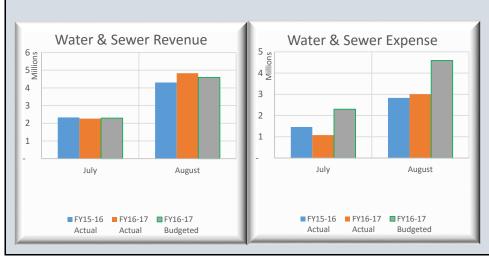

| BCWS Op Cash Flows Statemen                                                                                                                                                                                                                                                                                                                                 | nt-Aug 2016                                                                                                                                                                                                     |                                                                                                                                                                        |                                                                                                                      |                                                                                                                   |                                                                                                                                                                                                                                   |                                                                                                                                                                                        |                                                                                                                              |                                                                                                                     |                                                                                                                                                                                                                                                                                                                                                                                                                   |                                                                                                                                                                                                                                                             |                                                                                                                                                   |                                                                                                               |                                                                                                    |                                                                                                                                                                                                 |                                                                                                                                                                       |                                                                                                                      |                                                                                                              |
|-------------------------------------------------------------------------------------------------------------------------------------------------------------------------------------------------------------------------------------------------------------------------------------------------------------------------------------------------------------|-----------------------------------------------------------------------------------------------------------------------------------------------------------------------------------------------------------------|------------------------------------------------------------------------------------------------------------------------------------------------------------------------|----------------------------------------------------------------------------------------------------------------------|-------------------------------------------------------------------------------------------------------------------|-----------------------------------------------------------------------------------------------------------------------------------------------------------------------------------------------------------------------------------|----------------------------------------------------------------------------------------------------------------------------------------------------------------------------------------|------------------------------------------------------------------------------------------------------------------------------|---------------------------------------------------------------------------------------------------------------------|-------------------------------------------------------------------------------------------------------------------------------------------------------------------------------------------------------------------------------------------------------------------------------------------------------------------------------------------------------------------------------------------------------------------|-------------------------------------------------------------------------------------------------------------------------------------------------------------------------------------------------------------------------------------------------------------|---------------------------------------------------------------------------------------------------------------------------------------------------|---------------------------------------------------------------------------------------------------------------|----------------------------------------------------------------------------------------------------|-------------------------------------------------------------------------------------------------------------------------------------------------------------------------------------------------|-----------------------------------------------------------------------------------------------------------------------------------------------------------------------|----------------------------------------------------------------------------------------------------------------------|--------------------------------------------------------------------------------------------------------------|
| % of Fiscal Year Completed:                                                                                                                                                                                                                                                                                                                                 | 16.7%                                                                                                                                                                                                           | PRIOR Y                                                                                                                                                                | EAR                                                                                                                  |                                                                                                                   | CUR                                                                                                                                                                                                                               | RENT YE                                                                                                                                                                                | EAR                                                                                                                          |                                                                                                                     |                                                                                                                                                                                                                                                                                                                                                                                                                   |                                                                                                                                                                                                                                                             | PRIOR Y                                                                                                                                           | EAR                                                                                                           |                                                                                                    | CUR                                                                                                                                                                                             | RENT YE                                                                                                                                                               | EAR                                                                                                                  |                                                                                                              |
| WATER FUND                                                                                                                                                                                                                                                                                                                                                  | Budget 15-16                                                                                                                                                                                                    | Aug-15                                                                                                                                                                 | % Collected                                                                                                          | % Var                                                                                                             | Budget 16-17                                                                                                                                                                                                                      | Aug-16                                                                                                                                                                                 | % Collected                                                                                                                  | % Var                                                                                                               | WATER & SEWER FUND                                                                                                                                                                                                                                                                                                                                                                                                | Budget 15-16                                                                                                                                                                                                                                                | Aug-15                                                                                                                                            | % Collected                                                                                                   | % Var                                                                                              | Budget 16-17                                                                                                                                                                                    | Aug-16                                                                                                                                                                | % Collected                                                                                                          | % Var                                                                                                        |
| REVENUES:                                                                                                                                                                                                                                                                                                                                                   |                                                                                                                                                                                                                 | 1 650 006                                                                                                                                                              | 15.50/                                                                                                               | 0.00/                                                                                                             | 0.516.104                                                                                                                                                                                                                         | 1 007 004                                                                                                                                                                              | 10.20/                                                                                                                       | 2.50/                                                                                                               | REVENUES:                                                                                                                                                                                                                                                                                                                                                                                                         | 27 102 552                                                                                                                                                                                                                                                  | 6 245 000                                                                                                                                         | 16.00/                                                                                                        | 0.10/                                                                                              | 27,000,242                                                                                                                                                                                      | 6 400 120                                                                                                                                                             | 15.20/                                                                                                               | 0.50/                                                                                                        |
| Rate & Service Charges                                                                                                                                                                                                                                                                                                                                      | 9,478,955                                                                                                                                                                                                       | 1,658,886                                                                                                                                                              | 17.5%<br>18.4%                                                                                                       | 0.8%                                                                                                              | 9,516,104                                                                                                                                                                                                                         | 1,827,224<br>506,200                                                                                                                                                                   | 19.2%<br>26.8%                                                                                                               | 2.5%                                                                                                                | Rate & Service Charges                                                                                                                                                                                                                                                                                                                                                                                            | 37,192,552                                                                                                                                                                                                                                                  | 6,245,089                                                                                                                                         | 16.8%<br>23.3%                                                                                                | 0.1%                                                                                               | 37,808,243                                                                                                                                                                                      | 6,490,138                                                                                                                                                             | 17.2%<br>34.8%                                                                                                       | 0.5%                                                                                                         |
| Impact Fees                                                                                                                                                                                                                                                                                                                                                 | 1,350,000<br>1,050,000                                                                                                                                                                                          | 247,925<br>192,244                                                                                                                                                     | 18.4%                                                                                                                | 1.7%                                                                                                              | 1,890,000<br>1,470,000                                                                                                                                                                                                            |                                                                                                                                                                                        | 26.8%<br>11.1%                                                                                                               | -5.6%                                                                                                               | Impact Fees                                                                                                                                                                                                                                                                                                                                                                                                       | 3,850,000<br>2,300,000                                                                                                                                                                                                                                      | 896,380                                                                                                                                           | 17.8%                                                                                                         | 1.1%                                                                                               | 5,390,000<br>3,220,000                                                                                                                                                                          | 1,873,700                                                                                                                                                             | 12.2%                                                                                                                | 18.1%<br>-4.5%                                                                                               |
| Connection Fees Other Revenues                                                                                                                                                                                                                                                                                                                              | 1,050,000                                                                                                                                                                                                       | 37,121                                                                                                                                                                 | 20.1%                                                                                                                | 3.4%                                                                                                              | 277,000                                                                                                                                                                                                                           | 163,366<br>47,198                                                                                                                                                                      | 17.0%                                                                                                                        | 0.4%                                                                                                                | Connection Fees<br>Other Revenues                                                                                                                                                                                                                                                                                                                                                                                 | 711,500                                                                                                                                                                                                                                                     | 409,469<br>201,622                                                                                                                                | 28.3%                                                                                                         | 11.7%                                                                                              | 905,500                                                                                                                                                                                         | 392,716<br>389,201                                                                                                                                                    | 43.0%                                                                                                                | 26.3%                                                                                                        |
| NON-OPERATING REVENUES:                                                                                                                                                                                                                                                                                                                                     | 165,000                                                                                                                                                                                                         | 37,121                                                                                                                                                                 | 20.1 /0                                                                                                              | 3.4 /0                                                                                                            | 277,000                                                                                                                                                                                                                           | 47,196                                                                                                                                                                                 | 17.0 /0                                                                                                                      | 0.4/0                                                                                                               | NON-OPERATING REVENUES:                                                                                                                                                                                                                                                                                                                                                                                           | /11,500                                                                                                                                                                                                                                                     | 201,022                                                                                                                                           | 20.3 /0                                                                                                       | 11.7 /0                                                                                            | 903,300                                                                                                                                                                                         | 369,201                                                                                                                                                               | 43.0 /0                                                                                                              | 20.3 /0                                                                                                      |
| Gain(Loss) on Sale of Assets                                                                                                                                                                                                                                                                                                                                | 9,175                                                                                                                                                                                                           |                                                                                                                                                                        | 0.0%                                                                                                                 | -16.7%                                                                                                            | 74,223                                                                                                                                                                                                                            |                                                                                                                                                                                        | 0.0%                                                                                                                         | -16.7%                                                                                                              | Interest Income                                                                                                                                                                                                                                                                                                                                                                                                   | 25,000                                                                                                                                                                                                                                                      | 4,414                                                                                                                                             | 17.7%                                                                                                         | 1.0%                                                                                               | 20,000                                                                                                                                                                                          | 5                                                                                                                                                                     | 0.0%                                                                                                                 | -16.6%                                                                                                       |
| TOTAL REVENUES                                                                                                                                                                                                                                                                                                                                              |                                                                                                                                                                                                                 | 2,136,176                                                                                                                                                              | 17.7%                                                                                                                | 1.0%                                                                                                              | 13,227,327                                                                                                                                                                                                                        | 2,543,988                                                                                                                                                                              | 19.2%                                                                                                                        | 2.6%                                                                                                                | Gain(Loss) on Sale of Assets                                                                                                                                                                                                                                                                                                                                                                                      | 105,975                                                                                                                                                                                                                                                     | 4,414                                                                                                                                             | 0.0%                                                                                                          | -16.7%                                                                                             | 383,378                                                                                                                                                                                         | 20,953                                                                                                                                                                | 5.5%                                                                                                                 | -11.2%                                                                                                       |
| TOTAL AVAILABLE REVENUE                                                                                                                                                                                                                                                                                                                                     |                                                                                                                                                                                                                 | 1,084,085                                                                                                                                                              | 18.4%                                                                                                                |                                                                                                                   | 6,148,741                                                                                                                                                                                                                         | 1,173,024                                                                                                                                                                              | 19.1%                                                                                                                        |                                                                                                                     | TOTAL REVENUES                                                                                                                                                                                                                                                                                                                                                                                                    |                                                                                                                                                                                                                                                             | 7,756,974                                                                                                                                         | 17.6%                                                                                                         | 0.9%                                                                                               | 47,727,121                                                                                                                                                                                      | 9,166,712                                                                                                                                                             | 19.2%                                                                                                                | 2.5%                                                                                                         |
| (After R&R Transfers)                                                                                                                                                                                                                                                                                                                                       | 2,0>0,12                                                                                                                                                                                                        | 2,001,000                                                                                                                                                              | 101170                                                                                                               | 20,70                                                                                                             | 0,110,711                                                                                                                                                                                                                         | 1,170,021                                                                                                                                                                              | 131170                                                                                                                       | 21170                                                                                                               | TOTAL AVAILABLE REVENUE                                                                                                                                                                                                                                                                                                                                                                                           | ,,.                                                                                                                                                                                                                                                         | 4,318,880                                                                                                                                         | 17.2%                                                                                                         | 0.6%                                                                                               | 27,556,066                                                                                                                                                                                      | 4,829,503                                                                                                                                                             | 17.5%                                                                                                                | 0.9%                                                                                                         |
| ( )                                                                                                                                                                                                                                                                                                                                                         |                                                                                                                                                                                                                 |                                                                                                                                                                        |                                                                                                                      |                                                                                                                   |                                                                                                                                                                                                                                   |                                                                                                                                                                                        |                                                                                                                              |                                                                                                                     | (After R&R Transfers)                                                                                                                                                                                                                                                                                                                                                                                             | .,,                                                                                                                                                                                                                                                         | , ,,,,,,,                                                                                                                                         |                                                                                                               |                                                                                                    | ,,                                                                                                                                                                                              | ,,.                                                                                                                                                                   |                                                                                                                      |                                                                                                              |
| EXPENDITURES:                                                                                                                                                                                                                                                                                                                                               | 3,372,152                                                                                                                                                                                                       | Aug-15<br>415,525                                                                                                                                                      | % Spent<br>12.3%                                                                                                     | % Var                                                                                                             | 3,600,050                                                                                                                                                                                                                         | Aug-16                                                                                                                                                                                 | % Spent<br>12.4%                                                                                                             | % Var                                                                                                               | EXPENDITURES: Personnel Costs                                                                                                                                                                                                                                                                                                                                                                                     | Budget 15-16<br>10,608,223                                                                                                                                                                                                                                  | Aug-15                                                                                                                                            | % Spent<br>13.0%                                                                                              | % Var                                                                                              | Budget 16-17<br>11,889,291                                                                                                                                                                      | Aug-16<br>1,447,697                                                                                                                                                   | % Spent<br>12.2%                                                                                                     | % Var                                                                                                        |
| Personnel Costs<br>Contractual Services                                                                                                                                                                                                                                                                                                                     | 508,401                                                                                                                                                                                                         | 29,042                                                                                                                                                                 | 5.7%                                                                                                                 | -11.0%                                                                                                            | 517,753                                                                                                                                                                                                                           | 446,283<br>16,906                                                                                                                                                                      | 3.3%                                                                                                                         | -13.4%                                                                                                              | Contractual Services                                                                                                                                                                                                                                                                                                                                                                                              | 2,003,892                                                                                                                                                                                                                                                   | 1,380,284                                                                                                                                         | 7.7%                                                                                                          | -9.0%                                                                                              | 2,024,968                                                                                                                                                                                       | 123,679                                                                                                                                                               | 6.1%                                                                                                                 | -10.6%                                                                                                       |
| Maint & Repairs                                                                                                                                                                                                                                                                                                                                             | 680,610                                                                                                                                                                                                         | 69,086                                                                                                                                                                 | 10.2%                                                                                                                | -6.5%                                                                                                             | 614,920                                                                                                                                                                                                                           | 18,723                                                                                                                                                                                 | 3.0%                                                                                                                         | -13.6%                                                                                                              | Maint & Repairs                                                                                                                                                                                                                                                                                                                                                                                                   | 3,562,931                                                                                                                                                                                                                                                   | 379,390                                                                                                                                           | 10.6%                                                                                                         | -6.0%                                                                                              | 3,456,104                                                                                                                                                                                       | 439,129                                                                                                                                                               | 12.7%                                                                                                                | -4.0%                                                                                                        |
| Utilities                                                                                                                                                                                                                                                                                                                                                   | 1,670,798                                                                                                                                                                                                       | 248,824                                                                                                                                                                | 14.9%                                                                                                                | -1.8%                                                                                                             | 2,000,818                                                                                                                                                                                                                         | 338,307                                                                                                                                                                                | 16.9%                                                                                                                        | 0.2%                                                                                                                | Utilities                                                                                                                                                                                                                                                                                                                                                                                                         | 3,779,318                                                                                                                                                                                                                                                   | 447.043                                                                                                                                           | 11.8%                                                                                                         | -4.8%                                                                                              | 4,262,538                                                                                                                                                                                       | 451,842                                                                                                                                                               | 10.6%                                                                                                                | -6.1%                                                                                                        |
| Office Expenses                                                                                                                                                                                                                                                                                                                                             | 898,493                                                                                                                                                                                                         | 215,591                                                                                                                                                                | 24.0%                                                                                                                | 7.3%                                                                                                              | 977,901                                                                                                                                                                                                                           | 240,748                                                                                                                                                                                | 24.6%                                                                                                                        | 8.0%                                                                                                                | Office Expenses                                                                                                                                                                                                                                                                                                                                                                                                   | 1,935,768                                                                                                                                                                                                                                                   | 377,880                                                                                                                                           | 19.5%                                                                                                         | 2.9%                                                                                               | 2,194,298                                                                                                                                                                                       | 359,281                                                                                                                                                               | 16.4%                                                                                                                | -0.1%                                                                                                        |
| Insurance                                                                                                                                                                                                                                                                                                                                                   | 135,000                                                                                                                                                                                                         | 14,874                                                                                                                                                                 | 11.0%                                                                                                                | -5.6%                                                                                                             | 150,000                                                                                                                                                                                                                           | 21,329                                                                                                                                                                                 | 14.2%                                                                                                                        | -2.4%                                                                                                               | Insurance                                                                                                                                                                                                                                                                                                                                                                                                         | 330,000                                                                                                                                                                                                                                                     | 34,707                                                                                                                                            | 10.5%                                                                                                         | -6.1%                                                                                              | 365,000                                                                                                                                                                                         | 49,767                                                                                                                                                                | 13.6%                                                                                                                | -3.0%                                                                                                        |
| Other Expenses                                                                                                                                                                                                                                                                                                                                              | 355,051                                                                                                                                                                                                         | 6,421                                                                                                                                                                  | 1.8%                                                                                                                 | -14.9%                                                                                                            | 159,501                                                                                                                                                                                                                           | 3,258                                                                                                                                                                                  | 2.0%                                                                                                                         | -14.6%                                                                                                              | Other Expenses                                                                                                                                                                                                                                                                                                                                                                                                    | 1,380,957                                                                                                                                                                                                                                                   | 25,721                                                                                                                                            | 1.9%                                                                                                          | -14.8%                                                                                             | 1,423,984                                                                                                                                                                                       | 38,108                                                                                                                                                                | 2.7%                                                                                                                 | -14.0%                                                                                                       |
| TOTAL OPERATING EXPENSE                                                                                                                                                                                                                                                                                                                                     |                                                                                                                                                                                                                 | 999,363                                                                                                                                                                | 13.1%                                                                                                                | -3.6%                                                                                                             | 8,020,943                                                                                                                                                                                                                         | 1,085,552                                                                                                                                                                              | 13.5%                                                                                                                        | -3.1%                                                                                                               | TOTAL OPERATING EXPENSE                                                                                                                                                                                                                                                                                                                                                                                           |                                                                                                                                                                                                                                                             | 2,799,126                                                                                                                                         | 11.9%                                                                                                         | -4.8%                                                                                              | 25,616,183                                                                                                                                                                                      | 2,909,503                                                                                                                                                             | 11.4%                                                                                                                | -5.3%                                                                                                        |
| TOTAL OF ENTITIVO EST ENGL                                                                                                                                                                                                                                                                                                                                  | Operating Expense v.                                                                                                                                                                                            |                                                                                                                                                                        | ·                                                                                                                    | 5.3%                                                                                                              | Operating Expense v.                                                                                                                                                                                                              |                                                                                                                                                                                        | >>>                                                                                                                          | 5.5%                                                                                                                | TOTAL OF EASTING EAR EAGE                                                                                                                                                                                                                                                                                                                                                                                         | Operating Expense v. I                                                                                                                                                                                                                                      |                                                                                                                                                   | >>>                                                                                                           | 5.7%                                                                                               | Operating Expense v.                                                                                                                                                                            |                                                                                                                                                                       |                                                                                                                      | 7.8%                                                                                                         |
| Capital Equipment                                                                                                                                                                                                                                                                                                                                           | 780,710                                                                                                                                                                                                         | -                                                                                                                                                                      | 0.0%                                                                                                                 | -16.7%                                                                                                            | 935,260                                                                                                                                                                                                                           | 13,027                                                                                                                                                                                 | 1.4%                                                                                                                         | -15.3%                                                                                                              | Capital Equipment                                                                                                                                                                                                                                                                                                                                                                                                 | 1,483,650                                                                                                                                                                                                                                                   | 33,035                                                                                                                                            | 2.2%                                                                                                          | -14.4%                                                                                             | 1,939,440                                                                                                                                                                                       | 97,191                                                                                                                                                                | 5.0%                                                                                                                 | -11.7%                                                                                                       |
| TOTAL OP & NON-OP EXPENSE                                                                                                                                                                                                                                                                                                                                   | 8,401,215                                                                                                                                                                                                       | 999,363                                                                                                                                                                | 11.9%                                                                                                                | -4.8%                                                                                                             | 8,956,203                                                                                                                                                                                                                         | 1.098,579                                                                                                                                                                              | 12.3%                                                                                                                        | -4.4%                                                                                                               | TOTAL OP & NON-OP EXPENSE                                                                                                                                                                                                                                                                                                                                                                                         |                                                                                                                                                                                                                                                             | 2.832,161                                                                                                                                         | 11.3%                                                                                                         | -5.4%                                                                                              | 27,555,623                                                                                                                                                                                      | 3,006,694                                                                                                                                                             | 10.9%                                                                                                                | -5.8%                                                                                                        |
|                                                                                                                                                                                                                                                                                                                                                             | TOTAL Expense v. Re                                                                                                                                                                                             |                                                                                                                                                                        | >>>                                                                                                                  | 6.5%                                                                                                              | TOTAL Expense v. Re                                                                                                                                                                                                               | venues Variance                                                                                                                                                                        | >>>                                                                                                                          | 6.8%                                                                                                                |                                                                                                                                                                                                                                                                                                                                                                                                                   | TOTAL Expense v. Rev                                                                                                                                                                                                                                        | / / -                                                                                                                                             | >>>                                                                                                           | 6.3%                                                                                               | TOTAL Expense v. Re                                                                                                                                                                             | - , ,                                                                                                                                                                 | >>>                                                                                                                  | 8.3%                                                                                                         |
|                                                                                                                                                                                                                                                                                                                                                             |                                                                                                                                                                                                                 |                                                                                                                                                                        |                                                                                                                      |                                                                                                                   |                                                                                                                                                                                                                                   |                                                                                                                                                                                        |                                                                                                                              |                                                                                                                     |                                                                                                                                                                                                                                                                                                                                                                                                                   |                                                                                                                                                                                                                                                             |                                                                                                                                                   | _                                                                                                             | •                                                                                                  |                                                                                                                                                                                                 |                                                                                                                                                                       |                                                                                                                      |                                                                                                              |
|                                                                                                                                                                                                                                                                                                                                                             |                                                                                                                                                                                                                 |                                                                                                                                                                        |                                                                                                                      |                                                                                                                   |                                                                                                                                                                                                                                   |                                                                                                                                                                                        |                                                                                                                              |                                                                                                                     |                                                                                                                                                                                                                                                                                                                                                                                                                   |                                                                                                                                                                                                                                                             |                                                                                                                                                   |                                                                                                               |                                                                                                    |                                                                                                                                                                                                 |                                                                                                                                                                       |                                                                                                                      |                                                                                                              |
|                                                                                                                                                                                                                                                                                                                                                             |                                                                                                                                                                                                                 |                                                                                                                                                                        |                                                                                                                      |                                                                                                                   |                                                                                                                                                                                                                                   |                                                                                                                                                                                        |                                                                                                                              |                                                                                                                     |                                                                                                                                                                                                                                                                                                                                                                                                                   |                                                                                                                                                                                                                                                             |                                                                                                                                                   |                                                                                                               |                                                                                                    |                                                                                                                                                                                                 |                                                                                                                                                                       |                                                                                                                      |                                                                                                              |
|                                                                                                                                                                                                                                                                                                                                                             |                                                                                                                                                                                                                 | DDIOD W                                                                                                                                                                | EAD                                                                                                                  |                                                                                                                   | CUD                                                                                                                                                                                                                               | DENT VI                                                                                                                                                                                | 7 A D                                                                                                                        |                                                                                                                     | Note-The bulk of Solid Waste Revenues are collected f                                                                                                                                                                                                                                                                                                                                                             |                                                                                                                                                                                                                                                             | DDIAD VI                                                                                                                                          | EAD                                                                                                           |                                                                                                    | CUP                                                                                                                                                                                             | DENT VI                                                                                                                                                               | FAD                                                                                                                  |                                                                                                              |
|                                                                                                                                                                                                                                                                                                                                                             |                                                                                                                                                                                                                 | PRIOR Y                                                                                                                                                                | EAR                                                                                                                  |                                                                                                                   | CUR                                                                                                                                                                                                                               | RENT YI                                                                                                                                                                                |                                                                                                                              |                                                                                                                     | % of FY Completed (Revenue):                                                                                                                                                                                                                                                                                                                                                                                      |                                                                                                                                                                                                                                                             | PRIOR Y                                                                                                                                           | EAR                                                                                                           |                                                                                                    | CUR                                                                                                                                                                                             | RENT YE                                                                                                                                                               | EAR                                                                                                                  |                                                                                                              |
| SEWER FUND                                                                                                                                                                                                                                                                                                                                                  | Budget 15-16                                                                                                                                                                                                    | PRIOR Y                                                                                                                                                                | EAR % Collected                                                                                                      | % Var                                                                                                             | CUR<br>Budget 16-17                                                                                                                                                                                                               |                                                                                                                                                                                        | EAR % Collected                                                                                                              | % Var                                                                                                               |                                                                                                                                                                                                                                                                                                                                                                                                                   |                                                                                                                                                                                                                                                             |                                                                                                                                                   |                                                                                                               | % Var                                                                                              | CUR<br>Budget 16-17                                                                                                                                                                             |                                                                                                                                                                       | EAR % Collected                                                                                                      | % Var                                                                                                        |
| SEWER FUND<br>REVENUES:                                                                                                                                                                                                                                                                                                                                     |                                                                                                                                                                                                                 | Aug-15                                                                                                                                                                 | % Collected                                                                                                          |                                                                                                                   | Budget 16-17                                                                                                                                                                                                                      | Aug-16                                                                                                                                                                                 | % Collected                                                                                                                  |                                                                                                                     | % of FY Completed (Revenue):                                                                                                                                                                                                                                                                                                                                                                                      | 3.6% Budget 15-16                                                                                                                                                                                                                                           | Aug-15                                                                                                                                            | % Collected                                                                                                   |                                                                                                    |                                                                                                                                                                                                 | Aug-16                                                                                                                                                                | % Collected                                                                                                          |                                                                                                              |
| REVENUES:<br>Rate & Service Charges                                                                                                                                                                                                                                                                                                                         | Budget 15-16<br>27,713,597                                                                                                                                                                                      | Aug-15<br>4,586,203                                                                                                                                                    | % Collected                                                                                                          | -0.1%                                                                                                             | Budget 16-17 28,292,139                                                                                                                                                                                                           | <b>Aug-16</b> 4,662,914                                                                                                                                                                | % Collected 16.5%                                                                                                            | -0.2%                                                                                                               | % of FY Completed (Revenue):  SOLID WASTE  REVENUES:  Landfill User Fee Revenue                                                                                                                                                                                                                                                                                                                                   | 3.6% Budget 15-16 7,815,400                                                                                                                                                                                                                                 | Aug-15 72,128                                                                                                                                     | % Collected                                                                                                   | -2.7%                                                                                              | <b>Budget 16-17</b> 8,251,490                                                                                                                                                                   | <b>Aug-16</b> 57,560                                                                                                                                                  | % Collected 0.7%                                                                                                     | -2.9%                                                                                                        |
| REVENUES:<br>Rate & Service Charges<br>Impact Fees                                                                                                                                                                                                                                                                                                          | 27,713,597<br>2,500,000                                                                                                                                                                                         | <b>Aug-15</b> 4,586,203 648,455                                                                                                                                        | % Collected 16.5% 25.9%                                                                                              | -0.1%<br>9.3%                                                                                                     | 28,292,139<br>3,500,000                                                                                                                                                                                                           | 4,662,914<br>1,367,500                                                                                                                                                                 | % Collected 16.5% 39.1%                                                                                                      | -0.2%<br>22.4%                                                                                                      | % of FY Completed (Revenue):  SOLID WASTE  REVENUES:  Landfill User Fee Revenue  Salvage Revenue                                                                                                                                                                                                                                                                                                                  | 3.6% Budget 15-16  7,815,400 259,500                                                                                                                                                                                                                        | 72,128<br>22,472                                                                                                                                  | % Collected 0.9% 8.7%                                                                                         | -2.7%<br>5.1%                                                                                      | 8,251,490<br>134,500                                                                                                                                                                            | <b>Aug-16</b> 57,560 26,219                                                                                                                                           | % Collected 0.7% 19.5%                                                                                               | -2.9%<br>15.9%                                                                                               |
| REVENUES:<br>Rate & Service Charges<br>Impact Fees<br>Connection Fees                                                                                                                                                                                                                                                                                       | 27,713,597<br>2,500,000<br>1,250,000                                                                                                                                                                            | 4,586,203<br>648,455<br>217,225                                                                                                                                        | % Collected 16.5% 25.9% 17.4%                                                                                        | -0.1%<br>9.3%<br>0.7%                                                                                             | 28,292,139<br>3,500,000<br>1,750,000                                                                                                                                                                                              | 4,662,914<br>1,367,500<br>229,350                                                                                                                                                      | % Collected 16.5% 39.1% 13.1%                                                                                                | -0.2%<br>22.4%<br>-3.6%                                                                                             | % of FY Completed (Revenue):  SOLID WASTE  REVENUES:  Landfill User Fee Revenue Salvage Revenue Tipping Fees                                                                                                                                                                                                                                                                                                      | 3.6% Budget 15-16  7,815,400 259,500 3,303,173                                                                                                                                                                                                              | 72,128<br>22,472<br>445,744                                                                                                                       | % Collected  0.9%  8.7%  13.5%                                                                                | -2.7%<br>5.1%<br>9.9%                                                                              | 8,251,490<br>134,500<br>3,389,000                                                                                                                                                               | 57,560<br>26,219<br>606,709                                                                                                                                           | % Collected 0.7% 19.5% 17.9%                                                                                         | -2.9%<br>15.9%<br>14.3%                                                                                      |
| REVENUES:<br>Rate & Service Charges<br>Impact Fees<br>Connection Fees<br>Other Revenues                                                                                                                                                                                                                                                                     | 27,713,597<br>2,500,000                                                                                                                                                                                         | <b>Aug-15</b> 4,586,203 648,455                                                                                                                                        | % Collected 16.5% 25.9%                                                                                              | -0.1%<br>9.3%                                                                                                     | 28,292,139<br>3,500,000                                                                                                                                                                                                           | 4,662,914<br>1,367,500                                                                                                                                                                 | % Collected 16.5% 39.1%                                                                                                      | -0.2%<br>22.4%                                                                                                      | % of FY Completed (Revenue):  SOLID WASTE  REVENUES:  Landfill User Fee Revenue Salvage Revenue Tipping Fees Total Other Revenues                                                                                                                                                                                                                                                                                 | 3.6% Budget 15-16  7,815,400 259,500                                                                                                                                                                                                                        | 72,128<br>22,472                                                                                                                                  | % Collected 0.9% 8.7%                                                                                         | -2.7%<br>5.1%                                                                                      | 8,251,490<br>134,500                                                                                                                                                                            | <b>Aug-16</b> 57,560 26,219                                                                                                                                           | % Collected 0.7% 19.5%                                                                                               | -2.9%<br>15.9%                                                                                               |
| REVENUES: Rate & Service Charges Impact Fees Connection Fees Other Revenues NON-OPERATING REVENUES:                                                                                                                                                                                                                                                         | 27,713,597<br>2,500,000<br>1,250,000<br>526,500                                                                                                                                                                 | 4,586,203<br>648,455<br>217,225<br>164,501                                                                                                                             | % Collected  16.5% 25.9% 17.4% 31.2%                                                                                 | -0.1%<br>9.3%<br>0.7%<br>14.6%                                                                                    | 28,292,139<br>3,500,000<br>1,750,000<br>628,500                                                                                                                                                                                   | 4,662,914<br>1,367,500<br>229,350<br>342,003                                                                                                                                           | % Collected 16.5% 39.1% 13.1% 54.4%                                                                                          | -0.2%<br>22.4%<br>-3.6%<br>37.7%                                                                                    | % of FY Completed (Revenue):  SOLID WASTE  REVENUES: Landfill User Fee Revenue Salvage Revenue Tipping Fees Total Other Revenues NON-OPERATING REVENUES:                                                                                                                                                                                                                                                          | 3.6% Budget 15-16  7,815,400 259,500 3,303,173 252,260                                                                                                                                                                                                      | 72,128<br>22,472<br>445,744<br>19,562                                                                                                             | % Collected  0.9% 8.7% 13.5% 7.8%                                                                             | -2.7%<br>5.1%<br>9.9%<br>4.2%                                                                      | 8,251,490<br>134,500<br>3,389,000<br>69,800                                                                                                                                                     | 57,560<br>26,219<br>606,709                                                                                                                                           | % Collected  0.7% 19.5% 17.9% 8.3%                                                                                   | -2.9%<br>15.9%<br>14.3%<br>4.7%                                                                              |
| REVENUES: Rate & Service Charges Impact Fees Connection Fees Other Revenues NON-OPERATING REVENUES: Interest Income                                                                                                                                                                                                                                         | 27,713,597<br>2,500,000<br>1,250,000<br>526,500<br>25,000                                                                                                                                                       | 4,586,203<br>648,455<br>217,225                                                                                                                                        | % Collected  16.5% 25.9% 17.4% 31.2%                                                                                 | -0.1%<br>9.3%<br>0.7%<br>14.6%                                                                                    | 28,292,139<br>3,500,000<br>1,750,000<br>628,500                                                                                                                                                                                   | Aug-16  4,662,914 1,367,500 229,350 342,003                                                                                                                                            | % Collected 16.5% 39.1% 13.1% 54.4% 0.0%                                                                                     | -0.2%<br>22.4%<br>-3.6%<br>37.7%                                                                                    | % of FY Completed (Revenue):  SOLID WASTE  REVENUES: Landfill User Fee Revenue Salvage Revenue Tipping Fees Total Other Revenues NON-OPERATING REVENUES: Interest Income                                                                                                                                                                                                                                          | 3.6% Budget 15-16  7,815,400 259,500 3,303,173 252,260  500                                                                                                                                                                                                 | 72,128<br>22,472<br>445,744                                                                                                                       | % Collected  0.9% 8.7% 13.5% 7.8%                                                                             | -2.7%<br>5.1%<br>9.9%<br>4.2%                                                                      | 8,251,490<br>134,500<br>3,389,000<br>69,800                                                                                                                                                     | 57,560<br>26,219<br>606,709<br>5,812                                                                                                                                  | % Collected  0.7% 19.5% 17.9% 8.3%  0.0%                                                                             | -2.9%<br>15.9%<br>14.3%<br>4.7%                                                                              |
| REVENUES: Rate & Service Charges Impact Fees Connection Fees Other Revenues NON-OPERATING REVENUES: Interest Income Gain(Loss) on Sale of Assets                                                                                                                                                                                                            | 27,713,597<br>2,500,000<br>1,250,000<br>526,500<br>25,000<br>96,800                                                                                                                                             | 4,586,203<br>648,455<br>217,225<br>164,501<br>4,414                                                                                                                    | % Collected  16.5% 25.9% 17.4% 31.2%  17.7% 0.0%                                                                     | -0.1%<br>9.3%<br>0.7%<br>14.6%<br>-1.0%                                                                           | 28,292,139<br>3,500,000<br>1,750,000<br>628,500<br>20,000<br>309,155                                                                                                                                                              | Aug-16  4,662,914 1,367,500 229,350 342,003  5 20,953                                                                                                                                  | % Collected 16.5% 39.1% 13.1% 54.4% 0.0% 6.8%                                                                                | -0.2%<br>22.4%<br>-3.6%<br>37.7%<br>-16.6%<br>-9.9%                                                                 | % of FY Completed (Revenue):  SOLID WASTE  REVENUES:  Landfill User Fee Revenue Salvage Revenue Tipping Fees Total Other Revenues NON-OPERATING REVENUES: Interest Income Gain(Loss) on Sale of Assets                                                                                                                                                                                                            | 3.6% Budget 15-16  7,815,400 259,500 3,303,173 252,260  500 108,500                                                                                                                                                                                         | 72,128<br>22,472<br>445,744<br>19,562                                                                                                             | % Collected  0.9% 8.7% 13.5% 7.8% 0.0%                                                                        | -2.7%<br>5.1%<br>9.9%<br>4.2%<br>4.2%                                                              | 8,251,490<br>134,500<br>3,389,000<br>69,800<br>170<br>250,200                                                                                                                                   | 57,560<br>26,219<br>606,709<br>5,812                                                                                                                                  | % Collected  0.7% 19.5% 17.9% 8.3%  0.0% 52.9%                                                                       | -2.9%<br>15.9%<br>14.3%<br>4.7%<br>-3.6%<br>49.3%                                                            |
| REVENUES: Rate & Service Charges Impact Fees Connection Fees Other Revenues NON-OPERATING REVENUES: Interest Income Gain(Loss) on Sale of Assets TOTAL REVENUES                                                                                                                                                                                             | 27,713,597<br>2,500,000<br>1,250,000<br>526,500<br>25,000<br>96,800<br>32,111,897                                                                                                                               | 4,586,203<br>648,455<br>217,225<br>164,501<br>4,414<br>-<br>5,620,798                                                                                                  | % Collected  16.5% 25.9% 17.4% 31.2%  17.7% 0.0% 17.5%                                                               | -0.1%<br>9.3%<br>0.7%<br>14.6%<br>-16.7%<br>0.8%                                                                  | 28,292,139<br>3,500,000<br>1,750,000<br>628,500<br>20,000<br>309,155<br>34,499,794                                                                                                                                                | 4,662,914 1,367,500 229,350 342,003  5 20,953 6,622,724                                                                                                                                | % Collected 16.5% 39.1% 13.1% 54.4% 0.0% 6.8% 19.2%                                                                          | -0.2%<br>22.4%<br>-3.6%<br>37.7%<br>-16.6%<br>-9.9%<br>2.5%                                                         | % of FY Completed (Revenue):  SOLID WASTE  REVENUES:  Landfill User Fee Revenue Salvage Revenue Tipping Fees Total Other Revenues NON-OPERATING REVENUES: Interest Income Gain(Loss) on Sale of Assets TOTAL REVENUES                                                                                                                                                                                             | 3.6% Budget 15-16  7,815,400 259,500 3,303,173 252,260  500 108,500 11,739,333                                                                                                                                                                              | 72,128<br>22,472<br>445,744<br>19,562<br>39<br>-<br>559,945                                                                                       | % Collected  0.9% 8.7% 13.5% 7.8% 0.0% 4.8%                                                                   | -2.7%<br>5.1%<br>9.9%<br>4.2%<br>-3.6%<br>1.2%                                                     | 8,251,490<br>134,500<br>3,389,000<br>69,800<br>170<br>250,200<br>12,095,160                                                                                                                     | 57,560<br>26,219<br>606,709<br>5,812<br>-<br>132,300<br>828,601                                                                                                       | % Collected 0.7% 19.5% 17.9% 8.3% 0.0% 52.9% 6.9%                                                                    | -2.9%<br>15.9%<br>14.3%<br>4.7%<br>-3.6%<br>49.3%<br>3.3%                                                    |
| REVENUES: Rate & Service Charges Impact Fees Connection Fees Other Revenues NON-OPERATING REVENUES: Interest Income Gain(Loss) on Sale of Assets                                                                                                                                                                                                            | 27,713,597<br>2,500,000<br>1,250,000<br>526,500<br>25,000<br>96,800<br>32,111,897                                                                                                                               | 4,586,203<br>648,455<br>217,225<br>164,501<br>4,414                                                                                                                    | % Collected  16.5% 25.9% 17.4% 31.2%  17.7% 0.0%                                                                     | -0.1%<br>9.3%<br>0.7%<br>14.6%<br>-1.0%                                                                           | 28,292,139<br>3,500,000<br>1,750,000<br>628,500<br>20,000<br>309,155                                                                                                                                                              | Aug-16  4,662,914 1,367,500 229,350 342,003  5 20,953                                                                                                                                  | % Collected 16.5% 39.1% 13.1% 54.4% 0.0% 6.8%                                                                                | -0.2%<br>22.4%<br>-3.6%<br>37.7%<br>-16.6%<br>-9.9%                                                                 | % of FY Completed (Revenue):  SOLID WASTE  REVENUES:  Landfill User Fee Revenue Salvage Revenue Tipping Fees Total Other Revenues NON-OPERATING REVENUES: Interest Income Gain(Loss) on Sale of Assets                                                                                                                                                                                                            | 3.6% Budget 15-16  7,815,400 259,500 3,303,173 252,260  500 108,500 11,739,333                                                                                                                                                                              | 72,128<br>22,472<br>445,744<br>19,562                                                                                                             | % Collected  0.9% 8.7% 13.5% 7.8% 0.0%                                                                        | -2.7%<br>5.1%<br>9.9%<br>4.2%<br>4.2%                                                              | 8,251,490<br>134,500<br>3,389,000<br>69,800<br>170<br>250,200                                                                                                                                   | 57,560<br>26,219<br>606,709<br>5,812                                                                                                                                  | % Collected  0.7% 19.5% 17.9% 8.3%  0.0% 52.9%                                                                       | -2.9%<br>15.9%<br>14.3%<br>4.7%<br>-3.6%<br>49.3%                                                            |
| REVENUES: Rate & Service Charges Impact Fees Connection Fees Other Revenues NON-OPERATING REVENUES: Interest Income Gain(Loss) on Sale of Assets TOTAL REVENUES TOTAL AVAILABLE REVENUE                                                                                                                                                                     | 27,713,597<br>2,500,000<br>1,250,000<br>526,500<br>25,000<br>96,800<br>32,111,897<br>19,186,609                                                                                                                 | 4,586,203<br>648,455<br>217,225<br>164,501<br>4,414<br>-<br>5,620,798<br>3,234,795<br>Aug-15                                                                           | % Collected  16.5% 25.9% 17.4% 31.2%  17.7% 0.0% 17.5% 16.9%                                                         | -0.1% 9.3% 0.7% 14.6%  -16.7% 0.8% 0.2%                                                                           | 28,292,139 3,500,000 1,750,000 628,500 20,000 309,155 34,499,794 21,407,325  Budget 16-17                                                                                                                                         | 4,662,914 1,367,500 229,350 342,003  5 20,953 6,622,724 3,656,479  Aug-16                                                                                                              | % Collected  16.5% 39.1% 13.1% 54.4%  0.0% 6.8% 19.2% 17.1%  % Spent                                                         | -0.2% 22.4% -3.6% 37.7% -16.6% -9.9% 2.5% 0.4%                                                                      | % of FY Completed (Revenue):  SOLID WASTE  REVENUES: Landfill User Fee Revenue Salvage Revenue Tipping Fees Total Other Revenues NON-OPERATING REVENUES: Interest Income Gain(Loss) on Sale of Assets TOTAL REVENUES TOTAL AVAILABLE REVENUE                                                                                                                                                                      | 3.6%   Budget 15-16   7,815,400   259,500   3,303,173   252,260   500   108,500   11,739,333   9,325,013   Budget 15-16                                                                                                                                     | 72,128<br>22,472<br>445,744<br>19,562<br>39<br>-<br>559,945<br>308,123<br>Aug-15                                                                  | % Collected  0.9% 8.7% 13.5% 7.8%  7.8% 0.0% 4.8% 3.3%                                                        | -2.7%<br>5.1%<br>9.9%<br>4.2%<br>-3.6%<br>1.2%<br>-0.3%                                            | 8,251,490<br>134,500<br>3,389,000<br>69,800<br>170<br>250,200<br>12,095,160<br>9,118,030<br>Budget 16-17                                                                                        | 57,560<br>26,219<br>606,709<br>5,812<br><br>132,300<br>828,601<br>332,412<br>Aug-16                                                                                   | % Collected  0.7% 19.5% 17.9% 8.3%  0.0% 52.9% 6.9% 3.6%  % Spent                                                    | -2.9%<br>15.9%<br>14.3%<br>4.7%<br>-3.6%<br>49.3%<br>0.0%                                                    |
| REVENUES: Rate & Service Charges Impact Fees Connection Fees Other Revenues NON-OPERATING REVENUES: Interest Income Gain(Loss) on Sale of Assets TOTAL REVENUES TOTAL AVAILABLE REVENUE (After R&R Transfers) EXPENDITURES: Personnel Costs                                                                                                                 | 27,713,597<br>2,500,000<br>1,250,000<br>526,500<br>25,000<br>96,800<br>32,111,897<br>19,186,609<br>Budget 15-16<br>7,236,071                                                                                    | 4,586,203<br>648,455<br>217,225<br>164,501<br>4,414<br>5,620,798<br>3,234,795<br>Aug-15                                                                                | % Collected  16.5% 25.9% 17.4% 31.2%  17.7% 0.0% 17.5% 16.9%  % Spent 13.3%                                          | -0.1% 9.3% 0.7% 14.6%  -16.7% 0.8% 0.2%  % Var -3.3%                                                              | 28,292,139 3,500,000 1,750,000 628,500 20,000 309,155 34,499,794 21,407,325  Budget 16-17 8,289,241                                                                                                                               | 4,662,914 1,367,500 229,350 342,003  5 20,953 6,622,724 3,656,479  Aug-16 1,001,415                                                                                                    | % Collected  16.5% 39.1% 13.1% 54.4%  0.0% 6.8% 19.2% 17.1%  % Spent 12.1%                                                   | -0.2% 22.4% -3.6% 37.7% -16.6% -9.9% 2.5% 0.4%                                                                      | % of FY Completed (Revenue):  SOLID WASTE  REVENUES:  Landfill User Fee Revenue Salvage Revenue Tipping Fees Total Other Revenues NON-OPERATING REVENUES: Interest Income Gain(Loss) on Sale of Assets TOTAL REVENUES TOTAL AVAILABLE REVENUE (After R&R Transfers)  EXPENDITURES: Personnel Costs                                                                                                                | 3.6% Budget 15-16  7,815,400 259,500 3,303,173 252,260  500 108,500 11,739,333 9,325,013  Budget 15-16 4,308,051                                                                                                                                            | 72,128<br>22,472<br>445,744<br>19,562<br>39<br>-<br>559,945<br>308,123<br>Aug-15<br>549,080                                                       | % Collected  0.9% 8.7% 13.5% 7.8%  7.8% 0.0% 4.8% 3.3%  % Spent 12.7%                                         | -2.7% 5.1% 9.9% 4.2% -3.6% 1.2% -0.3%                                                              | 8,251,490<br>134,500<br>3,389,000<br>69,800<br>170<br>250,200<br>12,095,160<br>9,118,030<br>Budget 16-17<br>4,577,182                                                                           | 57,560 26,219 606,709 5,812  132,300 828,601 332,412  Aug-16 572,615                                                                                                  | % Collected  0.7% 19.5% 17.9% 8.3%  0.0% 52.9% 6.9% 3.6%  % Spent 12.5%                                              | -2.9%<br>15.9%<br>14.3%<br>4.7%<br>-3.6%<br>49.3%<br>3.3%<br>0.0%<br>Var<br>-4.2%                            |
| REVENUES: Rate & Service Charges Impact Fees Connection Fees Other Revenues NON-OPERATING REVENUES: Interest Income Gain(Loss) on Sale of Assets TOTAL REVENUES TOTAL AVAILABLE REVENUE (After R&R Transfers) EXPENDITURES: Personnel Costs Contractual Services                                                                                            | 27,713,597 2,500,000 1,250,000 526,500 25,000 96,800 32,111,897 19,186,609  Budget 15-16 7,236,071 1,495,491                                                                                                    | 4,586,203<br>648,455<br>217,225<br>164,501<br>4,414<br>5,620,798<br>3,234,795<br>Aug-15<br>964,759<br>125,059                                                          | % Collected  16.5% 25.9% 17.4% 31.2%  17.7% 0.0% 17.5% 16.9%  % Spent 13.3% 8.4%                                     | -0.1% 9.3% 0.7% 14.6%  -16.7% 0.8% 0.2%  Var  -3.3% -8.3%                                                         | 28,292,139 3,500,000 1,750,000 628,500 20,000 309,155 34,499,794 21,407,325  Budget 16-17 8,289,241 1,507,215                                                                                                                     | 4,662,914 1,367,500 229,350 342,003  5 20,953 6,622,724 3,656,479  Aug-16 1,001,415 106,773                                                                                            | % Collected  16.5% 39.1% 13.1% 54.4%  0.0% 6.8% 19.2% 17.1%  % Spent  12.1% 7.1%                                             | -0.2% 22.4% -3.6% 37.7% -16.6% -9.9% 2.5% 0.4%  % Var -4.6% -9.6%                                                   | % of FY Completed (Revenue):  SOLID WASTE  REVENUES:  Landfill User Fee Revenue Salvage Revenue Tipping Fees Total Other Revenues NON-OPERATING REVENUES: Interest Income Gain(Loss) on Sale of Assets TOTAL REVENUES TOTAL AVAILABLE REVENUE (After R&R Transfers)  EXPENDITURES: Personnel Costs Contractual Services                                                                                           | 3.6% Budget 15-16  7,815,400 259,500 3,303,173 252,260  500 108,500 11,739,333 9,325,013  Budget 15-16 4,308,051 510,262                                                                                                                                    | 72,128 22,472 445,744 19,562 39 - 559,945 308,123  Aug-15 549,080 73,476                                                                          | % Collected  0.9% 8.7% 13.5% 7.8% 0.0% 4.8% 3.3%  % Spent  12.7% 14.4%                                        | -2.7% 5.1% 9.9% 4.2% -3.6% 1.2% -0.3%  % Var -3.9% -2.3%                                           | 8,251,490 134,500 3,389,000 69,800 170 250,200 12,095,160 9,118,030  Budget 16-17 4,577,182 596,329                                                                                             | 57,560 26,219 606,709 5,812 - 132,300 828,601 332,412  Aug-16 572,615 34,808                                                                                          | % Collected  0.7% 19.5% 17.9% 8.3%  0.0% 52.9% 6.9% 3.6%  % Spent 12.5% 5.8%                                         | -2.9%<br>15.9%<br>14.3%<br>4.7%<br>-3.6%<br>49.3%<br>3.3%<br>0.0%<br>War<br>-4.2%<br>-10.8%                  |
| REVENUES: Rate & Service Charges Impact Fees Connection Fees Other Revenues NON-OPERATING REVENUES: Interest Income Gain(Loss) on Sale of Assets TOTAL REVENUES TOTAL AVAILABLE REVENUE (After R&R Transfers) EXPENDITURES: Personnel Costs Contractual Services Maint & Repairs                                                                            | 27,713,597 2,500,000 1,250,000 526,500 25,000 96,800 32,111,897 19,186,609  Budget 15-16 7,236,071 1,495,491 2,882,321                                                                                          | 4,586,203<br>648,455<br>217,225<br>164,501<br>4,414<br>5,620,798<br>3,234,795<br>Aug-15<br>964,759<br>125,059<br>310,304                                               | % Collected  16.5% 25.9% 17.4% 31.2%  17.7% 0.0% 17.5% 16.9%  % Spent 13.3% 8.4% 10.8%                               | -0.1% 9.3% 0.7% 14.6%  -16.7% 0.8% 0.2%  % Var -3.3% -8.3% -5.9%                                                  | 28,292,139 3,500,000 1,750,000 628,500 20,000 309,155 34,499,794 21,407,325  Budget 16-17 8,289,241 1,507,215 2,841,184                                                                                                           | 4,662,914 1,367,500 229,350 342,003  5 20,953 6,622,724 3,656,479  Aug-16 1,001,415 106,773 420,407                                                                                    | % Collected  16.5% 39.1% 13.1% 54.4%  0.0% 6.8% 19.2% 17.1%  % Spent  12.1% 7.1% 14.8%                                       | -0.2% 22.4% -3.6% 37.7% -16.6% -9.9% 2.5% 0.4%  Var -4.6% -9.6% -1.9%                                               | % of FY Completed (Revenue):  SOLID WASTE  REVENUES:  Landfill User Fee Revenue Salvage Revenue Tipping Fees Total Other Revenues NON-OPERATING REVENUES: Interest Income Gain(Loss) on Sale of Assets TOTAL REVENUES TOTAL AVAILABLE REVENUE (After R&R Transfers)  EXPENDITURES: Personnel Costs Contractual Services Maint & Repairs                                                                           | 3.6%   Budget 15-16   7,815,400   259,500   3,303,173   252,260   108,500   11,739,333   9,325,013   Budget 15-16   4,308,051   510,262   2,032,708                                                                                                         | 72,128 22,472 445,744 19,562 39 - 559,945 308,123  Aug-15 549,080 73,476 195,761                                                                  | % Collected  0.9% 8.7% 13.5% 7.8%  0.0% 4.8% 3.3%  % Spent  12.7% 14.4% 9.6%                                  | -2.7% 5.1% 9.9% 4.2% -3.6% 1.2% -0.3%  *Var -3.9% -2.3% -7.0%                                      | 8,251,490 134,500 3,389,000 69,800 170 250,200 12,095,160 9,118,030  Budget 16-17 4,577,182 596,329 1,825,353                                                                                   | 57,560 26,219 606,709 5,812 132,300 828,601 332,412  Aug-16 572,615 34,808 116,506                                                                                    | % Collected  0.7% 19.5% 17.9% 8.3%  0.0% 52.9% 6.9% 3.6%  % Spent 12.5% 5.8% 6.4%                                    | -2.9%<br>15.9%<br>14.3%<br>4.7%<br>-3.6%<br>49.3%<br>3.3%<br>0.0%<br>War<br>-4.2%<br>-10.8%                  |
| REVENUES: Rate & Service Charges Impact Fees Connection Fees Other Revenues NON-OPERATING REVENUES: Interest Income Gain(Loss) on Sale of Assets TOTAL REVENUES TOTAL AVAILABLE REVENUE (After R&R Transfers) EXPENDITURES: Personnel Costs Contractual Services Maint & Repairs Utilities                                                                  | 27,713,597 2,500,000 1,250,000 526,500 25,000 96,800 32,111,897 19,186,609  Budget 15-16 7,236,071 1,495,491 2,882,321 2,108,520                                                                                | 4,586,203<br>648,455<br>217,225<br>164,501<br>4,414<br>5,620,798<br>3,234,795<br>Aug-15<br>964,759<br>125,059<br>310,304<br>198,219                                    | % Collected  16.5% 25.9% 17.4% 31.2%  17.7% 0.0% 17.5% 16.9%  % Spent 13.3% 8.4% 10.8% 9.4%                          | -0.1% 9.3% 0.7% 14.6%  -16.7% 0.8% 0.2%  Var  -3.3% -8.3% -5.9% -7.3%                                             | 28,292,139 3,500,000 1,750,000 628,500  20,000 309,155 34,499,794 21,407,325  Budget 16-17 8,289,241 1,507,215 2,841,184 2,261,720                                                                                                | 4,662,914 1,367,500 229,350 342,003  5 20,953 6,622,724 3,656,479  Aug-16 1,001,415 106,773 420,407 113,535                                                                            | % Collected  16.5% 39.1% 13.1% 54.4%  0.0% 6.8% 19.2% 17.1%  % Spent  12.1% 7.1% 14.8% 5.0%                                  | -0.2% 22.4% -3.6% 37.7% -16.6% -9.9% 2.5% 0.4%  Var -4.6% -9.6% -1.9% -11.6%                                        | % of FY Completed (Revenue):  SOLID WASTE  REVENUES: Landfill User Fee Revenue Salvage Revenue Tipping Fees Total Other Revenues NON-OPERATING REVENUES: Interest Income Gain(Loss) on Sale of Assets TOTAL REVENUES TOTAL REVENUES TOTAL AVAILABLE REVENUE (After R&R Transfers)  EXPENDITURES: Personnel Costs Contractual Services Maint & Repairs Utilities                                                   | 3.6%   Budget 15-16                                                                                                                                                                                                                                         | 72,128 22,472 445,744 19,562 39 - 559,945 308,123  Aug-15 549,080 73,476 195,761 4,984                                                            | % Collected  0.9% 8.7% 13.5% 7.8%  0.0% 4.8% 3.3%  % Spent  12.7% 14.4% 9.6% 2.6%                             | -2.7% 5.1% 9.9% 4.2% -3.6% 1.2% -0.3%  % Var -3.9% -2.3% -7.0% -14.0%                              | 8,251,490 134,500 3,389,000 69,800  170 250,200 12,095,160 9,118,030  Budget 16-17 4,577,182 596,329 1,825,353 180,300                                                                          | 57,560 26,219 606,709 5,812 132,300 828,601 332,412  Aug-16 572,615 34,808 116,506 5,611                                                                              | % Collected  0.7% 19.5% 17.9% 8.3%  0.0% 52.9% 6.9% 3.6%  % Spent 12.5% 5.8% 6.4% 3.1%                               | -2.9% 15.9% 14.3% 4.7% -3.6% 49.3% 3.3% 0.0%  % Var -4.2% -10.8% -13.6%                                      |
| REVENUES: Rate & Service Charges Impact Fees Connection Fees Other Revenues NON-OPERATING REVENUES: Interest Income Gain(Loss) on Sale of Assets TOTAL REVENUES TOTAL AVAILABLE REVENUE (After R&R Transfers) EXPENDITURES: Personnel Costs Contractual Services Maint & Repairs Utilities Office Expenses                                                  | 27,713,597 2,500,000 1,250,000 526,500 25,000 96,800 32,111,897 19,186,609  Budget 15-16 7,236,071 1,495,491 2,882,321 2,108,520 1,037,275                                                                      | 4,586,203<br>648,455<br>217,225<br>164,501<br>4,414<br>5,620,798<br>3,234,795<br>Aug-15<br>964,759<br>125,059<br>310,304<br>198,219<br>162,289                         | % Collected  16.5% 25.9% 17.4% 31.2%  17.7% 0.0% 17.5% 16.9%  % Spent 13.3% 8.4% 10.8% 9.4% 15.6%                    | -0.1% 9.3% 0.7% 14.6%  -10.7% 0.8% 0.2%  % Var  -3.3% -8.3% -5.9% -7.3% -1.0%                                     | 28,292,139 3,500,000 1,750,000 628,500  20,000 309,155 34,499,794 21,407,325  Budget 16-17 8,289,241 1,507,215 2,841,184 2,261,720 1,216,397                                                                                      | 4,662,914 1,367,500 229,350 342,003  5 20,953 6,622,724 3,656,479  Aug-16 1,001,415 106,773 420,407 113,535 118,533                                                                    | % Collected  16.5% 39.1% 13.1% 54.4%  0.0% 6.8% 19.2% 17.1%  % Spent 12.1% 7.1% 14.8% 5.0% 9.7%                              | -0.2% 22.4% -3.6% 37.7% -16.6% -9.9% 2.5% 0.4%  *Var -4.6% -9.6% -1.9% -11.6%                                       | % of FY Completed (Revenue):  SOLID WASTE  REVENUES: Landfill User Fee Revenue Salvage Revenue Tipping Fees Total Other Revenues NON-OPERATING REVENUES: Interest Income Gain(Loss) on Sale of Assets TOTAL REVENUES TOTAL REVENUES TOTAL AVAILABLE REVENUE (After R&R Transfers)  EXPENDITURES: Personnel Costs Contractual Services Maint & Repairs Utilities Office Expenses                                   | 3.6%   Budget 15-16   7,815,400   259,500   3,303,173   252,260   500   108,500   11,739,333   9,325,013   Budget 15-16   4,308,051   510,262   2,032,708   188,400   247,034                                                                               | 72,128 22,472 445,744 19,562 39 - 559,945 308,123  Aug-15 549,080 73,476 195,761 4,984 42,466                                                     | % Collected  0.9% 8.7% 13.5% 7.8%  0.0% 4.8% 3.3%  % Spent  12.7% 14.4% 9.6% 2.6% 17.2%                       | -2.7% 5.1% 9.9% 4.2% -3.6% 1.2% -0.3%  % Var -3.9% -2.3% -7.0% -14.0% 0.5%                         | 8,251,490 134,500 3,389,000 69,800  170 250,200 12,095,160 9,118,030  Budget 16-17 4,577,182 596,329 1,825,353 180,300 292,742                                                                  | 57,560 26,219 606,709 5,812 - 132,300 828,601 332,412  Aug-16 572,615 34,808 116,506 5,611 30,268                                                                     | % Collected  0.7% 19.5% 17.9% 8.3%  0.0% 52.9% 6.9% 3.6%  % Spent 12.5% 5.8% 6.4% 3.1% 10.3%                         | -2.9% 15.9% 14.3% 4.7% -3.6% 49.3% 3.3% 0.0%  % Var -4.2% -10.8% -13.6% -6.3%                                |
| REVENUES: Rate & Service Charges Impact Fees Connection Fees Other Revenues NON-OPERATING REVENUES: Interest Income Gain(Loss) on Sale of Assets TOTAL REVENUES TOTAL AVAILABLE REVENUE (After R&R Transfers) EXPENDITURES: Personnel Costs Contractual Services Maint & Repairs Utilities Office Expenses Insurance                                        | 27,713,597 2,500,000 1,250,000 526,500 25,000 96,800 32,111,897 19,186,609  Budget 15-16 7,236,071 1,495,491 2,882,321 2,108,520 1,037,275 195,000                                                              | 4,586,203<br>648,455<br>217,225<br>164,501<br>4,414<br><br>5,620,798<br>3,234,795<br>Aug-15<br>964,759<br>125,059<br>310,304<br>198,219<br>162,289<br>19,833           | % Collected  16.5% 25.9% 17.4% 31.2%  17.7% 0.0% 17.5% 16.9%  % Spent 13.3% 8.4% 10.8% 9.4% 15.6% 10.2%              | -0.1% 9.3% 0.7% 14.6%  -16.7% 0.8% 0.2%  % Var  -3.3% -8.3% -5.9% -7.3% -1.0% -6.5%                               | 28,292,139 3,500,000 1,750,000 628,500  20,000 309,155 34,499,794 21,407,325  Budget 16-17 8,289,241 1,507,215 2,841,184 2,261,720 1,216,397 215,000                                                                              | Aug-16  4,662,914 1,367,500 229,350 342,003  5 20,953 6,622,724 3,656,479  Aug-16 1,001,415 106,773 420,407 113,535 118,533 28,439                                                     | % Collected  16.5% 39.1% 13.1% 54.4%  0.0% 6.8% 19.2% 17.1%  % Spent 12.1% 7.1% 14.8% 5.0% 9.7% 13.2%                        | -0.2% 22.4% -3.6% 37.7%  -16.6% -9.9% 2.55% 0.4%  % Var -4.6% -9.6% -1.9% -11.6% -6.9% -3.4%                        | % of FY Completed (Revenue):  SOLID WASTE  REVENUES: Landfill User Fee Revenue Salvage Revenue Tipping Fees Total Other Revenues NON-OPERATING REVENUES: Interest Income Gain(Loss) on Sale of Assets TOTAL REVENUES TOTAL AVAILABLE REVENUE (After R&R Transfers)  EXPENDITURES: Personnel Costs Contractual Services Maint & Repairs Utilities Office Expenses Insurance                                        | 3.6%   Budget 15-16   7,815,400   259,500   3,303,173   252,260   500   108,500   11,739,333   9,325,013   Budget 15-16   4,308,051   510,262   2,032,708   188,400   247,034   135,000                                                                     | 72,128 22,472 445,744 19,562 39 559,945 308,123  Aug-15 549,080 73,476 195,761 4,984 42,466 14,874                                                | % Collected  0.9% 8.7% 13.5% 7.8%  0.0% 4.8% 3.3%  % Spent 12.7% 14.4% 9.6% 2.6% 17.2% 11.0%                  | -2.7% 5.1% 9.9% 4.2% -3.6% 1.2% -0.3%  % Var -3.9% -2.3% -7.0% -14.0% 0.5% -5.6%                   | 8,251,490 134,500 3,389,000 69,800  170 250,200 12,095,160 9,118,030  Budget 16-17 4,577,182 596,329 1,825,353 180,300 292,742 150,000                                                          | \$7,560<br>26,219<br>606,709<br>5,812<br>-<br>132,300<br><b>828,601</b><br>332,412<br>-<br><b>Aug-16</b><br>572,615<br>34,808<br>116,506<br>5,611<br>30,268<br>21,329 | % Collected  0.7% 19.5% 17.9% 8.3%  0.0% 52.9% 6.9% 3.6%  % Spent 12.5% 6.4% 3.1% 10.3% 14.2%                        | -2.9% 15.9% 14.3% 4.7% -3.6% 49.3% 3.3% 0.0%  % Var -4.2% -10.8% -13.6% -6.3% -2.4%                          |
| REVENUES: Rate & Service Charges Impact Fees Connection Fees Other Revenues NON-OPERATING REVENUES: Interest Income Gain(Loss) on Sale of Assets TOTAL REVENUES TOTAL AVAILABLE REVENUE (After R&R Transfers)  EXPENDITURES: Personnel Costs Contractual Services Maint & Repairs Utilities Office Expenses Insurance Other Expenses                        | 27,713,597 2,500,000 1,250,000 526,500 25,000 96,800 32,111,897 19,186,609  Budget 15-16 7,236,071 1,495,491 2,882,321 2,108,520 1,037,275 195,000 1,025,906                                                    | 4,586,203<br>648,455<br>217,225<br>164,501<br>4,414<br><br>5,620,798<br>3,234,795<br>Aug-15<br>964,759<br>125,059<br>310,304<br>198,219<br>162,289<br>19,833<br>19,300 | % Collected  16.5% 25.9% 17.4% 31.2%  17.7% 0.0% 17.5% 16.9%  % Spent 13.3% 8.4% 10.8% 9.4% 15.6% 10.2% 1.9%         | -0.1% 9.3% 0.7% 14.6%  -16.7% 0.8% 0.2%  *Var  -3.3% -8.3% -5.9% -7.3% -1.0% -6.5% -14.8%                         | 28,292,139 3,500,000 1,750,000 628,500  20,000 309,155 34,499,794 21,407,325  Budget 16-17 8,289,241 1,507,215 2,841,184 2,261,720 1,216,397 215,000 1,264,483                                                                    | Aug-16  4,662,914 1,367,500 229,350 342,003  5 20,953 6,622,724 3,656,479  Aug-16 1,001,415 106,773 420,407 113,535 118,533 28,439 34,850                                              | % Collected  16.5% 39.1% 13.1% 54.4%  0.0% 6.8% 19.2% 17.1%  % Spent 12.1% 7.1% 5.0% 9.7% 13.2% 2.8%                         | -0.2% 22.4% -3.6% 37.7% -16.6% -9.9% 2.55% 0.4%  % Var -4.6% -9.6% -1.9% -11.6% -6.9% -3.4% -13.9%                  | % of FY Completed (Revenue):  SOLID WASTE  REVENUES: Landfill User Fee Revenue Salvage Revenue Tipping Fees Total Other Revenues NON-OPERATING REVENUES: Interest Income Gain(Loss) on Sale of Assets TOTAL REVENUES TOTAL AVAILABLE REVENUE (After R&R Transfers) EXPENDITURES: Personnel Costs Contractual Services Maint & Repairs Utilities Office Expenses Insurance Other Expenses                          | 3.6%   Budget 15-16   7,815,400   259,500   3,303,173   252,260   108,500   11,739,333   9,325,013   Budget 15-16   4,308,051   510,262   2,032,708   188,400   247,034   135,000   556,906                                                                 | 72,128 22,472 445,744 19,562 39 - 559,945 308,123  Aug-15 549,080 73,476 195,761 4,984 42,466 14,874 7,644                                        | % Collected  0.9% 8.7% 13.5% 7.8% 0.0% 4.8% 3.3%  % Spent 12.7% 14.4% 9.6% 2.6% 11.0% 1.4%                    | -2.7% 5.1% 9.9% 4.2% -3.6% 1.2% -0.3%  % Var -3.9% -2.3% -7.0% -14.0% 0.5% -5.6% -15.3%            | 8,251,490 134,500 3,389,000 69,800 170 250,200 12,095,160 9,118,030  Budget 16-17 4,577,182 596,329 1,825,353 180,300 292,742 150,000 511,138                                                   | Aug-16  57,560 26,219 606,709 5,812  - 132,300 828,601 332,412  Aug-16  572,615 34,808 116,506 5,611 30,268 21,329 6,888                                              | % Collected  0.7% 19.5% 17.9% 8.3%  0.0% 52.9% 6.9% 3.6%  % Spent 12.5% 6.4% 3.1% 10.3% 14.2% 1.3%                   | -2.9% 15.9% 14.3% 4.7% -3.6% 49.3% 3.3% 0.0%  % Var -4.2% -10.8% -10.3% -6.3% -2.4% -15.3%                   |
| REVENUES: Rate & Service Charges Impact Fees Connection Fees Other Revenues NON-OPERATING REVENUES: Interest Income Gain(Loss) on Sale of Assets TOTAL REVENUES TOTAL AVAILABLE REVENUE (After R&R Transfers) EXPENDITURES: Personnel Costs Contractual Services Maint & Repairs Utilities Office Expenses Insurance                                        | 27,713,597 2,500,000 1,250,000 526,500 25,000 96,800 32,111,897 19,186,609  Budget 15-16 7,236,071 1,495,491 2,882,321 2,108,520 1,037,275 195,000 1,025,906 15,980,584                                         | 4,586,203 648,455 217,225 164,501 4,414 5,620,798 3,234,795  Aug-15 964,759 125,059 310,304 198,219 162,289 19,833 19,300 1,799,763                                    | % Collected  16.5% 25.9% 17.4% 31.2%  17.7% 0.0% 17.5% 16.9%  % Spent 13.3% 8.4% 10.8% 9.4% 15.6% 10.2% 1.9%         | -0.1% 9.3% 0.7% 14.6%  -16.7% 0.8% 0.2%  *Var  -3.3% -8.3% -7.3% -1.0% -6.5% -14.8% -5.4%                         | Budget 16-17  28,292,139 3,500,000 1,750,000 628,500  20,000 309,155 34,499,794 21,407,325  Budget 16-17 8,289,241 1,507,215 2,841,184 2,261,720 1,216,397 215,000 1,264,483 17,595,240                                           | Aug-16  4,662,914 1,367,500 229,350 342,003  5 20,953 6,622,724 3,656,479  Aug-16 1,001,415 106,773 420,407 113,535 118,533 28,439 34,850 1,823,952                                    | % Collected  16.5% 39.1% 13.1% 54.4%  0.0% 6.8% 19.2% 17.1%  % Spent  12.1% 7.1% 14.8% 5.0% 9.7% 13.2% 2.8% 10.4%            | -0.2% 22.4% -3.6% 37.7%  -16.6% -9.9% 2.5% 0.4%  % Var -4.6% -9.6% -1.9% -11.6% -6.9% -3.4% -13.9% -6.3%            | % of FY Completed (Revenue):  SOLID WASTE  REVENUES: Landfill User Fee Revenue Salvage Revenue Tipping Fees Total Other Revenues NON-OPERATING REVENUES: Interest Income Gain(Loss) on Sale of Assets TOTAL REVENUES TOTAL AVAILABLE REVENUE (After R&R Transfers)  EXPENDITURES: Personnel Costs Contractual Services Maint & Repairs Utilities Office Expenses Insurance                                        | 3.6%   Budget 15-16   7,815,400   259,500   3,303,173   252,260   108,500   11,739,333   9,325,013   Budget 15-16   4,308,051   510,262   2,032,708   188,400   247,034   135,000   556,906   7,978,361                                                     | 72,128 22,472 445,744 19,562 39 - 559,945 308,123  Aug-15 549,080 73,476 195,761 4,984 42,466 14,874 7,644 888,285                                | % Collected  0.9% 8.7% 13.5% 7.8% 0.0% 4.8% 3.3%  % Spent 12.7% 14.4% 9.6% 2.6% 11.0% 1.4% 11.1%              | -2.7% 5.1% 9.9% 4.2% -3.6% 1.2% -0.3%  % Var -3.9% -7.0% -14.0% 0.5% -5.6% -15.3%                  | 8,251,490 134,500 3,389,000 69,800 170 250,200 12,095,160 9,118,030  Budget 16-17 4,577,182 596,329 1,825,353 180,300 292,742 150,000 511,138 8,133,044                                         | Aug-16  57,560 26,219 606,709 5,812  - 132,300 828,601 332,412  Aug-16  572,615 34,808 116,506 5,611 30,268 21,329 6,888 788,026                                      | % Collected  0.7% 19.5% 17.9% 8.3%  0.0% 52.9% 6.9% 3.6%  % Spent 12.5% 6.4% 3.1% 10.3% 14.2% 1.3% 9.7%              | -2.9% 15.9% 14.3% 4.7% -3.6% 49.3% 3.3% 0.0%  % Var -4.2% -10.8% -10.3% -2.4% -7.0%                          |
| REVENUES: Rate & Service Charges Impact Fees Connection Fees Other Revenues NON-OPERATING REVENUES: Interest Income Gain(Loss) on Sale of Assets TOTAL REVENUES TOTAL AVAILABLE REVENUE (After R&R Transfers) EXPENDITURES: Personnel Costs Contractual Services Maint & Repairs Utilities Office Expenses Insurance Other Expenses TOTAL OPERATING EXPENSE | 27,713,597 2,500,000 1,250,000 526,500 25,000 96,800 32,111,897 19,186,609  Budget 15-16 7,236,071 1,495,491 2,882,321 2,108,520 1,037,275 195,000 1,025,906 15,980,584 Operating Expense v.                    | 4,586,203 648,455 217,225 164,501 4,414 5,620,798 3,234,795  Aug-15 964,759 125,059 310,304 198,219 162,289 19,833 19,300 1,799,763 Revenues Variance                  | % Collected  16.5% 25.9% 17.4% 31.2%  17.7% 0.0% 17.5% 16.9%  % Spent 13.3% 8.4% 10.8% 9.4% 15.6% 10.2% 11.3%        | -0.1% 9.3% 0.7% 14.6%  1.0% -16.7% 0.8% 0.2%  Var -3.3% -8.3% -5.9% -1.0% -6.5% -14.8% -5.6%                      | 28,292,139 3,500,000 1,750,000 628,500 20,000 309,155 34,499,794 21,407,325  Budget 16-17 8,289,241 1,507,215 2,841,184 2,261,720 1,216,397 215,000 1,264,483 17,595,240 Operating Expense v.                                     | Aug-16  4,662,914 1,367,500 229,350 342,003  5 20,953 6,622,724 3,656,479  Aug-16 1,001,415 106,773 420,407 113,535 118,533 28,439 34,850 1,823,952 Revenues Variance                  | % Collected  16.5% 39.1% 13.1% 54.4%  0.0% 6.8% 19.2% 17.1%  % Spent  12.1% 7.1% 14.8% 5.0% 9.7% 13.2% 2.8% 10.4%            | -0.2% 22.4% -3.6% 37.7%  -16.6% -9.9% 2.5% 0.4%  *Var  -4.6% -9.6% -1.9% -11.6% -6.9% -3.4% -6.3% 6.7%              | % of FY Completed (Revenue):  SOLID WASTE  REVENUES: Landfill User Fee Revenue Salvage Revenue Tipping Fees Total Other Revenues NON-OPERATING REVENUES: Interest Income Gain(Loss) on Sale of Assets TOTAL REVENUES TOTAL AVAILABLE REVENUE (After R&R Transfers)  EXPENDITURES: Personnel Costs Contractual Services Maint & Repairs Utilities Office Expenses Insurance Other Expenses TOTAL OPERATING EXPENSE | 3.6%   Budget 15-16   7,815,400   259,500   3,303,173   252,260   500   108,500   11,739,333   9,325,013   Budget 15-16   4,308,051   510,262   2,032,708   188,400   247,034   135,000   556,906   7,978,361   Operating Expense v. I.                     | 72,128 22,472 445,744 19,562 39 559,945 308,123  Aug-15 549,080 73,476 195,761 4,984 42,466 14,874 7,644 888,285 Revenues Variance                | % Collected  0.9% 8.7% 13.5% 7.8%  0.0% 4.8% 3.3%  % Spent  12.7% 14.4% 9.6% 2.6% 17.2% 11.0% 1.4% 11.1%      | -2.7% 5.1% 9.9% 4.2% -3.6% 1.2% -0.3%  % Var -3.9% -2.3% -7.0% -14.0% 0.5% -5.6% -15.3% 5.2%       | 8,251,490 134,500 3,389,000 69,800  170 250,200 12,095,160 9,118,030  Budget 16-17 4,577,182 596,329 1,825,353 180,300 292,742 150,000 511,138 8,133,044 Operating Expense v.                   | Aug-16  57,560 26,219 606,709 5,812  132,300 828,601 332,412  Aug-16  572,615 34,808 116,506 5,611 30,268 21,329 6,888 788,026 Revenues Variance                      | % Collected  0.7% 19.5% 17.9% 8.3%  0.0% 52.9% 6.9% 3.6%  % Spent 12.5% 5.8% 6.4% 3.1% 10.3% 14.2% 1.3% 9.7%         | -2.9% 15.9% 14.3% 4.7% -3.6% 49.3% 3.3% 0.0%  % Var -4.2% -10.8% -13.6% -6.3% -2.4% -7.0% 7.0%               |
| REVENUES: Rate & Service Charges Impact Fees Connection Fees Other Revenues NON-OPERATING REVENUES: Interest Income Gain(Loss) on Sale of Assets TOTAL REVENUES TOTAL AVAILABLE REVENUE (After R&R Transfers) EXPENDITURES: Personnel Costs Contractual Services Maint & Repairs Utilities Office Expenses Insurance Other Expenses TOTAL OPERATING EXPENSE | 27,713,597 2,500,000 1,250,000 526,500 25,000 96,800 32,111,897 19,186,609  Budget 15-16 7,236,071 1,495,491 2,882,321 2,108,520 1,037,275 195,000 1,025,906 15,980,584 Operating Expense v. 702,940            | 4,586,203 648,455 217,225 164,501 4,414 5,620,798 3,234,795  Aug-15 964,759 125,059 310,304 198,219 162,289 19,833 19,300 1,799,763 Revenues Variance                  | % Collected  16.5% 25.9% 17.4% 31.2%  17.7% 0.0% 17.5% 16.9%  % Spent  13.3% 8.4% 10.8% 9.4% 11.3% 11.3% 4.7%        | -0.1% 9.3% 0.7% 14.6%  1.0% -16.7% 0.8% 0.2%  % Var  -3.3% -8.3% -5.9% -1.0% -6.5% -14.8% -5.4% 5.6% -12.0%       | Budget 16-17  28,292,139 3,500,000 1,750,000 628,500  20,000 309,155 34,499,794 21,407,325  Budget 16-17 8,289,241 1,507,215 2,841,184 2,261,720 1,216,397 215,000 1,264,483 17,595,240 Operating Expense v. 1,004,180            | Aug-16  4,662,914 1,367,500 229,350 342,003  5 20,953 6,622,724 3,656,479  Aug-16 1,001,415 106,773 420,407 113,535 118,533 28,439 34,850 1,823,952 Revenues Variance                  | % Collected  16.5% 39.1% 13.1% 54.4%  0.0% 6.8% 19.2% 17.1%  % Spent  12.1% 7.1% 14.8% 5.0% 9.7% 13.2% 2.8% 10.4% 8.4%       | -0.2% 22.4% -3.6% 37.7%  -16.6% -9.9% 2.5% 0.4%  *Var  -4.6% -9.6% -1.9% -11.6% -6.9% -3.4% -13.9% -6.3% 6.7%       | % of FY Completed (Revenue):  SOLID WASTE  REVENUES: Landfill User Fee Revenue Salvage Revenue Tipping Fees Total Other Revenues NON-OPERATING REVENUES: Interest Income Gain(Loss) on Sale of Assets TOTAL REVENUES TOTAL AVAILABLE REVENUE (After R&R Transfers)  EXPENDITURES: Personnel Costs Contractual Services Maint & Repairs Utilities Office Expenses Insurance Other Expenses TOTAL OPERATING EXPENSE | 3.6%   Budget 15-16   7,815,400   259,500   3,303,173   252,260   500   108,500   11,739,333   9,325,013   Budget 15-16   4,308,051   510,262   2,032,708   188,400   247,034   135,000   556,906   7,978,361   Operating Expense v. I   443,650   443,650  | 72,128 22,472 445,744 19,562 39 559,945 308,123  Aug-15 549,080 73,476 195,761 4,984 42,466 14,874 7,644 888,285 Revenues Variance 79,761         | % Collected  0.9% 8.7% 13.5% 7.8%  0.0% 4.8% 3.3%  % Spent 12.7% 14.4% 9.6% 2.6% 11.0% 1.4% 11.1%             | -2.7% 5.1% 9.9% 4.2% -3.6% 1.2% -0.3%  % Var -3.9% -2.3% -7.0% -14.0% 0.5% -5.6% -15.3% 5.2%  1.3% | 8,251,490 134,500 3,389,000 69,800  170 250,200 12,095,160 9,118,030  Budget 16-17 4,577,182 596,329 1,825,353 180,300 292,742 150,000 511,138 8,133,044 Operating Expense v. 984,960           | Aug-16  57,560 26,219 606,709 5,812  132,300 828,601 332,412  Aug-16  572,615 34,808 116,506 5,611 30,268 21,329 6,888 788,026 Revenues Variance 124,475              | % Collected  0.7% 19.5% 17.9% 8.3%  0.0% 52.9% 6.9% 3.6%  % Spent 12.5% 6.4% 3.1% 10.3% 14.2% 1.3% 9.7%  12.6%       | -2.9% 15.9% 14.3% 4.7% -3.6% 49.3% 3.3% 0.0%  % Var -4.2% -10.8% -13.6% -6.3% -2.4% -7.0% -7.0% -4.0%        |
| REVENUES: Rate & Service Charges Impact Fees Connection Fees Other Revenues NON-OPERATING REVENUES: Interest Income Gain(Loss) on Sale of Assets TOTAL REVENUES TOTAL AVAILABLE REVENUE (After R&R Transfers) EXPENDITURES: Personnel Costs Contractual Services Maint & Repairs Utilities Office Expenses Insurance Other Expenses TOTAL OPERATING EXPENSE | 27,713,597 2,500,000 1,250,000 526,500 25,000 96,800 32,111,897 19,186,609  Budget 15-16 7,236,071 1,495,491 2,882,321 2,108,520 1,037,275 195,000 1,025,906 15,980,584 Operating Expense v. 702,940 16,683,524 | 4,586,203 648,455 217,225 164,501 4,414 5,620,798 3,234,795  Aug-15 964,759 125,059 310,304 198,219 162,289 19,833 19,300 1,799,763 Revenues Variance 33,035 1,832,798 | % Collected  16.5% 25.9% 17.4% 31.2%  17.7% 0.0% 17.5% 16.9%  % Spent  13.3% 8.4% 10.8% 9.4% 11.3% 11.3%  4.7% 11.0% | -0.1% 9.3% 0.7% 14.6%  1.0% -16.7% 0.8% 0.2%  % Var  -3.3% -8.3% -5.9% -1.0% -6.5% -14.8% -5.4% 5.6% -12.0% -5.7% | Budget 16-17  28,292,139 3,500,000 1,750,000 628,500  20,000 309,155 34,499,794 21,407,325  Budget 16-17 8,289,241 1,507,215 2,841,184 2,261,720 1,216,397 215,000 1,264,483 17,595,240 Operating Expense v. 1,004,180 18,599,420 | Aug-16  4,662,914 1,367,500 229,350 342,003  5 20,953 6,622,724 3,656,479  Aug-16 1,001,415 106,773 420,407 113,535 118,533 28,439 34,850 1,823,952 Revenues Variance 84,164 1,908,115 | % Collected  16.5% 39.1% 13.1% 54.4%  0.0% 6.8% 19.2% 17.1%  % Spent  12.1% 7.1% 14.8% 5.0% 9.7% 13.2% 2.8% 10.4% 8.4% 10.3% | -0.2% 22.4% -3.6% 37.7%  -16.6% -9.9% 2.5% 0.4%  *Var  -4.6% -9.6% -1.9% -11.6% -6.9% -3.4% -6.3% 6.7%  -8.3% -6.4% | % of FY Completed (Revenue):  SOLID WASTE  REVENUES: Landfill User Fee Revenue Salvage Revenue Tipping Fees Total Other Revenues NON-OPERATING REVENUES: Interest Income Gain(Loss) on Sale of Assets TOTAL REVENUES TOTAL AVAILABLE REVENUE (After R&R Transfers)  EXPENDITURES: Personnel Costs Contractual Services Maint & Repairs Utilities Office Expenses Insurance Other Expenses TOTAL OPERATING EXPENSE | 3.6%   Budget 15-16   7,815,400   259,500   3,303,173   252,260   500   108,500   11,739,333   9,325,013   Budget 15-16   4,308,051   510,262   2,032,708   188,400   247,034   135,000   556,906   7,978,361   Operating Expense v. F. 443,650   8,422,011 | 72,128 22,472 445,744 19,562 39 559,945 308,123  Aug-15 549,080 73,476 195,761 4,984 42,466 14,874 7,644 888,285 Revenues Variance 79,761 968,046 | % Collected  0.9% 8.7% 13.5% 7.8%  0.0% 4.8% 3.3%  % Spent 12.7% 14.4% 9.6% 2.6% 11.0% 1.1% 11.1% 18.0% 11.5% | -2.7% 5.1% 9.9% 4.2% -3.6% 1.2% -0.3%  % Var -3.9% -2.3% -7.0% -14.0% 0.5% -5.6% -15.3% 5.2%       | 8,251,490 134,500 3,389,000 69,800  170 250,200 12,095,160 9,118,030  Budget 16-17 4,577,182 596,329 1,825,353 180,300 292,742 150,000 511,138 8,133,044 Operating Expense v. 984,960 9,118,004 | Aug-16  57,560 26,219 606,709 5,812  - 132,300 828,601 332,412  Aug-16  572,615 34,808 116,506 5,611 30,268 21,329 6,888 788,026 Revenues Variance 124,475 912,500    | % Collected  0.7% 19.5% 17.9% 8.3%  0.0% 52.9% 6.9% 3.6%  % Spent 12.5% 6.4% 3.1% 10.3% 14.2% 1.3% 9.7%  12.6% 10.0% | -2.9% 15.9% 14.3% 4.7% -3.6% 49.3% 3.3% 0.0%  % Var -4.2% -10.8% -10.3% -13.6% -6.3% -2.4% -7.0% -4.0% -6.7% |
| REVENUES: Rate & Service Charges Impact Fees Connection Fees Other Revenues NON-OPERATING REVENUES: Interest Income Gain(Loss) on Sale of Assets TOTAL REVENUES TOTAL AVAILABLE REVENUE (After R&R Transfers) EXPENDITURES: Personnel Costs Contractual Services Maint & Repairs Utilities Office Expenses Insurance Other Expenses TOTAL OPERATING EXPENSE | 27,713,597 2,500,000 1,250,000 526,500 25,000 96,800 32,111,897 19,186,609  Budget 15-16 7,236,071 1,495,491 2,882,321 2,108,520 1,037,275 195,000 1,025,906 15,980,584 Operating Expense v. 702,940            | 4,586,203 648,455 217,225 164,501 4,414 5,620,798 3,234,795  Aug-15 964,759 125,059 310,304 198,219 162,289 19,833 19,300 1,799,763 Revenues Variance 33,035 1,832,798 | % Collected  16.5% 25.9% 17.4% 31.2%  17.7% 0.0% 17.5% 16.9%  % Spent  13.3% 8.4% 10.8% 9.4% 11.3% 11.3%  4.7% 11.0% | -0.1% 9.3% 0.7% 14.6%  1.0% -16.7% 0.8% 0.2%  % Var  -3.3% -8.3% -5.9% -1.0% -6.5% -14.8% -5.4% 5.6% -12.0%       | Budget 16-17  28,292,139 3,500,000 1,750,000 628,500  20,000 309,155 34,499,794 21,407,325  Budget 16-17 8,289,241 1,507,215 2,841,184 2,261,720 1,216,397 215,000 1,264,483 17,595,240 Operating Expense v. 1,004,180            | Aug-16  4,662,914 1,367,500 229,350 342,003  5 20,953 6,622,724 3,656,479  Aug-16 1,001,415 106,773 420,407 113,535 118,533 28,439 34,850 1,823,952 Revenues Variance 84,164 1,908,115 | % Collected  16.5% 39.1% 13.1% 54.4%  0.0% 6.8% 19.2% 17.1%  % Spent  12.1% 7.1% 14.8% 5.0% 9.7% 13.2% 2.8% 10.4% 8.4% 10.3% | -0.2% 22.4% -3.6% 37.7%  -16.6% -9.9% 2.5% 0.4%  *Var  -4.6% -9.6% -1.9% -11.6% -6.9% -3.4% -13.9% -6.3% 6.7%       | % of FY Completed (Revenue):  SOLID WASTE  REVENUES: Landfill User Fee Revenue Salvage Revenue Tipping Fees Total Other Revenues NON-OPERATING REVENUES: Interest Income Gain(Loss) on Sale of Assets TOTAL REVENUES TOTAL AVAILABLE REVENUE (After R&R Transfers)  EXPENDITURES: Personnel Costs Contractual Services Maint & Repairs Utilities Office Expenses Insurance Other Expenses TOTAL OPERATING EXPENSE | 3.6%   Budget 15-16   7,815,400   259,500   3,303,173   252,260   500   108,500   11,739,333   9,325,013   Budget 15-16   4,308,051   510,262   2,032,708   188,400   247,034   135,000   556,906   7,978,361   Operating Expense v. I   443,650   443,650  | 72,128 22,472 445,744 19,562 39 559,945 308,123  Aug-15 549,080 73,476 195,761 4,984 42,466 14,874 7,644 888,285 Revenues Variance 79,761 968,046 | % Collected  0.9% 8.7% 13.5% 7.8%  0.0% 4.8% 3.3%  % Spent 12.7% 14.4% 9.6% 2.6% 11.0% 1.1% 11.1% 18.0% 11.5% | -2.7% 5.1% 9.9% 4.2% -3.6% 1.2% -0.3%  % Var -3.9% -2.3% -7.0% -14.0% 0.5% -5.6% -15.3% 5.2%  1.3% | 8,251,490 134,500 3,389,000 69,800  170 250,200 12,095,160 9,118,030  Budget 16-17 4,577,182 596,329 1,825,353 180,300 292,742 150,000 511,138 8,133,044 Operating Expense v. 984,960           | Aug-16  57,560 26,219 606,709 5,812  - 132,300 828,601 332,412  Aug-16  572,615 34,808 116,506 5,611 30,268 21,329 6,888 788,026 Revenues Variance 124,475 912,500    | % Collected  0.7% 19.5% 17.9% 8.3%  0.0% 52.9% 6.9% 3.6%  % Spent 12.5% 6.4% 3.1% 10.3% 14.2% 1.3% 9.7%  12.6% 10.0% | -2.9% 15.9% 14.3% 4.7% -3.6% 49.3% 3.3% 0.0%  % Var -4.2% -10.8% -13.6% -6.3% -2.4% -7.0% -7.0% -4.0%        |