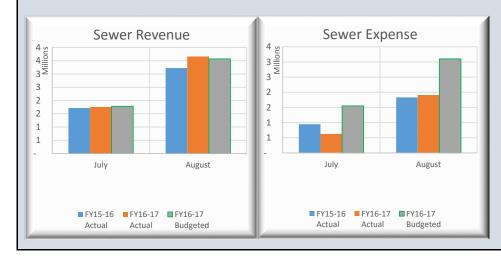

| BCWS Op Cash Flows Statemen                                                                                                                                                                                                                                                                                                                                 | nt-Aug 2016                                                                                                                                                                                                     |                                                                                                                                                                        |                                                                                                                      |                                                                                                                   |                                                                                                                                                                                                                                   |                                                                                                                                                                                        |                                                                                                                              |                                                                                                                     |                                                                                                                                                                                                                                                                                                                                                                                                                   |                                                                                                                                                                                                                                                             |                                                                                                                                                   |                                                                                                               |                                                                                                    |                                                                                                                                                                                                 |                                                                                                                                                                       |                                                                                                                      |                                                                                                              |
|-------------------------------------------------------------------------------------------------------------------------------------------------------------------------------------------------------------------------------------------------------------------------------------------------------------------------------------------------------------|-----------------------------------------------------------------------------------------------------------------------------------------------------------------------------------------------------------------|------------------------------------------------------------------------------------------------------------------------------------------------------------------------|----------------------------------------------------------------------------------------------------------------------|-------------------------------------------------------------------------------------------------------------------|-----------------------------------------------------------------------------------------------------------------------------------------------------------------------------------------------------------------------------------|----------------------------------------------------------------------------------------------------------------------------------------------------------------------------------------|------------------------------------------------------------------------------------------------------------------------------|---------------------------------------------------------------------------------------------------------------------|-------------------------------------------------------------------------------------------------------------------------------------------------------------------------------------------------------------------------------------------------------------------------------------------------------------------------------------------------------------------------------------------------------------------|-------------------------------------------------------------------------------------------------------------------------------------------------------------------------------------------------------------------------------------------------------------|---------------------------------------------------------------------------------------------------------------------------------------------------|---------------------------------------------------------------------------------------------------------------|----------------------------------------------------------------------------------------------------|-------------------------------------------------------------------------------------------------------------------------------------------------------------------------------------------------|-----------------------------------------------------------------------------------------------------------------------------------------------------------------------|----------------------------------------------------------------------------------------------------------------------|--------------------------------------------------------------------------------------------------------------|
| % of Fiscal Year Completed:                                                                                                                                                                                                                                                                                                                                 | 16.7%                                                                                                                                                                                                           | PRIOR Y                                                                                                                                                                | EAR                                                                                                                  |                                                                                                                   | CUR                                                                                                                                                                                                                               | RENT YE                                                                                                                                                                                | EAR                                                                                                                          |                                                                                                                     |                                                                                                                                                                                                                                                                                                                                                                                                                   |                                                                                                                                                                                                                                                             | PRIOR Y                                                                                                                                           | EAR                                                                                                           |                                                                                                    | CUR                                                                                                                                                                                             | RENT YE                                                                                                                                                               | EAR                                                                                                                  |                                                                                                              |
| WATER FUND                                                                                                                                                                                                                                                                                                                                                  | Budget 15-16                                                                                                                                                                                                    | Aug-15                                                                                                                                                                 | % Collected                                                                                                          | % Var                                                                                                             | Budget 16-17                                                                                                                                                                                                                      | Aug-16                                                                                                                                                                                 | % Collected                                                                                                                  | % Var                                                                                                               | WATER & SEWER FUND                                                                                                                                                                                                                                                                                                                                                                                                | Budget 15-16                                                                                                                                                                                                                                                | Aug-15                                                                                                                                            | % Collected                                                                                                   | % Var                                                                                              | Budget 16-17                                                                                                                                                                                    | Aug-16                                                                                                                                                                | % Collected                                                                                                          | % Var                                                                                                        |
| REVENUES:                                                                                                                                                                                                                                                                                                                                                   |                                                                                                                                                                                                                 | 1 650 006                                                                                                                                                              | 15.50/                                                                                                               | 0.00/                                                                                                             | 0.516.104                                                                                                                                                                                                                         | 1 007 004                                                                                                                                                                              | 10.20/                                                                                                                       | 2.50/                                                                                                               | REVENUES:                                                                                                                                                                                                                                                                                                                                                                                                         | 27 102 552                                                                                                                                                                                                                                                  | 6 245 000                                                                                                                                         | 16.00/                                                                                                        | 0.10/                                                                                              | 27,000,242                                                                                                                                                                                      | 6 400 120                                                                                                                                                             | 15.20/                                                                                                               | 0.50/                                                                                                        |
| Rate & Service Charges                                                                                                                                                                                                                                                                                                                                      | 9,478,955                                                                                                                                                                                                       | 1,658,886                                                                                                                                                              | 17.5%<br>18.4%                                                                                                       | 0.8%                                                                                                              | 9,516,104                                                                                                                                                                                                                         | 1,827,224<br>506,200                                                                                                                                                                   | 19.2%<br>26.8%                                                                                                               | 2.5%                                                                                                                | Rate & Service Charges                                                                                                                                                                                                                                                                                                                                                                                            | 37,192,552                                                                                                                                                                                                                                                  | 6,245,089                                                                                                                                         | 16.8%<br>23.3%                                                                                                | 0.1%                                                                                               | 37,808,243                                                                                                                                                                                      | 6,490,138                                                                                                                                                             | 17.2%<br>34.8%                                                                                                       | 0.5%                                                                                                         |
| Impact Fees                                                                                                                                                                                                                                                                                                                                                 | 1,350,000<br>1,050,000                                                                                                                                                                                          | 247,925<br>192,244                                                                                                                                                     | 18.4%                                                                                                                | 1.7%                                                                                                              | 1,890,000<br>1,470,000                                                                                                                                                                                                            |                                                                                                                                                                                        | 26.8%<br>11.1%                                                                                                               | -5.6%                                                                                                               | Impact Fees                                                                                                                                                                                                                                                                                                                                                                                                       | 3,850,000<br>2,300,000                                                                                                                                                                                                                                      | 896,380                                                                                                                                           | 17.8%                                                                                                         | 1.1%                                                                                               | 5,390,000<br>3,220,000                                                                                                                                                                          | 1,873,700                                                                                                                                                             | 12.2%                                                                                                                | 18.1%<br>-4.5%                                                                                               |
| Connection Fees Other Revenues                                                                                                                                                                                                                                                                                                                              | 1,050,000                                                                                                                                                                                                       | 37,121                                                                                                                                                                 | 20.1%                                                                                                                | 3.4%                                                                                                              | 277,000                                                                                                                                                                                                                           | 163,366<br>47,198                                                                                                                                                                      | 17.0%                                                                                                                        | 0.4%                                                                                                                | Connection Fees<br>Other Revenues                                                                                                                                                                                                                                                                                                                                                                                 | 711,500                                                                                                                                                                                                                                                     | 409,469<br>201,622                                                                                                                                | 28.3%                                                                                                         | 11.7%                                                                                              | 905,500                                                                                                                                                                                         | 392,716<br>389,201                                                                                                                                                    | 43.0%                                                                                                                | 26.3%                                                                                                        |
| NON-OPERATING REVENUES:                                                                                                                                                                                                                                                                                                                                     | 165,000                                                                                                                                                                                                         | 37,121                                                                                                                                                                 | 20.1 /0                                                                                                              | 3.4 /0                                                                                                            | 277,000                                                                                                                                                                                                                           | 47,196                                                                                                                                                                                 | 17.0 /0                                                                                                                      | 0.4/0                                                                                                               | NON-OPERATING REVENUES:                                                                                                                                                                                                                                                                                                                                                                                           | /11,500                                                                                                                                                                                                                                                     | 201,022                                                                                                                                           | 20.3 /0                                                                                                       | 11.7 /0                                                                                            | 903,300                                                                                                                                                                                         | 369,201                                                                                                                                                               | 43.0 /0                                                                                                              | 20.3 /0                                                                                                      |
| Gain(Loss) on Sale of Assets                                                                                                                                                                                                                                                                                                                                | 9,175                                                                                                                                                                                                           |                                                                                                                                                                        | 0.0%                                                                                                                 | -16.7%                                                                                                            | 74,223                                                                                                                                                                                                                            |                                                                                                                                                                                        | 0.0%                                                                                                                         | -16.7%                                                                                                              | Interest Income                                                                                                                                                                                                                                                                                                                                                                                                   | 25,000                                                                                                                                                                                                                                                      | 4,414                                                                                                                                             | 17.7%                                                                                                         | 1.0%                                                                                               | 20,000                                                                                                                                                                                          | 5                                                                                                                                                                     | 0.0%                                                                                                                 | -16.6%                                                                                                       |
| TOTAL REVENUES                                                                                                                                                                                                                                                                                                                                              |                                                                                                                                                                                                                 | 2,136,176                                                                                                                                                              | 17.7%                                                                                                                | 1.0%                                                                                                              | 13,227,327                                                                                                                                                                                                                        | 2,543,988                                                                                                                                                                              | 19.2%                                                                                                                        | 2.6%                                                                                                                | Gain(Loss) on Sale of Assets                                                                                                                                                                                                                                                                                                                                                                                      | 105,975                                                                                                                                                                                                                                                     | 4,414                                                                                                                                             | 0.0%                                                                                                          | -16.7%                                                                                             | 383,378                                                                                                                                                                                         | 20,953                                                                                                                                                                | 5.5%                                                                                                                 | -11.2%                                                                                                       |
| TOTAL AVAILABLE REVENUE                                                                                                                                                                                                                                                                                                                                     |                                                                                                                                                                                                                 | 1,084,085                                                                                                                                                              | 18.4%                                                                                                                |                                                                                                                   | 6,148,741                                                                                                                                                                                                                         | 1,173,024                                                                                                                                                                              | 19.1%                                                                                                                        |                                                                                                                     | TOTAL REVENUES                                                                                                                                                                                                                                                                                                                                                                                                    |                                                                                                                                                                                                                                                             | 7,756,974                                                                                                                                         | 17.6%                                                                                                         | 0.9%                                                                                               | 47,727,121                                                                                                                                                                                      | 9,166,712                                                                                                                                                             | 19.2%                                                                                                                | 2.5%                                                                                                         |
| (After R&R Transfers)                                                                                                                                                                                                                                                                                                                                       | 2,0>0,12                                                                                                                                                                                                        | 2,001,000                                                                                                                                                              | 101170                                                                                                               | 20,70                                                                                                             | 0,110,711                                                                                                                                                                                                                         | 1,170,021                                                                                                                                                                              | 131170                                                                                                                       | 21170                                                                                                               | TOTAL AVAILABLE REVENUE                                                                                                                                                                                                                                                                                                                                                                                           | ,,.                                                                                                                                                                                                                                                         | 4,318,880                                                                                                                                         | 17.2%                                                                                                         | 0.6%                                                                                               | 27,556,066                                                                                                                                                                                      | 4,829,503                                                                                                                                                             | 17.5%                                                                                                                | 0.9%                                                                                                         |
| ( )                                                                                                                                                                                                                                                                                                                                                         |                                                                                                                                                                                                                 |                                                                                                                                                                        |                                                                                                                      |                                                                                                                   |                                                                                                                                                                                                                                   |                                                                                                                                                                                        |                                                                                                                              |                                                                                                                     | (After R&R Transfers)                                                                                                                                                                                                                                                                                                                                                                                             | .,,                                                                                                                                                                                                                                                         | , ,,,,,,,                                                                                                                                         |                                                                                                               |                                                                                                    | ,,                                                                                                                                                                                              | ,,.                                                                                                                                                                   |                                                                                                                      |                                                                                                              |
| EXPENDITURES:                                                                                                                                                                                                                                                                                                                                               | 3,372,152                                                                                                                                                                                                       | Aug-15<br>415,525                                                                                                                                                      | % Spent<br>12.3%                                                                                                     | % Var                                                                                                             | 3,600,050                                                                                                                                                                                                                         | Aug-16                                                                                                                                                                                 | % Spent<br>12.4%                                                                                                             | % Var                                                                                                               | EXPENDITURES: Personnel Costs                                                                                                                                                                                                                                                                                                                                                                                     | Budget 15-16<br>10,608,223                                                                                                                                                                                                                                  | Aug-15                                                                                                                                            | % Spent<br>13.0%                                                                                              | % Var                                                                                              | Budget 16-17<br>11,889,291                                                                                                                                                                      | Aug-16<br>1,447,697                                                                                                                                                   | % Spent<br>12.2%                                                                                                     | % Var                                                                                                        |
| Personnel Costs<br>Contractual Services                                                                                                                                                                                                                                                                                                                     | 508,401                                                                                                                                                                                                         | 29,042                                                                                                                                                                 | 5.7%                                                                                                                 | -11.0%                                                                                                            | 517,753                                                                                                                                                                                                                           | 446,283<br>16,906                                                                                                                                                                      | 3.3%                                                                                                                         | -13.4%                                                                                                              | Contractual Services                                                                                                                                                                                                                                                                                                                                                                                              | 2,003,892                                                                                                                                                                                                                                                   | 1,380,284                                                                                                                                         | 7.7%                                                                                                          | -9.0%                                                                                              | 2,024,968                                                                                                                                                                                       | 123,679                                                                                                                                                               | 6.1%                                                                                                                 | -10.6%                                                                                                       |
| Maint & Repairs                                                                                                                                                                                                                                                                                                                                             | 680,610                                                                                                                                                                                                         | 69,086                                                                                                                                                                 | 10.2%                                                                                                                | -6.5%                                                                                                             | 614,920                                                                                                                                                                                                                           | 18,723                                                                                                                                                                                 | 3.0%                                                                                                                         | -13.6%                                                                                                              | Maint & Repairs                                                                                                                                                                                                                                                                                                                                                                                                   | 3,562,931                                                                                                                                                                                                                                                   | 379,390                                                                                                                                           | 10.6%                                                                                                         | -6.0%                                                                                              | 3,456,104                                                                                                                                                                                       | 439,129                                                                                                                                                               | 12.7%                                                                                                                | -4.0%                                                                                                        |
| Utilities                                                                                                                                                                                                                                                                                                                                                   | 1,670,798                                                                                                                                                                                                       | 248,824                                                                                                                                                                | 14.9%                                                                                                                | -1.8%                                                                                                             | 2,000,818                                                                                                                                                                                                                         | 338,307                                                                                                                                                                                | 16.9%                                                                                                                        | 0.2%                                                                                                                | Utilities                                                                                                                                                                                                                                                                                                                                                                                                         | 3,779,318                                                                                                                                                                                                                                                   | 447.043                                                                                                                                           | 11.8%                                                                                                         | -4.8%                                                                                              | 4,262,538                                                                                                                                                                                       | 451,842                                                                                                                                                               | 10.6%                                                                                                                | -6.1%                                                                                                        |
| Office Expenses                                                                                                                                                                                                                                                                                                                                             | 898,493                                                                                                                                                                                                         | 215,591                                                                                                                                                                | 24.0%                                                                                                                | 7.3%                                                                                                              | 977,901                                                                                                                                                                                                                           | 240,748                                                                                                                                                                                | 24.6%                                                                                                                        | 8.0%                                                                                                                | Office Expenses                                                                                                                                                                                                                                                                                                                                                                                                   | 1,935,768                                                                                                                                                                                                                                                   | 377,880                                                                                                                                           | 19.5%                                                                                                         | 2.9%                                                                                               | 2,194,298                                                                                                                                                                                       | 359,281                                                                                                                                                               | 16.4%                                                                                                                | -0.1%                                                                                                        |
| Insurance                                                                                                                                                                                                                                                                                                                                                   | 135,000                                                                                                                                                                                                         | 14,874                                                                                                                                                                 | 11.0%                                                                                                                | -5.6%                                                                                                             | 150,000                                                                                                                                                                                                                           | 21,329                                                                                                                                                                                 | 14.2%                                                                                                                        | -2.4%                                                                                                               | Insurance                                                                                                                                                                                                                                                                                                                                                                                                         | 330,000                                                                                                                                                                                                                                                     | 34,707                                                                                                                                            | 10.5%                                                                                                         | -6.1%                                                                                              | 365,000                                                                                                                                                                                         | 49,767                                                                                                                                                                | 13.6%                                                                                                                | -3.0%                                                                                                        |
| Other Expenses                                                                                                                                                                                                                                                                                                                                              | 355,051                                                                                                                                                                                                         | 6,421                                                                                                                                                                  | 1.8%                                                                                                                 | -14.9%                                                                                                            | 159,501                                                                                                                                                                                                                           | 3,258                                                                                                                                                                                  | 2.0%                                                                                                                         | -14.6%                                                                                                              | Other Expenses                                                                                                                                                                                                                                                                                                                                                                                                    | 1,380,957                                                                                                                                                                                                                                                   | 25,721                                                                                                                                            | 1.9%                                                                                                          | -14.8%                                                                                             | 1,423,984                                                                                                                                                                                       | 38,108                                                                                                                                                                | 2.7%                                                                                                                 | -14.0%                                                                                                       |
| TOTAL OPERATING EXPENSE                                                                                                                                                                                                                                                                                                                                     |                                                                                                                                                                                                                 | 999,363                                                                                                                                                                | 13.1%                                                                                                                | -3.6%                                                                                                             | 8,020,943                                                                                                                                                                                                                         | 1,085,552                                                                                                                                                                              | 13.5%                                                                                                                        | -3.1%                                                                                                               | TOTAL OPERATING EXPENSE                                                                                                                                                                                                                                                                                                                                                                                           |                                                                                                                                                                                                                                                             | 2,799,126                                                                                                                                         | 11.9%                                                                                                         | -4.8%                                                                                              | 25,616,183                                                                                                                                                                                      | 2,909,503                                                                                                                                                             | 11.4%                                                                                                                | -5.3%                                                                                                        |
| TOTAL OF ENTITIVO EST ENGL                                                                                                                                                                                                                                                                                                                                  | Operating Expense v.                                                                                                                                                                                            |                                                                                                                                                                        | ·                                                                                                                    | 5.3%                                                                                                              | Operating Expense v.                                                                                                                                                                                                              |                                                                                                                                                                                        | >>>                                                                                                                          | 5.5%                                                                                                                | TOTAL OF EASTING EAR EAGE                                                                                                                                                                                                                                                                                                                                                                                         | Operating Expense v. I                                                                                                                                                                                                                                      |                                                                                                                                                   | >>>                                                                                                           | 5.7%                                                                                               | Operating Expense v.                                                                                                                                                                            |                                                                                                                                                                       |                                                                                                                      | 7.8%                                                                                                         |
| Capital Equipment                                                                                                                                                                                                                                                                                                                                           | 780,710                                                                                                                                                                                                         | -                                                                                                                                                                      | 0.0%                                                                                                                 | -16.7%                                                                                                            | 935,260                                                                                                                                                                                                                           | 13,027                                                                                                                                                                                 | 1.4%                                                                                                                         | -15.3%                                                                                                              | Capital Equipment                                                                                                                                                                                                                                                                                                                                                                                                 | 1,483,650                                                                                                                                                                                                                                                   | 33,035                                                                                                                                            | 2.2%                                                                                                          | -14.4%                                                                                             | 1,939,440                                                                                                                                                                                       | 97,191                                                                                                                                                                | 5.0%                                                                                                                 | -11.7%                                                                                                       |
| TOTAL OP & NON-OP EXPENSE                                                                                                                                                                                                                                                                                                                                   | 8,401,215                                                                                                                                                                                                       | 999,363                                                                                                                                                                | 11.9%                                                                                                                | -4.8%                                                                                                             | 8,956,203                                                                                                                                                                                                                         | 1.098,579                                                                                                                                                                              | 12.3%                                                                                                                        | -4.4%                                                                                                               | TOTAL OP & NON-OP EXPENSE                                                                                                                                                                                                                                                                                                                                                                                         |                                                                                                                                                                                                                                                             | 2.832,161                                                                                                                                         | 11.3%                                                                                                         | -5.4%                                                                                              | 27,555,623                                                                                                                                                                                      | 3,006,694                                                                                                                                                             | 10.9%                                                                                                                | -5.8%                                                                                                        |
|                                                                                                                                                                                                                                                                                                                                                             | TOTAL Expense v. Re                                                                                                                                                                                             |                                                                                                                                                                        | >>>                                                                                                                  | 6.5%                                                                                                              | TOTAL Expense v. Re                                                                                                                                                                                                               | venues Variance                                                                                                                                                                        | >>>                                                                                                                          | 6.8%                                                                                                                |                                                                                                                                                                                                                                                                                                                                                                                                                   | TOTAL Expense v. Rev                                                                                                                                                                                                                                        | / / -                                                                                                                                             | >>>                                                                                                           | 6.3%                                                                                               | TOTAL Expense v. Re                                                                                                                                                                             | - , ,                                                                                                                                                                 | >>>                                                                                                                  | 8.3%                                                                                                         |
|                                                                                                                                                                                                                                                                                                                                                             |                                                                                                                                                                                                                 |                                                                                                                                                                        |                                                                                                                      |                                                                                                                   |                                                                                                                                                                                                                                   |                                                                                                                                                                                        |                                                                                                                              |                                                                                                                     |                                                                                                                                                                                                                                                                                                                                                                                                                   |                                                                                                                                                                                                                                                             |                                                                                                                                                   | _                                                                                                             | •                                                                                                  |                                                                                                                                                                                                 |                                                                                                                                                                       |                                                                                                                      |                                                                                                              |
|                                                                                                                                                                                                                                                                                                                                                             |                                                                                                                                                                                                                 |                                                                                                                                                                        |                                                                                                                      |                                                                                                                   |                                                                                                                                                                                                                                   |                                                                                                                                                                                        |                                                                                                                              |                                                                                                                     |                                                                                                                                                                                                                                                                                                                                                                                                                   |                                                                                                                                                                                                                                                             |                                                                                                                                                   |                                                                                                               |                                                                                                    |                                                                                                                                                                                                 |                                                                                                                                                                       |                                                                                                                      |                                                                                                              |
|                                                                                                                                                                                                                                                                                                                                                             |                                                                                                                                                                                                                 |                                                                                                                                                                        |                                                                                                                      |                                                                                                                   |                                                                                                                                                                                                                                   |                                                                                                                                                                                        |                                                                                                                              |                                                                                                                     |                                                                                                                                                                                                                                                                                                                                                                                                                   |                                                                                                                                                                                                                                                             |                                                                                                                                                   |                                                                                                               |                                                                                                    |                                                                                                                                                                                                 |                                                                                                                                                                       |                                                                                                                      |                                                                                                              |
|                                                                                                                                                                                                                                                                                                                                                             |                                                                                                                                                                                                                 | DDIOD W                                                                                                                                                                | EAD                                                                                                                  |                                                                                                                   | CUD                                                                                                                                                                                                                               | DENT VI                                                                                                                                                                                | 7 A D                                                                                                                        |                                                                                                                     | Note-The bulk of Solid Waste Revenues are collected f                                                                                                                                                                                                                                                                                                                                                             |                                                                                                                                                                                                                                                             | DDIAD VI                                                                                                                                          | EAD                                                                                                           |                                                                                                    | CUP                                                                                                                                                                                             | DENT VI                                                                                                                                                               | FAD                                                                                                                  |                                                                                                              |
|                                                                                                                                                                                                                                                                                                                                                             |                                                                                                                                                                                                                 | PRIOR Y                                                                                                                                                                | EAR                                                                                                                  |                                                                                                                   | CUR                                                                                                                                                                                                                               | RENT YI                                                                                                                                                                                |                                                                                                                              |                                                                                                                     | % of FY Completed (Revenue):                                                                                                                                                                                                                                                                                                                                                                                      |                                                                                                                                                                                                                                                             | PRIOR Y                                                                                                                                           | EAR                                                                                                           |                                                                                                    | CUR                                                                                                                                                                                             | RENT YE                                                                                                                                                               | EAR                                                                                                                  |                                                                                                              |
| SEWER FUND                                                                                                                                                                                                                                                                                                                                                  | Budget 15-16                                                                                                                                                                                                    | PRIOR Y                                                                                                                                                                | EAR % Collected                                                                                                      | % Var                                                                                                             | CUR<br>Budget 16-17                                                                                                                                                                                                               |                                                                                                                                                                                        | EAR % Collected                                                                                                              | % Var                                                                                                               |                                                                                                                                                                                                                                                                                                                                                                                                                   |                                                                                                                                                                                                                                                             |                                                                                                                                                   |                                                                                                               | % Var                                                                                              | CUR<br>Budget 16-17                                                                                                                                                                             |                                                                                                                                                                       | EAR % Collected                                                                                                      | % Var                                                                                                        |
| SEWER FUND<br>REVENUES:                                                                                                                                                                                                                                                                                                                                     |                                                                                                                                                                                                                 | Aug-15                                                                                                                                                                 | % Collected                                                                                                          |                                                                                                                   | Budget 16-17                                                                                                                                                                                                                      | Aug-16                                                                                                                                                                                 | % Collected                                                                                                                  |                                                                                                                     | % of FY Completed (Revenue):                                                                                                                                                                                                                                                                                                                                                                                      | 3.6% Budget 15-16                                                                                                                                                                                                                                           | Aug-15                                                                                                                                            | % Collected                                                                                                   |                                                                                                    |                                                                                                                                                                                                 | Aug-16                                                                                                                                                                | % Collected                                                                                                          |                                                                                                              |
| REVENUES:<br>Rate & Service Charges                                                                                                                                                                                                                                                                                                                         | Budget 15-16<br>27,713,597                                                                                                                                                                                      | Aug-15<br>4,586,203                                                                                                                                                    | % Collected                                                                                                          | -0.1%                                                                                                             | Budget 16-17 28,292,139                                                                                                                                                                                                           | <b>Aug-16</b> 4,662,914                                                                                                                                                                | % Collected 16.5%                                                                                                            | -0.2%                                                                                                               | % of FY Completed (Revenue):  SOLID WASTE  REVENUES:  Landfill User Fee Revenue                                                                                                                                                                                                                                                                                                                                   | 3.6% Budget 15-16 7,815,400                                                                                                                                                                                                                                 | Aug-15 72,128                                                                                                                                     | % Collected                                                                                                   | -2.7%                                                                                              | <b>Budget 16-17</b> 8,251,490                                                                                                                                                                   | <b>Aug-16</b> 57,560                                                                                                                                                  | % Collected 0.7%                                                                                                     | -2.9%                                                                                                        |
| REVENUES:<br>Rate & Service Charges<br>Impact Fees                                                                                                                                                                                                                                                                                                          | 27,713,597<br>2,500,000                                                                                                                                                                                         | <b>Aug-15</b> 4,586,203 648,455                                                                                                                                        | % Collected 16.5% 25.9%                                                                                              | -0.1%<br>9.3%                                                                                                     | 28,292,139<br>3,500,000                                                                                                                                                                                                           | 4,662,914<br>1,367,500                                                                                                                                                                 | % Collected 16.5% 39.1%                                                                                                      | -0.2%<br>22.4%                                                                                                      | % of FY Completed (Revenue):  SOLID WASTE  REVENUES:  Landfill User Fee Revenue  Salvage Revenue                                                                                                                                                                                                                                                                                                                  | 3.6% Budget 15-16  7,815,400 259,500                                                                                                                                                                                                                        | 72,128<br>22,472                                                                                                                                  | % Collected 0.9% 8.7%                                                                                         | -2.7%<br>5.1%                                                                                      | 8,251,490<br>134,500                                                                                                                                                                            | <b>Aug-16</b> 57,560 26,219                                                                                                                                           | % Collected 0.7% 19.5%                                                                                               | -2.9%<br>15.9%                                                                                               |
| REVENUES:<br>Rate & Service Charges<br>Impact Fees<br>Connection Fees                                                                                                                                                                                                                                                                                       | 27,713,597<br>2,500,000<br>1,250,000                                                                                                                                                                            | 4,586,203<br>648,455<br>217,225                                                                                                                                        | % Collected 16.5% 25.9% 17.4%                                                                                        | -0.1%<br>9.3%<br>0.7%                                                                                             | 28,292,139<br>3,500,000<br>1,750,000                                                                                                                                                                                              | 4,662,914<br>1,367,500<br>229,350                                                                                                                                                      | % Collected 16.5% 39.1% 13.1%                                                                                                | -0.2%<br>22.4%<br>-3.6%                                                                                             | % of FY Completed (Revenue):  SOLID WASTE  REVENUES:  Landfill User Fee Revenue Salvage Revenue Tipping Fees                                                                                                                                                                                                                                                                                                      | 3.6% Budget 15-16  7,815,400 259,500 3,303,173                                                                                                                                                                                                              | 72,128<br>22,472<br>445,744                                                                                                                       | % Collected  0.9%  8.7%  13.5%                                                                                | -2.7%<br>5.1%<br>9.9%                                                                              | 8,251,490<br>134,500<br>3,389,000                                                                                                                                                               | 57,560<br>26,219<br>606,709                                                                                                                                           | % Collected 0.7% 19.5% 17.9%                                                                                         | -2.9%<br>15.9%<br>14.3%                                                                                      |
| REVENUES:<br>Rate & Service Charges<br>Impact Fees<br>Connection Fees<br>Other Revenues                                                                                                                                                                                                                                                                     | 27,713,597<br>2,500,000                                                                                                                                                                                         | <b>Aug-15</b> 4,586,203 648,455                                                                                                                                        | % Collected 16.5% 25.9%                                                                                              | -0.1%<br>9.3%                                                                                                     | 28,292,139<br>3,500,000                                                                                                                                                                                                           | 4,662,914<br>1,367,500                                                                                                                                                                 | % Collected 16.5% 39.1%                                                                                                      | -0.2%<br>22.4%                                                                                                      | % of FY Completed (Revenue):  SOLID WASTE  REVENUES:  Landfill User Fee Revenue Salvage Revenue Tipping Fees Total Other Revenues                                                                                                                                                                                                                                                                                 | 3.6% Budget 15-16  7,815,400 259,500                                                                                                                                                                                                                        | 72,128<br>22,472                                                                                                                                  | % Collected 0.9% 8.7%                                                                                         | -2.7%<br>5.1%                                                                                      | 8,251,490<br>134,500                                                                                                                                                                            | <b>Aug-16</b> 57,560 26,219                                                                                                                                           | % Collected 0.7% 19.5%                                                                                               | -2.9%<br>15.9%                                                                                               |
| REVENUES: Rate & Service Charges Impact Fees Connection Fees Other Revenues NON-OPERATING REVENUES:                                                                                                                                                                                                                                                         | 27,713,597<br>2,500,000<br>1,250,000<br>526,500                                                                                                                                                                 | 4,586,203<br>648,455<br>217,225<br>164,501                                                                                                                             | % Collected  16.5% 25.9% 17.4% 31.2%                                                                                 | -0.1%<br>9.3%<br>0.7%<br>14.6%                                                                                    | 28,292,139<br>3,500,000<br>1,750,000<br>628,500                                                                                                                                                                                   | 4,662,914<br>1,367,500<br>229,350<br>342,003                                                                                                                                           | % Collected 16.5% 39.1% 13.1% 54.4%                                                                                          | -0.2%<br>22.4%<br>-3.6%<br>37.7%                                                                                    | % of FY Completed (Revenue):  SOLID WASTE  REVENUES: Landfill User Fee Revenue Salvage Revenue Tipping Fees Total Other Revenues NON-OPERATING REVENUES:                                                                                                                                                                                                                                                          | 3.6% Budget 15-16  7,815,400 259,500 3,303,173 252,260                                                                                                                                                                                                      | 72,128<br>22,472<br>445,744<br>19,562                                                                                                             | % Collected  0.9% 8.7% 13.5% 7.8%                                                                             | -2.7%<br>5.1%<br>9.9%<br>4.2%                                                                      | 8,251,490<br>134,500<br>3,389,000<br>69,800                                                                                                                                                     | 57,560<br>26,219<br>606,709                                                                                                                                           | % Collected  0.7% 19.5% 17.9% 8.3%                                                                                   | -2.9%<br>15.9%<br>14.3%<br>4.7%                                                                              |
| REVENUES: Rate & Service Charges Impact Fees Connection Fees Other Revenues NON-OPERATING REVENUES: Interest Income                                                                                                                                                                                                                                         | 27,713,597<br>2,500,000<br>1,250,000<br>526,500<br>25,000                                                                                                                                                       | 4,586,203<br>648,455<br>217,225                                                                                                                                        | % Collected  16.5% 25.9% 17.4% 31.2%                                                                                 | -0.1%<br>9.3%<br>0.7%<br>14.6%                                                                                    | 28,292,139<br>3,500,000<br>1,750,000<br>628,500                                                                                                                                                                                   | Aug-16  4,662,914 1,367,500 229,350 342,003                                                                                                                                            | % Collected 16.5% 39.1% 13.1% 54.4% 0.0%                                                                                     | -0.2%<br>22.4%<br>-3.6%<br>37.7%                                                                                    | % of FY Completed (Revenue):  SOLID WASTE  REVENUES: Landfill User Fee Revenue Salvage Revenue Tipping Fees Total Other Revenues NON-OPERATING REVENUES: Interest Income                                                                                                                                                                                                                                          | 3.6% Budget 15-16  7,815,400 259,500 3,303,173 252,260  500                                                                                                                                                                                                 | 72,128<br>22,472<br>445,744                                                                                                                       | % Collected  0.9% 8.7% 13.5% 7.8%                                                                             | -2.7%<br>5.1%<br>9.9%<br>4.2%                                                                      | 8,251,490<br>134,500<br>3,389,000<br>69,800                                                                                                                                                     | 57,560<br>26,219<br>606,709<br>5,812                                                                                                                                  | % Collected  0.7% 19.5% 17.9% 8.3%  0.0%                                                                             | -2.9%<br>15.9%<br>14.3%<br>4.7%                                                                              |
| REVENUES: Rate & Service Charges Impact Fees Connection Fees Other Revenues NON-OPERATING REVENUES: Interest Income Gain(Loss) on Sale of Assets                                                                                                                                                                                                            | 27,713,597<br>2,500,000<br>1,250,000<br>526,500<br>25,000<br>96,800                                                                                                                                             | 4,586,203<br>648,455<br>217,225<br>164,501<br>4,414                                                                                                                    | % Collected  16.5% 25.9% 17.4% 31.2%  17.7% 0.0%                                                                     | -0.1%<br>9.3%<br>0.7%<br>14.6%<br>-1.0%                                                                           | 28,292,139<br>3,500,000<br>1,750,000<br>628,500<br>20,000<br>309,155                                                                                                                                                              | Aug-16  4,662,914 1,367,500 229,350 342,003  5 20,953                                                                                                                                  | % Collected 16.5% 39.1% 13.1% 54.4% 0.0% 6.8%                                                                                | -0.2%<br>22.4%<br>-3.6%<br>37.7%<br>-16.6%<br>-9.9%                                                                 | % of FY Completed (Revenue):  SOLID WASTE  REVENUES:  Landfill User Fee Revenue Salvage Revenue Tipping Fees Total Other Revenues NON-OPERATING REVENUES: Interest Income Gain(Loss) on Sale of Assets                                                                                                                                                                                                            | 3.6% Budget 15-16  7,815,400 259,500 3,303,173 252,260  500 108,500                                                                                                                                                                                         | 72,128<br>22,472<br>445,744<br>19,562                                                                                                             | % Collected  0.9% 8.7% 13.5% 7.8% 0.0%                                                                        | -2.7%<br>5.1%<br>9.9%<br>4.2%<br>4.2%                                                              | 8,251,490<br>134,500<br>3,389,000<br>69,800<br>170<br>250,200                                                                                                                                   | 57,560<br>26,219<br>606,709<br>5,812                                                                                                                                  | % Collected  0.7% 19.5% 17.9% 8.3%  0.0% 52.9%                                                                       | -2.9%<br>15.9%<br>14.3%<br>4.7%<br>-3.6%<br>49.3%                                                            |
| REVENUES: Rate & Service Charges Impact Fees Connection Fees Other Revenues NON-OPERATING REVENUES: Interest Income Gain(Loss) on Sale of Assets TOTAL REVENUES                                                                                                                                                                                             | 27,713,597<br>2,500,000<br>1,250,000<br>526,500<br>25,000<br>96,800<br>32,111,897                                                                                                                               | 4,586,203<br>648,455<br>217,225<br>164,501<br>4,414<br>-<br>5,620,798                                                                                                  | % Collected  16.5% 25.9% 17.4% 31.2%  17.7% 0.0% 17.5%                                                               | -0.1%<br>9.3%<br>0.7%<br>14.6%<br>-16.7%<br>0.8%                                                                  | 28,292,139<br>3,500,000<br>1,750,000<br>628,500<br>20,000<br>309,155<br>34,499,794                                                                                                                                                | 4,662,914 1,367,500 229,350 342,003  5 20,953 6,622,724                                                                                                                                | % Collected 16.5% 39.1% 13.1% 54.4% 0.0% 6.8% 19.2%                                                                          | -0.2%<br>22.4%<br>-3.6%<br>37.7%<br>-16.6%<br>-9.9%<br>2.5%                                                         | % of FY Completed (Revenue):  SOLID WASTE  REVENUES:  Landfill User Fee Revenue Salvage Revenue Tipping Fees Total Other Revenues NON-OPERATING REVENUES: Interest Income Gain(Loss) on Sale of Assets TOTAL REVENUES                                                                                                                                                                                             | 3.6% Budget 15-16  7,815,400 259,500 3,303,173 252,260  500 108,500 11,739,333                                                                                                                                                                              | 72,128<br>22,472<br>445,744<br>19,562<br>39<br>-<br>559,945                                                                                       | % Collected  0.9% 8.7% 13.5% 7.8% 0.0% 4.8%                                                                   | -2.7%<br>5.1%<br>9.9%<br>4.2%<br>-3.6%<br>1.2%                                                     | 8,251,490<br>134,500<br>3,389,000<br>69,800<br>170<br>250,200<br>12,095,160                                                                                                                     | 57,560<br>26,219<br>606,709<br>5,812<br>-<br>132,300<br>828,601                                                                                                       | % Collected 0.7% 19.5% 17.9% 8.3% 0.0% 52.9% 6.9%                                                                    | -2.9%<br>15.9%<br>14.3%<br>4.7%<br>-3.6%<br>49.3%<br>3.3%                                                    |
| REVENUES: Rate & Service Charges Impact Fees Connection Fees Other Revenues NON-OPERATING REVENUES: Interest Income Gain(Loss) on Sale of Assets                                                                                                                                                                                                            | 27,713,597<br>2,500,000<br>1,250,000<br>526,500<br>25,000<br>96,800<br>32,111,897                                                                                                                               | 4,586,203<br>648,455<br>217,225<br>164,501<br>4,414                                                                                                                    | % Collected  16.5% 25.9% 17.4% 31.2%  17.7% 0.0%                                                                     | -0.1%<br>9.3%<br>0.7%<br>14.6%<br>-1.0%                                                                           | 28,292,139<br>3,500,000<br>1,750,000<br>628,500<br>20,000<br>309,155                                                                                                                                                              | Aug-16  4,662,914 1,367,500 229,350 342,003  5 20,953                                                                                                                                  | % Collected 16.5% 39.1% 13.1% 54.4% 0.0% 6.8%                                                                                | -0.2%<br>22.4%<br>-3.6%<br>37.7%<br>-16.6%<br>-9.9%                                                                 | % of FY Completed (Revenue):  SOLID WASTE  REVENUES:  Landfill User Fee Revenue Salvage Revenue Tipping Fees Total Other Revenues NON-OPERATING REVENUES: Interest Income Gain(Loss) on Sale of Assets                                                                                                                                                                                                            | 3.6% Budget 15-16  7,815,400 259,500 3,303,173 252,260  500 108,500 11,739,333                                                                                                                                                                              | 72,128<br>22,472<br>445,744<br>19,562                                                                                                             | % Collected  0.9% 8.7% 13.5% 7.8% 0.0%                                                                        | -2.7%<br>5.1%<br>9.9%<br>4.2%<br>4.2%                                                              | 8,251,490<br>134,500<br>3,389,000<br>69,800<br>170<br>250,200                                                                                                                                   | 57,560<br>26,219<br>606,709<br>5,812                                                                                                                                  | % Collected  0.7% 19.5% 17.9% 8.3%  0.0% 52.9%                                                                       | -2.9%<br>15.9%<br>14.3%<br>4.7%<br>-3.6%<br>49.3%                                                            |
| REVENUES: Rate & Service Charges Impact Fees Connection Fees Other Revenues NON-OPERATING REVENUES: Interest Income Gain(Loss) on Sale of Assets TOTAL REVENUES TOTAL AVAILABLE REVENUE                                                                                                                                                                     | 27,713,597<br>2,500,000<br>1,250,000<br>526,500<br>25,000<br>96,800<br>32,111,897<br>19,186,609                                                                                                                 | 4,586,203<br>648,455<br>217,225<br>164,501<br>4,414<br>-<br>5,620,798<br>3,234,795<br>Aug-15                                                                           | % Collected  16.5% 25.9% 17.4% 31.2%  17.7% 0.0% 17.5% 16.9%                                                         | -0.1% 9.3% 0.7% 14.6%  -16.7% 0.8% 0.2%                                                                           | 28,292,139 3,500,000 1,750,000 628,500 20,000 309,155 34,499,794 21,407,325  Budget 16-17                                                                                                                                         | 4,662,914 1,367,500 229,350 342,003  5 20,953 6,622,724 3,656,479  Aug-16                                                                                                              | % Collected  16.5% 39.1% 13.1% 54.4%  0.0% 6.8% 19.2% 17.1%  % Spent                                                         | -0.2% 22.4% -3.6% 37.7% -16.6% -9.9% 2.5% 0.4%                                                                      | % of FY Completed (Revenue):  SOLID WASTE  REVENUES: Landfill User Fee Revenue Salvage Revenue Tipping Fees Total Other Revenues NON-OPERATING REVENUES: Interest Income Gain(Loss) on Sale of Assets TOTAL REVENUES TOTAL AVAILABLE REVENUE                                                                                                                                                                      | 3.6%   Budget 15-16   7,815,400   259,500   3,303,173   252,260   500   108,500   11,739,333   9,325,013   Budget 15-16                                                                                                                                     | 72,128<br>22,472<br>445,744<br>19,562<br>39<br>-<br>559,945<br>308,123<br>Aug-15                                                                  | % Collected  0.9% 8.7% 13.5% 7.8%  7.8% 0.0% 4.8% 3.3%                                                        | -2.7%<br>5.1%<br>9.9%<br>4.2%<br>-3.6%<br>1.2%<br>-0.3%                                            | 8,251,490<br>134,500<br>3,389,000<br>69,800<br>170<br>250,200<br>12,095,160<br>9,118,030<br>Budget 16-17                                                                                        | 57,560<br>26,219<br>606,709<br>5,812<br><br>132,300<br>828,601<br>332,412<br>Aug-16                                                                                   | % Collected  0.7% 19.5% 17.9% 8.3%  0.0% 52.9% 6.9% 3.6%  % Spent                                                    | -2.9%<br>15.9%<br>14.3%<br>4.7%<br>-3.6%<br>49.3%<br>0.0%                                                    |
| REVENUES: Rate & Service Charges Impact Fees Connection Fees Other Revenues NON-OPERATING REVENUES: Interest Income Gain(Loss) on Sale of Assets TOTAL REVENUES TOTAL AVAILABLE REVENUE (After R&R Transfers) EXPENDITURES: Personnel Costs                                                                                                                 | 27,713,597<br>2,500,000<br>1,250,000<br>526,500<br>25,000<br>96,800<br>32,111,897<br>19,186,609<br>Budget 15-16<br>7,236,071                                                                                    | 4,586,203<br>648,455<br>217,225<br>164,501<br>4,414<br>5,620,798<br>3,234,795<br>Aug-15                                                                                | % Collected  16.5% 25.9% 17.4% 31.2%  17.7% 0.0% 17.5% 16.9%  % Spent 13.3%                                          | -0.1% 9.3% 0.7% 14.6%  -16.7% 0.8% 0.2%  % Var -3.3%                                                              | 28,292,139 3,500,000 1,750,000 628,500 20,000 309,155 34,499,794 21,407,325  Budget 16-17 8,289,241                                                                                                                               | 4,662,914 1,367,500 229,350 342,003  5 20,953 6,622,724 3,656,479  Aug-16 1,001,415                                                                                                    | % Collected  16.5% 39.1% 13.1% 54.4%  0.0% 6.8% 19.2% 17.1%  % Spent 12.1%                                                   | -0.2% 22.4% -3.6% 37.7% -16.6% -9.9% 2.5% 0.4%                                                                      | % of FY Completed (Revenue):  SOLID WASTE  REVENUES:  Landfill User Fee Revenue Salvage Revenue Tipping Fees Total Other Revenues NON-OPERATING REVENUES: Interest Income Gain(Loss) on Sale of Assets TOTAL REVENUES TOTAL AVAILABLE REVENUE (After R&R Transfers)  EXPENDITURES: Personnel Costs                                                                                                                | 3.6% Budget 15-16  7,815,400 259,500 3,303,173 252,260  500 108,500 11,739,333 9,325,013  Budget 15-16 4,308,051                                                                                                                                            | 72,128<br>22,472<br>445,744<br>19,562<br>39<br>-<br>559,945<br>308,123<br>Aug-15<br>549,080                                                       | % Collected  0.9% 8.7% 13.5% 7.8%  7.8% 0.0% 4.8% 3.3%  % Spent 12.7%                                         | -2.7% 5.1% 9.9% 4.2% -3.6% 1.2% -0.3%                                                              | 8,251,490<br>134,500<br>3,389,000<br>69,800<br>170<br>250,200<br>12,095,160<br>9,118,030<br>Budget 16-17<br>4,577,182                                                                           | 57,560 26,219 606,709 5,812  132,300 828,601 332,412  Aug-16 572,615                                                                                                  | % Collected  0.7% 19.5% 17.9% 8.3%  0.0% 52.9% 6.9% 3.6%  % Spent 12.5%                                              | -2.9%<br>15.9%<br>14.3%<br>4.7%<br>-3.6%<br>49.3%<br>3.3%<br>0.0%<br>Var<br>-4.2%                            |
| REVENUES: Rate & Service Charges Impact Fees Connection Fees Other Revenues NON-OPERATING REVENUES: Interest Income Gain(Loss) on Sale of Assets TOTAL REVENUES TOTAL AVAILABLE REVENUE (After R&R Transfers) EXPENDITURES: Personnel Costs Contractual Services                                                                                            | 27,713,597 2,500,000 1,250,000 526,500 25,000 96,800 32,111,897 19,186,609  Budget 15-16 7,236,071 1,495,491                                                                                                    | 4,586,203<br>648,455<br>217,225<br>164,501<br>4,414<br>5,620,798<br>3,234,795<br>Aug-15<br>964,759<br>125,059                                                          | % Collected  16.5% 25.9% 17.4% 31.2%  17.7% 0.0% 17.5% 16.9%  % Spent 13.3% 8.4%                                     | -0.1% 9.3% 0.7% 14.6%  -16.7% 0.8% 0.2%  Var  -3.3% -8.3%                                                         | 28,292,139 3,500,000 1,750,000 628,500 20,000 309,155 34,499,794 21,407,325  Budget 16-17 8,289,241 1,507,215                                                                                                                     | 4,662,914 1,367,500 229,350 342,003  5 20,953 6,622,724 3,656,479  Aug-16 1,001,415 106,773                                                                                            | % Collected  16.5% 39.1% 13.1% 54.4%  0.0% 6.8% 19.2% 17.1%  % Spent  12.1% 7.1%                                             | -0.2% 22.4% -3.6% 37.7% -16.6% -9.9% 2.5% 0.4%  % Var -4.6% -9.6%                                                   | % of FY Completed (Revenue):  SOLID WASTE  REVENUES:  Landfill User Fee Revenue Salvage Revenue Tipping Fees Total Other Revenues NON-OPERATING REVENUES: Interest Income Gain(Loss) on Sale of Assets TOTAL REVENUES TOTAL AVAILABLE REVENUE (After R&R Transfers)  EXPENDITURES: Personnel Costs Contractual Services                                                                                           | 3.6% Budget 15-16  7,815,400 259,500 3,303,173 252,260  500 108,500 11,739,333 9,325,013  Budget 15-16 4,308,051 510,262                                                                                                                                    | 72,128 22,472 445,744 19,562 39 - 559,945 308,123  Aug-15 549,080 73,476                                                                          | % Collected  0.9% 8.7% 13.5% 7.8% 0.0% 4.8% 3.3%  % Spent  12.7% 14.4%                                        | -2.7% 5.1% 9.9% 4.2% -3.6% 1.2% -0.3%  % Var -3.9% -2.3%                                           | 8,251,490 134,500 3,389,000 69,800 170 250,200 12,095,160 9,118,030  Budget 16-17 4,577,182 596,329                                                                                             | 57,560 26,219 606,709 5,812 - 132,300 828,601 332,412  Aug-16 572,615 34,808                                                                                          | % Collected  0.7% 19.5% 17.9% 8.3%  0.0% 52.9% 6.9% 3.6%  % Spent 12.5% 5.8%                                         | -2.9%<br>15.9%<br>14.3%<br>4.7%<br>-3.6%<br>49.3%<br>3.3%<br>0.0%<br>War<br>-4.2%<br>-10.8%                  |
| REVENUES: Rate & Service Charges Impact Fees Connection Fees Other Revenues NON-OPERATING REVENUES: Interest Income Gain(Loss) on Sale of Assets TOTAL REVENUES TOTAL AVAILABLE REVENUE (After R&R Transfers) EXPENDITURES: Personnel Costs Contractual Services Maint & Repairs                                                                            | 27,713,597 2,500,000 1,250,000 526,500 25,000 96,800 32,111,897 19,186,609  Budget 15-16 7,236,071 1,495,491 2,882,321                                                                                          | 4,586,203<br>648,455<br>217,225<br>164,501<br>4,414<br>5,620,798<br>3,234,795<br>Aug-15<br>964,759<br>125,059<br>310,304                                               | % Collected  16.5% 25.9% 17.4% 31.2%  17.7% 0.0% 17.5% 16.9%  % Spent 13.3% 8.4% 10.8%                               | -0.1% 9.3% 0.7% 14.6%  -16.7% 0.8% 0.2%  % Var -3.3% -8.3% -5.9%                                                  | 28,292,139 3,500,000 1,750,000 628,500 20,000 309,155 34,499,794 21,407,325  Budget 16-17 8,289,241 1,507,215 2,841,184                                                                                                           | 4,662,914 1,367,500 229,350 342,003  5 20,953 6,622,724 3,656,479  Aug-16 1,001,415 106,773 420,407                                                                                    | % Collected  16.5% 39.1% 13.1% 54.4%  0.0% 6.8% 19.2% 17.1%  % Spent  12.1% 7.1% 14.8%                                       | -0.2% 22.4% -3.6% 37.7% -16.6% -9.9% 2.5% 0.4%  Var -4.6% -9.6% -1.9%                                               | % of FY Completed (Revenue):  SOLID WASTE  REVENUES:  Landfill User Fee Revenue Salvage Revenue Tipping Fees Total Other Revenues NON-OPERATING REVENUES: Interest Income Gain(Loss) on Sale of Assets TOTAL REVENUES TOTAL AVAILABLE REVENUE (After R&R Transfers)  EXPENDITURES: Personnel Costs Contractual Services Maint & Repairs                                                                           | 3.6%   Budget 15-16   7,815,400   259,500   3,303,173   252,260   108,500   11,739,333   9,325,013   Budget 15-16   4,308,051   510,262   2,032,708                                                                                                         | 72,128 22,472 445,744 19,562 39 - 559,945 308,123  Aug-15 549,080 73,476 195,761                                                                  | % Collected  0.9% 8.7% 13.5% 7.8%  0.0% 4.8% 3.3%  % Spent  12.7% 14.4% 9.6%                                  | -2.7% 5.1% 9.9% 4.2% -3.6% 1.2% -0.3%  *Var -3.9% -2.3% -7.0%                                      | 8,251,490 134,500 3,389,000 69,800 170 250,200 12,095,160 9,118,030  Budget 16-17 4,577,182 596,329 1,825,353                                                                                   | 57,560 26,219 606,709 5,812 132,300 828,601 332,412  Aug-16 572,615 34,808 116,506                                                                                    | % Collected  0.7% 19.5% 17.9% 8.3%  0.0% 52.9% 6.9% 3.6%  % Spent 12.5% 5.8% 6.4%                                    | -2.9%<br>15.9%<br>14.3%<br>4.7%<br>-3.6%<br>49.3%<br>3.3%<br>0.0%<br>War<br>-4.2%<br>-10.8%                  |
| REVENUES: Rate & Service Charges Impact Fees Connection Fees Other Revenues NON-OPERATING REVENUES: Interest Income Gain(Loss) on Sale of Assets TOTAL REVENUES TOTAL AVAILABLE REVENUE (After R&R Transfers) EXPENDITURES: Personnel Costs Contractual Services Maint & Repairs Utilities                                                                  | 27,713,597 2,500,000 1,250,000 526,500 25,000 96,800 32,111,897 19,186,609  Budget 15-16 7,236,071 1,495,491 2,882,321 2,108,520                                                                                | 4,586,203<br>648,455<br>217,225<br>164,501<br>4,414<br>5,620,798<br>3,234,795<br>Aug-15<br>964,759<br>125,059<br>310,304<br>198,219                                    | % Collected  16.5% 25.9% 17.4% 31.2%  17.7% 0.0% 17.5% 16.9%  % Spent 13.3% 8.4% 10.8% 9.4%                          | -0.1% 9.3% 0.7% 14.6%  -16.7% 0.8% 0.2%  Var  -3.3% -8.3% -5.9% -7.3%                                             | 28,292,139 3,500,000 1,750,000 628,500  20,000 309,155 34,499,794 21,407,325  Budget 16-17 8,289,241 1,507,215 2,841,184 2,261,720                                                                                                | 4,662,914 1,367,500 229,350 342,003  5 20,953 6,622,724 3,656,479  Aug-16 1,001,415 106,773 420,407 113,535                                                                            | % Collected  16.5% 39.1% 13.1% 54.4%  0.0% 6.8% 19.2% 17.1%  % Spent  12.1% 7.1% 14.8% 5.0%                                  | -0.2% 22.4% -3.6% 37.7% -16.6% -9.9% 2.5% 0.4%  Var -4.6% -9.6% -1.9% -11.6%                                        | % of FY Completed (Revenue):  SOLID WASTE  REVENUES: Landfill User Fee Revenue Salvage Revenue Tipping Fees Total Other Revenues NON-OPERATING REVENUES: Interest Income Gain(Loss) on Sale of Assets TOTAL REVENUES TOTAL REVENUES TOTAL AVAILABLE REVENUE (After R&R Transfers)  EXPENDITURES: Personnel Costs Contractual Services Maint & Repairs Utilities                                                   | 3.6%   Budget 15-16                                                                                                                                                                                                                                         | 72,128 22,472 445,744 19,562 39 - 559,945 308,123  Aug-15 549,080 73,476 195,761 4,984                                                            | % Collected  0.9% 8.7% 13.5% 7.8%  0.0% 4.8% 3.3%  % Spent  12.7% 14.4% 9.6% 2.6%                             | -2.7% 5.1% 9.9% 4.2% -3.6% 1.2% -0.3%  % Var -3.9% -2.3% -7.0% -14.0%                              | 8,251,490 134,500 3,389,000 69,800  170 250,200 12,095,160 9,118,030  Budget 16-17 4,577,182 596,329 1,825,353 180,300                                                                          | 57,560 26,219 606,709 5,812 132,300 828,601 332,412  Aug-16 572,615 34,808 116,506 5,611                                                                              | % Collected  0.7% 19.5% 17.9% 8.3%  0.0% 52.9% 6.9% 3.6%  % Spent 12.5% 5.8% 6.4% 3.1%                               | -2.9% 15.9% 14.3% 4.7% -3.6% 49.3% 3.3% 0.0%  % Var -4.2% -10.8% -13.6%                                      |
| REVENUES: Rate & Service Charges Impact Fees Connection Fees Other Revenues NON-OPERATING REVENUES: Interest Income Gain(Loss) on Sale of Assets TOTAL REVENUES TOTAL AVAILABLE REVENUE (After R&R Transfers) EXPENDITURES: Personnel Costs Contractual Services Maint & Repairs Utilities Office Expenses                                                  | 27,713,597 2,500,000 1,250,000 526,500 25,000 96,800 32,111,897 19,186,609  Budget 15-16 7,236,071 1,495,491 2,882,321 2,108,520 1,037,275                                                                      | 4,586,203<br>648,455<br>217,225<br>164,501<br>4,414<br>5,620,798<br>3,234,795<br>Aug-15<br>964,759<br>125,059<br>310,304<br>198,219<br>162,289                         | % Collected  16.5% 25.9% 17.4% 31.2%  17.7% 0.0% 17.5% 16.9%  % Spent 13.3% 8.4% 10.8% 9.4% 15.6%                    | -0.1% 9.3% 0.7% 14.6%  -10.7% 0.8% 0.2%  % Var  -3.3% -8.3% -5.9% -7.3% -1.0%                                     | 28,292,139 3,500,000 1,750,000 628,500  20,000 309,155 34,499,794 21,407,325  Budget 16-17 8,289,241 1,507,215 2,841,184 2,261,720 1,216,397                                                                                      | 4,662,914 1,367,500 229,350 342,003  5 20,953 6,622,724 3,656,479  Aug-16 1,001,415 106,773 420,407 113,535 118,533                                                                    | % Collected  16.5% 39.1% 13.1% 54.4%  0.0% 6.8% 19.2% 17.1%  % Spent 12.1% 7.1% 14.8% 5.0% 9.7%                              | -0.2% 22.4% -3.6% 37.7% -16.6% -9.9% 2.5% 0.4%  *Var -4.6% -9.6% -1.9% -11.6%                                       | % of FY Completed (Revenue):  SOLID WASTE  REVENUES: Landfill User Fee Revenue Salvage Revenue Tipping Fees Total Other Revenues NON-OPERATING REVENUES: Interest Income Gain(Loss) on Sale of Assets TOTAL REVENUES TOTAL REVENUES TOTAL AVAILABLE REVENUE (After R&R Transfers)  EXPENDITURES: Personnel Costs Contractual Services Maint & Repairs Utilities Office Expenses                                   | 3.6%   Budget 15-16   7,815,400   259,500   3,303,173   252,260   500   108,500   11,739,333   9,325,013   Budget 15-16   4,308,051   510,262   2,032,708   188,400   247,034                                                                               | 72,128 22,472 445,744 19,562 39 - 559,945 308,123  Aug-15 549,080 73,476 195,761 4,984 42,466                                                     | % Collected  0.9% 8.7% 13.5% 7.8%  0.0% 4.8% 3.3%  % Spent  12.7% 14.4% 9.6% 2.6% 17.2%                       | -2.7% 5.1% 9.9% 4.2% -3.6% 1.2% -0.3%  % Var -3.9% -2.3% -7.0% -14.0% 0.5%                         | 8,251,490 134,500 3,389,000 69,800  170 250,200 12,095,160 9,118,030  Budget 16-17 4,577,182 596,329 1,825,353 180,300 292,742                                                                  | 57,560 26,219 606,709 5,812 - 132,300 828,601 332,412  Aug-16 572,615 34,808 116,506 5,611 30,268                                                                     | % Collected  0.7% 19.5% 17.9% 8.3%  0.0% 52.9% 6.9% 3.6%  % Spent 12.5% 5.8% 6.4% 3.1% 10.3%                         | -2.9% 15.9% 14.3% 4.7% -3.6% 49.3% 3.3% 0.0%  % Var -4.2% -10.8% -13.6% -6.3%                                |
| REVENUES: Rate & Service Charges Impact Fees Connection Fees Other Revenues NON-OPERATING REVENUES: Interest Income Gain(Loss) on Sale of Assets TOTAL REVENUES TOTAL AVAILABLE REVENUE (After R&R Transfers) EXPENDITURES: Personnel Costs Contractual Services Maint & Repairs Utilities Office Expenses Insurance                                        | 27,713,597 2,500,000 1,250,000 526,500 25,000 96,800 32,111,897 19,186,609  Budget 15-16 7,236,071 1,495,491 2,882,321 2,108,520 1,037,275 195,000                                                              | 4,586,203<br>648,455<br>217,225<br>164,501<br>4,414<br><br>5,620,798<br>3,234,795<br>Aug-15<br>964,759<br>125,059<br>310,304<br>198,219<br>162,289<br>19,833           | % Collected  16.5% 25.9% 17.4% 31.2%  17.7% 0.0% 17.5% 16.9%  % Spent 13.3% 8.4% 10.8% 9.4% 15.6% 10.2%              | -0.1% 9.3% 0.7% 14.6%  -16.7% 0.8% 0.2%  % Var  -3.3% -8.3% -5.9% -7.3% -1.0% -6.5%                               | 28,292,139 3,500,000 1,750,000 628,500  20,000 309,155 34,499,794 21,407,325  Budget 16-17 8,289,241 1,507,215 2,841,184 2,261,720 1,216,397 215,000                                                                              | Aug-16  4,662,914 1,367,500 229,350 342,003  5 20,953 6,622,724 3,656,479  Aug-16 1,001,415 106,773 420,407 113,535 118,533 28,439                                                     | % Collected  16.5% 39.1% 13.1% 54.4%  0.0% 6.8% 19.2% 17.1%  % Spent 12.1% 7.1% 14.8% 5.0% 9.7% 13.2%                        | -0.2% 22.4% -3.6% 37.7%  -16.6% -9.9% 2.55% 0.4%  % Var -4.6% -9.6% -1.9% -11.6% -6.9% -3.4%                        | % of FY Completed (Revenue):  SOLID WASTE  REVENUES: Landfill User Fee Revenue Salvage Revenue Tipping Fees Total Other Revenues NON-OPERATING REVENUES: Interest Income Gain(Loss) on Sale of Assets TOTAL REVENUES TOTAL AVAILABLE REVENUE (After R&R Transfers)  EXPENDITURES: Personnel Costs Contractual Services Maint & Repairs Utilities Office Expenses Insurance                                        | 3.6%   Budget 15-16   7,815,400   259,500   3,303,173   252,260   500   108,500   11,739,333   9,325,013   Budget 15-16   4,308,051   510,262   2,032,708   188,400   247,034   135,000                                                                     | 72,128 22,472 445,744 19,562 39 559,945 308,123  Aug-15 549,080 73,476 195,761 4,984 42,466 14,874                                                | % Collected  0.9% 8.7% 13.5% 7.8%  0.0% 4.8% 3.3%  % Spent 12.7% 14.4% 9.6% 2.6% 17.2% 11.0%                  | -2.7% 5.1% 9.9% 4.2% -3.6% 1.2% -0.3%  % Var -3.9% -2.3% -7.0% -14.0% 0.5% -5.6%                   | 8,251,490 134,500 3,389,000 69,800  170 250,200 12,095,160 9,118,030  Budget 16-17 4,577,182 596,329 1,825,353 180,300 292,742 150,000                                                          | \$7,560<br>26,219<br>606,709<br>5,812<br>-<br>132,300<br><b>828,601</b><br>332,412<br>-<br><b>Aug-16</b><br>572,615<br>34,808<br>116,506<br>5,611<br>30,268<br>21,329 | % Collected  0.7% 19.5% 17.9% 8.3%  0.0% 52.9% 6.9% 3.6%  % Spent 12.5% 6.4% 3.1% 10.3% 14.2%                        | -2.9% 15.9% 14.3% 4.7% -3.6% 49.3% 3.3% 0.0%  % Var -4.2% -10.8% -13.6% -6.3% -2.4%                          |
| REVENUES: Rate & Service Charges Impact Fees Connection Fees Other Revenues NON-OPERATING REVENUES: Interest Income Gain(Loss) on Sale of Assets TOTAL REVENUES TOTAL AVAILABLE REVENUE (After R&R Transfers)  EXPENDITURES: Personnel Costs Contractual Services Maint & Repairs Utilities Office Expenses Insurance Other Expenses                        | 27,713,597 2,500,000 1,250,000 526,500 25,000 96,800 32,111,897 19,186,609  Budget 15-16 7,236,071 1,495,491 2,882,321 2,108,520 1,037,275 195,000 1,025,906                                                    | 4,586,203<br>648,455<br>217,225<br>164,501<br>4,414<br><br>5,620,798<br>3,234,795<br>Aug-15<br>964,759<br>125,059<br>310,304<br>198,219<br>162,289<br>19,833<br>19,300 | % Collected  16.5% 25.9% 17.4% 31.2%  17.7% 0.0% 17.5% 16.9%  % Spent 13.3% 8.4% 10.8% 9.4% 15.6% 10.2% 1.9%         | -0.1% 9.3% 0.7% 14.6%  -16.7% 0.8% 0.2%  *Var  -3.3% -8.3% -5.9% -7.3% -1.0% -6.5% -14.8%                         | 28,292,139 3,500,000 1,750,000 628,500  20,000 309,155 34,499,794 21,407,325  Budget 16-17 8,289,241 1,507,215 2,841,184 2,261,720 1,216,397 215,000 1,264,483                                                                    | Aug-16  4,662,914 1,367,500 229,350 342,003  5 20,953 6,622,724 3,656,479  Aug-16 1,001,415 106,773 420,407 113,535 118,533 28,439 34,850                                              | % Collected  16.5% 39.1% 13.1% 54.4%  0.0% 6.8% 19.2% 17.1%  % Spent 12.1% 7.1% 5.0% 9.7% 13.2% 2.8%                         | -0.2% 22.4% -3.6% 37.7% -16.6% -9.9% 2.55% 0.4%  % Var -4.6% -9.6% -1.9% -11.6% -6.9% -3.4% -13.9%                  | % of FY Completed (Revenue):  SOLID WASTE  REVENUES: Landfill User Fee Revenue Salvage Revenue Tipping Fees Total Other Revenues NON-OPERATING REVENUES: Interest Income Gain(Loss) on Sale of Assets TOTAL REVENUES TOTAL AVAILABLE REVENUE (After R&R Transfers) EXPENDITURES: Personnel Costs Contractual Services Maint & Repairs Utilities Office Expenses Insurance Other Expenses                          | 3.6%   Budget 15-16   7,815,400   259,500   3,303,173   252,260   108,500   11,739,333   9,325,013   Budget 15-16   4,308,051   510,262   2,032,708   188,400   247,034   135,000   556,906                                                                 | 72,128 22,472 445,744 19,562 39 - 559,945 308,123  Aug-15 549,080 73,476 195,761 4,984 42,466 14,874 7,644                                        | % Collected  0.9% 8.7% 13.5% 7.8% 0.0% 4.8% 3.3%  % Spent 12.7% 14.4% 9.6% 2.6% 11.0% 1.4%                    | -2.7% 5.1% 9.9% 4.2% -3.6% 1.2% -0.3%  % Var -3.9% -2.3% -7.0% -14.0% 0.5% -5.6% -15.3%            | 8,251,490 134,500 3,389,000 69,800 170 250,200 12,095,160 9,118,030  Budget 16-17 4,577,182 596,329 1,825,353 180,300 292,742 150,000 511,138                                                   | Aug-16  57,560 26,219 606,709 5,812  - 132,300 828,601 332,412  Aug-16  572,615 34,808 116,506 5,611 30,268 21,329 6,888                                              | % Collected  0.7% 19.5% 17.9% 8.3%  0.0% 52.9% 6.9% 3.6%  % Spent 12.5% 6.4% 3.1% 10.3% 14.2% 1.3%                   | -2.9% 15.9% 14.3% 4.7% -3.6% 49.3% 3.3% 0.0%  % Var -4.2% -10.8% -10.3% -6.3% -2.4% -15.3%                   |
| REVENUES: Rate & Service Charges Impact Fees Connection Fees Other Revenues NON-OPERATING REVENUES: Interest Income Gain(Loss) on Sale of Assets TOTAL REVENUES TOTAL AVAILABLE REVENUE (After R&R Transfers) EXPENDITURES: Personnel Costs Contractual Services Maint & Repairs Utilities Office Expenses Insurance                                        | 27,713,597 2,500,000 1,250,000 526,500 25,000 96,800 32,111,897 19,186,609  Budget 15-16 7,236,071 1,495,491 2,882,321 2,108,520 1,037,275 195,000 1,025,906 15,980,584                                         | 4,586,203 648,455 217,225 164,501 4,414 5,620,798 3,234,795  Aug-15 964,759 125,059 310,304 198,219 162,289 19,833 19,300 1,799,763                                    | % Collected  16.5% 25.9% 17.4% 31.2%  17.7% 0.0% 17.5% 16.9%  % Spent 13.3% 8.4% 10.8% 9.4% 15.6% 10.2% 1.9%         | -0.1% 9.3% 0.7% 14.6%  -16.7% 0.8% 0.2%  *Var  -3.3% -8.3% -7.3% -1.0% -6.5% -14.8% -5.4%                         | Budget 16-17  28,292,139 3,500,000 1,750,000 628,500  20,000 309,155 34,499,794 21,407,325  Budget 16-17 8,289,241 1,507,215 2,841,184 2,261,720 1,216,397 215,000 1,264,483 17,595,240                                           | Aug-16  4,662,914 1,367,500 229,350 342,003  5 20,953 6,622,724 3,656,479  Aug-16 1,001,415 106,773 420,407 113,535 118,533 28,439 34,850 1,823,952                                    | % Collected  16.5% 39.1% 13.1% 54.4%  0.0% 6.8% 19.2% 17.1%  % Spent  12.1% 7.1% 14.8% 5.0% 9.7% 13.2% 2.8% 10.4%            | -0.2% 22.4% -3.6% 37.7%  -16.6% -9.9% 2.5% 0.4%  % Var -4.6% -9.6% -1.9% -11.6% -6.9% -3.4% -13.9% -6.3%            | % of FY Completed (Revenue):  SOLID WASTE  REVENUES: Landfill User Fee Revenue Salvage Revenue Tipping Fees Total Other Revenues NON-OPERATING REVENUES: Interest Income Gain(Loss) on Sale of Assets TOTAL REVENUES TOTAL AVAILABLE REVENUE (After R&R Transfers)  EXPENDITURES: Personnel Costs Contractual Services Maint & Repairs Utilities Office Expenses Insurance                                        | 3.6%   Budget 15-16   7,815,400   259,500   3,303,173   252,260   108,500   11,739,333   9,325,013   Budget 15-16   4,308,051   510,262   2,032,708   188,400   247,034   135,000   556,906   7,978,361                                                     | 72,128 22,472 445,744 19,562 39 - 559,945 308,123  Aug-15 549,080 73,476 195,761 4,984 42,466 14,874 7,644 888,285                                | % Collected  0.9% 8.7% 13.5% 7.8% 0.0% 4.8% 3.3%  % Spent 12.7% 14.4% 9.6% 2.6% 11.0% 1.4% 11.1%              | -2.7% 5.1% 9.9% 4.2% -3.6% 1.2% -0.3%  % Var -3.9% -7.0% -14.0% 0.5% -5.6% -15.3%                  | 8,251,490 134,500 3,389,000 69,800 170 250,200 12,095,160 9,118,030  Budget 16-17 4,577,182 596,329 1,825,353 180,300 292,742 150,000 511,138 8,133,044                                         | Aug-16  57,560 26,219 606,709 5,812  - 132,300 828,601 332,412  Aug-16  572,615 34,808 116,506 5,611 30,268 21,329 6,888 788,026                                      | % Collected  0.7% 19.5% 17.9% 8.3%  0.0% 52.9% 6.9% 3.6%  % Spent 12.5% 6.4% 3.1% 10.3% 14.2% 1.3% 9.7%              | -2.9% 15.9% 14.3% 4.7% -3.6% 49.3% 3.3% 0.0%  % Var -4.2% -10.8% -10.3% -2.4% -7.0%                          |
| REVENUES: Rate & Service Charges Impact Fees Connection Fees Other Revenues NON-OPERATING REVENUES: Interest Income Gain(Loss) on Sale of Assets TOTAL REVENUES TOTAL AVAILABLE REVENUE (After R&R Transfers) EXPENDITURES: Personnel Costs Contractual Services Maint & Repairs Utilities Office Expenses Insurance Other Expenses TOTAL OPERATING EXPENSE | 27,713,597 2,500,000 1,250,000 526,500 25,000 96,800 32,111,897 19,186,609  Budget 15-16 7,236,071 1,495,491 2,882,321 2,108,520 1,037,275 195,000 1,025,906 15,980,584 Operating Expense v.                    | 4,586,203 648,455 217,225 164,501 4,414 5,620,798 3,234,795  Aug-15 964,759 125,059 310,304 198,219 162,289 19,833 19,300 1,799,763 Revenues Variance                  | % Collected  16.5% 25.9% 17.4% 31.2%  17.7% 0.0% 17.5% 16.9%  % Spent 13.3% 8.4% 10.8% 9.4% 15.6% 10.2% 11.3%        | -0.1% 9.3% 0.7% 14.6%  1.0% -16.7% 0.8% 0.2%  Var -3.3% -8.3% -5.9% -1.0% -6.5% -14.8% -5.6%                      | 28,292,139 3,500,000 1,750,000 628,500 20,000 309,155 34,499,794 21,407,325  Budget 16-17 8,289,241 1,507,215 2,841,184 2,261,720 1,216,397 215,000 1,264,483 17,595,240 Operating Expense v.                                     | Aug-16  4,662,914 1,367,500 229,350 342,003  5 20,953 6,622,724 3,656,479  Aug-16 1,001,415 106,773 420,407 113,535 118,533 28,439 34,850 1,823,952 Revenues Variance                  | % Collected  16.5% 39.1% 13.1% 54.4%  0.0% 6.8% 19.2% 17.1%  % Spent  12.1% 7.1% 14.8% 5.0% 9.7% 13.2% 2.8% 10.4%            | -0.2% 22.4% -3.6% 37.7%  -16.6% -9.9% 2.5% 0.4%  *Var  -4.6% -9.6% -1.9% -11.6% -6.9% -3.4% -6.3% 6.7%              | % of FY Completed (Revenue):  SOLID WASTE  REVENUES: Landfill User Fee Revenue Salvage Revenue Tipping Fees Total Other Revenues NON-OPERATING REVENUES: Interest Income Gain(Loss) on Sale of Assets TOTAL REVENUES TOTAL AVAILABLE REVENUE (After R&R Transfers)  EXPENDITURES: Personnel Costs Contractual Services Maint & Repairs Utilities Office Expenses Insurance Other Expenses TOTAL OPERATING EXPENSE | 3.6%   Budget 15-16   7,815,400   259,500   3,303,173   252,260   500   108,500   11,739,333   9,325,013   Budget 15-16   4,308,051   510,262   2,032,708   188,400   247,034   135,000   556,906   7,978,361   Operating Expense v. I.                     | 72,128 22,472 445,744 19,562 39 559,945 308,123  Aug-15 549,080 73,476 195,761 4,984 42,466 14,874 7,644 888,285 Revenues Variance                | % Collected  0.9% 8.7% 13.5% 7.8%  0.0% 4.8% 3.3%  % Spent  12.7% 14.4% 9.6% 2.6% 17.2% 11.0% 1.4% 11.1%      | -2.7% 5.1% 9.9% 4.2% -3.6% 1.2% -0.3%  % Var -3.9% -2.3% -7.0% -14.0% 0.5% -5.6% -15.3% 5.2%       | 8,251,490 134,500 3,389,000 69,800  170 250,200 12,095,160 9,118,030  Budget 16-17 4,577,182 596,329 1,825,353 180,300 292,742 150,000 511,138 8,133,044 Operating Expense v.                   | Aug-16  57,560 26,219 606,709 5,812  132,300 828,601 332,412  Aug-16  572,615 34,808 116,506 5,611 30,268 21,329 6,888 788,026 Revenues Variance                      | % Collected  0.7% 19.5% 17.9% 8.3%  0.0% 52.9% 6.9% 3.6%  % Spent 12.5% 5.8% 6.4% 3.1% 10.3% 14.2% 1.3% 9.7%         | -2.9% 15.9% 14.3% 4.7% -3.6% 49.3% 3.3% 0.0%  % Var -4.2% -10.8% -13.6% -6.3% -2.4% -7.0% 7.0%               |
| REVENUES: Rate & Service Charges Impact Fees Connection Fees Other Revenues NON-OPERATING REVENUES: Interest Income Gain(Loss) on Sale of Assets TOTAL REVENUES TOTAL AVAILABLE REVENUE (After R&R Transfers) EXPENDITURES: Personnel Costs Contractual Services Maint & Repairs Utilities Office Expenses Insurance Other Expenses TOTAL OPERATING EXPENSE | 27,713,597 2,500,000 1,250,000 526,500 25,000 96,800 32,111,897 19,186,609  Budget 15-16 7,236,071 1,495,491 2,882,321 2,108,520 1,037,275 195,000 1,025,906 15,980,584 Operating Expense v. 702,940            | 4,586,203 648,455 217,225 164,501 4,414 5,620,798 3,234,795  Aug-15 964,759 125,059 310,304 198,219 162,289 19,833 19,300 1,799,763 Revenues Variance                  | % Collected  16.5% 25.9% 17.4% 31.2%  17.7% 0.0% 17.5% 16.9%  % Spent  13.3% 8.4% 10.8% 9.4% 11.3% 11.3% 4.7%        | -0.1% 9.3% 0.7% 14.6%  1.0% -16.7% 0.8% 0.2%  % Var  -3.3% -8.3% -5.9% -1.0% -6.5% -14.8% -5.4% 5.6% -12.0%       | Budget 16-17  28,292,139 3,500,000 1,750,000 628,500  20,000 309,155 34,499,794 21,407,325  Budget 16-17 8,289,241 1,507,215 2,841,184 2,261,720 1,216,397 215,000 1,264,483 17,595,240 Operating Expense v. 1,004,180            | Aug-16  4,662,914 1,367,500 229,350 342,003  5 20,953 6,622,724 3,656,479  Aug-16 1,001,415 106,773 420,407 113,535 118,533 28,439 34,850 1,823,952 Revenues Variance                  | % Collected  16.5% 39.1% 13.1% 54.4%  0.0% 6.8% 19.2% 17.1%  % Spent  12.1% 7.1% 14.8% 5.0% 9.7% 13.2% 2.8% 10.4% 8.4%       | -0.2% 22.4% -3.6% 37.7%  -16.6% -9.9% 2.5% 0.4%  *Var  -4.6% -9.6% -1.9% -11.6% -6.9% -3.4% -13.9% -6.3% 6.7%       | % of FY Completed (Revenue):  SOLID WASTE  REVENUES: Landfill User Fee Revenue Salvage Revenue Tipping Fees Total Other Revenues NON-OPERATING REVENUES: Interest Income Gain(Loss) on Sale of Assets TOTAL REVENUES TOTAL AVAILABLE REVENUE (After R&R Transfers)  EXPENDITURES: Personnel Costs Contractual Services Maint & Repairs Utilities Office Expenses Insurance Other Expenses TOTAL OPERATING EXPENSE | 3.6%   Budget 15-16   7,815,400   259,500   3,303,173   252,260   500   108,500   11,739,333   9,325,013   Budget 15-16   4,308,051   510,262   2,032,708   188,400   247,034   135,000   556,906   7,978,361   Operating Expense v. I   443,650   443,650  | 72,128 22,472 445,744 19,562 39 559,945 308,123  Aug-15 549,080 73,476 195,761 4,984 42,466 14,874 7,644 888,285 Revenues Variance 79,761         | % Collected  0.9% 8.7% 13.5% 7.8%  0.0% 4.8% 3.3%  % Spent 12.7% 14.4% 9.6% 2.6% 11.0% 1.4% 11.1%             | -2.7% 5.1% 9.9% 4.2% -3.6% 1.2% -0.3%  % Var -3.9% -2.3% -7.0% -14.0% 0.5% -5.6% -15.3% 5.2%  1.3% | 8,251,490 134,500 3,389,000 69,800  170 250,200 12,095,160 9,118,030  Budget 16-17 4,577,182 596,329 1,825,353 180,300 292,742 150,000 511,138 8,133,044 Operating Expense v. 984,960           | Aug-16  57,560 26,219 606,709 5,812  132,300 828,601 332,412  Aug-16  572,615 34,808 116,506 5,611 30,268 21,329 6,888 788,026 Revenues Variance 124,475              | % Collected  0.7% 19.5% 17.9% 8.3%  0.0% 52.9% 6.9% 3.6%  % Spent 12.5% 6.4% 3.1% 10.3% 14.2% 1.3% 9.7%  12.6%       | -2.9% 15.9% 14.3% 4.7% -3.6% 49.3% 3.3% 0.0%  % Var -4.2% -10.8% -13.6% -6.3% -2.4% -7.0% -7.0% -4.0%        |
| REVENUES: Rate & Service Charges Impact Fees Connection Fees Other Revenues NON-OPERATING REVENUES: Interest Income Gain(Loss) on Sale of Assets TOTAL REVENUES TOTAL AVAILABLE REVENUE (After R&R Transfers) EXPENDITURES: Personnel Costs Contractual Services Maint & Repairs Utilities Office Expenses Insurance Other Expenses TOTAL OPERATING EXPENSE | 27,713,597 2,500,000 1,250,000 526,500 25,000 96,800 32,111,897 19,186,609  Budget 15-16 7,236,071 1,495,491 2,882,321 2,108,520 1,037,275 195,000 1,025,906 15,980,584 Operating Expense v. 702,940 16,683,524 | 4,586,203 648,455 217,225 164,501 4,414 5,620,798 3,234,795  Aug-15 964,759 125,059 310,304 198,219 162,289 19,833 19,300 1,799,763 Revenues Variance 33,035 1,832,798 | % Collected  16.5% 25.9% 17.4% 31.2%  17.7% 0.0% 17.5% 16.9%  % Spent  13.3% 8.4% 10.8% 9.4% 11.3% 11.3%  4.7% 11.0% | -0.1% 9.3% 0.7% 14.6%  1.0% -16.7% 0.8% 0.2%  % Var  -3.3% -8.3% -5.9% -1.0% -6.5% -14.8% -5.4% 5.6% -12.0% -5.7% | Budget 16-17  28,292,139 3,500,000 1,750,000 628,500  20,000 309,155 34,499,794 21,407,325  Budget 16-17 8,289,241 1,507,215 2,841,184 2,261,720 1,216,397 215,000 1,264,483 17,595,240 Operating Expense v. 1,004,180 18,599,420 | Aug-16  4,662,914 1,367,500 229,350 342,003  5 20,953 6,622,724 3,656,479  Aug-16 1,001,415 106,773 420,407 113,535 118,533 28,439 34,850 1,823,952 Revenues Variance 84,164 1,908,115 | % Collected  16.5% 39.1% 13.1% 54.4%  0.0% 6.8% 19.2% 17.1%  % Spent  12.1% 7.1% 14.8% 5.0% 9.7% 13.2% 2.8% 10.4% 8.4% 10.3% | -0.2% 22.4% -3.6% 37.7%  -16.6% -9.9% 2.5% 0.4%  *Var  -4.6% -9.6% -1.9% -11.6% -6.9% -3.4% -6.3% 6.7%  -8.3% -6.4% | % of FY Completed (Revenue):  SOLID WASTE  REVENUES: Landfill User Fee Revenue Salvage Revenue Tipping Fees Total Other Revenues NON-OPERATING REVENUES: Interest Income Gain(Loss) on Sale of Assets TOTAL REVENUES TOTAL AVAILABLE REVENUE (After R&R Transfers)  EXPENDITURES: Personnel Costs Contractual Services Maint & Repairs Utilities Office Expenses Insurance Other Expenses TOTAL OPERATING EXPENSE | 3.6%   Budget 15-16   7,815,400   259,500   3,303,173   252,260   500   108,500   11,739,333   9,325,013   Budget 15-16   4,308,051   510,262   2,032,708   188,400   247,034   135,000   556,906   7,978,361   Operating Expense v. F. 443,650   8,422,011 | 72,128 22,472 445,744 19,562 39 559,945 308,123  Aug-15 549,080 73,476 195,761 4,984 42,466 14,874 7,644 888,285 Revenues Variance 79,761 968,046 | % Collected  0.9% 8.7% 13.5% 7.8%  0.0% 4.8% 3.3%  % Spent 12.7% 14.4% 9.6% 2.6% 11.0% 1.1% 11.1% 18.0% 11.5% | -2.7% 5.1% 9.9% 4.2% -3.6% 1.2% -0.3%  % Var -3.9% -2.3% -7.0% -14.0% 0.5% -5.6% -15.3% 5.2%       | 8,251,490 134,500 3,389,000 69,800  170 250,200 12,095,160 9,118,030  Budget 16-17 4,577,182 596,329 1,825,353 180,300 292,742 150,000 511,138 8,133,044 Operating Expense v. 984,960 9,118,004 | Aug-16  57,560 26,219 606,709 5,812  - 132,300 828,601 332,412  Aug-16  572,615 34,808 116,506 5,611 30,268 21,329 6,888 788,026 Revenues Variance 124,475 912,500    | % Collected  0.7% 19.5% 17.9% 8.3%  0.0% 52.9% 6.9% 3.6%  % Spent 12.5% 6.4% 3.1% 10.3% 14.2% 1.3% 9.7%  12.6% 10.0% | -2.9% 15.9% 14.3% 4.7% -3.6% 49.3% 3.3% 0.0%  % Var -4.2% -10.8% -10.3% -13.6% -6.3% -2.4% -7.0% -4.0% -6.7% |
| REVENUES: Rate & Service Charges Impact Fees Connection Fees Other Revenues NON-OPERATING REVENUES: Interest Income Gain(Loss) on Sale of Assets TOTAL REVENUES TOTAL AVAILABLE REVENUE (After R&R Transfers) EXPENDITURES: Personnel Costs Contractual Services Maint & Repairs Utilities Office Expenses Insurance Other Expenses TOTAL OPERATING EXPENSE | 27,713,597 2,500,000 1,250,000 526,500 25,000 96,800 32,111,897 19,186,609  Budget 15-16 7,236,071 1,495,491 2,882,321 2,108,520 1,037,275 195,000 1,025,906 15,980,584 Operating Expense v. 702,940            | 4,586,203 648,455 217,225 164,501 4,414 5,620,798 3,234,795  Aug-15 964,759 125,059 310,304 198,219 162,289 19,833 19,300 1,799,763 Revenues Variance 33,035 1,832,798 | % Collected  16.5% 25.9% 17.4% 31.2%  17.7% 0.0% 17.5% 16.9%  % Spent  13.3% 8.4% 10.8% 9.4% 11.3% 11.3%  4.7% 11.0% | -0.1% 9.3% 0.7% 14.6%  1.0% -16.7% 0.8% 0.2%  % Var  -3.3% -8.3% -5.9% -1.0% -6.5% -14.8% -5.4% 5.6% -12.0%       | Budget 16-17  28,292,139 3,500,000 1,750,000 628,500  20,000 309,155 34,499,794 21,407,325  Budget 16-17 8,289,241 1,507,215 2,841,184 2,261,720 1,216,397 215,000 1,264,483 17,595,240 Operating Expense v. 1,004,180            | Aug-16  4,662,914 1,367,500 229,350 342,003  5 20,953 6,622,724 3,656,479  Aug-16 1,001,415 106,773 420,407 113,535 118,533 28,439 34,850 1,823,952 Revenues Variance 84,164 1,908,115 | % Collected  16.5% 39.1% 13.1% 54.4%  0.0% 6.8% 19.2% 17.1%  % Spent  12.1% 7.1% 14.8% 5.0% 9.7% 13.2% 2.8% 10.4% 8.4% 10.3% | -0.2% 22.4% -3.6% 37.7%  -16.6% -9.9% 2.5% 0.4%  *Var  -4.6% -9.6% -1.9% -11.6% -6.9% -3.4% -13.9% -6.3% 6.7%       | % of FY Completed (Revenue):  SOLID WASTE  REVENUES: Landfill User Fee Revenue Salvage Revenue Tipping Fees Total Other Revenues NON-OPERATING REVENUES: Interest Income Gain(Loss) on Sale of Assets TOTAL REVENUES TOTAL AVAILABLE REVENUE (After R&R Transfers)  EXPENDITURES: Personnel Costs Contractual Services Maint & Repairs Utilities Office Expenses Insurance Other Expenses TOTAL OPERATING EXPENSE | 3.6%   Budget 15-16   7,815,400   259,500   3,303,173   252,260   500   108,500   11,739,333   9,325,013   Budget 15-16   4,308,051   510,262   2,032,708   188,400   247,034   135,000   556,906   7,978,361   Operating Expense v. I   443,650   443,650  | 72,128 22,472 445,744 19,562 39 559,945 308,123  Aug-15 549,080 73,476 195,761 4,984 42,466 14,874 7,644 888,285 Revenues Variance 79,761 968,046 | % Collected  0.9% 8.7% 13.5% 7.8%  0.0% 4.8% 3.3%  % Spent 12.7% 14.4% 9.6% 2.6% 11.0% 1.1% 11.1% 18.0% 11.5% | -2.7% 5.1% 9.9% 4.2% -3.6% 1.2% -0.3%  % Var -3.9% -2.3% -7.0% -14.0% 0.5% -5.6% -15.3% 5.2%  1.3% | 8,251,490 134,500 3,389,000 69,800  170 250,200 12,095,160 9,118,030  Budget 16-17 4,577,182 596,329 1,825,353 180,300 292,742 150,000 511,138 8,133,044 Operating Expense v. 984,960           | Aug-16  57,560 26,219 606,709 5,812  - 132,300 828,601 332,412  Aug-16  572,615 34,808 116,506 5,611 30,268 21,329 6,888 788,026 Revenues Variance 124,475 912,500    | % Collected  0.7% 19.5% 17.9% 8.3%  0.0% 52.9% 6.9% 3.6%  % Spent 12.5% 6.4% 3.1% 10.3% 14.2% 1.3% 9.7%  12.6% 10.0% | -2.9% 15.9% 14.3% 4.7% -3.6% 49.3% 3.3% 0.0%  % Var -4.2% -10.8% -13.6% -6.3% -2.4% -7.0% -7.0% -4.0%        |