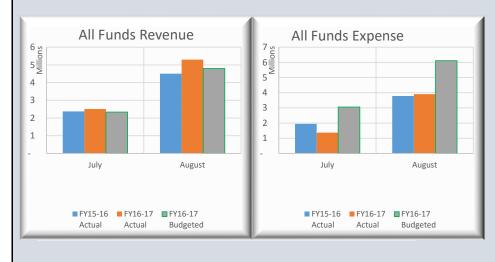

|                |        |
|-----------------------|-----------------|----------------|--------|
|                       | BUDGET          | ACTUAL         | % USED |
| Operating Revenue     | \$ 59,168,533   | \$ 9,842,055   | 16.6%  |
| Non-Operating Revenue | \$ 653,748      | \$ 153,357     | 23.5%  |
| (Transfer to R&R)     | \$ (23,148,185) | \$ (4,833,398) | 20.9%  |
| Total Revenue         | \$ 36,674,096   | \$ 5,162,015   | 14.1%  |
|                       |                 |                |        |
| Operating Expense     | \$ 33,749,227   | \$ 3,697,529   | 11.0%  |
| Non-Operating Expense | \$ 2,924,400    | \$ 221,665     | 7.6%   |
| Total Expense         | \$ 36,673,627   | \$ 3,919,194   | 10.7%  |
|                       |                 |                |        |



|                         | Budget Report for month of: Aug-16 |            |    |           |             |  |  |  |
|-------------------------|------------------------------------|------------|----|-----------|-------------|--|--|--|
| OPERATING REVENUE       |                                    | BUDGET     |    | ACTUAL    | % COLLECTED |  |  |  |
| Rate & Service Charges  | \$                                 | 46,059,733 | \$ | 6,547,698 | 14.2%       |  |  |  |
| Impact Fees             | \$                                 | 5,390,000  | \$ | 1,873,700 | 34.8%       |  |  |  |
| Connection Fees         | \$                                 | 3,220,000  | \$ | 392,716   | 12.2%       |  |  |  |
| Salvage Revenue         | \$                                 | 134,500    | \$ | 26,219