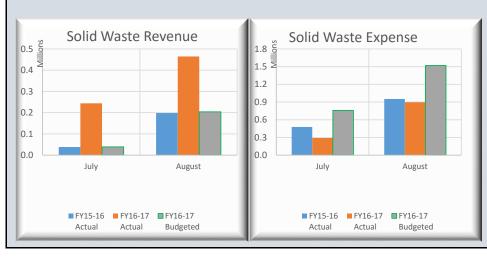

| BCWS Op Cash Flows Statemen                                                                                                                                                                                                                                                                                                                                 | nt-Aug 2016                                                                                                                                                                                                     |                                                                                                                                                                        |                                                                                                                      |                                                                                                                   |                                                                                                                                                                                                                                   |                                                                                                                                                                                        |                                                                                                                              |                                                                                                                     |                                                                                                                                                                                                                                                                                                                                                                                                                   |                                                                                                                                                                                                                                                             |                                                                                                                                                   |                                                                                                               |                                                                                                    |                                                                                                                                                                                                 |                                                                                                                                                                       |                                                                                                                      |                                                                                                              |
|-------------------------------------------------------------------------------------------------------------------------------------------------------------------------------------------------------------------------------------------------------------------------------------------------------------------------------------------------------------|-----------------------------------------------------------------------------------------------------------------------------------------------------------------------------------------------------------------|------------------------------------------------------------------------------------------------------------------------------------------------------------------------|----------------------------------------------------------------------------------------------------------------------|-------------------------------------------------------------------------------------------------------------------|-----------------------------------------------------------------------------------------------------------------------------------------------------------------------------------------------------------------------------------|----------------------------------------------------------------------------------------------------------------------------------------------------------------------------------------|------------------------------------------------------------------------------------------------------------------------------|---------------------------------------------------------------------------------------------------------------------|-------------------------------------------------------------------------------------------------------------------------------------------------------------------------------------------------------------------------------------------------------------------------------------------------------------------------------------------------------------------------------------------------------------------|-------------------------------------------------------------------------------------------------------------------------------------------------------------------------------------------------------------------------------------------------------------|---------------------------------------------------------------------------------------------------------------------------------------------------|---------------------------------------------------------------------------------------------------------------|----------------------------------------------------------------------------------------------------|-------------------------------------------------------------------------------------------------------------------------------------------------------------------------------------------------|-----------------------------------------------------------------------------------------------------------------------------------------------------------------------|----------------------------------------------------------------------------------------------------------------------|--------------------------------------------------------------------------------------------------------------|
| % of Fiscal Year Completed:                                                                                                                                                                                                                                                                                                                                 | 16.7%                                                                                                                                                                                                           | PRIOR Y                                                                                                                                                                | EAR                                                                                                                  |                                                                                                                   | CUR                                                                                                                                                                                                                               | RENT YE                                                                                                                                                                                | EAR                                                                                                                          |                                                                                                                     |                                                                                                                                                                                                                                                                                                                                                                                                                   |                                                                                                                                                                                                                                                             | PRIOR Y                                                                                                                                           | EAR                                                                                                           |                                                                                                    | CUR                                                                                                                                                                                             | RENT YE                                                                                                                                                               | EAR                                                                                                                  |                                                                                                              |
| WATER FUND                                                                                                                                                                                                                                                                                                                                                  | Budget 15-16                                                                                                                                                                                                    | Aug-15                                                                                                                                                                 | % Collected                                                                                                          | % Var                                                                                                             | Budget 16-17                                                                                                                                                                                                                      | Aug-16                                                                                                                                                                                 | % Collected                                                                                                                  | % Var                                                                                                               | WATER & SEWER FUND                                                                                                                                                                                                                                                                                                                                                                                                | Budget 15-16                                                                                                                                                                                                                                                | Aug-15                                                                                                                                            | % Collected                                                                                                   | % Var                                                                                              | Budget 16-17                                                                                                                                                                                    | Aug-16                                                                                                                                                                | % Collected                                                                                                          | % Var                                                                                                        |
| REVENUES:                                                                                                                                                                                                                                                                                                                                                   |                                                                                                                                                                                                                 | 1 650 006                                                                                                                                                              | 15.50/                                                                                                               | 0.00/                                                                                                             | 0.516.104                                                                                                                                                                                                                         | 1 007 004                                                                                                                                                                              | 10.20/                                                                                                                       | 2.50/                                                                                                               | REVENUES:                                                                                                                                                                                                                                                                                                                                                                                                         | 27 102 552                                                                                                                                                                                                                                                  | 6 245 000                                                                                                                                         | 16.00/                                                                                                        | 0.10/                                                                                              | 27,000,242                                                                                                                                                                                      | 6 400 120                                                                                                                                                             | 15.20/                                                                                                               | 0.50/                                                                                                        |
| Rate & Service Charges                                                                                                                                                                                                                                                                                                                                      | 9,478,955                                                                                                                                                                                                       | 1,658,886                                                                                                                                                              | 17.5%<br>18.4%                                                                                                       | 0.8%                                                                                                              | 9,516,104                                                                                                                                                                                                                         | 1,827,224<br>506,200                                                                                                                                                                   | 19.2%<br>26.8%                                                                                                               | 2.5%                                                                                                                | Rate & Service Charges                                                                                                                                                                                                                                                                                                                                                                                            | 37,192,552                                                                                                                                                                                                                                                  | 6,245,089                                                                                                                                         | 16.8%<br>23.3%                                                                                                | 0.1%                                                                                               | 37,808,243                                                                                                                                                                                      | 6,490,138                                                                                                                                                             | 17.2%<br>34.8%                                                                                                       | 0.5%                                                                                                         |
| Impact Fees                                                                                                                                                                                                                                                                                                                                                 | 1,350,000<br>1,050,000                                                                                                                                                                                          | 247,925<br>192,244                                                                                                                                                     | 18.4%                                                                                                                | 1.7%                                                                                                              | 1,890,000<br>1,470,000                                                                                                                                                                                                            |                                                                                                                                                                                        | 26.8%<br>11.1%                                                                                                               | -5.6%                                                                                                               | Impact Fees                                                                                                                                                                                                                                                                                                                                                                                                       | 3,850,000<br>2,300,000                                                                                                                                                                                                                                      | 896,380                                                                                                                                           | 17.8%                                                                                                         | 1.1%                                                                                               | 5,390,000<br>3,220,000                                                                                                                                                                          | 1,873,700                                                                                                                                                             | 12.2%                                                                                                                | 18.1%<br>-4.5%                                                                                               |
| Connection Fees Other Revenues                                                                                                                                                                                                                                                                                                                              | 1,050,000                                                                                                                                                                                                       | 37,121                                                                                                                                                                 | 20.1%                                                                                                                | 3.4%                                                                                                              | 277,000                                                                                                                                                                                                                           | 163,366<br>47,198                                                                                                                                                                      | 17.0%                                                                                                                        | 0.4%                                                                                                                | Connection Fees<br>Other Revenues                                                                                                                                                                                                                                                                                                                                                                                 | 711,500                                                                                                                                                                                                                                                     | 409,469<br>201,622                                                                                                                                | 28.3%                                                                                                         | 11.7%                                                                                              | 905,500                                                                                                                                                                                         | 392,716<br>389,201                                                                                                                                                    | 43.0%                                                                                                                | 26.3%                                                                                                        |
| NON-OPERATING REVENUES:                                                                                                                                                                                                                                                                                                                                     | 165,000                                                                                                                                                                                                         | 37,121                                                                                                                                                                 | 20.1 /0                                                                                                              | 3.4 /0                                                                                                            | 277,000                                                                                                                                                                                                                           | 47,196                                                                                                                                                                                 | 17.0 /0                                                                                                                      | 0.4/0                                                                                                               | NON-OPERATING REVENUES:                                                                                                                                                                                                                                                                                                                                                                                           | /11,500                                                                                                                                                                                                                                                     | 201,022                                                                                                                                           | 20.3 /0                                                                                                       | 11.7 /0                                                                                            | 903,300                                                                                                                                                                                         | 369,201                                                                                                                                                               | 43.0 /0                                                                                                              | 20.3 /0                                                                                                      |
| Gain(Loss) on Sale of Assets                                                                                                                                                                                                                                                                                                                                | 9,175                                                                                                                                                                                                           |                                                                                                                                                                        | 0.0%                                                                                                                 | -16.7%                                                                                                            | 74,223                                                                                                                                                                                                                            |                                                                                                                                                                                        | 0.0%                                                                                                                         | -16.7%                                                                                                              | Interest Income                                                                                                                                                                                                                                                                                                                                                                                                   | 25,000                                                                                                                                                                                                                                                      | 4,414                                                                                                                                             | 17.7%                                                                                                         | 1.0%                                                                                               | 20,000                                                                                                                                                                                          | 5                                                                                                                                                                     | 0.0%                                                                                                                 | -16.6%                                                                                                       |
| TOTAL REVENUES                                                                                                                                                                                                                                                                                                                                              |                                                                                                                                                                                                                 | 2,136,176                                                                                                                                                              | 17.7%                                                                                                                | 1.0%                                                                                                              | 13,227,327                                                                                                                                                                                                                        | 2,543,988                                                                                                                                                                              | 19.2%                                                                                                                        | 2.6%                                                                                                                | Gain(Loss) on Sale of Assets                                                                                                                                                                                                                                                                                                                                                                                      | 105,975                                                                                                                                                                                                                                                     | 4,414                                                                                                                                             | 0.0%                                                                                                          | -16.7%                                                                                             | 383,378                                                                                                                                                                                         | 20,953                                                                                                                                                                | 5.5%                                                                                                                 | -11.2%                                                                                                       |
| TOTAL AVAILABLE REVENUE                                                                                                                                                                                                                                                                                                                                     |                                                                                                                                                                                                                 | 1,084,085                                                                                                                                                              | 18.4%                                                                                                                |                                                                                                                   | 6,148,741                                                                                                                                                                                                                         | 1,173,024                                                                                                                                                                              | 19.1%                                                                                                                        |                                                                                                                     | TOTAL REVENUES                                                                                                                                                                                                                                                                                                                                                                                                    |                                                                                                                                                                                                                                                             | 7,756,974                                                                                                                                         | 17.6%                                                                                                         | 0.9%                                                                                               | 47,727,121                                                                                                                                                                                      | 9,166,712                                                                                                                                                             | 19.2%                                                                                                                | 2.5%                                                                                                         |
| (After R&R Transfers)                                                                                                                                                                                                                                                                                                                                       | 2,0>0,12                                                                                                                                                                                                        | 2,001,000                                                                                                                                                              | 101170                                                                                                               | 20,70                                                                                                             | 0,110,711                                                                                                                                                                                                                         | 1,170,021                                                                                                                                                                              | 131170                                                                                                                       | 21170                                                                                                               | TOTAL AVAILABLE REVENUE                                                                                                                                                                                                                                                                                                                                                                                           | ,,.                                                                                                                                                                                                                                                         | 4,318,880                                                                                                                                         | 17.2%                                                                                                         | 0.6%                                                                                               | 27,556,066                                                                                                                                                                                      | 4,829,503                                                                                                                                                             | 17.5%                                                                                                                | 0.9%                                                                                                         |
| ( )                                                                                                                                                                                                                                                                                                                                                         |                                                                                                                                                                                                                 |                                                                                                                                                                        |                                                                                                                      |                                                                                                                   |                                                                                                                                                                                                                                   |                                                                                                                                                                                        |                                                                                                                              |                                                                                                                     | (After R&R Transfers)                                                                                                                                                                                                                                                                                                                                                                                             | .,,                                                                                                                                                                                                                                                         | , ,,,,,,,                                                                                                                                         |                                                                                                               |                                                                                                    | ,,                                                                                                                                                                                              | ,,.                                                                                                                                                                   |                                                                                                                      |                                                                                                              |
| EXPENDITURES:                                                                                                                                                                                                                                                                                                                                               | 3,372,152                                                                                                                                                                                                       | Aug-15<br>415,525                                                                                                                                                      | % Spent<br>12.3%                                                                                                     | % Var                                                                                                             | 3,600,050                                                                                                                                                                                                                         | Aug-16                                                                                                                                                                                 | % Spent<br>12.4%                                                                                                             | % Var                                                                                                               | EXPENDITURES: Personnel Costs                                                                                                                                                                                                                                                                                                                                                                                     | Budget 15-16<br>10,608,223                                                                                                                                                                                                                                  | Aug-15                                                                                                                                            | % Spent<br>13.0%                                                                                              | % Var                                                                                              | Budget 16-17<br>11,889,291                                                                                                                                                                      | Aug-16<br>1,447,697                                                                                                                                                   | % Spent<br>12.2%                                                                                                     | % Var                                                                                                        |
| Personnel Costs<br>Contractual Services                                                                                                                                                                                                                                                                                                                     | 508,401                                                                                                                                                                                                         | 29,042                                                                                                                                                                 | 5.7%                                                                                                                 | -11.0%                                                                                                            | 517,753                                                                                                                                                                                                                           | 446,283<br>16,906                                                                                                                                                                      | 3.3%                                                                                                                         | -13.4%                                                                                                              | Contractual Services                                                                                                                                                                                                                                                                                                                                                                                              | 2,003,892                                                                                                                                                                                                                                                   | 1,380,284                                                                                                                                         | 7.7%                                                                                                          | -9.0%                                                                                              | 2,024,968                                                                                                                                                                                       | 123,679                                                                                                                                                               | 6.1%                                                                                                                 | -10.6%                                                                                                       |
| Maint & Repairs                                                                                                                                                                                                                                                                                                                                             | 680,610                                                                                                                                                                                                         | 69,086                                                                                                                                                                 | 10.2%                                                                                                                | -6.5%                                                                                                             | 614,920                                                                                                                                                                                                                           | 18,723                                                                                                                                                                                 | 3.0%                                                                                                                         | -13.6%                                                                                                              | Maint & Repairs                                                                                                                                                                                                                                                                                                                                                                                                   | 3,562,931                                                                                                                                                                                                                                                   | 379,390                                                                                                                                           | 10.6%                                                                                                         | -6.0%                                                                                              | 3,456,104                                                                                                                                                                                       | 439,129                                                                                                                                                               | 12.7%                                                                                                                | -4.0%                                                                                                        |
| Utilities                                                                                                                                                                                                                                                                                                                                                   | 1,670,798                                                                                                                                                                                                       | 248,824                                                                                                                                                                | 14.9%                                                                                                                | -1.8%                                                                                                             | 2,000,818                                                                                                                                                                                                                         | 338,307                                                                                                                                                                                | 16.9%                                                                                                                        | 0.2%                                                                                                                | Utilities                                                                                                                                                                                                                                                                                                                                                                                                         | 3,779,318                                                                                                                                                                                                                                                   | 447.043                                                                                                                                           | 11.8%                                                                                                         | -4.8%                                                                                              | 4,262,538                                                                                                                                                                                       | 451,842                                                                                                                                                               | 10.6%                                                                                                                | -6.1%                                                                                                        |
| Office Expenses                                                                                                                                                                                                                                                                                                                                             | 898,493                                                                                                                                                                                                         | 215,591                                                                                                                                                                | 24.0%                                                                                                                | 7.3%                                                                                                              | 977,901                                                                                                                                                                                                                           | 240,748                                                                                                                                                                                | 24.6%                                                                                                                        | 8.0%                                                                                                                | Office Expenses                                                                                                                                                                                                                                                                                                                                                                                                   | 1,935,768                                                                                                                                                                                                                                                   | 377,880                                                                                                                                           | 19.5%                                                                                                         | 2.9%                                                                                               | 2,194,298                                                                                                                                                                                       | 359,281                                                                                                                                                               | 16.4%                                                                                                                | -0.1%                                                                                                        |
| Insurance                                                                                                                                                                                                                                                                                                                                                   | 135,000                                                                                                                                                                                                         | 14,874                                                                                                                                                                 | 11.0%                                                                                                                | -5.6%                                                                                                             | 150,000                                                                                                                                                                                                                           | 21,329                                                                                                                                                                                 | 14.2%                                                                                                                        | -2.4%                                                                                                               | Insurance                                                                                                                                                                                                                                                                                                                                                                                                         | 330,000                                                                                                                                                                                                                                                     | 34,707                                                                                                                                            | 10.5%                                                                                                         | -6.1%                                                                                              | 365,000                                                                                                                                                                                         | 49,767                                                                                                                                                                | 13.6%                                                                                                                | -3.0%                                                                                                        |
| Other Expenses                                                                                                                                                                                                                                                                                                                                              | 355,051                                                                                                                                                                                                         | 6,421                                                                                                                                                                  | 1.8%                                                                                                                 | -14.9%                                                                                                            | 159,501                                                                                                                                                                                                                           | 3,258                                                                                                                                                                                  | 2.0%                                                                                                                         | -14.6%                                                                                                              | Other Expenses                                                                                                                                                                                                                                                                                                                                                                                                    | 1,380,957                                                                                                                                                                                                                                                   | 25,721                                                                                                                                            | 1.9%                                                                                                          | -14.8%                                                                                             | 1,423,984                                                                                                                                                                                       | 38,108                                                                                                                                                                | 2.7%                                                                                                                 | -14.0%                                                                                                       |
| TOTAL OPERATING EXPENSE                                                                                                                                                                                                                                                                                                                                     |                                                                                                                                                                                                                 | 999,363                                                                                                                                                                | 13.1%                                                                                                                | -3.6%                                                                                                             | 8,020,943                                                                                                                                                                                                                         | 1,085,552                                                                                                                                                                              | 13.5%                                                                                                                        | -3.1%                                                                                                               | TOTAL OPERATING EXPENSE                                                                                                                                                                                                                                                                                                                                                                                           |                                                                                                                                                                                                                                                             | 2,799,126                                                                                                                                         | 11.9%                                                                                                         | -4.8%                                                                                              | 25,616,183                                                                                                                                                                                      | 2,909,503                                                                                                                                                             | 11.4%                                                                                                                | -5.3%                                                                                                        |
| TOTAL OF ENTITIVO EST ENGL                                                                                                                                                                                                                                                                                                                                  | Operating Expense v.                                                                                                                                                                                            |                                                                                                                                                                        | ·                                                                                                                    | 5.3%                                                                                                              | Operating Expense v.                                                                                                                                                                                                              |                                                                                                                                                                                        | >>>                                                                                                                          | 5.5%                                                                                                                | TOTAL OF EASTING EAR EAGE                                                                                                                                                                                                                                                                                                                                                                                         | Operating Expense v. I                                                                                                                                                                                                                                      |                                                                                                                                                   | >>>                                                                                                           | 5.7%                                                                                               | Operating Expense v.                                                                                                                                                                            |                                                                                                                                                                       |                                                                                                                      | 7.8%                                                                                                         |
| Capital Equipment                                                                                                                                                                                                                                                                                                                                           | 780,710                                                                                                                                                                                                         | -                                                                                                                                                                      | 0.0%                                                                                                                 | -16.7%                                                                                                            | 935,260                                                                                                                                                                                                                           | 13,027                                                                                                                                                                                 | 1.4%                                                                                                                         | -15.3%                                                                                                              | Capital Equipment                                                                                                                                                                                                                                                                                                                                                                                                 | 1,483,650                                                                                                                                                                                                                                                   | 33,035                                                                                                                                            | 2.2%                                                                                                          | -14.4%                                                                                             | 1,939,440                                                                                                                                                                                       | 97,191                                                                                                                                                                | 5.0%                                                                                                                 | -11.7%                                                                                                       |
| TOTAL OP & NON-OP EXPENSE                                                                                                                                                                                                                                                                                                                                   | 8,401,215                                                                                                                                                                                                       | 999,363                                                                                                                                                                | 11.9%                                                                                                                | -4.8%                                                                                                             | 8,956,203                                                                                                                                                                                                                         | 1.098,579                                                                                                                                                                              | 12.3%                                                                                                                        | -4.4%                                                                                                               | TOTAL OP & NON-OP EXPENSE                                                                                                                                                                                                                                                                                                                                                                                         |                                                                                                                                                                                                                                                             | 2.832,161                                                                                                                                         | 11.3%                                                                                                         | -5.4%                                                                                              | 27,555,623                                                                                                                                                                                      | 3,006,694                                                                                                                                                             | 10.9%                                                                                                                | -5.8%                                                                                                        |
|                                                                                                                                                                                                                                                                                                                                                             | TOTAL Expense v. Re                                                                                                                                                                                             |                                                                                                                                                                        | >>>                                                                                                                  | 6.5%                                                                                                              | TOTAL Expense v. Re                                                                                                                                                                                                               | venues Variance                                                                                                                                                                        | >>>                                                                                                                          | 6.8%                                                                                                                |                                                                                                                                                                                                                                                                                                                                                                                                                   | TOTAL Expense v. Rev                                                                                                                                                                                                                                        | / / -                                                                                                                                             | >>>                                                                                                           | 6.3%                                                                                               | TOTAL Expense v. Re                                                                                                                                                                             | - , ,                                                                                                                                                                 | >>>                                                                                                                  | 8.3%                                                                                                         |
|                                                                                                                                                                                                                                                                                                                                                             |                                                                                                                                                                                                                 |                                                                                                                                                                        |                                                                                                                      |                                                                                                                   |                                                                                                                                                                                                                                   |                                                                                                                                                                                        |                                                                                                                              |                                                                                                                     |                                                                                                                                                                                                                                                                                                                                                                                                                   |                                                                                                                                                                                                                                                             |                                                                                                                                                   | _                                                                                                             | •                                                                                                  |                                                                                                                                                                                                 |                                                                                                                                                                       |                                                                                                                      |                                                                                                              |
|                                                                                                                                                                                                                                                                                                                                                             |                                                                                                                                                                                                                 |                                                                                                                                                                        |                                                                                                                      |                                                                                                                   |                                                                                                                                                                                                                                   |                                                                                                                                                                                        |                                                                                                                              |                                                                                                                     |                                                                                                                                                                                                                                                                                                                                                                                                                   |                                                                                                                                                                                                                                                             |                                                                                                                                                   |                                                                                                               |                                                                                                    |                                                                                                                                                                                                 |                                                                                                                                                                       |                                                                                                                      |                                                                                                              |
|                                                                                                                                                                                                                                                                                                                                                             |                                                                                                                                                                                                                 |                                                                                                                                                                        |                                                                                                                      |                                                                                                                   |                                                                                                                                                                                                                                   |                                                                                                                                                                                        |                                                                                                                              |                                                                                                                     |                                                                                                                                                                                                                                                                                                                                                                                                                   |                                                                                                                                                                                                                                                             |                                                                                                                                                   |                                                                                                               |                                                                                                    |                                                                                                                                                                                                 |                                                                                                                                                                       |                                                                                                                      |                                                                                                              |
|                                                                                                                                                                                                                                                                                                                                                             |                                                                                                                                                                                                                 | DDIOD W                                                                                                                                                                | EAD                                                                                                                  |                                                                                                                   | CUD                                                                                                                                                                                                                               | DENT VI                                                                                                                                                                                | 7 A D                                                                                                                        |                                                                                                                     | Note-The bulk of Solid Waste Revenues are collected f                                                                                                                                                                                                                                                                                                                                                             |                                                                                                                                                                                                                                                             | DDIAD VI                                                                                                                                          | EAD                                                                                                           |                                                                                                    | CUP                                                                                                                                                                                             | DENT VI                                                                                                                                                               | FAD                                                                                                                  |                                                                                                              |
|                                                                                                                                                                                                                                                                                                                                                             |                                                                                                                                                                                                                 | PRIOR Y                                                                                                                                                                | EAR                                                                                                                  |                                                                                                                   | CUR                                                                                                                                                                                                                               | RENT YI                                                                                                                                                                                |                                                                                                                              |                                                                                                                     | % of FY Completed (Revenue):                                                                                                                                                                                                                                                                                                                                                                                      |                                                                                                                                                                                                                                                             | PRIOR Y                                                                                                                                           | EAR                                                                                                           |                                                                                                    | CUR                                                                                                                                                                                             | RENT YE                                                                                                                                                               | EAR                                                                                                                  |                                                                                                              |
| SEWER FUND                                                                                                                                                                                                                                                                                                                                                  | Budget 15-16                                                                                                                                                                                                    | PRIOR Y                                                                                                                                                                | EAR % Collected                                                                                                      | % Var                                                                                                             | CUR<br>Budget 16-17                                                                                                                                                                                                               |                                                                                                                                                                                        | EAR % Collected                                                                                                              | % Var                                                                                                               |                                                                                                                                                                                                                                                                                                                                                                                                                   |                                                                                                                                                                                                                                                             |                                                                                                                                                   |                                                                                                               | % Var                                                                                              | CUR<br>Budget 16-17                                                                                                                                                                             |                                                                                                                                                                       | EAR % Collected                                                                                                      | % Var                                                                                                        |
| SEWER FUND<br>REVENUES:                                                                                                                                                                                                                                                                                                                                     |                                                                                                                                                                                                                 | Aug-15                                                                                                                                                                 | % Collected                                                                                                          |                                                                                                                   | Budget 16-17                                                                                                                                                                                                                      | Aug-16                                                                                                                                                                                 | % Collected                                                                                                                  |                                                                                                                     | % of FY Completed (Revenue):                                                                                                                                                                                                                                                                                                                                                                                      | 3.6% Budget 15-16                                                                                                                                                                                                                                           | Aug-15                                                                                                                                            | % Collected                                                                                                   |                                                                                                    |                                                                                                                                                                                                 | Aug-16                                                                                                                                                                | % Collected                                                                                                          |                                                                                                              |
| REVENUES:<br>Rate & Service Charges                                                                                                                                                                                                                                                                                                                         | Budget 15-16<br>27,713,597                                                                                                                                                                                      | Aug-15<br>4,586,203                                                                                                                                                    | % Collected                                                                                                          | -0.1%                                                                                                             | Budget 16-17 28,292,139                                                                                                                                                                                                           | <b>Aug-16</b> 4,662,914                                                                                                                                                                | % Collected 16.5%                                                                                                            | -0.2%                                                                                                               | % of FY Completed (Revenue):  SOLID WASTE  REVENUES:  Landfill User Fee Revenue                                                                                                                                                                                                                                                                                                                                   | 3.6% Budget 15-16 7,815,400                                                                                                                                                                                                                                 | Aug-15 72,128                                                                                                                                     | % Collected                                                                                                   | -2.7%                                                                                              | <b>Budget 16-17</b> 8,251,490                                                                                                                                                                   | <b>Aug-16</b> 57,560                                                                                                                                                  | % Collected 0.7%                                                                                                     | -2.9%                                                                                                        |
| REVENUES:<br>Rate & Service Charges<br>Impact Fees                                                                                                                                                                                                                                                                                                          | 27,713,597<br>2,500,000                                                                                                                                                                                         | <b>Aug-15</b> 4,586,203 648,455                                                                                                                                        | % Collected 16.5% 25.9%                                                                                              | -0.1%<br>9.3%                                                                                                     | 28,292,139<br>3,500,000                                                                                                                                                                                                           | 4,662,914<br>1,367,500                                                                                                                                                                 | % Collected 16.5% 39.1%                                                                                                      | -0.2%<br>22.4%                                                                                                      | % of FY Completed (Revenue):  SOLID WASTE  REVENUES:  Landfill User Fee Revenue  Salvage Revenue                                                                                                                                                                                                                                                                                                                  | 3.6% Budget 15-16  7,815,400 259,500                                                                                                                                                                                                                        | 72,128<br>22,472                                                                                                                                  | % Collected 0.9% 8.7%                                                                                         | -2.7%<br>5.1%                                                                                      | 8,251,490<br>134,500                                                                                                                                                                            | <b>Aug-16</b> 57,560 26,219                                                                                                                                           | % Collected 0.7% 19.5%                                                                                               | -2.9%<br>15.9%                                                                                               |
| REVENUES:<br>Rate & Service Charges<br>Impact Fees<br>Connection Fees                                                                                                                                                                                                                                                                                       | 27,713,597<br>2,500,000<br>1,250,000                                                                                                                                                                            | 4,586,203<br>648,455<br>217,225                                                                                                                                        | % Collected 16.5% 25.9% 17.4%                                                                                        | -0.1%<br>9.3%<br>0.7%                                                                                             | 28,292,139<br>3,500,000<br>1,750,000                                                                                                                                                                                              | 4,662,914<br>1,367,500<br>229,350                                                                                                                                                      | % Collected 16.5% 39.1% 13.1%                                                                                                | -0.2%<br>22.4%<br>-3.6%                                                                                             | % of FY Completed (Revenue):  SOLID WASTE  REVENUES:  Landfill User Fee Revenue Salvage Revenue Tipping Fees                                                                                                                                                                                                                                                                                                      | 3.6% Budget 15-16  7,815,400 259,500 3,303,173                                                                                                                                                                                                              | 72,128<br>22,472<br>445,744                                                                                                                       | % Collected  0.9%  8.7%  13.5%                                                                                | -2.7%<br>5.1%<br>9.9%                                                                              | 8,251,490<br>134,500<br>3,389,000                                                                                                                                                               | 57,560<br>26,219<br>606,709                                                                                                                                           | % Collected 0.7% 19.5% 17.9%                                                                                         | -2.9%<br>15.9%<br>14.3%                                                                                      |
| REVENUES:<br>Rate & Service Charges<br>Impact Fees<br>Connection Fees<br>Other Revenues                                                                                                                                                                                                                                                                     | 27,713,597<br>2,500,000                                                                                                                                                                                         | <b>Aug-15</b> 4,586,203 648,455                                                                                                                                        | % Collected 16.5% 25.9%                                                                                              | -0.1%<br>9.3%                                                                                                     | 28,292,139<br>3,500,000                                                                                                                                                                                                           | 4,662,914<br>1,367,500                                                                                                                                                                 | % Collected 16.5% 39.1%                                                                                                      | -0.2%<br>22.4%                                                                                                      | % of FY Completed (Revenue):  SOLID WASTE  REVENUES:  Landfill User Fee Revenue Salvage Revenue Tipping Fees Total Other Revenues                                                                                                                                                                                                                                                                                 | 3.6% Budget 15-16  7,815,400 259,500                                                                                                                                                                                                                        | 72,128<br>22,472                                                                                                                                  | % Collected 0.9% 8.7%                                                                                         | -2.7%<br>5.1%                                                                                      | 8,251,490<br>134,500                                                                                                                                                                            | <b>Aug-16</b> 57,560 26,219                                                                                                                                           | % Collected 0.7% 19.5%                                                                                               | -2.9%<br>15.9%                                                                                               |
| REVENUES: Rate & Service Charges Impact Fees Connection Fees Other Revenues NON-OPERATING REVENUES:                                                                                                                                                                                                                                                         | 27,713,597<br>2,500,000<br>1,250,000<br>526,500                                                                                                                                                                 | 4,586,203<br>648,455<br>217,225<br>164,501                                                                                                                             | % Collected  16.5% 25.9% 17.4% 31.2%                                                                                 | -0.1%<br>9.3%<br>0.7%<br>14.6%                                                                                    | 28,292,139<br>3,500,000<br>1,750,000<br>628,500                                                                                                                                                                                   | 4,662,914<br>1,367,500<br>229,350<br>342,003                                                                                                                                           | % Collected 16.5% 39.1% 13.1% 54.4%                                                                                          | -0.2%<br>22.4%<br>-3.6%<br>37.7%                                                                                    | % of FY Completed (Revenue):  SOLID WASTE  REVENUES: Landfill User Fee Revenue Salvage Revenue Tipping Fees Total Other Revenues NON-OPERATING REVENUES:                                                                                                                                                                                                                                                          | 3.6% Budget 15-16  7,815,400 259,500 3,303,173 252,260                                                                                                                                                                                                      | 72,128<br>22,472<br>445,744<br>19,562                                                                                                             | % Collected  0.9% 8.7% 13.5% 7.8%                                                                             | -2.7%<br>5.1%<br>9.9%<br>4.2%                                                                      | 8,251,490<br>134,500<br>3,389,000<br>69,800                                                                                                                                                     | 57,560<br>26,219<br>606,709                                                                                                                                           | % Collected  0.7% 19.5% 17.9% 8.3%                                                                                   | -2.9%<br>15.9%<br>14.3%<br>4.7%                                                                              |
| REVENUES: Rate & Service Charges Impact Fees Connection Fees Other Revenues NON-OPERATING REVENUES: Interest Income                                                                                                                                                                                                                                         | 27,713,597<br>2,500,000<br>1,250,000<br>526,500<br>25,000                                                                                                                                                       | 4,586,203<br>648,455<br>217,225                                                                                                                                        | % Collected  16.5% 25.9% 17.4% 31.2%                                                                                 | -0.1%<br>9.3%<br>0.7%<br>14.6%                                                                                    | 28,292,139<br>3,500,000<br>1,750,000<br>628,500                                                                                                                                                                                   | Aug-16  4,662,914 1,367,500 229,350 342,003                                                                                                                                            | % Collected 16.5% 39.1% 13.1% 54.4% 0.0%                                                                                     | -0.2%<br>22.4%<br>-3.6%<br>37.7%                                                                                    | % of FY Completed (Revenue):  SOLID WASTE  REVENUES: Landfill User Fee Revenue Salvage Revenue Tipping Fees Total Other Revenues NON-OPERATING REVENUES: Interest Income                                                                                                                                                                                                                                          | 3.6% Budget 15-16  7,815,400 259,500 3,303,173 252,260  500                                                                                                                                                                                                 | 72,128<br>22,472<br>445,744                                                                                                                       | % Collected  0.9% 8.7% 13.5% 7.8%                                                                             | -2.7%<br>5.1%<br>9.9%<br>4.2%                                                                      | 8,251,490<br>134,500<br>3,389,000<br>69,800                                                                                                                                                     | 57,560<br>26,219<br>606,709<br>5,812                                                                                                                                  | % Collected  0.7% 19.5% 17.9% 8.3%  0.0%                                                                             | -2.9%<br>15.9%<br>14.3%<br>4.7%                                                                              |
| REVENUES: Rate & Service Charges Impact Fees Connection Fees Other Revenues NON-OPERATING REVENUES: Interest Income Gain(Loss) on Sale of Assets                                                                                                                                                                                                            | 27,713,597<br>2,500,000<br>1,250,000<br>526,500<br>25,000<br>96,800                                                                                                                                             | 4,586,203<br>648,455<br>217,225<br>164,501<br>4,414                                                                                                                    | % Collected  16.5% 25.9% 17.4% 31.2%  17.7% 0.0%                                                                     | -0.1%<br>9.3%<br>0.7%<br>14.6%<br>-1.0%                                                                           | 28,292,139<br>3,500,000<br>1,750,000<br>628,500<br>20,000<br>309,155                                                                                                                                                              | Aug-16  4,662,914 1,367,500 229,350 342,003  5 20,953                                                                                                                                  | % Collected 16.5% 39.1% 13.1% 54.4% 0.0% 6.8%                                                                                | -0.2%<br>22.4%<br>-3.6%<br>37.7%<br>-16.6%<br>-9.9%                                                                 | % of FY Completed (Revenue):  SOLID WASTE  REVENUES:  Landfill User Fee Revenue Salvage Revenue Tipping Fees Total Other Revenues NON-OPERATING REVENUES: Interest Income Gain(Loss) on Sale of Assets                                                                                                                                                                                                            | 3.6% Budget 15-16  7,815,400 259,500 3,303,173 252,260  500 108,500                                                                                                                                                                                         | 72,128<br>22,472<br>445,744<br>19,562                                                                                                             | % Collected  0.9% 8.7% 13.5% 7.8% 0.0%                                                                        | -2.7%<br>5.1%<br>9.9%<br>4.2%<br>4.2%                                                              | 8,251,490<br>134,500<br>3,389,000<br>69,800<br>170<br>250,200                                                                                                                                   | 57,560<br>26,219<br>606,709<br>5,812                                                                                                                                  | % Collected  0.7% 19.5% 17.9% 8.3%  0.0% 52.9%                                                                       | -2.9%<br>15.9%<br>14.3%<br>4.7%<br>-3.6%<br>49.3%                                                            |
| REVENUES: Rate & Service Charges Impact Fees Connection Fees Other Revenues NON-OPERATING REVENUES: Interest Income Gain(Loss) on Sale of Assets TOTAL REVENUES                                                                                                                                                                                             | 27,713,597<br>2,500,000<br>1,250,000<br>526,500<br>25,000<br>96,800<br>32,111,897                                                                                                                               | 4,586,203<br>648,455<br>217,225<br>164,501<br>4,414<br>-<br>5,620,798                                                                                                  | % Collected  16.5% 25.9% 17.4% 31.2%  17.7% 0.0% 17.5%                                                               | -0.1%<br>9.3%<br>0.7%<br>14.6%<br>-16.7%<br>0.8%                                                                  | 28,292,139<br>3,500,000<br>1,750,000<br>628,500<br>20,000<br>309,155<br>34,499,794                                                                                                                                                | 4,662,914 1,367,500 229,350 342,003  5 20,953 6,622,724                                                                                                                                | % Collected 16.5% 39.1% 13.1% 54.4% 0.0% 6.8% 19.2%                                                                          | -0.2%<br>22.4%<br>-3.6%<br>37.7%<br>-16.6%<br>-9.9%<br>2.5%                                                         | % of FY Completed (Revenue):  SOLID WASTE  REVENUES:  Landfill User Fee Revenue Salvage Revenue Tipping Fees Total Other Revenues NON-OPERATING REVENUES: Interest Income Gain(Loss) on Sale of Assets TOTAL REVENUES                                                                                                                                                                                             | 3.6% Budget 15-16  7,815,400 259,500 3,303,173 252,260  500 108,500 11,739,333                                                                                                                                                                              | 72,128<br>22,472<br>445,744<br>19,562<br>39<br>-<br>559,945                                                                                       | % Collected  0.9% 8.7% 13.5% 7.8% 0.0% 4.8%                                                                   | -2.7%<br>5.1%<br>9.9%<br>4.2%<br>-3.6%<br>1.2%                                                     | 8,251,490<br>134,500<br>3,389,000<br>69,800<br>170<br>250,200<br>12,095,160                                                                                                                     | 57,560<br>26,219<br>606,709<br>5,812<br>-<br>132,300<br>828,601                                                                                                       | % Collected 0.7% 19.5% 17.9% 8.3% 0.0% 52.9% 6.9%                                                                    | -2.9%<br>15.9%<br>14.3%<br>4.7%<br>-3.6%<br>49.3%<br>3.3%                                                    |
| REVENUES: Rate & Service Charges Impact Fees Connection Fees Other Revenues NON-OPERATING REVENUES: Interest Income Gain(Loss) on Sale of Assets                                                                                                                                                                                                            | 27,713,597<br>2,500,000<br>1,250,000<br>526,500<br>25,000<br>96,800<br>32,111,897                                                                                                                               | 4,586,203<br>648,455<br>217,225<br>164,501<br>4,414                                                                                                                    | % Collected  16.5% 25.9% 17.4% 31.2%  17.7% 0.0%                                                                     | -0.1%<br>9.3%<br>0.7%<br>14.6%<br>-1.0%                                                                           | 28,292,139<br>3,500,000<br>1,750,000<br>628,500<br>20,000<br>309,155                                                                                                                                                              | Aug-16  4,662,914 1,367,500 229,350 342,003  5 20,953                                                                                                                                  | % Collected 16.5% 39.1% 13.1% 54.4% 0.0% 6.8%                                                                                | -0.2%<br>22.4%<br>-3.6%<br>37.7%<br>-16.6%<br>-9.9%                                                                 | % of FY Completed (Revenue):  SOLID WASTE  REVENUES:  Landfill User Fee Revenue Salvage Revenue Tipping Fees Total Other Revenues NON-OPERATING REVENUES: Interest Income Gain(Loss) on Sale of Assets                                                                                                                                                                                                            | 3.6% Budget 15-16  7,815,400 259,500 3,303,173 252,260  500 108,500 11,739,333                                                                                                                                                                              | 72,128<br>22,472<br>445,744<br>19,562                                                                                                             | % Collected  0.9% 8.7% 13.5% 7.8% 0.0%                                                                        | -2.7%<br>5.1%<br>9.9%<br>4.2%<br>4.2%                                                              | 8,251,490<br>134,500<br>3,389,000<br>69,800<br>170<br>250,200                                                                                                                                   | 57,560<br>26,219<br>606,709<br>5,812                                                                                                                                  | % Collected  0.7% 19.5% 17.9% 8.3%  0.0% 52.9%                                                                       | -2.9%<br>15.9%<br>14.3%<br>4.7%<br>-3.6%<br>49.3%                                                            |
| REVENUES: Rate & Service Charges Impact Fees Connection Fees Other Revenues NON-OPERATING REVENUES: Interest Income Gain(Loss) on Sale of Assets TOTAL REVENUES TOTAL AVAILABLE REVENUE                                                                                                                                                                     | 27,713,597<br>2,500,000<br>1,250,000<br>526,500<br>25,000<br>96,800<br>32,111,897<br>19,186,609                                                                                                                 | 4,586,203<br>648,455<br>217,225<br>164,501<br>4,414<br>-<br>5,620,798<br>3,234,795<br>Aug-15                                                                           | % Collected  16.5% 25.9% 17.4% 31.2%  17.7% 0.0% 17.5% 16.9%                                                         | -0.1% 9.3% 0.7% 14.6%  -16.7% 0.8% 0.2%                                                                           | 28,292,139 3,500,000 1,750,000 628,500 20,000 309,155 34,499,794 21,407,325  Budget 16-17                                                                                                                                         | 4,662,914 1,367,500 229,350 342,003  5 20,953 6,622,724 3,656,479  Aug-16                                                                                                              | % Collected  16.5% 39.1% 13.1% 54.4%  0.0% 6.8% 19.2% 17.1%  % Spent                                                         | -0.2% 22.4% -3.6% 37.7% -16.6% -9.9% 2.5% 0.4%                                                                      | % of FY Completed (Revenue):  SOLID WASTE  REVENUES: Landfill User Fee Revenue Salvage Revenue Tipping Fees Total Other Revenues NON-OPERATING REVENUES: Interest Income Gain(Loss) on Sale of Assets TOTAL REVENUES TOTAL AVAILABLE REVENUE                                                                                                                                                                      | 3.6%   Budget 15-16   7,815,400   259,500   3,303,173   252,260   500   108,500   11,739,333   9,325,013   Budget 15-16                                                                                                                                     | 72,128<br>22,472<br>445,744<br>19,562<br>39<br>-<br>559,945<br>308,123<br>Aug-15                                                                  | % Collected  0.9% 8.7% 13.5% 7.8%  7.8% 0.0% 4.8% 3.3%                                                        | -2.7%<br>5.1%<br>9.9%<br>4.2%<br>-3.6%<br>1.2%<br>-0.3%                                            | 8,251,490<br>134,500<br>3,389,000<br>69,800<br>170<br>250,200<br>12,095,160<br>9,118,030<br>Budget 16-17                                                                                        | 57,560<br>26,219<br>606,709<br>5,812<br><br>132,300<br>828,601<br>332,412<br>Aug-16                                                                                   | % Collected  0.7% 19.5% 17.9% 8.3%  0.0% 52.9% 6.9% 3.6%  % Spent                                                    | -2.9%<br>15.9%<br>14.3%<br>4.7%<br>-3.6%<br>49.3%<br>0.0%                                                    |
| REVENUES: Rate & Service Charges Impact Fees Connection Fees Other Revenues NON-OPERATING REVENUES: Interest Income Gain(Loss) on Sale of Assets TOTAL REVENUES TOTAL AVAILABLE REVENUE (After R&R Transfers) EXPENDITURES: Personnel Costs                                                                                                                 | 27,713,597<br>2,500,000<br>1,250,000<br>526,500<br>25,000<br>96,800<br>32,111,897<br>19,186,609<br>Budget 15-16<br>7,236,071                                                                                    | 4,586,203<br>648,455<br>217,225<br>164,501<br>4,414<br>5,620,798<br>3,234,795<br>Aug-15                                                                                | % Collected  16.5% 25.9% 17.4% 31.2%  17.7% 0.0% 17.5% 16.9%  % Spent 13.3%                                          | -0.1% 9.3% 0.7% 14.6%  -16.7% 0.8% 0.2%  % Var -3.3%                                                              | 28,292,139 3,500,000 1,750,000 628,500 20,000 309,155 34,499,794 21,407,325  Budget 16-17 8,289,241                                                                                                                               | 4,662,914 1,367,500 229,350 342,003  5 20,953 6,622,724 3,656,479  Aug-16 1,001,415                                                                                                    | % Collected  16.5% 39.1% 13.1% 54.4%  0.0% 6.8% 19.2% 17.1%  % Spent 12.1%                                                   | -0.2% 22.4% -3.6% 37.7% -16.6% -9.9% 2.5% 0.4%                                                                      | % of FY Completed (Revenue):  SOLID WASTE  REVENUES:  Landfill User Fee Revenue Salvage Revenue Tipping Fees Total Other Revenues NON-OPERATING REVENUES: Interest Income Gain(Loss) on Sale of Assets TOTAL REVENUES TOTAL AVAILABLE REVENUE (After R&R Transfers)  EXPENDITURES: Personnel Costs                                                                                                                | 3.6% Budget 15-16  7,815,400 259,500 3,303,173 252,260  500 108,500 11,739,333 9,325,013  Budget 15-16 4,308,051                                                                                                                                            | 72,128<br>22,472<br>445,744<br>19,562<br>39<br>-<br>559,945<br>308,123<br>Aug-15<br>549,080                                                       | % Collected  0.9% 8.7% 13.5% 7.8%  7.8% 0.0% 4.8% 3.3%  % Spent 12.7%                                         | -2.7% 5.1% 9.9% 4.2% -3.6% 1.2% -0.3%                                                              | 8,251,490<br>134,500<br>3,389,000<br>69,800<br>170<br>250,200<br>12,095,160<br>9,118,030<br>Budget 16-17<br>4,577,182                                                                           | 57,560 26,219 606,709 5,812  132,300 828,601 332,412  Aug-16 572,615                                                                                                  | % Collected  0.7% 19.5% 17.9% 8.3%  0.0% 52.9% 6.9% 3.6%  % Spent 12.5%                                              | -2.9%<br>15.9%<br>14.3%<br>4.7%<br>-3.6%<br>49.3%<br>3.3%<br>0.0%<br>Var<br>-4.2%                            |
| REVENUES: Rate & Service Charges Impact Fees Connection Fees Other Revenues NON-OPERATING REVENUES: Interest Income Gain(Loss) on Sale of Assets TOTAL REVENUES TOTAL AVAILABLE REVENUE (After R&R Transfers) EXPENDITURES: Personnel Costs Contractual Services                                                                                            | 27,713,597 2,500,000 1,250,000 526,500 25,000 96,800 32,111,897 19,186,609  Budget 15-16 7,236,071 1,495,491                                                                                                    | 4,586,203<br>648,455<br>217,225<br>164,501<br>4,414<br>5,620,798<br>3,234,795<br>Aug-15<br>964,759<br>125,059                                                          | % Collected  16.5% 25.9% 17.4% 31.2%  17.7% 0.0% 17.5% 16.9%  % Spent 13.3% 8.4%                                     | -0.1% 9.3% 0.7% 14.6%  -16.7% 0.8% 0.2%  Var  -3.3% -8.3%                                                         | 28,292,139 3,500,000 1,750,000 628,500 20,000 309,155 34,499,794 21,407,325  Budget 16-17 8,289,241 1,507,215                                                                                                                     | 4,662,914 1,367,500 229,350 342,003  5 20,953 6,622,724 3,656,479  Aug-16 1,001,415 106,773                                                                                            | % Collected  16.5% 39.1% 13.1% 54.4%  0.0% 6.8% 19.2% 17.1%  % Spent  12.1% 7.1%                                             | -0.2% 22.4% -3.6% 37.7% -16.6% -9.9% 2.5% 0.4%  % Var -4.6% -9.6%                                                   | % of FY Completed (Revenue):  SOLID WASTE  REVENUES:  Landfill User Fee Revenue Salvage Revenue Tipping Fees Total Other Revenues NON-OPERATING REVENUES: Interest Income Gain(Loss) on Sale of Assets TOTAL REVENUES TOTAL AVAILABLE REVENUE (After R&R Transfers)  EXPENDITURES: Personnel Costs Contractual Services                                                                                           | 3.6% Budget 15-16  7,815,400 259,500 3,303,173 252,260  500 108,500 11,739,333 9,325,013  Budget 15-16 4,308,051 510,262                                                                                                                                    | 72,128 22,472 445,744 19,562 39 - 559,945 308,123  Aug-15 549,080 73,476                                                                          | % Collected  0.9% 8.7% 13.5% 7.8% 0.0% 4.8% 3.3%  % Spent  12.7% 14.4%                                        | -2.7% 5.1% 9.9% 4.2% -3.6% 1.2% -0.3%  % Var -3.9% -2.3%                                           | 8,251,490 134,500 3,389,000 69,800 170 250,200 12,095,160 9,118,030  Budget 16-17 4,577,182 596,329                                                                                             | 57,560 26,219 606,709 5,812 - 132,300 828,601 332,412  Aug-16 572,615 34,808                                                                                          | % Collected  0.7% 19.5% 17.9% 8.3%  0.0% 52.9% 6.9% 3.6%  % Spent 12.5% 5.8%                                         | -2.9%<br>15.9%<br>14.3%<br>4.7%<br>-3.6%<br>49.3%<br>3.3%<br>0.0%<br>War<br>-4.2%<br>-10.8%                  |
| REVENUES: Rate & Service Charges Impact Fees Connection Fees Other Revenues NON-OPERATING REVENUES: Interest Income Gain(Loss) on Sale of Assets TOTAL REVENUES TOTAL AVAILABLE REVENUE (After R&R Transfers) EXPENDITURES: Personnel Costs Contractual Services Maint & Repairs                                                                            | 27,713,597 2,500,000 1,250,000 526,500 25,000 96,800 32,111,897 19,186,609  Budget 15-16 7,236,071 1,495,491 2,882,321                                                                                          | 4,586,203<br>648,455<br>217,225<br>164,501<br>4,414<br>5,620,798<br>3,234,795<br>Aug-15<br>964,759<br>125,059<br>310,304                                               | % Collected  16.5% 25.9% 17.4% 31.2%  17.7% 0.0% 17.5% 16.9%  % Spent 13.3% 8.4% 10.8%                               | -0.1% 9.3% 0.7% 14.6%  -16.7% 0.8% 0.2%  % Var -3.3% -8.3% -5.9%                                                  | 28,292,139 3,500,000 1,750,000 628,500 20,000 309,155 34,499,794 21,407,325  Budget 16-17 8,289,241 1,507,215 2,841,184                                                                                                           | 4,662,914 1,367,500 229,350 342,003  5 20,953 6,622,724 3,656,479  Aug-16 1,001,415 106,773 420,407                                                                                    | % Collected  16.5% 39.1% 13.1% 54.4%  0.0% 6.8% 19.2% 17.1%  % Spent  12.1% 7.1% 14.8%                                       | -0.2% 22.4% -3.6% 37.7% -16.6% -9.9% 2.5% 0.4%  Var -4.6% -9.6% -1.9%                                               | % of FY Completed (Revenue):  SOLID WASTE  REVENUES:  Landfill User Fee Revenue Salvage Revenue Tipping Fees Total Other Revenues NON-OPERATING REVENUES: Interest Income Gain(Loss) on Sale of Assets TOTAL REVENUES TOTAL AVAILABLE REVENUE (After R&R Transfers)  EXPENDITURES: Personnel Costs Contractual Services Maint & Repairs                                                                           | 3.6%   Budget 15-16   7,815,400   259,500   3,303,173   252,260   108,500   11,739,333   9,325,013   Budget 15-16   4,308,051   510,262   2,032,708                                                                                                         | 72,128 22,472 445,744 19,562 39 - 559,945 308,123  Aug-15 549,080 73,476 195,761                                                                  | % Collected  0.9% 8.7% 13.5% 7.8%  0.0% 4.8% 3.3%  % Spent  12.7% 14.4% 9.6%                                  | -2.7% 5.1% 9.9% 4.2% -3.6% 1.2% -0.3%  *Var -3.9% -2.3% -7.0%                                      | 8,251,490 134,500 3,389,000 69,800 170 250,200 12,095,160 9,118,030  Budget 16-17 4,577,182 596,329 1,825,353                                                                                   | 57,560 26,219 606,709 5,812 132,300 828,601 332,412  Aug-16 572,615 34,808 116,506                                                                                    | % Collected  0.7% 19.5% 17.9% 8.3%  0.0% 52.9% 6.9% 3.6%  % Spent 12.5% 5.8% 6.4%                                    | -2.9%<br>15.9%<br>14.3%<br>4.7%<br>-3.6%<br>49.3%<br>3.3%<br>0.0%<br>War<br>-4.2%<br>-10.8%                  |
| REVENUES: Rate & Service Charges Impact Fees Connection Fees Other Revenues NON-OPERATING REVENUES: Interest Income Gain(Loss) on Sale of Assets TOTAL REVENUES TOTAL AVAILABLE REVENUE (After R&R Transfers) EXPENDITURES: Personnel Costs Contractual Services Maint & Repairs Utilities                                                                  | 27,713,597 2,500,000 1,250,000 526,500 25,000 96,800 32,111,897 19,186,609  Budget 15-16 7,236,071 1,495,491 2,882,321 2,108,520                                                                                | 4,586,203<br>648,455<br>217,225<br>164,501<br>4,414<br>5,620,798<br>3,234,795<br>Aug-15<br>964,759<br>125,059<br>310,304<br>198,219                                    | % Collected  16.5% 25.9% 17.4% 31.2%  17.7% 0.0% 17.5% 16.9%  % Spent 13.3% 8.4% 10.8% 9.4%                          | -0.1% 9.3% 0.7% 14.6%  -16.7% 0.8% 0.2%  Var  -3.3% -8.3% -5.9% -7.3%                                             | 28,292,139 3,500,000 1,750,000 628,500  20,000 309,155 34,499,794 21,407,325  Budget 16-17 8,289,241 1,507,215 2,841,184 2,261,720                                                                                                | 4,662,914 1,367,500 229,350 342,003  5 20,953 6,622,724 3,656,479  Aug-16 1,001,415 106,773 420,407 113,535                                                                            | % Collected  16.5% 39.1% 13.1% 54.4%  0.0% 6.8% 19.2% 17.1%  % Spent  12.1% 7.1% 14.8% 5.0%                                  | -0.2% 22.4% -3.6% 37.7% -16.6% -9.9% 2.5% 0.4%  Var -4.6% -9.6% -1.9% -11.6%                                        | % of FY Completed (Revenue):  SOLID WASTE  REVENUES: Landfill User Fee Revenue Salvage Revenue Tipping Fees Total Other Revenues NON-OPERATING REVENUES: Interest Income Gain(Loss) on Sale of Assets TOTAL REVENUES TOTAL REVENUES TOTAL AVAILABLE REVENUE (After R&R Transfers)  EXPENDITURES: Personnel Costs Contractual Services Maint & Repairs Utilities                                                   | 3.6%   Budget 15-16                                                                                                                                                                                                                                         | 72,128 22,472 445,744 19,562 39 - 559,945 308,123  Aug-15 549,080 73,476 195,761 4,984                                                            | % Collected  0.9% 8.7% 13.5% 7.8%  0.0% 4.8% 3.3%  % Spent  12.7% 14.4% 9.6% 2.6%                             | -2.7% 5.1% 9.9% 4.2% -3.6% 1.2% -0.3%  % Var -3.9% -2.3% -7.0% -14.0%                              | 8,251,490 134,500 3,389,000 69,800  170 250,200 12,095,160 9,118,030  Budget 16-17 4,577,182 596,329 1,825,353 180,300                                                                          | 57,560 26,219 606,709 5,812 132,300 828,601 332,412  Aug-16 572,615 34,808 116,506 5,611                                                                              | % Collected  0.7% 19.5% 17.9% 8.3%  0.0% 52.9% 6.9% 3.6%  % Spent 12.5% 5.8% 6.4% 3.1%                               | -2.9% 15.9% 14.3% 4.7% -3.6% 49.3% 3.3% 0.0%  % Var -4.2% -10.8% -13.6%                                      |
| REVENUES: Rate & Service Charges Impact Fees Connection Fees Other Revenues NON-OPERATING REVENUES: Interest Income Gain(Loss) on Sale of Assets TOTAL REVENUES TOTAL AVAILABLE REVENUE (After R&R Transfers) EXPENDITURES: Personnel Costs Contractual Services Maint & Repairs Utilities Office Expenses                                                  | 27,713,597 2,500,000 1,250,000 526,500 25,000 96,800 32,111,897 19,186,609  Budget 15-16 7,236,071 1,495,491 2,882,321 2,108,520 1,037,275                                                                      | 4,586,203<br>648,455<br>217,225<br>164,501<br>4,414<br>5,620,798<br>3,234,795<br>Aug-15<br>964,759<br>125,059<br>310,304<br>198,219<br>162,289                         | % Collected  16.5% 25.9% 17.4% 31.2%  17.7% 0.0% 17.5% 16.9%  % Spent 13.3% 8.4% 10.8% 9.4% 15.6%                    | -0.1% 9.3% 0.7% 14.6%  -10.7% 0.8% 0.2%  % Var  -3.3% -8.3% -5.9% -7.3% -1.0%                                     | 28,292,139 3,500,000 1,750,000 628,500  20,000 309,155 34,499,794 21,407,325  Budget 16-17 8,289,241 1,507,215 2,841,184 2,261,720 1,216,397                                                                                      | 4,662,914 1,367,500 229,350 342,003  5 20,953 6,622,724 3,656,479  Aug-16 1,001,415 106,773 420,407 113,535 118,533                                                                    | % Collected  16.5% 39.1% 13.1% 54.4%  0.0% 6.8% 19.2% 17.1%  % Spent 12.1% 7.1% 14.8% 5.0% 9.7%                              | -0.2% 22.4% -3.6% 37.7% -16.6% -9.9% 2.5% 0.4%  *Var -4.6% -9.6% -1.9% -11.6%                                       | % of FY Completed (Revenue):  SOLID WASTE  REVENUES: Landfill User Fee Revenue Salvage Revenue Tipping Fees Total Other Revenues NON-OPERATING REVENUES: Interest Income Gain(Loss) on Sale of Assets TOTAL REVENUES TOTAL REVENUES TOTAL AVAILABLE REVENUE (After R&R Transfers)  EXPENDITURES: Personnel Costs Contractual Services Maint & Repairs Utilities Office Expenses                                   | 3.6%   Budget 15-16   7,815,400   259,500   3,303,173   252,260   500   108,500   11,739,333   9,325,013   Budget 15-16   4,308,051   510,262   2,032,708   188,400   247,034                                                                               | 72,128 22,472 445,744 19,562 39 - 559,945 308,123  Aug-15 549,080 73,476 195,761 4,984 42,466                                                     | % Collected  0.9% 8.7% 13.5% 7.8%  0.0% 4.8% 3.3%  % Spent  12.7% 14.4% 9.6% 2.6% 17.2%                       | -2.7% 5.1% 9.9% 4.2% -3.6% 1.2% -0.3%  % Var -3.9% -2.3% -7.0% -14.0% 0.5%                         | 8,251,490 134,500 3,389,000 69,800  170 250,200 12,095,160 9,118,030  Budget 16-17 4,577,182 596,329 1,825,353 180,300 292,742                                                                  | 57,560 26,219 606,709 5,812 - 132,300 828,601 332,412  Aug-16 572,615 34,808 116,506 5,611 30,268                                                                     | % Collected  0.7% 19.5% 17.9% 8.3%  0.0% 52.9% 6.9% 3.6%  % Spent 12.5% 5.8% 6.4% 3.1% 10.3%                         | -2.9% 15.9% 14.3% 4.7% -3.6% 49.3% 3.3% 0.0%  % Var -4.2% -10.8% -13.6% -6.3%                                |
| REVENUES: Rate & Service Charges Impact Fees Connection Fees Other Revenues NON-OPERATING REVENUES: Interest Income Gain(Loss) on Sale of Assets TOTAL REVENUES TOTAL AVAILABLE REVENUE (After R&R Transfers) EXPENDITURES: Personnel Costs Contractual Services Maint & Repairs Utilities Office Expenses Insurance                                        | 27,713,597 2,500,000 1,250,000 526,500 25,000 96,800 32,111,897 19,186,609  Budget 15-16 7,236,071 1,495,491 2,882,321 2,108,520 1,037,275 195,000                                                              | 4,586,203<br>648,455<br>217,225<br>164,501<br>4,414<br><br>5,620,798<br>3,234,795<br>Aug-15<br>964,759<br>125,059<br>310,304<br>198,219<br>162,289<br>19,833           | % Collected  16.5% 25.9% 17.4% 31.2%  17.7% 0.0% 17.5% 16.9%  % Spent 13.3% 8.4% 10.8% 9.4% 15.6% 10.2%              | -0.1% 9.3% 0.7% 14.6%  -16.7% 0.8% 0.2%  % Var  -3.3% -8.3% -5.9% -7.3% -1.0% -6.5%                               | 28,292,139 3,500,000 1,750,000 628,500  20,000 309,155 34,499,794 21,407,325  Budget 16-17 8,289,241 1,507,215 2,841,184 2,261,720 1,216,397 215,000                                                                              | Aug-16  4,662,914 1,367,500 229,350 342,003  5 20,953 6,622,724 3,656,479  Aug-16 1,001,415 106,773 420,407 113,535 118,533 28,439                                                     | % Collected  16.5% 39.1% 13.1% 54.4%  0.0% 6.8% 19.2% 17.1%  % Spent 12.1% 7.1% 14.8% 5.0% 9.7% 13.2%                        | -0.2% 22.4% -3.6% 37.7%  -16.6% -9.9% 2.55% 0.4%  % Var -4.6% -9.6% -1.9% -11.6% -6.9% -3.4%                        | % of FY Completed (Revenue):  SOLID WASTE  REVENUES: Landfill User Fee Revenue Salvage Revenue Tipping Fees Total Other Revenues NON-OPERATING REVENUES: Interest Income Gain(Loss) on Sale of Assets TOTAL REVENUES TOTAL AVAILABLE REVENUE (After R&R Transfers)  EXPENDITURES: Personnel Costs Contractual Services Maint & Repairs Utilities Office Expenses Insurance                                        | 3.6%   Budget 15-16   7,815,400   259,500   3,303,173   252,260   500   108,500   11,739,333   9,325,013   Budget 15-16   4,308,051   510,262   2,032,708   188,400   247,034   135,000                                                                     | 72,128 22,472 445,744 19,562 39 559,945 308,123  Aug-15 549,080 73,476 195,761 4,984 42,466 14,874                                                | % Collected  0.9% 8.7% 13.5% 7.8%  0.0% 4.8% 3.3%  % Spent 12.7% 14.4% 9.6% 2.6% 17.2% 11.0%                  | -2.7% 5.1% 9.9% 4.2% -3.6% 1.2% -0.3%  % Var -3.9% -2.3% -7.0% -14.0% 0.5% -5.6%                   | 8,251,490 134,500 3,389,000 69,800  170 250,200 12,095,160 9,118,030  Budget 16-17 4,577,182 596,329 1,825,353 180,300 292,742 150,000                                                          | \$7,560<br>26,219<br>606,709<br>5,812<br>-<br>132,300<br><b>828,601</b><br>332,412<br>-<br><b>Aug-16</b><br>572,615<br>34,808<br>116,506<br>5,611<br>30,268<br>21,329 | % Collected  0.7% 19.5% 17.9% 8.3%  0.0% 52.9% 6.9% 3.6%  % Spent 12.5% 6.4% 3.1% 10.3% 14.2%                        | -2.9% 15.9% 14.3% 4.7% -3.6% 49.3% 3.3% 0.0%  % Var -4.2% -10.8% -13.6% -6.3% -2.4%                          |
| REVENUES: Rate & Service Charges Impact Fees Connection Fees Other Revenues NON-OPERATING REVENUES: Interest Income Gain(Loss) on Sale of Assets TOTAL REVENUES TOTAL AVAILABLE REVENUE (After R&R Transfers)  EXPENDITURES: Personnel Costs Contractual Services Maint & Repairs Utilities Office Expenses Insurance Other Expenses                        | 27,713,597 2,500,000 1,250,000 526,500 25,000 96,800 32,111,897 19,186,609  Budget 15-16 7,236,071 1,495,491 2,882,321 2,108,520 1,037,275 195,000 1,025,906                                                    | 4,586,203<br>648,455<br>217,225<br>164,501<br>4,414<br><br>5,620,798<br>3,234,795<br>Aug-15<br>964,759<br>125,059<br>310,304<br>198,219<br>162,289<br>19,833<br>19,300 | % Collected  16.5% 25.9% 17.4% 31.2%  17.7% 0.0% 17.5% 16.9%  % Spent 13.3% 8.4% 10.8% 9.4% 15.6% 10.2% 1.9%         | -0.1% 9.3% 0.7% 14.6%  -16.7% 0.8% 0.2%  *Var  -3.3% -8.3% -5.9% -7.3% -1.0% -6.5% -14.8%                         | 28,292,139 3,500,000 1,750,000 628,500  20,000 309,155 34,499,794 21,407,325  Budget 16-17 8,289,241 1,507,215 2,841,184 2,261,720 1,216,397 215,000 1,264,483                                                                    | Aug-16  4,662,914 1,367,500 229,350 342,003  5 20,953 6,622,724 3,656,479  Aug-16 1,001,415 106,773 420,407 113,535 118,533 28,439 34,850                                              | % Collected  16.5% 39.1% 13.1% 54.4%  0.0% 6.8% 19.2% 17.1%  % Spent 12.1% 7.1% 5.0% 9.7% 13.2% 2.8%                         | -0.2% 22.4% -3.6% 37.7% -16.6% -9.9% 2.55% 0.4%  % Var -4.6% -9.6% -1.9% -11.6% -6.9% -3.4% -13.9%                  | % of FY Completed (Revenue):  SOLID WASTE  REVENUES: Landfill User Fee Revenue Salvage Revenue Tipping Fees Total Other Revenues NON-OPERATING REVENUES: Interest Income Gain(Loss) on Sale of Assets TOTAL REVENUES TOTAL AVAILABLE REVENUE (After R&R Transfers) EXPENDITURES: Personnel Costs Contractual Services Maint & Repairs Utilities Office Expenses Insurance Other Expenses                          | 3.6%   Budget 15-16   7,815,400   259,500   3,303,173   252,260   108,500   11,739,333   9,325,013   Budget 15-16   4,308,051   510,262   2,032,708   188,400   247,034   135,000   556,906                                                                 | 72,128 22,472 445,744 19,562 39 - 559,945 308,123  Aug-15 549,080 73,476 195,761 4,984 42,466 14,874 7,644                                        | % Collected  0.9% 8.7% 13.5% 7.8% 0.0% 4.8% 3.3%  % Spent 12.7% 14.4% 9.6% 2.6% 11.0% 1.4%                    | -2.7% 5.1% 9.9% 4.2% -3.6% 1.2% -0.3%  % Var -3.9% -2.3% -7.0% -14.0% 0.5% -5.6% -15.3%            | 8,251,490 134,500 3,389,000 69,800 170 250,200 12,095,160 9,118,030  Budget 16-17 4,577,182 596,329 1,825,353 180,300 292,742 150,000 511,138                                                   | Aug-16  57,560 26,219 606,709 5,812  - 132,300 828,601 332,412  Aug-16  572,615 34,808 116,506 5,611 30,268 21,329 6,888                                              | % Collected  0.7% 19.5% 17.9% 8.3%  0.0% 52.9% 6.9% 3.6%  % Spent 12.5% 6.4% 3.1% 10.3% 14.2% 1.3%                   | -2.9% 15.9% 14.3% 4.7% -3.6% 49.3% 3.3% 0.0%  % Var -4.2% -10.8% -10.3% -6.3% -2.4% -15.3%                   |
| REVENUES: Rate & Service Charges Impact Fees Connection Fees Other Revenues NON-OPERATING REVENUES: Interest Income Gain(Loss) on Sale of Assets TOTAL REVENUES TOTAL AVAILABLE REVENUE (After R&R Transfers) EXPENDITURES: Personnel Costs Contractual Services Maint & Repairs Utilities Office Expenses Insurance                                        | 27,713,597 2,500,000 1,250,000 526,500 25,000 96,800 32,111,897 19,186,609  Budget 15-16 7,236,071 1,495,491 2,882,321 2,108,520 1,037,275 195,000 1,025,906 15,980,584                                         | 4,586,203 648,455 217,225 164,501 4,414 5,620,798 3,234,795  Aug-15 964,759 125,059 310,304 198,219 162,289 19,833 19,300 1,799,763                                    | % Collected  16.5% 25.9% 17.4% 31.2%  17.7% 0.0% 17.5% 16.9%  % Spent 13.3% 8.4% 10.8% 9.4% 15.6% 10.2% 1.9%         | -0.1% 9.3% 0.7% 14.6%  -16.7% 0.8% 0.2%  *Var  -3.3% -8.3% -7.3% -1.0% -6.5% -14.8% -5.4%                         | Budget 16-17  28,292,139 3,500,000 1,750,000 628,500  20,000 309,155 34,499,794 21,407,325  Budget 16-17 8,289,241 1,507,215 2,841,184 2,261,720 1,216,397 215,000 1,264,483 17,595,240                                           | Aug-16  4,662,914 1,367,500 229,350 342,003  5 20,953 6,622,724 3,656,479  Aug-16 1,001,415 106,773 420,407 113,535 118,533 28,439 34,850 1,823,952                                    | % Collected  16.5% 39.1% 13.1% 54.4%  0.0% 6.8% 19.2% 17.1%  % Spent  12.1% 7.1% 14.8% 5.0% 9.7% 13.2% 2.8% 10.4%            | -0.2% 22.4% -3.6% 37.7%  -16.6% -9.9% 2.5% 0.4%  % Var -4.6% -9.6% -1.9% -11.6% -6.9% -3.4% -13.9% -6.3%            | % of FY Completed (Revenue):  SOLID WASTE  REVENUES: Landfill User Fee Revenue Salvage Revenue Tipping Fees Total Other Revenues NON-OPERATING REVENUES: Interest Income Gain(Loss) on Sale of Assets TOTAL REVENUES TOTAL AVAILABLE REVENUE (After R&R Transfers)  EXPENDITURES: Personnel Costs Contractual Services Maint & Repairs Utilities Office Expenses Insurance                                        | 3.6%   Budget 15-16   7,815,400   259,500   3,303,173   252,260   108,500   11,739,333   9,325,013   Budget 15-16   4,308,051   510,262   2,032,708   188,400   247,034   135,000   556,906   7,978,361                                                     | 72,128 22,472 445,744 19,562 39 - 559,945 308,123  Aug-15 549,080 73,476 195,761 4,984 42,466 14,874 7,644 888,285                                | % Collected  0.9% 8.7% 13.5% 7.8% 0.0% 4.8% 3.3%  % Spent 12.7% 14.4% 9.6% 2.6% 11.0% 1.4% 11.1%              | -2.7% 5.1% 9.9% 4.2% -3.6% 1.2% -0.3%  % Var -3.9% -7.0% -14.0% 0.5% -5.6% -15.3%                  | 8,251,490 134,500 3,389,000 69,800 170 250,200 12,095,160 9,118,030  Budget 16-17 4,577,182 596,329 1,825,353 180,300 292,742 150,000 511,138 8,133,044                                         | Aug-16  57,560 26,219 606,709 5,812  - 132,300 828,601 332,412  Aug-16  572,615 34,808 116,506 5,611 30,268 21,329 6,888 788,026                                      | % Collected  0.7% 19.5% 17.9% 8.3%  0.0% 52.9% 6.9% 3.6%  % Spent 12.5% 6.4% 3.1% 10.3% 14.2% 1.3% 9.7%              | -2.9% 15.9% 14.3% 4.7% -3.6% 49.3% 3.3% 0.0%  % Var -4.2% -10.8% -10.3% -2.4% -7.0%                          |
| REVENUES: Rate & Service Charges Impact Fees Connection Fees Other Revenues NON-OPERATING REVENUES: Interest Income Gain(Loss) on Sale of Assets TOTAL REVENUES TOTAL AVAILABLE REVENUE (After R&R Transfers) EXPENDITURES: Personnel Costs Contractual Services Maint & Repairs Utilities Office Expenses Insurance Other Expenses TOTAL OPERATING EXPENSE | 27,713,597 2,500,000 1,250,000 526,500 25,000 96,800 32,111,897 19,186,609  Budget 15-16 7,236,071 1,495,491 2,882,321 2,108,520 1,037,275 195,000 1,025,906 15,980,584 Operating Expense v.                    | 4,586,203 648,455 217,225 164,501 4,414 5,620,798 3,234,795  Aug-15 964,759 125,059 310,304 198,219 162,289 19,833 19,300 1,799,763 Revenues Variance                  | % Collected  16.5% 25.9% 17.4% 31.2%  17.7% 0.0% 17.5% 16.9%  % Spent 13.3% 8.4% 10.8% 9.4% 15.6% 10.2% 11.3%        | -0.1% 9.3% 0.7% 14.6%  1.0% -16.7% 0.8% 0.2%  Var -3.3% -8.3% -5.9% -1.0% -6.5% -14.8% -5.6%                      | 28,292,139 3,500,000 1,750,000 628,500 20,000 309,155 34,499,794 21,407,325  Budget 16-17 8,289,241 1,507,215 2,841,184 2,261,720 1,216,397 215,000 1,264,483 17,595,240 Operating Expense v.                                     | Aug-16  4,662,914 1,367,500 229,350 342,003  5 20,953 6,622,724 3,656,479  Aug-16 1,001,415 106,773 420,407 113,535 118,533 28,439 34,850 1,823,952 Revenues Variance                  | % Collected  16.5% 39.1% 13.1% 54.4%  0.0% 6.8% 19.2% 17.1%  % Spent  12.1% 7.1% 14.8% 5.0% 9.7% 13.2% 2.8% 10.4%            | -0.2% 22.4% -3.6% 37.7%  -16.6% -9.9% 2.5% 0.4%  *Var  -4.6% -9.6% -1.9% -11.6% -6.9% -3.4% -6.3% 6.7%              | % of FY Completed (Revenue):  SOLID WASTE  REVENUES: Landfill User Fee Revenue Salvage Revenue Tipping Fees Total Other Revenues NON-OPERATING REVENUES: Interest Income Gain(Loss) on Sale of Assets TOTAL REVENUES TOTAL AVAILABLE REVENUE (After R&R Transfers)  EXPENDITURES: Personnel Costs Contractual Services Maint & Repairs Utilities Office Expenses Insurance Other Expenses TOTAL OPERATING EXPENSE | 3.6%   Budget 15-16   7,815,400   259,500   3,303,173   252,260   500   108,500   11,739,333   9,325,013   Budget 15-16   4,308,051   510,262   2,032,708   188,400   247,034   135,000   556,906   7,978,361   Operating Expense v. I.                     | 72,128 22,472 445,744 19,562 39 559,945 308,123  Aug-15 549,080 73,476 195,761 4,984 42,466 14,874 7,644 888,285 Revenues Variance                | % Collected  0.9% 8.7% 13.5% 7.8%  0.0% 4.8% 3.3%  % Spent  12.7% 14.4% 9.6% 2.6% 17.2% 11.0% 1.4% 11.1%      | -2.7% 5.1% 9.9% 4.2% -3.6% 1.2% -0.3%  % Var -3.9% -2.3% -7.0% -14.0% 0.5% -5.6% -15.3% 5.2%       | 8,251,490 134,500 3,389,000 69,800  170 250,200 12,095,160 9,118,030  Budget 16-17 4,577,182 596,329 1,825,353 180,300 292,742 150,000 511,138 8,133,044 Operating Expense v.                   | Aug-16  57,560 26,219 606,709 5,812  132,300 828,601 332,412  Aug-16  572,615 34,808 116,506 5,611 30,268 21,329 6,888 788,026 Revenues Variance                      | % Collected  0.7% 19.5% 17.9% 8.3%  0.0% 52.9% 6.9% 3.6%  % Spent 12.5% 5.8% 6.4% 3.1% 10.3% 14.2% 1.3% 9.7%         | -2.9% 15.9% 14.3% 4.7% -3.6% 49.3% 3.3% 0.0%  % Var -4.2% -10.8% -13.6% -6.3% -2.4% -7.0% 7.0%               |
| REVENUES: Rate & Service Charges Impact Fees Connection Fees Other Revenues NON-OPERATING REVENUES: Interest Income Gain(Loss) on Sale of Assets TOTAL REVENUES TOTAL AVAILABLE REVENUE (After R&R Transfers) EXPENDITURES: Personnel Costs Contractual Services Maint & Repairs Utilities Office Expenses Insurance Other Expenses TOTAL OPERATING EXPENSE | 27,713,597 2,500,000 1,250,000 526,500 25,000 96,800 32,111,897 19,186,609  Budget 15-16 7,236,071 1,495,491 2,882,321 2,108,520 1,037,275 195,000 1,025,906 15,980,584 Operating Expense v. 702,940            | 4,586,203 648,455 217,225 164,501 4,414 5,620,798 3,234,795  Aug-15 964,759 125,059 310,304 198,219 162,289 19,833 19,300 1,799,763 Revenues Variance                  | % Collected  16.5% 25.9% 17.4% 31.2%  17.7% 0.0% 17.5% 16.9%  % Spent  13.3% 8.4% 10.8% 9.4% 11.3% 11.3% 4.7%        | -0.1% 9.3% 0.7% 14.6%  1.0% -16.7% 0.8% 0.2%  % Var  -3.3% -8.3% -5.9% -1.0% -6.5% -14.8% -5.4% 5.6% -12.0%       | Budget 16-17  28,292,139 3,500,000 1,750,000 628,500  20,000 309,155 34,499,794 21,407,325  Budget 16-17 8,289,241 1,507,215 2,841,184 2,261,720 1,216,397 215,000 1,264,483 17,595,240 Operating Expense v. 1,004,180            | Aug-16  4,662,914 1,367,500 229,350 342,003  5 20,953 6,622,724 3,656,479  Aug-16 1,001,415 106,773 420,407 113,535 118,533 28,439 34,850 1,823,952 Revenues Variance                  | % Collected  16.5% 39.1% 13.1% 54.4%  0.0% 6.8% 19.2% 17.1%  % Spent  12.1% 7.1% 14.8% 5.0% 9.7% 13.2% 2.8% 10.4% 8.4%       | -0.2% 22.4% -3.6% 37.7%  -16.6% -9.9% 2.5% 0.4%  *Var  -4.6% -9.6% -1.9% -11.6% -6.9% -3.4% -13.9% -6.3% 6.7%       | % of FY Completed (Revenue):  SOLID WASTE  REVENUES: Landfill User Fee Revenue Salvage Revenue Tipping Fees Total Other Revenues NON-OPERATING REVENUES: Interest Income Gain(Loss) on Sale of Assets TOTAL REVENUES TOTAL AVAILABLE REVENUE (After R&R Transfers)  EXPENDITURES: Personnel Costs Contractual Services Maint & Repairs Utilities Office Expenses Insurance Other Expenses TOTAL OPERATING EXPENSE | 3.6%   Budget 15-16   7,815,400   259,500   3,303,173   252,260   500   108,500   11,739,333   9,325,013   Budget 15-16   4,308,051   510,262   2,032,708   188,400   247,034   135,000   556,906   7,978,361   Operating Expense v. I   443,650   443,650  | 72,128 22,472 445,744 19,562 39 559,945 308,123  Aug-15 549,080 73,476 195,761 4,984 42,466 14,874 7,644 888,285 Revenues Variance 79,761         | % Collected  0.9% 8.7% 13.5% 7.8%  0.0% 4.8% 3.3%  % Spent 12.7% 14.4% 9.6% 2.6% 11.0% 1.4% 11.1%             | -2.7% 5.1% 9.9% 4.2% -3.6% 1.2% -0.3%  % Var -3.9% -2.3% -7.0% -14.0% 0.5% -5.6% -15.3% 5.2%  1.3% | 8,251,490 134,500 3,389,000 69,800  170 250,200 12,095,160 9,118,030  Budget 16-17 4,577,182 596,329 1,825,353 180,300 292,742 150,000 511,138 8,133,044 Operating Expense v. 984,960           | Aug-16  57,560 26,219 606,709 5,812  132,300 828,601 332,412  Aug-16  572,615 34,808 116,506 5,611 30,268 21,329 6,888 788,026 Revenues Variance 124,475              | % Collected  0.7% 19.5% 17.9% 8.3%  0.0% 52.9% 6.9% 3.6%  % Spent 12.5% 6.4% 3.1% 10.3% 14.2% 1.3% 9.7%  12.6%       | -2.9% 15.9% 14.3% 4.7% -3.6% 49.3% 3.3% 0.0%  % Var -4.2% -10.8% -13.6% -6.3% -2.4% -7.0% -7.0% -4.0%        |
| REVENUES: Rate & Service Charges Impact Fees Connection Fees Other Revenues NON-OPERATING REVENUES: Interest Income Gain(Loss) on Sale of Assets TOTAL REVENUES TOTAL AVAILABLE REVENUE (After R&R Transfers) EXPENDITURES: Personnel Costs Contractual Services Maint & Repairs Utilities Office Expenses Insurance Other Expenses TOTAL OPERATING EXPENSE | 27,713,597 2,500,000 1,250,000 526,500 25,000 96,800 32,111,897 19,186,609  Budget 15-16 7,236,071 1,495,491 2,882,321 2,108,520 1,037,275 195,000 1,025,906 15,980,584 Operating Expense v. 702,940 16,683,524 | 4,586,203 648,455 217,225 164,501 4,414 5,620,798 3,234,795  Aug-15 964,759 125,059 310,304 198,219 162,289 19,833 19,300 1,799,763 Revenues Variance 33,035 1,832,798 | % Collected  16.5% 25.9% 17.4% 31.2%  17.7% 0.0% 17.5% 16.9%  % Spent  13.3% 8.4% 10.8% 9.4% 11.3% 11.3%  4.7% 11.0% | -0.1% 9.3% 0.7% 14.6%  1.0% -16.7% 0.8% 0.2%  % Var  -3.3% -8.3% -5.9% -1.0% -6.5% -14.8% -5.4% 5.6% -12.0% -5.7% | Budget 16-17  28,292,139 3,500,000 1,750,000 628,500  20,000 309,155 34,499,794 21,407,325  Budget 16-17 8,289,241 1,507,215 2,841,184 2,261,720 1,216,397 215,000 1,264,483 17,595,240 Operating Expense v. 1,004,180 18,599,420 | Aug-16  4,662,914 1,367,500 229,350 342,003  5 20,953 6,622,724 3,656,479  Aug-16 1,001,415 106,773 420,407 113,535 118,533 28,439 34,850 1,823,952 Revenues Variance 84,164 1,908,115 | % Collected  16.5% 39.1% 13.1% 54.4%  0.0% 6.8% 19.2% 17.1%  % Spent  12.1% 7.1% 14.8% 5.0% 9.7% 13.2% 2.8% 10.4% 8.4% 10.3% | -0.2% 22.4% -3.6% 37.7%  -16.6% -9.9% 2.5% 0.4%  *Var  -4.6% -9.6% -1.9% -11.6% -6.9% -3.4% -6.3% 6.7%  -8.3% -6.4% | % of FY Completed (Revenue):  SOLID WASTE  REVENUES: Landfill User Fee Revenue Salvage Revenue Tipping Fees Total Other Revenues NON-OPERATING REVENUES: Interest Income Gain(Loss) on Sale of Assets TOTAL REVENUES TOTAL AVAILABLE REVENUE (After R&R Transfers)  EXPENDITURES: Personnel Costs Contractual Services Maint & Repairs Utilities Office Expenses Insurance Other Expenses TOTAL OPERATING EXPENSE | 3.6%   Budget 15-16   7,815,400   259,500   3,303,173   252,260   500   108,500   11,739,333   9,325,013   Budget 15-16   4,308,051   510,262   2,032,708   188,400   247,034   135,000   556,906   7,978,361   Operating Expense v. F. 443,650   8,422,011 | 72,128 22,472 445,744 19,562 39 559,945 308,123  Aug-15 549,080 73,476 195,761 4,984 42,466 14,874 7,644 888,285 Revenues Variance 79,761 968,046 | % Collected  0.9% 8.7% 13.5% 7.8%  0.0% 4.8% 3.3%  % Spent 12.7% 14.4% 9.6% 2.6% 11.0% 1.1% 11.1% 18.0% 11.5% | -2.7% 5.1% 9.9% 4.2% -3.6% 1.2% -0.3%  % Var -3.9% -2.3% -7.0% -14.0% 0.5% -5.6% -15.3% 5.2%       | 8,251,490 134,500 3,389,000 69,800  170 250,200 12,095,160 9,118,030  Budget 16-17 4,577,182 596,329 1,825,353 180,300 292,742 150,000 511,138 8,133,044 Operating Expense v. 984,960 9,118,004 | Aug-16  57,560 26,219 606,709 5,812  - 132,300 828,601 332,412  Aug-16  572,615 34,808 116,506 5,611 30,268 21,329 6,888 788,026 Revenues Variance 124,475 912,500    | % Collected  0.7% 19.5% 17.9% 8.3%  0.0% 52.9% 6.9% 3.6%  % Spent 12.5% 6.4% 3.1% 10.3% 14.2% 1.3% 9.7%  12.6% 10.0% | -2.9% 15.9% 14.3% 4.7% -3.6% 49.3% 3.3% 0.0%  % Var -4.2% -10.8% -10.3% -13.6% -6.3% -2.4% -7.0% -4.0% -6.7% |
| REVENUES: Rate & Service Charges Impact Fees Connection Fees Other Revenues NON-OPERATING REVENUES: Interest Income Gain(Loss) on Sale of Assets TOTAL REVENUES TOTAL AVAILABLE REVENUE (After R&R Transfers) EXPENDITURES: Personnel Costs Contractual Services Maint & Repairs Utilities Office Expenses Insurance Other Expenses TOTAL OPERATING EXPENSE | 27,713,597 2,500,000 1,250,000 526,500 25,000 96,800 32,111,897 19,186,609  Budget 15-16 7,236,071 1,495,491 2,882,321 2,108,520 1,037,275 195,000 1,025,906 15,980,584 Operating Expense v. 702,940            | 4,586,203 648,455 217,225 164,501 4,414 5,620,798 3,234,795  Aug-15 964,759 125,059 310,304 198,219 162,289 19,833 19,300 1,799,763 Revenues Variance 33,035 1,832,798 | % Collected  16.5% 25.9% 17.4% 31.2%  17.7% 0.0% 17.5% 16.9%  % Spent  13.3% 8.4% 10.8% 9.4% 11.3% 11.3%  4.7% 11.0% | -0.1% 9.3% 0.7% 14.6%  1.0% -16.7% 0.8% 0.2%  % Var  -3.3% -8.3% -5.9% -1.0% -6.5% -14.8% -5.4% 5.6% -12.0%       | Budget 16-17  28,292,139 3,500,000 1,750,000 628,500  20,000 309,155 34,499,794 21,407,325  Budget 16-17 8,289,241 1,507,215 2,841,184 2,261,720 1,216,397 215,000 1,264,483 17,595,240 Operating Expense v. 1,004,180            | Aug-16  4,662,914 1,367,500 229,350 342,003  5 20,953 6,622,724 3,656,479  Aug-16 1,001,415 106,773 420,407 113,535 118,533 28,439 34,850 1,823,952 Revenues Variance 84,164 1,908,115 | % Collected  16.5% 39.1% 13.1% 54.4%  0.0% 6.8% 19.2% 17.1%  % Spent  12.1% 7.1% 14.8% 5.0% 9.7% 13.2% 2.8% 10.4% 8.4% 10.3% | -0.2% 22.4% -3.6% 37.7%  -16.6% -9.9% 2.5% 0.4%  *Var  -4.6% -9.6% -1.9% -11.6% -6.9% -3.4% -13.9% -6.3% 6.7%       | % of FY Completed (Revenue):  SOLID WASTE  REVENUES: Landfill User Fee Revenue Salvage Revenue Tipping Fees Total Other Revenues NON-OPERATING REVENUES: Interest Income Gain(Loss) on Sale of Assets TOTAL REVENUES TOTAL AVAILABLE REVENUE (After R&R Transfers)  EXPENDITURES: Personnel Costs Contractual Services Maint & Repairs Utilities Office Expenses Insurance Other Expenses TOTAL OPERATING EXPENSE | 3.6%   Budget 15-16   7,815,400   259,500   3,303,173   252,260   500   108,500   11,739,333   9,325,013   Budget 15-16   4,308,051   510,262   2,032,708   188,400   247,034   135,000   556,906   7,978,361   Operating Expense v. I   443,650   443,650  | 72,128 22,472 445,744 19,562 39 559,945 308,123  Aug-15 549,080 73,476 195,761 4,984 42,466 14,874 7,644 888,285 Revenues Variance 79,761 968,046 | % Collected  0.9% 8.7% 13.5% 7.8%  0.0% 4.8% 3.3%  % Spent 12.7% 14.4% 9.6% 2.6% 11.0% 1.1% 11.1% 18.0% 11.5% | -2.7% 5.1% 9.9% 4.2% -3.6% 1.2% -0.3%  % Var -3.9% -2.3% -7.0% -14.0% 0.5% -5.6% -15.3% 5.2%  1.3% | 8,251,490 134,500 3,389,000 69,800  170 250,200 12,095,160 9,118,030  Budget 16-17 4,577,182 596,329 1,825,353 180,300 292,742 150,000 511,138 8,133,044 Operating Expense v. 984,960           | Aug-16  57,560 26,219 606,709 5,812  - 132,300 828,601 332,412  Aug-16  572,615 34,808 116,506 5,611 30,268 21,329 6,888 788,026 Revenues Variance 124,475 912,500    | % Collected  0.7% 19.5% 17.9% 8.3%  0.0% 52.9% 6.9% 3.6%  % Spent 12.5% 6.4% 3.1% 10.3% 14.2% 1.3% 9.7%  12.6% 10.0% | -2.9% 15.9% 14.3% 4.7% -3.6% 49.3% 3.3% 0.0%  % Var -4.2% -10.8% -13.6% -6.3% -2.4% -7.0% -7.0% -4.0%        |