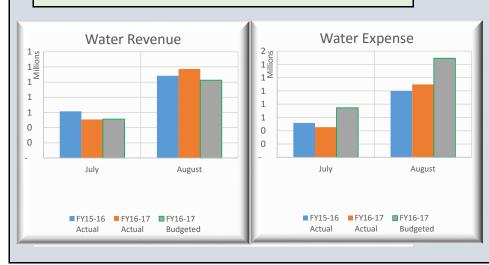

| BCWS Op Cash Flows Statemen                                                                                                                                                                                                                                                                                                                                 | nt-Aug 2016                                                                                                                                                                                                     |                                                                                                                                                                        |                                                                                                                      |                                                                                                                   |                                                                                                                                                                                                                                   |                                                                                                                                                                                        |                                                                                                                              |                                                                                                                     |                                                                                                                                                                                                                                                                                                                                                                                                                   |                                                                                                                                                                                                                                                             |                                                                                                                                                   |                                                                                                               |                                                                                                    |                                                                                                                                                                                                 |                                                                                                                                                                       |                                                                                                                      |                                                                                                              |
|-------------------------------------------------------------------------------------------------------------------------------------------------------------------------------------------------------------------------------------------------------------------------------------------------------------------------------------------------------------|-----------------------------------------------------------------------------------------------------------------------------------------------------------------------------------------------------------------|------------------------------------------------------------------------------------------------------------------------------------------------------------------------|----------------------------------------------------------------------------------------------------------------------|-------------------------------------------------------------------------------------------------------------------|-----------------------------------------------------------------------------------------------------------------------------------------------------------------------------------------------------------------------------------|----------------------------------------------------------------------------------------------------------------------------------------------------------------------------------------|------------------------------------------------------------------------------------------------------------------------------|---------------------------------------------------------------------------------------------------------------------|-------------------------------------------------------------------------------------------------------------------------------------------------------------------------------------------------------------------------------------------------------------------------------------------------------------------------------------------------------------------------------------------------------------------|-------------------------------------------------------------------------------------------------------------------------------------------------------------------------------------------------------------------------------------------------------------|---------------------------------------------------------------------------------------------------------------------------------------------------|---------------------------------------------------------------------------------------------------------------|----------------------------------------------------------------------------------------------------|-------------------------------------------------------------------------------------------------------------------------------------------------------------------------------------------------|-----------------------------------------------------------------------------------------------------------------------------------------------------------------------|----------------------------------------------------------------------------------------------------------------------|--------------------------------------------------------------------------------------------------------------|
| % of Fiscal Year Completed:                                                                                                                                                                                                                                                                                                                                 | 16.7%                                                                                                                                                                                                           | PRIOR Y                                                                                                                                                                | EAR                                                                                                                  |                                                                                                                   | CUR                                                                                                                                                                                                                               | RENT YE                                                                                                                                                                                | EAR                                                                                                                          |                                                                                                                     |                                                                                                                                                                                                                                                                                                                                                                                                                   |                                                                                                                                                                                                                                                             | PRIOR Y                                                                                                                                           | EAR                                                                                                           |                                                                                                    | CUR                                                                                                                                                                                             | RENT YE                                                                                                                                                               | EAR                                                                                                                  |                                                                                                              |
| WATER FUND                                                                                                                                                                                                                                                                                                                                                  | Budget 15-16                                                                                                                                                                                                    | Aug-15                                                                                                                                                                 | % Collected                                                                                                          | % Var                                                                                                             | Budget 16-17                                                                                                                                                                                                                      | Aug-16                                                                                                                                                                                 | % Collected                                                                                                                  | % Var                                                                                                               | WATER & SEWER FUND                                                                                                                                                                                                                                                                                                                                                                                                | Budget 15-16                                                                                                                                                                                                                                                | Aug-15                                                                                                                                            | % Collected                                                                                                   | % Var                                                                                              | Budget 16-17                                                                                                                                                                                    | Aug-16                                                                                                                                                                | % Collected                                                                                                          | % Var                                                                                                        |
| REVENUES:                                                                                                                                                                                                                                                                                                                                                   |                                                                                                                                                                                                                 | 1 650 006                                                                                                                                                              | 15.50/                                                                                                               | 0.00/                                                                                                             | 0.516.104                                                                                                                                                                                                                         | 1 007 004                                                                                                                                                                              | 10.20/                                                                                                                       | 2.50/                                                                                                               | REVENUES:                                                                                                                                                                                                                                                                                                                                                                                                         | 27 102 552                                                                                                                                                                                                                                                  | 6 245 000                                                                                                                                         | 16.00/                                                                                                        | 0.10/                                                                                              | 27,000,242                                                                                                                                                                                      | 6 400 120                                                                                                                                                             | 15.20/                                                                                                               | 0.50/                                                                                                        |
| Rate & Service Charges                                                                                                                                                                                                                                                                                                                                      | 9,478,955                                                                                                                                                                                                       | 1,658,886                                                                                                                                                              | 17.5%<br>18.4%                                                                                                       | 0.8%                                                                                                              | 9,516,104                                                                                                                                                                                                                         | 1,827,224<br>506,200                                                                                                                                                                   | 19.2%<br>26.8%                                                                                                               | 2.5%                                                                                                                | Rate & Service Charges                                                                                                                                                                                                                                                                                                                                                                                            | 37,192,552                                                                                                                                                                                                                                                  | 6,245,089                                                                                                                                         | 16.8%<br>23.3%                                                                                                | 0.1%                                                                                               | 37,808,243                                                                                                                                                                                      | 6,490,138                                                                                                                                                             | 17.2%<br>34.8%                                                                                                       | 0.5%                                                                                                         |
| Impact Fees                                                                                                                                                                                                                                                                                                                                                 | 1,350,000<br>1,050,000                                                                                                                                                                                          | 247,925<br>192,244                                                                                                                                                     | 18.4%                                                                                                                | 1.7%                                                                                                              | 1,890,000<br>1,470,000                                                                                                                                                                                                            |                                                                                                                                                                                        | 26.8%<br>11.1%                                                                                                               | -5.6%                                                                                                               | Impact Fees                                                                                                                                                                                                                                                                                                                                                                                                       | 3,850,000<br>2,300,000                                                                                                                                                                                                                                      | 896,380                                                                                                                                           | 17.8%                                                                                                         | 1.1%                                                                                               | 5,390,000<br>3,220,000                                                                                                                                                                          | 1,873,700                                                                                                                                                             | 12.2%                                                                                                                | 18.1%<br>-4.5%                                                                                               |
| Connection Fees Other Revenues                                                                                                                                                                                                                                                                                                                              | 1,050,000                                                                                                                                                                                                       | 37,121                                                                                                                                                                 | 20.1%                                                                                                                | 3.4%                                                                                                              | 277,000                                                                                                                                                                                                                           | 163,366<br>47,198                                                                                                                                                                      | 17.0%                                                                                                                        | 0.4%                                                                                                                | Connection Fees<br>Other Revenues                                                                                                                                                                                                                                                                                                                                                                                 | 711,500                                                                                                                                                                                                                                                     | 409,469<br>201,622                                                                                                                                | 28.3%                                                                                                         | 11.7%                                                                                              | 905,500                                                                                                                                                                                         | 392,716<br>389,201                                                                                                                                                    | 43.0%                                                                                                                | 26.3%                                                                                                        |
| NON-OPERATING REVENUES:                                                                                                                                                                                                                                                                                                                                     | 165,000                                                                                                                                                                                                         | 37,121                                                                                                                                                                 | 20.1 /0                                                                                                              | 3.4 /0                                                                                                            | 277,000                                                                                                                                                                                                                           | 47,196                                                                                                                                                                                 | 17.0 /0                                                                                                                      | 0.4/0                                                                                                               | NON-OPERATING REVENUES:                                                                                                                                                                                                                                                                                                                                                                                           | /11,500                                                                                                                                                                                                                                                     | 201,022                                                                                                                                           | 20.3 /0                                                                                                       | 11.7 /0                                                                                            | 903,300                                                                                                                                                                                         | 369,201                                                                                                                                                               | 43.0 /0                                                                                                              | 20.3 /0                                                                                                      |
| Gain(Loss) on Sale of Assets                                                                                                                                                                                                                                                                                                                                | 9,175                                                                                                                                                                                                           |                                                                                                                                                                        | 0.0%                                                                                                                 | -16.7%                                                                                                            | 74,223                                                                                                                                                                                                                            |                                                                                                                                                                                        | 0.0%                                                                                                                         | -16.7%                                                                                                              | Interest Income                                                                                                                                                                                                                                                                                                                                                                                                   | 25,000                                                                                                                                                                                                                                                      | 4,414                                                                                                                                             | 17.7%                                                                                                         | 1.0%                                                                                               | 20,000                                                                                                                                                                                          | 5                                                                                                                                                                     | 0.0%                                                                                                                 | -16.6%                                                                                                       |
| TOTAL REVENUES                                                                                                                                                                                                                                                                                                                                              |                                                                                                                                                                                                                 | 2,136,176                                                                                                                                                              | 17.7%                                                                                                                | 1.0%                                                                                                              | 13,227,327                                                                                                                                                                                                                        | 2,543,988                                                                                                                                                                              | 19.2%                                                                                                                        | 2.6%                                                                                                                | Gain(Loss) on Sale of Assets                                                                                                                                                                                                                                                                                                                                                                                      | 105,975                                                                                                                                                                                                                                                     | 4,414                                                                                                                                             | 0.0%                                                                                                          | -16.7%                                                                                             | 383,378                                                                                                                                                                                         | 20,953                                                                                                                                                                | 5.5%                                                                                                                 | -11.2%                                                                                                       |
| TOTAL AVAILABLE REVENUE                                                                                                                                                                                                                                                                                                                                     |                                                                                                                                                                                                                 | 1,084,085                                                                                                                                                              | 18.4%                                                                                                                |                                                                                                                   | 6,148,741                                                                                                                                                                                                                         | 1,173,024                                                                                                                                                                              | 19.1%                                                                                                                        |                                                                                                                     | TOTAL REVENUES                                                                                                                                                                                                                                                                                                                                                                                                    |                                                                                                                                                                                                                                                             | 7,756,974                                                                                                                                         | 17.6%                                                                                                         | 0.9%                                                                                               | 47,727,121                                                                                                                                                                                      | 9,166,712                                                                                                                                                             | 19.2%                                                                                                                | 2.5%                                                                                                         |
| (After R&R Transfers)                                                                                                                                                                                                                                                                                                                                       | 2,0>0,12                                                                                                                                                                                                        | 2,001,000                                                                                                                                                              | 101170                                                                                                               | 20,70                                                                                                             | 0,110,711                                                                                                                                                                                                                         | 1,170,021                                                                                                                                                                              | 131170                                                                                                                       | 21170                                                                                                               | TOTAL AVAILABLE REVENUE                                                                                                                                                                                                                                                                                                                                                                                           | ,,.                                                                                                                                                                                                                                                         | 4,318,880                                                                                                                                         | 17.2%                                                                                                         | 0.6%                                                                                               | 27,556,066                                                                                                                                                                                      | 4,829,503                                                                                                                                                             | 17.5%                                                                                                                | 0.9%                                                                                                         |
| ( )                                                                                                                                                                                                                                                                                                                                                         |                                                                                                                                                                                                                 |                                                                                                                                                                        |                                                                                                                      |                                                                                                                   |                                                                                                                                                                                                                                   |                                                                                                                                                                                        |                                                                                                                              |                                                                                                                     | (After R&R Transfers)                                                                                                                                                                                                                                                                                                                                                                                             | .,,                                                                                                                                                                                                                                                         | , ,,,,,,,                                                                                                                                         |                                                                                                               |                                                                                                    | ,,                                                                                                                                                                                              | ,,.                                                                                                                                                                   |                                                                                                                      |                                                                                                              |
| EXPENDITURES:                                                                                                                                                                                                                                                                                                                                               | 3,372,152                                                                                                                                                                                                       | Aug-15<br>415,525                                                                                                                                                      | % Spent<br>12.3%                                                                                                     | % Var                                                                                                             | 3,600,050                                                                                                                                                                                                                         | Aug-16                                                                                                                                                                                 | % Spent<br>12.4%                                                                                                             | % Var                                                                                                               | EXPENDITURES: Personnel Costs                                                                                                                                                                                                                                                                                                                                                                                     | Budget 15-16<br>10,608,223                                                                                                                                                                                                                                  | Aug-15                                                                                                                                            | % Spent<br>13.0%                                                                                              | % Var                                                                                              | Budget 16-17<br>11,889,291                                                                                                                                                                      | Aug-16<br>1,447,697                                                                                                                                                   | % Spent<br>12.2%                                                                                                     | % Var                                                                                                        |
| Personnel Costs<br>Contractual Services                                                                                                                                                                                                                                                                                                                     | 508,401                                                                                                                                                                                                         | 29,042                                                                                                                                                                 | 5.7%                                                                                                                 | -11.0%                                                                                                            | 517,753                                                                                                                                                                                                                           | 446,283<br>16,906                                                                                                                                                                      | 3.3%                                                                                                                         | -13.4%                                                                                                              | Contractual Services                                                                                                                                                                                                                                                                                                                                                                                              | 2,003,892                                                                                                                                                                                                                                                   | 1,380,284                                                                                                                                         | 7.7%                                                                                                          | -9.0%                                                                                              | 2,024,968                                                                                                                                                                                       | 123,679                                                                                                                                                               | 6.1%                                                                                                                 | -10.6%                                                                                                       |
| Maint & Repairs                                                                                                                                                                                                                                                                                                                                             | 680,610                                                                                                                                                                                                         | 69,086                                                                                                                                                                 | 10.2%                                                                                                                | -6.5%                                                                                                             | 614,920                                                                                                                                                                                                                           | 18,723                                                                                                                                                                                 | 3.0%                                                                                                                         | -13.6%                                                                                                              | Maint & Repairs                                                                                                                                                                                                                                                                                                                                                                                                   | 3,562,931                                                                                                                                                                                                                                                   | 379,390                                                                                                                                           | 10.6%                                                                                                         | -6.0%                                                                                              | 3,456,104                                                                                                                                                                                       | 439,129                                                                                                                                                               | 12.7%                                                                                                                | -4.0%                                                                                                        |
| Utilities                                                                                                                                                                                                                                                                                                                                                   | 1,670,798                                                                                                                                                                                                       | 248,824                                                                                                                                                                | 14.9%                                                                                                                | -1.8%                                                                                                             | 2,000,818                                                                                                                                                                                                                         | 338,307                                                                                                                                                                                | 16.9%                                                                                                                        | 0.2%                                                                                                                | Utilities                                                                                                                                                                                                                                                                                                                                                                                                         | 3,779,318                                                                                                                                                                                                                                                   | 447.043                                                                                                                                           | 11.8%                                                                                                         | -4.8%                                                                                              | 4,262,538                                                                                                                                                                                       | 451,842                                                                                                                                                               | 10.6%                                                                                                                | -6.1%                                                                                                        |
| Office Expenses                                                                                                                                                                                                                                                                                                                                             | 898,493                                                                                                                                                                                                         | 215,591                                                                                                                                                                | 24.0%                                                                                                                | 7.3%                                                                                                              | 977,901                                                                                                                                                                                                                           | 240,748                                                                                                                                                                                | 24.6%                                                                                                                        | 8.0%                                                                                                                | Office Expenses                                                                                                                                                                                                                                                                                                                                                                                                   | 1,935,768                                                                                                                                                                                                                                                   | 377,880                                                                                                                                           | 19.5%                                                                                                         | 2.9%                                                                                               | 2,194,298                                                                                                                                                                                       | 359,281                                                                                                                                                               | 16.4%                                                                                                                | -0.1%                                                                                                        |
| Insurance                                                                                                                                                                                                                                                                                                                                                   | 135,000                                                                                                                                                                                                         | 14,874                                                                                                                                                                 | 11.0%                                                                                                                | -5.6%                                                                                                             | 150,000                                                                                                                                                                                                                           | 21,329                                                                                                                                                                                 | 14.2%                                                                                                                        | -2.4%                                                                                                               | Insurance                                                                                                                                                                                                                                                                                                                                                                                                         | 330,000                                                                                                                                                                                                                                                     | 34,707                                                                                                                                            | 10.5%                                                                                                         | -6.1%                                                                                              | 365,000                                                                                                                                                                                         | 49,767                                                                                                                                                                | 13.6%                                                                                                                | -3.0%                                                                                                        |
| Other Expenses                                                                                                                                                                                                                                                                                                                                              | 355,051                                                                                                                                                                                                         | 6,421                                                                                                                                                                  | 1.8%                                                                                                                 | -14.9%                                                                                                            | 159,501                                                                                                                                                                                                                           | 3,258                                                                                                                                                                                  | 2.0%                                                                                                                         | -14.6%                                                                                                              | Other Expenses                                                                                                                                                                                                                                                                                                                                                                                                    | 1,380,957                                                                                                                                                                                                                                                   | 25,721                                                                                                                                            | 1.9%                                                                                                          | -14.8%                                                                                             | 1,423,984                                                                                                                                                                                       | 38,108                                                                                                                                                                | 2.7%                                                                                                                 | -14.0%                                                                                                       |
| TOTAL OPERATING EXPENSE                                                                                                                                                                                                                                                                                                                                     |                                                                                                                                                                                                                 | 999,363                                                                                                                                                                | 13.1%                                                                                                                | -3.6%                                                                                                             | 8,020,943                                                                                                                                                                                                                         | 1,085,552                                                                                                                                                                              | 13.5%                                                                                                                        | -3.1%                                                                                                               | TOTAL OPERATING EXPENSE                                                                                                                                                                                                                                                                                                                                                                                           |                                                                                                                                                                                                                                                             | 2,799,126                                                                                                                                         | 11.9%                                                                                                         | -4.8%                                                                                              | 25,616,183                                                                                                                                                                                      | 2,909,503                                                                                                                                                             | 11.4%                                                                                                                | -5.3%                                                                                                        |
| TOTAL OF ENTITIVO EST ENGL                                                                                                                                                                                                                                                                                                                                  | Operating Expense v.                                                                                                                                                                                            |                                                                                                                                                                        | ·                                                                                                                    | 5.3%                                                                                                              | Operating Expense v.                                                                                                                                                                                                              |                                                                                                                                                                                        | >>>                                                                                                                          | 5.5%                                                                                                                | TOTAL OF EASTING EAR EAGE                                                                                                                                                                                                                                                                                                                                                                                         | Operating Expense v. I                                                                                                                                                                                                                                      |                                                                                                                                                   | >>>                                                                                                           | 5.7%                                                                                               | Operating Expense v.                                                                                                                                                                            |                                                                                                                                                                       |                                                                                                                      | 7.8%                                                                                                         |
| Capital Equipment                                                                                                                                                                                                                                                                                                                                           | 780,710                                                                                                                                                                                                         | -                                                                                                                                                                      | 0.0%                                                                                                                 | -16.7%                                                                                                            | 935,260                                                                                                                                                                                                                           | 13,027                                                                                                                                                                                 | 1.4%                                                                                                                         | -15.3%                                                                                                              | Capital Equipment                                                                                                                                                                                                                                                                                                                                                                                                 | 1,483,650                                                                                                                                                                                                                                                   | 33,035                                                                                                                                            | 2.2%                                                                                                          | -14.4%                                                                                             | 1,939,440                                                                                                                                                                                       | 97,191                                                                                                                                                                | 5.0%                                                                                                                 | -11.7%                                                                                                       |
| TOTAL OP & NON-OP EXPENSE                                                                                                                                                                                                                                                                                                                                   | 8,401,215                                                                                                                                                                                                       | 999,363                                                                                                                                                                | 11.9%                                                                                                                | -4.8%                                                                                                             | 8,956,203                                                                                                                                                                                                                         | 1.098,579                                                                                                                                                                              | 12.3%                                                                                                                        | -4.4%                                                                                                               | TOTAL OP & NON-OP EXPENSE                                                                                                                                                                                                                                                                                                                                                                                         |                                                                                                                                                                                                                                                             | 2.832,161                                                                                                                                         | 11.3%                                                                                                         | -5.4%                                                                                              | 27,555,623                                                                                                                                                                                      | 3,006,694                                                                                                                                                             | 10.9%                                                                                                                | -5.8%                                                                                                        |
|                                                                                                                                                                                                                                                                                                                                                             | TOTAL Expense v. Re                                                                                                                                                                                             |                                                                                                                                                                        | >>>                                                                                                                  | 6.5%                                                                                                              | TOTAL Expense v. Re                                                                                                                                                                                                               | venues Variance                                                                                                                                                                        | >>>                                                                                                                          | 6.8%                                                                                                                |                                                                                                                                                                                                                                                                                                                                                                                                                   | TOTAL Expense v. Rev                                                                                                                                                                                                                                        | / / -                                                                                                                                             | >>>                                                                                                           | 6.3%                                                                                               | TOTAL Expense v. Re                                                                                                                                                                             | - , ,                                                                                                                                                                 | >>>                                                                                                                  | 8.3%                                                                                                         |
|                                                                                                                                                                                                                                                                                                                                                             |                                                                                                                                                                                                                 |                                                                                                                                                                        |                                                                                                                      |                                                                                                                   |                                                                                                                                                                                                                                   |                                                                                                                                                                                        |                                                                                                                              |                                                                                                                     |                                                                                                                                                                                                                                                                                                                                                                                                                   |                                                                                                                                                                                                                                                             |                                                                                                                                                   | _                                                                                                             | •                                                                                                  |                                                                                                                                                                                                 |                                                                                                                                                                       |                                                                                                                      |                                                                                                              |
|                                                                                                                                                                                                                                                                                                                                                             |                                                                                                                                                                                                                 |                                                                                                                                                                        |                                                                                                                      |                                                                                                                   |                                                                                                                                                                                                                                   |                                                                                                                                                                                        |                                                                                                                              |                                                                                                                     |                                                                                                                                                                                                                                                                                                                                                                                                                   |                                                                                                                                                                                                                                                             |                                                                                                                                                   |                                                                                                               |                                                                                                    |                                                                                                                                                                                                 |                                                                                                                                                                       |                                                                                                                      |                                                                                                              |
|                                                                                                                                                                                                                                                                                                                                                             |                                                                                                                                                                                                                 |                                                                                                                                                                        |                                                                                                                      |                                                                                                                   |                                                                                                                                                                                                                                   |                                                                                                                                                                                        |                                                                                                                              |                                                                                                                     |                                                                                                                                                                                                                                                                                                                                                                                                                   |                                                                                                                                                                                                                                                             |                                                                                                                                                   |                                                                                                               |                                                                                                    |                                                                                                                                                                                                 |                                                                                                                                                                       |                                                                                                                      |                                                                                                              |
|                                                                                                                                                                                                                                                                                                                                                             |                                                                                                                                                                                                                 | DDIOD W                                                                                                                                                                | EAD                                                                                                                  |                                                                                                                   | CUD                                                                                                                                                                                                                               | DENT VI                                                                                                                                                                                | 7 A D                                                                                                                        |                                                                                                                     | Note-The bulk of Solid Waste Revenues are collected f                                                                                                                                                                                                                                                                                                                                                             |                                                                                                                                                                                                                                                             | DDIAD VI                                                                                                                                          | EAD                                                                                                           |                                                                                                    | CUP                                                                                                                                                                                             | DENT VI                                                                                                                                                               | FAD                                                                                                                  |                                                                                                              |
|                                                                                                                                                                                                                                                                                                                                                             |                                                                                                                                                                                                                 | PRIOR Y                                                                                                                                                                | EAR                                                                                                                  |                                                                                                                   | CUR                                                                                                                                                                                                                               | RENT YI                                                                                                                                                                                |                                                                                                                              |                                                                                                                     | % of FY Completed (Revenue):                                                                                                                                                                                                                                                                                                                                                                                      |                                                                                                                                                                                                                                                             | PRIOR Y                                                                                                                                           | EAR                                                                                                           |                                                                                                    | CUR                                                                                                                                                                                             | RENT YE                                                                                                                                                               | EAR                                                                                                                  |                                                                                                              |
| SEWER FUND                                                                                                                                                                                                                                                                                                                                                  | Budget 15-16                                                                                                                                                                                                    | PRIOR Y                                                                                                                                                                | EAR % Collected                                                                                                      | % Var                                                                                                             | CUR<br>Budget 16-17                                                                                                                                                                                                               |                                                                                                                                                                                        | EAR % Collected                                                                                                              | % Var                                                                                                               |                                                                                                                                                                                                                                                                                                                                                                                                                   |                                                                                                                                                                                                                                                             |                                                                                                                                                   |                                                                                                               | % Var                                                                                              | CUR<br>Budget 16-17                                                                                                                                                                             |                                                                                                                                                                       | EAR % Collected                                                                                                      | % Var                                                                                                        |
| SEWER FUND<br>REVENUES:                                                                                                                                                                                                                                                                                                                                     |                                                                                                                                                                                                                 | Aug-15                                                                                                                                                                 | % Collected                                                                                                          |                                                                                                                   | Budget 16-17                                                                                                                                                                                                                      | Aug-16                                                                                                                                                                                 | % Collected                                                                                                                  |                                                                                                                     | % of FY Completed (Revenue):                                                                                                                                                                                                                                                                                                                                                                                      | 3.6% Budget 15-16                                                                                                                                                                                                                                           | Aug-15                                                                                                                                            | % Collected                                                                                                   |                                                                                                    |                                                                                                                                                                                                 | Aug-16                                                                                                                                                                | % Collected                                                                                                          |                                                                                                              |
| REVENUES:<br>Rate & Service Charges                                                                                                                                                                                                                                                                                                                         | Budget 15-16<br>27,713,597                                                                                                                                                                                      | Aug-15<br>4,586,203                                                                                                                                                    | % Collected                                                                                                          | -0.1%                                                                                                             | Budget 16-17 28,292,139                                                                                                                                                                                                           | <b>Aug-16</b> 4,662,914                                                                                                                                                                | % Collected 16.5%                                                                                                            | -0.2%                                                                                                               | % of FY Completed (Revenue):  SOLID WASTE  REVENUES:  Landfill User Fee Revenue                                                                                                                                                                                                                                                                                                                                   | 3.6% Budget 15-16 7,815,400                                                                                                                                                                                                                                 | Aug-15 72,128                                                                                                                                     | % Collected                                                                                                   | -2.7%                                                                                              | <b>Budget 16-17</b> 8,251,490                                                                                                                                                                   | <b>Aug-16</b> 57,560                                                                                                                                                  | % Collected 0.7%                                                                                                     | -2.9%                                                                                                        |
| REVENUES:<br>Rate & Service Charges<br>Impact Fees                                                                                                                                                                                                                                                                                                          | 27,713,597<br>2,500,000                                                                                                                                                                                         | <b>Aug-15</b> 4,586,203 648,455                                                                                                                                        | % Collected 16.5% 25.9%                                                                                              | -0.1%<br>9.3%                                                                                                     | 28,292,139<br>3,500,000                                                                                                                                                                                                           | 4,662,914<br>1,367,500                                                                                                                                                                 | % Collected 16.5% 39.1%                                                                                                      | -0.2%<br>22.4%                                                                                                      | % of FY Completed (Revenue):  SOLID WASTE  REVENUES:  Landfill User Fee Revenue  Salvage Revenue                                                                                                                                                                                                                                                                                                                  | 3.6% Budget 15-16  7,815,400 259,500                                                                                                                                                                                                                        | 72,128<br>22,472                                                                                                                                  | % Collected 0.9% 8.7%                                                                                         | -2.7%<br>5.1%                                                                                      | 8,251,490<br>134,500                                                                                                                                                                            | <b>Aug-16</b> 57,560 26,219                                                                                                                                           | % Collected 0.7% 19.5%                                                                                               | -2.9%<br>15.9%                                                                                               |
| REVENUES:<br>Rate & Service Charges<br>Impact Fees<br>Connection Fees                                                                                                                                                                                                                                                                                       | 27,713,597<br>2,500,000<br>1,250,000                                                                                                                                                                            | 4,586,203<br>648,455<br>217,225                                                                                                                                        | % Collected 16.5% 25.9% 17.4%                                                                                        | -0.1%<br>9.3%<br>0.7%                                                                                             | 28,292,139<br>3,500,000<br>1,750,000                                                                                                                                                                                              | 4,662,914<br>1,367,500<br>229,350                                                                                                                                                      | % Collected 16.5% 39.1% 13.1%                                                                                                | -0.2%<br>22.4%<br>-3.6%                                                                                             | % of FY Completed (Revenue):  SOLID WASTE  REVENUES:  Landfill User Fee Revenue Salvage Revenue Tipping Fees                                                                                                                                                                                                                                                                                                      | 3.6% Budget 15-16  7,815,400 259,500 3,303,173                                                                                                                                                                                                              | 72,128<br>22,472<br>445,744                                                                                                                       | % Collected  0.9%  8.7%  13.5%                                                                                | -2.7%<br>5.1%<br>9.9%                                                                              | 8,251,490<br>134,500<br>3,389,000                                                                                                                                                               | 57,560<br>26,219<br>606,709                                                                                                                                           | % Collected 0.7% 19.5% 17.9%                                                                                         | -2.9%<br>15.9%<br>14.3%                                                                                      |
| REVENUES:<br>Rate & Service Charges<br>Impact Fees<br>Connection Fees<br>Other Revenues                                                                                                                                                                                                                                                                     | 27,713,597<br>2,500,000                                                                                                                                                                                         | <b>Aug-15</b> 4,586,203 648,455                                                                                                                                        | % Collected 16.5% 25.9%                                                                                              | -0.1%<br>9.3%                                                                                                     | 28,292,139<br>3,500,000                                                                                                                                                                                                           | 4,662,914<br>1,367,500                                                                                                                                                                 | % Collected 16.5% 39.1%                                                                                                      | -0.2%<br>22.4%                                                                                                      | % of FY Completed (Revenue):  SOLID WASTE  REVENUES:  Landfill User Fee Revenue Salvage Revenue Tipping Fees Total Other Revenues                                                                                                                                                                                                                                                                                 | 3.6% Budget 15-16  7,815,400 259,500                                                                                                                                                                                                                        | 72,128<br>22,472                                                                                                                                  | % Collected 0.9% 8.7%                                                                                         | -2.7%<br>5.1%                                                                                      | 8,251,490<br>134,500                                                                                                                                                                            | <b>Aug-16</b> 57,560 26,219                                                                                                                                           | % Collected 0.7% 19.5%                                                                                               | -2.9%<br>15.9%                                                                                               |
| REVENUES: Rate & Service Charges Impact Fees Connection Fees Other Revenues NON-OPERATING REVENUES:                                                                                                                                                                                                                                                         | 27,713,597<br>2,500,000<br>1,250,000<br>526,500                                                                                                                                                                 | 4,586,203<br>648,455<br>217,225<br>164,501                                                                                                                             | % Collected  16.5% 25.9% 17.4% 31.2%                                                                                 | -0.1%<br>9.3%<br>0.7%<br>14.6%                                                                                    | 28,292,139<br>3,500,000<br>1,750,000<br>628,500                                                                                                                                                                                   | 4,662,914<br>1,367,500<br>229,350<br>342,003                                                                                                                                           | % Collected 16.5% 39.1% 13.1% 54.4%                                                                                          | -0.2%<br>22.4%<br>-3.6%<br>37.7%                                                                                    | % of FY Completed (Revenue):  SOLID WASTE  REVENUES: Landfill User Fee Revenue Salvage Revenue Tipping Fees Total Other Revenues NON-OPERATING REVENUES:                                                                                                                                                                                                                                                          | 3.6% Budget 15-16  7,815,400 259,500 3,303,173 252,260                                                                                                                                                                                                      | 72,128<br>22,472<br>445,744<br>19,562                                                                                                             | % Collected  0.9% 8.7% 13.5% 7.8%                                                                             | -2.7%<br>5.1%<br>9.9%<br>4.2%                                                                      | 8,251,490<br>134,500<br>3,389,000<br>69,800                                                                                                                                                     | 57,560<br>26,219<br>606,709                                                                                                                                           | % Collected  0.7% 19.5% 17.9% 8.3%                                                                                   | -2.9%<br>15.9%<br>14.3%<br>4.7%                                                                              |
| REVENUES: Rate & Service Charges Impact Fees Connection Fees Other Revenues NON-OPERATING REVENUES: Interest Income                                                                                                                                                                                                                                         | 27,713,597<br>2,500,000<br>1,250,000<br>526,500<br>25,000                                                                                                                                                       | 4,586,203<br>648,455<br>217,225                                                                                                                                        | % Collected  16.5% 25.9% 17.4% 31.2%                                                                                 | -0.1%<br>9.3%<br>0.7%<br>14.6%                                                                                    | 28,292,139<br>3,500,000<br>1,750,000<br>628,500                                                                                                                                                                                   | Aug-16  4,662,914 1,367,500 229,350 342,003                                                                                                                                            | % Collected 16.5% 39.1% 13.1% 54.4% 0.0%                                                                                     | -0.2%<br>22.4%<br>-3.6%<br>37.7%                                                                                    | % of FY Completed (Revenue):  SOLID WASTE  REVENUES: Landfill User Fee Revenue Salvage Revenue Tipping Fees Total Other Revenues NON-OPERATING REVENUES: Interest Income                                                                                                                                                                                                                                          | 3.6% Budget 15-16  7,815,400 259,500 3,303,173 252,260  500                                                                                                                                                                                                 | 72,128<br>22,472<br>445,744                                                                                                                       | % Collected  0.9% 8.7% 13.5% 7.8%                                                                             | -2.7%<br>5.1%<br>9.9%<br>4.2%                                                                      | 8,251,490<br>134,500<br>3,389,000<br>69,800                                                                                                                                                     | 57,560<br>26,219<br>606,709<br>5,812                                                                                                                                  | % Collected  0.7% 19.5% 17.9% 8.3%  0.0%                                                                             | -2.9%<br>15.9%<br>14.3%<br>4.7%                                                                              |
| REVENUES: Rate & Service Charges Impact Fees Connection Fees Other Revenues NON-OPERATING REVENUES: Interest Income Gain(Loss) on Sale of Assets                                                                                                                                                                                                            | 27,713,597<br>2,500,000<br>1,250,000<br>526,500<br>25,000<br>96,800                                                                                                                                             | 4,586,203<br>648,455<br>217,225<br>164,501<br>4,414                                                                                                                    | % Collected  16.5% 25.9% 17.4% 31.2%  17.7% 0.0%                                                                     | -0.1%<br>9.3%<br>0.7%<br>14.6%<br>-1.0%                                                                           | 28,292,139<br>3,500,000<br>1,750,000<br>628,500<br>20,000<br>309,155                                                                                                                                                              | Aug-16  4,662,914 1,367,500 229,350 342,003  5 20,953                                                                                                                                  | % Collected 16.5% 39.1% 13.1% 54.4% 0.0% 6.8%                                                                                | -0.2%<br>22.4%<br>-3.6%<br>37.7%<br>-16.6%<br>-9.9%                                                                 | % of FY Completed (Revenue):  SOLID WASTE  REVENUES:  Landfill User Fee Revenue Salvage Revenue Tipping Fees Total Other Revenues NON-OPERATING REVENUES: Interest Income Gain(Loss) on Sale of Assets                                                                                                                                                                                                            | 3.6% Budget 15-16  7,815,400 259,500 3,303,173 252,260  500 108,500                                                                                                                                                                                         | 72,128<br>22,472<br>445,744<br>19,562                                                                                                             | % Collected  0.9% 8.7% 13.5% 7.8% 0.0%                                                                        | -2.7%<br>5.1%<br>9.9%<br>4.2%<br>4.2%                                                              | 8,251,490<br>134,500<br>3,389,000<br>69,800<br>170<br>250,200                                                                                                                                   | 57,560<br>26,219<br>606,709<br>5,812                                                                                                                                  | % Collected  0.7% 19.5% 17.9% 8.3%  0.0% 52.9%                                                                       | -2.9%<br>15.9%<br>14.3%<br>4.7%<br>-3.6%<br>49.3%                                                            |
| REVENUES: Rate & Service Charges Impact Fees Connection Fees Other Revenues NON-OPERATING REVENUES: Interest Income Gain(Loss) on Sale of Assets TOTAL REVENUES                                                                                                                                                                                             | 27,713,597<br>2,500,000<br>1,250,000<br>526,500<br>25,000<br>96,800<br>32,111,897                                                                                                                               | 4,586,203<br>648,455<br>217,225<br>164,501<br>4,414<br>-<br>5,620,798                                                                                                  | % Collected  16.5% 25.9% 17.4% 31.2%  17.7% 0.0% 17.5%                                                               | -0.1%<br>9.3%<br>0.7%<br>14.6%<br>-16.7%<br>0.8%                                                                  | 28,292,139<br>3,500,000<br>1,750,000<br>628,500<br>20,000<br>309,155<br>34,499,794                                                                                                                                                | 4,662,914 1,367,500 229,350 342,003  5 20,953 6,622,724                                                                                                                                | % Collected 16.5% 39.1% 13.1% 54.4% 0.0% 6.8% 19.2%                                                                          | -0.2%<br>22.4%<br>-3.6%<br>37.7%<br>-16.6%<br>-9.9%<br>2.5%                                                         | % of FY Completed (Revenue):  SOLID WASTE  REVENUES:  Landfill User Fee Revenue Salvage Revenue Tipping Fees Total Other Revenues NON-OPERATING REVENUES: Interest Income Gain(Loss) on Sale of Assets TOTAL REVENUES                                                                                                                                                                                             | 3.6% Budget 15-16  7,815,400 259,500 3,303,173 252,260  500 108,500 11,739,333                                                                                                                                                                              | 72,128<br>22,472<br>445,744<br>19,562<br>39<br>-<br>559,945                                                                                       | % Collected  0.9% 8.7% 13.5% 7.8% 0.0% 4.8%                                                                   | -2.7%<br>5.1%<br>9.9%<br>4.2%<br>-3.6%<br>1.2%                                                     | 8,251,490<br>134,500<br>3,389,000<br>69,800<br>170<br>250,200<br>12,095,160                                                                                                                     | 57,560<br>26,219<br>606,709<br>5,812<br>-<br>132,300<br>828,601                                                                                                       | % Collected 0.7% 19.5% 17.9% 8.3% 0.0% 52.9% 6.9%                                                                    | -2.9%<br>15.9%<br>14.3%<br>4.7%<br>-3.6%<br>49.3%<br>3.3%                                                    |
| REVENUES: Rate & Service Charges Impact Fees Connection Fees Other Revenues NON-OPERATING REVENUES: Interest Income Gain(Loss) on Sale of Assets                                                                                                                                                                                                            | 27,713,597<br>2,500,000<br>1,250,000<br>526,500<br>25,000<br>96,800<br>32,111,897                                                                                                                               | 4,586,203<br>648,455<br>217,225<br>164,501<br>4,414                                                                                                                    | % Collected  16.5% 25.9% 17.4% 31.2%  17.7% 0.0%                                                                     | -0.1%<br>9.3%<br>0.7%<br>14.6%<br>-1.0%                                                                           | 28,292,139<br>3,500,000<br>1,750,000<br>628,500<br>20,000<br>309,155                                                                                                                                                              | Aug-16  4,662,914 1,367,500 229,350 342,003  5 20,953                                                                                                                                  | % Collected 16.5% 39.1% 13.1% 54.4% 0.0% 6.8%                                                                                | -0.2%<br>22.4%<br>-3.6%<br>37.7%<br>-16.6%<br>-9.9%                                                                 | % of FY Completed (Revenue):  SOLID WASTE  REVENUES:  Landfill User Fee Revenue Salvage Revenue Tipping Fees Total Other Revenues NON-OPERATING REVENUES: Interest Income Gain(Loss) on Sale of Assets                                                                                                                                                                                                            | 3.6% Budget 15-16  7,815,400 259,500 3,303,173 252,260  500 108,500 11,739,333                                                                                                                                                                              | 72,128<br>22,472<br>445,744<br>19,562                                                                                                             | % Collected  0.9% 8.7% 13.5% 7.8% 0.0%                                                                        | -2.7%<br>5.1%<br>9.9%<br>4.2%<br>4.2%                                                              | 8,251,490<br>134,500<br>3,389,000<br>69,800<br>170<br>250,200                                                                                                                                   | 57,560<br>26,219<br>606,709<br>5,812                                                                                                                                  | % Collected  0.7% 19.5% 17.9% 8.3%  0.0% 52.9%                                                                       | -2.9%<br>15.9%<br>14.3%<br>4.7%<br>-3.6%<br>49.3%                                                            |
| REVENUES: Rate & Service Charges Impact Fees Connection Fees Other Revenues NON-OPERATING REVENUES: Interest Income Gain(Loss) on Sale of Assets TOTAL REVENUES TOTAL AVAILABLE REVENUE                                                                                                                                                                     | 27,713,597<br>2,500,000<br>1,250,000<br>526,500<br>25,000<br>96,800<br>32,111,897<br>19,186,609                                                                                                                 | 4,586,203<br>648,455<br>217,225<br>164,501<br>4,414<br>-<br>5,620,798<br>3,234,795<br>Aug-15                                                                           | % Collected  16.5% 25.9% 17.4% 31.2%  17.7% 0.0% 17.5% 16.9%                                                         | -0.1% 9.3% 0.7% 14.6%  -16.7% 0.8% 0.2%                                                                           | 28,292,139 3,500,000 1,750,000 628,500 20,000 309,155 34,499,794 21,407,325  Budget 16-17                                                                                                                                         | 4,662,914 1,367,500 229,350 342,003  5 20,953 6,622,724 3,656,479  Aug-16                                                                                                              | % Collected  16.5% 39.1% 13.1% 54.4%  0.0% 6.8% 19.2% 17.1%  % Spent                                                         | -0.2% 22.4% -3.6% 37.7% -16.6% -9.9% 2.5% 0.4%                                                                      | % of FY Completed (Revenue):  SOLID WASTE  REVENUES: Landfill User Fee Revenue Salvage Revenue Tipping Fees Total Other Revenues NON-OPERATING REVENUES: Interest Income Gain(Loss) on Sale of Assets TOTAL REVENUES TOTAL AVAILABLE REVENUE                                                                                                                                                                      | 3.6%   Budget 15-16   7,815,400   259,500   3,303,173   252,260   500   108,500   11,739,333   9,325,013   Budget 15-16                                                                                                                                     | 72,128<br>22,472<br>445,744<br>19,562<br>39<br>-<br>559,945<br>308,123<br>Aug-15                                                                  | % Collected  0.9% 8.7% 13.5% 7.8%  7.8% 0.0% 4.8% 3.3%                                                        | -2.7%<br>5.1%<br>9.9%<br>4.2%<br>-3.6%<br>1.2%<br>-0.3%                                            | 8,251,490<br>134,500<br>3,389,000<br>69,800<br>170<br>250,200<br>12,095,160<br>9,118,030<br>Budget 16-17                                                                                        | 57,560<br>26,219<br>606,709<br>5,812<br><br>132,300<br>828,601<br>332,412<br>Aug-16                                                                                   | % Collected  0.7% 19.5% 17.9% 8.3%  0.0% 52.9% 6.9% 3.6%  % Spent                                                    | -2.9%<br>15.9%<br>14.3%<br>4.7%<br>-3.6%<br>49.3%<br>0.0%                                                    |
| REVENUES: Rate & Service Charges Impact Fees Connection Fees Other Revenues NON-OPERATING REVENUES: Interest Income Gain(Loss) on Sale of Assets TOTAL REVENUES TOTAL AVAILABLE REVENUE (After R&R Transfers) EXPENDITURES: Personnel Costs                                                                                                                 | 27,713,597<br>2,500,000<br>1,250,000<br>526,500<br>25,000<br>96,800<br>32,111,897<br>19,186,609<br>Budget 15-16<br>7,236,071                                                                                    | 4,586,203<br>648,455<br>217,225<br>164,501<br>4,414<br>5,620,798<br>3,234,795<br>Aug-15                                                                                | % Collected  16.5% 25.9% 17.4% 31.2%  17.7% 0.0% 17.5% 16.9%  % Spent 13.3%                                          | -0.1% 9.3% 0.7% 14.6%  -16.7% 0.8% 0.2%  % Var -3.3%                                                              | 28,292,139 3,500,000 1,750,000 628,500 20,000 309,155 34,499,794 21,407,325  Budget 16-17 8,289,241                                                                                                                               | 4,662,914 1,367,500 229,350 342,003  5 20,953 6,622,724 3,656,479  Aug-16 1,001,415                                                                                                    | % Collected  16.5% 39.1% 13.1% 54.4%  0.0% 6.8% 19.2% 17.1%  % Spent 12.1%                                                   | -0.2% 22.4% -3.6% 37.7% -16.6% -9.9% 2.5% 0.4%                                                                      | % of FY Completed (Revenue):  SOLID WASTE  REVENUES:  Landfill User Fee Revenue Salvage Revenue Tipping Fees Total Other Revenues NON-OPERATING REVENUES: Interest Income Gain(Loss) on Sale of Assets TOTAL REVENUES TOTAL AVAILABLE REVENUE (After R&R Transfers)  EXPENDITURES: Personnel Costs                                                                                                                | 3.6% Budget 15-16  7,815,400 259,500 3,303,173 252,260  500 108,500 11,739,333 9,325,013  Budget 15-16 4,308,051                                                                                                                                            | 72,128<br>22,472<br>445,744<br>19,562<br>39<br>-<br>559,945<br>308,123<br>Aug-15<br>549,080                                                       | % Collected  0.9% 8.7% 13.5% 7.8%  7.8% 0.0% 4.8% 3.3%  % Spent 12.7%                                         | -2.7% 5.1% 9.9% 4.2% -3.6% 1.2% -0.3%                                                              | 8,251,490<br>134,500<br>3,389,000<br>69,800<br>170<br>250,200<br>12,095,160<br>9,118,030<br>Budget 16-17<br>4,577,182                                                                           | 57,560 26,219 606,709 5,812  132,300 828,601 332,412  Aug-16 572,615                                                                                                  | % Collected  0.7% 19.5% 17.9% 8.3%  0.0% 52.9% 6.9% 3.6%  % Spent 12.5%                                              | -2.9%<br>15.9%<br>14.3%<br>4.7%<br>-3.6%<br>49.3%<br>3.3%<br>0.0%<br>Var<br>-4.2%                            |
| REVENUES: Rate & Service Charges Impact Fees Connection Fees Other Revenues NON-OPERATING REVENUES: Interest Income Gain(Loss) on Sale of Assets TOTAL REVENUES TOTAL AVAILABLE REVENUE (After R&R Transfers) EXPENDITURES: Personnel Costs Contractual Services                                                                                            | 27,713,597 2,500,000 1,250,000 526,500 25,000 96,800 32,111,897 19,186,609  Budget 15-16 7,236,071 1,495,491                                                                                                    | 4,586,203<br>648,455<br>217,225<br>164,501<br>4,414<br>5,620,798<br>3,234,795<br>Aug-15<br>964,759<br>125,059                                                          | % Collected  16.5% 25.9% 17.4% 31.2%  17.7% 0.0% 17.5% 16.9%  % Spent 13.3% 8.4%                                     | -0.1% 9.3% 0.7% 14.6%  -16.7% 0.8% 0.2%  Var  -3.3% -8.3%                                                         | 28,292,139 3,500,000 1,750,000 628,500 20,000 309,155 34,499,794 21,407,325  Budget 16-17 8,289,241 1,507,215                                                                                                                     | 4,662,914 1,367,500 229,350 342,003  5 20,953 6,622,724 3,656,479  Aug-16 1,001,415 106,773                                                                                            | % Collected  16.5% 39.1% 13.1% 54.4%  0.0% 6.8% 19.2% 17.1%  % Spent  12.1% 7.1%                                             | -0.2% 22.4% -3.6% 37.7% -16.6% -9.9% 2.5% 0.4%  % Var -4.6% -9.6%                                                   | % of FY Completed (Revenue):  SOLID WASTE  REVENUES:  Landfill User Fee Revenue Salvage Revenue Tipping Fees Total Other Revenues NON-OPERATING REVENUES: Interest Income Gain(Loss) on Sale of Assets TOTAL REVENUES TOTAL AVAILABLE REVENUE (After R&R Transfers)  EXPENDITURES: Personnel Costs Contractual Services                                                                                           | 3.6% Budget 15-16  7,815,400 259,500 3,303,173 252,260  500 108,500 11,739,333 9,325,013  Budget 15-16 4,308,051 510,262                                                                                                                                    | 72,128 22,472 445,744 19,562 39 - 559,945 308,123  Aug-15 549,080 73,476                                                                          | % Collected  0.9% 8.7% 13.5% 7.8% 0.0% 4.8% 3.3%  % Spent  12.7% 14.4%                                        | -2.7% 5.1% 9.9% 4.2% -3.6% 1.2% -0.3%  % Var -3.9% -2.3%                                           | 8,251,490 134,500 3,389,000 69,800 170 250,200 12,095,160 9,118,030  Budget 16-17 4,577,182 596,329                                                                                             | 57,560 26,219 606,709 5,812 - 132,300 828,601 332,412  Aug-16 572,615 34,808                                                                                          | % Collected  0.7% 19.5% 17.9% 8.3%  0.0% 52.9% 6.9% 3.6%  % Spent 12.5% 5.8%                                         | -2.9%<br>15.9%<br>14.3%<br>4.7%<br>-3.6%<br>49.3%<br>3.3%<br>0.0%<br>War<br>-4.2%<br>-10.8%                  |
| REVENUES: Rate & Service Charges Impact Fees Connection Fees Other Revenues NON-OPERATING REVENUES: Interest Income Gain(Loss) on Sale of Assets TOTAL REVENUES TOTAL AVAILABLE REVENUE (After R&R Transfers) EXPENDITURES: Personnel Costs Contractual Services Maint & Repairs                                                                            | 27,713,597 2,500,000 1,250,000 526,500 25,000 96,800 32,111,897 19,186,609  Budget 15-16 7,236,071 1,495,491 2,882,321                                                                                          | 4,586,203<br>648,455<br>217,225<br>164,501<br>4,414<br>5,620,798<br>3,234,795<br>Aug-15<br>964,759<br>125,059<br>310,304                                               | % Collected  16.5% 25.9% 17.4% 31.2%  17.7% 0.0% 17.5% 16.9%  % Spent 13.3% 8.4% 10.8%                               | -0.1% 9.3% 0.7% 14.6%  -16.7% 0.8% 0.2%  % Var -3.3% -8.3% -5.9%                                                  | 28,292,139 3,500,000 1,750,000 628,500 20,000 309,155 34,499,794 21,407,325  Budget 16-17 8,289,241 1,507,215 2,841,184                                                                                                           | 4,662,914 1,367,500 229,350 342,003  5 20,953 6,622,724 3,656,479  Aug-16 1,001,415 106,773 420,407                                                                                    | % Collected  16.5% 39.1% 13.1% 54.4%  0.0% 6.8% 19.2% 17.1%  % Spent  12.1% 7.1% 14.8%                                       | -0.2% 22.4% -3.6% 37.7% -16.6% -9.9% 2.5% 0.4%  Var -4.6% -9.6% -1.9%                                               | % of FY Completed (Revenue):  SOLID WASTE  REVENUES:  Landfill User Fee Revenue Salvage Revenue Tipping Fees Total Other Revenues NON-OPERATING REVENUES: Interest Income Gain(Loss) on Sale of Assets TOTAL REVENUES TOTAL AVAILABLE REVENUE (After R&R Transfers)  EXPENDITURES: Personnel Costs Contractual Services Maint & Repairs                                                                           | 3.6%   Budget 15-16   7,815,400   259,500   3,303,173   252,260   108,500   11,739,333   9,325,013   Budget 15-16   4,308,051   510,262   2,032,708                                                                                                         | 72,128 22,472 445,744 19,562 39 - 559,945 308,123  Aug-15 549,080 73,476 195,761                                                                  | % Collected  0.9% 8.7% 13.5% 7.8%  0.0% 4.8% 3.3%  % Spent  12.7% 14.4% 9.6%                                  | -2.7% 5.1% 9.9% 4.2% -3.6% 1.2% -0.3%  *Var -3.9% -2.3% -7.0%                                      | 8,251,490 134,500 3,389,000 69,800 170 250,200 12,095,160 9,118,030  Budget 16-17 4,577,182 596,329 1,825,353                                                                                   | 57,560 26,219 606,709 5,812 132,300 828,601 332,412  Aug-16 572,615 34,808 116,506                                                                                    | % Collected  0.7% 19.5% 17.9% 8.3%  0.0% 52.9% 6.9% 3.6%  % Spent 12.5% 5.8% 6.4%                                    | -2.9%<br>15.9%<br>14.3%<br>4.7%<br>-3.6%<br>49.3%<br>3.3%<br>0.0%<br>War<br>-4.2%<br>-10.8%                  |
| REVENUES: Rate & Service Charges Impact Fees Connection Fees Other Revenues NON-OPERATING REVENUES: Interest Income Gain(Loss) on Sale of Assets TOTAL REVENUES TOTAL AVAILABLE REVENUE (After R&R Transfers) EXPENDITURES: Personnel Costs Contractual Services Maint & Repairs Utilities                                                                  | 27,713,597 2,500,000 1,250,000 526,500 25,000 96,800 32,111,897 19,186,609  Budget 15-16 7,236,071 1,495,491 2,882,321 2,108,520                                                                                | 4,586,203<br>648,455<br>217,225<br>164,501<br>4,414<br>5,620,798<br>3,234,795<br>Aug-15<br>964,759<br>125,059<br>310,304<br>198,219                                    | % Collected  16.5% 25.9% 17.4% 31.2%  17.7% 0.0% 17.5% 16.9%  % Spent 13.3% 8.4% 10.8% 9.4%                          | -0.1% 9.3% 0.7% 14.6%  -16.7% 0.8% 0.2%  Var  -3.3% -8.3% -5.9% -7.3%                                             | 28,292,139 3,500,000 1,750,000 628,500  20,000 309,155 34,499,794 21,407,325  Budget 16-17 8,289,241 1,507,215 2,841,184 2,261,720                                                                                                | 4,662,914 1,367,500 229,350 342,003  5 20,953 6,622,724 3,656,479  Aug-16 1,001,415 106,773 420,407 113,535                                                                            | % Collected  16.5% 39.1% 13.1% 54.4%  0.0% 6.8% 19.2% 17.1%  % Spent  12.1% 7.1% 14.8% 5.0%                                  | -0.2% 22.4% -3.6% 37.7% -16.6% -9.9% 2.5% 0.4%  Var -4.6% -9.6% -1.9% -11.6%                                        | % of FY Completed (Revenue):  SOLID WASTE  REVENUES: Landfill User Fee Revenue Salvage Revenue Tipping Fees Total Other Revenues NON-OPERATING REVENUES: Interest Income Gain(Loss) on Sale of Assets TOTAL REVENUES TOTAL REVENUES TOTAL AVAILABLE REVENUE (After R&R Transfers)  EXPENDITURES: Personnel Costs Contractual Services Maint & Repairs Utilities                                                   | 3.6%   Budget 15-16                                                                                                                                                                                                                                         | 72,128 22,472 445,744 19,562 39 - 559,945 308,123  Aug-15 549,080 73,476 195,761 4,984                                                            | % Collected  0.9% 8.7% 13.5% 7.8%  0.0% 4.8% 3.3%  % Spent  12.7% 14.4% 9.6% 2.6%                             | -2.7% 5.1% 9.9% 4.2% -3.6% 1.2% -0.3%  % Var -3.9% -2.3% -7.0% -14.0%                              | 8,251,490 134,500 3,389,000 69,800  170 250,200 12,095,160 9,118,030  Budget 16-17 4,577,182 596,329 1,825,353 180,300                                                                          | 57,560 26,219 606,709 5,812 132,300 828,601 332,412  Aug-16 572,615 34,808 116,506 5,611                                                                              | % Collected  0.7% 19.5% 17.9% 8.3%  0.0% 52.9% 6.9% 3.6%  % Spent 12.5% 5.8% 6.4% 3.1%                               | -2.9% 15.9% 14.3% 4.7% -3.6% 49.3% 3.3% 0.0%  % Var -4.2% -10.8% -13.6%                                      |
| REVENUES: Rate & Service Charges Impact Fees Connection Fees Other Revenues NON-OPERATING REVENUES: Interest Income Gain(Loss) on Sale of Assets TOTAL REVENUES TOTAL AVAILABLE REVENUE (After R&R Transfers) EXPENDITURES: Personnel Costs Contractual Services Maint & Repairs Utilities Office Expenses                                                  | 27,713,597 2,500,000 1,250,000 526,500 25,000 96,800 32,111,897 19,186,609  Budget 15-16 7,236,071 1,495,491 2,882,321 2,108,520 1,037,275                                                                      | 4,586,203<br>648,455<br>217,225<br>164,501<br>4,414<br>5,620,798<br>3,234,795<br>Aug-15<br>964,759<br>125,059<br>310,304<br>198,219<br>162,289                         | % Collected  16.5% 25.9% 17.4% 31.2%  17.7% 0.0% 17.5% 16.9%  % Spent 13.3% 8.4% 10.8% 9.4% 15.6%                    | -0.1% 9.3% 0.7% 14.6%  -10.7% 0.8% 0.2%  % Var  -3.3% -8.3% -5.9% -7.3% -1.0%                                     | 28,292,139 3,500,000 1,750,000 628,500  20,000 309,155 34,499,794 21,407,325  Budget 16-17 8,289,241 1,507,215 2,841,184 2,261,720 1,216,397                                                                                      | 4,662,914 1,367,500 229,350 342,003  5 20,953 6,622,724 3,656,479  Aug-16 1,001,415 106,773 420,407 113,535 118,533                                                                    | % Collected  16.5% 39.1% 13.1% 54.4%  0.0% 6.8% 19.2% 17.1%  % Spent 12.1% 7.1% 14.8% 5.0% 9.7%                              | -0.2% 22.4% -3.6% 37.7% -16.6% -9.9% 2.5% 0.4%  *Var -4.6% -9.6% -1.9% -11.6%                                       | % of FY Completed (Revenue):  SOLID WASTE  REVENUES: Landfill User Fee Revenue Salvage Revenue Tipping Fees Total Other Revenues NON-OPERATING REVENUES: Interest Income Gain(Loss) on Sale of Assets TOTAL REVENUES TOTAL REVENUES TOTAL AVAILABLE REVENUE (After R&R Transfers)  EXPENDITURES: Personnel Costs Contractual Services Maint & Repairs Utilities Office Expenses                                   | 3.6%   Budget 15-16   7,815,400   259,500   3,303,173   252,260   500   108,500   11,739,333   9,325,013   Budget 15-16   4,308,051   510,262   2,032,708   188,400   247,034                                                                               | 72,128 22,472 445,744 19,562 39 - 559,945 308,123  Aug-15 549,080 73,476 195,761 4,984 42,466                                                     | % Collected  0.9% 8.7% 13.5% 7.8%  0.0% 4.8% 3.3%  % Spent  12.7% 14.4% 9.6% 2.6% 17.2%                       | -2.7% 5.1% 9.9% 4.2% -3.6% 1.2% -0.3%  % Var -3.9% -2.3% -7.0% -14.0% 0.5%                         | 8,251,490 134,500 3,389,000 69,800  170 250,200 12,095,160 9,118,030  Budget 16-17 4,577,182 596,329 1,825,353 180,300 292,742                                                                  | 57,560 26,219 606,709 5,812 - 132,300 828,601 332,412  Aug-16 572,615 34,808 116,506 5,611 30,268                                                                     | % Collected  0.7% 19.5% 17.9% 8.3%  0.0% 52.9% 6.9% 3.6%  % Spent 12.5% 5.8% 6.4% 3.1% 10.3%                         | -2.9% 15.9% 14.3% 4.7% -3.6% 49.3% 3.3% 0.0%  % Var -4.2% -10.8% -13.6% -6.3%                                |
| REVENUES: Rate & Service Charges Impact Fees Connection Fees Other Revenues NON-OPERATING REVENUES: Interest Income Gain(Loss) on Sale of Assets TOTAL REVENUES TOTAL AVAILABLE REVENUE (After R&R Transfers) EXPENDITURES: Personnel Costs Contractual Services Maint & Repairs Utilities Office Expenses Insurance                                        | 27,713,597 2,500,000 1,250,000 526,500 25,000 96,800 32,111,897 19,186,609  Budget 15-16 7,236,071 1,495,491 2,882,321 2,108,520 1,037,275 195,000                                                              | 4,586,203<br>648,455<br>217,225<br>164,501<br>4,414<br><br>5,620,798<br>3,234,795<br>Aug-15<br>964,759<br>125,059<br>310,304<br>198,219<br>162,289<br>19,833           | % Collected  16.5% 25.9% 17.4% 31.2%  17.7% 0.0% 17.5% 16.9%  % Spent 13.3% 8.4% 10.8% 9.4% 15.6% 10.2%              | -0.1% 9.3% 0.7% 14.6%  -16.7% 0.8% 0.2%  % Var  -3.3% -8.3% -5.9% -7.3% -1.0% -6.5%                               | 28,292,139 3,500,000 1,750,000 628,500  20,000 309,155 34,499,794 21,407,325  Budget 16-17 8,289,241 1,507,215 2,841,184 2,261,720 1,216,397 215,000                                                                              | Aug-16  4,662,914 1,367,500 229,350 342,003  5 20,953 6,622,724 3,656,479  Aug-16 1,001,415 106,773 420,407 113,535 118,533 28,439                                                     | % Collected  16.5% 39.1% 13.1% 54.4%  0.0% 6.8% 19.2% 17.1%  % Spent 12.1% 7.1% 14.8% 5.0% 9.7% 13.2%                        | -0.2% 22.4% -3.6% 37.7%  -16.6% -9.9% 2.55% 0.4%  % Var -4.6% -9.6% -1.9% -11.6% -6.9% -3.4%                        | % of FY Completed (Revenue):  SOLID WASTE  REVENUES: Landfill User Fee Revenue Salvage Revenue Tipping Fees Total Other Revenues NON-OPERATING REVENUES: Interest Income Gain(Loss) on Sale of Assets TOTAL REVENUES TOTAL AVAILABLE REVENUE (After R&R Transfers)  EXPENDITURES: Personnel Costs Contractual Services Maint & Repairs Utilities Office Expenses Insurance                                        | 3.6%   Budget 15-16   7,815,400   259,500   3,303,173   252,260   500   108,500   11,739,333   9,325,013   Budget 15-16   4,308,051   510,262   2,032,708   188,400   247,034   135,000                                                                     | 72,128 22,472 445,744 19,562 39 559,945 308,123  Aug-15 549,080 73,476 195,761 4,984 42,466 14,874                                                | % Collected  0.9% 8.7% 13.5% 7.8%  0.0% 4.8% 3.3%  % Spent 12.7% 14.4% 9.6% 2.6% 17.2% 11.0%                  | -2.7% 5.1% 9.9% 4.2% -3.6% 1.2% -0.3%  % Var -3.9% -2.3% -7.0% -14.0% 0.5% -5.6%                   | 8,251,490 134,500 3,389,000 69,800  170 250,200 12,095,160 9,118,030  Budget 16-17 4,577,182 596,329 1,825,353 180,300 292,742 150,000                                                          | \$7,560<br>26,219<br>606,709<br>5,812<br>-<br>132,300<br><b>828,601</b><br>332,412<br>-<br><b>Aug-16</b><br>572,615<br>34,808<br>116,506<br>5,611<br>30,268<br>21,329 | % Collected  0.7% 19.5% 17.9% 8.3%  0.0% 52.9% 6.9% 3.6%  % Spent 12.5% 6.4% 3.1% 10.3% 14.2%                        | -2.9% 15.9% 14.3% 4.7% -3.6% 49.3% 3.3% 0.0%  % Var -4.2% -10.8% -13.6% -6.3% -2.4%                          |
| REVENUES: Rate & Service Charges Impact Fees Connection Fees Other Revenues NON-OPERATING REVENUES: Interest Income Gain(Loss) on Sale of Assets TOTAL REVENUES TOTAL AVAILABLE REVENUE (After R&R Transfers)  EXPENDITURES: Personnel Costs Contractual Services Maint & Repairs Utilities Office Expenses Insurance Other Expenses                        | 27,713,597 2,500,000 1,250,000 526,500 25,000 96,800 32,111,897 19,186,609  Budget 15-16 7,236,071 1,495,491 2,882,321 2,108,520 1,037,275 195,000 1,025,906                                                    | 4,586,203<br>648,455<br>217,225<br>164,501<br>4,414<br><br>5,620,798<br>3,234,795<br>Aug-15<br>964,759<br>125,059<br>310,304<br>198,219<br>162,289<br>19,833<br>19,300 | % Collected  16.5% 25.9% 17.4% 31.2%  17.7% 0.0% 17.5% 16.9%  % Spent 13.3% 8.4% 10.8% 9.4% 15.6% 10.2% 1.9%         | -0.1% 9.3% 0.7% 14.6%  -16.7% 0.8% 0.2%  *Var  -3.3% -8.3% -5.9% -7.3% -1.0% -6.5% -14.8%                         | 28,292,139 3,500,000 1,750,000 628,500  20,000 309,155 34,499,794 21,407,325  Budget 16-17 8,289,241 1,507,215 2,841,184 2,261,720 1,216,397 215,000 1,264,483                                                                    | Aug-16  4,662,914 1,367,500 229,350 342,003  5 20,953 6,622,724 3,656,479  Aug-16 1,001,415 106,773 420,407 113,535 118,533 28,439 34,850                                              | % Collected  16.5% 39.1% 13.1% 54.4%  0.0% 6.8% 19.2% 17.1%  % Spent 12.1% 7.1% 5.0% 9.7% 13.2% 2.8%                         | -0.2% 22.4% -3.6% 37.7% -16.6% -9.9% 2.55% 0.4%  % Var -4.6% -9.6% -1.9% -11.6% -6.9% -3.4% -13.9%                  | % of FY Completed (Revenue):  SOLID WASTE  REVENUES: Landfill User Fee Revenue Salvage Revenue Tipping Fees Total Other Revenues NON-OPERATING REVENUES: Interest Income Gain(Loss) on Sale of Assets TOTAL REVENUES TOTAL AVAILABLE REVENUE (After R&R Transfers) EXPENDITURES: Personnel Costs Contractual Services Maint & Repairs Utilities Office Expenses Insurance Other Expenses                          | 3.6%   Budget 15-16   7,815,400   259,500   3,303,173   252,260   108,500   11,739,333   9,325,013   Budget 15-16   4,308,051   510,262   2,032,708   188,400   247,034   135,000   556,906                                                                 | 72,128 22,472 445,744 19,562 39 - 559,945 308,123  Aug-15 549,080 73,476 195,761 4,984 42,466 14,874 7,644                                        | % Collected  0.9% 8.7% 13.5% 7.8% 0.0% 4.8% 3.3%  % Spent 12.7% 14.4% 9.6% 2.6% 11.0% 1.4%                    | -2.7% 5.1% 9.9% 4.2% -3.6% 1.2% -0.3%  % Var -3.9% -2.3% -7.0% -14.0% 0.5% -5.6% -15.3%            | 8,251,490 134,500 3,389,000 69,800 170 250,200 12,095,160 9,118,030  Budget 16-17 4,577,182 596,329 1,825,353 180,300 292,742 150,000 511,138                                                   | Aug-16  57,560 26,219 606,709 5,812  - 132,300 828,601 332,412  Aug-16  572,615 34,808 116,506 5,611 30,268 21,329 6,888                                              | % Collected  0.7% 19.5% 17.9% 8.3%  0.0% 52.9% 6.9% 3.6%  % Spent 12.5% 6.4% 3.1% 10.3% 14.2% 1.3%                   | -2.9% 15.9% 14.3% 4.7% -3.6% 49.3% 3.3% 0.0%  % Var -4.2% -10.8% -10.3% -6.3% -2.4% -15.3%                   |
| REVENUES: Rate & Service Charges Impact Fees Connection Fees Other Revenues NON-OPERATING REVENUES: Interest Income Gain(Loss) on Sale of Assets TOTAL REVENUES TOTAL AVAILABLE REVENUE (After R&R Transfers) EXPENDITURES: Personnel Costs Contractual Services Maint & Repairs Utilities Office Expenses Insurance                                        | 27,713,597 2,500,000 1,250,000 526,500 25,000 96,800 32,111,897 19,186,609  Budget 15-16 7,236,071 1,495,491 2,882,321 2,108,520 1,037,275 195,000 1,025,906 15,980,584                                         | 4,586,203 648,455 217,225 164,501 4,414 5,620,798 3,234,795  Aug-15 964,759 125,059 310,304 198,219 162,289 19,833 19,300 1,799,763                                    | % Collected  16.5% 25.9% 17.4% 31.2%  17.7% 0.0% 17.5% 16.9%  % Spent 13.3% 8.4% 10.8% 9.4% 15.6% 10.2% 1.9%         | -0.1% 9.3% 0.7% 14.6%  -16.7% 0.8% 0.2%  *Var  -3.3% -8.3% -7.3% -1.0% -6.5% -14.8% -5.4%                         | Budget 16-17  28,292,139 3,500,000 1,750,000 628,500  20,000 309,155 34,499,794 21,407,325  Budget 16-17 8,289,241 1,507,215 2,841,184 2,261,720 1,216,397 215,000 1,264,483 17,595,240                                           | Aug-16  4,662,914 1,367,500 229,350 342,003  5 20,953 6,622,724 3,656,479  Aug-16 1,001,415 106,773 420,407 113,535 118,533 28,439 34,850 1,823,952                                    | % Collected  16.5% 39.1% 13.1% 54.4%  0.0% 6.8% 19.2% 17.1%  % Spent  12.1% 7.1% 14.8% 5.0% 9.7% 13.2% 2.8% 10.4%            | -0.2% 22.4% -3.6% 37.7%  -16.6% -9.9% 2.5% 0.4%  % Var -4.6% -9.6% -1.9% -11.6% -6.9% -3.4% -13.9% -6.3%            | % of FY Completed (Revenue):  SOLID WASTE  REVENUES: Landfill User Fee Revenue Salvage Revenue Tipping Fees Total Other Revenues NON-OPERATING REVENUES: Interest Income Gain(Loss) on Sale of Assets TOTAL REVENUES TOTAL AVAILABLE REVENUE (After R&R Transfers)  EXPENDITURES: Personnel Costs Contractual Services Maint & Repairs Utilities Office Expenses Insurance                                        | 3.6%   Budget 15-16   7,815,400   259,500   3,303,173   252,260   108,500   11,739,333   9,325,013   Budget 15-16   4,308,051   510,262   2,032,708   188,400   247,034   135,000   556,906   7,978,361                                                     | 72,128 22,472 445,744 19,562 39 - 559,945 308,123  Aug-15 549,080 73,476 195,761 4,984 42,466 14,874 7,644 888,285                                | % Collected  0.9% 8.7% 13.5% 7.8% 0.0% 4.8% 3.3%  % Spent 12.7% 14.4% 9.6% 2.6% 11.0% 1.4% 11.1%              | -2.7% 5.1% 9.9% 4.2% -3.6% 1.2% -0.3%  % Var -3.9% -7.0% -14.0% 0.5% -5.6% -15.3%                  | 8,251,490 134,500 3,389,000 69,800 170 250,200 12,095,160 9,118,030  Budget 16-17 4,577,182 596,329 1,825,353 180,300 292,742 150,000 511,138 8,133,044                                         | Aug-16  57,560 26,219 606,709 5,812  - 132,300 828,601 332,412  Aug-16  572,615 34,808 116,506 5,611 30,268 21,329 6,888 788,026                                      | % Collected  0.7% 19.5% 17.9% 8.3%  0.0% 52.9% 6.9% 3.6%  % Spent 12.5% 6.4% 3.1% 10.3% 14.2% 1.3% 9.7%              | -2.9% 15.9% 14.3% 4.7% -3.6% 49.3% 3.3% 0.0%  % Var -4.2% -10.8% -10.3% -2.4% -7.0%                          |
| REVENUES: Rate & Service Charges Impact Fees Connection Fees Other Revenues NON-OPERATING REVENUES: Interest Income Gain(Loss) on Sale of Assets TOTAL REVENUES TOTAL AVAILABLE REVENUE (After R&R Transfers) EXPENDITURES: Personnel Costs Contractual Services Maint & Repairs Utilities Office Expenses Insurance Other Expenses TOTAL OPERATING EXPENSE | 27,713,597 2,500,000 1,250,000 526,500 25,000 96,800 32,111,897 19,186,609  Budget 15-16 7,236,071 1,495,491 2,882,321 2,108,520 1,037,275 195,000 1,025,906 15,980,584 Operating Expense v.                    | 4,586,203 648,455 217,225 164,501 4,414 5,620,798 3,234,795  Aug-15 964,759 125,059 310,304 198,219 162,289 19,833 19,300 1,799,763 Revenues Variance                  | % Collected  16.5% 25.9% 17.4% 31.2%  17.7% 0.0% 17.5% 16.9%  % Spent 13.3% 8.4% 10.8% 9.4% 15.6% 10.2% 11.3%        | -0.1% 9.3% 0.7% 14.6%  1.0% -16.7% 0.8% 0.2%  Var -3.3% -8.3% -5.9% -1.0% -6.5% -14.8% -5.6%                      | 28,292,139 3,500,000 1,750,000 628,500 20,000 309,155 34,499,794 21,407,325  Budget 16-17 8,289,241 1,507,215 2,841,184 2,261,720 1,216,397 215,000 1,264,483 17,595,240 Operating Expense v.                                     | Aug-16  4,662,914 1,367,500 229,350 342,003  5 20,953 6,622,724 3,656,479  Aug-16 1,001,415 106,773 420,407 113,535 118,533 28,439 34,850 1,823,952 Revenues Variance                  | % Collected  16.5% 39.1% 13.1% 54.4%  0.0% 6.8% 19.2% 17.1%  % Spent  12.1% 7.1% 14.8% 5.0% 9.7% 13.2% 2.8% 10.4%            | -0.2% 22.4% -3.6% 37.7%  -16.6% -9.9% 2.5% 0.4%  *Var  -4.6% -9.6% -1.9% -11.6% -6.9% -3.4% -6.3% 6.7%              | % of FY Completed (Revenue):  SOLID WASTE  REVENUES: Landfill User Fee Revenue Salvage Revenue Tipping Fees Total Other Revenues NON-OPERATING REVENUES: Interest Income Gain(Loss) on Sale of Assets TOTAL REVENUES TOTAL AVAILABLE REVENUE (After R&R Transfers)  EXPENDITURES: Personnel Costs Contractual Services Maint & Repairs Utilities Office Expenses Insurance Other Expenses TOTAL OPERATING EXPENSE | 3.6%   Budget 15-16   7,815,400   259,500   3,303,173   252,260   500   108,500   11,739,333   9,325,013   Budget 15-16   4,308,051   510,262   2,032,708   188,400   247,034   135,000   556,906   7,978,361   Operating Expense v. I.                     | 72,128 22,472 445,744 19,562 39 559,945 308,123  Aug-15 549,080 73,476 195,761 4,984 42,466 14,874 7,644 888,285 Revenues Variance                | % Collected  0.9% 8.7% 13.5% 7.8%  0.0% 4.8% 3.3%  % Spent  12.7% 14.4% 9.6% 2.6% 17.2% 11.0% 1.4% 11.1%      | -2.7% 5.1% 9.9% 4.2% -3.6% 1.2% -0.3%  % Var -3.9% -2.3% -7.0% -14.0% 0.5% -5.6% -15.3% 5.2%       | 8,251,490 134,500 3,389,000 69,800  170 250,200 12,095,160 9,118,030  Budget 16-17 4,577,182 596,329 1,825,353 180,300 292,742 150,000 511,138 8,133,044 Operating Expense v.                   | Aug-16  57,560 26,219 606,709 5,812  132,300 828,601 332,412  Aug-16  572,615 34,808 116,506 5,611 30,268 21,329 6,888 788,026 Revenues Variance                      | % Collected  0.7% 19.5% 17.9% 8.3%  0.0% 52.9% 6.9% 3.6%  % Spent 12.5% 5.8% 6.4% 3.1% 10.3% 14.2% 1.3% 9.7%         | -2.9% 15.9% 14.3% 4.7% -3.6% 49.3% 3.3% 0.0%  % Var -4.2% -10.8% -13.6% -6.3% -2.4% -7.0% 7.0%               |
| REVENUES: Rate & Service Charges Impact Fees Connection Fees Other Revenues NON-OPERATING REVENUES: Interest Income Gain(Loss) on Sale of Assets TOTAL REVENUES TOTAL AVAILABLE REVENUE (After R&R Transfers) EXPENDITURES: Personnel Costs Contractual Services Maint & Repairs Utilities Office Expenses Insurance Other Expenses TOTAL OPERATING EXPENSE | 27,713,597 2,500,000 1,250,000 526,500 25,000 96,800 32,111,897 19,186,609  Budget 15-16 7,236,071 1,495,491 2,882,321 2,108,520 1,037,275 195,000 1,025,906 15,980,584 Operating Expense v. 702,940            | 4,586,203 648,455 217,225 164,501 4,414 5,620,798 3,234,795  Aug-15 964,759 125,059 310,304 198,219 162,289 19,833 19,300 1,799,763 Revenues Variance                  | % Collected  16.5% 25.9% 17.4% 31.2%  17.7% 0.0% 17.5% 16.9%  % Spent  13.3% 8.4% 10.8% 9.4% 11.3% 11.3% 4.7%        | -0.1% 9.3% 0.7% 14.6%  1.0% -16.7% 0.8% 0.2%  % Var  -3.3% -8.3% -5.9% -1.0% -6.5% -14.8% -5.4% 5.6% -12.0%       | Budget 16-17  28,292,139 3,500,000 1,750,000 628,500  20,000 309,155 34,499,794 21,407,325  Budget 16-17 8,289,241 1,507,215 2,841,184 2,261,720 1,216,397 215,000 1,264,483 17,595,240 Operating Expense v. 1,004,180            | Aug-16  4,662,914 1,367,500 229,350 342,003  5 20,953 6,622,724 3,656,479  Aug-16 1,001,415 106,773 420,407 113,535 118,533 28,439 34,850 1,823,952 Revenues Variance                  | % Collected  16.5% 39.1% 13.1% 54.4%  0.0% 6.8% 19.2% 17.1%  % Spent  12.1% 7.1% 14.8% 5.0% 9.7% 13.2% 2.8% 10.4% 8.4%       | -0.2% 22.4% -3.6% 37.7%  -16.6% -9.9% 2.5% 0.4%  *Var  -4.6% -9.6% -1.9% -11.6% -6.9% -3.4% -13.9% -6.3% 6.7%       | % of FY Completed (Revenue):  SOLID WASTE  REVENUES: Landfill User Fee Revenue Salvage Revenue Tipping Fees Total Other Revenues NON-OPERATING REVENUES: Interest Income Gain(Loss) on Sale of Assets TOTAL REVENUES TOTAL AVAILABLE REVENUE (After R&R Transfers)  EXPENDITURES: Personnel Costs Contractual Services Maint & Repairs Utilities Office Expenses Insurance Other Expenses TOTAL OPERATING EXPENSE | 3.6%   Budget 15-16   7,815,400   259,500   3,303,173   252,260   500   108,500   11,739,333   9,325,013   Budget 15-16   4,308,051   510,262   2,032,708   188,400   247,034   135,000   556,906   7,978,361   Operating Expense v. I   443,650   443,650  | 72,128 22,472 445,744 19,562 39 559,945 308,123  Aug-15 549,080 73,476 195,761 4,984 42,466 14,874 7,644 888,285 Revenues Variance 79,761         | % Collected  0.9% 8.7% 13.5% 7.8%  0.0% 4.8% 3.3%  % Spent 12.7% 14.4% 9.6% 2.6% 11.0% 1.4% 11.1%             | -2.7% 5.1% 9.9% 4.2% -3.6% 1.2% -0.3%  % Var -3.9% -2.3% -7.0% -14.0% 0.5% -5.6% -15.3% 5.2%  1.3% | 8,251,490 134,500 3,389,000 69,800  170 250,200 12,095,160 9,118,030  Budget 16-17 4,577,182 596,329 1,825,353 180,300 292,742 150,000 511,138 8,133,044 Operating Expense v. 984,960           | Aug-16  57,560 26,219 606,709 5,812  132,300 828,601 332,412  Aug-16  572,615 34,808 116,506 5,611 30,268 21,329 6,888 788,026 Revenues Variance 124,475              | % Collected  0.7% 19.5% 17.9% 8.3%  0.0% 52.9% 6.9% 3.6%  % Spent 12.5% 6.4% 3.1% 10.3% 14.2% 1.3% 9.7%  12.6%       | -2.9% 15.9% 14.3% 4.7% -3.6% 49.3% 3.3% 0.0%  % Var -4.2% -10.8% -13.6% -6.3% -2.4% -7.0% -7.0% -4.0%        |
| REVENUES: Rate & Service Charges Impact Fees Connection Fees Other Revenues NON-OPERATING REVENUES: Interest Income Gain(Loss) on Sale of Assets TOTAL REVENUES TOTAL AVAILABLE REVENUE (After R&R Transfers) EXPENDITURES: Personnel Costs Contractual Services Maint & Repairs Utilities Office Expenses Insurance Other Expenses TOTAL OPERATING EXPENSE | 27,713,597 2,500,000 1,250,000 526,500 25,000 96,800 32,111,897 19,186,609  Budget 15-16 7,236,071 1,495,491 2,882,321 2,108,520 1,037,275 195,000 1,025,906 15,980,584 Operating Expense v. 702,940 16,683,524 | 4,586,203 648,455 217,225 164,501 4,414 5,620,798 3,234,795  Aug-15 964,759 125,059 310,304 198,219 162,289 19,833 19,300 1,799,763 Revenues Variance 33,035 1,832,798 | % Collected  16.5% 25.9% 17.4% 31.2%  17.7% 0.0% 17.5% 16.9%  % Spent  13.3% 8.4% 10.8% 9.4% 11.3% 11.3%  4.7% 11.0% | -0.1% 9.3% 0.7% 14.6%  1.0% -16.7% 0.8% 0.2%  % Var  -3.3% -8.3% -5.9% -1.0% -6.5% -14.8% -5.4% 5.6% -12.0% -5.7% | Budget 16-17  28,292,139 3,500,000 1,750,000 628,500  20,000 309,155 34,499,794 21,407,325  Budget 16-17 8,289,241 1,507,215 2,841,184 2,261,720 1,216,397 215,000 1,264,483 17,595,240 Operating Expense v. 1,004,180 18,599,420 | Aug-16  4,662,914 1,367,500 229,350 342,003  5 20,953 6,622,724 3,656,479  Aug-16 1,001,415 106,773 420,407 113,535 118,533 28,439 34,850 1,823,952 Revenues Variance 84,164 1,908,115 | % Collected  16.5% 39.1% 13.1% 54.4%  0.0% 6.8% 19.2% 17.1%  % Spent  12.1% 7.1% 14.8% 5.0% 9.7% 13.2% 2.8% 10.4% 8.4% 10.3% | -0.2% 22.4% -3.6% 37.7%  -16.6% -9.9% 2.5% 0.4%  *Var  -4.6% -9.6% -1.9% -11.6% -6.9% -3.4% -6.3% 6.7%  -8.3% -6.4% | % of FY Completed (Revenue):  SOLID WASTE  REVENUES: Landfill User Fee Revenue Salvage Revenue Tipping Fees Total Other Revenues NON-OPERATING REVENUES: Interest Income Gain(Loss) on Sale of Assets TOTAL REVENUES TOTAL AVAILABLE REVENUE (After R&R Transfers)  EXPENDITURES: Personnel Costs Contractual Services Maint & Repairs Utilities Office Expenses Insurance Other Expenses TOTAL OPERATING EXPENSE | 3.6%   Budget 15-16   7,815,400   259,500   3,303,173   252,260   500   108,500   11,739,333   9,325,013   Budget 15-16   4,308,051   510,262   2,032,708   188,400   247,034   135,000   556,906   7,978,361   Operating Expense v. F. 443,650   8,422,011 | 72,128 22,472 445,744 19,562 39 559,945 308,123  Aug-15 549,080 73,476 195,761 4,984 42,466 14,874 7,644 888,285 Revenues Variance 79,761 968,046 | % Collected  0.9% 8.7% 13.5% 7.8%  0.0% 4.8% 3.3%  % Spent 12.7% 14.4% 9.6% 2.6% 11.0% 1.1% 11.1% 18.0% 11.5% | -2.7% 5.1% 9.9% 4.2% -3.6% 1.2% -0.3%  % Var -3.9% -2.3% -7.0% -14.0% 0.5% -5.6% -15.3% 5.2%       | 8,251,490 134,500 3,389,000 69,800  170 250,200 12,095,160 9,118,030  Budget 16-17 4,577,182 596,329 1,825,353 180,300 292,742 150,000 511,138 8,133,044 Operating Expense v. 984,960 9,118,004 | Aug-16  57,560 26,219 606,709 5,812  - 132,300 828,601 332,412  Aug-16  572,615 34,808 116,506 5,611 30,268 21,329 6,888 788,026 Revenues Variance 124,475 912,500    | % Collected  0.7% 19.5% 17.9% 8.3%  0.0% 52.9% 6.9% 3.6%  % Spent 12.5% 6.4% 3.1% 10.3% 14.2% 1.3% 9.7%  12.6% 10.0% | -2.9% 15.9% 14.3% 4.7% -3.6% 49.3% 3.3% 0.0%  % Var -4.2% -10.8% -10.3% -13.6% -6.3% -2.4% -7.0% -4.0% -6.7% |
| REVENUES: Rate & Service Charges Impact Fees Connection Fees Other Revenues NON-OPERATING REVENUES: Interest Income Gain(Loss) on Sale of Assets TOTAL REVENUES TOTAL AVAILABLE REVENUE (After R&R Transfers) EXPENDITURES: Personnel Costs Contractual Services Maint & Repairs Utilities Office Expenses Insurance Other Expenses TOTAL OPERATING EXPENSE | 27,713,597 2,500,000 1,250,000 526,500 25,000 96,800 32,111,897 19,186,609  Budget 15-16 7,236,071 1,495,491 2,882,321 2,108,520 1,037,275 195,000 1,025,906 15,980,584 Operating Expense v. 702,940            | 4,586,203 648,455 217,225 164,501 4,414 5,620,798 3,234,795  Aug-15 964,759 125,059 310,304 198,219 162,289 19,833 19,300 1,799,763 Revenues Variance 33,035 1,832,798 | % Collected  16.5% 25.9% 17.4% 31.2%  17.7% 0.0% 17.5% 16.9%  % Spent  13.3% 8.4% 10.8% 9.4% 11.3% 11.3%  4.7% 11.0% | -0.1% 9.3% 0.7% 14.6%  1.0% -16.7% 0.8% 0.2%  % Var  -3.3% -8.3% -5.9% -1.0% -6.5% -14.8% -5.4% 5.6% -12.0%       | Budget 16-17  28,292,139 3,500,000 1,750,000 628,500  20,000 309,155 34,499,794 21,407,325  Budget 16-17 8,289,241 1,507,215 2,841,184 2,261,720 1,216,397 215,000 1,264,483 17,595,240 Operating Expense v. 1,004,180            | Aug-16  4,662,914 1,367,500 229,350 342,003  5 20,953 6,622,724 3,656,479  Aug-16 1,001,415 106,773 420,407 113,535 118,533 28,439 34,850 1,823,952 Revenues Variance 84,164 1,908,115 | % Collected  16.5% 39.1% 13.1% 54.4%  0.0% 6.8% 19.2% 17.1%  % Spent  12.1% 7.1% 14.8% 5.0% 9.7% 13.2% 2.8% 10.4% 8.4% 10.3% | -0.2% 22.4% -3.6% 37.7%  -16.6% -9.9% 2.5% 0.4%  *Var  -4.6% -9.6% -1.9% -11.6% -6.9% -3.4% -13.9% -6.3% 6.7%       | % of FY Completed (Revenue):  SOLID WASTE  REVENUES: Landfill User Fee Revenue Salvage Revenue Tipping Fees Total Other Revenues NON-OPERATING REVENUES: Interest Income Gain(Loss) on Sale of Assets TOTAL REVENUES TOTAL AVAILABLE REVENUE (After R&R Transfers)  EXPENDITURES: Personnel Costs Contractual Services Maint & Repairs Utilities Office Expenses Insurance Other Expenses TOTAL OPERATING EXPENSE | 3.6%   Budget 15-16   7,815,400   259,500   3,303,173   252,260   500   108,500   11,739,333   9,325,013   Budget 15-16   4,308,051   510,262   2,032,708   188,400   247,034   135,000   556,906   7,978,361   Operating Expense v. I   443,650   443,650  | 72,128 22,472 445,744 19,562 39 559,945 308,123  Aug-15 549,080 73,476 195,761 4,984 42,466 14,874 7,644 888,285 Revenues Variance 79,761 968,046 | % Collected  0.9% 8.7% 13.5% 7.8%  0.0% 4.8% 3.3%  % Spent 12.7% 14.4% 9.6% 2.6% 11.0% 1.1% 11.1% 18.0% 11.5% | -2.7% 5.1% 9.9% 4.2% -3.6% 1.2% -0.3%  % Var -3.9% -2.3% -7.0% -14.0% 0.5% -5.6% -15.3% 5.2%  1.3% | 8,251,490 134,500 3,389,000 69,800  170 250,200 12,095,160 9,118,030  Budget 16-17 4,577,182 596,329 1,825,353 180,300 292,742 150,000 511,138 8,133,044 Operating Expense v. 984,960           | Aug-16  57,560 26,219 606,709 5,812  - 132,300 828,601 332,412  Aug-16  572,615 34,808 116,506 5,611 30,268 21,329 6,888 788,026 Revenues Variance 124,475 912,500    | % Collected  0.7% 19.5% 17.9% 8.3%  0.0% 52.9% 6.9% 3.6%  % Spent 12.5% 6.4% 3.1% 10.3% 14.2% 1.3% 9.7%  12.6% 10.0% | -2.9% 15.9% 14.3% 4.7% -3.6% 49.3% 3.3% 0.0%  % Var -4.2% -10.8% -13.6% -6.3% -2.4% -7.0% -7.0% -4.0%        |