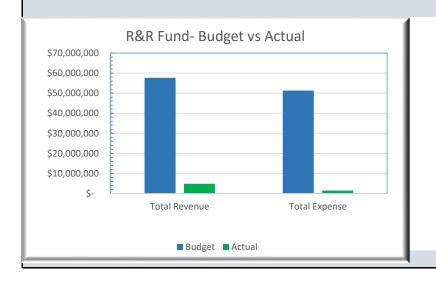

>2,924,400 | \$<br>221,665 | 7.6%    |
| Total Non-Operating Expense | \$<br>2,924,400 | \$<br>221,665 | 7.6%    |

## FY16-17 BCWS Monthly Financial Report - R&R FUND

| % of Year Completed: | 16.7%         |              |             |
|----------------------|---------------|--------------|-------------|
|                      |               | ACTUAL       | % Collected |
| Beginning Balance    | \$ 34,550,070 |              |             |
| Budgeted Rev FY16-17 | \$ 23,148,185 | \$ 4,900,848 | 21.2%       |
| Total Revenue        | \$ 57,698,255 | \$ 4,900,848 | 8.5%        |
|                      |               |              |             |
| Total Expense        | \$ 51,311,009 | \$ 1,463,251 | 2.9%        |
|                      |               |              |             |



|                       | <b>Budget Report for month of:</b> |
|-----------------------|------------------------------------|
| R&R Beginning Balance | 07/01/16                           |
|                       | \$ 34,550,070                      |
| R&R Current Balance   | 08/31/16                           |
|                       | \$ 37,987,667                      |

| REVENUE                     | BUDGET           | ACTUAL          | % COLLECTED |
|-----------------------------|------------------|-----------------|-------------|
| Trans fr Oper for Debt/Proj | \$<br>17,758,185 | \$<br>3,027,148 | 17.0%       |
| Trans Imp Fees fr Op Bud    | \$<br>5,390,000  | \$<br>1,873,700 | 34.8%       |
|                             | \$<br>-          |                 |             |
| To