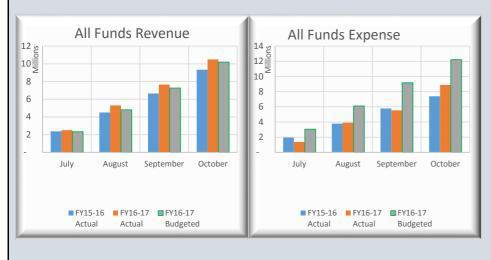

|                |        |
|-----------------------|-----------------|----------------|--------|
|                       | BUDGET          | ACTUAL         | % USED |
| Operating Revenue     | \$ 59,168,533   | \$ 19,301,346  | 32.6%  |
| Non-Operating Revenue | \$ 653,748      | \$ 143,649     | 22.0%  |
| (Transfer to R&R)     | \$ (23,148,185) | \$ (8,942,225) | 38.6%  |
| Total Revenue         | \$ 36,674,096   | \$ 10,502,770  | 28.6%  |
|                       |                 |                |        |
| Operating Expense     | \$ 33,749,227   | \$ 8,342,029   | 24.7%  |
| Non-Operating Expense | \$ 2,924,400    | \$ 541,370     | 18.5%  |
| Total Expense         | \$ 36,673,627   | \$ 8,883,399   | 24.2%  |
|                       |                 |                |        |



|                         | Budget Report for month of: Oct-16 |            |    |            |             |  |
|-------------------------|------------------------------------|------------|----|------------|-------------|--|
| OPERATING REVENUE       |                                    | BUDGET     |    | ACTUAL     | % COLLECTED |  |
| Rate & Service Charges  | \$                                 | 46,059,733 | \$ | 13,241,385 | 28.7%       |  |
| Impact Fees             | \$                                 | 5,390,000  | \$ | 3,022,830  | 56.1%       |  |
| Connection Fees         | \$                                 | 3,220,000  | \$ | 1,079,688  | 33.5%       |  |
| Salvage Revenue         | \$                                 | 134,500    | \$ | 47,873     | 35.6%       |  |
| Tippi