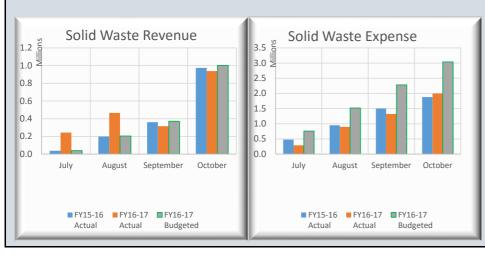

| BCWS Op Cash Flows Statemer                                                                                                                                                                                                                                                                                                                                                             | 22 20/                                                                                                                                                                                                                       | DDIOD W                                                                                                                                                                                  | EAD                                                                                                                                   |                                                                                                                                          | CIID                                                                                                                                                                                                                                                                                                                                                                                                                                                                                                                                                                                                                                                                                                                                                                                                                                                                                                                                                                                                                                                                                                                                                                                                                                                                                                                                                                                                                                                                                                                                                                                                                                                                                                                                                                                                                                                                                                                                                                                                                                                                                                                          | DENT                                                                                                                                                                               |                                                                                                                          |                                                                                                                      |                                                                                                                                                                                                                                                                                                                                                                                                                                                                                                                                                                                                                                                                                                                                                                                                                                                                                                                                                                                                                                                                                                                                                                                                                                                                                                                                                                                                                                                                                                                                                                                                                                                                                                                                                                                                                                                                                                                                                                                                                                                                                                                                | 1                                                                                                                                                                                                                                   | DDI(ND N                                                                                                                                        | C A D                                                                                                                  |                                                                                                                         | CIID                                                                                                                                                                                               | DENIT VI                                                                                                                                                                                                                                                                                                                                                                                                                                                                                                                                                                                                                                                                                                                                                                                                                                                                                                                                                                                                                                                                                                                                                                                                                                                                                                                                                                                                                                                                                                                                                                                                                                                                                                                                                                                                                                                                                                                                                                                                                                                                                                                           | ZAD                                                                                                                                                                                                                                                                                                                                                                                                                                                                                                                                                                                                                                                                                                                                                                                                                                                                                                                                                                                                                                                                                                                                                                                                                                                                                                                                                                                                                                                                                                                                                                                                                                                                                                                                                                                                                                                                                                                                                                                                                                                                                                                            |                                          |
|-----------------------------------------------------------------------------------------------------------------------------------------------------------------------------------------------------------------------------------------------------------------------------------------------------------------------------------------------------------------------------------------|------------------------------------------------------------------------------------------------------------------------------------------------------------------------------------------------------------------------------|------------------------------------------------------------------------------------------------------------------------------------------------------------------------------------------|---------------------------------------------------------------------------------------------------------------------------------------|------------------------------------------------------------------------------------------------------------------------------------------|-------------------------------------------------------------------------------------------------------------------------------------------------------------------------------------------------------------------------------------------------------------------------------------------------------------------------------------------------------------------------------------------------------------------------------------------------------------------------------------------------------------------------------------------------------------------------------------------------------------------------------------------------------------------------------------------------------------------------------------------------------------------------------------------------------------------------------------------------------------------------------------------------------------------------------------------------------------------------------------------------------------------------------------------------------------------------------------------------------------------------------------------------------------------------------------------------------------------------------------------------------------------------------------------------------------------------------------------------------------------------------------------------------------------------------------------------------------------------------------------------------------------------------------------------------------------------------------------------------------------------------------------------------------------------------------------------------------------------------------------------------------------------------------------------------------------------------------------------------------------------------------------------------------------------------------------------------------------------------------------------------------------------------------------------------------------------------------------------------------------------------|------------------------------------------------------------------------------------------------------------------------------------------------------------------------------------|--------------------------------------------------------------------------------------------------------------------------|----------------------------------------------------------------------------------------------------------------------|--------------------------------------------------------------------------------------------------------------------------------------------------------------------------------------------------------------------------------------------------------------------------------------------------------------------------------------------------------------------------------------------------------------------------------------------------------------------------------------------------------------------------------------------------------------------------------------------------------------------------------------------------------------------------------------------------------------------------------------------------------------------------------------------------------------------------------------------------------------------------------------------------------------------------------------------------------------------------------------------------------------------------------------------------------------------------------------------------------------------------------------------------------------------------------------------------------------------------------------------------------------------------------------------------------------------------------------------------------------------------------------------------------------------------------------------------------------------------------------------------------------------------------------------------------------------------------------------------------------------------------------------------------------------------------------------------------------------------------------------------------------------------------------------------------------------------------------------------------------------------------------------------------------------------------------------------------------------------------------------------------------------------------------------------------------------------------------------------------------------------------|-------------------------------------------------------------------------------------------------------------------------------------------------------------------------------------------------------------------------------------|-------------------------------------------------------------------------------------------------------------------------------------------------|------------------------------------------------------------------------------------------------------------------------|-------------------------------------------------------------------------------------------------------------------------|----------------------------------------------------------------------------------------------------------------------------------------------------------------------------------------------------|------------------------------------------------------------------------------------------------------------------------------------------------------------------------------------------------------------------------------------------------------------------------------------------------------------------------------------------------------------------------------------------------------------------------------------------------------------------------------------------------------------------------------------------------------------------------------------------------------------------------------------------------------------------------------------------------------------------------------------------------------------------------------------------------------------------------------------------------------------------------------------------------------------------------------------------------------------------------------------------------------------------------------------------------------------------------------------------------------------------------------------------------------------------------------------------------------------------------------------------------------------------------------------------------------------------------------------------------------------------------------------------------------------------------------------------------------------------------------------------------------------------------------------------------------------------------------------------------------------------------------------------------------------------------------------------------------------------------------------------------------------------------------------------------------------------------------------------------------------------------------------------------------------------------------------------------------------------------------------------------------------------------------------------------------------------------------------------------------------------------------------|--------------------------------------------------------------------------------------------------------------------------------------------------------------------------------------------------------------------------------------------------------------------------------------------------------------------------------------------------------------------------------------------------------------------------------------------------------------------------------------------------------------------------------------------------------------------------------------------------------------------------------------------------------------------------------------------------------------------------------------------------------------------------------------------------------------------------------------------------------------------------------------------------------------------------------------------------------------------------------------------------------------------------------------------------------------------------------------------------------------------------------------------------------------------------------------------------------------------------------------------------------------------------------------------------------------------------------------------------------------------------------------------------------------------------------------------------------------------------------------------------------------------------------------------------------------------------------------------------------------------------------------------------------------------------------------------------------------------------------------------------------------------------------------------------------------------------------------------------------------------------------------------------------------------------------------------------------------------------------------------------------------------------------------------------------------------------------------------------------------------------------|------------------------------------------|
| % of Fiscal Year Completed:                                                                                                                                                                                                                                                                                                                                                             | 33.3%                                                                                                                                                                                                                        | PRIOR Y                                                                                                                                                                                  | LAK                                                                                                                                   |                                                                                                                                          | CUR                                                                                                                                                                                                                                                                                                                                                                                                                                                                                                                                                                                                                                                                                                                                                                                                                                                                                                                                                                                                                                                                                                                                                                                                                                                                                                                                                                                                                                                                                                                                                                                                                                                                                                                                                                                                                                                                                                                                                                                                                                                                                                                           | RENT YI                                                                                                                                                                            | LAK                                                                                                                      |                                                                                                                      |                                                                                                                                                                                                                                                                                                                                                                                                                                                                                                                                                                                                                                                                                                                                                                                                                                                                                                                                                                                                                                                                                                                                                                                                                                                                                                                                                                                                                                                                                                                                                                                                                                                                                                                                                                                                                                                                                                                                                                                                                                                                                                                                |                                                                                                                                                                                                                                     | PRIOR Y                                                                                                                                         | LAK                                                                                                                    |                                                                                                                         | CUR                                                                                                                                                                                                | RRENT YE                                                                                                                                                                                                                                                                                                                                                                                                                                                                                                                                                                                                                                                                                                                                                                                                                                                                                                                                                                                                                                                                                                                                                                                                                                                                                                                                                                                                                                                                                                                                                                                                                                                                                                                                                                                                                                                                                                                                                                                                                                                                                                                           | <b>LAK</b>                                                                                                                                                                                                                                                                                                                                                                                                                                                                                                                                                                                                                                                                                                                                                                                                                                                                                                                                                                                                                                                                                                                                                                                                                                                                                                                                                                                                                                                                                                                                                                                                                                                                                                                                                                                                                                                                                                                                                                                                                                                                                                                     |                                          |
| WATER FUND                                                                                                                                                                                                                                                                                                                                                                              | Budget 15-16                                                                                                                                                                                                                 | Oct-15                                                                                                                                                                                   | % Collected                                                                                                                           | % Var                                                                                                                                    | Budget 16-17                                                                                                                                                                                                                                                                                                                                                                                                                                                                                                                                                                                                                                                                                                                                                                                                                                                                                                                                                                                                                                                                                                                                                                                                                                                                                                                                                                                                                                                                                                                                                                                                                                                                                                                                                                                                                                                                                                                                                                                                                                                                                                                  | Oct-16                                                                                                                                                                             | % Collected                                                                                                              | % Var                                                                                                                | WATER & SEWER FUND                                                                                                                                                                                                                                                                                                                                                                                                                                                                                                                                                                                                                                                                                                                                                                                                                                                                                                                                                                                                                                                                                                                                                                                                                                                                                                                                                                                                                                                                                                                                                                                                                                                                                                                                                                                                                                                                                                                                                                                                                                                                                                             | Budget 15-16                                                                                                                                                                                                                        | Oct-15                                                                                                                                          | % Collected                                                                                                            | % Var                                                                                                                   | Budget 16-17                                                                                                                                                                                       | Oct-16                                                                                                                                                                                                                                                                                                                                                                                                                                                                                                                                                                                                                                                                                                                                                                                                                                                                                                                                                                                                                                                                                                                                                                                                                                                                                                                                                                                                                                                                                                                                                                                                                                                                                                                                                                                                                                                                                                                                                                                                                                                                                                                             | % Collected                                                                                                                                                                                                                                                                                                                                                                                                                                                                                                                                                                                                                                                                                                                                                                                                                                                                                                                                                                                                                                                                                                                                                                                                                                                                                                                                                                                                                                                                                                                                                                                                                                                                                                                                                                                                                                                                                                                                                                                                                                                                                                                    | % Va                                     |
| REVENUES:                                                                                                                                                                                                                                                                                                                                                                               |                                                                                                                                                                                                                              |                                                                                                                                                                                          |                                                                                                                                       |                                                                                                                                          |                                                                                                                                                                                                                                                                                                                                                                                                                                                                                                                                                                                                                                                                                                                                                                                                                                                                                                                                                                                                                                                                                                                                                                                                                                                                                                                                                                                                                                                                                                                                                                                                                                                                                                                                                                                                                                                                                                                                                                                                                                                                                                                               |                                                                                                                                                                                    |                                                                                                                          |                                                                                                                      | REVENUES:                                                                                                                                                                                                                                                                                                                                                                                                                                                                                                                                                                                                                                                                                                                                                                                                                                                                                                                                                                                                                                                                                                                                                                                                                                                                                                                                                                                                                                                                                                                                                                                                                                                                                                                                                                                                                                                                                                                                                                                                                                                                                                                      |                                                                                                                                                                                                                                     |                                                                                                                                                 |                                                                                                                        |                                                                                                                         |                                                                                                                                                                                                    |                                                                                                                                                                                                                                                                                                                                                                                                                                                                                                                                                                                                                                                                                                                                                                                                                                                                                                                                                                                                                                                                                                                                                                                                                                                                                                                                                                                                                                                                                                                                                                                                                                                                                                                                                                                                                                                                                                                                                                                                                                                                                                                                    |                                                                                                                                                                                                                                                                                                                                                                                                                                                                                                                                                                                                                                                                                                                                                                                                                                                                                                                                                                                                                                                                                                                                                                                                                                                                                                                                                                                                                                                                                                                                                                                                                                                                                                                                                                                                                                                                                                                                                                                                                                                                                                                                |                                          |
| Rate & Service Charges                                                                                                                                                                                                                                                                                                                                                                  | 9,478,955                                                                                                                                                                                                                    | 3,214,086                                                                                                                                                                                | 33.9%                                                                                                                                 | 0.6%                                                                                                                                     | 9,516,104                                                                                                                                                                                                                                                                                                                                                                                                                                                                                                                                                                                                                                                                                                                                                                                                                                                                                                                                                                                                                                                                                                                                                                                                                                                                                                                                                                                                                                                                                                                                                                                                                                                                                                                                                                                                                                                                                                                                                                                                                                                                                                                     | 3,559,377                                                                                                                                                                          | 37.4%                                                                                                                    | 4.1%                                                                                                                 | Rate & Service Charges                                                                                                                                                                                                                                                                                                                                                                                                                                                                                                                                                                                                                                                                                                                                                                                                                                                                                                                                                                                                                                                                                                                                                                                                                                                                                                                                                                                                                                                                                                                                                                                                                                                                                                                                                                                                                                                                                                                                                                                                                                                                                                         | 37,192,552                                                                                                                                                                                                                          | 12,047,406                                                                                                                                      | 32.4%                                                                                                                  | -0.9%                                                                                                                   | 37,808,243                                                                                                                                                                                         | 12,680,942                                                                                                                                                                                                                                                                                                                                                                                                                                                                                                                                                                                                                                                                                                                                                                                                                                                                                                                                                                                                                                                                                                                                                                                                                                                                                                                                                                                                                                                                                                                                                                                                                                                                                                                                                                                                                                                                                                                                                                                                                                                                                                                         | 33.5%                                                                                                                                                                                                                                                                                                                                                                                                                                                                                                                                                                                                                                                                                                                                                                                                                                                                                                                                                                                                                                                                                                                                                                                                                                                                                                                                                                                                                                                                                                                                                                                                                                                                                                                                                                                                                                                                                                                                                                                                                                                                                                                          | 0.                                       |
| Impact Fees                                                                                                                                                                                                                                                                                                                                                                             | 1,350,000                                                                                                                                                                                                                    | 864,600                                                                                                                                                                                  | 64.0%                                                                                                                                 | 30.7%                                                                                                                                    | 1,890,000                                                                                                                                                                                                                                                                                                                                                                                                                                                                                                                                                                                                                                                                                                                                                                                                                                                                                                                                                                                                                                                                                                                                                                                                                                                                                                                                                                                                                                                                                                                                                                                                                                                                                                                                                                                                                                                                                                                                                                                                                                                                                                                     | 838,120                                                                                                                                                                            | 44.3%                                                                                                                    | 11.0%                                                                                                                | Impact Fees                                                                                                                                                                                                                                                                                                                                                                                                                                                                                                                                                                                                                                                                                                                                                                                                                                                                                                                                                                                                                                                                                                                                                                                                                                                                                                                                                                                                                                                                                                                                                                                                                                                                                                                                                                                                                                                                                                                                                                                                                                                                                                                    | 3,850,000                                                                                                                                                                                                                           | 2,878,055                                                                                                                                       | 74.8%                                                                                                                  | 41.4%                                                                                                                   | 5,390,000                                                                                                                                                                                          | 3,022,830                                                                                                                                                                                                                                                                                                                                                                                                                                                                                                                                                                                                                                                                                                                                                                                                                                                                                                                                                                                                                                                                                                                                                                                                                                                                                                                                                                                                                                                                                                                                                                                                                                                                                                                                                                                                                                                                                                                                                                                                                                                                                                                          | 56.1%                                                                                                                                                                                                                                                                                                                                                                                                                                                                                                                                                                                                                                                                                                                                                                                                                                                                                                                                                                                                                                                                                                                                                                                                                                                                                                                                                                                                                                                                                                                                                                                                                                                                                                                                                                                                                                                                                                                                                                                                                                                                                                                          | 22.                                      |
| Connection Fees                                                                                                                                                                                                                                                                                                                                                                         | 1,050,000                                                                                                                                                                                                                    | 480,110                                                                                                                                                                                  | 45.7%                                                                                                                                 |                                                                                                                                          | 1,470,000                                                                                                                                                                                                                                                                                                                                                                                                                                                                                                                                                                                                                                                                                                                                                                                                                                                                                                                                                                                                                                                                                                                                                                                                                                                                                                                                                                                                                                                                                                                                                                                                                                                                                                                                                                                                                                                                                                                                                                                                                                                                                                                     | 465,038                                                                                                                                                                            | 31.6%                                                                                                                    | -1.7%                                                                                                                | Connection Fees                                                                                                                                                                                                                                                                                                                                                                                                                                                                                                                                                                                                                                                                                                                                                                                                                                                                                                                                                                                                                                                                                                                                                                                                                                                                                                                                                                                                                                                                                                                                                                                                                                                                                                                                                                                                                                                                                                                                                                                                                                                                                                                | 2,300,000                                                                                                                                                                                                                           | 1,044,185                                                                                                                                       | 45.4%                                                                                                                  | 12.1%                                                                                                                   | 3,220,000                                                                                                                                                                                          | 1,079,688                                                                                                                                                                                                                                                                                                                                                                                                                                                                                                                                                                                                                                                                                                                                                                                                                                                                                                                                                                                                                                                                                                                                                                                                                                                                                                                                                                                                                                                                                                                                                                                                                                                                                                                                                                                                                                                                                                                                                                                                                                                                                                                          | 33.5%                                                                                                                                                                                                                                                                                                                                                                                                                                                                                                                                                                                                                                                                                                                                                                                                                                                                                                                                                                                                                                                                                                                                                                                                                                                                                                                                                                                                                                                                                                                                                                                                                                                                                                                                                                                                                                                                                                                                                                                                                                                                                                                          | 0                                        |
| Other Revenues                                                                                                                                                                                                                                                                                                                                                                          | 185,000                                                                                                                                                                                                                      | 81,205                                                                                                                                                                                   | 43.9%                                                                                                                                 | 10.6%                                                                                                                                    | 277,000                                                                                                                                                                                                                                                                                                                                                                                                                                                                                                                                                                                                                                                                                                                                                                                                                                                                                                                                                                                                                                                                                                                                                                                                                                                                                                                                                                                                                                                                                                                                                                                                                                                                                                                                                                                                                                                                                                                                                                                                                                                                                                                       | 83,380                                                                                                                                                                             | 30.1%                                                                                                                    | -3.2%                                                                                                                | Other Revenues                                                                                                                                                                                                                                                                                                                                                                                                                                                                                                                                                                                                                                                                                                                                                                                                                                                                                                                                                                                                                                                                                                                                                                                                                                                                                                                                                                                                                                                                                                                                                                                                                                                                                                                                                                                                                                                                                                                                                                                                                                                                                                                 | 711,500                                                                                                                                                                                                                             | 371,119                                                                                                                                         | 52.2%                                                                                                                  | 18.8%                                                                                                                   | 905,500                                                                                                                                                                                            | 720,201                                                                                                                                                                                                                                                                                                                                                                                                                                                                                                                                                                                                                                                                                                                                                                                                                                                                                                                                                                                                                                                                                                                                                                                                                                                                                                                                                                                                                                                                                                                                                                                                                                                                                                                                                                                                                                                                                                                                                                                                                                                                                                                            | 79.5%                                                                                                                                                                                                                                                                                                                                                                                                                                                                                                                                                                                                                                                                                                                                                                                                                                                                                                                                                                                                                                                                                                                                                                                                                                                                                                                                                                                                                                                                                                                                                                                                                                                                                                                                                                                                                                                                                                                                                                                                                                                                                                                          | 46                                       |
| NON-OPERATING REVENUES:                                                                                                                                                                                                                                                                                                                                                                 |                                                                                                                                                                                                                              |                                                                                                                                                                                          |                                                                                                                                       |                                                                                                                                          |                                                                                                                                                                                                                                                                                                                                                                                                                                                                                                                                                                                                                                                                                                                                                                                                                                                                                                                                                                                                                                                                                                                                                                                                                                                                                                                                                                                                                                                                                                                                                                                                                                                                                                                                                                                                                                                                                                                                                                                                                                                                                                                               |                                                                                                                                                                                    |                                                                                                                          |                                                                                                                      | NON-OPERATING REVENUES:                                                                                                                                                                                                                                                                                                                                                                                                                                                                                                                                                                                                                                                                                                                                                                                                                                                                                                                                                                                                                                                                                                                                                                                                                                                                                                                                                                                                                                                                                                                                                                                                                                                                                                                                                                                                                                                                                                                                                                                                                                                                                                        |                                                                                                                                                                                                                                     |                                                                                                                                                 |                                                                                                                        |                                                                                                                         |                                                                                                                                                                                                    |                                                                                                                                                                                                                                                                                                                                                                                                                                                                                                                                                                                                                                                                                                                                                                                                                                                                                                                                                                                                                                                                                                                                                                                                                                                                                                                                                                                                                                                                                                                                                                                                                                                                                                                                                                                                                                                                                                                                                                                                                                                                                                                                    |                                                                                                                                                                                                                                                                                                                                                                                                                                                                                                                                                                                                                                                                                                                                                                                                                                                                                                                                                                                                                                                                                                                                                                                                                                                                                                                                                                                                                                                                                                                                                                                                                                                                                                                                                                                                                                                                                                                                                                                                                                                                                                                                |                                          |
| Gain(Loss) on Sale of Assets                                                                                                                                                                                                                                                                                                                                                            | 9,175                                                                                                                                                                                                                        | -                                                                                                                                                                                        | 0.0%                                                                                                                                  | -33.3%                                                                                                                                   | 74,223                                                                                                                                                                                                                                                                                                                                                                                                                                                                                                                                                                                                                                                                                                                                                                                                                                                                                                                                                                                                                                                                                                                                                                                                                                                                                                                                                                                                                                                                                                                                                                                                                                                                                                                                                                                                                                                                                                                                                                                                                                                                                                                        | -                                                                                                                                                                                  | 0.0%                                                                                                                     | -33.3%                                                                                                               | Interest Income                                                                                                                                                                                                                                                                                                                                                                                                                                                                                                                                                                                                                                                                                                                                                                                                                                                                                                                                                                                                                                                                                                                                                                                                                                                                                                                                                                                                                                                                                                                                                                                                                                                                                                                                                                                                                                                                                                                                                                                                                                                                                                                | 25,000                                                                                                                                                                                                                              | 6,814                                                                                                                                           | 27.3%                                                                                                                  | -6.1%                                                                                                                   | 20,000                                                                                                                                                                                             | 28                                                                                                                                                                                                                                                                                                                                                                                                                                                                                                                                                                                                                                                                                                                                                                                                                                                                                                                                                                                                                                                                                                                                                                                                                                                                                                                                                                                                                                                                                                                                                                                                                                                                                                                                                                                                                                                                                                                                                                                                                                                                                                                                 | 0.1%                                                                                                                                                                                                                                                                                                                                                                                                                                                                                                                                                                                                                                                                                                                                                                                                                                                                                                                                                                                                                                                                                                                                                                                                                                                                                                                                                                                                                                                                                                                                                                                                                                                                                                                                                                                                                                                                                                                                                                                                                                                                                                                           | -33                                      |
| TOTAL REVENUES                                                                                                                                                                                                                                                                                                                                                                          | 12,073,130                                                                                                                                                                                                                   | 4,640,001                                                                                                                                                                                | 38.4%                                                                                                                                 | 5.1%                                                                                                                                     | 13,227,327                                                                                                                                                                                                                                                                                                                                                                                                                                                                                                                                                                                                                                                                                                                                                                                                                                                                                                                                                                                                                                                                                                                                                                                                                                                                                                                                                                                                                                                                                                                                                                                                                                                                                                                                                                                                                                                                                                                                                                                                                                                                                                                    | 4,945,914                                                                                                                                                                          | 37.4%                                                                                                                    | 4.1%                                                                                                                 | Gain(Loss) on Sale of Assets                                                                                                                                                                                                                                                                                                                                                                                                                                                                                                                                                                                                                                                                                                                                                                                                                                                                                                                                                                                                                                                                                                                                                                                                                                                                                                                                                                                                                                                                                                                                                                                                                                                                                                                                                                                                                                                                                                                                                                                                                                                                                                   | 105,975                                                                                                                                                                                                                             |                                                                                                                                                 | 0.0%                                                                                                                   | -33.3%                                                                                                                  | 383,378                                                                                                                                                                                            | 11,039                                                                                                                                                                                                                                                                                                                                                                                                                                                                                                                                                                                                                                                                                                                                                                                                                                                                                                                                                                                                                                                                                                                                                                                                                                                                                                                                                                                                                                                                                                                                                                                                                                                                                                                                                                                                                                                                                                                                                                                                                                                                                                                             | 2.9%                                                                                                                                                                                                                                                                                                                                                                                                                                                                                                                                                                                                                                                                                                                                                                                                                                                                                                                                                                                                                                                                                                                                                                                                                                                                                                                                                                                                                                                                                                                                                                                                                                                                                                                                                                                                                                                                                                                                                                                                                                                                                                                           | -30                                      |
| TOTAL AVAILABLE REVENUE                                                                                                                                                                                                                                                                                                                                                                 | 5,898,134                                                                                                                                                                                                                    | 2,167,069                                                                                                                                                                                | 36.7%                                                                                                                                 | 3.4%                                                                                                                                     | 6,148,741                                                                                                                                                                                                                                                                                                                                                                                                                                                                                                                                                                                                                                                                                                                                                                                                                                                                                                                                                                                                                                                                                                                                                                                                                                                                                                                                                                                                                                                                                                                                                                                                                                                                                                                                                                                                                                                                                                                                                                                                                                                                                                                     | 2,378,266                                                                                                                                                                          | 38.7%                                                                                                                    | 5.3%                                                                                                                 | TOTAL REVENUES                                                                                                                                                                                                                                                                                                                                                                                                                                                                                                                                                                                                                                                                                                                                                                                                                                                                                                                                                                                                                                                                                                                                                                                                                                                                                                                                                                                                                                                                                                                                                                                                                                                                                                                                                                                                                                                                                                                                                                                                                                                                                                                 | 44,185,027                                                                                                                                                                                                                          | 16,347,579                                                                                                                                      | 37.0%                                                                                                                  | 3.7%                                                                                                                    | 47,727,121                                                                                                                                                                                         | 17,514,728                                                                                                                                                                                                                                                                                                                                                                                                                                                                                                                                                                                                                                                                                                                                                                                                                                                                                                                                                                                                                                                                                                                                                                                                                                                                                                                                                                                                                                                                                                                                                                                                                                                                                                                                                                                                                                                                                                                                                                                                                                                                                                                         | 36.7%                                                                                                                                                                                                                                                                                                                                                                                                                                                                                                                                                                                                                                                                                                                                                                                                                                                                                                                                                                                                                                                                                                                                                                                                                                                                                                                                                                                                                                                                                                                                                                                                                                                                                                                                                                                                                                                                                                                                                                                                                                                                                                                          |                                          |
| (After R&R Transfers)                                                                                                                                                                                                                                                                                                                                                                   |                                                                                                                                                                                                                              |                                                                                                                                                                                          |                                                                                                                                       |                                                                                                                                          |                                                                                                                                                                                                                                                                                                                                                                                                                                                                                                                                                                                                                                                                                                                                                                                                                                                                                                                                                                                                                                                                                                                                                                                                                                                                                                                                                                                                                                                                                                                                                                                                                                                                                                                                                                                                                                                                                                                                                                                                                                                                                                                               |                                                                                                                                                                                    |                                                                                                                          |                                                                                                                      | TOTAL AVAILABLE REVENUE (After R&R Transfers)                                                                                                                                                                                                                                                                                                                                                                                                                                                                                                                                                                                                                                                                                                                                                                                                                                                                                                                                                                                                                                                                                                                                                                                                                                                                                                                                                                                                                                                                                                                                                                                                                                                                                                                                                                                                                                                                                                                                                                                                                                                                                  | 25,084,743                                                                                                                                                                                                                          | 8,386,096                                                                                                                                       | 33.4%                                                                                                                  | 0.1%                                                                                                                    | 27,556,066                                                                                                                                                                                         | 9,564,879                                                                                                                                                                                                                                                                                                                                                                                                                                                                                                                                                                                                                                                                                                                                                                                                                                                                                                                                                                                                                                                                                                                                                                                                                                                                                                                                                                                                                                                                                                                                                                                                                                                                                                                                                                                                                                                                                                                                                                                                                                                                                                                          | 34.7%                                                                                                                                                                                                                                                                                                                                                                                                                                                                                                                                                                                                                                                                                                                                                                                                                                                                                                                                                                                                                                                                                                                                                                                                                                                                                                                                                                                                                                                                                                                                                                                                                                                                                                                                                                                                                                                                                                                                                                                                                                                                                                                          |                                          |
| EXPENDITURES:                                                                                                                                                                                                                                                                                                                                                                           | Budget 15-16                                                                                                                                                                                                                 | Oct-15                                                                                                                                                                                   | % Spent                                                                                                                               | % Var                                                                                                                                    | Budget 16-17                                                                                                                                                                                                                                                                                                                                                                                                                                                                                                                                                                                                                                                                                                                                                                                                                                                                                                                                                                                                                                                                                                                                                                                                                                                                                                                                                                                                                                                                                                                                                                                                                                                                                                                                                                                                                                                                                                                                                                                                                                                                                                                  | Oct-16                                                                                                                                                                             | % Spent                                                                                                                  | % Var                                                                                                                | EXPENDITURES:                                                                                                                                                                                                                                                                                                                                                                                                                                                                                                                                                                                                                                                                                                                                                                                                                                                                                                                                                                                                                                                                                                                                                                                                                                                                                                                                                                                                                                                                                                                                                                                                                                                                                                                                                                                                                                                                                                                                                                                                                                                                                                                  | Budget 15-16                                                                                                                                                                                                                        | Oct-15                                                                                                                                          | % Spent                                                                                                                | % Var                                                                                                                   | Budget 16-17                                                                                                                                                                                       | Oct-16                                                                                                                                                                                                                                                                                                                                                                                                                                                                                                                                                                                                                                                                                                                                                                                                                                                                                                                                                                                                                                                                                                                                                                                                                                                                                                                                                                                                                                                                                                                                                                                                                                                                                                                                                                                                                                                                                                                                                                                                                                                                                                                             | % Spent                                                                                                                                                                                                                                                                                                                                                                                                                                                                                                                                                                                                                                                                                                                                                                                                                                                                                                                                                                                                                                                                                                                                                                                                                                                                                                                                                                                                                                                                                                                                                                                                                                                                                                                                                                                                                                                                                                                                                                                                                                                                                                                        | % 1                                      |
| Personnel Costs                                                                                                                                                                                                                                                                                                                                                                         | 3,372,152                                                                                                                                                                                                                    | 857,286                                                                                                                                                                                  | 25.4%                                                                                                                                 | -7.9%                                                                                                                                    | 3,600,050                                                                                                                                                                                                                                                                                                                                                                                                                                                                                                                                                                                                                                                                                                                                                                                                                                                                                                                                                                                                                                                                                                                                                                                                                                                                                                                                                                                                                                                                                                                                                                                                                                                                                                                                                                                                                                                                                                                                                                                                                                                                                                                     | 914,214                                                                                                                                                                            | 25.4%                                                                                                                    | -7.9%                                                                                                                | Personnel Costs                                                                                                                                                                                                                                                                                                                                                                                                                                                                                                                                                                                                                                                                                                                                                                                                                                                                                                                                                                                                                                                                                                                                                                                                                                                                                                                                                                                                                                                                                                                                                                                                                                                                                                                                                                                                                                                                                                                                                                                                                                                                                                                | 10,608,223                                                                                                                                                                                                                          | 2,822,475                                                                                                                                       | 26.6%                                                                                                                  | -6.7%                                                                                                                   | 11,889,291                                                                                                                                                                                         | 2,909,473                                                                                                                                                                                                                                                                                                                                                                                                                                                                                                                                                                                                                                                                                                                                                                                                                                                                                                                                                                                                                                                                                                                                                                                                                                                                                                                                                                                                                                                                                                                                                                                                                                                                                                                                                                                                                                                                                                                                                                                                                                                                                                                          | 24.5%                                                                                                                                                                                                                                                                                                                                                                                                                                                                                                                                                                                                                                                                                                                                                                                                                                                                                                                                                                                                                                                                                                                                                                                                                                                                                                                                                                                                                                                                                                                                                                                                                                                                                                                                                                                                                                                                                                                                                                                                                                                                                                                          | -6                                       |
| Contractual Services                                                                                                                                                                                                                                                                                                                                                                    | 508,401                                                                                                                                                                                                                      | 64,860                                                                                                                                                                                   | 12.8%                                                                                                                                 |                                                                                                                                          | 517,753                                                                                                                                                                                                                                                                                                                                                                                                                                                                                                                                                                                                                                                                                                                                                                                                                                                                                                                                                                                                                                                                                                                                                                                                                                                                                                                                                                                                                                                                                                                                                                                                                                                                                                                                                                                                                                                                                                                                                                                                                                                                                                                       | 105,317                                                                                                                                                                            | 20.3%                                                                                                                    | -13.0%                                                                                                               | Contractual Services                                                                                                                                                                                                                                                                                                                                                                                                                                                                                                                                                                                                                                                                                                                                                                                                                                                                                                                                                                                                                                                                                                                                                                                                                                                                                                                                                                                                                                                                                                                                                                                                                                                                                                                                                                                                                                                                                                                                                                                                                                                                                                           | 2,003,892                                                                                                                                                                                                                           | 352,693                                                                                                                                         | 17.6%                                                                                                                  | -15.7%                                                                                                                  | 2,024,968                                                                                                                                                                                          | 458,164                                                                                                                                                                                                                                                                                                                                                                                                                                                                                                                                                                                                                                                                                                                                                                                                                                                                                                                                                                                                                                                                                                                                                                                                                                                                                                                                                                                                                                                                                                                                                                                                                                                                                                                                                                                                                                                                                                                                                                                                                                                                                                                            | 22.6%                                                                                                                                                                                                                                                                                                                                                                                                                                                                                                                                                                                                                                                                                                                                                                                                                                                                                                                                                                                                                                                                                                                                                                                                                                                                                                                                                                                                                                                                                                                                                                                                                                                                                                                                                                                                                                                                                                                                                                                                                                                                                                                          | -10                                      |
| Maint & Repairs                                                                                                                                                                                                                                                                                                                                                                         | 680,610                                                                                                                                                                                                                      | 105,124                                                                                                                                                                                  | 15.4%                                                                                                                                 | -17.9%                                                                                                                                   | 614,920                                                                                                                                                                                                                                                                                                                                                                                                                                                                                                                                                                                                                                                                                                                                                                                                                                                                                                                                                                                                                                                                                                                                                                                                                                                                                                                                                                                                                                                                                                                                                                                                                                                                                                                                                                                                                                                                                                                                                                                                                                                                                                                       | 86,094                                                                                                                                                                             | 14.0%                                                                                                                    | -19.3%                                                                                                               | Maint & Repairs                                                                                                                                                                                                                                                                                                                                                                                                                                                                                                                                                                                                                                                                                                                                                                                                                                                                                                                                                                                                                                                                                                                                                                                                                                                                                                                                                                                                                                                                                                                                                                                                                                                                                                                                                                                                                                                                                                                                                                                                                                                                                                                | 3,562,931                                                                                                                                                                                                                           | 692,039                                                                                                                                         | 19.4%                                                                                                                  | -13.9%                                                                                                                  | 3,456,104                                                                                                                                                                                          | 1,107,364                                                                                                                                                                                                                                                                                                                                                                                                                                                                                                                                                                                                                                                                                                                                                                                                                                                                                                                                                                                                                                                                                                                                                                                                                                                                                                                                                                                                                                                                                                                                                                                                                                                                                                                                                                                                                                                                                                                                                                                                                                                                                                                          | 32.0%                                                                                                                                                                                                                                                                                                                                                                                                                                                                                                                                                                                                                                                                                                                                                                                                                                                                                                                                                                                                                                                                                                                                                                                                                                                                                                                                                                                                                                                                                                                                                                                                                                                                                                                                                                                                                                                                                                                                                                                                                                                                                                                          |                                          |
| Utilities                                                                                                                                                                                                                                                                                                                                                                               | 1,670,798                                                                                                                                                                                                                    | 283,395                                                                                                                                                                                  | 17.0%                                                                                                                                 | -16.4%                                                                                                                                   | 2,000,818                                                                                                                                                                                                                                                                                                                                                                                                                                                                                                                                                                                                                                                                                                                                                                                                                                                                                                                                                                                                                                                                                                                                                                                                                                                                                                                                                                                                                                                                                                                                                                                                                                                                                                                                                                                                                                                                                                                                                                                                                                                                                                                     | 700,184                                                                                                                                                                            | 35.0%                                                                                                                    | 1.7%                                                                                                                 | Utilities                                                                                                                                                                                                                                                                                                                                                                                                                                                                                                                                                                                                                                                                                                                                                                                                                                                                                                                                                                                                                                                                                                                                                                                                                                                                                                                                                                                                                                                                                                                                                                                                                                                                                                                                                                                                                                                                                                                                                                                                                                                                                                                      | 3,779,318                                                                                                                                                                                                                           | 714,765                                                                                                                                         | 18.9%                                                                                                                  | -14.4%                                                                                                                  | 4,262,538                                                                                                                                                                                          | 1,126,360                                                                                                                                                                                                                                                                                                                                                                                                                                                                                                                                                                                                                                                                                                                                                                                                                                                                                                                                                                                                                                                                                                                                                                                                                                                                                                                                                                                                                                                                                                                                                                                                                                                                                                                                                                                                                                                                                                                                                                                                                                                                                                                          | 26.4%                                                                                                                                                                                                                                                                                                                                                                                                                                                                                                                                                                                                                                                                                                                                                                                                                                                                                                                                                                                                                                                                                                                                                                                                                                                                                                                                                                                                                                                                                                                                                                                                                                                                                                                                                                                                                                                                                                                                                                                                                                                                                                                          | -                                        |
| Office Expenses                                                                                                                                                                                                                                                                                                                                                                         | 898,493                                                                                                                                                                                                                      | 365,594                                                                                                                                                                                  | 40.7%                                                                                                                                 | 7.4%                                                                                                                                     | 977,901                                                                                                                                                                                                                                                                                                                                                                                                                                                                                                                                                                                                                                                                                                                                                                                                                                                                                                                                                                                                                                                                                                                                                                                                                                                                                                                                                                                                                                                                                                                                                                                                                                                                                                                                                                                                                                                                                                                                                                                                                                                                                                                       | 448,848                                                                                                                                                                            | 45.9%                                                                                                                    | 12.6%                                                                                                                | Office Expenses                                                                                                                                                                                                                                                                                                                                                                                                                                                                                                                                                                                                                                                                                                                                                                                                                                                                                                                                                                                                                                                                                                                                                                                                                                                                                                                                                                                                                                                                                                                                                                                                                                                                                                                                                                                                                                                                                                                                                                                                                                                                                                                | 1,935,768                                                                                                                                                                                                                           | 644,099                                                                                                                                         | 33.3%                                                                                                                  | -0.1%                                                                                                                   | 2,194,298                                                                                                                                                                                          | 723,918                                                                                                                                                                                                                                                                                                                                                                                                                                                                                                                                                                                                                                                                                                                                                                                                                                                                                                                                                                                                                                                                                                                                                                                                                                                                                                                                                                                                                                                                                                                                                                                                                                                                                                                                                                                                                                                                                                                                                                                                                                                                                                                            | 33.0%                                                                                                                                                                                                                                                                                                                                                                                                                                                                                                                                                                                                                                                                                                                                                                                                                                                                                                                                                                                                                                                                                                                                                                                                                                                                                                                                                                                                                                                                                                                                                                                                                                                                                                                                                                                                                                                                                                                                                                                                                                                                                                                          |                                          |
| Insurance                                                                                                                                                                                                                                                                                                                                                                               | 135,000                                                                                                                                                                                                                      | 15,137                                                                                                                                                                                   | 11.2%                                                                                                                                 |                                                                                                                                          | 150,000                                                                                                                                                                                                                                                                                                                                                                                                                                                                                                                                                                                                                                                                                                                                                                                                                                                                                                                                                                                                                                                                                                                                                                                                                                                                                                                                                                                                                                                                                                                                                                                                                                                                                                                                                                                                                                                                                                                                                                                                                                                                                                                       | 43,315                                                                                                                                                                             | 28.9%                                                                                                                    | -4.5%                                                                                                                | Insurance                                                                                                                                                                                                                                                                                                                                                                                                                                                                                                                                                                                                                                                                                                                                                                                                                                                                                                                                                                                                                                                                                                                                                                                                                                                                                                                                                                                                                                                                                                                                                                                                                                                                                                                                                                                                                                                                                                                                                                                                                                                                                                                      | 330,000                                                                                                                                                                                                                             | 35,319                                                                                                                                          | 10.7%                                                                                                                  | -22.6%                                                                                                                  | 365,000                                                                                                                                                                                            | 101,069                                                                                                                                                                                                                                                                                                                                                                                                                                                                                                                                                                                                                                                                                                                                                                                                                                                                                                                                                                                                                                                                                                                                                                                                                                                                                                                                                                                                                                                                                                                                                                                                                                                                                                                                                                                                                                                                                                                                                                                                                                                                                                                            | 27.7%                                                                                                                                                                                                                                                                                                                                                                                                                                                                                                                                                                                                                                                                                                                                                                                                                                                                                                                                                                                                                                                                                                                                                                                                                                                                                                                                                                                                                                                                                                                                                                                                                                                                                                                                                                                                                                                                                                                                                                                                                                                                                                                          | -                                        |
| Other Expenses                                                                                                                                                                                                                                                                                                                                                                          | 355,051                                                                                                                                                                                                                      | 9,550                                                                                                                                                                                    | 2.7%                                                                                                                                  |                                                                                                                                          | 159,501                                                                                                                                                                                                                                                                                                                                                                                                                                                                                                                                                                                                                                                                                                                                                                                                                                                                                                                                                                                                                                                                                                                                                                                                                                                                                                                                                                                                                                                                                                                                                                                                                                                                                                                                                                                                                                                                                                                                                                                                                                                                                                                       | 11,113                                                                                                                                                                             | 7.0%                                                                                                                     | -26.4%                                                                                                               | Other Expenses                                                                                                                                                                                                                                                                                                                                                                                                                                                                                                                                                                                                                                                                                                                                                                                                                                                                                                                                                                                                                                                                                                                                                                                                                                                                                                                                                                                                                                                                                                                                                                                                                                                                                                                                                                                                                                                                                                                                                                                                                                                                                                                 | 1,380,957                                                                                                                                                                                                                           | 43,702                                                                                                                                          | 3.2%                                                                                                                   | -30.2%                                                                                                                  | 1,423,984                                                                                                                                                                                          | 85,654                                                                                                                                                                                                                                                                                                                                                                                                                                                                                                                                                                                                                                                                                                                                                                                                                                                                                                                                                                                                                                                                                                                                                                                                                                                                                                                                                                                                                                                                                                                                                                                                                                                                                                                                                                                                                                                                                                                                                                                                                                                                                                                             | 6.0%                                                                                                                                                                                                                                                                                                                                                                                                                                                                                                                                                                                                                                                                                                                                                                                                                                                                                                                                                                                                                                                                                                                                                                                                                                                                                                                                                                                                                                                                                                                                                                                                                                                                                                                                                                                                                                                                                                                                                                                                                                                                                                                           | -2                                       |
| TOTAL OPERATING EXPENSE                                                                                                                                                                                                                                                                                                                                                                 | 7,620,505                                                                                                                                                                                                                    | 1,700,946                                                                                                                                                                                | 22.3%                                                                                                                                 | -11.0%                                                                                                                                   | 8,020,943                                                                                                                                                                                                                                                                                                                                                                                                                                                                                                                                                                                                                                                                                                                                                                                                                                                                                                                                                                                                                                                                                                                                                                                                                                                                                                                                                                                                                                                                                                                                                                                                                                                                                                                                                                                                                                                                                                                                                                                                                                                                                                                     | 2,309,086                                                                                                                                                                          | 28.8%                                                                                                                    | -4.5%                                                                                                                | TOTAL OPERATING EXPENSE                                                                                                                                                                                                                                                                                                                                                                                                                                                                                                                                                                                                                                                                                                                                                                                                                                                                                                                                                                                                                                                                                                                                                                                                                                                                                                                                                                                                                                                                                                                                                                                                                                                                                                                                                                                                                                                                                                                                                                                                                                                                                                        | 23,601,089                                                                                                                                                                                                                          | 5,305,092                                                                                                                                       | 22.5%                                                                                                                  | -10.9%                                                                                                                  | 25,616,183                                                                                                                                                                                         | 6.512.001                                                                                                                                                                                                                                                                                                                                                                                                                                                                                                                                                                                                                                                                                                                                                                                                                                                                                                                                                                                                                                                                                                                                                                                                                                                                                                                                                                                                                                                                                                                                                                                                                                                                                                                                                                                                                                                                                                                                                                                                                                                                                                                          | 25.4%                                                                                                                                                                                                                                                                                                                                                                                                                                                                                                                                                                                                                                                                                                                                                                                                                                                                                                                                                                                                                                                                                                                                                                                                                                                                                                                                                                                                                                                                                                                                                                                                                                                                                                                                                                                                                                                                                                                                                                                                                                                                                                                          |                                          |
|                                                                                                                                                                                                                                                                                                                                                                                         | Operating Expense v.                                                                                                                                                                                                         |                                                                                                                                                                                          | >>>                                                                                                                                   | 14.4%                                                                                                                                    | Operating Expense v. R                                                                                                                                                                                                                                                                                                                                                                                                                                                                                                                                                                                                                                                                                                                                                                                                                                                                                                                                                                                                                                                                                                                                                                                                                                                                                                                                                                                                                                                                                                                                                                                                                                                                                                                                                                                                                                                                                                                                                                                                                                                                                                        | , ,                                                                                                                                                                                | >>>                                                                                                                      | 9.9%                                                                                                                 |                                                                                                                                                                                                                                                                                                                                                                                                                                                                                                                                                                                                                                                                                                                                                                                                                                                                                                                                                                                                                                                                                                                                                                                                                                                                                                                                                                                                                                                                                                                                                                                                                                                                                                                                                                                                                                                                                                                                                                                                                                                                                                                                | Operating Expense v. I                                                                                                                                                                                                              |                                                                                                                                                 | >>>                                                                                                                    | 14.5%                                                                                                                   | Operating Expense v. I                                                                                                                                                                             | - 7. 7                                                                                                                                                                                                                                                                                                                                                                                                                                                                                                                                                                                                                                                                                                                                                                                                                                                                                                                                                                                                                                                                                                                                                                                                                                                                                                                                                                                                                                                                                                                                                                                                                                                                                                                                                                                                                                                                                                                                                                                                                                                                                                                             | >>>                                                                                                                                                                                                                                                                                                                                                                                                                                                                                                                                                                                                                                                                                                                                                                                                                                                                                                                                                                                                                                                                                                                                                                                                                                                                                                                                                                                                                                                                                                                                                                                                                                                                                                                                                                                                                                                                                                                                                                                                                                                                                                                            |                                          |
|                                                                                                                                                                                                                                                                                                                                                                                         | 500.510                                                                                                                                                                                                                      | 34,758                                                                                                                                                                                   | 4.5%                                                                                                                                  | -28.9%                                                                                                                                   | 935,260                                                                                                                                                                                                                                                                                                                                                                                                                                                                                                                                                                                                                                                                                                                                                                                                                                                                                                                                                                                                                                                                                                                                                                                                                                                                                                                                                                                                                                                                                                                                                                                                                                                                                                                                                                                                                                                                                                                                                                                                                                                                                                                       | 103,548                                                                                                                                                                            | 11.1%                                                                                                                    | -22.3%                                                                                                               | Capital Equipment                                                                                                                                                                                                                                                                                                                                                                                                                                                                                                                                                                                                                                                                                                                                                                                                                                                                                                                                                                                                                                                                                                                                                                                                                                                                                                                                                                                                                                                                                                                                                                                                                                                                                                                                                                                                                                                                                                                                                                                                                                                                                                              | 1,483,650                                                                                                                                                                                                                           | 206,111                                                                                                                                         | 13.9%                                                                                                                  | -19.4%                                                                                                                  | 1,939,440                                                                                                                                                                                          | 377,003                                                                                                                                                                                                                                                                                                                                                                                                                                                                                                                                                                                                                                                                                                                                                                                                                                                                                                                                                                                                                                                                                                                                                                                                                                                                                                                                                                                                                                                                                                                                                                                                                                                                                                                                                                                                                                                                                                                                                                                                                                                                                                                            | 19.4%                                                                                                                                                                                                                                                                                                                                                                                                                                                                                                                                                                                                                                                                                                                                                                                                                                                                                                                                                                                                                                                                                                                                                                                                                                                                                                                                                                                                                                                                                                                                                                                                                                                                                                                                                                                                                                                                                                                                                                                                                                                                                                                          | -,                                       |
| Capital Equipment                                                                                                                                                                                                                                                                                                                                                                       | 780,710                                                                                                                                                                                                                      |                                                                                                                                                                                          |                                                                                                                                       |                                                                                                                                          |                                                                                                                                                                                                                                                                                                                                                                                                                                                                                                                                                                                                                                                                                                                                                                                                                                                                                                                                                                                                                                                                                                                                                                                                                                                                                                                                                                                                                                                                                                                                                                                                                                                                                                                                                                                                                                                                                                                                                                                                                                                                                                                               |                                                                                                                                                                                    |                                                                                                                          |                                                                                                                      |                                                                                                                                                                                                                                                                                                                                                                                                                                                                                                                                                                                                                                                                                                                                                                                                                                                                                                                                                                                                                                                                                                                                                                                                                                                                                                                                                                                                                                                                                                                                                                                                                                                                                                                                                                                                                                                                                                                                                                                                                                                                                                                                |                                                                                                                                                                                                                                     |                                                                                                                                                 |                                                                                                                        |                                                                                                                         | ,, ,                                                                                                                                                                                               |                                                                                                                                                                                                                                                                                                                                                                                                                                                                                                                                                                                                                                                                                                                                                                                                                                                                                                                                                                                                                                                                                                                                                                                                                                                                                                                                                                                                                                                                                                                                                                                                                                                                                                                                                                                                                                                                                                                                                                                                                                                                                                                                    | <del></del>                                                                                                                                                                                                                                                                                                                                                                                                                                                                                                                                                                                                                                                                                                                                                                                                                                                                                                                                                                                                                                                                                                                                                                                                                                                                                                                                                                                                                                                                                                                                                                                                                                                                                                                                                                                                                                                                                                                                                                                                                                                                                                                    |                                          |
|                                                                                                                                                                                                                                                                                                                                                                                         | 780,710<br><b>8,401,215</b><br>TOTAL Expense v. Rev                                                                                                                                                                          | 1,735,704                                                                                                                                                                                | 20.7%                                                                                                                                 | -12.7%<br>16.1%                                                                                                                          | 8,956,203  TOTAL Expense v. Reve                                                                                                                                                                                                                                                                                                                                                                                                                                                                                                                                                                                                                                                                                                                                                                                                                                                                                                                                                                                                                                                                                                                                                                                                                                                                                                                                                                                                                                                                                                                                                                                                                                                                                                                                                                                                                                                                                                                                                                                                                                                                                              | 2,412,635 enues Variance                                                                                                                                                           | 26.9%                                                                                                                    | -6.4%<br>11.7%                                                                                                       | TOTAL OP & NON-OP EXPENSE  Note-The bulk of Solid Waste Revenues are collected                                                                                                                                                                                                                                                                                                                                                                                                                                                                                                                                                                                                                                                                                                                                                                                                                                                                                                                                                                                                                                                                                                                                                                                                                                                                                                                                                                                                                                                                                                                                                                                                                                                                                                                                                                                                                                                                                                                                                                                                                                                 | 25,084,739   TOTAL Expense v. Rev from Dec-Feb                                                                                                                                                                                      | 5,511,203 venues Variance                                                                                                                       | 22.0%                                                                                                                  | -11.4%<br>15.0%                                                                                                         | 27,555,623<br>TOTAL Expense v. Rev                                                                                                                                                                 | 6,889,004<br>venues Variance                                                                                                                                                                                                                                                                                                                                                                                                                                                                                                                                                                                                                                                                                                                                                                                                                                                                                                                                                                                                                                                                                                                                                                                                                                                                                                                                                                                                                                                                                                                                                                                                                                                                                                                                                                                                                                                                                                                                                                                                                                                                                                       | <b>25.0%</b>                                                                                                                                                                                                                                                                                                                                                                                                                                                                                                                                                                                                                                                                                                                                                                                                                                                                                                                                                                                                                                                                                                                                                                                                                                                                                                                                                                                                                                                                                                                                                                                                                                                                                                                                                                                                                                                                                                                                                                                                                                                                                                                   |                                          |
| TOTAL OP & NON-OP EXPENSE                                                                                                                                                                                                                                                                                                                                                               | 8,401,215  TOTAL Expense v. Rev                                                                                                                                                                                              | 1,735,704 venues Variance                                                                                                                                                                | 20.7%                                                                                                                                 |                                                                                                                                          | TOTAL Expense v. Reve                                                                                                                                                                                                                                                                                                                                                                                                                                                                                                                                                                                                                                                                                                                                                                                                                                                                                                                                                                                                                                                                                                                                                                                                                                                                                                                                                                                                                                                                                                                                                                                                                                                                                                                                                                                                                                                                                                                                                                                                                                                                                                         |                                                                                                                                                                                    | >>>                                                                                                                      |                                                                                                                      |                                                                                                                                                                                                                                                                                                                                                                                                                                                                                                                                                                                                                                                                                                                                                                                                                                                                                                                                                                                                                                                                                                                                                                                                                                                                                                                                                                                                                                                                                                                                                                                                                                                                                                                                                                                                                                                                                                                                                                                                                                                                                                                                | TOTAL Expense v. Rev<br>from Dec-Feb                                                                                                                                                                                                | enues Variance                                                                                                                                  | >>>                                                                                                                    |                                                                                                                         | TOTAL Expense v. Rev                                                                                                                                                                               | .,,                                                                                                                                                                                                                                                                                                                                                                                                                                                                                                                                                                                                                                                                                                                                                                                                                                                                                                                                                                                                                                                                                                                                                                                                                                                                                                                                                                                                                                                                                                                                                                                                                                                                                                                                                                                                                                                                                                                                                                                                                                                                                                                                | >>>                                                                                                                                                                                                                                                                                                                                                                                                                                                                                                                                                                                                                                                                                                                                                                                                                                                                                                                                                                                                                                                                                                                                                                                                                                                                                                                                                                                                                                                                                                                                                                                                                                                                                                                                                                                                                                                                                                                                                                                                                                                                                                                            | 1                                        |
| TOTAL OP & NON-OP EXPENSE                                                                                                                                                                                                                                                                                                                                                               | 8,401,215  TOTAL Expense v. Rev                                                                                                                                                                                              | 1,735,704                                                                                                                                                                                | 20.7%                                                                                                                                 | 16.1%                                                                                                                                    | TOTAL Expense v. Reve                                                                                                                                                                                                                                                                                                                                                                                                                                                                                                                                                                                                                                                                                                                                                                                                                                                                                                                                                                                                                                                                                                                                                                                                                                                                                                                                                                                                                                                                                                                                                                                                                                                                                                                                                                                                                                                                                                                                                                                                                                                                                                         | enues Variance                                                                                                                                                                     | >>>                                                                                                                      | 11.7%                                                                                                                | Note-The bulk of Solid Waste Revenues are collected                                                                                                                                                                                                                                                                                                                                                                                                                                                                                                                                                                                                                                                                                                                                                                                                                                                                                                                                                                                                                                                                                                                                                                                                                                                                                                                                                                                                                                                                                                                                                                                                                                                                                                                                                                                                                                                                                                                                                                                                                                                                            | TOTAL Expense v. Rev<br>from Dec-Feb                                                                                                                                                                                                | PRIOR Y                                                                                                                                         | >>>                                                                                                                    | 15.0%                                                                                                                   | TOTAL Expense v. Rev                                                                                                                                                                               | RRENT YI                                                                                                                                                                                                                                                                                                                                                                                                                                                                                                                                                                                                                                                                                                                                                                                                                                                                                                                                                                                                                                                                                                                                                                                                                                                                                                                                                                                                                                                                                                                                                                                                                                                                                                                                                                                                                                                                                                                                                                                                                                                                                                                           | >>>                                                                                                                                                                                                                                                                                                                                                                                                                                                                                                                                                                                                                                                                                                                                                                                                                                                                                                                                                                                                                                                                                                                                                                                                                                                                                                                                                                                                                                                                                                                                                                                                                                                                                                                                                                                                                                                                                                                                                                                                                                                                                                                            | 1                                        |
| TOTAL OP & NON-OP EXPENSE                                                                                                                                                                                                                                                                                                                                                               | 8,401,215 TOTAL Expense v. Rev                                                                                                                                                                                               | 1,735,704 venues Variance PRIOR Y                                                                                                                                                        | 20.7%<br>>>>                                                                                                                          | 16.1%                                                                                                                                    | TOTAL Expense v. Revo                                                                                                                                                                                                                                                                                                                                                                                                                                                                                                                                                                                                                                                                                                                                                                                                                                                                                                                                                                                                                                                                                                                                                                                                                                                                                                                                                                                                                                                                                                                                                                                                                                                                                                                                                                                                                                                                                                                                                                                                                                                                                                         | RENT Y                                                                                                                                                                             | EAR                                                                                                                      | 11.7%                                                                                                                | Note-The bulk of Solid Waste Revenues are collected of the solid of th | TOTAL Expense v. Rev from Dec-Feb  8.5%                                                                                                                                                                                             | PRIOR Y                                                                                                                                         | EAR                                                                                                                    | 15.0%                                                                                                                   | TOTAL Expense v. Rev                                                                                                                                                                               | RRENT YI                                                                                                                                                                                                                                                                                                                                                                                                                                                                                                                                                                                                                                                                                                                                                                                                                                                                                                                                                                                                                                                                                                                                                                                                                                                                                                                                                                                                                                                                                                                                                                                                                                                                                                                                                                                                                                                                                                                                                                                                                                                                                                                           | EAR                                                                                                                                                                                                                                                                                                                                                                                                                                                                                                                                                                                                                                                                                                                                                                                                                                                                                                                                                                                                                                                                                                                                                                                                                                                                                                                                                                                                                                                                                                                                                                                                                                                                                                                                                                                                                                                                                                                                                                                                                                                                                                                            | 1                                        |
| TOTAL OP & NON-OP EXPENSE  SEWER FUND                                                                                                                                                                                                                                                                                                                                                   | 8,401,215 TOTAL Expense v. Rev                                                                                                                                                                                               | 1,735,704 venues Variance PRIOR Y                                                                                                                                                        | 20.7%<br>>>>                                                                                                                          | 16.1%<br>% Var                                                                                                                           | TOTAL Expense v. Revo                                                                                                                                                                                                                                                                                                                                                                                                                                                                                                                                                                                                                                                                                                                                                                                                                                                                                                                                                                                                                                                                                                                                                                                                                                                                                                                                                                                                                                                                                                                                                                                                                                                                                                                                                                                                                                                                                                                                                                                                                                                                                                         | RENT Y                                                                                                                                                                             | EAR                                                                                                                      | 11.7%                                                                                                                | Note-The bulk of Solid Waste Revenues are collected was for the solid Waste Revenue of the solid Waste Revenue of the solid Waste                                                                                                                                                                                                                                                                                                                                                                                                                                                                                                                                                                                                                                                                                                                                                                                                                                                                                                                                                                                                                                                                                                                                                                                                                                                                                                                                                                                                                                                                                                                                                                                                                                                                                                                                                                                                                                                                                                                                                                                              | TOTAL Expense v. Rev from Dec-Feb  8.5%                                                                                                                                                                                             | PRIOR Y                                                                                                                                         | EAR                                                                                                                    | 15.0%                                                                                                                   | TOTAL Expense v. Rev                                                                                                                                                                               | RRENT YI                                                                                                                                                                                                                                                                                                                                                                                                                                                                                                                                                                                                                                                                                                                                                                                                                                                                                                                                                                                                                                                                                                                                                                                                                                                                                                                                                                                                                                                                                                                                                                                                                                                                                                                                                                                                                                                                                                                                                                                                                                                                                                                           | EAR                                                                                                                                                                                                                                                                                                                                                                                                                                                                                                                                                                                                                                                                                                                                                                                                                                                                                                                                                                                                                                                                                                                                                                                                                                                                                                                                                                                                                                                                                                                                                                                                                                                                                                                                                                                                                                                                                                                                                                                                                                                                                                                            | %                                        |
| SEWER FUND REVENUES:                                                                                                                                                                                                                                                                                                                                                                    | 8,401,215 TOTAL Expense v. Rei Budget 15-16                                                                                                                                                                                  | 1,735,704 venues Variance PRIOR Y Oct-15                                                                                                                                                 | 20.7%>>>  EAR % Collected                                                                                                             | 16.1%<br>% Var                                                                                                                           | CUR Budget 16-17                                                                                                                                                                                                                                                                                                                                                                                                                                                                                                                                                                                                                                                                                                                                                                                                                                                                                                                                                                                                                                                                                                                                                                                                                                                                                                                                                                                                                                                                                                                                                                                                                                                                                                                                                                                                                                                                                                                                                                                                                                                                                                              | RENT YI                                                                                                                                                                            | EAR % Collected                                                                                                          | 11.7%                                                                                                                | Note-The bulk of Solid Waste Revenues are collected % of FY Completed (Revenue):  SOLID WASTE  REVENUES:                                                                                                                                                                                                                                                                                                                                                                                                                                                                                                                                                                                                                                                                                                                                                                                                                                                                                                                                                                                                                                                                                                                                                                                                                                                                                                                                                                                                                                                                                                                                                                                                                                                                                                                                                                                                                                                                                                                                                                                                                       | TOTAL Expense v. Rev from Dec-Feb 8.5% Budget 15-16                                                                                                                                                                                 | PRIOR Y                                                                                                                                         | EAR % Collected                                                                                                        | 15.0%<br>% Var                                                                                                          | CUR Budget 16-17                                                                                                                                                                                   | RRENT YI Oct-16                                                                                                                                                                                                                                                                                                                                                                                                                                                                                                                                                                                                                                                                                                                                                                                                                                                                                                                                                                                                                                                                                                                                                                                                                                                                                                                                                                                                                                                                                                                                                                                                                                                                                                                                                                                                                                                                                                                                                                                                                                                                                                                    | EAR % Collected                                                                                                                                                                                                                                                                                                                                                                                                                                                                                                                                                                                                                                                                                                                                                                                                                                                                                                                                                                                                                                                                                                                                                                                                                                                                                                                                                                                                                                                                                                                                                                                                                                                                                                                                                                                                                                                                                                                                                                                                                                                                                                                | %                                        |
| SEWER FUND REVENUES: Rate & Service Charges                                                                                                                                                                                                                                                                                                                                             | 8,401,215  TOTAL Expense v. Res  Budget 15-16                                                                                                                                                                                | 1,735,704 wenues Variance PRIOR Y Oct-15 8,833,320                                                                                                                                       | 20.7% EAR % Collected 31.9% 80.5% 45.1%                                                                                               | 16.1% % Var -1.5% 47.2% 11.8%                                                                                                            | CUR Budget 16-17 28,292,139                                                                                                                                                                                                                                                                                                                                                                                                                                                                                                                                                                                                                                                                                                                                                                                                                                                                                                                                                                                                                                                                                                                                                                                                                                                                                                                                                                                                                                                                                                                                                                                                                                                                                                                                                                                                                                                                                                                                                                                                                                                                                                   | RENT YI Oct-16  9,121,565                                                                                                                                                          | EAR % Collected 32.2%                                                                                                    | % Var -1.1% 29.1% 1.8%                                                                                               | Note-The bulk of Solid Waste Revenues are collected, % of FY Completed (Revenue): SOLID WASTE REVENUES: Landfill User Fee Revenue                                                                                                                                                                                                                                                                                                                                                                                                                                                                                                                                                                                                                                                                                                                                                                                                                                                                                                                                                                                                                                                                                                                                                                                                                                                                                                                                                                                                                                                                                                                                                                                                                                                                                                                                                                                                                                                                                                                                                                                              | TOTAL Expense v. Rev from Dec-Feb 8.5% Budget 15-16 7,815,400                                                                                                                                                                       | PRIOR Y: Oct-15 614,963                                                                                                                         | EAR % Collected 7.9%                                                                                                   | 15.0%<br>% Var                                                                                                          | CUR Budget 16-17  8,251,490                                                                                                                                                                        | RRENT YI Oct-16 560,444                                                                                                                                                                                                                                                                                                                                                                                                                                                                                                                                                                                                                                                                                                                                                                                                                                                                                                                                                                                                                                                                                                                                                                                                                                                                                                                                                                                                                                                                                                                                                                                                                                                                                                                                                                                                                                                                                                                                                                                                                                                                                                            | EAR % Collected 6.8% 35.6% 34.9%                                                                                                                                                                                                                                                                                                                                                                                                                                                                                                                                                                                                                                                                                                                                                                                                                                                                                                                                                                                                                                                                                                                                                                                                                                                                                                                                                                                                                                                                                                                                                                                                                                                                                                                                                                                                                                                                                                                                                                                                                                                                                               | % -<br>2<br>2                            |
| SEWER FUND REVENUES: Rate & Service Charges Impact Fees Connection Fees Other Revenues                                                                                                                                                                                                                                                                                                  | 8,401,215 TOTAL Expense v. Res Budget 15-16 27,713,597 2,500,000                                                                                                                                                             | 1,735,704 wenues Variance PRIOR Y Oct-15  8,833,320 2,013,455                                                                                                                            | 20.7% EAR % Collected 31.9% 80.5%                                                                                                     | 16.1% % Var -1.5% 47.2% 11.8%                                                                                                            | CUR Budget 16-17  28,292,139 3,500,000                                                                                                                                                                                                                                                                                                                                                                                                                                                                                                                                                                                                                                                                                                                                                                                                                                                                                                                                                                                                                                                                                                                                                                                                                                                                                                                                                                                                                                                                                                                                                                                                                                                                                                                                                                                                                                                                                                                                                                                                                                                                                        | RENT YI Oct-16  9,121,565 2,184,710                                                                                                                                                | **Collected**  **Collected**  32.2% 62.4%                                                                                | % Var                                                                                                                | Note-The bulk of Solid Waste Revenues are collected, % of FY Completed (Revenue):  SOLID WASTE  REVENUES: Landfill User Fee Revenue Salvage Revenue Tipping Fees Total Other Revenues                                                                                                                                                                                                                                                                                                                                                                                                                                                                                                                                                                                                                                                                                                                                                                                                                                                                                                                                                                                                                                                                                                                                                                                                                                                                                                                                                                                                                                                                                                                                                                                                                                                                                                                                                                                                                                                                                                                                          | TOTAL Expense v. Rev  from Dec-Feb  8.5%  Budget 15-16  7,815,400  259,500                                                                                                                                                          | PRIOR Y: Oct-15 614,963 36,633                                                                                                                  | EAR % Collected 7.9% 14.1%                                                                                             | % Var -0.6% 5.6%                                                                                                        | CUR Budget 16-17  8,251,490 134,500                                                                                                                                                                | RRENT YI Oct-16  560,444 47,873                                                                                                                                                                                                                                                                                                                                                                                                                                                                                                                                                                                                                                                                                                                                                                                                                                                                                                                                                                                                                                                                                                                                                                                                                                                                                                                                                                                                                                                                                                                                                                                                                                                                                                                                                                                                                                                                                                                                                                                                                                                                                                    | EAR % Collected 6.8% 35.6%                                                                                                                                                                                                                                                                                                                                                                                                                                                                                                                                                                                                                                                                                                                                                                                                                                                                                                                                                                                                                                                                                                                                                                                                                                                                                                                                                                                                                                                                                                                                                                                                                                                                                                                                                                                                                                                                                                                                                                                                                                                                                                     | %<br>2<br>2                              |
| SEWER FUND REVENUES: Rate & Service Charges Impact Fees Connection Fees                                                                                                                                                                                                                                                                                                                 | 8,401,215  TOTAL Expense v. Res  Budget 15-16  27,713,597 2,500,000 1,250,000 526,500                                                                                                                                        | 1,735,704 venues Variance PRIOR Y Oct-15  8,833,320 2,013,455 564,075 289,914                                                                                                            | 20.7%  EAR % Collected  31.9% 80.5% 45.1% 55.1%                                                                                       | 16.1% % Var  -1.5% 47.2% 11.8% 21.7%                                                                                                     | CUR Budget 16-17  28,292,139 3,500,000 1,750,000 628,500                                                                                                                                                                                                                                                                                                                                                                                                                                                                                                                                                                                                                                                                                                                                                                                                                                                                                                                                                                                                                                                                                                                                                                                                                                                                                                                                                                                                                                                                                                                                                                                                                                                                                                                                                                                                                                                                                                                                                                                                                                                                      | RENT YI Oct-16  9,121,565 2,184,710 614,650 636,821                                                                                                                                | EAR % Collected 32.2% 62.4% 35.1% 101.3%                                                                                 | "% Var" -1.1% 29.1% 1.8% 68.0%                                                                                       | Note-The bulk of Solid Waste Revenues are collected, % of FY Completed (Revenue):  SOLID WASTE  REVENUES: Landfill User Fee Revenue Salvage Revenue Tipping Fees Total Other Revenues NON-OPERATING REVENUES:                                                                                                                                                                                                                                                                                                                                                                                                                                                                                                                                                                                                                                                                                                                                                                                                                                                                                                                                                                                                                                                                                                                                                                                                                                                                                                                                                                                                                                                                                                                                                                                                                                                                                                                                                                                                                                                                                                                  | TOTAL Expense v. Rev  **Toron Dec-Feb**  8.5%    Budget 15-16**  7,815,400  259,500  3,303,173  252,260                                                                                                                             | PRIOR Y: Oct-15  614,963 36,633 906,414 20,727                                                                                                  | FAR % Collected 7.9% 14.1% 27.4% 8.2%                                                                                  | "% Var" -0.6% 5.6% 18.9% -0.3%                                                                                          | CUR Budget 16-17  8,251,490 134,500 3,389,000 69,800                                                                                                                                               | **************************************                                                                                                                                                                                                                                                                                                                                                                                                                                                                                                                                                                                                                                                                                                                                                                                                                                                                                                                                                                                                                                                                                                                                                                                                                                                                                                                                                                                                                                                                                                                                                                                                                                                                                                                                                                                                                                                                                                                                                                                                                                                                                             | EAR % Collected 6.8% 35.6% 34.9% 8.7%                                                                                                                                                                                                                                                                                                                                                                                                                                                                                                                                                                                                                                                                                                                                                                                                                                                                                                                                                                                                                                                                                                                                                                                                                                                                                                                                                                                                                                                                                                                                                                                                                                                                                                                                                                                                                                                                                                                                                                                                                                                                                          | % · · · · · · · · · · · · · · · · · · ·  |
| SEWER FUND REVENUES: Rate & Service Charges Impact Fees Connection Fees Other Revenues NON-OPERATING REVENUES: Interest Income                                                                                                                                                                                                                                                          | 8,401,215 TOTAL Expense v. Res  Budget 15-16  27,713,597 2,500,000 1,250,000 526,500 25,000                                                                                                                                  | 1,735,704 venues Variance PRIOR Y Oct-15  8,833,320 2,013,455 564,075                                                                                                                    | 20.7%  EAR % Collected 31.9% 80.5% 45.1% 55.1%                                                                                        | 16.1% % Var -1.5% 47.2% 11.8% 21.7% -6.1%                                                                                                | CUR Budget 16-17  28,292,139 3,500,000 1,750,000 628,500  20,000                                                                                                                                                                                                                                                                                                                                                                                                                                                                                                                                                                                                                                                                                                                                                                                                                                                                                                                                                                                                                                                                                                                                                                                                                                                                                                                                                                                                                                                                                                                                                                                                                                                                                                                                                                                                                                                                                                                                                                                                                                                              | RENT YI Oct-16  9,121,565 2,184,710 614,650 636,821                                                                                                                                | **Collected 32.2% 62.4% 35.1% 101.3% 0.1%                                                                                | "% Var" -1.1% 29.1% 1.8% 68.0%                                                                                       | Note-The bulk of Solid Waste Revenues are collected % of FY Completed (Revenue):  SOLID WASTE  REVENUES: Landfill User Fee Revenue Salvage Revenue Tipping Fees Total Other Revenues NON-OPERATING REVENUES: Interest Income                                                                                                                                                                                                                                                                                                                                                                                                                                                                                                                                                                                                                                                                                                                                                                                                                                                                                                                                                                                                                                                                                                                                                                                                                                                                                                                                                                                                                                                                                                                                                                                                                                                                                                                                                                                                                                                                                                   | TOTAL Expense v. Rev  **Toron Dec-Feb**  8.5%    Budget 15-16**  7,815,400  259,500  3,303,173  252,260  500                                                                                                                        | PRIOR Y: Oct-15  614,963 36,633 906,414                                                                                                         | FAR % Collected 7.9% 14.1% 27.4% 8.2% 13.4%                                                                            | "% Var  -0.6% 5.6% 18.9% -0.3% 4.9%                                                                                     | CUR Budget 16-17  8,251,490 134,500 3,389,000 69,800                                                                                                                                               | \$60,444<br>47,873<br>1,183,325<br>6,044                                                                                                                                                                                                                                                                                                                                                                                                                                                                                                                                                                                                                                                                                                                                                                                                                                                                                                                                                                                                                                                                                                                                                                                                                                                                                                                                                                                                                                                                                                                                                                                                                                                                                                                                                                                                                                                                                                                                                                                                                                                                                           | EAR % Collected 6.8% 35.6% 34.9% 8.7%                                                                                                                                                                                                                                                                                                                                                                                                                                                                                                                                                                                                                                                                                                                                                                                                                                                                                                                                                                                                                                                                                                                                                                                                                                                                                                                                                                                                                                                                                                                                                                                                                                                                                                                                                                                                                                                                                                                                                                                                                                                                                          | % % ~                                    |
| SEWER FUND REVENUES: Rate & Service Charges Impact Fees Connection Fees Other Revenues NON-OPERATING REVENUES: Interest Income Gain(Loss) on Sale of Assets                                                                                                                                                                                                                             | 8,401,215  TOTAL Expense v. Rev  Budget 15-16  27,713,597 2,500,000 1,250,000 526,500 25,000 96,800                                                                                                                          | 1,735,704 venues Variance PRIOR Y Oct-15  8,833,320 2,013,455 564,075 289,914  6,814                                                                                                     | 20.7%  EAR % Collected  31.9% 80.5% 45.1% 55.1%  27.3% 0.0%                                                                           | 16.1% % Var -1.5% 47.2% 11.8% -6.1% -33.3%                                                                                               | CUR Budget 16-17  28,292,139 3,500,000 1,750,000 628,500  20,000 309,155                                                                                                                                                                                                                                                                                                                                                                                                                                                                                                                                                                                                                                                                                                                                                                                                                                                                                                                                                                                                                                                                                                                                                                                                                                                                                                                                                                                                                                                                                                                                                                                                                                                                                                                                                                                                                                                                                                                                                                                                                                                      | RENT YI Oct-16  9,121,565 2,184,710 614,650 636,821 28 11,039                                                                                                                      | **Collected 32.2% 62.4% 35.1% 101.3% 0.1% 3.6%                                                                           | 11.7%  % Var  -1.1%  29.1%  1.8%  68.0%  -33.2%  -29.8%                                                              | Note-The bulk of Solid Waste Revenues are collected % of FY Completed (Revenue):  SOLID WASTE  REVENUES:  Landfill User Fee Revenue Salvage Revenue Tipping Fees Total Other Revenues NON-OPERATING REVENUES: Interest Income Gain(Loss) on Sale of Assets                                                                                                                                                                                                                                                                                                                                                                                                                                                                                                                                                                                                                                                                                                                                                                                                                                                                                                                                                                                                                                                                                                                                                                                                                                                                                                                                                                                                                                                                                                                                                                                                                                                                                                                                                                                                                                                                     | TOTAL Expense v. Rev  **Toron Dec-Feb**  8.5%    Budget 15-16**  7,815,400 259,500 3,303,173 252,260  500 108,500                                                                                                                   | PRIOR Y Oct-15  614,963 36,633 906,414 20,727                                                                                                   | FAR % Collected 7.9% 14.1% 27.4% 8.2% 13.4% 0.0%                                                                       | % Var  -0.6% 5.6% 18.9% -0.3% 4.9% -8.5%                                                                                | CUR Budget 16-17  8,251,490 134,500 3,389,000 69,800 170 250,200                                                                                                                                   | \$\$\text{S60,444}\$\$ 47,873\$\$ 1,183,325\$\$ 6,044\$  - 132,300                                                                                                                                                                                                                                                                                                                                                                                                                                                                                                                                                                                                                                                                                                                                                                                                                                                                                                                                                                                                                                                                                                                                                                                                                                                                                                                                                                                                                                                                                                                                                                                                                                                                                                                                                                                                                                                                                                                                                                                                                                                                 | EAR % Collected 6.8% 35.6% 34.9% 8.7% 0.0% 52.9%                                                                                                                                                                                                                                                                                                                                                                                                                                                                                                                                                                                                                                                                                                                                                                                                                                                                                                                                                                                                                                                                                                                                                                                                                                                                                                                                                                                                                                                                                                                                                                                                                                                                                                                                                                                                                                                                                                                                                                                                                                                                               | %<br>                                    |
| SEWER FUND REVENUES: Rate & Service Charges Impact Fees Connection Fees Other Revenues NON-OPERATING REVENUES: Interest Income Gain(Loss) on Sale of Assets TOTAL REVENUES                                                                                                                                                                                                              | 8,401,215  TOTAL Expense v. Rev  Budget 15-16  27,713,597 2,500,000 1,250,000 526,500  25,000 96,800 32,111,897                                                                                                              | 1,735,704 venues Variance PRIOR Y Oct-15  8,833,320 2,013,455 564,075 289,914  6,814 11,707,578                                                                                          | 20.7%  EAR  % Collected  31.9% 80.5% 45.1% 55.1%  27.3% 0.0% 36.5%                                                                    | 16.1%  % Var  -1.5%  47.2%  11.8%  21.7%  -6.1%  -33.3%  3.1%                                                                            | CUR Budget 16-17  28,292,139 3,500,000 1,750,000 628,500 20,000 309,155 34,499,794                                                                                                                                                                                                                                                                                                                                                                                                                                                                                                                                                                                                                                                                                                                                                                                                                                                                                                                                                                                                                                                                                                                                                                                                                                                                                                                                                                                                                                                                                                                                                                                                                                                                                                                                                                                                                                                                                                                                                                                                                                            | PRENT YI Oct-16  9,121,565 2,184,710 614,650 636,821 28 11,039 12,568,813                                                                                                          | **Collected**  32.2% 62.4% 35.1% 101.3%  0.1% 3.6% 36.4%                                                                 | "% Var -1.1% 29.1% 1.8% 68.0% -33.2% -29.8% 3.1%                                                                     | Note-The bulk of Solid Waste Revenues are collected % of FY Completed (Revenue):  SOLID WASTE  REVENUES: Landfill User Fee Revenue Salvage Revenue Tipping Fees Total Other Revenues NON-OPERATING REVENUES: Interest Income Gain(Loss) on Sale of Assets TOTAL REVENUES                                                                                                                                                                                                                                                                                                                                                                                                                                                                                                                                                                                                                                                                                                                                                                                                                                                                                                                                                                                                                                                                                                                                                                                                                                                                                                                                                                                                                                                                                                                                                                                                                                                                                                                                                                                                                                                       | TOTAL Expense v. Rev  from Dec-Feb  8.5%  Budget 15-16  7,815,400 259,500 3,303,173 252,260  500 108,500 11,739,333                                                                                                                 | PRIOR Y  Oct-15  614,963                                                                                                                        | EAR % Collected 7.9% 14.1% 27.4% 8.2% 13.4% 0.0% 13.4%                                                                 | 15.0%  % Var  -0.6% 5.6% 18.9% -0.3%  4.9% -8.5% 4.9%                                                                   | CUR Budget 16-17  8,251,490 134,500 3,389,000 69,800 170 250,200 12,095,160                                                                                                                        | **************************************                                                                                                                                                                                                                                                                                                                                                                                                                                                                                                                                                                                                                                                                                                                                                                                                                                                                                                                                                                                                                                                                                                                                                                                                                                                                                                                                                                                                                                                                                                                                                                                                                                                                                                                                                                                                                                                                                                                                                                                                                                                                                             | EAR  % Collected  6.8%  35.6%  34.9%  8.7%  0.0%  52.9%  16.0%                                                                                                                                                                                                                                                                                                                                                                                                                                                                                                                                                                                                                                                                                                                                                                                                                                                                                                                                                                                                                                                                                                                                                                                                                                                                                                                                                                                                                                                                                                                                                                                                                                                                                                                                                                                                                                                                                                                                                                                                                                                                 | %<br>                                    |
| SEWER FUND REVENUES: Rate & Service Charges Impact Fees Connection Fees Other Revenues NON-OPERATING REVENUES: Interest Income Gain(Loss) on Sale of Assets TOTAL REVENUES TOTAL AVAILABLE REVENUE                                                                                                                                                                                      | 8,401,215  TOTAL Expense v. Rev  Budget 15-16  27,713,597 2,500,000 1,250,000 526,500 25,000 96,800                                                                                                                          | 1,735,704 venues Variance PRIOR Y Oct-15  8,833,320 2,013,455 564,075 289,914  6,814                                                                                                     | 20.7%  EAR % Collected  31.9% 80.5% 45.1% 55.1%  27.3% 0.0%                                                                           | 16.1%  % Var  -1.5%  47.2%  11.8%  -6.1%  -33.3%  3.1%                                                                                   | CUR Budget 16-17  28,292,139 3,500,000 1,750,000 628,500  20,000 309,155                                                                                                                                                                                                                                                                                                                                                                                                                                                                                                                                                                                                                                                                                                                                                                                                                                                                                                                                                                                                                                                                                                                                                                                                                                                                                                                                                                                                                                                                                                                                                                                                                                                                                                                                                                                                                                                                                                                                                                                                                                                      | RENT YI Oct-16  9,121,565 2,184,710 614,650 636,821 28 11,039                                                                                                                      | **Collected 32.2% 62.4% 35.1% 101.3% 0.1% 3.6%                                                                           | 11.7%  % Var  -1.1%  29.1%  1.8%  68.0%  -33.2%  -29.8%                                                              | Note-The bulk of Solid Waste Revenues are collected was for FY Completed (Revenue):  SOLID WASTE  REVENUES:  Landfill User Fee Revenue Salvage Revenue Tipping Fees Total Other Revenues NON-OPERATING REVENUES: Interest Income Gain(Loss) on Sale of Assets TOTAL REVENUES TOTAL AVAILABLE REVENUE                                                                                                                                                                                                                                                                                                                                                                                                                                                                                                                                                                                                                                                                                                                                                                                                                                                                                                                                                                                                                                                                                                                                                                                                                                                                                                                                                                                                                                                                                                                                                                                                                                                                                                                                                                                                                           | TOTAL Expense v. Rev  **Toron Dec-Feb**  8.5%    Budget 15-16**  7,815,400 259,500 3,303,173 252,260  500 108,500                                                                                                                   | PRIOR Y Oct-15  614,963 36,633 906,414 20,727                                                                                                   | FAR % Collected 7.9% 14.1% 27.4% 8.2% 13.4% 0.0%                                                                       | % Var  -0.6% 5.6% 18.9% -0.3% 4.9% -8.5%                                                                                | CUR Budget 16-17  8,251,490 134,500 3,389,000 69,800 170 250,200                                                                                                                                   | \$\$\text{S60,444}\$\$ 47,873\$\$ 1,183,325\$\$ 6,044\$  - 132,300                                                                                                                                                                                                                                                                                                                                                                                                                                                                                                                                                                                                                                                                                                                                                                                                                                                                                                                                                                                                                                                                                                                                                                                                                                                                                                                                                                                                                                                                                                                                                                                                                                                                                                                                                                                                                                                                                                                                                                                                                                                                 | EAR % Collected 6.8% 35.6% 34.9% 8.7% 0.0% 52.9%                                                                                                                                                                                                                                                                                                                                                                                                                                                                                                                                                                                                                                                                                                                                                                                                                                                                                                                                                                                                                                                                                                                                                                                                                                                                                                                                                                                                                                                                                                                                                                                                                                                                                                                                                                                                                                                                                                                                                                                                                                                                               | %                                        |
| SEWER FUND REVENUES: Rate & Service Charges Impact Fees Connection Fees Other Revenues NON-OPERATING REVENUES: Interest Income Gain(Loss) on Sale of Assets                                                                                                                                                                                                                             | 8,401,215  TOTAL Expense v. Rev  Budget 15-16  27,713,597 2,500,000 1,250,000 526,500 25,000 96,800 32,111,897 19,186,609                                                                                                    | 1,735,704 venues Variance PRIOR Y Oct-15  8,833,320 2,013,455 564,075 289,914  6,814 11,707,578                                                                                          | 20.7%  EAR  % Collected  31.9% 80.5% 45.1% 55.1%  27.3% 0.0% 36.5%                                                                    | 16.1%  % Var  -1.5%  47.2%  11.8%  21.7%  -6.1%  -33.3%  3.1%                                                                            | CUR Budget 16-17  28,292,139 3,500,000 1,750,000 628,500 20,000 309,155 34,499,794                                                                                                                                                                                                                                                                                                                                                                                                                                                                                                                                                                                                                                                                                                                                                                                                                                                                                                                                                                                                                                                                                                                                                                                                                                                                                                                                                                                                                                                                                                                                                                                                                                                                                                                                                                                                                                                                                                                                                                                                                                            | PRENT YI Oct-16  9,121,565 2,184,710 614,650 636,821 28 11,039 12,568,813                                                                                                          | **Collected**  32.2% 62.4% 35.1% 101.3%  0.1% 3.6% 36.4%                                                                 | "% Var -1.1% 29.1% 1.8% 68.0% -33.2% -29.8% 3.1%                                                                     | Note-The bulk of Solid Waste Revenues are collected % of FY Completed (Revenue):  SOLID WASTE  REVENUES: Landfill User Fee Revenue Salvage Revenue Tipping Fees Total Other Revenues NON-OPERATING REVENUES: Interest Income Gain(Loss) on Sale of Assets TOTAL REVENUES                                                                                                                                                                                                                                                                                                                                                                                                                                                                                                                                                                                                                                                                                                                                                                                                                                                                                                                                                                                                                                                                                                                                                                                                                                                                                                                                                                                                                                                                                                                                                                                                                                                                                                                                                                                                                                                       | TOTAL Expense v. Rev  8.5%  Budget 15-16  7,815,400 259,500 3,303,173 252,260  500 108,500 11,739,333 9,325,013                                                                                                                     | PRIOR Y  Oct-15  614,963                                                                                                                        | EAR % Collected 7.9% 14.1% 27.4% 8.2% 13.4% 0.0% 13.4%                                                                 | 15.0%  % Var  -0.6% 5.6% 18.9% -0.3%  4.9% -8.5% 4.9%                                                                   | CUR Budget 16-17  8,251,490 134,500 3,389,000 69,800 170 250,200 12,095,160                                                                                                                        | **************************************                                                                                                                                                                                                                                                                                                                                                                                                                                                                                                                                                                                                                                                                                                                                                                                                                                                                                                                                                                                                                                                                                                                                                                                                                                                                                                                                                                                                                                                                                                                                                                                                                                                                                                                                                                                                                                                                                                                                                                                                                                                                                             | EAR  % Collected  6.8%  35.6%  34.9%  8.7%  0.0%  52.9%  16.0%                                                                                                                                                                                                                                                                                                                                                                                                                                                                                                                                                                                                                                                                                                                                                                                                                                                                                                                                                                                                                                                                                                                                                                                                                                                                                                                                                                                                                                                                                                                                                                                                                                                                                                                                                                                                                                                                                                                                                                                                                                                                 | %<br>2<br>2<br>2<br>2                    |
| SEWER FUND  REVENUES: Rate & Service Charges Impact Fees Connection Fees Other Revenues NON-OPERATING REVENUES: Interest Income Gain(Loss) on Sale of Assets TOTAL REVENUES TOTAL REVENUE (After R&R Transfers) EXPENDITURES:                                                                                                                                                           | 8,401,215 TOTAL Expense v. Res  Budget 15-16  27,713,597 2,500,000 1,250,000 526,500  25,000 96,800 32,111,897 19,186,609  Budget 15-16                                                                                      | 1,735,704  PRIOR Y  Oct-15  8,833,320 2,013,455 564,075 289,914  6,814 - 11,707,578 6,219,027  Oct-15                                                                                    | 20.7%  **Collected  31.9%  80.5%  45.1%  55.1%  27.3%  0.0%  36.5%  32.4%                                                             | 16.1%  % Var  -1.5% 47.2% 11.8% 21.7%  -6.1% -3.3% 3.1% -0.9%                                                                            | CUR Budget 16-17  28,292,139 3,500,000 1,750,000 628,500  20,000 309,155 34,499,794 21,407,325  Budget 16-17                                                                                                                                                                                                                                                                                                                                                                                                                                                                                                                                                                                                                                                                                                                                                                                                                                                                                                                                                                                                                                                                                                                                                                                                                                                                                                                                                                                                                                                                                                                                                                                                                                                                                                                                                                                                                                                                                                                                                                                                                  | RENT YI Oct-16  9,121,565 2,184,710 614,650 636,821  28 11,039 12,568,813 7,186,614 Oct-16                                                                                         | **Spent**  **Collected  **32.2% 62.4% 35.1% 101.3%  0.1% 3.6%  **Spent                                                   | 11.7%  % Var  -1.1% 29.1% 1.8% 68.0%  -33.2% -29.8% 3.1% 0.2%                                                        | Note-The bulk of Solid Waste Revenues are collected, % of FY Completed (Revenue): SOLID WASTE  REVENUES: Landfill User Fee Revenue Salvage Revenue Tipping Fees Total Other Revenues NON-OPERATING REVENUES: Interest Income Gain(Loss) on Sale of Assets TOTAL REVENUES TOTAL REVENUES TOTAL AVAILABLE REVENUE (After R&R Transfers) EXPENDITURES:                                                                                                                                                                                                                                                                                                                                                                                                                                                                                                                                                                                                                                                                                                                                                                                                                                                                                                                                                                                                                                                                                                                                                                                                                                                                                                                                                                                                                                                                                                                                                                                                                                                                                                                                                                            | TOTAL Expense v. Rev  8.5%  Budget 15-16  7,815,400 259,500 3,303,173 252,260  500 108,500 11,739,333 9,325,013  Budget 15-16                                                                                                       | PRIOR Y: Oct-15  614,963 36,633 906,414 20,727  67 - 1,578,804 1,075,160  Oct-15                                                                | FAR % Collected 7.9% 14.1% 27.4% 8.2% 13.4% 13.4% 11.5%                                                                | 15.0%  % Var  -0.6% 5.6% 18.9% -0.3%  4.9% 4.9% 3.0%                                                                    | CUR Budget 16-17  8,251,490 134,500 3,389,000 69,800  170 250,200 12,095,160 9,118,030  Budget 16-17                                                                                               | \$\$\text{SRENT YI}\$ \text{Oct-16}\$  \$\$560,444\$  \$47,873\$  \$1,183,325\$  \$6,044\$  \$\$                                                                                                                                                                                                                                                                                                                                                                                                                                                                                                                                                                                                                                                                                                                                                                                                                                                                                                                                                                                                                                                                                                                                                                                                                                                                                                                                                                                                                                                                                                                                                                                                                                                                                                                                                                                                                                                                                                                                                                                                                                   | EAR % Collected 6.8% 35.6% 34.9% 8.7% 0.0% 52.9% 16.0% 10.3%                                                                                                                                                                                                                                                                                                                                                                                                                                                                                                                                                                                                                                                                                                                                                                                                                                                                                                                                                                                                                                                                                                                                                                                                                                                                                                                                                                                                                                                                                                                                                                                                                                                                                                                                                                                                                                                                                                                                                                                                                                                                   | %<br>2<br>2<br>2<br>2                    |
| SEWER FUND REVENUES: Rate & Service Charges Impact Fees Connection Fees Other Revenues NON-OPERATING REVENUES: Interest Income Gain(Loss) on Sale of Assets TOTAL REVENUES TOTAL AVAILABLE REVENUE (After R&R Transfers) EXPENDITURES: Personnel Costs                                                                                                                                  | 8,401,215 TOTAL Expense v. Res  Budget 15-16  27,713,597 2,500,000 1,250,000 526,500  25,000 96,800 32,111,897 19,186,609  Budget 15-16 7,236,071                                                                            | 1,735,704 venues Variance PRIOR Y Oct-15  8,833,320 2,013,455 564,075 289,914  6,814 11,707,578 6,219,027  Oct-15 1,965,189                                                              | 20.7%  EAR  % Collected  31.9% 80.5% 45.1% 55.1%  27.3% 0.0% 36.5% 32.4%  % Spent 27.2%                                               | 16.1%  % Var  -1.5% 47.2% 11.8% 21.7%  -6.1% -3.3.3% 3.1% -0.9%  % Var -6.2%                                                             | CUR Budget 16-17  28,292,139 3,500,000 1,750,000 628,500  20,000 309,155 34,499,794 21,407,325  Budget 16-17 8,289,241                                                                                                                                                                                                                                                                                                                                                                                                                                                                                                                                                                                                                                                                                                                                                                                                                                                                                                                                                                                                                                                                                                                                                                                                                                                                                                                                                                                                                                                                                                                                                                                                                                                                                                                                                                                                                                                                                                                                                                                                        | RENT YI Oct-16  9,121,565 2,184,710 614,650 636,821  28 11,039 12,568,813 7,186,614  Oct-16 1,995,259                                                                              | **Spent**  **Collected**  **32.2%* 62.4%* 35.1%* 101.3%*  **0.1%* 3.6%* 33.6%*  **Spent** 24.1%*                         | "% Var  -1.1% 29.1% 1.8% 68.0%  -33.2% -29.8% 3.1% 0.2%  % Var -9.3%                                                 | Note-The bulk of Solid Waste Revenues are collected, % of FY Completed (Revenue): SOLID WASTE  REVENUES: Landfill User Fee Revenue Salvage Revenue Tipping Fees Total Other Revenues NON-OPERATING REVENUES: Interest Income Gain(Loss) on Sale of Assets TOTAL REVENUES TOTAL AVAILABLE REVENUE (After R&R Transfers) EXPENDITURES: Personnel Costs                                                                                                                                                                                                                                                                                                                                                                                                                                                                                                                                                                                                                                                                                                                                                                                                                                                                                                                                                                                                                                                                                                                                                                                                                                                                                                                                                                                                                                                                                                                                                                                                                                                                                                                                                                           | TOTAL Expense v. Rev  8.5%  Budget 15-16  7,815,400 259,500 3,303,173 252,260  108,500 11,739,333 9,325,013  Budget 15-16  4,308,051                                                                                                | PRIOR Y Oct-15  614,963 36,633 906,414 20,727  67 - 1,578,804 1,075,160  Oct-15 1,130,076                                                       | FAR % Collected 7.9% 14.1% 27.4% 8.2% 13.4% 13.4% 11.5% % Spent 26.2%                                                  | 15.0%  % Var  -0.6% 5.6% 18.9% -0.3%  4.9% 3.0%  % Var -7.1%                                                            | CUR Budget 16-17  8,251,490 134,500 3,389,000 69,800  170 250,200 12,095,160 9,118,030  Budget 16-17 4,577,182                                                                                     | \$\$\text{SRENT YI}\$ \text{Oct-16}\$  \[ \frac{560,444}{47,873} \] \[ \frac{1,183,325}{6,044} \]  \[ \frac{1}{32,300} \] \[ \frac{1,929,986}{937,609} \]  \text{Oct-16}\$  \[ \frac{1,146,999}{6,044} \]                                                                                                                                                                                                                                                                                                                                                                                                                                                                                                                                                                                                                                                                                                                                                                                                                                                                                                                                                                                                                                                                                                                                                                                                                                                                                                                                                                                                                                                                                                                                                                                                                                                                                                                                                                                                                                                                                                                          | **EAR  ** Collected  6.8%  35.6%  34.9%  8.7%  0.0%  52.9%  16.0%  10.3%  ** Spent  25.1%                                                                                                                                                                                                                                                                                                                                                                                                                                                                                                                                                                                                                                                                                                                                                                                                                                                                                                                                                                                                                                                                                                                                                                                                                                                                                                                                                                                                                                                                                                                                                                                                                                                                                                                                                                                                                                                                                                                                                                                                                                      | % % % % % % % % % % % % % % % % % % %    |
| SEWER FUND REVENUES: Rate & Service Charges Impact Fees Connection Fees Other Revenues NON-OPERATING REVENUES: Interest Income Gain(Loss) on Sale of Assets TOTAL REVENUES TOTAL AVAILABLE REVENUE (After R&R Transfers) EXPENDITURES: Personnel Costs Contractual Services                                                                                                             | 8,401,215  TOTAL Expense v. Rev  Budget 15-16  27,713,597 2,500,000 1,250,000 96,800 32,111,897 19,186,609  Budget 15-16 7,236,071 1,495,491                                                                                 | 1,735,704 venues Variance PRIOR Y Oct-15  8,833,320 2,013,455 564,075 289,914  6,814 11,707,578 6,219,027  Oct-15 1,965,189 287,833                                                      | 20.7%  EAR  % Collected  31.9% 80.5% 45.1% 55.1%  27.3% 0.0% 36.5% 32.4%  % Spent 27.2% 19.2%                                         | 16.1%  % Var  -1.5%  47.2%  11.8%  21.7%  -6.1%  -33.3%  3.1%  -0.9%  % Var  -6.2%  -14.1%                                               | CUR Budget 16-17  28,292,139 3,500,000 1,750,000 628,500  20,000 309,155 34,499,794 21,407,325  Budget 16-17 8,289,241 1,507,215                                                                                                                                                                                                                                                                                                                                                                                                                                                                                                                                                                                                                                                                                                                                                                                                                                                                                                                                                                                                                                                                                                                                                                                                                                                                                                                                                                                                                                                                                                                                                                                                                                                                                                                                                                                                                                                                                                                                                                                              | RENT YI Oct-16  9,121,565 2,184,710 614,650 636,821  28 11,039 12,568,813 7,186,614  Oct-16 1,995,259 352,847                                                                      | **Spent**  **Collected**  32.2% 62.4% 35.1% 101.3%  0.1% 3.6% 36.4% 33.6%  **Spent** 24.1% 23.4%                         | 11.7%  % Var  -1.1%  29.1%  1.8%  68.0%  -33.2%  -29.8%  3.1%  0.2%  % Var  -9.3%  -9.9%                             | Note-The bulk of Solid Waste Revenues are collected, % of FY Completed (Revenue): SOLID WASTE  REVENUES: Landfill User Fee Revenue Salvage Revenue Tipping Fees Total Other Revenues NON-OPERATING REVENUES: Interest Income Gain(Loss) on Sale of Assets TOTAL REVENUES TOTAL AVAILABLE REVENUE (After R&R Transfers) EXPENDITURES: Personnel Costs Contractual Services                                                                                                                                                                                                                                                                                                                                                                                                                                                                                                                                                                                                                                                                                                                                                                                                                                                                                                                                                                                                                                                                                                                                                                                                                                                                                                                                                                                                                                                                                                                                                                                                                                                                                                                                                      | TOTAL Expense v. Rev  8.5%  Budget 15-16  7,815,400 259,500 3,303,173 252,260  108,500 11,739,333 9,325,013  Budget 15-16  4,308,051 510,262                                                                                        | PRIOR Y Oct-15  614,963 36,633 906,414 20,727  67 - 1,578,804 1,075,160  Oct-15 1,130,076 125,370                                               | FAR % Collected 7.9% 14.1% 27.4% 8.2% 13.4% 13.4% 11.5% % Spent 26.2% 24.6%                                            | "% Var  -0.6% 5.6% 18.9% -0.3% 4.9% 3.0%  % Var -7.1% -8.8%                                                             | CUR Budget 16-17  8,251,490 134,500 3,389,000 69,800  170 250,200 12,095,160 9,118,030  Budget 16-17 4,577,182 596,329                                                                             | \$\$\text{SRENT YI}\$ \text{Oct-16}\$  \[ \begin{array}{c} 560,444 & 47,873 & 1,183,325 & 6,044 & -182,300 & 1,929,986 & 937,609 & 937,609 & 137,888 & 132,888 & 132,888 & 132,888 & 132,888 & 132,888 & 132,888 & 132,888 & 132,888 & 132,888 & 132,888 & 132,888 & 132,888 & 132,888 & 132,888 & 132,888 & 132,888 & 132,888 & 132,888 & 132,888 & 132,888 & 132,888 & 132,888 & 132,888 & 132,888 & 132,888 & 132,888 & 132,888 & 132,888 & 132,888 & 132,888 & 132,888 & 132,888 & 132,888 & 132,888 & 132,888 & 132,888 & 132,888 & 132,888 & 132,888 & 132,888 & 132,888 & 132,888 & 132,888 & 132,888 & 132,888 & 132,888 & 132,888 & 132,888 & 132,888 & 132,888 & 132,888 & 132,888 & 132,888 & 132,888 & 132,888 & 132,888 & 132,888 & 132,888 & 132,888 & 132,888 & 132,888 & 132,888 & 132,888 & 132,888 & 132,888 & 132,888 & 132,888 & 132,888 & 132,888 & 132,888 & 132,888 & 132,888 & 132,888 & 132,888 & 132,888 & 132,888 & 132,888 & 132,888 & 132,888 & 132,888 & 132,888 & 132,888 & 132,888 & 132,888 & 132,888 & 132,888 & 132,888 & 132,888 & 132,888 & 132,888 & 132,888 & 132,888 & 132,888 & 132,888 & 132,888 & 132,888 & 132,888 & 132,888 & 132,888 & 132,888 & 132,888 & 132,888 & 132,888 & 132,888 & 132,888 & 132,888 & 132,888 & 132,888 & 132,888 & 132,888 & 132,888 & 132,888 & 132,888 & 132,888 & 132,888 & 132,888 & 132,888 & 132,888 & 132,888 & 132,888 & 132,888 & 132,888 & 132,888 & 132,888 & 132,888 & 132,888 & 132,888 & 132,888 & 132,888 & 132,888 & 132,888 & 132,888 & 132,888 & 132,888 & 132,888 & 132,888 & 132,888 & 132,888 & 132,888 & 132,888 & 132,888 & 132,888 & 132,888 & 132,888 & 132,888 & 132,888 & 132,888 & 132,888 & 132,888 & 132,888 & 132,888 & 132,888 & 132,888 & 132,888 & 132,888 & 132,888 & 132,888 & 132,888 & 132,888 & 132,888 & 132,888 & 132,888 & 132,888 & 132,888 & 132,888 & 132,888 & 132,888 & 132,888 & 132,888 & 132,888 & 132,888 & 132,888 & 132,888 & 132,888 & 132,888 & 132,888 & 132,888 & 132,888 & 132,888 & 132,888 & 132,888 & 132,888 & 132,888 & 132,888 & 132,888 & 132,888 & 132,888 & 132,888 & 132,888 & 132,888 & | EAR  % Collected  6.8%  35.6%  34.9%  8.7%  0.0%  52.9%  16.0%  10.3%  % Spent  25.1%  23.1%                                                                                                                                                                                                                                                                                                                                                                                                                                                                                                                                                                                                                                                                                                                                                                                                                                                                                                                                                                                                                                                                                                                                                                                                                                                                                                                                                                                                                                                                                                                                                                                                                                                                                                                                                                                                                                                                                                                                                                                                                                   | %                                        |
| SEWER FUND REVENUES: Rate & Service Charges Impact Fees Connection Fees Other Revenues NON-OPERATING REVENUES: Interest Income Gain(Loss) on Sale of Assets TOTAL REVENUES TOTAL AVAILABLE REVENUE (After R&R Transfers) EXPENDITURES: Personnel Costs                                                                                                                                  | 8,401,215 TOTAL Expense v. Res  Budget 15-16  27,713,597 2,500,000 1,250,000 526,500  25,000 96,800 32,111,897 19,186,609  Budget 15-16 7,236,071                                                                            | 1,735,704 venues Variance PRIOR Y Oct-15  8,833,320 2,013,455 564,075 289,914  6,814 11,707,578 6,219,027  Oct-15 1,965,189                                                              | 20.7%  EAR  % Collected  31.9% 80.5% 45.1% 55.1%  27.3% 0.0% 36.5% 32.4%  % Spent 27.2% 19.2% 20.4%                                   | 16.1%  % Var  -1.5%  47.2%  11.8%  21.7%  -6.1%  -33.3%  3.1%  -0.9%  % Var  -6.2%  -14.1%                                               | CUR Budget 16-17  28,292,139 3,500,000 1,750,000 628,500  20,000 309,155 34,499,794 21,407,325  Budget 16-17 8,289,241                                                                                                                                                                                                                                                                                                                                                                                                                                                                                                                                                                                                                                                                                                                                                                                                                                                                                                                                                                                                                                                                                                                                                                                                                                                                                                                                                                                                                                                                                                                                                                                                                                                                                                                                                                                                                                                                                                                                                                                                        | RENT YI Oct-16  9,121,565 2,184,710 614,650 636,821  28 11,039 12,568,813 7,186,614  Oct-16 1,995,259                                                                              | **Spent**  **Collected**  **32.2%* 62.4%* 35.1%* 101.3%*  **0.1%* 3.6%* 33.6%*  **Spent** 24.1%*                         | "% Var  -1.1% 29.1% 1.8% 68.0%  -33.2% -29.8% 3.1% 0.2%  % Var -9.3%                                                 | Note-The bulk of Solid Waste Revenues are collected, % of FY Completed (Revenue): SOLID WASTE  REVENUES: Landfill User Fee Revenue Salvage Revenue Tipping Fees Total Other Revenues NON-OPERATING REVENUES: Interest Income Gain(Loss) on Sale of Assets TOTAL REVENUES TOTAL AVAILABLE REVENUE (After R&R Transfers) EXPENDITURES: Personnel Costs                                                                                                                                                                                                                                                                                                                                                                                                                                                                                                                                                                                                                                                                                                                                                                                                                                                                                                                                                                                                                                                                                                                                                                                                                                                                                                                                                                                                                                                                                                                                                                                                                                                                                                                                                                           | TOTAL Expense v. Rev  8.5%  Budget 15-16  7,815,400 259,500 3,303,173 252,260  108,500 11,739,333 9,325,013  Budget 15-16  4,308,051                                                                                                | PRIOR Y Oct-15  614,963 36,633 906,414 20,727  67 - 1,578,804 1,075,160  Oct-15 1,130,076                                                       | FAR % Collected 7.9% 14.1% 27.4% 8.2% 13.4% 13.4% 11.5% % Spent 26.2%                                                  | 15.0%  % Var  -0.6% 5.6% 18.9% -0.3%  4.9% 3.0%  % Var  -7.1% -8.8% -14.6%                                              | CUR Budget 16-17  8,251,490 134,500 3,389,000 69,800  170 250,200 12,095,160 9,118,030  Budget 16-17 4,577,182                                                                                     | \$\$\text{SRENT YI}\$ \text{Oct-16}\$  \[ \frac{560,444}{47,873} \] \[ \frac{1,183,325}{6,044} \]  \[ \frac{1}{32,300} \] \[ \frac{1,929,986}{937,609} \]  \text{Oct-16}\$  \[ \frac{1,146,999}{6,044} \]                                                                                                                                                                                                                                                                                                                                                                                                                                                                                                                                                                                                                                                                                                                                                                                                                                                                                                                                                                                                                                                                                                                                                                                                                                                                                                                                                                                                                                                                                                                                                                                                                                                                                                                                                                                                                                                                                                                          | **EAR  ** Collected  6.8%  35.6%  34.9%  8.7%  0.0%  52.9%  16.0%  10.3%  ** Spent  25.1%                                                                                                                                                                                                                                                                                                                                                                                                                                                                                                                                                                                                                                                                                                                                                                                                                                                                                                                                                                                                                                                                                                                                                                                                                                                                                                                                                                                                                                                                                                                                                                                                                                                                                                                                                                                                                                                                                                                                                                                                                                      | %                                        |
| SEWER FUND  REVENUES: Rate & Service Charges Impact Fees Connection Fees Other Revenues NON-OPERATING REVENUES: Interest Income Gain(Loss) on Sale of Assets TOTAL REVENUES TOTAL AVAILABLE REVENUE (After R&R Transfers)  EXPENDITURES: Personnel Costs Contractual Services Maint & Repairs Utilities                                                                                 | 8,401,215  TOTAL Expense v. Rev  Budget 15-16  27,713,597 2,500,000 1,250,000 526,500  25,000 96,800 32,111,897 19,186,609  Budget 15-16 7,236,071 1,495,491 2,882,321 2,108,520                                             | 1,735,704 venues Variance PRIOR Y Oct-15  8,833,320 2,013,455 564,075 289,914  6,814 - 11,707,578 6,219,027  Oct-15 1,965,189 287,833 586,915 431,370                                    | 20.7%  EAR  % Collected  31.9% 80.5% 45.1% 55.1%  27.3% 0.0% 36.5% 32.4%  % Spent 27.2% 19.2% 20.4% 20.5%                             | 16.1%  % Var  -1.5%  47.2%  11.8%  21.7%  -6.1%  -33.3%  3.1%  -0.9%  % Var  -6.2%  -14.1%  -13.0%  -12.9%                               | CUR Budget 16-17  28,292,139  3,500,000  1,750,000  628,500  20,000  309,155  34,499,794  21,407,325  Budget 16-17  8,289,241  1,507,215  2,841,184  2,261,720                                                                                                                                                                                                                                                                                                                                                                                                                                                                                                                                                                                                                                                                                                                                                                                                                                                                                                                                                                                                                                                                                                                                                                                                                                                                                                                                                                                                                                                                                                                                                                                                                                                                                                                                                                                                                                                                                                                                                                | PRENT YI Oct-16  9,121,565 2,184,710 614,650 636,821 28 11,039 12,568,813 7,186,614  Oct-16 1,995,259 352,847 1,021,269 426,176                                                    | **Collected**  32.2% 62.4% 35.1% 101.3%  0.1% 3.6% 36.4% 33.6%  **Spent** 24.1% 23.4% 35.9%                              | "% Var -1.1% 29.1% 1.8% 68.0% -33.2% -29.8% 3.1% 0.2%  "Var -9.3% -9.9% 2.6% -14.5%                                  | Note-The bulk of Solid Waste Revenues are collected % of FY Completed (Revenue):  SOLID WASTE  REVENUES:  Landfill User Fee Revenue Salvage Revenue Tipping Fees Total Other Revenues NON-OPERATING REVENUES: Interest Income Gain(Loss) on Sale of Assets TOTAL REVENUES TOTAL AVAILABLE REVENUE (After R&R Transfers)  EXPENDITURES: Personnel Costs Contractual Services Maint & Repairs Utilities                                                                                                                                                                                                                                                                                                                                                                                                                                                                                                                                                                                                                                                                                                                                                                                                                                                                                                                                                                                                                                                                                                                                                                                                                                                                                                                                                                                                                                                                                                                                                                                                                                                                                                                          | TOTAL Expense v. Rev  8.5%  Budget 15-16  7,815,400 259,500 3,303,173 252,260  500 108,500 11,739,333 9,325,013  Budget 15-16 4,308,051 510,262 2,032,708 188,400                                                                   | PRIOR Y Oct-15  614,963 36,633 906,414 20,727  67 1,578,804 1,075,160  Oct-15 1,130,076 125,370 380,306                                         | EAR  % Collected  7.9% 14.1% 27.4% 8.2%  13.4% 0.0% 13.4% 11.5%  % Spent  26.2% 24.6% 18.7%                            | "% Var  -0.6% 5.6% 18.9% -0.3% 4.9% 3.0%  % Var -7.1% -8.8%                                                             | CUR Budget 16-17  8,251,490 134,500 3,389,000 69,800  170 250,200 12,095,160 9,118,030  Budget 16-17 4,577,182 596,329 1,825,353 180,300                                                           | **Sequence Variance***  **Dect-16**    560,444                                                                                                                                                                                                                                                                                                                                                                                                                                                                                                                                                                                                                                                                                                                                                                                                                                                                                                                                                                                                                                                                                                                                                                                                                                                                                                                                                                                                                                                                                                                                                                                                                                                                                                                                                                                                                                                                                                                                                                                                                                                                                     | EAR  % Collected  6.8%  35.6%  34.9%  8.7%  0.0%  52.9%  16.0%  10.3%  % Spent  25.1%  23.1%  20.5%                                                                                                                                                                                                                                                                                                                                                                                                                                                                                                                                                                                                                                                                                                                                                                                                                                                                                                                                                                                                                                                                                                                                                                                                                                                                                                                                                                                                                                                                                                                                                                                                                                                                                                                                                                                                                                                                                                                                                                                                                            | %                                        |
| SEWER FUND  REVENUES: Rate & Service Charges Impact Fees Connection Fees Other Revenues NON-OPERATING REVENUES: Interest Income Gain(Loss) on Sale of Assets TOTAL REVENUES TOTAL AVAILABLE REVENUE (After R&R Transfers)  EXPENDITURES: Personnel Costs Contractual Services Maint & Repairs Utilities Office Expenses                                                                 | 8,401,215 TOTAL Expense v. Rev  Budget 15-16  27,713,597 2,500,000 1,250,000 526,500  25,000 96,800 32,111,897 19,186,609  Budget 15-16 7,236,071 1,495,491 2,882,321 2,108,520 1,037,275                                    | 1,735,704 venues Variance PRIOR Y Oct-15  8,833,320 2,013,455 564,075 289,914  6,814 11,707,578 6,219,027  Oct-15 1,965,189 287,833 586,915 431,370 278,505                              | 20.7%  **Collected  31.9% 80.5% 45.1% 55.1%  27.3% 0.0% 36.5% 32.4%  **Spent 27.2% 19.2% 20.4% 20.5% 26.8%                            | 16.1%  % Var  -1.5%  47.2%  11.8%  21.7%  -6.1%  -33.3%  3.1%  -0.9%  % Var  -6.2%  -14.1%  -13.0%  -6.5%                                | CUR Budget 16-17  28,292,139 3,500,000 1,750,000 628,500  20,000 309,155 34,499,794 21,407,325  Budget 16-17 8,289,241 1,507,215 2,841,184 2,261,720 1,216,397                                                                                                                                                                                                                                                                                                                                                                                                                                                                                                                                                                                                                                                                                                                                                                                                                                                                                                                                                                                                                                                                                                                                                                                                                                                                                                                                                                                                                                                                                                                                                                                                                                                                                                                                                                                                                                                                                                                                                                | PRENT YI Oct-16  9,121,565 2,184,710 614,650 636,821  28 11,039 12,568,813 7,186,614  Oct-16 1,995,259 352,847 1,021,269 426,176 275,070                                           | **Collected**  32.2%* 62.4%* 35.1%* 101.3%*  0.1%* 3.6%* 33.6%*  **Spent* 24.1%* 23.4%* 35.9%* 18.8%*                    | "% Var -1.1% 29.1% 1.8% 68.0% -33.2% -29.8% 3.1% 0.2%  "Var -9.3% -9.9% 2.6% -14.5% -10.7%                           | Note-The bulk of Solid Waste Revenues are collected % of FY Completed (Revenue):  SOLID WASTE  REVENUES: Landfill User Fee Revenue Salvage Revenue Tipping Fees Total Other Revenues NON-OPERATING REVENUES: Interest Income Gain(Loss) on Sale of Assets TOTAL REVENUES TOTAL AVAILABLE REVENUE (After R&R Transfers)  EXPENDITURES: Personnel Costs Contractual Services Maint & Repairs Utilities Office Expenses                                                                                                                                                                                                                                                                                                                                                                                                                                                                                                                                                                                                                                                                                                                                                                                                                                                                                                                                                                                                                                                                                                                                                                                                                                                                                                                                                                                                                                                                                                                                                                                                                                                                                                           | TOTAL Expense v. Rev  8.5%  Budget 15-16  7,815,400 259,500 3,303,173 252,260  500 108,500 11,739,333 9,325,013  Budget 15-16 4,308,051 510,262 2,032,708 188,400 247,034                                                           | PRIOR Y  Oct-15  614,963                                                                                                                        | EAR  % Collected  7.9% 14.1% 27.4% 8.2%  13.4% 0.0% 13.4% 11.5%  % Spent 26.2% 24.6% 18.7% 8.1% 22.9%                  | 15.0%  % Var  -0.6% 5.6% 18.9% -0.3%  4.9% -8.5% 4.9% 3.0%  % Var  -7.1% -8.8% -14.6% -25.3% -10.4%                     | CUR Budget 16-17  8,251,490 134,500 3,389,000 69,800  170 250,200 12,095,160 9,118,030  Budget 16-17 4,577,182 596,329 1,825,353 180,300 292,742                                                   | **Sequence Variance***  **Dect-16**    560,444                                                                                                                                                                                                                                                                                                                                                                                                                                                                                                                                                                                                                                                                                                                                                                                                                                                                                                                                                                                                                                                                                                                                                                                                                                                                                                                                                                                                                                                                                                                                                                                                                                                                                                                                                                                                                                                                                                                                                                                                                                                                                     | 6.8% 6.8% 35.6% 34.9% 8.7% 16.0% 10.3%  % Spent 25.1% 23.1% 20.5% 12.6% 27.7%                                                                                                                                                                                                                                                                                                                                                                                                                                                                                                                                                                                                                                                                                                                                                                                                                                                                                                                                                                                                                                                                                                                                                                                                                                                                                                                                                                                                                                                                                                                                                                                                                                                                                                                                                                                                                                                                                                                                                                                                                                                  | % 4  % -1 -1 -2                          |
| SEWER FUND  REVENUES: Rate & Service Charges Impact Fees Connection Fees Other Revenues NON-OPERATING REVENUES: Interest Income Gain(Loss) on Sale of Assets TOTAL REVENUES TOTAL AVAILABLE REVENUE (After R&R Transfers)  EXPENDITURES: Personnel Costs Contractual Services Maint & Repairs Utilities                                                                                 | 8,401,215  TOTAL Expense v. Rev  Budget 15-16  27,713,597 2,500,000 1,250,000 526,500  25,000 96,800 32,111,897 19,186,609  Budget 15-16 7,236,071 1,495,491 2,882,321 2,108,520                                             | 1,735,704 venues Variance PRIOR Y Oct-15  8,833,320 2,013,455 564,075 289,914  6,814 - 11,707,578 6,219,027  Oct-15 1,965,189 287,833 586,915 431,370                                    | 20.7%  EAR  % Collected  31.9% 80.5% 45.1% 55.1%  27.3% 0.0% 36.5% 32.4%  % Spent 27.2% 19.2% 20.4% 20.5%                             | 16.1%  % Var  -1.5%  47.2%  11.8%  21.7%  -6.1%  -33.3%  3.1%  -0.9%  % Var  -6.2%  -14.1%  -13.0%  -12.9%  -6.5%  -23.0%                | CUR Budget 16-17  28,292,139  3,500,000  1,750,000  628,500  20,000  309,155  34,499,794  21,407,325  Budget 16-17  8,289,241  1,507,215  2,841,184  2,261,720                                                                                                                                                                                                                                                                                                                                                                                                                                                                                                                                                                                                                                                                                                                                                                                                                                                                                                                                                                                                                                                                                                                                                                                                                                                                                                                                                                                                                                                                                                                                                                                                                                                                                                                                                                                                                                                                                                                                                                | PRENT YI Oct-16  9,121,565 2,184,710 614,650 636,821 28 11,039 12,568,813 7,186,614  Oct-16 1,995,259 352,847 1,021,269 426,176                                                    | **Collected**  32.2% 62.4% 35.1% 101.3%  0.1% 3.6% 36.4% 33.6%  **Spent 24.1% 23.4% 35.9% 18.8% 22.6%                    | "% Var -1.1% 29.1% 1.8% 68.0% -33.2% -29.8% 3.1% 0.2%  "Var -9.3% -9.9% 2.6% -14.5%                                  | Note-The bulk of Solid Waste Revenues are collected was first Completed (Revenue):  SOLID WASTE  REVENUES:  Landfill User Fee Revenue Salvage Revenue Tipping Fees Total Other Revenues NON-OPERATING REVENUES: Interest Income Gain(Loss) on Sale of Assets TOTAL REVENUES TOTAL AVAILABLE REVENUE (After R&R Transfers)  EXPENDITURES: Personnel Costs Contractual Services Maint & Repairs Utilities Office Expenses Insurance                                                                                                                                                                                                                                                                                                                                                                                                                                                                                                                                                                                                                                                                                                                                                                                                                                                                                                                                                                                                                                                                                                                                                                                                                                                                                                                                                                                                                                                                                                                                                                                                                                                                                              | TOTAL Expense v. Rev  8.5%  Budget 15-16  7,815,400 259,500 3,303,173 252,260  500 108,500 11,739,333 9,325,013  Budget 15-16 4,308,051 510,262 2,032,708 188,400                                                                   | PRIOR Y  Oct-15  614,963                                                                                                                        | EAR  % Collected  7.9% 14.1% 27.4% 8.2%  13.4% 0.0% 13.4% 11.5%  % Spent 26.2% 24.6% 18.7% 8.1%                        | 15.0%  % Var  -0.6% 5.6% 18.9% -0.3%  4.9% -8.5% 4.9% 3.0%  % Var -7.1% -8.8% -14.6% -25.3%                             | CUR Budget 16-17  8,251,490 134,500 3,389,000 69,800  170 250,200 12,095,160 9,118,030  Budget 16-17 4,577,182 596,329 1,825,353 180,300                                                           | **Sequence Variance***  **Dect-16**    560,444                                                                                                                                                                                                                                                                                                                                                                                                                                                                                                                                                                                                                                                                                                                                                                                                                                                                                                                                                                                                                                                                                                                                                                                                                                                                                                                                                                                                                                                                                                                                                                                                                                                                                                                                                                                                                                                                                                                                                                                                                                                                                     | EAR  % Collected  6.8% 35.6% 34.9% 8.7%  16.0% 10.3%  % Spent 25.1% 23.1% 20.5% 12.6%                                                                                                                                                                                                                                                                                                                                                                                                                                                                                                                                                                                                                                                                                                                                                                                                                                                                                                                                                                                                                                                                                                                                                                                                                                                                                                                                                                                                                                                                                                                                                                                                                                                                                                                                                                                                                                                                                                                                                                                                                                          | % % % % % % % % % % % % % % % % % % %    |
| SEWER FUND  REVENUES: Rate & Service Charges Impact Fees Connection Fees Other Revenues NON-OPERATING REVENUES: Interest Income Gain(Loss) on Sale of Assets TOTAL REVENUES TOTAL AVAILABLE REVENUE (After R&R Transfers)  EXPENDITURES: Personnel Costs Contractual Services Maint & Repairs Utilities Office Expenses Insurance Other Expenses                                        | 8,401,215 TOTAL Expense v. Rev  Budget 15-16  27,713,597 2,500,000 1,250,000 526,500  25,000 96,800 32,111,897 19,186,609  Budget 15-16 7,236,071 1,495,491 2,882,321 2,108,520 1,037,275 195,000 1,025,906                  | 1,735,704  PRIOR Y  Oct-15  8,833,320 2,013,455 564,075 289,914  11,707,578 6,219,027  Oct-15  1,965,189 287,833 586,915 431,370 278,505 20,182 34,152                                   | 20.7%  **Collected  31.9% 80.5% 45.1%  55.1%  27.3% 0.0% 36.5% 32.4%  **Spent  27.2% 20.4% 20.5% 20.4% 20.5% 26.8% 10.3%              | 16.1%  % Var  -1.5%  47.2%  11.8%  21.7%  -6.1%  -33.3%  3.1%  -0.9%  % Var  -6.2%  -14.1%  -13.0%  -12.9%  -6.5%  -23.0%                | CUR Budget 16-17  28,292,139 3,500,000 1,750,000 628,500  20,000 309,155 34,499,794 21,407,325  Budget 16-17 8,289,241 1,507,215 2,841,184 2,261,720 1,216,397 215,000 1,264,483                                                                                                                                                                                                                                                                                                                                                                                                                                                                                                                                                                                                                                                                                                                                                                                                                                                                                                                                                                                                                                                                                                                                                                                                                                                                                                                                                                                                                                                                                                                                                                                                                                                                                                                                                                                                                                                                                                                                              | PRENT YI Oct-16  9,121,565 2,184,710 614,650 636,821  28 11,039 12,568,813 7,186,614  Oct-16 1,995,259 352,847 1,021,269 426,176 275,070 57,754 74,541                             | EAR % Collected 32.2% 62.4% 35.1% 101.3% 0.1% 3.6% 36.4% 33.6%  Sepent 24.1% 23.4% 35.9% 18.8% 22.6% 26.9%               | 11.7%  % Var  -1.1% 29.1% 1.8% 68.0% -33.2% -29.8% 3.1% 0.2%  % Var -9.3% -9.9% 2.6% -14.5% -10.7%                   | Note-The bulk of Solid Waste Revenues are collected was for FY Completed (Revenue):  SOLID WASTE  REVENUES:  Landfill User Fee Revenue Salvage Revenue Tipping Fees Total Other Revenues NON-OPERATING REVENUES: Interest Income Gain(Loss) on Sale of Assets TOTAL REVENUES TOTAL AVAILABLE REVENUE (After R&R Transfers)  EXPENDITURES: Personnel Costs Contractual Services Maint & Repairs Utilities Office Expenses Insurance Other Expenses                                                                                                                                                                                                                                                                                                                                                                                                                                                                                                                                                                                                                                                                                                                                                                                                                                                                                                                                                                                                                                                                                                                                                                                                                                                                                                                                                                                                                                                                                                                                                                                                                                                                              | TOTAL Expense v. Rev  8.5%  Budget 15-16  7,815,400 259,500 3,303,173 252,260  500 108,500 11,739,333 9,325,013  Budget 15-16  4,308,051 510,262 2,032,708 188,400 247,034 135,000                                                  | PRIOR Y  Oct-15  614,963                                                                                                                        | EAR  % Collected  7.9% 14.1% 27.4% 8.2%  13.4% 0.0% 13.4% 11.5%  % Spent 26.2% 24.6% 18.7% 8.1% 22.9% 11.2%            | 15.0%  % Var  -0.6% 5.6% 18.9% -0.3%  4.9% 3.0%  % Var  -7.1% -8.8% -14.6% -25.3% -10.4% -22.1%                         | CUR Budget 16-17  8,251,490 134,500 3,389,000 69,800  170 250,200 12,095,160 9,118,030  Budget 16-17 4,577,182 596,329 1,825,353 180,300 292,742 150,000 511,138                                   | \$\$\text{PRENT YF}\$ \text{Oct-16}\$  \[ \frac{560,444}{47,873} \] \[ \frac{1,183,325}{6,044} \]  \[ \frac{1}{32,300} \] \[ \frac{1,929,986}{937,609} \]  \[ \text{Oct-16}\$  \[ \frac{1,146,999}{137,888} \] \[ \frac{373,468}{22,761} \] \[ \frac{81,145}{43,315} \] \[ \frac{24,451}{451} \]                                                                                                                                                                                                                                                                                                                                                                                                                                                                                                                                                                                                                                                                                                                                                                                                                                                                                                                                                                                                                                                                                                                                                                                                                                                                                                                                                                                                                                                                                                                                                                                                                                                                                                                                                                                                                                   | EAR  % Collected  6.8% 35.6% 34.9% 8.7%  16.0% 10.3%  % Spent 25.1% 23.1% 20.5% 12.6% 27.7% 28.9%                                                                                                                                                                                                                                                                                                                                                                                                                                                                                                                                                                                                                                                                                                                                                                                                                                                                                                                                                                                                                                                                                                                                                                                                                                                                                                                                                                                                                                                                                                                                                                                                                                                                                                                                                                                                                                                                                                                                                                                                                              | %6 %6 %6 %6 %6 %6 %6 %6 %6 %6 %6 %6 %6 % |
| SEWER FUND  REVENUES: Rate & Service Charges Impact Fees Connection Fees Other Revenues NON-OPERATING REVENUES: Interest Income Gain(Loss) on Sale of Assets TOTAL REVENUES TOTAL REVENUES TOTAL AVAILABLE REVENUE (After R&R Transfers)  EXPENDITURES: Personnel Costs Contractual Services Maint & Repairs Utilities Office Expenses Insurance Other Expenses TOTAL OPERATING EXPENSE | 8,401,215 TOTAL Expense v. Rev  Budget 15-16  27,713,597 2,500,000 1,250,000 526,500  25,000 96,800 32,111,897 19,186,609  Budget 15-16 7,236,071 1,495,491 2,882,321 2,108,520 1,037,275 195,000 1,025,906                  | 1,735,704  PRIOR Y  Oct-15  8,833,320 2,013,455 564,075 289,914  6,814 - 11,707,578 6,219,027  Oct-15  1,965,189 287,833 586,915 431,370 278,505 20,182 34,152 3,604,146                 | 20.7%  **Collected**  31.9% 80.5% 45.1% 55.1%  27.3% 0.0% 36.5% 32.4%  **Spent** 27.2% 20.4% 20.5% 20.4% 20.5% 26.8% 10.3% 3.3% 22.6% | 16.1%  % Var  -1.5%  47.2%  11.8%  21.7%  -6.1%  -33.3%  3.1%  -0.9%  % Var  -6.2%  -14.1%  -13.0%  -23.0%  -30.0%                       | CUR Budget 16-17  28,292,139 3,500,000 1,750,000 628,500  20,000 309,155 34,499,794 21,407,325  Budget 16-17 8,289,241 1,507,215 2,841,184 2,261,720 1,216,397 215,000                                                                                                                                                                                                                                                                                                                                                                                                                                                                                                                                                                                                                                                                                                                                                                                                                                                                                                                                                                                                                                                                                                                                                                                                                                                                                                                                                                                                                                                                                                                                                                                                                                                                                                                                                                                                                                                                                                                                                        | RENT YI  Oct-16  9,121,565 2,184,710 614,650 636,821  28 11,039 12,568,813 7,186,614  Oct-16 1,995,259 352,847 1,021,269 426,176 275,070 57,754 74,541 4,202,915                   | EAR % Collected 32.2% 62.4% 35.1% 101.3% 0.1% 3.6% 36.4% 33.6%  Spent 24.1% 23.4% 35.9% 18.8% 22.6% 26.9% 5.9% 23.9%     | "% Var  -1.1% 29.1% 1.8% 68.0% -33.2% -29.8% 3.1% 0.2%  % Var -9.3% -9.9% 2.6% -14.5% -10.7% -6.5% -27.4% -9.4%      | Note-The bulk of Solid Waste Revenues are collected was first Completed (Revenue):  SOLID WASTE  REVENUES:  Landfill User Fee Revenue Salvage Revenue Tipping Fees Total Other Revenues NON-OPERATING REVENUES: Interest Income Gain(Loss) on Sale of Assets TOTAL REVENUES TOTAL AVAILABLE REVENUE (After R&R Transfers)  EXPENDITURES: Personnel Costs Contractual Services Maint & Repairs Utilities Office Expenses Insurance                                                                                                                                                                                                                                                                                                                                                                                                                                                                                                                                                                                                                                                                                                                                                                                                                                                                                                                                                                                                                                                                                                                                                                                                                                                                                                                                                                                                                                                                                                                                                                                                                                                                                              | TOTAL Expense v. Rev  8.5%  Budget 15-16  7,815,400 259,500 3,303,173 252,260  108,500 11,739,333 9,325,013  Budget 15-16 4,308,051 510,262 2,032,708 188,400 247,034 135,000 556,906                                               | PRIOR Y Oct-15  614,963 36,633 906,414 20,727  67 - 1,578,804 1,075,160  Oct-15 1,130,076 125,370 380,306 15,198 56,656 15,137 15,094 1,737,837 | EAR  % Collected  7.9% 14.1% 27.4% 8.2%  13.4% 0.0% 13.4% 11.5%  % Spent 26.2% 24.6% 18.7% 8.1% 22.9% 11.2% 2.7% 21.8% | 15.0%  % Var  -0.6% 5.6% 18.9% -0.3%  4.9% -8.5% 4.9% 3.0%  % Var -7.1% -8.8% -14.6% -25.3% -10.4% -22.1% -30.6%        | CUR Budget 16-17  8,251,490 134,500 3,389,000 69,800  170 250,200 12,095,160 9,118,030  Budget 16-17 4,577,182 596,329 1,825,353 180,300 292,742 150,000                                           | **Tender of the state of the st     | 6.8% 35.6% 34.9% 8.7% 0.0% 52.9% 16.0% 10.3%  % Spent 25.1% 20.5% 12.6% 27.7% 28.9% 4.8% 22.5%                                                                                                                                                                                                                                                                                                                                                                                                                                                                                                                                                                                                                                                                                                                                                                                                                                                                                                                                                                                                                                                                                                                                                                                                                                                                                                                                                                                                                                                                                                                                                                                                                                                                                                                                                                                                                                                                                                                                                                                                                                 | % % % % % % % % % % % % % % % % % % %    |
| SEWER FUND  REVENUES: Rate & Service Charges Impact Fees Connection Fees Other Revenues NON-OPERATING REVENUES: Interest Income Gain(Loss) on Sale of Assets TOTAL REVENUES TOTAL AVAILABLE REVENUE (After R&R Transfers)  EXPENDITURES: Personnel Costs Contractual Services Maint & Repairs Utilities Office Expenses Insurance Other Expenses TOTAL OPERATING EXPENSE                | 8,401,215  TOTAL Expense v. Rev  Budget 15-16  27,713,597 2,500,000 1,250,000 96,800 32,111,897 19,186,609  Budget 15-16 7,236,071 1,495,491 2,882,321 2,108,520 1,037,275 195,000 1,025,906 15,980,584 Operating Expense v. | 1,735,704  PRIOR Y  Oct-15  8,833,320 2,013,455 564,075 289,914  6,814 11,707,578 6,219,027  Oct-15 1,965,189 287,833 586,915 431,370 278,505 20,182 34,152 3,604,146  Revenues Variance | 20.7%  **Collected  31.9% 80.5% 45.1%  55.1%  27.3% 0.0% 36.5% 32.4%  **Spent  27.2% 19.2% 20.4% 20.5% 26.8% 10.3% 3.3% 22.6%         | 16.1%  % Var  -1.5%  47.2%  11.8%  21.7%  -6.1%  -33.3%  3.1%  -0.9%  % Var  -6.2%  -14.1%  -13.0%  -12.9%  -6.5%  -23.0%  -30.0%  9.9%  | CUR Budget 16-17  28,292,139 3,500,000 1,750,000 628,500  20,000 309,155 34,499,794 21,407,325  Budget 16-17 8,289,241 1,507,215 2,841,184 2,261,720 1,216,397 215,000 1,264,483 17,595,240 Operating Expense v. Review of the control | PRENT YI Oct-16  9,121,565 2,184,710 614,650 636,821  28 11,039 12,568,813 7,186,614  Oct-16 1,995,259 352,847 1,021,269 426,176 275,070 57,754 74,541 4,202,915 Revenues Variance | **Collected**  32.2% 62.4% 35.1% 101.3%  0.1% 3.6% 36.4% 33.6%  **Spent** 24.1% 23.4% 35.9% 18.8% 22.6% 26.9% 5.9% 23.9% | "% Var  -1.1% 29.1% 1.8% 68.0% -33.2% -29.8% 3.1% 0.2%  % Var -9.3% -9.9% 2.6% -14.5% -10.7% -6.5% -27.4% -9.4% 9.7% | Note-The bulk of Solid Waste Revenues are collected was for FY Completed (Revenue):  SOLID WASTE  REVENUES:  Landfill User Fee Revenue Salvage Revenue Tipping Fees Total Other Revenues NON-OPERATING REVENUES: Interest Income Gain(Loss) on Sale of Assets TOTAL REVENUES TOTAL AVAILABLE REVENUE (After R&R Transfers)  EXPENDITURES: Personnel Costs Contractual Services Maint & Repairs Utilities Office Expenses Insurance Other Expenses TOTAL OPERATING EXPENSE                                                                                                                                                                                                                                                                                                                                                                                                                                                                                                                                                                                                                                                                                                                                                                                                                                                                                                                                                                                                                                                                                                                                                                                                                                                                                                                                                                                                                                                                                                                                                                                                                                                      | TOTAL Expense v. Rev  8.5%  Budget 15-16  7,815,400 259,500 3,303,173 252,260  108,500 11,739,333 9,325,013  Budget 15-16  4,308,051 510,262 2,032,708 188,400 247,034 135,000 556,906 7,978,361 Operating Expense v. J.            | PRIOR Y  Oct-15  614,963                                                                                                                        | EAR  % Collected  7.9% 14.1% 27.4% 8.2%  13.4% 0.0% 13.4% 11.5%  % Spent 26.2% 24.6% 18.7% 8.1% 22.9% 11.2% 2.7% 21.8% | 15.0%  % Var  -0.6% 5.6% 18.9% -0.3%  4.9% 3.0%  % Var  -7.1% -8.8% -14.6% -22.1% -30.6% -11.6% 14.6%                   | CUR Budget 16-17  8,251,490 134,500 3,389,000 69,800  170 250,200 12,095,160 9,118,030  Budget 16-17 4,577,182 596,329 1,825,353 180,300 292,742 150,000 511,138 8,133,044 Operating Expense v. J. | **Tender of the street of the      | **Collected**  6.8% 35.6% 34.9% 8.7%  0.0% 52.9% 16.0% 10.3%  **Spent** 25.1% 20.5% 12.6% 27.7% 28.9% 4.8% 22.5% ***Spent** ***Spent** **Spent** * | % 4 4 4111221                            |
| SEWER FUND  REVENUES: Rate & Service Charges Impact Fees Connection Fees Other Revenues NON-OPERATING REVENUES: Interest Income Gain(Loss) on Sale of Assets TOTAL REVENUES TOTAL REVENUES TOTAL AVAILABLE REVENUE (After R&R Transfers)  EXPENDITURES: Personnel Costs Contractual Services Maint & Repairs Utilities Office Expenses Insurance Other Expenses TOTAL OPERATING EXPENSE | 8,401,215 TOTAL Expense v. Rev  Budget 15-16  27,713,597 2,500,000 1,250,000 526,500  25,000 96,800 32,111,897 19,186,609  Budget 15-16 7,236,071 1,495,491 2,882,321 2,108,520 1,037,275 195,000 1,025,906 15,980,584       | 1,735,704  PRIOR Y  Oct-15  8,833,320 2,013,455 564,075 289,914  6,814 - 11,707,578 6,219,027  Oct-15  1,965,189 287,833 586,915 431,370 278,505 20,182 34,152 3,604,146                 | 20.7%  **Collected**  31.9% 80.5% 45.1% 55.1%  27.3% 0.0% 36.5% 32.4%  **Spent** 27.2% 20.4% 20.5% 20.4% 20.5% 26.8% 10.3% 3.3% 22.6% | 16.1%  % Var  -1.5%  47.2%  11.8%  21.7%  -6.1%  -33.3%  3.1%  -0.9%  % Var  -6.2%  -14.1%  -13.0%  -12.9%  -6.5%  -23.0%  -30.0%  -9.9% | CUR Budget 16-17  28,292,139 3,500,000 1,750,000 628,500  20,000 309,155 34,499,794 21,407,325  Budget 16-17 8,289,241 1,507,215 2,841,184 2,261,720 1,216,397 215,000 1,264,483 17,595,240                                                                                                                                                                                                                                                                                                                                                                                                                                                                                                                                                                                                                                                                                                                                                                                                                                                                                                                                                                                                                                                                                                                                                                                                                                                                                                                                                                                                                                                                                                                                                                                                                                                                                                                                                                                                                                                                                                                                   | RENT YI  Oct-16  9,121,565 2,184,710 614,650 636,821  28 11,039 12,568,813 7,186,614  Oct-16 1,995,259 352,847 1,021,269 426,176 275,070 57,754 74,541 4,202,915                   | EAR % Collected 32.2% 62.4% 35.1% 101.3% 0.1% 3.6% 36.4% 33.6%  Spent 24.1% 23.4% 35.9% 18.8% 22.6% 26.9% 5.9% 23.9%     | "% Var  -1.1% 29.1% 1.8% 68.0% -33.2% -29.8% 3.1% 0.2%  % Var -9.3% -9.9% 2.6% -14.5% -10.7% -6.5% -27.4% -9.4%      | Note-The bulk of Solid Waste Revenues are collected was for FY Completed (Revenue):  SOLID WASTE  REVENUES:  Landfill User Fee Revenue Salvage Revenue Tipping Fees Total Other Revenues NON-OPERATING REVENUES: Interest Income Gain(Loss) on Sale of Assets TOTAL REVENUES TOTAL AVAILABLE REVENUE (After R&R Transfers)  EXPENDITURES: Personnel Costs Contractual Services Maint & Repairs Utilities Office Expenses Insurance Other Expenses                                                                                                                                                                                                                                                                                                                                                                                                                                                                                                                                                                                                                                                                                                                                                                                                                                                                                                                                                                                                                                                                                                                                                                                                                                                                                                                                                                                                                                                                                                                                                                                                                                                                              | TOTAL Expense v. Rev  8.5%  Budget 15-16  7,815,400 259,500 3,303,173 252,260  500 108,500 11,739,333 9,325,013  Budget 15-16 4,308,051 510,262 2,032,708 188,400 247,034 135,000 556,906 7,978,361 Operating Expense v. J. 443,650 | PRIOR Y Oct-15  614,963 36,633 906,414 20,727  67 - 1,578,804 1,075,160  Oct-15 1,130,076 125,370 380,306 15,198 56,656 15,137 15,094 1,737,837 | EAR  % Collected  7.9% 14.1% 27.4% 8.2%  13.4% 0.0% 13.4% 11.5%  % Spent 26.2% 24.6% 18.7% 8.1% 22.9% 11.2% 2.7% 21.8% | 15.0%  % Var  -0.6% 5.6% 18.9% -0.3%  4.9% -8.5% 4.9% 3.0%  % Var -7.1% -8.8% -14.6% -25.3% -10.4% -22.1% -30.6% -11.6% | CUR Budget 16-17  8,251,490 134,500 3,389,000 69,800  170 250,200 12,095,160 9,118,030  Budget 16-17 4,577,182 596,329 1,825,353 180,300 292,742 150,000 511,138 8,133,044                         | **Tender of the state of the st     | 6.8% 35.6% 34.9% 8.7% 0.0% 52.9% 16.0% 10.3%  % Spent 25.1% 20.5% 12.6% 27.7% 28.9% 4.8% 22.5%                                                                                                                                                                                                                                                                                                                                                                                                                                                                                                                                                                                                                                                                                                                                                                                                                                                                                                                                                                                                                                                                                                                                                                                                                                                                                                                                                                                                                                                                                                                                                                                                                                                                                                                                                                                                                                                                                                                                                                                                                                 |                                          |