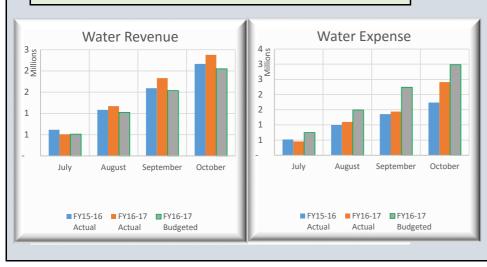

| BCWS Op Cash Flows Statemer                                                                                                                                                                                                                                                                                                                                                             | 22 20/                                                                                                                                                                                                                       | DDIOD W                                                                                                                                                                                  | EAD                                                                                                                                   |                                                                                                                                          | CIID                                                                                                                                                                                                                                                                                                                                                                                                                                                                                                                                                                                                                                                                                                                                                                                                                                                                                                                                                                                                                                                                                                                                                                                                                                                                                                                                                                                                                                                                                                                                                                                                                                                                                                                                                                                                                                                                                                                                                                                                                                                                                                                          | DENT                                                                                                                                                                               |                                                                                                                          |                                                                                                                      |                                                                                                                                                                                                                                                                                                                                                                                                                                                                                                                                                                                                                                                                                                                                                                                                                                                                                                                                                                                                                                                                                                                                                                                                                                                                                                                                                                                                                                                                                                                                                                                                                                                                                                                                                                                                                                                                                                                                                                                                                                                                                                                                | 1                                                                                                                                                                                                                                   | DDI(ND N                                                                                                                                        | C A D                                                                                                                  |                                                                                                                         | CIID                                                                                                                                                                                               | DENIT VI                                                                                                                                                                                                                                                                                                                                                                                                                                                                                                                                                                                                                                                                                                                                                                                                                                                                                                                                                                                                                                                                                                                                                                                                                                                                                                                                                                                                                                                                                                                                                                                                                                                                                                                                                                                                                                                                                                                                                                                                                                                                                                                           | ZAD                                                                                                                                                                                                                                                                                                                                                                                                                                                                                                                                                                                                                                                                                                                                                                                                                                                                                                                                                                                                                                                                                                                                                                                                                                                                                                                                                                                                                                                                                                                                                                                                                                                                                                                                                                                                                                                                                                                                                                                                                                                                                                                            |                                          |
|-----------------------------------------------------------------------------------------------------------------------------------------------------------------------------------------------------------------------------------------------------------------------------------------------------------------------------------------------------------------------------------------|------------------------------------------------------------------------------------------------------------------------------------------------------------------------------------------------------------------------------|------------------------------------------------------------------------------------------------------------------------------------------------------------------------------------------|---------------------------------------------------------------------------------------------------------------------------------------|------------------------------------------------------------------------------------------------------------------------------------------|-------------------------------------------------------------------------------------------------------------------------------------------------------------------------------------------------------------------------------------------------------------------------------------------------------------------------------------------------------------------------------------------------------------------------------------------------------------------------------------------------------------------------------------------------------------------------------------------------------------------------------------------------------------------------------------------------------------------------------------------------------------------------------------------------------------------------------------------------------------------------------------------------------------------------------------------------------------------------------------------------------------------------------------------------------------------------------------------------------------------------------------------------------------------------------------------------------------------------------------------------------------------------------------------------------------------------------------------------------------------------------------------------------------------------------------------------------------------------------------------------------------------------------------------------------------------------------------------------------------------------------------------------------------------------------------------------------------------------------------------------------------------------------------------------------------------------------------------------------------------------------------------------------------------------------------------------------------------------------------------------------------------------------------------------------------------------------------------------------------------------------|------------------------------------------------------------------------------------------------------------------------------------------------------------------------------------|--------------------------------------------------------------------------------------------------------------------------|----------------------------------------------------------------------------------------------------------------------|--------------------------------------------------------------------------------------------------------------------------------------------------------------------------------------------------------------------------------------------------------------------------------------------------------------------------------------------------------------------------------------------------------------------------------------------------------------------------------------------------------------------------------------------------------------------------------------------------------------------------------------------------------------------------------------------------------------------------------------------------------------------------------------------------------------------------------------------------------------------------------------------------------------------------------------------------------------------------------------------------------------------------------------------------------------------------------------------------------------------------------------------------------------------------------------------------------------------------------------------------------------------------------------------------------------------------------------------------------------------------------------------------------------------------------------------------------------------------------------------------------------------------------------------------------------------------------------------------------------------------------------------------------------------------------------------------------------------------------------------------------------------------------------------------------------------------------------------------------------------------------------------------------------------------------------------------------------------------------------------------------------------------------------------------------------------------------------------------------------------------------|-------------------------------------------------------------------------------------------------------------------------------------------------------------------------------------------------------------------------------------|-------------------------------------------------------------------------------------------------------------------------------------------------|------------------------------------------------------------------------------------------------------------------------|-------------------------------------------------------------------------------------------------------------------------|----------------------------------------------------------------------------------------------------------------------------------------------------------------------------------------------------|------------------------------------------------------------------------------------------------------------------------------------------------------------------------------------------------------------------------------------------------------------------------------------------------------------------------------------------------------------------------------------------------------------------------------------------------------------------------------------------------------------------------------------------------------------------------------------------------------------------------------------------------------------------------------------------------------------------------------------------------------------------------------------------------------------------------------------------------------------------------------------------------------------------------------------------------------------------------------------------------------------------------------------------------------------------------------------------------------------------------------------------------------------------------------------------------------------------------------------------------------------------------------------------------------------------------------------------------------------------------------------------------------------------------------------------------------------------------------------------------------------------------------------------------------------------------------------------------------------------------------------------------------------------------------------------------------------------------------------------------------------------------------------------------------------------------------------------------------------------------------------------------------------------------------------------------------------------------------------------------------------------------------------------------------------------------------------------------------------------------------------|--------------------------------------------------------------------------------------------------------------------------------------------------------------------------------------------------------------------------------------------------------------------------------------------------------------------------------------------------------------------------------------------------------------------------------------------------------------------------------------------------------------------------------------------------------------------------------------------------------------------------------------------------------------------------------------------------------------------------------------------------------------------------------------------------------------------------------------------------------------------------------------------------------------------------------------------------------------------------------------------------------------------------------------------------------------------------------------------------------------------------------------------------------------------------------------------------------------------------------------------------------------------------------------------------------------------------------------------------------------------------------------------------------------------------------------------------------------------------------------------------------------------------------------------------------------------------------------------------------------------------------------------------------------------------------------------------------------------------------------------------------------------------------------------------------------------------------------------------------------------------------------------------------------------------------------------------------------------------------------------------------------------------------------------------------------------------------------------------------------------------------|------------------------------------------|
| % of Fiscal Year Completed:                                                                                                                                                                                                                                                                                                                                                             | 33.3%                                                                                                                                                                                                                        | PRIOR Y                                                                                                                                                                                  | LAK                                                                                                                                   |                                                                                                                                          | CUR                                                                                                                                                                                                                                                                                                                                                                                                                                                                                                                                                                                                                                                                                                                                                                                                                                                                                                                                                                                                                                                                                                                                                                                                                                                                                                                                                                                                                                                                                                                                                                                                                                                                                                                                                                                                                                                                                                                                                                                                                                                                                                                           | RENT YI                                                                                                                                                                            | LAK                                                                                                                      |                                                                                                                      |                                                                                                                                                                                                                                                                                                                                                                                                                                                                                                                                                                                                                                                                                                                                                                                                                                                                                                                                                                                                                                                                                                                                                                                                                                                                                                                                                                                                                                                                                                                                                                                                                                                                                                                                                                                                                                                                                                                                                                                                                                                                                                                                |                                                                                                                                                                                                                                     | PRIOR Y                                                                                                                                         | LAK                                                                                                                    |                                                                                                                         | CUR                                                                                                                                                                                                | RRENT YE                                                                                                                                                                                                                                                                                                                                                                                                                                                                                                                                                                                                                                                                                                                                                                                                                                                                                                                                                                                                                                                                                                                                                                                                                                                                                                                                                                                                                                                                                                                                                                                                                                                                                                                                                                                                                                                                                                                                                                                                                                                                                                                           | <b>LAK</b>                                                                                                                                                                                                                                                                                                                                                                                                                                                                                                                                                                                                                                                                                                                                                                                                                                                                                                                                                                                                                                                                                                                                                                                                                                                                                                                                                                                                                                                                                                                                                                                                                                                                                                                                                                                                                                                                                                                                                                                                                                                                                                                     |                                          |
| WATER FUND                                                                                                                                                                                                                                                                                                                                                                              | Budget 15-16                                                                                                                                                                                                                 | Oct-15                                                                                                                                                                                   | % Collected                                                                                                                           | % Var                                                                                                                                    | Budget 16-17                                                                                                                                                                                                                                                                                                                                                                                                                                                                                                                                                                                                                                                                                                                                                                                                                                                                                                                                                                                                                                                                                                                                                                                                                                                                                                                                                                                                                                                                                                                                                                                                                                                                                                                                                                                                                                                                                                                                                                                                                                                                                                                  | Oct-16                                                                                                                                                                             | % Collected                                                                                                              | % Var                                                                                                                | WATER & SEWER FUND                                                                                                                                                                                                                                                                                                                                                                                                                                                                                                                                                                                                                                                                                                                                                                                                                                                                                                                                                                                                                                                                                                                                                                                                                                                                                                                                                                                                                                                                                                                                                                                                                                                                                                                                                                                                                                                                                                                                                                                                                                                                                                             | Budget 15-16                                                                                                                                                                                                                        | Oct-15                                                                                                                                          | % Collected                                                                                                            | % Var                                                                                                                   | Budget 16-17                                                                                                                                                                                       | Oct-16                                                                                                                                                                                                                                                                                                                                                                                                                                                                                                                                                                                                                                                                                                                                                                                                                                                                                                                                                                                                                                                                                                                                                                                                                                                                                                                                                                                                                                                                                                                                                                                                                                                                                                                                                                                                                                                                                                                                                                                                                                                                                                                             | % Collected                                                                                                                                                                                                                                                                                                                                                                                                                                                                                                                                                                                                                                                                                                                                                                                                                                                                                                                                                                                                                                                                                                                                                                                                                                                                                                                                                                                                                                                                                                                                                                                                                                                                                                                                                                                                                                                                                                                                                                                                                                                                                                                    | % Va                                     |
| REVENUES:                                                                                                                                                                                                                                                                                                                                                                               |                                                                                                                                                                                                                              |                                                                                                                                                                                          |                                                                                                                                       |                                                                                                                                          |                                                                                                                                                                                                                                                                                                                                                                                                                                                                                                                                                                                                                                                                                                                                                                                                                                                                                                                                                                                                                                                                                                                                                                                                                                                                                                                                                                                                                                                                                                                                                                                                                                                                                                                                                                                                                                                                                                                                                                                                                                                                                                                               |                                                                                                                                                                                    |                                                                                                                          |                                                                                                                      | REVENUES:                                                                                                                                                                                                                                                                                                                                                                                                                                                                                                                                                                                                                                                                                                                                                                                                                                                                                                                                                                                                                                                                                                                                                                                                                                                                                                                                                                                                                                                                                                                                                                                                                                                                                                                                                                                                                                                                                                                                                                                                                                                                                                                      |                                                                                                                                                                                                                                     |                                                                                                                                                 |                                                                                                                        |                                                                                                                         |                                                                                                                                                                                                    |                                                                                                                                                                                                                                                                                                                                                                                                                                                                                                                                                                                                                                                                                                                                                                                                                                                                                                                                                                                                                                                                                                                                                                                                                                                                                                                                                                                                                                                                                                                                                                                                                                                                                                                                                                                                                                                                                                                                                                                                                                                                                                                                    |                                                                                                                                                                                                                                                                                                                                                                                                                                                                                                                                                                                                                                                                                                                                                                                                                                                                                                                                                                                                                                                                                                                                                                                                                                                                                                                                                                                                                                                                                                                                                                                                                                                                                                                                                                                                                                                                                                                                                                                                                                                                                                                                |                                          |
| Rate & Service Charges                                                                                                                                                                                                                                                                                                                                                                  | 9,478,955                                                                                                                                                                                                                    | 3,214,086                                                                                                                                                                                | 33.9%                                                                                                                                 | 0.6%                                                                                                                                     | 9,516,104                                                                                                                                                                                                                                                                                                                                                                                                                                                                                                                                                                                                                                                                                                                                                                                                                                                                                                                                                                                                                                                                                                                                                                                                                                                                                                                                                                                                                                                                                                                                                                                                                                                                                                                                                                                                                                                                                                                                                                                                                                                                                                                     | 3,559,377                                                                                                                                                                          | 37.4%                                                                                                                    | 4.1%                                                                                                                 | Rate & Service Charges                                                                                                                                                                                                                                                                                                                                                                                                                                                                                                                                                                                                                                                                                                                                                                                                                                                                                                                                                                                                                                                                                                                                                                                                                                                                                                                                                                                                                                                                                                                                                                                                                                                                                                                                                                                                                                                                                                                                                                                                                                                                                                         | 37,192,552                                                                                                                                                                                                                          | 12,047,406                                                                                                                                      | 32.4%                                                                                                                  | -0.9%                                                                                                                   | 37,808,243                                                                                                                                                                                         | 12,680,942                                                                                                                                                                                                                                                                                                                                                                                                                                                                                                                                                                                                                                                                                                                                                                                                                                                                                                                                                                                                                                                                                                                                                                                                                                                                                                                                                                                                                                                                                                                                                                                                                                                                                                                                                                                                                                                                                                                                                                                                                                                                                                                         | 33.5%                                                                                                                                                                                                                                                                                                                                                                                                                                                                                                                                                                                                                                                                                                                                                                                                                                                                                                                                                                                                                                                                                                                                                                                                                                                                                                                                                                                                                                                                                                                                                                                                                                                                                                                                                                                                                                                                                                                                                                                                                                                                                                                          | 0.                                       |
| Impact Fees                                                                                                                                                                                                                                                                                                                                                                             | 1,350,000                                                                                                                                                                                                                    | 864,600                                                                                                                                                                                  | 64.0%                                                                                                                                 | 30.7%                                                                                                                                    | 1,890,000                                                                                                                                                                                                                                                                                                                                                                                                                                                                                                                                                                                                                                                                                                                                                                                                                                                                                                                                                                                                                                                                                                                                                                                                                                                                                                                                                                                                                                                                                                                                                                                                                                                                                                                                                                                                                                                                                                                                                                                                                                                                                                                     | 838,120                                                                                                                                                                            | 44.3%                                                                                                                    | 11.0%                                                                                                                | Impact Fees                                                                                                                                                                                                                                                                                                                                                                                                                                                                                                                                                                                                                                                                                                                                                                                                                                                                                                                                                                                                                                                                                                                                                                                                                                                                                                                                                                                                                                                                                                                                                                                                                                                                                                                                                                                                                                                                                                                                                                                                                                                                                                                    | 3,850,000                                                                                                                                                                                                                           | 2,878,055                                                                                                                                       | 74.8%                                                                                                                  | 41.4%                                                                                                                   | 5,390,000                                                                                                                                                                                          | 3,022,830                                                                                                                                                                                                                                                                                                                                                                                                                                                                                                                                                                                                                                                                                                                                                                                                                                                                                                                                                                                                                                                                                                                                                                                                                                                                                                                                                                                                                                                                                                                                                                                                                                                                                                                                                                                                                                                                                                                                                                                                                                                                                                                          | 56.1%                                                                                                                                                                                                                                                                                                                                                                                                                                                                                                                                                                                                                                                                                                                                                                                                                                                                                                                                                                                                                                                                                                                                                                                                                                                                                                                                                                                                                                                                                                                                                                                                                                                                                                                                                                                                                                                                                                                                                                                                                                                                                                                          | 22.                                      |
| Connection Fees                                                                                                                                                                                                                                                                                                                                                                         | 1,050,000                                                                                                                                                                                                                    | 480,110                                                                                                                                                                                  | 45.7%                                                                                                                                 |                                                                                                                                          | 1,470,000                                                                                                                                                                                                                                                                                                                                                                                                                                                                                                                                                                                                                                                                                                                                                                                                                                                                                                                                                                                                                                                                                                                                                                                                                                                                                                                                                                                                                                                                                                                                                                                                                                                                                                                                                                                                                                                                                                                                                                                                                                                                                                                     | 465,038                                                                                                                                                                            | 31.6%                                                                                                                    | -1.7%                                                                                                                | Connection Fees                                                                                                                                                                                                                                                                                                                                                                                                                                                                                                                                                                                                                                                                                                                                                                                                                                                                                                                                                                                                                                                                                                                                                                                                                                                                                                                                                                                                                                                                                                                                                                                                                                                                                                                                                                                                                                                                                                                                                                                                                                                                                                                | 2,300,000                                                                                                                                                                                                                           | 1,044,185                                                                                                                                       | 45.4%                                                                                                                  | 12.1%                                                                                                                   | 3,220,000                                                                                                                                                                                          | 1,079,688                                                                                                                                                                                                                                                                                                                                                                                                                                                                                                                                                                                                                                                                                                                                                                                                                                                                                                                                                                                                                                                                                                                                                                                                                                                                                                                                                                                                                                                                                                                                                                                                                                                                                                                                                                                                                                                                                                                                                                                                                                                                                                                          | 33.5%                                                                                                                                                                                                                                                                                                                                                                                                                                                                                                                                                                                                                                                                                                                                                                                                                                                                                                                                                                                                                                                                                                                                                                                                                                                                                                                                                                                                                                                                                                                                                                                                                                                                                                                                                                                                                                                                                                                                                                                                                                                                                                                          | 0                                        |
| Other Revenues                                                                                                                                                                                                                                                                                                                                                                          | 185,000                                                                                                                                                                                                                      | 81,205                                                                                                                                                                                   | 43.9%                                                                                                                                 | 10.6%                                                                                                                                    | 277,000                                                                                                                                                                                                                                                                                                                                                                                                                                                                                                                                                                                                                                                                                                                                                                                                                                                                                                                                                                                                                                                                                                                                                                                                                                                                                                                                                                                                                                                                                                                                                                                                                                                                                                                                                                                                                                                                                                                                                                                                                                                                                                                       | 83,380                                                                                                                                                                             | 30.1%                                                                                                                    | -3.2%                                                                                                                | Other Revenues                                                                                                                                                                                                                                                                                                                                                                                                                                                                                                                                                                                                                                                                                                                                                                                                                                                                                                                                                                                                                                                                                                                                                                                                                                                                                                                                                                                                                                                                                                                                                                                                                                                                                                                                                                                                                                                                                                                                                                                                                                                                                                                 | 711,500                                                                                                                                                                                                                             | 371,119                                                                                                                                         | 52.2%                                                                                                                  | 18.8%                                                                                                                   | 905,500                                                                                                                                                                                            | 720,201                                                                                                                                                                                                                                                                                                                                                                                                                                                                                                                                                                                                                                                                                                                                                                                                                                                                                                                                                                                                                                                                                                                                                                                                                                                                                                                                                                                                                                                                                                                                                                                                                                                                                                                                                                                                                                                                                                                                                                                                                                                                                                                            | 79.5%                                                                                                                                                                                                                                                                                                                                                                                                                                                                                                                                                                                                                                                                                                                                                                                                                                                                                                                                                                                                                                                                                                                                                                                                                                                                                                                                                                                                                                                                                                                                                                                                                                                                                                                                                                                                                                                                                                                                                                                                                                                                                                                          | 46                                       |
| NON-OPERATING REVENUES:                                                                                                                                                                                                                                                                                                                                                                 |                                                                                                                                                                                                                              |                                                                                                                                                                                          |                                                                                                                                       |                                                                                                                                          |                                                                                                                                                                                                                                                                                                                                                                                                                                                                                                                                                                                                                                                                                                                                                                                                                                                                                                                                                                                                                                                                                                                                                                                                                                                                                                                                                                                                                                                                                                                                                                                                                                                                                                                                                                                                                                                                                                                                                                                                                                                                                                                               |                                                                                                                                                                                    |                                                                                                                          |                                                                                                                      | NON-OPERATING REVENUES:                                                                                                                                                                                                                                                                                                                                                                                                                                                                                                                                                                                                                                                                                                                                                                                                                                                                                                                                                                                                                                                                                                                                                                                                                                                                                                                                                                                                                                                                                                                                                                                                                                                                                                                                                                                                                                                                                                                                                                                                                                                                                                        |                                                                                                                                                                                                                                     |                                                                                                                                                 |                                                                                                                        |                                                                                                                         |                                                                                                                                                                                                    |                                                                                                                                                                                                                                                                                                                                                                                                                                                                                                                                                                                                                                                                                                                                                                                                                                                                                                                                                                                                                                                                                                                                                                                                                                                                                                                                                                                                                                                                                                                                                                                                                                                                                                                                                                                                                                                                                                                                                                                                                                                                                                                                    |                                                                                                                                                                                                                                                                                                                                                                                                                                                                                                                                                                                                                                                                                                                                                                                                                                                                                                                                                                                                                                                                                                                                                                                                                                                                                                                                                                                                                                                                                                                                                                                                                                                                                                                                                                                                                                                                                                                                                                                                                                                                                                                                |                                          |
| Gain(Loss) on Sale of Assets                                                                                                                                                                                                                                                                                                                                                            | 9,175                                                                                                                                                                                                                        | -                                                                                                                                                                                        | 0.0%                                                                                                                                  | -33.3%                                                                                                                                   | 74,223                                                                                                                                                                                                                                                                                                                                                                                                                                                                                                                                                                                                                                                                                                                                                                                                                                                                                                                                                                                                                                                                                                                                                                                                                                                                                                                                                                                                                                                                                                                                                                                                                                                                                                                                                                                                                                                                                                                                                                                                                                                                                                                        | -                                                                                                                                                                                  | 0.0%                                                                                                                     | -33.3%                                                                                                               | Interest Income                                                                                                                                                                                                                                                                                                                                                                                                                                                                                                                                                                                                                                                                                                                                                                                                                                                                                                                                                                                                                                                                                                                                                                                                                                                                                                                                                                                                                                                                                                                                                                                                                                                                                                                                                                                                                                                                                                                                                                                                                                                                                                                | 25,000                                                                                                                                                                                                                              | 6,814                                                                                                                                           | 27.3%                                                                                                                  | -6.1%                                                                                                                   | 20,000                                                                                                                                                                                             | 28                                                                                                                                                                                                                                                                                                                                                                                                                                                                                                                                                                                                                                                                                                                                                                                                                                                                                                                                                                                                                                                                                                                                                                                                                                                                                                                                                                                                                                                                                                                                                                                                                                                                                                                                                                                                                                                                                                                                                                                                                                                                                                                                 | 0.1%                                                                                                                                                                                                                                                                                                                                                                                                                                                                                                                                                                                                                                                                                                                                                                                                                                                                                                                                                                                                                                                                                                                                                                                                                                                                                                                                                                                                                                                                                                                                                                                                                                                                                                                                                                                                                                                                                                                                                                                                                                                                                                                           | -33                                      |
| TOTAL REVENUES                                                                                                                                                                                                                                                                                                                                                                          | 12,073,130                                                                                                                                                                                                                   | 4,640,001                                                                                                                                                                                | 38.4%                                                                                                                                 | 5.1%                                                                                                                                     | 13,227,327                                                                                                                                                                                                                                                                                                                                                                                                                                                                                                                                                                                                                                                                                                                                                                                                                                                                                                                                                                                                                                                                                                                                                                                                                                                                                                                                                                                                                                                                                                                                                                                                                                                                                                                                                                                                                                                                                                                                                                                                                                                                                                                    | 4,945,914                                                                                                                                                                          | 37.4%                                                                                                                    | 4.1%                                                                                                                 | Gain(Loss) on Sale of Assets                                                                                                                                                                                                                                                                                                                                                                                                                                                                                                                                                                                                                                                                                                                                                                                                                                                                                                                                                                                                                                                                                                                                                                                                                                                                                                                                                                                                                                                                                                                                                                                                                                                                                                                                                                                                                                                                                                                                                                                                                                                                                                   | 105,975                                                                                                                                                                                                                             |                                                                                                                                                 | 0.0%                                                                                                                   | -33.3%                                                                                                                  | 383,378                                                                                                                                                                                            | 11,039                                                                                                                                                                                                                                                                                                                                                                                                                                                                                                                                                                                                                                                                                                                                                                                                                                                                                                                                                                                                                                                                                                                                                                                                                                                                                                                                                                                                                                                                                                                                                                                                                                                                                                                                                                                                                                                                                                                                                                                                                                                                                                                             | 2.9%                                                                                                                                                                                                                                                                                                                                                                                                                                                                                                                                                                                                                                                                                                                                                                                                                                                                                                                                                                                                                                                                                                                                                                                                                                                                                                                                                                                                                                                                                                                                                                                                                                                                                                                                                                                                                                                                                                                                                                                                                                                                                                                           | -30                                      |
| TOTAL AVAILABLE REVENUE                                                                                                                                                                                                                                                                                                                                                                 | 5,898,134                                                                                                                                                                                                                    | 2,167,069                                                                                                                                                                                | 36.7%                                                                                                                                 | 3.4%                                                                                                                                     | 6,148,741                                                                                                                                                                                                                                                                                                                                                                                                                                                                                                                                                                                                                                                                                                                                                                                                                                                                                                                                                                                                                                                                                                                                                                                                                                                                                                                                                                                                                                                                                                                                                                                                                                                                                                                                                                                                                                                                                                                                                                                                                                                                                                                     | 2,378,266                                                                                                                                                                          | 38.7%                                                                                                                    | 5.3%                                                                                                                 | TOTAL REVENUES                                                                                                                                                                                                                                                                                                                                                                                                                                                                                                                                                                                                                                                                                                                                                                                                                                                                                                                                                                                                                                                                                                                                                                                                                                                                                                                                                                                                                                                                                                                                                                                                                                                                                                                                                                                                                                                                                                                                                                                                                                                                                                                 | 44,185,027                                                                                                                                                                                                                          | 16,347,579                                                                                                                                      | 37.0%                                                                                                                  | 3.7%                                                                                                                    | 47,727,121                                                                                                                                                                                         | 17,514,728                                                                                                                                                                                                                                                                                                                                                                                                                                                                                                                                                                                                                                                                                                                                                                                                                                                                                                                                                                                                                                                                                                                                                                                                                                                                                                                                                                                                                                                                                                                                                                                                                                                                                                                                                                                                                                                                                                                                                                                                                                                                                                                         | 36.7%                                                                                                                                                                                                                                                                                                                                                                                                                                                                                                                                                                                                                                                                                                                                                                                                                                                                                                                                                                                                                                                                                                                                                                                                                                                                                                                                                                                                                                                                                                                                                                                                                                                                                                                                                                                                                                                                                                                                                                                                                                                                                                                          |                                          |
| (After R&R Transfers)                                                                                                                                                                                                                                                                                                                                                                   |                                                                                                                                                                                                                              |                                                                                                                                                                                          |                                                                                                                                       |                                                                                                                                          |                                                                                                                                                                                                                                                                                                                                                                                                                                                                                                                                                                                                                                                                                                                                                                                                                                                                                                                                                                                                                                                                                                                                                                                                                                                                                                                                                                                                                                                                                                                                                                                                                                                                                                                                                                                                                                                                                                                                                                                                                                                                                                                               |                                                                                                                                                                                    |                                                                                                                          |                                                                                                                      | TOTAL AVAILABLE REVENUE (After R&R Transfers)                                                                                                                                                                                                                                                                                                                                                                                                                                                                                                                                                                                                                                                                                                                                                                                                                                                                                                                                                                                                                                                                                                                                                                                                                                                                                                                                                                                                                                                                                                                                                                                                                                                                                                                                                                                                                                                                                                                                                                                                                                                                                  | 25,084,743                                                                                                                                                                                                                          | 8,386,096                                                                                                                                       | 33.4%                                                                                                                  | 0.1%                                                                                                                    | 27,556,066                                                                                                                                                                                         | 9,564,879                                                                                                                                                                                                                                                                                                                                                                                                                                                                                                                                                                                                                                                                                                                                                                                                                                                                                                                                                                                                                                                                                                                                                                                                                                                                                                                                                                                                                                                                                                                                                                                                                                                                                                                                                                                                                                                                                                                                                                                                                                                                                                                          | 34.7%                                                                                                                                                                                                                                                                                                                                                                                                                                                                                                                                                                                                                                                                                                                                                                                                                                                                                                                                                                                                                                                                                                                                                                                                                                                                                                                                                                                                                                                                                                                                                                                                                                                                                                                                                                                                                                                                                                                                                                                                                                                                                                                          |                                          |
| EXPENDITURES:                                                                                                                                                                                                                                                                                                                                                                           | Budget 15-16                                                                                                                                                                                                                 | Oct-15                                                                                                                                                                                   | % Spent                                                                                                                               | % Var                                                                                                                                    | Budget 16-17                                                                                                                                                                                                                                                                                                                                                                                                                                                                                                                                                                                                                                                                                                                                                                                                                                                                                                                                                                                                                                                                                                                                                                                                                                                                                                                                                                                                                                                                                                                                                                                                                                                                                                                                                                                                                                                                                                                                                                                                                                                                                                                  | Oct-16                                                                                                                                                                             | % Spent                                                                                                                  | % Var                                                                                                                | EXPENDITURES:                                                                                                                                                                                                                                                                                                                                                                                                                                                                                                                                                                                                                                                                                                                                                                                                                                                                                                                                                                                                                                                                                                                                                                                                                                                                                                                                                                                                                                                                                                                                                                                                                                                                                                                                                                                                                                                                                                                                                                                                                                                                                                                  | Budget 15-16                                                                                                                                                                                                                        | Oct-15                                                                                                                                          | % Spent                                                                                                                | % Var                                                                                                                   | Budget 16-17                                                                                                                                                                                       | Oct-16                                                                                                                                                                                                                                                                                                                                                                                                                                                                                                                                                                                                                                                                                                                                                                                                                                                                                                                                                                                                                                                                                                                                                                                                                                                                                                                                                                                                                                                                                                                                                                                                                                                                                                                                                                                                                                                                                                                                                                                                                                                                                                                             | % Spent                                                                                                                                                                                                                                                                                                                                                                                                                                                                                                                                                                                                                                                                                                                                                                                                                                                                                                                                                                                                                                                                                                                                                                                                                                                                                                                                                                                                                                                                                                                                                                                                                                                                                                                                                                                                                                                                                                                                                                                                                                                                                                                        | % 1                                      |
| Personnel Costs                                                                                                                                                                                                                                                                                                                                                                         | 3,372,152                                                                                                                                                                                                                    | 857,286                                                                                                                                                                                  | 25.4%                                                                                                                                 | -7.9%                                                                                                                                    | 3,600,050                                                                                                                                                                                                                                                                                                                                                                                                                                                                                                                                                                                                                                                                                                                                                                                                                                                                                                                                                                                                                                                                                                                                                                                                                                                                                                                                                                                                                                                                                                                                                                                                                                                                                                                                                                                                                                                                                                                                                                                                                                                                                                                     | 914,214                                                                                                                                                                            | 25.4%                                                                                                                    | -7.9%                                                                                                                | Personnel Costs                                                                                                                                                                                                                                                                                                                                                                                                                                                                                                                                                                                                                                                                                                                                                                                                                                                                                                                                                                                                                                                                                                                                                                                                                                                                                                                                                                                                                                                                                                                                                                                                                                                                                                                                                                                                                                                                                                                                                                                                                                                                                                                | 10,608,223                                                                                                                                                                                                                          | 2,822,475                                                                                                                                       | 26.6%                                                                                                                  | -6.7%                                                                                                                   | 11,889,291                                                                                                                                                                                         | 2,909,473                                                                                                                                                                                                                                                                                                                                                                                                                                                                                                                                                                                                                                                                                                                                                                                                                                                                                                                                                                                                                                                                                                                                                                                                                                                                                                                                                                                                                                                                                                                                                                                                                                                                                                                                                                                                                                                                                                                                                                                                                                                                                                                          | 24.5%                                                                                                                                                                                                                                                                                                                                                                                                                                                                                                                                                                                                                                                                                                                                                                                                                                                                                                                                                                                                                                                                                                                                                                                                                                                                                                                                                                                                                                                                                                                                                                                                                                                                                                                                                                                                                                                                                                                                                                                                                                                                                                                          | -6                                       |
| Contractual Services                                                                                                                                                                                                                                                                                                                                                                    | 508,401                                                                                                                                                                                                                      | 64,860                                                                                                                                                                                   | 12.8%                                                                                                                                 |                                                                                                                                          | 517,753                                                                                                                                                                                                                                                                                                                                                                                                                                                                                                                                                                                                                                                                                                                                                                                                                                                                                                                                                                                                                                                                                                                                                                                                                                                                                                                                                                                                                                                                                                                                                                                                                                                                                                                                                                                                                                                                                                                                                                                                                                                                                                                       | 105,317                                                                                                                                                                            | 20.3%                                                                                                                    | -13.0%                                                                                                               | Contractual Services                                                                                                                                                                                                                                                                                                                                                                                                                                                                                                                                                                                                                                                                                                                                                                                                                                                                                                                                                                                                                                                                                                                                                                                                                                                                                                                                                                                                                                                                                                                                                                                                                                                                                                                                                                                                                                                                                                                                                                                                                                                                                                           | 2,003,892                                                                                                                                                                                                                           | 352,693                                                                                                                                         | 17.6%                                                                                                                  | -15.7%                                                                                                                  | 2,024,968                                                                                                                                                                                          | 458,164                                                                                                                                                                                                                                                                                                                                                                                                                                                                                                                                                                                                                                                                                                                                                                                                                                                                                                                                                                                                                                                                                                                                                                                                                                                                                                                                                                                                                                                                                                                                                                                                                                                                                                                                                                                                                                                                                                                                                                                                                                                                                                                            | 22.6%                                                                                                                                                                                                                                                                                                                                                                                                                                                                                                                                                                                                                                                                                                                                                                                                                                                                                                                                                                                                                                                                                                                                                                                                                                                                                                                                                                                                                                                                                                                                                                                                                                                                                                                                                                                                                                                                                                                                                                                                                                                                                                                          | -10                                      |
| Maint & Repairs                                                                                                                                                                                                                                                                                                                                                                         | 680,610                                                                                                                                                                                                                      | 105,124                                                                                                                                                                                  | 15.4%                                                                                                                                 | -17.9%                                                                                                                                   | 614,920                                                                                                                                                                                                                                                                                                                                                                                                                                                                                                                                                                                                                                                                                                                                                                                                                                                                                                                                                                                                                                                                                                                                                                                                                                                                                                                                                                                                                                                                                                                                                                                                                                                                                                                                                                                                                                                                                                                                                                                                                                                                                                                       | 86,094                                                                                                                                                                             | 14.0%                                                                                                                    | -19.3%                                                                                                               | Maint & Repairs                                                                                                                                                                                                                                                                                                                                                                                                                                                                                                                                                                                                                                                                                                                                                                                                                                                                                                                                                                                                                                                                                                                                                                                                                                                                                                                                                                                                                                                                                                                                                                                                                                                                                                                                                                                                                                                                                                                                                                                                                                                                                                                | 3,562,931                                                                                                                                                                                                                           | 692,039                                                                                                                                         | 19.4%                                                                                                                  | -13.9%                                                                                                                  | 3,456,104                                                                                                                                                                                          | 1,107,364                                                                                                                                                                                                                                                                                                                                                                                                                                                                                                                                                                                                                                                                                                                                                                                                                                                                                                                                                                                                                                                                                                                                                                                                                                                                                                                                                                                                                                                                                                                                                                                                                                                                                                                                                                                                                                                                                                                                                                                                                                                                                                                          | 32.0%                                                                                                                                                                                                                                                                                                                                                                                                                                                                                                                                                                                                                                                                                                                                                                                                                                                                                                                                                                                                                                                                                                                                                                                                                                                                                                                                                                                                                                                                                                                                                                                                                                                                                                                                                                                                                                                                                                                                                                                                                                                                                                                          |                                          |
| Utilities                                                                                                                                                                                                                                                                                                                                                                               | 1,670,798                                                                                                                                                                                                                    | 283,395                                                                                                                                                                                  | 17.0%                                                                                                                                 | -16.4%                                                                                                                                   | 2,000,818                                                                                                                                                                                                                                                                                                                                                                                                                                                                                                                                                                                                                                                                                                                                                                                                                                                                                                                                                                                                                                                                                                                                                                                                                                                                                                                                                                                                                                                                                                                                                                                                                                                                                                                                                                                                                                                                                                                                                                                                                                                                                                                     | 700,184                                                                                                                                                                            | 35.0%                                                                                                                    | 1.7%                                                                                                                 | Utilities                                                                                                                                                                                                                                                                                                                                                                                                                                                                                                                                                                                                                                                                                                                                                                                                                                                                                                                                                                                                                                                                                                                                                                                                                                                                                                                                                                                                                                                                                                                                                                                                                                                                                                                                                                                                                                                                                                                                                                                                                                                                                                                      | 3,779,318                                                                                                                                                                                                                           | 714,765                                                                                                                                         | 18.9%                                                                                                                  | -14.4%                                                                                                                  | 4,262,538                                                                                                                                                                                          | 1,126,360                                                                                                                                                                                                                                                                                                                                                                                                                                                                                                                                                                                                                                                                                                                                                                                                                                                                                                                                                                                                                                                                                                                                                                                                                                                                                                                                                                                                                                                                                                                                                                                                                                                                                                                                                                                                                                                                                                                                                                                                                                                                                                                          | 26.4%                                                                                                                                                                                                                                                                                                                                                                                                                                                                                                                                                                                                                                                                                                                                                                                                                                                                                                                                                                                                                                                                                                                                                                                                                                                                                                                                                                                                                                                                                                                                                                                                                                                                                                                                                                                                                                                                                                                                                                                                                                                                                                                          | -                                        |
| Office Expenses                                                                                                                                                                                                                                                                                                                                                                         | 898,493                                                                                                                                                                                                                      | 365,594                                                                                                                                                                                  | 40.7%                                                                                                                                 | 7.4%                                                                                                                                     | 977,901                                                                                                                                                                                                                                                                                                                                                                                                                                                                                                                                                                                                                                                                                                                                                                                                                                                                                                                                                                                                                                                                                                                                                                                                                                                                                                                                                                                                                                                                                                                                                                                                                                                                                                                                                                                                                                                                                                                                                                                                                                                                                                                       | 448,848                                                                                                                                                                            | 45.9%                                                                                                                    | 12.6%                                                                                                                | Office Expenses                                                                                                                                                                                                                                                                                                                                                                                                                                                                                                                                                                                                                                                                                                                                                                                                                                                                                                                                                                                                                                                                                                                                                                                                                                                                                                                                                                                                                                                                                                                                                                                                                                                                                                                                                                                                                                                                                                                                                                                                                                                                                                                | 1,935,768                                                                                                                                                                                                                           | 644,099                                                                                                                                         | 33.3%                                                                                                                  | -0.1%                                                                                                                   | 2,194,298                                                                                                                                                                                          | 723,918                                                                                                                                                                                                                                                                                                                                                                                                                                                                                                                                                                                                                                                                                                                                                                                                                                                                                                                                                                                                                                                                                                                                                                                                                                                                                                                                                                                                                                                                                                                                                                                                                                                                                                                                                                                                                                                                                                                                                                                                                                                                                                                            | 33.0%                                                                                                                                                                                                                                                                                                                                                                                                                                                                                                                                                                                                                                                                                                                                                                                                                                                                                                                                                                                                                                                                                                                                                                                                                                                                                                                                                                                                                                                                                                                                                                                                                                                                                                                                                                                                                                                                                                                                                                                                                                                                                                                          |                                          |
| Insurance                                                                                                                                                                                                                                                                                                                                                                               | 135,000                                                                                                                                                                                                                      | 15,137                                                                                                                                                                                   | 11.2%                                                                                                                                 |                                                                                                                                          | 150,000                                                                                                                                                                                                                                                                                                                                                                                                                                                                                                                                                                                                                                                                                                                                                                                                                                                                                                                                                                                                                                                                                                                                                                                                                                                                                                                                                                                                                                                                                                                                                                                                                                                                                                                                                                                                                                                                                                                                                                                                                                                                                                                       | 43,315                                                                                                                                                                             | 28.9%                                                                                                                    | -4.5%                                                                                                                | Insurance                                                                                                                                                                                                                                                                                                                                                                                                                                                                                                                                                                                                                                                                                                                                                                                                                                                                                                                                                                                                                                                                                                                                                                                                                                                                                                                                                                                                                                                                                                                                                                                                                                                                                                                                                                                                                                                                                                                                                                                                                                                                                                                      | 330,000                                                                                                                                                                                                                             | 35,319                                                                                                                                          | 10.7%                                                                                                                  | -22.6%                                                                                                                  | 365,000                                                                                                                                                                                            | 101,069                                                                                                                                                                                                                                                                                                                                                                                                                                                                                                                                                                                                                                                                                                                                                                                                                                                                                                                                                                                                                                                                                                                                                                                                                                                                                                                                                                                                                                                                                                                                                                                                                                                                                                                                                                                                                                                                                                                                                                                                                                                                                                                            | 27.7%                                                                                                                                                                                                                                                                                                                                                                                                                                                                                                                                                                                                                                                                                                                                                                                                                                                                                                                                                                                                                                                                                                                                                                                                                                                                                                                                                                                                                                                                                                                                                                                                                                                                                                                                                                                                                                                                                                                                                                                                                                                                                                                          | -                                        |
| Other Expenses                                                                                                                                                                                                                                                                                                                                                                          | 355,051                                                                                                                                                                                                                      | 9,550                                                                                                                                                                                    | 2.7%                                                                                                                                  |                                                                                                                                          | 159,501                                                                                                                                                                                                                                                                                                                                                                                                                                                                                                                                                                                                                                                                                                                                                                                                                                                                                                                                                                                                                                                                                                                                                                                                                                                                                                                                                                                                                                                                                                                                                                                                                                                                                                                                                                                                                                                                                                                                                                                                                                                                                                                       | 11,113                                                                                                                                                                             | 7.0%                                                                                                                     | -26.4%                                                                                                               | Other Expenses                                                                                                                                                                                                                                                                                                                                                                                                                                                                                                                                                                                                                                                                                                                                                                                                                                                                                                                                                                                                                                                                                                                                                                                                                                                                                                                                                                                                                                                                                                                                                                                                                                                                                                                                                                                                                                                                                                                                                                                                                                                                                                                 | 1,380,957                                                                                                                                                                                                                           | 43,702                                                                                                                                          | 3.2%                                                                                                                   | -30.2%                                                                                                                  | 1,423,984                                                                                                                                                                                          | 85,654                                                                                                                                                                                                                                                                                                                                                                                                                                                                                                                                                                                                                                                                                                                                                                                                                                                                                                                                                                                                                                                                                                                                                                                                                                                                                                                                                                                                                                                                                                                                                                                                                                                                                                                                                                                                                                                                                                                                                                                                                                                                                                                             | 6.0%                                                                                                                                                                                                                                                                                                                                                                                                                                                                                                                                                                                                                                                                                                                                                                                                                                                                                                                                                                                                                                                                                                                                                                                                                                                                                                                                                                                                                                                                                                                                                                                                                                                                                                                                                                                                                                                                                                                                                                                                                                                                                                                           | -2                                       |
| TOTAL OPERATING EXPENSE                                                                                                                                                                                                                                                                                                                                                                 | 7,620,505                                                                                                                                                                                                                    | 1,700,946                                                                                                                                                                                | 22.3%                                                                                                                                 | -11.0%                                                                                                                                   | 8,020,943                                                                                                                                                                                                                                                                                                                                                                                                                                                                                                                                                                                                                                                                                                                                                                                                                                                                                                                                                                                                                                                                                                                                                                                                                                                                                                                                                                                                                                                                                                                                                                                                                                                                                                                                                                                                                                                                                                                                                                                                                                                                                                                     | 2,309,086                                                                                                                                                                          | 28.8%                                                                                                                    | -4.5%                                                                                                                | TOTAL OPERATING EXPENSE                                                                                                                                                                                                                                                                                                                                                                                                                                                                                                                                                                                                                                                                                                                                                                                                                                                                                                                                                                                                                                                                                                                                                                                                                                                                                                                                                                                                                                                                                                                                                                                                                                                                                                                                                                                                                                                                                                                                                                                                                                                                                                        | 23,601,089                                                                                                                                                                                                                          | 5,305,092                                                                                                                                       | 22.5%                                                                                                                  | -10.9%                                                                                                                  | 25,616,183                                                                                                                                                                                         | 6.512.001                                                                                                                                                                                                                                                                                                                                                                                                                                                                                                                                                                                                                                                                                                                                                                                                                                                                                                                                                                                                                                                                                                                                                                                                                                                                                                                                                                                                                                                                                                                                                                                                                                                                                                                                                                                                                                                                                                                                                                                                                                                                                                                          | 25.4%                                                                                                                                                                                                                                                                                                                                                                                                                                                                                                                                                                                                                                                                                                                                                                                                                                                                                                                                                                                                                                                                                                                                                                                                                                                                                                                                                                                                                                                                                                                                                                                                                                                                                                                                                                                                                                                                                                                                                                                                                                                                                                                          |                                          |
|                                                                                                                                                                                                                                                                                                                                                                                         | Operating Expense v.                                                                                                                                                                                                         |                                                                                                                                                                                          | >>>                                                                                                                                   | 14.4%                                                                                                                                    | Operating Expense v. R                                                                                                                                                                                                                                                                                                                                                                                                                                                                                                                                                                                                                                                                                                                                                                                                                                                                                                                                                                                                                                                                                                                                                                                                                                                                                                                                                                                                                                                                                                                                                                                                                                                                                                                                                                                                                                                                                                                                                                                                                                                                                                        | , ,                                                                                                                                                                                | >>>                                                                                                                      | 9.9%                                                                                                                 |                                                                                                                                                                                                                                                                                                                                                                                                                                                                                                                                                                                                                                                                                                                                                                                                                                                                                                                                                                                                                                                                                                                                                                                                                                                                                                                                                                                                                                                                                                                                                                                                                                                                                                                                                                                                                                                                                                                                                                                                                                                                                                                                | Operating Expense v. I                                                                                                                                                                                                              |                                                                                                                                                 | >>>                                                                                                                    | 14.5%                                                                                                                   | Operating Expense v. I                                                                                                                                                                             | - 7. 7                                                                                                                                                                                                                                                                                                                                                                                                                                                                                                                                                                                                                                                                                                                                                                                                                                                                                                                                                                                                                                                                                                                                                                                                                                                                                                                                                                                                                                                                                                                                                                                                                                                                                                                                                                                                                                                                                                                                                                                                                                                                                                                             | >>>                                                                                                                                                                                                                                                                                                                                                                                                                                                                                                                                                                                                                                                                                                                                                                                                                                                                                                                                                                                                                                                                                                                                                                                                                                                                                                                                                                                                                                                                                                                                                                                                                                                                                                                                                                                                                                                                                                                                                                                                                                                                                                                            |                                          |
|                                                                                                                                                                                                                                                                                                                                                                                         | 500.510                                                                                                                                                                                                                      | 34,758                                                                                                                                                                                   | 4.5%                                                                                                                                  | -28.9%                                                                                                                                   | 935,260                                                                                                                                                                                                                                                                                                                                                                                                                                                                                                                                                                                                                                                                                                                                                                                                                                                                                                                                                                                                                                                                                                                                                                                                                                                                                                                                                                                                                                                                                                                                                                                                                                                                                                                                                                                                                                                                                                                                                                                                                                                                                                                       | 103,548                                                                                                                                                                            | 11.1%                                                                                                                    | -22.3%                                                                                                               | Capital Equipment                                                                                                                                                                                                                                                                                                                                                                                                                                                                                                                                                                                                                                                                                                                                                                                                                                                                                                                                                                                                                                                                                                                                                                                                                                                                                                                                                                                                                                                                                                                                                                                                                                                                                                                                                                                                                                                                                                                                                                                                                                                                                                              | 1,483,650                                                                                                                                                                                                                           | 206,111                                                                                                                                         | 13.9%                                                                                                                  | -19.4%                                                                                                                  | 1,939,440                                                                                                                                                                                          | 377,003                                                                                                                                                                                                                                                                                                                                                                                                                                                                                                                                                                                                                                                                                                                                                                                                                                                                                                                                                                                                                                                                                                                                                                                                                                                                                                                                                                                                                                                                                                                                                                                                                                                                                                                                                                                                                                                                                                                                                                                                                                                                                                                            | 19.4%                                                                                                                                                                                                                                                                                                                                                                                                                                                                                                                                                                                                                                                                                                                                                                                                                                                                                                                                                                                                                                                                                                                                                                                                                                                                                                                                                                                                                                                                                                                                                                                                                                                                                                                                                                                                                                                                                                                                                                                                                                                                                                                          | -,                                       |
| Capital Equipment                                                                                                                                                                                                                                                                                                                                                                       | 780,710                                                                                                                                                                                                                      |                                                                                                                                                                                          |                                                                                                                                       |                                                                                                                                          |                                                                                                                                                                                                                                                                                                                                                                                                                                                                                                                                                                                                                                                                                                                                                                                                                                                                                                                                                                                                                                                                                                                                                                                                                                                                                                                                                                                                                                                                                                                                                                                                                                                                                                                                                                                                                                                                                                                                                                                                                                                                                                                               |                                                                                                                                                                                    |                                                                                                                          |                                                                                                                      |                                                                                                                                                                                                                                                                                                                                                                                                                                                                                                                                                                                                                                                                                                                                                                                                                                                                                                                                                                                                                                                                                                                                                                                                                                                                                                                                                                                                                                                                                                                                                                                                                                                                                                                                                                                                                                                                                                                                                                                                                                                                                                                                |                                                                                                                                                                                                                                     |                                                                                                                                                 |                                                                                                                        |                                                                                                                         | ,, ,                                                                                                                                                                                               |                                                                                                                                                                                                                                                                                                                                                                                                                                                                                                                                                                                                                                                                                                                                                                                                                                                                                                                                                                                                                                                                                                                                                                                                                                                                                                                                                                                                                                                                                                                                                                                                                                                                                                                                                                                                                                                                                                                                                                                                                                                                                                                                    | <del></del>                                                                                                                                                                                                                                                                                                                                                                                                                                                                                                                                                                                                                                                                                                                                                                                                                                                                                                                                                                                                                                                                                                                                                                                                                                                                                                                                                                                                                                                                                                                                                                                                                                                                                                                                                                                                                                                                                                                                                                                                                                                                                                                    |                                          |
|                                                                                                                                                                                                                                                                                                                                                                                         | 780,710<br><b>8,401,215</b><br>TOTAL Expense v. Rev                                                                                                                                                                          | 1,735,704                                                                                                                                                                                | 20.7%                                                                                                                                 | -12.7%<br>16.1%                                                                                                                          | 8,956,203  TOTAL Expense v. Reve                                                                                                                                                                                                                                                                                                                                                                                                                                                                                                                                                                                                                                                                                                                                                                                                                                                                                                                                                                                                                                                                                                                                                                                                                                                                                                                                                                                                                                                                                                                                                                                                                                                                                                                                                                                                                                                                                                                                                                                                                                                                                              | 2,412,635 enues Variance                                                                                                                                                           | 26.9%                                                                                                                    | -6.4%<br>11.7%                                                                                                       | TOTAL OP & NON-OP EXPENSE  Note-The bulk of Solid Waste Revenues are collected                                                                                                                                                                                                                                                                                                                                                                                                                                                                                                                                                                                                                                                                                                                                                                                                                                                                                                                                                                                                                                                                                                                                                                                                                                                                                                                                                                                                                                                                                                                                                                                                                                                                                                                                                                                                                                                                                                                                                                                                                                                 | 25,084,739   TOTAL Expense v. Rev from Dec-Feb                                                                                                                                                                                      | 5,511,203 venues Variance                                                                                                                       | 22.0%                                                                                                                  | -11.4%<br>15.0%                                                                                                         | 27,555,623<br>TOTAL Expense v. Rev                                                                                                                                                                 | 6,889,004<br>venues Variance                                                                                                                                                                                                                                                                                                                                                                                                                                                                                                                                                                                                                                                                                                                                                                                                                                                                                                                                                                                                                                                                                                                                                                                                                                                                                                                                                                                                                                                                                                                                                                                                                                                                                                                                                                                                                                                                                                                                                                                                                                                                                                       | <b>25.0%</b>                                                                                                                                                                                                                                                                                                                                                                                                                                                                                                                                                                                                                                                                                                                                                                                                                                                                                                                                                                                                                                                                                                                                                                                                                                                                                                                                                                                                                                                                                                                                                                                                                                                                                                                                                                                                                                                                                                                                                                                                                                                                                                                   |                                          |
| TOTAL OP & NON-OP EXPENSE                                                                                                                                                                                                                                                                                                                                                               | 8,401,215  TOTAL Expense v. Rev                                                                                                                                                                                              | 1,735,704 venues Variance                                                                                                                                                                | 20.7%                                                                                                                                 |                                                                                                                                          | TOTAL Expense v. Reve                                                                                                                                                                                                                                                                                                                                                                                                                                                                                                                                                                                                                                                                                                                                                                                                                                                                                                                                                                                                                                                                                                                                                                                                                                                                                                                                                                                                                                                                                                                                                                                                                                                                                                                                                                                                                                                                                                                                                                                                                                                                                                         |                                                                                                                                                                                    | >>>                                                                                                                      |                                                                                                                      |                                                                                                                                                                                                                                                                                                                                                                                                                                                                                                                                                                                                                                                                                                                                                                                                                                                                                                                                                                                                                                                                                                                                                                                                                                                                                                                                                                                                                                                                                                                                                                                                                                                                                                                                                                                                                                                                                                                                                                                                                                                                                                                                | TOTAL Expense v. Rev<br>from Dec-Feb                                                                                                                                                                                                | enues Variance                                                                                                                                  | >>>                                                                                                                    |                                                                                                                         | TOTAL Expense v. Rev                                                                                                                                                                               | .,,                                                                                                                                                                                                                                                                                                                                                                                                                                                                                                                                                                                                                                                                                                                                                                                                                                                                                                                                                                                                                                                                                                                                                                                                                                                                                                                                                                                                                                                                                                                                                                                                                                                                                                                                                                                                                                                                                                                                                                                                                                                                                                                                | >>>                                                                                                                                                                                                                                                                                                                                                                                                                                                                                                                                                                                                                                                                                                                                                                                                                                                                                                                                                                                                                                                                                                                                                                                                                                                                                                                                                                                                                                                                                                                                                                                                                                                                                                                                                                                                                                                                                                                                                                                                                                                                                                                            | 1                                        |
| TOTAL OP & NON-OP EXPENSE                                                                                                                                                                                                                                                                                                                                                               | 8,401,215  TOTAL Expense v. Rev                                                                                                                                                                                              | 1,735,704                                                                                                                                                                                | 20.7%                                                                                                                                 | 16.1%                                                                                                                                    | TOTAL Expense v. Reve                                                                                                                                                                                                                                                                                                                                                                                                                                                                                                                                                                                                                                                                                                                                                                                                                                                                                                                                                                                                                                                                                                                                                                                                                                                                                                                                                                                                                                                                                                                                                                                                                                                                                                                                                                                                                                                                                                                                                                                                                                                                                                         | enues Variance                                                                                                                                                                     | >>>                                                                                                                      | 11.7%                                                                                                                | Note-The bulk of Solid Waste Revenues are collected                                                                                                                                                                                                                                                                                                                                                                                                                                                                                                                                                                                                                                                                                                                                                                                                                                                                                                                                                                                                                                                                                                                                                                                                                                                                                                                                                                                                                                                                                                                                                                                                                                                                                                                                                                                                                                                                                                                                                                                                                                                                            | TOTAL Expense v. Rev<br>from Dec-Feb                                                                                                                                                                                                | PRIOR Y                                                                                                                                         | >>>                                                                                                                    | 15.0%                                                                                                                   | TOTAL Expense v. Rev                                                                                                                                                                               | RRENT YI                                                                                                                                                                                                                                                                                                                                                                                                                                                                                                                                                                                                                                                                                                                                                                                                                                                                                                                                                                                                                                                                                                                                                                                                                                                                                                                                                                                                                                                                                                                                                                                                                                                                                                                                                                                                                                                                                                                                                                                                                                                                                                                           | >>>                                                                                                                                                                                                                                                                                                                                                                                                                                                                                                                                                                                                                                                                                                                                                                                                                                                                                                                                                                                                                                                                                                                                                                                                                                                                                                                                                                                                                                                                                                                                                                                                                                                                                                                                                                                                                                                                                                                                                                                                                                                                                                                            | 1                                        |
| TOTAL OP & NON-OP EXPENSE                                                                                                                                                                                                                                                                                                                                                               | 8,401,215 TOTAL Expense v. Rev                                                                                                                                                                                               | 1,735,704 venues Variance PRIOR Y                                                                                                                                                        | 20.7%<br>>>>                                                                                                                          | 16.1%                                                                                                                                    | TOTAL Expense v. Revo                                                                                                                                                                                                                                                                                                                                                                                                                                                                                                                                                                                                                                                                                                                                                                                                                                                                                                                                                                                                                                                                                                                                                                                                                                                                                                                                                                                                                                                                                                                                                                                                                                                                                                                                                                                                                                                                                                                                                                                                                                                                                                         | RENT Y                                                                                                                                                                             | EAR                                                                                                                      | 11.7%                                                                                                                | Note-The bulk of Solid Waste Revenues are collected of the solid of th | TOTAL Expense v. Rev from Dec-Feb  8.5%                                                                                                                                                                                             | PRIOR Y                                                                                                                                         | EAR                                                                                                                    | 15.0%                                                                                                                   | TOTAL Expense v. Rev                                                                                                                                                                               | RRENT YI                                                                                                                                                                                                                                                                                                                                                                                                                                                                                                                                                                                                                                                                                                                                                                                                                                                                                                                                                                                                                                                                                                                                                                                                                                                                                                                                                                                                                                                                                                                                                                                                                                                                                                                                                                                                                                                                                                                                                                                                                                                                                                                           | EAR                                                                                                                                                                                                                                                                                                                                                                                                                                                                                                                                                                                                                                                                                                                                                                                                                                                                                                                                                                                                                                                                                                                                                                                                                                                                                                                                                                                                                                                                                                                                                                                                                                                                                                                                                                                                                                                                                                                                                                                                                                                                                                                            | 1                                        |
| TOTAL OP & NON-OP EXPENSE  SEWER FUND                                                                                                                                                                                                                                                                                                                                                   | 8,401,215 TOTAL Expense v. Rev                                                                                                                                                                                               | 1,735,704 venues Variance PRIOR Y                                                                                                                                                        | 20.7%<br>>>>                                                                                                                          | 16.1%<br>% Var                                                                                                                           | TOTAL Expense v. Revo                                                                                                                                                                                                                                                                                                                                                                                                                                                                                                                                                                                                                                                                                                                                                                                                                                                                                                                                                                                                                                                                                                                                                                                                                                                                                                                                                                                                                                                                                                                                                                                                                                                                                                                                                                                                                                                                                                                                                                                                                                                                                                         | RENT Y                                                                                                                                                                             | EAR                                                                                                                      | 11.7%                                                                                                                | Note-The bulk of Solid Waste Revenues are collected was for the solid Waste Revenue of the solid Waste Revenue of the solid Waste                                                                                                                                                                                                                                                                                                                                                                                                                                                                                                                                                                                                                                                                                                                                                                                                                                                                                                                                                                                                                                                                                                                                                                                                                                                                                                                                                                                                                                                                                                                                                                                                                                                                                                                                                                                                                                                                                                                                                                                              | TOTAL Expense v. Rev from Dec-Feb  8.5%                                                                                                                                                                                             | PRIOR Y                                                                                                                                         | EAR                                                                                                                    | 15.0%                                                                                                                   | TOTAL Expense v. Rev                                                                                                                                                                               | RRENT YI                                                                                                                                                                                                                                                                                                                                                                                                                                                                                                                                                                                                                                                                                                                                                                                                                                                                                                                                                                                                                                                                                                                                                                                                                                                                                                                                                                                                                                                                                                                                                                                                                                                                                                                                                                                                                                                                                                                                                                                                                                                                                                                           | EAR                                                                                                                                                                                                                                                                                                                                                                                                                                                                                                                                                                                                                                                                                                                                                                                                                                                                                                                                                                                                                                                                                                                                                                                                                                                                                                                                                                                                                                                                                                                                                                                                                                                                                                                                                                                                                                                                                                                                                                                                                                                                                                                            | %                                        |
| SEWER FUND REVENUES:                                                                                                                                                                                                                                                                                                                                                                    | 8,401,215 TOTAL Expense v. Rei Budget 15-16                                                                                                                                                                                  | 1,735,704 venues Variance PRIOR Y Oct-15                                                                                                                                                 | 20.7%>>>  EAR % Collected                                                                                                             | 16.1%<br>% Var                                                                                                                           | CUR Budget 16-17                                                                                                                                                                                                                                                                                                                                                                                                                                                                                                                                                                                                                                                                                                                                                                                                                                                                                                                                                                                                                                                                                                                                                                                                                                                                                                                                                                                                                                                                                                                                                                                                                                                                                                                                                                                                                                                                                                                                                                                                                                                                                                              | RENT YI                                                                                                                                                                            | EAR % Collected                                                                                                          | 11.7%                                                                                                                | Note-The bulk of Solid Waste Revenues are collected % of FY Completed (Revenue):  SOLID WASTE  REVENUES:                                                                                                                                                                                                                                                                                                                                                                                                                                                                                                                                                                                                                                                                                                                                                                                                                                                                                                                                                                                                                                                                                                                                                                                                                                                                                                                                                                                                                                                                                                                                                                                                                                                                                                                                                                                                                                                                                                                                                                                                                       | TOTAL Expense v. Rev from Dec-Feb 8.5% Budget 15-16                                                                                                                                                                                 | PRIOR Y                                                                                                                                         | EAR % Collected                                                                                                        | 15.0%<br>% Var                                                                                                          | CUR Budget 16-17                                                                                                                                                                                   | RRENT YI Oct-16                                                                                                                                                                                                                                                                                                                                                                                                                                                                                                                                                                                                                                                                                                                                                                                                                                                                                                                                                                                                                                                                                                                                                                                                                                                                                                                                                                                                                                                                                                                                                                                                                                                                                                                                                                                                                                                                                                                                                                                                                                                                                                                    | EAR % Collected                                                                                                                                                                                                                                                                                                                                                                                                                                                                                                                                                                                                                                                                                                                                                                                                                                                                                                                                                                                                                                                                                                                                                                                                                                                                                                                                                                                                                                                                                                                                                                                                                                                                                                                                                                                                                                                                                                                                                                                                                                                                                                                | %                                        |
| SEWER FUND REVENUES: Rate & Service Charges                                                                                                                                                                                                                                                                                                                                             | 8,401,215  TOTAL Expense v. Res  Budget 15-16                                                                                                                                                                                | 1,735,704 wenues Variance PRIOR Y Oct-15 8,833,320                                                                                                                                       | 20.7% EAR % Collected 31.9% 80.5% 45.1%                                                                                               | 16.1% % Var -1.5% 47.2% 11.8%                                                                                                            | CUR Budget 16-17 28,292,139                                                                                                                                                                                                                                                                                                                                                                                                                                                                                                                                                                                                                                                                                                                                                                                                                                                                                                                                                                                                                                                                                                                                                                                                                                                                                                                                                                                                                                                                                                                                                                                                                                                                                                                                                                                                                                                                                                                                                                                                                                                                                                   | RENT YI Oct-16  9,121,565                                                                                                                                                          | EAR % Collected 32.2%                                                                                                    | % Var -1.1% 29.1% 1.8%                                                                                               | Note-The bulk of Solid Waste Revenues are collected, % of FY Completed (Revenue): SOLID WASTE REVENUES: Landfill User Fee Revenue                                                                                                                                                                                                                                                                                                                                                                                                                                                                                                                                                                                                                                                                                                                                                                                                                                                                                                                                                                                                                                                                                                                                                                                                                                                                                                                                                                                                                                                                                                                                                                                                                                                                                                                                                                                                                                                                                                                                                                                              | TOTAL Expense v. Rev from Dec-Feb 8.5% Budget 15-16 7,815,400                                                                                                                                                                       | PRIOR Y: Oct-15 614,963                                                                                                                         | EAR % Collected 7.9%                                                                                                   | 15.0%<br>% Var                                                                                                          | CUR Budget 16-17  8,251,490                                                                                                                                                                        | RRENT YI Oct-16 560,444                                                                                                                                                                                                                                                                                                                                                                                                                                                                                                                                                                                                                                                                                                                                                                                                                                                                                                                                                                                                                                                                                                                                                                                                                                                                                                                                                                                                                                                                                                                                                                                                                                                                                                                                                                                                                                                                                                                                                                                                                                                                                                            | EAR % Collected 6.8% 35.6% 34.9%                                                                                                                                                                                                                                                                                                                                                                                                                                                                                                                                                                                                                                                                                                                                                                                                                                                                                                                                                                                                                                                                                                                                                                                                                                                                                                                                                                                                                                                                                                                                                                                                                                                                                                                                                                                                                                                                                                                                                                                                                                                                                               | % -<br>2<br>2                            |
| SEWER FUND REVENUES: Rate & Service Charges Impact Fees Connection Fees Other Revenues                                                                                                                                                                                                                                                                                                  | 8,401,215 TOTAL Expense v. Res Budget 15-16 27,713,597 2,500,000                                                                                                                                                             | 1,735,704 wenues Variance PRIOR Y Oct-15  8,833,320 2,013,455                                                                                                                            | 20.7% EAR % Collected 31.9% 80.5%                                                                                                     | 16.1% % Var -1.5% 47.2% 11.8%                                                                                                            | CUR Budget 16-17  28,292,139 3,500,000                                                                                                                                                                                                                                                                                                                                                                                                                                                                                                                                                                                                                                                                                                                                                                                                                                                                                                                                                                                                                                                                                                                                                                                                                                                                                                                                                                                                                                                                                                                                                                                                                                                                                                                                                                                                                                                                                                                                                                                                                                                                                        | RENT YI Oct-16  9,121,565 2,184,710                                                                                                                                                | **Collected**  **Collected**  32.2% 62.4%                                                                                | % Var                                                                                                                | Note-The bulk of Solid Waste Revenues are collected, % of FY Completed (Revenue):  SOLID WASTE  REVENUES: Landfill User Fee Revenue Salvage Revenue Tipping Fees Total Other Revenues                                                                                                                                                                                                                                                                                                                                                                                                                                                                                                                                                                                                                                                                                                                                                                                                                                                                                                                                                                                                                                                                                                                                                                                                                                                                                                                                                                                                                                                                                                                                                                                                                                                                                                                                                                                                                                                                                                                                          | TOTAL Expense v. Rev  from Dec-Feb  8.5%  Budget 15-16  7,815,400  259,500                                                                                                                                                          | PRIOR Y: Oct-15 614,963 36,633                                                                                                                  | EAR % Collected 7.9% 14.1%                                                                                             | % Var -0.6% 5.6%                                                                                                        | CUR Budget 16-17  8,251,490 134,500                                                                                                                                                                | RRENT YI Oct-16  560,444 47,873                                                                                                                                                                                                                                                                                                                                                                                                                                                                                                                                                                                                                                                                                                                                                                                                                                                                                                                                                                                                                                                                                                                                                                                                                                                                                                                                                                                                                                                                                                                                                                                                                                                                                                                                                                                                                                                                                                                                                                                                                                                                                                    | EAR % Collected 6.8% 35.6%                                                                                                                                                                                                                                                                                                                                                                                                                                                                                                                                                                                                                                                                                                                                                                                                                                                                                                                                                                                                                                                                                                                                                                                                                                                                                                                                                                                                                                                                                                                                                                                                                                                                                                                                                                                                                                                                                                                                                                                                                                                                                                     | %<br>2<br>2                              |
| SEWER FUND REVENUES: Rate & Service Charges Impact Fees Connection Fees                                                                                                                                                                                                                                                                                                                 | 8,401,215  TOTAL Expense v. Res  Budget 15-16  27,713,597 2,500,000 1,250,000 526,500                                                                                                                                        | 1,735,704 venues Variance PRIOR Y Oct-15  8,833,320 2,013,455 564,075 289,914                                                                                                            | 20.7%  EAR % Collected  31.9% 80.5% 45.1% 55.1%                                                                                       | 16.1% % Var  -1.5% 47.2% 11.8% 21.7%                                                                                                     | CUR Budget 16-17  28,292,139 3,500,000 1,750,000 628,500                                                                                                                                                                                                                                                                                                                                                                                                                                                                                                                                                                                                                                                                                                                                                                                                                                                                                                                                                                                                                                                                                                                                                                                                                                                                                                                                                                                                                                                                                                                                                                                                                                                                                                                                                                                                                                                                                                                                                                                                                                                                      | RENT YI Oct-16  9,121,565 2,184,710 614,650 636,821                                                                                                                                | EAR % Collected 32.2% 62.4% 35.1% 101.3%                                                                                 | "% Var" -1.1% 29.1% 1.8% 68.0%                                                                                       | Note-The bulk of Solid Waste Revenues are collected, % of FY Completed (Revenue):  SOLID WASTE  REVENUES: Landfill User Fee Revenue Salvage Revenue Tipping Fees Total Other Revenues NON-OPERATING REVENUES:                                                                                                                                                                                                                                                                                                                                                                                                                                                                                                                                                                                                                                                                                                                                                                                                                                                                                                                                                                                                                                                                                                                                                                                                                                                                                                                                                                                                                                                                                                                                                                                                                                                                                                                                                                                                                                                                                                                  | TOTAL Expense v. Rev  **Toron Dec-Feb**  8.5%    Budget 15-16**  7,815,400  259,500  3,303,173  252,260                                                                                                                             | PRIOR Y: Oct-15  614,963 36,633 906,414 20,727                                                                                                  | FAR % Collected 7.9% 14.1% 27.4% 8.2%                                                                                  | "% Var" -0.6% 5.6% 18.9% -0.3%                                                                                          | CUR Budget 16-17  8,251,490 134,500 3,389,000 69,800                                                                                                                                               | **************************************                                                                                                                                                                                                                                                                                                                                                                                                                                                                                                                                                                                                                                                                                                                                                                                                                                                                                                                                                                                                                                                                                                                                                                                                                                                                                                                                                                                                                                                                                                                                                                                                                                                                                                                                                                                                                                                                                                                                                                                                                                                                                             | EAR % Collected 6.8% 35.6% 34.9% 8.7%                                                                                                                                                                                                                                                                                                                                                                                                                                                                                                                                                                                                                                                                                                                                                                                                                                                                                                                                                                                                                                                                                                                                                                                                                                                                                                                                                                                                                                                                                                                                                                                                                                                                                                                                                                                                                                                                                                                                                                                                                                                                                          | % · · · · · · · · · · · · · · · · · · ·  |
| SEWER FUND REVENUES: Rate & Service Charges Impact Fees Connection Fees Other Revenues NON-OPERATING REVENUES: Interest Income                                                                                                                                                                                                                                                          | 8,401,215 TOTAL Expense v. Res  Budget 15-16  27,713,597 2,500,000 1,250,000 526,500 25,000                                                                                                                                  | 1,735,704 venues Variance PRIOR Y Oct-15  8,833,320 2,013,455 564,075                                                                                                                    | 20.7%  EAR % Collected 31.9% 80.5% 45.1% 55.1%                                                                                        | 16.1% % Var -1.5% 47.2% 11.8% 21.7% -6.1%                                                                                                | CUR Budget 16-17  28,292,139 3,500,000 1,750,000 628,500  20,000                                                                                                                                                                                                                                                                                                                                                                                                                                                                                                                                                                                                                                                                                                                                                                                                                                                                                                                                                                                                                                                                                                                                                                                                                                                                                                                                                                                                                                                                                                                                                                                                                                                                                                                                                                                                                                                                                                                                                                                                                                                              | RENT YI Oct-16  9,121,565 2,184,710 614,650 636,821                                                                                                                                | **Collected 32.2% 62.4% 35.1% 101.3% 0.1%                                                                                | "% Var" -1.1% 29.1% 1.8% 68.0%                                                                                       | Note-The bulk of Solid Waste Revenues are collected % of FY Completed (Revenue):  SOLID WASTE  REVENUES: Landfill User Fee Revenue Salvage Revenue Tipping Fees Total Other Revenues NON-OPERATING REVENUES: Interest Income                                                                                                                                                                                                                                                                                                                                                                                                                                                                                                                                                                                                                                                                                                                                                                                                                                                                                                                                                                                                                                                                                                                                                                                                                                                                                                                                                                                                                                                                                                                                                                                                                                                                                                                                                                                                                                                                                                   | TOTAL Expense v. Rev  **Toron Dec-Feb**  8.5%    Budget 15-16**  7,815,400  259,500  3,303,173  252,260  500                                                                                                                        | PRIOR Y: Oct-15  614,963 36,633 906,414                                                                                                         | FAR % Collected 7.9% 14.1% 27.4% 8.2% 13.4%                                                                            | "% Var  -0.6% 5.6% 18.9% -0.3% 4.9%                                                                                     | CUR Budget 16-17  8,251,490 134,500 3,389,000 69,800                                                                                                                                               | \$60,444<br>47,873<br>1,183,325<br>6,044                                                                                                                                                                                                                                                                                                                                                                                                                                                                                                                                                                                                                                                                                                                                                                                                                                                                                                                                                                                                                                                                                                                                                                                                                                                                                                                                                                                                                                                                                                                                                                                                                                                                                                                                                                                                                                                                                                                                                                                                                                                                                           | EAR % Collected 6.8% 35.6% 34.9% 8.7%                                                                                                                                                                                                                                                                                                                                                                                                                                                                                                                                                                                                                                                                                                                                                                                                                                                                                                                                                                                                                                                                                                                                                                                                                                                                                                                                                                                                                                                                                                                                                                                                                                                                                                                                                                                                                                                                                                                                                                                                                                                                                          | % % ~                                    |
| SEWER FUND REVENUES: Rate & Service Charges Impact Fees Connection Fees Other Revenues NON-OPERATING REVENUES: Interest Income Gain(Loss) on Sale of Assets                                                                                                                                                                                                                             | 8,401,215  TOTAL Expense v. Rev  Budget 15-16  27,713,597 2,500,000 1,250,000 526,500 25,000 96,800                                                                                                                          | 1,735,704 venues Variance PRIOR Y Oct-15  8,833,320 2,013,455 564,075 289,914  6,814                                                                                                     | 20.7%  EAR % Collected  31.9% 80.5% 45.1% 55.1%  27.3% 0.0%                                                                           | 16.1% % Var -1.5% 47.2% 11.8% -6.1% -33.3%                                                                                               | CUR Budget 16-17  28,292,139 3,500,000 1,750,000 628,500  20,000 309,155                                                                                                                                                                                                                                                                                                                                                                                                                                                                                                                                                                                                                                                                                                                                                                                                                                                                                                                                                                                                                                                                                                                                                                                                                                                                                                                                                                                                                                                                                                                                                                                                                                                                                                                                                                                                                                                                                                                                                                                                                                                      | RENT YI Oct-16  9,121,565 2,184,710 614,650 636,821 28 11,039                                                                                                                      | **Collected 32.2% 62.4% 35.1% 101.3% 0.1% 3.6%                                                                           | 11.7%  % Var  -1.1%  29.1%  1.8%  68.0%  -33.2%  -29.8%                                                              | Note-The bulk of Solid Waste Revenues are collected % of FY Completed (Revenue):  SOLID WASTE  REVENUES:  Landfill User Fee Revenue Salvage Revenue Tipping Fees Total Other Revenues NON-OPERATING REVENUES: Interest Income Gain(Loss) on Sale of Assets                                                                                                                                                                                                                                                                                                                                                                                                                                                                                                                                                                                                                                                                                                                                                                                                                                                                                                                                                                                                                                                                                                                                                                                                                                                                                                                                                                                                                                                                                                                                                                                                                                                                                                                                                                                                                                                                     | TOTAL Expense v. Rev  **Toron Dec-Feb**  8.5%    Budget 15-16**  7,815,400 259,500 3,303,173 252,260  500 108,500                                                                                                                   | PRIOR Y Oct-15  614,963 36,633 906,414 20,727                                                                                                   | FAR % Collected 7.9% 14.1% 27.4% 8.2% 13.4% 0.0%                                                                       | % Var  -0.6% 5.6% 18.9% -0.3% 4.9% -8.5%                                                                                | CUR Budget 16-17  8,251,490 134,500 3,389,000 69,800 170 250,200                                                                                                                                   | \$\$\text{S60,444}\$\$ 47,873\$\$ 1,183,325\$\$ 6,044\$  - 132,300                                                                                                                                                                                                                                                                                                                                                                                                                                                                                                                                                                                                                                                                                                                                                                                                                                                                                                                                                                                                                                                                                                                                                                                                                                                                                                                                                                                                                                                                                                                                                                                                                                                                                                                                                                                                                                                                                                                                                                                                                                                                 | EAR % Collected 6.8% 35.6% 34.9% 8.7% 0.0% 52.9%                                                                                                                                                                                                                                                                                                                                                                                                                                                                                                                                                                                                                                                                                                                                                                                                                                                                                                                                                                                                                                                                                                                                                                                                                                                                                                                                                                                                                                                                                                                                                                                                                                                                                                                                                                                                                                                                                                                                                                                                                                                                               | %<br>                                    |
| SEWER FUND REVENUES: Rate & Service Charges Impact Fees Connection Fees Other Revenues NON-OPERATING REVENUES: Interest Income Gain(Loss) on Sale of Assets TOTAL REVENUES                                                                                                                                                                                                              | 8,401,215  TOTAL Expense v. Rev  Budget 15-16  27,713,597 2,500,000 1,250,000 526,500  25,000 96,800 32,111,897                                                                                                              | 1,735,704 venues Variance PRIOR Y Oct-15  8,833,320 2,013,455 564,075 289,914  6,814 11,707,578                                                                                          | 20.7%  EAR  % Collected  31.9% 80.5% 45.1% 55.1%  27.3% 0.0% 36.5%                                                                    | 16.1%  % Var  -1.5%  47.2%  11.8%  21.7%  -6.1%  -33.3%  3.1%                                                                            | CUR Budget 16-17  28,292,139 3,500,000 1,750,000 628,500 20,000 309,155 34,499,794                                                                                                                                                                                                                                                                                                                                                                                                                                                                                                                                                                                                                                                                                                                                                                                                                                                                                                                                                                                                                                                                                                                                                                                                                                                                                                                                                                                                                                                                                                                                                                                                                                                                                                                                                                                                                                                                                                                                                                                                                                            | PRENT YI Oct-16  9,121,565 2,184,710 614,650 636,821 28 11,039 12,568,813                                                                                                          | **Collected**  32.2% 62.4% 35.1% 101.3%  0.1% 3.6% 36.4%                                                                 | "% Var -1.1% 29.1% 1.8% 68.0% -33.2% -29.8% 3.1%                                                                     | Note-The bulk of Solid Waste Revenues are collected % of FY Completed (Revenue):  SOLID WASTE  REVENUES: Landfill User Fee Revenue Salvage Revenue Tipping Fees Total Other Revenues NON-OPERATING REVENUES: Interest Income Gain(Loss) on Sale of Assets TOTAL REVENUES                                                                                                                                                                                                                                                                                                                                                                                                                                                                                                                                                                                                                                                                                                                                                                                                                                                                                                                                                                                                                                                                                                                                                                                                                                                                                                                                                                                                                                                                                                                                                                                                                                                                                                                                                                                                                                                       | TOTAL Expense v. Rev  from Dec-Feb  8.5%  Budget 15-16  7,815,400 259,500 3,303,173 252,260  500 108,500 11,739,333                                                                                                                 | PRIOR Y  Oct-15  614,963                                                                                                                        | EAR % Collected 7.9% 14.1% 27.4% 8.2% 13.4% 0.0% 13.4%                                                                 | 15.0%  % Var  -0.6% 5.6% 18.9% -0.3%  4.9% -8.5% 4.9%                                                                   | CUR Budget 16-17  8,251,490 134,500 3,389,000 69,800 170 250,200 12,095,160                                                                                                                        | **************************************                                                                                                                                                                                                                                                                                                                                                                                                                                                                                                                                                                                                                                                                                                                                                                                                                                                                                                                                                                                                                                                                                                                                                                                                                                                                                                                                                                                                                                                                                                                                                                                                                                                                                                                                                                                                                                                                                                                                                                                                                                                                                             | EAR  % Collected  6.8%  35.6%  34.9%  8.7%  0.0%  52.9%  16.0%                                                                                                                                                                                                                                                                                                                                                                                                                                                                                                                                                                                                                                                                                                                                                                                                                                                                                                                                                                                                                                                                                                                                                                                                                                                                                                                                                                                                                                                                                                                                                                                                                                                                                                                                                                                                                                                                                                                                                                                                                                                                 | %<br>                                    |
| SEWER FUND REVENUES: Rate & Service Charges Impact Fees Connection Fees Other Revenues NON-OPERATING REVENUES: Interest Income Gain(Loss) on Sale of Assets TOTAL REVENUES TOTAL AVAILABLE REVENUE                                                                                                                                                                                      | 8,401,215  TOTAL Expense v. Rev  Budget 15-16  27,713,597 2,500,000 1,250,000 526,500 25,000 96,800                                                                                                                          | 1,735,704 venues Variance PRIOR Y Oct-15  8,833,320 2,013,455 564,075 289,914  6,814                                                                                                     | 20.7%  EAR % Collected  31.9% 80.5% 45.1% 55.1%  27.3% 0.0%                                                                           | 16.1%  % Var  -1.5%  47.2%  11.8%  -6.1%  -33.3%  3.1%                                                                                   | CUR Budget 16-17  28,292,139 3,500,000 1,750,000 628,500  20,000 309,155                                                                                                                                                                                                                                                                                                                                                                                                                                                                                                                                                                                                                                                                                                                                                                                                                                                                                                                                                                                                                                                                                                                                                                                                                                                                                                                                                                                                                                                                                                                                                                                                                                                                                                                                                                                                                                                                                                                                                                                                                                                      | RENT YI Oct-16  9,121,565 2,184,710 614,650 636,821 28 11,039                                                                                                                      | **Collected 32.2% 62.4% 35.1% 101.3% 0.1% 3.6%                                                                           | 11.7%  % Var  -1.1%  29.1%  1.8%  68.0%  -33.2%  -29.8%                                                              | Note-The bulk of Solid Waste Revenues are collected was for FY Completed (Revenue):  SOLID WASTE  REVENUES:  Landfill User Fee Revenue Salvage Revenue Tipping Fees Total Other Revenues NON-OPERATING REVENUES: Interest Income Gain(Loss) on Sale of Assets TOTAL REVENUES TOTAL AVAILABLE REVENUE                                                                                                                                                                                                                                                                                                                                                                                                                                                                                                                                                                                                                                                                                                                                                                                                                                                                                                                                                                                                                                                                                                                                                                                                                                                                                                                                                                                                                                                                                                                                                                                                                                                                                                                                                                                                                           | TOTAL Expense v. Rev  **Toron Dec-Feb**  8.5%    Budget 15-16**  7,815,400 259,500 3,303,173 252,260  500 108,500                                                                                                                   | PRIOR Y Oct-15  614,963 36,633 906,414 20,727                                                                                                   | FAR % Collected 7.9% 14.1% 27.4% 8.2% 13.4% 0.0%                                                                       | % Var  -0.6% 5.6% 18.9% -0.3% 4.9% -8.5%                                                                                | CUR Budget 16-17  8,251,490 134,500 3,389,000 69,800 170 250,200                                                                                                                                   | \$\$\text{S60,444}\$\$ 47,873\$\$ 1,183,325\$\$ 6,044\$  - 132,300                                                                                                                                                                                                                                                                                                                                                                                                                                                                                                                                                                                                                                                                                                                                                                                                                                                                                                                                                                                                                                                                                                                                                                                                                                                                                                                                                                                                                                                                                                                                                                                                                                                                                                                                                                                                                                                                                                                                                                                                                                                                 | EAR % Collected 6.8% 35.6% 34.9% 8.7% 0.0% 52.9%                                                                                                                                                                                                                                                                                                                                                                                                                                                                                                                                                                                                                                                                                                                                                                                                                                                                                                                                                                                                                                                                                                                                                                                                                                                                                                                                                                                                                                                                                                                                                                                                                                                                                                                                                                                                                                                                                                                                                                                                                                                                               | %                                        |
| SEWER FUND REVENUES: Rate & Service Charges Impact Fees Connection Fees Other Revenues NON-OPERATING REVENUES: Interest Income Gain(Loss) on Sale of Assets                                                                                                                                                                                                                             | 8,401,215  TOTAL Expense v. Rev  Budget 15-16  27,713,597 2,500,000 1,250,000 526,500 25,000 96,800 32,111,897 19,186,609                                                                                                    | 1,735,704 venues Variance PRIOR Y Oct-15  8,833,320 2,013,455 564,075 289,914  6,814 11,707,578                                                                                          | 20.7%  EAR  % Collected  31.9% 80.5% 45.1% 55.1%  27.3% 0.0% 36.5%                                                                    | 16.1%  % Var  -1.5%  47.2%  11.8%  21.7%  -6.1%  -33.3%  3.1%                                                                            | CUR Budget 16-17  28,292,139 3,500,000 1,750,000 628,500 20,000 309,155 34,499,794                                                                                                                                                                                                                                                                                                                                                                                                                                                                                                                                                                                                                                                                                                                                                                                                                                                                                                                                                                                                                                                                                                                                                                                                                                                                                                                                                                                                                                                                                                                                                                                                                                                                                                                                                                                                                                                                                                                                                                                                                                            | PRENT YI Oct-16  9,121,565 2,184,710 614,650 636,821 28 11,039 12,568,813                                                                                                          | **Collected**  32.2% 62.4% 35.1% 101.3%  0.1% 3.6% 36.4%                                                                 | "% Var -1.1% 29.1% 1.8% 68.0% -33.2% -29.8% 3.1%                                                                     | Note-The bulk of Solid Waste Revenues are collected % of FY Completed (Revenue):  SOLID WASTE  REVENUES: Landfill User Fee Revenue Salvage Revenue Tipping Fees Total Other Revenues NON-OPERATING REVENUES: Interest Income Gain(Loss) on Sale of Assets TOTAL REVENUES                                                                                                                                                                                                                                                                                                                                                                                                                                                                                                                                                                                                                                                                                                                                                                                                                                                                                                                                                                                                                                                                                                                                                                                                                                                                                                                                                                                                                                                                                                                                                                                                                                                                                                                                                                                                                                                       | TOTAL Expense v. Rev  8.5%  Budget 15-16  7,815,400 259,500 3,303,173 252,260  500 108,500 11,739,333 9,325,013                                                                                                                     | PRIOR Y  Oct-15  614,963                                                                                                                        | EAR % Collected 7.9% 14.1% 27.4% 8.2% 13.4% 0.0% 13.4%                                                                 | 15.0%  % Var  -0.6% 5.6% 18.9% -0.3%  4.9% -8.5% 4.9%                                                                   | CUR Budget 16-17  8,251,490 134,500 3,389,000 69,800 170 250,200 12,095,160                                                                                                                        | **************************************                                                                                                                                                                                                                                                                                                                                                                                                                                                                                                                                                                                                                                                                                                                                                                                                                                                                                                                                                                                                                                                                                                                                                                                                                                                                                                                                                                                                                                                                                                                                                                                                                                                                                                                                                                                                                                                                                                                                                                                                                                                                                             | EAR  % Collected  6.8%  35.6%  34.9%  8.7%  0.0%  52.9%  16.0%                                                                                                                                                                                                                                                                                                                                                                                                                                                                                                                                                                                                                                                                                                                                                                                                                                                                                                                                                                                                                                                                                                                                                                                                                                                                                                                                                                                                                                                                                                                                                                                                                                                                                                                                                                                                                                                                                                                                                                                                                                                                 | %<br>2<br>2<br>2<br>2                    |
| SEWER FUND  REVENUES: Rate & Service Charges Impact Fees Connection Fees Other Revenues NON-OPERATING REVENUES: Interest Income Gain(Loss) on Sale of Assets TOTAL REVENUES TOTAL REVENUE (After R&R Transfers) EXPENDITURES:                                                                                                                                                           | 8,401,215 TOTAL Expense v. Res  Budget 15-16  27,713,597 2,500,000 1,250,000 526,500  25,000 96,800 32,111,897 19,186,609  Budget 15-16                                                                                      | 1,735,704  PRIOR Y  Oct-15  8,833,320 2,013,455 564,075 289,914  6,814 - 11,707,578 6,219,027  Oct-15                                                                                    | 20.7%  **Collected  31.9%  80.5%  45.1%  55.1%  27.3%  0.0%  36.5%  32.4%                                                             | 16.1%  % Var  -1.5% 47.2% 11.8% 21.7%  -6.1% -3.3% 3.1% -0.9%                                                                            | CUR Budget 16-17  28,292,139 3,500,000 1,750,000 628,500  20,000 309,155 34,499,794 21,407,325  Budget 16-17                                                                                                                                                                                                                                                                                                                                                                                                                                                                                                                                                                                                                                                                                                                                                                                                                                                                                                                                                                                                                                                                                                                                                                                                                                                                                                                                                                                                                                                                                                                                                                                                                                                                                                                                                                                                                                                                                                                                                                                                                  | RENT YI Oct-16  9,121,565 2,184,710 614,650 636,821  28 11,039 12,568,813 7,186,614 Oct-16                                                                                         | **Spent**  **Collected  **32.2% 62.4% 35.1% 101.3%  0.1% 3.6%  **Spent                                                   | 11.7%  % Var  -1.1% 29.1% 1.8% 68.0%  -33.2% -29.8% 3.1% 0.2%                                                        | Note-The bulk of Solid Waste Revenues are collected, % of FY Completed (Revenue): SOLID WASTE  REVENUES: Landfill User Fee Revenue Salvage Revenue Tipping Fees Total Other Revenues NON-OPERATING REVENUES: Interest Income Gain(Loss) on Sale of Assets TOTAL REVENUES TOTAL REVENUES TOTAL AVAILABLE REVENUE (After R&R Transfers) EXPENDITURES:                                                                                                                                                                                                                                                                                                                                                                                                                                                                                                                                                                                                                                                                                                                                                                                                                                                                                                                                                                                                                                                                                                                                                                                                                                                                                                                                                                                                                                                                                                                                                                                                                                                                                                                                                                            | TOTAL Expense v. Rev  8.5%  Budget 15-16  7,815,400 259,500 3,303,173 252,260  500 108,500 11,739,333 9,325,013  Budget 15-16                                                                                                       | PRIOR Y: Oct-15  614,963 36,633 906,414 20,727  67 - 1,578,804 1,075,160  Oct-15                                                                | FAR % Collected 7.9% 14.1% 27.4% 8.2% 13.4% 13.4% 11.5%                                                                | 15.0%  % Var  -0.6% 5.6% 18.9% -0.3%  4.9% 4.9% 3.0%                                                                    | CUR Budget 16-17  8,251,490 134,500 3,389,000 69,800  170 250,200 12,095,160 9,118,030  Budget 16-17                                                                                               | \$\$\text{SRENT YI}\$ \text{Oct-16}\$  \$\$560,444\$  \$47,873\$  \$1,183,325\$  \$6,044\$  \$\$                                                                                                                                                                                                                                                                                                                                                                                                                                                                                                                                                                                                                                                                                                                                                                                                                                                                                                                                                                                                                                                                                                                                                                                                                                                                                                                                                                                                                                                                                                                                                                                                                                                                                                                                                                                                                                                                                                                                                                                                                                   | EAR % Collected 6.8% 35.6% 34.9% 8.7% 0.0% 52.9% 16.0% 10.3%                                                                                                                                                                                                                                                                                                                                                                                                                                                                                                                                                                                                                                                                                                                                                                                                                                                                                                                                                                                                                                                                                                                                                                                                                                                                                                                                                                                                                                                                                                                                                                                                                                                                                                                                                                                                                                                                                                                                                                                                                                                                   | %<br>2<br>2<br>2<br>2                    |
| SEWER FUND REVENUES: Rate & Service Charges Impact Fees Connection Fees Other Revenues NON-OPERATING REVENUES: Interest Income Gain(Loss) on Sale of Assets TOTAL REVENUES TOTAL AVAILABLE REVENUE (After R&R Transfers) EXPENDITURES: Personnel Costs                                                                                                                                  | 8,401,215 TOTAL Expense v. Res  Budget 15-16  27,713,597 2,500,000 1,250,000 526,500  25,000 96,800 32,111,897 19,186,609  Budget 15-16 7,236,071                                                                            | 1,735,704 venues Variance PRIOR Y Oct-15  8,833,320 2,013,455 564,075 289,914  6,814 11,707,578 6,219,027  Oct-15 1,965,189                                                              | 20.7%  EAR  % Collected  31.9% 80.5% 45.1% 55.1%  27.3% 0.0% 36.5% 32.4%  % Spent 27.2%                                               | 16.1%  % Var  -1.5% 47.2% 11.8% 21.7%  -6.1% -3.3.3% 3.1% -0.9%  % Var -6.2%                                                             | CUR Budget 16-17  28,292,139 3,500,000 1,750,000 628,500  20,000 309,155 34,499,794 21,407,325  Budget 16-17 8,289,241                                                                                                                                                                                                                                                                                                                                                                                                                                                                                                                                                                                                                                                                                                                                                                                                                                                                                                                                                                                                                                                                                                                                                                                                                                                                                                                                                                                                                                                                                                                                                                                                                                                                                                                                                                                                                                                                                                                                                                                                        | RENT YI Oct-16  9,121,565 2,184,710 614,650 636,821  28 11,039 12,568,813 7,186,614  Oct-16 1,995,259                                                                              | **Spent**  **Collected**  **32.2%* 62.4%* 35.1%* 101.3%*  **0.1%* 3.6%* 33.6%*  **Spent** 24.1%*                         | "% Var  -1.1% 29.1% 1.8% 68.0%  -33.2% -29.8% 3.1% 0.2%  % Var -9.3%                                                 | Note-The bulk of Solid Waste Revenues are collected, % of FY Completed (Revenue): SOLID WASTE  REVENUES: Landfill User Fee Revenue Salvage Revenue Tipping Fees Total Other Revenues NON-OPERATING REVENUES: Interest Income Gain(Loss) on Sale of Assets TOTAL REVENUES TOTAL AVAILABLE REVENUE (After R&R Transfers) EXPENDITURES: Personnel Costs                                                                                                                                                                                                                                                                                                                                                                                                                                                                                                                                                                                                                                                                                                                                                                                                                                                                                                                                                                                                                                                                                                                                                                                                                                                                                                                                                                                                                                                                                                                                                                                                                                                                                                                                                                           | TOTAL Expense v. Rev  8.5%  Budget 15-16  7,815,400 259,500 3,303,173 252,260  108,500 11,739,333 9,325,013  Budget 15-16  4,308,051                                                                                                | PRIOR Y Oct-15  614,963 36,633 906,414 20,727  67 - 1,578,804 1,075,160  Oct-15 1,130,076                                                       | FAR % Collected 7.9% 14.1% 27.4% 8.2% 13.4% 13.4% 11.5% % Spent 26.2%                                                  | 15.0%  % Var  -0.6% 5.6% 18.9% -0.3%  4.9% 3.0%  % Var -7.1%                                                            | CUR Budget 16-17  8,251,490 134,500 3,389,000 69,800  170 250,200 12,095,160 9,118,030  Budget 16-17 4,577,182                                                                                     | \$\$\text{SRENT YI}\$ \text{Oct-16}\$  \[ \frac{560,444}{47,873} \] \[ \frac{1,183,325}{6,044} \]  \[ \frac{1}{32,300} \] \[ \frac{1,929,986}{937,609} \]  \text{Oct-16}\$  \[ \frac{1,146,999}{6,044} \]                                                                                                                                                                                                                                                                                                                                                                                                                                                                                                                                                                                                                                                                                                                                                                                                                                                                                                                                                                                                                                                                                                                                                                                                                                                                                                                                                                                                                                                                                                                                                                                                                                                                                                                                                                                                                                                                                                                          | **EAR  ** Collected  6.8%  35.6%  34.9%  8.7%  0.0%  52.9%  16.0%  10.3%  ** Spent  25.1%                                                                                                                                                                                                                                                                                                                                                                                                                                                                                                                                                                                                                                                                                                                                                                                                                                                                                                                                                                                                                                                                                                                                                                                                                                                                                                                                                                                                                                                                                                                                                                                                                                                                                                                                                                                                                                                                                                                                                                                                                                      | % % % % % % % % % % % % % % % % % % %    |
| SEWER FUND REVENUES: Rate & Service Charges Impact Fees Connection Fees Other Revenues NON-OPERATING REVENUES: Interest Income Gain(Loss) on Sale of Assets TOTAL REVENUES TOTAL AVAILABLE REVENUE (After R&R Transfers) EXPENDITURES: Personnel Costs Contractual Services                                                                                                             | 8,401,215  TOTAL Expense v. Rev  Budget 15-16  27,713,597 2,500,000 1,250,000 96,800 32,111,897 19,186,609  Budget 15-16 7,236,071 1,495,491                                                                                 | 1,735,704 venues Variance PRIOR Y Oct-15  8,833,320 2,013,455 564,075 289,914  6,814 11,707,578 6,219,027  Oct-15 1,965,189 287,833                                                      | 20.7%  EAR  % Collected  31.9% 80.5% 45.1% 55.1%  27.3% 0.0% 36.5% 32.4%  % Spent 27.2% 19.2%                                         | 16.1%  % Var  -1.5%  47.2%  11.8%  21.7%  -6.1%  -33.3%  3.1%  -0.9%  % Var  -6.2%  -14.1%                                               | CUR Budget 16-17  28,292,139 3,500,000 1,750,000 628,500  20,000 309,155 34,499,794 21,407,325  Budget 16-17 8,289,241 1,507,215                                                                                                                                                                                                                                                                                                                                                                                                                                                                                                                                                                                                                                                                                                                                                                                                                                                                                                                                                                                                                                                                                                                                                                                                                                                                                                                                                                                                                                                                                                                                                                                                                                                                                                                                                                                                                                                                                                                                                                                              | RENT YI Oct-16  9,121,565 2,184,710 614,650 636,821  28 11,039 12,568,813 7,186,614  Oct-16 1,995,259 352,847                                                                      | **Spent**  **Collected**  32.2% 62.4% 35.1% 101.3%  0.1% 3.6% 36.4% 33.6%  **Spent** 24.1% 23.4%                         | 11.7%  % Var  -1.1%  29.1%  1.8%  68.0%  -33.2%  -29.8%  3.1%  0.2%  % Var  -9.3%  -9.9%                             | Note-The bulk of Solid Waste Revenues are collected, % of FY Completed (Revenue): SOLID WASTE  REVENUES: Landfill User Fee Revenue Salvage Revenue Tipping Fees Total Other Revenues NON-OPERATING REVENUES: Interest Income Gain(Loss) on Sale of Assets TOTAL REVENUES TOTAL AVAILABLE REVENUE (After R&R Transfers) EXPENDITURES: Personnel Costs Contractual Services                                                                                                                                                                                                                                                                                                                                                                                                                                                                                                                                                                                                                                                                                                                                                                                                                                                                                                                                                                                                                                                                                                                                                                                                                                                                                                                                                                                                                                                                                                                                                                                                                                                                                                                                                      | TOTAL Expense v. Rev  8.5%  Budget 15-16  7,815,400 259,500 3,303,173 252,260  108,500 11,739,333 9,325,013  Budget 15-16  4,308,051 510,262                                                                                        | PRIOR Y Oct-15  614,963 36,633 906,414 20,727  67 - 1,578,804 1,075,160  Oct-15 1,130,076 125,370                                               | FAR % Collected 7.9% 14.1% 27.4% 8.2% 13.4% 13.4% 11.5% % Spent 26.2% 24.6%                                            | "% Var  -0.6% 5.6% 18.9% -0.3% 4.9% 3.0%  % Var -7.1% -8.8%                                                             | CUR Budget 16-17  8,251,490 134,500 3,389,000 69,800  170 250,200 12,095,160 9,118,030  Budget 16-17 4,577,182 596,329                                                                             | \$\$\text{SRENT YI}\$ \text{Oct-16}\$  \[ \begin{array}{c} 560,444 & 47,873 & 1,183,325 & 6,044 & -182,300 & 1,929,986 & 937,609 & 937,609 & 137,888 & 132,888 & 132,888 & 132,888 & 132,888 & 132,888 & 132,888 & 132,888 & 132,888 & 132,888 & 132,888 & 132,888 & 132,888 & 132,888 & 132,888 & 132,888 & 132,888 & 132,888 & 132,888 & 132,888 & 132,888 & 132,888 & 132,888 & 132,888 & 132,888 & 132,888 & 132,888 & 132,888 & 132,888 & 132,888 & 132,888 & 132,888 & 132,888 & 132,888 & 132,888 & 132,888 & 132,888 & 132,888 & 132,888 & 132,888 & 132,888 & 132,888 & 132,888 & 132,888 & 132,888 & 132,888 & 132,888 & 132,888 & 132,888 & 132,888 & 132,888 & 132,888 & 132,888 & 132,888 & 132,888 & 132,888 & 132,888 & 132,888 & 132,888 & 132,888 & 132,888 & 132,888 & 132,888 & 132,888 & 132,888 & 132,888 & 132,888 & 132,888 & 132,888 & 132,888 & 132,888 & 132,888 & 132,888 & 132,888 & 132,888 & 132,888 & 132,888 & 132,888 & 132,888 & 132,888 & 132,888 & 132,888 & 132,888 & 132,888 & 132,888 & 132,888 & 132,888 & 132,888 & 132,888 & 132,888 & 132,888 & 132,888 & 132,888 & 132,888 & 132,888 & 132,888 & 132,888 & 132,888 & 132,888 & 132,888 & 132,888 & 132,888 & 132,888 & 132,888 & 132,888 & 132,888 & 132,888 & 132,888 & 132,888 & 132,888 & 132,888 & 132,888 & 132,888 & 132,888 & 132,888 & 132,888 & 132,888 & 132,888 & 132,888 & 132,888 & 132,888 & 132,888 & 132,888 & 132,888 & 132,888 & 132,888 & 132,888 & 132,888 & 132,888 & 132,888 & 132,888 & 132,888 & 132,888 & 132,888 & 132,888 & 132,888 & 132,888 & 132,888 & 132,888 & 132,888 & 132,888 & 132,888 & 132,888 & 132,888 & 132,888 & 132,888 & 132,888 & 132,888 & 132,888 & 132,888 & 132,888 & 132,888 & 132,888 & 132,888 & 132,888 & 132,888 & 132,888 & 132,888 & 132,888 & 132,888 & 132,888 & 132,888 & 132,888 & 132,888 & 132,888 & 132,888 & 132,888 & 132,888 & 132,888 & 132,888 & 132,888 & 132,888 & 132,888 & 132,888 & 132,888 & 132,888 & 132,888 & 132,888 & 132,888 & 132,888 & 132,888 & 132,888 & 132,888 & 132,888 & 132,888 & 132,888 & 132,888 & 132,888 & 132,888 & 132,888 & 132,888 & | EAR  % Collected  6.8%  35.6%  34.9%  8.7%  0.0%  52.9%  16.0%  10.3%  % Spent  25.1%  23.1%                                                                                                                                                                                                                                                                                                                                                                                                                                                                                                                                                                                                                                                                                                                                                                                                                                                                                                                                                                                                                                                                                                                                                                                                                                                                                                                                                                                                                                                                                                                                                                                                                                                                                                                                                                                                                                                                                                                                                                                                                                   | %                                        |
| SEWER FUND REVENUES: Rate & Service Charges Impact Fees Connection Fees Other Revenues NON-OPERATING REVENUES: Interest Income Gain(Loss) on Sale of Assets TOTAL REVENUES TOTAL AVAILABLE REVENUE (After R&R Transfers) EXPENDITURES: Personnel Costs                                                                                                                                  | 8,401,215 TOTAL Expense v. Res  Budget 15-16  27,713,597 2,500,000 1,250,000 526,500  25,000 96,800 32,111,897 19,186,609  Budget 15-16 7,236,071                                                                            | 1,735,704 venues Variance PRIOR Y Oct-15  8,833,320 2,013,455 564,075 289,914  6,814 11,707,578 6,219,027  Oct-15 1,965,189                                                              | 20.7%  EAR  % Collected  31.9% 80.5% 45.1% 55.1%  27.3% 0.0% 36.5% 32.4%  % Spent 27.2% 19.2% 20.4%                                   | 16.1%  % Var  -1.5%  47.2%  11.8%  21.7%  -6.1%  -33.3%  3.1%  -0.9%  % Var  -6.2%  -14.1%                                               | CUR Budget 16-17  28,292,139 3,500,000 1,750,000 628,500  20,000 309,155 34,499,794 21,407,325  Budget 16-17 8,289,241                                                                                                                                                                                                                                                                                                                                                                                                                                                                                                                                                                                                                                                                                                                                                                                                                                                                                                                                                                                                                                                                                                                                                                                                                                                                                                                                                                                                                                                                                                                                                                                                                                                                                                                                                                                                                                                                                                                                                                                                        | RENT YI Oct-16  9,121,565 2,184,710 614,650 636,821  28 11,039 12,568,813 7,186,614  Oct-16 1,995,259                                                                              | **Spent**  **Collected**  **32.2%* 62.4%* 35.1%* 101.3%*  **0.1%* 3.6%* 33.6%*  **Spent** 24.1%*                         | "% Var  -1.1% 29.1% 1.8% 68.0%  -33.2% -29.8% 3.1% 0.2%  % Var -9.3%                                                 | Note-The bulk of Solid Waste Revenues are collected, % of FY Completed (Revenue): SOLID WASTE  REVENUES: Landfill User Fee Revenue Salvage Revenue Tipping Fees Total Other Revenues NON-OPERATING REVENUES: Interest Income Gain(Loss) on Sale of Assets TOTAL REVENUES TOTAL AVAILABLE REVENUE (After R&R Transfers) EXPENDITURES: Personnel Costs                                                                                                                                                                                                                                                                                                                                                                                                                                                                                                                                                                                                                                                                                                                                                                                                                                                                                                                                                                                                                                                                                                                                                                                                                                                                                                                                                                                                                                                                                                                                                                                                                                                                                                                                                                           | TOTAL Expense v. Rev  8.5%  Budget 15-16  7,815,400 259,500 3,303,173 252,260  108,500 11,739,333 9,325,013  Budget 15-16  4,308,051                                                                                                | PRIOR Y Oct-15  614,963 36,633 906,414 20,727  67 - 1,578,804 1,075,160  Oct-15 1,130,076                                                       | FAR % Collected 7.9% 14.1% 27.4% 8.2% 13.4% 13.4% 11.5% % Spent 26.2%                                                  | 15.0%  % Var  -0.6% 5.6% 18.9% -0.3%  4.9% 3.0%  % Var  -7.1% -8.8% -14.6%                                              | CUR Budget 16-17  8,251,490 134,500 3,389,000 69,800  170 250,200 12,095,160 9,118,030  Budget 16-17 4,577,182                                                                                     | \$\$\text{SRENT YI}\$ \text{Oct-16}\$  \[ \frac{560,444}{47,873} \] \[ \frac{1,183,325}{6,044} \]  \[ \frac{1}{32,300} \] \[ \frac{1,929,986}{937,609} \]  \text{Oct-16}\$  \[ \frac{1,146,999}{6,044} \]                                                                                                                                                                                                                                                                                                                                                                                                                                                                                                                                                                                                                                                                                                                                                                                                                                                                                                                                                                                                                                                                                                                                                                                                                                                                                                                                                                                                                                                                                                                                                                                                                                                                                                                                                                                                                                                                                                                          | **EAR  ** Collected  6.8%  35.6%  34.9%  8.7%  0.0%  52.9%  16.0%  10.3%  ** Spent  25.1%                                                                                                                                                                                                                                                                                                                                                                                                                                                                                                                                                                                                                                                                                                                                                                                                                                                                                                                                                                                                                                                                                                                                                                                                                                                                                                                                                                                                                                                                                                                                                                                                                                                                                                                                                                                                                                                                                                                                                                                                                                      | %                                        |
| SEWER FUND  REVENUES: Rate & Service Charges Impact Fees Connection Fees Other Revenues NON-OPERATING REVENUES: Interest Income Gain(Loss) on Sale of Assets TOTAL REVENUES TOTAL AVAILABLE REVENUE (After R&R Transfers)  EXPENDITURES: Personnel Costs Contractual Services Maint & Repairs Utilities                                                                                 | 8,401,215  TOTAL Expense v. Rev  Budget 15-16  27,713,597 2,500,000 1,250,000 526,500  25,000 96,800 32,111,897 19,186,609  Budget 15-16 7,236,071 1,495,491 2,882,321 2,108,520                                             | 1,735,704 venues Variance PRIOR Y Oct-15  8,833,320 2,013,455 564,075 289,914  6,814 - 11,707,578 6,219,027  Oct-15 1,965,189 287,833 586,915 431,370                                    | 20.7%  EAR  % Collected  31.9% 80.5% 45.1% 55.1%  27.3% 0.0% 36.5% 32.4%  % Spent 27.2% 19.2% 20.4% 20.5%                             | 16.1%  % Var  -1.5%  47.2%  11.8%  21.7%  -6.1%  -33.3%  3.1%  -0.9%  % Var  -6.2%  -14.1%  -13.0%  -12.9%                               | CUR Budget 16-17  28,292,139  3,500,000  1,750,000  628,500  20,000  309,155  34,499,794  21,407,325  Budget 16-17  8,289,241  1,507,215  2,841,184  2,261,720                                                                                                                                                                                                                                                                                                                                                                                                                                                                                                                                                                                                                                                                                                                                                                                                                                                                                                                                                                                                                                                                                                                                                                                                                                                                                                                                                                                                                                                                                                                                                                                                                                                                                                                                                                                                                                                                                                                                                                | PRENT YI Oct-16  9,121,565 2,184,710 614,650 636,821 28 11,039 12,568,813 7,186,614  Oct-16 1,995,259 352,847 1,021,269 426,176                                                    | **Collected**  32.2% 62.4% 35.1% 101.3%  0.1% 3.6% 36.4% 33.6%  **Spent** 24.1% 23.4% 35.9%                              | "% Var -1.1% 29.1% 1.8% 68.0% -33.2% -29.8% 3.1% 0.2%  "Var -9.3% -9.9% 2.6% -14.5%                                  | Note-The bulk of Solid Waste Revenues are collected % of FY Completed (Revenue):  SOLID WASTE  REVENUES:  Landfill User Fee Revenue Salvage Revenue Tipping Fees Total Other Revenues NON-OPERATING REVENUES: Interest Income Gain(Loss) on Sale of Assets TOTAL REVENUES TOTAL AVAILABLE REVENUE (After R&R Transfers)  EXPENDITURES: Personnel Costs Contractual Services Maint & Repairs Utilities                                                                                                                                                                                                                                                                                                                                                                                                                                                                                                                                                                                                                                                                                                                                                                                                                                                                                                                                                                                                                                                                                                                                                                                                                                                                                                                                                                                                                                                                                                                                                                                                                                                                                                                          | TOTAL Expense v. Rev  8.5%  Budget 15-16  7,815,400 259,500 3,303,173 252,260  500 108,500 11,739,333 9,325,013  Budget 15-16 4,308,051 510,262 2,032,708 188,400                                                                   | PRIOR Y Oct-15  614,963 36,633 906,414 20,727  67 1,578,804 1,075,160  Oct-15 1,130,076 125,370 380,306                                         | EAR  % Collected  7.9% 14.1% 27.4% 8.2%  13.4% 0.0% 13.4% 11.5%  % Spent  26.2% 24.6% 18.7%                            | "% Var  -0.6% 5.6% 18.9% -0.3% 4.9% 3.0%  % Var -7.1% -8.8%                                                             | CUR Budget 16-17  8,251,490 134,500 3,389,000 69,800  170 250,200 12,095,160 9,118,030  Budget 16-17 4,577,182 596,329 1,825,353 180,300                                                           | **Sequence Variance***  **Dect-16**    560,444                                                                                                                                                                                                                                                                                                                                                                                                                                                                                                                                                                                                                                                                                                                                                                                                                                                                                                                                                                                                                                                                                                                                                                                                                                                                                                                                                                                                                                                                                                                                                                                                                                                                                                                                                                                                                                                                                                                                                                                                                                                                                     | EAR  % Collected  6.8%  35.6%  34.9%  8.7%  0.0%  52.9%  16.0%  10.3%  % Spent  25.1%  23.1%  20.5%                                                                                                                                                                                                                                                                                                                                                                                                                                                                                                                                                                                                                                                                                                                                                                                                                                                                                                                                                                                                                                                                                                                                                                                                                                                                                                                                                                                                                                                                                                                                                                                                                                                                                                                                                                                                                                                                                                                                                                                                                            | %                                        |
| SEWER FUND  REVENUES: Rate & Service Charges Impact Fees Connection Fees Other Revenues NON-OPERATING REVENUES: Interest Income Gain(Loss) on Sale of Assets TOTAL REVENUES TOTAL AVAILABLE REVENUE (After R&R Transfers)  EXPENDITURES: Personnel Costs Contractual Services Maint & Repairs Utilities Office Expenses                                                                 | 8,401,215 TOTAL Expense v. Rev  Budget 15-16  27,713,597 2,500,000 1,250,000 526,500  25,000 96,800 32,111,897 19,186,609  Budget 15-16 7,236,071 1,495,491 2,882,321 2,108,520 1,037,275                                    | 1,735,704 venues Variance PRIOR Y Oct-15  8,833,320 2,013,455 564,075 289,914  6,814 11,707,578 6,219,027  Oct-15 1,965,189 287,833 586,915 431,370 278,505                              | 20.7%  **Collected  31.9% 80.5% 45.1% 55.1%  27.3% 0.0% 36.5% 32.4%  **Spent 27.2% 19.2% 20.4% 20.5% 26.8%                            | 16.1%  % Var  -1.5%  47.2%  11.8%  21.7%  -6.1%  -33.3%  3.1%  -0.9%  % Var  -6.2%  -14.1%  -13.0%  -6.5%                                | CUR Budget 16-17  28,292,139 3,500,000 1,750,000 628,500  20,000 309,155 34,499,794 21,407,325  Budget 16-17 8,289,241 1,507,215 2,841,184 2,261,720 1,216,397                                                                                                                                                                                                                                                                                                                                                                                                                                                                                                                                                                                                                                                                                                                                                                                                                                                                                                                                                                                                                                                                                                                                                                                                                                                                                                                                                                                                                                                                                                                                                                                                                                                                                                                                                                                                                                                                                                                                                                | PRENT YI Oct-16  9,121,565 2,184,710 614,650 636,821  28 11,039 12,568,813 7,186,614  Oct-16 1,995,259 352,847 1,021,269 426,176 275,070                                           | **Collected**  32.2%* 62.4%* 35.1%* 101.3%*  0.1%* 3.6%* 33.6%*  **Spent* 24.1%* 23.4%* 35.9%* 18.8%*                    | "% Var -1.1% 29.1% 1.8% 68.0% -33.2% -29.8% 3.1% 0.2%  "Var -9.3% -9.9% 2.6% -14.5% -10.7%                           | Note-The bulk of Solid Waste Revenues are collected % of FY Completed (Revenue):  SOLID WASTE  REVENUES: Landfill User Fee Revenue Salvage Revenue Tipping Fees Total Other Revenues NON-OPERATING REVENUES: Interest Income Gain(Loss) on Sale of Assets TOTAL REVENUES TOTAL AVAILABLE REVENUE (After R&R Transfers)  EXPENDITURES: Personnel Costs Contractual Services Maint & Repairs Utilities Office Expenses                                                                                                                                                                                                                                                                                                                                                                                                                                                                                                                                                                                                                                                                                                                                                                                                                                                                                                                                                                                                                                                                                                                                                                                                                                                                                                                                                                                                                                                                                                                                                                                                                                                                                                           | TOTAL Expense v. Rev  8.5%  Budget 15-16  7,815,400 259,500 3,303,173 252,260  500 108,500 11,739,333 9,325,013  Budget 15-16 4,308,051 510,262 2,032,708 188,400 247,034                                                           | PRIOR Y  Oct-15  614,963                                                                                                                        | EAR  % Collected  7.9% 14.1% 27.4% 8.2%  13.4% 0.0% 13.4% 11.5%  % Spent 26.2% 24.6% 18.7% 8.1% 22.9%                  | 15.0%  % Var  -0.6% 5.6% 18.9% -0.3%  4.9% -8.5% 4.9% 3.0%  % Var  -7.1% -8.8% -14.6% -25.3% -10.4%                     | CUR Budget 16-17  8,251,490 134,500 3,389,000 69,800  170 250,200 12,095,160 9,118,030  Budget 16-17 4,577,182 596,329 1,825,353 180,300 292,742                                                   | **Sequence Variance***  **Dect-16**    560,444                                                                                                                                                                                                                                                                                                                                                                                                                                                                                                                                                                                                                                                                                                                                                                                                                                                                                                                                                                                                                                                                                                                                                                                                                                                                                                                                                                                                                                                                                                                                                                                                                                                                                                                                                                                                                                                                                                                                                                                                                                                                                     | 6.8% 6.8% 35.6% 34.9% 8.7% 16.0% 10.3%  % Spent 25.1% 23.1% 20.5% 12.6% 27.7%                                                                                                                                                                                                                                                                                                                                                                                                                                                                                                                                                                                                                                                                                                                                                                                                                                                                                                                                                                                                                                                                                                                                                                                                                                                                                                                                                                                                                                                                                                                                                                                                                                                                                                                                                                                                                                                                                                                                                                                                                                                  | % 4  % -1 -1 -2                          |
| SEWER FUND  REVENUES: Rate & Service Charges Impact Fees Connection Fees Other Revenues NON-OPERATING REVENUES: Interest Income Gain(Loss) on Sale of Assets TOTAL REVENUES TOTAL AVAILABLE REVENUE (After R&R Transfers)  EXPENDITURES: Personnel Costs Contractual Services Maint & Repairs Utilities                                                                                 | 8,401,215  TOTAL Expense v. Rev  Budget 15-16  27,713,597 2,500,000 1,250,000 526,500  25,000 96,800 32,111,897 19,186,609  Budget 15-16 7,236,071 1,495,491 2,882,321 2,108,520                                             | 1,735,704 venues Variance PRIOR Y Oct-15  8,833,320 2,013,455 564,075 289,914  6,814 - 11,707,578 6,219,027  Oct-15 1,965,189 287,833 586,915 431,370                                    | 20.7%  EAR  % Collected  31.9% 80.5% 45.1% 55.1%  27.3% 0.0% 36.5% 32.4%  % Spent 27.2% 19.2% 20.4% 20.5%                             | 16.1%  % Var  -1.5%  47.2%  11.8%  21.7%  -6.1%  -33.3%  3.1%  -0.9%  % Var  -6.2%  -14.1%  -13.0%  -12.9%  -6.5%  -23.0%                | CUR Budget 16-17  28,292,139  3,500,000  1,750,000  628,500  20,000  309,155  34,499,794  21,407,325  Budget 16-17  8,289,241  1,507,215  2,841,184  2,261,720                                                                                                                                                                                                                                                                                                                                                                                                                                                                                                                                                                                                                                                                                                                                                                                                                                                                                                                                                                                                                                                                                                                                                                                                                                                                                                                                                                                                                                                                                                                                                                                                                                                                                                                                                                                                                                                                                                                                                                | PRENT YI Oct-16  9,121,565 2,184,710 614,650 636,821 28 11,039 12,568,813 7,186,614  Oct-16 1,995,259 352,847 1,021,269 426,176                                                    | **Collected**  32.2% 62.4% 35.1% 101.3%  0.1% 3.6% 36.4% 33.6%  **Spent 24.1% 23.4% 35.9% 18.8% 22.6%                    | "% Var -1.1% 29.1% 1.8% 68.0% -33.2% -29.8% 3.1% 0.2%  "Var -9.3% -9.9% 2.6% -14.5%                                  | Note-The bulk of Solid Waste Revenues are collected was first Completed (Revenue):  SOLID WASTE  REVENUES:  Landfill User Fee Revenue Salvage Revenue Tipping Fees Total Other Revenues NON-OPERATING REVENUES: Interest Income Gain(Loss) on Sale of Assets TOTAL REVENUES TOTAL AVAILABLE REVENUE (After R&R Transfers)  EXPENDITURES: Personnel Costs Contractual Services Maint & Repairs Utilities Office Expenses Insurance                                                                                                                                                                                                                                                                                                                                                                                                                                                                                                                                                                                                                                                                                                                                                                                                                                                                                                                                                                                                                                                                                                                                                                                                                                                                                                                                                                                                                                                                                                                                                                                                                                                                                              | TOTAL Expense v. Rev  8.5%  Budget 15-16  7,815,400 259,500 3,303,173 252,260  500 108,500 11,739,333 9,325,013  Budget 15-16 4,308,051 510,262 2,032,708 188,400                                                                   | PRIOR Y  Oct-15  614,963                                                                                                                        | EAR  % Collected  7.9% 14.1% 27.4% 8.2%  13.4% 0.0% 13.4% 11.5%  % Spent 26.2% 24.6% 18.7% 8.1%                        | 15.0%  % Var  -0.6% 5.6% 18.9% -0.3%  4.9% -8.5% 4.9% 3.0%  % Var -7.1% -8.8% -14.6% -25.3%                             | CUR Budget 16-17  8,251,490 134,500 3,389,000 69,800  170 250,200 12,095,160 9,118,030  Budget 16-17 4,577,182 596,329 1,825,353 180,300                                                           | **Sequence Variance***  **Dect-16**    560,444                                                                                                                                                                                                                                                                                                                                                                                                                                                                                                                                                                                                                                                                                                                                                                                                                                                                                                                                                                                                                                                                                                                                                                                                                                                                                                                                                                                                                                                                                                                                                                                                                                                                                                                                                                                                                                                                                                                                                                                                                                                                                     | EAR  % Collected  6.8% 35.6% 34.9% 8.7%  16.0% 10.3%  % Spent 25.1% 23.1% 20.5% 12.6%                                                                                                                                                                                                                                                                                                                                                                                                                                                                                                                                                                                                                                                                                                                                                                                                                                                                                                                                                                                                                                                                                                                                                                                                                                                                                                                                                                                                                                                                                                                                                                                                                                                                                                                                                                                                                                                                                                                                                                                                                                          | % % % % % % % % % % % % % % % % % % %    |
| SEWER FUND  REVENUES: Rate & Service Charges Impact Fees Connection Fees Other Revenues NON-OPERATING REVENUES: Interest Income Gain(Loss) on Sale of Assets TOTAL REVENUES TOTAL AVAILABLE REVENUE (After R&R Transfers)  EXPENDITURES: Personnel Costs Contractual Services Maint & Repairs Utilities Office Expenses Insurance Other Expenses                                        | 8,401,215 TOTAL Expense v. Rev  Budget 15-16  27,713,597 2,500,000 1,250,000 526,500  25,000 96,800 32,111,897 19,186,609  Budget 15-16 7,236,071 1,495,491 2,882,321 2,108,520 1,037,275 195,000 1,025,906                  | 1,735,704  PRIOR Y  Oct-15  8,833,320 2,013,455 564,075 289,914  11,707,578 6,219,027  Oct-15  1,965,189 287,833 586,915 431,370 278,505 20,182 34,152                                   | 20.7%  **Collected  31.9% 80.5% 45.1%  55.1%  27.3% 0.0% 36.5% 32.4%  **Spent  27.2% 20.4% 20.5% 20.4% 20.5% 26.8% 10.3%              | 16.1%  % Var  -1.5%  47.2%  11.8%  21.7%  -6.1%  -33.3%  3.1%  -0.9%  % Var  -6.2%  -14.1%  -13.0%  -12.9%  -6.5%  -23.0%                | CUR Budget 16-17  28,292,139 3,500,000 1,750,000 628,500  20,000 309,155 34,499,794 21,407,325  Budget 16-17 8,289,241 1,507,215 2,841,184 2,261,720 1,216,397 215,000 1,264,483                                                                                                                                                                                                                                                                                                                                                                                                                                                                                                                                                                                                                                                                                                                                                                                                                                                                                                                                                                                                                                                                                                                                                                                                                                                                                                                                                                                                                                                                                                                                                                                                                                                                                                                                                                                                                                                                                                                                              | PRENT YI Oct-16  9,121,565 2,184,710 614,650 636,821  28 11,039 12,568,813 7,186,614  Oct-16 1,995,259 352,847 1,021,269 426,176 275,070 57,754 74,541                             | EAR % Collected 32.2% 62.4% 35.1% 101.3% 0.1% 3.6% 36.4% 33.6%  Sepent 24.1% 23.4% 35.9% 18.8% 22.6% 26.9%               | 11.7%  % Var  -1.1% 29.1% 1.8% 68.0% -33.2% -29.8% 3.1% 0.2%  % Var -9.3% -9.9% 2.6% -14.5% -10.7%                   | Note-The bulk of Solid Waste Revenues are collected was for FY Completed (Revenue):  SOLID WASTE  REVENUES:  Landfill User Fee Revenue Salvage Revenue Tipping Fees Total Other Revenues NON-OPERATING REVENUES: Interest Income Gain(Loss) on Sale of Assets TOTAL REVENUES TOTAL AVAILABLE REVENUE (After R&R Transfers)  EXPENDITURES: Personnel Costs Contractual Services Maint & Repairs Utilities Office Expenses Insurance Other Expenses                                                                                                                                                                                                                                                                                                                                                                                                                                                                                                                                                                                                                                                                                                                                                                                                                                                                                                                                                                                                                                                                                                                                                                                                                                                                                                                                                                                                                                                                                                                                                                                                                                                                              | TOTAL Expense v. Rev  8.5%  Budget 15-16  7,815,400 259,500 3,303,173 252,260  500 108,500 11,739,333 9,325,013  Budget 15-16  4,308,051 510,262 2,032,708 188,400 247,034 135,000                                                  | PRIOR Y  Oct-15  614,963                                                                                                                        | EAR  % Collected  7.9% 14.1% 27.4% 8.2%  13.4% 0.0% 13.4% 11.5%  % Spent 26.2% 24.6% 18.7% 8.1% 22.9% 11.2%            | 15.0%  % Var  -0.6% 5.6% 18.9% -0.3%  4.9% 3.0%  % Var  -7.1% -8.8% -14.6% -25.3% -10.4% -22.1%                         | CUR Budget 16-17  8,251,490 134,500 3,389,000 69,800  170 250,200 12,095,160 9,118,030  Budget 16-17 4,577,182 596,329 1,825,353 180,300 292,742 150,000 511,138                                   | \$\$\text{PRENT YF}\$ \text{Oct-16}\$  \[ \frac{560,444}{47,873} \] \[ \frac{1,183,325}{6,044} \]  \[ \frac{1}{32,300} \] \[ \frac{1,929,986}{937,609} \]  \[ \text{Oct-16}\$  \[ \frac{1,146,999}{137,888} \] \[ \frac{373,468}{22,761} \] \[ \frac{81,145}{43,315} \] \[ \frac{24,451}{451} \]                                                                                                                                                                                                                                                                                                                                                                                                                                                                                                                                                                                                                                                                                                                                                                                                                                                                                                                                                                                                                                                                                                                                                                                                                                                                                                                                                                                                                                                                                                                                                                                                                                                                                                                                                                                                                                   | EAR  % Collected  6.8% 35.6% 34.9% 8.7%  16.0% 10.3%  % Spent 25.1% 23.1% 20.5% 12.6% 27.7% 28.9%                                                                                                                                                                                                                                                                                                                                                                                                                                                                                                                                                                                                                                                                                                                                                                                                                                                                                                                                                                                                                                                                                                                                                                                                                                                                                                                                                                                                                                                                                                                                                                                                                                                                                                                                                                                                                                                                                                                                                                                                                              | %6 %6 %6 %6 %6 %6 %6 %6 %6 %6 %6 %6 %6 % |
| SEWER FUND  REVENUES: Rate & Service Charges Impact Fees Connection Fees Other Revenues NON-OPERATING REVENUES: Interest Income Gain(Loss) on Sale of Assets TOTAL REVENUES TOTAL REVENUES TOTAL AVAILABLE REVENUE (After R&R Transfers)  EXPENDITURES: Personnel Costs Contractual Services Maint & Repairs Utilities Office Expenses Insurance Other Expenses TOTAL OPERATING EXPENSE | 8,401,215 TOTAL Expense v. Rev  Budget 15-16  27,713,597 2,500,000 1,250,000 526,500  25,000 96,800 32,111,897 19,186,609  Budget 15-16 7,236,071 1,495,491 2,882,321 2,108,520 1,037,275 195,000 1,025,906                  | 1,735,704  PRIOR Y  Oct-15  8,833,320 2,013,455 564,075 289,914  6,814 - 11,707,578 6,219,027  Oct-15  1,965,189 287,833 586,915 431,370 278,505 20,182 34,152 3,604,146                 | 20.7%  **Collected**  31.9% 80.5% 45.1% 55.1%  27.3% 0.0% 36.5% 32.4%  **Spent** 27.2% 20.4% 20.5% 20.4% 20.5% 26.8% 10.3% 3.3% 22.6% | 16.1%  % Var  -1.5%  47.2%  11.8%  21.7%  -6.1%  -33.3%  3.1%  -0.9%  % Var  -6.2%  -14.1%  -13.0%  -23.0%  -30.0%                       | CUR Budget 16-17  28,292,139 3,500,000 1,750,000 628,500  20,000 309,155 34,499,794 21,407,325  Budget 16-17 8,289,241 1,507,215 2,841,184 2,261,720 1,216,397 215,000                                                                                                                                                                                                                                                                                                                                                                                                                                                                                                                                                                                                                                                                                                                                                                                                                                                                                                                                                                                                                                                                                                                                                                                                                                                                                                                                                                                                                                                                                                                                                                                                                                                                                                                                                                                                                                                                                                                                                        | RENT YI  Oct-16  9,121,565 2,184,710 614,650 636,821  28 11,039 12,568,813 7,186,614  Oct-16 1,995,259 352,847 1,021,269 426,176 275,070 57,754 74,541 4,202,915                   | EAR % Collected 32.2% 62.4% 35.1% 101.3% 0.1% 3.6% 36.4% 33.6%  Spent 24.1% 23.4% 35.9% 18.8% 22.6% 26.9% 5.9% 23.9%     | "% Var  -1.1% 29.1% 1.8% 68.0% -33.2% -29.8% 3.1% 0.2%  % Var -9.3% -9.9% 2.6% -14.5% -10.7% -6.5% -27.4% -9.4%      | Note-The bulk of Solid Waste Revenues are collected was first Completed (Revenue):  SOLID WASTE  REVENUES:  Landfill User Fee Revenue Salvage Revenue Tipping Fees Total Other Revenues NON-OPERATING REVENUES: Interest Income Gain(Loss) on Sale of Assets TOTAL REVENUES TOTAL AVAILABLE REVENUE (After R&R Transfers)  EXPENDITURES: Personnel Costs Contractual Services Maint & Repairs Utilities Office Expenses Insurance                                                                                                                                                                                                                                                                                                                                                                                                                                                                                                                                                                                                                                                                                                                                                                                                                                                                                                                                                                                                                                                                                                                                                                                                                                                                                                                                                                                                                                                                                                                                                                                                                                                                                              | TOTAL Expense v. Rev  8.5%  Budget 15-16  7,815,400 259,500 3,303,173 252,260  108,500 11,739,333 9,325,013  Budget 15-16 4,308,051 510,262 2,032,708 188,400 247,034 135,000 556,906                                               | PRIOR Y Oct-15  614,963 36,633 906,414 20,727  67 - 1,578,804 1,075,160  Oct-15 1,130,076 125,370 380,306 15,198 56,656 15,137 15,094 1,737,837 | EAR  % Collected  7.9% 14.1% 27.4% 8.2%  13.4% 0.0% 13.4% 11.5%  % Spent 26.2% 24.6% 18.7% 8.1% 22.9% 11.2% 2.7% 21.8% | 15.0%  % Var  -0.6% 5.6% 18.9% -0.3%  4.9% -8.5% 4.9% 3.0%  % Var -7.1% -8.8% -14.6% -25.3% -10.4% -22.1% -30.6%        | CUR Budget 16-17  8,251,490 134,500 3,389,000 69,800  170 250,200 12,095,160 9,118,030  Budget 16-17 4,577,182 596,329 1,825,353 180,300 292,742 150,000                                           | **Tender of the state of the st     | 6.8% 35.6% 34.9% 8.7% 0.0% 52.9% 16.0% 10.3%  % Spent 25.1% 20.5% 12.6% 27.7% 28.9% 4.8% 22.5%                                                                                                                                                                                                                                                                                                                                                                                                                                                                                                                                                                                                                                                                                                                                                                                                                                                                                                                                                                                                                                                                                                                                                                                                                                                                                                                                                                                                                                                                                                                                                                                                                                                                                                                                                                                                                                                                                                                                                                                                                                 | % % % % % % % % % % % % % % % % % % %    |
| SEWER FUND  REVENUES: Rate & Service Charges Impact Fees Connection Fees Other Revenues NON-OPERATING REVENUES: Interest Income Gain(Loss) on Sale of Assets TOTAL REVENUES TOTAL AVAILABLE REVENUE (After R&R Transfers)  EXPENDITURES: Personnel Costs Contractual Services Maint & Repairs Utilities Office Expenses Insurance Other Expenses TOTAL OPERATING EXPENSE                | 8,401,215  TOTAL Expense v. Rev  Budget 15-16  27,713,597 2,500,000 1,250,000 96,800 32,111,897 19,186,609  Budget 15-16 7,236,071 1,495,491 2,882,321 2,108,520 1,037,275 195,000 1,025,906 15,980,584 Operating Expense v. | 1,735,704  PRIOR Y  Oct-15  8,833,320 2,013,455 564,075 289,914  6,814 11,707,578 6,219,027  Oct-15 1,965,189 287,833 586,915 431,370 278,505 20,182 34,152 3,604,146  Revenues Variance | 20.7%  **Collected  31.9% 80.5% 45.1%  55.1%  27.3% 0.0% 36.5% 32.4%  **Spent  27.2% 19.2% 20.4% 20.5% 26.8% 10.3% 3.3% 22.6%         | 16.1%  % Var  -1.5%  47.2%  11.8%  21.7%  -6.1%  -33.3%  3.1%  -0.9%  % Var  -6.2%  -14.1%  -13.0%  -12.9%  -6.5%  -23.0%  -30.0%  9.9%  | CUR Budget 16-17  28,292,139 3,500,000 1,750,000 628,500  20,000 309,155 34,499,794 21,407,325  Budget 16-17 8,289,241 1,507,215 2,841,184 2,261,720 1,216,397 215,000 1,264,483 17,595,240 Operating Expense v. Review of the control | PRENT YI Oct-16  9,121,565 2,184,710 614,650 636,821  28 11,039 12,568,813 7,186,614  Oct-16 1,995,259 352,847 1,021,269 426,176 275,070 57,754 74,541 4,202,915 Revenues Variance | **Collected**  32.2% 62.4% 35.1% 101.3%  0.1% 3.6% 36.4% 33.6%  **Spent** 24.1% 23.4% 35.9% 18.8% 22.6% 26.9% 5.9% 23.9% | "% Var  -1.1% 29.1% 1.8% 68.0% -33.2% -29.8% 3.1% 0.2%  % Var -9.3% -9.9% 2.6% -14.5% -10.7% -6.5% -27.4% -9.4% 9.7% | Note-The bulk of Solid Waste Revenues are collected was for FY Completed (Revenue):  SOLID WASTE  REVENUES:  Landfill User Fee Revenue Salvage Revenue Tipping Fees Total Other Revenues NON-OPERATING REVENUES: Interest Income Gain(Loss) on Sale of Assets TOTAL REVENUES TOTAL AVAILABLE REVENUE (After R&R Transfers)  EXPENDITURES: Personnel Costs Contractual Services Maint & Repairs Utilities Office Expenses Insurance Other Expenses TOTAL OPERATING EXPENSE                                                                                                                                                                                                                                                                                                                                                                                                                                                                                                                                                                                                                                                                                                                                                                                                                                                                                                                                                                                                                                                                                                                                                                                                                                                                                                                                                                                                                                                                                                                                                                                                                                                      | TOTAL Expense v. Rev  8.5%  Budget 15-16  7,815,400 259,500 3,303,173 252,260  108,500 11,739,333 9,325,013  Budget 15-16  4,308,051 510,262 2,032,708 188,400 247,034 135,000 556,906 7,978,361 Operating Expense v. J.            | PRIOR Y  Oct-15  614,963                                                                                                                        | EAR  % Collected  7.9% 14.1% 27.4% 8.2%  13.4% 0.0% 13.4% 11.5%  % Spent 26.2% 24.6% 18.7% 8.1% 22.9% 11.2% 2.7% 21.8% | 15.0%  % Var  -0.6% 5.6% 18.9% -0.3%  4.9% 3.0%  % Var  -7.1% -8.8% -14.6% -22.1% -30.6% -11.6% 14.6%                   | CUR Budget 16-17  8,251,490 134,500 3,389,000 69,800  170 250,200 12,095,160 9,118,030  Budget 16-17 4,577,182 596,329 1,825,353 180,300 292,742 150,000 511,138 8,133,044 Operating Expense v. J. | **Tender of the street of the      | **Collected**  6.8% 35.6% 34.9% 8.7%  0.0% 52.9% 16.0% 10.3%  **Spent** 25.1% 20.5% 12.6% 27.7% 28.9% 4.8% 22.5% ***Spent** ***Spent** **Spent** * | % 4 4 4111221                            |
| SEWER FUND  REVENUES: Rate & Service Charges Impact Fees Connection Fees Other Revenues NON-OPERATING REVENUES: Interest Income Gain(Loss) on Sale of Assets TOTAL REVENUES TOTAL REVENUES TOTAL AVAILABLE REVENUE (After R&R Transfers)  EXPENDITURES: Personnel Costs Contractual Services Maint & Repairs Utilities Office Expenses Insurance Other Expenses TOTAL OPERATING EXPENSE | 8,401,215 TOTAL Expense v. Rev  Budget 15-16  27,713,597 2,500,000 1,250,000 526,500  25,000 96,800 32,111,897 19,186,609  Budget 15-16 7,236,071 1,495,491 2,882,321 2,108,520 1,037,275 195,000 1,025,906 15,980,584       | 1,735,704  PRIOR Y  Oct-15  8,833,320 2,013,455 564,075 289,914  6,814 - 11,707,578 6,219,027  Oct-15  1,965,189 287,833 586,915 431,370 278,505 20,182 34,152 3,604,146                 | 20.7%  **Collected**  31.9% 80.5% 45.1% 55.1%  27.3% 0.0% 36.5% 32.4%  **Spent** 27.2% 20.4% 20.5% 20.4% 20.5% 26.8% 10.3% 3.3% 22.6% | 16.1%  % Var  -1.5%  47.2%  11.8%  21.7%  -6.1%  -33.3%  3.1%  -0.9%  % Var  -6.2%  -14.1%  -13.0%  -12.9%  -6.5%  -23.0%  -30.0%  -9.9% | CUR Budget 16-17  28,292,139 3,500,000 1,750,000 628,500  20,000 309,155 34,499,794 21,407,325  Budget 16-17 8,289,241 1,507,215 2,841,184 2,261,720 1,216,397 215,000 1,264,483 17,595,240                                                                                                                                                                                                                                                                                                                                                                                                                                                                                                                                                                                                                                                                                                                                                                                                                                                                                                                                                                                                                                                                                                                                                                                                                                                                                                                                                                                                                                                                                                                                                                                                                                                                                                                                                                                                                                                                                                                                   | RENT YI  Oct-16  9,121,565 2,184,710 614,650 636,821  28 11,039 12,568,813 7,186,614  Oct-16 1,995,259 352,847 1,021,269 426,176 275,070 57,754 74,541 4,202,915                   | EAR % Collected 32.2% 62.4% 35.1% 101.3% 0.1% 3.6% 36.4% 33.6%  Spent 24.1% 23.4% 35.9% 18.8% 22.6% 26.9% 5.9% 23.9%     | "% Var  -1.1% 29.1% 1.8% 68.0% -33.2% -29.8% 3.1% 0.2%  % Var -9.3% -9.9% 2.6% -14.5% -10.7% -6.5% -27.4% -9.4%      | Note-The bulk of Solid Waste Revenues are collected was for FY Completed (Revenue):  SOLID WASTE  REVENUES:  Landfill User Fee Revenue Salvage Revenue Tipping Fees Total Other Revenues NON-OPERATING REVENUES: Interest Income Gain(Loss) on Sale of Assets TOTAL REVENUES TOTAL AVAILABLE REVENUE (After R&R Transfers)  EXPENDITURES: Personnel Costs Contractual Services Maint & Repairs Utilities Office Expenses Insurance Other Expenses                                                                                                                                                                                                                                                                                                                                                                                                                                                                                                                                                                                                                                                                                                                                                                                                                                                                                                                                                                                                                                                                                                                                                                                                                                                                                                                                                                                                                                                                                                                                                                                                                                                                              | TOTAL Expense v. Rev  8.5%  Budget 15-16  7,815,400 259,500 3,303,173 252,260  500 108,500 11,739,333 9,325,013  Budget 15-16 4,308,051 510,262 2,032,708 188,400 247,034 135,000 556,906 7,978,361 Operating Expense v. J. 443,650 | PRIOR Y Oct-15  614,963 36,633 906,414 20,727  67 - 1,578,804 1,075,160  Oct-15 1,130,076 125,370 380,306 15,198 56,656 15,137 15,094 1,737,837 | EAR  % Collected  7.9% 14.1% 27.4% 8.2%  13.4% 0.0% 13.4% 11.5%  % Spent 26.2% 24.6% 18.7% 8.1% 22.9% 11.2% 2.7% 21.8% | 15.0%  % Var  -0.6% 5.6% 18.9% -0.3%  4.9% -8.5% 4.9% 3.0%  % Var -7.1% -8.8% -14.6% -25.3% -10.4% -22.1% -30.6% -11.6% | CUR Budget 16-17  8,251,490 134,500 3,389,000 69,800  170 250,200 12,095,160 9,118,030  Budget 16-17 4,577,182 596,329 1,825,353 180,300 292,742 150,000 511,138 8,133,044                         | **Tender of the state of the st     | 6.8% 35.6% 34.9% 8.7% 0.0% 52.9% 16.0% 10.3%  % Spent 25.1% 20.5% 12.6% 27.7% 28.9% 4.8% 22.5%                                                                                                                                                                                                                                                                                                                                                                                                                                                                                                                                                                                                                                                                                                                                                                                                                                                                                                                                                                                                                                                                                                                                                                                                                                                                                                                                                                                                                                                                                                                                                                                                                                                                                                                                                                                                                                                                                                                                                                                                                                 |                                          |