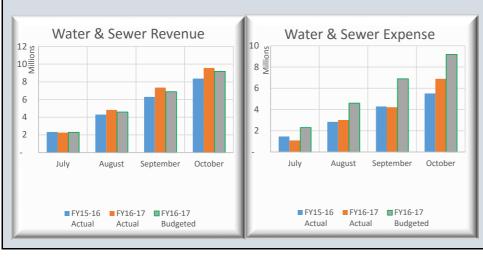

| BCWS Op Cash Flows Statemer                                                                                                                                                                                                                                                                                                                                                             | 22 20/                                                                                                                                                                                                                       | DDIOD W                                                                                                                                                                                  | EAD                                                                                                                                   |                                                                                                                                          | CIID                                                                                                                                                                                                                                                                                                                                                                                                                                                                                                                                                                                                                                                                                                                                                                                                                                                                                                                                                                                                                                                                                                                                                                                                                                                                                                                                                                                                                                                                                                                                                                                                                                                                                                                                                                                                                                                                                                                                                                                                                                                                                                                          | DENT                                                                                                                                                                               |                                                                                                                          |                                                                                                                      |                                                                                                                                                                                                                                                                                                                                                                                                                                                                                                                                                                                                                                                                                                                                                                                                                                                                                                                                                                                                                                                                                                                                                                                                                                                                                                                                                                                                                                                                                                                                                                                                                                                                                                                                                                                                                                                                                                                                                                                                                                                                                                                                | 1                                                                                                                                                                                                                                   | DDI(ND N                                                                                                                                        | C A D                                                                                                                  |                                                                                                                         | CIID                                                                                                                                                                                               | DENIT VI                                                                                                                                                                                                                                                                                                                                                                                                                                                                                                                                                                                                                                                                                                                                                                                                                                                                                                                                                                                                                                                                                                                                                                                                                                                                                                                                                                                                                                                                                                                                                                                                                                                                                                                                                                                                                                                                                                                                                                                                                                                                                                                           | ZAD                                                                                                                                                                                                                                                                                                                                                                                                                                                                                                                                                                                                                                                                                                                                                                                                                                                                                                                                                                                                                                                                                                                                                                                                                                                                                                                                                                                                                                                                                                                                                                                                                                                                                                                                                                                                                                                                                                                                                                                                                                                                                                                            |                                          |
|-----------------------------------------------------------------------------------------------------------------------------------------------------------------------------------------------------------------------------------------------------------------------------------------------------------------------------------------------------------------------------------------|------------------------------------------------------------------------------------------------------------------------------------------------------------------------------------------------------------------------------|------------------------------------------------------------------------------------------------------------------------------------------------------------------------------------------|---------------------------------------------------------------------------------------------------------------------------------------|------------------------------------------------------------------------------------------------------------------------------------------|-------------------------------------------------------------------------------------------------------------------------------------------------------------------------------------------------------------------------------------------------------------------------------------------------------------------------------------------------------------------------------------------------------------------------------------------------------------------------------------------------------------------------------------------------------------------------------------------------------------------------------------------------------------------------------------------------------------------------------------------------------------------------------------------------------------------------------------------------------------------------------------------------------------------------------------------------------------------------------------------------------------------------------------------------------------------------------------------------------------------------------------------------------------------------------------------------------------------------------------------------------------------------------------------------------------------------------------------------------------------------------------------------------------------------------------------------------------------------------------------------------------------------------------------------------------------------------------------------------------------------------------------------------------------------------------------------------------------------------------------------------------------------------------------------------------------------------------------------------------------------------------------------------------------------------------------------------------------------------------------------------------------------------------------------------------------------------------------------------------------------------|------------------------------------------------------------------------------------------------------------------------------------------------------------------------------------|--------------------------------------------------------------------------------------------------------------------------|----------------------------------------------------------------------------------------------------------------------|--------------------------------------------------------------------------------------------------------------------------------------------------------------------------------------------------------------------------------------------------------------------------------------------------------------------------------------------------------------------------------------------------------------------------------------------------------------------------------------------------------------------------------------------------------------------------------------------------------------------------------------------------------------------------------------------------------------------------------------------------------------------------------------------------------------------------------------------------------------------------------------------------------------------------------------------------------------------------------------------------------------------------------------------------------------------------------------------------------------------------------------------------------------------------------------------------------------------------------------------------------------------------------------------------------------------------------------------------------------------------------------------------------------------------------------------------------------------------------------------------------------------------------------------------------------------------------------------------------------------------------------------------------------------------------------------------------------------------------------------------------------------------------------------------------------------------------------------------------------------------------------------------------------------------------------------------------------------------------------------------------------------------------------------------------------------------------------------------------------------------------|-------------------------------------------------------------------------------------------------------------------------------------------------------------------------------------------------------------------------------------|-------------------------------------------------------------------------------------------------------------------------------------------------|------------------------------------------------------------------------------------------------------------------------|-------------------------------------------------------------------------------------------------------------------------|----------------------------------------------------------------------------------------------------------------------------------------------------------------------------------------------------|------------------------------------------------------------------------------------------------------------------------------------------------------------------------------------------------------------------------------------------------------------------------------------------------------------------------------------------------------------------------------------------------------------------------------------------------------------------------------------------------------------------------------------------------------------------------------------------------------------------------------------------------------------------------------------------------------------------------------------------------------------------------------------------------------------------------------------------------------------------------------------------------------------------------------------------------------------------------------------------------------------------------------------------------------------------------------------------------------------------------------------------------------------------------------------------------------------------------------------------------------------------------------------------------------------------------------------------------------------------------------------------------------------------------------------------------------------------------------------------------------------------------------------------------------------------------------------------------------------------------------------------------------------------------------------------------------------------------------------------------------------------------------------------------------------------------------------------------------------------------------------------------------------------------------------------------------------------------------------------------------------------------------------------------------------------------------------------------------------------------------------|--------------------------------------------------------------------------------------------------------------------------------------------------------------------------------------------------------------------------------------------------------------------------------------------------------------------------------------------------------------------------------------------------------------------------------------------------------------------------------------------------------------------------------------------------------------------------------------------------------------------------------------------------------------------------------------------------------------------------------------------------------------------------------------------------------------------------------------------------------------------------------------------------------------------------------------------------------------------------------------------------------------------------------------------------------------------------------------------------------------------------------------------------------------------------------------------------------------------------------------------------------------------------------------------------------------------------------------------------------------------------------------------------------------------------------------------------------------------------------------------------------------------------------------------------------------------------------------------------------------------------------------------------------------------------------------------------------------------------------------------------------------------------------------------------------------------------------------------------------------------------------------------------------------------------------------------------------------------------------------------------------------------------------------------------------------------------------------------------------------------------------|------------------------------------------|
| % of Fiscal Year Completed:                                                                                                                                                                                                                                                                                                                                                             | 33.3%                                                                                                                                                                                                                        | PRIOR Y                                                                                                                                                                                  | LAK                                                                                                                                   |                                                                                                                                          | CUR                                                                                                                                                                                                                                                                                                                                                                                                                                                                                                                                                                                                                                                                                                                                                                                                                                                                                                                                                                                                                                                                                                                                                                                                                                                                                                                                                                                                                                                                                                                                                                                                                                                                                                                                                                                                                                                                                                                                                                                                                                                                                                                           | RENT YI                                                                                                                                                                            | LAK                                                                                                                      |                                                                                                                      |                                                                                                                                                                                                                                                                                                                                                                                                                                                                                                                                                                                                                                                                                                                                                                                                                                                                                                                                                                                                                                                                                                                                                                                                                                                                                                                                                                                                                                                                                                                                                                                                                                                                                                                                                                                                                                                                                                                                                                                                                                                                                                                                |                                                                                                                                                                                                                                     | PRIOR Y                                                                                                                                         | LAK                                                                                                                    |                                                                                                                         | CUR                                                                                                                                                                                                | RRENT YE                                                                                                                                                                                                                                                                                                                                                                                                                                                                                                                                                                                                                                                                                                                                                                                                                                                                                                                                                                                                                                                                                                                                                                                                                                                                                                                                                                                                                                                                                                                                                                                                                                                                                                                                                                                                                                                                                                                                                                                                                                                                                                                           | <b>LAK</b>                                                                                                                                                                                                                                                                                                                                                                                                                                                                                                                                                                                                                                                                                                                                                                                                                                                                                                                                                                                                                                                                                                                                                                                                                                                                                                                                                                                                                                                                                                                                                                                                                                                                                                                                                                                                                                                                                                                                                                                                                                                                                                                     |                                          |
| WATER FUND                                                                                                                                                                                                                                                                                                                                                                              | Budget 15-16                                                                                                                                                                                                                 | Oct-15                                                                                                                                                                                   | % Collected                                                                                                                           | % Var                                                                                                                                    | Budget 16-17                                                                                                                                                                                                                                                                                                                                                                                                                                                                                                                                                                                                                                                                                                                                                                                                                                                                                                                                                                                                                                                                                                                                                                                                                                                                                                                                                                                                                                                                                                                                                                                                                                                                                                                                                                                                                                                                                                                                                                                                                                                                                                                  | Oct-16                                                                                                                                                                             | % Collected                                                                                                              | % Var                                                                                                                | WATER & SEWER FUND                                                                                                                                                                                                                                                                                                                                                                                                                                                                                                                                                                                                                                                                                                                                                                                                                                                                                                                                                                                                                                                                                                                                                                                                                                                                                                                                                                                                                                                                                                                                                                                                                                                                                                                                                                                                                                                                                                                                                                                                                                                                                                             | Budget 15-16                                                                                                                                                                                                                        | Oct-15                                                                                                                                          | % Collected                                                                                                            | % Var                                                                                                                   | Budget 16-17                                                                                                                                                                                       | Oct-16                                                                                                                                                                                                                                                                                                                                                                                                                                                                                                                                                                                                                                                                                                                                                                                                                                                                                                                                                                                                                                                                                                                                                                                                                                                                                                                                                                                                                                                                                                                                                                                                                                                                                                                                                                                                                                                                                                                                                                                                                                                                                                                             | % Collected                                                                                                                                                                                                                                                                                                                                                                                                                                                                                                                                                                                                                                                                                                                                                                                                                                                                                                                                                                                                                                                                                                                                                                                                                                                                                                                                                                                                                                                                                                                                                                                                                                                                                                                                                                                                                                                                                                                                                                                                                                                                                                                    | % Va                                     |
| REVENUES:                                                                                                                                                                                                                                                                                                                                                                               |                                                                                                                                                                                                                              |                                                                                                                                                                                          |                                                                                                                                       |                                                                                                                                          |                                                                                                                                                                                                                                                                                                                                                                                                                                                                                                                                                                                                                                                                                                                                                                                                                                                                                                                                                                                                                                                                                                                                                                                                                                                                                                                                                                                                                                                                                                                                                                                                                                                                                                                                                                                                                                                                                                                                                                                                                                                                                                                               |                                                                                                                                                                                    |                                                                                                                          |                                                                                                                      | REVENUES:                                                                                                                                                                                                                                                                                                                                                                                                                                                                                                                                                                                                                                                                                                                                                                                                                                                                                                                                                                                                                                                                                                                                                                                                                                                                                                                                                                                                                                                                                                                                                                                                                                                                                                                                                                                                                                                                                                                                                                                                                                                                                                                      |                                                                                                                                                                                                                                     |                                                                                                                                                 |                                                                                                                        |                                                                                                                         |                                                                                                                                                                                                    |                                                                                                                                                                                                                                                                                                                                                                                                                                                                                                                                                                                                                                                                                                                                                                                                                                                                                                                                                                                                                                                                                                                                                                                                                                                                                                                                                                                                                                                                                                                                                                                                                                                                                                                                                                                                                                                                                                                                                                                                                                                                                                                                    |                                                                                                                                                                                                                                                                                                                                                                                                                                                                                                                                                                                                                                                                                                                                                                                                                                                                                                                                                                                                                                                                                                                                                                                                                                                                                                                                                                                                                                                                                                                                                                                                                                                                                                                                                                                                                                                                                                                                                                                                                                                                                                                                |                                          |
| Rate & Service Charges                                                                                                                                                                                                                                                                                                                                                                  | 9,478,955                                                                                                                                                                                                                    | 3,214,086                                                                                                                                                                                | 33.9%                                                                                                                                 | 0.6%                                                                                                                                     | 9,516,104                                                                                                                                                                                                                                                                                                                                                                                                                                                                                                                                                                                                                                                                                                                                                                                                                                                                                                                                                                                                                                                                                                                                                                                                                                                                                                                                                                                                                                                                                                                                                                                                                                                                                                                                                                                                                                                                                                                                                                                                                                                                                                                     | 3,559,377                                                                                                                                                                          | 37.4%                                                                                                                    | 4.1%                                                                                                                 | Rate & Service Charges                                                                                                                                                                                                                                                                                                                                                                                                                                                                                                                                                                                                                                                                                                                                                                                                                                                                                                                                                                                                                                                                                                                                                                                                                                                                                                                                                                                                                                                                                                                                                                                                                                                                                                                                                                                                                                                                                                                                                                                                                                                                                                         | 37,192,552                                                                                                                                                                                                                          | 12,047,406                                                                                                                                      | 32.4%                                                                                                                  | -0.9%                                                                                                                   | 37,808,243                                                                                                                                                                                         | 12,680,942                                                                                                                                                                                                                                                                                                                                                                                                                                                                                                                                                                                                                                                                                                                                                                                                                                                                                                                                                                                                                                                                                                                                                                                                                                                                                                                                                                                                                                                                                                                                                                                                                                                                                                                                                                                                                                                                                                                                                                                                                                                                                                                         | 33.5%                                                                                                                                                                                                                                                                                                                                                                                                                                                                                                                                                                                                                                                                                                                                                                                                                                                                                                                                                                                                                                                                                                                                                                                                                                                                                                                                                                                                                                                                                                                                                                                                                                                                                                                                                                                                                                                                                                                                                                                                                                                                                                                          | 0.                                       |
| Impact Fees                                                                                                                                                                                                                                                                                                                                                                             | 1,350,000                                                                                                                                                                                                                    | 864,600                                                                                                                                                                                  | 64.0%                                                                                                                                 | 30.7%                                                                                                                                    | 1,890,000                                                                                                                                                                                                                                                                                                                                                                                                                                                                                                                                                                                                                                                                                                                                                                                                                                                                                                                                                                                                                                                                                                                                                                                                                                                                                                                                                                                                                                                                                                                                                                                                                                                                                                                                                                                                                                                                                                                                                                                                                                                                                                                     | 838,120                                                                                                                                                                            | 44.3%                                                                                                                    | 11.0%                                                                                                                | Impact Fees                                                                                                                                                                                                                                                                                                                                                                                                                                                                                                                                                                                                                                                                                                                                                                                                                                                                                                                                                                                                                                                                                                                                                                                                                                                                                                                                                                                                                                                                                                                                                                                                                                                                                                                                                                                                                                                                                                                                                                                                                                                                                                                    | 3,850,000                                                                                                                                                                                                                           | 2,878,055                                                                                                                                       | 74.8%                                                                                                                  | 41.4%                                                                                                                   | 5,390,000                                                                                                                                                                                          | 3,022,830                                                                                                                                                                                                                                                                                                                                                                                                                                                                                                                                                                                                                                                                                                                                                                                                                                                                                                                                                                                                                                                                                                                                                                                                                                                                                                                                                                                                                                                                                                                                                                                                                                                                                                                                                                                                                                                                                                                                                                                                                                                                                                                          | 56.1%                                                                                                                                                                                                                                                                                                                                                                                                                                                                                                                                                                                                                                                                                                                                                                                                                                                                                                                                                                                                                                                                                                                                                                                                                                                                                                                                                                                                                                                                                                                                                                                                                                                                                                                                                                                                                                                                                                                                                                                                                                                                                                                          | 22.                                      |
| Connection Fees                                                                                                                                                                                                                                                                                                                                                                         | 1,050,000                                                                                                                                                                                                                    | 480,110                                                                                                                                                                                  | 45.7%                                                                                                                                 |                                                                                                                                          | 1,470,000                                                                                                                                                                                                                                                                                                                                                                                                                                                                                                                                                                                                                                                                                                                                                                                                                                                                                                                                                                                                                                                                                                                                                                                                                                                                                                                                                                                                                                                                                                                                                                                                                                                                                                                                                                                                                                                                                                                                                                                                                                                                                                                     | 465,038                                                                                                                                                                            | 31.6%                                                                                                                    | -1.7%                                                                                                                | Connection Fees                                                                                                                                                                                                                                                                                                                                                                                                                                                                                                                                                                                                                                                                                                                                                                                                                                                                                                                                                                                                                                                                                                                                                                                                                                                                                                                                                                                                                                                                                                                                                                                                                                                                                                                                                                                                                                                                                                                                                                                                                                                                                                                | 2,300,000                                                                                                                                                                                                                           | 1,044,185                                                                                                                                       | 45.4%                                                                                                                  | 12.1%                                                                                                                   | 3,220,000                                                                                                                                                                                          | 1,079,688                                                                                                                                                                                                                                                                                                                                                                                                                                                                                                                                                                                                                                                                                                                                                                                                                                                                                                                                                                                                                                                                                                                                                                                                                                                                                                                                                                                                                                                                                                                                                                                                                                                                                                                                                                                                                                                                                                                                                                                                                                                                                                                          | 33.5%                                                                                                                                                                                                                                                                                                                                                                                                                                                                                                                                                                                                                                                                                                                                                                                                                                                                                                                                                                                                                                                                                                                                                                                                                                                                                                                                                                                                                                                                                                                                                                                                                                                                                                                                                                                                                                                                                                                                                                                                                                                                                                                          | 0                                        |
| Other Revenues                                                                                                                                                                                                                                                                                                                                                                          | 185,000                                                                                                                                                                                                                      | 81,205                                                                                                                                                                                   | 43.9%                                                                                                                                 | 10.6%                                                                                                                                    | 277,000                                                                                                                                                                                                                                                                                                                                                                                                                                                                                                                                                                                                                                                                                                                                                                                                                                                                                                                                                                                                                                                                                                                                                                                                                                                                                                                                                                                                                                                                                                                                                                                                                                                                                                                                                                                                                                                                                                                                                                                                                                                                                                                       | 83,380                                                                                                                                                                             | 30.1%                                                                                                                    | -3.2%                                                                                                                | Other Revenues                                                                                                                                                                                                                                                                                                                                                                                                                                                                                                                                                                                                                                                                                                                                                                                                                                                                                                                                                                                                                                                                                                                                                                                                                                                                                                                                                                                                                                                                                                                                                                                                                                                                                                                                                                                                                                                                                                                                                                                                                                                                                                                 | 711,500                                                                                                                                                                                                                             | 371,119                                                                                                                                         | 52.2%                                                                                                                  | 18.8%                                                                                                                   | 905,500                                                                                                                                                                                            | 720,201                                                                                                                                                                                                                                                                                                                                                                                                                                                                                                                                                                                                                                                                                                                                                                                                                                                                                                                                                                                                                                                                                                                                                                                                                                                                                                                                                                                                                                                                                                                                                                                                                                                                                                                                                                                                                                                                                                                                                                                                                                                                                                                            | 79.5%                                                                                                                                                                                                                                                                                                                                                                                                                                                                                                                                                                                                                                                                                                                                                                                                                                                                                                                                                                                                                                                                                                                                                                                                                                                                                                                                                                                                                                                                                                                                                                                                                                                                                                                                                                                                                                                                                                                                                                                                                                                                                                                          | 46                                       |
| NON-OPERATING REVENUES:                                                                                                                                                                                                                                                                                                                                                                 |                                                                                                                                                                                                                              |                                                                                                                                                                                          |                                                                                                                                       |                                                                                                                                          |                                                                                                                                                                                                                                                                                                                                                                                                                                                                                                                                                                                                                                                                                                                                                                                                                                                                                                                                                                                                                                                                                                                                                                                                                                                                                                                                                                                                                                                                                                                                                                                                                                                                                                                                                                                                                                                                                                                                                                                                                                                                                                                               |                                                                                                                                                                                    |                                                                                                                          |                                                                                                                      | NON-OPERATING REVENUES:                                                                                                                                                                                                                                                                                                                                                                                                                                                                                                                                                                                                                                                                                                                                                                                                                                                                                                                                                                                                                                                                                                                                                                                                                                                                                                                                                                                                                                                                                                                                                                                                                                                                                                                                                                                                                                                                                                                                                                                                                                                                                                        |                                                                                                                                                                                                                                     |                                                                                                                                                 |                                                                                                                        |                                                                                                                         |                                                                                                                                                                                                    |                                                                                                                                                                                                                                                                                                                                                                                                                                                                                                                                                                                                                                                                                                                                                                                                                                                                                                                                                                                                                                                                                                                                                                                                                                                                                                                                                                                                                                                                                                                                                                                                                                                                                                                                                                                                                                                                                                                                                                                                                                                                                                                                    |                                                                                                                                                                                                                                                                                                                                                                                                                                                                                                                                                                                                                                                                                                                                                                                                                                                                                                                                                                                                                                                                                                                                                                                                                                                                                                                                                                                                                                                                                                                                                                                                                                                                                                                                                                                                                                                                                                                                                                                                                                                                                                                                |                                          |
| Gain(Loss) on Sale of Assets                                                                                                                                                                                                                                                                                                                                                            | 9,175                                                                                                                                                                                                                        | -                                                                                                                                                                                        | 0.0%                                                                                                                                  | -33.3%                                                                                                                                   | 74,223                                                                                                                                                                                                                                                                                                                                                                                                                                                                                                                                                                                                                                                                                                                                                                                                                                                                                                                                                                                                                                                                                                                                                                                                                                                                                                                                                                                                                                                                                                                                                                                                                                                                                                                                                                                                                                                                                                                                                                                                                                                                                                                        | -                                                                                                                                                                                  | 0.0%                                                                                                                     | -33.3%                                                                                                               | Interest Income                                                                                                                                                                                                                                                                                                                                                                                                                                                                                                                                                                                                                                                                                                                                                                                                                                                                                                                                                                                                                                                                                                                                                                                                                                                                                                                                                                                                                                                                                                                                                                                                                                                                                                                                                                                                                                                                                                                                                                                                                                                                                                                | 25,000                                                                                                                                                                                                                              | 6,814                                                                                                                                           | 27.3%                                                                                                                  | -6.1%                                                                                                                   | 20,000                                                                                                                                                                                             | 28                                                                                                                                                                                                                                                                                                                                                                                                                                                                                                                                                                                                                                                                                                                                                                                                                                                                                                                                                                                                                                                                                                                                                                                                                                                                                                                                                                                                                                                                                                                                                                                                                                                                                                                                                                                                                                                                                                                                                                                                                                                                                                                                 | 0.1%                                                                                                                                                                                                                                                                                                                                                                                                                                                                                                                                                                                                                                                                                                                                                                                                                                                                                                                                                                                                                                                                                                                                                                                                                                                                                                                                                                                                                                                                                                                                                                                                                                                                                                                                                                                                                                                                                                                                                                                                                                                                                                                           | -33                                      |
| TOTAL REVENUES                                                                                                                                                                                                                                                                                                                                                                          | 12,073,130                                                                                                                                                                                                                   | 4,640,001                                                                                                                                                                                | 38.4%                                                                                                                                 | 5.1%                                                                                                                                     | 13,227,327                                                                                                                                                                                                                                                                                                                                                                                                                                                                                                                                                                                                                                                                                                                                                                                                                                                                                                                                                                                                                                                                                                                                                                                                                                                                                                                                                                                                                                                                                                                                                                                                                                                                                                                                                                                                                                                                                                                                                                                                                                                                                                                    | 4,945,914                                                                                                                                                                          | 37.4%                                                                                                                    | 4.1%                                                                                                                 | Gain(Loss) on Sale of Assets                                                                                                                                                                                                                                                                                                                                                                                                                                                                                                                                                                                                                                                                                                                                                                                                                                                                                                                                                                                                                                                                                                                                                                                                                                                                                                                                                                                                                                                                                                                                                                                                                                                                                                                                                                                                                                                                                                                                                                                                                                                                                                   | 105,975                                                                                                                                                                                                                             |                                                                                                                                                 | 0.0%                                                                                                                   | -33.3%                                                                                                                  | 383,378                                                                                                                                                                                            | 11,039                                                                                                                                                                                                                                                                                                                                                                                                                                                                                                                                                                                                                                                                                                                                                                                                                                                                                                                                                                                                                                                                                                                                                                                                                                                                                                                                                                                                                                                                                                                                                                                                                                                                                                                                                                                                                                                                                                                                                                                                                                                                                                                             | 2.9%                                                                                                                                                                                                                                                                                                                                                                                                                                                                                                                                                                                                                                                                                                                                                                                                                                                                                                                                                                                                                                                                                                                                                                                                                                                                                                                                                                                                                                                                                                                                                                                                                                                                                                                                                                                                                                                                                                                                                                                                                                                                                                                           | -30                                      |
| TOTAL AVAILABLE REVENUE                                                                                                                                                                                                                                                                                                                                                                 | 5,898,134                                                                                                                                                                                                                    | 2,167,069                                                                                                                                                                                | 36.7%                                                                                                                                 | 3.4%                                                                                                                                     | 6,148,741                                                                                                                                                                                                                                                                                                                                                                                                                                                                                                                                                                                                                                                                                                                                                                                                                                                                                                                                                                                                                                                                                                                                                                                                                                                                                                                                                                                                                                                                                                                                                                                                                                                                                                                                                                                                                                                                                                                                                                                                                                                                                                                     | 2,378,266                                                                                                                                                                          | 38.7%                                                                                                                    | 5.3%                                                                                                                 | TOTAL REVENUES                                                                                                                                                                                                                                                                                                                                                                                                                                                                                                                                                                                                                                                                                                                                                                                                                                                                                                                                                                                                                                                                                                                                                                                                                                                                                                                                                                                                                                                                                                                                                                                                                                                                                                                                                                                                                                                                                                                                                                                                                                                                                                                 | 44,185,027                                                                                                                                                                                                                          | 16,347,579                                                                                                                                      | 37.0%                                                                                                                  | 3.7%                                                                                                                    | 47,727,121                                                                                                                                                                                         | 17,514,728                                                                                                                                                                                                                                                                                                                                                                                                                                                                                                                                                                                                                                                                                                                                                                                                                                                                                                                                                                                                                                                                                                                                                                                                                                                                                                                                                                                                                                                                                                                                                                                                                                                                                                                                                                                                                                                                                                                                                                                                                                                                                                                         | 36.7%                                                                                                                                                                                                                                                                                                                                                                                                                                                                                                                                                                                                                                                                                                                                                                                                                                                                                                                                                                                                                                                                                                                                                                                                                                                                                                                                                                                                                                                                                                                                                                                                                                                                                                                                                                                                                                                                                                                                                                                                                                                                                                                          |                                          |
| (After R&R Transfers)                                                                                                                                                                                                                                                                                                                                                                   |                                                                                                                                                                                                                              |                                                                                                                                                                                          |                                                                                                                                       |                                                                                                                                          |                                                                                                                                                                                                                                                                                                                                                                                                                                                                                                                                                                                                                                                                                                                                                                                                                                                                                                                                                                                                                                                                                                                                                                                                                                                                                                                                                                                                                                                                                                                                                                                                                                                                                                                                                                                                                                                                                                                                                                                                                                                                                                                               |                                                                                                                                                                                    |                                                                                                                          |                                                                                                                      | TOTAL AVAILABLE REVENUE (After R&R Transfers)                                                                                                                                                                                                                                                                                                                                                                                                                                                                                                                                                                                                                                                                                                                                                                                                                                                                                                                                                                                                                                                                                                                                                                                                                                                                                                                                                                                                                                                                                                                                                                                                                                                                                                                                                                                                                                                                                                                                                                                                                                                                                  | 25,084,743                                                                                                                                                                                                                          | 8,386,096                                                                                                                                       | 33.4%                                                                                                                  | 0.1%                                                                                                                    | 27,556,066                                                                                                                                                                                         | 9,564,879                                                                                                                                                                                                                                                                                                                                                                                                                                                                                                                                                                                                                                                                                                                                                                                                                                                                                                                                                                                                                                                                                                                                                                                                                                                                                                                                                                                                                                                                                                                                                                                                                                                                                                                                                                                                                                                                                                                                                                                                                                                                                                                          | 34.7%                                                                                                                                                                                                                                                                                                                                                                                                                                                                                                                                                                                                                                                                                                                                                                                                                                                                                                                                                                                                                                                                                                                                                                                                                                                                                                                                                                                                                                                                                                                                                                                                                                                                                                                                                                                                                                                                                                                                                                                                                                                                                                                          |                                          |
| EXPENDITURES:                                                                                                                                                                                                                                                                                                                                                                           | Budget 15-16                                                                                                                                                                                                                 | Oct-15                                                                                                                                                                                   | % Spent                                                                                                                               | % Var                                                                                                                                    | Budget 16-17                                                                                                                                                                                                                                                                                                                                                                                                                                                                                                                                                                                                                                                                                                                                                                                                                                                                                                                                                                                                                                                                                                                                                                                                                                                                                                                                                                                                                                                                                                                                                                                                                                                                                                                                                                                                                                                                                                                                                                                                                                                                                                                  | Oct-16                                                                                                                                                                             | % Spent                                                                                                                  | % Var                                                                                                                | EXPENDITURES:                                                                                                                                                                                                                                                                                                                                                                                                                                                                                                                                                                                                                                                                                                                                                                                                                                                                                                                                                                                                                                                                                                                                                                                                                                                                                                                                                                                                                                                                                                                                                                                                                                                                                                                                                                                                                                                                                                                                                                                                                                                                                                                  | Budget 15-16                                                                                                                                                                                                                        | Oct-15                                                                                                                                          | % Spent                                                                                                                | % Var                                                                                                                   | Budget 16-17                                                                                                                                                                                       | Oct-16                                                                                                                                                                                                                                                                                                                                                                                                                                                                                                                                                                                                                                                                                                                                                                                                                                                                                                                                                                                                                                                                                                                                                                                                                                                                                                                                                                                                                                                                                                                                                                                                                                                                                                                                                                                                                                                                                                                                                                                                                                                                                                                             | % Spent                                                                                                                                                                                                                                                                                                                                                                                                                                                                                                                                                                                                                                                                                                                                                                                                                                                                                                                                                                                                                                                                                                                                                                                                                                                                                                                                                                                                                                                                                                                                                                                                                                                                                                                                                                                                                                                                                                                                                                                                                                                                                                                        | % 1                                      |
| Personnel Costs                                                                                                                                                                                                                                                                                                                                                                         | 3,372,152                                                                                                                                                                                                                    | 857,286                                                                                                                                                                                  | 25.4%                                                                                                                                 | -7.9%                                                                                                                                    | 3,600,050                                                                                                                                                                                                                                                                                                                                                                                                                                                                                                                                                                                                                                                                                                                                                                                                                                                                                                                                                                                                                                                                                                                                                                                                                                                                                                                                                                                                                                                                                                                                                                                                                                                                                                                                                                                                                                                                                                                                                                                                                                                                                                                     | 914,214                                                                                                                                                                            | 25.4%                                                                                                                    | -7.9%                                                                                                                | Personnel Costs                                                                                                                                                                                                                                                                                                                                                                                                                                                                                                                                                                                                                                                                                                                                                                                                                                                                                                                                                                                                                                                                                                                                                                                                                                                                                                                                                                                                                                                                                                                                                                                                                                                                                                                                                                                                                                                                                                                                                                                                                                                                                                                | 10,608,223                                                                                                                                                                                                                          | 2,822,475                                                                                                                                       | 26.6%                                                                                                                  | -6.7%                                                                                                                   | 11,889,291                                                                                                                                                                                         | 2,909,473                                                                                                                                                                                                                                                                                                                                                                                                                                                                                                                                                                                                                                                                                                                                                                                                                                                                                                                                                                                                                                                                                                                                                                                                                                                                                                                                                                                                                                                                                                                                                                                                                                                                                                                                                                                                                                                                                                                                                                                                                                                                                                                          | 24.5%                                                                                                                                                                                                                                                                                                                                                                                                                                                                                                                                                                                                                                                                                                                                                                                                                                                                                                                                                                                                                                                                                                                                                                                                                                                                                                                                                                                                                                                                                                                                                                                                                                                                                                                                                                                                                                                                                                                                                                                                                                                                                                                          | -6                                       |
| Contractual Services                                                                                                                                                                                                                                                                                                                                                                    | 508,401                                                                                                                                                                                                                      | 64,860                                                                                                                                                                                   | 12.8%                                                                                                                                 |                                                                                                                                          | 517,753                                                                                                                                                                                                                                                                                                                                                                                                                                                                                                                                                                                                                                                                                                                                                                                                                                                                                                                                                                                                                                                                                                                                                                                                                                                                                                                                                                                                                                                                                                                                                                                                                                                                                                                                                                                                                                                                                                                                                                                                                                                                                                                       | 105,317                                                                                                                                                                            | 20.3%                                                                                                                    | -13.0%                                                                                                               | Contractual Services                                                                                                                                                                                                                                                                                                                                                                                                                                                                                                                                                                                                                                                                                                                                                                                                                                                                                                                                                                                                                                                                                                                                                                                                                                                                                                                                                                                                                                                                                                                                                                                                                                                                                                                                                                                                                                                                                                                                                                                                                                                                                                           | 2,003,892                                                                                                                                                                                                                           | 352,693                                                                                                                                         | 17.6%                                                                                                                  | -15.7%                                                                                                                  | 2,024,968                                                                                                                                                                                          | 458,164                                                                                                                                                                                                                                                                                                                                                                                                                                                                                                                                                                                                                                                                                                                                                                                                                                                                                                                                                                                                                                                                                                                                                                                                                                                                                                                                                                                                                                                                                                                                                                                                                                                                                                                                                                                                                                                                                                                                                                                                                                                                                                                            | 22.6%                                                                                                                                                                                                                                                                                                                                                                                                                                                                                                                                                                                                                                                                                                                                                                                                                                                                                                                                                                                                                                                                                                                                                                                                                                                                                                                                                                                                                                                                                                                                                                                                                                                                                                                                                                                                                                                                                                                                                                                                                                                                                                                          | -10                                      |
| Maint & Repairs                                                                                                                                                                                                                                                                                                                                                                         | 680,610                                                                                                                                                                                                                      | 105,124                                                                                                                                                                                  | 15.4%                                                                                                                                 | -17.9%                                                                                                                                   | 614,920                                                                                                                                                                                                                                                                                                                                                                                                                                                                                                                                                                                                                                                                                                                                                                                                                                                                                                                                                                                                                                                                                                                                                                                                                                                                                                                                                                                                                                                                                                                                                                                                                                                                                                                                                                                                                                                                                                                                                                                                                                                                                                                       | 86,094                                                                                                                                                                             | 14.0%                                                                                                                    | -19.3%                                                                                                               | Maint & Repairs                                                                                                                                                                                                                                                                                                                                                                                                                                                                                                                                                                                                                                                                                                                                                                                                                                                                                                                                                                                                                                                                                                                                                                                                                                                                                                                                                                                                                                                                                                                                                                                                                                                                                                                                                                                                                                                                                                                                                                                                                                                                                                                | 3,562,931                                                                                                                                                                                                                           | 692,039                                                                                                                                         | 19.4%                                                                                                                  | -13.9%                                                                                                                  | 3,456,104                                                                                                                                                                                          | 1,107,364                                                                                                                                                                                                                                                                                                                                                                                                                                                                                                                                                                                                                                                                                                                                                                                                                                                                                                                                                                                                                                                                                                                                                                                                                                                                                                                                                                                                                                                                                                                                                                                                                                                                                                                                                                                                                                                                                                                                                                                                                                                                                                                          | 32.0%                                                                                                                                                                                                                                                                                                                                                                                                                                                                                                                                                                                                                                                                                                                                                                                                                                                                                                                                                                                                                                                                                                                                                                                                                                                                                                                                                                                                                                                                                                                                                                                                                                                                                                                                                                                                                                                                                                                                                                                                                                                                                                                          |                                          |
| Utilities                                                                                                                                                                                                                                                                                                                                                                               | 1,670,798                                                                                                                                                                                                                    | 283,395                                                                                                                                                                                  | 17.0%                                                                                                                                 | -16.4%                                                                                                                                   | 2,000,818                                                                                                                                                                                                                                                                                                                                                                                                                                                                                                                                                                                                                                                                                                                                                                                                                                                                                                                                                                                                                                                                                                                                                                                                                                                                                                                                                                                                                                                                                                                                                                                                                                                                                                                                                                                                                                                                                                                                                                                                                                                                                                                     | 700,184                                                                                                                                                                            | 35.0%                                                                                                                    | 1.7%                                                                                                                 | Utilities                                                                                                                                                                                                                                                                                                                                                                                                                                                                                                                                                                                                                                                                                                                                                                                                                                                                                                                                                                                                                                                                                                                                                                                                                                                                                                                                                                                                                                                                                                                                                                                                                                                                                                                                                                                                                                                                                                                                                                                                                                                                                                                      | 3,779,318                                                                                                                                                                                                                           | 714,765                                                                                                                                         | 18.9%                                                                                                                  | -14.4%                                                                                                                  | 4,262,538                                                                                                                                                                                          | 1,126,360                                                                                                                                                                                                                                                                                                                                                                                                                                                                                                                                                                                                                                                                                                                                                                                                                                                                                                                                                                                                                                                                                                                                                                                                                                                                                                                                                                                                                                                                                                                                                                                                                                                                                                                                                                                                                                                                                                                                                                                                                                                                                                                          | 26.4%                                                                                                                                                                                                                                                                                                                                                                                                                                                                                                                                                                                                                                                                                                                                                                                                                                                                                                                                                                                                                                                                                                                                                                                                                                                                                                                                                                                                                                                                                                                                                                                                                                                                                                                                                                                                                                                                                                                                                                                                                                                                                                                          | -                                        |
| Office Expenses                                                                                                                                                                                                                                                                                                                                                                         | 898,493                                                                                                                                                                                                                      | 365,594                                                                                                                                                                                  | 40.7%                                                                                                                                 | 7.4%                                                                                                                                     | 977,901                                                                                                                                                                                                                                                                                                                                                                                                                                                                                                                                                                                                                                                                                                                                                                                                                                                                                                                                                                                                                                                                                                                                                                                                                                                                                                                                                                                                                                                                                                                                                                                                                                                                                                                                                                                                                                                                                                                                                                                                                                                                                                                       | 448,848                                                                                                                                                                            | 45.9%                                                                                                                    | 12.6%                                                                                                                | Office Expenses                                                                                                                                                                                                                                                                                                                                                                                                                                                                                                                                                                                                                                                                                                                                                                                                                                                                                                                                                                                                                                                                                                                                                                                                                                                                                                                                                                                                                                                                                                                                                                                                                                                                                                                                                                                                                                                                                                                                                                                                                                                                                                                | 1,935,768                                                                                                                                                                                                                           | 644,099                                                                                                                                         | 33.3%                                                                                                                  | -0.1%                                                                                                                   | 2,194,298                                                                                                                                                                                          | 723,918                                                                                                                                                                                                                                                                                                                                                                                                                                                                                                                                                                                                                                                                                                                                                                                                                                                                                                                                                                                                                                                                                                                                                                                                                                                                                                                                                                                                                                                                                                                                                                                                                                                                                                                                                                                                                                                                                                                                                                                                                                                                                                                            | 33.0%                                                                                                                                                                                                                                                                                                                                                                                                                                                                                                                                                                                                                                                                                                                                                                                                                                                                                                                                                                                                                                                                                                                                                                                                                                                                                                                                                                                                                                                                                                                                                                                                                                                                                                                                                                                                                                                                                                                                                                                                                                                                                                                          |                                          |
| Insurance                                                                                                                                                                                                                                                                                                                                                                               | 135,000                                                                                                                                                                                                                      | 15,137                                                                                                                                                                                   | 11.2%                                                                                                                                 |                                                                                                                                          | 150,000                                                                                                                                                                                                                                                                                                                                                                                                                                                                                                                                                                                                                                                                                                                                                                                                                                                                                                                                                                                                                                                                                                                                                                                                                                                                                                                                                                                                                                                                                                                                                                                                                                                                                                                                                                                                                                                                                                                                                                                                                                                                                                                       | 43,315                                                                                                                                                                             | 28.9%                                                                                                                    | -4.5%                                                                                                                | Insurance                                                                                                                                                                                                                                                                                                                                                                                                                                                                                                                                                                                                                                                                                                                                                                                                                                                                                                                                                                                                                                                                                                                                                                                                                                                                                                                                                                                                                                                                                                                                                                                                                                                                                                                                                                                                                                                                                                                                                                                                                                                                                                                      | 330,000                                                                                                                                                                                                                             | 35,319                                                                                                                                          | 10.7%                                                                                                                  | -22.6%                                                                                                                  | 365,000                                                                                                                                                                                            | 101,069                                                                                                                                                                                                                                                                                                                                                                                                                                                                                                                                                                                                                                                                                                                                                                                                                                                                                                                                                                                                                                                                                                                                                                                                                                                                                                                                                                                                                                                                                                                                                                                                                                                                                                                                                                                                                                                                                                                                                                                                                                                                                                                            | 27.7%                                                                                                                                                                                                                                                                                                                                                                                                                                                                                                                                                                                                                                                                                                                                                                                                                                                                                                                                                                                                                                                                                                                                                                                                                                                                                                                                                                                                                                                                                                                                                                                                                                                                                                                                                                                                                                                                                                                                                                                                                                                                                                                          | -                                        |
| Other Expenses                                                                                                                                                                                                                                                                                                                                                                          | 355,051                                                                                                                                                                                                                      | 9,550                                                                                                                                                                                    | 2.7%                                                                                                                                  |                                                                                                                                          | 159,501                                                                                                                                                                                                                                                                                                                                                                                                                                                                                                                                                                                                                                                                                                                                                                                                                                                                                                                                                                                                                                                                                                                                                                                                                                                                                                                                                                                                                                                                                                                                                                                                                                                                                                                                                                                                                                                                                                                                                                                                                                                                                                                       | 11,113                                                                                                                                                                             | 7.0%                                                                                                                     | -26.4%                                                                                                               | Other Expenses                                                                                                                                                                                                                                                                                                                                                                                                                                                                                                                                                                                                                                                                                                                                                                                                                                                                                                                                                                                                                                                                                                                                                                                                                                                                                                                                                                                                                                                                                                                                                                                                                                                                                                                                                                                                                                                                                                                                                                                                                                                                                                                 | 1,380,957                                                                                                                                                                                                                           | 43,702                                                                                                                                          | 3.2%                                                                                                                   | -30.2%                                                                                                                  | 1,423,984                                                                                                                                                                                          | 85,654                                                                                                                                                                                                                                                                                                                                                                                                                                                                                                                                                                                                                                                                                                                                                                                                                                                                                                                                                                                                                                                                                                                                                                                                                                                                                                                                                                                                                                                                                                                                                                                                                                                                                                                                                                                                                                                                                                                                                                                                                                                                                                                             | 6.0%                                                                                                                                                                                                                                                                                                                                                                                                                                                                                                                                                                                                                                                                                                                                                                                                                                                                                                                                                                                                                                                                                                                                                                                                                                                                                                                                                                                                                                                                                                                                                                                                                                                                                                                                                                                                                                                                                                                                                                                                                                                                                                                           | -2                                       |
| TOTAL OPERATING EXPENSE                                                                                                                                                                                                                                                                                                                                                                 | 7,620,505                                                                                                                                                                                                                    | 1,700,946                                                                                                                                                                                | 22.3%                                                                                                                                 | -11.0%                                                                                                                                   | 8,020,943                                                                                                                                                                                                                                                                                                                                                                                                                                                                                                                                                                                                                                                                                                                                                                                                                                                                                                                                                                                                                                                                                                                                                                                                                                                                                                                                                                                                                                                                                                                                                                                                                                                                                                                                                                                                                                                                                                                                                                                                                                                                                                                     | 2,309,086                                                                                                                                                                          | 28.8%                                                                                                                    | -4.5%                                                                                                                | TOTAL OPERATING EXPENSE                                                                                                                                                                                                                                                                                                                                                                                                                                                                                                                                                                                                                                                                                                                                                                                                                                                                                                                                                                                                                                                                                                                                                                                                                                                                                                                                                                                                                                                                                                                                                                                                                                                                                                                                                                                                                                                                                                                                                                                                                                                                                                        | 23,601,089                                                                                                                                                                                                                          | 5,305,092                                                                                                                                       | 22.5%                                                                                                                  | -10.9%                                                                                                                  | 25,616,183                                                                                                                                                                                         | 6.512.001                                                                                                                                                                                                                                                                                                                                                                                                                                                                                                                                                                                                                                                                                                                                                                                                                                                                                                                                                                                                                                                                                                                                                                                                                                                                                                                                                                                                                                                                                                                                                                                                                                                                                                                                                                                                                                                                                                                                                                                                                                                                                                                          | 25.4%                                                                                                                                                                                                                                                                                                                                                                                                                                                                                                                                                                                                                                                                                                                                                                                                                                                                                                                                                                                                                                                                                                                                                                                                                                                                                                                                                                                                                                                                                                                                                                                                                                                                                                                                                                                                                                                                                                                                                                                                                                                                                                                          |                                          |
|                                                                                                                                                                                                                                                                                                                                                                                         | Operating Expense v.                                                                                                                                                                                                         |                                                                                                                                                                                          | >>>                                                                                                                                   | 14.4%                                                                                                                                    | Operating Expense v. R                                                                                                                                                                                                                                                                                                                                                                                                                                                                                                                                                                                                                                                                                                                                                                                                                                                                                                                                                                                                                                                                                                                                                                                                                                                                                                                                                                                                                                                                                                                                                                                                                                                                                                                                                                                                                                                                                                                                                                                                                                                                                                        | , ,                                                                                                                                                                                | >>>                                                                                                                      | 9.9%                                                                                                                 |                                                                                                                                                                                                                                                                                                                                                                                                                                                                                                                                                                                                                                                                                                                                                                                                                                                                                                                                                                                                                                                                                                                                                                                                                                                                                                                                                                                                                                                                                                                                                                                                                                                                                                                                                                                                                                                                                                                                                                                                                                                                                                                                | Operating Expense v. I                                                                                                                                                                                                              |                                                                                                                                                 | >>>                                                                                                                    | 14.5%                                                                                                                   | Operating Expense v. I                                                                                                                                                                             | - 7. 7                                                                                                                                                                                                                                                                                                                                                                                                                                                                                                                                                                                                                                                                                                                                                                                                                                                                                                                                                                                                                                                                                                                                                                                                                                                                                                                                                                                                                                                                                                                                                                                                                                                                                                                                                                                                                                                                                                                                                                                                                                                                                                                             | >>>                                                                                                                                                                                                                                                                                                                                                                                                                                                                                                                                                                                                                                                                                                                                                                                                                                                                                                                                                                                                                                                                                                                                                                                                                                                                                                                                                                                                                                                                                                                                                                                                                                                                                                                                                                                                                                                                                                                                                                                                                                                                                                                            |                                          |
|                                                                                                                                                                                                                                                                                                                                                                                         | 500.510                                                                                                                                                                                                                      | 34,758                                                                                                                                                                                   | 4.5%                                                                                                                                  | -28.9%                                                                                                                                   | 935,260                                                                                                                                                                                                                                                                                                                                                                                                                                                                                                                                                                                                                                                                                                                                                                                                                                                                                                                                                                                                                                                                                                                                                                                                                                                                                                                                                                                                                                                                                                                                                                                                                                                                                                                                                                                                                                                                                                                                                                                                                                                                                                                       | 103,548                                                                                                                                                                            | 11.1%                                                                                                                    | -22.3%                                                                                                               | Capital Equipment                                                                                                                                                                                                                                                                                                                                                                                                                                                                                                                                                                                                                                                                                                                                                                                                                                                                                                                                                                                                                                                                                                                                                                                                                                                                                                                                                                                                                                                                                                                                                                                                                                                                                                                                                                                                                                                                                                                                                                                                                                                                                                              | 1,483,650                                                                                                                                                                                                                           | 206,111                                                                                                                                         | 13.9%                                                                                                                  | -19.4%                                                                                                                  | 1,939,440                                                                                                                                                                                          | 377,003                                                                                                                                                                                                                                                                                                                                                                                                                                                                                                                                                                                                                                                                                                                                                                                                                                                                                                                                                                                                                                                                                                                                                                                                                                                                                                                                                                                                                                                                                                                                                                                                                                                                                                                                                                                                                                                                                                                                                                                                                                                                                                                            | 19.4%                                                                                                                                                                                                                                                                                                                                                                                                                                                                                                                                                                                                                                                                                                                                                                                                                                                                                                                                                                                                                                                                                                                                                                                                                                                                                                                                                                                                                                                                                                                                                                                                                                                                                                                                                                                                                                                                                                                                                                                                                                                                                                                          | -,                                       |
| Capital Equipment                                                                                                                                                                                                                                                                                                                                                                       | 780,710                                                                                                                                                                                                                      |                                                                                                                                                                                          |                                                                                                                                       |                                                                                                                                          |                                                                                                                                                                                                                                                                                                                                                                                                                                                                                                                                                                                                                                                                                                                                                                                                                                                                                                                                                                                                                                                                                                                                                                                                                                                                                                                                                                                                                                                                                                                                                                                                                                                                                                                                                                                                                                                                                                                                                                                                                                                                                                                               |                                                                                                                                                                                    |                                                                                                                          |                                                                                                                      |                                                                                                                                                                                                                                                                                                                                                                                                                                                                                                                                                                                                                                                                                                                                                                                                                                                                                                                                                                                                                                                                                                                                                                                                                                                                                                                                                                                                                                                                                                                                                                                                                                                                                                                                                                                                                                                                                                                                                                                                                                                                                                                                |                                                                                                                                                                                                                                     |                                                                                                                                                 |                                                                                                                        |                                                                                                                         | ,, ,                                                                                                                                                                                               |                                                                                                                                                                                                                                                                                                                                                                                                                                                                                                                                                                                                                                                                                                                                                                                                                                                                                                                                                                                                                                                                                                                                                                                                                                                                                                                                                                                                                                                                                                                                                                                                                                                                                                                                                                                                                                                                                                                                                                                                                                                                                                                                    | <del></del>                                                                                                                                                                                                                                                                                                                                                                                                                                                                                                                                                                                                                                                                                                                                                                                                                                                                                                                                                                                                                                                                                                                                                                                                                                                                                                                                                                                                                                                                                                                                                                                                                                                                                                                                                                                                                                                                                                                                                                                                                                                                                                                    |                                          |
|                                                                                                                                                                                                                                                                                                                                                                                         | 780,710<br><b>8,401,215</b><br>TOTAL Expense v. Rev                                                                                                                                                                          | 1,735,704                                                                                                                                                                                | 20.7%                                                                                                                                 | -12.7%<br>16.1%                                                                                                                          | 8,956,203  TOTAL Expense v. Reve                                                                                                                                                                                                                                                                                                                                                                                                                                                                                                                                                                                                                                                                                                                                                                                                                                                                                                                                                                                                                                                                                                                                                                                                                                                                                                                                                                                                                                                                                                                                                                                                                                                                                                                                                                                                                                                                                                                                                                                                                                                                                              | 2,412,635 enues Variance                                                                                                                                                           | 26.9%                                                                                                                    | -6.4%<br>11.7%                                                                                                       | TOTAL OP & NON-OP EXPENSE  Note-The bulk of Solid Waste Revenues are collected                                                                                                                                                                                                                                                                                                                                                                                                                                                                                                                                                                                                                                                                                                                                                                                                                                                                                                                                                                                                                                                                                                                                                                                                                                                                                                                                                                                                                                                                                                                                                                                                                                                                                                                                                                                                                                                                                                                                                                                                                                                 | 25,084,739   TOTAL Expense v. Rev from Dec-Feb                                                                                                                                                                                      | 5,511,203 venues Variance                                                                                                                       | 22.0%                                                                                                                  | -11.4%<br>15.0%                                                                                                         | 27,555,623<br>TOTAL Expense v. Rev                                                                                                                                                                 | 6,889,004<br>venues Variance                                                                                                                                                                                                                                                                                                                                                                                                                                                                                                                                                                                                                                                                                                                                                                                                                                                                                                                                                                                                                                                                                                                                                                                                                                                                                                                                                                                                                                                                                                                                                                                                                                                                                                                                                                                                                                                                                                                                                                                                                                                                                                       | <b>25.0%</b>                                                                                                                                                                                                                                                                                                                                                                                                                                                                                                                                                                                                                                                                                                                                                                                                                                                                                                                                                                                                                                                                                                                                                                                                                                                                                                                                                                                                                                                                                                                                                                                                                                                                                                                                                                                                                                                                                                                                                                                                                                                                                                                   |                                          |
| TOTAL OP & NON-OP EXPENSE                                                                                                                                                                                                                                                                                                                                                               | 8,401,215  TOTAL Expense v. Rev                                                                                                                                                                                              | 1,735,704 venues Variance                                                                                                                                                                | 20.7%                                                                                                                                 |                                                                                                                                          | TOTAL Expense v. Reve                                                                                                                                                                                                                                                                                                                                                                                                                                                                                                                                                                                                                                                                                                                                                                                                                                                                                                                                                                                                                                                                                                                                                                                                                                                                                                                                                                                                                                                                                                                                                                                                                                                                                                                                                                                                                                                                                                                                                                                                                                                                                                         |                                                                                                                                                                                    | >>>                                                                                                                      |                                                                                                                      |                                                                                                                                                                                                                                                                                                                                                                                                                                                                                                                                                                                                                                                                                                                                                                                                                                                                                                                                                                                                                                                                                                                                                                                                                                                                                                                                                                                                                                                                                                                                                                                                                                                                                                                                                                                                                                                                                                                                                                                                                                                                                                                                | TOTAL Expense v. Rev<br>from Dec-Feb                                                                                                                                                                                                | enues Variance                                                                                                                                  | >>>                                                                                                                    |                                                                                                                         | TOTAL Expense v. Rev                                                                                                                                                                               | .,,                                                                                                                                                                                                                                                                                                                                                                                                                                                                                                                                                                                                                                                                                                                                                                                                                                                                                                                                                                                                                                                                                                                                                                                                                                                                                                                                                                                                                                                                                                                                                                                                                                                                                                                                                                                                                                                                                                                                                                                                                                                                                                                                | >>>                                                                                                                                                                                                                                                                                                                                                                                                                                                                                                                                                                                                                                                                                                                                                                                                                                                                                                                                                                                                                                                                                                                                                                                                                                                                                                                                                                                                                                                                                                                                                                                                                                                                                                                                                                                                                                                                                                                                                                                                                                                                                                                            | 1                                        |
| TOTAL OP & NON-OP EXPENSE                                                                                                                                                                                                                                                                                                                                                               | 8,401,215  TOTAL Expense v. Rev                                                                                                                                                                                              | 1,735,704                                                                                                                                                                                | 20.7%                                                                                                                                 | 16.1%                                                                                                                                    | TOTAL Expense v. Reve                                                                                                                                                                                                                                                                                                                                                                                                                                                                                                                                                                                                                                                                                                                                                                                                                                                                                                                                                                                                                                                                                                                                                                                                                                                                                                                                                                                                                                                                                                                                                                                                                                                                                                                                                                                                                                                                                                                                                                                                                                                                                                         | enues Variance                                                                                                                                                                     | >>>                                                                                                                      | 11.7%                                                                                                                | Note-The bulk of Solid Waste Revenues are collected                                                                                                                                                                                                                                                                                                                                                                                                                                                                                                                                                                                                                                                                                                                                                                                                                                                                                                                                                                                                                                                                                                                                                                                                                                                                                                                                                                                                                                                                                                                                                                                                                                                                                                                                                                                                                                                                                                                                                                                                                                                                            | TOTAL Expense v. Rev<br>from Dec-Feb                                                                                                                                                                                                | PRIOR Y                                                                                                                                         | >>>                                                                                                                    | 15.0%                                                                                                                   | TOTAL Expense v. Rev                                                                                                                                                                               | RRENT YI                                                                                                                                                                                                                                                                                                                                                                                                                                                                                                                                                                                                                                                                                                                                                                                                                                                                                                                                                                                                                                                                                                                                                                                                                                                                                                                                                                                                                                                                                                                                                                                                                                                                                                                                                                                                                                                                                                                                                                                                                                                                                                                           | >>>                                                                                                                                                                                                                                                                                                                                                                                                                                                                                                                                                                                                                                                                                                                                                                                                                                                                                                                                                                                                                                                                                                                                                                                                                                                                                                                                                                                                                                                                                                                                                                                                                                                                                                                                                                                                                                                                                                                                                                                                                                                                                                                            | 1                                        |
| TOTAL OP & NON-OP EXPENSE                                                                                                                                                                                                                                                                                                                                                               | 8,401,215 TOTAL Expense v. Rev                                                                                                                                                                                               | 1,735,704 venues Variance PRIOR Y                                                                                                                                                        | 20.7%<br>>>>                                                                                                                          | 16.1%                                                                                                                                    | TOTAL Expense v. Revo                                                                                                                                                                                                                                                                                                                                                                                                                                                                                                                                                                                                                                                                                                                                                                                                                                                                                                                                                                                                                                                                                                                                                                                                                                                                                                                                                                                                                                                                                                                                                                                                                                                                                                                                                                                                                                                                                                                                                                                                                                                                                                         | RENT Y                                                                                                                                                                             | EAR                                                                                                                      | 11.7%                                                                                                                | Note-The bulk of Solid Waste Revenues are collected of the solid of th | TOTAL Expense v. Rev from Dec-Feb  8.5%                                                                                                                                                                                             | PRIOR Y                                                                                                                                         | EAR                                                                                                                    | 15.0%                                                                                                                   | TOTAL Expense v. Rev                                                                                                                                                                               | RRENT YI                                                                                                                                                                                                                                                                                                                                                                                                                                                                                                                                                                                                                                                                                                                                                                                                                                                                                                                                                                                                                                                                                                                                                                                                                                                                                                                                                                                                                                                                                                                                                                                                                                                                                                                                                                                                                                                                                                                                                                                                                                                                                                                           | EAR                                                                                                                                                                                                                                                                                                                                                                                                                                                                                                                                                                                                                                                                                                                                                                                                                                                                                                                                                                                                                                                                                                                                                                                                                                                                                                                                                                                                                                                                                                                                                                                                                                                                                                                                                                                                                                                                                                                                                                                                                                                                                                                            | 1                                        |
| TOTAL OP & NON-OP EXPENSE  SEWER FUND                                                                                                                                                                                                                                                                                                                                                   | 8,401,215 TOTAL Expense v. Rev                                                                                                                                                                                               | 1,735,704 venues Variance PRIOR Y                                                                                                                                                        | 20.7%<br>>>>                                                                                                                          | 16.1%<br>% Var                                                                                                                           | TOTAL Expense v. Revo                                                                                                                                                                                                                                                                                                                                                                                                                                                                                                                                                                                                                                                                                                                                                                                                                                                                                                                                                                                                                                                                                                                                                                                                                                                                                                                                                                                                                                                                                                                                                                                                                                                                                                                                                                                                                                                                                                                                                                                                                                                                                                         | RENT Y                                                                                                                                                                             | EAR                                                                                                                      | 11.7%                                                                                                                | Note-The bulk of Solid Waste Revenues are collected was for the solid Waste Revenue of the solid Waste Revenue of the solid Waste                                                                                                                                                                                                                                                                                                                                                                                                                                                                                                                                                                                                                                                                                                                                                                                                                                                                                                                                                                                                                                                                                                                                                                                                                                                                                                                                                                                                                                                                                                                                                                                                                                                                                                                                                                                                                                                                                                                                                                                              | TOTAL Expense v. Rev from Dec-Feb  8.5%                                                                                                                                                                                             | PRIOR Y                                                                                                                                         | EAR                                                                                                                    | 15.0%                                                                                                                   | TOTAL Expense v. Rev                                                                                                                                                                               | RRENT YI                                                                                                                                                                                                                                                                                                                                                                                                                                                                                                                                                                                                                                                                                                                                                                                                                                                                                                                                                                                                                                                                                                                                                                                                                                                                                                                                                                                                                                                                                                                                                                                                                                                                                                                                                                                                                                                                                                                                                                                                                                                                                                                           | EAR                                                                                                                                                                                                                                                                                                                                                                                                                                                                                                                                                                                                                                                                                                                                                                                                                                                                                                                                                                                                                                                                                                                                                                                                                                                                                                                                                                                                                                                                                                                                                                                                                                                                                                                                                                                                                                                                                                                                                                                                                                                                                                                            | %                                        |
| SEWER FUND REVENUES:                                                                                                                                                                                                                                                                                                                                                                    | 8,401,215 TOTAL Expense v. Rei Budget 15-16                                                                                                                                                                                  | 1,735,704 venues Variance PRIOR Y Oct-15                                                                                                                                                 | 20.7%>>>  EAR % Collected                                                                                                             | 16.1%<br>% Var                                                                                                                           | CUR Budget 16-17                                                                                                                                                                                                                                                                                                                                                                                                                                                                                                                                                                                                                                                                                                                                                                                                                                                                                                                                                                                                                                                                                                                                                                                                                                                                                                                                                                                                                                                                                                                                                                                                                                                                                                                                                                                                                                                                                                                                                                                                                                                                                                              | RENT YI                                                                                                                                                                            | EAR % Collected                                                                                                          | 11.7%                                                                                                                | Note-The bulk of Solid Waste Revenues are collected % of FY Completed (Revenue):  SOLID WASTE  REVENUES:                                                                                                                                                                                                                                                                                                                                                                                                                                                                                                                                                                                                                                                                                                                                                                                                                                                                                                                                                                                                                                                                                                                                                                                                                                                                                                                                                                                                                                                                                                                                                                                                                                                                                                                                                                                                                                                                                                                                                                                                                       | TOTAL Expense v. Rev from Dec-Feb 8.5% Budget 15-16                                                                                                                                                                                 | PRIOR Y                                                                                                                                         | EAR % Collected                                                                                                        | 15.0%<br>% Var                                                                                                          | CUR Budget 16-17                                                                                                                                                                                   | RRENT YI Oct-16                                                                                                                                                                                                                                                                                                                                                                                                                                                                                                                                                                                                                                                                                                                                                                                                                                                                                                                                                                                                                                                                                                                                                                                                                                                                                                                                                                                                                                                                                                                                                                                                                                                                                                                                                                                                                                                                                                                                                                                                                                                                                                                    | EAR % Collected                                                                                                                                                                                                                                                                                                                                                                                                                                                                                                                                                                                                                                                                                                                                                                                                                                                                                                                                                                                                                                                                                                                                                                                                                                                                                                                                                                                                                                                                                                                                                                                                                                                                                                                                                                                                                                                                                                                                                                                                                                                                                                                | %                                        |
| SEWER FUND REVENUES: Rate & Service Charges                                                                                                                                                                                                                                                                                                                                             | 8,401,215  TOTAL Expense v. Res  Budget 15-16                                                                                                                                                                                | 1,735,704 wenues Variance PRIOR Y Oct-15 8,833,320                                                                                                                                       | 20.7% EAR % Collected 31.9% 80.5% 45.1%                                                                                               | 16.1% % Var -1.5% 47.2% 11.8%                                                                                                            | CUR Budget 16-17 28,292,139                                                                                                                                                                                                                                                                                                                                                                                                                                                                                                                                                                                                                                                                                                                                                                                                                                                                                                                                                                                                                                                                                                                                                                                                                                                                                                                                                                                                                                                                                                                                                                                                                                                                                                                                                                                                                                                                                                                                                                                                                                                                                                   | RENT YI Oct-16  9,121,565                                                                                                                                                          | EAR % Collected 32.2%                                                                                                    | % Var -1.1% 29.1% 1.8%                                                                                               | Note-The bulk of Solid Waste Revenues are collected, % of FY Completed (Revenue): SOLID WASTE REVENUES: Landfill User Fee Revenue                                                                                                                                                                                                                                                                                                                                                                                                                                                                                                                                                                                                                                                                                                                                                                                                                                                                                                                                                                                                                                                                                                                                                                                                                                                                                                                                                                                                                                                                                                                                                                                                                                                                                                                                                                                                                                                                                                                                                                                              | TOTAL Expense v. Rev from Dec-Feb 8.5% Budget 15-16 7,815,400                                                                                                                                                                       | PRIOR Y: Oct-15 614,963                                                                                                                         | EAR % Collected 7.9%                                                                                                   | 15.0%<br>% Var                                                                                                          | CUR Budget 16-17  8,251,490                                                                                                                                                                        | RRENT YI Oct-16 560,444                                                                                                                                                                                                                                                                                                                                                                                                                                                                                                                                                                                                                                                                                                                                                                                                                                                                                                                                                                                                                                                                                                                                                                                                                                                                                                                                                                                                                                                                                                                                                                                                                                                                                                                                                                                                                                                                                                                                                                                                                                                                                                            | EAR % Collected 6.8% 35.6% 34.9%                                                                                                                                                                                                                                                                                                                                                                                                                                                                                                                                                                                                                                                                                                                                                                                                                                                                                                                                                                                                                                                                                                                                                                                                                                                                                                                                                                                                                                                                                                                                                                                                                                                                                                                                                                                                                                                                                                                                                                                                                                                                                               | % -<br>2<br>2                            |
| SEWER FUND REVENUES: Rate & Service Charges Impact Fees Connection Fees Other Revenues                                                                                                                                                                                                                                                                                                  | 8,401,215 TOTAL Expense v. Res Budget 15-16 27,713,597 2,500,000                                                                                                                                                             | 1,735,704 wenues Variance PRIOR Y Oct-15  8,833,320 2,013,455                                                                                                                            | 20.7% EAR % Collected 31.9% 80.5%                                                                                                     | 16.1% % Var -1.5% 47.2% 11.8%                                                                                                            | CUR Budget 16-17  28,292,139 3,500,000                                                                                                                                                                                                                                                                                                                                                                                                                                                                                                                                                                                                                                                                                                                                                                                                                                                                                                                                                                                                                                                                                                                                                                                                                                                                                                                                                                                                                                                                                                                                                                                                                                                                                                                                                                                                                                                                                                                                                                                                                                                                                        | RENT YI Oct-16  9,121,565 2,184,710                                                                                                                                                | **Collected**  **Collected**  32.2% 62.4%                                                                                | % Var                                                                                                                | Note-The bulk of Solid Waste Revenues are collected, % of FY Completed (Revenue):  SOLID WASTE  REVENUES: Landfill User Fee Revenue Salvage Revenue Tipping Fees Total Other Revenues                                                                                                                                                                                                                                                                                                                                                                                                                                                                                                                                                                                                                                                                                                                                                                                                                                                                                                                                                                                                                                                                                                                                                                                                                                                                                                                                                                                                                                                                                                                                                                                                                                                                                                                                                                                                                                                                                                                                          | TOTAL Expense v. Rev  from Dec-Feb  8.5%  Budget 15-16  7,815,400  259,500                                                                                                                                                          | PRIOR Y: Oct-15 614,963 36,633                                                                                                                  | EAR % Collected 7.9% 14.1%                                                                                             | % Var -0.6% 5.6%                                                                                                        | CUR Budget 16-17  8,251,490 134,500                                                                                                                                                                | RRENT YI Oct-16  560,444 47,873                                                                                                                                                                                                                                                                                                                                                                                                                                                                                                                                                                                                                                                                                                                                                                                                                                                                                                                                                                                                                                                                                                                                                                                                                                                                                                                                                                                                                                                                                                                                                                                                                                                                                                                                                                                                                                                                                                                                                                                                                                                                                                    | EAR % Collected 6.8% 35.6%                                                                                                                                                                                                                                                                                                                                                                                                                                                                                                                                                                                                                                                                                                                                                                                                                                                                                                                                                                                                                                                                                                                                                                                                                                                                                                                                                                                                                                                                                                                                                                                                                                                                                                                                                                                                                                                                                                                                                                                                                                                                                                     | %<br>2<br>2                              |
| SEWER FUND REVENUES: Rate & Service Charges Impact Fees Connection Fees                                                                                                                                                                                                                                                                                                                 | 8,401,215  TOTAL Expense v. Res  Budget 15-16  27,713,597 2,500,000 1,250,000 526,500                                                                                                                                        | 1,735,704 venues Variance PRIOR Y Oct-15  8,833,320 2,013,455 564,075 289,914                                                                                                            | 20.7%  EAR % Collected  31.9% 80.5% 45.1% 55.1%                                                                                       | 16.1% % Var  -1.5% 47.2% 11.8% 21.7%                                                                                                     | CUR Budget 16-17  28,292,139 3,500,000 1,750,000 628,500                                                                                                                                                                                                                                                                                                                                                                                                                                                                                                                                                                                                                                                                                                                                                                                                                                                                                                                                                                                                                                                                                                                                                                                                                                                                                                                                                                                                                                                                                                                                                                                                                                                                                                                                                                                                                                                                                                                                                                                                                                                                      | RENT YI Oct-16  9,121,565 2,184,710 614,650 636,821                                                                                                                                | EAR % Collected 32.2% 62.4% 35.1% 101.3%                                                                                 | "% Var" -1.1% 29.1% 1.8% 68.0%                                                                                       | Note-The bulk of Solid Waste Revenues are collected, % of FY Completed (Revenue):  SOLID WASTE  REVENUES: Landfill User Fee Revenue Salvage Revenue Tipping Fees Total Other Revenues NON-OPERATING REVENUES:                                                                                                                                                                                                                                                                                                                                                                                                                                                                                                                                                                                                                                                                                                                                                                                                                                                                                                                                                                                                                                                                                                                                                                                                                                                                                                                                                                                                                                                                                                                                                                                                                                                                                                                                                                                                                                                                                                                  | TOTAL Expense v. Rev  **Toron Dec-Feb**  8.5%    Budget 15-16**  7,815,400  259,500  3,303,173  252,260                                                                                                                             | PRIOR Y: Oct-15  614,963 36,633 906,414 20,727                                                                                                  | FAR % Collected 7.9% 14.1% 27.4% 8.2%                                                                                  | "% Var" -0.6% 5.6% 18.9% -0.3%                                                                                          | CUR Budget 16-17  8,251,490 134,500 3,389,000 69,800                                                                                                                                               | **************************************                                                                                                                                                                                                                                                                                                                                                                                                                                                                                                                                                                                                                                                                                                                                                                                                                                                                                                                                                                                                                                                                                                                                                                                                                                                                                                                                                                                                                                                                                                                                                                                                                                                                                                                                                                                                                                                                                                                                                                                                                                                                                             | EAR % Collected 6.8% 35.6% 34.9% 8.7%                                                                                                                                                                                                                                                                                                                                                                                                                                                                                                                                                                                                                                                                                                                                                                                                                                                                                                                                                                                                                                                                                                                                                                                                                                                                                                                                                                                                                                                                                                                                                                                                                                                                                                                                                                                                                                                                                                                                                                                                                                                                                          | % · · · · · · · · · · · · · · · · · · ·  |
| SEWER FUND REVENUES: Rate & Service Charges Impact Fees Connection Fees Other Revenues NON-OPERATING REVENUES: Interest Income                                                                                                                                                                                                                                                          | 8,401,215 TOTAL Expense v. Res  Budget 15-16  27,713,597 2,500,000 1,250,000 526,500 25,000                                                                                                                                  | 1,735,704 venues Variance PRIOR Y Oct-15  8,833,320 2,013,455 564,075                                                                                                                    | 20.7%  EAR % Collected 31.9% 80.5% 45.1% 55.1%                                                                                        | 16.1% % Var -1.5% 47.2% 11.8% 21.7% -6.1%                                                                                                | CUR Budget 16-17  28,292,139 3,500,000 1,750,000 628,500  20,000                                                                                                                                                                                                                                                                                                                                                                                                                                                                                                                                                                                                                                                                                                                                                                                                                                                                                                                                                                                                                                                                                                                                                                                                                                                                                                                                                                                                                                                                                                                                                                                                                                                                                                                                                                                                                                                                                                                                                                                                                                                              | RENT YI Oct-16  9,121,565 2,184,710 614,650 636,821                                                                                                                                | **Collected 32.2% 62.4% 35.1% 101.3% 0.1%                                                                                | "% Var" -1.1% 29.1% 1.8% 68.0%                                                                                       | Note-The bulk of Solid Waste Revenues are collected % of FY Completed (Revenue):  SOLID WASTE  REVENUES: Landfill User Fee Revenue Salvage Revenue Tipping Fees Total Other Revenues NON-OPERATING REVENUES: Interest Income                                                                                                                                                                                                                                                                                                                                                                                                                                                                                                                                                                                                                                                                                                                                                                                                                                                                                                                                                                                                                                                                                                                                                                                                                                                                                                                                                                                                                                                                                                                                                                                                                                                                                                                                                                                                                                                                                                   | TOTAL Expense v. Rev  **Toron Dec-Feb**  8.5%    Budget 15-16**  7,815,400  259,500  3,303,173  252,260  500                                                                                                                        | PRIOR Y: Oct-15  614,963 36,633 906,414                                                                                                         | FAR % Collected 7.9% 14.1% 27.4% 8.2% 13.4%                                                                            | "% Var  -0.6% 5.6% 18.9% -0.3% 4.9%                                                                                     | CUR Budget 16-17  8,251,490 134,500 3,389,000 69,800                                                                                                                                               | \$60,444<br>47,873<br>1,183,325<br>6,044                                                                                                                                                                                                                                                                                                                                                                                                                                                                                                                                                                                                                                                                                                                                                                                                                                                                                                                                                                                                                                                                                                                                                                                                                                                                                                                                                                                                                                                                                                                                                                                                                                                                                                                                                                                                                                                                                                                                                                                                                                                                                           | EAR % Collected 6.8% 35.6% 34.9% 8.7%                                                                                                                                                                                                                                                                                                                                                                                                                                                                                                                                                                                                                                                                                                                                                                                                                                                                                                                                                                                                                                                                                                                                                                                                                                                                                                                                                                                                                                                                                                                                                                                                                                                                                                                                                                                                                                                                                                                                                                                                                                                                                          | % % ~                                    |
| SEWER FUND REVENUES: Rate & Service Charges Impact Fees Connection Fees Other Revenues NON-OPERATING REVENUES: Interest Income Gain(Loss) on Sale of Assets                                                                                                                                                                                                                             | 8,401,215  TOTAL Expense v. Rev  Budget 15-16  27,713,597 2,500,000 1,250,000 526,500 25,000 96,800                                                                                                                          | 1,735,704 venues Variance PRIOR Y Oct-15  8,833,320 2,013,455 564,075 289,914  6,814                                                                                                     | 20.7%  EAR % Collected  31.9% 80.5% 45.1% 55.1%  27.3% 0.0%                                                                           | 16.1% % Var -1.5% 47.2% 11.8% -6.1% -33.3%                                                                                               | CUR Budget 16-17  28,292,139 3,500,000 1,750,000 628,500  20,000 309,155                                                                                                                                                                                                                                                                                                                                                                                                                                                                                                                                                                                                                                                                                                                                                                                                                                                                                                                                                                                                                                                                                                                                                                                                                                                                                                                                                                                                                                                                                                                                                                                                                                                                                                                                                                                                                                                                                                                                                                                                                                                      | RENT YI Oct-16  9,121,565 2,184,710 614,650 636,821 28 11,039                                                                                                                      | **Collected 32.2% 62.4% 35.1% 101.3% 0.1% 3.6%                                                                           | 11.7%  % Var  -1.1%  29.1%  1.8%  68.0%  -33.2%  -29.8%                                                              | Note-The bulk of Solid Waste Revenues are collected % of FY Completed (Revenue):  SOLID WASTE  REVENUES:  Landfill User Fee Revenue Salvage Revenue Tipping Fees Total Other Revenues NON-OPERATING REVENUES: Interest Income Gain(Loss) on Sale of Assets                                                                                                                                                                                                                                                                                                                                                                                                                                                                                                                                                                                                                                                                                                                                                                                                                                                                                                                                                                                                                                                                                                                                                                                                                                                                                                                                                                                                                                                                                                                                                                                                                                                                                                                                                                                                                                                                     | TOTAL Expense v. Rev  **Toron Dec-Feb**  8.5%    Budget 15-16**  7,815,400 259,500 3,303,173 252,260  500 108,500                                                                                                                   | PRIOR Y Oct-15  614,963 36,633 906,414 20,727                                                                                                   | FAR % Collected 7.9% 14.1% 27.4% 8.2% 13.4% 0.0%                                                                       | % Var  -0.6% 5.6% 18.9% -0.3% 4.9% -8.5%                                                                                | CUR Budget 16-17  8,251,490 134,500 3,389,000 69,800 170 250,200                                                                                                                                   | \$\$\text{S60,444}\$\$ 47,873\$\$ 1,183,325\$\$ 6,044\$  - 132,300                                                                                                                                                                                                                                                                                                                                                                                                                                                                                                                                                                                                                                                                                                                                                                                                                                                                                                                                                                                                                                                                                                                                                                                                                                                                                                                                                                                                                                                                                                                                                                                                                                                                                                                                                                                                                                                                                                                                                                                                                                                                 | EAR % Collected 6.8% 35.6% 34.9% 8.7% 0.0% 52.9%                                                                                                                                                                                                                                                                                                                                                                                                                                                                                                                                                                                                                                                                                                                                                                                                                                                                                                                                                                                                                                                                                                                                                                                                                                                                                                                                                                                                                                                                                                                                                                                                                                                                                                                                                                                                                                                                                                                                                                                                                                                                               | %<br>                                    |
| SEWER FUND REVENUES: Rate & Service Charges Impact Fees Connection Fees Other Revenues NON-OPERATING REVENUES: Interest Income Gain(Loss) on Sale of Assets TOTAL REVENUES                                                                                                                                                                                                              | 8,401,215  TOTAL Expense v. Rev  Budget 15-16  27,713,597 2,500,000 1,250,000 526,500  25,000 96,800 32,111,897                                                                                                              | 1,735,704 venues Variance PRIOR Y Oct-15  8,833,320 2,013,455 564,075 289,914  6,814 11,707,578                                                                                          | 20.7%  EAR  % Collected  31.9% 80.5% 45.1% 55.1%  27.3% 0.0% 36.5%                                                                    | 16.1%  % Var  -1.5%  47.2%  11.8%  21.7%  -6.1%  -33.3%  3.1%                                                                            | CUR Budget 16-17  28,292,139 3,500,000 1,750,000 628,500 20,000 309,155 34,499,794                                                                                                                                                                                                                                                                                                                                                                                                                                                                                                                                                                                                                                                                                                                                                                                                                                                                                                                                                                                                                                                                                                                                                                                                                                                                                                                                                                                                                                                                                                                                                                                                                                                                                                                                                                                                                                                                                                                                                                                                                                            | PRENT YI Oct-16  9,121,565 2,184,710 614,650 636,821 28 11,039 12,568,813                                                                                                          | **Collected**  32.2% 62.4% 35.1% 101.3%  0.1% 3.6% 36.4%                                                                 | "% Var -1.1% 29.1% 1.8% 68.0% -33.2% -29.8% 3.1%                                                                     | Note-The bulk of Solid Waste Revenues are collected % of FY Completed (Revenue):  SOLID WASTE  REVENUES: Landfill User Fee Revenue Salvage Revenue Tipping Fees Total Other Revenues NON-OPERATING REVENUES: Interest Income Gain(Loss) on Sale of Assets TOTAL REVENUES                                                                                                                                                                                                                                                                                                                                                                                                                                                                                                                                                                                                                                                                                                                                                                                                                                                                                                                                                                                                                                                                                                                                                                                                                                                                                                                                                                                                                                                                                                                                                                                                                                                                                                                                                                                                                                                       | TOTAL Expense v. Rev  from Dec-Feb  8.5%  Budget 15-16  7,815,400 259,500 3,303,173 252,260  500 108,500 11,739,333                                                                                                                 | PRIOR Y  Oct-15  614,963                                                                                                                        | EAR % Collected 7.9% 14.1% 27.4% 8.2% 13.4% 0.0% 13.4%                                                                 | 15.0%  % Var  -0.6% 5.6% 18.9% -0.3%  4.9% -8.5% 4.9%                                                                   | CUR Budget 16-17  8,251,490 134,500 3,389,000 69,800 170 250,200 12,095,160                                                                                                                        | **************************************                                                                                                                                                                                                                                                                                                                                                                                                                                                                                                                                                                                                                                                                                                                                                                                                                                                                                                                                                                                                                                                                                                                                                                                                                                                                                                                                                                                                                                                                                                                                                                                                                                                                                                                                                                                                                                                                                                                                                                                                                                                                                             | EAR  % Collected  6.8%  35.6%  34.9%  8.7%  0.0%  52.9%  16.0%                                                                                                                                                                                                                                                                                                                                                                                                                                                                                                                                                                                                                                                                                                                                                                                                                                                                                                                                                                                                                                                                                                                                                                                                                                                                                                                                                                                                                                                                                                                                                                                                                                                                                                                                                                                                                                                                                                                                                                                                                                                                 | %<br>                                    |
| SEWER FUND REVENUES: Rate & Service Charges Impact Fees Connection Fees Other Revenues NON-OPERATING REVENUES: Interest Income Gain(Loss) on Sale of Assets TOTAL REVENUES TOTAL AVAILABLE REVENUE                                                                                                                                                                                      | 8,401,215  TOTAL Expense v. Rev  Budget 15-16  27,713,597 2,500,000 1,250,000 526,500 25,000 96,800                                                                                                                          | 1,735,704 venues Variance PRIOR Y Oct-15  8,833,320 2,013,455 564,075 289,914  6,814                                                                                                     | 20.7%  EAR % Collected  31.9% 80.5% 45.1% 55.1%  27.3% 0.0%                                                                           | 16.1%  % Var  -1.5%  47.2%  11.8%  -6.1%  -33.3%  3.1%                                                                                   | CUR Budget 16-17  28,292,139 3,500,000 1,750,000 628,500  20,000 309,155                                                                                                                                                                                                                                                                                                                                                                                                                                                                                                                                                                                                                                                                                                                                                                                                                                                                                                                                                                                                                                                                                                                                                                                                                                                                                                                                                                                                                                                                                                                                                                                                                                                                                                                                                                                                                                                                                                                                                                                                                                                      | RENT YI Oct-16  9,121,565 2,184,710 614,650 636,821 28 11,039                                                                                                                      | **Collected 32.2% 62.4% 35.1% 101.3% 0.1% 3.6%                                                                           | 11.7%  % Var  -1.1%  29.1%  1.8%  68.0%  -33.2%  -29.8%                                                              | Note-The bulk of Solid Waste Revenues are collected was for FY Completed (Revenue):  SOLID WASTE  REVENUES:  Landfill User Fee Revenue Salvage Revenue Tipping Fees Total Other Revenues NON-OPERATING REVENUES: Interest Income Gain(Loss) on Sale of Assets TOTAL REVENUES TOTAL AVAILABLE REVENUE                                                                                                                                                                                                                                                                                                                                                                                                                                                                                                                                                                                                                                                                                                                                                                                                                                                                                                                                                                                                                                                                                                                                                                                                                                                                                                                                                                                                                                                                                                                                                                                                                                                                                                                                                                                                                           | TOTAL Expense v. Rev  **Toron Dec-Feb**  8.5%    Budget 15-16**  7,815,400 259,500 3,303,173 252,260  500 108,500                                                                                                                   | PRIOR Y Oct-15  614,963 36,633 906,414 20,727                                                                                                   | FAR % Collected 7.9% 14.1% 27.4% 8.2% 13.4% 0.0%                                                                       | % Var  -0.6% 5.6% 18.9% -0.3% 4.9% -8.5%                                                                                | CUR Budget 16-17  8,251,490 134,500 3,389,000 69,800 170 250,200                                                                                                                                   | \$\$\text{S60,444}\$\$ 47,873\$\$ 1,183,325\$\$ 6,044\$  - 132,300                                                                                                                                                                                                                                                                                                                                                                                                                                                                                                                                                                                                                                                                                                                                                                                                                                                                                                                                                                                                                                                                                                                                                                                                                                                                                                                                                                                                                                                                                                                                                                                                                                                                                                                                                                                                                                                                                                                                                                                                                                                                 | EAR % Collected 6.8% 35.6% 34.9% 8.7% 0.0% 52.9%                                                                                                                                                                                                                                                                                                                                                                                                                                                                                                                                                                                                                                                                                                                                                                                                                                                                                                                                                                                                                                                                                                                                                                                                                                                                                                                                                                                                                                                                                                                                                                                                                                                                                                                                                                                                                                                                                                                                                                                                                                                                               | %                                        |
| SEWER FUND REVENUES: Rate & Service Charges Impact Fees Connection Fees Other Revenues NON-OPERATING REVENUES: Interest Income Gain(Loss) on Sale of Assets                                                                                                                                                                                                                             | 8,401,215  TOTAL Expense v. Rev  Budget 15-16  27,713,597 2,500,000 1,250,000 526,500 25,000 96,800 32,111,897 19,186,609                                                                                                    | 1,735,704 venues Variance PRIOR Y Oct-15  8,833,320 2,013,455 564,075 289,914  6,814 11,707,578                                                                                          | 20.7%  EAR  % Collected  31.9% 80.5% 45.1% 55.1%  27.3% 0.0% 36.5%                                                                    | 16.1%  % Var  -1.5%  47.2%  11.8%  21.7%  -6.1%  -33.3%  3.1%                                                                            | CUR Budget 16-17  28,292,139 3,500,000 1,750,000 628,500 20,000 309,155 34,499,794                                                                                                                                                                                                                                                                                                                                                                                                                                                                                                                                                                                                                                                                                                                                                                                                                                                                                                                                                                                                                                                                                                                                                                                                                                                                                                                                                                                                                                                                                                                                                                                                                                                                                                                                                                                                                                                                                                                                                                                                                                            | PRENT YI Oct-16  9,121,565 2,184,710 614,650 636,821 28 11,039 12,568,813                                                                                                          | **Collected**  32.2% 62.4% 35.1% 101.3%  0.1% 3.6% 36.4%                                                                 | "% Var -1.1% 29.1% 1.8% 68.0% -33.2% -29.8% 3.1%                                                                     | Note-The bulk of Solid Waste Revenues are collected % of FY Completed (Revenue):  SOLID WASTE  REVENUES: Landfill User Fee Revenue Salvage Revenue Tipping Fees Total Other Revenues NON-OPERATING REVENUES: Interest Income Gain(Loss) on Sale of Assets TOTAL REVENUES                                                                                                                                                                                                                                                                                                                                                                                                                                                                                                                                                                                                                                                                                                                                                                                                                                                                                                                                                                                                                                                                                                                                                                                                                                                                                                                                                                                                                                                                                                                                                                                                                                                                                                                                                                                                                                                       | TOTAL Expense v. Rev  8.5%  Budget 15-16  7,815,400 259,500 3,303,173 252,260  500 108,500 11,739,333 9,325,013                                                                                                                     | PRIOR Y  Oct-15  614,963                                                                                                                        | EAR % Collected 7.9% 14.1% 27.4% 8.2% 13.4% 0.0% 13.4%                                                                 | 15.0%  % Var  -0.6% 5.6% 18.9% -0.3%  4.9% -8.5% 4.9%                                                                   | CUR Budget 16-17  8,251,490 134,500 3,389,000 69,800 170 250,200 12,095,160                                                                                                                        | **************************************                                                                                                                                                                                                                                                                                                                                                                                                                                                                                                                                                                                                                                                                                                                                                                                                                                                                                                                                                                                                                                                                                                                                                                                                                                                                                                                                                                                                                                                                                                                                                                                                                                                                                                                                                                                                                                                                                                                                                                                                                                                                                             | EAR  % Collected  6.8%  35.6%  34.9%  8.7%  0.0%  52.9%  16.0%                                                                                                                                                                                                                                                                                                                                                                                                                                                                                                                                                                                                                                                                                                                                                                                                                                                                                                                                                                                                                                                                                                                                                                                                                                                                                                                                                                                                                                                                                                                                                                                                                                                                                                                                                                                                                                                                                                                                                                                                                                                                 | %<br>2<br>2<br>2<br>2                    |
| SEWER FUND  REVENUES: Rate & Service Charges Impact Fees Connection Fees Other Revenues NON-OPERATING REVENUES: Interest Income Gain(Loss) on Sale of Assets TOTAL REVENUES TOTAL REVENUE (After R&R Transfers) EXPENDITURES:                                                                                                                                                           | 8,401,215 TOTAL Expense v. Res  Budget 15-16  27,713,597 2,500,000 1,250,000 526,500  25,000 96,800 32,111,897 19,186,609  Budget 15-16                                                                                      | 1,735,704  PRIOR Y  Oct-15  8,833,320 2,013,455 564,075 289,914  6,814 - 11,707,578 6,219,027  Oct-15                                                                                    | 20.7%  **Collected  31.9%  80.5%  45.1%  55.1%  27.3%  0.0%  36.5%  32.4%                                                             | 16.1%  % Var  -1.5% 47.2% 11.8% 21.7%  -6.1% -3.3% 3.1% -0.9%                                                                            | CUR Budget 16-17  28,292,139 3,500,000 1,750,000 628,500  20,000 309,155 34,499,794 21,407,325  Budget 16-17                                                                                                                                                                                                                                                                                                                                                                                                                                                                                                                                                                                                                                                                                                                                                                                                                                                                                                                                                                                                                                                                                                                                                                                                                                                                                                                                                                                                                                                                                                                                                                                                                                                                                                                                                                                                                                                                                                                                                                                                                  | RENT YI Oct-16  9,121,565 2,184,710 614,650 636,821  28 11,039 12,568,813 7,186,614 Oct-16                                                                                         | **Spent**  **Collected  **32.2% 62.4% 35.1% 101.3%  0.1% 3.6%  **Spent                                                   | 11.7%  % Var  -1.1% 29.1% 1.8% 68.0%  -33.2% -29.8% 3.1% 0.2%                                                        | Note-The bulk of Solid Waste Revenues are collected, % of FY Completed (Revenue): SOLID WASTE  REVENUES: Landfill User Fee Revenue Salvage Revenue Tipping Fees Total Other Revenues NON-OPERATING REVENUES: Interest Income Gain(Loss) on Sale of Assets TOTAL REVENUES TOTAL REVENUES TOTAL AVAILABLE REVENUE (After R&R Transfers) EXPENDITURES:                                                                                                                                                                                                                                                                                                                                                                                                                                                                                                                                                                                                                                                                                                                                                                                                                                                                                                                                                                                                                                                                                                                                                                                                                                                                                                                                                                                                                                                                                                                                                                                                                                                                                                                                                                            | TOTAL Expense v. Rev  8.5%  Budget 15-16  7,815,400 259,500 3,303,173 252,260  500 108,500 11,739,333 9,325,013  Budget 15-16                                                                                                       | PRIOR Y: Oct-15  614,963 36,633 906,414 20,727  67 - 1,578,804 1,075,160  Oct-15                                                                | FAR % Collected 7.9% 14.1% 27.4% 8.2% 13.4% 13.4% 11.5%                                                                | 15.0%  % Var  -0.6% 5.6% 18.9% -0.3%  4.9% 4.9% 3.0%                                                                    | CUR Budget 16-17  8,251,490 134,500 3,389,000 69,800  170 250,200 12,095,160 9,118,030  Budget 16-17                                                                                               | \$\$\text{SRENT YI}\$ \text{Oct-16}\$  \$\$560,444\$  \$47,873\$  \$1,183,325\$  \$6,044\$  \$\$                                                                                                                                                                                                                                                                                                                                                                                                                                                                                                                                                                                                                                                                                                                                                                                                                                                                                                                                                                                                                                                                                                                                                                                                                                                                                                                                                                                                                                                                                                                                                                                                                                                                                                                                                                                                                                                                                                                                                                                                                                   | EAR % Collected 6.8% 35.6% 34.9% 8.7% 0.0% 52.9% 16.0% 10.3%                                                                                                                                                                                                                                                                                                                                                                                                                                                                                                                                                                                                                                                                                                                                                                                                                                                                                                                                                                                                                                                                                                                                                                                                                                                                                                                                                                                                                                                                                                                                                                                                                                                                                                                                                                                                                                                                                                                                                                                                                                                                   | %<br>2<br>2<br>2<br>2                    |
| SEWER FUND REVENUES: Rate & Service Charges Impact Fees Connection Fees Other Revenues NON-OPERATING REVENUES: Interest Income Gain(Loss) on Sale of Assets TOTAL REVENUES TOTAL AVAILABLE REVENUE (After R&R Transfers) EXPENDITURES: Personnel Costs                                                                                                                                  | 8,401,215 TOTAL Expense v. Res  Budget 15-16  27,713,597 2,500,000 1,250,000 526,500  25,000 96,800 32,111,897 19,186,609  Budget 15-16 7,236,071                                                                            | 1,735,704 venues Variance PRIOR Y Oct-15  8,833,320 2,013,455 564,075 289,914  6,814 11,707,578 6,219,027  Oct-15 1,965,189                                                              | 20.7%  EAR  % Collected  31.9% 80.5% 45.1% 55.1%  27.3% 0.0% 36.5% 32.4%  % Spent 27.2%                                               | 16.1%  % Var  -1.5% 47.2% 11.8% 21.7%  -6.1% -3.3.3% 3.1% -0.9%  % Var -6.2%                                                             | CUR Budget 16-17  28,292,139 3,500,000 1,750,000 628,500  20,000 309,155 34,499,794 21,407,325  Budget 16-17 8,289,241                                                                                                                                                                                                                                                                                                                                                                                                                                                                                                                                                                                                                                                                                                                                                                                                                                                                                                                                                                                                                                                                                                                                                                                                                                                                                                                                                                                                                                                                                                                                                                                                                                                                                                                                                                                                                                                                                                                                                                                                        | RENT YI Oct-16  9,121,565 2,184,710 614,650 636,821  28 11,039 12,568,813 7,186,614  Oct-16 1,995,259                                                                              | **Spent**  **Collected**  **32.2%* 62.4%* 35.1%* 101.3%*  **0.1%* 3.6%* 33.6%*  **Spent** 24.1%*                         | "% Var  -1.1% 29.1% 1.8% 68.0%  -33.2% -29.8% 3.1% 0.2%  % Var -9.3%                                                 | Note-The bulk of Solid Waste Revenues are collected, % of FY Completed (Revenue): SOLID WASTE  REVENUES: Landfill User Fee Revenue Salvage Revenue Tipping Fees Total Other Revenues NON-OPERATING REVENUES: Interest Income Gain(Loss) on Sale of Assets TOTAL REVENUES TOTAL AVAILABLE REVENUE (After R&R Transfers) EXPENDITURES: Personnel Costs                                                                                                                                                                                                                                                                                                                                                                                                                                                                                                                                                                                                                                                                                                                                                                                                                                                                                                                                                                                                                                                                                                                                                                                                                                                                                                                                                                                                                                                                                                                                                                                                                                                                                                                                                                           | TOTAL Expense v. Rev  8.5%  Budget 15-16  7,815,400 259,500 3,303,173 252,260  108,500 11,739,333 9,325,013  Budget 15-16  4,308,051                                                                                                | PRIOR Y Oct-15  614,963 36,633 906,414 20,727  67 - 1,578,804 1,075,160  Oct-15 1,130,076                                                       | FAR % Collected 7.9% 14.1% 27.4% 8.2% 13.4% 13.4% 11.5% % Spent 26.2%                                                  | 15.0%  % Var  -0.6% 5.6% 18.9% -0.3%  4.9% 3.0%  % Var -7.1%                                                            | CUR Budget 16-17  8,251,490 134,500 3,389,000 69,800  170 250,200 12,095,160 9,118,030  Budget 16-17 4,577,182                                                                                     | \$\$\text{SRENT YI}\$ \text{Oct-16}\$  \[ \frac{560,444}{47,873} \] \[ \frac{1,183,325}{6,044} \]  \[ \frac{1}{32,300} \] \[ \frac{1,929,986}{937,609} \]  \text{Oct-16}\$  \[ \frac{1,146,999}{6,044} \]                                                                                                                                                                                                                                                                                                                                                                                                                                                                                                                                                                                                                                                                                                                                                                                                                                                                                                                                                                                                                                                                                                                                                                                                                                                                                                                                                                                                                                                                                                                                                                                                                                                                                                                                                                                                                                                                                                                          | **EAR  ** Collected  6.8%  35.6%  34.9%  8.7%  0.0%  52.9%  16.0%  10.3%  ** Spent  25.1%                                                                                                                                                                                                                                                                                                                                                                                                                                                                                                                                                                                                                                                                                                                                                                                                                                                                                                                                                                                                                                                                                                                                                                                                                                                                                                                                                                                                                                                                                                                                                                                                                                                                                                                                                                                                                                                                                                                                                                                                                                      | % % % % % % % % % % % % % % % % % % %    |
| SEWER FUND REVENUES: Rate & Service Charges Impact Fees Connection Fees Other Revenues NON-OPERATING REVENUES: Interest Income Gain(Loss) on Sale of Assets TOTAL REVENUES TOTAL AVAILABLE REVENUE (After R&R Transfers) EXPENDITURES: Personnel Costs Contractual Services                                                                                                             | 8,401,215  TOTAL Expense v. Rev  Budget 15-16  27,713,597 2,500,000 1,250,000 96,800 32,111,897 19,186,609  Budget 15-16 7,236,071 1,495,491                                                                                 | 1,735,704 venues Variance PRIOR Y Oct-15  8,833,320 2,013,455 564,075 289,914  6,814 11,707,578 6,219,027  Oct-15 1,965,189 287,833                                                      | 20.7%  EAR  % Collected  31.9% 80.5% 45.1% 55.1%  27.3% 0.0% 36.5% 32.4%  % Spent 27.2% 19.2%                                         | 16.1%  % Var  -1.5%  47.2%  11.8%  21.7%  -6.1%  -33.3%  3.1%  -0.9%  % Var  -6.2%  -14.1%                                               | CUR Budget 16-17  28,292,139 3,500,000 1,750,000 628,500  20,000 309,155 34,499,794 21,407,325  Budget 16-17 8,289,241 1,507,215                                                                                                                                                                                                                                                                                                                                                                                                                                                                                                                                                                                                                                                                                                                                                                                                                                                                                                                                                                                                                                                                                                                                                                                                                                                                                                                                                                                                                                                                                                                                                                                                                                                                                                                                                                                                                                                                                                                                                                                              | RENT YI Oct-16  9,121,565 2,184,710 614,650 636,821  28 11,039 12,568,813 7,186,614  Oct-16 1,995,259 352,847                                                                      | **Spent**  **Collected**  32.2% 62.4% 35.1% 101.3%  0.1% 3.6% 36.4% 33.6%  **Spent** 24.1% 23.4%                         | 11.7%  % Var  -1.1%  29.1%  1.8%  68.0%  -33.2%  -29.8%  3.1%  0.2%  % Var  -9.3%  -9.9%                             | Note-The bulk of Solid Waste Revenues are collected, % of FY Completed (Revenue): SOLID WASTE  REVENUES: Landfill User Fee Revenue Salvage Revenue Tipping Fees Total Other Revenues NON-OPERATING REVENUES: Interest Income Gain(Loss) on Sale of Assets TOTAL REVENUES TOTAL AVAILABLE REVENUE (After R&R Transfers) EXPENDITURES: Personnel Costs Contractual Services                                                                                                                                                                                                                                                                                                                                                                                                                                                                                                                                                                                                                                                                                                                                                                                                                                                                                                                                                                                                                                                                                                                                                                                                                                                                                                                                                                                                                                                                                                                                                                                                                                                                                                                                                      | TOTAL Expense v. Rev  8.5%  Budget 15-16  7,815,400 259,500 3,303,173 252,260  108,500 11,739,333 9,325,013  Budget 15-16  4,308,051 510,262                                                                                        | PRIOR Y Oct-15  614,963 36,633 906,414 20,727  67 - 1,578,804 1,075,160  Oct-15 1,130,076 125,370                                               | FAR % Collected 7.9% 14.1% 27.4% 8.2% 13.4% 13.4% 11.5% % Spent 26.2% 24.6%                                            | "% Var  -0.6% 5.6% 18.9% -0.3% 4.9% 3.0%  % Var -7.1% -8.8%                                                             | CUR Budget 16-17  8,251,490 134,500 3,389,000 69,800  170 250,200 12,095,160 9,118,030  Budget 16-17 4,577,182 596,329                                                                             | \$\$\text{SRENT YI}\$ \text{Oct-16}\$  \[ \begin{array}{c} 560,444 & 47,873 & 1,183,325 & 6,044 & -182,300 & 1,929,986 & 937,609 & 937,609 & 137,888 & 132,888 & 132,888 & 132,888 & 132,888 & 132,888 & 132,888 & 132,888 & 132,888 & 132,888 & 132,888 & 132,888 & 132,888 & 132,888 & 132,888 & 132,888 & 132,888 & 132,888 & 132,888 & 132,888 & 132,888 & 132,888 & 132,888 & 132,888 & 132,888 & 132,888 & 132,888 & 132,888 & 132,888 & 132,888 & 132,888 & 132,888 & 132,888 & 132,888 & 132,888 & 132,888 & 132,888 & 132,888 & 132,888 & 132,888 & 132,888 & 132,888 & 132,888 & 132,888 & 132,888 & 132,888 & 132,888 & 132,888 & 132,888 & 132,888 & 132,888 & 132,888 & 132,888 & 132,888 & 132,888 & 132,888 & 132,888 & 132,888 & 132,888 & 132,888 & 132,888 & 132,888 & 132,888 & 132,888 & 132,888 & 132,888 & 132,888 & 132,888 & 132,888 & 132,888 & 132,888 & 132,888 & 132,888 & 132,888 & 132,888 & 132,888 & 132,888 & 132,888 & 132,888 & 132,888 & 132,888 & 132,888 & 132,888 & 132,888 & 132,888 & 132,888 & 132,888 & 132,888 & 132,888 & 132,888 & 132,888 & 132,888 & 132,888 & 132,888 & 132,888 & 132,888 & 132,888 & 132,888 & 132,888 & 132,888 & 132,888 & 132,888 & 132,888 & 132,888 & 132,888 & 132,888 & 132,888 & 132,888 & 132,888 & 132,888 & 132,888 & 132,888 & 132,888 & 132,888 & 132,888 & 132,888 & 132,888 & 132,888 & 132,888 & 132,888 & 132,888 & 132,888 & 132,888 & 132,888 & 132,888 & 132,888 & 132,888 & 132,888 & 132,888 & 132,888 & 132,888 & 132,888 & 132,888 & 132,888 & 132,888 & 132,888 & 132,888 & 132,888 & 132,888 & 132,888 & 132,888 & 132,888 & 132,888 & 132,888 & 132,888 & 132,888 & 132,888 & 132,888 & 132,888 & 132,888 & 132,888 & 132,888 & 132,888 & 132,888 & 132,888 & 132,888 & 132,888 & 132,888 & 132,888 & 132,888 & 132,888 & 132,888 & 132,888 & 132,888 & 132,888 & 132,888 & 132,888 & 132,888 & 132,888 & 132,888 & 132,888 & 132,888 & 132,888 & 132,888 & 132,888 & 132,888 & 132,888 & 132,888 & 132,888 & 132,888 & 132,888 & 132,888 & 132,888 & 132,888 & 132,888 & 132,888 & 132,888 & 132,888 & 132,888 & 132,888 & 132,888 & | EAR  % Collected  6.8%  35.6%  34.9%  8.7%  0.0%  52.9%  16.0%  10.3%  % Spent  25.1%  23.1%                                                                                                                                                                                                                                                                                                                                                                                                                                                                                                                                                                                                                                                                                                                                                                                                                                                                                                                                                                                                                                                                                                                                                                                                                                                                                                                                                                                                                                                                                                                                                                                                                                                                                                                                                                                                                                                                                                                                                                                                                                   | %                                        |
| SEWER FUND REVENUES: Rate & Service Charges Impact Fees Connection Fees Other Revenues NON-OPERATING REVENUES: Interest Income Gain(Loss) on Sale of Assets TOTAL REVENUES TOTAL AVAILABLE REVENUE (After R&R Transfers) EXPENDITURES: Personnel Costs                                                                                                                                  | 8,401,215 TOTAL Expense v. Res  Budget 15-16  27,713,597 2,500,000 1,250,000 526,500  25,000 96,800 32,111,897 19,186,609  Budget 15-16 7,236,071                                                                            | 1,735,704 venues Variance PRIOR Y Oct-15  8,833,320 2,013,455 564,075 289,914  6,814 11,707,578 6,219,027  Oct-15 1,965,189                                                              | 20.7%  EAR  % Collected  31.9% 80.5% 45.1% 55.1%  27.3% 0.0% 36.5% 32.4%  % Spent 27.2% 19.2% 20.4%                                   | 16.1%  % Var  -1.5%  47.2%  11.8%  21.7%  -6.1%  -33.3%  3.1%  -0.9%  % Var  -6.2%  -14.1%                                               | CUR Budget 16-17  28,292,139 3,500,000 1,750,000 628,500  20,000 309,155 34,499,794 21,407,325  Budget 16-17 8,289,241                                                                                                                                                                                                                                                                                                                                                                                                                                                                                                                                                                                                                                                                                                                                                                                                                                                                                                                                                                                                                                                                                                                                                                                                                                                                                                                                                                                                                                                                                                                                                                                                                                                                                                                                                                                                                                                                                                                                                                                                        | RENT YI Oct-16  9,121,565 2,184,710 614,650 636,821  28 11,039 12,568,813 7,186,614  Oct-16 1,995,259                                                                              | **Spent**  **Collected**  **32.2%* 62.4%* 35.1%* 101.3%*  **0.1%* 3.6%* 33.6%*  **Spent** 24.1%*                         | "% Var  -1.1% 29.1% 1.8% 68.0%  -33.2% -29.8% 3.1% 0.2%  % Var -9.3%                                                 | Note-The bulk of Solid Waste Revenues are collected, % of FY Completed (Revenue): SOLID WASTE  REVENUES: Landfill User Fee Revenue Salvage Revenue Tipping Fees Total Other Revenues NON-OPERATING REVENUES: Interest Income Gain(Loss) on Sale of Assets TOTAL REVENUES TOTAL AVAILABLE REVENUE (After R&R Transfers) EXPENDITURES: Personnel Costs                                                                                                                                                                                                                                                                                                                                                                                                                                                                                                                                                                                                                                                                                                                                                                                                                                                                                                                                                                                                                                                                                                                                                                                                                                                                                                                                                                                                                                                                                                                                                                                                                                                                                                                                                                           | TOTAL Expense v. Rev  8.5%  Budget 15-16  7,815,400 259,500 3,303,173 252,260  108,500 11,739,333 9,325,013  Budget 15-16  4,308,051                                                                                                | PRIOR Y Oct-15  614,963 36,633 906,414 20,727  67 - 1,578,804 1,075,160  Oct-15 1,130,076                                                       | FAR % Collected 7.9% 14.1% 27.4% 8.2% 13.4% 13.4% 11.5% % Spent 26.2%                                                  | 15.0%  % Var  -0.6% 5.6% 18.9% -0.3%  4.9% 3.0%  % Var  -7.1% -8.8% -14.6%                                              | CUR Budget 16-17  8,251,490 134,500 3,389,000 69,800  170 250,200 12,095,160 9,118,030  Budget 16-17 4,577,182                                                                                     | \$\$\text{SRENT YI}\$ \text{Oct-16}\$  \[ \frac{560,444}{47,873} \] \[ \frac{1,183,325}{6,044} \]  \[ \frac{1}{32,300} \] \[ \frac{1,929,986}{937,609} \]  \text{Oct-16}\$  \[ \frac{1,146,999}{6,044} \]                                                                                                                                                                                                                                                                                                                                                                                                                                                                                                                                                                                                                                                                                                                                                                                                                                                                                                                                                                                                                                                                                                                                                                                                                                                                                                                                                                                                                                                                                                                                                                                                                                                                                                                                                                                                                                                                                                                          | **EAR  ** Collected  6.8%  35.6%  34.9%  8.7%  0.0%  52.9%  16.0%  10.3%  ** Spent  25.1%                                                                                                                                                                                                                                                                                                                                                                                                                                                                                                                                                                                                                                                                                                                                                                                                                                                                                                                                                                                                                                                                                                                                                                                                                                                                                                                                                                                                                                                                                                                                                                                                                                                                                                                                                                                                                                                                                                                                                                                                                                      | %                                        |
| SEWER FUND  REVENUES: Rate & Service Charges Impact Fees Connection Fees Other Revenues NON-OPERATING REVENUES: Interest Income Gain(Loss) on Sale of Assets TOTAL REVENUES TOTAL AVAILABLE REVENUE (After R&R Transfers)  EXPENDITURES: Personnel Costs Contractual Services Maint & Repairs Utilities                                                                                 | 8,401,215  TOTAL Expense v. Rev  Budget 15-16  27,713,597 2,500,000 1,250,000 526,500  25,000 96,800 32,111,897 19,186,609  Budget 15-16 7,236,071 1,495,491 2,882,321 2,108,520                                             | 1,735,704 venues Variance PRIOR Y Oct-15  8,833,320 2,013,455 564,075 289,914  6,814 - 11,707,578 6,219,027  Oct-15 1,965,189 287,833 586,915 431,370                                    | 20.7%  EAR  % Collected  31.9% 80.5% 45.1% 55.1%  27.3% 0.0% 36.5% 32.4%  % Spent 27.2% 19.2% 20.4% 20.5%                             | 16.1%  % Var  -1.5%  47.2%  11.8%  21.7%  -6.1%  -33.3%  3.1%  -0.9%  % Var  -6.2%  -14.1%  -13.0%  -12.9%                               | CUR Budget 16-17  28,292,139  3,500,000  1,750,000  628,500  20,000  309,155  34,499,794  21,407,325  Budget 16-17  8,289,241  1,507,215  2,841,184  2,261,720                                                                                                                                                                                                                                                                                                                                                                                                                                                                                                                                                                                                                                                                                                                                                                                                                                                                                                                                                                                                                                                                                                                                                                                                                                                                                                                                                                                                                                                                                                                                                                                                                                                                                                                                                                                                                                                                                                                                                                | PRENT YI Oct-16  9,121,565 2,184,710 614,650 636,821 28 11,039 12,568,813 7,186,614  Oct-16 1,995,259 352,847 1,021,269 426,176                                                    | **Collected**  32.2% 62.4% 35.1% 101.3%  0.1% 3.6% 36.4% 33.6%  **Spent** 24.1% 23.4% 35.9%                              | "% Var -1.1% 29.1% 1.8% 68.0% -33.2% -29.8% 3.1% 0.2%  "Var -9.3% -9.9% 2.6% -14.5%                                  | Note-The bulk of Solid Waste Revenues are collected % of FY Completed (Revenue):  SOLID WASTE  REVENUES:  Landfill User Fee Revenue Salvage Revenue Tipping Fees Total Other Revenues NON-OPERATING REVENUES: Interest Income Gain(Loss) on Sale of Assets TOTAL REVENUES TOTAL AVAILABLE REVENUE (After R&R Transfers)  EXPENDITURES: Personnel Costs Contractual Services Maint & Repairs Utilities                                                                                                                                                                                                                                                                                                                                                                                                                                                                                                                                                                                                                                                                                                                                                                                                                                                                                                                                                                                                                                                                                                                                                                                                                                                                                                                                                                                                                                                                                                                                                                                                                                                                                                                          | TOTAL Expense v. Rev  8.5%  Budget 15-16  7,815,400 259,500 3,303,173 252,260  500 108,500 11,739,333 9,325,013  Budget 15-16 4,308,051 510,262 2,032,708 188,400                                                                   | PRIOR Y Oct-15  614,963 36,633 906,414 20,727  67 1,578,804 1,075,160  Oct-15 1,130,076 125,370 380,306                                         | EAR  % Collected  7.9% 14.1% 27.4% 8.2%  13.4% 0.0% 13.4% 11.5%  % Spent  26.2% 24.6% 18.7%                            | "% Var  -0.6% 5.6% 18.9% -0.3% 4.9% 3.0%  % Var -7.1% -8.8%                                                             | CUR Budget 16-17  8,251,490 134,500 3,389,000 69,800  170 250,200 12,095,160 9,118,030  Budget 16-17 4,577,182 596,329 1,825,353 180,300                                                           | **Sequence Variance***  **Dect-16**    560,444                                                                                                                                                                                                                                                                                                                                                                                                                                                                                                                                                                                                                                                                                                                                                                                                                                                                                                                                                                                                                                                                                                                                                                                                                                                                                                                                                                                                                                                                                                                                                                                                                                                                                                                                                                                                                                                                                                                                                                                                                                                                                     | EAR  % Collected  6.8%  35.6%  34.9%  8.7%  0.0%  52.9%  16.0%  10.3%  % Spent  25.1%  23.1%  20.5%                                                                                                                                                                                                                                                                                                                                                                                                                                                                                                                                                                                                                                                                                                                                                                                                                                                                                                                                                                                                                                                                                                                                                                                                                                                                                                                                                                                                                                                                                                                                                                                                                                                                                                                                                                                                                                                                                                                                                                                                                            | %                                        |
| SEWER FUND  REVENUES: Rate & Service Charges Impact Fees Connection Fees Other Revenues NON-OPERATING REVENUES: Interest Income Gain(Loss) on Sale of Assets TOTAL REVENUES TOTAL AVAILABLE REVENUE (After R&R Transfers)  EXPENDITURES: Personnel Costs Contractual Services Maint & Repairs Utilities Office Expenses                                                                 | 8,401,215 TOTAL Expense v. Rev  Budget 15-16  27,713,597 2,500,000 1,250,000 526,500  25,000 96,800 32,111,897 19,186,609  Budget 15-16 7,236,071 1,495,491 2,882,321 2,108,520 1,037,275                                    | 1,735,704 venues Variance PRIOR Y Oct-15  8,833,320 2,013,455 564,075 289,914  6,814 11,707,578 6,219,027  Oct-15 1,965,189 287,833 586,915 431,370 278,505                              | 20.7%  **Collected  31.9% 80.5% 45.1% 55.1%  27.3% 0.0% 36.5% 32.4%  **Spent 27.2% 19.2% 20.4% 20.5% 26.8%                            | 16.1%  % Var  -1.5%  47.2%  11.8%  21.7%  -6.1%  -33.3%  3.1%  -0.9%  % Var  -6.2%  -14.1%  -13.0%  -6.5%                                | CUR Budget 16-17  28,292,139 3,500,000 1,750,000 628,500  20,000 309,155 34,499,794 21,407,325  Budget 16-17 8,289,241 1,507,215 2,841,184 2,261,720 1,216,397                                                                                                                                                                                                                                                                                                                                                                                                                                                                                                                                                                                                                                                                                                                                                                                                                                                                                                                                                                                                                                                                                                                                                                                                                                                                                                                                                                                                                                                                                                                                                                                                                                                                                                                                                                                                                                                                                                                                                                | PRENT YI Oct-16  9,121,565 2,184,710 614,650 636,821  28 11,039 12,568,813 7,186,614  Oct-16 1,995,259 352,847 1,021,269 426,176 275,070                                           | **Collected**  32.2%* 62.4%* 35.1%* 101.3%*  0.1%* 3.6%* 33.6%*  **Spent* 24.1%* 23.4%* 35.9%* 18.8%*                    | "% Var -1.1% 29.1% 1.8% 68.0% -33.2% -29.8% 3.1% 0.2%  "Var -9.3% -9.9% 2.6% -14.5% -10.7%                           | Note-The bulk of Solid Waste Revenues are collected % of FY Completed (Revenue):  SOLID WASTE  REVENUES: Landfill User Fee Revenue Salvage Revenue Tipping Fees Total Other Revenues NON-OPERATING REVENUES: Interest Income Gain(Loss) on Sale of Assets TOTAL REVENUES TOTAL AVAILABLE REVENUE (After R&R Transfers)  EXPENDITURES: Personnel Costs Contractual Services Maint & Repairs Utilities Office Expenses                                                                                                                                                                                                                                                                                                                                                                                                                                                                                                                                                                                                                                                                                                                                                                                                                                                                                                                                                                                                                                                                                                                                                                                                                                                                                                                                                                                                                                                                                                                                                                                                                                                                                                           | TOTAL Expense v. Rev  8.5%  Budget 15-16  7,815,400 259,500 3,303,173 252,260  500 108,500 11,739,333 9,325,013  Budget 15-16 4,308,051 510,262 2,032,708 188,400 247,034                                                           | PRIOR Y  Oct-15  614,963                                                                                                                        | EAR  % Collected  7.9% 14.1% 27.4% 8.2%  13.4% 0.0% 13.4% 11.5%  % Spent 26.2% 24.6% 18.7% 8.1% 22.9%                  | 15.0%  % Var  -0.6% 5.6% 18.9% -0.3%  4.9% -8.5% 4.9% 3.0%  % Var  -7.1% -8.8% -14.6% -25.3% -10.4%                     | CUR Budget 16-17  8,251,490 134,500 3,389,000 69,800  170 250,200 12,095,160 9,118,030  Budget 16-17 4,577,182 596,329 1,825,353 180,300 292,742                                                   | **Sequence Variance***  **Dect-16**    560,444                                                                                                                                                                                                                                                                                                                                                                                                                                                                                                                                                                                                                                                                                                                                                                                                                                                                                                                                                                                                                                                                                                                                                                                                                                                                                                                                                                                                                                                                                                                                                                                                                                                                                                                                                                                                                                                                                                                                                                                                                                                                                     | 6.8% 6.8% 35.6% 34.9% 8.7% 16.0% 10.3%  % Spent 25.1% 23.1% 20.5% 12.6% 27.7%                                                                                                                                                                                                                                                                                                                                                                                                                                                                                                                                                                                                                                                                                                                                                                                                                                                                                                                                                                                                                                                                                                                                                                                                                                                                                                                                                                                                                                                                                                                                                                                                                                                                                                                                                                                                                                                                                                                                                                                                                                                  | % 4  % -1 -1 -2                          |
| SEWER FUND  REVENUES: Rate & Service Charges Impact Fees Connection Fees Other Revenues NON-OPERATING REVENUES: Interest Income Gain(Loss) on Sale of Assets TOTAL REVENUES TOTAL AVAILABLE REVENUE (After R&R Transfers)  EXPENDITURES: Personnel Costs Contractual Services Maint & Repairs Utilities                                                                                 | 8,401,215  TOTAL Expense v. Rev  Budget 15-16  27,713,597 2,500,000 1,250,000 526,500  25,000 96,800 32,111,897 19,186,609  Budget 15-16 7,236,071 1,495,491 2,882,321 2,108,520                                             | 1,735,704 venues Variance PRIOR Y Oct-15  8,833,320 2,013,455 564,075 289,914  6,814 - 11,707,578 6,219,027  Oct-15 1,965,189 287,833 586,915 431,370                                    | 20.7%  EAR  % Collected  31.9% 80.5% 45.1% 55.1%  27.3% 0.0% 36.5% 32.4%  % Spent 27.2% 19.2% 20.4% 20.5%                             | 16.1%  % Var  -1.5%  47.2%  11.8%  21.7%  -6.1%  -33.3%  3.1%  -0.9%  % Var  -6.2%  -14.1%  -13.0%  -12.9%  -6.5%  -23.0%                | CUR Budget 16-17  28,292,139  3,500,000  1,750,000  628,500  20,000  309,155  34,499,794  21,407,325  Budget 16-17  8,289,241  1,507,215  2,841,184  2,261,720                                                                                                                                                                                                                                                                                                                                                                                                                                                                                                                                                                                                                                                                                                                                                                                                                                                                                                                                                                                                                                                                                                                                                                                                                                                                                                                                                                                                                                                                                                                                                                                                                                                                                                                                                                                                                                                                                                                                                                | PRENT YI Oct-16  9,121,565 2,184,710 614,650 636,821 28 11,039 12,568,813 7,186,614  Oct-16 1,995,259 352,847 1,021,269 426,176                                                    | **Collected**  32.2% 62.4% 35.1% 101.3%  0.1% 3.6% 36.4% 33.6%  **Spent 24.1% 23.4% 35.9% 18.8% 22.6%                    | "% Var -1.1% 29.1% 1.8% 68.0% -33.2% -29.8% 3.1% 0.2%  "Var -9.3% -9.9% 2.6% -14.5%                                  | Note-The bulk of Solid Waste Revenues are collected was first Completed (Revenue):  SOLID WASTE  REVENUES:  Landfill User Fee Revenue Salvage Revenue Tipping Fees Total Other Revenues NON-OPERATING REVENUES: Interest Income Gain(Loss) on Sale of Assets TOTAL REVENUES TOTAL AVAILABLE REVENUE (After R&R Transfers)  EXPENDITURES: Personnel Costs Contractual Services Maint & Repairs Utilities Office Expenses Insurance                                                                                                                                                                                                                                                                                                                                                                                                                                                                                                                                                                                                                                                                                                                                                                                                                                                                                                                                                                                                                                                                                                                                                                                                                                                                                                                                                                                                                                                                                                                                                                                                                                                                                              | TOTAL Expense v. Rev  8.5%  Budget 15-16  7,815,400 259,500 3,303,173 252,260  500 108,500 11,739,333 9,325,013  Budget 15-16 4,308,051 510,262 2,032,708 188,400                                                                   | PRIOR Y  Oct-15  614,963                                                                                                                        | EAR  % Collected  7.9% 14.1% 27.4% 8.2%  13.4% 0.0% 13.4% 11.5%  % Spent 26.2% 24.6% 18.7% 8.1%                        | 15.0%  % Var  -0.6% 5.6% 18.9% -0.3%  4.9% -8.5% 4.9% 3.0%  % Var -7.1% -8.8% -14.6% -25.3%                             | CUR Budget 16-17  8,251,490 134,500 3,389,000 69,800  170 250,200 12,095,160 9,118,030  Budget 16-17 4,577,182 596,329 1,825,353 180,300                                                           | **Sequence Variance***  **Dect-16**    560,444                                                                                                                                                                                                                                                                                                                                                                                                                                                                                                                                                                                                                                                                                                                                                                                                                                                                                                                                                                                                                                                                                                                                                                                                                                                                                                                                                                                                                                                                                                                                                                                                                                                                                                                                                                                                                                                                                                                                                                                                                                                                                     | EAR  % Collected  6.8% 35.6% 34.9% 8.7%  16.0% 10.3%  % Spent 25.1% 23.1% 20.5% 12.6%                                                                                                                                                                                                                                                                                                                                                                                                                                                                                                                                                                                                                                                                                                                                                                                                                                                                                                                                                                                                                                                                                                                                                                                                                                                                                                                                                                                                                                                                                                                                                                                                                                                                                                                                                                                                                                                                                                                                                                                                                                          | % % % % % % % % % % % % % % % % % % %    |
| SEWER FUND  REVENUES: Rate & Service Charges Impact Fees Connection Fees Other Revenues NON-OPERATING REVENUES: Interest Income Gain(Loss) on Sale of Assets TOTAL REVENUES TOTAL AVAILABLE REVENUE (After R&R Transfers)  EXPENDITURES: Personnel Costs Contractual Services Maint & Repairs Utilities Office Expenses Insurance Other Expenses                                        | 8,401,215 TOTAL Expense v. Rev  Budget 15-16  27,713,597 2,500,000 1,250,000 526,500  25,000 96,800 32,111,897 19,186,609  Budget 15-16 7,236,071 1,495,491 2,882,321 2,108,520 1,037,275 195,000 1,025,906                  | 1,735,704  PRIOR Y  Oct-15  8,833,320 2,013,455 564,075 289,914  11,707,578 6,219,027  Oct-15  1,965,189 287,833 586,915 431,370 278,505 20,182 34,152                                   | 20.7%  **Collected  31.9% 80.5% 45.1%  55.1%  27.3% 0.0% 36.5% 32.4%  **Spent  27.2% 20.4% 20.5% 20.4% 20.5% 26.8% 10.3%              | 16.1%  % Var  -1.5%  47.2%  11.8%  21.7%  -6.1%  -33.3%  3.1%  -0.9%  % Var  -6.2%  -14.1%  -13.0%  -12.9%  -6.5%  -23.0%                | CUR Budget 16-17  28,292,139 3,500,000 1,750,000 628,500  20,000 309,155 34,499,794 21,407,325  Budget 16-17 8,289,241 1,507,215 2,841,184 2,261,720 1,216,397 215,000 1,264,483                                                                                                                                                                                                                                                                                                                                                                                                                                                                                                                                                                                                                                                                                                                                                                                                                                                                                                                                                                                                                                                                                                                                                                                                                                                                                                                                                                                                                                                                                                                                                                                                                                                                                                                                                                                                                                                                                                                                              | PRENT YI Oct-16  9,121,565 2,184,710 614,650 636,821  28 11,039 12,568,813 7,186,614  Oct-16 1,995,259 352,847 1,021,269 426,176 275,070 57,754 74,541                             | EAR % Collected 32.2% 62.4% 35.1% 101.3% 0.1% 3.6% 36.4% 33.6%  Sepent 24.1% 23.4% 35.9% 18.8% 22.6% 26.9%               | 11.7%  % Var  -1.1% 29.1% 1.8% 68.0% -33.2% -29.8% 3.1% 0.2%  % Var -9.3% -9.9% 2.6% -14.5% -10.7%                   | Note-The bulk of Solid Waste Revenues are collected was for FY Completed (Revenue):  SOLID WASTE  REVENUES:  Landfill User Fee Revenue Salvage Revenue Tipping Fees Total Other Revenues NON-OPERATING REVENUES: Interest Income Gain(Loss) on Sale of Assets TOTAL REVENUES TOTAL AVAILABLE REVENUE (After R&R Transfers)  EXPENDITURES: Personnel Costs Contractual Services Maint & Repairs Utilities Office Expenses Insurance Other Expenses                                                                                                                                                                                                                                                                                                                                                                                                                                                                                                                                                                                                                                                                                                                                                                                                                                                                                                                                                                                                                                                                                                                                                                                                                                                                                                                                                                                                                                                                                                                                                                                                                                                                              | TOTAL Expense v. Rev  8.5%  Budget 15-16  7,815,400 259,500 3,303,173 252,260  500 108,500 11,739,333 9,325,013  Budget 15-16  4,308,051 510,262 2,032,708 188,400 247,034 135,000                                                  | PRIOR Y  Oct-15  614,963                                                                                                                        | EAR  % Collected  7.9% 14.1% 27.4% 8.2%  13.4% 0.0% 13.4% 11.5%  % Spent 26.2% 24.6% 18.7% 8.1% 22.9% 11.2%            | 15.0%  % Var  -0.6% 5.6% 18.9% -0.3%  4.9% 3.0%  % Var  -7.1% -8.8% -14.6% -25.3% -10.4% -22.1%                         | CUR Budget 16-17  8,251,490 134,500 3,389,000 69,800  170 250,200 12,095,160 9,118,030  Budget 16-17 4,577,182 596,329 1,825,353 180,300 292,742 150,000 511,138                                   | \$\$\text{PRENT YF}\$ \text{Oct-16}\$  \[ \frac{560,444}{47,873} \] \[ \frac{1,183,325}{6,044} \]  \[ \frac{1}{32,300} \] \[ \frac{1,929,986}{937,609} \]  \[ \text{Oct-16}\$  \[ \frac{1,146,999}{137,888} \] \[ \frac{373,468}{22,761} \] \[ \frac{81,145}{43,315} \] \[ \frac{24,451}{451} \]                                                                                                                                                                                                                                                                                                                                                                                                                                                                                                                                                                                                                                                                                                                                                                                                                                                                                                                                                                                                                                                                                                                                                                                                                                                                                                                                                                                                                                                                                                                                                                                                                                                                                                                                                                                                                                   | EAR  % Collected  6.8% 35.6% 34.9% 8.7%  16.0% 10.3%  % Spent 25.1% 23.1% 20.5% 12.6% 27.7% 28.9%                                                                                                                                                                                                                                                                                                                                                                                                                                                                                                                                                                                                                                                                                                                                                                                                                                                                                                                                                                                                                                                                                                                                                                                                                                                                                                                                                                                                                                                                                                                                                                                                                                                                                                                                                                                                                                                                                                                                                                                                                              | %6 %6 %6 %6 %6 %6 %6 %6 %6 %6 %6 %6 %6 % |
| SEWER FUND  REVENUES: Rate & Service Charges Impact Fees Connection Fees Other Revenues NON-OPERATING REVENUES: Interest Income Gain(Loss) on Sale of Assets TOTAL REVENUES TOTAL REVENUES TOTAL AVAILABLE REVENUE (After R&R Transfers)  EXPENDITURES: Personnel Costs Contractual Services Maint & Repairs Utilities Office Expenses Insurance Other Expenses TOTAL OPERATING EXPENSE | 8,401,215 TOTAL Expense v. Rev  Budget 15-16  27,713,597 2,500,000 1,250,000 526,500  25,000 96,800 32,111,897 19,186,609  Budget 15-16 7,236,071 1,495,491 2,882,321 2,108,520 1,037,275 195,000 1,025,906                  | 1,735,704  PRIOR Y  Oct-15  8,833,320 2,013,455 564,075 289,914  6,814 - 11,707,578 6,219,027  Oct-15  1,965,189 287,833 586,915 431,370 278,505 20,182 34,152 3,604,146                 | 20.7%  **Collected**  31.9% 80.5% 45.1% 55.1%  27.3% 0.0% 36.5% 32.4%  **Spent** 27.2% 20.4% 20.5% 20.4% 20.5% 26.8% 10.3% 3.3% 22.6% | 16.1%  % Var  -1.5%  47.2%  11.8%  21.7%  -6.1%  -33.3%  3.1%  -0.9%  % Var  -6.2%  -14.1%  -13.0%  -23.0%  -30.0%                       | CUR Budget 16-17  28,292,139 3,500,000 1,750,000 628,500  20,000 309,155 34,499,794 21,407,325  Budget 16-17 8,289,241 1,507,215 2,841,184 2,261,720 1,216,397 215,000                                                                                                                                                                                                                                                                                                                                                                                                                                                                                                                                                                                                                                                                                                                                                                                                                                                                                                                                                                                                                                                                                                                                                                                                                                                                                                                                                                                                                                                                                                                                                                                                                                                                                                                                                                                                                                                                                                                                                        | RENT YI  Oct-16  9,121,565 2,184,710 614,650 636,821  28 11,039 12,568,813 7,186,614  Oct-16 1,995,259 352,847 1,021,269 426,176 275,070 57,754 74,541 4,202,915                   | EAR % Collected 32.2% 62.4% 35.1% 101.3% 0.1% 3.6% 36.4% 33.6%  Spent 24.1% 23.4% 35.9% 18.8% 22.6% 26.9% 5.9% 23.9%     | "% Var  -1.1% 29.1% 1.8% 68.0% -33.2% -29.8% 3.1% 0.2%  % Var -9.3% -9.9% 2.6% -14.5% -10.7% -6.5% -27.4% -9.4%      | Note-The bulk of Solid Waste Revenues are collected was first Completed (Revenue):  SOLID WASTE  REVENUES:  Landfill User Fee Revenue Salvage Revenue Tipping Fees Total Other Revenues NON-OPERATING REVENUES: Interest Income Gain(Loss) on Sale of Assets TOTAL REVENUES TOTAL AVAILABLE REVENUE (After R&R Transfers)  EXPENDITURES: Personnel Costs Contractual Services Maint & Repairs Utilities Office Expenses Insurance                                                                                                                                                                                                                                                                                                                                                                                                                                                                                                                                                                                                                                                                                                                                                                                                                                                                                                                                                                                                                                                                                                                                                                                                                                                                                                                                                                                                                                                                                                                                                                                                                                                                                              | TOTAL Expense v. Rev  8.5%  Budget 15-16  7,815,400 259,500 3,303,173 252,260  108,500 11,739,333 9,325,013  Budget 15-16 4,308,051 510,262 2,032,708 188,400 247,034 135,000 556,906                                               | PRIOR Y Oct-15  614,963 36,633 906,414 20,727  67 - 1,578,804 1,075,160  Oct-15 1,130,076 125,370 380,306 15,198 56,656 15,137 15,094 1,737,837 | EAR  % Collected  7.9% 14.1% 27.4% 8.2%  13.4% 0.0% 13.4% 11.5%  % Spent 26.2% 24.6% 18.7% 8.1% 22.9% 11.2% 2.7% 21.8% | 15.0%  % Var  -0.6% 5.6% 18.9% -0.3%  4.9% -8.5% 4.9% 3.0%  % Var -7.1% -8.8% -14.6% -25.3% -10.4% -22.1% -30.6%        | CUR Budget 16-17  8,251,490 134,500 3,389,000 69,800  170 250,200 12,095,160 9,118,030  Budget 16-17 4,577,182 596,329 1,825,353 180,300 292,742 150,000                                           | **Tender of the state of the st     | 6.8% 35.6% 34.9% 8.7% 0.0% 52.9% 16.0% 10.3%  % Spent 25.1% 20.5% 12.6% 27.7% 28.9% 4.8% 22.5%                                                                                                                                                                                                                                                                                                                                                                                                                                                                                                                                                                                                                                                                                                                                                                                                                                                                                                                                                                                                                                                                                                                                                                                                                                                                                                                                                                                                                                                                                                                                                                                                                                                                                                                                                                                                                                                                                                                                                                                                                                 | % % % % % % % % % % % % % % % % % % %    |
| SEWER FUND  REVENUES: Rate & Service Charges Impact Fees Connection Fees Other Revenues NON-OPERATING REVENUES: Interest Income Gain(Loss) on Sale of Assets TOTAL REVENUES TOTAL AVAILABLE REVENUE (After R&R Transfers)  EXPENDITURES: Personnel Costs Contractual Services Maint & Repairs Utilities Office Expenses Insurance Other Expenses TOTAL OPERATING EXPENSE                | 8,401,215  TOTAL Expense v. Rev  Budget 15-16  27,713,597 2,500,000 1,250,000 96,800 32,111,897 19,186,609  Budget 15-16 7,236,071 1,495,491 2,882,321 2,108,520 1,037,275 195,000 1,025,906 15,980,584 Operating Expense v. | 1,735,704  PRIOR Y  Oct-15  8,833,320 2,013,455 564,075 289,914  6,814 11,707,578 6,219,027  Oct-15 1,965,189 287,833 586,915 431,370 278,505 20,182 34,152 3,604,146  Revenues Variance | 20.7%  **Collected  31.9% 80.5% 45.1%  55.1%  27.3% 0.0% 36.5% 32.4%  **Spent  27.2% 19.2% 20.4% 20.5% 26.8% 10.3% 3.3% 22.6%         | 16.1%  % Var  -1.5%  47.2%  11.8%  21.7%  -6.1%  -33.3%  3.1%  -0.9%  % Var  -6.2%  -14.1%  -13.0%  -12.9%  -6.5%  -23.0%  -30.0%  9.9%  | CUR Budget 16-17  28,292,139 3,500,000 1,750,000 628,500  20,000 309,155 34,499,794 21,407,325  Budget 16-17 8,289,241 1,507,215 2,841,184 2,261,720 1,216,397 215,000 1,264,483 17,595,240 Operating Expense v. Review of the control | PRENT YI Oct-16  9,121,565 2,184,710 614,650 636,821  28 11,039 12,568,813 7,186,614  Oct-16 1,995,259 352,847 1,021,269 426,176 275,070 57,754 74,541 4,202,915 Revenues Variance | **Collected**  32.2% 62.4% 35.1% 101.3%  0.1% 3.6% 36.4% 33.6%  **Spent** 24.1% 23.4% 35.9% 18.8% 22.6% 26.9% 5.9% 23.9% | "% Var  -1.1% 29.1% 1.8% 68.0% -33.2% -29.8% 3.1% 0.2%  % Var -9.3% -9.9% 2.6% -14.5% -10.7% -6.5% -27.4% -9.4% 9.7% | Note-The bulk of Solid Waste Revenues are collected was for FY Completed (Revenue):  SOLID WASTE  REVENUES:  Landfill User Fee Revenue Salvage Revenue Tipping Fees Total Other Revenues NON-OPERATING REVENUES: Interest Income Gain(Loss) on Sale of Assets TOTAL REVENUES TOTAL AVAILABLE REVENUE (After R&R Transfers)  EXPENDITURES: Personnel Costs Contractual Services Maint & Repairs Utilities Office Expenses Insurance Other Expenses TOTAL OPERATING EXPENSE                                                                                                                                                                                                                                                                                                                                                                                                                                                                                                                                                                                                                                                                                                                                                                                                                                                                                                                                                                                                                                                                                                                                                                                                                                                                                                                                                                                                                                                                                                                                                                                                                                                      | TOTAL Expense v. Rev  8.5%  Budget 15-16  7,815,400 259,500 3,303,173 252,260  108,500 11,739,333 9,325,013  Budget 15-16  4,308,051 510,262 2,032,708 188,400 247,034 135,000 556,906 7,978,361 Operating Expense v. J.            | PRIOR Y  Oct-15  614,963                                                                                                                        | EAR  % Collected  7.9% 14.1% 27.4% 8.2%  13.4% 0.0% 13.4% 11.5%  % Spent 26.2% 24.6% 18.7% 8.1% 22.9% 11.2% 2.7% 21.8% | 15.0%  % Var  -0.6% 5.6% 18.9% -0.3%  4.9% 3.0%  % Var  -7.1% -8.8% -14.6% -22.1% -30.6% -11.6% 14.6%                   | CUR Budget 16-17  8,251,490 134,500 3,389,000 69,800  170 250,200 12,095,160 9,118,030  Budget 16-17 4,577,182 596,329 1,825,353 180,300 292,742 150,000 511,138 8,133,044 Operating Expense v. J. | **Tender of the street of the      | **Collected**  6.8% 35.6% 34.9% 8.7%  0.0% 52.9% 16.0% 10.3%  **Spent** 25.1% 20.5% 12.6% 27.7% 28.9% 4.8% 22.5% ***Spent** ***Spent** **Spent** * | % 4 4 4111221                            |
| SEWER FUND  REVENUES: Rate & Service Charges Impact Fees Connection Fees Other Revenues NON-OPERATING REVENUES: Interest Income Gain(Loss) on Sale of Assets TOTAL REVENUES TOTAL REVENUES TOTAL AVAILABLE REVENUE (After R&R Transfers)  EXPENDITURES: Personnel Costs Contractual Services Maint & Repairs Utilities Office Expenses Insurance Other Expenses TOTAL OPERATING EXPENSE | 8,401,215 TOTAL Expense v. Rev  Budget 15-16  27,713,597 2,500,000 1,250,000 526,500  25,000 96,800 32,111,897 19,186,609  Budget 15-16 7,236,071 1,495,491 2,882,321 2,108,520 1,037,275 195,000 1,025,906 15,980,584       | 1,735,704  PRIOR Y  Oct-15  8,833,320 2,013,455 564,075 289,914  6,814 - 11,707,578 6,219,027  Oct-15  1,965,189 287,833 586,915 431,370 278,505 20,182 34,152 3,604,146                 | 20.7%  **Collected**  31.9% 80.5% 45.1% 55.1%  27.3% 0.0% 36.5% 32.4%  **Spent** 27.2% 20.4% 20.5% 20.4% 20.5% 26.8% 10.3% 3.3% 22.6% | 16.1%  % Var  -1.5%  47.2%  11.8%  21.7%  -6.1%  -33.3%  3.1%  -0.9%  % Var  -6.2%  -14.1%  -13.0%  -12.9%  -6.5%  -23.0%  -30.0%  -9.9% | CUR Budget 16-17  28,292,139 3,500,000 1,750,000 628,500  20,000 309,155 34,499,794 21,407,325  Budget 16-17 8,289,241 1,507,215 2,841,184 2,261,720 1,216,397 215,000 1,264,483 17,595,240                                                                                                                                                                                                                                                                                                                                                                                                                                                                                                                                                                                                                                                                                                                                                                                                                                                                                                                                                                                                                                                                                                                                                                                                                                                                                                                                                                                                                                                                                                                                                                                                                                                                                                                                                                                                                                                                                                                                   | RENT YI  Oct-16  9,121,565 2,184,710 614,650 636,821  28 11,039 12,568,813 7,186,614  Oct-16 1,995,259 352,847 1,021,269 426,176 275,070 57,754 74,541 4,202,915                   | EAR % Collected 32.2% 62.4% 35.1% 101.3% 0.1% 3.6% 36.4% 33.6%  Spent 24.1% 23.4% 35.9% 18.8% 22.6% 26.9% 5.9% 23.9%     | "% Var  -1.1% 29.1% 1.8% 68.0% -33.2% -29.8% 3.1% 0.2%  % Var -9.3% -9.9% 2.6% -14.5% -10.7% -6.5% -27.4% -9.4%      | Note-The bulk of Solid Waste Revenues are collected was for FY Completed (Revenue):  SOLID WASTE  REVENUES:  Landfill User Fee Revenue Salvage Revenue Tipping Fees Total Other Revenues NON-OPERATING REVENUES: Interest Income Gain(Loss) on Sale of Assets TOTAL REVENUES TOTAL AVAILABLE REVENUE (After R&R Transfers)  EXPENDITURES: Personnel Costs Contractual Services Maint & Repairs Utilities Office Expenses Insurance Other Expenses                                                                                                                                                                                                                                                                                                                                                                                                                                                                                                                                                                                                                                                                                                                                                                                                                                                                                                                                                                                                                                                                                                                                                                                                                                                                                                                                                                                                                                                                                                                                                                                                                                                                              | TOTAL Expense v. Rev  8.5%  Budget 15-16  7,815,400 259,500 3,303,173 252,260  500 108,500 11,739,333 9,325,013  Budget 15-16 4,308,051 510,262 2,032,708 188,400 247,034 135,000 556,906 7,978,361 Operating Expense v. J. 443,650 | PRIOR Y Oct-15  614,963 36,633 906,414 20,727  67 - 1,578,804 1,075,160  Oct-15 1,130,076 125,370 380,306 15,198 56,656 15,137 15,094 1,737,837 | EAR  % Collected  7.9% 14.1% 27.4% 8.2%  13.4% 0.0% 13.4% 11.5%  % Spent 26.2% 24.6% 18.7% 8.1% 22.9% 11.2% 2.7% 21.8% | 15.0%  % Var  -0.6% 5.6% 18.9% -0.3%  4.9% -8.5% 4.9% 3.0%  % Var -7.1% -8.8% -14.6% -25.3% -10.4% -22.1% -30.6% -11.6% | CUR Budget 16-17  8,251,490 134,500 3,389,000 69,800  170 250,200 12,095,160 9,118,030  Budget 16-17 4,577,182 596,329 1,825,353 180,300 292,742 150,000 511,138 8,133,044                         | **Tender of the state of the st     | 6.8% 35.6% 34.9% 8.7% 0.0% 52.9% 16.0% 10.3%  % Spent 25.1% 20.5% 12.6% 27.7% 28.9% 4.8% 22.5%                                                                                                                                                                                                                                                                                                                                                                                                                                                                                                                                                                                                                                                                                                                                                                                                                                                                                                                                                                                                                                                                                                                                                                                                                                                                                                                                                                                                                                                                                                                                                                                                                                                                                                                                                                                                                                                                                                                                                                                                                                 |                                          |