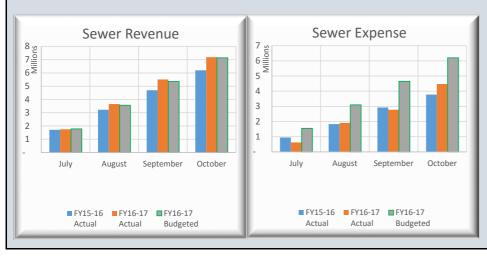

| BCWS Op Cash Flows Statemer                                                                                                                                                                                                                                                                                                                                                             | 22 20/                                                                                                                                                                                                                       | DDIOD W                                                                                                                                                                                  | EAD                                                                                                                                   |                                                                                                                                          | CIID                                                                                                                                                                                                                                                                                                                                                                                                                                                                                                                                                                                                                                                                                                                                                                                                                                                                                                                                                                                                                                                                                                                                                                                                                                                                                                                                                                                                                                                                                                                                                                                                                                                                                                                                                                                                                                                                                                                                                                                                                                                                                                                          | DENT                                                                                                                                                                               |                                                                                                                          |                                                                                                                      |                                                                                                                                                                                                                                                                                                                                                                                                                                                                                                                                                                                                                                                                                                                                                                                                                                                                                                                                                                                                                                                                                                                                                                                                                                                                                                                                                                                                                                                                                                                                                                                                                                                                                                                                                                                                                                                                                                                                                                                                                                                                                                                                | 1                                                                                                                                                                                                                                   | DDI(ND N                                                                                                                                        | C A D                                                                                                                  |                                                                                                                         | CIID                                                                                                                                                                                               | DENIT VI                                                                                                                                                                                                                                                                                                                                                                                                                                                                                                                                                                                                                                                                                                                                                                                                                                                                                                                                                                                                                                                                                                                                                                                                                                                                                                                                                                                                                                                                                                                                                                                                                                                                                                                                                                                                                                                                                                                                                                                                                                                                                                                           | ZAD                                                                                                                                                                                                                                                                                                                                                                                                                                                                                                                                                                                                                                                                                                                                                                                                                                                                                                                                                                                                                                                                                                                                                                                                                                                                                                                                                                                                                                                                                                                                                                                                                                                                                                                                                                                                                                                                                                                                                                                                                                                                                                                            |                                          |
|-----------------------------------------------------------------------------------------------------------------------------------------------------------------------------------------------------------------------------------------------------------------------------------------------------------------------------------------------------------------------------------------|------------------------------------------------------------------------------------------------------------------------------------------------------------------------------------------------------------------------------|------------------------------------------------------------------------------------------------------------------------------------------------------------------------------------------|---------------------------------------------------------------------------------------------------------------------------------------|------------------------------------------------------------------------------------------------------------------------------------------|-------------------------------------------------------------------------------------------------------------------------------------------------------------------------------------------------------------------------------------------------------------------------------------------------------------------------------------------------------------------------------------------------------------------------------------------------------------------------------------------------------------------------------------------------------------------------------------------------------------------------------------------------------------------------------------------------------------------------------------------------------------------------------------------------------------------------------------------------------------------------------------------------------------------------------------------------------------------------------------------------------------------------------------------------------------------------------------------------------------------------------------------------------------------------------------------------------------------------------------------------------------------------------------------------------------------------------------------------------------------------------------------------------------------------------------------------------------------------------------------------------------------------------------------------------------------------------------------------------------------------------------------------------------------------------------------------------------------------------------------------------------------------------------------------------------------------------------------------------------------------------------------------------------------------------------------------------------------------------------------------------------------------------------------------------------------------------------------------------------------------------|------------------------------------------------------------------------------------------------------------------------------------------------------------------------------------|--------------------------------------------------------------------------------------------------------------------------|----------------------------------------------------------------------------------------------------------------------|--------------------------------------------------------------------------------------------------------------------------------------------------------------------------------------------------------------------------------------------------------------------------------------------------------------------------------------------------------------------------------------------------------------------------------------------------------------------------------------------------------------------------------------------------------------------------------------------------------------------------------------------------------------------------------------------------------------------------------------------------------------------------------------------------------------------------------------------------------------------------------------------------------------------------------------------------------------------------------------------------------------------------------------------------------------------------------------------------------------------------------------------------------------------------------------------------------------------------------------------------------------------------------------------------------------------------------------------------------------------------------------------------------------------------------------------------------------------------------------------------------------------------------------------------------------------------------------------------------------------------------------------------------------------------------------------------------------------------------------------------------------------------------------------------------------------------------------------------------------------------------------------------------------------------------------------------------------------------------------------------------------------------------------------------------------------------------------------------------------------------------|-------------------------------------------------------------------------------------------------------------------------------------------------------------------------------------------------------------------------------------|-------------------------------------------------------------------------------------------------------------------------------------------------|------------------------------------------------------------------------------------------------------------------------|-------------------------------------------------------------------------------------------------------------------------|----------------------------------------------------------------------------------------------------------------------------------------------------------------------------------------------------|------------------------------------------------------------------------------------------------------------------------------------------------------------------------------------------------------------------------------------------------------------------------------------------------------------------------------------------------------------------------------------------------------------------------------------------------------------------------------------------------------------------------------------------------------------------------------------------------------------------------------------------------------------------------------------------------------------------------------------------------------------------------------------------------------------------------------------------------------------------------------------------------------------------------------------------------------------------------------------------------------------------------------------------------------------------------------------------------------------------------------------------------------------------------------------------------------------------------------------------------------------------------------------------------------------------------------------------------------------------------------------------------------------------------------------------------------------------------------------------------------------------------------------------------------------------------------------------------------------------------------------------------------------------------------------------------------------------------------------------------------------------------------------------------------------------------------------------------------------------------------------------------------------------------------------------------------------------------------------------------------------------------------------------------------------------------------------------------------------------------------------|--------------------------------------------------------------------------------------------------------------------------------------------------------------------------------------------------------------------------------------------------------------------------------------------------------------------------------------------------------------------------------------------------------------------------------------------------------------------------------------------------------------------------------------------------------------------------------------------------------------------------------------------------------------------------------------------------------------------------------------------------------------------------------------------------------------------------------------------------------------------------------------------------------------------------------------------------------------------------------------------------------------------------------------------------------------------------------------------------------------------------------------------------------------------------------------------------------------------------------------------------------------------------------------------------------------------------------------------------------------------------------------------------------------------------------------------------------------------------------------------------------------------------------------------------------------------------------------------------------------------------------------------------------------------------------------------------------------------------------------------------------------------------------------------------------------------------------------------------------------------------------------------------------------------------------------------------------------------------------------------------------------------------------------------------------------------------------------------------------------------------------|------------------------------------------|
| % of Fiscal Year Completed:                                                                                                                                                                                                                                                                                                                                                             | 33.3%                                                                                                                                                                                                                        | PRIOR Y                                                                                                                                                                                  | LAK                                                                                                                                   |                                                                                                                                          | CUR                                                                                                                                                                                                                                                                                                                                                                                                                                                                                                                                                                                                                                                                                                                                                                                                                                                                                                                                                                                                                                                                                                                                                                                                                                                                                                                                                                                                                                                                                                                                                                                                                                                                                                                                                                                                                                                                                                                                                                                                                                                                                                                           | RENT YI                                                                                                                                                                            | LAK                                                                                                                      |                                                                                                                      |                                                                                                                                                                                                                                                                                                                                                                                                                                                                                                                                                                                                                                                                                                                                                                                                                                                                                                                                                                                                                                                                                                                                                                                                                                                                                                                                                                                                                                                                                                                                                                                                                                                                                                                                                                                                                                                                                                                                                                                                                                                                                                                                |                                                                                                                                                                                                                                     | PRIOR Y                                                                                                                                         | LAK                                                                                                                    |                                                                                                                         | CUR                                                                                                                                                                                                | RRENT YE                                                                                                                                                                                                                                                                                                                                                                                                                                                                                                                                                                                                                                                                                                                                                                                                                                                                                                                                                                                                                                                                                                                                                                                                                                                                                                                                                                                                                                                                                                                                                                                                                                                                                                                                                                                                                                                                                                                                                                                                                                                                                                                           | <b>LAK</b>                                                                                                                                                                                                                                                                                                                                                                                                                                                                                                                                                                                                                                                                                                                                                                                                                                                                                                                                                                                                                                                                                                                                                                                                                                                                                                                                                                                                                                                                                                                                                                                                                                                                                                                                                                                                                                                                                                                                                                                                                                                                                                                     |                                          |
| WATER FUND                                                                                                                                                                                                                                                                                                                                                                              | Budget 15-16                                                                                                                                                                                                                 | Oct-15                                                                                                                                                                                   | % Collected                                                                                                                           | % Var                                                                                                                                    | Budget 16-17                                                                                                                                                                                                                                                                                                                                                                                                                                                                                                                                                                                                                                                                                                                                                                                                                                                                                                                                                                                                                                                                                                                                                                                                                                                                                                                                                                                                                                                                                                                                                                                                                                                                                                                                                                                                                                                                                                                                                                                                                                                                                                                  | Oct-16                                                                                                                                                                             | % Collected                                                                                                              | % Var                                                                                                                | WATER & SEWER FUND                                                                                                                                                                                                                                                                                                                                                                                                                                                                                                                                                                                                                                                                                                                                                                                                                                                                                                                                                                                                                                                                                                                                                                                                                                                                                                                                                                                                                                                                                                                                                                                                                                                                                                                                                                                                                                                                                                                                                                                                                                                                                                             | Budget 15-16                                                                                                                                                                                                                        | Oct-15                                                                                                                                          | % Collected                                                                                                            | % Var                                                                                                                   | Budget 16-17                                                                                                                                                                                       | Oct-16                                                                                                                                                                                                                                                                                                                                                                                                                                                                                                                                                                                                                                                                                                                                                                                                                                                                                                                                                                                                                                                                                                                                                                                                                                                                                                                                                                                                                                                                                                                                                                                                                                                                                                                                                                                                                                                                                                                                                                                                                                                                                                                             | % Collected                                                                                                                                                                                                                                                                                                                                                                                                                                                                                                                                                                                                                                                                                                                                                                                                                                                                                                                                                                                                                                                                                                                                                                                                                                                                                                                                                                                                                                                                                                                                                                                                                                                                                                                                                                                                                                                                                                                                                                                                                                                                                                                    | % Va                                     |
| REVENUES:                                                                                                                                                                                                                                                                                                                                                                               |                                                                                                                                                                                                                              |                                                                                                                                                                                          |                                                                                                                                       |                                                                                                                                          |                                                                                                                                                                                                                                                                                                                                                                                                                                                                                                                                                                                                                                                                                                                                                                                                                                                                                                                                                                                                                                                                                                                                                                                                                                                                                                                                                                                                                                                                                                                                                                                                                                                                                                                                                                                                                                                                                                                                                                                                                                                                                                                               |                                                                                                                                                                                    |                                                                                                                          |                                                                                                                      | REVENUES:                                                                                                                                                                                                                                                                                                                                                                                                                                                                                                                                                                                                                                                                                                                                                                                                                                                                                                                                                                                                                                                                                                                                                                                                                                                                                                                                                                                                                                                                                                                                                                                                                                                                                                                                                                                                                                                                                                                                                                                                                                                                                                                      |                                                                                                                                                                                                                                     |                                                                                                                                                 |                                                                                                                        |                                                                                                                         |                                                                                                                                                                                                    |                                                                                                                                                                                                                                                                                                                                                                                                                                                                                                                                                                                                                                                                                                                                                                                                                                                                                                                                                                                                                                                                                                                                                                                                                                                                                                                                                                                                                                                                                                                                                                                                                                                                                                                                                                                                                                                                                                                                                                                                                                                                                                                                    |                                                                                                                                                                                                                                                                                                                                                                                                                                                                                                                                                                                                                                                                                                                                                                                                                                                                                                                                                                                                                                                                                                                                                                                                                                                                                                                                                                                                                                                                                                                                                                                                                                                                                                                                                                                                                                                                                                                                                                                                                                                                                                                                |                                          |
| Rate & Service Charges                                                                                                                                                                                                                                                                                                                                                                  | 9,478,955                                                                                                                                                                                                                    | 3,214,086                                                                                                                                                                                | 33.9%                                                                                                                                 | 0.6%                                                                                                                                     | 9,516,104                                                                                                                                                                                                                                                                                                                                                                                                                                                                                                                                                                                                                                                                                                                                                                                                                                                                                                                                                                                                                                                                                                                                                                                                                                                                                                                                                                                                                                                                                                                                                                                                                                                                                                                                                                                                                                                                                                                                                                                                                                                                                                                     | 3,559,377                                                                                                                                                                          | 37.4%                                                                                                                    | 4.1%                                                                                                                 | Rate & Service Charges                                                                                                                                                                                                                                                                                                                                                                                                                                                                                                                                                                                                                                                                                                                                                                                                                                                                                                                                                                                                                                                                                                                                                                                                                                                                                                                                                                                                                                                                                                                                                                                                                                                                                                                                                                                                                                                                                                                                                                                                                                                                                                         | 37,192,552                                                                                                                                                                                                                          | 12,047,406                                                                                                                                      | 32.4%                                                                                                                  | -0.9%                                                                                                                   | 37,808,243                                                                                                                                                                                         | 12,680,942                                                                                                                                                                                                                                                                                                                                                                                                                                                                                                                                                                                                                                                                                                                                                                                                                                                                                                                                                                                                                                                                                                                                                                                                                                                                                                                                                                                                                                                                                                                                                                                                                                                                                                                                                                                                                                                                                                                                                                                                                                                                                                                         | 33.5%                                                                                                                                                                                                                                                                                                                                                                                                                                                                                                                                                                                                                                                                                                                                                                                                                                                                                                                                                                                                                                                                                                                                                                                                                                                                                                                                                                                                                                                                                                                                                                                                                                                                                                                                                                                                                                                                                                                                                                                                                                                                                                                          | 0.                                       |
| Impact Fees                                                                                                                                                                                                                                                                                                                                                                             | 1,350,000                                                                                                                                                                                                                    | 864,600                                                                                                                                                                                  | 64.0%                                                                                                                                 | 30.7%                                                                                                                                    | 1,890,000                                                                                                                                                                                                                                                                                                                                                                                                                                                                                                                                                                                                                                                                                                                                                                                                                                                                                                                                                                                                                                                                                                                                                                                                                                                                                                                                                                                                                                                                                                                                                                                                                                                                                                                                                                                                                                                                                                                                                                                                                                                                                                                     | 838,120                                                                                                                                                                            | 44.3%                                                                                                                    | 11.0%                                                                                                                | Impact Fees                                                                                                                                                                                                                                                                                                                                                                                                                                                                                                                                                                                                                                                                                                                                                                                                                                                                                                                                                                                                                                                                                                                                                                                                                                                                                                                                                                                                                                                                                                                                                                                                                                                                                                                                                                                                                                                                                                                                                                                                                                                                                                                    | 3,850,000                                                                                                                                                                                                                           | 2,878,055                                                                                                                                       | 74.8%                                                                                                                  | 41.4%                                                                                                                   | 5,390,000                                                                                                                                                                                          | 3,022,830                                                                                                                                                                                                                                                                                                                                                                                                                                                                                                                                                                                                                                                                                                                                                                                                                                                                                                                                                                                                                                                                                                                                                                                                                                                                                                                                                                                                                                                                                                                                                                                                                                                                                                                                                                                                                                                                                                                                                                                                                                                                                                                          | 56.1%                                                                                                                                                                                                                                                                                                                                                                                                                                                                                                                                                                                                                                                                                                                                                                                                                                                                                                                                                                                                                                                                                                                                                                                                                                                                                                                                                                                                                                                                                                                                                                                                                                                                                                                                                                                                                                                                                                                                                                                                                                                                                                                          | 22.                                      |
| Connection Fees                                                                                                                                                                                                                                                                                                                                                                         | 1,050,000                                                                                                                                                                                                                    | 480,110                                                                                                                                                                                  | 45.7%                                                                                                                                 |                                                                                                                                          | 1,470,000                                                                                                                                                                                                                                                                                                                                                                                                                                                                                                                                                                                                                                                                                                                                                                                                                                                                                                                                                                                                                                                                                                                                                                                                                                                                                                                                                                                                                                                                                                                                                                                                                                                                                                                                                                                                                                                                                                                                                                                                                                                                                                                     | 465,038                                                                                                                                                                            | 31.6%                                                                                                                    | -1.7%                                                                                                                | Connection Fees                                                                                                                                                                                                                                                                                                                                                                                                                                                                                                                                                                                                                                                                                                                                                                                                                                                                                                                                                                                                                                                                                                                                                                                                                                                                                                                                                                                                                                                                                                                                                                                                                                                                                                                                                                                                                                                                                                                                                                                                                                                                                                                | 2,300,000                                                                                                                                                                                                                           | 1,044,185                                                                                                                                       | 45.4%                                                                                                                  | 12.1%                                                                                                                   | 3,220,000                                                                                                                                                                                          | 1,079,688                                                                                                                                                                                                                                                                                                                                                                                                                                                                                                                                                                                                                                                                                                                                                                                                                                                                                                                                                                                                                                                                                                                                                                                                                                                                                                                                                                                                                                                                                                                                                                                                                                                                                                                                                                                                                                                                                                                                                                                                                                                                                                                          | 33.5%                                                                                                                                                                                                                                                                                                                                                                                                                                                                                                                                                                                                                                                                                                                                                                                                                                                                                                                                                                                                                                                                                                                                                                                                                                                                                                                                                                                                                                                                                                                                                                                                                                                                                                                                                                                                                                                                                                                                                                                                                                                                                                                          | 0                                        |
| Other Revenues                                                                                                                                                                                                                                                                                                                                                                          | 185,000                                                                                                                                                                                                                      | 81,205                                                                                                                                                                                   | 43.9%                                                                                                                                 | 10.6%                                                                                                                                    | 277,000                                                                                                                                                                                                                                                                                                                                                                                                                                                                                                                                                                                                                                                                                                                                                                                                                                                                                                                                                                                                                                                                                                                                                                                                                                                                                                                                                                                                                                                                                                                                                                                                                                                                                                                                                                                                                                                                                                                                                                                                                                                                                                                       | 83,380                                                                                                                                                                             | 30.1%                                                                                                                    | -3.2%                                                                                                                | Other Revenues                                                                                                                                                                                                                                                                                                                                                                                                                                                                                                                                                                                                                                                                                                                                                                                                                                                                                                                                                                                                                                                                                                                                                                                                                                                                                                                                                                                                                                                                                                                                                                                                                                                                                                                                                                                                                                                                                                                                                                                                                                                                                                                 | 711,500                                                                                                                                                                                                                             | 371,119                                                                                                                                         | 52.2%                                                                                                                  | 18.8%                                                                                                                   | 905,500                                                                                                                                                                                            | 720,201                                                                                                                                                                                                                                                                                                                                                                                                                                                                                                                                                                                                                                                                                                                                                                                                                                                                                                                                                                                                                                                                                                                                                                                                                                                                                                                                                                                                                                                                                                                                                                                                                                                                                                                                                                                                                                                                                                                                                                                                                                                                                                                            | 79.5%                                                                                                                                                                                                                                                                                                                                                                                                                                                                                                                                                                                                                                                                                                                                                                                                                                                                                                                                                                                                                                                                                                                                                                                                                                                                                                                                                                                                                                                                                                                                                                                                                                                                                                                                                                                                                                                                                                                                                                                                                                                                                                                          | 46                                       |
| NON-OPERATING REVENUES:                                                                                                                                                                                                                                                                                                                                                                 |                                                                                                                                                                                                                              |                                                                                                                                                                                          |                                                                                                                                       |                                                                                                                                          |                                                                                                                                                                                                                                                                                                                                                                                                                                                                                                                                                                                                                                                                                                                                                                                                                                                                                                                                                                                                                                                                                                                                                                                                                                                                                                                                                                                                                                                                                                                                                                                                                                                                                                                                                                                                                                                                                                                                                                                                                                                                                                                               |                                                                                                                                                                                    |                                                                                                                          |                                                                                                                      | NON-OPERATING REVENUES:                                                                                                                                                                                                                                                                                                                                                                                                                                                                                                                                                                                                                                                                                                                                                                                                                                                                                                                                                                                                                                                                                                                                                                                                                                                                                                                                                                                                                                                                                                                                                                                                                                                                                                                                                                                                                                                                                                                                                                                                                                                                                                        |                                                                                                                                                                                                                                     |                                                                                                                                                 |                                                                                                                        |                                                                                                                         |                                                                                                                                                                                                    |                                                                                                                                                                                                                                                                                                                                                                                                                                                                                                                                                                                                                                                                                                                                                                                                                                                                                                                                                                                                                                                                                                                                                                                                                                                                                                                                                                                                                                                                                                                                                                                                                                                                                                                                                                                                                                                                                                                                                                                                                                                                                                                                    |                                                                                                                                                                                                                                                                                                                                                                                                                                                                                                                                                                                                                                                                                                                                                                                                                                                                                                                                                                                                                                                                                                                                                                                                                                                                                                                                                                                                                                                                                                                                                                                                                                                                                                                                                                                                                                                                                                                                                                                                                                                                                                                                |                                          |
| Gain(Loss) on Sale of Assets                                                                                                                                                                                                                                                                                                                                                            | 9,175                                                                                                                                                                                                                        | -                                                                                                                                                                                        | 0.0%                                                                                                                                  | -33.3%                                                                                                                                   | 74,223                                                                                                                                                                                                                                                                                                                                                                                                                                                                                                                                                                                                                                                                                                                                                                                                                                                                                                                                                                                                                                                                                                                                                                                                                                                                                                                                                                                                                                                                                                                                                                                                                                                                                                                                                                                                                                                                                                                                                                                                                                                                                                                        | -                                                                                                                                                                                  | 0.0%                                                                                                                     | -33.3%                                                                                                               | Interest Income                                                                                                                                                                                                                                                                                                                                                                                                                                                                                                                                                                                                                                                                                                                                                                                                                                                                                                                                                                                                                                                                                                                                                                                                                                                                                                                                                                                                                                                                                                                                                                                                                                                                                                                                                                                                                                                                                                                                                                                                                                                                                                                | 25,000                                                                                                                                                                                                                              | 6,814                                                                                                                                           | 27.3%                                                                                                                  | -6.1%                                                                                                                   | 20,000                                                                                                                                                                                             | 28                                                                                                                                                                                                                                                                                                                                                                                                                                                                                                                                                                                                                                                                                                                                                                                                                                                                                                                                                                                                                                                                                                                                                                                                                                                                                                                                                                                                                                                                                                                                                                                                                                                                                                                                                                                                                                                                                                                                                                                                                                                                                                                                 | 0.1%                                                                                                                                                                                                                                                                                                                                                                                                                                                                                                                                                                                                                                                                                                                                                                                                                                                                                                                                                                                                                                                                                                                                                                                                                                                                                                                                                                                                                                                                                                                                                                                                                                                                                                                                                                                                                                                                                                                                                                                                                                                                                                                           | -33                                      |
| TOTAL REVENUES                                                                                                                                                                                                                                                                                                                                                                          | 12,073,130                                                                                                                                                                                                                   | 4,640,001                                                                                                                                                                                | 38.4%                                                                                                                                 | 5.1%                                                                                                                                     | 13,227,327                                                                                                                                                                                                                                                                                                                                                                                                                                                                                                                                                                                                                                                                                                                                                                                                                                                                                                                                                                                                                                                                                                                                                                                                                                                                                                                                                                                                                                                                                                                                                                                                                                                                                                                                                                                                                                                                                                                                                                                                                                                                                                                    | 4,945,914                                                                                                                                                                          | 37.4%                                                                                                                    | 4.1%                                                                                                                 | Gain(Loss) on Sale of Assets                                                                                                                                                                                                                                                                                                                                                                                                                                                                                                                                                                                                                                                                                                                                                                                                                                                                                                                                                                                                                                                                                                                                                                                                                                                                                                                                                                                                                                                                                                                                                                                                                                                                                                                                                                                                                                                                                                                                                                                                                                                                                                   | 105,975                                                                                                                                                                                                                             |                                                                                                                                                 | 0.0%                                                                                                                   | -33.3%                                                                                                                  | 383,378                                                                                                                                                                                            | 11,039                                                                                                                                                                                                                                                                                                                                                                                                                                                                                                                                                                                                                                                                                                                                                                                                                                                                                                                                                                                                                                                                                                                                                                                                                                                                                                                                                                                                                                                                                                                                                                                                                                                                                                                                                                                                                                                                                                                                                                                                                                                                                                                             | 2.9%                                                                                                                                                                                                                                                                                                                                                                                                                                                                                                                                                                                                                                                                                                                                                                                                                                                                                                                                                                                                                                                                                                                                                                                                                                                                                                                                                                                                                                                                                                                                                                                                                                                                                                                                                                                                                                                                                                                                                                                                                                                                                                                           | -30                                      |
| TOTAL AVAILABLE REVENUE                                                                                                                                                                                                                                                                                                                                                                 | 5,898,134                                                                                                                                                                                                                    | 2,167,069                                                                                                                                                                                | 36.7%                                                                                                                                 | 3.4%                                                                                                                                     | 6,148,741                                                                                                                                                                                                                                                                                                                                                                                                                                                                                                                                                                                                                                                                                                                                                                                                                                                                                                                                                                                                                                                                                                                                                                                                                                                                                                                                                                                                                                                                                                                                                                                                                                                                                                                                                                                                                                                                                                                                                                                                                                                                                                                     | 2,378,266                                                                                                                                                                          | 38.7%                                                                                                                    | 5.3%                                                                                                                 | TOTAL REVENUES                                                                                                                                                                                                                                                                                                                                                                                                                                                                                                                                                                                                                                                                                                                                                                                                                                                                                                                                                                                                                                                                                                                                                                                                                                                                                                                                                                                                                                                                                                                                                                                                                                                                                                                                                                                                                                                                                                                                                                                                                                                                                                                 | 44,185,027                                                                                                                                                                                                                          | 16,347,579                                                                                                                                      | 37.0%                                                                                                                  | 3.7%                                                                                                                    | 47,727,121                                                                                                                                                                                         | 17,514,728                                                                                                                                                                                                                                                                                                                                                                                                                                                                                                                                                                                                                                                                                                                                                                                                                                                                                                                                                                                                                                                                                                                                                                                                                                                                                                                                                                                                                                                                                                                                                                                                                                                                                                                                                                                                                                                                                                                                                                                                                                                                                                                         | 36.7%                                                                                                                                                                                                                                                                                                                                                                                                                                                                                                                                                                                                                                                                                                                                                                                                                                                                                                                                                                                                                                                                                                                                                                                                                                                                                                                                                                                                                                                                                                                                                                                                                                                                                                                                                                                                                                                                                                                                                                                                                                                                                                                          |                                          |
| (After R&R Transfers)                                                                                                                                                                                                                                                                                                                                                                   |                                                                                                                                                                                                                              |                                                                                                                                                                                          |                                                                                                                                       |                                                                                                                                          |                                                                                                                                                                                                                                                                                                                                                                                                                                                                                                                                                                                                                                                                                                                                                                                                                                                                                                                                                                                                                                                                                                                                                                                                                                                                                                                                                                                                                                                                                                                                                                                                                                                                                                                                                                                                                                                                                                                                                                                                                                                                                                                               |                                                                                                                                                                                    |                                                                                                                          |                                                                                                                      | TOTAL AVAILABLE REVENUE (After R&R Transfers)                                                                                                                                                                                                                                                                                                                                                                                                                                                                                                                                                                                                                                                                                                                                                                                                                                                                                                                                                                                                                                                                                                                                                                                                                                                                                                                                                                                                                                                                                                                                                                                                                                                                                                                                                                                                                                                                                                                                                                                                                                                                                  | 25,084,743                                                                                                                                                                                                                          | 8,386,096                                                                                                                                       | 33.4%                                                                                                                  | 0.1%                                                                                                                    | 27,556,066                                                                                                                                                                                         | 9,564,879                                                                                                                                                                                                                                                                                                                                                                                                                                                                                                                                                                                                                                                                                                                                                                                                                                                                                                                                                                                                                                                                                                                                                                                                                                                                                                                                                                                                                                                                                                                                                                                                                                                                                                                                                                                                                                                                                                                                                                                                                                                                                                                          | 34.7%                                                                                                                                                                                                                                                                                                                                                                                                                                                                                                                                                                                                                                                                                                                                                                                                                                                                                                                                                                                                                                                                                                                                                                                                                                                                                                                                                                                                                                                                                                                                                                                                                                                                                                                                                                                                                                                                                                                                                                                                                                                                                                                          |                                          |
| EXPENDITURES:                                                                                                                                                                                                                                                                                                                                                                           | Budget 15-16                                                                                                                                                                                                                 | Oct-15                                                                                                                                                                                   | % Spent                                                                                                                               | % Var                                                                                                                                    | Budget 16-17                                                                                                                                                                                                                                                                                                                                                                                                                                                                                                                                                                                                                                                                                                                                                                                                                                                                                                                                                                                                                                                                                                                                                                                                                                                                                                                                                                                                                                                                                                                                                                                                                                                                                                                                                                                                                                                                                                                                                                                                                                                                                                                  | Oct-16                                                                                                                                                                             | % Spent                                                                                                                  | % Var                                                                                                                | EXPENDITURES:                                                                                                                                                                                                                                                                                                                                                                                                                                                                                                                                                                                                                                                                                                                                                                                                                                                                                                                                                                                                                                                                                                                                                                                                                                                                                                                                                                                                                                                                                                                                                                                                                                                                                                                                                                                                                                                                                                                                                                                                                                                                                                                  | Budget 15-16                                                                                                                                                                                                                        | Oct-15                                                                                                                                          | % Spent                                                                                                                | % Var                                                                                                                   | Budget 16-17                                                                                                                                                                                       | Oct-16                                                                                                                                                                                                                                                                                                                                                                                                                                                                                                                                                                                                                                                                                                                                                                                                                                                                                                                                                                                                                                                                                                                                                                                                                                                                                                                                                                                                                                                                                                                                                                                                                                                                                                                                                                                                                                                                                                                                                                                                                                                                                                                             | % Spent                                                                                                                                                                                                                                                                                                                                                                                                                                                                                                                                                                                                                                                                                                                                                                                                                                                                                                                                                                                                                                                                                                                                                                                                                                                                                                                                                                                                                                                                                                                                                                                                                                                                                                                                                                                                                                                                                                                                                                                                                                                                                                                        | % 1                                      |
| Personnel Costs                                                                                                                                                                                                                                                                                                                                                                         | 3,372,152                                                                                                                                                                                                                    | 857,286                                                                                                                                                                                  | 25.4%                                                                                                                                 | -7.9%                                                                                                                                    | 3,600,050                                                                                                                                                                                                                                                                                                                                                                                                                                                                                                                                                                                                                                                                                                                                                                                                                                                                                                                                                                                                                                                                                                                                                                                                                                                                                                                                                                                                                                                                                                                                                                                                                                                                                                                                                                                                                                                                                                                                                                                                                                                                                                                     | 914,214                                                                                                                                                                            | 25.4%                                                                                                                    | -7.9%                                                                                                                | Personnel Costs                                                                                                                                                                                                                                                                                                                                                                                                                                                                                                                                                                                                                                                                                                                                                                                                                                                                                                                                                                                                                                                                                                                                                                                                                                                                                                                                                                                                                                                                                                                                                                                                                                                                                                                                                                                                                                                                                                                                                                                                                                                                                                                | 10,608,223                                                                                                                                                                                                                          | 2,822,475                                                                                                                                       | 26.6%                                                                                                                  | -6.7%                                                                                                                   | 11,889,291                                                                                                                                                                                         | 2,909,473                                                                                                                                                                                                                                                                                                                                                                                                                                                                                                                                                                                                                                                                                                                                                                                                                                                                                                                                                                                                                                                                                                                                                                                                                                                                                                                                                                                                                                                                                                                                                                                                                                                                                                                                                                                                                                                                                                                                                                                                                                                                                                                          | 24.5%                                                                                                                                                                                                                                                                                                                                                                                                                                                                                                                                                                                                                                                                                                                                                                                                                                                                                                                                                                                                                                                                                                                                                                                                                                                                                                                                                                                                                                                                                                                                                                                                                                                                                                                                                                                                                                                                                                                                                                                                                                                                                                                          | -6                                       |
| Contractual Services                                                                                                                                                                                                                                                                                                                                                                    | 508,401                                                                                                                                                                                                                      | 64,860                                                                                                                                                                                   | 12.8%                                                                                                                                 |                                                                                                                                          | 517,753                                                                                                                                                                                                                                                                                                                                                                                                                                                                                                                                                                                                                                                                                                                                                                                                                                                                                                                                                                                                                                                                                                                                                                                                                                                                                                                                                                                                                                                                                                                                                                                                                                                                                                                                                                                                                                                                                                                                                                                                                                                                                                                       | 105,317                                                                                                                                                                            | 20.3%                                                                                                                    | -13.0%                                                                                                               | Contractual Services                                                                                                                                                                                                                                                                                                                                                                                                                                                                                                                                                                                                                                                                                                                                                                                                                                                                                                                                                                                                                                                                                                                                                                                                                                                                                                                                                                                                                                                                                                                                                                                                                                                                                                                                                                                                                                                                                                                                                                                                                                                                                                           | 2,003,892                                                                                                                                                                                                                           | 352,693                                                                                                                                         | 17.6%                                                                                                                  | -15.7%                                                                                                                  | 2,024,968                                                                                                                                                                                          | 458,164                                                                                                                                                                                                                                                                                                                                                                                                                                                                                                                                                                                                                                                                                                                                                                                                                                                                                                                                                                                                                                                                                                                                                                                                                                                                                                                                                                                                                                                                                                                                                                                                                                                                                                                                                                                                                                                                                                                                                                                                                                                                                                                            | 22.6%                                                                                                                                                                                                                                                                                                                                                                                                                                                                                                                                                                                                                                                                                                                                                                                                                                                                                                                                                                                                                                                                                                                                                                                                                                                                                                                                                                                                                                                                                                                                                                                                                                                                                                                                                                                                                                                                                                                                                                                                                                                                                                                          | -10                                      |
| Maint & Repairs                                                                                                                                                                                                                                                                                                                                                                         | 680,610                                                                                                                                                                                                                      | 105,124                                                                                                                                                                                  | 15.4%                                                                                                                                 | -17.9%                                                                                                                                   | 614,920                                                                                                                                                                                                                                                                                                                                                                                                                                                                                                                                                                                                                                                                                                                                                                                                                                                                                                                                                                                                                                                                                                                                                                                                                                                                                                                                                                                                                                                                                                                                                                                                                                                                                                                                                                                                                                                                                                                                                                                                                                                                                                                       | 86,094                                                                                                                                                                             | 14.0%                                                                                                                    | -19.3%                                                                                                               | Maint & Repairs                                                                                                                                                                                                                                                                                                                                                                                                                                                                                                                                                                                                                                                                                                                                                                                                                                                                                                                                                                                                                                                                                                                                                                                                                                                                                                                                                                                                                                                                                                                                                                                                                                                                                                                                                                                                                                                                                                                                                                                                                                                                                                                | 3,562,931                                                                                                                                                                                                                           | 692,039                                                                                                                                         | 19.4%                                                                                                                  | -13.9%                                                                                                                  | 3,456,104                                                                                                                                                                                          | 1,107,364                                                                                                                                                                                                                                                                                                                                                                                                                                                                                                                                                                                                                                                                                                                                                                                                                                                                                                                                                                                                                                                                                                                                                                                                                                                                                                                                                                                                                                                                                                                                                                                                                                                                                                                                                                                                                                                                                                                                                                                                                                                                                                                          | 32.0%                                                                                                                                                                                                                                                                                                                                                                                                                                                                                                                                                                                                                                                                                                                                                                                                                                                                                                                                                                                                                                                                                                                                                                                                                                                                                                                                                                                                                                                                                                                                                                                                                                                                                                                                                                                                                                                                                                                                                                                                                                                                                                                          |                                          |
| Utilities                                                                                                                                                                                                                                                                                                                                                                               | 1,670,798                                                                                                                                                                                                                    | 283,395                                                                                                                                                                                  | 17.0%                                                                                                                                 | -16.4%                                                                                                                                   | 2,000,818                                                                                                                                                                                                                                                                                                                                                                                                                                                                                                                                                                                                                                                                                                                                                                                                                                                                                                                                                                                                                                                                                                                                                                                                                                                                                                                                                                                                                                                                                                                                                                                                                                                                                                                                                                                                                                                                                                                                                                                                                                                                                                                     | 700,184                                                                                                                                                                            | 35.0%                                                                                                                    | 1.7%                                                                                                                 | Utilities                                                                                                                                                                                                                                                                                                                                                                                                                                                                                                                                                                                                                                                                                                                                                                                                                                                                                                                                                                                                                                                                                                                                                                                                                                                                                                                                                                                                                                                                                                                                                                                                                                                                                                                                                                                                                                                                                                                                                                                                                                                                                                                      | 3,779,318                                                                                                                                                                                                                           | 714,765                                                                                                                                         | 18.9%                                                                                                                  | -14.4%                                                                                                                  | 4,262,538                                                                                                                                                                                          | 1,126,360                                                                                                                                                                                                                                                                                                                                                                                                                                                                                                                                                                                                                                                                                                                                                                                                                                                                                                                                                                                                                                                                                                                                                                                                                                                                                                                                                                                                                                                                                                                                                                                                                                                                                                                                                                                                                                                                                                                                                                                                                                                                                                                          | 26.4%                                                                                                                                                                                                                                                                                                                                                                                                                                                                                                                                                                                                                                                                                                                                                                                                                                                                                                                                                                                                                                                                                                                                                                                                                                                                                                                                                                                                                                                                                                                                                                                                                                                                                                                                                                                                                                                                                                                                                                                                                                                                                                                          | -                                        |
| Office Expenses                                                                                                                                                                                                                                                                                                                                                                         | 898,493                                                                                                                                                                                                                      | 365,594                                                                                                                                                                                  | 40.7%                                                                                                                                 | 7.4%                                                                                                                                     | 977,901                                                                                                                                                                                                                                                                                                                                                                                                                                                                                                                                                                                                                                                                                                                                                                                                                                                                                                                                                                                                                                                                                                                                                                                                                                                                                                                                                                                                                                                                                                                                                                                                                                                                                                                                                                                                                                                                                                                                                                                                                                                                                                                       | 448,848                                                                                                                                                                            | 45.9%                                                                                                                    | 12.6%                                                                                                                | Office Expenses                                                                                                                                                                                                                                                                                                                                                                                                                                                                                                                                                                                                                                                                                                                                                                                                                                                                                                                                                                                                                                                                                                                                                                                                                                                                                                                                                                                                                                                                                                                                                                                                                                                                                                                                                                                                                                                                                                                                                                                                                                                                                                                | 1,935,768                                                                                                                                                                                                                           | 644,099                                                                                                                                         | 33.3%                                                                                                                  | -0.1%                                                                                                                   | 2,194,298                                                                                                                                                                                          | 723,918                                                                                                                                                                                                                                                                                                                                                                                                                                                                                                                                                                                                                                                                                                                                                                                                                                                                                                                                                                                                                                                                                                                                                                                                                                                                                                                                                                                                                                                                                                                                                                                                                                                                                                                                                                                                                                                                                                                                                                                                                                                                                                                            | 33.0%                                                                                                                                                                                                                                                                                                                                                                                                                                                                                                                                                                                                                                                                                                                                                                                                                                                                                                                                                                                                                                                                                                                                                                                                                                                                                                                                                                                                                                                                                                                                                                                                                                                                                                                                                                                                                                                                                                                                                                                                                                                                                                                          |                                          |
| Insurance                                                                                                                                                                                                                                                                                                                                                                               | 135,000                                                                                                                                                                                                                      | 15,137                                                                                                                                                                                   | 11.2%                                                                                                                                 |                                                                                                                                          | 150,000                                                                                                                                                                                                                                                                                                                                                                                                                                                                                                                                                                                                                                                                                                                                                                                                                                                                                                                                                                                                                                                                                                                                                                                                                                                                                                                                                                                                                                                                                                                                                                                                                                                                                                                                                                                                                                                                                                                                                                                                                                                                                                                       | 43,315                                                                                                                                                                             | 28.9%                                                                                                                    | -4.5%                                                                                                                | Insurance                                                                                                                                                                                                                                                                                                                                                                                                                                                                                                                                                                                                                                                                                                                                                                                                                                                                                                                                                                                                                                                                                                                                                                                                                                                                                                                                                                                                                                                                                                                                                                                                                                                                                                                                                                                                                                                                                                                                                                                                                                                                                                                      | 330,000                                                                                                                                                                                                                             | 35,319                                                                                                                                          | 10.7%                                                                                                                  | -22.6%                                                                                                                  | 365,000                                                                                                                                                                                            | 101,069                                                                                                                                                                                                                                                                                                                                                                                                                                                                                                                                                                                                                                                                                                                                                                                                                                                                                                                                                                                                                                                                                                                                                                                                                                                                                                                                                                                                                                                                                                                                                                                                                                                                                                                                                                                                                                                                                                                                                                                                                                                                                                                            | 27.7%                                                                                                                                                                                                                                                                                                                                                                                                                                                                                                                                                                                                                                                                                                                                                                                                                                                                                                                                                                                                                                                                                                                                                                                                                                                                                                                                                                                                                                                                                                                                                                                                                                                                                                                                                                                                                                                                                                                                                                                                                                                                                                                          | -                                        |
| Other Expenses                                                                                                                                                                                                                                                                                                                                                                          | 355,051                                                                                                                                                                                                                      | 9,550                                                                                                                                                                                    | 2.7%                                                                                                                                  |                                                                                                                                          | 159,501                                                                                                                                                                                                                                                                                                                                                                                                                                                                                                                                                                                                                                                                                                                                                                                                                                                                                                                                                                                                                                                                                                                                                                                                                                                                                                                                                                                                                                                                                                                                                                                                                                                                                                                                                                                                                                                                                                                                                                                                                                                                                                                       | 11,113                                                                                                                                                                             | 7.0%                                                                                                                     | -26.4%                                                                                                               | Other Expenses                                                                                                                                                                                                                                                                                                                                                                                                                                                                                                                                                                                                                                                                                                                                                                                                                                                                                                                                                                                                                                                                                                                                                                                                                                                                                                                                                                                                                                                                                                                                                                                                                                                                                                                                                                                                                                                                                                                                                                                                                                                                                                                 | 1,380,957                                                                                                                                                                                                                           | 43,702                                                                                                                                          | 3.2%                                                                                                                   | -30.2%                                                                                                                  | 1,423,984                                                                                                                                                                                          | 85,654                                                                                                                                                                                                                                                                                                                                                                                                                                                                                                                                                                                                                                                                                                                                                                                                                                                                                                                                                                                                                                                                                                                                                                                                                                                                                                                                                                                                                                                                                                                                                                                                                                                                                                                                                                                                                                                                                                                                                                                                                                                                                                                             | 6.0%                                                                                                                                                                                                                                                                                                                                                                                                                                                                                                                                                                                                                                                                                                                                                                                                                                                                                                                                                                                                                                                                                                                                                                                                                                                                                                                                                                                                                                                                                                                                                                                                                                                                                                                                                                                                                                                                                                                                                                                                                                                                                                                           | -2                                       |
| TOTAL OPERATING EXPENSE                                                                                                                                                                                                                                                                                                                                                                 | 7,620,505                                                                                                                                                                                                                    | 1,700,946                                                                                                                                                                                | 22.3%                                                                                                                                 | -11.0%                                                                                                                                   | 8,020,943                                                                                                                                                                                                                                                                                                                                                                                                                                                                                                                                                                                                                                                                                                                                                                                                                                                                                                                                                                                                                                                                                                                                                                                                                                                                                                                                                                                                                                                                                                                                                                                                                                                                                                                                                                                                                                                                                                                                                                                                                                                                                                                     | 2,309,086                                                                                                                                                                          | 28.8%                                                                                                                    | -4.5%                                                                                                                | TOTAL OPERATING EXPENSE                                                                                                                                                                                                                                                                                                                                                                                                                                                                                                                                                                                                                                                                                                                                                                                                                                                                                                                                                                                                                                                                                                                                                                                                                                                                                                                                                                                                                                                                                                                                                                                                                                                                                                                                                                                                                                                                                                                                                                                                                                                                                                        | 23,601,089                                                                                                                                                                                                                          | 5,305,092                                                                                                                                       | 22.5%                                                                                                                  | -10.9%                                                                                                                  | 25,616,183                                                                                                                                                                                         | 6.512.001                                                                                                                                                                                                                                                                                                                                                                                                                                                                                                                                                                                                                                                                                                                                                                                                                                                                                                                                                                                                                                                                                                                                                                                                                                                                                                                                                                                                                                                                                                                                                                                                                                                                                                                                                                                                                                                                                                                                                                                                                                                                                                                          | 25.4%                                                                                                                                                                                                                                                                                                                                                                                                                                                                                                                                                                                                                                                                                                                                                                                                                                                                                                                                                                                                                                                                                                                                                                                                                                                                                                                                                                                                                                                                                                                                                                                                                                                                                                                                                                                                                                                                                                                                                                                                                                                                                                                          |                                          |
|                                                                                                                                                                                                                                                                                                                                                                                         | Operating Expense v.                                                                                                                                                                                                         |                                                                                                                                                                                          | >>>                                                                                                                                   | 14.4%                                                                                                                                    | Operating Expense v. R                                                                                                                                                                                                                                                                                                                                                                                                                                                                                                                                                                                                                                                                                                                                                                                                                                                                                                                                                                                                                                                                                                                                                                                                                                                                                                                                                                                                                                                                                                                                                                                                                                                                                                                                                                                                                                                                                                                                                                                                                                                                                                        | , ,                                                                                                                                                                                | >>>                                                                                                                      | 9.9%                                                                                                                 |                                                                                                                                                                                                                                                                                                                                                                                                                                                                                                                                                                                                                                                                                                                                                                                                                                                                                                                                                                                                                                                                                                                                                                                                                                                                                                                                                                                                                                                                                                                                                                                                                                                                                                                                                                                                                                                                                                                                                                                                                                                                                                                                | Operating Expense v. I                                                                                                                                                                                                              |                                                                                                                                                 | >>>                                                                                                                    | 14.5%                                                                                                                   | Operating Expense v. I                                                                                                                                                                             | - 7. 7                                                                                                                                                                                                                                                                                                                                                                                                                                                                                                                                                                                                                                                                                                                                                                                                                                                                                                                                                                                                                                                                                                                                                                                                                                                                                                                                                                                                                                                                                                                                                                                                                                                                                                                                                                                                                                                                                                                                                                                                                                                                                                                             | >>>                                                                                                                                                                                                                                                                                                                                                                                                                                                                                                                                                                                                                                                                                                                                                                                                                                                                                                                                                                                                                                                                                                                                                                                                                                                                                                                                                                                                                                                                                                                                                                                                                                                                                                                                                                                                                                                                                                                                                                                                                                                                                                                            |                                          |
|                                                                                                                                                                                                                                                                                                                                                                                         | 500.510                                                                                                                                                                                                                      | 34,758                                                                                                                                                                                   | 4.5%                                                                                                                                  | -28.9%                                                                                                                                   | 935,260                                                                                                                                                                                                                                                                                                                                                                                                                                                                                                                                                                                                                                                                                                                                                                                                                                                                                                                                                                                                                                                                                                                                                                                                                                                                                                                                                                                                                                                                                                                                                                                                                                                                                                                                                                                                                                                                                                                                                                                                                                                                                                                       | 103,548                                                                                                                                                                            | 11.1%                                                                                                                    | -22.3%                                                                                                               | Capital Equipment                                                                                                                                                                                                                                                                                                                                                                                                                                                                                                                                                                                                                                                                                                                                                                                                                                                                                                                                                                                                                                                                                                                                                                                                                                                                                                                                                                                                                                                                                                                                                                                                                                                                                                                                                                                                                                                                                                                                                                                                                                                                                                              | 1,483,650                                                                                                                                                                                                                           | 206,111                                                                                                                                         | 13.9%                                                                                                                  | -19.4%                                                                                                                  | 1,939,440                                                                                                                                                                                          | 377,003                                                                                                                                                                                                                                                                                                                                                                                                                                                                                                                                                                                                                                                                                                                                                                                                                                                                                                                                                                                                                                                                                                                                                                                                                                                                                                                                                                                                                                                                                                                                                                                                                                                                                                                                                                                                                                                                                                                                                                                                                                                                                                                            | 19.4%                                                                                                                                                                                                                                                                                                                                                                                                                                                                                                                                                                                                                                                                                                                                                                                                                                                                                                                                                                                                                                                                                                                                                                                                                                                                                                                                                                                                                                                                                                                                                                                                                                                                                                                                                                                                                                                                                                                                                                                                                                                                                                                          | -,                                       |
| Capital Equipment                                                                                                                                                                                                                                                                                                                                                                       | 780,710                                                                                                                                                                                                                      |                                                                                                                                                                                          |                                                                                                                                       |                                                                                                                                          |                                                                                                                                                                                                                                                                                                                                                                                                                                                                                                                                                                                                                                                                                                                                                                                                                                                                                                                                                                                                                                                                                                                                                                                                                                                                                                                                                                                                                                                                                                                                                                                                                                                                                                                                                                                                                                                                                                                                                                                                                                                                                                                               |                                                                                                                                                                                    |                                                                                                                          |                                                                                                                      |                                                                                                                                                                                                                                                                                                                                                                                                                                                                                                                                                                                                                                                                                                                                                                                                                                                                                                                                                                                                                                                                                                                                                                                                                                                                                                                                                                                                                                                                                                                                                                                                                                                                                                                                                                                                                                                                                                                                                                                                                                                                                                                                |                                                                                                                                                                                                                                     |                                                                                                                                                 |                                                                                                                        |                                                                                                                         | ,, ,                                                                                                                                                                                               |                                                                                                                                                                                                                                                                                                                                                                                                                                                                                                                                                                                                                                                                                                                                                                                                                                                                                                                                                                                                                                                                                                                                                                                                                                                                                                                                                                                                                                                                                                                                                                                                                                                                                                                                                                                                                                                                                                                                                                                                                                                                                                                                    | <del></del>                                                                                                                                                                                                                                                                                                                                                                                                                                                                                                                                                                                                                                                                                                                                                                                                                                                                                                                                                                                                                                                                                                                                                                                                                                                                                                                                                                                                                                                                                                                                                                                                                                                                                                                                                                                                                                                                                                                                                                                                                                                                                                                    |                                          |
|                                                                                                                                                                                                                                                                                                                                                                                         | 780,710<br><b>8,401,215</b><br>TOTAL Expense v. Rev                                                                                                                                                                          | 1,735,704                                                                                                                                                                                | 20.7%                                                                                                                                 | -12.7%<br>16.1%                                                                                                                          | 8,956,203  TOTAL Expense v. Reve                                                                                                                                                                                                                                                                                                                                                                                                                                                                                                                                                                                                                                                                                                                                                                                                                                                                                                                                                                                                                                                                                                                                                                                                                                                                                                                                                                                                                                                                                                                                                                                                                                                                                                                                                                                                                                                                                                                                                                                                                                                                                              | 2,412,635 enues Variance                                                                                                                                                           | 26.9%                                                                                                                    | -6.4%<br>11.7%                                                                                                       | TOTAL OP & NON-OP EXPENSE  Note-The bulk of Solid Waste Revenues are collected                                                                                                                                                                                                                                                                                                                                                                                                                                                                                                                                                                                                                                                                                                                                                                                                                                                                                                                                                                                                                                                                                                                                                                                                                                                                                                                                                                                                                                                                                                                                                                                                                                                                                                                                                                                                                                                                                                                                                                                                                                                 | 25,084,739   TOTAL Expense v. Rev from Dec-Feb                                                                                                                                                                                      | 5,511,203 venues Variance                                                                                                                       | 22.0%                                                                                                                  | -11.4%<br>15.0%                                                                                                         | 27,555,623<br>TOTAL Expense v. Rev                                                                                                                                                                 | 6,889,004<br>venues Variance                                                                                                                                                                                                                                                                                                                                                                                                                                                                                                                                                                                                                                                                                                                                                                                                                                                                                                                                                                                                                                                                                                                                                                                                                                                                                                                                                                                                                                                                                                                                                                                                                                                                                                                                                                                                                                                                                                                                                                                                                                                                                                       | <b>25.0%</b>                                                                                                                                                                                                                                                                                                                                                                                                                                                                                                                                                                                                                                                                                                                                                                                                                                                                                                                                                                                                                                                                                                                                                                                                                                                                                                                                                                                                                                                                                                                                                                                                                                                                                                                                                                                                                                                                                                                                                                                                                                                                                                                   |                                          |
| TOTAL OP & NON-OP EXPENSE                                                                                                                                                                                                                                                                                                                                                               | 8,401,215  TOTAL Expense v. Rev                                                                                                                                                                                              | 1,735,704 venues Variance                                                                                                                                                                | 20.7%                                                                                                                                 |                                                                                                                                          | TOTAL Expense v. Reve                                                                                                                                                                                                                                                                                                                                                                                                                                                                                                                                                                                                                                                                                                                                                                                                                                                                                                                                                                                                                                                                                                                                                                                                                                                                                                                                                                                                                                                                                                                                                                                                                                                                                                                                                                                                                                                                                                                                                                                                                                                                                                         |                                                                                                                                                                                    | >>>                                                                                                                      |                                                                                                                      |                                                                                                                                                                                                                                                                                                                                                                                                                                                                                                                                                                                                                                                                                                                                                                                                                                                                                                                                                                                                                                                                                                                                                                                                                                                                                                                                                                                                                                                                                                                                                                                                                                                                                                                                                                                                                                                                                                                                                                                                                                                                                                                                | TOTAL Expense v. Rev<br>from Dec-Feb                                                                                                                                                                                                | enues Variance                                                                                                                                  | >>>                                                                                                                    |                                                                                                                         | TOTAL Expense v. Rev                                                                                                                                                                               | .,,                                                                                                                                                                                                                                                                                                                                                                                                                                                                                                                                                                                                                                                                                                                                                                                                                                                                                                                                                                                                                                                                                                                                                                                                                                                                                                                                                                                                                                                                                                                                                                                                                                                                                                                                                                                                                                                                                                                                                                                                                                                                                                                                | >>>                                                                                                                                                                                                                                                                                                                                                                                                                                                                                                                                                                                                                                                                                                                                                                                                                                                                                                                                                                                                                                                                                                                                                                                                                                                                                                                                                                                                                                                                                                                                                                                                                                                                                                                                                                                                                                                                                                                                                                                                                                                                                                                            | 1                                        |
| TOTAL OP & NON-OP EXPENSE                                                                                                                                                                                                                                                                                                                                                               | 8,401,215  TOTAL Expense v. Rev                                                                                                                                                                                              | 1,735,704                                                                                                                                                                                | 20.7%                                                                                                                                 | 16.1%                                                                                                                                    | TOTAL Expense v. Reve                                                                                                                                                                                                                                                                                                                                                                                                                                                                                                                                                                                                                                                                                                                                                                                                                                                                                                                                                                                                                                                                                                                                                                                                                                                                                                                                                                                                                                                                                                                                                                                                                                                                                                                                                                                                                                                                                                                                                                                                                                                                                                         | enues Variance                                                                                                                                                                     | >>>                                                                                                                      | 11.7%                                                                                                                | Note-The bulk of Solid Waste Revenues are collected                                                                                                                                                                                                                                                                                                                                                                                                                                                                                                                                                                                                                                                                                                                                                                                                                                                                                                                                                                                                                                                                                                                                                                                                                                                                                                                                                                                                                                                                                                                                                                                                                                                                                                                                                                                                                                                                                                                                                                                                                                                                            | TOTAL Expense v. Rev<br>from Dec-Feb                                                                                                                                                                                                | PRIOR Y                                                                                                                                         | >>>                                                                                                                    | 15.0%                                                                                                                   | TOTAL Expense v. Rev                                                                                                                                                                               | RRENT YI                                                                                                                                                                                                                                                                                                                                                                                                                                                                                                                                                                                                                                                                                                                                                                                                                                                                                                                                                                                                                                                                                                                                                                                                                                                                                                                                                                                                                                                                                                                                                                                                                                                                                                                                                                                                                                                                                                                                                                                                                                                                                                                           | >>>                                                                                                                                                                                                                                                                                                                                                                                                                                                                                                                                                                                                                                                                                                                                                                                                                                                                                                                                                                                                                                                                                                                                                                                                                                                                                                                                                                                                                                                                                                                                                                                                                                                                                                                                                                                                                                                                                                                                                                                                                                                                                                                            | 1                                        |
| TOTAL OP & NON-OP EXPENSE                                                                                                                                                                                                                                                                                                                                                               | 8,401,215 TOTAL Expense v. Rev                                                                                                                                                                                               | 1,735,704 venues Variance PRIOR Y                                                                                                                                                        | 20.7%<br>>>>                                                                                                                          | 16.1%                                                                                                                                    | TOTAL Expense v. Revo                                                                                                                                                                                                                                                                                                                                                                                                                                                                                                                                                                                                                                                                                                                                                                                                                                                                                                                                                                                                                                                                                                                                                                                                                                                                                                                                                                                                                                                                                                                                                                                                                                                                                                                                                                                                                                                                                                                                                                                                                                                                                                         | RENT Y                                                                                                                                                                             | EAR                                                                                                                      | 11.7%                                                                                                                | Note-The bulk of Solid Waste Revenues are collected of the solid of th | TOTAL Expense v. Rev from Dec-Feb  8.5%                                                                                                                                                                                             | PRIOR Y                                                                                                                                         | EAR                                                                                                                    | 15.0%                                                                                                                   | TOTAL Expense v. Rev                                                                                                                                                                               | RRENT YI                                                                                                                                                                                                                                                                                                                                                                                                                                                                                                                                                                                                                                                                                                                                                                                                                                                                                                                                                                                                                                                                                                                                                                                                                                                                                                                                                                                                                                                                                                                                                                                                                                                                                                                                                                                                                                                                                                                                                                                                                                                                                                                           | EAR                                                                                                                                                                                                                                                                                                                                                                                                                                                                                                                                                                                                                                                                                                                                                                                                                                                                                                                                                                                                                                                                                                                                                                                                                                                                                                                                                                                                                                                                                                                                                                                                                                                                                                                                                                                                                                                                                                                                                                                                                                                                                                                            | 1                                        |
| TOTAL OP & NON-OP EXPENSE  SEWER FUND                                                                                                                                                                                                                                                                                                                                                   | 8,401,215 TOTAL Expense v. Rev                                                                                                                                                                                               | 1,735,704 venues Variance PRIOR Y                                                                                                                                                        | 20.7%<br>>>>                                                                                                                          | 16.1%<br>% Var                                                                                                                           | TOTAL Expense v. Revo                                                                                                                                                                                                                                                                                                                                                                                                                                                                                                                                                                                                                                                                                                                                                                                                                                                                                                                                                                                                                                                                                                                                                                                                                                                                                                                                                                                                                                                                                                                                                                                                                                                                                                                                                                                                                                                                                                                                                                                                                                                                                                         | RENT Y                                                                                                                                                                             | EAR                                                                                                                      | 11.7%                                                                                                                | Note-The bulk of Solid Waste Revenues are collected was for the solid Waste Revenue of the solid Waste Revenue of the solid Waste                                                                                                                                                                                                                                                                                                                                                                                                                                                                                                                                                                                                                                                                                                                                                                                                                                                                                                                                                                                                                                                                                                                                                                                                                                                                                                                                                                                                                                                                                                                                                                                                                                                                                                                                                                                                                                                                                                                                                                                              | TOTAL Expense v. Rev from Dec-Feb  8.5%                                                                                                                                                                                             | PRIOR Y                                                                                                                                         | EAR                                                                                                                    | 15.0%                                                                                                                   | TOTAL Expense v. Rev                                                                                                                                                                               | RRENT YI                                                                                                                                                                                                                                                                                                                                                                                                                                                                                                                                                                                                                                                                                                                                                                                                                                                                                                                                                                                                                                                                                                                                                                                                                                                                                                                                                                                                                                                                                                                                                                                                                                                                                                                                                                                                                                                                                                                                                                                                                                                                                                                           | EAR                                                                                                                                                                                                                                                                                                                                                                                                                                                                                                                                                                                                                                                                                                                                                                                                                                                                                                                                                                                                                                                                                                                                                                                                                                                                                                                                                                                                                                                                                                                                                                                                                                                                                                                                                                                                                                                                                                                                                                                                                                                                                                                            | %                                        |
| SEWER FUND REVENUES:                                                                                                                                                                                                                                                                                                                                                                    | 8,401,215 TOTAL Expense v. Rei Budget 15-16                                                                                                                                                                                  | 1,735,704 venues Variance PRIOR Y Oct-15                                                                                                                                                 | 20.7%>>>  EAR % Collected                                                                                                             | 16.1%<br>% Var                                                                                                                           | CUR Budget 16-17                                                                                                                                                                                                                                                                                                                                                                                                                                                                                                                                                                                                                                                                                                                                                                                                                                                                                                                                                                                                                                                                                                                                                                                                                                                                                                                                                                                                                                                                                                                                                                                                                                                                                                                                                                                                                                                                                                                                                                                                                                                                                                              | RENT YI                                                                                                                                                                            | EAR % Collected                                                                                                          | 11.7%                                                                                                                | Note-The bulk of Solid Waste Revenues are collected % of FY Completed (Revenue):  SOLID WASTE  REVENUES:                                                                                                                                                                                                                                                                                                                                                                                                                                                                                                                                                                                                                                                                                                                                                                                                                                                                                                                                                                                                                                                                                                                                                                                                                                                                                                                                                                                                                                                                                                                                                                                                                                                                                                                                                                                                                                                                                                                                                                                                                       | TOTAL Expense v. Rev from Dec-Feb 8.5% Budget 15-16                                                                                                                                                                                 | PRIOR Y                                                                                                                                         | EAR % Collected                                                                                                        | 15.0%<br>% Var                                                                                                          | CUR Budget 16-17                                                                                                                                                                                   | RRENT YI Oct-16                                                                                                                                                                                                                                                                                                                                                                                                                                                                                                                                                                                                                                                                                                                                                                                                                                                                                                                                                                                                                                                                                                                                                                                                                                                                                                                                                                                                                                                                                                                                                                                                                                                                                                                                                                                                                                                                                                                                                                                                                                                                                                                    | EAR % Collected                                                                                                                                                                                                                                                                                                                                                                                                                                                                                                                                                                                                                                                                                                                                                                                                                                                                                                                                                                                                                                                                                                                                                                                                                                                                                                                                                                                                                                                                                                                                                                                                                                                                                                                                                                                                                                                                                                                                                                                                                                                                                                                | %                                        |
| SEWER FUND REVENUES: Rate & Service Charges                                                                                                                                                                                                                                                                                                                                             | 8,401,215  TOTAL Expense v. Res  Budget 15-16                                                                                                                                                                                | 1,735,704 wenues Variance PRIOR Y Oct-15 8,833,320                                                                                                                                       | 20.7% EAR % Collected 31.9% 80.5% 45.1%                                                                                               | 16.1% % Var -1.5% 47.2% 11.8%                                                                                                            | CUR Budget 16-17 28,292,139                                                                                                                                                                                                                                                                                                                                                                                                                                                                                                                                                                                                                                                                                                                                                                                                                                                                                                                                                                                                                                                                                                                                                                                                                                                                                                                                                                                                                                                                                                                                                                                                                                                                                                                                                                                                                                                                                                                                                                                                                                                                                                   | RENT YI Oct-16  9,121,565                                                                                                                                                          | EAR % Collected 32.2%                                                                                                    | % Var -1.1% 29.1% 1.8%                                                                                               | Note-The bulk of Solid Waste Revenues are collected, % of FY Completed (Revenue): SOLID WASTE REVENUES: Landfill User Fee Revenue                                                                                                                                                                                                                                                                                                                                                                                                                                                                                                                                                                                                                                                                                                                                                                                                                                                                                                                                                                                                                                                                                                                                                                                                                                                                                                                                                                                                                                                                                                                                                                                                                                                                                                                                                                                                                                                                                                                                                                                              | TOTAL Expense v. Rev from Dec-Feb 8.5% Budget 15-16 7,815,400                                                                                                                                                                       | PRIOR Y: Oct-15 614,963                                                                                                                         | EAR % Collected 7.9%                                                                                                   | 15.0%<br>% Var                                                                                                          | CUR Budget 16-17  8,251,490                                                                                                                                                                        | RRENT YI Oct-16 560,444                                                                                                                                                                                                                                                                                                                                                                                                                                                                                                                                                                                                                                                                                                                                                                                                                                                                                                                                                                                                                                                                                                                                                                                                                                                                                                                                                                                                                                                                                                                                                                                                                                                                                                                                                                                                                                                                                                                                                                                                                                                                                                            | EAR % Collected 6.8% 35.6% 34.9%                                                                                                                                                                                                                                                                                                                                                                                                                                                                                                                                                                                                                                                                                                                                                                                                                                                                                                                                                                                                                                                                                                                                                                                                                                                                                                                                                                                                                                                                                                                                                                                                                                                                                                                                                                                                                                                                                                                                                                                                                                                                                               | % -<br>2<br>2                            |
| SEWER FUND REVENUES: Rate & Service Charges Impact Fees Connection Fees Other Revenues                                                                                                                                                                                                                                                                                                  | 8,401,215 TOTAL Expense v. Res Budget 15-16 27,713,597 2,500,000                                                                                                                                                             | 1,735,704 wenues Variance PRIOR Y Oct-15  8,833,320 2,013,455                                                                                                                            | 20.7% EAR % Collected 31.9% 80.5%                                                                                                     | 16.1% % Var -1.5% 47.2% 11.8%                                                                                                            | CUR Budget 16-17  28,292,139 3,500,000                                                                                                                                                                                                                                                                                                                                                                                                                                                                                                                                                                                                                                                                                                                                                                                                                                                                                                                                                                                                                                                                                                                                                                                                                                                                                                                                                                                                                                                                                                                                                                                                                                                                                                                                                                                                                                                                                                                                                                                                                                                                                        | RENT YI Oct-16  9,121,565 2,184,710                                                                                                                                                | **Collected**  **Collected**  32.2% 62.4%                                                                                | % Var                                                                                                                | Note-The bulk of Solid Waste Revenues are collected, % of FY Completed (Revenue):  SOLID WASTE  REVENUES: Landfill User Fee Revenue Salvage Revenue Tipping Fees Total Other Revenues                                                                                                                                                                                                                                                                                                                                                                                                                                                                                                                                                                                                                                                                                                                                                                                                                                                                                                                                                                                                                                                                                                                                                                                                                                                                                                                                                                                                                                                                                                                                                                                                                                                                                                                                                                                                                                                                                                                                          | TOTAL Expense v. Rev  from Dec-Feb  8.5%  Budget 15-16  7,815,400  259,500                                                                                                                                                          | PRIOR Y: Oct-15 614,963 36,633                                                                                                                  | EAR % Collected 7.9% 14.1%                                                                                             | % Var -0.6% 5.6%                                                                                                        | CUR Budget 16-17  8,251,490 134,500                                                                                                                                                                | RRENT YI Oct-16  560,444 47,873                                                                                                                                                                                                                                                                                                                                                                                                                                                                                                                                                                                                                                                                                                                                                                                                                                                                                                                                                                                                                                                                                                                                                                                                                                                                                                                                                                                                                                                                                                                                                                                                                                                                                                                                                                                                                                                                                                                                                                                                                                                                                                    | EAR % Collected 6.8% 35.6%                                                                                                                                                                                                                                                                                                                                                                                                                                                                                                                                                                                                                                                                                                                                                                                                                                                                                                                                                                                                                                                                                                                                                                                                                                                                                                                                                                                                                                                                                                                                                                                                                                                                                                                                                                                                                                                                                                                                                                                                                                                                                                     | %<br>2<br>2                              |
| SEWER FUND REVENUES: Rate & Service Charges Impact Fees Connection Fees                                                                                                                                                                                                                                                                                                                 | 8,401,215  TOTAL Expense v. Res  Budget 15-16  27,713,597 2,500,000 1,250,000 526,500                                                                                                                                        | 1,735,704 venues Variance PRIOR Y Oct-15  8,833,320 2,013,455 564,075 289,914                                                                                                            | 20.7%  EAR % Collected  31.9% 80.5% 45.1% 55.1%                                                                                       | 16.1% % Var  -1.5% 47.2% 11.8% 21.7%                                                                                                     | CUR Budget 16-17  28,292,139 3,500,000 1,750,000 628,500                                                                                                                                                                                                                                                                                                                                                                                                                                                                                                                                                                                                                                                                                                                                                                                                                                                                                                                                                                                                                                                                                                                                                                                                                                                                                                                                                                                                                                                                                                                                                                                                                                                                                                                                                                                                                                                                                                                                                                                                                                                                      | RENT YI Oct-16  9,121,565 2,184,710 614,650 636,821                                                                                                                                | EAR % Collected 32.2% 62.4% 35.1% 101.3%                                                                                 | "% Var" -1.1% 29.1% 1.8% 68.0%                                                                                       | Note-The bulk of Solid Waste Revenues are collected, % of FY Completed (Revenue):  SOLID WASTE  REVENUES: Landfill User Fee Revenue Salvage Revenue Tipping Fees Total Other Revenues NON-OPERATING REVENUES:                                                                                                                                                                                                                                                                                                                                                                                                                                                                                                                                                                                                                                                                                                                                                                                                                                                                                                                                                                                                                                                                                                                                                                                                                                                                                                                                                                                                                                                                                                                                                                                                                                                                                                                                                                                                                                                                                                                  | TOTAL Expense v. Rev  **Toron Dec-Feb**  8.5%    Budget 15-16**  7,815,400  259,500  3,303,173  252,260                                                                                                                             | PRIOR Y: Oct-15  614,963 36,633 906,414 20,727                                                                                                  | FAR % Collected 7.9% 14.1% 27.4% 8.2%                                                                                  | "% Var" -0.6% 5.6% 18.9% -0.3%                                                                                          | CUR Budget 16-17  8,251,490 134,500 3,389,000 69,800                                                                                                                                               | **************************************                                                                                                                                                                                                                                                                                                                                                                                                                                                                                                                                                                                                                                                                                                                                                                                                                                                                                                                                                                                                                                                                                                                                                                                                                                                                                                                                                                                                                                                                                                                                                                                                                                                                                                                                                                                                                                                                                                                                                                                                                                                                                             | EAR % Collected 6.8% 35.6% 34.9% 8.7%                                                                                                                                                                                                                                                                                                                                                                                                                                                                                                                                                                                                                                                                                                                                                                                                                                                                                                                                                                                                                                                                                                                                                                                                                                                                                                                                                                                                                                                                                                                                                                                                                                                                                                                                                                                                                                                                                                                                                                                                                                                                                          | % · · · · · · · · · · · · · · · · · · ·  |
| SEWER FUND REVENUES: Rate & Service Charges Impact Fees Connection Fees Other Revenues NON-OPERATING REVENUES: Interest Income                                                                                                                                                                                                                                                          | 8,401,215 TOTAL Expense v. Res  Budget 15-16  27,713,597 2,500,000 1,250,000 526,500 25,000                                                                                                                                  | 1,735,704 venues Variance PRIOR Y Oct-15  8,833,320 2,013,455 564,075                                                                                                                    | 20.7%  EAR % Collected 31.9% 80.5% 45.1% 55.1%                                                                                        | 16.1% % Var -1.5% 47.2% 11.8% 21.7% -6.1%                                                                                                | CUR Budget 16-17  28,292,139 3,500,000 1,750,000 628,500  20,000                                                                                                                                                                                                                                                                                                                                                                                                                                                                                                                                                                                                                                                                                                                                                                                                                                                                                                                                                                                                                                                                                                                                                                                                                                                                                                                                                                                                                                                                                                                                                                                                                                                                                                                                                                                                                                                                                                                                                                                                                                                              | RENT YI Oct-16  9,121,565 2,184,710 614,650 636,821                                                                                                                                | **Collected 32.2% 62.4% 35.1% 101.3% 0.1%                                                                                | "% Var" -1.1% 29.1% 1.8% 68.0%                                                                                       | Note-The bulk of Solid Waste Revenues are collected % of FY Completed (Revenue):  SOLID WASTE  REVENUES: Landfill User Fee Revenue Salvage Revenue Tipping Fees Total Other Revenues NON-OPERATING REVENUES: Interest Income                                                                                                                                                                                                                                                                                                                                                                                                                                                                                                                                                                                                                                                                                                                                                                                                                                                                                                                                                                                                                                                                                                                                                                                                                                                                                                                                                                                                                                                                                                                                                                                                                                                                                                                                                                                                                                                                                                   | TOTAL Expense v. Rev  **Toron Dec-Feb**  8.5%    Budget 15-16**  7,815,400  259,500  3,303,173  252,260  500                                                                                                                        | PRIOR Y: Oct-15  614,963 36,633 906,414                                                                                                         | FAR % Collected 7.9% 14.1% 27.4% 8.2% 13.4%                                                                            | "% Var  -0.6% 5.6% 18.9% -0.3% 4.9%                                                                                     | CUR Budget 16-17  8,251,490 134,500 3,389,000 69,800                                                                                                                                               | \$60,444<br>47,873<br>1,183,325<br>6,044                                                                                                                                                                                                                                                                                                                                                                                                                                                                                                                                                                                                                                                                                                                                                                                                                                                                                                                                                                                                                                                                                                                                                                                                                                                                                                                                                                                                                                                                                                                                                                                                                                                                                                                                                                                                                                                                                                                                                                                                                                                                                           | EAR % Collected 6.8% 35.6% 34.9% 8.7%                                                                                                                                                                                                                                                                                                                                                                                                                                                                                                                                                                                                                                                                                                                                                                                                                                                                                                                                                                                                                                                                                                                                                                                                                                                                                                                                                                                                                                                                                                                                                                                                                                                                                                                                                                                                                                                                                                                                                                                                                                                                                          | % % ~                                    |
| SEWER FUND REVENUES: Rate & Service Charges Impact Fees Connection Fees Other Revenues NON-OPERATING REVENUES: Interest Income Gain(Loss) on Sale of Assets                                                                                                                                                                                                                             | 8,401,215  TOTAL Expense v. Rev  Budget 15-16  27,713,597 2,500,000 1,250,000 526,500 25,000 96,800                                                                                                                          | 1,735,704 venues Variance PRIOR Y Oct-15  8,833,320 2,013,455 564,075 289,914  6,814                                                                                                     | 20.7%  EAR % Collected  31.9% 80.5% 45.1% 55.1%  27.3% 0.0%                                                                           | 16.1% % Var -1.5% 47.2% 11.8% -6.1% -33.3%                                                                                               | CUR Budget 16-17  28,292,139 3,500,000 1,750,000 628,500  20,000 309,155                                                                                                                                                                                                                                                                                                                                                                                                                                                                                                                                                                                                                                                                                                                                                                                                                                                                                                                                                                                                                                                                                                                                                                                                                                                                                                                                                                                                                                                                                                                                                                                                                                                                                                                                                                                                                                                                                                                                                                                                                                                      | RENT YI Oct-16  9,121,565 2,184,710 614,650 636,821 28 11,039                                                                                                                      | **Collected 32.2% 62.4% 35.1% 101.3% 0.1% 3.6%                                                                           | 11.7%  % Var  -1.1%  29.1%  1.8%  68.0%  -33.2%  -29.8%                                                              | Note-The bulk of Solid Waste Revenues are collected % of FY Completed (Revenue):  SOLID WASTE  REVENUES:  Landfill User Fee Revenue Salvage Revenue Tipping Fees Total Other Revenues NON-OPERATING REVENUES: Interest Income Gain(Loss) on Sale of Assets                                                                                                                                                                                                                                                                                                                                                                                                                                                                                                                                                                                                                                                                                                                                                                                                                                                                                                                                                                                                                                                                                                                                                                                                                                                                                                                                                                                                                                                                                                                                                                                                                                                                                                                                                                                                                                                                     | TOTAL Expense v. Rev  **Toron Dec-Feb**  8.5%    Budget 15-16**  7,815,400 259,500 3,303,173 252,260  500 108,500                                                                                                                   | PRIOR Y Oct-15  614,963 36,633 906,414 20,727                                                                                                   | FAR % Collected 7.9% 14.1% 27.4% 8.2% 13.4% 0.0%                                                                       | % Var  -0.6% 5.6% 18.9% -0.3% 4.9% -8.5%                                                                                | CUR Budget 16-17  8,251,490 134,500 3,389,000 69,800 170 250,200                                                                                                                                   | \$\$\text{S60,444}\$\$ 47,873\$\$ 1,183,325\$\$ 6,044\$  - 132,300                                                                                                                                                                                                                                                                                                                                                                                                                                                                                                                                                                                                                                                                                                                                                                                                                                                                                                                                                                                                                                                                                                                                                                                                                                                                                                                                                                                                                                                                                                                                                                                                                                                                                                                                                                                                                                                                                                                                                                                                                                                                 | EAR % Collected 6.8% 35.6% 34.9% 8.7% 0.0% 52.9%                                                                                                                                                                                                                                                                                                                                                                                                                                                                                                                                                                                                                                                                                                                                                                                                                                                                                                                                                                                                                                                                                                                                                                                                                                                                                                                                                                                                                                                                                                                                                                                                                                                                                                                                                                                                                                                                                                                                                                                                                                                                               | %<br>                                    |
| SEWER FUND REVENUES: Rate & Service Charges Impact Fees Connection Fees Other Revenues NON-OPERATING REVENUES: Interest Income Gain(Loss) on Sale of Assets TOTAL REVENUES                                                                                                                                                                                                              | 8,401,215  TOTAL Expense v. Rev  Budget 15-16  27,713,597 2,500,000 1,250,000 526,500  25,000 96,800 32,111,897                                                                                                              | 1,735,704 venues Variance PRIOR Y Oct-15  8,833,320 2,013,455 564,075 289,914  6,814 11,707,578                                                                                          | 20.7%  EAR  % Collected  31.9% 80.5% 45.1% 55.1%  27.3% 0.0% 36.5%                                                                    | 16.1%  % Var  -1.5%  47.2%  11.8%  21.7%  -6.1%  -33.3%  3.1%                                                                            | CUR Budget 16-17  28,292,139 3,500,000 1,750,000 628,500 20,000 309,155 34,499,794                                                                                                                                                                                                                                                                                                                                                                                                                                                                                                                                                                                                                                                                                                                                                                                                                                                                                                                                                                                                                                                                                                                                                                                                                                                                                                                                                                                                                                                                                                                                                                                                                                                                                                                                                                                                                                                                                                                                                                                                                                            | PRENT YI Oct-16  9,121,565 2,184,710 614,650 636,821 28 11,039 12,568,813                                                                                                          | **Collected**  32.2% 62.4% 35.1% 101.3%  0.1% 3.6% 36.4%                                                                 | "% Var -1.1% 29.1% 1.8% 68.0% -33.2% -29.8% 3.1%                                                                     | Note-The bulk of Solid Waste Revenues are collected % of FY Completed (Revenue):  SOLID WASTE  REVENUES: Landfill User Fee Revenue Salvage Revenue Tipping Fees Total Other Revenues NON-OPERATING REVENUES: Interest Income Gain(Loss) on Sale of Assets TOTAL REVENUES                                                                                                                                                                                                                                                                                                                                                                                                                                                                                                                                                                                                                                                                                                                                                                                                                                                                                                                                                                                                                                                                                                                                                                                                                                                                                                                                                                                                                                                                                                                                                                                                                                                                                                                                                                                                                                                       | TOTAL Expense v. Rev  from Dec-Feb  8.5%  Budget 15-16  7,815,400 259,500 3,303,173 252,260  500 108,500 11,739,333                                                                                                                 | PRIOR Y  Oct-15  614,963                                                                                                                        | EAR % Collected 7.9% 14.1% 27.4% 8.2% 13.4% 0.0% 13.4%                                                                 | 15.0%  % Var  -0.6% 5.6% 18.9% -0.3%  4.9% -8.5% 4.9%                                                                   | CUR Budget 16-17  8,251,490 134,500 3,389,000 69,800 170 250,200 12,095,160                                                                                                                        | **************************************                                                                                                                                                                                                                                                                                                                                                                                                                                                                                                                                                                                                                                                                                                                                                                                                                                                                                                                                                                                                                                                                                                                                                                                                                                                                                                                                                                                                                                                                                                                                                                                                                                                                                                                                                                                                                                                                                                                                                                                                                                                                                             | EAR  % Collected  6.8%  35.6%  34.9%  8.7%  0.0%  52.9%  16.0%                                                                                                                                                                                                                                                                                                                                                                                                                                                                                                                                                                                                                                                                                                                                                                                                                                                                                                                                                                                                                                                                                                                                                                                                                                                                                                                                                                                                                                                                                                                                                                                                                                                                                                                                                                                                                                                                                                                                                                                                                                                                 | %<br>                                    |
| SEWER FUND REVENUES: Rate & Service Charges Impact Fees Connection Fees Other Revenues NON-OPERATING REVENUES: Interest Income Gain(Loss) on Sale of Assets TOTAL REVENUES TOTAL AVAILABLE REVENUE                                                                                                                                                                                      | 8,401,215  TOTAL Expense v. Rev  Budget 15-16  27,713,597 2,500,000 1,250,000 526,500 25,000 96,800                                                                                                                          | 1,735,704 venues Variance PRIOR Y Oct-15  8,833,320 2,013,455 564,075 289,914  6,814                                                                                                     | 20.7%  EAR % Collected  31.9% 80.5% 45.1% 55.1%  27.3% 0.0%                                                                           | 16.1%  % Var  -1.5%  47.2%  11.8%  -6.1%  -33.3%  3.1%                                                                                   | CUR Budget 16-17  28,292,139 3,500,000 1,750,000 628,500  20,000 309,155                                                                                                                                                                                                                                                                                                                                                                                                                                                                                                                                                                                                                                                                                                                                                                                                                                                                                                                                                                                                                                                                                                                                                                                                                                                                                                                                                                                                                                                                                                                                                                                                                                                                                                                                                                                                                                                                                                                                                                                                                                                      | RENT YI Oct-16  9,121,565 2,184,710 614,650 636,821 28 11,039                                                                                                                      | **Collected 32.2% 62.4% 35.1% 101.3% 0.1% 3.6%                                                                           | 11.7%  % Var  -1.1%  29.1%  1.8%  68.0%  -33.2%  -29.8%                                                              | Note-The bulk of Solid Waste Revenues are collected was for FY Completed (Revenue):  SOLID WASTE  REVENUES:  Landfill User Fee Revenue Salvage Revenue Tipping Fees Total Other Revenues NON-OPERATING REVENUES: Interest Income Gain(Loss) on Sale of Assets TOTAL REVENUES TOTAL AVAILABLE REVENUE                                                                                                                                                                                                                                                                                                                                                                                                                                                                                                                                                                                                                                                                                                                                                                                                                                                                                                                                                                                                                                                                                                                                                                                                                                                                                                                                                                                                                                                                                                                                                                                                                                                                                                                                                                                                                           | TOTAL Expense v. Rev  **Toron Dec-Feb**  8.5%    Budget 15-16**  7,815,400 259,500 3,303,173 252,260  500 108,500                                                                                                                   | PRIOR Y Oct-15  614,963 36,633 906,414 20,727                                                                                                   | FAR % Collected 7.9% 14.1% 27.4% 8.2% 13.4% 0.0%                                                                       | % Var  -0.6% 5.6% 18.9% -0.3% 4.9% -8.5%                                                                                | CUR Budget 16-17  8,251,490 134,500 3,389,000 69,800 170 250,200                                                                                                                                   | \$\$\text{S60,444}\$\$ 47,873\$\$ 1,183,325\$\$ 6,044\$  - 132,300                                                                                                                                                                                                                                                                                                                                                                                                                                                                                                                                                                                                                                                                                                                                                                                                                                                                                                                                                                                                                                                                                                                                                                                                                                                                                                                                                                                                                                                                                                                                                                                                                                                                                                                                                                                                                                                                                                                                                                                                                                                                 | EAR % Collected 6.8% 35.6% 34.9% 8.7% 0.0% 52.9%                                                                                                                                                                                                                                                                                                                                                                                                                                                                                                                                                                                                                                                                                                                                                                                                                                                                                                                                                                                                                                                                                                                                                                                                                                                                                                                                                                                                                                                                                                                                                                                                                                                                                                                                                                                                                                                                                                                                                                                                                                                                               | %                                        |
| SEWER FUND REVENUES: Rate & Service Charges Impact Fees Connection Fees Other Revenues NON-OPERATING REVENUES: Interest Income Gain(Loss) on Sale of Assets                                                                                                                                                                                                                             | 8,401,215  TOTAL Expense v. Rev  Budget 15-16  27,713,597 2,500,000 1,250,000 526,500 25,000 96,800 32,111,897 19,186,609                                                                                                    | 1,735,704 venues Variance PRIOR Y Oct-15  8,833,320 2,013,455 564,075 289,914  6,814 11,707,578                                                                                          | 20.7%  EAR  % Collected  31.9% 80.5% 45.1% 55.1%  27.3% 0.0% 36.5%                                                                    | 16.1%  % Var  -1.5%  47.2%  11.8%  21.7%  -6.1%  -33.3%  3.1%                                                                            | CUR Budget 16-17  28,292,139 3,500,000 1,750,000 628,500 20,000 309,155 34,499,794                                                                                                                                                                                                                                                                                                                                                                                                                                                                                                                                                                                                                                                                                                                                                                                                                                                                                                                                                                                                                                                                                                                                                                                                                                                                                                                                                                                                                                                                                                                                                                                                                                                                                                                                                                                                                                                                                                                                                                                                                                            | PRENT YI Oct-16  9,121,565 2,184,710 614,650 636,821 28 11,039 12,568,813                                                                                                          | **Collected**  32.2% 62.4% 35.1% 101.3%  0.1% 3.6% 36.4%                                                                 | "% Var -1.1% 29.1% 1.8% 68.0% -33.2% -29.8% 3.1%                                                                     | Note-The bulk of Solid Waste Revenues are collected % of FY Completed (Revenue):  SOLID WASTE  REVENUES: Landfill User Fee Revenue Salvage Revenue Tipping Fees Total Other Revenues NON-OPERATING REVENUES: Interest Income Gain(Loss) on Sale of Assets TOTAL REVENUES                                                                                                                                                                                                                                                                                                                                                                                                                                                                                                                                                                                                                                                                                                                                                                                                                                                                                                                                                                                                                                                                                                                                                                                                                                                                                                                                                                                                                                                                                                                                                                                                                                                                                                                                                                                                                                                       | TOTAL Expense v. Rev  8.5%  Budget 15-16  7,815,400 259,500 3,303,173 252,260  500 108,500 11,739,333 9,325,013                                                                                                                     | PRIOR Y  Oct-15  614,963                                                                                                                        | EAR % Collected 7.9% 14.1% 27.4% 8.2% 13.4% 0.0% 13.4%                                                                 | 15.0%  % Var  -0.6% 5.6% 18.9% -0.3%  4.9% -8.5% 4.9%                                                                   | CUR Budget 16-17  8,251,490 134,500 3,389,000 69,800 170 250,200 12,095,160                                                                                                                        | **************************************                                                                                                                                                                                                                                                                                                                                                                                                                                                                                                                                                                                                                                                                                                                                                                                                                                                                                                                                                                                                                                                                                                                                                                                                                                                                                                                                                                                                                                                                                                                                                                                                                                                                                                                                                                                                                                                                                                                                                                                                                                                                                             | EAR  % Collected  6.8%  35.6%  34.9%  8.7%  0.0%  52.9%  16.0%                                                                                                                                                                                                                                                                                                                                                                                                                                                                                                                                                                                                                                                                                                                                                                                                                                                                                                                                                                                                                                                                                                                                                                                                                                                                                                                                                                                                                                                                                                                                                                                                                                                                                                                                                                                                                                                                                                                                                                                                                                                                 | %<br>2<br>2<br>2<br>2                    |
| SEWER FUND  REVENUES: Rate & Service Charges Impact Fees Connection Fees Other Revenues NON-OPERATING REVENUES: Interest Income Gain(Loss) on Sale of Assets TOTAL REVENUES TOTAL REVENUE (After R&R Transfers) EXPENDITURES:                                                                                                                                                           | 8,401,215 TOTAL Expense v. Res  Budget 15-16  27,713,597 2,500,000 1,250,000 526,500  25,000 96,800 32,111,897 19,186,609  Budget 15-16                                                                                      | 1,735,704  PRIOR Y  Oct-15  8,833,320 2,013,455 564,075 289,914  6,814 - 11,707,578 6,219,027  Oct-15                                                                                    | 20.7%  **Collected  31.9%  80.5%  45.1%  55.1%  27.3%  0.0%  36.5%  32.4%                                                             | 16.1%  % Var  -1.5% 47.2% 11.8% 21.7%  -6.1% -3.3% 3.1% -0.9%                                                                            | CUR Budget 16-17  28,292,139 3,500,000 1,750,000 628,500  20,000 309,155 34,499,794 21,407,325  Budget 16-17                                                                                                                                                                                                                                                                                                                                                                                                                                                                                                                                                                                                                                                                                                                                                                                                                                                                                                                                                                                                                                                                                                                                                                                                                                                                                                                                                                                                                                                                                                                                                                                                                                                                                                                                                                                                                                                                                                                                                                                                                  | RENT YI Oct-16  9,121,565 2,184,710 614,650 636,821  28 11,039 12,568,813 7,186,614 Oct-16                                                                                         | **Spent**  **Collected  **32.2% 62.4% 35.1% 101.3%  0.1% 3.6%  **Spent                                                   | 11.7%  % Var  -1.1% 29.1% 1.8% 68.0%  -33.2% -29.8% 3.1% 0.2%                                                        | Note-The bulk of Solid Waste Revenues are collected, % of FY Completed (Revenue): SOLID WASTE  REVENUES: Landfill User Fee Revenue Salvage Revenue Tipping Fees Total Other Revenues NON-OPERATING REVENUES: Interest Income Gain(Loss) on Sale of Assets TOTAL REVENUES TOTAL REVENUES TOTAL AVAILABLE REVENUE (After R&R Transfers) EXPENDITURES:                                                                                                                                                                                                                                                                                                                                                                                                                                                                                                                                                                                                                                                                                                                                                                                                                                                                                                                                                                                                                                                                                                                                                                                                                                                                                                                                                                                                                                                                                                                                                                                                                                                                                                                                                                            | TOTAL Expense v. Rev  8.5%  Budget 15-16  7,815,400 259,500 3,303,173 252,260  500 108,500 11,739,333 9,325,013  Budget 15-16                                                                                                       | PRIOR Y: Oct-15  614,963 36,633 906,414 20,727  67 - 1,578,804 1,075,160  Oct-15                                                                | FAR % Collected 7.9% 14.1% 27.4% 8.2% 13.4% 13.4% 11.5%                                                                | 15.0%  % Var  -0.6% 5.6% 18.9% -0.3%  4.9% 4.9% 3.0%                                                                    | CUR Budget 16-17  8,251,490 134,500 3,389,000 69,800  170 250,200 12,095,160 9,118,030  Budget 16-17                                                                                               | \$\$\text{SRENT YI}\$ \text{Oct-16}\$  \$\$560,444\$  \$47,873\$  \$1,183,325\$  \$6,044\$  \$\$                                                                                                                                                                                                                                                                                                                                                                                                                                                                                                                                                                                                                                                                                                                                                                                                                                                                                                                                                                                                                                                                                                                                                                                                                                                                                                                                                                                                                                                                                                                                                                                                                                                                                                                                                                                                                                                                                                                                                                                                                                   | EAR % Collected 6.8% 35.6% 34.9% 8.7% 0.0% 52.9% 16.0% 10.3%                                                                                                                                                                                                                                                                                                                                                                                                                                                                                                                                                                                                                                                                                                                                                                                                                                                                                                                                                                                                                                                                                                                                                                                                                                                                                                                                                                                                                                                                                                                                                                                                                                                                                                                                                                                                                                                                                                                                                                                                                                                                   | %<br>2<br>2<br>2<br>2                    |
| SEWER FUND REVENUES: Rate & Service Charges Impact Fees Connection Fees Other Revenues NON-OPERATING REVENUES: Interest Income Gain(Loss) on Sale of Assets TOTAL REVENUES TOTAL AVAILABLE REVENUE (After R&R Transfers) EXPENDITURES: Personnel Costs                                                                                                                                  | 8,401,215 TOTAL Expense v. Res  Budget 15-16  27,713,597 2,500,000 1,250,000 526,500  25,000 96,800 32,111,897 19,186,609  Budget 15-16 7,236,071                                                                            | 1,735,704 venues Variance PRIOR Y Oct-15  8,833,320 2,013,455 564,075 289,914  6,814 11,707,578 6,219,027  Oct-15 1,965,189                                                              | 20.7%  EAR  % Collected  31.9% 80.5% 45.1% 55.1%  27.3% 0.0% 36.5% 32.4%  % Spent 27.2%                                               | 16.1%  % Var  -1.5% 47.2% 11.8% 21.7%  -6.1% -3.3.3% 3.1% -0.9%  % Var -6.2%                                                             | CUR Budget 16-17  28,292,139 3,500,000 1,750,000 628,500  20,000 309,155 34,499,794 21,407,325  Budget 16-17 8,289,241                                                                                                                                                                                                                                                                                                                                                                                                                                                                                                                                                                                                                                                                                                                                                                                                                                                                                                                                                                                                                                                                                                                                                                                                                                                                                                                                                                                                                                                                                                                                                                                                                                                                                                                                                                                                                                                                                                                                                                                                        | RENT YI Oct-16  9,121,565 2,184,710 614,650 636,821  28 11,039 12,568,813 7,186,614  Oct-16 1,995,259                                                                              | **Spent**  **Collected**  **32.2%* 62.4%* 35.1%* 101.3%*  **0.1%* 3.6%* 33.6%*  **Spent** 24.1%*                         | "% Var  -1.1% 29.1% 1.8% 68.0%  -33.2% -29.8% 3.1% 0.2%  % Var -9.3%                                                 | Note-The bulk of Solid Waste Revenues are collected, % of FY Completed (Revenue): SOLID WASTE  REVENUES: Landfill User Fee Revenue Salvage Revenue Tipping Fees Total Other Revenues NON-OPERATING REVENUES: Interest Income Gain(Loss) on Sale of Assets TOTAL REVENUES TOTAL AVAILABLE REVENUE (After R&R Transfers) EXPENDITURES: Personnel Costs                                                                                                                                                                                                                                                                                                                                                                                                                                                                                                                                                                                                                                                                                                                                                                                                                                                                                                                                                                                                                                                                                                                                                                                                                                                                                                                                                                                                                                                                                                                                                                                                                                                                                                                                                                           | TOTAL Expense v. Rev  8.5%  Budget 15-16  7,815,400 259,500 3,303,173 252,260  108,500 11,739,333 9,325,013  Budget 15-16  4,308,051                                                                                                | PRIOR Y Oct-15  614,963 36,633 906,414 20,727  67 - 1,578,804 1,075,160  Oct-15 1,130,076                                                       | FAR % Collected 7.9% 14.1% 27.4% 8.2% 13.4% 13.4% 11.5% % Spent 26.2%                                                  | 15.0%  % Var  -0.6% 5.6% 18.9% -0.3%  4.9% 3.0%  % Var -7.1%                                                            | CUR Budget 16-17  8,251,490 134,500 3,389,000 69,800  170 250,200 12,095,160 9,118,030  Budget 16-17 4,577,182                                                                                     | \$\$\text{SRENT YI}\$ \text{Oct-16}\$  \[ \frac{560,444}{47,873} \] \[ \frac{1,183,325}{6,044} \]  \[ \frac{1}{32,300} \] \[ \frac{1,929,986}{937,609} \]  \text{Oct-16}\$  \[ \frac{1,146,999}{6,044} \]                                                                                                                                                                                                                                                                                                                                                                                                                                                                                                                                                                                                                                                                                                                                                                                                                                                                                                                                                                                                                                                                                                                                                                                                                                                                                                                                                                                                                                                                                                                                                                                                                                                                                                                                                                                                                                                                                                                          | **EAR  ** Collected  6.8%  35.6%  34.9%  8.7%  0.0%  52.9%  16.0%  10.3%  ** Spent  25.1%                                                                                                                                                                                                                                                                                                                                                                                                                                                                                                                                                                                                                                                                                                                                                                                                                                                                                                                                                                                                                                                                                                                                                                                                                                                                                                                                                                                                                                                                                                                                                                                                                                                                                                                                                                                                                                                                                                                                                                                                                                      | % % % % % % % % % % % % % % % % % % %    |
| SEWER FUND REVENUES: Rate & Service Charges Impact Fees Connection Fees Other Revenues NON-OPERATING REVENUES: Interest Income Gain(Loss) on Sale of Assets TOTAL REVENUES TOTAL AVAILABLE REVENUE (After R&R Transfers) EXPENDITURES: Personnel Costs Contractual Services                                                                                                             | 8,401,215  TOTAL Expense v. Rev  Budget 15-16  27,713,597 2,500,000 1,250,000 96,800 32,111,897 19,186,609  Budget 15-16 7,236,071 1,495,491                                                                                 | 1,735,704 venues Variance PRIOR Y Oct-15  8,833,320 2,013,455 564,075 289,914  6,814 11,707,578 6,219,027  Oct-15 1,965,189 287,833                                                      | 20.7%  EAR  % Collected  31.9% 80.5% 45.1% 55.1%  27.3% 0.0% 36.5% 32.4%  % Spent 27.2% 19.2%                                         | 16.1%  % Var  -1.5%  47.2%  11.8%  21.7%  -6.1%  -33.3%  3.1%  -0.9%  % Var  -6.2%  -14.1%                                               | CUR Budget 16-17  28,292,139 3,500,000 1,750,000 628,500  20,000 309,155 34,499,794 21,407,325  Budget 16-17 8,289,241 1,507,215                                                                                                                                                                                                                                                                                                                                                                                                                                                                                                                                                                                                                                                                                                                                                                                                                                                                                                                                                                                                                                                                                                                                                                                                                                                                                                                                                                                                                                                                                                                                                                                                                                                                                                                                                                                                                                                                                                                                                                                              | RENT YI Oct-16  9,121,565 2,184,710 614,650 636,821  28 11,039 12,568,813 7,186,614  Oct-16 1,995,259 352,847                                                                      | **Spent**  **Collected**  32.2% 62.4% 35.1% 101.3%  0.1% 3.6% 36.4% 33.6%  **Spent** 24.1% 23.4%                         | 11.7%  % Var  -1.1%  29.1%  1.8%  68.0%  -33.2%  -29.8%  3.1%  0.2%  % Var  -9.3%  -9.9%                             | Note-The bulk of Solid Waste Revenues are collected, % of FY Completed (Revenue): SOLID WASTE  REVENUES: Landfill User Fee Revenue Salvage Revenue Tipping Fees Total Other Revenues NON-OPERATING REVENUES: Interest Income Gain(Loss) on Sale of Assets TOTAL REVENUES TOTAL AVAILABLE REVENUE (After R&R Transfers) EXPENDITURES: Personnel Costs Contractual Services                                                                                                                                                                                                                                                                                                                                                                                                                                                                                                                                                                                                                                                                                                                                                                                                                                                                                                                                                                                                                                                                                                                                                                                                                                                                                                                                                                                                                                                                                                                                                                                                                                                                                                                                                      | TOTAL Expense v. Rev  8.5%  Budget 15-16  7,815,400 259,500 3,303,173 252,260  108,500 11,739,333 9,325,013  Budget 15-16  4,308,051 510,262                                                                                        | PRIOR Y Oct-15  614,963 36,633 906,414 20,727  67 - 1,578,804 1,075,160  Oct-15 1,130,076 125,370                                               | FAR % Collected 7.9% 14.1% 27.4% 8.2% 13.4% 13.4% 11.5% % Spent 26.2% 24.6%                                            | "% Var  -0.6% 5.6% 18.9% -0.3% 4.9% 3.0%  % Var -7.1% -8.8%                                                             | CUR Budget 16-17  8,251,490 134,500 3,389,000 69,800  170 250,200 12,095,160 9,118,030  Budget 16-17 4,577,182 596,329                                                                             | \$\$\text{SRENT YI}\$ \text{Oct-16}\$  \[ \begin{array}{c} 560,444 & 47,873 & 1,183,325 & 6,044 & -182,300 & 1,929,986 & 937,609 & 937,609 & 137,888 & 132,888 & 132,888 & 132,888 & 132,888 & 132,888 & 132,888 & 132,888 & 132,888 & 132,888 & 132,888 & 132,888 & 132,888 & 132,888 & 132,888 & 132,888 & 132,888 & 132,888 & 132,888 & 132,888 & 132,888 & 132,888 & 132,888 & 132,888 & 132,888 & 132,888 & 132,888 & 132,888 & 132,888 & 132,888 & 132,888 & 132,888 & 132,888 & 132,888 & 132,888 & 132,888 & 132,888 & 132,888 & 132,888 & 132,888 & 132,888 & 132,888 & 132,888 & 132,888 & 132,888 & 132,888 & 132,888 & 132,888 & 132,888 & 132,888 & 132,888 & 132,888 & 132,888 & 132,888 & 132,888 & 132,888 & 132,888 & 132,888 & 132,888 & 132,888 & 132,888 & 132,888 & 132,888 & 132,888 & 132,888 & 132,888 & 132,888 & 132,888 & 132,888 & 132,888 & 132,888 & 132,888 & 132,888 & 132,888 & 132,888 & 132,888 & 132,888 & 132,888 & 132,888 & 132,888 & 132,888 & 132,888 & 132,888 & 132,888 & 132,888 & 132,888 & 132,888 & 132,888 & 132,888 & 132,888 & 132,888 & 132,888 & 132,888 & 132,888 & 132,888 & 132,888 & 132,888 & 132,888 & 132,888 & 132,888 & 132,888 & 132,888 & 132,888 & 132,888 & 132,888 & 132,888 & 132,888 & 132,888 & 132,888 & 132,888 & 132,888 & 132,888 & 132,888 & 132,888 & 132,888 & 132,888 & 132,888 & 132,888 & 132,888 & 132,888 & 132,888 & 132,888 & 132,888 & 132,888 & 132,888 & 132,888 & 132,888 & 132,888 & 132,888 & 132,888 & 132,888 & 132,888 & 132,888 & 132,888 & 132,888 & 132,888 & 132,888 & 132,888 & 132,888 & 132,888 & 132,888 & 132,888 & 132,888 & 132,888 & 132,888 & 132,888 & 132,888 & 132,888 & 132,888 & 132,888 & 132,888 & 132,888 & 132,888 & 132,888 & 132,888 & 132,888 & 132,888 & 132,888 & 132,888 & 132,888 & 132,888 & 132,888 & 132,888 & 132,888 & 132,888 & 132,888 & 132,888 & 132,888 & 132,888 & 132,888 & 132,888 & 132,888 & 132,888 & 132,888 & 132,888 & 132,888 & 132,888 & 132,888 & 132,888 & 132,888 & 132,888 & 132,888 & 132,888 & 132,888 & 132,888 & 132,888 & 132,888 & 132,888 & 132,888 & 132,888 & 132,888 & | EAR  % Collected  6.8%  35.6%  34.9%  8.7%  0.0%  52.9%  16.0%  10.3%  % Spent  25.1%  23.1%                                                                                                                                                                                                                                                                                                                                                                                                                                                                                                                                                                                                                                                                                                                                                                                                                                                                                                                                                                                                                                                                                                                                                                                                                                                                                                                                                                                                                                                                                                                                                                                                                                                                                                                                                                                                                                                                                                                                                                                                                                   | %                                        |
| SEWER FUND REVENUES: Rate & Service Charges Impact Fees Connection Fees Other Revenues NON-OPERATING REVENUES: Interest Income Gain(Loss) on Sale of Assets TOTAL REVENUES TOTAL AVAILABLE REVENUE (After R&R Transfers) EXPENDITURES: Personnel Costs                                                                                                                                  | 8,401,215 TOTAL Expense v. Res  Budget 15-16  27,713,597 2,500,000 1,250,000 526,500  25,000 96,800 32,111,897 19,186,609  Budget 15-16 7,236,071                                                                            | 1,735,704 venues Variance PRIOR Y Oct-15  8,833,320 2,013,455 564,075 289,914  6,814 11,707,578 6,219,027  Oct-15 1,965,189                                                              | 20.7%  EAR  % Collected  31.9% 80.5% 45.1% 55.1%  27.3% 0.0% 36.5% 32.4%  % Spent 27.2% 19.2% 20.4%                                   | 16.1%  % Var  -1.5%  47.2%  11.8%  21.7%  -6.1%  -33.3%  3.1%  -0.9%  % Var  -6.2%  -14.1%                                               | CUR Budget 16-17  28,292,139 3,500,000 1,750,000 628,500  20,000 309,155 34,499,794 21,407,325  Budget 16-17 8,289,241                                                                                                                                                                                                                                                                                                                                                                                                                                                                                                                                                                                                                                                                                                                                                                                                                                                                                                                                                                                                                                                                                                                                                                                                                                                                                                                                                                                                                                                                                                                                                                                                                                                                                                                                                                                                                                                                                                                                                                                                        | RENT YI Oct-16  9,121,565 2,184,710 614,650 636,821  28 11,039 12,568,813 7,186,614  Oct-16 1,995,259                                                                              | **Spent**  **Collected**  **32.2%* 62.4%* 35.1%* 101.3%*  **0.1%* 3.6%* 33.6%*  **Spent** 24.1%*                         | "% Var  -1.1% 29.1% 1.8% 68.0%  -33.2% -29.8% 3.1% 0.2%  % Var -9.3%                                                 | Note-The bulk of Solid Waste Revenues are collected, % of FY Completed (Revenue): SOLID WASTE  REVENUES: Landfill User Fee Revenue Salvage Revenue Tipping Fees Total Other Revenues NON-OPERATING REVENUES: Interest Income Gain(Loss) on Sale of Assets TOTAL REVENUES TOTAL AVAILABLE REVENUE (After R&R Transfers) EXPENDITURES: Personnel Costs                                                                                                                                                                                                                                                                                                                                                                                                                                                                                                                                                                                                                                                                                                                                                                                                                                                                                                                                                                                                                                                                                                                                                                                                                                                                                                                                                                                                                                                                                                                                                                                                                                                                                                                                                                           | TOTAL Expense v. Rev  8.5%  Budget 15-16  7,815,400 259,500 3,303,173 252,260  108,500 11,739,333 9,325,013  Budget 15-16  4,308,051                                                                                                | PRIOR Y Oct-15  614,963 36,633 906,414 20,727  67 - 1,578,804 1,075,160  Oct-15 1,130,076                                                       | FAR % Collected 7.9% 14.1% 27.4% 8.2% 13.4% 13.4% 11.5% % Spent 26.2%                                                  | 15.0%  % Var  -0.6% 5.6% 18.9% -0.3%  4.9% 3.0%  % Var  -7.1% -8.8% -14.6%                                              | CUR Budget 16-17  8,251,490 134,500 3,389,000 69,800  170 250,200 12,095,160 9,118,030  Budget 16-17 4,577,182                                                                                     | \$\$\text{SRENT YI}\$ \text{Oct-16}\$  \[ \frac{560,444}{47,873} \] \[ \frac{1,183,325}{6,044} \]  \[ \frac{1}{32,300} \] \[ \frac{1,929,986}{937,609} \]  \text{Oct-16}\$  \[ \frac{1,146,999}{6,044} \]                                                                                                                                                                                                                                                                                                                                                                                                                                                                                                                                                                                                                                                                                                                                                                                                                                                                                                                                                                                                                                                                                                                                                                                                                                                                                                                                                                                                                                                                                                                                                                                                                                                                                                                                                                                                                                                                                                                          | **EAR  ** Collected  6.8%  35.6%  34.9%  8.7%  0.0%  52.9%  16.0%  10.3%  ** Spent  25.1%                                                                                                                                                                                                                                                                                                                                                                                                                                                                                                                                                                                                                                                                                                                                                                                                                                                                                                                                                                                                                                                                                                                                                                                                                                                                                                                                                                                                                                                                                                                                                                                                                                                                                                                                                                                                                                                                                                                                                                                                                                      | %                                        |
| SEWER FUND  REVENUES: Rate & Service Charges Impact Fees Connection Fees Other Revenues NON-OPERATING REVENUES: Interest Income Gain(Loss) on Sale of Assets TOTAL REVENUES TOTAL AVAILABLE REVENUE (After R&R Transfers)  EXPENDITURES: Personnel Costs Contractual Services Maint & Repairs Utilities                                                                                 | 8,401,215  TOTAL Expense v. Rev  Budget 15-16  27,713,597 2,500,000 1,250,000 526,500  25,000 96,800 32,111,897 19,186,609  Budget 15-16 7,236,071 1,495,491 2,882,321 2,108,520                                             | 1,735,704 venues Variance PRIOR Y Oct-15  8,833,320 2,013,455 564,075 289,914  6,814 - 11,707,578 6,219,027  Oct-15 1,965,189 287,833 586,915 431,370                                    | 20.7%  EAR  % Collected  31.9% 80.5% 45.1% 55.1%  27.3% 0.0% 36.5% 32.4%  % Spent 27.2% 19.2% 20.4% 20.5%                             | 16.1%  % Var  -1.5%  47.2%  11.8%  21.7%  -6.1%  -33.3%  3.1%  -0.9%  % Var  -6.2%  -14.1%  -13.0%  -12.9%                               | CUR Budget 16-17  28,292,139  3,500,000  1,750,000  628,500  20,000  309,155  34,499,794  21,407,325  Budget 16-17  8,289,241  1,507,215  2,841,184  2,261,720                                                                                                                                                                                                                                                                                                                                                                                                                                                                                                                                                                                                                                                                                                                                                                                                                                                                                                                                                                                                                                                                                                                                                                                                                                                                                                                                                                                                                                                                                                                                                                                                                                                                                                                                                                                                                                                                                                                                                                | PRENT YI Oct-16  9,121,565 2,184,710 614,650 636,821 28 11,039 12,568,813 7,186,614  Oct-16 1,995,259 352,847 1,021,269 426,176                                                    | **Collected**  32.2% 62.4% 35.1% 101.3%  0.1% 3.6% 36.4% 33.6%  **Spent** 24.1% 23.4% 35.9%                              | "% Var -1.1% 29.1% 1.8% 68.0% -33.2% -29.8% 3.1% 0.2%  "Var -9.3% -9.9% 2.6% -14.5%                                  | Note-The bulk of Solid Waste Revenues are collected % of FY Completed (Revenue):  SOLID WASTE  REVENUES:  Landfill User Fee Revenue Salvage Revenue Tipping Fees Total Other Revenues NON-OPERATING REVENUES: Interest Income Gain(Loss) on Sale of Assets TOTAL REVENUES TOTAL AVAILABLE REVENUE (After R&R Transfers)  EXPENDITURES: Personnel Costs Contractual Services Maint & Repairs Utilities                                                                                                                                                                                                                                                                                                                                                                                                                                                                                                                                                                                                                                                                                                                                                                                                                                                                                                                                                                                                                                                                                                                                                                                                                                                                                                                                                                                                                                                                                                                                                                                                                                                                                                                          | TOTAL Expense v. Rev  8.5%  Budget 15-16  7,815,400 259,500 3,303,173 252,260  500 108,500 11,739,333 9,325,013  Budget 15-16 4,308,051 510,262 2,032,708 188,400                                                                   | PRIOR Y Oct-15  614,963 36,633 906,414 20,727  67 1,578,804 1,075,160  Oct-15 1,130,076 125,370 380,306                                         | EAR  % Collected  7.9% 14.1% 27.4% 8.2%  13.4% 0.0% 13.4% 11.5%  % Spent  26.2% 24.6% 18.7%                            | "% Var  -0.6% 5.6% 18.9% -0.3% 4.9% 3.0%  % Var -7.1% -8.8%                                                             | CUR Budget 16-17  8,251,490 134,500 3,389,000 69,800  170 250,200 12,095,160 9,118,030  Budget 16-17 4,577,182 596,329 1,825,353 180,300                                                           | **Sequence Variance***  **Dect-16**    560,444                                                                                                                                                                                                                                                                                                                                                                                                                                                                                                                                                                                                                                                                                                                                                                                                                                                                                                                                                                                                                                                                                                                                                                                                                                                                                                                                                                                                                                                                                                                                                                                                                                                                                                                                                                                                                                                                                                                                                                                                                                                                                     | EAR  % Collected  6.8%  35.6%  34.9%  8.7%  0.0%  52.9%  16.0%  10.3%  % Spent  25.1%  23.1%  20.5%                                                                                                                                                                                                                                                                                                                                                                                                                                                                                                                                                                                                                                                                                                                                                                                                                                                                                                                                                                                                                                                                                                                                                                                                                                                                                                                                                                                                                                                                                                                                                                                                                                                                                                                                                                                                                                                                                                                                                                                                                            | %                                        |
| SEWER FUND  REVENUES: Rate & Service Charges Impact Fees Connection Fees Other Revenues NON-OPERATING REVENUES: Interest Income Gain(Loss) on Sale of Assets TOTAL REVENUES TOTAL AVAILABLE REVENUE (After R&R Transfers)  EXPENDITURES: Personnel Costs Contractual Services Maint & Repairs Utilities Office Expenses                                                                 | 8,401,215 TOTAL Expense v. Rev  Budget 15-16  27,713,597 2,500,000 1,250,000 526,500  25,000 96,800 32,111,897 19,186,609  Budget 15-16 7,236,071 1,495,491 2,882,321 2,108,520 1,037,275                                    | 1,735,704 venues Variance PRIOR Y Oct-15  8,833,320 2,013,455 564,075 289,914  6,814 11,707,578 6,219,027  Oct-15 1,965,189 287,833 586,915 431,370 278,505                              | 20.7%  **Collected  31.9% 80.5% 45.1% 55.1%  27.3% 0.0% 36.5% 32.4%  **Spent 27.2% 19.2% 20.4% 20.5% 26.8%                            | 16.1%  % Var  -1.5%  47.2%  11.8%  21.7%  -6.1%  -33.3%  3.1%  -0.9%  % Var  -6.2%  -14.1%  -13.0%  -6.5%                                | CUR Budget 16-17  28,292,139 3,500,000 1,750,000 628,500  20,000 309,155 34,499,794 21,407,325  Budget 16-17 8,289,241 1,507,215 2,841,184 2,261,720 1,216,397                                                                                                                                                                                                                                                                                                                                                                                                                                                                                                                                                                                                                                                                                                                                                                                                                                                                                                                                                                                                                                                                                                                                                                                                                                                                                                                                                                                                                                                                                                                                                                                                                                                                                                                                                                                                                                                                                                                                                                | PRENT YI Oct-16  9,121,565 2,184,710 614,650 636,821  28 11,039 12,568,813 7,186,614  Oct-16 1,995,259 352,847 1,021,269 426,176 275,070                                           | **Collected**  32.2%* 62.4%* 35.1%* 101.3%*  0.1%* 3.6%* 33.6%*  **Spent* 24.1%* 23.4%* 35.9%* 18.8%*                    | "% Var -1.1% 29.1% 1.8% 68.0% -33.2% -29.8% 3.1% 0.2%  "Var -9.3% -9.9% 2.6% -14.5% -10.7%                           | Note-The bulk of Solid Waste Revenues are collected % of FY Completed (Revenue):  SOLID WASTE  REVENUES: Landfill User Fee Revenue Salvage Revenue Tipping Fees Total Other Revenues NON-OPERATING REVENUES: Interest Income Gain(Loss) on Sale of Assets TOTAL REVENUES TOTAL AVAILABLE REVENUE (After R&R Transfers)  EXPENDITURES: Personnel Costs Contractual Services Maint & Repairs Utilities Office Expenses                                                                                                                                                                                                                                                                                                                                                                                                                                                                                                                                                                                                                                                                                                                                                                                                                                                                                                                                                                                                                                                                                                                                                                                                                                                                                                                                                                                                                                                                                                                                                                                                                                                                                                           | TOTAL Expense v. Rev  8.5%  Budget 15-16  7,815,400 259,500 3,303,173 252,260  500 108,500 11,739,333 9,325,013  Budget 15-16 4,308,051 510,262 2,032,708 188,400 247,034                                                           | PRIOR Y  Oct-15  614,963                                                                                                                        | EAR  % Collected  7.9% 14.1% 27.4% 8.2%  13.4% 0.0% 13.4% 11.5%  % Spent 26.2% 24.6% 18.7% 8.1% 22.9%                  | 15.0%  % Var  -0.6% 5.6% 18.9% -0.3%  4.9% -8.5% 4.9% 3.0%  % Var  -7.1% -8.8% -14.6% -25.3% -10.4%                     | CUR Budget 16-17  8,251,490 134,500 3,389,000 69,800  170 250,200 12,095,160 9,118,030  Budget 16-17 4,577,182 596,329 1,825,353 180,300 292,742                                                   | **Sequence Variance***  **Dect-16**    560,444                                                                                                                                                                                                                                                                                                                                                                                                                                                                                                                                                                                                                                                                                                                                                                                                                                                                                                                                                                                                                                                                                                                                                                                                                                                                                                                                                                                                                                                                                                                                                                                                                                                                                                                                                                                                                                                                                                                                                                                                                                                                                     | 6.8% 6.8% 35.6% 34.9% 8.7% 16.0% 10.3%  % Spent 25.1% 23.1% 20.5% 12.6% 27.7%                                                                                                                                                                                                                                                                                                                                                                                                                                                                                                                                                                                                                                                                                                                                                                                                                                                                                                                                                                                                                                                                                                                                                                                                                                                                                                                                                                                                                                                                                                                                                                                                                                                                                                                                                                                                                                                                                                                                                                                                                                                  | % 4  % -1 -1 -2                          |
| SEWER FUND  REVENUES: Rate & Service Charges Impact Fees Connection Fees Other Revenues NON-OPERATING REVENUES: Interest Income Gain(Loss) on Sale of Assets TOTAL REVENUES TOTAL AVAILABLE REVENUE (After R&R Transfers)  EXPENDITURES: Personnel Costs Contractual Services Maint & Repairs Utilities                                                                                 | 8,401,215  TOTAL Expense v. Rev  Budget 15-16  27,713,597 2,500,000 1,250,000 526,500  25,000 96,800 32,111,897 19,186,609  Budget 15-16 7,236,071 1,495,491 2,882,321 2,108,520                                             | 1,735,704 venues Variance PRIOR Y Oct-15  8,833,320 2,013,455 564,075 289,914  6,814 - 11,707,578 6,219,027  Oct-15 1,965,189 287,833 586,915 431,370                                    | 20.7%  EAR  % Collected  31.9% 80.5% 45.1% 55.1%  27.3% 0.0% 36.5% 32.4%  % Spent 27.2% 19.2% 20.4% 20.5%                             | 16.1%  % Var  -1.5%  47.2%  11.8%  21.7%  -6.1%  -33.3%  3.1%  -0.9%  % Var  -6.2%  -14.1%  -13.0%  -12.9%  -6.5%  -23.0%                | CUR Budget 16-17  28,292,139  3,500,000  1,750,000  628,500  20,000  309,155  34,499,794  21,407,325  Budget 16-17  8,289,241  1,507,215  2,841,184  2,261,720                                                                                                                                                                                                                                                                                                                                                                                                                                                                                                                                                                                                                                                                                                                                                                                                                                                                                                                                                                                                                                                                                                                                                                                                                                                                                                                                                                                                                                                                                                                                                                                                                                                                                                                                                                                                                                                                                                                                                                | PRENT YI Oct-16  9,121,565 2,184,710 614,650 636,821 28 11,039 12,568,813 7,186,614  Oct-16 1,995,259 352,847 1,021,269 426,176                                                    | **Collected**  32.2% 62.4% 35.1% 101.3%  0.1% 3.6% 36.4% 33.6%  **Spent 24.1% 23.4% 35.9% 18.8% 22.6%                    | "% Var -1.1% 29.1% 1.8% 68.0% -33.2% -29.8% 3.1% 0.2%  "Var -9.3% -9.9% 2.6% -14.5%                                  | Note-The bulk of Solid Waste Revenues are collected was first Completed (Revenue):  SOLID WASTE  REVENUES:  Landfill User Fee Revenue Salvage Revenue Tipping Fees Total Other Revenues NON-OPERATING REVENUES: Interest Income Gain(Loss) on Sale of Assets TOTAL REVENUES TOTAL AVAILABLE REVENUE (After R&R Transfers)  EXPENDITURES: Personnel Costs Contractual Services Maint & Repairs Utilities Office Expenses Insurance                                                                                                                                                                                                                                                                                                                                                                                                                                                                                                                                                                                                                                                                                                                                                                                                                                                                                                                                                                                                                                                                                                                                                                                                                                                                                                                                                                                                                                                                                                                                                                                                                                                                                              | TOTAL Expense v. Rev  8.5%  Budget 15-16  7,815,400 259,500 3,303,173 252,260  500 108,500 11,739,333 9,325,013  Budget 15-16 4,308,051 510,262 2,032,708 188,400                                                                   | PRIOR Y  Oct-15  614,963                                                                                                                        | EAR  % Collected  7.9% 14.1% 27.4% 8.2%  13.4% 0.0% 13.4% 11.5%  % Spent 26.2% 24.6% 18.7% 8.1%                        | 15.0%  % Var  -0.6% 5.6% 18.9% -0.3%  4.9% -8.5% 4.9% 3.0%  % Var -7.1% -8.8% -14.6% -25.3%                             | CUR Budget 16-17  8,251,490 134,500 3,389,000 69,800  170 250,200 12,095,160 9,118,030  Budget 16-17 4,577,182 596,329 1,825,353 180,300                                                           | **Sequence Variance***  **Dect-16**    560,444                                                                                                                                                                                                                                                                                                                                                                                                                                                                                                                                                                                                                                                                                                                                                                                                                                                                                                                                                                                                                                                                                                                                                                                                                                                                                                                                                                                                                                                                                                                                                                                                                                                                                                                                                                                                                                                                                                                                                                                                                                                                                     | EAR  % Collected  6.8% 35.6% 34.9% 8.7%  16.0% 10.3%  % Spent 25.1% 23.1% 20.5% 12.6%                                                                                                                                                                                                                                                                                                                                                                                                                                                                                                                                                                                                                                                                                                                                                                                                                                                                                                                                                                                                                                                                                                                                                                                                                                                                                                                                                                                                                                                                                                                                                                                                                                                                                                                                                                                                                                                                                                                                                                                                                                          | % % % % % % % % % % % % % % % % % % %    |
| SEWER FUND  REVENUES: Rate & Service Charges Impact Fees Connection Fees Other Revenues NON-OPERATING REVENUES: Interest Income Gain(Loss) on Sale of Assets TOTAL REVENUES TOTAL AVAILABLE REVENUE (After R&R Transfers)  EXPENDITURES: Personnel Costs Contractual Services Maint & Repairs Utilities Office Expenses Insurance Other Expenses                                        | 8,401,215 TOTAL Expense v. Rev  Budget 15-16  27,713,597 2,500,000 1,250,000 526,500  25,000 96,800 32,111,897 19,186,609  Budget 15-16 7,236,071 1,495,491 2,882,321 2,108,520 1,037,275 195,000 1,025,906                  | 1,735,704  PRIOR Y  Oct-15  8,833,320 2,013,455 564,075 289,914  11,707,578 6,219,027  Oct-15  1,965,189 287,833 586,915 431,370 278,505 20,182 34,152                                   | 20.7%  **Collected  31.9% 80.5% 45.1%  55.1%  27.3% 0.0% 36.5% 32.4%  **Spent  27.2% 20.4% 20.5% 20.4% 20.5% 26.8% 10.3%              | 16.1%  % Var  -1.5%  47.2%  11.8%  21.7%  -6.1%  -33.3%  3.1%  -0.9%  % Var  -6.2%  -14.1%  -13.0%  -12.9%  -6.5%  -23.0%                | CUR Budget 16-17  28,292,139 3,500,000 1,750,000 628,500  20,000 309,155 34,499,794 21,407,325  Budget 16-17 8,289,241 1,507,215 2,841,184 2,261,720 1,216,397 215,000 1,264,483                                                                                                                                                                                                                                                                                                                                                                                                                                                                                                                                                                                                                                                                                                                                                                                                                                                                                                                                                                                                                                                                                                                                                                                                                                                                                                                                                                                                                                                                                                                                                                                                                                                                                                                                                                                                                                                                                                                                              | PRENT YI Oct-16  9,121,565 2,184,710 614,650 636,821  28 11,039 12,568,813 7,186,614  Oct-16 1,995,259 352,847 1,021,269 426,176 275,070 57,754 74,541                             | EAR % Collected 32.2% 62.4% 35.1% 101.3% 0.1% 3.6% 36.4% 33.6%  Sepent 24.1% 23.4% 35.9% 18.8% 22.6% 26.9%               | 11.7%  % Var  -1.1% 29.1% 1.8% 68.0% -33.2% -29.8% 3.1% 0.2%  % Var -9.3% -9.9% 2.6% -14.5% -10.7%                   | Note-The bulk of Solid Waste Revenues are collected was for FY Completed (Revenue):  SOLID WASTE  REVENUES:  Landfill User Fee Revenue Salvage Revenue Tipping Fees Total Other Revenues NON-OPERATING REVENUES: Interest Income Gain(Loss) on Sale of Assets TOTAL REVENUES TOTAL AVAILABLE REVENUE (After R&R Transfers)  EXPENDITURES: Personnel Costs Contractual Services Maint & Repairs Utilities Office Expenses Insurance Other Expenses                                                                                                                                                                                                                                                                                                                                                                                                                                                                                                                                                                                                                                                                                                                                                                                                                                                                                                                                                                                                                                                                                                                                                                                                                                                                                                                                                                                                                                                                                                                                                                                                                                                                              | TOTAL Expense v. Rev  8.5%  Budget 15-16  7,815,400 259,500 3,303,173 252,260  500 108,500 11,739,333 9,325,013  Budget 15-16  4,308,051 510,262 2,032,708 188,400 247,034 135,000                                                  | PRIOR Y  Oct-15  614,963                                                                                                                        | EAR  % Collected  7.9% 14.1% 27.4% 8.2%  13.4% 0.0% 13.4% 11.5%  % Spent 26.2% 24.6% 18.7% 8.1% 22.9% 11.2%            | 15.0%  % Var  -0.6% 5.6% 18.9% -0.3%  4.9% 3.0%  % Var  -7.1% -8.8% -14.6% -25.3% -10.4% -22.1%                         | CUR Budget 16-17  8,251,490 134,500 3,389,000 69,800  170 250,200 12,095,160 9,118,030  Budget 16-17 4,577,182 596,329 1,825,353 180,300 292,742 150,000 511,138                                   | \$\$\text{PRENT YF}\$ \text{Oct-16}\$  \[ \frac{560,444}{47,873} \] \[ \frac{1,183,325}{6,044} \]  \[ \frac{1}{32,300} \] \[ \frac{1,929,986}{937,609} \]  \[ \text{Oct-16}\$  \[ \frac{1,146,999}{137,888} \] \[ \frac{373,468}{22,761} \] \[ \frac{81,145}{43,315} \] \[ \frac{24,451}{451} \]                                                                                                                                                                                                                                                                                                                                                                                                                                                                                                                                                                                                                                                                                                                                                                                                                                                                                                                                                                                                                                                                                                                                                                                                                                                                                                                                                                                                                                                                                                                                                                                                                                                                                                                                                                                                                                   | EAR  % Collected  6.8% 35.6% 34.9% 8.7%  16.0% 10.3%  % Spent 25.1% 23.1% 20.5% 12.6% 27.7% 28.9%                                                                                                                                                                                                                                                                                                                                                                                                                                                                                                                                                                                                                                                                                                                                                                                                                                                                                                                                                                                                                                                                                                                                                                                                                                                                                                                                                                                                                                                                                                                                                                                                                                                                                                                                                                                                                                                                                                                                                                                                                              | %6 %6 %6 %6 %6 %6 %6 %6 %6 %6 %6 %6 %6 % |
| SEWER FUND  REVENUES: Rate & Service Charges Impact Fees Connection Fees Other Revenues NON-OPERATING REVENUES: Interest Income Gain(Loss) on Sale of Assets TOTAL REVENUES TOTAL REVENUES TOTAL AVAILABLE REVENUE (After R&R Transfers)  EXPENDITURES: Personnel Costs Contractual Services Maint & Repairs Utilities Office Expenses Insurance Other Expenses TOTAL OPERATING EXPENSE | 8,401,215 TOTAL Expense v. Rev  Budget 15-16  27,713,597 2,500,000 1,250,000 526,500  25,000 96,800 32,111,897 19,186,609  Budget 15-16 7,236,071 1,495,491 2,882,321 2,108,520 1,037,275 195,000 1,025,906                  | 1,735,704  PRIOR Y  Oct-15  8,833,320 2,013,455 564,075 289,914  6,814 - 11,707,578 6,219,027  Oct-15  1,965,189 287,833 586,915 431,370 278,505 20,182 34,152 3,604,146                 | 20.7%  **Collected**  31.9% 80.5% 45.1% 55.1%  27.3% 0.0% 36.5% 32.4%  **Spent** 27.2% 20.4% 20.5% 20.4% 20.5% 26.8% 10.3% 3.3% 22.6% | 16.1%  % Var  -1.5%  47.2%  11.8%  21.7%  -6.1%  -33.3%  3.1%  -0.9%  % Var  -6.2%  -14.1%  -13.0%  -23.0%  -30.0%                       | CUR Budget 16-17  28,292,139 3,500,000 1,750,000 628,500  20,000 309,155 34,499,794 21,407,325  Budget 16-17 8,289,241 1,507,215 2,841,184 2,261,720 1,216,397 215,000                                                                                                                                                                                                                                                                                                                                                                                                                                                                                                                                                                                                                                                                                                                                                                                                                                                                                                                                                                                                                                                                                                                                                                                                                                                                                                                                                                                                                                                                                                                                                                                                                                                                                                                                                                                                                                                                                                                                                        | RENT YI  Oct-16  9,121,565 2,184,710 614,650 636,821  28 11,039 12,568,813 7,186,614  Oct-16 1,995,259 352,847 1,021,269 426,176 275,070 57,754 74,541 4,202,915                   | EAR % Collected 32.2% 62.4% 35.1% 101.3% 0.1% 3.6% 36.4% 33.6%  Spent 24.1% 23.4% 35.9% 18.8% 22.6% 26.9% 5.9% 23.9%     | "% Var  -1.1% 29.1% 1.8% 68.0% -33.2% -29.8% 3.1% 0.2%  % Var -9.3% -9.9% 2.6% -14.5% -10.7% -6.5% -27.4% -9.4%      | Note-The bulk of Solid Waste Revenues are collected was first Completed (Revenue):  SOLID WASTE  REVENUES:  Landfill User Fee Revenue Salvage Revenue Tipping Fees Total Other Revenues NON-OPERATING REVENUES: Interest Income Gain(Loss) on Sale of Assets TOTAL REVENUES TOTAL AVAILABLE REVENUE (After R&R Transfers)  EXPENDITURES: Personnel Costs Contractual Services Maint & Repairs Utilities Office Expenses Insurance                                                                                                                                                                                                                                                                                                                                                                                                                                                                                                                                                                                                                                                                                                                                                                                                                                                                                                                                                                                                                                                                                                                                                                                                                                                                                                                                                                                                                                                                                                                                                                                                                                                                                              | TOTAL Expense v. Rev  8.5%  Budget 15-16  7,815,400 259,500 3,303,173 252,260  108,500 11,739,333 9,325,013  Budget 15-16 4,308,051 510,262 2,032,708 188,400 247,034 135,000 556,906                                               | PRIOR Y Oct-15  614,963 36,633 906,414 20,727  67 - 1,578,804 1,075,160  Oct-15 1,130,076 125,370 380,306 15,198 56,656 15,137 15,094 1,737,837 | EAR  % Collected  7.9% 14.1% 27.4% 8.2%  13.4% 0.0% 13.4% 11.5%  % Spent 26.2% 24.6% 18.7% 8.1% 22.9% 11.2% 2.7% 21.8% | 15.0%  % Var  -0.6% 5.6% 18.9% -0.3%  4.9% -8.5% 4.9% 3.0%  % Var -7.1% -8.8% -14.6% -25.3% -10.4% -22.1% -30.6%        | CUR Budget 16-17  8,251,490 134,500 3,389,000 69,800  170 250,200 12,095,160 9,118,030  Budget 16-17 4,577,182 596,329 1,825,353 180,300 292,742 150,000                                           | **Tender of the state of the st     | 6.8% 35.6% 34.9% 8.7% 0.0% 52.9% 16.0% 10.3%  % Spent 25.1% 20.5% 12.6% 27.7% 28.9% 4.8% 22.5%                                                                                                                                                                                                                                                                                                                                                                                                                                                                                                                                                                                                                                                                                                                                                                                                                                                                                                                                                                                                                                                                                                                                                                                                                                                                                                                                                                                                                                                                                                                                                                                                                                                                                                                                                                                                                                                                                                                                                                                                                                 | % % % % % % % % % % % % % % % % % % %    |
| SEWER FUND  REVENUES: Rate & Service Charges Impact Fees Connection Fees Other Revenues NON-OPERATING REVENUES: Interest Income Gain(Loss) on Sale of Assets TOTAL REVENUES TOTAL AVAILABLE REVENUE (After R&R Transfers)  EXPENDITURES: Personnel Costs Contractual Services Maint & Repairs Utilities Office Expenses Insurance Other Expenses TOTAL OPERATING EXPENSE                | 8,401,215  TOTAL Expense v. Rev  Budget 15-16  27,713,597 2,500,000 1,250,000 96,800 32,111,897 19,186,609  Budget 15-16 7,236,071 1,495,491 2,882,321 2,108,520 1,037,275 195,000 1,025,906 15,980,584 Operating Expense v. | 1,735,704  PRIOR Y  Oct-15  8,833,320 2,013,455 564,075 289,914  6,814 11,707,578 6,219,027  Oct-15 1,965,189 287,833 586,915 431,370 278,505 20,182 34,152 3,604,146  Revenues Variance | 20.7%  **Collected  31.9% 80.5% 45.1%  55.1%  27.3% 0.0% 36.5% 32.4%  **Spent  27.2% 19.2% 20.4% 20.5% 26.8% 10.3% 3.3% 22.6%         | 16.1%  % Var  -1.5%  47.2%  11.8%  21.7%  -6.1%  -33.3%  3.1%  -0.9%  % Var  -6.2%  -14.1%  -13.0%  -12.9%  -6.5%  -23.0%  -30.0%  9.9%  | CUR Budget 16-17  28,292,139 3,500,000 1,750,000 628,500  20,000 309,155 34,499,794 21,407,325  Budget 16-17 8,289,241 1,507,215 2,841,184 2,261,720 1,216,397 215,000 1,264,483 17,595,240 Operating Expense v. Review of the control | PRENT YI Oct-16  9,121,565 2,184,710 614,650 636,821  28 11,039 12,568,813 7,186,614  Oct-16 1,995,259 352,847 1,021,269 426,176 275,070 57,754 74,541 4,202,915 Revenues Variance | **Collected**  32.2% 62.4% 35.1% 101.3%  0.1% 3.6% 36.4% 33.6%  **Spent** 24.1% 23.4% 35.9% 18.8% 22.6% 26.9% 5.9% 23.9% | "% Var  -1.1% 29.1% 1.8% 68.0% -33.2% -29.8% 3.1% 0.2%  % Var -9.3% -9.9% 2.6% -14.5% -10.7% -6.5% -27.4% -9.4% 9.7% | Note-The bulk of Solid Waste Revenues are collected was for FY Completed (Revenue):  SOLID WASTE  REVENUES:  Landfill User Fee Revenue Salvage Revenue Tipping Fees Total Other Revenues NON-OPERATING REVENUES: Interest Income Gain(Loss) on Sale of Assets TOTAL REVENUES TOTAL AVAILABLE REVENUE (After R&R Transfers)  EXPENDITURES: Personnel Costs Contractual Services Maint & Repairs Utilities Office Expenses Insurance Other Expenses TOTAL OPERATING EXPENSE                                                                                                                                                                                                                                                                                                                                                                                                                                                                                                                                                                                                                                                                                                                                                                                                                                                                                                                                                                                                                                                                                                                                                                                                                                                                                                                                                                                                                                                                                                                                                                                                                                                      | TOTAL Expense v. Rev  8.5%  Budget 15-16  7,815,400 259,500 3,303,173 252,260  108,500 11,739,333 9,325,013  Budget 15-16  4,308,051 510,262 2,032,708 188,400 247,034 135,000 556,906 7,978,361 Operating Expense v. J.            | PRIOR Y  Oct-15  614,963                                                                                                                        | EAR  % Collected  7.9% 14.1% 27.4% 8.2%  13.4% 0.0% 13.4% 11.5%  % Spent 26.2% 24.6% 18.7% 8.1% 22.9% 11.2% 2.7% 21.8% | 15.0%  % Var  -0.6% 5.6% 18.9% -0.3%  4.9% 3.0%  % Var  -7.1% -8.8% -14.6% -22.1% -30.6% -11.6% 14.6%                   | CUR Budget 16-17  8,251,490 134,500 3,389,000 69,800  170 250,200 12,095,160 9,118,030  Budget 16-17 4,577,182 596,329 1,825,353 180,300 292,742 150,000 511,138 8,133,044 Operating Expense v. J. | **Tender of the street of the      | **Collected**  6.8% 35.6% 34.9% 8.7%  0.0% 52.9% 16.0% 10.3%  **Spent** 25.1% 20.5% 12.6% 27.7% 28.9% 4.8% 22.5% ***Spent** ***Spent** **Spent** * | % 4 4 4111221                            |
| SEWER FUND  REVENUES: Rate & Service Charges Impact Fees Connection Fees Other Revenues NON-OPERATING REVENUES: Interest Income Gain(Loss) on Sale of Assets TOTAL REVENUES TOTAL REVENUES TOTAL AVAILABLE REVENUE (After R&R Transfers)  EXPENDITURES: Personnel Costs Contractual Services Maint & Repairs Utilities Office Expenses Insurance Other Expenses TOTAL OPERATING EXPENSE | 8,401,215 TOTAL Expense v. Rev  Budget 15-16  27,713,597 2,500,000 1,250,000 526,500  25,000 96,800 32,111,897 19,186,609  Budget 15-16 7,236,071 1,495,491 2,882,321 2,108,520 1,037,275 195,000 1,025,906 15,980,584       | 1,735,704  PRIOR Y  Oct-15  8,833,320 2,013,455 564,075 289,914  6,814 - 11,707,578 6,219,027  Oct-15  1,965,189 287,833 586,915 431,370 278,505 20,182 34,152 3,604,146                 | 20.7%  **Collected**  31.9% 80.5% 45.1% 55.1%  27.3% 0.0% 36.5% 32.4%  **Spent** 27.2% 20.4% 20.5% 20.4% 20.5% 26.8% 10.3% 3.3% 22.6% | 16.1%  % Var  -1.5%  47.2%  11.8%  21.7%  -6.1%  -33.3%  3.1%  -0.9%  % Var  -6.2%  -14.1%  -13.0%  -12.9%  -6.5%  -23.0%  -30.0%  -9.9% | CUR Budget 16-17  28,292,139 3,500,000 1,750,000 628,500  20,000 309,155 34,499,794 21,407,325  Budget 16-17 8,289,241 1,507,215 2,841,184 2,261,720 1,216,397 215,000 1,264,483 17,595,240                                                                                                                                                                                                                                                                                                                                                                                                                                                                                                                                                                                                                                                                                                                                                                                                                                                                                                                                                                                                                                                                                                                                                                                                                                                                                                                                                                                                                                                                                                                                                                                                                                                                                                                                                                                                                                                                                                                                   | RENT YI  Oct-16  9,121,565 2,184,710 614,650 636,821  28 11,039 12,568,813 7,186,614  Oct-16 1,995,259 352,847 1,021,269 426,176 275,070 57,754 74,541 4,202,915                   | EAR % Collected 32.2% 62.4% 35.1% 101.3% 0.1% 3.6% 36.4% 33.6%  Spent 24.1% 23.4% 35.9% 18.8% 22.6% 26.9% 5.9% 23.9%     | "% Var  -1.1% 29.1% 1.8% 68.0% -33.2% -29.8% 3.1% 0.2%  % Var -9.3% -9.9% 2.6% -14.5% -10.7% -6.5% -27.4% -9.4%      | Note-The bulk of Solid Waste Revenues are collected was for FY Completed (Revenue):  SOLID WASTE  REVENUES:  Landfill User Fee Revenue Salvage Revenue Tipping Fees Total Other Revenues NON-OPERATING REVENUES: Interest Income Gain(Loss) on Sale of Assets TOTAL REVENUES TOTAL AVAILABLE REVENUE (After R&R Transfers)  EXPENDITURES: Personnel Costs Contractual Services Maint & Repairs Utilities Office Expenses Insurance Other Expenses                                                                                                                                                                                                                                                                                                                                                                                                                                                                                                                                                                                                                                                                                                                                                                                                                                                                                                                                                                                                                                                                                                                                                                                                                                                                                                                                                                                                                                                                                                                                                                                                                                                                              | TOTAL Expense v. Rev  8.5%  Budget 15-16  7,815,400 259,500 3,303,173 252,260  500 108,500 11,739,333 9,325,013  Budget 15-16 4,308,051 510,262 2,032,708 188,400 247,034 135,000 556,906 7,978,361 Operating Expense v. J. 443,650 | PRIOR Y Oct-15  614,963 36,633 906,414 20,727  67 - 1,578,804 1,075,160  Oct-15 1,130,076 125,370 380,306 15,198 56,656 15,137 15,094 1,737,837 | EAR  % Collected  7.9% 14.1% 27.4% 8.2%  13.4% 0.0% 13.4% 11.5%  % Spent 26.2% 24.6% 18.7% 8.1% 22.9% 11.2% 2.7% 21.8% | 15.0%  % Var  -0.6% 5.6% 18.9% -0.3%  4.9% -8.5% 4.9% 3.0%  % Var -7.1% -8.8% -14.6% -25.3% -10.4% -22.1% -30.6% -11.6% | CUR Budget 16-17  8,251,490 134,500 3,389,000 69,800  170 250,200 12,095,160 9,118,030  Budget 16-17 4,577,182 596,329 1,825,353 180,300 292,742 150,000 511,138 8,133,044                         | **Tender of the state of the st     | 6.8% 35.6% 34.9% 8.7% 0.0% 52.9% 16.0% 10.3%  % Spent 25.1% 20.5% 12.6% 27.7% 28.9% 4.8% 22.5%                                                                                                                                                                                                                                                                                                                                                                                                                                                                                                                                                                                                                                                                                                                                                                                                                                                                                                                                                                                                                                                                                                                                                                                                                                                                                                                                                                                                                                                                                                                                                                                                                                                                                                                                                                                                                                                                                                                                                                                                                                 |                                          |