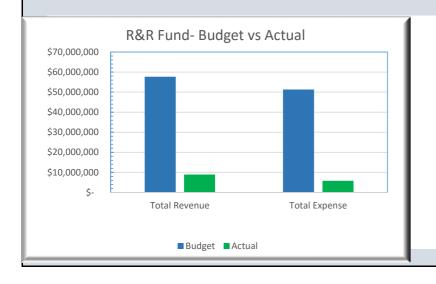

| 18.5%   |
| Total Non-Operating Expense | \$<br>2,924,400 | \$<br>541,370 | 18.5%   |

## FY16-17 BCWS Monthly Financial Report - R&R FUND

| % of Year Completed: | 33.3%         |                 |             |
|----------------------|---------------|-----------------|-------------|
|                      |               | ACTUAL          | % Collected |
| Beginning Balance    | \$ 34,550,070 |                 |             |
| Budgeted Rev FY16-17 | \$ 23,148,185 | \$<br>8,942,222 | 38.6%       |
| Total Revenue        | \$ 57,698,255 | \$<br>8,942,222 |             |
|                      |               |                 |             |
| Total Expense        | \$ 51,311,009 | \$<br>5,794,338 | 11.3%       |
|                      |               |                 |             |



| <u> </u>              | <b>Budget Report for month of:</b> |
|-----------------------|------------------------------------|
| R&R Beginning Balance | 07/01/16                           |
|                       | \$ 34,550,070                      |
| R&R Current Balance   | 10/31/16                           |
|                       | \$ 37,697,954                      |

| REVENUE                     | BUDGET |            | ACTUAL |           | % COLLECTED |
|-----------------------------|--------|------------|--------|-----------|-------------|
| Trans fr Oper for Debt/Proj | \$     | 17,758,185 | \$     | 5,919,392 | 33.3%       |
| Trans Imp Fees fr Op Bud    | \$     | 5,390,000  | \$     | 3,022,830 | 56.1%       |
|                             | \$     | -          |        |