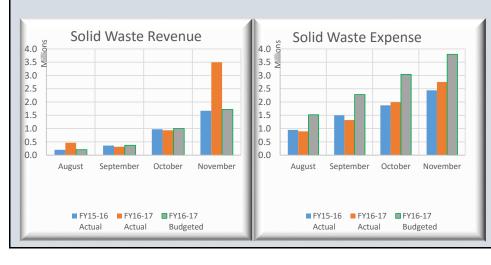

| WATER SIVEREND   Pages   15%   Pages   Science   No.                                                                                                                                                                                                                                                                                                                                                                                                                                                                                                                                                                                                                                                                                                                                                                                                                                                                                                                                                                                                                                                                                                                                                                                                                                                                                                                                                                                                                                                                                                                                                                                                                                                                                                                                                                                                                                                                                                                                                                                                                                                                            |                                                                                                                                                                                                                                                                                                                                                   | nt-Nov 2016                                                                                                                                                                                          |                                                                                                                                                         |                                                                                                                                                                                                                             |                                                                                                                                                                                                                                                                                                                                                                                                                                                                                                                                                                                                                                                                                                                                                                                                                                                                                                                                                                                                                                                                                                                                                                                                                                                                                                                                                                                                                                                                                                                                                                                                                                                                                                                                                                                                                                                                                                                                                                                                                                                                                                                                |                                                                                                                                                                                         |                                                                                                                                       |                                                                                                                  |                                                                                                                                                                                                                                                                                                                                                                        |                                                                                                                                                                                                 |                                                                                                                                                                  |                                                                                                            |                                                                                                   |                                                                                                                                                                                                   |                                                                                                                                                                            |                                                                                                                       |                                                                                                       |
|---------------------------------------------------------------------------------------------------------------------------------------------------------------------------------------------------------------------------------------------------------------------------------------------------------------------------------------------------------------------------------------------------------------------------------------------------------------------------------------------------------------------------------------------------------------------------------------------------------------------------------------------------------------------------------------------------------------------------------------------------------------------------------------------------------------------------------------------------------------------------------------------------------------------------------------------------------------------------------------------------------------------------------------------------------------------------------------------------------------------------------------------------------------------------------------------------------------------------------------------------------------------------------------------------------------------------------------------------------------------------------------------------------------------------------------------------------------------------------------------------------------------------------------------------------------------------------------------------------------------------------------------------------------------------------------------------------------------------------------------------------------------------------------------------------------------------------------------------------------------------------------------------------------------------------------------------------------------------------------------------------------------------------------------------------------------------------------------------------------------------------|---------------------------------------------------------------------------------------------------------------------------------------------------------------------------------------------------------------------------------------------------------------------------------------------------------------------------------------------------|------------------------------------------------------------------------------------------------------------------------------------------------------------------------------------------------------|---------------------------------------------------------------------------------------------------------------------------------------------------------|-----------------------------------------------------------------------------------------------------------------------------------------------------------------------------------------------------------------------------|--------------------------------------------------------------------------------------------------------------------------------------------------------------------------------------------------------------------------------------------------------------------------------------------------------------------------------------------------------------------------------------------------------------------------------------------------------------------------------------------------------------------------------------------------------------------------------------------------------------------------------------------------------------------------------------------------------------------------------------------------------------------------------------------------------------------------------------------------------------------------------------------------------------------------------------------------------------------------------------------------------------------------------------------------------------------------------------------------------------------------------------------------------------------------------------------------------------------------------------------------------------------------------------------------------------------------------------------------------------------------------------------------------------------------------------------------------------------------------------------------------------------------------------------------------------------------------------------------------------------------------------------------------------------------------------------------------------------------------------------------------------------------------------------------------------------------------------------------------------------------------------------------------------------------------------------------------------------------------------------------------------------------------------------------------------------------------------------------------------------------------|-----------------------------------------------------------------------------------------------------------------------------------------------------------------------------------------|---------------------------------------------------------------------------------------------------------------------------------------|------------------------------------------------------------------------------------------------------------------|------------------------------------------------------------------------------------------------------------------------------------------------------------------------------------------------------------------------------------------------------------------------------------------------------------------------------------------------------------------------|-------------------------------------------------------------------------------------------------------------------------------------------------------------------------------------------------|------------------------------------------------------------------------------------------------------------------------------------------------------------------|------------------------------------------------------------------------------------------------------------|---------------------------------------------------------------------------------------------------|---------------------------------------------------------------------------------------------------------------------------------------------------------------------------------------------------|----------------------------------------------------------------------------------------------------------------------------------------------------------------------------|-----------------------------------------------------------------------------------------------------------------------|-------------------------------------------------------------------------------------------------------|
| REVENUES                                                                                                                                                                                                                                                                                                                                                                                                                                                                                                                                                                                                                                                                                                                                                                                                                                                                                                                                                                                                                                                                                                                                                                                                                                                                                                                                                                                                                                                                                                                                                                                                                                                                                                                                                                                                                                                                                                                                                                                                                                                                                                                        | % of Fiscal Year Completed:                                                                                                                                                                                                                                                                                                                       | 41.7%                                                                                                                                                                                                | PRIOR Y                                                                                                                                                 | EAR                                                                                                                                                                                                                         | CU                                                                                                                                                                                                                                                                                                                                                                                                                                                                                                                                                                                                                                                                                                                                                                                                                                                                                                                                                                                                                                                                                                                                                                                                                                                                                                                                                                                                                                                                                                                                                                                                                                                                                                                                                                                                                                                                                                                                                                                                                                                                                                                             | RRENT YI                                                                                                                                                                                | EAR                                                                                                                                   |                                                                                                                  |                                                                                                                                                                                                                                                                                                                                                                        |                                                                                                                                                                                                 | PRIOR Y                                                                                                                                                          | EAR                                                                                                        |                                                                                                   | CUR                                                                                                                                                                                               | RENT YI                                                                                                                                                                    | EAR                                                                                                                   |                                                                                                       |
| Brief Schwiss Charges    Spring   Sprin  | WATER FUND                                                                                                                                                                                                                                                                                                                                        | Budget 15-16                                                                                                                                                                                         | Nov-15                                                                                                                                                  | % Collected % Va                                                                                                                                                                                                            | Budget 16-17                                                                                                                                                                                                                                                                                                                                                                                                                                                                                                                                                                                                                                                                                                                                                                                                                                                                                                                                                                                                                                                                                                                                                                                                                                                                                                                                                                                                                                                                                                                                                                                                                                                                                                                                                                                                                                                                                                                                                                                                                                                                                                                   | Nov-16                                                                                                                                                                                  | % Collected                                                                                                                           | % Var                                                                                                            | WATER & SEWER FUND                                                                                                                                                                                                                                                                                                                                                     | Budget 15-16                                                                                                                                                                                    | Nov-15                                                                                                                                                           | % Collected                                                                                                | % Var                                                                                             | Budget 16-17                                                                                                                                                                                      | Nov-16                                                                                                                                                                     | % Collected                                                                                                           | % Var                                                                                                 |
| Impact   I    |                                                                                                                                                                                                                                                                                                                                                   | 0.470.055                                                                                                                                                                                            | 2 705 225                                                                                                                                               | 20.10/ 2.4                                                                                                                                                                                                                  | 0.516.104                                                                                                                                                                                                                                                                                                                                                                                                                                                                                                                                                                                                                                                                                                                                                                                                                                                                                                                                                                                                                                                                                                                                                                                                                                                                                                                                                                                                                                                                                                                                                                                                                                                                                                                                                                                                                                                                                                                                                                                                                                                                                                                      | 4 442 502                                                                                                                                                                               | 46.70/                                                                                                                                | 7.00/                                                                                                            |                                                                                                                                                                                                                                                                                                                                                                        | 27 102 552                                                                                                                                                                                      | 14.005.015                                                                                                                                                       | 20.00/                                                                                                     | 1.00/                                                                                             | 27,000,242                                                                                                                                                                                        | 16 102 007                                                                                                                                                                 | 42.00/                                                                                                                | 1.10/                                                                                                 |
| Consistant Post   1,000.00   157.00   153.05   153.05   153.05   153.05   153.05   153.05   153.05   153.05   153.05   153.05   153.05   153.05   153.05   153.05   153.05   153.05   153.05   153.05   153.05   153.05   153.05   153.05   153.05   153.05   153.05   153.05   153.05   153.05   153.05   153.05   153.05   153.05   153.05   153.05   153.05   153.05   153.05   153.05   153.05   153.05   153.05   153.05   153.05   153.05   153.05   153.05   153.05   153.05   153.05   153.05   153.05   153.05   153.05   153.05   153.05   153.05   153.05   153.05   153.05   153.05   153.05   153.05   153.05   153.05   153.05   153.05   153.05   153.05   153.05   153.05   153.05   153.05   153.05   153.05   153.05   153.05   153.05   153.05   153.05   153.05   153.05   153.05   153.05   153.05   153.05   153.05   153.05   153.05   153.05   153.05   153.05   153.05   153.05   153.05   153.05   153.05   153.05   153.05   153.05   153.05   153.05   153.05   153.05   153.05   153.05   153.05   153.05   153.05   153.05   153.05   153.05   153.05   153.05   153.05   153.05   153.05   153.05   153.05   153.05   153.05   153.05   153.05   153.05   153.05   153.05   153.05   153.05   153.05   153.05   153.05   153.05   153.05   153.05   153.05   153.05   153.05   153.05   153.05   153.05   153.05   153.05   153.05   153.05   153.05   153.05   153.05   153.05   153.05   153.05   153.05   153.05   153.05   153.05   153.05   153.05   153.05   153.05   153.05   153.05   153.05   153.05   153.05   153.05   153.05   153.05   153.05   153.05   153.05   153.05   153.05   153.05   153.05   153.05   153.05   153.05   153.05   153.05   153.05   153.05   153.05   153.05   153.05   153.05   153.05   153.05   153.05   153.05   153.05   153.05   153.05   153.05   153.05   153.05   153.05   153.05   153.05   153.05   153.05   153.05   153.05   153.05   153.05   153.05   153.05   153.05   153.05   153.05   153.05   153.05   153.05   153.05   153.05   153.05   153.05   153.05   153.05   153.05   153.05   153.05   153.05   153.05   153.05   153.05      | <u> </u>                                                                                                                                                                                                                                                                                                                                          |                                                                                                                                                                                                      |                                                                                                                                                         |                                                                                                                                                                                                                             |                                                                                                                                                                                                                                                                                                                                                                                                                                                                                                                                                                                                                                                                                                                                                                                                                                                                                                                                                                                                                                                                                                                                                                                                                                                                                                                                                                                                                                                                                                                                                                                                                                                                                                                                                                                                                                                                                                                                                                                                                                                                                                                                |                                                                                                                                                                                         |                                                                                                                                       |                                                                                                                  | Ü                                                                                                                                                                                                                                                                                                                                                                      |                                                                                                                                                                                                 |                                                                                                                                                                  |                                                                                                            |                                                                                                   |                                                                                                                                                                                                   |                                                                                                                                                                            |                                                                                                                       | 1.1%<br>42.6%                                                                                         |
| Control Processes   15,000   15,000   15,000   15,000   15,000   15,000   15,000   15,000   15,000   15,000   15,000   15,000   15,000   15,000   15,000   15,000   15,000   15,000   15,000   15,000   15,000   15,000   15,000   15,000   15,000   15,000   15,000   15,000   15,000   15,000   15,000   15,000   15,000   15,000   15,000   15,000   15,000   15,000   15,000   15,000   15,000   15,000   15,000   15,000   15,000   15,000   15,000   15,000   15,000   15,000   15,000   15,000   15,000   15,000   15,000   15,000   15,000   15,000   15,000   15,000   15,000   15,000   15,000   15,000   15,000   15,000   15,000   15,000   15,000   15,000   15,000   15,000   15,000   15,000   15,000   15,000   15,000   15,000   15,000   15,000   15,000   15,000   15,000   15,000   15,000   15,000   15,000   15,000   15,000   15,000   15,000   15,000   15,000   15,000   15,000   15,000   15,000   15,000   15,000   15,000   15,000   15,000   15,000   15,000   15,000   15,000   15,000   15,000   15,000   15,000   15,000   15,000   15,000   15,000   15,000   15,000   15,000   15,000   15,000   15,000   15,000   15,000   15,000   15,000   15,000   15,000   15,000   15,000   15,000   15,000   15,000   15,000   15,000   15,000   15,000   15,000   15,000   15,000   15,000   15,000   15,000   15,000   15,000   15,000   15,000   15,000   15,000   15,000   15,000   15,000   15,000   15,000   15,000   15,000   15,000   15,000   15,000   15,000   15,000   15,000   15,000   15,000   15,000   15,000   15,000   15,000   15,000   15,000   15,000   15,000   15,000   15,000   15,000   15,000   15,000   15,000   15,000   15,000   15,000   15,000   15,000   15,000   15,000   15,000   15,000   15,000   15,000   15,000   15,000   15,000   15,000   15,000   15,000   15,000   15,000   15,000   15,000   15,000   15,000   15,000   15,000   15,000   15,000   15,000   15,000   15,000   15,000   15,000   15,000   15,000   15,000   15,000   15,000   15,000   15,000   15,000   15,000   15,000   15,000   15,000   15,000   15,000   15,000   15,000   15,000      | •                                                                                                                                                                                                                                                                                                                                                 |                                                                                                                                                                                                      |                                                                                                                                                         |                                                                                                                                                                                                                             |                                                                                                                                                                                                                                                                                                                                                                                                                                                                                                                                                                                                                                                                                                                                                                                                                                                                                                                                                                                                                                                                                                                                                                                                                                                                                                                                                                                                                                                                                                                                                                                                                                                                                                                                                                                                                                                                                                                                                                                                                                                                                                                                |                                                                                                                                                                                         |                                                                                                                                       |                                                                                                                  | •                                                                                                                                                                                                                                                                                                                                                                      |                                                                                                                                                                                                 |                                                                                                                                                                  |                                                                                                            |                                                                                                   |                                                                                                                                                                                                   |                                                                                                                                                                            |                                                                                                                       | 20.1%                                                                                                 |
| Charles of Sacra   S    |                                                                                                                                                                                                                                                                                                                                                   |                                                                                                                                                                                                      |                                                                                                                                                         |                                                                                                                                                                                                                             |                                                                                                                                                                                                                                                                                                                                                                                                                                                                                                                                                                                                                                                                                                                                                                                                                                                                                                                                                                                                                                                                                                                                                                                                                                                                                                                                                                                                                                                                                                                                                                                                                                                                                                                                                                                                                                                                                                                                                                                                                                                                                                                                |                                                                                                                                                                                         |                                                                                                                                       |                                                                                                                  |                                                                                                                                                                                                                                                                                                                                                                        |                                                                                                                                                                                                 |                                                                                                                                                                  |                                                                                                            |                                                                                                   |                                                                                                                                                                                                   |                                                                                                                                                                            |                                                                                                                       | 62.8%                                                                                                 |
| TOTAL REVENUES   3273.140   4.576,   4.576,   4.576,   4.576,   4.576,   4.576,   4.576,   4.576,   4.576,   4.576,   4.576,   4.576,   4.576,   4.576,   4.576,   4.576,   4.576,   4.576,   4.576,   4.576,   4.576,   4.576,   4.576,   4.576,   4.576,   4.576,   4.576,   4.576,   4.576,   4.576,   4.576,   4.576,   4.576,   4.576,   4.576,   4.576,   4.576,   4.576,   4.576,   4.576,   4.576,   4.576,   4.576,   4.576,   4.576,   4.576,   4.576,   4.576,   4.576,   4.576,   4.576,   4.576,   4.576,   4.576,   4.576,   4.576,   4.576,   4.576,   4.576,   4.576,   4.576,   4.576,   4.576,   4.576,   4.576,   4.576,   4.576,   4.576,   4.576,   4.576,   4.576,   4.576,   4.576,   4.576,   4.576,   4.576,   4.576,   4.576,   4.576,   4.576,   4.576,   4.576,   4.576,   4.576,   4.576,   4.576,   4.576,   4.576,   4.576,   4.576,   4.576,   4.576,   4.576,   4.576,   4.576,   4.576,   4.576,   4.576,   4.576,   4.576,   4.576,   4.576,   4.576,   4.576,   4.576,   4.576,   4.576,   4.576,   4.576,   4.576,   4.576,   4.576,   4.576,   4.576,   4.576,   4.576,   4.576,   4.576,   4.576,   4.576,   4.576,   4.576,   4.576,   4.576,   4.576,   4.576,   4.576,   4.576,   4.576,   4.576,   4.576,   4.576,   4.576,   4.576,   4.576,   4.576,   4.576,   4.576,   4.576,   4.576,   4.576,   4.576,   4.576,   4.576,   4.576,   4.576,   4.576,   4.576,   4.576,   4.576,   4.576,   4.576,   4.576,   4.576,   4.576,   4.576,   4.576,   4.576,   4.576,   4.576,   4.576,   4.576,   4.576,   4.576,   4.576,   4.576,   4.576,   4.576,   4.576,   4.576,   4.576,   4.576,   4.576,   4.576,   4.576,   4.576,   4.576,   4.576,   4.576,   4.576,   4.576,   4.576,   4.576,   4.576,   4.576,   4.576,   4.576,   4.576,   4.576,   4.576,   4.576,   4.576,   4.576,   4.576,   4.576,   4.576,   4.576,   4.576,   4.576,   4.576,   4.576,   4.576,   4.576,   4.576,   4.576,   4.576,   4.576,   4.576,   4.576,   4.576,   4.576,   4.576,   4.576,   4.576,   4.576,   4.576,   4.576,   4.576,   4.576,   4.576,   4.576,   4.576,   4.576,   4.576,   4.  | NON-OPERATING REVENUES:                                                                                                                                                                                                                                                                                                                           | ,                                                                                                                                                                                                    | ,                                                                                                                                                       |                                                                                                                                                                                                                             |                                                                                                                                                                                                                                                                                                                                                                                                                                                                                                                                                                                                                                                                                                                                                                                                                                                                                                                                                                                                                                                                                                                                                                                                                                                                                                                                                                                                                                                                                                                                                                                                                                                                                                                                                                                                                                                                                                                                                                                                                                                                                                                                |                                                                                                                                                                                         |                                                                                                                                       |                                                                                                                  | NON-OPERATING REVENUES:                                                                                                                                                                                                                                                                                                                                                | , , , , ,                                                                                                                                                                                       | - ,                                                                                                                                                              |                                                                                                            |                                                                                                   | ,                                                                                                                                                                                                 |                                                                                                                                                                            |                                                                                                                       |                                                                                                       |
| Column   Principle   September   Septemb    | Gain(Loss) on Sale of Assets                                                                                                                                                                                                                                                                                                                      | 9,175                                                                                                                                                                                                | -                                                                                                                                                       | 0.0% -41.7                                                                                                                                                                                                                  | ,                                                                                                                                                                                                                                                                                                                                                                                                                                                                                                                                                                                                                                                                                                                                                                                                                                                                                                                                                                                                                                                                                                                                                                                                                                                                                                                                                                                                                                                                                                                                                                                                                                                                                                                                                                                                                                                                                                                                                                                                                                                                                                                              | -                                                                                                                                                                                       | 0.0%                                                                                                                                  | -41.7%                                                                                                           | Interest Income                                                                                                                                                                                                                                                                                                                                                        | 25,000                                                                                                                                                                                          | -                                                                                                                                                                | 0.0%                                                                                                       | -41.7%                                                                                            | 20,000                                                                                                                                                                                            | 41                                                                                                                                                                         | 0.2%                                                                                                                  | -41.5%                                                                                                |
| Content   Part    |                                                                                                                                                                                                                                                                                                                                                   |                                                                                                                                                                                                      |                                                                                                                                                         |                                                                                                                                                                                                                             |                                                                                                                                                                                                                                                                                                                                                                                                                                                                                                                                                                                                                                                                                                                                                                                                                                                                                                                                                                                                                                                                                                                                                                                                                                                                                                                                                                                                                                                                                                                                                                                                                                                                                                                                                                                                                                                                                                                                                                                                                                                                                                                                | , ,                                                                                                                                                                                     |                                                                                                                                       |                                                                                                                  |                                                                                                                                                                                                                                                                                                                                                                        |                                                                                                                                                                                                 | -                                                                                                                                                                |                                                                                                            |                                                                                                   |                                                                                                                                                                                                   |                                                                                                                                                                            |                                                                                                                       | -18.1%                                                                                                |
| Prisonal Costs   377,137   100,254   34.19   34.59   34.59   34.59   34.59   34.59   34.59   34.59   34.59   34.59   34.59   34.59   34.59   34.59   34.59   34.59   34.59   34.59   34.59   34.59   34.59   34.59   34.59   34.59   34.59   34.59   34.59   34.59   34.59   34.59   34.59   34.59   34.59   34.59   34.59   34.59   34.59   34.59   34.59   34.59   34.59   34.59   34.59   34.59   34.59   34.59   34.59   34.59   34.59   34.59   34.59   34.59   34.59   34.59   34.59   34.59   34.59   34.59   34.59   34.59   34.59   34.59   34.59   34.59   34.59   34.59   34.59   34.59   34.59   34.59   34.59   34.59   34.59   34.59   34.59   34.59   34.59   34.59   34.59   34.59   34.59   34.59   34.59   34.59   34.59   34.59   34.59   34.59   34.59   34.59   34.59   34.59   34.59   34.59   34.59   34.59   34.59   34.59   34.59   34.59   34.59   34.59   34.59   34.59   34.59   34.59   34.59   34.59   34.59   34.59   34.59   34.59   34.59   34.59   34.59   34.59   34.59   34.59   34.59   34.59   34.59   34.59   34.59   34.59   34.59   34.59   34.59   34.59   34.59   34.59   34.59   34.59   34.59   34.59   34.59   34.59   34.59   34.59   34.59   34.59   34.59   34.59   34.59   34.59   34.59   34.59   34.59   34.59   34.59   34.59   34.59   34.59   34.59   34.59   34.59   34.59   34.59   34.59   34.59   34.59   34.59   34.59   34.59   34.59   34.59   34.59   34.59   34.59   34.59   34.59   34.59   34.59   34.59   34.59   34.59   34.59   34.59   34.59   34.59   34.59   34.59   34.59   34.59   34.59   34.59   34.59   34.59   34.59   34.59   34.59   34.59   34.59   34.59   34.59   34.59   34.59   34.59   34.59   34.59   34.59   34.59   34.59   34.59   34.59   34.59   34.59   34.59   34.59   34.59   34.59   34.59   34.59   34.59   34.59   34.59   34.59   34.59   34.59   34.59   34.59   34.59   34.59   34.59   34.59   34.59   34.59   34.59   34.59   34.59   34.59   34.59   34.59   34.59   34.59   34.59   34.59   34.59   34.59   34.59   34.59   34.59   34.59   34.59   34.59   34.59   34.59   34.59   34.59   34.59   34.59   34.59      |                                                                                                                                                                                                                                                                                                                                                   | 5,898,134                                                                                                                                                                                            | 2,707,305                                                                                                                                               | 45.9% 4.2                                                                                                                                                                                                                   | 6,148,741                                                                                                                                                                                                                                                                                                                                                                                                                                                                                                                                                                                                                                                                                                                                                                                                                                                                                                                                                                                                                                                                                                                                                                                                                                                                                                                                                                                                                                                                                                                                                                                                                                                                                                                                                                                                                                                                                                                                                                                                                                                                                                                      | 3,226,468                                                                                                                                                                               | 52.5%                                                                                                                                 | 10.8%                                                                                                            |                                                                                                                                                                                                                                                                                                                                                                        |                                                                                                                                                                                                 |                                                                                                                                                                  |                                                                                                            |                                                                                                   |                                                                                                                                                                                                   |                                                                                                                                                                            |                                                                                                                       | 8.1%                                                                                                  |
| Personal Control Species   372-151   1006-251   21.58   5.68   5.08   1.08   1.08   1.08   1.08   1.08   1.08   1.08   1.08   1.08   1.08   1.08   1.08   1.08   1.08   1.08   1.08   1.08   1.08   1.08   1.08   1.08   1.08   1.08   1.08   1.08   1.08   1.08   1.08   1.08   1.08   1.08   1.08   1.08   1.08   1.08   1.08   1.08   1.08   1.08   1.08   1.08   1.08   1.08   1.08   1.08   1.08   1.08   1.08   1.08   1.08   1.08   1.08   1.08   1.08   1.08   1.08   1.08   1.08   1.08   1.08   1.08   1.08   1.08   1.08   1.08   1.08   1.08   1.08   1.08   1.08   1.08   1.08   1.08   1.08   1.08   1.08   1.08   1.08   1.08   1.08   1.08   1.08   1.08   1.08   1.08   1.08   1.08   1.08   1.08   1.08   1.08   1.08   1.08   1.08   1.08   1.08   1.08   1.08   1.08   1.08   1.08   1.08   1.08   1.08   1.08   1.08   1.08   1.08   1.08   1.08   1.08   1.08   1.08   1.08   1.08   1.08   1.08   1.08   1.08   1.08   1.08   1.08   1.08   1.08   1.08   1.08   1.08   1.08   1.08   1.08   1.08   1.08   1.08   1.08   1.08   1.08   1.08   1.08   1.08   1.08   1.08   1.08   1.08   1.08   1.08   1.08   1.08   1.08   1.08   1.08   1.08   1.08   1.08   1.08   1.08   1.08   1.08   1.08   1.08   1.08   1.08   1.08   1.08   1.08   1.08   1.08   1.08   1.08   1.08   1.08   1.08   1.08   1.08   1.08   1.08   1.08   1.08   1.08   1.08   1.08   1.08   1.08   1.08   1.08   1.08   1.08   1.08   1.08   1.08   1.08   1.08   1.08   1.08   1.08   1.08   1.08   1.08   1.08   1.08   1.08   1.08   1.08   1.08   1.08   1.08   1.08   1.08   1.08   1.08   1.08   1.08   1.08   1.08   1.08   1.08   1.08   1.08   1.08   1.08   1.08   1.08   1.08   1.08   1.08   1.08   1.08   1.08   1.08   1.08   1.08   1.08   1.08   1.08   1.08   1.08   1.08   1.08   1.08   1.08   1.08   1.08   1.08   1.08   1.08   1.08   1.08   1.08   1.08   1.08   1.08   1.08   1.08   1.08   1.08   1.08   1.08   1.08   1.08   1.08   1.08   1.08   1.08   1.08   1.08   1.08   1.08   1.08   1.08   1.08   1.08   1.08   1.08   1.08   1.08   1.08   1.08   1.08   1.08   1.08   1.08   1.08   1.08       | (After R&R Transfers)                                                                                                                                                                                                                                                                                                                             |                                                                                                                                                                                                      |                                                                                                                                                         |                                                                                                                                                                                                                             |                                                                                                                                                                                                                                                                                                                                                                                                                                                                                                                                                                                                                                                                                                                                                                                                                                                                                                                                                                                                                                                                                                                                                                                                                                                                                                                                                                                                                                                                                                                                                                                                                                                                                                                                                                                                                                                                                                                                                                                                                                                                                                                                |                                                                                                                                                                                         |                                                                                                                                       |                                                                                                                  |                                                                                                                                                                                                                                                                                                                                                                        | 25,084,743                                                                                                                                                                                      | 10,894,655                                                                                                                                                       | 43.4%                                                                                                      | 1.8%                                                                                              | 27,556,066                                                                                                                                                                                        | 13,049,632                                                                                                                                                                 | 47.4%                                                                                                                 | 5.7%                                                                                                  |
| Commercial Services   Sign.   137.017   17.04   14.75   137.753   137.141   12.76   14.04   14.04   14.04   14.04   14.04   14.04   14.04   14.04   14.04   14.04   14.04   14.04   14.04   14.04   14.04   14.04   14.04   14.04   14.04   14.04   14.04   14.04   14.04   14.04   14.04   14.04   14.04   14.04   14.04   14.04   14.04   14.04   14.04   14.04   14.04   14.04   14.04   14.04   14.04   14.04   14.04   14.04   14.04   14.04   14.04   14.04   14.04   14.04   14.04   14.04   14.04   14.04   14.04   14.04   14.04   14.04   14.04   14.04   14.04   14.04   14.04   14.04   14.04   14.04   14.04   14.04   14.04   14.04   14.04   14.04   14.04   14.04   14.04   14.04   14.04   14.04   14.04   14.04   14.04   14.04   14.04   14.04   14.04   14.04   14.04   14.04   14.04   14.04   14.04   14.04   14.04   14.04   14.04   14.04   14.04   14.04   14.04   14.04   14.04   14.04   14.04   14.04   14.04   14.04   14.04   14.04   14.04   14.04   14.04   14.04   14.04   14.04   14.04   14.04   14.04   14.04   14.04   14.04   14.04   14.04   14.04   14.04   14.04   14.04   14.04   14.04   14.04   14.04   14.04   14.04   14.04   14.04   14.04   14.04   14.04   14.04   14.04   14.04   14.04   14.04   14.04   14.04   14.04   14.04   14.04   14.04   14.04   14.04   14.04   14.04   14.04   14.04   14.04   14.04   14.04   14.04   14.04   14.04   14.04   14.04   14.04   14.04   14.04   14.04   14.04   14.04   14.04   14.04   14.04   14.04   14.04   14.04   14.04   14.04   14.04   14.04   14.04   14.04   14.04   14.04   14.04   14.04   14.04   14.04   14.04   14.04   14.04   14.04   14.04   14.04   14.04   14.04   14.04   14.04   14.04   14.04   14.04   14.04   14.04   14.04   14.04   14.04   14.04   14.04   14.04   14.04   14.04   14.04   14.04   14.04   14.04   14.04   14.04   14.04   14.04   14.04   14.04   14.04   14.04   14.04   14.04   14.04   14.04   14.04   14.04   14.04   14.04   14.04   14.04   14.04   14.04   14.04   14.04   14.04   14.04   14.04   14.04   14.04   14.04   14.04   14.04   14.04   14.04   14.04   14.04       | EXPENDITURES:                                                                                                                                                                                                                                                                                                                                     | Budget 15-16                                                                                                                                                                                         | Nov-15                                                                                                                                                  | % Spent % Va                                                                                                                                                                                                                | Budget 16-17                                                                                                                                                                                                                                                                                                                                                                                                                                                                                                                                                                                                                                                                                                                                                                                                                                                                                                                                                                                                                                                                                                                                                                                                                                                                                                                                                                                                                                                                                                                                                                                                                                                                                                                                                                                                                                                                                                                                                                                                                                                                                                                   | Nov-16                                                                                                                                                                                  | % Spent                                                                                                                               | % Var                                                                                                            | EXPENDITURES:                                                                                                                                                                                                                                                                                                                                                          | Budget 15-16                                                                                                                                                                                    | Nov-15                                                                                                                                                           | % Spent                                                                                                    | % Var                                                                                             | Budget 16-17                                                                                                                                                                                      | Nov-16                                                                                                                                                                     | % Spent                                                                                                               | % Var                                                                                                 |
| Maint Regulary   19,000   171,002   253%   1.64%   614.90   191.70   191.70   191.70   191.70   191.70   191.70   191.70   191.70   191.70   191.70   191.70   191.70   191.70   191.70   191.70   191.70   191.70   191.70   191.70   191.70   191.70   191.70   191.70   191.70   191.70   191.70   191.70   191.70   191.70   191.70   191.70   191.70   191.70   191.70   191.70   191.70   191.70   191.70   191.70   191.70   191.70   191.70   191.70   191.70   191.70   191.70   191.70   191.70   191.70   191.70   191.70   191.70   191.70   191.70   191.70   191.70   191.70   191.70   191.70   191.70   191.70   191.70   191.70   191.70   191.70   191.70   191.70   191.70   191.70   191.70   191.70   191.70   191.70   191.70   191.70   191.70   191.70   191.70   191.70   191.70   191.70   191.70   191.70   191.70   191.70   191.70   191.70   191.70   191.70   191.70   191.70   191.70   191.70   191.70   191.70   191.70   191.70   191.70   191.70   191.70   191.70   191.70   191.70   191.70   191.70   191.70   191.70   191.70   191.70   191.70   191.70   191.70   191.70   191.70   191.70   191.70   191.70   191.70   191.70   191.70   191.70   191.70   191.70   191.70   191.70   191.70   191.70   191.70   191.70   191.70   191.70   191.70   191.70   191.70   191.70   191.70   191.70   191.70   191.70   191.70   191.70   191.70   191.70   191.70   191.70   191.70   191.70   191.70   191.70   191.70   191.70   191.70   191.70   191.70   191.70   191.70   191.70   191.70   191.70   191.70   191.70   191.70   191.70   191.70   191.70   191.70   191.70   191.70   191.70   191.70   191.70   191.70   191.70   191.70   191.70   191.70   191.70   191.70   191.70   191.70   191.70   191.70   191.70   191.70   191.70   191.70   191.70   191.70   191.70   191.70   191.70   191.70   191.70   191.70   191.70   191.70   191.70   191.70   191.70   191.70   191.70   191.70   191.70   191.70   191.70   191.70   191.70   191.70   191.70   191.70   191.70   191.70   191.70   191.70   191.70   191.70   191.70   191.70   191.70   191.70   191.    |                                                                                                                                                                                                                                                                                                                                                   |                                                                                                                                                                                                      |                                                                                                                                                         |                                                                                                                                                                                                                             |                                                                                                                                                                                                                                                                                                                                                                                                                                                                                                                                                                                                                                                                                                                                                                                                                                                                                                                                                                                                                                                                                                                                                                                                                                                                                                                                                                                                                                                                                                                                                                                                                                                                                                                                                                                                                                                                                                                                                                                                                                                                                                                                |                                                                                                                                                                                         |                                                                                                                                       |                                                                                                                  |                                                                                                                                                                                                                                                                                                                                                                        |                                                                                                                                                                                                 |                                                                                                                                                                  |                                                                                                            |                                                                                                   |                                                                                                                                                                                                   |                                                                                                                                                                            |                                                                                                                       | -10.7%                                                                                                |
| Column   C    |                                                                                                                                                                                                                                                                                                                                                   |                                                                                                                                                                                                      |                                                                                                                                                         |                                                                                                                                                                                                                             |                                                                                                                                                                                                                                                                                                                                                                                                                                                                                                                                                                                                                                                                                                                                                                                                                                                                                                                                                                                                                                                                                                                                                                                                                                                                                                                                                                                                                                                                                                                                                                                                                                                                                                                                                                                                                                                                                                                                                                                                                                                                                                                                |                                                                                                                                                                                         |                                                                                                                                       |                                                                                                                  |                                                                                                                                                                                                                                                                                                                                                                        |                                                                                                                                                                                                 |                                                                                                                                                                  |                                                                                                            |                                                                                                   |                                                                                                                                                                                                   |                                                                                                                                                                            |                                                                                                                       | -15.0%                                                                                                |
| Office Expenses   898,49   16,668   L9%   98.7%   977.00   55.07   56.09%   14.6%   18.00%   18.00%   15.00%   15.00%   15.00%   15.00%   15.00%   15.00%   15.00%   15.00%   15.00%   15.00%   15.00%   15.00%   15.00%   15.00%   15.00%   15.00%   15.00%   15.00%   15.00%   15.00%   15.00%   15.00%   15.00%   15.00%   15.00%   15.00%   15.00%   15.00%   15.00%   15.00%   15.00%   15.00%   15.00%   15.00%   15.00%   15.00%   15.00%   15.00%   15.00%   15.00%   15.00%   15.00%   15.00%   15.00%   15.00%   15.00%   15.00%   15.00%   15.00%   15.00%   15.00%   15.00%   15.00%   15.00%   15.00%   15.00%   15.00%   15.00%   15.00%   15.00%   15.00%   15.00%   15.00%   15.00%   15.00%   15.00%   15.00%   15.00%   15.00%   15.00%   15.00%   15.00%   15.00%   15.00%   15.00%   15.00%   15.00%   15.00%   15.00%   15.00%   15.00%   15.00%   15.00%   15.00%   15.00%   15.00%   15.00%   15.00%   15.00%   15.00%   15.00%   15.00%   15.00%   15.00%   15.00%   15.00%   15.00%   15.00%   15.00%   15.00%   15.00%   15.00%   15.00%   15.00%   15.00%   15.00%   15.00%   15.00%   15.00%   15.00%   15.00%   15.00%   15.00%   15.00%   15.00%   15.00%   15.00%   15.00%   15.00%   15.00%   15.00%   15.00%   15.00%   15.00%   15.00%   15.00%   15.00%   15.00%   15.00%   15.00%   15.00%   15.00%   15.00%   15.00%   15.00%   15.00%   15.00%   15.00%   15.00%   15.00%   15.00%   15.00%   15.00%   15.00%   15.00%   15.00%   15.00%   15.00%   15.00%   15.00%   15.00%   15.00%   15.00%   15.00%   15.00%   15.00%   15.00%   15.00%   15.00%   15.00%   15.00%   15.00%   15.00%   15.00%   15.00%   15.00%   15.00%   15.00%   15.00%   15.00%   15.00%   15.00%   15.00%   15.00%   15.00%   15.00%   15.00%   15.00%   15.00%   15.00%   15.00%   15.00%   15.00%   15.00%   15.00%   15.00%   15.00%   15.00%   15.00%   15.00%   15.00%   15.00%   15.00%   15.00%   15.00%   15.00%   15.00%   15.00%   15.00%   15.00%   15.00%   15.00%   15.00%   15.00%   15.00%   15.00%   15.00%   15.00%   15.00%   15.00%   15.00%   15.00%   15.00%   15.00%   15.00%   15.00%     | · · · · · · · · · · · · · · · · · · ·                                                                                                                                                                                                                                                                                                             |                                                                                                                                                                                                      |                                                                                                                                                         |                                                                                                                                                                                                                             |                                                                                                                                                                                                                                                                                                                                                                                                                                                                                                                                                                                                                                                                                                                                                                                                                                                                                                                                                                                                                                                                                                                                                                                                                                                                                                                                                                                                                                                                                                                                                                                                                                                                                                                                                                                                                                                                                                                                                                                                                                                                                                                                |                                                                                                                                                                                         |                                                                                                                                       |                                                                                                                  | •                                                                                                                                                                                                                                                                                                                                                                      |                                                                                                                                                                                                 |                                                                                                                                                                  |                                                                                                            |                                                                                                   |                                                                                                                                                                                                   |                                                                                                                                                                            |                                                                                                                       | -3.4%                                                                                                 |
| PRIOR   1.50.00   1.50.00   1.50.00   1.50.00   1.50.00   1.50.00   1.50.00   1.50.00   1.50.00   1.50.00   1.50.00   1.50.00   1.50.00   1.50.00   1.50.00   1.50.00   1.50.00   1.50.00   1.50.00   1.50.00   1.50.00   1.50.00   1.50.00   1.50.00   1.50.00   1.50.00   1.50.00   1.50.00   1.50.00   1.50.00   1.50.00   1.50.00   1.50.00   1.50.00   1.50.00   1.50.00   1.50.00   1.50.00   1.50.00   1.50.00   1.50.00   1.50.00   1.50.00   1.50.00   1.50.00   1.50.00   1.50.00   1.50.00   1.50.00   1.50.00   1.50.00   1.50.00   1.50.00   1.50.00   1.50.00   1.50.00   1.50.00   1.50.00   1.50.00   1.50.00   1.50.00   1.50.00   1.50.00   1.50.00   1.50.00   1.50.00   1.50.00   1.50.00   1.50.00   1.50.00   1.50.00   1.50.00   1.50.00   1.50.00   1.50.00   1.50.00   1.50.00   1.50.00   1.50.00   1.50.00   1.50.00   1.50.00   1.50.00   1.50.00   1.50.00   1.50.00   1.50.00   1.50.00   1.50.00   1.50.00   1.50.00   1.50.00   1.50.00   1.50.00   1.50.00   1.50.00   1.50.00   1.50.00   1.50.00   1.50.00   1.50.00   1.50.00   1.50.00   1.50.00   1.50.00   1.50.00   1.50.00   1.50.00   1.50.00   1.50.00   1.50.00   1.50.00   1.50.00   1.50.00   1.50.00   1.50.00   1.50.00   1.50.00   1.50.00   1.50.00   1.50.00   1.50.00   1.50.00   1.50.00   1.50.00   1.50.00   1.50.00   1.50.00   1.50.00   1.50.00   1.50.00   1.50.00   1.50.00   1.50.00   1.50.00   1.50.00   1.50.00   1.50.00   1.50.00   1.50.00   1.50.00   1.50.00   1.50.00   1.50.00   1.50.00   1.50.00   1.50.00   1.50.00   1.50.00   1.50.00   1.50.00   1.50.00   1.50.00   1.50.00   1.50.00   1.50.00   1.50.00   1.50.00   1.50.00   1.50.00   1.50.00   1.50.00   1.50.00   1.50.00   1.50.00   1.50.00   1.50.00   1.50.00   1.50.00   1.50.00   1.50.00   1.50.00   1.50.00   1.50.00   1.50.00   1.50.00   1.50.00   1.50.00   1.50.00   1.50.00   1.50.00   1.50.00   1.50.00   1.50.00   1.50.00   1.50.00   1.50.00   1.50.00   1.50.00   1.50.00   1.50.00   1.50.00   1.50.00   1.50.00   1.50.00   1.50.00   1.50.00   1.50.00   1.50.00   1.50.00   1.50.00   1.50.00   1.50.00   1.50.0    |                                                                                                                                                                                                                                                                                                                                                   |                                                                                                                                                                                                      |                                                                                                                                                         |                                                                                                                                                                                                                             |                                                                                                                                                                                                                                                                                                                                                                                                                                                                                                                                                                                                                                                                                                                                                                                                                                                                                                                                                                                                                                                                                                                                                                                                                                                                                                                                                                                                                                                                                                                                                                                                                                                                                                                                                                                                                                                                                                                                                                                                                                                                                                                                |                                                                                                                                                                                         |                                                                                                                                       |                                                                                                                  |                                                                                                                                                                                                                                                                                                                                                                        |                                                                                                                                                                                                 |                                                                                                                                                                  |                                                                                                            |                                                                                                   |                                                                                                                                                                                                   |                                                                                                                                                                            |                                                                                                                       | -7.6%<br>0.9%                                                                                         |
| Control Centers   Control Ce    | · · · · · · · · · · · · · · · · · · ·                                                                                                                                                                                                                                                                                                             |                                                                                                                                                                                                      |                                                                                                                                                         |                                                                                                                                                                                                                             |                                                                                                                                                                                                                                                                                                                                                                                                                                                                                                                                                                                                                                                                                                                                                                                                                                                                                                                                                                                                                                                                                                                                                                                                                                                                                                                                                                                                                                                                                                                                                                                                                                                                                                                                                                                                                                                                                                                                                                                                                                                                                                                                |                                                                                                                                                                                         |                                                                                                                                       |                                                                                                                  | •                                                                                                                                                                                                                                                                                                                                                                      |                                                                                                                                                                                                 |                                                                                                                                                                  |                                                                                                            |                                                                                                   |                                                                                                                                                                                                   |                                                                                                                                                                            |                                                                                                                       | -7.1%                                                                                                 |
| TOTAL OPERATING KPRENSE   7,001   12,002   12,005   12,005   12,005   12,005   12,005   12,005   12,005   12,005   12,005   12,005   12,005   12,005   12,005   12,005   12,005   12,005   12,005   12,005   12,005   12,005   12,005   12,005   12,005   12,005   12,005   12,005   12,005   12,005   12,005   12,005   12,005   12,005   12,005   12,005   12,005   12,005   12,005   12,005   12,005   12,005   12,005   12,005   12,005   12,005   12,005   12,005   12,005   12,005   12,005   12,005   12,005   12,005   12,005   12,005   12,005   12,005   12,005   12,005   12,005   12,005   12,005   12,005   12,005   12,005   12,005   12,005   12,005   12,005   12,005   12,005   12,005   12,005   12,005   12,005   12,005   12,005   12,005   12,005   12,005   12,005   12,005   12,005   12,005   12,005   12,005   12,005   12,005   12,005   12,005   12,005   12,005   12,005   12,005   12,005   12,005   12,005   12,005   12,005   12,005   12,005   12,005   12,005   12,005   12,005   12,005   12,005   12,005   12,005   12,005   12,005   12,005   12,005   12,005   12,005   12,005   12,005   12,005   12,005   12,005   12,005   12,005   12,005   12,005   12,005   12,005   12,005   12,005   12,005   12,005   12,005   12,005   12,005   12,005   12,005   12,005   12,005   12,005   12,005   12,005   12,005   12,005   12,005   12,005   12,005   12,005   12,005   12,005   12,005   12,005   12,005   12,005   12,005   12,005   12,005   12,005   12,005   12,005   12,005   12,005   12,005   12,005   12,005   12,005   12,005   12,005   12,005   12,005   12,005   12,005   12,005   12,005   12,005   12,005   12,005   12,005   12,005   12,005   12,005   12,005   12,005   12,005   12,005   12,005   12,005   12,005   12,005   12,005   12,005   12,005   12,005   12,005   12,005   12,005   12,005   12,005   12,005   12,005   12,005   12,005   12,005   12,005   12,005   12,005   12,005   12,005   12,005   12,005   12,005   12,005   12,005   12,005   12,005   12,005   12,005   12,005   12,005   12,005   12,005   12,005   12,005   12,005   12,005   12,    |                                                                                                                                                                                                                                                                                                                                                   |                                                                                                                                                                                                      |                                                                                                                                                         |                                                                                                                                                                                                                             |                                                                                                                                                                                                                                                                                                                                                                                                                                                                                                                                                                                                                                                                                                                                                                                                                                                                                                                                                                                                                                                                                                                                                                                                                                                                                                                                                                                                                                                                                                                                                                                                                                                                                                                                                                                                                                                                                                                                                                                                                                                                                                                                |                                                                                                                                                                                         |                                                                                                                                       |                                                                                                                  |                                                                                                                                                                                                                                                                                                                                                                        |                                                                                                                                                                                                 |                                                                                                                                                                  |                                                                                                            |                                                                                                   |                                                                                                                                                                                                   |                                                                                                                                                                            |                                                                                                                       | -35.1%                                                                                                |
| Commit Reprise   Comm    | · .                                                                                                                                                                                                                                                                                                                                               |                                                                                                                                                                                                      |                                                                                                                                                         |                                                                                                                                                                                                                             |                                                                                                                                                                                                                                                                                                                                                                                                                                                                                                                                                                                                                                                                                                                                                                                                                                                                                                                                                                                                                                                                                                                                                                                                                                                                                                                                                                                                                                                                                                                                                                                                                                                                                                                                                                                                                                                                                                                                                                                                                                                                                                                                |                                                                                                                                                                                         |                                                                                                                                       |                                                                                                                  |                                                                                                                                                                                                                                                                                                                                                                        |                                                                                                                                                                                                 |                                                                                                                                                                  |                                                                                                            |                                                                                                   |                                                                                                                                                                                                   | - ,                                                                                                                                                                        |                                                                                                                       | -9.9%                                                                                                 |
| TOTAL OP & NON-OP EXPENSE   8,461,215   2,128,688   25.5%   16.3%   2,958,887   32.9%   55.7%   1076. Liganes & Remines Variance                                                                                                                                                                                                                                                                                                                                                                                                                                                                                                                                                                                                                                                                                                                                                                                                                                                                                                                                                                                                                                                                                                                                                                                                                                                                                                                                                                                                                                                                                                                                                                                                                                                                                                                                                                                                                                                                                                                                                                                                |                                                                                                                                                                                                                                                                                                                                                   |                                                                                                                                                                                                      |                                                                                                                                                         | >>> 18.4                                                                                                                                                                                                                    |                                                                                                                                                                                                                                                                                                                                                                                                                                                                                                                                                                                                                                                                                                                                                                                                                                                                                                                                                                                                                                                                                                                                                                                                                                                                                                                                                                                                                                                                                                                                                                                                                                                                                                                                                                                                                                                                                                                                                                                                                                                                                                                                |                                                                                                                                                                                         | >>>                                                                                                                                   | 17.0%                                                                                                            |                                                                                                                                                                                                                                                                                                                                                                        |                                                                                                                                                                                                 |                                                                                                                                                                  | >>>                                                                                                        | 20.7%                                                                                             |                                                                                                                                                                                                   |                                                                                                                                                                            | >>>                                                                                                                   | 18.0%                                                                                                 |
| SEWER FUND   Budget 15-16   Nov-15   Nov-16       | Capital Equipment                                                                                                                                                                                                                                                                                                                                 | 780,710                                                                                                                                                                                              | 36,134                                                                                                                                                  | 4.6% -37.0                                                                                                                                                                                                                  | 935,260                                                                                                                                                                                                                                                                                                                                                                                                                                                                                                                                                                                                                                                                                                                                                                                                                                                                                                                                                                                                                                                                                                                                                                                                                                                                                                                                                                                                                                                                                                                                                                                                                                                                                                                                                                                                                                                                                                                                                                                                                                                                                                                        | 104,025                                                                                                                                                                                 | 11.1%                                                                                                                                 | -30.5%                                                                                                           | Capital Equipment                                                                                                                                                                                                                                                                                                                                                      | 1,483,650                                                                                                                                                                                       | 207,487                                                                                                                                                          | 14.0%                                                                                                      | -27.7%                                                                                            | 1,939,440                                                                                                                                                                                         | 451,915                                                                                                                                                                    | 23.3%                                                                                                                 | -18.4%                                                                                                |
| Sewer Fund   Revenues   Sewer Fund   Sewer    | TOTAL OP & NON-OP EXPENSE                                                                                                                                                                                                                                                                                                                         | 8,401,215                                                                                                                                                                                            | 2,128,688                                                                                                                                               | 25.3% -16.3                                                                                                                                                                                                                 | 8,956,203                                                                                                                                                                                                                                                                                                                                                                                                                                                                                                                                                                                                                                                                                                                                                                                                                                                                                                                                                                                                                                                                                                                                                                                                                                                                                                                                                                                                                                                                                                                                                                                                                                                                                                                                                                                                                                                                                                                                                                                                                                                                                                                      | 2,950,887                                                                                                                                                                               | 32.9%                                                                                                                                 | -8.7%                                                                                                            | TOTAL OP & NON-OP EXPENSE                                                                                                                                                                                                                                                                                                                                              | 25,084,739                                                                                                                                                                                      | 6,883,736                                                                                                                                                        | 27.4%                                                                                                      | -14.2%                                                                                            | 27,555,623                                                                                                                                                                                        | 8,599,215                                                                                                                                                                  | 31.2%                                                                                                                 | -10.5%                                                                                                |
| SEWER FUND   Budget 15-16   Nov-15                                                                                                                                                                                                                                                                                                                                                                                                                                                                                                                                                                                                                                                                                                                                                                                                                                                                                                                                                                                                                                                                                                                                                                                                                                                                                                                                                                                                                                                                                                                                                                                                                                                                                                                                                                                                                                                                                                                                                                                                                                                                                              |                                                                                                                                                                                                                                                                                                                                                   |                                                                                                                                                                                                      |                                                                                                                                                         |                                                                                                                                                                                                                             | _                                                                                                                                                                                                                                                                                                                                                                                                                                                                                                                                                                                                                                                                                                                                                                                                                                                                                                                                                                                                                                                                                                                                                                                                                                                                                                                                                                                                                                                                                                                                                                                                                                                                                                                                                                                                                                                                                                                                                                                                                                                                                                                              |                                                                                                                                                                                         | ,                                                                                                                                     |                                                                                                                  |                                                                                                                                                                                                                                                                                                                                                                        |                                                                                                                                                                                                 |                                                                                                                                                                  | -                                                                                                          |                                                                                                   |                                                                                                                                                                                                   |                                                                                                                                                                            | _                                                                                                                     |                                                                                                       |
| SEWER FUND   Budget 15-16   Nov-15   Nov-16       |                                                                                                                                                                                                                                                                                                                                                   |                                                                                                                                                                                                      | PRIOR Y                                                                                                                                                 | EAR                                                                                                                                                                                                                         | CU                                                                                                                                                                                                                                                                                                                                                                                                                                                                                                                                                                                                                                                                                                                                                                                                                                                                                                                                                                                                                                                                                                                                                                                                                                                                                                                                                                                                                                                                                                                                                                                                                                                                                                                                                                                                                                                                                                                                                                                                                                                                                                                             | RRENT YI                                                                                                                                                                                | EAR                                                                                                                                   |                                                                                                                  |                                                                                                                                                                                                                                                                                                                                                                        |                                                                                                                                                                                                 | PRIOR Y                                                                                                                                                          | EAR                                                                                                        |                                                                                                   | CUR                                                                                                                                                                                               | RENT YI                                                                                                                                                                    | EAR                                                                                                                   |                                                                                                       |
| Rate & Service Charges                                                                                                                                                                                                                                                                                                                                                                                                                                                                                                                                                                                                                                                                                                                                                                                                                                                                                                                                                                                                                                                                                                                                                                                                                                                                                                                                                                                                                                                                                                                                                                                                                                                                                                                                                                                                                                                                                                                                                                                                                                                                                                          | SEWER FUND                                                                                                                                                                                                                                                                                                                                        |                                                                                                                                                                                                      |                                                                                                                                                         |                                                                                                                                                                                                                             |                                                                                                                                                                                                                                                                                                                                                                                                                                                                                                                                                                                                                                                                                                                                                                                                                                                                                                                                                                                                                                                                                                                                                                                                                                                                                                                                                                                                                                                                                                                                                                                                                                                                                                                                                                                                                                                                                                                                                                                                                                                                                                                                |                                                                                                                                                                                         |                                                                                                                                       |                                                                                                                  |                                                                                                                                                                                                                                                                                                                                                                        |                                                                                                                                                                                                 |                                                                                                                                                                  |                                                                                                            |                                                                                                   |                                                                                                                                                                                                   |                                                                                                                                                                            |                                                                                                                       |                                                                                                       |
| Impact Fees   2,500,000   3,312,205   132,5%   90,8%   3,500,000   3,274,436   93,6%   51,9%                                                                                                                                                                                                                                                                                                                                                                                                                                                                                                                                                                                                                                                                                                                                                                                                                                                                                                                                                                                                                                                                                                                                                                                                                                                                                                                                                                                                                                                                                                                                                                                                                                                                                                                                                                                                                                                                                                                                                                                                                                    | REVENUES:                                                                                                                                                                                                                                                                                                                                         |                                                                                                                                                                                                      | Nov-15                                                                                                                                                  | % Collected % Va                                                                                                                                                                                                            | Budget 16-17                                                                                                                                                                                                                                                                                                                                                                                                                                                                                                                                                                                                                                                                                                                                                                                                                                                                                                                                                                                                                                                                                                                                                                                                                                                                                                                                                                                                                                                                                                                                                                                                                                                                                                                                                                                                                                                                                                                                                                                                                                                                                                                   | Nov-16                                                                                                                                                                                  | % Collected                                                                                                                           | % Var                                                                                                            | SOLID WASTE                                                                                                                                                                                                                                                                                                                                                            | Budget 15-16                                                                                                                                                                                    | Nov-15                                                                                                                                                           | % Collected                                                                                                | % Var                                                                                             | <b>Budget 16-17</b>                                                                                                                                                                               | Nov-16                                                                                                                                                                     | % Collected                                                                                                           | % Var                                                                                                 |
| Connection Fees   1,250,000   1,038,075   83.9%   41.4%   1,750,000   1,166,675   66.7%   25.0%   25.5%   25.5%   25.5%   25.5%   25.5%   25.5%   25.5%   25.5%   25.5%   25.5%   25.5%   25.5%   25.5%   25.5%   25.5%   25.5%   25.5%   25.5%   25.5%   25.5%   25.5%   25.5%   25.5%   25.5%   25.5%   25.5%   25.5%   25.5%   25.5%   25.5%   25.5%   25.5%   25.5%   25.5%   25.5%   25.5%   25.5%   25.5%   25.5%   25.5%   25.5%   25.5%   25.5%   25.5%   25.5%   25.5%   25.5%   25.5%   25.5%   25.5%   25.5%   25.5%   25.5%   25.5%   25.5%   25.5%   25.5%   25.5%   25.5%   25.5%   25.5%   25.5%   25.5%   25.5%   25.5%   25.5%   25.5%   25.5%   25.5%   25.5%   25.5%   25.5%   25.5%   25.5%   25.5%   25.5%   25.5%   25.5%   25.5%   25.5%   25.5%   25.5%   25.5%   25.5%   25.5%   25.5%   25.5%   25.5%   25.5%   25.5%   25.5%   25.5%   25.5%   25.5%   25.5%   25.5%   25.5%   25.5%   25.5%   25.5%   25.5%   25.5%   25.5%   25.5%   25.5%   25.5%   25.5%   25.5%   25.5%   25.5%   25.5%   25.5%   25.5%   25.5%   25.5%   25.5%   25.5%   25.5%   25.5%   25.5%   25.5%   25.5%   25.5%   25.5%   25.5%   25.5%   25.5%   25.5%   25.5%   25.5%   25.5%   25.5%   25.5%   25.5%   25.5%   25.5%   25.5%   25.5%   25.5%   25.5%   25.5%   25.5%   25.5%   25.5%   25.5%   25.5%   25.5%   25.5%   25.5%   25.5%   25.5%   25.5%   25.5%   25.5%   25.5%   25.5%   25.5%   25.5%   25.5%   25.5%   25.5%   25.5%   25.5%   25.5%   25.5%   25.5%   25.5%   25.5%   25.5%   25.5%   25.5%   25.5%   25.5%   25.5%   25.5%   25.5%   25.5%   25.5%   25.5%   25.5%   25.5%   25.5%   25.5%   25.5%   25.5%   25.5%   25.5%   25.5%   25.5%   25.5%   25.5%   25.5%   25.5%   25.5%   25.5%   25.5%   25.5%   25.5%   25.5%   25.5%   25.5%   25.5%   25.5%   25.5%   25.5%   25.5%   25.5%   25.5%   25.5%   25.5%   25.5%   25.5%   25.5%   25.5%   25.5%   25.5%   25.5%   25.5%   25.5%   25.5%   25.5%   25.5%   25.5%   25.5%   25.5%   25.5%   25.5%   25.5%   25.5%   25.5%   25.5%   25.5%   25.5%   25.5%   25.5%   25.5%   25.5%   25.5%   25.5%   25.5%   25.5%   25.5%   25.5%   25    | IL TENCED.                                                                                                                                                                                                                                                                                                                                        | -                                                                                                                                                                                                    | Nov-15                                                                                                                                                  | % Collected % Va                                                                                                                                                                                                            | Budget 16-17                                                                                                                                                                                                                                                                                                                                                                                                                                                                                                                                                                                                                                                                                                                                                                                                                                                                                                                                                                                                                                                                                                                                                                                                                                                                                                                                                                                                                                                                                                                                                                                                                                                                                                                                                                                                                                                                                                                                                                                                                                                                                                                   | Nov-16                                                                                                                                                                                  | % Collected                                                                                                                           | % Var                                                                                                            |                                                                                                                                                                                                                                                                                                                                                                        | Budget 15-16                                                                                                                                                                                    | Nov-15                                                                                                                                                           | % Collected                                                                                                | % Var                                                                                             | Budget 16-17                                                                                                                                                                                      | Nov-16                                                                                                                                                                     | % Collected                                                                                                           | % Var                                                                                                 |
| Contractual Services   1,95,801   1,25,801   1,25,801   1,25,801   1,25,801   1,25,801   1,25,801   1,25,801   1,25,801   1,25,801   1,25,801   1,25,801   1,25,801   1,25,801   1,25,801   1,25,801   1,25,801   1,25,801   1,25,801   1,25,801   1,25,801   1,25,801   1,25,801   1,25,801   1,25,801   1,25,801   1,25,801   1,25,801   1,25,801   1,25,801   1,25,801   1,25,801   1,25,801   1,25,801   1,25,801   1,25,801   1,25,801   1,25,801   1,25,801   1,25,801   1,25,801   1,25,801   1,25,801   1,25,801   1,25,801   1,25,801   1,25,801   1,25,801   1,25,801   1,25,801   1,25,801   1,25,801   1,25,801   1,25,801   1,25,801   1,25,801   1,25,801   1,25,801   1,25,801   1,25,801   1,25,801   1,25,801   1,25,801   1,25,801   1,25,801   1,25,801   1,25,801   1,25,801   1,25,801   1,25,801   1,25,801   1,25,801   1,25,801   1,25,801   1,25,801   1,25,801   1,25,801   1,25,801   1,25,801   1,25,801   1,25,801   1,25,801   1,25,801   1,25,801   1,25,801   1,25,801   1,25,801   1,25,801   1,25,801   1,25,801   1,25,801   1,25,801   1,25,801   1,25,801   1,25,801   1,25,801   1,25,801   1,25,801   1,25,801   1,25,801   1,25,801   1,25,801   1,25,801   1,25,801   1,25,801   1,25,801   1,25,801   1,25,801   1,25,801   1,25,801   1,25,801   1,25,801   1,25,801   1,25,801   1,25,801   1,25,801   1,25,801   1,25,801   1,25,801   1,25,801   1,25,801   1,25,801   1,25,801   1,25,801   1,25,801   1,25,801   1,25,801   1,25,801   1,25,801   1,25,801   1,25,801   1,25,801   1,25,801   1,25,801   1,25,801   1,25,801   1,25,801   1,25,801   1,25,801   1,25,801   1,25,801   1,25,801   1,25,801   1,25,801   1,25,801   1,25,801   1,25,801   1,25,801   1,25,801   1,25,801   1,25,801   1,25,801   1,25,801   1,25,801   1,25,801   1,25,801   1,25,801   1,25,801   1,25,801   1,25,801   1,25,801   1,25,801   1,25,801   1,25,801   1,25,801   1,25,801   1,25,801   1,25,801   1,25,801   1,25,801   1,25,801   1,25,801   1,25,801   1,25,801   1,25,801   1,25,801   1,25,801   1,25,801   1,25,801   1,25,801   1,25,801   1,25,801   1,25,801   1,25,801    |                                                                                                                                                                                                                                                                                                                                                   | 27,713,597                                                                                                                                                                                           | 11,120,492                                                                                                                                              | 40.1% -1.5                                                                                                                                                                                                                  | 28,292,139                                                                                                                                                                                                                                                                                                                                                                                                                                                                                                                                                                                                                                                                                                                                                                                                                                                                                                                                                                                                                                                                                                                                                                                                                                                                                                                                                                                                                                                                                                                                                                                                                                                                                                                                                                                                                                                                                                                                                                                                                                                                                                                     |                                                                                                                                                                                         |                                                                                                                                       |                                                                                                                  | REVENUES:                                                                                                                                                                                                                                                                                                                                                              | Ü                                                                                                                                                                                               |                                                                                                                                                                  |                                                                                                            |                                                                                                   |                                                                                                                                                                                                   |                                                                                                                                                                            |                                                                                                                       | % Var                                                                                                 |
| NON-OPERATING REVENUES   Contractual Services   Contractual Services   L495,071   L495    | Rate & Service Charges<br>Impact Fees                                                                                                                                                                                                                                                                                                             | 2,500,000                                                                                                                                                                                            | 11,120,492<br>3,312,205                                                                                                                                 | 40.1% -1.5<br>132.5% 90.8                                                                                                                                                                                                   | 28,292,139<br>3,500,000                                                                                                                                                                                                                                                                                                                                                                                                                                                                                                                                                                                                                                                                                                                                                                                                                                                                                                                                                                                                                                                                                                                                                                                                                                                                                                                                                                                                                                                                                                                                                                                                                                                                                                                                                                                                                                                                                                                                                                                                                                                                                                        | 11,740,226<br>3,274,436                                                                                                                                                                 | 41.5%<br>93.6%                                                                                                                        | -0.2%<br>51.9%                                                                                                   | REVENUES:<br>Landfill User Fee Revenue<br>Salvage Revenue                                                                                                                                                                                                                                                                                                              | 7,815,400<br>259,500                                                                                                                                                                            | 1,220,443<br>44,843                                                                                                                                              | 15.6%<br>17.3%                                                                                             | 1.7%                                                                                              | 8,251,490<br>134,500                                                                                                                                                                              | 1,780,157<br>59,539                                                                                                                                                        | 21.6%                                                                                                                 | 7.7%                                                                                                  |
| Interest Income   25,000   -   0.0%   -41.7%   20,000   41   0.2%   -41.5%   309,155   90,539   29.3%   -12.4%   309,155   90,539   29.3%   -12.4%   309,155   90,539   29.3%   -12.4%   309,155   90,539   29.3%   -12.4%   309,155   90,539   29.3%   -12.4%   309,155   309,155   309,155   90,539   29.3%   -12.4%   309,155   309,155   309,155   309,155   309,155   309,155   309,155   309,155   309,155   309,155   309,155   309,155   309,155   309,155   309,155   309,155   309,155   309,155   309,155   309,155   309,155   309,155   309,155   309,155   309,155   309,155   309,155   309,155   309,155   309,155   309,155   309,155   309,155   309,155   309,155   309,155   309,155   309,155   309,155   309,155   309,155   309,155   309,155   309,155   309,155   309,155   309,155   309,155   309,155   309,155   309,155   309,155   309,155   309,155   309,155   309,155   309,155   309,155   309,155   309,155   309,155   309,155   309,155   309,155   309,155   309,155   309,155   309,155   309,155   309,155   309,155   309,155   309,155   309,155   309,155   309,155   309,155   309,155   309,155   309,155   309,155   309,155   309,155   309,155   309,155   309,155   309,155   309,155   309,155   309,155   309,155   309,155   309,155   309,155   309,155   309,155   309,155   309,155   309,155   309,155   309,155   309,155   309,155   309,155   309,155   309,155   309,155   309,155   309,155   309,155   309,155   309,155   309,155   309,155   309,155   309,155   309,155   309,155   309,155   309,155   309,155   309,155   309,155   309,155   309,155   309,155   309,155   309,155   309,155   309,155   309,155   309,155   309,155   309,155   309,155   309,155   309,155   309,155   309,155   309,155   309,155   309,155   309,155   309,155   309,155   309,155   309,155   309,155   309,155   309,155   309,155   309,155   309,155   309,155   309,155   309,155   309,155   309,155   309,155   309,155   309,155   309,155   309,155   309,155   309,155   309,155   309,155   309,155   309,155   309,155   309,155   309,155   309,155   3    | Rate & Service Charges<br>Impact Fees<br>Connection Fees                                                                                                                                                                                                                                                                                          | 2,500,000<br>1,250,000                                                                                                                                                                               | 11,120,492<br>3,312,205<br>1,038,075                                                                                                                    | 40.1% -1.5<br>132.5% 90.8<br>83.0% 41.4                                                                                                                                                                                     | 28,292,139<br>% 3,500,000<br>1,750,000                                                                                                                                                                                                                                                                                                                                                                                                                                                                                                                                                                                                                                                                                                                                                                                                                                                                                                                                                                                                                                                                                                                                                                                                                                                                                                                                                                                                                                                                                                                                                                                                                                                                                                                                                                                                                                                                                                                                                                                                                                                                                         | 11,740,226<br>3,274,436<br>1,166,675                                                                                                                                                    | 41.5%<br>93.6%<br>66.7%                                                                                                               | -0.2%<br>51.9%<br>25.0%                                                                                          | REVENUES:<br>Landfill User Fee Revenue<br>Salvage Revenue<br>Tipping Fees                                                                                                                                                                                                                                                                                              | 7,815,400<br>259,500<br>3,303,173                                                                                                                                                               | 1,220,443<br>44,843<br>1,106,489                                                                                                                                 | 15.6%<br>17.3%<br>33.5%                                                                                    | 1.7%<br>3.4%<br>19.6%                                                                             | 8,251,490<br>134,500<br>3,389,000                                                                                                                                                                 | 1,780,157<br>59,539<br>1,502,881                                                                                                                                           | 21.6%<br>44.3%<br>44.3%                                                                                               | 7.7%<br>30.4%<br>30.4%                                                                                |
| Gain(Loss) on Sale of Assets 96,800                                                                                                                                                                                                                                                                                                                                                                                                                                                                                                                                                                                                                                                                                                                                                                                                                                                                                                                                                                                                                                                                                                                                                                                                                                                                                                                                                                                                                                                                                                                                                                                                                                                                                                                                                                                                                                                                                                                                                                                                                                                                                             | Rate & Service Charges<br>Impact Fees<br>Connection Fees<br>Other Revenues                                                                                                                                                                                                                                                                        | 2,500,000<br>1,250,000                                                                                                                                                                               | 11,120,492<br>3,312,205<br>1,038,075                                                                                                                    | 40.1% -1.5<br>132.5% 90.8<br>83.0% 41.4                                                                                                                                                                                     | 28,292,139<br>% 3,500,000<br>1,750,000                                                                                                                                                                                                                                                                                                                                                                                                                                                                                                                                                                                                                                                                                                                                                                                                                                                                                                                                                                                                                                                                                                                                                                                                                                                                                                                                                                                                                                                                                                                                                                                                                                                                                                                                                                                                                                                                                                                                                                                                                                                                                         | 11,740,226<br>3,274,436<br>1,166,675                                                                                                                                                    | 41.5%<br>93.6%<br>66.7%                                                                                                               | -0.2%<br>51.9%<br>25.0%                                                                                          | REVENUES: Landfill User Fee Revenue Salvage Revenue Tipping Fees Total Other Revenues                                                                                                                                                                                                                                                                                  | 7,815,400<br>259,500<br>3,303,173<br>252,260                                                                                                                                                    | 1,220,443<br>44,843<br>1,106,489                                                                                                                                 | 15.6%<br>17.3%<br>33.5%                                                                                    | 1.7%<br>3.4%<br>19.6%                                                                             | 8,251,490<br>134,500<br>3,389,000                                                                                                                                                                 | 1,780,157<br>59,539<br>1,502,881                                                                                                                                           | 21.6%<br>44.3%<br>44.3%                                                                                               | 7.7%                                                                                                  |
| TOTAL REVENUES 32,111,897 15,843,425 49,3% 7.7% 34,499,794 17,094,62 49,5% 7.9% TOTAL REVENUES 11,739,333 2,392,619 20.4% 6.5% 12,095,160 3,499,077 28,9% (After R&R Transfers)  EXPENDITURES: Budget 15-16 Nov-15 % Spent Var Contractual Services 1,495,491 435,515 29,1% -12.5% 15,072,15 422,135 28,0% -13.7% Maint & Repairs 2,883,231 883,987 30,7% -11,00% 2,841,184 1,217,023 42,8% 1.2% 16,000 16,000 19,339 9,9% 31.7% 42,665 41,1% 37,6% 12,163,97 386,378 31.8% -9.9% Office Expenses 1,037,275 42,665 41,1% 37,6% 12,163,97 386,378 31.8% -9.9% Office Expenses 1,025,000 19,339 9,9% -31.7% 215,000 72,045 33,5% -8.2% Office Expenses 1,025,000 42,665 42,2% -37.5% 12,004,180 84,9% 11,15% 24,000 19,339 9,9% -31.7% 215,000 72,045 33,5% -8.2% Office Expenses 1,025,000 42,665 42,2% -37.5% 12,004,180 84,9% 11,5% 12,004,180 84,9% 11,5% 12,000 10,000 10,000 10,000 10,000 10,000 10,000 10,000 10,000 10,000 10,000 10,000 10,000 10,000 10,000 10,000 10,000 10,000 10,000 10,000 10,000 10,000 10,000 10,000 10,000 10,000 10,000 10,000 10,000 10,000 10,000 10,000 10,000 10,000 10,000 10,000 10,000 10,000 10,000 10,000 10,000 10,000 10,000 10,000 10,000 10,000 10,000 10,000 10,000 10,000 10,000 10,000 10,000 10,000 10,000 10,000 10,000 10,000 10,000 10,000 10,000 10,000 10,000 10,000 10,000 10,000 10,000 10,000 10,000 10,000 10,000 10,000 10,000 10,000 10,000 10,000 10,000 10,000 10,000 10,000 10,000 10,000 10,000 10,000 10,000 10,000 10,000 10,000 10,000 10,000 10,000 10,000 10,000 10,000 10,000 10,000 10,000 10,000 10,000 10,000 10,000 10,000 10,000 10,000 10,000 10,000 10,000 10,000 10,000 10,000 10,000 10,000 10,000 10,000 10,000 10,000 10,000 10,000 10,000 10,000 10,000 10,000 10,000 10,000 10,000 10,000 10,000 10,000 10,000 10,000 10,000 10,000 10,000 10,000 10,000 10,000 10,000 10,000 10,000 10,000 10,000 10,000 10,000 10,000 10,000 10,000 10,000 10,000 10,000 10,000 10,000 10,000 10,000 10,000 10,000 10,000 10,000 10,000 10,000 10,000 10,000 10,000 10,000 10,000 10,000 10,000 10,000 10,000 10,000 10,000 10,000 10,000 10,000 10,000   | Rate & Service Charges Impact Fees Connection Fees Other Revenues NON-OPERATING REVENUES:                                                                                                                                                                                                                                                         | 2,500,000<br>1,250,000<br>526,500                                                                                                                                                                    | 11,120,492<br>3,312,205<br>1,038,075                                                                                                                    | 40.1% -1.5<br>132.5% 90.8<br>83.0% 41.4<br>70.8% 29.1                                                                                                                                                                       | 28,292,139<br>% 3,500,000<br>1,750,000<br>628,500                                                                                                                                                                                                                                                                                                                                                                                                                                                                                                                                                                                                                                                                                                                                                                                                                                                                                                                                                                                                                                                                                                                                                                                                                                                                                                                                                                                                                                                                                                                                                                                                                                                                                                                                                                                                                                                                                                                                                                                                                                                                              | 11,740,226<br>3,274,436<br>1,166,675<br>822,545                                                                                                                                         | 41.5%<br>93.6%<br>66.7%<br>130.9%                                                                                                     | -0.2%<br>51.9%<br>25.0%<br>89.2%                                                                                 | REVENUES: Landfill User Fee Revenue Salvage Revenue Tipping Fees Total Other Revenues NON-OPERATING REVENUES:                                                                                                                                                                                                                                                          | 7,815,400<br>259,500<br>3,303,173<br>252,260                                                                                                                                                    | 1,220,443<br>44,843<br>1,106,489                                                                                                                                 | 15.6%<br>17.3%<br>33.5%<br>8.3%                                                                            | 1.7%<br>3.4%<br>19.6%<br>-5.6%                                                                    | 8,251,490<br>134,500<br>3,389,000<br>69,800                                                                                                                                                       | 1,780,157<br>59,539<br>1,502,881                                                                                                                                           | 21.6%<br>44.3%<br>44.3%<br>34.7%                                                                                      | 7.7%<br>30.4%<br>30.4%<br>20.8%                                                                       |
| TOTAL AVAILABLE REVENUE (After R&R Transfers)  EXPENDITURES: Budget 15-16 Nov-15 Nov-16 Nov-1  | Rate & Service Charges Impact Fees Connection Fees Other Revenues NON-OPERATING REVENUES: Interest Income                                                                                                                                                                                                                                         | 2,500,000<br>1,250,000<br>526,500<br>25,000                                                                                                                                                          | 11,120,492<br>3,312,205<br>1,038,075                                                                                                                    | 40.1% -1.5<br>132.5% 90.8<br>83.0% 41.4<br>70.8% 29.1<br>0.0% -41.7                                                                                                                                                         | 28,292,139<br>28,3500,000<br>26,3500,000<br>26,628,500<br>20,000                                                                                                                                                                                                                                                                                                                                                                                                                                                                                                                                                                                                                                                                                                                                                                                                                                                                                                                                                                                                                                                                                                                                                                                                                                                                                                                                                                                                                                                                                                                                                                                                                                                                                                                                                                                                                                                                                                                                                                                                                                                               | 11,740,226<br>3,274,436<br>1,166,675<br>822,545                                                                                                                                         | 41.5%<br>93.6%<br>66.7%<br>130.9%                                                                                                     | -0.2%<br>51.9%<br>25.0%<br>89.2%                                                                                 | REVENUES: Landfill User Fee Revenue Salvage Revenue Tipping Fees Total Other Revenues NON-OPERATING REVENUES: Interest Income                                                                                                                                                                                                                                          | 7,815,400<br>259,500<br>3,303,173<br>252,260                                                                                                                                                    | 1,220,443<br>44,843<br>1,106,489                                                                                                                                 | 15.6%<br>17.3%<br>33.5%<br>8.3%                                                                            | 1.7%<br>3.4%<br>19.6%<br>-5.6%                                                                    | 8,251,490<br>134,500<br>3,389,000<br>69,800                                                                                                                                                       | 1,780,157<br>59,539<br>1,502,881<br>24,200                                                                                                                                 | 21.6%<br>44.3%<br>44.3%<br>34.7%                                                                                      | 7.7%<br>30.4%<br>30.4%                                                                                |
| EXPENDITURES: Budget 15-16 Nov-15 % Spent % Var  Personnel Costs 7,236,071 2,469,231 34.1% -7.5%                                                                                                                                                                                                                                                                                                                                                                                                                                                                                                                                                                                                                                                                                                                                                                                                                                                                                                                                                                                                                                                                                                                                                                                                                                                                                                                                                                                                                                                                                                                                                                                                                                                                                                                                                                                                                                                                                                                                                                                                                                | Rate & Service Charges Impact Fees Connection Fees Other Revenues NON-OPERATING REVENUES: Interest Income Gain(Loss) on Sale of Assets                                                                                                                                                                                                            | 2,500,000<br>1,250,000<br>526,500<br>25,000<br>96,800                                                                                                                                                | 11,120,492<br>3,312,205<br>1,038,075<br>372,653                                                                                                         | 40.1% -1.5<br>132.5% 90.8<br>83.0% 41.4<br>70.8% 29.1<br>0.0% -41.7<br>0.0% -41.7                                                                                                                                           | 28,292,139<br>% 3,500,000<br>% 1,750,000<br>% 628,500<br>% 20,000<br>% 309,155                                                                                                                                                                                                                                                                                                                                                                                                                                                                                                                                                                                                                                                                                                                                                                                                                                                                                                                                                                                                                                                                                                                                                                                                                                                                                                                                                                                                                                                                                                                                                                                                                                                                                                                                                                                                                                                                                                                                                                                                                                                 | 11,740,226<br>3,274,436<br>1,166,675<br>822,545<br>41<br>90,539                                                                                                                         | 41.5%<br>93.6%<br>66.7%<br>130.9%<br>0.2%<br>29.3%                                                                                    | -0.2%<br>51.9%<br>25.0%<br>89.2%<br>-41.5%<br>-12.4%                                                             | REVENUES: Landfill User Fee Revenue Salvage Revenue Tipping Fees Total Other Revenues NON-OPERATING REVENUES: Interest Income Gain(Loss) on Sale of Assets                                                                                                                                                                                                             | 7,815,400<br>259,500<br>3,303,173<br>252,260<br>500<br>108,500                                                                                                                                  | 1,220,443<br>44,843<br>1,106,489<br>20,844                                                                                                                       | 15.6%<br>17.3%<br>33.5%<br>8.3%<br>0.0%<br>0.0%                                                            | 1.7%<br>3.4%<br>19.6%<br>-5.6%<br>-13.9%                                                          | 8,251,490<br>134,500<br>3,389,000<br>69,800<br>170<br>250,200                                                                                                                                     | 1,780,157<br>59,539<br>1,502,881<br>24,200                                                                                                                                 | 21.6%<br>44.3%<br>44.3%<br>34.7%<br>0.0%<br>52.9%                                                                     | 7.7%<br>30.4%<br>30.4%<br>20.8%                                                                       |
| Contractual Services   1,495,491   435,515   29.1%   -12.5%   1,507,215   422,135   28.0%   -13.7%   Contractual Services   510,262   237,977   46.6%   5.0%   596,329   169,003   28.3%   Maint & Repairs   2,882,321   883,987   30.7%   -11.0%   2,841,184   1,217,023   42.8%   1.2%   Maint & Repairs   2,032,708   479,311   23.6%   -18.1%   1,825,353   497,169   27.2%   42.6%   4.1%   -37.6%   1,216,397   386,378   31.8%   -9.9%   Office Expenses   1,037,275   42,665   4.1%   -37.6%   1,216,397   386,378   31.8%   -9.9%   Office Expenses   247,034   82,124   33.2%   -8.4%   292,742   92,579   31.6%   A.2%    | Rate & Service Charges Impact Fees Connection Fees Other Revenues NON-OPERATING REVENUES: Interest Income Gain(Loss) on Sale of Assets TOTAL REVENUES TOTAL AVAILABLE REVENUE                                                                                                                                                                     | 2,500,000<br>1,250,000<br>526,500<br>25,000<br>96,800<br>32,111,897                                                                                                                                  | 11,120,492<br>3,312,205<br>1,038,075<br>372,653                                                                                                         | 40.1% -1.5<br>132.5% 90.8<br>83.0% 41.4<br>70.8% 29.1<br>0.0% -41.7<br>0.0% -41.7<br>49.3% 7.7                                                                                                                              | 28,292,139<br>3,500,000<br>1,750,000<br>628,500<br>628,500<br>628,500<br>630,155<br>34,499,794                                                                                                                                                                                                                                                                                                                                                                                                                                                                                                                                                                                                                                                                                                                                                                                                                                                                                                                                                                                                                                                                                                                                                                                                                                                                                                                                                                                                                                                                                                                                                                                                                                                                                                                                                                                                                                                                                                                                                                                                                                 | 11,740,226<br>3,274,436<br>1,166,675<br>822,545<br>41<br>90,539<br>17,094,462                                                                                                           | 41.5%<br>93.6%<br>66.7%<br>130.9%<br>0.2%<br>29.3%<br>49.5%                                                                           | -0.2%<br>51.9%<br>25.0%<br>89.2%<br>-41.5%<br>-12.4%<br>7.9%                                                     | REVENUES: Landfill User Fee Revenue Salvage Revenue Tipping Fees Total Other Revenues NON-OPERATING REVENUES: Interest Income Gain(Loss) on Sale of Assets TOTAL REVENUES TOTAL AVAILABLE REVENUE                                                                                                                                                                      | 7,815,400<br>259,500<br>3,303,173<br>252,260<br>500<br>108,500<br>11,739,333                                                                                                                    | 1,220,443<br>44,843<br>1,106,489<br>20,844<br>-<br>-<br>2,392,619                                                                                                | 15.6%<br>17.3%<br>33.5%<br>8.3%<br>0.0%<br>0.0%<br>20.4%                                                   | 1.7%<br>3.4%<br>19.6%<br>-5.6%<br>-13.9%<br>-13.9%<br>6.5%                                        | 8,251,490<br>134,500<br>3,389,000<br>69,800<br>170<br>250,200<br>12,095,160                                                                                                                       | 1,780,157<br>59,539<br>1,502,881<br>24,200<br>-<br>132,300<br>3,499,077                                                                                                    | 21.6%<br>44.3%<br>44.3%<br>34.7%<br>0.0%<br>52.9%<br>28.9%                                                            | 7.7% 30.4% 30.4% 20.8% -13.9% 39.0%                                                                   |
| Maint & Repairs                                                                                                                                                                                                                                                                                                                                                                                                                                                                                                                                                                                                                                                                                                                                                                                                                                                                                                                                                                                                                                                                                                                                                                                                                                                                                                                                                                                                                                                                                                                                                                                                                                                                                                                                                                                                                                                                                                                                                                                                                                                                                                                 | Rate & Service Charges Impact Fees Connection Fees Other Revenues NON-OPERATING REVENUES: Interest Income Gain(Loss) on Sale of Assets TOTAL REVENUES TOTAL AVAILABLE REVENUE (After R&R Transfers)                                                                                                                                               | 2,500,000<br>1,250,000<br>526,500<br>25,000<br>96,800<br>32,111,897<br>19,186,609                                                                                                                    | 11,120,492<br>3,312,205<br>1,038,075<br>372,653<br>-<br>-<br>15,843,425<br>8,187,350                                                                    | 40.1% -1.5<br>132.5% 90.8<br>83.0% 41.4<br>70.8% 29.1<br>0.0% -41.7<br>0.0% -41.7<br>49.3% 7.7<br>42.7% 1.0                                                                                                                 | 28,292,139 3,500,000 1,750,000 628,500 628,500 628,500 6309,155 34,499,794 21,407,325                                                                                                                                                                                                                                                                                                                                                                                                                                                                                                                                                                                                                                                                                                                                                                                                                                                                                                                                                                                                                                                                                                                                                                                                                                                                                                                                                                                                                                                                                                                                                                                                                                                                                                                                                                                                                                                                                                                                                                                                                                          | 11,740,226<br>3,274,436<br>1,166,675<br>822,545<br>41<br>90,539<br>17,094,462<br>9,823,164                                                                                              | 41.5%<br>93.6%<br>66.7%<br>130.9%<br>0.2%<br>29.3%<br>49.5%<br>45.9%                                                                  | -0.2%<br>51.9%<br>25.0%<br>89.2%<br>-41.5%<br>-12.4%<br>7.9%<br>4.2%                                             | REVENUES: Landfill User Fee Revenue Salvage Revenue Tipping Fees Total Other Revenues NON-OPERATING REVENUES: Interest Income Gain(Loss) on Sale of Assets TOTAL REVENUES TOTAL AVAILABLE REVENUE (After R&R Transfers)                                                                                                                                                | 7,815,400<br>259,500<br>3,303,173<br>252,260<br>500<br>108,500<br>11,739,333<br>9,325,013                                                                                                       | 1,220,443<br>44,843<br>1,106,489<br>20,844<br>-<br>-<br>2,392,619<br>1,763,064                                                                                   | 15.6%<br>17.3%<br>33.5%<br>8.3%<br>0.0%<br>0.0%<br>20.4%<br>18.9%                                          | 1.7% 3.4% 19.6% -5.6% -13.9% -13.9% 5.0%                                                          | 8,251,490<br>134,500<br>3,389,000<br>69,800<br>170<br>250,200<br>12,095,160<br>9,118,030                                                                                                          | 1,780,157<br>59,539<br>1,502,881<br>24,200<br>-<br>132,300<br>3,499,077<br>2,258,607                                                                                       | 21.6%<br>44.3%<br>44.3%<br>34.7%<br>0.0%<br>52.9%<br>28.9%<br>24.8%                                                   | 7.7%<br>30.4%<br>30.4%<br>20.8%<br>-13.9%<br>39.0%<br>15.0%                                           |
| Utilities                                                                                                                                                                                                                                                                                                                                                                                                                                                                                                                                                                                                                                                                                                                                                                                                                                                                                                                                                                                                                                                                                                                                                                                                                                                                                                                                                                                                                                                                                                                                                                                                                                                                                                                                                                                                                                                                                                                                                                                                                                                                                                                       | Rate & Service Charges Impact Fees Connection Fees Other Revenues NON-OPERATING REVENUES: Interest Income Gain(Loss) on Sale of Assets TOTAL REVENUES TOTAL REVENUE (After R&R Transfers) EXPENDITURES:                                                                                                                                           | 2,500,000<br>1,250,000<br>526,500<br>25,000<br>96,800<br>32,111,897<br>19,186,609<br>Budget 15-16                                                                                                    | 11,120,492<br>3,312,205<br>1,038,075<br>372,653<br>-<br>-<br>15,843,425<br>8,187,350<br>Nov-15                                                          | 40.1% -1.5<br>132.5% 90.8<br>83.0% 41.4<br>70.8% 29.1<br>0.0% -41.7<br>49.3% 7.7<br>42.7% 1.0<br>% Spent % Va                                                                                                               | 28,292,139 3,500,000 1,750,000 628,500 20,000 309,155 34,499,794 21,407,325 Budget 16-17                                                                                                                                                                                                                                                                                                                                                                                                                                                                                                                                                                                                                                                                                                                                                                                                                                                                                                                                                                                                                                                                                                                                                                                                                                                                                                                                                                                                                                                                                                                                                                                                                                                                                                                                                                                                                                                                                                                                                                                                                                       | 11,740,226<br>3,274,436<br>1,166,675<br>822,545<br>41<br>90,539<br>17,094,462<br>9,823,164<br>Nov-16                                                                                    | 41.5%<br>93.6%<br>66.7%<br>130.9%<br>0.2%<br>29.3%<br>49.5%<br>45.9%                                                                  | -0.2% 51.9% 25.0% 89.2% -41.5% -12.4% 7.9% 4.2%                                                                  | REVENUES: Landfill User Fee Revenue Salvage Revenue Tipping Fees Total Other Revenues NON-OPERATING REVENUES: Interest Income Gain(Loss) on Sale of Assets TOTAL REVENUES TOTAL AVAILABLE REVENUE (After R&R Transfers) EXPENDITURES:                                                                                                                                  | 7,815,400 259,500 3,303,173 252,260 500 108,500 11,739,333 9,325,013  Budget 15-16                                                                                                              | 1,220,443<br>44,843<br>1,106,489<br>20,844<br>-<br>-<br>2,392,619<br>1,763,064<br>Nov-15                                                                         | 15.6%<br>17.3%<br>33.5%<br>8.3%<br>0.0%<br>0.0%<br>20.4%<br>18.9%                                          | 1.7% 3.4% 19.6% -5.6% -13.9% -6.5% 5.0%                                                           | 8,251,490<br>134,500<br>3,389,000<br>69,800<br>170<br>250,200<br>12,095,160<br>9,118,030<br>Budget 16-17                                                                                          | 1,780,157<br>59,539<br>1,502,881<br>24,200<br>-<br>132,300<br>3,499,077<br>2,258,607                                                                                       | 21.6%<br>44.3%<br>44.3%<br>34.7%<br>0.0%<br>52.9%<br>28.9%<br>24.8%                                                   | 7.7% 30.4% 30.4% 20.8% -13.9% 15.0% 10.9%                                                             |
| Office Expenses                                                                                                                                                                                                                                                                                                                                                                                                                                                                                                                                                                                                                                                                                                                                                                                                                                                                                                                                                                                                                                                                                                                                                                                                                                                                                                                                                                                                                                                                                                                                                                                                                                                                                                                                                                                                                                                                                                                                                                                                                                                                                                                 | Rate & Service Charges Impact Fees Connection Fees Other Revenues NON-OPERATING REVENUES: Interest Income Gain(Loss) on Sale of Assets TOTAL REVENUES TOTAL AVAILABLE REVENUE (After R&R Transfers) EXPENDITURES: Personnel Costs                                                                                                                 | 2,500,000<br>1,250,000<br>526,500<br>25,000<br>96,800<br>32,111,897<br>19,186,609<br>Budget 15-16<br>7,236,071                                                                                       | 11,120,492<br>3,312,205<br>1,038,075<br>372,653<br>-<br>-<br>15,843,425<br>8,187,350<br>Nov-15<br>2,469,231                                             | 40.1% -1.5<br>132.5% 90.8<br>83.0% 41.4<br>70.8% 29.1<br>0.0% -41.7<br>0.0% -41.7<br>49.3% 7.7<br>42.7% 1.0<br>% Spent % Va<br>34.1% -7.5                                                                                   | 28,292,139 3,500,000 1,750,000 628,500 20,000 309,155 34,499,794 21,407,325 Budget 16-17 8,289,241                                                                                                                                                                                                                                                                                                                                                                                                                                                                                                                                                                                                                                                                                                                                                                                                                                                                                                                                                                                                                                                                                                                                                                                                                                                                                                                                                                                                                                                                                                                                                                                                                                                                                                                                                                                                                                                                                                                                                                                                                             | 11,740,226<br>3,274,436<br>1,166,675<br>822,545<br>41<br>90,539<br>17,094,462<br>9,823,164<br>Nov-16<br>2,521,578                                                                       | 41.5%<br>93.6%<br>66.7%<br>130.9%<br>0.2%<br>29.3%<br>49.5%<br>45.9%<br>% Spent<br>30.4%                                              | -0.2% 51.9% 25.0% 89.2% -41.5% -12.4% 7.9% 4.2%  Var -11.2% -13.7%                                               | REVENUES: Landfill User Fee Revenue Salvage Revenue Tipping Fees Total Other Revenues NON-OPERATING REVENUES: Interest Income Gain(Loss) on Sale of Assets TOTAL REVENUES TOTAL AVAILABLE REVENUE (After R&R Transfers) EXPENDITURES: Personnel Costs                                                                                                                  | 7,815,400 259,500 3,303,173 252,260 500 108,500 11,739,333 9,325,013  Budget 15-16 4,308,051                                                                                                    | 1,220,443<br>44,843<br>1,106,489<br>20,844<br>-<br>-<br>2,392,619<br>1,763,064<br>Nov-15<br>1,432,783                                                            | 15.6%<br>17.3%<br>33.5%<br>8.3%<br>0.0%<br>0.0%<br>20.4%<br>18.9%                                          | 1.7% 3.4% 19.6% -5.6% -13.9% -13.9% 6.5% 5.0%  % Var -8.4%                                        | 8,251,490<br>134,500<br>3,389,000<br>69,800<br>170<br>250,200<br>12,095,160<br>9,118,030<br>Budget 16-17<br>4,577,182                                                                             | 1,780,157<br>59,539<br>1,502,881<br>24,200<br>-<br>132,300<br>3,499,077<br>2,258,607<br>Nov-16<br>1,454,025                                                                | 21.6%<br>44.3%<br>44.3%<br>34.7%<br>0.0%<br>52.9%<br>28.9%<br>24.8%                                                   | 7.7% 30.4% 30.49% 20.8% -13.9% 15.0% 10.9% War                                                        |
| Insurance 195,000 19,339 9.9% -31.7% 215,000 72,045 33.5% -8.2% Other Expenses 1,025,906 42,665 4.2% -37.5% 1,264,483 85,470 6.8% -34.9% Other Expenses 556,906 22,196 4.0% -37.7% 511,138 24,900 4.9% TOTAL OPERATING EXPENSE 15,980,584 4,583,695 28.7% -13.0% Operating Expense v. Revenues Variance——>>> 14.0% Operating Expense v. Revenues Variance——>>> 14.0% Operating Expense v. Revenues Variance——>>> 15.8% Capital Equipment 702,940 171,353 24.4% -17.3% 1,004,180 347,890 34.6% -7.0% Capital Equipment 443,650 180,529 40.7% -1.0% 984,960 432,666 43.9%                                                                                                                                                                                                                                                                                                                                                                                                                                                                                                                                                                                                                                                                                                                                                                                                                                                                                                                                                                                                                                                                                                                                                                                                                                                                                                                                                                                                                                                                                                                                                         | Rate & Service Charges Impact Fees Connection Fees Other Revenues NON-OPERATING REVENUES: Interest Income Gain(Loss) on Sale of Assets TOTAL REVENUES TOTAL AVAILABLE REVENUE (After R&R Transfers) EXPENDITURES: Personnel Costs Contractual Services Maint & Repairs                                                                            | 2,500,000<br>1,250,000<br>526,500<br>25,000<br>96,800<br>32,111,897<br>19,186,609<br>Budget 15-16<br>7,236,071<br>1,495,491<br>2,882,321                                                             | 11,120,492 3,312,205 1,038,075 372,653  - 15,843,425 8,187,350  Nov-15 2,469,231 435,515 883,987                                                        | 40.1% -1.5 132.5% 90.8 83.0% 41.4 70.8% 29.1 0.0% -41.7 0.0% -41.7 49.3% 7.7 42.7% 1.0 % Spent % Va 34.1% -7.5 29.1% -12.5 30.7% -11.0                                                                                      | 28,292,139 3,500,000 1,750,000 628,500 628,500 628,500 628,500 628,500 628,500 628,500 628,500 628,500 628,500 628,500 628,500 628,500 628,500 628,500 628,500 628,500 628,500 628,500 628,500 628,500 628,500 628,500 628,500 628,500 628,500 628,500 628,500 628,500 628,500 628,500 628,500 628,500 628,500 628,500 628,500 628,500 628,500 628,500 628,500 628,500 628,500 628,500 628,500 628,500 628,500 628,500 628,500 628,500 628,500 628,500 628,500 628,500 628,500 628,500 628,500 628,500 628,500 628,500 628,500 628,500 628,500 628,500 628,500 628,500 628,500 628,500 628,500 628,500 628,500 628,500 628,500 628,500 628,500 628,500 628,500 628,500 628,500 628,500 628,500 628,500 628,500 628,500 628,500 628,500 628,500 628,500 628,500 628,500 628,500 628,500 628,500 628,500 628,500 628,500 628,500 628,500 628,500 628,500 628,500 628,500 628,500 628,500 628,500 628,500 628,500 628,500 628,500 628,500 628,500 628,500 628,500 628,500 628,500 628,500 628,500 628,500 628,500 628,500 628,500 628,500 628,500 628,500 628,500 628,500 628,500 628,500 628,500 628,500 628,500 628,500 628,500 628,500 628,500 628,500 628,500 628,500 628,500 628,500 628,500 628,500 628,500 628,500 628,500 628,500 628,500 628,500 628,500 628,500 628,500 628,500 628,500 628,500 628,500 628,500 628,500 628,500 628,500 628,500 628,500 628,500 628,500 628,500 628,500 628,500 628,500 628,500 628,500 628,500 628,500 628,500 628,500 628,500 628,500 628,500 628,500 628,500 628,500 628,500 628,500 628,500 628,500 628,500 628,500 628,500 628,500 628,500 628,500 628,500 628,500 628,500 628,500 628,500 628,500 628,500 628,500 628,500 628,500 628,500 628,500 628,500 628,500 628,500 628,500 628,500 628,500 628,500 628,500 628,500 628,500 628,500 628,500 628,500 628,500 628,500 628,500 628,500 628,500 628,500 628,500 628,500 628,500 628,500 628,500 628,500 628,500 628,500 628,500 628,500 628,500 628,500 628,500 628,500 628,500 628,500 628,500 628,500 628,500 628,500 628,500 628,500 628,500 628,500 628,500 628,500 628,500 628,500 628,500 628,500 628,500 628,500 628,500 | 11,740,226<br>3,274,436<br>1,166,675<br>822,545<br>41<br>90,539<br>17,094,462<br>9,823,164<br>Nov-16<br>2,521,578<br>422,135<br>1,217,023                                               | 41.5%<br>93.6%<br>66.7%<br>130.9%<br>0.2%<br>29.3%<br>49.5%<br>45.9%<br>% Spent<br>30.4%<br>28.0%<br>42.8%                            | -0.2% 51.9% 25.0% 89.2% -41.5% -12.4% 7.9% 4.2%  Var -11.2% -13.7% 1.2%                                          | REVENUES: Landfill User Fee Revenue Salvage Revenue Tipping Fees Total Other Revenues NON-OPERATING REVENUES: Interest Income Gain(Loss) on Sale of Assets TOTAL REVENUES TOTAL AVAILABLE REVENUE (After R&R Transfers) EXPENDITURES: Personnel Costs Contractual Services Maint & Repairs                                                                             | 7,815,400 259,500 3,303,173 252,260 500 108,500 11,739,333 9,325,013  Budget 15-16 4,308,051 510,262 2,032,708                                                                                  | 1,220,443 44,843 1,106,489 20,844  2,392,619 1,763,064  Nov-15 1,432,783 237,977 479,311                                                                         | 15.6%<br>17.3%<br>33.5%<br>8.3%<br>0.0%<br>0.0%<br>20.4%<br>18.9%<br>% Spent<br>33.3%<br>46.6%<br>23.6%    | 1.7% 3.4% 19.6% -5.6% -13.9% -13.9% 6.5% 5.0%  Var -8.4% -18.1%                                   | 8,251,490<br>134,500<br>3,389,000<br>69,800<br>170<br>250,200<br>12,095,160<br>9,118,030<br>Budget 16-17<br>4,577,182<br>596,329<br>1,825,353                                                     | 1,780,157 59,539 1,502,881 24,200 - 132,300 3,499,077 2,258,607  Nov-16 1,454,025 169,003 497,169                                                                          | 21.6%<br>44.3%<br>44.3%<br>34.7%<br>0.0%<br>52.9%<br>28.9%<br>24.8%<br>% Spent<br>31.8%<br>28.3%<br>27.2%             | 7.7% 30.4% 30.4% 20.8% -13.9% 15.0% 10.9% % Var -9.9% -13.3% -14.4%                                   |
| Other Expenses 1,025,906 42,665 4.2% -37.5% 1,264,483 85,470 6.8% -34.9% Other Expenses 556,906 22,196 4.0% -37.7% 511,138 24,900 4.9% TOTAL OPERATING EXPENSE 15,980,584 4,583,695 28.7% -13.0% 17,595,240 5,300,438 30.1% -11.5% TOTAL OPERATING EXPENSE 7,978,361 2,303,733 28.9% -12.8% 8,133,044 2,324,439 28.6% Operating Expense v. Revenues Variance                                                                                                                                                                                                                                                                                                                                                                                                                                                                                                                                                                                                                                                                                                                                                                                                                                                                                                                                                                                                                                                                                                                                                                                                                                                                                                                                                                                                                                                                                                                                                                                                                                                                                                                                                                    | Rate & Service Charges Impact Fees Connection Fees Other Revenues NON-OPERATING REVENUES: Interest Income Gain(Loss) on Sale of Assets TOTAL REVENUES TOTAL AVAILABLE REVENUE (After R&R Transfers) EXPENDITURES: Personnel Costs Contractual Services Maint & Repairs Utilities                                                                  | 2,500,000<br>1,250,000<br>526,500<br>25,000<br>96,800<br>32,111,897<br>19,186,609<br>Budget 15-16<br>7,236,071<br>1,495,491<br>2,882,321<br>2,108,520                                                | 11,120,492 3,312,205 1,038,075 372,653                                                                                                                  | 40.1% -1.5 132.5% 90.8 83.0% 41.4 70.8% 29.1 0.0% -41.7 0.0% -41.7 49.3% 7.7 42.7% 1.0 % Spent % Va 34.1% -7.5 29.1% -12.5 30.7% -11.0 32.7% -8.9                                                                           | 28,292,139 3,500,000 1,750,000 628,500 628,500 628,500 628,500 628,500 628,500 628,500 628,500 628,500 628,500 628,500 628,500 628,500 628,500 628,500 628,500 628,500 628,500 628,500 628,500 628,500 628,500 628,500 628,500 628,500 628,500 628,500 628,500 628,500 628,500 628,500 628,500 628,500 628,500 628,500 628,500 628,500 628,500 628,500 628,500 628,500 628,500 628,500 628,500 628,500 628,500 628,500 628,500 628,500 628,500 628,500 628,500 628,500 628,500 628,500 628,500 628,500 628,500 628,500 628,500 628,500 628,500 628,500 628,500 628,500 628,500 628,500 628,500 628,500 628,500 628,500 628,500 628,500 628,500 628,500 628,500 628,500 628,500 628,500 628,500 628,500 628,500 628,500 628,500 628,500 628,500 628,500 628,500 628,500 628,500 628,500 628,500 628,500 628,500 628,500 628,500 628,500 628,500 628,500 628,500 628,500 628,500 628,500 628,500 628,500 628,500 628,500 628,500 628,500 628,500 628,500 628,500 628,500 628,500 628,500 628,500 628,500 628,500 628,500 628,500 628,500 628,500 628,500 628,500 628,500 628,500 628,500 628,500 628,500 628,500 628,500 628,500 628,500 628,500 628,500 628,500 628,500 628,500 628,500 628,500 628,500 628,500 628,500 628,500 628,500 628,500 628,500 628,500 628,500 628,500 628,500 628,500 628,500 628,500 628,500 628,500 628,500 628,500 628,500 628,500 628,500 628,500 628,500 628,500 628,500 628,500 628,500 628,500 628,500 628,500 628,500 628,500 628,500 628,500 628,500 628,500 628,500 628,500 628,500 628,500 628,500 628,500 628,500 628,500 628,500 628,500 628,500 628,500 628,500 628,500 628,500 628,500 628,500 628,500 628,500 628,500 628,500 628,500 628,500 628,500 628,500 628,500 628,500 628,500 628,500 628,500 628,500 628,500 628,500 628,500 628,500 628,500 628,500 628,500 628,500 628,500 628,500 628,500 628,500 628,500 628,500 628,500 628,500 628,500 628,500 628,500 628,500 628,500 628,500 628,500 628,500 628,500 628,500 628,500 628,500 628,500 628,500 628,500 628,500 628,500 628,500 628,500 628,500 628,500 628,500 628,500 628,500 628,500 628,500 628,500 628,500 628,500 | 11,740,226 3,274,436 1,166,675 822,545 41 90,539 17,094,462 9,823,164  Nov-16 2,521,578 422,135 1,217,023 595,808                                                                       | 41.5%<br>93.6%<br>66.7%<br>130.9%<br>0.2%<br>29.3%<br>49.5%<br>45.9%<br>% Spent<br>30.4%<br>28.0%<br>42.8%<br>26.3%                   | -0.2% 51.9% 25.0% 89.2%  -41.5% -12.4% 7.9% 4.2%  Var  -11.2% -13.7% 1.2%                                        | REVENUES: Landfill User Fee Revenue Salvage Revenue Tipping Fees Total Other Revenues NON-OPERATING REVENUES: Interest Income Gain(Loss) on Sale of Assets TOTAL REVENUES TOTAL AVAILABLE REVENUE (After R&R Transfers) EXPENDITURES: Personnel Costs Contractual Services Maint & Repairs Utilities                                                                   | 7,815,400 259,500 3,303,173 252,260 500 108,500 11,739,333 9,325,013  Budget 15-16 4,308,051 510,262 2,032,708 188,400                                                                          | 1,220,443 44,843 1,106,489 20,844  2,392,619 1,763,064  Nov-15 1,432,783 237,977 479,311 34,838                                                                  | 15.6% 17.3% 33.5% 8.3% 0.0% 0.0% 20.4% 18.9% % Spent 33.3% 46.6% 23.6% 18.5%                               | 1.7% 3.4% 19.6% -5.6% -13.9% -13.9% 6.5% 5.0%  % Var -8.4% 5.0% -18.1% -23.2%                     | 8,251,490<br>134,500<br>3,389,000<br>69,800<br>170<br>250,200<br>12,095,160<br>9,118,030<br>Budget 16-17<br>4,577,182<br>596,329<br>1,825,353<br>180,300                                          | 1,780,157 59,539 1,502,881 24,200 - 132,300 3,499,077 2,258,607  Nov-16 1,454,025 169,003 497,169 32,730                                                                   | 21.6% 44.3% 44.3% 34.7%  0.0% 52.9% 28.9% 24.8%  % Spent  31.8% 28.3% 27.2% 18.2%                                     | 7.7% 30.4% 30.4% 20.8% -13.9% 15.0% 10.9% % Var -9.9% -13.3% -14.4% -23.5%                            |
| TOTAL OPERATING EXPENSE   15,980,584   4,583,695   28.7%   -13.0%   17,595,240   5,300,438   30.1%   -11.5%    Operating Expense v. Revenues Variance>>   14.0%   Operating Expense v. Revenues Variance>>   14.0%   Operating Expense v. Revenues Variance>>   15.8%    Capital Equipment   702,940   171,353   24.4%   -17.3%   1,004,180   347,890   34.6%   -7.0%    Capital Equipment   702,940   171,353   24.4%   -17.3%   1,004,180   347,890   34.6%   -7.0%    Capital Equipment   443,650   180,529   40.7%   -1.0%   984,960   432,666   43.9%    Operating Expense v. Revenues Variance>>   984,960   432,666   43.9%    Operating Expense v. Revenues Variance>>   15.8%    Capital Equipment   443,650   180,529   40.7%   -1.0%   -1.0%    Operating Expense v. Revenues Variance>>   984,960   432,666   43.9%    Operating Expense v. Revenues Variance>>   15.8%    Operating Expense v. Revenues Variance>>   17.8%    Operating Expense v. Revenues Variance>>   180,529   40.7%   -1.0%    Operating Expense v. Revenues Variance                                                                                                                                                                                                 | Rate & Service Charges Impact Fees Connection Fees Other Revenues NON-OPERATING REVENUES: Interest Income Gain(Loss) on Sale of Assets TOTAL REVENUES TOTAL AVAILABLE REVENUE (After R&R Transfers) EXPENDITURES: Personnel Costs Contractual Services Maint & Repairs Utilities Office Expenses                                                  | 2,500,000<br>1,250,000<br>526,500<br>25,000<br>96,800<br>32,111,897<br>19,186,609<br>Budget 15-16<br>7,236,071<br>1,495,491<br>2,882,321<br>2,108,520<br>1,037,275                                   | 11,120,492 3,312,205 1,038,075 372,653  15,843,425 8,187,350  Nov-15 2,469,231 435,515 883,987 690,293 42,665                                           | 40.1% -1.5 132.5% 90.8 83.0% 41.4 70.8% 29.1 0.0% -41.7 0.0% -41.7 49.3% 7.7 42.7% 1.0 % Spent % Va 34.1% -7.5 29.1% -12.5 30.7% -11.0 32.7% -8.9 4.1% -37.6                                                                | 28,292,139 3,500,000 1,750,000 628,500 628,500 628,500 628,500 628,500 628,500 628,500 628,500 628,500 628,500 628,500 628,500 628,500 628,500 628,500 628,500 628,500 628,500 628,500 628,500 628,500 628,500 628,500 628,500 628,500 628,500 628,500 628,500 628,500 628,500 628,500 628,500 628,500 628,500 628,500 628,500 628,500 628,500 628,500 628,500 628,500 628,500 628,500 628,500 628,500 628,500 628,500 628,500 628,500 628,500 628,500 628,500 628,500 628,500 628,500 628,500 628,500 628,500 628,500 628,500 628,500 628,500 628,500 628,500 628,500 628,500 628,500 628,500 628,500 628,500 628,500 628,500 628,500 628,500 628,500 628,500 628,500 628,500 628,500 628,500 628,500 628,500 628,500 628,500 628,500 628,500 628,500 628,500 628,500 628,500 628,500 628,500 628,500 628,500 628,500 628,500 628,500 628,500 628,500 628,500 628,500 628,500 628,500 628,500 628,500 628,500 628,500 628,500 628,500 628,500 628,500 628,500 628,500 628,500 628,500 628,500 628,500 628,500 628,500 628,500 628,500 628,500 628,500 628,500 628,500 628,500 628,500 628,500 628,500 628,500 628,500 628,500 628,500 628,500 628,500 628,500 628,500 628,500 628,500 628,500 628,500 628,500 628,500 628,500 628,500 628,500 628,500 628,500 628,500 628,500 628,500 628,500 628,500 628,500 628,500 628,500 628,500 628,500 628,500 628,500 628,500 628,500 628,500 628,500 628,500 628,500 628,500 628,500 628,500 628,500 628,500 628,500 628,500 628,500 628,500 628,500 628,500 628,500 628,500 628,500 628,500 628,500 628,500 628,500 628,500 628,500 628,500 628,500 628,500 628,500 628,500 628,500 628,500 628,500 628,500 628,500 628,500 628,500 628,500 628,500 628,500 628,500 628,500 628,500 628,500 628,500 628,500 628,500 628,500 628,500 628,500 628,500 628,500 628,500 628,500 628,500 628,500 628,500 628,500 628,500 628,500 628,500 628,500 628,500 628,500 628,500 628,500 628,500 628,500 628,500 628,500 628,500 628,500 628,500 628,500 628,500 628,500 628,500 628,500 628,500 628,500 628,500 628,500 628,500 628,500 628,500 628,500 628,500 628,500 628,500 628,500 628,500 | 11,740,226<br>3,274,436<br>1,166,675<br>822,545<br>41<br>90,539<br>17,094,462<br>9,823,164<br>Nov-16<br>2,521,578<br>422,135<br>1,217,023<br>595,808<br>386,378                         | 41.5%<br>93.6%<br>66.7%<br>130.9%<br>0.2%<br>29.3%<br>49.5%<br>45.9%<br>% Spent<br>30.4%<br>28.0%<br>42.8%<br>26.3%<br>31.8%          | -0.2% 51.9% 25.0% 89.2%  -41.5% -12.4% 7.9% 4.2%  % Var  -11.2% -13.7% 1.2% -9.9%                                | REVENUES: Landfill User Fee Revenue Salvage Revenue Tipping Fees Total Other Revenues NON-OPERATING REVENUES: Interest Income Gain(Loss) on Sale of Assets TOTAL REVENUES TOTAL AVAILABLE REVENUE (After R&R Transfers) EXPENDITURES: Personnel Costs Contractual Services Maint & Repairs Utilities Office Expenses                                                   | 7,815,400 259,500 3,303,173 252,260 500 108,500 11,739,333 9,325,013  Budget 15-16 4,308,051 510,262 2,032,708 188,400 247,034                                                                  | 1,220,443 44,843 1,106,489 20,844                                                                                                                                | 15.6% 17.3% 33.5% 8.3% 0.0% 0.0% 20.4% 18.9%  % Spent 33.3% 46.6% 23.6% 18.5% 33.2%                        | 1.7% 3.4% 19.6% -5.6% -13.9% -13.9% 6.5% 5.0%  % Var -8.4% -18.1% -23.2% -8.4%                    | 8,251,490<br>134,500<br>3,389,000<br>69,800<br>170<br>250,200<br>12,095,160<br>9,118,030<br>Budget 16-17<br>4,577,182<br>596,329<br>1,825,353<br>180,300<br>292,742                               | 1,780,157 59,539 1,502,881 24,200  132,300 3,499,077 2,258,607  Nov-16 1,454,025 169,003 497,169 32,730 92,579                                                             | 21.6%<br>44.3%<br>44.3%<br>34.7%<br>0.0%<br>52.9%<br>28.9%<br>24.8%<br>31.8%<br>28.3%<br>27.2%<br>18.2%<br>31.6%      | 7.7% 30.4% 30.4% 20.8% -13.9% 15.0% 10.9% % Var -9.9% -13.3% -14.4% -23.5% -10.0%                     |
| Operating Expense v. Revenues Variance         14.0%         Operating Expense v. Revenues Variance         15.8%         Operating Expense v. Revenues Variance         17.8%         Operating Expense v. Revenues Variance         Operating Expense v. Revenues Variance         34.6%         -7.0%           Capital Equipment         702,940         171,353         24.4%         -17.3%         1,004,180         347,890         34.6%         -7.0%         Capital Equipment         443,650         180,529         40.7%         -1.0%         984,960         432,666         43.9%                                                                                                                                                                                                                                                                                                                                                                                                                                                                                                                                                                                                                                                                                                                                                                                                                                                                                                                                                                                                                                                                                                                                                                                                                                                                                                                                                                                                                                                                                                                             | Rate & Service Charges Impact Fees Connection Fees Other Revenues NON-OPERATING REVENUES: Interest Income Gain(Loss) on Sale of Assets TOTAL REVENUES TOTAL AVAILABLE REVENUE (After R&R Transfers) EXPENDITURES: Personnel Costs Contractual Services Maint & Repairs Utilities Office Expenses Insurance                                        | 2,500,000 1,250,000 526,500 25,000 96,800 32,111,897 19,186,609  Budget 15-16 7,236,071 1,495,491 2,882,321 2,108,520 1,037,275 195,000                                                              | 11,120,492 3,312,205 1,038,075 372,653                                                                                                                  | 40.1% -1.5 132.5% 90.8 83.0% 41.4 70.8% 29.1 0.0% -41.7 0.0% -41.7 49.3% 7.7 42.7% 1.0  % Spent % Va 34.1% -7.5 29.1% -12.5 30.7% -11.0 32.7% -8.9 4.1% -37.6 9.9% -31.7                                                    | 28,292,139 3,500,000 1,750,000 628,500 628,500 628,500 628,500 628,500 628,500 628,500 628,500 628,500 628,500 628,500 628,500 628,500 628,500 628,500 628,500 628,500 628,500 628,500 628,500 628,500 628,500 628,500 628,500 628,500 628,500 628,500 628,500 628,500 628,500 628,500 628,500 628,500 628,500 628,500 628,500 628,500 628,500 628,500 628,500 628,500 628,500 628,500 628,500 628,500 628,500 628,500 628,500 628,500 628,500 628,500 628,500 628,500 628,500 628,500 628,500 628,500 628,500 628,500 628,500 628,500 628,500 628,500 628,500 628,500 628,500 628,500 628,500 628,500 628,500 628,500 628,500 628,500 628,500 628,500 628,500 628,500 628,500 628,500 628,500 628,500 628,500 628,500 628,500 628,500 628,500 628,500 628,500 628,500 628,500 628,500 628,500 628,500 628,500 628,500 628,500 628,500 628,500 628,500 628,500 628,500 628,500 628,500 628,500 628,500 628,500 628,500 628,500 628,500 628,500 628,500 628,500 628,500 628,500 628,500 628,500 628,500 628,500 628,500 628,500 628,500 628,500 628,500 628,500 628,500 628,500 628,500 628,500 628,500 628,500 628,500 628,500 628,500 628,500 628,500 628,500 628,500 628,500 628,500 628,500 628,500 628,500 628,500 628,500 628,500 628,500 628,500 628,500 628,500 628,500 628,500 628,500 628,500 628,500 628,500 628,500 628,500 628,500 628,500 628,500 628,500 628,500 628,500 628,500 628,500 628,500 628,500 628,500 628,500 628,500 628,500 628,500 628,500 628,500 628,500 628,500 628,500 628,500 628,500 628,500 628,500 628,500 628,500 628,500 628,500 628,500 628,500 628,500 628,500 628,500 628,500 628,500 628,500 628,500 628,500 628,500 628,500 628,500 628,500 628,500 628,500 628,500 628,500 628,500 628,500 628,500 628,500 628,500 628,500 628,500 628,500 628,500 628,500 628,500 628,500 628,500 628,500 628,500 628,500 628,500 628,500 628,500 628,500 628,500 628,500 628,500 628,500 628,500 628,500 628,500 628,500 628,500 628,500 628,500 628,500 628,500 628,500 628,500 628,500 628,500 628,500 628,500 628,500 628,500 628,500 628,500 628,500 628,500 628,500 628,500 628,500 628,500 | 11,740,226<br>3,274,436<br>1,166,675<br>822,545<br>41<br>90,539<br>17,094,462<br>9,823,164<br>Nov-16<br>2,521,578<br>422,135<br>1,217,023<br>595,808<br>386,378<br>72,045               | 41.5%<br>93.6%<br>66.7%<br>130.9%<br>0.2%<br>29.3%<br>49.5%<br>45.9%<br>% Spent<br>30.4%<br>28.0%<br>42.8%<br>26.3%<br>31.8%<br>33.5% | -0.2% 51.9% 25.0% 89.2%  -41.5% -12.4% 7.9% 4.2%  % Var -11.2% -15.3% -9.9% -8.2%                                | REVENUES: Landfill User Fee Revenue Salvage Revenue Tipping Fees Total Other Revenues NON-OPERATING REVENUES: Interest Income Gain(Loss) on Sale of Assets TOTAL REVENUES TOTAL AVAILABLE REVENUE (After R&R Transfers) EXPENDITURES: Personnel Costs Contractual Services Maint & Repairs Utilities Office Expenses Insurance                                         | 7,815,400 259,500 3,303,173 252,260 500 108,500 11,739,333 9,325,013  Budget 15-16 4,308,051 510,262 2,032,708 188,400 247,034 135,000                                                          | 1,220,443 44,843 1,106,489 20,844  2,392,619 1,763,064  Nov-15 1,432,783 237,977 479,311 34,838 82,124 14,504                                                    | 15.6% 17.3% 33.5% 8.3% 0.0% 0.0% 20.4% 18.9%  % Spent 33.3% 46.6% 23.6% 18.5% 33.2% 10.7%                  | 1.7% 3.4% 19.6% -5.6% -13.9% -13.9% 6.5% 5.0%  % Var -8.4% -18.1% -23.2% -8.4% -30.9%             | 8,251,490 134,500 3,389,000 69,800  170 250,200 12,095,160 9,118,030  Budget 16-17 4,577,182 596,329 1,825,353 180,300 292,742 150,000                                                            | 1,780,157 59,539 1,502,881 24,200  132,300 3,499,077 2,258,607  Nov-16 1,454,025 169,003 497,169 32,730 92,579 54,034                                                      | 21.6% 44.3% 44.3% 34.7%  0.0% 52.9% 28.9% 24.8%  % Spent 31.8% 28.3% 27.2% 18.2% 31.6% 36.0%                          | 7.7% 30.4% 30.4% 20.8% -13.9% 15.0% 10.9%  % Var -9.9% -13.3% -14.4% -23.5% -10.0%                    |
| Capital Equipment 702,940 171,353 24.4% -17.3% 1,004,180 347,890 34.6% -7.0% Capital Equipment 443,650 180,529 40.7% -1.0% 984,960 432,666 43.9%                                                                                                                                                                                                                                                                                                                                                                                                                                                                                                                                                                                                                                                                                                                                                                                                                                                                                                                                                                                                                                                                                                                                                                                                                                                                                                                                                                                                                                                                                                                                                                                                                                                                                                                                                                                                                                                                                                                                                                                | Rate & Service Charges Impact Fees Connection Fees Other Revenues NON-OPERATING REVENUES: Interest Income Gain(Loss) on Sale of Assets TOTAL REVENUES TOTAL AVAILABLE REVENUE (After R&R Transfers) EXPENDITURES: Personnel Costs Contractual Services Maint & Repairs Utilities Office Expenses Insurance Other Expenses                         | 2,500,000 1,250,000 526,500 25,000 96,800 32,111,897 19,186,609  Budget 15-16 7,236,071 1,495,491 2,882,321 2,108,520 1,037,275 195,000 1,025,906                                                    | 11,120,492 3,312,205 1,038,075 372,653  15,843,425 8,187,350  Nov-15 2,469,231 435,515 883,987 690,293 42,665 19,339 42,665                             | 40.1% -1.5 132.5% 90.8 83.0% 41.4 70.8% 29.1 0.0% -41.7 0.0% -41.7 49.3% 7.7 42.7% 1.0  % Spent % Va 34.1% -7.5 29.1% -12.5 30.7% -11.0 32.7% -8.9 4.1% -37.6 9.9% -31.7 4.2% -37.5                                         | 28,292,139 3,500,000 1,750,000 628,500 628,500 628,500 628,500 628,500 628,500 628,500 628,500 628,500 628,500 628,500 628,500 628,500 628,500 628,500 628,500 628,500 628,500 628,500 628,500 628,500 628,500 628,500 628,500 628,500 628,500 628,500 628,500 628,500 628,500 628,500 628,500 628,500 628,500 628,500 628,500 628,500 628,500 628,500 628,500 628,500 628,500 628,500 628,500 628,500 628,500 628,500 628,500 628,500 628,500 628,500 628,500 628,500 628,500 628,500 628,500 628,500 628,500 628,500 628,500 628,500 628,500 628,500 628,500 628,500 628,500 628,500 628,500 628,500 628,500 628,500 628,500 628,500 628,500 628,500 628,500 628,500 628,500 628,500 628,500 628,500 628,500 628,500 628,500 628,500 628,500 628,500 628,500 628,500 628,500 628,500 628,500 628,500 628,500 628,500 628,500 628,500 628,500 628,500 628,500 628,500 628,500 628,500 628,500 628,500 628,500 628,500 628,500 628,500 628,500 628,500 628,500 628,500 628,500 628,500 628,500 628,500 628,500 628,500 628,500 628,500 628,500 628,500 628,500 628,500 628,500 628,500 628,500 628,500 628,500 628,500 628,500 628,500 628,500 628,500 628,500 628,500 628,500 628,500 628,500 628,500 628,500 628,500 628,500 628,500 628,500 628,500 628,500 628,500 628,500 628,500 628,500 628,500 628,500 628,500 628,500 628,500 628,500 628,500 628,500 628,500 628,500 628,500 628,500 628,500 628,500 628,500 628,500 628,500 628,500 628,500 628,500 628,500 628,500 628,500 628,500 628,500 628,500 628,500 628,500 628,500 628,500 628,500 628,500 628,500 628,500 628,500 628,500 628,500 628,500 628,500 628,500 628,500 628,500 628,500 628,500 628,500 628,500 628,500 628,500 628,500 628,500 628,500 628,500 628,500 628,500 628,500 628,500 628,500 628,500 628,500 628,500 628,500 628,500 628,500 628,500 628,500 628,500 628,500 628,500 628,500 628,500 628,500 628,500 628,500 628,500 628,500 628,500 628,500 628,500 628,500 628,500 628,500 628,500 628,500 628,500 628,500 628,500 628,500 628,500 628,500 628,500 628,500 628,500 628,500 628,500 628,500 628,500 628,500 628,500 628,500 628,500 | 11,740,226 3,274,436 1,166,675 822,545 41 90,539 17,094,462 9,823,164  Nov-16 2,521,578 422,135 1,217,023 595,808 386,378 72,045 85,470                                                 | 41.5% 93.6% 66.7% 130.9% 0.2% 29.3% 49.5% 45.9%  Spent 30.4% 28.0% 42.8% 26.3% 31.8% 33.5% 6.8%                                       | -0.2% 51.9% 25.0% 89.2% -41.5% -12.4% 7.9% 4.2%  *Var -11.2% -13.7% 1.2% -9.9% -8.2% -34.9%                      | REVENUES: Landfill User Fee Revenue Salvage Revenue Tipping Fees Total Other Revenues NON-OPERATING REVENUES: Interest Income Gain(Loss) on Sale of Assets TOTAL REVENUES TOTAL AVAILABLE REVENUE (After R&R Transfers) EXPENDITURES: Personnel Costs Contractual Services Maint & Repairs Utilities Office Expenses Insurance Other Expenses                          | 7,815,400 259,500 3,303,173 252,260 500 108,500 11,739,333 9,325,013  Budget 15-16 4,308,051 510,262 2,032,708 188,400 247,034 135,000 556,906                                                  | 1,220,443 44,843 1,106,489 20,844                                                                                                                                | 15.6% 17.3% 33.5% 8.3% 0.0% 0.0% 20.4% 18.9%  % Spent 33.3% 46.6% 23.6% 18.5% 33.2% 10.7% 4.0%             | 1.7% 3.4% 19.6% -5.6% -13.9% -13.9% 6.5% 5.0%  % Var -8.4% -18.1% -23.2% -8.4% -30.9% -37.7%      | 8,251,490<br>134,500<br>3,389,000<br>69,800<br>170<br>250,200<br>12,095,160<br>9,118,030<br>Budget 16-17<br>4,577,182<br>596,329<br>1,825,353<br>180,300<br>292,742<br>150,000<br>511,138         | 1,780,157 59,539 1,502,881 24,200  132,300 3,499,077 2,258,607  Nov-16 1,454,025 169,003 497,169 32,730 92,579 54,034 24,900                                               | 21.6% 44.3% 44.3% 34.7%  0.0% 52.9% 28.9% 24.8%  % Spent 31.8% 28.3% 27.2% 18.2% 31.6% 36.0% 4.9%                     | 7.7% 30.4% 30.4% 20.8% -13.9% 15.0% 10.9% % Var -9.9% -13.3% -14.4% -23.5% -10.0% -5.6% -36.8%        |
| 10,000 10,000 10,000 10,000 10,000 10,000 10,000 10,000 10,000 10,000 10,000 10,000 10,000 10,000 10,000 10,000 10,000 10,000 10,000 10,000 10,000 10,000 10,000 10,000 10,000 10,000 10,000 10,000 10,000 10,000 10,000 10,000 10,000 10,000 10,000 10,000 10,000 10,000 10,000 10,000 10,000 10,000 10,000 10,000 10,000 10,000 10,000 10,000 10,000 10,000 10,000 10,000 10,000 10,000 10,000 10,000 10,000 10,000 10,000 10,000 10,000 10,000 10,000 10,000 10,000 10,000 10,000 10,000 10,000 10,000 10,000 10,000 10,000 10,000 10,000 10,000 10,000 10,000 10,000 10,000 10,000 10,000 10,000 10,000 10,000 10,000 10,000 10,000 10,000 10,000 10,000 10,000 10,000 10,000 10,000 10,000 10,000 10,000 10,000 10,000 10,000 10,000 10,000 10,000 10,000 10,000 10,000 10,000 10,000 10,000 10,000 10,000 10,000 10,000 10,000 10,000 10,000 10,000 10,000 10,000 10,000 10,000 10,000 10,000 10,000 10,000 10,000 10,000 10,000 10,000 10,000 10,000 10,000 10,000 10,000 10,000 10,000 10,000 10,000 10,000 10,000 10,000 10,000 10,000 10,000 10,000 10,000 10,000 10,000 10,000 10,000 10,000 10,000 10,000 10,000 10,000 10,000 10,000 10,000 10,000 10,000 10,000 10,000 10,000 10,000 10,000 10,000 10,000 10,000 10,000 10,000 10,000 10,000 10,000 10,000 10,000 10,000 10,000 10,000 10,000 10,000 10,000 10,000 10,000 10,000 10,000 10,000 10,000 10,000 10,000 10,000 10,000 10,000 10,000 10,000 10,000 10,000 10,000 10,000 10,000 10,000 10,000 10,000 10,000 10,000 10,000 10,000 10,000 10,000 10,000 10,000 10,000 10,000 10,000 10,000 10,000 10,000 10,000 10,000 10,000 10,000 10,000 10,000 10,000 10,000 10,000 10,000 10,000 10,000 10,000 10,000 10,000 10,000 10,000 10,000 10,000 10,000 10,000 10,000 10,000 10,000 10,000 10,000 10,000 10,000 10,000 10,000 10,000 10,000 10,000 10,000 10,000 10,000 10,000 10,000 10,000 10,000 10,000 10,000 10,000 10,000 10,000 10,000 10,000 10,000 10,000 10,000 10,000 10,000 10,000 10,000 10,000 10,000 10,000 10,000 10,000 10,000 10,000 10,000 10,000 10,000 10,000 10,000 10,000 10,000 10,000 10,000 10,000 10,000 10,000 10,000 10,000 10, | Rate & Service Charges Impact Fees Connection Fees Other Revenues NON-OPERATING REVENUES: Interest Income Gain(Loss) on Sale of Assets TOTAL REVENUES TOTAL AVAILABLE REVENUE (After R&R Transfers) EXPENDITURES: Personnel Costs Contractual Services Maint & Repairs Utilities Office Expenses Insurance Other Expenses                         | 2,500,000 1,250,000 526,500 25,000 96,800 32,111,897 19,186,609  Budget 15-16 7,236,071 1,495,491 2,882,321 2,108,520 1,037,275 195,000 1,025,906 15,980,584                                         | 11,120,492 3,312,205 1,038,075 372,653                                                                                                                  | 40.1% -1.5 132.5% 90.8 83.0% 41.4 70.8% 29.1 0.0% -41.7 0.0% -41.7 49.3% 7.7 42.7% 1.0  % Spent % Va 34.1% -7.5 29.1% -12.5 30.7% -11.0 32.7% -8.9 4.1% -37.6 9.9% -31.7 4.2% -37.5 28.7% -13.0                             | 28,292,139 3,500,000 1,750,000 628,500 628,500 628,500 628,500 628,500 628,500 628,500 628,500 628,500 628,500 628,500 628,500 628,500 628,500 628,500 628,500 628,500 628,500 628,500 628,500 628,500 628,500 628,500 628,500 628,500 628,500 628,500 628,500 628,500 628,500 628,500 628,500 628,500 628,500 628,500 628,500 628,500 628,500 628,500 628,500 628,500 628,500 628,500 628,500 628,500 628,500 628,500 628,500 628,500 628,500 628,500 628,500 628,500 628,500 628,500 628,500 628,500 628,500 628,500 628,500 628,500 628,500 628,500 628,500 628,500 628,500 628,500 628,500 628,500 628,500 628,500 628,500 628,500 628,500 628,500 628,500 628,500 628,500 628,500 628,500 628,500 628,500 628,500 628,500 628,500 628,500 628,500 628,500 628,500 628,500 628,500 628,500 628,500 628,500 628,500 628,500 628,500 628,500 628,500 628,500 628,500 628,500 628,500 628,500 628,500 628,500 628,500 628,500 628,500 628,500 628,500 628,500 628,500 628,500 628,500 628,500 628,500 628,500 628,500 628,500 628,500 628,500 628,500 628,500 628,500 628,500 628,500 628,500 628,500 628,500 628,500 628,500 628,500 628,500 628,500 628,500 628,500 628,500 628,500 628,500 628,500 628,500 628,500 628,500 628,500 628,500 628,500 628,500 628,500 628,500 628,500 628,500 628,500 628,500 628,500 628,500 628,500 628,500 628,500 628,500 628,500 628,500 628,500 628,500 628,500 628,500 628,500 628,500 628,500 628,500 628,500 628,500 628,500 628,500 628,500 628,500 628,500 628,500 628,500 628,500 628,500 628,500 628,500 628,500 628,500 628,500 628,500 628,500 628,500 628,500 628,500 628,500 628,500 628,500 628,500 628,500 628,500 628,500 628,500 628,500 628,500 628,500 628,500 628,500 628,500 628,500 628,500 628,500 628,500 628,500 628,500 628,500 628,500 628,500 628,500 628,500 628,500 628,500 628,500 628,500 628,500 628,500 628,500 628,500 628,500 628,500 628,500 628,500 628,500 628,500 628,500 628,500 628,500 628,500 628,500 628,500 628,500 628,500 628,500 628,500 628,500 628,500 628,500 628,500 628,500 628,500 628,500 628,500 628,500 628,500 628,500 628,500 | 11,740,226 3,274,436 1,166,675 822,545  41 90,539 17,094,462 9,823,164  Nov-16 2,521,578 422,135 1,217,023 595,808 386,378 72,045 85,470 5,300,438                                      | 41.5% 93.6% 66.7% 130.9% 0.2% 29.3% 49.5% 45.9%  Spent 30.4% 28.0% 42.8% 26.3% 31.8% 33.5% 6.8% 30.1%                                 | -0.2% 51.9% 25.0% 89.2% -41.5% -12.4% 7.9% 4.2%  *Var -11.2% -13.7% 1.2% -15.3% -9.9% -8.2% -34.9% -11.5%        | REVENUES: Landfill User Fee Revenue Salvage Revenue Tipping Fees Total Other Revenues NON-OPERATING REVENUES: Interest Income Gain(Loss) on Sale of Assets TOTAL REVENUES TOTAL AVAILABLE REVENUE (After R&R Transfers) EXPENDITURES: Personnel Costs Contractual Services Maint & Repairs Utilities Office Expenses Insurance Other Expenses                          | 7,815,400 259,500 3,303,173 252,260 500 108,500 11,739,333 9,325,013  Budget 15-16 4,308,051 510,262 2,032,708 188,400 247,034 135,000 556,906 7,978,361                                        | 1,220,443 44,843 1,106,489 20,844                                                                                                                                | 15.6% 17.3% 33.5% 8.3% 0.0% 0.0% 20.4% 18.9%  % Spent 33.3% 46.6% 23.6% 18.5% 33.2% 10.7% 4.0% 28.9%       | 1.7% 3.4% 19.6% -5.6% -13.9% -13.9% 6.5% 5.0%  % Var -8.4% -18.1% -23.2% -8.4% -30.9% -12.8%      | 8,251,490 134,500 3,389,000 69,800  170 250,200 12,095,160 9,118,030  Budget 16-17 4,577,182 596,329 1,825,353 180,300 292,742 150,000 511,138 8,133,044                                          | 1,780,157 59,539 1,502,881 24,200                                                                                                                                          | 21.6% 44.3% 44.3% 34.7% 0.0% 52.9% 28.9% 24.8%  % Spent 31.8% 28.3% 27.2% 18.2% 31.6% 36.0% 4.9% 28.6%                | 7.7% 30.4% 30.4% 20.8% -13.9% 15.0% 10.9% % Var -9.9% -14.4% -23.5% -10.0% -5.6% -36.8% -13.1%        |
| 101AL OP & NON-OP EXPENSE   10.085.524   4.755.048   26.5%   -15.4%   18.599.420   5.648.528   50.4%   -11.5% TOTAL OP & NON-OP EXPENSE   8.422.011   2.484.262   29.5%   -12.4%   9.118.004   2.757.105   30.2%                                                                                                                                                                                                                                                                                                                                                                                                                                                                                                                                                                                                                                                                                                                                                                                                                                                                                                                                                                                                                                                                                                                                                                                                                                                                                                                                                                                                                                                                                                                                                                                                                                                                                                                                                                                                                                                                                                                | Rate & Service Charges Impact Fees Connection Fees Other Revenues NON-OPERATING REVENUES: Interest Income Gain(Loss) on Sale of Assets TOTAL REVENUES TOTAL AVAILABLE REVENUE (After R&R Transfers) EXPENDITURES: Personnel Costs Contractual Services Maint & Repairs Utilities Office Expenses Insurance Other Expenses TOTAL OPERATING EXPENSE | 2,500,000 1,250,000 526,500 25,000 96,800 32,111,897 19,186,609  Budget 15-16 7,236,071 1,495,491 2,882,321 2,108,520 1,037,275 195,000 1,025,906 15,980,584 Operating Expense v.                    | 11,120,492 3,312,205 1,038,075 372,653                                                                                                                  | 40.1% -1.5 132.5% 90.8 83.0% 41.4 70.8% 29.1 0.0% -41.7 0.0% -41.7 49.3% 7.7 42.7% 1.0 % Spent % Va 34.1% -7.5 29.1% -12.5 30.7% -11.0 32.7% -8.9 4.1% -37.6 9.9% -31.7 4.2% -37.5 28.7% -13.0                              | 28,292,139 3,500,000 1,750,000 628,500 628,500 628,500 628,500 628,500 628,500 628,500 628,500 628,500 628,500 628,500 628,500 628,500 628,500 628,500 628,500 628,500 628,500 628,500 628,500 628,500 628,500 628,500 628,500 628,500 628,500 628,500 628,500 628,500 628,500 628,500 628,500 628,500 628,500 628,500 628,500 628,500 628,500 628,500 628,500 628,500 628,500 628,500 628,500 628,500 628,500 628,500 628,500 628,500 628,500 628,500 628,500 628,500 628,500 628,500 628,500 628,500 628,500 628,500 628,500 628,500 628,500 628,500 628,500 628,500 628,500 628,500 628,500 628,500 628,500 628,500 628,500 628,500 628,500 628,500 628,500 628,500 628,500 628,500 628,500 628,500 628,500 628,500 628,500 628,500 628,500 628,500 628,500 628,500 628,500 628,500 628,500 628,500 628,500 628,500 628,500 628,500 628,500 628,500 628,500 628,500 628,500 628,500 628,500 628,500 628,500 628,500 628,500 628,500 628,500 628,500 628,500 628,500 628,500 628,500 628,500 628,500 628,500 628,500 628,500 628,500 628,500 628,500 628,500 628,500 628,500 628,500 628,500 628,500 628,500 628,500 628,500 628,500 628,500 628,500 628,500 628,500 628,500 628,500 628,500 628,500 628,500 628,500 628,500 628,500 628,500 628,500 628,500 628,500 628,500 628,500 628,500 628,500 628,500 628,500 628,500 628,500 628,500 628,500 628,500 628,500 628,500 628,500 628,500 628,500 628,500 628,500 628,500 628,500 628,500 628,500 628,500 628,500 628,500 628,500 628,500 628,500 628,500 628,500 628,500 628,500 628,500 628,500 628,500 628,500 628,500 628,500 628,500 628,500 628,500 628,500 628,500 628,500 628,500 628,500 628,500 628,500 628,500 628,500 628,500 628,500 628,500 628,500 628,500 628,500 628,500 628,500 628,500 628,500 628,500 628,500 628,500 628,500 628,500 628,500 628,500 628,500 628,500 628,500 628,500 628,500 628,500 628,500 628,500 628,500 628,500 628,500 628,500 628,500 628,500 628,500 628,500 628,500 628,500 628,500 628,500 628,500 628,500 628,500 628,500 628,500 628,500 628,500 628,500 628,500 628,500 628,500 628,500 628,500 628,500 628,500 628,500 | 11,740,226 3,274,436 1,166,675 822,545 41 90,539 17,094,462 9,823,164  Nov-16 2,521,578 422,135 1,217,023 595,808 386,378 72,045 85,470 5,300,438 . Revenues Variance                   | 41.5% 93.6% 66.7% 130.9% 0.2% 29.3% 49.5% 45.9%  % Spent 30.4% 28.0% 42.8% 26.3% 31.8% 33.5% 6.8% 30.1%                               | -0.2% 51.9% 25.0% 89.2%  -41.5% -12.4% 7.9% 4.2%  *Var  -11.2% -13.7% 1.2% -15.3% -9.9% -8.2% -34.9%  15.8%      | REVENUES: Landfill User Fee Revenue Salvage Revenue Tipping Fees Total Other Revenues NON-OPERATING REVENUES: Interest Income Gain(Loss) on Sale of Assets TOTAL REVENUES TOTAL AVAILABLE REVENUE (After R&R Transfers)  EXPENDITURES: Personnel Costs Contractual Services Maint & Repairs Utilities Office Expenses Insurance Other Expenses TOTAL OPERATING EXPENSE | 7,815,400 259,500 3,303,173 252,260 500 108,500 11,739,333 9,325,013  Budget 15-16 4,308,051 510,262 2,032,708 188,400 247,034 135,000 556,906 7,978,361 Operating Expense v.                   | 1,220,443 44,843 1,106,489 20,844  2,392,619 1,763,064  Nov-15 1,432,783 237,977 479,311 34,838 82,124 14,504 22,196 2,303,733 Revenues Variance                 | 15.6% 17.3% 33.5% 8.3% 0.0% 0.0% 20.4% 18.9%  % Spent 33.3% 46.6% 23.6% 18.5% 33.2% 10.7% 4.0% 28.9%       | 1.7% 3.4% 19.6% -5.6% -13.9% -13.9% 6.5% 5.0%  % Var -8.4% -23.2% -8.4% -30.9% -12.8% 17.8%       | 8,251,490 134,500 3,389,000 69,800  170 250,200 12,095,160 9,118,030  Budget 16-17 4,577,182 596,329 1,825,353 180,300 292,742 150,000 511,138 8,133,044 Operating Expense v. A.                  | 1,780,157 59,539 1,502,881 24,200  132,300 3,499,077 2,258,607  Nov-16 1,454,025 169,003 497,169 32,730 92,579 54,034 24,900 2,324,439 Revenues Variance                   | 21.6% 44.3% 44.3% 34.7%  0.0% 52.9% 28.9% 24.8%  % Spent  31.8% 28.3% 27.2% 31.6% 36.0% 4.9% 28.6%                    | 7.7% 30.4% 30.4% 20.8% -13.9% 39.0% 15.0% 10.9% % Var -9.9% -13.3% -14.4% -23.5% -10.0% -36.8% -13.1% |
|                                                                                                                                                                                                                                                                                                                                                                                                                                                                                                                                                                                                                                                                                                                                                                                                                                                                                                                                                                                                                                                                                                                                                                                                                                                                                                                                                                                                                                                                                                                                                                                                                                                                                                                                                                                                                                                                                                                                                                                                                                                                                                                                 | Rate & Service Charges Impact Fees Connection Fees Other Revenues NON-OPERATING REVENUES: Interest Income Gain(Loss) on Sale of Assets TOTAL REVENUES TOTAL AVAILABLE REVENUE (After R&R Transfers) EXPENDITURES: Personnel Costs Contractual Services Maint & Repairs Utilities Office Expenses Insurance Other Expenses TOTAL OPERATING EXPENSE | 2,500,000 1,250,000 526,500 25,000 96,800 32,111,897 19,186,609  Budget 15-16 7,236,071 1,495,491 2,882,321 2,108,520 1,037,275 195,000 1,025,906 15,980,584 Operating Expense v. 702,940            | 11,120,492 3,312,205 1,038,075 372,653  15,843,425 8,187,350  Nov-15 2,469,231 435,515 883,987 690,293 42,665 19,339 42,665 4,583,695 Revenues Variance | 40.1% -1.5 132.5% 90.8 83.0% 41.4 70.8% 29.1 0.0% -41.7 0.0% -41.7 49.3% 7.7 42.7% 1.0 % Spent % Va 34.1% -7.5 29.1% -12.5 30.7% -11.0 32.7% -8.9 4.1% -37.6 9.9% -31.7 4.2% -37.5 28.7% -13.0 14.0 24.4% -17.3             | 28,292,139 3,500,000 1,750,000 628,500 628,500 628,500 628,500 628,500 628,500 628,500 628,500 628,500 628,500 628,500 628,500 628,500 628,500 628,500 628,500 628,500 628,500 628,500 628,500 628,500 628,500 628,500 628,500 628,500 628,500 628,500 628,500 628,500 628,500 628,500 628,500 628,500 628,500 628,500 628,500 628,500 628,500 628,500 628,500 628,500 628,500 628,500 628,500 628,500 628,500 628,500 628,500 628,500 628,500 628,500 628,500 628,500 628,500 628,500 628,500 628,500 628,500 628,500 628,500 628,500 628,500 628,500 628,500 628,500 628,500 628,500 628,500 628,500 628,500 628,500 628,500 628,500 628,500 628,500 628,500 628,500 628,500 628,500 628,500 628,500 628,500 628,500 628,500 628,500 628,500 628,500 628,500 628,500 628,500 628,500 628,500 628,500 628,500 628,500 628,500 628,500 628,500 628,500 628,500 628,500 628,500 628,500 628,500 628,500 628,500 628,500 628,500 628,500 628,500 628,500 628,500 628,500 628,500 628,500 628,500 628,500 628,500 628,500 628,500 628,500 628,500 628,500 628,500 628,500 628,500 628,500 628,500 628,500 628,500 628,500 628,500 628,500 628,500 628,500 628,500 628,500 628,500 628,500 628,500 628,500 628,500 628,500 628,500 628,500 628,500 628,500 628,500 628,500 628,500 628,500 628,500 628,500 628,500 628,500 628,500 628,500 628,500 628,500 628,500 628,500 628,500 628,500 628,500 628,500 628,500 628,500 628,500 628,500 628,500 628,500 628,500 628,500 628,500 628,500 628,500 628,500 628,500 628,500 628,500 628,500 628,500 628,500 628,500 628,500 628,500 628,500 628,500 628,500 628,500 628,500 628,500 628,500 628,500 628,500 628,500 628,500 628,500 628,500 628,500 628,500 628,500 628,500 628,500 628,500 628,500 628,500 628,500 628,500 628,500 628,500 628,500 628,500 628,500 628,500 628,500 628,500 628,500 628,500 628,500 628,500 628,500 628,500 628,500 628,500 628,500 628,500 628,500 628,500 628,500 628,500 628,500 628,500 628,500 628,500 628,500 628,500 628,500 628,500 628,500 628,500 628,500 628,500 628,500 628,500 628,500 628,500 628,500 628,500 628,500 628,500 628,500 | 11,740,226 3,274,436 1,166,675 822,545 41 90,539 17,094,462 9,823,164  Nov-16 2,521,578 422,135 1,217,023 595,808 386,378 72,045 85,470 5,300,438 . Revenues Variance                   | 41.5% 93.6% 66.7% 130.9% 0.2% 29.3% 49.5% 45.9%  % Spent 30.4% 28.0% 42.8% 26.3% 31.8% 33.5% 6.8% 30.1%                               | -0.2% 51.9% 25.0% 89.2% -41.5% -12.4% 7.9% 4.2%  *Var -11.2% -13.7% 1.2% -15.3% -9.9% -8.2% -34.9% -11.5% 15.8%  | REVENUES: Landfill User Fee Revenue Salvage Revenue Tipping Fees Total Other Revenues NON-OPERATING REVENUES: Interest Income Gain(Loss) on Sale of Assets TOTAL REVENUES TOTAL AVAILABLE REVENUE (After R&R Transfers) EXPENDITURES: Personnel Costs Contractual Services Maint & Repairs Utilities Office Expenses Insurance Other Expenses TOTAL OPERATING EXPENSE  | 7,815,400 259,500 3,303,173 252,260 500 108,500 11,739,333 9,325,013  Budget 15-16 4,308,051 510,262 2,032,708 188,400 247,034 135,000 556,906 7,978,361 Operating Expense v. 443,650           | 1,220,443 44,843 1,106,489 20,844  20,844  2,392,619 1,763,064  Nov-15 1,432,783 237,977 479,311 34,838 82,124 14,504 22,196 2,303,733 Revenues Variance 180,529 | 15.6% 17.3% 33.5% 8.3% 0.0% 0.0% 20.4% 18.9%  % Spent 33.3% 46.6% 23.6% 18.5% 33.2% 10.7% 4.0% 28.9% 40.7% | 1.7% 3.4% 19.6% -5.6% -13.9% -13.9% 6.5% 5.0%  % Var -8.4% -23.2% -8.4% -30.9% -12.8% 17.8% -1.0% | 8,251,490 134,500 3,389,000 69,800  170 250,200 12,095,160 9,118,030  Budget 16-17 4,577,182 596,329 1,825,353 180,300 292,742 150,000 511,138 8,133,044 Operating Expense v. J. 984,960          | 1,780,157 59,539 1,502,881 24,200  132,300 3,499,077 2,258,607  Nov-16 1,454,025 169,003 497,169 32,730 92,579 54,034 24,900 2,324,439 Revenues Variance                   | 21.6% 44.3% 44.3% 34.7%  0.0% 52.9% 28.9% 24.8%  % Spent  31.8% 28.3% 27.2% 18.2% 31.6% 36.0% 4.9% 28.6% 4.9% 43.9%   | 7.7% 30.4% 30.4% 20.8% -13.9% 15.0% 10.9% % Var -9.9% -13.3% -14.4% -23.5% -36.8% -13.1% 24.0%        |
| TOTAL Expense v. Revenues Variance>> 14.2% TOTAL Expense v. Revenues Variance>>> 15.5% TOTAL Expense v. Revenues Variance>>> 17.2% TOTAL Expense v. Revenues Variance>>>                                                                                                                                                                                                                                                                                                                                                                                                                                                                                                                                                                                                                                                                                                                                                                                                                                                                                                                                                                                                                                                                                                                                                                                                                                                                                                                                                                                                                                                                                                                                                                                                                                                                                                                                                                                                                                                                                                                                                        | Rate & Service Charges Impact Fees Connection Fees Other Revenues NON-OPERATING REVENUES: Interest Income Gain(Loss) on Sale of Assets TOTAL REVENUES TOTAL AVAILABLE REVENUE (After R&R Transfers) EXPENDITURES: Personnel Costs Contractual Services Maint & Repairs Utilities Office Expenses Insurance Other Expenses TOTAL OPERATING EXPENSE | 2,500,000 1,250,000 526,500 25,000 96,800 32,111,897 19,186,609  Budget 15-16 7,236,071 1,495,491 2,882,321 2,108,520 1,037,275 195,000 1,025,906 15,980,584 Operating Expense v. 702,940 16,683,524 | 11,120,492 3,312,205 1,038,075 372,653  15,843,425 8,187,350  Nov-15 2,469,231 435,515 883,987 690,293 42,665 19,339 42,665 4,583,695 Revenues Variance | 40.1% -1.5 132.5% 90.8 83.0% 41.4 70.8% 29.1 0.0% -41.7 0.0% -41.7 49.3% 7.7 42.7% 1.0 % Spent % Va 34.1% -7.5 29.1% -12.5 30.7% -11.0 32.7% -8.9 4.1% -37.6 9.9% -31.7 4.2% -37.5 28.7% -13.0 14.0 24.4% -17.3 28.5% -13.2 | 28,292,139 3,500,000 1,750,000 628,500 628,500 628,500 628,500 628,500 628,500 628,500 628,500 628,500 628,500 628,500 628,500 628,500 628,500 628,500 628,500 628,500 628,500 628,500 628,500 628,500 628,500 628,500 628,500 628,500 628,500 628,500 628,500 628,500 628,500 628,500 628,500 628,500 628,500 628,500 628,500 628,500 628,500 628,500 628,500 628,500 628,500 628,500 628,500 628,500 628,500 628,500 628,500 628,500 628,500 628,500 628,500 628,500 628,500 628,500 628,500 628,500 628,500 628,500 628,500 628,500 628,500 628,500 628,500 628,500 628,500 628,500 628,500 628,500 628,500 628,500 628,500 628,500 628,500 628,500 628,500 628,500 628,500 628,500 628,500 628,500 628,500 628,500 628,500 628,500 628,500 628,500 628,500 628,500 628,500 628,500 628,500 628,500 628,500 628,500 628,500 628,500 628,500 628,500 628,500 628,500 628,500 628,500 628,500 628,500 628,500 628,500 628,500 628,500 628,500 628,500 628,500 628,500 628,500 628,500 628,500 628,500 628,500 628,500 628,500 628,500 628,500 628,500 628,500 628,500 628,500 628,500 628,500 628,500 628,500 628,500 628,500 628,500 628,500 628,500 628,500 628,500 628,500 628,500 628,500 628,500 628,500 628,500 628,500 628,500 628,500 628,500 628,500 628,500 628,500 628,500 628,500 628,500 628,500 628,500 628,500 628,500 628,500 628,500 628,500 628,500 628,500 628,500 628,500 628,500 628,500 628,500 628,500 628,500 628,500 628,500 628,500 628,500 628,500 628,500 628,500 628,500 628,500 628,500 628,500 628,500 628,500 628,500 628,500 628,500 628,500 628,500 628,500 628,500 628,500 628,500 628,500 628,500 628,500 628,500 628,500 628,500 628,500 628,500 628,500 628,500 628,500 628,500 628,500 628,500 628,500 628,500 628,500 628,500 628,500 628,500 628,500 628,500 628,500 628,500 628,500 628,500 628,500 628,500 628,500 628,500 628,500 628,500 628,500 628,500 628,500 628,500 628,500 628,500 628,500 628,500 628,500 628,500 628,500 628,500 628,500 628,500 628,500 628,500 628,500 628,500 628,500 628,500 628,500 628,500 628,500 628,500 628,500 628,500 628,500 628,500 628,500 | 11,740,226 3,274,436 1,166,675 822,545 41 90,539 17,094,462 9,823,164  Nov-16 2,521,578 422,135 1,217,023 595,808 386,378 72,045 85,470 5,300,438 . Revenues Variance 347,890 5,648,328 | 41.5% 93.6% 66.7% 130.9% 0.2% 29.3% 49.5% 45.9% \$\$ Spent 30.4% 28.0% 42.8% 26.3% 31.8% 33.5% 6.8% 30.1%                             | -0.2% 51.9% 25.0% 89.2% -41.5% -12.4% 7.9% 4.2%  *Var -11.2% -15.3% -9.9% -8.2% -34.9% -11.5% 15.8% -7.0% -11.3% | REVENUES: Landfill User Fee Revenue Salvage Revenue Tipping Fees Total Other Revenues NON-OPERATING REVENUES: Interest Income Gain(Loss) on Sale of Assets TOTAL REVENUES TOTAL AVAILABLE REVENUE (After R&R Transfers)  EXPENDITURES: Personnel Costs Contractual Services Maint & Repairs Utilities Office Expenses Insurance Other Expenses TOTAL OPERATING EXPENSE | 7,815,400 259,500 3,303,173 252,260 500 108,500 11,739,333 9,325,013  Budget 15-16 4,308,051 510,262 2,032,708 188,400 247,034 135,000 556,906 7,978,361 Operating Expense v. 443,650 8,422,011 | 1,220,443 44,843 1,106,489 20,844                                                                                                                                | 15.6% 17.3% 33.5% 8.3% 0.0% 0.0% 20.4% 18.9%  % Spent 33.3% 46.6% 23.6% 18.5% 33.2% 10.7% 4.0% 28.9% 29.5% | 1.7% 3.4% 19.6% -5.6% -13.9% -13.9% 6.5% 5.0%  % Var -8.4% -30.9% -37.7% -12.8% -1.0% -12.2%      | 8,251,490 134,500 3,389,000 69,800  170 250,200 12,095,160 9,118,030  Budget 16-17 4,577,182 596,329 1,825,353 180,300 292,742 150,000 511,138 8,133,044 Operating Expense v. 1 984,960 9,118,004 | 1,780,157 59,539 1,502,881 24,200  132,300 3,499,077 2,258,607  Nov-16 1,454,025 169,003 497,169 32,730 92,579 54,034 24,900 2,324,439 Revenues Variance 432,666 2,757,105 | 21.6% 44.3% 44.3% 34.7%  0.0% 52.9% 28.9% 24.8%  % Spent  31.8% 28.3% 27.2% 18.2% 31.6% 36.0% 4.9% 28.6%  43.9% 30.2% | 7.7% 30.4% 30.4% 20.8% -13.9% 15.0% 10.9% % Var -9.9% -13.3% -14.4% -23.5% -36.8% -13.1%              |