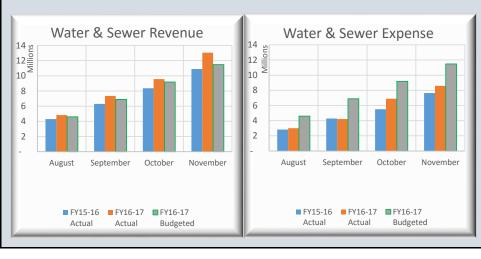

| WATER SIVEREND   Pages   15%   Pages   Science   No.                                                                                                                                                                                                                                                                                                                                                                                                                                                                                                                                                                                                                                                                                                                                                                                                                                                                                                                                                                                                                                                                                                                                                                                                                                                                                                                                                                                                                                                                                                                                                                                                                                                                                                                                                                                                                                                                                                                                                                                                                                                                            |                                                                                                                                                                                                                                                                                                                                                   | nt-Nov 2016                                                                                                                                                                                          |                                                                                                                                                         |                                                                                                                                                                                                                             |                                                                                                                                                                                                                                                                                                                                                                                                                                                                                                                                                                                                                                                                                                                                                                                                                                                                                                                                                                                                                                                                                                                                                                                                                                                                                                                                                                                                                                                                                                                                                                                                                                                                                                                                                                                                                                                                                                                                                                                                                                                                                                                                |                                                                                                                                                                                         |                                                                                                                                       |                                                                                                                  |                                                                                                                                                                                                                                                                                                                                                                        |                                                                                                                                                                                                 |                                                                                                                                                                  |                                                                                                            |                                                                                                   |                                                                                                                                                                                                   |                                                                                                                                                                            |                                                                                                                       |                                                                                                       |
|---------------------------------------------------------------------------------------------------------------------------------------------------------------------------------------------------------------------------------------------------------------------------------------------------------------------------------------------------------------------------------------------------------------------------------------------------------------------------------------------------------------------------------------------------------------------------------------------------------------------------------------------------------------------------------------------------------------------------------------------------------------------------------------------------------------------------------------------------------------------------------------------------------------------------------------------------------------------------------------------------------------------------------------------------------------------------------------------------------------------------------------------------------------------------------------------------------------------------------------------------------------------------------------------------------------------------------------------------------------------------------------------------------------------------------------------------------------------------------------------------------------------------------------------------------------------------------------------------------------------------------------------------------------------------------------------------------------------------------------------------------------------------------------------------------------------------------------------------------------------------------------------------------------------------------------------------------------------------------------------------------------------------------------------------------------------------------------------------------------------------------|---------------------------------------------------------------------------------------------------------------------------------------------------------------------------------------------------------------------------------------------------------------------------------------------------------------------------------------------------|------------------------------------------------------------------------------------------------------------------------------------------------------------------------------------------------------|---------------------------------------------------------------------------------------------------------------------------------------------------------|-----------------------------------------------------------------------------------------------------------------------------------------------------------------------------------------------------------------------------|--------------------------------------------------------------------------------------------------------------------------------------------------------------------------------------------------------------------------------------------------------------------------------------------------------------------------------------------------------------------------------------------------------------------------------------------------------------------------------------------------------------------------------------------------------------------------------------------------------------------------------------------------------------------------------------------------------------------------------------------------------------------------------------------------------------------------------------------------------------------------------------------------------------------------------------------------------------------------------------------------------------------------------------------------------------------------------------------------------------------------------------------------------------------------------------------------------------------------------------------------------------------------------------------------------------------------------------------------------------------------------------------------------------------------------------------------------------------------------------------------------------------------------------------------------------------------------------------------------------------------------------------------------------------------------------------------------------------------------------------------------------------------------------------------------------------------------------------------------------------------------------------------------------------------------------------------------------------------------------------------------------------------------------------------------------------------------------------------------------------------------|-----------------------------------------------------------------------------------------------------------------------------------------------------------------------------------------|---------------------------------------------------------------------------------------------------------------------------------------|------------------------------------------------------------------------------------------------------------------|------------------------------------------------------------------------------------------------------------------------------------------------------------------------------------------------------------------------------------------------------------------------------------------------------------------------------------------------------------------------|-------------------------------------------------------------------------------------------------------------------------------------------------------------------------------------------------|------------------------------------------------------------------------------------------------------------------------------------------------------------------|------------------------------------------------------------------------------------------------------------|---------------------------------------------------------------------------------------------------|---------------------------------------------------------------------------------------------------------------------------------------------------------------------------------------------------|----------------------------------------------------------------------------------------------------------------------------------------------------------------------------|-----------------------------------------------------------------------------------------------------------------------|-------------------------------------------------------------------------------------------------------|
| REVENUES                                                                                                                                                                                                                                                                                                                                                                                                                                                                                                                                                                                                                                                                                                                                                                                                                                                                                                                                                                                                                                                                                                                                                                                                                                                                                                                                                                                                                                                                                                                                                                                                                                                                                                                                                                                                                                                                                                                                                                                                                                                                                                                        | % of Fiscal Year Completed:                                                                                                                                                                                                                                                                                                                       | 41.7%                                                                                                                                                                                                | PRIOR Y                                                                                                                                                 | EAR                                                                                                                                                                                                                         | CU                                                                                                                                                                                                                                                                                                                                                                                                                                                                                                                                                                                                                                                                                                                                                                                                                                                                                                                                                                                                                                                                                                                                                                                                                                                                                                                                                                                                                                                                                                                                                                                                                                                                                                                                                                                                                                                                                                                                                                                                                                                                                                                             | RRENT YI                                                                                                                                                                                | EAR                                                                                                                                   |                                                                                                                  |                                                                                                                                                                                                                                                                                                                                                                        |                                                                                                                                                                                                 | PRIOR Y                                                                                                                                                          | EAR                                                                                                        |                                                                                                   | CUR                                                                                                                                                                                               | RENT YI                                                                                                                                                                    | EAR                                                                                                                   |                                                                                                       |
| Brief Schwiss Charges    Spring   Sprin  | WATER FUND                                                                                                                                                                                                                                                                                                                                        | Budget 15-16                                                                                                                                                                                         | Nov-15                                                                                                                                                  | % Collected % Va                                                                                                                                                                                                            | Budget 16-17                                                                                                                                                                                                                                                                                                                                                                                                                                                                                                                                                                                                                                                                                                                                                                                                                                                                                                                                                                                                                                                                                                                                                                                                                                                                                                                                                                                                                                                                                                                                                                                                                                                                                                                                                                                                                                                                                                                                                                                                                                                                                                                   | Nov-16                                                                                                                                                                                  | % Collected                                                                                                                           | % Var                                                                                                            | WATER & SEWER FUND                                                                                                                                                                                                                                                                                                                                                     | Budget 15-16                                                                                                                                                                                    | Nov-15                                                                                                                                                           | % Collected                                                                                                | % Var                                                                                             | Budget 16-17                                                                                                                                                                                      | Nov-16                                                                                                                                                                     | % Collected                                                                                                           | % Var                                                                                                 |
| Impact   I    |                                                                                                                                                                                                                                                                                                                                                   | 0.470.055                                                                                                                                                                                            | 2 705 225                                                                                                                                               | 20.10/ 2.4                                                                                                                                                                                                                  | 0.516.104                                                                                                                                                                                                                                                                                                                                                                                                                                                                                                                                                                                                                                                                                                                                                                                                                                                                                                                                                                                                                                                                                                                                                                                                                                                                                                                                                                                                                                                                                                                                                                                                                                                                                                                                                                                                                                                                                                                                                                                                                                                                                                                      | 4 442 502                                                                                                                                                                               | 46.70/                                                                                                                                | 7.00/                                                                                                            |                                                                                                                                                                                                                                                                                                                                                                        | 27 102 552                                                                                                                                                                                      | 14.005.015                                                                                                                                                       | 20.00/                                                                                                     | 1.00/                                                                                             | 27,000,242                                                                                                                                                                                        | 16 102 007                                                                                                                                                                 | 42.00/                                                                                                                | 1.10/                                                                                                 |
| Consistant Post   1,000.00   157.00   153.05   153.05   153.05   153.05   153.05   153.05   153.05   153.05   153.05   153.05   153.05   153.05   153.05   153.05   153.05   153.05   153.05   153.05   153.05   153.05   153.05   153.05   153.05   153.05   153.05   153.05   153.05   153.05   153.05   153.05   153.05   153.05   153.05   153.05   153.05   153.05   153.05   153.05   153.05   153.05   153.05   153.05   153.05   153.05   153.05   153.05   153.05   153.05   153.05   153.05   153.05   153.05   153.05   153.05   153.05   153.05   153.05   153.05   153.05   153.05   153.05   153.05   153.05   153.05   153.05   153.05   153.05   153.05   153.05   153.05   153.05   153.05   153.05   153.05   153.05   153.05   153.05   153.05   153.05   153.05   153.05   153.05   153.05   153.05   153.05   153.05   153.05   153.05   153.05   153.05   153.05   153.05   153.05   153.05   153.05   153.05   153.05   153.05   153.05   153.05   153.05   153.05   153.05   153.05   153.05   153.05   153.05   153.05   153.05   153.05   153.05   153.05   153.05   153.05   153.05   153.05   153.05   153.05   153.05   153.05   153.05   153.05   153.05   153.05   153.05   153.05   153.05   153.05   153.05   153.05   153.05   153.05   153.05   153.05   153.05   153.05   153.05   153.05   153.05   153.05   153.05   153.05   153.05   153.05   153.05   153.05   153.05   153.05   153.05   153.05   153.05   153.05   153.05   153.05   153.05   153.05   153.05   153.05   153.05   153.05   153.05   153.05   153.05   153.05   153.05   153.05   153.05   153.05   153.05   153.05   153.05   153.05   153.05   153.05   153.05   153.05   153.05   153.05   153.05   153.05   153.05   153.05   153.05   153.05   153.05   153.05   153.05   153.05   153.05   153.05   153.05   153.05   153.05   153.05   153.05   153.05   153.05   153.05   153.05   153.05   153.05   153.05   153.05   153.05   153.05   153.05   153.05   153.05   153.05   153.05   153.05   153.05   153.05   153.05   153.05   153.05   153.05   153.05   153.05   153.05   153.05   153.05   153.05      | <u> </u>                                                                                                                                                                                                                                                                                                                                          |                                                                                                                                                                                                      |                                                                                                                                                         |                                                                                                                                                                                                                             |                                                                                                                                                                                                                                                                                                                                                                                                                                                                                                                                                                                                                                                                                                                                                                                                                                                                                                                                                                                                                                                                                                                                                                                                                                                                                                                                                                                                                                                                                                                                                                                                                                                                                                                                                                                                                                                                                                                                                                                                                                                                                                                                |                                                                                                                                                                                         |                                                                                                                                       |                                                                                                                  | Ü                                                                                                                                                                                                                                                                                                                                                                      |                                                                                                                                                                                                 |                                                                                                                                                                  |                                                                                                            |                                                                                                   |                                                                                                                                                                                                   |                                                                                                                                                                            |                                                                                                                       | 1.1%<br>42.6%                                                                                         |
| Control Processes   15,000   15,000   15,000   15,000   15,000   15,000   15,000   15,000   15,000   15,000   15,000   15,000   15,000   15,000   15,000   15,000   15,000   15,000   15,000   15,000   15,000   15,000   15,000   15,000   15,000   15,000   15,000   15,000   15,000   15,000   15,000   15,000   15,000   15,000   15,000   15,000   15,000   15,000   15,000   15,000   15,000   15,000   15,000   15,000   15,000   15,000   15,000   15,000   15,000   15,000   15,000   15,000   15,000   15,000   15,000   15,000   15,000   15,000   15,000   15,000   15,000   15,000   15,000   15,000   15,000   15,000   15,000   15,000   15,000   15,000   15,000   15,000   15,000   15,000   15,000   15,000   15,000   15,000   15,000   15,000   15,000   15,000   15,000   15,000   15,000   15,000   15,000   15,000   15,000   15,000   15,000   15,000   15,000   15,000   15,000   15,000   15,000   15,000   15,000   15,000   15,000   15,000   15,000   15,000   15,000   15,000   15,000   15,000   15,000   15,000   15,000   15,000   15,000   15,000   15,000   15,000   15,000   15,000   15,000   15,000   15,000   15,000   15,000   15,000   15,000   15,000   15,000   15,000   15,000   15,000   15,000   15,000   15,000   15,000   15,000   15,000   15,000   15,000   15,000   15,000   15,000   15,000   15,000   15,000   15,000   15,000   15,000   15,000   15,000   15,000   15,000   15,000   15,000   15,000   15,000   15,000   15,000   15,000   15,000   15,000   15,000   15,000   15,000   15,000   15,000   15,000   15,000   15,000   15,000   15,000   15,000   15,000   15,000   15,000   15,000   15,000   15,000   15,000   15,000   15,000   15,000   15,000   15,000   15,000   15,000   15,000   15,000   15,000   15,000   15,000   15,000   15,000   15,000   15,000   15,000   15,000   15,000   15,000   15,000   15,000   15,000   15,000   15,000   15,000   15,000   15,000   15,000   15,000   15,000   15,000   15,000   15,000   15,000   15,000   15,000   15,000   15,000   15,000   15,000   15,000   15,000   15,000   15,000   15,000   15,000      | •                                                                                                                                                                                                                                                                                                                                                 |                                                                                                                                                                                                      |                                                                                                                                                         |                                                                                                                                                                                                                             |                                                                                                                                                                                                                                                                                                                                                                                                                                                                                                                                                                                                                                                                                                                                                                                                                                                                                                                                                                                                                                                                                                                                                                                                                                                                                                                                                                                                                                                                                                                                                                                                                                                                                                                                                                                                                                                                                                                                                                                                                                                                                                                                |                                                                                                                                                                                         |                                                                                                                                       |                                                                                                                  | •                                                                                                                                                                                                                                                                                                                                                                      |                                                                                                                                                                                                 |                                                                                                                                                                  |                                                                                                            |                                                                                                   |                                                                                                                                                                                                   |                                                                                                                                                                            |                                                                                                                       | 20.1%                                                                                                 |
| Charles of Sacra   S    |                                                                                                                                                                                                                                                                                                                                                   |                                                                                                                                                                                                      |                                                                                                                                                         |                                                                                                                                                                                                                             |                                                                                                                                                                                                                                                                                                                                                                                                                                                                                                                                                                                                                                                                                                                                                                                                                                                                                                                                                                                                                                                                                                                                                                                                                                                                                                                                                                                                                                                                                                                                                                                                                                                                                                                                                                                                                                                                                                                                                                                                                                                                                                                                |                                                                                                                                                                                         |                                                                                                                                       |                                                                                                                  |                                                                                                                                                                                                                                                                                                                                                                        |                                                                                                                                                                                                 |                                                                                                                                                                  |                                                                                                            |                                                                                                   |                                                                                                                                                                                                   |                                                                                                                                                                            |                                                                                                                       | 62.8%                                                                                                 |
| TOTAL REVENUES   3273.140   4.576,   4.576,   4.576,   4.576,   4.576,   4.576,   4.576,   4.576,   4.576,   4.576,   4.576,   4.576,   4.576,   4.576,   4.576,   4.576,   4.576,   4.576,   4.576,   4.576,   4.576,   4.576,   4.576,   4.576,   4.576,   4.576,   4.576,   4.576,   4.576,   4.576,   4.576,   4.576,   4.576,   4.576,   4.576,   4.576,   4.576,   4.576,   4.576,   4.576,   4.576,   4.576,   4.576,   4.576,   4.576,   4.576,   4.576,   4.576,   4.576,   4.576,   4.576,   4.576,   4.576,   4.576,   4.576,   4.576,   4.576,   4.576,   4.576,   4.576,   4.576,   4.576,   4.576,   4.576,   4.576,   4.576,   4.576,   4.576,   4.576,   4.576,   4.576,   4.576,   4.576,   4.576,   4.576,   4.576,   4.576,   4.576,   4.576,   4.576,   4.576,   4.576,   4.576,   4.576,   4.576,   4.576,   4.576,   4.576,   4.576,   4.576,   4.576,   4.576,   4.576,   4.576,   4.576,   4.576,   4.576,   4.576,   4.576,   4.576,   4.576,   4.576,   4.576,   4.576,   4.576,   4.576,   4.576,   4.576,   4.576,   4.576,   4.576,   4.576,   4.576,   4.576,   4.576,   4.576,   4.576,   4.576,   4.576,   4.576,   4.576,   4.576,   4.576,   4.576,   4.576,   4.576,   4.576,   4.576,   4.576,   4.576,   4.576,   4.576,   4.576,   4.576,   4.576,   4.576,   4.576,   4.576,   4.576,   4.576,   4.576,   4.576,   4.576,   4.576,   4.576,   4.576,   4.576,   4.576,   4.576,   4.576,   4.576,   4.576,   4.576,   4.576,   4.576,   4.576,   4.576,   4.576,   4.576,   4.576,   4.576,   4.576,   4.576,   4.576,   4.576,   4.576,   4.576,   4.576,   4.576,   4.576,   4.576,   4.576,   4.576,   4.576,   4.576,   4.576,   4.576,   4.576,   4.576,   4.576,   4.576,   4.576,   4.576,   4.576,   4.576,   4.576,   4.576,   4.576,   4.576,   4.576,   4.576,   4.576,   4.576,   4.576,   4.576,   4.576,   4.576,   4.576,   4.576,   4.576,   4.576,   4.576,   4.576,   4.576,   4.576,   4.576,   4.576,   4.576,   4.576,   4.576,   4.576,   4.576,   4.576,   4.576,   4.576,   4.576,   4.576,   4.576,   4.576,   4.576,   4.576,   4.576,   4.576,   4.576,   4.  | NON-OPERATING REVENUES:                                                                                                                                                                                                                                                                                                                           | ,                                                                                                                                                                                                    | ,                                                                                                                                                       |                                                                                                                                                                                                                             |                                                                                                                                                                                                                                                                                                                                                                                                                                                                                                                                                                                                                                                                                                                                                                                                                                                                                                                                                                                                                                                                                                                                                                                                                                                                                                                                                                                                                                                                                                                                                                                                                                                                                                                                                                                                                                                                                                                                                                                                                                                                                                                                |                                                                                                                                                                                         |                                                                                                                                       |                                                                                                                  | NON-OPERATING REVENUES:                                                                                                                                                                                                                                                                                                                                                | , , , , ,                                                                                                                                                                                       | - ,                                                                                                                                                              |                                                                                                            |                                                                                                   | ,                                                                                                                                                                                                 |                                                                                                                                                                            |                                                                                                                       |                                                                                                       |
| Column   Principle   September   Septemb    | Gain(Loss) on Sale of Assets                                                                                                                                                                                                                                                                                                                      | 9,175                                                                                                                                                                                                | -                                                                                                                                                       | 0.0% -41.7                                                                                                                                                                                                                  | ,                                                                                                                                                                                                                                                                                                                                                                                                                                                                                                                                                                                                                                                                                                                                                                                                                                                                                                                                                                                                                                                                                                                                                                                                                                                                                                                                                                                                                                                                                                                                                                                                                                                                                                                                                                                                                                                                                                                                                                                                                                                                                                                              | -                                                                                                                                                                                       | 0.0%                                                                                                                                  | -41.7%                                                                                                           | Interest Income                                                                                                                                                                                                                                                                                                                                                        | 25,000                                                                                                                                                                                          | -                                                                                                                                                                | 0.0%                                                                                                       | -41.7%                                                                                            | 20,000                                                                                                                                                                                            | 41                                                                                                                                                                         | 0.2%                                                                                                                  | -41.5%                                                                                                |
| Content   Part    |                                                                                                                                                                                                                                                                                                                                                   |                                                                                                                                                                                                      |                                                                                                                                                         |                                                                                                                                                                                                                             |                                                                                                                                                                                                                                                                                                                                                                                                                                                                                                                                                                                                                                                                                                                                                                                                                                                                                                                                                                                                                                                                                                                                                                                                                                                                                                                                                                                                                                                                                                                                                                                                                                                                                                                                                                                                                                                                                                                                                                                                                                                                                                                                | , ,                                                                                                                                                                                     |                                                                                                                                       |                                                                                                                  |                                                                                                                                                                                                                                                                                                                                                                        |                                                                                                                                                                                                 | -                                                                                                                                                                |                                                                                                            |                                                                                                   |                                                                                                                                                                                                   |                                                                                                                                                                            |                                                                                                                       | -18.1%                                                                                                |
| Prisonal Costs   377,137   100,254   34.19   34.59   34.59   34.59   34.59   34.59   34.59   34.59   34.59   34.59   34.59   34.59   34.59   34.59   34.59   34.59   34.59   34.59   34.59   34.59   34.59   34.59   34.59   34.59   34.59   34.59   34.59   34.59   34.59   34.59   34.59   34.59   34.59   34.59   34.59   34.59   34.59   34.59   34.59   34.59   34.59   34.59   34.59   34.59   34.59   34.59   34.59   34.59   34.59   34.59   34.59   34.59   34.59   34.59   34.59   34.59   34.59   34.59   34.59   34.59   34.59   34.59   34.59   34.59   34.59   34.59   34.59   34.59   34.59   34.59   34.59   34.59   34.59   34.59   34.59   34.59   34.59   34.59   34.59   34.59   34.59   34.59   34.59   34.59   34.59   34.59   34.59   34.59   34.59   34.59   34.59   34.59   34.59   34.59   34.59   34.59   34.59   34.59   34.59   34.59   34.59   34.59   34.59   34.59   34.59   34.59   34.59   34.59   34.59   34.59   34.59   34.59   34.59   34.59   34.59   34.59   34.59   34.59   34.59   34.59   34.59   34.59   34.59   34.59   34.59   34.59   34.59   34.59   34.59   34.59   34.59   34.59   34.59   34.59   34.59   34.59   34.59   34.59   34.59   34.59   34.59   34.59   34.59   34.59   34.59   34.59   34.59   34.59   34.59   34.59   34.59   34.59   34.59   34.59   34.59   34.59   34.59   34.59   34.59   34.59   34.59   34.59   34.59   34.59   34.59   34.59   34.59   34.59   34.59   34.59   34.59   34.59   34.59   34.59   34.59   34.59   34.59   34.59   34.59   34.59   34.59   34.59   34.59   34.59   34.59   34.59   34.59   34.59   34.59   34.59   34.59   34.59   34.59   34.59   34.59   34.59   34.59   34.59   34.59   34.59   34.59   34.59   34.59   34.59   34.59   34.59   34.59   34.59   34.59   34.59   34.59   34.59   34.59   34.59   34.59   34.59   34.59   34.59   34.59   34.59   34.59   34.59   34.59   34.59   34.59   34.59   34.59   34.59   34.59   34.59   34.59   34.59   34.59   34.59   34.59   34.59   34.59   34.59   34.59   34.59   34.59   34.59   34.59   34.59   34.59   34.59   34.59   34.59   34.59   34.59   34.59      |                                                                                                                                                                                                                                                                                                                                                   | 5,898,134                                                                                                                                                                                            | 2,707,305                                                                                                                                               | 45.9% 4.2                                                                                                                                                                                                                   | 6,148,741                                                                                                                                                                                                                                                                                                                                                                                                                                                                                                                                                                                                                                                                                                                                                                                                                                                                                                                                                                                                                                                                                                                                                                                                                                                                                                                                                                                                                                                                                                                                                                                                                                                                                                                                                                                                                                                                                                                                                                                                                                                                                                                      | 3,226,468                                                                                                                                                                               | 52.5%                                                                                                                                 | 10.8%                                                                                                            |                                                                                                                                                                                                                                                                                                                                                                        |                                                                                                                                                                                                 |                                                                                                                                                                  |                                                                                                            |                                                                                                   |                                                                                                                                                                                                   |                                                                                                                                                                            |                                                                                                                       | 8.1%                                                                                                  |
| Personal Control Species   372-151   1006-251   21.58   5.68   5.08   1.08   1.08   1.08   1.08   1.08   1.08   1.08   1.08   1.08   1.08   1.08   1.08   1.08   1.08   1.08   1.08   1.08   1.08   1.08   1.08   1.08   1.08   1.08   1.08   1.08   1.08   1.08   1.08   1.08   1.08   1.08   1.08   1.08   1.08   1.08   1.08   1.08   1.08   1.08   1.08   1.08   1.08   1.08   1.08   1.08   1.08   1.08   1.08   1.08   1.08   1.08   1.08   1.08   1.08   1.08   1.08   1.08   1.08   1.08   1.08   1.08   1.08   1.08   1.08   1.08   1.08   1.08   1.08   1.08   1.08   1.08   1.08   1.08   1.08   1.08   1.08   1.08   1.08   1.08   1.08   1.08   1.08   1.08   1.08   1.08   1.08   1.08   1.08   1.08   1.08   1.08   1.08   1.08   1.08   1.08   1.08   1.08   1.08   1.08   1.08   1.08   1.08   1.08   1.08   1.08   1.08   1.08   1.08   1.08   1.08   1.08   1.08   1.08   1.08   1.08   1.08   1.08   1.08   1.08   1.08   1.08   1.08   1.08   1.08   1.08   1.08   1.08   1.08   1.08   1.08   1.08   1.08   1.08   1.08   1.08   1.08   1.08   1.08   1.08   1.08   1.08   1.08   1.08   1.08   1.08   1.08   1.08   1.08   1.08   1.08   1.08   1.08   1.08   1.08   1.08   1.08   1.08   1.08   1.08   1.08   1.08   1.08   1.08   1.08   1.08   1.08   1.08   1.08   1.08   1.08   1.08   1.08   1.08   1.08   1.08   1.08   1.08   1.08   1.08   1.08   1.08   1.08   1.08   1.08   1.08   1.08   1.08   1.08   1.08   1.08   1.08   1.08   1.08   1.08   1.08   1.08   1.08   1.08   1.08   1.08   1.08   1.08   1.08   1.08   1.08   1.08   1.08   1.08   1.08   1.08   1.08   1.08   1.08   1.08   1.08   1.08   1.08   1.08   1.08   1.08   1.08   1.08   1.08   1.08   1.08   1.08   1.08   1.08   1.08   1.08   1.08   1.08   1.08   1.08   1.08   1.08   1.08   1.08   1.08   1.08   1.08   1.08   1.08   1.08   1.08   1.08   1.08   1.08   1.08   1.08   1.08   1.08   1.08   1.08   1.08   1.08   1.08   1.08   1.08   1.08   1.08   1.08   1.08   1.08   1.08   1.08   1.08   1.08   1.08   1.08   1.08   1.08   1.08   1.08   1.08   1.08   1.08   1.08   1.08   1.08   1.08   1.08       | (After R&R Transfers)                                                                                                                                                                                                                                                                                                                             |                                                                                                                                                                                                      |                                                                                                                                                         |                                                                                                                                                                                                                             |                                                                                                                                                                                                                                                                                                                                                                                                                                                                                                                                                                                                                                                                                                                                                                                                                                                                                                                                                                                                                                                                                                                                                                                                                                                                                                                                                                                                                                                                                                                                                                                                                                                                                                                                                                                                                                                                                                                                                                                                                                                                                                                                |                                                                                                                                                                                         |                                                                                                                                       |                                                                                                                  |                                                                                                                                                                                                                                                                                                                                                                        | 25,084,743                                                                                                                                                                                      | 10,894,655                                                                                                                                                       | 43.4%                                                                                                      | 1.8%                                                                                              | 27,556,066                                                                                                                                                                                        | 13,049,632                                                                                                                                                                 | 47.4%                                                                                                                 | 5.7%                                                                                                  |
| Commercial Services   Sign.   137.017   17.04   14.75   137.753   137.141   12.76   14.04   14.04   14.04   14.04   14.04   14.04   14.04   14.04   14.04   14.04   14.04   14.04   14.04   14.04   14.04   14.04   14.04   14.04   14.04   14.04   14.04   14.04   14.04   14.04   14.04   14.04   14.04   14.04   14.04   14.04   14.04   14.04   14.04   14.04   14.04   14.04   14.04   14.04   14.04   14.04   14.04   14.04   14.04   14.04   14.04   14.04   14.04   14.04   14.04   14.04   14.04   14.04   14.04   14.04   14.04   14.04   14.04   14.04   14.04   14.04   14.04   14.04   14.04   14.04   14.04   14.04   14.04   14.04   14.04   14.04   14.04   14.04   14.04   14.04   14.04   14.04   14.04   14.04   14.04   14.04   14.04   14.04   14.04   14.04   14.04   14.04   14.04   14.04   14.04   14.04   14.04   14.04   14.04   14.04   14.04   14.04   14.04   14.04   14.04   14.04   14.04   14.04   14.04   14.04   14.04   14.04   14.04   14.04   14.04   14.04   14.04   14.04   14.04   14.04   14.04   14.04   14.04   14.04   14.04   14.04   14.04   14.04   14.04   14.04   14.04   14.04   14.04   14.04   14.04   14.04   14.04   14.04   14.04   14.04   14.04   14.04   14.04   14.04   14.04   14.04   14.04   14.04   14.04   14.04   14.04   14.04   14.04   14.04   14.04   14.04   14.04   14.04   14.04   14.04   14.04   14.04   14.04   14.04   14.04   14.04   14.04   14.04   14.04   14.04   14.04   14.04   14.04   14.04   14.04   14.04   14.04   14.04   14.04   14.04   14.04   14.04   14.04   14.04   14.04   14.04   14.04   14.04   14.04   14.04   14.04   14.04   14.04   14.04   14.04   14.04   14.04   14.04   14.04   14.04   14.04   14.04   14.04   14.04   14.04   14.04   14.04   14.04   14.04   14.04   14.04   14.04   14.04   14.04   14.04   14.04   14.04   14.04   14.04   14.04   14.04   14.04   14.04   14.04   14.04   14.04   14.04   14.04   14.04   14.04   14.04   14.04   14.04   14.04   14.04   14.04   14.04   14.04   14.04   14.04   14.04   14.04   14.04   14.04   14.04   14.04   14.04   14.04   14.04   14.04   14.04       | EXPENDITURES:                                                                                                                                                                                                                                                                                                                                     | Budget 15-16                                                                                                                                                                                         | Nov-15                                                                                                                                                  | % Spent % Va                                                                                                                                                                                                                | Budget 16-17                                                                                                                                                                                                                                                                                                                                                                                                                                                                                                                                                                                                                                                                                                                                                                                                                                                                                                                                                                                                                                                                                                                                                                                                                                                                                                                                                                                                                                                                                                                                                                                                                                                                                                                                                                                                                                                                                                                                                                                                                                                                                                                   | Nov-16                                                                                                                                                                                  | % Spent                                                                                                                               | % Var                                                                                                            | EXPENDITURES:                                                                                                                                                                                                                                                                                                                                                          | Budget 15-16                                                                                                                                                                                    | Nov-15                                                                                                                                                           | % Spent                                                                                                    | % Var                                                                                             | Budget 16-17                                                                                                                                                                                      | Nov-16                                                                                                                                                                     | % Spent                                                                                                               | % Var                                                                                                 |
| Maint Regulary   19,000   171,002   253%   1.64%   614.90   191.70   191.70   191.70   191.70   191.70   191.70   191.70   191.70   191.70   191.70   191.70   191.70   191.70   191.70   191.70   191.70   191.70   191.70   191.70   191.70   191.70   191.70   191.70   191.70   191.70   191.70   191.70   191.70   191.70   191.70   191.70   191.70   191.70   191.70   191.70   191.70   191.70   191.70   191.70   191.70   191.70   191.70   191.70   191.70   191.70   191.70   191.70   191.70   191.70   191.70   191.70   191.70   191.70   191.70   191.70   191.70   191.70   191.70   191.70   191.70   191.70   191.70   191.70   191.70   191.70   191.70   191.70   191.70   191.70   191.70   191.70   191.70   191.70   191.70   191.70   191.70   191.70   191.70   191.70   191.70   191.70   191.70   191.70   191.70   191.70   191.70   191.70   191.70   191.70   191.70   191.70   191.70   191.70   191.70   191.70   191.70   191.70   191.70   191.70   191.70   191.70   191.70   191.70   191.70   191.70   191.70   191.70   191.70   191.70   191.70   191.70   191.70   191.70   191.70   191.70   191.70   191.70   191.70   191.70   191.70   191.70   191.70   191.70   191.70   191.70   191.70   191.70   191.70   191.70   191.70   191.70   191.70   191.70   191.70   191.70   191.70   191.70   191.70   191.70   191.70   191.70   191.70   191.70   191.70   191.70   191.70   191.70   191.70   191.70   191.70   191.70   191.70   191.70   191.70   191.70   191.70   191.70   191.70   191.70   191.70   191.70   191.70   191.70   191.70   191.70   191.70   191.70   191.70   191.70   191.70   191.70   191.70   191.70   191.70   191.70   191.70   191.70   191.70   191.70   191.70   191.70   191.70   191.70   191.70   191.70   191.70   191.70   191.70   191.70   191.70   191.70   191.70   191.70   191.70   191.70   191.70   191.70   191.70   191.70   191.70   191.70   191.70   191.70   191.70   191.70   191.70   191.70   191.70   191.70   191.70   191.70   191.70   191.70   191.70   191.70   191.70   191.70   191.70   191.70   191.70   191.    |                                                                                                                                                                                                                                                                                                                                                   |                                                                                                                                                                                                      |                                                                                                                                                         |                                                                                                                                                                                                                             |                                                                                                                                                                                                                                                                                                                                                                                                                                                                                                                                                                                                                                                                                                                                                                                                                                                                                                                                                                                                                                                                                                                                                                                                                                                                                                                                                                                                                                                                                                                                                                                                                                                                                                                                                                                                                                                                                                                                                                                                                                                                                                                                |                                                                                                                                                                                         |                                                                                                                                       |                                                                                                                  |                                                                                                                                                                                                                                                                                                                                                                        |                                                                                                                                                                                                 |                                                                                                                                                                  |                                                                                                            |                                                                                                   |                                                                                                                                                                                                   |                                                                                                                                                                            |                                                                                                                       | -10.7%                                                                                                |
| Column   C    |                                                                                                                                                                                                                                                                                                                                                   |                                                                                                                                                                                                      |                                                                                                                                                         |                                                                                                                                                                                                                             |                                                                                                                                                                                                                                                                                                                                                                                                                                                                                                                                                                                                                                                                                                                                                                                                                                                                                                                                                                                                                                                                                                                                                                                                                                                                                                                                                                                                                                                                                                                                                                                                                                                                                                                                                                                                                                                                                                                                                                                                                                                                                                                                |                                                                                                                                                                                         |                                                                                                                                       |                                                                                                                  |                                                                                                                                                                                                                                                                                                                                                                        |                                                                                                                                                                                                 |                                                                                                                                                                  |                                                                                                            |                                                                                                   |                                                                                                                                                                                                   |                                                                                                                                                                            |                                                                                                                       | -15.0%                                                                                                |
| Office Expenses   898,49   16,668   L9%   98.7%   977.00   55.07   56.09%   14.6%   18.00%   18.00%   15.00%   15.00%   15.00%   15.00%   15.00%   15.00%   15.00%   15.00%   15.00%   15.00%   15.00%   15.00%   15.00%   15.00%   15.00%   15.00%   15.00%   15.00%   15.00%   15.00%   15.00%   15.00%   15.00%   15.00%   15.00%   15.00%   15.00%   15.00%   15.00%   15.00%   15.00%   15.00%   15.00%   15.00%   15.00%   15.00%   15.00%   15.00%   15.00%   15.00%   15.00%   15.00%   15.00%   15.00%   15.00%   15.00%   15.00%   15.00%   15.00%   15.00%   15.00%   15.00%   15.00%   15.00%   15.00%   15.00%   15.00%   15.00%   15.00%   15.00%   15.00%   15.00%   15.00%   15.00%   15.00%   15.00%   15.00%   15.00%   15.00%   15.00%   15.00%   15.00%   15.00%   15.00%   15.00%   15.00%   15.00%   15.00%   15.00%   15.00%   15.00%   15.00%   15.00%   15.00%   15.00%   15.00%   15.00%   15.00%   15.00%   15.00%   15.00%   15.00%   15.00%   15.00%   15.00%   15.00%   15.00%   15.00%   15.00%   15.00%   15.00%   15.00%   15.00%   15.00%   15.00%   15.00%   15.00%   15.00%   15.00%   15.00%   15.00%   15.00%   15.00%   15.00%   15.00%   15.00%   15.00%   15.00%   15.00%   15.00%   15.00%   15.00%   15.00%   15.00%   15.00%   15.00%   15.00%   15.00%   15.00%   15.00%   15.00%   15.00%   15.00%   15.00%   15.00%   15.00%   15.00%   15.00%   15.00%   15.00%   15.00%   15.00%   15.00%   15.00%   15.00%   15.00%   15.00%   15.00%   15.00%   15.00%   15.00%   15.00%   15.00%   15.00%   15.00%   15.00%   15.00%   15.00%   15.00%   15.00%   15.00%   15.00%   15.00%   15.00%   15.00%   15.00%   15.00%   15.00%   15.00%   15.00%   15.00%   15.00%   15.00%   15.00%   15.00%   15.00%   15.00%   15.00%   15.00%   15.00%   15.00%   15.00%   15.00%   15.00%   15.00%   15.00%   15.00%   15.00%   15.00%   15.00%   15.00%   15.00%   15.00%   15.00%   15.00%   15.00%   15.00%   15.00%   15.00%   15.00%   15.00%   15.00%   15.00%   15.00%   15.00%   15.00%   15.00%   15.00%   15.00%   15.00%   15.00%   15.00%   15.00%   15.00%   15.00%   15.00%     | · · · · · · · · · · · · · · · · · · ·                                                                                                                                                                                                                                                                                                             |                                                                                                                                                                                                      |                                                                                                                                                         |                                                                                                                                                                                                                             |                                                                                                                                                                                                                                                                                                                                                                                                                                                                                                                                                                                                                                                                                                                                                                                                                                                                                                                                                                                                                                                                                                                                                                                                                                                                                                                                                                                                                                                                                                                                                                                                                                                                                                                                                                                                                                                                                                                                                                                                                                                                                                                                |                                                                                                                                                                                         |                                                                                                                                       |                                                                                                                  | •                                                                                                                                                                                                                                                                                                                                                                      |                                                                                                                                                                                                 |                                                                                                                                                                  |                                                                                                            |                                                                                                   |                                                                                                                                                                                                   |                                                                                                                                                                            |                                                                                                                       | -3.4%                                                                                                 |
| PRIOR   1.50.00   1.50.00   1.50.00   1.50.00   1.50.00   1.50.00   1.50.00   1.50.00   1.50.00   1.50.00   1.50.00   1.50.00   1.50.00   1.50.00   1.50.00   1.50.00   1.50.00   1.50.00   1.50.00   1.50.00   1.50.00   1.50.00   1.50.00   1.50.00   1.50.00   1.50.00   1.50.00   1.50.00   1.50.00   1.50.00   1.50.00   1.50.00   1.50.00   1.50.00   1.50.00   1.50.00   1.50.00   1.50.00   1.50.00   1.50.00   1.50.00   1.50.00   1.50.00   1.50.00   1.50.00   1.50.00   1.50.00   1.50.00   1.50.00   1.50.00   1.50.00   1.50.00   1.50.00   1.50.00   1.50.00   1.50.00   1.50.00   1.50.00   1.50.00   1.50.00   1.50.00   1.50.00   1.50.00   1.50.00   1.50.00   1.50.00   1.50.00   1.50.00   1.50.00   1.50.00   1.50.00   1.50.00   1.50.00   1.50.00   1.50.00   1.50.00   1.50.00   1.50.00   1.50.00   1.50.00   1.50.00   1.50.00   1.50.00   1.50.00   1.50.00   1.50.00   1.50.00   1.50.00   1.50.00   1.50.00   1.50.00   1.50.00   1.50.00   1.50.00   1.50.00   1.50.00   1.50.00   1.50.00   1.50.00   1.50.00   1.50.00   1.50.00   1.50.00   1.50.00   1.50.00   1.50.00   1.50.00   1.50.00   1.50.00   1.50.00   1.50.00   1.50.00   1.50.00   1.50.00   1.50.00   1.50.00   1.50.00   1.50.00   1.50.00   1.50.00   1.50.00   1.50.00   1.50.00   1.50.00   1.50.00   1.50.00   1.50.00   1.50.00   1.50.00   1.50.00   1.50.00   1.50.00   1.50.00   1.50.00   1.50.00   1.50.00   1.50.00   1.50.00   1.50.00   1.50.00   1.50.00   1.50.00   1.50.00   1.50.00   1.50.00   1.50.00   1.50.00   1.50.00   1.50.00   1.50.00   1.50.00   1.50.00   1.50.00   1.50.00   1.50.00   1.50.00   1.50.00   1.50.00   1.50.00   1.50.00   1.50.00   1.50.00   1.50.00   1.50.00   1.50.00   1.50.00   1.50.00   1.50.00   1.50.00   1.50.00   1.50.00   1.50.00   1.50.00   1.50.00   1.50.00   1.50.00   1.50.00   1.50.00   1.50.00   1.50.00   1.50.00   1.50.00   1.50.00   1.50.00   1.50.00   1.50.00   1.50.00   1.50.00   1.50.00   1.50.00   1.50.00   1.50.00   1.50.00   1.50.00   1.50.00   1.50.00   1.50.00   1.50.00   1.50.00   1.50.00   1.50.00   1.50.00   1.50.00   1.50.0    |                                                                                                                                                                                                                                                                                                                                                   |                                                                                                                                                                                                      |                                                                                                                                                         |                                                                                                                                                                                                                             |                                                                                                                                                                                                                                                                                                                                                                                                                                                                                                                                                                                                                                                                                                                                                                                                                                                                                                                                                                                                                                                                                                                                                                                                                                                                                                                                                                                                                                                                                                                                                                                                                                                                                                                                                                                                                                                                                                                                                                                                                                                                                                                                |                                                                                                                                                                                         |                                                                                                                                       |                                                                                                                  |                                                                                                                                                                                                                                                                                                                                                                        |                                                                                                                                                                                                 |                                                                                                                                                                  |                                                                                                            |                                                                                                   |                                                                                                                                                                                                   |                                                                                                                                                                            |                                                                                                                       | -7.6%<br>0.9%                                                                                         |
| Control Centers   Control Ce    | · · · · · · · · · · · · · · · · · · ·                                                                                                                                                                                                                                                                                                             |                                                                                                                                                                                                      |                                                                                                                                                         |                                                                                                                                                                                                                             |                                                                                                                                                                                                                                                                                                                                                                                                                                                                                                                                                                                                                                                                                                                                                                                                                                                                                                                                                                                                                                                                                                                                                                                                                                                                                                                                                                                                                                                                                                                                                                                                                                                                                                                                                                                                                                                                                                                                                                                                                                                                                                                                |                                                                                                                                                                                         |                                                                                                                                       |                                                                                                                  | •                                                                                                                                                                                                                                                                                                                                                                      |                                                                                                                                                                                                 |                                                                                                                                                                  |                                                                                                            |                                                                                                   |                                                                                                                                                                                                   |                                                                                                                                                                            |                                                                                                                       | -7.1%                                                                                                 |
| TOTAL OPERATING KPRENSE   7,001   12,002   12,005   12,005   12,005   12,005   12,005   12,005   12,005   12,005   12,005   12,005   12,005   12,005   12,005   12,005   12,005   12,005   12,005   12,005   12,005   12,005   12,005   12,005   12,005   12,005   12,005   12,005   12,005   12,005   12,005   12,005   12,005   12,005   12,005   12,005   12,005   12,005   12,005   12,005   12,005   12,005   12,005   12,005   12,005   12,005   12,005   12,005   12,005   12,005   12,005   12,005   12,005   12,005   12,005   12,005   12,005   12,005   12,005   12,005   12,005   12,005   12,005   12,005   12,005   12,005   12,005   12,005   12,005   12,005   12,005   12,005   12,005   12,005   12,005   12,005   12,005   12,005   12,005   12,005   12,005   12,005   12,005   12,005   12,005   12,005   12,005   12,005   12,005   12,005   12,005   12,005   12,005   12,005   12,005   12,005   12,005   12,005   12,005   12,005   12,005   12,005   12,005   12,005   12,005   12,005   12,005   12,005   12,005   12,005   12,005   12,005   12,005   12,005   12,005   12,005   12,005   12,005   12,005   12,005   12,005   12,005   12,005   12,005   12,005   12,005   12,005   12,005   12,005   12,005   12,005   12,005   12,005   12,005   12,005   12,005   12,005   12,005   12,005   12,005   12,005   12,005   12,005   12,005   12,005   12,005   12,005   12,005   12,005   12,005   12,005   12,005   12,005   12,005   12,005   12,005   12,005   12,005   12,005   12,005   12,005   12,005   12,005   12,005   12,005   12,005   12,005   12,005   12,005   12,005   12,005   12,005   12,005   12,005   12,005   12,005   12,005   12,005   12,005   12,005   12,005   12,005   12,005   12,005   12,005   12,005   12,005   12,005   12,005   12,005   12,005   12,005   12,005   12,005   12,005   12,005   12,005   12,005   12,005   12,005   12,005   12,005   12,005   12,005   12,005   12,005   12,005   12,005   12,005   12,005   12,005   12,005   12,005   12,005   12,005   12,005   12,005   12,005   12,005   12,005   12,005   12,005   12,005   12,005   12,    |                                                                                                                                                                                                                                                                                                                                                   |                                                                                                                                                                                                      |                                                                                                                                                         |                                                                                                                                                                                                                             |                                                                                                                                                                                                                                                                                                                                                                                                                                                                                                                                                                                                                                                                                                                                                                                                                                                                                                                                                                                                                                                                                                                                                                                                                                                                                                                                                                                                                                                                                                                                                                                                                                                                                                                                                                                                                                                                                                                                                                                                                                                                                                                                |                                                                                                                                                                                         |                                                                                                                                       |                                                                                                                  |                                                                                                                                                                                                                                                                                                                                                                        |                                                                                                                                                                                                 |                                                                                                                                                                  |                                                                                                            |                                                                                                   |                                                                                                                                                                                                   |                                                                                                                                                                            |                                                                                                                       | -35.1%                                                                                                |
| Commit Reprise   Comm    | · .                                                                                                                                                                                                                                                                                                                                               |                                                                                                                                                                                                      |                                                                                                                                                         |                                                                                                                                                                                                                             |                                                                                                                                                                                                                                                                                                                                                                                                                                                                                                                                                                                                                                                                                                                                                                                                                                                                                                                                                                                                                                                                                                                                                                                                                                                                                                                                                                                                                                                                                                                                                                                                                                                                                                                                                                                                                                                                                                                                                                                                                                                                                                                                |                                                                                                                                                                                         |                                                                                                                                       |                                                                                                                  |                                                                                                                                                                                                                                                                                                                                                                        |                                                                                                                                                                                                 |                                                                                                                                                                  |                                                                                                            |                                                                                                   |                                                                                                                                                                                                   | - ,                                                                                                                                                                        |                                                                                                                       | -9.9%                                                                                                 |
| TOTAL OP & NON-OP EXPENSE   8,461,215   2,128,688   25.5%   16.3%   2,958,887   32.9%   55.7%   1076. Liganes & Remines Variance                                                                                                                                                                                                                                                                                                                                                                                                                                                                                                                                                                                                                                                                                                                                                                                                                                                                                                                                                                                                                                                                                                                                                                                                                                                                                                                                                                                                                                                                                                                                                                                                                                                                                                                                                                                                                                                                                                                                                                                                |                                                                                                                                                                                                                                                                                                                                                   |                                                                                                                                                                                                      |                                                                                                                                                         | >>> 18.4                                                                                                                                                                                                                    |                                                                                                                                                                                                                                                                                                                                                                                                                                                                                                                                                                                                                                                                                                                                                                                                                                                                                                                                                                                                                                                                                                                                                                                                                                                                                                                                                                                                                                                                                                                                                                                                                                                                                                                                                                                                                                                                                                                                                                                                                                                                                                                                |                                                                                                                                                                                         | >>>                                                                                                                                   | 17.0%                                                                                                            |                                                                                                                                                                                                                                                                                                                                                                        |                                                                                                                                                                                                 |                                                                                                                                                                  | >>>                                                                                                        | 20.7%                                                                                             |                                                                                                                                                                                                   |                                                                                                                                                                            | >>>                                                                                                                   | 18.0%                                                                                                 |
| SEWER FUND   Budget 15-16   Nov-15   Nov-16       | Capital Equipment                                                                                                                                                                                                                                                                                                                                 | 780,710                                                                                                                                                                                              | 36,134                                                                                                                                                  | 4.6% -37.0                                                                                                                                                                                                                  | 935,260                                                                                                                                                                                                                                                                                                                                                                                                                                                                                                                                                                                                                                                                                                                                                                                                                                                                                                                                                                                                                                                                                                                                                                                                                                                                                                                                                                                                                                                                                                                                                                                                                                                                                                                                                                                                                                                                                                                                                                                                                                                                                                                        | 104,025                                                                                                                                                                                 | 11.1%                                                                                                                                 | -30.5%                                                                                                           | Capital Equipment                                                                                                                                                                                                                                                                                                                                                      | 1,483,650                                                                                                                                                                                       | 207,487                                                                                                                                                          | 14.0%                                                                                                      | -27.7%                                                                                            | 1,939,440                                                                                                                                                                                         | 451,915                                                                                                                                                                    | 23.3%                                                                                                                 | -18.4%                                                                                                |
| Sewer Fund   Revenues   Sewer Fund   Sewer    | TOTAL OP & NON-OP EXPENSE                                                                                                                                                                                                                                                                                                                         | 8,401,215                                                                                                                                                                                            | 2,128,688                                                                                                                                               | 25.3% -16.3                                                                                                                                                                                                                 | 8,956,203                                                                                                                                                                                                                                                                                                                                                                                                                                                                                                                                                                                                                                                                                                                                                                                                                                                                                                                                                                                                                                                                                                                                                                                                                                                                                                                                                                                                                                                                                                                                                                                                                                                                                                                                                                                                                                                                                                                                                                                                                                                                                                                      | 2,950,887                                                                                                                                                                               | 32.9%                                                                                                                                 | -8.7%                                                                                                            | TOTAL OP & NON-OP EXPENSE                                                                                                                                                                                                                                                                                                                                              | 25,084,739                                                                                                                                                                                      | 6,883,736                                                                                                                                                        | 27.4%                                                                                                      | -14.2%                                                                                            | 27,555,623                                                                                                                                                                                        | 8,599,215                                                                                                                                                                  | 31.2%                                                                                                                 | -10.5%                                                                                                |
| SEWER FUND   Budget 15-16   Nov-15                                                                                                                                                                                                                                                                                                                                                                                                                                                                                                                                                                                                                                                                                                                                                                                                                                                                                                                                                                                                                                                                                                                                                                                                                                                                                                                                                                                                                                                                                                                                                                                                                                                                                                                                                                                                                                                                                                                                                                                                                                                                                              |                                                                                                                                                                                                                                                                                                                                                   |                                                                                                                                                                                                      |                                                                                                                                                         |                                                                                                                                                                                                                             | _                                                                                                                                                                                                                                                                                                                                                                                                                                                                                                                                                                                                                                                                                                                                                                                                                                                                                                                                                                                                                                                                                                                                                                                                                                                                                                                                                                                                                                                                                                                                                                                                                                                                                                                                                                                                                                                                                                                                                                                                                                                                                                                              |                                                                                                                                                                                         | ,                                                                                                                                     |                                                                                                                  |                                                                                                                                                                                                                                                                                                                                                                        |                                                                                                                                                                                                 |                                                                                                                                                                  | -                                                                                                          |                                                                                                   |                                                                                                                                                                                                   |                                                                                                                                                                            | _                                                                                                                     |                                                                                                       |
| SEWER FUND   Budget 15-16   Nov-15   Nov-16       |                                                                                                                                                                                                                                                                                                                                                   |                                                                                                                                                                                                      | PRIOR Y                                                                                                                                                 | EAR                                                                                                                                                                                                                         | CU                                                                                                                                                                                                                                                                                                                                                                                                                                                                                                                                                                                                                                                                                                                                                                                                                                                                                                                                                                                                                                                                                                                                                                                                                                                                                                                                                                                                                                                                                                                                                                                                                                                                                                                                                                                                                                                                                                                                                                                                                                                                                                                             | RRENT YI                                                                                                                                                                                | EAR                                                                                                                                   |                                                                                                                  |                                                                                                                                                                                                                                                                                                                                                                        |                                                                                                                                                                                                 | PRIOR Y                                                                                                                                                          | EAR                                                                                                        |                                                                                                   | CUR                                                                                                                                                                                               | RENT YI                                                                                                                                                                    | EAR                                                                                                                   |                                                                                                       |
| Rate & Service Charges                                                                                                                                                                                                                                                                                                                                                                                                                                                                                                                                                                                                                                                                                                                                                                                                                                                                                                                                                                                                                                                                                                                                                                                                                                                                                                                                                                                                                                                                                                                                                                                                                                                                                                                                                                                                                                                                                                                                                                                                                                                                                                          | SEWER FUND                                                                                                                                                                                                                                                                                                                                        |                                                                                                                                                                                                      |                                                                                                                                                         |                                                                                                                                                                                                                             |                                                                                                                                                                                                                                                                                                                                                                                                                                                                                                                                                                                                                                                                                                                                                                                                                                                                                                                                                                                                                                                                                                                                                                                                                                                                                                                                                                                                                                                                                                                                                                                                                                                                                                                                                                                                                                                                                                                                                                                                                                                                                                                                |                                                                                                                                                                                         |                                                                                                                                       |                                                                                                                  |                                                                                                                                                                                                                                                                                                                                                                        |                                                                                                                                                                                                 |                                                                                                                                                                  |                                                                                                            |                                                                                                   |                                                                                                                                                                                                   |                                                                                                                                                                            |                                                                                                                       |                                                                                                       |
| Impact Fees   2,500,000   3,312,205   132,5%   90,8%   3,500,000   3,274,436   93,6%   51,9%                                                                                                                                                                                                                                                                                                                                                                                                                                                                                                                                                                                                                                                                                                                                                                                                                                                                                                                                                                                                                                                                                                                                                                                                                                                                                                                                                                                                                                                                                                                                                                                                                                                                                                                                                                                                                                                                                                                                                                                                                                    | REVENUES:                                                                                                                                                                                                                                                                                                                                         |                                                                                                                                                                                                      | Nov-15                                                                                                                                                  | % Collected % Va                                                                                                                                                                                                            | Budget 16-17                                                                                                                                                                                                                                                                                                                                                                                                                                                                                                                                                                                                                                                                                                                                                                                                                                                                                                                                                                                                                                                                                                                                                                                                                                                                                                                                                                                                                                                                                                                                                                                                                                                                                                                                                                                                                                                                                                                                                                                                                                                                                                                   | Nov-16                                                                                                                                                                                  | % Collected                                                                                                                           | % Var                                                                                                            | SOLID WASTE                                                                                                                                                                                                                                                                                                                                                            | Budget 15-16                                                                                                                                                                                    | Nov-15                                                                                                                                                           | % Collected                                                                                                | % Var                                                                                             | <b>Budget 16-17</b>                                                                                                                                                                               | Nov-16                                                                                                                                                                     | % Collected                                                                                                           | % Var                                                                                                 |
| Connection Fees   1,250,000   1,038,075   83.9%   41.4%   1,750,000   1,166,675   66.7%   25.0%   25.5%   25.5%   25.5%   25.5%   25.5%   25.5%   25.5%   25.5%   25.5%   25.5%   25.5%   25.5%   25.5%   25.5%   25.5%   25.5%   25.5%   25.5%   25.5%   25.5%   25.5%   25.5%   25.5%   25.5%   25.5%   25.5%   25.5%   25.5%   25.5%   25.5%   25.5%   25.5%   25.5%   25.5%   25.5%   25.5%   25.5%   25.5%   25.5%   25.5%   25.5%   25.5%   25.5%   25.5%   25.5%   25.5%   25.5%   25.5%   25.5%   25.5%   25.5%   25.5%   25.5%   25.5%   25.5%   25.5%   25.5%   25.5%   25.5%   25.5%   25.5%   25.5%   25.5%   25.5%   25.5%   25.5%   25.5%   25.5%   25.5%   25.5%   25.5%   25.5%   25.5%   25.5%   25.5%   25.5%   25.5%   25.5%   25.5%   25.5%   25.5%   25.5%   25.5%   25.5%   25.5%   25.5%   25.5%   25.5%   25.5%   25.5%   25.5%   25.5%   25.5%   25.5%   25.5%   25.5%   25.5%   25.5%   25.5%   25.5%   25.5%   25.5%   25.5%   25.5%   25.5%   25.5%   25.5%   25.5%   25.5%   25.5%   25.5%   25.5%   25.5%   25.5%   25.5%   25.5%   25.5%   25.5%   25.5%   25.5%   25.5%   25.5%   25.5%   25.5%   25.5%   25.5%   25.5%   25.5%   25.5%   25.5%   25.5%   25.5%   25.5%   25.5%   25.5%   25.5%   25.5%   25.5%   25.5%   25.5%   25.5%   25.5%   25.5%   25.5%   25.5%   25.5%   25.5%   25.5%   25.5%   25.5%   25.5%   25.5%   25.5%   25.5%   25.5%   25.5%   25.5%   25.5%   25.5%   25.5%   25.5%   25.5%   25.5%   25.5%   25.5%   25.5%   25.5%   25.5%   25.5%   25.5%   25.5%   25.5%   25.5%   25.5%   25.5%   25.5%   25.5%   25.5%   25.5%   25.5%   25.5%   25.5%   25.5%   25.5%   25.5%   25.5%   25.5%   25.5%   25.5%   25.5%   25.5%   25.5%   25.5%   25.5%   25.5%   25.5%   25.5%   25.5%   25.5%   25.5%   25.5%   25.5%   25.5%   25.5%   25.5%   25.5%   25.5%   25.5%   25.5%   25.5%   25.5%   25.5%   25.5%   25.5%   25.5%   25.5%   25.5%   25.5%   25.5%   25.5%   25.5%   25.5%   25.5%   25.5%   25.5%   25.5%   25.5%   25.5%   25.5%   25.5%   25.5%   25.5%   25.5%   25.5%   25.5%   25.5%   25.5%   25.5%   25.5%   25.5%   25.5%   25.5%   25.5%   25    | IL TENCED.                                                                                                                                                                                                                                                                                                                                        | -                                                                                                                                                                                                    | Nov-15                                                                                                                                                  | % Collected % Va                                                                                                                                                                                                            | Budget 16-17                                                                                                                                                                                                                                                                                                                                                                                                                                                                                                                                                                                                                                                                                                                                                                                                                                                                                                                                                                                                                                                                                                                                                                                                                                                                                                                                                                                                                                                                                                                                                                                                                                                                                                                                                                                                                                                                                                                                                                                                                                                                                                                   | Nov-16                                                                                                                                                                                  | % Collected                                                                                                                           | % Var                                                                                                            |                                                                                                                                                                                                                                                                                                                                                                        | Budget 15-16                                                                                                                                                                                    | Nov-15                                                                                                                                                           | % Collected                                                                                                | % Var                                                                                             | Budget 16-17                                                                                                                                                                                      | Nov-16                                                                                                                                                                     | % Collected                                                                                                           | % Var                                                                                                 |
| Contractual Services   1,95,801   1,25,801   1,25,801   1,25,801   1,25,801   1,25,801   1,25,801   1,25,801   1,25,801   1,25,801   1,25,801   1,25,801   1,25,801   1,25,801   1,25,801   1,25,801   1,25,801   1,25,801   1,25,801   1,25,801   1,25,801   1,25,801   1,25,801   1,25,801   1,25,801   1,25,801   1,25,801   1,25,801   1,25,801   1,25,801   1,25,801   1,25,801   1,25,801   1,25,801   1,25,801   1,25,801   1,25,801   1,25,801   1,25,801   1,25,801   1,25,801   1,25,801   1,25,801   1,25,801   1,25,801   1,25,801   1,25,801   1,25,801   1,25,801   1,25,801   1,25,801   1,25,801   1,25,801   1,25,801   1,25,801   1,25,801   1,25,801   1,25,801   1,25,801   1,25,801   1,25,801   1,25,801   1,25,801   1,25,801   1,25,801   1,25,801   1,25,801   1,25,801   1,25,801   1,25,801   1,25,801   1,25,801   1,25,801   1,25,801   1,25,801   1,25,801   1,25,801   1,25,801   1,25,801   1,25,801   1,25,801   1,25,801   1,25,801   1,25,801   1,25,801   1,25,801   1,25,801   1,25,801   1,25,801   1,25,801   1,25,801   1,25,801   1,25,801   1,25,801   1,25,801   1,25,801   1,25,801   1,25,801   1,25,801   1,25,801   1,25,801   1,25,801   1,25,801   1,25,801   1,25,801   1,25,801   1,25,801   1,25,801   1,25,801   1,25,801   1,25,801   1,25,801   1,25,801   1,25,801   1,25,801   1,25,801   1,25,801   1,25,801   1,25,801   1,25,801   1,25,801   1,25,801   1,25,801   1,25,801   1,25,801   1,25,801   1,25,801   1,25,801   1,25,801   1,25,801   1,25,801   1,25,801   1,25,801   1,25,801   1,25,801   1,25,801   1,25,801   1,25,801   1,25,801   1,25,801   1,25,801   1,25,801   1,25,801   1,25,801   1,25,801   1,25,801   1,25,801   1,25,801   1,25,801   1,25,801   1,25,801   1,25,801   1,25,801   1,25,801   1,25,801   1,25,801   1,25,801   1,25,801   1,25,801   1,25,801   1,25,801   1,25,801   1,25,801   1,25,801   1,25,801   1,25,801   1,25,801   1,25,801   1,25,801   1,25,801   1,25,801   1,25,801   1,25,801   1,25,801   1,25,801   1,25,801   1,25,801   1,25,801   1,25,801   1,25,801   1,25,801   1,25,801   1,25,801   1,25,801    |                                                                                                                                                                                                                                                                                                                                                   | 27,713,597                                                                                                                                                                                           | 11,120,492                                                                                                                                              | 40.1% -1.5                                                                                                                                                                                                                  | 28,292,139                                                                                                                                                                                                                                                                                                                                                                                                                                                                                                                                                                                                                                                                                                                                                                                                                                                                                                                                                                                                                                                                                                                                                                                                                                                                                                                                                                                                                                                                                                                                                                                                                                                                                                                                                                                                                                                                                                                                                                                                                                                                                                                     |                                                                                                                                                                                         |                                                                                                                                       |                                                                                                                  | REVENUES:                                                                                                                                                                                                                                                                                                                                                              | Ü                                                                                                                                                                                               |                                                                                                                                                                  |                                                                                                            |                                                                                                   |                                                                                                                                                                                                   |                                                                                                                                                                            |                                                                                                                       | % Var                                                                                                 |
| NON-OPERATING REVENUES   Contractual Services   Contractual Services   L495,071   L495    | Rate & Service Charges<br>Impact Fees                                                                                                                                                                                                                                                                                                             | 2,500,000                                                                                                                                                                                            | 11,120,492<br>3,312,205                                                                                                                                 | 40.1% -1.5<br>132.5% 90.8                                                                                                                                                                                                   | 28,292,139<br>3,500,000                                                                                                                                                                                                                                                                                                                                                                                                                                                                                                                                                                                                                                                                                                                                                                                                                                                                                                                                                                                                                                                                                                                                                                                                                                                                                                                                                                                                                                                                                                                                                                                                                                                                                                                                                                                                                                                                                                                                                                                                                                                                                                        | 11,740,226<br>3,274,436                                                                                                                                                                 | 41.5%<br>93.6%                                                                                                                        | -0.2%<br>51.9%                                                                                                   | REVENUES:<br>Landfill User Fee Revenue<br>Salvage Revenue                                                                                                                                                                                                                                                                                                              | 7,815,400<br>259,500                                                                                                                                                                            | 1,220,443<br>44,843                                                                                                                                              | 15.6%<br>17.3%                                                                                             | 1.7%                                                                                              | 8,251,490<br>134,500                                                                                                                                                                              | 1,780,157<br>59,539                                                                                                                                                        | 21.6%                                                                                                                 | 7.7%                                                                                                  |
| Interest Income   25,000   -   0.0%   -41.7%   20,000   41   0.2%   -41.5%   309,155   90,539   29.3%   -12.4%   309,155   90,539   29.3%   -12.4%   309,155   90,539   29.3%   -12.4%   309,155   90,539   29.3%   -12.4%   309,155   90,539   29.3%   -12.4%   309,155   309,155   309,155   90,539   29.3%   -12.4%   309,155   309,155   309,155   309,155   309,155   309,155   309,155   309,155   309,155   309,155   309,155   309,155   309,155   309,155   309,155   309,155   309,155   309,155   309,155   309,155   309,155   309,155   309,155   309,155   309,155   309,155   309,155   309,155   309,155   309,155   309,155   309,155   309,155   309,155   309,155   309,155   309,155   309,155   309,155   309,155   309,155   309,155   309,155   309,155   309,155   309,155   309,155   309,155   309,155   309,155   309,155   309,155   309,155   309,155   309,155   309,155   309,155   309,155   309,155   309,155   309,155   309,155   309,155   309,155   309,155   309,155   309,155   309,155   309,155   309,155   309,155   309,155   309,155   309,155   309,155   309,155   309,155   309,155   309,155   309,155   309,155   309,155   309,155   309,155   309,155   309,155   309,155   309,155   309,155   309,155   309,155   309,155   309,155   309,155   309,155   309,155   309,155   309,155   309,155   309,155   309,155   309,155   309,155   309,155   309,155   309,155   309,155   309,155   309,155   309,155   309,155   309,155   309,155   309,155   309,155   309,155   309,155   309,155   309,155   309,155   309,155   309,155   309,155   309,155   309,155   309,155   309,155   309,155   309,155   309,155   309,155   309,155   309,155   309,155   309,155   309,155   309,155   309,155   309,155   309,155   309,155   309,155   309,155   309,155   309,155   309,155   309,155   309,155   309,155   309,155   309,155   309,155   309,155   309,155   309,155   309,155   309,155   309,155   309,155   309,155   309,155   309,155   309,155   309,155   309,155   309,155   309,155   309,155   309,155   309,155   309,155   309,155   309,155   3    | Rate & Service Charges<br>Impact Fees<br>Connection Fees                                                                                                                                                                                                                                                                                          | 2,500,000<br>1,250,000                                                                                                                                                                               | 11,120,492<br>3,312,205<br>1,038,075                                                                                                                    | 40.1% -1.5<br>132.5% 90.8<br>83.0% 41.4                                                                                                                                                                                     | 28,292,139<br>% 3,500,000<br>1,750,000                                                                                                                                                                                                                                                                                                                                                                                                                                                                                                                                                                                                                                                                                                                                                                                                                                                                                                                                                                                                                                                                                                                                                                                                                                                                                                                                                                                                                                                                                                                                                                                                                                                                                                                                                                                                                                                                                                                                                                                                                                                                                         | 11,740,226<br>3,274,436<br>1,166,675                                                                                                                                                    | 41.5%<br>93.6%<br>66.7%                                                                                                               | -0.2%<br>51.9%<br>25.0%                                                                                          | REVENUES:<br>Landfill User Fee Revenue<br>Salvage Revenue<br>Tipping Fees                                                                                                                                                                                                                                                                                              | 7,815,400<br>259,500<br>3,303,173                                                                                                                                                               | 1,220,443<br>44,843<br>1,106,489                                                                                                                                 | 15.6%<br>17.3%<br>33.5%                                                                                    | 1.7%<br>3.4%<br>19.6%                                                                             | 8,251,490<br>134,500<br>3,389,000                                                                                                                                                                 | 1,780,157<br>59,539<br>1,502,881                                                                                                                                           | 21.6%<br>44.3%<br>44.3%                                                                                               | 7.7%<br>30.4%<br>30.4%                                                                                |
| Gain(Loss) on Sale of Assets 96,800                                                                                                                                                                                                                                                                                                                                                                                                                                                                                                                                                                                                                                                                                                                                                                                                                                                                                                                                                                                                                                                                                                                                                                                                                                                                                                                                                                                                                                                                                                                                                                                                                                                                                                                                                                                                                                                                                                                                                                                                                                                                                             | Rate & Service Charges<br>Impact Fees<br>Connection Fees<br>Other Revenues                                                                                                                                                                                                                                                                        | 2,500,000<br>1,250,000                                                                                                                                                                               | 11,120,492<br>3,312,205<br>1,038,075                                                                                                                    | 40.1% -1.5<br>132.5% 90.8<br>83.0% 41.4                                                                                                                                                                                     | 28,292,139<br>% 3,500,000<br>1,750,000                                                                                                                                                                                                                                                                                                                                                                                                                                                                                                                                                                                                                                                                                                                                                                                                                                                                                                                                                                                                                                                                                                                                                                                                                                                                                                                                                                                                                                                                                                                                                                                                                                                                                                                                                                                                                                                                                                                                                                                                                                                                                         | 11,740,226<br>3,274,436<br>1,166,675                                                                                                                                                    | 41.5%<br>93.6%<br>66.7%                                                                                                               | -0.2%<br>51.9%<br>25.0%                                                                                          | REVENUES: Landfill User Fee Revenue Salvage Revenue Tipping Fees Total Other Revenues                                                                                                                                                                                                                                                                                  | 7,815,400<br>259,500<br>3,303,173<br>252,260                                                                                                                                                    | 1,220,443<br>44,843<br>1,106,489                                                                                                                                 | 15.6%<br>17.3%<br>33.5%                                                                                    | 1.7%<br>3.4%<br>19.6%                                                                             | 8,251,490<br>134,500<br>3,389,000                                                                                                                                                                 | 1,780,157<br>59,539<br>1,502,881                                                                                                                                           | 21.6%<br>44.3%<br>44.3%                                                                                               | 7.7%                                                                                                  |
| TOTAL REVENUES 32,111,897 15,843,425 49,3% 7.7% 34,499,794 17,094,62 49,5% 7.9% TOTAL REVENUES 11,739,333 2,392,619 20.4% 6.5% 12,095,160 3,499,077 28,9% (After R&R Transfers)  EXPENDITURES: Budget 15-16 Nov-15 % Spent Var Contractual Services 1,495,491 435,515 29,1% -12.5% 15,072,15 422,135 28,0% -13.7% Maint & Repairs 2,883,231 883,987 30,7% -11,00% 2,841,184 1,217,023 42,8% 1.2% 16,000 16,000 19,339 9,9% 31.7% 42,665 41,1% 37,6% 12,163,97 386,378 31.8% -9.9% Office Expenses 1,037,275 42,665 41,1% 37,6% 12,163,97 386,378 31.8% -9.9% Office Expenses 1,025,000 19,339 9,9% -31.7% 215,000 72,045 33,5% -8.2% Office Expenses 1,025,000 42,665 42,2% -37.5% 12,004,180 84,9% 11,15% 24,000 19,339 9,9% -31.7% 215,000 72,045 33,5% -8.2% Office Expenses 1,025,000 42,665 42,2% -37.5% 12,004,180 84,9% 11,5% 12,004,180 84,9% 11,5% 12,000 10,000 10,000 10,000 10,000 10,000 10,000 10,000 10,000 10,000 10,000 10,000 10,000 10,000 10,000 10,000 10,000 10,000 10,000 10,000 10,000 10,000 10,000 10,000 10,000 10,000 10,000 10,000 10,000 10,000 10,000 10,000 10,000 10,000 10,000 10,000 10,000 10,000 10,000 10,000 10,000 10,000 10,000 10,000 10,000 10,000 10,000 10,000 10,000 10,000 10,000 10,000 10,000 10,000 10,000 10,000 10,000 10,000 10,000 10,000 10,000 10,000 10,000 10,000 10,000 10,000 10,000 10,000 10,000 10,000 10,000 10,000 10,000 10,000 10,000 10,000 10,000 10,000 10,000 10,000 10,000 10,000 10,000 10,000 10,000 10,000 10,000 10,000 10,000 10,000 10,000 10,000 10,000 10,000 10,000 10,000 10,000 10,000 10,000 10,000 10,000 10,000 10,000 10,000 10,000 10,000 10,000 10,000 10,000 10,000 10,000 10,000 10,000 10,000 10,000 10,000 10,000 10,000 10,000 10,000 10,000 10,000 10,000 10,000 10,000 10,000 10,000 10,000 10,000 10,000 10,000 10,000 10,000 10,000 10,000 10,000 10,000 10,000 10,000 10,000 10,000 10,000 10,000 10,000 10,000 10,000 10,000 10,000 10,000 10,000 10,000 10,000 10,000 10,000 10,000 10,000 10,000 10,000 10,000 10,000 10,000 10,000 10,000 10,000 10,000 10,000 10,000 10,000 10,000 10,000 10,000 10,000 10,000 10,000   | Rate & Service Charges Impact Fees Connection Fees Other Revenues NON-OPERATING REVENUES:                                                                                                                                                                                                                                                         | 2,500,000<br>1,250,000<br>526,500                                                                                                                                                                    | 11,120,492<br>3,312,205<br>1,038,075                                                                                                                    | 40.1% -1.5<br>132.5% 90.8<br>83.0% 41.4<br>70.8% 29.1                                                                                                                                                                       | 28,292,139<br>% 3,500,000<br>1,750,000<br>628,500                                                                                                                                                                                                                                                                                                                                                                                                                                                                                                                                                                                                                                                                                                                                                                                                                                                                                                                                                                                                                                                                                                                                                                                                                                                                                                                                                                                                                                                                                                                                                                                                                                                                                                                                                                                                                                                                                                                                                                                                                                                                              | 11,740,226<br>3,274,436<br>1,166,675<br>822,545                                                                                                                                         | 41.5%<br>93.6%<br>66.7%<br>130.9%                                                                                                     | -0.2%<br>51.9%<br>25.0%<br>89.2%                                                                                 | REVENUES: Landfill User Fee Revenue Salvage Revenue Tipping Fees Total Other Revenues NON-OPERATING REVENUES:                                                                                                                                                                                                                                                          | 7,815,400<br>259,500<br>3,303,173<br>252,260                                                                                                                                                    | 1,220,443<br>44,843<br>1,106,489                                                                                                                                 | 15.6%<br>17.3%<br>33.5%<br>8.3%                                                                            | 1.7%<br>3.4%<br>19.6%<br>-5.6%                                                                    | 8,251,490<br>134,500<br>3,389,000<br>69,800                                                                                                                                                       | 1,780,157<br>59,539<br>1,502,881                                                                                                                                           | 21.6%<br>44.3%<br>44.3%<br>34.7%                                                                                      | 7.7%<br>30.4%<br>30.4%<br>20.8%                                                                       |
| TOTAL AVAILABLE REVENUE (After R&R Transfers)  EXPENDITURES: Budget 15-16 Nov-15 Nov-16 Nov-1  | Rate & Service Charges Impact Fees Connection Fees Other Revenues NON-OPERATING REVENUES: Interest Income                                                                                                                                                                                                                                         | 2,500,000<br>1,250,000<br>526,500<br>25,000                                                                                                                                                          | 11,120,492<br>3,312,205<br>1,038,075                                                                                                                    | 40.1% -1.5<br>132.5% 90.8<br>83.0% 41.4<br>70.8% 29.1<br>0.0% -41.7                                                                                                                                                         | 28,292,139<br>28,3500,000<br>26,3500,000<br>26,628,500<br>20,000                                                                                                                                                                                                                                                                                                                                                                                                                                                                                                                                                                                                                                                                                                                                                                                                                                                                                                                                                                                                                                                                                                                                                                                                                                                                                                                                                                                                                                                                                                                                                                                                                                                                                                                                                                                                                                                                                                                                                                                                                                                               | 11,740,226<br>3,274,436<br>1,166,675<br>822,545                                                                                                                                         | 41.5%<br>93.6%<br>66.7%<br>130.9%                                                                                                     | -0.2%<br>51.9%<br>25.0%<br>89.2%                                                                                 | REVENUES: Landfill User Fee Revenue Salvage Revenue Tipping Fees Total Other Revenues NON-OPERATING REVENUES: Interest Income                                                                                                                                                                                                                                          | 7,815,400<br>259,500<br>3,303,173<br>252,260                                                                                                                                                    | 1,220,443<br>44,843<br>1,106,489                                                                                                                                 | 15.6%<br>17.3%<br>33.5%<br>8.3%                                                                            | 1.7%<br>3.4%<br>19.6%<br>-5.6%                                                                    | 8,251,490<br>134,500<br>3,389,000<br>69,800                                                                                                                                                       | 1,780,157<br>59,539<br>1,502,881<br>24,200                                                                                                                                 | 21.6%<br>44.3%<br>44.3%<br>34.7%                                                                                      | 7.7%<br>30.4%<br>30.4%                                                                                |
| EXPENDITURES: Budget 15-16 Nov-15 % Spent % Var  Personnel Costs 7,236,071 2,469,231 34.1% -7.5%                                                                                                                                                                                                                                                                                                                                                                                                                                                                                                                                                                                                                                                                                                                                                                                                                                                                                                                                                                                                                                                                                                                                                                                                                                                                                                                                                                                                                                                                                                                                                                                                                                                                                                                                                                                                                                                                                                                                                                                                                                | Rate & Service Charges Impact Fees Connection Fees Other Revenues NON-OPERATING REVENUES: Interest Income Gain(Loss) on Sale of Assets                                                                                                                                                                                                            | 2,500,000<br>1,250,000<br>526,500<br>25,000<br>96,800                                                                                                                                                | 11,120,492<br>3,312,205<br>1,038,075<br>372,653                                                                                                         | 40.1% -1.5<br>132.5% 90.8<br>83.0% 41.4<br>70.8% 29.1<br>0.0% -41.7<br>0.0% -41.7                                                                                                                                           | 28,292,139<br>% 3,500,000<br>% 1,750,000<br>% 628,500<br>% 20,000<br>% 309,155                                                                                                                                                                                                                                                                                                                                                                                                                                                                                                                                                                                                                                                                                                                                                                                                                                                                                                                                                                                                                                                                                                                                                                                                                                                                                                                                                                                                                                                                                                                                                                                                                                                                                                                                                                                                                                                                                                                                                                                                                                                 | 11,740,226<br>3,274,436<br>1,166,675<br>822,545<br>41<br>90,539                                                                                                                         | 41.5%<br>93.6%<br>66.7%<br>130.9%<br>0.2%<br>29.3%                                                                                    | -0.2%<br>51.9%<br>25.0%<br>89.2%<br>-41.5%<br>-12.4%                                                             | REVENUES: Landfill User Fee Revenue Salvage Revenue Tipping Fees Total Other Revenues NON-OPERATING REVENUES: Interest Income Gain(Loss) on Sale of Assets                                                                                                                                                                                                             | 7,815,400<br>259,500<br>3,303,173<br>252,260<br>500<br>108,500                                                                                                                                  | 1,220,443<br>44,843<br>1,106,489<br>20,844                                                                                                                       | 15.6%<br>17.3%<br>33.5%<br>8.3%<br>0.0%<br>0.0%                                                            | 1.7%<br>3.4%<br>19.6%<br>-5.6%<br>-13.9%                                                          | 8,251,490<br>134,500<br>3,389,000<br>69,800<br>170<br>250,200                                                                                                                                     | 1,780,157<br>59,539<br>1,502,881<br>24,200                                                                                                                                 | 21.6%<br>44.3%<br>44.3%<br>34.7%<br>0.0%<br>52.9%                                                                     | 7.7%<br>30.4%<br>30.4%<br>20.8%                                                                       |
| Contractual Services   1,495,491   435,515   29.1%   -12.5%   1,507,215   422,135   28.0%   -13.7%   Contractual Services   510,262   237,977   46.6%   5.0%   596,329   169,003   28.3%   Maint & Repairs   2,882,321   883,987   30.7%   -11.0%   2,841,184   1,217,023   42.8%   1.2%   Maint & Repairs   2,032,708   479,311   23.6%   -18.1%   1,825,353   497,169   27.2%   42.6%   4.1%   -37.6%   1,216,397   386,378   31.8%   -9.9%   Office Expenses   1,037,275   42,665   4.1%   -37.6%   1,216,397   386,378   31.8%   -9.9%   Office Expenses   247,034   82,124   33.2%   -8.4%   292,742   92,579   31.6%   A.2%    | Rate & Service Charges Impact Fees Connection Fees Other Revenues NON-OPERATING REVENUES: Interest Income Gain(Loss) on Sale of Assets TOTAL REVENUES TOTAL AVAILABLE REVENUE                                                                                                                                                                     | 2,500,000<br>1,250,000<br>526,500<br>25,000<br>96,800<br>32,111,897                                                                                                                                  | 11,120,492<br>3,312,205<br>1,038,075<br>372,653                                                                                                         | 40.1% -1.5<br>132.5% 90.8<br>83.0% 41.4<br>70.8% 29.1<br>0.0% -41.7<br>0.0% -41.7<br>49.3% 7.7                                                                                                                              | 28,292,139<br>3,500,000<br>1,750,000<br>628,500<br>628,500<br>628,500<br>630,155<br>34,499,794                                                                                                                                                                                                                                                                                                                                                                                                                                                                                                                                                                                                                                                                                                                                                                                                                                                                                                                                                                                                                                                                                                                                                                                                                                                                                                                                                                                                                                                                                                                                                                                                                                                                                                                                                                                                                                                                                                                                                                                                                                 | 11,740,226<br>3,274,436<br>1,166,675<br>822,545<br>41<br>90,539<br>17,094,462                                                                                                           | 41.5%<br>93.6%<br>66.7%<br>130.9%<br>0.2%<br>29.3%<br>49.5%                                                                           | -0.2%<br>51.9%<br>25.0%<br>89.2%<br>-41.5%<br>-12.4%<br>7.9%                                                     | REVENUES: Landfill User Fee Revenue Salvage Revenue Tipping Fees Total Other Revenues NON-OPERATING REVENUES: Interest Income Gain(Loss) on Sale of Assets TOTAL REVENUES TOTAL AVAILABLE REVENUE                                                                                                                                                                      | 7,815,400<br>259,500<br>3,303,173<br>252,260<br>500<br>108,500<br>11,739,333                                                                                                                    | 1,220,443<br>44,843<br>1,106,489<br>20,844<br>-<br>-<br>2,392,619                                                                                                | 15.6%<br>17.3%<br>33.5%<br>8.3%<br>0.0%<br>0.0%<br>20.4%                                                   | 1.7%<br>3.4%<br>19.6%<br>-5.6%<br>-13.9%<br>-13.9%<br>6.5%                                        | 8,251,490<br>134,500<br>3,389,000<br>69,800<br>170<br>250,200<br>12,095,160                                                                                                                       | 1,780,157<br>59,539<br>1,502,881<br>24,200<br>-<br>132,300<br>3,499,077                                                                                                    | 21.6%<br>44.3%<br>44.3%<br>34.7%<br>0.0%<br>52.9%<br>28.9%                                                            | 7.7% 30.4% 30.4% 20.8% -13.9% 39.0%                                                                   |
| Maint & Repairs                                                                                                                                                                                                                                                                                                                                                                                                                                                                                                                                                                                                                                                                                                                                                                                                                                                                                                                                                                                                                                                                                                                                                                                                                                                                                                                                                                                                                                                                                                                                                                                                                                                                                                                                                                                                                                                                                                                                                                                                                                                                                                                 | Rate & Service Charges Impact Fees Connection Fees Other Revenues NON-OPERATING REVENUES: Interest Income Gain(Loss) on Sale of Assets TOTAL REVENUES TOTAL AVAILABLE REVENUE (After R&R Transfers)                                                                                                                                               | 2,500,000<br>1,250,000<br>526,500<br>25,000<br>96,800<br>32,111,897<br>19,186,609                                                                                                                    | 11,120,492<br>3,312,205<br>1,038,075<br>372,653<br>-<br>-<br>15,843,425<br>8,187,350                                                                    | 40.1% -1.5<br>132.5% 90.8<br>83.0% 41.4<br>70.8% 29.1<br>0.0% -41.7<br>0.0% -41.7<br>49.3% 7.7<br>42.7% 1.0                                                                                                                 | 28,292,139 3,500,000 1,750,000 628,500 628,500 628,500 6309,155 34,499,794 21,407,325                                                                                                                                                                                                                                                                                                                                                                                                                                                                                                                                                                                                                                                                                                                                                                                                                                                                                                                                                                                                                                                                                                                                                                                                                                                                                                                                                                                                                                                                                                                                                                                                                                                                                                                                                                                                                                                                                                                                                                                                                                          | 11,740,226<br>3,274,436<br>1,166,675<br>822,545<br>41<br>90,539<br>17,094,462<br>9,823,164                                                                                              | 41.5%<br>93.6%<br>66.7%<br>130.9%<br>0.2%<br>29.3%<br>49.5%<br>45.9%                                                                  | -0.2%<br>51.9%<br>25.0%<br>89.2%<br>-41.5%<br>-12.4%<br>7.9%<br>4.2%                                             | REVENUES: Landfill User Fee Revenue Salvage Revenue Tipping Fees Total Other Revenues NON-OPERATING REVENUES: Interest Income Gain(Loss) on Sale of Assets TOTAL REVENUES TOTAL AVAILABLE REVENUE (After R&R Transfers)                                                                                                                                                | 7,815,400<br>259,500<br>3,303,173<br>252,260<br>500<br>108,500<br>11,739,333<br>9,325,013                                                                                                       | 1,220,443<br>44,843<br>1,106,489<br>20,844<br>-<br>-<br>2,392,619<br>1,763,064                                                                                   | 15.6%<br>17.3%<br>33.5%<br>8.3%<br>0.0%<br>0.0%<br>20.4%<br>18.9%                                          | 1.7% 3.4% 19.6% -5.6% -13.9% -13.9% 5.0%                                                          | 8,251,490<br>134,500<br>3,389,000<br>69,800<br>170<br>250,200<br>12,095,160<br>9,118,030                                                                                                          | 1,780,157<br>59,539<br>1,502,881<br>24,200<br>-<br>132,300<br>3,499,077<br>2,258,607                                                                                       | 21.6%<br>44.3%<br>44.3%<br>34.7%<br>0.0%<br>52.9%<br>28.9%<br>24.8%                                                   | 7.7%<br>30.4%<br>30.4%<br>20.8%<br>-13.9%<br>39.0%<br>15.0%                                           |
| Utilities                                                                                                                                                                                                                                                                                                                                                                                                                                                                                                                                                                                                                                                                                                                                                                                                                                                                                                                                                                                                                                                                                                                                                                                                                                                                                                                                                                                                                                                                                                                                                                                                                                                                                                                                                                                                                                                                                                                                                                                                                                                                                                                       | Rate & Service Charges Impact Fees Connection Fees Other Revenues NON-OPERATING REVENUES: Interest Income Gain(Loss) on Sale of Assets TOTAL REVENUES TOTAL REVENUE (After R&R Transfers) EXPENDITURES:                                                                                                                                           | 2,500,000<br>1,250,000<br>526,500<br>25,000<br>96,800<br>32,111,897<br>19,186,609<br>Budget 15-16                                                                                                    | 11,120,492<br>3,312,205<br>1,038,075<br>372,653<br>-<br>-<br>15,843,425<br>8,187,350<br>Nov-15                                                          | 40.1% -1.5<br>132.5% 90.8<br>83.0% 41.4<br>70.8% 29.1<br>0.0% -41.7<br>49.3% 7.7<br>42.7% 1.0<br>% Spent % Va                                                                                                               | 28,292,139 3,500,000 1,750,000 628,500 20,000 309,155 34,499,794 21,407,325 Budget 16-17                                                                                                                                                                                                                                                                                                                                                                                                                                                                                                                                                                                                                                                                                                                                                                                                                                                                                                                                                                                                                                                                                                                                                                                                                                                                                                                                                                                                                                                                                                                                                                                                                                                                                                                                                                                                                                                                                                                                                                                                                                       | 11,740,226<br>3,274,436<br>1,166,675<br>822,545<br>41<br>90,539<br>17,094,462<br>9,823,164<br>Nov-16                                                                                    | 41.5%<br>93.6%<br>66.7%<br>130.9%<br>0.2%<br>29.3%<br>49.5%<br>45.9%                                                                  | -0.2% 51.9% 25.0% 89.2% -41.5% -12.4% 7.9% 4.2%                                                                  | REVENUES: Landfill User Fee Revenue Salvage Revenue Tipping Fees Total Other Revenues NON-OPERATING REVENUES: Interest Income Gain(Loss) on Sale of Assets TOTAL REVENUES TOTAL AVAILABLE REVENUE (After R&R Transfers) EXPENDITURES:                                                                                                                                  | 7,815,400 259,500 3,303,173 252,260 500 108,500 11,739,333 9,325,013  Budget 15-16                                                                                                              | 1,220,443<br>44,843<br>1,106,489<br>20,844<br>-<br>-<br>2,392,619<br>1,763,064<br>Nov-15                                                                         | 15.6%<br>17.3%<br>33.5%<br>8.3%<br>0.0%<br>0.0%<br>20.4%<br>18.9%                                          | 1.7% 3.4% 19.6% -5.6% -13.9% -6.5% 5.0%                                                           | 8,251,490<br>134,500<br>3,389,000<br>69,800<br>170<br>250,200<br>12,095,160<br>9,118,030<br>Budget 16-17                                                                                          | 1,780,157<br>59,539<br>1,502,881<br>24,200<br>-<br>132,300<br>3,499,077<br>2,258,607                                                                                       | 21.6%<br>44.3%<br>44.3%<br>34.7%<br>0.0%<br>52.9%<br>28.9%<br>24.8%                                                   | 7.7% 30.4% 30.4% 20.8% -13.9% 15.0% 10.9%                                                             |
| Office Expenses                                                                                                                                                                                                                                                                                                                                                                                                                                                                                                                                                                                                                                                                                                                                                                                                                                                                                                                                                                                                                                                                                                                                                                                                                                                                                                                                                                                                                                                                                                                                                                                                                                                                                                                                                                                                                                                                                                                                                                                                                                                                                                                 | Rate & Service Charges Impact Fees Connection Fees Other Revenues NON-OPERATING REVENUES: Interest Income Gain(Loss) on Sale of Assets TOTAL REVENUES TOTAL AVAILABLE REVENUE (After R&R Transfers) EXPENDITURES: Personnel Costs                                                                                                                 | 2,500,000<br>1,250,000<br>526,500<br>25,000<br>96,800<br>32,111,897<br>19,186,609<br>Budget 15-16<br>7,236,071                                                                                       | 11,120,492<br>3,312,205<br>1,038,075<br>372,653<br>-<br>-<br>15,843,425<br>8,187,350<br>Nov-15<br>2,469,231                                             | 40.1% -1.5<br>132.5% 90.8<br>83.0% 41.4<br>70.8% 29.1<br>0.0% -41.7<br>0.0% -41.7<br>49.3% 7.7<br>42.7% 1.0<br>% Spent % Va<br>34.1% -7.5                                                                                   | 28,292,139 3,500,000 1,750,000 628,500 20,000 309,155 34,499,794 21,407,325 Budget 16-17 8,289,241                                                                                                                                                                                                                                                                                                                                                                                                                                                                                                                                                                                                                                                                                                                                                                                                                                                                                                                                                                                                                                                                                                                                                                                                                                                                                                                                                                                                                                                                                                                                                                                                                                                                                                                                                                                                                                                                                                                                                                                                                             | 11,740,226<br>3,274,436<br>1,166,675<br>822,545<br>41<br>90,539<br>17,094,462<br>9,823,164<br>Nov-16<br>2,521,578                                                                       | 41.5%<br>93.6%<br>66.7%<br>130.9%<br>0.2%<br>29.3%<br>49.5%<br>45.9%<br>% Spent<br>30.4%                                              | -0.2% 51.9% 25.0% 89.2% -41.5% -12.4% 7.9% 4.2%  Var -11.2% -13.7%                                               | REVENUES: Landfill User Fee Revenue Salvage Revenue Tipping Fees Total Other Revenues NON-OPERATING REVENUES: Interest Income Gain(Loss) on Sale of Assets TOTAL REVENUES TOTAL AVAILABLE REVENUE (After R&R Transfers) EXPENDITURES: Personnel Costs                                                                                                                  | 7,815,400 259,500 3,303,173 252,260 500 108,500 11,739,333 9,325,013  Budget 15-16 4,308,051                                                                                                    | 1,220,443<br>44,843<br>1,106,489<br>20,844<br>-<br>-<br>2,392,619<br>1,763,064<br>Nov-15<br>1,432,783                                                            | 15.6%<br>17.3%<br>33.5%<br>8.3%<br>0.0%<br>0.0%<br>20.4%<br>18.9%                                          | 1.7% 3.4% 19.6% -5.6% -13.9% -13.9% 6.5% 5.0%  % Var -8.4%                                        | 8,251,490<br>134,500<br>3,389,000<br>69,800<br>170<br>250,200<br>12,095,160<br>9,118,030<br>Budget 16-17<br>4,577,182                                                                             | 1,780,157<br>59,539<br>1,502,881<br>24,200<br>-<br>132,300<br>3,499,077<br>2,258,607<br>Nov-16<br>1,454,025                                                                | 21.6%<br>44.3%<br>44.3%<br>34.7%<br>0.0%<br>52.9%<br>28.9%<br>24.8%                                                   | 7.7% 30.4% 30.49% 20.8% -13.9% 15.0% 10.9% War                                                        |
| Insurance 195,000 19,339 9.9% -31.7% 215,000 72,045 33.5% -8.2% Other Expenses 1,025,906 42,665 4.2% -37.5% 1,264,483 85,470 6.8% -34.9% Other Expenses 556,906 22,196 4.0% -37.7% 511,138 24,900 4.9% TOTAL OPERATING EXPENSE 15,980,584 4,583,695 28.7% -13.0% Operating Expense v. Revenues Variance——>>> 14.0% Operating Expense v. Revenues Variance——>>> 14.0% Operating Expense v. Revenues Variance——>>> 15.8% Capital Equipment 702,940 171,353 24.4% -17.3% 1,004,180 347,890 34.6% -7.0% Capital Equipment 443,650 180,529 40.7% -1.0% 984,960 432,666 43.9%                                                                                                                                                                                                                                                                                                                                                                                                                                                                                                                                                                                                                                                                                                                                                                                                                                                                                                                                                                                                                                                                                                                                                                                                                                                                                                                                                                                                                                                                                                                                                         | Rate & Service Charges Impact Fees Connection Fees Other Revenues NON-OPERATING REVENUES: Interest Income Gain(Loss) on Sale of Assets TOTAL REVENUES TOTAL AVAILABLE REVENUE (After R&R Transfers) EXPENDITURES: Personnel Costs Contractual Services Maint & Repairs                                                                            | 2,500,000<br>1,250,000<br>526,500<br>25,000<br>96,800<br>32,111,897<br>19,186,609<br>Budget 15-16<br>7,236,071<br>1,495,491<br>2,882,321                                                             | 11,120,492 3,312,205 1,038,075 372,653  - 15,843,425 8,187,350  Nov-15 2,469,231 435,515 883,987                                                        | 40.1% -1.5 132.5% 90.8 83.0% 41.4 70.8% 29.1 0.0% -41.7 0.0% -41.7 49.3% 7.7 42.7% 1.0 % Spent % Va 34.1% -7.5 29.1% -12.5 30.7% -11.0                                                                                      | 28,292,139 3,500,000 1,750,000 628,500 628,500 628,500 628,500 628,500 628,500 628,500 628,500 628,500 628,500 628,500 628,500 628,500 628,500 628,500 628,500 628,500 628,500 628,500 628,500 628,500 628,500 628,500 628,500 628,500 628,500 628,500 628,500 628,500 628,500 628,500 628,500 628,500 628,500 628,500 628,500 628,500 628,500 628,500 628,500 628,500 628,500 628,500 628,500 628,500 628,500 628,500 628,500 628,500 628,500 628,500 628,500 628,500 628,500 628,500 628,500 628,500 628,500 628,500 628,500 628,500 628,500 628,500 628,500 628,500 628,500 628,500 628,500 628,500 628,500 628,500 628,500 628,500 628,500 628,500 628,500 628,500 628,500 628,500 628,500 628,500 628,500 628,500 628,500 628,500 628,500 628,500 628,500 628,500 628,500 628,500 628,500 628,500 628,500 628,500 628,500 628,500 628,500 628,500 628,500 628,500 628,500 628,500 628,500 628,500 628,500 628,500 628,500 628,500 628,500 628,500 628,500 628,500 628,500 628,500 628,500 628,500 628,500 628,500 628,500 628,500 628,500 628,500 628,500 628,500 628,500 628,500 628,500 628,500 628,500 628,500 628,500 628,500 628,500 628,500 628,500 628,500 628,500 628,500 628,500 628,500 628,500 628,500 628,500 628,500 628,500 628,500 628,500 628,500 628,500 628,500 628,500 628,500 628,500 628,500 628,500 628,500 628,500 628,500 628,500 628,500 628,500 628,500 628,500 628,500 628,500 628,500 628,500 628,500 628,500 628,500 628,500 628,500 628,500 628,500 628,500 628,500 628,500 628,500 628,500 628,500 628,500 628,500 628,500 628,500 628,500 628,500 628,500 628,500 628,500 628,500 628,500 628,500 628,500 628,500 628,500 628,500 628,500 628,500 628,500 628,500 628,500 628,500 628,500 628,500 628,500 628,500 628,500 628,500 628,500 628,500 628,500 628,500 628,500 628,500 628,500 628,500 628,500 628,500 628,500 628,500 628,500 628,500 628,500 628,500 628,500 628,500 628,500 628,500 628,500 628,500 628,500 628,500 628,500 628,500 628,500 628,500 628,500 628,500 628,500 628,500 628,500 628,500 628,500 628,500 628,500 628,500 628,500 628,500 628,500 628,500 628,500 | 11,740,226<br>3,274,436<br>1,166,675<br>822,545<br>41<br>90,539<br>17,094,462<br>9,823,164<br>Nov-16<br>2,521,578<br>422,135<br>1,217,023                                               | 41.5%<br>93.6%<br>66.7%<br>130.9%<br>0.2%<br>29.3%<br>49.5%<br>45.9%<br>% Spent<br>30.4%<br>28.0%<br>42.8%                            | -0.2% 51.9% 25.0% 89.2% -41.5% -12.4% 7.9% 4.2%  Var -11.2% -13.7% 1.2%                                          | REVENUES: Landfill User Fee Revenue Salvage Revenue Tipping Fees Total Other Revenues NON-OPERATING REVENUES: Interest Income Gain(Loss) on Sale of Assets TOTAL REVENUES TOTAL AVAILABLE REVENUE (After R&R Transfers) EXPENDITURES: Personnel Costs Contractual Services Maint & Repairs                                                                             | 7,815,400 259,500 3,303,173 252,260 500 108,500 11,739,333 9,325,013  Budget 15-16 4,308,051 510,262 2,032,708                                                                                  | 1,220,443 44,843 1,106,489 20,844  2,392,619 1,763,064  Nov-15 1,432,783 237,977 479,311                                                                         | 15.6%<br>17.3%<br>33.5%<br>8.3%<br>0.0%<br>0.0%<br>20.4%<br>18.9%<br>% Spent<br>33.3%<br>46.6%<br>23.6%    | 1.7% 3.4% 19.6% -5.6% -13.9% -13.9% 6.5% 5.0%  Var -8.4% -18.1%                                   | 8,251,490<br>134,500<br>3,389,000<br>69,800<br>170<br>250,200<br>12,095,160<br>9,118,030<br>Budget 16-17<br>4,577,182<br>596,329<br>1,825,353                                                     | 1,780,157 59,539 1,502,881 24,200 - 132,300 3,499,077 2,258,607  Nov-16 1,454,025 169,003 497,169                                                                          | 21.6%<br>44.3%<br>44.3%<br>34.7%<br>0.0%<br>52.9%<br>28.9%<br>24.8%<br>% Spent<br>31.8%<br>28.3%<br>27.2%             | 7.7% 30.4% 30.4% 20.8% -13.9% 15.0% 10.9% % Var -9.9% -13.3% -14.4%                                   |
| Other Expenses 1,025,906 42,665 4.2% -37.5% 1,264,483 85,470 6.8% -34.9% Other Expenses 556,906 22,196 4.0% -37.7% 511,138 24,900 4.9% TOTAL OPERATING EXPENSE 15,980,584 4,583,695 28.7% -13.0% 17,595,240 5,300,438 30.1% -11.5% TOTAL OPERATING EXPENSE 7,978,361 2,303,733 28.9% -12.8% 8,133,044 2,324,439 28.6% Operating Expense v. Revenues Variance                                                                                                                                                                                                                                                                                                                                                                                                                                                                                                                                                                                                                                                                                                                                                                                                                                                                                                                                                                                                                                                                                                                                                                                                                                                                                                                                                                                                                                                                                                                                                                                                                                                                                                                                                                    | Rate & Service Charges Impact Fees Connection Fees Other Revenues NON-OPERATING REVENUES: Interest Income Gain(Loss) on Sale of Assets TOTAL REVENUES TOTAL AVAILABLE REVENUE (After R&R Transfers) EXPENDITURES: Personnel Costs Contractual Services Maint & Repairs Utilities                                                                  | 2,500,000<br>1,250,000<br>526,500<br>25,000<br>96,800<br>32,111,897<br>19,186,609<br>Budget 15-16<br>7,236,071<br>1,495,491<br>2,882,321<br>2,108,520                                                | 11,120,492 3,312,205 1,038,075 372,653                                                                                                                  | 40.1% -1.5 132.5% 90.8 83.0% 41.4 70.8% 29.1 0.0% -41.7 0.0% -41.7 49.3% 7.7 42.7% 1.0 % Spent % Va 34.1% -7.5 29.1% -12.5 30.7% -11.0 32.7% -8.9                                                                           | 28,292,139 3,500,000 1,750,000 628,500 628,500 628,500 628,500 628,500 628,500 628,500 628,500 628,500 628,500 628,500 628,500 628,500 628,500 628,500 628,500 628,500 628,500 628,500 628,500 628,500 628,500 628,500 628,500 628,500 628,500 628,500 628,500 628,500 628,500 628,500 628,500 628,500 628,500 628,500 628,500 628,500 628,500 628,500 628,500 628,500 628,500 628,500 628,500 628,500 628,500 628,500 628,500 628,500 628,500 628,500 628,500 628,500 628,500 628,500 628,500 628,500 628,500 628,500 628,500 628,500 628,500 628,500 628,500 628,500 628,500 628,500 628,500 628,500 628,500 628,500 628,500 628,500 628,500 628,500 628,500 628,500 628,500 628,500 628,500 628,500 628,500 628,500 628,500 628,500 628,500 628,500 628,500 628,500 628,500 628,500 628,500 628,500 628,500 628,500 628,500 628,500 628,500 628,500 628,500 628,500 628,500 628,500 628,500 628,500 628,500 628,500 628,500 628,500 628,500 628,500 628,500 628,500 628,500 628,500 628,500 628,500 628,500 628,500 628,500 628,500 628,500 628,500 628,500 628,500 628,500 628,500 628,500 628,500 628,500 628,500 628,500 628,500 628,500 628,500 628,500 628,500 628,500 628,500 628,500 628,500 628,500 628,500 628,500 628,500 628,500 628,500 628,500 628,500 628,500 628,500 628,500 628,500 628,500 628,500 628,500 628,500 628,500 628,500 628,500 628,500 628,500 628,500 628,500 628,500 628,500 628,500 628,500 628,500 628,500 628,500 628,500 628,500 628,500 628,500 628,500 628,500 628,500 628,500 628,500 628,500 628,500 628,500 628,500 628,500 628,500 628,500 628,500 628,500 628,500 628,500 628,500 628,500 628,500 628,500 628,500 628,500 628,500 628,500 628,500 628,500 628,500 628,500 628,500 628,500 628,500 628,500 628,500 628,500 628,500 628,500 628,500 628,500 628,500 628,500 628,500 628,500 628,500 628,500 628,500 628,500 628,500 628,500 628,500 628,500 628,500 628,500 628,500 628,500 628,500 628,500 628,500 628,500 628,500 628,500 628,500 628,500 628,500 628,500 628,500 628,500 628,500 628,500 628,500 628,500 628,500 628,500 628,500 628,500 628,500 628,500 628,500 | 11,740,226 3,274,436 1,166,675 822,545 41 90,539 17,094,462 9,823,164  Nov-16 2,521,578 422,135 1,217,023 595,808                                                                       | 41.5%<br>93.6%<br>66.7%<br>130.9%<br>0.2%<br>29.3%<br>49.5%<br>45.9%<br>% Spent<br>30.4%<br>28.0%<br>42.8%<br>26.3%                   | -0.2% 51.9% 25.0% 89.2%  -41.5% -12.4% 7.9% 4.2%  Var  -11.2% -13.7% 1.2%                                        | REVENUES: Landfill User Fee Revenue Salvage Revenue Tipping Fees Total Other Revenues NON-OPERATING REVENUES: Interest Income Gain(Loss) on Sale of Assets TOTAL REVENUES TOTAL AVAILABLE REVENUE (After R&R Transfers) EXPENDITURES: Personnel Costs Contractual Services Maint & Repairs Utilities                                                                   | 7,815,400 259,500 3,303,173 252,260 500 108,500 11,739,333 9,325,013  Budget 15-16 4,308,051 510,262 2,032,708 188,400                                                                          | 1,220,443 44,843 1,106,489 20,844  2,392,619 1,763,064  Nov-15 1,432,783 237,977 479,311 34,838                                                                  | 15.6% 17.3% 33.5% 8.3% 0.0% 0.0% 20.4% 18.9% % Spent 33.3% 46.6% 23.6% 18.5%                               | 1.7% 3.4% 19.6% -5.6% -13.9% -13.9% 6.5% 5.0%  % Var -8.4% 5.0% -18.1% -23.2%                     | 8,251,490<br>134,500<br>3,389,000<br>69,800<br>170<br>250,200<br>12,095,160<br>9,118,030<br>Budget 16-17<br>4,577,182<br>596,329<br>1,825,353<br>180,300                                          | 1,780,157 59,539 1,502,881 24,200 - 132,300 3,499,077 2,258,607  Nov-16 1,454,025 169,003 497,169 32,730                                                                   | 21.6% 44.3% 44.3% 34.7%  0.0% 52.9% 28.9% 24.8%  % Spent  31.8% 28.3% 27.2% 18.2%                                     | 7.7% 30.4% 30.4% 20.8% -13.9% 15.0% 10.9% % Var -9.9% -13.3% -14.4% -23.5%                            |
| TOTAL OPERATING EXPENSE   15,980,584   4,583,695   28.7%   -13.0%   17,595,240   5,300,438   30.1%   -11.5%    Operating Expense v. Revenues Variance>>   14.0%   Operating Expense v. Revenues Variance>>   14.0%   Operating Expense v. Revenues Variance>>   15.8%    Capital Equipment   702,940   171,353   24.4%   -17.3%   1,004,180   347,890   34.6%   -7.0%    Capital Equipment   702,940   171,353   24.4%   -17.3%   1,004,180   347,890   34.6%   -7.0%    Capital Equipment   443,650   180,529   40.7%   -1.0%   984,960   432,666   43.9%    Operating Expense v. Revenues Variance>>   984,960   432,666   43.9%    Operating Expense v. Revenues Variance>>   15.8%    Capital Equipment   443,650   180,529   40.7%   -1.0%   -1.0%    Operating Expense v. Revenues Variance>>   984,960   432,666   43.9%    Operating Expense v. Revenues Variance>>   15.8%    Operating Expense v. Revenues Variance>>   17.8%    Operating Expense v. Revenues Variance>>   180,529   40.7%   -1.0%    Operating Expense v. Revenues Variance                                                                                                                                                                                                 | Rate & Service Charges Impact Fees Connection Fees Other Revenues NON-OPERATING REVENUES: Interest Income Gain(Loss) on Sale of Assets TOTAL REVENUES TOTAL AVAILABLE REVENUE (After R&R Transfers) EXPENDITURES: Personnel Costs Contractual Services Maint & Repairs Utilities Office Expenses                                                  | 2,500,000<br>1,250,000<br>526,500<br>25,000<br>96,800<br>32,111,897<br>19,186,609<br>Budget 15-16<br>7,236,071<br>1,495,491<br>2,882,321<br>2,108,520<br>1,037,275                                   | 11,120,492 3,312,205 1,038,075 372,653  15,843,425 8,187,350  Nov-15 2,469,231 435,515 883,987 690,293 42,665                                           | 40.1% -1.5 132.5% 90.8 83.0% 41.4 70.8% 29.1 0.0% -41.7 0.0% -41.7 49.3% 7.7 42.7% 1.0 % Spent % Va 34.1% -7.5 29.1% -12.5 30.7% -11.0 32.7% -8.9 4.1% -37.6                                                                | 28,292,139 3,500,000 1,750,000 628,500 628,500 628,500 628,500 628,500 628,500 628,500 628,500 628,500 628,500 628,500 628,500 628,500 628,500 628,500 628,500 628,500 628,500 628,500 628,500 628,500 628,500 628,500 628,500 628,500 628,500 628,500 628,500 628,500 628,500 628,500 628,500 628,500 628,500 628,500 628,500 628,500 628,500 628,500 628,500 628,500 628,500 628,500 628,500 628,500 628,500 628,500 628,500 628,500 628,500 628,500 628,500 628,500 628,500 628,500 628,500 628,500 628,500 628,500 628,500 628,500 628,500 628,500 628,500 628,500 628,500 628,500 628,500 628,500 628,500 628,500 628,500 628,500 628,500 628,500 628,500 628,500 628,500 628,500 628,500 628,500 628,500 628,500 628,500 628,500 628,500 628,500 628,500 628,500 628,500 628,500 628,500 628,500 628,500 628,500 628,500 628,500 628,500 628,500 628,500 628,500 628,500 628,500 628,500 628,500 628,500 628,500 628,500 628,500 628,500 628,500 628,500 628,500 628,500 628,500 628,500 628,500 628,500 628,500 628,500 628,500 628,500 628,500 628,500 628,500 628,500 628,500 628,500 628,500 628,500 628,500 628,500 628,500 628,500 628,500 628,500 628,500 628,500 628,500 628,500 628,500 628,500 628,500 628,500 628,500 628,500 628,500 628,500 628,500 628,500 628,500 628,500 628,500 628,500 628,500 628,500 628,500 628,500 628,500 628,500 628,500 628,500 628,500 628,500 628,500 628,500 628,500 628,500 628,500 628,500 628,500 628,500 628,500 628,500 628,500 628,500 628,500 628,500 628,500 628,500 628,500 628,500 628,500 628,500 628,500 628,500 628,500 628,500 628,500 628,500 628,500 628,500 628,500 628,500 628,500 628,500 628,500 628,500 628,500 628,500 628,500 628,500 628,500 628,500 628,500 628,500 628,500 628,500 628,500 628,500 628,500 628,500 628,500 628,500 628,500 628,500 628,500 628,500 628,500 628,500 628,500 628,500 628,500 628,500 628,500 628,500 628,500 628,500 628,500 628,500 628,500 628,500 628,500 628,500 628,500 628,500 628,500 628,500 628,500 628,500 628,500 628,500 628,500 628,500 628,500 628,500 628,500 628,500 628,500 628,500 628,500 628,500 | 11,740,226<br>3,274,436<br>1,166,675<br>822,545<br>41<br>90,539<br>17,094,462<br>9,823,164<br>Nov-16<br>2,521,578<br>422,135<br>1,217,023<br>595,808<br>386,378                         | 41.5%<br>93.6%<br>66.7%<br>130.9%<br>0.2%<br>29.3%<br>49.5%<br>45.9%<br>% Spent<br>30.4%<br>28.0%<br>42.8%<br>26.3%<br>31.8%          | -0.2% 51.9% 25.0% 89.2%  -41.5% -12.4% 7.9% 4.2%  % Var  -11.2% -13.7% 1.2% -9.9%                                | REVENUES: Landfill User Fee Revenue Salvage Revenue Tipping Fees Total Other Revenues NON-OPERATING REVENUES: Interest Income Gain(Loss) on Sale of Assets TOTAL REVENUES TOTAL AVAILABLE REVENUE (After R&R Transfers) EXPENDITURES: Personnel Costs Contractual Services Maint & Repairs Utilities Office Expenses                                                   | 7,815,400 259,500 3,303,173 252,260 500 108,500 11,739,333 9,325,013  Budget 15-16 4,308,051 510,262 2,032,708 188,400 247,034                                                                  | 1,220,443 44,843 1,106,489 20,844                                                                                                                                | 15.6% 17.3% 33.5% 8.3% 0.0% 0.0% 20.4% 18.9%  % Spent 33.3% 46.6% 23.6% 18.5% 33.2%                        | 1.7% 3.4% 19.6% -5.6% -13.9% -13.9% 6.5% 5.0%  % Var -8.4% -18.1% -23.2% -8.4%                    | 8,251,490<br>134,500<br>3,389,000<br>69,800<br>170<br>250,200<br>12,095,160<br>9,118,030<br>Budget 16-17<br>4,577,182<br>596,329<br>1,825,353<br>180,300<br>292,742                               | 1,780,157 59,539 1,502,881 24,200  132,300 3,499,077 2,258,607  Nov-16 1,454,025 169,003 497,169 32,730 92,579                                                             | 21.6%<br>44.3%<br>44.3%<br>34.7%<br>0.0%<br>52.9%<br>28.9%<br>24.8%<br>31.8%<br>28.3%<br>27.2%<br>18.2%<br>31.6%      | 7.7% 30.4% 30.4% 20.8% -13.9% 15.0% 10.9% % Var -9.9% -13.3% -14.4% -23.5% -10.0%                     |
| Operating Expense v. Revenues Variance         14.0%         Operating Expense v. Revenues Variance         15.8%         Operating Expense v. Revenues Variance         17.8%         Operating Expense v. Revenues Variance         Operating Expense v. Revenues Variance         34.6%         -7.0%           Capital Equipment         702,940         171,353         24.4%         -17.3%         1,004,180         347,890         34.6%         -7.0%         Capital Equipment         443,650         180,529         40.7%         -1.0%         984,960         432,666         43.9%                                                                                                                                                                                                                                                                                                                                                                                                                                                                                                                                                                                                                                                                                                                                                                                                                                                                                                                                                                                                                                                                                                                                                                                                                                                                                                                                                                                                                                                                                                                             | Rate & Service Charges Impact Fees Connection Fees Other Revenues NON-OPERATING REVENUES: Interest Income Gain(Loss) on Sale of Assets TOTAL REVENUES TOTAL AVAILABLE REVENUE (After R&R Transfers) EXPENDITURES: Personnel Costs Contractual Services Maint & Repairs Utilities Office Expenses Insurance                                        | 2,500,000 1,250,000 526,500 25,000 96,800 32,111,897 19,186,609  Budget 15-16 7,236,071 1,495,491 2,882,321 2,108,520 1,037,275 195,000                                                              | 11,120,492 3,312,205 1,038,075 372,653                                                                                                                  | 40.1% -1.5 132.5% 90.8 83.0% 41.4 70.8% 29.1 0.0% -41.7 0.0% -41.7 49.3% 7.7 42.7% 1.0  % Spent % Va 34.1% -7.5 29.1% -12.5 30.7% -11.0 32.7% -8.9 4.1% -37.6 9.9% -31.7                                                    | 28,292,139 3,500,000 1,750,000 628,500 628,500 628,500 628,500 628,500 628,500 628,500 628,500 628,500 628,500 628,500 628,500 628,500 628,500 628,500 628,500 628,500 628,500 628,500 628,500 628,500 628,500 628,500 628,500 628,500 628,500 628,500 628,500 628,500 628,500 628,500 628,500 628,500 628,500 628,500 628,500 628,500 628,500 628,500 628,500 628,500 628,500 628,500 628,500 628,500 628,500 628,500 628,500 628,500 628,500 628,500 628,500 628,500 628,500 628,500 628,500 628,500 628,500 628,500 628,500 628,500 628,500 628,500 628,500 628,500 628,500 628,500 628,500 628,500 628,500 628,500 628,500 628,500 628,500 628,500 628,500 628,500 628,500 628,500 628,500 628,500 628,500 628,500 628,500 628,500 628,500 628,500 628,500 628,500 628,500 628,500 628,500 628,500 628,500 628,500 628,500 628,500 628,500 628,500 628,500 628,500 628,500 628,500 628,500 628,500 628,500 628,500 628,500 628,500 628,500 628,500 628,500 628,500 628,500 628,500 628,500 628,500 628,500 628,500 628,500 628,500 628,500 628,500 628,500 628,500 628,500 628,500 628,500 628,500 628,500 628,500 628,500 628,500 628,500 628,500 628,500 628,500 628,500 628,500 628,500 628,500 628,500 628,500 628,500 628,500 628,500 628,500 628,500 628,500 628,500 628,500 628,500 628,500 628,500 628,500 628,500 628,500 628,500 628,500 628,500 628,500 628,500 628,500 628,500 628,500 628,500 628,500 628,500 628,500 628,500 628,500 628,500 628,500 628,500 628,500 628,500 628,500 628,500 628,500 628,500 628,500 628,500 628,500 628,500 628,500 628,500 628,500 628,500 628,500 628,500 628,500 628,500 628,500 628,500 628,500 628,500 628,500 628,500 628,500 628,500 628,500 628,500 628,500 628,500 628,500 628,500 628,500 628,500 628,500 628,500 628,500 628,500 628,500 628,500 628,500 628,500 628,500 628,500 628,500 628,500 628,500 628,500 628,500 628,500 628,500 628,500 628,500 628,500 628,500 628,500 628,500 628,500 628,500 628,500 628,500 628,500 628,500 628,500 628,500 628,500 628,500 628,500 628,500 628,500 628,500 628,500 628,500 628,500 628,500 628,500 628,500 628,500 | 11,740,226<br>3,274,436<br>1,166,675<br>822,545<br>41<br>90,539<br>17,094,462<br>9,823,164<br>Nov-16<br>2,521,578<br>422,135<br>1,217,023<br>595,808<br>386,378<br>72,045               | 41.5%<br>93.6%<br>66.7%<br>130.9%<br>0.2%<br>29.3%<br>49.5%<br>45.9%<br>% Spent<br>30.4%<br>28.0%<br>42.8%<br>26.3%<br>31.8%<br>33.5% | -0.2% 51.9% 25.0% 89.2%  -41.5% -12.4% 7.9% 4.2%  % Var -11.2% -15.3% -9.9% -8.2%                                | REVENUES: Landfill User Fee Revenue Salvage Revenue Tipping Fees Total Other Revenues NON-OPERATING REVENUES: Interest Income Gain(Loss) on Sale of Assets TOTAL REVENUES TOTAL AVAILABLE REVENUE (After R&R Transfers) EXPENDITURES: Personnel Costs Contractual Services Maint & Repairs Utilities Office Expenses Insurance                                         | 7,815,400 259,500 3,303,173 252,260 500 108,500 11,739,333 9,325,013  Budget 15-16 4,308,051 510,262 2,032,708 188,400 247,034 135,000                                                          | 1,220,443 44,843 1,106,489 20,844  2,392,619 1,763,064  Nov-15 1,432,783 237,977 479,311 34,838 82,124 14,504                                                    | 15.6% 17.3% 33.5% 8.3% 0.0% 0.0% 20.4% 18.9%  % Spent 33.3% 46.6% 23.6% 18.5% 33.2% 10.7%                  | 1.7% 3.4% 19.6% -5.6% -13.9% -13.9% 6.5% 5.0%  % Var -8.4% -18.1% -23.2% -8.4% -30.9%             | 8,251,490 134,500 3,389,000 69,800  170 250,200 12,095,160 9,118,030  Budget 16-17 4,577,182 596,329 1,825,353 180,300 292,742 150,000                                                            | 1,780,157 59,539 1,502,881 24,200  132,300 3,499,077 2,258,607  Nov-16 1,454,025 169,003 497,169 32,730 92,579 54,034                                                      | 21.6% 44.3% 44.3% 34.7%  0.0% 52.9% 28.9% 24.8%  % Spent 31.8% 28.3% 27.2% 18.2% 31.6% 36.0%                          | 7.7% 30.4% 30.4% 20.8% -13.9% 15.0% 10.9%  % Var -9.9% -13.3% -14.4% -23.5% -10.0%                    |
| Capital Equipment 702,940 171,353 24.4% -17.3% 1,004,180 347,890 34.6% -7.0% Capital Equipment 443,650 180,529 40.7% -1.0% 984,960 432,666 43.9%                                                                                                                                                                                                                                                                                                                                                                                                                                                                                                                                                                                                                                                                                                                                                                                                                                                                                                                                                                                                                                                                                                                                                                                                                                                                                                                                                                                                                                                                                                                                                                                                                                                                                                                                                                                                                                                                                                                                                                                | Rate & Service Charges Impact Fees Connection Fees Other Revenues NON-OPERATING REVENUES: Interest Income Gain(Loss) on Sale of Assets TOTAL REVENUES TOTAL AVAILABLE REVENUE (After R&R Transfers) EXPENDITURES: Personnel Costs Contractual Services Maint & Repairs Utilities Office Expenses Insurance Other Expenses                         | 2,500,000 1,250,000 526,500 25,000 96,800 32,111,897 19,186,609  Budget 15-16 7,236,071 1,495,491 2,882,321 2,108,520 1,037,275 195,000 1,025,906                                                    | 11,120,492 3,312,205 1,038,075 372,653  15,843,425 8,187,350  Nov-15 2,469,231 435,515 883,987 690,293 42,665 19,339 42,665                             | 40.1% -1.5 132.5% 90.8 83.0% 41.4 70.8% 29.1 0.0% -41.7 0.0% -41.7 49.3% 7.7 42.7% 1.0  % Spent % Va 34.1% -7.5 29.1% -12.5 30.7% -11.0 32.7% -8.9 4.1% -37.6 9.9% -31.7 4.2% -37.5                                         | 28,292,139 3,500,000 1,750,000 628,500 628,500 628,500 628,500 628,500 628,500 628,500 628,500 628,500 628,500 628,500 628,500 628,500 628,500 628,500 628,500 628,500 628,500 628,500 628,500 628,500 628,500 628,500 628,500 628,500 628,500 628,500 628,500 628,500 628,500 628,500 628,500 628,500 628,500 628,500 628,500 628,500 628,500 628,500 628,500 628,500 628,500 628,500 628,500 628,500 628,500 628,500 628,500 628,500 628,500 628,500 628,500 628,500 628,500 628,500 628,500 628,500 628,500 628,500 628,500 628,500 628,500 628,500 628,500 628,500 628,500 628,500 628,500 628,500 628,500 628,500 628,500 628,500 628,500 628,500 628,500 628,500 628,500 628,500 628,500 628,500 628,500 628,500 628,500 628,500 628,500 628,500 628,500 628,500 628,500 628,500 628,500 628,500 628,500 628,500 628,500 628,500 628,500 628,500 628,500 628,500 628,500 628,500 628,500 628,500 628,500 628,500 628,500 628,500 628,500 628,500 628,500 628,500 628,500 628,500 628,500 628,500 628,500 628,500 628,500 628,500 628,500 628,500 628,500 628,500 628,500 628,500 628,500 628,500 628,500 628,500 628,500 628,500 628,500 628,500 628,500 628,500 628,500 628,500 628,500 628,500 628,500 628,500 628,500 628,500 628,500 628,500 628,500 628,500 628,500 628,500 628,500 628,500 628,500 628,500 628,500 628,500 628,500 628,500 628,500 628,500 628,500 628,500 628,500 628,500 628,500 628,500 628,500 628,500 628,500 628,500 628,500 628,500 628,500 628,500 628,500 628,500 628,500 628,500 628,500 628,500 628,500 628,500 628,500 628,500 628,500 628,500 628,500 628,500 628,500 628,500 628,500 628,500 628,500 628,500 628,500 628,500 628,500 628,500 628,500 628,500 628,500 628,500 628,500 628,500 628,500 628,500 628,500 628,500 628,500 628,500 628,500 628,500 628,500 628,500 628,500 628,500 628,500 628,500 628,500 628,500 628,500 628,500 628,500 628,500 628,500 628,500 628,500 628,500 628,500 628,500 628,500 628,500 628,500 628,500 628,500 628,500 628,500 628,500 628,500 628,500 628,500 628,500 628,500 628,500 628,500 628,500 628,500 628,500 628,500 628,500 628,500 | 11,740,226 3,274,436 1,166,675 822,545 41 90,539 17,094,462 9,823,164  Nov-16 2,521,578 422,135 1,217,023 595,808 386,378 72,045 85,470                                                 | 41.5% 93.6% 66.7% 130.9% 0.2% 29.3% 49.5% 45.9%  Spent 30.4% 28.0% 42.8% 26.3% 31.8% 33.5% 6.8%                                       | -0.2% 51.9% 25.0% 89.2% -41.5% -12.4% 7.9% 4.2%  *Var -11.2% -13.7% 1.2% -9.9% -8.2% -34.9%                      | REVENUES: Landfill User Fee Revenue Salvage Revenue Tipping Fees Total Other Revenues NON-OPERATING REVENUES: Interest Income Gain(Loss) on Sale of Assets TOTAL REVENUES TOTAL AVAILABLE REVENUE (After R&R Transfers) EXPENDITURES: Personnel Costs Contractual Services Maint & Repairs Utilities Office Expenses Insurance Other Expenses                          | 7,815,400 259,500 3,303,173 252,260 500 108,500 11,739,333 9,325,013  Budget 15-16 4,308,051 510,262 2,032,708 188,400 247,034 135,000 556,906                                                  | 1,220,443 44,843 1,106,489 20,844                                                                                                                                | 15.6% 17.3% 33.5% 8.3% 0.0% 0.0% 20.4% 18.9%  % Spent 33.3% 46.6% 23.6% 18.5% 33.2% 10.7% 4.0%             | 1.7% 3.4% 19.6% -5.6% -13.9% -13.9% 6.5% 5.0%  % Var -8.4% -18.1% -23.2% -8.4% -30.9% -37.7%      | 8,251,490<br>134,500<br>3,389,000<br>69,800<br>170<br>250,200<br>12,095,160<br>9,118,030<br>Budget 16-17<br>4,577,182<br>596,329<br>1,825,353<br>180,300<br>292,742<br>150,000<br>511,138         | 1,780,157 59,539 1,502,881 24,200  132,300 3,499,077 2,258,607  Nov-16 1,454,025 169,003 497,169 32,730 92,579 54,034 24,900                                               | 21.6% 44.3% 44.3% 34.7%  0.0% 52.9% 28.9% 24.8%  % Spent 31.8% 28.3% 27.2% 18.2% 31.6% 36.0% 4.9%                     | 7.7% 30.4% 30.4% 20.8% -13.9% 15.0% 10.9% % Var -9.9% -13.3% -14.4% -23.5% -10.0% -5.6% -36.8%        |
| 10,000 10,000 10,000 10,000 10,000 10,000 10,000 10,000 10,000 10,000 10,000 10,000 10,000 10,000 10,000 10,000 10,000 10,000 10,000 10,000 10,000 10,000 10,000 10,000 10,000 10,000 10,000 10,000 10,000 10,000 10,000 10,000 10,000 10,000 10,000 10,000 10,000 10,000 10,000 10,000 10,000 10,000 10,000 10,000 10,000 10,000 10,000 10,000 10,000 10,000 10,000 10,000 10,000 10,000 10,000 10,000 10,000 10,000 10,000 10,000 10,000 10,000 10,000 10,000 10,000 10,000 10,000 10,000 10,000 10,000 10,000 10,000 10,000 10,000 10,000 10,000 10,000 10,000 10,000 10,000 10,000 10,000 10,000 10,000 10,000 10,000 10,000 10,000 10,000 10,000 10,000 10,000 10,000 10,000 10,000 10,000 10,000 10,000 10,000 10,000 10,000 10,000 10,000 10,000 10,000 10,000 10,000 10,000 10,000 10,000 10,000 10,000 10,000 10,000 10,000 10,000 10,000 10,000 10,000 10,000 10,000 10,000 10,000 10,000 10,000 10,000 10,000 10,000 10,000 10,000 10,000 10,000 10,000 10,000 10,000 10,000 10,000 10,000 10,000 10,000 10,000 10,000 10,000 10,000 10,000 10,000 10,000 10,000 10,000 10,000 10,000 10,000 10,000 10,000 10,000 10,000 10,000 10,000 10,000 10,000 10,000 10,000 10,000 10,000 10,000 10,000 10,000 10,000 10,000 10,000 10,000 10,000 10,000 10,000 10,000 10,000 10,000 10,000 10,000 10,000 10,000 10,000 10,000 10,000 10,000 10,000 10,000 10,000 10,000 10,000 10,000 10,000 10,000 10,000 10,000 10,000 10,000 10,000 10,000 10,000 10,000 10,000 10,000 10,000 10,000 10,000 10,000 10,000 10,000 10,000 10,000 10,000 10,000 10,000 10,000 10,000 10,000 10,000 10,000 10,000 10,000 10,000 10,000 10,000 10,000 10,000 10,000 10,000 10,000 10,000 10,000 10,000 10,000 10,000 10,000 10,000 10,000 10,000 10,000 10,000 10,000 10,000 10,000 10,000 10,000 10,000 10,000 10,000 10,000 10,000 10,000 10,000 10,000 10,000 10,000 10,000 10,000 10,000 10,000 10,000 10,000 10,000 10,000 10,000 10,000 10,000 10,000 10,000 10,000 10,000 10,000 10,000 10,000 10,000 10,000 10,000 10,000 10,000 10,000 10,000 10,000 10,000 10,000 10,000 10,000 10,000 10,000 10,000 10,000 10,000 10,000 10,000 10, | Rate & Service Charges Impact Fees Connection Fees Other Revenues NON-OPERATING REVENUES: Interest Income Gain(Loss) on Sale of Assets TOTAL REVENUES TOTAL AVAILABLE REVENUE (After R&R Transfers) EXPENDITURES: Personnel Costs Contractual Services Maint & Repairs Utilities Office Expenses Insurance Other Expenses                         | 2,500,000 1,250,000 526,500 25,000 96,800 32,111,897 19,186,609  Budget 15-16 7,236,071 1,495,491 2,882,321 2,108,520 1,037,275 195,000 1,025,906 15,980,584                                         | 11,120,492 3,312,205 1,038,075 372,653                                                                                                                  | 40.1% -1.5 132.5% 90.8 83.0% 41.4 70.8% 29.1 0.0% -41.7 0.0% -41.7 49.3% 7.7 42.7% 1.0  % Spent % Va 34.1% -7.5 29.1% -12.5 30.7% -11.0 32.7% -8.9 4.1% -37.6 9.9% -31.7 4.2% -37.5 28.7% -13.0                             | 28,292,139 3,500,000 1,750,000 628,500 628,500 628,500 628,500 628,500 628,500 628,500 628,500 628,500 628,500 628,500 628,500 628,500 628,500 628,500 628,500 628,500 628,500 628,500 628,500 628,500 628,500 628,500 628,500 628,500 628,500 628,500 628,500 628,500 628,500 628,500 628,500 628,500 628,500 628,500 628,500 628,500 628,500 628,500 628,500 628,500 628,500 628,500 628,500 628,500 628,500 628,500 628,500 628,500 628,500 628,500 628,500 628,500 628,500 628,500 628,500 628,500 628,500 628,500 628,500 628,500 628,500 628,500 628,500 628,500 628,500 628,500 628,500 628,500 628,500 628,500 628,500 628,500 628,500 628,500 628,500 628,500 628,500 628,500 628,500 628,500 628,500 628,500 628,500 628,500 628,500 628,500 628,500 628,500 628,500 628,500 628,500 628,500 628,500 628,500 628,500 628,500 628,500 628,500 628,500 628,500 628,500 628,500 628,500 628,500 628,500 628,500 628,500 628,500 628,500 628,500 628,500 628,500 628,500 628,500 628,500 628,500 628,500 628,500 628,500 628,500 628,500 628,500 628,500 628,500 628,500 628,500 628,500 628,500 628,500 628,500 628,500 628,500 628,500 628,500 628,500 628,500 628,500 628,500 628,500 628,500 628,500 628,500 628,500 628,500 628,500 628,500 628,500 628,500 628,500 628,500 628,500 628,500 628,500 628,500 628,500 628,500 628,500 628,500 628,500 628,500 628,500 628,500 628,500 628,500 628,500 628,500 628,500 628,500 628,500 628,500 628,500 628,500 628,500 628,500 628,500 628,500 628,500 628,500 628,500 628,500 628,500 628,500 628,500 628,500 628,500 628,500 628,500 628,500 628,500 628,500 628,500 628,500 628,500 628,500 628,500 628,500 628,500 628,500 628,500 628,500 628,500 628,500 628,500 628,500 628,500 628,500 628,500 628,500 628,500 628,500 628,500 628,500 628,500 628,500 628,500 628,500 628,500 628,500 628,500 628,500 628,500 628,500 628,500 628,500 628,500 628,500 628,500 628,500 628,500 628,500 628,500 628,500 628,500 628,500 628,500 628,500 628,500 628,500 628,500 628,500 628,500 628,500 628,500 628,500 628,500 628,500 628,500 628,500 628,500 628,500 628,500 | 11,740,226 3,274,436 1,166,675 822,545  41 90,539 17,094,462 9,823,164  Nov-16 2,521,578 422,135 1,217,023 595,808 386,378 72,045 85,470 5,300,438                                      | 41.5% 93.6% 66.7% 130.9% 0.2% 29.3% 49.5% 45.9%  Spent 30.4% 28.0% 42.8% 26.3% 31.8% 33.5% 6.8% 30.1%                                 | -0.2% 51.9% 25.0% 89.2% -41.5% -12.4% 7.9% 4.2%  *Var -11.2% -13.7% 1.2% -15.3% -9.9% -8.2% -34.9% -11.5%        | REVENUES: Landfill User Fee Revenue Salvage Revenue Tipping Fees Total Other Revenues NON-OPERATING REVENUES: Interest Income Gain(Loss) on Sale of Assets TOTAL REVENUES TOTAL AVAILABLE REVENUE (After R&R Transfers) EXPENDITURES: Personnel Costs Contractual Services Maint & Repairs Utilities Office Expenses Insurance Other Expenses                          | 7,815,400 259,500 3,303,173 252,260 500 108,500 11,739,333 9,325,013  Budget 15-16 4,308,051 510,262 2,032,708 188,400 247,034 135,000 556,906 7,978,361                                        | 1,220,443 44,843 1,106,489 20,844                                                                                                                                | 15.6% 17.3% 33.5% 8.3% 0.0% 0.0% 20.4% 18.9%  % Spent 33.3% 46.6% 23.6% 18.5% 33.2% 10.7% 4.0% 28.9%       | 1.7% 3.4% 19.6% -5.6% -13.9% -13.9% 6.5% 5.0%  % Var -8.4% -18.1% -23.2% -8.4% -30.9% -12.8%      | 8,251,490 134,500 3,389,000 69,800  170 250,200 12,095,160 9,118,030  Budget 16-17 4,577,182 596,329 1,825,353 180,300 292,742 150,000 511,138 8,133,044                                          | 1,780,157 59,539 1,502,881 24,200                                                                                                                                          | 21.6% 44.3% 44.3% 34.7% 0.0% 52.9% 28.9% 24.8%  % Spent 31.8% 28.3% 27.2% 18.2% 31.6% 36.0% 4.9% 28.6%                | 7.7% 30.4% 30.4% 20.8% -13.9% 15.0% 10.9% % Var -9.9% -14.4% -23.5% -10.0% -5.6% -36.8% -13.1%        |
| 101AL OP & NON-OP EXPENSE   10.085.524   4.755.048   26.5%   -15.4%   18.599.420   5.648.528   50.4%   -11.5% TOTAL OP & NON-OP EXPENSE   8.422.011   2.484.262   29.5%   -12.4%   9.118.004   2.757.105   30.2%                                                                                                                                                                                                                                                                                                                                                                                                                                                                                                                                                                                                                                                                                                                                                                                                                                                                                                                                                                                                                                                                                                                                                                                                                                                                                                                                                                                                                                                                                                                                                                                                                                                                                                                                                                                                                                                                                                                | Rate & Service Charges Impact Fees Connection Fees Other Revenues NON-OPERATING REVENUES: Interest Income Gain(Loss) on Sale of Assets TOTAL REVENUES TOTAL AVAILABLE REVENUE (After R&R Transfers) EXPENDITURES: Personnel Costs Contractual Services Maint & Repairs Utilities Office Expenses Insurance Other Expenses TOTAL OPERATING EXPENSE | 2,500,000 1,250,000 526,500 25,000 96,800 32,111,897 19,186,609  Budget 15-16 7,236,071 1,495,491 2,882,321 2,108,520 1,037,275 195,000 1,025,906 15,980,584 Operating Expense v.                    | 11,120,492 3,312,205 1,038,075 372,653                                                                                                                  | 40.1% -1.5 132.5% 90.8 83.0% 41.4 70.8% 29.1 0.0% -41.7 0.0% -41.7 49.3% 7.7 42.7% 1.0 % Spent % Va 34.1% -7.5 29.1% -12.5 30.7% -11.0 32.7% -8.9 4.1% -37.6 9.9% -31.7 4.2% -37.5 28.7% -13.0                              | 28,292,139 3,500,000 1,750,000 628,500 628,500 628,500 628,500 628,500 628,500 628,500 628,500 628,500 628,500 628,500 628,500 628,500 628,500 628,500 628,500 628,500 628,500 628,500 628,500 628,500 628,500 628,500 628,500 628,500 628,500 628,500 628,500 628,500 628,500 628,500 628,500 628,500 628,500 628,500 628,500 628,500 628,500 628,500 628,500 628,500 628,500 628,500 628,500 628,500 628,500 628,500 628,500 628,500 628,500 628,500 628,500 628,500 628,500 628,500 628,500 628,500 628,500 628,500 628,500 628,500 628,500 628,500 628,500 628,500 628,500 628,500 628,500 628,500 628,500 628,500 628,500 628,500 628,500 628,500 628,500 628,500 628,500 628,500 628,500 628,500 628,500 628,500 628,500 628,500 628,500 628,500 628,500 628,500 628,500 628,500 628,500 628,500 628,500 628,500 628,500 628,500 628,500 628,500 628,500 628,500 628,500 628,500 628,500 628,500 628,500 628,500 628,500 628,500 628,500 628,500 628,500 628,500 628,500 628,500 628,500 628,500 628,500 628,500 628,500 628,500 628,500 628,500 628,500 628,500 628,500 628,500 628,500 628,500 628,500 628,500 628,500 628,500 628,500 628,500 628,500 628,500 628,500 628,500 628,500 628,500 628,500 628,500 628,500 628,500 628,500 628,500 628,500 628,500 628,500 628,500 628,500 628,500 628,500 628,500 628,500 628,500 628,500 628,500 628,500 628,500 628,500 628,500 628,500 628,500 628,500 628,500 628,500 628,500 628,500 628,500 628,500 628,500 628,500 628,500 628,500 628,500 628,500 628,500 628,500 628,500 628,500 628,500 628,500 628,500 628,500 628,500 628,500 628,500 628,500 628,500 628,500 628,500 628,500 628,500 628,500 628,500 628,500 628,500 628,500 628,500 628,500 628,500 628,500 628,500 628,500 628,500 628,500 628,500 628,500 628,500 628,500 628,500 628,500 628,500 628,500 628,500 628,500 628,500 628,500 628,500 628,500 628,500 628,500 628,500 628,500 628,500 628,500 628,500 628,500 628,500 628,500 628,500 628,500 628,500 628,500 628,500 628,500 628,500 628,500 628,500 628,500 628,500 628,500 628,500 628,500 628,500 628,500 628,500 628,500 628,500 628,500 | 11,740,226 3,274,436 1,166,675 822,545 41 90,539 17,094,462 9,823,164  Nov-16 2,521,578 422,135 1,217,023 595,808 386,378 72,045 85,470 5,300,438 . Revenues Variance                   | 41.5% 93.6% 66.7% 130.9% 0.2% 29.3% 49.5% 45.9%  % Spent 30.4% 28.0% 42.8% 26.3% 31.8% 33.5% 6.8% 30.1%                               | -0.2% 51.9% 25.0% 89.2%  -41.5% -12.4% 7.9% 4.2%  *Var  -11.2% -13.7% 1.2% -15.3% -9.9% -8.2% -34.9%  15.8%      | REVENUES: Landfill User Fee Revenue Salvage Revenue Tipping Fees Total Other Revenues NON-OPERATING REVENUES: Interest Income Gain(Loss) on Sale of Assets TOTAL REVENUES TOTAL AVAILABLE REVENUE (After R&R Transfers)  EXPENDITURES: Personnel Costs Contractual Services Maint & Repairs Utilities Office Expenses Insurance Other Expenses TOTAL OPERATING EXPENSE | 7,815,400 259,500 3,303,173 252,260 500 108,500 11,739,333 9,325,013  Budget 15-16 4,308,051 510,262 2,032,708 188,400 247,034 135,000 556,906 7,978,361 Operating Expense v.                   | 1,220,443 44,843 1,106,489 20,844  2,392,619 1,763,064  Nov-15 1,432,783 237,977 479,311 34,838 82,124 14,504 22,196 2,303,733 Revenues Variance                 | 15.6% 17.3% 33.5% 8.3% 0.0% 0.0% 20.4% 18.9%  % Spent 33.3% 46.6% 23.6% 18.5% 33.2% 10.7% 4.0% 28.9%       | 1.7% 3.4% 19.6% -5.6% -13.9% -13.9% 6.5% 5.0%  % Var -8.4% -23.2% -8.4% -30.9% -12.8% 17.8%       | 8,251,490 134,500 3,389,000 69,800  170 250,200 12,095,160 9,118,030  Budget 16-17 4,577,182 596,329 1,825,353 180,300 292,742 150,000 511,138 8,133,044 Operating Expense v. A.                  | 1,780,157 59,539 1,502,881 24,200  132,300 3,499,077 2,258,607  Nov-16 1,454,025 169,003 497,169 32,730 92,579 54,034 24,900 2,324,439 Revenues Variance                   | 21.6% 44.3% 44.3% 34.7%  0.0% 52.9% 28.9% 24.8%  % Spent  31.8% 28.3% 27.2% 31.6% 36.0% 4.9% 28.6%                    | 7.7% 30.4% 30.4% 20.8% -13.9% 39.0% 15.0% 10.9% % Var -9.9% -13.3% -14.4% -23.5% -10.0% -36.8% -13.1% |
|                                                                                                                                                                                                                                                                                                                                                                                                                                                                                                                                                                                                                                                                                                                                                                                                                                                                                                                                                                                                                                                                                                                                                                                                                                                                                                                                                                                                                                                                                                                                                                                                                                                                                                                                                                                                                                                                                                                                                                                                                                                                                                                                 | Rate & Service Charges Impact Fees Connection Fees Other Revenues NON-OPERATING REVENUES: Interest Income Gain(Loss) on Sale of Assets TOTAL REVENUES TOTAL AVAILABLE REVENUE (After R&R Transfers) EXPENDITURES: Personnel Costs Contractual Services Maint & Repairs Utilities Office Expenses Insurance Other Expenses TOTAL OPERATING EXPENSE | 2,500,000 1,250,000 526,500 25,000 96,800 32,111,897 19,186,609  Budget 15-16 7,236,071 1,495,491 2,882,321 2,108,520 1,037,275 195,000 1,025,906 15,980,584 Operating Expense v. 702,940            | 11,120,492 3,312,205 1,038,075 372,653  15,843,425 8,187,350  Nov-15 2,469,231 435,515 883,987 690,293 42,665 19,339 42,665 4,583,695 Revenues Variance | 40.1% -1.5 132.5% 90.8 83.0% 41.4 70.8% 29.1 0.0% -41.7 0.0% -41.7 49.3% 7.7 42.7% 1.0 % Spent % Va 34.1% -7.5 29.1% -12.5 30.7% -11.0 32.7% -8.9 4.1% -37.6 9.9% -31.7 4.2% -37.5 28.7% -13.0 14.0 24.4% -17.3             | 28,292,139 3,500,000 1,750,000 628,500 628,500 628,500 628,500 628,500 628,500 628,500 628,500 628,500 628,500 628,500 628,500 628,500 628,500 628,500 628,500 628,500 628,500 628,500 628,500 628,500 628,500 628,500 628,500 628,500 628,500 628,500 628,500 628,500 628,500 628,500 628,500 628,500 628,500 628,500 628,500 628,500 628,500 628,500 628,500 628,500 628,500 628,500 628,500 628,500 628,500 628,500 628,500 628,500 628,500 628,500 628,500 628,500 628,500 628,500 628,500 628,500 628,500 628,500 628,500 628,500 628,500 628,500 628,500 628,500 628,500 628,500 628,500 628,500 628,500 628,500 628,500 628,500 628,500 628,500 628,500 628,500 628,500 628,500 628,500 628,500 628,500 628,500 628,500 628,500 628,500 628,500 628,500 628,500 628,500 628,500 628,500 628,500 628,500 628,500 628,500 628,500 628,500 628,500 628,500 628,500 628,500 628,500 628,500 628,500 628,500 628,500 628,500 628,500 628,500 628,500 628,500 628,500 628,500 628,500 628,500 628,500 628,500 628,500 628,500 628,500 628,500 628,500 628,500 628,500 628,500 628,500 628,500 628,500 628,500 628,500 628,500 628,500 628,500 628,500 628,500 628,500 628,500 628,500 628,500 628,500 628,500 628,500 628,500 628,500 628,500 628,500 628,500 628,500 628,500 628,500 628,500 628,500 628,500 628,500 628,500 628,500 628,500 628,500 628,500 628,500 628,500 628,500 628,500 628,500 628,500 628,500 628,500 628,500 628,500 628,500 628,500 628,500 628,500 628,500 628,500 628,500 628,500 628,500 628,500 628,500 628,500 628,500 628,500 628,500 628,500 628,500 628,500 628,500 628,500 628,500 628,500 628,500 628,500 628,500 628,500 628,500 628,500 628,500 628,500 628,500 628,500 628,500 628,500 628,500 628,500 628,500 628,500 628,500 628,500 628,500 628,500 628,500 628,500 628,500 628,500 628,500 628,500 628,500 628,500 628,500 628,500 628,500 628,500 628,500 628,500 628,500 628,500 628,500 628,500 628,500 628,500 628,500 628,500 628,500 628,500 628,500 628,500 628,500 628,500 628,500 628,500 628,500 628,500 628,500 628,500 628,500 628,500 628,500 628,500 628,500 628,500 | 11,740,226 3,274,436 1,166,675 822,545 41 90,539 17,094,462 9,823,164  Nov-16 2,521,578 422,135 1,217,023 595,808 386,378 72,045 85,470 5,300,438 . Revenues Variance                   | 41.5% 93.6% 66.7% 130.9% 0.2% 29.3% 49.5% 45.9%  % Spent 30.4% 28.0% 42.8% 26.3% 31.8% 33.5% 6.8% 30.1%                               | -0.2% 51.9% 25.0% 89.2% -41.5% -12.4% 7.9% 4.2%  *Var -11.2% -13.7% 1.2% -15.3% -9.9% -8.2% -34.9% -11.5% 15.8%  | REVENUES: Landfill User Fee Revenue Salvage Revenue Tipping Fees Total Other Revenues NON-OPERATING REVENUES: Interest Income Gain(Loss) on Sale of Assets TOTAL REVENUES TOTAL AVAILABLE REVENUE (After R&R Transfers) EXPENDITURES: Personnel Costs Contractual Services Maint & Repairs Utilities Office Expenses Insurance Other Expenses TOTAL OPERATING EXPENSE  | 7,815,400 259,500 3,303,173 252,260 500 108,500 11,739,333 9,325,013  Budget 15-16 4,308,051 510,262 2,032,708 188,400 247,034 135,000 556,906 7,978,361 Operating Expense v. 443,650           | 1,220,443 44,843 1,106,489 20,844  20,844  2,392,619 1,763,064  Nov-15 1,432,783 237,977 479,311 34,838 82,124 14,504 22,196 2,303,733 Revenues Variance 180,529 | 15.6% 17.3% 33.5% 8.3% 0.0% 0.0% 20.4% 18.9%  % Spent 33.3% 46.6% 23.6% 18.5% 33.2% 10.7% 4.0% 28.9% 40.7% | 1.7% 3.4% 19.6% -5.6% -13.9% -13.9% 6.5% 5.0%  % Var -8.4% -23.2% -8.4% -30.9% -12.8% 17.8% -1.0% | 8,251,490 134,500 3,389,000 69,800  170 250,200 12,095,160 9,118,030  Budget 16-17 4,577,182 596,329 1,825,353 180,300 292,742 150,000 511,138 8,133,044 Operating Expense v. J. 984,960          | 1,780,157 59,539 1,502,881 24,200  132,300 3,499,077 2,258,607  Nov-16 1,454,025 169,003 497,169 32,730 92,579 54,034 24,900 2,324,439 Revenues Variance                   | 21.6% 44.3% 44.3% 34.7%  0.0% 52.9% 28.9% 24.8%  % Spent  31.8% 28.3% 27.2% 18.2% 31.6% 36.0% 4.9% 28.6% 4.9% 43.9%   | 7.7% 30.4% 30.4% 20.8% -13.9% 15.0% 10.9% % Var -9.9% -13.3% -14.4% -23.5% -36.8% -13.1% 24.0%        |
| TOTAL Expense v. Revenues Variance>> 14.2% TOTAL Expense v. Revenues Variance>>> 15.5% TOTAL Expense v. Revenues Variance>>> 17.2% TOTAL Expense v. Revenues Variance>>>                                                                                                                                                                                                                                                                                                                                                                                                                                                                                                                                                                                                                                                                                                                                                                                                                                                                                                                                                                                                                                                                                                                                                                                                                                                                                                                                                                                                                                                                                                                                                                                                                                                                                                                                                                                                                                                                                                                                                        | Rate & Service Charges Impact Fees Connection Fees Other Revenues NON-OPERATING REVENUES: Interest Income Gain(Loss) on Sale of Assets TOTAL REVENUES TOTAL AVAILABLE REVENUE (After R&R Transfers) EXPENDITURES: Personnel Costs Contractual Services Maint & Repairs Utilities Office Expenses Insurance Other Expenses TOTAL OPERATING EXPENSE | 2,500,000 1,250,000 526,500 25,000 96,800 32,111,897 19,186,609  Budget 15-16 7,236,071 1,495,491 2,882,321 2,108,520 1,037,275 195,000 1,025,906 15,980,584 Operating Expense v. 702,940 16,683,524 | 11,120,492 3,312,205 1,038,075 372,653  15,843,425 8,187,350  Nov-15 2,469,231 435,515 883,987 690,293 42,665 19,339 42,665 4,583,695 Revenues Variance | 40.1% -1.5 132.5% 90.8 83.0% 41.4 70.8% 29.1 0.0% -41.7 0.0% -41.7 49.3% 7.7 42.7% 1.0 % Spent % Va 34.1% -7.5 29.1% -12.5 30.7% -11.0 32.7% -8.9 4.1% -37.6 9.9% -31.7 4.2% -37.5 28.7% -13.0 14.0 24.4% -17.3 28.5% -13.2 | 28,292,139 3,500,000 1,750,000 628,500 628,500 628,500 628,500 628,500 628,500 628,500 628,500 628,500 628,500 628,500 628,500 628,500 628,500 628,500 628,500 628,500 628,500 628,500 628,500 628,500 628,500 628,500 628,500 628,500 628,500 628,500 628,500 628,500 628,500 628,500 628,500 628,500 628,500 628,500 628,500 628,500 628,500 628,500 628,500 628,500 628,500 628,500 628,500 628,500 628,500 628,500 628,500 628,500 628,500 628,500 628,500 628,500 628,500 628,500 628,500 628,500 628,500 628,500 628,500 628,500 628,500 628,500 628,500 628,500 628,500 628,500 628,500 628,500 628,500 628,500 628,500 628,500 628,500 628,500 628,500 628,500 628,500 628,500 628,500 628,500 628,500 628,500 628,500 628,500 628,500 628,500 628,500 628,500 628,500 628,500 628,500 628,500 628,500 628,500 628,500 628,500 628,500 628,500 628,500 628,500 628,500 628,500 628,500 628,500 628,500 628,500 628,500 628,500 628,500 628,500 628,500 628,500 628,500 628,500 628,500 628,500 628,500 628,500 628,500 628,500 628,500 628,500 628,500 628,500 628,500 628,500 628,500 628,500 628,500 628,500 628,500 628,500 628,500 628,500 628,500 628,500 628,500 628,500 628,500 628,500 628,500 628,500 628,500 628,500 628,500 628,500 628,500 628,500 628,500 628,500 628,500 628,500 628,500 628,500 628,500 628,500 628,500 628,500 628,500 628,500 628,500 628,500 628,500 628,500 628,500 628,500 628,500 628,500 628,500 628,500 628,500 628,500 628,500 628,500 628,500 628,500 628,500 628,500 628,500 628,500 628,500 628,500 628,500 628,500 628,500 628,500 628,500 628,500 628,500 628,500 628,500 628,500 628,500 628,500 628,500 628,500 628,500 628,500 628,500 628,500 628,500 628,500 628,500 628,500 628,500 628,500 628,500 628,500 628,500 628,500 628,500 628,500 628,500 628,500 628,500 628,500 628,500 628,500 628,500 628,500 628,500 628,500 628,500 628,500 628,500 628,500 628,500 628,500 628,500 628,500 628,500 628,500 628,500 628,500 628,500 628,500 628,500 628,500 628,500 628,500 628,500 628,500 628,500 628,500 628,500 628,500 628,500 628,500 628,500 628,500 628,500 | 11,740,226 3,274,436 1,166,675 822,545 41 90,539 17,094,462 9,823,164  Nov-16 2,521,578 422,135 1,217,023 595,808 386,378 72,045 85,470 5,300,438 . Revenues Variance 347,890 5,648,328 | 41.5% 93.6% 66.7% 130.9% 0.2% 29.3% 49.5% 45.9% \$\$ Spent 30.4% 28.0% 42.8% 26.3% 31.8% 33.5% 6.8% 30.1%                             | -0.2% 51.9% 25.0% 89.2% -41.5% -12.4% 7.9% 4.2%  *Var -11.2% -15.3% -9.9% -8.2% -34.9% -11.5% 15.8% -7.0% -11.3% | REVENUES: Landfill User Fee Revenue Salvage Revenue Tipping Fees Total Other Revenues NON-OPERATING REVENUES: Interest Income Gain(Loss) on Sale of Assets TOTAL REVENUES TOTAL AVAILABLE REVENUE (After R&R Transfers)  EXPENDITURES: Personnel Costs Contractual Services Maint & Repairs Utilities Office Expenses Insurance Other Expenses TOTAL OPERATING EXPENSE | 7,815,400 259,500 3,303,173 252,260 500 108,500 11,739,333 9,325,013  Budget 15-16 4,308,051 510,262 2,032,708 188,400 247,034 135,000 556,906 7,978,361 Operating Expense v. 443,650 8,422,011 | 1,220,443 44,843 1,106,489 20,844                                                                                                                                | 15.6% 17.3% 33.5% 8.3% 0.0% 0.0% 20.4% 18.9%  % Spent 33.3% 46.6% 23.6% 18.5% 33.2% 10.7% 4.0% 28.9% 29.5% | 1.7% 3.4% 19.6% -5.6% -13.9% -13.9% 6.5% 5.0%  % Var -8.4% -30.9% -37.7% -12.8% -1.0% -12.2%      | 8,251,490 134,500 3,389,000 69,800  170 250,200 12,095,160 9,118,030  Budget 16-17 4,577,182 596,329 1,825,353 180,300 292,742 150,000 511,138 8,133,044 Operating Expense v. 1 984,960 9,118,004 | 1,780,157 59,539 1,502,881 24,200  132,300 3,499,077 2,258,607  Nov-16 1,454,025 169,003 497,169 32,730 92,579 54,034 24,900 2,324,439 Revenues Variance 432,666 2,757,105 | 21.6% 44.3% 44.3% 34.7%  0.0% 52.9% 28.9% 24.8%  % Spent  31.8% 28.3% 27.2% 18.2% 31.6% 36.0% 4.9% 28.6%  43.9% 30.2% | 7.7% 30.4% 30.4% 20.8% -13.9% 15.0% 10.9% % Var -9.9% -13.3% -14.4% -23.5% -36.8% -13.1%              |