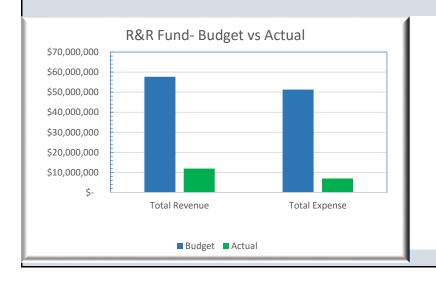

| WATER SIVEREND   Pages   15%   Pages   Science   No.                                                                                                                                                                                                                                                                                                                                                                                                                                                                                                                                                                                                                                                                                                                                                                                                                                                                                                                                                                                                                                                                                                                                                                                                                                                                                                                                                                                                                                                                                                                                                                                                                                                                                                                                                                                                                                                                                                                                                                                                                                                                            |                                                                                                                                                                                                                                                                                                                                                   | nt-Nov 2016                                                                                                                                                                                          |                                                                                                                                                         |                                                                                                                                                                                                                             |                                                                                                                                                                                                                                                                                                                                                                                                                                                                                                                                                                                                                                                                                                                                                                                                                                                                                                                                                                                                                                                                                                                                                                                                                                                                                                                                                                                                                                                                                                                                                                                                                                                                                                                                                                                                                                                                                                                                                                                                                                                                                                                                |                                                                                                                                                                                         |                                                                                                                                       |                                                                                                                  |                                                                                                                                                                                                                                                                                                                                                                        |                                                                                                                                                                                                 |                                                                                                                                                                  |                                                                                                            |                                                                                                   |                                                                                                                                                                                                   |                                                                                                                                                                            |                                                                                                                       |                                                                                                       |
|---------------------------------------------------------------------------------------------------------------------------------------------------------------------------------------------------------------------------------------------------------------------------------------------------------------------------------------------------------------------------------------------------------------------------------------------------------------------------------------------------------------------------------------------------------------------------------------------------------------------------------------------------------------------------------------------------------------------------------------------------------------------------------------------------------------------------------------------------------------------------------------------------------------------------------------------------------------------------------------------------------------------------------------------------------------------------------------------------------------------------------------------------------------------------------------------------------------------------------------------------------------------------------------------------------------------------------------------------------------------------------------------------------------------------------------------------------------------------------------------------------------------------------------------------------------------------------------------------------------------------------------------------------------------------------------------------------------------------------------------------------------------------------------------------------------------------------------------------------------------------------------------------------------------------------------------------------------------------------------------------------------------------------------------------------------------------------------------------------------------------------|---------------------------------------------------------------------------------------------------------------------------------------------------------------------------------------------------------------------------------------------------------------------------------------------------------------------------------------------------|------------------------------------------------------------------------------------------------------------------------------------------------------------------------------------------------------|---------------------------------------------------------------------------------------------------------------------------------------------------------|-----------------------------------------------------------------------------------------------------------------------------------------------------------------------------------------------------------------------------|--------------------------------------------------------------------------------------------------------------------------------------------------------------------------------------------------------------------------------------------------------------------------------------------------------------------------------------------------------------------------------------------------------------------------------------------------------------------------------------------------------------------------------------------------------------------------------------------------------------------------------------------------------------------------------------------------------------------------------------------------------------------------------------------------------------------------------------------------------------------------------------------------------------------------------------------------------------------------------------------------------------------------------------------------------------------------------------------------------------------------------------------------------------------------------------------------------------------------------------------------------------------------------------------------------------------------------------------------------------------------------------------------------------------------------------------------------------------------------------------------------------------------------------------------------------------------------------------------------------------------------------------------------------------------------------------------------------------------------------------------------------------------------------------------------------------------------------------------------------------------------------------------------------------------------------------------------------------------------------------------------------------------------------------------------------------------------------------------------------------------------|-----------------------------------------------------------------------------------------------------------------------------------------------------------------------------------------|---------------------------------------------------------------------------------------------------------------------------------------|------------------------------------------------------------------------------------------------------------------|------------------------------------------------------------------------------------------------------------------------------------------------------------------------------------------------------------------------------------------------------------------------------------------------------------------------------------------------------------------------|-------------------------------------------------------------------------------------------------------------------------------------------------------------------------------------------------|------------------------------------------------------------------------------------------------------------------------------------------------------------------|------------------------------------------------------------------------------------------------------------|---------------------------------------------------------------------------------------------------|---------------------------------------------------------------------------------------------------------------------------------------------------------------------------------------------------|----------------------------------------------------------------------------------------------------------------------------------------------------------------------------|-----------------------------------------------------------------------------------------------------------------------|-------------------------------------------------------------------------------------------------------|
| REVENUES                                                                                                                                                                                                                                                                                                                                                                                                                                                                                                                                                                                                                                                                                                                                                                                                                                                                                                                                                                                                                                                                                                                                                                                                                                                                                                                                                                                                                                                                                                                                                                                                                                                                                                                                                                                                                                                                                                                                                                                                                                                                                                                        | % of Fiscal Year Completed:                                                                                                                                                                                                                                                                                                                       | 41.7%                                                                                                                                                                                                | PRIOR Y                                                                                                                                                 | EAR                                                                                                                                                                                                                         | CU                                                                                                                                                                                                                                                                                                                                                                                                                                                                                                                                                                                                                                                                                                                                                                                                                                                                                                                                                                                                                                                                                                                                                                                                                                                                                                                                                                                                                                                                                                                                                                                                                                                                                                                                                                                                                                                                                                                                                                                                                                                                                                                             | RRENT YI                                                                                                                                                                                | EAR                                                                                                                                   |                                                                                                                  |                                                                                                                                                                                                                                                                                                                                                                        |                                                                                                                                                                                                 | PRIOR Y                                                                                                                                                          | EAR                                                                                                        |                                                                                                   | CUR                                                                                                                                                                                               | RENT YI                                                                                                                                                                    | EAR                                                                                                                   |                                                                                                       |
| Brief Schwiss Charges    Spring   Sprin  | WATER FUND                                                                                                                                                                                                                                                                                                                                        | Budget 15-16                                                                                                                                                                                         | Nov-15                                                                                                                                                  | % Collected % Va                                                                                                                                                                                                            | Budget 16-17                                                                                                                                                                                                                                                                                                                                                                                                                                                                                                                                                                                                                                                                                                                                                                                                                                                                                                                                                                                                                                                                                                                                                                                                                                                                                                                                                                                                                                                                                                                                                                                                                                                                                                                                                                                                                                                                                                                                                                                                                                                                                                                   | Nov-16                                                                                                                                                                                  | % Collected                                                                                                                           | % Var                                                                                                            | WATER & SEWER FUND                                                                                                                                                                                                                                                                                                                                                     | Budget 15-16                                                                                                                                                                                    | Nov-15                                                                                                                                                           | % Collected                                                                                                | % Var                                                                                             | Budget 16-17                                                                                                                                                                                      | Nov-16                                                                                                                                                                     | % Collected                                                                                                           | % Var                                                                                                 |
| Impact   I    |                                                                                                                                                                                                                                                                                                                                                   | 0.470.055                                                                                                                                                                                            | 2 705 225                                                                                                                                               | 20.10/ 2.4                                                                                                                                                                                                                  | 0.516.104                                                                                                                                                                                                                                                                                                                                                                                                                                                                                                                                                                                                                                                                                                                                                                                                                                                                                                                                                                                                                                                                                                                                                                                                                                                                                                                                                                                                                                                                                                                                                                                                                                                                                                                                                                                                                                                                                                                                                                                                                                                                                                                      | 4 442 502                                                                                                                                                                               | 46.70/                                                                                                                                | 7.00/                                                                                                            |                                                                                                                                                                                                                                                                                                                                                                        | 27 102 552                                                                                                                                                                                      | 14.005.015                                                                                                                                                       | 20.00/                                                                                                     | 1.00/                                                                                             | 27,000,242                                                                                                                                                                                        | 16 102 007                                                                                                                                                                 | 42.00/                                                                                                                | 1.10/                                                                                                 |
| Consistant Post   1,000.00   157.00   153.05   153.05   153.05   153.05   153.05   153.05   153.05   153.05   153.05   153.05   153.05   153.05   153.05   153.05   153.05   153.05   153.05   153.05   153.05   153.05   153.05   153.05   153.05   153.05   153.05   153.05   153.05   153.05   153.05   153.05   153.05   153.05   153.05   153.05   153.05   153.05   153.05   153.05   153.05   153.05   153.05   153.05   153.05   153.05   153.05   153.05   153.05   153.05   153.05   153.05   153.05   153.05   153.05   153.05   153.05   153.05   153.05   153.05   153.05   153.05   153.05   153.05   153.05   153.05   153.05   153.05   153.05   153.05   153.05   153.05   153.05   153.05   153.05   153.05   153.05   153.05   153.05   153.05   153.05   153.05   153.05   153.05   153.05   153.05   153.05   153.05   153.05   153.05   153.05   153.05   153.05   153.05   153.05   153.05   153.05   153.05   153.05   153.05   153.05   153.05   153.05   153.05   153.05   153.05   153.05   153.05   153.05   153.05   153.05   153.05   153.05   153.05   153.05   153.05   153.05   153.05   153.05   153.05   153.05   153.05   153.05   153.05   153.05   153.05   153.05   153.05   153.05   153.05   153.05   153.05   153.05   153.05   153.05   153.05   153.05   153.05   153.05   153.05   153.05   153.05   153.05   153.05   153.05   153.05   153.05   153.05   153.05   153.05   153.05   153.05   153.05   153.05   153.05   153.05   153.05   153.05   153.05   153.05   153.05   153.05   153.05   153.05   153.05   153.05   153.05   153.05   153.05   153.05   153.05   153.05   153.05   153.05   153.05   153.05   153.05   153.05   153.05   153.05   153.05   153.05   153.05   153.05   153.05   153.05   153.05   153.05   153.05   153.05   153.05   153.05   153.05   153.05   153.05   153.05   153.05   153.05   153.05   153.05   153.05   153.05   153.05   153.05   153.05   153.05   153.05   153.05   153.05   153.05   153.05   153.05   153.05   153.05   153.05   153.05   153.05   153.05   153.05   153.05   153.05   153.05   153.05   153.05   153.05      | <u> </u>                                                                                                                                                                                                                                                                                                                                          |                                                                                                                                                                                                      |                                                                                                                                                         |                                                                                                                                                                                                                             |                                                                                                                                                                                                                                                                                                                                                                                                                                                                                                                                                                                                                                                                                                                                                                                                                                                                                                                                                                                                                                                                                                                                                                                                                                                                                                                                                                                                                                                                                                                                                                                                                                                                                                                                                                                                                                                                                                                                                                                                                                                                                                                                |                                                                                                                                                                                         |                                                                                                                                       |                                                                                                                  | Ü                                                                                                                                                                                                                                                                                                                                                                      |                                                                                                                                                                                                 |                                                                                                                                                                  |                                                                                                            |                                                                                                   |                                                                                                                                                                                                   |                                                                                                                                                                            |                                                                                                                       | 1.1%<br>42.6%                                                                                         |
| Control Processes   15,000   15,000   15,000   15,000   15,000   15,000   15,000   15,000   15,000   15,000   15,000   15,000   15,000   15,000   15,000   15,000   15,000   15,000   15,000   15,000   15,000   15,000   15,000   15,000   15,000   15,000   15,000   15,000   15,000   15,000   15,000   15,000   15,000   15,000   15,000   15,000   15,000   15,000   15,000   15,000   15,000   15,000   15,000   15,000   15,000   15,000   15,000   15,000   15,000   15,000   15,000   15,000   15,000   15,000   15,000   15,000   15,000   15,000   15,000   15,000   15,000   15,000   15,000   15,000   15,000   15,000   15,000   15,000   15,000   15,000   15,000   15,000   15,000   15,000   15,000   15,000   15,000   15,000   15,000   15,000   15,000   15,000   15,000   15,000   15,000   15,000   15,000   15,000   15,000   15,000   15,000   15,000   15,000   15,000   15,000   15,000   15,000   15,000   15,000   15,000   15,000   15,000   15,000   15,000   15,000   15,000   15,000   15,000   15,000   15,000   15,000   15,000   15,000   15,000   15,000   15,000   15,000   15,000   15,000   15,000   15,000   15,000   15,000   15,000   15,000   15,000   15,000   15,000   15,000   15,000   15,000   15,000   15,000   15,000   15,000   15,000   15,000   15,000   15,000   15,000   15,000   15,000   15,000   15,000   15,000   15,000   15,000   15,000   15,000   15,000   15,000   15,000   15,000   15,000   15,000   15,000   15,000   15,000   15,000   15,000   15,000   15,000   15,000   15,000   15,000   15,000   15,000   15,000   15,000   15,000   15,000   15,000   15,000   15,000   15,000   15,000   15,000   15,000   15,000   15,000   15,000   15,000   15,000   15,000   15,000   15,000   15,000   15,000   15,000   15,000   15,000   15,000   15,000   15,000   15,000   15,000   15,000   15,000   15,000   15,000   15,000   15,000   15,000   15,000   15,000   15,000   15,000   15,000   15,000   15,000   15,000   15,000   15,000   15,000   15,000   15,000   15,000   15,000   15,000   15,000   15,000   15,000   15,000   15,000   15,000      | •                                                                                                                                                                                                                                                                                                                                                 |                                                                                                                                                                                                      |                                                                                                                                                         |                                                                                                                                                                                                                             |                                                                                                                                                                                                                                                                                                                                                                                                                                                                                                                                                                                                                                                                                                                                                                                                                                                                                                                                                                                                                                                                                                                                                                                                                                                                                                                                                                                                                                                                                                                                                                                                                                                                                                                                                                                                                                                                                                                                                                                                                                                                                                                                |                                                                                                                                                                                         |                                                                                                                                       |                                                                                                                  | •                                                                                                                                                                                                                                                                                                                                                                      |                                                                                                                                                                                                 |                                                                                                                                                                  |                                                                                                            |                                                                                                   |                                                                                                                                                                                                   |                                                                                                                                                                            |                                                                                                                       | 20.1%                                                                                                 |
| Charles of Sacra   S    |                                                                                                                                                                                                                                                                                                                                                   |                                                                                                                                                                                                      |                                                                                                                                                         |                                                                                                                                                                                                                             |                                                                                                                                                                                                                                                                                                                                                                                                                                                                                                                                                                                                                                                                                                                                                                                                                                                                                                                                                                                                                                                                                                                                                                                                                                                                                                                                                                                                                                                                                                                                                                                                                                                                                                                                                                                                                                                                                                                                                                                                                                                                                                                                |                                                                                                                                                                                         |                                                                                                                                       |                                                                                                                  |                                                                                                                                                                                                                                                                                                                                                                        |                                                                                                                                                                                                 |                                                                                                                                                                  |                                                                                                            |                                                                                                   |                                                                                                                                                                                                   |                                                                                                                                                                            |                                                                                                                       | 62.8%                                                                                                 |
| TOTAL REVENUES   3273.140   4.576,   4.576,   4.576,   4.576,   4.576,   4.576,   4.576,   4.576,   4.576,   4.576,   4.576,   4.576,   4.576,   4.576,   4.576,   4.576,   4.576,   4.576,   4.576,   4.576,   4.576,   4.576,   4.576,   4.576,   4.576,   4.576,   4.576,   4.576,   4.576,   4.576,   4.576,   4.576,   4.576,   4.576,   4.576,   4.576,   4.576,   4.576,   4.576,   4.576,   4.576,   4.576,   4.576,   4.576,   4.576,   4.576,   4.576,   4.576,   4.576,   4.576,   4.576,   4.576,   4.576,   4.576,   4.576,   4.576,   4.576,   4.576,   4.576,   4.576,   4.576,   4.576,   4.576,   4.576,   4.576,   4.576,   4.576,   4.576,   4.576,   4.576,   4.576,   4.576,   4.576,   4.576,   4.576,   4.576,   4.576,   4.576,   4.576,   4.576,   4.576,   4.576,   4.576,   4.576,   4.576,   4.576,   4.576,   4.576,   4.576,   4.576,   4.576,   4.576,   4.576,   4.576,   4.576,   4.576,   4.576,   4.576,   4.576,   4.576,   4.576,   4.576,   4.576,   4.576,   4.576,   4.576,   4.576,   4.576,   4.576,   4.576,   4.576,   4.576,   4.576,   4.576,   4.576,   4.576,   4.576,   4.576,   4.576,   4.576,   4.576,   4.576,   4.576,   4.576,   4.576,   4.576,   4.576,   4.576,   4.576,   4.576,   4.576,   4.576,   4.576,   4.576,   4.576,   4.576,   4.576,   4.576,   4.576,   4.576,   4.576,   4.576,   4.576,   4.576,   4.576,   4.576,   4.576,   4.576,   4.576,   4.576,   4.576,   4.576,   4.576,   4.576,   4.576,   4.576,   4.576,   4.576,   4.576,   4.576,   4.576,   4.576,   4.576,   4.576,   4.576,   4.576,   4.576,   4.576,   4.576,   4.576,   4.576,   4.576,   4.576,   4.576,   4.576,   4.576,   4.576,   4.576,   4.576,   4.576,   4.576,   4.576,   4.576,   4.576,   4.576,   4.576,   4.576,   4.576,   4.576,   4.576,   4.576,   4.576,   4.576,   4.576,   4.576,   4.576,   4.576,   4.576,   4.576,   4.576,   4.576,   4.576,   4.576,   4.576,   4.576,   4.576,   4.576,   4.576,   4.576,   4.576,   4.576,   4.576,   4.576,   4.576,   4.576,   4.576,   4.576,   4.576,   4.576,   4.576,   4.576,   4.576,   4.576,   4.576,   4.  | NON-OPERATING REVENUES:                                                                                                                                                                                                                                                                                                                           | ,                                                                                                                                                                                                    | ,                                                                                                                                                       |                                                                                                                                                                                                                             |                                                                                                                                                                                                                                                                                                                                                                                                                                                                                                                                                                                                                                                                                                                                                                                                                                                                                                                                                                                                                                                                                                                                                                                                                                                                                                                                                                                                                                                                                                                                                                                                                                                                                                                                                                                                                                                                                                                                                                                                                                                                                                                                |                                                                                                                                                                                         |                                                                                                                                       |                                                                                                                  | NON-OPERATING REVENUES:                                                                                                                                                                                                                                                                                                                                                | , , , , ,                                                                                                                                                                                       | - ,                                                                                                                                                              |                                                                                                            |                                                                                                   | ,                                                                                                                                                                                                 |                                                                                                                                                                            |                                                                                                                       |                                                                                                       |
| Column   Principle   September   Septemb    | Gain(Loss) on Sale of Assets                                                                                                                                                                                                                                                                                                                      | 9,175                                                                                                                                                                                                | -                                                                                                                                                       | 0.0% -41.7                                                                                                                                                                                                                  | ,                                                                                                                                                                                                                                                                                                                                                                                                                                                                                                                                                                                                                                                                                                                                                                                                                                                                                                                                                                                                                                                                                                                                                                                                                                                                                                                                                                                                                                                                                                                                                                                                                                                                                                                                                                                                                                                                                                                                                                                                                                                                                                                              | -                                                                                                                                                                                       | 0.0%                                                                                                                                  | -41.7%                                                                                                           | Interest Income                                                                                                                                                                                                                                                                                                                                                        | 25,000                                                                                                                                                                                          | -                                                                                                                                                                | 0.0%                                                                                                       | -41.7%                                                                                            | 20,000                                                                                                                                                                                            | 41                                                                                                                                                                         | 0.2%                                                                                                                  | -41.5%                                                                                                |
| Content   Part    |                                                                                                                                                                                                                                                                                                                                                   |                                                                                                                                                                                                      |                                                                                                                                                         |                                                                                                                                                                                                                             |                                                                                                                                                                                                                                                                                                                                                                                                                                                                                                                                                                                                                                                                                                                                                                                                                                                                                                                                                                                                                                                                                                                                                                                                                                                                                                                                                                                                                                                                                                                                                                                                                                                                                                                                                                                                                                                                                                                                                                                                                                                                                                                                | , ,                                                                                                                                                                                     |                                                                                                                                       |                                                                                                                  |                                                                                                                                                                                                                                                                                                                                                                        |                                                                                                                                                                                                 | -                                                                                                                                                                |                                                                                                            |                                                                                                   |                                                                                                                                                                                                   |                                                                                                                                                                            |                                                                                                                       | -18.1%                                                                                                |
| Prisonal Costs   377,137   100,254   34.19   34.59   34.59   34.59   34.59   34.59   34.59   34.59   34.59   34.59   34.59   34.59   34.59   34.59   34.59   34.59   34.59   34.59   34.59   34.59   34.59   34.59   34.59   34.59   34.59   34.59   34.59   34.59   34.59   34.59   34.59   34.59   34.59   34.59   34.59   34.59   34.59   34.59   34.59   34.59   34.59   34.59   34.59   34.59   34.59   34.59   34.59   34.59   34.59   34.59   34.59   34.59   34.59   34.59   34.59   34.59   34.59   34.59   34.59   34.59   34.59   34.59   34.59   34.59   34.59   34.59   34.59   34.59   34.59   34.59   34.59   34.59   34.59   34.59   34.59   34.59   34.59   34.59   34.59   34.59   34.59   34.59   34.59   34.59   34.59   34.59   34.59   34.59   34.59   34.59   34.59   34.59   34.59   34.59   34.59   34.59   34.59   34.59   34.59   34.59   34.59   34.59   34.59   34.59   34.59   34.59   34.59   34.59   34.59   34.59   34.59   34.59   34.59   34.59   34.59   34.59   34.59   34.59   34.59   34.59   34.59   34.59   34.59   34.59   34.59   34.59   34.59   34.59   34.59   34.59   34.59   34.59   34.59   34.59   34.59   34.59   34.59   34.59   34.59   34.59   34.59   34.59   34.59   34.59   34.59   34.59   34.59   34.59   34.59   34.59   34.59   34.59   34.59   34.59   34.59   34.59   34.59   34.59   34.59   34.59   34.59   34.59   34.59   34.59   34.59   34.59   34.59   34.59   34.59   34.59   34.59   34.59   34.59   34.59   34.59   34.59   34.59   34.59   34.59   34.59   34.59   34.59   34.59   34.59   34.59   34.59   34.59   34.59   34.59   34.59   34.59   34.59   34.59   34.59   34.59   34.59   34.59   34.59   34.59   34.59   34.59   34.59   34.59   34.59   34.59   34.59   34.59   34.59   34.59   34.59   34.59   34.59   34.59   34.59   34.59   34.59   34.59   34.59   34.59   34.59   34.59   34.59   34.59   34.59   34.59   34.59   34.59   34.59   34.59   34.59   34.59   34.59   34.59   34.59   34.59   34.59   34.59   34.59   34.59   34.59   34.59   34.59   34.59   34.59   34.59   34.59   34.59   34.59   34.59   34.59   34.59      |                                                                                                                                                                                                                                                                                                                                                   | 5,898,134                                                                                                                                                                                            | 2,707,305                                                                                                                                               | 45.9% 4.2                                                                                                                                                                                                                   | 6,148,741                                                                                                                                                                                                                                                                                                                                                                                                                                                                                                                                                                                                                                                                                                                                                                                                                                                                                                                                                                                                                                                                                                                                                                                                                                                                                                                                                                                                                                                                                                                                                                                                                                                                                                                                                                                                                                                                                                                                                                                                                                                                                                                      | 3,226,468                                                                                                                                                                               | 52.5%                                                                                                                                 | 10.8%                                                                                                            |                                                                                                                                                                                                                                                                                                                                                                        |                                                                                                                                                                                                 |                                                                                                                                                                  |                                                                                                            |                                                                                                   |                                                                                                                                                                                                   |                                                                                                                                                                            |                                                                                                                       | 8.1%                                                                                                  |
| Personal Control Species   372-151   1006-251   21.58   5.68   5.08   1.08   1.08   1.08   1.08   1.08   1.08   1.08   1.08   1.08   1.08   1.08   1.08   1.08   1.08   1.08   1.08   1.08   1.08   1.08   1.08   1.08   1.08   1.08   1.08   1.08   1.08   1.08   1.08   1.08   1.08   1.08   1.08   1.08   1.08   1.08   1.08   1.08   1.08   1.08   1.08   1.08   1.08   1.08   1.08   1.08   1.08   1.08   1.08   1.08   1.08   1.08   1.08   1.08   1.08   1.08   1.08   1.08   1.08   1.08   1.08   1.08   1.08   1.08   1.08   1.08   1.08   1.08   1.08   1.08   1.08   1.08   1.08   1.08   1.08   1.08   1.08   1.08   1.08   1.08   1.08   1.08   1.08   1.08   1.08   1.08   1.08   1.08   1.08   1.08   1.08   1.08   1.08   1.08   1.08   1.08   1.08   1.08   1.08   1.08   1.08   1.08   1.08   1.08   1.08   1.08   1.08   1.08   1.08   1.08   1.08   1.08   1.08   1.08   1.08   1.08   1.08   1.08   1.08   1.08   1.08   1.08   1.08   1.08   1.08   1.08   1.08   1.08   1.08   1.08   1.08   1.08   1.08   1.08   1.08   1.08   1.08   1.08   1.08   1.08   1.08   1.08   1.08   1.08   1.08   1.08   1.08   1.08   1.08   1.08   1.08   1.08   1.08   1.08   1.08   1.08   1.08   1.08   1.08   1.08   1.08   1.08   1.08   1.08   1.08   1.08   1.08   1.08   1.08   1.08   1.08   1.08   1.08   1.08   1.08   1.08   1.08   1.08   1.08   1.08   1.08   1.08   1.08   1.08   1.08   1.08   1.08   1.08   1.08   1.08   1.08   1.08   1.08   1.08   1.08   1.08   1.08   1.08   1.08   1.08   1.08   1.08   1.08   1.08   1.08   1.08   1.08   1.08   1.08   1.08   1.08   1.08   1.08   1.08   1.08   1.08   1.08   1.08   1.08   1.08   1.08   1.08   1.08   1.08   1.08   1.08   1.08   1.08   1.08   1.08   1.08   1.08   1.08   1.08   1.08   1.08   1.08   1.08   1.08   1.08   1.08   1.08   1.08   1.08   1.08   1.08   1.08   1.08   1.08   1.08   1.08   1.08   1.08   1.08   1.08   1.08   1.08   1.08   1.08   1.08   1.08   1.08   1.08   1.08   1.08   1.08   1.08   1.08   1.08   1.08   1.08   1.08   1.08   1.08   1.08   1.08   1.08   1.08   1.08   1.08   1.08   1.08   1.08       | (After R&R Transfers)                                                                                                                                                                                                                                                                                                                             |                                                                                                                                                                                                      |                                                                                                                                                         |                                                                                                                                                                                                                             |                                                                                                                                                                                                                                                                                                                                                                                                                                                                                                                                                                                                                                                                                                                                                                                                                                                                                                                                                                                                                                                                                                                                                                                                                                                                                                                                                                                                                                                                                                                                                                                                                                                                                                                                                                                                                                                                                                                                                                                                                                                                                                                                |                                                                                                                                                                                         |                                                                                                                                       |                                                                                                                  |                                                                                                                                                                                                                                                                                                                                                                        | 25,084,743                                                                                                                                                                                      | 10,894,655                                                                                                                                                       | 43.4%                                                                                                      | 1.8%                                                                                              | 27,556,066                                                                                                                                                                                        | 13,049,632                                                                                                                                                                 | 47.4%                                                                                                                 | 5.7%                                                                                                  |
| Commercial Services   Sign.   137.017   17.04   14.75   137.753   137.141   12.76   14.04   14.04   14.04   14.04   14.04   14.04   14.04   14.04   14.04   14.04   14.04   14.04   14.04   14.04   14.04   14.04   14.04   14.04   14.04   14.04   14.04   14.04   14.04   14.04   14.04   14.04   14.04   14.04   14.04   14.04   14.04   14.04   14.04   14.04   14.04   14.04   14.04   14.04   14.04   14.04   14.04   14.04   14.04   14.04   14.04   14.04   14.04   14.04   14.04   14.04   14.04   14.04   14.04   14.04   14.04   14.04   14.04   14.04   14.04   14.04   14.04   14.04   14.04   14.04   14.04   14.04   14.04   14.04   14.04   14.04   14.04   14.04   14.04   14.04   14.04   14.04   14.04   14.04   14.04   14.04   14.04   14.04   14.04   14.04   14.04   14.04   14.04   14.04   14.04   14.04   14.04   14.04   14.04   14.04   14.04   14.04   14.04   14.04   14.04   14.04   14.04   14.04   14.04   14.04   14.04   14.04   14.04   14.04   14.04   14.04   14.04   14.04   14.04   14.04   14.04   14.04   14.04   14.04   14.04   14.04   14.04   14.04   14.04   14.04   14.04   14.04   14.04   14.04   14.04   14.04   14.04   14.04   14.04   14.04   14.04   14.04   14.04   14.04   14.04   14.04   14.04   14.04   14.04   14.04   14.04   14.04   14.04   14.04   14.04   14.04   14.04   14.04   14.04   14.04   14.04   14.04   14.04   14.04   14.04   14.04   14.04   14.04   14.04   14.04   14.04   14.04   14.04   14.04   14.04   14.04   14.04   14.04   14.04   14.04   14.04   14.04   14.04   14.04   14.04   14.04   14.04   14.04   14.04   14.04   14.04   14.04   14.04   14.04   14.04   14.04   14.04   14.04   14.04   14.04   14.04   14.04   14.04   14.04   14.04   14.04   14.04   14.04   14.04   14.04   14.04   14.04   14.04   14.04   14.04   14.04   14.04   14.04   14.04   14.04   14.04   14.04   14.04   14.04   14.04   14.04   14.04   14.04   14.04   14.04   14.04   14.04   14.04   14.04   14.04   14.04   14.04   14.04   14.04   14.04   14.04   14.04   14.04   14.04   14.04   14.04   14.04   14.04   14.04   14.04   14.04       | EXPENDITURES:                                                                                                                                                                                                                                                                                                                                     | Budget 15-16                                                                                                                                                                                         | Nov-15                                                                                                                                                  | % Spent % Va                                                                                                                                                                                                                | Budget 16-17                                                                                                                                                                                                                                                                                                                                                                                                                                                                                                                                                                                                                                                                                                                                                                                                                                                                                                                                                                                                                                                                                                                                                                                                                                                                                                                                                                                                                                                                                                                                                                                                                                                                                                                                                                                                                                                                                                                                                                                                                                                                                                                   | Nov-16                                                                                                                                                                                  | % Spent                                                                                                                               | % Var                                                                                                            | EXPENDITURES:                                                                                                                                                                                                                                                                                                                                                          | Budget 15-16                                                                                                                                                                                    | Nov-15                                                                                                                                                           | % Spent                                                                                                    | % Var                                                                                             | Budget 16-17                                                                                                                                                                                      | Nov-16                                                                                                                                                                     | % Spent                                                                                                               | % Var                                                                                                 |
| Maint Regulary   19,000   171,002   253%   1.64%   614.90   191.70   191.70   191.70   191.70   191.70   191.70   191.70   191.70   191.70   191.70   191.70   191.70   191.70   191.70   191.70   191.70   191.70   191.70   191.70   191.70   191.70   191.70   191.70   191.70   191.70   191.70   191.70   191.70   191.70   191.70   191.70   191.70   191.70   191.70   191.70   191.70   191.70   191.70   191.70   191.70   191.70   191.70   191.70   191.70   191.70   191.70   191.70   191.70   191.70   191.70   191.70   191.70   191.70   191.70   191.70   191.70   191.70   191.70   191.70   191.70   191.70   191.70   191.70   191.70   191.70   191.70   191.70   191.70   191.70   191.70   191.70   191.70   191.70   191.70   191.70   191.70   191.70   191.70   191.70   191.70   191.70   191.70   191.70   191.70   191.70   191.70   191.70   191.70   191.70   191.70   191.70   191.70   191.70   191.70   191.70   191.70   191.70   191.70   191.70   191.70   191.70   191.70   191.70   191.70   191.70   191.70   191.70   191.70   191.70   191.70   191.70   191.70   191.70   191.70   191.70   191.70   191.70   191.70   191.70   191.70   191.70   191.70   191.70   191.70   191.70   191.70   191.70   191.70   191.70   191.70   191.70   191.70   191.70   191.70   191.70   191.70   191.70   191.70   191.70   191.70   191.70   191.70   191.70   191.70   191.70   191.70   191.70   191.70   191.70   191.70   191.70   191.70   191.70   191.70   191.70   191.70   191.70   191.70   191.70   191.70   191.70   191.70   191.70   191.70   191.70   191.70   191.70   191.70   191.70   191.70   191.70   191.70   191.70   191.70   191.70   191.70   191.70   191.70   191.70   191.70   191.70   191.70   191.70   191.70   191.70   191.70   191.70   191.70   191.70   191.70   191.70   191.70   191.70   191.70   191.70   191.70   191.70   191.70   191.70   191.70   191.70   191.70   191.70   191.70   191.70   191.70   191.70   191.70   191.70   191.70   191.70   191.70   191.70   191.70   191.70   191.70   191.70   191.70   191.70   191.70   191.    |                                                                                                                                                                                                                                                                                                                                                   |                                                                                                                                                                                                      |                                                                                                                                                         |                                                                                                                                                                                                                             |                                                                                                                                                                                                                                                                                                                                                                                                                                                                                                                                                                                                                                                                                                                                                                                                                                                                                                                                                                                                                                                                                                                                                                                                                                                                                                                                                                                                                                                                                                                                                                                                                                                                                                                                                                                                                                                                                                                                                                                                                                                                                                                                |                                                                                                                                                                                         |                                                                                                                                       |                                                                                                                  |                                                                                                                                                                                                                                                                                                                                                                        |                                                                                                                                                                                                 |                                                                                                                                                                  |                                                                                                            |                                                                                                   |                                                                                                                                                                                                   |                                                                                                                                                                            |                                                                                                                       | -10.7%                                                                                                |
| Column   C    |                                                                                                                                                                                                                                                                                                                                                   |                                                                                                                                                                                                      |                                                                                                                                                         |                                                                                                                                                                                                                             |                                                                                                                                                                                                                                                                                                                                                                                                                                                                                                                                                                                                                                                                                                                                                                                                                                                                                                                                                                                                                                                                                                                                                                                                                                                                                                                                                                                                                                                                                                                                                                                                                                                                                                                                                                                                                                                                                                                                                                                                                                                                                                                                |                                                                                                                                                                                         |                                                                                                                                       |                                                                                                                  |                                                                                                                                                                                                                                                                                                                                                                        |                                                                                                                                                                                                 |                                                                                                                                                                  |                                                                                                            |                                                                                                   |                                                                                                                                                                                                   |                                                                                                                                                                            |                                                                                                                       | -15.0%                                                                                                |
| Office Expenses   898,49   16,668   L9%   98.7%   977.00   55.07   56.09%   14.6%   18.00%   18.00%   15.00%   15.00%   15.00%   15.00%   15.00%   15.00%   15.00%   15.00%   15.00%   15.00%   15.00%   15.00%   15.00%   15.00%   15.00%   15.00%   15.00%   15.00%   15.00%   15.00%   15.00%   15.00%   15.00%   15.00%   15.00%   15.00%   15.00%   15.00%   15.00%   15.00%   15.00%   15.00%   15.00%   15.00%   15.00%   15.00%   15.00%   15.00%   15.00%   15.00%   15.00%   15.00%   15.00%   15.00%   15.00%   15.00%   15.00%   15.00%   15.00%   15.00%   15.00%   15.00%   15.00%   15.00%   15.00%   15.00%   15.00%   15.00%   15.00%   15.00%   15.00%   15.00%   15.00%   15.00%   15.00%   15.00%   15.00%   15.00%   15.00%   15.00%   15.00%   15.00%   15.00%   15.00%   15.00%   15.00%   15.00%   15.00%   15.00%   15.00%   15.00%   15.00%   15.00%   15.00%   15.00%   15.00%   15.00%   15.00%   15.00%   15.00%   15.00%   15.00%   15.00%   15.00%   15.00%   15.00%   15.00%   15.00%   15.00%   15.00%   15.00%   15.00%   15.00%   15.00%   15.00%   15.00%   15.00%   15.00%   15.00%   15.00%   15.00%   15.00%   15.00%   15.00%   15.00%   15.00%   15.00%   15.00%   15.00%   15.00%   15.00%   15.00%   15.00%   15.00%   15.00%   15.00%   15.00%   15.00%   15.00%   15.00%   15.00%   15.00%   15.00%   15.00%   15.00%   15.00%   15.00%   15.00%   15.00%   15.00%   15.00%   15.00%   15.00%   15.00%   15.00%   15.00%   15.00%   15.00%   15.00%   15.00%   15.00%   15.00%   15.00%   15.00%   15.00%   15.00%   15.00%   15.00%   15.00%   15.00%   15.00%   15.00%   15.00%   15.00%   15.00%   15.00%   15.00%   15.00%   15.00%   15.00%   15.00%   15.00%   15.00%   15.00%   15.00%   15.00%   15.00%   15.00%   15.00%   15.00%   15.00%   15.00%   15.00%   15.00%   15.00%   15.00%   15.00%   15.00%   15.00%   15.00%   15.00%   15.00%   15.00%   15.00%   15.00%   15.00%   15.00%   15.00%   15.00%   15.00%   15.00%   15.00%   15.00%   15.00%   15.00%   15.00%   15.00%   15.00%   15.00%   15.00%   15.00%   15.00%   15.00%   15.00%   15.00%   15.00%     | · · · · · · · · · · · · · · · · · · ·                                                                                                                                                                                                                                                                                                             |                                                                                                                                                                                                      |                                                                                                                                                         |                                                                                                                                                                                                                             |                                                                                                                                                                                                                                                                                                                                                                                                                                                                                                                                                                                                                                                                                                                                                                                                                                                                                                                                                                                                                                                                                                                                                                                                                                                                                                                                                                                                                                                                                                                                                                                                                                                                                                                                                                                                                                                                                                                                                                                                                                                                                                                                |                                                                                                                                                                                         |                                                                                                                                       |                                                                                                                  | •                                                                                                                                                                                                                                                                                                                                                                      |                                                                                                                                                                                                 |                                                                                                                                                                  |                                                                                                            |                                                                                                   |                                                                                                                                                                                                   |                                                                                                                                                                            |                                                                                                                       | -3.4%                                                                                                 |
| PRIOR   1.50.00   1.50.00   1.50.00   1.50.00   1.50.00   1.50.00   1.50.00   1.50.00   1.50.00   1.50.00   1.50.00   1.50.00   1.50.00   1.50.00   1.50.00   1.50.00   1.50.00   1.50.00   1.50.00   1.50.00   1.50.00   1.50.00   1.50.00   1.50.00   1.50.00   1.50.00   1.50.00   1.50.00   1.50.00   1.50.00   1.50.00   1.50.00   1.50.00   1.50.00   1.50.00   1.50.00   1.50.00   1.50.00   1.50.00   1.50.00   1.50.00   1.50.00   1.50.00   1.50.00   1.50.00   1.50.00   1.50.00   1.50.00   1.50.00   1.50.00   1.50.00   1.50.00   1.50.00   1.50.00   1.50.00   1.50.00   1.50.00   1.50.00   1.50.00   1.50.00   1.50.00   1.50.00   1.50.00   1.50.00   1.50.00   1.50.00   1.50.00   1.50.00   1.50.00   1.50.00   1.50.00   1.50.00   1.50.00   1.50.00   1.50.00   1.50.00   1.50.00   1.50.00   1.50.00   1.50.00   1.50.00   1.50.00   1.50.00   1.50.00   1.50.00   1.50.00   1.50.00   1.50.00   1.50.00   1.50.00   1.50.00   1.50.00   1.50.00   1.50.00   1.50.00   1.50.00   1.50.00   1.50.00   1.50.00   1.50.00   1.50.00   1.50.00   1.50.00   1.50.00   1.50.00   1.50.00   1.50.00   1.50.00   1.50.00   1.50.00   1.50.00   1.50.00   1.50.00   1.50.00   1.50.00   1.50.00   1.50.00   1.50.00   1.50.00   1.50.00   1.50.00   1.50.00   1.50.00   1.50.00   1.50.00   1.50.00   1.50.00   1.50.00   1.50.00   1.50.00   1.50.00   1.50.00   1.50.00   1.50.00   1.50.00   1.50.00   1.50.00   1.50.00   1.50.00   1.50.00   1.50.00   1.50.00   1.50.00   1.50.00   1.50.00   1.50.00   1.50.00   1.50.00   1.50.00   1.50.00   1.50.00   1.50.00   1.50.00   1.50.00   1.50.00   1.50.00   1.50.00   1.50.00   1.50.00   1.50.00   1.50.00   1.50.00   1.50.00   1.50.00   1.50.00   1.50.00   1.50.00   1.50.00   1.50.00   1.50.00   1.50.00   1.50.00   1.50.00   1.50.00   1.50.00   1.50.00   1.50.00   1.50.00   1.50.00   1.50.00   1.50.00   1.50.00   1.50.00   1.50.00   1.50.00   1.50.00   1.50.00   1.50.00   1.50.00   1.50.00   1.50.00   1.50.00   1.50.00   1.50.00   1.50.00   1.50.00   1.50.00   1.50.00   1.50.00   1.50.00   1.50.00   1.50.00   1.50.00   1.50.0    |                                                                                                                                                                                                                                                                                                                                                   |                                                                                                                                                                                                      |                                                                                                                                                         |                                                                                                                                                                                                                             |                                                                                                                                                                                                                                                                                                                                                                                                                                                                                                                                                                                                                                                                                                                                                                                                                                                                                                                                                                                                                                                                                                                                                                                                                                                                                                                                                                                                                                                                                                                                                                                                                                                                                                                                                                                                                                                                                                                                                                                                                                                                                                                                |                                                                                                                                                                                         |                                                                                                                                       |                                                                                                                  |                                                                                                                                                                                                                                                                                                                                                                        |                                                                                                                                                                                                 |                                                                                                                                                                  |                                                                                                            |                                                                                                   |                                                                                                                                                                                                   |                                                                                                                                                                            |                                                                                                                       | -7.6%<br>0.9%                                                                                         |
| Control Centers   Control Ce    | · · · · · · · · · · · · · · · · · · ·                                                                                                                                                                                                                                                                                                             |                                                                                                                                                                                                      |                                                                                                                                                         |                                                                                                                                                                                                                             |                                                                                                                                                                                                                                                                                                                                                                                                                                                                                                                                                                                                                                                                                                                                                                                                                                                                                                                                                                                                                                                                                                                                                                                                                                                                                                                                                                                                                                                                                                                                                                                                                                                                                                                                                                                                                                                                                                                                                                                                                                                                                                                                |                                                                                                                                                                                         |                                                                                                                                       |                                                                                                                  | •                                                                                                                                                                                                                                                                                                                                                                      |                                                                                                                                                                                                 |                                                                                                                                                                  |                                                                                                            |                                                                                                   |                                                                                                                                                                                                   |                                                                                                                                                                            |                                                                                                                       | -7.1%                                                                                                 |
| TOTAL OPERATING KPRENSE   7,001   12,002   12,005   12,005   12,005   12,005   12,005   12,005   12,005   12,005   12,005   12,005   12,005   12,005   12,005   12,005   12,005   12,005   12,005   12,005   12,005   12,005   12,005   12,005   12,005   12,005   12,005   12,005   12,005   12,005   12,005   12,005   12,005   12,005   12,005   12,005   12,005   12,005   12,005   12,005   12,005   12,005   12,005   12,005   12,005   12,005   12,005   12,005   12,005   12,005   12,005   12,005   12,005   12,005   12,005   12,005   12,005   12,005   12,005   12,005   12,005   12,005   12,005   12,005   12,005   12,005   12,005   12,005   12,005   12,005   12,005   12,005   12,005   12,005   12,005   12,005   12,005   12,005   12,005   12,005   12,005   12,005   12,005   12,005   12,005   12,005   12,005   12,005   12,005   12,005   12,005   12,005   12,005   12,005   12,005   12,005   12,005   12,005   12,005   12,005   12,005   12,005   12,005   12,005   12,005   12,005   12,005   12,005   12,005   12,005   12,005   12,005   12,005   12,005   12,005   12,005   12,005   12,005   12,005   12,005   12,005   12,005   12,005   12,005   12,005   12,005   12,005   12,005   12,005   12,005   12,005   12,005   12,005   12,005   12,005   12,005   12,005   12,005   12,005   12,005   12,005   12,005   12,005   12,005   12,005   12,005   12,005   12,005   12,005   12,005   12,005   12,005   12,005   12,005   12,005   12,005   12,005   12,005   12,005   12,005   12,005   12,005   12,005   12,005   12,005   12,005   12,005   12,005   12,005   12,005   12,005   12,005   12,005   12,005   12,005   12,005   12,005   12,005   12,005   12,005   12,005   12,005   12,005   12,005   12,005   12,005   12,005   12,005   12,005   12,005   12,005   12,005   12,005   12,005   12,005   12,005   12,005   12,005   12,005   12,005   12,005   12,005   12,005   12,005   12,005   12,005   12,005   12,005   12,005   12,005   12,005   12,005   12,005   12,005   12,005   12,005   12,005   12,005   12,005   12,005   12,005   12,005   12,005   12,005   12,    |                                                                                                                                                                                                                                                                                                                                                   |                                                                                                                                                                                                      |                                                                                                                                                         |                                                                                                                                                                                                                             |                                                                                                                                                                                                                                                                                                                                                                                                                                                                                                                                                                                                                                                                                                                                                                                                                                                                                                                                                                                                                                                                                                                                                                                                                                                                                                                                                                                                                                                                                                                                                                                                                                                                                                                                                                                                                                                                                                                                                                                                                                                                                                                                |                                                                                                                                                                                         |                                                                                                                                       |                                                                                                                  |                                                                                                                                                                                                                                                                                                                                                                        |                                                                                                                                                                                                 |                                                                                                                                                                  |                                                                                                            |                                                                                                   |                                                                                                                                                                                                   |                                                                                                                                                                            |                                                                                                                       | -35.1%                                                                                                |
| Commit Reprise   Comm    | · .                                                                                                                                                                                                                                                                                                                                               |                                                                                                                                                                                                      |                                                                                                                                                         |                                                                                                                                                                                                                             |                                                                                                                                                                                                                                                                                                                                                                                                                                                                                                                                                                                                                                                                                                                                                                                                                                                                                                                                                                                                                                                                                                                                                                                                                                                                                                                                                                                                                                                                                                                                                                                                                                                                                                                                                                                                                                                                                                                                                                                                                                                                                                                                |                                                                                                                                                                                         |                                                                                                                                       |                                                                                                                  |                                                                                                                                                                                                                                                                                                                                                                        |                                                                                                                                                                                                 |                                                                                                                                                                  |                                                                                                            |                                                                                                   |                                                                                                                                                                                                   | - ,                                                                                                                                                                        |                                                                                                                       | -9.9%                                                                                                 |
| TOTAL OP & NON-OP EXPENSE   8,461,215   2,128,688   25.5%   16.3%   2,958,887   32.9%   55.7%   1076. Liganes & Remines Variance                                                                                                                                                                                                                                                                                                                                                                                                                                                                                                                                                                                                                                                                                                                                                                                                                                                                                                                                                                                                                                                                                                                                                                                                                                                                                                                                                                                                                                                                                                                                                                                                                                                                                                                                                                                                                                                                                                                                                                                                |                                                                                                                                                                                                                                                                                                                                                   |                                                                                                                                                                                                      |                                                                                                                                                         | >>> 18.4                                                                                                                                                                                                                    |                                                                                                                                                                                                                                                                                                                                                                                                                                                                                                                                                                                                                                                                                                                                                                                                                                                                                                                                                                                                                                                                                                                                                                                                                                                                                                                                                                                                                                                                                                                                                                                                                                                                                                                                                                                                                                                                                                                                                                                                                                                                                                                                |                                                                                                                                                                                         | >>>                                                                                                                                   | 17.0%                                                                                                            |                                                                                                                                                                                                                                                                                                                                                                        |                                                                                                                                                                                                 |                                                                                                                                                                  | >>>                                                                                                        | 20.7%                                                                                             |                                                                                                                                                                                                   |                                                                                                                                                                            | >>>                                                                                                                   | 18.0%                                                                                                 |
| SEWER FUND   Budget 15-16   Nov-15   Nov-16       | Capital Equipment                                                                                                                                                                                                                                                                                                                                 | 780,710                                                                                                                                                                                              | 36,134                                                                                                                                                  | 4.6% -37.0                                                                                                                                                                                                                  | 935,260                                                                                                                                                                                                                                                                                                                                                                                                                                                                                                                                                                                                                                                                                                                                                                                                                                                                                                                                                                                                                                                                                                                                                                                                                                                                                                                                                                                                                                                                                                                                                                                                                                                                                                                                                                                                                                                                                                                                                                                                                                                                                                                        | 104,025                                                                                                                                                                                 | 11.1%                                                                                                                                 | -30.5%                                                                                                           | Capital Equipment                                                                                                                                                                                                                                                                                                                                                      | 1,483,650                                                                                                                                                                                       | 207,487                                                                                                                                                          | 14.0%                                                                                                      | -27.7%                                                                                            | 1,939,440                                                                                                                                                                                         | 451,915                                                                                                                                                                    | 23.3%                                                                                                                 | -18.4%                                                                                                |
| Sewer Fund   Revenues   Sewer Fund   Sewer    | TOTAL OP & NON-OP EXPENSE                                                                                                                                                                                                                                                                                                                         | 8,401,215                                                                                                                                                                                            | 2,128,688                                                                                                                                               | 25.3% -16.3                                                                                                                                                                                                                 | 8,956,203                                                                                                                                                                                                                                                                                                                                                                                                                                                                                                                                                                                                                                                                                                                                                                                                                                                                                                                                                                                                                                                                                                                                                                                                                                                                                                                                                                                                                                                                                                                                                                                                                                                                                                                                                                                                                                                                                                                                                                                                                                                                                                                      | 2,950,887                                                                                                                                                                               | 32.9%                                                                                                                                 | -8.7%                                                                                                            | TOTAL OP & NON-OP EXPENSE                                                                                                                                                                                                                                                                                                                                              | 25,084,739                                                                                                                                                                                      | 6,883,736                                                                                                                                                        | 27.4%                                                                                                      | -14.2%                                                                                            | 27,555,623                                                                                                                                                                                        | 8,599,215                                                                                                                                                                  | 31.2%                                                                                                                 | -10.5%                                                                                                |
| SEWER FUND   Budget 15-16   Nov-15                                                                                                                                                                                                                                                                                                                                                                                                                                                                                                                                                                                                                                                                                                                                                                                                                                                                                                                                                                                                                                                                                                                                                                                                                                                                                                                                                                                                                                                                                                                                                                                                                                                                                                                                                                                                                                                                                                                                                                                                                                                                                              |                                                                                                                                                                                                                                                                                                                                                   |                                                                                                                                                                                                      |                                                                                                                                                         |                                                                                                                                                                                                                             | _                                                                                                                                                                                                                                                                                                                                                                                                                                                                                                                                                                                                                                                                                                                                                                                                                                                                                                                                                                                                                                                                                                                                                                                                                                                                                                                                                                                                                                                                                                                                                                                                                                                                                                                                                                                                                                                                                                                                                                                                                                                                                                                              |                                                                                                                                                                                         | ,                                                                                                                                     |                                                                                                                  |                                                                                                                                                                                                                                                                                                                                                                        |                                                                                                                                                                                                 |                                                                                                                                                                  | -                                                                                                          |                                                                                                   |                                                                                                                                                                                                   |                                                                                                                                                                            | _                                                                                                                     |                                                                                                       |
| SEWER FUND   Budget 15-16   Nov-15   Nov-16       |                                                                                                                                                                                                                                                                                                                                                   |                                                                                                                                                                                                      | PRIOR Y                                                                                                                                                 | EAR                                                                                                                                                                                                                         | CU                                                                                                                                                                                                                                                                                                                                                                                                                                                                                                                                                                                                                                                                                                                                                                                                                                                                                                                                                                                                                                                                                                                                                                                                                                                                                                                                                                                                                                                                                                                                                                                                                                                                                                                                                                                                                                                                                                                                                                                                                                                                                                                             | RRENT YI                                                                                                                                                                                | EAR                                                                                                                                   |                                                                                                                  |                                                                                                                                                                                                                                                                                                                                                                        |                                                                                                                                                                                                 | PRIOR Y                                                                                                                                                          | EAR                                                                                                        |                                                                                                   | CUR                                                                                                                                                                                               | RENT YI                                                                                                                                                                    | EAR                                                                                                                   |                                                                                                       |
| Rate & Service Charges                                                                                                                                                                                                                                                                                                                                                                                                                                                                                                                                                                                                                                                                                                                                                                                                                                                                                                                                                                                                                                                                                                                                                                                                                                                                                                                                                                                                                                                                                                                                                                                                                                                                                                                                                                                                                                                                                                                                                                                                                                                                                                          | SEWER FUND                                                                                                                                                                                                                                                                                                                                        |                                                                                                                                                                                                      |                                                                                                                                                         |                                                                                                                                                                                                                             |                                                                                                                                                                                                                                                                                                                                                                                                                                                                                                                                                                                                                                                                                                                                                                                                                                                                                                                                                                                                                                                                                                                                                                                                                                                                                                                                                                                                                                                                                                                                                                                                                                                                                                                                                                                                                                                                                                                                                                                                                                                                                                                                |                                                                                                                                                                                         |                                                                                                                                       |                                                                                                                  |                                                                                                                                                                                                                                                                                                                                                                        |                                                                                                                                                                                                 |                                                                                                                                                                  |                                                                                                            |                                                                                                   |                                                                                                                                                                                                   |                                                                                                                                                                            |                                                                                                                       |                                                                                                       |
| Impact Fees   2,500,000   3,312,205   132,5%   90,8%   3,500,000   3,274,436   93,6%   51,9%                                                                                                                                                                                                                                                                                                                                                                                                                                                                                                                                                                                                                                                                                                                                                                                                                                                                                                                                                                                                                                                                                                                                                                                                                                                                                                                                                                                                                                                                                                                                                                                                                                                                                                                                                                                                                                                                                                                                                                                                                                    | REVENUES:                                                                                                                                                                                                                                                                                                                                         |                                                                                                                                                                                                      | Nov-15                                                                                                                                                  | % Collected % Va                                                                                                                                                                                                            | Budget 16-17                                                                                                                                                                                                                                                                                                                                                                                                                                                                                                                                                                                                                                                                                                                                                                                                                                                                                                                                                                                                                                                                                                                                                                                                                                                                                                                                                                                                                                                                                                                                                                                                                                                                                                                                                                                                                                                                                                                                                                                                                                                                                                                   | Nov-16                                                                                                                                                                                  | % Collected                                                                                                                           | % Var                                                                                                            | SOLID WASTE                                                                                                                                                                                                                                                                                                                                                            | Budget 15-16                                                                                                                                                                                    | Nov-15                                                                                                                                                           | % Collected                                                                                                | % Var                                                                                             | <b>Budget 16-17</b>                                                                                                                                                                               | Nov-16                                                                                                                                                                     | % Collected                                                                                                           | % Var                                                                                                 |
| Connection Fees   1,250,000   1,038,075   83.9%   41.4%   1,750,000   1,166,675   66.7%   25.0%   25.5%   25.5%   25.5%   25.5%   25.5%   25.5%   25.5%   25.5%   25.5%   25.5%   25.5%   25.5%   25.5%   25.5%   25.5%   25.5%   25.5%   25.5%   25.5%   25.5%   25.5%   25.5%   25.5%   25.5%   25.5%   25.5%   25.5%   25.5%   25.5%   25.5%   25.5%   25.5%   25.5%   25.5%   25.5%   25.5%   25.5%   25.5%   25.5%   25.5%   25.5%   25.5%   25.5%   25.5%   25.5%   25.5%   25.5%   25.5%   25.5%   25.5%   25.5%   25.5%   25.5%   25.5%   25.5%   25.5%   25.5%   25.5%   25.5%   25.5%   25.5%   25.5%   25.5%   25.5%   25.5%   25.5%   25.5%   25.5%   25.5%   25.5%   25.5%   25.5%   25.5%   25.5%   25.5%   25.5%   25.5%   25.5%   25.5%   25.5%   25.5%   25.5%   25.5%   25.5%   25.5%   25.5%   25.5%   25.5%   25.5%   25.5%   25.5%   25.5%   25.5%   25.5%   25.5%   25.5%   25.5%   25.5%   25.5%   25.5%   25.5%   25.5%   25.5%   25.5%   25.5%   25.5%   25.5%   25.5%   25.5%   25.5%   25.5%   25.5%   25.5%   25.5%   25.5%   25.5%   25.5%   25.5%   25.5%   25.5%   25.5%   25.5%   25.5%   25.5%   25.5%   25.5%   25.5%   25.5%   25.5%   25.5%   25.5%   25.5%   25.5%   25.5%   25.5%   25.5%   25.5%   25.5%   25.5%   25.5%   25.5%   25.5%   25.5%   25.5%   25.5%   25.5%   25.5%   25.5%   25.5%   25.5%   25.5%   25.5%   25.5%   25.5%   25.5%   25.5%   25.5%   25.5%   25.5%   25.5%   25.5%   25.5%   25.5%   25.5%   25.5%   25.5%   25.5%   25.5%   25.5%   25.5%   25.5%   25.5%   25.5%   25.5%   25.5%   25.5%   25.5%   25.5%   25.5%   25.5%   25.5%   25.5%   25.5%   25.5%   25.5%   25.5%   25.5%   25.5%   25.5%   25.5%   25.5%   25.5%   25.5%   25.5%   25.5%   25.5%   25.5%   25.5%   25.5%   25.5%   25.5%   25.5%   25.5%   25.5%   25.5%   25.5%   25.5%   25.5%   25.5%   25.5%   25.5%   25.5%   25.5%   25.5%   25.5%   25.5%   25.5%   25.5%   25.5%   25.5%   25.5%   25.5%   25.5%   25.5%   25.5%   25.5%   25.5%   25.5%   25.5%   25.5%   25.5%   25.5%   25.5%   25.5%   25.5%   25.5%   25.5%   25.5%   25.5%   25.5%   25.5%   25.5%   25.5%   25    | IL TENCED.                                                                                                                                                                                                                                                                                                                                        | -                                                                                                                                                                                                    | Nov-15                                                                                                                                                  | % Collected % Va                                                                                                                                                                                                            | Budget 16-17                                                                                                                                                                                                                                                                                                                                                                                                                                                                                                                                                                                                                                                                                                                                                                                                                                                                                                                                                                                                                                                                                                                                                                                                                                                                                                                                                                                                                                                                                                                                                                                                                                                                                                                                                                                                                                                                                                                                                                                                                                                                                                                   | Nov-16                                                                                                                                                                                  | % Collected                                                                                                                           | % Var                                                                                                            |                                                                                                                                                                                                                                                                                                                                                                        | Budget 15-16                                                                                                                                                                                    | Nov-15                                                                                                                                                           | % Collected                                                                                                | % Var                                                                                             | Budget 16-17                                                                                                                                                                                      | Nov-16                                                                                                                                                                     | % Collected                                                                                                           | % Var                                                                                                 |
| Contractual Services   1,95,801   1,25,801   1,25,801   1,25,801   1,25,801   1,25,801   1,25,801   1,25,801   1,25,801   1,25,801   1,25,801   1,25,801   1,25,801   1,25,801   1,25,801   1,25,801   1,25,801   1,25,801   1,25,801   1,25,801   1,25,801   1,25,801   1,25,801   1,25,801   1,25,801   1,25,801   1,25,801   1,25,801   1,25,801   1,25,801   1,25,801   1,25,801   1,25,801   1,25,801   1,25,801   1,25,801   1,25,801   1,25,801   1,25,801   1,25,801   1,25,801   1,25,801   1,25,801   1,25,801   1,25,801   1,25,801   1,25,801   1,25,801   1,25,801   1,25,801   1,25,801   1,25,801   1,25,801   1,25,801   1,25,801   1,25,801   1,25,801   1,25,801   1,25,801   1,25,801   1,25,801   1,25,801   1,25,801   1,25,801   1,25,801   1,25,801   1,25,801   1,25,801   1,25,801   1,25,801   1,25,801   1,25,801   1,25,801   1,25,801   1,25,801   1,25,801   1,25,801   1,25,801   1,25,801   1,25,801   1,25,801   1,25,801   1,25,801   1,25,801   1,25,801   1,25,801   1,25,801   1,25,801   1,25,801   1,25,801   1,25,801   1,25,801   1,25,801   1,25,801   1,25,801   1,25,801   1,25,801   1,25,801   1,25,801   1,25,801   1,25,801   1,25,801   1,25,801   1,25,801   1,25,801   1,25,801   1,25,801   1,25,801   1,25,801   1,25,801   1,25,801   1,25,801   1,25,801   1,25,801   1,25,801   1,25,801   1,25,801   1,25,801   1,25,801   1,25,801   1,25,801   1,25,801   1,25,801   1,25,801   1,25,801   1,25,801   1,25,801   1,25,801   1,25,801   1,25,801   1,25,801   1,25,801   1,25,801   1,25,801   1,25,801   1,25,801   1,25,801   1,25,801   1,25,801   1,25,801   1,25,801   1,25,801   1,25,801   1,25,801   1,25,801   1,25,801   1,25,801   1,25,801   1,25,801   1,25,801   1,25,801   1,25,801   1,25,801   1,25,801   1,25,801   1,25,801   1,25,801   1,25,801   1,25,801   1,25,801   1,25,801   1,25,801   1,25,801   1,25,801   1,25,801   1,25,801   1,25,801   1,25,801   1,25,801   1,25,801   1,25,801   1,25,801   1,25,801   1,25,801   1,25,801   1,25,801   1,25,801   1,25,801   1,25,801   1,25,801   1,25,801   1,25,801   1,25,801   1,25,801    |                                                                                                                                                                                                                                                                                                                                                   | 27,713,597                                                                                                                                                                                           | 11,120,492                                                                                                                                              | 40.1% -1.5                                                                                                                                                                                                                  | 28,292,139                                                                                                                                                                                                                                                                                                                                                                                                                                                                                                                                                                                                                                                                                                                                                                                                                                                                                                                                                                                                                                                                                                                                                                                                                                                                                                                                                                                                                                                                                                                                                                                                                                                                                                                                                                                                                                                                                                                                                                                                                                                                                                                     |                                                                                                                                                                                         |                                                                                                                                       |                                                                                                                  | REVENUES:                                                                                                                                                                                                                                                                                                                                                              | Ü                                                                                                                                                                                               |                                                                                                                                                                  |                                                                                                            |                                                                                                   |                                                                                                                                                                                                   |                                                                                                                                                                            |                                                                                                                       | % Var                                                                                                 |
| NON-OPERATING REVENUES   Contractual Services   Contractual Services   L495,071   L495    | Rate & Service Charges<br>Impact Fees                                                                                                                                                                                                                                                                                                             | 2,500,000                                                                                                                                                                                            | 11,120,492<br>3,312,205                                                                                                                                 | 40.1% -1.5<br>132.5% 90.8                                                                                                                                                                                                   | 28,292,139<br>3,500,000                                                                                                                                                                                                                                                                                                                                                                                                                                                                                                                                                                                                                                                                                                                                                                                                                                                                                                                                                                                                                                                                                                                                                                                                                                                                                                                                                                                                                                                                                                                                                                                                                                                                                                                                                                                                                                                                                                                                                                                                                                                                                                        | 11,740,226<br>3,274,436                                                                                                                                                                 | 41.5%<br>93.6%                                                                                                                        | -0.2%<br>51.9%                                                                                                   | REVENUES:<br>Landfill User Fee Revenue<br>Salvage Revenue                                                                                                                                                                                                                                                                                                              | 7,815,400<br>259,500                                                                                                                                                                            | 1,220,443<br>44,843                                                                                                                                              | 15.6%<br>17.3%                                                                                             | 1.7%                                                                                              | 8,251,490<br>134,500                                                                                                                                                                              | 1,780,157<br>59,539                                                                                                                                                        | 21.6%                                                                                                                 | 7.7%                                                                                                  |
| Interest Income   25,000   -   0.0%   -41.7%   20,000   41   0.2%   -41.5%   309,155   90,539   29.3%   -12.4%   309,155   90,539   29.3%   -12.4%   309,155   90,539   29.3%   -12.4%   309,155   90,539   29.3%   -12.4%   309,155   90,539   29.3%   -12.4%   309,155   309,155   309,155   90,539   29.3%   -12.4%   309,155   309,155   309,155   309,155   309,155   309,155   309,155   309,155   309,155   309,155   309,155   309,155   309,155   309,155   309,155   309,155   309,155   309,155   309,155   309,155   309,155   309,155   309,155   309,155   309,155   309,155   309,155   309,155   309,155   309,155   309,155   309,155   309,155   309,155   309,155   309,155   309,155   309,155   309,155   309,155   309,155   309,155   309,155   309,155   309,155   309,155   309,155   309,155   309,155   309,155   309,155   309,155   309,155   309,155   309,155   309,155   309,155   309,155   309,155   309,155   309,155   309,155   309,155   309,155   309,155   309,155   309,155   309,155   309,155   309,155   309,155   309,155   309,155   309,155   309,155   309,155   309,155   309,155   309,155   309,155   309,155   309,155   309,155   309,155   309,155   309,155   309,155   309,155   309,155   309,155   309,155   309,155   309,155   309,155   309,155   309,155   309,155   309,155   309,155   309,155   309,155   309,155   309,155   309,155   309,155   309,155   309,155   309,155   309,155   309,155   309,155   309,155   309,155   309,155   309,155   309,155   309,155   309,155   309,155   309,155   309,155   309,155   309,155   309,155   309,155   309,155   309,155   309,155   309,155   309,155   309,155   309,155   309,155   309,155   309,155   309,155   309,155   309,155   309,155   309,155   309,155   309,155   309,155   309,155   309,155   309,155   309,155   309,155   309,155   309,155   309,155   309,155   309,155   309,155   309,155   309,155   309,155   309,155   309,155   309,155   309,155   309,155   309,155   309,155   309,155   309,155   309,155   309,155   309,155   309,155   309,155   309,155   309,155   3    | Rate & Service Charges<br>Impact Fees<br>Connection Fees                                                                                                                                                                                                                                                                                          | 2,500,000<br>1,250,000                                                                                                                                                                               | 11,120,492<br>3,312,205<br>1,038,075                                                                                                                    | 40.1% -1.5<br>132.5% 90.8<br>83.0% 41.4                                                                                                                                                                                     | 28,292,139<br>% 3,500,000<br>1,750,000                                                                                                                                                                                                                                                                                                                                                                                                                                                                                                                                                                                                                                                                                                                                                                                                                                                                                                                                                                                                                                                                                                                                                                                                                                                                                                                                                                                                                                                                                                                                                                                                                                                                                                                                                                                                                                                                                                                                                                                                                                                                                         | 11,740,226<br>3,274,436<br>1,166,675                                                                                                                                                    | 41.5%<br>93.6%<br>66.7%                                                                                                               | -0.2%<br>51.9%<br>25.0%                                                                                          | REVENUES:<br>Landfill User Fee Revenue<br>Salvage Revenue<br>Tipping Fees                                                                                                                                                                                                                                                                                              | 7,815,400<br>259,500<br>3,303,173                                                                                                                                                               | 1,220,443<br>44,843<br>1,106,489                                                                                                                                 | 15.6%<br>17.3%<br>33.5%                                                                                    | 1.7%<br>3.4%<br>19.6%                                                                             | 8,251,490<br>134,500<br>3,389,000                                                                                                                                                                 | 1,780,157<br>59,539<br>1,502,881                                                                                                                                           | 21.6%<br>44.3%<br>44.3%                                                                                               | 7.7%<br>30.4%<br>30.4%                                                                                |
| Gain(Loss) on Sale of Assets 96,800                                                                                                                                                                                                                                                                                                                                                                                                                                                                                                                                                                                                                                                                                                                                                                                                                                                                                                                                                                                                                                                                                                                                                                                                                                                                                                                                                                                                                                                                                                                                                                                                                                                                                                                                                                                                                                                                                                                                                                                                                                                                                             | Rate & Service Charges<br>Impact Fees<br>Connection Fees<br>Other Revenues                                                                                                                                                                                                                                                                        | 2,500,000<br>1,250,000                                                                                                                                                                               | 11,120,492<br>3,312,205<br>1,038,075                                                                                                                    | 40.1% -1.5<br>132.5% 90.8<br>83.0% 41.4                                                                                                                                                                                     | 28,292,139<br>% 3,500,000<br>1,750,000                                                                                                                                                                                                                                                                                                                                                                                                                                                                                                                                                                                                                                                                                                                                                                                                                                                                                                                                                                                                                                                                                                                                                                                                                                                                                                                                                                                                                                                                                                                                                                                                                                                                                                                                                                                                                                                                                                                                                                                                                                                                                         | 11,740,226<br>3,274,436<br>1,166,675                                                                                                                                                    | 41.5%<br>93.6%<br>66.7%                                                                                                               | -0.2%<br>51.9%<br>25.0%                                                                                          | REVENUES: Landfill User Fee Revenue Salvage Revenue Tipping Fees Total Other Revenues                                                                                                                                                                                                                                                                                  | 7,815,400<br>259,500<br>3,303,173<br>252,260                                                                                                                                                    | 1,220,443<br>44,843<br>1,106,489                                                                                                                                 | 15.6%<br>17.3%<br>33.5%                                                                                    | 1.7%<br>3.4%<br>19.6%                                                                             | 8,251,490<br>134,500<br>3,389,000                                                                                                                                                                 | 1,780,157<br>59,539<br>1,502,881                                                                                                                                           | 21.6%<br>44.3%<br>44.3%                                                                                               | 7.7%                                                                                                  |
| TOTAL REVENUES 32,111,897 15,843,425 49,3% 7.7% 34,499,794 17,094,62 49,5% 7.9% TOTAL REVENUES 11,739,333 2,392,619 20.4% 6.5% 12,095,160 3,499,077 28,9% (After R&R Transfers)  EXPENDITURES: Budget 15-16 Nov-15 % Spent Var Contractual Services 1,495,491 435,515 29,1% -12.5% 15,072,15 422,135 28,0% -13.7% Maint & Repairs 2,883,231 883,987 30,7% -11,00% 2,841,184 1,217,023 42,8% 1.2% 16,000 16,000 19,339 9,9% 31.7% 42,665 41,1% 37,6% 12,163,97 386,378 31.8% -9.9% Office Expenses 1,037,275 42,665 41,1% 37,6% 12,163,97 386,378 31.8% -9.9% Office Expenses 1,025,000 19,339 9,9% -31.7% 215,000 72,045 33,5% -8.2% Office Expenses 1,025,000 42,665 42,2% -37.5% 12,004,180 84,9% 11,15% 24,000 19,339 9,9% -31.7% 215,000 72,045 33,5% -8.2% Office Expenses 1,025,000 42,665 42,2% -37.5% 12,004,180 84,9% 11,5% 12,004,180 84,9% 11,5% 12,000 10,000 10,000 10,000 10,000 10,000 10,000 10,000 10,000 10,000 10,000 10,000 10,000 10,000 10,000 10,000 10,000 10,000 10,000 10,000 10,000 10,000 10,000 10,000 10,000 10,000 10,000 10,000 10,000 10,000 10,000 10,000 10,000 10,000 10,000 10,000 10,000 10,000 10,000 10,000 10,000 10,000 10,000 10,000 10,000 10,000 10,000 10,000 10,000 10,000 10,000 10,000 10,000 10,000 10,000 10,000 10,000 10,000 10,000 10,000 10,000 10,000 10,000 10,000 10,000 10,000 10,000 10,000 10,000 10,000 10,000 10,000 10,000 10,000 10,000 10,000 10,000 10,000 10,000 10,000 10,000 10,000 10,000 10,000 10,000 10,000 10,000 10,000 10,000 10,000 10,000 10,000 10,000 10,000 10,000 10,000 10,000 10,000 10,000 10,000 10,000 10,000 10,000 10,000 10,000 10,000 10,000 10,000 10,000 10,000 10,000 10,000 10,000 10,000 10,000 10,000 10,000 10,000 10,000 10,000 10,000 10,000 10,000 10,000 10,000 10,000 10,000 10,000 10,000 10,000 10,000 10,000 10,000 10,000 10,000 10,000 10,000 10,000 10,000 10,000 10,000 10,000 10,000 10,000 10,000 10,000 10,000 10,000 10,000 10,000 10,000 10,000 10,000 10,000 10,000 10,000 10,000 10,000 10,000 10,000 10,000 10,000 10,000 10,000 10,000 10,000 10,000 10,000 10,000 10,000 10,000 10,000 10,000 10,000   | Rate & Service Charges Impact Fees Connection Fees Other Revenues NON-OPERATING REVENUES:                                                                                                                                                                                                                                                         | 2,500,000<br>1,250,000<br>526,500                                                                                                                                                                    | 11,120,492<br>3,312,205<br>1,038,075                                                                                                                    | 40.1% -1.5<br>132.5% 90.8<br>83.0% 41.4<br>70.8% 29.1                                                                                                                                                                       | 28,292,139<br>% 3,500,000<br>1,750,000<br>628,500                                                                                                                                                                                                                                                                                                                                                                                                                                                                                                                                                                                                                                                                                                                                                                                                                                                                                                                                                                                                                                                                                                                                                                                                                                                                                                                                                                                                                                                                                                                                                                                                                                                                                                                                                                                                                                                                                                                                                                                                                                                                              | 11,740,226<br>3,274,436<br>1,166,675<br>822,545                                                                                                                                         | 41.5%<br>93.6%<br>66.7%<br>130.9%                                                                                                     | -0.2%<br>51.9%<br>25.0%<br>89.2%                                                                                 | REVENUES: Landfill User Fee Revenue Salvage Revenue Tipping Fees Total Other Revenues NON-OPERATING REVENUES:                                                                                                                                                                                                                                                          | 7,815,400<br>259,500<br>3,303,173<br>252,260                                                                                                                                                    | 1,220,443<br>44,843<br>1,106,489                                                                                                                                 | 15.6%<br>17.3%<br>33.5%<br>8.3%                                                                            | 1.7%<br>3.4%<br>19.6%<br>-5.6%                                                                    | 8,251,490<br>134,500<br>3,389,000<br>69,800                                                                                                                                                       | 1,780,157<br>59,539<br>1,502,881                                                                                                                                           | 21.6%<br>44.3%<br>44.3%<br>34.7%                                                                                      | 7.7%<br>30.4%<br>30.4%<br>20.8%                                                                       |
| TOTAL AVAILABLE REVENUE (After R&R Transfers)  EXPENDITURES: Budget 15-16 Nov-15 Nov-16 Nov-1  | Rate & Service Charges Impact Fees Connection Fees Other Revenues NON-OPERATING REVENUES: Interest Income                                                                                                                                                                                                                                         | 2,500,000<br>1,250,000<br>526,500<br>25,000                                                                                                                                                          | 11,120,492<br>3,312,205<br>1,038,075                                                                                                                    | 40.1% -1.5<br>132.5% 90.8<br>83.0% 41.4<br>70.8% 29.1<br>0.0% -41.7                                                                                                                                                         | 28,292,139<br>28,3500,000<br>26,3500,000<br>26,628,500<br>20,000                                                                                                                                                                                                                                                                                                                                                                                                                                                                                                                                                                                                                                                                                                                                                                                                                                                                                                                                                                                                                                                                                                                                                                                                                                                                                                                                                                                                                                                                                                                                                                                                                                                                                                                                                                                                                                                                                                                                                                                                                                                               | 11,740,226<br>3,274,436<br>1,166,675<br>822,545                                                                                                                                         | 41.5%<br>93.6%<br>66.7%<br>130.9%                                                                                                     | -0.2%<br>51.9%<br>25.0%<br>89.2%                                                                                 | REVENUES: Landfill User Fee Revenue Salvage Revenue Tipping Fees Total Other Revenues NON-OPERATING REVENUES: Interest Income                                                                                                                                                                                                                                          | 7,815,400<br>259,500<br>3,303,173<br>252,260                                                                                                                                                    | 1,220,443<br>44,843<br>1,106,489                                                                                                                                 | 15.6%<br>17.3%<br>33.5%<br>8.3%                                                                            | 1.7%<br>3.4%<br>19.6%<br>-5.6%                                                                    | 8,251,490<br>134,500<br>3,389,000<br>69,800                                                                                                                                                       | 1,780,157<br>59,539<br>1,502,881<br>24,200                                                                                                                                 | 21.6%<br>44.3%<br>44.3%<br>34.7%                                                                                      | 7.7%<br>30.4%<br>30.4%                                                                                |
| EXPENDITURES: Budget 15-16 Nov-15 % Spent % Var  Personnel Costs 7,236,071 2,469,231 34.1% -7.5%                                                                                                                                                                                                                                                                                                                                                                                                                                                                                                                                                                                                                                                                                                                                                                                                                                                                                                                                                                                                                                                                                                                                                                                                                                                                                                                                                                                                                                                                                                                                                                                                                                                                                                                                                                                                                                                                                                                                                                                                                                | Rate & Service Charges Impact Fees Connection Fees Other Revenues NON-OPERATING REVENUES: Interest Income Gain(Loss) on Sale of Assets                                                                                                                                                                                                            | 2,500,000<br>1,250,000<br>526,500<br>25,000<br>96,800                                                                                                                                                | 11,120,492<br>3,312,205<br>1,038,075<br>372,653                                                                                                         | 40.1% -1.5<br>132.5% 90.8<br>83.0% 41.4<br>70.8% 29.1<br>0.0% -41.7<br>0.0% -41.7                                                                                                                                           | 28,292,139<br>% 3,500,000<br>% 1,750,000<br>% 628,500<br>% 20,000<br>% 309,155                                                                                                                                                                                                                                                                                                                                                                                                                                                                                                                                                                                                                                                                                                                                                                                                                                                                                                                                                                                                                                                                                                                                                                                                                                                                                                                                                                                                                                                                                                                                                                                                                                                                                                                                                                                                                                                                                                                                                                                                                                                 | 11,740,226<br>3,274,436<br>1,166,675<br>822,545<br>41<br>90,539                                                                                                                         | 41.5%<br>93.6%<br>66.7%<br>130.9%<br>0.2%<br>29.3%                                                                                    | -0.2%<br>51.9%<br>25.0%<br>89.2%<br>-41.5%<br>-12.4%                                                             | REVENUES: Landfill User Fee Revenue Salvage Revenue Tipping Fees Total Other Revenues NON-OPERATING REVENUES: Interest Income Gain(Loss) on Sale of Assets                                                                                                                                                                                                             | 7,815,400<br>259,500<br>3,303,173<br>252,260<br>500<br>108,500                                                                                                                                  | 1,220,443<br>44,843<br>1,106,489<br>20,844                                                                                                                       | 15.6%<br>17.3%<br>33.5%<br>8.3%<br>0.0%<br>0.0%                                                            | 1.7%<br>3.4%<br>19.6%<br>-5.6%<br>-13.9%                                                          | 8,251,490<br>134,500<br>3,389,000<br>69,800<br>170<br>250,200                                                                                                                                     | 1,780,157<br>59,539<br>1,502,881<br>24,200                                                                                                                                 | 21.6%<br>44.3%<br>44.3%<br>34.7%<br>0.0%<br>52.9%                                                                     | 7.7%<br>30.4%<br>30.4%<br>20.8%                                                                       |
| Contractual Services   1,495,491   435,515   29.1%   -12.5%   1,507,215   422,135   28.0%   -13.7%   Contractual Services   510,262   237,977   46.6%   5.0%   596,329   169,003   28.3%   Maint & Repairs   2,882,321   883,987   30.7%   -11.0%   2,841,184   1,217,023   42.8%   1.2%   Maint & Repairs   2,032,708   479,311   23.6%   -18.1%   1,825,353   497,169   27.2%   42.6%   4.1%   -37.6%   1,216,397   386,378   31.8%   -9.9%   Office Expenses   1,037,275   42,665   4.1%   -37.6%   1,216,397   386,378   31.8%   -9.9%   Office Expenses   247,034   82,124   33.2%   -8.4%   292,742   92,579   31.6%   A.2%    | Rate & Service Charges Impact Fees Connection Fees Other Revenues NON-OPERATING REVENUES: Interest Income Gain(Loss) on Sale of Assets TOTAL REVENUES TOTAL AVAILABLE REVENUE                                                                                                                                                                     | 2,500,000<br>1,250,000<br>526,500<br>25,000<br>96,800<br>32,111,897                                                                                                                                  | 11,120,492<br>3,312,205<br>1,038,075<br>372,653                                                                                                         | 40.1% -1.5<br>132.5% 90.8<br>83.0% 41.4<br>70.8% 29.1<br>0.0% -41.7<br>0.0% -41.7<br>49.3% 7.7                                                                                                                              | 28,292,139<br>3,500,000<br>1,750,000<br>628,500<br>628,500<br>628,500<br>630,155<br>34,499,794                                                                                                                                                                                                                                                                                                                                                                                                                                                                                                                                                                                                                                                                                                                                                                                                                                                                                                                                                                                                                                                                                                                                                                                                                                                                                                                                                                                                                                                                                                                                                                                                                                                                                                                                                                                                                                                                                                                                                                                                                                 | 11,740,226<br>3,274,436<br>1,166,675<br>822,545<br>41<br>90,539<br>17,094,462                                                                                                           | 41.5%<br>93.6%<br>66.7%<br>130.9%<br>0.2%<br>29.3%<br>49.5%                                                                           | -0.2%<br>51.9%<br>25.0%<br>89.2%<br>-41.5%<br>-12.4%<br>7.9%                                                     | REVENUES: Landfill User Fee Revenue Salvage Revenue Tipping Fees Total Other Revenues NON-OPERATING REVENUES: Interest Income Gain(Loss) on Sale of Assets TOTAL REVENUES TOTAL AVAILABLE REVENUE                                                                                                                                                                      | 7,815,400<br>259,500<br>3,303,173<br>252,260<br>500<br>108,500<br>11,739,333                                                                                                                    | 1,220,443<br>44,843<br>1,106,489<br>20,844<br>-<br>-<br>2,392,619                                                                                                | 15.6%<br>17.3%<br>33.5%<br>8.3%<br>0.0%<br>0.0%<br>20.4%                                                   | 1.7%<br>3.4%<br>19.6%<br>-5.6%<br>-13.9%<br>-13.9%<br>6.5%                                        | 8,251,490<br>134,500<br>3,389,000<br>69,800<br>170<br>250,200<br>12,095,160                                                                                                                       | 1,780,157<br>59,539<br>1,502,881<br>24,200<br>-<br>132,300<br>3,499,077                                                                                                    | 21.6%<br>44.3%<br>44.3%<br>34.7%<br>0.0%<br>52.9%<br>28.9%                                                            | 7.7% 30.4% 30.4% 20.8% -13.9% 39.0%                                                                   |
| Maint & Repairs                                                                                                                                                                                                                                                                                                                                                                                                                                                                                                                                                                                                                                                                                                                                                                                                                                                                                                                                                                                                                                                                                                                                                                                                                                                                                                                                                                                                                                                                                                                                                                                                                                                                                                                                                                                                                                                                                                                                                                                                                                                                                                                 | Rate & Service Charges Impact Fees Connection Fees Other Revenues NON-OPERATING REVENUES: Interest Income Gain(Loss) on Sale of Assets TOTAL REVENUES TOTAL AVAILABLE REVENUE (After R&R Transfers)                                                                                                                                               | 2,500,000<br>1,250,000<br>526,500<br>25,000<br>96,800<br>32,111,897<br>19,186,609                                                                                                                    | 11,120,492<br>3,312,205<br>1,038,075<br>372,653<br>-<br>-<br>15,843,425<br>8,187,350                                                                    | 40.1% -1.5<br>132.5% 90.8<br>83.0% 41.4<br>70.8% 29.1<br>0.0% -41.7<br>0.0% -41.7<br>49.3% 7.7<br>42.7% 1.0                                                                                                                 | 28,292,139 3,500,000 1,750,000 628,500 628,500 628,500 6309,155 34,499,794 21,407,325                                                                                                                                                                                                                                                                                                                                                                                                                                                                                                                                                                                                                                                                                                                                                                                                                                                                                                                                                                                                                                                                                                                                                                                                                                                                                                                                                                                                                                                                                                                                                                                                                                                                                                                                                                                                                                                                                                                                                                                                                                          | 11,740,226<br>3,274,436<br>1,166,675<br>822,545<br>41<br>90,539<br>17,094,462<br>9,823,164                                                                                              | 41.5%<br>93.6%<br>66.7%<br>130.9%<br>0.2%<br>29.3%<br>49.5%<br>45.9%                                                                  | -0.2%<br>51.9%<br>25.0%<br>89.2%<br>-41.5%<br>-12.4%<br>7.9%<br>4.2%                                             | REVENUES: Landfill User Fee Revenue Salvage Revenue Tipping Fees Total Other Revenues NON-OPERATING REVENUES: Interest Income Gain(Loss) on Sale of Assets TOTAL REVENUES TOTAL AVAILABLE REVENUE (After R&R Transfers)                                                                                                                                                | 7,815,400<br>259,500<br>3,303,173<br>252,260<br>500<br>108,500<br>11,739,333<br>9,325,013                                                                                                       | 1,220,443<br>44,843<br>1,106,489<br>20,844<br>-<br>-<br>2,392,619<br>1,763,064                                                                                   | 15.6%<br>17.3%<br>33.5%<br>8.3%<br>0.0%<br>0.0%<br>20.4%<br>18.9%                                          | 1.7% 3.4% 19.6% -5.6% -13.9% -13.9% 5.0%                                                          | 8,251,490<br>134,500<br>3,389,000<br>69,800<br>170<br>250,200<br>12,095,160<br>9,118,030                                                                                                          | 1,780,157<br>59,539<br>1,502,881<br>24,200<br>-<br>132,300<br>3,499,077<br>2,258,607                                                                                       | 21.6%<br>44.3%<br>44.3%<br>34.7%<br>0.0%<br>52.9%<br>28.9%<br>24.8%                                                   | 7.7%<br>30.4%<br>30.4%<br>20.8%<br>-13.9%<br>39.0%<br>15.0%                                           |
| Utilities                                                                                                                                                                                                                                                                                                                                                                                                                                                                                                                                                                                                                                                                                                                                                                                                                                                                                                                                                                                                                                                                                                                                                                                                                                                                                                                                                                                                                                                                                                                                                                                                                                                                                                                                                                                                                                                                                                                                                                                                                                                                                                                       | Rate & Service Charges Impact Fees Connection Fees Other Revenues NON-OPERATING REVENUES: Interest Income Gain(Loss) on Sale of Assets TOTAL REVENUES TOTAL REVENUE (After R&R Transfers) EXPENDITURES:                                                                                                                                           | 2,500,000<br>1,250,000<br>526,500<br>25,000<br>96,800<br>32,111,897<br>19,186,609<br>Budget 15-16                                                                                                    | 11,120,492<br>3,312,205<br>1,038,075<br>372,653<br>-<br>-<br>15,843,425<br>8,187,350<br>Nov-15                                                          | 40.1% -1.5<br>132.5% 90.8<br>83.0% 41.4<br>70.8% 29.1<br>0.0% -41.7<br>49.3% 7.7<br>42.7% 1.0<br>% Spent % Va                                                                                                               | 28,292,139 3,500,000 1,750,000 628,500 20,000 309,155 34,499,794 21,407,325 Budget 16-17                                                                                                                                                                                                                                                                                                                                                                                                                                                                                                                                                                                                                                                                                                                                                                                                                                                                                                                                                                                                                                                                                                                                                                                                                                                                                                                                                                                                                                                                                                                                                                                                                                                                                                                                                                                                                                                                                                                                                                                                                                       | 11,740,226<br>3,274,436<br>1,166,675<br>822,545<br>41<br>90,539<br>17,094,462<br>9,823,164<br>Nov-16                                                                                    | 41.5%<br>93.6%<br>66.7%<br>130.9%<br>0.2%<br>29.3%<br>49.5%<br>45.9%                                                                  | -0.2% 51.9% 25.0% 89.2% -41.5% -12.4% 7.9% 4.2%                                                                  | REVENUES: Landfill User Fee Revenue Salvage Revenue Tipping Fees Total Other Revenues NON-OPERATING REVENUES: Interest Income Gain(Loss) on Sale of Assets TOTAL REVENUES TOTAL AVAILABLE REVENUE (After R&R Transfers) EXPENDITURES:                                                                                                                                  | 7,815,400 259,500 3,303,173 252,260 500 108,500 11,739,333 9,325,013  Budget 15-16                                                                                                              | 1,220,443<br>44,843<br>1,106,489<br>20,844<br>-<br>-<br>2,392,619<br>1,763,064<br>Nov-15                                                                         | 15.6%<br>17.3%<br>33.5%<br>8.3%<br>0.0%<br>0.0%<br>20.4%<br>18.9%                                          | 1.7% 3.4% 19.6% -5.6% -13.9% -6.5% 5.0%                                                           | 8,251,490<br>134,500<br>3,389,000<br>69,800<br>170<br>250,200<br>12,095,160<br>9,118,030<br>Budget 16-17                                                                                          | 1,780,157<br>59,539<br>1,502,881<br>24,200<br>-<br>132,300<br>3,499,077<br>2,258,607                                                                                       | 21.6%<br>44.3%<br>44.3%<br>34.7%<br>0.0%<br>52.9%<br>28.9%<br>24.8%                                                   | 7.7% 30.4% 30.4% 20.8% -13.9% 15.0% 10.9%                                                             |
| Office Expenses                                                                                                                                                                                                                                                                                                                                                                                                                                                                                                                                                                                                                                                                                                                                                                                                                                                                                                                                                                                                                                                                                                                                                                                                                                                                                                                                                                                                                                                                                                                                                                                                                                                                                                                                                                                                                                                                                                                                                                                                                                                                                                                 | Rate & Service Charges Impact Fees Connection Fees Other Revenues NON-OPERATING REVENUES: Interest Income Gain(Loss) on Sale of Assets TOTAL REVENUES TOTAL AVAILABLE REVENUE (After R&R Transfers) EXPENDITURES: Personnel Costs                                                                                                                 | 2,500,000<br>1,250,000<br>526,500<br>25,000<br>96,800<br>32,111,897<br>19,186,609<br>Budget 15-16<br>7,236,071                                                                                       | 11,120,492<br>3,312,205<br>1,038,075<br>372,653<br>-<br>-<br>15,843,425<br>8,187,350<br>Nov-15<br>2,469,231                                             | 40.1% -1.5<br>132.5% 90.8<br>83.0% 41.4<br>70.8% 29.1<br>0.0% -41.7<br>0.0% -41.7<br>49.3% 7.7<br>42.7% 1.0<br>% Spent % Va<br>34.1% -7.5                                                                                   | 28,292,139 3,500,000 1,750,000 628,500 20,000 309,155 34,499,794 21,407,325 Budget 16-17 8,289,241                                                                                                                                                                                                                                                                                                                                                                                                                                                                                                                                                                                                                                                                                                                                                                                                                                                                                                                                                                                                                                                                                                                                                                                                                                                                                                                                                                                                                                                                                                                                                                                                                                                                                                                                                                                                                                                                                                                                                                                                                             | 11,740,226<br>3,274,436<br>1,166,675<br>822,545<br>41<br>90,539<br>17,094,462<br>9,823,164<br>Nov-16<br>2,521,578                                                                       | 41.5%<br>93.6%<br>66.7%<br>130.9%<br>0.2%<br>29.3%<br>49.5%<br>45.9%<br>% Spent<br>30.4%                                              | -0.2% 51.9% 25.0% 89.2% -41.5% -12.4% 7.9% 4.2%  Var -11.2% -13.7%                                               | REVENUES: Landfill User Fee Revenue Salvage Revenue Tipping Fees Total Other Revenues NON-OPERATING REVENUES: Interest Income Gain(Loss) on Sale of Assets TOTAL REVENUES TOTAL AVAILABLE REVENUE (After R&R Transfers) EXPENDITURES: Personnel Costs                                                                                                                  | 7,815,400 259,500 3,303,173 252,260 500 108,500 11,739,333 9,325,013  Budget 15-16 4,308,051                                                                                                    | 1,220,443<br>44,843<br>1,106,489<br>20,844<br>-<br>-<br>2,392,619<br>1,763,064<br>Nov-15<br>1,432,783                                                            | 15.6%<br>17.3%<br>33.5%<br>8.3%<br>0.0%<br>0.0%<br>20.4%<br>18.9%                                          | 1.7% 3.4% 19.6% -5.6% -13.9% -13.9% 6.5% 5.0%  % Var -8.4%                                        | 8,251,490<br>134,500<br>3,389,000<br>69,800<br>170<br>250,200<br>12,095,160<br>9,118,030<br>Budget 16-17<br>4,577,182                                                                             | 1,780,157<br>59,539<br>1,502,881<br>24,200<br>-<br>132,300<br>3,499,077<br>2,258,607<br>Nov-16<br>1,454,025                                                                | 21.6%<br>44.3%<br>44.3%<br>34.7%<br>0.0%<br>52.9%<br>28.9%<br>24.8%                                                   | 7.7% 30.4% 30.49% 20.8% -13.9% 15.0% 10.9% War                                                        |
| Insurance 195,000 19,339 9.9% -31.7% 215,000 72,045 33.5% -8.2% Other Expenses 1,025,906 42,665 4.2% -37.5% 1,264,483 85,470 6.8% -34.9% Other Expenses 556,906 22,196 4.0% -37.7% 511,138 24,900 4.9% TOTAL OPERATING EXPENSE 15,980,584 4,583,695 28.7% -13.0% Operating Expense v. Revenues Variance——>>> 14.0% Operating Expense v. Revenues Variance——>>> 14.0% Operating Expense v. Revenues Variance——>>> 15.8% Capital Equipment 702,940 171,353 24.4% -17.3% 1,004,180 347,890 34.6% -7.0% Capital Equipment 443,650 180,529 40.7% -1.0% 984,960 432,666 43.9%                                                                                                                                                                                                                                                                                                                                                                                                                                                                                                                                                                                                                                                                                                                                                                                                                                                                                                                                                                                                                                                                                                                                                                                                                                                                                                                                                                                                                                                                                                                                                         | Rate & Service Charges Impact Fees Connection Fees Other Revenues NON-OPERATING REVENUES: Interest Income Gain(Loss) on Sale of Assets TOTAL REVENUES TOTAL AVAILABLE REVENUE (After R&R Transfers) EXPENDITURES: Personnel Costs Contractual Services Maint & Repairs                                                                            | 2,500,000<br>1,250,000<br>526,500<br>25,000<br>96,800<br>32,111,897<br>19,186,609<br>Budget 15-16<br>7,236,071<br>1,495,491<br>2,882,321                                                             | 11,120,492 3,312,205 1,038,075 372,653  - 15,843,425 8,187,350  Nov-15 2,469,231 435,515 883,987                                                        | 40.1% -1.5 132.5% 90.8 83.0% 41.4 70.8% 29.1 0.0% -41.7 0.0% -41.7 49.3% 7.7 42.7% 1.0 % Spent % Va 34.1% -7.5 29.1% -12.5 30.7% -11.0                                                                                      | 28,292,139 3,500,000 1,750,000 628,500 628,500 628,500 628,500 628,500 628,500 628,500 628,500 628,500 628,500 628,500 628,500 628,500 628,500 628,500 628,500 628,500 628,500 628,500 628,500 628,500 628,500 628,500 628,500 628,500 628,500 628,500 628,500 628,500 628,500 628,500 628,500 628,500 628,500 628,500 628,500 628,500 628,500 628,500 628,500 628,500 628,500 628,500 628,500 628,500 628,500 628,500 628,500 628,500 628,500 628,500 628,500 628,500 628,500 628,500 628,500 628,500 628,500 628,500 628,500 628,500 628,500 628,500 628,500 628,500 628,500 628,500 628,500 628,500 628,500 628,500 628,500 628,500 628,500 628,500 628,500 628,500 628,500 628,500 628,500 628,500 628,500 628,500 628,500 628,500 628,500 628,500 628,500 628,500 628,500 628,500 628,500 628,500 628,500 628,500 628,500 628,500 628,500 628,500 628,500 628,500 628,500 628,500 628,500 628,500 628,500 628,500 628,500 628,500 628,500 628,500 628,500 628,500 628,500 628,500 628,500 628,500 628,500 628,500 628,500 628,500 628,500 628,500 628,500 628,500 628,500 628,500 628,500 628,500 628,500 628,500 628,500 628,500 628,500 628,500 628,500 628,500 628,500 628,500 628,500 628,500 628,500 628,500 628,500 628,500 628,500 628,500 628,500 628,500 628,500 628,500 628,500 628,500 628,500 628,500 628,500 628,500 628,500 628,500 628,500 628,500 628,500 628,500 628,500 628,500 628,500 628,500 628,500 628,500 628,500 628,500 628,500 628,500 628,500 628,500 628,500 628,500 628,500 628,500 628,500 628,500 628,500 628,500 628,500 628,500 628,500 628,500 628,500 628,500 628,500 628,500 628,500 628,500 628,500 628,500 628,500 628,500 628,500 628,500 628,500 628,500 628,500 628,500 628,500 628,500 628,500 628,500 628,500 628,500 628,500 628,500 628,500 628,500 628,500 628,500 628,500 628,500 628,500 628,500 628,500 628,500 628,500 628,500 628,500 628,500 628,500 628,500 628,500 628,500 628,500 628,500 628,500 628,500 628,500 628,500 628,500 628,500 628,500 628,500 628,500 628,500 628,500 628,500 628,500 628,500 628,500 628,500 628,500 628,500 628,500 628,500 628,500 | 11,740,226<br>3,274,436<br>1,166,675<br>822,545<br>41<br>90,539<br>17,094,462<br>9,823,164<br>Nov-16<br>2,521,578<br>422,135<br>1,217,023                                               | 41.5%<br>93.6%<br>66.7%<br>130.9%<br>0.2%<br>29.3%<br>49.5%<br>45.9%<br>% Spent<br>30.4%<br>28.0%<br>42.8%                            | -0.2% 51.9% 25.0% 89.2% -41.5% -12.4% 7.9% 4.2%  Var -11.2% -13.7% 1.2%                                          | REVENUES: Landfill User Fee Revenue Salvage Revenue Tipping Fees Total Other Revenues NON-OPERATING REVENUES: Interest Income Gain(Loss) on Sale of Assets TOTAL REVENUES TOTAL AVAILABLE REVENUE (After R&R Transfers) EXPENDITURES: Personnel Costs Contractual Services Maint & Repairs                                                                             | 7,815,400 259,500 3,303,173 252,260 500 108,500 11,739,333 9,325,013  Budget 15-16 4,308,051 510,262 2,032,708                                                                                  | 1,220,443 44,843 1,106,489 20,844  2,392,619 1,763,064  Nov-15 1,432,783 237,977 479,311                                                                         | 15.6%<br>17.3%<br>33.5%<br>8.3%<br>0.0%<br>0.0%<br>20.4%<br>18.9%<br>% Spent<br>33.3%<br>46.6%<br>23.6%    | 1.7% 3.4% 19.6% -5.6% -13.9% -13.9% 6.5% 5.0%  Var -8.4% -18.1%                                   | 8,251,490<br>134,500<br>3,389,000<br>69,800<br>170<br>250,200<br>12,095,160<br>9,118,030<br>Budget 16-17<br>4,577,182<br>596,329<br>1,825,353                                                     | 1,780,157 59,539 1,502,881 24,200 - 132,300 3,499,077 2,258,607  Nov-16 1,454,025 169,003 497,169                                                                          | 21.6%<br>44.3%<br>44.3%<br>34.7%<br>0.0%<br>52.9%<br>28.9%<br>24.8%<br>% Spent<br>31.8%<br>28.3%<br>27.2%             | 7.7% 30.4% 30.4% 20.8% -13.9% 15.0% 10.9% % Var -9.9% -13.3% -14.4%                                   |
| Other Expenses 1,025,906 42,665 4.2% -37.5% 1,264,483 85,470 6.8% -34.9% Other Expenses 556,906 22,196 4.0% -37.7% 511,138 24,900 4.9% TOTAL OPERATING EXPENSE 15,980,584 4,583,695 28.7% -13.0% 17,595,240 5,300,438 30.1% -11.5% TOTAL OPERATING EXPENSE 7,978,361 2,303,733 28.9% -12.8% 8,133,044 2,324,439 28.6% Operating Expense v. Revenues Variance                                                                                                                                                                                                                                                                                                                                                                                                                                                                                                                                                                                                                                                                                                                                                                                                                                                                                                                                                                                                                                                                                                                                                                                                                                                                                                                                                                                                                                                                                                                                                                                                                                                                                                                                                                    | Rate & Service Charges Impact Fees Connection Fees Other Revenues NON-OPERATING REVENUES: Interest Income Gain(Loss) on Sale of Assets TOTAL REVENUES TOTAL AVAILABLE REVENUE (After R&R Transfers) EXPENDITURES: Personnel Costs Contractual Services Maint & Repairs Utilities                                                                  | 2,500,000<br>1,250,000<br>526,500<br>25,000<br>96,800<br>32,111,897<br>19,186,609<br>Budget 15-16<br>7,236,071<br>1,495,491<br>2,882,321<br>2,108,520                                                | 11,120,492 3,312,205 1,038,075 372,653                                                                                                                  | 40.1% -1.5 132.5% 90.8 83.0% 41.4 70.8% 29.1 0.0% -41.7 0.0% -41.7 49.3% 7.7 42.7% 1.0 % Spent % Va 34.1% -7.5 29.1% -12.5 30.7% -11.0 32.7% -8.9                                                                           | 28,292,139 3,500,000 1,750,000 628,500 628,500 628,500 628,500 628,500 628,500 628,500 628,500 628,500 628,500 628,500 628,500 628,500 628,500 628,500 628,500 628,500 628,500 628,500 628,500 628,500 628,500 628,500 628,500 628,500 628,500 628,500 628,500 628,500 628,500 628,500 628,500 628,500 628,500 628,500 628,500 628,500 628,500 628,500 628,500 628,500 628,500 628,500 628,500 628,500 628,500 628,500 628,500 628,500 628,500 628,500 628,500 628,500 628,500 628,500 628,500 628,500 628,500 628,500 628,500 628,500 628,500 628,500 628,500 628,500 628,500 628,500 628,500 628,500 628,500 628,500 628,500 628,500 628,500 628,500 628,500 628,500 628,500 628,500 628,500 628,500 628,500 628,500 628,500 628,500 628,500 628,500 628,500 628,500 628,500 628,500 628,500 628,500 628,500 628,500 628,500 628,500 628,500 628,500 628,500 628,500 628,500 628,500 628,500 628,500 628,500 628,500 628,500 628,500 628,500 628,500 628,500 628,500 628,500 628,500 628,500 628,500 628,500 628,500 628,500 628,500 628,500 628,500 628,500 628,500 628,500 628,500 628,500 628,500 628,500 628,500 628,500 628,500 628,500 628,500 628,500 628,500 628,500 628,500 628,500 628,500 628,500 628,500 628,500 628,500 628,500 628,500 628,500 628,500 628,500 628,500 628,500 628,500 628,500 628,500 628,500 628,500 628,500 628,500 628,500 628,500 628,500 628,500 628,500 628,500 628,500 628,500 628,500 628,500 628,500 628,500 628,500 628,500 628,500 628,500 628,500 628,500 628,500 628,500 628,500 628,500 628,500 628,500 628,500 628,500 628,500 628,500 628,500 628,500 628,500 628,500 628,500 628,500 628,500 628,500 628,500 628,500 628,500 628,500 628,500 628,500 628,500 628,500 628,500 628,500 628,500 628,500 628,500 628,500 628,500 628,500 628,500 628,500 628,500 628,500 628,500 628,500 628,500 628,500 628,500 628,500 628,500 628,500 628,500 628,500 628,500 628,500 628,500 628,500 628,500 628,500 628,500 628,500 628,500 628,500 628,500 628,500 628,500 628,500 628,500 628,500 628,500 628,500 628,500 628,500 628,500 628,500 628,500 628,500 628,500 628,500 628,500 | 11,740,226 3,274,436 1,166,675 822,545 41 90,539 17,094,462 9,823,164  Nov-16 2,521,578 422,135 1,217,023 595,808                                                                       | 41.5%<br>93.6%<br>66.7%<br>130.9%<br>0.2%<br>29.3%<br>49.5%<br>45.9%<br>% Spent<br>30.4%<br>28.0%<br>42.8%<br>26.3%                   | -0.2% 51.9% 25.0% 89.2%  -41.5% -12.4% 7.9% 4.2%  Var  -11.2% -13.7% 1.2%                                        | REVENUES: Landfill User Fee Revenue Salvage Revenue Tipping Fees Total Other Revenues NON-OPERATING REVENUES: Interest Income Gain(Loss) on Sale of Assets TOTAL REVENUES TOTAL AVAILABLE REVENUE (After R&R Transfers) EXPENDITURES: Personnel Costs Contractual Services Maint & Repairs Utilities                                                                   | 7,815,400 259,500 3,303,173 252,260 500 108,500 11,739,333 9,325,013  Budget 15-16 4,308,051 510,262 2,032,708 188,400                                                                          | 1,220,443 44,843 1,106,489 20,844  2,392,619 1,763,064  Nov-15 1,432,783 237,977 479,311 34,838                                                                  | 15.6% 17.3% 33.5% 8.3% 0.0% 0.0% 20.4% 18.9% % Spent 33.3% 46.6% 23.6% 18.5%                               | 1.7% 3.4% 19.6% -5.6% -13.9% -13.9% 6.5% 5.0%  % Var -8.4% 5.0% -18.1% -23.2%                     | 8,251,490<br>134,500<br>3,389,000<br>69,800<br>170<br>250,200<br>12,095,160<br>9,118,030<br>Budget 16-17<br>4,577,182<br>596,329<br>1,825,353<br>180,300                                          | 1,780,157 59,539 1,502,881 24,200 - 132,300 3,499,077 2,258,607  Nov-16 1,454,025 169,003 497,169 32,730                                                                   | 21.6% 44.3% 44.3% 34.7%  0.0% 52.9% 28.9% 24.8%  % Spent  31.8% 28.3% 27.2% 18.2%                                     | 7.7% 30.4% 30.4% 20.8% -13.9% 15.0% 10.9% % Var -9.9% -13.3% -14.4% -23.5%                            |
| TOTAL OPERATING EXPENSE   15,980,584   4,583,695   28.7%   -13.0%   17,595,240   5,300,438   30.1%   -11.5%    Operating Expense v. Revenues Variance>>   14.0%   Operating Expense v. Revenues Variance>>   14.0%   Operating Expense v. Revenues Variance>>   15.8%    Capital Equipment   702,940   171,353   24.4%   -17.3%   1,004,180   347,890   34.6%   -7.0%    Capital Equipment   702,940   171,353   24.4%   -17.3%   1,004,180   347,890   34.6%   -7.0%    Capital Equipment   443,650   180,529   40.7%   -1.0%   984,960   432,666   43.9%    Operating Expense v. Revenues Variance>>   984,960   432,666   43.9%    Operating Expense v. Revenues Variance>>   15.8%    Capital Equipment   443,650   180,529   40.7%   -1.0%   -1.0%    Operating Expense v. Revenues Variance>>   984,960   432,666   43.9%    Operating Expense v. Revenues Variance>>   15.8%    Operating Expense v. Revenues Variance>>   17.8%    Operating Expense v. Revenues Variance>>   180,529   40.7%   -1.0%    Operating Expense v. Revenues Variance                                                                                                                                                                                                 | Rate & Service Charges Impact Fees Connection Fees Other Revenues NON-OPERATING REVENUES: Interest Income Gain(Loss) on Sale of Assets TOTAL REVENUES TOTAL AVAILABLE REVENUE (After R&R Transfers) EXPENDITURES: Personnel Costs Contractual Services Maint & Repairs Utilities Office Expenses                                                  | 2,500,000<br>1,250,000<br>526,500<br>25,000<br>96,800<br>32,111,897<br>19,186,609<br>Budget 15-16<br>7,236,071<br>1,495,491<br>2,882,321<br>2,108,520<br>1,037,275                                   | 11,120,492 3,312,205 1,038,075 372,653  15,843,425 8,187,350  Nov-15 2,469,231 435,515 883,987 690,293 42,665                                           | 40.1% -1.5 132.5% 90.8 83.0% 41.4 70.8% 29.1 0.0% -41.7 0.0% -41.7 49.3% 7.7 42.7% 1.0 % Spent % Va 34.1% -7.5 29.1% -12.5 30.7% -11.0 32.7% -8.9 4.1% -37.6                                                                | 28,292,139 3,500,000 1,750,000 628,500 628,500 628,500 628,500 628,500 628,500 628,500 628,500 628,500 628,500 628,500 628,500 628,500 628,500 628,500 628,500 628,500 628,500 628,500 628,500 628,500 628,500 628,500 628,500 628,500 628,500 628,500 628,500 628,500 628,500 628,500 628,500 628,500 628,500 628,500 628,500 628,500 628,500 628,500 628,500 628,500 628,500 628,500 628,500 628,500 628,500 628,500 628,500 628,500 628,500 628,500 628,500 628,500 628,500 628,500 628,500 628,500 628,500 628,500 628,500 628,500 628,500 628,500 628,500 628,500 628,500 628,500 628,500 628,500 628,500 628,500 628,500 628,500 628,500 628,500 628,500 628,500 628,500 628,500 628,500 628,500 628,500 628,500 628,500 628,500 628,500 628,500 628,500 628,500 628,500 628,500 628,500 628,500 628,500 628,500 628,500 628,500 628,500 628,500 628,500 628,500 628,500 628,500 628,500 628,500 628,500 628,500 628,500 628,500 628,500 628,500 628,500 628,500 628,500 628,500 628,500 628,500 628,500 628,500 628,500 628,500 628,500 628,500 628,500 628,500 628,500 628,500 628,500 628,500 628,500 628,500 628,500 628,500 628,500 628,500 628,500 628,500 628,500 628,500 628,500 628,500 628,500 628,500 628,500 628,500 628,500 628,500 628,500 628,500 628,500 628,500 628,500 628,500 628,500 628,500 628,500 628,500 628,500 628,500 628,500 628,500 628,500 628,500 628,500 628,500 628,500 628,500 628,500 628,500 628,500 628,500 628,500 628,500 628,500 628,500 628,500 628,500 628,500 628,500 628,500 628,500 628,500 628,500 628,500 628,500 628,500 628,500 628,500 628,500 628,500 628,500 628,500 628,500 628,500 628,500 628,500 628,500 628,500 628,500 628,500 628,500 628,500 628,500 628,500 628,500 628,500 628,500 628,500 628,500 628,500 628,500 628,500 628,500 628,500 628,500 628,500 628,500 628,500 628,500 628,500 628,500 628,500 628,500 628,500 628,500 628,500 628,500 628,500 628,500 628,500 628,500 628,500 628,500 628,500 628,500 628,500 628,500 628,500 628,500 628,500 628,500 628,500 628,500 628,500 628,500 628,500 628,500 628,500 628,500 628,500 628,500 628,500 | 11,740,226<br>3,274,436<br>1,166,675<br>822,545<br>41<br>90,539<br>17,094,462<br>9,823,164<br>Nov-16<br>2,521,578<br>422,135<br>1,217,023<br>595,808<br>386,378                         | 41.5%<br>93.6%<br>66.7%<br>130.9%<br>0.2%<br>29.3%<br>49.5%<br>45.9%<br>% Spent<br>30.4%<br>28.0%<br>42.8%<br>26.3%<br>31.8%          | -0.2% 51.9% 25.0% 89.2%  -41.5% -12.4% 7.9% 4.2%  % Var  -11.2% -13.7% 1.2% -9.9%                                | REVENUES: Landfill User Fee Revenue Salvage Revenue Tipping Fees Total Other Revenues NON-OPERATING REVENUES: Interest Income Gain(Loss) on Sale of Assets TOTAL REVENUES TOTAL AVAILABLE REVENUE (After R&R Transfers) EXPENDITURES: Personnel Costs Contractual Services Maint & Repairs Utilities Office Expenses                                                   | 7,815,400 259,500 3,303,173 252,260 500 108,500 11,739,333 9,325,013  Budget 15-16 4,308,051 510,262 2,032,708 188,400 247,034                                                                  | 1,220,443 44,843 1,106,489 20,844                                                                                                                                | 15.6% 17.3% 33.5% 8.3% 0.0% 0.0% 20.4% 18.9%  % Spent 33.3% 46.6% 23.6% 18.5% 33.2%                        | 1.7% 3.4% 19.6% -5.6% -13.9% -13.9% 6.5% 5.0%  % Var -8.4% -18.1% -23.2% -8.4%                    | 8,251,490<br>134,500<br>3,389,000<br>69,800<br>170<br>250,200<br>12,095,160<br>9,118,030<br>Budget 16-17<br>4,577,182<br>596,329<br>1,825,353<br>180,300<br>292,742                               | 1,780,157 59,539 1,502,881 24,200  132,300 3,499,077 2,258,607  Nov-16 1,454,025 169,003 497,169 32,730 92,579                                                             | 21.6%<br>44.3%<br>44.3%<br>34.7%<br>0.0%<br>52.9%<br>28.9%<br>24.8%<br>31.8%<br>28.3%<br>27.2%<br>18.2%<br>31.6%      | 7.7% 30.4% 30.4% 20.8% -13.9% 15.0% 10.9% % Var -9.9% -13.3% -14.4% -23.5% -10.0%                     |
| Operating Expense v. Revenues Variance         14.0%         Operating Expense v. Revenues Variance         15.8%         Operating Expense v. Revenues Variance         17.8%         Operating Expense v. Revenues Variance         Operating Expense v. Revenues Variance         34.6%         -7.0%           Capital Equipment         702,940         171,353         24.4%         -17.3%         1,004,180         347,890         34.6%         -7.0%         Capital Equipment         443,650         180,529         40.7%         -1.0%         984,960         432,666         43.9%                                                                                                                                                                                                                                                                                                                                                                                                                                                                                                                                                                                                                                                                                                                                                                                                                                                                                                                                                                                                                                                                                                                                                                                                                                                                                                                                                                                                                                                                                                                             | Rate & Service Charges Impact Fees Connection Fees Other Revenues NON-OPERATING REVENUES: Interest Income Gain(Loss) on Sale of Assets TOTAL REVENUES TOTAL AVAILABLE REVENUE (After R&R Transfers) EXPENDITURES: Personnel Costs Contractual Services Maint & Repairs Utilities Office Expenses Insurance                                        | 2,500,000 1,250,000 526,500 25,000 96,800 32,111,897 19,186,609  Budget 15-16 7,236,071 1,495,491 2,882,321 2,108,520 1,037,275 195,000                                                              | 11,120,492 3,312,205 1,038,075 372,653                                                                                                                  | 40.1% -1.5 132.5% 90.8 83.0% 41.4 70.8% 29.1 0.0% -41.7 0.0% -41.7 49.3% 7.7 42.7% 1.0  % Spent % Va 34.1% -7.5 29.1% -12.5 30.7% -11.0 32.7% -8.9 4.1% -37.6 9.9% -31.7                                                    | 28,292,139 3,500,000 1,750,000 628,500 628,500 628,500 628,500 628,500 628,500 628,500 628,500 628,500 628,500 628,500 628,500 628,500 628,500 628,500 628,500 628,500 628,500 628,500 628,500 628,500 628,500 628,500 628,500 628,500 628,500 628,500 628,500 628,500 628,500 628,500 628,500 628,500 628,500 628,500 628,500 628,500 628,500 628,500 628,500 628,500 628,500 628,500 628,500 628,500 628,500 628,500 628,500 628,500 628,500 628,500 628,500 628,500 628,500 628,500 628,500 628,500 628,500 628,500 628,500 628,500 628,500 628,500 628,500 628,500 628,500 628,500 628,500 628,500 628,500 628,500 628,500 628,500 628,500 628,500 628,500 628,500 628,500 628,500 628,500 628,500 628,500 628,500 628,500 628,500 628,500 628,500 628,500 628,500 628,500 628,500 628,500 628,500 628,500 628,500 628,500 628,500 628,500 628,500 628,500 628,500 628,500 628,500 628,500 628,500 628,500 628,500 628,500 628,500 628,500 628,500 628,500 628,500 628,500 628,500 628,500 628,500 628,500 628,500 628,500 628,500 628,500 628,500 628,500 628,500 628,500 628,500 628,500 628,500 628,500 628,500 628,500 628,500 628,500 628,500 628,500 628,500 628,500 628,500 628,500 628,500 628,500 628,500 628,500 628,500 628,500 628,500 628,500 628,500 628,500 628,500 628,500 628,500 628,500 628,500 628,500 628,500 628,500 628,500 628,500 628,500 628,500 628,500 628,500 628,500 628,500 628,500 628,500 628,500 628,500 628,500 628,500 628,500 628,500 628,500 628,500 628,500 628,500 628,500 628,500 628,500 628,500 628,500 628,500 628,500 628,500 628,500 628,500 628,500 628,500 628,500 628,500 628,500 628,500 628,500 628,500 628,500 628,500 628,500 628,500 628,500 628,500 628,500 628,500 628,500 628,500 628,500 628,500 628,500 628,500 628,500 628,500 628,500 628,500 628,500 628,500 628,500 628,500 628,500 628,500 628,500 628,500 628,500 628,500 628,500 628,500 628,500 628,500 628,500 628,500 628,500 628,500 628,500 628,500 628,500 628,500 628,500 628,500 628,500 628,500 628,500 628,500 628,500 628,500 628,500 628,500 628,500 628,500 628,500 628,500 628,500 628,500 | 11,740,226<br>3,274,436<br>1,166,675<br>822,545<br>41<br>90,539<br>17,094,462<br>9,823,164<br>Nov-16<br>2,521,578<br>422,135<br>1,217,023<br>595,808<br>386,378<br>72,045               | 41.5%<br>93.6%<br>66.7%<br>130.9%<br>0.2%<br>29.3%<br>49.5%<br>45.9%<br>% Spent<br>30.4%<br>28.0%<br>42.8%<br>26.3%<br>31.8%<br>33.5% | -0.2% 51.9% 25.0% 89.2%  -41.5% -12.4% 7.9% 4.2%  % Var -11.2% -15.3% -9.9% -8.2%                                | REVENUES: Landfill User Fee Revenue Salvage Revenue Tipping Fees Total Other Revenues NON-OPERATING REVENUES: Interest Income Gain(Loss) on Sale of Assets TOTAL REVENUES TOTAL AVAILABLE REVENUE (After R&R Transfers) EXPENDITURES: Personnel Costs Contractual Services Maint & Repairs Utilities Office Expenses Insurance                                         | 7,815,400 259,500 3,303,173 252,260 500 108,500 11,739,333 9,325,013  Budget 15-16 4,308,051 510,262 2,032,708 188,400 247,034 135,000                                                          | 1,220,443 44,843 1,106,489 20,844  2,392,619 1,763,064  Nov-15 1,432,783 237,977 479,311 34,838 82,124 14,504                                                    | 15.6% 17.3% 33.5% 8.3% 0.0% 0.0% 20.4% 18.9%  % Spent 33.3% 46.6% 23.6% 18.5% 33.2% 10.7%                  | 1.7% 3.4% 19.6% -5.6% -13.9% -13.9% 6.5% 5.0%  % Var -8.4% -18.1% -23.2% -8.4% -30.9%             | 8,251,490 134,500 3,389,000 69,800  170 250,200 12,095,160 9,118,030  Budget 16-17 4,577,182 596,329 1,825,353 180,300 292,742 150,000                                                            | 1,780,157 59,539 1,502,881 24,200  132,300 3,499,077 2,258,607  Nov-16 1,454,025 169,003 497,169 32,730 92,579 54,034                                                      | 21.6% 44.3% 44.3% 34.7%  0.0% 52.9% 28.9% 24.8%  % Spent 31.8% 28.3% 27.2% 18.2% 31.6% 36.0%                          | 7.7% 30.4% 30.4% 20.8% -13.9% 15.0% 10.9%  % Var -9.9% -13.3% -14.4% -23.5% -10.0%                    |
| Capital Equipment 702,940 171,353 24.4% -17.3% 1,004,180 347,890 34.6% -7.0% Capital Equipment 443,650 180,529 40.7% -1.0% 984,960 432,666 43.9%                                                                                                                                                                                                                                                                                                                                                                                                                                                                                                                                                                                                                                                                                                                                                                                                                                                                                                                                                                                                                                                                                                                                                                                                                                                                                                                                                                                                                                                                                                                                                                                                                                                                                                                                                                                                                                                                                                                                                                                | Rate & Service Charges Impact Fees Connection Fees Other Revenues NON-OPERATING REVENUES: Interest Income Gain(Loss) on Sale of Assets TOTAL REVENUES TOTAL AVAILABLE REVENUE (After R&R Transfers) EXPENDITURES: Personnel Costs Contractual Services Maint & Repairs Utilities Office Expenses Insurance Other Expenses                         | 2,500,000 1,250,000 526,500 25,000 96,800 32,111,897 19,186,609  Budget 15-16 7,236,071 1,495,491 2,882,321 2,108,520 1,037,275 195,000 1,025,906                                                    | 11,120,492 3,312,205 1,038,075 372,653  15,843,425 8,187,350  Nov-15 2,469,231 435,515 883,987 690,293 42,665 19,339 42,665                             | 40.1% -1.5 132.5% 90.8 83.0% 41.4 70.8% 29.1 0.0% -41.7 0.0% -41.7 49.3% 7.7 42.7% 1.0  % Spent % Va 34.1% -7.5 29.1% -12.5 30.7% -11.0 32.7% -8.9 4.1% -37.6 9.9% -31.7 4.2% -37.5                                         | 28,292,139 3,500,000 1,750,000 628,500 628,500 628,500 628,500 628,500 628,500 628,500 628,500 628,500 628,500 628,500 628,500 628,500 628,500 628,500 628,500 628,500 628,500 628,500 628,500 628,500 628,500 628,500 628,500 628,500 628,500 628,500 628,500 628,500 628,500 628,500 628,500 628,500 628,500 628,500 628,500 628,500 628,500 628,500 628,500 628,500 628,500 628,500 628,500 628,500 628,500 628,500 628,500 628,500 628,500 628,500 628,500 628,500 628,500 628,500 628,500 628,500 628,500 628,500 628,500 628,500 628,500 628,500 628,500 628,500 628,500 628,500 628,500 628,500 628,500 628,500 628,500 628,500 628,500 628,500 628,500 628,500 628,500 628,500 628,500 628,500 628,500 628,500 628,500 628,500 628,500 628,500 628,500 628,500 628,500 628,500 628,500 628,500 628,500 628,500 628,500 628,500 628,500 628,500 628,500 628,500 628,500 628,500 628,500 628,500 628,500 628,500 628,500 628,500 628,500 628,500 628,500 628,500 628,500 628,500 628,500 628,500 628,500 628,500 628,500 628,500 628,500 628,500 628,500 628,500 628,500 628,500 628,500 628,500 628,500 628,500 628,500 628,500 628,500 628,500 628,500 628,500 628,500 628,500 628,500 628,500 628,500 628,500 628,500 628,500 628,500 628,500 628,500 628,500 628,500 628,500 628,500 628,500 628,500 628,500 628,500 628,500 628,500 628,500 628,500 628,500 628,500 628,500 628,500 628,500 628,500 628,500 628,500 628,500 628,500 628,500 628,500 628,500 628,500 628,500 628,500 628,500 628,500 628,500 628,500 628,500 628,500 628,500 628,500 628,500 628,500 628,500 628,500 628,500 628,500 628,500 628,500 628,500 628,500 628,500 628,500 628,500 628,500 628,500 628,500 628,500 628,500 628,500 628,500 628,500 628,500 628,500 628,500 628,500 628,500 628,500 628,500 628,500 628,500 628,500 628,500 628,500 628,500 628,500 628,500 628,500 628,500 628,500 628,500 628,500 628,500 628,500 628,500 628,500 628,500 628,500 628,500 628,500 628,500 628,500 628,500 628,500 628,500 628,500 628,500 628,500 628,500 628,500 628,500 628,500 628,500 628,500 628,500 628,500 628,500 628,500 628,500 | 11,740,226 3,274,436 1,166,675 822,545 41 90,539 17,094,462 9,823,164  Nov-16 2,521,578 422,135 1,217,023 595,808 386,378 72,045 85,470                                                 | 41.5% 93.6% 66.7% 130.9% 0.2% 29.3% 49.5% 45.9%  Spent 30.4% 28.0% 42.8% 26.3% 31.8% 33.5% 6.8%                                       | -0.2% 51.9% 25.0% 89.2% -41.5% -12.4% 7.9% 4.2%  *Var -11.2% -13.7% 1.2% -9.9% -8.2% -34.9%                      | REVENUES: Landfill User Fee Revenue Salvage Revenue Tipping Fees Total Other Revenues NON-OPERATING REVENUES: Interest Income Gain(Loss) on Sale of Assets TOTAL REVENUES TOTAL AVAILABLE REVENUE (After R&R Transfers) EXPENDITURES: Personnel Costs Contractual Services Maint & Repairs Utilities Office Expenses Insurance Other Expenses                          | 7,815,400 259,500 3,303,173 252,260 500 108,500 11,739,333 9,325,013  Budget 15-16 4,308,051 510,262 2,032,708 188,400 247,034 135,000 556,906                                                  | 1,220,443 44,843 1,106,489 20,844                                                                                                                                | 15.6% 17.3% 33.5% 8.3% 0.0% 0.0% 20.4% 18.9%  % Spent 33.3% 46.6% 23.6% 18.5% 33.2% 10.7% 4.0%             | 1.7% 3.4% 19.6% -5.6% -13.9% -13.9% 6.5% 5.0%  % Var -8.4% -18.1% -23.2% -8.4% -30.9% -37.7%      | 8,251,490<br>134,500<br>3,389,000<br>69,800<br>170<br>250,200<br>12,095,160<br>9,118,030<br>Budget 16-17<br>4,577,182<br>596,329<br>1,825,353<br>180,300<br>292,742<br>150,000<br>511,138         | 1,780,157 59,539 1,502,881 24,200  132,300 3,499,077 2,258,607  Nov-16 1,454,025 169,003 497,169 32,730 92,579 54,034 24,900                                               | 21.6% 44.3% 44.3% 34.7%  0.0% 52.9% 28.9% 24.8%  % Spent 31.8% 28.3% 27.2% 18.2% 31.6% 36.0% 4.9%                     | 7.7% 30.4% 30.4% 20.8% -13.9% 15.0% 10.9% % Var -9.9% -13.3% -14.4% -23.5% -10.0% -5.6% -36.8%        |
| 10,000 10,000 10,000 10,000 10,000 10,000 10,000 10,000 10,000 10,000 10,000 10,000 10,000 10,000 10,000 10,000 10,000 10,000 10,000 10,000 10,000 10,000 10,000 10,000 10,000 10,000 10,000 10,000 10,000 10,000 10,000 10,000 10,000 10,000 10,000 10,000 10,000 10,000 10,000 10,000 10,000 10,000 10,000 10,000 10,000 10,000 10,000 10,000 10,000 10,000 10,000 10,000 10,000 10,000 10,000 10,000 10,000 10,000 10,000 10,000 10,000 10,000 10,000 10,000 10,000 10,000 10,000 10,000 10,000 10,000 10,000 10,000 10,000 10,000 10,000 10,000 10,000 10,000 10,000 10,000 10,000 10,000 10,000 10,000 10,000 10,000 10,000 10,000 10,000 10,000 10,000 10,000 10,000 10,000 10,000 10,000 10,000 10,000 10,000 10,000 10,000 10,000 10,000 10,000 10,000 10,000 10,000 10,000 10,000 10,000 10,000 10,000 10,000 10,000 10,000 10,000 10,000 10,000 10,000 10,000 10,000 10,000 10,000 10,000 10,000 10,000 10,000 10,000 10,000 10,000 10,000 10,000 10,000 10,000 10,000 10,000 10,000 10,000 10,000 10,000 10,000 10,000 10,000 10,000 10,000 10,000 10,000 10,000 10,000 10,000 10,000 10,000 10,000 10,000 10,000 10,000 10,000 10,000 10,000 10,000 10,000 10,000 10,000 10,000 10,000 10,000 10,000 10,000 10,000 10,000 10,000 10,000 10,000 10,000 10,000 10,000 10,000 10,000 10,000 10,000 10,000 10,000 10,000 10,000 10,000 10,000 10,000 10,000 10,000 10,000 10,000 10,000 10,000 10,000 10,000 10,000 10,000 10,000 10,000 10,000 10,000 10,000 10,000 10,000 10,000 10,000 10,000 10,000 10,000 10,000 10,000 10,000 10,000 10,000 10,000 10,000 10,000 10,000 10,000 10,000 10,000 10,000 10,000 10,000 10,000 10,000 10,000 10,000 10,000 10,000 10,000 10,000 10,000 10,000 10,000 10,000 10,000 10,000 10,000 10,000 10,000 10,000 10,000 10,000 10,000 10,000 10,000 10,000 10,000 10,000 10,000 10,000 10,000 10,000 10,000 10,000 10,000 10,000 10,000 10,000 10,000 10,000 10,000 10,000 10,000 10,000 10,000 10,000 10,000 10,000 10,000 10,000 10,000 10,000 10,000 10,000 10,000 10,000 10,000 10,000 10,000 10,000 10,000 10,000 10,000 10,000 10,000 10,000 10,000 10,000 10,000 10,000 10, | Rate & Service Charges Impact Fees Connection Fees Other Revenues NON-OPERATING REVENUES: Interest Income Gain(Loss) on Sale of Assets TOTAL REVENUES TOTAL AVAILABLE REVENUE (After R&R Transfers) EXPENDITURES: Personnel Costs Contractual Services Maint & Repairs Utilities Office Expenses Insurance Other Expenses                         | 2,500,000 1,250,000 526,500 25,000 96,800 32,111,897 19,186,609  Budget 15-16 7,236,071 1,495,491 2,882,321 2,108,520 1,037,275 195,000 1,025,906 15,980,584                                         | 11,120,492 3,312,205 1,038,075 372,653                                                                                                                  | 40.1% -1.5 132.5% 90.8 83.0% 41.4 70.8% 29.1 0.0% -41.7 0.0% -41.7 49.3% 7.7 42.7% 1.0  % Spent % Va 34.1% -7.5 29.1% -12.5 30.7% -11.0 32.7% -8.9 4.1% -37.6 9.9% -31.7 4.2% -37.5 28.7% -13.0                             | 28,292,139 3,500,000 1,750,000 628,500 628,500 628,500 628,500 628,500 628,500 628,500 628,500 628,500 628,500 628,500 628,500 628,500 628,500 628,500 628,500 628,500 628,500 628,500 628,500 628,500 628,500 628,500 628,500 628,500 628,500 628,500 628,500 628,500 628,500 628,500 628,500 628,500 628,500 628,500 628,500 628,500 628,500 628,500 628,500 628,500 628,500 628,500 628,500 628,500 628,500 628,500 628,500 628,500 628,500 628,500 628,500 628,500 628,500 628,500 628,500 628,500 628,500 628,500 628,500 628,500 628,500 628,500 628,500 628,500 628,500 628,500 628,500 628,500 628,500 628,500 628,500 628,500 628,500 628,500 628,500 628,500 628,500 628,500 628,500 628,500 628,500 628,500 628,500 628,500 628,500 628,500 628,500 628,500 628,500 628,500 628,500 628,500 628,500 628,500 628,500 628,500 628,500 628,500 628,500 628,500 628,500 628,500 628,500 628,500 628,500 628,500 628,500 628,500 628,500 628,500 628,500 628,500 628,500 628,500 628,500 628,500 628,500 628,500 628,500 628,500 628,500 628,500 628,500 628,500 628,500 628,500 628,500 628,500 628,500 628,500 628,500 628,500 628,500 628,500 628,500 628,500 628,500 628,500 628,500 628,500 628,500 628,500 628,500 628,500 628,500 628,500 628,500 628,500 628,500 628,500 628,500 628,500 628,500 628,500 628,500 628,500 628,500 628,500 628,500 628,500 628,500 628,500 628,500 628,500 628,500 628,500 628,500 628,500 628,500 628,500 628,500 628,500 628,500 628,500 628,500 628,500 628,500 628,500 628,500 628,500 628,500 628,500 628,500 628,500 628,500 628,500 628,500 628,500 628,500 628,500 628,500 628,500 628,500 628,500 628,500 628,500 628,500 628,500 628,500 628,500 628,500 628,500 628,500 628,500 628,500 628,500 628,500 628,500 628,500 628,500 628,500 628,500 628,500 628,500 628,500 628,500 628,500 628,500 628,500 628,500 628,500 628,500 628,500 628,500 628,500 628,500 628,500 628,500 628,500 628,500 628,500 628,500 628,500 628,500 628,500 628,500 628,500 628,500 628,500 628,500 628,500 628,500 628,500 628,500 628,500 628,500 628,500 628,500 628,500 628,500 628,500 | 11,740,226 3,274,436 1,166,675 822,545  41 90,539 17,094,462 9,823,164  Nov-16 2,521,578 422,135 1,217,023 595,808 386,378 72,045 85,470 5,300,438                                      | 41.5% 93.6% 66.7% 130.9% 0.2% 29.3% 49.5% 45.9%  Spent 30.4% 28.0% 42.8% 26.3% 31.8% 33.5% 6.8% 30.1%                                 | -0.2% 51.9% 25.0% 89.2% -41.5% -12.4% 7.9% 4.2%  *Var -11.2% -13.7% 1.2% -15.3% -9.9% -8.2% -34.9% -11.5%        | REVENUES: Landfill User Fee Revenue Salvage Revenue Tipping Fees Total Other Revenues NON-OPERATING REVENUES: Interest Income Gain(Loss) on Sale of Assets TOTAL REVENUES TOTAL AVAILABLE REVENUE (After R&R Transfers) EXPENDITURES: Personnel Costs Contractual Services Maint & Repairs Utilities Office Expenses Insurance Other Expenses                          | 7,815,400 259,500 3,303,173 252,260 500 108,500 11,739,333 9,325,013  Budget 15-16 4,308,051 510,262 2,032,708 188,400 247,034 135,000 556,906 7,978,361                                        | 1,220,443 44,843 1,106,489 20,844                                                                                                                                | 15.6% 17.3% 33.5% 8.3% 0.0% 0.0% 20.4% 18.9%  % Spent 33.3% 46.6% 23.6% 18.5% 33.2% 10.7% 4.0% 28.9%       | 1.7% 3.4% 19.6% -5.6% -13.9% -13.9% 6.5% 5.0%  % Var -8.4% -18.1% -23.2% -8.4% -30.9% -12.8%      | 8,251,490 134,500 3,389,000 69,800  170 250,200 12,095,160 9,118,030  Budget 16-17 4,577,182 596,329 1,825,353 180,300 292,742 150,000 511,138 8,133,044                                          | 1,780,157 59,539 1,502,881 24,200                                                                                                                                          | 21.6% 44.3% 44.3% 34.7% 0.0% 52.9% 28.9% 24.8%  % Spent 31.8% 28.3% 27.2% 18.2% 31.6% 36.0% 4.9% 28.6%                | 7.7% 30.4% 30.4% 20.8% -13.9% 15.0% 10.9% % Var -9.9% -14.4% -23.5% -10.0% -5.6% -36.8% -13.1%        |
| 101AL OP & NON-OP EXPENSE   10.085.524   4.755.048   26.5%   -15.4%   18.599.420   5.648.528   50.4%   -11.5% TOTAL OP & NON-OP EXPENSE   8.422.011   2.484.262   29.5%   -12.4%   9.118.004   2.757.105   30.2%                                                                                                                                                                                                                                                                                                                                                                                                                                                                                                                                                                                                                                                                                                                                                                                                                                                                                                                                                                                                                                                                                                                                                                                                                                                                                                                                                                                                                                                                                                                                                                                                                                                                                                                                                                                                                                                                                                                | Rate & Service Charges Impact Fees Connection Fees Other Revenues NON-OPERATING REVENUES: Interest Income Gain(Loss) on Sale of Assets TOTAL REVENUES TOTAL AVAILABLE REVENUE (After R&R Transfers) EXPENDITURES: Personnel Costs Contractual Services Maint & Repairs Utilities Office Expenses Insurance Other Expenses TOTAL OPERATING EXPENSE | 2,500,000 1,250,000 526,500 25,000 96,800 32,111,897 19,186,609  Budget 15-16 7,236,071 1,495,491 2,882,321 2,108,520 1,037,275 195,000 1,025,906 15,980,584 Operating Expense v.                    | 11,120,492 3,312,205 1,038,075 372,653                                                                                                                  | 40.1% -1.5 132.5% 90.8 83.0% 41.4 70.8% 29.1 0.0% -41.7 0.0% -41.7 49.3% 7.7 42.7% 1.0 % Spent % Va 34.1% -7.5 29.1% -12.5 30.7% -11.0 32.7% -8.9 4.1% -37.6 9.9% -31.7 4.2% -37.5 28.7% -13.0                              | 28,292,139 3,500,000 1,750,000 628,500 628,500 628,500 628,500 628,500 628,500 628,500 628,500 628,500 628,500 628,500 628,500 628,500 628,500 628,500 628,500 628,500 628,500 628,500 628,500 628,500 628,500 628,500 628,500 628,500 628,500 628,500 628,500 628,500 628,500 628,500 628,500 628,500 628,500 628,500 628,500 628,500 628,500 628,500 628,500 628,500 628,500 628,500 628,500 628,500 628,500 628,500 628,500 628,500 628,500 628,500 628,500 628,500 628,500 628,500 628,500 628,500 628,500 628,500 628,500 628,500 628,500 628,500 628,500 628,500 628,500 628,500 628,500 628,500 628,500 628,500 628,500 628,500 628,500 628,500 628,500 628,500 628,500 628,500 628,500 628,500 628,500 628,500 628,500 628,500 628,500 628,500 628,500 628,500 628,500 628,500 628,500 628,500 628,500 628,500 628,500 628,500 628,500 628,500 628,500 628,500 628,500 628,500 628,500 628,500 628,500 628,500 628,500 628,500 628,500 628,500 628,500 628,500 628,500 628,500 628,500 628,500 628,500 628,500 628,500 628,500 628,500 628,500 628,500 628,500 628,500 628,500 628,500 628,500 628,500 628,500 628,500 628,500 628,500 628,500 628,500 628,500 628,500 628,500 628,500 628,500 628,500 628,500 628,500 628,500 628,500 628,500 628,500 628,500 628,500 628,500 628,500 628,500 628,500 628,500 628,500 628,500 628,500 628,500 628,500 628,500 628,500 628,500 628,500 628,500 628,500 628,500 628,500 628,500 628,500 628,500 628,500 628,500 628,500 628,500 628,500 628,500 628,500 628,500 628,500 628,500 628,500 628,500 628,500 628,500 628,500 628,500 628,500 628,500 628,500 628,500 628,500 628,500 628,500 628,500 628,500 628,500 628,500 628,500 628,500 628,500 628,500 628,500 628,500 628,500 628,500 628,500 628,500 628,500 628,500 628,500 628,500 628,500 628,500 628,500 628,500 628,500 628,500 628,500 628,500 628,500 628,500 628,500 628,500 628,500 628,500 628,500 628,500 628,500 628,500 628,500 628,500 628,500 628,500 628,500 628,500 628,500 628,500 628,500 628,500 628,500 628,500 628,500 628,500 628,500 628,500 628,500 628,500 628,500 628,500 628,500 628,500 | 11,740,226 3,274,436 1,166,675 822,545 41 90,539 17,094,462 9,823,164  Nov-16 2,521,578 422,135 1,217,023 595,808 386,378 72,045 85,470 5,300,438 . Revenues Variance                   | 41.5% 93.6% 66.7% 130.9% 0.2% 29.3% 49.5% 45.9%  % Spent 30.4% 28.0% 42.8% 26.3% 31.8% 33.5% 6.8% 30.1%                               | -0.2% 51.9% 25.0% 89.2%  -41.5% -12.4% 7.9% 4.2%  *Var  -11.2% -13.7% 1.2% -15.3% -9.9% -8.2% -34.9%  15.8%      | REVENUES: Landfill User Fee Revenue Salvage Revenue Tipping Fees Total Other Revenues NON-OPERATING REVENUES: Interest Income Gain(Loss) on Sale of Assets TOTAL REVENUES TOTAL AVAILABLE REVENUE (After R&R Transfers)  EXPENDITURES: Personnel Costs Contractual Services Maint & Repairs Utilities Office Expenses Insurance Other Expenses TOTAL OPERATING EXPENSE | 7,815,400 259,500 3,303,173 252,260 500 108,500 11,739,333 9,325,013  Budget 15-16 4,308,051 510,262 2,032,708 188,400 247,034 135,000 556,906 7,978,361 Operating Expense v.                   | 1,220,443 44,843 1,106,489 20,844  2,392,619 1,763,064  Nov-15 1,432,783 237,977 479,311 34,838 82,124 14,504 22,196 2,303,733 Revenues Variance                 | 15.6% 17.3% 33.5% 8.3% 0.0% 0.0% 20.4% 18.9%  % Spent 33.3% 46.6% 23.6% 18.5% 33.2% 10.7% 4.0% 28.9%       | 1.7% 3.4% 19.6% -5.6% -13.9% -13.9% 6.5% 5.0%  % Var -8.4% -23.2% -8.4% -30.9% -12.8% 17.8%       | 8,251,490 134,500 3,389,000 69,800  170 250,200 12,095,160 9,118,030  Budget 16-17 4,577,182 596,329 1,825,353 180,300 292,742 150,000 511,138 8,133,044 Operating Expense v. A.                  | 1,780,157 59,539 1,502,881 24,200  132,300 3,499,077 2,258,607  Nov-16 1,454,025 169,003 497,169 32,730 92,579 54,034 24,900 2,324,439 Revenues Variance                   | 21.6% 44.3% 44.3% 34.7%  0.0% 52.9% 28.9% 24.8%  % Spent  31.8% 28.3% 27.2% 31.6% 36.0% 4.9% 28.6%                    | 7.7% 30.4% 30.4% 20.8% -13.9% 39.0% 15.0% 10.9% % Var -9.9% -13.3% -14.4% -23.5% -10.0% -36.8% -13.1% |
|                                                                                                                                                                                                                                                                                                                                                                                                                                                                                                                                                                                                                                                                                                                                                                                                                                                                                                                                                                                                                                                                                                                                                                                                                                                                                                                                                                                                                                                                                                                                                                                                                                                                                                                                                                                                                                                                                                                                                                                                                                                                                                                                 | Rate & Service Charges Impact Fees Connection Fees Other Revenues NON-OPERATING REVENUES: Interest Income Gain(Loss) on Sale of Assets TOTAL REVENUES TOTAL AVAILABLE REVENUE (After R&R Transfers) EXPENDITURES: Personnel Costs Contractual Services Maint & Repairs Utilities Office Expenses Insurance Other Expenses TOTAL OPERATING EXPENSE | 2,500,000 1,250,000 526,500 25,000 96,800 32,111,897 19,186,609  Budget 15-16 7,236,071 1,495,491 2,882,321 2,108,520 1,037,275 195,000 1,025,906 15,980,584 Operating Expense v. 702,940            | 11,120,492 3,312,205 1,038,075 372,653  15,843,425 8,187,350  Nov-15 2,469,231 435,515 883,987 690,293 42,665 19,339 42,665 4,583,695 Revenues Variance | 40.1% -1.5 132.5% 90.8 83.0% 41.4 70.8% 29.1 0.0% -41.7 0.0% -41.7 49.3% 7.7 42.7% 1.0 % Spent % Va 34.1% -7.5 29.1% -12.5 30.7% -11.0 32.7% -8.9 4.1% -37.6 9.9% -31.7 4.2% -37.5 28.7% -13.0 14.0 24.4% -17.3             | 28,292,139 3,500,000 1,750,000 628,500 628,500 628,500 628,500 628,500 628,500 628,500 628,500 628,500 628,500 628,500 628,500 628,500 628,500 628,500 628,500 628,500 628,500 628,500 628,500 628,500 628,500 628,500 628,500 628,500 628,500 628,500 628,500 628,500 628,500 628,500 628,500 628,500 628,500 628,500 628,500 628,500 628,500 628,500 628,500 628,500 628,500 628,500 628,500 628,500 628,500 628,500 628,500 628,500 628,500 628,500 628,500 628,500 628,500 628,500 628,500 628,500 628,500 628,500 628,500 628,500 628,500 628,500 628,500 628,500 628,500 628,500 628,500 628,500 628,500 628,500 628,500 628,500 628,500 628,500 628,500 628,500 628,500 628,500 628,500 628,500 628,500 628,500 628,500 628,500 628,500 628,500 628,500 628,500 628,500 628,500 628,500 628,500 628,500 628,500 628,500 628,500 628,500 628,500 628,500 628,500 628,500 628,500 628,500 628,500 628,500 628,500 628,500 628,500 628,500 628,500 628,500 628,500 628,500 628,500 628,500 628,500 628,500 628,500 628,500 628,500 628,500 628,500 628,500 628,500 628,500 628,500 628,500 628,500 628,500 628,500 628,500 628,500 628,500 628,500 628,500 628,500 628,500 628,500 628,500 628,500 628,500 628,500 628,500 628,500 628,500 628,500 628,500 628,500 628,500 628,500 628,500 628,500 628,500 628,500 628,500 628,500 628,500 628,500 628,500 628,500 628,500 628,500 628,500 628,500 628,500 628,500 628,500 628,500 628,500 628,500 628,500 628,500 628,500 628,500 628,500 628,500 628,500 628,500 628,500 628,500 628,500 628,500 628,500 628,500 628,500 628,500 628,500 628,500 628,500 628,500 628,500 628,500 628,500 628,500 628,500 628,500 628,500 628,500 628,500 628,500 628,500 628,500 628,500 628,500 628,500 628,500 628,500 628,500 628,500 628,500 628,500 628,500 628,500 628,500 628,500 628,500 628,500 628,500 628,500 628,500 628,500 628,500 628,500 628,500 628,500 628,500 628,500 628,500 628,500 628,500 628,500 628,500 628,500 628,500 628,500 628,500 628,500 628,500 628,500 628,500 628,500 628,500 628,500 628,500 628,500 628,500 628,500 628,500 628,500 628,500 628,500 | 11,740,226 3,274,436 1,166,675 822,545 41 90,539 17,094,462 9,823,164  Nov-16 2,521,578 422,135 1,217,023 595,808 386,378 72,045 85,470 5,300,438 . Revenues Variance                   | 41.5% 93.6% 66.7% 130.9% 0.2% 29.3% 49.5% 45.9%  % Spent 30.4% 28.0% 42.8% 26.3% 31.8% 33.5% 6.8% 30.1%                               | -0.2% 51.9% 25.0% 89.2% -41.5% -12.4% 7.9% 4.2%  *Var -11.2% -13.7% 1.2% -15.3% -9.9% -8.2% -34.9% -11.5% 15.8%  | REVENUES: Landfill User Fee Revenue Salvage Revenue Tipping Fees Total Other Revenues NON-OPERATING REVENUES: Interest Income Gain(Loss) on Sale of Assets TOTAL REVENUES TOTAL AVAILABLE REVENUE (After R&R Transfers) EXPENDITURES: Personnel Costs Contractual Services Maint & Repairs Utilities Office Expenses Insurance Other Expenses TOTAL OPERATING EXPENSE  | 7,815,400 259,500 3,303,173 252,260 500 108,500 11,739,333 9,325,013  Budget 15-16 4,308,051 510,262 2,032,708 188,400 247,034 135,000 556,906 7,978,361 Operating Expense v. 443,650           | 1,220,443 44,843 1,106,489 20,844  20,844  2,392,619 1,763,064  Nov-15 1,432,783 237,977 479,311 34,838 82,124 14,504 22,196 2,303,733 Revenues Variance 180,529 | 15.6% 17.3% 33.5% 8.3% 0.0% 0.0% 20.4% 18.9%  % Spent 33.3% 46.6% 23.6% 18.5% 33.2% 10.7% 4.0% 28.9% 40.7% | 1.7% 3.4% 19.6% -5.6% -13.9% -13.9% 6.5% 5.0%  % Var -8.4% -23.2% -8.4% -30.9% -12.8% 17.8% -1.0% | 8,251,490 134,500 3,389,000 69,800  170 250,200 12,095,160 9,118,030  Budget 16-17 4,577,182 596,329 1,825,353 180,300 292,742 150,000 511,138 8,133,044 Operating Expense v. J. 984,960          | 1,780,157 59,539 1,502,881 24,200  132,300 3,499,077 2,258,607  Nov-16 1,454,025 169,003 497,169 32,730 92,579 54,034 24,900 2,324,439 Revenues Variance                   | 21.6% 44.3% 44.3% 34.7%  0.0% 52.9% 28.9% 24.8%  % Spent  31.8% 28.3% 27.2% 18.2% 31.6% 36.0% 4.9% 28.6% 4.9% 43.9%   | 7.7% 30.4% 30.4% 20.8% -13.9% 15.0% 10.9% % Var -9.9% -13.3% -14.4% -23.5% -36.8% -13.1% 24.0%        |
| TOTAL Expense v. Revenues Variance>> 14.2% TOTAL Expense v. Revenues Variance>>> 15.5% TOTAL Expense v. Revenues Variance>>> 17.2% TOTAL Expense v. Revenues Variance>>>                                                                                                                                                                                                                                                                                                                                                                                                                                                                                                                                                                                                                                                                                                                                                                                                                                                                                                                                                                                                                                                                                                                                                                                                                                                                                                                                                                                                                                                                                                                                                                                                                                                                                                                                                                                                                                                                                                                                                        | Rate & Service Charges Impact Fees Connection Fees Other Revenues NON-OPERATING REVENUES: Interest Income Gain(Loss) on Sale of Assets TOTAL REVENUES TOTAL AVAILABLE REVENUE (After R&R Transfers) EXPENDITURES: Personnel Costs Contractual Services Maint & Repairs Utilities Office Expenses Insurance Other Expenses TOTAL OPERATING EXPENSE | 2,500,000 1,250,000 526,500 25,000 96,800 32,111,897 19,186,609  Budget 15-16 7,236,071 1,495,491 2,882,321 2,108,520 1,037,275 195,000 1,025,906 15,980,584 Operating Expense v. 702,940 16,683,524 | 11,120,492 3,312,205 1,038,075 372,653  15,843,425 8,187,350  Nov-15 2,469,231 435,515 883,987 690,293 42,665 19,339 42,665 4,583,695 Revenues Variance | 40.1% -1.5 132.5% 90.8 83.0% 41.4 70.8% 29.1 0.0% -41.7 0.0% -41.7 49.3% 7.7 42.7% 1.0 % Spent % Va 34.1% -7.5 29.1% -12.5 30.7% -11.0 32.7% -8.9 4.1% -37.6 9.9% -31.7 4.2% -37.5 28.7% -13.0 14.0 24.4% -17.3 28.5% -13.2 | 28,292,139 3,500,000 1,750,000 628,500 628,500 628,500 628,500 628,500 628,500 628,500 628,500 628,500 628,500 628,500 628,500 628,500 628,500 628,500 628,500 628,500 628,500 628,500 628,500 628,500 628,500 628,500 628,500 628,500 628,500 628,500 628,500 628,500 628,500 628,500 628,500 628,500 628,500 628,500 628,500 628,500 628,500 628,500 628,500 628,500 628,500 628,500 628,500 628,500 628,500 628,500 628,500 628,500 628,500 628,500 628,500 628,500 628,500 628,500 628,500 628,500 628,500 628,500 628,500 628,500 628,500 628,500 628,500 628,500 628,500 628,500 628,500 628,500 628,500 628,500 628,500 628,500 628,500 628,500 628,500 628,500 628,500 628,500 628,500 628,500 628,500 628,500 628,500 628,500 628,500 628,500 628,500 628,500 628,500 628,500 628,500 628,500 628,500 628,500 628,500 628,500 628,500 628,500 628,500 628,500 628,500 628,500 628,500 628,500 628,500 628,500 628,500 628,500 628,500 628,500 628,500 628,500 628,500 628,500 628,500 628,500 628,500 628,500 628,500 628,500 628,500 628,500 628,500 628,500 628,500 628,500 628,500 628,500 628,500 628,500 628,500 628,500 628,500 628,500 628,500 628,500 628,500 628,500 628,500 628,500 628,500 628,500 628,500 628,500 628,500 628,500 628,500 628,500 628,500 628,500 628,500 628,500 628,500 628,500 628,500 628,500 628,500 628,500 628,500 628,500 628,500 628,500 628,500 628,500 628,500 628,500 628,500 628,500 628,500 628,500 628,500 628,500 628,500 628,500 628,500 628,500 628,500 628,500 628,500 628,500 628,500 628,500 628,500 628,500 628,500 628,500 628,500 628,500 628,500 628,500 628,500 628,500 628,500 628,500 628,500 628,500 628,500 628,500 628,500 628,500 628,500 628,500 628,500 628,500 628,500 628,500 628,500 628,500 628,500 628,500 628,500 628,500 628,500 628,500 628,500 628,500 628,500 628,500 628,500 628,500 628,500 628,500 628,500 628,500 628,500 628,500 628,500 628,500 628,500 628,500 628,500 628,500 628,500 628,500 628,500 628,500 628,500 628,500 628,500 628,500 628,500 628,500 628,500 628,500 628,500 628,500 628,500 628,500 628,500 628,500 628,500 | 11,740,226 3,274,436 1,166,675 822,545 41 90,539 17,094,462 9,823,164  Nov-16 2,521,578 422,135 1,217,023 595,808 386,378 72,045 85,470 5,300,438 . Revenues Variance 347,890 5,648,328 | 41.5% 93.6% 66.7% 130.9% 0.2% 29.3% 49.5% 45.9% \$\$ Spent 30.4% 28.0% 42.8% 26.3% 31.8% 33.5% 6.8% 30.1%                             | -0.2% 51.9% 25.0% 89.2% -41.5% -12.4% 7.9% 4.2%  *Var -11.2% -15.3% -9.9% -8.2% -34.9% -11.5% 15.8% -7.0% -11.3% | REVENUES: Landfill User Fee Revenue Salvage Revenue Tipping Fees Total Other Revenues NON-OPERATING REVENUES: Interest Income Gain(Loss) on Sale of Assets TOTAL REVENUES TOTAL AVAILABLE REVENUE (After R&R Transfers)  EXPENDITURES: Personnel Costs Contractual Services Maint & Repairs Utilities Office Expenses Insurance Other Expenses TOTAL OPERATING EXPENSE | 7,815,400 259,500 3,303,173 252,260 500 108,500 11,739,333 9,325,013  Budget 15-16 4,308,051 510,262 2,032,708 188,400 247,034 135,000 556,906 7,978,361 Operating Expense v. 443,650 8,422,011 | 1,220,443 44,843 1,106,489 20,844                                                                                                                                | 15.6% 17.3% 33.5% 8.3% 0.0% 0.0% 20.4% 18.9%  % Spent 33.3% 46.6% 23.6% 18.5% 33.2% 10.7% 4.0% 28.9% 29.5% | 1.7% 3.4% 19.6% -5.6% -13.9% -13.9% 6.5% 5.0%  % Var -8.4% -30.9% -37.7% -12.8% -1.0% -12.2%      | 8,251,490 134,500 3,389,000 69,800  170 250,200 12,095,160 9,118,030  Budget 16-17 4,577,182 596,329 1,825,353 180,300 292,742 150,000 511,138 8,133,044 Operating Expense v. 1 984,960 9,118,004 | 1,780,157 59,539 1,502,881 24,200  132,300 3,499,077 2,258,607  Nov-16 1,454,025 169,003 497,169 32,730 92,579 54,034 24,900 2,324,439 Revenues Variance 432,666 2,757,105 | 21.6% 44.3% 44.3% 34.7%  0.0% 52.9% 28.9% 24.8%  % Spent  31.8% 28.3% 27.2% 18.2% 31.6% 36.0% 4.9% 28.6%  43.9% 30.2% | 7.7% 30.4% 30.4% 20.8% -13.9% 15.0% 10.9% % Var -9.9% -13.3% -14.4% -23.5% -36.8% -13.1%              |