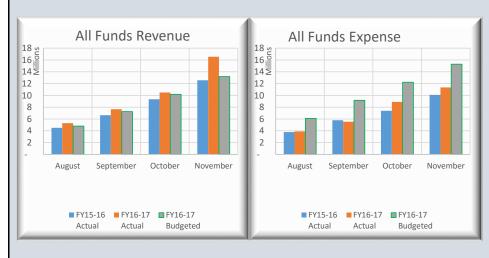

| WATER SIVEREND   Pages   15%   Pages   Science   No.                                                                                                                                                                                                                                                                                                                                                                                                                                                                                                                                                                                                                                                                                                                                                                                                                                                                                                                                                                                                                                                                                                                                                                                                                                                                                                                                                                                                                                                                                                                                                                                                                                                                                                                                                                                                                                                                                                                                                                                                                                                                            |                                                                                                                                                                                                                                                                                                                                                   | nt-Nov 2016                                                                                                                                                                                          |                                                                                                                                                         |                                                                                                                                                                                                                             |                                                                                                                                                                                                                                                                                                                                                                                                                                                                                                                                                                                                                                                                                                                                                                                                                                                                                                                                                                                                                                                                                                                                                                                                                                                                                                                                                                                                                                                                                                                                                                                                                                                                                                                                                                                                                                                                                                                                                                                                                                                                                                                                |                                                                                                                                                                                         |                                                                                                                                       |                                                                                                                  |                                                                                                                                                                                                                                                                                                                                                                        |                                                                                                                                                                                                 |                                                                                                                                                                  |                                                                                                            |                                                                                                   |                                                                                                                                                                                                   |                                                                                                                                                                            |                                                                                                                       |                                                                                                       |
|---------------------------------------------------------------------------------------------------------------------------------------------------------------------------------------------------------------------------------------------------------------------------------------------------------------------------------------------------------------------------------------------------------------------------------------------------------------------------------------------------------------------------------------------------------------------------------------------------------------------------------------------------------------------------------------------------------------------------------------------------------------------------------------------------------------------------------------------------------------------------------------------------------------------------------------------------------------------------------------------------------------------------------------------------------------------------------------------------------------------------------------------------------------------------------------------------------------------------------------------------------------------------------------------------------------------------------------------------------------------------------------------------------------------------------------------------------------------------------------------------------------------------------------------------------------------------------------------------------------------------------------------------------------------------------------------------------------------------------------------------------------------------------------------------------------------------------------------------------------------------------------------------------------------------------------------------------------------------------------------------------------------------------------------------------------------------------------------------------------------------------|---------------------------------------------------------------------------------------------------------------------------------------------------------------------------------------------------------------------------------------------------------------------------------------------------------------------------------------------------|------------------------------------------------------------------------------------------------------------------------------------------------------------------------------------------------------|---------------------------------------------------------------------------------------------------------------------------------------------------------|-----------------------------------------------------------------------------------------------------------------------------------------------------------------------------------------------------------------------------|--------------------------------------------------------------------------------------------------------------------------------------------------------------------------------------------------------------------------------------------------------------------------------------------------------------------------------------------------------------------------------------------------------------------------------------------------------------------------------------------------------------------------------------------------------------------------------------------------------------------------------------------------------------------------------------------------------------------------------------------------------------------------------------------------------------------------------------------------------------------------------------------------------------------------------------------------------------------------------------------------------------------------------------------------------------------------------------------------------------------------------------------------------------------------------------------------------------------------------------------------------------------------------------------------------------------------------------------------------------------------------------------------------------------------------------------------------------------------------------------------------------------------------------------------------------------------------------------------------------------------------------------------------------------------------------------------------------------------------------------------------------------------------------------------------------------------------------------------------------------------------------------------------------------------------------------------------------------------------------------------------------------------------------------------------------------------------------------------------------------------------|-----------------------------------------------------------------------------------------------------------------------------------------------------------------------------------------|---------------------------------------------------------------------------------------------------------------------------------------|------------------------------------------------------------------------------------------------------------------|------------------------------------------------------------------------------------------------------------------------------------------------------------------------------------------------------------------------------------------------------------------------------------------------------------------------------------------------------------------------|-------------------------------------------------------------------------------------------------------------------------------------------------------------------------------------------------|------------------------------------------------------------------------------------------------------------------------------------------------------------------|------------------------------------------------------------------------------------------------------------|---------------------------------------------------------------------------------------------------|---------------------------------------------------------------------------------------------------------------------------------------------------------------------------------------------------|----------------------------------------------------------------------------------------------------------------------------------------------------------------------------|-----------------------------------------------------------------------------------------------------------------------|-------------------------------------------------------------------------------------------------------|
| REVENUES                                                                                                                                                                                                                                                                                                                                                                                                                                                                                                                                                                                                                                                                                                                                                                                                                                                                                                                                                                                                                                                                                                                                                                                                                                                                                                                                                                                                                                                                                                                                                                                                                                                                                                                                                                                                                                                                                                                                                                                                                                                                                                                        | % of Fiscal Year Completed:                                                                                                                                                                                                                                                                                                                       | 41.7%                                                                                                                                                                                                | PRIOR Y                                                                                                                                                 | EAR                                                                                                                                                                                                                         | CU                                                                                                                                                                                                                                                                                                                                                                                                                                                                                                                                                                                                                                                                                                                                                                                                                                                                                                                                                                                                                                                                                                                                                                                                                                                                                                                                                                                                                                                                                                                                                                                                                                                                                                                                                                                                                                                                                                                                                                                                                                                                                                                             | RRENT YI                                                                                                                                                                                | EAR                                                                                                                                   |                                                                                                                  |                                                                                                                                                                                                                                                                                                                                                                        |                                                                                                                                                                                                 | PRIOR Y                                                                                                                                                          | EAR                                                                                                        |                                                                                                   | CUR                                                                                                                                                                                               | RENT YI                                                                                                                                                                    | EAR                                                                                                                   |                                                                                                       |
| Brief Schwiss Charges    Spring   Sprin  | WATER FUND                                                                                                                                                                                                                                                                                                                                        | Budget 15-16                                                                                                                                                                                         | Nov-15                                                                                                                                                  | % Collected % Va                                                                                                                                                                                                            | Budget 16-17                                                                                                                                                                                                                                                                                                                                                                                                                                                                                                                                                                                                                                                                                                                                                                                                                                                                                                                                                                                                                                                                                                                                                                                                                                                                                                                                                                                                                                                                                                                                                                                                                                                                                                                                                                                                                                                                                                                                                                                                                                                                                                                   | Nov-16                                                                                                                                                                                  | % Collected                                                                                                                           | % Var                                                                                                            | WATER & SEWER FUND                                                                                                                                                                                                                                                                                                                                                     | Budget 15-16                                                                                                                                                                                    | Nov-15                                                                                                                                                           | % Collected                                                                                                | % Var                                                                                             | Budget 16-17                                                                                                                                                                                      | Nov-16                                                                                                                                                                     | % Collected                                                                                                           | % Var                                                                                                 |
| Impact   I    |                                                                                                                                                                                                                                                                                                                                                   | 0.470.055                                                                                                                                                                                            | 2 705 225                                                                                                                                               | 20.10/ 2.4                                                                                                                                                                                                                  | 0.516.104                                                                                                                                                                                                                                                                                                                                                                                                                                                                                                                                                                                                                                                                                                                                                                                                                                                                                                                                                                                                                                                                                                                                                                                                                                                                                                                                                                                                                                                                                                                                                                                                                                                                                                                                                                                                                                                                                                                                                                                                                                                                                                                      | 4 442 502                                                                                                                                                                               | 46.70/                                                                                                                                | 7.00/                                                                                                            |                                                                                                                                                                                                                                                                                                                                                                        | 27 102 552                                                                                                                                                                                      | 14.005.015                                                                                                                                                       | 20.00/                                                                                                     | 1.00/                                                                                             | 27,000,242                                                                                                                                                                                        | 16 102 007                                                                                                                                                                 | 42.00/                                                                                                                | 1.10/                                                                                                 |
| Consistant Post   1,000.00   157.00   153.05   153.05   153.05   153.05   153.05   153.05   153.05   153.05   153.05   153.05   153.05   153.05   153.05   153.05   153.05   153.05   153.05   153.05   153.05   153.05   153.05   153.05   153.05   153.05   153.05   153.05   153.05   153.05   153.05   153.05   153.05   153.05   153.05   153.05   153.05   153.05   153.05   153.05   153.05   153.05   153.05   153.05   153.05   153.05   153.05   153.05   153.05   153.05   153.05   153.05   153.05   153.05   153.05   153.05   153.05   153.05   153.05   153.05   153.05   153.05   153.05   153.05   153.05   153.05   153.05   153.05   153.05   153.05   153.05   153.05   153.05   153.05   153.05   153.05   153.05   153.05   153.05   153.05   153.05   153.05   153.05   153.05   153.05   153.05   153.05   153.05   153.05   153.05   153.05   153.05   153.05   153.05   153.05   153.05   153.05   153.05   153.05   153.05   153.05   153.05   153.05   153.05   153.05   153.05   153.05   153.05   153.05   153.05   153.05   153.05   153.05   153.05   153.05   153.05   153.05   153.05   153.05   153.05   153.05   153.05   153.05   153.05   153.05   153.05   153.05   153.05   153.05   153.05   153.05   153.05   153.05   153.05   153.05   153.05   153.05   153.05   153.05   153.05   153.05   153.05   153.05   153.05   153.05   153.05   153.05   153.05   153.05   153.05   153.05   153.05   153.05   153.05   153.05   153.05   153.05   153.05   153.05   153.05   153.05   153.05   153.05   153.05   153.05   153.05   153.05   153.05   153.05   153.05   153.05   153.05   153.05   153.05   153.05   153.05   153.05   153.05   153.05   153.05   153.05   153.05   153.05   153.05   153.05   153.05   153.05   153.05   153.05   153.05   153.05   153.05   153.05   153.05   153.05   153.05   153.05   153.05   153.05   153.05   153.05   153.05   153.05   153.05   153.05   153.05   153.05   153.05   153.05   153.05   153.05   153.05   153.05   153.05   153.05   153.05   153.05   153.05   153.05   153.05   153.05   153.05   153.05   153.05   153.05      | <u> </u>                                                                                                                                                                                                                                                                                                                                          |                                                                                                                                                                                                      |                                                                                                                                                         |                                                                                                                                                                                                                             |                                                                                                                                                                                                                                                                                                                                                                                                                                                                                                                                                                                                                                                                                                                                                                                                                                                                                                                                                                                                                                                                                                                                                                                                                                                                                                                                                                                                                                                                                                                                                                                                                                                                                                                                                                                                                                                                                                                                                                                                                                                                                                                                |                                                                                                                                                                                         |                                                                                                                                       |                                                                                                                  | Ü                                                                                                                                                                                                                                                                                                                                                                      |                                                                                                                                                                                                 |                                                                                                                                                                  |                                                                                                            |                                                                                                   |                                                                                                                                                                                                   |                                                                                                                                                                            |                                                                                                                       | 1.1%<br>42.6%                                                                                         |
| Control Processes   15,000   15,000   15,000   15,000   15,000   15,000   15,000   15,000   15,000   15,000   15,000   15,000   15,000   15,000   15,000   15,000   15,000   15,000   15,000   15,000   15,000   15,000   15,000   15,000   15,000   15,000   15,000   15,000   15,000   15,000   15,000   15,000   15,000   15,000   15,000   15,000   15,000   15,000   15,000   15,000   15,000   15,000   15,000   15,000   15,000   15,000   15,000   15,000   15,000   15,000   15,000   15,000   15,000   15,000   15,000   15,000   15,000   15,000   15,000   15,000   15,000   15,000   15,000   15,000   15,000   15,000   15,000   15,000   15,000   15,000   15,000   15,000   15,000   15,000   15,000   15,000   15,000   15,000   15,000   15,000   15,000   15,000   15,000   15,000   15,000   15,000   15,000   15,000   15,000   15,000   15,000   15,000   15,000   15,000   15,000   15,000   15,000   15,000   15,000   15,000   15,000   15,000   15,000   15,000   15,000   15,000   15,000   15,000   15,000   15,000   15,000   15,000   15,000   15,000   15,000   15,000   15,000   15,000   15,000   15,000   15,000   15,000   15,000   15,000   15,000   15,000   15,000   15,000   15,000   15,000   15,000   15,000   15,000   15,000   15,000   15,000   15,000   15,000   15,000   15,000   15,000   15,000   15,000   15,000   15,000   15,000   15,000   15,000   15,000   15,000   15,000   15,000   15,000   15,000   15,000   15,000   15,000   15,000   15,000   15,000   15,000   15,000   15,000   15,000   15,000   15,000   15,000   15,000   15,000   15,000   15,000   15,000   15,000   15,000   15,000   15,000   15,000   15,000   15,000   15,000   15,000   15,000   15,000   15,000   15,000   15,000   15,000   15,000   15,000   15,000   15,000   15,000   15,000   15,000   15,000   15,000   15,000   15,000   15,000   15,000   15,000   15,000   15,000   15,000   15,000   15,000   15,000   15,000   15,000   15,000   15,000   15,000   15,000   15,000   15,000   15,000   15,000   15,000   15,000   15,000   15,000   15,000   15,000   15,000   15,000      | •                                                                                                                                                                                                                                                                                                                                                 |                                                                                                                                                                                                      |                                                                                                                                                         |                                                                                                                                                                                                                             |                                                                                                                                                                                                                                                                                                                                                                                                                                                                                                                                                                                                                                                                                                                                                                                                                                                                                                                                                                                                                                                                                                                                                                                                                                                                                                                                                                                                                                                                                                                                                                                                                                                                                                                                                                                                                                                                                                                                                                                                                                                                                                                                |                                                                                                                                                                                         |                                                                                                                                       |                                                                                                                  | •                                                                                                                                                                                                                                                                                                                                                                      |                                                                                                                                                                                                 |                                                                                                                                                                  |                                                                                                            |                                                                                                   |                                                                                                                                                                                                   |                                                                                                                                                                            |                                                                                                                       | 20.1%                                                                                                 |
| Charles of Sacra   S    |                                                                                                                                                                                                                                                                                                                                                   |                                                                                                                                                                                                      |                                                                                                                                                         |                                                                                                                                                                                                                             |                                                                                                                                                                                                                                                                                                                                                                                                                                                                                                                                                                                                                                                                                                                                                                                                                                                                                                                                                                                                                                                                                                                                                                                                                                                                                                                                                                                                                                                                                                                                                                                                                                                                                                                                                                                                                                                                                                                                                                                                                                                                                                                                |                                                                                                                                                                                         |                                                                                                                                       |                                                                                                                  |                                                                                                                                                                                                                                                                                                                                                                        |                                                                                                                                                                                                 |                                                                                                                                                                  |                                                                                                            |                                                                                                   |                                                                                                                                                                                                   |                                                                                                                                                                            |                                                                                                                       | 62.8%                                                                                                 |
| TOTAL REVENUES   3273.140   4.576,   4.576,   4.576,   4.576,   4.576,   4.576,   4.576,   4.576,   4.576,   4.576,   4.576,   4.576,   4.576,   4.576,   4.576,   4.576,   4.576,   4.576,   4.576,   4.576,   4.576,   4.576,   4.576,   4.576,   4.576,   4.576,   4.576,   4.576,   4.576,   4.576,   4.576,   4.576,   4.576,   4.576,   4.576,   4.576,   4.576,   4.576,   4.576,   4.576,   4.576,   4.576,   4.576,   4.576,   4.576,   4.576,   4.576,   4.576,   4.576,   4.576,   4.576,   4.576,   4.576,   4.576,   4.576,   4.576,   4.576,   4.576,   4.576,   4.576,   4.576,   4.576,   4.576,   4.576,   4.576,   4.576,   4.576,   4.576,   4.576,   4.576,   4.576,   4.576,   4.576,   4.576,   4.576,   4.576,   4.576,   4.576,   4.576,   4.576,   4.576,   4.576,   4.576,   4.576,   4.576,   4.576,   4.576,   4.576,   4.576,   4.576,   4.576,   4.576,   4.576,   4.576,   4.576,   4.576,   4.576,   4.576,   4.576,   4.576,   4.576,   4.576,   4.576,   4.576,   4.576,   4.576,   4.576,   4.576,   4.576,   4.576,   4.576,   4.576,   4.576,   4.576,   4.576,   4.576,   4.576,   4.576,   4.576,   4.576,   4.576,   4.576,   4.576,   4.576,   4.576,   4.576,   4.576,   4.576,   4.576,   4.576,   4.576,   4.576,   4.576,   4.576,   4.576,   4.576,   4.576,   4.576,   4.576,   4.576,   4.576,   4.576,   4.576,   4.576,   4.576,   4.576,   4.576,   4.576,   4.576,   4.576,   4.576,   4.576,   4.576,   4.576,   4.576,   4.576,   4.576,   4.576,   4.576,   4.576,   4.576,   4.576,   4.576,   4.576,   4.576,   4.576,   4.576,   4.576,   4.576,   4.576,   4.576,   4.576,   4.576,   4.576,   4.576,   4.576,   4.576,   4.576,   4.576,   4.576,   4.576,   4.576,   4.576,   4.576,   4.576,   4.576,   4.576,   4.576,   4.576,   4.576,   4.576,   4.576,   4.576,   4.576,   4.576,   4.576,   4.576,   4.576,   4.576,   4.576,   4.576,   4.576,   4.576,   4.576,   4.576,   4.576,   4.576,   4.576,   4.576,   4.576,   4.576,   4.576,   4.576,   4.576,   4.576,   4.576,   4.576,   4.576,   4.576,   4.576,   4.576,   4.576,   4.576,   4.576,   4.  | NON-OPERATING REVENUES:                                                                                                                                                                                                                                                                                                                           | ,                                                                                                                                                                                                    | ,                                                                                                                                                       |                                                                                                                                                                                                                             |                                                                                                                                                                                                                                                                                                                                                                                                                                                                                                                                                                                                                                                                                                                                                                                                                                                                                                                                                                                                                                                                                                                                                                                                                                                                                                                                                                                                                                                                                                                                                                                                                                                                                                                                                                                                                                                                                                                                                                                                                                                                                                                                |                                                                                                                                                                                         |                                                                                                                                       |                                                                                                                  | NON-OPERATING REVENUES:                                                                                                                                                                                                                                                                                                                                                | , , , , ,                                                                                                                                                                                       | - ,                                                                                                                                                              |                                                                                                            |                                                                                                   | ,                                                                                                                                                                                                 |                                                                                                                                                                            |                                                                                                                       |                                                                                                       |
| Column   Principle   September   Septemb    | Gain(Loss) on Sale of Assets                                                                                                                                                                                                                                                                                                                      | 9,175                                                                                                                                                                                                | -                                                                                                                                                       | 0.0% -41.7                                                                                                                                                                                                                  | ,                                                                                                                                                                                                                                                                                                                                                                                                                                                                                                                                                                                                                                                                                                                                                                                                                                                                                                                                                                                                                                                                                                                                                                                                                                                                                                                                                                                                                                                                                                                                                                                                                                                                                                                                                                                                                                                                                                                                                                                                                                                                                                                              | -                                                                                                                                                                                       | 0.0%                                                                                                                                  | -41.7%                                                                                                           | Interest Income                                                                                                                                                                                                                                                                                                                                                        | 25,000                                                                                                                                                                                          | -                                                                                                                                                                | 0.0%                                                                                                       | -41.7%                                                                                            | 20,000                                                                                                                                                                                            | 41                                                                                                                                                                         | 0.2%                                                                                                                  | -41.5%                                                                                                |
| Content   Part    |                                                                                                                                                                                                                                                                                                                                                   |                                                                                                                                                                                                      |                                                                                                                                                         |                                                                                                                                                                                                                             |                                                                                                                                                                                                                                                                                                                                                                                                                                                                                                                                                                                                                                                                                                                                                                                                                                                                                                                                                                                                                                                                                                                                                                                                                                                                                                                                                                                                                                                                                                                                                                                                                                                                                                                                                                                                                                                                                                                                                                                                                                                                                                                                | , ,                                                                                                                                                                                     |                                                                                                                                       |                                                                                                                  |                                                                                                                                                                                                                                                                                                                                                                        |                                                                                                                                                                                                 | -                                                                                                                                                                |                                                                                                            |                                                                                                   |                                                                                                                                                                                                   |                                                                                                                                                                            |                                                                                                                       | -18.1%                                                                                                |
| Prisonal Costs   377,137   100,254   34.19   34.59   34.59   34.59   34.59   34.59   34.59   34.59   34.59   34.59   34.59   34.59   34.59   34.59   34.59   34.59   34.59   34.59   34.59   34.59   34.59   34.59   34.59   34.59   34.59   34.59   34.59   34.59   34.59   34.59   34.59   34.59   34.59   34.59   34.59   34.59   34.59   34.59   34.59   34.59   34.59   34.59   34.59   34.59   34.59   34.59   34.59   34.59   34.59   34.59   34.59   34.59   34.59   34.59   34.59   34.59   34.59   34.59   34.59   34.59   34.59   34.59   34.59   34.59   34.59   34.59   34.59   34.59   34.59   34.59   34.59   34.59   34.59   34.59   34.59   34.59   34.59   34.59   34.59   34.59   34.59   34.59   34.59   34.59   34.59   34.59   34.59   34.59   34.59   34.59   34.59   34.59   34.59   34.59   34.59   34.59   34.59   34.59   34.59   34.59   34.59   34.59   34.59   34.59   34.59   34.59   34.59   34.59   34.59   34.59   34.59   34.59   34.59   34.59   34.59   34.59   34.59   34.59   34.59   34.59   34.59   34.59   34.59   34.59   34.59   34.59   34.59   34.59   34.59   34.59   34.59   34.59   34.59   34.59   34.59   34.59   34.59   34.59   34.59   34.59   34.59   34.59   34.59   34.59   34.59   34.59   34.59   34.59   34.59   34.59   34.59   34.59   34.59   34.59   34.59   34.59   34.59   34.59   34.59   34.59   34.59   34.59   34.59   34.59   34.59   34.59   34.59   34.59   34.59   34.59   34.59   34.59   34.59   34.59   34.59   34.59   34.59   34.59   34.59   34.59   34.59   34.59   34.59   34.59   34.59   34.59   34.59   34.59   34.59   34.59   34.59   34.59   34.59   34.59   34.59   34.59   34.59   34.59   34.59   34.59   34.59   34.59   34.59   34.59   34.59   34.59   34.59   34.59   34.59   34.59   34.59   34.59   34.59   34.59   34.59   34.59   34.59   34.59   34.59   34.59   34.59   34.59   34.59   34.59   34.59   34.59   34.59   34.59   34.59   34.59   34.59   34.59   34.59   34.59   34.59   34.59   34.59   34.59   34.59   34.59   34.59   34.59   34.59   34.59   34.59   34.59   34.59   34.59   34.59   34.59   34.59      |                                                                                                                                                                                                                                                                                                                                                   | 5,898,134                                                                                                                                                                                            | 2,707,305                                                                                                                                               | 45.9% 4.2                                                                                                                                                                                                                   | 6,148,741                                                                                                                                                                                                                                                                                                                                                                                                                                                                                                                                                                                                                                                                                                                                                                                                                                                                                                                                                                                                                                                                                                                                                                                                                                                                                                                                                                                                                                                                                                                                                                                                                                                                                                                                                                                                                                                                                                                                                                                                                                                                                                                      | 3,226,468                                                                                                                                                                               | 52.5%                                                                                                                                 | 10.8%                                                                                                            |                                                                                                                                                                                                                                                                                                                                                                        |                                                                                                                                                                                                 |                                                                                                                                                                  |                                                                                                            |                                                                                                   |                                                                                                                                                                                                   |                                                                                                                                                                            |                                                                                                                       | 8.1%                                                                                                  |
| Personal Control Species   372-151   1006-251   21.58   5.68   5.08   1.08   1.08   1.08   1.08   1.08   1.08   1.08   1.08   1.08   1.08   1.08   1.08   1.08   1.08   1.08   1.08   1.08   1.08   1.08   1.08   1.08   1.08   1.08   1.08   1.08   1.08   1.08   1.08   1.08   1.08   1.08   1.08   1.08   1.08   1.08   1.08   1.08   1.08   1.08   1.08   1.08   1.08   1.08   1.08   1.08   1.08   1.08   1.08   1.08   1.08   1.08   1.08   1.08   1.08   1.08   1.08   1.08   1.08   1.08   1.08   1.08   1.08   1.08   1.08   1.08   1.08   1.08   1.08   1.08   1.08   1.08   1.08   1.08   1.08   1.08   1.08   1.08   1.08   1.08   1.08   1.08   1.08   1.08   1.08   1.08   1.08   1.08   1.08   1.08   1.08   1.08   1.08   1.08   1.08   1.08   1.08   1.08   1.08   1.08   1.08   1.08   1.08   1.08   1.08   1.08   1.08   1.08   1.08   1.08   1.08   1.08   1.08   1.08   1.08   1.08   1.08   1.08   1.08   1.08   1.08   1.08   1.08   1.08   1.08   1.08   1.08   1.08   1.08   1.08   1.08   1.08   1.08   1.08   1.08   1.08   1.08   1.08   1.08   1.08   1.08   1.08   1.08   1.08   1.08   1.08   1.08   1.08   1.08   1.08   1.08   1.08   1.08   1.08   1.08   1.08   1.08   1.08   1.08   1.08   1.08   1.08   1.08   1.08   1.08   1.08   1.08   1.08   1.08   1.08   1.08   1.08   1.08   1.08   1.08   1.08   1.08   1.08   1.08   1.08   1.08   1.08   1.08   1.08   1.08   1.08   1.08   1.08   1.08   1.08   1.08   1.08   1.08   1.08   1.08   1.08   1.08   1.08   1.08   1.08   1.08   1.08   1.08   1.08   1.08   1.08   1.08   1.08   1.08   1.08   1.08   1.08   1.08   1.08   1.08   1.08   1.08   1.08   1.08   1.08   1.08   1.08   1.08   1.08   1.08   1.08   1.08   1.08   1.08   1.08   1.08   1.08   1.08   1.08   1.08   1.08   1.08   1.08   1.08   1.08   1.08   1.08   1.08   1.08   1.08   1.08   1.08   1.08   1.08   1.08   1.08   1.08   1.08   1.08   1.08   1.08   1.08   1.08   1.08   1.08   1.08   1.08   1.08   1.08   1.08   1.08   1.08   1.08   1.08   1.08   1.08   1.08   1.08   1.08   1.08   1.08   1.08   1.08   1.08   1.08   1.08   1.08   1.08       | (After R&R Transfers)                                                                                                                                                                                                                                                                                                                             |                                                                                                                                                                                                      |                                                                                                                                                         |                                                                                                                                                                                                                             |                                                                                                                                                                                                                                                                                                                                                                                                                                                                                                                                                                                                                                                                                                                                                                                                                                                                                                                                                                                                                                                                                                                                                                                                                                                                                                                                                                                                                                                                                                                                                                                                                                                                                                                                                                                                                                                                                                                                                                                                                                                                                                                                |                                                                                                                                                                                         |                                                                                                                                       |                                                                                                                  |                                                                                                                                                                                                                                                                                                                                                                        | 25,084,743                                                                                                                                                                                      | 10,894,655                                                                                                                                                       | 43.4%                                                                                                      | 1.8%                                                                                              | 27,556,066                                                                                                                                                                                        | 13,049,632                                                                                                                                                                 | 47.4%                                                                                                                 | 5.7%                                                                                                  |
| Commercial Services   Sign.   137.017   17.04   14.75   137.753   137.141   12.76   14.04   14.04   14.04   14.04   14.04   14.04   14.04   14.04   14.04   14.04   14.04   14.04   14.04   14.04   14.04   14.04   14.04   14.04   14.04   14.04   14.04   14.04   14.04   14.04   14.04   14.04   14.04   14.04   14.04   14.04   14.04   14.04   14.04   14.04   14.04   14.04   14.04   14.04   14.04   14.04   14.04   14.04   14.04   14.04   14.04   14.04   14.04   14.04   14.04   14.04   14.04   14.04   14.04   14.04   14.04   14.04   14.04   14.04   14.04   14.04   14.04   14.04   14.04   14.04   14.04   14.04   14.04   14.04   14.04   14.04   14.04   14.04   14.04   14.04   14.04   14.04   14.04   14.04   14.04   14.04   14.04   14.04   14.04   14.04   14.04   14.04   14.04   14.04   14.04   14.04   14.04   14.04   14.04   14.04   14.04   14.04   14.04   14.04   14.04   14.04   14.04   14.04   14.04   14.04   14.04   14.04   14.04   14.04   14.04   14.04   14.04   14.04   14.04   14.04   14.04   14.04   14.04   14.04   14.04   14.04   14.04   14.04   14.04   14.04   14.04   14.04   14.04   14.04   14.04   14.04   14.04   14.04   14.04   14.04   14.04   14.04   14.04   14.04   14.04   14.04   14.04   14.04   14.04   14.04   14.04   14.04   14.04   14.04   14.04   14.04   14.04   14.04   14.04   14.04   14.04   14.04   14.04   14.04   14.04   14.04   14.04   14.04   14.04   14.04   14.04   14.04   14.04   14.04   14.04   14.04   14.04   14.04   14.04   14.04   14.04   14.04   14.04   14.04   14.04   14.04   14.04   14.04   14.04   14.04   14.04   14.04   14.04   14.04   14.04   14.04   14.04   14.04   14.04   14.04   14.04   14.04   14.04   14.04   14.04   14.04   14.04   14.04   14.04   14.04   14.04   14.04   14.04   14.04   14.04   14.04   14.04   14.04   14.04   14.04   14.04   14.04   14.04   14.04   14.04   14.04   14.04   14.04   14.04   14.04   14.04   14.04   14.04   14.04   14.04   14.04   14.04   14.04   14.04   14.04   14.04   14.04   14.04   14.04   14.04   14.04   14.04   14.04   14.04   14.04   14.04       | EXPENDITURES:                                                                                                                                                                                                                                                                                                                                     | Budget 15-16                                                                                                                                                                                         | Nov-15                                                                                                                                                  | % Spent % Va                                                                                                                                                                                                                | Budget 16-17                                                                                                                                                                                                                                                                                                                                                                                                                                                                                                                                                                                                                                                                                                                                                                                                                                                                                                                                                                                                                                                                                                                                                                                                                                                                                                                                                                                                                                                                                                                                                                                                                                                                                                                                                                                                                                                                                                                                                                                                                                                                                                                   | Nov-16                                                                                                                                                                                  | % Spent                                                                                                                               | % Var                                                                                                            | EXPENDITURES:                                                                                                                                                                                                                                                                                                                                                          | Budget 15-16                                                                                                                                                                                    | Nov-15                                                                                                                                                           | % Spent                                                                                                    | % Var                                                                                             | Budget 16-17                                                                                                                                                                                      | Nov-16                                                                                                                                                                     | % Spent                                                                                                               | % Var                                                                                                 |
| Maint Regulary   19,000   171,002   253%   1.64%   614.90   191.70   191.70   191.70   191.70   191.70   191.70   191.70   191.70   191.70   191.70   191.70   191.70   191.70   191.70   191.70   191.70   191.70   191.70   191.70   191.70   191.70   191.70   191.70   191.70   191.70   191.70   191.70   191.70   191.70   191.70   191.70   191.70   191.70   191.70   191.70   191.70   191.70   191.70   191.70   191.70   191.70   191.70   191.70   191.70   191.70   191.70   191.70   191.70   191.70   191.70   191.70   191.70   191.70   191.70   191.70   191.70   191.70   191.70   191.70   191.70   191.70   191.70   191.70   191.70   191.70   191.70   191.70   191.70   191.70   191.70   191.70   191.70   191.70   191.70   191.70   191.70   191.70   191.70   191.70   191.70   191.70   191.70   191.70   191.70   191.70   191.70   191.70   191.70   191.70   191.70   191.70   191.70   191.70   191.70   191.70   191.70   191.70   191.70   191.70   191.70   191.70   191.70   191.70   191.70   191.70   191.70   191.70   191.70   191.70   191.70   191.70   191.70   191.70   191.70   191.70   191.70   191.70   191.70   191.70   191.70   191.70   191.70   191.70   191.70   191.70   191.70   191.70   191.70   191.70   191.70   191.70   191.70   191.70   191.70   191.70   191.70   191.70   191.70   191.70   191.70   191.70   191.70   191.70   191.70   191.70   191.70   191.70   191.70   191.70   191.70   191.70   191.70   191.70   191.70   191.70   191.70   191.70   191.70   191.70   191.70   191.70   191.70   191.70   191.70   191.70   191.70   191.70   191.70   191.70   191.70   191.70   191.70   191.70   191.70   191.70   191.70   191.70   191.70   191.70   191.70   191.70   191.70   191.70   191.70   191.70   191.70   191.70   191.70   191.70   191.70   191.70   191.70   191.70   191.70   191.70   191.70   191.70   191.70   191.70   191.70   191.70   191.70   191.70   191.70   191.70   191.70   191.70   191.70   191.70   191.70   191.70   191.70   191.70   191.70   191.70   191.70   191.70   191.70   191.70   191.70   191.    |                                                                                                                                                                                                                                                                                                                                                   |                                                                                                                                                                                                      |                                                                                                                                                         |                                                                                                                                                                                                                             |                                                                                                                                                                                                                                                                                                                                                                                                                                                                                                                                                                                                                                                                                                                                                                                                                                                                                                                                                                                                                                                                                                                                                                                                                                                                                                                                                                                                                                                                                                                                                                                                                                                                                                                                                                                                                                                                                                                                                                                                                                                                                                                                |                                                                                                                                                                                         |                                                                                                                                       |                                                                                                                  |                                                                                                                                                                                                                                                                                                                                                                        |                                                                                                                                                                                                 |                                                                                                                                                                  |                                                                                                            |                                                                                                   |                                                                                                                                                                                                   |                                                                                                                                                                            |                                                                                                                       | -10.7%                                                                                                |
| Column   C    |                                                                                                                                                                                                                                                                                                                                                   |                                                                                                                                                                                                      |                                                                                                                                                         |                                                                                                                                                                                                                             |                                                                                                                                                                                                                                                                                                                                                                                                                                                                                                                                                                                                                                                                                                                                                                                                                                                                                                                                                                                                                                                                                                                                                                                                                                                                                                                                                                                                                                                                                                                                                                                                                                                                                                                                                                                                                                                                                                                                                                                                                                                                                                                                |                                                                                                                                                                                         |                                                                                                                                       |                                                                                                                  |                                                                                                                                                                                                                                                                                                                                                                        |                                                                                                                                                                                                 |                                                                                                                                                                  |                                                                                                            |                                                                                                   |                                                                                                                                                                                                   |                                                                                                                                                                            |                                                                                                                       | -15.0%                                                                                                |
| Office Expenses   898,49   16,668   L9%   98.7%   977.00   55.07   56.09%   14.6%   18.00%   18.00%   15.00%   15.00%   15.00%   15.00%   15.00%   15.00%   15.00%   15.00%   15.00%   15.00%   15.00%   15.00%   15.00%   15.00%   15.00%   15.00%   15.00%   15.00%   15.00%   15.00%   15.00%   15.00%   15.00%   15.00%   15.00%   15.00%   15.00%   15.00%   15.00%   15.00%   15.00%   15.00%   15.00%   15.00%   15.00%   15.00%   15.00%   15.00%   15.00%   15.00%   15.00%   15.00%   15.00%   15.00%   15.00%   15.00%   15.00%   15.00%   15.00%   15.00%   15.00%   15.00%   15.00%   15.00%   15.00%   15.00%   15.00%   15.00%   15.00%   15.00%   15.00%   15.00%   15.00%   15.00%   15.00%   15.00%   15.00%   15.00%   15.00%   15.00%   15.00%   15.00%   15.00%   15.00%   15.00%   15.00%   15.00%   15.00%   15.00%   15.00%   15.00%   15.00%   15.00%   15.00%   15.00%   15.00%   15.00%   15.00%   15.00%   15.00%   15.00%   15.00%   15.00%   15.00%   15.00%   15.00%   15.00%   15.00%   15.00%   15.00%   15.00%   15.00%   15.00%   15.00%   15.00%   15.00%   15.00%   15.00%   15.00%   15.00%   15.00%   15.00%   15.00%   15.00%   15.00%   15.00%   15.00%   15.00%   15.00%   15.00%   15.00%   15.00%   15.00%   15.00%   15.00%   15.00%   15.00%   15.00%   15.00%   15.00%   15.00%   15.00%   15.00%   15.00%   15.00%   15.00%   15.00%   15.00%   15.00%   15.00%   15.00%   15.00%   15.00%   15.00%   15.00%   15.00%   15.00%   15.00%   15.00%   15.00%   15.00%   15.00%   15.00%   15.00%   15.00%   15.00%   15.00%   15.00%   15.00%   15.00%   15.00%   15.00%   15.00%   15.00%   15.00%   15.00%   15.00%   15.00%   15.00%   15.00%   15.00%   15.00%   15.00%   15.00%   15.00%   15.00%   15.00%   15.00%   15.00%   15.00%   15.00%   15.00%   15.00%   15.00%   15.00%   15.00%   15.00%   15.00%   15.00%   15.00%   15.00%   15.00%   15.00%   15.00%   15.00%   15.00%   15.00%   15.00%   15.00%   15.00%   15.00%   15.00%   15.00%   15.00%   15.00%   15.00%   15.00%   15.00%   15.00%   15.00%   15.00%   15.00%   15.00%   15.00%   15.00%   15.00%     | · · · · · · · · · · · · · · · · · · ·                                                                                                                                                                                                                                                                                                             |                                                                                                                                                                                                      |                                                                                                                                                         |                                                                                                                                                                                                                             |                                                                                                                                                                                                                                                                                                                                                                                                                                                                                                                                                                                                                                                                                                                                                                                                                                                                                                                                                                                                                                                                                                                                                                                                                                                                                                                                                                                                                                                                                                                                                                                                                                                                                                                                                                                                                                                                                                                                                                                                                                                                                                                                |                                                                                                                                                                                         |                                                                                                                                       |                                                                                                                  | •                                                                                                                                                                                                                                                                                                                                                                      |                                                                                                                                                                                                 |                                                                                                                                                                  |                                                                                                            |                                                                                                   |                                                                                                                                                                                                   |                                                                                                                                                                            |                                                                                                                       | -3.4%                                                                                                 |
| PRIOR   1.50.00   1.50.00   1.50.00   1.50.00   1.50.00   1.50.00   1.50.00   1.50.00   1.50.00   1.50.00   1.50.00   1.50.00   1.50.00   1.50.00   1.50.00   1.50.00   1.50.00   1.50.00   1.50.00   1.50.00   1.50.00   1.50.00   1.50.00   1.50.00   1.50.00   1.50.00   1.50.00   1.50.00   1.50.00   1.50.00   1.50.00   1.50.00   1.50.00   1.50.00   1.50.00   1.50.00   1.50.00   1.50.00   1.50.00   1.50.00   1.50.00   1.50.00   1.50.00   1.50.00   1.50.00   1.50.00   1.50.00   1.50.00   1.50.00   1.50.00   1.50.00   1.50.00   1.50.00   1.50.00   1.50.00   1.50.00   1.50.00   1.50.00   1.50.00   1.50.00   1.50.00   1.50.00   1.50.00   1.50.00   1.50.00   1.50.00   1.50.00   1.50.00   1.50.00   1.50.00   1.50.00   1.50.00   1.50.00   1.50.00   1.50.00   1.50.00   1.50.00   1.50.00   1.50.00   1.50.00   1.50.00   1.50.00   1.50.00   1.50.00   1.50.00   1.50.00   1.50.00   1.50.00   1.50.00   1.50.00   1.50.00   1.50.00   1.50.00   1.50.00   1.50.00   1.50.00   1.50.00   1.50.00   1.50.00   1.50.00   1.50.00   1.50.00   1.50.00   1.50.00   1.50.00   1.50.00   1.50.00   1.50.00   1.50.00   1.50.00   1.50.00   1.50.00   1.50.00   1.50.00   1.50.00   1.50.00   1.50.00   1.50.00   1.50.00   1.50.00   1.50.00   1.50.00   1.50.00   1.50.00   1.50.00   1.50.00   1.50.00   1.50.00   1.50.00   1.50.00   1.50.00   1.50.00   1.50.00   1.50.00   1.50.00   1.50.00   1.50.00   1.50.00   1.50.00   1.50.00   1.50.00   1.50.00   1.50.00   1.50.00   1.50.00   1.50.00   1.50.00   1.50.00   1.50.00   1.50.00   1.50.00   1.50.00   1.50.00   1.50.00   1.50.00   1.50.00   1.50.00   1.50.00   1.50.00   1.50.00   1.50.00   1.50.00   1.50.00   1.50.00   1.50.00   1.50.00   1.50.00   1.50.00   1.50.00   1.50.00   1.50.00   1.50.00   1.50.00   1.50.00   1.50.00   1.50.00   1.50.00   1.50.00   1.50.00   1.50.00   1.50.00   1.50.00   1.50.00   1.50.00   1.50.00   1.50.00   1.50.00   1.50.00   1.50.00   1.50.00   1.50.00   1.50.00   1.50.00   1.50.00   1.50.00   1.50.00   1.50.00   1.50.00   1.50.00   1.50.00   1.50.00   1.50.00   1.50.00   1.50.0    |                                                                                                                                                                                                                                                                                                                                                   |                                                                                                                                                                                                      |                                                                                                                                                         |                                                                                                                                                                                                                             |                                                                                                                                                                                                                                                                                                                                                                                                                                                                                                                                                                                                                                                                                                                                                                                                                                                                                                                                                                                                                                                                                                                                                                                                                                                                                                                                                                                                                                                                                                                                                                                                                                                                                                                                                                                                                                                                                                                                                                                                                                                                                                                                |                                                                                                                                                                                         |                                                                                                                                       |                                                                                                                  |                                                                                                                                                                                                                                                                                                                                                                        |                                                                                                                                                                                                 |                                                                                                                                                                  |                                                                                                            |                                                                                                   |                                                                                                                                                                                                   |                                                                                                                                                                            |                                                                                                                       | -7.6%<br>0.9%                                                                                         |
| Control Centers   Control Ce    | · · · · · · · · · · · · · · · · · · ·                                                                                                                                                                                                                                                                                                             |                                                                                                                                                                                                      |                                                                                                                                                         |                                                                                                                                                                                                                             |                                                                                                                                                                                                                                                                                                                                                                                                                                                                                                                                                                                                                                                                                                                                                                                                                                                                                                                                                                                                                                                                                                                                                                                                                                                                                                                                                                                                                                                                                                                                                                                                                                                                                                                                                                                                                                                                                                                                                                                                                                                                                                                                |                                                                                                                                                                                         |                                                                                                                                       |                                                                                                                  | •                                                                                                                                                                                                                                                                                                                                                                      |                                                                                                                                                                                                 |                                                                                                                                                                  |                                                                                                            |                                                                                                   |                                                                                                                                                                                                   |                                                                                                                                                                            |                                                                                                                       | -7.1%                                                                                                 |
| TOTAL OPERATING KPRENSE   7,001   12,002   12,005   12,005   12,005   12,005   12,005   12,005   12,005   12,005   12,005   12,005   12,005   12,005   12,005   12,005   12,005   12,005   12,005   12,005   12,005   12,005   12,005   12,005   12,005   12,005   12,005   12,005   12,005   12,005   12,005   12,005   12,005   12,005   12,005   12,005   12,005   12,005   12,005   12,005   12,005   12,005   12,005   12,005   12,005   12,005   12,005   12,005   12,005   12,005   12,005   12,005   12,005   12,005   12,005   12,005   12,005   12,005   12,005   12,005   12,005   12,005   12,005   12,005   12,005   12,005   12,005   12,005   12,005   12,005   12,005   12,005   12,005   12,005   12,005   12,005   12,005   12,005   12,005   12,005   12,005   12,005   12,005   12,005   12,005   12,005   12,005   12,005   12,005   12,005   12,005   12,005   12,005   12,005   12,005   12,005   12,005   12,005   12,005   12,005   12,005   12,005   12,005   12,005   12,005   12,005   12,005   12,005   12,005   12,005   12,005   12,005   12,005   12,005   12,005   12,005   12,005   12,005   12,005   12,005   12,005   12,005   12,005   12,005   12,005   12,005   12,005   12,005   12,005   12,005   12,005   12,005   12,005   12,005   12,005   12,005   12,005   12,005   12,005   12,005   12,005   12,005   12,005   12,005   12,005   12,005   12,005   12,005   12,005   12,005   12,005   12,005   12,005   12,005   12,005   12,005   12,005   12,005   12,005   12,005   12,005   12,005   12,005   12,005   12,005   12,005   12,005   12,005   12,005   12,005   12,005   12,005   12,005   12,005   12,005   12,005   12,005   12,005   12,005   12,005   12,005   12,005   12,005   12,005   12,005   12,005   12,005   12,005   12,005   12,005   12,005   12,005   12,005   12,005   12,005   12,005   12,005   12,005   12,005   12,005   12,005   12,005   12,005   12,005   12,005   12,005   12,005   12,005   12,005   12,005   12,005   12,005   12,005   12,005   12,005   12,005   12,005   12,005   12,005   12,005   12,005   12,005   12,005   12,005   12,    |                                                                                                                                                                                                                                                                                                                                                   |                                                                                                                                                                                                      |                                                                                                                                                         |                                                                                                                                                                                                                             |                                                                                                                                                                                                                                                                                                                                                                                                                                                                                                                                                                                                                                                                                                                                                                                                                                                                                                                                                                                                                                                                                                                                                                                                                                                                                                                                                                                                                                                                                                                                                                                                                                                                                                                                                                                                                                                                                                                                                                                                                                                                                                                                |                                                                                                                                                                                         |                                                                                                                                       |                                                                                                                  |                                                                                                                                                                                                                                                                                                                                                                        |                                                                                                                                                                                                 |                                                                                                                                                                  |                                                                                                            |                                                                                                   |                                                                                                                                                                                                   |                                                                                                                                                                            |                                                                                                                       | -35.1%                                                                                                |
| Commit Reprise   Comm    | · .                                                                                                                                                                                                                                                                                                                                               |                                                                                                                                                                                                      |                                                                                                                                                         |                                                                                                                                                                                                                             |                                                                                                                                                                                                                                                                                                                                                                                                                                                                                                                                                                                                                                                                                                                                                                                                                                                                                                                                                                                                                                                                                                                                                                                                                                                                                                                                                                                                                                                                                                                                                                                                                                                                                                                                                                                                                                                                                                                                                                                                                                                                                                                                |                                                                                                                                                                                         |                                                                                                                                       |                                                                                                                  |                                                                                                                                                                                                                                                                                                                                                                        |                                                                                                                                                                                                 |                                                                                                                                                                  |                                                                                                            |                                                                                                   |                                                                                                                                                                                                   | - ,                                                                                                                                                                        |                                                                                                                       | -9.9%                                                                                                 |
| TOTAL OP & NON-OP EXPENSE   8,461,215   2,128,688   25.5%   16.3%   2,958,887   32.9%   55.7%   1076. Liganes & Remines Variance                                                                                                                                                                                                                                                                                                                                                                                                                                                                                                                                                                                                                                                                                                                                                                                                                                                                                                                                                                                                                                                                                                                                                                                                                                                                                                                                                                                                                                                                                                                                                                                                                                                                                                                                                                                                                                                                                                                                                                                                |                                                                                                                                                                                                                                                                                                                                                   |                                                                                                                                                                                                      |                                                                                                                                                         | >>> 18.4                                                                                                                                                                                                                    |                                                                                                                                                                                                                                                                                                                                                                                                                                                                                                                                                                                                                                                                                                                                                                                                                                                                                                                                                                                                                                                                                                                                                                                                                                                                                                                                                                                                                                                                                                                                                                                                                                                                                                                                                                                                                                                                                                                                                                                                                                                                                                                                |                                                                                                                                                                                         | >>>                                                                                                                                   | 17.0%                                                                                                            |                                                                                                                                                                                                                                                                                                                                                                        |                                                                                                                                                                                                 |                                                                                                                                                                  | >>>                                                                                                        | 20.7%                                                                                             |                                                                                                                                                                                                   |                                                                                                                                                                            | >>>                                                                                                                   | 18.0%                                                                                                 |
| SEWER FUND   Budget 15-16   Nov-15   Nov-16       | Capital Equipment                                                                                                                                                                                                                                                                                                                                 | 780,710                                                                                                                                                                                              | 36,134                                                                                                                                                  | 4.6% -37.0                                                                                                                                                                                                                  | 935,260                                                                                                                                                                                                                                                                                                                                                                                                                                                                                                                                                                                                                                                                                                                                                                                                                                                                                                                                                                                                                                                                                                                                                                                                                                                                                                                                                                                                                                                                                                                                                                                                                                                                                                                                                                                                                                                                                                                                                                                                                                                                                                                        | 104,025                                                                                                                                                                                 | 11.1%                                                                                                                                 | -30.5%                                                                                                           | Capital Equipment                                                                                                                                                                                                                                                                                                                                                      | 1,483,650                                                                                                                                                                                       | 207,487                                                                                                                                                          | 14.0%                                                                                                      | -27.7%                                                                                            | 1,939,440                                                                                                                                                                                         | 451,915                                                                                                                                                                    | 23.3%                                                                                                                 | -18.4%                                                                                                |
| Sewer Fund   Revenues   Sewer Fund   Sewer    | TOTAL OP & NON-OP EXPENSE                                                                                                                                                                                                                                                                                                                         | 8,401,215                                                                                                                                                                                            | 2,128,688                                                                                                                                               | 25.3% -16.3                                                                                                                                                                                                                 | 8,956,203                                                                                                                                                                                                                                                                                                                                                                                                                                                                                                                                                                                                                                                                                                                                                                                                                                                                                                                                                                                                                                                                                                                                                                                                                                                                                                                                                                                                                                                                                                                                                                                                                                                                                                                                                                                                                                                                                                                                                                                                                                                                                                                      | 2,950,887                                                                                                                                                                               | 32.9%                                                                                                                                 | -8.7%                                                                                                            | TOTAL OP & NON-OP EXPENSE                                                                                                                                                                                                                                                                                                                                              | 25,084,739                                                                                                                                                                                      | 6,883,736                                                                                                                                                        | 27.4%                                                                                                      | -14.2%                                                                                            | 27,555,623                                                                                                                                                                                        | 8,599,215                                                                                                                                                                  | 31.2%                                                                                                                 | -10.5%                                                                                                |
| SEWER FUND   Budget 15-16   Nov-15                                                                                                                                                                                                                                                                                                                                                                                                                                                                                                                                                                                                                                                                                                                                                                                                                                                                                                                                                                                                                                                                                                                                                                                                                                                                                                                                                                                                                                                                                                                                                                                                                                                                                                                                                                                                                                                                                                                                                                                                                                                                                              |                                                                                                                                                                                                                                                                                                                                                   |                                                                                                                                                                                                      |                                                                                                                                                         |                                                                                                                                                                                                                             | _                                                                                                                                                                                                                                                                                                                                                                                                                                                                                                                                                                                                                                                                                                                                                                                                                                                                                                                                                                                                                                                                                                                                                                                                                                                                                                                                                                                                                                                                                                                                                                                                                                                                                                                                                                                                                                                                                                                                                                                                                                                                                                                              |                                                                                                                                                                                         | ,                                                                                                                                     |                                                                                                                  |                                                                                                                                                                                                                                                                                                                                                                        |                                                                                                                                                                                                 |                                                                                                                                                                  | -                                                                                                          |                                                                                                   |                                                                                                                                                                                                   |                                                                                                                                                                            | _                                                                                                                     |                                                                                                       |
| SEWER FUND   Budget 15-16   Nov-15   Nov-16       |                                                                                                                                                                                                                                                                                                                                                   |                                                                                                                                                                                                      | PRIOR Y                                                                                                                                                 | EAR                                                                                                                                                                                                                         | CU                                                                                                                                                                                                                                                                                                                                                                                                                                                                                                                                                                                                                                                                                                                                                                                                                                                                                                                                                                                                                                                                                                                                                                                                                                                                                                                                                                                                                                                                                                                                                                                                                                                                                                                                                                                                                                                                                                                                                                                                                                                                                                                             | RRENT YI                                                                                                                                                                                | EAR                                                                                                                                   |                                                                                                                  |                                                                                                                                                                                                                                                                                                                                                                        |                                                                                                                                                                                                 | PRIOR Y                                                                                                                                                          | EAR                                                                                                        |                                                                                                   | CUR                                                                                                                                                                                               | RENT YI                                                                                                                                                                    | EAR                                                                                                                   |                                                                                                       |
| Rate & Service Charges                                                                                                                                                                                                                                                                                                                                                                                                                                                                                                                                                                                                                                                                                                                                                                                                                                                                                                                                                                                                                                                                                                                                                                                                                                                                                                                                                                                                                                                                                                                                                                                                                                                                                                                                                                                                                                                                                                                                                                                                                                                                                                          | SEWER FUND                                                                                                                                                                                                                                                                                                                                        |                                                                                                                                                                                                      |                                                                                                                                                         |                                                                                                                                                                                                                             |                                                                                                                                                                                                                                                                                                                                                                                                                                                                                                                                                                                                                                                                                                                                                                                                                                                                                                                                                                                                                                                                                                                                                                                                                                                                                                                                                                                                                                                                                                                                                                                                                                                                                                                                                                                                                                                                                                                                                                                                                                                                                                                                |                                                                                                                                                                                         |                                                                                                                                       |                                                                                                                  |                                                                                                                                                                                                                                                                                                                                                                        |                                                                                                                                                                                                 |                                                                                                                                                                  |                                                                                                            |                                                                                                   |                                                                                                                                                                                                   |                                                                                                                                                                            |                                                                                                                       |                                                                                                       |
| Impact Fees   2,500,000   3,312,205   132,5%   90,8%   3,500,000   3,274,436   93,6%   51,9%                                                                                                                                                                                                                                                                                                                                                                                                                                                                                                                                                                                                                                                                                                                                                                                                                                                                                                                                                                                                                                                                                                                                                                                                                                                                                                                                                                                                                                                                                                                                                                                                                                                                                                                                                                                                                                                                                                                                                                                                                                    | REVENUES:                                                                                                                                                                                                                                                                                                                                         |                                                                                                                                                                                                      | Nov-15                                                                                                                                                  | % Collected % Va                                                                                                                                                                                                            | Budget 16-17                                                                                                                                                                                                                                                                                                                                                                                                                                                                                                                                                                                                                                                                                                                                                                                                                                                                                                                                                                                                                                                                                                                                                                                                                                                                                                                                                                                                                                                                                                                                                                                                                                                                                                                                                                                                                                                                                                                                                                                                                                                                                                                   | Nov-16                                                                                                                                                                                  | % Collected                                                                                                                           | % Var                                                                                                            | SOLID WASTE                                                                                                                                                                                                                                                                                                                                                            | Budget 15-16                                                                                                                                                                                    | Nov-15                                                                                                                                                           | % Collected                                                                                                | % Var                                                                                             | <b>Budget 16-17</b>                                                                                                                                                                               | Nov-16                                                                                                                                                                     | % Collected                                                                                                           | % Var                                                                                                 |
| Connection Fees   1,250,000   1,038,075   83.9%   41.4%   1,750,000   1,166,675   66.7%   25.0%   25.5%   25.5%   25.5%   25.5%   25.5%   25.5%   25.5%   25.5%   25.5%   25.5%   25.5%   25.5%   25.5%   25.5%   25.5%   25.5%   25.5%   25.5%   25.5%   25.5%   25.5%   25.5%   25.5%   25.5%   25.5%   25.5%   25.5%   25.5%   25.5%   25.5%   25.5%   25.5%   25.5%   25.5%   25.5%   25.5%   25.5%   25.5%   25.5%   25.5%   25.5%   25.5%   25.5%   25.5%   25.5%   25.5%   25.5%   25.5%   25.5%   25.5%   25.5%   25.5%   25.5%   25.5%   25.5%   25.5%   25.5%   25.5%   25.5%   25.5%   25.5%   25.5%   25.5%   25.5%   25.5%   25.5%   25.5%   25.5%   25.5%   25.5%   25.5%   25.5%   25.5%   25.5%   25.5%   25.5%   25.5%   25.5%   25.5%   25.5%   25.5%   25.5%   25.5%   25.5%   25.5%   25.5%   25.5%   25.5%   25.5%   25.5%   25.5%   25.5%   25.5%   25.5%   25.5%   25.5%   25.5%   25.5%   25.5%   25.5%   25.5%   25.5%   25.5%   25.5%   25.5%   25.5%   25.5%   25.5%   25.5%   25.5%   25.5%   25.5%   25.5%   25.5%   25.5%   25.5%   25.5%   25.5%   25.5%   25.5%   25.5%   25.5%   25.5%   25.5%   25.5%   25.5%   25.5%   25.5%   25.5%   25.5%   25.5%   25.5%   25.5%   25.5%   25.5%   25.5%   25.5%   25.5%   25.5%   25.5%   25.5%   25.5%   25.5%   25.5%   25.5%   25.5%   25.5%   25.5%   25.5%   25.5%   25.5%   25.5%   25.5%   25.5%   25.5%   25.5%   25.5%   25.5%   25.5%   25.5%   25.5%   25.5%   25.5%   25.5%   25.5%   25.5%   25.5%   25.5%   25.5%   25.5%   25.5%   25.5%   25.5%   25.5%   25.5%   25.5%   25.5%   25.5%   25.5%   25.5%   25.5%   25.5%   25.5%   25.5%   25.5%   25.5%   25.5%   25.5%   25.5%   25.5%   25.5%   25.5%   25.5%   25.5%   25.5%   25.5%   25.5%   25.5%   25.5%   25.5%   25.5%   25.5%   25.5%   25.5%   25.5%   25.5%   25.5%   25.5%   25.5%   25.5%   25.5%   25.5%   25.5%   25.5%   25.5%   25.5%   25.5%   25.5%   25.5%   25.5%   25.5%   25.5%   25.5%   25.5%   25.5%   25.5%   25.5%   25.5%   25.5%   25.5%   25.5%   25.5%   25.5%   25.5%   25.5%   25.5%   25.5%   25.5%   25.5%   25.5%   25.5%   25.5%   25.5%   25    | IL TENCED.                                                                                                                                                                                                                                                                                                                                        | -                                                                                                                                                                                                    | Nov-15                                                                                                                                                  | % Collected % Va                                                                                                                                                                                                            | Budget 16-17                                                                                                                                                                                                                                                                                                                                                                                                                                                                                                                                                                                                                                                                                                                                                                                                                                                                                                                                                                                                                                                                                                                                                                                                                                                                                                                                                                                                                                                                                                                                                                                                                                                                                                                                                                                                                                                                                                                                                                                                                                                                                                                   | Nov-16                                                                                                                                                                                  | % Collected                                                                                                                           | % Var                                                                                                            |                                                                                                                                                                                                                                                                                                                                                                        | Budget 15-16                                                                                                                                                                                    | Nov-15                                                                                                                                                           | % Collected                                                                                                | % Var                                                                                             | Budget 16-17                                                                                                                                                                                      | Nov-16                                                                                                                                                                     | % Collected                                                                                                           | % Var                                                                                                 |
| Contractual Services   1,95,801   1,25,801   1,25,801   1,25,801   1,25,801   1,25,801   1,25,801   1,25,801   1,25,801   1,25,801   1,25,801   1,25,801   1,25,801   1,25,801   1,25,801   1,25,801   1,25,801   1,25,801   1,25,801   1,25,801   1,25,801   1,25,801   1,25,801   1,25,801   1,25,801   1,25,801   1,25,801   1,25,801   1,25,801   1,25,801   1,25,801   1,25,801   1,25,801   1,25,801   1,25,801   1,25,801   1,25,801   1,25,801   1,25,801   1,25,801   1,25,801   1,25,801   1,25,801   1,25,801   1,25,801   1,25,801   1,25,801   1,25,801   1,25,801   1,25,801   1,25,801   1,25,801   1,25,801   1,25,801   1,25,801   1,25,801   1,25,801   1,25,801   1,25,801   1,25,801   1,25,801   1,25,801   1,25,801   1,25,801   1,25,801   1,25,801   1,25,801   1,25,801   1,25,801   1,25,801   1,25,801   1,25,801   1,25,801   1,25,801   1,25,801   1,25,801   1,25,801   1,25,801   1,25,801   1,25,801   1,25,801   1,25,801   1,25,801   1,25,801   1,25,801   1,25,801   1,25,801   1,25,801   1,25,801   1,25,801   1,25,801   1,25,801   1,25,801   1,25,801   1,25,801   1,25,801   1,25,801   1,25,801   1,25,801   1,25,801   1,25,801   1,25,801   1,25,801   1,25,801   1,25,801   1,25,801   1,25,801   1,25,801   1,25,801   1,25,801   1,25,801   1,25,801   1,25,801   1,25,801   1,25,801   1,25,801   1,25,801   1,25,801   1,25,801   1,25,801   1,25,801   1,25,801   1,25,801   1,25,801   1,25,801   1,25,801   1,25,801   1,25,801   1,25,801   1,25,801   1,25,801   1,25,801   1,25,801   1,25,801   1,25,801   1,25,801   1,25,801   1,25,801   1,25,801   1,25,801   1,25,801   1,25,801   1,25,801   1,25,801   1,25,801   1,25,801   1,25,801   1,25,801   1,25,801   1,25,801   1,25,801   1,25,801   1,25,801   1,25,801   1,25,801   1,25,801   1,25,801   1,25,801   1,25,801   1,25,801   1,25,801   1,25,801   1,25,801   1,25,801   1,25,801   1,25,801   1,25,801   1,25,801   1,25,801   1,25,801   1,25,801   1,25,801   1,25,801   1,25,801   1,25,801   1,25,801   1,25,801   1,25,801   1,25,801   1,25,801   1,25,801   1,25,801   1,25,801   1,25,801    |                                                                                                                                                                                                                                                                                                                                                   | 27,713,597                                                                                                                                                                                           | 11,120,492                                                                                                                                              | 40.1% -1.5                                                                                                                                                                                                                  | 28,292,139                                                                                                                                                                                                                                                                                                                                                                                                                                                                                                                                                                                                                                                                                                                                                                                                                                                                                                                                                                                                                                                                                                                                                                                                                                                                                                                                                                                                                                                                                                                                                                                                                                                                                                                                                                                                                                                                                                                                                                                                                                                                                                                     |                                                                                                                                                                                         |                                                                                                                                       |                                                                                                                  | REVENUES:                                                                                                                                                                                                                                                                                                                                                              | Ü                                                                                                                                                                                               |                                                                                                                                                                  |                                                                                                            |                                                                                                   |                                                                                                                                                                                                   |                                                                                                                                                                            |                                                                                                                       | % Var                                                                                                 |
| NON-OPERATING REVENUES   Contractual Services   Contractual Services   L495,071   L495    | Rate & Service Charges<br>Impact Fees                                                                                                                                                                                                                                                                                                             | 2,500,000                                                                                                                                                                                            | 11,120,492<br>3,312,205                                                                                                                                 | 40.1% -1.5<br>132.5% 90.8                                                                                                                                                                                                   | 28,292,139<br>3,500,000                                                                                                                                                                                                                                                                                                                                                                                                                                                                                                                                                                                                                                                                                                                                                                                                                                                                                                                                                                                                                                                                                                                                                                                                                                                                                                                                                                                                                                                                                                                                                                                                                                                                                                                                                                                                                                                                                                                                                                                                                                                                                                        | 11,740,226<br>3,274,436                                                                                                                                                                 | 41.5%<br>93.6%                                                                                                                        | -0.2%<br>51.9%                                                                                                   | REVENUES:<br>Landfill User Fee Revenue<br>Salvage Revenue                                                                                                                                                                                                                                                                                                              | 7,815,400<br>259,500                                                                                                                                                                            | 1,220,443<br>44,843                                                                                                                                              | 15.6%<br>17.3%                                                                                             | 1.7%                                                                                              | 8,251,490<br>134,500                                                                                                                                                                              | 1,780,157<br>59,539                                                                                                                                                        | 21.6%                                                                                                                 | 7.7%                                                                                                  |
| Interest Income   25,000   -   0.0%   -41.7%   20,000   41   0.2%   -41.5%   309,155   90,539   29.3%   -12.4%   309,155   90,539   29.3%   -12.4%   309,155   90,539   29.3%   -12.4%   309,155   90,539   29.3%   -12.4%   309,155   90,539   29.3%   -12.4%   309,155   309,155   309,155   90,539   29.3%   -12.4%   309,155   309,155   309,155   309,155   309,155   309,155   309,155   309,155   309,155   309,155   309,155   309,155   309,155   309,155   309,155   309,155   309,155   309,155   309,155   309,155   309,155   309,155   309,155   309,155   309,155   309,155   309,155   309,155   309,155   309,155   309,155   309,155   309,155   309,155   309,155   309,155   309,155   309,155   309,155   309,155   309,155   309,155   309,155   309,155   309,155   309,155   309,155   309,155   309,155   309,155   309,155   309,155   309,155   309,155   309,155   309,155   309,155   309,155   309,155   309,155   309,155   309,155   309,155   309,155   309,155   309,155   309,155   309,155   309,155   309,155   309,155   309,155   309,155   309,155   309,155   309,155   309,155   309,155   309,155   309,155   309,155   309,155   309,155   309,155   309,155   309,155   309,155   309,155   309,155   309,155   309,155   309,155   309,155   309,155   309,155   309,155   309,155   309,155   309,155   309,155   309,155   309,155   309,155   309,155   309,155   309,155   309,155   309,155   309,155   309,155   309,155   309,155   309,155   309,155   309,155   309,155   309,155   309,155   309,155   309,155   309,155   309,155   309,155   309,155   309,155   309,155   309,155   309,155   309,155   309,155   309,155   309,155   309,155   309,155   309,155   309,155   309,155   309,155   309,155   309,155   309,155   309,155   309,155   309,155   309,155   309,155   309,155   309,155   309,155   309,155   309,155   309,155   309,155   309,155   309,155   309,155   309,155   309,155   309,155   309,155   309,155   309,155   309,155   309,155   309,155   309,155   309,155   309,155   309,155   309,155   309,155   309,155   309,155   3    | Rate & Service Charges<br>Impact Fees<br>Connection Fees                                                                                                                                                                                                                                                                                          | 2,500,000<br>1,250,000                                                                                                                                                                               | 11,120,492<br>3,312,205<br>1,038,075                                                                                                                    | 40.1% -1.5<br>132.5% 90.8<br>83.0% 41.4                                                                                                                                                                                     | 28,292,139<br>% 3,500,000<br>1,750,000                                                                                                                                                                                                                                                                                                                                                                                                                                                                                                                                                                                                                                                                                                                                                                                                                                                                                                                                                                                                                                                                                                                                                                                                                                                                                                                                                                                                                                                                                                                                                                                                                                                                                                                                                                                                                                                                                                                                                                                                                                                                                         | 11,740,226<br>3,274,436<br>1,166,675                                                                                                                                                    | 41.5%<br>93.6%<br>66.7%                                                                                                               | -0.2%<br>51.9%<br>25.0%                                                                                          | REVENUES:<br>Landfill User Fee Revenue<br>Salvage Revenue<br>Tipping Fees                                                                                                                                                                                                                                                                                              | 7,815,400<br>259,500<br>3,303,173                                                                                                                                                               | 1,220,443<br>44,843<br>1,106,489                                                                                                                                 | 15.6%<br>17.3%<br>33.5%                                                                                    | 1.7%<br>3.4%<br>19.6%                                                                             | 8,251,490<br>134,500<br>3,389,000                                                                                                                                                                 | 1,780,157<br>59,539<br>1,502,881                                                                                                                                           | 21.6%<br>44.3%<br>44.3%                                                                                               | 7.7%<br>30.4%<br>30.4%                                                                                |
| Gain(Loss) on Sale of Assets 96,800                                                                                                                                                                                                                                                                                                                                                                                                                                                                                                                                                                                                                                                                                                                                                                                                                                                                                                                                                                                                                                                                                                                                                                                                                                                                                                                                                                                                                                                                                                                                                                                                                                                                                                                                                                                                                                                                                                                                                                                                                                                                                             | Rate & Service Charges<br>Impact Fees<br>Connection Fees<br>Other Revenues                                                                                                                                                                                                                                                                        | 2,500,000<br>1,250,000                                                                                                                                                                               | 11,120,492<br>3,312,205<br>1,038,075                                                                                                                    | 40.1% -1.5<br>132.5% 90.8<br>83.0% 41.4                                                                                                                                                                                     | 28,292,139<br>% 3,500,000<br>1,750,000                                                                                                                                                                                                                                                                                                                                                                                                                                                                                                                                                                                                                                                                                                                                                                                                                                                                                                                                                                                                                                                                                                                                                                                                                                                                                                                                                                                                                                                                                                                                                                                                                                                                                                                                                                                                                                                                                                                                                                                                                                                                                         | 11,740,226<br>3,274,436<br>1,166,675                                                                                                                                                    | 41.5%<br>93.6%<br>66.7%                                                                                                               | -0.2%<br>51.9%<br>25.0%                                                                                          | REVENUES: Landfill User Fee Revenue Salvage Revenue Tipping Fees Total Other Revenues                                                                                                                                                                                                                                                                                  | 7,815,400<br>259,500<br>3,303,173<br>252,260                                                                                                                                                    | 1,220,443<br>44,843<br>1,106,489                                                                                                                                 | 15.6%<br>17.3%<br>33.5%                                                                                    | 1.7%<br>3.4%<br>19.6%                                                                             | 8,251,490<br>134,500<br>3,389,000                                                                                                                                                                 | 1,780,157<br>59,539<br>1,502,881                                                                                                                                           | 21.6%<br>44.3%<br>44.3%                                                                                               | 7.7%                                                                                                  |
| TOTAL REVENUES 32,111,897 15,843,425 49,3% 7.7% 34,499,794 17,094,62 49,5% 7.9% TOTAL REVENUES 11,739,333 2,392,619 20.4% 6.5% 12,095,160 3,499,077 28,9% (After R&R Transfers)  EXPENDITURES: Budget 15-16 Nov-15 % Spent Var Contractual Services 1,495,491 435,515 29,1% -12.5% 15,072,15 422,135 28,0% -13.7% Maint & Repairs 2,883,231 883,987 30,7% -11,00% 2,841,184 1,217,023 42,8% 1.2% 16,000 16,000 19,339 9,9% 31.7% 42,665 41,1% 37,6% 12,163,97 386,378 31.8% -9.9% Office Expenses 1,037,275 42,665 41,1% 37,6% 12,163,97 386,378 31.8% -9.9% Office Expenses 1,025,000 19,339 9,9% -31.7% 215,000 72,045 33,5% -8.2% Office Expenses 1,025,000 42,665 42,2% -37.5% 12,004,180 84,9% 11,15% 24,000 19,339 9,9% -31.7% 215,000 72,045 33,5% -8.2% Office Expenses 1,025,000 42,665 42,2% -37.5% 12,004,180 84,9% 11,5% 12,004,180 84,9% 11,5% 12,000 10,000 10,000 10,000 10,000 10,000 10,000 10,000 10,000 10,000 10,000 10,000 10,000 10,000 10,000 10,000 10,000 10,000 10,000 10,000 10,000 10,000 10,000 10,000 10,000 10,000 10,000 10,000 10,000 10,000 10,000 10,000 10,000 10,000 10,000 10,000 10,000 10,000 10,000 10,000 10,000 10,000 10,000 10,000 10,000 10,000 10,000 10,000 10,000 10,000 10,000 10,000 10,000 10,000 10,000 10,000 10,000 10,000 10,000 10,000 10,000 10,000 10,000 10,000 10,000 10,000 10,000 10,000 10,000 10,000 10,000 10,000 10,000 10,000 10,000 10,000 10,000 10,000 10,000 10,000 10,000 10,000 10,000 10,000 10,000 10,000 10,000 10,000 10,000 10,000 10,000 10,000 10,000 10,000 10,000 10,000 10,000 10,000 10,000 10,000 10,000 10,000 10,000 10,000 10,000 10,000 10,000 10,000 10,000 10,000 10,000 10,000 10,000 10,000 10,000 10,000 10,000 10,000 10,000 10,000 10,000 10,000 10,000 10,000 10,000 10,000 10,000 10,000 10,000 10,000 10,000 10,000 10,000 10,000 10,000 10,000 10,000 10,000 10,000 10,000 10,000 10,000 10,000 10,000 10,000 10,000 10,000 10,000 10,000 10,000 10,000 10,000 10,000 10,000 10,000 10,000 10,000 10,000 10,000 10,000 10,000 10,000 10,000 10,000 10,000 10,000 10,000 10,000 10,000 10,000 10,000 10,000 10,000 10,000   | Rate & Service Charges Impact Fees Connection Fees Other Revenues NON-OPERATING REVENUES:                                                                                                                                                                                                                                                         | 2,500,000<br>1,250,000<br>526,500                                                                                                                                                                    | 11,120,492<br>3,312,205<br>1,038,075                                                                                                                    | 40.1% -1.5<br>132.5% 90.8<br>83.0% 41.4<br>70.8% 29.1                                                                                                                                                                       | 28,292,139<br>% 3,500,000<br>1,750,000<br>628,500                                                                                                                                                                                                                                                                                                                                                                                                                                                                                                                                                                                                                                                                                                                                                                                                                                                                                                                                                                                                                                                                                                                                                                                                                                                                                                                                                                                                                                                                                                                                                                                                                                                                                                                                                                                                                                                                                                                                                                                                                                                                              | 11,740,226<br>3,274,436<br>1,166,675<br>822,545                                                                                                                                         | 41.5%<br>93.6%<br>66.7%<br>130.9%                                                                                                     | -0.2%<br>51.9%<br>25.0%<br>89.2%                                                                                 | REVENUES: Landfill User Fee Revenue Salvage Revenue Tipping Fees Total Other Revenues NON-OPERATING REVENUES:                                                                                                                                                                                                                                                          | 7,815,400<br>259,500<br>3,303,173<br>252,260                                                                                                                                                    | 1,220,443<br>44,843<br>1,106,489                                                                                                                                 | 15.6%<br>17.3%<br>33.5%<br>8.3%                                                                            | 1.7%<br>3.4%<br>19.6%<br>-5.6%                                                                    | 8,251,490<br>134,500<br>3,389,000<br>69,800                                                                                                                                                       | 1,780,157<br>59,539<br>1,502,881                                                                                                                                           | 21.6%<br>44.3%<br>44.3%<br>34.7%                                                                                      | 7.7%<br>30.4%<br>30.4%<br>20.8%                                                                       |
| TOTAL AVAILABLE REVENUE (After R&R Transfers)  EXPENDITURES: Budget 15-16 Nov-15 Nov-16 Nov-1  | Rate & Service Charges Impact Fees Connection Fees Other Revenues NON-OPERATING REVENUES: Interest Income                                                                                                                                                                                                                                         | 2,500,000<br>1,250,000<br>526,500<br>25,000                                                                                                                                                          | 11,120,492<br>3,312,205<br>1,038,075                                                                                                                    | 40.1% -1.5<br>132.5% 90.8<br>83.0% 41.4<br>70.8% 29.1<br>0.0% -41.7                                                                                                                                                         | 28,292,139<br>28,3500,000<br>26,3500,000<br>26,628,500<br>20,000                                                                                                                                                                                                                                                                                                                                                                                                                                                                                                                                                                                                                                                                                                                                                                                                                                                                                                                                                                                                                                                                                                                                                                                                                                                                                                                                                                                                                                                                                                                                                                                                                                                                                                                                                                                                                                                                                                                                                                                                                                                               | 11,740,226<br>3,274,436<br>1,166,675<br>822,545                                                                                                                                         | 41.5%<br>93.6%<br>66.7%<br>130.9%                                                                                                     | -0.2%<br>51.9%<br>25.0%<br>89.2%                                                                                 | REVENUES: Landfill User Fee Revenue Salvage Revenue Tipping Fees Total Other Revenues NON-OPERATING REVENUES: Interest Income                                                                                                                                                                                                                                          | 7,815,400<br>259,500<br>3,303,173<br>252,260                                                                                                                                                    | 1,220,443<br>44,843<br>1,106,489                                                                                                                                 | 15.6%<br>17.3%<br>33.5%<br>8.3%                                                                            | 1.7%<br>3.4%<br>19.6%<br>-5.6%                                                                    | 8,251,490<br>134,500<br>3,389,000<br>69,800                                                                                                                                                       | 1,780,157<br>59,539<br>1,502,881<br>24,200                                                                                                                                 | 21.6%<br>44.3%<br>44.3%<br>34.7%                                                                                      | 7.7%<br>30.4%<br>30.4%                                                                                |
| EXPENDITURES: Budget 15-16 Nov-15 % Spent % Var  Personnel Costs 7,236,071 2,469,231 34.1% -7.5%                                                                                                                                                                                                                                                                                                                                                                                                                                                                                                                                                                                                                                                                                                                                                                                                                                                                                                                                                                                                                                                                                                                                                                                                                                                                                                                                                                                                                                                                                                                                                                                                                                                                                                                                                                                                                                                                                                                                                                                                                                | Rate & Service Charges Impact Fees Connection Fees Other Revenues NON-OPERATING REVENUES: Interest Income Gain(Loss) on Sale of Assets                                                                                                                                                                                                            | 2,500,000<br>1,250,000<br>526,500<br>25,000<br>96,800                                                                                                                                                | 11,120,492<br>3,312,205<br>1,038,075<br>372,653                                                                                                         | 40.1% -1.5<br>132.5% 90.8<br>83.0% 41.4<br>70.8% 29.1<br>0.0% -41.7<br>0.0% -41.7                                                                                                                                           | 28,292,139<br>% 3,500,000<br>% 1,750,000<br>% 628,500<br>% 20,000<br>% 309,155                                                                                                                                                                                                                                                                                                                                                                                                                                                                                                                                                                                                                                                                                                                                                                                                                                                                                                                                                                                                                                                                                                                                                                                                                                                                                                                                                                                                                                                                                                                                                                                                                                                                                                                                                                                                                                                                                                                                                                                                                                                 | 11,740,226<br>3,274,436<br>1,166,675<br>822,545<br>41<br>90,539                                                                                                                         | 41.5%<br>93.6%<br>66.7%<br>130.9%<br>0.2%<br>29.3%                                                                                    | -0.2%<br>51.9%<br>25.0%<br>89.2%<br>-41.5%<br>-12.4%                                                             | REVENUES: Landfill User Fee Revenue Salvage Revenue Tipping Fees Total Other Revenues NON-OPERATING REVENUES: Interest Income Gain(Loss) on Sale of Assets                                                                                                                                                                                                             | 7,815,400<br>259,500<br>3,303,173<br>252,260<br>500<br>108,500                                                                                                                                  | 1,220,443<br>44,843<br>1,106,489<br>20,844                                                                                                                       | 15.6%<br>17.3%<br>33.5%<br>8.3%<br>0.0%<br>0.0%                                                            | 1.7%<br>3.4%<br>19.6%<br>-5.6%<br>-13.9%                                                          | 8,251,490<br>134,500<br>3,389,000<br>69,800<br>170<br>250,200                                                                                                                                     | 1,780,157<br>59,539<br>1,502,881<br>24,200                                                                                                                                 | 21.6%<br>44.3%<br>44.3%<br>34.7%<br>0.0%<br>52.9%                                                                     | 7.7%<br>30.4%<br>30.4%<br>20.8%                                                                       |
| Contractual Services   1,495,491   435,515   29.1%   -12.5%   1,507,215   422,135   28.0%   -13.7%   Contractual Services   510,262   237,977   46.6%   5.0%   596,329   169,003   28.3%   Maint & Repairs   2,882,321   883,987   30.7%   -11.0%   2,841,184   1,217,023   42.8%   1.2%   Maint & Repairs   2,032,708   479,311   23.6%   -18.1%   1,825,353   497,169   27.2%   42.6%   4.1%   -37.6%   1,216,397   386,378   31.8%   -9.9%   Office Expenses   1,037,275   42,665   4.1%   -37.6%   1,216,397   386,378   31.8%   -9.9%   Office Expenses   247,034   82,124   33.2%   -8.4%   292,742   92,579   31.6%   A.2%    | Rate & Service Charges Impact Fees Connection Fees Other Revenues NON-OPERATING REVENUES: Interest Income Gain(Loss) on Sale of Assets TOTAL REVENUES TOTAL AVAILABLE REVENUE                                                                                                                                                                     | 2,500,000<br>1,250,000<br>526,500<br>25,000<br>96,800<br>32,111,897                                                                                                                                  | 11,120,492<br>3,312,205<br>1,038,075<br>372,653                                                                                                         | 40.1% -1.5<br>132.5% 90.8<br>83.0% 41.4<br>70.8% 29.1<br>0.0% -41.7<br>0.0% -41.7<br>49.3% 7.7                                                                                                                              | 28,292,139<br>3,500,000<br>1,750,000<br>628,500<br>628,500<br>628,500<br>630,155<br>34,499,794                                                                                                                                                                                                                                                                                                                                                                                                                                                                                                                                                                                                                                                                                                                                                                                                                                                                                                                                                                                                                                                                                                                                                                                                                                                                                                                                                                                                                                                                                                                                                                                                                                                                                                                                                                                                                                                                                                                                                                                                                                 | 11,740,226<br>3,274,436<br>1,166,675<br>822,545<br>41<br>90,539<br>17,094,462                                                                                                           | 41.5%<br>93.6%<br>66.7%<br>130.9%<br>0.2%<br>29.3%<br>49.5%                                                                           | -0.2%<br>51.9%<br>25.0%<br>89.2%<br>-41.5%<br>-12.4%<br>7.9%                                                     | REVENUES: Landfill User Fee Revenue Salvage Revenue Tipping Fees Total Other Revenues NON-OPERATING REVENUES: Interest Income Gain(Loss) on Sale of Assets TOTAL REVENUES TOTAL AVAILABLE REVENUE                                                                                                                                                                      | 7,815,400<br>259,500<br>3,303,173<br>252,260<br>500<br>108,500<br>11,739,333                                                                                                                    | 1,220,443<br>44,843<br>1,106,489<br>20,844<br>-<br>-<br>2,392,619                                                                                                | 15.6%<br>17.3%<br>33.5%<br>8.3%<br>0.0%<br>0.0%<br>20.4%                                                   | 1.7%<br>3.4%<br>19.6%<br>-5.6%<br>-13.9%<br>-13.9%<br>6.5%                                        | 8,251,490<br>134,500<br>3,389,000<br>69,800<br>170<br>250,200<br>12,095,160                                                                                                                       | 1,780,157<br>59,539<br>1,502,881<br>24,200<br>-<br>132,300<br>3,499,077                                                                                                    | 21.6%<br>44.3%<br>44.3%<br>34.7%<br>0.0%<br>52.9%<br>28.9%                                                            | 7.7% 30.4% 30.4% 20.8% -13.9% 39.0%                                                                   |
| Maint & Repairs                                                                                                                                                                                                                                                                                                                                                                                                                                                                                                                                                                                                                                                                                                                                                                                                                                                                                                                                                                                                                                                                                                                                                                                                                                                                                                                                                                                                                                                                                                                                                                                                                                                                                                                                                                                                                                                                                                                                                                                                                                                                                                                 | Rate & Service Charges Impact Fees Connection Fees Other Revenues NON-OPERATING REVENUES: Interest Income Gain(Loss) on Sale of Assets TOTAL REVENUES TOTAL AVAILABLE REVENUE (After R&R Transfers)                                                                                                                                               | 2,500,000<br>1,250,000<br>526,500<br>25,000<br>96,800<br>32,111,897<br>19,186,609                                                                                                                    | 11,120,492<br>3,312,205<br>1,038,075<br>372,653<br>-<br>-<br>15,843,425<br>8,187,350                                                                    | 40.1% -1.5<br>132.5% 90.8<br>83.0% 41.4<br>70.8% 29.1<br>0.0% -41.7<br>0.0% -41.7<br>49.3% 7.7<br>42.7% 1.0                                                                                                                 | 28,292,139 3,500,000 1,750,000 628,500 628,500 628,500 6309,155 34,499,794 21,407,325                                                                                                                                                                                                                                                                                                                                                                                                                                                                                                                                                                                                                                                                                                                                                                                                                                                                                                                                                                                                                                                                                                                                                                                                                                                                                                                                                                                                                                                                                                                                                                                                                                                                                                                                                                                                                                                                                                                                                                                                                                          | 11,740,226<br>3,274,436<br>1,166,675<br>822,545<br>41<br>90,539<br>17,094,462<br>9,823,164                                                                                              | 41.5%<br>93.6%<br>66.7%<br>130.9%<br>0.2%<br>29.3%<br>49.5%<br>45.9%                                                                  | -0.2%<br>51.9%<br>25.0%<br>89.2%<br>-41.5%<br>-12.4%<br>7.9%<br>4.2%                                             | REVENUES: Landfill User Fee Revenue Salvage Revenue Tipping Fees Total Other Revenues NON-OPERATING REVENUES: Interest Income Gain(Loss) on Sale of Assets TOTAL REVENUES TOTAL AVAILABLE REVENUE (After R&R Transfers)                                                                                                                                                | 7,815,400<br>259,500<br>3,303,173<br>252,260<br>500<br>108,500<br>11,739,333<br>9,325,013                                                                                                       | 1,220,443<br>44,843<br>1,106,489<br>20,844<br>-<br>-<br>2,392,619<br>1,763,064                                                                                   | 15.6%<br>17.3%<br>33.5%<br>8.3%<br>0.0%<br>0.0%<br>20.4%<br>18.9%                                          | 1.7% 3.4% 19.6% -5.6% -13.9% -13.9% 5.0%                                                          | 8,251,490<br>134,500<br>3,389,000<br>69,800<br>170<br>250,200<br>12,095,160<br>9,118,030                                                                                                          | 1,780,157<br>59,539<br>1,502,881<br>24,200<br>-<br>132,300<br>3,499,077<br>2,258,607                                                                                       | 21.6%<br>44.3%<br>44.3%<br>34.7%<br>0.0%<br>52.9%<br>28.9%<br>24.8%                                                   | 7.7%<br>30.4%<br>30.4%<br>20.8%<br>-13.9%<br>39.0%<br>15.0%                                           |
| Utilities                                                                                                                                                                                                                                                                                                                                                                                                                                                                                                                                                                                                                                                                                                                                                                                                                                                                                                                                                                                                                                                                                                                                                                                                                                                                                                                                                                                                                                                                                                                                                                                                                                                                                                                                                                                                                                                                                                                                                                                                                                                                                                                       | Rate & Service Charges Impact Fees Connection Fees Other Revenues NON-OPERATING REVENUES: Interest Income Gain(Loss) on Sale of Assets TOTAL REVENUES TOTAL REVENUE (After R&R Transfers) EXPENDITURES:                                                                                                                                           | 2,500,000<br>1,250,000<br>526,500<br>25,000<br>96,800<br>32,111,897<br>19,186,609<br>Budget 15-16                                                                                                    | 11,120,492<br>3,312,205<br>1,038,075<br>372,653<br>-<br>-<br>15,843,425<br>8,187,350<br>Nov-15                                                          | 40.1% -1.5<br>132.5% 90.8<br>83.0% 41.4<br>70.8% 29.1<br>0.0% -41.7<br>49.3% 7.7<br>42.7% 1.0<br>% Spent % Va                                                                                                               | 28,292,139 3,500,000 1,750,000 628,500 20,000 309,155 34,499,794 21,407,325 Budget 16-17                                                                                                                                                                                                                                                                                                                                                                                                                                                                                                                                                                                                                                                                                                                                                                                                                                                                                                                                                                                                                                                                                                                                                                                                                                                                                                                                                                                                                                                                                                                                                                                                                                                                                                                                                                                                                                                                                                                                                                                                                                       | 11,740,226<br>3,274,436<br>1,166,675<br>822,545<br>41<br>90,539<br>17,094,462<br>9,823,164<br>Nov-16                                                                                    | 41.5%<br>93.6%<br>66.7%<br>130.9%<br>0.2%<br>29.3%<br>49.5%<br>45.9%                                                                  | -0.2% 51.9% 25.0% 89.2% -41.5% -12.4% 7.9% 4.2%                                                                  | REVENUES: Landfill User Fee Revenue Salvage Revenue Tipping Fees Total Other Revenues NON-OPERATING REVENUES: Interest Income Gain(Loss) on Sale of Assets TOTAL REVENUES TOTAL AVAILABLE REVENUE (After R&R Transfers) EXPENDITURES:                                                                                                                                  | 7,815,400 259,500 3,303,173 252,260 500 108,500 11,739,333 9,325,013  Budget 15-16                                                                                                              | 1,220,443<br>44,843<br>1,106,489<br>20,844<br>-<br>-<br>2,392,619<br>1,763,064<br>Nov-15                                                                         | 15.6%<br>17.3%<br>33.5%<br>8.3%<br>0.0%<br>0.0%<br>20.4%<br>18.9%                                          | 1.7% 3.4% 19.6% -5.6% -13.9% -6.5% 5.0%                                                           | 8,251,490<br>134,500<br>3,389,000<br>69,800<br>170<br>250,200<br>12,095,160<br>9,118,030<br>Budget 16-17                                                                                          | 1,780,157<br>59,539<br>1,502,881<br>24,200<br>-<br>132,300<br>3,499,077<br>2,258,607                                                                                       | 21.6%<br>44.3%<br>44.3%<br>34.7%<br>0.0%<br>52.9%<br>28.9%<br>24.8%                                                   | 7.7% 30.4% 30.4% 20.8% -13.9% 15.0% 10.9%                                                             |
| Office Expenses                                                                                                                                                                                                                                                                                                                                                                                                                                                                                                                                                                                                                                                                                                                                                                                                                                                                                                                                                                                                                                                                                                                                                                                                                                                                                                                                                                                                                                                                                                                                                                                                                                                                                                                                                                                                                                                                                                                                                                                                                                                                                                                 | Rate & Service Charges Impact Fees Connection Fees Other Revenues NON-OPERATING REVENUES: Interest Income Gain(Loss) on Sale of Assets TOTAL REVENUES TOTAL AVAILABLE REVENUE (After R&R Transfers) EXPENDITURES: Personnel Costs                                                                                                                 | 2,500,000<br>1,250,000<br>526,500<br>25,000<br>96,800<br>32,111,897<br>19,186,609<br>Budget 15-16<br>7,236,071                                                                                       | 11,120,492<br>3,312,205<br>1,038,075<br>372,653<br>-<br>-<br>15,843,425<br>8,187,350<br>Nov-15<br>2,469,231                                             | 40.1% -1.5<br>132.5% 90.8<br>83.0% 41.4<br>70.8% 29.1<br>0.0% -41.7<br>0.0% -41.7<br>49.3% 7.7<br>42.7% 1.0<br>% Spent % Va<br>34.1% -7.5                                                                                   | 28,292,139 3,500,000 1,750,000 628,500 20,000 309,155 34,499,794 21,407,325 Budget 16-17 8,289,241                                                                                                                                                                                                                                                                                                                                                                                                                                                                                                                                                                                                                                                                                                                                                                                                                                                                                                                                                                                                                                                                                                                                                                                                                                                                                                                                                                                                                                                                                                                                                                                                                                                                                                                                                                                                                                                                                                                                                                                                                             | 11,740,226<br>3,274,436<br>1,166,675<br>822,545<br>41<br>90,539<br>17,094,462<br>9,823,164<br>Nov-16<br>2,521,578                                                                       | 41.5%<br>93.6%<br>66.7%<br>130.9%<br>0.2%<br>29.3%<br>49.5%<br>45.9%<br>% Spent<br>30.4%                                              | -0.2% 51.9% 25.0% 89.2% -41.5% -12.4% 7.9% 4.2%  Var -11.2% -13.7%                                               | REVENUES: Landfill User Fee Revenue Salvage Revenue Tipping Fees Total Other Revenues NON-OPERATING REVENUES: Interest Income Gain(Loss) on Sale of Assets TOTAL REVENUES TOTAL AVAILABLE REVENUE (After R&R Transfers) EXPENDITURES: Personnel Costs                                                                                                                  | 7,815,400 259,500 3,303,173 252,260 500 108,500 11,739,333 9,325,013  Budget 15-16 4,308,051                                                                                                    | 1,220,443<br>44,843<br>1,106,489<br>20,844<br>-<br>-<br>2,392,619<br>1,763,064<br>Nov-15<br>1,432,783                                                            | 15.6%<br>17.3%<br>33.5%<br>8.3%<br>0.0%<br>0.0%<br>20.4%<br>18.9%                                          | 1.7% 3.4% 19.6% -5.6% -13.9% -13.9% 6.5% 5.0%  % Var -8.4%                                        | 8,251,490<br>134,500<br>3,389,000<br>69,800<br>170<br>250,200<br>12,095,160<br>9,118,030<br>Budget 16-17<br>4,577,182                                                                             | 1,780,157<br>59,539<br>1,502,881<br>24,200<br>-<br>132,300<br>3,499,077<br>2,258,607<br>Nov-16<br>1,454,025                                                                | 21.6%<br>44.3%<br>44.3%<br>34.7%<br>0.0%<br>52.9%<br>28.9%<br>24.8%                                                   | 7.7% 30.4% 30.49% 20.8% -13.9% 15.0% 10.9% War                                                        |
| Insurance 195,000 19,339 9.9% -31.7% 215,000 72,045 33.5% -8.2% Other Expenses 1,025,906 42,665 4.2% -37.5% 1,264,483 85,470 6.8% -34.9% Other Expenses 556,906 22,196 4.0% -37.7% 511,138 24,900 4.9% TOTAL OPERATING EXPENSE 15,980,584 4,583,695 28.7% -13.0% Operating Expense v. Revenues Variance——>>> 14.0% Operating Expense v. Revenues Variance——>>> 14.0% Operating Expense v. Revenues Variance——>>> 15.8% Capital Equipment 702,940 171,353 24.4% -17.3% 1,004,180 347,890 34.6% -7.0% Capital Equipment 443,650 180,529 40.7% -1.0% 984,960 432,666 43.9%                                                                                                                                                                                                                                                                                                                                                                                                                                                                                                                                                                                                                                                                                                                                                                                                                                                                                                                                                                                                                                                                                                                                                                                                                                                                                                                                                                                                                                                                                                                                                         | Rate & Service Charges Impact Fees Connection Fees Other Revenues NON-OPERATING REVENUES: Interest Income Gain(Loss) on Sale of Assets TOTAL REVENUES TOTAL AVAILABLE REVENUE (After R&R Transfers) EXPENDITURES: Personnel Costs Contractual Services Maint & Repairs                                                                            | 2,500,000<br>1,250,000<br>526,500<br>25,000<br>96,800<br>32,111,897<br>19,186,609<br>Budget 15-16<br>7,236,071<br>1,495,491<br>2,882,321                                                             | 11,120,492 3,312,205 1,038,075 372,653  - 15,843,425 8,187,350  Nov-15 2,469,231 435,515 883,987                                                        | 40.1% -1.5 132.5% 90.8 83.0% 41.4 70.8% 29.1 0.0% -41.7 0.0% -41.7 49.3% 7.7 42.7% 1.0 % Spent % Va 34.1% -7.5 29.1% -12.5 30.7% -11.0                                                                                      | 28,292,139 3,500,000 1,750,000 628,500 628,500 628,500 628,500 628,500 628,500 628,500 628,500 628,500 628,500 628,500 628,500 628,500 628,500 628,500 628,500 628,500 628,500 628,500 628,500 628,500 628,500 628,500 628,500 628,500 628,500 628,500 628,500 628,500 628,500 628,500 628,500 628,500 628,500 628,500 628,500 628,500 628,500 628,500 628,500 628,500 628,500 628,500 628,500 628,500 628,500 628,500 628,500 628,500 628,500 628,500 628,500 628,500 628,500 628,500 628,500 628,500 628,500 628,500 628,500 628,500 628,500 628,500 628,500 628,500 628,500 628,500 628,500 628,500 628,500 628,500 628,500 628,500 628,500 628,500 628,500 628,500 628,500 628,500 628,500 628,500 628,500 628,500 628,500 628,500 628,500 628,500 628,500 628,500 628,500 628,500 628,500 628,500 628,500 628,500 628,500 628,500 628,500 628,500 628,500 628,500 628,500 628,500 628,500 628,500 628,500 628,500 628,500 628,500 628,500 628,500 628,500 628,500 628,500 628,500 628,500 628,500 628,500 628,500 628,500 628,500 628,500 628,500 628,500 628,500 628,500 628,500 628,500 628,500 628,500 628,500 628,500 628,500 628,500 628,500 628,500 628,500 628,500 628,500 628,500 628,500 628,500 628,500 628,500 628,500 628,500 628,500 628,500 628,500 628,500 628,500 628,500 628,500 628,500 628,500 628,500 628,500 628,500 628,500 628,500 628,500 628,500 628,500 628,500 628,500 628,500 628,500 628,500 628,500 628,500 628,500 628,500 628,500 628,500 628,500 628,500 628,500 628,500 628,500 628,500 628,500 628,500 628,500 628,500 628,500 628,500 628,500 628,500 628,500 628,500 628,500 628,500 628,500 628,500 628,500 628,500 628,500 628,500 628,500 628,500 628,500 628,500 628,500 628,500 628,500 628,500 628,500 628,500 628,500 628,500 628,500 628,500 628,500 628,500 628,500 628,500 628,500 628,500 628,500 628,500 628,500 628,500 628,500 628,500 628,500 628,500 628,500 628,500 628,500 628,500 628,500 628,500 628,500 628,500 628,500 628,500 628,500 628,500 628,500 628,500 628,500 628,500 628,500 628,500 628,500 628,500 628,500 628,500 628,500 628,500 628,500 628,500 | 11,740,226<br>3,274,436<br>1,166,675<br>822,545<br>41<br>90,539<br>17,094,462<br>9,823,164<br>Nov-16<br>2,521,578<br>422,135<br>1,217,023                                               | 41.5%<br>93.6%<br>66.7%<br>130.9%<br>0.2%<br>29.3%<br>49.5%<br>45.9%<br>% Spent<br>30.4%<br>28.0%<br>42.8%                            | -0.2% 51.9% 25.0% 89.2% -41.5% -12.4% 7.9% 4.2%  Var -11.2% -13.7% 1.2%                                          | REVENUES: Landfill User Fee Revenue Salvage Revenue Tipping Fees Total Other Revenues NON-OPERATING REVENUES: Interest Income Gain(Loss) on Sale of Assets TOTAL REVENUES TOTAL AVAILABLE REVENUE (After R&R Transfers) EXPENDITURES: Personnel Costs Contractual Services Maint & Repairs                                                                             | 7,815,400 259,500 3,303,173 252,260 500 108,500 11,739,333 9,325,013  Budget 15-16 4,308,051 510,262 2,032,708                                                                                  | 1,220,443 44,843 1,106,489 20,844  2,392,619 1,763,064  Nov-15 1,432,783 237,977 479,311                                                                         | 15.6%<br>17.3%<br>33.5%<br>8.3%<br>0.0%<br>0.0%<br>20.4%<br>18.9%<br>% Spent<br>33.3%<br>46.6%<br>23.6%    | 1.7% 3.4% 19.6% -5.6% -13.9% -13.9% 6.5% 5.0%  Var -8.4% -18.1%                                   | 8,251,490<br>134,500<br>3,389,000<br>69,800<br>170<br>250,200<br>12,095,160<br>9,118,030<br>Budget 16-17<br>4,577,182<br>596,329<br>1,825,353                                                     | 1,780,157 59,539 1,502,881 24,200 - 132,300 3,499,077 2,258,607  Nov-16 1,454,025 169,003 497,169                                                                          | 21.6%<br>44.3%<br>44.3%<br>34.7%<br>0.0%<br>52.9%<br>28.9%<br>24.8%<br>% Spent<br>31.8%<br>28.3%<br>27.2%             | 7.7% 30.4% 30.4% 20.8% -13.9% 15.0% 10.9% % Var -9.9% -13.3% -14.4%                                   |
| Other Expenses 1,025,906 42,665 4.2% -37.5% 1,264,483 85,470 6.8% -34.9% Other Expenses 556,906 22,196 4.0% -37.7% 511,138 24,900 4.9% TOTAL OPERATING EXPENSE 15,980,584 4,583,695 28.7% -13.0% 17,595,240 5,300,438 30.1% -11.5% TOTAL OPERATING EXPENSE 7,978,361 2,303,733 28.9% -12.8% 8,133,044 2,324,439 28.6% Operating Expense v. Revenues Variance                                                                                                                                                                                                                                                                                                                                                                                                                                                                                                                                                                                                                                                                                                                                                                                                                                                                                                                                                                                                                                                                                                                                                                                                                                                                                                                                                                                                                                                                                                                                                                                                                                                                                                                                                                    | Rate & Service Charges Impact Fees Connection Fees Other Revenues NON-OPERATING REVENUES: Interest Income Gain(Loss) on Sale of Assets TOTAL REVENUES TOTAL AVAILABLE REVENUE (After R&R Transfers) EXPENDITURES: Personnel Costs Contractual Services Maint & Repairs Utilities                                                                  | 2,500,000<br>1,250,000<br>526,500<br>25,000<br>96,800<br>32,111,897<br>19,186,609<br>Budget 15-16<br>7,236,071<br>1,495,491<br>2,882,321<br>2,108,520                                                | 11,120,492 3,312,205 1,038,075 372,653                                                                                                                  | 40.1% -1.5 132.5% 90.8 83.0% 41.4 70.8% 29.1 0.0% -41.7 0.0% -41.7 49.3% 7.7 42.7% 1.0 % Spent % Va 34.1% -7.5 29.1% -12.5 30.7% -11.0 32.7% -8.9                                                                           | 28,292,139 3,500,000 1,750,000 628,500 628,500 628,500 628,500 628,500 628,500 628,500 628,500 628,500 628,500 628,500 628,500 628,500 628,500 628,500 628,500 628,500 628,500 628,500 628,500 628,500 628,500 628,500 628,500 628,500 628,500 628,500 628,500 628,500 628,500 628,500 628,500 628,500 628,500 628,500 628,500 628,500 628,500 628,500 628,500 628,500 628,500 628,500 628,500 628,500 628,500 628,500 628,500 628,500 628,500 628,500 628,500 628,500 628,500 628,500 628,500 628,500 628,500 628,500 628,500 628,500 628,500 628,500 628,500 628,500 628,500 628,500 628,500 628,500 628,500 628,500 628,500 628,500 628,500 628,500 628,500 628,500 628,500 628,500 628,500 628,500 628,500 628,500 628,500 628,500 628,500 628,500 628,500 628,500 628,500 628,500 628,500 628,500 628,500 628,500 628,500 628,500 628,500 628,500 628,500 628,500 628,500 628,500 628,500 628,500 628,500 628,500 628,500 628,500 628,500 628,500 628,500 628,500 628,500 628,500 628,500 628,500 628,500 628,500 628,500 628,500 628,500 628,500 628,500 628,500 628,500 628,500 628,500 628,500 628,500 628,500 628,500 628,500 628,500 628,500 628,500 628,500 628,500 628,500 628,500 628,500 628,500 628,500 628,500 628,500 628,500 628,500 628,500 628,500 628,500 628,500 628,500 628,500 628,500 628,500 628,500 628,500 628,500 628,500 628,500 628,500 628,500 628,500 628,500 628,500 628,500 628,500 628,500 628,500 628,500 628,500 628,500 628,500 628,500 628,500 628,500 628,500 628,500 628,500 628,500 628,500 628,500 628,500 628,500 628,500 628,500 628,500 628,500 628,500 628,500 628,500 628,500 628,500 628,500 628,500 628,500 628,500 628,500 628,500 628,500 628,500 628,500 628,500 628,500 628,500 628,500 628,500 628,500 628,500 628,500 628,500 628,500 628,500 628,500 628,500 628,500 628,500 628,500 628,500 628,500 628,500 628,500 628,500 628,500 628,500 628,500 628,500 628,500 628,500 628,500 628,500 628,500 628,500 628,500 628,500 628,500 628,500 628,500 628,500 628,500 628,500 628,500 628,500 628,500 628,500 628,500 628,500 628,500 628,500 628,500 628,500 628,500 | 11,740,226 3,274,436 1,166,675 822,545 41 90,539 17,094,462 9,823,164  Nov-16 2,521,578 422,135 1,217,023 595,808                                                                       | 41.5%<br>93.6%<br>66.7%<br>130.9%<br>0.2%<br>29.3%<br>49.5%<br>45.9%<br>% Spent<br>30.4%<br>28.0%<br>42.8%<br>26.3%                   | -0.2% 51.9% 25.0% 89.2%  -41.5% -12.4% 7.9% 4.2%  Var  -11.2% -13.7% 1.2%                                        | REVENUES: Landfill User Fee Revenue Salvage Revenue Tipping Fees Total Other Revenues NON-OPERATING REVENUES: Interest Income Gain(Loss) on Sale of Assets TOTAL REVENUES TOTAL AVAILABLE REVENUE (After R&R Transfers) EXPENDITURES: Personnel Costs Contractual Services Maint & Repairs Utilities                                                                   | 7,815,400 259,500 3,303,173 252,260 500 108,500 11,739,333 9,325,013  Budget 15-16 4,308,051 510,262 2,032,708 188,400                                                                          | 1,220,443 44,843 1,106,489 20,844  2,392,619 1,763,064  Nov-15 1,432,783 237,977 479,311 34,838                                                                  | 15.6% 17.3% 33.5% 8.3% 0.0% 0.0% 20.4% 18.9% % Spent 33.3% 46.6% 23.6% 18.5%                               | 1.7% 3.4% 19.6% -5.6% -13.9% -13.9% 6.5% 5.0%  % Var -8.4% 5.0% -18.1% -23.2%                     | 8,251,490<br>134,500<br>3,389,000<br>69,800<br>170<br>250,200<br>12,095,160<br>9,118,030<br>Budget 16-17<br>4,577,182<br>596,329<br>1,825,353<br>180,300                                          | 1,780,157 59,539 1,502,881 24,200 - 132,300 3,499,077 2,258,607  Nov-16 1,454,025 169,003 497,169 32,730                                                                   | 21.6% 44.3% 44.3% 34.7%  0.0% 52.9% 28.9% 24.8%  % Spent  31.8% 28.3% 27.2% 18.2%                                     | 7.7% 30.4% 30.4% 20.8% -13.9% 15.0% 10.9% % Var -9.9% -13.3% -14.4% -23.5%                            |
| TOTAL OPERATING EXPENSE   15,980,584   4,583,695   28.7%   -13.0%   17,595,240   5,300,438   30.1%   -11.5%    Operating Expense v. Revenues Variance>>   14.0%   Operating Expense v. Revenues Variance>>   14.0%   Operating Expense v. Revenues Variance>>   15.8%    Capital Equipment   702,940   171,353   24.4%   -17.3%   1,004,180   347,890   34.6%   -7.0%    Capital Equipment   702,940   171,353   24.4%   -17.3%   1,004,180   347,890   34.6%   -7.0%    Capital Equipment   443,650   180,529   40.7%   -1.0%   984,960   432,666   43.9%    Operating Expense v. Revenues Variance>>   984,960   432,666   43.9%    Operating Expense v. Revenues Variance>>   15.8%    Capital Equipment   443,650   180,529   40.7%   -1.0%   -1.0%    Operating Expense v. Revenues Variance>>   984,960   432,666   43.9%    Operating Expense v. Revenues Variance>>   15.8%    Operating Expense v. Revenues Variance>>   17.8%    Operating Expense v. Revenues Variance>>   180,529   40.7%   -1.0%    Operating Expense v. Revenues Variance                                                                                                                                                                                                 | Rate & Service Charges Impact Fees Connection Fees Other Revenues NON-OPERATING REVENUES: Interest Income Gain(Loss) on Sale of Assets TOTAL REVENUES TOTAL AVAILABLE REVENUE (After R&R Transfers) EXPENDITURES: Personnel Costs Contractual Services Maint & Repairs Utilities Office Expenses                                                  | 2,500,000<br>1,250,000<br>526,500<br>25,000<br>96,800<br>32,111,897<br>19,186,609<br>Budget 15-16<br>7,236,071<br>1,495,491<br>2,882,321<br>2,108,520<br>1,037,275                                   | 11,120,492 3,312,205 1,038,075 372,653  15,843,425 8,187,350  Nov-15 2,469,231 435,515 883,987 690,293 42,665                                           | 40.1% -1.5 132.5% 90.8 83.0% 41.4 70.8% 29.1 0.0% -41.7 0.0% -41.7 49.3% 7.7 42.7% 1.0 % Spent % Va 34.1% -7.5 29.1% -12.5 30.7% -11.0 32.7% -8.9 4.1% -37.6                                                                | 28,292,139 3,500,000 1,750,000 628,500 628,500 628,500 628,500 628,500 628,500 628,500 628,500 628,500 628,500 628,500 628,500 628,500 628,500 628,500 628,500 628,500 628,500 628,500 628,500 628,500 628,500 628,500 628,500 628,500 628,500 628,500 628,500 628,500 628,500 628,500 628,500 628,500 628,500 628,500 628,500 628,500 628,500 628,500 628,500 628,500 628,500 628,500 628,500 628,500 628,500 628,500 628,500 628,500 628,500 628,500 628,500 628,500 628,500 628,500 628,500 628,500 628,500 628,500 628,500 628,500 628,500 628,500 628,500 628,500 628,500 628,500 628,500 628,500 628,500 628,500 628,500 628,500 628,500 628,500 628,500 628,500 628,500 628,500 628,500 628,500 628,500 628,500 628,500 628,500 628,500 628,500 628,500 628,500 628,500 628,500 628,500 628,500 628,500 628,500 628,500 628,500 628,500 628,500 628,500 628,500 628,500 628,500 628,500 628,500 628,500 628,500 628,500 628,500 628,500 628,500 628,500 628,500 628,500 628,500 628,500 628,500 628,500 628,500 628,500 628,500 628,500 628,500 628,500 628,500 628,500 628,500 628,500 628,500 628,500 628,500 628,500 628,500 628,500 628,500 628,500 628,500 628,500 628,500 628,500 628,500 628,500 628,500 628,500 628,500 628,500 628,500 628,500 628,500 628,500 628,500 628,500 628,500 628,500 628,500 628,500 628,500 628,500 628,500 628,500 628,500 628,500 628,500 628,500 628,500 628,500 628,500 628,500 628,500 628,500 628,500 628,500 628,500 628,500 628,500 628,500 628,500 628,500 628,500 628,500 628,500 628,500 628,500 628,500 628,500 628,500 628,500 628,500 628,500 628,500 628,500 628,500 628,500 628,500 628,500 628,500 628,500 628,500 628,500 628,500 628,500 628,500 628,500 628,500 628,500 628,500 628,500 628,500 628,500 628,500 628,500 628,500 628,500 628,500 628,500 628,500 628,500 628,500 628,500 628,500 628,500 628,500 628,500 628,500 628,500 628,500 628,500 628,500 628,500 628,500 628,500 628,500 628,500 628,500 628,500 628,500 628,500 628,500 628,500 628,500 628,500 628,500 628,500 628,500 628,500 628,500 628,500 628,500 628,500 628,500 628,500 628,500 | 11,740,226<br>3,274,436<br>1,166,675<br>822,545<br>41<br>90,539<br>17,094,462<br>9,823,164<br>Nov-16<br>2,521,578<br>422,135<br>1,217,023<br>595,808<br>386,378                         | 41.5%<br>93.6%<br>66.7%<br>130.9%<br>0.2%<br>29.3%<br>49.5%<br>45.9%<br>% Spent<br>30.4%<br>28.0%<br>42.8%<br>26.3%<br>31.8%          | -0.2% 51.9% 25.0% 89.2%  -41.5% -12.4% 7.9% 4.2%  % Var  -11.2% -13.7% 1.2% -9.9%                                | REVENUES: Landfill User Fee Revenue Salvage Revenue Tipping Fees Total Other Revenues NON-OPERATING REVENUES: Interest Income Gain(Loss) on Sale of Assets TOTAL REVENUES TOTAL AVAILABLE REVENUE (After R&R Transfers) EXPENDITURES: Personnel Costs Contractual Services Maint & Repairs Utilities Office Expenses                                                   | 7,815,400 259,500 3,303,173 252,260 500 108,500 11,739,333 9,325,013  Budget 15-16 4,308,051 510,262 2,032,708 188,400 247,034                                                                  | 1,220,443 44,843 1,106,489 20,844                                                                                                                                | 15.6% 17.3% 33.5% 8.3% 0.0% 0.0% 20.4% 18.9%  % Spent 33.3% 46.6% 23.6% 18.5% 33.2%                        | 1.7% 3.4% 19.6% -5.6% -13.9% -13.9% 6.5% 5.0%  % Var -8.4% -18.1% -23.2% -8.4%                    | 8,251,490<br>134,500<br>3,389,000<br>69,800<br>170<br>250,200<br>12,095,160<br>9,118,030<br>Budget 16-17<br>4,577,182<br>596,329<br>1,825,353<br>180,300<br>292,742                               | 1,780,157 59,539 1,502,881 24,200  132,300 3,499,077 2,258,607  Nov-16 1,454,025 169,003 497,169 32,730 92,579                                                             | 21.6%<br>44.3%<br>44.3%<br>34.7%<br>0.0%<br>52.9%<br>28.9%<br>24.8%<br>31.8%<br>28.3%<br>27.2%<br>18.2%<br>31.6%      | 7.7% 30.4% 30.4% 20.8% -13.9% 15.0% 10.9% % Var -9.9% -13.3% -14.4% -23.5% -10.0%                     |
| Operating Expense v. Revenues Variance         14.0%         Operating Expense v. Revenues Variance         15.8%         Operating Expense v. Revenues Variance         17.8%         Operating Expense v. Revenues Variance         Operating Expense v. Revenues Variance         34.6%         -7.0%           Capital Equipment         702,940         171,353         24.4%         -17.3%         1,004,180         347,890         34.6%         -7.0%         Capital Equipment         443,650         180,529         40.7%         -1.0%         984,960         432,666         43.9%                                                                                                                                                                                                                                                                                                                                                                                                                                                                                                                                                                                                                                                                                                                                                                                                                                                                                                                                                                                                                                                                                                                                                                                                                                                                                                                                                                                                                                                                                                                             | Rate & Service Charges Impact Fees Connection Fees Other Revenues NON-OPERATING REVENUES: Interest Income Gain(Loss) on Sale of Assets TOTAL REVENUES TOTAL AVAILABLE REVENUE (After R&R Transfers) EXPENDITURES: Personnel Costs Contractual Services Maint & Repairs Utilities Office Expenses Insurance                                        | 2,500,000 1,250,000 526,500 25,000 96,800 32,111,897 19,186,609  Budget 15-16 7,236,071 1,495,491 2,882,321 2,108,520 1,037,275 195,000                                                              | 11,120,492 3,312,205 1,038,075 372,653                                                                                                                  | 40.1% -1.5 132.5% 90.8 83.0% 41.4 70.8% 29.1 0.0% -41.7 0.0% -41.7 49.3% 7.7 42.7% 1.0  % Spent % Va 34.1% -7.5 29.1% -12.5 30.7% -11.0 32.7% -8.9 4.1% -37.6 9.9% -31.7                                                    | 28,292,139 3,500,000 1,750,000 628,500 628,500 628,500 628,500 628,500 628,500 628,500 628,500 628,500 628,500 628,500 628,500 628,500 628,500 628,500 628,500 628,500 628,500 628,500 628,500 628,500 628,500 628,500 628,500 628,500 628,500 628,500 628,500 628,500 628,500 628,500 628,500 628,500 628,500 628,500 628,500 628,500 628,500 628,500 628,500 628,500 628,500 628,500 628,500 628,500 628,500 628,500 628,500 628,500 628,500 628,500 628,500 628,500 628,500 628,500 628,500 628,500 628,500 628,500 628,500 628,500 628,500 628,500 628,500 628,500 628,500 628,500 628,500 628,500 628,500 628,500 628,500 628,500 628,500 628,500 628,500 628,500 628,500 628,500 628,500 628,500 628,500 628,500 628,500 628,500 628,500 628,500 628,500 628,500 628,500 628,500 628,500 628,500 628,500 628,500 628,500 628,500 628,500 628,500 628,500 628,500 628,500 628,500 628,500 628,500 628,500 628,500 628,500 628,500 628,500 628,500 628,500 628,500 628,500 628,500 628,500 628,500 628,500 628,500 628,500 628,500 628,500 628,500 628,500 628,500 628,500 628,500 628,500 628,500 628,500 628,500 628,500 628,500 628,500 628,500 628,500 628,500 628,500 628,500 628,500 628,500 628,500 628,500 628,500 628,500 628,500 628,500 628,500 628,500 628,500 628,500 628,500 628,500 628,500 628,500 628,500 628,500 628,500 628,500 628,500 628,500 628,500 628,500 628,500 628,500 628,500 628,500 628,500 628,500 628,500 628,500 628,500 628,500 628,500 628,500 628,500 628,500 628,500 628,500 628,500 628,500 628,500 628,500 628,500 628,500 628,500 628,500 628,500 628,500 628,500 628,500 628,500 628,500 628,500 628,500 628,500 628,500 628,500 628,500 628,500 628,500 628,500 628,500 628,500 628,500 628,500 628,500 628,500 628,500 628,500 628,500 628,500 628,500 628,500 628,500 628,500 628,500 628,500 628,500 628,500 628,500 628,500 628,500 628,500 628,500 628,500 628,500 628,500 628,500 628,500 628,500 628,500 628,500 628,500 628,500 628,500 628,500 628,500 628,500 628,500 628,500 628,500 628,500 628,500 628,500 628,500 628,500 628,500 628,500 628,500 628,500 628,500 | 11,740,226<br>3,274,436<br>1,166,675<br>822,545<br>41<br>90,539<br>17,094,462<br>9,823,164<br>Nov-16<br>2,521,578<br>422,135<br>1,217,023<br>595,808<br>386,378<br>72,045               | 41.5%<br>93.6%<br>66.7%<br>130.9%<br>0.2%<br>29.3%<br>49.5%<br>45.9%<br>% Spent<br>30.4%<br>28.0%<br>42.8%<br>26.3%<br>31.8%<br>33.5% | -0.2% 51.9% 25.0% 89.2%  -41.5% -12.4% 7.9% 4.2%  % Var -11.2% -15.3% -9.9% -8.2%                                | REVENUES: Landfill User Fee Revenue Salvage Revenue Tipping Fees Total Other Revenues NON-OPERATING REVENUES: Interest Income Gain(Loss) on Sale of Assets TOTAL REVENUES TOTAL AVAILABLE REVENUE (After R&R Transfers) EXPENDITURES: Personnel Costs Contractual Services Maint & Repairs Utilities Office Expenses Insurance                                         | 7,815,400 259,500 3,303,173 252,260 500 108,500 11,739,333 9,325,013  Budget 15-16 4,308,051 510,262 2,032,708 188,400 247,034 135,000                                                          | 1,220,443 44,843 1,106,489 20,844  2,392,619 1,763,064  Nov-15 1,432,783 237,977 479,311 34,838 82,124 14,504                                                    | 15.6% 17.3% 33.5% 8.3% 0.0% 0.0% 20.4% 18.9%  % Spent 33.3% 46.6% 23.6% 18.5% 33.2% 10.7%                  | 1.7% 3.4% 19.6% -5.6% -13.9% -13.9% 6.5% 5.0%  % Var -8.4% -18.1% -23.2% -8.4% -30.9%             | 8,251,490 134,500 3,389,000 69,800  170 250,200 12,095,160 9,118,030  Budget 16-17 4,577,182 596,329 1,825,353 180,300 292,742 150,000                                                            | 1,780,157 59,539 1,502,881 24,200  132,300 3,499,077 2,258,607  Nov-16 1,454,025 169,003 497,169 32,730 92,579 54,034                                                      | 21.6% 44.3% 44.3% 34.7%  0.0% 52.9% 28.9% 24.8%  % Spent 31.8% 28.3% 27.2% 18.2% 31.6% 36.0%                          | 7.7% 30.4% 30.4% 20.8% -13.9% 15.0% 10.9%  % Var -9.9% -13.3% -14.4% -23.5% -10.0%                    |
| Capital Equipment 702,940 171,353 24.4% -17.3% 1,004,180 347,890 34.6% -7.0% Capital Equipment 443,650 180,529 40.7% -1.0% 984,960 432,666 43.9%                                                                                                                                                                                                                                                                                                                                                                                                                                                                                                                                                                                                                                                                                                                                                                                                                                                                                                                                                                                                                                                                                                                                                                                                                                                                                                                                                                                                                                                                                                                                                                                                                                                                                                                                                                                                                                                                                                                                                                                | Rate & Service Charges Impact Fees Connection Fees Other Revenues NON-OPERATING REVENUES: Interest Income Gain(Loss) on Sale of Assets TOTAL REVENUES TOTAL AVAILABLE REVENUE (After R&R Transfers) EXPENDITURES: Personnel Costs Contractual Services Maint & Repairs Utilities Office Expenses Insurance Other Expenses                         | 2,500,000 1,250,000 526,500 25,000 96,800 32,111,897 19,186,609  Budget 15-16 7,236,071 1,495,491 2,882,321 2,108,520 1,037,275 195,000 1,025,906                                                    | 11,120,492 3,312,205 1,038,075 372,653  15,843,425 8,187,350  Nov-15 2,469,231 435,515 883,987 690,293 42,665 19,339 42,665                             | 40.1% -1.5 132.5% 90.8 83.0% 41.4 70.8% 29.1 0.0% -41.7 0.0% -41.7 49.3% 7.7 42.7% 1.0  % Spent % Va 34.1% -7.5 29.1% -12.5 30.7% -11.0 32.7% -8.9 4.1% -37.6 9.9% -31.7 4.2% -37.5                                         | 28,292,139 3,500,000 1,750,000 628,500 628,500 628,500 628,500 628,500 628,500 628,500 628,500 628,500 628,500 628,500 628,500 628,500 628,500 628,500 628,500 628,500 628,500 628,500 628,500 628,500 628,500 628,500 628,500 628,500 628,500 628,500 628,500 628,500 628,500 628,500 628,500 628,500 628,500 628,500 628,500 628,500 628,500 628,500 628,500 628,500 628,500 628,500 628,500 628,500 628,500 628,500 628,500 628,500 628,500 628,500 628,500 628,500 628,500 628,500 628,500 628,500 628,500 628,500 628,500 628,500 628,500 628,500 628,500 628,500 628,500 628,500 628,500 628,500 628,500 628,500 628,500 628,500 628,500 628,500 628,500 628,500 628,500 628,500 628,500 628,500 628,500 628,500 628,500 628,500 628,500 628,500 628,500 628,500 628,500 628,500 628,500 628,500 628,500 628,500 628,500 628,500 628,500 628,500 628,500 628,500 628,500 628,500 628,500 628,500 628,500 628,500 628,500 628,500 628,500 628,500 628,500 628,500 628,500 628,500 628,500 628,500 628,500 628,500 628,500 628,500 628,500 628,500 628,500 628,500 628,500 628,500 628,500 628,500 628,500 628,500 628,500 628,500 628,500 628,500 628,500 628,500 628,500 628,500 628,500 628,500 628,500 628,500 628,500 628,500 628,500 628,500 628,500 628,500 628,500 628,500 628,500 628,500 628,500 628,500 628,500 628,500 628,500 628,500 628,500 628,500 628,500 628,500 628,500 628,500 628,500 628,500 628,500 628,500 628,500 628,500 628,500 628,500 628,500 628,500 628,500 628,500 628,500 628,500 628,500 628,500 628,500 628,500 628,500 628,500 628,500 628,500 628,500 628,500 628,500 628,500 628,500 628,500 628,500 628,500 628,500 628,500 628,500 628,500 628,500 628,500 628,500 628,500 628,500 628,500 628,500 628,500 628,500 628,500 628,500 628,500 628,500 628,500 628,500 628,500 628,500 628,500 628,500 628,500 628,500 628,500 628,500 628,500 628,500 628,500 628,500 628,500 628,500 628,500 628,500 628,500 628,500 628,500 628,500 628,500 628,500 628,500 628,500 628,500 628,500 628,500 628,500 628,500 628,500 628,500 628,500 628,500 628,500 628,500 628,500 628,500 628,500 | 11,740,226 3,274,436 1,166,675 822,545 41 90,539 17,094,462 9,823,164  Nov-16 2,521,578 422,135 1,217,023 595,808 386,378 72,045 85,470                                                 | 41.5% 93.6% 66.7% 130.9% 0.2% 29.3% 49.5% 45.9%  Spent 30.4% 28.0% 42.8% 26.3% 31.8% 33.5% 6.8%                                       | -0.2% 51.9% 25.0% 89.2% -41.5% -12.4% 7.9% 4.2%  *Var -11.2% -13.7% 1.2% -9.9% -8.2% -34.9%                      | REVENUES: Landfill User Fee Revenue Salvage Revenue Tipping Fees Total Other Revenues NON-OPERATING REVENUES: Interest Income Gain(Loss) on Sale of Assets TOTAL REVENUES TOTAL AVAILABLE REVENUE (After R&R Transfers) EXPENDITURES: Personnel Costs Contractual Services Maint & Repairs Utilities Office Expenses Insurance Other Expenses                          | 7,815,400 259,500 3,303,173 252,260 500 108,500 11,739,333 9,325,013  Budget 15-16 4,308,051 510,262 2,032,708 188,400 247,034 135,000 556,906                                                  | 1,220,443 44,843 1,106,489 20,844                                                                                                                                | 15.6% 17.3% 33.5% 8.3% 0.0% 0.0% 20.4% 18.9%  % Spent 33.3% 46.6% 23.6% 18.5% 33.2% 10.7% 4.0%             | 1.7% 3.4% 19.6% -5.6% -13.9% -13.9% 6.5% 5.0%  % Var -8.4% -18.1% -23.2% -8.4% -30.9% -37.7%      | 8,251,490<br>134,500<br>3,389,000<br>69,800<br>170<br>250,200<br>12,095,160<br>9,118,030<br>Budget 16-17<br>4,577,182<br>596,329<br>1,825,353<br>180,300<br>292,742<br>150,000<br>511,138         | 1,780,157 59,539 1,502,881 24,200  132,300 3,499,077 2,258,607  Nov-16 1,454,025 169,003 497,169 32,730 92,579 54,034 24,900                                               | 21.6% 44.3% 44.3% 34.7%  0.0% 52.9% 28.9% 24.8%  % Spent 31.8% 28.3% 27.2% 18.2% 31.6% 36.0% 4.9%                     | 7.7% 30.4% 30.4% 20.8% -13.9% 15.0% 10.9% % Var -9.9% -13.3% -14.4% -23.5% -10.0% -5.6% -36.8%        |
| 10,000 10,000 10,000 10,000 10,000 10,000 10,000 10,000 10,000 10,000 10,000 10,000 10,000 10,000 10,000 10,000 10,000 10,000 10,000 10,000 10,000 10,000 10,000 10,000 10,000 10,000 10,000 10,000 10,000 10,000 10,000 10,000 10,000 10,000 10,000 10,000 10,000 10,000 10,000 10,000 10,000 10,000 10,000 10,000 10,000 10,000 10,000 10,000 10,000 10,000 10,000 10,000 10,000 10,000 10,000 10,000 10,000 10,000 10,000 10,000 10,000 10,000 10,000 10,000 10,000 10,000 10,000 10,000 10,000 10,000 10,000 10,000 10,000 10,000 10,000 10,000 10,000 10,000 10,000 10,000 10,000 10,000 10,000 10,000 10,000 10,000 10,000 10,000 10,000 10,000 10,000 10,000 10,000 10,000 10,000 10,000 10,000 10,000 10,000 10,000 10,000 10,000 10,000 10,000 10,000 10,000 10,000 10,000 10,000 10,000 10,000 10,000 10,000 10,000 10,000 10,000 10,000 10,000 10,000 10,000 10,000 10,000 10,000 10,000 10,000 10,000 10,000 10,000 10,000 10,000 10,000 10,000 10,000 10,000 10,000 10,000 10,000 10,000 10,000 10,000 10,000 10,000 10,000 10,000 10,000 10,000 10,000 10,000 10,000 10,000 10,000 10,000 10,000 10,000 10,000 10,000 10,000 10,000 10,000 10,000 10,000 10,000 10,000 10,000 10,000 10,000 10,000 10,000 10,000 10,000 10,000 10,000 10,000 10,000 10,000 10,000 10,000 10,000 10,000 10,000 10,000 10,000 10,000 10,000 10,000 10,000 10,000 10,000 10,000 10,000 10,000 10,000 10,000 10,000 10,000 10,000 10,000 10,000 10,000 10,000 10,000 10,000 10,000 10,000 10,000 10,000 10,000 10,000 10,000 10,000 10,000 10,000 10,000 10,000 10,000 10,000 10,000 10,000 10,000 10,000 10,000 10,000 10,000 10,000 10,000 10,000 10,000 10,000 10,000 10,000 10,000 10,000 10,000 10,000 10,000 10,000 10,000 10,000 10,000 10,000 10,000 10,000 10,000 10,000 10,000 10,000 10,000 10,000 10,000 10,000 10,000 10,000 10,000 10,000 10,000 10,000 10,000 10,000 10,000 10,000 10,000 10,000 10,000 10,000 10,000 10,000 10,000 10,000 10,000 10,000 10,000 10,000 10,000 10,000 10,000 10,000 10,000 10,000 10,000 10,000 10,000 10,000 10,000 10,000 10,000 10,000 10,000 10,000 10,000 10,000 10,000 10,000 10, | Rate & Service Charges Impact Fees Connection Fees Other Revenues NON-OPERATING REVENUES: Interest Income Gain(Loss) on Sale of Assets TOTAL REVENUES TOTAL AVAILABLE REVENUE (After R&R Transfers) EXPENDITURES: Personnel Costs Contractual Services Maint & Repairs Utilities Office Expenses Insurance Other Expenses                         | 2,500,000 1,250,000 526,500 25,000 96,800 32,111,897 19,186,609  Budget 15-16 7,236,071 1,495,491 2,882,321 2,108,520 1,037,275 195,000 1,025,906 15,980,584                                         | 11,120,492 3,312,205 1,038,075 372,653                                                                                                                  | 40.1% -1.5 132.5% 90.8 83.0% 41.4 70.8% 29.1 0.0% -41.7 0.0% -41.7 49.3% 7.7 42.7% 1.0  % Spent % Va 34.1% -7.5 29.1% -12.5 30.7% -11.0 32.7% -8.9 4.1% -37.6 9.9% -31.7 4.2% -37.5 28.7% -13.0                             | 28,292,139 3,500,000 1,750,000 628,500 628,500 628,500 628,500 628,500 628,500 628,500 628,500 628,500 628,500 628,500 628,500 628,500 628,500 628,500 628,500 628,500 628,500 628,500 628,500 628,500 628,500 628,500 628,500 628,500 628,500 628,500 628,500 628,500 628,500 628,500 628,500 628,500 628,500 628,500 628,500 628,500 628,500 628,500 628,500 628,500 628,500 628,500 628,500 628,500 628,500 628,500 628,500 628,500 628,500 628,500 628,500 628,500 628,500 628,500 628,500 628,500 628,500 628,500 628,500 628,500 628,500 628,500 628,500 628,500 628,500 628,500 628,500 628,500 628,500 628,500 628,500 628,500 628,500 628,500 628,500 628,500 628,500 628,500 628,500 628,500 628,500 628,500 628,500 628,500 628,500 628,500 628,500 628,500 628,500 628,500 628,500 628,500 628,500 628,500 628,500 628,500 628,500 628,500 628,500 628,500 628,500 628,500 628,500 628,500 628,500 628,500 628,500 628,500 628,500 628,500 628,500 628,500 628,500 628,500 628,500 628,500 628,500 628,500 628,500 628,500 628,500 628,500 628,500 628,500 628,500 628,500 628,500 628,500 628,500 628,500 628,500 628,500 628,500 628,500 628,500 628,500 628,500 628,500 628,500 628,500 628,500 628,500 628,500 628,500 628,500 628,500 628,500 628,500 628,500 628,500 628,500 628,500 628,500 628,500 628,500 628,500 628,500 628,500 628,500 628,500 628,500 628,500 628,500 628,500 628,500 628,500 628,500 628,500 628,500 628,500 628,500 628,500 628,500 628,500 628,500 628,500 628,500 628,500 628,500 628,500 628,500 628,500 628,500 628,500 628,500 628,500 628,500 628,500 628,500 628,500 628,500 628,500 628,500 628,500 628,500 628,500 628,500 628,500 628,500 628,500 628,500 628,500 628,500 628,500 628,500 628,500 628,500 628,500 628,500 628,500 628,500 628,500 628,500 628,500 628,500 628,500 628,500 628,500 628,500 628,500 628,500 628,500 628,500 628,500 628,500 628,500 628,500 628,500 628,500 628,500 628,500 628,500 628,500 628,500 628,500 628,500 628,500 628,500 628,500 628,500 628,500 628,500 628,500 628,500 628,500 628,500 628,500 628,500 628,500 628,500 628,500 | 11,740,226 3,274,436 1,166,675 822,545  41 90,539 17,094,462 9,823,164  Nov-16 2,521,578 422,135 1,217,023 595,808 386,378 72,045 85,470 5,300,438                                      | 41.5% 93.6% 66.7% 130.9% 0.2% 29.3% 49.5% 45.9%  Spent 30.4% 28.0% 42.8% 26.3% 31.8% 33.5% 6.8% 30.1%                                 | -0.2% 51.9% 25.0% 89.2% -41.5% -12.4% 7.9% 4.2%  *Var -11.2% -13.7% 1.2% -15.3% -9.9% -8.2% -34.9% -11.5%        | REVENUES: Landfill User Fee Revenue Salvage Revenue Tipping Fees Total Other Revenues NON-OPERATING REVENUES: Interest Income Gain(Loss) on Sale of Assets TOTAL REVENUES TOTAL AVAILABLE REVENUE (After R&R Transfers) EXPENDITURES: Personnel Costs Contractual Services Maint & Repairs Utilities Office Expenses Insurance Other Expenses                          | 7,815,400 259,500 3,303,173 252,260 500 108,500 11,739,333 9,325,013  Budget 15-16 4,308,051 510,262 2,032,708 188,400 247,034 135,000 556,906 7,978,361                                        | 1,220,443 44,843 1,106,489 20,844                                                                                                                                | 15.6% 17.3% 33.5% 8.3% 0.0% 0.0% 20.4% 18.9%  % Spent 33.3% 46.6% 23.6% 18.5% 33.2% 10.7% 4.0% 28.9%       | 1.7% 3.4% 19.6% -5.6% -13.9% -13.9% 6.5% 5.0%  % Var -8.4% -18.1% -23.2% -8.4% -30.9% -12.8%      | 8,251,490 134,500 3,389,000 69,800  170 250,200 12,095,160 9,118,030  Budget 16-17 4,577,182 596,329 1,825,353 180,300 292,742 150,000 511,138 8,133,044                                          | 1,780,157 59,539 1,502,881 24,200                                                                                                                                          | 21.6% 44.3% 44.3% 34.7% 0.0% 52.9% 28.9% 24.8%  % Spent 31.8% 28.3% 27.2% 18.2% 31.6% 36.0% 4.9% 28.6%                | 7.7% 30.4% 30.4% 20.8% -13.9% 15.0% 10.9% % Var -9.9% -14.4% -23.5% -10.0% -5.6% -36.8% -13.1%        |
| 101AL OP & NON-OP EXPENSE   10.085.524   4.755.048   26.5%   -15.4%   18.599.420   5.648.528   50.4%   -11.5% TOTAL OP & NON-OP EXPENSE   8.422.011   2.484.262   29.5%   -12.4%   9.118.004   2.757.105   30.2%                                                                                                                                                                                                                                                                                                                                                                                                                                                                                                                                                                                                                                                                                                                                                                                                                                                                                                                                                                                                                                                                                                                                                                                                                                                                                                                                                                                                                                                                                                                                                                                                                                                                                                                                                                                                                                                                                                                | Rate & Service Charges Impact Fees Connection Fees Other Revenues NON-OPERATING REVENUES: Interest Income Gain(Loss) on Sale of Assets TOTAL REVENUES TOTAL AVAILABLE REVENUE (After R&R Transfers) EXPENDITURES: Personnel Costs Contractual Services Maint & Repairs Utilities Office Expenses Insurance Other Expenses TOTAL OPERATING EXPENSE | 2,500,000 1,250,000 526,500 25,000 96,800 32,111,897 19,186,609  Budget 15-16 7,236,071 1,495,491 2,882,321 2,108,520 1,037,275 195,000 1,025,906 15,980,584 Operating Expense v.                    | 11,120,492 3,312,205 1,038,075 372,653                                                                                                                  | 40.1% -1.5 132.5% 90.8 83.0% 41.4 70.8% 29.1 0.0% -41.7 0.0% -41.7 49.3% 7.7 42.7% 1.0 % Spent % Va 34.1% -7.5 29.1% -12.5 30.7% -11.0 32.7% -8.9 4.1% -37.6 9.9% -31.7 4.2% -37.5 28.7% -13.0                              | 28,292,139 3,500,000 1,750,000 628,500 628,500 628,500 628,500 628,500 628,500 628,500 628,500 628,500 628,500 628,500 628,500 628,500 628,500 628,500 628,500 628,500 628,500 628,500 628,500 628,500 628,500 628,500 628,500 628,500 628,500 628,500 628,500 628,500 628,500 628,500 628,500 628,500 628,500 628,500 628,500 628,500 628,500 628,500 628,500 628,500 628,500 628,500 628,500 628,500 628,500 628,500 628,500 628,500 628,500 628,500 628,500 628,500 628,500 628,500 628,500 628,500 628,500 628,500 628,500 628,500 628,500 628,500 628,500 628,500 628,500 628,500 628,500 628,500 628,500 628,500 628,500 628,500 628,500 628,500 628,500 628,500 628,500 628,500 628,500 628,500 628,500 628,500 628,500 628,500 628,500 628,500 628,500 628,500 628,500 628,500 628,500 628,500 628,500 628,500 628,500 628,500 628,500 628,500 628,500 628,500 628,500 628,500 628,500 628,500 628,500 628,500 628,500 628,500 628,500 628,500 628,500 628,500 628,500 628,500 628,500 628,500 628,500 628,500 628,500 628,500 628,500 628,500 628,500 628,500 628,500 628,500 628,500 628,500 628,500 628,500 628,500 628,500 628,500 628,500 628,500 628,500 628,500 628,500 628,500 628,500 628,500 628,500 628,500 628,500 628,500 628,500 628,500 628,500 628,500 628,500 628,500 628,500 628,500 628,500 628,500 628,500 628,500 628,500 628,500 628,500 628,500 628,500 628,500 628,500 628,500 628,500 628,500 628,500 628,500 628,500 628,500 628,500 628,500 628,500 628,500 628,500 628,500 628,500 628,500 628,500 628,500 628,500 628,500 628,500 628,500 628,500 628,500 628,500 628,500 628,500 628,500 628,500 628,500 628,500 628,500 628,500 628,500 628,500 628,500 628,500 628,500 628,500 628,500 628,500 628,500 628,500 628,500 628,500 628,500 628,500 628,500 628,500 628,500 628,500 628,500 628,500 628,500 628,500 628,500 628,500 628,500 628,500 628,500 628,500 628,500 628,500 628,500 628,500 628,500 628,500 628,500 628,500 628,500 628,500 628,500 628,500 628,500 628,500 628,500 628,500 628,500 628,500 628,500 628,500 628,500 628,500 628,500 628,500 628,500 628,500 628,500 | 11,740,226 3,274,436 1,166,675 822,545 41 90,539 17,094,462 9,823,164  Nov-16 2,521,578 422,135 1,217,023 595,808 386,378 72,045 85,470 5,300,438 . Revenues Variance                   | 41.5% 93.6% 66.7% 130.9% 0.2% 29.3% 49.5% 45.9%  % Spent 30.4% 28.0% 42.8% 26.3% 31.8% 33.5% 6.8% 30.1%                               | -0.2% 51.9% 25.0% 89.2%  -41.5% -12.4% 7.9% 4.2%  *Var  -11.2% -13.7% 1.2% -15.3% -9.9% -8.2% -34.9%  15.8%      | REVENUES: Landfill User Fee Revenue Salvage Revenue Tipping Fees Total Other Revenues NON-OPERATING REVENUES: Interest Income Gain(Loss) on Sale of Assets TOTAL REVENUES TOTAL AVAILABLE REVENUE (After R&R Transfers)  EXPENDITURES: Personnel Costs Contractual Services Maint & Repairs Utilities Office Expenses Insurance Other Expenses TOTAL OPERATING EXPENSE | 7,815,400 259,500 3,303,173 252,260 500 108,500 11,739,333 9,325,013  Budget 15-16 4,308,051 510,262 2,032,708 188,400 247,034 135,000 556,906 7,978,361 Operating Expense v.                   | 1,220,443 44,843 1,106,489 20,844  2,392,619 1,763,064  Nov-15 1,432,783 237,977 479,311 34,838 82,124 14,504 22,196 2,303,733 Revenues Variance                 | 15.6% 17.3% 33.5% 8.3% 0.0% 0.0% 20.4% 18.9%  % Spent 33.3% 46.6% 23.6% 18.5% 33.2% 10.7% 4.0% 28.9%       | 1.7% 3.4% 19.6% -5.6% -13.9% -13.9% 6.5% 5.0%  % Var -8.4% -23.2% -8.4% -30.9% -12.8% 17.8%       | 8,251,490 134,500 3,389,000 69,800  170 250,200 12,095,160 9,118,030  Budget 16-17 4,577,182 596,329 1,825,353 180,300 292,742 150,000 511,138 8,133,044 Operating Expense v. A.                  | 1,780,157 59,539 1,502,881 24,200  132,300 3,499,077 2,258,607  Nov-16 1,454,025 169,003 497,169 32,730 92,579 54,034 24,900 2,324,439 Revenues Variance                   | 21.6% 44.3% 44.3% 34.7%  0.0% 52.9% 28.9% 24.8%  % Spent  31.8% 28.3% 27.2% 31.6% 36.0% 4.9% 28.6%                    | 7.7% 30.4% 30.4% 20.8% -13.9% 39.0% 15.0% 10.9% % Var -9.9% -13.3% -14.4% -23.5% -10.0% -36.8% -13.1% |
|                                                                                                                                                                                                                                                                                                                                                                                                                                                                                                                                                                                                                                                                                                                                                                                                                                                                                                                                                                                                                                                                                                                                                                                                                                                                                                                                                                                                                                                                                                                                                                                                                                                                                                                                                                                                                                                                                                                                                                                                                                                                                                                                 | Rate & Service Charges Impact Fees Connection Fees Other Revenues NON-OPERATING REVENUES: Interest Income Gain(Loss) on Sale of Assets TOTAL REVENUES TOTAL AVAILABLE REVENUE (After R&R Transfers) EXPENDITURES: Personnel Costs Contractual Services Maint & Repairs Utilities Office Expenses Insurance Other Expenses TOTAL OPERATING EXPENSE | 2,500,000 1,250,000 526,500 25,000 96,800 32,111,897 19,186,609  Budget 15-16 7,236,071 1,495,491 2,882,321 2,108,520 1,037,275 195,000 1,025,906 15,980,584 Operating Expense v. 702,940            | 11,120,492 3,312,205 1,038,075 372,653  15,843,425 8,187,350  Nov-15 2,469,231 435,515 883,987 690,293 42,665 19,339 42,665 4,583,695 Revenues Variance | 40.1% -1.5 132.5% 90.8 83.0% 41.4 70.8% 29.1 0.0% -41.7 0.0% -41.7 49.3% 7.7 42.7% 1.0 % Spent % Va 34.1% -7.5 29.1% -12.5 30.7% -11.0 32.7% -8.9 4.1% -37.6 9.9% -31.7 4.2% -37.5 28.7% -13.0 14.0 24.4% -17.3             | 28,292,139 3,500,000 1,750,000 628,500 628,500 628,500 628,500 628,500 628,500 628,500 628,500 628,500 628,500 628,500 628,500 628,500 628,500 628,500 628,500 628,500 628,500 628,500 628,500 628,500 628,500 628,500 628,500 628,500 628,500 628,500 628,500 628,500 628,500 628,500 628,500 628,500 628,500 628,500 628,500 628,500 628,500 628,500 628,500 628,500 628,500 628,500 628,500 628,500 628,500 628,500 628,500 628,500 628,500 628,500 628,500 628,500 628,500 628,500 628,500 628,500 628,500 628,500 628,500 628,500 628,500 628,500 628,500 628,500 628,500 628,500 628,500 628,500 628,500 628,500 628,500 628,500 628,500 628,500 628,500 628,500 628,500 628,500 628,500 628,500 628,500 628,500 628,500 628,500 628,500 628,500 628,500 628,500 628,500 628,500 628,500 628,500 628,500 628,500 628,500 628,500 628,500 628,500 628,500 628,500 628,500 628,500 628,500 628,500 628,500 628,500 628,500 628,500 628,500 628,500 628,500 628,500 628,500 628,500 628,500 628,500 628,500 628,500 628,500 628,500 628,500 628,500 628,500 628,500 628,500 628,500 628,500 628,500 628,500 628,500 628,500 628,500 628,500 628,500 628,500 628,500 628,500 628,500 628,500 628,500 628,500 628,500 628,500 628,500 628,500 628,500 628,500 628,500 628,500 628,500 628,500 628,500 628,500 628,500 628,500 628,500 628,500 628,500 628,500 628,500 628,500 628,500 628,500 628,500 628,500 628,500 628,500 628,500 628,500 628,500 628,500 628,500 628,500 628,500 628,500 628,500 628,500 628,500 628,500 628,500 628,500 628,500 628,500 628,500 628,500 628,500 628,500 628,500 628,500 628,500 628,500 628,500 628,500 628,500 628,500 628,500 628,500 628,500 628,500 628,500 628,500 628,500 628,500 628,500 628,500 628,500 628,500 628,500 628,500 628,500 628,500 628,500 628,500 628,500 628,500 628,500 628,500 628,500 628,500 628,500 628,500 628,500 628,500 628,500 628,500 628,500 628,500 628,500 628,500 628,500 628,500 628,500 628,500 628,500 628,500 628,500 628,500 628,500 628,500 628,500 628,500 628,500 628,500 628,500 628,500 628,500 628,500 628,500 628,500 628,500 628,500 | 11,740,226 3,274,436 1,166,675 822,545 41 90,539 17,094,462 9,823,164  Nov-16 2,521,578 422,135 1,217,023 595,808 386,378 72,045 85,470 5,300,438 . Revenues Variance                   | 41.5% 93.6% 66.7% 130.9% 0.2% 29.3% 49.5% 45.9%  % Spent 30.4% 28.0% 42.8% 26.3% 31.8% 33.5% 6.8% 30.1%                               | -0.2% 51.9% 25.0% 89.2% -41.5% -12.4% 7.9% 4.2%  *Var -11.2% -13.7% 1.2% -15.3% -9.9% -8.2% -34.9% -11.5% 15.8%  | REVENUES: Landfill User Fee Revenue Salvage Revenue Tipping Fees Total Other Revenues NON-OPERATING REVENUES: Interest Income Gain(Loss) on Sale of Assets TOTAL REVENUES TOTAL AVAILABLE REVENUE (After R&R Transfers) EXPENDITURES: Personnel Costs Contractual Services Maint & Repairs Utilities Office Expenses Insurance Other Expenses TOTAL OPERATING EXPENSE  | 7,815,400 259,500 3,303,173 252,260 500 108,500 11,739,333 9,325,013  Budget 15-16 4,308,051 510,262 2,032,708 188,400 247,034 135,000 556,906 7,978,361 Operating Expense v. 443,650           | 1,220,443 44,843 1,106,489 20,844  20,844  2,392,619 1,763,064  Nov-15 1,432,783 237,977 479,311 34,838 82,124 14,504 22,196 2,303,733 Revenues Variance 180,529 | 15.6% 17.3% 33.5% 8.3% 0.0% 0.0% 20.4% 18.9%  % Spent 33.3% 46.6% 23.6% 18.5% 33.2% 10.7% 4.0% 28.9% 40.7% | 1.7% 3.4% 19.6% -5.6% -13.9% -13.9% 6.5% 5.0%  % Var -8.4% -23.2% -8.4% -30.9% -12.8% 17.8% -1.0% | 8,251,490 134,500 3,389,000 69,800  170 250,200 12,095,160 9,118,030  Budget 16-17 4,577,182 596,329 1,825,353 180,300 292,742 150,000 511,138 8,133,044 Operating Expense v. J. 984,960          | 1,780,157 59,539 1,502,881 24,200  132,300 3,499,077 2,258,607  Nov-16 1,454,025 169,003 497,169 32,730 92,579 54,034 24,900 2,324,439 Revenues Variance                   | 21.6% 44.3% 44.3% 34.7%  0.0% 52.9% 28.9% 24.8%  % Spent  31.8% 28.3% 27.2% 18.2% 31.6% 36.0% 4.9% 28.6% 4.9% 43.9%   | 7.7% 30.4% 30.4% 20.8% -13.9% 15.0% 10.9% % Var -9.9% -13.3% -14.4% -23.5% -36.8% -13.1% 24.0%        |
| TOTAL Expense v. Revenues Variance>> 14.2% TOTAL Expense v. Revenues Variance>>> 15.5% TOTAL Expense v. Revenues Variance>>> 17.2% TOTAL Expense v. Revenues Variance>>>                                                                                                                                                                                                                                                                                                                                                                                                                                                                                                                                                                                                                                                                                                                                                                                                                                                                                                                                                                                                                                                                                                                                                                                                                                                                                                                                                                                                                                                                                                                                                                                                                                                                                                                                                                                                                                                                                                                                                        | Rate & Service Charges Impact Fees Connection Fees Other Revenues NON-OPERATING REVENUES: Interest Income Gain(Loss) on Sale of Assets TOTAL REVENUES TOTAL AVAILABLE REVENUE (After R&R Transfers) EXPENDITURES: Personnel Costs Contractual Services Maint & Repairs Utilities Office Expenses Insurance Other Expenses TOTAL OPERATING EXPENSE | 2,500,000 1,250,000 526,500 25,000 96,800 32,111,897 19,186,609  Budget 15-16 7,236,071 1,495,491 2,882,321 2,108,520 1,037,275 195,000 1,025,906 15,980,584 Operating Expense v. 702,940 16,683,524 | 11,120,492 3,312,205 1,038,075 372,653  15,843,425 8,187,350  Nov-15 2,469,231 435,515 883,987 690,293 42,665 19,339 42,665 4,583,695 Revenues Variance | 40.1% -1.5 132.5% 90.8 83.0% 41.4 70.8% 29.1 0.0% -41.7 0.0% -41.7 49.3% 7.7 42.7% 1.0 % Spent % Va 34.1% -7.5 29.1% -12.5 30.7% -11.0 32.7% -8.9 4.1% -37.6 9.9% -31.7 4.2% -37.5 28.7% -13.0 14.0 24.4% -17.3 28.5% -13.2 | 28,292,139 3,500,000 1,750,000 628,500 628,500 628,500 628,500 628,500 628,500 628,500 628,500 628,500 628,500 628,500 628,500 628,500 628,500 628,500 628,500 628,500 628,500 628,500 628,500 628,500 628,500 628,500 628,500 628,500 628,500 628,500 628,500 628,500 628,500 628,500 628,500 628,500 628,500 628,500 628,500 628,500 628,500 628,500 628,500 628,500 628,500 628,500 628,500 628,500 628,500 628,500 628,500 628,500 628,500 628,500 628,500 628,500 628,500 628,500 628,500 628,500 628,500 628,500 628,500 628,500 628,500 628,500 628,500 628,500 628,500 628,500 628,500 628,500 628,500 628,500 628,500 628,500 628,500 628,500 628,500 628,500 628,500 628,500 628,500 628,500 628,500 628,500 628,500 628,500 628,500 628,500 628,500 628,500 628,500 628,500 628,500 628,500 628,500 628,500 628,500 628,500 628,500 628,500 628,500 628,500 628,500 628,500 628,500 628,500 628,500 628,500 628,500 628,500 628,500 628,500 628,500 628,500 628,500 628,500 628,500 628,500 628,500 628,500 628,500 628,500 628,500 628,500 628,500 628,500 628,500 628,500 628,500 628,500 628,500 628,500 628,500 628,500 628,500 628,500 628,500 628,500 628,500 628,500 628,500 628,500 628,500 628,500 628,500 628,500 628,500 628,500 628,500 628,500 628,500 628,500 628,500 628,500 628,500 628,500 628,500 628,500 628,500 628,500 628,500 628,500 628,500 628,500 628,500 628,500 628,500 628,500 628,500 628,500 628,500 628,500 628,500 628,500 628,500 628,500 628,500 628,500 628,500 628,500 628,500 628,500 628,500 628,500 628,500 628,500 628,500 628,500 628,500 628,500 628,500 628,500 628,500 628,500 628,500 628,500 628,500 628,500 628,500 628,500 628,500 628,500 628,500 628,500 628,500 628,500 628,500 628,500 628,500 628,500 628,500 628,500 628,500 628,500 628,500 628,500 628,500 628,500 628,500 628,500 628,500 628,500 628,500 628,500 628,500 628,500 628,500 628,500 628,500 628,500 628,500 628,500 628,500 628,500 628,500 628,500 628,500 628,500 628,500 628,500 628,500 628,500 628,500 628,500 628,500 628,500 628,500 628,500 628,500 628,500 628,500 628,500 628,500 | 11,740,226 3,274,436 1,166,675 822,545 41 90,539 17,094,462 9,823,164  Nov-16 2,521,578 422,135 1,217,023 595,808 386,378 72,045 85,470 5,300,438 . Revenues Variance 347,890 5,648,328 | 41.5% 93.6% 66.7% 130.9% 0.2% 29.3% 49.5% 45.9% \$\$ Spent 30.4% 28.0% 42.8% 26.3% 31.8% 33.5% 6.8% 30.1%                             | -0.2% 51.9% 25.0% 89.2% -41.5% -12.4% 7.9% 4.2%  *Var -11.2% -15.3% -9.9% -8.2% -34.9% -11.5% 15.8% -7.0% -11.3% | REVENUES: Landfill User Fee Revenue Salvage Revenue Tipping Fees Total Other Revenues NON-OPERATING REVENUES: Interest Income Gain(Loss) on Sale of Assets TOTAL REVENUES TOTAL AVAILABLE REVENUE (After R&R Transfers)  EXPENDITURES: Personnel Costs Contractual Services Maint & Repairs Utilities Office Expenses Insurance Other Expenses TOTAL OPERATING EXPENSE | 7,815,400 259,500 3,303,173 252,260 500 108,500 11,739,333 9,325,013  Budget 15-16 4,308,051 510,262 2,032,708 188,400 247,034 135,000 556,906 7,978,361 Operating Expense v. 443,650 8,422,011 | 1,220,443 44,843 1,106,489 20,844                                                                                                                                | 15.6% 17.3% 33.5% 8.3% 0.0% 0.0% 20.4% 18.9%  % Spent 33.3% 46.6% 23.6% 18.5% 33.2% 10.7% 4.0% 28.9% 29.5% | 1.7% 3.4% 19.6% -5.6% -13.9% -13.9% 6.5% 5.0%  % Var -8.4% -30.9% -37.7% -12.8% -1.0% -12.2%      | 8,251,490 134,500 3,389,000 69,800  170 250,200 12,095,160 9,118,030  Budget 16-17 4,577,182 596,329 1,825,353 180,300 292,742 150,000 511,138 8,133,044 Operating Expense v. 1 984,960 9,118,004 | 1,780,157 59,539 1,502,881 24,200  132,300 3,499,077 2,258,607  Nov-16 1,454,025 169,003 497,169 32,730 92,579 54,034 24,900 2,324,439 Revenues Variance 432,666 2,757,105 | 21.6% 44.3% 44.3% 34.7%  0.0% 52.9% 28.9% 24.8%  % Spent  31.8% 28.3% 27.2% 18.2% 31.6% 36.0% 4.9% 28.6%  43.9% 30.2% | 7.7% 30.4% 30.4% 20.8% -13.9% 15.0% 10.9% % Var -9.9% -13.3% -14.4% -23.5% -36.8% -13.1%              |