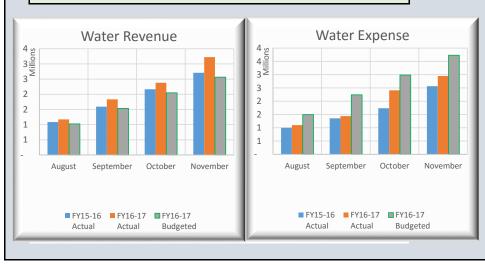

| WATER SIVEREND   Pages   15%   Pages   Science   No.                                                                                                                                                                                                                                                                                                                                                                                                                                                                                                                                                                                                                                                                                                                                                                                                                                                                                                                                                                                                                                                                                                                                                                                                                                                                                                                                                                                                                                                                                                                                                                                                                                                                                                                                                                                                                                                                                                                                                                                                                                                                            |                                                                                                                                                                                                                                                                                                                                                   | nt-Nov 2016                                                                                                                                                                                          |                                                                                                                                                         |                                                                                                                                                                                                                             |                                                                                                                                                                                                                                                                                                                                                                                                                                                                                                                                                                                                                                                                                                                                                                                                                                                                                                                                                                                                                                                                                                                                                                                                                                                                                                                                                                                                                                                                                                                                                                                                                                                                                                                                                                                                                                                                                                                                                                                                                                                                                                                                |                                                                                                                                                                                         |                                                                                                                                       |                                                                                                                  |                                                                                                                                                                                                                                                                                                                                                                        |                                                                                                                                                                                                 |                                                                                                                                                                  |                                                                                                            |                                                                                                   |                                                                                                                                                                                                   |                                                                                                                                                                            |                                                                                                                       |                                                                                                       |
|---------------------------------------------------------------------------------------------------------------------------------------------------------------------------------------------------------------------------------------------------------------------------------------------------------------------------------------------------------------------------------------------------------------------------------------------------------------------------------------------------------------------------------------------------------------------------------------------------------------------------------------------------------------------------------------------------------------------------------------------------------------------------------------------------------------------------------------------------------------------------------------------------------------------------------------------------------------------------------------------------------------------------------------------------------------------------------------------------------------------------------------------------------------------------------------------------------------------------------------------------------------------------------------------------------------------------------------------------------------------------------------------------------------------------------------------------------------------------------------------------------------------------------------------------------------------------------------------------------------------------------------------------------------------------------------------------------------------------------------------------------------------------------------------------------------------------------------------------------------------------------------------------------------------------------------------------------------------------------------------------------------------------------------------------------------------------------------------------------------------------------|---------------------------------------------------------------------------------------------------------------------------------------------------------------------------------------------------------------------------------------------------------------------------------------------------------------------------------------------------|------------------------------------------------------------------------------------------------------------------------------------------------------------------------------------------------------|---------------------------------------------------------------------------------------------------------------------------------------------------------|-----------------------------------------------------------------------------------------------------------------------------------------------------------------------------------------------------------------------------|--------------------------------------------------------------------------------------------------------------------------------------------------------------------------------------------------------------------------------------------------------------------------------------------------------------------------------------------------------------------------------------------------------------------------------------------------------------------------------------------------------------------------------------------------------------------------------------------------------------------------------------------------------------------------------------------------------------------------------------------------------------------------------------------------------------------------------------------------------------------------------------------------------------------------------------------------------------------------------------------------------------------------------------------------------------------------------------------------------------------------------------------------------------------------------------------------------------------------------------------------------------------------------------------------------------------------------------------------------------------------------------------------------------------------------------------------------------------------------------------------------------------------------------------------------------------------------------------------------------------------------------------------------------------------------------------------------------------------------------------------------------------------------------------------------------------------------------------------------------------------------------------------------------------------------------------------------------------------------------------------------------------------------------------------------------------------------------------------------------------------------|-----------------------------------------------------------------------------------------------------------------------------------------------------------------------------------------|---------------------------------------------------------------------------------------------------------------------------------------|------------------------------------------------------------------------------------------------------------------|------------------------------------------------------------------------------------------------------------------------------------------------------------------------------------------------------------------------------------------------------------------------------------------------------------------------------------------------------------------------|-------------------------------------------------------------------------------------------------------------------------------------------------------------------------------------------------|------------------------------------------------------------------------------------------------------------------------------------------------------------------|------------------------------------------------------------------------------------------------------------|---------------------------------------------------------------------------------------------------|---------------------------------------------------------------------------------------------------------------------------------------------------------------------------------------------------|----------------------------------------------------------------------------------------------------------------------------------------------------------------------------|-----------------------------------------------------------------------------------------------------------------------|-------------------------------------------------------------------------------------------------------|
| REVENUES                                                                                                                                                                                                                                                                                                                                                                                                                                                                                                                                                                                                                                                                                                                                                                                                                                                                                                                                                                                                                                                                                                                                                                                                                                                                                                                                                                                                                                                                                                                                                                                                                                                                                                                                                                                                                                                                                                                                                                                                                                                                                                                        | % of Fiscal Year Completed:                                                                                                                                                                                                                                                                                                                       | 41.7%                                                                                                                                                                                                | PRIOR Y                                                                                                                                                 | EAR                                                                                                                                                                                                                         | CU                                                                                                                                                                                                                                                                                                                                                                                                                                                                                                                                                                                                                                                                                                                                                                                                                                                                                                                                                                                                                                                                                                                                                                                                                                                                                                                                                                                                                                                                                                                                                                                                                                                                                                                                                                                                                                                                                                                                                                                                                                                                                                                             | RRENT YI                                                                                                                                                                                | EAR                                                                                                                                   |                                                                                                                  |                                                                                                                                                                                                                                                                                                                                                                        |                                                                                                                                                                                                 | PRIOR Y                                                                                                                                                          | EAR                                                                                                        |                                                                                                   | CUR                                                                                                                                                                                               | RENT YI                                                                                                                                                                    | EAR                                                                                                                   |                                                                                                       |
| Brief Schwiss Charges    Spring   Sprin  | WATER FUND                                                                                                                                                                                                                                                                                                                                        | Budget 15-16                                                                                                                                                                                         | Nov-15                                                                                                                                                  | % Collected % Va                                                                                                                                                                                                            | Budget 16-17                                                                                                                                                                                                                                                                                                                                                                                                                                                                                                                                                                                                                                                                                                                                                                                                                                                                                                                                                                                                                                                                                                                                                                                                                                                                                                                                                                                                                                                                                                                                                                                                                                                                                                                                                                                                                                                                                                                                                                                                                                                                                                                   | Nov-16                                                                                                                                                                                  | % Collected                                                                                                                           | % Var                                                                                                            | WATER & SEWER FUND                                                                                                                                                                                                                                                                                                                                                     | Budget 15-16                                                                                                                                                                                    | Nov-15                                                                                                                                                           | % Collected                                                                                                | % Var                                                                                             | Budget 16-17                                                                                                                                                                                      | Nov-16                                                                                                                                                                     | % Collected                                                                                                           | % Var                                                                                                 |
| Impact   I    |                                                                                                                                                                                                                                                                                                                                                   | 0.470.055                                                                                                                                                                                            | 2 705 225                                                                                                                                               | 20.10/ 2.4                                                                                                                                                                                                                  | 0.516.104                                                                                                                                                                                                                                                                                                                                                                                                                                                                                                                                                                                                                                                                                                                                                                                                                                                                                                                                                                                                                                                                                                                                                                                                                                                                                                                                                                                                                                                                                                                                                                                                                                                                                                                                                                                                                                                                                                                                                                                                                                                                                                                      | 4 442 502                                                                                                                                                                               | 46.70/                                                                                                                                | 7.00/                                                                                                            |                                                                                                                                                                                                                                                                                                                                                                        | 27 102 552                                                                                                                                                                                      | 14.005.015                                                                                                                                                       | 20.00/                                                                                                     | 1.00/                                                                                             | 27,000,242                                                                                                                                                                                        | 16 102 007                                                                                                                                                                 | 42.00/                                                                                                                | 1.10/                                                                                                 |
| Consistant Post   1,000.00   157.00   153.05   153.05   153.05   153.05   153.05   153.05   153.05   153.05   153.05   153.05   153.05   153.05   153.05   153.05   153.05   153.05   153.05   153.05   153.05   153.05   153.05   153.05   153.05   153.05   153.05   153.05   153.05   153.05   153.05   153.05   153.05   153.05   153.05   153.05   153.05   153.05   153.05   153.05   153.05   153.05   153.05   153.05   153.05   153.05   153.05   153.05   153.05   153.05   153.05   153.05   153.05   153.05   153.05   153.05   153.05   153.05   153.05   153.05   153.05   153.05   153.05   153.05   153.05   153.05   153.05   153.05   153.05   153.05   153.05   153.05   153.05   153.05   153.05   153.05   153.05   153.05   153.05   153.05   153.05   153.05   153.05   153.05   153.05   153.05   153.05   153.05   153.05   153.05   153.05   153.05   153.05   153.05   153.05   153.05   153.05   153.05   153.05   153.05   153.05   153.05   153.05   153.05   153.05   153.05   153.05   153.05   153.05   153.05   153.05   153.05   153.05   153.05   153.05   153.05   153.05   153.05   153.05   153.05   153.05   153.05   153.05   153.05   153.05   153.05   153.05   153.05   153.05   153.05   153.05   153.05   153.05   153.05   153.05   153.05   153.05   153.05   153.05   153.05   153.05   153.05   153.05   153.05   153.05   153.05   153.05   153.05   153.05   153.05   153.05   153.05   153.05   153.05   153.05   153.05   153.05   153.05   153.05   153.05   153.05   153.05   153.05   153.05   153.05   153.05   153.05   153.05   153.05   153.05   153.05   153.05   153.05   153.05   153.05   153.05   153.05   153.05   153.05   153.05   153.05   153.05   153.05   153.05   153.05   153.05   153.05   153.05   153.05   153.05   153.05   153.05   153.05   153.05   153.05   153.05   153.05   153.05   153.05   153.05   153.05   153.05   153.05   153.05   153.05   153.05   153.05   153.05   153.05   153.05   153.05   153.05   153.05   153.05   153.05   153.05   153.05   153.05   153.05   153.05   153.05   153.05   153.05   153.05   153.05      | <u> </u>                                                                                                                                                                                                                                                                                                                                          |                                                                                                                                                                                                      |                                                                                                                                                         |                                                                                                                                                                                                                             |                                                                                                                                                                                                                                                                                                                                                                                                                                                                                                                                                                                                                                                                                                                                                                                                                                                                                                                                                                                                                                                                                                                                                                                                                                                                                                                                                                                                                                                                                                                                                                                                                                                                                                                                                                                                                                                                                                                                                                                                                                                                                                                                |                                                                                                                                                                                         |                                                                                                                                       |                                                                                                                  | Ü                                                                                                                                                                                                                                                                                                                                                                      |                                                                                                                                                                                                 |                                                                                                                                                                  |                                                                                                            |                                                                                                   |                                                                                                                                                                                                   |                                                                                                                                                                            |                                                                                                                       | 1.1%<br>42.6%                                                                                         |
| Control Processes   15,000   15,000   15,000   15,000   15,000   15,000   15,000   15,000   15,000   15,000   15,000   15,000   15,000   15,000   15,000   15,000   15,000   15,000   15,000   15,000   15,000   15,000   15,000   15,000   15,000   15,000   15,000   15,000   15,000   15,000   15,000   15,000   15,000   15,000   15,000   15,000   15,000   15,000   15,000   15,000   15,000   15,000   15,000   15,000   15,000   15,000   15,000   15,000   15,000   15,000   15,000   15,000   15,000   15,000   15,000   15,000   15,000   15,000   15,000   15,000   15,000   15,000   15,000   15,000   15,000   15,000   15,000   15,000   15,000   15,000   15,000   15,000   15,000   15,000   15,000   15,000   15,000   15,000   15,000   15,000   15,000   15,000   15,000   15,000   15,000   15,000   15,000   15,000   15,000   15,000   15,000   15,000   15,000   15,000   15,000   15,000   15,000   15,000   15,000   15,000   15,000   15,000   15,000   15,000   15,000   15,000   15,000   15,000   15,000   15,000   15,000   15,000   15,000   15,000   15,000   15,000   15,000   15,000   15,000   15,000   15,000   15,000   15,000   15,000   15,000   15,000   15,000   15,000   15,000   15,000   15,000   15,000   15,000   15,000   15,000   15,000   15,000   15,000   15,000   15,000   15,000   15,000   15,000   15,000   15,000   15,000   15,000   15,000   15,000   15,000   15,000   15,000   15,000   15,000   15,000   15,000   15,000   15,000   15,000   15,000   15,000   15,000   15,000   15,000   15,000   15,000   15,000   15,000   15,000   15,000   15,000   15,000   15,000   15,000   15,000   15,000   15,000   15,000   15,000   15,000   15,000   15,000   15,000   15,000   15,000   15,000   15,000   15,000   15,000   15,000   15,000   15,000   15,000   15,000   15,000   15,000   15,000   15,000   15,000   15,000   15,000   15,000   15,000   15,000   15,000   15,000   15,000   15,000   15,000   15,000   15,000   15,000   15,000   15,000   15,000   15,000   15,000   15,000   15,000   15,000   15,000   15,000   15,000   15,000   15,000      | •                                                                                                                                                                                                                                                                                                                                                 |                                                                                                                                                                                                      |                                                                                                                                                         |                                                                                                                                                                                                                             |                                                                                                                                                                                                                                                                                                                                                                                                                                                                                                                                                                                                                                                                                                                                                                                                                                                                                                                                                                                                                                                                                                                                                                                                                                                                                                                                                                                                                                                                                                                                                                                                                                                                                                                                                                                                                                                                                                                                                                                                                                                                                                                                |                                                                                                                                                                                         |                                                                                                                                       |                                                                                                                  | •                                                                                                                                                                                                                                                                                                                                                                      |                                                                                                                                                                                                 |                                                                                                                                                                  |                                                                                                            |                                                                                                   |                                                                                                                                                                                                   |                                                                                                                                                                            |                                                                                                                       | 20.1%                                                                                                 |
| Charles of Sacra   S    |                                                                                                                                                                                                                                                                                                                                                   |                                                                                                                                                                                                      |                                                                                                                                                         |                                                                                                                                                                                                                             |                                                                                                                                                                                                                                                                                                                                                                                                                                                                                                                                                                                                                                                                                                                                                                                                                                                                                                                                                                                                                                                                                                                                                                                                                                                                                                                                                                                                                                                                                                                                                                                                                                                                                                                                                                                                                                                                                                                                                                                                                                                                                                                                |                                                                                                                                                                                         |                                                                                                                                       |                                                                                                                  |                                                                                                                                                                                                                                                                                                                                                                        |                                                                                                                                                                                                 |                                                                                                                                                                  |                                                                                                            |                                                                                                   |                                                                                                                                                                                                   |                                                                                                                                                                            |                                                                                                                       | 62.8%                                                                                                 |
| TOTAL REVENUES   3273.140   4.576,   4.576,   4.576,   4.576,   4.576,   4.576,   4.576,   4.576,   4.576,   4.576,   4.576,   4.576,   4.576,   4.576,   4.576,   4.576,   4.576,   4.576,   4.576,   4.576,   4.576,   4.576,   4.576,   4.576,   4.576,   4.576,   4.576,   4.576,   4.576,   4.576,   4.576,   4.576,   4.576,   4.576,   4.576,   4.576,   4.576,   4.576,   4.576,   4.576,   4.576,   4.576,   4.576,   4.576,   4.576,   4.576,   4.576,   4.576,   4.576,   4.576,   4.576,   4.576,   4.576,   4.576,   4.576,   4.576,   4.576,   4.576,   4.576,   4.576,   4.576,   4.576,   4.576,   4.576,   4.576,   4.576,   4.576,   4.576,   4.576,   4.576,   4.576,   4.576,   4.576,   4.576,   4.576,   4.576,   4.576,   4.576,   4.576,   4.576,   4.576,   4.576,   4.576,   4.576,   4.576,   4.576,   4.576,   4.576,   4.576,   4.576,   4.576,   4.576,   4.576,   4.576,   4.576,   4.576,   4.576,   4.576,   4.576,   4.576,   4.576,   4.576,   4.576,   4.576,   4.576,   4.576,   4.576,   4.576,   4.576,   4.576,   4.576,   4.576,   4.576,   4.576,   4.576,   4.576,   4.576,   4.576,   4.576,   4.576,   4.576,   4.576,   4.576,   4.576,   4.576,   4.576,   4.576,   4.576,   4.576,   4.576,   4.576,   4.576,   4.576,   4.576,   4.576,   4.576,   4.576,   4.576,   4.576,   4.576,   4.576,   4.576,   4.576,   4.576,   4.576,   4.576,   4.576,   4.576,   4.576,   4.576,   4.576,   4.576,   4.576,   4.576,   4.576,   4.576,   4.576,   4.576,   4.576,   4.576,   4.576,   4.576,   4.576,   4.576,   4.576,   4.576,   4.576,   4.576,   4.576,   4.576,   4.576,   4.576,   4.576,   4.576,   4.576,   4.576,   4.576,   4.576,   4.576,   4.576,   4.576,   4.576,   4.576,   4.576,   4.576,   4.576,   4.576,   4.576,   4.576,   4.576,   4.576,   4.576,   4.576,   4.576,   4.576,   4.576,   4.576,   4.576,   4.576,   4.576,   4.576,   4.576,   4.576,   4.576,   4.576,   4.576,   4.576,   4.576,   4.576,   4.576,   4.576,   4.576,   4.576,   4.576,   4.576,   4.576,   4.576,   4.576,   4.576,   4.576,   4.576,   4.576,   4.576,   4.576,   4.  | NON-OPERATING REVENUES:                                                                                                                                                                                                                                                                                                                           | ,                                                                                                                                                                                                    | ,                                                                                                                                                       |                                                                                                                                                                                                                             |                                                                                                                                                                                                                                                                                                                                                                                                                                                                                                                                                                                                                                                                                                                                                                                                                                                                                                                                                                                                                                                                                                                                                                                                                                                                                                                                                                                                                                                                                                                                                                                                                                                                                                                                                                                                                                                                                                                                                                                                                                                                                                                                |                                                                                                                                                                                         |                                                                                                                                       |                                                                                                                  | NON-OPERATING REVENUES:                                                                                                                                                                                                                                                                                                                                                | , , , , ,                                                                                                                                                                                       | - ,                                                                                                                                                              |                                                                                                            |                                                                                                   | ,                                                                                                                                                                                                 |                                                                                                                                                                            |                                                                                                                       |                                                                                                       |
| Column   Principle   September   Septemb    | Gain(Loss) on Sale of Assets                                                                                                                                                                                                                                                                                                                      | 9,175                                                                                                                                                                                                | -                                                                                                                                                       | 0.0% -41.7                                                                                                                                                                                                                  | ,                                                                                                                                                                                                                                                                                                                                                                                                                                                                                                                                                                                                                                                                                                                                                                                                                                                                                                                                                                                                                                                                                                                                                                                                                                                                                                                                                                                                                                                                                                                                                                                                                                                                                                                                                                                                                                                                                                                                                                                                                                                                                                                              | -                                                                                                                                                                                       | 0.0%                                                                                                                                  | -41.7%                                                                                                           | Interest Income                                                                                                                                                                                                                                                                                                                                                        | 25,000                                                                                                                                                                                          | -                                                                                                                                                                | 0.0%                                                                                                       | -41.7%                                                                                            | 20,000                                                                                                                                                                                            | 41                                                                                                                                                                         | 0.2%                                                                                                                  | -41.5%                                                                                                |
| Content   Part    |                                                                                                                                                                                                                                                                                                                                                   |                                                                                                                                                                                                      |                                                                                                                                                         |                                                                                                                                                                                                                             |                                                                                                                                                                                                                                                                                                                                                                                                                                                                                                                                                                                                                                                                                                                                                                                                                                                                                                                                                                                                                                                                                                                                                                                                                                                                                                                                                                                                                                                                                                                                                                                                                                                                                                                                                                                                                                                                                                                                                                                                                                                                                                                                | , ,                                                                                                                                                                                     |                                                                                                                                       |                                                                                                                  |                                                                                                                                                                                                                                                                                                                                                                        |                                                                                                                                                                                                 | -                                                                                                                                                                |                                                                                                            |                                                                                                   |                                                                                                                                                                                                   |                                                                                                                                                                            |                                                                                                                       | -18.1%                                                                                                |
| Prisonal Costs   377,137   100,254   34.19   34.59   34.59   34.59   34.59   34.59   34.59   34.59   34.59   34.59   34.59   34.59   34.59   34.59   34.59   34.59   34.59   34.59   34.59   34.59   34.59   34.59   34.59   34.59   34.59   34.59   34.59   34.59   34.59   34.59   34.59   34.59   34.59   34.59   34.59   34.59   34.59   34.59   34.59   34.59   34.59   34.59   34.59   34.59   34.59   34.59   34.59   34.59   34.59   34.59   34.59   34.59   34.59   34.59   34.59   34.59   34.59   34.59   34.59   34.59   34.59   34.59   34.59   34.59   34.59   34.59   34.59   34.59   34.59   34.59   34.59   34.59   34.59   34.59   34.59   34.59   34.59   34.59   34.59   34.59   34.59   34.59   34.59   34.59   34.59   34.59   34.59   34.59   34.59   34.59   34.59   34.59   34.59   34.59   34.59   34.59   34.59   34.59   34.59   34.59   34.59   34.59   34.59   34.59   34.59   34.59   34.59   34.59   34.59   34.59   34.59   34.59   34.59   34.59   34.59   34.59   34.59   34.59   34.59   34.59   34.59   34.59   34.59   34.59   34.59   34.59   34.59   34.59   34.59   34.59   34.59   34.59   34.59   34.59   34.59   34.59   34.59   34.59   34.59   34.59   34.59   34.59   34.59   34.59   34.59   34.59   34.59   34.59   34.59   34.59   34.59   34.59   34.59   34.59   34.59   34.59   34.59   34.59   34.59   34.59   34.59   34.59   34.59   34.59   34.59   34.59   34.59   34.59   34.59   34.59   34.59   34.59   34.59   34.59   34.59   34.59   34.59   34.59   34.59   34.59   34.59   34.59   34.59   34.59   34.59   34.59   34.59   34.59   34.59   34.59   34.59   34.59   34.59   34.59   34.59   34.59   34.59   34.59   34.59   34.59   34.59   34.59   34.59   34.59   34.59   34.59   34.59   34.59   34.59   34.59   34.59   34.59   34.59   34.59   34.59   34.59   34.59   34.59   34.59   34.59   34.59   34.59   34.59   34.59   34.59   34.59   34.59   34.59   34.59   34.59   34.59   34.59   34.59   34.59   34.59   34.59   34.59   34.59   34.59   34.59   34.59   34.59   34.59   34.59   34.59   34.59   34.59   34.59   34.59   34.59   34.59      |                                                                                                                                                                                                                                                                                                                                                   | 5,898,134                                                                                                                                                                                            | 2,707,305                                                                                                                                               | 45.9% 4.2                                                                                                                                                                                                                   | 6,148,741                                                                                                                                                                                                                                                                                                                                                                                                                                                                                                                                                                                                                                                                                                                                                                                                                                                                                                                                                                                                                                                                                                                                                                                                                                                                                                                                                                                                                                                                                                                                                                                                                                                                                                                                                                                                                                                                                                                                                                                                                                                                                                                      | 3,226,468                                                                                                                                                                               | 52.5%                                                                                                                                 | 10.8%                                                                                                            |                                                                                                                                                                                                                                                                                                                                                                        |                                                                                                                                                                                                 |                                                                                                                                                                  |                                                                                                            |                                                                                                   |                                                                                                                                                                                                   |                                                                                                                                                                            |                                                                                                                       | 8.1%                                                                                                  |
| Personal Control Species   372-151   1006-251   21.58   5.68   5.08   1.08   1.08   1.08   1.08   1.08   1.08   1.08   1.08   1.08   1.08   1.08   1.08   1.08   1.08   1.08   1.08   1.08   1.08   1.08   1.08   1.08   1.08   1.08   1.08   1.08   1.08   1.08   1.08   1.08   1.08   1.08   1.08   1.08   1.08   1.08   1.08   1.08   1.08   1.08   1.08   1.08   1.08   1.08   1.08   1.08   1.08   1.08   1.08   1.08   1.08   1.08   1.08   1.08   1.08   1.08   1.08   1.08   1.08   1.08   1.08   1.08   1.08   1.08   1.08   1.08   1.08   1.08   1.08   1.08   1.08   1.08   1.08   1.08   1.08   1.08   1.08   1.08   1.08   1.08   1.08   1.08   1.08   1.08   1.08   1.08   1.08   1.08   1.08   1.08   1.08   1.08   1.08   1.08   1.08   1.08   1.08   1.08   1.08   1.08   1.08   1.08   1.08   1.08   1.08   1.08   1.08   1.08   1.08   1.08   1.08   1.08   1.08   1.08   1.08   1.08   1.08   1.08   1.08   1.08   1.08   1.08   1.08   1.08   1.08   1.08   1.08   1.08   1.08   1.08   1.08   1.08   1.08   1.08   1.08   1.08   1.08   1.08   1.08   1.08   1.08   1.08   1.08   1.08   1.08   1.08   1.08   1.08   1.08   1.08   1.08   1.08   1.08   1.08   1.08   1.08   1.08   1.08   1.08   1.08   1.08   1.08   1.08   1.08   1.08   1.08   1.08   1.08   1.08   1.08   1.08   1.08   1.08   1.08   1.08   1.08   1.08   1.08   1.08   1.08   1.08   1.08   1.08   1.08   1.08   1.08   1.08   1.08   1.08   1.08   1.08   1.08   1.08   1.08   1.08   1.08   1.08   1.08   1.08   1.08   1.08   1.08   1.08   1.08   1.08   1.08   1.08   1.08   1.08   1.08   1.08   1.08   1.08   1.08   1.08   1.08   1.08   1.08   1.08   1.08   1.08   1.08   1.08   1.08   1.08   1.08   1.08   1.08   1.08   1.08   1.08   1.08   1.08   1.08   1.08   1.08   1.08   1.08   1.08   1.08   1.08   1.08   1.08   1.08   1.08   1.08   1.08   1.08   1.08   1.08   1.08   1.08   1.08   1.08   1.08   1.08   1.08   1.08   1.08   1.08   1.08   1.08   1.08   1.08   1.08   1.08   1.08   1.08   1.08   1.08   1.08   1.08   1.08   1.08   1.08   1.08   1.08   1.08   1.08   1.08   1.08   1.08   1.08       | (After R&R Transfers)                                                                                                                                                                                                                                                                                                                             |                                                                                                                                                                                                      |                                                                                                                                                         |                                                                                                                                                                                                                             |                                                                                                                                                                                                                                                                                                                                                                                                                                                                                                                                                                                                                                                                                                                                                                                                                                                                                                                                                                                                                                                                                                                                                                                                                                                                                                                                                                                                                                                                                                                                                                                                                                                                                                                                                                                                                                                                                                                                                                                                                                                                                                                                |                                                                                                                                                                                         |                                                                                                                                       |                                                                                                                  |                                                                                                                                                                                                                                                                                                                                                                        | 25,084,743                                                                                                                                                                                      | 10,894,655                                                                                                                                                       | 43.4%                                                                                                      | 1.8%                                                                                              | 27,556,066                                                                                                                                                                                        | 13,049,632                                                                                                                                                                 | 47.4%                                                                                                                 | 5.7%                                                                                                  |
| Commercial Services   Sign.   137.017   17.04   14.75   137.753   137.141   12.76   14.04   14.04   14.04   14.04   14.04   14.04   14.04   14.04   14.04   14.04   14.04   14.04   14.04   14.04   14.04   14.04   14.04   14.04   14.04   14.04   14.04   14.04   14.04   14.04   14.04   14.04   14.04   14.04   14.04   14.04   14.04   14.04   14.04   14.04   14.04   14.04   14.04   14.04   14.04   14.04   14.04   14.04   14.04   14.04   14.04   14.04   14.04   14.04   14.04   14.04   14.04   14.04   14.04   14.04   14.04   14.04   14.04   14.04   14.04   14.04   14.04   14.04   14.04   14.04   14.04   14.04   14.04   14.04   14.04   14.04   14.04   14.04   14.04   14.04   14.04   14.04   14.04   14.04   14.04   14.04   14.04   14.04   14.04   14.04   14.04   14.04   14.04   14.04   14.04   14.04   14.04   14.04   14.04   14.04   14.04   14.04   14.04   14.04   14.04   14.04   14.04   14.04   14.04   14.04   14.04   14.04   14.04   14.04   14.04   14.04   14.04   14.04   14.04   14.04   14.04   14.04   14.04   14.04   14.04   14.04   14.04   14.04   14.04   14.04   14.04   14.04   14.04   14.04   14.04   14.04   14.04   14.04   14.04   14.04   14.04   14.04   14.04   14.04   14.04   14.04   14.04   14.04   14.04   14.04   14.04   14.04   14.04   14.04   14.04   14.04   14.04   14.04   14.04   14.04   14.04   14.04   14.04   14.04   14.04   14.04   14.04   14.04   14.04   14.04   14.04   14.04   14.04   14.04   14.04   14.04   14.04   14.04   14.04   14.04   14.04   14.04   14.04   14.04   14.04   14.04   14.04   14.04   14.04   14.04   14.04   14.04   14.04   14.04   14.04   14.04   14.04   14.04   14.04   14.04   14.04   14.04   14.04   14.04   14.04   14.04   14.04   14.04   14.04   14.04   14.04   14.04   14.04   14.04   14.04   14.04   14.04   14.04   14.04   14.04   14.04   14.04   14.04   14.04   14.04   14.04   14.04   14.04   14.04   14.04   14.04   14.04   14.04   14.04   14.04   14.04   14.04   14.04   14.04   14.04   14.04   14.04   14.04   14.04   14.04   14.04   14.04   14.04   14.04   14.04   14.04       | EXPENDITURES:                                                                                                                                                                                                                                                                                                                                     | Budget 15-16                                                                                                                                                                                         | Nov-15                                                                                                                                                  | % Spent % Va                                                                                                                                                                                                                | Budget 16-17                                                                                                                                                                                                                                                                                                                                                                                                                                                                                                                                                                                                                                                                                                                                                                                                                                                                                                                                                                                                                                                                                                                                                                                                                                                                                                                                                                                                                                                                                                                                                                                                                                                                                                                                                                                                                                                                                                                                                                                                                                                                                                                   | Nov-16                                                                                                                                                                                  | % Spent                                                                                                                               | % Var                                                                                                            | EXPENDITURES:                                                                                                                                                                                                                                                                                                                                                          | Budget 15-16                                                                                                                                                                                    | Nov-15                                                                                                                                                           | % Spent                                                                                                    | % Var                                                                                             | Budget 16-17                                                                                                                                                                                      | Nov-16                                                                                                                                                                     | % Spent                                                                                                               | % Var                                                                                                 |
| Maint Regulary   19,000   171,002   253%   1.64%   614.90   191.70   191.70   191.70   191.70   191.70   191.70   191.70   191.70   191.70   191.70   191.70   191.70   191.70   191.70   191.70   191.70   191.70   191.70   191.70   191.70   191.70   191.70   191.70   191.70   191.70   191.70   191.70   191.70   191.70   191.70   191.70   191.70   191.70   191.70   191.70   191.70   191.70   191.70   191.70   191.70   191.70   191.70   191.70   191.70   191.70   191.70   191.70   191.70   191.70   191.70   191.70   191.70   191.70   191.70   191.70   191.70   191.70   191.70   191.70   191.70   191.70   191.70   191.70   191.70   191.70   191.70   191.70   191.70   191.70   191.70   191.70   191.70   191.70   191.70   191.70   191.70   191.70   191.70   191.70   191.70   191.70   191.70   191.70   191.70   191.70   191.70   191.70   191.70   191.70   191.70   191.70   191.70   191.70   191.70   191.70   191.70   191.70   191.70   191.70   191.70   191.70   191.70   191.70   191.70   191.70   191.70   191.70   191.70   191.70   191.70   191.70   191.70   191.70   191.70   191.70   191.70   191.70   191.70   191.70   191.70   191.70   191.70   191.70   191.70   191.70   191.70   191.70   191.70   191.70   191.70   191.70   191.70   191.70   191.70   191.70   191.70   191.70   191.70   191.70   191.70   191.70   191.70   191.70   191.70   191.70   191.70   191.70   191.70   191.70   191.70   191.70   191.70   191.70   191.70   191.70   191.70   191.70   191.70   191.70   191.70   191.70   191.70   191.70   191.70   191.70   191.70   191.70   191.70   191.70   191.70   191.70   191.70   191.70   191.70   191.70   191.70   191.70   191.70   191.70   191.70   191.70   191.70   191.70   191.70   191.70   191.70   191.70   191.70   191.70   191.70   191.70   191.70   191.70   191.70   191.70   191.70   191.70   191.70   191.70   191.70   191.70   191.70   191.70   191.70   191.70   191.70   191.70   191.70   191.70   191.70   191.70   191.70   191.70   191.70   191.70   191.70   191.70   191.70   191.70   191.70   191.    |                                                                                                                                                                                                                                                                                                                                                   |                                                                                                                                                                                                      |                                                                                                                                                         |                                                                                                                                                                                                                             |                                                                                                                                                                                                                                                                                                                                                                                                                                                                                                                                                                                                                                                                                                                                                                                                                                                                                                                                                                                                                                                                                                                                                                                                                                                                                                                                                                                                                                                                                                                                                                                                                                                                                                                                                                                                                                                                                                                                                                                                                                                                                                                                |                                                                                                                                                                                         |                                                                                                                                       |                                                                                                                  |                                                                                                                                                                                                                                                                                                                                                                        |                                                                                                                                                                                                 |                                                                                                                                                                  |                                                                                                            |                                                                                                   |                                                                                                                                                                                                   |                                                                                                                                                                            |                                                                                                                       | -10.7%                                                                                                |
| Column   C    |                                                                                                                                                                                                                                                                                                                                                   |                                                                                                                                                                                                      |                                                                                                                                                         |                                                                                                                                                                                                                             |                                                                                                                                                                                                                                                                                                                                                                                                                                                                                                                                                                                                                                                                                                                                                                                                                                                                                                                                                                                                                                                                                                                                                                                                                                                                                                                                                                                                                                                                                                                                                                                                                                                                                                                                                                                                                                                                                                                                                                                                                                                                                                                                |                                                                                                                                                                                         |                                                                                                                                       |                                                                                                                  |                                                                                                                                                                                                                                                                                                                                                                        |                                                                                                                                                                                                 |                                                                                                                                                                  |                                                                                                            |                                                                                                   |                                                                                                                                                                                                   |                                                                                                                                                                            |                                                                                                                       | -15.0%                                                                                                |
| Office Expenses   898,49   16,668   L9%   98.7%   977.00   55.07   56.09%   14.6%   18.00%   18.00%   15.00%   15.00%   15.00%   15.00%   15.00%   15.00%   15.00%   15.00%   15.00%   15.00%   15.00%   15.00%   15.00%   15.00%   15.00%   15.00%   15.00%   15.00%   15.00%   15.00%   15.00%   15.00%   15.00%   15.00%   15.00%   15.00%   15.00%   15.00%   15.00%   15.00%   15.00%   15.00%   15.00%   15.00%   15.00%   15.00%   15.00%   15.00%   15.00%   15.00%   15.00%   15.00%   15.00%   15.00%   15.00%   15.00%   15.00%   15.00%   15.00%   15.00%   15.00%   15.00%   15.00%   15.00%   15.00%   15.00%   15.00%   15.00%   15.00%   15.00%   15.00%   15.00%   15.00%   15.00%   15.00%   15.00%   15.00%   15.00%   15.00%   15.00%   15.00%   15.00%   15.00%   15.00%   15.00%   15.00%   15.00%   15.00%   15.00%   15.00%   15.00%   15.00%   15.00%   15.00%   15.00%   15.00%   15.00%   15.00%   15.00%   15.00%   15.00%   15.00%   15.00%   15.00%   15.00%   15.00%   15.00%   15.00%   15.00%   15.00%   15.00%   15.00%   15.00%   15.00%   15.00%   15.00%   15.00%   15.00%   15.00%   15.00%   15.00%   15.00%   15.00%   15.00%   15.00%   15.00%   15.00%   15.00%   15.00%   15.00%   15.00%   15.00%   15.00%   15.00%   15.00%   15.00%   15.00%   15.00%   15.00%   15.00%   15.00%   15.00%   15.00%   15.00%   15.00%   15.00%   15.00%   15.00%   15.00%   15.00%   15.00%   15.00%   15.00%   15.00%   15.00%   15.00%   15.00%   15.00%   15.00%   15.00%   15.00%   15.00%   15.00%   15.00%   15.00%   15.00%   15.00%   15.00%   15.00%   15.00%   15.00%   15.00%   15.00%   15.00%   15.00%   15.00%   15.00%   15.00%   15.00%   15.00%   15.00%   15.00%   15.00%   15.00%   15.00%   15.00%   15.00%   15.00%   15.00%   15.00%   15.00%   15.00%   15.00%   15.00%   15.00%   15.00%   15.00%   15.00%   15.00%   15.00%   15.00%   15.00%   15.00%   15.00%   15.00%   15.00%   15.00%   15.00%   15.00%   15.00%   15.00%   15.00%   15.00%   15.00%   15.00%   15.00%   15.00%   15.00%   15.00%   15.00%   15.00%   15.00%   15.00%   15.00%   15.00%   15.00%     | · · · · · · · · · · · · · · · · · · ·                                                                                                                                                                                                                                                                                                             |                                                                                                                                                                                                      |                                                                                                                                                         |                                                                                                                                                                                                                             |                                                                                                                                                                                                                                                                                                                                                                                                                                                                                                                                                                                                                                                                                                                                                                                                                                                                                                                                                                                                                                                                                                                                                                                                                                                                                                                                                                                                                                                                                                                                                                                                                                                                                                                                                                                                                                                                                                                                                                                                                                                                                                                                |                                                                                                                                                                                         |                                                                                                                                       |                                                                                                                  | •                                                                                                                                                                                                                                                                                                                                                                      |                                                                                                                                                                                                 |                                                                                                                                                                  |                                                                                                            |                                                                                                   |                                                                                                                                                                                                   |                                                                                                                                                                            |                                                                                                                       | -3.4%                                                                                                 |
| PRIOR   1.50.00   1.50.00   1.50.00   1.50.00   1.50.00   1.50.00   1.50.00   1.50.00   1.50.00   1.50.00   1.50.00   1.50.00   1.50.00   1.50.00   1.50.00   1.50.00   1.50.00   1.50.00   1.50.00   1.50.00   1.50.00   1.50.00   1.50.00   1.50.00   1.50.00   1.50.00   1.50.00   1.50.00   1.50.00   1.50.00   1.50.00   1.50.00   1.50.00   1.50.00   1.50.00   1.50.00   1.50.00   1.50.00   1.50.00   1.50.00   1.50.00   1.50.00   1.50.00   1.50.00   1.50.00   1.50.00   1.50.00   1.50.00   1.50.00   1.50.00   1.50.00   1.50.00   1.50.00   1.50.00   1.50.00   1.50.00   1.50.00   1.50.00   1.50.00   1.50.00   1.50.00   1.50.00   1.50.00   1.50.00   1.50.00   1.50.00   1.50.00   1.50.00   1.50.00   1.50.00   1.50.00   1.50.00   1.50.00   1.50.00   1.50.00   1.50.00   1.50.00   1.50.00   1.50.00   1.50.00   1.50.00   1.50.00   1.50.00   1.50.00   1.50.00   1.50.00   1.50.00   1.50.00   1.50.00   1.50.00   1.50.00   1.50.00   1.50.00   1.50.00   1.50.00   1.50.00   1.50.00   1.50.00   1.50.00   1.50.00   1.50.00   1.50.00   1.50.00   1.50.00   1.50.00   1.50.00   1.50.00   1.50.00   1.50.00   1.50.00   1.50.00   1.50.00   1.50.00   1.50.00   1.50.00   1.50.00   1.50.00   1.50.00   1.50.00   1.50.00   1.50.00   1.50.00   1.50.00   1.50.00   1.50.00   1.50.00   1.50.00   1.50.00   1.50.00   1.50.00   1.50.00   1.50.00   1.50.00   1.50.00   1.50.00   1.50.00   1.50.00   1.50.00   1.50.00   1.50.00   1.50.00   1.50.00   1.50.00   1.50.00   1.50.00   1.50.00   1.50.00   1.50.00   1.50.00   1.50.00   1.50.00   1.50.00   1.50.00   1.50.00   1.50.00   1.50.00   1.50.00   1.50.00   1.50.00   1.50.00   1.50.00   1.50.00   1.50.00   1.50.00   1.50.00   1.50.00   1.50.00   1.50.00   1.50.00   1.50.00   1.50.00   1.50.00   1.50.00   1.50.00   1.50.00   1.50.00   1.50.00   1.50.00   1.50.00   1.50.00   1.50.00   1.50.00   1.50.00   1.50.00   1.50.00   1.50.00   1.50.00   1.50.00   1.50.00   1.50.00   1.50.00   1.50.00   1.50.00   1.50.00   1.50.00   1.50.00   1.50.00   1.50.00   1.50.00   1.50.00   1.50.00   1.50.00   1.50.00   1.50.0    |                                                                                                                                                                                                                                                                                                                                                   |                                                                                                                                                                                                      |                                                                                                                                                         |                                                                                                                                                                                                                             |                                                                                                                                                                                                                                                                                                                                                                                                                                                                                                                                                                                                                                                                                                                                                                                                                                                                                                                                                                                                                                                                                                                                                                                                                                                                                                                                                                                                                                                                                                                                                                                                                                                                                                                                                                                                                                                                                                                                                                                                                                                                                                                                |                                                                                                                                                                                         |                                                                                                                                       |                                                                                                                  |                                                                                                                                                                                                                                                                                                                                                                        |                                                                                                                                                                                                 |                                                                                                                                                                  |                                                                                                            |                                                                                                   |                                                                                                                                                                                                   |                                                                                                                                                                            |                                                                                                                       | -7.6%<br>0.9%                                                                                         |
| Control Centers   Control Ce    | · · · · · · · · · · · · · · · · · · ·                                                                                                                                                                                                                                                                                                             |                                                                                                                                                                                                      |                                                                                                                                                         |                                                                                                                                                                                                                             |                                                                                                                                                                                                                                                                                                                                                                                                                                                                                                                                                                                                                                                                                                                                                                                                                                                                                                                                                                                                                                                                                                                                                                                                                                                                                                                                                                                                                                                                                                                                                                                                                                                                                                                                                                                                                                                                                                                                                                                                                                                                                                                                |                                                                                                                                                                                         |                                                                                                                                       |                                                                                                                  | •                                                                                                                                                                                                                                                                                                                                                                      |                                                                                                                                                                                                 |                                                                                                                                                                  |                                                                                                            |                                                                                                   |                                                                                                                                                                                                   |                                                                                                                                                                            |                                                                                                                       | -7.1%                                                                                                 |
| TOTAL OPERATING KPRENSE   7,001   12,002   12,005   12,005   12,005   12,005   12,005   12,005   12,005   12,005   12,005   12,005   12,005   12,005   12,005   12,005   12,005   12,005   12,005   12,005   12,005   12,005   12,005   12,005   12,005   12,005   12,005   12,005   12,005   12,005   12,005   12,005   12,005   12,005   12,005   12,005   12,005   12,005   12,005   12,005   12,005   12,005   12,005   12,005   12,005   12,005   12,005   12,005   12,005   12,005   12,005   12,005   12,005   12,005   12,005   12,005   12,005   12,005   12,005   12,005   12,005   12,005   12,005   12,005   12,005   12,005   12,005   12,005   12,005   12,005   12,005   12,005   12,005   12,005   12,005   12,005   12,005   12,005   12,005   12,005   12,005   12,005   12,005   12,005   12,005   12,005   12,005   12,005   12,005   12,005   12,005   12,005   12,005   12,005   12,005   12,005   12,005   12,005   12,005   12,005   12,005   12,005   12,005   12,005   12,005   12,005   12,005   12,005   12,005   12,005   12,005   12,005   12,005   12,005   12,005   12,005   12,005   12,005   12,005   12,005   12,005   12,005   12,005   12,005   12,005   12,005   12,005   12,005   12,005   12,005   12,005   12,005   12,005   12,005   12,005   12,005   12,005   12,005   12,005   12,005   12,005   12,005   12,005   12,005   12,005   12,005   12,005   12,005   12,005   12,005   12,005   12,005   12,005   12,005   12,005   12,005   12,005   12,005   12,005   12,005   12,005   12,005   12,005   12,005   12,005   12,005   12,005   12,005   12,005   12,005   12,005   12,005   12,005   12,005   12,005   12,005   12,005   12,005   12,005   12,005   12,005   12,005   12,005   12,005   12,005   12,005   12,005   12,005   12,005   12,005   12,005   12,005   12,005   12,005   12,005   12,005   12,005   12,005   12,005   12,005   12,005   12,005   12,005   12,005   12,005   12,005   12,005   12,005   12,005   12,005   12,005   12,005   12,005   12,005   12,005   12,005   12,005   12,005   12,005   12,005   12,005   12,005   12,005   12,005   12,    |                                                                                                                                                                                                                                                                                                                                                   |                                                                                                                                                                                                      |                                                                                                                                                         |                                                                                                                                                                                                                             |                                                                                                                                                                                                                                                                                                                                                                                                                                                                                                                                                                                                                                                                                                                                                                                                                                                                                                                                                                                                                                                                                                                                                                                                                                                                                                                                                                                                                                                                                                                                                                                                                                                                                                                                                                                                                                                                                                                                                                                                                                                                                                                                |                                                                                                                                                                                         |                                                                                                                                       |                                                                                                                  |                                                                                                                                                                                                                                                                                                                                                                        |                                                                                                                                                                                                 |                                                                                                                                                                  |                                                                                                            |                                                                                                   |                                                                                                                                                                                                   |                                                                                                                                                                            |                                                                                                                       | -35.1%                                                                                                |
| Commit Reprise   Comm    | · .                                                                                                                                                                                                                                                                                                                                               |                                                                                                                                                                                                      |                                                                                                                                                         |                                                                                                                                                                                                                             |                                                                                                                                                                                                                                                                                                                                                                                                                                                                                                                                                                                                                                                                                                                                                                                                                                                                                                                                                                                                                                                                                                                                                                                                                                                                                                                                                                                                                                                                                                                                                                                                                                                                                                                                                                                                                                                                                                                                                                                                                                                                                                                                |                                                                                                                                                                                         |                                                                                                                                       |                                                                                                                  |                                                                                                                                                                                                                                                                                                                                                                        |                                                                                                                                                                                                 |                                                                                                                                                                  |                                                                                                            |                                                                                                   |                                                                                                                                                                                                   | - ,                                                                                                                                                                        |                                                                                                                       | -9.9%                                                                                                 |
| TOTAL OP & NON-OP EXPENSE   8,461,215   2,128,688   25.5%   16.3%   2,958,887   32.9%   55.7%   1076. Liganes & Remines Variance                                                                                                                                                                                                                                                                                                                                                                                                                                                                                                                                                                                                                                                                                                                                                                                                                                                                                                                                                                                                                                                                                                                                                                                                                                                                                                                                                                                                                                                                                                                                                                                                                                                                                                                                                                                                                                                                                                                                                                                                |                                                                                                                                                                                                                                                                                                                                                   |                                                                                                                                                                                                      |                                                                                                                                                         | >>> 18.4                                                                                                                                                                                                                    |                                                                                                                                                                                                                                                                                                                                                                                                                                                                                                                                                                                                                                                                                                                                                                                                                                                                                                                                                                                                                                                                                                                                                                                                                                                                                                                                                                                                                                                                                                                                                                                                                                                                                                                                                                                                                                                                                                                                                                                                                                                                                                                                |                                                                                                                                                                                         | >>>                                                                                                                                   | 17.0%                                                                                                            |                                                                                                                                                                                                                                                                                                                                                                        |                                                                                                                                                                                                 |                                                                                                                                                                  | >>>                                                                                                        | 20.7%                                                                                             |                                                                                                                                                                                                   |                                                                                                                                                                            | >>>                                                                                                                   | 18.0%                                                                                                 |
| SEWER FUND   Budget 15-16   Nov-15   Nov-16       | Capital Equipment                                                                                                                                                                                                                                                                                                                                 | 780,710                                                                                                                                                                                              | 36,134                                                                                                                                                  | 4.6% -37.0                                                                                                                                                                                                                  | 935,260                                                                                                                                                                                                                                                                                                                                                                                                                                                                                                                                                                                                                                                                                                                                                                                                                                                                                                                                                                                                                                                                                                                                                                                                                                                                                                                                                                                                                                                                                                                                                                                                                                                                                                                                                                                                                                                                                                                                                                                                                                                                                                                        | 104,025                                                                                                                                                                                 | 11.1%                                                                                                                                 | -30.5%                                                                                                           | Capital Equipment                                                                                                                                                                                                                                                                                                                                                      | 1,483,650                                                                                                                                                                                       | 207,487                                                                                                                                                          | 14.0%                                                                                                      | -27.7%                                                                                            | 1,939,440                                                                                                                                                                                         | 451,915                                                                                                                                                                    | 23.3%                                                                                                                 | -18.4%                                                                                                |
| Sewer Fund   Revenues   Sewer Fund   Sewer    | TOTAL OP & NON-OP EXPENSE                                                                                                                                                                                                                                                                                                                         | 8,401,215                                                                                                                                                                                            | 2,128,688                                                                                                                                               | 25.3% -16.3                                                                                                                                                                                                                 | 8,956,203                                                                                                                                                                                                                                                                                                                                                                                                                                                                                                                                                                                                                                                                                                                                                                                                                                                                                                                                                                                                                                                                                                                                                                                                                                                                                                                                                                                                                                                                                                                                                                                                                                                                                                                                                                                                                                                                                                                                                                                                                                                                                                                      | 2,950,887                                                                                                                                                                               | 32.9%                                                                                                                                 | -8.7%                                                                                                            | TOTAL OP & NON-OP EXPENSE                                                                                                                                                                                                                                                                                                                                              | 25,084,739                                                                                                                                                                                      | 6,883,736                                                                                                                                                        | 27.4%                                                                                                      | -14.2%                                                                                            | 27,555,623                                                                                                                                                                                        | 8,599,215                                                                                                                                                                  | 31.2%                                                                                                                 | -10.5%                                                                                                |
| SEWER FUND   Budget 15-16   Nov-15                                                                                                                                                                                                                                                                                                                                                                                                                                                                                                                                                                                                                                                                                                                                                                                                                                                                                                                                                                                                                                                                                                                                                                                                                                                                                                                                                                                                                                                                                                                                                                                                                                                                                                                                                                                                                                                                                                                                                                                                                                                                                              |                                                                                                                                                                                                                                                                                                                                                   |                                                                                                                                                                                                      |                                                                                                                                                         |                                                                                                                                                                                                                             | _                                                                                                                                                                                                                                                                                                                                                                                                                                                                                                                                                                                                                                                                                                                                                                                                                                                                                                                                                                                                                                                                                                                                                                                                                                                                                                                                                                                                                                                                                                                                                                                                                                                                                                                                                                                                                                                                                                                                                                                                                                                                                                                              |                                                                                                                                                                                         | ,                                                                                                                                     |                                                                                                                  |                                                                                                                                                                                                                                                                                                                                                                        |                                                                                                                                                                                                 |                                                                                                                                                                  | -                                                                                                          |                                                                                                   |                                                                                                                                                                                                   |                                                                                                                                                                            | _                                                                                                                     |                                                                                                       |
| SEWER FUND   Budget 15-16   Nov-15   Nov-16       |                                                                                                                                                                                                                                                                                                                                                   |                                                                                                                                                                                                      | PRIOR Y                                                                                                                                                 | EAR                                                                                                                                                                                                                         | CU                                                                                                                                                                                                                                                                                                                                                                                                                                                                                                                                                                                                                                                                                                                                                                                                                                                                                                                                                                                                                                                                                                                                                                                                                                                                                                                                                                                                                                                                                                                                                                                                                                                                                                                                                                                                                                                                                                                                                                                                                                                                                                                             | RRENT YI                                                                                                                                                                                | EAR                                                                                                                                   |                                                                                                                  |                                                                                                                                                                                                                                                                                                                                                                        |                                                                                                                                                                                                 | PRIOR Y                                                                                                                                                          | EAR                                                                                                        |                                                                                                   | CUR                                                                                                                                                                                               | RENT YI                                                                                                                                                                    | EAR                                                                                                                   |                                                                                                       |
| Rate & Service Charges                                                                                                                                                                                                                                                                                                                                                                                                                                                                                                                                                                                                                                                                                                                                                                                                                                                                                                                                                                                                                                                                                                                                                                                                                                                                                                                                                                                                                                                                                                                                                                                                                                                                                                                                                                                                                                                                                                                                                                                                                                                                                                          | SEWER FUND                                                                                                                                                                                                                                                                                                                                        |                                                                                                                                                                                                      |                                                                                                                                                         |                                                                                                                                                                                                                             |                                                                                                                                                                                                                                                                                                                                                                                                                                                                                                                                                                                                                                                                                                                                                                                                                                                                                                                                                                                                                                                                                                                                                                                                                                                                                                                                                                                                                                                                                                                                                                                                                                                                                                                                                                                                                                                                                                                                                                                                                                                                                                                                |                                                                                                                                                                                         |                                                                                                                                       |                                                                                                                  |                                                                                                                                                                                                                                                                                                                                                                        |                                                                                                                                                                                                 |                                                                                                                                                                  |                                                                                                            |                                                                                                   |                                                                                                                                                                                                   |                                                                                                                                                                            |                                                                                                                       |                                                                                                       |
| Impact Fees   2,500,000   3,312,205   132,5%   90,8%   3,500,000   3,274,436   93,6%   51,9%                                                                                                                                                                                                                                                                                                                                                                                                                                                                                                                                                                                                                                                                                                                                                                                                                                                                                                                                                                                                                                                                                                                                                                                                                                                                                                                                                                                                                                                                                                                                                                                                                                                                                                                                                                                                                                                                                                                                                                                                                                    | REVENUES:                                                                                                                                                                                                                                                                                                                                         |                                                                                                                                                                                                      | Nov-15                                                                                                                                                  | % Collected % Va                                                                                                                                                                                                            | Budget 16-17                                                                                                                                                                                                                                                                                                                                                                                                                                                                                                                                                                                                                                                                                                                                                                                                                                                                                                                                                                                                                                                                                                                                                                                                                                                                                                                                                                                                                                                                                                                                                                                                                                                                                                                                                                                                                                                                                                                                                                                                                                                                                                                   | Nov-16                                                                                                                                                                                  | % Collected                                                                                                                           | % Var                                                                                                            | SOLID WASTE                                                                                                                                                                                                                                                                                                                                                            | Budget 15-16                                                                                                                                                                                    | Nov-15                                                                                                                                                           | % Collected                                                                                                | % Var                                                                                             | <b>Budget 16-17</b>                                                                                                                                                                               | Nov-16                                                                                                                                                                     | % Collected                                                                                                           | % Var                                                                                                 |
| Connection Fees   1,250,000   1,038,075   83.9%   41.4%   1,750,000   1,166,675   66.7%   25.0%   25.5%   25.5%   25.5%   25.5%   25.5%   25.5%   25.5%   25.5%   25.5%   25.5%   25.5%   25.5%   25.5%   25.5%   25.5%   25.5%   25.5%   25.5%   25.5%   25.5%   25.5%   25.5%   25.5%   25.5%   25.5%   25.5%   25.5%   25.5%   25.5%   25.5%   25.5%   25.5%   25.5%   25.5%   25.5%   25.5%   25.5%   25.5%   25.5%   25.5%   25.5%   25.5%   25.5%   25.5%   25.5%   25.5%   25.5%   25.5%   25.5%   25.5%   25.5%   25.5%   25.5%   25.5%   25.5%   25.5%   25.5%   25.5%   25.5%   25.5%   25.5%   25.5%   25.5%   25.5%   25.5%   25.5%   25.5%   25.5%   25.5%   25.5%   25.5%   25.5%   25.5%   25.5%   25.5%   25.5%   25.5%   25.5%   25.5%   25.5%   25.5%   25.5%   25.5%   25.5%   25.5%   25.5%   25.5%   25.5%   25.5%   25.5%   25.5%   25.5%   25.5%   25.5%   25.5%   25.5%   25.5%   25.5%   25.5%   25.5%   25.5%   25.5%   25.5%   25.5%   25.5%   25.5%   25.5%   25.5%   25.5%   25.5%   25.5%   25.5%   25.5%   25.5%   25.5%   25.5%   25.5%   25.5%   25.5%   25.5%   25.5%   25.5%   25.5%   25.5%   25.5%   25.5%   25.5%   25.5%   25.5%   25.5%   25.5%   25.5%   25.5%   25.5%   25.5%   25.5%   25.5%   25.5%   25.5%   25.5%   25.5%   25.5%   25.5%   25.5%   25.5%   25.5%   25.5%   25.5%   25.5%   25.5%   25.5%   25.5%   25.5%   25.5%   25.5%   25.5%   25.5%   25.5%   25.5%   25.5%   25.5%   25.5%   25.5%   25.5%   25.5%   25.5%   25.5%   25.5%   25.5%   25.5%   25.5%   25.5%   25.5%   25.5%   25.5%   25.5%   25.5%   25.5%   25.5%   25.5%   25.5%   25.5%   25.5%   25.5%   25.5%   25.5%   25.5%   25.5%   25.5%   25.5%   25.5%   25.5%   25.5%   25.5%   25.5%   25.5%   25.5%   25.5%   25.5%   25.5%   25.5%   25.5%   25.5%   25.5%   25.5%   25.5%   25.5%   25.5%   25.5%   25.5%   25.5%   25.5%   25.5%   25.5%   25.5%   25.5%   25.5%   25.5%   25.5%   25.5%   25.5%   25.5%   25.5%   25.5%   25.5%   25.5%   25.5%   25.5%   25.5%   25.5%   25.5%   25.5%   25.5%   25.5%   25.5%   25.5%   25.5%   25.5%   25.5%   25.5%   25.5%   25.5%   25.5%   25    | IL TENCED.                                                                                                                                                                                                                                                                                                                                        | -                                                                                                                                                                                                    | Nov-15                                                                                                                                                  | % Collected % Va                                                                                                                                                                                                            | Budget 16-17                                                                                                                                                                                                                                                                                                                                                                                                                                                                                                                                                                                                                                                                                                                                                                                                                                                                                                                                                                                                                                                                                                                                                                                                                                                                                                                                                                                                                                                                                                                                                                                                                                                                                                                                                                                                                                                                                                                                                                                                                                                                                                                   | Nov-16                                                                                                                                                                                  | % Collected                                                                                                                           | % Var                                                                                                            |                                                                                                                                                                                                                                                                                                                                                                        | Budget 15-16                                                                                                                                                                                    | Nov-15                                                                                                                                                           | % Collected                                                                                                | % Var                                                                                             | Budget 16-17                                                                                                                                                                                      | Nov-16                                                                                                                                                                     | % Collected                                                                                                           | % Var                                                                                                 |
| Contractual Services   1,95,801   1,25,801   1,25,801   1,25,801   1,25,801   1,25,801   1,25,801   1,25,801   1,25,801   1,25,801   1,25,801   1,25,801   1,25,801   1,25,801   1,25,801   1,25,801   1,25,801   1,25,801   1,25,801   1,25,801   1,25,801   1,25,801   1,25,801   1,25,801   1,25,801   1,25,801   1,25,801   1,25,801   1,25,801   1,25,801   1,25,801   1,25,801   1,25,801   1,25,801   1,25,801   1,25,801   1,25,801   1,25,801   1,25,801   1,25,801   1,25,801   1,25,801   1,25,801   1,25,801   1,25,801   1,25,801   1,25,801   1,25,801   1,25,801   1,25,801   1,25,801   1,25,801   1,25,801   1,25,801   1,25,801   1,25,801   1,25,801   1,25,801   1,25,801   1,25,801   1,25,801   1,25,801   1,25,801   1,25,801   1,25,801   1,25,801   1,25,801   1,25,801   1,25,801   1,25,801   1,25,801   1,25,801   1,25,801   1,25,801   1,25,801   1,25,801   1,25,801   1,25,801   1,25,801   1,25,801   1,25,801   1,25,801   1,25,801   1,25,801   1,25,801   1,25,801   1,25,801   1,25,801   1,25,801   1,25,801   1,25,801   1,25,801   1,25,801   1,25,801   1,25,801   1,25,801   1,25,801   1,25,801   1,25,801   1,25,801   1,25,801   1,25,801   1,25,801   1,25,801   1,25,801   1,25,801   1,25,801   1,25,801   1,25,801   1,25,801   1,25,801   1,25,801   1,25,801   1,25,801   1,25,801   1,25,801   1,25,801   1,25,801   1,25,801   1,25,801   1,25,801   1,25,801   1,25,801   1,25,801   1,25,801   1,25,801   1,25,801   1,25,801   1,25,801   1,25,801   1,25,801   1,25,801   1,25,801   1,25,801   1,25,801   1,25,801   1,25,801   1,25,801   1,25,801   1,25,801   1,25,801   1,25,801   1,25,801   1,25,801   1,25,801   1,25,801   1,25,801   1,25,801   1,25,801   1,25,801   1,25,801   1,25,801   1,25,801   1,25,801   1,25,801   1,25,801   1,25,801   1,25,801   1,25,801   1,25,801   1,25,801   1,25,801   1,25,801   1,25,801   1,25,801   1,25,801   1,25,801   1,25,801   1,25,801   1,25,801   1,25,801   1,25,801   1,25,801   1,25,801   1,25,801   1,25,801   1,25,801   1,25,801   1,25,801   1,25,801   1,25,801   1,25,801   1,25,801   1,25,801    |                                                                                                                                                                                                                                                                                                                                                   | 27,713,597                                                                                                                                                                                           | 11,120,492                                                                                                                                              | 40.1% -1.5                                                                                                                                                                                                                  | 28,292,139                                                                                                                                                                                                                                                                                                                                                                                                                                                                                                                                                                                                                                                                                                                                                                                                                                                                                                                                                                                                                                                                                                                                                                                                                                                                                                                                                                                                                                                                                                                                                                                                                                                                                                                                                                                                                                                                                                                                                                                                                                                                                                                     |                                                                                                                                                                                         |                                                                                                                                       |                                                                                                                  | REVENUES:                                                                                                                                                                                                                                                                                                                                                              | Ü                                                                                                                                                                                               |                                                                                                                                                                  |                                                                                                            |                                                                                                   |                                                                                                                                                                                                   |                                                                                                                                                                            |                                                                                                                       | % Var                                                                                                 |
| NON-OPERATING REVENUES   Contractual Services   Contractual Services   L495,071   L495    | Rate & Service Charges<br>Impact Fees                                                                                                                                                                                                                                                                                                             | 2,500,000                                                                                                                                                                                            | 11,120,492<br>3,312,205                                                                                                                                 | 40.1% -1.5<br>132.5% 90.8                                                                                                                                                                                                   | 28,292,139<br>3,500,000                                                                                                                                                                                                                                                                                                                                                                                                                                                                                                                                                                                                                                                                                                                                                                                                                                                                                                                                                                                                                                                                                                                                                                                                                                                                                                                                                                                                                                                                                                                                                                                                                                                                                                                                                                                                                                                                                                                                                                                                                                                                                                        | 11,740,226<br>3,274,436                                                                                                                                                                 | 41.5%<br>93.6%                                                                                                                        | -0.2%<br>51.9%                                                                                                   | REVENUES:<br>Landfill User Fee Revenue<br>Salvage Revenue                                                                                                                                                                                                                                                                                                              | 7,815,400<br>259,500                                                                                                                                                                            | 1,220,443<br>44,843                                                                                                                                              | 15.6%<br>17.3%                                                                                             | 1.7%                                                                                              | 8,251,490<br>134,500                                                                                                                                                                              | 1,780,157<br>59,539                                                                                                                                                        | 21.6%                                                                                                                 | 7.7%                                                                                                  |
| Interest Income   25,000   -   0.0%   -41.7%   20,000   41   0.2%   -41.5%   309,155   90,539   29.3%   -12.4%   309,155   90,539   29.3%   -12.4%   309,155   90,539   29.3%   -12.4%   309,155   90,539   29.3%   -12.4%   309,155   90,539   29.3%   -12.4%   309,155   309,155   309,155   90,539   29.3%   -12.4%   309,155   309,155   309,155   309,155   309,155   309,155   309,155   309,155   309,155   309,155   309,155   309,155   309,155   309,155   309,155   309,155   309,155   309,155   309,155   309,155   309,155   309,155   309,155   309,155   309,155   309,155   309,155   309,155   309,155   309,155   309,155   309,155   309,155   309,155   309,155   309,155   309,155   309,155   309,155   309,155   309,155   309,155   309,155   309,155   309,155   309,155   309,155   309,155   309,155   309,155   309,155   309,155   309,155   309,155   309,155   309,155   309,155   309,155   309,155   309,155   309,155   309,155   309,155   309,155   309,155   309,155   309,155   309,155   309,155   309,155   309,155   309,155   309,155   309,155   309,155   309,155   309,155   309,155   309,155   309,155   309,155   309,155   309,155   309,155   309,155   309,155   309,155   309,155   309,155   309,155   309,155   309,155   309,155   309,155   309,155   309,155   309,155   309,155   309,155   309,155   309,155   309,155   309,155   309,155   309,155   309,155   309,155   309,155   309,155   309,155   309,155   309,155   309,155   309,155   309,155   309,155   309,155   309,155   309,155   309,155   309,155   309,155   309,155   309,155   309,155   309,155   309,155   309,155   309,155   309,155   309,155   309,155   309,155   309,155   309,155   309,155   309,155   309,155   309,155   309,155   309,155   309,155   309,155   309,155   309,155   309,155   309,155   309,155   309,155   309,155   309,155   309,155   309,155   309,155   309,155   309,155   309,155   309,155   309,155   309,155   309,155   309,155   309,155   309,155   309,155   309,155   309,155   309,155   309,155   309,155   309,155   309,155   309,155   3    | Rate & Service Charges<br>Impact Fees<br>Connection Fees                                                                                                                                                                                                                                                                                          | 2,500,000<br>1,250,000                                                                                                                                                                               | 11,120,492<br>3,312,205<br>1,038,075                                                                                                                    | 40.1% -1.5<br>132.5% 90.8<br>83.0% 41.4                                                                                                                                                                                     | 28,292,139<br>% 3,500,000<br>1,750,000                                                                                                                                                                                                                                                                                                                                                                                                                                                                                                                                                                                                                                                                                                                                                                                                                                                                                                                                                                                                                                                                                                                                                                                                                                                                                                                                                                                                                                                                                                                                                                                                                                                                                                                                                                                                                                                                                                                                                                                                                                                                                         | 11,740,226<br>3,274,436<br>1,166,675                                                                                                                                                    | 41.5%<br>93.6%<br>66.7%                                                                                                               | -0.2%<br>51.9%<br>25.0%                                                                                          | REVENUES:<br>Landfill User Fee Revenue<br>Salvage Revenue<br>Tipping Fees                                                                                                                                                                                                                                                                                              | 7,815,400<br>259,500<br>3,303,173                                                                                                                                                               | 1,220,443<br>44,843<br>1,106,489                                                                                                                                 | 15.6%<br>17.3%<br>33.5%                                                                                    | 1.7%<br>3.4%<br>19.6%                                                                             | 8,251,490<br>134,500<br>3,389,000                                                                                                                                                                 | 1,780,157<br>59,539<br>1,502,881                                                                                                                                           | 21.6%<br>44.3%<br>44.3%                                                                                               | 7.7%<br>30.4%<br>30.4%                                                                                |
| Gain(Loss) on Sale of Assets 96,800                                                                                                                                                                                                                                                                                                                                                                                                                                                                                                                                                                                                                                                                                                                                                                                                                                                                                                                                                                                                                                                                                                                                                                                                                                                                                                                                                                                                                                                                                                                                                                                                                                                                                                                                                                                                                                                                                                                                                                                                                                                                                             | Rate & Service Charges<br>Impact Fees<br>Connection Fees<br>Other Revenues                                                                                                                                                                                                                                                                        | 2,500,000<br>1,250,000                                                                                                                                                                               | 11,120,492<br>3,312,205<br>1,038,075                                                                                                                    | 40.1% -1.5<br>132.5% 90.8<br>83.0% 41.4                                                                                                                                                                                     | 28,292,139<br>% 3,500,000<br>1,750,000                                                                                                                                                                                                                                                                                                                                                                                                                                                                                                                                                                                                                                                                                                                                                                                                                                                                                                                                                                                                                                                                                                                                                                                                                                                                                                                                                                                                                                                                                                                                                                                                                                                                                                                                                                                                                                                                                                                                                                                                                                                                                         | 11,740,226<br>3,274,436<br>1,166,675                                                                                                                                                    | 41.5%<br>93.6%<br>66.7%                                                                                                               | -0.2%<br>51.9%<br>25.0%                                                                                          | REVENUES: Landfill User Fee Revenue Salvage Revenue Tipping Fees Total Other Revenues                                                                                                                                                                                                                                                                                  | 7,815,400<br>259,500<br>3,303,173<br>252,260                                                                                                                                                    | 1,220,443<br>44,843<br>1,106,489                                                                                                                                 | 15.6%<br>17.3%<br>33.5%                                                                                    | 1.7%<br>3.4%<br>19.6%                                                                             | 8,251,490<br>134,500<br>3,389,000                                                                                                                                                                 | 1,780,157<br>59,539<br>1,502,881                                                                                                                                           | 21.6%<br>44.3%<br>44.3%                                                                                               | 7.7%                                                                                                  |
| TOTAL REVENUES 32,111,897 15,843,425 49,3% 7.7% 34,499,794 17,094,62 49,5% 7.9% TOTAL REVENUES 11,739,333 2,392,619 20.4% 6.5% 12,095,160 3,499,077 28,9% (After R&R Transfers)  EXPENDITURES: Budget 15-16 Nov-15 % Spent Var Contractual Services 1,495,491 435,515 29,1% -12.5% 15,072,15 422,135 28,0% -13.7% Maint & Repairs 2,883,231 883,987 30,7% -11,00% 2,841,184 1,217,023 42,8% 1.2% 16,000 16,000 19,339 9,9% 31.7% 42,665 41,1% 37,6% 12,163,97 386,378 31.8% -9.9% Office Expenses 1,037,275 42,665 41,1% 37,6% 12,163,97 386,378 31.8% -9.9% Office Expenses 1,025,000 19,339 9,9% -31.7% 215,000 72,045 33,5% -8.2% Office Expenses 1,025,000 42,665 42,2% -37.5% 12,004,180 84,9% 11,15% 24,000 19,339 9,9% -31.7% 215,000 72,045 33,5% -8.2% Office Expenses 1,025,000 42,665 42,2% -37.5% 12,004,180 84,9% 11,5% 12,004,180 84,9% 11,5% 12,000 10,000 10,000 10,000 10,000 10,000 10,000 10,000 10,000 10,000 10,000 10,000 10,000 10,000 10,000 10,000 10,000 10,000 10,000 10,000 10,000 10,000 10,000 10,000 10,000 10,000 10,000 10,000 10,000 10,000 10,000 10,000 10,000 10,000 10,000 10,000 10,000 10,000 10,000 10,000 10,000 10,000 10,000 10,000 10,000 10,000 10,000 10,000 10,000 10,000 10,000 10,000 10,000 10,000 10,000 10,000 10,000 10,000 10,000 10,000 10,000 10,000 10,000 10,000 10,000 10,000 10,000 10,000 10,000 10,000 10,000 10,000 10,000 10,000 10,000 10,000 10,000 10,000 10,000 10,000 10,000 10,000 10,000 10,000 10,000 10,000 10,000 10,000 10,000 10,000 10,000 10,000 10,000 10,000 10,000 10,000 10,000 10,000 10,000 10,000 10,000 10,000 10,000 10,000 10,000 10,000 10,000 10,000 10,000 10,000 10,000 10,000 10,000 10,000 10,000 10,000 10,000 10,000 10,000 10,000 10,000 10,000 10,000 10,000 10,000 10,000 10,000 10,000 10,000 10,000 10,000 10,000 10,000 10,000 10,000 10,000 10,000 10,000 10,000 10,000 10,000 10,000 10,000 10,000 10,000 10,000 10,000 10,000 10,000 10,000 10,000 10,000 10,000 10,000 10,000 10,000 10,000 10,000 10,000 10,000 10,000 10,000 10,000 10,000 10,000 10,000 10,000 10,000 10,000 10,000 10,000 10,000 10,000 10,000   | Rate & Service Charges Impact Fees Connection Fees Other Revenues NON-OPERATING REVENUES:                                                                                                                                                                                                                                                         | 2,500,000<br>1,250,000<br>526,500                                                                                                                                                                    | 11,120,492<br>3,312,205<br>1,038,075                                                                                                                    | 40.1% -1.5<br>132.5% 90.8<br>83.0% 41.4<br>70.8% 29.1                                                                                                                                                                       | 28,292,139<br>% 3,500,000<br>1,750,000<br>628,500                                                                                                                                                                                                                                                                                                                                                                                                                                                                                                                                                                                                                                                                                                                                                                                                                                                                                                                                                                                                                                                                                                                                                                                                                                                                                                                                                                                                                                                                                                                                                                                                                                                                                                                                                                                                                                                                                                                                                                                                                                                                              | 11,740,226<br>3,274,436<br>1,166,675<br>822,545                                                                                                                                         | 41.5%<br>93.6%<br>66.7%<br>130.9%                                                                                                     | -0.2%<br>51.9%<br>25.0%<br>89.2%                                                                                 | REVENUES: Landfill User Fee Revenue Salvage Revenue Tipping Fees Total Other Revenues NON-OPERATING REVENUES:                                                                                                                                                                                                                                                          | 7,815,400<br>259,500<br>3,303,173<br>252,260                                                                                                                                                    | 1,220,443<br>44,843<br>1,106,489                                                                                                                                 | 15.6%<br>17.3%<br>33.5%<br>8.3%                                                                            | 1.7%<br>3.4%<br>19.6%<br>-5.6%                                                                    | 8,251,490<br>134,500<br>3,389,000<br>69,800                                                                                                                                                       | 1,780,157<br>59,539<br>1,502,881                                                                                                                                           | 21.6%<br>44.3%<br>44.3%<br>34.7%                                                                                      | 7.7%<br>30.4%<br>30.4%<br>20.8%                                                                       |
| TOTAL AVAILABLE REVENUE (After R&R Transfers)  EXPENDITURES: Budget 15-16 Nov-15 Nov-16 Nov-1  | Rate & Service Charges Impact Fees Connection Fees Other Revenues NON-OPERATING REVENUES: Interest Income                                                                                                                                                                                                                                         | 2,500,000<br>1,250,000<br>526,500<br>25,000                                                                                                                                                          | 11,120,492<br>3,312,205<br>1,038,075                                                                                                                    | 40.1% -1.5<br>132.5% 90.8<br>83.0% 41.4<br>70.8% 29.1<br>0.0% -41.7                                                                                                                                                         | 28,292,139<br>28,3500,000<br>26,3500,000<br>26,628,500<br>20,000                                                                                                                                                                                                                                                                                                                                                                                                                                                                                                                                                                                                                                                                                                                                                                                                                                                                                                                                                                                                                                                                                                                                                                                                                                                                                                                                                                                                                                                                                                                                                                                                                                                                                                                                                                                                                                                                                                                                                                                                                                                               | 11,740,226<br>3,274,436<br>1,166,675<br>822,545                                                                                                                                         | 41.5%<br>93.6%<br>66.7%<br>130.9%                                                                                                     | -0.2%<br>51.9%<br>25.0%<br>89.2%                                                                                 | REVENUES: Landfill User Fee Revenue Salvage Revenue Tipping Fees Total Other Revenues NON-OPERATING REVENUES: Interest Income                                                                                                                                                                                                                                          | 7,815,400<br>259,500<br>3,303,173<br>252,260                                                                                                                                                    | 1,220,443<br>44,843<br>1,106,489                                                                                                                                 | 15.6%<br>17.3%<br>33.5%<br>8.3%                                                                            | 1.7%<br>3.4%<br>19.6%<br>-5.6%                                                                    | 8,251,490<br>134,500<br>3,389,000<br>69,800                                                                                                                                                       | 1,780,157<br>59,539<br>1,502,881<br>24,200                                                                                                                                 | 21.6%<br>44.3%<br>44.3%<br>34.7%                                                                                      | 7.7%<br>30.4%<br>30.4%                                                                                |
| EXPENDITURES: Budget 15-16 Nov-15 % Spent % Var  Personnel Costs 7,236,071 2,469,231 34.1% -7.5%                                                                                                                                                                                                                                                                                                                                                                                                                                                                                                                                                                                                                                                                                                                                                                                                                                                                                                                                                                                                                                                                                                                                                                                                                                                                                                                                                                                                                                                                                                                                                                                                                                                                                                                                                                                                                                                                                                                                                                                                                                | Rate & Service Charges Impact Fees Connection Fees Other Revenues NON-OPERATING REVENUES: Interest Income Gain(Loss) on Sale of Assets                                                                                                                                                                                                            | 2,500,000<br>1,250,000<br>526,500<br>25,000<br>96,800                                                                                                                                                | 11,120,492<br>3,312,205<br>1,038,075<br>372,653                                                                                                         | 40.1% -1.5<br>132.5% 90.8<br>83.0% 41.4<br>70.8% 29.1<br>0.0% -41.7<br>0.0% -41.7                                                                                                                                           | 28,292,139<br>% 3,500,000<br>% 1,750,000<br>% 628,500<br>% 20,000<br>% 309,155                                                                                                                                                                                                                                                                                                                                                                                                                                                                                                                                                                                                                                                                                                                                                                                                                                                                                                                                                                                                                                                                                                                                                                                                                                                                                                                                                                                                                                                                                                                                                                                                                                                                                                                                                                                                                                                                                                                                                                                                                                                 | 11,740,226<br>3,274,436<br>1,166,675<br>822,545<br>41<br>90,539                                                                                                                         | 41.5%<br>93.6%<br>66.7%<br>130.9%<br>0.2%<br>29.3%                                                                                    | -0.2%<br>51.9%<br>25.0%<br>89.2%<br>-41.5%<br>-12.4%                                                             | REVENUES: Landfill User Fee Revenue Salvage Revenue Tipping Fees Total Other Revenues NON-OPERATING REVENUES: Interest Income Gain(Loss) on Sale of Assets                                                                                                                                                                                                             | 7,815,400<br>259,500<br>3,303,173<br>252,260<br>500<br>108,500                                                                                                                                  | 1,220,443<br>44,843<br>1,106,489<br>20,844                                                                                                                       | 15.6%<br>17.3%<br>33.5%<br>8.3%<br>0.0%<br>0.0%                                                            | 1.7%<br>3.4%<br>19.6%<br>-5.6%<br>-13.9%                                                          | 8,251,490<br>134,500<br>3,389,000<br>69,800<br>170<br>250,200                                                                                                                                     | 1,780,157<br>59,539<br>1,502,881<br>24,200                                                                                                                                 | 21.6%<br>44.3%<br>44.3%<br>34.7%<br>0.0%<br>52.9%                                                                     | 7.7%<br>30.4%<br>30.4%<br>20.8%                                                                       |
| Contractual Services   1,495,491   435,515   29.1%   -12.5%   1,507,215   422,135   28.0%   -13.7%   Contractual Services   510,262   237,977   46.6%   5.0%   596,329   169,003   28.3%   Maint & Repairs   2,882,321   883,987   30.7%   -11.0%   2,841,184   1,217,023   42.8%   1.2%   Maint & Repairs   2,032,708   479,311   23.6%   -18.1%   1,825,353   497,169   27.2%   42.6%   4.1%   -37.6%   1,216,397   386,378   31.8%   -9.9%   Office Expenses   1,037,275   42,665   4.1%   -37.6%   1,216,397   386,378   31.8%   -9.9%   Office Expenses   247,034   82,124   33.2%   -8.4%   292,742   92,579   31.6%   A.2%    | Rate & Service Charges Impact Fees Connection Fees Other Revenues NON-OPERATING REVENUES: Interest Income Gain(Loss) on Sale of Assets TOTAL REVENUES TOTAL AVAILABLE REVENUE                                                                                                                                                                     | 2,500,000<br>1,250,000<br>526,500<br>25,000<br>96,800<br>32,111,897                                                                                                                                  | 11,120,492<br>3,312,205<br>1,038,075<br>372,653                                                                                                         | 40.1% -1.5<br>132.5% 90.8<br>83.0% 41.4<br>70.8% 29.1<br>0.0% -41.7<br>0.0% -41.7<br>49.3% 7.7                                                                                                                              | 28,292,139<br>3,500,000<br>1,750,000<br>628,500<br>628,500<br>628,500<br>630,155<br>34,499,794                                                                                                                                                                                                                                                                                                                                                                                                                                                                                                                                                                                                                                                                                                                                                                                                                                                                                                                                                                                                                                                                                                                                                                                                                                                                                                                                                                                                                                                                                                                                                                                                                                                                                                                                                                                                                                                                                                                                                                                                                                 | 11,740,226<br>3,274,436<br>1,166,675<br>822,545<br>41<br>90,539<br>17,094,462                                                                                                           | 41.5%<br>93.6%<br>66.7%<br>130.9%<br>0.2%<br>29.3%<br>49.5%                                                                           | -0.2%<br>51.9%<br>25.0%<br>89.2%<br>-41.5%<br>-12.4%<br>7.9%                                                     | REVENUES: Landfill User Fee Revenue Salvage Revenue Tipping Fees Total Other Revenues NON-OPERATING REVENUES: Interest Income Gain(Loss) on Sale of Assets TOTAL REVENUES TOTAL AVAILABLE REVENUE                                                                                                                                                                      | 7,815,400<br>259,500<br>3,303,173<br>252,260<br>500<br>108,500<br>11,739,333                                                                                                                    | 1,220,443<br>44,843<br>1,106,489<br>20,844<br>-<br>-<br>2,392,619                                                                                                | 15.6%<br>17.3%<br>33.5%<br>8.3%<br>0.0%<br>0.0%<br>20.4%                                                   | 1.7%<br>3.4%<br>19.6%<br>-5.6%<br>-13.9%<br>-13.9%<br>6.5%                                        | 8,251,490<br>134,500<br>3,389,000<br>69,800<br>170<br>250,200<br>12,095,160                                                                                                                       | 1,780,157<br>59,539<br>1,502,881<br>24,200<br>-<br>132,300<br>3,499,077                                                                                                    | 21.6%<br>44.3%<br>44.3%<br>34.7%<br>0.0%<br>52.9%<br>28.9%                                                            | 7.7% 30.4% 30.4% 20.8% -13.9% 39.0%                                                                   |
| Maint & Repairs                                                                                                                                                                                                                                                                                                                                                                                                                                                                                                                                                                                                                                                                                                                                                                                                                                                                                                                                                                                                                                                                                                                                                                                                                                                                                                                                                                                                                                                                                                                                                                                                                                                                                                                                                                                                                                                                                                                                                                                                                                                                                                                 | Rate & Service Charges Impact Fees Connection Fees Other Revenues NON-OPERATING REVENUES: Interest Income Gain(Loss) on Sale of Assets TOTAL REVENUES TOTAL AVAILABLE REVENUE (After R&R Transfers)                                                                                                                                               | 2,500,000<br>1,250,000<br>526,500<br>25,000<br>96,800<br>32,111,897<br>19,186,609                                                                                                                    | 11,120,492<br>3,312,205<br>1,038,075<br>372,653<br>-<br>-<br>15,843,425<br>8,187,350                                                                    | 40.1% -1.5<br>132.5% 90.8<br>83.0% 41.4<br>70.8% 29.1<br>0.0% -41.7<br>0.0% -41.7<br>49.3% 7.7<br>42.7% 1.0                                                                                                                 | 28,292,139 3,500,000 1,750,000 628,500 628,500 628,500 6309,155 34,499,794 21,407,325                                                                                                                                                                                                                                                                                                                                                                                                                                                                                                                                                                                                                                                                                                                                                                                                                                                                                                                                                                                                                                                                                                                                                                                                                                                                                                                                                                                                                                                                                                                                                                                                                                                                                                                                                                                                                                                                                                                                                                                                                                          | 11,740,226<br>3,274,436<br>1,166,675<br>822,545<br>41<br>90,539<br>17,094,462<br>9,823,164                                                                                              | 41.5%<br>93.6%<br>66.7%<br>130.9%<br>0.2%<br>29.3%<br>49.5%<br>45.9%                                                                  | -0.2%<br>51.9%<br>25.0%<br>89.2%<br>-41.5%<br>-12.4%<br>7.9%<br>4.2%                                             | REVENUES: Landfill User Fee Revenue Salvage Revenue Tipping Fees Total Other Revenues NON-OPERATING REVENUES: Interest Income Gain(Loss) on Sale of Assets TOTAL REVENUES TOTAL AVAILABLE REVENUE (After R&R Transfers)                                                                                                                                                | 7,815,400<br>259,500<br>3,303,173<br>252,260<br>500<br>108,500<br>11,739,333<br>9,325,013                                                                                                       | 1,220,443<br>44,843<br>1,106,489<br>20,844<br>-<br>-<br>2,392,619<br>1,763,064                                                                                   | 15.6%<br>17.3%<br>33.5%<br>8.3%<br>0.0%<br>0.0%<br>20.4%<br>18.9%                                          | 1.7% 3.4% 19.6% -5.6% -13.9% -13.9% 5.0%                                                          | 8,251,490<br>134,500<br>3,389,000<br>69,800<br>170<br>250,200<br>12,095,160<br>9,118,030                                                                                                          | 1,780,157<br>59,539<br>1,502,881<br>24,200<br>-<br>132,300<br>3,499,077<br>2,258,607                                                                                       | 21.6%<br>44.3%<br>44.3%<br>34.7%<br>0.0%<br>52.9%<br>28.9%<br>24.8%                                                   | 7.7%<br>30.4%<br>30.4%<br>20.8%<br>-13.9%<br>39.0%<br>15.0%                                           |
| Utilities                                                                                                                                                                                                                                                                                                                                                                                                                                                                                                                                                                                                                                                                                                                                                                                                                                                                                                                                                                                                                                                                                                                                                                                                                                                                                                                                                                                                                                                                                                                                                                                                                                                                                                                                                                                                                                                                                                                                                                                                                                                                                                                       | Rate & Service Charges Impact Fees Connection Fees Other Revenues NON-OPERATING REVENUES: Interest Income Gain(Loss) on Sale of Assets TOTAL REVENUES TOTAL REVENUE (After R&R Transfers) EXPENDITURES:                                                                                                                                           | 2,500,000<br>1,250,000<br>526,500<br>25,000<br>96,800<br>32,111,897<br>19,186,609<br>Budget 15-16                                                                                                    | 11,120,492<br>3,312,205<br>1,038,075<br>372,653<br>-<br>-<br>15,843,425<br>8,187,350<br>Nov-15                                                          | 40.1% -1.5<br>132.5% 90.8<br>83.0% 41.4<br>70.8% 29.1<br>0.0% -41.7<br>49.3% 7.7<br>42.7% 1.0<br>% Spent % Va                                                                                                               | 28,292,139 3,500,000 1,750,000 628,500 20,000 309,155 34,499,794 21,407,325 Budget 16-17                                                                                                                                                                                                                                                                                                                                                                                                                                                                                                                                                                                                                                                                                                                                                                                                                                                                                                                                                                                                                                                                                                                                                                                                                                                                                                                                                                                                                                                                                                                                                                                                                                                                                                                                                                                                                                                                                                                                                                                                                                       | 11,740,226<br>3,274,436<br>1,166,675<br>822,545<br>41<br>90,539<br>17,094,462<br>9,823,164<br>Nov-16                                                                                    | 41.5%<br>93.6%<br>66.7%<br>130.9%<br>0.2%<br>29.3%<br>49.5%<br>45.9%                                                                  | -0.2% 51.9% 25.0% 89.2% -41.5% -12.4% 7.9% 4.2%                                                                  | REVENUES: Landfill User Fee Revenue Salvage Revenue Tipping Fees Total Other Revenues NON-OPERATING REVENUES: Interest Income Gain(Loss) on Sale of Assets TOTAL REVENUES TOTAL AVAILABLE REVENUE (After R&R Transfers) EXPENDITURES:                                                                                                                                  | 7,815,400 259,500 3,303,173 252,260 500 108,500 11,739,333 9,325,013  Budget 15-16                                                                                                              | 1,220,443<br>44,843<br>1,106,489<br>20,844<br>-<br>-<br>2,392,619<br>1,763,064<br>Nov-15                                                                         | 15.6%<br>17.3%<br>33.5%<br>8.3%<br>0.0%<br>0.0%<br>20.4%<br>18.9%                                          | 1.7% 3.4% 19.6% -5.6% -13.9% -6.5% 5.0%                                                           | 8,251,490<br>134,500<br>3,389,000<br>69,800<br>170<br>250,200<br>12,095,160<br>9,118,030<br>Budget 16-17                                                                                          | 1,780,157<br>59,539<br>1,502,881<br>24,200<br>-<br>132,300<br>3,499,077<br>2,258,607                                                                                       | 21.6%<br>44.3%<br>44.3%<br>34.7%<br>0.0%<br>52.9%<br>28.9%<br>24.8%                                                   | 7.7% 30.4% 30.4% 20.8% -13.9% 15.0% 10.9%                                                             |
| Office Expenses                                                                                                                                                                                                                                                                                                                                                                                                                                                                                                                                                                                                                                                                                                                                                                                                                                                                                                                                                                                                                                                                                                                                                                                                                                                                                                                                                                                                                                                                                                                                                                                                                                                                                                                                                                                                                                                                                                                                                                                                                                                                                                                 | Rate & Service Charges Impact Fees Connection Fees Other Revenues NON-OPERATING REVENUES: Interest Income Gain(Loss) on Sale of Assets TOTAL REVENUES TOTAL AVAILABLE REVENUE (After R&R Transfers) EXPENDITURES: Personnel Costs                                                                                                                 | 2,500,000<br>1,250,000<br>526,500<br>25,000<br>96,800<br>32,111,897<br>19,186,609<br>Budget 15-16<br>7,236,071                                                                                       | 11,120,492<br>3,312,205<br>1,038,075<br>372,653<br>-<br>-<br>15,843,425<br>8,187,350<br>Nov-15<br>2,469,231                                             | 40.1% -1.5<br>132.5% 90.8<br>83.0% 41.4<br>70.8% 29.1<br>0.0% -41.7<br>0.0% -41.7<br>49.3% 7.7<br>42.7% 1.0<br>% Spent % Va<br>34.1% -7.5                                                                                   | 28,292,139 3,500,000 1,750,000 628,500 20,000 309,155 34,499,794 21,407,325 Budget 16-17 8,289,241                                                                                                                                                                                                                                                                                                                                                                                                                                                                                                                                                                                                                                                                                                                                                                                                                                                                                                                                                                                                                                                                                                                                                                                                                                                                                                                                                                                                                                                                                                                                                                                                                                                                                                                                                                                                                                                                                                                                                                                                                             | 11,740,226<br>3,274,436<br>1,166,675<br>822,545<br>41<br>90,539<br>17,094,462<br>9,823,164<br>Nov-16<br>2,521,578                                                                       | 41.5%<br>93.6%<br>66.7%<br>130.9%<br>0.2%<br>29.3%<br>49.5%<br>45.9%<br>% Spent<br>30.4%                                              | -0.2% 51.9% 25.0% 89.2% -41.5% -12.4% 7.9% 4.2%  Var -11.2% -13.7%                                               | REVENUES: Landfill User Fee Revenue Salvage Revenue Tipping Fees Total Other Revenues NON-OPERATING REVENUES: Interest Income Gain(Loss) on Sale of Assets TOTAL REVENUES TOTAL AVAILABLE REVENUE (After R&R Transfers) EXPENDITURES: Personnel Costs                                                                                                                  | 7,815,400 259,500 3,303,173 252,260 500 108,500 11,739,333 9,325,013  Budget 15-16 4,308,051                                                                                                    | 1,220,443<br>44,843<br>1,106,489<br>20,844<br>-<br>-<br>2,392,619<br>1,763,064<br>Nov-15<br>1,432,783                                                            | 15.6%<br>17.3%<br>33.5%<br>8.3%<br>0.0%<br>0.0%<br>20.4%<br>18.9%                                          | 1.7% 3.4% 19.6% -5.6% -13.9% -13.9% 6.5% 5.0%  % Var -8.4%                                        | 8,251,490<br>134,500<br>3,389,000<br>69,800<br>170<br>250,200<br>12,095,160<br>9,118,030<br>Budget 16-17<br>4,577,182                                                                             | 1,780,157<br>59,539<br>1,502,881<br>24,200<br>-<br>132,300<br>3,499,077<br>2,258,607<br>Nov-16<br>1,454,025                                                                | 21.6%<br>44.3%<br>44.3%<br>34.7%<br>0.0%<br>52.9%<br>28.9%<br>24.8%                                                   | 7.7% 30.4% 30.49% 20.8% -13.9% 15.0% 10.9% War                                                        |
| Insurance 195,000 19,339 9.9% -31.7% 215,000 72,045 33.5% -8.2% Other Expenses 1,025,906 42,665 4.2% -37.5% 1,264,483 85,470 6.8% -34.9% Other Expenses 556,906 22,196 4.0% -37.7% 511,138 24,900 4.9% TOTAL OPERATING EXPENSE 15,980,584 4,583,695 28.7% -13.0% Operating Expense v. Revenues Variance——>>> 14.0% Operating Expense v. Revenues Variance——>>> 14.0% Operating Expense v. Revenues Variance——>>> 15.8% Capital Equipment 702,940 171,353 24.4% -17.3% 1,004,180 347,890 34.6% -7.0% Capital Equipment 443,650 180,529 40.7% -1.0% 984,960 432,666 43.9%                                                                                                                                                                                                                                                                                                                                                                                                                                                                                                                                                                                                                                                                                                                                                                                                                                                                                                                                                                                                                                                                                                                                                                                                                                                                                                                                                                                                                                                                                                                                                         | Rate & Service Charges Impact Fees Connection Fees Other Revenues NON-OPERATING REVENUES: Interest Income Gain(Loss) on Sale of Assets TOTAL REVENUES TOTAL AVAILABLE REVENUE (After R&R Transfers) EXPENDITURES: Personnel Costs Contractual Services Maint & Repairs                                                                            | 2,500,000<br>1,250,000<br>526,500<br>25,000<br>96,800<br>32,111,897<br>19,186,609<br>Budget 15-16<br>7,236,071<br>1,495,491<br>2,882,321                                                             | 11,120,492 3,312,205 1,038,075 372,653  - 15,843,425 8,187,350  Nov-15 2,469,231 435,515 883,987                                                        | 40.1% -1.5 132.5% 90.8 83.0% 41.4 70.8% 29.1 0.0% -41.7 0.0% -41.7 49.3% 7.7 42.7% 1.0 % Spent % Va 34.1% -7.5 29.1% -12.5 30.7% -11.0                                                                                      | 28,292,139 3,500,000 1,750,000 628,500 628,500 628,500 628,500 628,500 628,500 628,500 628,500 628,500 628,500 628,500 628,500 628,500 628,500 628,500 628,500 628,500 628,500 628,500 628,500 628,500 628,500 628,500 628,500 628,500 628,500 628,500 628,500 628,500 628,500 628,500 628,500 628,500 628,500 628,500 628,500 628,500 628,500 628,500 628,500 628,500 628,500 628,500 628,500 628,500 628,500 628,500 628,500 628,500 628,500 628,500 628,500 628,500 628,500 628,500 628,500 628,500 628,500 628,500 628,500 628,500 628,500 628,500 628,500 628,500 628,500 628,500 628,500 628,500 628,500 628,500 628,500 628,500 628,500 628,500 628,500 628,500 628,500 628,500 628,500 628,500 628,500 628,500 628,500 628,500 628,500 628,500 628,500 628,500 628,500 628,500 628,500 628,500 628,500 628,500 628,500 628,500 628,500 628,500 628,500 628,500 628,500 628,500 628,500 628,500 628,500 628,500 628,500 628,500 628,500 628,500 628,500 628,500 628,500 628,500 628,500 628,500 628,500 628,500 628,500 628,500 628,500 628,500 628,500 628,500 628,500 628,500 628,500 628,500 628,500 628,500 628,500 628,500 628,500 628,500 628,500 628,500 628,500 628,500 628,500 628,500 628,500 628,500 628,500 628,500 628,500 628,500 628,500 628,500 628,500 628,500 628,500 628,500 628,500 628,500 628,500 628,500 628,500 628,500 628,500 628,500 628,500 628,500 628,500 628,500 628,500 628,500 628,500 628,500 628,500 628,500 628,500 628,500 628,500 628,500 628,500 628,500 628,500 628,500 628,500 628,500 628,500 628,500 628,500 628,500 628,500 628,500 628,500 628,500 628,500 628,500 628,500 628,500 628,500 628,500 628,500 628,500 628,500 628,500 628,500 628,500 628,500 628,500 628,500 628,500 628,500 628,500 628,500 628,500 628,500 628,500 628,500 628,500 628,500 628,500 628,500 628,500 628,500 628,500 628,500 628,500 628,500 628,500 628,500 628,500 628,500 628,500 628,500 628,500 628,500 628,500 628,500 628,500 628,500 628,500 628,500 628,500 628,500 628,500 628,500 628,500 628,500 628,500 628,500 628,500 628,500 628,500 628,500 628,500 628,500 628,500 628,500 | 11,740,226<br>3,274,436<br>1,166,675<br>822,545<br>41<br>90,539<br>17,094,462<br>9,823,164<br>Nov-16<br>2,521,578<br>422,135<br>1,217,023                                               | 41.5%<br>93.6%<br>66.7%<br>130.9%<br>0.2%<br>29.3%<br>49.5%<br>45.9%<br>% Spent<br>30.4%<br>28.0%<br>42.8%                            | -0.2% 51.9% 25.0% 89.2% -41.5% -12.4% 7.9% 4.2%  Var -11.2% -13.7% 1.2%                                          | REVENUES: Landfill User Fee Revenue Salvage Revenue Tipping Fees Total Other Revenues NON-OPERATING REVENUES: Interest Income Gain(Loss) on Sale of Assets TOTAL REVENUES TOTAL AVAILABLE REVENUE (After R&R Transfers) EXPENDITURES: Personnel Costs Contractual Services Maint & Repairs                                                                             | 7,815,400 259,500 3,303,173 252,260 500 108,500 11,739,333 9,325,013  Budget 15-16 4,308,051 510,262 2,032,708                                                                                  | 1,220,443 44,843 1,106,489 20,844  2,392,619 1,763,064  Nov-15 1,432,783 237,977 479,311                                                                         | 15.6%<br>17.3%<br>33.5%<br>8.3%<br>0.0%<br>0.0%<br>20.4%<br>18.9%<br>% Spent<br>33.3%<br>46.6%<br>23.6%    | 1.7% 3.4% 19.6% -5.6% -13.9% -13.9% 6.5% 5.0%  Var -8.4% -18.1%                                   | 8,251,490<br>134,500<br>3,389,000<br>69,800<br>170<br>250,200<br>12,095,160<br>9,118,030<br>Budget 16-17<br>4,577,182<br>596,329<br>1,825,353                                                     | 1,780,157 59,539 1,502,881 24,200 - 132,300 3,499,077 2,258,607  Nov-16 1,454,025 169,003 497,169                                                                          | 21.6%<br>44.3%<br>44.3%<br>34.7%<br>0.0%<br>52.9%<br>28.9%<br>24.8%<br>% Spent<br>31.8%<br>28.3%<br>27.2%             | 7.7% 30.4% 30.4% 20.8% -13.9% 15.0% 10.9% % Var -9.9% -13.3% -14.4%                                   |
| Other Expenses 1,025,906 42,665 4.2% -37.5% 1,264,483 85,470 6.8% -34.9% Other Expenses 556,906 22,196 4.0% -37.7% 511,138 24,900 4.9% TOTAL OPERATING EXPENSE 15,980,584 4,583,695 28.7% -13.0% 17,595,240 5,300,438 30.1% -11.5% TOTAL OPERATING EXPENSE 7,978,361 2,303,733 28.9% -12.8% 8,133,044 2,324,439 28.6% Operating Expense v. Revenues Variance                                                                                                                                                                                                                                                                                                                                                                                                                                                                                                                                                                                                                                                                                                                                                                                                                                                                                                                                                                                                                                                                                                                                                                                                                                                                                                                                                                                                                                                                                                                                                                                                                                                                                                                                                                    | Rate & Service Charges Impact Fees Connection Fees Other Revenues NON-OPERATING REVENUES: Interest Income Gain(Loss) on Sale of Assets TOTAL REVENUES TOTAL AVAILABLE REVENUE (After R&R Transfers) EXPENDITURES: Personnel Costs Contractual Services Maint & Repairs Utilities                                                                  | 2,500,000<br>1,250,000<br>526,500<br>25,000<br>96,800<br>32,111,897<br>19,186,609<br>Budget 15-16<br>7,236,071<br>1,495,491<br>2,882,321<br>2,108,520                                                | 11,120,492 3,312,205 1,038,075 372,653                                                                                                                  | 40.1% -1.5 132.5% 90.8 83.0% 41.4 70.8% 29.1 0.0% -41.7 0.0% -41.7 49.3% 7.7 42.7% 1.0 % Spent % Va 34.1% -7.5 29.1% -12.5 30.7% -11.0 32.7% -8.9                                                                           | 28,292,139 3,500,000 1,750,000 628,500 628,500 628,500 628,500 628,500 628,500 628,500 628,500 628,500 628,500 628,500 628,500 628,500 628,500 628,500 628,500 628,500 628,500 628,500 628,500 628,500 628,500 628,500 628,500 628,500 628,500 628,500 628,500 628,500 628,500 628,500 628,500 628,500 628,500 628,500 628,500 628,500 628,500 628,500 628,500 628,500 628,500 628,500 628,500 628,500 628,500 628,500 628,500 628,500 628,500 628,500 628,500 628,500 628,500 628,500 628,500 628,500 628,500 628,500 628,500 628,500 628,500 628,500 628,500 628,500 628,500 628,500 628,500 628,500 628,500 628,500 628,500 628,500 628,500 628,500 628,500 628,500 628,500 628,500 628,500 628,500 628,500 628,500 628,500 628,500 628,500 628,500 628,500 628,500 628,500 628,500 628,500 628,500 628,500 628,500 628,500 628,500 628,500 628,500 628,500 628,500 628,500 628,500 628,500 628,500 628,500 628,500 628,500 628,500 628,500 628,500 628,500 628,500 628,500 628,500 628,500 628,500 628,500 628,500 628,500 628,500 628,500 628,500 628,500 628,500 628,500 628,500 628,500 628,500 628,500 628,500 628,500 628,500 628,500 628,500 628,500 628,500 628,500 628,500 628,500 628,500 628,500 628,500 628,500 628,500 628,500 628,500 628,500 628,500 628,500 628,500 628,500 628,500 628,500 628,500 628,500 628,500 628,500 628,500 628,500 628,500 628,500 628,500 628,500 628,500 628,500 628,500 628,500 628,500 628,500 628,500 628,500 628,500 628,500 628,500 628,500 628,500 628,500 628,500 628,500 628,500 628,500 628,500 628,500 628,500 628,500 628,500 628,500 628,500 628,500 628,500 628,500 628,500 628,500 628,500 628,500 628,500 628,500 628,500 628,500 628,500 628,500 628,500 628,500 628,500 628,500 628,500 628,500 628,500 628,500 628,500 628,500 628,500 628,500 628,500 628,500 628,500 628,500 628,500 628,500 628,500 628,500 628,500 628,500 628,500 628,500 628,500 628,500 628,500 628,500 628,500 628,500 628,500 628,500 628,500 628,500 628,500 628,500 628,500 628,500 628,500 628,500 628,500 628,500 628,500 628,500 628,500 628,500 628,500 628,500 628,500 628,500 | 11,740,226 3,274,436 1,166,675 822,545 41 90,539 17,094,462 9,823,164  Nov-16 2,521,578 422,135 1,217,023 595,808                                                                       | 41.5%<br>93.6%<br>66.7%<br>130.9%<br>0.2%<br>29.3%<br>49.5%<br>45.9%<br>% Spent<br>30.4%<br>28.0%<br>42.8%<br>26.3%                   | -0.2% 51.9% 25.0% 89.2%  -41.5% -12.4% 7.9% 4.2%  Var  -11.2% -13.7% 1.2%                                        | REVENUES: Landfill User Fee Revenue Salvage Revenue Tipping Fees Total Other Revenues NON-OPERATING REVENUES: Interest Income Gain(Loss) on Sale of Assets TOTAL REVENUES TOTAL AVAILABLE REVENUE (After R&R Transfers) EXPENDITURES: Personnel Costs Contractual Services Maint & Repairs Utilities                                                                   | 7,815,400 259,500 3,303,173 252,260 500 108,500 11,739,333 9,325,013  Budget 15-16 4,308,051 510,262 2,032,708 188,400                                                                          | 1,220,443 44,843 1,106,489 20,844  2,392,619 1,763,064  Nov-15 1,432,783 237,977 479,311 34,838                                                                  | 15.6% 17.3% 33.5% 8.3% 0.0% 0.0% 20.4% 18.9% % Spent 33.3% 46.6% 23.6% 18.5%                               | 1.7% 3.4% 19.6% -5.6% -13.9% -13.9% 6.5% 5.0%  % Var -8.4% 5.0% -18.1% -23.2%                     | 8,251,490<br>134,500<br>3,389,000<br>69,800<br>170<br>250,200<br>12,095,160<br>9,118,030<br>Budget 16-17<br>4,577,182<br>596,329<br>1,825,353<br>180,300                                          | 1,780,157 59,539 1,502,881 24,200 - 132,300 3,499,077 2,258,607  Nov-16 1,454,025 169,003 497,169 32,730                                                                   | 21.6% 44.3% 44.3% 34.7%  0.0% 52.9% 28.9% 24.8%  % Spent  31.8% 28.3% 27.2% 18.2%                                     | 7.7% 30.4% 30.4% 20.8% -13.9% 15.0% 10.9% % Var -9.9% -13.3% -14.4% -23.5%                            |
| TOTAL OPERATING EXPENSE   15,980,584   4,583,695   28.7%   -13.0%   17,595,240   5,300,438   30.1%   -11.5%    Operating Expense v. Revenues Variance>>   14.0%   Operating Expense v. Revenues Variance>>   14.0%   Operating Expense v. Revenues Variance>>   15.8%    Capital Equipment   702,940   171,353   24.4%   -17.3%   1,004,180   347,890   34.6%   -7.0%    Capital Equipment   702,940   171,353   24.4%   -17.3%   1,004,180   347,890   34.6%   -7.0%    Capital Equipment   443,650   180,529   40.7%   -1.0%   984,960   432,666   43.9%    Operating Expense v. Revenues Variance>>   984,960   432,666   43.9%    Operating Expense v. Revenues Variance>>   15.8%    Capital Equipment   443,650   180,529   40.7%   -1.0%   -1.0%    Operating Expense v. Revenues Variance>>   984,960   432,666   43.9%    Operating Expense v. Revenues Variance>>   15.8%    Operating Expense v. Revenues Variance>>   17.8%    Operating Expense v. Revenues Variance>>   180,529   40.7%   -1.0%    Operating Expense v. Revenues Variance                                                                                                                                                                                                 | Rate & Service Charges Impact Fees Connection Fees Other Revenues NON-OPERATING REVENUES: Interest Income Gain(Loss) on Sale of Assets TOTAL REVENUES TOTAL AVAILABLE REVENUE (After R&R Transfers) EXPENDITURES: Personnel Costs Contractual Services Maint & Repairs Utilities Office Expenses                                                  | 2,500,000<br>1,250,000<br>526,500<br>25,000<br>96,800<br>32,111,897<br>19,186,609<br>Budget 15-16<br>7,236,071<br>1,495,491<br>2,882,321<br>2,108,520<br>1,037,275                                   | 11,120,492 3,312,205 1,038,075 372,653  15,843,425 8,187,350  Nov-15 2,469,231 435,515 883,987 690,293 42,665                                           | 40.1% -1.5 132.5% 90.8 83.0% 41.4 70.8% 29.1 0.0% -41.7 0.0% -41.7 49.3% 7.7 42.7% 1.0 % Spent % Va 34.1% -7.5 29.1% -12.5 30.7% -11.0 32.7% -8.9 4.1% -37.6                                                                | 28,292,139 3,500,000 1,750,000 628,500 628,500 628,500 628,500 628,500 628,500 628,500 628,500 628,500 628,500 628,500 628,500 628,500 628,500 628,500 628,500 628,500 628,500 628,500 628,500 628,500 628,500 628,500 628,500 628,500 628,500 628,500 628,500 628,500 628,500 628,500 628,500 628,500 628,500 628,500 628,500 628,500 628,500 628,500 628,500 628,500 628,500 628,500 628,500 628,500 628,500 628,500 628,500 628,500 628,500 628,500 628,500 628,500 628,500 628,500 628,500 628,500 628,500 628,500 628,500 628,500 628,500 628,500 628,500 628,500 628,500 628,500 628,500 628,500 628,500 628,500 628,500 628,500 628,500 628,500 628,500 628,500 628,500 628,500 628,500 628,500 628,500 628,500 628,500 628,500 628,500 628,500 628,500 628,500 628,500 628,500 628,500 628,500 628,500 628,500 628,500 628,500 628,500 628,500 628,500 628,500 628,500 628,500 628,500 628,500 628,500 628,500 628,500 628,500 628,500 628,500 628,500 628,500 628,500 628,500 628,500 628,500 628,500 628,500 628,500 628,500 628,500 628,500 628,500 628,500 628,500 628,500 628,500 628,500 628,500 628,500 628,500 628,500 628,500 628,500 628,500 628,500 628,500 628,500 628,500 628,500 628,500 628,500 628,500 628,500 628,500 628,500 628,500 628,500 628,500 628,500 628,500 628,500 628,500 628,500 628,500 628,500 628,500 628,500 628,500 628,500 628,500 628,500 628,500 628,500 628,500 628,500 628,500 628,500 628,500 628,500 628,500 628,500 628,500 628,500 628,500 628,500 628,500 628,500 628,500 628,500 628,500 628,500 628,500 628,500 628,500 628,500 628,500 628,500 628,500 628,500 628,500 628,500 628,500 628,500 628,500 628,500 628,500 628,500 628,500 628,500 628,500 628,500 628,500 628,500 628,500 628,500 628,500 628,500 628,500 628,500 628,500 628,500 628,500 628,500 628,500 628,500 628,500 628,500 628,500 628,500 628,500 628,500 628,500 628,500 628,500 628,500 628,500 628,500 628,500 628,500 628,500 628,500 628,500 628,500 628,500 628,500 628,500 628,500 628,500 628,500 628,500 628,500 628,500 628,500 628,500 628,500 628,500 628,500 628,500 628,500 628,500 | 11,740,226<br>3,274,436<br>1,166,675<br>822,545<br>41<br>90,539<br>17,094,462<br>9,823,164<br>Nov-16<br>2,521,578<br>422,135<br>1,217,023<br>595,808<br>386,378                         | 41.5%<br>93.6%<br>66.7%<br>130.9%<br>0.2%<br>29.3%<br>49.5%<br>45.9%<br>% Spent<br>30.4%<br>28.0%<br>42.8%<br>26.3%<br>31.8%          | -0.2% 51.9% 25.0% 89.2%  -41.5% -12.4% 7.9% 4.2%  % Var  -11.2% -13.7% 1.2% -9.9%                                | REVENUES: Landfill User Fee Revenue Salvage Revenue Tipping Fees Total Other Revenues NON-OPERATING REVENUES: Interest Income Gain(Loss) on Sale of Assets TOTAL REVENUES TOTAL AVAILABLE REVENUE (After R&R Transfers) EXPENDITURES: Personnel Costs Contractual Services Maint & Repairs Utilities Office Expenses                                                   | 7,815,400 259,500 3,303,173 252,260 500 108,500 11,739,333 9,325,013  Budget 15-16 4,308,051 510,262 2,032,708 188,400 247,034                                                                  | 1,220,443 44,843 1,106,489 20,844                                                                                                                                | 15.6% 17.3% 33.5% 8.3% 0.0% 0.0% 20.4% 18.9%  % Spent 33.3% 46.6% 23.6% 18.5% 33.2%                        | 1.7% 3.4% 19.6% -5.6% -13.9% -13.9% 6.5% 5.0%  % Var -8.4% -18.1% -23.2% -8.4%                    | 8,251,490<br>134,500<br>3,389,000<br>69,800<br>170<br>250,200<br>12,095,160<br>9,118,030<br>Budget 16-17<br>4,577,182<br>596,329<br>1,825,353<br>180,300<br>292,742                               | 1,780,157 59,539 1,502,881 24,200  132,300 3,499,077 2,258,607  Nov-16 1,454,025 169,003 497,169 32,730 92,579                                                             | 21.6%<br>44.3%<br>44.3%<br>34.7%<br>0.0%<br>52.9%<br>28.9%<br>24.8%<br>31.8%<br>28.3%<br>27.2%<br>18.2%<br>31.6%      | 7.7% 30.4% 30.4% 20.8% -13.9% 15.0% 10.9% % Var -9.9% -13.3% -14.4% -23.5% -10.0%                     |
| Operating Expense v. Revenues Variance         14.0%         Operating Expense v. Revenues Variance         15.8%         Operating Expense v. Revenues Variance         17.8%         Operating Expense v. Revenues Variance         Operating Expense v. Revenues Variance         34.6%         -7.0%           Capital Equipment         702,940         171,353         24.4%         -17.3%         1,004,180         347,890         34.6%         -7.0%         Capital Equipment         443,650         180,529         40.7%         -1.0%         984,960         432,666         43.9%                                                                                                                                                                                                                                                                                                                                                                                                                                                                                                                                                                                                                                                                                                                                                                                                                                                                                                                                                                                                                                                                                                                                                                                                                                                                                                                                                                                                                                                                                                                             | Rate & Service Charges Impact Fees Connection Fees Other Revenues NON-OPERATING REVENUES: Interest Income Gain(Loss) on Sale of Assets TOTAL REVENUES TOTAL AVAILABLE REVENUE (After R&R Transfers) EXPENDITURES: Personnel Costs Contractual Services Maint & Repairs Utilities Office Expenses Insurance                                        | 2,500,000 1,250,000 526,500 25,000 96,800 32,111,897 19,186,609  Budget 15-16 7,236,071 1,495,491 2,882,321 2,108,520 1,037,275 195,000                                                              | 11,120,492 3,312,205 1,038,075 372,653                                                                                                                  | 40.1% -1.5 132.5% 90.8 83.0% 41.4 70.8% 29.1 0.0% -41.7 0.0% -41.7 49.3% 7.7 42.7% 1.0  % Spent % Va 34.1% -7.5 29.1% -12.5 30.7% -11.0 32.7% -8.9 4.1% -37.6 9.9% -31.7                                                    | 28,292,139 3,500,000 1,750,000 628,500 628,500 628,500 628,500 628,500 628,500 628,500 628,500 628,500 628,500 628,500 628,500 628,500 628,500 628,500 628,500 628,500 628,500 628,500 628,500 628,500 628,500 628,500 628,500 628,500 628,500 628,500 628,500 628,500 628,500 628,500 628,500 628,500 628,500 628,500 628,500 628,500 628,500 628,500 628,500 628,500 628,500 628,500 628,500 628,500 628,500 628,500 628,500 628,500 628,500 628,500 628,500 628,500 628,500 628,500 628,500 628,500 628,500 628,500 628,500 628,500 628,500 628,500 628,500 628,500 628,500 628,500 628,500 628,500 628,500 628,500 628,500 628,500 628,500 628,500 628,500 628,500 628,500 628,500 628,500 628,500 628,500 628,500 628,500 628,500 628,500 628,500 628,500 628,500 628,500 628,500 628,500 628,500 628,500 628,500 628,500 628,500 628,500 628,500 628,500 628,500 628,500 628,500 628,500 628,500 628,500 628,500 628,500 628,500 628,500 628,500 628,500 628,500 628,500 628,500 628,500 628,500 628,500 628,500 628,500 628,500 628,500 628,500 628,500 628,500 628,500 628,500 628,500 628,500 628,500 628,500 628,500 628,500 628,500 628,500 628,500 628,500 628,500 628,500 628,500 628,500 628,500 628,500 628,500 628,500 628,500 628,500 628,500 628,500 628,500 628,500 628,500 628,500 628,500 628,500 628,500 628,500 628,500 628,500 628,500 628,500 628,500 628,500 628,500 628,500 628,500 628,500 628,500 628,500 628,500 628,500 628,500 628,500 628,500 628,500 628,500 628,500 628,500 628,500 628,500 628,500 628,500 628,500 628,500 628,500 628,500 628,500 628,500 628,500 628,500 628,500 628,500 628,500 628,500 628,500 628,500 628,500 628,500 628,500 628,500 628,500 628,500 628,500 628,500 628,500 628,500 628,500 628,500 628,500 628,500 628,500 628,500 628,500 628,500 628,500 628,500 628,500 628,500 628,500 628,500 628,500 628,500 628,500 628,500 628,500 628,500 628,500 628,500 628,500 628,500 628,500 628,500 628,500 628,500 628,500 628,500 628,500 628,500 628,500 628,500 628,500 628,500 628,500 628,500 628,500 628,500 628,500 628,500 628,500 628,500 628,500 628,500 | 11,740,226<br>3,274,436<br>1,166,675<br>822,545<br>41<br>90,539<br>17,094,462<br>9,823,164<br>Nov-16<br>2,521,578<br>422,135<br>1,217,023<br>595,808<br>386,378<br>72,045               | 41.5%<br>93.6%<br>66.7%<br>130.9%<br>0.2%<br>29.3%<br>49.5%<br>45.9%<br>% Spent<br>30.4%<br>28.0%<br>42.8%<br>26.3%<br>31.8%<br>33.5% | -0.2% 51.9% 25.0% 89.2%  -41.5% -12.4% 7.9% 4.2%  % Var -11.2% -15.3% -9.9% -8.2%                                | REVENUES: Landfill User Fee Revenue Salvage Revenue Tipping Fees Total Other Revenues NON-OPERATING REVENUES: Interest Income Gain(Loss) on Sale of Assets TOTAL REVENUES TOTAL AVAILABLE REVENUE (After R&R Transfers) EXPENDITURES: Personnel Costs Contractual Services Maint & Repairs Utilities Office Expenses Insurance                                         | 7,815,400 259,500 3,303,173 252,260 500 108,500 11,739,333 9,325,013  Budget 15-16 4,308,051 510,262 2,032,708 188,400 247,034 135,000                                                          | 1,220,443 44,843 1,106,489 20,844  2,392,619 1,763,064  Nov-15 1,432,783 237,977 479,311 34,838 82,124 14,504                                                    | 15.6% 17.3% 33.5% 8.3% 0.0% 0.0% 20.4% 18.9%  % Spent 33.3% 46.6% 23.6% 18.5% 33.2% 10.7%                  | 1.7% 3.4% 19.6% -5.6% -13.9% -13.9% 6.5% 5.0%  % Var -8.4% -18.1% -23.2% -8.4% -30.9%             | 8,251,490 134,500 3,389,000 69,800  170 250,200 12,095,160 9,118,030  Budget 16-17 4,577,182 596,329 1,825,353 180,300 292,742 150,000                                                            | 1,780,157 59,539 1,502,881 24,200  132,300 3,499,077 2,258,607  Nov-16 1,454,025 169,003 497,169 32,730 92,579 54,034                                                      | 21.6% 44.3% 44.3% 34.7%  0.0% 52.9% 28.9% 24.8%  % Spent 31.8% 28.3% 27.2% 18.2% 31.6% 36.0%                          | 7.7% 30.4% 30.4% 20.8% -13.9% 15.0% 10.9%  % Var -9.9% -13.3% -14.4% -23.5% -10.0%                    |
| Capital Equipment 702,940 171,353 24.4% -17.3% 1,004,180 347,890 34.6% -7.0% Capital Equipment 443,650 180,529 40.7% -1.0% 984,960 432,666 43.9%                                                                                                                                                                                                                                                                                                                                                                                                                                                                                                                                                                                                                                                                                                                                                                                                                                                                                                                                                                                                                                                                                                                                                                                                                                                                                                                                                                                                                                                                                                                                                                                                                                                                                                                                                                                                                                                                                                                                                                                | Rate & Service Charges Impact Fees Connection Fees Other Revenues NON-OPERATING REVENUES: Interest Income Gain(Loss) on Sale of Assets TOTAL REVENUES TOTAL AVAILABLE REVENUE (After R&R Transfers) EXPENDITURES: Personnel Costs Contractual Services Maint & Repairs Utilities Office Expenses Insurance Other Expenses                         | 2,500,000 1,250,000 526,500 25,000 96,800 32,111,897 19,186,609  Budget 15-16 7,236,071 1,495,491 2,882,321 2,108,520 1,037,275 195,000 1,025,906                                                    | 11,120,492 3,312,205 1,038,075 372,653  15,843,425 8,187,350  Nov-15 2,469,231 435,515 883,987 690,293 42,665 19,339 42,665                             | 40.1% -1.5 132.5% 90.8 83.0% 41.4 70.8% 29.1 0.0% -41.7 0.0% -41.7 49.3% 7.7 42.7% 1.0  % Spent % Va 34.1% -7.5 29.1% -12.5 30.7% -11.0 32.7% -8.9 4.1% -37.6 9.9% -31.7 4.2% -37.5                                         | 28,292,139 3,500,000 1,750,000 628,500 628,500 628,500 628,500 628,500 628,500 628,500 628,500 628,500 628,500 628,500 628,500 628,500 628,500 628,500 628,500 628,500 628,500 628,500 628,500 628,500 628,500 628,500 628,500 628,500 628,500 628,500 628,500 628,500 628,500 628,500 628,500 628,500 628,500 628,500 628,500 628,500 628,500 628,500 628,500 628,500 628,500 628,500 628,500 628,500 628,500 628,500 628,500 628,500 628,500 628,500 628,500 628,500 628,500 628,500 628,500 628,500 628,500 628,500 628,500 628,500 628,500 628,500 628,500 628,500 628,500 628,500 628,500 628,500 628,500 628,500 628,500 628,500 628,500 628,500 628,500 628,500 628,500 628,500 628,500 628,500 628,500 628,500 628,500 628,500 628,500 628,500 628,500 628,500 628,500 628,500 628,500 628,500 628,500 628,500 628,500 628,500 628,500 628,500 628,500 628,500 628,500 628,500 628,500 628,500 628,500 628,500 628,500 628,500 628,500 628,500 628,500 628,500 628,500 628,500 628,500 628,500 628,500 628,500 628,500 628,500 628,500 628,500 628,500 628,500 628,500 628,500 628,500 628,500 628,500 628,500 628,500 628,500 628,500 628,500 628,500 628,500 628,500 628,500 628,500 628,500 628,500 628,500 628,500 628,500 628,500 628,500 628,500 628,500 628,500 628,500 628,500 628,500 628,500 628,500 628,500 628,500 628,500 628,500 628,500 628,500 628,500 628,500 628,500 628,500 628,500 628,500 628,500 628,500 628,500 628,500 628,500 628,500 628,500 628,500 628,500 628,500 628,500 628,500 628,500 628,500 628,500 628,500 628,500 628,500 628,500 628,500 628,500 628,500 628,500 628,500 628,500 628,500 628,500 628,500 628,500 628,500 628,500 628,500 628,500 628,500 628,500 628,500 628,500 628,500 628,500 628,500 628,500 628,500 628,500 628,500 628,500 628,500 628,500 628,500 628,500 628,500 628,500 628,500 628,500 628,500 628,500 628,500 628,500 628,500 628,500 628,500 628,500 628,500 628,500 628,500 628,500 628,500 628,500 628,500 628,500 628,500 628,500 628,500 628,500 628,500 628,500 628,500 628,500 628,500 628,500 628,500 628,500 628,500 628,500 628,500 628,500 | 11,740,226 3,274,436 1,166,675 822,545 41 90,539 17,094,462 9,823,164  Nov-16 2,521,578 422,135 1,217,023 595,808 386,378 72,045 85,470                                                 | 41.5% 93.6% 66.7% 130.9% 0.2% 29.3% 49.5% 45.9%  Spent 30.4% 28.0% 42.8% 26.3% 31.8% 33.5% 6.8%                                       | -0.2% 51.9% 25.0% 89.2% -41.5% -12.4% 7.9% 4.2%  *Var -11.2% -13.7% 1.2% -9.9% -8.2% -34.9%                      | REVENUES: Landfill User Fee Revenue Salvage Revenue Tipping Fees Total Other Revenues NON-OPERATING REVENUES: Interest Income Gain(Loss) on Sale of Assets TOTAL REVENUES TOTAL AVAILABLE REVENUE (After R&R Transfers) EXPENDITURES: Personnel Costs Contractual Services Maint & Repairs Utilities Office Expenses Insurance Other Expenses                          | 7,815,400 259,500 3,303,173 252,260 500 108,500 11,739,333 9,325,013  Budget 15-16 4,308,051 510,262 2,032,708 188,400 247,034 135,000 556,906                                                  | 1,220,443 44,843 1,106,489 20,844                                                                                                                                | 15.6% 17.3% 33.5% 8.3% 0.0% 0.0% 20.4% 18.9%  % Spent 33.3% 46.6% 23.6% 18.5% 33.2% 10.7% 4.0%             | 1.7% 3.4% 19.6% -5.6% -13.9% -13.9% 6.5% 5.0%  % Var -8.4% -18.1% -23.2% -8.4% -30.9% -37.7%      | 8,251,490<br>134,500<br>3,389,000<br>69,800<br>170<br>250,200<br>12,095,160<br>9,118,030<br>Budget 16-17<br>4,577,182<br>596,329<br>1,825,353<br>180,300<br>292,742<br>150,000<br>511,138         | 1,780,157 59,539 1,502,881 24,200  132,300 3,499,077 2,258,607  Nov-16 1,454,025 169,003 497,169 32,730 92,579 54,034 24,900                                               | 21.6% 44.3% 44.3% 34.7%  0.0% 52.9% 28.9% 24.8%  % Spent 31.8% 28.3% 27.2% 18.2% 31.6% 36.0% 4.9%                     | 7.7% 30.4% 30.4% 20.8% -13.9% 15.0% 10.9% % Var -9.9% -13.3% -14.4% -23.5% -10.0% -5.6% -36.8%        |
| 10,000 10,000 10,000 10,000 10,000 10,000 10,000 10,000 10,000 10,000 10,000 10,000 10,000 10,000 10,000 10,000 10,000 10,000 10,000 10,000 10,000 10,000 10,000 10,000 10,000 10,000 10,000 10,000 10,000 10,000 10,000 10,000 10,000 10,000 10,000 10,000 10,000 10,000 10,000 10,000 10,000 10,000 10,000 10,000 10,000 10,000 10,000 10,000 10,000 10,000 10,000 10,000 10,000 10,000 10,000 10,000 10,000 10,000 10,000 10,000 10,000 10,000 10,000 10,000 10,000 10,000 10,000 10,000 10,000 10,000 10,000 10,000 10,000 10,000 10,000 10,000 10,000 10,000 10,000 10,000 10,000 10,000 10,000 10,000 10,000 10,000 10,000 10,000 10,000 10,000 10,000 10,000 10,000 10,000 10,000 10,000 10,000 10,000 10,000 10,000 10,000 10,000 10,000 10,000 10,000 10,000 10,000 10,000 10,000 10,000 10,000 10,000 10,000 10,000 10,000 10,000 10,000 10,000 10,000 10,000 10,000 10,000 10,000 10,000 10,000 10,000 10,000 10,000 10,000 10,000 10,000 10,000 10,000 10,000 10,000 10,000 10,000 10,000 10,000 10,000 10,000 10,000 10,000 10,000 10,000 10,000 10,000 10,000 10,000 10,000 10,000 10,000 10,000 10,000 10,000 10,000 10,000 10,000 10,000 10,000 10,000 10,000 10,000 10,000 10,000 10,000 10,000 10,000 10,000 10,000 10,000 10,000 10,000 10,000 10,000 10,000 10,000 10,000 10,000 10,000 10,000 10,000 10,000 10,000 10,000 10,000 10,000 10,000 10,000 10,000 10,000 10,000 10,000 10,000 10,000 10,000 10,000 10,000 10,000 10,000 10,000 10,000 10,000 10,000 10,000 10,000 10,000 10,000 10,000 10,000 10,000 10,000 10,000 10,000 10,000 10,000 10,000 10,000 10,000 10,000 10,000 10,000 10,000 10,000 10,000 10,000 10,000 10,000 10,000 10,000 10,000 10,000 10,000 10,000 10,000 10,000 10,000 10,000 10,000 10,000 10,000 10,000 10,000 10,000 10,000 10,000 10,000 10,000 10,000 10,000 10,000 10,000 10,000 10,000 10,000 10,000 10,000 10,000 10,000 10,000 10,000 10,000 10,000 10,000 10,000 10,000 10,000 10,000 10,000 10,000 10,000 10,000 10,000 10,000 10,000 10,000 10,000 10,000 10,000 10,000 10,000 10,000 10,000 10,000 10,000 10,000 10,000 10,000 10,000 10,000 10,000 10,000 10, | Rate & Service Charges Impact Fees Connection Fees Other Revenues NON-OPERATING REVENUES: Interest Income Gain(Loss) on Sale of Assets TOTAL REVENUES TOTAL AVAILABLE REVENUE (After R&R Transfers) EXPENDITURES: Personnel Costs Contractual Services Maint & Repairs Utilities Office Expenses Insurance Other Expenses                         | 2,500,000 1,250,000 526,500 25,000 96,800 32,111,897 19,186,609  Budget 15-16 7,236,071 1,495,491 2,882,321 2,108,520 1,037,275 195,000 1,025,906 15,980,584                                         | 11,120,492 3,312,205 1,038,075 372,653                                                                                                                  | 40.1% -1.5 132.5% 90.8 83.0% 41.4 70.8% 29.1 0.0% -41.7 0.0% -41.7 49.3% 7.7 42.7% 1.0  % Spent % Va 34.1% -7.5 29.1% -12.5 30.7% -11.0 32.7% -8.9 4.1% -37.6 9.9% -31.7 4.2% -37.5 28.7% -13.0                             | 28,292,139 3,500,000 1,750,000 628,500 628,500 628,500 628,500 628,500 628,500 628,500 628,500 628,500 628,500 628,500 628,500 628,500 628,500 628,500 628,500 628,500 628,500 628,500 628,500 628,500 628,500 628,500 628,500 628,500 628,500 628,500 628,500 628,500 628,500 628,500 628,500 628,500 628,500 628,500 628,500 628,500 628,500 628,500 628,500 628,500 628,500 628,500 628,500 628,500 628,500 628,500 628,500 628,500 628,500 628,500 628,500 628,500 628,500 628,500 628,500 628,500 628,500 628,500 628,500 628,500 628,500 628,500 628,500 628,500 628,500 628,500 628,500 628,500 628,500 628,500 628,500 628,500 628,500 628,500 628,500 628,500 628,500 628,500 628,500 628,500 628,500 628,500 628,500 628,500 628,500 628,500 628,500 628,500 628,500 628,500 628,500 628,500 628,500 628,500 628,500 628,500 628,500 628,500 628,500 628,500 628,500 628,500 628,500 628,500 628,500 628,500 628,500 628,500 628,500 628,500 628,500 628,500 628,500 628,500 628,500 628,500 628,500 628,500 628,500 628,500 628,500 628,500 628,500 628,500 628,500 628,500 628,500 628,500 628,500 628,500 628,500 628,500 628,500 628,500 628,500 628,500 628,500 628,500 628,500 628,500 628,500 628,500 628,500 628,500 628,500 628,500 628,500 628,500 628,500 628,500 628,500 628,500 628,500 628,500 628,500 628,500 628,500 628,500 628,500 628,500 628,500 628,500 628,500 628,500 628,500 628,500 628,500 628,500 628,500 628,500 628,500 628,500 628,500 628,500 628,500 628,500 628,500 628,500 628,500 628,500 628,500 628,500 628,500 628,500 628,500 628,500 628,500 628,500 628,500 628,500 628,500 628,500 628,500 628,500 628,500 628,500 628,500 628,500 628,500 628,500 628,500 628,500 628,500 628,500 628,500 628,500 628,500 628,500 628,500 628,500 628,500 628,500 628,500 628,500 628,500 628,500 628,500 628,500 628,500 628,500 628,500 628,500 628,500 628,500 628,500 628,500 628,500 628,500 628,500 628,500 628,500 628,500 628,500 628,500 628,500 628,500 628,500 628,500 628,500 628,500 628,500 628,500 628,500 628,500 628,500 628,500 628,500 628,500 628,500 628,500 628,500 | 11,740,226 3,274,436 1,166,675 822,545  41 90,539 17,094,462 9,823,164  Nov-16 2,521,578 422,135 1,217,023 595,808 386,378 72,045 85,470 5,300,438                                      | 41.5% 93.6% 66.7% 130.9% 0.2% 29.3% 49.5% 45.9%  Spent 30.4% 28.0% 42.8% 26.3% 31.8% 33.5% 6.8% 30.1%                                 | -0.2% 51.9% 25.0% 89.2% -41.5% -12.4% 7.9% 4.2%  *Var -11.2% -13.7% 1.2% -15.3% -9.9% -8.2% -34.9% -11.5%        | REVENUES: Landfill User Fee Revenue Salvage Revenue Tipping Fees Total Other Revenues NON-OPERATING REVENUES: Interest Income Gain(Loss) on Sale of Assets TOTAL REVENUES TOTAL AVAILABLE REVENUE (After R&R Transfers) EXPENDITURES: Personnel Costs Contractual Services Maint & Repairs Utilities Office Expenses Insurance Other Expenses                          | 7,815,400 259,500 3,303,173 252,260 500 108,500 11,739,333 9,325,013  Budget 15-16 4,308,051 510,262 2,032,708 188,400 247,034 135,000 556,906 7,978,361                                        | 1,220,443 44,843 1,106,489 20,844                                                                                                                                | 15.6% 17.3% 33.5% 8.3% 0.0% 0.0% 20.4% 18.9%  % Spent 33.3% 46.6% 23.6% 18.5% 33.2% 10.7% 4.0% 28.9%       | 1.7% 3.4% 19.6% -5.6% -13.9% -13.9% 6.5% 5.0%  % Var -8.4% -18.1% -23.2% -8.4% -30.9% -12.8%      | 8,251,490 134,500 3,389,000 69,800  170 250,200 12,095,160 9,118,030  Budget 16-17 4,577,182 596,329 1,825,353 180,300 292,742 150,000 511,138 8,133,044                                          | 1,780,157 59,539 1,502,881 24,200                                                                                                                                          | 21.6% 44.3% 44.3% 34.7% 0.0% 52.9% 28.9% 24.8%  % Spent 31.8% 28.3% 27.2% 18.2% 31.6% 36.0% 4.9% 28.6%                | 7.7% 30.4% 30.4% 20.8% -13.9% 15.0% 10.9% % Var -9.9% -14.4% -23.5% -10.0% -5.6% -36.8% -13.1%        |
| 101AL OP & NON-OP EXPENSE   10.085.524   4.755.048   26.5%   -15.4%   18.599.420   5.648.528   50.4%   -11.5% TOTAL OP & NON-OP EXPENSE   8.422.011   2.484.262   29.5%   -12.4%   9.118.004   2.757.105   30.2%                                                                                                                                                                                                                                                                                                                                                                                                                                                                                                                                                                                                                                                                                                                                                                                                                                                                                                                                                                                                                                                                                                                                                                                                                                                                                                                                                                                                                                                                                                                                                                                                                                                                                                                                                                                                                                                                                                                | Rate & Service Charges Impact Fees Connection Fees Other Revenues NON-OPERATING REVENUES: Interest Income Gain(Loss) on Sale of Assets TOTAL REVENUES TOTAL AVAILABLE REVENUE (After R&R Transfers) EXPENDITURES: Personnel Costs Contractual Services Maint & Repairs Utilities Office Expenses Insurance Other Expenses TOTAL OPERATING EXPENSE | 2,500,000 1,250,000 526,500 25,000 96,800 32,111,897 19,186,609  Budget 15-16 7,236,071 1,495,491 2,882,321 2,108,520 1,037,275 195,000 1,025,906 15,980,584 Operating Expense v.                    | 11,120,492 3,312,205 1,038,075 372,653                                                                                                                  | 40.1% -1.5 132.5% 90.8 83.0% 41.4 70.8% 29.1 0.0% -41.7 0.0% -41.7 49.3% 7.7 42.7% 1.0 % Spent % Va 34.1% -7.5 29.1% -12.5 30.7% -11.0 32.7% -8.9 4.1% -37.6 9.9% -31.7 4.2% -37.5 28.7% -13.0                              | 28,292,139 3,500,000 1,750,000 628,500 628,500 628,500 628,500 628,500 628,500 628,500 628,500 628,500 628,500 628,500 628,500 628,500 628,500 628,500 628,500 628,500 628,500 628,500 628,500 628,500 628,500 628,500 628,500 628,500 628,500 628,500 628,500 628,500 628,500 628,500 628,500 628,500 628,500 628,500 628,500 628,500 628,500 628,500 628,500 628,500 628,500 628,500 628,500 628,500 628,500 628,500 628,500 628,500 628,500 628,500 628,500 628,500 628,500 628,500 628,500 628,500 628,500 628,500 628,500 628,500 628,500 628,500 628,500 628,500 628,500 628,500 628,500 628,500 628,500 628,500 628,500 628,500 628,500 628,500 628,500 628,500 628,500 628,500 628,500 628,500 628,500 628,500 628,500 628,500 628,500 628,500 628,500 628,500 628,500 628,500 628,500 628,500 628,500 628,500 628,500 628,500 628,500 628,500 628,500 628,500 628,500 628,500 628,500 628,500 628,500 628,500 628,500 628,500 628,500 628,500 628,500 628,500 628,500 628,500 628,500 628,500 628,500 628,500 628,500 628,500 628,500 628,500 628,500 628,500 628,500 628,500 628,500 628,500 628,500 628,500 628,500 628,500 628,500 628,500 628,500 628,500 628,500 628,500 628,500 628,500 628,500 628,500 628,500 628,500 628,500 628,500 628,500 628,500 628,500 628,500 628,500 628,500 628,500 628,500 628,500 628,500 628,500 628,500 628,500 628,500 628,500 628,500 628,500 628,500 628,500 628,500 628,500 628,500 628,500 628,500 628,500 628,500 628,500 628,500 628,500 628,500 628,500 628,500 628,500 628,500 628,500 628,500 628,500 628,500 628,500 628,500 628,500 628,500 628,500 628,500 628,500 628,500 628,500 628,500 628,500 628,500 628,500 628,500 628,500 628,500 628,500 628,500 628,500 628,500 628,500 628,500 628,500 628,500 628,500 628,500 628,500 628,500 628,500 628,500 628,500 628,500 628,500 628,500 628,500 628,500 628,500 628,500 628,500 628,500 628,500 628,500 628,500 628,500 628,500 628,500 628,500 628,500 628,500 628,500 628,500 628,500 628,500 628,500 628,500 628,500 628,500 628,500 628,500 628,500 628,500 628,500 628,500 628,500 628,500 628,500 628,500 | 11,740,226 3,274,436 1,166,675 822,545 41 90,539 17,094,462 9,823,164  Nov-16 2,521,578 422,135 1,217,023 595,808 386,378 72,045 85,470 5,300,438 . Revenues Variance                   | 41.5% 93.6% 66.7% 130.9% 0.2% 29.3% 49.5% 45.9%  % Spent 30.4% 28.0% 42.8% 26.3% 31.8% 33.5% 6.8% 30.1%                               | -0.2% 51.9% 25.0% 89.2%  -41.5% -12.4% 7.9% 4.2%  *Var  -11.2% -13.7% 1.2% -15.3% -9.9% -8.2% -34.9%  15.8%      | REVENUES: Landfill User Fee Revenue Salvage Revenue Tipping Fees Total Other Revenues NON-OPERATING REVENUES: Interest Income Gain(Loss) on Sale of Assets TOTAL REVENUES TOTAL AVAILABLE REVENUE (After R&R Transfers)  EXPENDITURES: Personnel Costs Contractual Services Maint & Repairs Utilities Office Expenses Insurance Other Expenses TOTAL OPERATING EXPENSE | 7,815,400 259,500 3,303,173 252,260 500 108,500 11,739,333 9,325,013  Budget 15-16 4,308,051 510,262 2,032,708 188,400 247,034 135,000 556,906 7,978,361 Operating Expense v.                   | 1,220,443 44,843 1,106,489 20,844  2,392,619 1,763,064  Nov-15 1,432,783 237,977 479,311 34,838 82,124 14,504 22,196 2,303,733 Revenues Variance                 | 15.6% 17.3% 33.5% 8.3% 0.0% 0.0% 20.4% 18.9%  % Spent 33.3% 46.6% 23.6% 18.5% 33.2% 10.7% 4.0% 28.9%       | 1.7% 3.4% 19.6% -5.6% -13.9% -13.9% 6.5% 5.0%  % Var -8.4% -23.2% -8.4% -30.9% -12.8% 17.8%       | 8,251,490 134,500 3,389,000 69,800  170 250,200 12,095,160 9,118,030  Budget 16-17 4,577,182 596,329 1,825,353 180,300 292,742 150,000 511,138 8,133,044 Operating Expense v. A.                  | 1,780,157 59,539 1,502,881 24,200  132,300 3,499,077 2,258,607  Nov-16 1,454,025 169,003 497,169 32,730 92,579 54,034 24,900 2,324,439 Revenues Variance                   | 21.6% 44.3% 44.3% 34.7%  0.0% 52.9% 28.9% 24.8%  % Spent  31.8% 28.3% 27.2% 31.6% 36.0% 4.9% 28.6%                    | 7.7% 30.4% 30.4% 20.8% -13.9% 39.0% 15.0% 10.9% % Var -9.9% -13.3% -14.4% -23.5% -10.0% -36.8% -13.1% |
|                                                                                                                                                                                                                                                                                                                                                                                                                                                                                                                                                                                                                                                                                                                                                                                                                                                                                                                                                                                                                                                                                                                                                                                                                                                                                                                                                                                                                                                                                                                                                                                                                                                                                                                                                                                                                                                                                                                                                                                                                                                                                                                                 | Rate & Service Charges Impact Fees Connection Fees Other Revenues NON-OPERATING REVENUES: Interest Income Gain(Loss) on Sale of Assets TOTAL REVENUES TOTAL AVAILABLE REVENUE (After R&R Transfers) EXPENDITURES: Personnel Costs Contractual Services Maint & Repairs Utilities Office Expenses Insurance Other Expenses TOTAL OPERATING EXPENSE | 2,500,000 1,250,000 526,500 25,000 96,800 32,111,897 19,186,609  Budget 15-16 7,236,071 1,495,491 2,882,321 2,108,520 1,037,275 195,000 1,025,906 15,980,584 Operating Expense v. 702,940            | 11,120,492 3,312,205 1,038,075 372,653  15,843,425 8,187,350  Nov-15 2,469,231 435,515 883,987 690,293 42,665 19,339 42,665 4,583,695 Revenues Variance | 40.1% -1.5 132.5% 90.8 83.0% 41.4 70.8% 29.1 0.0% -41.7 0.0% -41.7 49.3% 7.7 42.7% 1.0 % Spent % Va 34.1% -7.5 29.1% -12.5 30.7% -11.0 32.7% -8.9 4.1% -37.6 9.9% -31.7 4.2% -37.5 28.7% -13.0 14.0 24.4% -17.3             | 28,292,139 3,500,000 1,750,000 628,500 628,500 628,500 628,500 628,500 628,500 628,500 628,500 628,500 628,500 628,500 628,500 628,500 628,500 628,500 628,500 628,500 628,500 628,500 628,500 628,500 628,500 628,500 628,500 628,500 628,500 628,500 628,500 628,500 628,500 628,500 628,500 628,500 628,500 628,500 628,500 628,500 628,500 628,500 628,500 628,500 628,500 628,500 628,500 628,500 628,500 628,500 628,500 628,500 628,500 628,500 628,500 628,500 628,500 628,500 628,500 628,500 628,500 628,500 628,500 628,500 628,500 628,500 628,500 628,500 628,500 628,500 628,500 628,500 628,500 628,500 628,500 628,500 628,500 628,500 628,500 628,500 628,500 628,500 628,500 628,500 628,500 628,500 628,500 628,500 628,500 628,500 628,500 628,500 628,500 628,500 628,500 628,500 628,500 628,500 628,500 628,500 628,500 628,500 628,500 628,500 628,500 628,500 628,500 628,500 628,500 628,500 628,500 628,500 628,500 628,500 628,500 628,500 628,500 628,500 628,500 628,500 628,500 628,500 628,500 628,500 628,500 628,500 628,500 628,500 628,500 628,500 628,500 628,500 628,500 628,500 628,500 628,500 628,500 628,500 628,500 628,500 628,500 628,500 628,500 628,500 628,500 628,500 628,500 628,500 628,500 628,500 628,500 628,500 628,500 628,500 628,500 628,500 628,500 628,500 628,500 628,500 628,500 628,500 628,500 628,500 628,500 628,500 628,500 628,500 628,500 628,500 628,500 628,500 628,500 628,500 628,500 628,500 628,500 628,500 628,500 628,500 628,500 628,500 628,500 628,500 628,500 628,500 628,500 628,500 628,500 628,500 628,500 628,500 628,500 628,500 628,500 628,500 628,500 628,500 628,500 628,500 628,500 628,500 628,500 628,500 628,500 628,500 628,500 628,500 628,500 628,500 628,500 628,500 628,500 628,500 628,500 628,500 628,500 628,500 628,500 628,500 628,500 628,500 628,500 628,500 628,500 628,500 628,500 628,500 628,500 628,500 628,500 628,500 628,500 628,500 628,500 628,500 628,500 628,500 628,500 628,500 628,500 628,500 628,500 628,500 628,500 628,500 628,500 628,500 628,500 628,500 628,500 628,500 628,500 628,500 628,500 | 11,740,226 3,274,436 1,166,675 822,545 41 90,539 17,094,462 9,823,164  Nov-16 2,521,578 422,135 1,217,023 595,808 386,378 72,045 85,470 5,300,438 . Revenues Variance                   | 41.5% 93.6% 66.7% 130.9% 0.2% 29.3% 49.5% 45.9%  % Spent 30.4% 28.0% 42.8% 26.3% 31.8% 33.5% 6.8% 30.1%                               | -0.2% 51.9% 25.0% 89.2% -41.5% -12.4% 7.9% 4.2%  *Var -11.2% -13.7% 1.2% -15.3% -9.9% -8.2% -34.9% -11.5% 15.8%  | REVENUES: Landfill User Fee Revenue Salvage Revenue Tipping Fees Total Other Revenues NON-OPERATING REVENUES: Interest Income Gain(Loss) on Sale of Assets TOTAL REVENUES TOTAL AVAILABLE REVENUE (After R&R Transfers) EXPENDITURES: Personnel Costs Contractual Services Maint & Repairs Utilities Office Expenses Insurance Other Expenses TOTAL OPERATING EXPENSE  | 7,815,400 259,500 3,303,173 252,260 500 108,500 11,739,333 9,325,013  Budget 15-16 4,308,051 510,262 2,032,708 188,400 247,034 135,000 556,906 7,978,361 Operating Expense v. 443,650           | 1,220,443 44,843 1,106,489 20,844  20,844  2,392,619 1,763,064  Nov-15 1,432,783 237,977 479,311 34,838 82,124 14,504 22,196 2,303,733 Revenues Variance 180,529 | 15.6% 17.3% 33.5% 8.3% 0.0% 0.0% 20.4% 18.9%  % Spent 33.3% 46.6% 23.6% 18.5% 33.2% 10.7% 4.0% 28.9% 40.7% | 1.7% 3.4% 19.6% -5.6% -13.9% -13.9% 6.5% 5.0%  % Var -8.4% -23.2% -8.4% -30.9% -12.8% 17.8% -1.0% | 8,251,490 134,500 3,389,000 69,800  170 250,200 12,095,160 9,118,030  Budget 16-17 4,577,182 596,329 1,825,353 180,300 292,742 150,000 511,138 8,133,044 Operating Expense v. J. 984,960          | 1,780,157 59,539 1,502,881 24,200  132,300 3,499,077 2,258,607  Nov-16 1,454,025 169,003 497,169 32,730 92,579 54,034 24,900 2,324,439 Revenues Variance                   | 21.6% 44.3% 44.3% 34.7%  0.0% 52.9% 28.9% 24.8%  % Spent  31.8% 28.3% 27.2% 18.2% 31.6% 36.0% 4.9% 28.6% 4.9% 43.9%   | 7.7% 30.4% 30.4% 20.8% -13.9% 15.0% 10.9% % Var -9.9% -13.3% -14.4% -23.5% -36.8% -13.1% 24.0%        |
| TOTAL Expense v. Revenues Variance>> 14.2% TOTAL Expense v. Revenues Variance>>> 15.5% TOTAL Expense v. Revenues Variance>>> 17.2% TOTAL Expense v. Revenues Variance>>>                                                                                                                                                                                                                                                                                                                                                                                                                                                                                                                                                                                                                                                                                                                                                                                                                                                                                                                                                                                                                                                                                                                                                                                                                                                                                                                                                                                                                                                                                                                                                                                                                                                                                                                                                                                                                                                                                                                                                        | Rate & Service Charges Impact Fees Connection Fees Other Revenues NON-OPERATING REVENUES: Interest Income Gain(Loss) on Sale of Assets TOTAL REVENUES TOTAL AVAILABLE REVENUE (After R&R Transfers) EXPENDITURES: Personnel Costs Contractual Services Maint & Repairs Utilities Office Expenses Insurance Other Expenses TOTAL OPERATING EXPENSE | 2,500,000 1,250,000 526,500 25,000 96,800 32,111,897 19,186,609  Budget 15-16 7,236,071 1,495,491 2,882,321 2,108,520 1,037,275 195,000 1,025,906 15,980,584 Operating Expense v. 702,940 16,683,524 | 11,120,492 3,312,205 1,038,075 372,653  15,843,425 8,187,350  Nov-15 2,469,231 435,515 883,987 690,293 42,665 19,339 42,665 4,583,695 Revenues Variance | 40.1% -1.5 132.5% 90.8 83.0% 41.4 70.8% 29.1 0.0% -41.7 0.0% -41.7 49.3% 7.7 42.7% 1.0 % Spent % Va 34.1% -7.5 29.1% -12.5 30.7% -11.0 32.7% -8.9 4.1% -37.6 9.9% -31.7 4.2% -37.5 28.7% -13.0 14.0 24.4% -17.3 28.5% -13.2 | 28,292,139 3,500,000 1,750,000 628,500 628,500 628,500 628,500 628,500 628,500 628,500 628,500 628,500 628,500 628,500 628,500 628,500 628,500 628,500 628,500 628,500 628,500 628,500 628,500 628,500 628,500 628,500 628,500 628,500 628,500 628,500 628,500 628,500 628,500 628,500 628,500 628,500 628,500 628,500 628,500 628,500 628,500 628,500 628,500 628,500 628,500 628,500 628,500 628,500 628,500 628,500 628,500 628,500 628,500 628,500 628,500 628,500 628,500 628,500 628,500 628,500 628,500 628,500 628,500 628,500 628,500 628,500 628,500 628,500 628,500 628,500 628,500 628,500 628,500 628,500 628,500 628,500 628,500 628,500 628,500 628,500 628,500 628,500 628,500 628,500 628,500 628,500 628,500 628,500 628,500 628,500 628,500 628,500 628,500 628,500 628,500 628,500 628,500 628,500 628,500 628,500 628,500 628,500 628,500 628,500 628,500 628,500 628,500 628,500 628,500 628,500 628,500 628,500 628,500 628,500 628,500 628,500 628,500 628,500 628,500 628,500 628,500 628,500 628,500 628,500 628,500 628,500 628,500 628,500 628,500 628,500 628,500 628,500 628,500 628,500 628,500 628,500 628,500 628,500 628,500 628,500 628,500 628,500 628,500 628,500 628,500 628,500 628,500 628,500 628,500 628,500 628,500 628,500 628,500 628,500 628,500 628,500 628,500 628,500 628,500 628,500 628,500 628,500 628,500 628,500 628,500 628,500 628,500 628,500 628,500 628,500 628,500 628,500 628,500 628,500 628,500 628,500 628,500 628,500 628,500 628,500 628,500 628,500 628,500 628,500 628,500 628,500 628,500 628,500 628,500 628,500 628,500 628,500 628,500 628,500 628,500 628,500 628,500 628,500 628,500 628,500 628,500 628,500 628,500 628,500 628,500 628,500 628,500 628,500 628,500 628,500 628,500 628,500 628,500 628,500 628,500 628,500 628,500 628,500 628,500 628,500 628,500 628,500 628,500 628,500 628,500 628,500 628,500 628,500 628,500 628,500 628,500 628,500 628,500 628,500 628,500 628,500 628,500 628,500 628,500 628,500 628,500 628,500 628,500 628,500 628,500 628,500 628,500 628,500 628,500 628,500 628,500 628,500 628,500 628,500 628,500 | 11,740,226 3,274,436 1,166,675 822,545 41 90,539 17,094,462 9,823,164  Nov-16 2,521,578 422,135 1,217,023 595,808 386,378 72,045 85,470 5,300,438 . Revenues Variance 347,890 5,648,328 | 41.5% 93.6% 66.7% 130.9% 0.2% 29.3% 49.5% 45.9% \$\$ Spent 30.4% 28.0% 42.8% 26.3% 31.8% 33.5% 6.8% 30.1%                             | -0.2% 51.9% 25.0% 89.2% -41.5% -12.4% 7.9% 4.2%  *Var -11.2% -15.3% -9.9% -8.2% -34.9% -11.5% 15.8% -7.0% -11.3% | REVENUES: Landfill User Fee Revenue Salvage Revenue Tipping Fees Total Other Revenues NON-OPERATING REVENUES: Interest Income Gain(Loss) on Sale of Assets TOTAL REVENUES TOTAL AVAILABLE REVENUE (After R&R Transfers)  EXPENDITURES: Personnel Costs Contractual Services Maint & Repairs Utilities Office Expenses Insurance Other Expenses TOTAL OPERATING EXPENSE | 7,815,400 259,500 3,303,173 252,260 500 108,500 11,739,333 9,325,013  Budget 15-16 4,308,051 510,262 2,032,708 188,400 247,034 135,000 556,906 7,978,361 Operating Expense v. 443,650 8,422,011 | 1,220,443 44,843 1,106,489 20,844                                                                                                                                | 15.6% 17.3% 33.5% 8.3% 0.0% 0.0% 20.4% 18.9%  % Spent 33.3% 46.6% 23.6% 18.5% 33.2% 10.7% 4.0% 28.9% 29.5% | 1.7% 3.4% 19.6% -5.6% -13.9% -13.9% 6.5% 5.0%  % Var -8.4% -30.9% -37.7% -12.8% -1.0% -12.2%      | 8,251,490 134,500 3,389,000 69,800  170 250,200 12,095,160 9,118,030  Budget 16-17 4,577,182 596,329 1,825,353 180,300 292,742 150,000 511,138 8,133,044 Operating Expense v. 1 984,960 9,118,004 | 1,780,157 59,539 1,502,881 24,200  132,300 3,499,077 2,258,607  Nov-16 1,454,025 169,003 497,169 32,730 92,579 54,034 24,900 2,324,439 Revenues Variance 432,666 2,757,105 | 21.6% 44.3% 44.3% 34.7%  0.0% 52.9% 28.9% 24.8%  % Spent  31.8% 28.3% 27.2% 18.2% 31.6% 36.0% 4.9% 28.6%  43.9% 30.2% | 7.7% 30.4% 30.4% 20.8% -13.9% 15.0% 10.9% % Var -9.9% -13.3% -14.4% -23.5% -36.8% -13.1%              |