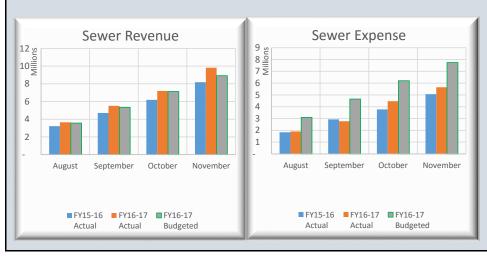

| WATER SIVEREND   Pages   15%   Pages   Science   No.                                                                                                                                                                                                                                                                                                                                                                                                                                                                                                                                                                                                                                                                                                                                                                                                                                                                                                                                                                                                                                                                                                                                                                                                                                                                                                                                                                                                                                                                                                                                                                                                                                                                                                                                                                                                                                                                                                                                                                                                                                                                            |                                                                                                                                                                                                                                                                                                                                                   | nt-Nov 2016                                                                                                                                                                                          |                                                                                                                                                         |                                                                                                                                                                                                                             |                                                                                                                                                                                                                                                                                                                                                                                                                                                                                                                                                                                                                                                                                                                                                                                                                                                                                                                                                                                                                                                                                                                                                                                                                                                                                                                                                                                                                                                                                                                                                                                                                                                                                                                                                                                                                                                                                                                                                                                                                                                                                                                                |                                                                                                                                                                                         |                                                                                                                                       |                                                                                                                  |                                                                                                                                                                                                                                                                                                                                                                        |                                                                                                                                                                                                 |                                                                                                                                                                  |                                                                                                            |                                                                                                   |                                                                                                                                                                                                   |                                                                                                                                                                            |                                                                                                                       |                                                                                                       |
|---------------------------------------------------------------------------------------------------------------------------------------------------------------------------------------------------------------------------------------------------------------------------------------------------------------------------------------------------------------------------------------------------------------------------------------------------------------------------------------------------------------------------------------------------------------------------------------------------------------------------------------------------------------------------------------------------------------------------------------------------------------------------------------------------------------------------------------------------------------------------------------------------------------------------------------------------------------------------------------------------------------------------------------------------------------------------------------------------------------------------------------------------------------------------------------------------------------------------------------------------------------------------------------------------------------------------------------------------------------------------------------------------------------------------------------------------------------------------------------------------------------------------------------------------------------------------------------------------------------------------------------------------------------------------------------------------------------------------------------------------------------------------------------------------------------------------------------------------------------------------------------------------------------------------------------------------------------------------------------------------------------------------------------------------------------------------------------------------------------------------------|---------------------------------------------------------------------------------------------------------------------------------------------------------------------------------------------------------------------------------------------------------------------------------------------------------------------------------------------------|------------------------------------------------------------------------------------------------------------------------------------------------------------------------------------------------------|---------------------------------------------------------------------------------------------------------------------------------------------------------|-----------------------------------------------------------------------------------------------------------------------------------------------------------------------------------------------------------------------------|--------------------------------------------------------------------------------------------------------------------------------------------------------------------------------------------------------------------------------------------------------------------------------------------------------------------------------------------------------------------------------------------------------------------------------------------------------------------------------------------------------------------------------------------------------------------------------------------------------------------------------------------------------------------------------------------------------------------------------------------------------------------------------------------------------------------------------------------------------------------------------------------------------------------------------------------------------------------------------------------------------------------------------------------------------------------------------------------------------------------------------------------------------------------------------------------------------------------------------------------------------------------------------------------------------------------------------------------------------------------------------------------------------------------------------------------------------------------------------------------------------------------------------------------------------------------------------------------------------------------------------------------------------------------------------------------------------------------------------------------------------------------------------------------------------------------------------------------------------------------------------------------------------------------------------------------------------------------------------------------------------------------------------------------------------------------------------------------------------------------------------|-----------------------------------------------------------------------------------------------------------------------------------------------------------------------------------------|---------------------------------------------------------------------------------------------------------------------------------------|------------------------------------------------------------------------------------------------------------------|------------------------------------------------------------------------------------------------------------------------------------------------------------------------------------------------------------------------------------------------------------------------------------------------------------------------------------------------------------------------|-------------------------------------------------------------------------------------------------------------------------------------------------------------------------------------------------|------------------------------------------------------------------------------------------------------------------------------------------------------------------|------------------------------------------------------------------------------------------------------------|---------------------------------------------------------------------------------------------------|---------------------------------------------------------------------------------------------------------------------------------------------------------------------------------------------------|----------------------------------------------------------------------------------------------------------------------------------------------------------------------------|-----------------------------------------------------------------------------------------------------------------------|-------------------------------------------------------------------------------------------------------|
| REVENUES                                                                                                                                                                                                                                                                                                                                                                                                                                                                                                                                                                                                                                                                                                                                                                                                                                                                                                                                                                                                                                                                                                                                                                                                                                                                                                                                                                                                                                                                                                                                                                                                                                                                                                                                                                                                                                                                                                                                                                                                                                                                                                                        | % of Fiscal Year Completed:                                                                                                                                                                                                                                                                                                                       | 41.7%                                                                                                                                                                                                | PRIOR Y                                                                                                                                                 | EAR                                                                                                                                                                                                                         | CU                                                                                                                                                                                                                                                                                                                                                                                                                                                                                                                                                                                                                                                                                                                                                                                                                                                                                                                                                                                                                                                                                                                                                                                                                                                                                                                                                                                                                                                                                                                                                                                                                                                                                                                                                                                                                                                                                                                                                                                                                                                                                                                             | RRENT YI                                                                                                                                                                                | EAR                                                                                                                                   |                                                                                                                  |                                                                                                                                                                                                                                                                                                                                                                        |                                                                                                                                                                                                 | PRIOR Y                                                                                                                                                          | EAR                                                                                                        |                                                                                                   | CUR                                                                                                                                                                                               | RENT YI                                                                                                                                                                    | EAR                                                                                                                   |                                                                                                       |
| Brief Schwiss Charges    Spring   Sprin  | WATER FUND                                                                                                                                                                                                                                                                                                                                        | Budget 15-16                                                                                                                                                                                         | Nov-15                                                                                                                                                  | % Collected % Va                                                                                                                                                                                                            | Budget 16-17                                                                                                                                                                                                                                                                                                                                                                                                                                                                                                                                                                                                                                                                                                                                                                                                                                                                                                                                                                                                                                                                                                                                                                                                                                                                                                                                                                                                                                                                                                                                                                                                                                                                                                                                                                                                                                                                                                                                                                                                                                                                                                                   | Nov-16                                                                                                                                                                                  | % Collected                                                                                                                           | % Var                                                                                                            | WATER & SEWER FUND                                                                                                                                                                                                                                                                                                                                                     | Budget 15-16                                                                                                                                                                                    | Nov-15                                                                                                                                                           | % Collected                                                                                                | % Var                                                                                             | Budget 16-17                                                                                                                                                                                      | Nov-16                                                                                                                                                                     | % Collected                                                                                                           | % Var                                                                                                 |
| Impact   I    |                                                                                                                                                                                                                                                                                                                                                   | 0.470.055                                                                                                                                                                                            | 2 705 225                                                                                                                                               | 20.10/ 2.4                                                                                                                                                                                                                  | 0.516.104                                                                                                                                                                                                                                                                                                                                                                                                                                                                                                                                                                                                                                                                                                                                                                                                                                                                                                                                                                                                                                                                                                                                                                                                                                                                                                                                                                                                                                                                                                                                                                                                                                                                                                                                                                                                                                                                                                                                                                                                                                                                                                                      | 4 442 502                                                                                                                                                                               | 46.70/                                                                                                                                | 7.00/                                                                                                            |                                                                                                                                                                                                                                                                                                                                                                        | 27 102 552                                                                                                                                                                                      | 14.005.015                                                                                                                                                       | 20.00/                                                                                                     | 1.00/                                                                                             | 27,000,242                                                                                                                                                                                        | 16 102 007                                                                                                                                                                 | 42.00/                                                                                                                | 1.10/                                                                                                 |
| Consistant Post   1,000.00   157.00   153.05   153.05   153.05   153.05   153.05   153.05   153.05   153.05   153.05   153.05   153.05   153.05   153.05   153.05   153.05   153.05   153.05   153.05   153.05   153.05   153.05   153.05   153.05   153.05   153.05   153.05   153.05   153.05   153.05   153.05   153.05   153.05   153.05   153.05   153.05   153.05   153.05   153.05   153.05   153.05   153.05   153.05   153.05   153.05   153.05   153.05   153.05   153.05   153.05   153.05   153.05   153.05   153.05   153.05   153.05   153.05   153.05   153.05   153.05   153.05   153.05   153.05   153.05   153.05   153.05   153.05   153.05   153.05   153.05   153.05   153.05   153.05   153.05   153.05   153.05   153.05   153.05   153.05   153.05   153.05   153.05   153.05   153.05   153.05   153.05   153.05   153.05   153.05   153.05   153.05   153.05   153.05   153.05   153.05   153.05   153.05   153.05   153.05   153.05   153.05   153.05   153.05   153.05   153.05   153.05   153.05   153.05   153.05   153.05   153.05   153.05   153.05   153.05   153.05   153.05   153.05   153.05   153.05   153.05   153.05   153.05   153.05   153.05   153.05   153.05   153.05   153.05   153.05   153.05   153.05   153.05   153.05   153.05   153.05   153.05   153.05   153.05   153.05   153.05   153.05   153.05   153.05   153.05   153.05   153.05   153.05   153.05   153.05   153.05   153.05   153.05   153.05   153.05   153.05   153.05   153.05   153.05   153.05   153.05   153.05   153.05   153.05   153.05   153.05   153.05   153.05   153.05   153.05   153.05   153.05   153.05   153.05   153.05   153.05   153.05   153.05   153.05   153.05   153.05   153.05   153.05   153.05   153.05   153.05   153.05   153.05   153.05   153.05   153.05   153.05   153.05   153.05   153.05   153.05   153.05   153.05   153.05   153.05   153.05   153.05   153.05   153.05   153.05   153.05   153.05   153.05   153.05   153.05   153.05   153.05   153.05   153.05   153.05   153.05   153.05   153.05   153.05   153.05   153.05   153.05   153.05   153.05   153.05      | <u> </u>                                                                                                                                                                                                                                                                                                                                          |                                                                                                                                                                                                      |                                                                                                                                                         |                                                                                                                                                                                                                             |                                                                                                                                                                                                                                                                                                                                                                                                                                                                                                                                                                                                                                                                                                                                                                                                                                                                                                                                                                                                                                                                                                                                                                                                                                                                                                                                                                                                                                                                                                                                                                                                                                                                                                                                                                                                                                                                                                                                                                                                                                                                                                                                |                                                                                                                                                                                         |                                                                                                                                       |                                                                                                                  | Ü                                                                                                                                                                                                                                                                                                                                                                      |                                                                                                                                                                                                 |                                                                                                                                                                  |                                                                                                            |                                                                                                   |                                                                                                                                                                                                   |                                                                                                                                                                            |                                                                                                                       | 1.1%<br>42.6%                                                                                         |
| Control Processes   15,000   15,000   15,000   15,000   15,000   15,000   15,000   15,000   15,000   15,000   15,000   15,000   15,000   15,000   15,000   15,000   15,000   15,000   15,000   15,000   15,000   15,000   15,000   15,000   15,000   15,000   15,000   15,000   15,000   15,000   15,000   15,000   15,000   15,000   15,000   15,000   15,000   15,000   15,000   15,000   15,000   15,000   15,000   15,000   15,000   15,000   15,000   15,000   15,000   15,000   15,000   15,000   15,000   15,000   15,000   15,000   15,000   15,000   15,000   15,000   15,000   15,000   15,000   15,000   15,000   15,000   15,000   15,000   15,000   15,000   15,000   15,000   15,000   15,000   15,000   15,000   15,000   15,000   15,000   15,000   15,000   15,000   15,000   15,000   15,000   15,000   15,000   15,000   15,000   15,000   15,000   15,000   15,000   15,000   15,000   15,000   15,000   15,000   15,000   15,000   15,000   15,000   15,000   15,000   15,000   15,000   15,000   15,000   15,000   15,000   15,000   15,000   15,000   15,000   15,000   15,000   15,000   15,000   15,000   15,000   15,000   15,000   15,000   15,000   15,000   15,000   15,000   15,000   15,000   15,000   15,000   15,000   15,000   15,000   15,000   15,000   15,000   15,000   15,000   15,000   15,000   15,000   15,000   15,000   15,000   15,000   15,000   15,000   15,000   15,000   15,000   15,000   15,000   15,000   15,000   15,000   15,000   15,000   15,000   15,000   15,000   15,000   15,000   15,000   15,000   15,000   15,000   15,000   15,000   15,000   15,000   15,000   15,000   15,000   15,000   15,000   15,000   15,000   15,000   15,000   15,000   15,000   15,000   15,000   15,000   15,000   15,000   15,000   15,000   15,000   15,000   15,000   15,000   15,000   15,000   15,000   15,000   15,000   15,000   15,000   15,000   15,000   15,000   15,000   15,000   15,000   15,000   15,000   15,000   15,000   15,000   15,000   15,000   15,000   15,000   15,000   15,000   15,000   15,000   15,000   15,000   15,000   15,000   15,000   15,000      | •                                                                                                                                                                                                                                                                                                                                                 |                                                                                                                                                                                                      |                                                                                                                                                         |                                                                                                                                                                                                                             |                                                                                                                                                                                                                                                                                                                                                                                                                                                                                                                                                                                                                                                                                                                                                                                                                                                                                                                                                                                                                                                                                                                                                                                                                                                                                                                                                                                                                                                                                                                                                                                                                                                                                                                                                                                                                                                                                                                                                                                                                                                                                                                                |                                                                                                                                                                                         |                                                                                                                                       |                                                                                                                  | •                                                                                                                                                                                                                                                                                                                                                                      |                                                                                                                                                                                                 |                                                                                                                                                                  |                                                                                                            |                                                                                                   |                                                                                                                                                                                                   |                                                                                                                                                                            |                                                                                                                       | 20.1%                                                                                                 |
| Charles of Sacra   S    |                                                                                                                                                                                                                                                                                                                                                   |                                                                                                                                                                                                      |                                                                                                                                                         |                                                                                                                                                                                                                             |                                                                                                                                                                                                                                                                                                                                                                                                                                                                                                                                                                                                                                                                                                                                                                                                                                                                                                                                                                                                                                                                                                                                                                                                                                                                                                                                                                                                                                                                                                                                                                                                                                                                                                                                                                                                                                                                                                                                                                                                                                                                                                                                |                                                                                                                                                                                         |                                                                                                                                       |                                                                                                                  |                                                                                                                                                                                                                                                                                                                                                                        |                                                                                                                                                                                                 |                                                                                                                                                                  |                                                                                                            |                                                                                                   |                                                                                                                                                                                                   |                                                                                                                                                                            |                                                                                                                       | 62.8%                                                                                                 |
| TOTAL REVENUES   3273.140   4.576,   4.576,   4.576,   4.576,   4.576,   4.576,   4.576,   4.576,   4.576,   4.576,   4.576,   4.576,   4.576,   4.576,   4.576,   4.576,   4.576,   4.576,   4.576,   4.576,   4.576,   4.576,   4.576,   4.576,   4.576,   4.576,   4.576,   4.576,   4.576,   4.576,   4.576,   4.576,   4.576,   4.576,   4.576,   4.576,   4.576,   4.576,   4.576,   4.576,   4.576,   4.576,   4.576,   4.576,   4.576,   4.576,   4.576,   4.576,   4.576,   4.576,   4.576,   4.576,   4.576,   4.576,   4.576,   4.576,   4.576,   4.576,   4.576,   4.576,   4.576,   4.576,   4.576,   4.576,   4.576,   4.576,   4.576,   4.576,   4.576,   4.576,   4.576,   4.576,   4.576,   4.576,   4.576,   4.576,   4.576,   4.576,   4.576,   4.576,   4.576,   4.576,   4.576,   4.576,   4.576,   4.576,   4.576,   4.576,   4.576,   4.576,   4.576,   4.576,   4.576,   4.576,   4.576,   4.576,   4.576,   4.576,   4.576,   4.576,   4.576,   4.576,   4.576,   4.576,   4.576,   4.576,   4.576,   4.576,   4.576,   4.576,   4.576,   4.576,   4.576,   4.576,   4.576,   4.576,   4.576,   4.576,   4.576,   4.576,   4.576,   4.576,   4.576,   4.576,   4.576,   4.576,   4.576,   4.576,   4.576,   4.576,   4.576,   4.576,   4.576,   4.576,   4.576,   4.576,   4.576,   4.576,   4.576,   4.576,   4.576,   4.576,   4.576,   4.576,   4.576,   4.576,   4.576,   4.576,   4.576,   4.576,   4.576,   4.576,   4.576,   4.576,   4.576,   4.576,   4.576,   4.576,   4.576,   4.576,   4.576,   4.576,   4.576,   4.576,   4.576,   4.576,   4.576,   4.576,   4.576,   4.576,   4.576,   4.576,   4.576,   4.576,   4.576,   4.576,   4.576,   4.576,   4.576,   4.576,   4.576,   4.576,   4.576,   4.576,   4.576,   4.576,   4.576,   4.576,   4.576,   4.576,   4.576,   4.576,   4.576,   4.576,   4.576,   4.576,   4.576,   4.576,   4.576,   4.576,   4.576,   4.576,   4.576,   4.576,   4.576,   4.576,   4.576,   4.576,   4.576,   4.576,   4.576,   4.576,   4.576,   4.576,   4.576,   4.576,   4.576,   4.576,   4.576,   4.576,   4.576,   4.576,   4.576,   4.576,   4.  | NON-OPERATING REVENUES:                                                                                                                                                                                                                                                                                                                           | ,                                                                                                                                                                                                    | ,                                                                                                                                                       |                                                                                                                                                                                                                             |                                                                                                                                                                                                                                                                                                                                                                                                                                                                                                                                                                                                                                                                                                                                                                                                                                                                                                                                                                                                                                                                                                                                                                                                                                                                                                                                                                                                                                                                                                                                                                                                                                                                                                                                                                                                                                                                                                                                                                                                                                                                                                                                |                                                                                                                                                                                         |                                                                                                                                       |                                                                                                                  | NON-OPERATING REVENUES:                                                                                                                                                                                                                                                                                                                                                | , , , , ,                                                                                                                                                                                       | - ,                                                                                                                                                              |                                                                                                            |                                                                                                   | ,                                                                                                                                                                                                 |                                                                                                                                                                            |                                                                                                                       |                                                                                                       |
| Column   Principle   September   Septemb    | Gain(Loss) on Sale of Assets                                                                                                                                                                                                                                                                                                                      | 9,175                                                                                                                                                                                                | -                                                                                                                                                       | 0.0% -41.7                                                                                                                                                                                                                  | ,                                                                                                                                                                                                                                                                                                                                                                                                                                                                                                                                                                                                                                                                                                                                                                                                                                                                                                                                                                                                                                                                                                                                                                                                                                                                                                                                                                                                                                                                                                                                                                                                                                                                                                                                                                                                                                                                                                                                                                                                                                                                                                                              | -                                                                                                                                                                                       | 0.0%                                                                                                                                  | -41.7%                                                                                                           | Interest Income                                                                                                                                                                                                                                                                                                                                                        | 25,000                                                                                                                                                                                          | -                                                                                                                                                                | 0.0%                                                                                                       | -41.7%                                                                                            | 20,000                                                                                                                                                                                            | 41                                                                                                                                                                         | 0.2%                                                                                                                  | -41.5%                                                                                                |
| Content   Part    |                                                                                                                                                                                                                                                                                                                                                   |                                                                                                                                                                                                      |                                                                                                                                                         |                                                                                                                                                                                                                             |                                                                                                                                                                                                                                                                                                                                                                                                                                                                                                                                                                                                                                                                                                                                                                                                                                                                                                                                                                                                                                                                                                                                                                                                                                                                                                                                                                                                                                                                                                                                                                                                                                                                                                                                                                                                                                                                                                                                                                                                                                                                                                                                | , ,                                                                                                                                                                                     |                                                                                                                                       |                                                                                                                  |                                                                                                                                                                                                                                                                                                                                                                        |                                                                                                                                                                                                 | -                                                                                                                                                                |                                                                                                            |                                                                                                   |                                                                                                                                                                                                   |                                                                                                                                                                            |                                                                                                                       | -18.1%                                                                                                |
| Prisonal Costs   377,137   100,254   34.19   34.59   34.59   34.59   34.59   34.59   34.59   34.59   34.59   34.59   34.59   34.59   34.59   34.59   34.59   34.59   34.59   34.59   34.59   34.59   34.59   34.59   34.59   34.59   34.59   34.59   34.59   34.59   34.59   34.59   34.59   34.59   34.59   34.59   34.59   34.59   34.59   34.59   34.59   34.59   34.59   34.59   34.59   34.59   34.59   34.59   34.59   34.59   34.59   34.59   34.59   34.59   34.59   34.59   34.59   34.59   34.59   34.59   34.59   34.59   34.59   34.59   34.59   34.59   34.59   34.59   34.59   34.59   34.59   34.59   34.59   34.59   34.59   34.59   34.59   34.59   34.59   34.59   34.59   34.59   34.59   34.59   34.59   34.59   34.59   34.59   34.59   34.59   34.59   34.59   34.59   34.59   34.59   34.59   34.59   34.59   34.59   34.59   34.59   34.59   34.59   34.59   34.59   34.59   34.59   34.59   34.59   34.59   34.59   34.59   34.59   34.59   34.59   34.59   34.59   34.59   34.59   34.59   34.59   34.59   34.59   34.59   34.59   34.59   34.59   34.59   34.59   34.59   34.59   34.59   34.59   34.59   34.59   34.59   34.59   34.59   34.59   34.59   34.59   34.59   34.59   34.59   34.59   34.59   34.59   34.59   34.59   34.59   34.59   34.59   34.59   34.59   34.59   34.59   34.59   34.59   34.59   34.59   34.59   34.59   34.59   34.59   34.59   34.59   34.59   34.59   34.59   34.59   34.59   34.59   34.59   34.59   34.59   34.59   34.59   34.59   34.59   34.59   34.59   34.59   34.59   34.59   34.59   34.59   34.59   34.59   34.59   34.59   34.59   34.59   34.59   34.59   34.59   34.59   34.59   34.59   34.59   34.59   34.59   34.59   34.59   34.59   34.59   34.59   34.59   34.59   34.59   34.59   34.59   34.59   34.59   34.59   34.59   34.59   34.59   34.59   34.59   34.59   34.59   34.59   34.59   34.59   34.59   34.59   34.59   34.59   34.59   34.59   34.59   34.59   34.59   34.59   34.59   34.59   34.59   34.59   34.59   34.59   34.59   34.59   34.59   34.59   34.59   34.59   34.59   34.59   34.59   34.59   34.59   34.59   34.59      |                                                                                                                                                                                                                                                                                                                                                   | 5,898,134                                                                                                                                                                                            | 2,707,305                                                                                                                                               | 45.9% 4.2                                                                                                                                                                                                                   | 6,148,741                                                                                                                                                                                                                                                                                                                                                                                                                                                                                                                                                                                                                                                                                                                                                                                                                                                                                                                                                                                                                                                                                                                                                                                                                                                                                                                                                                                                                                                                                                                                                                                                                                                                                                                                                                                                                                                                                                                                                                                                                                                                                                                      | 3,226,468                                                                                                                                                                               | 52.5%                                                                                                                                 | 10.8%                                                                                                            |                                                                                                                                                                                                                                                                                                                                                                        |                                                                                                                                                                                                 |                                                                                                                                                                  |                                                                                                            |                                                                                                   |                                                                                                                                                                                                   |                                                                                                                                                                            |                                                                                                                       | 8.1%                                                                                                  |
| Personal Control Species   372-151   1006-251   21.58   5.68   5.08   1.08   1.08   1.08   1.08   1.08   1.08   1.08   1.08   1.08   1.08   1.08   1.08   1.08   1.08   1.08   1.08   1.08   1.08   1.08   1.08   1.08   1.08   1.08   1.08   1.08   1.08   1.08   1.08   1.08   1.08   1.08   1.08   1.08   1.08   1.08   1.08   1.08   1.08   1.08   1.08   1.08   1.08   1.08   1.08   1.08   1.08   1.08   1.08   1.08   1.08   1.08   1.08   1.08   1.08   1.08   1.08   1.08   1.08   1.08   1.08   1.08   1.08   1.08   1.08   1.08   1.08   1.08   1.08   1.08   1.08   1.08   1.08   1.08   1.08   1.08   1.08   1.08   1.08   1.08   1.08   1.08   1.08   1.08   1.08   1.08   1.08   1.08   1.08   1.08   1.08   1.08   1.08   1.08   1.08   1.08   1.08   1.08   1.08   1.08   1.08   1.08   1.08   1.08   1.08   1.08   1.08   1.08   1.08   1.08   1.08   1.08   1.08   1.08   1.08   1.08   1.08   1.08   1.08   1.08   1.08   1.08   1.08   1.08   1.08   1.08   1.08   1.08   1.08   1.08   1.08   1.08   1.08   1.08   1.08   1.08   1.08   1.08   1.08   1.08   1.08   1.08   1.08   1.08   1.08   1.08   1.08   1.08   1.08   1.08   1.08   1.08   1.08   1.08   1.08   1.08   1.08   1.08   1.08   1.08   1.08   1.08   1.08   1.08   1.08   1.08   1.08   1.08   1.08   1.08   1.08   1.08   1.08   1.08   1.08   1.08   1.08   1.08   1.08   1.08   1.08   1.08   1.08   1.08   1.08   1.08   1.08   1.08   1.08   1.08   1.08   1.08   1.08   1.08   1.08   1.08   1.08   1.08   1.08   1.08   1.08   1.08   1.08   1.08   1.08   1.08   1.08   1.08   1.08   1.08   1.08   1.08   1.08   1.08   1.08   1.08   1.08   1.08   1.08   1.08   1.08   1.08   1.08   1.08   1.08   1.08   1.08   1.08   1.08   1.08   1.08   1.08   1.08   1.08   1.08   1.08   1.08   1.08   1.08   1.08   1.08   1.08   1.08   1.08   1.08   1.08   1.08   1.08   1.08   1.08   1.08   1.08   1.08   1.08   1.08   1.08   1.08   1.08   1.08   1.08   1.08   1.08   1.08   1.08   1.08   1.08   1.08   1.08   1.08   1.08   1.08   1.08   1.08   1.08   1.08   1.08   1.08   1.08   1.08   1.08   1.08   1.08   1.08       | (After R&R Transfers)                                                                                                                                                                                                                                                                                                                             |                                                                                                                                                                                                      |                                                                                                                                                         |                                                                                                                                                                                                                             |                                                                                                                                                                                                                                                                                                                                                                                                                                                                                                                                                                                                                                                                                                                                                                                                                                                                                                                                                                                                                                                                                                                                                                                                                                                                                                                                                                                                                                                                                                                                                                                                                                                                                                                                                                                                                                                                                                                                                                                                                                                                                                                                |                                                                                                                                                                                         |                                                                                                                                       |                                                                                                                  |                                                                                                                                                                                                                                                                                                                                                                        | 25,084,743                                                                                                                                                                                      | 10,894,655                                                                                                                                                       | 43.4%                                                                                                      | 1.8%                                                                                              | 27,556,066                                                                                                                                                                                        | 13,049,632                                                                                                                                                                 | 47.4%                                                                                                                 | 5.7%                                                                                                  |
| Commercial Services   Sign.   137.017   17.04   14.75   137.753   137.141   12.76   14.04   14.04   14.04   14.04   14.04   14.04   14.04   14.04   14.04   14.04   14.04   14.04   14.04   14.04   14.04   14.04   14.04   14.04   14.04   14.04   14.04   14.04   14.04   14.04   14.04   14.04   14.04   14.04   14.04   14.04   14.04   14.04   14.04   14.04   14.04   14.04   14.04   14.04   14.04   14.04   14.04   14.04   14.04   14.04   14.04   14.04   14.04   14.04   14.04   14.04   14.04   14.04   14.04   14.04   14.04   14.04   14.04   14.04   14.04   14.04   14.04   14.04   14.04   14.04   14.04   14.04   14.04   14.04   14.04   14.04   14.04   14.04   14.04   14.04   14.04   14.04   14.04   14.04   14.04   14.04   14.04   14.04   14.04   14.04   14.04   14.04   14.04   14.04   14.04   14.04   14.04   14.04   14.04   14.04   14.04   14.04   14.04   14.04   14.04   14.04   14.04   14.04   14.04   14.04   14.04   14.04   14.04   14.04   14.04   14.04   14.04   14.04   14.04   14.04   14.04   14.04   14.04   14.04   14.04   14.04   14.04   14.04   14.04   14.04   14.04   14.04   14.04   14.04   14.04   14.04   14.04   14.04   14.04   14.04   14.04   14.04   14.04   14.04   14.04   14.04   14.04   14.04   14.04   14.04   14.04   14.04   14.04   14.04   14.04   14.04   14.04   14.04   14.04   14.04   14.04   14.04   14.04   14.04   14.04   14.04   14.04   14.04   14.04   14.04   14.04   14.04   14.04   14.04   14.04   14.04   14.04   14.04   14.04   14.04   14.04   14.04   14.04   14.04   14.04   14.04   14.04   14.04   14.04   14.04   14.04   14.04   14.04   14.04   14.04   14.04   14.04   14.04   14.04   14.04   14.04   14.04   14.04   14.04   14.04   14.04   14.04   14.04   14.04   14.04   14.04   14.04   14.04   14.04   14.04   14.04   14.04   14.04   14.04   14.04   14.04   14.04   14.04   14.04   14.04   14.04   14.04   14.04   14.04   14.04   14.04   14.04   14.04   14.04   14.04   14.04   14.04   14.04   14.04   14.04   14.04   14.04   14.04   14.04   14.04   14.04   14.04   14.04   14.04   14.04   14.04       | EXPENDITURES:                                                                                                                                                                                                                                                                                                                                     | Budget 15-16                                                                                                                                                                                         | Nov-15                                                                                                                                                  | % Spent % Va                                                                                                                                                                                                                | Budget 16-17                                                                                                                                                                                                                                                                                                                                                                                                                                                                                                                                                                                                                                                                                                                                                                                                                                                                                                                                                                                                                                                                                                                                                                                                                                                                                                                                                                                                                                                                                                                                                                                                                                                                                                                                                                                                                                                                                                                                                                                                                                                                                                                   | Nov-16                                                                                                                                                                                  | % Spent                                                                                                                               | % Var                                                                                                            | EXPENDITURES:                                                                                                                                                                                                                                                                                                                                                          | Budget 15-16                                                                                                                                                                                    | Nov-15                                                                                                                                                           | % Spent                                                                                                    | % Var                                                                                             | Budget 16-17                                                                                                                                                                                      | Nov-16                                                                                                                                                                     | % Spent                                                                                                               | % Var                                                                                                 |
| Maint Regulary   19,000   171,002   253%   1.64%   614.90   191.70   191.70   191.70   191.70   191.70   191.70   191.70   191.70   191.70   191.70   191.70   191.70   191.70   191.70   191.70   191.70   191.70   191.70   191.70   191.70   191.70   191.70   191.70   191.70   191.70   191.70   191.70   191.70   191.70   191.70   191.70   191.70   191.70   191.70   191.70   191.70   191.70   191.70   191.70   191.70   191.70   191.70   191.70   191.70   191.70   191.70   191.70   191.70   191.70   191.70   191.70   191.70   191.70   191.70   191.70   191.70   191.70   191.70   191.70   191.70   191.70   191.70   191.70   191.70   191.70   191.70   191.70   191.70   191.70   191.70   191.70   191.70   191.70   191.70   191.70   191.70   191.70   191.70   191.70   191.70   191.70   191.70   191.70   191.70   191.70   191.70   191.70   191.70   191.70   191.70   191.70   191.70   191.70   191.70   191.70   191.70   191.70   191.70   191.70   191.70   191.70   191.70   191.70   191.70   191.70   191.70   191.70   191.70   191.70   191.70   191.70   191.70   191.70   191.70   191.70   191.70   191.70   191.70   191.70   191.70   191.70   191.70   191.70   191.70   191.70   191.70   191.70   191.70   191.70   191.70   191.70   191.70   191.70   191.70   191.70   191.70   191.70   191.70   191.70   191.70   191.70   191.70   191.70   191.70   191.70   191.70   191.70   191.70   191.70   191.70   191.70   191.70   191.70   191.70   191.70   191.70   191.70   191.70   191.70   191.70   191.70   191.70   191.70   191.70   191.70   191.70   191.70   191.70   191.70   191.70   191.70   191.70   191.70   191.70   191.70   191.70   191.70   191.70   191.70   191.70   191.70   191.70   191.70   191.70   191.70   191.70   191.70   191.70   191.70   191.70   191.70   191.70   191.70   191.70   191.70   191.70   191.70   191.70   191.70   191.70   191.70   191.70   191.70   191.70   191.70   191.70   191.70   191.70   191.70   191.70   191.70   191.70   191.70   191.70   191.70   191.70   191.70   191.70   191.70   191.70   191.    |                                                                                                                                                                                                                                                                                                                                                   |                                                                                                                                                                                                      |                                                                                                                                                         |                                                                                                                                                                                                                             |                                                                                                                                                                                                                                                                                                                                                                                                                                                                                                                                                                                                                                                                                                                                                                                                                                                                                                                                                                                                                                                                                                                                                                                                                                                                                                                                                                                                                                                                                                                                                                                                                                                                                                                                                                                                                                                                                                                                                                                                                                                                                                                                |                                                                                                                                                                                         |                                                                                                                                       |                                                                                                                  |                                                                                                                                                                                                                                                                                                                                                                        |                                                                                                                                                                                                 |                                                                                                                                                                  |                                                                                                            |                                                                                                   |                                                                                                                                                                                                   |                                                                                                                                                                            |                                                                                                                       | -10.7%                                                                                                |
| Column   C    |                                                                                                                                                                                                                                                                                                                                                   |                                                                                                                                                                                                      |                                                                                                                                                         |                                                                                                                                                                                                                             |                                                                                                                                                                                                                                                                                                                                                                                                                                                                                                                                                                                                                                                                                                                                                                                                                                                                                                                                                                                                                                                                                                                                                                                                                                                                                                                                                                                                                                                                                                                                                                                                                                                                                                                                                                                                                                                                                                                                                                                                                                                                                                                                |                                                                                                                                                                                         |                                                                                                                                       |                                                                                                                  |                                                                                                                                                                                                                                                                                                                                                                        |                                                                                                                                                                                                 |                                                                                                                                                                  |                                                                                                            |                                                                                                   |                                                                                                                                                                                                   |                                                                                                                                                                            |                                                                                                                       | -15.0%                                                                                                |
| Office Expenses   898,49   16,668   L9%   98.7%   977.00   55.07   56.09%   14.6%   18.00%   18.00%   15.00%   15.00%   15.00%   15.00%   15.00%   15.00%   15.00%   15.00%   15.00%   15.00%   15.00%   15.00%   15.00%   15.00%   15.00%   15.00%   15.00%   15.00%   15.00%   15.00%   15.00%   15.00%   15.00%   15.00%   15.00%   15.00%   15.00%   15.00%   15.00%   15.00%   15.00%   15.00%   15.00%   15.00%   15.00%   15.00%   15.00%   15.00%   15.00%   15.00%   15.00%   15.00%   15.00%   15.00%   15.00%   15.00%   15.00%   15.00%   15.00%   15.00%   15.00%   15.00%   15.00%   15.00%   15.00%   15.00%   15.00%   15.00%   15.00%   15.00%   15.00%   15.00%   15.00%   15.00%   15.00%   15.00%   15.00%   15.00%   15.00%   15.00%   15.00%   15.00%   15.00%   15.00%   15.00%   15.00%   15.00%   15.00%   15.00%   15.00%   15.00%   15.00%   15.00%   15.00%   15.00%   15.00%   15.00%   15.00%   15.00%   15.00%   15.00%   15.00%   15.00%   15.00%   15.00%   15.00%   15.00%   15.00%   15.00%   15.00%   15.00%   15.00%   15.00%   15.00%   15.00%   15.00%   15.00%   15.00%   15.00%   15.00%   15.00%   15.00%   15.00%   15.00%   15.00%   15.00%   15.00%   15.00%   15.00%   15.00%   15.00%   15.00%   15.00%   15.00%   15.00%   15.00%   15.00%   15.00%   15.00%   15.00%   15.00%   15.00%   15.00%   15.00%   15.00%   15.00%   15.00%   15.00%   15.00%   15.00%   15.00%   15.00%   15.00%   15.00%   15.00%   15.00%   15.00%   15.00%   15.00%   15.00%   15.00%   15.00%   15.00%   15.00%   15.00%   15.00%   15.00%   15.00%   15.00%   15.00%   15.00%   15.00%   15.00%   15.00%   15.00%   15.00%   15.00%   15.00%   15.00%   15.00%   15.00%   15.00%   15.00%   15.00%   15.00%   15.00%   15.00%   15.00%   15.00%   15.00%   15.00%   15.00%   15.00%   15.00%   15.00%   15.00%   15.00%   15.00%   15.00%   15.00%   15.00%   15.00%   15.00%   15.00%   15.00%   15.00%   15.00%   15.00%   15.00%   15.00%   15.00%   15.00%   15.00%   15.00%   15.00%   15.00%   15.00%   15.00%   15.00%   15.00%   15.00%   15.00%   15.00%   15.00%   15.00%   15.00%     | · · · · · · · · · · · · · · · · · · ·                                                                                                                                                                                                                                                                                                             |                                                                                                                                                                                                      |                                                                                                                                                         |                                                                                                                                                                                                                             |                                                                                                                                                                                                                                                                                                                                                                                                                                                                                                                                                                                                                                                                                                                                                                                                                                                                                                                                                                                                                                                                                                                                                                                                                                                                                                                                                                                                                                                                                                                                                                                                                                                                                                                                                                                                                                                                                                                                                                                                                                                                                                                                |                                                                                                                                                                                         |                                                                                                                                       |                                                                                                                  | •                                                                                                                                                                                                                                                                                                                                                                      |                                                                                                                                                                                                 |                                                                                                                                                                  |                                                                                                            |                                                                                                   |                                                                                                                                                                                                   |                                                                                                                                                                            |                                                                                                                       | -3.4%                                                                                                 |
| PRIOR   1.50.00   1.50.00   1.50.00   1.50.00   1.50.00   1.50.00   1.50.00   1.50.00   1.50.00   1.50.00   1.50.00   1.50.00   1.50.00   1.50.00   1.50.00   1.50.00   1.50.00   1.50.00   1.50.00   1.50.00   1.50.00   1.50.00   1.50.00   1.50.00   1.50.00   1.50.00   1.50.00   1.50.00   1.50.00   1.50.00   1.50.00   1.50.00   1.50.00   1.50.00   1.50.00   1.50.00   1.50.00   1.50.00   1.50.00   1.50.00   1.50.00   1.50.00   1.50.00   1.50.00   1.50.00   1.50.00   1.50.00   1.50.00   1.50.00   1.50.00   1.50.00   1.50.00   1.50.00   1.50.00   1.50.00   1.50.00   1.50.00   1.50.00   1.50.00   1.50.00   1.50.00   1.50.00   1.50.00   1.50.00   1.50.00   1.50.00   1.50.00   1.50.00   1.50.00   1.50.00   1.50.00   1.50.00   1.50.00   1.50.00   1.50.00   1.50.00   1.50.00   1.50.00   1.50.00   1.50.00   1.50.00   1.50.00   1.50.00   1.50.00   1.50.00   1.50.00   1.50.00   1.50.00   1.50.00   1.50.00   1.50.00   1.50.00   1.50.00   1.50.00   1.50.00   1.50.00   1.50.00   1.50.00   1.50.00   1.50.00   1.50.00   1.50.00   1.50.00   1.50.00   1.50.00   1.50.00   1.50.00   1.50.00   1.50.00   1.50.00   1.50.00   1.50.00   1.50.00   1.50.00   1.50.00   1.50.00   1.50.00   1.50.00   1.50.00   1.50.00   1.50.00   1.50.00   1.50.00   1.50.00   1.50.00   1.50.00   1.50.00   1.50.00   1.50.00   1.50.00   1.50.00   1.50.00   1.50.00   1.50.00   1.50.00   1.50.00   1.50.00   1.50.00   1.50.00   1.50.00   1.50.00   1.50.00   1.50.00   1.50.00   1.50.00   1.50.00   1.50.00   1.50.00   1.50.00   1.50.00   1.50.00   1.50.00   1.50.00   1.50.00   1.50.00   1.50.00   1.50.00   1.50.00   1.50.00   1.50.00   1.50.00   1.50.00   1.50.00   1.50.00   1.50.00   1.50.00   1.50.00   1.50.00   1.50.00   1.50.00   1.50.00   1.50.00   1.50.00   1.50.00   1.50.00   1.50.00   1.50.00   1.50.00   1.50.00   1.50.00   1.50.00   1.50.00   1.50.00   1.50.00   1.50.00   1.50.00   1.50.00   1.50.00   1.50.00   1.50.00   1.50.00   1.50.00   1.50.00   1.50.00   1.50.00   1.50.00   1.50.00   1.50.00   1.50.00   1.50.00   1.50.00   1.50.00   1.50.00   1.50.0    |                                                                                                                                                                                                                                                                                                                                                   |                                                                                                                                                                                                      |                                                                                                                                                         |                                                                                                                                                                                                                             |                                                                                                                                                                                                                                                                                                                                                                                                                                                                                                                                                                                                                                                                                                                                                                                                                                                                                                                                                                                                                                                                                                                                                                                                                                                                                                                                                                                                                                                                                                                                                                                                                                                                                                                                                                                                                                                                                                                                                                                                                                                                                                                                |                                                                                                                                                                                         |                                                                                                                                       |                                                                                                                  |                                                                                                                                                                                                                                                                                                                                                                        |                                                                                                                                                                                                 |                                                                                                                                                                  |                                                                                                            |                                                                                                   |                                                                                                                                                                                                   |                                                                                                                                                                            |                                                                                                                       | -7.6%<br>0.9%                                                                                         |
| Control Centers   Control Ce    | · · · · · · · · · · · · · · · · · · ·                                                                                                                                                                                                                                                                                                             |                                                                                                                                                                                                      |                                                                                                                                                         |                                                                                                                                                                                                                             |                                                                                                                                                                                                                                                                                                                                                                                                                                                                                                                                                                                                                                                                                                                                                                                                                                                                                                                                                                                                                                                                                                                                                                                                                                                                                                                                                                                                                                                                                                                                                                                                                                                                                                                                                                                                                                                                                                                                                                                                                                                                                                                                |                                                                                                                                                                                         |                                                                                                                                       |                                                                                                                  | •                                                                                                                                                                                                                                                                                                                                                                      |                                                                                                                                                                                                 |                                                                                                                                                                  |                                                                                                            |                                                                                                   |                                                                                                                                                                                                   |                                                                                                                                                                            |                                                                                                                       | -7.1%                                                                                                 |
| TOTAL OPERATING KPRENSE   7,001   12,002   12,005   12,005   12,005   12,005   12,005   12,005   12,005   12,005   12,005   12,005   12,005   12,005   12,005   12,005   12,005   12,005   12,005   12,005   12,005   12,005   12,005   12,005   12,005   12,005   12,005   12,005   12,005   12,005   12,005   12,005   12,005   12,005   12,005   12,005   12,005   12,005   12,005   12,005   12,005   12,005   12,005   12,005   12,005   12,005   12,005   12,005   12,005   12,005   12,005   12,005   12,005   12,005   12,005   12,005   12,005   12,005   12,005   12,005   12,005   12,005   12,005   12,005   12,005   12,005   12,005   12,005   12,005   12,005   12,005   12,005   12,005   12,005   12,005   12,005   12,005   12,005   12,005   12,005   12,005   12,005   12,005   12,005   12,005   12,005   12,005   12,005   12,005   12,005   12,005   12,005   12,005   12,005   12,005   12,005   12,005   12,005   12,005   12,005   12,005   12,005   12,005   12,005   12,005   12,005   12,005   12,005   12,005   12,005   12,005   12,005   12,005   12,005   12,005   12,005   12,005   12,005   12,005   12,005   12,005   12,005   12,005   12,005   12,005   12,005   12,005   12,005   12,005   12,005   12,005   12,005   12,005   12,005   12,005   12,005   12,005   12,005   12,005   12,005   12,005   12,005   12,005   12,005   12,005   12,005   12,005   12,005   12,005   12,005   12,005   12,005   12,005   12,005   12,005   12,005   12,005   12,005   12,005   12,005   12,005   12,005   12,005   12,005   12,005   12,005   12,005   12,005   12,005   12,005   12,005   12,005   12,005   12,005   12,005   12,005   12,005   12,005   12,005   12,005   12,005   12,005   12,005   12,005   12,005   12,005   12,005   12,005   12,005   12,005   12,005   12,005   12,005   12,005   12,005   12,005   12,005   12,005   12,005   12,005   12,005   12,005   12,005   12,005   12,005   12,005   12,005   12,005   12,005   12,005   12,005   12,005   12,005   12,005   12,005   12,005   12,005   12,005   12,005   12,005   12,005   12,005   12,005   12,005   12,    |                                                                                                                                                                                                                                                                                                                                                   |                                                                                                                                                                                                      |                                                                                                                                                         |                                                                                                                                                                                                                             |                                                                                                                                                                                                                                                                                                                                                                                                                                                                                                                                                                                                                                                                                                                                                                                                                                                                                                                                                                                                                                                                                                                                                                                                                                                                                                                                                                                                                                                                                                                                                                                                                                                                                                                                                                                                                                                                                                                                                                                                                                                                                                                                |                                                                                                                                                                                         |                                                                                                                                       |                                                                                                                  |                                                                                                                                                                                                                                                                                                                                                                        |                                                                                                                                                                                                 |                                                                                                                                                                  |                                                                                                            |                                                                                                   |                                                                                                                                                                                                   |                                                                                                                                                                            |                                                                                                                       | -35.1%                                                                                                |
| Commit Reprise   Comm    | · .                                                                                                                                                                                                                                                                                                                                               |                                                                                                                                                                                                      |                                                                                                                                                         |                                                                                                                                                                                                                             |                                                                                                                                                                                                                                                                                                                                                                                                                                                                                                                                                                                                                                                                                                                                                                                                                                                                                                                                                                                                                                                                                                                                                                                                                                                                                                                                                                                                                                                                                                                                                                                                                                                                                                                                                                                                                                                                                                                                                                                                                                                                                                                                |                                                                                                                                                                                         |                                                                                                                                       |                                                                                                                  |                                                                                                                                                                                                                                                                                                                                                                        |                                                                                                                                                                                                 |                                                                                                                                                                  |                                                                                                            |                                                                                                   |                                                                                                                                                                                                   | - ,                                                                                                                                                                        |                                                                                                                       | -9.9%                                                                                                 |
| TOTAL OP & NON-OP EXPENSE   8,461,215   2,128,688   25.5%   16.3%   2,958,887   32.9%   55.7%   1076. Liganes & Remines Variance                                                                                                                                                                                                                                                                                                                                                                                                                                                                                                                                                                                                                                                                                                                                                                                                                                                                                                                                                                                                                                                                                                                                                                                                                                                                                                                                                                                                                                                                                                                                                                                                                                                                                                                                                                                                                                                                                                                                                                                                |                                                                                                                                                                                                                                                                                                                                                   |                                                                                                                                                                                                      |                                                                                                                                                         | >>> 18.4                                                                                                                                                                                                                    |                                                                                                                                                                                                                                                                                                                                                                                                                                                                                                                                                                                                                                                                                                                                                                                                                                                                                                                                                                                                                                                                                                                                                                                                                                                                                                                                                                                                                                                                                                                                                                                                                                                                                                                                                                                                                                                                                                                                                                                                                                                                                                                                |                                                                                                                                                                                         | >>>                                                                                                                                   | 17.0%                                                                                                            |                                                                                                                                                                                                                                                                                                                                                                        |                                                                                                                                                                                                 |                                                                                                                                                                  | >>>                                                                                                        | 20.7%                                                                                             |                                                                                                                                                                                                   |                                                                                                                                                                            | >>>                                                                                                                   | 18.0%                                                                                                 |
| SEWER FUND   Budget 15-16   Nov-15   Nov-16       | Capital Equipment                                                                                                                                                                                                                                                                                                                                 | 780,710                                                                                                                                                                                              | 36,134                                                                                                                                                  | 4.6% -37.0                                                                                                                                                                                                                  | 935,260                                                                                                                                                                                                                                                                                                                                                                                                                                                                                                                                                                                                                                                                                                                                                                                                                                                                                                                                                                                                                                                                                                                                                                                                                                                                                                                                                                                                                                                                                                                                                                                                                                                                                                                                                                                                                                                                                                                                                                                                                                                                                                                        | 104,025                                                                                                                                                                                 | 11.1%                                                                                                                                 | -30.5%                                                                                                           | Capital Equipment                                                                                                                                                                                                                                                                                                                                                      | 1,483,650                                                                                                                                                                                       | 207,487                                                                                                                                                          | 14.0%                                                                                                      | -27.7%                                                                                            | 1,939,440                                                                                                                                                                                         | 451,915                                                                                                                                                                    | 23.3%                                                                                                                 | -18.4%                                                                                                |
| Sewer Fund   Revenues   Sewer Fund   Sewer    | TOTAL OP & NON-OP EXPENSE                                                                                                                                                                                                                                                                                                                         | 8,401,215                                                                                                                                                                                            | 2,128,688                                                                                                                                               | 25.3% -16.3                                                                                                                                                                                                                 | 8,956,203                                                                                                                                                                                                                                                                                                                                                                                                                                                                                                                                                                                                                                                                                                                                                                                                                                                                                                                                                                                                                                                                                                                                                                                                                                                                                                                                                                                                                                                                                                                                                                                                                                                                                                                                                                                                                                                                                                                                                                                                                                                                                                                      | 2,950,887                                                                                                                                                                               | 32.9%                                                                                                                                 | -8.7%                                                                                                            | TOTAL OP & NON-OP EXPENSE                                                                                                                                                                                                                                                                                                                                              | 25,084,739                                                                                                                                                                                      | 6,883,736                                                                                                                                                        | 27.4%                                                                                                      | -14.2%                                                                                            | 27,555,623                                                                                                                                                                                        | 8,599,215                                                                                                                                                                  | 31.2%                                                                                                                 | -10.5%                                                                                                |
| SEWER FUND   Budget 15-16   Nov-15                                                                                                                                                                                                                                                                                                                                                                                                                                                                                                                                                                                                                                                                                                                                                                                                                                                                                                                                                                                                                                                                                                                                                                                                                                                                                                                                                                                                                                                                                                                                                                                                                                                                                                                                                                                                                                                                                                                                                                                                                                                                                              |                                                                                                                                                                                                                                                                                                                                                   |                                                                                                                                                                                                      |                                                                                                                                                         |                                                                                                                                                                                                                             | _                                                                                                                                                                                                                                                                                                                                                                                                                                                                                                                                                                                                                                                                                                                                                                                                                                                                                                                                                                                                                                                                                                                                                                                                                                                                                                                                                                                                                                                                                                                                                                                                                                                                                                                                                                                                                                                                                                                                                                                                                                                                                                                              |                                                                                                                                                                                         | ,                                                                                                                                     |                                                                                                                  |                                                                                                                                                                                                                                                                                                                                                                        |                                                                                                                                                                                                 |                                                                                                                                                                  | -                                                                                                          |                                                                                                   |                                                                                                                                                                                                   |                                                                                                                                                                            | _                                                                                                                     |                                                                                                       |
| SEWER FUND   Budget 15-16   Nov-15   Nov-16       |                                                                                                                                                                                                                                                                                                                                                   |                                                                                                                                                                                                      | PRIOR Y                                                                                                                                                 | EAR                                                                                                                                                                                                                         | CU                                                                                                                                                                                                                                                                                                                                                                                                                                                                                                                                                                                                                                                                                                                                                                                                                                                                                                                                                                                                                                                                                                                                                                                                                                                                                                                                                                                                                                                                                                                                                                                                                                                                                                                                                                                                                                                                                                                                                                                                                                                                                                                             | RRENT YI                                                                                                                                                                                | EAR                                                                                                                                   |                                                                                                                  |                                                                                                                                                                                                                                                                                                                                                                        |                                                                                                                                                                                                 | PRIOR Y                                                                                                                                                          | EAR                                                                                                        |                                                                                                   | CUR                                                                                                                                                                                               | RENT YI                                                                                                                                                                    | EAR                                                                                                                   |                                                                                                       |
| Rate & Service Charges                                                                                                                                                                                                                                                                                                                                                                                                                                                                                                                                                                                                                                                                                                                                                                                                                                                                                                                                                                                                                                                                                                                                                                                                                                                                                                                                                                                                                                                                                                                                                                                                                                                                                                                                                                                                                                                                                                                                                                                                                                                                                                          | SEWER FUND                                                                                                                                                                                                                                                                                                                                        |                                                                                                                                                                                                      |                                                                                                                                                         |                                                                                                                                                                                                                             |                                                                                                                                                                                                                                                                                                                                                                                                                                                                                                                                                                                                                                                                                                                                                                                                                                                                                                                                                                                                                                                                                                                                                                                                                                                                                                                                                                                                                                                                                                                                                                                                                                                                                                                                                                                                                                                                                                                                                                                                                                                                                                                                |                                                                                                                                                                                         |                                                                                                                                       |                                                                                                                  |                                                                                                                                                                                                                                                                                                                                                                        |                                                                                                                                                                                                 |                                                                                                                                                                  |                                                                                                            |                                                                                                   |                                                                                                                                                                                                   |                                                                                                                                                                            |                                                                                                                       |                                                                                                       |
| Impact Fees   2,500,000   3,312,205   132,5%   90,8%   3,500,000   3,274,436   93,6%   51,9%                                                                                                                                                                                                                                                                                                                                                                                                                                                                                                                                                                                                                                                                                                                                                                                                                                                                                                                                                                                                                                                                                                                                                                                                                                                                                                                                                                                                                                                                                                                                                                                                                                                                                                                                                                                                                                                                                                                                                                                                                                    | REVENUES:                                                                                                                                                                                                                                                                                                                                         |                                                                                                                                                                                                      | Nov-15                                                                                                                                                  | % Collected % Va                                                                                                                                                                                                            | Budget 16-17                                                                                                                                                                                                                                                                                                                                                                                                                                                                                                                                                                                                                                                                                                                                                                                                                                                                                                                                                                                                                                                                                                                                                                                                                                                                                                                                                                                                                                                                                                                                                                                                                                                                                                                                                                                                                                                                                                                                                                                                                                                                                                                   | Nov-16                                                                                                                                                                                  | % Collected                                                                                                                           | % Var                                                                                                            | SOLID WASTE                                                                                                                                                                                                                                                                                                                                                            | Budget 15-16                                                                                                                                                                                    | Nov-15                                                                                                                                                           | % Collected                                                                                                | % Var                                                                                             | <b>Budget 16-17</b>                                                                                                                                                                               | Nov-16                                                                                                                                                                     | % Collected                                                                                                           | % Var                                                                                                 |
| Connection Fees   1,250,000   1,038,075   83.9%   41.4%   1,750,000   1,166,675   66.7%   25.0%   25.5%   25.5%   25.5%   25.5%   25.5%   25.5%   25.5%   25.5%   25.5%   25.5%   25.5%   25.5%   25.5%   25.5%   25.5%   25.5%   25.5%   25.5%   25.5%   25.5%   25.5%   25.5%   25.5%   25.5%   25.5%   25.5%   25.5%   25.5%   25.5%   25.5%   25.5%   25.5%   25.5%   25.5%   25.5%   25.5%   25.5%   25.5%   25.5%   25.5%   25.5%   25.5%   25.5%   25.5%   25.5%   25.5%   25.5%   25.5%   25.5%   25.5%   25.5%   25.5%   25.5%   25.5%   25.5%   25.5%   25.5%   25.5%   25.5%   25.5%   25.5%   25.5%   25.5%   25.5%   25.5%   25.5%   25.5%   25.5%   25.5%   25.5%   25.5%   25.5%   25.5%   25.5%   25.5%   25.5%   25.5%   25.5%   25.5%   25.5%   25.5%   25.5%   25.5%   25.5%   25.5%   25.5%   25.5%   25.5%   25.5%   25.5%   25.5%   25.5%   25.5%   25.5%   25.5%   25.5%   25.5%   25.5%   25.5%   25.5%   25.5%   25.5%   25.5%   25.5%   25.5%   25.5%   25.5%   25.5%   25.5%   25.5%   25.5%   25.5%   25.5%   25.5%   25.5%   25.5%   25.5%   25.5%   25.5%   25.5%   25.5%   25.5%   25.5%   25.5%   25.5%   25.5%   25.5%   25.5%   25.5%   25.5%   25.5%   25.5%   25.5%   25.5%   25.5%   25.5%   25.5%   25.5%   25.5%   25.5%   25.5%   25.5%   25.5%   25.5%   25.5%   25.5%   25.5%   25.5%   25.5%   25.5%   25.5%   25.5%   25.5%   25.5%   25.5%   25.5%   25.5%   25.5%   25.5%   25.5%   25.5%   25.5%   25.5%   25.5%   25.5%   25.5%   25.5%   25.5%   25.5%   25.5%   25.5%   25.5%   25.5%   25.5%   25.5%   25.5%   25.5%   25.5%   25.5%   25.5%   25.5%   25.5%   25.5%   25.5%   25.5%   25.5%   25.5%   25.5%   25.5%   25.5%   25.5%   25.5%   25.5%   25.5%   25.5%   25.5%   25.5%   25.5%   25.5%   25.5%   25.5%   25.5%   25.5%   25.5%   25.5%   25.5%   25.5%   25.5%   25.5%   25.5%   25.5%   25.5%   25.5%   25.5%   25.5%   25.5%   25.5%   25.5%   25.5%   25.5%   25.5%   25.5%   25.5%   25.5%   25.5%   25.5%   25.5%   25.5%   25.5%   25.5%   25.5%   25.5%   25.5%   25.5%   25.5%   25.5%   25.5%   25.5%   25.5%   25.5%   25.5%   25.5%   25.5%   25    | IL TENCED.                                                                                                                                                                                                                                                                                                                                        | -                                                                                                                                                                                                    | Nov-15                                                                                                                                                  | % Collected % Va                                                                                                                                                                                                            | Budget 16-17                                                                                                                                                                                                                                                                                                                                                                                                                                                                                                                                                                                                                                                                                                                                                                                                                                                                                                                                                                                                                                                                                                                                                                                                                                                                                                                                                                                                                                                                                                                                                                                                                                                                                                                                                                                                                                                                                                                                                                                                                                                                                                                   | Nov-16                                                                                                                                                                                  | % Collected                                                                                                                           | % Var                                                                                                            |                                                                                                                                                                                                                                                                                                                                                                        | Budget 15-16                                                                                                                                                                                    | Nov-15                                                                                                                                                           | % Collected                                                                                                | % Var                                                                                             | Budget 16-17                                                                                                                                                                                      | Nov-16                                                                                                                                                                     | % Collected                                                                                                           | % Var                                                                                                 |
| Contractual Services   1,95,801   1,25,801   1,25,801   1,25,801   1,25,801   1,25,801   1,25,801   1,25,801   1,25,801   1,25,801   1,25,801   1,25,801   1,25,801   1,25,801   1,25,801   1,25,801   1,25,801   1,25,801   1,25,801   1,25,801   1,25,801   1,25,801   1,25,801   1,25,801   1,25,801   1,25,801   1,25,801   1,25,801   1,25,801   1,25,801   1,25,801   1,25,801   1,25,801   1,25,801   1,25,801   1,25,801   1,25,801   1,25,801   1,25,801   1,25,801   1,25,801   1,25,801   1,25,801   1,25,801   1,25,801   1,25,801   1,25,801   1,25,801   1,25,801   1,25,801   1,25,801   1,25,801   1,25,801   1,25,801   1,25,801   1,25,801   1,25,801   1,25,801   1,25,801   1,25,801   1,25,801   1,25,801   1,25,801   1,25,801   1,25,801   1,25,801   1,25,801   1,25,801   1,25,801   1,25,801   1,25,801   1,25,801   1,25,801   1,25,801   1,25,801   1,25,801   1,25,801   1,25,801   1,25,801   1,25,801   1,25,801   1,25,801   1,25,801   1,25,801   1,25,801   1,25,801   1,25,801   1,25,801   1,25,801   1,25,801   1,25,801   1,25,801   1,25,801   1,25,801   1,25,801   1,25,801   1,25,801   1,25,801   1,25,801   1,25,801   1,25,801   1,25,801   1,25,801   1,25,801   1,25,801   1,25,801   1,25,801   1,25,801   1,25,801   1,25,801   1,25,801   1,25,801   1,25,801   1,25,801   1,25,801   1,25,801   1,25,801   1,25,801   1,25,801   1,25,801   1,25,801   1,25,801   1,25,801   1,25,801   1,25,801   1,25,801   1,25,801   1,25,801   1,25,801   1,25,801   1,25,801   1,25,801   1,25,801   1,25,801   1,25,801   1,25,801   1,25,801   1,25,801   1,25,801   1,25,801   1,25,801   1,25,801   1,25,801   1,25,801   1,25,801   1,25,801   1,25,801   1,25,801   1,25,801   1,25,801   1,25,801   1,25,801   1,25,801   1,25,801   1,25,801   1,25,801   1,25,801   1,25,801   1,25,801   1,25,801   1,25,801   1,25,801   1,25,801   1,25,801   1,25,801   1,25,801   1,25,801   1,25,801   1,25,801   1,25,801   1,25,801   1,25,801   1,25,801   1,25,801   1,25,801   1,25,801   1,25,801   1,25,801   1,25,801   1,25,801   1,25,801   1,25,801   1,25,801   1,25,801    |                                                                                                                                                                                                                                                                                                                                                   | 27,713,597                                                                                                                                                                                           | 11,120,492                                                                                                                                              | 40.1% -1.5                                                                                                                                                                                                                  | 28,292,139                                                                                                                                                                                                                                                                                                                                                                                                                                                                                                                                                                                                                                                                                                                                                                                                                                                                                                                                                                                                                                                                                                                                                                                                                                                                                                                                                                                                                                                                                                                                                                                                                                                                                                                                                                                                                                                                                                                                                                                                                                                                                                                     |                                                                                                                                                                                         |                                                                                                                                       |                                                                                                                  | REVENUES:                                                                                                                                                                                                                                                                                                                                                              | Ü                                                                                                                                                                                               |                                                                                                                                                                  |                                                                                                            |                                                                                                   |                                                                                                                                                                                                   |                                                                                                                                                                            |                                                                                                                       | % Var                                                                                                 |
| NON-OPERATING REVENUES   Contractual Services   Contractual Services   L495,071   L495    | Rate & Service Charges<br>Impact Fees                                                                                                                                                                                                                                                                                                             | 2,500,000                                                                                                                                                                                            | 11,120,492<br>3,312,205                                                                                                                                 | 40.1% -1.5<br>132.5% 90.8                                                                                                                                                                                                   | 28,292,139<br>3,500,000                                                                                                                                                                                                                                                                                                                                                                                                                                                                                                                                                                                                                                                                                                                                                                                                                                                                                                                                                                                                                                                                                                                                                                                                                                                                                                                                                                                                                                                                                                                                                                                                                                                                                                                                                                                                                                                                                                                                                                                                                                                                                                        | 11,740,226<br>3,274,436                                                                                                                                                                 | 41.5%<br>93.6%                                                                                                                        | -0.2%<br>51.9%                                                                                                   | REVENUES:<br>Landfill User Fee Revenue<br>Salvage Revenue                                                                                                                                                                                                                                                                                                              | 7,815,400<br>259,500                                                                                                                                                                            | 1,220,443<br>44,843                                                                                                                                              | 15.6%<br>17.3%                                                                                             | 1.7%                                                                                              | 8,251,490<br>134,500                                                                                                                                                                              | 1,780,157<br>59,539                                                                                                                                                        | 21.6%                                                                                                                 | 7.7%                                                                                                  |
| Interest Income   25,000   -   0.0%   -41.7%   20,000   41   0.2%   -41.5%   309,155   90,539   29.3%   -12.4%   309,155   90,539   29.3%   -12.4%   309,155   90,539   29.3%   -12.4%   309,155   90,539   29.3%   -12.4%   309,155   90,539   29.3%   -12.4%   309,155   309,155   309,155   90,539   29.3%   -12.4%   309,155   309,155   309,155   309,155   309,155   309,155   309,155   309,155   309,155   309,155   309,155   309,155   309,155   309,155   309,155   309,155   309,155   309,155   309,155   309,155   309,155   309,155   309,155   309,155   309,155   309,155   309,155   309,155   309,155   309,155   309,155   309,155   309,155   309,155   309,155   309,155   309,155   309,155   309,155   309,155   309,155   309,155   309,155   309,155   309,155   309,155   309,155   309,155   309,155   309,155   309,155   309,155   309,155   309,155   309,155   309,155   309,155   309,155   309,155   309,155   309,155   309,155   309,155   309,155   309,155   309,155   309,155   309,155   309,155   309,155   309,155   309,155   309,155   309,155   309,155   309,155   309,155   309,155   309,155   309,155   309,155   309,155   309,155   309,155   309,155   309,155   309,155   309,155   309,155   309,155   309,155   309,155   309,155   309,155   309,155   309,155   309,155   309,155   309,155   309,155   309,155   309,155   309,155   309,155   309,155   309,155   309,155   309,155   309,155   309,155   309,155   309,155   309,155   309,155   309,155   309,155   309,155   309,155   309,155   309,155   309,155   309,155   309,155   309,155   309,155   309,155   309,155   309,155   309,155   309,155   309,155   309,155   309,155   309,155   309,155   309,155   309,155   309,155   309,155   309,155   309,155   309,155   309,155   309,155   309,155   309,155   309,155   309,155   309,155   309,155   309,155   309,155   309,155   309,155   309,155   309,155   309,155   309,155   309,155   309,155   309,155   309,155   309,155   309,155   309,155   309,155   309,155   309,155   309,155   309,155   309,155   309,155   309,155   3    | Rate & Service Charges<br>Impact Fees<br>Connection Fees                                                                                                                                                                                                                                                                                          | 2,500,000<br>1,250,000                                                                                                                                                                               | 11,120,492<br>3,312,205<br>1,038,075                                                                                                                    | 40.1% -1.5<br>132.5% 90.8<br>83.0% 41.4                                                                                                                                                                                     | 28,292,139<br>% 3,500,000<br>1,750,000                                                                                                                                                                                                                                                                                                                                                                                                                                                                                                                                                                                                                                                                                                                                                                                                                                                                                                                                                                                                                                                                                                                                                                                                                                                                                                                                                                                                                                                                                                                                                                                                                                                                                                                                                                                                                                                                                                                                                                                                                                                                                         | 11,740,226<br>3,274,436<br>1,166,675                                                                                                                                                    | 41.5%<br>93.6%<br>66.7%                                                                                                               | -0.2%<br>51.9%<br>25.0%                                                                                          | REVENUES:<br>Landfill User Fee Revenue<br>Salvage Revenue<br>Tipping Fees                                                                                                                                                                                                                                                                                              | 7,815,400<br>259,500<br>3,303,173                                                                                                                                                               | 1,220,443<br>44,843<br>1,106,489                                                                                                                                 | 15.6%<br>17.3%<br>33.5%                                                                                    | 1.7%<br>3.4%<br>19.6%                                                                             | 8,251,490<br>134,500<br>3,389,000                                                                                                                                                                 | 1,780,157<br>59,539<br>1,502,881                                                                                                                                           | 21.6%<br>44.3%<br>44.3%                                                                                               | 7.7%<br>30.4%<br>30.4%                                                                                |
| Gain(Loss) on Sale of Assets 96,800                                                                                                                                                                                                                                                                                                                                                                                                                                                                                                                                                                                                                                                                                                                                                                                                                                                                                                                                                                                                                                                                                                                                                                                                                                                                                                                                                                                                                                                                                                                                                                                                                                                                                                                                                                                                                                                                                                                                                                                                                                                                                             | Rate & Service Charges<br>Impact Fees<br>Connection Fees<br>Other Revenues                                                                                                                                                                                                                                                                        | 2,500,000<br>1,250,000                                                                                                                                                                               | 11,120,492<br>3,312,205<br>1,038,075                                                                                                                    | 40.1% -1.5<br>132.5% 90.8<br>83.0% 41.4                                                                                                                                                                                     | 28,292,139<br>% 3,500,000<br>1,750,000                                                                                                                                                                                                                                                                                                                                                                                                                                                                                                                                                                                                                                                                                                                                                                                                                                                                                                                                                                                                                                                                                                                                                                                                                                                                                                                                                                                                                                                                                                                                                                                                                                                                                                                                                                                                                                                                                                                                                                                                                                                                                         | 11,740,226<br>3,274,436<br>1,166,675                                                                                                                                                    | 41.5%<br>93.6%<br>66.7%                                                                                                               | -0.2%<br>51.9%<br>25.0%                                                                                          | REVENUES: Landfill User Fee Revenue Salvage Revenue Tipping Fees Total Other Revenues                                                                                                                                                                                                                                                                                  | 7,815,400<br>259,500<br>3,303,173<br>252,260                                                                                                                                                    | 1,220,443<br>44,843<br>1,106,489                                                                                                                                 | 15.6%<br>17.3%<br>33.5%                                                                                    | 1.7%<br>3.4%<br>19.6%                                                                             | 8,251,490<br>134,500<br>3,389,000                                                                                                                                                                 | 1,780,157<br>59,539<br>1,502,881                                                                                                                                           | 21.6%<br>44.3%<br>44.3%                                                                                               | 7.7%                                                                                                  |
| TOTAL REVENUES 32,111,897 15,843,425 49,3% 7.7% 34,499,794 17,094,62 49,5% 7.9% TOTAL REVENUES 11,739,333 2,392,619 20.4% 6.5% 12,095,160 3,499,077 28,9% (After R&R Transfers)  EXPENDITURES: Budget 15-16 Nov-15 % Spent Var Contractual Services 1,495,491 435,515 29,1% -12.5% 15,072,15 422,135 28,0% -13.7% Maint & Repairs 2,883,231 883,987 30,7% -11,00% 2,841,184 1,217,023 42,8% 1.2% 16,000 16,000 19,339 9,9% 31.7% 42,665 41,1% 37,6% 12,163,97 386,378 31.8% -9.9% Office Expenses 1,037,275 42,665 41,1% 37,6% 12,163,97 386,378 31.8% -9.9% Office Expenses 1,025,000 19,339 9,9% -31.7% 215,000 72,045 33,5% -8.2% Office Expenses 1,025,000 42,665 42,2% -37.5% 12,004,180 84,9% 11,15% 24,000 19,339 9,9% -31.7% 215,000 72,045 33,5% -8.2% Office Expenses 1,025,000 42,665 42,2% -37.5% 12,004,180 84,9% 11,5% 12,004,180 84,9% 11,5% 12,000 10,000 10,000 10,000 10,000 10,000 10,000 10,000 10,000 10,000 10,000 10,000 10,000 10,000 10,000 10,000 10,000 10,000 10,000 10,000 10,000 10,000 10,000 10,000 10,000 10,000 10,000 10,000 10,000 10,000 10,000 10,000 10,000 10,000 10,000 10,000 10,000 10,000 10,000 10,000 10,000 10,000 10,000 10,000 10,000 10,000 10,000 10,000 10,000 10,000 10,000 10,000 10,000 10,000 10,000 10,000 10,000 10,000 10,000 10,000 10,000 10,000 10,000 10,000 10,000 10,000 10,000 10,000 10,000 10,000 10,000 10,000 10,000 10,000 10,000 10,000 10,000 10,000 10,000 10,000 10,000 10,000 10,000 10,000 10,000 10,000 10,000 10,000 10,000 10,000 10,000 10,000 10,000 10,000 10,000 10,000 10,000 10,000 10,000 10,000 10,000 10,000 10,000 10,000 10,000 10,000 10,000 10,000 10,000 10,000 10,000 10,000 10,000 10,000 10,000 10,000 10,000 10,000 10,000 10,000 10,000 10,000 10,000 10,000 10,000 10,000 10,000 10,000 10,000 10,000 10,000 10,000 10,000 10,000 10,000 10,000 10,000 10,000 10,000 10,000 10,000 10,000 10,000 10,000 10,000 10,000 10,000 10,000 10,000 10,000 10,000 10,000 10,000 10,000 10,000 10,000 10,000 10,000 10,000 10,000 10,000 10,000 10,000 10,000 10,000 10,000 10,000 10,000 10,000 10,000 10,000 10,000 10,000 10,000   | Rate & Service Charges Impact Fees Connection Fees Other Revenues NON-OPERATING REVENUES:                                                                                                                                                                                                                                                         | 2,500,000<br>1,250,000<br>526,500                                                                                                                                                                    | 11,120,492<br>3,312,205<br>1,038,075                                                                                                                    | 40.1% -1.5<br>132.5% 90.8<br>83.0% 41.4<br>70.8% 29.1                                                                                                                                                                       | 28,292,139<br>% 3,500,000<br>1,750,000<br>628,500                                                                                                                                                                                                                                                                                                                                                                                                                                                                                                                                                                                                                                                                                                                                                                                                                                                                                                                                                                                                                                                                                                                                                                                                                                                                                                                                                                                                                                                                                                                                                                                                                                                                                                                                                                                                                                                                                                                                                                                                                                                                              | 11,740,226<br>3,274,436<br>1,166,675<br>822,545                                                                                                                                         | 41.5%<br>93.6%<br>66.7%<br>130.9%                                                                                                     | -0.2%<br>51.9%<br>25.0%<br>89.2%                                                                                 | REVENUES: Landfill User Fee Revenue Salvage Revenue Tipping Fees Total Other Revenues NON-OPERATING REVENUES:                                                                                                                                                                                                                                                          | 7,815,400<br>259,500<br>3,303,173<br>252,260                                                                                                                                                    | 1,220,443<br>44,843<br>1,106,489                                                                                                                                 | 15.6%<br>17.3%<br>33.5%<br>8.3%                                                                            | 1.7%<br>3.4%<br>19.6%<br>-5.6%                                                                    | 8,251,490<br>134,500<br>3,389,000<br>69,800                                                                                                                                                       | 1,780,157<br>59,539<br>1,502,881                                                                                                                                           | 21.6%<br>44.3%<br>44.3%<br>34.7%                                                                                      | 7.7%<br>30.4%<br>30.4%<br>20.8%                                                                       |
| TOTAL AVAILABLE REVENUE (After R&R Transfers)  EXPENDITURES: Budget 15-16 Nov-15 Nov-16 Nov-1  | Rate & Service Charges Impact Fees Connection Fees Other Revenues NON-OPERATING REVENUES: Interest Income                                                                                                                                                                                                                                         | 2,500,000<br>1,250,000<br>526,500<br>25,000                                                                                                                                                          | 11,120,492<br>3,312,205<br>1,038,075                                                                                                                    | 40.1% -1.5<br>132.5% 90.8<br>83.0% 41.4<br>70.8% 29.1<br>0.0% -41.7                                                                                                                                                         | 28,292,139<br>28,3500,000<br>26,3500,000<br>26,628,500<br>20,000                                                                                                                                                                                                                                                                                                                                                                                                                                                                                                                                                                                                                                                                                                                                                                                                                                                                                                                                                                                                                                                                                                                                                                                                                                                                                                                                                                                                                                                                                                                                                                                                                                                                                                                                                                                                                                                                                                                                                                                                                                                               | 11,740,226<br>3,274,436<br>1,166,675<br>822,545                                                                                                                                         | 41.5%<br>93.6%<br>66.7%<br>130.9%                                                                                                     | -0.2%<br>51.9%<br>25.0%<br>89.2%                                                                                 | REVENUES: Landfill User Fee Revenue Salvage Revenue Tipping Fees Total Other Revenues NON-OPERATING REVENUES: Interest Income                                                                                                                                                                                                                                          | 7,815,400<br>259,500<br>3,303,173<br>252,260                                                                                                                                                    | 1,220,443<br>44,843<br>1,106,489                                                                                                                                 | 15.6%<br>17.3%<br>33.5%<br>8.3%                                                                            | 1.7%<br>3.4%<br>19.6%<br>-5.6%                                                                    | 8,251,490<br>134,500<br>3,389,000<br>69,800                                                                                                                                                       | 1,780,157<br>59,539<br>1,502,881<br>24,200                                                                                                                                 | 21.6%<br>44.3%<br>44.3%<br>34.7%                                                                                      | 7.7%<br>30.4%<br>30.4%                                                                                |
| EXPENDITURES: Budget 15-16 Nov-15 % Spent % Var  Personnel Costs 7,236,071 2,469,231 34.1% -7.5%                                                                                                                                                                                                                                                                                                                                                                                                                                                                                                                                                                                                                                                                                                                                                                                                                                                                                                                                                                                                                                                                                                                                                                                                                                                                                                                                                                                                                                                                                                                                                                                                                                                                                                                                                                                                                                                                                                                                                                                                                                | Rate & Service Charges Impact Fees Connection Fees Other Revenues NON-OPERATING REVENUES: Interest Income Gain(Loss) on Sale of Assets                                                                                                                                                                                                            | 2,500,000<br>1,250,000<br>526,500<br>25,000<br>96,800                                                                                                                                                | 11,120,492<br>3,312,205<br>1,038,075<br>372,653                                                                                                         | 40.1% -1.5<br>132.5% 90.8<br>83.0% 41.4<br>70.8% 29.1<br>0.0% -41.7<br>0.0% -41.7                                                                                                                                           | 28,292,139<br>% 3,500,000<br>% 1,750,000<br>% 628,500<br>% 20,000<br>% 309,155                                                                                                                                                                                                                                                                                                                                                                                                                                                                                                                                                                                                                                                                                                                                                                                                                                                                                                                                                                                                                                                                                                                                                                                                                                                                                                                                                                                                                                                                                                                                                                                                                                                                                                                                                                                                                                                                                                                                                                                                                                                 | 11,740,226<br>3,274,436<br>1,166,675<br>822,545<br>41<br>90,539                                                                                                                         | 41.5%<br>93.6%<br>66.7%<br>130.9%<br>0.2%<br>29.3%                                                                                    | -0.2%<br>51.9%<br>25.0%<br>89.2%<br>-41.5%<br>-12.4%                                                             | REVENUES: Landfill User Fee Revenue Salvage Revenue Tipping Fees Total Other Revenues NON-OPERATING REVENUES: Interest Income Gain(Loss) on Sale of Assets                                                                                                                                                                                                             | 7,815,400<br>259,500<br>3,303,173<br>252,260<br>500<br>108,500                                                                                                                                  | 1,220,443<br>44,843<br>1,106,489<br>20,844                                                                                                                       | 15.6%<br>17.3%<br>33.5%<br>8.3%<br>0.0%<br>0.0%                                                            | 1.7%<br>3.4%<br>19.6%<br>-5.6%<br>-13.9%                                                          | 8,251,490<br>134,500<br>3,389,000<br>69,800<br>170<br>250,200                                                                                                                                     | 1,780,157<br>59,539<br>1,502,881<br>24,200                                                                                                                                 | 21.6%<br>44.3%<br>44.3%<br>34.7%<br>0.0%<br>52.9%                                                                     | 7.7%<br>30.4%<br>30.4%<br>20.8%                                                                       |
| Contractual Services   1,495,491   435,515   29.1%   -12.5%   1,507,215   422,135   28.0%   -13.7%   Contractual Services   510,262   237,977   46.6%   5.0%   596,329   169,003   28.3%   Maint & Repairs   2,882,321   883,987   30.7%   -11.0%   2,841,184   1,217,023   42.8%   1.2%   Maint & Repairs   2,032,708   479,311   23.6%   -18.1%   1,825,353   497,169   27.2%   42.6%   4.1%   -37.6%   1,216,397   386,378   31.8%   -9.9%   Office Expenses   1,037,275   42,665   4.1%   -37.6%   1,216,397   386,378   31.8%   -9.9%   Office Expenses   247,034   82,124   33.2%   -8.4%   292,742   92,579   31.6%   A.2%    | Rate & Service Charges Impact Fees Connection Fees Other Revenues NON-OPERATING REVENUES: Interest Income Gain(Loss) on Sale of Assets TOTAL REVENUES TOTAL AVAILABLE REVENUE                                                                                                                                                                     | 2,500,000<br>1,250,000<br>526,500<br>25,000<br>96,800<br>32,111,897                                                                                                                                  | 11,120,492<br>3,312,205<br>1,038,075<br>372,653                                                                                                         | 40.1% -1.5<br>132.5% 90.8<br>83.0% 41.4<br>70.8% 29.1<br>0.0% -41.7<br>0.0% -41.7<br>49.3% 7.7                                                                                                                              | 28,292,139<br>3,500,000<br>1,750,000<br>628,500<br>628,500<br>628,500<br>630,155<br>34,499,794                                                                                                                                                                                                                                                                                                                                                                                                                                                                                                                                                                                                                                                                                                                                                                                                                                                                                                                                                                                                                                                                                                                                                                                                                                                                                                                                                                                                                                                                                                                                                                                                                                                                                                                                                                                                                                                                                                                                                                                                                                 | 11,740,226<br>3,274,436<br>1,166,675<br>822,545<br>41<br>90,539<br>17,094,462                                                                                                           | 41.5%<br>93.6%<br>66.7%<br>130.9%<br>0.2%<br>29.3%<br>49.5%                                                                           | -0.2%<br>51.9%<br>25.0%<br>89.2%<br>-41.5%<br>-12.4%<br>7.9%                                                     | REVENUES: Landfill User Fee Revenue Salvage Revenue Tipping Fees Total Other Revenues NON-OPERATING REVENUES: Interest Income Gain(Loss) on Sale of Assets TOTAL REVENUES TOTAL AVAILABLE REVENUE                                                                                                                                                                      | 7,815,400<br>259,500<br>3,303,173<br>252,260<br>500<br>108,500<br>11,739,333                                                                                                                    | 1,220,443<br>44,843<br>1,106,489<br>20,844<br>-<br>-<br>2,392,619                                                                                                | 15.6%<br>17.3%<br>33.5%<br>8.3%<br>0.0%<br>0.0%<br>20.4%                                                   | 1.7%<br>3.4%<br>19.6%<br>-5.6%<br>-13.9%<br>-13.9%<br>6.5%                                        | 8,251,490<br>134,500<br>3,389,000<br>69,800<br>170<br>250,200<br>12,095,160                                                                                                                       | 1,780,157<br>59,539<br>1,502,881<br>24,200<br>-<br>132,300<br>3,499,077                                                                                                    | 21.6%<br>44.3%<br>44.3%<br>34.7%<br>0.0%<br>52.9%<br>28.9%                                                            | 7.7% 30.4% 30.4% 20.8% -13.9% 39.0%                                                                   |
| Maint & Repairs                                                                                                                                                                                                                                                                                                                                                                                                                                                                                                                                                                                                                                                                                                                                                                                                                                                                                                                                                                                                                                                                                                                                                                                                                                                                                                                                                                                                                                                                                                                                                                                                                                                                                                                                                                                                                                                                                                                                                                                                                                                                                                                 | Rate & Service Charges Impact Fees Connection Fees Other Revenues NON-OPERATING REVENUES: Interest Income Gain(Loss) on Sale of Assets TOTAL REVENUES TOTAL AVAILABLE REVENUE (After R&R Transfers)                                                                                                                                               | 2,500,000<br>1,250,000<br>526,500<br>25,000<br>96,800<br>32,111,897<br>19,186,609                                                                                                                    | 11,120,492<br>3,312,205<br>1,038,075<br>372,653<br>-<br>-<br>15,843,425<br>8,187,350                                                                    | 40.1% -1.5<br>132.5% 90.8<br>83.0% 41.4<br>70.8% 29.1<br>0.0% -41.7<br>0.0% -41.7<br>49.3% 7.7<br>42.7% 1.0                                                                                                                 | 28,292,139 3,500,000 1,750,000 628,500 628,500 628,500 6309,155 34,499,794 21,407,325                                                                                                                                                                                                                                                                                                                                                                                                                                                                                                                                                                                                                                                                                                                                                                                                                                                                                                                                                                                                                                                                                                                                                                                                                                                                                                                                                                                                                                                                                                                                                                                                                                                                                                                                                                                                                                                                                                                                                                                                                                          | 11,740,226<br>3,274,436<br>1,166,675<br>822,545<br>41<br>90,539<br>17,094,462<br>9,823,164                                                                                              | 41.5%<br>93.6%<br>66.7%<br>130.9%<br>0.2%<br>29.3%<br>49.5%<br>45.9%                                                                  | -0.2%<br>51.9%<br>25.0%<br>89.2%<br>-41.5%<br>-12.4%<br>7.9%<br>4.2%                                             | REVENUES: Landfill User Fee Revenue Salvage Revenue Tipping Fees Total Other Revenues NON-OPERATING REVENUES: Interest Income Gain(Loss) on Sale of Assets TOTAL REVENUES TOTAL AVAILABLE REVENUE (After R&R Transfers)                                                                                                                                                | 7,815,400<br>259,500<br>3,303,173<br>252,260<br>500<br>108,500<br>11,739,333<br>9,325,013                                                                                                       | 1,220,443<br>44,843<br>1,106,489<br>20,844<br>-<br>-<br>2,392,619<br>1,763,064                                                                                   | 15.6%<br>17.3%<br>33.5%<br>8.3%<br>0.0%<br>0.0%<br>20.4%<br>18.9%                                          | 1.7% 3.4% 19.6% -5.6% -13.9% -13.9% 5.0%                                                          | 8,251,490<br>134,500<br>3,389,000<br>69,800<br>170<br>250,200<br>12,095,160<br>9,118,030                                                                                                          | 1,780,157<br>59,539<br>1,502,881<br>24,200<br>-<br>132,300<br>3,499,077<br>2,258,607                                                                                       | 21.6%<br>44.3%<br>44.3%<br>34.7%<br>0.0%<br>52.9%<br>28.9%<br>24.8%                                                   | 7.7%<br>30.4%<br>30.4%<br>20.8%<br>-13.9%<br>39.0%<br>15.0%                                           |
| Utilities                                                                                                                                                                                                                                                                                                                                                                                                                                                                                                                                                                                                                                                                                                                                                                                                                                                                                                                                                                                                                                                                                                                                                                                                                                                                                                                                                                                                                                                                                                                                                                                                                                                                                                                                                                                                                                                                                                                                                                                                                                                                                                                       | Rate & Service Charges Impact Fees Connection Fees Other Revenues NON-OPERATING REVENUES: Interest Income Gain(Loss) on Sale of Assets TOTAL REVENUES TOTAL REVENUE (After R&R Transfers) EXPENDITURES:                                                                                                                                           | 2,500,000<br>1,250,000<br>526,500<br>25,000<br>96,800<br>32,111,897<br>19,186,609<br>Budget 15-16                                                                                                    | 11,120,492<br>3,312,205<br>1,038,075<br>372,653<br>-<br>-<br>15,843,425<br>8,187,350<br>Nov-15                                                          | 40.1% -1.5<br>132.5% 90.8<br>83.0% 41.4<br>70.8% 29.1<br>0.0% -41.7<br>49.3% 7.7<br>42.7% 1.0<br>% Spent % Va                                                                                                               | 28,292,139 3,500,000 1,750,000 628,500 20,000 309,155 34,499,794 21,407,325 Budget 16-17                                                                                                                                                                                                                                                                                                                                                                                                                                                                                                                                                                                                                                                                                                                                                                                                                                                                                                                                                                                                                                                                                                                                                                                                                                                                                                                                                                                                                                                                                                                                                                                                                                                                                                                                                                                                                                                                                                                                                                                                                                       | 11,740,226<br>3,274,436<br>1,166,675<br>822,545<br>41<br>90,539<br>17,094,462<br>9,823,164<br>Nov-16                                                                                    | 41.5%<br>93.6%<br>66.7%<br>130.9%<br>0.2%<br>29.3%<br>49.5%<br>45.9%                                                                  | -0.2% 51.9% 25.0% 89.2% -41.5% -12.4% 7.9% 4.2%                                                                  | REVENUES: Landfill User Fee Revenue Salvage Revenue Tipping Fees Total Other Revenues NON-OPERATING REVENUES: Interest Income Gain(Loss) on Sale of Assets TOTAL REVENUES TOTAL AVAILABLE REVENUE (After R&R Transfers) EXPENDITURES:                                                                                                                                  | 7,815,400 259,500 3,303,173 252,260 500 108,500 11,739,333 9,325,013  Budget 15-16                                                                                                              | 1,220,443<br>44,843<br>1,106,489<br>20,844<br>-<br>-<br>2,392,619<br>1,763,064<br>Nov-15                                                                         | 15.6%<br>17.3%<br>33.5%<br>8.3%<br>0.0%<br>0.0%<br>20.4%<br>18.9%                                          | 1.7% 3.4% 19.6% -5.6% -13.9% -6.5% 5.0%                                                           | 8,251,490<br>134,500<br>3,389,000<br>69,800<br>170<br>250,200<br>12,095,160<br>9,118,030<br>Budget 16-17                                                                                          | 1,780,157<br>59,539<br>1,502,881<br>24,200<br>-<br>132,300<br>3,499,077<br>2,258,607                                                                                       | 21.6%<br>44.3%<br>44.3%<br>34.7%<br>0.0%<br>52.9%<br>28.9%<br>24.8%                                                   | 7.7% 30.4% 30.4% 20.8% -13.9% 15.0% 10.9%                                                             |
| Office Expenses                                                                                                                                                                                                                                                                                                                                                                                                                                                                                                                                                                                                                                                                                                                                                                                                                                                                                                                                                                                                                                                                                                                                                                                                                                                                                                                                                                                                                                                                                                                                                                                                                                                                                                                                                                                                                                                                                                                                                                                                                                                                                                                 | Rate & Service Charges Impact Fees Connection Fees Other Revenues NON-OPERATING REVENUES: Interest Income Gain(Loss) on Sale of Assets TOTAL REVENUES TOTAL AVAILABLE REVENUE (After R&R Transfers) EXPENDITURES: Personnel Costs                                                                                                                 | 2,500,000<br>1,250,000<br>526,500<br>25,000<br>96,800<br>32,111,897<br>19,186,609<br>Budget 15-16<br>7,236,071                                                                                       | 11,120,492<br>3,312,205<br>1,038,075<br>372,653<br>-<br>-<br>15,843,425<br>8,187,350<br>Nov-15<br>2,469,231                                             | 40.1% -1.5<br>132.5% 90.8<br>83.0% 41.4<br>70.8% 29.1<br>0.0% -41.7<br>0.0% -41.7<br>49.3% 7.7<br>42.7% 1.0<br>% Spent % Va<br>34.1% -7.5                                                                                   | 28,292,139 3,500,000 1,750,000 628,500 20,000 309,155 34,499,794 21,407,325 Budget 16-17 8,289,241                                                                                                                                                                                                                                                                                                                                                                                                                                                                                                                                                                                                                                                                                                                                                                                                                                                                                                                                                                                                                                                                                                                                                                                                                                                                                                                                                                                                                                                                                                                                                                                                                                                                                                                                                                                                                                                                                                                                                                                                                             | 11,740,226<br>3,274,436<br>1,166,675<br>822,545<br>41<br>90,539<br>17,094,462<br>9,823,164<br>Nov-16<br>2,521,578                                                                       | 41.5%<br>93.6%<br>66.7%<br>130.9%<br>0.2%<br>29.3%<br>49.5%<br>45.9%<br>% Spent<br>30.4%                                              | -0.2% 51.9% 25.0% 89.2% -41.5% -12.4% 7.9% 4.2%  Var -11.2% -13.7%                                               | REVENUES: Landfill User Fee Revenue Salvage Revenue Tipping Fees Total Other Revenues NON-OPERATING REVENUES: Interest Income Gain(Loss) on Sale of Assets TOTAL REVENUES TOTAL AVAILABLE REVENUE (After R&R Transfers) EXPENDITURES: Personnel Costs                                                                                                                  | 7,815,400 259,500 3,303,173 252,260 500 108,500 11,739,333 9,325,013  Budget 15-16 4,308,051                                                                                                    | 1,220,443<br>44,843<br>1,106,489<br>20,844<br>-<br>-<br>2,392,619<br>1,763,064<br>Nov-15<br>1,432,783                                                            | 15.6%<br>17.3%<br>33.5%<br>8.3%<br>0.0%<br>0.0%<br>20.4%<br>18.9%                                          | 1.7% 3.4% 19.6% -5.6% -13.9% -13.9% 6.5% 5.0%  % Var -8.4%                                        | 8,251,490<br>134,500<br>3,389,000<br>69,800<br>170<br>250,200<br>12,095,160<br>9,118,030<br>Budget 16-17<br>4,577,182                                                                             | 1,780,157<br>59,539<br>1,502,881<br>24,200<br>-<br>132,300<br>3,499,077<br>2,258,607<br>Nov-16<br>1,454,025                                                                | 21.6%<br>44.3%<br>44.3%<br>34.7%<br>0.0%<br>52.9%<br>28.9%<br>24.8%                                                   | 7.7% 30.4% 30.49% 20.8% -13.9% 15.0% 10.9% War                                                        |
| Insurance 195,000 19,339 9.9% -31.7% 215,000 72,045 33.5% -8.2% Other Expenses 1,025,906 42,665 4.2% -37.5% 1,264,483 85,470 6.8% -34.9% Other Expenses 556,906 22,196 4.0% -37.7% 511,138 24,900 4.9% TOTAL OPERATING EXPENSE 15,980,584 4,583,695 28.7% -13.0% Operating Expense v. Revenues Variance——>>> 14.0% Operating Expense v. Revenues Variance——>>> 14.0% Operating Expense v. Revenues Variance——>>> 15.8% Capital Equipment 702,940 171,353 24.4% -17.3% 1,004,180 347,890 34.6% -7.0% Capital Equipment 443,650 180,529 40.7% -1.0% 984,960 432,666 43.9%                                                                                                                                                                                                                                                                                                                                                                                                                                                                                                                                                                                                                                                                                                                                                                                                                                                                                                                                                                                                                                                                                                                                                                                                                                                                                                                                                                                                                                                                                                                                                         | Rate & Service Charges Impact Fees Connection Fees Other Revenues NON-OPERATING REVENUES: Interest Income Gain(Loss) on Sale of Assets TOTAL REVENUES TOTAL AVAILABLE REVENUE (After R&R Transfers) EXPENDITURES: Personnel Costs Contractual Services Maint & Repairs                                                                            | 2,500,000<br>1,250,000<br>526,500<br>25,000<br>96,800<br>32,111,897<br>19,186,609<br>Budget 15-16<br>7,236,071<br>1,495,491<br>2,882,321                                                             | 11,120,492 3,312,205 1,038,075 372,653  - 15,843,425 8,187,350  Nov-15 2,469,231 435,515 883,987                                                        | 40.1% -1.5 132.5% 90.8 83.0% 41.4 70.8% 29.1 0.0% -41.7 0.0% -41.7 49.3% 7.7 42.7% 1.0 % Spent % Va 34.1% -7.5 29.1% -12.5 30.7% -11.0                                                                                      | 28,292,139 3,500,000 1,750,000 628,500 628,500 628,500 628,500 628,500 628,500 628,500 628,500 628,500 628,500 628,500 628,500 628,500 628,500 628,500 628,500 628,500 628,500 628,500 628,500 628,500 628,500 628,500 628,500 628,500 628,500 628,500 628,500 628,500 628,500 628,500 628,500 628,500 628,500 628,500 628,500 628,500 628,500 628,500 628,500 628,500 628,500 628,500 628,500 628,500 628,500 628,500 628,500 628,500 628,500 628,500 628,500 628,500 628,500 628,500 628,500 628,500 628,500 628,500 628,500 628,500 628,500 628,500 628,500 628,500 628,500 628,500 628,500 628,500 628,500 628,500 628,500 628,500 628,500 628,500 628,500 628,500 628,500 628,500 628,500 628,500 628,500 628,500 628,500 628,500 628,500 628,500 628,500 628,500 628,500 628,500 628,500 628,500 628,500 628,500 628,500 628,500 628,500 628,500 628,500 628,500 628,500 628,500 628,500 628,500 628,500 628,500 628,500 628,500 628,500 628,500 628,500 628,500 628,500 628,500 628,500 628,500 628,500 628,500 628,500 628,500 628,500 628,500 628,500 628,500 628,500 628,500 628,500 628,500 628,500 628,500 628,500 628,500 628,500 628,500 628,500 628,500 628,500 628,500 628,500 628,500 628,500 628,500 628,500 628,500 628,500 628,500 628,500 628,500 628,500 628,500 628,500 628,500 628,500 628,500 628,500 628,500 628,500 628,500 628,500 628,500 628,500 628,500 628,500 628,500 628,500 628,500 628,500 628,500 628,500 628,500 628,500 628,500 628,500 628,500 628,500 628,500 628,500 628,500 628,500 628,500 628,500 628,500 628,500 628,500 628,500 628,500 628,500 628,500 628,500 628,500 628,500 628,500 628,500 628,500 628,500 628,500 628,500 628,500 628,500 628,500 628,500 628,500 628,500 628,500 628,500 628,500 628,500 628,500 628,500 628,500 628,500 628,500 628,500 628,500 628,500 628,500 628,500 628,500 628,500 628,500 628,500 628,500 628,500 628,500 628,500 628,500 628,500 628,500 628,500 628,500 628,500 628,500 628,500 628,500 628,500 628,500 628,500 628,500 628,500 628,500 628,500 628,500 628,500 628,500 628,500 628,500 628,500 628,500 628,500 628,500 628,500 | 11,740,226<br>3,274,436<br>1,166,675<br>822,545<br>41<br>90,539<br>17,094,462<br>9,823,164<br>Nov-16<br>2,521,578<br>422,135<br>1,217,023                                               | 41.5%<br>93.6%<br>66.7%<br>130.9%<br>0.2%<br>29.3%<br>49.5%<br>45.9%<br>% Spent<br>30.4%<br>28.0%<br>42.8%                            | -0.2% 51.9% 25.0% 89.2% -41.5% -12.4% 7.9% 4.2%  Var -11.2% -13.7% 1.2%                                          | REVENUES: Landfill User Fee Revenue Salvage Revenue Tipping Fees Total Other Revenues NON-OPERATING REVENUES: Interest Income Gain(Loss) on Sale of Assets TOTAL REVENUES TOTAL AVAILABLE REVENUE (After R&R Transfers) EXPENDITURES: Personnel Costs Contractual Services Maint & Repairs                                                                             | 7,815,400 259,500 3,303,173 252,260 500 108,500 11,739,333 9,325,013  Budget 15-16 4,308,051 510,262 2,032,708                                                                                  | 1,220,443 44,843 1,106,489 20,844  2,392,619 1,763,064  Nov-15 1,432,783 237,977 479,311                                                                         | 15.6%<br>17.3%<br>33.5%<br>8.3%<br>0.0%<br>0.0%<br>20.4%<br>18.9%<br>% Spent<br>33.3%<br>46.6%<br>23.6%    | 1.7% 3.4% 19.6% -5.6% -13.9% -13.9% 6.5% 5.0%  Var -8.4% -18.1%                                   | 8,251,490<br>134,500<br>3,389,000<br>69,800<br>170<br>250,200<br>12,095,160<br>9,118,030<br>Budget 16-17<br>4,577,182<br>596,329<br>1,825,353                                                     | 1,780,157 59,539 1,502,881 24,200 - 132,300 3,499,077 2,258,607  Nov-16 1,454,025 169,003 497,169                                                                          | 21.6%<br>44.3%<br>44.3%<br>34.7%<br>0.0%<br>52.9%<br>28.9%<br>24.8%<br>% Spent<br>31.8%<br>28.3%<br>27.2%             | 7.7% 30.4% 30.4% 20.8% -13.9% 15.0% 10.9% % Var -9.9% -13.3% -14.4%                                   |
| Other Expenses 1,025,906 42,665 4.2% -37.5% 1,264,483 85,470 6.8% -34.9% Other Expenses 556,906 22,196 4.0% -37.7% 511,138 24,900 4.9% TOTAL OPERATING EXPENSE 15,980,584 4,583,695 28.7% -13.0% 17,595,240 5,300,438 30.1% -11.5% TOTAL OPERATING EXPENSE 7,978,361 2,303,733 28.9% -12.8% 8,133,044 2,324,439 28.6% Operating Expense v. Revenues Variance                                                                                                                                                                                                                                                                                                                                                                                                                                                                                                                                                                                                                                                                                                                                                                                                                                                                                                                                                                                                                                                                                                                                                                                                                                                                                                                                                                                                                                                                                                                                                                                                                                                                                                                                                                    | Rate & Service Charges Impact Fees Connection Fees Other Revenues NON-OPERATING REVENUES: Interest Income Gain(Loss) on Sale of Assets TOTAL REVENUES TOTAL AVAILABLE REVENUE (After R&R Transfers) EXPENDITURES: Personnel Costs Contractual Services Maint & Repairs Utilities                                                                  | 2,500,000<br>1,250,000<br>526,500<br>25,000<br>96,800<br>32,111,897<br>19,186,609<br>Budget 15-16<br>7,236,071<br>1,495,491<br>2,882,321<br>2,108,520                                                | 11,120,492 3,312,205 1,038,075 372,653                                                                                                                  | 40.1% -1.5 132.5% 90.8 83.0% 41.4 70.8% 29.1 0.0% -41.7 0.0% -41.7 49.3% 7.7 42.7% 1.0 % Spent % Va 34.1% -7.5 29.1% -12.5 30.7% -11.0 32.7% -8.9                                                                           | 28,292,139 3,500,000 1,750,000 628,500 628,500 628,500 628,500 628,500 628,500 628,500 628,500 628,500 628,500 628,500 628,500 628,500 628,500 628,500 628,500 628,500 628,500 628,500 628,500 628,500 628,500 628,500 628,500 628,500 628,500 628,500 628,500 628,500 628,500 628,500 628,500 628,500 628,500 628,500 628,500 628,500 628,500 628,500 628,500 628,500 628,500 628,500 628,500 628,500 628,500 628,500 628,500 628,500 628,500 628,500 628,500 628,500 628,500 628,500 628,500 628,500 628,500 628,500 628,500 628,500 628,500 628,500 628,500 628,500 628,500 628,500 628,500 628,500 628,500 628,500 628,500 628,500 628,500 628,500 628,500 628,500 628,500 628,500 628,500 628,500 628,500 628,500 628,500 628,500 628,500 628,500 628,500 628,500 628,500 628,500 628,500 628,500 628,500 628,500 628,500 628,500 628,500 628,500 628,500 628,500 628,500 628,500 628,500 628,500 628,500 628,500 628,500 628,500 628,500 628,500 628,500 628,500 628,500 628,500 628,500 628,500 628,500 628,500 628,500 628,500 628,500 628,500 628,500 628,500 628,500 628,500 628,500 628,500 628,500 628,500 628,500 628,500 628,500 628,500 628,500 628,500 628,500 628,500 628,500 628,500 628,500 628,500 628,500 628,500 628,500 628,500 628,500 628,500 628,500 628,500 628,500 628,500 628,500 628,500 628,500 628,500 628,500 628,500 628,500 628,500 628,500 628,500 628,500 628,500 628,500 628,500 628,500 628,500 628,500 628,500 628,500 628,500 628,500 628,500 628,500 628,500 628,500 628,500 628,500 628,500 628,500 628,500 628,500 628,500 628,500 628,500 628,500 628,500 628,500 628,500 628,500 628,500 628,500 628,500 628,500 628,500 628,500 628,500 628,500 628,500 628,500 628,500 628,500 628,500 628,500 628,500 628,500 628,500 628,500 628,500 628,500 628,500 628,500 628,500 628,500 628,500 628,500 628,500 628,500 628,500 628,500 628,500 628,500 628,500 628,500 628,500 628,500 628,500 628,500 628,500 628,500 628,500 628,500 628,500 628,500 628,500 628,500 628,500 628,500 628,500 628,500 628,500 628,500 628,500 628,500 628,500 628,500 628,500 628,500 628,500 628,500 | 11,740,226 3,274,436 1,166,675 822,545 41 90,539 17,094,462 9,823,164  Nov-16 2,521,578 422,135 1,217,023 595,808                                                                       | 41.5%<br>93.6%<br>66.7%<br>130.9%<br>0.2%<br>29.3%<br>49.5%<br>45.9%<br>% Spent<br>30.4%<br>28.0%<br>42.8%<br>26.3%                   | -0.2% 51.9% 25.0% 89.2%  -41.5% -12.4% 7.9% 4.2%  Var  -11.2% -13.7% 1.2%                                        | REVENUES: Landfill User Fee Revenue Salvage Revenue Tipping Fees Total Other Revenues NON-OPERATING REVENUES: Interest Income Gain(Loss) on Sale of Assets TOTAL REVENUES TOTAL AVAILABLE REVENUE (After R&R Transfers) EXPENDITURES: Personnel Costs Contractual Services Maint & Repairs Utilities                                                                   | 7,815,400 259,500 3,303,173 252,260 500 108,500 11,739,333 9,325,013  Budget 15-16 4,308,051 510,262 2,032,708 188,400                                                                          | 1,220,443 44,843 1,106,489 20,844  2,392,619 1,763,064  Nov-15 1,432,783 237,977 479,311 34,838                                                                  | 15.6% 17.3% 33.5% 8.3% 0.0% 0.0% 20.4% 18.9% % Spent 33.3% 46.6% 23.6% 18.5%                               | 1.7% 3.4% 19.6% -5.6% -13.9% -13.9% 6.5% 5.0%  % Var -8.4% 5.0% -18.1% -23.2%                     | 8,251,490<br>134,500<br>3,389,000<br>69,800<br>170<br>250,200<br>12,095,160<br>9,118,030<br>Budget 16-17<br>4,577,182<br>596,329<br>1,825,353<br>180,300                                          | 1,780,157 59,539 1,502,881 24,200 - 132,300 3,499,077 2,258,607  Nov-16 1,454,025 169,003 497,169 32,730                                                                   | 21.6% 44.3% 44.3% 34.7%  0.0% 52.9% 28.9% 24.8%  % Spent  31.8% 28.3% 27.2% 18.2%                                     | 7.7% 30.4% 30.4% 20.8% -13.9% 15.0% 10.9% % Var -9.9% -13.3% -14.4% -23.5%                            |
| TOTAL OPERATING EXPENSE   15,980,584   4,583,695   28.7%   -13.0%   17,595,240   5,300,438   30.1%   -11.5%    Operating Expense v. Revenues Variance>>   14.0%   Operating Expense v. Revenues Variance>>   14.0%   Operating Expense v. Revenues Variance>>   15.8%    Capital Equipment   702,940   171,353   24.4%   -17.3%   1,004,180   347,890   34.6%   -7.0%    Capital Equipment   702,940   171,353   24.4%   -17.3%   1,004,180   347,890   34.6%   -7.0%    Capital Equipment   443,650   180,529   40.7%   -1.0%   984,960   432,666   43.9%    Operating Expense v. Revenues Variance>>   984,960   432,666   43.9%    Operating Expense v. Revenues Variance>>   15.8%    Capital Equipment   443,650   180,529   40.7%   -1.0%   -1.0%    Operating Expense v. Revenues Variance>>   984,960   432,666   43.9%    Operating Expense v. Revenues Variance>>   15.8%    Operating Expense v. Revenues Variance>>   17.8%    Operating Expense v. Revenues Variance>>   180,529   40.7%   -1.0%    Operating Expense v. Revenues Variance                                                                                                                                                                                                 | Rate & Service Charges Impact Fees Connection Fees Other Revenues NON-OPERATING REVENUES: Interest Income Gain(Loss) on Sale of Assets TOTAL REVENUES TOTAL AVAILABLE REVENUE (After R&R Transfers) EXPENDITURES: Personnel Costs Contractual Services Maint & Repairs Utilities Office Expenses                                                  | 2,500,000<br>1,250,000<br>526,500<br>25,000<br>96,800<br>32,111,897<br>19,186,609<br>Budget 15-16<br>7,236,071<br>1,495,491<br>2,882,321<br>2,108,520<br>1,037,275                                   | 11,120,492 3,312,205 1,038,075 372,653  15,843,425 8,187,350  Nov-15 2,469,231 435,515 883,987 690,293 42,665                                           | 40.1% -1.5 132.5% 90.8 83.0% 41.4 70.8% 29.1 0.0% -41.7 0.0% -41.7 49.3% 7.7 42.7% 1.0 % Spent % Va 34.1% -7.5 29.1% -12.5 30.7% -11.0 32.7% -8.9 4.1% -37.6                                                                | 28,292,139 3,500,000 1,750,000 628,500 628,500 628,500 628,500 628,500 628,500 628,500 628,500 628,500 628,500 628,500 628,500 628,500 628,500 628,500 628,500 628,500 628,500 628,500 628,500 628,500 628,500 628,500 628,500 628,500 628,500 628,500 628,500 628,500 628,500 628,500 628,500 628,500 628,500 628,500 628,500 628,500 628,500 628,500 628,500 628,500 628,500 628,500 628,500 628,500 628,500 628,500 628,500 628,500 628,500 628,500 628,500 628,500 628,500 628,500 628,500 628,500 628,500 628,500 628,500 628,500 628,500 628,500 628,500 628,500 628,500 628,500 628,500 628,500 628,500 628,500 628,500 628,500 628,500 628,500 628,500 628,500 628,500 628,500 628,500 628,500 628,500 628,500 628,500 628,500 628,500 628,500 628,500 628,500 628,500 628,500 628,500 628,500 628,500 628,500 628,500 628,500 628,500 628,500 628,500 628,500 628,500 628,500 628,500 628,500 628,500 628,500 628,500 628,500 628,500 628,500 628,500 628,500 628,500 628,500 628,500 628,500 628,500 628,500 628,500 628,500 628,500 628,500 628,500 628,500 628,500 628,500 628,500 628,500 628,500 628,500 628,500 628,500 628,500 628,500 628,500 628,500 628,500 628,500 628,500 628,500 628,500 628,500 628,500 628,500 628,500 628,500 628,500 628,500 628,500 628,500 628,500 628,500 628,500 628,500 628,500 628,500 628,500 628,500 628,500 628,500 628,500 628,500 628,500 628,500 628,500 628,500 628,500 628,500 628,500 628,500 628,500 628,500 628,500 628,500 628,500 628,500 628,500 628,500 628,500 628,500 628,500 628,500 628,500 628,500 628,500 628,500 628,500 628,500 628,500 628,500 628,500 628,500 628,500 628,500 628,500 628,500 628,500 628,500 628,500 628,500 628,500 628,500 628,500 628,500 628,500 628,500 628,500 628,500 628,500 628,500 628,500 628,500 628,500 628,500 628,500 628,500 628,500 628,500 628,500 628,500 628,500 628,500 628,500 628,500 628,500 628,500 628,500 628,500 628,500 628,500 628,500 628,500 628,500 628,500 628,500 628,500 628,500 628,500 628,500 628,500 628,500 628,500 628,500 628,500 628,500 628,500 628,500 628,500 628,500 628,500 628,500 | 11,740,226<br>3,274,436<br>1,166,675<br>822,545<br>41<br>90,539<br>17,094,462<br>9,823,164<br>Nov-16<br>2,521,578<br>422,135<br>1,217,023<br>595,808<br>386,378                         | 41.5%<br>93.6%<br>66.7%<br>130.9%<br>0.2%<br>29.3%<br>49.5%<br>45.9%<br>% Spent<br>30.4%<br>28.0%<br>42.8%<br>26.3%<br>31.8%          | -0.2% 51.9% 25.0% 89.2%  -41.5% -12.4% 7.9% 4.2%  % Var  -11.2% -13.7% 1.2% -9.9%                                | REVENUES: Landfill User Fee Revenue Salvage Revenue Tipping Fees Total Other Revenues NON-OPERATING REVENUES: Interest Income Gain(Loss) on Sale of Assets TOTAL REVENUES TOTAL AVAILABLE REVENUE (After R&R Transfers) EXPENDITURES: Personnel Costs Contractual Services Maint & Repairs Utilities Office Expenses                                                   | 7,815,400 259,500 3,303,173 252,260 500 108,500 11,739,333 9,325,013  Budget 15-16 4,308,051 510,262 2,032,708 188,400 247,034                                                                  | 1,220,443 44,843 1,106,489 20,844                                                                                                                                | 15.6% 17.3% 33.5% 8.3% 0.0% 0.0% 20.4% 18.9%  % Spent 33.3% 46.6% 23.6% 18.5% 33.2%                        | 1.7% 3.4% 19.6% -5.6% -13.9% -13.9% 6.5% 5.0%  % Var -8.4% -18.1% -23.2% -8.4%                    | 8,251,490<br>134,500<br>3,389,000<br>69,800<br>170<br>250,200<br>12,095,160<br>9,118,030<br>Budget 16-17<br>4,577,182<br>596,329<br>1,825,353<br>180,300<br>292,742                               | 1,780,157 59,539 1,502,881 24,200  132,300 3,499,077 2,258,607  Nov-16 1,454,025 169,003 497,169 32,730 92,579                                                             | 21.6%<br>44.3%<br>44.3%<br>34.7%<br>0.0%<br>52.9%<br>28.9%<br>24.8%<br>31.8%<br>28.3%<br>27.2%<br>18.2%<br>31.6%      | 7.7% 30.4% 30.4% 20.8% -13.9% 15.0% 10.9% % Var -9.9% -13.3% -14.4% -23.5% -10.0%                     |
| Operating Expense v. Revenues Variance         14.0%         Operating Expense v. Revenues Variance         15.8%         Operating Expense v. Revenues Variance         17.8%         Operating Expense v. Revenues Variance         Operating Expense v. Revenues Variance         34.6%         -7.0%           Capital Equipment         702,940         171,353         24.4%         -17.3%         1,004,180         347,890         34.6%         -7.0%         Capital Equipment         443,650         180,529         40.7%         -1.0%         984,960         432,666         43.9%                                                                                                                                                                                                                                                                                                                                                                                                                                                                                                                                                                                                                                                                                                                                                                                                                                                                                                                                                                                                                                                                                                                                                                                                                                                                                                                                                                                                                                                                                                                             | Rate & Service Charges Impact Fees Connection Fees Other Revenues NON-OPERATING REVENUES: Interest Income Gain(Loss) on Sale of Assets TOTAL REVENUES TOTAL AVAILABLE REVENUE (After R&R Transfers) EXPENDITURES: Personnel Costs Contractual Services Maint & Repairs Utilities Office Expenses Insurance                                        | 2,500,000 1,250,000 526,500 25,000 96,800 32,111,897 19,186,609  Budget 15-16 7,236,071 1,495,491 2,882,321 2,108,520 1,037,275 195,000                                                              | 11,120,492 3,312,205 1,038,075 372,653                                                                                                                  | 40.1% -1.5 132.5% 90.8 83.0% 41.4 70.8% 29.1 0.0% -41.7 0.0% -41.7 49.3% 7.7 42.7% 1.0  % Spent % Va 34.1% -7.5 29.1% -12.5 30.7% -11.0 32.7% -8.9 4.1% -37.6 9.9% -31.7                                                    | 28,292,139 3,500,000 1,750,000 628,500 628,500 628,500 628,500 628,500 628,500 628,500 628,500 628,500 628,500 628,500 628,500 628,500 628,500 628,500 628,500 628,500 628,500 628,500 628,500 628,500 628,500 628,500 628,500 628,500 628,500 628,500 628,500 628,500 628,500 628,500 628,500 628,500 628,500 628,500 628,500 628,500 628,500 628,500 628,500 628,500 628,500 628,500 628,500 628,500 628,500 628,500 628,500 628,500 628,500 628,500 628,500 628,500 628,500 628,500 628,500 628,500 628,500 628,500 628,500 628,500 628,500 628,500 628,500 628,500 628,500 628,500 628,500 628,500 628,500 628,500 628,500 628,500 628,500 628,500 628,500 628,500 628,500 628,500 628,500 628,500 628,500 628,500 628,500 628,500 628,500 628,500 628,500 628,500 628,500 628,500 628,500 628,500 628,500 628,500 628,500 628,500 628,500 628,500 628,500 628,500 628,500 628,500 628,500 628,500 628,500 628,500 628,500 628,500 628,500 628,500 628,500 628,500 628,500 628,500 628,500 628,500 628,500 628,500 628,500 628,500 628,500 628,500 628,500 628,500 628,500 628,500 628,500 628,500 628,500 628,500 628,500 628,500 628,500 628,500 628,500 628,500 628,500 628,500 628,500 628,500 628,500 628,500 628,500 628,500 628,500 628,500 628,500 628,500 628,500 628,500 628,500 628,500 628,500 628,500 628,500 628,500 628,500 628,500 628,500 628,500 628,500 628,500 628,500 628,500 628,500 628,500 628,500 628,500 628,500 628,500 628,500 628,500 628,500 628,500 628,500 628,500 628,500 628,500 628,500 628,500 628,500 628,500 628,500 628,500 628,500 628,500 628,500 628,500 628,500 628,500 628,500 628,500 628,500 628,500 628,500 628,500 628,500 628,500 628,500 628,500 628,500 628,500 628,500 628,500 628,500 628,500 628,500 628,500 628,500 628,500 628,500 628,500 628,500 628,500 628,500 628,500 628,500 628,500 628,500 628,500 628,500 628,500 628,500 628,500 628,500 628,500 628,500 628,500 628,500 628,500 628,500 628,500 628,500 628,500 628,500 628,500 628,500 628,500 628,500 628,500 628,500 628,500 628,500 628,500 628,500 628,500 628,500 628,500 628,500 628,500 628,500 | 11,740,226<br>3,274,436<br>1,166,675<br>822,545<br>41<br>90,539<br>17,094,462<br>9,823,164<br>Nov-16<br>2,521,578<br>422,135<br>1,217,023<br>595,808<br>386,378<br>72,045               | 41.5%<br>93.6%<br>66.7%<br>130.9%<br>0.2%<br>29.3%<br>49.5%<br>45.9%<br>% Spent<br>30.4%<br>28.0%<br>42.8%<br>26.3%<br>31.8%<br>33.5% | -0.2% 51.9% 25.0% 89.2%  -41.5% -12.4% 7.9% 4.2%  % Var -11.2% -15.3% -9.9% -8.2%                                | REVENUES: Landfill User Fee Revenue Salvage Revenue Tipping Fees Total Other Revenues NON-OPERATING REVENUES: Interest Income Gain(Loss) on Sale of Assets TOTAL REVENUES TOTAL AVAILABLE REVENUE (After R&R Transfers) EXPENDITURES: Personnel Costs Contractual Services Maint & Repairs Utilities Office Expenses Insurance                                         | 7,815,400 259,500 3,303,173 252,260 500 108,500 11,739,333 9,325,013  Budget 15-16 4,308,051 510,262 2,032,708 188,400 247,034 135,000                                                          | 1,220,443 44,843 1,106,489 20,844  2,392,619 1,763,064  Nov-15 1,432,783 237,977 479,311 34,838 82,124 14,504                                                    | 15.6% 17.3% 33.5% 8.3% 0.0% 0.0% 20.4% 18.9%  % Spent 33.3% 46.6% 23.6% 18.5% 33.2% 10.7%                  | 1.7% 3.4% 19.6% -5.6% -13.9% -13.9% 6.5% 5.0%  % Var -8.4% -18.1% -23.2% -8.4% -30.9%             | 8,251,490 134,500 3,389,000 69,800  170 250,200 12,095,160 9,118,030  Budget 16-17 4,577,182 596,329 1,825,353 180,300 292,742 150,000                                                            | 1,780,157 59,539 1,502,881 24,200  132,300 3,499,077 2,258,607  Nov-16 1,454,025 169,003 497,169 32,730 92,579 54,034                                                      | 21.6% 44.3% 44.3% 34.7%  0.0% 52.9% 28.9% 24.8%  % Spent 31.8% 28.3% 27.2% 18.2% 31.6% 36.0%                          | 7.7% 30.4% 30.4% 20.8% -13.9% 15.0% 10.9%  % Var -9.9% -13.3% -14.4% -23.5% -10.0%                    |
| Capital Equipment 702,940 171,353 24.4% -17.3% 1,004,180 347,890 34.6% -7.0% Capital Equipment 443,650 180,529 40.7% -1.0% 984,960 432,666 43.9%                                                                                                                                                                                                                                                                                                                                                                                                                                                                                                                                                                                                                                                                                                                                                                                                                                                                                                                                                                                                                                                                                                                                                                                                                                                                                                                                                                                                                                                                                                                                                                                                                                                                                                                                                                                                                                                                                                                                                                                | Rate & Service Charges Impact Fees Connection Fees Other Revenues NON-OPERATING REVENUES: Interest Income Gain(Loss) on Sale of Assets TOTAL REVENUES TOTAL AVAILABLE REVENUE (After R&R Transfers) EXPENDITURES: Personnel Costs Contractual Services Maint & Repairs Utilities Office Expenses Insurance Other Expenses                         | 2,500,000 1,250,000 526,500 25,000 96,800 32,111,897 19,186,609  Budget 15-16 7,236,071 1,495,491 2,882,321 2,108,520 1,037,275 195,000 1,025,906                                                    | 11,120,492 3,312,205 1,038,075 372,653  15,843,425 8,187,350  Nov-15 2,469,231 435,515 883,987 690,293 42,665 19,339 42,665                             | 40.1% -1.5 132.5% 90.8 83.0% 41.4 70.8% 29.1 0.0% -41.7 0.0% -41.7 49.3% 7.7 42.7% 1.0  % Spent % Va 34.1% -7.5 29.1% -12.5 30.7% -11.0 32.7% -8.9 4.1% -37.6 9.9% -31.7 4.2% -37.5                                         | 28,292,139 3,500,000 1,750,000 628,500 628,500 628,500 628,500 628,500 628,500 628,500 628,500 628,500 628,500 628,500 628,500 628,500 628,500 628,500 628,500 628,500 628,500 628,500 628,500 628,500 628,500 628,500 628,500 628,500 628,500 628,500 628,500 628,500 628,500 628,500 628,500 628,500 628,500 628,500 628,500 628,500 628,500 628,500 628,500 628,500 628,500 628,500 628,500 628,500 628,500 628,500 628,500 628,500 628,500 628,500 628,500 628,500 628,500 628,500 628,500 628,500 628,500 628,500 628,500 628,500 628,500 628,500 628,500 628,500 628,500 628,500 628,500 628,500 628,500 628,500 628,500 628,500 628,500 628,500 628,500 628,500 628,500 628,500 628,500 628,500 628,500 628,500 628,500 628,500 628,500 628,500 628,500 628,500 628,500 628,500 628,500 628,500 628,500 628,500 628,500 628,500 628,500 628,500 628,500 628,500 628,500 628,500 628,500 628,500 628,500 628,500 628,500 628,500 628,500 628,500 628,500 628,500 628,500 628,500 628,500 628,500 628,500 628,500 628,500 628,500 628,500 628,500 628,500 628,500 628,500 628,500 628,500 628,500 628,500 628,500 628,500 628,500 628,500 628,500 628,500 628,500 628,500 628,500 628,500 628,500 628,500 628,500 628,500 628,500 628,500 628,500 628,500 628,500 628,500 628,500 628,500 628,500 628,500 628,500 628,500 628,500 628,500 628,500 628,500 628,500 628,500 628,500 628,500 628,500 628,500 628,500 628,500 628,500 628,500 628,500 628,500 628,500 628,500 628,500 628,500 628,500 628,500 628,500 628,500 628,500 628,500 628,500 628,500 628,500 628,500 628,500 628,500 628,500 628,500 628,500 628,500 628,500 628,500 628,500 628,500 628,500 628,500 628,500 628,500 628,500 628,500 628,500 628,500 628,500 628,500 628,500 628,500 628,500 628,500 628,500 628,500 628,500 628,500 628,500 628,500 628,500 628,500 628,500 628,500 628,500 628,500 628,500 628,500 628,500 628,500 628,500 628,500 628,500 628,500 628,500 628,500 628,500 628,500 628,500 628,500 628,500 628,500 628,500 628,500 628,500 628,500 628,500 628,500 628,500 628,500 628,500 628,500 628,500 628,500 628,500 628,500 | 11,740,226 3,274,436 1,166,675 822,545 41 90,539 17,094,462 9,823,164  Nov-16 2,521,578 422,135 1,217,023 595,808 386,378 72,045 85,470                                                 | 41.5% 93.6% 66.7% 130.9% 0.2% 29.3% 49.5% 45.9%  Spent 30.4% 28.0% 42.8% 26.3% 31.8% 33.5% 6.8%                                       | -0.2% 51.9% 25.0% 89.2% -41.5% -12.4% 7.9% 4.2%  *Var -11.2% -13.7% 1.2% -9.9% -8.2% -34.9%                      | REVENUES: Landfill User Fee Revenue Salvage Revenue Tipping Fees Total Other Revenues NON-OPERATING REVENUES: Interest Income Gain(Loss) on Sale of Assets TOTAL REVENUES TOTAL AVAILABLE REVENUE (After R&R Transfers) EXPENDITURES: Personnel Costs Contractual Services Maint & Repairs Utilities Office Expenses Insurance Other Expenses                          | 7,815,400 259,500 3,303,173 252,260 500 108,500 11,739,333 9,325,013  Budget 15-16 4,308,051 510,262 2,032,708 188,400 247,034 135,000 556,906                                                  | 1,220,443 44,843 1,106,489 20,844                                                                                                                                | 15.6% 17.3% 33.5% 8.3% 0.0% 0.0% 20.4% 18.9%  % Spent 33.3% 46.6% 23.6% 18.5% 33.2% 10.7% 4.0%             | 1.7% 3.4% 19.6% -5.6% -13.9% -13.9% 6.5% 5.0%  % Var -8.4% -18.1% -23.2% -8.4% -30.9% -37.7%      | 8,251,490<br>134,500<br>3,389,000<br>69,800<br>170<br>250,200<br>12,095,160<br>9,118,030<br>Budget 16-17<br>4,577,182<br>596,329<br>1,825,353<br>180,300<br>292,742<br>150,000<br>511,138         | 1,780,157 59,539 1,502,881 24,200  132,300 3,499,077 2,258,607  Nov-16 1,454,025 169,003 497,169 32,730 92,579 54,034 24,900                                               | 21.6% 44.3% 44.3% 34.7%  0.0% 52.9% 28.9% 24.8%  % Spent 31.8% 28.3% 27.2% 18.2% 31.6% 36.0% 4.9%                     | 7.7% 30.4% 30.4% 20.8% -13.9% 15.0% 10.9% % Var -9.9% -13.3% -14.4% -23.5% -10.0% -5.6% -36.8%        |
| 10,000 10,000 10,000 10,000 10,000 10,000 10,000 10,000 10,000 10,000 10,000 10,000 10,000 10,000 10,000 10,000 10,000 10,000 10,000 10,000 10,000 10,000 10,000 10,000 10,000 10,000 10,000 10,000 10,000 10,000 10,000 10,000 10,000 10,000 10,000 10,000 10,000 10,000 10,000 10,000 10,000 10,000 10,000 10,000 10,000 10,000 10,000 10,000 10,000 10,000 10,000 10,000 10,000 10,000 10,000 10,000 10,000 10,000 10,000 10,000 10,000 10,000 10,000 10,000 10,000 10,000 10,000 10,000 10,000 10,000 10,000 10,000 10,000 10,000 10,000 10,000 10,000 10,000 10,000 10,000 10,000 10,000 10,000 10,000 10,000 10,000 10,000 10,000 10,000 10,000 10,000 10,000 10,000 10,000 10,000 10,000 10,000 10,000 10,000 10,000 10,000 10,000 10,000 10,000 10,000 10,000 10,000 10,000 10,000 10,000 10,000 10,000 10,000 10,000 10,000 10,000 10,000 10,000 10,000 10,000 10,000 10,000 10,000 10,000 10,000 10,000 10,000 10,000 10,000 10,000 10,000 10,000 10,000 10,000 10,000 10,000 10,000 10,000 10,000 10,000 10,000 10,000 10,000 10,000 10,000 10,000 10,000 10,000 10,000 10,000 10,000 10,000 10,000 10,000 10,000 10,000 10,000 10,000 10,000 10,000 10,000 10,000 10,000 10,000 10,000 10,000 10,000 10,000 10,000 10,000 10,000 10,000 10,000 10,000 10,000 10,000 10,000 10,000 10,000 10,000 10,000 10,000 10,000 10,000 10,000 10,000 10,000 10,000 10,000 10,000 10,000 10,000 10,000 10,000 10,000 10,000 10,000 10,000 10,000 10,000 10,000 10,000 10,000 10,000 10,000 10,000 10,000 10,000 10,000 10,000 10,000 10,000 10,000 10,000 10,000 10,000 10,000 10,000 10,000 10,000 10,000 10,000 10,000 10,000 10,000 10,000 10,000 10,000 10,000 10,000 10,000 10,000 10,000 10,000 10,000 10,000 10,000 10,000 10,000 10,000 10,000 10,000 10,000 10,000 10,000 10,000 10,000 10,000 10,000 10,000 10,000 10,000 10,000 10,000 10,000 10,000 10,000 10,000 10,000 10,000 10,000 10,000 10,000 10,000 10,000 10,000 10,000 10,000 10,000 10,000 10,000 10,000 10,000 10,000 10,000 10,000 10,000 10,000 10,000 10,000 10,000 10,000 10,000 10,000 10,000 10,000 10,000 10,000 10,000 10,000 10,000 10,000 10, | Rate & Service Charges Impact Fees Connection Fees Other Revenues NON-OPERATING REVENUES: Interest Income Gain(Loss) on Sale of Assets TOTAL REVENUES TOTAL AVAILABLE REVENUE (After R&R Transfers) EXPENDITURES: Personnel Costs Contractual Services Maint & Repairs Utilities Office Expenses Insurance Other Expenses                         | 2,500,000 1,250,000 526,500 25,000 96,800 32,111,897 19,186,609  Budget 15-16 7,236,071 1,495,491 2,882,321 2,108,520 1,037,275 195,000 1,025,906 15,980,584                                         | 11,120,492 3,312,205 1,038,075 372,653                                                                                                                  | 40.1% -1.5 132.5% 90.8 83.0% 41.4 70.8% 29.1 0.0% -41.7 0.0% -41.7 49.3% 7.7 42.7% 1.0  % Spent % Va 34.1% -7.5 29.1% -12.5 30.7% -11.0 32.7% -8.9 4.1% -37.6 9.9% -31.7 4.2% -37.5 28.7% -13.0                             | 28,292,139 3,500,000 1,750,000 628,500 628,500 628,500 628,500 628,500 628,500 628,500 628,500 628,500 628,500 628,500 628,500 628,500 628,500 628,500 628,500 628,500 628,500 628,500 628,500 628,500 628,500 628,500 628,500 628,500 628,500 628,500 628,500 628,500 628,500 628,500 628,500 628,500 628,500 628,500 628,500 628,500 628,500 628,500 628,500 628,500 628,500 628,500 628,500 628,500 628,500 628,500 628,500 628,500 628,500 628,500 628,500 628,500 628,500 628,500 628,500 628,500 628,500 628,500 628,500 628,500 628,500 628,500 628,500 628,500 628,500 628,500 628,500 628,500 628,500 628,500 628,500 628,500 628,500 628,500 628,500 628,500 628,500 628,500 628,500 628,500 628,500 628,500 628,500 628,500 628,500 628,500 628,500 628,500 628,500 628,500 628,500 628,500 628,500 628,500 628,500 628,500 628,500 628,500 628,500 628,500 628,500 628,500 628,500 628,500 628,500 628,500 628,500 628,500 628,500 628,500 628,500 628,500 628,500 628,500 628,500 628,500 628,500 628,500 628,500 628,500 628,500 628,500 628,500 628,500 628,500 628,500 628,500 628,500 628,500 628,500 628,500 628,500 628,500 628,500 628,500 628,500 628,500 628,500 628,500 628,500 628,500 628,500 628,500 628,500 628,500 628,500 628,500 628,500 628,500 628,500 628,500 628,500 628,500 628,500 628,500 628,500 628,500 628,500 628,500 628,500 628,500 628,500 628,500 628,500 628,500 628,500 628,500 628,500 628,500 628,500 628,500 628,500 628,500 628,500 628,500 628,500 628,500 628,500 628,500 628,500 628,500 628,500 628,500 628,500 628,500 628,500 628,500 628,500 628,500 628,500 628,500 628,500 628,500 628,500 628,500 628,500 628,500 628,500 628,500 628,500 628,500 628,500 628,500 628,500 628,500 628,500 628,500 628,500 628,500 628,500 628,500 628,500 628,500 628,500 628,500 628,500 628,500 628,500 628,500 628,500 628,500 628,500 628,500 628,500 628,500 628,500 628,500 628,500 628,500 628,500 628,500 628,500 628,500 628,500 628,500 628,500 628,500 628,500 628,500 628,500 628,500 628,500 628,500 628,500 628,500 628,500 628,500 628,500 628,500 628,500 628,500 | 11,740,226 3,274,436 1,166,675 822,545  41 90,539 17,094,462 9,823,164  Nov-16 2,521,578 422,135 1,217,023 595,808 386,378 72,045 85,470 5,300,438                                      | 41.5% 93.6% 66.7% 130.9% 0.2% 29.3% 49.5% 45.9%  Spent 30.4% 28.0% 42.8% 26.3% 31.8% 33.5% 6.8% 30.1%                                 | -0.2% 51.9% 25.0% 89.2% -41.5% -12.4% 7.9% 4.2%  *Var -11.2% -13.7% 1.2% -15.3% -9.9% -8.2% -34.9% -11.5%        | REVENUES: Landfill User Fee Revenue Salvage Revenue Tipping Fees Total Other Revenues NON-OPERATING REVENUES: Interest Income Gain(Loss) on Sale of Assets TOTAL REVENUES TOTAL AVAILABLE REVENUE (After R&R Transfers) EXPENDITURES: Personnel Costs Contractual Services Maint & Repairs Utilities Office Expenses Insurance Other Expenses                          | 7,815,400 259,500 3,303,173 252,260 500 108,500 11,739,333 9,325,013  Budget 15-16 4,308,051 510,262 2,032,708 188,400 247,034 135,000 556,906 7,978,361                                        | 1,220,443 44,843 1,106,489 20,844                                                                                                                                | 15.6% 17.3% 33.5% 8.3% 0.0% 0.0% 20.4% 18.9%  % Spent 33.3% 46.6% 23.6% 18.5% 33.2% 10.7% 4.0% 28.9%       | 1.7% 3.4% 19.6% -5.6% -13.9% -13.9% 6.5% 5.0%  % Var -8.4% -18.1% -23.2% -8.4% -30.9% -12.8%      | 8,251,490 134,500 3,389,000 69,800  170 250,200 12,095,160 9,118,030  Budget 16-17 4,577,182 596,329 1,825,353 180,300 292,742 150,000 511,138 8,133,044                                          | 1,780,157 59,539 1,502,881 24,200                                                                                                                                          | 21.6% 44.3% 44.3% 34.7% 0.0% 52.9% 28.9% 24.8%  % Spent 31.8% 28.3% 27.2% 18.2% 31.6% 36.0% 4.9% 28.6%                | 7.7% 30.4% 30.4% 20.8% -13.9% 15.0% 10.9% % Var -9.9% -14.4% -23.5% -10.0% -5.6% -36.8% -13.1%        |
| 101AL OP & NON-OP EXPENSE   10.085.524   4.755.048   26.5%   -15.4%   18.599.420   5.648.528   50.4%   -11.5% TOTAL OP & NON-OP EXPENSE   8.422.011   2.484.262   29.5%   -12.4%   9.118.004   2.757.105   30.2%                                                                                                                                                                                                                                                                                                                                                                                                                                                                                                                                                                                                                                                                                                                                                                                                                                                                                                                                                                                                                                                                                                                                                                                                                                                                                                                                                                                                                                                                                                                                                                                                                                                                                                                                                                                                                                                                                                                | Rate & Service Charges Impact Fees Connection Fees Other Revenues NON-OPERATING REVENUES: Interest Income Gain(Loss) on Sale of Assets TOTAL REVENUES TOTAL AVAILABLE REVENUE (After R&R Transfers) EXPENDITURES: Personnel Costs Contractual Services Maint & Repairs Utilities Office Expenses Insurance Other Expenses TOTAL OPERATING EXPENSE | 2,500,000 1,250,000 526,500 25,000 96,800 32,111,897 19,186,609  Budget 15-16 7,236,071 1,495,491 2,882,321 2,108,520 1,037,275 195,000 1,025,906 15,980,584 Operating Expense v.                    | 11,120,492 3,312,205 1,038,075 372,653                                                                                                                  | 40.1% -1.5 132.5% 90.8 83.0% 41.4 70.8% 29.1 0.0% -41.7 0.0% -41.7 49.3% 7.7 42.7% 1.0 % Spent % Va 34.1% -7.5 29.1% -12.5 30.7% -11.0 32.7% -8.9 4.1% -37.6 9.9% -31.7 4.2% -37.5 28.7% -13.0                              | 28,292,139 3,500,000 1,750,000 628,500 628,500 628,500 628,500 628,500 628,500 628,500 628,500 628,500 628,500 628,500 628,500 628,500 628,500 628,500 628,500 628,500 628,500 628,500 628,500 628,500 628,500 628,500 628,500 628,500 628,500 628,500 628,500 628,500 628,500 628,500 628,500 628,500 628,500 628,500 628,500 628,500 628,500 628,500 628,500 628,500 628,500 628,500 628,500 628,500 628,500 628,500 628,500 628,500 628,500 628,500 628,500 628,500 628,500 628,500 628,500 628,500 628,500 628,500 628,500 628,500 628,500 628,500 628,500 628,500 628,500 628,500 628,500 628,500 628,500 628,500 628,500 628,500 628,500 628,500 628,500 628,500 628,500 628,500 628,500 628,500 628,500 628,500 628,500 628,500 628,500 628,500 628,500 628,500 628,500 628,500 628,500 628,500 628,500 628,500 628,500 628,500 628,500 628,500 628,500 628,500 628,500 628,500 628,500 628,500 628,500 628,500 628,500 628,500 628,500 628,500 628,500 628,500 628,500 628,500 628,500 628,500 628,500 628,500 628,500 628,500 628,500 628,500 628,500 628,500 628,500 628,500 628,500 628,500 628,500 628,500 628,500 628,500 628,500 628,500 628,500 628,500 628,500 628,500 628,500 628,500 628,500 628,500 628,500 628,500 628,500 628,500 628,500 628,500 628,500 628,500 628,500 628,500 628,500 628,500 628,500 628,500 628,500 628,500 628,500 628,500 628,500 628,500 628,500 628,500 628,500 628,500 628,500 628,500 628,500 628,500 628,500 628,500 628,500 628,500 628,500 628,500 628,500 628,500 628,500 628,500 628,500 628,500 628,500 628,500 628,500 628,500 628,500 628,500 628,500 628,500 628,500 628,500 628,500 628,500 628,500 628,500 628,500 628,500 628,500 628,500 628,500 628,500 628,500 628,500 628,500 628,500 628,500 628,500 628,500 628,500 628,500 628,500 628,500 628,500 628,500 628,500 628,500 628,500 628,500 628,500 628,500 628,500 628,500 628,500 628,500 628,500 628,500 628,500 628,500 628,500 628,500 628,500 628,500 628,500 628,500 628,500 628,500 628,500 628,500 628,500 628,500 628,500 628,500 628,500 628,500 628,500 628,500 628,500 628,500 628,500 628,500 | 11,740,226 3,274,436 1,166,675 822,545 41 90,539 17,094,462 9,823,164  Nov-16 2,521,578 422,135 1,217,023 595,808 386,378 72,045 85,470 5,300,438 . Revenues Variance                   | 41.5% 93.6% 66.7% 130.9% 0.2% 29.3% 49.5% 45.9%  % Spent 30.4% 28.0% 42.8% 26.3% 31.8% 33.5% 6.8% 30.1%                               | -0.2% 51.9% 25.0% 89.2%  -41.5% -12.4% 7.9% 4.2%  *Var  -11.2% -13.7% 1.2% -15.3% -9.9% -8.2% -34.9%  15.8%      | REVENUES: Landfill User Fee Revenue Salvage Revenue Tipping Fees Total Other Revenues NON-OPERATING REVENUES: Interest Income Gain(Loss) on Sale of Assets TOTAL REVENUES TOTAL AVAILABLE REVENUE (After R&R Transfers)  EXPENDITURES: Personnel Costs Contractual Services Maint & Repairs Utilities Office Expenses Insurance Other Expenses TOTAL OPERATING EXPENSE | 7,815,400 259,500 3,303,173 252,260 500 108,500 11,739,333 9,325,013  Budget 15-16 4,308,051 510,262 2,032,708 188,400 247,034 135,000 556,906 7,978,361 Operating Expense v.                   | 1,220,443 44,843 1,106,489 20,844  2,392,619 1,763,064  Nov-15 1,432,783 237,977 479,311 34,838 82,124 14,504 22,196 2,303,733 Revenues Variance                 | 15.6% 17.3% 33.5% 8.3% 0.0% 0.0% 20.4% 18.9%  % Spent 33.3% 46.6% 23.6% 18.5% 33.2% 10.7% 4.0% 28.9%       | 1.7% 3.4% 19.6% -5.6% -13.9% -13.9% 6.5% 5.0%  % Var -8.4% -23.2% -8.4% -30.9% -12.8% 17.8%       | 8,251,490 134,500 3,389,000 69,800  170 250,200 12,095,160 9,118,030  Budget 16-17 4,577,182 596,329 1,825,353 180,300 292,742 150,000 511,138 8,133,044 Operating Expense v. A.                  | 1,780,157 59,539 1,502,881 24,200  132,300 3,499,077 2,258,607  Nov-16 1,454,025 169,003 497,169 32,730 92,579 54,034 24,900 2,324,439 Revenues Variance                   | 21.6% 44.3% 44.3% 34.7%  0.0% 52.9% 28.9% 24.8%  % Spent  31.8% 28.3% 27.2% 31.6% 36.0% 4.9% 28.6%                    | 7.7% 30.4% 30.4% 20.8% -13.9% 39.0% 15.0% 10.9% % Var -9.9% -13.3% -14.4% -23.5% -10.0% -36.8% -13.1% |
|                                                                                                                                                                                                                                                                                                                                                                                                                                                                                                                                                                                                                                                                                                                                                                                                                                                                                                                                                                                                                                                                                                                                                                                                                                                                                                                                                                                                                                                                                                                                                                                                                                                                                                                                                                                                                                                                                                                                                                                                                                                                                                                                 | Rate & Service Charges Impact Fees Connection Fees Other Revenues NON-OPERATING REVENUES: Interest Income Gain(Loss) on Sale of Assets TOTAL REVENUES TOTAL AVAILABLE REVENUE (After R&R Transfers) EXPENDITURES: Personnel Costs Contractual Services Maint & Repairs Utilities Office Expenses Insurance Other Expenses TOTAL OPERATING EXPENSE | 2,500,000 1,250,000 526,500 25,000 96,800 32,111,897 19,186,609  Budget 15-16 7,236,071 1,495,491 2,882,321 2,108,520 1,037,275 195,000 1,025,906 15,980,584 Operating Expense v. 702,940            | 11,120,492 3,312,205 1,038,075 372,653  15,843,425 8,187,350  Nov-15 2,469,231 435,515 883,987 690,293 42,665 19,339 42,665 4,583,695 Revenues Variance | 40.1% -1.5 132.5% 90.8 83.0% 41.4 70.8% 29.1 0.0% -41.7 0.0% -41.7 49.3% 7.7 42.7% 1.0 % Spent % Va 34.1% -7.5 29.1% -12.5 30.7% -11.0 32.7% -8.9 4.1% -37.6 9.9% -31.7 4.2% -37.5 28.7% -13.0 14.0 24.4% -17.3             | 28,292,139 3,500,000 1,750,000 628,500 628,500 628,500 628,500 628,500 628,500 628,500 628,500 628,500 628,500 628,500 628,500 628,500 628,500 628,500 628,500 628,500 628,500 628,500 628,500 628,500 628,500 628,500 628,500 628,500 628,500 628,500 628,500 628,500 628,500 628,500 628,500 628,500 628,500 628,500 628,500 628,500 628,500 628,500 628,500 628,500 628,500 628,500 628,500 628,500 628,500 628,500 628,500 628,500 628,500 628,500 628,500 628,500 628,500 628,500 628,500 628,500 628,500 628,500 628,500 628,500 628,500 628,500 628,500 628,500 628,500 628,500 628,500 628,500 628,500 628,500 628,500 628,500 628,500 628,500 628,500 628,500 628,500 628,500 628,500 628,500 628,500 628,500 628,500 628,500 628,500 628,500 628,500 628,500 628,500 628,500 628,500 628,500 628,500 628,500 628,500 628,500 628,500 628,500 628,500 628,500 628,500 628,500 628,500 628,500 628,500 628,500 628,500 628,500 628,500 628,500 628,500 628,500 628,500 628,500 628,500 628,500 628,500 628,500 628,500 628,500 628,500 628,500 628,500 628,500 628,500 628,500 628,500 628,500 628,500 628,500 628,500 628,500 628,500 628,500 628,500 628,500 628,500 628,500 628,500 628,500 628,500 628,500 628,500 628,500 628,500 628,500 628,500 628,500 628,500 628,500 628,500 628,500 628,500 628,500 628,500 628,500 628,500 628,500 628,500 628,500 628,500 628,500 628,500 628,500 628,500 628,500 628,500 628,500 628,500 628,500 628,500 628,500 628,500 628,500 628,500 628,500 628,500 628,500 628,500 628,500 628,500 628,500 628,500 628,500 628,500 628,500 628,500 628,500 628,500 628,500 628,500 628,500 628,500 628,500 628,500 628,500 628,500 628,500 628,500 628,500 628,500 628,500 628,500 628,500 628,500 628,500 628,500 628,500 628,500 628,500 628,500 628,500 628,500 628,500 628,500 628,500 628,500 628,500 628,500 628,500 628,500 628,500 628,500 628,500 628,500 628,500 628,500 628,500 628,500 628,500 628,500 628,500 628,500 628,500 628,500 628,500 628,500 628,500 628,500 628,500 628,500 628,500 628,500 628,500 628,500 628,500 628,500 628,500 628,500 628,500 628,500 | 11,740,226 3,274,436 1,166,675 822,545 41 90,539 17,094,462 9,823,164  Nov-16 2,521,578 422,135 1,217,023 595,808 386,378 72,045 85,470 5,300,438 . Revenues Variance                   | 41.5% 93.6% 66.7% 130.9% 0.2% 29.3% 49.5% 45.9%  % Spent 30.4% 28.0% 42.8% 26.3% 31.8% 33.5% 6.8% 30.1%                               | -0.2% 51.9% 25.0% 89.2% -41.5% -12.4% 7.9% 4.2%  *Var -11.2% -13.7% 1.2% -15.3% -9.9% -8.2% -34.9% -11.5% 15.8%  | REVENUES: Landfill User Fee Revenue Salvage Revenue Tipping Fees Total Other Revenues NON-OPERATING REVENUES: Interest Income Gain(Loss) on Sale of Assets TOTAL REVENUES TOTAL AVAILABLE REVENUE (After R&R Transfers) EXPENDITURES: Personnel Costs Contractual Services Maint & Repairs Utilities Office Expenses Insurance Other Expenses TOTAL OPERATING EXPENSE  | 7,815,400 259,500 3,303,173 252,260 500 108,500 11,739,333 9,325,013  Budget 15-16 4,308,051 510,262 2,032,708 188,400 247,034 135,000 556,906 7,978,361 Operating Expense v. 443,650           | 1,220,443 44,843 1,106,489 20,844  20,844  2,392,619 1,763,064  Nov-15 1,432,783 237,977 479,311 34,838 82,124 14,504 22,196 2,303,733 Revenues Variance 180,529 | 15.6% 17.3% 33.5% 8.3% 0.0% 0.0% 20.4% 18.9%  % Spent 33.3% 46.6% 23.6% 18.5% 33.2% 10.7% 4.0% 28.9% 40.7% | 1.7% 3.4% 19.6% -5.6% -13.9% -13.9% 6.5% 5.0%  % Var -8.4% -23.2% -8.4% -30.9% -12.8% 17.8% -1.0% | 8,251,490 134,500 3,389,000 69,800  170 250,200 12,095,160 9,118,030  Budget 16-17 4,577,182 596,329 1,825,353 180,300 292,742 150,000 511,138 8,133,044 Operating Expense v. J. 984,960          | 1,780,157 59,539 1,502,881 24,200  132,300 3,499,077 2,258,607  Nov-16 1,454,025 169,003 497,169 32,730 92,579 54,034 24,900 2,324,439 Revenues Variance                   | 21.6% 44.3% 44.3% 34.7%  0.0% 52.9% 28.9% 24.8%  % Spent  31.8% 28.3% 27.2% 18.2% 31.6% 36.0% 4.9% 28.6% 4.9% 43.9%   | 7.7% 30.4% 30.4% 20.8% -13.9% 15.0% 10.9% % Var -9.9% -13.3% -14.4% -23.5% -36.8% -13.1% 24.0%        |
| TOTAL Expense v. Revenues Variance>> 14.2% TOTAL Expense v. Revenues Variance>>> 15.5% TOTAL Expense v. Revenues Variance>>> 17.2% TOTAL Expense v. Revenues Variance>>>                                                                                                                                                                                                                                                                                                                                                                                                                                                                                                                                                                                                                                                                                                                                                                                                                                                                                                                                                                                                                                                                                                                                                                                                                                                                                                                                                                                                                                                                                                                                                                                                                                                                                                                                                                                                                                                                                                                                                        | Rate & Service Charges Impact Fees Connection Fees Other Revenues NON-OPERATING REVENUES: Interest Income Gain(Loss) on Sale of Assets TOTAL REVENUES TOTAL AVAILABLE REVENUE (After R&R Transfers) EXPENDITURES: Personnel Costs Contractual Services Maint & Repairs Utilities Office Expenses Insurance Other Expenses TOTAL OPERATING EXPENSE | 2,500,000 1,250,000 526,500 25,000 96,800 32,111,897 19,186,609  Budget 15-16 7,236,071 1,495,491 2,882,321 2,108,520 1,037,275 195,000 1,025,906 15,980,584 Operating Expense v. 702,940 16,683,524 | 11,120,492 3,312,205 1,038,075 372,653  15,843,425 8,187,350  Nov-15 2,469,231 435,515 883,987 690,293 42,665 19,339 42,665 4,583,695 Revenues Variance | 40.1% -1.5 132.5% 90.8 83.0% 41.4 70.8% 29.1 0.0% -41.7 0.0% -41.7 49.3% 7.7 42.7% 1.0 % Spent % Va 34.1% -7.5 29.1% -12.5 30.7% -11.0 32.7% -8.9 4.1% -37.6 9.9% -31.7 4.2% -37.5 28.7% -13.0 14.0 24.4% -17.3 28.5% -13.2 | 28,292,139 3,500,000 1,750,000 628,500 628,500 628,500 628,500 628,500 628,500 628,500 628,500 628,500 628,500 628,500 628,500 628,500 628,500 628,500 628,500 628,500 628,500 628,500 628,500 628,500 628,500 628,500 628,500 628,500 628,500 628,500 628,500 628,500 628,500 628,500 628,500 628,500 628,500 628,500 628,500 628,500 628,500 628,500 628,500 628,500 628,500 628,500 628,500 628,500 628,500 628,500 628,500 628,500 628,500 628,500 628,500 628,500 628,500 628,500 628,500 628,500 628,500 628,500 628,500 628,500 628,500 628,500 628,500 628,500 628,500 628,500 628,500 628,500 628,500 628,500 628,500 628,500 628,500 628,500 628,500 628,500 628,500 628,500 628,500 628,500 628,500 628,500 628,500 628,500 628,500 628,500 628,500 628,500 628,500 628,500 628,500 628,500 628,500 628,500 628,500 628,500 628,500 628,500 628,500 628,500 628,500 628,500 628,500 628,500 628,500 628,500 628,500 628,500 628,500 628,500 628,500 628,500 628,500 628,500 628,500 628,500 628,500 628,500 628,500 628,500 628,500 628,500 628,500 628,500 628,500 628,500 628,500 628,500 628,500 628,500 628,500 628,500 628,500 628,500 628,500 628,500 628,500 628,500 628,500 628,500 628,500 628,500 628,500 628,500 628,500 628,500 628,500 628,500 628,500 628,500 628,500 628,500 628,500 628,500 628,500 628,500 628,500 628,500 628,500 628,500 628,500 628,500 628,500 628,500 628,500 628,500 628,500 628,500 628,500 628,500 628,500 628,500 628,500 628,500 628,500 628,500 628,500 628,500 628,500 628,500 628,500 628,500 628,500 628,500 628,500 628,500 628,500 628,500 628,500 628,500 628,500 628,500 628,500 628,500 628,500 628,500 628,500 628,500 628,500 628,500 628,500 628,500 628,500 628,500 628,500 628,500 628,500 628,500 628,500 628,500 628,500 628,500 628,500 628,500 628,500 628,500 628,500 628,500 628,500 628,500 628,500 628,500 628,500 628,500 628,500 628,500 628,500 628,500 628,500 628,500 628,500 628,500 628,500 628,500 628,500 628,500 628,500 628,500 628,500 628,500 628,500 628,500 628,500 628,500 628,500 628,500 628,500 628,500 628,500 628,500 628,500 | 11,740,226 3,274,436 1,166,675 822,545 41 90,539 17,094,462 9,823,164  Nov-16 2,521,578 422,135 1,217,023 595,808 386,378 72,045 85,470 5,300,438 . Revenues Variance 347,890 5,648,328 | 41.5% 93.6% 66.7% 130.9% 0.2% 29.3% 49.5% 45.9% \$\$ Spent 30.4% 28.0% 42.8% 26.3% 31.8% 33.5% 6.8% 30.1%                             | -0.2% 51.9% 25.0% 89.2% -41.5% -12.4% 7.9% 4.2%  *Var -11.2% -15.3% -9.9% -8.2% -34.9% -11.5% 15.8% -7.0% -11.3% | REVENUES: Landfill User Fee Revenue Salvage Revenue Tipping Fees Total Other Revenues NON-OPERATING REVENUES: Interest Income Gain(Loss) on Sale of Assets TOTAL REVENUES TOTAL AVAILABLE REVENUE (After R&R Transfers)  EXPENDITURES: Personnel Costs Contractual Services Maint & Repairs Utilities Office Expenses Insurance Other Expenses TOTAL OPERATING EXPENSE | 7,815,400 259,500 3,303,173 252,260 500 108,500 11,739,333 9,325,013  Budget 15-16 4,308,051 510,262 2,032,708 188,400 247,034 135,000 556,906 7,978,361 Operating Expense v. 443,650 8,422,011 | 1,220,443 44,843 1,106,489 20,844                                                                                                                                | 15.6% 17.3% 33.5% 8.3% 0.0% 0.0% 20.4% 18.9%  % Spent 33.3% 46.6% 23.6% 18.5% 33.2% 10.7% 4.0% 28.9% 29.5% | 1.7% 3.4% 19.6% -5.6% -13.9% -13.9% 6.5% 5.0%  % Var -8.4% -30.9% -37.7% -12.8% -1.0% -12.2%      | 8,251,490 134,500 3,389,000 69,800  170 250,200 12,095,160 9,118,030  Budget 16-17 4,577,182 596,329 1,825,353 180,300 292,742 150,000 511,138 8,133,044 Operating Expense v. 1 984,960 9,118,004 | 1,780,157 59,539 1,502,881 24,200  132,300 3,499,077 2,258,607  Nov-16 1,454,025 169,003 497,169 32,730 92,579 54,034 24,900 2,324,439 Revenues Variance 432,666 2,757,105 | 21.6% 44.3% 44.3% 34.7%  0.0% 52.9% 28.9% 24.8%  % Spent  31.8% 28.3% 27.2% 18.2% 31.6% 36.0% 4.9% 28.6%  43.9% 30.2% | 7.7% 30.4% 30.4% 20.8% -13.9% 15.0% 10.9% % Var -9.9% -13.3% -14.4% -23.5% -36.8% -13.1%              |