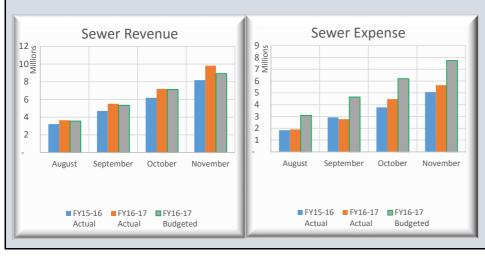

| <b>BCWS Op Cash Flows Stateme</b>                                                                                                                                                                                                                                                                                                                            | nt-Dec 2016                                                                                                                                                                                                    |                                                                                                                                                                          |                                                                                                                               |                                                                                                           |                                                                                                                                                                                                         |                                                                                                                                                                                         |                                                                                                                                   |                                                                                                                           |                                                                                                                                                                                                                                                                                                                                                                                     |                                                                                                                                                                                                             |                                                                                                                                                                       |                                                                                                                              |                                                                                                                    |                                                                                                                                                                                        |                                                                                                                                                                             |                                                                                                                                    |                                                                                                                    |
|--------------------------------------------------------------------------------------------------------------------------------------------------------------------------------------------------------------------------------------------------------------------------------------------------------------------------------------------------------------|----------------------------------------------------------------------------------------------------------------------------------------------------------------------------------------------------------------|--------------------------------------------------------------------------------------------------------------------------------------------------------------------------|-------------------------------------------------------------------------------------------------------------------------------|-----------------------------------------------------------------------------------------------------------|---------------------------------------------------------------------------------------------------------------------------------------------------------------------------------------------------------|-----------------------------------------------------------------------------------------------------------------------------------------------------------------------------------------|-----------------------------------------------------------------------------------------------------------------------------------|---------------------------------------------------------------------------------------------------------------------------|-------------------------------------------------------------------------------------------------------------------------------------------------------------------------------------------------------------------------------------------------------------------------------------------------------------------------------------------------------------------------------------|-------------------------------------------------------------------------------------------------------------------------------------------------------------------------------------------------------------|-----------------------------------------------------------------------------------------------------------------------------------------------------------------------|------------------------------------------------------------------------------------------------------------------------------|--------------------------------------------------------------------------------------------------------------------|----------------------------------------------------------------------------------------------------------------------------------------------------------------------------------------|-----------------------------------------------------------------------------------------------------------------------------------------------------------------------------|------------------------------------------------------------------------------------------------------------------------------------|--------------------------------------------------------------------------------------------------------------------|
| % of Fiscal Year Completed:                                                                                                                                                                                                                                                                                                                                  | 50.0%                                                                                                                                                                                                          | PRIOR Y                                                                                                                                                                  | EAR                                                                                                                           |                                                                                                           | CUI                                                                                                                                                                                                     | RRENT YI                                                                                                                                                                                | EAR                                                                                                                               |                                                                                                                           |                                                                                                                                                                                                                                                                                                                                                                                     |                                                                                                                                                                                                             | PRIOR Y                                                                                                                                                               | EAR                                                                                                                          |                                                                                                                    | CUR                                                                                                                                                                                    | RENT Y                                                                                                                                                                      | EAR                                                                                                                                |                                                                                                                    |
| WATER FUND                                                                                                                                                                                                                                                                                                                                                   | Budget 15-16                                                                                                                                                                                                   | Dec-15                                                                                                                                                                   | % Collected                                                                                                                   | % Var                                                                                                     | Budget 16-17                                                                                                                                                                                            | Dec-16                                                                                                                                                                                  | % Collected                                                                                                                       | % Var                                                                                                                     | WATER & SEWER FUND                                                                                                                                                                                                                                                                                                                                                                  | Budget 15-16                                                                                                                                                                                                | Dec-15                                                                                                                                                                | % Collected                                                                                                                  | % Var                                                                                                              | Budget 16-17                                                                                                                                                                           | Dec-16                                                                                                                                                                      | % Collected                                                                                                                        | % Va                                                                                                               |
| REVENUES:                                                                                                                                                                                                                                                                                                                                                    |                                                                                                                                                                                                                |                                                                                                                                                                          |                                                                                                                               |                                                                                                           |                                                                                                                                                                                                         |                                                                                                                                                                                         |                                                                                                                                   |                                                                                                                           | REVENUES:                                                                                                                                                                                                                                                                                                                                                                           |                                                                                                                                                                                                             |                                                                                                                                                                       |                                                                                                                              |                                                                                                                    |                                                                                                                                                                                        |                                                                                                                                                                             |                                                                                                                                    |                                                                                                                    |
| Rate & Service Charges                                                                                                                                                                                                                                                                                                                                       | 9,478,955                                                                                                                                                                                                      | 4,821,050                                                                                                                                                                | 50.9%                                                                                                                         | 0.9%                                                                                                      | 9,516,104                                                                                                                                                                                               | 5,198,166                                                                                                                                                                               | 54.6%                                                                                                                             | 4.6%                                                                                                                      | Rate & Service Charges                                                                                                                                                                                                                                                                                                                                                              | 37,192,552                                                                                                                                                                                                  | 18,250,203                                                                                                                                                            | 49.1%                                                                                                                        | -0.9%                                                                                                              | 37,808,243                                                                                                                                                                             | 18,970,785                                                                                                                                                                  | 50.2%                                                                                                                              | 0                                                                                                                  |
| Impact Fees                                                                                                                                                                                                                                                                                                                                                  | 1,350,000                                                                                                                                                                                                      | 1,191,423                                                                                                                                                                | 88.3%                                                                                                                         | 38.3%                                                                                                     | 1,890,000                                                                                                                                                                                               | 1,301,230                                                                                                                                                                               | 68.8%                                                                                                                             | 18.8%                                                                                                                     | Impact Fees                                                                                                                                                                                                                                                                                                                                                                         | 3,850,000                                                                                                                                                                                                   | 3,864,172                                                                                                                                                             | 100.4%                                                                                                                       | 50.4%                                                                                                              | 5,390,000                                                                                                                                                                              | 4,740,296                                                                                                                                                                   | 87.9%                                                                                                                              | 37.                                                                                                                |
| Connection Fees                                                                                                                                                                                                                                                                                                                                              | 1,050,000                                                                                                                                                                                                      | 932,286                                                                                                                                                                  | 88.8%                                                                                                                         | 38.8%                                                                                                     | 1,470,000                                                                                                                                                                                               | 923,308                                                                                                                                                                                 | 62.8%                                                                                                                             | 12.8%                                                                                                                     | Connection Fees                                                                                                                                                                                                                                                                                                                                                                     | 2,300,000                                                                                                                                                                                                   | 2,044,836                                                                                                                                                             | 88.9%                                                                                                                        | 38.9%                                                                                                              | 3,220,000                                                                                                                                                                              | 2,266,383                                                                                                                                                                   | 70.4%                                                                                                                              | 20.4                                                                                                               |
| Other Revenues                                                                                                                                                                                                                                                                                                                                               | 185,000                                                                                                                                                                                                        | 149,022                                                                                                                                                                  | 80.6%                                                                                                                         | 30.6%                                                                                                     | 277,000                                                                                                                                                                                                 | 139,447                                                                                                                                                                                 | 50.3%                                                                                                                             | 0.3%                                                                                                                      | Other Revenues                                                                                                                                                                                                                                                                                                                                                                      | 711,500                                                                                                                                                                                                     | 563,079                                                                                                                                                               | 79.1%                                                                                                                        | 29.1%                                                                                                              | 905,500                                                                                                                                                                                | 1,123,800                                                                                                                                                                   | 124.1%                                                                                                                             | 74.                                                                                                                |
| NON-OPERATING REVENUES:                                                                                                                                                                                                                                                                                                                                      |                                                                                                                                                                                                                |                                                                                                                                                                          |                                                                                                                               |                                                                                                           |                                                                                                                                                                                                         |                                                                                                                                                                                         |                                                                                                                                   |                                                                                                                           | NON-OPERATING REVENUES:                                                                                                                                                                                                                                                                                                                                                             |                                                                                                                                                                                                             |                                                                                                                                                                       |                                                                                                                              |                                                                                                                    |                                                                                                                                                                                        |                                                                                                                                                                             |                                                                                                                                    |                                                                                                                    |
| Gain(Loss) on Sale of Assets                                                                                                                                                                                                                                                                                                                                 | 9,175                                                                                                                                                                                                          | 12,000                                                                                                                                                                   | 130.8%                                                                                                                        | 80.8%                                                                                                     | 74,223                                                                                                                                                                                                  | -                                                                                                                                                                                       | 0.0%                                                                                                                              | -50.0%                                                                                                                    | Interest Income                                                                                                                                                                                                                                                                                                                                                                     | 25,000                                                                                                                                                                                                      | 14,817                                                                                                                                                                | 59.3%                                                                                                                        | 9.3%                                                                                                               | 20,000                                                                                                                                                                                 | 41                                                                                                                                                                          | 0.2%                                                                                                                               | -49.                                                                                                               |
| TOTAL REVENUES                                                                                                                                                                                                                                                                                                                                               | 12,073,130                                                                                                                                                                                                     | 7,105,781                                                                                                                                                                | 58.9%                                                                                                                         | 8.9%                                                                                                      | 13,227,327                                                                                                                                                                                              | 7,562,151                                                                                                                                                                               | 57.2%                                                                                                                             | 7.2%                                                                                                                      | Gain(Loss) on Sale of Assets                                                                                                                                                                                                                                                                                                                                                        | 105,975                                                                                                                                                                                                     | 24,000                                                                                                                                                                | 22.6%                                                                                                                        | -27.4%                                                                                                             | 383,378                                                                                                                                                                                | 90,539                                                                                                                                                                      | 23.6%                                                                                                                              | -26.                                                                                                               |
| TOTAL AVAILABLE REVENUE                                                                                                                                                                                                                                                                                                                                      | 5,898,134                                                                                                                                                                                                      | 3,501,860                                                                                                                                                                | 59.4%                                                                                                                         | 9.4%                                                                                                      | 6,148,741                                                                                                                                                                                               | 3,666,628                                                                                                                                                                               | 59.6%                                                                                                                             | 9.6%                                                                                                                      | TOTAL REVENUES                                                                                                                                                                                                                                                                                                                                                                      | 44,185,027                                                                                                                                                                                                  | 24,761,107                                                                                                                                                            | 56.0%                                                                                                                        | 6.0%                                                                                                               | 47,727,121                                                                                                                                                                             | 27,191,844                                                                                                                                                                  | 57.0%                                                                                                                              | 7.                                                                                                                 |
| (After R&R Transfers)                                                                                                                                                                                                                                                                                                                                        |                                                                                                                                                                                                                |                                                                                                                                                                          | ,                                                                                                                             | ,                                                                                                         | ,                                                                                                                                                                                                       |                                                                                                                                                                                         | ,                                                                                                                                 |                                                                                                                           | TOTAL AVAILABLE REVENUE<br>(After R&R Transfers)                                                                                                                                                                                                                                                                                                                                    | 25,084,743                                                                                                                                                                                                  | 13,271,793                                                                                                                                                            | 52.9%                                                                                                                        | 2.9%                                                                                                               | 27,556,066                                                                                                                                                                             | 15,061,020                                                                                                                                                                  | 54.7%                                                                                                                              | 4.                                                                                                                 |
| EXPENDITURES:                                                                                                                                                                                                                                                                                                                                                | Budget 15-16                                                                                                                                                                                                   | Dec-15                                                                                                                                                                   | % Spent                                                                                                                       | % Var                                                                                                     | Budget 16-17                                                                                                                                                                                            | Dec-16                                                                                                                                                                                  | % Spent                                                                                                                           | % Var                                                                                                                     | EXPENDITURES:                                                                                                                                                                                                                                                                                                                                                                       | Budget 15-16                                                                                                                                                                                                | Dec-15                                                                                                                                                                | % Spent                                                                                                                      | % Var                                                                                                              | Budget 16-17                                                                                                                                                                           | Dec-16                                                                                                                                                                      | % Spent                                                                                                                            | % Va                                                                                                               |
| Personnel Costs                                                                                                                                                                                                                                                                                                                                              | 3,372,152                                                                                                                                                                                                      | 1,313,992                                                                                                                                                                | 39.0%                                                                                                                         | -11.0%                                                                                                    | 3,600,050                                                                                                                                                                                               | 1,410,150                                                                                                                                                                               | 39.2%                                                                                                                             | -10.8%                                                                                                                    | Personnel Costs                                                                                                                                                                                                                                                                                                                                                                     | 10,608,223                                                                                                                                                                                                  | 4,293,689                                                                                                                                                             | 40.5%                                                                                                                        | -9.5%                                                                                                              | 11,889,291                                                                                                                                                                             | 4,465,223                                                                                                                                                                   | 37.6%                                                                                                                              | -12.4                                                                                                              |
| Contractual Services                                                                                                                                                                                                                                                                                                                                         | 508,401                                                                                                                                                                                                        | 139,894                                                                                                                                                                  | 27.5%                                                                                                                         | -22.5%                                                                                                    | 517,753                                                                                                                                                                                                 | 127,313                                                                                                                                                                                 | 24.6%                                                                                                                             | -25.4%                                                                                                                    | Contractual Services                                                                                                                                                                                                                                                                                                                                                                | 2,003,892                                                                                                                                                                                                   | 666,734                                                                                                                                                               | 33.3%                                                                                                                        | -16.7%                                                                                                             | 2,024,968                                                                                                                                                                              | 600,313                                                                                                                                                                     | 29.6%                                                                                                                              | -20.4                                                                                                              |
| Maint & Repairs                                                                                                                                                                                                                                                                                                                                              | 680,610                                                                                                                                                                                                        | 205,397                                                                                                                                                                  | 30.2%                                                                                                                         |                                                                                                           | 614,920                                                                                                                                                                                                 | 113,467                                                                                                                                                                                 | 18.5%                                                                                                                             | -31.5%                                                                                                                    | Maint & Repairs                                                                                                                                                                                                                                                                                                                                                                     | 3,562,931                                                                                                                                                                                                   | 1,332,727                                                                                                                                                             | 37.4%                                                                                                                        | -12.6%                                                                                                             | 3,456,104                                                                                                                                                                              | 1,615,625                                                                                                                                                                   | 46.7%                                                                                                                              | -3.                                                                                                                |
| Utilities                                                                                                                                                                                                                                                                                                                                                    |                                                                                                                                                                                                                | 787,819                                                                                                                                                                  | 47.2%                                                                                                                         | -2.8%                                                                                                     | 2,000,818                                                                                                                                                                                               | 1,006,753                                                                                                                                                                               | 50.3%                                                                                                                             | 0.3%                                                                                                                      | Utilities                                                                                                                                                                                                                                                                                                                                                                           | 3,779,318                                                                                                                                                                                                   | 1,635,876                                                                                                                                                             | 43.3%                                                                                                                        | -6.7%                                                                                                              | 4,262,538                                                                                                                                                                              | 1,663,759                                                                                                                                                                   | 39.0%                                                                                                                              | -11.                                                                                                               |
| Office Expenses                                                                                                                                                                                                                                                                                                                                              | 898,493                                                                                                                                                                                                        | 547,702                                                                                                                                                                  | 61.0%                                                                                                                         | 11.0%                                                                                                     | 977,901                                                                                                                                                                                                 | 626,830                                                                                                                                                                                 | 64.1%                                                                                                                             | 14.1%                                                                                                                     | Office Expenses                                                                                                                                                                                                                                                                                                                                                                     | 1,935,768                                                                                                                                                                                                   | 998,766                                                                                                                                                               | 51.6%                                                                                                                        | 1.6%                                                                                                               | 2,194,298                                                                                                                                                                              | 1,033,757                                                                                                                                                                   | 47.1%                                                                                                                              | -2.                                                                                                                |
| Insurance                                                                                                                                                                                                                                                                                                                                                    |                                                                                                                                                                                                                | 14,567                                                                                                                                                                   | 10.8%                                                                                                                         |                                                                                                           | 150,000                                                                                                                                                                                                 | 65,273                                                                                                                                                                                  | 43.5%                                                                                                                             | -6.5%                                                                                                                     | Insurance                                                                                                                                                                                                                                                                                                                                                                           | 330,000                                                                                                                                                                                                     | 33,990                                                                                                                                                                | 10.3%                                                                                                                        | -39.7%                                                                                                             | 365,000                                                                                                                                                                                | 152,303                                                                                                                                                                     | 41.7%                                                                                                                              | -8                                                                                                                 |
| Other Expenses                                                                                                                                                                                                                                                                                                                                               |                                                                                                                                                                                                                | 17,974                                                                                                                                                                   | 5.1%                                                                                                                          | -44.9%                                                                                                    | 159,501                                                                                                                                                                                                 | 7,437                                                                                                                                                                                   | 4.7%                                                                                                                              | -45.3%                                                                                                                    | Other Expenses                                                                                                                                                                                                                                                                                                                                                                      | 1,380,957                                                                                                                                                                                                   | 65,560                                                                                                                                                                | 4.7%                                                                                                                         | -45.3%                                                                                                             | 1,423,984                                                                                                                                                                              | 96,819                                                                                                                                                                      | 6.8%                                                                                                                               | -43.                                                                                                               |
| TOTAL OPERATING EXPENSE                                                                                                                                                                                                                                                                                                                                      |                                                                                                                                                                                                                | 3,027,345                                                                                                                                                                | 39.7%                                                                                                                         |                                                                                                           | 8,020,943                                                                                                                                                                                               | 3,357,223                                                                                                                                                                               | 41.9%                                                                                                                             | -8.1%                                                                                                                     | TOTAL OPERATING EXPENSE                                                                                                                                                                                                                                                                                                                                                             |                                                                                                                                                                                                             | 9,027,342                                                                                                                                                             | 38.2%                                                                                                                        | -11.8%                                                                                                             | 25,616,183                                                                                                                                                                             | 9,627,798                                                                                                                                                                   | 37.6%                                                                                                                              | -12.                                                                                                               |
|                                                                                                                                                                                                                                                                                                                                                              | Operating Expense v.                                                                                                                                                                                           |                                                                                                                                                                          | >>>                                                                                                                           | 19.6%                                                                                                     | Operating Expense v.                                                                                                                                                                                    |                                                                                                                                                                                         | >>>                                                                                                                               | 17.8%                                                                                                                     |                                                                                                                                                                                                                                                                                                                                                                                     | Operating Expense v.                                                                                                                                                                                        |                                                                                                                                                                       | >>>                                                                                                                          | 17.8%                                                                                                              | Operating Expense v. I                                                                                                                                                                 | Revenues Variance                                                                                                                                                           | >>>                                                                                                                                | 19                                                                                                                 |
| Capital Equipment                                                                                                                                                                                                                                                                                                                                            |                                                                                                                                                                                                                | 114,920                                                                                                                                                                  | 14.7%                                                                                                                         | -35.3%                                                                                                    | 935,260                                                                                                                                                                                                 | 516,971                                                                                                                                                                                 | 55.3%                                                                                                                             | 5.3%                                                                                                                      | Capital Equipment                                                                                                                                                                                                                                                                                                                                                                   | 1,483,650                                                                                                                                                                                                   | 341,386                                                                                                                                                               | 23.0%                                                                                                                        | -27.0%                                                                                                             | 1,939,440                                                                                                                                                                              | 1,019,573                                                                                                                                                                   |                                                                                                                                    | 2.                                                                                                                 |
| TOTAL OP & NON-OP EXPENSE                                                                                                                                                                                                                                                                                                                                    |                                                                                                                                                                                                                | 3.142.265                                                                                                                                                                | 37.4%                                                                                                                         | -12.6%                                                                                                    | 8,956,203                                                                                                                                                                                               | 3,874,194                                                                                                                                                                               | 43.3%                                                                                                                             | -6.7%                                                                                                                     | TOTAL OP & NON-OP EXPENSE                                                                                                                                                                                                                                                                                                                                                           |                                                                                                                                                                                                             | 9,368,728                                                                                                                                                             | 37.3%                                                                                                                        | -12.7%                                                                                                             | 27,555,623                                                                                                                                                                             | 10.647,371                                                                                                                                                                  | 38.6%                                                                                                                              | -11.                                                                                                               |
|                                                                                                                                                                                                                                                                                                                                                              | TOTAL Expense v. Re                                                                                                                                                                                            | evenues Variance                                                                                                                                                         | >>>                                                                                                                           | 22.0%                                                                                                     | TOTAL Expense v. Re                                                                                                                                                                                     | evenues Variance                                                                                                                                                                        | >>>                                                                                                                               | 16.4%                                                                                                                     |                                                                                                                                                                                                                                                                                                                                                                                     | TOTAL Expense v. Re                                                                                                                                                                                         | evenues Variance                                                                                                                                                      | >>>                                                                                                                          | 18.7%                                                                                                              | TOTAL Expense v. Rev                                                                                                                                                                   | venues Variance                                                                                                                                                             | >>>                                                                                                                                | 18.                                                                                                                |
|                                                                                                                                                                                                                                                                                                                                                              |                                                                                                                                                                                                                |                                                                                                                                                                          |                                                                                                                               |                                                                                                           |                                                                                                                                                                                                         |                                                                                                                                                                                         |                                                                                                                                   |                                                                                                                           | Note-The bulk of Solid Waste Revenues are collected                                                                                                                                                                                                                                                                                                                                 | from Dec-Feb                                                                                                                                                                                                |                                                                                                                                                                       |                                                                                                                              |                                                                                                                    |                                                                                                                                                                                        |                                                                                                                                                                             |                                                                                                                                    |                                                                                                                    |
|                                                                                                                                                                                                                                                                                                                                                              |                                                                                                                                                                                                                | PRIOR Y                                                                                                                                                                  | EAR                                                                                                                           |                                                                                                           | CUF                                                                                                                                                                                                     | RRENT YI                                                                                                                                                                                | EAR                                                                                                                               |                                                                                                                           | Note-The bulk of Solid Waste Revenues are collected % of FY Completed (Revenue):                                                                                                                                                                                                                                                                                                    |                                                                                                                                                                                                             | PRIOR Y                                                                                                                                                               | EAR                                                                                                                          |                                                                                                                    | CUR                                                                                                                                                                                    | RENT Y                                                                                                                                                                      | EAR                                                                                                                                |                                                                                                                    |
| SEWER FUND                                                                                                                                                                                                                                                                                                                                                   | Budget 15-16                                                                                                                                                                                                   | PRIOR Y                                                                                                                                                                  | EAR % Collected                                                                                                               | % Var                                                                                                     | CUF<br>Budget 16-17                                                                                                                                                                                     | RRENT YI                                                                                                                                                                                | EAR % Collected                                                                                                                   | % Var                                                                                                                     |                                                                                                                                                                                                                                                                                                                                                                                     |                                                                                                                                                                                                             | PRIOR Y                                                                                                                                                               | EAR % Collected                                                                                                              | % Var                                                                                                              | CUR<br>Budget 16-17                                                                                                                                                                    | RENT Y                                                                                                                                                                      | EAR % Collected                                                                                                                    | % Va                                                                                                               |
| SEWER FUND REVENUES:                                                                                                                                                                                                                                                                                                                                         | Ü                                                                                                                                                                                                              |                                                                                                                                                                          |                                                                                                                               | % Var                                                                                                     |                                                                                                                                                                                                         |                                                                                                                                                                                         |                                                                                                                                   | % Var                                                                                                                     | % of FY Completed (Revenue):                                                                                                                                                                                                                                                                                                                                                        | 52.7%                                                                                                                                                                                                       |                                                                                                                                                                       |                                                                                                                              | % Var                                                                                                              |                                                                                                                                                                                        |                                                                                                                                                                             |                                                                                                                                    | % Va                                                                                                               |
|                                                                                                                                                                                                                                                                                                                                                              |                                                                                                                                                                                                                |                                                                                                                                                                          |                                                                                                                               |                                                                                                           |                                                                                                                                                                                                         |                                                                                                                                                                                         |                                                                                                                                   | % Var                                                                                                                     | % of FY Completed (Revenue): SOLID WASTE                                                                                                                                                                                                                                                                                                                                            | 52.7%                                                                                                                                                                                                       |                                                                                                                                                                       |                                                                                                                              | % Var                                                                                                              |                                                                                                                                                                                        |                                                                                                                                                                             |                                                                                                                                    |                                                                                                                    |
| REVENUES:                                                                                                                                                                                                                                                                                                                                                    | 27,713,597                                                                                                                                                                                                     | Dec-15                                                                                                                                                                   | % Collected                                                                                                                   | -1.5%                                                                                                     | Budget 16-17                                                                                                                                                                                            | Dec-16                                                                                                                                                                                  | % Collected                                                                                                                       |                                                                                                                           | % of FY Completed (Revenue):  SOLID WASTE  REVENUES:                                                                                                                                                                                                                                                                                                                                | 52.7%<br>Budget 15-16                                                                                                                                                                                       | Dec-15                                                                                                                                                                | % Collected                                                                                                                  |                                                                                                                    | Budget 16-17                                                                                                                                                                           | Dec-16                                                                                                                                                                      | % Collected                                                                                                                        | 14.                                                                                                                |
| REVENUES:<br>Rate & Service Charges                                                                                                                                                                                                                                                                                                                          | 27,713,597<br>2,500,000                                                                                                                                                                                        | Dec-15<br>13,429,153                                                                                                                                                     | % Collected 48.5%                                                                                                             | -1.5%<br>56.9%                                                                                            | Budget 16-17<br>28,292,139                                                                                                                                                                              | Dec-16                                                                                                                                                                                  | % Collected 48.7%                                                                                                                 | -1.3%                                                                                                                     | % of FY Completed (Revenue):  SOLID WASTE  REVENUES:  Landfill User Fee Revenue                                                                                                                                                                                                                                                                                                     | 52.7%<br>Budget 15-16<br>7,815,400                                                                                                                                                                          | Dec-15<br>5,060,348                                                                                                                                                   | % Collected 64.7%                                                                                                            | 12.0%                                                                                                              | <b>Budget 16-17</b> 8,251,490                                                                                                                                                          | Dec-16<br>5,530,017                                                                                                                                                         | % Collected 67.0%                                                                                                                  | 14.                                                                                                                |
| REVENUES:<br>Rate & Service Charges<br>Impact Fees                                                                                                                                                                                                                                                                                                           | 27,713,597<br>2,500,000                                                                                                                                                                                        | Dec-15<br>13,429,153<br>2,672,749                                                                                                                                        | % Collected 48.5% 106.9%                                                                                                      | -1.5%<br>56.9%<br>39.0%                                                                                   | 28,292,139<br>3,500,000                                                                                                                                                                                 | Dec-16<br>13,772,619<br>3,439,066                                                                                                                                                       | % Collected 48.7% 98.3%                                                                                                           | -1.3%<br>48.3%                                                                                                            | % of FY Completed (Revenue):  SOLID WASTE  REVENUES:  Landfill User Fee Revenue  Salvage Revenue                                                                                                                                                                                                                                                                                    | 52.7%<br>Budget 15-16<br>7,815,400<br>259,500                                                                                                                                                               | 5,060,348<br>51,390                                                                                                                                                   | % Collected 64.7% 19.8%                                                                                                      | 12.0%                                                                                                              | 8,251,490<br>134,500                                                                                                                                                                   | 5,530,017<br>70,877                                                                                                                                                         | % Collected 67.0% 52.7%                                                                                                            | 14.<br>0.<br>1.                                                                                                    |
| REVENUES:<br>Rate & Service Charges<br>Impact Fees<br>Connection Fees                                                                                                                                                                                                                                                                                        | 27,713,597<br>2,500,000<br>1,250,000<br>526,500                                                                                                                                                                | Dec-15  13,429,153 2,672,749 1,112,550                                                                                                                                   | % Collected 48.5% 106.9% 89.0%                                                                                                | -1.5%<br>56.9%<br>39.0%                                                                                   | 28,292,139<br>3,500,000<br>1,750,000                                                                                                                                                                    | 13,772,619<br>3,439,066<br>1,343,075                                                                                                                                                    | % Collected 48.7% 98.3% 76.7%                                                                                                     | -1.3%<br>48.3%<br>26.7%                                                                                                   | % of FY Completed (Revenue):  SOLID WASTE  REVENUES: Landfill User Fee Revenue Salvage Revenue Tipping Fees                                                                                                                                                                                                                                                                         | 52.7%<br>Budget 15-16<br>7,815,400<br>259,500<br>3,303,173                                                                                                                                                  | 5,060,348<br>51,390<br>1,312,973                                                                                                                                      | % Collected 64.7% 19.8% 39.7%                                                                                                | 12.0%<br>-32.9%<br>-13.0%                                                                                          | 8,251,490<br>134,500<br>3,389,000                                                                                                                                                      | 5,530,017<br>70,877<br>1,831,905                                                                                                                                            | % Collected 67.0% 52.7% 54.1%                                                                                                      | 14.3<br>0.0<br>1.4                                                                                                 |
| REVENUES:<br>Rate & Service Charges<br>Impact Fees<br>Connection Fees<br>Other Revenues                                                                                                                                                                                                                                                                      | 27,713,597<br>2,500,000<br>1,250,000<br>526,500                                                                                                                                                                | Dec-15  13,429,153 2,672,749 1,112,550                                                                                                                                   | % Collected 48.5% 106.9% 89.0%                                                                                                | -1.5%<br>56.9%<br>39.0%<br>28.6%                                                                          | 28,292,139<br>3,500,000<br>1,750,000                                                                                                                                                                    | 13,772,619<br>3,439,066<br>1,343,075                                                                                                                                                    | % Collected 48.7% 98.3% 76.7%                                                                                                     | -1.3%<br>48.3%<br>26.7%                                                                                                   | % of FY Completed (Revenue):  SOLID WASTE  REVENUES: Landfill User Fee Revenue Salvage Revenue Tipping Fees Total Other Revenues                                                                                                                                                                                                                                                    | 52.7%<br>Budget 15-16<br>7,815,400<br>259,500<br>3,303,173                                                                                                                                                  | 5,060,348<br>51,390<br>1,312,973                                                                                                                                      | % Collected 64.7% 19.8% 39.7%                                                                                                | 12.0%<br>-32.9%<br>-13.0%                                                                                          | 8,251,490<br>134,500<br>3,389,000                                                                                                                                                      | 5,530,017<br>70,877<br>1,831,905                                                                                                                                            | % Collected 67.0% 52.7% 54.1%                                                                                                      | 14.3<br>0.0<br>1.4<br>-17.5                                                                                        |
| REVENUES: Rate & Service Charges Impact Fees Connection Fees Other Revenues NON-OPERATING REVENUES:                                                                                                                                                                                                                                                          | 27,713,597<br>2,500,000<br>1,250,000<br>526,500<br>25,000                                                                                                                                                      | 13,429,153<br>2,672,749<br>1,112,550<br>414,057                                                                                                                          | % Collected 48.5% 106.9% 89.0% 78.6%                                                                                          | -1.5%<br>56.9%<br>39.0%<br>28.6%                                                                          | 28,292,139<br>3,500,000<br>1,750,000<br>628,500                                                                                                                                                         | 13,772,619<br>3,439,066<br>1,343,075<br>984,353                                                                                                                                         | % Collected 48.7% 98.3% 76.7% 156.6%                                                                                              | -1.3%<br>48.3%<br>26.7%<br>106.6%                                                                                         | % of FY Completed (Revenue):  SOLID WASTE  REVENUES: Landfill User Fee Revenue Salvage Revenue Tipping Fees Total Other Revenues NON-OPERATING REVENUES:                                                                                                                                                                                                                            | 52.7%<br>Budget 15-16<br>7,815,400<br>259,500<br>3,303,173<br>252,260                                                                                                                                       | 5,060,348<br>51,390<br>1,312,973<br>39,890                                                                                                                            | % Collected 64.7% 19.8% 39.7% 15.8%                                                                                          | 12.0%<br>-32.9%<br>-13.0%<br>-36.9%                                                                                | 8,251,490<br>134,500<br>3,389,000<br>69,800                                                                                                                                            | 5,530,017<br>70,877<br>1,831,905                                                                                                                                            | % Collected 67.0% 52.7% 54.1% 35.2%                                                                                                | 14<br>0.0<br>1.4<br>-17<br>-52.7                                                                                   |
| REVENUES: Rate & Service Charges Impact Fees Connection Fees Other Revenues NON-OPERATING REVENUES: Interest Income                                                                                                                                                                                                                                          | 27,713,597<br>2,500,000<br>1,250,000<br>526,500<br>25,000<br>96,800                                                                                                                                            | 13,429,153<br>2,672,749<br>1,112,550<br>414,057                                                                                                                          | % Collected 48.5% 106.9% 89.0% 78.6%                                                                                          | -1.5%<br>56.9%<br>39.0%<br>28.6%                                                                          | 28,292,139<br>3,500,000<br>1,750,000<br>628,500                                                                                                                                                         | 13,772,619<br>3,439,066<br>1,343,075<br>984,353                                                                                                                                         | % Collected  48.7% 98.3% 76.7% 156.6%  0.2%                                                                                       | -1.3%<br>48.3%<br>26.7%<br>106.6%                                                                                         | % of FY Completed (Revenue):  SOLID WASTE  REVENUES:  Landfill User Fee Revenue Salvage Revenue Tipping Fees Total Other Revenues NON-OPERATING REVENUES: Interest Income                                                                                                                                                                                                           | 52.7%<br>Budget 15-16<br>7,815,400<br>259,500<br>3,303,173<br>252,260<br>500                                                                                                                                | 5,060,348<br>51,390<br>1,312,973<br>39,890                                                                                                                            | % Collected 64.7% 19.8% 39.7% 15.8%                                                                                          | 12.0%<br>-32.9%<br>-13.0%<br>-36.9%                                                                                | 8,251,490<br>134,500<br>3,389,000<br>69,800                                                                                                                                            | 5,530,017<br>70,877<br>1,831,905<br>24,594                                                                                                                                  | % Collected 67.0% 52.7% 54.1% 35.2% 0.0%                                                                                           | 14.3<br>0.0<br>1.4<br>-17.5<br>-52.7<br>0.2                                                                        |
| REVENUES: Rate & Service Charges Impact Fees Connection Fees Other Revenues NON-OPERATING REVENUES: Interest Income Gain(Loss) on Sale of Assets                                                                                                                                                                                                             | 27,713,597<br>2,500,000<br>1,250,000<br>526,500<br>25,000<br>96,800<br>32,111,897                                                                                                                              | 13,429,153<br>2,672,749<br>1,112,550<br>414,057<br>14,817<br>12,000                                                                                                      | % Collected 48.5% 106.9% 89.0% 78.6% 59.3% 12.4%                                                                              | -1.5%<br>56.9%<br>39.0%<br>28.6%<br>-37.6%<br>5.0%                                                        | 28,292,139<br>3,500,000<br>1,750,000<br>628,500<br>20,000<br>309,155                                                                                                                                    | 13,772,619<br>3,439,066<br>1,343,075<br>984,353<br>41<br>90,539                                                                                                                         | % Collected 48.7% 98.3% 76.7% 156.6% 0.2% 29.3%                                                                                   | -1.3%<br>48.3%<br>26.7%<br>106.6%<br>-49.8%<br>-20.7%                                                                     | % of FY Completed (Revenue):  SOLID WASTE  REVENUES:  Landfill User Fee Revenue Salvage Revenue Tipping Fees Total Other Revenues NON-OPERATING REVENUES: Interest Income Gain(Loss) on Sale of Assets                                                                                                                                                                              | 52.7%  Budget 15-16  7,815,400 259,500 3,303,173 252,260  500 108,500 11,739,333                                                                                                                            | 5,060,348<br>51,390<br>1,312,973<br>39,890                                                                                                                            | % Collected 64.7% 19.8% 39.7% 15.8% 18.0% 0.0%                                                                               | 12.0%<br>-32.9%<br>-13.0%<br>-36.9%<br>-34.7%<br>-52.7%                                                            | 8,251,490<br>134,500<br>3,389,000<br>69,800<br>170<br>250,200                                                                                                                          | 5,530,017<br>70,877<br>1,831,905<br>24,594                                                                                                                                  | % Collected 67.0% 52.7% 54.1% 35.2% 0.0% 52.9%                                                                                     | 14.3<br>0.0<br>1.4<br>-17.5<br>-52.7<br>0.2                                                                        |
| REVENUES: Rate & Service Charges Impact Fees Connection Fees Other Revenues NON-OPERATING REVENUES: Interest Income Gain(Loss) on Sale of Assets TOTAL REVENUES                                                                                                                                                                                              | 27,713,597<br>2,500,000<br>1,250,000<br>526,500<br>25,000<br>96,800<br>32,111,897                                                                                                                              | 13,429,153<br>2,672,749<br>1,112,550<br>414,057<br>14,817<br>12,000<br>17,655,326                                                                                        | % Collected 48.5% 106.9% 89.0% 78.6% 59.3% 12.4% 55.0%                                                                        | -1.5%<br>56.9%<br>39.0%<br>28.6%<br>-37.6%<br>5.0%                                                        | 28,292,139<br>3,500,000<br>1,750,000<br>628,500<br>20,000<br>309,155<br>34,499,794                                                                                                                      | 13,772,619 3,439,066 1,343,075 984,353 41 90,539 19,629,693                                                                                                                             | % Collected 48.7% 98.3% 76.7% 156.6% 0.2% 29.3% 56.9%                                                                             | -1.3%<br>48.3%<br>26.7%<br>106.6%<br>-49.8%<br>-20.7%<br>6.9%                                                             | % of FY Completed (Revenue):  SOLID WASTE  REVENUES:  Landfill User Fee Revenue Salvage Revenue Tipping Fees Total Other Revenues NON-OPERATING REVENUES: Interest Income Gain(Loss) on Sale of Assets TOTAL REVENUES                                                                                                                                                               | 52.7%  Budget 15-16  7,815,400 259,500 3,303,173 252,260  500 108,500 11,739,333                                                                                                                            | 5,060,348<br>51,390<br>1,312,973<br>39,890<br>90<br>-<br>6,464,691                                                                                                    | % Collected 64.7% 19.8% 39.7% 15.8% 18.0% 0.0% 55.1%                                                                         | 12.0%<br>-32.9%<br>-13.0%<br>-36.9%<br>-34.7%<br>-52.7%<br>2.4%                                                    | 8,251,490<br>134,500<br>3,389,000<br>69,800<br>170<br>250,200<br>12,095,160                                                                                                            | 5,530,017<br>70,877<br>1,831,905<br>24,594<br>                                                                                                                              | % Collected 67.0% 52.7% 54.1% 35.2% 0.0% 52.9% 62.7%                                                                               | 14.3<br>0.0<br>1.4<br>-17.5<br>-52.3<br>0.2                                                                        |
| REVENUES: Rate & Service Charges Impact Fees Connection Fees Other Revenues NON-OPERATING REVENUES: Interest Income Gain(Loss) on Sale of Assets TOTAL REVENUES TOTAL AVAILABLE REVENUE (After R&R Transfers)                                                                                                                                                | 27,713,597<br>2,500,000<br>1,250,000<br>526,500<br>25,000<br>96,800<br>32,111,897<br>19,186,609                                                                                                                | 13,429,153<br>2,672,749<br>1,112,550<br>414,057<br>12,000<br>17,655,326<br>9,769,933                                                                                     | % Collected 48.5% 106.9% 89.0% 78.6% 59.3% 12.4% 55.0% 50.9%                                                                  | -1.5%<br>56.9%<br>39.0%<br>28.6%<br>-37.6%<br>5.0%<br>0.9%                                                | 28,292,139<br>3,500,000<br>1,750,000<br>628,500<br>20,000<br>309,155<br>34,499,794<br>21,407,325                                                                                                        | 13,772,619 3,439,066 1,343,075 984,353 41 90,539 19,629,693 11,394,392                                                                                                                  | % Collected  48.7% 98.3% 76.7% 156.6%  0.2% 29.3% 56.9% 53.2%                                                                     | -1.3%<br>48.3%<br>26.7%<br>106.6%<br>-49.8%<br>-20.7%<br>6.9%<br>3.2%                                                     | % of FY Completed (Revenue):  SOLID WASTE  REVENUES:  Landfill User Fee Revenue Salvage Revenue Tipping Fees Total Other Revenues NON-OPERATING REVENUES: Interest Income Gain(Loss) on Sale of Assets TOTAL REVENUES TOTAL AVAILABLE REVENUE (After R&R Transfers)                                                                                                                 | 52.7%  Budget 15-16  7,815,400 259,500 3,303,173 252,260  500 108,500 11,739,333 9,325,013                                                                                                                  | 5,060,348<br>51,390<br>1,312,973<br>39,890<br>90<br>                                                                                                                  | % Collected 64.7% 19.8% 39.7% 15.8%  18.0% 0.0% 55.1% 61.2%                                                                  | 12.0% -32.9% -13.0% -36.9% -34.7% -52.7% 2.4% 8.5%                                                                 | 8,251,490<br>134,500<br>3,389,000<br>69,800<br>170<br>250,200<br>12,095,160<br>9,118,030                                                                                               | 5,530,017<br>70,877<br>1,831,905<br>24,594<br>                                                                                                                              | % Collected 67.0% 52.7% 54.1% 35.2% 0.0% 52.9% 62.7% 66.9%                                                                         | 14.3<br>0.6<br>1.4<br>-17.5<br>-52.7<br>0.2<br>10.6<br>14.2                                                        |
| REVENUES: Rate & Service Charges Impact Fees Connection Fees Other Revenues NON-OPERATING REVENUES: Interest Income Gain(Loss) on Sale of Assets TOTAL REVENUES TOTAL AVAILABLE REVENUE (After R&R Transfers) EXPENDITURES:                                                                                                                                  | 27,713,597<br>2,500,000<br>1,250,000<br>526,500<br>25,000<br>96,800<br>32,111,897<br>19,186,609                                                                                                                | 13,429,153<br>2,672,749<br>1,112,550<br>414,057<br>14,817<br>12,000<br>17,655,326<br>9,769,933<br>Dec-15                                                                 | % Collected 48.5% 106.9% 89.0% 78.6% 59.3% 12.4% 55.0% 50.9% Spent                                                            | -1.5% 56.9% 39.0% 28.6%  9.3% -37.6% 5.0% 0.9%                                                            | 28,292,139 3,500,000 1,750,000 628,500 20,000 309,155 34,499,794 21,407,325  Budget 16-17                                                                                                               | 13,772,619 3,439,066 1,343,075 984,353 41 90,539 19,629,693 11,394,392 Dec-16                                                                                                           | % Collected  48.7% 98.3% 76.7% 156.6%  0.2% 29.3% 56.9% 53.2%                                                                     | -1.3%<br>48.3%<br>26.7%<br>106.6%<br>-49.8%<br>-20.7%<br>6.9%<br>3.2%                                                     | % of FY Completed (Revenue):  SOLID WASTE  REVENUES:  Landfill User Fee Revenue Salvage Revenue Tipping Fees Total Other Revenues NON-OPERATING REVENUES: Interest Income Gain(Loss) on Sale of Assets TOTAL REVENUES TOTAL AVAILABLE REVENUE (After R&R Transfers) EXPENDITURES:                                                                                                   | 52.7%  Budget 15-16  7,815,400 259,500 3,303,173 252,260  500 108,500 11,739,333 9,325,013  Budget 15-16                                                                                                    | 5,060,348 51,390 1,312,973 39,890 90 - 6,464,691 5,709,225 Dec-15                                                                                                     | % Collected 64.7% 19.8% 39.7% 15.8% 18.0% 0.0% 55.1% 61.2%                                                                   | 12.0% -32.9% -13.0% -36.9% -34.7% -52.7% 2.4% 8.5%                                                                 | 8,251,490<br>134,500<br>3,389,000<br>69,800<br>170<br>250,200<br>12,095,160<br>9,118,030<br>Budget 16-17                                                                               | 5,530,017 70,877 1,831,905 24,594 132,300 7,589,693 6,101,128 Dec-16                                                                                                        | % Collected 67.0% 52.7% 54.1% 35.2% 0.0% 52.9% 62.7% 66.9%                                                                         | 14.3<br>0.0<br>1.4<br>-17.5<br>-52.7<br>0.2<br>10.0<br>14.2                                                        |
| REVENUES: Rate & Service Charges Impact Fees Connection Fees Other Revenues NON-OPERATING REVENUES: Interest Income Gain(Loss) on Sale of Assets TOTAL REVENUES TOTAL AVAILABLE REVENUE (After R&R Transfers) EXPENDITURES: Personnel Costs                                                                                                                  | 27,713,597<br>2,500,000<br>1,250,000<br>526,500<br>25,000<br>96,800<br>32,111,897<br>19,186,609<br>Budget 15-16<br>7,236,071                                                                                   | 13,429,153 2,672,749 1,112,550 414,057  14,817 12,000 17,655,326 9,769,933  Dec-15 2,979,697                                                                             | % Collected 48.5% 106.9% 89.0% 78.6% 59.3% 12.4% 55.0% 50.9% % Spent 41.2%                                                    | -1.5% 56.9% 39.0% 28.6%  9.3% -37.6% 5.0% 0.9%                                                            | 28,292,139 3,500,000 1,750,000 628,500 20,000 309,155 34,499,794 21,407,325  Budget 16-17 8,289,241                                                                                                     | 13,772,619 3,439,066 1,343,075 984,353 41 90,539 19,629,693 11,394,392 Dec-16 3,055,073                                                                                                 | % Collected  48.7% 98.3% 76.7% 156.6%  0.2% 56.9% 53.2%  % Spent 36.9%                                                            | -1.3%<br>48.3%<br>26.7%<br>106.6%<br>-49.8%<br>-20.7%<br>6.9%<br>3.2%<br>War<br>-13.1%                                    | % of FY Completed (Revenue):  SOLID WASTE  REVENUES:  Landfill User Fee Revenue Salvage Revenue Tipping Fees Total Other Revenues NON-OPERATING REVENUES: Interest Income Gain(Loss) on Sale of Assets TOTAL REVENUES TOTAL REVENUE (After R&R Transfers)  EXPENDITURES: Personnel Costs                                                                                            | 52.7%  Budget 15-16  7,815,400 259,500 3,303,173 252,260  500 108,500 11,739,333 9,325,013  Budget 15-16 4,308,051                                                                                          | 5,060,348 51,390 1,312,973 39,890 90 - 6,464,691 5,709,225  Dec-15 1,723,952                                                                                          | % Collected  64.7% 19.8% 39.7% 15.8%  18.0% 60.0% 55.1% 61.2%  % Spent  40.0%                                                | 12.0% -32.9% -13.0% -36.9% -34.7% -52.7% 2.4% 8.5% % Var -10.0%                                                    | 8,251,490<br>134,500<br>3,389,000<br>69,800<br>170<br>250,200<br>12,095,160<br>9,118,030<br>Budget 16-17<br>4,577,182                                                                  | 5,530,017 70,877 1,831,905 24,594 132,300 7,589,693 6,101,128 Dec-16 1,759,718                                                                                              | % Collected  67.0% 52.7% 54.1% 35.2%  0.0% 52.9% 62.7% 66.9%  % Spent  38.4%                                                       | 14.3 0.6 1.4 -17.5 -52.7 0.2 10.6 14.2 % Vai                                                                       |
| REVENUES: Rate & Service Charges Impact Fees Connection Fees Other Revenues NON-OPERATING REVENUES: Interest Income Gain(Loss) on Sale of Assets TOTAL REVENUES TOTAL AVAILABLE REVENUE (After R&R Transfers) EXPENDITURES: Personnel Costs Contractual Services                                                                                             | 27,713,597<br>2,500,000<br>1,250,000<br>526,500<br>25,000<br>96,800<br>32,111,897<br>19,186,609<br>Budget 15-16<br>7,236,071<br>1,495,491                                                                      | 13,429,153 2,672,749 1,112,550 414,057 14,817 12,000 17,655,326 9,769,933  Dec-15 2,979,697 526,840                                                                      | % Collected  48.5% 106.9% 89.0% 78.6%  59.3% 12.4% 55.0% 50.9%  % Spent  41.2% 35.2%                                          | -1.5% 56.9% 39.0% 28.6%  9.3% -37.6% 5.0% 0.9%  Var -8.8% -14.8%                                          | 28,292,139 3,500,000 1,750,000 628,500 20,000 309,155 34,499,794 21,407,325  Budget 16-17 8,289,241 1,507,215                                                                                           | 13,772,619 3,439,066 1,343,075 984,353  41 90,539 19,629,693 11,394,392  Dec-16 3,055,073 473,000                                                                                       | % Collected  48.7% 98.3% 76.7% 156.6%  0.2% 29.3% 56.9% 53.2%  % Spent 36.9% 31.4%                                                | -1.3% 48.3% 26.7% 106.6% -49.8% -20.7% 6.9% 3.2%  % Var -13.1% -18.6%                                                     | % of FY Completed (Revenue):  SOLID WASTE  REVENUES:  Landfill User Fee Revenue Salvage Revenue Tipping Fees Total Other Revenues NON-OPERATING REVENUES: Interest Income Gain(Loss) on Sale of Assets TOTAL REVENUES TOTAL REVENUE (After R&R Transfers)  EXPENDITURES: Personnel Costs Contractual Services                                                                       | 52.7%  Budget 15-16  7,815,400 259,500 3,303,173 252,260  500 108,500 11,739,333 9,325,013  Budget 15-16 4,308,051 510,262                                                                                  | 5,060,348<br>51,390<br>1,312,973<br>39,890<br>90<br>-<br>6,464,691<br>5,709,225<br>Dec-15<br>1,723,952<br>513,339                                                     | % Collected  64.7% 19.8% 39.7% 15.8%  18.0% 0.0% 55.1% 61.2%  % Spent  40.0% 100.6%                                          | 12.0% -32.9% -13.0% -36.9% -34.7% -52.7% 2.4% 8.5%  % Var -10.0% 50.6%                                             | 8,251,490 134,500 3,389,000 69,800 170 250,200 12,095,160 9,118,030  Budget 16-17 4,577,182 596,329                                                                                    | 5,530,017<br>70,877<br>1,831,905<br>24,594<br>                                                                                                                              | % Collected  67.0% 52.7% 54.1% 35.2%  0.0% 52.9% 62.7% 66.9%  % Spent 38.4% 31.0%                                                  | 14.3<br>0.0<br>1.4<br>-17.5<br>-52.7<br>0.2<br>10.0<br>14.2<br>% Van                                               |
| REVENUES: Rate & Service Charges Impact Fees Connection Fees Other Revenues NON-OPERATING REVENUES: Interest Income Gain(Loss) on Sale of Assets TOTAL REVENUES TOTAL AVAILABLE REVENUE (After R&R Transfers) EXPENDITURES: Personnel Costs Contractual Services Maint & Repairs                                                                             | 27,713,597 2,500,000 1,250,000 526,500 25,000 96,800 32,111,897 19,186,609  Budget 15-16 7,236,071 1,495,491 2,882,321                                                                                         | 13,429,153 2,672,749 1,112,550 414,057 14,817 12,000 17,655,326 9,769,933  Dec-15 2,979,697 526,840 1,127,330                                                            | % Collected  48.5% 106.9% 89.0% 78.6%  59.3% 12.4% 55.0% 50.9%  % Spent  41.2% 35.2% 39.1%                                    | -1.5% 56.9% 39.0% 28.6%  -37.6% 5.0% 0.9%  Var  -8.8% -14.8% -10.9%                                       | 28,292,139 3,500,000 1,750,000 628,500 20,000 309,155 34,499,794 21,407,325  Budget 16-17 8,289,241 1,507,215 2,841,184                                                                                 | 13,772,619 3,439,066 1,343,075 984,353 41 90,539 19,629,693 11,394,392  Dec-16 3,055,073 473,000 1,502,158                                                                              | % Collected  48.7% 98.3% 76.7% 156.6%  0.2% 29.3% 56.9% 53.2%  % Spent 36.9% 31.4% 52.9%                                          | -1.3% 48.3% 26.7% 106.6% -49.8% -20.7% 6.9% 3.2%  % Var -13.1% -18.6% 2.9%                                                | % of FY Completed (Revenue):  SOLID WASTE  REVENUES:  Landfill User Fee Revenue Salvage Revenue Tipping Fees Total Other Revenues NON-OPERATING REVENUES: Interest Income Gain(Loss) on Sale of Assets TOTAL REVENUES TOTAL REVENUE (After R&R Transfers)  EXPENDITURES: Personnel Costs Contractual Services Maint & Repairs                                                       | 52.7%  Budget 15-16  7,815,400 259,500 3,303,173 252,260  500 108,500 11,739,333 9,325,013  Budget 15-16 4,308,051 510,262 2,032,708                                                                        | 5,060,348 51,390 1,312,973 39,890  90 6,464,691 5,709,225  Dec-15 1,723,952 513,339 597,535                                                                           | % Collected  64.7% 19.8% 39.7% 15.8%  18.0% 0.0% 55.1% 61.2%  % Spent  40.0% 100.6% 29.4%                                    | 12.0% -32.9% -13.0% -36.9% -34.7% -52.7% 2.4% 8.5%  % Var -10.0% -50.6% -20.6%                                     | 8,251,490 134,500 3,389,000 69,800 170 250,200 12,095,160 9,118,030  Budget 16-17 4,577,182 596,329 1,825,353                                                                          | 5,530,017 70,877 1,831,905 24,594  132,300 7,589,693 6,101,128  Dec-16 1,759,718 184,895 592,611                                                                            | % Collected  67.0% 52.7% 54.1% 35.2%  0.0% 52.9% 62.7% 66.9%  % Spent  38.4% 31.0% 32.5%                                           | 14.3<br>0.0<br>1.4<br>-17.3<br>-52.7<br>0.2<br>10.0<br>14.2<br>% Va<br>-11.0<br>-19.0                              |
| REVENUES: Rate & Service Charges Impact Fees Connection Fees Other Revenues NON-OPERATING REVENUES: Interest Income Gain(Loss) on Sale of Assets TOTAL REVENUES TOTAL AVAILABLE REVENUE (After R&R Transfers) EXPENDITURES: Personnel Costs Contractual Services                                                                                             | 27,713,597 2,500,000 1,250,000 526,500 25,000 96,800 32,111,897 19,186,609  Budget 15-16 7,236,071 1,495,491 2,882,321                                                                                         | 13,429,153 2,672,749 1,112,550 414,057 14,817 12,000 17,655,326 9,769,933  Dec-15 2,979,697 526,840                                                                      | % Collected  48.5% 106.9% 89.0% 78.6%  59.3% 12.4% 55.0% 50.9%  % Spent 41.2% 35.2% 39.1% 40.2%                               | -1.5% 56.9% 39.0% 28.6%  9.3% -37.6% 5.0% 0.9%  Var  -8.8% -14.8% -10.9%                                  | 28,292,139 3,500,000 1,750,000 628,500 20,000 309,155 34,499,794 21,407,325  Budget 16-17 8,289,241 1,507,215                                                                                           | 13,772,619 3,439,066 1,343,075 984,353  41 90,539 19,629,693 11,394,392  Dec-16 3,055,073 473,000                                                                                       | % Collected  48.7% 98.3% 76.7% 156.6%  0.2% 29.3% 56.9% 53.2%  % Spent 36.9% 31.4% 52.9% 29.0%                                    | -1.3% 48.3% 26.7% 106.6%  -49.8% -20.7% 6.9% 3.2%  % Var  -13.1% -18.6% 2.9% -21.0%                                       | % of FY Completed (Revenue):  SOLID WASTE  REVENUES:  Landfill User Fee Revenue Salvage Revenue Tipping Fees Total Other Revenues NON-OPERATING REVENUES: Interest Income Gain(Loss) on Sale of Assets TOTAL REVENUES TOTAL REVENUE (After R&R Transfers)  EXPENDITURES: Personnel Costs Contractual Services                                                                       | 52.7%  Budget 15-16  7,815,400 259,500 3,303,173 252,260  500 108,500 11,739,333 9,325,013  Budget 15-16 4,308,051 510,262                                                                                  | 5,060,348 51,390 1,312,973 39,890 90 6,464,691 5,709,225  Dec-15 1,723,952 513,339 597,535 41,328                                                                     | % Collected  64.7% 19.8% 39.7% 15.8%  18.0% 0.0% 55.1% 61.2%  % Spent  40.0% 100.6% 29.4% 21.9%                              | 12.0% -32.9% -13.0% -36.9%  -34.7% -52.7% 2.4% 8.5%  % Var -10.0% 50.6% -20.6% -28.1%                              | 8,251,490 134,500 3,389,000 69,800 170 250,200 12,095,160 9,118,030  Budget 16-17 4,577,182 596,329                                                                                    | 5,530,017<br>70,877<br>1,831,905<br>24,594<br>                                                                                                                              | % Collected  67.0% 52.7% 54.1% 35.2%  0.0% 52.9% 62.7% 66.9%  % Spent  38.4% 31.0% 32.5% 18.2%                                     | 14.3<br>0.0<br>1.4<br>-17.3<br>-52.7<br>0.2<br>10.0<br>14.2<br>% Va<br>-11.0<br>-17.3<br>-31.8                     |
| REVENUES: Rate & Service Charges Impact Fees Connection Fees Other Revenues NON-OPERATING REVENUES: Interest Income Gain(Loss) on Sale of Assets TOTAL REVENUES TOTAL AVAILABLE REVENUE (After R&R Transfers) EXPENDITURES: Personnel Costs Contractual Services Maint & Repairs                                                                             | 27,713,597 2,500,000 1,250,000 526,500 25,000 96,800 32,111,897 19,186,609  Budget 15-16 7,236,071 1,495,491 2,882,321 2,108,520                                                                               | 13,429,153 2,672,749 1,112,550 414,057 14,817 12,000 17,655,326 9,769,933  Dec-15 2,979,697 526,840 1,127,330                                                            | % Collected  48.5% 106.9% 89.0% 78.6%  59.3% 12.4% 55.0% 50.9%  % Spent  41.2% 35.2% 39.1%                                    | -1.5% 56.9% 39.0% 28.6%  9.3% -37.6% 5.0% 0.9%  Var  -8.8% -14.8% -10.9%                                  | 28,292,139 3,500,000 1,750,000 628,500 20,000 309,155 34,499,794 21,407,325  Budget 16-17 8,289,241 1,507,215 2,841,184                                                                                 | 13,772,619 3,439,066 1,343,075 984,353 41 90,539 19,629,693 11,394,392  Dec-16 3,055,073 473,000 1,502,158                                                                              | % Collected  48.7% 98.3% 76.7% 156.6%  0.2% 29.3% 56.9% 53.2%  % Spent 36.9% 31.4% 52.9%                                          | -1.3% 48.3% 26.7% 106.6% -49.8% -20.7% 6.9% 3.2%  % Var -13.1% -18.6% 2.9%                                                | % of FY Completed (Revenue):  SOLID WASTE  REVENUES:  Landfill User Fee Revenue Salvage Revenue Tipping Fees Total Other Revenues NON-OPERATING REVENUES: Interest Income Gain(Loss) on Sale of Assets TOTAL REVENUES TOTAL REVENUE (After R&R Transfers)  EXPENDITURES: Personnel Costs Contractual Services Maint & Repairs                                                       | 52.7%  Budget 15-16  7,815,400 259,500 3,303,173 252,260  500 108,500 11,739,333 9,325,013  Budget 15-16 4,308,051 510,262 2,032,708                                                                        | 5,060,348 51,390 1,312,973 39,890  90 6,464,691 5,709,225  Dec-15 1,723,952 513,339 597,535                                                                           | % Collected  64.7% 19.8% 39.7% 15.8%  18.0% 0.0% 55.1% 61.2%  % Spent  40.0% 100.6% 29.4%                                    | 12.0% -32.9% -13.0% -36.9% -34.7% -52.7% 2.4% 8.5% % Var -10.0% 50.6% -20.6% -28.1% -8.2%                          | 8,251,490 134,500 3,389,000 69,800 170 250,200 12,095,160 9,118,030  Budget 16-17 4,577,182 596,329 1,825,353                                                                          | 5,530,017 70,877 1,831,905 24,594  132,300 7,589,693 6,101,128  Dec-16 1,759,718 184,895 592,611                                                                            | % Collected  67.0% 52.7% 54.1% 35.2%  0.0% 52.9% 62.7% 66.9%  % Spent  38.4% 31.0% 32.5%                                           | 14 0.0 11752 0.2 10.0 14 % Va -11.0 -1731.3                                                                        |
| REVENUES: Rate & Service Charges Impact Fees Connection Fees Other Revenues NON-OPERATING REVENUES: Interest Income Gain(Loss) on Sale of Assets TOTAL REVENUES TOTAL AVAILABLE REVENUE (After R&R Transfers) EXPENDITURES: Personnel Costs Contractual Services Maint & Repairs Utilities                                                                   | 27,713,597 2,500,000 1,250,000 526,500 25,000 96,800 32,111,897 19,186,609  Budget 15-16 7,236,071 1,495,491 2,882,321 2,108,520 1,037,275                                                                     | 13,429,153 2,672,749 1,112,550 414,057 14,817 12,000 17,655,326 9,769,933  Dec-15 2,979,697 526,840 1,127,330 848,057                                                    | % Collected  48.5% 106.9% 89.0% 78.6%  59.3% 12.4% 55.0% 50.9%  % Spent 41.2% 35.2% 39.1% 40.2%                               | -1.5% 56.9% 39.0% 28.6%  9.3% -37.6% 5.0% 0.9%  Var  -8.8% -14.8% -10.9% -9.8% -6.5%                      | 28,292,139 3,500,000 1,750,000 628,500 20,000 309,155 34,499,794 21,407,325  Budget 16-17 8,289,241 1,507,215 2,841,184 2,261,720                                                                       | 13,772,619 3,439,066 1,343,075 984,353 41 90,539 19,629,693 11,394,392 Dec-16 3,055,073 473,000 1,502,158 657,006                                                                       | % Collected  48.7% 98.3% 76.7% 156.6%  0.2% 29.3% 56.9% 53.2%  % Spent 36.9% 31.4% 52.9% 29.0%                                    | -1.3% 48.3% 26.7% 106.6%  -49.8% -20.7% 6.9% 3.2%  % Var  -13.1% -18.6% 2.9% -21.0%                                       | SOLID WASTE  REVENUES: Landfill User Fee Revenue Salvage Revenue Tipping Fees Total Other Revenues NON-OPERATING REVENUES: Interest Income Gain(Loss) on Sale of Assets TOTAL REVENUES TOTAL AVAILABLE REVENUE (After R&R Transfers)  EXPENDITURES: Personnel Costs Contractual Services Maint & Repairs Utilities                                                                  | 52.7%  Budget 15-16  7,815,400 259,500 3,303,173 252,260  500 108,500 11,739,333 9,325,013  Budget 15-16 4,308,051 510,262 2,032,708 188,400                                                                | 5,060,348 51,390 1,312,973 39,890 90 6,464,691 5,709,225  Dec-15 1,723,952 513,339 597,535 41,328                                                                     | % Collected  64.7% 19.8% 39.7% 15.8%  18.0% 0.0% 55.1% 61.2%  % Spent  40.0% 100.6% 29.4% 21.9%                              | 12.0% -32.9% -13.0% -36.9%  -34.7% -52.7% 2.4% 8.5%  % Var -10.0% 50.6% -20.6% -28.1%                              | 8,251,490 134,500 3,389,000 69,800 170 250,200 12,095,160 9,118,030  Budget 16-17 4,577,182 596,329 1,825,353 180,300                                                                  | 5,530,017 70,877 1,831,905 24,594  132,300 7,589,693 6,101,128  Dec-16 1,759,718 184,895 592,611 32,730                                                                     | % Collected  67.0% 52.7% 54.1% 35.2%  0.0% 52.9% 62.7% 66.9%  % Spent  38.4% 31.0% 32.5% 18.2%                                     | 14. 0. 11752. 0. 10. 14. % Vz -111917.                                                                             |
| REVENUES: Rate & Service Charges Impact Fees Connection Fees Other Revenues NON-OPERATING REVENUES: Interest Income Gain(Loss) on Sale of Assets TOTAL REVENUES TOTAL AVAILABLE REVENUE (After R&R Transfers) EXPENDITURES: Personnel Costs Contractual Services Maint & Repairs Utilities Office Expenses                                                   | 27,713,597 2,500,000 1,250,000 526,500 25,000 96,800 32,111,897 19,186,609  Budget 15-16 7,236,071 1,495,491 2,882,321 2,108,520 1,037,275 195,000                                                             | 13,429,153 2,672,749 1,112,550 414,057 14,817 12,000 17,655,326 9,769,933  Dec-15 2,979,697 526,840 1,127,330 848,057 451,064                                            | % Collected  48.5% 106.9% 89.0% 78.6%  59.3% 12.4% 55.0% 50.9%  % Spent  41.2% 35.2% 39.1% 40.2% 43.5% 10.0%                  | -1.5% 56.9% 39.0% 28.6%  9.3% -37.6% 5.0% 0.9%  Var  -8.8% -14.8% -10.9% -9.8% -6.5%                      | 28,292,139 3,500,000 1,750,000 628,500 20,000 309,155 34,499,794 21,407,325  Budget 16-17 8,289,241 1,507,215 2,841,184 2,261,720 1,216,397                                                             | 13,772,619 3,439,066 1,343,075 984,353 41 90,539 19,629,693 11,394,392 Dec-16 3,055,073 473,000 1,502,158 657,006 406,927                                                               | % Collected  48.7% 98.3% 76.7% 156.6%  0.2% 29.3% 56.9% 53.2%  % Spent 36.9% 31.4% 52.9% 29.0% 33.5%                              | -1.3% 48.3% 26.7% 106.6%  -49.8% -20.7% 6.9% 3.2%  % Var -13.1% -18.6% 2.9% -21.0% -16.5%                                 | SOLID WASTE  REVENUES: Landfill User Fee Revenue Salvage Revenue Tipping Fees Total Other Revenues NON-OPERATING REVENUES: Interest Income Gain(Loss) on Sale of Assets TOTAL REVENUES TOTAL REVENUES TOTAL AVAILABLE REVENUE (After R&R Transfers) EXPENDITURES: Personnel Costs Contractual Services Maint & Repairs Utilities Office Expenses                                    | 52.7%  Budget 15-16  7,815,400 259,500 3,303,173 252,260  500 108,500 11,739,333 9,325,013  Budget 15-16 4,308,051 510,262 2,032,708 188,400 247,034                                                        | 5,060,348 51,390 1,312,973 39,890 90 6,464,691 5,709,225  Dec-15 1,723,952 513,339 597,535 41,328 103,292                                                             | % Collected  64.7% 19.8% 39.7% 15.8%  18.0% 0.0% 55.1% 61.2%  % Spent  40.0% 100.6% 29.4% 21.9% 41.8%                        | 12.0% -32.9% -13.0% -36.9% -34.7% -52.7% 2.4% 8.5% % Var -10.0% 50.6% -20.6% -28.1% -8.2%                          | 8,251,490 134,500 3,389,000 69,800 170 250,200 12,095,160 9,118,030  Budget 16-17 4,577,182 596,329 1,825,353 180,300 292,742                                                          | 5,530,017 70,877 1,831,905 24,594  132,300 7,589,693 6,101,128  Dec-16 1,759,718 184,895 592,611 32,730 109,617                                                             | % Collected  67.0% 52.7% 54.1% 35.2%  0.0% 52.9% 62.7% 66.9%  % Spent  38.4% 31.0% 32.5% 18.2% 37.4%                               | 14 0 11752 0 10 14 % Va -1117126                                                                                   |
| REVENUES: Rate & Service Charges Impact Fees Connection Fees Other Revenues NON-OPERATING REVENUES: Interest Income Gain(Loss) on Sale of Assets TOTAL REVENUES TOTAL AVAILABLE REVENUE (After R&R Transfers) EXPENDITURES: Personnel Costs Contractual Services Maint & Repairs Utilities Office Expenses Insurance                                         | 27,713,597 2,500,000 1,250,000 526,500 25,000 96,800 32,111,897 19,186,609  Budget 15-16 7,236,071 1,495,491 2,882,321 2,108,520 1,037,275 195,000 1,025,906                                                   | 13,429,153 2,672,749 1,112,550 414,057 14,817 12,000 17,655,326 9,769,933  Dec-15 2,979,697 526,840 1,127,330 848,057 451,064 19,423                                     | % Collected  48.5% 106.9% 89.0% 78.6%  59.3% 12.4% 55.0% 50.9%  % Spent  41.2% 35.2% 39.1% 40.2% 43.5% 10.0%                  | -1.5% 56.9% 39.0% 28.6% -37.6% 5.0% 0.9%  Var -8.8% -14.8% -9.8% -6.5% -40.0% -45.4%                      | 28,292,139 3,500,000 1,750,000 628,500 20,000 309,155 34,499,794 21,407,325  Budget 16-17 8,289,241 1,507,215 2,841,184 2,261,720 1,216,397 215,000                                                     | 13,772,619 3,439,066 1,343,075 984,353 41 90,539 19,629,693 11,394,392 Dec-16 3,055,073 473,000 1,502,158 657,006 406,927 87,031                                                        | % Collected  48.7% 98.3% 76.7% 156.6%  0.2% 29.3% 56.9% 53.2%  % Spent 36.9% 31.4% 52.9% 29.0% 33.5% 40.5%                        | -1.3% 48.3% 26.7% 106.6%  -49.8% -20.7% 6.9% 3.2%  % Var -13.1% -18.6% 2.9% -21.0% -16.5%                                 | SOLID WASTE  REVENUES: Landfill User Fee Revenue Salvage Revenue Tipping Fees Total Other Revenues NON-OPERATING REVENUES: Interest Income Gain(Loss) on Sale of Assets TOTAL REVENUES TOTAL AVAILABLE REVENUE (After R&R Transfers)  EXPENDITURES: Personnel Costs Contractual Services Maint & Repairs Utilities Office Expenses Insurance                                        | 52.7%  Budget 15-16  7,815,400 259,500 3,303,173 252,260  500 108,500 11,739,333 9,325,013  Budget 15-16 4,308,051 510,262 2,032,708 188,400 247,034 135,000 556,906                                        | 5,060,348 51,390 1,312,973 39,890 90 6,464,691 5,709,225  Dec-15 1,723,952 513,339 597,535 41,328 103,292 14,567                                                      | % Collected  64.7% 19.8% 39.7% 15.8%  18.0% 0.0% 55.1% 61.2%  % Spent  40.0% 100.6% 29.4% 21.9% 41.8% 10.8%                  | 12.0% -32.9% -13.0% -36.9%  -34.7% -52.7%  2.4% 8.5%  % Var -10.0% -50.6% -20.6% -8.2% -39.2%                      | 8,251,490 134,500 3,389,000 69,800 170 250,200 12,095,160 9,118,030  Budget 16-17 4,577,182 596,329 1,825,353 180,300 292,742 150,000                                                  | 5,530,017 70,877 1,831,905 24,594  132,300 7,589,693 6,101,128  Dec-16 1,759,718 184,895 592,611 32,730 109,617 65,273                                                      | % Collected  67.0% 52.7% 54.1% 35.2%  0.0% 52.9% 62.7% 66.9%  % Spent  38.4% 31.0% 32.5% 18.2% 37.4% 43.5%                         | 14.3 0.4 1.2 -17.5 -52.7 0.3 10.4 14.3 % Va -11.4 -17.5 -12.6 -44.4                                                |
| REVENUES: Rate & Service Charges Impact Fees Connection Fees Other Revenues NON-OPERATING REVENUES: Interest Income Gain(Loss) on Sale of Assets TOTAL REVENUES TOTAL AVAILABLE REVENUE (After R&R Transfers)  EXPENDITURES: Personnel Costs Contractual Services Maint & Repairs Utilities Office Expenses Insurance Other Expenses                         | 27,713,597 2,500,000 1,250,000 526,500 25,000 96,800 32,111,897 19,186,609  Budget 15-16 7,236,071 1,495,491 2,882,321 2,108,520 1,037,275 195,000 1,025,906 15,980,584                                        | 13,429,153 2,672,749 1,112,550 414,057 14,817 12,000 17,655,326 9,769,933  Dec-15 2,979,697 526,840 1,127,330 848,057 451,064 19,423 47,586                              | % Collected  48.5% 106.9% 89.0% 78.6%  59.3% 12.4% 55.0% 50.9%  % Spent  41.2% 35.2% 39.1% 40.2% 43.5% 10.0% 4.6% 37.5%       | -1.5% 56.9% 39.0% 28.6% -37.6% 5.0% 0.9%  Var -8.8% -14.8% -9.8% -6.5% -40.0% -45.4%                      | 28,292,139 3,500,000 1,750,000 628,500  20,000 309,155 34,499,794 21,407,325  Budget 16-17 8,289,241 1,507,215 2,841,184 2,261,720 1,216,397 215,000 1,264,483 17,595,240                               | 13,772,619 3,439,066 1,343,075 984,353 41 90,539 19,629,693 11,394,392  Dec-16 3,055,073 473,000 1,502,158 657,006 406,927 87,031 89,381                                                | % Collected  48.7% 98.3% 76.7% 156.6%  0.2% 29.3% 56.9% 53.2%  % Spent 36.9% 31.4% 52.9% 29.0% 33.5% 40.5% 7.1% 35.6%             | -1.3% 48.3% 26.7% 106.6%  -49.8% -20.7% 6.9% 3.2%  % Var -13.1% -18.6% 2.9% -21.0% -16.5% -9.5% -42.9%                    | SOLID WASTE  REVENUES: Landfill User Fee Revenue Salvage Revenue Tipping Fees Total Other Revenues NON-OPERATING REVENUES: Interest Income Gain(Loss) on Sale of Assets TOTAL REVENUES TOTAL AVAILABLE REVENUE (After R&R Transfers) EXPENDITURES: Personnel Costs Contractual Services Maint & Repairs Utilities Office Expenses Insurance Other Expenses                          | 52.7%  Budget 15-16  7,815,400 259,500 3,303,173 252,260  500 108,500 11,739,333 9,325,013  Budget 15-16 4,308,051 510,262 2,032,708 188,400 247,034 135,000 556,906                                        | 5,060,348 51,390 1,312,973 39,890 90 6,464,691 5,709,225  Dec-15 1,723,952 513,339 597,535 41,328 103,292 14,567 24,224 3,018,237                                     | % Collected  64.7% 19.8% 39.7% 15.8%  18.0% 0.0% 55.1% 61.2%  % Spent  40.0% 29.4% 21.9% 41.8% 10.8% 4.3% 37.8%              | 12.0% -32.9% -13.0% -36.9%  -34.7% -52.7%  2.4% 8.5%  % Var -10.0% -50.6% -20.6% -8.2% -39.2% -45.7%               | 8,251,490 134,500 3,389,000 69,800  170 250,200 12,095,160 9,118,030  Budget 16-17 4,577,182 596,329 1,825,353 180,300 292,742 150,000 511,138                                         | 5,530,017 70,877 1,831,905 24,594  132,300 7,589,693 6,101,128  Dec-16 1,759,718 184,895 592,611 32,730 109,617 65,273 28,842 2,773,685                                     | % Collected  67.0% 52.7% 54.1% 35.2%  0.0% 52.9% 62.7% 66.9%  % Spent  38.4% 31.0% 32.5% 18.2% 37.4% 43.5% 5.6% 34.1%              | 14.3 0.0 1.2 -17.5 -52.7 0.2 10.0 14.2 % Va -11.0 -17.5 -12.0 -44.2 -15.9                                          |
| REVENUES: Rate & Service Charges Impact Fees Connection Fees Other Revenues NON-OPERATING REVENUES: Interest Income Gain(Loss) on Sale of Assets TOTAL REVENUES TOTAL AVAILABLE REVENUE (After R&R Transfers)  EXPENDITURES: Personnel Costs Contractual Services Maint & Repairs Utilities Office Expenses Insurance Other Expenses TOTAL OPERATING EXPENSE | 27,713,597 2,500,000 1,250,000 526,500 25,000 96,800 32,111,897 19,186,609  Budget 15-16 7,236,071 1,495,491 2,882,321 2,108,520 1,037,275 195,000 1,025,906 15,980,584 Operating Expense v                    | 13,429,153 2,672,749 1,112,550 414,057 14,817 12,000 17,655,326 9,769,933  Dec-15 2,979,697 526,840 1,127,330 848,057 451,064 19,423 47,586 5,999,997 Revenues Variance- | % Collected  48.5% 106.9% 89.0% 78.6%  59.3% 12.4% 55.0% 50.9%  % Spent 41.2% 35.2% 39.1% 40.2% 43.5% 10.0% 4.6% 37.5%        | -1.5% 56.9% 39.0% 28.6%  9.3% -37.6% 5.0% 0.9%  Var  -8.8% -14.8% -10.9% -6.5% -40.0% -45.4% -12.5%       | 28,292,139 3,500,000 1,750,000 628,500 20,000 309,155 34,499,794 21,407,325  Budget 16-17 8,289,241 1,507,215 2,841,184 2,261,720 1,216,397 215,000 1,264,483 17,595,240 Operating Expense v.           | 13,772,619 3,439,066 1,343,075 984,353 41 90,539 19,629,693 11,394,392  Dec-16 3,055,073 473,000 1,502,158 657,006 406,927 87,031 89,381 6,270,575 Revenues Variance                    | % Collected  48.7% 98.3% 76.7% 156.6%  0.2% 29.3% 56.9% 53.2%  % Spent 36.9% 31.4% 52.9% 29.0% 33.5% 40.5% 7.1% 35.6%             | -1.3% -48.3% -26.7% -106.6%  -49.8% -20.7% -6.9% -3.2%  % Var -13.1% -18.6% -29% -21.0% -16.5% -9.5% -42.9% -14.4% -17.6% | SOLID WASTE  REVENUES: Landfill User Fee Revenue Salvage Revenue Tipping Fees Total Other Revenues NON-OPERATING REVENUES: Interest Income Gain(Loss) on Sale of Assets TOTAL REVENUES TOTAL AVAILABLE REVENUE (After R&R Transfers) EXPENDITURES: Personnel Costs Contractual Services Maint & Repairs Utilities Office Expenses Insurance Other Expenses TOTAL OPERATING EXPENSE  | 52.7%  Budget 15-16  7,815,400 259,500 3,303,173 252,260  500 108,500 11,739,333 9,325,013  Budget 15-16 4,308,051 510,262 2,032,708 188,400 247,034 135,000 556,906 7,978,361 Operating Expense v.         | 5,060,348 51,390 1,312,973 39,890 90 6,464,691 5,709,225  Dec-15 1,723,952 513,339 597,535 41,328 103,292 14,567 24,224 3,018,237 Revenues Variance                   | % Collected  64.7% 19.8% 39.7% 15.8%  18.0% 0.0% 55.1% 61.2%  % Spent  40.0% 100.6% 29.4% 21.9% 41.8% 10.8% 4.3% 37.8%       | 12.0% -32.9% -13.0% -36.9%  -34.7% -52.7%  2.4% 8.5%  % Var -10.0% -50.6% -20.6% -28.1% -8.2% -45.7% -12.2% -20.7% | 8,251,490 134,500 3,389,000 69,800 170 250,200 12,095,160 9,118,030  Budget 16-17 4,577,182 596,329 1,825,353 180,300 292,742 150,000 511,138 8,133,044 Operating Expense v. J.        | 5,530,017 70,877 1,831,905 24,594  132,300 7,589,693 6,101,128  Dec-16 1,759,718 184,895 592,611 32,730 109,617 65,273 28,842 2,773,685 Revenues Variance                   | % Collected  67.0% 52.7% 54.1% 35.2%  0.0% 52.9% 62.7% 66.9%  % Spent  38.4% 31.0% 32.5% 18.2% 37.4% 43.5% 5.6% 34.1%              | 14.3 0.0 1.4 -17.5 -52.7 0.2 10.0 14.2 % Var -11.6 -19.0 -17.5 -31.8 -12.6 -6.5 -44.4 -15.9 30.1                   |
| REVENUES: Rate & Service Charges Impact Fees Connection Fees Other Revenues NON-OPERATING REVENUES: Interest Income Gain(Loss) on Sale of Assets TOTAL REVENUES TOTAL AVAILABLE REVENUE (After R&R Transfers) EXPENDITURES: Personnel Costs Contractual Services Maint & Repairs Utilities Office Expenses Insurance Other Expenses TOTAL OPERATING EXPENSE  | 27,713,597 2,500,000 1,250,000 526,500 25,000 96,800 32,111,897 19,186,609  Budget 15-16 7,236,071 1,495,491 2,882,321 2,108,520 1,037,275 195,000 1,025,906 15,980,584 Operating Expense v 702,940            | 13,429,153 2,672,749 1,112,550 414,057 14,817 12,000 17,655,326 9,769,933  Dec-15 2,979,697 526,840 1,127,330 848,057 451,064 19,423 47,586 5,999,997 Revenues Variance  | % Collected  48.5% 106.9% 89.0% 78.6%  59.3% 12.4% 55.0% 50.9%  % Spent  41.2% 43.5% 40.2% 43.5% 10.0% 4.6% 37.5% 32.2%       | -1.5% 56.9% 39.0% 28.6% -37.6% 5.0% 0.9%  Var -8.8% -14.8% -10.9% -6.5% -40.0% -45.4% -12.5% 13.4% -17.8% | 28,292,139 3,500,000 1,750,000 628,500 20,000 309,155 34,499,794 21,407,325  Budget 16-17 8,289,241 1,507,215 2,841,184 2,261,720 1,216,397 215,000 1,264,483 17,595,240 Operating Expense v. 1,004,180 | 13,772,619 3,439,066 1,343,075 984,353 41 90,539 19,629,693 11,394,392  Dec-16 3,055,073 473,000 1,502,158 657,006 406,927 87,031 89,381 6,270,575 Revenues Variance 502,602            | % Collected  48.7% 98.3% 76.7% 156.6%  0.2% 29.3% 56.9% 53.2%  % Spent 36.9% 31.4% 52.9% 29.0% 33.5% 40.5% 7.1% 35.6% 50.1%       | -1.3% 48.3% 26.7% 106.6% -49.8% -20.7% 6.9% 3.2%  % Var -13.1% -18.6% -2.9% -21.0% -16.5% -9.5% -42.9% -14.4% 0.1%        | SOLID WASTE  REVENUES: Landfill User Fee Revenue Salvage Revenue Tipping Fees Total Other Revenues NON-OPERATING REVENUES: Interest Income Gain(Loss) on Sale of Assets TOTAL REVENUES TOTAL AVAILABLE REVENUE (After R&R Transfers)  EXPENDITURES: Personnel Costs Contractual Services Maint & Repairs Utilities Office Expenses Insurance Other Expenses TOTAL OPERATING EXPENSE | 52.7%  Budget 15-16  7,815,400 259,500 3,303,173 252,260  500 108,500 11,739,333 9,325,013  Budget 15-16 4,308,051 510,262 2,032,708 188,400 247,034 135,000 556,906 7,978,361 Operating Expense v. 443,650 | 5,060,348 51,390 1,312,973 39,890 90 6,464,691 5,709,225  Dec-15 1,723,952 513,339 597,535 41,328 103,292 14,567 24,224 3,018,237 Revenues Variance 237,968           | % Collected  64.7% 19.8% 39.7% 15.8%  18.0% 0.0% 55.1% 61.2%  % Spent  40.0% 100.6% 29.4% 21.9% 41.8% 10.8% 4.3% 37.8% 53.6% | 12.0% -32.9% -13.0% -36.9% -34.7% -52.7% 2.4% 8.5%  % Var -10.0% -50.6% -20.6% -8.2% -45.7% -12.2% 20.7% 3.6%      | 8,251,490 134,500 3,389,000 69,800 170 250,200 12,095,160 9,118,030  Budget 16-17 4,577,182 596,329 1,825,353 180,300 292,742 150,000 511,138 8,133,044 Operating Expense v. 1 984,960 | 5,530,017 70,877 1,831,905 24,594  132,300 7,589,693 6,101,128  Dec-16 1,759,718 184,895 592,611 32,730 109,617 65,273 28,842 2,773,685 Revenues Variance 446,707           | % Collected  67.0% 52.7% 54.1% 35.2%  0.0% 52.9% 62.7% 66.9%  % Spent  38.4% 31.0% 32.5% 18.2% 37.4% 43.5% 5.6% 34.1%  45.4%       | 14.3° 0.0° 1.4' -17.5° -52.7° 0.22' 10.0° 14.2° % Var -11.6' -19.0° -17.5' -31.8' -12.6' -6.5° -44.4' -15.9' 30.1' |
| REVENUES: Rate & Service Charges Impact Fees Connection Fees Other Revenues NON-OPERATING REVENUES: Interest Income Gain(Loss) on Sale of Assets TOTAL REVENUES TOTAL AVAILABLE REVENUE (After R&R Transfers)  EXPENDITURES: Personnel Costs Contractual Services Maint & Repairs Utilities Office Expenses Insurance Other Expenses TOTAL OPERATING EXPENSE | 27,713,597 2,500,000 1,250,000 526,500 25,000 96,800 32,111,897 19,186,609  Budget 15-16 7,236,071 1,495,491 2,882,321 2,108,520 1,037,275 195,000 1,025,906 15,980,584 Operating Expense v 702,940 16,683,524 | 13,429,153 2,672,749 1,112,550 414,057 14,817 12,000 17,655,326 9,769,933  Dec-15 2,979,697 526,840 1,127,330 848,057 451,064 19,423 47,586 5,999,997 Revenues Variance- | % Collected  48.5% 106.9% 89.0% 78.6%  59.3% 12.4% 55.0% 50.9%  % Spent  41.2% 43.5% 40.2% 43.5% 10.0% 4.6% 37.5% 32.2% 37.3% | -1.5% 56.9% 39.0% 28.6%  9.3% -37.6% 5.0% 0.9%  Var  -8.8% -14.8% -10.9% -6.5% -40.0% -45.4% -12.5%       | 28,292,139 3,500,000 1,750,000 628,500 20,000 309,155 34,499,794 21,407,325  Budget 16-17 8,289,241 1,507,215 2,841,184 2,261,720 1,216,397 215,000 1,264,483 17,595,240 Operating Expense v.           | 13,772,619 3,439,066 1,343,075 984,353 41 90,539 19,629,693 11,394,392  Dec-16 3,055,073 473,000 1,502,158 657,006 406,927 87,031 89,381 6,270,575 Revenues Variances 502,602 6,773,178 | % Collected  48.7% 98.3% 76.7% 156.6%  0.2% 29.3% 56.9% 53.2%  % Spent 36.9% 31.4% 52.9% 29.0% 33.5% 40.5% 7.1% 35.6% 50.1% 36.4% | -1.3% -48.3% -26.7% -106.6%  -49.8% -20.7% -6.9% -3.2%  % Var -13.1% -18.6% -29% -21.0% -16.5% -9.5% -42.9% -14.4% -17.6% | SOLID WASTE  REVENUES: Landfill User Fee Revenue Salvage Revenue Tipping Fees Total Other Revenues NON-OPERATING REVENUES: Interest Income Gain(Loss) on Sale of Assets TOTAL REVENUES TOTAL AVAILABLE REVENUE (After R&R Transfers) EXPENDITURES: Personnel Costs Contractual Services Maint & Repairs Utilities Office Expenses Insurance Other Expenses TOTAL OPERATING EXPENSE  | 52,7%  Budget 15-16  7,815,400 259,500 3,303,173 252,260  500 108,500 11,739,333 9,325,013  Budget 15-16 4,308,051 510,262 2,032,708 188,400 247,034 135,000 556,906 7,978,361 Operating Expense v. 443,650 | 5,060,348 51,390 1,312,973 39,890 90 6,464,691 5,709,225  Dec-15 1,723,952 513,339 597,535 41,328 103,292 14,567 24,224 3,018,237 Revenues Variance 237,968 3,256,205 | % Collected  64.7% 19.8% 39.7% 15.8%  18.0% 0.0% 55.1% 61.2%  % Spent  40.0% 100.6% 29.4% 21.9% 41.8% 10.8% 4.3% 37.8%       | 12.0% -32.9% -13.0% -36.9%  -34.7% -52.7%  2.4% 8.5%  % Var -10.0% -50.6% -20.6% -28.1% -8.2% -45.7% -12.2% -20.7% | 8,251,490 134,500 3,389,000 69,800 170 250,200 12,095,160 9,118,030  Budget 16-17 4,577,182 596,329 1,825,353 180,300 292,742 150,000 511,138 8,133,044 Operating Expense v. J.        | 5,530,017 70,877 1,831,905 24,594  132,300 7,589,693 6,101,128  Dec-16 1,759,718 184,895 592,611 32,730 109,617 65,273 28,842 2,773,685 Revenues Variance 446,707 3,220,392 | % Collected  67.0% 52.7% 54.1% 35.2%  0.0% 52.9% 62.7% 66.9%  % Spent  38.4% 31.0% 32.5% 18.2% 37.4% 43.5% 5.6% 34.1%  45.4% 35.3% | 14.3° 0.0° 1.4° -17.5° -52.7° 0.2° 10.0° 14.2°                                                                     |