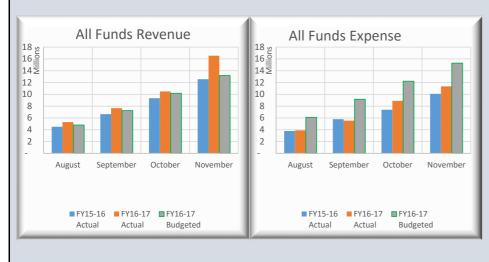

|        |
|-----------------------|-----------------|-----------------|--------|
|                       | BUDGET          | ACTUAL          | % USED |
| Operating Revenue     | \$ 59,168,533   | \$ 34,558,656   | 58.4%  |
| Non-Operating Revenue | \$ 653,748      | \$ 223,274      | 34.2%  |
| (Transfer to R&R)     | \$ (23,148,185) | \$ (13,619,389) | 58.8%  |
| Total Revenue         | \$ 36,674,096   | \$ 21,162,542   | 57.7%  |
|                       |                 |                 |        |
| Operating Expense     | \$ 33,749,227   | \$ 12,401,484   | 36.7%  |
| Non-Operating Expense | \$ 2,924,400    | \$ 1,466,280    | 50.1%  |
| Total Expense         | \$ 36,673,627   | \$ 13,867,764   | 37.8%  |
|                       |                 |                 |        |



|                         | Budget Report for month of: Dec-16 |            |    |            |             |  |  |
|-------------------------|------------------------------------|------------|----|------------|-------------|--|--|
| OPERATING REVENUE       |                                    | BUDGET     |    | ACTUAL     | % COLLECTED |  |  |
| Rate & Service Charges  | \$                                 | 46,059,733 | \$ | 24,500,802 | 53.2%       |  |  |
| Impact Fees             | \$                                 | 5,390,000  | \$ | 4,740,296  | 87.9%       |  |  |
| Connection Fees         | \$                                 | 3,220,000  | \$ | 2,266,383  | 70.4%       |  |  |
| Salvage Revenue         | \$                                 | 134,500    | \$ | 70,877     | 52.7%