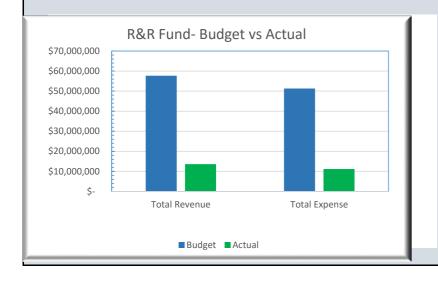

1,466,280 | 50.1%   |
| Total Non-Operating Expense | \$     | 2,924,400 | \$     | 1,466,280 | 50.1%   |

## FY16-17 BCWS Monthly Financial Report - R&R FUND

| % of Year Completed: | 50.0%         |               |             |
|----------------------|---------------|---------------|-------------|
|                      |               | ACTUAL        | % Collected |
| Beginning Balance    | \$ 34,550,070 |               |             |
| Budgeted Rev FY16-17 | \$ 23,148,185 | \$ 13,619,384 | 58.8%       |
| Total Revenue        | \$ 57,698,255 | \$ 13,619,384 |             |
|                      |               |               |             |
| Total Expense        | \$ 51,311,009 | \$ 11,145,835 | 21.7%       |
|                      |               |               |             |



| Budget Report for month o |               |  |  |  |  |  |  |  |
|---------------------------|---------------|--|--|--|--|--|--|--|
| R&R Beginning Balance     | 07/01/16      |  |  |  |  |  |  |  |
|                           | \$ 34,550,070 |  |  |  |  |  |  |  |
| R&R Current Balance       | 12/31/16      |  |  |  |  |  |  |  |
|                           | \$ 37,023,619 |  |  |  |  |  |  |  |

| REVENUE                     | BUDGET |            | ACTUAL |            | % COLLECTED |
|-----------------------------|--------|------------|--------|------------|-------------|
| Trans fr Oper for Debt/Proj | \$     | 17,758,185 | \$     | 8,879,088  | 50.0%       |
| Trans Imp Fees fr Op Bud    | \$     | 5,390,000  | \$     | 4,740,296  | 87.9%       |
|                             | \$