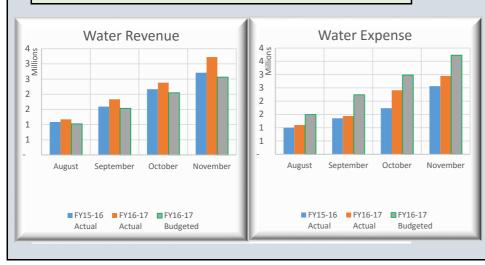

| <b>BCWS Op Cash Flows Stateme</b>                                                                                                                                                                                                                                                                                                                            | nt-Dec 2016                                                                                                                                                                                                    |                                                                                                                                                                          |                                                                                                                               |                                                                                                           |                                                                                                                                                                                                         |                                                                                                                                                                                         |                                                                                                                                   |                                                                                                                           |                                                                                                                                                                                                                                                                                                                                                                                     |                                                                                                                                                                                                             |                                                                                                                                                                       |                                                                                                                              |                                                                                                                    |                                                                                                                                                                                        |                                                                                                                                                                             |                                                                                                                                    |                                                                                                                    |
|--------------------------------------------------------------------------------------------------------------------------------------------------------------------------------------------------------------------------------------------------------------------------------------------------------------------------------------------------------------|----------------------------------------------------------------------------------------------------------------------------------------------------------------------------------------------------------------|--------------------------------------------------------------------------------------------------------------------------------------------------------------------------|-------------------------------------------------------------------------------------------------------------------------------|-----------------------------------------------------------------------------------------------------------|---------------------------------------------------------------------------------------------------------------------------------------------------------------------------------------------------------|-----------------------------------------------------------------------------------------------------------------------------------------------------------------------------------------|-----------------------------------------------------------------------------------------------------------------------------------|---------------------------------------------------------------------------------------------------------------------------|-------------------------------------------------------------------------------------------------------------------------------------------------------------------------------------------------------------------------------------------------------------------------------------------------------------------------------------------------------------------------------------|-------------------------------------------------------------------------------------------------------------------------------------------------------------------------------------------------------------|-----------------------------------------------------------------------------------------------------------------------------------------------------------------------|------------------------------------------------------------------------------------------------------------------------------|--------------------------------------------------------------------------------------------------------------------|----------------------------------------------------------------------------------------------------------------------------------------------------------------------------------------|-----------------------------------------------------------------------------------------------------------------------------------------------------------------------------|------------------------------------------------------------------------------------------------------------------------------------|--------------------------------------------------------------------------------------------------------------------|
| % of Fiscal Year Completed:                                                                                                                                                                                                                                                                                                                                  | 50.0%                                                                                                                                                                                                          | PRIOR Y                                                                                                                                                                  | EAR                                                                                                                           |                                                                                                           | CUI                                                                                                                                                                                                     | RRENT YI                                                                                                                                                                                | EAR                                                                                                                               |                                                                                                                           |                                                                                                                                                                                                                                                                                                                                                                                     |                                                                                                                                                                                                             | PRIOR Y                                                                                                                                                               | EAR                                                                                                                          |                                                                                                                    | CUR                                                                                                                                                                                    | RENT Y                                                                                                                                                                      | EAR                                                                                                                                |                                                                                                                    |
| WATER FUND                                                                                                                                                                                                                                                                                                                                                   | Budget 15-16                                                                                                                                                                                                   | Dec-15                                                                                                                                                                   | % Collected                                                                                                                   | % Var                                                                                                     | Budget 16-17                                                                                                                                                                                            | Dec-16                                                                                                                                                                                  | % Collected                                                                                                                       | % Var                                                                                                                     | WATER & SEWER FUND                                                                                                                                                                                                                                                                                                                                                                  | Budget 15-16                                                                                                                                                                                                | Dec-15                                                                                                                                                                | % Collected                                                                                                                  | % Var                                                                                                              | Budget 16-17                                                                                                                                                                           | Dec-16                                                                                                                                                                      | % Collected                                                                                                                        | % Va                                                                                                               |
| REVENUES:                                                                                                                                                                                                                                                                                                                                                    |                                                                                                                                                                                                                |                                                                                                                                                                          |                                                                                                                               |                                                                                                           |                                                                                                                                                                                                         |                                                                                                                                                                                         |                                                                                                                                   |                                                                                                                           | REVENUES:                                                                                                                                                                                                                                                                                                                                                                           |                                                                                                                                                                                                             |                                                                                                                                                                       |                                                                                                                              |                                                                                                                    |                                                                                                                                                                                        |                                                                                                                                                                             |                                                                                                                                    |                                                                                                                    |
| Rate & Service Charges                                                                                                                                                                                                                                                                                                                                       | 9,478,955                                                                                                                                                                                                      | 4,821,050                                                                                                                                                                | 50.9%                                                                                                                         | 0.9%                                                                                                      | 9,516,104                                                                                                                                                                                               | 5,198,166                                                                                                                                                                               | 54.6%                                                                                                                             | 4.6%                                                                                                                      | Rate & Service Charges                                                                                                                                                                                                                                                                                                                                                              | 37,192,552                                                                                                                                                                                                  | 18,250,203                                                                                                                                                            | 49.1%                                                                                                                        | -0.9%                                                                                                              | 37,808,243                                                                                                                                                                             | 18,970,785                                                                                                                                                                  | 50.2%                                                                                                                              | 0                                                                                                                  |
| Impact Fees                                                                                                                                                                                                                                                                                                                                                  | 1,350,000                                                                                                                                                                                                      | 1,191,423                                                                                                                                                                | 88.3%                                                                                                                         | 38.3%                                                                                                     | 1,890,000                                                                                                                                                                                               | 1,301,230                                                                                                                                                                               | 68.8%                                                                                                                             | 18.8%                                                                                                                     | Impact Fees                                                                                                                                                                                                                                                                                                                                                                         | 3,850,000                                                                                                                                                                                                   | 3,864,172                                                                                                                                                             | 100.4%                                                                                                                       | 50.4%                                                                                                              | 5,390,000                                                                                                                                                                              | 4,740,296                                                                                                                                                                   | 87.9%                                                                                                                              | 37.                                                                                                                |
| Connection Fees                                                                                                                                                                                                                                                                                                                                              | 1,050,000                                                                                                                                                                                                      | 932,286                                                                                                                                                                  | 88.8%                                                                                                                         | 38.8%                                                                                                     | 1,470,000                                                                                                                                                                                               | 923,308                                                                                                                                                                                 | 62.8%                                                                                                                             | 12.8%                                                                                                                     | Connection Fees                                                                                                                                                                                                                                                                                                                                                                     | 2,300,000                                                                                                                                                                                                   | 2,044,836                                                                                                                                                             | 88.9%                                                                                                                        | 38.9%                                                                                                              | 3,220,000                                                                                                                                                                              | 2,266,383                                                                                                                                                                   | 70.4%                                                                                                                              | 20.4                                                                                                               |
| Other Revenues                                                                                                                                                                                                                                                                                                                                               | 185,000                                                                                                                                                                                                        | 149,022                                                                                                                                                                  | 80.6%                                                                                                                         | 30.6%                                                                                                     | 277,000                                                                                                                                                                                                 | 139,447                                                                                                                                                                                 | 50.3%                                                                                                                             | 0.3%                                                                                                                      | Other Revenues                                                                                                                                                                                                                                                                                                                                                                      | 711,500                                                                                                                                                                                                     | 563,079                                                                                                                                                               | 79.1%                                                                                                                        | 29.1%                                                                                                              | 905,500                                                                                                                                                                                | 1,123,800                                                                                                                                                                   | 124.1%                                                                                                                             | 74.                                                                                                                |
| NON-OPERATING REVENUES:                                                                                                                                                                                                                                                                                                                                      |                                                                                                                                                                                                                |                                                                                                                                                                          |                                                                                                                               |                                                                                                           |                                                                                                                                                                                                         |                                                                                                                                                                                         |                                                                                                                                   |                                                                                                                           | NON-OPERATING REVENUES:                                                                                                                                                                                                                                                                                                                                                             |                                                                                                                                                                                                             |                                                                                                                                                                       |                                                                                                                              |                                                                                                                    |                                                                                                                                                                                        |                                                                                                                                                                             |                                                                                                                                    |                                                                                                                    |
| Gain(Loss) on Sale of Assets                                                                                                                                                                                                                                                                                                                                 | 9,175                                                                                                                                                                                                          | 12,000                                                                                                                                                                   | 130.8%                                                                                                                        | 80.8%                                                                                                     | 74,223                                                                                                                                                                                                  | -                                                                                                                                                                                       | 0.0%                                                                                                                              | -50.0%                                                                                                                    | Interest Income                                                                                                                                                                                                                                                                                                                                                                     | 25,000                                                                                                                                                                                                      | 14,817                                                                                                                                                                | 59.3%                                                                                                                        | 9.3%                                                                                                               | 20,000                                                                                                                                                                                 | 41                                                                                                                                                                          | 0.2%                                                                                                                               | -49.                                                                                                               |
| TOTAL REVENUES                                                                                                                                                                                                                                                                                                                                               | 12,073,130                                                                                                                                                                                                     | 7,105,781                                                                                                                                                                | 58.9%                                                                                                                         | 8.9%                                                                                                      | 13,227,327                                                                                                                                                                                              | 7,562,151                                                                                                                                                                               | 57.2%                                                                                                                             | 7.2%                                                                                                                      | Gain(Loss) on Sale of Assets                                                                                                                                                                                                                                                                                                                                                        | 105,975                                                                                                                                                                                                     | 24,000                                                                                                                                                                | 22.6%                                                                                                                        | -27.4%                                                                                                             | 383,378                                                                                                                                                                                | 90,539                                                                                                                                                                      | 23.6%                                                                                                                              | -26.                                                                                                               |
| TOTAL AVAILABLE REVENUE                                                                                                                                                                                                                                                                                                                                      | 5,898,134                                                                                                                                                                                                      | 3,501,860                                                                                                                                                                | 59.4%                                                                                                                         | 9.4%                                                                                                      | 6,148,741                                                                                                                                                                                               | 3,666,628                                                                                                                                                                               | 59.6%                                                                                                                             | 9.6%                                                                                                                      | TOTAL REVENUES                                                                                                                                                                                                                                                                                                                                                                      | 44,185,027                                                                                                                                                                                                  | 24,761,107                                                                                                                                                            | 56.0%                                                                                                                        | 6.0%                                                                                                               | 47,727,121                                                                                                                                                                             | 27,191,844                                                                                                                                                                  | 57.0%                                                                                                                              | 7.                                                                                                                 |
| (After R&R Transfers)                                                                                                                                                                                                                                                                                                                                        |                                                                                                                                                                                                                |                                                                                                                                                                          | ,                                                                                                                             | ,                                                                                                         | ,                                                                                                                                                                                                       |                                                                                                                                                                                         | ,                                                                                                                                 |                                                                                                                           | TOTAL AVAILABLE REVENUE<br>(After R&R Transfers)                                                                                                                                                                                                                                                                                                                                    | 25,084,743                                                                                                                                                                                                  | 13,271,793                                                                                                                                                            | 52.9%                                                                                                                        | 2.9%                                                                                                               | 27,556,066                                                                                                                                                                             | 15,061,020                                                                                                                                                                  | 54.7%                                                                                                                              | 4.                                                                                                                 |
| EXPENDITURES:                                                                                                                                                                                                                                                                                                                                                | Budget 15-16                                                                                                                                                                                                   | Dec-15                                                                                                                                                                   | % Spent                                                                                                                       | % Var                                                                                                     | Budget 16-17                                                                                                                                                                                            | Dec-16                                                                                                                                                                                  | % Spent                                                                                                                           | % Var                                                                                                                     | EXPENDITURES:                                                                                                                                                                                                                                                                                                                                                                       | Budget 15-16                                                                                                                                                                                                | Dec-15                                                                                                                                                                | % Spent                                                                                                                      | % Var                                                                                                              | Budget 16-17                                                                                                                                                                           | Dec-16                                                                                                                                                                      | % Spent                                                                                                                            | % Va                                                                                                               |
| Personnel Costs                                                                                                                                                                                                                                                                                                                                              | 3,372,152                                                                                                                                                                                                      | 1,313,992                                                                                                                                                                | 39.0%                                                                                                                         | -11.0%                                                                                                    | 3,600,050                                                                                                                                                                                               | 1,410,150                                                                                                                                                                               | 39.2%                                                                                                                             | -10.8%                                                                                                                    | Personnel Costs                                                                                                                                                                                                                                                                                                                                                                     | 10,608,223                                                                                                                                                                                                  | 4,293,689                                                                                                                                                             | 40.5%                                                                                                                        | -9.5%                                                                                                              | 11,889,291                                                                                                                                                                             | 4,465,223                                                                                                                                                                   | 37.6%                                                                                                                              | -12.4                                                                                                              |
| Contractual Services                                                                                                                                                                                                                                                                                                                                         | 508,401                                                                                                                                                                                                        | 139,894                                                                                                                                                                  | 27.5%                                                                                                                         | -22.5%                                                                                                    | 517,753                                                                                                                                                                                                 | 127,313                                                                                                                                                                                 | 24.6%                                                                                                                             | -25.4%                                                                                                                    | Contractual Services                                                                                                                                                                                                                                                                                                                                                                | 2,003,892                                                                                                                                                                                                   | 666,734                                                                                                                                                               | 33.3%                                                                                                                        | -16.7%                                                                                                             | 2,024,968                                                                                                                                                                              | 600,313                                                                                                                                                                     | 29.6%                                                                                                                              | -20.4                                                                                                              |
| Maint & Repairs                                                                                                                                                                                                                                                                                                                                              | 680,610                                                                                                                                                                                                        | 205,397                                                                                                                                                                  | 30.2%                                                                                                                         |                                                                                                           | 614,920                                                                                                                                                                                                 | 113,467                                                                                                                                                                                 | 18.5%                                                                                                                             | -31.5%                                                                                                                    | Maint & Repairs                                                                                                                                                                                                                                                                                                                                                                     | 3,562,931                                                                                                                                                                                                   | 1,332,727                                                                                                                                                             | 37.4%                                                                                                                        | -12.6%                                                                                                             | 3,456,104                                                                                                                                                                              | 1,615,625                                                                                                                                                                   | 46.7%                                                                                                                              | -3.                                                                                                                |
| Utilities                                                                                                                                                                                                                                                                                                                                                    |                                                                                                                                                                                                                | 787,819                                                                                                                                                                  | 47.2%                                                                                                                         | -2.8%                                                                                                     | 2,000,818                                                                                                                                                                                               | 1,006,753                                                                                                                                                                               | 50.3%                                                                                                                             | 0.3%                                                                                                                      | Utilities                                                                                                                                                                                                                                                                                                                                                                           | 3,779,318                                                                                                                                                                                                   | 1,635,876                                                                                                                                                             | 43.3%                                                                                                                        | -6.7%                                                                                                              | 4,262,538                                                                                                                                                                              | 1,663,759                                                                                                                                                                   | 39.0%                                                                                                                              | -11.                                                                                                               |
| Office Expenses                                                                                                                                                                                                                                                                                                                                              | 898,493                                                                                                                                                                                                        | 547,702                                                                                                                                                                  | 61.0%                                                                                                                         | 11.0%                                                                                                     | 977,901                                                                                                                                                                                                 | 626,830                                                                                                                                                                                 | 64.1%                                                                                                                             | 14.1%                                                                                                                     | Office Expenses                                                                                                                                                                                                                                                                                                                                                                     | 1,935,768                                                                                                                                                                                                   | 998,766                                                                                                                                                               | 51.6%                                                                                                                        | 1.6%                                                                                                               | 2,194,298                                                                                                                                                                              | 1,033,757                                                                                                                                                                   | 47.1%                                                                                                                              | -2.                                                                                                                |
| Insurance                                                                                                                                                                                                                                                                                                                                                    |                                                                                                                                                                                                                | 14,567                                                                                                                                                                   | 10.8%                                                                                                                         |                                                                                                           | 150,000                                                                                                                                                                                                 | 65,273                                                                                                                                                                                  | 43.5%                                                                                                                             | -6.5%                                                                                                                     | Insurance                                                                                                                                                                                                                                                                                                                                                                           | 330,000                                                                                                                                                                                                     | 33,990                                                                                                                                                                | 10.3%                                                                                                                        | -39.7%                                                                                                             | 365,000                                                                                                                                                                                | 152,303                                                                                                                                                                     | 41.7%                                                                                                                              | -8                                                                                                                 |
| Other Expenses                                                                                                                                                                                                                                                                                                                                               |                                                                                                                                                                                                                | 17,974                                                                                                                                                                   | 5.1%                                                                                                                          | -44.9%                                                                                                    | 159,501                                                                                                                                                                                                 | 7,437                                                                                                                                                                                   | 4.7%                                                                                                                              | -45.3%                                                                                                                    | Other Expenses                                                                                                                                                                                                                                                                                                                                                                      | 1,380,957                                                                                                                                                                                                   | 65,560                                                                                                                                                                | 4.7%                                                                                                                         | -45.3%                                                                                                             | 1,423,984                                                                                                                                                                              | 96,819                                                                                                                                                                      | 6.8%                                                                                                                               | -43.                                                                                                               |
| TOTAL OPERATING EXPENSE                                                                                                                                                                                                                                                                                                                                      |                                                                                                                                                                                                                | 3,027,345                                                                                                                                                                | 39.7%                                                                                                                         |                                                                                                           | 8,020,943                                                                                                                                                                                               | 3,357,223                                                                                                                                                                               | 41.9%                                                                                                                             | -8.1%                                                                                                                     | TOTAL OPERATING EXPENSE                                                                                                                                                                                                                                                                                                                                                             |                                                                                                                                                                                                             | 9,027,342                                                                                                                                                             | 38.2%                                                                                                                        | -11.8%                                                                                                             | 25,616,183                                                                                                                                                                             | 9,627,798                                                                                                                                                                   | 37.6%                                                                                                                              | -12.                                                                                                               |
|                                                                                                                                                                                                                                                                                                                                                              | Operating Expense v.                                                                                                                                                                                           |                                                                                                                                                                          | >>>                                                                                                                           | 19.6%                                                                                                     | Operating Expense v.                                                                                                                                                                                    |                                                                                                                                                                                         | >>>                                                                                                                               | 17.8%                                                                                                                     |                                                                                                                                                                                                                                                                                                                                                                                     | Operating Expense v.                                                                                                                                                                                        |                                                                                                                                                                       | >>>                                                                                                                          | 17.8%                                                                                                              | Operating Expense v. I                                                                                                                                                                 | Revenues Variance                                                                                                                                                           | >>>                                                                                                                                | 19                                                                                                                 |
| Capital Equipment                                                                                                                                                                                                                                                                                                                                            |                                                                                                                                                                                                                | 114,920                                                                                                                                                                  | 14.7%                                                                                                                         | -35.3%                                                                                                    | 935,260                                                                                                                                                                                                 | 516,971                                                                                                                                                                                 | 55.3%                                                                                                                             | 5.3%                                                                                                                      | Capital Equipment                                                                                                                                                                                                                                                                                                                                                                   | 1,483,650                                                                                                                                                                                                   | 341,386                                                                                                                                                               | 23.0%                                                                                                                        | -27.0%                                                                                                             | 1,939,440                                                                                                                                                                              | 1,019,573                                                                                                                                                                   |                                                                                                                                    | 2.                                                                                                                 |
| TOTAL OP & NON-OP EXPENSE                                                                                                                                                                                                                                                                                                                                    |                                                                                                                                                                                                                | 3.142.265                                                                                                                                                                | 37.4%                                                                                                                         | -12.6%                                                                                                    | 8,956,203                                                                                                                                                                                               | 3,874,194                                                                                                                                                                               | 43.3%                                                                                                                             | -6.7%                                                                                                                     | TOTAL OP & NON-OP EXPENSE                                                                                                                                                                                                                                                                                                                                                           |                                                                                                                                                                                                             | 9,368,728                                                                                                                                                             | 37.3%                                                                                                                        | -12.7%                                                                                                             | 27,555,623                                                                                                                                                                             | 10.647,371                                                                                                                                                                  | 38.6%                                                                                                                              | -11.                                                                                                               |
|                                                                                                                                                                                                                                                                                                                                                              | TOTAL Expense v. Re                                                                                                                                                                                            | evenues Variance                                                                                                                                                         | >>>                                                                                                                           | 22.0%                                                                                                     | TOTAL Expense v. Re                                                                                                                                                                                     | evenues Variance                                                                                                                                                                        | >>>                                                                                                                               | 16.4%                                                                                                                     |                                                                                                                                                                                                                                                                                                                                                                                     | TOTAL Expense v. Re                                                                                                                                                                                         | evenues Variance                                                                                                                                                      | >>>                                                                                                                          | 18.7%                                                                                                              | TOTAL Expense v. Rev                                                                                                                                                                   | venues Variance                                                                                                                                                             | >>>                                                                                                                                | 18.                                                                                                                |
|                                                                                                                                                                                                                                                                                                                                                              |                                                                                                                                                                                                                |                                                                                                                                                                          |                                                                                                                               |                                                                                                           |                                                                                                                                                                                                         |                                                                                                                                                                                         |                                                                                                                                   |                                                                                                                           | Note-The bulk of Solid Waste Revenues are collected                                                                                                                                                                                                                                                                                                                                 | from Dec-Feb                                                                                                                                                                                                |                                                                                                                                                                       |                                                                                                                              |                                                                                                                    |                                                                                                                                                                                        |                                                                                                                                                                             |                                                                                                                                    |                                                                                                                    |
|                                                                                                                                                                                                                                                                                                                                                              |                                                                                                                                                                                                                | PRIOR Y                                                                                                                                                                  | EAR                                                                                                                           |                                                                                                           | CUF                                                                                                                                                                                                     | RRENT YI                                                                                                                                                                                | EAR                                                                                                                               |                                                                                                                           | Note-The bulk of Solid Waste Revenues are collected % of FY Completed (Revenue):                                                                                                                                                                                                                                                                                                    |                                                                                                                                                                                                             | PRIOR Y                                                                                                                                                               | EAR                                                                                                                          |                                                                                                                    | CUR                                                                                                                                                                                    | RENT Y                                                                                                                                                                      | EAR                                                                                                                                |                                                                                                                    |
| SEWER FUND                                                                                                                                                                                                                                                                                                                                                   | Budget 15-16                                                                                                                                                                                                   | PRIOR Y                                                                                                                                                                  | EAR % Collected                                                                                                               | % Var                                                                                                     | CUF<br>Budget 16-17                                                                                                                                                                                     | RRENT YI                                                                                                                                                                                | EAR % Collected                                                                                                                   | % Var                                                                                                                     |                                                                                                                                                                                                                                                                                                                                                                                     |                                                                                                                                                                                                             | PRIOR Y                                                                                                                                                               | EAR % Collected                                                                                                              | % Var                                                                                                              | CUR<br>Budget 16-17                                                                                                                                                                    | RENT Y                                                                                                                                                                      | EAR % Collected                                                                                                                    | % Va                                                                                                               |
| SEWER FUND REVENUES:                                                                                                                                                                                                                                                                                                                                         | Ü                                                                                                                                                                                                              |                                                                                                                                                                          |                                                                                                                               | % Var                                                                                                     |                                                                                                                                                                                                         |                                                                                                                                                                                         |                                                                                                                                   | % Var                                                                                                                     | % of FY Completed (Revenue):                                                                                                                                                                                                                                                                                                                                                        | 52.7%                                                                                                                                                                                                       |                                                                                                                                                                       |                                                                                                                              | % Var                                                                                                              |                                                                                                                                                                                        |                                                                                                                                                                             |                                                                                                                                    | % Va                                                                                                               |
|                                                                                                                                                                                                                                                                                                                                                              |                                                                                                                                                                                                                |                                                                                                                                                                          |                                                                                                                               |                                                                                                           |                                                                                                                                                                                                         |                                                                                                                                                                                         |                                                                                                                                   | % Var                                                                                                                     | % of FY Completed (Revenue): SOLID WASTE                                                                                                                                                                                                                                                                                                                                            | 52.7%                                                                                                                                                                                                       |                                                                                                                                                                       |                                                                                                                              | % Var                                                                                                              |                                                                                                                                                                                        |                                                                                                                                                                             |                                                                                                                                    |                                                                                                                    |
| REVENUES:                                                                                                                                                                                                                                                                                                                                                    | 27,713,597                                                                                                                                                                                                     | Dec-15                                                                                                                                                                   | % Collected                                                                                                                   | -1.5%                                                                                                     | Budget 16-17                                                                                                                                                                                            | Dec-16                                                                                                                                                                                  | % Collected                                                                                                                       |                                                                                                                           | % of FY Completed (Revenue):  SOLID WASTE  REVENUES:                                                                                                                                                                                                                                                                                                                                | 52.7%<br>Budget 15-16                                                                                                                                                                                       | Dec-15                                                                                                                                                                | % Collected                                                                                                                  |                                                                                                                    | Budget 16-17                                                                                                                                                                           | Dec-16                                                                                                                                                                      | % Collected                                                                                                                        | 14.                                                                                                                |
| REVENUES:<br>Rate & Service Charges                                                                                                                                                                                                                                                                                                                          | 27,713,597<br>2,500,000                                                                                                                                                                                        | Dec-15<br>13,429,153                                                                                                                                                     | % Collected 48.5%                                                                                                             | -1.5%<br>56.9%                                                                                            | Budget 16-17<br>28,292,139                                                                                                                                                                              | Dec-16                                                                                                                                                                                  | % Collected 48.7%                                                                                                                 | -1.3%                                                                                                                     | % of FY Completed (Revenue):  SOLID WASTE  REVENUES:  Landfill User Fee Revenue                                                                                                                                                                                                                                                                                                     | 52.7%<br>Budget 15-16<br>7,815,400                                                                                                                                                                          | Dec-15<br>5,060,348                                                                                                                                                   | % Collected 64.7%                                                                                                            | 12.0%                                                                                                              | <b>Budget 16-17</b> 8,251,490                                                                                                                                                          | Dec-16<br>5,530,017                                                                                                                                                         | % Collected 67.0%                                                                                                                  | 14.                                                                                                                |
| REVENUES:<br>Rate & Service Charges<br>Impact Fees                                                                                                                                                                                                                                                                                                           | 27,713,597<br>2,500,000                                                                                                                                                                                        | Dec-15<br>13,429,153<br>2,672,749                                                                                                                                        | % Collected 48.5% 106.9%                                                                                                      | -1.5%<br>56.9%<br>39.0%                                                                                   | 28,292,139<br>3,500,000                                                                                                                                                                                 | Dec-16<br>13,772,619<br>3,439,066                                                                                                                                                       | % Collected 48.7% 98.3%                                                                                                           | -1.3%<br>48.3%                                                                                                            | % of FY Completed (Revenue):  SOLID WASTE  REVENUES:  Landfill User Fee Revenue  Salvage Revenue                                                                                                                                                                                                                                                                                    | 52.7%<br>Budget 15-16<br>7,815,400<br>259,500                                                                                                                                                               | 5,060,348<br>51,390                                                                                                                                                   | % Collected 64.7% 19.8%                                                                                                      | 12.0%                                                                                                              | 8,251,490<br>134,500                                                                                                                                                                   | 5,530,017<br>70,877                                                                                                                                                         | % Collected 67.0% 52.7%                                                                                                            | 14.<br>0.<br>1.                                                                                                    |
| REVENUES:<br>Rate & Service Charges<br>Impact Fees<br>Connection Fees                                                                                                                                                                                                                                                                                        | 27,713,597<br>2,500,000<br>1,250,000<br>526,500                                                                                                                                                                | Dec-15  13,429,153 2,672,749 1,112,550                                                                                                                                   | % Collected 48.5% 106.9% 89.0%                                                                                                | -1.5%<br>56.9%<br>39.0%                                                                                   | 28,292,139<br>3,500,000<br>1,750,000                                                                                                                                                                    | 13,772,619<br>3,439,066<br>1,343,075                                                                                                                                                    | % Collected 48.7% 98.3% 76.7%                                                                                                     | -1.3%<br>48.3%<br>26.7%                                                                                                   | % of FY Completed (Revenue):  SOLID WASTE  REVENUES: Landfill User Fee Revenue Salvage Revenue Tipping Fees                                                                                                                                                                                                                                                                         | 52.7%<br>Budget 15-16<br>7,815,400<br>259,500<br>3,303,173                                                                                                                                                  | 5,060,348<br>51,390<br>1,312,973                                                                                                                                      | % Collected 64.7% 19.8% 39.7%                                                                                                | 12.0%<br>-32.9%<br>-13.0%                                                                                          | 8,251,490<br>134,500<br>3,389,000                                                                                                                                                      | 5,530,017<br>70,877<br>1,831,905                                                                                                                                            | % Collected 67.0% 52.7% 54.1%                                                                                                      | 14.3<br>0.0<br>1.4                                                                                                 |
| REVENUES:<br>Rate & Service Charges<br>Impact Fees<br>Connection Fees<br>Other Revenues                                                                                                                                                                                                                                                                      | 27,713,597<br>2,500,000<br>1,250,000<br>526,500                                                                                                                                                                | Dec-15  13,429,153 2,672,749 1,112,550                                                                                                                                   | % Collected 48.5% 106.9% 89.0%                                                                                                | -1.5%<br>56.9%<br>39.0%<br>28.6%                                                                          | 28,292,139<br>3,500,000<br>1,750,000                                                                                                                                                                    | 13,772,619<br>3,439,066<br>1,343,075                                                                                                                                                    | % Collected 48.7% 98.3% 76.7%                                                                                                     | -1.3%<br>48.3%<br>26.7%                                                                                                   | % of FY Completed (Revenue):  SOLID WASTE  REVENUES: Landfill User Fee Revenue Salvage Revenue Tipping Fees Total Other Revenues                                                                                                                                                                                                                                                    | 52.7%<br>Budget 15-16<br>7,815,400<br>259,500<br>3,303,173                                                                                                                                                  | 5,060,348<br>51,390<br>1,312,973                                                                                                                                      | % Collected 64.7% 19.8% 39.7%                                                                                                | 12.0%<br>-32.9%<br>-13.0%                                                                                          | 8,251,490<br>134,500<br>3,389,000                                                                                                                                                      | 5,530,017<br>70,877<br>1,831,905                                                                                                                                            | % Collected 67.0% 52.7% 54.1%                                                                                                      | 14.3<br>0.0<br>1.4<br>-17.5                                                                                        |
| REVENUES: Rate & Service Charges Impact Fees Connection Fees Other Revenues NON-OPERATING REVENUES:                                                                                                                                                                                                                                                          | 27,713,597<br>2,500,000<br>1,250,000<br>526,500<br>25,000                                                                                                                                                      | 13,429,153<br>2,672,749<br>1,112,550<br>414,057                                                                                                                          | % Collected 48.5% 106.9% 89.0% 78.6%                                                                                          | -1.5%<br>56.9%<br>39.0%<br>28.6%                                                                          | 28,292,139<br>3,500,000<br>1,750,000<br>628,500                                                                                                                                                         | 13,772,619<br>3,439,066<br>1,343,075<br>984,353                                                                                                                                         | % Collected 48.7% 98.3% 76.7% 156.6%                                                                                              | -1.3%<br>48.3%<br>26.7%<br>106.6%                                                                                         | % of FY Completed (Revenue):  SOLID WASTE  REVENUES: Landfill User Fee Revenue Salvage Revenue Tipping Fees Total Other Revenues NON-OPERATING REVENUES:                                                                                                                                                                                                                            | 52.7%<br>Budget 15-16<br>7,815,400<br>259,500<br>3,303,173<br>252,260                                                                                                                                       | 5,060,348<br>51,390<br>1,312,973<br>39,890                                                                                                                            | % Collected 64.7% 19.8% 39.7% 15.8%                                                                                          | 12.0%<br>-32.9%<br>-13.0%<br>-36.9%                                                                                | 8,251,490<br>134,500<br>3,389,000<br>69,800                                                                                                                                            | 5,530,017<br>70,877<br>1,831,905                                                                                                                                            | % Collected 67.0% 52.7% 54.1% 35.2%                                                                                                | 14<br>0.0<br>1.4<br>-17<br>-52.7                                                                                   |
| REVENUES: Rate & Service Charges Impact Fees Connection Fees Other Revenues NON-OPERATING REVENUES: Interest Income                                                                                                                                                                                                                                          | 27,713,597<br>2,500,000<br>1,250,000<br>526,500<br>25,000<br>96,800                                                                                                                                            | 13,429,153<br>2,672,749<br>1,112,550<br>414,057                                                                                                                          | % Collected 48.5% 106.9% 89.0% 78.6%                                                                                          | -1.5%<br>56.9%<br>39.0%<br>28.6%                                                                          | 28,292,139<br>3,500,000<br>1,750,000<br>628,500                                                                                                                                                         | 13,772,619<br>3,439,066<br>1,343,075<br>984,353                                                                                                                                         | % Collected  48.7% 98.3% 76.7% 156.6%  0.2%                                                                                       | -1.3%<br>48.3%<br>26.7%<br>106.6%                                                                                         | % of FY Completed (Revenue):  SOLID WASTE  REVENUES:  Landfill User Fee Revenue Salvage Revenue Tipping Fees Total Other Revenues NON-OPERATING REVENUES: Interest Income                                                                                                                                                                                                           | 52.7%<br>Budget 15-16<br>7,815,400<br>259,500<br>3,303,173<br>252,260<br>500                                                                                                                                | 5,060,348<br>51,390<br>1,312,973<br>39,890                                                                                                                            | % Collected 64.7% 19.8% 39.7% 15.8%                                                                                          | 12.0%<br>-32.9%<br>-13.0%<br>-36.9%                                                                                | 8,251,490<br>134,500<br>3,389,000<br>69,800                                                                                                                                            | 5,530,017<br>70,877<br>1,831,905<br>24,594                                                                                                                                  | % Collected 67.0% 52.7% 54.1% 35.2% 0.0%                                                                                           | 14.3<br>0.0<br>1.4<br>-17.5<br>-52.7<br>0.2                                                                        |
| REVENUES: Rate & Service Charges Impact Fees Connection Fees Other Revenues NON-OPERATING REVENUES: Interest Income Gain(Loss) on Sale of Assets                                                                                                                                                                                                             | 27,713,597<br>2,500,000<br>1,250,000<br>526,500<br>25,000<br>96,800<br>32,111,897                                                                                                                              | 13,429,153<br>2,672,749<br>1,112,550<br>414,057<br>14,817<br>12,000                                                                                                      | % Collected 48.5% 106.9% 89.0% 78.6% 59.3% 12.4%                                                                              | -1.5%<br>56.9%<br>39.0%<br>28.6%<br>-37.6%<br>5.0%                                                        | 28,292,139<br>3,500,000<br>1,750,000<br>628,500<br>20,000<br>309,155                                                                                                                                    | 13,772,619<br>3,439,066<br>1,343,075<br>984,353<br>41<br>90,539                                                                                                                         | % Collected 48.7% 98.3% 76.7% 156.6% 0.2% 29.3%                                                                                   | -1.3%<br>48.3%<br>26.7%<br>106.6%<br>-49.8%<br>-20.7%                                                                     | % of FY Completed (Revenue):  SOLID WASTE  REVENUES:  Landfill User Fee Revenue Salvage Revenue Tipping Fees Total Other Revenues NON-OPERATING REVENUES: Interest Income Gain(Loss) on Sale of Assets                                                                                                                                                                              | 52.7%  Budget 15-16  7,815,400 259,500 3,303,173 252,260  500 108,500 11,739,333                                                                                                                            | 5,060,348<br>51,390<br>1,312,973<br>39,890                                                                                                                            | % Collected 64.7% 19.8% 39.7% 15.8% 18.0% 0.0%                                                                               | 12.0%<br>-32.9%<br>-13.0%<br>-36.9%<br>-34.7%<br>-52.7%                                                            | 8,251,490<br>134,500<br>3,389,000<br>69,800<br>170<br>250,200                                                                                                                          | 5,530,017<br>70,877<br>1,831,905<br>24,594                                                                                                                                  | % Collected 67.0% 52.7% 54.1% 35.2% 0.0% 52.9%                                                                                     | 14.3<br>0.0<br>1.4<br>-17.5<br>-52.7<br>0.2                                                                        |
| REVENUES: Rate & Service Charges Impact Fees Connection Fees Other Revenues NON-OPERATING REVENUES: Interest Income Gain(Loss) on Sale of Assets TOTAL REVENUES                                                                                                                                                                                              | 27,713,597<br>2,500,000<br>1,250,000<br>526,500<br>25,000<br>96,800<br>32,111,897                                                                                                                              | 13,429,153<br>2,672,749<br>1,112,550<br>414,057<br>14,817<br>12,000<br>17,655,326                                                                                        | % Collected 48.5% 106.9% 89.0% 78.6% 59.3% 12.4% 55.0%                                                                        | -1.5%<br>56.9%<br>39.0%<br>28.6%<br>-37.6%<br>5.0%                                                        | 28,292,139<br>3,500,000<br>1,750,000<br>628,500<br>20,000<br>309,155<br>34,499,794                                                                                                                      | 13,772,619 3,439,066 1,343,075 984,353 41 90,539 19,629,693                                                                                                                             | % Collected 48.7% 98.3% 76.7% 156.6% 0.2% 29.3% 56.9%                                                                             | -1.3%<br>48.3%<br>26.7%<br>106.6%<br>-49.8%<br>-20.7%<br>6.9%                                                             | % of FY Completed (Revenue):  SOLID WASTE  REVENUES:  Landfill User Fee Revenue Salvage Revenue Tipping Fees Total Other Revenues NON-OPERATING REVENUES: Interest Income Gain(Loss) on Sale of Assets TOTAL REVENUES                                                                                                                                                               | 52.7%  Budget 15-16  7,815,400 259,500 3,303,173 252,260  500 108,500 11,739,333                                                                                                                            | 5,060,348<br>51,390<br>1,312,973<br>39,890<br>90<br>-<br>6,464,691                                                                                                    | % Collected 64.7% 19.8% 39.7% 15.8% 18.0% 0.0% 55.1%                                                                         | 12.0%<br>-32.9%<br>-13.0%<br>-36.9%<br>-34.7%<br>-52.7%<br>2.4%                                                    | 8,251,490<br>134,500<br>3,389,000<br>69,800<br>170<br>250,200<br>12,095,160                                                                                                            | 5,530,017<br>70,877<br>1,831,905<br>24,594<br>                                                                                                                              | % Collected 67.0% 52.7% 54.1% 35.2% 0.0% 52.9% 62.7%                                                                               | 14.3<br>0.0<br>1.4<br>-17.5<br>-52.3<br>0.2                                                                        |
| REVENUES: Rate & Service Charges Impact Fees Connection Fees Other Revenues NON-OPERATING REVENUES: Interest Income Gain(Loss) on Sale of Assets TOTAL REVENUES TOTAL AVAILABLE REVENUE (After R&R Transfers)                                                                                                                                                | 27,713,597<br>2,500,000<br>1,250,000<br>526,500<br>25,000<br>96,800<br>32,111,897<br>19,186,609                                                                                                                | 13,429,153<br>2,672,749<br>1,112,550<br>414,057<br>12,000<br>17,655,326<br>9,769,933                                                                                     | % Collected 48.5% 106.9% 89.0% 78.6% 59.3% 12.4% 55.0% 50.9%                                                                  | -1.5%<br>56.9%<br>39.0%<br>28.6%<br>-37.6%<br>5.0%<br>0.9%                                                | 28,292,139<br>3,500,000<br>1,750,000<br>628,500<br>20,000<br>309,155<br>34,499,794<br>21,407,325                                                                                                        | 13,772,619 3,439,066 1,343,075 984,353 41 90,539 19,629,693 11,394,392                                                                                                                  | % Collected  48.7% 98.3% 76.7% 156.6%  0.2% 29.3% 56.9% 53.2%                                                                     | -1.3%<br>48.3%<br>26.7%<br>106.6%<br>-49.8%<br>-20.7%<br>6.9%<br>3.2%                                                     | % of FY Completed (Revenue):  SOLID WASTE  REVENUES:  Landfill User Fee Revenue Salvage Revenue Tipping Fees Total Other Revenues NON-OPERATING REVENUES: Interest Income Gain(Loss) on Sale of Assets TOTAL REVENUES TOTAL AVAILABLE REVENUE (After R&R Transfers)                                                                                                                 | 52.7%  Budget 15-16  7,815,400 259,500 3,303,173 252,260  500 108,500 11,739,333 9,325,013                                                                                                                  | 5,060,348<br>51,390<br>1,312,973<br>39,890<br>90<br>                                                                                                                  | % Collected 64.7% 19.8% 39.7% 15.8%  18.0% 0.0% 55.1% 61.2%                                                                  | 12.0% -32.9% -13.0% -36.9% -34.7% -52.7% 2.4% 8.5%                                                                 | 8,251,490<br>134,500<br>3,389,000<br>69,800<br>170<br>250,200<br>12,095,160<br>9,118,030                                                                                               | 5,530,017<br>70,877<br>1,831,905<br>24,594<br>                                                                                                                              | % Collected 67.0% 52.7% 54.1% 35.2% 0.0% 52.9% 62.7% 66.9%                                                                         | 14.3<br>0.6<br>1.4<br>-17.5<br>-52.7<br>0.2<br>10.6<br>14.2                                                        |
| REVENUES: Rate & Service Charges Impact Fees Connection Fees Other Revenues NON-OPERATING REVENUES: Interest Income Gain(Loss) on Sale of Assets TOTAL REVENUES TOTAL AVAILABLE REVENUE (After R&R Transfers) EXPENDITURES:                                                                                                                                  | 27,713,597<br>2,500,000<br>1,250,000<br>526,500<br>25,000<br>96,800<br>32,111,897<br>19,186,609                                                                                                                | 13,429,153<br>2,672,749<br>1,112,550<br>414,057<br>14,817<br>12,000<br>17,655,326<br>9,769,933<br>Dec-15                                                                 | % Collected 48.5% 106.9% 89.0% 78.6% 59.3% 12.4% 55.0% 50.9% Spent                                                            | -1.5% 56.9% 39.0% 28.6%  9.3% -37.6% 5.0% 0.9%                                                            | 28,292,139 3,500,000 1,750,000 628,500 20,000 309,155 34,499,794 21,407,325  Budget 16-17                                                                                                               | 13,772,619 3,439,066 1,343,075 984,353 41 90,539 19,629,693 11,394,392 Dec-16                                                                                                           | % Collected  48.7% 98.3% 76.7% 156.6%  0.2% 29.3% 56.9% 53.2%                                                                     | -1.3%<br>48.3%<br>26.7%<br>106.6%<br>-49.8%<br>-20.7%<br>6.9%<br>3.2%                                                     | % of FY Completed (Revenue):  SOLID WASTE  REVENUES:  Landfill User Fee Revenue Salvage Revenue Tipping Fees Total Other Revenues NON-OPERATING REVENUES: Interest Income Gain(Loss) on Sale of Assets TOTAL REVENUES TOTAL AVAILABLE REVENUE (After R&R Transfers) EXPENDITURES:                                                                                                   | 52.7%  Budget 15-16  7,815,400 259,500 3,303,173 252,260  500 108,500 11,739,333 9,325,013  Budget 15-16                                                                                                    | 5,060,348 51,390 1,312,973 39,890 90 - 6,464,691 5,709,225 Dec-15                                                                                                     | % Collected 64.7% 19.8% 39.7% 15.8% 18.0% 0.0% 55.1% 61.2%                                                                   | 12.0% -32.9% -13.0% -36.9% -34.7% -52.7% 2.4% 8.5%                                                                 | 8,251,490<br>134,500<br>3,389,000<br>69,800<br>170<br>250,200<br>12,095,160<br>9,118,030<br>Budget 16-17                                                                               | 5,530,017 70,877 1,831,905 24,594 132,300 7,589,693 6,101,128 Dec-16                                                                                                        | % Collected 67.0% 52.7% 54.1% 35.2% 0.0% 52.9% 62.7% 66.9%                                                                         | 14.3<br>0.0<br>1.4<br>-17.5<br>-52.7<br>0.2<br>10.0<br>14.2                                                        |
| REVENUES: Rate & Service Charges Impact Fees Connection Fees Other Revenues NON-OPERATING REVENUES: Interest Income Gain(Loss) on Sale of Assets TOTAL REVENUES TOTAL AVAILABLE REVENUE (After R&R Transfers) EXPENDITURES: Personnel Costs                                                                                                                  | 27,713,597<br>2,500,000<br>1,250,000<br>526,500<br>25,000<br>96,800<br>32,111,897<br>19,186,609<br>Budget 15-16<br>7,236,071                                                                                   | 13,429,153 2,672,749 1,112,550 414,057  14,817 12,000 17,655,326 9,769,933  Dec-15 2,979,697                                                                             | % Collected 48.5% 106.9% 89.0% 78.6% 59.3% 12.4% 55.0% 50.9% % Spent 41.2%                                                    | -1.5% 56.9% 39.0% 28.6%  9.3% -37.6% 5.0% 0.9%                                                            | 28,292,139 3,500,000 1,750,000 628,500 20,000 309,155 34,499,794 21,407,325  Budget 16-17 8,289,241                                                                                                     | 13,772,619 3,439,066 1,343,075 984,353 41 90,539 19,629,693 11,394,392 Dec-16 3,055,073                                                                                                 | % Collected  48.7% 98.3% 76.7% 156.6%  0.2% 56.9% 53.2%  % Spent 36.9%                                                            | -1.3%<br>48.3%<br>26.7%<br>106.6%<br>-49.8%<br>-20.7%<br>6.9%<br>3.2%<br>War<br>-13.1%                                    | % of FY Completed (Revenue):  SOLID WASTE  REVENUES:  Landfill User Fee Revenue Salvage Revenue Tipping Fees Total Other Revenues NON-OPERATING REVENUES: Interest Income Gain(Loss) on Sale of Assets TOTAL REVENUES TOTAL REVENUE (After R&R Transfers)  EXPENDITURES: Personnel Costs                                                                                            | 52.7%  Budget 15-16  7,815,400 259,500 3,303,173 252,260  500 108,500 11,739,333 9,325,013  Budget 15-16 4,308,051                                                                                          | 5,060,348 51,390 1,312,973 39,890 90 - 6,464,691 5,709,225  Dec-15 1,723,952                                                                                          | % Collected  64.7% 19.8% 39.7% 15.8%  18.0% 60.0% 55.1% 61.2%  % Spent  40.0%                                                | 12.0% -32.9% -13.0% -36.9% -34.7% -52.7% 2.4% 8.5% % Var -10.0%                                                    | 8,251,490<br>134,500<br>3,389,000<br>69,800<br>170<br>250,200<br>12,095,160<br>9,118,030<br>Budget 16-17<br>4,577,182                                                                  | 5,530,017 70,877 1,831,905 24,594 132,300 7,589,693 6,101,128 Dec-16 1,759,718                                                                                              | % Collected  67.0% 52.7% 54.1% 35.2%  0.0% 52.9% 62.7% 66.9%  % Spent  38.4%                                                       | 14.3 0.6 1.4 -17.5 -52.7 0.2 10.6 14.2 % Vai                                                                       |
| REVENUES: Rate & Service Charges Impact Fees Connection Fees Other Revenues NON-OPERATING REVENUES: Interest Income Gain(Loss) on Sale of Assets TOTAL REVENUES TOTAL AVAILABLE REVENUE (After R&R Transfers) EXPENDITURES: Personnel Costs Contractual Services                                                                                             | 27,713,597<br>2,500,000<br>1,250,000<br>526,500<br>25,000<br>96,800<br>32,111,897<br>19,186,609<br>Budget 15-16<br>7,236,071<br>1,495,491                                                                      | 13,429,153 2,672,749 1,112,550 414,057 14,817 12,000 17,655,326 9,769,933  Dec-15 2,979,697 526,840                                                                      | % Collected  48.5% 106.9% 89.0% 78.6%  59.3% 12.4% 55.0% 50.9%  % Spent  41.2% 35.2%                                          | -1.5% 56.9% 39.0% 28.6%  9.3% -37.6% 5.0% 0.9%  Var -8.8% -14.8%                                          | 28,292,139 3,500,000 1,750,000 628,500 20,000 309,155 34,499,794 21,407,325  Budget 16-17 8,289,241 1,507,215                                                                                           | 13,772,619 3,439,066 1,343,075 984,353  41 90,539 19,629,693 11,394,392  Dec-16 3,055,073 473,000                                                                                       | % Collected  48.7% 98.3% 76.7% 156.6%  0.2% 29.3% 56.9% 53.2%  % Spent 36.9% 31.4%                                                | -1.3% 48.3% 26.7% 106.6% -49.8% -20.7% 6.9% 3.2%  % Var -13.1% -18.6%                                                     | % of FY Completed (Revenue):  SOLID WASTE  REVENUES:  Landfill User Fee Revenue Salvage Revenue Tipping Fees Total Other Revenues NON-OPERATING REVENUES: Interest Income Gain(Loss) on Sale of Assets TOTAL REVENUES TOTAL REVENUE (After R&R Transfers)  EXPENDITURES: Personnel Costs Contractual Services                                                                       | 52.7%  Budget 15-16  7,815,400 259,500 3,303,173 252,260  500 108,500 11,739,333 9,325,013  Budget 15-16 4,308,051 510,262                                                                                  | 5,060,348<br>51,390<br>1,312,973<br>39,890<br>90<br>-<br>6,464,691<br>5,709,225<br>Dec-15<br>1,723,952<br>513,339                                                     | % Collected  64.7% 19.8% 39.7% 15.8%  18.0% 0.0% 55.1% 61.2%  % Spent  40.0% 100.6%                                          | 12.0% -32.9% -13.0% -36.9% -34.7% -52.7% 2.4% 8.5%  % Var -10.0% 50.6%                                             | 8,251,490 134,500 3,389,000 69,800 170 250,200 12,095,160 9,118,030  Budget 16-17 4,577,182 596,329                                                                                    | 5,530,017<br>70,877<br>1,831,905<br>24,594<br>                                                                                                                              | % Collected  67.0% 52.7% 54.1% 35.2%  0.0% 52.9% 62.7% 66.9%  % Spent 38.4% 31.0%                                                  | 14.3<br>0.0<br>1.4<br>-17.5<br>-52.7<br>0.2<br>10.0<br>14.2<br>% Van                                               |
| REVENUES: Rate & Service Charges Impact Fees Connection Fees Other Revenues NON-OPERATING REVENUES: Interest Income Gain(Loss) on Sale of Assets TOTAL REVENUES TOTAL AVAILABLE REVENUE (After R&R Transfers) EXPENDITURES: Personnel Costs Contractual Services Maint & Repairs                                                                             | 27,713,597 2,500,000 1,250,000 526,500 25,000 96,800 32,111,897 19,186,609  Budget 15-16 7,236,071 1,495,491 2,882,321                                                                                         | 13,429,153 2,672,749 1,112,550 414,057 14,817 12,000 17,655,326 9,769,933  Dec-15 2,979,697 526,840 1,127,330                                                            | % Collected  48.5% 106.9% 89.0% 78.6%  59.3% 12.4% 55.0% 50.9%  % Spent  41.2% 35.2% 39.1%                                    | -1.5% 56.9% 39.0% 28.6%  -37.6% 5.0% 0.9%  Var  -8.8% -14.8% -10.9%                                       | 28,292,139 3,500,000 1,750,000 628,500 20,000 309,155 34,499,794 21,407,325  Budget 16-17 8,289,241 1,507,215 2,841,184                                                                                 | 13,772,619 3,439,066 1,343,075 984,353 41 90,539 19,629,693 11,394,392  Dec-16 3,055,073 473,000 1,502,158                                                                              | % Collected  48.7% 98.3% 76.7% 156.6%  0.2% 29.3% 56.9% 53.2%  % Spent 36.9% 31.4% 52.9%                                          | -1.3% 48.3% 26.7% 106.6% -49.8% -20.7% 6.9% 3.2%  % Var -13.1% -18.6% 2.9%                                                | % of FY Completed (Revenue):  SOLID WASTE  REVENUES:  Landfill User Fee Revenue Salvage Revenue Tipping Fees Total Other Revenues NON-OPERATING REVENUES: Interest Income Gain(Loss) on Sale of Assets TOTAL REVENUES TOTAL REVENUE (After R&R Transfers)  EXPENDITURES: Personnel Costs Contractual Services Maint & Repairs                                                       | 52.7%  Budget 15-16  7,815,400 259,500 3,303,173 252,260  500 108,500 11,739,333 9,325,013  Budget 15-16 4,308,051 510,262 2,032,708                                                                        | 5,060,348 51,390 1,312,973 39,890  90 6,464,691 5,709,225  Dec-15 1,723,952 513,339 597,535                                                                           | % Collected  64.7% 19.8% 39.7% 15.8%  18.0% 0.0% 55.1% 61.2%  % Spent  40.0% 100.6% 29.4%                                    | 12.0% -32.9% -13.0% -36.9% -34.7% -52.7% 2.4% 8.5%  % Var -10.0% -50.6% -20.6%                                     | 8,251,490 134,500 3,389,000 69,800 170 250,200 12,095,160 9,118,030  Budget 16-17 4,577,182 596,329 1,825,353                                                                          | 5,530,017 70,877 1,831,905 24,594  132,300 7,589,693 6,101,128  Dec-16 1,759,718 184,895 592,611                                                                            | % Collected  67.0% 52.7% 54.1% 35.2%  0.0% 52.9% 62.7% 66.9%  % Spent  38.4% 31.0% 32.5%                                           | 14.3<br>0.0<br>1.4<br>-17.3<br>-52.7<br>0.2<br>10.0<br>14.2<br>% Va<br>-11.0<br>-19.0                              |
| REVENUES: Rate & Service Charges Impact Fees Connection Fees Other Revenues NON-OPERATING REVENUES: Interest Income Gain(Loss) on Sale of Assets TOTAL REVENUES TOTAL AVAILABLE REVENUE (After R&R Transfers) EXPENDITURES: Personnel Costs Contractual Services                                                                                             | 27,713,597 2,500,000 1,250,000 526,500 25,000 96,800 32,111,897 19,186,609  Budget 15-16 7,236,071 1,495,491 2,882,321                                                                                         | 13,429,153 2,672,749 1,112,550 414,057 14,817 12,000 17,655,326 9,769,933  Dec-15 2,979,697 526,840                                                                      | % Collected  48.5% 106.9% 89.0% 78.6%  59.3% 12.4% 55.0% 50.9%  % Spent 41.2% 35.2% 39.1% 40.2%                               | -1.5% 56.9% 39.0% 28.6%  9.3% -37.6% 5.0% 0.9%  Var  -8.8% -14.8% -10.9%                                  | 28,292,139 3,500,000 1,750,000 628,500 20,000 309,155 34,499,794 21,407,325  Budget 16-17 8,289,241 1,507,215                                                                                           | 13,772,619 3,439,066 1,343,075 984,353  41 90,539 19,629,693 11,394,392  Dec-16 3,055,073 473,000                                                                                       | % Collected  48.7% 98.3% 76.7% 156.6%  0.2% 29.3% 56.9% 53.2%  % Spent 36.9% 31.4% 52.9% 29.0%                                    | -1.3% 48.3% 26.7% 106.6%  -49.8% -20.7% 6.9% 3.2%  % Var  -13.1% -18.6% 2.9% -21.0%                                       | % of FY Completed (Revenue):  SOLID WASTE  REVENUES:  Landfill User Fee Revenue Salvage Revenue Tipping Fees Total Other Revenues NON-OPERATING REVENUES: Interest Income Gain(Loss) on Sale of Assets TOTAL REVENUES TOTAL REVENUE (After R&R Transfers)  EXPENDITURES: Personnel Costs Contractual Services                                                                       | 52.7%  Budget 15-16  7,815,400 259,500 3,303,173 252,260  500 108,500 11,739,333 9,325,013  Budget 15-16 4,308,051 510,262                                                                                  | 5,060,348 51,390 1,312,973 39,890 90 6,464,691 5,709,225  Dec-15 1,723,952 513,339 597,535 41,328                                                                     | % Collected  64.7% 19.8% 39.7% 15.8%  18.0% 0.0% 55.1% 61.2%  % Spent  40.0% 100.6% 29.4% 21.9%                              | 12.0% -32.9% -13.0% -36.9%  -34.7% -52.7% 2.4% 8.5%  % Var -10.0% 50.6% -20.6% -28.1%                              | 8,251,490 134,500 3,389,000 69,800 170 250,200 12,095,160 9,118,030  Budget 16-17 4,577,182 596,329                                                                                    | 5,530,017<br>70,877<br>1,831,905<br>24,594<br>                                                                                                                              | % Collected  67.0% 52.7% 54.1% 35.2%  0.0% 52.9% 62.7% 66.9%  % Spent  38.4% 31.0% 32.5% 18.2%                                     | 14.3<br>0.0<br>1.4<br>-17.3<br>-52.7<br>0.2<br>10.0<br>14.2<br>% Va<br>-11.0<br>-17.3<br>-31.8                     |
| REVENUES: Rate & Service Charges Impact Fees Connection Fees Other Revenues NON-OPERATING REVENUES: Interest Income Gain(Loss) on Sale of Assets TOTAL REVENUES TOTAL AVAILABLE REVENUE (After R&R Transfers) EXPENDITURES: Personnel Costs Contractual Services Maint & Repairs                                                                             | 27,713,597 2,500,000 1,250,000 526,500 25,000 96,800 32,111,897 19,186,609  Budget 15-16 7,236,071 1,495,491 2,882,321 2,108,520                                                                               | 13,429,153 2,672,749 1,112,550 414,057 14,817 12,000 17,655,326 9,769,933  Dec-15 2,979,697 526,840 1,127,330                                                            | % Collected  48.5% 106.9% 89.0% 78.6%  59.3% 12.4% 55.0% 50.9%  % Spent  41.2% 35.2% 39.1%                                    | -1.5% 56.9% 39.0% 28.6%  9.3% -37.6% 5.0% 0.9%  Var  -8.8% -14.8% -10.9%                                  | 28,292,139 3,500,000 1,750,000 628,500 20,000 309,155 34,499,794 21,407,325  Budget 16-17 8,289,241 1,507,215 2,841,184                                                                                 | 13,772,619 3,439,066 1,343,075 984,353 41 90,539 19,629,693 11,394,392  Dec-16 3,055,073 473,000 1,502,158                                                                              | % Collected  48.7% 98.3% 76.7% 156.6%  0.2% 29.3% 56.9% 53.2%  % Spent 36.9% 31.4% 52.9%                                          | -1.3% 48.3% 26.7% 106.6% -49.8% -20.7% 6.9% 3.2%  % Var -13.1% -18.6% 2.9%                                                | % of FY Completed (Revenue):  SOLID WASTE  REVENUES:  Landfill User Fee Revenue Salvage Revenue Tipping Fees Total Other Revenues NON-OPERATING REVENUES: Interest Income Gain(Loss) on Sale of Assets TOTAL REVENUES TOTAL REVENUE (After R&R Transfers)  EXPENDITURES: Personnel Costs Contractual Services Maint & Repairs                                                       | 52.7%  Budget 15-16  7,815,400 259,500 3,303,173 252,260  500 108,500 11,739,333 9,325,013  Budget 15-16 4,308,051 510,262 2,032,708                                                                        | 5,060,348 51,390 1,312,973 39,890  90 6,464,691 5,709,225  Dec-15 1,723,952 513,339 597,535                                                                           | % Collected  64.7% 19.8% 39.7% 15.8%  18.0% 0.0% 55.1% 61.2%  % Spent  40.0% 100.6% 29.4%                                    | 12.0% -32.9% -13.0% -36.9% -34.7% -52.7% 2.4% 8.5% % Var -10.0% 50.6% -20.6% -28.1% -8.2%                          | 8,251,490 134,500 3,389,000 69,800 170 250,200 12,095,160 9,118,030  Budget 16-17 4,577,182 596,329 1,825,353                                                                          | 5,530,017 70,877 1,831,905 24,594  132,300 7,589,693 6,101,128  Dec-16 1,759,718 184,895 592,611                                                                            | % Collected  67.0% 52.7% 54.1% 35.2%  0.0% 52.9% 62.7% 66.9%  % Spent  38.4% 31.0% 32.5%                                           | 14 0.0 11752 0.2 10.0 14 % Va -11.0 -1731.3                                                                        |
| REVENUES: Rate & Service Charges Impact Fees Connection Fees Other Revenues NON-OPERATING REVENUES: Interest Income Gain(Loss) on Sale of Assets TOTAL REVENUES TOTAL AVAILABLE REVENUE (After R&R Transfers) EXPENDITURES: Personnel Costs Contractual Services Maint & Repairs Utilities                                                                   | 27,713,597 2,500,000 1,250,000 526,500 25,000 96,800 32,111,897 19,186,609  Budget 15-16 7,236,071 1,495,491 2,882,321 2,108,520 1,037,275                                                                     | 13,429,153 2,672,749 1,112,550 414,057 14,817 12,000 17,655,326 9,769,933  Dec-15 2,979,697 526,840 1,127,330 848,057                                                    | % Collected  48.5% 106.9% 89.0% 78.6%  59.3% 12.4% 55.0% 50.9%  % Spent 41.2% 35.2% 39.1% 40.2%                               | -1.5% 56.9% 39.0% 28.6%  9.3% -37.6% 5.0% 0.9%  Var  -8.8% -14.8% -10.9% -9.8% -6.5%                      | 28,292,139 3,500,000 1,750,000 628,500 20,000 309,155 34,499,794 21,407,325  Budget 16-17 8,289,241 1,507,215 2,841,184 2,261,720                                                                       | 13,772,619 3,439,066 1,343,075 984,353 41 90,539 19,629,693 11,394,392 Dec-16 3,055,073 473,000 1,502,158 657,006                                                                       | % Collected  48.7% 98.3% 76.7% 156.6%  0.2% 29.3% 56.9% 53.2%  % Spent 36.9% 31.4% 52.9% 29.0%                                    | -1.3% 48.3% 26.7% 106.6%  -49.8% -20.7% 6.9% 3.2%  % Var  -13.1% -18.6% 2.9% -21.0%                                       | SOLID WASTE  REVENUES: Landfill User Fee Revenue Salvage Revenue Tipping Fees Total Other Revenues NON-OPERATING REVENUES: Interest Income Gain(Loss) on Sale of Assets TOTAL REVENUES TOTAL AVAILABLE REVENUE (After R&R Transfers)  EXPENDITURES: Personnel Costs Contractual Services Maint & Repairs Utilities                                                                  | 52.7%  Budget 15-16  7,815,400 259,500 3,303,173 252,260  500 108,500 11,739,333 9,325,013  Budget 15-16 4,308,051 510,262 2,032,708 188,400                                                                | 5,060,348 51,390 1,312,973 39,890 90 6,464,691 5,709,225  Dec-15 1,723,952 513,339 597,535 41,328                                                                     | % Collected  64.7% 19.8% 39.7% 15.8%  18.0% 0.0% 55.1% 61.2%  % Spent  40.0% 100.6% 29.4% 21.9%                              | 12.0% -32.9% -13.0% -36.9%  -34.7% -52.7% 2.4% 8.5%  % Var -10.0% 50.6% -20.6% -28.1%                              | 8,251,490 134,500 3,389,000 69,800 170 250,200 12,095,160 9,118,030  Budget 16-17 4,577,182 596,329 1,825,353 180,300                                                                  | 5,530,017 70,877 1,831,905 24,594  132,300 7,589,693 6,101,128  Dec-16 1,759,718 184,895 592,611 32,730                                                                     | % Collected  67.0% 52.7% 54.1% 35.2%  0.0% 52.9% 62.7% 66.9%  % Spent  38.4% 31.0% 32.5% 18.2%                                     | 14. 0. 11752. 0. 10. 14. % Vz -111917.                                                                             |
| REVENUES: Rate & Service Charges Impact Fees Connection Fees Other Revenues NON-OPERATING REVENUES: Interest Income Gain(Loss) on Sale of Assets TOTAL REVENUES TOTAL AVAILABLE REVENUE (After R&R Transfers) EXPENDITURES: Personnel Costs Contractual Services Maint & Repairs Utilities Office Expenses                                                   | 27,713,597 2,500,000 1,250,000 526,500 25,000 96,800 32,111,897 19,186,609  Budget 15-16 7,236,071 1,495,491 2,882,321 2,108,520 1,037,275 195,000                                                             | 13,429,153 2,672,749 1,112,550 414,057 14,817 12,000 17,655,326 9,769,933  Dec-15 2,979,697 526,840 1,127,330 848,057 451,064                                            | % Collected  48.5% 106.9% 89.0% 78.6%  59.3% 12.4% 55.0% 50.9%  % Spent  41.2% 35.2% 39.1% 40.2% 43.5% 10.0%                  | -1.5% 56.9% 39.0% 28.6%  9.3% -37.6% 5.0% 0.9%  Var  -8.8% -14.8% -10.9% -9.8% -6.5%                      | 28,292,139 3,500,000 1,750,000 628,500 20,000 309,155 34,499,794 21,407,325  Budget 16-17 8,289,241 1,507,215 2,841,184 2,261,720 1,216,397                                                             | 13,772,619 3,439,066 1,343,075 984,353 41 90,539 19,629,693 11,394,392 Dec-16 3,055,073 473,000 1,502,158 657,006 406,927                                                               | % Collected  48.7% 98.3% 76.7% 156.6%  0.2% 29.3% 56.9% 53.2%  % Spent 36.9% 31.4% 52.9% 29.0% 33.5%                              | -1.3% 48.3% 26.7% 106.6%  -49.8% -20.7% 6.9% 3.2%  % Var -13.1% -18.6% 2.9% -21.0% -16.5%                                 | SOLID WASTE  REVENUES: Landfill User Fee Revenue Salvage Revenue Tipping Fees Total Other Revenues NON-OPERATING REVENUES: Interest Income Gain(Loss) on Sale of Assets TOTAL REVENUES TOTAL REVENUES TOTAL AVAILABLE REVENUE (After R&R Transfers) EXPENDITURES: Personnel Costs Contractual Services Maint & Repairs Utilities Office Expenses                                    | 52.7%  Budget 15-16  7,815,400 259,500 3,303,173 252,260  500 108,500 11,739,333 9,325,013  Budget 15-16 4,308,051 510,262 2,032,708 188,400 247,034                                                        | 5,060,348 51,390 1,312,973 39,890 90 6,464,691 5,709,225  Dec-15 1,723,952 513,339 597,535 41,328 103,292                                                             | % Collected  64.7% 19.8% 39.7% 15.8%  18.0% 0.0% 55.1% 61.2%  % Spent  40.0% 100.6% 29.4% 21.9% 41.8%                        | 12.0% -32.9% -13.0% -36.9% -34.7% -52.7% 2.4% 8.5% % Var -10.0% 50.6% -20.6% -28.1% -8.2%                          | 8,251,490 134,500 3,389,000 69,800 170 250,200 12,095,160 9,118,030  Budget 16-17 4,577,182 596,329 1,825,353 180,300 292,742                                                          | 5,530,017 70,877 1,831,905 24,594  132,300 7,589,693 6,101,128  Dec-16 1,759,718 184,895 592,611 32,730 109,617                                                             | % Collected  67.0% 52.7% 54.1% 35.2%  0.0% 52.9% 62.7% 66.9%  % Spent  38.4% 31.0% 32.5% 18.2% 37.4%                               | 14 0 11752 0 10 14 % Va -1117126                                                                                   |
| REVENUES: Rate & Service Charges Impact Fees Connection Fees Other Revenues NON-OPERATING REVENUES: Interest Income Gain(Loss) on Sale of Assets TOTAL REVENUES TOTAL AVAILABLE REVENUE (After R&R Transfers) EXPENDITURES: Personnel Costs Contractual Services Maint & Repairs Utilities Office Expenses Insurance                                         | 27,713,597 2,500,000 1,250,000 526,500 25,000 96,800 32,111,897 19,186,609  Budget 15-16 7,236,071 1,495,491 2,882,321 2,108,520 1,037,275 195,000 1,025,906                                                   | 13,429,153 2,672,749 1,112,550 414,057 14,817 12,000 17,655,326 9,769,933  Dec-15 2,979,697 526,840 1,127,330 848,057 451,064 19,423                                     | % Collected  48.5% 106.9% 89.0% 78.6%  59.3% 12.4% 55.0% 50.9%  % Spent  41.2% 35.2% 39.1% 40.2% 43.5% 10.0%                  | -1.5% 56.9% 39.0% 28.6% -37.6% 5.0% 0.9%  Var -8.8% -14.8% -9.8% -6.5% -40.0% -45.4%                      | 28,292,139 3,500,000 1,750,000 628,500 20,000 309,155 34,499,794 21,407,325  Budget 16-17 8,289,241 1,507,215 2,841,184 2,261,720 1,216,397 215,000                                                     | 13,772,619 3,439,066 1,343,075 984,353 41 90,539 19,629,693 11,394,392 Dec-16 3,055,073 473,000 1,502,158 657,006 406,927 87,031                                                        | % Collected  48.7% 98.3% 76.7% 156.6%  0.2% 29.3% 56.9% 53.2%  % Spent 36.9% 31.4% 52.9% 29.0% 33.5% 40.5%                        | -1.3% 48.3% 26.7% 106.6%  -49.8% -20.7% 6.9% 3.2%  % Var -13.1% -18.6% 2.9% -21.0% -16.5%                                 | SOLID WASTE  REVENUES: Landfill User Fee Revenue Salvage Revenue Tipping Fees Total Other Revenues NON-OPERATING REVENUES: Interest Income Gain(Loss) on Sale of Assets TOTAL REVENUES TOTAL AVAILABLE REVENUE (After R&R Transfers)  EXPENDITURES: Personnel Costs Contractual Services Maint & Repairs Utilities Office Expenses Insurance                                        | 52.7%  Budget 15-16  7,815,400 259,500 3,303,173 252,260  500 108,500 11,739,333 9,325,013  Budget 15-16 4,308,051 510,262 2,032,708 188,400 247,034 135,000 556,906                                        | 5,060,348 51,390 1,312,973 39,890 90 6,464,691 5,709,225  Dec-15 1,723,952 513,339 597,535 41,328 103,292 14,567                                                      | % Collected  64.7% 19.8% 39.7% 15.8%  18.0% 0.0% 55.1% 61.2%  % Spent  40.0% 100.6% 29.4% 21.9% 41.8% 10.8%                  | 12.0% -32.9% -13.0% -36.9%  -34.7% -52.7%  2.4% 8.5%  % Var -10.0% -50.6% -20.6% -8.2% -39.2%                      | 8,251,490 134,500 3,389,000 69,800 170 250,200 12,095,160 9,118,030  Budget 16-17 4,577,182 596,329 1,825,353 180,300 292,742 150,000                                                  | 5,530,017 70,877 1,831,905 24,594  132,300 7,589,693 6,101,128  Dec-16 1,759,718 184,895 592,611 32,730 109,617 65,273                                                      | % Collected  67.0% 52.7% 54.1% 35.2%  0.0% 52.9% 62.7% 66.9%  % Spent  38.4% 31.0% 32.5% 18.2% 37.4% 43.5%                         | 14.3 0.4 1.2 -17.5 -52.7 0.3 10.4 14.3 % Va -11.4 -17.5 -12.6 -44.4                                                |
| REVENUES: Rate & Service Charges Impact Fees Connection Fees Other Revenues NON-OPERATING REVENUES: Interest Income Gain(Loss) on Sale of Assets TOTAL REVENUES TOTAL AVAILABLE REVENUE (After R&R Transfers)  EXPENDITURES: Personnel Costs Contractual Services Maint & Repairs Utilities Office Expenses Insurance Other Expenses                         | 27,713,597 2,500,000 1,250,000 526,500 25,000 96,800 32,111,897 19,186,609  Budget 15-16 7,236,071 1,495,491 2,882,321 2,108,520 1,037,275 195,000 1,025,906 15,980,584                                        | 13,429,153 2,672,749 1,112,550 414,057 14,817 12,000 17,655,326 9,769,933  Dec-15 2,979,697 526,840 1,127,330 848,057 451,064 19,423 47,586                              | % Collected  48.5% 106.9% 89.0% 78.6%  59.3% 12.4% 55.0% 50.9%  % Spent  41.2% 35.2% 39.1% 40.2% 43.5% 10.0% 4.6% 37.5%       | -1.5% 56.9% 39.0% 28.6% -37.6% 5.0% 0.9%  Var -8.8% -14.8% -9.8% -6.5% -40.0% -45.4%                      | 28,292,139 3,500,000 1,750,000 628,500  20,000 309,155 34,499,794 21,407,325  Budget 16-17 8,289,241 1,507,215 2,841,184 2,261,720 1,216,397 215,000 1,264,483 17,595,240                               | 13,772,619 3,439,066 1,343,075 984,353 41 90,539 19,629,693 11,394,392  Dec-16 3,055,073 473,000 1,502,158 657,006 406,927 87,031 89,381                                                | % Collected  48.7% 98.3% 76.7% 156.6%  0.2% 29.3% 56.9% 53.2%  % Spent 36.9% 31.4% 52.9% 29.0% 33.5% 40.5% 7.1% 35.6%             | -1.3% 48.3% 26.7% 106.6%  -49.8% -20.7% 6.9% 3.2%  % Var -13.1% -18.6% 2.9% -21.0% -16.5% -9.5% -42.9%                    | SOLID WASTE  REVENUES: Landfill User Fee Revenue Salvage Revenue Tipping Fees Total Other Revenues NON-OPERATING REVENUES: Interest Income Gain(Loss) on Sale of Assets TOTAL REVENUES TOTAL AVAILABLE REVENUE (After R&R Transfers) EXPENDITURES: Personnel Costs Contractual Services Maint & Repairs Utilities Office Expenses Insurance Other Expenses                          | 52.7%  Budget 15-16  7,815,400 259,500 3,303,173 252,260  500 108,500 11,739,333 9,325,013  Budget 15-16 4,308,051 510,262 2,032,708 188,400 247,034 135,000 556,906                                        | 5,060,348 51,390 1,312,973 39,890 90 6,464,691 5,709,225  Dec-15 1,723,952 513,339 597,535 41,328 103,292 14,567 24,224 3,018,237                                     | % Collected  64.7% 19.8% 39.7% 15.8%  18.0% 0.0% 55.1% 61.2%  % Spent  40.0% 29.4% 21.9% 41.8% 10.8% 4.3% 37.8%              | 12.0% -32.9% -13.0% -36.9%  -34.7% -52.7%  2.4% 8.5%  % Var -10.0% -50.6% -20.6% -8.2% -39.2% -45.7%               | 8,251,490 134,500 3,389,000 69,800  170 250,200 12,095,160 9,118,030  Budget 16-17 4,577,182 596,329 1,825,353 180,300 292,742 150,000 511,138                                         | 5,530,017 70,877 1,831,905 24,594  132,300 7,589,693 6,101,128  Dec-16 1,759,718 184,895 592,611 32,730 109,617 65,273 28,842 2,773,685                                     | % Collected  67.0% 52.7% 54.1% 35.2%  0.0% 52.9% 62.7% 66.9%  % Spent  38.4% 31.0% 32.5% 18.2% 37.4% 43.5% 5.6% 34.1%              | 14.3 0.0 1.2 -17.5 -52.7 0.2 10.0 14.2 % Va -11.0 -17.5 -12.0 -44.2 -15.9                                          |
| REVENUES: Rate & Service Charges Impact Fees Connection Fees Other Revenues NON-OPERATING REVENUES: Interest Income Gain(Loss) on Sale of Assets TOTAL REVENUES TOTAL AVAILABLE REVENUE (After R&R Transfers)  EXPENDITURES: Personnel Costs Contractual Services Maint & Repairs Utilities Office Expenses Insurance Other Expenses TOTAL OPERATING EXPENSE | 27,713,597 2,500,000 1,250,000 526,500 25,000 96,800 32,111,897 19,186,609  Budget 15-16 7,236,071 1,495,491 2,882,321 2,108,520 1,037,275 195,000 1,025,906 15,980,584 Operating Expense v                    | 13,429,153 2,672,749 1,112,550 414,057 14,817 12,000 17,655,326 9,769,933  Dec-15 2,979,697 526,840 1,127,330 848,057 451,064 19,423 47,586 5,999,997 Revenues Variance- | % Collected  48.5% 106.9% 89.0% 78.6%  59.3% 12.4% 55.0% 50.9%  % Spent 41.2% 35.2% 39.1% 40.2% 43.5% 10.0% 4.6% 37.5%        | -1.5% 56.9% 39.0% 28.6%  9.3% -37.6% 5.0% 0.9%  Var  -8.8% -14.8% -10.9% -6.5% -40.0% -45.4% -12.5%       | 28,292,139 3,500,000 1,750,000 628,500 20,000 309,155 34,499,794 21,407,325  Budget 16-17 8,289,241 1,507,215 2,841,184 2,261,720 1,216,397 215,000 1,264,483 17,595,240 Operating Expense v.           | 13,772,619 3,439,066 1,343,075 984,353 41 90,539 19,629,693 11,394,392  Dec-16 3,055,073 473,000 1,502,158 657,006 406,927 87,031 89,381 6,270,575 Revenues Variance                    | % Collected  48.7% 98.3% 76.7% 156.6%  0.2% 29.3% 56.9% 53.2%  % Spent 36.9% 31.4% 52.9% 29.0% 33.5% 40.5% 7.1% 35.6%             | -1.3% -48.3% -26.7% -106.6%  -49.8% -20.7% -6.9% -3.2%  % Var -13.1% -18.6% -29% -21.0% -16.5% -9.5% -42.9% -14.4% -17.6% | SOLID WASTE  REVENUES: Landfill User Fee Revenue Salvage Revenue Tipping Fees Total Other Revenues NON-OPERATING REVENUES: Interest Income Gain(Loss) on Sale of Assets TOTAL REVENUES TOTAL AVAILABLE REVENUE (After R&R Transfers) EXPENDITURES: Personnel Costs Contractual Services Maint & Repairs Utilities Office Expenses Insurance Other Expenses TOTAL OPERATING EXPENSE  | 52.7%  Budget 15-16  7,815,400 259,500 3,303,173 252,260  500 108,500 11,739,333 9,325,013  Budget 15-16 4,308,051 510,262 2,032,708 188,400 247,034 135,000 556,906 7,978,361 Operating Expense v.         | 5,060,348 51,390 1,312,973 39,890 90 6,464,691 5,709,225  Dec-15 1,723,952 513,339 597,535 41,328 103,292 14,567 24,224 3,018,237 Revenues Variance                   | % Collected  64.7% 19.8% 39.7% 15.8%  18.0% 0.0% 55.1% 61.2%  % Spent  40.0% 100.6% 29.4% 21.9% 41.8% 10.8% 4.3% 37.8%       | 12.0% -32.9% -13.0% -36.9%  -34.7% -52.7%  2.4% 8.5%  % Var -10.0% -50.6% -20.6% -28.1% -8.2% -45.7% -12.2% -20.7% | 8,251,490 134,500 3,389,000 69,800 170 250,200 12,095,160 9,118,030  Budget 16-17 4,577,182 596,329 1,825,353 180,300 292,742 150,000 511,138 8,133,044 Operating Expense v. J.        | 5,530,017 70,877 1,831,905 24,594  132,300 7,589,693 6,101,128  Dec-16 1,759,718 184,895 592,611 32,730 109,617 65,273 28,842 2,773,685 Revenues Variance                   | % Collected  67.0% 52.7% 54.1% 35.2%  0.0% 52.9% 62.7% 66.9%  % Spent  38.4% 31.0% 32.5% 18.2% 37.4% 43.5% 5.6% 34.1%              | 14.3 0.0 1.4 -17.5 -52.7 0.2 10.0 14.2 % Var -11.6 -19.0 -17.5 -31.8 -12.6 -6.5 -44.4 -15.9 30.1                   |
| REVENUES: Rate & Service Charges Impact Fees Connection Fees Other Revenues NON-OPERATING REVENUES: Interest Income Gain(Loss) on Sale of Assets TOTAL REVENUES TOTAL AVAILABLE REVENUE (After R&R Transfers) EXPENDITURES: Personnel Costs Contractual Services Maint & Repairs Utilities Office Expenses Insurance Other Expenses TOTAL OPERATING EXPENSE  | 27,713,597 2,500,000 1,250,000 526,500 25,000 96,800 32,111,897 19,186,609  Budget 15-16 7,236,071 1,495,491 2,882,321 2,108,520 1,037,275 195,000 1,025,906 15,980,584 Operating Expense v 702,940            | 13,429,153 2,672,749 1,112,550 414,057 14,817 12,000 17,655,326 9,769,933  Dec-15 2,979,697 526,840 1,127,330 848,057 451,064 19,423 47,586 5,999,997 Revenues Variance  | % Collected  48.5% 106.9% 89.0% 78.6%  59.3% 12.4% 55.0% 50.9%  % Spent  41.2% 43.5% 40.2% 43.5% 10.0% 4.6% 37.5% 32.2%       | -1.5% 56.9% 39.0% 28.6% -37.6% 5.0% 0.9%  Var -8.8% -14.8% -10.9% -6.5% -40.0% -45.4% -12.5% 13.4% -17.8% | 28,292,139 3,500,000 1,750,000 628,500 20,000 309,155 34,499,794 21,407,325  Budget 16-17 8,289,241 1,507,215 2,841,184 2,261,720 1,216,397 215,000 1,264,483 17,595,240 Operating Expense v. 1,004,180 | 13,772,619 3,439,066 1,343,075 984,353 41 90,539 19,629,693 11,394,392  Dec-16 3,055,073 473,000 1,502,158 657,006 406,927 87,031 89,381 6,270,575 Revenues Variance 502,602            | % Collected  48.7% 98.3% 76.7% 156.6%  0.2% 29.3% 56.9% 53.2%  % Spent 36.9% 31.4% 52.9% 29.0% 33.5% 40.5% 7.1% 35.6% 50.1%       | -1.3% 48.3% 26.7% 106.6% -49.8% -20.7% 6.9% 3.2%  % Var -13.1% -18.6% -2.9% -21.0% -16.5% -9.5% -42.9% -14.4% 0.1%        | SOLID WASTE  REVENUES: Landfill User Fee Revenue Salvage Revenue Tipping Fees Total Other Revenues NON-OPERATING REVENUES: Interest Income Gain(Loss) on Sale of Assets TOTAL REVENUES TOTAL AVAILABLE REVENUE (After R&R Transfers)  EXPENDITURES: Personnel Costs Contractual Services Maint & Repairs Utilities Office Expenses Insurance Other Expenses TOTAL OPERATING EXPENSE | 52.7%  Budget 15-16  7,815,400 259,500 3,303,173 252,260  500 108,500 11,739,333 9,325,013  Budget 15-16 4,308,051 510,262 2,032,708 188,400 247,034 135,000 556,906 7,978,361 Operating Expense v. 443,650 | 5,060,348 51,390 1,312,973 39,890 90 6,464,691 5,709,225  Dec-15 1,723,952 513,339 597,535 41,328 103,292 14,567 24,224 3,018,237 Revenues Variance 237,968           | % Collected  64.7% 19.8% 39.7% 15.8%  18.0% 0.0% 55.1% 61.2%  % Spent  40.0% 100.6% 29.4% 21.9% 41.8% 10.8% 4.3% 37.8% 53.6% | 12.0% -32.9% -13.0% -36.9% -34.7% -52.7% 2.4% 8.5%  % Var -10.0% -50.6% -20.6% -8.2% -45.7% -12.2% 20.7% 3.6%      | 8,251,490 134,500 3,389,000 69,800 170 250,200 12,095,160 9,118,030  Budget 16-17 4,577,182 596,329 1,825,353 180,300 292,742 150,000 511,138 8,133,044 Operating Expense v. 1 984,960 | 5,530,017 70,877 1,831,905 24,594  132,300 7,589,693 6,101,128  Dec-16 1,759,718 184,895 592,611 32,730 109,617 65,273 28,842 2,773,685 Revenues Variance 446,707           | % Collected  67.0% 52.7% 54.1% 35.2%  0.0% 52.9% 62.7% 66.9%  % Spent  38.4% 31.0% 32.5% 18.2% 37.4% 43.5% 5.6% 34.1%  45.4%       | 14.3° 0.0° 1.4' -17.5° -52.7° 0.22' 10.0° 14.2° % Var -11.6' -19.0° -17.5' -31.8' -12.6' -6.5° -44.4' -15.9' 30.1' |
| REVENUES: Rate & Service Charges Impact Fees Connection Fees Other Revenues NON-OPERATING REVENUES: Interest Income Gain(Loss) on Sale of Assets TOTAL REVENUES TOTAL AVAILABLE REVENUE (After R&R Transfers)  EXPENDITURES: Personnel Costs Contractual Services Maint & Repairs Utilities Office Expenses Insurance Other Expenses TOTAL OPERATING EXPENSE | 27,713,597 2,500,000 1,250,000 526,500 25,000 96,800 32,111,897 19,186,609  Budget 15-16 7,236,071 1,495,491 2,882,321 2,108,520 1,037,275 195,000 1,025,906 15,980,584 Operating Expense v 702,940 16,683,524 | 13,429,153 2,672,749 1,112,550 414,057 14,817 12,000 17,655,326 9,769,933  Dec-15 2,979,697 526,840 1,127,330 848,057 451,064 19,423 47,586 5,999,997 Revenues Variance- | % Collected  48.5% 106.9% 89.0% 78.6%  59.3% 12.4% 55.0% 50.9%  % Spent  41.2% 43.5% 40.2% 43.5% 10.0% 4.6% 37.5% 32.2% 37.3% | -1.5% 56.9% 39.0% 28.6%  9.3% -37.6% 5.0% 0.9%  Var  -8.8% -14.8% -10.9% -6.5% -40.0% -45.4% -12.5%       | 28,292,139 3,500,000 1,750,000 628,500 20,000 309,155 34,499,794 21,407,325  Budget 16-17 8,289,241 1,507,215 2,841,184 2,261,720 1,216,397 215,000 1,264,483 17,595,240 Operating Expense v.           | 13,772,619 3,439,066 1,343,075 984,353 41 90,539 19,629,693 11,394,392  Dec-16 3,055,073 473,000 1,502,158 657,006 406,927 87,031 89,381 6,270,575 Revenues Variances 502,602 6,773,178 | % Collected  48.7% 98.3% 76.7% 156.6%  0.2% 29.3% 56.9% 53.2%  % Spent 36.9% 31.4% 52.9% 29.0% 33.5% 40.5% 7.1% 35.6% 50.1% 36.4% | -1.3% -48.3% -26.7% -106.6%  -49.8% -20.7% -6.9% -3.2%  % Var -13.1% -18.6% -29% -21.0% -16.5% -9.5% -42.9% -14.4% -17.6% | SOLID WASTE  REVENUES: Landfill User Fee Revenue Salvage Revenue Tipping Fees Total Other Revenues NON-OPERATING REVENUES: Interest Income Gain(Loss) on Sale of Assets TOTAL REVENUES TOTAL AVAILABLE REVENUE (After R&R Transfers) EXPENDITURES: Personnel Costs Contractual Services Maint & Repairs Utilities Office Expenses Insurance Other Expenses TOTAL OPERATING EXPENSE  | 52,7%  Budget 15-16  7,815,400 259,500 3,303,173 252,260  500 108,500 11,739,333 9,325,013  Budget 15-16 4,308,051 510,262 2,032,708 188,400 247,034 135,000 556,906 7,978,361 Operating Expense v. 443,650 | 5,060,348 51,390 1,312,973 39,890 90 6,464,691 5,709,225  Dec-15 1,723,952 513,339 597,535 41,328 103,292 14,567 24,224 3,018,237 Revenues Variance 237,968 3,256,205 | % Collected  64.7% 19.8% 39.7% 15.8%  18.0% 0.0% 55.1% 61.2%  % Spent  40.0% 100.6% 29.4% 21.9% 41.8% 10.8% 4.3% 37.8%       | 12.0% -32.9% -13.0% -36.9%  -34.7% -52.7%  2.4% 8.5%  % Var -10.0% -50.6% -20.6% -28.1% -8.2% -45.7% -12.2% -20.7% | 8,251,490 134,500 3,389,000 69,800 170 250,200 12,095,160 9,118,030  Budget 16-17 4,577,182 596,329 1,825,353 180,300 292,742 150,000 511,138 8,133,044 Operating Expense v. J.        | 5,530,017 70,877 1,831,905 24,594  132,300 7,589,693 6,101,128  Dec-16 1,759,718 184,895 592,611 32,730 109,617 65,273 28,842 2,773,685 Revenues Variance 446,707 3,220,392 | % Collected  67.0% 52.7% 54.1% 35.2%  0.0% 52.9% 62.7% 66.9%  % Spent  38.4% 31.0% 32.5% 18.2% 37.4% 43.5% 5.6% 34.1%  45.4% 35.3% | 14.3° 0.0° 1.4° -17.5° -52.7° 0.2° 10.0° 14.2°                                                                     |