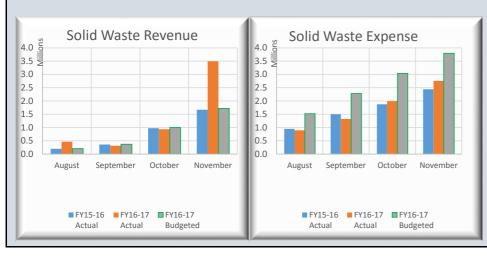

| <b>BCWS Op Cash Flows Stateme</b>                                                                                                                                                                                                                                                                                                                            | nt-Dec 2016                                                                                                                                                                                                    |                                                                                                                                                                          |                                                                                                                               |                                                                                                           |                                                                                                                                                                                                         |                                                                                                                                                                                         |                                                                                                                                   |                                                                                                                           |                                                                                                                                                                                                                                                                                                                                                                                     |                                                                                                                                                                                                             |                                                                                                                                                                       |                                                                                                                              |                                                                                                                    |                                                                                                                                                                                        |                                                                                                                                                                             |                                                                                                                                    |                                                                                                                    |
|--------------------------------------------------------------------------------------------------------------------------------------------------------------------------------------------------------------------------------------------------------------------------------------------------------------------------------------------------------------|----------------------------------------------------------------------------------------------------------------------------------------------------------------------------------------------------------------|--------------------------------------------------------------------------------------------------------------------------------------------------------------------------|-------------------------------------------------------------------------------------------------------------------------------|-----------------------------------------------------------------------------------------------------------|---------------------------------------------------------------------------------------------------------------------------------------------------------------------------------------------------------|-----------------------------------------------------------------------------------------------------------------------------------------------------------------------------------------|-----------------------------------------------------------------------------------------------------------------------------------|---------------------------------------------------------------------------------------------------------------------------|-------------------------------------------------------------------------------------------------------------------------------------------------------------------------------------------------------------------------------------------------------------------------------------------------------------------------------------------------------------------------------------|-------------------------------------------------------------------------------------------------------------------------------------------------------------------------------------------------------------|-----------------------------------------------------------------------------------------------------------------------------------------------------------------------|------------------------------------------------------------------------------------------------------------------------------|--------------------------------------------------------------------------------------------------------------------|----------------------------------------------------------------------------------------------------------------------------------------------------------------------------------------|-----------------------------------------------------------------------------------------------------------------------------------------------------------------------------|------------------------------------------------------------------------------------------------------------------------------------|--------------------------------------------------------------------------------------------------------------------|
| % of Fiscal Year Completed:                                                                                                                                                                                                                                                                                                                                  | 50.0%                                                                                                                                                                                                          | PRIOR Y                                                                                                                                                                  | EAR                                                                                                                           |                                                                                                           | CUI                                                                                                                                                                                                     | RRENT YI                                                                                                                                                                                | EAR                                                                                                                               |                                                                                                                           |                                                                                                                                                                                                                                                                                                                                                                                     |                                                                                                                                                                                                             | PRIOR Y                                                                                                                                                               | EAR                                                                                                                          |                                                                                                                    | CUR                                                                                                                                                                                    | RENT Y                                                                                                                                                                      | EAR                                                                                                                                |                                                                                                                    |
| WATER FUND                                                                                                                                                                                                                                                                                                                                                   | Budget 15-16                                                                                                                                                                                                   | Dec-15                                                                                                                                                                   | % Collected                                                                                                                   | % Var                                                                                                     | Budget 16-17                                                                                                                                                                                            | Dec-16                                                                                                                                                                                  | % Collected                                                                                                                       | % Var                                                                                                                     | WATER & SEWER FUND                                                                                                                                                                                                                                                                                                                                                                  | Budget 15-16                                                                                                                                                                                                | Dec-15                                                                                                                                                                | % Collected                                                                                                                  | % Var                                                                                                              | Budget 16-17                                                                                                                                                                           | Dec-16                                                                                                                                                                      | % Collected                                                                                                                        | % Va                                                                                                               |
| REVENUES:                                                                                                                                                                                                                                                                                                                                                    |                                                                                                                                                                                                                |                                                                                                                                                                          |                                                                                                                               |                                                                                                           |                                                                                                                                                                                                         |                                                                                                                                                                                         |                                                                                                                                   |                                                                                                                           | REVENUES:                                                                                                                                                                                                                                                                                                                                                                           |                                                                                                                                                                                                             |                                                                                                                                                                       |                                                                                                                              |                                                                                                                    |                                                                                                                                                                                        |                                                                                                                                                                             |                                                                                                                                    |                                                                                                                    |
| Rate & Service Charges                                                                                                                                                                                                                                                                                                                                       | 9,478,955                                                                                                                                                                                                      | 4,821,050                                                                                                                                                                | 50.9%                                                                                                                         | 0.9%                                                                                                      | 9,516,104                                                                                                                                                                                               | 5,198,166                                                                                                                                                                               | 54.6%                                                                                                                             | 4.6%                                                                                                                      | Rate & Service Charges                                                                                                                                                                                                                                                                                                                                                              | 37,192,552                                                                                                                                                                                                  | 18,250,203                                                                                                                                                            | 49.1%                                                                                                                        | -0.9%                                                                                                              | 37,808,243                                                                                                                                                                             | 18,970,785                                                                                                                                                                  | 50.2%                                                                                                                              | 0                                                                                                                  |
| Impact Fees                                                                                                                                                                                                                                                                                                                                                  | 1,350,000                                                                                                                                                                                                      | 1,191,423                                                                                                                                                                | 88.3%                                                                                                                         | 38.3%                                                                                                     | 1,890,000                                                                                                                                                                                               | 1,301,230                                                                                                                                                                               | 68.8%                                                                                                                             | 18.8%                                                                                                                     | Impact Fees                                                                                                                                                                                                                                                                                                                                                                         | 3,850,000                                                                                                                                                                                                   | 3,864,172                                                                                                                                                             | 100.4%                                                                                                                       | 50.4%                                                                                                              | 5,390,000                                                                                                                                                                              | 4,740,296                                                                                                                                                                   | 87.9%                                                                                                                              | 37.                                                                                                                |
| Connection Fees                                                                                                                                                                                                                                                                                                                                              | 1,050,000                                                                                                                                                                                                      | 932,286                                                                                                                                                                  | 88.8%                                                                                                                         | 38.8%                                                                                                     | 1,470,000                                                                                                                                                                                               | 923,308                                                                                                                                                                                 | 62.8%                                                                                                                             | 12.8%                                                                                                                     | Connection Fees                                                                                                                                                                                                                                                                                                                                                                     | 2,300,000                                                                                                                                                                                                   | 2,044,836                                                                                                                                                             | 88.9%                                                                                                                        | 38.9%                                                                                                              | 3,220,000                                                                                                                                                                              | 2,266,383                                                                                                                                                                   | 70.4%                                                                                                                              | 20.4                                                                                                               |
| Other Revenues                                                                                                                                                                                                                                                                                                                                               | 185,000                                                                                                                                                                                                        | 149,022                                                                                                                                                                  | 80.6%                                                                                                                         | 30.6%                                                                                                     | 277,000                                                                                                                                                                                                 | 139,447                                                                                                                                                                                 | 50.3%                                                                                                                             | 0.3%                                                                                                                      | Other Revenues                                                                                                                                                                                                                                                                                                                                                                      | 711,500                                                                                                                                                                                                     | 563,079                                                                                                                                                               | 79.1%                                                                                                                        | 29.1%                                                                                                              | 905,500                                                                                                                                                                                | 1,123,800                                                                                                                                                                   | 124.1%                                                                                                                             | 74.                                                                                                                |
| NON-OPERATING REVENUES:                                                                                                                                                                                                                                                                                                                                      |                                                                                                                                                                                                                |                                                                                                                                                                          |                                                                                                                               |                                                                                                           |                                                                                                                                                                                                         |                                                                                                                                                                                         |                                                                                                                                   |                                                                                                                           | NON-OPERATING REVENUES:                                                                                                                                                                                                                                                                                                                                                             |                                                                                                                                                                                                             |                                                                                                                                                                       |                                                                                                                              |                                                                                                                    |                                                                                                                                                                                        |                                                                                                                                                                             |                                                                                                                                    |                                                                                                                    |
| Gain(Loss) on Sale of Assets                                                                                                                                                                                                                                                                                                                                 | 9,175                                                                                                                                                                                                          | 12,000                                                                                                                                                                   | 130.8%                                                                                                                        | 80.8%                                                                                                     | 74,223                                                                                                                                                                                                  | -                                                                                                                                                                                       | 0.0%                                                                                                                              | -50.0%                                                                                                                    | Interest Income                                                                                                                                                                                                                                                                                                                                                                     | 25,000                                                                                                                                                                                                      | 14,817                                                                                                                                                                | 59.3%                                                                                                                        | 9.3%                                                                                                               | 20,000                                                                                                                                                                                 | 41                                                                                                                                                                          | 0.2%                                                                                                                               | -49.                                                                                                               |
| TOTAL REVENUES                                                                                                                                                                                                                                                                                                                                               | 12,073,130                                                                                                                                                                                                     | 7,105,781                                                                                                                                                                | 58.9%                                                                                                                         | 8.9%                                                                                                      | 13,227,327                                                                                                                                                                                              | 7,562,151                                                                                                                                                                               | 57.2%                                                                                                                             | 7.2%                                                                                                                      | Gain(Loss) on Sale of Assets                                                                                                                                                                                                                                                                                                                                                        | 105,975                                                                                                                                                                                                     | 24,000                                                                                                                                                                | 22.6%                                                                                                                        | -27.4%                                                                                                             | 383,378                                                                                                                                                                                | 90,539                                                                                                                                                                      | 23.6%                                                                                                                              | -26.                                                                                                               |
| TOTAL AVAILABLE REVENUE                                                                                                                                                                                                                                                                                                                                      | 5,898,134                                                                                                                                                                                                      | 3,501,860                                                                                                                                                                | 59.4%                                                                                                                         | 9.4%                                                                                                      | 6,148,741                                                                                                                                                                                               | 3,666,628                                                                                                                                                                               | 59.6%                                                                                                                             | 9.6%                                                                                                                      | TOTAL REVENUES                                                                                                                                                                                                                                                                                                                                                                      | 44,185,027                                                                                                                                                                                                  | 24,761,107                                                                                                                                                            | 56.0%                                                                                                                        | 6.0%                                                                                                               | 47,727,121                                                                                                                                                                             | 27,191,844                                                                                                                                                                  | 57.0%                                                                                                                              | 7.                                                                                                                 |
| (After R&R Transfers)                                                                                                                                                                                                                                                                                                                                        |                                                                                                                                                                                                                |                                                                                                                                                                          | ,                                                                                                                             | ,                                                                                                         | ,                                                                                                                                                                                                       |                                                                                                                                                                                         | ,                                                                                                                                 |                                                                                                                           | TOTAL AVAILABLE REVENUE<br>(After R&R Transfers)                                                                                                                                                                                                                                                                                                                                    | 25,084,743                                                                                                                                                                                                  | 13,271,793                                                                                                                                                            | 52.9%                                                                                                                        | 2.9%                                                                                                               | 27,556,066                                                                                                                                                                             | 15,061,020                                                                                                                                                                  | 54.7%                                                                                                                              | 4.                                                                                                                 |
| EXPENDITURES:                                                                                                                                                                                                                                                                                                                                                | Budget 15-16                                                                                                                                                                                                   | Dec-15                                                                                                                                                                   | % Spent                                                                                                                       | % Var                                                                                                     | Budget 16-17                                                                                                                                                                                            | Dec-16                                                                                                                                                                                  | % Spent                                                                                                                           | % Var                                                                                                                     | EXPENDITURES:                                                                                                                                                                                                                                                                                                                                                                       | Budget 15-16                                                                                                                                                                                                | Dec-15                                                                                                                                                                | % Spent                                                                                                                      | % Var                                                                                                              | Budget 16-17                                                                                                                                                                           | Dec-16                                                                                                                                                                      | % Spent                                                                                                                            | % Va                                                                                                               |
| Personnel Costs                                                                                                                                                                                                                                                                                                                                              | 3,372,152                                                                                                                                                                                                      | 1,313,992                                                                                                                                                                | 39.0%                                                                                                                         | -11.0%                                                                                                    | 3,600,050                                                                                                                                                                                               | 1,410,150                                                                                                                                                                               | 39.2%                                                                                                                             | -10.8%                                                                                                                    | Personnel Costs                                                                                                                                                                                                                                                                                                                                                                     | 10,608,223                                                                                                                                                                                                  | 4,293,689                                                                                                                                                             | 40.5%                                                                                                                        | -9.5%                                                                                                              | 11,889,291                                                                                                                                                                             | 4,465,223                                                                                                                                                                   | 37.6%                                                                                                                              | -12.4                                                                                                              |
| Contractual Services                                                                                                                                                                                                                                                                                                                                         | 508,401                                                                                                                                                                                                        | 139,894                                                                                                                                                                  | 27.5%                                                                                                                         | -22.5%                                                                                                    | 517,753                                                                                                                                                                                                 | 127,313                                                                                                                                                                                 | 24.6%                                                                                                                             | -25.4%                                                                                                                    | Contractual Services                                                                                                                                                                                                                                                                                                                                                                | 2,003,892                                                                                                                                                                                                   | 666,734                                                                                                                                                               | 33.3%                                                                                                                        | -16.7%                                                                                                             | 2,024,968                                                                                                                                                                              | 600,313                                                                                                                                                                     | 29.6%                                                                                                                              | -20.4                                                                                                              |
| Maint & Repairs                                                                                                                                                                                                                                                                                                                                              | 680,610                                                                                                                                                                                                        | 205,397                                                                                                                                                                  | 30.2%                                                                                                                         |                                                                                                           | 614,920                                                                                                                                                                                                 | 113,467                                                                                                                                                                                 | 18.5%                                                                                                                             | -31.5%                                                                                                                    | Maint & Repairs                                                                                                                                                                                                                                                                                                                                                                     | 3,562,931                                                                                                                                                                                                   | 1,332,727                                                                                                                                                             | 37.4%                                                                                                                        | -12.6%                                                                                                             | 3,456,104                                                                                                                                                                              | 1,615,625                                                                                                                                                                   | 46.7%                                                                                                                              | -3.                                                                                                                |
| Utilities                                                                                                                                                                                                                                                                                                                                                    |                                                                                                                                                                                                                | 787,819                                                                                                                                                                  | 47.2%                                                                                                                         | -2.8%                                                                                                     | 2,000,818                                                                                                                                                                                               | 1,006,753                                                                                                                                                                               | 50.3%                                                                                                                             | 0.3%                                                                                                                      | Utilities                                                                                                                                                                                                                                                                                                                                                                           | 3,779,318                                                                                                                                                                                                   | 1,635,876                                                                                                                                                             | 43.3%                                                                                                                        | -6.7%                                                                                                              | 4,262,538                                                                                                                                                                              | 1,663,759                                                                                                                                                                   | 39.0%                                                                                                                              | -11.                                                                                                               |
| Office Expenses                                                                                                                                                                                                                                                                                                                                              | 898,493                                                                                                                                                                                                        | 547,702                                                                                                                                                                  | 61.0%                                                                                                                         | 11.0%                                                                                                     | 977,901                                                                                                                                                                                                 | 626,830                                                                                                                                                                                 | 64.1%                                                                                                                             | 14.1%                                                                                                                     | Office Expenses                                                                                                                                                                                                                                                                                                                                                                     | 1,935,768                                                                                                                                                                                                   | 998,766                                                                                                                                                               | 51.6%                                                                                                                        | 1.6%                                                                                                               | 2,194,298                                                                                                                                                                              | 1,033,757                                                                                                                                                                   | 47.1%                                                                                                                              | -2.                                                                                                                |
| Insurance                                                                                                                                                                                                                                                                                                                                                    |                                                                                                                                                                                                                | 14,567                                                                                                                                                                   | 10.8%                                                                                                                         |                                                                                                           | 150,000                                                                                                                                                                                                 | 65,273                                                                                                                                                                                  | 43.5%                                                                                                                             | -6.5%                                                                                                                     | Insurance                                                                                                                                                                                                                                                                                                                                                                           | 330,000                                                                                                                                                                                                     | 33,990                                                                                                                                                                | 10.3%                                                                                                                        | -39.7%                                                                                                             | 365,000                                                                                                                                                                                | 152,303                                                                                                                                                                     | 41.7%                                                                                                                              | -8                                                                                                                 |
| Other Expenses                                                                                                                                                                                                                                                                                                                                               |                                                                                                                                                                                                                | 17,974                                                                                                                                                                   | 5.1%                                                                                                                          | -44.9%                                                                                                    | 159,501                                                                                                                                                                                                 | 7,437                                                                                                                                                                                   | 4.7%                                                                                                                              | -45.3%                                                                                                                    | Other Expenses                                                                                                                                                                                                                                                                                                                                                                      | 1,380,957                                                                                                                                                                                                   | 65,560                                                                                                                                                                | 4.7%                                                                                                                         | -45.3%                                                                                                             | 1,423,984                                                                                                                                                                              | 96,819                                                                                                                                                                      | 6.8%                                                                                                                               | -43.                                                                                                               |
| TOTAL OPERATING EXPENSE                                                                                                                                                                                                                                                                                                                                      |                                                                                                                                                                                                                | 3,027,345                                                                                                                                                                | 39.7%                                                                                                                         |                                                                                                           | 8,020,943                                                                                                                                                                                               | 3,357,223                                                                                                                                                                               | 41.9%                                                                                                                             | -8.1%                                                                                                                     | TOTAL OPERATING EXPENSE                                                                                                                                                                                                                                                                                                                                                             |                                                                                                                                                                                                             | 9,027,342                                                                                                                                                             | 38.2%                                                                                                                        | -11.8%                                                                                                             | 25,616,183                                                                                                                                                                             | 9,627,798                                                                                                                                                                   | 37.6%                                                                                                                              | -12.                                                                                                               |
|                                                                                                                                                                                                                                                                                                                                                              | Operating Expense v.                                                                                                                                                                                           |                                                                                                                                                                          | >>>                                                                                                                           | 19.6%                                                                                                     | Operating Expense v.                                                                                                                                                                                    |                                                                                                                                                                                         | >>>                                                                                                                               | 17.8%                                                                                                                     |                                                                                                                                                                                                                                                                                                                                                                                     | Operating Expense v.                                                                                                                                                                                        |                                                                                                                                                                       | >>>                                                                                                                          | 17.8%                                                                                                              | Operating Expense v. I                                                                                                                                                                 | Revenues Variance                                                                                                                                                           | >>>                                                                                                                                | 19                                                                                                                 |
| Capital Equipment                                                                                                                                                                                                                                                                                                                                            |                                                                                                                                                                                                                | 114,920                                                                                                                                                                  | 14.7%                                                                                                                         | -35.3%                                                                                                    | 935,260                                                                                                                                                                                                 | 516,971                                                                                                                                                                                 | 55.3%                                                                                                                             | 5.3%                                                                                                                      | Capital Equipment                                                                                                                                                                                                                                                                                                                                                                   | 1,483,650                                                                                                                                                                                                   | 341,386                                                                                                                                                               | 23.0%                                                                                                                        | -27.0%                                                                                                             | 1,939,440                                                                                                                                                                              | 1,019,573                                                                                                                                                                   |                                                                                                                                    | 2.                                                                                                                 |
| TOTAL OP & NON-OP EXPENSE                                                                                                                                                                                                                                                                                                                                    |                                                                                                                                                                                                                | 3.142.265                                                                                                                                                                | 37.4%                                                                                                                         | -12.6%                                                                                                    | 8,956,203                                                                                                                                                                                               | 3,874,194                                                                                                                                                                               | 43.3%                                                                                                                             | -6.7%                                                                                                                     | TOTAL OP & NON-OP EXPENSE                                                                                                                                                                                                                                                                                                                                                           |                                                                                                                                                                                                             | 9,368,728                                                                                                                                                             | 37.3%                                                                                                                        | -12.7%                                                                                                             | 27,555,623                                                                                                                                                                             | 10.647,371                                                                                                                                                                  | 38.6%                                                                                                                              | -11.                                                                                                               |
|                                                                                                                                                                                                                                                                                                                                                              | TOTAL Expense v. Re                                                                                                                                                                                            | evenues Variance                                                                                                                                                         | >>>                                                                                                                           | 22.0%                                                                                                     | TOTAL Expense v. Re                                                                                                                                                                                     | evenues Variance                                                                                                                                                                        | >>>                                                                                                                               | 16.4%                                                                                                                     |                                                                                                                                                                                                                                                                                                                                                                                     | TOTAL Expense v. Re                                                                                                                                                                                         | evenues Variance                                                                                                                                                      | >>>                                                                                                                          | 18.7%                                                                                                              | TOTAL Expense v. Rev                                                                                                                                                                   | venues Variance                                                                                                                                                             | >>>                                                                                                                                | 18.                                                                                                                |
|                                                                                                                                                                                                                                                                                                                                                              |                                                                                                                                                                                                                |                                                                                                                                                                          |                                                                                                                               |                                                                                                           |                                                                                                                                                                                                         |                                                                                                                                                                                         |                                                                                                                                   |                                                                                                                           | Note-The bulk of Solid Waste Revenues are collected                                                                                                                                                                                                                                                                                                                                 | from Dec-Feb                                                                                                                                                                                                |                                                                                                                                                                       |                                                                                                                              |                                                                                                                    |                                                                                                                                                                                        |                                                                                                                                                                             |                                                                                                                                    |                                                                                                                    |
|                                                                                                                                                                                                                                                                                                                                                              |                                                                                                                                                                                                                | PRIOR Y                                                                                                                                                                  | EAR                                                                                                                           |                                                                                                           | CUF                                                                                                                                                                                                     | RRENT YI                                                                                                                                                                                | EAR                                                                                                                               |                                                                                                                           | Note-The bulk of Solid Waste Revenues are collected % of FY Completed (Revenue):                                                                                                                                                                                                                                                                                                    |                                                                                                                                                                                                             | PRIOR Y                                                                                                                                                               | EAR                                                                                                                          |                                                                                                                    | CUR                                                                                                                                                                                    | RENT Y                                                                                                                                                                      | EAR                                                                                                                                |                                                                                                                    |
| SEWER FUND                                                                                                                                                                                                                                                                                                                                                   | Budget 15-16                                                                                                                                                                                                   | PRIOR Y                                                                                                                                                                  | EAR % Collected                                                                                                               | % Var                                                                                                     | CUF<br>Budget 16-17                                                                                                                                                                                     | RRENT YI                                                                                                                                                                                | EAR % Collected                                                                                                                   | % Var                                                                                                                     |                                                                                                                                                                                                                                                                                                                                                                                     |                                                                                                                                                                                                             | PRIOR Y                                                                                                                                                               | EAR % Collected                                                                                                              | % Var                                                                                                              | CUR<br>Budget 16-17                                                                                                                                                                    | RENT Y                                                                                                                                                                      | EAR % Collected                                                                                                                    | % Va                                                                                                               |
| SEWER FUND REVENUES:                                                                                                                                                                                                                                                                                                                                         | Ü                                                                                                                                                                                                              |                                                                                                                                                                          |                                                                                                                               | % Var                                                                                                     |                                                                                                                                                                                                         |                                                                                                                                                                                         |                                                                                                                                   | % Var                                                                                                                     | % of FY Completed (Revenue):                                                                                                                                                                                                                                                                                                                                                        | 52.7%                                                                                                                                                                                                       |                                                                                                                                                                       |                                                                                                                              | % Var                                                                                                              |                                                                                                                                                                                        |                                                                                                                                                                             |                                                                                                                                    | % Va                                                                                                               |
|                                                                                                                                                                                                                                                                                                                                                              |                                                                                                                                                                                                                |                                                                                                                                                                          |                                                                                                                               |                                                                                                           |                                                                                                                                                                                                         |                                                                                                                                                                                         |                                                                                                                                   | % Var                                                                                                                     | % of FY Completed (Revenue): SOLID WASTE                                                                                                                                                                                                                                                                                                                                            | 52.7%                                                                                                                                                                                                       |                                                                                                                                                                       |                                                                                                                              | % Var                                                                                                              |                                                                                                                                                                                        |                                                                                                                                                                             |                                                                                                                                    |                                                                                                                    |
| REVENUES:                                                                                                                                                                                                                                                                                                                                                    | 27,713,597                                                                                                                                                                                                     | Dec-15                                                                                                                                                                   | % Collected                                                                                                                   | -1.5%                                                                                                     | Budget 16-17                                                                                                                                                                                            | Dec-16                                                                                                                                                                                  | % Collected                                                                                                                       |                                                                                                                           | % of FY Completed (Revenue):  SOLID WASTE  REVENUES:                                                                                                                                                                                                                                                                                                                                | 52.7%<br>Budget 15-16                                                                                                                                                                                       | Dec-15                                                                                                                                                                | % Collected                                                                                                                  |                                                                                                                    | Budget 16-17                                                                                                                                                                           | Dec-16                                                                                                                                                                      | % Collected                                                                                                                        | 14.                                                                                                                |
| REVENUES:<br>Rate & Service Charges                                                                                                                                                                                                                                                                                                                          | 27,713,597<br>2,500,000                                                                                                                                                                                        | Dec-15<br>13,429,153                                                                                                                                                     | % Collected 48.5%                                                                                                             | -1.5%<br>56.9%                                                                                            | Budget 16-17<br>28,292,139                                                                                                                                                                              | Dec-16                                                                                                                                                                                  | % Collected 48.7%                                                                                                                 | -1.3%                                                                                                                     | % of FY Completed (Revenue):  SOLID WASTE  REVENUES:  Landfill User Fee Revenue                                                                                                                                                                                                                                                                                                     | 52.7%<br>Budget 15-16<br>7,815,400                                                                                                                                                                          | Dec-15<br>5,060,348                                                                                                                                                   | % Collected 64.7%                                                                                                            | 12.0%                                                                                                              | <b>Budget 16-17</b> 8,251,490                                                                                                                                                          | Dec-16<br>5,530,017                                                                                                                                                         | % Collected 67.0%                                                                                                                  | 14.                                                                                                                |
| REVENUES:<br>Rate & Service Charges<br>Impact Fees                                                                                                                                                                                                                                                                                                           | 27,713,597<br>2,500,000                                                                                                                                                                                        | Dec-15<br>13,429,153<br>2,672,749                                                                                                                                        | % Collected 48.5% 106.9%                                                                                                      | -1.5%<br>56.9%<br>39.0%                                                                                   | 28,292,139<br>3,500,000                                                                                                                                                                                 | Dec-16<br>13,772,619<br>3,439,066                                                                                                                                                       | % Collected 48.7% 98.3%                                                                                                           | -1.3%<br>48.3%                                                                                                            | % of FY Completed (Revenue):  SOLID WASTE  REVENUES:  Landfill User Fee Revenue  Salvage Revenue                                                                                                                                                                                                                                                                                    | 52.7%<br>Budget 15-16<br>7,815,400<br>259,500                                                                                                                                                               | 5,060,348<br>51,390                                                                                                                                                   | % Collected 64.7% 19.8%                                                                                                      | 12.0%                                                                                                              | 8,251,490<br>134,500                                                                                                                                                                   | 5,530,017<br>70,877                                                                                                                                                         | % Collected 67.0% 52.7%                                                                                                            | 14.<br>0.<br>1.                                                                                                    |
| REVENUES:<br>Rate & Service Charges<br>Impact Fees<br>Connection Fees                                                                                                                                                                                                                                                                                        | 27,713,597<br>2,500,000<br>1,250,000<br>526,500                                                                                                                                                                | Dec-15  13,429,153 2,672,749 1,112,550                                                                                                                                   | % Collected 48.5% 106.9% 89.0%                                                                                                | -1.5%<br>56.9%<br>39.0%                                                                                   | 28,292,139<br>3,500,000<br>1,750,000                                                                                                                                                                    | 13,772,619<br>3,439,066<br>1,343,075                                                                                                                                                    | % Collected 48.7% 98.3% 76.7%                                                                                                     | -1.3%<br>48.3%<br>26.7%                                                                                                   | % of FY Completed (Revenue):  SOLID WASTE  REVENUES: Landfill User Fee Revenue Salvage Revenue Tipping Fees                                                                                                                                                                                                                                                                         | 52.7%<br>Budget 15-16<br>7,815,400<br>259,500<br>3,303,173                                                                                                                                                  | 5,060,348<br>51,390<br>1,312,973                                                                                                                                      | % Collected 64.7% 19.8% 39.7%                                                                                                | 12.0%<br>-32.9%<br>-13.0%                                                                                          | 8,251,490<br>134,500<br>3,389,000                                                                                                                                                      | 5,530,017<br>70,877<br>1,831,905                                                                                                                                            | % Collected 67.0% 52.7% 54.1%                                                                                                      | 14.3<br>0.0<br>1.4                                                                                                 |
| REVENUES:<br>Rate & Service Charges<br>Impact Fees<br>Connection Fees<br>Other Revenues                                                                                                                                                                                                                                                                      | 27,713,597<br>2,500,000<br>1,250,000<br>526,500                                                                                                                                                                | Dec-15  13,429,153 2,672,749 1,112,550                                                                                                                                   | % Collected 48.5% 106.9% 89.0%                                                                                                | -1.5%<br>56.9%<br>39.0%<br>28.6%                                                                          | 28,292,139<br>3,500,000<br>1,750,000                                                                                                                                                                    | 13,772,619<br>3,439,066<br>1,343,075                                                                                                                                                    | % Collected 48.7% 98.3% 76.7%                                                                                                     | -1.3%<br>48.3%<br>26.7%                                                                                                   | % of FY Completed (Revenue):  SOLID WASTE  REVENUES: Landfill User Fee Revenue Salvage Revenue Tipping Fees Total Other Revenues                                                                                                                                                                                                                                                    | 52.7%<br>Budget 15-16<br>7,815,400<br>259,500<br>3,303,173                                                                                                                                                  | 5,060,348<br>51,390<br>1,312,973                                                                                                                                      | % Collected 64.7% 19.8% 39.7%                                                                                                | 12.0%<br>-32.9%<br>-13.0%                                                                                          | 8,251,490<br>134,500<br>3,389,000                                                                                                                                                      | 5,530,017<br>70,877<br>1,831,905                                                                                                                                            | % Collected 67.0% 52.7% 54.1%                                                                                                      | 14.3<br>0.0<br>1.4<br>-17.5                                                                                        |
| REVENUES: Rate & Service Charges Impact Fees Connection Fees Other Revenues NON-OPERATING REVENUES:                                                                                                                                                                                                                                                          | 27,713,597<br>2,500,000<br>1,250,000<br>526,500<br>25,000                                                                                                                                                      | 13,429,153<br>2,672,749<br>1,112,550<br>414,057                                                                                                                          | % Collected 48.5% 106.9% 89.0% 78.6%                                                                                          | -1.5%<br>56.9%<br>39.0%<br>28.6%                                                                          | 28,292,139<br>3,500,000<br>1,750,000<br>628,500                                                                                                                                                         | 13,772,619<br>3,439,066<br>1,343,075<br>984,353                                                                                                                                         | % Collected 48.7% 98.3% 76.7% 156.6%                                                                                              | -1.3%<br>48.3%<br>26.7%<br>106.6%                                                                                         | % of FY Completed (Revenue):  SOLID WASTE  REVENUES: Landfill User Fee Revenue Salvage Revenue Tipping Fees Total Other Revenues NON-OPERATING REVENUES:                                                                                                                                                                                                                            | 52.7%<br>Budget 15-16<br>7,815,400<br>259,500<br>3,303,173<br>252,260                                                                                                                                       | 5,060,348<br>51,390<br>1,312,973<br>39,890                                                                                                                            | % Collected 64.7% 19.8% 39.7% 15.8%                                                                                          | 12.0%<br>-32.9%<br>-13.0%<br>-36.9%                                                                                | 8,251,490<br>134,500<br>3,389,000<br>69,800                                                                                                                                            | 5,530,017<br>70,877<br>1,831,905                                                                                                                                            | % Collected 67.0% 52.7% 54.1% 35.2%                                                                                                | 14<br>0.0<br>1.4<br>-17<br>-52.7                                                                                   |
| REVENUES: Rate & Service Charges Impact Fees Connection Fees Other Revenues NON-OPERATING REVENUES: Interest Income                                                                                                                                                                                                                                          | 27,713,597<br>2,500,000<br>1,250,000<br>526,500<br>25,000<br>96,800                                                                                                                                            | 13,429,153<br>2,672,749<br>1,112,550<br>414,057                                                                                                                          | % Collected 48.5% 106.9% 89.0% 78.6%                                                                                          | -1.5%<br>56.9%<br>39.0%<br>28.6%                                                                          | 28,292,139<br>3,500,000<br>1,750,000<br>628,500                                                                                                                                                         | 13,772,619<br>3,439,066<br>1,343,075<br>984,353                                                                                                                                         | % Collected  48.7% 98.3% 76.7% 156.6%  0.2%                                                                                       | -1.3%<br>48.3%<br>26.7%<br>106.6%                                                                                         | % of FY Completed (Revenue):  SOLID WASTE  REVENUES:  Landfill User Fee Revenue Salvage Revenue Tipping Fees Total Other Revenues NON-OPERATING REVENUES: Interest Income                                                                                                                                                                                                           | 52.7%<br>Budget 15-16<br>7,815,400<br>259,500<br>3,303,173<br>252,260<br>500                                                                                                                                | 5,060,348<br>51,390<br>1,312,973<br>39,890                                                                                                                            | % Collected 64.7% 19.8% 39.7% 15.8%                                                                                          | 12.0%<br>-32.9%<br>-13.0%<br>-36.9%                                                                                | 8,251,490<br>134,500<br>3,389,000<br>69,800                                                                                                                                            | 5,530,017<br>70,877<br>1,831,905<br>24,594                                                                                                                                  | % Collected 67.0% 52.7% 54.1% 35.2% 0.0%                                                                                           | 14.3<br>0.0<br>1.4<br>-17.5<br>-52.7<br>0.2                                                                        |
| REVENUES: Rate & Service Charges Impact Fees Connection Fees Other Revenues NON-OPERATING REVENUES: Interest Income Gain(Loss) on Sale of Assets                                                                                                                                                                                                             | 27,713,597<br>2,500,000<br>1,250,000<br>526,500<br>25,000<br>96,800<br>32,111,897                                                                                                                              | 13,429,153<br>2,672,749<br>1,112,550<br>414,057<br>14,817<br>12,000                                                                                                      | % Collected 48.5% 106.9% 89.0% 78.6% 59.3% 12.4%                                                                              | -1.5%<br>56.9%<br>39.0%<br>28.6%<br>-37.6%<br>5.0%                                                        | 28,292,139<br>3,500,000<br>1,750,000<br>628,500<br>20,000<br>309,155                                                                                                                                    | 13,772,619<br>3,439,066<br>1,343,075<br>984,353<br>41<br>90,539                                                                                                                         | % Collected 48.7% 98.3% 76.7% 156.6% 0.2% 29.3%                                                                                   | -1.3%<br>48.3%<br>26.7%<br>106.6%<br>-49.8%<br>-20.7%                                                                     | % of FY Completed (Revenue):  SOLID WASTE  REVENUES:  Landfill User Fee Revenue Salvage Revenue Tipping Fees Total Other Revenues NON-OPERATING REVENUES: Interest Income Gain(Loss) on Sale of Assets                                                                                                                                                                              | 52.7%  Budget 15-16  7,815,400 259,500 3,303,173 252,260  500 108,500 11,739,333                                                                                                                            | 5,060,348<br>51,390<br>1,312,973<br>39,890                                                                                                                            | % Collected 64.7% 19.8% 39.7% 15.8% 18.0% 0.0%                                                                               | 12.0%<br>-32.9%<br>-13.0%<br>-36.9%<br>-34.7%<br>-52.7%                                                            | 8,251,490<br>134,500<br>3,389,000<br>69,800<br>170<br>250,200                                                                                                                          | 5,530,017<br>70,877<br>1,831,905<br>24,594                                                                                                                                  | % Collected 67.0% 52.7% 54.1% 35.2% 0.0% 52.9%                                                                                     | 14.3<br>0.0<br>1.4<br>-17.5<br>-52.7<br>0.2                                                                        |
| REVENUES: Rate & Service Charges Impact Fees Connection Fees Other Revenues NON-OPERATING REVENUES: Interest Income Gain(Loss) on Sale of Assets TOTAL REVENUES                                                                                                                                                                                              | 27,713,597<br>2,500,000<br>1,250,000<br>526,500<br>25,000<br>96,800<br>32,111,897                                                                                                                              | 13,429,153<br>2,672,749<br>1,112,550<br>414,057<br>14,817<br>12,000<br>17,655,326                                                                                        | % Collected 48.5% 106.9% 89.0% 78.6% 59.3% 12.4% 55.0%                                                                        | -1.5%<br>56.9%<br>39.0%<br>28.6%<br>-37.6%<br>5.0%                                                        | 28,292,139<br>3,500,000<br>1,750,000<br>628,500<br>20,000<br>309,155<br>34,499,794                                                                                                                      | 13,772,619 3,439,066 1,343,075 984,353 41 90,539 19,629,693                                                                                                                             | % Collected 48.7% 98.3% 76.7% 156.6% 0.2% 29.3% 56.9%                                                                             | -1.3%<br>48.3%<br>26.7%<br>106.6%<br>-49.8%<br>-20.7%<br>6.9%                                                             | % of FY Completed (Revenue):  SOLID WASTE  REVENUES:  Landfill User Fee Revenue Salvage Revenue Tipping Fees Total Other Revenues NON-OPERATING REVENUES: Interest Income Gain(Loss) on Sale of Assets TOTAL REVENUES                                                                                                                                                               | 52.7%  Budget 15-16  7,815,400 259,500 3,303,173 252,260  500 108,500 11,739,333                                                                                                                            | 5,060,348<br>51,390<br>1,312,973<br>39,890<br>90<br>-<br>6,464,691                                                                                                    | % Collected 64.7% 19.8% 39.7% 15.8% 18.0% 0.0% 55.1%                                                                         | 12.0%<br>-32.9%<br>-13.0%<br>-36.9%<br>-34.7%<br>-52.7%<br>2.4%                                                    | 8,251,490<br>134,500<br>3,389,000<br>69,800<br>170<br>250,200<br>12,095,160                                                                                                            | 5,530,017<br>70,877<br>1,831,905<br>24,594<br>                                                                                                                              | % Collected 67.0% 52.7% 54.1% 35.2% 0.0% 52.9% 62.7%                                                                               | 14.3<br>0.0<br>1.4<br>-17.5<br>-52.3<br>0.2                                                                        |
| REVENUES: Rate & Service Charges Impact Fees Connection Fees Other Revenues NON-OPERATING REVENUES: Interest Income Gain(Loss) on Sale of Assets TOTAL REVENUES TOTAL AVAILABLE REVENUE (After R&R Transfers)                                                                                                                                                | 27,713,597<br>2,500,000<br>1,250,000<br>526,500<br>25,000<br>96,800<br>32,111,897<br>19,186,609                                                                                                                | 13,429,153<br>2,672,749<br>1,112,550<br>414,057<br>12,000<br>17,655,326<br>9,769,933                                                                                     | % Collected 48.5% 106.9% 89.0% 78.6% 59.3% 12.4% 55.0% 50.9%                                                                  | -1.5%<br>56.9%<br>39.0%<br>28.6%<br>-37.6%<br>5.0%<br>0.9%                                                | 28,292,139<br>3,500,000<br>1,750,000<br>628,500<br>20,000<br>309,155<br>34,499,794<br>21,407,325                                                                                                        | 13,772,619 3,439,066 1,343,075 984,353 41 90,539 19,629,693 11,394,392                                                                                                                  | % Collected  48.7% 98.3% 76.7% 156.6%  0.2% 29.3% 56.9% 53.2%                                                                     | -1.3%<br>48.3%<br>26.7%<br>106.6%<br>-49.8%<br>-20.7%<br>6.9%<br>3.2%                                                     | % of FY Completed (Revenue):  SOLID WASTE  REVENUES:  Landfill User Fee Revenue Salvage Revenue Tipping Fees Total Other Revenues NON-OPERATING REVENUES: Interest Income Gain(Loss) on Sale of Assets TOTAL REVENUES TOTAL AVAILABLE REVENUE (After R&R Transfers)                                                                                                                 | 52.7%  Budget 15-16  7,815,400 259,500 3,303,173 252,260  500 108,500 11,739,333 9,325,013                                                                                                                  | 5,060,348<br>51,390<br>1,312,973<br>39,890<br>90<br>                                                                                                                  | % Collected 64.7% 19.8% 39.7% 15.8%  18.0% 0.0% 55.1% 61.2%                                                                  | 12.0% -32.9% -13.0% -36.9% -34.7% -52.7% 2.4% 8.5%                                                                 | 8,251,490<br>134,500<br>3,389,000<br>69,800<br>170<br>250,200<br>12,095,160<br>9,118,030                                                                                               | 5,530,017<br>70,877<br>1,831,905<br>24,594<br>                                                                                                                              | % Collected 67.0% 52.7% 54.1% 35.2% 0.0% 52.9% 62.7% 66.9%                                                                         | 14.3<br>0.6<br>1.4<br>-17.5<br>-52.7<br>0.2<br>10.6<br>14.2                                                        |
| REVENUES: Rate & Service Charges Impact Fees Connection Fees Other Revenues NON-OPERATING REVENUES: Interest Income Gain(Loss) on Sale of Assets TOTAL REVENUES TOTAL AVAILABLE REVENUE (After R&R Transfers) EXPENDITURES:                                                                                                                                  | 27,713,597<br>2,500,000<br>1,250,000<br>526,500<br>25,000<br>96,800<br>32,111,897<br>19,186,609                                                                                                                | 13,429,153<br>2,672,749<br>1,112,550<br>414,057<br>14,817<br>12,000<br>17,655,326<br>9,769,933<br>Dec-15                                                                 | % Collected 48.5% 106.9% 89.0% 78.6% 59.3% 12.4% 55.0% 50.9% Spent                                                            | -1.5% 56.9% 39.0% 28.6%  9.3% -37.6% 5.0% 0.9%                                                            | 28,292,139 3,500,000 1,750,000 628,500 20,000 309,155 34,499,794 21,407,325  Budget 16-17                                                                                                               | 13,772,619 3,439,066 1,343,075 984,353 41 90,539 19,629,693 11,394,392 Dec-16                                                                                                           | % Collected  48.7% 98.3% 76.7% 156.6%  0.2% 29.3% 56.9% 53.2%                                                                     | -1.3%<br>48.3%<br>26.7%<br>106.6%<br>-49.8%<br>-20.7%<br>6.9%<br>3.2%                                                     | % of FY Completed (Revenue):  SOLID WASTE  REVENUES:  Landfill User Fee Revenue Salvage Revenue Tipping Fees Total Other Revenues NON-OPERATING REVENUES: Interest Income Gain(Loss) on Sale of Assets TOTAL REVENUES TOTAL AVAILABLE REVENUE (After R&R Transfers) EXPENDITURES:                                                                                                   | 52.7%  Budget 15-16  7,815,400 259,500 3,303,173 252,260  500 108,500 11,739,333 9,325,013  Budget 15-16                                                                                                    | 5,060,348 51,390 1,312,973 39,890 90 - 6,464,691 5,709,225 Dec-15                                                                                                     | % Collected 64.7% 19.8% 39.7% 15.8% 18.0% 0.0% 55.1% 61.2%                                                                   | 12.0% -32.9% -13.0% -36.9% -34.7% -52.7% 2.4% 8.5%                                                                 | 8,251,490<br>134,500<br>3,389,000<br>69,800<br>170<br>250,200<br>12,095,160<br>9,118,030<br>Budget 16-17                                                                               | 5,530,017 70,877 1,831,905 24,594 132,300 7,589,693 6,101,128 Dec-16                                                                                                        | % Collected 67.0% 52.7% 54.1% 35.2% 0.0% 52.9% 62.7% 66.9%                                                                         | 14.3<br>0.0<br>1.4<br>-17.5<br>-52.7<br>0.2<br>10.0<br>14.2                                                        |
| REVENUES: Rate & Service Charges Impact Fees Connection Fees Other Revenues NON-OPERATING REVENUES: Interest Income Gain(Loss) on Sale of Assets TOTAL REVENUES TOTAL AVAILABLE REVENUE (After R&R Transfers) EXPENDITURES: Personnel Costs                                                                                                                  | 27,713,597<br>2,500,000<br>1,250,000<br>526,500<br>25,000<br>96,800<br>32,111,897<br>19,186,609<br>Budget 15-16<br>7,236,071                                                                                   | 13,429,153 2,672,749 1,112,550 414,057  14,817 12,000 17,655,326 9,769,933  Dec-15 2,979,697                                                                             | % Collected 48.5% 106.9% 89.0% 78.6% 59.3% 12.4% 55.0% 50.9% % Spent 41.2%                                                    | -1.5% 56.9% 39.0% 28.6%  9.3% -37.6% 5.0% 0.9%                                                            | 28,292,139 3,500,000 1,750,000 628,500 20,000 309,155 34,499,794 21,407,325  Budget 16-17 8,289,241                                                                                                     | 13,772,619 3,439,066 1,343,075 984,353 41 90,539 19,629,693 11,394,392 Dec-16 3,055,073                                                                                                 | % Collected  48.7% 98.3% 76.7% 156.6%  0.2% 56.9% 53.2%  % Spent 36.9%                                                            | -1.3%<br>48.3%<br>26.7%<br>106.6%<br>-49.8%<br>-20.7%<br>6.9%<br>3.2%<br>War<br>-13.1%                                    | % of FY Completed (Revenue):  SOLID WASTE  REVENUES:  Landfill User Fee Revenue Salvage Revenue Tipping Fees Total Other Revenues NON-OPERATING REVENUES: Interest Income Gain(Loss) on Sale of Assets TOTAL REVENUES TOTAL REVENUE (After R&R Transfers)  EXPENDITURES: Personnel Costs                                                                                            | 52.7%  Budget 15-16  7,815,400 259,500 3,303,173 252,260  500 108,500 11,739,333 9,325,013  Budget 15-16 4,308,051                                                                                          | 5,060,348 51,390 1,312,973 39,890 90 - 6,464,691 5,709,225  Dec-15 1,723,952                                                                                          | % Collected  64.7% 19.8% 39.7% 15.8%  18.0% 60.0% 55.1% 61.2%  % Spent  40.0%                                                | 12.0% -32.9% -13.0% -36.9% -34.7% -52.7% 2.4% 8.5% % Var -10.0%                                                    | 8,251,490<br>134,500<br>3,389,000<br>69,800<br>170<br>250,200<br>12,095,160<br>9,118,030<br>Budget 16-17<br>4,577,182                                                                  | 5,530,017 70,877 1,831,905 24,594 132,300 7,589,693 6,101,128 Dec-16 1,759,718                                                                                              | % Collected  67.0% 52.7% 54.1% 35.2%  0.0% 52.9% 62.7% 66.9%  % Spent  38.4%                                                       | 14.3 0.6 1.4 -17.5 -52.7 0.2 10.6 14.2 % Vai                                                                       |
| REVENUES: Rate & Service Charges Impact Fees Connection Fees Other Revenues NON-OPERATING REVENUES: Interest Income Gain(Loss) on Sale of Assets TOTAL REVENUES TOTAL AVAILABLE REVENUE (After R&R Transfers) EXPENDITURES: Personnel Costs Contractual Services                                                                                             | 27,713,597<br>2,500,000<br>1,250,000<br>526,500<br>25,000<br>96,800<br>32,111,897<br>19,186,609<br>Budget 15-16<br>7,236,071<br>1,495,491                                                                      | 13,429,153 2,672,749 1,112,550 414,057 14,817 12,000 17,655,326 9,769,933  Dec-15 2,979,697 526,840                                                                      | % Collected  48.5% 106.9% 89.0% 78.6%  59.3% 12.4% 55.0% 50.9%  % Spent  41.2% 35.2%                                          | -1.5% 56.9% 39.0% 28.6%  9.3% -37.6% 5.0% 0.9%  Var -8.8% -14.8%                                          | 28,292,139 3,500,000 1,750,000 628,500 20,000 309,155 34,499,794 21,407,325  Budget 16-17 8,289,241 1,507,215                                                                                           | 13,772,619 3,439,066 1,343,075 984,353  41 90,539 19,629,693 11,394,392  Dec-16 3,055,073 473,000                                                                                       | % Collected  48.7% 98.3% 76.7% 156.6%  0.2% 29.3% 56.9% 53.2%  % Spent 36.9% 31.4%                                                | -1.3% 48.3% 26.7% 106.6% -49.8% -20.7% 6.9% 3.2%  % Var -13.1% -18.6%                                                     | % of FY Completed (Revenue):  SOLID WASTE  REVENUES:  Landfill User Fee Revenue Salvage Revenue Tipping Fees Total Other Revenues NON-OPERATING REVENUES: Interest Income Gain(Loss) on Sale of Assets TOTAL REVENUES TOTAL REVENUE (After R&R Transfers)  EXPENDITURES: Personnel Costs Contractual Services                                                                       | 52.7%  Budget 15-16  7,815,400 259,500 3,303,173 252,260  500 108,500 11,739,333 9,325,013  Budget 15-16 4,308,051 510,262                                                                                  | 5,060,348<br>51,390<br>1,312,973<br>39,890<br>90<br>-<br>6,464,691<br>5,709,225<br>Dec-15<br>1,723,952<br>513,339                                                     | % Collected  64.7% 19.8% 39.7% 15.8%  18.0% 0.0% 55.1% 61.2%  % Spent  40.0% 100.6%                                          | 12.0% -32.9% -13.0% -36.9% -34.7% -52.7% 2.4% 8.5%  % Var -10.0% 50.6%                                             | 8,251,490 134,500 3,389,000 69,800 170 250,200 12,095,160 9,118,030  Budget 16-17 4,577,182 596,329                                                                                    | 5,530,017<br>70,877<br>1,831,905<br>24,594<br>                                                                                                                              | % Collected  67.0% 52.7% 54.1% 35.2%  0.0% 52.9% 62.7% 66.9%  % Spent 38.4% 31.0%                                                  | 14.3<br>0.0<br>1.4<br>-17.5<br>-52.7<br>0.2<br>10.0<br>14.2<br>% Van                                               |
| REVENUES: Rate & Service Charges Impact Fees Connection Fees Other Revenues NON-OPERATING REVENUES: Interest Income Gain(Loss) on Sale of Assets TOTAL REVENUES TOTAL AVAILABLE REVENUE (After R&R Transfers) EXPENDITURES: Personnel Costs Contractual Services Maint & Repairs                                                                             | 27,713,597 2,500,000 1,250,000 526,500 25,000 96,800 32,111,897 19,186,609  Budget 15-16 7,236,071 1,495,491 2,882,321                                                                                         | 13,429,153 2,672,749 1,112,550 414,057 14,817 12,000 17,655,326 9,769,933  Dec-15 2,979,697 526,840 1,127,330                                                            | % Collected  48.5% 106.9% 89.0% 78.6%  59.3% 12.4% 55.0% 50.9%  % Spent  41.2% 35.2% 39.1%                                    | -1.5% 56.9% 39.0% 28.6%  -37.6% 5.0% 0.9%  Var  -8.8% -14.8% -10.9%                                       | 28,292,139 3,500,000 1,750,000 628,500 20,000 309,155 34,499,794 21,407,325  Budget 16-17 8,289,241 1,507,215 2,841,184                                                                                 | 13,772,619 3,439,066 1,343,075 984,353 41 90,539 19,629,693 11,394,392  Dec-16 3,055,073 473,000 1,502,158                                                                              | % Collected  48.7% 98.3% 76.7% 156.6%  0.2% 29.3% 56.9% 53.2%  % Spent 36.9% 31.4% 52.9%                                          | -1.3% 48.3% 26.7% 106.6% -49.8% -20.7% 6.9% 3.2%  % Var -13.1% -18.6% 2.9%                                                | % of FY Completed (Revenue):  SOLID WASTE  REVENUES:  Landfill User Fee Revenue Salvage Revenue Tipping Fees Total Other Revenues NON-OPERATING REVENUES: Interest Income Gain(Loss) on Sale of Assets TOTAL REVENUES TOTAL REVENUE (After R&R Transfers)  EXPENDITURES: Personnel Costs Contractual Services Maint & Repairs                                                       | 52.7%  Budget 15-16  7,815,400 259,500 3,303,173 252,260  500 108,500 11,739,333 9,325,013  Budget 15-16 4,308,051 510,262 2,032,708                                                                        | 5,060,348 51,390 1,312,973 39,890  90 6,464,691 5,709,225  Dec-15 1,723,952 513,339 597,535                                                                           | % Collected  64.7% 19.8% 39.7% 15.8%  18.0% 0.0% 55.1% 61.2%  % Spent  40.0% 100.6% 29.4%                                    | 12.0% -32.9% -13.0% -36.9% -34.7% -52.7% 2.4% 8.5%  % Var -10.0% -50.6% -20.6%                                     | 8,251,490 134,500 3,389,000 69,800 170 250,200 12,095,160 9,118,030  Budget 16-17 4,577,182 596,329 1,825,353                                                                          | 5,530,017 70,877 1,831,905 24,594  132,300 7,589,693 6,101,128  Dec-16 1,759,718 184,895 592,611                                                                            | % Collected  67.0% 52.7% 54.1% 35.2%  0.0% 52.9% 62.7% 66.9%  % Spent  38.4% 31.0% 32.5%                                           | 14.3<br>0.0<br>1.4<br>-17.3<br>-52.7<br>0.2<br>10.0<br>14.2<br>% Va<br>-11.0<br>-19.0                              |
| REVENUES: Rate & Service Charges Impact Fees Connection Fees Other Revenues NON-OPERATING REVENUES: Interest Income Gain(Loss) on Sale of Assets TOTAL REVENUES TOTAL AVAILABLE REVENUE (After R&R Transfers) EXPENDITURES: Personnel Costs Contractual Services                                                                                             | 27,713,597 2,500,000 1,250,000 526,500 25,000 96,800 32,111,897 19,186,609  Budget 15-16 7,236,071 1,495,491 2,882,321                                                                                         | 13,429,153 2,672,749 1,112,550 414,057 14,817 12,000 17,655,326 9,769,933  Dec-15 2,979,697 526,840                                                                      | % Collected  48.5% 106.9% 89.0% 78.6%  59.3% 12.4% 55.0% 50.9%  % Spent 41.2% 35.2% 39.1% 40.2%                               | -1.5% 56.9% 39.0% 28.6%  9.3% -37.6% 5.0% 0.9%  Var  -8.8% -14.8% -10.9%                                  | 28,292,139 3,500,000 1,750,000 628,500 20,000 309,155 34,499,794 21,407,325  Budget 16-17 8,289,241 1,507,215                                                                                           | 13,772,619 3,439,066 1,343,075 984,353  41 90,539 19,629,693 11,394,392  Dec-16 3,055,073 473,000                                                                                       | % Collected  48.7% 98.3% 76.7% 156.6%  0.2% 29.3% 56.9% 53.2%  % Spent 36.9% 31.4% 52.9% 29.0%                                    | -1.3% 48.3% 26.7% 106.6%  -49.8% -20.7% 6.9% 3.2%  % Var  -13.1% -18.6% 2.9% -21.0%                                       | % of FY Completed (Revenue):  SOLID WASTE  REVENUES:  Landfill User Fee Revenue Salvage Revenue Tipping Fees Total Other Revenues NON-OPERATING REVENUES: Interest Income Gain(Loss) on Sale of Assets TOTAL REVENUES TOTAL REVENUE (After R&R Transfers)  EXPENDITURES: Personnel Costs Contractual Services                                                                       | 52.7%  Budget 15-16  7,815,400 259,500 3,303,173 252,260  500 108,500 11,739,333 9,325,013  Budget 15-16 4,308,051 510,262                                                                                  | 5,060,348 51,390 1,312,973 39,890 90 6,464,691 5,709,225  Dec-15 1,723,952 513,339 597,535 41,328                                                                     | % Collected  64.7% 19.8% 39.7% 15.8%  18.0% 0.0% 55.1% 61.2%  % Spent  40.0% 100.6% 29.4% 21.9%                              | 12.0% -32.9% -13.0% -36.9%  -34.7% -52.7% 2.4% 8.5%  % Var -10.0% 50.6% -20.6% -28.1%                              | 8,251,490 134,500 3,389,000 69,800 170 250,200 12,095,160 9,118,030  Budget 16-17 4,577,182 596,329                                                                                    | 5,530,017<br>70,877<br>1,831,905<br>24,594<br>                                                                                                                              | % Collected  67.0% 52.7% 54.1% 35.2%  0.0% 52.9% 62.7% 66.9%  % Spent  38.4% 31.0% 32.5% 18.2%                                     | 14.3<br>0.0<br>1.4<br>-17.3<br>-52.7<br>0.2<br>10.0<br>14.2<br>% Va<br>-11.0<br>-17.3<br>-31.8                     |
| REVENUES: Rate & Service Charges Impact Fees Connection Fees Other Revenues NON-OPERATING REVENUES: Interest Income Gain(Loss) on Sale of Assets TOTAL REVENUES TOTAL AVAILABLE REVENUE (After R&R Transfers) EXPENDITURES: Personnel Costs Contractual Services Maint & Repairs                                                                             | 27,713,597 2,500,000 1,250,000 526,500 25,000 96,800 32,111,897 19,186,609  Budget 15-16 7,236,071 1,495,491 2,882,321 2,108,520                                                                               | 13,429,153 2,672,749 1,112,550 414,057 14,817 12,000 17,655,326 9,769,933  Dec-15 2,979,697 526,840 1,127,330                                                            | % Collected  48.5% 106.9% 89.0% 78.6%  59.3% 12.4% 55.0% 50.9%  % Spent  41.2% 35.2% 39.1%                                    | -1.5% 56.9% 39.0% 28.6%  9.3% -37.6% 5.0% 0.9%  Var  -8.8% -14.8% -10.9%                                  | 28,292,139 3,500,000 1,750,000 628,500 20,000 309,155 34,499,794 21,407,325  Budget 16-17 8,289,241 1,507,215 2,841,184                                                                                 | 13,772,619 3,439,066 1,343,075 984,353 41 90,539 19,629,693 11,394,392  Dec-16 3,055,073 473,000 1,502,158                                                                              | % Collected  48.7% 98.3% 76.7% 156.6%  0.2% 29.3% 56.9% 53.2%  % Spent 36.9% 31.4% 52.9%                                          | -1.3% 48.3% 26.7% 106.6% -49.8% -20.7% 6.9% 3.2%  % Var -13.1% -18.6% 2.9%                                                | % of FY Completed (Revenue):  SOLID WASTE  REVENUES:  Landfill User Fee Revenue Salvage Revenue Tipping Fees Total Other Revenues NON-OPERATING REVENUES: Interest Income Gain(Loss) on Sale of Assets TOTAL REVENUES TOTAL REVENUE (After R&R Transfers)  EXPENDITURES: Personnel Costs Contractual Services Maint & Repairs                                                       | 52.7%  Budget 15-16  7,815,400 259,500 3,303,173 252,260  500 108,500 11,739,333 9,325,013  Budget 15-16 4,308,051 510,262 2,032,708                                                                        | 5,060,348 51,390 1,312,973 39,890  90 6,464,691 5,709,225  Dec-15 1,723,952 513,339 597,535                                                                           | % Collected  64.7% 19.8% 39.7% 15.8%  18.0% 0.0% 55.1% 61.2%  % Spent  40.0% 100.6% 29.4%                                    | 12.0% -32.9% -13.0% -36.9% -34.7% -52.7% 2.4% 8.5% % Var -10.0% 50.6% -20.6% -28.1% -8.2%                          | 8,251,490 134,500 3,389,000 69,800 170 250,200 12,095,160 9,118,030  Budget 16-17 4,577,182 596,329 1,825,353                                                                          | 5,530,017 70,877 1,831,905 24,594  132,300 7,589,693 6,101,128  Dec-16 1,759,718 184,895 592,611                                                                            | % Collected  67.0% 52.7% 54.1% 35.2%  0.0% 52.9% 62.7% 66.9%  % Spent  38.4% 31.0% 32.5%                                           | 14 0.0 11752 0.2 10.0 14 % Va -11.0 -1731.3                                                                        |
| REVENUES: Rate & Service Charges Impact Fees Connection Fees Other Revenues NON-OPERATING REVENUES: Interest Income Gain(Loss) on Sale of Assets TOTAL REVENUES TOTAL AVAILABLE REVENUE (After R&R Transfers) EXPENDITURES: Personnel Costs Contractual Services Maint & Repairs Utilities                                                                   | 27,713,597 2,500,000 1,250,000 526,500 25,000 96,800 32,111,897 19,186,609  Budget 15-16 7,236,071 1,495,491 2,882,321 2,108,520 1,037,275                                                                     | 13,429,153 2,672,749 1,112,550 414,057 14,817 12,000 17,655,326 9,769,933  Dec-15 2,979,697 526,840 1,127,330 848,057                                                    | % Collected  48.5% 106.9% 89.0% 78.6%  59.3% 12.4% 55.0% 50.9%  % Spent 41.2% 35.2% 39.1% 40.2%                               | -1.5% 56.9% 39.0% 28.6%  9.3% -37.6% 5.0% 0.9%  Var  -8.8% -14.8% -10.9% -9.8% -6.5%                      | 28,292,139 3,500,000 1,750,000 628,500 20,000 309,155 34,499,794 21,407,325  Budget 16-17 8,289,241 1,507,215 2,841,184 2,261,720                                                                       | 13,772,619 3,439,066 1,343,075 984,353 41 90,539 19,629,693 11,394,392 Dec-16 3,055,073 473,000 1,502,158 657,006                                                                       | % Collected  48.7% 98.3% 76.7% 156.6%  0.2% 29.3% 56.9% 53.2%  % Spent 36.9% 31.4% 52.9% 29.0%                                    | -1.3% 48.3% 26.7% 106.6%  -49.8% -20.7% 6.9% 3.2%  % Var  -13.1% -18.6% 2.9% -21.0%                                       | SOLID WASTE  REVENUES: Landfill User Fee Revenue Salvage Revenue Tipping Fees Total Other Revenues NON-OPERATING REVENUES: Interest Income Gain(Loss) on Sale of Assets TOTAL REVENUES TOTAL AVAILABLE REVENUE (After R&R Transfers)  EXPENDITURES: Personnel Costs Contractual Services Maint & Repairs Utilities                                                                  | 52.7%  Budget 15-16  7,815,400 259,500 3,303,173 252,260  500 108,500 11,739,333 9,325,013  Budget 15-16 4,308,051 510,262 2,032,708 188,400                                                                | 5,060,348 51,390 1,312,973 39,890 90 6,464,691 5,709,225  Dec-15 1,723,952 513,339 597,535 41,328                                                                     | % Collected  64.7% 19.8% 39.7% 15.8%  18.0% 0.0% 55.1% 61.2%  % Spent  40.0% 100.6% 29.4% 21.9%                              | 12.0% -32.9% -13.0% -36.9%  -34.7% -52.7% 2.4% 8.5%  % Var -10.0% 50.6% -20.6% -28.1%                              | 8,251,490 134,500 3,389,000 69,800 170 250,200 12,095,160 9,118,030  Budget 16-17 4,577,182 596,329 1,825,353 180,300                                                                  | 5,530,017 70,877 1,831,905 24,594  132,300 7,589,693 6,101,128  Dec-16 1,759,718 184,895 592,611 32,730                                                                     | % Collected  67.0% 52.7% 54.1% 35.2%  0.0% 52.9% 62.7% 66.9%  % Spent  38.4% 31.0% 32.5% 18.2%                                     | 14. 0. 11752. 0. 10. 14. % Vz -111917.                                                                             |
| REVENUES: Rate & Service Charges Impact Fees Connection Fees Other Revenues NON-OPERATING REVENUES: Interest Income Gain(Loss) on Sale of Assets TOTAL REVENUES TOTAL AVAILABLE REVENUE (After R&R Transfers) EXPENDITURES: Personnel Costs Contractual Services Maint & Repairs Utilities Office Expenses                                                   | 27,713,597 2,500,000 1,250,000 526,500 25,000 96,800 32,111,897 19,186,609  Budget 15-16 7,236,071 1,495,491 2,882,321 2,108,520 1,037,275 195,000                                                             | 13,429,153 2,672,749 1,112,550 414,057 14,817 12,000 17,655,326 9,769,933  Dec-15 2,979,697 526,840 1,127,330 848,057 451,064                                            | % Collected  48.5% 106.9% 89.0% 78.6%  59.3% 12.4% 55.0% 50.9%  % Spent  41.2% 35.2% 39.1% 40.2% 43.5% 10.0%                  | -1.5% 56.9% 39.0% 28.6%  9.3% -37.6% 5.0% 0.9%  Var  -8.8% -14.8% -10.9% -9.8% -6.5%                      | 28,292,139 3,500,000 1,750,000 628,500 20,000 309,155 34,499,794 21,407,325  Budget 16-17 8,289,241 1,507,215 2,841,184 2,261,720 1,216,397                                                             | 13,772,619 3,439,066 1,343,075 984,353 41 90,539 19,629,693 11,394,392 Dec-16 3,055,073 473,000 1,502,158 657,006 406,927                                                               | % Collected  48.7% 98.3% 76.7% 156.6%  0.2% 29.3% 56.9% 53.2%  % Spent 36.9% 31.4% 52.9% 29.0% 33.5%                              | -1.3% 48.3% 26.7% 106.6%  -49.8% -20.7% 6.9% 3.2%  % Var -13.1% -18.6% 2.9% -21.0% -16.5%                                 | SOLID WASTE  REVENUES: Landfill User Fee Revenue Salvage Revenue Tipping Fees Total Other Revenues NON-OPERATING REVENUES: Interest Income Gain(Loss) on Sale of Assets TOTAL REVENUES TOTAL REVENUES TOTAL AVAILABLE REVENUE (After R&R Transfers) EXPENDITURES: Personnel Costs Contractual Services Maint & Repairs Utilities Office Expenses                                    | 52.7%  Budget 15-16  7,815,400 259,500 3,303,173 252,260  500 108,500 11,739,333 9,325,013  Budget 15-16 4,308,051 510,262 2,032,708 188,400 247,034                                                        | 5,060,348 51,390 1,312,973 39,890 90 6,464,691 5,709,225  Dec-15 1,723,952 513,339 597,535 41,328 103,292                                                             | % Collected  64.7% 19.8% 39.7% 15.8%  18.0% 0.0% 55.1% 61.2%  % Spent  40.0% 100.6% 29.4% 21.9% 41.8%                        | 12.0% -32.9% -13.0% -36.9% -34.7% -52.7% 2.4% 8.5% % Var -10.0% 50.6% -20.6% -28.1% -8.2%                          | 8,251,490 134,500 3,389,000 69,800 170 250,200 12,095,160 9,118,030  Budget 16-17 4,577,182 596,329 1,825,353 180,300 292,742                                                          | 5,530,017 70,877 1,831,905 24,594  132,300 7,589,693 6,101,128  Dec-16 1,759,718 184,895 592,611 32,730 109,617                                                             | % Collected  67.0% 52.7% 54.1% 35.2%  0.0% 52.9% 62.7% 66.9%  % Spent  38.4% 31.0% 32.5% 18.2% 37.4%                               | 14 0 11752 0 10 14 % Va -1117126                                                                                   |
| REVENUES: Rate & Service Charges Impact Fees Connection Fees Other Revenues NON-OPERATING REVENUES: Interest Income Gain(Loss) on Sale of Assets TOTAL REVENUES TOTAL AVAILABLE REVENUE (After R&R Transfers) EXPENDITURES: Personnel Costs Contractual Services Maint & Repairs Utilities Office Expenses Insurance                                         | 27,713,597 2,500,000 1,250,000 526,500 25,000 96,800 32,111,897 19,186,609  Budget 15-16 7,236,071 1,495,491 2,882,321 2,108,520 1,037,275 195,000 1,025,906                                                   | 13,429,153 2,672,749 1,112,550 414,057 14,817 12,000 17,655,326 9,769,933  Dec-15 2,979,697 526,840 1,127,330 848,057 451,064 19,423                                     | % Collected  48.5% 106.9% 89.0% 78.6%  59.3% 12.4% 55.0% 50.9%  % Spent  41.2% 35.2% 39.1% 40.2% 43.5% 10.0%                  | -1.5% 56.9% 39.0% 28.6% -37.6% 5.0% 0.9%  Var -8.8% -14.8% -9.8% -6.5% -40.0% -45.4%                      | 28,292,139 3,500,000 1,750,000 628,500 20,000 309,155 34,499,794 21,407,325  Budget 16-17 8,289,241 1,507,215 2,841,184 2,261,720 1,216,397 215,000                                                     | 13,772,619 3,439,066 1,343,075 984,353 41 90,539 19,629,693 11,394,392 Dec-16 3,055,073 473,000 1,502,158 657,006 406,927 87,031                                                        | % Collected  48.7% 98.3% 76.7% 156.6%  0.2% 29.3% 56.9% 53.2%  % Spent 36.9% 31.4% 52.9% 29.0% 33.5% 40.5%                        | -1.3% 48.3% 26.7% 106.6%  -49.8% -20.7% 6.9% 3.2%  % Var -13.1% -18.6% 2.9% -21.0% -16.5%                                 | SOLID WASTE  REVENUES: Landfill User Fee Revenue Salvage Revenue Tipping Fees Total Other Revenues NON-OPERATING REVENUES: Interest Income Gain(Loss) on Sale of Assets TOTAL REVENUES TOTAL AVAILABLE REVENUE (After R&R Transfers)  EXPENDITURES: Personnel Costs Contractual Services Maint & Repairs Utilities Office Expenses Insurance                                        | 52.7%  Budget 15-16  7,815,400 259,500 3,303,173 252,260  500 108,500 11,739,333 9,325,013  Budget 15-16 4,308,051 510,262 2,032,708 188,400 247,034 135,000 556,906                                        | 5,060,348 51,390 1,312,973 39,890 90 6,464,691 5,709,225  Dec-15 1,723,952 513,339 597,535 41,328 103,292 14,567                                                      | % Collected  64.7% 19.8% 39.7% 15.8%  18.0% 0.0% 55.1% 61.2%  % Spent  40.0% 100.6% 29.4% 21.9% 41.8% 10.8%                  | 12.0% -32.9% -13.0% -36.9%  -34.7% -52.7%  2.4% 8.5%  % Var -10.0% -50.6% -20.6% -8.2% -39.2%                      | 8,251,490 134,500 3,389,000 69,800 170 250,200 12,095,160 9,118,030  Budget 16-17 4,577,182 596,329 1,825,353 180,300 292,742 150,000                                                  | 5,530,017 70,877 1,831,905 24,594  132,300 7,589,693 6,101,128  Dec-16 1,759,718 184,895 592,611 32,730 109,617 65,273                                                      | % Collected  67.0% 52.7% 54.1% 35.2%  0.0% 52.9% 62.7% 66.9%  % Spent  38.4% 31.0% 32.5% 18.2% 37.4% 43.5%                         | 14.3 0.4 1.2 -17.5 -52.7 0.3 10.4 14.3 % Va -11.4 -17.5 -12.6 -44.4                                                |
| REVENUES: Rate & Service Charges Impact Fees Connection Fees Other Revenues NON-OPERATING REVENUES: Interest Income Gain(Loss) on Sale of Assets TOTAL REVENUES TOTAL AVAILABLE REVENUE (After R&R Transfers)  EXPENDITURES: Personnel Costs Contractual Services Maint & Repairs Utilities Office Expenses Insurance Other Expenses                         | 27,713,597 2,500,000 1,250,000 526,500 25,000 96,800 32,111,897 19,186,609  Budget 15-16 7,236,071 1,495,491 2,882,321 2,108,520 1,037,275 195,000 1,025,906 15,980,584                                        | 13,429,153 2,672,749 1,112,550 414,057 14,817 12,000 17,655,326 9,769,933  Dec-15 2,979,697 526,840 1,127,330 848,057 451,064 19,423 47,586                              | % Collected  48.5% 106.9% 89.0% 78.6%  59.3% 12.4% 55.0% 50.9%  % Spent  41.2% 35.2% 39.1% 40.2% 43.5% 10.0% 4.6% 37.5%       | -1.5% 56.9% 39.0% 28.6% -37.6% 5.0% 0.9%  Var -8.8% -14.8% -9.8% -6.5% -40.0% -45.4%                      | 28,292,139 3,500,000 1,750,000 628,500  20,000 309,155 34,499,794 21,407,325  Budget 16-17 8,289,241 1,507,215 2,841,184 2,261,720 1,216,397 215,000 1,264,483 17,595,240                               | 13,772,619 3,439,066 1,343,075 984,353 41 90,539 19,629,693 11,394,392  Dec-16 3,055,073 473,000 1,502,158 657,006 406,927 87,031 89,381                                                | % Collected  48.7% 98.3% 76.7% 156.6%  0.2% 29.3% 56.9% 53.2%  % Spent 36.9% 31.4% 52.9% 29.0% 33.5% 40.5% 7.1% 35.6%             | -1.3% 48.3% 26.7% 106.6%  -49.8% -20.7% 6.9% 3.2%  % Var -13.1% -18.6% 2.9% -21.0% -16.5% -9.5% -42.9%                    | SOLID WASTE  REVENUES: Landfill User Fee Revenue Salvage Revenue Tipping Fees Total Other Revenues NON-OPERATING REVENUES: Interest Income Gain(Loss) on Sale of Assets TOTAL REVENUES TOTAL AVAILABLE REVENUE (After R&R Transfers) EXPENDITURES: Personnel Costs Contractual Services Maint & Repairs Utilities Office Expenses Insurance Other Expenses                          | 52.7%  Budget 15-16  7,815,400 259,500 3,303,173 252,260  500 108,500 11,739,333 9,325,013  Budget 15-16 4,308,051 510,262 2,032,708 188,400 247,034 135,000 556,906                                        | 5,060,348 51,390 1,312,973 39,890 90 6,464,691 5,709,225  Dec-15 1,723,952 513,339 597,535 41,328 103,292 14,567 24,224 3,018,237                                     | % Collected  64.7% 19.8% 39.7% 15.8%  18.0% 0.0% 55.1% 61.2%  % Spent  40.0% 29.4% 21.9% 41.8% 10.8% 4.3% 37.8%              | 12.0% -32.9% -13.0% -36.9%  -34.7% -52.7%  2.4% 8.5%  % Var -10.0% -50.6% -20.6% -8.2% -39.2% -45.7%               | 8,251,490 134,500 3,389,000 69,800  170 250,200 12,095,160 9,118,030  Budget 16-17 4,577,182 596,329 1,825,353 180,300 292,742 150,000 511,138                                         | 5,530,017 70,877 1,831,905 24,594  132,300 7,589,693 6,101,128  Dec-16 1,759,718 184,895 592,611 32,730 109,617 65,273 28,842 2,773,685                                     | % Collected  67.0% 52.7% 54.1% 35.2%  0.0% 52.9% 62.7% 66.9%  % Spent  38.4% 31.0% 32.5% 18.2% 37.4% 43.5% 5.6% 34.1%              | 14.3 0.0 1.2 -17.5 -52.7 0.2 10.0 14.2 % Va -11.0 -17.5 -12.0 -44.2 -15.9                                          |
| REVENUES: Rate & Service Charges Impact Fees Connection Fees Other Revenues NON-OPERATING REVENUES: Interest Income Gain(Loss) on Sale of Assets TOTAL REVENUES TOTAL AVAILABLE REVENUE (After R&R Transfers)  EXPENDITURES: Personnel Costs Contractual Services Maint & Repairs Utilities Office Expenses Insurance Other Expenses TOTAL OPERATING EXPENSE | 27,713,597 2,500,000 1,250,000 526,500 25,000 96,800 32,111,897 19,186,609  Budget 15-16 7,236,071 1,495,491 2,882,321 2,108,520 1,037,275 195,000 1,025,906 15,980,584 Operating Expense v                    | 13,429,153 2,672,749 1,112,550 414,057 14,817 12,000 17,655,326 9,769,933  Dec-15 2,979,697 526,840 1,127,330 848,057 451,064 19,423 47,586 5,999,997 Revenues Variance- | % Collected  48.5% 106.9% 89.0% 78.6%  59.3% 12.4% 55.0% 50.9%  % Spent 41.2% 35.2% 39.1% 40.2% 43.5% 10.0% 4.6% 37.5%        | -1.5% 56.9% 39.0% 28.6%  9.3% -37.6% 5.0% 0.9%  Var  -8.8% -14.8% -10.9% -6.5% -40.0% -45.4% -12.5%       | 28,292,139 3,500,000 1,750,000 628,500 20,000 309,155 34,499,794 21,407,325  Budget 16-17 8,289,241 1,507,215 2,841,184 2,261,720 1,216,397 215,000 1,264,483 17,595,240 Operating Expense v.           | 13,772,619 3,439,066 1,343,075 984,353 41 90,539 19,629,693 11,394,392  Dec-16 3,055,073 473,000 1,502,158 657,006 406,927 87,031 89,381 6,270,575 Revenues Variance                    | % Collected  48.7% 98.3% 76.7% 156.6%  0.2% 29.3% 56.9% 53.2%  % Spent 36.9% 31.4% 52.9% 29.0% 33.5% 40.5% 7.1% 35.6%             | -1.3% -48.3% -26.7% -106.6%  -49.8% -20.7% -6.9% -3.2%  % Var -13.1% -18.6% -29% -21.0% -16.5% -9.5% -42.9% -14.4% -17.6% | SOLID WASTE  REVENUES: Landfill User Fee Revenue Salvage Revenue Tipping Fees Total Other Revenues NON-OPERATING REVENUES: Interest Income Gain(Loss) on Sale of Assets TOTAL REVENUES TOTAL AVAILABLE REVENUE (After R&R Transfers) EXPENDITURES: Personnel Costs Contractual Services Maint & Repairs Utilities Office Expenses Insurance Other Expenses TOTAL OPERATING EXPENSE  | 52.7%  Budget 15-16  7,815,400 259,500 3,303,173 252,260  500 108,500 11,739,333 9,325,013  Budget 15-16 4,308,051 510,262 2,032,708 188,400 247,034 135,000 556,906 7,978,361 Operating Expense v.         | 5,060,348 51,390 1,312,973 39,890 90 6,464,691 5,709,225  Dec-15 1,723,952 513,339 597,535 41,328 103,292 14,567 24,224 3,018,237 Revenues Variance                   | % Collected  64.7% 19.8% 39.7% 15.8%  18.0% 0.0% 55.1% 61.2%  % Spent  40.0% 100.6% 29.4% 21.9% 41.8% 10.8% 4.3% 37.8%       | 12.0% -32.9% -13.0% -36.9%  -34.7% -52.7%  2.4% 8.5%  % Var -10.0% -50.6% -20.6% -28.1% -8.2% -45.7% -12.2% -20.7% | 8,251,490 134,500 3,389,000 69,800 170 250,200 12,095,160 9,118,030  Budget 16-17 4,577,182 596,329 1,825,353 180,300 292,742 150,000 511,138 8,133,044 Operating Expense v. J.        | 5,530,017 70,877 1,831,905 24,594  132,300 7,589,693 6,101,128  Dec-16 1,759,718 184,895 592,611 32,730 109,617 65,273 28,842 2,773,685 Revenues Variance                   | % Collected  67.0% 52.7% 54.1% 35.2%  0.0% 52.9% 62.7% 66.9%  % Spent  38.4% 31.0% 32.5% 18.2% 37.4% 43.5% 5.6% 34.1%              | 14.3 0.0 1.4 -17.5 -52.7 0.2 10.0 14.2 % Var -11.6 -19.0 -17.5 -31.8 -12.6 -6.5 -44.4 -15.9 30.1                   |
| REVENUES: Rate & Service Charges Impact Fees Connection Fees Other Revenues NON-OPERATING REVENUES: Interest Income Gain(Loss) on Sale of Assets TOTAL REVENUES TOTAL AVAILABLE REVENUE (After R&R Transfers) EXPENDITURES: Personnel Costs Contractual Services Maint & Repairs Utilities Office Expenses Insurance Other Expenses TOTAL OPERATING EXPENSE  | 27,713,597 2,500,000 1,250,000 526,500 25,000 96,800 32,111,897 19,186,609  Budget 15-16 7,236,071 1,495,491 2,882,321 2,108,520 1,037,275 195,000 1,025,906 15,980,584 Operating Expense v 702,940            | 13,429,153 2,672,749 1,112,550 414,057 14,817 12,000 17,655,326 9,769,933  Dec-15 2,979,697 526,840 1,127,330 848,057 451,064 19,423 47,586 5,999,997 Revenues Variance  | % Collected  48.5% 106.9% 89.0% 78.6%  59.3% 12.4% 55.0% 50.9%  % Spent  41.2% 43.5% 40.2% 43.5% 10.0% 4.6% 37.5% 32.2%       | -1.5% 56.9% 39.0% 28.6% -37.6% 5.0% 0.9%  Var -8.8% -14.8% -10.9% -6.5% -40.0% -45.4% -12.5% 13.4% -17.8% | 28,292,139 3,500,000 1,750,000 628,500 20,000 309,155 34,499,794 21,407,325  Budget 16-17 8,289,241 1,507,215 2,841,184 2,261,720 1,216,397 215,000 1,264,483 17,595,240 Operating Expense v. 1,004,180 | 13,772,619 3,439,066 1,343,075 984,353 41 90,539 19,629,693 11,394,392  Dec-16 3,055,073 473,000 1,502,158 657,006 406,927 87,031 89,381 6,270,575 Revenues Variance 502,602            | % Collected  48.7% 98.3% 76.7% 156.6%  0.2% 29.3% 56.9% 53.2%  % Spent 36.9% 31.4% 52.9% 29.0% 33.5% 40.5% 7.1% 35.6% 50.1%       | -1.3% 48.3% 26.7% 106.6% -49.8% -20.7% 6.9% 3.2%  % Var -13.1% -18.6% -2.9% -21.0% -16.5% -9.5% -42.9% -14.4% 0.1%        | SOLID WASTE  REVENUES: Landfill User Fee Revenue Salvage Revenue Tipping Fees Total Other Revenues NON-OPERATING REVENUES: Interest Income Gain(Loss) on Sale of Assets TOTAL REVENUES TOTAL AVAILABLE REVENUE (After R&R Transfers)  EXPENDITURES: Personnel Costs Contractual Services Maint & Repairs Utilities Office Expenses Insurance Other Expenses TOTAL OPERATING EXPENSE | 52.7%  Budget 15-16  7,815,400 259,500 3,303,173 252,260  500 108,500 11,739,333 9,325,013  Budget 15-16 4,308,051 510,262 2,032,708 188,400 247,034 135,000 556,906 7,978,361 Operating Expense v. 443,650 | 5,060,348 51,390 1,312,973 39,890 90 6,464,691 5,709,225  Dec-15 1,723,952 513,339 597,535 41,328 103,292 14,567 24,224 3,018,237 Revenues Variance 237,968           | % Collected  64.7% 19.8% 39.7% 15.8%  18.0% 0.0% 55.1% 61.2%  % Spent  40.0% 100.6% 29.4% 21.9% 41.8% 10.8% 4.3% 37.8% 53.6% | 12.0% -32.9% -13.0% -36.9% -34.7% -52.7% 2.4% 8.5%  % Var -10.0% -50.6% -20.6% -8.2% -45.7% -12.2% 20.7% 3.6%      | 8,251,490 134,500 3,389,000 69,800 170 250,200 12,095,160 9,118,030  Budget 16-17 4,577,182 596,329 1,825,353 180,300 292,742 150,000 511,138 8,133,044 Operating Expense v. 1 984,960 | 5,530,017 70,877 1,831,905 24,594  132,300 7,589,693 6,101,128  Dec-16 1,759,718 184,895 592,611 32,730 109,617 65,273 28,842 2,773,685 Revenues Variance 446,707           | % Collected  67.0% 52.7% 54.1% 35.2%  0.0% 52.9% 62.7% 66.9%  % Spent  38.4% 31.0% 32.5% 18.2% 37.4% 43.5% 5.6% 34.1%  45.4%       | 14.3° 0.0° 1.4' -17.5° -52.7° 0.22' 10.0° 14.2° % Var -11.6' -19.0° -17.5' -31.8' -12.6' -6.5° -44.4' -15.9' 30.1' |
| REVENUES: Rate & Service Charges Impact Fees Connection Fees Other Revenues NON-OPERATING REVENUES: Interest Income Gain(Loss) on Sale of Assets TOTAL REVENUES TOTAL AVAILABLE REVENUE (After R&R Transfers)  EXPENDITURES: Personnel Costs Contractual Services Maint & Repairs Utilities Office Expenses Insurance Other Expenses TOTAL OPERATING EXPENSE | 27,713,597 2,500,000 1,250,000 526,500 25,000 96,800 32,111,897 19,186,609  Budget 15-16 7,236,071 1,495,491 2,882,321 2,108,520 1,037,275 195,000 1,025,906 15,980,584 Operating Expense v 702,940 16,683,524 | 13,429,153 2,672,749 1,112,550 414,057 14,817 12,000 17,655,326 9,769,933  Dec-15 2,979,697 526,840 1,127,330 848,057 451,064 19,423 47,586 5,999,997 Revenues Variance- | % Collected  48.5% 106.9% 89.0% 78.6%  59.3% 12.4% 55.0% 50.9%  % Spent  41.2% 43.5% 40.2% 43.5% 10.0% 4.6% 37.5% 32.2% 37.3% | -1.5% 56.9% 39.0% 28.6%  9.3% -37.6% 5.0% 0.9%  Var  -8.8% -14.8% -10.9% -6.5% -40.0% -45.4% -12.5%       | 28,292,139 3,500,000 1,750,000 628,500 20,000 309,155 34,499,794 21,407,325  Budget 16-17 8,289,241 1,507,215 2,841,184 2,261,720 1,216,397 215,000 1,264,483 17,595,240 Operating Expense v.           | 13,772,619 3,439,066 1,343,075 984,353 41 90,539 19,629,693 11,394,392  Dec-16 3,055,073 473,000 1,502,158 657,006 406,927 87,031 89,381 6,270,575 Revenues Variances 502,602 6,773,178 | % Collected  48.7% 98.3% 76.7% 156.6%  0.2% 29.3% 56.9% 53.2%  % Spent 36.9% 31.4% 52.9% 29.0% 33.5% 40.5% 7.1% 35.6% 50.1% 36.4% | -1.3% -48.3% -26.7% -106.6%  -49.8% -20.7% -6.9% -3.2%  % Var -13.1% -18.6% -29% -21.0% -16.5% -9.5% -42.9% -14.4% -17.6% | SOLID WASTE  REVENUES: Landfill User Fee Revenue Salvage Revenue Tipping Fees Total Other Revenues NON-OPERATING REVENUES: Interest Income Gain(Loss) on Sale of Assets TOTAL REVENUES TOTAL AVAILABLE REVENUE (After R&R Transfers) EXPENDITURES: Personnel Costs Contractual Services Maint & Repairs Utilities Office Expenses Insurance Other Expenses TOTAL OPERATING EXPENSE  | 52,7%  Budget 15-16  7,815,400 259,500 3,303,173 252,260  500 108,500 11,739,333 9,325,013  Budget 15-16 4,308,051 510,262 2,032,708 188,400 247,034 135,000 556,906 7,978,361 Operating Expense v. 443,650 | 5,060,348 51,390 1,312,973 39,890 90 6,464,691 5,709,225  Dec-15 1,723,952 513,339 597,535 41,328 103,292 14,567 24,224 3,018,237 Revenues Variance 237,968 3,256,205 | % Collected  64.7% 19.8% 39.7% 15.8%  18.0% 0.0% 55.1% 61.2%  % Spent  40.0% 100.6% 29.4% 21.9% 41.8% 10.8% 4.3% 37.8%       | 12.0% -32.9% -13.0% -36.9%  -34.7% -52.7%  2.4% 8.5%  % Var -10.0% -50.6% -20.6% -28.1% -8.2% -45.7% -12.2% -20.7% | 8,251,490 134,500 3,389,000 69,800 170 250,200 12,095,160 9,118,030  Budget 16-17 4,577,182 596,329 1,825,353 180,300 292,742 150,000 511,138 8,133,044 Operating Expense v. J.        | 5,530,017 70,877 1,831,905 24,594  132,300 7,589,693 6,101,128  Dec-16 1,759,718 184,895 592,611 32,730 109,617 65,273 28,842 2,773,685 Revenues Variance 446,707 3,220,392 | % Collected  67.0% 52.7% 54.1% 35.2%  0.0% 52.9% 62.7% 66.9%  % Spent  38.4% 31.0% 32.5% 18.2% 37.4% 43.5% 5.6% 34.1%  45.4% 35.3% | 14.3° 0.0° 1.4° -17.5° -52.7° 0.2° 10.0° 14.2°                                                                     |