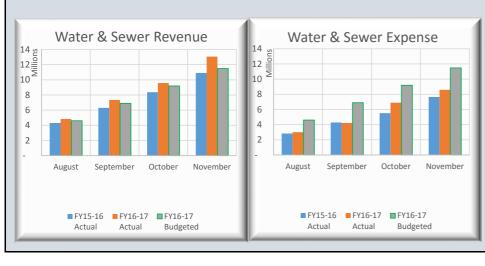

| <b>BCWS Op Cash Flows Stateme</b>                                                                                                                                                                                                                                                                                                                            | nt-Dec 2016                                                                                                                                                                                                    |                                                                                                                                                                          |                                                                                                                               |                                                                                                           |                                                                                                                                                                                                         |                                                                                                                                                                                         |                                                                                                                                   |                                                                                                                           |                                                                                                                                                                                                                                                                                                                                                                                     |                                                                                                                                                                                                             |                                                                                                                                                                       |                                                                                                                              |                                                                                                                    |                                                                                                                                                                                        |                                                                                                                                                                             |                                                                                                                                    |                                                                                                                    |
|--------------------------------------------------------------------------------------------------------------------------------------------------------------------------------------------------------------------------------------------------------------------------------------------------------------------------------------------------------------|----------------------------------------------------------------------------------------------------------------------------------------------------------------------------------------------------------------|--------------------------------------------------------------------------------------------------------------------------------------------------------------------------|-------------------------------------------------------------------------------------------------------------------------------|-----------------------------------------------------------------------------------------------------------|---------------------------------------------------------------------------------------------------------------------------------------------------------------------------------------------------------|-----------------------------------------------------------------------------------------------------------------------------------------------------------------------------------------|-----------------------------------------------------------------------------------------------------------------------------------|---------------------------------------------------------------------------------------------------------------------------|-------------------------------------------------------------------------------------------------------------------------------------------------------------------------------------------------------------------------------------------------------------------------------------------------------------------------------------------------------------------------------------|-------------------------------------------------------------------------------------------------------------------------------------------------------------------------------------------------------------|-----------------------------------------------------------------------------------------------------------------------------------------------------------------------|------------------------------------------------------------------------------------------------------------------------------|--------------------------------------------------------------------------------------------------------------------|----------------------------------------------------------------------------------------------------------------------------------------------------------------------------------------|-----------------------------------------------------------------------------------------------------------------------------------------------------------------------------|------------------------------------------------------------------------------------------------------------------------------------|--------------------------------------------------------------------------------------------------------------------|
| % of Fiscal Year Completed:                                                                                                                                                                                                                                                                                                                                  | 50.0%                                                                                                                                                                                                          | PRIOR Y                                                                                                                                                                  | EAR                                                                                                                           |                                                                                                           | CUI                                                                                                                                                                                                     | RRENT YI                                                                                                                                                                                | EAR                                                                                                                               |                                                                                                                           |                                                                                                                                                                                                                                                                                                                                                                                     |                                                                                                                                                                                                             | PRIOR Y                                                                                                                                                               | EAR                                                                                                                          |                                                                                                                    | CUR                                                                                                                                                                                    | RENT Y                                                                                                                                                                      | EAR                                                                                                                                |                                                                                                                    |
| WATER FUND                                                                                                                                                                                                                                                                                                                                                   | Budget 15-16                                                                                                                                                                                                   | Dec-15                                                                                                                                                                   | % Collected                                                                                                                   | % Var                                                                                                     | Budget 16-17                                                                                                                                                                                            | Dec-16                                                                                                                                                                                  | % Collected                                                                                                                       | % Var                                                                                                                     | WATER & SEWER FUND                                                                                                                                                                                                                                                                                                                                                                  | Budget 15-16                                                                                                                                                                                                | Dec-15                                                                                                                                                                | % Collected                                                                                                                  | % Var                                                                                                              | Budget 16-17                                                                                                                                                                           | Dec-16                                                                                                                                                                      | % Collected                                                                                                                        | % Va                                                                                                               |
| REVENUES:                                                                                                                                                                                                                                                                                                                                                    |                                                                                                                                                                                                                |                                                                                                                                                                          |                                                                                                                               |                                                                                                           |                                                                                                                                                                                                         |                                                                                                                                                                                         |                                                                                                                                   |                                                                                                                           | REVENUES:                                                                                                                                                                                                                                                                                                                                                                           |                                                                                                                                                                                                             |                                                                                                                                                                       |                                                                                                                              |                                                                                                                    |                                                                                                                                                                                        |                                                                                                                                                                             |                                                                                                                                    |                                                                                                                    |
| Rate & Service Charges                                                                                                                                                                                                                                                                                                                                       | 9,478,955                                                                                                                                                                                                      | 4,821,050                                                                                                                                                                | 50.9%                                                                                                                         | 0.9%                                                                                                      | 9,516,104                                                                                                                                                                                               | 5,198,166                                                                                                                                                                               | 54.6%                                                                                                                             | 4.6%                                                                                                                      | Rate & Service Charges                                                                                                                                                                                                                                                                                                                                                              | 37,192,552                                                                                                                                                                                                  | 18,250,203                                                                                                                                                            | 49.1%                                                                                                                        | -0.9%                                                                                                              | 37,808,243                                                                                                                                                                             | 18,970,785                                                                                                                                                                  | 50.2%                                                                                                                              | 0                                                                                                                  |
| Impact Fees                                                                                                                                                                                                                                                                                                                                                  | 1,350,000                                                                                                                                                                                                      | 1,191,423                                                                                                                                                                | 88.3%                                                                                                                         | 38.3%                                                                                                     | 1,890,000                                                                                                                                                                                               | 1,301,230                                                                                                                                                                               | 68.8%                                                                                                                             | 18.8%                                                                                                                     | Impact Fees                                                                                                                                                                                                                                                                                                                                                                         | 3,850,000                                                                                                                                                                                                   | 3,864,172                                                                                                                                                             | 100.4%                                                                                                                       | 50.4%                                                                                                              | 5,390,000                                                                                                                                                                              | 4,740,296                                                                                                                                                                   | 87.9%                                                                                                                              | 37.                                                                                                                |
| Connection Fees                                                                                                                                                                                                                                                                                                                                              | 1,050,000                                                                                                                                                                                                      | 932,286                                                                                                                                                                  | 88.8%                                                                                                                         | 38.8%                                                                                                     | 1,470,000                                                                                                                                                                                               | 923,308                                                                                                                                                                                 | 62.8%                                                                                                                             | 12.8%                                                                                                                     | Connection Fees                                                                                                                                                                                                                                                                                                                                                                     | 2,300,000                                                                                                                                                                                                   | 2,044,836                                                                                                                                                             | 88.9%                                                                                                                        | 38.9%                                                                                                              | 3,220,000                                                                                                                                                                              | 2,266,383                                                                                                                                                                   | 70.4%                                                                                                                              | 20.4                                                                                                               |
| Other Revenues                                                                                                                                                                                                                                                                                                                                               | 185,000                                                                                                                                                                                                        | 149,022                                                                                                                                                                  | 80.6%                                                                                                                         | 30.6%                                                                                                     | 277,000                                                                                                                                                                                                 | 139,447                                                                                                                                                                                 | 50.3%                                                                                                                             | 0.3%                                                                                                                      | Other Revenues                                                                                                                                                                                                                                                                                                                                                                      | 711,500                                                                                                                                                                                                     | 563,079                                                                                                                                                               | 79.1%                                                                                                                        | 29.1%                                                                                                              | 905,500                                                                                                                                                                                | 1,123,800                                                                                                                                                                   | 124.1%                                                                                                                             | 74.                                                                                                                |
| NON-OPERATING REVENUES:                                                                                                                                                                                                                                                                                                                                      |                                                                                                                                                                                                                |                                                                                                                                                                          |                                                                                                                               |                                                                                                           |                                                                                                                                                                                                         |                                                                                                                                                                                         |                                                                                                                                   |                                                                                                                           | NON-OPERATING REVENUES:                                                                                                                                                                                                                                                                                                                                                             |                                                                                                                                                                                                             |                                                                                                                                                                       |                                                                                                                              |                                                                                                                    |                                                                                                                                                                                        |                                                                                                                                                                             |                                                                                                                                    |                                                                                                                    |
| Gain(Loss) on Sale of Assets                                                                                                                                                                                                                                                                                                                                 | 9,175                                                                                                                                                                                                          | 12,000                                                                                                                                                                   | 130.8%                                                                                                                        | 80.8%                                                                                                     | 74,223                                                                                                                                                                                                  | -                                                                                                                                                                                       | 0.0%                                                                                                                              | -50.0%                                                                                                                    | Interest Income                                                                                                                                                                                                                                                                                                                                                                     | 25,000                                                                                                                                                                                                      | 14,817                                                                                                                                                                | 59.3%                                                                                                                        | 9.3%                                                                                                               | 20,000                                                                                                                                                                                 | 41                                                                                                                                                                          | 0.2%                                                                                                                               | -49.                                                                                                               |
| TOTAL REVENUES                                                                                                                                                                                                                                                                                                                                               | 12,073,130                                                                                                                                                                                                     | 7,105,781                                                                                                                                                                | 58.9%                                                                                                                         | 8.9%                                                                                                      | 13,227,327                                                                                                                                                                                              | 7,562,151                                                                                                                                                                               | 57.2%                                                                                                                             | 7.2%                                                                                                                      | Gain(Loss) on Sale of Assets                                                                                                                                                                                                                                                                                                                                                        | 105,975                                                                                                                                                                                                     | 24,000                                                                                                                                                                | 22.6%                                                                                                                        | -27.4%                                                                                                             | 383,378                                                                                                                                                                                | 90,539                                                                                                                                                                      | 23.6%                                                                                                                              | -26.                                                                                                               |
| TOTAL AVAILABLE REVENUE                                                                                                                                                                                                                                                                                                                                      | 5,898,134                                                                                                                                                                                                      | 3,501,860                                                                                                                                                                | 59.4%                                                                                                                         | 9.4%                                                                                                      | 6,148,741                                                                                                                                                                                               | 3,666,628                                                                                                                                                                               | 59.6%                                                                                                                             | 9.6%                                                                                                                      | TOTAL REVENUES                                                                                                                                                                                                                                                                                                                                                                      | 44,185,027                                                                                                                                                                                                  | 24,761,107                                                                                                                                                            | 56.0%                                                                                                                        | 6.0%                                                                                                               | 47,727,121                                                                                                                                                                             | 27,191,844                                                                                                                                                                  | 57.0%                                                                                                                              | 7.                                                                                                                 |
| (After R&R Transfers)                                                                                                                                                                                                                                                                                                                                        |                                                                                                                                                                                                                |                                                                                                                                                                          | ,                                                                                                                             | ,                                                                                                         | ,                                                                                                                                                                                                       |                                                                                                                                                                                         | ,                                                                                                                                 |                                                                                                                           | TOTAL AVAILABLE REVENUE<br>(After R&R Transfers)                                                                                                                                                                                                                                                                                                                                    | 25,084,743                                                                                                                                                                                                  | 13,271,793                                                                                                                                                            | 52.9%                                                                                                                        | 2.9%                                                                                                               | 27,556,066                                                                                                                                                                             | 15,061,020                                                                                                                                                                  | 54.7%                                                                                                                              | 4.                                                                                                                 |
| EXPENDITURES:                                                                                                                                                                                                                                                                                                                                                | Budget 15-16                                                                                                                                                                                                   | Dec-15                                                                                                                                                                   | % Spent                                                                                                                       | % Var                                                                                                     | Budget 16-17                                                                                                                                                                                            | Dec-16                                                                                                                                                                                  | % Spent                                                                                                                           | % Var                                                                                                                     | EXPENDITURES:                                                                                                                                                                                                                                                                                                                                                                       | Budget 15-16                                                                                                                                                                                                | Dec-15                                                                                                                                                                | % Spent                                                                                                                      | % Var                                                                                                              | Budget 16-17                                                                                                                                                                           | Dec-16                                                                                                                                                                      | % Spent                                                                                                                            | % Va                                                                                                               |
| Personnel Costs                                                                                                                                                                                                                                                                                                                                              | 3,372,152                                                                                                                                                                                                      | 1,313,992                                                                                                                                                                | 39.0%                                                                                                                         | -11.0%                                                                                                    | 3,600,050                                                                                                                                                                                               | 1,410,150                                                                                                                                                                               | 39.2%                                                                                                                             | -10.8%                                                                                                                    | Personnel Costs                                                                                                                                                                                                                                                                                                                                                                     | 10,608,223                                                                                                                                                                                                  | 4,293,689                                                                                                                                                             | 40.5%                                                                                                                        | -9.5%                                                                                                              | 11,889,291                                                                                                                                                                             | 4,465,223                                                                                                                                                                   | 37.6%                                                                                                                              | -12.4                                                                                                              |
| Contractual Services                                                                                                                                                                                                                                                                                                                                         | 508,401                                                                                                                                                                                                        | 139,894                                                                                                                                                                  | 27.5%                                                                                                                         | -22.5%                                                                                                    | 517,753                                                                                                                                                                                                 | 127,313                                                                                                                                                                                 | 24.6%                                                                                                                             | -25.4%                                                                                                                    | Contractual Services                                                                                                                                                                                                                                                                                                                                                                | 2,003,892                                                                                                                                                                                                   | 666,734                                                                                                                                                               | 33.3%                                                                                                                        | -16.7%                                                                                                             | 2,024,968                                                                                                                                                                              | 600,313                                                                                                                                                                     | 29.6%                                                                                                                              | -20.4                                                                                                              |
| Maint & Repairs                                                                                                                                                                                                                                                                                                                                              | 680,610                                                                                                                                                                                                        | 205,397                                                                                                                                                                  | 30.2%                                                                                                                         |                                                                                                           | 614,920                                                                                                                                                                                                 | 113,467                                                                                                                                                                                 | 18.5%                                                                                                                             | -31.5%                                                                                                                    | Maint & Repairs                                                                                                                                                                                                                                                                                                                                                                     | 3,562,931                                                                                                                                                                                                   | 1,332,727                                                                                                                                                             | 37.4%                                                                                                                        | -12.6%                                                                                                             | 3,456,104                                                                                                                                                                              | 1,615,625                                                                                                                                                                   | 46.7%                                                                                                                              | -3.                                                                                                                |
| Utilities                                                                                                                                                                                                                                                                                                                                                    |                                                                                                                                                                                                                | 787,819                                                                                                                                                                  | 47.2%                                                                                                                         | -2.8%                                                                                                     | 2,000,818                                                                                                                                                                                               | 1,006,753                                                                                                                                                                               | 50.3%                                                                                                                             | 0.3%                                                                                                                      | Utilities                                                                                                                                                                                                                                                                                                                                                                           | 3,779,318                                                                                                                                                                                                   | 1,635,876                                                                                                                                                             | 43.3%                                                                                                                        | -6.7%                                                                                                              | 4,262,538                                                                                                                                                                              | 1,663,759                                                                                                                                                                   | 39.0%                                                                                                                              | -11.                                                                                                               |
| Office Expenses                                                                                                                                                                                                                                                                                                                                              | 898,493                                                                                                                                                                                                        | 547,702                                                                                                                                                                  | 61.0%                                                                                                                         | 11.0%                                                                                                     | 977,901                                                                                                                                                                                                 | 626,830                                                                                                                                                                                 | 64.1%                                                                                                                             | 14.1%                                                                                                                     | Office Expenses                                                                                                                                                                                                                                                                                                                                                                     | 1,935,768                                                                                                                                                                                                   | 998,766                                                                                                                                                               | 51.6%                                                                                                                        | 1.6%                                                                                                               | 2,194,298                                                                                                                                                                              | 1,033,757                                                                                                                                                                   | 47.1%                                                                                                                              | -2.                                                                                                                |
| Insurance                                                                                                                                                                                                                                                                                                                                                    |                                                                                                                                                                                                                | 14,567                                                                                                                                                                   | 10.8%                                                                                                                         |                                                                                                           | 150,000                                                                                                                                                                                                 | 65,273                                                                                                                                                                                  | 43.5%                                                                                                                             | -6.5%                                                                                                                     | Insurance                                                                                                                                                                                                                                                                                                                                                                           | 330,000                                                                                                                                                                                                     | 33,990                                                                                                                                                                | 10.3%                                                                                                                        | -39.7%                                                                                                             | 365,000                                                                                                                                                                                | 152,303                                                                                                                                                                     | 41.7%                                                                                                                              | -8                                                                                                                 |
| Other Expenses                                                                                                                                                                                                                                                                                                                                               |                                                                                                                                                                                                                | 17,974                                                                                                                                                                   | 5.1%                                                                                                                          | -44.9%                                                                                                    | 159,501                                                                                                                                                                                                 | 7,437                                                                                                                                                                                   | 4.7%                                                                                                                              | -45.3%                                                                                                                    | Other Expenses                                                                                                                                                                                                                                                                                                                                                                      | 1,380,957                                                                                                                                                                                                   | 65,560                                                                                                                                                                | 4.7%                                                                                                                         | -45.3%                                                                                                             | 1,423,984                                                                                                                                                                              | 96,819                                                                                                                                                                      | 6.8%                                                                                                                               | -43.                                                                                                               |
| TOTAL OPERATING EXPENSE                                                                                                                                                                                                                                                                                                                                      |                                                                                                                                                                                                                | 3,027,345                                                                                                                                                                | 39.7%                                                                                                                         |                                                                                                           | 8,020,943                                                                                                                                                                                               | 3,357,223                                                                                                                                                                               | 41.9%                                                                                                                             | -8.1%                                                                                                                     | TOTAL OPERATING EXPENSE                                                                                                                                                                                                                                                                                                                                                             |                                                                                                                                                                                                             | 9,027,342                                                                                                                                                             | 38.2%                                                                                                                        | -11.8%                                                                                                             | 25,616,183                                                                                                                                                                             | 9,627,798                                                                                                                                                                   | 37.6%                                                                                                                              | -12.                                                                                                               |
|                                                                                                                                                                                                                                                                                                                                                              | Operating Expense v.                                                                                                                                                                                           |                                                                                                                                                                          | >>>                                                                                                                           | 19.6%                                                                                                     | Operating Expense v.                                                                                                                                                                                    |                                                                                                                                                                                         | >>>                                                                                                                               | 17.8%                                                                                                                     |                                                                                                                                                                                                                                                                                                                                                                                     | Operating Expense v.                                                                                                                                                                                        |                                                                                                                                                                       | >>>                                                                                                                          | 17.8%                                                                                                              | Operating Expense v. I                                                                                                                                                                 | Revenues Variance                                                                                                                                                           | >>>                                                                                                                                | 19                                                                                                                 |
| Capital Equipment                                                                                                                                                                                                                                                                                                                                            |                                                                                                                                                                                                                | 114,920                                                                                                                                                                  | 14.7%                                                                                                                         | -35.3%                                                                                                    | 935,260                                                                                                                                                                                                 | 516,971                                                                                                                                                                                 | 55.3%                                                                                                                             | 5.3%                                                                                                                      | Capital Equipment                                                                                                                                                                                                                                                                                                                                                                   | 1,483,650                                                                                                                                                                                                   | 341,386                                                                                                                                                               | 23.0%                                                                                                                        | -27.0%                                                                                                             | 1,939,440                                                                                                                                                                              | 1,019,573                                                                                                                                                                   |                                                                                                                                    | 2.                                                                                                                 |
| TOTAL OP & NON-OP EXPENSE                                                                                                                                                                                                                                                                                                                                    |                                                                                                                                                                                                                | 3.142.265                                                                                                                                                                | 37.4%                                                                                                                         | -12.6%                                                                                                    | 8,956,203                                                                                                                                                                                               | 3,874,194                                                                                                                                                                               | 43.3%                                                                                                                             | -6.7%                                                                                                                     | TOTAL OP & NON-OP EXPENSE                                                                                                                                                                                                                                                                                                                                                           |                                                                                                                                                                                                             | 9,368,728                                                                                                                                                             | 37.3%                                                                                                                        | -12.7%                                                                                                             | 27,555,623                                                                                                                                                                             | 10.647,371                                                                                                                                                                  | 38.6%                                                                                                                              | -11.                                                                                                               |
|                                                                                                                                                                                                                                                                                                                                                              | TOTAL Expense v. Re                                                                                                                                                                                            | evenues Variance                                                                                                                                                         | >>>                                                                                                                           | 22.0%                                                                                                     | TOTAL Expense v. Re                                                                                                                                                                                     | evenues Variance                                                                                                                                                                        | >>>                                                                                                                               | 16.4%                                                                                                                     |                                                                                                                                                                                                                                                                                                                                                                                     | TOTAL Expense v. Re                                                                                                                                                                                         | evenues Variance                                                                                                                                                      | >>>                                                                                                                          | 18.7%                                                                                                              | TOTAL Expense v. Rev                                                                                                                                                                   | venues Variance                                                                                                                                                             | >>>                                                                                                                                | 18.                                                                                                                |
|                                                                                                                                                                                                                                                                                                                                                              |                                                                                                                                                                                                                |                                                                                                                                                                          |                                                                                                                               |                                                                                                           |                                                                                                                                                                                                         |                                                                                                                                                                                         |                                                                                                                                   |                                                                                                                           | Note-The bulk of Solid Waste Revenues are collected                                                                                                                                                                                                                                                                                                                                 | from Dec-Feb                                                                                                                                                                                                |                                                                                                                                                                       |                                                                                                                              |                                                                                                                    |                                                                                                                                                                                        |                                                                                                                                                                             |                                                                                                                                    |                                                                                                                    |
|                                                                                                                                                                                                                                                                                                                                                              |                                                                                                                                                                                                                | PRIOR Y                                                                                                                                                                  | EAR                                                                                                                           |                                                                                                           | CUF                                                                                                                                                                                                     | RRENT YI                                                                                                                                                                                | EAR                                                                                                                               |                                                                                                                           | Note-The bulk of Solid Waste Revenues are collected % of FY Completed (Revenue):                                                                                                                                                                                                                                                                                                    |                                                                                                                                                                                                             | PRIOR Y                                                                                                                                                               | EAR                                                                                                                          |                                                                                                                    | CUR                                                                                                                                                                                    | RENT Y                                                                                                                                                                      | EAR                                                                                                                                |                                                                                                                    |
| SEWER FUND                                                                                                                                                                                                                                                                                                                                                   | Budget 15-16                                                                                                                                                                                                   | PRIOR Y                                                                                                                                                                  | EAR % Collected                                                                                                               | % Var                                                                                                     | CUF<br>Budget 16-17                                                                                                                                                                                     | RRENT YI                                                                                                                                                                                | EAR % Collected                                                                                                                   | % Var                                                                                                                     |                                                                                                                                                                                                                                                                                                                                                                                     |                                                                                                                                                                                                             | PRIOR Y                                                                                                                                                               | EAR % Collected                                                                                                              | % Var                                                                                                              | CUR<br>Budget 16-17                                                                                                                                                                    | RENT Y                                                                                                                                                                      | EAR % Collected                                                                                                                    | % Va                                                                                                               |
| SEWER FUND REVENUES:                                                                                                                                                                                                                                                                                                                                         | Ü                                                                                                                                                                                                              |                                                                                                                                                                          |                                                                                                                               | % Var                                                                                                     |                                                                                                                                                                                                         |                                                                                                                                                                                         |                                                                                                                                   | % Var                                                                                                                     | % of FY Completed (Revenue):                                                                                                                                                                                                                                                                                                                                                        | 52.7%                                                                                                                                                                                                       |                                                                                                                                                                       |                                                                                                                              | % Var                                                                                                              |                                                                                                                                                                                        |                                                                                                                                                                             |                                                                                                                                    | % Va                                                                                                               |
|                                                                                                                                                                                                                                                                                                                                                              |                                                                                                                                                                                                                |                                                                                                                                                                          |                                                                                                                               |                                                                                                           |                                                                                                                                                                                                         |                                                                                                                                                                                         |                                                                                                                                   | % Var                                                                                                                     | % of FY Completed (Revenue): SOLID WASTE                                                                                                                                                                                                                                                                                                                                            | 52.7%                                                                                                                                                                                                       |                                                                                                                                                                       |                                                                                                                              | % Var                                                                                                              |                                                                                                                                                                                        |                                                                                                                                                                             |                                                                                                                                    |                                                                                                                    |
| REVENUES:                                                                                                                                                                                                                                                                                                                                                    | 27,713,597                                                                                                                                                                                                     | Dec-15                                                                                                                                                                   | % Collected                                                                                                                   | -1.5%                                                                                                     | Budget 16-17                                                                                                                                                                                            | Dec-16                                                                                                                                                                                  | % Collected                                                                                                                       |                                                                                                                           | % of FY Completed (Revenue):  SOLID WASTE  REVENUES:                                                                                                                                                                                                                                                                                                                                | 52.7%<br>Budget 15-16                                                                                                                                                                                       | Dec-15                                                                                                                                                                | % Collected                                                                                                                  |                                                                                                                    | Budget 16-17                                                                                                                                                                           | Dec-16                                                                                                                                                                      | % Collected                                                                                                                        | 14.                                                                                                                |
| REVENUES:<br>Rate & Service Charges                                                                                                                                                                                                                                                                                                                          | 27,713,597<br>2,500,000                                                                                                                                                                                        | Dec-15<br>13,429,153                                                                                                                                                     | % Collected 48.5%                                                                                                             | -1.5%<br>56.9%                                                                                            | Budget 16-17<br>28,292,139                                                                                                                                                                              | Dec-16                                                                                                                                                                                  | % Collected 48.7%                                                                                                                 | -1.3%                                                                                                                     | % of FY Completed (Revenue):  SOLID WASTE  REVENUES:  Landfill User Fee Revenue                                                                                                                                                                                                                                                                                                     | 52.7%<br>Budget 15-16<br>7,815,400                                                                                                                                                                          | Dec-15<br>5,060,348                                                                                                                                                   | % Collected 64.7%                                                                                                            | 12.0%                                                                                                              | <b>Budget 16-17</b> 8,251,490                                                                                                                                                          | Dec-16<br>5,530,017                                                                                                                                                         | % Collected 67.0%                                                                                                                  | 14.                                                                                                                |
| REVENUES:<br>Rate & Service Charges<br>Impact Fees                                                                                                                                                                                                                                                                                                           | 27,713,597<br>2,500,000                                                                                                                                                                                        | Dec-15<br>13,429,153<br>2,672,749                                                                                                                                        | % Collected 48.5% 106.9%                                                                                                      | -1.5%<br>56.9%<br>39.0%                                                                                   | 28,292,139<br>3,500,000                                                                                                                                                                                 | Dec-16<br>13,772,619<br>3,439,066                                                                                                                                                       | % Collected 48.7% 98.3%                                                                                                           | -1.3%<br>48.3%                                                                                                            | % of FY Completed (Revenue):  SOLID WASTE  REVENUES:  Landfill User Fee Revenue  Salvage Revenue                                                                                                                                                                                                                                                                                    | 52.7%<br>Budget 15-16<br>7,815,400<br>259,500                                                                                                                                                               | 5,060,348<br>51,390                                                                                                                                                   | % Collected 64.7% 19.8%                                                                                                      | 12.0%                                                                                                              | 8,251,490<br>134,500                                                                                                                                                                   | 5,530,017<br>70,877                                                                                                                                                         | % Collected 67.0% 52.7%                                                                                                            | 14.<br>0.<br>1.                                                                                                    |
| REVENUES:<br>Rate & Service Charges<br>Impact Fees<br>Connection Fees                                                                                                                                                                                                                                                                                        | 27,713,597<br>2,500,000<br>1,250,000<br>526,500                                                                                                                                                                | Dec-15  13,429,153 2,672,749 1,112,550                                                                                                                                   | % Collected 48.5% 106.9% 89.0%                                                                                                | -1.5%<br>56.9%<br>39.0%                                                                                   | 28,292,139<br>3,500,000<br>1,750,000                                                                                                                                                                    | 13,772,619<br>3,439,066<br>1,343,075                                                                                                                                                    | % Collected 48.7% 98.3% 76.7%                                                                                                     | -1.3%<br>48.3%<br>26.7%                                                                                                   | % of FY Completed (Revenue):  SOLID WASTE  REVENUES: Landfill User Fee Revenue Salvage Revenue Tipping Fees                                                                                                                                                                                                                                                                         | 52.7%<br>Budget 15-16<br>7,815,400<br>259,500<br>3,303,173                                                                                                                                                  | 5,060,348<br>51,390<br>1,312,973                                                                                                                                      | % Collected 64.7% 19.8% 39.7%                                                                                                | 12.0%<br>-32.9%<br>-13.0%                                                                                          | 8,251,490<br>134,500<br>3,389,000                                                                                                                                                      | 5,530,017<br>70,877<br>1,831,905                                                                                                                                            | % Collected 67.0% 52.7% 54.1%                                                                                                      | 14.3<br>0.0<br>1.4                                                                                                 |
| REVENUES:<br>Rate & Service Charges<br>Impact Fees<br>Connection Fees<br>Other Revenues                                                                                                                                                                                                                                                                      | 27,713,597<br>2,500,000<br>1,250,000<br>526,500                                                                                                                                                                | Dec-15  13,429,153 2,672,749 1,112,550                                                                                                                                   | % Collected 48.5% 106.9% 89.0%                                                                                                | -1.5%<br>56.9%<br>39.0%<br>28.6%                                                                          | 28,292,139<br>3,500,000<br>1,750,000                                                                                                                                                                    | 13,772,619<br>3,439,066<br>1,343,075                                                                                                                                                    | % Collected 48.7% 98.3% 76.7%                                                                                                     | -1.3%<br>48.3%<br>26.7%                                                                                                   | % of FY Completed (Revenue):  SOLID WASTE  REVENUES: Landfill User Fee Revenue Salvage Revenue Tipping Fees Total Other Revenues                                                                                                                                                                                                                                                    | 52.7%<br>Budget 15-16<br>7,815,400<br>259,500<br>3,303,173                                                                                                                                                  | 5,060,348<br>51,390<br>1,312,973                                                                                                                                      | % Collected 64.7% 19.8% 39.7%                                                                                                | 12.0%<br>-32.9%<br>-13.0%                                                                                          | 8,251,490<br>134,500<br>3,389,000                                                                                                                                                      | 5,530,017<br>70,877<br>1,831,905                                                                                                                                            | % Collected 67.0% 52.7% 54.1%                                                                                                      | 14.3<br>0.0<br>1.4<br>-17.5                                                                                        |
| REVENUES: Rate & Service Charges Impact Fees Connection Fees Other Revenues NON-OPERATING REVENUES:                                                                                                                                                                                                                                                          | 27,713,597<br>2,500,000<br>1,250,000<br>526,500<br>25,000                                                                                                                                                      | 13,429,153<br>2,672,749<br>1,112,550<br>414,057                                                                                                                          | % Collected 48.5% 106.9% 89.0% 78.6%                                                                                          | -1.5%<br>56.9%<br>39.0%<br>28.6%                                                                          | 28,292,139<br>3,500,000<br>1,750,000<br>628,500                                                                                                                                                         | 13,772,619<br>3,439,066<br>1,343,075<br>984,353                                                                                                                                         | % Collected 48.7% 98.3% 76.7% 156.6%                                                                                              | -1.3%<br>48.3%<br>26.7%<br>106.6%                                                                                         | % of FY Completed (Revenue):  SOLID WASTE  REVENUES: Landfill User Fee Revenue Salvage Revenue Tipping Fees Total Other Revenues NON-OPERATING REVENUES:                                                                                                                                                                                                                            | 52.7%<br>Budget 15-16<br>7,815,400<br>259,500<br>3,303,173<br>252,260                                                                                                                                       | 5,060,348<br>51,390<br>1,312,973<br>39,890                                                                                                                            | % Collected 64.7% 19.8% 39.7% 15.8%                                                                                          | 12.0%<br>-32.9%<br>-13.0%<br>-36.9%                                                                                | 8,251,490<br>134,500<br>3,389,000<br>69,800                                                                                                                                            | 5,530,017<br>70,877<br>1,831,905                                                                                                                                            | % Collected 67.0% 52.7% 54.1% 35.2%                                                                                                | 14<br>0.0<br>1.4<br>-17<br>-52.7                                                                                   |
| REVENUES: Rate & Service Charges Impact Fees Connection Fees Other Revenues NON-OPERATING REVENUES: Interest Income                                                                                                                                                                                                                                          | 27,713,597<br>2,500,000<br>1,250,000<br>526,500<br>25,000<br>96,800                                                                                                                                            | 13,429,153<br>2,672,749<br>1,112,550<br>414,057                                                                                                                          | % Collected 48.5% 106.9% 89.0% 78.6%                                                                                          | -1.5%<br>56.9%<br>39.0%<br>28.6%                                                                          | 28,292,139<br>3,500,000<br>1,750,000<br>628,500                                                                                                                                                         | 13,772,619<br>3,439,066<br>1,343,075<br>984,353                                                                                                                                         | % Collected  48.7% 98.3% 76.7% 156.6%  0.2%                                                                                       | -1.3%<br>48.3%<br>26.7%<br>106.6%                                                                                         | % of FY Completed (Revenue):  SOLID WASTE  REVENUES:  Landfill User Fee Revenue Salvage Revenue Tipping Fees Total Other Revenues NON-OPERATING REVENUES: Interest Income                                                                                                                                                                                                           | 52.7%<br>Budget 15-16<br>7,815,400<br>259,500<br>3,303,173<br>252,260<br>500                                                                                                                                | 5,060,348<br>51,390<br>1,312,973<br>39,890                                                                                                                            | % Collected 64.7% 19.8% 39.7% 15.8%                                                                                          | 12.0%<br>-32.9%<br>-13.0%<br>-36.9%                                                                                | 8,251,490<br>134,500<br>3,389,000<br>69,800                                                                                                                                            | 5,530,017<br>70,877<br>1,831,905<br>24,594                                                                                                                                  | % Collected 67.0% 52.7% 54.1% 35.2% 0.0%                                                                                           | 14.3<br>0.0<br>1.4<br>-17.5<br>-52.7<br>0.2                                                                        |
| REVENUES: Rate & Service Charges Impact Fees Connection Fees Other Revenues NON-OPERATING REVENUES: Interest Income Gain(Loss) on Sale of Assets                                                                                                                                                                                                             | 27,713,597<br>2,500,000<br>1,250,000<br>526,500<br>25,000<br>96,800<br>32,111,897                                                                                                                              | 13,429,153<br>2,672,749<br>1,112,550<br>414,057<br>14,817<br>12,000                                                                                                      | % Collected 48.5% 106.9% 89.0% 78.6% 59.3% 12.4%                                                                              | -1.5%<br>56.9%<br>39.0%<br>28.6%<br>-37.6%<br>5.0%                                                        | 28,292,139<br>3,500,000<br>1,750,000<br>628,500<br>20,000<br>309,155                                                                                                                                    | 13,772,619<br>3,439,066<br>1,343,075<br>984,353<br>41<br>90,539                                                                                                                         | % Collected 48.7% 98.3% 76.7% 156.6% 0.2% 29.3%                                                                                   | -1.3%<br>48.3%<br>26.7%<br>106.6%<br>-49.8%<br>-20.7%                                                                     | % of FY Completed (Revenue):  SOLID WASTE  REVENUES:  Landfill User Fee Revenue Salvage Revenue Tipping Fees Total Other Revenues NON-OPERATING REVENUES: Interest Income Gain(Loss) on Sale of Assets                                                                                                                                                                              | 52.7%  Budget 15-16  7,815,400 259,500 3,303,173 252,260  500 108,500 11,739,333                                                                                                                            | 5,060,348<br>51,390<br>1,312,973<br>39,890                                                                                                                            | % Collected 64.7% 19.8% 39.7% 15.8% 18.0% 0.0%                                                                               | 12.0%<br>-32.9%<br>-13.0%<br>-36.9%<br>-34.7%<br>-52.7%                                                            | 8,251,490<br>134,500<br>3,389,000<br>69,800<br>170<br>250,200                                                                                                                          | 5,530,017<br>70,877<br>1,831,905<br>24,594                                                                                                                                  | % Collected 67.0% 52.7% 54.1% 35.2% 0.0% 52.9%                                                                                     | 14.3<br>0.0<br>1.4<br>-17.5<br>-52.7<br>0.2                                                                        |
| REVENUES: Rate & Service Charges Impact Fees Connection Fees Other Revenues NON-OPERATING REVENUES: Interest Income Gain(Loss) on Sale of Assets TOTAL REVENUES                                                                                                                                                                                              | 27,713,597<br>2,500,000<br>1,250,000<br>526,500<br>25,000<br>96,800<br>32,111,897                                                                                                                              | 13,429,153<br>2,672,749<br>1,112,550<br>414,057<br>14,817<br>12,000<br>17,655,326                                                                                        | % Collected 48.5% 106.9% 89.0% 78.6% 59.3% 12.4% 55.0%                                                                        | -1.5%<br>56.9%<br>39.0%<br>28.6%<br>-37.6%<br>5.0%                                                        | 28,292,139<br>3,500,000<br>1,750,000<br>628,500<br>20,000<br>309,155<br>34,499,794                                                                                                                      | 13,772,619 3,439,066 1,343,075 984,353 41 90,539 19,629,693                                                                                                                             | % Collected 48.7% 98.3% 76.7% 156.6% 0.2% 29.3% 56.9%                                                                             | -1.3%<br>48.3%<br>26.7%<br>106.6%<br>-49.8%<br>-20.7%<br>6.9%                                                             | % of FY Completed (Revenue):  SOLID WASTE  REVENUES:  Landfill User Fee Revenue Salvage Revenue Tipping Fees Total Other Revenues NON-OPERATING REVENUES: Interest Income Gain(Loss) on Sale of Assets TOTAL REVENUES                                                                                                                                                               | 52.7%  Budget 15-16  7,815,400 259,500 3,303,173 252,260  500 108,500 11,739,333                                                                                                                            | 5,060,348<br>51,390<br>1,312,973<br>39,890<br>90<br>-<br>6,464,691                                                                                                    | % Collected 64.7% 19.8% 39.7% 15.8% 18.0% 0.0% 55.1%                                                                         | 12.0%<br>-32.9%<br>-13.0%<br>-36.9%<br>-34.7%<br>-52.7%<br>2.4%                                                    | 8,251,490<br>134,500<br>3,389,000<br>69,800<br>170<br>250,200<br>12,095,160                                                                                                            | 5,530,017<br>70,877<br>1,831,905<br>24,594<br>                                                                                                                              | % Collected 67.0% 52.7% 54.1% 35.2% 0.0% 52.9% 62.7%                                                                               | 14.3<br>0.0<br>1.4<br>-17.5<br>-52.3<br>0.2                                                                        |
| REVENUES: Rate & Service Charges Impact Fees Connection Fees Other Revenues NON-OPERATING REVENUES: Interest Income Gain(Loss) on Sale of Assets TOTAL REVENUES TOTAL AVAILABLE REVENUE (After R&R Transfers)                                                                                                                                                | 27,713,597<br>2,500,000<br>1,250,000<br>526,500<br>25,000<br>96,800<br>32,111,897<br>19,186,609                                                                                                                | 13,429,153<br>2,672,749<br>1,112,550<br>414,057<br>12,000<br>17,655,326<br>9,769,933                                                                                     | % Collected 48.5% 106.9% 89.0% 78.6% 59.3% 12.4% 55.0% 50.9%                                                                  | -1.5%<br>56.9%<br>39.0%<br>28.6%<br>-37.6%<br>5.0%<br>0.9%                                                | 28,292,139<br>3,500,000<br>1,750,000<br>628,500<br>20,000<br>309,155<br>34,499,794<br>21,407,325                                                                                                        | 13,772,619 3,439,066 1,343,075 984,353 41 90,539 19,629,693 11,394,392                                                                                                                  | % Collected  48.7% 98.3% 76.7% 156.6%  0.2% 29.3% 56.9% 53.2%                                                                     | -1.3%<br>48.3%<br>26.7%<br>106.6%<br>-49.8%<br>-20.7%<br>6.9%<br>3.2%                                                     | % of FY Completed (Revenue):  SOLID WASTE  REVENUES:  Landfill User Fee Revenue Salvage Revenue Tipping Fees Total Other Revenues NON-OPERATING REVENUES: Interest Income Gain(Loss) on Sale of Assets TOTAL REVENUES TOTAL AVAILABLE REVENUE (After R&R Transfers)                                                                                                                 | 52.7%  Budget 15-16  7,815,400 259,500 3,303,173 252,260  500 108,500 11,739,333 9,325,013                                                                                                                  | 5,060,348<br>51,390<br>1,312,973<br>39,890<br>90<br>                                                                                                                  | % Collected 64.7% 19.8% 39.7% 15.8%  18.0% 0.0% 55.1% 61.2%                                                                  | 12.0% -32.9% -13.0% -36.9% -34.7% -52.7% 2.4% 8.5%                                                                 | 8,251,490<br>134,500<br>3,389,000<br>69,800<br>170<br>250,200<br>12,095,160<br>9,118,030                                                                                               | 5,530,017<br>70,877<br>1,831,905<br>24,594<br>                                                                                                                              | % Collected 67.0% 52.7% 54.1% 35.2% 0.0% 52.9% 62.7% 66.9%                                                                         | 14.3<br>0.6<br>1.4<br>-17.5<br>-52.7<br>0.2<br>10.6<br>14.2                                                        |
| REVENUES: Rate & Service Charges Impact Fees Connection Fees Other Revenues NON-OPERATING REVENUES: Interest Income Gain(Loss) on Sale of Assets TOTAL REVENUES TOTAL AVAILABLE REVENUE (After R&R Transfers) EXPENDITURES:                                                                                                                                  | 27,713,597<br>2,500,000<br>1,250,000<br>526,500<br>25,000<br>96,800<br>32,111,897<br>19,186,609                                                                                                                | 13,429,153<br>2,672,749<br>1,112,550<br>414,057<br>14,817<br>12,000<br>17,655,326<br>9,769,933<br>Dec-15                                                                 | % Collected 48.5% 106.9% 89.0% 78.6% 59.3% 12.4% 55.0% 50.9% Spent                                                            | -1.5% 56.9% 39.0% 28.6%  9.3% -37.6% 5.0% 0.9%                                                            | 28,292,139 3,500,000 1,750,000 628,500 20,000 309,155 34,499,794 21,407,325  Budget 16-17                                                                                                               | 13,772,619 3,439,066 1,343,075 984,353 41 90,539 19,629,693 11,394,392 Dec-16                                                                                                           | % Collected  48.7% 98.3% 76.7% 156.6%  0.2% 29.3% 56.9% 53.2%                                                                     | -1.3%<br>48.3%<br>26.7%<br>106.6%<br>-49.8%<br>-20.7%<br>6.9%<br>3.2%                                                     | % of FY Completed (Revenue):  SOLID WASTE  REVENUES:  Landfill User Fee Revenue Salvage Revenue Tipping Fees Total Other Revenues NON-OPERATING REVENUES: Interest Income Gain(Loss) on Sale of Assets TOTAL REVENUES TOTAL AVAILABLE REVENUE (After R&R Transfers) EXPENDITURES:                                                                                                   | 52.7%  Budget 15-16  7,815,400 259,500 3,303,173 252,260  500 108,500 11,739,333 9,325,013  Budget 15-16                                                                                                    | 5,060,348 51,390 1,312,973 39,890 90 - 6,464,691 5,709,225 Dec-15                                                                                                     | % Collected 64.7% 19.8% 39.7% 15.8% 18.0% 0.0% 55.1% 61.2%                                                                   | 12.0% -32.9% -13.0% -36.9% -34.7% -52.7% 2.4% 8.5%                                                                 | 8,251,490<br>134,500<br>3,389,000<br>69,800<br>170<br>250,200<br>12,095,160<br>9,118,030<br>Budget 16-17                                                                               | 5,530,017 70,877 1,831,905 24,594 132,300 7,589,693 6,101,128 Dec-16                                                                                                        | % Collected 67.0% 52.7% 54.1% 35.2% 0.0% 52.9% 62.7% 66.9%                                                                         | 14.3<br>0.0<br>1.4<br>-17.5<br>-52.7<br>0.2<br>10.0<br>14.2                                                        |
| REVENUES: Rate & Service Charges Impact Fees Connection Fees Other Revenues NON-OPERATING REVENUES: Interest Income Gain(Loss) on Sale of Assets TOTAL REVENUES TOTAL AVAILABLE REVENUE (After R&R Transfers) EXPENDITURES: Personnel Costs                                                                                                                  | 27,713,597<br>2,500,000<br>1,250,000<br>526,500<br>25,000<br>96,800<br>32,111,897<br>19,186,609<br>Budget 15-16<br>7,236,071                                                                                   | 13,429,153 2,672,749 1,112,550 414,057  14,817 12,000 17,655,326 9,769,933  Dec-15 2,979,697                                                                             | % Collected 48.5% 106.9% 89.0% 78.6% 59.3% 12.4% 55.0% 50.9% % Spent 41.2%                                                    | -1.5% 56.9% 39.0% 28.6%  9.3% -37.6% 5.0% 0.9%                                                            | 28,292,139 3,500,000 1,750,000 628,500 20,000 309,155 34,499,794 21,407,325  Budget 16-17 8,289,241                                                                                                     | 13,772,619 3,439,066 1,343,075 984,353 41 90,539 19,629,693 11,394,392 Dec-16 3,055,073                                                                                                 | % Collected  48.7% 98.3% 76.7% 156.6%  0.2% 56.9% 53.2%  % Spent 36.9%                                                            | -1.3%<br>48.3%<br>26.7%<br>106.6%<br>-49.8%<br>-20.7%<br>6.9%<br>3.2%<br>War<br>-13.1%                                    | % of FY Completed (Revenue):  SOLID WASTE  REVENUES:  Landfill User Fee Revenue Salvage Revenue Tipping Fees Total Other Revenues NON-OPERATING REVENUES: Interest Income Gain(Loss) on Sale of Assets TOTAL REVENUES TOTAL REVENUE (After R&R Transfers)  EXPENDITURES: Personnel Costs                                                                                            | 52.7%  Budget 15-16  7,815,400 259,500 3,303,173 252,260  500 108,500 11,739,333 9,325,013  Budget 15-16 4,308,051                                                                                          | 5,060,348 51,390 1,312,973 39,890 90 - 6,464,691 5,709,225  Dec-15 1,723,952                                                                                          | % Collected  64.7% 19.8% 39.7% 15.8%  18.0% 60.0% 55.1% 61.2%  % Spent  40.0%                                                | 12.0% -32.9% -13.0% -36.9% -34.7% -52.7% 2.4% 8.5% % Var -10.0%                                                    | 8,251,490<br>134,500<br>3,389,000<br>69,800<br>170<br>250,200<br>12,095,160<br>9,118,030<br>Budget 16-17<br>4,577,182                                                                  | 5,530,017 70,877 1,831,905 24,594 132,300 7,589,693 6,101,128 Dec-16 1,759,718                                                                                              | % Collected  67.0% 52.7% 54.1% 35.2%  0.0% 52.9% 62.7% 66.9%  % Spent  38.4%                                                       | 14.3 0.6 1.4 -17.5 -52.7 0.2 10.6 14.2 % Vai                                                                       |
| REVENUES: Rate & Service Charges Impact Fees Connection Fees Other Revenues NON-OPERATING REVENUES: Interest Income Gain(Loss) on Sale of Assets TOTAL REVENUES TOTAL AVAILABLE REVENUE (After R&R Transfers) EXPENDITURES: Personnel Costs Contractual Services                                                                                             | 27,713,597<br>2,500,000<br>1,250,000<br>526,500<br>25,000<br>96,800<br>32,111,897<br>19,186,609<br>Budget 15-16<br>7,236,071<br>1,495,491                                                                      | 13,429,153 2,672,749 1,112,550 414,057 14,817 12,000 17,655,326 9,769,933  Dec-15 2,979,697 526,840                                                                      | % Collected  48.5% 106.9% 89.0% 78.6%  59.3% 12.4% 55.0% 50.9%  % Spent  41.2% 35.2%                                          | -1.5% 56.9% 39.0% 28.6%  9.3% -37.6% 5.0% 0.9%  Var -8.8% -14.8%                                          | 28,292,139 3,500,000 1,750,000 628,500 20,000 309,155 34,499,794 21,407,325  Budget 16-17 8,289,241 1,507,215                                                                                           | 13,772,619 3,439,066 1,343,075 984,353  41 90,539 19,629,693 11,394,392  Dec-16 3,055,073 473,000                                                                                       | % Collected  48.7% 98.3% 76.7% 156.6%  0.2% 29.3% 56.9% 53.2%  % Spent 36.9% 31.4%                                                | -1.3% 48.3% 26.7% 106.6% -49.8% -20.7% 6.9% 3.2%  % Var -13.1% -18.6%                                                     | % of FY Completed (Revenue):  SOLID WASTE  REVENUES:  Landfill User Fee Revenue Salvage Revenue Tipping Fees Total Other Revenues NON-OPERATING REVENUES: Interest Income Gain(Loss) on Sale of Assets TOTAL REVENUES TOTAL REVENUE (After R&R Transfers)  EXPENDITURES: Personnel Costs Contractual Services                                                                       | 52.7%  Budget 15-16  7,815,400 259,500 3,303,173 252,260  500 108,500 11,739,333 9,325,013  Budget 15-16 4,308,051 510,262                                                                                  | 5,060,348<br>51,390<br>1,312,973<br>39,890<br>90<br>-<br>6,464,691<br>5,709,225<br>Dec-15<br>1,723,952<br>513,339                                                     | % Collected  64.7% 19.8% 39.7% 15.8%  18.0% 0.0% 55.1% 61.2%  % Spent  40.0% 100.6%                                          | 12.0% -32.9% -13.0% -36.9% -34.7% -52.7% 2.4% 8.5%  % Var -10.0% 50.6%                                             | 8,251,490 134,500 3,389,000 69,800 170 250,200 12,095,160 9,118,030  Budget 16-17 4,577,182 596,329                                                                                    | 5,530,017<br>70,877<br>1,831,905<br>24,594<br>                                                                                                                              | % Collected  67.0% 52.7% 54.1% 35.2%  0.0% 52.9% 62.7% 66.9%  % Spent 38.4% 31.0%                                                  | 14.3<br>0.0<br>1.4<br>-17.5<br>-52.7<br>0.2<br>10.0<br>14.2<br>% Van                                               |
| REVENUES: Rate & Service Charges Impact Fees Connection Fees Other Revenues NON-OPERATING REVENUES: Interest Income Gain(Loss) on Sale of Assets TOTAL REVENUES TOTAL AVAILABLE REVENUE (After R&R Transfers) EXPENDITURES: Personnel Costs Contractual Services Maint & Repairs                                                                             | 27,713,597 2,500,000 1,250,000 526,500 25,000 96,800 32,111,897 19,186,609  Budget 15-16 7,236,071 1,495,491 2,882,321                                                                                         | 13,429,153 2,672,749 1,112,550 414,057 14,817 12,000 17,655,326 9,769,933  Dec-15 2,979,697 526,840 1,127,330                                                            | % Collected  48.5% 106.9% 89.0% 78.6%  59.3% 12.4% 55.0% 50.9%  % Spent  41.2% 35.2% 39.1%                                    | -1.5% 56.9% 39.0% 28.6%  -37.6% 5.0% 0.9%  Var  -8.8% -14.8% -10.9%                                       | 28,292,139 3,500,000 1,750,000 628,500 20,000 309,155 34,499,794 21,407,325  Budget 16-17 8,289,241 1,507,215 2,841,184                                                                                 | 13,772,619 3,439,066 1,343,075 984,353 41 90,539 19,629,693 11,394,392  Dec-16 3,055,073 473,000 1,502,158                                                                              | % Collected  48.7% 98.3% 76.7% 156.6%  0.2% 29.3% 56.9% 53.2%  % Spent 36.9% 31.4% 52.9%                                          | -1.3% 48.3% 26.7% 106.6% -49.8% -20.7% 6.9% 3.2%  % Var -13.1% -18.6% 2.9%                                                | % of FY Completed (Revenue):  SOLID WASTE  REVENUES:  Landfill User Fee Revenue Salvage Revenue Tipping Fees Total Other Revenues NON-OPERATING REVENUES: Interest Income Gain(Loss) on Sale of Assets TOTAL REVENUES TOTAL REVENUE (After R&R Transfers)  EXPENDITURES: Personnel Costs Contractual Services Maint & Repairs                                                       | 52.7%  Budget 15-16  7,815,400 259,500 3,303,173 252,260  500 108,500 11,739,333 9,325,013  Budget 15-16 4,308,051 510,262 2,032,708                                                                        | 5,060,348 51,390 1,312,973 39,890  90 6,464,691 5,709,225  Dec-15 1,723,952 513,339 597,535                                                                           | % Collected  64.7% 19.8% 39.7% 15.8%  18.0% 0.0% 55.1% 61.2%  % Spent  40.0% 100.6% 29.4%                                    | 12.0% -32.9% -13.0% -36.9% -34.7% -52.7% 2.4% 8.5%  % Var -10.0% -50.6% -20.6%                                     | 8,251,490 134,500 3,389,000 69,800 170 250,200 12,095,160 9,118,030  Budget 16-17 4,577,182 596,329 1,825,353                                                                          | 5,530,017 70,877 1,831,905 24,594  132,300 7,589,693 6,101,128  Dec-16 1,759,718 184,895 592,611                                                                            | % Collected  67.0% 52.7% 54.1% 35.2%  0.0% 52.9% 62.7% 66.9%  % Spent  38.4% 31.0% 32.5%                                           | 14.3<br>0.0<br>1.4<br>-17.3<br>-52.7<br>0.2<br>10.0<br>14.2<br>% Va<br>-11.0<br>-19.0                              |
| REVENUES: Rate & Service Charges Impact Fees Connection Fees Other Revenues NON-OPERATING REVENUES: Interest Income Gain(Loss) on Sale of Assets TOTAL REVENUES TOTAL AVAILABLE REVENUE (After R&R Transfers) EXPENDITURES: Personnel Costs Contractual Services                                                                                             | 27,713,597 2,500,000 1,250,000 526,500 25,000 96,800 32,111,897 19,186,609  Budget 15-16 7,236,071 1,495,491 2,882,321                                                                                         | 13,429,153 2,672,749 1,112,550 414,057 14,817 12,000 17,655,326 9,769,933  Dec-15 2,979,697 526,840                                                                      | % Collected  48.5% 106.9% 89.0% 78.6%  59.3% 12.4% 55.0% 50.9%  % Spent 41.2% 35.2% 39.1% 40.2%                               | -1.5% 56.9% 39.0% 28.6%  9.3% -37.6% 5.0% 0.9%  Var  -8.8% -14.8% -10.9%                                  | 28,292,139 3,500,000 1,750,000 628,500 20,000 309,155 34,499,794 21,407,325  Budget 16-17 8,289,241 1,507,215                                                                                           | 13,772,619 3,439,066 1,343,075 984,353  41 90,539 19,629,693 11,394,392  Dec-16 3,055,073 473,000                                                                                       | % Collected  48.7% 98.3% 76.7% 156.6%  0.2% 29.3% 56.9% 53.2%  % Spent 36.9% 31.4% 52.9% 29.0%                                    | -1.3% 48.3% 26.7% 106.6%  -49.8% -20.7% 6.9% 3.2%  % Var  -13.1% -18.6% 2.9% -21.0%                                       | % of FY Completed (Revenue):  SOLID WASTE  REVENUES:  Landfill User Fee Revenue Salvage Revenue Tipping Fees Total Other Revenues NON-OPERATING REVENUES: Interest Income Gain(Loss) on Sale of Assets TOTAL REVENUES TOTAL REVENUE (After R&R Transfers)  EXPENDITURES: Personnel Costs Contractual Services                                                                       | 52.7%  Budget 15-16  7,815,400 259,500 3,303,173 252,260  500 108,500 11,739,333 9,325,013  Budget 15-16 4,308,051 510,262                                                                                  | 5,060,348 51,390 1,312,973 39,890 90 6,464,691 5,709,225  Dec-15 1,723,952 513,339 597,535 41,328                                                                     | % Collected  64.7% 19.8% 39.7% 15.8%  18.0% 0.0% 55.1% 61.2%  % Spent  40.0% 100.6% 29.4% 21.9%                              | 12.0% -32.9% -13.0% -36.9%  -34.7% -52.7% 2.4% 8.5%  % Var -10.0% 50.6% -20.6% -28.1%                              | 8,251,490 134,500 3,389,000 69,800 170 250,200 12,095,160 9,118,030  Budget 16-17 4,577,182 596,329                                                                                    | 5,530,017<br>70,877<br>1,831,905<br>24,594<br>                                                                                                                              | % Collected  67.0% 52.7% 54.1% 35.2%  0.0% 52.9% 62.7% 66.9%  % Spent  38.4% 31.0% 32.5% 18.2%                                     | 14.3<br>0.0<br>1.4<br>-17.3<br>-52.7<br>0.2<br>10.0<br>14.2<br>% Va<br>-11.0<br>-17.3<br>-31.8                     |
| REVENUES: Rate & Service Charges Impact Fees Connection Fees Other Revenues NON-OPERATING REVENUES: Interest Income Gain(Loss) on Sale of Assets TOTAL REVENUES TOTAL AVAILABLE REVENUE (After R&R Transfers) EXPENDITURES: Personnel Costs Contractual Services Maint & Repairs                                                                             | 27,713,597 2,500,000 1,250,000 526,500 25,000 96,800 32,111,897 19,186,609  Budget 15-16 7,236,071 1,495,491 2,882,321 2,108,520                                                                               | 13,429,153 2,672,749 1,112,550 414,057 14,817 12,000 17,655,326 9,769,933  Dec-15 2,979,697 526,840 1,127,330                                                            | % Collected  48.5% 106.9% 89.0% 78.6%  59.3% 12.4% 55.0% 50.9%  % Spent  41.2% 35.2% 39.1%                                    | -1.5% 56.9% 39.0% 28.6%  9.3% -37.6% 5.0% 0.9%  Var  -8.8% -14.8% -10.9%                                  | 28,292,139 3,500,000 1,750,000 628,500 20,000 309,155 34,499,794 21,407,325  Budget 16-17 8,289,241 1,507,215 2,841,184                                                                                 | 13,772,619 3,439,066 1,343,075 984,353 41 90,539 19,629,693 11,394,392  Dec-16 3,055,073 473,000 1,502,158                                                                              | % Collected  48.7% 98.3% 76.7% 156.6%  0.2% 29.3% 56.9% 53.2%  % Spent 36.9% 31.4% 52.9%                                          | -1.3% 48.3% 26.7% 106.6% -49.8% -20.7% 6.9% 3.2%  % Var -13.1% -18.6% 2.9%                                                | % of FY Completed (Revenue):  SOLID WASTE  REVENUES:  Landfill User Fee Revenue Salvage Revenue Tipping Fees Total Other Revenues NON-OPERATING REVENUES: Interest Income Gain(Loss) on Sale of Assets TOTAL REVENUES TOTAL REVENUE (After R&R Transfers)  EXPENDITURES: Personnel Costs Contractual Services Maint & Repairs                                                       | 52.7%  Budget 15-16  7,815,400 259,500 3,303,173 252,260  500 108,500 11,739,333 9,325,013  Budget 15-16 4,308,051 510,262 2,032,708                                                                        | 5,060,348 51,390 1,312,973 39,890  90 6,464,691 5,709,225  Dec-15 1,723,952 513,339 597,535                                                                           | % Collected  64.7% 19.8% 39.7% 15.8%  18.0% 0.0% 55.1% 61.2%  % Spent  40.0% 100.6% 29.4%                                    | 12.0% -32.9% -13.0% -36.9% -34.7% -52.7% 2.4% 8.5% % Var -10.0% 50.6% -20.6% -28.1% -8.2%                          | 8,251,490 134,500 3,389,000 69,800 170 250,200 12,095,160 9,118,030  Budget 16-17 4,577,182 596,329 1,825,353                                                                          | 5,530,017 70,877 1,831,905 24,594  132,300 7,589,693 6,101,128  Dec-16 1,759,718 184,895 592,611                                                                            | % Collected  67.0% 52.7% 54.1% 35.2%  0.0% 52.9% 62.7% 66.9%  % Spent  38.4% 31.0% 32.5%                                           | 14 0.0 11752 0.2 10.0 14 % Va -11.0 -1731.3                                                                        |
| REVENUES: Rate & Service Charges Impact Fees Connection Fees Other Revenues NON-OPERATING REVENUES: Interest Income Gain(Loss) on Sale of Assets TOTAL REVENUES TOTAL AVAILABLE REVENUE (After R&R Transfers) EXPENDITURES: Personnel Costs Contractual Services Maint & Repairs Utilities                                                                   | 27,713,597 2,500,000 1,250,000 526,500 25,000 96,800 32,111,897 19,186,609  Budget 15-16 7,236,071 1,495,491 2,882,321 2,108,520 1,037,275                                                                     | 13,429,153 2,672,749 1,112,550 414,057 14,817 12,000 17,655,326 9,769,933  Dec-15 2,979,697 526,840 1,127,330 848,057                                                    | % Collected  48.5% 106.9% 89.0% 78.6%  59.3% 12.4% 55.0% 50.9%  % Spent 41.2% 35.2% 39.1% 40.2%                               | -1.5% 56.9% 39.0% 28.6%  9.3% -37.6% 5.0% 0.9%  Var  -8.8% -14.8% -10.9% -9.8% -6.5%                      | 28,292,139 3,500,000 1,750,000 628,500 20,000 309,155 34,499,794 21,407,325  Budget 16-17 8,289,241 1,507,215 2,841,184 2,261,720                                                                       | 13,772,619 3,439,066 1,343,075 984,353 41 90,539 19,629,693 11,394,392 Dec-16 3,055,073 473,000 1,502,158 657,006                                                                       | % Collected  48.7% 98.3% 76.7% 156.6%  0.2% 29.3% 56.9% 53.2%  % Spent 36.9% 31.4% 52.9% 29.0%                                    | -1.3% 48.3% 26.7% 106.6%  -49.8% -20.7% 6.9% 3.2%  % Var  -13.1% -18.6% 2.9% -21.0%                                       | SOLID WASTE  REVENUES: Landfill User Fee Revenue Salvage Revenue Tipping Fees Total Other Revenues NON-OPERATING REVENUES: Interest Income Gain(Loss) on Sale of Assets TOTAL REVENUES TOTAL AVAILABLE REVENUE (After R&R Transfers)  EXPENDITURES: Personnel Costs Contractual Services Maint & Repairs Utilities                                                                  | 52.7%  Budget 15-16  7,815,400 259,500 3,303,173 252,260  500 108,500 11,739,333 9,325,013  Budget 15-16 4,308,051 510,262 2,032,708 188,400                                                                | 5,060,348 51,390 1,312,973 39,890 90 6,464,691 5,709,225  Dec-15 1,723,952 513,339 597,535 41,328                                                                     | % Collected  64.7% 19.8% 39.7% 15.8%  18.0% 0.0% 55.1% 61.2%  % Spent  40.0% 100.6% 29.4% 21.9%                              | 12.0% -32.9% -13.0% -36.9%  -34.7% -52.7% 2.4% 8.5%  % Var -10.0% 50.6% -20.6% -28.1%                              | 8,251,490 134,500 3,389,000 69,800 170 250,200 12,095,160 9,118,030  Budget 16-17 4,577,182 596,329 1,825,353 180,300                                                                  | 5,530,017 70,877 1,831,905 24,594  132,300 7,589,693 6,101,128  Dec-16 1,759,718 184,895 592,611 32,730                                                                     | % Collected  67.0% 52.7% 54.1% 35.2%  0.0% 52.9% 62.7% 66.9%  % Spent  38.4% 31.0% 32.5% 18.2%                                     | 14. 0. 11752. 0. 10. 14. % Vz -111917.                                                                             |
| REVENUES: Rate & Service Charges Impact Fees Connection Fees Other Revenues NON-OPERATING REVENUES: Interest Income Gain(Loss) on Sale of Assets TOTAL REVENUES TOTAL AVAILABLE REVENUE (After R&R Transfers) EXPENDITURES: Personnel Costs Contractual Services Maint & Repairs Utilities Office Expenses                                                   | 27,713,597 2,500,000 1,250,000 526,500 25,000 96,800 32,111,897 19,186,609  Budget 15-16 7,236,071 1,495,491 2,882,321 2,108,520 1,037,275 195,000                                                             | 13,429,153 2,672,749 1,112,550 414,057 14,817 12,000 17,655,326 9,769,933  Dec-15 2,979,697 526,840 1,127,330 848,057 451,064                                            | % Collected  48.5% 106.9% 89.0% 78.6%  59.3% 12.4% 55.0% 50.9%  % Spent  41.2% 35.2% 39.1% 40.2% 43.5% 10.0%                  | -1.5% 56.9% 39.0% 28.6%  9.3% -37.6% 5.0% 0.9%  Var  -8.8% -14.8% -10.9% -9.8% -6.5%                      | 28,292,139 3,500,000 1,750,000 628,500 20,000 309,155 34,499,794 21,407,325  Budget 16-17 8,289,241 1,507,215 2,841,184 2,261,720 1,216,397                                                             | 13,772,619 3,439,066 1,343,075 984,353 41 90,539 19,629,693 11,394,392 Dec-16 3,055,073 473,000 1,502,158 657,006 406,927                                                               | % Collected  48.7% 98.3% 76.7% 156.6%  0.2% 29.3% 56.9% 53.2%  % Spent 36.9% 31.4% 52.9% 29.0% 33.5%                              | -1.3% 48.3% 26.7% 106.6%  -49.8% -20.7% 6.9% 3.2%  % Var -13.1% -18.6% 2.9% -21.0% -16.5%                                 | SOLID WASTE  REVENUES: Landfill User Fee Revenue Salvage Revenue Tipping Fees Total Other Revenues NON-OPERATING REVENUES: Interest Income Gain(Loss) on Sale of Assets TOTAL REVENUES TOTAL REVENUES TOTAL AVAILABLE REVENUE (After R&R Transfers) EXPENDITURES: Personnel Costs Contractual Services Maint & Repairs Utilities Office Expenses                                    | 52.7%  Budget 15-16  7,815,400 259,500 3,303,173 252,260  500 108,500 11,739,333 9,325,013  Budget 15-16 4,308,051 510,262 2,032,708 188,400 247,034                                                        | 5,060,348 51,390 1,312,973 39,890 90 6,464,691 5,709,225  Dec-15 1,723,952 513,339 597,535 41,328 103,292                                                             | % Collected  64.7% 19.8% 39.7% 15.8%  18.0% 0.0% 55.1% 61.2%  % Spent  40.0% 100.6% 29.4% 21.9% 41.8%                        | 12.0% -32.9% -13.0% -36.9% -34.7% -52.7% 2.4% 8.5% % Var -10.0% 50.6% -20.6% -28.1% -8.2%                          | 8,251,490 134,500 3,389,000 69,800 170 250,200 12,095,160 9,118,030  Budget 16-17 4,577,182 596,329 1,825,353 180,300 292,742                                                          | 5,530,017 70,877 1,831,905 24,594  132,300 7,589,693 6,101,128  Dec-16 1,759,718 184,895 592,611 32,730 109,617                                                             | % Collected  67.0% 52.7% 54.1% 35.2%  0.0% 52.9% 62.7% 66.9%  % Spent  38.4% 31.0% 32.5% 18.2% 37.4%                               | 14 0 11752 0 10 14 % Va -1117126                                                                                   |
| REVENUES: Rate & Service Charges Impact Fees Connection Fees Other Revenues NON-OPERATING REVENUES: Interest Income Gain(Loss) on Sale of Assets TOTAL REVENUES TOTAL AVAILABLE REVENUE (After R&R Transfers) EXPENDITURES: Personnel Costs Contractual Services Maint & Repairs Utilities Office Expenses Insurance                                         | 27,713,597 2,500,000 1,250,000 526,500 25,000 96,800 32,111,897 19,186,609  Budget 15-16 7,236,071 1,495,491 2,882,321 2,108,520 1,037,275 195,000 1,025,906                                                   | 13,429,153 2,672,749 1,112,550 414,057 14,817 12,000 17,655,326 9,769,933  Dec-15 2,979,697 526,840 1,127,330 848,057 451,064 19,423                                     | % Collected  48.5% 106.9% 89.0% 78.6%  59.3% 12.4% 55.0% 50.9%  % Spent  41.2% 35.2% 39.1% 40.2% 43.5% 10.0%                  | -1.5% 56.9% 39.0% 28.6% -37.6% 5.0% 0.9%  Var -8.8% -14.8% -9.8% -6.5% -40.0% -45.4%                      | 28,292,139 3,500,000 1,750,000 628,500 20,000 309,155 34,499,794 21,407,325  Budget 16-17 8,289,241 1,507,215 2,841,184 2,261,720 1,216,397 215,000                                                     | 13,772,619 3,439,066 1,343,075 984,353 41 90,539 19,629,693 11,394,392 Dec-16 3,055,073 473,000 1,502,158 657,006 406,927 87,031                                                        | % Collected  48.7% 98.3% 76.7% 156.6%  0.2% 29.3% 56.9% 53.2%  % Spent 36.9% 31.4% 52.9% 29.0% 33.5% 40.5%                        | -1.3% 48.3% 26.7% 106.6%  -49.8% -20.7% 6.9% 3.2%  % Var -13.1% -18.6% 2.9% -21.0% -16.5%                                 | SOLID WASTE  REVENUES: Landfill User Fee Revenue Salvage Revenue Tipping Fees Total Other Revenues NON-OPERATING REVENUES: Interest Income Gain(Loss) on Sale of Assets TOTAL REVENUES TOTAL AVAILABLE REVENUE (After R&R Transfers)  EXPENDITURES: Personnel Costs Contractual Services Maint & Repairs Utilities Office Expenses Insurance                                        | 52.7%  Budget 15-16  7,815,400 259,500 3,303,173 252,260  500 108,500 11,739,333 9,325,013  Budget 15-16 4,308,051 510,262 2,032,708 188,400 247,034 135,000 556,906                                        | 5,060,348 51,390 1,312,973 39,890 90 6,464,691 5,709,225  Dec-15 1,723,952 513,339 597,535 41,328 103,292 14,567                                                      | % Collected  64.7% 19.8% 39.7% 15.8%  18.0% 0.0% 55.1% 61.2%  % Spent  40.0% 100.6% 29.4% 21.9% 41.8% 10.8%                  | 12.0% -32.9% -13.0% -36.9%  -34.7% -52.7%  2.4% 8.5%  % Var -10.0% -50.6% -20.6% -8.2% -39.2%                      | 8,251,490 134,500 3,389,000 69,800 170 250,200 12,095,160 9,118,030  Budget 16-17 4,577,182 596,329 1,825,353 180,300 292,742 150,000                                                  | 5,530,017 70,877 1,831,905 24,594  132,300 7,589,693 6,101,128  Dec-16 1,759,718 184,895 592,611 32,730 109,617 65,273                                                      | % Collected  67.0% 52.7% 54.1% 35.2%  0.0% 52.9% 62.7% 66.9%  % Spent  38.4% 31.0% 32.5% 18.2% 37.4% 43.5%                         | 14.3 0.4 1.2 -17.5 -52.7 0.3 10.4 14.3 % Va -11.4 -17.5 -12.6 -44.4                                                |
| REVENUES: Rate & Service Charges Impact Fees Connection Fees Other Revenues NON-OPERATING REVENUES: Interest Income Gain(Loss) on Sale of Assets TOTAL REVENUES TOTAL AVAILABLE REVENUE (After R&R Transfers)  EXPENDITURES: Personnel Costs Contractual Services Maint & Repairs Utilities Office Expenses Insurance Other Expenses                         | 27,713,597 2,500,000 1,250,000 526,500 25,000 96,800 32,111,897 19,186,609  Budget 15-16 7,236,071 1,495,491 2,882,321 2,108,520 1,037,275 195,000 1,025,906 15,980,584                                        | 13,429,153 2,672,749 1,112,550 414,057 14,817 12,000 17,655,326 9,769,933  Dec-15 2,979,697 526,840 1,127,330 848,057 451,064 19,423 47,586                              | % Collected  48.5% 106.9% 89.0% 78.6%  59.3% 12.4% 55.0% 50.9%  % Spent  41.2% 35.2% 39.1% 40.2% 43.5% 10.0% 4.6% 37.5%       | -1.5% 56.9% 39.0% 28.6% -37.6% 5.0% 0.9%  Var -8.8% -14.8% -9.8% -6.5% -40.0% -45.4%                      | 28,292,139 3,500,000 1,750,000 628,500  20,000 309,155 34,499,794 21,407,325  Budget 16-17 8,289,241 1,507,215 2,841,184 2,261,720 1,216,397 215,000 1,264,483 17,595,240                               | 13,772,619 3,439,066 1,343,075 984,353 41 90,539 19,629,693 11,394,392  Dec-16 3,055,073 473,000 1,502,158 657,006 406,927 87,031 89,381                                                | % Collected  48.7% 98.3% 76.7% 156.6%  0.2% 29.3% 56.9% 53.2%  % Spent 36.9% 31.4% 52.9% 29.0% 33.5% 40.5% 7.1% 35.6%             | -1.3% 48.3% 26.7% 106.6%  -49.8% -20.7% 6.9% 3.2%  % Var -13.1% -18.6% 2.9% -21.0% -16.5% -9.5% -42.9%                    | SOLID WASTE  REVENUES: Landfill User Fee Revenue Salvage Revenue Tipping Fees Total Other Revenues NON-OPERATING REVENUES: Interest Income Gain(Loss) on Sale of Assets TOTAL REVENUES TOTAL AVAILABLE REVENUE (After R&R Transfers) EXPENDITURES: Personnel Costs Contractual Services Maint & Repairs Utilities Office Expenses Insurance Other Expenses                          | 52.7%  Budget 15-16  7,815,400 259,500 3,303,173 252,260  500 108,500 11,739,333 9,325,013  Budget 15-16 4,308,051 510,262 2,032,708 188,400 247,034 135,000 556,906                                        | 5,060,348 51,390 1,312,973 39,890 90 6,464,691 5,709,225  Dec-15 1,723,952 513,339 597,535 41,328 103,292 14,567 24,224 3,018,237                                     | % Collected  64.7% 19.8% 39.7% 15.8%  18.0% 0.0% 55.1% 61.2%  % Spent  40.0% 29.4% 21.9% 41.8% 10.8% 4.3% 37.8%              | 12.0% -32.9% -13.0% -36.9%  -34.7% -52.7%  2.4% 8.5%  % Var -10.0% -50.6% -20.6% -8.2% -39.2% -45.7%               | 8,251,490 134,500 3,389,000 69,800  170 250,200 12,095,160 9,118,030  Budget 16-17 4,577,182 596,329 1,825,353 180,300 292,742 150,000 511,138                                         | 5,530,017 70,877 1,831,905 24,594  132,300 7,589,693 6,101,128  Dec-16 1,759,718 184,895 592,611 32,730 109,617 65,273 28,842 2,773,685                                     | % Collected  67.0% 52.7% 54.1% 35.2%  0.0% 52.9% 62.7% 66.9%  % Spent  38.4% 31.0% 32.5% 18.2% 37.4% 43.5% 5.6% 34.1%              | 14.3 0.0 1.2 -17.5 -52.7 0.2 10.0 14.2 % Va -11.0 -17.5 -12.0 -44.2 -15.9                                          |
| REVENUES: Rate & Service Charges Impact Fees Connection Fees Other Revenues NON-OPERATING REVENUES: Interest Income Gain(Loss) on Sale of Assets TOTAL REVENUES TOTAL AVAILABLE REVENUE (After R&R Transfers)  EXPENDITURES: Personnel Costs Contractual Services Maint & Repairs Utilities Office Expenses Insurance Other Expenses TOTAL OPERATING EXPENSE | 27,713,597 2,500,000 1,250,000 526,500 25,000 96,800 32,111,897 19,186,609  Budget 15-16 7,236,071 1,495,491 2,882,321 2,108,520 1,037,275 195,000 1,025,906 15,980,584 Operating Expense v                    | 13,429,153 2,672,749 1,112,550 414,057 14,817 12,000 17,655,326 9,769,933  Dec-15 2,979,697 526,840 1,127,330 848,057 451,064 19,423 47,586 5,999,997 Revenues Variance- | % Collected  48.5% 106.9% 89.0% 78.6%  59.3% 12.4% 55.0% 50.9%  % Spent 41.2% 35.2% 39.1% 40.2% 43.5% 10.0% 4.6% 37.5%        | -1.5% 56.9% 39.0% 28.6%  9.3% -37.6% 5.0% 0.9%  Var  -8.8% -14.8% -10.9% -6.5% -40.0% -45.4% -12.5%       | 28,292,139 3,500,000 1,750,000 628,500 20,000 309,155 34,499,794 21,407,325  Budget 16-17 8,289,241 1,507,215 2,841,184 2,261,720 1,216,397 215,000 1,264,483 17,595,240 Operating Expense v.           | 13,772,619 3,439,066 1,343,075 984,353 41 90,539 19,629,693 11,394,392  Dec-16 3,055,073 473,000 1,502,158 657,006 406,927 87,031 89,381 6,270,575 Revenues Variance                    | % Collected  48.7% 98.3% 76.7% 156.6%  0.2% 29.3% 56.9% 53.2%  % Spent 36.9% 31.4% 52.9% 29.0% 33.5% 40.5% 7.1% 35.6%             | -1.3% -48.3% -26.7% -106.6%  -49.8% -20.7% -6.9% -3.2%  % Var -13.1% -18.6% -29% -21.0% -16.5% -9.5% -42.9% -14.4% -17.6% | SOLID WASTE  REVENUES: Landfill User Fee Revenue Salvage Revenue Tipping Fees Total Other Revenues NON-OPERATING REVENUES: Interest Income Gain(Loss) on Sale of Assets TOTAL REVENUES TOTAL AVAILABLE REVENUE (After R&R Transfers) EXPENDITURES: Personnel Costs Contractual Services Maint & Repairs Utilities Office Expenses Insurance Other Expenses TOTAL OPERATING EXPENSE  | 52.7%  Budget 15-16  7,815,400 259,500 3,303,173 252,260  500 108,500 11,739,333 9,325,013  Budget 15-16 4,308,051 510,262 2,032,708 188,400 247,034 135,000 556,906 7,978,361 Operating Expense v.         | 5,060,348 51,390 1,312,973 39,890 90 6,464,691 5,709,225  Dec-15 1,723,952 513,339 597,535 41,328 103,292 14,567 24,224 3,018,237 Revenues Variance                   | % Collected  64.7% 19.8% 39.7% 15.8%  18.0% 0.0% 55.1% 61.2%  % Spent  40.0% 100.6% 29.4% 21.9% 41.8% 10.8% 4.3% 37.8%       | 12.0% -32.9% -13.0% -36.9%  -34.7% -52.7%  2.4% 8.5%  % Var -10.0% -50.6% -20.6% -28.1% -8.2% -45.7% -12.2% -20.7% | 8,251,490 134,500 3,389,000 69,800 170 250,200 12,095,160 9,118,030  Budget 16-17 4,577,182 596,329 1,825,353 180,300 292,742 150,000 511,138 8,133,044 Operating Expense v. J.        | 5,530,017 70,877 1,831,905 24,594  132,300 7,589,693 6,101,128  Dec-16 1,759,718 184,895 592,611 32,730 109,617 65,273 28,842 2,773,685 Revenues Variance                   | % Collected  67.0% 52.7% 54.1% 35.2%  0.0% 52.9% 62.7% 66.9%  % Spent  38.4% 31.0% 32.5% 18.2% 37.4% 43.5% 5.6% 34.1%              | 14.3 0.0 1.4 -17.5 -52.7 0.2 10.0 14.2 % Var -11.6 -19.0 -17.5 -31.8 -12.6 -6.5 -44.4 -15.9 30.1                   |
| REVENUES: Rate & Service Charges Impact Fees Connection Fees Other Revenues NON-OPERATING REVENUES: Interest Income Gain(Loss) on Sale of Assets TOTAL REVENUES TOTAL AVAILABLE REVENUE (After R&R Transfers) EXPENDITURES: Personnel Costs Contractual Services Maint & Repairs Utilities Office Expenses Insurance Other Expenses TOTAL OPERATING EXPENSE  | 27,713,597 2,500,000 1,250,000 526,500 25,000 96,800 32,111,897 19,186,609  Budget 15-16 7,236,071 1,495,491 2,882,321 2,108,520 1,037,275 195,000 1,025,906 15,980,584 Operating Expense v 702,940            | 13,429,153 2,672,749 1,112,550 414,057 14,817 12,000 17,655,326 9,769,933  Dec-15 2,979,697 526,840 1,127,330 848,057 451,064 19,423 47,586 5,999,997 Revenues Variance  | % Collected  48.5% 106.9% 89.0% 78.6%  59.3% 12.4% 55.0% 50.9%  % Spent  41.2% 43.5% 40.2% 43.5% 10.0% 4.6% 37.5% 32.2%       | -1.5% 56.9% 39.0% 28.6% -37.6% 5.0% 0.9%  Var -8.8% -14.8% -10.9% -6.5% -40.0% -45.4% -12.5% 13.4% -17.8% | 28,292,139 3,500,000 1,750,000 628,500 20,000 309,155 34,499,794 21,407,325  Budget 16-17 8,289,241 1,507,215 2,841,184 2,261,720 1,216,397 215,000 1,264,483 17,595,240 Operating Expense v. 1,004,180 | 13,772,619 3,439,066 1,343,075 984,353 41 90,539 19,629,693 11,394,392  Dec-16 3,055,073 473,000 1,502,158 657,006 406,927 87,031 89,381 6,270,575 Revenues Variance 502,602            | % Collected  48.7% 98.3% 76.7% 156.6%  0.2% 29.3% 56.9% 53.2%  % Spent 36.9% 31.4% 52.9% 29.0% 33.5% 40.5% 7.1% 35.6% 50.1%       | -1.3% 48.3% 26.7% 106.6% -49.8% -20.7% 6.9% 3.2%  % Var -13.1% -18.6% -2.9% -21.0% -16.5% -9.5% -42.9% -14.4% 0.1%        | SOLID WASTE  REVENUES: Landfill User Fee Revenue Salvage Revenue Tipping Fees Total Other Revenues NON-OPERATING REVENUES: Interest Income Gain(Loss) on Sale of Assets TOTAL REVENUES TOTAL AVAILABLE REVENUE (After R&R Transfers)  EXPENDITURES: Personnel Costs Contractual Services Maint & Repairs Utilities Office Expenses Insurance Other Expenses TOTAL OPERATING EXPENSE | 52.7%  Budget 15-16  7,815,400 259,500 3,303,173 252,260  500 108,500 11,739,333 9,325,013  Budget 15-16 4,308,051 510,262 2,032,708 188,400 247,034 135,000 556,906 7,978,361 Operating Expense v. 443,650 | 5,060,348 51,390 1,312,973 39,890 90 6,464,691 5,709,225  Dec-15 1,723,952 513,339 597,535 41,328 103,292 14,567 24,224 3,018,237 Revenues Variance 237,968           | % Collected  64.7% 19.8% 39.7% 15.8%  18.0% 0.0% 55.1% 61.2%  % Spent  40.0% 100.6% 29.4% 21.9% 41.8% 10.8% 4.3% 37.8% 53.6% | 12.0% -32.9% -13.0% -36.9% -34.7% -52.7% 2.4% 8.5%  % Var -10.0% -50.6% -20.6% -8.2% -45.7% -12.2% 20.7% 3.6%      | 8,251,490 134,500 3,389,000 69,800 170 250,200 12,095,160 9,118,030  Budget 16-17 4,577,182 596,329 1,825,353 180,300 292,742 150,000 511,138 8,133,044 Operating Expense v. 1 984,960 | 5,530,017 70,877 1,831,905 24,594  132,300 7,589,693 6,101,128  Dec-16 1,759,718 184,895 592,611 32,730 109,617 65,273 28,842 2,773,685 Revenues Variance 446,707           | % Collected  67.0% 52.7% 54.1% 35.2%  0.0% 52.9% 62.7% 66.9%  % Spent  38.4% 31.0% 32.5% 18.2% 37.4% 43.5% 5.6% 34.1%  45.4%       | 14.3° 0.0° 1.4' -17.5° -52.7° 0.22' 10.0° 14.2° % Var -11.6' -19.0° -17.5' -31.8' -12.6' -6.5° -44.4' -15.9' 30.1' |
| REVENUES: Rate & Service Charges Impact Fees Connection Fees Other Revenues NON-OPERATING REVENUES: Interest Income Gain(Loss) on Sale of Assets TOTAL REVENUES TOTAL AVAILABLE REVENUE (After R&R Transfers)  EXPENDITURES: Personnel Costs Contractual Services Maint & Repairs Utilities Office Expenses Insurance Other Expenses TOTAL OPERATING EXPENSE | 27,713,597 2,500,000 1,250,000 526,500 25,000 96,800 32,111,897 19,186,609  Budget 15-16 7,236,071 1,495,491 2,882,321 2,108,520 1,037,275 195,000 1,025,906 15,980,584 Operating Expense v 702,940 16,683,524 | 13,429,153 2,672,749 1,112,550 414,057 14,817 12,000 17,655,326 9,769,933  Dec-15 2,979,697 526,840 1,127,330 848,057 451,064 19,423 47,586 5,999,997 Revenues Variance- | % Collected  48.5% 106.9% 89.0% 78.6%  59.3% 12.4% 55.0% 50.9%  % Spent  41.2% 43.5% 40.2% 43.5% 10.0% 4.6% 37.5% 32.2% 37.3% | -1.5% 56.9% 39.0% 28.6%  9.3% -37.6% 5.0% 0.9%  Var  -8.8% -14.8% -10.9% -6.5% -40.0% -45.4% -12.5%       | 28,292,139 3,500,000 1,750,000 628,500 20,000 309,155 34,499,794 21,407,325  Budget 16-17 8,289,241 1,507,215 2,841,184 2,261,720 1,216,397 215,000 1,264,483 17,595,240 Operating Expense v.           | 13,772,619 3,439,066 1,343,075 984,353 41 90,539 19,629,693 11,394,392  Dec-16 3,055,073 473,000 1,502,158 657,006 406,927 87,031 89,381 6,270,575 Revenues Variances 502,602 6,773,178 | % Collected  48.7% 98.3% 76.7% 156.6%  0.2% 29.3% 56.9% 53.2%  % Spent 36.9% 31.4% 52.9% 29.0% 33.5% 40.5% 7.1% 35.6% 50.1% 36.4% | -1.3% -48.3% -26.7% -106.6%  -49.8% -20.7% -6.9% -3.2%  % Var -13.1% -18.6% -29% -21.0% -16.5% -9.5% -42.9% -14.4% -17.6% | SOLID WASTE  REVENUES: Landfill User Fee Revenue Salvage Revenue Tipping Fees Total Other Revenues NON-OPERATING REVENUES: Interest Income Gain(Loss) on Sale of Assets TOTAL REVENUES TOTAL AVAILABLE REVENUE (After R&R Transfers) EXPENDITURES: Personnel Costs Contractual Services Maint & Repairs Utilities Office Expenses Insurance Other Expenses TOTAL OPERATING EXPENSE  | 52,7%  Budget 15-16  7,815,400 259,500 3,303,173 252,260  500 108,500 11,739,333 9,325,013  Budget 15-16 4,308,051 510,262 2,032,708 188,400 247,034 135,000 556,906 7,978,361 Operating Expense v. 443,650 | 5,060,348 51,390 1,312,973 39,890 90 6,464,691 5,709,225  Dec-15 1,723,952 513,339 597,535 41,328 103,292 14,567 24,224 3,018,237 Revenues Variance 237,968 3,256,205 | % Collected  64.7% 19.8% 39.7% 15.8%  18.0% 0.0% 55.1% 61.2%  % Spent  40.0% 100.6% 29.4% 21.9% 41.8% 10.8% 4.3% 37.8%       | 12.0% -32.9% -13.0% -36.9%  -34.7% -52.7%  2.4% 8.5%  % Var -10.0% -50.6% -20.6% -28.1% -8.2% -45.7% -12.2% -20.7% | 8,251,490 134,500 3,389,000 69,800 170 250,200 12,095,160 9,118,030  Budget 16-17 4,577,182 596,329 1,825,353 180,300 292,742 150,000 511,138 8,133,044 Operating Expense v. J.        | 5,530,017 70,877 1,831,905 24,594  132,300 7,589,693 6,101,128  Dec-16 1,759,718 184,895 592,611 32,730 109,617 65,273 28,842 2,773,685 Revenues Variance 446,707 3,220,392 | % Collected  67.0% 52.7% 54.1% 35.2%  0.0% 52.9% 62.7% 66.9%  % Spent  38.4% 31.0% 32.5% 18.2% 37.4% 43.5% 5.6% 34.1%  45.4% 35.3% | 14.3° 0.0° 1.4° -17.5° -52.7° 0.2° 10.0° 14.2°                                                                     |