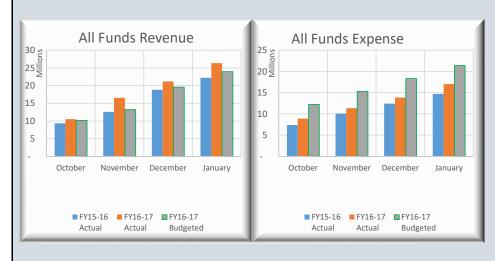

|        |
|-----------------------|-----------------|-----------------|--------|
|                       | BUDGET          | ACTUAL          | % USED |
| Operating Revenue     | \$ 59,168,533   | \$ 41,201,716   | 69.6%  |
| Non-Operating Revenue | \$ 653,748      | \$ 463,574      | 70.9%  |
| (Transfer to R&R)     | \$ (23,148,185) | \$ (15,333,037) | 66.2%  |
| Total Revenue         | \$ 36,674,096   | \$ 26,332,253   | 71.8%  |
|                       |                 |                 |        |
| Operating Expense     | \$ 33,749,227   | \$ 15,253,516   | 45.2%  |
| Non-Operating Expense | \$ 2,924,400    | \$ 1,751,767    | 59.9%  |
| Total Expense         | \$ 36,673,627   | \$ 17,005,283   | 46.4%  |
|                       |                 |                 |        |



|                         | Budget Report for month of: Jan-17 |            |        |            |             |  |  |
|-------------------------|------------------------------------|------------|--------|------------|-------------|--|--|
| OPERATING REVENUE       |                                    | BUDGET     | ACTUAL |            | % COLLECTED |  |  |
| Rate & Service Charges  | \$                                 | 46,059,733 | \$     | 29,999,745 | 65.1%       |  |  |
| Impact Fees             | \$                                 | 5,390,000  | \$     | 4,974,096  | 92.3%       |  |  |
| Connection Fees         | \$                                 | 3,220,000  | \$     | 2,635,974  | 81.9%       |  |  |
| Salvage Revenue         | \$                                 | 134,500    |