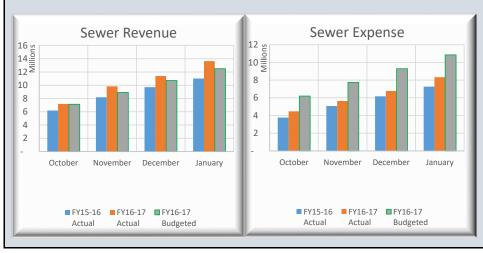

| <b>BCWS Op Cash Flows Stateme</b>                                                                                                                                                                                                                                                                                                                           | ent-Jan 2017                                                                                                                                                                                                   |                                                                                                                                                                                         |                                                                                                                               |                                                                                                                                |                                                                                                                                                                                                                                   |                                                                                                                                                                                                      |                                                                                                                                      |                                                                                                                    |                                                                                                                                                                                                                                                                                                                                                                                     |                                                                                                                                                                                                                     |                                                                                                                                                              |                                                                                                                     |                                                                                                            |                                                                                                                                                                                                |                                                                                                                                                  |                                                                                                                                    |                                                                                                                       |
|-------------------------------------------------------------------------------------------------------------------------------------------------------------------------------------------------------------------------------------------------------------------------------------------------------------------------------------------------------------|----------------------------------------------------------------------------------------------------------------------------------------------------------------------------------------------------------------|-----------------------------------------------------------------------------------------------------------------------------------------------------------------------------------------|-------------------------------------------------------------------------------------------------------------------------------|--------------------------------------------------------------------------------------------------------------------------------|-----------------------------------------------------------------------------------------------------------------------------------------------------------------------------------------------------------------------------------|------------------------------------------------------------------------------------------------------------------------------------------------------------------------------------------------------|--------------------------------------------------------------------------------------------------------------------------------------|--------------------------------------------------------------------------------------------------------------------|-------------------------------------------------------------------------------------------------------------------------------------------------------------------------------------------------------------------------------------------------------------------------------------------------------------------------------------------------------------------------------------|---------------------------------------------------------------------------------------------------------------------------------------------------------------------------------------------------------------------|--------------------------------------------------------------------------------------------------------------------------------------------------------------|---------------------------------------------------------------------------------------------------------------------|------------------------------------------------------------------------------------------------------------|------------------------------------------------------------------------------------------------------------------------------------------------------------------------------------------------|--------------------------------------------------------------------------------------------------------------------------------------------------|------------------------------------------------------------------------------------------------------------------------------------|-----------------------------------------------------------------------------------------------------------------------|
| % of Fiscal Year Completed:                                                                                                                                                                                                                                                                                                                                 | 58.3%                                                                                                                                                                                                          | PRIOR Y                                                                                                                                                                                 | EAR                                                                                                                           |                                                                                                                                | CUF                                                                                                                                                                                                                               | RRENT YI                                                                                                                                                                                             | EAR                                                                                                                                  |                                                                                                                    |                                                                                                                                                                                                                                                                                                                                                                                     |                                                                                                                                                                                                                     | PRIOR Y                                                                                                                                                      | EAR                                                                                                                 |                                                                                                            | CUI                                                                                                                                                                                            | RRENT Y                                                                                                                                          | EAR                                                                                                                                |                                                                                                                       |
| WATER FUND                                                                                                                                                                                                                                                                                                                                                  | Budget 15-16                                                                                                                                                                                                   | Jan-16                                                                                                                                                                                  | % Collected                                                                                                                   | % Var                                                                                                                          | Budget 16-17                                                                                                                                                                                                                      | Jan-17                                                                                                                                                                                               | % Collected                                                                                                                          | % Var                                                                                                              | WATER & SEWER FUND                                                                                                                                                                                                                                                                                                                                                                  | Budget 15-16                                                                                                                                                                                                        | Jan-16                                                                                                                                                       | % Collected                                                                                                         | % Var                                                                                                      | Budget 16-17                                                                                                                                                                                   | Jan-17                                                                                                                                           | % Collected                                                                                                                        | % Var                                                                                                                 |
| REVENUES:                                                                                                                                                                                                                                                                                                                                                   |                                                                                                                                                                                                                |                                                                                                                                                                                         |                                                                                                                               |                                                                                                                                |                                                                                                                                                                                                                                   |                                                                                                                                                                                                      |                                                                                                                                      |                                                                                                                    | REVENUES:                                                                                                                                                                                                                                                                                                                                                                           |                                                                                                                                                                                                                     |                                                                                                                                                              |                                                                                                                     |                                                                                                            |                                                                                                                                                                                                |                                                                                                                                                  |                                                                                                                                    |                                                                                                                       |
| Rate & Service Charges                                                                                                                                                                                                                                                                                                                                      | 9,478,955                                                                                                                                                                                                      | 5,212,804                                                                                                                                                                               | 55.0%                                                                                                                         | -3.3%                                                                                                                          | 9,516,104                                                                                                                                                                                                                         | 5,959,059                                                                                                                                                                                            | 62.6%                                                                                                                                | 4.3%                                                                                                               | Rate & Service Charges                                                                                                                                                                                                                                                                                                                                                              | 37,192,552                                                                                                                                                                                                          | 20,932,977                                                                                                                                                   | 56.3%                                                                                                               | -2.1%                                                                                                      | 37,808,243                                                                                                                                                                                     | 22,346,114                                                                                                                                       | 59.1%                                                                                                                              | 0.89                                                                                                                  |
| Impact Fees                                                                                                                                                                                                                                                                                                                                                 |                                                                                                                                                                                                                | 1,206,273                                                                                                                                                                               | 89.4%                                                                                                                         | 31.0%                                                                                                                          | 1,890,000                                                                                                                                                                                                                         | 1,352,530                                                                                                                                                                                            | 71.6%                                                                                                                                | 13.2%                                                                                                              | Impact Fees                                                                                                                                                                                                                                                                                                                                                                         | 3,850,000                                                                                                                                                                                                           | 3,891,522                                                                                                                                                    | 101.1%                                                                                                              | 42.7%                                                                                                      | 5,390,000                                                                                                                                                                                      | 4,974,096                                                                                                                                        | 92.3%                                                                                                                              | 34.0%                                                                                                                 |
| Connection Fees                                                                                                                                                                                                                                                                                                                                             |                                                                                                                                                                                                                | 949,352                                                                                                                                                                                 | 90.4%                                                                                                                         | 32.1%                                                                                                                          | 1,470,000                                                                                                                                                                                                                         | 1,057,674                                                                                                                                                                                            | 72.0%                                                                                                                                | 13.6%                                                                                                              | Connection Fees                                                                                                                                                                                                                                                                                                                                                                     | 2,300,000                                                                                                                                                                                                           | 2,090,702                                                                                                                                                    | 90.9%                                                                                                               | 32.6%                                                                                                      | 3,220,000                                                                                                                                                                                      | 2,635,974                                                                                                                                        | 81.9%                                                                                                                              | 23.59                                                                                                                 |
| Other Revenues NON-OPERATING REVENUES:                                                                                                                                                                                                                                                                                                                      | 185,000                                                                                                                                                                                                        | 173,331                                                                                                                                                                                 | 93.7%                                                                                                                         | 35.4%                                                                                                                          | 277,000                                                                                                                                                                                                                           | 192,761                                                                                                                                                                                              | 69.6%                                                                                                                                | 11.3%                                                                                                              | Other Revenues NON-OPERATING REVENUES:                                                                                                                                                                                                                                                                                                                                              | 711,500                                                                                                                                                                                                             | 618,216                                                                                                                                                      | 86.9%                                                                                                               | 28.6%                                                                                                      | 905,500                                                                                                                                                                                        | 1,291,306                                                                                                                                        | 142.6%                                                                                                                             | 84.39                                                                                                                 |
| Gain(Loss) on Sale of Assets                                                                                                                                                                                                                                                                                                                                |                                                                                                                                                                                                                | 12,000                                                                                                                                                                                  | 130.8%                                                                                                                        | 72.5%                                                                                                                          | 74,223                                                                                                                                                                                                                            | 99,796                                                                                                                                                                                               | 134.5%                                                                                                                               | 76.1%                                                                                                              | Interest Income                                                                                                                                                                                                                                                                                                                                                                     | 25,000                                                                                                                                                                                                              | 17,621                                                                                                                                                       | 70.5%                                                                                                               | 12.2%                                                                                                      | 20.000                                                                                                                                                                                         | 72                                                                                                                                               | 0.4%                                                                                                                               | -58.09                                                                                                                |
| TOTAL REVENUES                                                                                                                                                                                                                                                                                                                                              |                                                                                                                                                                                                                | 7,553,760                                                                                                                                                                               | 62.6%                                                                                                                         | 4.2%                                                                                                                           | 13,227,327                                                                                                                                                                                                                        | 8,661,820                                                                                                                                                                                            | 65.5%                                                                                                                                | 7.2%                                                                                                               | Gain(Loss) on Sale of Assets                                                                                                                                                                                                                                                                                                                                                        |                                                                                                                                                                                                                     | 52,000                                                                                                                                                       | 49.1%                                                                                                               | -9.3%                                                                                                      | 383,378                                                                                                                                                                                        | 269,427                                                                                                                                          | 70.3%                                                                                                                              | 11.99                                                                                                                 |
| TOTAL AVAILABLE REVENUE                                                                                                                                                                                                                                                                                                                                     |                                                                                                                                                                                                                |                                                                                                                                                                                         | 59.9%                                                                                                                         |                                                                                                                                | 6,148,741                                                                                                                                                                                                                         | 4,282,615                                                                                                                                                                                            | 69.7%                                                                                                                                | 11.3%                                                                                                              | TOTAL REVENUES                                                                                                                                                                                                                                                                                                                                                                      |                                                                                                                                                                                                                     | 27,603,038                                                                                                                                                   | 62.5%                                                                                                               | 4.1%                                                                                                       | 47,727,121                                                                                                                                                                                     | 31,516,988                                                                                                                                       | 66.0%                                                                                                                              | 7.79                                                                                                                  |
| (After R&R Transfers)                                                                                                                                                                                                                                                                                                                                       |                                                                                                                                                                                                                | , ,                                                                                                                                                                                     | 1                                                                                                                             |                                                                                                                                |                                                                                                                                                                                                                                   | , ,                                                                                                                                                                                                  | '                                                                                                                                    |                                                                                                                    | TOTAL AVAILABLE REVENUE<br>(After R&R Transfers)                                                                                                                                                                                                                                                                                                                                    | 25,084,743                                                                                                                                                                                                          | 14,815,517                                                                                                                                                   | 59.1%                                                                                                               | 0.7%                                                                                                       | 27,556,066                                                                                                                                                                                     | 17,920,610                                                                                                                                       | 65.0%                                                                                                                              | 6.79                                                                                                                  |
| EXPENDITURES:                                                                                                                                                                                                                                                                                                                                               | Budget 15-16                                                                                                                                                                                                   | Jan-16                                                                                                                                                                                  | % Spent                                                                                                                       | % Var                                                                                                                          | Budget 16-17                                                                                                                                                                                                                      | Jan-17                                                                                                                                                                                               | % Spent                                                                                                                              | % Var                                                                                                              | EXPENDITURES:                                                                                                                                                                                                                                                                                                                                                                       | Budget 15-16                                                                                                                                                                                                        | Jan-16                                                                                                                                                       | % Spent                                                                                                             | % Var                                                                                                      | Budget 16-17                                                                                                                                                                                   | Jan-17                                                                                                                                           | % Spent                                                                                                                            | % Var                                                                                                                 |
| Personnel Costs                                                                                                                                                                                                                                                                                                                                             | 3,372,152                                                                                                                                                                                                      | 1,557,458                                                                                                                                                                               | 46.2%                                                                                                                         | -12.1%                                                                                                                         | 3,600,050                                                                                                                                                                                                                         | 1,670,826                                                                                                                                                                                            | 46.4%                                                                                                                                | -11.9%                                                                                                             | Personnel Costs                                                                                                                                                                                                                                                                                                                                                                     | 10,608,223                                                                                                                                                                                                          | 5,071,809                                                                                                                                                    | 47.8%                                                                                                               | -10.5%                                                                                                     | 11,889,291                                                                                                                                                                                     | 5,230,169                                                                                                                                        | 44.0%                                                                                                                              | -14.39                                                                                                                |
| Contractual Services                                                                                                                                                                                                                                                                                                                                        | 508,401                                                                                                                                                                                                        | 178,939                                                                                                                                                                                 | 35.2%                                                                                                                         | -23.1%                                                                                                                         | 517,753                                                                                                                                                                                                                           | 160,220                                                                                                                                                                                              | 30.9%                                                                                                                                | -27.4%                                                                                                             | Contractual Services                                                                                                                                                                                                                                                                                                                                                                | 2,003,892                                                                                                                                                                                                           | 796,483                                                                                                                                                      | 39.7%                                                                                                               | -18.6%                                                                                                     | 2,024,968                                                                                                                                                                                      | 762,060                                                                                                                                          | 37.6%                                                                                                                              | -20.79                                                                                                                |
| Maint & Repairs                                                                                                                                                                                                                                                                                                                                             |                                                                                                                                                                                                                | 238,252                                                                                                                                                                                 | 35.0%                                                                                                                         | -23.3%                                                                                                                         | 614,920                                                                                                                                                                                                                           | 191,014                                                                                                                                                                                              | 31.1%                                                                                                                                | -27.3%                                                                                                             | Maint & Repairs                                                                                                                                                                                                                                                                                                                                                                     | 3,562,931                                                                                                                                                                                                           | 1,555,151                                                                                                                                                    | 43.6%                                                                                                               | -14.7%                                                                                                     | 3,456,104                                                                                                                                                                                      | 2,086,782                                                                                                                                        | 60.4%                                                                                                                              | 2.09                                                                                                                  |
| Utilities                                                                                                                                                                                                                                                                                                                                                   |                                                                                                                                                                                                                | ,                                                                                                                                                                                       | 58.2%                                                                                                                         | -0.2%                                                                                                                          | 2,000,818                                                                                                                                                                                                                         | 1,193,667                                                                                                                                                                                            | 59.7%                                                                                                                                | 1.3%                                                                                                               | Utilities                                                                                                                                                                                                                                                                                                                                                                           | 3,779,318                                                                                                                                                                                                           | 1,985,897                                                                                                                                                    | 52.5%                                                                                                               | -5.8%                                                                                                      | 4,262,538                                                                                                                                                                                      | 2,092,733                                                                                                                                        | 49.1%                                                                                                                              | -9.29                                                                                                                 |
| Office Expenses                                                                                                                                                                                                                                                                                                                                             |                                                                                                                                                                                                                | 628,235                                                                                                                                                                                 | 69.9%                                                                                                                         | 11.6%                                                                                                                          | 977,901                                                                                                                                                                                                                           | 740,902                                                                                                                                                                                              | 75.8%                                                                                                                                | 17.4%                                                                                                              | Office Expenses                                                                                                                                                                                                                                                                                                                                                                     | 1,935,768                                                                                                                                                                                                           | 1,161,381                                                                                                                                                    | 60.0%                                                                                                               | 1.7%                                                                                                       | 2,194,298                                                                                                                                                                                      | 1,250,750                                                                                                                                        | 57.0%                                                                                                                              | -1.39                                                                                                                 |
| Insurance<br>Other Eveneses                                                                                                                                                                                                                                                                                                                                 |                                                                                                                                                                                                                | 14,792<br>18,485                                                                                                                                                                        | 11.0%<br>5.2%                                                                                                                 | -47.4%<br>-53.1%                                                                                                               | 150,000                                                                                                                                                                                                                           | 75,968                                                                                                                                                                                               | 50.6%<br>7.2%                                                                                                                        | -7.7%                                                                                                              | Insurance                                                                                                                                                                                                                                                                                                                                                                           | 330,000<br>1,380,957                                                                                                                                                                                                | 34,514<br>99,866                                                                                                                                             | 10.5%<br>7.2%                                                                                                       | -47.9%<br>-51.1%                                                                                           | 365,000<br>1,423,984                                                                                                                                                                           | 177,258<br>136,845                                                                                                                               | 48.6%<br>9.6%                                                                                                                      | -9.89<br>-48.79                                                                                                       |
| Other Expenses TOTAL OPERATING EXPENSE                                                                                                                                                                                                                                                                                                                      |                                                                                                                                                                                                                | 3,608,102                                                                                                                                                                               | 47.3%                                                                                                                         | -33.1%                                                                                                                         | 159,501<br><b>8.020,943</b>                                                                                                                                                                                                       | 11,483<br><b>4,044,079</b>                                                                                                                                                                           | 50.4%                                                                                                                                | -51.1%<br>-7.9%                                                                                                    | Other Expenses TOTAL OPERATING EXPENSE                                                                                                                                                                                                                                                                                                                                              |                                                                                                                                                                                                                     | 99,800<br><b>10.705.101</b>                                                                                                                                  | 45.4%                                                                                                               | -31.1%                                                                                                     | 25,616,183                                                                                                                                                                                     | 136,843                                                                                                                                          | 45.8%                                                                                                                              | -48.7                                                                                                                 |
| TOTAL OF ERATING EAFENSE                                                                                                                                                                                                                                                                                                                                    |                                                                                                                                                                                                                | v. Revenues Variance                                                                                                                                                                    | >>>                                                                                                                           | 12.6%                                                                                                                          | Operating Expense v.                                                                                                                                                                                                              | ,, ,, ,,                                                                                                                                                                                             | >>>                                                                                                                                  | 19.2%                                                                                                              | TOTAL OF EXATING EAFENSE                                                                                                                                                                                                                                                                                                                                                            | - , - , ,                                                                                                                                                                                                           | . Revenues Variance                                                                                                                                          | >>>                                                                                                                 | 17.1%                                                                                                      |                                                                                                                                                                                                | . Revenues Variance                                                                                                                              |                                                                                                                                    | 20.2                                                                                                                  |
| Capital Equipment                                                                                                                                                                                                                                                                                                                                           |                                                                                                                                                                                                                | 154,209                                                                                                                                                                                 | 19.8%                                                                                                                         | -38.6%                                                                                                                         | 935,260                                                                                                                                                                                                                           | 599.841                                                                                                                                                                                              | 64.1%                                                                                                                                | 5.8%                                                                                                               | Capital Equipment                                                                                                                                                                                                                                                                                                                                                                   | 1,483,650                                                                                                                                                                                                           | 325,562                                                                                                                                                      | 21.9%                                                                                                               | -36.4%                                                                                                     | 1,939,440                                                                                                                                                                                      | 1,234,529                                                                                                                                        |                                                                                                                                    | 5.39                                                                                                                  |
| TOTAL OP & NON-OP EXPENSE                                                                                                                                                                                                                                                                                                                                   |                                                                                                                                                                                                                | 3,762,311                                                                                                                                                                               | 44.8%                                                                                                                         | -13.6%                                                                                                                         | 8,956,203                                                                                                                                                                                                                         | 4,643,920                                                                                                                                                                                            | 51.9%                                                                                                                                | -6.5%                                                                                                              | TOTAL OP & NON-OP EXPENSE                                                                                                                                                                                                                                                                                                                                                           |                                                                                                                                                                                                                     | 11,030,663                                                                                                                                                   | 44.0%                                                                                                               | -14.4%                                                                                                     | 27,555,623                                                                                                                                                                                     | 12,971,126                                                                                                                                       | +                                                                                                                                  | -11.3                                                                                                                 |
|                                                                                                                                                                                                                                                                                                                                                             |                                                                                                                                                                                                                |                                                                                                                                                                                         |                                                                                                                               |                                                                                                                                |                                                                                                                                                                                                                                   |                                                                                                                                                                                                      |                                                                                                                                      |                                                                                                                    |                                                                                                                                                                                                                                                                                                                                                                                     |                                                                                                                                                                                                                     |                                                                                                                                                              |                                                                                                                     |                                                                                                            |                                                                                                                                                                                                |                                                                                                                                                  |                                                                                                                                    |                                                                                                                       |
|                                                                                                                                                                                                                                                                                                                                                             |                                                                                                                                                                                                                | PRIOR Y                                                                                                                                                                                 | EAR                                                                                                                           |                                                                                                                                | CUF                                                                                                                                                                                                                               | RRENT YI                                                                                                                                                                                             | EAR                                                                                                                                  |                                                                                                                    | Note-The bulk of Solid Waste Revenues are collected, % of FY Completed (Revenue):                                                                                                                                                                                                                                                                                                   |                                                                                                                                                                                                                     | PRIOR Y                                                                                                                                                      | EAR                                                                                                                 |                                                                                                            | CUI                                                                                                                                                                                            | RRENT Y                                                                                                                                          | EAR                                                                                                                                |                                                                                                                       |
| SEWER FUND                                                                                                                                                                                                                                                                                                                                                  | Budget 15-16                                                                                                                                                                                                   |                                                                                                                                                                                         | EAR % Collected                                                                                                               | % Var                                                                                                                          | CUF<br>Budget 16-17                                                                                                                                                                                                               | RRENT YI                                                                                                                                                                                             | EAR % Collected                                                                                                                      | % Var                                                                                                              |                                                                                                                                                                                                                                                                                                                                                                                     |                                                                                                                                                                                                                     |                                                                                                                                                              | EAR % Collected                                                                                                     | % Var                                                                                                      | CUI<br>Budget 16-17                                                                                                                                                                            | RRENT Y                                                                                                                                          | EAR % Collected                                                                                                                    | % Var                                                                                                                 |
| SEWER FUND REVENUES:                                                                                                                                                                                                                                                                                                                                        | Ü                                                                                                                                                                                                              |                                                                                                                                                                                         |                                                                                                                               | % Var                                                                                                                          |                                                                                                                                                                                                                                   |                                                                                                                                                                                                      |                                                                                                                                      | % Var                                                                                                              | % of FY Completed (Revenue):                                                                                                                                                                                                                                                                                                                                                        | 81.4%<br>Budget 15-16                                                                                                                                                                                               |                                                                                                                                                              |                                                                                                                     | % Var                                                                                                      |                                                                                                                                                                                                |                                                                                                                                                  |                                                                                                                                    | % Var                                                                                                                 |
|                                                                                                                                                                                                                                                                                                                                                             | Ü                                                                                                                                                                                                              |                                                                                                                                                                                         |                                                                                                                               | % Var                                                                                                                          |                                                                                                                                                                                                                                   |                                                                                                                                                                                                      |                                                                                                                                      | % Var                                                                                                              | % of FY Completed (Revenue): SOLID WASTE                                                                                                                                                                                                                                                                                                                                            | 81.4%<br>Budget 15-16                                                                                                                                                                                               |                                                                                                                                                              |                                                                                                                     | % Var                                                                                                      |                                                                                                                                                                                                |                                                                                                                                                  |                                                                                                                                    |                                                                                                                       |
| REVENUES:<br>Rate & Service Charges<br>Impact Fees                                                                                                                                                                                                                                                                                                          | 27,713,597<br>2,500,000                                                                                                                                                                                        | <b>Jan-16</b> 15,720,173 2,685,249                                                                                                                                                      | % Collected 56.7% 107.4%                                                                                                      | -1.6%<br>49.1%                                                                                                                 | 28,292,139<br>3,500,000                                                                                                                                                                                                           | Jan-17 16,387,054 3,621,566                                                                                                                                                                          | % Collected 57.9% 103.5%                                                                                                             | -0.4%<br>45.1%                                                                                                     | % of FY Completed (Revenue):  SOLID WASTE  REVENUES:                                                                                                                                                                                                                                                                                                                                | 81.4%<br>Budget 15-16<br>7,815,400<br>259,500                                                                                                                                                                       | <b>Jan-16</b> 7,145,293 58,471                                                                                                                               | % Collected 91.4% 22.5%                                                                                             | 10.0%                                                                                                      | 8,251,490<br>134,500                                                                                                                                                                           | <b>Jan-17</b> 7,653,631 82,121                                                                                                                   | % Collected 92.8% 61.1%                                                                                                            | 11.4                                                                                                                  |
| REVENUES:<br>Rate & Service Charges<br>Impact Fees<br>Connection Fees                                                                                                                                                                                                                                                                                       | 27,713,597<br>2,500,000<br>1,250,000                                                                                                                                                                           | Jan-16  15,720,173 2,685,249 1,141,350                                                                                                                                                  | % Collected 56.7% 107.4% 91.3%                                                                                                | -1.6%<br>49.1%<br>33.0%                                                                                                        | 28,292,139<br>3,500,000<br>1,750,000                                                                                                                                                                                              | Jan-17  16,387,054 3,621,566 1,578,300                                                                                                                                                               | % Collected 57.9% 103.5% 90.2%                                                                                                       | -0.4%<br>45.1%<br>31.9%                                                                                            | % of FY Completed (Revenue):  SOLID WASTE  REVENUES:  Landfill User Fee Revenue Salvage Revenue Tipping Fees                                                                                                                                                                                                                                                                        | 81.4%<br>Budget 15-16<br>7,815,400<br>259,500<br>3,303,173                                                                                                                                                          | <b>Jan-16</b> 7,145,293                                                                                                                                      | % Collected 91.4% 22.5% 46.7%                                                                                       | 10.0%<br>-58.9%<br>-34.7%                                                                                  | 8,251,490<br>134,500<br>3,389,000                                                                                                                                                              | 7,653,631<br>82,121<br>2,167,478                                                                                                                 | % Collected 92.8% 61.1% 64.0%                                                                                                      | 11.4°<br>-20.3°<br>-17.4°                                                                                             |
| REVENUES:<br>Rate & Service Charges<br>Impact Fees<br>Connection Fees<br>Other Revenues                                                                                                                                                                                                                                                                     | 27,713,597<br>2,500,000<br>1,250,000<br>526,500                                                                                                                                                                | <b>Jan-16</b> 15,720,173 2,685,249                                                                                                                                                      | % Collected 56.7% 107.4%                                                                                                      | -1.6%<br>49.1%                                                                                                                 | 28,292,139<br>3,500,000                                                                                                                                                                                                           | Jan-17 16,387,054 3,621,566                                                                                                                                                                          | % Collected 57.9% 103.5%                                                                                                             | -0.4%<br>45.1%                                                                                                     | % of FY Completed (Revenue):  SOLID WASTE  REVENUES:  Landfill User Fee Revenue Salvage Revenue Tipping Fees Total Other Revenues                                                                                                                                                                                                                                                   | 81.4%<br>Budget 15-16<br>7,815,400<br>259,500                                                                                                                                                                       | <b>Jan-16</b> 7,145,293 58,471                                                                                                                               | % Collected 91.4% 22.5%                                                                                             | 10.0%                                                                                                      | 8,251,490<br>134,500                                                                                                                                                                           | <b>Jan-17</b> 7,653,631 82,121                                                                                                                   | % Collected 92.8% 61.1%                                                                                                            | 11.4°<br>-20.3°<br>-17.4°                                                                                             |
| REVENUES: Rate & Service Charges Impact Fees Connection Fees Other Revenues NON-OPERATING REVENUES:                                                                                                                                                                                                                                                         | 27,713,597<br>2,500,000<br>1,250,000<br>526,500                                                                                                                                                                | Jan-16  15,720,173 2,685,249 1,141,350 444,885                                                                                                                                          | % Collected 56.7% 107.4% 91.3% 84.5%                                                                                          | -1.6%<br>49.1%<br>33.0%<br>26.2%                                                                                               | 28,292,139<br>3,500,000<br>1,750,000<br>628,500                                                                                                                                                                                   | Jan-17<br>16,387,054<br>3,621,566<br>1,578,300<br>1,098,545                                                                                                                                          | % Collected 57.9% 103.5% 90.2% 174.8%                                                                                                | -0.4%<br>45.1%<br>31.9%<br>116.5%                                                                                  | % of FY Completed (Revenue):  SOLID WASTE  REVENUES:  Landfill User Fee Revenue Salvage Revenue Tipping Fees Total Other Revenues NON-OPERATING REVENUES:                                                                                                                                                                                                                           | 81.4%<br>Budget 15-16<br>7,815,400<br>259,500<br>3,303,173<br>252,260                                                                                                                                               | <b>Jan-16</b> 7,145,293 58,471                                                                                                                               | % Collected 91.4% 22.5% 46.7% 0.0%                                                                                  | 10.0%<br>-58.9%<br>-34.7%<br>-81.4%                                                                        | 8,251,490<br>134,500<br>3,389,000<br>69,800                                                                                                                                                    | 7,653,631<br>82,121<br>2,167,478                                                                                                                 | % Collected  92.8% 61.1% 64.0% 73.1%                                                                                               | 11.4%<br>-20.3%<br>-17.4%<br>-8.3%                                                                                    |
| REVENUES: Rate & Service Charges Impact Fees Connection Fees Other Revenues NON-OPERATING REVENUES: Interest Income                                                                                                                                                                                                                                         | 27,713,597<br>2,500,000<br>1,250,000<br>526,500                                                                                                                                                                | Jan-16  15,720,173 2,685,249 1,141,350 444,885                                                                                                                                          | % Collected 56.7% 107.4% 91.3% 84.5%                                                                                          | -1.6%<br>49.1%<br>33.0%<br>26.2%                                                                                               | 28,292,139<br>3,500,000<br>1,750,000<br>628,500                                                                                                                                                                                   | Jan-17  16,387,054 3,621,566 1,578,300 1,098,545                                                                                                                                                     | % Collected 57.9% 103.5% 90.2% 174.8% 0.4%                                                                                           | -0.4%<br>45.1%<br>31.9%<br>116.5%                                                                                  | % of FY Completed (Revenue):  SOLID WASTE  REVENUES:  Landfill User Fee Revenue Salvage Revenue Tipping Fees Total Other Revenues NON-OPERATING REVENUES: Interest Income                                                                                                                                                                                                           | 81.4%<br>Budget 15-16<br>7,815,400<br>259,500<br>3,303,173<br>252,260                                                                                                                                               | <b>Jan-16</b> 7,145,293 58,471                                                                                                                               | % Collected  91.4% 22.5% 46.7% 0.0%                                                                                 | 10.0%<br>-58.9%<br>-34.7%<br>-81.4%                                                                        | 8,251,490<br>134,500<br>3,389,000<br>69,800                                                                                                                                                    | 7,653,631<br>82,121<br>2,167,478<br>50,997                                                                                                       | % Collected  92.8% 61.1% 64.0% 73.1%  0.0%                                                                                         | 11.49<br>-20.39<br>-17.49<br>-8.39                                                                                    |
| REVENUES: Rate & Service Charges Impact Fees Connection Fees Other Revenues NON-OPERATING REVENUES:                                                                                                                                                                                                                                                         | 27,713,597<br>2,500,000<br>1,250,000<br>526,500<br>25,000<br>96,800                                                                                                                                            | Jan-16  15,720,173 2,685,249 1,141,350 444,885                                                                                                                                          | % Collected 56.7% 107.4% 91.3% 84.5%                                                                                          | -1.6%<br>49.1%<br>33.0%<br>26.2%                                                                                               | 28,292,139<br>3,500,000<br>1,750,000<br>628,500                                                                                                                                                                                   | Jan-17<br>16,387,054<br>3,621,566<br>1,578,300<br>1,098,545                                                                                                                                          | % Collected 57.9% 103.5% 90.2% 174.8%                                                                                                | -0.4%<br>45.1%<br>31.9%<br>116.5%                                                                                  | % of FY Completed (Revenue):  SOLID WASTE  REVENUES:  Landfill User Fee Revenue Salvage Revenue Tipping Fees Total Other Revenues NON-OPERATING REVENUES:                                                                                                                                                                                                                           | 81.4%  Budget 15-16  7,815,400 259,500 3,303,173 252,260  500 108,500                                                                                                                                               | <b>Jan-16</b> 7,145,293 58,471                                                                                                                               | % Collected 91.4% 22.5% 46.7% 0.0%                                                                                  | 10.0%<br>-58.9%<br>-34.7%<br>-81.4%                                                                        | 8,251,490<br>134,500<br>3,389,000<br>69,800                                                                                                                                                    | 7,653,631<br>82,121<br>2,167,478                                                                                                                 | % Collected  92.8% 61.1% 64.0% 73.1%                                                                                               | 11.49<br>-20.39<br>-17.49<br>-8.39<br>-81.49<br>-4.09                                                                 |
| REVENUES: Rate & Service Charges Impact Fees Connection Fees Other Revenues NON-OPERATING REVENUES: Interest Income Gain(Loss) on Sale of Assets                                                                                                                                                                                                            | 27,713,597<br>2,500,000<br>1,250,000<br>526,500<br>25,000<br>96,800<br>32,111,897                                                                                                                              | Jan-16  15,720,173 2,685,249 1,141,350 444,885  17,621 40,000 20,049,278                                                                                                                | % Collected 56.7% 107.4% 91.3% 84.5% 70.5% 41.3%                                                                              | -1.6%<br>49.1%<br>33.0%<br>26.2%<br>12.2%<br>-17.0%                                                                            | 28,292,139<br>3,500,000<br>1,750,000<br>628,500<br>20,000<br>309,155                                                                                                                                                              | Jan-17  16,387,054 3,621,566 1,578,300 1,098,545  72 169,630                                                                                                                                         | % Collected 57.9% 103.5% 90.2% 174.8% 0.4% 54.9%                                                                                     | -0.4%<br>45.1%<br>31.9%<br>116.5%<br>-58.0%<br>-3.5%                                                               | SOLID WASTE  REVENUES:  Landfill User Fee Revenue Salvage Revenue Tipping Fees Total Other Revenues NON-OPERATING REVENUES: Interest Income Gain(Loss) on Sale of Assets                                                                                                                                                                                                            | 81.4%  Budget 15-16  7,815,400 259,500 3,303,173 252,260  500 108,500 11,739,333                                                                                                                                    | 7,145,293<br>58,471<br>1,542,362                                                                                                                             | % Collected 91.4% 22.5% 46.7% 0.0% 0.0%                                                                             | 10.0%<br>-58.9%<br>-34.7%<br>-81.4%<br>-81.4%                                                              | 8,251,490<br>134,500<br>3,389,000<br>69,800<br>170<br>250,200                                                                                                                                  | 7,653,631<br>82,121<br>2,167,478<br>50,997                                                                                                       | % Collected  92.8% 61.1% 64.0% 73.1%  0.0% 77.4%                                                                                   | 11.49<br>-20.39<br>-17.49<br>-8.39<br>-81.49<br>-4.09<br>2.59                                                         |
| REVENUES: Rate & Service Charges Impact Fees Connection Fees Other Revenues NON-OPERATING REVENUES: Interest Income Gain(Loss) on Sale of Assets TOTAL REVENUES TOTAL AVAILABLE REVENUE (After R&R Transfers)                                                                                                                                               | 27,713,597<br>2,500,000<br>1,250,000<br>526,500<br>25,000<br>96,800<br>32,111,897<br>19,186,609                                                                                                                | Jan-16  15,720,173 2,685,249 1,141,350 444,885  17,621 40,000 20,049,278 11,282,611                                                                                                     | % Collected 56.7% 107.4% 91.3% 84.5% 70.5% 41.3% 62.4% 58.8%                                                                  | -1.6%<br>49.1%<br>33.0%<br>26.2%<br>-17.0%<br>4.1%<br>0.5%                                                                     | 28,292,139<br>3,500,000<br>1,750,000<br>628,500<br>20,000<br>309,155<br>34,499,794<br>21,407,325                                                                                                                                  | Jan-17  16,387,054 3,621,566 1,578,300 1,098,545  72 169,630 22,855,168 13,637,995                                                                                                                   | % Collected 57.9% 103.5% 90.2% 174.8% 0.4% 54.9% 66.2% 63.7%                                                                         | -0.4%<br>45.1%<br>31.9%<br>116.5%<br>-58.0%<br>-3.5%<br>7.9%<br>5.4%                                               | SOLID WASTE  REVENUES:  Landfill User Fee Revenue Salvage Revenue Tipping Fees Total Other Revenues NON-OPERATING REVENUES: Interest Income Gain(Loss) on Sale of Assets TOTAL REVENUES TOTAL AVAILABLE REVENUE (After R&R Transfers)                                                                                                                                               | 81.4% Budget 15-16  7,815,400 259,500 3,303,173 252,260  500 108,500 11,739,333 9,325,013                                                                                                                           | 7,145,293<br>58,471<br>1,542,362<br>-<br>-<br>-<br>8,746,126<br>7,714,216                                                                                    | % Collected  91.4% 22.5% 46.7% 0.0%  0.0% 74.5% 82.7%                                                               | 10.0%<br>-58.9%<br>-34.7%<br>-81.4%<br>-81.4%<br>-6.9%<br>1.3%                                             | 8,251,490<br>134,500<br>3,389,000<br>69,800<br>170<br>250,200<br>12,095,160<br>9,118,030                                                                                                       | 7,653,631<br>82,121<br>2,167,478<br>50,997<br>-<br>193,682<br>10,147,909<br>8,411,250                                                            | % Collected  92.8% 61.1% 64.0% 73.1%  0.0% 77.4% 83.9% 92.2%                                                                       | 11.44<br>-20.3°<br>-17.4°<br>-8.3°<br>-81.4°<br>-4.0°<br>2.5°<br>10.8°                                                |
| REVENUES: Rate & Service Charges Impact Fees Connection Fees Other Revenues NON-OPERATING REVENUES: Interest Income Gain(Loss) on Sale of Assets TOTAL REVENUES TOTAL AVAILABLE REVENUE (After R&R Transfers) EXPENDITURES:                                                                                                                                 | 27,713,597<br>2,500,000<br>1,250,000<br>526,500<br>25,000<br>96,800<br>32,111,897<br>19,186,609                                                                                                                | Jan-16  15,720,173 2,685,249 1,141,350 444,885  17,621 40,000 20,049,278 11,282,611  Jan-16                                                                                             | % Collected 56.7% 107.4% 91.3% 84.5% 70.5% 41.3% 62.4% 58.8%                                                                  | -1.6%<br>49.1%<br>33.0%<br>26.2%<br>-17.0%<br>4.1%<br>0.5%                                                                     | 28,292,139 3,500,000 1,750,000 628,500 20,000 309,155 34,499,794 21,407,325  Budget 16-17                                                                                                                                         | Jan-17  16,387,054 3,621,566 1,578,300 1,098,545  72 169,630 22,855,168 13,637,995  Jan-17                                                                                                           | % Collected  57.9% 103.5% 90.2% 174.8%  0.4% 54.9% 66.2% 63.7%  % Spent                                                              | -0.4% 45.1% 31.9% 116.5% -58.0% -3.5% 7.9% 5.4%                                                                    | SOLID WASTE  REVENUES:  Landfill User Fee Revenue Salvage Revenue Tipping Fees Total Other Revenues NON-OPERATING REVENUES: Interest Income Gain(Loss) on Sale of Assets TOTAL REVENUES TOTAL AVAILABLE REVENUE (After R&R Transfers) EXPENDITURES:                                                                                                                                 | 81.4%  Budget 15-16  7,815,400 259,500 3,303,173 252,260  500 108,500 11,739,333 9,325,013  Budget 15-16                                                                                                            | 7,145,293 58,471 1,542,362 8,746,126 7,714,216  Jan-16                                                                                                       | % Collected  91.4% 22.5% 46.7% 0.0%  0.0% 74.5% 82.7%                                                               | 10.0%<br>-58.9%<br>-34.7%<br>-81.4%<br>-81.4%<br>-6.9%<br>1.3%                                             | 8,251,490<br>134,500<br>3,389,000<br>69,800<br>170<br>250,200<br>12,095,160<br>9,118,030<br>Budget 16-17                                                                                       | Jan-17  7,653,631 82,121 2,167,478 50,997  193,682 10,147,909 8,411,250  Jan-17                                                                  | % Collected  92.8% 61.1% 64.0% 73.1%  0.0% 77.4% 83.9% 92.2%                                                                       | 11.4° -20.3° -17.4° -8.3° -81.4° -4.0° 2.5° 10.8°                                                                     |
| REVENUES: Rate & Service Charges Impact Fees Connection Fees Other Revenues NON-OPERATING REVENUES: Interest Income Gain(Loss) on Sale of Assets TOTAL REVENUES TOTAL AVAILABLE REVENUE (After R&R Transfers) EXPENDITURES: Personnel Costs                                                                                                                 | 27,713,597 2,500,000 1,250,000 526,500 25,000 96,800 32,111,897 19,186,609  Budget 15-16 7,236,071                                                                                                             | Jan-16  15,720,173 2,685,249 1,141,350 444,885  17,621 40,000 20,049,278 11,282,611  Jan-16 3,514,351                                                                                   | % Collected 56.7% 107.4% 91.3% 84.5% 70.5% 41.3% 62.4% 58.8% % Spent 48.6%                                                    | -1.6%<br>49.1%<br>33.0%<br>26.2%<br>12.2%<br>-17.0%<br>4.1%<br>0.5%                                                            | 28,292,139 3,500,000 1,750,000 628,500 20,000 309,155 34,499,794 21,407,325  Budget 16-17 8,289,241                                                                                                                               | Jan-17  16,387,054 3,621,566 1,578,300 1,098,545  72 169,630 22,855,168 13,637,995  Jan-17 3,559,343                                                                                                 | % Collected 57.9% 103.5% 90.2% 174.8%  0.4% 54.9% 66.2% 63.7%  % Spent 42.9%                                                         | -0.4% 45.1% 31.9% 116.5% -58.0% -3.5% 7.9% 5.4% % Var -15.4%                                                       | SOLID WASTE  REVENUES:  Landfill User Fee Revenue Salvage Revenue Tipping Fees Total Other Revenues NON-OPERATING REVENUES: Interest Income Gain(Loss) on Sale of Assets TOTAL REVENUES TOTAL AVAILABLE REVENUE (After R&R Transfers) EXPENDITURES: Personnel Costs                                                                                                                 | 81.4%  Budget 15-16  7,815,400 259,500 3,303,173 252,260  500 108,500 11,739,333 9,325,013  Budget 15-16 4,308,051                                                                                                  | 7,145,293 58,471 1,542,362                                                                                                                                   | % Collected  91.4% 22.5% 46.7% 0.0%  0.0% 74.5% 82.7%  % Spent 46.9%                                                | 10.0%<br>-58.9%<br>-34.7%<br>-81.4%<br>-81.4%<br>-6.9%<br>1.3%<br>% Var<br>-11.4%                          | 8,251,490<br>134,500<br>3,389,000<br>69,800<br>170<br>250,200<br>12,095,160<br>9,118,030<br>Budget 16-17<br>4,577,182                                                                          | 7,653,631<br>82,121<br>2,167,478<br>50,997<br>                                                                                                   | % Collected  92.8% 61.1% 64.0% 73.1%  0.0% 77.4% 83.9% 92.2%  % Spent  45.1%                                                       | 11.4° -20.3° -17.4° -8.3° -81.4° -4.0° 2.5° 10.8°                                                                     |
| REVENUES: Rate & Service Charges Impact Fees Connection Fees Other Revenues NON-OPERATING REVENUES: Interest Income Gain(Loss) on Sale of Assets TOTAL REVENUES TOTAL AVAILABLE REVENUE (After R&R Transfers) EXPENDITURES: Personnel Costs Contractual Services                                                                                            | 27,713,597 2,500,000 1,250,000 526,500 25,000 96,800 32,111,897 19,186,609  Budget 15-16 7,236,071 1,495,491                                                                                                   | Jan-16  15,720,173 2,685,249 1,141,350 444,885  17,621 40,000 20,049,278 11,282,611  Jan-16 3,514,351 617,544                                                                           | % Collected  56.7% 107.4% 91.3% 84.5%  70.5% 41.3% 62.4% 58.8%  % Spent 48.6% 41.3%                                           | -1.6%<br>49.1%<br>33.0%<br>26.2%<br>12.2%<br>-17.0%<br>4.1%<br>0.5%<br>War<br>-9.8%<br>-17.0%                                  | 28,292,139 3,500,000 1,750,000 628,500 20,000 309,155 34,499,794 21,407,325  Budget 16-17 8,289,241 1,507,215                                                                                                                     | 16,387,054 3,621,566 1,578,300 1,098,545  72 169,630 22,855,168 13,637,995  Jan-17 3,559,343 601,840                                                                                                 | % Collected 57.9% 103.5% 90.2% 174.8%  0.4% 54.9% 66.2% 63.7%  % Spent 42.9% 39.9%                                                   | -0.4% 45.1% 31.9% 116.5% -58.0% -3.5% 7.9% 5.4%  % Var -15.4%                                                      | SOLID WASTE  REVENUES:  Landfill User Fee Revenue Salvage Revenue Tipping Fees Total Other Revenues NON-OPERATING REVENUES: Interest Income Gain(Loss) on Sale of Assets TOTAL REVENUES TOTAL REVENUE (After R&R Transfers)  EXPENDITURES: Personnel Costs Contractual Services                                                                                                     | 81.4%  Budget 15-16  7,815,400 259,500 3,303,173 252,260  500 108,500 11,739,333 9,325,013  Budget 15-16 4,308,051 510,262                                                                                          | 7,145,293 58,471 1,542,362 8,746,126 7,714,216  Jan-16 2,020,242 567,957                                                                                     | % Collected  91.4% 22.5% 46.7% 0.0% 0.0% 74.5% 82.7%  % Spent 46.9% 111.3%                                          | 10.0%<br>-58.9%<br>-34.7%<br>-81.4%<br>-81.4%<br>-6.9%<br>1.3%<br>% Var<br>-11.4%<br>53.0%                 | 8,251,490 134,500 3,389,000 69,800 170 250,200 12,095,160 9,118,030  Budget 16-17 4,577,182 596,329                                                                                            | 7,653,631 82,121 2,167,478 50,997                                                                                                                | % Collected  92.8% 61.1% 64.0% 73.1%  0.0% 77.4% 83.9% 92.2%  % Spent  45.1% 39.7%                                                 | 11.49 -20.39 -17.49 -8.39 -81.49 -4.09 2.59 10.89                                                                     |
| REVENUES: Rate & Service Charges Impact Fees Connection Fees Other Revenues NON-OPERATING REVENUES: Interest Income Gain(Loss) on Sale of Assets TOTAL REVENUES TOTAL AVAILABLE REVENUE (After R&R Transfers) EXPENDITURES: Personnel Costs Contractual Services Maint & Repairs                                                                            | 27,713,597 2,500,000 1,250,000 526,500 25,000 96,800 32,111,897 19,186,609  Budget 15-16 7,236,071 1,495,491 2,882,321                                                                                         | Jan-16  15,720,173 2,685,249 1,141,350 444,885  17,621 40,000 20,049,278 11,282,611  Jan-16 3,514,351 617,544 1,316,899                                                                 | % Collected 56.7% 107.4% 91.3% 84.5% 70.5% 41.3% 62.4% 58.8% % Spent 48.6%                                                    | -1.6%<br>49.1%<br>33.0%<br>26.2%<br>12.2%<br>-17.0%<br>4.1%<br>0.5%                                                            | 28,292,139 3,500,000 1,750,000 628,500 20,000 309,155 34,499,794 21,407,325  Budget 16-17 8,289,241 1,507,215 2,841,184                                                                                                           | Jan-17  16,387,054 3,621,566 1,578,300 1,098,545  72 169,630 22,855,168 13,637,995  Jan-17 3,559,343 601,840 1,895,769                                                                               | % Collected 57.9% 103.5% 90.2% 174.8%  0.4% 54.9% 66.2% 63.7%  % Spent 42.9%                                                         | -0.4% 45.1% 31.9% 116.5% -58.0% -3.5% 7.9% 5.4% % Var -15.4%                                                       | SOLID WASTE  REVENUES:  Landfill User Fee Revenue Salvage Revenue Tipping Fees Total Other Revenues NON-OPERATING REVENUES: Interest Income Gain(Loss) on Sale of Assets TOTAL REVENUES TOTAL AVAILABLE REVENUE (After R&R Transfers) EXPENDITURES: Personnel Costs                                                                                                                 | 81.4%  Budget 15-16  7,815,400 259,500 3,303,173 252,260  500 108,500 11,739,333 9,325,013  Budget 15-16 4,308,051 510,262 2,032,708                                                                                | 7,145,293 58,471 1,542,362                                                                                                                                   | % Collected  91.4% 22.5% 46.7% 0.0%  0.0% 74.5% 82.7%  % Spent 46.9%                                                | 10.0%<br>-58.9%<br>-34.7%<br>-81.4%<br>-81.4%<br>-6.9%<br>1.3%<br>% Var<br>-11.4%                          | 8,251,490 134,500 3,389,000 69,800 170 250,200 12,095,160 9,118,030  Budget 16-17 4,577,182 596,329 1,825,353                                                                                  | 7,653,631 82,121 2,167,478 50,997                                                                                                                | % Collected  92.8% 61.1% 64.0% 73.1%  0.0% 77.4% 83.9% 92.2%  % Spent  45.1%                                                       | 11.44 -20.33 -17.44 -8.34 -81.44 -4.09 2.55 10.86 % Var -13.36 -8.14                                                  |
| REVENUES: Rate & Service Charges Impact Fees Connection Fees Other Revenues NON-OPERATING REVENUES: Interest Income Gain(Loss) on Sale of Assets TOTAL REVENUES TOTAL AVAILABLE REVENUE (After R&R Transfers) EXPENDITURES: Personnel Costs Contractual Services                                                                                            | 27,713,597 2,500,000 1,250,000 526,500 25,000 96,800 32,111,897 19,186,609  Budget 15-16 7,236,071 1,495,491 2,882,321 2,108,520                                                                               | Jan-16  15,720,173 2,685,249 1,141,350 444,885  17,621 40,000 20,049,278 11,282,611  Jan-16 3,514,351 617,544 1,316,899 1,013,956                                                       | % Collected  56.7% 107.4% 91.3% 84.5%  70.5% 41.3% 62.4% 58.8%  % Spent 48.6% 41.3% 45.7%                                     | -1.6%<br>49.1%<br>33.0%<br>26.2%<br>-17.0%<br>4.1%<br>0.5%<br>% Var<br>-9.8%<br>-17.0%<br>-12.6%                               | 28,292,139 3,500,000 1,750,000 628,500 20,000 309,155 34,499,794 21,407,325  Budget 16-17 8,289,241 1,507,215                                                                                                                     | 16,387,054 3,621,566 1,578,300 1,098,545  72 169,630 22,855,168 13,637,995  Jan-17 3,559,343 601,840                                                                                                 | % Collected  57.9% 103.5% 90.2% 174.8%  0.4% 54.9% 66.2% 63.7%  % Spent  42.9% 39.9% 66.7%                                           | -0.4% 45.1% 31.9% 116.5%  -58.0% -3.5% 7.9% 5.4%  % Var -15.4% -18.4%                                              | SOLID WASTE  REVENUES:  Landfill User Fee Revenue Salvage Revenue Tipping Fees Total Other Revenues NON-OPERATING REVENUES: Interest Income Gain(Loss) on Sale of Assets TOTAL REVENUES TOTAL REVENUE (After R&R Transfers)  EXPENDITURES: Personnel Costs Contractual Services Maint & Repairs                                                                                     | 81.4% Budget 15-16  7,815,400 259,500 3,303,173 252,260  500 108,500 11,739,333 9,325,013  Budget 15-16 4,308,051 510,262 2,032,708 188,400                                                                         | 7,145,293 58,471 1,542,362 8,746,126 7,714,216  Jan-16 2,020,242 567,957 706,089                                                                             | % Collected  91.4% 22.5% 46.7% 0.0% 0.0% 74.5% 82.7%  % Spent 46.9% 111.3% 34.7%                                    | 10.0% -58.9% -34.7% -81.4% -81.4% -6.9% 1.3%  Var -11.4% -53.0% -23.6%                                     | 8,251,490 134,500 3,389,000 69,800 170 250,200 12,095,160 9,118,030  Budget 16-17 4,577,182 596,329                                                                                            | 7,653,631 82,121 2,167,478 50,997                                                                                                                | % Collected  92.8% 61.1% 64.0% 73.1%  0.0% 77.4% 83.9% 92.2%  % Spent  45.1% 39.7% 50.3%                                           | 11.49 -20.39 -17.49 -8.39 -81.49 -4.09 10.89 % Var -13.39 -81.69 -8.19 -28.79                                         |
| REVENUES: Rate & Service Charges Impact Fees Connection Fees Other Revenues NON-OPERATING REVENUES: Interest Income Gain(Loss) on Sale of Assets TOTAL REVENUES TOTAL AVAILABLE REVENUE (After R&R Transfers) EXPENDITURES: Personnel Costs Contractual Services Maint & Repairs Utilities                                                                  | 27,713,597 2,500,000 1,250,000 526,500 25,000 96,800 32,111,897 19,186,609  Budget 15-16 7,236,071 1,495,491 2,882,321 2,108,520 1,037,275                                                                     | Jan-16  15,720,173 2,685,249 1,141,350 444,885  17,621 40,000 20,049,278 11,282,611  Jan-16 3,514,351 617,544 1,316,899 1,013,956 533,146                                               | % Collected 56.7% 107.4% 91.3% 84.5% 70.5% 41.3% 62.4% 58.8% % Spent 48.6% 41.3% 45.7% 48.1%                                  | -1.6%<br>49.1%<br>33.0%<br>26.2%<br>-17.0%<br>4.1%<br>0.5%<br>% Var<br>-9.8%<br>-17.0%<br>-12.6%<br>-10.2%                     | 28,292,139 3,500,000 1,750,000 628,500  20,000 309,155 34,499,794 21,407,325  Budget 16-17 8,289,241 1,507,215 2,841,184 2,261,720                                                                                                | Jan-17  16,387,054 3,621,566 1,578,300 1,098,545  72 169,630 22,855,168 13,637,995  Jan-17 3,559,343 601,840 1,895,769 899,066                                                                       | % Collected  57.9% 103.5% 90.2% 174.8%  0.4% 54.9% 66.2% 63.7%  % Spent  42.9% 39.9% 66.7% 39.8%                                     | -0.4% 45.1% 31.9% 116.5%  -58.0% -3.5% 7.9% 5.4%  % Var -15.4% -18.4% 8.4% -18.6%                                  | SOLID WASTE  REVENUES: Landfill User Fee Revenue Salvage Revenue Tipping Fees Total Other Revenues NON-OPERATING REVENUES: Interest Income Gain(Loss) on Sale of Assets TOTAL REVENUES TOTAL REVENUES TOTAL AVAILABLE REVENUE (After R&R Transfers)  EXPENDITURES: Personnel Costs Contractual Services Maint & Repairs Utilities                                                   | 81.4% Budget 15-16  7,815,400 259,500 3,303,173 252,260  500 108,500 11,739,333 9,325,013  Budget 15-16 4,308,051 510,262 2,032,708 188,400                                                                         | 7,145,293 58,471 1,542,362 8,746,126 7,714,216  Jan-16 2,020,242 567,957 706,089 53,526                                                                      | % Collected  91.4% 22.5% 46.7% 0.0% 0.0% 74.5% 82.7%  % Spent 46.9% 111.3% 34.7% 28.4%                              | 10.0% -58.9% -34.7% -81.4% -81.4% -6.9% 1.3%  % Var -11.4% -53.0% -23.6% -29.9%                            | 8,251,490 134,500 3,389,000 69,800 170 250,200 12,095,160 9,118,030  Budget 16-17 4,577,182 596,329 1,825,353 180,300                                                                          | Jan-17  7,653,631 82,121 2,167,478 50,997                                                                                                        | % Collected  92.8% 61.1% 64.0% 73.1%  0.0% 77.4% 83.9% 92.2%  % Spent  45.1% 39.7% 50.3% 29.6%                                     | 11.44 -20.3° -17.44 -8.3° -81.4° -4.0° 2.5° 10.8° -13.3° -18.6° -8.1° -28.7° -15.5°                                   |
| REVENUES: Rate & Service Charges Impact Fees Connection Fees Other Revenues NON-OPERATING REVENUES: Interest Income Gain(Loss) on Sale of Assets TOTAL REVENUES TOTAL AVAILABLE REVENUE (After R&R Transfers) EXPENDITURES: Personnel Costs Contractual Services Maint & Repairs Utilities Office Expenses                                                  | 27,713,597 2,500,000 1,250,000 526,500 25,000 96,800 32,111,897 19,186,609  Budget 15-16 7,236,071 1,495,491 2,882,321 2,108,520 1,037,275 195,000                                                             | Jan-16  15,720,173 2,685,249 1,141,350 444,885  17,621 40,000 20,049,278 11,282,611  Jan-16 3,514,351 617,544 1,316,899 1,013,956 533,146 19,722                                        | % Collected 56.7% 107.4% 91.3% 84.5% 70.5% 41.3% 62.4% 58.8% % Spent 48.6% 41.3% 45.7% 48.1% 51.4% 10.1% 7.9%                 | -1.6%<br>49.1%<br>33.0%<br>26.2%<br>-17.0%<br>4.1%<br>0.5%<br>*Var<br>-9.8%<br>-17.0%<br>-12.6%<br>-10.2%<br>-6.9%             | 28,292,139 3,500,000 1,750,000 628,500 20,000 309,155 34,499,794 21,407,325  Budget 16-17 8,289,241 1,507,215 2,841,184 2,261,720 1,216,397                                                                                       | Jan-17  16,387,054 3,621,566 1,578,300 1,098,545  72 169,630 22,855,168 13,637,995  Jan-17 3,559,343 601,840 1,895,769 899,066 509,848 101,290 125,362                                               | % Collected  57.9% 103.5% 90.2% 174.8%  0.4% 54.9% 66.2% 63.7%  % Spent  42.9% 39.9% 66.7% 39.8% 41.9%                               | -0.4% 45.1% 31.9% 116.5%  -58.0% -3.5% 7.9% 5.4%  % Var -15.4% -18.4% -18.6% -16.4% -11.2% -48.4%                  | SOLID WASTE  REVENUES: Landfill User Fee Revenue Salvage Revenue Tipping Fees Total Other Revenues NON-OPERATING REVENUES: Interest Income Gain(Loss) on Sale of Assets TOTAL REVENUES TOTAL AVAILABLE REVENUE (After R&R Transfers) EXPENDITURES: Personnel Costs Contractual Services Maint & Repairs Utilities Office Expenses                                                   | 81.4% Budget 15-16  7,815,400 259,500 3,303,173 252,260  500 108,500 11,739,333 9,325,013  Budget 15-16 4,308,051 510,262 2,032,708 188,400 247,034                                                                 | 7,145,293 58,471 1,542,362 8,746,126 7,714,216  Jan-16 2,020,242 567,957 706,089 53,526 119,545                                                              | % Collected  91.4% 22.5% 46.7% 0.0% 0.0% 74.5% 82.7%  % Spent 46.9% 111.3% 34.7% 28.4% 48.4%                        | 10.0% -58.9% -34.7% -81.4% -81.4% -6.9% 1.3%  % Var -11.4% -53.0% -23.6% -9.9%                             | 8,251,490 134,500 3,389,000 69,800 170 250,200 12,095,160 9,118,030  Budget 16-17 4,577,182 596,329 1,825,353 180,300 292,742                                                                  | Jan-17  7,653,631 82,121 2,167,478 50,997                                                                                                        | % Collected  92.8% 61.1% 64.0% 73.1%  0.0% 77.4% 83.9% 92.2%  % Spent  45.1% 39.7% 50.3% 29.6% 42.8%                               | 11.49 -20.39 -17.49 -8.39 -81.49 -4.09 10.89 % Var -13.39 -81.19 -28.79 -15.59 -7.79                                  |
| REVENUES: Rate & Service Charges Impact Fees Connection Fees Other Revenues NON-OPERATING REVENUES: Interest Income Gain(Loss) on Sale of Assets TOTAL REVENUES TOTAL AVAILABLE REVENUE (After R&R Transfers) EXPENDITURES: Personnel Costs Contractual Services Maint & Repairs Utilities Office Expenses Insurance                                        | 27,713,597 2,500,000 1,250,000 526,500 25,000 96,800 32,111,897 19,186,609  Budget 15-16 7,236,071 1,495,491 2,882,321 2,108,520 1,037,275 195,000 1,025,906 15,980,584                                        | Jan-16  15,720,173 2,685,249 1,141,350 444,885  17,621 40,000 20,049,278 11,282,611  Jan-16 3,514,351 617,544 1,316,899 1,013,956 533,146 19,722 81,381 7,096,999                       | % Collected 56.7% 107.4% 91.3% 84.5% 70.5% 41.3% 62.4% 58.8% % Spent 48.6% 41.3% 45.7% 48.1% 51.4% 10.1% 7.9% 44.4%           | -1.6% 49.1% 33.0% 26.2%  12.2% -17.0% 4.1% 0.5%  % Var -9.8% -17.0% -12.6% -10.2% -6.9% -48.2% -50.4% -13.9%                   | 28,292,139 3,500,000 1,750,000 628,500 20,000 309,155 34,499,794 21,407,325  Budget 16-17 8,289,241 1,507,215 2,841,184 2,261,720 1,216,397 215,000                                                                               | Jan-17  16,387,054 3,621,566 1,578,300 1,098,545  72 169,630 22,855,168 13,637,995  Jan-17 3,559,343 601,840 1,895,769 899,066 509,848 101,290                                                       | % Collected  57.9% 103.5% 90.2% 174.8%  0.4% 54.9% 66.2% 63.7%  % Spent  42.9% 39.9% 66.7% 39.8% 41.9% 47.1%                         | -0.4% 45.1% 31.9% 116.5%  -58.0% -3.5% 7.9% 5.4%  % Var -15.4% -18.6% -16.4% -11.2% -48.4% -14.6%                  | SOLID WASTE  REVENUES: Landfill User Fee Revenue Salvage Revenue Tipping Fees Total Other Revenues NON-OPERATING REVENUES: Interest Income Gain(Loss) on Sale of Assets TOTAL REVENUES TOTAL AVAILABLE REVENUE (After R&R Transfers)  EXPENDITURES: Personnel Costs Contractual Services Maint & Repairs Utilities Office Expenses Insurance                                        | 81.4%  Budget 15-16  7,815,400 259,500 3,303,173 252,260  500 108,500 11,739,333 9,325,013  Budget 15-16 4,308,051 510,262 2,032,708 188,400 247,034 135,000 556,906                                                | Jan-16  7,145,293 58,471 1,542,362  - 8,746,126 7,714,216  Jan-16 2,020,242 567,957 706,089 53,526 119,545 14,792                                            | % Collected  91.4% 22.5% 46.7% 0.0% 0.0% 74.5% 82.7%  % Spent 46.9% 111.3% 34.7% 28.4% 48.4% 11.0%                  | 10.0% -58.9% -34.7% -81.4% -81.4% -6.9% 1.3%  % Var -11.4% -53.0% -29.9% -47.4% -53.1% -14.3%              | 8,251,490 134,500 3,389,000 69,800 170 250,200 12,095,160 9,118,030  Budget 16-17 4,577,182 596,329 1,825,353 180,300 292,742 150,000                                                          | Jan-17  7,653,631 82,121 2,167,478 50,997                                                                                                        | % Collected  92.8% 61.1% 64.0% 73.1%  0.0% 77.4% 83.9% 92.2%  % Spent  45.1% 39.7% 50.3% 29.6% 42.8% 50.6%                         | 11.49 -20.39 -17.49 -8.39 -81.49 -4.09 2.59 10.89 % Var -13.39 -81.19 -28.79 -15.59 -7.79 -49.59                      |
| REVENUES: Rate & Service Charges Impact Fees Connection Fees Other Revenues NON-OPERATING REVENUES: Interest Income Gain(Loss) on Sale of Assets TOTAL REVENUES TOTAL AVAILABLE REVENUE (After R&R Transfers)  EXPENDITURES: Personnel Costs Contractual Services Maint & Repairs Utilities Office Expenses Insurance Other Expenses                        | 27,713,597 2,500,000 1,250,000 526,500 25,000 96,800 32,111,897 19,186,609  Budget 15-16 7,236,071 1,495,491 2,882,321 2,108,520 1,037,275 195,000 1,025,906 15,980,584                                        | Jan-16  15,720,173 2,685,249 1,141,350 444,885  17,621 40,000 20,049,278 11,282,611  Jan-16  3,514,351 617,544 1,316,899 1,013,956 533,146 19,722 81,381                                | % Collected 56.7% 107.4% 91.3% 84.5% 70.5% 41.3% 62.4% 58.8% % Spent 48.6% 41.3% 45.7% 48.1% 51.4% 10.1% 7.9% 44.4%           | -1.6%<br>49.1%<br>33.0%<br>26.2%<br>-17.0%<br>4.1%<br>0.5%<br>*Var<br>-9.8%<br>-17.0%<br>-12.6%<br>-10.2%<br>-6.9%<br>-48.2%   | 28,292,139 3,500,000 1,750,000 628,500 20,000 309,155 34,499,794 21,407,325  Budget 16-17 8,289,241 1,507,215 2,841,184 2,261,720 1,216,397 215,000 1,264,483                                                                     | Jan-17  16,387,054 3,621,566 1,578,300 1,098,545  72 169,630 22,855,168 13,637,995  Jan-17 3,559,343 601,840 1,895,769 899,066 509,848 101,290 125,362 7,692,518                                     | % Collected  57.9% 103.5% 90.2% 174.8%  0.4% 54.9% 66.2% 63.7%  % Spent  42.9% 39.9% 66.7% 39.8% 41.9% 47.1% 9.9% 43.7%              | -0.4% 45.1% 31.9% 116.5%  -58.0% -3.5% 7.9% 5.4%  % Var -15.4% -18.4% -18.6% -16.4% -11.2% -48.4%                  | SOLID WASTE  REVENUES: Landfill User Fee Revenue Salvage Revenue Tipping Fees Total Other Revenues NON-OPERATING REVENUES: Interest Income Gain(Loss) on Sale of Assets TOTAL REVENUES TOTAL AVAILABLE REVENUE (After R&R Transfers)  EXPENDITURES: Personnel Costs Contractual Services Maint & Repairs Utilities Office Expenses Insurance Other Expenses                         | 81.4% Budget 15-16  7,815,400 259,500 3,303,173 252,260  500 108,500 11,739,333 9,325,013  Budget 15-16 4,308,051 510,262 2,032,708 188,400 247,034 135,000 556,906 7,978,361                                       | Jan-16  7,145,293 58,471 1,542,362 8,746,126 7,714,216  Jan-16 2,020,242 567,957 706,089 53,526 119,545 14,792 28,982                                        | % Collected  91.4% 22.5% 46.7% 0.0% 0.0% 74.5% 82.7%  % Spent  46.9% 111.3% 34.7% 28.4% 48.4% 11.0% 5.2% 44.0%      | 10.0% -58.9% -34.7% -81.4% -81.4% -6.9% 1.3%  % Var -11.4% -53.0% -29.9% -47.4% -53.1%                     | 8,251,490 134,500 3,389,000 69,800 170 250,200 12,095,160 9,118,030  Budget 16-17 4,577,182 596,329 1,825,353 180,300 292,742 150,000 511,138 8,133,044                                        | Jan-17  7,653,631 82,121 2,167,478 50,997                                                                                                        | % Collected  92.8% 61.1% 64.0% 73.1%  0.0% 77.4% 83.9% 92.2%  % Spent  45.1% 39.7% 50.3% 29.6% 42.8% 50.6% 8.8% 43.2%              | 11.49° -20.39° -17.49° -8.39° -81.49° -4.09° 2.59° 10.89° % Var -13.39° -8.19° -28.79° -15.59° -7.79° -49.59° -15.19° |
| REVENUES: Rate & Service Charges Impact Fees Connection Fees Other Revenues NON-OPERATING REVENUES: Interest Income Gain(Loss) on Sale of Assets TOTAL REVENUES TOTAL AVAILABLE REVENUE (After R&R Transfers)  EXPENDITURES: Personnel Costs Contractual Services Maint & Repairs Utilities Office Expenses Insurance Other Expenses                        | 27,713,597 2,500,000 1,250,000 526,500 25,000 96,800 32,111,897 19,186,609  Budget 15-16 7,236,071 1,495,491 2,882,321 2,108,520 1,037,275 195,000 1,025,906 15,980,584 Operating Expense v                    | Jan-16  15,720,173 2,685,249 1,141,350 444,885  17,621 40,000 20,049,278 11,282,611  Jan-16 3,514,351 617,544 1,316,899 1,013,956 533,146 19,722 81,381 7,096,999  P. Revenues Variance | % Collected 56.7% 107.4% 91.3% 84.5% 70.5% 41.3% 62.4% 58.8%  % Spent 48.6% 41.3% 45.7% 48.1% 51.4% 10.1% 7.9% 44.4%          | -1.6% 49.1% 33.0% 26.2%  12.2% -17.0% 4.1% 0.5%  *Var -9.8% -17.0% -12.6% -10.2% -6.9% -48.2% -50.4% 13.9% 14.4%               | 28,292,139 3,500,000 1,750,000 628,500 20,000 309,155 34,499,794 21,407,325  Budget 16-17 8,289,241 1,507,215 2,841,184 2,261,720 1,216,397 215,000 1,264,483 17,595,240                                                          | Jan-17  16,387,054 3,621,566 1,578,300 1,098,545  72 169,630 22,855,168 13,637,995  Jan-17 3,559,343 601,840 1,895,769 899,066 509,848 101,290 125,362 7,692,518                                     | % Collected  57.9% 103.5% 90.2% 174.8%  0.4% 54.9% 66.2% 63.7%  % Spent  42.9% 39.9% 66.7% 39.8% 41.9% 47.1% 9.9% 43.7%  63.2%       | -0.4% 45.1% 31.9% 116.5% -58.0% -3.5% 7.9% 5.4%  % Var -15.4% -18.4% -18.6% -16.4% -11.2% -48.4% -14.6% 20.0% 4.9% | SOLID WASTE  REVENUES: Landfill User Fee Revenue Salvage Revenue Tipping Fees Total Other Revenues NON-OPERATING REVENUES: Interest Income Gain(Loss) on Sale of Assets TOTAL REVENUES TOTAL AVAILABLE REVENUE (After R&R Transfers)  EXPENDITURES: Personnel Costs Contractual Services Maint & Repairs Utilities Office Expenses Insurance Other Expenses                         | 81.4% Budget 15-16  7,815,400 259,500 3,303,173 252,260  500 108,500 11,739,333 9,325,013  Budget 15-16 4,308,051 510,262 2,032,708 188,400 247,034 135,000 556,906 7,978,361                                       | Jan-16  7,145,293 58,471 1,542,362  - 8,746,126 7,714,216  Jan-16 2,020,242 567,957 706,089 53,526 119,545 14,792 28,982 3,511,133                           | % Collected  91.4% 22.5% 46.7% 0.0% 0.0% 74.5% 82.7%  % Spent  46.9% 111.3% 34.7% 28.4% 48.4% 11.0% 5.2% 44.0%      | 10.0% -58.9% -34.7% -81.4% -81.4% -6.9% 1.3%  % Var -11.4% -53.0% -23.6% -9.9% -47.4% -14.3% -15.7% -14.0% | 8,251,490 134,500 3,389,000 69,800 170 250,200 12,095,160 9,118,030  Budget 16-17 4,577,182 596,329 1,825,353 180,300 292,742 150,000 511,138 8,133,044                                        | Jan-17  7,653,631 82,121 2,167,478 50,997  193,682 10,147,909 8,411,250  Jan-17 2,062,719 236,715 917,680 53,432 125,291 75,968 45,114 3,516,919 | % Collected  92.8% 61.1% 64.0% 73.1%  0.0% 77.4% 83.9% 92.2%  % Spent  45.1% 39.7% 50.3% 29.6% 42.8% 50.6% 8.8% 43.2%              | 11.4% -20.3% -17.4% -8.3% -81.4% -4.0% 2.5% 10.8% % Var -13.3% -81.6% -81.9 -28.7% -7.7% -49.5% -15.19 -5.8%          |
| REVENUES: Rate & Service Charges Impact Fees Connection Fees Other Revenues NON-OPERATING REVENUES: Interest Income Gain(Loss) on Sale of Assets TOTAL REVENUES TOTAL AVAILABLE REVENUE (After R&R Transfers) EXPENDITURES: Personnel Costs Contractual Services Maint & Repairs Utilities Office Expenses Insurance Other Expenses TOTAL OPERATING EXPENSE | 27,713,597 2,500,000 1,250,000 526,500 25,000 96,800 32,111,897 19,186,609  Budget 15-16 7,236,071 1,495,491 2,882,321 2,108,520 1,037,275 195,000 1,025,906 15,980,584 Operating Expense v 702,940 16,683,524 | Jan-16  15,720,173 2,685,249 1,141,350 444,885  17,621 40,000 20,049,278 11,282,611  Jan-16 3,514,351 617,544 1,316,899 1,013,956 533,146 19,722 81,381 7,096,999 v. Revenues Variance  | % Collected  56.7% 107.4% 91.3% 84.5%  70.5% 41.3% 62.4% 58.8%  % Spent  48.6% 45.7% 48.1% 51.4% 10.1% 7.9% 44.4% 24.4% 43.6% | -1.6% 49.1% 33.0% 26.2%  12.2% -17.0% 4.1% 0.5%  *Var -9.8% -17.0% -12.6% -10.2% -6.9% -48.2% -50.4% 13.9% 14.4% -34.0% -14.8% | Budget 16-17  28,292,139 3,500,000 1,750,000 628,500  20,000 309,155 34,499,794 21,407,325  Budget 16-17 8,289,241 1,507,215 2,841,184 2,261,720 1,216,397 215,000 1,264,483 17,595,240 Operating Expense v. 1,004,180 18,599,420 | Jan-17  16,387,054 3,621,566 1,578,300 1,098,545  72 169,630 22,855,168 13,637,995  Jan-17 3,559,343 601,840 1,895,769 899,066 509,848 101,290 125,362 7,692,518 Revenues Variance 634,688 8,327,206 | % Collected  57.9% 103.5% 90.2% 174.8%  0.4% 54.9% 66.2% 63.7%  % Spent  42.9% 39.9% 66.7% 39.8% 41.9% 47.1% 9.9% 43.7%  63.2% 44.8% | -0.4% 45.1% 31.9% 116.5% -58.0% -3.5% 7.9% 5.4%  % Var -15.4% -18.6% -16.4% -11.2% -48.4% -14.6% 20.0% 4.9% -13.6% | SOLID WASTE  REVENUES: Landfill User Fee Revenue Salvage Revenue Tipping Fees Total Other Revenues NON-OPERATING REVENUES: Interest Income Gain(Loss) on Sale of Assets TOTAL REVENUES TOTAL AVAILABLE REVENUE (After R&R Transfers)  EXPENDITURES: Personnel Costs Contractual Services Maint & Repairs Utilities Office Expenses Insurance Other Expenses TOTAL OPERATING EXPENSE | 81.4% Budget 15-16  7,815,400 259,500 3,303,173 252,260  500 108,500 11,739,333 9,325,013  Budget 15-16 4,308,051 510,262 2,032,708 188,400 247,034 135,000 556,906 7,978,361 Operating Expense v 443,650           | Jan-16  7,145,293 58,471 1,542,362  - 8,746,126 7,714,216  Jan-16 2,020,242 567,957 706,089 53,526 119,545 14,792 28,982 3,511,133 Revenues Variance         | % Collected  91.4% 22.5% 46.7% 0.0% 0.0% 74.5% 82.7%  % Spent 46.9% 111.3% 34.7% 28.4% 48.4% 11.0% 5.2% 44.0%       | 10.0% -58.9% -34.7% -81.4% -81.4% -6.9% 1.3%  % Var -11.4% -53.0% -23.6% -9.9% -47.4% -14.3% -14.0% -14.3% | 8,251,490 134,500 3,389,000 69,800 170 250,200 12,095,160 9,118,030  Budget 16-17 4,577,182 596,329 1,825,353 180,300 292,742 150,000 511,138 8,133,044 Operating Expense v. 984,960 9,118,004 | Jan-17  7,653,631 82,121 2,167,478 50,997                                                                                                        | % Collected  92.8% 61.1% 64.0% 73.1%  0.0% 77.4% 83.9% 92.2%  % Spent  45.1% 39.7% 50.3% 29.6% 42.8% 50.6% 8.8% 43.2%  52.5% 44.2% | 11.4% -20.3% -17.4% -8.3% -81.4% -4.0% 2.5% 10.8% % Var -13.3% -81.6% -81.7% -15.5% -7.7% -49.5% -15.1% -5.8% -14.1%  |
| REVENUES: Rate & Service Charges Impact Fees Connection Fees Other Revenues NON-OPERATING REVENUES: Interest Income Gain(Loss) on Sale of Assets TOTAL REVENUES TOTAL AVAILABLE REVENUE (After R&R Transfers) EXPENDITURES: Personnel Costs Contractual Services Maint & Repairs Utilities Office Expenses Insurance Other Expenses TOTAL OPERATING EXPENSE | 27,713,597 2,500,000 1,250,000 526,500 25,000 96,800 32,111,897 19,186,609  Budget 15-16 7,236,071 1,495,491 2,882,321 2,108,520 1,037,275 195,000 1,025,906 15,980,584 Operating Expense v 702,940 16,683,524 | Jan-16  15,720,173 2,685,249 1,141,350 444,885  17,621 40,000 20,049,278 11,282,611  Jan-16 3,514,351 617,544 1,316,899 1,013,956 533,146 19,722 81,381 7,096,999  . Revenues Variance  | % Collected  56.7% 107.4% 91.3% 84.5%  70.5% 41.3% 62.4% 58.8%  % Spent  48.6% 45.7% 48.1% 51.4% 10.1% 7.9% 44.4% 24.4% 43.6% | -1.6% 49.1% 33.0% 26.2%  12.2% -17.0% 4.1% 0.5%  *Var -9.8% -17.0% -12.6% -10.2% -6.9% -48.2% -50.4% 13.9% 14.4%               | Budget 16-17  28,292,139 3,500,000 1,750,000 628,500  20,000 309,155 34,499,794 21,407,325  Budget 16-17 8,289,241 1,507,215 2,841,184 2,261,720 1,216,397 215,000 1,264,483 17,595,240 Operating Expense v. 1,004,180            | Jan-17  16,387,054 3,621,566 1,578,300 1,098,545  72 169,630 22,855,168 13,637,995  Jan-17 3,559,343 601,840 1,895,769 899,066 509,848 101,290 125,362 7,692,518 Revenues Variance 634,688 8,327,206 | % Collected  57.9% 103.5% 90.2% 174.8%  0.4% 54.9% 66.2% 63.7%  % Spent  42.9% 39.9% 66.7% 39.8% 41.9% 47.1% 9.9% 43.7%  63.2% 44.8% | -0.4% 45.1% 31.9% 116.5% -58.0% -3.5% 7.9% 5.4%  % Var -15.4% -18.4% -18.6% -16.4% -11.2% -48.4% -14.6% 20.0% 4.9% | SOLID WASTE  REVENUES: Landfill User Fee Revenue Salvage Revenue Tipping Fees Total Other Revenues NON-OPERATING REVENUES: Interest Income Gain(Loss) on Sale of Assets TOTAL REVENUES TOTAL AVAILABLE REVENUE (After R&R Transfers)  EXPENDITURES: Personnel Costs Contractual Services Maint & Repairs Utilities Office Expenses Insurance Other Expenses TOTAL OPERATING EXPENSE | 81.4% Budget 15-16  7,815,400 259,500 3,303,173 252,260  500 108,500 11,739,333 9,325,013  Budget 15-16 4,308,051 510,262 2,032,708 188,400 247,034 135,000 556,906 7,978,361 Operating Expense v 443,650 8,422,011 | Jan-16  7,145,293 58,471 1,542,362  - 8,746,126 7,714,216  Jan-16 2,020,242 567,957 706,089 53,526 119,545 14,792 28,982 3,511,133 Revenues Variance 196,693 | % Collected  91.4% 22.5% 46.7% 0.0% 0.0% 74.5% 82.7%  % Spent 46.9% 111.3% 34.7% 28.4% 48.4% 11.0% 5.2% 44.0% 44.0% | 10.0% -58.9% -34.7% -81.4% -81.4% -6.9% 1.3%  % Var -11.4% -53.0% -23.6% -9.9% -47.4% -14.3% -15.7% -14.0% | 8,251,490 134,500 3,389,000 69,800 170 250,200 12,095,160 9,118,030  Budget 16-17 4,577,182 596,329 1,825,353 180,300 292,742 150,000 511,138 8,133,044 Operating Expense v. 984,960 9,118,004 | Jan-17  7,653,631 82,121 2,167,478 50,997                                                                                                        | % Collected  92.8% 61.1% 64.0% 73.1%  0.0% 77.4% 83.9% 92.2%  % Spent  45.1% 39.7% 50.3% 29.6% 42.8% 50.6% 8.8% 43.2%  52.5% 44.2% | 11.44 -20.3° -17.44 -8.3° -81.4° -4.0° 2.5° 10.8° -13.3° -18.6° -8.1° -28.7° -15.5° -7.7° -49.5° -5.8°                |