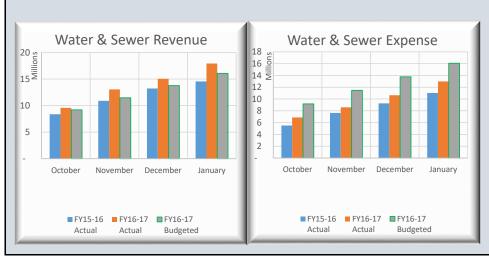

| <b>BCWS Op Cash Flows Stateme</b>                                                                                                                                                                                                                                                                                                                           | ent-Jan 2017                                                                                                                                                                                                   |                                                                                                                                                                                         |                                                                                                                               |                                                                                                                                |                                                                                                                                                                                                                                   |                                                                                                                                                                                                      |                                                                                                                                      |                                                                                                                    |                                                                                                                                                                                                                                                                                                                                                                                     |                                                                                                                                                                                                                     |                                                                                                                                                              |                                                                                                                     |                                                                                                            |                                                                                                                                                                                                |                                                                                                                                                  |                                                                                                                                    |                                                                                                                       |
|-------------------------------------------------------------------------------------------------------------------------------------------------------------------------------------------------------------------------------------------------------------------------------------------------------------------------------------------------------------|----------------------------------------------------------------------------------------------------------------------------------------------------------------------------------------------------------------|-----------------------------------------------------------------------------------------------------------------------------------------------------------------------------------------|-------------------------------------------------------------------------------------------------------------------------------|--------------------------------------------------------------------------------------------------------------------------------|-----------------------------------------------------------------------------------------------------------------------------------------------------------------------------------------------------------------------------------|------------------------------------------------------------------------------------------------------------------------------------------------------------------------------------------------------|--------------------------------------------------------------------------------------------------------------------------------------|--------------------------------------------------------------------------------------------------------------------|-------------------------------------------------------------------------------------------------------------------------------------------------------------------------------------------------------------------------------------------------------------------------------------------------------------------------------------------------------------------------------------|---------------------------------------------------------------------------------------------------------------------------------------------------------------------------------------------------------------------|--------------------------------------------------------------------------------------------------------------------------------------------------------------|---------------------------------------------------------------------------------------------------------------------|------------------------------------------------------------------------------------------------------------|------------------------------------------------------------------------------------------------------------------------------------------------------------------------------------------------|--------------------------------------------------------------------------------------------------------------------------------------------------|------------------------------------------------------------------------------------------------------------------------------------|-----------------------------------------------------------------------------------------------------------------------|
| % of Fiscal Year Completed:                                                                                                                                                                                                                                                                                                                                 | 58.3%                                                                                                                                                                                                          | PRIOR Y                                                                                                                                                                                 | EAR                                                                                                                           |                                                                                                                                | CUF                                                                                                                                                                                                                               | RRENT YI                                                                                                                                                                                             | EAR                                                                                                                                  |                                                                                                                    |                                                                                                                                                                                                                                                                                                                                                                                     |                                                                                                                                                                                                                     | PRIOR Y                                                                                                                                                      | EAR                                                                                                                 |                                                                                                            | CUI                                                                                                                                                                                            | RRENT Y                                                                                                                                          | EAR                                                                                                                                |                                                                                                                       |
| WATER FUND                                                                                                                                                                                                                                                                                                                                                  | Budget 15-16                                                                                                                                                                                                   | Jan-16                                                                                                                                                                                  | % Collected                                                                                                                   | % Var                                                                                                                          | Budget 16-17                                                                                                                                                                                                                      | Jan-17                                                                                                                                                                                               | % Collected                                                                                                                          | % Var                                                                                                              | WATER & SEWER FUND                                                                                                                                                                                                                                                                                                                                                                  | Budget 15-16                                                                                                                                                                                                        | Jan-16                                                                                                                                                       | % Collected                                                                                                         | % Var                                                                                                      | Budget 16-17                                                                                                                                                                                   | Jan-17                                                                                                                                           | % Collected                                                                                                                        | % Var                                                                                                                 |
| REVENUES:                                                                                                                                                                                                                                                                                                                                                   |                                                                                                                                                                                                                |                                                                                                                                                                                         |                                                                                                                               |                                                                                                                                |                                                                                                                                                                                                                                   |                                                                                                                                                                                                      |                                                                                                                                      |                                                                                                                    | REVENUES:                                                                                                                                                                                                                                                                                                                                                                           |                                                                                                                                                                                                                     |                                                                                                                                                              |                                                                                                                     |                                                                                                            |                                                                                                                                                                                                |                                                                                                                                                  |                                                                                                                                    |                                                                                                                       |
| Rate & Service Charges                                                                                                                                                                                                                                                                                                                                      | 9,478,955                                                                                                                                                                                                      | 5,212,804                                                                                                                                                                               | 55.0%                                                                                                                         | -3.3%                                                                                                                          | 9,516,104                                                                                                                                                                                                                         | 5,959,059                                                                                                                                                                                            | 62.6%                                                                                                                                | 4.3%                                                                                                               | Rate & Service Charges                                                                                                                                                                                                                                                                                                                                                              | 37,192,552                                                                                                                                                                                                          | 20,932,977                                                                                                                                                   | 56.3%                                                                                                               | -2.1%                                                                                                      | 37,808,243                                                                                                                                                                                     | 22,346,114                                                                                                                                       | 59.1%                                                                                                                              | 0.89                                                                                                                  |
| Impact Fees                                                                                                                                                                                                                                                                                                                                                 |                                                                                                                                                                                                                | 1,206,273                                                                                                                                                                               | 89.4%                                                                                                                         | 31.0%                                                                                                                          | 1,890,000                                                                                                                                                                                                                         | 1,352,530                                                                                                                                                                                            | 71.6%                                                                                                                                | 13.2%                                                                                                              | Impact Fees                                                                                                                                                                                                                                                                                                                                                                         | 3,850,000                                                                                                                                                                                                           | 3,891,522                                                                                                                                                    | 101.1%                                                                                                              | 42.7%                                                                                                      | 5,390,000                                                                                                                                                                                      | 4,974,096                                                                                                                                        | 92.3%                                                                                                                              | 34.0%                                                                                                                 |
| Connection Fees                                                                                                                                                                                                                                                                                                                                             |                                                                                                                                                                                                                | 949,352                                                                                                                                                                                 | 90.4%                                                                                                                         | 32.1%                                                                                                                          | 1,470,000                                                                                                                                                                                                                         | 1,057,674                                                                                                                                                                                            | 72.0%                                                                                                                                | 13.6%                                                                                                              | Connection Fees                                                                                                                                                                                                                                                                                                                                                                     | 2,300,000                                                                                                                                                                                                           | 2,090,702                                                                                                                                                    | 90.9%                                                                                                               | 32.6%                                                                                                      | 3,220,000                                                                                                                                                                                      | 2,635,974                                                                                                                                        | 81.9%                                                                                                                              | 23.59                                                                                                                 |
| Other Revenues NON-OPERATING REVENUES:                                                                                                                                                                                                                                                                                                                      | 185,000                                                                                                                                                                                                        | 173,331                                                                                                                                                                                 | 93.7%                                                                                                                         | 35.4%                                                                                                                          | 277,000                                                                                                                                                                                                                           | 192,761                                                                                                                                                                                              | 69.6%                                                                                                                                | 11.3%                                                                                                              | Other Revenues NON-OPERATING REVENUES:                                                                                                                                                                                                                                                                                                                                              | 711,500                                                                                                                                                                                                             | 618,216                                                                                                                                                      | 86.9%                                                                                                               | 28.6%                                                                                                      | 905,500                                                                                                                                                                                        | 1,291,306                                                                                                                                        | 142.6%                                                                                                                             | 84.39                                                                                                                 |
| Gain(Loss) on Sale of Assets                                                                                                                                                                                                                                                                                                                                |                                                                                                                                                                                                                | 12,000                                                                                                                                                                                  | 130.8%                                                                                                                        | 72.5%                                                                                                                          | 74,223                                                                                                                                                                                                                            | 99,796                                                                                                                                                                                               | 134.5%                                                                                                                               | 76.1%                                                                                                              | Interest Income                                                                                                                                                                                                                                                                                                                                                                     | 25,000                                                                                                                                                                                                              | 17,621                                                                                                                                                       | 70.5%                                                                                                               | 12.2%                                                                                                      | 20.000                                                                                                                                                                                         | 72                                                                                                                                               | 0.4%                                                                                                                               | -58.09                                                                                                                |
| TOTAL REVENUES                                                                                                                                                                                                                                                                                                                                              |                                                                                                                                                                                                                | 7,553,760                                                                                                                                                                               | 62.6%                                                                                                                         | 4.2%                                                                                                                           | 13,227,327                                                                                                                                                                                                                        | 8,661,820                                                                                                                                                                                            | 65.5%                                                                                                                                | 7.2%                                                                                                               | Gain(Loss) on Sale of Assets                                                                                                                                                                                                                                                                                                                                                        |                                                                                                                                                                                                                     | 52,000                                                                                                                                                       | 49.1%                                                                                                               | -9.3%                                                                                                      | 383,378                                                                                                                                                                                        | 269,427                                                                                                                                          | 70.3%                                                                                                                              | 11.99                                                                                                                 |
| TOTAL AVAILABLE REVENUE                                                                                                                                                                                                                                                                                                                                     |                                                                                                                                                                                                                |                                                                                                                                                                                         | 59.9%                                                                                                                         |                                                                                                                                | 6,148,741                                                                                                                                                                                                                         | 4,282,615                                                                                                                                                                                            | 69.7%                                                                                                                                | 11.3%                                                                                                              | TOTAL REVENUES                                                                                                                                                                                                                                                                                                                                                                      |                                                                                                                                                                                                                     | 27,603,038                                                                                                                                                   | 62.5%                                                                                                               | 4.1%                                                                                                       | 47,727,121                                                                                                                                                                                     | 31,516,988                                                                                                                                       | 66.0%                                                                                                                              | 7.79                                                                                                                  |
| (After R&R Transfers)                                                                                                                                                                                                                                                                                                                                       |                                                                                                                                                                                                                | , ,                                                                                                                                                                                     | 1                                                                                                                             |                                                                                                                                |                                                                                                                                                                                                                                   | , ,                                                                                                                                                                                                  | '                                                                                                                                    |                                                                                                                    | TOTAL AVAILABLE REVENUE<br>(After R&R Transfers)                                                                                                                                                                                                                                                                                                                                    | 25,084,743                                                                                                                                                                                                          | 14,815,517                                                                                                                                                   | 59.1%                                                                                                               | 0.7%                                                                                                       | 27,556,066                                                                                                                                                                                     | 17,920,610                                                                                                                                       | 65.0%                                                                                                                              | 6.79                                                                                                                  |
| EXPENDITURES:                                                                                                                                                                                                                                                                                                                                               | Budget 15-16                                                                                                                                                                                                   | Jan-16                                                                                                                                                                                  | % Spent                                                                                                                       | % Var                                                                                                                          | Budget 16-17                                                                                                                                                                                                                      | Jan-17                                                                                                                                                                                               | % Spent                                                                                                                              | % Var                                                                                                              | EXPENDITURES:                                                                                                                                                                                                                                                                                                                                                                       | Budget 15-16                                                                                                                                                                                                        | Jan-16                                                                                                                                                       | % Spent                                                                                                             | % Var                                                                                                      | Budget 16-17                                                                                                                                                                                   | Jan-17                                                                                                                                           | % Spent                                                                                                                            | % Var                                                                                                                 |
| Personnel Costs                                                                                                                                                                                                                                                                                                                                             | 3,372,152                                                                                                                                                                                                      | 1,557,458                                                                                                                                                                               | 46.2%                                                                                                                         | -12.1%                                                                                                                         | 3,600,050                                                                                                                                                                                                                         | 1,670,826                                                                                                                                                                                            | 46.4%                                                                                                                                | -11.9%                                                                                                             | Personnel Costs                                                                                                                                                                                                                                                                                                                                                                     | 10,608,223                                                                                                                                                                                                          | 5,071,809                                                                                                                                                    | 47.8%                                                                                                               | -10.5%                                                                                                     | 11,889,291                                                                                                                                                                                     | 5,230,169                                                                                                                                        | 44.0%                                                                                                                              | -14.39                                                                                                                |
| Contractual Services                                                                                                                                                                                                                                                                                                                                        | 508,401                                                                                                                                                                                                        | 178,939                                                                                                                                                                                 | 35.2%                                                                                                                         | -23.1%                                                                                                                         | 517,753                                                                                                                                                                                                                           | 160,220                                                                                                                                                                                              | 30.9%                                                                                                                                | -27.4%                                                                                                             | Contractual Services                                                                                                                                                                                                                                                                                                                                                                | 2,003,892                                                                                                                                                                                                           | 796,483                                                                                                                                                      | 39.7%                                                                                                               | -18.6%                                                                                                     | 2,024,968                                                                                                                                                                                      | 762,060                                                                                                                                          | 37.6%                                                                                                                              | -20.79                                                                                                                |
| Maint & Repairs                                                                                                                                                                                                                                                                                                                                             |                                                                                                                                                                                                                | 238,252                                                                                                                                                                                 | 35.0%                                                                                                                         | -23.3%                                                                                                                         | 614,920                                                                                                                                                                                                                           | 191,014                                                                                                                                                                                              | 31.1%                                                                                                                                | -27.3%                                                                                                             | Maint & Repairs                                                                                                                                                                                                                                                                                                                                                                     | 3,562,931                                                                                                                                                                                                           | 1,555,151                                                                                                                                                    | 43.6%                                                                                                               | -14.7%                                                                                                     | 3,456,104                                                                                                                                                                                      | 2,086,782                                                                                                                                        | 60.4%                                                                                                                              | 2.09                                                                                                                  |
| Utilities                                                                                                                                                                                                                                                                                                                                                   |                                                                                                                                                                                                                | ,                                                                                                                                                                                       | 58.2%                                                                                                                         | -0.2%                                                                                                                          | 2,000,818                                                                                                                                                                                                                         | 1,193,667                                                                                                                                                                                            | 59.7%                                                                                                                                | 1.3%                                                                                                               | Utilities                                                                                                                                                                                                                                                                                                                                                                           | 3,779,318                                                                                                                                                                                                           | 1,985,897                                                                                                                                                    | 52.5%                                                                                                               | -5.8%                                                                                                      | 4,262,538                                                                                                                                                                                      | 2,092,733                                                                                                                                        | 49.1%                                                                                                                              | -9.29                                                                                                                 |
| Office Expenses                                                                                                                                                                                                                                                                                                                                             |                                                                                                                                                                                                                | 628,235                                                                                                                                                                                 | 69.9%                                                                                                                         | 11.6%                                                                                                                          | 977,901                                                                                                                                                                                                                           | 740,902                                                                                                                                                                                              | 75.8%                                                                                                                                | 17.4%                                                                                                              | Office Expenses                                                                                                                                                                                                                                                                                                                                                                     | 1,935,768                                                                                                                                                                                                           | 1,161,381                                                                                                                                                    | 60.0%                                                                                                               | 1.7%                                                                                                       | 2,194,298                                                                                                                                                                                      | 1,250,750                                                                                                                                        | 57.0%                                                                                                                              | -1.39                                                                                                                 |
| Insurance<br>Other Eveneses                                                                                                                                                                                                                                                                                                                                 |                                                                                                                                                                                                                | 14,792<br>18,485                                                                                                                                                                        | 11.0%<br>5.2%                                                                                                                 | -47.4%<br>-53.1%                                                                                                               | 150,000                                                                                                                                                                                                                           | 75,968                                                                                                                                                                                               | 50.6%<br>7.2%                                                                                                                        | -7.7%                                                                                                              | Insurance                                                                                                                                                                                                                                                                                                                                                                           | 330,000<br>1,380,957                                                                                                                                                                                                | 34,514<br>99,866                                                                                                                                             | 10.5%<br>7.2%                                                                                                       | -47.9%<br>-51.1%                                                                                           | 365,000<br>1,423,984                                                                                                                                                                           | 177,258<br>136,845                                                                                                                               | 48.6%<br>9.6%                                                                                                                      | -9.89<br>-48.79                                                                                                       |
| Other Expenses TOTAL OPERATING EXPENSE                                                                                                                                                                                                                                                                                                                      |                                                                                                                                                                                                                | 3,608,102                                                                                                                                                                               | 47.3%                                                                                                                         | -33.1%                                                                                                                         | 159,501<br><b>8.020,943</b>                                                                                                                                                                                                       | 11,483<br><b>4,044,079</b>                                                                                                                                                                           | 50.4%                                                                                                                                | -51.1%<br>-7.9%                                                                                                    | Other Expenses TOTAL OPERATING EXPENSE                                                                                                                                                                                                                                                                                                                                              |                                                                                                                                                                                                                     | 99,800<br><b>10.705.101</b>                                                                                                                                  | 45.4%                                                                                                               | -31.1%                                                                                                     | 25,616,183                                                                                                                                                                                     | 136,843                                                                                                                                          | 45.8%                                                                                                                              | -48.7                                                                                                                 |
| TOTAL OF ERATING EAFENSE                                                                                                                                                                                                                                                                                                                                    |                                                                                                                                                                                                                | v. Revenues Variance                                                                                                                                                                    | >>>                                                                                                                           | 12.6%                                                                                                                          | Operating Expense v.                                                                                                                                                                                                              | ,, ,, ,,                                                                                                                                                                                             | >>>                                                                                                                                  | 19.2%                                                                                                              | TOTAL OF EXATING EAFENSE                                                                                                                                                                                                                                                                                                                                                            | - , - , ,                                                                                                                                                                                                           | . Revenues Variance                                                                                                                                          | >>>                                                                                                                 | 17.1%                                                                                                      |                                                                                                                                                                                                | . Revenues Variance                                                                                                                              |                                                                                                                                    | 20.2                                                                                                                  |
| Capital Equipment                                                                                                                                                                                                                                                                                                                                           |                                                                                                                                                                                                                | 154,209                                                                                                                                                                                 | 19.8%                                                                                                                         | -38.6%                                                                                                                         | 935,260                                                                                                                                                                                                                           | 599.841                                                                                                                                                                                              | 64.1%                                                                                                                                | 5.8%                                                                                                               | Capital Equipment                                                                                                                                                                                                                                                                                                                                                                   | 1,483,650                                                                                                                                                                                                           | 325,562                                                                                                                                                      | 21.9%                                                                                                               | -36.4%                                                                                                     | 1,939,440                                                                                                                                                                                      | 1,234,529                                                                                                                                        |                                                                                                                                    | 5.39                                                                                                                  |
| TOTAL OP & NON-OP EXPENSE                                                                                                                                                                                                                                                                                                                                   |                                                                                                                                                                                                                | 3,762,311                                                                                                                                                                               | 44.8%                                                                                                                         | -13.6%                                                                                                                         | 8,956,203                                                                                                                                                                                                                         | 4,643,920                                                                                                                                                                                            | 51.9%                                                                                                                                | -6.5%                                                                                                              | TOTAL OP & NON-OP EXPENSE                                                                                                                                                                                                                                                                                                                                                           |                                                                                                                                                                                                                     | 11,030,663                                                                                                                                                   | 44.0%                                                                                                               | -14.4%                                                                                                     | 27,555,623                                                                                                                                                                                     | 12,971,126                                                                                                                                       | +                                                                                                                                  | -11.3                                                                                                                 |
|                                                                                                                                                                                                                                                                                                                                                             |                                                                                                                                                                                                                |                                                                                                                                                                                         |                                                                                                                               |                                                                                                                                |                                                                                                                                                                                                                                   |                                                                                                                                                                                                      |                                                                                                                                      |                                                                                                                    |                                                                                                                                                                                                                                                                                                                                                                                     |                                                                                                                                                                                                                     |                                                                                                                                                              |                                                                                                                     |                                                                                                            |                                                                                                                                                                                                |                                                                                                                                                  |                                                                                                                                    |                                                                                                                       |
|                                                                                                                                                                                                                                                                                                                                                             |                                                                                                                                                                                                                | PRIOR Y                                                                                                                                                                                 | EAR                                                                                                                           |                                                                                                                                | CUF                                                                                                                                                                                                                               | RRENT YI                                                                                                                                                                                             | EAR                                                                                                                                  |                                                                                                                    | Note-The bulk of Solid Waste Revenues are collected, % of FY Completed (Revenue):                                                                                                                                                                                                                                                                                                   |                                                                                                                                                                                                                     | PRIOR Y                                                                                                                                                      | EAR                                                                                                                 |                                                                                                            | CUI                                                                                                                                                                                            | RRENT Y                                                                                                                                          | EAR                                                                                                                                |                                                                                                                       |
| SEWER FUND                                                                                                                                                                                                                                                                                                                                                  | Budget 15-16                                                                                                                                                                                                   |                                                                                                                                                                                         | EAR % Collected                                                                                                               | % Var                                                                                                                          | CUF<br>Budget 16-17                                                                                                                                                                                                               | RRENT YI                                                                                                                                                                                             | EAR % Collected                                                                                                                      | % Var                                                                                                              |                                                                                                                                                                                                                                                                                                                                                                                     |                                                                                                                                                                                                                     |                                                                                                                                                              | EAR % Collected                                                                                                     | % Var                                                                                                      | CUI<br>Budget 16-17                                                                                                                                                                            | RRENT Y                                                                                                                                          | EAR % Collected                                                                                                                    | % Var                                                                                                                 |
| SEWER FUND REVENUES:                                                                                                                                                                                                                                                                                                                                        | Ü                                                                                                                                                                                                              |                                                                                                                                                                                         |                                                                                                                               | % Var                                                                                                                          |                                                                                                                                                                                                                                   |                                                                                                                                                                                                      |                                                                                                                                      | % Var                                                                                                              | % of FY Completed (Revenue):                                                                                                                                                                                                                                                                                                                                                        | 81.4%<br>Budget 15-16                                                                                                                                                                                               |                                                                                                                                                              |                                                                                                                     | % Var                                                                                                      |                                                                                                                                                                                                |                                                                                                                                                  |                                                                                                                                    | % Var                                                                                                                 |
|                                                                                                                                                                                                                                                                                                                                                             | Ü                                                                                                                                                                                                              |                                                                                                                                                                                         |                                                                                                                               | % Var                                                                                                                          |                                                                                                                                                                                                                                   |                                                                                                                                                                                                      |                                                                                                                                      | % Var                                                                                                              | % of FY Completed (Revenue): SOLID WASTE                                                                                                                                                                                                                                                                                                                                            | 81.4%<br>Budget 15-16                                                                                                                                                                                               |                                                                                                                                                              |                                                                                                                     | % Var                                                                                                      |                                                                                                                                                                                                |                                                                                                                                                  |                                                                                                                                    |                                                                                                                       |
| REVENUES:<br>Rate & Service Charges<br>Impact Fees                                                                                                                                                                                                                                                                                                          | 27,713,597<br>2,500,000                                                                                                                                                                                        | <b>Jan-16</b> 15,720,173 2,685,249                                                                                                                                                      | % Collected 56.7% 107.4%                                                                                                      | -1.6%<br>49.1%                                                                                                                 | 28,292,139<br>3,500,000                                                                                                                                                                                                           | Jan-17 16,387,054 3,621,566                                                                                                                                                                          | % Collected 57.9% 103.5%                                                                                                             | -0.4%<br>45.1%                                                                                                     | % of FY Completed (Revenue):  SOLID WASTE  REVENUES:                                                                                                                                                                                                                                                                                                                                | 81.4%<br>Budget 15-16<br>7,815,400<br>259,500                                                                                                                                                                       | <b>Jan-16</b> 7,145,293 58,471                                                                                                                               | % Collected 91.4% 22.5%                                                                                             | 10.0%                                                                                                      | 8,251,490<br>134,500                                                                                                                                                                           | <b>Jan-17</b> 7,653,631 82,121                                                                                                                   | % Collected 92.8% 61.1%                                                                                                            | 11.4                                                                                                                  |
| REVENUES:<br>Rate & Service Charges<br>Impact Fees<br>Connection Fees                                                                                                                                                                                                                                                                                       | 27,713,597<br>2,500,000<br>1,250,000                                                                                                                                                                           | Jan-16  15,720,173 2,685,249 1,141,350                                                                                                                                                  | % Collected 56.7% 107.4% 91.3%                                                                                                | -1.6%<br>49.1%<br>33.0%                                                                                                        | 28,292,139<br>3,500,000<br>1,750,000                                                                                                                                                                                              | Jan-17  16,387,054 3,621,566 1,578,300                                                                                                                                                               | % Collected 57.9% 103.5% 90.2%                                                                                                       | -0.4%<br>45.1%<br>31.9%                                                                                            | % of FY Completed (Revenue):  SOLID WASTE  REVENUES:  Landfill User Fee Revenue Salvage Revenue Tipping Fees                                                                                                                                                                                                                                                                        | 81.4%<br>Budget 15-16<br>7,815,400<br>259,500<br>3,303,173                                                                                                                                                          | <b>Jan-16</b> 7,145,293                                                                                                                                      | % Collected 91.4% 22.5% 46.7%                                                                                       | 10.0%<br>-58.9%<br>-34.7%                                                                                  | 8,251,490<br>134,500<br>3,389,000                                                                                                                                                              | 7,653,631<br>82,121<br>2,167,478                                                                                                                 | % Collected 92.8% 61.1% 64.0%                                                                                                      | 11.4°<br>-20.3°<br>-17.4°                                                                                             |
| REVENUES:<br>Rate & Service Charges<br>Impact Fees<br>Connection Fees<br>Other Revenues                                                                                                                                                                                                                                                                     | 27,713,597<br>2,500,000<br>1,250,000<br>526,500                                                                                                                                                                | <b>Jan-16</b> 15,720,173 2,685,249                                                                                                                                                      | % Collected 56.7% 107.4%                                                                                                      | -1.6%<br>49.1%                                                                                                                 | 28,292,139<br>3,500,000                                                                                                                                                                                                           | Jan-17 16,387,054 3,621,566                                                                                                                                                                          | % Collected 57.9% 103.5%                                                                                                             | -0.4%<br>45.1%                                                                                                     | % of FY Completed (Revenue):  SOLID WASTE  REVENUES:  Landfill User Fee Revenue Salvage Revenue Tipping Fees Total Other Revenues                                                                                                                                                                                                                                                   | 81.4%<br>Budget 15-16<br>7,815,400<br>259,500                                                                                                                                                                       | <b>Jan-16</b> 7,145,293 58,471                                                                                                                               | % Collected 91.4% 22.5%                                                                                             | 10.0%                                                                                                      | 8,251,490<br>134,500                                                                                                                                                                           | <b>Jan-17</b> 7,653,631 82,121                                                                                                                   | % Collected 92.8% 61.1%                                                                                                            | 11.4°<br>-20.3°<br>-17.4°                                                                                             |
| REVENUES: Rate & Service Charges Impact Fees Connection Fees Other Revenues NON-OPERATING REVENUES:                                                                                                                                                                                                                                                         | 27,713,597<br>2,500,000<br>1,250,000<br>526,500                                                                                                                                                                | Jan-16  15,720,173 2,685,249 1,141,350 444,885                                                                                                                                          | % Collected 56.7% 107.4% 91.3% 84.5%                                                                                          | -1.6%<br>49.1%<br>33.0%<br>26.2%                                                                                               | 28,292,139<br>3,500,000<br>1,750,000<br>628,500                                                                                                                                                                                   | Jan-17<br>16,387,054<br>3,621,566<br>1,578,300<br>1,098,545                                                                                                                                          | % Collected 57.9% 103.5% 90.2% 174.8%                                                                                                | -0.4%<br>45.1%<br>31.9%<br>116.5%                                                                                  | % of FY Completed (Revenue):  SOLID WASTE  REVENUES:  Landfill User Fee Revenue Salvage Revenue Tipping Fees Total Other Revenues NON-OPERATING REVENUES:                                                                                                                                                                                                                           | 81.4%<br>Budget 15-16<br>7,815,400<br>259,500<br>3,303,173<br>252,260                                                                                                                                               | <b>Jan-16</b> 7,145,293 58,471                                                                                                                               | % Collected 91.4% 22.5% 46.7% 0.0%                                                                                  | 10.0%<br>-58.9%<br>-34.7%<br>-81.4%                                                                        | 8,251,490<br>134,500<br>3,389,000<br>69,800                                                                                                                                                    | 7,653,631<br>82,121<br>2,167,478                                                                                                                 | % Collected  92.8% 61.1% 64.0% 73.1%                                                                                               | 11.4%<br>-20.3%<br>-17.4%<br>-8.3%                                                                                    |
| REVENUES: Rate & Service Charges Impact Fees Connection Fees Other Revenues NON-OPERATING REVENUES: Interest Income                                                                                                                                                                                                                                         | 27,713,597<br>2,500,000<br>1,250,000<br>526,500                                                                                                                                                                | Jan-16  15,720,173 2,685,249 1,141,350 444,885                                                                                                                                          | % Collected 56.7% 107.4% 91.3% 84.5%                                                                                          | -1.6%<br>49.1%<br>33.0%<br>26.2%                                                                                               | 28,292,139<br>3,500,000<br>1,750,000<br>628,500                                                                                                                                                                                   | Jan-17  16,387,054 3,621,566 1,578,300 1,098,545                                                                                                                                                     | % Collected 57.9% 103.5% 90.2% 174.8% 0.4%                                                                                           | -0.4%<br>45.1%<br>31.9%<br>116.5%                                                                                  | % of FY Completed (Revenue):  SOLID WASTE  REVENUES:  Landfill User Fee Revenue Salvage Revenue Tipping Fees Total Other Revenues NON-OPERATING REVENUES: Interest Income                                                                                                                                                                                                           | 81.4%<br>Budget 15-16<br>7,815,400<br>259,500<br>3,303,173<br>252,260                                                                                                                                               | <b>Jan-16</b> 7,145,293 58,471                                                                                                                               | % Collected  91.4% 22.5% 46.7% 0.0%                                                                                 | 10.0%<br>-58.9%<br>-34.7%<br>-81.4%                                                                        | 8,251,490<br>134,500<br>3,389,000<br>69,800                                                                                                                                                    | 7,653,631<br>82,121<br>2,167,478<br>50,997                                                                                                       | % Collected  92.8% 61.1% 64.0% 73.1%  0.0%                                                                                         | 11.49<br>-20.39<br>-17.49<br>-8.39                                                                                    |
| REVENUES: Rate & Service Charges Impact Fees Connection Fees Other Revenues NON-OPERATING REVENUES:                                                                                                                                                                                                                                                         | 27,713,597<br>2,500,000<br>1,250,000<br>526,500<br>25,000<br>96,800                                                                                                                                            | Jan-16  15,720,173 2,685,249 1,141,350 444,885                                                                                                                                          | % Collected 56.7% 107.4% 91.3% 84.5%                                                                                          | -1.6%<br>49.1%<br>33.0%<br>26.2%                                                                                               | 28,292,139<br>3,500,000<br>1,750,000<br>628,500                                                                                                                                                                                   | Jan-17<br>16,387,054<br>3,621,566<br>1,578,300<br>1,098,545                                                                                                                                          | % Collected 57.9% 103.5% 90.2% 174.8%                                                                                                | -0.4%<br>45.1%<br>31.9%<br>116.5%                                                                                  | % of FY Completed (Revenue):  SOLID WASTE  REVENUES:  Landfill User Fee Revenue Salvage Revenue Tipping Fees Total Other Revenues NON-OPERATING REVENUES:                                                                                                                                                                                                                           | 81.4%  Budget 15-16  7,815,400 259,500 3,303,173 252,260  500 108,500                                                                                                                                               | <b>Jan-16</b> 7,145,293 58,471                                                                                                                               | % Collected 91.4% 22.5% 46.7% 0.0%                                                                                  | 10.0%<br>-58.9%<br>-34.7%<br>-81.4%                                                                        | 8,251,490<br>134,500<br>3,389,000<br>69,800                                                                                                                                                    | 7,653,631<br>82,121<br>2,167,478                                                                                                                 | % Collected  92.8% 61.1% 64.0% 73.1%                                                                                               | 11.49<br>-20.39<br>-17.49<br>-8.39<br>-81.49<br>-4.09                                                                 |
| REVENUES: Rate & Service Charges Impact Fees Connection Fees Other Revenues NON-OPERATING REVENUES: Interest Income Gain(Loss) on Sale of Assets                                                                                                                                                                                                            | 27,713,597<br>2,500,000<br>1,250,000<br>526,500<br>25,000<br>96,800<br>32,111,897                                                                                                                              | Jan-16  15,720,173 2,685,249 1,141,350 444,885  17,621 40,000 20,049,278                                                                                                                | % Collected 56.7% 107.4% 91.3% 84.5% 70.5% 41.3%                                                                              | -1.6%<br>49.1%<br>33.0%<br>26.2%<br>12.2%<br>-17.0%                                                                            | 28,292,139<br>3,500,000<br>1,750,000<br>628,500<br>20,000<br>309,155                                                                                                                                                              | Jan-17  16,387,054 3,621,566 1,578,300 1,098,545  72 169,630                                                                                                                                         | % Collected 57.9% 103.5% 90.2% 174.8% 0.4% 54.9%                                                                                     | -0.4%<br>45.1%<br>31.9%<br>116.5%<br>-58.0%<br>-3.5%                                                               | SOLID WASTE  REVENUES:  Landfill User Fee Revenue Salvage Revenue Tipping Fees Total Other Revenues NON-OPERATING REVENUES: Interest Income Gain(Loss) on Sale of Assets                                                                                                                                                                                                            | 81.4%  Budget 15-16  7,815,400 259,500 3,303,173 252,260  500 108,500 11,739,333                                                                                                                                    | 7,145,293<br>58,471<br>1,542,362                                                                                                                             | % Collected 91.4% 22.5% 46.7% 0.0% 0.0%                                                                             | 10.0%<br>-58.9%<br>-34.7%<br>-81.4%<br>-81.4%                                                              | 8,251,490<br>134,500<br>3,389,000<br>69,800<br>170<br>250,200                                                                                                                                  | 7,653,631<br>82,121<br>2,167,478<br>50,997                                                                                                       | % Collected  92.8% 61.1% 64.0% 73.1%  0.0% 77.4%                                                                                   | 11.49<br>-20.39<br>-17.49<br>-8.39<br>-81.49<br>-4.09<br>2.59                                                         |
| REVENUES: Rate & Service Charges Impact Fees Connection Fees Other Revenues NON-OPERATING REVENUES: Interest Income Gain(Loss) on Sale of Assets TOTAL REVENUES TOTAL AVAILABLE REVENUE (After R&R Transfers)                                                                                                                                               | 27,713,597<br>2,500,000<br>1,250,000<br>526,500<br>25,000<br>96,800<br>32,111,897<br>19,186,609                                                                                                                | Jan-16  15,720,173 2,685,249 1,141,350 444,885  17,621 40,000 20,049,278 11,282,611                                                                                                     | % Collected 56.7% 107.4% 91.3% 84.5% 70.5% 41.3% 62.4% 58.8%                                                                  | -1.6%<br>49.1%<br>33.0%<br>26.2%<br>-17.0%<br>4.1%<br>0.5%                                                                     | 28,292,139<br>3,500,000<br>1,750,000<br>628,500<br>20,000<br>309,155<br>34,499,794<br>21,407,325                                                                                                                                  | Jan-17  16,387,054 3,621,566 1,578,300 1,098,545  72 169,630 22,855,168 13,637,995                                                                                                                   | % Collected 57.9% 103.5% 90.2% 174.8% 0.4% 54.9% 66.2% 63.7%                                                                         | -0.4%<br>45.1%<br>31.9%<br>116.5%<br>-58.0%<br>-3.5%<br>7.9%<br>5.4%                                               | SOLID WASTE  REVENUES:  Landfill User Fee Revenue Salvage Revenue Tipping Fees Total Other Revenues NON-OPERATING REVENUES: Interest Income Gain(Loss) on Sale of Assets TOTAL REVENUES TOTAL AVAILABLE REVENUE (After R&R Transfers)                                                                                                                                               | 81.4% Budget 15-16  7,815,400 259,500 3,303,173 252,260  500 108,500 11,739,333 9,325,013                                                                                                                           | 7,145,293<br>58,471<br>1,542,362<br>-<br>-<br>-<br>8,746,126<br>7,714,216                                                                                    | % Collected  91.4% 22.5% 46.7% 0.0%  0.0% 74.5% 82.7%                                                               | 10.0%<br>-58.9%<br>-34.7%<br>-81.4%<br>-81.4%<br>-6.9%<br>1.3%                                             | 8,251,490<br>134,500<br>3,389,000<br>69,800<br>170<br>250,200<br>12,095,160<br>9,118,030                                                                                                       | 7,653,631<br>82,121<br>2,167,478<br>50,997<br>-<br>193,682<br>10,147,909<br>8,411,250                                                            | % Collected  92.8% 61.1% 64.0% 73.1%  0.0% 77.4% 83.9% 92.2%                                                                       | 11.44<br>-20.3°<br>-17.4°<br>-8.3°<br>-81.4°<br>-4.0°<br>2.5°<br>10.8°                                                |
| REVENUES: Rate & Service Charges Impact Fees Connection Fees Other Revenues NON-OPERATING REVENUES: Interest Income Gain(Loss) on Sale of Assets TOTAL REVENUES TOTAL AVAILABLE REVENUE (After R&R Transfers) EXPENDITURES:                                                                                                                                 | 27,713,597<br>2,500,000<br>1,250,000<br>526,500<br>25,000<br>96,800<br>32,111,897<br>19,186,609                                                                                                                | Jan-16  15,720,173 2,685,249 1,141,350 444,885  17,621 40,000 20,049,278 11,282,611  Jan-16                                                                                             | % Collected 56.7% 107.4% 91.3% 84.5% 70.5% 41.3% 62.4% 58.8%                                                                  | -1.6%<br>49.1%<br>33.0%<br>26.2%<br>-17.0%<br>4.1%<br>0.5%                                                                     | 28,292,139 3,500,000 1,750,000 628,500 20,000 309,155 34,499,794 21,407,325  Budget 16-17                                                                                                                                         | Jan-17  16,387,054 3,621,566 1,578,300 1,098,545  72 169,630 22,855,168 13,637,995  Jan-17                                                                                                           | % Collected  57.9% 103.5% 90.2% 174.8%  0.4% 54.9% 66.2% 63.7%  % Spent                                                              | -0.4% 45.1% 31.9% 116.5% -58.0% -3.5% 7.9% 5.4%                                                                    | SOLID WASTE  REVENUES:  Landfill User Fee Revenue Salvage Revenue Tipping Fees Total Other Revenues NON-OPERATING REVENUES: Interest Income Gain(Loss) on Sale of Assets TOTAL REVENUES TOTAL AVAILABLE REVENUE (After R&R Transfers) EXPENDITURES:                                                                                                                                 | 81.4%  Budget 15-16  7,815,400 259,500 3,303,173 252,260  500 108,500 11,739,333 9,325,013  Budget 15-16                                                                                                            | 7,145,293 58,471 1,542,362 8,746,126 7,714,216  Jan-16                                                                                                       | % Collected  91.4% 22.5% 46.7% 0.0%  0.0% 74.5% 82.7%                                                               | 10.0%<br>-58.9%<br>-34.7%<br>-81.4%<br>-81.4%<br>-6.9%<br>1.3%                                             | 8,251,490<br>134,500<br>3,389,000<br>69,800<br>170<br>250,200<br>12,095,160<br>9,118,030<br>Budget 16-17                                                                                       | Jan-17  7,653,631 82,121 2,167,478 50,997  193,682 10,147,909 8,411,250  Jan-17                                                                  | % Collected  92.8% 61.1% 64.0% 73.1%  0.0% 77.4% 83.9% 92.2%                                                                       | 11.4° -20.3° -17.4° -8.3° -81.4° -4.0° 2.5° 10.8°                                                                     |
| REVENUES: Rate & Service Charges Impact Fees Connection Fees Other Revenues NON-OPERATING REVENUES: Interest Income Gain(Loss) on Sale of Assets TOTAL REVENUES TOTAL AVAILABLE REVENUE (After R&R Transfers) EXPENDITURES: Personnel Costs                                                                                                                 | 27,713,597 2,500,000 1,250,000 526,500 25,000 96,800 32,111,897 19,186,609  Budget 15-16 7,236,071                                                                                                             | Jan-16  15,720,173 2,685,249 1,141,350 444,885  17,621 40,000 20,049,278 11,282,611  Jan-16 3,514,351                                                                                   | % Collected 56.7% 107.4% 91.3% 84.5% 70.5% 41.3% 62.4% 58.8% % Spent 48.6%                                                    | -1.6%<br>49.1%<br>33.0%<br>26.2%<br>12.2%<br>-17.0%<br>4.1%<br>0.5%                                                            | 28,292,139 3,500,000 1,750,000 628,500 20,000 309,155 34,499,794 21,407,325  Budget 16-17 8,289,241                                                                                                                               | Jan-17  16,387,054 3,621,566 1,578,300 1,098,545  72 169,630 22,855,168 13,637,995  Jan-17 3,559,343                                                                                                 | % Collected 57.9% 103.5% 90.2% 174.8%  0.4% 54.9% 66.2% 63.7%  % Spent 42.9%                                                         | -0.4% 45.1% 31.9% 116.5% -58.0% -3.5% 7.9% 5.4% % Var -15.4%                                                       | SOLID WASTE  REVENUES:  Landfill User Fee Revenue Salvage Revenue Tipping Fees Total Other Revenues NON-OPERATING REVENUES: Interest Income Gain(Loss) on Sale of Assets TOTAL REVENUES TOTAL AVAILABLE REVENUE (After R&R Transfers) EXPENDITURES: Personnel Costs                                                                                                                 | 81.4%  Budget 15-16  7,815,400 259,500 3,303,173 252,260  500 108,500 11,739,333 9,325,013  Budget 15-16 4,308,051                                                                                                  | 7,145,293 58,471 1,542,362                                                                                                                                   | % Collected  91.4% 22.5% 46.7% 0.0%  0.0% 74.5% 82.7%  % Spent 46.9%                                                | 10.0%<br>-58.9%<br>-34.7%<br>-81.4%<br>-81.4%<br>-6.9%<br>1.3%<br>% Var<br>-11.4%                          | 8,251,490<br>134,500<br>3,389,000<br>69,800<br>170<br>250,200<br>12,095,160<br>9,118,030<br>Budget 16-17<br>4,577,182                                                                          | 7,653,631<br>82,121<br>2,167,478<br>50,997<br>                                                                                                   | % Collected  92.8% 61.1% 64.0% 73.1%  0.0% 77.4% 83.9% 92.2%  % Spent  45.1%                                                       | 11.4° -20.3° -17.4° -8.3° -81.4° -4.0° 2.5° 10.8°                                                                     |
| REVENUES: Rate & Service Charges Impact Fees Connection Fees Other Revenues NON-OPERATING REVENUES: Interest Income Gain(Loss) on Sale of Assets TOTAL REVENUES TOTAL AVAILABLE REVENUE (After R&R Transfers) EXPENDITURES: Personnel Costs Contractual Services                                                                                            | 27,713,597 2,500,000 1,250,000 526,500 25,000 96,800 32,111,897 19,186,609  Budget 15-16 7,236,071 1,495,491                                                                                                   | Jan-16  15,720,173 2,685,249 1,141,350 444,885  17,621 40,000 20,049,278 11,282,611  Jan-16 3,514,351 617,544                                                                           | % Collected  56.7% 107.4% 91.3% 84.5%  70.5% 41.3% 62.4% 58.8%  % Spent 48.6% 41.3%                                           | -1.6%<br>49.1%<br>33.0%<br>26.2%<br>12.2%<br>-17.0%<br>4.1%<br>0.5%<br>War<br>-9.8%<br>-17.0%                                  | 28,292,139 3,500,000 1,750,000 628,500 20,000 309,155 34,499,794 21,407,325  Budget 16-17 8,289,241 1,507,215                                                                                                                     | 16,387,054 3,621,566 1,578,300 1,098,545  72 169,630 22,855,168 13,637,995  Jan-17 3,559,343 601,840                                                                                                 | % Collected 57.9% 103.5% 90.2% 174.8%  0.4% 54.9% 66.2% 63.7%  % Spent 42.9% 39.9%                                                   | -0.4% 45.1% 31.9% 116.5% -58.0% -3.5% 7.9% 5.4%  % Var -15.4%                                                      | SOLID WASTE  REVENUES:  Landfill User Fee Revenue Salvage Revenue Tipping Fees Total Other Revenues NON-OPERATING REVENUES: Interest Income Gain(Loss) on Sale of Assets TOTAL REVENUES TOTAL REVENUE (After R&R Transfers)  EXPENDITURES: Personnel Costs Contractual Services                                                                                                     | 81.4%  Budget 15-16  7,815,400 259,500 3,303,173 252,260  500 108,500 11,739,333 9,325,013  Budget 15-16 4,308,051 510,262                                                                                          | 7,145,293 58,471 1,542,362 8,746,126 7,714,216  Jan-16 2,020,242 567,957                                                                                     | % Collected  91.4% 22.5% 46.7% 0.0% 0.0% 74.5% 82.7%  % Spent 46.9% 111.3%                                          | 10.0%<br>-58.9%<br>-34.7%<br>-81.4%<br>-81.4%<br>-6.9%<br>1.3%<br>% Var<br>-11.4%<br>53.0%                 | 8,251,490 134,500 3,389,000 69,800 170 250,200 12,095,160 9,118,030  Budget 16-17 4,577,182 596,329                                                                                            | 7,653,631 82,121 2,167,478 50,997                                                                                                                | % Collected  92.8% 61.1% 64.0% 73.1%  0.0% 77.4% 83.9% 92.2%  % Spent  45.1% 39.7%                                                 | 11.49 -20.39 -17.49 -8.39 -81.49 -4.09 2.59 10.89                                                                     |
| REVENUES: Rate & Service Charges Impact Fees Connection Fees Other Revenues NON-OPERATING REVENUES: Interest Income Gain(Loss) on Sale of Assets TOTAL REVENUES TOTAL AVAILABLE REVENUE (After R&R Transfers) EXPENDITURES: Personnel Costs Contractual Services Maint & Repairs                                                                            | 27,713,597 2,500,000 1,250,000 526,500 25,000 96,800 32,111,897 19,186,609  Budget 15-16 7,236,071 1,495,491 2,882,321                                                                                         | Jan-16  15,720,173 2,685,249 1,141,350 444,885  17,621 40,000 20,049,278 11,282,611  Jan-16 3,514,351 617,544 1,316,899                                                                 | % Collected 56.7% 107.4% 91.3% 84.5% 70.5% 41.3% 62.4% 58.8% % Spent 48.6%                                                    | -1.6%<br>49.1%<br>33.0%<br>26.2%<br>12.2%<br>-17.0%<br>4.1%<br>0.5%                                                            | 28,292,139 3,500,000 1,750,000 628,500 20,000 309,155 34,499,794 21,407,325  Budget 16-17 8,289,241 1,507,215 2,841,184                                                                                                           | Jan-17  16,387,054 3,621,566 1,578,300 1,098,545  72 169,630 22,855,168 13,637,995  Jan-17 3,559,343 601,840 1,895,769                                                                               | % Collected 57.9% 103.5% 90.2% 174.8%  0.4% 54.9% 66.2% 63.7%  % Spent 42.9%                                                         | -0.4% 45.1% 31.9% 116.5% -58.0% -3.5% 7.9% 5.4% % Var -15.4%                                                       | SOLID WASTE  REVENUES:  Landfill User Fee Revenue Salvage Revenue Tipping Fees Total Other Revenues NON-OPERATING REVENUES: Interest Income Gain(Loss) on Sale of Assets TOTAL REVENUES TOTAL AVAILABLE REVENUE (After R&R Transfers) EXPENDITURES: Personnel Costs                                                                                                                 | 81.4%  Budget 15-16  7,815,400 259,500 3,303,173 252,260  500 108,500 11,739,333 9,325,013  Budget 15-16 4,308,051 510,262 2,032,708                                                                                | 7,145,293 58,471 1,542,362                                                                                                                                   | % Collected  91.4% 22.5% 46.7% 0.0%  0.0% 74.5% 82.7%  % Spent 46.9%                                                | 10.0%<br>-58.9%<br>-34.7%<br>-81.4%<br>-81.4%<br>-6.9%<br>1.3%<br>% Var<br>-11.4%                          | 8,251,490 134,500 3,389,000 69,800 170 250,200 12,095,160 9,118,030  Budget 16-17 4,577,182 596,329 1,825,353                                                                                  | 7,653,631 82,121 2,167,478 50,997                                                                                                                | % Collected  92.8% 61.1% 64.0% 73.1%  0.0% 77.4% 83.9% 92.2%  % Spent  45.1%                                                       | 11.44 -20.33 -17.44 -8.34 -81.44 -4.09 2.55 10.86 % Var -13.36 -8.14                                                  |
| REVENUES: Rate & Service Charges Impact Fees Connection Fees Other Revenues NON-OPERATING REVENUES: Interest Income Gain(Loss) on Sale of Assets TOTAL REVENUES TOTAL AVAILABLE REVENUE (After R&R Transfers) EXPENDITURES: Personnel Costs Contractual Services                                                                                            | 27,713,597 2,500,000 1,250,000 526,500 25,000 96,800 32,111,897 19,186,609  Budget 15-16 7,236,071 1,495,491 2,882,321 2,108,520                                                                               | Jan-16  15,720,173 2,685,249 1,141,350 444,885  17,621 40,000 20,049,278 11,282,611  Jan-16 3,514,351 617,544 1,316,899 1,013,956                                                       | % Collected  56.7% 107.4% 91.3% 84.5%  70.5% 41.3% 62.4% 58.8%  % Spent 48.6% 41.3% 45.7%                                     | -1.6%<br>49.1%<br>33.0%<br>26.2%<br>-17.0%<br>4.1%<br>0.5%<br>% Var<br>-9.8%<br>-17.0%<br>-12.6%                               | 28,292,139 3,500,000 1,750,000 628,500 20,000 309,155 34,499,794 21,407,325  Budget 16-17 8,289,241 1,507,215                                                                                                                     | 16,387,054 3,621,566 1,578,300 1,098,545  72 169,630 22,855,168 13,637,995  Jan-17 3,559,343 601,840                                                                                                 | % Collected  57.9% 103.5% 90.2% 174.8%  0.4% 54.9% 66.2% 63.7%  % Spent  42.9% 39.9% 66.7%                                           | -0.4% 45.1% 31.9% 116.5%  -58.0% -3.5% 7.9% 5.4%  % Var -15.4% -18.4%                                              | SOLID WASTE  REVENUES:  Landfill User Fee Revenue Salvage Revenue Tipping Fees Total Other Revenues NON-OPERATING REVENUES: Interest Income Gain(Loss) on Sale of Assets TOTAL REVENUES TOTAL REVENUE (After R&R Transfers)  EXPENDITURES: Personnel Costs Contractual Services Maint & Repairs                                                                                     | 81.4% Budget 15-16  7,815,400 259,500 3,303,173 252,260  500 108,500 11,739,333 9,325,013  Budget 15-16 4,308,051 510,262 2,032,708 188,400                                                                         | 7,145,293 58,471 1,542,362 8,746,126 7,714,216  Jan-16 2,020,242 567,957 706,089                                                                             | % Collected  91.4% 22.5% 46.7% 0.0% 0.0% 74.5% 82.7%  % Spent 46.9% 111.3% 34.7%                                    | 10.0% -58.9% -34.7% -81.4% -81.4% -6.9% 1.3%  Var -11.4% -53.0% -23.6%                                     | 8,251,490 134,500 3,389,000 69,800 170 250,200 12,095,160 9,118,030  Budget 16-17 4,577,182 596,329                                                                                            | 7,653,631 82,121 2,167,478 50,997                                                                                                                | % Collected  92.8% 61.1% 64.0% 73.1%  0.0% 77.4% 83.9% 92.2%  % Spent  45.1% 39.7% 50.3%                                           | 11.49 -20.39 -17.49 -8.39 -81.49 -4.09 10.89 % Var -13.39 -81.69 -8.19 -28.79                                         |
| REVENUES: Rate & Service Charges Impact Fees Connection Fees Other Revenues NON-OPERATING REVENUES: Interest Income Gain(Loss) on Sale of Assets TOTAL REVENUES TOTAL AVAILABLE REVENUE (After R&R Transfers) EXPENDITURES: Personnel Costs Contractual Services Maint & Repairs Utilities                                                                  | 27,713,597 2,500,000 1,250,000 526,500 25,000 96,800 32,111,897 19,186,609  Budget 15-16 7,236,071 1,495,491 2,882,321 2,108,520 1,037,275                                                                     | Jan-16  15,720,173 2,685,249 1,141,350 444,885  17,621 40,000 20,049,278 11,282,611  Jan-16 3,514,351 617,544 1,316,899 1,013,956 533,146                                               | % Collected 56.7% 107.4% 91.3% 84.5% 70.5% 41.3% 62.4% 58.8% % Spent 48.6% 41.3% 45.7% 48.1%                                  | -1.6%<br>49.1%<br>33.0%<br>26.2%<br>-17.0%<br>4.1%<br>0.5%<br>% Var<br>-9.8%<br>-17.0%<br>-12.6%<br>-10.2%                     | 28,292,139 3,500,000 1,750,000 628,500  20,000 309,155 34,499,794 21,407,325  Budget 16-17 8,289,241 1,507,215 2,841,184 2,261,720                                                                                                | Jan-17  16,387,054 3,621,566 1,578,300 1,098,545  72 169,630 22,855,168 13,637,995  Jan-17 3,559,343 601,840 1,895,769 899,066                                                                       | % Collected  57.9% 103.5% 90.2% 174.8%  0.4% 54.9% 66.2% 63.7%  % Spent  42.9% 39.9% 66.7% 39.8%                                     | -0.4% 45.1% 31.9% 116.5%  -58.0% -3.5% 7.9% 5.4%  % Var -15.4% -18.4% 8.4% -18.6%                                  | SOLID WASTE  REVENUES: Landfill User Fee Revenue Salvage Revenue Tipping Fees Total Other Revenues NON-OPERATING REVENUES: Interest Income Gain(Loss) on Sale of Assets TOTAL REVENUES TOTAL REVENUES TOTAL AVAILABLE REVENUE (After R&R Transfers)  EXPENDITURES: Personnel Costs Contractual Services Maint & Repairs Utilities                                                   | 81.4% Budget 15-16  7,815,400 259,500 3,303,173 252,260  500 108,500 11,739,333 9,325,013  Budget 15-16 4,308,051 510,262 2,032,708 188,400                                                                         | 7,145,293 58,471 1,542,362 8,746,126 7,714,216  Jan-16 2,020,242 567,957 706,089 53,526                                                                      | % Collected  91.4% 22.5% 46.7% 0.0% 0.0% 74.5% 82.7%  % Spent 46.9% 111.3% 34.7% 28.4%                              | 10.0% -58.9% -34.7% -81.4% -81.4% -6.9% 1.3%  % Var -11.4% -53.0% -23.6% -29.9%                            | 8,251,490 134,500 3,389,000 69,800 170 250,200 12,095,160 9,118,030  Budget 16-17 4,577,182 596,329 1,825,353 180,300                                                                          | Jan-17  7,653,631 82,121 2,167,478 50,997                                                                                                        | % Collected  92.8% 61.1% 64.0% 73.1%  0.0% 77.4% 83.9% 92.2%  % Spent  45.1% 39.7% 50.3% 29.6%                                     | 11.44 -20.3° -17.44 -8.3° -81.4° -4.0° 2.5° 10.8° -13.3° -18.6° -8.1° -28.7° -15.5°                                   |
| REVENUES: Rate & Service Charges Impact Fees Connection Fees Other Revenues NON-OPERATING REVENUES: Interest Income Gain(Loss) on Sale of Assets TOTAL REVENUES TOTAL AVAILABLE REVENUE (After R&R Transfers) EXPENDITURES: Personnel Costs Contractual Services Maint & Repairs Utilities Office Expenses                                                  | 27,713,597 2,500,000 1,250,000 526,500 25,000 96,800 32,111,897 19,186,609  Budget 15-16 7,236,071 1,495,491 2,882,321 2,108,520 1,037,275 195,000                                                             | Jan-16  15,720,173 2,685,249 1,141,350 444,885  17,621 40,000 20,049,278 11,282,611  Jan-16 3,514,351 617,544 1,316,899 1,013,956 533,146 19,722                                        | % Collected 56.7% 107.4% 91.3% 84.5% 70.5% 41.3% 62.4% 58.8% % Spent 48.6% 41.3% 45.7% 48.1% 51.4% 10.1% 7.9%                 | -1.6%<br>49.1%<br>33.0%<br>26.2%<br>-17.0%<br>4.1%<br>0.5%<br>*Var<br>-9.8%<br>-17.0%<br>-12.6%<br>-10.2%<br>-6.9%             | 28,292,139 3,500,000 1,750,000 628,500 20,000 309,155 34,499,794 21,407,325  Budget 16-17 8,289,241 1,507,215 2,841,184 2,261,720 1,216,397                                                                                       | Jan-17  16,387,054 3,621,566 1,578,300 1,098,545  72 169,630 22,855,168 13,637,995  Jan-17 3,559,343 601,840 1,895,769 899,066 509,848 101,290 125,362                                               | % Collected  57.9% 103.5% 90.2% 174.8%  0.4% 54.9% 66.2% 63.7%  % Spent  42.9% 39.9% 66.7% 39.8% 41.9%                               | -0.4% 45.1% 31.9% 116.5%  -58.0% -3.5% 7.9% 5.4%  % Var -15.4% -18.4% -18.6% -16.4% -11.2% -48.4%                  | SOLID WASTE  REVENUES: Landfill User Fee Revenue Salvage Revenue Tipping Fees Total Other Revenues NON-OPERATING REVENUES: Interest Income Gain(Loss) on Sale of Assets TOTAL REVENUES TOTAL AVAILABLE REVENUE (After R&R Transfers) EXPENDITURES: Personnel Costs Contractual Services Maint & Repairs Utilities Office Expenses                                                   | 81.4% Budget 15-16  7,815,400 259,500 3,303,173 252,260  500 108,500 11,739,333 9,325,013  Budget 15-16 4,308,051 510,262 2,032,708 188,400 247,034                                                                 | 7,145,293 58,471 1,542,362 8,746,126 7,714,216  Jan-16 2,020,242 567,957 706,089 53,526 119,545                                                              | % Collected  91.4% 22.5% 46.7% 0.0% 0.0% 74.5% 82.7%  % Spent 46.9% 111.3% 34.7% 28.4% 48.4%                        | 10.0% -58.9% -34.7% -81.4% -81.4% -6.9% 1.3%  % Var -11.4% -53.0% -23.6% -9.9%                             | 8,251,490 134,500 3,389,000 69,800 170 250,200 12,095,160 9,118,030  Budget 16-17 4,577,182 596,329 1,825,353 180,300 292,742                                                                  | Jan-17  7,653,631 82,121 2,167,478 50,997                                                                                                        | % Collected  92.8% 61.1% 64.0% 73.1%  0.0% 77.4% 83.9% 92.2%  % Spent  45.1% 39.7% 50.3% 29.6% 42.8%                               | 11.49 -20.39 -17.49 -8.39 -81.49 -4.09 10.89 % Var -13.39 -81.19 -28.79 -15.59 -7.79                                  |
| REVENUES: Rate & Service Charges Impact Fees Connection Fees Other Revenues NON-OPERATING REVENUES: Interest Income Gain(Loss) on Sale of Assets TOTAL REVENUES TOTAL AVAILABLE REVENUE (After R&R Transfers) EXPENDITURES: Personnel Costs Contractual Services Maint & Repairs Utilities Office Expenses Insurance                                        | 27,713,597 2,500,000 1,250,000 526,500 25,000 96,800 32,111,897 19,186,609  Budget 15-16 7,236,071 1,495,491 2,882,321 2,108,520 1,037,275 195,000 1,025,906 15,980,584                                        | Jan-16  15,720,173 2,685,249 1,141,350 444,885  17,621 40,000 20,049,278 11,282,611  Jan-16 3,514,351 617,544 1,316,899 1,013,956 533,146 19,722 81,381 7,096,999                       | % Collected 56.7% 107.4% 91.3% 84.5% 70.5% 41.3% 62.4% 58.8% % Spent 48.6% 41.3% 45.7% 48.1% 51.4% 10.1% 7.9% 44.4%           | -1.6% 49.1% 33.0% 26.2%  12.2% -17.0% 4.1% 0.5%  % Var -9.8% -17.0% -12.6% -10.2% -6.9% -48.2% -50.4% -13.9%                   | 28,292,139 3,500,000 1,750,000 628,500 20,000 309,155 34,499,794 21,407,325  Budget 16-17 8,289,241 1,507,215 2,841,184 2,261,720 1,216,397 215,000                                                                               | Jan-17  16,387,054 3,621,566 1,578,300 1,098,545  72 169,630 22,855,168 13,637,995  Jan-17 3,559,343 601,840 1,895,769 899,066 509,848 101,290                                                       | % Collected  57.9% 103.5% 90.2% 174.8%  0.4% 54.9% 66.2% 63.7%  % Spent  42.9% 39.9% 66.7% 39.8% 41.9% 47.1%                         | -0.4% 45.1% 31.9% 116.5%  -58.0% -3.5% 7.9% 5.4%  % Var -15.4% -18.6% -16.4% -11.2% -48.4% -14.6%                  | SOLID WASTE  REVENUES: Landfill User Fee Revenue Salvage Revenue Tipping Fees Total Other Revenues NON-OPERATING REVENUES: Interest Income Gain(Loss) on Sale of Assets TOTAL REVENUES TOTAL AVAILABLE REVENUE (After R&R Transfers)  EXPENDITURES: Personnel Costs Contractual Services Maint & Repairs Utilities Office Expenses Insurance                                        | 81.4%  Budget 15-16  7,815,400 259,500 3,303,173 252,260  500 108,500 11,739,333 9,325,013  Budget 15-16 4,308,051 510,262 2,032,708 188,400 247,034 135,000 556,906                                                | Jan-16  7,145,293 58,471 1,542,362  - 8,746,126 7,714,216  Jan-16 2,020,242 567,957 706,089 53,526 119,545 14,792                                            | % Collected  91.4% 22.5% 46.7% 0.0% 0.0% 74.5% 82.7%  % Spent 46.9% 111.3% 34.7% 28.4% 48.4% 11.0%                  | 10.0% -58.9% -34.7% -81.4% -81.4% -6.9% 1.3%  % Var -11.4% -53.0% -29.9% -47.4% -53.1% -14.3%              | 8,251,490 134,500 3,389,000 69,800 170 250,200 12,095,160 9,118,030  Budget 16-17 4,577,182 596,329 1,825,353 180,300 292,742 150,000                                                          | Jan-17  7,653,631 82,121 2,167,478 50,997                                                                                                        | % Collected  92.8% 61.1% 64.0% 73.1%  0.0% 77.4% 83.9% 92.2%  % Spent  45.1% 39.7% 50.3% 29.6% 42.8% 50.6%                         | 11.49 -20.39 -17.49 -8.39 -81.49 -4.09 2.59 10.89 % Var -13.39 -81.19 -28.79 -15.59 -7.79 -49.59                      |
| REVENUES: Rate & Service Charges Impact Fees Connection Fees Other Revenues NON-OPERATING REVENUES: Interest Income Gain(Loss) on Sale of Assets TOTAL REVENUES TOTAL AVAILABLE REVENUE (After R&R Transfers)  EXPENDITURES: Personnel Costs Contractual Services Maint & Repairs Utilities Office Expenses Insurance Other Expenses                        | 27,713,597 2,500,000 1,250,000 526,500 25,000 96,800 32,111,897 19,186,609  Budget 15-16 7,236,071 1,495,491 2,882,321 2,108,520 1,037,275 195,000 1,025,906 15,980,584                                        | Jan-16  15,720,173 2,685,249 1,141,350 444,885  17,621 40,000 20,049,278 11,282,611  Jan-16  3,514,351 617,544 1,316,899 1,013,956 533,146 19,722 81,381                                | % Collected 56.7% 107.4% 91.3% 84.5% 70.5% 41.3% 62.4% 58.8% % Spent 48.6% 41.3% 45.7% 48.1% 51.4% 10.1% 7.9% 44.4%           | -1.6%<br>49.1%<br>33.0%<br>26.2%<br>-17.0%<br>4.1%<br>0.5%<br>*Var<br>-9.8%<br>-17.0%<br>-12.6%<br>-10.2%<br>-6.9%<br>-48.2%   | 28,292,139 3,500,000 1,750,000 628,500 20,000 309,155 34,499,794 21,407,325  Budget 16-17 8,289,241 1,507,215 2,841,184 2,261,720 1,216,397 215,000 1,264,483                                                                     | Jan-17  16,387,054 3,621,566 1,578,300 1,098,545  72 169,630 22,855,168 13,637,995  Jan-17 3,559,343 601,840 1,895,769 899,066 509,848 101,290 125,362 7,692,518                                     | % Collected  57.9% 103.5% 90.2% 174.8%  0.4% 54.9% 66.2% 63.7%  % Spent  42.9% 39.9% 66.7% 39.8% 41.9% 47.1% 9.9% 43.7%              | -0.4% 45.1% 31.9% 116.5%  -58.0% -3.5% 7.9% 5.4%  % Var -15.4% -18.4% -18.6% -16.4% -11.2% -48.4%                  | SOLID WASTE  REVENUES: Landfill User Fee Revenue Salvage Revenue Tipping Fees Total Other Revenues NON-OPERATING REVENUES: Interest Income Gain(Loss) on Sale of Assets TOTAL REVENUES TOTAL AVAILABLE REVENUE (After R&R Transfers)  EXPENDITURES: Personnel Costs Contractual Services Maint & Repairs Utilities Office Expenses Insurance Other Expenses                         | 81.4% Budget 15-16  7,815,400 259,500 3,303,173 252,260  500 108,500 11,739,333 9,325,013  Budget 15-16 4,308,051 510,262 2,032,708 188,400 247,034 135,000 556,906 7,978,361                                       | Jan-16  7,145,293 58,471 1,542,362 8,746,126 7,714,216  Jan-16 2,020,242 567,957 706,089 53,526 119,545 14,792 28,982                                        | % Collected  91.4% 22.5% 46.7% 0.0% 0.0% 74.5% 82.7%  % Spent  46.9% 111.3% 34.7% 28.4% 48.4% 11.0% 5.2% 44.0%      | 10.0% -58.9% -34.7% -81.4% -81.4% -6.9% 1.3%  % Var -11.4% -53.0% -29.9% -47.4% -53.1%                     | 8,251,490 134,500 3,389,000 69,800 170 250,200 12,095,160 9,118,030  Budget 16-17 4,577,182 596,329 1,825,353 180,300 292,742 150,000 511,138 8,133,044                                        | Jan-17  7,653,631 82,121 2,167,478 50,997                                                                                                        | % Collected  92.8% 61.1% 64.0% 73.1%  0.0% 77.4% 83.9% 92.2%  % Spent  45.1% 39.7% 50.3% 29.6% 42.8% 50.6% 8.8% 43.2%              | 11.49° -20.39° -17.49° -8.39° -81.49° -4.09° 2.59° 10.89° % Var -13.39° -8.19° -28.79° -15.59° -7.79° -49.59° -15.19° |
| REVENUES: Rate & Service Charges Impact Fees Connection Fees Other Revenues NON-OPERATING REVENUES: Interest Income Gain(Loss) on Sale of Assets TOTAL REVENUES TOTAL AVAILABLE REVENUE (After R&R Transfers)  EXPENDITURES: Personnel Costs Contractual Services Maint & Repairs Utilities Office Expenses Insurance Other Expenses                        | 27,713,597 2,500,000 1,250,000 526,500 25,000 96,800 32,111,897 19,186,609  Budget 15-16 7,236,071 1,495,491 2,882,321 2,108,520 1,037,275 195,000 1,025,906 15,980,584 Operating Expense v                    | Jan-16  15,720,173 2,685,249 1,141,350 444,885  17,621 40,000 20,049,278 11,282,611  Jan-16 3,514,351 617,544 1,316,899 1,013,956 533,146 19,722 81,381 7,096,999  P. Revenues Variance | % Collected 56.7% 107.4% 91.3% 84.5% 70.5% 41.3% 62.4% 58.8%  % Spent 48.6% 41.3% 45.7% 48.1% 51.4% 10.1% 7.9% 44.4%          | -1.6% 49.1% 33.0% 26.2%  12.2% -17.0% 4.1% 0.5%  *Var -9.8% -17.0% -12.6% -10.2% -6.9% -48.2% -50.4% 13.9% 14.4%               | 28,292,139 3,500,000 1,750,000 628,500 20,000 309,155 34,499,794 21,407,325  Budget 16-17 8,289,241 1,507,215 2,841,184 2,261,720 1,216,397 215,000 1,264,483 17,595,240                                                          | Jan-17  16,387,054 3,621,566 1,578,300 1,098,545  72 169,630 22,855,168 13,637,995  Jan-17 3,559,343 601,840 1,895,769 899,066 509,848 101,290 125,362 7,692,518                                     | % Collected  57.9% 103.5% 90.2% 174.8%  0.4% 54.9% 66.2% 63.7%  % Spent  42.9% 39.9% 66.7% 39.8% 41.9% 47.1% 9.9% 43.7%  63.2%       | -0.4% 45.1% 31.9% 116.5% -58.0% -3.5% 7.9% 5.4%  % Var -15.4% -18.4% -18.6% -16.4% -11.2% -48.4% -14.6% 20.0% 4.9% | SOLID WASTE  REVENUES: Landfill User Fee Revenue Salvage Revenue Tipping Fees Total Other Revenues NON-OPERATING REVENUES: Interest Income Gain(Loss) on Sale of Assets TOTAL REVENUES TOTAL AVAILABLE REVENUE (After R&R Transfers)  EXPENDITURES: Personnel Costs Contractual Services Maint & Repairs Utilities Office Expenses Insurance Other Expenses                         | 81.4% Budget 15-16  7,815,400 259,500 3,303,173 252,260  500 108,500 11,739,333 9,325,013  Budget 15-16 4,308,051 510,262 2,032,708 188,400 247,034 135,000 556,906 7,978,361                                       | Jan-16  7,145,293 58,471 1,542,362  - 8,746,126 7,714,216  Jan-16 2,020,242 567,957 706,089 53,526 119,545 14,792 28,982 3,511,133                           | % Collected  91.4% 22.5% 46.7% 0.0% 0.0% 74.5% 82.7%  % Spent  46.9% 111.3% 34.7% 28.4% 48.4% 11.0% 5.2% 44.0%      | 10.0% -58.9% -34.7% -81.4% -81.4% -6.9% 1.3%  % Var -11.4% -53.0% -23.6% -9.9% -47.4% -14.3% -15.7% -14.0% | 8,251,490 134,500 3,389,000 69,800 170 250,200 12,095,160 9,118,030  Budget 16-17 4,577,182 596,329 1,825,353 180,300 292,742 150,000 511,138 8,133,044                                        | Jan-17  7,653,631 82,121 2,167,478 50,997  193,682 10,147,909 8,411,250  Jan-17 2,062,719 236,715 917,680 53,432 125,291 75,968 45,114 3,516,919 | % Collected  92.8% 61.1% 64.0% 73.1%  0.0% 77.4% 83.9% 92.2%  % Spent  45.1% 39.7% 50.3% 29.6% 42.8% 50.6% 8.8% 43.2%              | 11.4% -20.3% -17.4% -8.3% -81.4% -4.0% 2.5% 10.8% % Var -13.3% -81.6% -81.9 -28.7% -7.7% -49.5% -15.19 -5.8%          |
| REVENUES: Rate & Service Charges Impact Fees Connection Fees Other Revenues NON-OPERATING REVENUES: Interest Income Gain(Loss) on Sale of Assets TOTAL REVENUES TOTAL AVAILABLE REVENUE (After R&R Transfers) EXPENDITURES: Personnel Costs Contractual Services Maint & Repairs Utilities Office Expenses Insurance Other Expenses TOTAL OPERATING EXPENSE | 27,713,597 2,500,000 1,250,000 526,500 25,000 96,800 32,111,897 19,186,609  Budget 15-16 7,236,071 1,495,491 2,882,321 2,108,520 1,037,275 195,000 1,025,906 15,980,584 Operating Expense v 702,940 16,683,524 | Jan-16  15,720,173 2,685,249 1,141,350 444,885  17,621 40,000 20,049,278 11,282,611  Jan-16 3,514,351 617,544 1,316,899 1,013,956 533,146 19,722 81,381 7,096,999 v. Revenues Variance  | % Collected  56.7% 107.4% 91.3% 84.5%  70.5% 41.3% 62.4% 58.8%  % Spent  48.6% 45.7% 48.1% 51.4% 10.1% 7.9% 44.4% 24.4% 43.6% | -1.6% 49.1% 33.0% 26.2%  12.2% -17.0% 4.1% 0.5%  *Var -9.8% -17.0% -12.6% -10.2% -6.9% -48.2% -50.4% 13.9% 14.4% -34.0% -14.8% | Budget 16-17  28,292,139 3,500,000 1,750,000 628,500  20,000 309,155 34,499,794 21,407,325  Budget 16-17 8,289,241 1,507,215 2,841,184 2,261,720 1,216,397 215,000 1,264,483 17,595,240 Operating Expense v. 1,004,180 18,599,420 | Jan-17  16,387,054 3,621,566 1,578,300 1,098,545  72 169,630 22,855,168 13,637,995  Jan-17 3,559,343 601,840 1,895,769 899,066 509,848 101,290 125,362 7,692,518 Revenues Variance 634,688 8,327,206 | % Collected  57.9% 103.5% 90.2% 174.8%  0.4% 54.9% 66.2% 63.7%  % Spent  42.9% 39.9% 66.7% 39.8% 41.9% 47.1% 9.9% 43.7%  63.2% 44.8% | -0.4% 45.1% 31.9% 116.5% -58.0% -3.5% 7.9% 5.4%  % Var -15.4% -18.6% -16.4% -11.2% -48.4% -14.6% 20.0% 4.9% -13.6% | SOLID WASTE  REVENUES: Landfill User Fee Revenue Salvage Revenue Tipping Fees Total Other Revenues NON-OPERATING REVENUES: Interest Income Gain(Loss) on Sale of Assets TOTAL REVENUES TOTAL AVAILABLE REVENUE (After R&R Transfers)  EXPENDITURES: Personnel Costs Contractual Services Maint & Repairs Utilities Office Expenses Insurance Other Expenses TOTAL OPERATING EXPENSE | 81.4% Budget 15-16  7,815,400 259,500 3,303,173 252,260  500 108,500 11,739,333 9,325,013  Budget 15-16 4,308,051 510,262 2,032,708 188,400 247,034 135,000 556,906 7,978,361 Operating Expense v 443,650           | Jan-16  7,145,293 58,471 1,542,362  - 8,746,126 7,714,216  Jan-16 2,020,242 567,957 706,089 53,526 119,545 14,792 28,982 3,511,133 Revenues Variance         | % Collected  91.4% 22.5% 46.7% 0.0% 0.0% 74.5% 82.7%  % Spent 46.9% 111.3% 34.7% 28.4% 48.4% 11.0% 5.2% 44.0%       | 10.0% -58.9% -34.7% -81.4% -81.4% -6.9% 1.3%  % Var -11.4% -53.0% -23.6% -9.9% -47.4% -14.3% -14.0% -14.3% | 8,251,490 134,500 3,389,000 69,800 170 250,200 12,095,160 9,118,030  Budget 16-17 4,577,182 596,329 1,825,353 180,300 292,742 150,000 511,138 8,133,044 Operating Expense v. 984,960 9,118,004 | Jan-17  7,653,631 82,121 2,167,478 50,997                                                                                                        | % Collected  92.8% 61.1% 64.0% 73.1%  0.0% 77.4% 83.9% 92.2%  % Spent  45.1% 39.7% 50.3% 29.6% 42.8% 50.6% 8.8% 43.2%  52.5% 44.2% | 11.4% -20.3% -17.4% -8.3% -81.4% -4.0% 2.5% 10.8% % Var -13.3% -81.6% -81.7% -15.5% -7.7% -49.5% -15.1% -5.8% -14.1%  |
| REVENUES: Rate & Service Charges Impact Fees Connection Fees Other Revenues NON-OPERATING REVENUES: Interest Income Gain(Loss) on Sale of Assets TOTAL REVENUES TOTAL AVAILABLE REVENUE (After R&R Transfers) EXPENDITURES: Personnel Costs Contractual Services Maint & Repairs Utilities Office Expenses Insurance Other Expenses TOTAL OPERATING EXPENSE | 27,713,597 2,500,000 1,250,000 526,500 25,000 96,800 32,111,897 19,186,609  Budget 15-16 7,236,071 1,495,491 2,882,321 2,108,520 1,037,275 195,000 1,025,906 15,980,584 Operating Expense v 702,940 16,683,524 | Jan-16  15,720,173 2,685,249 1,141,350 444,885  17,621 40,000 20,049,278 11,282,611  Jan-16 3,514,351 617,544 1,316,899 1,013,956 533,146 19,722 81,381 7,096,999  . Revenues Variance  | % Collected  56.7% 107.4% 91.3% 84.5%  70.5% 41.3% 62.4% 58.8%  % Spent  48.6% 45.7% 48.1% 51.4% 10.1% 7.9% 44.4% 24.4% 43.6% | -1.6% 49.1% 33.0% 26.2%  12.2% -17.0% 4.1% 0.5%  *Var -9.8% -17.0% -12.6% -10.2% -6.9% -48.2% -50.4% 13.9% 14.4%               | Budget 16-17  28,292,139 3,500,000 1,750,000 628,500  20,000 309,155 34,499,794 21,407,325  Budget 16-17 8,289,241 1,507,215 2,841,184 2,261,720 1,216,397 215,000 1,264,483 17,595,240 Operating Expense v. 1,004,180            | Jan-17  16,387,054 3,621,566 1,578,300 1,098,545  72 169,630 22,855,168 13,637,995  Jan-17 3,559,343 601,840 1,895,769 899,066 509,848 101,290 125,362 7,692,518 Revenues Variance 634,688 8,327,206 | % Collected  57.9% 103.5% 90.2% 174.8%  0.4% 54.9% 66.2% 63.7%  % Spent  42.9% 39.9% 66.7% 39.8% 41.9% 47.1% 9.9% 43.7%  63.2% 44.8% | -0.4% 45.1% 31.9% 116.5% -58.0% -3.5% 7.9% 5.4%  % Var -15.4% -18.4% -18.6% -16.4% -11.2% -48.4% -14.6% 20.0% 4.9% | SOLID WASTE  REVENUES: Landfill User Fee Revenue Salvage Revenue Tipping Fees Total Other Revenues NON-OPERATING REVENUES: Interest Income Gain(Loss) on Sale of Assets TOTAL REVENUES TOTAL AVAILABLE REVENUE (After R&R Transfers)  EXPENDITURES: Personnel Costs Contractual Services Maint & Repairs Utilities Office Expenses Insurance Other Expenses TOTAL OPERATING EXPENSE | 81.4% Budget 15-16  7,815,400 259,500 3,303,173 252,260  500 108,500 11,739,333 9,325,013  Budget 15-16 4,308,051 510,262 2,032,708 188,400 247,034 135,000 556,906 7,978,361 Operating Expense v 443,650 8,422,011 | Jan-16  7,145,293 58,471 1,542,362  - 8,746,126 7,714,216  Jan-16 2,020,242 567,957 706,089 53,526 119,545 14,792 28,982 3,511,133 Revenues Variance 196,693 | % Collected  91.4% 22.5% 46.7% 0.0% 0.0% 74.5% 82.7%  % Spent 46.9% 111.3% 34.7% 28.4% 48.4% 11.0% 5.2% 44.0% 44.0% | 10.0% -58.9% -34.7% -81.4% -81.4% -6.9% 1.3%  % Var -11.4% -53.0% -23.6% -9.9% -47.4% -14.3% -15.7% -14.0% | 8,251,490 134,500 3,389,000 69,800 170 250,200 12,095,160 9,118,030  Budget 16-17 4,577,182 596,329 1,825,353 180,300 292,742 150,000 511,138 8,133,044 Operating Expense v. 984,960 9,118,004 | Jan-17  7,653,631 82,121 2,167,478 50,997                                                                                                        | % Collected  92.8% 61.1% 64.0% 73.1%  0.0% 77.4% 83.9% 92.2%  % Spent  45.1% 39.7% 50.3% 29.6% 42.8% 50.6% 8.8% 43.2%  52.5% 44.2% | 11.44 -20.3° -17.44 -8.3° -81.4° -4.0° 2.5° 10.8° -13.3° -18.6° -8.1° -28.7° -15.5° -7.7° -49.5° -5.8°                |