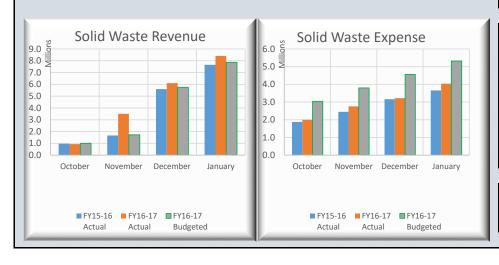

| <b>BCWS Op Cash Flows Stateme</b>                                                                                                                                                                                                                                                                                                                           | ent-Jan 2017                                                                                                                                                                                                   |                                                                                                                                                                                         |                                                                                                                               |                                                                                                                                |                                                                                                                                                                                                                                   |                                                                                                                                                                                                      |                                                                                                                                      |                                                                                                                    |                                                                                                                                                                                                                                                                                                                                                                                     |                                                                                                                                                                                                                     |                                                                                                                                                              |                                                                                                                     |                                                                                                            |                                                                                                                                                                                                |                                                                                                                                                  |                                                                                                                                    |                                                                                                                       |
|-------------------------------------------------------------------------------------------------------------------------------------------------------------------------------------------------------------------------------------------------------------------------------------------------------------------------------------------------------------|----------------------------------------------------------------------------------------------------------------------------------------------------------------------------------------------------------------|-----------------------------------------------------------------------------------------------------------------------------------------------------------------------------------------|-------------------------------------------------------------------------------------------------------------------------------|--------------------------------------------------------------------------------------------------------------------------------|-----------------------------------------------------------------------------------------------------------------------------------------------------------------------------------------------------------------------------------|------------------------------------------------------------------------------------------------------------------------------------------------------------------------------------------------------|--------------------------------------------------------------------------------------------------------------------------------------|--------------------------------------------------------------------------------------------------------------------|-------------------------------------------------------------------------------------------------------------------------------------------------------------------------------------------------------------------------------------------------------------------------------------------------------------------------------------------------------------------------------------|---------------------------------------------------------------------------------------------------------------------------------------------------------------------------------------------------------------------|--------------------------------------------------------------------------------------------------------------------------------------------------------------|---------------------------------------------------------------------------------------------------------------------|------------------------------------------------------------------------------------------------------------|------------------------------------------------------------------------------------------------------------------------------------------------------------------------------------------------|--------------------------------------------------------------------------------------------------------------------------------------------------|------------------------------------------------------------------------------------------------------------------------------------|-----------------------------------------------------------------------------------------------------------------------|
| % of Fiscal Year Completed:                                                                                                                                                                                                                                                                                                                                 | 58.3%                                                                                                                                                                                                          | PRIOR Y                                                                                                                                                                                 | EAR                                                                                                                           |                                                                                                                                | CUF                                                                                                                                                                                                                               | RRENT YI                                                                                                                                                                                             | EAR                                                                                                                                  |                                                                                                                    |                                                                                                                                                                                                                                                                                                                                                                                     |                                                                                                                                                                                                                     | PRIOR Y                                                                                                                                                      | EAR                                                                                                                 |                                                                                                            | CUI                                                                                                                                                                                            | RRENT Y                                                                                                                                          | EAR                                                                                                                                |                                                                                                                       |
| WATER FUND                                                                                                                                                                                                                                                                                                                                                  | Budget 15-16                                                                                                                                                                                                   | Jan-16                                                                                                                                                                                  | % Collected                                                                                                                   | % Var                                                                                                                          | Budget 16-17                                                                                                                                                                                                                      | Jan-17                                                                                                                                                                                               | % Collected                                                                                                                          | % Var                                                                                                              | WATER & SEWER FUND                                                                                                                                                                                                                                                                                                                                                                  | Budget 15-16                                                                                                                                                                                                        | Jan-16                                                                                                                                                       | % Collected                                                                                                         | % Var                                                                                                      | Budget 16-17                                                                                                                                                                                   | Jan-17                                                                                                                                           | % Collected                                                                                                                        | % Var                                                                                                                 |
| REVENUES:                                                                                                                                                                                                                                                                                                                                                   |                                                                                                                                                                                                                |                                                                                                                                                                                         |                                                                                                                               |                                                                                                                                |                                                                                                                                                                                                                                   |                                                                                                                                                                                                      |                                                                                                                                      |                                                                                                                    | REVENUES:                                                                                                                                                                                                                                                                                                                                                                           |                                                                                                                                                                                                                     |                                                                                                                                                              |                                                                                                                     |                                                                                                            |                                                                                                                                                                                                |                                                                                                                                                  |                                                                                                                                    |                                                                                                                       |
| Rate & Service Charges                                                                                                                                                                                                                                                                                                                                      | 9,478,955                                                                                                                                                                                                      | 5,212,804                                                                                                                                                                               | 55.0%                                                                                                                         | -3.3%                                                                                                                          | 9,516,104                                                                                                                                                                                                                         | 5,959,059                                                                                                                                                                                            | 62.6%                                                                                                                                | 4.3%                                                                                                               | Rate & Service Charges                                                                                                                                                                                                                                                                                                                                                              | 37,192,552                                                                                                                                                                                                          | 20,932,977                                                                                                                                                   | 56.3%                                                                                                               | -2.1%                                                                                                      | 37,808,243                                                                                                                                                                                     | 22,346,114                                                                                                                                       | 59.1%                                                                                                                              | 0.89                                                                                                                  |
| Impact Fees                                                                                                                                                                                                                                                                                                                                                 |                                                                                                                                                                                                                | 1,206,273                                                                                                                                                                               | 89.4%                                                                                                                         | 31.0%                                                                                                                          | 1,890,000                                                                                                                                                                                                                         | 1,352,530                                                                                                                                                                                            | 71.6%                                                                                                                                | 13.2%                                                                                                              | Impact Fees                                                                                                                                                                                                                                                                                                                                                                         | 3,850,000                                                                                                                                                                                                           | 3,891,522                                                                                                                                                    | 101.1%                                                                                                              | 42.7%                                                                                                      | 5,390,000                                                                                                                                                                                      | 4,974,096                                                                                                                                        | 92.3%                                                                                                                              | 34.0%                                                                                                                 |
| Connection Fees                                                                                                                                                                                                                                                                                                                                             |                                                                                                                                                                                                                | 949,352                                                                                                                                                                                 | 90.4%                                                                                                                         | 32.1%                                                                                                                          | 1,470,000                                                                                                                                                                                                                         | 1,057,674                                                                                                                                                                                            | 72.0%                                                                                                                                | 13.6%                                                                                                              | Connection Fees                                                                                                                                                                                                                                                                                                                                                                     | 2,300,000                                                                                                                                                                                                           | 2,090,702                                                                                                                                                    | 90.9%                                                                                                               | 32.6%                                                                                                      | 3,220,000                                                                                                                                                                                      | 2,635,974                                                                                                                                        | 81.9%                                                                                                                              | 23.59                                                                                                                 |
| Other Revenues NON-OPERATING REVENUES:                                                                                                                                                                                                                                                                                                                      | 185,000                                                                                                                                                                                                        | 173,331                                                                                                                                                                                 | 93.7%                                                                                                                         | 35.4%                                                                                                                          | 277,000                                                                                                                                                                                                                           | 192,761                                                                                                                                                                                              | 69.6%                                                                                                                                | 11.3%                                                                                                              | Other Revenues NON-OPERATING REVENUES:                                                                                                                                                                                                                                                                                                                                              | 711,500                                                                                                                                                                                                             | 618,216                                                                                                                                                      | 86.9%                                                                                                               | 28.6%                                                                                                      | 905,500                                                                                                                                                                                        | 1,291,306                                                                                                                                        | 142.6%                                                                                                                             | 84.39                                                                                                                 |
| Gain(Loss) on Sale of Assets                                                                                                                                                                                                                                                                                                                                |                                                                                                                                                                                                                | 12,000                                                                                                                                                                                  | 130.8%                                                                                                                        | 72.5%                                                                                                                          | 74,223                                                                                                                                                                                                                            | 99,796                                                                                                                                                                                               | 134.5%                                                                                                                               | 76.1%                                                                                                              | Interest Income                                                                                                                                                                                                                                                                                                                                                                     | 25,000                                                                                                                                                                                                              | 17,621                                                                                                                                                       | 70.5%                                                                                                               | 12.2%                                                                                                      | 20.000                                                                                                                                                                                         | 72                                                                                                                                               | 0.4%                                                                                                                               | -58.09                                                                                                                |
| TOTAL REVENUES                                                                                                                                                                                                                                                                                                                                              |                                                                                                                                                                                                                | 7,553,760                                                                                                                                                                               | 62.6%                                                                                                                         | 4.2%                                                                                                                           | 13,227,327                                                                                                                                                                                                                        | 8,661,820                                                                                                                                                                                            | 65.5%                                                                                                                                | 7.2%                                                                                                               | Gain(Loss) on Sale of Assets                                                                                                                                                                                                                                                                                                                                                        |                                                                                                                                                                                                                     | 52,000                                                                                                                                                       | 49.1%                                                                                                               | -9.3%                                                                                                      | 383,378                                                                                                                                                                                        | 269,427                                                                                                                                          | 70.3%                                                                                                                              | 11.99                                                                                                                 |
| TOTAL AVAILABLE REVENUE                                                                                                                                                                                                                                                                                                                                     |                                                                                                                                                                                                                |                                                                                                                                                                                         | 59.9%                                                                                                                         |                                                                                                                                | 6,148,741                                                                                                                                                                                                                         | 4,282,615                                                                                                                                                                                            | 69.7%                                                                                                                                | 11.3%                                                                                                              | TOTAL REVENUES                                                                                                                                                                                                                                                                                                                                                                      |                                                                                                                                                                                                                     | 27,603,038                                                                                                                                                   | 62.5%                                                                                                               | 4.1%                                                                                                       | 47,727,121                                                                                                                                                                                     | 31,516,988                                                                                                                                       | 66.0%                                                                                                                              | 7.79                                                                                                                  |
| (After R&R Transfers)                                                                                                                                                                                                                                                                                                                                       |                                                                                                                                                                                                                | , ,                                                                                                                                                                                     | 1                                                                                                                             |                                                                                                                                |                                                                                                                                                                                                                                   | , ,                                                                                                                                                                                                  | '                                                                                                                                    |                                                                                                                    | TOTAL AVAILABLE REVENUE<br>(After R&R Transfers)                                                                                                                                                                                                                                                                                                                                    | 25,084,743                                                                                                                                                                                                          | 14,815,517                                                                                                                                                   | 59.1%                                                                                                               | 0.7%                                                                                                       | 27,556,066                                                                                                                                                                                     | 17,920,610                                                                                                                                       | 65.0%                                                                                                                              | 6.79                                                                                                                  |
| EXPENDITURES:                                                                                                                                                                                                                                                                                                                                               | Budget 15-16                                                                                                                                                                                                   | Jan-16                                                                                                                                                                                  | % Spent                                                                                                                       | % Var                                                                                                                          | Budget 16-17                                                                                                                                                                                                                      | Jan-17                                                                                                                                                                                               | % Spent                                                                                                                              | % Var                                                                                                              | EXPENDITURES:                                                                                                                                                                                                                                                                                                                                                                       | Budget 15-16                                                                                                                                                                                                        | Jan-16                                                                                                                                                       | % Spent                                                                                                             | % Var                                                                                                      | Budget 16-17                                                                                                                                                                                   | Jan-17                                                                                                                                           | % Spent                                                                                                                            | % Var                                                                                                                 |
| Personnel Costs                                                                                                                                                                                                                                                                                                                                             | 3,372,152                                                                                                                                                                                                      | 1,557,458                                                                                                                                                                               | 46.2%                                                                                                                         | -12.1%                                                                                                                         | 3,600,050                                                                                                                                                                                                                         | 1,670,826                                                                                                                                                                                            | 46.4%                                                                                                                                | -11.9%                                                                                                             | Personnel Costs                                                                                                                                                                                                                                                                                                                                                                     | 10,608,223                                                                                                                                                                                                          | 5,071,809                                                                                                                                                    | 47.8%                                                                                                               | -10.5%                                                                                                     | 11,889,291                                                                                                                                                                                     | 5,230,169                                                                                                                                        | 44.0%                                                                                                                              | -14.39                                                                                                                |
| Contractual Services                                                                                                                                                                                                                                                                                                                                        | 508,401                                                                                                                                                                                                        | 178,939                                                                                                                                                                                 | 35.2%                                                                                                                         | -23.1%                                                                                                                         | 517,753                                                                                                                                                                                                                           | 160,220                                                                                                                                                                                              | 30.9%                                                                                                                                | -27.4%                                                                                                             | Contractual Services                                                                                                                                                                                                                                                                                                                                                                | 2,003,892                                                                                                                                                                                                           | 796,483                                                                                                                                                      | 39.7%                                                                                                               | -18.6%                                                                                                     | 2,024,968                                                                                                                                                                                      | 762,060                                                                                                                                          | 37.6%                                                                                                                              | -20.79                                                                                                                |
| Maint & Repairs                                                                                                                                                                                                                                                                                                                                             |                                                                                                                                                                                                                | 238,252                                                                                                                                                                                 | 35.0%                                                                                                                         | -23.3%                                                                                                                         | 614,920                                                                                                                                                                                                                           | 191,014                                                                                                                                                                                              | 31.1%                                                                                                                                | -27.3%                                                                                                             | Maint & Repairs                                                                                                                                                                                                                                                                                                                                                                     | 3,562,931                                                                                                                                                                                                           | 1,555,151                                                                                                                                                    | 43.6%                                                                                                               | -14.7%                                                                                                     | 3,456,104                                                                                                                                                                                      | 2,086,782                                                                                                                                        | 60.4%                                                                                                                              | 2.09                                                                                                                  |
| Utilities                                                                                                                                                                                                                                                                                                                                                   |                                                                                                                                                                                                                | ,                                                                                                                                                                                       | 58.2%                                                                                                                         | -0.2%                                                                                                                          | 2,000,818                                                                                                                                                                                                                         | 1,193,667                                                                                                                                                                                            | 59.7%                                                                                                                                | 1.3%                                                                                                               | Utilities                                                                                                                                                                                                                                                                                                                                                                           | 3,779,318                                                                                                                                                                                                           | 1,985,897                                                                                                                                                    | 52.5%                                                                                                               | -5.8%                                                                                                      | 4,262,538                                                                                                                                                                                      | 2,092,733                                                                                                                                        | 49.1%                                                                                                                              | -9.29                                                                                                                 |
| Office Expenses                                                                                                                                                                                                                                                                                                                                             |                                                                                                                                                                                                                | 628,235                                                                                                                                                                                 | 69.9%                                                                                                                         | 11.6%                                                                                                                          | 977,901                                                                                                                                                                                                                           | 740,902                                                                                                                                                                                              | 75.8%                                                                                                                                | 17.4%                                                                                                              | Office Expenses                                                                                                                                                                                                                                                                                                                                                                     | 1,935,768                                                                                                                                                                                                           | 1,161,381                                                                                                                                                    | 60.0%                                                                                                               | 1.7%                                                                                                       | 2,194,298                                                                                                                                                                                      | 1,250,750                                                                                                                                        | 57.0%                                                                                                                              | -1.39                                                                                                                 |
| Insurance<br>Other Eveneses                                                                                                                                                                                                                                                                                                                                 |                                                                                                                                                                                                                | 14,792<br>18,485                                                                                                                                                                        | 11.0%<br>5.2%                                                                                                                 | -47.4%<br>-53.1%                                                                                                               | 150,000                                                                                                                                                                                                                           | 75,968                                                                                                                                                                                               | 50.6%<br>7.2%                                                                                                                        | -7.7%                                                                                                              | Insurance                                                                                                                                                                                                                                                                                                                                                                           | 330,000<br>1,380,957                                                                                                                                                                                                | 34,514<br>99,866                                                                                                                                             | 10.5%<br>7.2%                                                                                                       | -47.9%<br>-51.1%                                                                                           | 365,000<br>1,423,984                                                                                                                                                                           | 177,258<br>136,845                                                                                                                               | 48.6%<br>9.6%                                                                                                                      | -9.89<br>-48.79                                                                                                       |
| Other Expenses TOTAL OPERATING EXPENSE                                                                                                                                                                                                                                                                                                                      |                                                                                                                                                                                                                | 3,608,102                                                                                                                                                                               | 47.3%                                                                                                                         | -33.1%                                                                                                                         | 159,501<br><b>8.020,943</b>                                                                                                                                                                                                       | 11,483<br><b>4,044,079</b>                                                                                                                                                                           | 50.4%                                                                                                                                | -51.1%<br>-7.9%                                                                                                    | Other Expenses TOTAL OPERATING EXPENSE                                                                                                                                                                                                                                                                                                                                              |                                                                                                                                                                                                                     | 99,800<br><b>10.705.101</b>                                                                                                                                  | 45.4%                                                                                                               | -31.1%                                                                                                     | 25,616,183                                                                                                                                                                                     | 136,843                                                                                                                                          | 45.8%                                                                                                                              | -48.7                                                                                                                 |
| TOTAL OF ERATING EAFENSE                                                                                                                                                                                                                                                                                                                                    |                                                                                                                                                                                                                | v. Revenues Variance                                                                                                                                                                    | >>>                                                                                                                           | 12.6%                                                                                                                          | Operating Expense v.                                                                                                                                                                                                              | ,, ,, ,,                                                                                                                                                                                             | >>>                                                                                                                                  | 19.2%                                                                                                              | TOTAL OF EXATING EAFENSE                                                                                                                                                                                                                                                                                                                                                            | - , - , ,                                                                                                                                                                                                           | . Revenues Variance                                                                                                                                          | >>>                                                                                                                 | 17.1%                                                                                                      |                                                                                                                                                                                                | . Revenues Variance                                                                                                                              |                                                                                                                                    | 20.2                                                                                                                  |
| Capital Equipment                                                                                                                                                                                                                                                                                                                                           |                                                                                                                                                                                                                | 154,209                                                                                                                                                                                 | 19.8%                                                                                                                         | -38.6%                                                                                                                         | 935,260                                                                                                                                                                                                                           | 599.841                                                                                                                                                                                              | 64.1%                                                                                                                                | 5.8%                                                                                                               | Capital Equipment                                                                                                                                                                                                                                                                                                                                                                   | 1,483,650                                                                                                                                                                                                           | 325,562                                                                                                                                                      | 21.9%                                                                                                               | -36.4%                                                                                                     | 1,939,440                                                                                                                                                                                      | 1,234,529                                                                                                                                        |                                                                                                                                    | 5.39                                                                                                                  |
| TOTAL OP & NON-OP EXPENSE                                                                                                                                                                                                                                                                                                                                   |                                                                                                                                                                                                                | 3,762,311                                                                                                                                                                               | 44.8%                                                                                                                         | -13.6%                                                                                                                         | 8,956,203                                                                                                                                                                                                                         | 4,643,920                                                                                                                                                                                            | 51.9%                                                                                                                                | -6.5%                                                                                                              | TOTAL OP & NON-OP EXPENSE                                                                                                                                                                                                                                                                                                                                                           |                                                                                                                                                                                                                     | 11,030,663                                                                                                                                                   | 44.0%                                                                                                               | -14.4%                                                                                                     | 27,555,623                                                                                                                                                                                     | 12,971,126                                                                                                                                       | +                                                                                                                                  | -11.3                                                                                                                 |
|                                                                                                                                                                                                                                                                                                                                                             |                                                                                                                                                                                                                |                                                                                                                                                                                         |                                                                                                                               |                                                                                                                                |                                                                                                                                                                                                                                   |                                                                                                                                                                                                      |                                                                                                                                      |                                                                                                                    |                                                                                                                                                                                                                                                                                                                                                                                     |                                                                                                                                                                                                                     |                                                                                                                                                              |                                                                                                                     |                                                                                                            |                                                                                                                                                                                                |                                                                                                                                                  |                                                                                                                                    |                                                                                                                       |
|                                                                                                                                                                                                                                                                                                                                                             |                                                                                                                                                                                                                | PRIOR Y                                                                                                                                                                                 | EAR                                                                                                                           |                                                                                                                                | CUF                                                                                                                                                                                                                               | RRENT YI                                                                                                                                                                                             | EAR                                                                                                                                  |                                                                                                                    | Note-The bulk of Solid Waste Revenues are collected, % of FY Completed (Revenue):                                                                                                                                                                                                                                                                                                   |                                                                                                                                                                                                                     | PRIOR Y                                                                                                                                                      | EAR                                                                                                                 |                                                                                                            | CUI                                                                                                                                                                                            | RRENT Y                                                                                                                                          | EAR                                                                                                                                |                                                                                                                       |
| SEWER FUND                                                                                                                                                                                                                                                                                                                                                  | Budget 15-16                                                                                                                                                                                                   |                                                                                                                                                                                         | EAR % Collected                                                                                                               | % Var                                                                                                                          | CUF<br>Budget 16-17                                                                                                                                                                                                               | RRENT YI                                                                                                                                                                                             | EAR % Collected                                                                                                                      | % Var                                                                                                              |                                                                                                                                                                                                                                                                                                                                                                                     |                                                                                                                                                                                                                     |                                                                                                                                                              | EAR % Collected                                                                                                     | % Var                                                                                                      | CUI<br>Budget 16-17                                                                                                                                                                            | RRENT Y                                                                                                                                          | EAR % Collected                                                                                                                    | % Var                                                                                                                 |
| SEWER FUND REVENUES:                                                                                                                                                                                                                                                                                                                                        | Ü                                                                                                                                                                                                              |                                                                                                                                                                                         |                                                                                                                               | % Var                                                                                                                          |                                                                                                                                                                                                                                   |                                                                                                                                                                                                      |                                                                                                                                      | % Var                                                                                                              | % of FY Completed (Revenue):                                                                                                                                                                                                                                                                                                                                                        | 81.4%<br>Budget 15-16                                                                                                                                                                                               |                                                                                                                                                              |                                                                                                                     | % Var                                                                                                      |                                                                                                                                                                                                |                                                                                                                                                  |                                                                                                                                    | % Var                                                                                                                 |
|                                                                                                                                                                                                                                                                                                                                                             | Ü                                                                                                                                                                                                              |                                                                                                                                                                                         |                                                                                                                               | % Var                                                                                                                          |                                                                                                                                                                                                                                   |                                                                                                                                                                                                      |                                                                                                                                      | % Var                                                                                                              | % of FY Completed (Revenue): SOLID WASTE                                                                                                                                                                                                                                                                                                                                            | 81.4%<br>Budget 15-16                                                                                                                                                                                               |                                                                                                                                                              |                                                                                                                     | % Var                                                                                                      |                                                                                                                                                                                                |                                                                                                                                                  |                                                                                                                                    |                                                                                                                       |
| REVENUES:<br>Rate & Service Charges<br>Impact Fees                                                                                                                                                                                                                                                                                                          | 27,713,597<br>2,500,000                                                                                                                                                                                        | <b>Jan-16</b> 15,720,173 2,685,249                                                                                                                                                      | % Collected 56.7% 107.4%                                                                                                      | -1.6%<br>49.1%                                                                                                                 | 28,292,139<br>3,500,000                                                                                                                                                                                                           | Jan-17 16,387,054 3,621,566                                                                                                                                                                          | % Collected 57.9% 103.5%                                                                                                             | -0.4%<br>45.1%                                                                                                     | % of FY Completed (Revenue):  SOLID WASTE  REVENUES:                                                                                                                                                                                                                                                                                                                                | 81.4%<br>Budget 15-16<br>7,815,400<br>259,500                                                                                                                                                                       | <b>Jan-16</b> 7,145,293 58,471                                                                                                                               | % Collected 91.4% 22.5%                                                                                             | 10.0%                                                                                                      | 8,251,490<br>134,500                                                                                                                                                                           | <b>Jan-17</b> 7,653,631 82,121                                                                                                                   | % Collected 92.8% 61.1%                                                                                                            | 11.4                                                                                                                  |
| REVENUES:<br>Rate & Service Charges<br>Impact Fees<br>Connection Fees                                                                                                                                                                                                                                                                                       | 27,713,597<br>2,500,000<br>1,250,000                                                                                                                                                                           | Jan-16  15,720,173 2,685,249 1,141,350                                                                                                                                                  | % Collected 56.7% 107.4% 91.3%                                                                                                | -1.6%<br>49.1%<br>33.0%                                                                                                        | 28,292,139<br>3,500,000<br>1,750,000                                                                                                                                                                                              | Jan-17  16,387,054 3,621,566 1,578,300                                                                                                                                                               | % Collected 57.9% 103.5% 90.2%                                                                                                       | -0.4%<br>45.1%<br>31.9%                                                                                            | % of FY Completed (Revenue):  SOLID WASTE  REVENUES:  Landfill User Fee Revenue Salvage Revenue Tipping Fees                                                                                                                                                                                                                                                                        | 81.4%<br>Budget 15-16<br>7,815,400<br>259,500<br>3,303,173                                                                                                                                                          | <b>Jan-16</b> 7,145,293                                                                                                                                      | % Collected 91.4% 22.5% 46.7%                                                                                       | 10.0%<br>-58.9%<br>-34.7%                                                                                  | 8,251,490<br>134,500<br>3,389,000                                                                                                                                                              | 7,653,631<br>82,121<br>2,167,478                                                                                                                 | % Collected 92.8% 61.1% 64.0%                                                                                                      | 11.4°<br>-20.3°<br>-17.4°                                                                                             |
| REVENUES:<br>Rate & Service Charges<br>Impact Fees<br>Connection Fees<br>Other Revenues                                                                                                                                                                                                                                                                     | 27,713,597<br>2,500,000<br>1,250,000<br>526,500                                                                                                                                                                | <b>Jan-16</b> 15,720,173 2,685,249                                                                                                                                                      | % Collected 56.7% 107.4%                                                                                                      | -1.6%<br>49.1%                                                                                                                 | 28,292,139<br>3,500,000                                                                                                                                                                                                           | Jan-17 16,387,054 3,621,566                                                                                                                                                                          | % Collected 57.9% 103.5%                                                                                                             | -0.4%<br>45.1%                                                                                                     | % of FY Completed (Revenue):  SOLID WASTE  REVENUES:  Landfill User Fee Revenue Salvage Revenue Tipping Fees Total Other Revenues                                                                                                                                                                                                                                                   | 81.4%<br>Budget 15-16<br>7,815,400<br>259,500                                                                                                                                                                       | <b>Jan-16</b> 7,145,293 58,471                                                                                                                               | % Collected 91.4% 22.5%                                                                                             | 10.0%                                                                                                      | 8,251,490<br>134,500                                                                                                                                                                           | <b>Jan-17</b> 7,653,631 82,121                                                                                                                   | % Collected 92.8% 61.1%                                                                                                            | 11.4°<br>-20.3°<br>-17.4°                                                                                             |
| REVENUES: Rate & Service Charges Impact Fees Connection Fees Other Revenues NON-OPERATING REVENUES:                                                                                                                                                                                                                                                         | 27,713,597<br>2,500,000<br>1,250,000<br>526,500                                                                                                                                                                | Jan-16  15,720,173 2,685,249 1,141,350 444,885                                                                                                                                          | % Collected 56.7% 107.4% 91.3% 84.5%                                                                                          | -1.6%<br>49.1%<br>33.0%<br>26.2%                                                                                               | 28,292,139<br>3,500,000<br>1,750,000<br>628,500                                                                                                                                                                                   | Jan-17<br>16,387,054<br>3,621,566<br>1,578,300<br>1,098,545                                                                                                                                          | % Collected 57.9% 103.5% 90.2% 174.8%                                                                                                | -0.4%<br>45.1%<br>31.9%<br>116.5%                                                                                  | % of FY Completed (Revenue):  SOLID WASTE  REVENUES:  Landfill User Fee Revenue Salvage Revenue Tipping Fees Total Other Revenues NON-OPERATING REVENUES:                                                                                                                                                                                                                           | 81.4%<br>Budget 15-16<br>7,815,400<br>259,500<br>3,303,173<br>252,260                                                                                                                                               | <b>Jan-16</b> 7,145,293 58,471                                                                                                                               | % Collected 91.4% 22.5% 46.7% 0.0%                                                                                  | 10.0%<br>-58.9%<br>-34.7%<br>-81.4%                                                                        | 8,251,490<br>134,500<br>3,389,000<br>69,800                                                                                                                                                    | 7,653,631<br>82,121<br>2,167,478                                                                                                                 | % Collected  92.8% 61.1% 64.0% 73.1%                                                                                               | 11.4%<br>-20.3%<br>-17.4%<br>-8.3%                                                                                    |
| REVENUES: Rate & Service Charges Impact Fees Connection Fees Other Revenues NON-OPERATING REVENUES: Interest Income                                                                                                                                                                                                                                         | 27,713,597<br>2,500,000<br>1,250,000<br>526,500                                                                                                                                                                | Jan-16  15,720,173 2,685,249 1,141,350 444,885                                                                                                                                          | % Collected 56.7% 107.4% 91.3% 84.5%                                                                                          | -1.6%<br>49.1%<br>33.0%<br>26.2%                                                                                               | 28,292,139<br>3,500,000<br>1,750,000<br>628,500                                                                                                                                                                                   | Jan-17  16,387,054 3,621,566 1,578,300 1,098,545                                                                                                                                                     | % Collected 57.9% 103.5% 90.2% 174.8% 0.4%                                                                                           | -0.4%<br>45.1%<br>31.9%<br>116.5%                                                                                  | % of FY Completed (Revenue):  SOLID WASTE  REVENUES:  Landfill User Fee Revenue Salvage Revenue Tipping Fees Total Other Revenues NON-OPERATING REVENUES: Interest Income                                                                                                                                                                                                           | 81.4%<br>Budget 15-16<br>7,815,400<br>259,500<br>3,303,173<br>252,260                                                                                                                                               | <b>Jan-16</b> 7,145,293 58,471                                                                                                                               | % Collected  91.4% 22.5% 46.7% 0.0%                                                                                 | 10.0%<br>-58.9%<br>-34.7%<br>-81.4%                                                                        | 8,251,490<br>134,500<br>3,389,000<br>69,800                                                                                                                                                    | 7,653,631<br>82,121<br>2,167,478<br>50,997                                                                                                       | % Collected  92.8% 61.1% 64.0% 73.1%  0.0%                                                                                         | 11.49<br>-20.39<br>-17.49<br>-8.39                                                                                    |
| REVENUES: Rate & Service Charges Impact Fees Connection Fees Other Revenues NON-OPERATING REVENUES:                                                                                                                                                                                                                                                         | 27,713,597<br>2,500,000<br>1,250,000<br>526,500<br>25,000<br>96,800                                                                                                                                            | Jan-16  15,720,173 2,685,249 1,141,350 444,885                                                                                                                                          | % Collected 56.7% 107.4% 91.3% 84.5%                                                                                          | -1.6%<br>49.1%<br>33.0%<br>26.2%                                                                                               | 28,292,139<br>3,500,000<br>1,750,000<br>628,500                                                                                                                                                                                   | Jan-17<br>16,387,054<br>3,621,566<br>1,578,300<br>1,098,545                                                                                                                                          | % Collected 57.9% 103.5% 90.2% 174.8%                                                                                                | -0.4%<br>45.1%<br>31.9%<br>116.5%                                                                                  | % of FY Completed (Revenue):  SOLID WASTE  REVENUES:  Landfill User Fee Revenue Salvage Revenue Tipping Fees Total Other Revenues NON-OPERATING REVENUES:                                                                                                                                                                                                                           | 81.4%  Budget 15-16  7,815,400 259,500 3,303,173 252,260  500 108,500                                                                                                                                               | <b>Jan-16</b> 7,145,293 58,471                                                                                                                               | % Collected 91.4% 22.5% 46.7% 0.0%                                                                                  | 10.0%<br>-58.9%<br>-34.7%<br>-81.4%                                                                        | 8,251,490<br>134,500<br>3,389,000<br>69,800                                                                                                                                                    | 7,653,631<br>82,121<br>2,167,478                                                                                                                 | % Collected  92.8% 61.1% 64.0% 73.1%                                                                                               | 11.49<br>-20.39<br>-17.49<br>-8.39<br>-81.49<br>-4.09                                                                 |
| REVENUES: Rate & Service Charges Impact Fees Connection Fees Other Revenues NON-OPERATING REVENUES: Interest Income Gain(Loss) on Sale of Assets                                                                                                                                                                                                            | 27,713,597<br>2,500,000<br>1,250,000<br>526,500<br>25,000<br>96,800<br>32,111,897                                                                                                                              | Jan-16  15,720,173 2,685,249 1,141,350 444,885  17,621 40,000 20,049,278                                                                                                                | % Collected 56.7% 107.4% 91.3% 84.5% 70.5% 41.3%                                                                              | -1.6%<br>49.1%<br>33.0%<br>26.2%<br>12.2%<br>-17.0%                                                                            | 28,292,139<br>3,500,000<br>1,750,000<br>628,500<br>20,000<br>309,155                                                                                                                                                              | Jan-17  16,387,054 3,621,566 1,578,300 1,098,545  72 169,630                                                                                                                                         | % Collected 57.9% 103.5% 90.2% 174.8% 0.4% 54.9%                                                                                     | -0.4%<br>45.1%<br>31.9%<br>116.5%<br>-58.0%<br>-3.5%                                                               | SOLID WASTE  REVENUES:  Landfill User Fee Revenue Salvage Revenue Tipping Fees Total Other Revenues NON-OPERATING REVENUES: Interest Income Gain(Loss) on Sale of Assets                                                                                                                                                                                                            | 81.4%  Budget 15-16  7,815,400 259,500 3,303,173 252,260  500 108,500 11,739,333                                                                                                                                    | 7,145,293<br>58,471<br>1,542,362                                                                                                                             | % Collected 91.4% 22.5% 46.7% 0.0% 0.0%                                                                             | 10.0%<br>-58.9%<br>-34.7%<br>-81.4%<br>-81.4%                                                              | 8,251,490<br>134,500<br>3,389,000<br>69,800<br>170<br>250,200                                                                                                                                  | 7,653,631<br>82,121<br>2,167,478<br>50,997                                                                                                       | % Collected  92.8% 61.1% 64.0% 73.1%  0.0% 77.4%                                                                                   | 11.49<br>-20.39<br>-17.49<br>-8.39<br>-81.49<br>-4.09<br>2.59                                                         |
| REVENUES: Rate & Service Charges Impact Fees Connection Fees Other Revenues NON-OPERATING REVENUES: Interest Income Gain(Loss) on Sale of Assets TOTAL REVENUES TOTAL AVAILABLE REVENUE (After R&R Transfers)                                                                                                                                               | 27,713,597<br>2,500,000<br>1,250,000<br>526,500<br>25,000<br>96,800<br>32,111,897<br>19,186,609                                                                                                                | Jan-16  15,720,173 2,685,249 1,141,350 444,885  17,621 40,000 20,049,278 11,282,611                                                                                                     | % Collected 56.7% 107.4% 91.3% 84.5% 70.5% 41.3% 62.4% 58.8%                                                                  | -1.6%<br>49.1%<br>33.0%<br>26.2%<br>-17.0%<br>4.1%<br>0.5%                                                                     | 28,292,139<br>3,500,000<br>1,750,000<br>628,500<br>20,000<br>309,155<br>34,499,794<br>21,407,325                                                                                                                                  | Jan-17  16,387,054 3,621,566 1,578,300 1,098,545  72 169,630 22,855,168 13,637,995                                                                                                                   | % Collected 57.9% 103.5% 90.2% 174.8% 0.4% 54.9% 66.2% 63.7%                                                                         | -0.4%<br>45.1%<br>31.9%<br>116.5%<br>-58.0%<br>-3.5%<br>7.9%<br>5.4%                                               | SOLID WASTE  REVENUES:  Landfill User Fee Revenue Salvage Revenue Tipping Fees Total Other Revenues NON-OPERATING REVENUES: Interest Income Gain(Loss) on Sale of Assets TOTAL REVENUES TOTAL AVAILABLE REVENUE (After R&R Transfers)                                                                                                                                               | 81.4% Budget 15-16  7,815,400 259,500 3,303,173 252,260  500 108,500 11,739,333 9,325,013                                                                                                                           | 7,145,293<br>58,471<br>1,542,362<br>-<br>-<br>-<br>8,746,126<br>7,714,216                                                                                    | % Collected  91.4% 22.5% 46.7% 0.0%  0.0% 74.5% 82.7%                                                               | 10.0%<br>-58.9%<br>-34.7%<br>-81.4%<br>-81.4%<br>-6.9%<br>1.3%                                             | 8,251,490<br>134,500<br>3,389,000<br>69,800<br>170<br>250,200<br>12,095,160<br>9,118,030                                                                                                       | 7,653,631<br>82,121<br>2,167,478<br>50,997<br>-<br>193,682<br>10,147,909<br>8,411,250                                                            | % Collected  92.8% 61.1% 64.0% 73.1%  0.0% 77.4% 83.9% 92.2%                                                                       | 11.44<br>-20.3°<br>-17.4°<br>-8.3°<br>-81.4°<br>-4.0°<br>2.5°<br>10.8°                                                |
| REVENUES: Rate & Service Charges Impact Fees Connection Fees Other Revenues NON-OPERATING REVENUES: Interest Income Gain(Loss) on Sale of Assets TOTAL REVENUES TOTAL AVAILABLE REVENUE (After R&R Transfers) EXPENDITURES:                                                                                                                                 | 27,713,597<br>2,500,000<br>1,250,000<br>526,500<br>25,000<br>96,800<br>32,111,897<br>19,186,609                                                                                                                | Jan-16  15,720,173 2,685,249 1,141,350 444,885  17,621 40,000 20,049,278 11,282,611  Jan-16                                                                                             | % Collected 56.7% 107.4% 91.3% 84.5% 70.5% 41.3% 62.4% 58.8%                                                                  | -1.6%<br>49.1%<br>33.0%<br>26.2%<br>-17.0%<br>4.1%<br>0.5%                                                                     | 28,292,139 3,500,000 1,750,000 628,500 20,000 309,155 34,499,794 21,407,325  Budget 16-17                                                                                                                                         | Jan-17  16,387,054 3,621,566 1,578,300 1,098,545  72 169,630 22,855,168 13,637,995  Jan-17                                                                                                           | % Collected  57.9% 103.5% 90.2% 174.8%  0.4% 54.9% 66.2% 63.7%  % Spent                                                              | -0.4% 45.1% 31.9% 116.5% -58.0% -3.5% 7.9% 5.4%                                                                    | SOLID WASTE  REVENUES:  Landfill User Fee Revenue Salvage Revenue Tipping Fees Total Other Revenues NON-OPERATING REVENUES: Interest Income Gain(Loss) on Sale of Assets TOTAL REVENUES TOTAL AVAILABLE REVENUE (After R&R Transfers) EXPENDITURES:                                                                                                                                 | 81.4%  Budget 15-16  7,815,400 259,500 3,303,173 252,260  500 108,500 11,739,333 9,325,013  Budget 15-16                                                                                                            | 7,145,293 58,471 1,542,362 8,746,126 7,714,216  Jan-16                                                                                                       | % Collected  91.4% 22.5% 46.7% 0.0%  0.0% 74.5% 82.7%                                                               | 10.0%<br>-58.9%<br>-34.7%<br>-81.4%<br>-81.4%<br>-6.9%<br>1.3%                                             | 8,251,490<br>134,500<br>3,389,000<br>69,800<br>170<br>250,200<br>12,095,160<br>9,118,030<br>Budget 16-17                                                                                       | Jan-17  7,653,631 82,121 2,167,478 50,997  193,682 10,147,909 8,411,250  Jan-17                                                                  | % Collected  92.8% 61.1% 64.0% 73.1%  0.0% 77.4% 83.9% 92.2%                                                                       | 11.4° -20.3° -17.4° -8.3° -81.4° -4.0° 2.5° 10.8°                                                                     |
| REVENUES: Rate & Service Charges Impact Fees Connection Fees Other Revenues NON-OPERATING REVENUES: Interest Income Gain(Loss) on Sale of Assets TOTAL REVENUES TOTAL AVAILABLE REVENUE (After R&R Transfers) EXPENDITURES: Personnel Costs                                                                                                                 | 27,713,597 2,500,000 1,250,000 526,500 25,000 96,800 32,111,897 19,186,609  Budget 15-16 7,236,071                                                                                                             | Jan-16  15,720,173 2,685,249 1,141,350 444,885  17,621 40,000 20,049,278 11,282,611  Jan-16 3,514,351                                                                                   | % Collected 56.7% 107.4% 91.3% 84.5% 70.5% 41.3% 62.4% 58.8% % Spent 48.6%                                                    | -1.6%<br>49.1%<br>33.0%<br>26.2%<br>12.2%<br>-17.0%<br>4.1%<br>0.5%                                                            | 28,292,139 3,500,000 1,750,000 628,500 20,000 309,155 34,499,794 21,407,325  Budget 16-17 8,289,241                                                                                                                               | Jan-17  16,387,054 3,621,566 1,578,300 1,098,545  72 169,630 22,855,168 13,637,995  Jan-17 3,559,343                                                                                                 | % Collected 57.9% 103.5% 90.2% 174.8%  0.4% 54.9% 66.2% 63.7%  % Spent 42.9%                                                         | -0.4% 45.1% 31.9% 116.5% -58.0% -3.5% 7.9% 5.4% % Var -15.4%                                                       | SOLID WASTE  REVENUES:  Landfill User Fee Revenue Salvage Revenue Tipping Fees Total Other Revenues NON-OPERATING REVENUES: Interest Income Gain(Loss) on Sale of Assets TOTAL REVENUES TOTAL AVAILABLE REVENUE (After R&R Transfers) EXPENDITURES: Personnel Costs                                                                                                                 | 81.4%  Budget 15-16  7,815,400 259,500 3,303,173 252,260  500 108,500 11,739,333 9,325,013  Budget 15-16 4,308,051                                                                                                  | 7,145,293 58,471 1,542,362                                                                                                                                   | % Collected  91.4% 22.5% 46.7% 0.0%  0.0% 74.5% 82.7%  % Spent 46.9%                                                | 10.0%<br>-58.9%<br>-34.7%<br>-81.4%<br>-81.4%<br>-6.9%<br>1.3%<br>% Var<br>-11.4%                          | 8,251,490<br>134,500<br>3,389,000<br>69,800<br>170<br>250,200<br>12,095,160<br>9,118,030<br>Budget 16-17<br>4,577,182                                                                          | 7,653,631<br>82,121<br>2,167,478<br>50,997<br>                                                                                                   | % Collected  92.8% 61.1% 64.0% 73.1%  0.0% 77.4% 83.9% 92.2%  % Spent  45.1%                                                       | 11.4° -20.3° -17.4° -8.3° -81.4° -4.0° 2.5° 10.8°                                                                     |
| REVENUES: Rate & Service Charges Impact Fees Connection Fees Other Revenues NON-OPERATING REVENUES: Interest Income Gain(Loss) on Sale of Assets TOTAL REVENUES TOTAL AVAILABLE REVENUE (After R&R Transfers) EXPENDITURES: Personnel Costs Contractual Services                                                                                            | 27,713,597 2,500,000 1,250,000 526,500 25,000 96,800 32,111,897 19,186,609  Budget 15-16 7,236,071 1,495,491                                                                                                   | Jan-16  15,720,173 2,685,249 1,141,350 444,885  17,621 40,000 20,049,278 11,282,611  Jan-16 3,514,351 617,544                                                                           | % Collected  56.7% 107.4% 91.3% 84.5%  70.5% 41.3% 62.4% 58.8%  % Spent 48.6% 41.3%                                           | -1.6%<br>49.1%<br>33.0%<br>26.2%<br>12.2%<br>-17.0%<br>4.1%<br>0.5%<br>War<br>-9.8%<br>-17.0%                                  | 28,292,139 3,500,000 1,750,000 628,500 20,000 309,155 34,499,794 21,407,325  Budget 16-17 8,289,241 1,507,215                                                                                                                     | 16,387,054 3,621,566 1,578,300 1,098,545  72 169,630 22,855,168 13,637,995  Jan-17 3,559,343 601,840                                                                                                 | % Collected 57.9% 103.5% 90.2% 174.8%  0.4% 54.9% 66.2% 63.7%  % Spent 42.9% 39.9%                                                   | -0.4% 45.1% 31.9% 116.5% -58.0% -3.5% 7.9% 5.4%  % Var -15.4%                                                      | SOLID WASTE  REVENUES:  Landfill User Fee Revenue Salvage Revenue Tipping Fees Total Other Revenues NON-OPERATING REVENUES: Interest Income Gain(Loss) on Sale of Assets TOTAL REVENUES TOTAL REVENUE (After R&R Transfers)  EXPENDITURES: Personnel Costs Contractual Services                                                                                                     | 81.4%  Budget 15-16  7,815,400 259,500 3,303,173 252,260  500 108,500 11,739,333 9,325,013  Budget 15-16 4,308,051 510,262                                                                                          | 7,145,293 58,471 1,542,362 8,746,126 7,714,216  Jan-16 2,020,242 567,957                                                                                     | % Collected  91.4% 22.5% 46.7% 0.0% 0.0% 74.5% 82.7%  % Spent 46.9% 111.3%                                          | 10.0%<br>-58.9%<br>-34.7%<br>-81.4%<br>-81.4%<br>-6.9%<br>1.3%<br>% Var<br>-11.4%<br>53.0%                 | 8,251,490 134,500 3,389,000 69,800 170 250,200 12,095,160 9,118,030  Budget 16-17 4,577,182 596,329                                                                                            | 7,653,631 82,121 2,167,478 50,997                                                                                                                | % Collected  92.8% 61.1% 64.0% 73.1%  0.0% 77.4% 83.9% 92.2%  % Spent  45.1% 39.7%                                                 | 11.49 -20.39 -17.49 -8.39 -81.49 -4.09 2.59 10.89                                                                     |
| REVENUES: Rate & Service Charges Impact Fees Connection Fees Other Revenues NON-OPERATING REVENUES: Interest Income Gain(Loss) on Sale of Assets TOTAL REVENUES TOTAL AVAILABLE REVENUE (After R&R Transfers) EXPENDITURES: Personnel Costs Contractual Services Maint & Repairs                                                                            | 27,713,597 2,500,000 1,250,000 526,500 25,000 96,800 32,111,897 19,186,609  Budget 15-16 7,236,071 1,495,491 2,882,321                                                                                         | Jan-16  15,720,173 2,685,249 1,141,350 444,885  17,621 40,000 20,049,278 11,282,611  Jan-16 3,514,351 617,544 1,316,899                                                                 | % Collected 56.7% 107.4% 91.3% 84.5% 70.5% 41.3% 62.4% 58.8% % Spent 48.6%                                                    | -1.6%<br>49.1%<br>33.0%<br>26.2%<br>12.2%<br>-17.0%<br>4.1%<br>0.5%                                                            | 28,292,139 3,500,000 1,750,000 628,500 20,000 309,155 34,499,794 21,407,325  Budget 16-17 8,289,241 1,507,215 2,841,184                                                                                                           | Jan-17  16,387,054 3,621,566 1,578,300 1,098,545  72 169,630 22,855,168 13,637,995  Jan-17 3,559,343 601,840 1,895,769                                                                               | % Collected 57.9% 103.5% 90.2% 174.8%  0.4% 54.9% 66.2% 63.7%  % Spent 42.9%                                                         | -0.4% 45.1% 31.9% 116.5% -58.0% -3.5% 7.9% 5.4% % Var -15.4%                                                       | SOLID WASTE  REVENUES:  Landfill User Fee Revenue Salvage Revenue Tipping Fees Total Other Revenues NON-OPERATING REVENUES: Interest Income Gain(Loss) on Sale of Assets TOTAL REVENUES TOTAL AVAILABLE REVENUE (After R&R Transfers) EXPENDITURES: Personnel Costs                                                                                                                 | 81.4%  Budget 15-16  7,815,400 259,500 3,303,173 252,260  500 108,500 11,739,333 9,325,013  Budget 15-16 4,308,051 510,262 2,032,708                                                                                | 7,145,293 58,471 1,542,362                                                                                                                                   | % Collected  91.4% 22.5% 46.7% 0.0%  0.0% 74.5% 82.7%  % Spent 46.9%                                                | 10.0%<br>-58.9%<br>-34.7%<br>-81.4%<br>-81.4%<br>-6.9%<br>1.3%<br>% Var<br>-11.4%                          | 8,251,490 134,500 3,389,000 69,800 170 250,200 12,095,160 9,118,030  Budget 16-17 4,577,182 596,329 1,825,353                                                                                  | 7,653,631 82,121 2,167,478 50,997                                                                                                                | % Collected  92.8% 61.1% 64.0% 73.1%  0.0% 77.4% 83.9% 92.2%  % Spent  45.1%                                                       | 11.44 -20.33 -17.44 -8.34 -81.44 -4.09 2.55 10.86 % Var -13.36 -8.14                                                  |
| REVENUES: Rate & Service Charges Impact Fees Connection Fees Other Revenues NON-OPERATING REVENUES: Interest Income Gain(Loss) on Sale of Assets TOTAL REVENUES TOTAL AVAILABLE REVENUE (After R&R Transfers) EXPENDITURES: Personnel Costs Contractual Services                                                                                            | 27,713,597 2,500,000 1,250,000 526,500 25,000 96,800 32,111,897 19,186,609  Budget 15-16 7,236,071 1,495,491 2,882,321 2,108,520                                                                               | Jan-16  15,720,173 2,685,249 1,141,350 444,885  17,621 40,000 20,049,278 11,282,611  Jan-16 3,514,351 617,544 1,316,899 1,013,956                                                       | % Collected  56.7% 107.4% 91.3% 84.5%  70.5% 41.3% 62.4% 58.8%  % Spent 48.6% 41.3% 45.7%                                     | -1.6%<br>49.1%<br>33.0%<br>26.2%<br>-17.0%<br>4.1%<br>0.5%<br>% Var<br>-9.8%<br>-17.0%<br>-12.6%                               | 28,292,139 3,500,000 1,750,000 628,500 20,000 309,155 34,499,794 21,407,325  Budget 16-17 8,289,241 1,507,215                                                                                                                     | 16,387,054 3,621,566 1,578,300 1,098,545  72 169,630 22,855,168 13,637,995  Jan-17 3,559,343 601,840                                                                                                 | % Collected  57.9% 103.5% 90.2% 174.8%  0.4% 54.9% 66.2% 63.7%  % Spent  42.9% 39.9% 66.7%                                           | -0.4% 45.1% 31.9% 116.5%  -58.0% -3.5% 7.9% 5.4%  % Var -15.4% -18.4%                                              | SOLID WASTE  REVENUES:  Landfill User Fee Revenue Salvage Revenue Tipping Fees Total Other Revenues NON-OPERATING REVENUES: Interest Income Gain(Loss) on Sale of Assets TOTAL REVENUES TOTAL REVENUE (After R&R Transfers)  EXPENDITURES: Personnel Costs Contractual Services Maint & Repairs                                                                                     | 81.4% Budget 15-16  7,815,400 259,500 3,303,173 252,260  500 108,500 11,739,333 9,325,013  Budget 15-16 4,308,051 510,262 2,032,708 188,400                                                                         | 7,145,293 58,471 1,542,362 8,746,126 7,714,216  Jan-16 2,020,242 567,957 706,089                                                                             | % Collected  91.4% 22.5% 46.7% 0.0% 0.0% 74.5% 82.7%  % Spent 46.9% 111.3% 34.7%                                    | 10.0% -58.9% -34.7% -81.4% -81.4% -6.9% 1.3%  Var -11.4% -53.0% -23.6%                                     | 8,251,490 134,500 3,389,000 69,800 170 250,200 12,095,160 9,118,030  Budget 16-17 4,577,182 596,329                                                                                            | 7,653,631 82,121 2,167,478 50,997                                                                                                                | % Collected  92.8% 61.1% 64.0% 73.1%  0.0% 77.4% 83.9% 92.2%  % Spent  45.1% 39.7% 50.3%                                           | 11.49 -20.39 -17.49 -8.39 -81.49 -4.09 10.89 % Var -13.39 -81.69 -8.19 -28.79                                         |
| REVENUES: Rate & Service Charges Impact Fees Connection Fees Other Revenues NON-OPERATING REVENUES: Interest Income Gain(Loss) on Sale of Assets TOTAL REVENUES TOTAL AVAILABLE REVENUE (After R&R Transfers) EXPENDITURES: Personnel Costs Contractual Services Maint & Repairs Utilities                                                                  | 27,713,597 2,500,000 1,250,000 526,500 25,000 96,800 32,111,897 19,186,609  Budget 15-16 7,236,071 1,495,491 2,882,321 2,108,520 1,037,275                                                                     | Jan-16  15,720,173 2,685,249 1,141,350 444,885  17,621 40,000 20,049,278 11,282,611  Jan-16 3,514,351 617,544 1,316,899 1,013,956 533,146                                               | % Collected 56.7% 107.4% 91.3% 84.5% 70.5% 41.3% 62.4% 58.8% % Spent 48.6% 41.3% 45.7% 48.1%                                  | -1.6%<br>49.1%<br>33.0%<br>26.2%<br>-17.0%<br>4.1%<br>0.5%<br>% Var<br>-9.8%<br>-17.0%<br>-12.6%<br>-10.2%                     | 28,292,139 3,500,000 1,750,000 628,500  20,000 309,155 34,499,794 21,407,325  Budget 16-17 8,289,241 1,507,215 2,841,184 2,261,720                                                                                                | Jan-17  16,387,054 3,621,566 1,578,300 1,098,545  72 169,630 22,855,168 13,637,995  Jan-17 3,559,343 601,840 1,895,769 899,066                                                                       | % Collected  57.9% 103.5% 90.2% 174.8%  0.4% 54.9% 66.2% 63.7%  % Spent  42.9% 39.9% 66.7% 39.8%                                     | -0.4% 45.1% 31.9% 116.5%  -58.0% -3.5% 7.9% 5.4%  % Var -15.4% -18.4% 8.4% -18.6%                                  | SOLID WASTE  REVENUES: Landfill User Fee Revenue Salvage Revenue Tipping Fees Total Other Revenues NON-OPERATING REVENUES: Interest Income Gain(Loss) on Sale of Assets TOTAL REVENUES TOTAL REVENUES TOTAL AVAILABLE REVENUE (After R&R Transfers)  EXPENDITURES: Personnel Costs Contractual Services Maint & Repairs Utilities                                                   | 81.4% Budget 15-16  7,815,400 259,500 3,303,173 252,260  500 108,500 11,739,333 9,325,013  Budget 15-16 4,308,051 510,262 2,032,708 188,400                                                                         | 7,145,293 58,471 1,542,362 8,746,126 7,714,216  Jan-16 2,020,242 567,957 706,089 53,526                                                                      | % Collected  91.4% 22.5% 46.7% 0.0% 0.0% 74.5% 82.7%  % Spent 46.9% 111.3% 34.7% 28.4%                              | 10.0% -58.9% -34.7% -81.4% -81.4% -6.9% 1.3%  % Var -11.4% -53.0% -23.6% -29.9%                            | 8,251,490 134,500 3,389,000 69,800 170 250,200 12,095,160 9,118,030  Budget 16-17 4,577,182 596,329 1,825,353 180,300                                                                          | Jan-17  7,653,631 82,121 2,167,478 50,997                                                                                                        | % Collected  92.8% 61.1% 64.0% 73.1%  0.0% 77.4% 83.9% 92.2%  % Spent  45.1% 39.7% 50.3% 29.6%                                     | 11.44 -20.3° -17.44 -8.3° -81.4° -4.0° 2.5° 10.8° -13.3° -18.6° -8.1° -28.7° -15.5°                                   |
| REVENUES: Rate & Service Charges Impact Fees Connection Fees Other Revenues NON-OPERATING REVENUES: Interest Income Gain(Loss) on Sale of Assets TOTAL REVENUES TOTAL AVAILABLE REVENUE (After R&R Transfers) EXPENDITURES: Personnel Costs Contractual Services Maint & Repairs Utilities Office Expenses                                                  | 27,713,597 2,500,000 1,250,000 526,500 25,000 96,800 32,111,897 19,186,609  Budget 15-16 7,236,071 1,495,491 2,882,321 2,108,520 1,037,275 195,000                                                             | Jan-16  15,720,173 2,685,249 1,141,350 444,885  17,621 40,000 20,049,278 11,282,611  Jan-16 3,514,351 617,544 1,316,899 1,013,956 533,146 19,722                                        | % Collected 56.7% 107.4% 91.3% 84.5% 70.5% 41.3% 62.4% 58.8% % Spent 48.6% 41.3% 45.7% 48.1% 51.4% 10.1% 7.9%                 | -1.6%<br>49.1%<br>33.0%<br>26.2%<br>-17.0%<br>4.1%<br>0.5%<br>*Var<br>-9.8%<br>-17.0%<br>-12.6%<br>-10.2%<br>-6.9%             | 28,292,139 3,500,000 1,750,000 628,500 20,000 309,155 34,499,794 21,407,325  Budget 16-17 8,289,241 1,507,215 2,841,184 2,261,720 1,216,397                                                                                       | Jan-17  16,387,054 3,621,566 1,578,300 1,098,545  72 169,630 22,855,168 13,637,995  Jan-17 3,559,343 601,840 1,895,769 899,066 509,848 101,290 125,362                                               | % Collected  57.9% 103.5% 90.2% 174.8%  0.4% 54.9% 66.2% 63.7%  % Spent  42.9% 39.9% 66.7% 39.8% 41.9%                               | -0.4% 45.1% 31.9% 116.5%  -58.0% -3.5% 7.9% 5.4%  % Var -15.4% -18.4% -18.6% -16.4% -11.2% -48.4%                  | SOLID WASTE  REVENUES: Landfill User Fee Revenue Salvage Revenue Tipping Fees Total Other Revenues NON-OPERATING REVENUES: Interest Income Gain(Loss) on Sale of Assets TOTAL REVENUES TOTAL AVAILABLE REVENUE (After R&R Transfers) EXPENDITURES: Personnel Costs Contractual Services Maint & Repairs Utilities Office Expenses                                                   | 81.4% Budget 15-16  7,815,400 259,500 3,303,173 252,260  500 108,500 11,739,333 9,325,013  Budget 15-16 4,308,051 510,262 2,032,708 188,400 247,034                                                                 | 7,145,293 58,471 1,542,362 8,746,126 7,714,216  Jan-16 2,020,242 567,957 706,089 53,526 119,545                                                              | % Collected  91.4% 22.5% 46.7% 0.0% 0.0% 74.5% 82.7%  % Spent 46.9% 111.3% 34.7% 28.4% 48.4%                        | 10.0% -58.9% -34.7% -81.4% -81.4% -6.9% 1.3%  % Var -11.4% -53.0% -23.6% -9.9%                             | 8,251,490 134,500 3,389,000 69,800 170 250,200 12,095,160 9,118,030  Budget 16-17 4,577,182 596,329 1,825,353 180,300 292,742                                                                  | Jan-17  7,653,631 82,121 2,167,478 50,997                                                                                                        | % Collected  92.8% 61.1% 64.0% 73.1%  0.0% 77.4% 83.9% 92.2%  % Spent  45.1% 39.7% 50.3% 29.6% 42.8%                               | 11.49 -20.39 -17.49 -8.39 -81.49 -4.09 10.89 % Var -13.39 -81.19 -28.79 -15.59 -7.79                                  |
| REVENUES: Rate & Service Charges Impact Fees Connection Fees Other Revenues NON-OPERATING REVENUES: Interest Income Gain(Loss) on Sale of Assets TOTAL REVENUES TOTAL AVAILABLE REVENUE (After R&R Transfers) EXPENDITURES: Personnel Costs Contractual Services Maint & Repairs Utilities Office Expenses Insurance                                        | 27,713,597 2,500,000 1,250,000 526,500 25,000 96,800 32,111,897 19,186,609  Budget 15-16 7,236,071 1,495,491 2,882,321 2,108,520 1,037,275 195,000 1,025,906 15,980,584                                        | Jan-16  15,720,173 2,685,249 1,141,350 444,885  17,621 40,000 20,049,278 11,282,611  Jan-16 3,514,351 617,544 1,316,899 1,013,956 533,146 19,722 81,381 7,096,999                       | % Collected 56.7% 107.4% 91.3% 84.5% 70.5% 41.3% 62.4% 58.8% % Spent 48.6% 41.3% 45.7% 48.1% 51.4% 10.1% 7.9% 44.4%           | -1.6% 49.1% 33.0% 26.2%  12.2% -17.0% 4.1% 0.5%  % Var -9.8% -17.0% -12.6% -10.2% -6.9% -48.2% -50.4% -13.9%                   | 28,292,139 3,500,000 1,750,000 628,500 20,000 309,155 34,499,794 21,407,325  Budget 16-17 8,289,241 1,507,215 2,841,184 2,261,720 1,216,397 215,000                                                                               | Jan-17  16,387,054 3,621,566 1,578,300 1,098,545  72 169,630 22,855,168 13,637,995  Jan-17 3,559,343 601,840 1,895,769 899,066 509,848 101,290                                                       | % Collected  57.9% 103.5% 90.2% 174.8%  0.4% 54.9% 66.2% 63.7%  % Spent  42.9% 39.9% 66.7% 39.8% 41.9% 47.1%                         | -0.4% 45.1% 31.9% 116.5%  -58.0% -3.5% 7.9% 5.4%  % Var -15.4% -18.6% -16.4% -11.2% -48.4% -14.6%                  | SOLID WASTE  REVENUES: Landfill User Fee Revenue Salvage Revenue Tipping Fees Total Other Revenues NON-OPERATING REVENUES: Interest Income Gain(Loss) on Sale of Assets TOTAL REVENUES TOTAL AVAILABLE REVENUE (After R&R Transfers)  EXPENDITURES: Personnel Costs Contractual Services Maint & Repairs Utilities Office Expenses Insurance                                        | 81.4%  Budget 15-16  7,815,400 259,500 3,303,173 252,260  500 108,500 11,739,333 9,325,013  Budget 15-16 4,308,051 510,262 2,032,708 188,400 247,034 135,000 556,906                                                | Jan-16  7,145,293 58,471 1,542,362  - 8,746,126 7,714,216  Jan-16 2,020,242 567,957 706,089 53,526 119,545 14,792                                            | % Collected  91.4% 22.5% 46.7% 0.0% 0.0% 74.5% 82.7%  % Spent 46.9% 111.3% 34.7% 28.4% 48.4% 11.0%                  | 10.0% -58.9% -34.7% -81.4% -81.4% -6.9% 1.3%  % Var -11.4% -53.0% -29.9% -47.4% -53.1% -14.3%              | 8,251,490 134,500 3,389,000 69,800 170 250,200 12,095,160 9,118,030  Budget 16-17 4,577,182 596,329 1,825,353 180,300 292,742 150,000                                                          | Jan-17  7,653,631 82,121 2,167,478 50,997                                                                                                        | % Collected  92.8% 61.1% 64.0% 73.1%  0.0% 77.4% 83.9% 92.2%  % Spent  45.1% 39.7% 50.3% 29.6% 42.8% 50.6%                         | 11.49 -20.39 -17.49 -8.39 -81.49 -4.09 2.59 10.89 % Var -13.39 -81.19 -28.79 -15.59 -7.79 -49.59                      |
| REVENUES: Rate & Service Charges Impact Fees Connection Fees Other Revenues NON-OPERATING REVENUES: Interest Income Gain(Loss) on Sale of Assets TOTAL REVENUES TOTAL AVAILABLE REVENUE (After R&R Transfers)  EXPENDITURES: Personnel Costs Contractual Services Maint & Repairs Utilities Office Expenses Insurance Other Expenses                        | 27,713,597 2,500,000 1,250,000 526,500 25,000 96,800 32,111,897 19,186,609  Budget 15-16 7,236,071 1,495,491 2,882,321 2,108,520 1,037,275 195,000 1,025,906 15,980,584                                        | Jan-16  15,720,173 2,685,249 1,141,350 444,885  17,621 40,000 20,049,278 11,282,611  Jan-16  3,514,351 617,544 1,316,899 1,013,956 533,146 19,722 81,381                                | % Collected 56.7% 107.4% 91.3% 84.5% 70.5% 41.3% 62.4% 58.8% % Spent 48.6% 41.3% 45.7% 48.1% 51.4% 10.1% 7.9% 44.4%           | -1.6%<br>49.1%<br>33.0%<br>26.2%<br>-17.0%<br>4.1%<br>0.5%<br>*Var<br>-9.8%<br>-17.0%<br>-12.6%<br>-10.2%<br>-6.9%<br>-48.2%   | 28,292,139 3,500,000 1,750,000 628,500 20,000 309,155 34,499,794 21,407,325  Budget 16-17 8,289,241 1,507,215 2,841,184 2,261,720 1,216,397 215,000 1,264,483                                                                     | Jan-17  16,387,054 3,621,566 1,578,300 1,098,545  72 169,630 22,855,168 13,637,995  Jan-17 3,559,343 601,840 1,895,769 899,066 509,848 101,290 125,362 7,692,518                                     | % Collected  57.9% 103.5% 90.2% 174.8%  0.4% 54.9% 66.2% 63.7%  % Spent  42.9% 39.9% 66.7% 39.8% 41.9% 47.1% 9.9% 43.7%              | -0.4% 45.1% 31.9% 116.5%  -58.0% -3.5% 7.9% 5.4%  % Var -15.4% -18.4% -18.6% -16.4% -11.2% -48.4%                  | SOLID WASTE  REVENUES: Landfill User Fee Revenue Salvage Revenue Tipping Fees Total Other Revenues NON-OPERATING REVENUES: Interest Income Gain(Loss) on Sale of Assets TOTAL REVENUES TOTAL AVAILABLE REVENUE (After R&R Transfers)  EXPENDITURES: Personnel Costs Contractual Services Maint & Repairs Utilities Office Expenses Insurance Other Expenses                         | 81.4% Budget 15-16  7,815,400 259,500 3,303,173 252,260  500 108,500 11,739,333 9,325,013  Budget 15-16 4,308,051 510,262 2,032,708 188,400 247,034 135,000 556,906 7,978,361                                       | Jan-16  7,145,293 58,471 1,542,362 8,746,126 7,714,216  Jan-16 2,020,242 567,957 706,089 53,526 119,545 14,792 28,982                                        | % Collected  91.4% 22.5% 46.7% 0.0% 0.0% 74.5% 82.7%  % Spent  46.9% 111.3% 34.7% 28.4% 48.4% 11.0% 5.2% 44.0%      | 10.0% -58.9% -34.7% -81.4% -81.4% -6.9% 1.3%  % Var -11.4% -53.0% -29.9% -47.4% -53.1%                     | 8,251,490 134,500 3,389,000 69,800 170 250,200 12,095,160 9,118,030  Budget 16-17 4,577,182 596,329 1,825,353 180,300 292,742 150,000 511,138 8,133,044                                        | Jan-17  7,653,631 82,121 2,167,478 50,997                                                                                                        | % Collected  92.8% 61.1% 64.0% 73.1%  0.0% 77.4% 83.9% 92.2%  % Spent  45.1% 39.7% 50.3% 29.6% 42.8% 50.6% 8.8% 43.2%              | 11.49° -20.39° -17.49° -8.39° -81.49° -4.09° 2.59° 10.89° % Var -13.39° -8.19° -28.79° -15.59° -7.79° -49.59° -15.19° |
| REVENUES: Rate & Service Charges Impact Fees Connection Fees Other Revenues NON-OPERATING REVENUES: Interest Income Gain(Loss) on Sale of Assets TOTAL REVENUES TOTAL AVAILABLE REVENUE (After R&R Transfers)  EXPENDITURES: Personnel Costs Contractual Services Maint & Repairs Utilities Office Expenses Insurance Other Expenses                        | 27,713,597 2,500,000 1,250,000 526,500 25,000 96,800 32,111,897 19,186,609  Budget 15-16 7,236,071 1,495,491 2,882,321 2,108,520 1,037,275 195,000 1,025,906 15,980,584 Operating Expense v                    | Jan-16  15,720,173 2,685,249 1,141,350 444,885  17,621 40,000 20,049,278 11,282,611  Jan-16 3,514,351 617,544 1,316,899 1,013,956 533,146 19,722 81,381 7,096,999  P. Revenues Variance | % Collected 56.7% 107.4% 91.3% 84.5% 70.5% 41.3% 62.4% 58.8%  % Spent 48.6% 41.3% 45.7% 48.1% 51.4% 10.1% 7.9% 44.4%          | -1.6% 49.1% 33.0% 26.2%  12.2% -17.0% 4.1% 0.5%  *Var -9.8% -17.0% -12.6% -10.2% -6.9% -48.2% -50.4% 13.9% 14.4%               | 28,292,139 3,500,000 1,750,000 628,500 20,000 309,155 34,499,794 21,407,325  Budget 16-17 8,289,241 1,507,215 2,841,184 2,261,720 1,216,397 215,000 1,264,483 17,595,240                                                          | Jan-17  16,387,054 3,621,566 1,578,300 1,098,545  72 169,630 22,855,168 13,637,995  Jan-17 3,559,343 601,840 1,895,769 899,066 509,848 101,290 125,362 7,692,518                                     | % Collected  57.9% 103.5% 90.2% 174.8%  0.4% 54.9% 66.2% 63.7%  % Spent  42.9% 39.9% 66.7% 39.8% 41.9% 47.1% 9.9% 43.7%  63.2%       | -0.4% 45.1% 31.9% 116.5% -58.0% -3.5% 7.9% 5.4%  % Var -15.4% -18.4% -18.6% -16.4% -11.2% -48.4% -14.6% 20.0% 4.9% | SOLID WASTE  REVENUES: Landfill User Fee Revenue Salvage Revenue Tipping Fees Total Other Revenues NON-OPERATING REVENUES: Interest Income Gain(Loss) on Sale of Assets TOTAL REVENUES TOTAL AVAILABLE REVENUE (After R&R Transfers)  EXPENDITURES: Personnel Costs Contractual Services Maint & Repairs Utilities Office Expenses Insurance Other Expenses                         | 81.4% Budget 15-16  7,815,400 259,500 3,303,173 252,260  500 108,500 11,739,333 9,325,013  Budget 15-16 4,308,051 510,262 2,032,708 188,400 247,034 135,000 556,906 7,978,361                                       | Jan-16  7,145,293 58,471 1,542,362  - 8,746,126 7,714,216  Jan-16 2,020,242 567,957 706,089 53,526 119,545 14,792 28,982 3,511,133                           | % Collected  91.4% 22.5% 46.7% 0.0% 0.0% 74.5% 82.7%  % Spent  46.9% 111.3% 34.7% 28.4% 48.4% 11.0% 5.2% 44.0%      | 10.0% -58.9% -34.7% -81.4% -81.4% -6.9% 1.3%  % Var -11.4% -53.0% -23.6% -9.9% -47.4% -14.3% -15.7% -14.0% | 8,251,490 134,500 3,389,000 69,800 170 250,200 12,095,160 9,118,030  Budget 16-17 4,577,182 596,329 1,825,353 180,300 292,742 150,000 511,138 8,133,044                                        | Jan-17  7,653,631 82,121 2,167,478 50,997  193,682 10,147,909 8,411,250  Jan-17 2,062,719 236,715 917,680 53,432 125,291 75,968 45,114 3,516,919 | % Collected  92.8% 61.1% 64.0% 73.1%  0.0% 77.4% 83.9% 92.2%  % Spent  45.1% 39.7% 50.3% 29.6% 42.8% 50.6% 8.8% 43.2%              | 11.4% -20.3% -17.4% -8.3% -81.4% -4.0% 2.5% 10.8% % Var -13.3% -81.6% -81.9 -28.7% -7.7% -49.5% -15.19 -5.8%          |
| REVENUES: Rate & Service Charges Impact Fees Connection Fees Other Revenues NON-OPERATING REVENUES: Interest Income Gain(Loss) on Sale of Assets TOTAL REVENUES TOTAL AVAILABLE REVENUE (After R&R Transfers) EXPENDITURES: Personnel Costs Contractual Services Maint & Repairs Utilities Office Expenses Insurance Other Expenses TOTAL OPERATING EXPENSE | 27,713,597 2,500,000 1,250,000 526,500 25,000 96,800 32,111,897 19,186,609  Budget 15-16 7,236,071 1,495,491 2,882,321 2,108,520 1,037,275 195,000 1,025,906 15,980,584 Operating Expense v 702,940 16,683,524 | Jan-16  15,720,173 2,685,249 1,141,350 444,885  17,621 40,000 20,049,278 11,282,611  Jan-16 3,514,351 617,544 1,316,899 1,013,956 533,146 19,722 81,381 7,096,999 v. Revenues Variance  | % Collected  56.7% 107.4% 91.3% 84.5%  70.5% 41.3% 62.4% 58.8%  % Spent  48.6% 45.7% 48.1% 51.4% 10.1% 7.9% 44.4% 24.4% 43.6% | -1.6% 49.1% 33.0% 26.2%  12.2% -17.0% 4.1% 0.5%  *Var -9.8% -17.0% -12.6% -10.2% -6.9% -48.2% -50.4% 13.9% 14.4% -34.0% -14.8% | Budget 16-17  28,292,139 3,500,000 1,750,000 628,500  20,000 309,155 34,499,794 21,407,325  Budget 16-17 8,289,241 1,507,215 2,841,184 2,261,720 1,216,397 215,000 1,264,483 17,595,240 Operating Expense v. 1,004,180 18,599,420 | Jan-17  16,387,054 3,621,566 1,578,300 1,098,545  72 169,630 22,855,168 13,637,995  Jan-17 3,559,343 601,840 1,895,769 899,066 509,848 101,290 125,362 7,692,518 Revenues Variance 634,688 8,327,206 | % Collected  57.9% 103.5% 90.2% 174.8%  0.4% 54.9% 66.2% 63.7%  % Spent  42.9% 39.9% 66.7% 39.8% 41.9% 47.1% 9.9% 43.7%  63.2% 44.8% | -0.4% 45.1% 31.9% 116.5% -58.0% -3.5% 7.9% 5.4%  % Var -15.4% -18.6% -16.4% -11.2% -48.4% -14.6% 20.0% 4.9% -13.6% | SOLID WASTE  REVENUES: Landfill User Fee Revenue Salvage Revenue Tipping Fees Total Other Revenues NON-OPERATING REVENUES: Interest Income Gain(Loss) on Sale of Assets TOTAL REVENUES TOTAL AVAILABLE REVENUE (After R&R Transfers)  EXPENDITURES: Personnel Costs Contractual Services Maint & Repairs Utilities Office Expenses Insurance Other Expenses TOTAL OPERATING EXPENSE | 81.4% Budget 15-16  7,815,400 259,500 3,303,173 252,260  500 108,500 11,739,333 9,325,013  Budget 15-16 4,308,051 510,262 2,032,708 188,400 247,034 135,000 556,906 7,978,361 Operating Expense v 443,650           | Jan-16  7,145,293 58,471 1,542,362  - 8,746,126 7,714,216  Jan-16 2,020,242 567,957 706,089 53,526 119,545 14,792 28,982 3,511,133 Revenues Variance         | % Collected  91.4% 22.5% 46.7% 0.0% 0.0% 74.5% 82.7%  % Spent 46.9% 111.3% 34.7% 28.4% 48.4% 11.0% 5.2% 44.0%       | 10.0% -58.9% -34.7% -81.4% -81.4% -6.9% 1.3%  % Var -11.4% -53.0% -23.6% -9.9% -47.4% -14.3% -14.0% -14.3% | 8,251,490 134,500 3,389,000 69,800 170 250,200 12,095,160 9,118,030  Budget 16-17 4,577,182 596,329 1,825,353 180,300 292,742 150,000 511,138 8,133,044 Operating Expense v. 984,960 9,118,004 | Jan-17  7,653,631 82,121 2,167,478 50,997                                                                                                        | % Collected  92.8% 61.1% 64.0% 73.1%  0.0% 77.4% 83.9% 92.2%  % Spent  45.1% 39.7% 50.3% 29.6% 42.8% 50.6% 8.8% 43.2%  52.5% 44.2% | 11.4% -20.3% -17.4% -8.3% -81.4% -4.0% 2.5% 10.8% % Var -13.3% -81.6% -81.7% -15.5% -7.7% -49.5% -15.1% -5.8% -14.1%  |
| REVENUES: Rate & Service Charges Impact Fees Connection Fees Other Revenues NON-OPERATING REVENUES: Interest Income Gain(Loss) on Sale of Assets TOTAL REVENUES TOTAL AVAILABLE REVENUE (After R&R Transfers) EXPENDITURES: Personnel Costs Contractual Services Maint & Repairs Utilities Office Expenses Insurance Other Expenses TOTAL OPERATING EXPENSE | 27,713,597 2,500,000 1,250,000 526,500 25,000 96,800 32,111,897 19,186,609  Budget 15-16 7,236,071 1,495,491 2,882,321 2,108,520 1,037,275 195,000 1,025,906 15,980,584 Operating Expense v 702,940 16,683,524 | Jan-16  15,720,173 2,685,249 1,141,350 444,885  17,621 40,000 20,049,278 11,282,611  Jan-16 3,514,351 617,544 1,316,899 1,013,956 533,146 19,722 81,381 7,096,999  . Revenues Variance  | % Collected  56.7% 107.4% 91.3% 84.5%  70.5% 41.3% 62.4% 58.8%  % Spent  48.6% 45.7% 48.1% 51.4% 10.1% 7.9% 44.4% 24.4% 43.6% | -1.6% 49.1% 33.0% 26.2%  12.2% -17.0% 4.1% 0.5%  *Var -9.8% -17.0% -12.6% -10.2% -6.9% -48.2% -50.4% 13.9% 14.4%               | Budget 16-17  28,292,139 3,500,000 1,750,000 628,500  20,000 309,155 34,499,794 21,407,325  Budget 16-17 8,289,241 1,507,215 2,841,184 2,261,720 1,216,397 215,000 1,264,483 17,595,240 Operating Expense v. 1,004,180            | Jan-17  16,387,054 3,621,566 1,578,300 1,098,545  72 169,630 22,855,168 13,637,995  Jan-17 3,559,343 601,840 1,895,769 899,066 509,848 101,290 125,362 7,692,518 Revenues Variance 634,688 8,327,206 | % Collected  57.9% 103.5% 90.2% 174.8%  0.4% 54.9% 66.2% 63.7%  % Spent  42.9% 39.9% 66.7% 39.8% 41.9% 47.1% 9.9% 43.7%  63.2% 44.8% | -0.4% 45.1% 31.9% 116.5% -58.0% -3.5% 7.9% 5.4%  % Var -15.4% -18.4% -18.6% -16.4% -11.2% -48.4% -14.6% 20.0% 4.9% | SOLID WASTE  REVENUES: Landfill User Fee Revenue Salvage Revenue Tipping Fees Total Other Revenues NON-OPERATING REVENUES: Interest Income Gain(Loss) on Sale of Assets TOTAL REVENUES TOTAL AVAILABLE REVENUE (After R&R Transfers)  EXPENDITURES: Personnel Costs Contractual Services Maint & Repairs Utilities Office Expenses Insurance Other Expenses TOTAL OPERATING EXPENSE | 81.4% Budget 15-16  7,815,400 259,500 3,303,173 252,260  500 108,500 11,739,333 9,325,013  Budget 15-16 4,308,051 510,262 2,032,708 188,400 247,034 135,000 556,906 7,978,361 Operating Expense v 443,650 8,422,011 | Jan-16  7,145,293 58,471 1,542,362  - 8,746,126 7,714,216  Jan-16 2,020,242 567,957 706,089 53,526 119,545 14,792 28,982 3,511,133 Revenues Variance 196,693 | % Collected  91.4% 22.5% 46.7% 0.0% 0.0% 74.5% 82.7%  % Spent 46.9% 111.3% 34.7% 28.4% 48.4% 11.0% 5.2% 44.0% 44.0% | 10.0% -58.9% -34.7% -81.4% -81.4% -6.9% 1.3%  % Var -11.4% -53.0% -23.6% -9.9% -47.4% -14.3% -15.7% -14.0% | 8,251,490 134,500 3,389,000 69,800 170 250,200 12,095,160 9,118,030  Budget 16-17 4,577,182 596,329 1,825,353 180,300 292,742 150,000 511,138 8,133,044 Operating Expense v. 984,960 9,118,004 | Jan-17  7,653,631 82,121 2,167,478 50,997                                                                                                        | % Collected  92.8% 61.1% 64.0% 73.1%  0.0% 77.4% 83.9% 92.2%  % Spent  45.1% 39.7% 50.3% 29.6% 42.8% 50.6% 8.8% 43.2%  52.5% 44.2% | 11.44 -20.3° -17.44 -8.3° -81.4° -4.0° 2.5° 10.8° -13.3° -18.6° -8.1° -28.7° -15.5° -7.7° -49.5° -5.8°                |