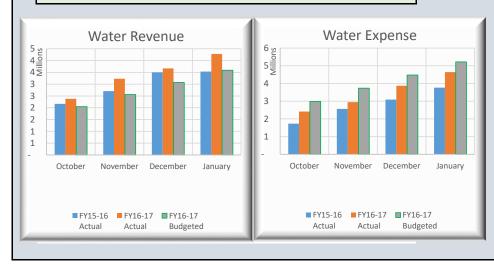

| <b>BCWS Op Cash Flows Stateme</b>                                                                                                                                                                                                                                                                                                                           | ent-Jan 2017                                                                                                                                                                                                   |                                                                                                                                                                                         |                                                                                                                               |                                                                                                                                |                                                                                                                                                                                                                                   |                                                                                                                                                                                                      |                                                                                                                                      |                                                                                                                    |                                                                                                                                                                                                                                                                                                                                                                                     |                                                                                                                                                                                                                     |                                                                                                                                                              |                                                                                                                     |                                                                                                            |                                                                                                                                                                                                |                                                                                                                                                  |                                                                                                                                    |                                                                                                                       |
|-------------------------------------------------------------------------------------------------------------------------------------------------------------------------------------------------------------------------------------------------------------------------------------------------------------------------------------------------------------|----------------------------------------------------------------------------------------------------------------------------------------------------------------------------------------------------------------|-----------------------------------------------------------------------------------------------------------------------------------------------------------------------------------------|-------------------------------------------------------------------------------------------------------------------------------|--------------------------------------------------------------------------------------------------------------------------------|-----------------------------------------------------------------------------------------------------------------------------------------------------------------------------------------------------------------------------------|------------------------------------------------------------------------------------------------------------------------------------------------------------------------------------------------------|--------------------------------------------------------------------------------------------------------------------------------------|--------------------------------------------------------------------------------------------------------------------|-------------------------------------------------------------------------------------------------------------------------------------------------------------------------------------------------------------------------------------------------------------------------------------------------------------------------------------------------------------------------------------|---------------------------------------------------------------------------------------------------------------------------------------------------------------------------------------------------------------------|--------------------------------------------------------------------------------------------------------------------------------------------------------------|---------------------------------------------------------------------------------------------------------------------|------------------------------------------------------------------------------------------------------------|------------------------------------------------------------------------------------------------------------------------------------------------------------------------------------------------|--------------------------------------------------------------------------------------------------------------------------------------------------|------------------------------------------------------------------------------------------------------------------------------------|-----------------------------------------------------------------------------------------------------------------------|
| % of Fiscal Year Completed:                                                                                                                                                                                                                                                                                                                                 | 58.3%                                                                                                                                                                                                          | PRIOR Y                                                                                                                                                                                 | EAR                                                                                                                           |                                                                                                                                | CUF                                                                                                                                                                                                                               | RRENT YI                                                                                                                                                                                             | EAR                                                                                                                                  |                                                                                                                    |                                                                                                                                                                                                                                                                                                                                                                                     |                                                                                                                                                                                                                     | PRIOR Y                                                                                                                                                      | EAR                                                                                                                 |                                                                                                            | CUI                                                                                                                                                                                            | RRENT Y                                                                                                                                          | EAR                                                                                                                                |                                                                                                                       |
| WATER FUND                                                                                                                                                                                                                                                                                                                                                  | Budget 15-16                                                                                                                                                                                                   | Jan-16                                                                                                                                                                                  | % Collected                                                                                                                   | % Var                                                                                                                          | Budget 16-17                                                                                                                                                                                                                      | Jan-17                                                                                                                                                                                               | % Collected                                                                                                                          | % Var                                                                                                              | WATER & SEWER FUND                                                                                                                                                                                                                                                                                                                                                                  | Budget 15-16                                                                                                                                                                                                        | Jan-16                                                                                                                                                       | % Collected                                                                                                         | % Var                                                                                                      | Budget 16-17                                                                                                                                                                                   | Jan-17                                                                                                                                           | % Collected                                                                                                                        | % Var                                                                                                                 |
| REVENUES:                                                                                                                                                                                                                                                                                                                                                   |                                                                                                                                                                                                                |                                                                                                                                                                                         |                                                                                                                               |                                                                                                                                |                                                                                                                                                                                                                                   |                                                                                                                                                                                                      |                                                                                                                                      |                                                                                                                    | REVENUES:                                                                                                                                                                                                                                                                                                                                                                           |                                                                                                                                                                                                                     |                                                                                                                                                              |                                                                                                                     |                                                                                                            |                                                                                                                                                                                                |                                                                                                                                                  |                                                                                                                                    |                                                                                                                       |
| Rate & Service Charges                                                                                                                                                                                                                                                                                                                                      | 9,478,955                                                                                                                                                                                                      | 5,212,804                                                                                                                                                                               | 55.0%                                                                                                                         | -3.3%                                                                                                                          | 9,516,104                                                                                                                                                                                                                         | 5,959,059                                                                                                                                                                                            | 62.6%                                                                                                                                | 4.3%                                                                                                               | Rate & Service Charges                                                                                                                                                                                                                                                                                                                                                              | 37,192,552                                                                                                                                                                                                          | 20,932,977                                                                                                                                                   | 56.3%                                                                                                               | -2.1%                                                                                                      | 37,808,243                                                                                                                                                                                     | 22,346,114                                                                                                                                       | 59.1%                                                                                                                              | 0.89                                                                                                                  |
| Impact Fees                                                                                                                                                                                                                                                                                                                                                 |                                                                                                                                                                                                                | 1,206,273                                                                                                                                                                               | 89.4%                                                                                                                         | 31.0%                                                                                                                          | 1,890,000                                                                                                                                                                                                                         | 1,352,530                                                                                                                                                                                            | 71.6%                                                                                                                                | 13.2%                                                                                                              | Impact Fees                                                                                                                                                                                                                                                                                                                                                                         | 3,850,000                                                                                                                                                                                                           | 3,891,522                                                                                                                                                    | 101.1%                                                                                                              | 42.7%                                                                                                      | 5,390,000                                                                                                                                                                                      | 4,974,096                                                                                                                                        | 92.3%                                                                                                                              | 34.0%                                                                                                                 |
| Connection Fees                                                                                                                                                                                                                                                                                                                                             |                                                                                                                                                                                                                | 949,352                                                                                                                                                                                 | 90.4%                                                                                                                         | 32.1%                                                                                                                          | 1,470,000                                                                                                                                                                                                                         | 1,057,674                                                                                                                                                                                            | 72.0%                                                                                                                                | 13.6%                                                                                                              | Connection Fees                                                                                                                                                                                                                                                                                                                                                                     | 2,300,000                                                                                                                                                                                                           | 2,090,702                                                                                                                                                    | 90.9%                                                                                                               | 32.6%                                                                                                      | 3,220,000                                                                                                                                                                                      | 2,635,974                                                                                                                                        | 81.9%                                                                                                                              | 23.59                                                                                                                 |
| Other Revenues NON-OPERATING REVENUES:                                                                                                                                                                                                                                                                                                                      | 185,000                                                                                                                                                                                                        | 173,331                                                                                                                                                                                 | 93.7%                                                                                                                         | 35.4%                                                                                                                          | 277,000                                                                                                                                                                                                                           | 192,761                                                                                                                                                                                              | 69.6%                                                                                                                                | 11.3%                                                                                                              | Other Revenues NON-OPERATING REVENUES:                                                                                                                                                                                                                                                                                                                                              | 711,500                                                                                                                                                                                                             | 618,216                                                                                                                                                      | 86.9%                                                                                                               | 28.6%                                                                                                      | 905,500                                                                                                                                                                                        | 1,291,306                                                                                                                                        | 142.6%                                                                                                                             | 84.39                                                                                                                 |
| Gain(Loss) on Sale of Assets                                                                                                                                                                                                                                                                                                                                |                                                                                                                                                                                                                | 12,000                                                                                                                                                                                  | 130.8%                                                                                                                        | 72.5%                                                                                                                          | 74,223                                                                                                                                                                                                                            | 99,796                                                                                                                                                                                               | 134.5%                                                                                                                               | 76.1%                                                                                                              | Interest Income                                                                                                                                                                                                                                                                                                                                                                     | 25,000                                                                                                                                                                                                              | 17,621                                                                                                                                                       | 70.5%                                                                                                               | 12.2%                                                                                                      | 20.000                                                                                                                                                                                         | 72                                                                                                                                               | 0.4%                                                                                                                               | -58.09                                                                                                                |
| TOTAL REVENUES                                                                                                                                                                                                                                                                                                                                              |                                                                                                                                                                                                                | 7,553,760                                                                                                                                                                               | 62.6%                                                                                                                         | 4.2%                                                                                                                           | 13,227,327                                                                                                                                                                                                                        | 8,661,820                                                                                                                                                                                            | 65.5%                                                                                                                                | 7.2%                                                                                                               | Gain(Loss) on Sale of Assets                                                                                                                                                                                                                                                                                                                                                        |                                                                                                                                                                                                                     | 52,000                                                                                                                                                       | 49.1%                                                                                                               | -9.3%                                                                                                      | 383,378                                                                                                                                                                                        | 269,427                                                                                                                                          | 70.3%                                                                                                                              | 11.99                                                                                                                 |
| TOTAL AVAILABLE REVENUE                                                                                                                                                                                                                                                                                                                                     |                                                                                                                                                                                                                |                                                                                                                                                                                         | 59.9%                                                                                                                         |                                                                                                                                | 6,148,741                                                                                                                                                                                                                         | 4,282,615                                                                                                                                                                                            | 69.7%                                                                                                                                | 11.3%                                                                                                              | TOTAL REVENUES                                                                                                                                                                                                                                                                                                                                                                      |                                                                                                                                                                                                                     | 27,603,038                                                                                                                                                   | 62.5%                                                                                                               | 4.1%                                                                                                       | 47,727,121                                                                                                                                                                                     | 31,516,988                                                                                                                                       | 66.0%                                                                                                                              | 7.79                                                                                                                  |
| (After R&R Transfers)                                                                                                                                                                                                                                                                                                                                       |                                                                                                                                                                                                                | , ,                                                                                                                                                                                     | 1                                                                                                                             |                                                                                                                                |                                                                                                                                                                                                                                   | , ,                                                                                                                                                                                                  | '                                                                                                                                    |                                                                                                                    | TOTAL AVAILABLE REVENUE<br>(After R&R Transfers)                                                                                                                                                                                                                                                                                                                                    | 25,084,743                                                                                                                                                                                                          | 14,815,517                                                                                                                                                   | 59.1%                                                                                                               | 0.7%                                                                                                       | 27,556,066                                                                                                                                                                                     | 17,920,610                                                                                                                                       | 65.0%                                                                                                                              | 6.79                                                                                                                  |
| EXPENDITURES:                                                                                                                                                                                                                                                                                                                                               | Budget 15-16                                                                                                                                                                                                   | Jan-16                                                                                                                                                                                  | % Spent                                                                                                                       | % Var                                                                                                                          | Budget 16-17                                                                                                                                                                                                                      | Jan-17                                                                                                                                                                                               | % Spent                                                                                                                              | % Var                                                                                                              | EXPENDITURES:                                                                                                                                                                                                                                                                                                                                                                       | Budget 15-16                                                                                                                                                                                                        | Jan-16                                                                                                                                                       | % Spent                                                                                                             | % Var                                                                                                      | Budget 16-17                                                                                                                                                                                   | Jan-17                                                                                                                                           | % Spent                                                                                                                            | % Var                                                                                                                 |
| Personnel Costs                                                                                                                                                                                                                                                                                                                                             | 3,372,152                                                                                                                                                                                                      | 1,557,458                                                                                                                                                                               | 46.2%                                                                                                                         | -12.1%                                                                                                                         | 3,600,050                                                                                                                                                                                                                         | 1,670,826                                                                                                                                                                                            | 46.4%                                                                                                                                | -11.9%                                                                                                             | Personnel Costs                                                                                                                                                                                                                                                                                                                                                                     | 10,608,223                                                                                                                                                                                                          | 5,071,809                                                                                                                                                    | 47.8%                                                                                                               | -10.5%                                                                                                     | 11,889,291                                                                                                                                                                                     | 5,230,169                                                                                                                                        | 44.0%                                                                                                                              | -14.39                                                                                                                |
| Contractual Services                                                                                                                                                                                                                                                                                                                                        | 508,401                                                                                                                                                                                                        | 178,939                                                                                                                                                                                 | 35.2%                                                                                                                         | -23.1%                                                                                                                         | 517,753                                                                                                                                                                                                                           | 160,220                                                                                                                                                                                              | 30.9%                                                                                                                                | -27.4%                                                                                                             | Contractual Services                                                                                                                                                                                                                                                                                                                                                                | 2,003,892                                                                                                                                                                                                           | 796,483                                                                                                                                                      | 39.7%                                                                                                               | -18.6%                                                                                                     | 2,024,968                                                                                                                                                                                      | 762,060                                                                                                                                          | 37.6%                                                                                                                              | -20.79                                                                                                                |
| Maint & Repairs                                                                                                                                                                                                                                                                                                                                             |                                                                                                                                                                                                                | 238,252                                                                                                                                                                                 | 35.0%                                                                                                                         | -23.3%                                                                                                                         | 614,920                                                                                                                                                                                                                           | 191,014                                                                                                                                                                                              | 31.1%                                                                                                                                | -27.3%                                                                                                             | Maint & Repairs                                                                                                                                                                                                                                                                                                                                                                     | 3,562,931                                                                                                                                                                                                           | 1,555,151                                                                                                                                                    | 43.6%                                                                                                               | -14.7%                                                                                                     | 3,456,104                                                                                                                                                                                      | 2,086,782                                                                                                                                        | 60.4%                                                                                                                              | 2.09                                                                                                                  |
| Utilities                                                                                                                                                                                                                                                                                                                                                   |                                                                                                                                                                                                                | ,                                                                                                                                                                                       | 58.2%                                                                                                                         | -0.2%                                                                                                                          | 2,000,818                                                                                                                                                                                                                         | 1,193,667                                                                                                                                                                                            | 59.7%                                                                                                                                | 1.3%                                                                                                               | Utilities                                                                                                                                                                                                                                                                                                                                                                           | 3,779,318                                                                                                                                                                                                           | 1,985,897                                                                                                                                                    | 52.5%                                                                                                               | -5.8%                                                                                                      | 4,262,538                                                                                                                                                                                      | 2,092,733                                                                                                                                        | 49.1%                                                                                                                              | -9.29                                                                                                                 |
| Office Expenses                                                                                                                                                                                                                                                                                                                                             |                                                                                                                                                                                                                | 628,235                                                                                                                                                                                 | 69.9%                                                                                                                         | 11.6%                                                                                                                          | 977,901                                                                                                                                                                                                                           | 740,902                                                                                                                                                                                              | 75.8%                                                                                                                                | 17.4%                                                                                                              | Office Expenses                                                                                                                                                                                                                                                                                                                                                                     | 1,935,768                                                                                                                                                                                                           | 1,161,381                                                                                                                                                    | 60.0%                                                                                                               | 1.7%                                                                                                       | 2,194,298                                                                                                                                                                                      | 1,250,750                                                                                                                                        | 57.0%                                                                                                                              | -1.39                                                                                                                 |
| Insurance<br>Other Eveneses                                                                                                                                                                                                                                                                                                                                 |                                                                                                                                                                                                                | 14,792<br>18,485                                                                                                                                                                        | 11.0%<br>5.2%                                                                                                                 | -47.4%<br>-53.1%                                                                                                               | 150,000                                                                                                                                                                                                                           | 75,968                                                                                                                                                                                               | 50.6%<br>7.2%                                                                                                                        | -7.7%                                                                                                              | Insurance                                                                                                                                                                                                                                                                                                                                                                           | 330,000<br>1,380,957                                                                                                                                                                                                | 34,514<br>99,866                                                                                                                                             | 10.5%<br>7.2%                                                                                                       | -47.9%<br>-51.1%                                                                                           | 365,000<br>1,423,984                                                                                                                                                                           | 177,258<br>136,845                                                                                                                               | 48.6%<br>9.6%                                                                                                                      | -9.89<br>-48.79                                                                                                       |
| Other Expenses TOTAL OPERATING EXPENSE                                                                                                                                                                                                                                                                                                                      |                                                                                                                                                                                                                | 3,608,102                                                                                                                                                                               | 47.3%                                                                                                                         | -33.1%                                                                                                                         | 159,501<br><b>8.020,943</b>                                                                                                                                                                                                       | 11,483<br><b>4,044,079</b>                                                                                                                                                                           | 50.4%                                                                                                                                | -51.1%<br>-7.9%                                                                                                    | Other Expenses TOTAL OPERATING EXPENSE                                                                                                                                                                                                                                                                                                                                              |                                                                                                                                                                                                                     | 99,800<br><b>10.705.101</b>                                                                                                                                  | 45.4%                                                                                                               | -31.1%                                                                                                     | 25,616,183                                                                                                                                                                                     | 136,843                                                                                                                                          | 45.8%                                                                                                                              | -48.7                                                                                                                 |
| TOTAL OF ERATING EAFENSE                                                                                                                                                                                                                                                                                                                                    |                                                                                                                                                                                                                | v. Revenues Variance                                                                                                                                                                    | >>>                                                                                                                           | 12.6%                                                                                                                          | Operating Expense v.                                                                                                                                                                                                              | ,, ,, ,,                                                                                                                                                                                             | >>>                                                                                                                                  | 19.2%                                                                                                              | TOTAL OF EXATING EAFENSE                                                                                                                                                                                                                                                                                                                                                            | - , - , ,                                                                                                                                                                                                           | . Revenues Variance                                                                                                                                          | >>>                                                                                                                 | 17.1%                                                                                                      |                                                                                                                                                                                                | . Revenues Variance                                                                                                                              |                                                                                                                                    | 20.2                                                                                                                  |
| Capital Equipment                                                                                                                                                                                                                                                                                                                                           |                                                                                                                                                                                                                | 154,209                                                                                                                                                                                 | 19.8%                                                                                                                         | -38.6%                                                                                                                         | 935,260                                                                                                                                                                                                                           | 599.841                                                                                                                                                                                              | 64.1%                                                                                                                                | 5.8%                                                                                                               | Capital Equipment                                                                                                                                                                                                                                                                                                                                                                   | 1,483,650                                                                                                                                                                                                           | 325,562                                                                                                                                                      | 21.9%                                                                                                               | -36.4%                                                                                                     | 1,939,440                                                                                                                                                                                      | 1,234,529                                                                                                                                        |                                                                                                                                    | 5.39                                                                                                                  |
| TOTAL OP & NON-OP EXPENSE                                                                                                                                                                                                                                                                                                                                   |                                                                                                                                                                                                                | 3,762,311                                                                                                                                                                               | 44.8%                                                                                                                         | -13.6%                                                                                                                         | 8,956,203                                                                                                                                                                                                                         | 4,643,920                                                                                                                                                                                            | 51.9%                                                                                                                                | -6.5%                                                                                                              | TOTAL OP & NON-OP EXPENSE                                                                                                                                                                                                                                                                                                                                                           |                                                                                                                                                                                                                     | 11,030,663                                                                                                                                                   | 44.0%                                                                                                               | -14.4%                                                                                                     | 27,555,623                                                                                                                                                                                     | 12,971,126                                                                                                                                       | +                                                                                                                                  | -11.3                                                                                                                 |
|                                                                                                                                                                                                                                                                                                                                                             |                                                                                                                                                                                                                |                                                                                                                                                                                         |                                                                                                                               |                                                                                                                                |                                                                                                                                                                                                                                   |                                                                                                                                                                                                      |                                                                                                                                      |                                                                                                                    |                                                                                                                                                                                                                                                                                                                                                                                     |                                                                                                                                                                                                                     |                                                                                                                                                              |                                                                                                                     |                                                                                                            |                                                                                                                                                                                                |                                                                                                                                                  |                                                                                                                                    |                                                                                                                       |
|                                                                                                                                                                                                                                                                                                                                                             |                                                                                                                                                                                                                | PRIOR Y                                                                                                                                                                                 | EAR                                                                                                                           |                                                                                                                                | CUF                                                                                                                                                                                                                               | RRENT YI                                                                                                                                                                                             | EAR                                                                                                                                  |                                                                                                                    | Note-The bulk of Solid Waste Revenues are collected, % of FY Completed (Revenue):                                                                                                                                                                                                                                                                                                   |                                                                                                                                                                                                                     | PRIOR Y                                                                                                                                                      | EAR                                                                                                                 |                                                                                                            | CUI                                                                                                                                                                                            | RRENT Y                                                                                                                                          | EAR                                                                                                                                |                                                                                                                       |
| SEWER FUND                                                                                                                                                                                                                                                                                                                                                  | Budget 15-16                                                                                                                                                                                                   |                                                                                                                                                                                         | EAR % Collected                                                                                                               | % Var                                                                                                                          | CUF<br>Budget 16-17                                                                                                                                                                                                               | RRENT YI                                                                                                                                                                                             | EAR % Collected                                                                                                                      | % Var                                                                                                              |                                                                                                                                                                                                                                                                                                                                                                                     |                                                                                                                                                                                                                     |                                                                                                                                                              | EAR % Collected                                                                                                     | % Var                                                                                                      | CUI<br>Budget 16-17                                                                                                                                                                            | RRENT Y                                                                                                                                          | EAR % Collected                                                                                                                    | % Var                                                                                                                 |
| SEWER FUND REVENUES:                                                                                                                                                                                                                                                                                                                                        | Ü                                                                                                                                                                                                              |                                                                                                                                                                                         |                                                                                                                               | % Var                                                                                                                          |                                                                                                                                                                                                                                   |                                                                                                                                                                                                      |                                                                                                                                      | % Var                                                                                                              | % of FY Completed (Revenue):                                                                                                                                                                                                                                                                                                                                                        | 81.4%<br>Budget 15-16                                                                                                                                                                                               |                                                                                                                                                              |                                                                                                                     | % Var                                                                                                      |                                                                                                                                                                                                |                                                                                                                                                  |                                                                                                                                    | % Var                                                                                                                 |
|                                                                                                                                                                                                                                                                                                                                                             | Ü                                                                                                                                                                                                              |                                                                                                                                                                                         |                                                                                                                               | % Var                                                                                                                          |                                                                                                                                                                                                                                   |                                                                                                                                                                                                      |                                                                                                                                      | % Var                                                                                                              | % of FY Completed (Revenue): SOLID WASTE                                                                                                                                                                                                                                                                                                                                            | 81.4%<br>Budget 15-16                                                                                                                                                                                               |                                                                                                                                                              |                                                                                                                     | % Var                                                                                                      |                                                                                                                                                                                                |                                                                                                                                                  |                                                                                                                                    |                                                                                                                       |
| REVENUES:<br>Rate & Service Charges<br>Impact Fees                                                                                                                                                                                                                                                                                                          | 27,713,597<br>2,500,000                                                                                                                                                                                        | <b>Jan-16</b> 15,720,173 2,685,249                                                                                                                                                      | % Collected 56.7% 107.4%                                                                                                      | -1.6%<br>49.1%                                                                                                                 | 28,292,139<br>3,500,000                                                                                                                                                                                                           | Jan-17 16,387,054 3,621,566                                                                                                                                                                          | % Collected 57.9% 103.5%                                                                                                             | -0.4%<br>45.1%                                                                                                     | % of FY Completed (Revenue):  SOLID WASTE  REVENUES:                                                                                                                                                                                                                                                                                                                                | 81.4%<br>Budget 15-16<br>7,815,400<br>259,500                                                                                                                                                                       | <b>Jan-16</b> 7,145,293 58,471                                                                                                                               | % Collected 91.4% 22.5%                                                                                             | 10.0%                                                                                                      | 8,251,490<br>134,500                                                                                                                                                                           | <b>Jan-17</b> 7,653,631 82,121                                                                                                                   | % Collected 92.8% 61.1%                                                                                                            | 11.4                                                                                                                  |
| REVENUES:<br>Rate & Service Charges<br>Impact Fees<br>Connection Fees                                                                                                                                                                                                                                                                                       | 27,713,597<br>2,500,000<br>1,250,000                                                                                                                                                                           | Jan-16  15,720,173 2,685,249 1,141,350                                                                                                                                                  | % Collected 56.7% 107.4% 91.3%                                                                                                | -1.6%<br>49.1%<br>33.0%                                                                                                        | 28,292,139<br>3,500,000<br>1,750,000                                                                                                                                                                                              | Jan-17  16,387,054 3,621,566 1,578,300                                                                                                                                                               | % Collected 57.9% 103.5% 90.2%                                                                                                       | -0.4%<br>45.1%<br>31.9%                                                                                            | % of FY Completed (Revenue):  SOLID WASTE  REVENUES:  Landfill User Fee Revenue Salvage Revenue Tipping Fees                                                                                                                                                                                                                                                                        | 81.4%<br>Budget 15-16<br>7,815,400<br>259,500<br>3,303,173                                                                                                                                                          | <b>Jan-16</b> 7,145,293                                                                                                                                      | % Collected 91.4% 22.5% 46.7%                                                                                       | 10.0%<br>-58.9%<br>-34.7%                                                                                  | 8,251,490<br>134,500<br>3,389,000                                                                                                                                                              | 7,653,631<br>82,121<br>2,167,478                                                                                                                 | % Collected 92.8% 61.1% 64.0%                                                                                                      | 11.4°<br>-20.3°<br>-17.4°                                                                                             |
| REVENUES:<br>Rate & Service Charges<br>Impact Fees<br>Connection Fees<br>Other Revenues                                                                                                                                                                                                                                                                     | 27,713,597<br>2,500,000<br>1,250,000<br>526,500                                                                                                                                                                | <b>Jan-16</b> 15,720,173 2,685,249                                                                                                                                                      | % Collected 56.7% 107.4%                                                                                                      | -1.6%<br>49.1%                                                                                                                 | 28,292,139<br>3,500,000                                                                                                                                                                                                           | Jan-17 16,387,054 3,621,566                                                                                                                                                                          | % Collected 57.9% 103.5%                                                                                                             | -0.4%<br>45.1%                                                                                                     | % of FY Completed (Revenue):  SOLID WASTE  REVENUES:  Landfill User Fee Revenue Salvage Revenue Tipping Fees Total Other Revenues                                                                                                                                                                                                                                                   | 81.4%<br>Budget 15-16<br>7,815,400<br>259,500                                                                                                                                                                       | <b>Jan-16</b> 7,145,293 58,471                                                                                                                               | % Collected 91.4% 22.5%                                                                                             | 10.0%                                                                                                      | 8,251,490<br>134,500                                                                                                                                                                           | <b>Jan-17</b> 7,653,631 82,121                                                                                                                   | % Collected 92.8% 61.1%                                                                                                            | 11.4°<br>-20.3°<br>-17.4°                                                                                             |
| REVENUES: Rate & Service Charges Impact Fees Connection Fees Other Revenues NON-OPERATING REVENUES:                                                                                                                                                                                                                                                         | 27,713,597<br>2,500,000<br>1,250,000<br>526,500                                                                                                                                                                | Jan-16  15,720,173 2,685,249 1,141,350 444,885                                                                                                                                          | % Collected 56.7% 107.4% 91.3% 84.5%                                                                                          | -1.6%<br>49.1%<br>33.0%<br>26.2%                                                                                               | 28,292,139<br>3,500,000<br>1,750,000<br>628,500                                                                                                                                                                                   | Jan-17<br>16,387,054<br>3,621,566<br>1,578,300<br>1,098,545                                                                                                                                          | % Collected 57.9% 103.5% 90.2% 174.8%                                                                                                | -0.4%<br>45.1%<br>31.9%<br>116.5%                                                                                  | % of FY Completed (Revenue):  SOLID WASTE  REVENUES:  Landfill User Fee Revenue Salvage Revenue Tipping Fees Total Other Revenues NON-OPERATING REVENUES:                                                                                                                                                                                                                           | 81.4%<br>Budget 15-16<br>7,815,400<br>259,500<br>3,303,173<br>252,260                                                                                                                                               | <b>Jan-16</b> 7,145,293 58,471                                                                                                                               | % Collected 91.4% 22.5% 46.7% 0.0%                                                                                  | 10.0%<br>-58.9%<br>-34.7%<br>-81.4%                                                                        | 8,251,490<br>134,500<br>3,389,000<br>69,800                                                                                                                                                    | 7,653,631<br>82,121<br>2,167,478                                                                                                                 | % Collected  92.8% 61.1% 64.0% 73.1%                                                                                               | 11.4%<br>-20.3%<br>-17.4%<br>-8.3%                                                                                    |
| REVENUES: Rate & Service Charges Impact Fees Connection Fees Other Revenues NON-OPERATING REVENUES: Interest Income                                                                                                                                                                                                                                         | 27,713,597<br>2,500,000<br>1,250,000<br>526,500                                                                                                                                                                | Jan-16  15,720,173 2,685,249 1,141,350 444,885                                                                                                                                          | % Collected 56.7% 107.4% 91.3% 84.5%                                                                                          | -1.6%<br>49.1%<br>33.0%<br>26.2%                                                                                               | 28,292,139<br>3,500,000<br>1,750,000<br>628,500                                                                                                                                                                                   | Jan-17  16,387,054 3,621,566 1,578,300 1,098,545                                                                                                                                                     | % Collected 57.9% 103.5% 90.2% 174.8% 0.4%                                                                                           | -0.4%<br>45.1%<br>31.9%<br>116.5%                                                                                  | % of FY Completed (Revenue):  SOLID WASTE  REVENUES:  Landfill User Fee Revenue Salvage Revenue Tipping Fees Total Other Revenues NON-OPERATING REVENUES: Interest Income                                                                                                                                                                                                           | 81.4%<br>Budget 15-16<br>7,815,400<br>259,500<br>3,303,173<br>252,260                                                                                                                                               | <b>Jan-16</b> 7,145,293 58,471                                                                                                                               | % Collected  91.4% 22.5% 46.7% 0.0%                                                                                 | 10.0%<br>-58.9%<br>-34.7%<br>-81.4%                                                                        | 8,251,490<br>134,500<br>3,389,000<br>69,800                                                                                                                                                    | 7,653,631<br>82,121<br>2,167,478<br>50,997                                                                                                       | % Collected  92.8% 61.1% 64.0% 73.1%  0.0%                                                                                         | 11.49<br>-20.39<br>-17.49<br>-8.39                                                                                    |
| REVENUES: Rate & Service Charges Impact Fees Connection Fees Other Revenues NON-OPERATING REVENUES:                                                                                                                                                                                                                                                         | 27,713,597<br>2,500,000<br>1,250,000<br>526,500<br>25,000<br>96,800                                                                                                                                            | Jan-16  15,720,173 2,685,249 1,141,350 444,885                                                                                                                                          | % Collected 56.7% 107.4% 91.3% 84.5%                                                                                          | -1.6%<br>49.1%<br>33.0%<br>26.2%                                                                                               | 28,292,139<br>3,500,000<br>1,750,000<br>628,500                                                                                                                                                                                   | Jan-17<br>16,387,054<br>3,621,566<br>1,578,300<br>1,098,545                                                                                                                                          | % Collected 57.9% 103.5% 90.2% 174.8%                                                                                                | -0.4%<br>45.1%<br>31.9%<br>116.5%                                                                                  | % of FY Completed (Revenue):  SOLID WASTE  REVENUES:  Landfill User Fee Revenue Salvage Revenue Tipping Fees Total Other Revenues NON-OPERATING REVENUES:                                                                                                                                                                                                                           | 81.4%  Budget 15-16  7,815,400 259,500 3,303,173 252,260  500 108,500                                                                                                                                               | <b>Jan-16</b> 7,145,293 58,471                                                                                                                               | % Collected 91.4% 22.5% 46.7% 0.0%                                                                                  | 10.0%<br>-58.9%<br>-34.7%<br>-81.4%                                                                        | 8,251,490<br>134,500<br>3,389,000<br>69,800                                                                                                                                                    | 7,653,631<br>82,121<br>2,167,478                                                                                                                 | % Collected  92.8% 61.1% 64.0% 73.1%                                                                                               | 11.49<br>-20.39<br>-17.49<br>-8.39<br>-81.49<br>-4.09                                                                 |
| REVENUES: Rate & Service Charges Impact Fees Connection Fees Other Revenues NON-OPERATING REVENUES: Interest Income Gain(Loss) on Sale of Assets                                                                                                                                                                                                            | 27,713,597<br>2,500,000<br>1,250,000<br>526,500<br>25,000<br>96,800<br>32,111,897                                                                                                                              | Jan-16  15,720,173 2,685,249 1,141,350 444,885  17,621 40,000 20,049,278                                                                                                                | % Collected 56.7% 107.4% 91.3% 84.5% 70.5% 41.3%                                                                              | -1.6%<br>49.1%<br>33.0%<br>26.2%<br>12.2%<br>-17.0%                                                                            | 28,292,139<br>3,500,000<br>1,750,000<br>628,500<br>20,000<br>309,155                                                                                                                                                              | Jan-17  16,387,054 3,621,566 1,578,300 1,098,545  72 169,630                                                                                                                                         | % Collected 57.9% 103.5% 90.2% 174.8% 0.4% 54.9%                                                                                     | -0.4%<br>45.1%<br>31.9%<br>116.5%<br>-58.0%<br>-3.5%                                                               | SOLID WASTE  REVENUES:  Landfill User Fee Revenue Salvage Revenue Tipping Fees Total Other Revenues NON-OPERATING REVENUES: Interest Income Gain(Loss) on Sale of Assets                                                                                                                                                                                                            | 81.4%  Budget 15-16  7,815,400 259,500 3,303,173 252,260  500 108,500 11,739,333                                                                                                                                    | 7,145,293<br>58,471<br>1,542,362                                                                                                                             | % Collected 91.4% 22.5% 46.7% 0.0% 0.0%                                                                             | 10.0%<br>-58.9%<br>-34.7%<br>-81.4%<br>-81.4%                                                              | 8,251,490<br>134,500<br>3,389,000<br>69,800<br>170<br>250,200                                                                                                                                  | 7,653,631<br>82,121<br>2,167,478<br>50,997                                                                                                       | % Collected  92.8% 61.1% 64.0% 73.1%  0.0% 77.4%                                                                                   | 11.49<br>-20.39<br>-17.49<br>-8.39<br>-81.49<br>-4.09<br>2.59                                                         |
| REVENUES: Rate & Service Charges Impact Fees Connection Fees Other Revenues NON-OPERATING REVENUES: Interest Income Gain(Loss) on Sale of Assets TOTAL REVENUES TOTAL AVAILABLE REVENUE (After R&R Transfers)                                                                                                                                               | 27,713,597<br>2,500,000<br>1,250,000<br>526,500<br>25,000<br>96,800<br>32,111,897<br>19,186,609                                                                                                                | Jan-16  15,720,173 2,685,249 1,141,350 444,885  17,621 40,000 20,049,278 11,282,611                                                                                                     | % Collected 56.7% 107.4% 91.3% 84.5% 70.5% 41.3% 62.4% 58.8%                                                                  | -1.6%<br>49.1%<br>33.0%<br>26.2%<br>-17.0%<br>4.1%<br>0.5%                                                                     | 28,292,139<br>3,500,000<br>1,750,000<br>628,500<br>20,000<br>309,155<br>34,499,794<br>21,407,325                                                                                                                                  | Jan-17  16,387,054 3,621,566 1,578,300 1,098,545  72 169,630 22,855,168 13,637,995                                                                                                                   | % Collected 57.9% 103.5% 90.2% 174.8% 0.4% 54.9% 66.2% 63.7%                                                                         | -0.4%<br>45.1%<br>31.9%<br>116.5%<br>-58.0%<br>-3.5%<br>7.9%<br>5.4%                                               | SOLID WASTE  REVENUES:  Landfill User Fee Revenue Salvage Revenue Tipping Fees Total Other Revenues NON-OPERATING REVENUES: Interest Income Gain(Loss) on Sale of Assets TOTAL REVENUES TOTAL AVAILABLE REVENUE (After R&R Transfers)                                                                                                                                               | 81.4% Budget 15-16  7,815,400 259,500 3,303,173 252,260  500 108,500 11,739,333 9,325,013                                                                                                                           | 7,145,293<br>58,471<br>1,542,362<br>-<br>-<br>-<br>8,746,126<br>7,714,216                                                                                    | % Collected  91.4% 22.5% 46.7% 0.0%  0.0% 74.5% 82.7%                                                               | 10.0%<br>-58.9%<br>-34.7%<br>-81.4%<br>-81.4%<br>-6.9%<br>1.3%                                             | 8,251,490<br>134,500<br>3,389,000<br>69,800<br>170<br>250,200<br>12,095,160<br>9,118,030                                                                                                       | 7,653,631<br>82,121<br>2,167,478<br>50,997<br>-<br>193,682<br>10,147,909<br>8,411,250                                                            | % Collected  92.8% 61.1% 64.0% 73.1%  0.0% 77.4% 83.9% 92.2%                                                                       | 11.44<br>-20.3°<br>-17.4°<br>-8.3°<br>-81.4°<br>-4.0°<br>2.5°<br>10.8°                                                |
| REVENUES: Rate & Service Charges Impact Fees Connection Fees Other Revenues NON-OPERATING REVENUES: Interest Income Gain(Loss) on Sale of Assets TOTAL REVENUES TOTAL AVAILABLE REVENUE (After R&R Transfers) EXPENDITURES:                                                                                                                                 | 27,713,597<br>2,500,000<br>1,250,000<br>526,500<br>25,000<br>96,800<br>32,111,897<br>19,186,609                                                                                                                | Jan-16  15,720,173 2,685,249 1,141,350 444,885  17,621 40,000 20,049,278 11,282,611  Jan-16                                                                                             | % Collected 56.7% 107.4% 91.3% 84.5% 70.5% 41.3% 62.4% 58.8%                                                                  | -1.6%<br>49.1%<br>33.0%<br>26.2%<br>-17.0%<br>4.1%<br>0.5%                                                                     | 28,292,139 3,500,000 1,750,000 628,500 20,000 309,155 34,499,794 21,407,325  Budget 16-17                                                                                                                                         | Jan-17  16,387,054 3,621,566 1,578,300 1,098,545  72 169,630 22,855,168 13,637,995  Jan-17                                                                                                           | % Collected  57.9% 103.5% 90.2% 174.8%  0.4% 54.9% 66.2% 63.7%  % Spent                                                              | -0.4% 45.1% 31.9% 116.5% -58.0% -3.5% 7.9% 5.4%                                                                    | SOLID WASTE  REVENUES:  Landfill User Fee Revenue Salvage Revenue Tipping Fees Total Other Revenues NON-OPERATING REVENUES: Interest Income Gain(Loss) on Sale of Assets TOTAL REVENUES TOTAL AVAILABLE REVENUE (After R&R Transfers) EXPENDITURES:                                                                                                                                 | 81.4%  Budget 15-16  7,815,400 259,500 3,303,173 252,260  500 108,500 11,739,333 9,325,013  Budget 15-16                                                                                                            | 7,145,293 58,471 1,542,362 8,746,126 7,714,216  Jan-16                                                                                                       | % Collected  91.4% 22.5% 46.7% 0.0%  0.0% 74.5% 82.7%                                                               | 10.0%<br>-58.9%<br>-34.7%<br>-81.4%<br>-81.4%<br>-6.9%<br>1.3%                                             | 8,251,490<br>134,500<br>3,389,000<br>69,800<br>170<br>250,200<br>12,095,160<br>9,118,030<br>Budget 16-17                                                                                       | Jan-17  7,653,631 82,121 2,167,478 50,997  193,682 10,147,909 8,411,250  Jan-17                                                                  | % Collected  92.8% 61.1% 64.0% 73.1%  0.0% 77.4% 83.9% 92.2%                                                                       | 11.4° -20.3° -17.4° -8.3° -81.4° -4.0° 2.5° 10.8°                                                                     |
| REVENUES: Rate & Service Charges Impact Fees Connection Fees Other Revenues NON-OPERATING REVENUES: Interest Income Gain(Loss) on Sale of Assets TOTAL REVENUES TOTAL AVAILABLE REVENUE (After R&R Transfers) EXPENDITURES: Personnel Costs                                                                                                                 | 27,713,597 2,500,000 1,250,000 526,500 25,000 96,800 32,111,897 19,186,609  Budget 15-16 7,236,071                                                                                                             | Jan-16  15,720,173 2,685,249 1,141,350 444,885  17,621 40,000 20,049,278 11,282,611  Jan-16 3,514,351                                                                                   | % Collected 56.7% 107.4% 91.3% 84.5% 70.5% 41.3% 62.4% 58.8% % Spent 48.6%                                                    | -1.6%<br>49.1%<br>33.0%<br>26.2%<br>12.2%<br>-17.0%<br>4.1%<br>0.5%                                                            | 28,292,139 3,500,000 1,750,000 628,500 20,000 309,155 34,499,794 21,407,325  Budget 16-17 8,289,241                                                                                                                               | Jan-17  16,387,054 3,621,566 1,578,300 1,098,545  72 169,630 22,855,168 13,637,995  Jan-17 3,559,343                                                                                                 | % Collected 57.9% 103.5% 90.2% 174.8%  0.4% 54.9% 66.2% 63.7%  % Spent 42.9%                                                         | -0.4% 45.1% 31.9% 116.5% -58.0% -3.5% 7.9% 5.4% % Var -15.4%                                                       | SOLID WASTE  REVENUES:  Landfill User Fee Revenue Salvage Revenue Tipping Fees Total Other Revenues NON-OPERATING REVENUES: Interest Income Gain(Loss) on Sale of Assets TOTAL REVENUES TOTAL AVAILABLE REVENUE (After R&R Transfers) EXPENDITURES: Personnel Costs                                                                                                                 | 81.4%  Budget 15-16  7,815,400 259,500 3,303,173 252,260  500 108,500 11,739,333 9,325,013  Budget 15-16 4,308,051                                                                                                  | 7,145,293 58,471 1,542,362                                                                                                                                   | % Collected  91.4% 22.5% 46.7% 0.0%  0.0% 74.5% 82.7%  % Spent 46.9%                                                | 10.0%<br>-58.9%<br>-34.7%<br>-81.4%<br>-81.4%<br>-6.9%<br>1.3%<br>% Var<br>-11.4%                          | 8,251,490<br>134,500<br>3,389,000<br>69,800<br>170<br>250,200<br>12,095,160<br>9,118,030<br>Budget 16-17<br>4,577,182                                                                          | 7,653,631<br>82,121<br>2,167,478<br>50,997<br>                                                                                                   | % Collected  92.8% 61.1% 64.0% 73.1%  0.0% 77.4% 83.9% 92.2%  % Spent  45.1%                                                       | 11.4° -20.3° -17.4° -8.3° -81.4° -4.0° 2.5° 10.8°                                                                     |
| REVENUES: Rate & Service Charges Impact Fees Connection Fees Other Revenues NON-OPERATING REVENUES: Interest Income Gain(Loss) on Sale of Assets TOTAL REVENUES TOTAL AVAILABLE REVENUE (After R&R Transfers) EXPENDITURES: Personnel Costs Contractual Services                                                                                            | 27,713,597 2,500,000 1,250,000 526,500 25,000 96,800 32,111,897 19,186,609  Budget 15-16 7,236,071 1,495,491                                                                                                   | Jan-16  15,720,173 2,685,249 1,141,350 444,885  17,621 40,000 20,049,278 11,282,611  Jan-16 3,514,351 617,544                                                                           | % Collected  56.7% 107.4% 91.3% 84.5%  70.5% 41.3% 62.4% 58.8%  % Spent 48.6% 41.3%                                           | -1.6%<br>49.1%<br>33.0%<br>26.2%<br>12.2%<br>-17.0%<br>4.1%<br>0.5%<br>War<br>-9.8%<br>-17.0%                                  | 28,292,139 3,500,000 1,750,000 628,500 20,000 309,155 34,499,794 21,407,325  Budget 16-17 8,289,241 1,507,215                                                                                                                     | 16,387,054 3,621,566 1,578,300 1,098,545  72 169,630 22,855,168 13,637,995  Jan-17 3,559,343 601,840                                                                                                 | % Collected 57.9% 103.5% 90.2% 174.8%  0.4% 54.9% 66.2% 63.7%  % Spent 42.9% 39.9%                                                   | -0.4% 45.1% 31.9% 116.5% -58.0% -3.5% 7.9% 5.4%  % Var -15.4%                                                      | SOLID WASTE  REVENUES:  Landfill User Fee Revenue Salvage Revenue Tipping Fees Total Other Revenues NON-OPERATING REVENUES: Interest Income Gain(Loss) on Sale of Assets TOTAL REVENUES TOTAL REVENUE (After R&R Transfers)  EXPENDITURES: Personnel Costs Contractual Services                                                                                                     | 81.4%  Budget 15-16  7,815,400 259,500 3,303,173 252,260  500 108,500 11,739,333 9,325,013  Budget 15-16 4,308,051 510,262                                                                                          | 7,145,293 58,471 1,542,362 8,746,126 7,714,216  Jan-16 2,020,242 567,957                                                                                     | % Collected  91.4% 22.5% 46.7% 0.0% 0.0% 74.5% 82.7%  % Spent 46.9% 111.3%                                          | 10.0%<br>-58.9%<br>-34.7%<br>-81.4%<br>-81.4%<br>-6.9%<br>1.3%<br>% Var<br>-11.4%<br>53.0%                 | 8,251,490 134,500 3,389,000 69,800 170 250,200 12,095,160 9,118,030  Budget 16-17 4,577,182 596,329                                                                                            | 7,653,631 82,121 2,167,478 50,997                                                                                                                | % Collected  92.8% 61.1% 64.0% 73.1%  0.0% 77.4% 83.9% 92.2%  % Spent  45.1% 39.7%                                                 | 11.49 -20.39 -17.49 -8.39 -81.49 -4.09 2.59 10.89                                                                     |
| REVENUES: Rate & Service Charges Impact Fees Connection Fees Other Revenues NON-OPERATING REVENUES: Interest Income Gain(Loss) on Sale of Assets TOTAL REVENUES TOTAL AVAILABLE REVENUE (After R&R Transfers) EXPENDITURES: Personnel Costs Contractual Services Maint & Repairs                                                                            | 27,713,597 2,500,000 1,250,000 526,500 25,000 96,800 32,111,897 19,186,609  Budget 15-16 7,236,071 1,495,491 2,882,321                                                                                         | Jan-16  15,720,173 2,685,249 1,141,350 444,885  17,621 40,000 20,049,278 11,282,611  Jan-16 3,514,351 617,544 1,316,899                                                                 | % Collected 56.7% 107.4% 91.3% 84.5% 70.5% 41.3% 62.4% 58.8% % Spent 48.6%                                                    | -1.6%<br>49.1%<br>33.0%<br>26.2%<br>12.2%<br>-17.0%<br>4.1%<br>0.5%                                                            | 28,292,139 3,500,000 1,750,000 628,500 20,000 309,155 34,499,794 21,407,325  Budget 16-17 8,289,241 1,507,215 2,841,184                                                                                                           | Jan-17  16,387,054 3,621,566 1,578,300 1,098,545  72 169,630 22,855,168 13,637,995  Jan-17 3,559,343 601,840 1,895,769                                                                               | % Collected 57.9% 103.5% 90.2% 174.8%  0.4% 54.9% 66.2% 63.7%  % Spent 42.9%                                                         | -0.4% 45.1% 31.9% 116.5% -58.0% -3.5% 7.9% 5.4% % Var -15.4%                                                       | SOLID WASTE  REVENUES:  Landfill User Fee Revenue Salvage Revenue Tipping Fees Total Other Revenues NON-OPERATING REVENUES: Interest Income Gain(Loss) on Sale of Assets TOTAL REVENUES TOTAL AVAILABLE REVENUE (After R&R Transfers) EXPENDITURES: Personnel Costs                                                                                                                 | 81.4%  Budget 15-16  7,815,400 259,500 3,303,173 252,260  500 108,500 11,739,333 9,325,013  Budget 15-16 4,308,051 510,262 2,032,708                                                                                | 7,145,293 58,471 1,542,362                                                                                                                                   | % Collected  91.4% 22.5% 46.7% 0.0%  0.0% 74.5% 82.7%  % Spent 46.9%                                                | 10.0%<br>-58.9%<br>-34.7%<br>-81.4%<br>-81.4%<br>-6.9%<br>1.3%<br>% Var<br>-11.4%                          | 8,251,490 134,500 3,389,000 69,800 170 250,200 12,095,160 9,118,030  Budget 16-17 4,577,182 596,329 1,825,353                                                                                  | 7,653,631 82,121 2,167,478 50,997                                                                                                                | % Collected  92.8% 61.1% 64.0% 73.1%  0.0% 77.4% 83.9% 92.2%  % Spent  45.1%                                                       | 11.44 -20.33 -17.44 -8.34 -81.44 -4.09 2.55 10.86 % Var -13.36 -8.14                                                  |
| REVENUES: Rate & Service Charges Impact Fees Connection Fees Other Revenues NON-OPERATING REVENUES: Interest Income Gain(Loss) on Sale of Assets TOTAL REVENUES TOTAL AVAILABLE REVENUE (After R&R Transfers) EXPENDITURES: Personnel Costs Contractual Services                                                                                            | 27,713,597 2,500,000 1,250,000 526,500 25,000 96,800 32,111,897 19,186,609  Budget 15-16 7,236,071 1,495,491 2,882,321 2,108,520                                                                               | Jan-16  15,720,173 2,685,249 1,141,350 444,885  17,621 40,000 20,049,278 11,282,611  Jan-16 3,514,351 617,544 1,316,899 1,013,956                                                       | % Collected  56.7% 107.4% 91.3% 84.5%  70.5% 41.3% 62.4% 58.8%  % Spent 48.6% 41.3% 45.7%                                     | -1.6%<br>49.1%<br>33.0%<br>26.2%<br>-17.0%<br>4.1%<br>0.5%<br>% Var<br>-9.8%<br>-17.0%<br>-12.6%                               | 28,292,139 3,500,000 1,750,000 628,500 20,000 309,155 34,499,794 21,407,325  Budget 16-17 8,289,241 1,507,215                                                                                                                     | 16,387,054 3,621,566 1,578,300 1,098,545  72 169,630 22,855,168 13,637,995  Jan-17 3,559,343 601,840                                                                                                 | % Collected  57.9% 103.5% 90.2% 174.8%  0.4% 54.9% 66.2% 63.7%  % Spent  42.9% 39.9% 66.7%                                           | -0.4% 45.1% 31.9% 116.5%  -58.0% -3.5% 7.9% 5.4%  % Var -15.4% -18.4%                                              | SOLID WASTE  REVENUES:  Landfill User Fee Revenue Salvage Revenue Tipping Fees Total Other Revenues NON-OPERATING REVENUES: Interest Income Gain(Loss) on Sale of Assets TOTAL REVENUES TOTAL REVENUE (After R&R Transfers)  EXPENDITURES: Personnel Costs Contractual Services Maint & Repairs                                                                                     | 81.4% Budget 15-16  7,815,400 259,500 3,303,173 252,260  500 108,500 11,739,333 9,325,013  Budget 15-16 4,308,051 510,262 2,032,708 188,400                                                                         | 7,145,293 58,471 1,542,362 8,746,126 7,714,216  Jan-16 2,020,242 567,957 706,089                                                                             | % Collected  91.4% 22.5% 46.7% 0.0% 0.0% 74.5% 82.7%  % Spent 46.9% 111.3% 34.7%                                    | 10.0% -58.9% -34.7% -81.4% -81.4% -6.9% 1.3%  Var -11.4% -53.0% -23.6%                                     | 8,251,490 134,500 3,389,000 69,800 170 250,200 12,095,160 9,118,030  Budget 16-17 4,577,182 596,329                                                                                            | 7,653,631 82,121 2,167,478 50,997                                                                                                                | % Collected  92.8% 61.1% 64.0% 73.1%  0.0% 77.4% 83.9% 92.2%  % Spent  45.1% 39.7% 50.3%                                           | 11.49 -20.39 -17.49 -8.39 -81.49 -4.09 10.89 % Var -13.39 -81.69 -8.19 -28.79                                         |
| REVENUES: Rate & Service Charges Impact Fees Connection Fees Other Revenues NON-OPERATING REVENUES: Interest Income Gain(Loss) on Sale of Assets TOTAL REVENUES TOTAL AVAILABLE REVENUE (After R&R Transfers) EXPENDITURES: Personnel Costs Contractual Services Maint & Repairs Utilities                                                                  | 27,713,597 2,500,000 1,250,000 526,500 25,000 96,800 32,111,897 19,186,609  Budget 15-16 7,236,071 1,495,491 2,882,321 2,108,520 1,037,275                                                                     | Jan-16  15,720,173 2,685,249 1,141,350 444,885  17,621 40,000 20,049,278 11,282,611  Jan-16 3,514,351 617,544 1,316,899 1,013,956 533,146                                               | % Collected 56.7% 107.4% 91.3% 84.5% 70.5% 41.3% 62.4% 58.8% % Spent 48.6% 41.3% 45.7% 48.1%                                  | -1.6%<br>49.1%<br>33.0%<br>26.2%<br>-17.0%<br>4.1%<br>0.5%<br>% Var<br>-9.8%<br>-17.0%<br>-12.6%<br>-10.2%                     | 28,292,139 3,500,000 1,750,000 628,500  20,000 309,155 34,499,794 21,407,325  Budget 16-17 8,289,241 1,507,215 2,841,184 2,261,720                                                                                                | Jan-17  16,387,054 3,621,566 1,578,300 1,098,545  72 169,630 22,855,168 13,637,995  Jan-17 3,559,343 601,840 1,895,769 899,066                                                                       | % Collected  57.9% 103.5% 90.2% 174.8%  0.4% 54.9% 66.2% 63.7%  % Spent  42.9% 39.9% 66.7% 39.8%                                     | -0.4% 45.1% 31.9% 116.5%  -58.0% -3.5% 7.9% 5.4%  % Var -15.4% -18.4% 8.4% -18.6%                                  | SOLID WASTE  REVENUES: Landfill User Fee Revenue Salvage Revenue Tipping Fees Total Other Revenues NON-OPERATING REVENUES: Interest Income Gain(Loss) on Sale of Assets TOTAL REVENUES TOTAL REVENUES TOTAL AVAILABLE REVENUE (After R&R Transfers)  EXPENDITURES: Personnel Costs Contractual Services Maint & Repairs Utilities                                                   | 81.4% Budget 15-16  7,815,400 259,500 3,303,173 252,260  500 108,500 11,739,333 9,325,013  Budget 15-16 4,308,051 510,262 2,032,708 188,400                                                                         | 7,145,293 58,471 1,542,362 8,746,126 7,714,216  Jan-16 2,020,242 567,957 706,089 53,526                                                                      | % Collected  91.4% 22.5% 46.7% 0.0% 0.0% 74.5% 82.7%  % Spent 46.9% 111.3% 34.7% 28.4%                              | 10.0% -58.9% -34.7% -81.4% -81.4% -6.9% 1.3%  % Var -11.4% -53.0% -23.6% -29.9%                            | 8,251,490 134,500 3,389,000 69,800 170 250,200 12,095,160 9,118,030  Budget 16-17 4,577,182 596,329 1,825,353 180,300                                                                          | Jan-17  7,653,631 82,121 2,167,478 50,997                                                                                                        | % Collected  92.8% 61.1% 64.0% 73.1%  0.0% 77.4% 83.9% 92.2%  % Spent  45.1% 39.7% 50.3% 29.6%                                     | 11.44 -20.3° -17.44 -8.3° -81.4° -4.0° 2.5° 10.8° -13.3° -18.6° -8.1° -28.7° -15.5°                                   |
| REVENUES: Rate & Service Charges Impact Fees Connection Fees Other Revenues NON-OPERATING REVENUES: Interest Income Gain(Loss) on Sale of Assets TOTAL REVENUES TOTAL AVAILABLE REVENUE (After R&R Transfers) EXPENDITURES: Personnel Costs Contractual Services Maint & Repairs Utilities Office Expenses                                                  | 27,713,597 2,500,000 1,250,000 526,500 25,000 96,800 32,111,897 19,186,609  Budget 15-16 7,236,071 1,495,491 2,882,321 2,108,520 1,037,275 195,000                                                             | Jan-16  15,720,173 2,685,249 1,141,350 444,885  17,621 40,000 20,049,278 11,282,611  Jan-16 3,514,351 617,544 1,316,899 1,013,956 533,146 19,722                                        | % Collected 56.7% 107.4% 91.3% 84.5% 70.5% 41.3% 62.4% 58.8% % Spent 48.6% 41.3% 45.7% 48.1% 51.4% 10.1% 7.9%                 | -1.6%<br>49.1%<br>33.0%<br>26.2%<br>-17.0%<br>4.1%<br>0.5%<br>*Var<br>-9.8%<br>-17.0%<br>-12.6%<br>-10.2%<br>-6.9%             | 28,292,139 3,500,000 1,750,000 628,500 20,000 309,155 34,499,794 21,407,325  Budget 16-17 8,289,241 1,507,215 2,841,184 2,261,720 1,216,397                                                                                       | Jan-17  16,387,054 3,621,566 1,578,300 1,098,545  72 169,630 22,855,168 13,637,995  Jan-17 3,559,343 601,840 1,895,769 899,066 509,848 101,290 125,362                                               | % Collected  57.9% 103.5% 90.2% 174.8%  0.4% 54.9% 66.2% 63.7%  % Spent  42.9% 39.9% 66.7% 39.8% 41.9%                               | -0.4% 45.1% 31.9% 116.5%  -58.0% -3.5% 7.9% 5.4%  % Var -15.4% -18.4% -18.6% -16.4% -11.2% -48.4%                  | SOLID WASTE  REVENUES: Landfill User Fee Revenue Salvage Revenue Tipping Fees Total Other Revenues NON-OPERATING REVENUES: Interest Income Gain(Loss) on Sale of Assets TOTAL REVENUES TOTAL AVAILABLE REVENUE (After R&R Transfers) EXPENDITURES: Personnel Costs Contractual Services Maint & Repairs Utilities Office Expenses                                                   | 81.4% Budget 15-16  7,815,400 259,500 3,303,173 252,260  500 108,500 11,739,333 9,325,013  Budget 15-16 4,308,051 510,262 2,032,708 188,400 247,034                                                                 | 7,145,293 58,471 1,542,362 8,746,126 7,714,216  Jan-16 2,020,242 567,957 706,089 53,526 119,545                                                              | % Collected  91.4% 22.5% 46.7% 0.0% 0.0% 74.5% 82.7%  % Spent 46.9% 111.3% 34.7% 28.4% 48.4%                        | 10.0% -58.9% -34.7% -81.4% -81.4% -6.9% 1.3%  % Var -11.4% -53.0% -23.6% -9.9%                             | 8,251,490 134,500 3,389,000 69,800 170 250,200 12,095,160 9,118,030  Budget 16-17 4,577,182 596,329 1,825,353 180,300 292,742                                                                  | Jan-17  7,653,631 82,121 2,167,478 50,997                                                                                                        | % Collected  92.8% 61.1% 64.0% 73.1%  0.0% 77.4% 83.9% 92.2%  % Spent  45.1% 39.7% 50.3% 29.6% 42.8%                               | 11.49 -20.39 -17.49 -8.39 -81.49 -4.09 10.89 % Var -13.39 -81.19 -28.79 -15.59 -7.79                                  |
| REVENUES: Rate & Service Charges Impact Fees Connection Fees Other Revenues NON-OPERATING REVENUES: Interest Income Gain(Loss) on Sale of Assets TOTAL REVENUES TOTAL AVAILABLE REVENUE (After R&R Transfers) EXPENDITURES: Personnel Costs Contractual Services Maint & Repairs Utilities Office Expenses Insurance                                        | 27,713,597 2,500,000 1,250,000 526,500 25,000 96,800 32,111,897 19,186,609  Budget 15-16 7,236,071 1,495,491 2,882,321 2,108,520 1,037,275 195,000 1,025,906 15,980,584                                        | Jan-16  15,720,173 2,685,249 1,141,350 444,885  17,621 40,000 20,049,278 11,282,611  Jan-16 3,514,351 617,544 1,316,899 1,013,956 533,146 19,722 81,381 7,096,999                       | % Collected 56.7% 107.4% 91.3% 84.5% 70.5% 41.3% 62.4% 58.8% % Spent 48.6% 41.3% 45.7% 48.1% 51.4% 10.1% 7.9% 44.4%           | -1.6% 49.1% 33.0% 26.2%  12.2% -17.0% 4.1% 0.5%  % Var -9.8% -17.0% -12.6% -10.2% -6.9% -48.2% -50.4% -13.9%                   | 28,292,139 3,500,000 1,750,000 628,500 20,000 309,155 34,499,794 21,407,325  Budget 16-17 8,289,241 1,507,215 2,841,184 2,261,720 1,216,397 215,000                                                                               | Jan-17  16,387,054 3,621,566 1,578,300 1,098,545  72 169,630 22,855,168 13,637,995  Jan-17 3,559,343 601,840 1,895,769 899,066 509,848 101,290                                                       | % Collected  57.9% 103.5% 90.2% 174.8%  0.4% 54.9% 66.2% 63.7%  % Spent  42.9% 39.9% 66.7% 39.8% 41.9% 47.1%                         | -0.4% 45.1% 31.9% 116.5%  -58.0% -3.5% 7.9% 5.4%  % Var -15.4% -18.6% -16.4% -11.2% -48.4% -14.6%                  | SOLID WASTE  REVENUES: Landfill User Fee Revenue Salvage Revenue Tipping Fees Total Other Revenues NON-OPERATING REVENUES: Interest Income Gain(Loss) on Sale of Assets TOTAL REVENUES TOTAL AVAILABLE REVENUE (After R&R Transfers)  EXPENDITURES: Personnel Costs Contractual Services Maint & Repairs Utilities Office Expenses Insurance                                        | 81.4%  Budget 15-16  7,815,400 259,500 3,303,173 252,260  500 108,500 11,739,333 9,325,013  Budget 15-16 4,308,051 510,262 2,032,708 188,400 247,034 135,000 556,906                                                | Jan-16  7,145,293 58,471 1,542,362  - 8,746,126 7,714,216  Jan-16 2,020,242 567,957 706,089 53,526 119,545 14,792                                            | % Collected  91.4% 22.5% 46.7% 0.0% 0.0% 74.5% 82.7%  % Spent 46.9% 111.3% 34.7% 28.4% 48.4% 11.0%                  | 10.0% -58.9% -34.7% -81.4% -81.4% -6.9% 1.3%  % Var -11.4% -53.0% -29.9% -47.4% -53.1% -14.3%              | 8,251,490 134,500 3,389,000 69,800 170 250,200 12,095,160 9,118,030  Budget 16-17 4,577,182 596,329 1,825,353 180,300 292,742 150,000                                                          | Jan-17  7,653,631 82,121 2,167,478 50,997                                                                                                        | % Collected  92.8% 61.1% 64.0% 73.1%  0.0% 77.4% 83.9% 92.2%  % Spent  45.1% 39.7% 50.3% 29.6% 42.8% 50.6%                         | 11.49 -20.39 -17.49 -8.39 -81.49 -4.09 2.59 10.89 % Var -13.39 -81.19 -28.79 -15.59 -7.79 -49.59                      |
| REVENUES: Rate & Service Charges Impact Fees Connection Fees Other Revenues NON-OPERATING REVENUES: Interest Income Gain(Loss) on Sale of Assets TOTAL REVENUES TOTAL AVAILABLE REVENUE (After R&R Transfers)  EXPENDITURES: Personnel Costs Contractual Services Maint & Repairs Utilities Office Expenses Insurance Other Expenses                        | 27,713,597 2,500,000 1,250,000 526,500 25,000 96,800 32,111,897 19,186,609  Budget 15-16 7,236,071 1,495,491 2,882,321 2,108,520 1,037,275 195,000 1,025,906 15,980,584                                        | Jan-16  15,720,173 2,685,249 1,141,350 444,885  17,621 40,000 20,049,278 11,282,611  Jan-16  3,514,351 617,544 1,316,899 1,013,956 533,146 19,722 81,381                                | % Collected 56.7% 107.4% 91.3% 84.5% 70.5% 41.3% 62.4% 58.8% % Spent 48.6% 41.3% 45.7% 48.1% 51.4% 10.1% 7.9% 44.4%           | -1.6%<br>49.1%<br>33.0%<br>26.2%<br>-17.0%<br>4.1%<br>0.5%<br>*Var<br>-9.8%<br>-17.0%<br>-12.6%<br>-10.2%<br>-6.9%<br>-48.2%   | 28,292,139 3,500,000 1,750,000 628,500 20,000 309,155 34,499,794 21,407,325  Budget 16-17 8,289,241 1,507,215 2,841,184 2,261,720 1,216,397 215,000 1,264,483                                                                     | Jan-17  16,387,054 3,621,566 1,578,300 1,098,545  72 169,630 22,855,168 13,637,995  Jan-17 3,559,343 601,840 1,895,769 899,066 509,848 101,290 125,362 7,692,518                                     | % Collected  57.9% 103.5% 90.2% 174.8%  0.4% 54.9% 66.2% 63.7%  % Spent  42.9% 39.9% 66.7% 39.8% 41.9% 47.1% 9.9% 43.7%              | -0.4% 45.1% 31.9% 116.5%  -58.0% -3.5% 7.9% 5.4%  % Var -15.4% -18.4% -18.6% -16.4% -11.2% -48.4%                  | SOLID WASTE  REVENUES: Landfill User Fee Revenue Salvage Revenue Tipping Fees Total Other Revenues NON-OPERATING REVENUES: Interest Income Gain(Loss) on Sale of Assets TOTAL REVENUES TOTAL AVAILABLE REVENUE (After R&R Transfers)  EXPENDITURES: Personnel Costs Contractual Services Maint & Repairs Utilities Office Expenses Insurance Other Expenses                         | 81.4% Budget 15-16  7,815,400 259,500 3,303,173 252,260  500 108,500 11,739,333 9,325,013  Budget 15-16 4,308,051 510,262 2,032,708 188,400 247,034 135,000 556,906 7,978,361                                       | Jan-16  7,145,293 58,471 1,542,362 8,746,126 7,714,216  Jan-16 2,020,242 567,957 706,089 53,526 119,545 14,792 28,982                                        | % Collected  91.4% 22.5% 46.7% 0.0% 0.0% 74.5% 82.7%  % Spent  46.9% 111.3% 34.7% 28.4% 48.4% 11.0% 5.2% 44.0%      | 10.0% -58.9% -34.7% -81.4% -81.4% -6.9% 1.3%  % Var -11.4% -53.0% -29.9% -47.4% -53.1%                     | 8,251,490 134,500 3,389,000 69,800 170 250,200 12,095,160 9,118,030  Budget 16-17 4,577,182 596,329 1,825,353 180,300 292,742 150,000 511,138 8,133,044                                        | Jan-17  7,653,631 82,121 2,167,478 50,997                                                                                                        | % Collected  92.8% 61.1% 64.0% 73.1%  0.0% 77.4% 83.9% 92.2%  % Spent  45.1% 39.7% 50.3% 29.6% 42.8% 50.6% 8.8% 43.2%              | 11.49° -20.39° -17.49° -8.39° -81.49° -4.09° 2.59° 10.89° % Var -13.39° -8.19° -28.79° -15.59° -7.79° -49.59° -15.19° |
| REVENUES: Rate & Service Charges Impact Fees Connection Fees Other Revenues NON-OPERATING REVENUES: Interest Income Gain(Loss) on Sale of Assets TOTAL REVENUES TOTAL AVAILABLE REVENUE (After R&R Transfers)  EXPENDITURES: Personnel Costs Contractual Services Maint & Repairs Utilities Office Expenses Insurance Other Expenses                        | 27,713,597 2,500,000 1,250,000 526,500 25,000 96,800 32,111,897 19,186,609  Budget 15-16 7,236,071 1,495,491 2,882,321 2,108,520 1,037,275 195,000 1,025,906 15,980,584 Operating Expense v                    | Jan-16  15,720,173 2,685,249 1,141,350 444,885  17,621 40,000 20,049,278 11,282,611  Jan-16 3,514,351 617,544 1,316,899 1,013,956 533,146 19,722 81,381 7,096,999  P. Revenues Variance | % Collected 56.7% 107.4% 91.3% 84.5% 70.5% 41.3% 62.4% 58.8%  % Spent 48.6% 41.3% 45.7% 48.1% 51.4% 10.1% 7.9% 44.4%          | -1.6% 49.1% 33.0% 26.2%  12.2% -17.0% 4.1% 0.5%  *Var -9.8% -17.0% -12.6% -10.2% -6.9% -48.2% -50.4% 13.9% 14.4%               | 28,292,139 3,500,000 1,750,000 628,500 20,000 309,155 34,499,794 21,407,325  Budget 16-17 8,289,241 1,507,215 2,841,184 2,261,720 1,216,397 215,000 1,264,483 17,595,240                                                          | Jan-17  16,387,054 3,621,566 1,578,300 1,098,545  72 169,630 22,855,168 13,637,995  Jan-17 3,559,343 601,840 1,895,769 899,066 509,848 101,290 125,362 7,692,518                                     | % Collected  57.9% 103.5% 90.2% 174.8%  0.4% 54.9% 66.2% 63.7%  % Spent  42.9% 39.9% 66.7% 39.8% 41.9% 47.1% 9.9% 43.7%  63.2%       | -0.4% 45.1% 31.9% 116.5% -58.0% -3.5% 7.9% 5.4%  % Var -15.4% -18.4% -18.6% -16.4% -11.2% -48.4% -14.6% 20.0% 4.9% | SOLID WASTE  REVENUES: Landfill User Fee Revenue Salvage Revenue Tipping Fees Total Other Revenues NON-OPERATING REVENUES: Interest Income Gain(Loss) on Sale of Assets TOTAL REVENUES TOTAL AVAILABLE REVENUE (After R&R Transfers)  EXPENDITURES: Personnel Costs Contractual Services Maint & Repairs Utilities Office Expenses Insurance Other Expenses                         | 81.4% Budget 15-16  7,815,400 259,500 3,303,173 252,260  500 108,500 11,739,333 9,325,013  Budget 15-16 4,308,051 510,262 2,032,708 188,400 247,034 135,000 556,906 7,978,361                                       | Jan-16  7,145,293 58,471 1,542,362  - 8,746,126 7,714,216  Jan-16 2,020,242 567,957 706,089 53,526 119,545 14,792 28,982 3,511,133                           | % Collected  91.4% 22.5% 46.7% 0.0% 0.0% 74.5% 82.7%  % Spent  46.9% 111.3% 34.7% 28.4% 48.4% 11.0% 5.2% 44.0%      | 10.0% -58.9% -34.7% -81.4% -81.4% -6.9% 1.3%  % Var -11.4% -53.0% -23.6% -9.9% -47.4% -14.3% -15.7% -14.0% | 8,251,490 134,500 3,389,000 69,800 170 250,200 12,095,160 9,118,030  Budget 16-17 4,577,182 596,329 1,825,353 180,300 292,742 150,000 511,138 8,133,044                                        | Jan-17  7,653,631 82,121 2,167,478 50,997  193,682 10,147,909 8,411,250  Jan-17 2,062,719 236,715 917,680 53,432 125,291 75,968 45,114 3,516,919 | % Collected  92.8% 61.1% 64.0% 73.1%  0.0% 77.4% 83.9% 92.2%  % Spent  45.1% 39.7% 50.3% 29.6% 42.8% 50.6% 8.8% 43.2%              | 11.4% -20.3% -17.4% -8.3% -81.4% -4.0% 2.5% 10.8% % Var -13.3% -81.6% -81.9 -28.7% -7.7% -49.5% -15.19 -5.8%          |
| REVENUES: Rate & Service Charges Impact Fees Connection Fees Other Revenues NON-OPERATING REVENUES: Interest Income Gain(Loss) on Sale of Assets TOTAL REVENUES TOTAL AVAILABLE REVENUE (After R&R Transfers) EXPENDITURES: Personnel Costs Contractual Services Maint & Repairs Utilities Office Expenses Insurance Other Expenses TOTAL OPERATING EXPENSE | 27,713,597 2,500,000 1,250,000 526,500 25,000 96,800 32,111,897 19,186,609  Budget 15-16 7,236,071 1,495,491 2,882,321 2,108,520 1,037,275 195,000 1,025,906 15,980,584 Operating Expense v 702,940 16,683,524 | Jan-16  15,720,173 2,685,249 1,141,350 444,885  17,621 40,000 20,049,278 11,282,611  Jan-16 3,514,351 617,544 1,316,899 1,013,956 533,146 19,722 81,381 7,096,999 v. Revenues Variance  | % Collected  56.7% 107.4% 91.3% 84.5%  70.5% 41.3% 62.4% 58.8%  % Spent  48.6% 45.7% 48.1% 51.4% 10.1% 7.9% 44.4% 24.4% 43.6% | -1.6% 49.1% 33.0% 26.2%  12.2% -17.0% 4.1% 0.5%  *Var -9.8% -17.0% -12.6% -10.2% -6.9% -48.2% -50.4% 13.9% 14.4% -34.0% -14.8% | Budget 16-17  28,292,139 3,500,000 1,750,000 628,500  20,000 309,155 34,499,794 21,407,325  Budget 16-17 8,289,241 1,507,215 2,841,184 2,261,720 1,216,397 215,000 1,264,483 17,595,240 Operating Expense v. 1,004,180 18,599,420 | Jan-17  16,387,054 3,621,566 1,578,300 1,098,545  72 169,630 22,855,168 13,637,995  Jan-17 3,559,343 601,840 1,895,769 899,066 509,848 101,290 125,362 7,692,518 Revenues Variance 634,688 8,327,206 | % Collected  57.9% 103.5% 90.2% 174.8%  0.4% 54.9% 66.2% 63.7%  % Spent  42.9% 39.9% 66.7% 39.8% 41.9% 47.1% 9.9% 43.7%  63.2% 44.8% | -0.4% 45.1% 31.9% 116.5% -58.0% -3.5% 7.9% 5.4%  % Var -15.4% -18.6% -16.4% -11.2% -48.4% -14.6% 20.0% 4.9% -13.6% | SOLID WASTE  REVENUES: Landfill User Fee Revenue Salvage Revenue Tipping Fees Total Other Revenues NON-OPERATING REVENUES: Interest Income Gain(Loss) on Sale of Assets TOTAL REVENUES TOTAL AVAILABLE REVENUE (After R&R Transfers)  EXPENDITURES: Personnel Costs Contractual Services Maint & Repairs Utilities Office Expenses Insurance Other Expenses TOTAL OPERATING EXPENSE | 81.4% Budget 15-16  7,815,400 259,500 3,303,173 252,260  500 108,500 11,739,333 9,325,013  Budget 15-16 4,308,051 510,262 2,032,708 188,400 247,034 135,000 556,906 7,978,361 Operating Expense v 443,650           | Jan-16  7,145,293 58,471 1,542,362  - 8,746,126 7,714,216  Jan-16 2,020,242 567,957 706,089 53,526 119,545 14,792 28,982 3,511,133 Revenues Variance         | % Collected  91.4% 22.5% 46.7% 0.0% 0.0% 74.5% 82.7%  % Spent 46.9% 111.3% 34.7% 28.4% 48.4% 11.0% 5.2% 44.0%       | 10.0% -58.9% -34.7% -81.4% -81.4% -6.9% 1.3%  % Var -11.4% -53.0% -23.6% -9.9% -47.4% -14.3% -14.0% -14.3% | 8,251,490 134,500 3,389,000 69,800 170 250,200 12,095,160 9,118,030  Budget 16-17 4,577,182 596,329 1,825,353 180,300 292,742 150,000 511,138 8,133,044 Operating Expense v. 984,960 9,118,004 | Jan-17  7,653,631 82,121 2,167,478 50,997                                                                                                        | % Collected  92.8% 61.1% 64.0% 73.1%  0.0% 77.4% 83.9% 92.2%  % Spent  45.1% 39.7% 50.3% 29.6% 42.8% 50.6% 8.8% 43.2%  52.5% 44.2% | 11.4% -20.3% -17.4% -8.3% -81.4% -4.0% 2.5% 10.8% % Var -13.3% -81.6% -81.7% -15.5% -7.7% -49.5% -15.1% -5.8% -14.1%  |
| REVENUES: Rate & Service Charges Impact Fees Connection Fees Other Revenues NON-OPERATING REVENUES: Interest Income Gain(Loss) on Sale of Assets TOTAL REVENUES TOTAL AVAILABLE REVENUE (After R&R Transfers) EXPENDITURES: Personnel Costs Contractual Services Maint & Repairs Utilities Office Expenses Insurance Other Expenses TOTAL OPERATING EXPENSE | 27,713,597 2,500,000 1,250,000 526,500 25,000 96,800 32,111,897 19,186,609  Budget 15-16 7,236,071 1,495,491 2,882,321 2,108,520 1,037,275 195,000 1,025,906 15,980,584 Operating Expense v 702,940 16,683,524 | Jan-16  15,720,173 2,685,249 1,141,350 444,885  17,621 40,000 20,049,278 11,282,611  Jan-16 3,514,351 617,544 1,316,899 1,013,956 533,146 19,722 81,381 7,096,999  . Revenues Variance  | % Collected  56.7% 107.4% 91.3% 84.5%  70.5% 41.3% 62.4% 58.8%  % Spent  48.6% 45.7% 48.1% 51.4% 10.1% 7.9% 44.4% 24.4% 43.6% | -1.6% 49.1% 33.0% 26.2%  12.2% -17.0% 4.1% 0.5%  *Var -9.8% -17.0% -12.6% -10.2% -6.9% -48.2% -50.4% 13.9% 14.4%               | Budget 16-17  28,292,139 3,500,000 1,750,000 628,500  20,000 309,155 34,499,794 21,407,325  Budget 16-17 8,289,241 1,507,215 2,841,184 2,261,720 1,216,397 215,000 1,264,483 17,595,240 Operating Expense v. 1,004,180            | Jan-17  16,387,054 3,621,566 1,578,300 1,098,545  72 169,630 22,855,168 13,637,995  Jan-17 3,559,343 601,840 1,895,769 899,066 509,848 101,290 125,362 7,692,518 Revenues Variance 634,688 8,327,206 | % Collected  57.9% 103.5% 90.2% 174.8%  0.4% 54.9% 66.2% 63.7%  % Spent  42.9% 39.9% 66.7% 39.8% 41.9% 47.1% 9.9% 43.7%  63.2% 44.8% | -0.4% 45.1% 31.9% 116.5% -58.0% -3.5% 7.9% 5.4%  % Var -15.4% -18.4% -18.6% -16.4% -11.2% -48.4% -14.6% 20.0% 4.9% | SOLID WASTE  REVENUES: Landfill User Fee Revenue Salvage Revenue Tipping Fees Total Other Revenues NON-OPERATING REVENUES: Interest Income Gain(Loss) on Sale of Assets TOTAL REVENUES TOTAL AVAILABLE REVENUE (After R&R Transfers)  EXPENDITURES: Personnel Costs Contractual Services Maint & Repairs Utilities Office Expenses Insurance Other Expenses TOTAL OPERATING EXPENSE | 81.4% Budget 15-16  7,815,400 259,500 3,303,173 252,260  500 108,500 11,739,333 9,325,013  Budget 15-16 4,308,051 510,262 2,032,708 188,400 247,034 135,000 556,906 7,978,361 Operating Expense v 443,650 8,422,011 | Jan-16  7,145,293 58,471 1,542,362  - 8,746,126 7,714,216  Jan-16 2,020,242 567,957 706,089 53,526 119,545 14,792 28,982 3,511,133 Revenues Variance 196,693 | % Collected  91.4% 22.5% 46.7% 0.0% 0.0% 74.5% 82.7%  % Spent 46.9% 111.3% 34.7% 28.4% 48.4% 11.0% 5.2% 44.0% 44.0% | 10.0% -58.9% -34.7% -81.4% -81.4% -6.9% 1.3%  % Var -11.4% -53.0% -23.6% -9.9% -47.4% -14.3% -15.7% -14.0% | 8,251,490 134,500 3,389,000 69,800 170 250,200 12,095,160 9,118,030  Budget 16-17 4,577,182 596,329 1,825,353 180,300 292,742 150,000 511,138 8,133,044 Operating Expense v. 984,960 9,118,004 | Jan-17  7,653,631 82,121 2,167,478 50,997                                                                                                        | % Collected  92.8% 61.1% 64.0% 73.1%  0.0% 77.4% 83.9% 92.2%  % Spent  45.1% 39.7% 50.3% 29.6% 42.8% 50.6% 8.8% 43.2%  52.5% 44.2% | 11.44 -20.3° -17.44 -8.3° -81.4° -4.0° 2.5° 10.8° -13.3° -18.6° -8.1° -28.7° -15.5° -7.7° -49.5° -5.8°                |