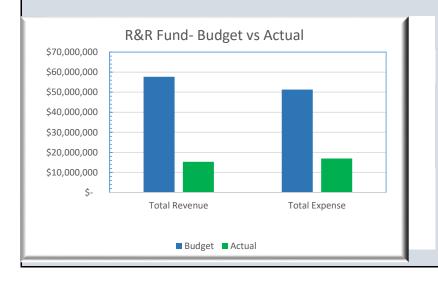

1,751,767 | 59.9%   |
| Total Non-Operating Expense | \$     | 2,924,400 | \$     | 1,751,767 | 59.9%   |

## FY16-17 BCWS Monthly Financial Report - R&R FUND

| % of Year Completed: | 58.3%         |               |             |
|----------------------|---------------|---------------|-------------|
|                      |               | ACTUAL        | % Collected |
| Beginning Balance    | \$ 34,550,070 |               |             |
| Budgeted Rev FY16-17 | \$ 23,148,185 | \$ 15,333,032 | 66.2%       |
| Total Revenue        | \$ 57,698,255 | \$ 15,333,032 |             |
|                      |               |               |             |
| Total Expense        | \$ 51,311,009 | \$ 16,930,823 | 33.0%       |
|                      |               |               |             |



| Budget Report for month of: |               |  |  |  |  |  |
|-----------------------------|---------------|--|--|--|--|--|
| R&R Beginning Balance       | 07/01/16      |  |  |  |  |  |
|                             | \$ 34,550,070 |  |  |  |  |  |
| R&R Current Balance         | 01/31/17      |  |  |  |  |  |
|                             | \$ 32,952,279 |  |  |  |  |  |

| REVENUE                     | BUDGET |            | ACTUAL |            | % COLLECTED |
|-----------------------------|--------|------------|--------|------------|-------------|
| Trans fr Oper for Debt/Proj | \$     | 17,758,185 | \$     | 10,358,936 | 58.3%       |
| Trans Imp Fees fr Op Bud    | \$     | 5,390,000  | \$     | 4,974,096  | 92.3%       |
|                             | \$     | -          |