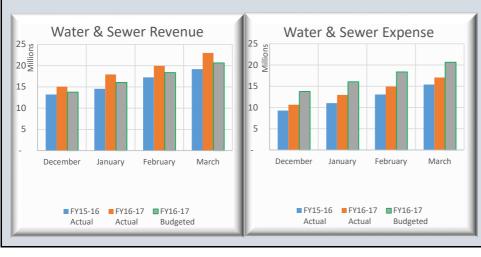

| <b>BCWS Op Cash Flows Statemen</b>                                                                                                                                                                                                                                                                                                                          | nt-Mar 2017                                                                                                                                                                                                     |                                                                                                                                                                                               |                                                                                                                             |                                                                                                            |                                                                                                                                                                                                         |                                                                                                                                                                                                  |                                                                                                                                 |                                                                                                                     |                                                                                                                                                                                                                                                                                                                                                                                                                   |                                                                                                                                                                                                             |                                                                                                                                                                                |                                                                                                                         |                                                                                                                         |                                                                                                                                                                                       |                                                                                                                                                                                 |                                                                                                                               |                                                                                                                                                                                                                              |
|-------------------------------------------------------------------------------------------------------------------------------------------------------------------------------------------------------------------------------------------------------------------------------------------------------------------------------------------------------------|-----------------------------------------------------------------------------------------------------------------------------------------------------------------------------------------------------------------|-----------------------------------------------------------------------------------------------------------------------------------------------------------------------------------------------|-----------------------------------------------------------------------------------------------------------------------------|------------------------------------------------------------------------------------------------------------|---------------------------------------------------------------------------------------------------------------------------------------------------------------------------------------------------------|--------------------------------------------------------------------------------------------------------------------------------------------------------------------------------------------------|---------------------------------------------------------------------------------------------------------------------------------|---------------------------------------------------------------------------------------------------------------------|-------------------------------------------------------------------------------------------------------------------------------------------------------------------------------------------------------------------------------------------------------------------------------------------------------------------------------------------------------------------------------------------------------------------|-------------------------------------------------------------------------------------------------------------------------------------------------------------------------------------------------------------|--------------------------------------------------------------------------------------------------------------------------------------------------------------------------------|-------------------------------------------------------------------------------------------------------------------------|-------------------------------------------------------------------------------------------------------------------------|---------------------------------------------------------------------------------------------------------------------------------------------------------------------------------------|---------------------------------------------------------------------------------------------------------------------------------------------------------------------------------|-------------------------------------------------------------------------------------------------------------------------------|------------------------------------------------------------------------------------------------------------------------------------------------------------------------------------------------------------------------------|
| % of Fiscal Year Completed:                                                                                                                                                                                                                                                                                                                                 | 75.0%                                                                                                                                                                                                           | PRIOR Y                                                                                                                                                                                       | EAR                                                                                                                         |                                                                                                            | CUI                                                                                                                                                                                                     | RRENT YI                                                                                                                                                                                         | EAR                                                                                                                             |                                                                                                                     |                                                                                                                                                                                                                                                                                                                                                                                                                   |                                                                                                                                                                                                             | PRIOR Y                                                                                                                                                                        | EAR                                                                                                                     |                                                                                                                         | CUR                                                                                                                                                                                   | RENT YI                                                                                                                                                                         | EAR                                                                                                                           |                                                                                                                                                                                                                              |
| WATER FUND                                                                                                                                                                                                                                                                                                                                                  | Budget 15-16                                                                                                                                                                                                    | Mar-16                                                                                                                                                                                        | % Collected                                                                                                                 | % Var                                                                                                      | Budget 16-17                                                                                                                                                                                            | Mar-17                                                                                                                                                                                           | % Collected                                                                                                                     | % Var                                                                                                               | WATER & SEWER FUND                                                                                                                                                                                                                                                                                                                                                                                                | Budget 15-16                                                                                                                                                                                                | Mar-16                                                                                                                                                                         | % Collected                                                                                                             | % Var                                                                                                                   | Budget 16-17                                                                                                                                                                          | Mar-17                                                                                                                                                                          | % Collected                                                                                                                   | % Var                                                                                                                                                                                                                        |
| REVENUES:                                                                                                                                                                                                                                                                                                                                                   |                                                                                                                                                                                                                 |                                                                                                                                                                                               |                                                                                                                             |                                                                                                            |                                                                                                                                                                                                         |                                                                                                                                                                                                  |                                                                                                                                 |                                                                                                                     | REVENUES:                                                                                                                                                                                                                                                                                                                                                                                                         |                                                                                                                                                                                                             |                                                                                                                                                                                |                                                                                                                         |                                                                                                                         |                                                                                                                                                                                       |                                                                                                                                                                                 |                                                                                                                               |                                                                                                                                                                                                                              |
| Rate & Service Charges                                                                                                                                                                                                                                                                                                                                      | 9,478,955                                                                                                                                                                                                       | 6,873,788                                                                                                                                                                                     | 72.5%                                                                                                                       | -2.5%                                                                                                      | 9,516,104                                                                                                                                                                                               | 7,499,086                                                                                                                                                                                        | 78.8%                                                                                                                           | 3.8%                                                                                                                | Rate & Service Charges                                                                                                                                                                                                                                                                                                                                                                                            | 37,192,552                                                                                                                                                                                                  | 27,423,318                                                                                                                                                                     | 73.7%                                                                                                                   | -1.3%                                                                                                                   | 37,808,243                                                                                                                                                                            | 28,576,226                                                                                                                                                                      | 75.6%                                                                                                                         | 0.69                                                                                                                                                                                                                         |
| Impact Fees                                                                                                                                                                                                                                                                                                                                                 | 1,350,000                                                                                                                                                                                                       | 1,371,141                                                                                                                                                                                     | 101.6%                                                                                                                      |                                                                                                            | 1,890,000                                                                                                                                                                                               | 1,791,268                                                                                                                                                                                        | 94.8%                                                                                                                           | 19.8%                                                                                                               | Impact Fees                                                                                                                                                                                                                                                                                                                                                                                                       |                                                                                                                                                                                                             | 4,444,194                                                                                                                                                                      | 115.4%                                                                                                                  | 40.4%                                                                                                                   | 5,390,000                                                                                                                                                                             | 6,347,848                                                                                                                                                                       | 117.8%                                                                                                                        | 42.89                                                                                                                                                                                                                        |
| Connection Fees                                                                                                                                                                                                                                                                                                                                             | 1,050,000                                                                                                                                                                                                       | 1,092,772                                                                                                                                                                                     | 104.1%                                                                                                                      |                                                                                                            | 1,470,000                                                                                                                                                                                               | 1,275,967                                                                                                                                                                                        | 86.8%                                                                                                                           | 11.8%                                                                                                               | Connection Fees                                                                                                                                                                                                                                                                                                                                                                                                   |                                                                                                                                                                                                             | 2,376,997                                                                                                                                                                      | 103.3%                                                                                                                  | 28.3%                                                                                                                   | 3,220,000                                                                                                                                                                             | 3,073,867                                                                                                                                                                       | 95.5%                                                                                                                         | 20.5                                                                                                                                                                                                                         |
| Other Revenues                                                                                                                                                                                                                                                                                                                                              | 185,000                                                                                                                                                                                                         | 200,244                                                                                                                                                                                       | 108.2%                                                                                                                      | 33.2%                                                                                                      | 277,000                                                                                                                                                                                                 | 1,020,866                                                                                                                                                                                        | 368.5%                                                                                                                          | 293.5%                                                                                                              | Other Revenues                                                                                                                                                                                                                                                                                                                                                                                                    | 711,500                                                                                                                                                                                                     | 754,790                                                                                                                                                                        | 106.1%                                                                                                                  | 31.1%                                                                                                                   | 905,500                                                                                                                                                                               | 2,273,973                                                                                                                                                                       | 251.1%                                                                                                                        | 176.19                                                                                                                                                                                                                       |
| NON-OPERATING REVENUES:                                                                                                                                                                                                                                                                                                                                     | 0.175                                                                                                                                                                                                           | 21,397                                                                                                                                                                                        | 222 20/                                                                                                                     | 158.2%                                                                                                     | 74,223                                                                                                                                                                                                  |                                                                                                                                                                                                  | 0.0%                                                                                                                            | -75.0%                                                                                                              | NON-OPERATING REVENUES:<br>Interest Income                                                                                                                                                                                                                                                                                                                                                                        | 25.000                                                                                                                                                                                                      | 23,024                                                                                                                                                                         | 92.1%                                                                                                                   | 17.1%                                                                                                                   | 20,000                                                                                                                                                                                | 90                                                                                                                                                                              | 0.5%                                                                                                                          | -74.5%                                                                                                                                                                                                                       |
| Gain(Loss) on Sale of Assets TOTAL REVENUES                                                                                                                                                                                                                                                                                                                 | 9,175<br><b>12,073,130</b>                                                                                                                                                                                      | 9,559,342                                                                                                                                                                                     | 79.2%                                                                                                                       | 4.2%                                                                                                       | 13,227,327                                                                                                                                                                                              | 11,587,187                                                                                                                                                                                       | 87.6%                                                                                                                           | 12.6%                                                                                                               | Gain(Loss) on Sale of Assets                                                                                                                                                                                                                                                                                                                                                                                      |                                                                                                                                                                                                             | 106,609                                                                                                                                                                        | 100.6%                                                                                                                  | 25.6%                                                                                                                   | 383,378                                                                                                                                                                               | 168,018                                                                                                                                                                         | 43.8%                                                                                                                         | -74.57                                                                                                                                                                                                                       |
| TOTAL AVAILABLE REVENUE                                                                                                                                                                                                                                                                                                                                     | 5,898,134                                                                                                                                                                                                       | 4,569,454                                                                                                                                                                                     |                                                                                                                             |                                                                                                            | 6,148,741                                                                                                                                                                                               | 5,904,480                                                                                                                                                                                        | 96.0%                                                                                                                           | 21.0%                                                                                                               | TOTAL REVENUES                                                                                                                                                                                                                                                                                                                                                                                                    |                                                                                                                                                                                                             | 35,128,932                                                                                                                                                                     | 79.5%                                                                                                                   | 4.5%                                                                                                                    | 47,727,121                                                                                                                                                                            | 40,440,022                                                                                                                                                                      | 84.7%                                                                                                                         | 9.79                                                                                                                                                                                                                         |
| (After R&R Transfers)                                                                                                                                                                                                                                                                                                                                       | 2,050,12                                                                                                                                                                                                        | 1,000,101                                                                                                                                                                                     | 77.60                                                                                                                       | 210 / 0                                                                                                    | 0,110,711                                                                                                                                                                                               | 2,201,100                                                                                                                                                                                        | 201070                                                                                                                          | 2110 / 0                                                                                                            | TOTAL AVAILABLE REVENUE (After R&R Transfers)                                                                                                                                                                                                                                                                                                                                                                     |                                                                                                                                                                                                             | 19,247,025                                                                                                                                                                     | 76.7%                                                                                                                   | 1.7%                                                                                                                    | 27,556,066                                                                                                                                                                            | 23,006,383                                                                                                                                                                      | 83.5%                                                                                                                         | 8.59                                                                                                                                                                                                                         |
| EXPENDITURES:                                                                                                                                                                                                                                                                                                                                               | <b>Budget 15-16</b>                                                                                                                                                                                             | Mar-16                                                                                                                                                                                        | % Spent                                                                                                                     | % Var                                                                                                      | Budget 16-17                                                                                                                                                                                            | Mar-17                                                                                                                                                                                           | % Spent                                                                                                                         | % Var                                                                                                               | EXPENDITURES:                                                                                                                                                                                                                                                                                                                                                                                                     | Budget 15-16                                                                                                                                                                                                | Mar-16                                                                                                                                                                         | % Spent                                                                                                                 | % Var                                                                                                                   | Budget 16-17                                                                                                                                                                          | Mar-17                                                                                                                                                                          | % Spent                                                                                                                       | % Var                                                                                                                                                                                                                        |
| Personnel Costs                                                                                                                                                                                                                                                                                                                                             | 3,372,152                                                                                                                                                                                                       | 2,156,117                                                                                                                                                                                     | 63.9%                                                                                                                       | -11.1%                                                                                                     | 3,600,050                                                                                                                                                                                               | 2,255,030                                                                                                                                                                                        | 62.6%                                                                                                                           | -12.4%                                                                                                              | Personnel Costs                                                                                                                                                                                                                                                                                                                                                                                                   | 10,608,223                                                                                                                                                                                                  | 7,005,926                                                                                                                                                                      | 66.0%                                                                                                                   | -9.0%                                                                                                                   | 11,889,291                                                                                                                                                                            | 7,057,191                                                                                                                                                                       | 59.4%                                                                                                                         | -15.69                                                                                                                                                                                                                       |
| Contractual Services                                                                                                                                                                                                                                                                                                                                        | 508,401                                                                                                                                                                                                         | 216,580                                                                                                                                                                                       | 42.6%                                                                                                                       | -32.4%                                                                                                     | 517,753                                                                                                                                                                                                 | 193,532                                                                                                                                                                                          | 37.4%                                                                                                                           | -37.6%                                                                                                              | Contractual Services                                                                                                                                                                                                                                                                                                                                                                                              | 2,003,892                                                                                                                                                                                                   | 983,701                                                                                                                                                                        | 49.1%                                                                                                                   | -25.9%                                                                                                                  | 2,024,968                                                                                                                                                                             | 922,887                                                                                                                                                                         | 45.6%                                                                                                                         | -29.49                                                                                                                                                                                                                       |
| Maint & Repairs                                                                                                                                                                                                                                                                                                                                             | 680,610                                                                                                                                                                                                         | 331,119                                                                                                                                                                                       | 48.7%                                                                                                                       | -26.3%                                                                                                     | 614,920                                                                                                                                                                                                 | 272,568                                                                                                                                                                                          | 44.3%                                                                                                                           | -30.7%                                                                                                              | Maint & Repairs                                                                                                                                                                                                                                                                                                                                                                                                   | 3,562,931                                                                                                                                                                                                   | 2,339,875                                                                                                                                                                      | 65.7%                                                                                                                   | -9.3%                                                                                                                   | 3,456,104                                                                                                                                                                             | 2,822,355                                                                                                                                                                       | 81.7%                                                                                                                         | 6.79                                                                                                                                                                                                                         |
| Utilities                                                                                                                                                                                                                                                                                                                                                   | 1,670,798                                                                                                                                                                                                       | 1,163,822                                                                                                                                                                                     | 69.7%                                                                                                                       |                                                                                                            | 2,000,818                                                                                                                                                                                               | 1,527,472                                                                                                                                                                                        | 76.3%                                                                                                                           | 1.3%                                                                                                                | Utilities                                                                                                                                                                                                                                                                                                                                                                                                         | 3,779,318                                                                                                                                                                                                   | 2,428,189                                                                                                                                                                      | 64.2%                                                                                                                   | -10.8%                                                                                                                  | 4,262,538                                                                                                                                                                             | 2,745,745                                                                                                                                                                       | 64.4%                                                                                                                         | -10.6                                                                                                                                                                                                                        |
| Office Expenses                                                                                                                                                                                                                                                                                                                                             | 898,493                                                                                                                                                                                                         | 800,012                                                                                                                                                                                       | 89.0%                                                                                                                       | 14.0%                                                                                                      | 977,901                                                                                                                                                                                                 | 953,977                                                                                                                                                                                          | 97.6%                                                                                                                           | 22.6%                                                                                                               | Office Expenses                                                                                                                                                                                                                                                                                                                                                                                                   |                                                                                                                                                                                                             | 1,425,683                                                                                                                                                                      | 73.6%                                                                                                                   | -1.4%                                                                                                                   | 2,194,298                                                                                                                                                                             | 1,610,555                                                                                                                                                                       | 73.4%                                                                                                                         | -1.69                                                                                                                                                                                                                        |
| Insurance                                                                                                                                                                                                                                                                                                                                                   | 135,000                                                                                                                                                                                                         | 103,847                                                                                                                                                                                       | 76.9%                                                                                                                       | 1.9%                                                                                                       | 150,000                                                                                                                                                                                                 | 96,953                                                                                                                                                                                           | 64.6%                                                                                                                           | -10.4%                                                                                                              | Insurance                                                                                                                                                                                                                                                                                                                                                                                                         |                                                                                                                                                                                                             | 242,310                                                                                                                                                                        | 73.4%                                                                                                                   | -1.6%                                                                                                                   | 365,000                                                                                                                                                                               | 226,225                                                                                                                                                                         | 62.0%                                                                                                                         | -13.09                                                                                                                                                                                                                       |
| Other Expenses TOTAL OPERATING EXPENSE                                                                                                                                                                                                                                                                                                                      | 355,051<br><b>7,620,505</b>                                                                                                                                                                                     | 31,702<br><b>4,803,199</b>                                                                                                                                                                    | 8.9%<br>63.0%                                                                                                               | -66.1%                                                                                                     | 159,501<br><b>8.020,943</b>                                                                                                                                                                             | 28,098                                                                                                                                                                                           | 17.6%<br>66.4%                                                                                                                  | -57.4%<br>-8.6%                                                                                                     | Other Expenses                                                                                                                                                                                                                                                                                                                                                                                                    |                                                                                                                                                                                                             | 150,965                                                                                                                                                                        | 10.9%<br>61.8%                                                                                                          | -64.1%<br>-13.2%                                                                                                        | 1,423,984                                                                                                                                                                             | 207,824<br><b>15,592,782</b>                                                                                                                                                    | 14.6%<br>60.9%                                                                                                                | -60.4%<br>-14.19                                                                                                                                                                                                             |
| TOTAL OPERATING EXPENSE                                                                                                                                                                                                                                                                                                                                     | Operating Expense v.                                                                                                                                                                                            | ,,                                                                                                                                                                                            |                                                                                                                             | 14.4%                                                                                                      | 8,020,943 Operating Expense v.                                                                                                                                                                          | 5,327,631                                                                                                                                                                                        | 00.4%                                                                                                                           | 29.6%                                                                                                               | TOTAL OPERATING EXPENSE                                                                                                                                                                                                                                                                                                                                                                                           | Operating Expense v.                                                                                                                                                                                        | 14,576,649                                                                                                                                                                     | 01.8%                                                                                                                   | 17.7%                                                                                                                   | 25,616,183 Operating Expense v.                                                                                                                                                       |                                                                                                                                                                                 | 00.9%                                                                                                                         | 23.9                                                                                                                                                                                                                         |
| Capital Equipment                                                                                                                                                                                                                                                                                                                                           | 780.710                                                                                                                                                                                                         | 377,785                                                                                                                                                                                       | 48.4%                                                                                                                       | -26.6%                                                                                                     | 935.260                                                                                                                                                                                                 | 599,841                                                                                                                                                                                          | 64.1%                                                                                                                           | -10.9%                                                                                                              | Capital Equipment                                                                                                                                                                                                                                                                                                                                                                                                 |                                                                                                                                                                                                             | 840,755                                                                                                                                                                        | 56.7%                                                                                                                   | -18.3%                                                                                                                  | 1,939,440                                                                                                                                                                             | 1,474,682                                                                                                                                                                       | 76.0%                                                                                                                         | 1.09                                                                                                                                                                                                                         |
| TOTAL OP & NON-OP EXPENSE                                                                                                                                                                                                                                                                                                                                   | 8.401.215                                                                                                                                                                                                       | 5.180.984                                                                                                                                                                                     | 61.7%                                                                                                                       | -13.3%                                                                                                     | 8,956,203                                                                                                                                                                                               | 5,927,472                                                                                                                                                                                        | 66.2%                                                                                                                           | -8.8%                                                                                                               | TOTAL OP & NON-OP EXPENSE                                                                                                                                                                                                                                                                                                                                                                                         |                                                                                                                                                                                                             | 15,417,404                                                                                                                                                                     | 61.5%                                                                                                                   | -13.5%                                                                                                                  | 27,555,623                                                                                                                                                                            | 17.067.463                                                                                                                                                                      | 61.9%                                                                                                                         | -13.1                                                                                                                                                                                                                        |
|                                                                                                                                                                                                                                                                                                                                                             |                                                                                                                                                                                                                 |                                                                                                                                                                                               |                                                                                                                             |                                                                                                            |                                                                                                                                                                                                         |                                                                                                                                                                                                  |                                                                                                                                 |                                                                                                                     |                                                                                                                                                                                                                                                                                                                                                                                                                   |                                                                                                                                                                                                             |                                                                                                                                                                                |                                                                                                                         |                                                                                                                         |                                                                                                                                                                                       |                                                                                                                                                                                 |                                                                                                                               |                                                                                                                                                                                                                              |
|                                                                                                                                                                                                                                                                                                                                                             |                                                                                                                                                                                                                 | DDIOD V                                                                                                                                                                                       | TAD                                                                                                                         |                                                                                                            | CIII                                                                                                                                                                                                    | DENT VI                                                                                                                                                                                          | FAD                                                                                                                             |                                                                                                                     | Note-The bulk of Solid Waste Revenues are collected j                                                                                                                                                                                                                                                                                                                                                             |                                                                                                                                                                                                             | DDIOD VI                                                                                                                                                                       | FAD                                                                                                                     | 1                                                                                                                       | CIID                                                                                                                                                                                  | DENT VI                                                                                                                                                                         | FAD                                                                                                                           |                                                                                                                                                                                                                              |
|                                                                                                                                                                                                                                                                                                                                                             |                                                                                                                                                                                                                 | PRIOR Y                                                                                                                                                                                       |                                                                                                                             |                                                                                                            |                                                                                                                                                                                                         | RRENT YI                                                                                                                                                                                         |                                                                                                                                 |                                                                                                                     | % of FY Completed (Revenue):                                                                                                                                                                                                                                                                                                                                                                                      | 90.2%                                                                                                                                                                                                       | PRIOR Y                                                                                                                                                                        |                                                                                                                         |                                                                                                                         |                                                                                                                                                                                       | RRENT YI                                                                                                                                                                        |                                                                                                                               |                                                                                                                                                                                                                              |
| SEWER FUND                                                                                                                                                                                                                                                                                                                                                  | Budget 15-16                                                                                                                                                                                                    | PRIOR Y                                                                                                                                                                                       | EAR % Collected                                                                                                             | % Var                                                                                                      | CUI<br>Budget 16-17                                                                                                                                                                                     |                                                                                                                                                                                                  | EAR % Collected                                                                                                                 | % Var                                                                                                               | % of FY Completed (Revenue): SOLID WASTE                                                                                                                                                                                                                                                                                                                                                                          | 90.2%<br>Budget 15-16                                                                                                                                                                                       |                                                                                                                                                                                | EAR % Collected                                                                                                         | % Var                                                                                                                   | CUR<br>Budget 16-17                                                                                                                                                                   | RRENT YI                                                                                                                                                                        | EAR % Collected                                                                                                               | % Var                                                                                                                                                                                                                        |
| REVENUES:                                                                                                                                                                                                                                                                                                                                                   | Budget 15-16                                                                                                                                                                                                    | Mar-16                                                                                                                                                                                        | % Collected                                                                                                                 |                                                                                                            | Budget 16-17                                                                                                                                                                                            | Mar-17                                                                                                                                                                                           | % Collected                                                                                                                     |                                                                                                                     | % of FY Completed (Revenue):  SOLID WASTE  REVENUES:                                                                                                                                                                                                                                                                                                                                                              | 90.2%<br>Budget 15-16                                                                                                                                                                                       | Mar-16                                                                                                                                                                         | % Collected                                                                                                             |                                                                                                                         | Budget 16-17                                                                                                                                                                          | Mar-17                                                                                                                                                                          | % Collected                                                                                                                   |                                                                                                                                                                                                                              |
| REVENUES:<br>Rate & Service Charges                                                                                                                                                                                                                                                                                                                         | Budget 15-16<br>27,713,597                                                                                                                                                                                      | Mar-16<br>20,549,530                                                                                                                                                                          | % Collected 74.1%                                                                                                           | -0.9%                                                                                                      | Budget 16-17 28,292,139                                                                                                                                                                                 | Mar-17<br>21,077,139                                                                                                                                                                             | % Collected 74.5%                                                                                                               | -0.5%                                                                                                               | % of FY Completed (Revenue):  SOLID WASTE  REVENUES: Landfill User Fee Revenue                                                                                                                                                                                                                                                                                                                                    | 90.2%<br>Budget 15-16<br>7,815,400                                                                                                                                                                          | <b>Mar-16</b> 7,510,034                                                                                                                                                        | % Collected 96.1%                                                                                                       | 5.9%                                                                                                                    | <b>Budget 16-17</b> 8,251,490                                                                                                                                                         | <b>Mar-17</b> 7,994,102                                                                                                                                                         | % Collected 96.9%                                                                                                             | 6.79                                                                                                                                                                                                                         |
| REVENUES:<br>Rate & Service Charges<br>Impact Fees                                                                                                                                                                                                                                                                                                          | 27,713,597<br>2,500,000                                                                                                                                                                                         | Mar-16<br>20,549,530<br>3,073,053                                                                                                                                                             | % Collected 74.1% 122.9%                                                                                                    | -0.9%<br>47.9%                                                                                             | 28,292,139<br>3,500,000                                                                                                                                                                                 | Mar-17 21,077,139 4,556,580                                                                                                                                                                      | % Collected 74.5% 130.2%                                                                                                        | -0.5%<br>55.2%                                                                                                      | % of FY Completed (Revenue):  SOLID WASTE  REVENUES:  Landfill User Fee Revenue  Salvage Revenue                                                                                                                                                                                                                                                                                                                  | 90.2%<br>Budget 15-16<br>7,815,400<br>259,500                                                                                                                                                               | 7,510,034<br>71,304                                                                                                                                                            | % Collected 96.1% 27.5%                                                                                                 | 5.9%                                                                                                                    | 8,251,490<br>134,500                                                                                                                                                                  | 7,994,102<br>111,737                                                                                                                                                            | % Collected 96.9% 83.1%                                                                                                       | 6.79                                                                                                                                                                                                                         |
| REVENUES:<br>Rate & Service Charges                                                                                                                                                                                                                                                                                                                         | Budget 15-16<br>27,713,597                                                                                                                                                                                      | Mar-16<br>20,549,530<br>3,073,053<br>1,284,225                                                                                                                                                | % Collected 74.1% 122.9% 102.7%                                                                                             | -0.9%<br>47.9%<br>27.7%                                                                                    | 28,292,139<br>3,500,000<br>1,750,000                                                                                                                                                                    | Mar-17<br>21,077,139<br>4,556,580<br>1,797,900                                                                                                                                                   | % Collected 74.5% 130.2% 102.7%                                                                                                 | -0.5%<br>55.2%<br>27.7%                                                                                             | % of FY Completed (Revenue):  SOLID WASTE  REVENUES: Landfill User Fee Revenue                                                                                                                                                                                                                                                                                                                                    | 90.2%<br>Budget 15-16<br>7,815,400<br>259,500                                                                                                                                                               | <b>Mar-16</b> 7,510,034                                                                                                                                                        | % Collected  96.1%  27.5%  61.9%                                                                                        | 5.9%<br>-62.7%<br>-28.3%                                                                                                | <b>Budget 16-17</b> 8,251,490                                                                                                                                                         | 7,994,102<br>111,737<br>2,870,037                                                                                                                                               | % Collected 96.9%                                                                                                             | 6.7°<br>-7.1°<br>-5.5°                                                                                                                                                                                                       |
| REVENUES:<br>Rate & Service Charges<br>Impact Fees<br>Connection Fees                                                                                                                                                                                                                                                                                       | 27,713,597<br>2,500,000<br>1,250,000                                                                                                                                                                            | Mar-16<br>20,549,530<br>3,073,053                                                                                                                                                             | % Collected 74.1% 122.9%                                                                                                    | -0.9%<br>47.9%<br>27.7%                                                                                    | 28,292,139<br>3,500,000                                                                                                                                                                                 | Mar-17 21,077,139 4,556,580                                                                                                                                                                      | % Collected 74.5% 130.2%                                                                                                        | -0.5%<br>55.2%                                                                                                      | % of FY Completed (Revenue):  SOLID WASTE  REVENUES: Landfill User Fee Revenue Salvage Revenue Tipping Fees                                                                                                                                                                                                                                                                                                       | 90.2%<br>Budget 15-16<br>7,815,400<br>259,500<br>3,303,173<br>252,260                                                                                                                                       | 7,510,034<br>71,304<br>2,044,338                                                                                                                                               | % Collected 96.1% 27.5%                                                                                                 | 5.9%                                                                                                                    | 8,251,490<br>134,500<br>3,389,000                                                                                                                                                     | 7,994,102<br>111,737                                                                                                                                                            | % Collected  96.9%  83.1%  84.7%                                                                                              | 6.7°<br>-7.1°<br>-5.5°                                                                                                                                                                                                       |
| REVENUES:<br>Rate & Service Charges<br>Impact Fees<br>Connection Fees<br>Other Revenues                                                                                                                                                                                                                                                                     | 27,713,597<br>2,500,000<br>1,250,000                                                                                                                                                                            | Mar-16<br>20,549,530<br>3,073,053<br>1,284,225                                                                                                                                                | % Collected 74.1% 122.9% 102.7%                                                                                             | -0.9%<br>47.9%<br>27.7%<br>30.3%                                                                           | 28,292,139<br>3,500,000<br>1,750,000                                                                                                                                                                    | Mar-17<br>21,077,139<br>4,556,580<br>1,797,900                                                                                                                                                   | % Collected 74.5% 130.2% 102.7%                                                                                                 | -0.5%<br>55.2%<br>27.7%                                                                                             | % of FY Completed (Revenue):  SOLID WASTE  REVENUES: Landfill User Fee Revenue Salvage Revenue Tipping Fees Total Other Revenues                                                                                                                                                                                                                                                                                  | 90.2%<br>Budget 15-16<br>7,815,400<br>259,500<br>3,303,173<br>252,260                                                                                                                                       | 7,510,034<br>71,304<br>2,044,338                                                                                                                                               | % Collected  96.1%  27.5%  61.9%                                                                                        | 5.9%<br>-62.7%<br>-28.3%                                                                                                | 8,251,490<br>134,500<br>3,389,000                                                                                                                                                     | 7,994,102<br>111,737<br>2,870,037                                                                                                                                               | % Collected  96.9%  83.1%  84.7%                                                                                              | 6.79<br>-7.19<br>-5.59<br>3.89                                                                                                                                                                                               |
| REVENUES: Rate & Service Charges Impact Fees Connection Fees Other Revenues NON-OPERATING REVENUES:                                                                                                                                                                                                                                                         | 27,713,597<br>2,500,000<br>1,250,000<br>526,500                                                                                                                                                                 | Mar-16  20,549,530 3,073,053 1,284,225 554,546  23,024 85,212                                                                                                                                 | % Collected 74.1% 122.9% 102.7% 105.3%                                                                                      | -0.9%<br>47.9%<br>27.7%<br>30.3%                                                                           | 28,292,139<br>3,500,000<br>1,750,000<br>628,500                                                                                                                                                         | 21,077,139<br>4,556,580<br>1,797,900<br>1,253,108                                                                                                                                                | % Collected 74.5% 130.2% 102.7% 199.4%                                                                                          | -0.5%<br>55.2%<br>27.7%<br>124.4%                                                                                   | % of FY Completed (Revenue):  SOLID WASTE  REVENUES: Landfill User Fee Revenue Salvage Revenue Tipping Fees Total Other Revenues NON-OPERATING REVENUES:                                                                                                                                                                                                                                                          | 90.2%<br>Budget 15-16<br>7,815,400<br>259,500<br>3,303,173<br>252,260                                                                                                                                       | 7,510,034<br>71,304<br>2,044,338<br>60,593                                                                                                                                     | % Collected  96.1% 27.5% 61.9% 24.0%                                                                                    | 5.9%<br>-62.7%<br>-28.3%<br>-66.2%                                                                                      | 8,251,490<br>134,500<br>3,389,000<br>69,800                                                                                                                                           | 7,994,102<br>111,737<br>2,870,037                                                                                                                                               | % Collected  96.9% 83.1% 84.7% 94.0%                                                                                          | 6.7°<br>-7.1°<br>-5.5°<br>3.8°                                                                                                                                                                                               |
| REVENUES: Rate & Service Charges Impact Fees Connection Fees Other Revenues NON-OPERATING REVENUES: Interest Income Gain(Loss) on Sale of Assets TOTAL REVENUES                                                                                                                                                                                             | 27,713,597<br>2,500,000<br>1,250,000<br>526,500<br>25,000<br>96,800<br>32,111,897                                                                                                                               | Mar-16  20,549,530 3,073,053 1,284,225 554,546  23,024 85,212 25,569,590                                                                                                                      | % Collected 74.1% 122.9% 102.7% 105.3%  92.1% 88.0% 79.6%                                                                   | -0.9%<br>47.9%<br>27.7%<br>30.3%<br>17.1%<br>13.0%<br>4.6%                                                 | 28,292,139<br>3,500,000<br>1,750,000<br>628,500<br>20,000<br>309,155<br>34,499,794                                                                                                                      | 21,077,139<br>4,556,580<br>1,797,900<br>1,253,108<br>90<br>168,018<br>28,852,835                                                                                                                 | % Collected  74.5% 130.2% 102.7% 199.4%  0.5% 54.3% 83.6%                                                                       | -0.5%<br>55.2%<br>27.7%<br>124.4%<br>-74.5%<br>-20.7%<br>8.6%                                                       | % of FY Completed (Revenue):  SOLID WASTE  REVENUES:  Landfill User Fee Revenue Salvage Revenue Tipping Fees Total Other Revenues NON-OPERATING REVENUES: Interest Income Gain(Loss) on Sale of Assets TOTAL REVENUES                                                                                                                                                                                             | 90.2%<br>Budget 15-16<br>7,815,400<br>259,500<br>3,303,173<br>252,260<br>500<br>108,500<br>11,739,333                                                                                                       | 7,510,034<br>71,304<br>2,044,338<br>60,593<br>108<br>13,646<br>9,700,023                                                                                                       | % Collected  96.1% 27.5% 61.9% 24.0%  21.6% 12.6% 82.6%                                                                 | 5.9%<br>-62.7%<br>-28.3%<br>-66.2%<br>-68.6%<br>-77.6%                                                                  | 8,251,490<br>134,500<br>3,389,000<br>69,800<br>170<br>250,200<br>12,095,160                                                                                                           | 7,994,102<br>111,737<br>2,870,037<br>65,620<br>-<br>193,682<br>11,235,180                                                                                                       | % Collected  96.9% 83.1% 84.7% 94.0%  0.0% 77.4% 92.9%                                                                        | 6.79<br>-7.19<br>-5.59<br>3.89<br>-90.29<br>-12.89                                                                                                                                                                           |
| REVENUES: Rate & Service Charges Impact Fees Connection Fees Other Revenues NON-OPERATING REVENUES: Interest Income Gain(Loss) on Sale of Assets TOTAL REVENUES TOTAL AVAILABLE REVENUE                                                                                                                                                                     | 27,713,597<br>2,500,000<br>1,250,000<br>526,500<br>25,000<br>96,800<br>32,111,897                                                                                                                               | Mar-16  20,549,530 3,073,053 1,284,225 554,546  23,024 85,212                                                                                                                                 | % Collected 74.1% 122.9% 102.7% 105.3%  92.1% 88.0% 79.6%                                                                   | -0.9%<br>47.9%<br>27.7%<br>30.3%<br>17.1%<br>13.0%<br>4.6%                                                 | 28,292,139<br>3,500,000<br>1,750,000<br>628,500<br>20,000<br>309,155                                                                                                                                    | 21,077,139<br>4,556,580<br>1,797,900<br>1,253,108<br>90<br>168,018                                                                                                                               | % Collected 74.5% 130.2% 102.7% 199.4% 0.5% 54.3%                                                                               | -0.5%<br>55.2%<br>27.7%<br>124.4%<br>-74.5%<br>-20.7%                                                               | % of FY Completed (Revenue):  SOLID WASTE  REVENUES: Landfill User Fee Revenue Salvage Revenue Tipping Fees Total Other Revenues: NON-OPERATING REVENUES: Interest Income Gain(Loss) on Sale of Assets TOTAL REVENUES TOTAL AVAILABLE REVENUE                                                                                                                                                                     | 90.2%<br>Budget 15-16<br>7,815,400<br>259,500<br>3,303,173<br>252,260<br>500<br>108,500<br>11,739,333                                                                                                       | 7,510,034<br>71,304<br>2,044,338<br>60,593<br>108<br>13,646                                                                                                                    | % Collected  96.1% 27.5% 61.9% 24.0%  21.6% 12.6%                                                                       | 5.9%<br>-62.7%<br>-28.3%<br>-66.2%<br>-68.6%<br>-77.6%                                                                  | 8,251,490<br>134,500<br>3,389,000<br>69,800<br>170<br>250,200                                                                                                                         | 7,994,102<br>111,737<br>2,870,037<br>65,620                                                                                                                                     | % Collected  96.9% 83.1% 84.7% 94.0%  0.0% 77.4%                                                                              | 6.79<br>-7.19<br>-5.59<br>3.89<br>-90.29<br>-12.89                                                                                                                                                                           |
| REVENUES: Rate & Service Charges Impact Fees Connection Fees Other Revenues NON-OPERATING REVENUES: Interest Income Gain(Loss) on Sale of Assets TOTAL REVENUES TOTAL AVAILABLE REVENUE (After R&R Transfers)                                                                                                                                               | 27,713,597<br>2,500,000<br>1,250,000<br>526,500<br>25,000<br>96,800<br>32,111,897<br>19,186,609                                                                                                                 | Mar-16  20,549,530 3,073,053 1,284,225 554,546  23,024 85,212 25,569,590                                                                                                                      | % Collected 74.1% 122.9% 102.7% 105.3%  92.1% 88.0% 79.6%                                                                   | -0.9%<br>47.9%<br>27.7%<br>30.3%<br>17.1%<br>13.0%<br>4.6%                                                 | 28,292,139<br>3,500,000<br>1,750,000<br>628,500<br>20,000<br>309,155<br>34,499,794                                                                                                                      | 21,077,139<br>4,556,580<br>1,797,900<br>1,253,108<br>90<br>168,018<br>28,852,835                                                                                                                 | % Collected  74.5% 130.2% 102.7% 199.4%  0.5% 54.3% 83.6%                                                                       | -0.5%<br>55.2%<br>27.7%<br>124.4%<br>-74.5%<br>-20.7%<br>8.6%                                                       | % of FY Completed (Revenue):  SOLID WASTE  REVENUES:  Landfill User Fee Revenue Salvage Revenue Tipping Fees Total Other Revenues NON-OPERATING REVENUES: Interest Income Gain(Loss) on Sale of Assets TOTAL REVENUES                                                                                                                                                                                             | 90.2%  Budget 15-16  7,815,400 259,500 3,303,173 252,260  500 108,500 11,739,333 9,325,013                                                                                                                  | 7,510,034<br>71,304<br>2,044,338<br>60,593<br>108<br>13,646<br>9,700,023                                                                                                       | % Collected  96.1% 27.5% 61.9% 24.0%  21.6% 12.6% 82.6%                                                                 | 5.9%<br>-62.7%<br>-28.3%<br>-66.2%<br>-68.6%<br>-77.6%                                                                  | 8,251,490<br>134,500<br>3,389,000<br>69,800<br>170<br>250,200<br>12,095,160                                                                                                           | 7,994,102<br>111,737<br>2,870,037<br>65,620<br>-<br>193,682<br>11,235,180                                                                                                       | % Collected  96.9% 83.1% 84.7% 94.0%  0.0% 77.4% 92.9%                                                                        | 6.7° -7.1° -5.5° 3.8°  -90.2° -12.8° 2.7°                                                                                                                                                                                    |
| REVENUES: Rate & Service Charges Impact Fees Connection Fees Other Revenues NON-OPERATING REVENUES: Interest Income Gain(Loss) on Sale of Assets TOTAL REVENUES TOTAL REVENUE (After R&R Transfers) EXPENDITURES:                                                                                                                                           | 27,713,597 2,500,000 1,250,000 526,500 25,000 96,800 32,111,897 19,186,609  Budget 15-16                                                                                                                        | Mar-16  20,549,530 3,073,053 1,284,225 554,546  23,024 85,212 25,569,590 14,677,571  Mar-16                                                                                                   | % Collected  74.1% 122.9% 102.7% 105.3%  92.1% 88.0% 79.6% 76.6% % Spent                                                    | -0.9%<br>47.9%<br>27.7%<br>30.3%<br>17.1%<br>13.0%<br>4.6%<br>1.5%                                         | 28,292,139 3,500,000 1,750,000 628,500 20,000 309,155 34,499,794 21,407,325  Budget 16-17                                                                                                               | 21,077,139<br>4,556,580<br>1,797,900<br>1,253,108<br>90<br>168,018<br>28,852,835<br>17,101,903                                                                                                   | % Collected  74.5% 130.2% 102.7% 199.4%  0.5% 54.3% 83.6% 79.9%                                                                 | -0.5% 55.2% 27.7% 124.4% -74.5% -20.7% 8.6% 4.9%                                                                    | % of FY Completed (Revenue):  SOLID WASTE  REVENUES:  Landfill User Fee Revenue Salvage Revenue Tipping Fees Total Other Revenues NON-OPERATING REVENUES: Interest Income Gain(Loss) on Sale of Assets TOTAL REVENUES TOTAL REVENUES TOTAL AVAILABLE REVENUE (After R&R Transfers) EXPENDITURES:                                                                                                                  | 90.2%  Budget 15-16  7,815,400 259,500 3,303,173 252,260  500 108,500 11,739,333 9,325,013  Budget 15-16                                                                                                    | 7,510,034<br>71,304<br>2,044,338<br>60,593<br>108<br>13,646<br>9,700,023<br>8,668,113                                                                                          | % Collected  96.1% 27.5% 61.9% 24.0%  21.6% 12.6% 82.6% 93.0%                                                           | 5,9% -62,7% -28,3% -66,2% -68,6% -77,6% -7,6% 2,8%                                                                      | 8,251,490<br>134,500<br>3,389,000<br>69,800<br>170<br>250,200<br>12,095,160<br>9,118,030<br>Budget 16-17                                                                              | 7,994,102<br>111,737<br>2,870,037<br>65,620<br>-<br>193,682<br>11,235,180<br>9,002,332<br>Mar-17                                                                                | % Collected  96.9% 83.1% 84.7% 94.0%  0.0% 77.4% 92.9% 98.7%                                                                  | 6.7° -7.1° -5.5' 3.8° -90.2° -12.8° 2.7° 8.5°                                                                                                                                                                                |
| REVENUES: Rate & Service Charges Impact Fees Connection Fees Other Revenues NON-OPERATING REVENUES: Interest Income Gain(Loss) on Sale of Assets TOTAL REVENUES TOTAL AVAILABLE REVENUE (After R&R Transfers) EXPENDITURES: Personnel Costs                                                                                                                 | 27,713,597<br>2,500,000<br>1,250,000<br>526,500<br>25,000<br>96,800<br>32,111,897<br>19,186,609<br>Budget 15-16<br>7,236,071                                                                                    | 20,549,530<br>3,073,053<br>1,284,225<br>554,546<br>23,024<br>85,212<br>25,569,590<br>14,677,571<br>Mar-16<br>4,849,809                                                                        | % Collected  74.1% 122.9% 102.7% 105.3%  92.1% 88.0% 79.6% 76.5%  % Spent 67.0%                                             | -0.9%<br>47.9%<br>27.7%<br>30.3%<br>17.1%<br>13.0%<br>4.6%<br>1.5%<br>% Var<br>-8.0%                       | 28,292,139 3,500,000 1,750,000 628,500 20,000 309,155 34,499,794 21,407,325  Budget 16-17 8,289,241                                                                                                     | 21,077,139<br>4,556,580<br>1,797,900<br>1,253,108<br>90<br>168,018<br>28,852,835<br>17,101,903<br>Mar-17<br>4,802,161                                                                            | % Collected  74.5% 130.2% 102.7% 199.4%  0.5% 54.3% 83.6% 79.9%  % Spent  57.9%                                                 | -0.5% 55.2% 27.7% 124.4%  -74.5% -20.7% 8.6% 4.9%  War -17.1%                                                       | % of FY Completed (Revenue):  SOLID WASTE  REVENUES:  Landfill User Fee Revenue Salvage Revenue Tipping Fees Total Other Revenues NON-OPERATING REVENUES: Interest Income Gain(Loss) on Sale of Assets TOTAL REVENUES TOTAL REVENUES TOTAL AVAILABLE REVENUE (After R&R Transfers)  EXPENDITURES: Personnel Costs                                                                                                 | 90.2%  Budget 15-16  7,815,400 259,500 3,303,173 252,260  500 108,500 11,739,333 9,325,013  Budget 15-16 4,308,051                                                                                          | 7,510,034<br>71,304<br>2,044,338<br>60,593<br>108<br>13,646<br>9,700,023<br>8,668,113<br>Mar-16<br>2,755,659                                                                   | % Collected  96.1% 27.5% 61.9% 24.0%  21.6% 12.6% 82.6% 93.0%  % Spent 64.0%                                            | 5.9%<br>-62.7%<br>-28.3%<br>-66.2%<br>-68.6%<br>-77.6%<br>-7.6%<br>2.8%                                                 | 8,251,490 134,500 3,389,000 69,800 170 250,200 12,095,160 9,118,030  Budget 16-17 4,577,182                                                                                           | 7,994,102<br>111,737<br>2,870,037<br>65,620<br>-<br>193,682<br>11,235,180<br>9,002,332<br>Mar-17<br>2,755,198                                                                   | % Collected  96.9% 83.1% 84.7% 94.0%  0.0% 77.4% 92.9% 98.7%  % Spent  60.2%                                                  | 6.79 -7.19 -5.59 3.89 -90.29 -12.89 2.79 8.59                                                                                                                                                                                |
| REVENUES: Rate & Service Charges Impact Fees Connection Fees Other Revenues NON-OPERATING REVENUES: Interest Income Gain(Loss) on Sale of Assets TOTAL REVENUES TOTAL AVAILABLE REVENUE (After R&R Transfers) EXPENDITURES: Personnel Costs Contractual Services                                                                                            | 27,713,597 2,500,000 1,250,000 526,500 25,000 96,800 32,111,897 19,186,609  Budget 15-16 7,236,071 1,495,491                                                                                                    | Mar-16  20,549,530 3,073,053 1,284,225 554,546  23,024 85,212 25,569,590 14,677,571  Mar-16 4,849,809 767,121                                                                                 | % Collected  74.1% 122.9% 102.7% 105.3%  92.1% 88.0% 79.6% 76.5%  % Spent 67.0% 51.3%                                       | -0.9%<br>47.9%<br>27.7%<br>30.3%<br>17.1%<br>13.0%<br>4.6%<br>1.5%<br>% Var<br>-8.0%<br>-23.7%             | 28,292,139 3,500,000 1,750,000 628,500 20,000 309,155 34,499,794 21,407,325  Budget 16-17 8,289,241 1,507,215                                                                                           | 21,077,139 4,556,580 1,797,900 1,253,108  90 168,018 28,852,835 17,101,903  Mar-17 4,802,161 729,354                                                                                             | % Collected  74.5% 130.2% 102.7% 199.4%  0.5% 54.3% 83.6% 79.9%  % Spent  57.9% 48.4%                                           | -0.5% 55.2% 27.7% 124.4%  -74.5% -20.7% 8.6% 4.9%  War -17.1% -26.6%                                                | % of FY Completed (Revenue):  SOLID WASTE  REVENUES:  Landfill User Fee Revenue Salvage Revenue Tipping Fees Total Other Revenues NON-OPERATING REVENUES: Interest Income Gain(Loss) on Sale of Assets TOTAL REVENUES TOTAL AVAILABLE REVENUE (After R&R Transfers)  EXPENDITURES: Personnel Costs Contractual Services                                                                                           | 90.2%  Budget 15-16  7,815,400 259,500 3,303,173 252,260  500 108,500 11,739,333 9,325,013  Budget 15-16 4,308,051 510,262                                                                                  | 7,510,034 71,304 2,044,338 60,593 108 13,646 9,700,023 8,668,113  Mar-16 2,755,659 633,933                                                                                     | % Collected  96.1% 27.5% 61.9% 24.0%  21.6% 12.6% 82.6% 93.0%                                                           | 5.9% -62.7% -28.3% -66.2% -68.6% -77.6% -2.8%  % Var -11.0% 49.2%                                                       | 8,251,490 134,500 3,389,000 69,800 170 250,200 12,095,160 9,118,030  Budget 16-17 4,577,182 596,329                                                                                   | 7,994,102<br>111,737<br>2,870,037<br>65,620<br>-<br>193,682<br>11,235,180<br>9,002,332<br>Mar-17<br>2,755,198<br>291,609                                                        | % Collected  96.9% 83.1% 84.7% 94.0%  0.0% 77.4% 92.9% 98.7%  % Spent  60.2% 48.9%                                            | 6.7° -7.1° -5.5° 3.8° -90.2° -12.8° 2.7° 8.5° % Var -14.8° -26.1°                                                                                                                                                            |
| REVENUES: Rate & Service Charges Impact Fees Connection Fees Other Revenues NON-OPERATING REVENUES: Interest Income Gain(Loss) on Sale of Assets TOTAL REVENUES TOTAL AVAILABLE REVENUE (After R&R Transfers) EXPENDITURES: Personnel Costs                                                                                                                 | 27,713,597<br>2,500,000<br>1,250,000<br>526,500<br>25,000<br>96,800<br>32,111,897<br>19,186,609<br>Budget 15-16<br>7,236,071                                                                                    | 20,549,530<br>3,073,053<br>1,284,225<br>554,546<br>23,024<br>85,212<br>25,569,590<br>14,677,571<br>Mar-16<br>4,849,809                                                                        | % Collected  74.1% 122.9% 102.7% 105.3%  92.1% 88.0% 79.6% 76.5%  % Spent 67.0% 51.3% 69.7%                                 | -0.9%<br>47.9%<br>27.7%<br>30.3%<br>17.1%<br>13.0%<br>4.6%<br>1.5%<br>% Var<br>-8.0%<br>-23.7%             | 28,292,139 3,500,000 1,750,000 628,500 20,000 309,155 34,499,794 21,407,325  Budget 16-17 8,289,241                                                                                                     | 21,077,139<br>4,556,580<br>1,797,900<br>1,253,108<br>90<br>168,018<br>28,852,835<br>17,101,903<br>Mar-17<br>4,802,161                                                                            | % Collected  74.5% 130.2% 102.7% 199.4%  0.5% 54.3% 83.6% 79.9%  % Spent  57.9%                                                 | -0.5% 55.2% 27.7% 124.4%  -74.5% -20.7% 8.6% 4.9%  War -17.1%                                                       | % of FY Completed (Revenue):  SOLID WASTE  REVENUES:  Landfill User Fee Revenue Salvage Revenue Tipping Fees Total Other Revenues NON-OPERATING REVENUES: Interest Income Gain(Loss) on Sale of Assets TOTAL REVENUES TOTAL REVENUES TOTAL AVAILABLE REVENUE (After R&R Transfers)  EXPENDITURES: Personnel Costs                                                                                                 | 90.2%  Budget 15-16  7,815,400 259,500 3,303,173 252,260  500 108,500 11,739,333 9,325,013  Budget 15-16 4,308,051 510,262 2,032,708                                                                        | 7,510,034<br>71,304<br>2,044,338<br>60,593<br>108<br>13,646<br>9,700,023<br>8,668,113<br>Mar-16<br>2,755,659                                                                   | % Collected  96.1% 27.5% 61.9% 24.0%  21.6% 82.6% 93.0%  % Spent 64.0% 124.2%                                           | 5.9%<br>-62.7%<br>-28.3%<br>-66.2%<br>-68.6%<br>-77.6%<br>-7.6%<br>2.8%                                                 | 8,251,490<br>134,500<br>3,389,000<br>69,800<br>170<br>250,200<br>12,095,160<br>9,118,030<br>Budget 16-17<br>4,577,182                                                                 | 7,994,102<br>111,737<br>2,870,037<br>65,620<br>-<br>193,682<br>11,235,180<br>9,002,332<br>Mar-17<br>2,755,198                                                                   | % Collected  96.9% 83.1% 84.7% 94.0%  0.0% 77.4% 92.9% 98.7%  % Spent  60.2%                                                  | 6.7° -7.1° -5.5° 3.8° -90.2° -12.8° 2.7° 8.5° % Var -14.8° -26.1° -12.1°                                                                                                                                                     |
| REVENUES: Rate & Service Charges Impact Fees Connection Fees Other Revenues NON-OPERATING REVENUES: Interest Income Gain(Loss) on Sale of Assets TOTAL REVENUES TOTAL AVAILABLE REVENUE (After R&R Transfers) EXPENDITURES: Personnel Costs Contractual Services Maint & Repairs                                                                            | 27,713,597 2,500,000 1,250,000 526,500 25,000 96,800 32,111,897 19,186,609  Budget 15-16 7,236,071 1,495,491 2,882,321                                                                                          | Mar-16  20,549,530 3,073,053 1,284,225 554,546  23,024 85,212 25,569,590 14,677,571  Mar-16 4,849,809 767,121 2,008,756                                                                       | % Collected  74.1% 122.9% 102.7% 105.3%  92.1% 88.0% 79.6% 76.5%  % Spent  67.0% 51.3% 69.7% 60.0%                          | -0.9%<br>47.9%<br>27.7%<br>30.3%<br>17.1%<br>13.0%<br>4.6%<br>1.5%<br>% Var<br>-8.0%<br>-23.7%<br>-5.3%    | 28,292,139 3,500,000 1,750,000 628,500 20,000 309,155 34,499,794 21,407,325  Budget 16-17 8,289,241 1,507,215 2,841,184                                                                                 | 21,077,139 4,556,580 1,797,900 1,253,108  90 168,018 28,852,835 17,101,903  Mar-17 4,802,161 729,354 2,549,788                                                                                   | % Collected  74.5% 130.2% 102.7% 199.4%  0.5% 54.3% 83.6% 79.9%  % Spent  57.9% 48.4% 89.7%                                     | -0.5% 55.2% 27.7% 124.4%  -74.5% -20.7% 8.6% 4.9%  % Var -17.1% -26.6% 14.7%                                        | % of FY Completed (Revenue):  SOLID WASTE  REVENUES:  Landfill User Fee Revenue Salvage Revenue Tipping Fees Total Other Revenues NON-OPERATING REVENUES: Interest Income Gain(Loss) on Sale of Assets TOTAL REVENUES TOTAL REVENUE (After R&R Transfers)  EXPENDITURES: Personnel Costs Contractual Services Maint & Repairs                                                                                     | 90.2%  Budget 15-16  7,815,400 259,500 3,303,173 252,260  500 108,500 11,739,333 9,325,013  Budget 15-16 4,308,051 510,262 2,032,708 188,400                                                                | 7,510,034 71,304 2,044,338 60,593 108 13,646 9,700,023 8,668,113  Mar-16 2,755,659 633,933 912,401                                                                             | % Collected  96.1% 27.5% 61.9% 24.0%  21.6% 12.6% 82.6% 93.0%  % Spent  64.0% 124.2% 44.9%                              | 5.9% -62.7% -28.3% -66.2% -68.6% -77.6% -7.6% 2.8%  % Var -11.0% 49.2% -30.1%                                           | 8,251,490 134,500 3,389,000 69,800 170 250,200 12,095,160 9,118,030  Budget 16-17 4,577,182 596,329 1,825,353                                                                         | 7,994,102 111,737 2,870,037 65,620  193,682 11,235,180 9,002,332  Mar-17 2,755,198 291,609 1,148,450                                                                            | % Collected  96.9% 83.1% 84.7% 94.0%  0.0% 77.4% 92.9% 98.7%  % Spent  60.2% 48.9% 62.9%                                      | 6.7° -7.1° -5.5° 3.8° -90.2° -12.8° 2.7° 8.5° % Var -14.8° -26.1° -34.2°                                                                                                                                                     |
| REVENUES: Rate & Service Charges Impact Fees Connection Fees Other Revenues NON-OPERATING REVENUES: Interest Income Gain(Loss) on Sale of Assets TOTAL REVENUES TOTAL AVAILABLE REVENUE (After R&R Transfers) EXPENDITURES: Personnel Costs Contractual Services Maint & Repairs Utilities                                                                  | 27,713,597 2,500,000 1,250,000 526,500 25,000 96,800 32,111,897 19,186,609  Budget 15-16 7,236,071 1,495,491 2,882,321 2,108,520                                                                                | Mar-16  20,549,530 3,073,053 1,284,225 554,546  23,024 85,212 25,569,590 14,677,571  Mar-16 4,849,809 767,121 2,008,756 1,264,367                                                             | % Collected  74.1% 122.9% 102.7% 105.3%  92.1% 88.0% 79.6% 76.5%  % Spent  67.0% 51.3% 69.7% 60.0%                          | -0.9% 47.9% 27.7% 30.3%  17.1% 13.0% 4.6% 1.5%  % Var  -8.0% -23.7% -5.3% -15.0% -14.7%                    | 28,292,139 3,500,000 1,750,000 628,500 20,000 309,155 34,499,794 21,407,325  Budget 16-17 8,289,241 1,507,215 2,841,184 2,261,720                                                                       | 21,077,139 4,556,580 1,797,900 1,253,108 90 168,018 28,852,835 17,101,903 Mar-17 4,802,161 729,354 2,549,788 1,218,273                                                                           | % Collected  74.5% 130.2% 102.7% 199.4%  0.5% 54.3% 83.6% 79.9%  % Spent  57.9% 48.4% 89.7% 53.9%                               | -0.5% 55.2% 27.7% 124.4%  -74.5% -20.7% 8.6% 4.9%  *Var -17.1% -26.6% 14.7% -21.1%                                  | % of FY Completed (Revenue):  SOLID WASTE  REVENUES: Landfill User Fee Revenue Salvage Revenue Tipping Fees Total Other Revenues NON-OPERATING REVENUES: Interest Income Gain(Loss) on Sale of Assets TOTAL REVENUES TOTAL REVENUES TOTAL AVAILABLE REVENUE (After R&R Transfers)  EXPENDITURES: Personnel Costs Contractual Services Maint & Repairs Utilities                                                   | 90.2%  Budget 15-16  7,815,400 259,500 3,303,173 252,260  500 108,500 11,739,333 9,325,013  Budget 15-16 4,308,051 510,262 2,032,708 188,400 247,034                                                        | 7,510,034 71,304 2,044,338 60,593 108 13,646 9,700,023 8,668,113  Mar-16 2,755,659 633,933 912,401 63,040                                                                      | % Collected  96.1% 27.5% 61.9% 24.0%  21.6% 82.6% 93.0%  % Spent  64.0% 124.2% 44.9% 33.5%                              | 5.9% -62.7% -28.3% -66.2% -68.6% -77.6% -7.6% 2.8%  % Var -11.0% 49.2% -30.1% -41.5%                                    | 8,251,490 134,500 3,389,000 69,800 170 250,200 12,095,160 9,118,030  Budget 16-17 4,577,182 596,329 1,825,353 180,300                                                                 | 7,994,102 111,737 2,870,037 65,620  193,682 11,235,180 9,002,332  Mar-17 2,755,198 291,609 1,148,450 73,567                                                                     | % Collected  96.9% 83.1% 84.7% 94.0%  0.0% 77.4% 92.9% 98.7%  % Spent  60.2% 48.9% 62.9% 40.8%                                | 6.7° -7.1° -5.5° 3.8° -90.2° -12.8° 2.7° 8.5° % Var -14.8° -26.1° -34.2° -20.6°                                                                                                                                              |
| REVENUES: Rate & Service Charges Impact Fees Connection Fees Other Revenues NON-OPERATING REVENUES: Interest Income Gain(Loss) on Sale of Assets TOTAL REVENUES TOTAL AVAILABLE REVENUE (After R&R Transfers) EXPENDITURES: Personnel Costs Contractual Services Maint & Repairs Utilities Office Expenses                                                  | 27,713,597 2,500,000 1,250,000 526,500 25,000 96,800 32,111,897 19,186,609  Budget 15-16 7,236,071 1,495,491 2,882,321 2,108,520 1,037,275                                                                      | 20,549,530 3,073,053 1,284,225 554,546 23,024 85,212 25,569,590 14,677,571  Mar-16 4,849,809 767,121 2,008,756 1,264,367 625,671                                                              | % Collected  74.1% 122.9% 102.7% 105.3%  92.1% 88.0% 79.6% 76.5%  % Spent  67.0% 69.7% 60.0% 60.3% 71.0%                    | -0.9% 47.9% 27.7% 30.3%  17.1% 13.0% 4.6% 1.5%  *Var -8.0% -23.7% -15.0% -14.7% -4.0% -63.4%               | 28,292,139 3,500,000 1,750,000 628,500 20,000 309,155 34,499,794 21,407,325  Budget 16-17 8,289,241 1,507,215 2,841,184 2,261,720 1,216,397                                                             | 21,077,139 4,556,580 1,797,900 1,253,108  90 168,018 28,852,835 17,101,903  Mar-17 4,802,161 729,354 2,549,788 1,218,273 656,578                                                                 | % Collected  74.5% 130.2% 102.7% 199.4%  0.5% 54.3% 83.6% 79.9%  % Spent  57.9% 48.4% 89.7% 53.9% 54.0% 60.1% 14.2%             | -0.5% 55.2% 27.7% 124.4%  -74.5% -20.7% 8.6% 4.9%  % Var -17.1% -26.6% 14.7% -21.1% -14.9%                          | % of FY Completed (Revenue):  SOLID WASTE  REVENUES: Landfill User Fee Revenue Salvage Revenue Tipping Fees Total Other Revenues NON-OPERATING REVENUES: Interest Income Gain(Loss) on Sale of Assets TOTAL REVENUES TOTAL REVENUES TOTAL AVAILABLE REVENUE (After R&R Transfers)  EXPENDITURES: Personnel Costs Contractual Services Maint & Repairs Utilities Office Expenses                                   | 90.2%  Budget 15-16  7,815,400 259,500 3,303,173 252,260  500 108,500 11,739,333 9,325,013  Budget 15-16 4,308,051 510,262 2,032,708 188,400 247,034 135,000                                                | 7,510,034 71,304 2,044,338 60,593 108 13,646 9,700,023 8,668,113  Mar-16 2,755,659 633,933 912,401 63,040 148,982 103,847 43,688                                               | % Collected  96.1% 27.5% 61.9% 24.0%  21.6% 12.6% 82.6% 93.0%  % Spent 64.0% 124.2% 44.9% 33.5% 60.3% 76.9% 7.8%        | 5.9% -62.7% -28.3% -66.2%  -68.6% -77.6% -2.8%  % Var -11.0% -49.2% -30.1% -41.5% -14.7%                                | 8,251,490 134,500 3,389,000 69,800  170 250,200 12,095,160 9,118,030  Budget 16-17 4,577,182 596,329 1,825,353 180,300 292,742                                                        | 7,994,102 111,737 2,870,037 65,620  193,682 11,235,180 9,002,332  Mar-17 2,755,198 291,609 1,148,450 73,567 159,129                                                             | % Collected  96.9% 83.1% 84.7% 94.0%  0.0% 77.4% 92.9% 98.7%  % Spent  60.2% 48.9% 62.9% 40.8% 54.4% 64.6% 13.3%              | 6.7° -7.1° -5.5° 3.8° -90.2° -12.8° 2.7° 8.5° % Var -14.8° -26.1° -34.2° -10.4° -61.7°                                                                                                                                       |
| REVENUES: Rate & Service Charges Impact Fees Connection Fees Other Revenues NON-OPERATING REVENUES: Interest Income Gain(Loss) on Sale of Assets TOTAL REVENUES TOTAL AVAILABLE REVENUE (After R&R Transfers) EXPENDITURES: Personnel Costs Contractual Services Maint & Repairs Utilities Office Expenses Insurance                                        | 27,713,597 2,500,000 1,250,000 526,500 25,000 96,800 32,111,897 19,186,609  Budget 15-16 7,236,071 1,495,491 2,882,321 2,108,520 1,037,275 195,000 1,025,906 15,980,584                                         | Mar-16  20,549,530 3,073,053 1,284,225 554,546  23,024 85,212 25,569,590 14,677,571  Mar-16 4,849,809 767,121 2,008,756 1,264,367 625,671 138,463 119,263 9,773,450                           | % Collected  74.1% 122.9% 102.7% 105.3%  92.1% 88.0% 79.6% 76.5%  % Spent  67.0% 69.7% 60.0% 60.3% 71.0% 11.6% 61.2%        | -0.9% 47.9% 27.7% 30.3%  17.1% 13.0% 4.6% 1.5%  *Var -8.0% -23.7% -15.0% -14.7% -4.0% -63.4% -13.8%        | 28,292,139 3,500,000 1,750,000 628,500 20,000 309,155 34,499,794 21,407,325  Budget 16-17 8,289,241 1,507,215 2,841,184 2,261,720 1,216,397 215,000 1,264,483 17,595,240                                | 21,077,139 4,556,580 1,797,900 1,253,108  90 168,018 28,852,835 17,101,903  Mar-17 4,802,161 729,354 2,549,788 1,218,273 656,578 129,271 179,725 10,265,150                                      | % Collected  74.5% 130.2% 102.7% 199.4%  0.5% 54.3% 83.6% 79.9%  % Spent  57.9% 48.4% 89.7% 53.9% 54.0% 60.1% 14.2% 58.3%       | -0.5% 55.2% 27.7% 124.4%  -74.5% -20.7% 8.6% 4.9%  % Var -17.1% -26.6% 14.7% -21.1% -14.9% -60.8% -16.7%            | % of FY Completed (Revenue):  SOLID WASTE  REVENUES: Landfill User Fee Revenue Salvage Revenue Tipping Fees Total Other Revenues NON-OPERATING REVENUES: Interest Income Gain(Loss) on Sale of Assets TOTAL REVENUES TOTAL REVENUES TOTAL AVAILABLE REVENUE (After R&R Transfers)  EXPENDITURES: Personnel Costs Contractual Services Maint & Repairs Utilities Office Expenses Insurance                         | 90.2%  Budget 15-16  7,815,400 259,500 3,303,173 252,260  500 108,500 11,739,333 9,325,013  Budget 15-16 4,308,051 510,262 2,032,708 188,400 247,034 135,000 556,906 7,978,361                              | 7,510,034 71,304 2,044,338 60,593 108 13,646 9,700,023 8,668,113  Mar-16 2,755,659 633,933 912,401 63,040 148,982 103,847 43,688 4,661,550                                     | % Collected  96.1% 27.5% 61.9% 24.0%  21.6% 12.6% 82.6% 93.0%  % Spent 64.0% 124.2% 44.9% 33.5% 60.3% 76.9%             | 5.9% -62.7% -28.3% -66.2% -68.6% -77.6% -7.6% -2.8%  % Var -11.0% -49.2% -30.1% -41.5% -14.7% -16.6%                    | 8,251,490 134,500 3,389,000 69,800  170 250,200 12,095,160 9,118,030  Budget 16-17 4,577,182 596,329 1,825,353 180,300 292,742 150,000 511,138 8,133,044                              | 7,994,102 111,737 2,870,037 65,620  193,682 11,235,180 9,002,332  Mar-17 2,755,198 291,609 1,148,450 73,567 159,129 96,953 67,932 4,592,839                                     | % Collected  96.9% 83.1% 84.7% 94.0%  0.0% 77.4% 92.9% 98.7%  % Spent  60.2% 48.9% 62.9% 40.8% 54.4% 64.6% 13.3% 56.5%        | 6.7° -7.1° -5.5° 3.8° -90.2° -12.8° 2.7° 8.5° % Var -14.8° -26.1° -34.2° -10.4° -61.7° -18.5°                                                                                                                                |
| REVENUES: Rate & Service Charges Impact Fees Connection Fees Other Revenues NON-OPERATING REVENUES: Interest Income Gain(Loss) on Sale of Assets TOTAL REVENUES TOTAL AVAILABLE REVENUE (After R&R Transfers)  EXPENDITURES: Personnel Costs Contractual Services Maint & Repairs Utilities Office Expenses Insurance Other Expenses                        | 27,713,597 2,500,000 1,250,000 526,500 25,000 96,800 32,111,897 19,186,609  Budget 15-16 7,236,071 1,495,491 2,882,321 2,108,520 1,037,275 195,000 1,025,906                                                    | Mar-16  20,549,530 3,073,053 1,284,225 554,546  23,024 85,212 25,569,590 14,677,571  Mar-16 4,849,809 767,121 2,008,756 1,264,367 625,671 138,463 119,263 9,773,450                           | % Collected  74.1% 122.9% 102.7% 105.3%  92.1% 88.0% 79.6% 76.5%  % Spent  67.0% 69.7% 60.0% 60.3% 71.0% 11.6% 61.2%        | -0.9% 47.9% 27.7% 30.3%  17.1% 13.0% 4.6% 1.5%  *Var -8.0% -23.7% -15.0% -14.7% -4.0% -63.4%               | 28,292,139 3,500,000 1,750,000 628,500 20,000 309,155 34,499,794 21,407,325  Budget 16-17 8,289,241 1,507,215 2,841,184 2,261,720 1,216,397 215,000 1,264,483 17,595,240                                | 21,077,139 4,556,580 1,797,900 1,253,108  90 168,018 28,852,835 17,101,903  Mar-17 4,802,161 729,354 2,549,788 1,218,273 656,578 129,271 179,725                                                 | % Collected  74.5% 130.2% 102.7% 199.4%  0.5% 54.3% 83.6% 79.9%  % Spent  57.9% 48.4% 89.7% 53.9% 54.0% 60.1% 14.2% 58.3%       | -0.5% 55.2% 27.7% 124.4%  -74.5% -20.7% 8.6% 4.9%  % Var -17.1% -26.6% 14.7% -21.1% -14.9%                          | % of FY Completed (Revenue):  SOLID WASTE  REVENUES: Landfill User Fee Revenue Salvage Revenue Tipping Fees Total Other Revenues NON-OPERATING REVENUES: Interest Income Gain(Loss) on Sale of Assets TOTAL REVENUES TOTAL AVAILABLE REVENUE (After R&R Transfers)  EXPENDITURES: Personnel Costs Contractual Services Maint & Repairs Utilities Office Expenses Insurance Other Expenses                         | 90.2%  Budget 15-16  7,815,400 259,500 3,303,173 252,260  500 108,500 11,739,333 9,325,013  Budget 15-16 4,308,051 510,262 2,032,708 188,400 247,034 135,000 556,906                                        | 7,510,034 71,304 2,044,338 60,593 108 13,646 9,700,023 8,668,113  Mar-16 2,755,659 633,933 912,401 63,040 148,982 103,847 43,688 4,661,550                                     | % Collected  96.1% 27.5% 61.9% 24.0%  21.6% 12.6% 82.6% 93.0%  % Spent 64.0% 124.2% 44.9% 33.5% 60.3% 76.9% 7.8%        | 5.9% -62.7% -62.83% -66.2% -68.6% -77.6% -7.6% -2.8%  % Var -11.0% 49.2% -30.1% -41.5% -14.7% -19% -67.2%               | 8,251,490 134,500 3,389,000 69,800  170 250,200 12,095,160 9,118,030  Budget 16-17 4,577,182 596,329 1,825,353 180,300 292,742 150,000 511,138                                        | 7,994,102 111,737 2,870,037 65,620  193,682 11,235,180 9,002,332  Mar-17 2,755,198 291,609 1,148,450 73,567 159,129 96,953 67,932 4,592,839                                     | % Collected  96.9% 83.1% 84.7% 94.0%  0.0% 77.4% 92.9% 98.7%  % Spent  60.2% 48.9% 62.9% 40.8% 54.4% 64.6% 13.3% 56.5%        | 6.7° -7.1° -5.5° 3.8° -90.2° -12.8° 2.7° 8.5° % Var -14.8° -26.1° -34.2° -10.4° -61.7° -18.5°                                                                                                                                |
| REVENUES: Rate & Service Charges Impact Fees Connection Fees Other Revenues NON-OPERATING REVENUES: Interest Income Gain(Loss) on Sale of Assets TOTAL REVENUES TOTAL AVAILABLE REVENUE (After R&R Transfers)  EXPENDITURES: Personnel Costs Contractual Services Maint & Repairs Utilities Office Expenses Insurance Other Expenses                        | 27,713,597 2,500,000 1,250,000 526,500 25,000 96,800 32,111,897 19,186,609  Budget 15-16 7,236,071 1,495,491 2,882,321 2,108,520 1,037,275 195,000 1,025,906 15,980,584 Operating Expense v. 702,940            | Mar-16  20,549,530 3,073,053 1,284,225 554,546  23,024 85,212 25,569,590 14,677,571  Mar-16 4,849,809 767,121 2,008,756 1,264,367 625,671 138,463 119,263 9,773,450                           | % Collected  74.1% 122.9% 102.7% 105.3%  92.1% 88.0% 79.6% 76.5%  % Spent  67.0% 69.7% 60.0% 60.3% 71.0% 11.6% 61.2%        | -0.9% 47.9% 27.7% 30.3%  17.1% 13.0% 4.6% 1.5%  % Var  -8.0% -23.7% -5.3% -15.0% -14.7% -4.0% 15.3%        | 28,292,139 3,500,000 1,750,000 628,500 20,000 309,155 34,499,794 21,407,325  Budget 16-17 8,289,241 1,507,215 2,841,184 2,261,720 1,216,397 215,000 1,264,483 17,595,240                                | 21,077,139 4,556,580 1,797,900 1,253,108  90 168,018 28,852,835 17,101,903  Mar-17 4,802,161 729,354 2,549,788 1,218,273 656,578 129,271 179,725 10,265,150                                      | % Collected  74.5% 130.2% 102.7% 199.4%  0.5% 54.3% 83.6% 79.9%  % Spent  57.9% 48.4% 89.7% 53.9% 54.0% 60.1% 14.2% 58.3%       | -0.5% 55.2% 27.7% 124.4%  -74.5% -20.7% 8.6% 4.9%  % Var -17.1% -26.6% 14.7% -21.1% -14.9% -60.8% -16.7%            | % of FY Completed (Revenue):  SOLID WASTE  REVENUES: Landfill User Fee Revenue Salvage Revenue Tipping Fees Total Other Revenues NON-OPERATING REVENUES: Interest Income Gain(Loss) on Sale of Assets TOTAL REVENUES TOTAL AVAILABLE REVENUE (After R&R Transfers)  EXPENDITURES: Personnel Costs Contractual Services Maint & Repairs Utilities Office Expenses Insurance Other Expenses                         | 90.2%  Budget 15-16  7,815,400 259,500 3,303,173 252,260  500 108,500 11,739,333 9,325,013  Budget 15-16 4,308,051 510,262 2,032,708 188,400 247,034 135,000 556,906 7,978,361 Operating Expense v.         | 7,510,034 71,304 2,044,338 60,593 108 13,646 9,700,023 8,668,113  Mar-16 2,755,659 633,933 912,401 63,040 148,982 103,847 43,688 4,661,550                                     | % Collected  96.1% 27.5% 61.9% 24.0%  21.6% 12.6% 82.6% 93.0%  % Spent 64.0% 124.2% 44.9% 33.5% 60.3% 76.9% 78.8% 58.4% | 5.9% -62.7% -28.3% -66.2% -68.6% -77.6% -7.6% -2.8%  % Var -11.0% -49.2% -30.1% -41.5% -14.7% -16.6%                    | 8,251,490 134,500 3,389,000 69,800  170 250,200 12,095,160 9,118,030  Budget 16-17 4,577,182 596,329 1,825,353 180,300 292,742 150,000 511,138 8,133,044                              | 7,994,102 111,737 2,870,037 65,620  193,682 11,235,180 9,002,332  Mar-17 2,755,198 291,609 1,148,450 73,567 159,129 96,953 67,932 4,592,839                                     | % Collected  96.9% 83.1% 84.7% 94.0%  0.0% 77.4% 92.9% 98.7%  % Spent  60.2% 48.9% 62.9% 40.8% 54.4% 64.6% 13.3% 56.5%        | 6.79 -7.19 -5.59 3.89 -90.29 -12.89 2.79 8.59                                                                                                                                                                                |
| REVENUES: Rate & Service Charges Impact Fees Connection Fees Other Revenues NON-OPERATING REVENUES: Interest Income Gain(Loss) on Sale of Assets TOTAL REVENUES TOTAL AVAILABLE REVENUE (After R&R Transfers) EXPENDITURES: Personnel Costs Contractual Services Maint & Repairs Utilities Office Expenses Insurance Other Expenses TOTAL OPERATING EXPENSE | 27,713,597 2,500,000 1,250,000 526,500 25,000 96,800 32,111,897 19,186,609  Budget 15-16 7,236,071 1,495,491 2,882,321 2,108,520 1,037,275 195,000 1,025,906 15,980,584 Operating Expense v. 702,940            | Mar-16  20,549,530 3,073,053 1,284,225 554,546  23,024 85,212 25,569,590 14,677,571  Mar-16 4,849,809 767,121 2,008,756 1,264,367 625,671 138,463 119,263 9,773,450 Revenues Variance-        | % Collected  74.1% 122.9% 102.7% 105.3%  92.1% 88.0% 79.6% 76.5%  % Spent  67.0% 69.7% 60.0% 60.3% 71.0% 11.6% 61.2%        | -0.9% 47.9% 27.7% 30.3%  17.1% 13.0% 4.6% 1.5%  % Var  -8.0% -23.7% -5.3% -15.0% -14.7% -4.0% 15.3%        | 28,292,139 3,500,000 1,750,000 628,500 20,000 309,155 34,499,794 21,407,325  Budget 16-17 8,289,241 1,507,215 2,841,184 2,261,720 1,216,397 215,000 1,264,483 17,595,240 Operating Expense v.           | 21,077,139 4,556,580 1,797,900 1,253,108  90 168,018 28,852,835 17,101,903  Mar-17 4,802,161 729,354 2,549,788 1,218,273 656,578 129,271 179,725 10,265,150 Revenues Variance                    | % Collected  74.5% 130.2% 102.7% 199.4%  0.5% 54.3% 83.6% 79.9%  % Spent  57.9% 48.4% 89.7% 53.9% 54.0% 60.1% 14.2% 58.3% 87.1% | -0.5% 55.2% 27.7% 124.4% -74.5% -20.7% 8.6% 4.9%  % Var -17.1% -26.6% 14.7% -21.0% -14.9% -16.7% 21.5% 12.1% -15.1% | % of FY Completed (Revenue):  SOLID WASTE  REVENUES: Landfill User Fee Revenue Salvage Revenue Tipping Fees Total Other Revenues NON-OPERATING REVENUES: Interest Income Gain(Loss) on Sale of Assets TOTAL REVENUES TOTAL AVAILABLE REVENUE (After R&R Transfers)  EXPENDITURES: Personnel Costs Contractual Services Maint & Repairs Utilities Office Expenses Insurance Other Expenses TOTAL OPERATING EXPENSE | 90.2%  Budget 15-16  7,815,400 259,500 3,303,173 252,260  500 108,500 11,739,333 9,325,013  Budget 15-16 4,308,051 510,262 2,032,708 188,400 247,034 135,000 556,906 7,978,361 Operating Expense v. 443,650 | 7,510,034 71,304 2,044,338 60,593 108 13,646 9,700,023 8,668,113  Mar-16 2,755,659 633,933 912,401 63,040 148,982 103,847 43,688 4,661,550 Revenues Variance                   | % Collected  96.1% 27.5% 61.9% 24.0%  21.6% 12.6% 82.6% 93.0%  % Spent 64.0% 124.2% 44.9% 33.5% 60.3% 76.9% 7.8% 58.4%  | 5.9% -62.7% -62.8% -66.2% -68.6% -77.6% -2.8%  % Var -11.0% -49.2% -30.1% -41.5% -14.7% 1.9% -67.2% -16.6% 19.3%        | 8,251,490 134,500 3,389,000 69,800 170 250,200 12,095,160 9,118,030  Budget 16-17 4,577,182 596,329 1,825,353 180,300 292,742 150,000 511,138 8,133,044 Operating Expense v.          | 7,994,102 111,737 2,870,037 65,620  193,682 11,235,180 9,002,332  Mar-17 2,755,198 291,609 1,148,450 73,567 159,129 96,953 67,932 4,592,839 Revenues Variance                   | % Collected  96.9% 83.1% 84.7% 94.0%  0.0% 77.4% 92.9% 98.7%  % Spent  60.2% 48.9% 62.9% 40.8% 54.4% 64.6% 13.3% 56.5%        | 6.7° -7.1° -5.5° -7.8° -7.1° -7.1° -7.5° -7.1° -7.1° -7.1° -7.1° -7.1° -7.1° -7.1° -7.1° -7.1° -7.1° -7.1° -7.1° -7.1° -7.1° -7.1° -7.1° -7.1° -7.1° -7.1° -7.1° -7.1° -7.1° -7.1° -7.1° -7.1° -7.1° -7.1° -7.1° -7.1° -7.1° |
| REVENUES: Rate & Service Charges Impact Fees Connection Fees Other Revenues NON-OPERATING REVENUES: Interest Income Gain(Loss) on Sale of Assets TOTAL REVENUES TOTAL AVAILABLE REVENUE (After R&R Transfers) EXPENDITURES: Personnel Costs Contractual Services Maint & Repairs Utilities Office Expenses Insurance Other Expenses TOTAL OPERATING EXPENSE | 27,713,597 2,500,000 1,250,000 526,500 25,000 96,800 32,111,897 19,186,609  Budget 15-16 7,236,071 1,495,491 2,882,321 2,108,520 1,037,275 195,000 1,025,906 15,980,584 Operating Expense v. 702,940 16,683,524 | Mar-16  20,549,530 3,073,053 1,284,225 554,546  23,024 85,212 25,569,590 14,677,571  Mar-16 4,849,809 767,121 2,008,756 1,264,367 625,671 138,463 119,263 9,773,450 Revenues Variance-462,970 | % Collected  74.1% 122.9% 102.7% 105.3%  92.1% 88.0% 79.6% 76.5%  % Spent  67.0% 60.0% 60.3% 71.0% 11.6% 61.2%  65.9% 61.4% | -0.9% 47.9% 27.7% 30.3%  17.1% 13.0% 4.6% 1.5%  % Var  -8.0% -23.7% -15.0% -14.7% -4.0% -63.4% 15.3% -9.1% | 28,292,139 3,500,000 1,750,000 628,500 20,000 309,155 34,499,794 21,407,325  Budget 16-17 8,289,241 1,507,215 2,841,184 2,261,720 1,216,397 215,000 1,264,483 17,595,240 Operating Expense v. 1,004,180 | 21,077,139 4,556,580 1,797,900 1,253,108  90 168,018 28,852,835 17,101,903  Mar-17 4,802,161 729,354 2,549,788 1,218,273 656,578 129,271 179,725 10,265,150 Revenues Variance 874,841 11,139,991 | % Collected  74.5% 130.2% 102.7% 199.4%  0.5% 54.3% 83.6% 79.9%  % Spent  57.9% 48.4% 89.7% 53.9% 54.0% 60.1% 14.2% 58.3% 87.1% | -0.5% 55.2% 27.7% 124.4%  -74.5% -20.7% 8.6% 4.9%  % Var -17.1% -26.6% 14.7% -21.0% -14.9% -60.8% -16.7% 21.5%      | SOLID WASTE  REVENUES: Landfill User Fee Revenue Salvage Revenue Tipping Fees Total Other Revenues NON-OPERATING REVENUES: Interest Income Gain(Loss) on Sale of Assets TOTAL REVENUES TOTAL AVAILABLE REVENUE (After R&R Transfers)  EXPENDITURES: Personnel Costs Contractual Services Maint & Repairs Utilities Office Expenses Insurance Other Expenses TOTAL OPERATING EXPENSE                               | 90.2%  Budget 15-16  7,815,400 259,500 3,303,173 252,260  500 108,500 11,739,333 9,325,013  Budget 15-16 4,308,051 510,262 2,032,708 188,400 247,034 135,000 556,906 7,978,361 Operating Expense v. 443,650 | 7,510,034 71,304 2,044,338 60,593 108 13,646 9,700,023 8,668,113  Mar-16 2,755,659 633,933 912,401 63,040 148,982 103,847 43,688 4,661,550 Revenues Variance 493,803 5,155,353 | % Collected  96.1% 27.5% 61.9% 24.0%  21.6% 82.6% 93.0%  % Spent 64.0% 124.2% 44.9% 33.5% 60.3% 76.9% 78.8% 58.4%       | 5.9% -62.7% -62.8% -66.2% -68.6% -77.6% -2.8%  % Var -11.0% -49.2% -30.1% -41.5% -14.7% -19.% -67.2% -16.6% 19.3% 36.3% | 8,251,490 134,500 3,389,000 69,800  170 250,200 12,095,160 9,118,030  Budget 16-17 4,577,182 596,329 1,825,353 180,300 292,742 150,000 511,138 8,133,044 Operating Expense v. 984,960 | 7,994,102 111,737 2,870,037 65,620  193,682 11,235,180 9,002,332  Mar-17 2,755,198 291,609 1,148,450 73,567 159,129 96,953 67,932 4,592,839 Revenues Variance 566,208 5,159,047 | % Collected  96.9% 83.1% 84.7% 94.0%  0.0% 77.4% 92.9% 98.7%  % Spent  60.2% 48.9% 62.9% 40.8% 54.4% 64.6% 13.3% 56.5%  57.5% | 6.7<br>-7.1<br>-5.5<br>3.8<br>-90.2<br>-12.8<br>2.7<br>8.5<br>*\frac{Var}{-14.8}<br>-26.1<br>-12.1<br>-34.2<br>-20.6<br>-10.4<br>-61.7<br>-18.5<br>-27.1                                                                     |