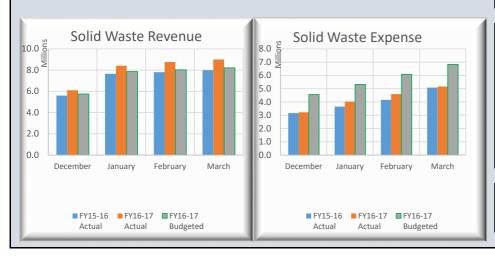

| <b>BCWS Op Cash Flows Statemen</b>                                                                                                                                                                                                                                                                                                                          | nt-Mar 2017                                                                                                                                                                                                     |                                                                                                                                                                                               |                                                                                                                             |                                                                                                            |                                                                                                                                                                                                         |                                                                                                                                                                                                  |                                                                                                                                 |                                                                                                                     |                                                                                                                                                                                                                                                                                                                                                                                                                   |                                                                                                                                                                                                             |                                                                                                                                                                                |                                                                                                                         |                                                                                                                         |                                                                                                                                                                                       |                                                                                                                                                                                 |                                                                                                                               |                                                                                                                                                                                                                              |
|-------------------------------------------------------------------------------------------------------------------------------------------------------------------------------------------------------------------------------------------------------------------------------------------------------------------------------------------------------------|-----------------------------------------------------------------------------------------------------------------------------------------------------------------------------------------------------------------|-----------------------------------------------------------------------------------------------------------------------------------------------------------------------------------------------|-----------------------------------------------------------------------------------------------------------------------------|------------------------------------------------------------------------------------------------------------|---------------------------------------------------------------------------------------------------------------------------------------------------------------------------------------------------------|--------------------------------------------------------------------------------------------------------------------------------------------------------------------------------------------------|---------------------------------------------------------------------------------------------------------------------------------|---------------------------------------------------------------------------------------------------------------------|-------------------------------------------------------------------------------------------------------------------------------------------------------------------------------------------------------------------------------------------------------------------------------------------------------------------------------------------------------------------------------------------------------------------|-------------------------------------------------------------------------------------------------------------------------------------------------------------------------------------------------------------|--------------------------------------------------------------------------------------------------------------------------------------------------------------------------------|-------------------------------------------------------------------------------------------------------------------------|-------------------------------------------------------------------------------------------------------------------------|---------------------------------------------------------------------------------------------------------------------------------------------------------------------------------------|---------------------------------------------------------------------------------------------------------------------------------------------------------------------------------|-------------------------------------------------------------------------------------------------------------------------------|------------------------------------------------------------------------------------------------------------------------------------------------------------------------------------------------------------------------------|
| % of Fiscal Year Completed:                                                                                                                                                                                                                                                                                                                                 | 75.0%                                                                                                                                                                                                           | PRIOR Y                                                                                                                                                                                       | EAR                                                                                                                         |                                                                                                            | CUI                                                                                                                                                                                                     | RRENT YI                                                                                                                                                                                         | EAR                                                                                                                             |                                                                                                                     |                                                                                                                                                                                                                                                                                                                                                                                                                   |                                                                                                                                                                                                             | PRIOR Y                                                                                                                                                                        | EAR                                                                                                                     |                                                                                                                         | CUR                                                                                                                                                                                   | RENT YI                                                                                                                                                                         | EAR                                                                                                                           |                                                                                                                                                                                                                              |
| WATER FUND                                                                                                                                                                                                                                                                                                                                                  | Budget 15-16                                                                                                                                                                                                    | Mar-16                                                                                                                                                                                        | % Collected                                                                                                                 | % Var                                                                                                      | Budget 16-17                                                                                                                                                                                            | Mar-17                                                                                                                                                                                           | % Collected                                                                                                                     | % Var                                                                                                               | WATER & SEWER FUND                                                                                                                                                                                                                                                                                                                                                                                                | Budget 15-16                                                                                                                                                                                                | Mar-16                                                                                                                                                                         | % Collected                                                                                                             | % Var                                                                                                                   | Budget 16-17                                                                                                                                                                          | Mar-17                                                                                                                                                                          | % Collected                                                                                                                   | % Var                                                                                                                                                                                                                        |
| REVENUES:                                                                                                                                                                                                                                                                                                                                                   |                                                                                                                                                                                                                 |                                                                                                                                                                                               |                                                                                                                             |                                                                                                            |                                                                                                                                                                                                         |                                                                                                                                                                                                  |                                                                                                                                 |                                                                                                                     | REVENUES:                                                                                                                                                                                                                                                                                                                                                                                                         |                                                                                                                                                                                                             |                                                                                                                                                                                |                                                                                                                         |                                                                                                                         |                                                                                                                                                                                       |                                                                                                                                                                                 |                                                                                                                               |                                                                                                                                                                                                                              |
| Rate & Service Charges                                                                                                                                                                                                                                                                                                                                      | 9,478,955                                                                                                                                                                                                       | 6,873,788                                                                                                                                                                                     | 72.5%                                                                                                                       | -2.5%                                                                                                      | 9,516,104                                                                                                                                                                                               | 7,499,086                                                                                                                                                                                        | 78.8%                                                                                                                           | 3.8%                                                                                                                | Rate & Service Charges                                                                                                                                                                                                                                                                                                                                                                                            | 37,192,552                                                                                                                                                                                                  | 27,423,318                                                                                                                                                                     | 73.7%                                                                                                                   | -1.3%                                                                                                                   | 37,808,243                                                                                                                                                                            | 28,576,226                                                                                                                                                                      | 75.6%                                                                                                                         | 0.69                                                                                                                                                                                                                         |
| Impact Fees                                                                                                                                                                                                                                                                                                                                                 | 1,350,000                                                                                                                                                                                                       | 1,371,141                                                                                                                                                                                     | 101.6%                                                                                                                      |                                                                                                            | 1,890,000                                                                                                                                                                                               | 1,791,268                                                                                                                                                                                        | 94.8%                                                                                                                           | 19.8%                                                                                                               | Impact Fees                                                                                                                                                                                                                                                                                                                                                                                                       |                                                                                                                                                                                                             | 4,444,194                                                                                                                                                                      | 115.4%                                                                                                                  | 40.4%                                                                                                                   | 5,390,000                                                                                                                                                                             | 6,347,848                                                                                                                                                                       | 117.8%                                                                                                                        | 42.89                                                                                                                                                                                                                        |
| Connection Fees                                                                                                                                                                                                                                                                                                                                             | 1,050,000                                                                                                                                                                                                       | 1,092,772                                                                                                                                                                                     | 104.1%                                                                                                                      |                                                                                                            | 1,470,000                                                                                                                                                                                               | 1,275,967                                                                                                                                                                                        | 86.8%                                                                                                                           | 11.8%                                                                                                               | Connection Fees                                                                                                                                                                                                                                                                                                                                                                                                   |                                                                                                                                                                                                             | 2,376,997                                                                                                                                                                      | 103.3%                                                                                                                  | 28.3%                                                                                                                   | 3,220,000                                                                                                                                                                             | 3,073,867                                                                                                                                                                       | 95.5%                                                                                                                         | 20.5                                                                                                                                                                                                                         |
| Other Revenues                                                                                                                                                                                                                                                                                                                                              | 185,000                                                                                                                                                                                                         | 200,244                                                                                                                                                                                       | 108.2%                                                                                                                      | 33.2%                                                                                                      | 277,000                                                                                                                                                                                                 | 1,020,866                                                                                                                                                                                        | 368.5%                                                                                                                          | 293.5%                                                                                                              | Other Revenues                                                                                                                                                                                                                                                                                                                                                                                                    | 711,500                                                                                                                                                                                                     | 754,790                                                                                                                                                                        | 106.1%                                                                                                                  | 31.1%                                                                                                                   | 905,500                                                                                                                                                                               | 2,273,973                                                                                                                                                                       | 251.1%                                                                                                                        | 176.19                                                                                                                                                                                                                       |
| NON-OPERATING REVENUES:                                                                                                                                                                                                                                                                                                                                     | 0.175                                                                                                                                                                                                           | 21,397                                                                                                                                                                                        | 222 20/                                                                                                                     | 158.2%                                                                                                     | 74,223                                                                                                                                                                                                  |                                                                                                                                                                                                  | 0.0%                                                                                                                            | -75.0%                                                                                                              | NON-OPERATING REVENUES:<br>Interest Income                                                                                                                                                                                                                                                                                                                                                                        | 25.000                                                                                                                                                                                                      | 23,024                                                                                                                                                                         | 92.1%                                                                                                                   | 17.1%                                                                                                                   | 20,000                                                                                                                                                                                | 90                                                                                                                                                                              | 0.5%                                                                                                                          | -74.5%                                                                                                                                                                                                                       |
| Gain(Loss) on Sale of Assets TOTAL REVENUES                                                                                                                                                                                                                                                                                                                 | 9,175<br><b>12,073,130</b>                                                                                                                                                                                      | 9,559,342                                                                                                                                                                                     | 79.2%                                                                                                                       | 4.2%                                                                                                       | 13,227,327                                                                                                                                                                                              | 11,587,187                                                                                                                                                                                       | 87.6%                                                                                                                           | 12.6%                                                                                                               | Gain(Loss) on Sale of Assets                                                                                                                                                                                                                                                                                                                                                                                      |                                                                                                                                                                                                             | 106,609                                                                                                                                                                        | 100.6%                                                                                                                  | 25.6%                                                                                                                   | 383,378                                                                                                                                                                               | 168,018                                                                                                                                                                         | 43.8%                                                                                                                         | -74.57                                                                                                                                                                                                                       |
| TOTAL AVAILABLE REVENUE                                                                                                                                                                                                                                                                                                                                     | 5,898,134                                                                                                                                                                                                       | 4,569,454                                                                                                                                                                                     |                                                                                                                             |                                                                                                            | 6,148,741                                                                                                                                                                                               | 5,904,480                                                                                                                                                                                        | 96.0%                                                                                                                           | 21.0%                                                                                                               | TOTAL REVENUES                                                                                                                                                                                                                                                                                                                                                                                                    |                                                                                                                                                                                                             | 35,128,932                                                                                                                                                                     | 79.5%                                                                                                                   | 4.5%                                                                                                                    | 47,727,121                                                                                                                                                                            | 40,440,022                                                                                                                                                                      | 84.7%                                                                                                                         | 9.79                                                                                                                                                                                                                         |
| (After R&R Transfers)                                                                                                                                                                                                                                                                                                                                       | 2,050,12                                                                                                                                                                                                        | 1,000,101                                                                                                                                                                                     | 77.60                                                                                                                       | 210 / 0                                                                                                    | 0,110,711                                                                                                                                                                                               | 2,201,100                                                                                                                                                                                        | 201070                                                                                                                          | 2110 / 0                                                                                                            | TOTAL AVAILABLE REVENUE (After R&R Transfers)                                                                                                                                                                                                                                                                                                                                                                     |                                                                                                                                                                                                             | 19,247,025                                                                                                                                                                     | 76.7%                                                                                                                   | 1.7%                                                                                                                    | 27,556,066                                                                                                                                                                            | 23,006,383                                                                                                                                                                      | 83.5%                                                                                                                         | 8.59                                                                                                                                                                                                                         |
| EXPENDITURES:                                                                                                                                                                                                                                                                                                                                               | <b>Budget 15-16</b>                                                                                                                                                                                             | Mar-16                                                                                                                                                                                        | % Spent                                                                                                                     | % Var                                                                                                      | Budget 16-17                                                                                                                                                                                            | Mar-17                                                                                                                                                                                           | % Spent                                                                                                                         | % Var                                                                                                               | EXPENDITURES:                                                                                                                                                                                                                                                                                                                                                                                                     | Budget 15-16                                                                                                                                                                                                | Mar-16                                                                                                                                                                         | % Spent                                                                                                                 | % Var                                                                                                                   | Budget 16-17                                                                                                                                                                          | Mar-17                                                                                                                                                                          | % Spent                                                                                                                       | % Var                                                                                                                                                                                                                        |
| Personnel Costs                                                                                                                                                                                                                                                                                                                                             | 3,372,152                                                                                                                                                                                                       | 2,156,117                                                                                                                                                                                     | 63.9%                                                                                                                       | -11.1%                                                                                                     | 3,600,050                                                                                                                                                                                               | 2,255,030                                                                                                                                                                                        | 62.6%                                                                                                                           | -12.4%                                                                                                              | Personnel Costs                                                                                                                                                                                                                                                                                                                                                                                                   | 10,608,223                                                                                                                                                                                                  | 7,005,926                                                                                                                                                                      | 66.0%                                                                                                                   | -9.0%                                                                                                                   | 11,889,291                                                                                                                                                                            | 7,057,191                                                                                                                                                                       | 59.4%                                                                                                                         | -15.69                                                                                                                                                                                                                       |
| Contractual Services                                                                                                                                                                                                                                                                                                                                        | 508,401                                                                                                                                                                                                         | 216,580                                                                                                                                                                                       | 42.6%                                                                                                                       | -32.4%                                                                                                     | 517,753                                                                                                                                                                                                 | 193,532                                                                                                                                                                                          | 37.4%                                                                                                                           | -37.6%                                                                                                              | Contractual Services                                                                                                                                                                                                                                                                                                                                                                                              | 2,003,892                                                                                                                                                                                                   | 983,701                                                                                                                                                                        | 49.1%                                                                                                                   | -25.9%                                                                                                                  | 2,024,968                                                                                                                                                                             | 922,887                                                                                                                                                                         | 45.6%                                                                                                                         | -29.49                                                                                                                                                                                                                       |
| Maint & Repairs                                                                                                                                                                                                                                                                                                                                             | 680,610                                                                                                                                                                                                         | 331,119                                                                                                                                                                                       | 48.7%                                                                                                                       | -26.3%                                                                                                     | 614,920                                                                                                                                                                                                 | 272,568                                                                                                                                                                                          | 44.3%                                                                                                                           | -30.7%                                                                                                              | Maint & Repairs                                                                                                                                                                                                                                                                                                                                                                                                   | 3,562,931                                                                                                                                                                                                   | 2,339,875                                                                                                                                                                      | 65.7%                                                                                                                   | -9.3%                                                                                                                   | 3,456,104                                                                                                                                                                             | 2,822,355                                                                                                                                                                       | 81.7%                                                                                                                         | 6.79                                                                                                                                                                                                                         |
| Utilities                                                                                                                                                                                                                                                                                                                                                   | 1,670,798                                                                                                                                                                                                       | 1,163,822                                                                                                                                                                                     | 69.7%                                                                                                                       |                                                                                                            | 2,000,818                                                                                                                                                                                               | 1,527,472                                                                                                                                                                                        | 76.3%                                                                                                                           | 1.3%                                                                                                                | Utilities                                                                                                                                                                                                                                                                                                                                                                                                         | 3,779,318                                                                                                                                                                                                   | 2,428,189                                                                                                                                                                      | 64.2%                                                                                                                   | -10.8%                                                                                                                  | 4,262,538                                                                                                                                                                             | 2,745,745                                                                                                                                                                       | 64.4%                                                                                                                         | -10.6                                                                                                                                                                                                                        |
| Office Expenses                                                                                                                                                                                                                                                                                                                                             | 898,493                                                                                                                                                                                                         | 800,012                                                                                                                                                                                       | 89.0%                                                                                                                       | 14.0%                                                                                                      | 977,901                                                                                                                                                                                                 | 953,977                                                                                                                                                                                          | 97.6%                                                                                                                           | 22.6%                                                                                                               | Office Expenses                                                                                                                                                                                                                                                                                                                                                                                                   |                                                                                                                                                                                                             | 1,425,683                                                                                                                                                                      | 73.6%                                                                                                                   | -1.4%                                                                                                                   | 2,194,298                                                                                                                                                                             | 1,610,555                                                                                                                                                                       | 73.4%                                                                                                                         | -1.69                                                                                                                                                                                                                        |
| Insurance                                                                                                                                                                                                                                                                                                                                                   | 135,000                                                                                                                                                                                                         | 103,847                                                                                                                                                                                       | 76.9%                                                                                                                       | 1.9%                                                                                                       | 150,000                                                                                                                                                                                                 | 96,953                                                                                                                                                                                           | 64.6%                                                                                                                           | -10.4%                                                                                                              | Insurance                                                                                                                                                                                                                                                                                                                                                                                                         |                                                                                                                                                                                                             | 242,310                                                                                                                                                                        | 73.4%                                                                                                                   | -1.6%                                                                                                                   | 365,000                                                                                                                                                                               | 226,225                                                                                                                                                                         | 62.0%                                                                                                                         | -13.09                                                                                                                                                                                                                       |
| Other Expenses TOTAL OPERATING EXPENSE                                                                                                                                                                                                                                                                                                                      | 355,051<br><b>7,620,505</b>                                                                                                                                                                                     | 31,702<br><b>4,803,199</b>                                                                                                                                                                    | 8.9%<br>63.0%                                                                                                               | -66.1%                                                                                                     | 159,501<br><b>8.020,943</b>                                                                                                                                                                             | 28,098                                                                                                                                                                                           | 17.6%<br>66.4%                                                                                                                  | -57.4%<br>-8.6%                                                                                                     | Other Expenses                                                                                                                                                                                                                                                                                                                                                                                                    |                                                                                                                                                                                                             | 150,965                                                                                                                                                                        | 10.9%<br>61.8%                                                                                                          | -64.1%<br>-13.2%                                                                                                        | 1,423,984                                                                                                                                                                             | 207,824<br><b>15,592,782</b>                                                                                                                                                    | 14.6%<br>60.9%                                                                                                                | -60.4%<br>-14.19                                                                                                                                                                                                             |
| TOTAL OPERATING EXPENSE                                                                                                                                                                                                                                                                                                                                     | Operating Expense v.                                                                                                                                                                                            | ,,                                                                                                                                                                                            |                                                                                                                             | 14.4%                                                                                                      | 8,020,943 Operating Expense v.                                                                                                                                                                          | 5,327,631                                                                                                                                                                                        | 00.4%                                                                                                                           | 29.6%                                                                                                               | TOTAL OPERATING EXPENSE                                                                                                                                                                                                                                                                                                                                                                                           | Operating Expense v.                                                                                                                                                                                        | 14,576,649                                                                                                                                                                     | 01.8%                                                                                                                   | 17.7%                                                                                                                   | 25,616,183 Operating Expense v.                                                                                                                                                       |                                                                                                                                                                                 | 00.9%                                                                                                                         | 23.9                                                                                                                                                                                                                         |
| Capital Equipment                                                                                                                                                                                                                                                                                                                                           | 780.710                                                                                                                                                                                                         | 377,785                                                                                                                                                                                       | 48.4%                                                                                                                       | -26.6%                                                                                                     | 935.260                                                                                                                                                                                                 | 599,841                                                                                                                                                                                          | 64.1%                                                                                                                           | -10.9%                                                                                                              | Capital Equipment                                                                                                                                                                                                                                                                                                                                                                                                 |                                                                                                                                                                                                             | 840,755                                                                                                                                                                        | 56.7%                                                                                                                   | -18.3%                                                                                                                  | 1,939,440                                                                                                                                                                             | 1,474,682                                                                                                                                                                       | 76.0%                                                                                                                         | 1.09                                                                                                                                                                                                                         |
| TOTAL OP & NON-OP EXPENSE                                                                                                                                                                                                                                                                                                                                   | 8.401.215                                                                                                                                                                                                       | 5.180.984                                                                                                                                                                                     | 61.7%                                                                                                                       | -13.3%                                                                                                     | 8,956,203                                                                                                                                                                                               | 5,927,472                                                                                                                                                                                        | 66.2%                                                                                                                           | -8.8%                                                                                                               | TOTAL OP & NON-OP EXPENSE                                                                                                                                                                                                                                                                                                                                                                                         |                                                                                                                                                                                                             | 15,417,404                                                                                                                                                                     | 61.5%                                                                                                                   | -13.5%                                                                                                                  | 27,555,623                                                                                                                                                                            | 17.067.463                                                                                                                                                                      | 61.9%                                                                                                                         | -13.1                                                                                                                                                                                                                        |
|                                                                                                                                                                                                                                                                                                                                                             |                                                                                                                                                                                                                 |                                                                                                                                                                                               |                                                                                                                             |                                                                                                            |                                                                                                                                                                                                         |                                                                                                                                                                                                  |                                                                                                                                 |                                                                                                                     |                                                                                                                                                                                                                                                                                                                                                                                                                   |                                                                                                                                                                                                             |                                                                                                                                                                                |                                                                                                                         |                                                                                                                         |                                                                                                                                                                                       |                                                                                                                                                                                 |                                                                                                                               |                                                                                                                                                                                                                              |
|                                                                                                                                                                                                                                                                                                                                                             |                                                                                                                                                                                                                 | DDIOD V                                                                                                                                                                                       | TAD                                                                                                                         |                                                                                                            | CIII                                                                                                                                                                                                    | DENT VI                                                                                                                                                                                          | FAD                                                                                                                             |                                                                                                                     | Note-The bulk of Solid Waste Revenues are collected j                                                                                                                                                                                                                                                                                                                                                             |                                                                                                                                                                                                             | DDIOD VI                                                                                                                                                                       | FAD                                                                                                                     | 1                                                                                                                       | CIID                                                                                                                                                                                  | DENT VI                                                                                                                                                                         | FAD                                                                                                                           |                                                                                                                                                                                                                              |
|                                                                                                                                                                                                                                                                                                                                                             |                                                                                                                                                                                                                 | PRIOR Y                                                                                                                                                                                       |                                                                                                                             |                                                                                                            |                                                                                                                                                                                                         | RRENT YI                                                                                                                                                                                         |                                                                                                                                 |                                                                                                                     | % of FY Completed (Revenue):                                                                                                                                                                                                                                                                                                                                                                                      | 90.2%                                                                                                                                                                                                       | PRIOR Y                                                                                                                                                                        |                                                                                                                         |                                                                                                                         |                                                                                                                                                                                       | RRENT YI                                                                                                                                                                        |                                                                                                                               |                                                                                                                                                                                                                              |
| SEWER FUND                                                                                                                                                                                                                                                                                                                                                  | Budget 15-16                                                                                                                                                                                                    | PRIOR Y                                                                                                                                                                                       | EAR % Collected                                                                                                             | % Var                                                                                                      | CUI<br>Budget 16-17                                                                                                                                                                                     |                                                                                                                                                                                                  | EAR % Collected                                                                                                                 | % Var                                                                                                               | % of FY Completed (Revenue): SOLID WASTE                                                                                                                                                                                                                                                                                                                                                                          | 90.2%<br>Budget 15-16                                                                                                                                                                                       |                                                                                                                                                                                | EAR % Collected                                                                                                         | % Var                                                                                                                   | CUR<br>Budget 16-17                                                                                                                                                                   | RRENT YI                                                                                                                                                                        | EAR % Collected                                                                                                               | % Var                                                                                                                                                                                                                        |
| REVENUES:                                                                                                                                                                                                                                                                                                                                                   | Budget 15-16                                                                                                                                                                                                    | Mar-16                                                                                                                                                                                        | % Collected                                                                                                                 |                                                                                                            | Budget 16-17                                                                                                                                                                                            | Mar-17                                                                                                                                                                                           | % Collected                                                                                                                     |                                                                                                                     | % of FY Completed (Revenue):  SOLID WASTE  REVENUES:                                                                                                                                                                                                                                                                                                                                                              | 90.2%<br>Budget 15-16                                                                                                                                                                                       | Mar-16                                                                                                                                                                         | % Collected                                                                                                             |                                                                                                                         | Budget 16-17                                                                                                                                                                          | Mar-17                                                                                                                                                                          | % Collected                                                                                                                   |                                                                                                                                                                                                                              |
| REVENUES:<br>Rate & Service Charges                                                                                                                                                                                                                                                                                                                         | Budget 15-16<br>27,713,597                                                                                                                                                                                      | Mar-16<br>20,549,530                                                                                                                                                                          | % Collected 74.1%                                                                                                           | -0.9%                                                                                                      | Budget 16-17 28,292,139                                                                                                                                                                                 | Mar-17<br>21,077,139                                                                                                                                                                             | % Collected 74.5%                                                                                                               | -0.5%                                                                                                               | % of FY Completed (Revenue):  SOLID WASTE  REVENUES: Landfill User Fee Revenue                                                                                                                                                                                                                                                                                                                                    | 90.2%<br>Budget 15-16<br>7,815,400                                                                                                                                                                          | <b>Mar-16</b> 7,510,034                                                                                                                                                        | % Collected 96.1%                                                                                                       | 5.9%                                                                                                                    | <b>Budget 16-17</b> 8,251,490                                                                                                                                                         | <b>Mar-17</b> 7,994,102                                                                                                                                                         | % Collected 96.9%                                                                                                             | 6.79                                                                                                                                                                                                                         |
| REVENUES:<br>Rate & Service Charges<br>Impact Fees                                                                                                                                                                                                                                                                                                          | 27,713,597<br>2,500,000                                                                                                                                                                                         | Mar-16<br>20,549,530<br>3,073,053                                                                                                                                                             | % Collected 74.1% 122.9%                                                                                                    | -0.9%<br>47.9%                                                                                             | 28,292,139<br>3,500,000                                                                                                                                                                                 | Mar-17 21,077,139 4,556,580                                                                                                                                                                      | % Collected 74.5% 130.2%                                                                                                        | -0.5%<br>55.2%                                                                                                      | % of FY Completed (Revenue):  SOLID WASTE  REVENUES:  Landfill User Fee Revenue  Salvage Revenue                                                                                                                                                                                                                                                                                                                  | 90.2%<br>Budget 15-16<br>7,815,400<br>259,500                                                                                                                                                               | 7,510,034<br>71,304                                                                                                                                                            | % Collected 96.1% 27.5%                                                                                                 | 5.9%                                                                                                                    | 8,251,490<br>134,500                                                                                                                                                                  | 7,994,102<br>111,737                                                                                                                                                            | % Collected 96.9% 83.1%                                                                                                       | 6.79                                                                                                                                                                                                                         |
| REVENUES:<br>Rate & Service Charges                                                                                                                                                                                                                                                                                                                         | Budget 15-16<br>27,713,597                                                                                                                                                                                      | Mar-16<br>20,549,530<br>3,073,053<br>1,284,225                                                                                                                                                | % Collected 74.1% 122.9% 102.7%                                                                                             | -0.9%<br>47.9%<br>27.7%                                                                                    | 28,292,139<br>3,500,000<br>1,750,000                                                                                                                                                                    | Mar-17<br>21,077,139<br>4,556,580<br>1,797,900                                                                                                                                                   | % Collected 74.5% 130.2% 102.7%                                                                                                 | -0.5%<br>55.2%<br>27.7%                                                                                             | % of FY Completed (Revenue):  SOLID WASTE  REVENUES: Landfill User Fee Revenue                                                                                                                                                                                                                                                                                                                                    | 90.2%<br>Budget 15-16<br>7,815,400<br>259,500                                                                                                                                                               | <b>Mar-16</b> 7,510,034                                                                                                                                                        | % Collected  96.1%  27.5%  61.9%                                                                                        | 5.9%<br>-62.7%<br>-28.3%                                                                                                | <b>Budget 16-17</b> 8,251,490                                                                                                                                                         | 7,994,102<br>111,737<br>2,870,037                                                                                                                                               | % Collected 96.9%                                                                                                             | 6.7°<br>-7.1°<br>-5.5°                                                                                                                                                                                                       |
| REVENUES:<br>Rate & Service Charges<br>Impact Fees<br>Connection Fees                                                                                                                                                                                                                                                                                       | 27,713,597<br>2,500,000<br>1,250,000                                                                                                                                                                            | Mar-16<br>20,549,530<br>3,073,053                                                                                                                                                             | % Collected 74.1% 122.9%                                                                                                    | -0.9%<br>47.9%<br>27.7%                                                                                    | 28,292,139<br>3,500,000                                                                                                                                                                                 | Mar-17 21,077,139 4,556,580                                                                                                                                                                      | % Collected 74.5% 130.2%                                                                                                        | -0.5%<br>55.2%                                                                                                      | % of FY Completed (Revenue):  SOLID WASTE  REVENUES: Landfill User Fee Revenue Salvage Revenue Tipping Fees                                                                                                                                                                                                                                                                                                       | 90.2%<br>Budget 15-16<br>7,815,400<br>259,500<br>3,303,173<br>252,260                                                                                                                                       | 7,510,034<br>71,304<br>2,044,338                                                                                                                                               | % Collected 96.1% 27.5%                                                                                                 | 5.9%                                                                                                                    | 8,251,490<br>134,500<br>3,389,000                                                                                                                                                     | 7,994,102<br>111,737                                                                                                                                                            | % Collected  96.9%  83.1%  84.7%                                                                                              | 6.7°<br>-7.1°<br>-5.5°                                                                                                                                                                                                       |
| REVENUES:<br>Rate & Service Charges<br>Impact Fees<br>Connection Fees<br>Other Revenues                                                                                                                                                                                                                                                                     | 27,713,597<br>2,500,000<br>1,250,000                                                                                                                                                                            | Mar-16<br>20,549,530<br>3,073,053<br>1,284,225                                                                                                                                                | % Collected 74.1% 122.9% 102.7%                                                                                             | -0.9%<br>47.9%<br>27.7%<br>30.3%                                                                           | 28,292,139<br>3,500,000<br>1,750,000                                                                                                                                                                    | Mar-17<br>21,077,139<br>4,556,580<br>1,797,900                                                                                                                                                   | % Collected 74.5% 130.2% 102.7%                                                                                                 | -0.5%<br>55.2%<br>27.7%                                                                                             | % of FY Completed (Revenue):  SOLID WASTE  REVENUES: Landfill User Fee Revenue Salvage Revenue Tipping Fees Total Other Revenues                                                                                                                                                                                                                                                                                  | 90.2%<br>Budget 15-16<br>7,815,400<br>259,500<br>3,303,173<br>252,260                                                                                                                                       | 7,510,034<br>71,304<br>2,044,338                                                                                                                                               | % Collected  96.1%  27.5%  61.9%                                                                                        | 5.9%<br>-62.7%<br>-28.3%                                                                                                | 8,251,490<br>134,500<br>3,389,000                                                                                                                                                     | 7,994,102<br>111,737<br>2,870,037                                                                                                                                               | % Collected  96.9%  83.1%  84.7%                                                                                              | 6.79<br>-7.19<br>-5.59<br>3.89                                                                                                                                                                                               |
| REVENUES: Rate & Service Charges Impact Fees Connection Fees Other Revenues NON-OPERATING REVENUES:                                                                                                                                                                                                                                                         | 27,713,597<br>2,500,000<br>1,250,000<br>526,500                                                                                                                                                                 | Mar-16  20,549,530 3,073,053 1,284,225 554,546  23,024 85,212                                                                                                                                 | % Collected 74.1% 122.9% 102.7% 105.3%                                                                                      | -0.9%<br>47.9%<br>27.7%<br>30.3%                                                                           | 28,292,139<br>3,500,000<br>1,750,000<br>628,500                                                                                                                                                         | 21,077,139<br>4,556,580<br>1,797,900<br>1,253,108                                                                                                                                                | % Collected 74.5% 130.2% 102.7% 199.4%                                                                                          | -0.5%<br>55.2%<br>27.7%<br>124.4%                                                                                   | % of FY Completed (Revenue):  SOLID WASTE  REVENUES: Landfill User Fee Revenue Salvage Revenue Tipping Fees Total Other Revenues NON-OPERATING REVENUES:                                                                                                                                                                                                                                                          | 90.2%<br>Budget 15-16<br>7,815,400<br>259,500<br>3,303,173<br>252,260                                                                                                                                       | 7,510,034<br>71,304<br>2,044,338<br>60,593                                                                                                                                     | % Collected  96.1% 27.5% 61.9% 24.0%                                                                                    | 5.9%<br>-62.7%<br>-28.3%<br>-66.2%                                                                                      | 8,251,490<br>134,500<br>3,389,000<br>69,800                                                                                                                                           | 7,994,102<br>111,737<br>2,870,037                                                                                                                                               | % Collected  96.9% 83.1% 84.7% 94.0%                                                                                          | 6.7°<br>-7.1°<br>-5.5°<br>3.8°                                                                                                                                                                                               |
| REVENUES: Rate & Service Charges Impact Fees Connection Fees Other Revenues NON-OPERATING REVENUES: Interest Income Gain(Loss) on Sale of Assets TOTAL REVENUES                                                                                                                                                                                             | 27,713,597<br>2,500,000<br>1,250,000<br>526,500<br>25,000<br>96,800<br>32,111,897                                                                                                                               | Mar-16  20,549,530 3,073,053 1,284,225 554,546  23,024 85,212 25,569,590                                                                                                                      | % Collected 74.1% 122.9% 102.7% 105.3%  92.1% 88.0% 79.6%                                                                   | -0.9%<br>47.9%<br>27.7%<br>30.3%<br>17.1%<br>13.0%<br>4.6%                                                 | 28,292,139<br>3,500,000<br>1,750,000<br>628,500<br>20,000<br>309,155<br>34,499,794                                                                                                                      | 21,077,139<br>4,556,580<br>1,797,900<br>1,253,108<br>90<br>168,018<br>28,852,835                                                                                                                 | % Collected  74.5% 130.2% 102.7% 199.4%  0.5% 54.3% 83.6%                                                                       | -0.5%<br>55.2%<br>27.7%<br>124.4%<br>-74.5%<br>-20.7%<br>8.6%                                                       | % of FY Completed (Revenue):  SOLID WASTE  REVENUES:  Landfill User Fee Revenue Salvage Revenue Tipping Fees Total Other Revenues NON-OPERATING REVENUES: Interest Income Gain(Loss) on Sale of Assets TOTAL REVENUES                                                                                                                                                                                             | 90.2%<br>Budget 15-16<br>7,815,400<br>259,500<br>3,303,173<br>252,260<br>500<br>108,500<br>11,739,333                                                                                                       | 7,510,034<br>71,304<br>2,044,338<br>60,593<br>108<br>13,646<br>9,700,023                                                                                                       | % Collected  96.1% 27.5% 61.9% 24.0%  21.6% 12.6% 82.6%                                                                 | 5.9%<br>-62.7%<br>-28.3%<br>-66.2%<br>-68.6%<br>-77.6%                                                                  | 8,251,490<br>134,500<br>3,389,000<br>69,800<br>170<br>250,200<br>12,095,160                                                                                                           | 7,994,102<br>111,737<br>2,870,037<br>65,620<br>-<br>193,682<br>11,235,180                                                                                                       | % Collected  96.9% 83.1% 84.7% 94.0%  0.0% 77.4% 92.9%                                                                        | 6.79<br>-7.19<br>-5.59<br>3.89<br>-90.29<br>-12.89                                                                                                                                                                           |
| REVENUES: Rate & Service Charges Impact Fees Connection Fees Other Revenues NON-OPERATING REVENUES: Interest Income Gain(Loss) on Sale of Assets TOTAL REVENUES TOTAL AVAILABLE REVENUE                                                                                                                                                                     | 27,713,597<br>2,500,000<br>1,250,000<br>526,500<br>25,000<br>96,800<br>32,111,897                                                                                                                               | Mar-16  20,549,530 3,073,053 1,284,225 554,546  23,024 85,212                                                                                                                                 | % Collected 74.1% 122.9% 102.7% 105.3%  92.1% 88.0% 79.6%                                                                   | -0.9%<br>47.9%<br>27.7%<br>30.3%<br>17.1%<br>13.0%<br>4.6%                                                 | 28,292,139<br>3,500,000<br>1,750,000<br>628,500<br>20,000<br>309,155                                                                                                                                    | 21,077,139<br>4,556,580<br>1,797,900<br>1,253,108<br>90<br>168,018                                                                                                                               | % Collected 74.5% 130.2% 102.7% 199.4% 0.5% 54.3%                                                                               | -0.5%<br>55.2%<br>27.7%<br>124.4%<br>-74.5%<br>-20.7%                                                               | % of FY Completed (Revenue):  SOLID WASTE  REVENUES: Landfill User Fee Revenue Salvage Revenue Tipping Fees Total Other Revenues: NON-OPERATING REVENUES: Interest Income Gain(Loss) on Sale of Assets TOTAL REVENUES TOTAL AVAILABLE REVENUE                                                                                                                                                                     | 90.2%<br>Budget 15-16<br>7,815,400<br>259,500<br>3,303,173<br>252,260<br>500<br>108,500<br>11,739,333                                                                                                       | 7,510,034<br>71,304<br>2,044,338<br>60,593<br>108<br>13,646                                                                                                                    | % Collected  96.1% 27.5% 61.9% 24.0%  21.6% 12.6%                                                                       | 5.9%<br>-62.7%<br>-28.3%<br>-66.2%<br>-68.6%<br>-77.6%                                                                  | 8,251,490<br>134,500<br>3,389,000<br>69,800<br>170<br>250,200                                                                                                                         | 7,994,102<br>111,737<br>2,870,037<br>65,620                                                                                                                                     | % Collected  96.9% 83.1% 84.7% 94.0%  0.0% 77.4%                                                                              | 6.79<br>-7.19<br>-5.59<br>3.89<br>-90.29<br>-12.89                                                                                                                                                                           |
| REVENUES: Rate & Service Charges Impact Fees Connection Fees Other Revenues NON-OPERATING REVENUES: Interest Income Gain(Loss) on Sale of Assets TOTAL REVENUES TOTAL AVAILABLE REVENUE (After R&R Transfers)                                                                                                                                               | 27,713,597<br>2,500,000<br>1,250,000<br>526,500<br>25,000<br>96,800<br>32,111,897<br>19,186,609                                                                                                                 | Mar-16  20,549,530 3,073,053 1,284,225 554,546  23,024 85,212 25,569,590                                                                                                                      | % Collected 74.1% 122.9% 102.7% 105.3%  92.1% 88.0% 79.6%                                                                   | -0.9%<br>47.9%<br>27.7%<br>30.3%<br>17.1%<br>13.0%<br>4.6%                                                 | 28,292,139<br>3,500,000<br>1,750,000<br>628,500<br>20,000<br>309,155<br>34,499,794                                                                                                                      | 21,077,139<br>4,556,580<br>1,797,900<br>1,253,108<br>90<br>168,018<br>28,852,835                                                                                                                 | % Collected  74.5% 130.2% 102.7% 199.4%  0.5% 54.3% 83.6%                                                                       | -0.5%<br>55.2%<br>27.7%<br>124.4%<br>-74.5%<br>-20.7%<br>8.6%                                                       | % of FY Completed (Revenue):  SOLID WASTE  REVENUES:  Landfill User Fee Revenue Salvage Revenue Tipping Fees Total Other Revenues NON-OPERATING REVENUES: Interest Income Gain(Loss) on Sale of Assets TOTAL REVENUES                                                                                                                                                                                             | 90.2%  Budget 15-16  7,815,400 259,500 3,303,173 252,260  500 108,500 11,739,333 9,325,013                                                                                                                  | 7,510,034<br>71,304<br>2,044,338<br>60,593<br>108<br>13,646<br>9,700,023                                                                                                       | % Collected  96.1% 27.5% 61.9% 24.0%  21.6% 12.6% 82.6%                                                                 | 5.9%<br>-62.7%<br>-28.3%<br>-66.2%<br>-68.6%<br>-77.6%                                                                  | 8,251,490<br>134,500<br>3,389,000<br>69,800<br>170<br>250,200<br>12,095,160                                                                                                           | 7,994,102<br>111,737<br>2,870,037<br>65,620<br>-<br>193,682<br>11,235,180                                                                                                       | % Collected  96.9% 83.1% 84.7% 94.0%  0.0% 77.4% 92.9%                                                                        | 6.7° -7.1° -5.5° 3.8°  -90.2° -12.8° 2.7°                                                                                                                                                                                    |
| REVENUES: Rate & Service Charges Impact Fees Connection Fees Other Revenues NON-OPERATING REVENUES: Interest Income Gain(Loss) on Sale of Assets TOTAL REVENUES TOTAL REVENUE (After R&R Transfers) EXPENDITURES:                                                                                                                                           | 27,713,597 2,500,000 1,250,000 526,500 25,000 96,800 32,111,897 19,186,609  Budget 15-16                                                                                                                        | Mar-16  20,549,530 3,073,053 1,284,225 554,546  23,024 85,212 25,569,590 14,677,571  Mar-16                                                                                                   | % Collected  74.1% 122.9% 102.7% 105.3%  92.1% 88.0% 79.6% 76.6% % Spent                                                    | -0.9%<br>47.9%<br>27.7%<br>30.3%<br>17.1%<br>13.0%<br>4.6%<br>1.5%                                         | 28,292,139 3,500,000 1,750,000 628,500 20,000 309,155 34,499,794 21,407,325  Budget 16-17                                                                                                               | 21,077,139<br>4,556,580<br>1,797,900<br>1,253,108<br>90<br>168,018<br>28,852,835<br>17,101,903                                                                                                   | % Collected  74.5% 130.2% 102.7% 199.4%  0.5% 54.3% 83.6% 79.9%                                                                 | -0.5% 55.2% 27.7% 124.4% -74.5% -20.7% 8.6% 4.9%                                                                    | % of FY Completed (Revenue):  SOLID WASTE  REVENUES:  Landfill User Fee Revenue Salvage Revenue Tipping Fees Total Other Revenues NON-OPERATING REVENUES: Interest Income Gain(Loss) on Sale of Assets TOTAL REVENUES TOTAL REVENUES TOTAL AVAILABLE REVENUE (After R&R Transfers) EXPENDITURES:                                                                                                                  | 90.2%  Budget 15-16  7,815,400 259,500 3,303,173 252,260  500 108,500 11,739,333 9,325,013  Budget 15-16                                                                                                    | 7,510,034<br>71,304<br>2,044,338<br>60,593<br>108<br>13,646<br>9,700,023<br>8,668,113                                                                                          | % Collected  96.1% 27.5% 61.9% 24.0%  21.6% 12.6% 82.6% 93.0%                                                           | 5,9% -62,7% -28,3% -66,2% -68,6% -77,6% -7,6% 2,8%                                                                      | 8,251,490<br>134,500<br>3,389,000<br>69,800<br>170<br>250,200<br>12,095,160<br>9,118,030<br>Budget 16-17                                                                              | 7,994,102<br>111,737<br>2,870,037<br>65,620<br>-<br>193,682<br>11,235,180<br>9,002,332<br>Mar-17                                                                                | % Collected  96.9% 83.1% 84.7% 94.0%  0.0% 77.4% 92.9% 98.7%                                                                  | 6.7° -7.1° -5.5' 3.8° -90.2° -12.8° 2.7° 8.5°                                                                                                                                                                                |
| REVENUES: Rate & Service Charges Impact Fees Connection Fees Other Revenues NON-OPERATING REVENUES: Interest Income Gain(Loss) on Sale of Assets TOTAL REVENUES TOTAL AVAILABLE REVENUE (After R&R Transfers) EXPENDITURES: Personnel Costs                                                                                                                 | 27,713,597<br>2,500,000<br>1,250,000<br>526,500<br>25,000<br>96,800<br>32,111,897<br>19,186,609<br>Budget 15-16<br>7,236,071                                                                                    | 20,549,530<br>3,073,053<br>1,284,225<br>554,546<br>23,024<br>85,212<br>25,569,590<br>14,677,571<br>Mar-16<br>4,849,809                                                                        | % Collected  74.1% 122.9% 102.7% 105.3%  92.1% 88.0% 79.6% 76.5%  % Spent 67.0%                                             | -0.9%<br>47.9%<br>27.7%<br>30.3%<br>17.1%<br>13.0%<br>4.6%<br>1.5%<br>% Var<br>-8.0%                       | 28,292,139 3,500,000 1,750,000 628,500 20,000 309,155 34,499,794 21,407,325  Budget 16-17 8,289,241                                                                                                     | 21,077,139<br>4,556,580<br>1,797,900<br>1,253,108<br>90<br>168,018<br>28,852,835<br>17,101,903<br>Mar-17<br>4,802,161                                                                            | % Collected  74.5% 130.2% 102.7% 199.4%  0.5% 54.3% 83.6% 79.9%  % Spent  57.9%                                                 | -0.5% 55.2% 27.7% 124.4%  -74.5% -20.7% 8.6% 4.9%  War -17.1%                                                       | % of FY Completed (Revenue):  SOLID WASTE  REVENUES:  Landfill User Fee Revenue Salvage Revenue Tipping Fees Total Other Revenues NON-OPERATING REVENUES: Interest Income Gain(Loss) on Sale of Assets TOTAL REVENUES TOTAL REVENUES TOTAL AVAILABLE REVENUE (After R&R Transfers)  EXPENDITURES: Personnel Costs                                                                                                 | 90.2%  Budget 15-16  7,815,400 259,500 3,303,173 252,260  500 108,500 11,739,333 9,325,013  Budget 15-16 4,308,051                                                                                          | 7,510,034<br>71,304<br>2,044,338<br>60,593<br>108<br>13,646<br>9,700,023<br>8,668,113<br>Mar-16<br>2,755,659                                                                   | % Collected  96.1% 27.5% 61.9% 24.0%  21.6% 12.6% 82.6% 93.0%  % Spent 64.0%                                            | 5.9%<br>-62.7%<br>-28.3%<br>-66.2%<br>-68.6%<br>-77.6%<br>-7.6%<br>2.8%                                                 | 8,251,490 134,500 3,389,000 69,800 170 250,200 12,095,160 9,118,030  Budget 16-17 4,577,182                                                                                           | 7,994,102<br>111,737<br>2,870,037<br>65,620<br>-<br>193,682<br>11,235,180<br>9,002,332<br>Mar-17<br>2,755,198                                                                   | % Collected  96.9% 83.1% 84.7% 94.0%  0.0% 77.4% 92.9% 98.7%  % Spent  60.2%                                                  | 6.79 -7.19 -5.59 3.89 -90.29 -12.89 2.79 8.59                                                                                                                                                                                |
| REVENUES: Rate & Service Charges Impact Fees Connection Fees Other Revenues NON-OPERATING REVENUES: Interest Income Gain(Loss) on Sale of Assets TOTAL REVENUES TOTAL AVAILABLE REVENUE (After R&R Transfers) EXPENDITURES: Personnel Costs Contractual Services                                                                                            | 27,713,597 2,500,000 1,250,000 526,500 25,000 96,800 32,111,897 19,186,609  Budget 15-16 7,236,071 1,495,491                                                                                                    | Mar-16  20,549,530 3,073,053 1,284,225 554,546  23,024 85,212 25,569,590 14,677,571  Mar-16 4,849,809 767,121                                                                                 | % Collected  74.1% 122.9% 102.7% 105.3%  92.1% 88.0% 79.6% 76.5%  % Spent 67.0% 51.3%                                       | -0.9%<br>47.9%<br>27.7%<br>30.3%<br>17.1%<br>13.0%<br>4.6%<br>1.5%<br>% Var<br>-8.0%<br>-23.7%             | 28,292,139 3,500,000 1,750,000 628,500 20,000 309,155 34,499,794 21,407,325  Budget 16-17 8,289,241 1,507,215                                                                                           | 21,077,139 4,556,580 1,797,900 1,253,108  90 168,018 28,852,835 17,101,903  Mar-17 4,802,161 729,354                                                                                             | % Collected  74.5% 130.2% 102.7% 199.4%  0.5% 54.3% 83.6% 79.9%  % Spent  57.9% 48.4%                                           | -0.5% 55.2% 27.7% 124.4%  -74.5% -20.7% 8.6% 4.9%  War -17.1% -26.6%                                                | % of FY Completed (Revenue):  SOLID WASTE  REVENUES:  Landfill User Fee Revenue Salvage Revenue Tipping Fees Total Other Revenues NON-OPERATING REVENUES: Interest Income Gain(Loss) on Sale of Assets TOTAL REVENUES TOTAL AVAILABLE REVENUE (After R&R Transfers)  EXPENDITURES: Personnel Costs Contractual Services                                                                                           | 90.2%  Budget 15-16  7,815,400 259,500 3,303,173 252,260  500 108,500 11,739,333 9,325,013  Budget 15-16 4,308,051 510,262                                                                                  | 7,510,034 71,304 2,044,338 60,593 108 13,646 9,700,023 8,668,113  Mar-16 2,755,659 633,933                                                                                     | % Collected  96.1% 27.5% 61.9% 24.0%  21.6% 12.6% 82.6% 93.0%                                                           | 5.9% -62.7% -28.3% -66.2% -68.6% -77.6% -2.8%  % Var -11.0% 49.2%                                                       | 8,251,490 134,500 3,389,000 69,800 170 250,200 12,095,160 9,118,030  Budget 16-17 4,577,182 596,329                                                                                   | 7,994,102<br>111,737<br>2,870,037<br>65,620<br>-<br>193,682<br>11,235,180<br>9,002,332<br>Mar-17<br>2,755,198<br>291,609                                                        | % Collected  96.9% 83.1% 84.7% 94.0%  0.0% 77.4% 92.9% 98.7%  % Spent  60.2% 48.9%                                            | 6.7° -7.1° -5.5° 3.8° -90.2° -12.8° 2.7° 8.5° % Var -14.8° -26.1°                                                                                                                                                            |
| REVENUES: Rate & Service Charges Impact Fees Connection Fees Other Revenues NON-OPERATING REVENUES: Interest Income Gain(Loss) on Sale of Assets TOTAL REVENUES TOTAL AVAILABLE REVENUE (After R&R Transfers) EXPENDITURES: Personnel Costs                                                                                                                 | 27,713,597<br>2,500,000<br>1,250,000<br>526,500<br>25,000<br>96,800<br>32,111,897<br>19,186,609<br>Budget 15-16<br>7,236,071                                                                                    | 20,549,530<br>3,073,053<br>1,284,225<br>554,546<br>23,024<br>85,212<br>25,569,590<br>14,677,571<br>Mar-16<br>4,849,809                                                                        | % Collected  74.1% 122.9% 102.7% 105.3%  92.1% 88.0% 79.6% 76.5%  % Spent 67.0% 51.3% 69.7%                                 | -0.9%<br>47.9%<br>27.7%<br>30.3%<br>17.1%<br>13.0%<br>4.6%<br>1.5%<br>% Var<br>-8.0%<br>-23.7%             | 28,292,139 3,500,000 1,750,000 628,500 20,000 309,155 34,499,794 21,407,325  Budget 16-17 8,289,241                                                                                                     | 21,077,139<br>4,556,580<br>1,797,900<br>1,253,108<br>90<br>168,018<br>28,852,835<br>17,101,903<br>Mar-17<br>4,802,161                                                                            | % Collected  74.5% 130.2% 102.7% 199.4%  0.5% 54.3% 83.6% 79.9%  % Spent  57.9%                                                 | -0.5% 55.2% 27.7% 124.4%  -74.5% -20.7% 8.6% 4.9%  War -17.1%                                                       | % of FY Completed (Revenue):  SOLID WASTE  REVENUES:  Landfill User Fee Revenue Salvage Revenue Tipping Fees Total Other Revenues NON-OPERATING REVENUES: Interest Income Gain(Loss) on Sale of Assets TOTAL REVENUES TOTAL REVENUES TOTAL AVAILABLE REVENUE (After R&R Transfers)  EXPENDITURES: Personnel Costs                                                                                                 | 90.2%  Budget 15-16  7,815,400 259,500 3,303,173 252,260  500 108,500 11,739,333 9,325,013  Budget 15-16 4,308,051 510,262 2,032,708                                                                        | 7,510,034<br>71,304<br>2,044,338<br>60,593<br>108<br>13,646<br>9,700,023<br>8,668,113<br>Mar-16<br>2,755,659                                                                   | % Collected  96.1% 27.5% 61.9% 24.0%  21.6% 82.6% 93.0%  % Spent 64.0% 124.2%                                           | 5.9%<br>-62.7%<br>-28.3%<br>-66.2%<br>-68.6%<br>-77.6%<br>-7.6%<br>2.8%                                                 | 8,251,490<br>134,500<br>3,389,000<br>69,800<br>170<br>250,200<br>12,095,160<br>9,118,030<br>Budget 16-17<br>4,577,182                                                                 | 7,994,102<br>111,737<br>2,870,037<br>65,620<br>-<br>193,682<br>11,235,180<br>9,002,332<br>Mar-17<br>2,755,198                                                                   | % Collected  96.9% 83.1% 84.7% 94.0%  0.0% 77.4% 92.9% 98.7%  % Spent  60.2%                                                  | 6.7° -7.1° -5.5° 3.8° -90.2° -12.8° 2.7° 8.5° % Var -14.8° -26.1° -12.1°                                                                                                                                                     |
| REVENUES: Rate & Service Charges Impact Fees Connection Fees Other Revenues NON-OPERATING REVENUES: Interest Income Gain(Loss) on Sale of Assets TOTAL REVENUES TOTAL AVAILABLE REVENUE (After R&R Transfers) EXPENDITURES: Personnel Costs Contractual Services Maint & Repairs                                                                            | 27,713,597 2,500,000 1,250,000 526,500 25,000 96,800 32,111,897 19,186,609  Budget 15-16 7,236,071 1,495,491 2,882,321                                                                                          | Mar-16  20,549,530 3,073,053 1,284,225 554,546  23,024 85,212 25,569,590 14,677,571  Mar-16 4,849,809 767,121 2,008,756                                                                       | % Collected  74.1% 122.9% 102.7% 105.3%  92.1% 88.0% 79.6% 76.5%  % Spent  67.0% 51.3% 69.7% 60.0%                          | -0.9%<br>47.9%<br>27.7%<br>30.3%<br>17.1%<br>13.0%<br>4.6%<br>1.5%<br>% Var<br>-8.0%<br>-23.7%<br>-5.3%    | 28,292,139 3,500,000 1,750,000 628,500 20,000 309,155 34,499,794 21,407,325  Budget 16-17 8,289,241 1,507,215 2,841,184                                                                                 | 21,077,139 4,556,580 1,797,900 1,253,108  90 168,018 28,852,835 17,101,903  Mar-17 4,802,161 729,354 2,549,788                                                                                   | % Collected  74.5% 130.2% 102.7% 199.4%  0.5% 54.3% 83.6% 79.9%  % Spent  57.9% 48.4% 89.7%                                     | -0.5% 55.2% 27.7% 124.4%  -74.5% -20.7% 8.6% 4.9%  % Var -17.1% -26.6% 14.7%                                        | % of FY Completed (Revenue):  SOLID WASTE  REVENUES:  Landfill User Fee Revenue Salvage Revenue Tipping Fees Total Other Revenues NON-OPERATING REVENUES: Interest Income Gain(Loss) on Sale of Assets TOTAL REVENUES TOTAL REVENUE (After R&R Transfers)  EXPENDITURES: Personnel Costs Contractual Services Maint & Repairs                                                                                     | 90.2%  Budget 15-16  7,815,400 259,500 3,303,173 252,260  500 108,500 11,739,333 9,325,013  Budget 15-16 4,308,051 510,262 2,032,708 188,400                                                                | 7,510,034 71,304 2,044,338 60,593 108 13,646 9,700,023 8,668,113  Mar-16 2,755,659 633,933 912,401                                                                             | % Collected  96.1% 27.5% 61.9% 24.0%  21.6% 12.6% 82.6% 93.0%  % Spent  64.0% 124.2% 44.9%                              | 5.9% -62.7% -28.3% -66.2% -68.6% -77.6% -7.6% 2.8%  % Var -11.0% 49.2% -30.1%                                           | 8,251,490 134,500 3,389,000 69,800 170 250,200 12,095,160 9,118,030  Budget 16-17 4,577,182 596,329 1,825,353                                                                         | 7,994,102 111,737 2,870,037 65,620  193,682 11,235,180 9,002,332  Mar-17 2,755,198 291,609 1,148,450                                                                            | % Collected  96.9% 83.1% 84.7% 94.0%  0.0% 77.4% 92.9% 98.7%  % Spent  60.2% 48.9% 62.9%                                      | 6.7° -7.1° -5.5° 3.8° -90.2° -12.8° 2.7° 8.5° % Var -14.8° -26.1° -34.2°                                                                                                                                                     |
| REVENUES: Rate & Service Charges Impact Fees Connection Fees Other Revenues NON-OPERATING REVENUES: Interest Income Gain(Loss) on Sale of Assets TOTAL REVENUES TOTAL AVAILABLE REVENUE (After R&R Transfers) EXPENDITURES: Personnel Costs Contractual Services Maint & Repairs Utilities                                                                  | 27,713,597 2,500,000 1,250,000 526,500 25,000 96,800 32,111,897 19,186,609  Budget 15-16 7,236,071 1,495,491 2,882,321 2,108,520                                                                                | Mar-16  20,549,530 3,073,053 1,284,225 554,546  23,024 85,212 25,569,590 14,677,571  Mar-16 4,849,809 767,121 2,008,756 1,264,367                                                             | % Collected  74.1% 122.9% 102.7% 105.3%  92.1% 88.0% 79.6% 76.5%  % Spent  67.0% 51.3% 69.7% 60.0%                          | -0.9% 47.9% 27.7% 30.3%  17.1% 13.0% 4.6% 1.5%  % Var  -8.0% -23.7% -5.3% -15.0% -14.7%                    | 28,292,139 3,500,000 1,750,000 628,500 20,000 309,155 34,499,794 21,407,325  Budget 16-17 8,289,241 1,507,215 2,841,184 2,261,720                                                                       | 21,077,139 4,556,580 1,797,900 1,253,108 90 168,018 28,852,835 17,101,903 Mar-17 4,802,161 729,354 2,549,788 1,218,273                                                                           | % Collected  74.5% 130.2% 102.7% 199.4%  0.5% 54.3% 83.6% 79.9%  % Spent  57.9% 48.4% 89.7% 53.9%                               | -0.5% 55.2% 27.7% 124.4%  -74.5% -20.7% 8.6% 4.9%  *Var -17.1% -26.6% 14.7% -21.1%                                  | % of FY Completed (Revenue):  SOLID WASTE  REVENUES: Landfill User Fee Revenue Salvage Revenue Tipping Fees Total Other Revenues NON-OPERATING REVENUES: Interest Income Gain(Loss) on Sale of Assets TOTAL REVENUES TOTAL REVENUES TOTAL AVAILABLE REVENUE (After R&R Transfers)  EXPENDITURES: Personnel Costs Contractual Services Maint & Repairs Utilities                                                   | 90.2%  Budget 15-16  7,815,400 259,500 3,303,173 252,260  500 108,500 11,739,333 9,325,013  Budget 15-16 4,308,051 510,262 2,032,708 188,400 247,034                                                        | 7,510,034 71,304 2,044,338 60,593 108 13,646 9,700,023 8,668,113  Mar-16 2,755,659 633,933 912,401 63,040                                                                      | % Collected  96.1% 27.5% 61.9% 24.0%  21.6% 82.6% 93.0%  % Spent  64.0% 124.2% 44.9% 33.5%                              | 5.9% -62.7% -28.3% -66.2% -68.6% -77.6% -7.6% 2.8%  % Var -11.0% 49.2% -30.1% -41.5%                                    | 8,251,490 134,500 3,389,000 69,800 170 250,200 12,095,160 9,118,030  Budget 16-17 4,577,182 596,329 1,825,353 180,300                                                                 | 7,994,102 111,737 2,870,037 65,620  193,682 11,235,180 9,002,332  Mar-17 2,755,198 291,609 1,148,450 73,567                                                                     | % Collected  96.9% 83.1% 84.7% 94.0%  0.0% 77.4% 92.9% 98.7%  % Spent  60.2% 48.9% 62.9% 40.8%                                | 6.7° -7.1° -5.5° 3.8° -90.2° -12.8° 2.7° 8.5° % Var -14.8° -26.1° -34.2° -20.6°                                                                                                                                              |
| REVENUES: Rate & Service Charges Impact Fees Connection Fees Other Revenues NON-OPERATING REVENUES: Interest Income Gain(Loss) on Sale of Assets TOTAL REVENUES TOTAL AVAILABLE REVENUE (After R&R Transfers) EXPENDITURES: Personnel Costs Contractual Services Maint & Repairs Utilities Office Expenses                                                  | 27,713,597 2,500,000 1,250,000 526,500 25,000 96,800 32,111,897 19,186,609  Budget 15-16 7,236,071 1,495,491 2,882,321 2,108,520 1,037,275                                                                      | 20,549,530 3,073,053 1,284,225 554,546 23,024 85,212 25,569,590 14,677,571  Mar-16 4,849,809 767,121 2,008,756 1,264,367 625,671                                                              | % Collected  74.1% 122.9% 102.7% 105.3%  92.1% 88.0% 79.6% 76.5%  % Spent  67.0% 69.7% 60.0% 60.3% 71.0%                    | -0.9% 47.9% 27.7% 30.3%  17.1% 13.0% 4.6% 1.5%  *Var -8.0% -23.7% -15.0% -14.7% -4.0% -63.4%               | 28,292,139 3,500,000 1,750,000 628,500 20,000 309,155 34,499,794 21,407,325  Budget 16-17 8,289,241 1,507,215 2,841,184 2,261,720 1,216,397                                                             | 21,077,139 4,556,580 1,797,900 1,253,108  90 168,018 28,852,835 17,101,903  Mar-17 4,802,161 729,354 2,549,788 1,218,273 656,578                                                                 | % Collected  74.5% 130.2% 102.7% 199.4%  0.5% 54.3% 83.6% 79.9%  % Spent  57.9% 48.4% 89.7% 53.9% 54.0% 60.1% 14.2%             | -0.5% 55.2% 27.7% 124.4%  -74.5% -20.7% 8.6% 4.9%  % Var -17.1% -26.6% 14.7% -21.1% -14.9%                          | % of FY Completed (Revenue):  SOLID WASTE  REVENUES: Landfill User Fee Revenue Salvage Revenue Tipping Fees Total Other Revenues NON-OPERATING REVENUES: Interest Income Gain(Loss) on Sale of Assets TOTAL REVENUES TOTAL REVENUES TOTAL AVAILABLE REVENUE (After R&R Transfers)  EXPENDITURES: Personnel Costs Contractual Services Maint & Repairs Utilities Office Expenses                                   | 90.2%  Budget 15-16  7,815,400 259,500 3,303,173 252,260  500 108,500 11,739,333 9,325,013  Budget 15-16 4,308,051 510,262 2,032,708 188,400 247,034 135,000                                                | 7,510,034 71,304 2,044,338 60,593 108 13,646 9,700,023 8,668,113  Mar-16 2,755,659 633,933 912,401 63,040 148,982 103,847 43,688                                               | % Collected  96.1% 27.5% 61.9% 24.0%  21.6% 12.6% 82.6% 93.0%  % Spent 64.0% 124.2% 44.9% 33.5% 60.3% 76.9% 7.8%        | 5.9% -62.7% -28.3% -66.2%  -68.6% -77.6% -2.8%  % Var -11.0% -49.2% -30.1% -41.5% -14.7%                                | 8,251,490 134,500 3,389,000 69,800  170 250,200 12,095,160 9,118,030  Budget 16-17 4,577,182 596,329 1,825,353 180,300 292,742                                                        | 7,994,102 111,737 2,870,037 65,620  193,682 11,235,180 9,002,332  Mar-17 2,755,198 291,609 1,148,450 73,567 159,129                                                             | % Collected  96.9% 83.1% 84.7% 94.0%  0.0% 77.4% 92.9% 98.7%  % Spent  60.2% 48.9% 62.9% 40.8% 54.4% 64.6% 13.3%              | 6.7° -7.1° -5.5° 3.8° -90.2° -12.8° 2.7° 8.5° % Var -14.8° -26.1° -34.2° -10.4° -61.7°                                                                                                                                       |
| REVENUES: Rate & Service Charges Impact Fees Connection Fees Other Revenues NON-OPERATING REVENUES: Interest Income Gain(Loss) on Sale of Assets TOTAL REVENUES TOTAL AVAILABLE REVENUE (After R&R Transfers) EXPENDITURES: Personnel Costs Contractual Services Maint & Repairs Utilities Office Expenses Insurance                                        | 27,713,597 2,500,000 1,250,000 526,500 25,000 96,800 32,111,897 19,186,609  Budget 15-16 7,236,071 1,495,491 2,882,321 2,108,520 1,037,275 195,000 1,025,906 15,980,584                                         | Mar-16  20,549,530 3,073,053 1,284,225 554,546  23,024 85,212 25,569,590 14,677,571  Mar-16 4,849,809 767,121 2,008,756 1,264,367 625,671 138,463 119,263 9,773,450                           | % Collected  74.1% 122.9% 102.7% 105.3%  92.1% 88.0% 79.6% 76.5%  % Spent  67.0% 69.7% 60.0% 60.3% 71.0% 11.6% 61.2%        | -0.9% 47.9% 27.7% 30.3%  17.1% 13.0% 4.6% 1.5%  *Var -8.0% -23.7% -15.0% -14.7% -4.0% -63.4% -13.8%        | 28,292,139 3,500,000 1,750,000 628,500 20,000 309,155 34,499,794 21,407,325  Budget 16-17 8,289,241 1,507,215 2,841,184 2,261,720 1,216,397 215,000 1,264,483 17,595,240                                | 21,077,139 4,556,580 1,797,900 1,253,108  90 168,018 28,852,835 17,101,903  Mar-17 4,802,161 729,354 2,549,788 1,218,273 656,578 129,271 179,725 10,265,150                                      | % Collected  74.5% 130.2% 102.7% 199.4%  0.5% 54.3% 83.6% 79.9%  % Spent  57.9% 48.4% 89.7% 53.9% 54.0% 60.1% 14.2% 58.3%       | -0.5% 55.2% 27.7% 124.4%  -74.5% -20.7% 8.6% 4.9%  % Var -17.1% -26.6% 14.7% -21.1% -14.9% -60.8% -16.7%            | % of FY Completed (Revenue):  SOLID WASTE  REVENUES: Landfill User Fee Revenue Salvage Revenue Tipping Fees Total Other Revenues NON-OPERATING REVENUES: Interest Income Gain(Loss) on Sale of Assets TOTAL REVENUES TOTAL REVENUES TOTAL AVAILABLE REVENUE (After R&R Transfers)  EXPENDITURES: Personnel Costs Contractual Services Maint & Repairs Utilities Office Expenses Insurance                         | 90.2%  Budget 15-16  7,815,400 259,500 3,303,173 252,260  500 108,500 11,739,333 9,325,013  Budget 15-16 4,308,051 510,262 2,032,708 188,400 247,034 135,000 556,906 7,978,361                              | 7,510,034 71,304 2,044,338 60,593 108 13,646 9,700,023 8,668,113  Mar-16 2,755,659 633,933 912,401 63,040 148,982 103,847 43,688 4,661,550                                     | % Collected  96.1% 27.5% 61.9% 24.0%  21.6% 12.6% 82.6% 93.0%  % Spent 64.0% 124.2% 44.9% 33.5% 60.3% 76.9%             | 5.9% -62.7% -28.3% -66.2% -68.6% -77.6% -7.6% -2.8%  % Var -11.0% -49.2% -30.1% -41.5% -14.7% -16.6%                    | 8,251,490 134,500 3,389,000 69,800  170 250,200 12,095,160 9,118,030  Budget 16-17 4,577,182 596,329 1,825,353 180,300 292,742 150,000 511,138 8,133,044                              | 7,994,102 111,737 2,870,037 65,620  193,682 11,235,180 9,002,332  Mar-17 2,755,198 291,609 1,148,450 73,567 159,129 96,953 67,932 4,592,839                                     | % Collected  96.9% 83.1% 84.7% 94.0%  0.0% 77.4% 92.9% 98.7%  % Spent  60.2% 48.9% 62.9% 40.8% 54.4% 64.6% 13.3% 56.5%        | 6.7° -7.1° -5.5° 3.8° -90.2° -12.8° 2.7° 8.5° % Var -14.8° -26.1° -34.2° -10.4° -61.7° -18.5°                                                                                                                                |
| REVENUES: Rate & Service Charges Impact Fees Connection Fees Other Revenues NON-OPERATING REVENUES: Interest Income Gain(Loss) on Sale of Assets TOTAL REVENUES TOTAL AVAILABLE REVENUE (After R&R Transfers)  EXPENDITURES: Personnel Costs Contractual Services Maint & Repairs Utilities Office Expenses Insurance Other Expenses                        | 27,713,597 2,500,000 1,250,000 526,500 25,000 96,800 32,111,897 19,186,609  Budget 15-16 7,236,071 1,495,491 2,882,321 2,108,520 1,037,275 195,000 1,025,906                                                    | Mar-16  20,549,530 3,073,053 1,284,225 554,546  23,024 85,212 25,569,590 14,677,571  Mar-16 4,849,809 767,121 2,008,756 1,264,367 625,671 138,463 119,263 9,773,450                           | % Collected  74.1% 122.9% 102.7% 105.3%  92.1% 88.0% 79.6% 76.5%  % Spent  67.0% 69.7% 60.0% 60.3% 71.0% 11.6% 61.2%        | -0.9% 47.9% 27.7% 30.3%  17.1% 13.0% 4.6% 1.5%  *Var -8.0% -23.7% -15.0% -14.7% -4.0% -63.4%               | 28,292,139 3,500,000 1,750,000 628,500 20,000 309,155 34,499,794 21,407,325  Budget 16-17 8,289,241 1,507,215 2,841,184 2,261,720 1,216,397 215,000 1,264,483 17,595,240                                | 21,077,139 4,556,580 1,797,900 1,253,108  90 168,018 28,852,835 17,101,903  Mar-17 4,802,161 729,354 2,549,788 1,218,273 656,578 129,271 179,725                                                 | % Collected  74.5% 130.2% 102.7% 199.4%  0.5% 54.3% 83.6% 79.9%  % Spent  57.9% 48.4% 89.7% 53.9% 54.0% 60.1% 14.2% 58.3%       | -0.5% 55.2% 27.7% 124.4%  -74.5% -20.7% 8.6% 4.9%  % Var -17.1% -26.6% 14.7% -21.1% -14.9%                          | % of FY Completed (Revenue):  SOLID WASTE  REVENUES: Landfill User Fee Revenue Salvage Revenue Tipping Fees Total Other Revenues NON-OPERATING REVENUES: Interest Income Gain(Loss) on Sale of Assets TOTAL REVENUES TOTAL AVAILABLE REVENUE (After R&R Transfers)  EXPENDITURES: Personnel Costs Contractual Services Maint & Repairs Utilities Office Expenses Insurance Other Expenses                         | 90.2%  Budget 15-16  7,815,400 259,500 3,303,173 252,260  500 108,500 11,739,333 9,325,013  Budget 15-16 4,308,051 510,262 2,032,708 188,400 247,034 135,000 556,906                                        | 7,510,034 71,304 2,044,338 60,593 108 13,646 9,700,023 8,668,113  Mar-16 2,755,659 633,933 912,401 63,040 148,982 103,847 43,688 4,661,550                                     | % Collected  96.1% 27.5% 61.9% 24.0%  21.6% 12.6% 82.6% 93.0%  % Spent 64.0% 124.2% 44.9% 33.5% 60.3% 76.9% 7.8%        | 5.9% -62.7% -62.83% -66.2% -68.6% -77.6% -7.6% -2.8%  % Var -11.0% 49.2% -30.1% -41.5% -14.7% -19% -67.2%               | 8,251,490 134,500 3,389,000 69,800  170 250,200 12,095,160 9,118,030  Budget 16-17 4,577,182 596,329 1,825,353 180,300 292,742 150,000 511,138                                        | 7,994,102 111,737 2,870,037 65,620  193,682 11,235,180 9,002,332  Mar-17 2,755,198 291,609 1,148,450 73,567 159,129 96,953 67,932 4,592,839                                     | % Collected  96.9% 83.1% 84.7% 94.0%  0.0% 77.4% 92.9% 98.7%  % Spent  60.2% 48.9% 62.9% 40.8% 54.4% 64.6% 13.3% 56.5%        | 6.7° -7.1° -5.5° 3.8° -90.2° -12.8° 2.7° 8.5° % Var -14.8° -26.1° -34.2° -10.4° -61.7° -18.5°                                                                                                                                |
| REVENUES: Rate & Service Charges Impact Fees Connection Fees Other Revenues NON-OPERATING REVENUES: Interest Income Gain(Loss) on Sale of Assets TOTAL REVENUES TOTAL AVAILABLE REVENUE (After R&R Transfers)  EXPENDITURES: Personnel Costs Contractual Services Maint & Repairs Utilities Office Expenses Insurance Other Expenses                        | 27,713,597 2,500,000 1,250,000 526,500 25,000 96,800 32,111,897 19,186,609  Budget 15-16 7,236,071 1,495,491 2,882,321 2,108,520 1,037,275 195,000 1,025,906 15,980,584 Operating Expense v. 702,940            | Mar-16  20,549,530 3,073,053 1,284,225 554,546  23,024 85,212 25,569,590 14,677,571  Mar-16 4,849,809 767,121 2,008,756 1,264,367 625,671 138,463 119,263 9,773,450                           | % Collected  74.1% 122.9% 102.7% 105.3%  92.1% 88.0% 79.6% 76.5%  % Spent  67.0% 69.7% 60.0% 60.3% 71.0% 11.6% 61.2%        | -0.9% 47.9% 27.7% 30.3%  17.1% 13.0% 4.6% 1.5%  % Var  -8.0% -23.7% -5.3% -15.0% -14.7% -4.0% 15.3%        | 28,292,139 3,500,000 1,750,000 628,500 20,000 309,155 34,499,794 21,407,325  Budget 16-17 8,289,241 1,507,215 2,841,184 2,261,720 1,216,397 215,000 1,264,483 17,595,240                                | 21,077,139 4,556,580 1,797,900 1,253,108  90 168,018 28,852,835 17,101,903  Mar-17 4,802,161 729,354 2,549,788 1,218,273 656,578 129,271 179,725 10,265,150                                      | % Collected  74.5% 130.2% 102.7% 199.4%  0.5% 54.3% 83.6% 79.9%  % Spent  57.9% 48.4% 89.7% 53.9% 54.0% 60.1% 14.2% 58.3%       | -0.5% 55.2% 27.7% 124.4%  -74.5% -20.7% 8.6% 4.9%  % Var -17.1% -26.6% 14.7% -21.1% -14.9% -60.8% -16.7%            | % of FY Completed (Revenue):  SOLID WASTE  REVENUES: Landfill User Fee Revenue Salvage Revenue Tipping Fees Total Other Revenues NON-OPERATING REVENUES: Interest Income Gain(Loss) on Sale of Assets TOTAL REVENUES TOTAL AVAILABLE REVENUE (After R&R Transfers)  EXPENDITURES: Personnel Costs Contractual Services Maint & Repairs Utilities Office Expenses Insurance Other Expenses                         | 90.2%  Budget 15-16  7,815,400 259,500 3,303,173 252,260  500 108,500 11,739,333 9,325,013  Budget 15-16 4,308,051 510,262 2,032,708 188,400 247,034 135,000 556,906 7,978,361 Operating Expense v.         | 7,510,034 71,304 2,044,338 60,593 108 13,646 9,700,023 8,668,113  Mar-16 2,755,659 633,933 912,401 63,040 148,982 103,847 43,688 4,661,550                                     | % Collected  96.1% 27.5% 61.9% 24.0%  21.6% 12.6% 82.6% 93.0%  % Spent 64.0% 124.2% 44.9% 33.5% 60.3% 76.9% 78.8% 58.4% | 5.9% -62.7% -28.3% -66.2% -68.6% -77.6% -7.6% -2.8%  % Var -11.0% -49.2% -30.1% -41.5% -14.7% -16.6%                    | 8,251,490 134,500 3,389,000 69,800  170 250,200 12,095,160 9,118,030  Budget 16-17 4,577,182 596,329 1,825,353 180,300 292,742 150,000 511,138 8,133,044                              | 7,994,102 111,737 2,870,037 65,620  193,682 11,235,180 9,002,332  Mar-17 2,755,198 291,609 1,148,450 73,567 159,129 96,953 67,932 4,592,839                                     | % Collected  96.9% 83.1% 84.7% 94.0%  0.0% 77.4% 92.9% 98.7%  % Spent  60.2% 48.9% 62.9% 40.8% 54.4% 64.6% 13.3% 56.5%        | 6.79 -7.19 -5.59 3.89 -90.29 -12.89 2.79 8.59                                                                                                                                                                                |
| REVENUES: Rate & Service Charges Impact Fees Connection Fees Other Revenues NON-OPERATING REVENUES: Interest Income Gain(Loss) on Sale of Assets TOTAL REVENUES TOTAL AVAILABLE REVENUE (After R&R Transfers) EXPENDITURES: Personnel Costs Contractual Services Maint & Repairs Utilities Office Expenses Insurance Other Expenses TOTAL OPERATING EXPENSE | 27,713,597 2,500,000 1,250,000 526,500 25,000 96,800 32,111,897 19,186,609  Budget 15-16 7,236,071 1,495,491 2,882,321 2,108,520 1,037,275 195,000 1,025,906 15,980,584 Operating Expense v. 702,940            | Mar-16  20,549,530 3,073,053 1,284,225 554,546  23,024 85,212 25,569,590 14,677,571  Mar-16 4,849,809 767,121 2,008,756 1,264,367 625,671 138,463 119,263 9,773,450 Revenues Variance-        | % Collected  74.1% 122.9% 102.7% 105.3%  92.1% 88.0% 79.6% 76.5%  % Spent  67.0% 69.7% 60.0% 60.3% 71.0% 11.6% 61.2%        | -0.9% 47.9% 27.7% 30.3%  17.1% 13.0% 4.6% 1.5%  % Var  -8.0% -23.7% -5.3% -15.0% -14.7% -4.0% 15.3%        | 28,292,139 3,500,000 1,750,000 628,500 20,000 309,155 34,499,794 21,407,325  Budget 16-17 8,289,241 1,507,215 2,841,184 2,261,720 1,216,397 215,000 1,264,483 17,595,240 Operating Expense v.           | 21,077,139 4,556,580 1,797,900 1,253,108  90 168,018 28,852,835 17,101,903  Mar-17 4,802,161 729,354 2,549,788 1,218,273 656,578 129,271 179,725 10,265,150 Revenues Variance                    | % Collected  74.5% 130.2% 102.7% 199.4%  0.5% 54.3% 83.6% 79.9%  % Spent  57.9% 48.4% 89.7% 53.9% 54.0% 60.1% 14.2% 58.3% 87.1% | -0.5% 55.2% 27.7% 124.4% -74.5% -20.7% 8.6% 4.9%  % Var -17.1% -26.6% 14.7% -21.0% -14.9% -16.7% 21.5% 12.1% -15.1% | % of FY Completed (Revenue):  SOLID WASTE  REVENUES: Landfill User Fee Revenue Salvage Revenue Tipping Fees Total Other Revenues NON-OPERATING REVENUES: Interest Income Gain(Loss) on Sale of Assets TOTAL REVENUES TOTAL AVAILABLE REVENUE (After R&R Transfers)  EXPENDITURES: Personnel Costs Contractual Services Maint & Repairs Utilities Office Expenses Insurance Other Expenses TOTAL OPERATING EXPENSE | 90.2%  Budget 15-16  7,815,400 259,500 3,303,173 252,260  500 108,500 11,739,333 9,325,013  Budget 15-16 4,308,051 510,262 2,032,708 188,400 247,034 135,000 556,906 7,978,361 Operating Expense v. 443,650 | 7,510,034 71,304 2,044,338 60,593 108 13,646 9,700,023 8,668,113  Mar-16 2,755,659 633,933 912,401 63,040 148,982 103,847 43,688 4,661,550 Revenues Variance                   | % Collected  96.1% 27.5% 61.9% 24.0%  21.6% 12.6% 82.6% 93.0%  % Spent 64.0% 124.2% 44.9% 33.5% 60.3% 76.9% 7.8% 58.4%  | 5.9% -62.7% -62.8% -66.2% -68.6% -77.6% -2.8%  % Var -11.0% -49.2% -30.1% -41.5% -14.7% 1.9% -67.2% -16.6% 19.3%        | 8,251,490 134,500 3,389,000 69,800 170 250,200 12,095,160 9,118,030  Budget 16-17 4,577,182 596,329 1,825,353 180,300 292,742 150,000 511,138 8,133,044 Operating Expense v.          | 7,994,102 111,737 2,870,037 65,620  193,682 11,235,180 9,002,332  Mar-17 2,755,198 291,609 1,148,450 73,567 159,129 96,953 67,932 4,592,839 Revenues Variance                   | % Collected  96.9% 83.1% 84.7% 94.0%  0.0% 77.4% 92.9% 98.7%  % Spent  60.2% 48.9% 62.9% 40.8% 54.4% 64.6% 13.3% 56.5%        | 6.7° -7.1° -5.5° -7.8° -7.1° -7.1° -7.5° -7.1° -7.1° -7.1° -7.1° -7.1° -7.1° -7.1° -7.1° -7.1° -7.1° -7.1° -7.1° -7.1° -7.1° -7.1° -7.1° -7.1° -7.1° -7.1° -7.1° -7.1° -7.1° -7.1° -7.1° -7.1° -7.1° -7.1° -7.1° -7.1° -7.1° |
| REVENUES: Rate & Service Charges Impact Fees Connection Fees Other Revenues NON-OPERATING REVENUES: Interest Income Gain(Loss) on Sale of Assets TOTAL REVENUES TOTAL AVAILABLE REVENUE (After R&R Transfers) EXPENDITURES: Personnel Costs Contractual Services Maint & Repairs Utilities Office Expenses Insurance Other Expenses TOTAL OPERATING EXPENSE | 27,713,597 2,500,000 1,250,000 526,500 25,000 96,800 32,111,897 19,186,609  Budget 15-16 7,236,071 1,495,491 2,882,321 2,108,520 1,037,275 195,000 1,025,906 15,980,584 Operating Expense v. 702,940 16,683,524 | Mar-16  20,549,530 3,073,053 1,284,225 554,546  23,024 85,212 25,569,590 14,677,571  Mar-16 4,849,809 767,121 2,008,756 1,264,367 625,671 138,463 119,263 9,773,450 Revenues Variance-462,970 | % Collected  74.1% 122.9% 102.7% 105.3%  92.1% 88.0% 79.6% 76.5%  % Spent  67.0% 60.0% 60.3% 71.0% 11.6% 61.2%  65.9% 61.4% | -0.9% 47.9% 27.7% 30.3%  17.1% 13.0% 4.6% 1.5%  % Var  -8.0% -23.7% -15.0% -14.7% -4.0% -63.4% 15.3% -9.1% | 28,292,139 3,500,000 1,750,000 628,500 20,000 309,155 34,499,794 21,407,325  Budget 16-17 8,289,241 1,507,215 2,841,184 2,261,720 1,216,397 215,000 1,264,483 17,595,240 Operating Expense v. 1,004,180 | 21,077,139 4,556,580 1,797,900 1,253,108  90 168,018 28,852,835 17,101,903  Mar-17 4,802,161 729,354 2,549,788 1,218,273 656,578 129,271 179,725 10,265,150 Revenues Variance 874,841 11,139,991 | % Collected  74.5% 130.2% 102.7% 199.4%  0.5% 54.3% 83.6% 79.9%  % Spent  57.9% 48.4% 89.7% 53.9% 54.0% 60.1% 14.2% 58.3% 87.1% | -0.5% 55.2% 27.7% 124.4%  -74.5% -20.7% 8.6% 4.9%  % Var -17.1% -26.6% 14.7% -21.0% -14.9% -60.8% -16.7% 21.5%      | SOLID WASTE  REVENUES: Landfill User Fee Revenue Salvage Revenue Tipping Fees Total Other Revenues NON-OPERATING REVENUES: Interest Income Gain(Loss) on Sale of Assets TOTAL REVENUES TOTAL AVAILABLE REVENUE (After R&R Transfers)  EXPENDITURES: Personnel Costs Contractual Services Maint & Repairs Utilities Office Expenses Insurance Other Expenses TOTAL OPERATING EXPENSE                               | 90.2%  Budget 15-16  7,815,400 259,500 3,303,173 252,260  500 108,500 11,739,333 9,325,013  Budget 15-16 4,308,051 510,262 2,032,708 188,400 247,034 135,000 556,906 7,978,361 Operating Expense v. 443,650 | 7,510,034 71,304 2,044,338 60,593 108 13,646 9,700,023 8,668,113  Mar-16 2,755,659 633,933 912,401 63,040 148,982 103,847 43,688 4,661,550 Revenues Variance 493,803 5,155,353 | % Collected  96.1% 27.5% 61.9% 24.0%  21.6% 82.6% 93.0%  % Spent 64.0% 124.2% 44.9% 33.5% 60.3% 76.9% 78.8% 58.4%       | 5.9% -62.7% -62.8% -66.2% -68.6% -77.6% -2.8%  % Var -11.0% -49.2% -30.1% -41.5% -14.7% -19.% -67.2% -16.6% 19.3% 36.3% | 8,251,490 134,500 3,389,000 69,800  170 250,200 12,095,160 9,118,030  Budget 16-17 4,577,182 596,329 1,825,353 180,300 292,742 150,000 511,138 8,133,044 Operating Expense v. 984,960 | 7,994,102 111,737 2,870,037 65,620  193,682 11,235,180 9,002,332  Mar-17 2,755,198 291,609 1,148,450 73,567 159,129 96,953 67,932 4,592,839 Revenues Variance 566,208 5,159,047 | % Collected  96.9% 83.1% 84.7% 94.0%  0.0% 77.4% 92.9% 98.7%  % Spent  60.2% 48.9% 62.9% 40.8% 54.4% 64.6% 13.3% 56.5%  57.5% | 6.7<br>-7.1<br>-5.5<br>3.8<br>-90.2<br>-12.8<br>2.7<br>8.5<br>*\frac{Var}{-14.8}<br>-26.1<br>-12.1<br>-34.2<br>-20.6<br>-10.4<br>-61.7<br>-18.5<br>-27.1                                                                     |