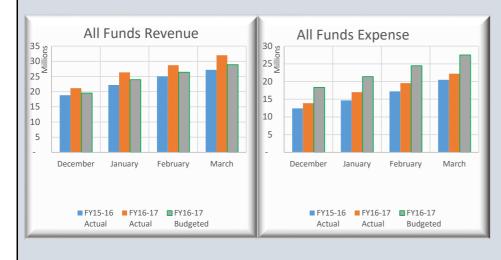

|        |
|-----------------------|-----------------|-----------------|--------|
|                       | BUDGET          | ACTUAL          | % USED |
| Operating Revenue     | \$ 59,168,533   | \$ 51,313,411   | 86.7%  |
| Non-Operating Revenue | \$ 653,748      | \$ 361,791      | 55.3%  |
| (Transfer to R&R)     | \$ (23,148,185) | \$ (19,666,487) | 85.0%  |
| Total Revenue         | \$ 36,674,096   | \$ 32,008,715   | 87.3%  |
|                       |                 |                 |        |
| Operating Expense     | \$ 33,749,227   | \$ 20,185,621   | 59.8%  |
| Non-Operating Expense | \$ 2,924,400    | \$ 2,040,890    | 69.8%  |
| Total Expense         | \$ 36,673,627   | \$ 22,226,510   | 60.6%  |
|                       |                 |                 |        |



|                         | Budget Report for month of: Mar-17 |            |    |            |             |  |  |
|-------------------------|------------------------------------|------------|----|------------|-------------|--|--|
| OPERATING REVENUE       |                                    | BUDGET     |    | ACTUAL     | % COLLECTED |  |  |
| Rate & Service Charges  | \$                                 | 46,059,733 | \$ | 36,570,328 | 79.4%       |  |  |
| Impact Fees             | \$                                 | 5,390,000  | \$ | 6,347,848  | 117.8%      |  |  |
| Connection Fees         | \$                                 | 3,220,000  | \$ | 3,073,867  | 95.5%       |  |  |
| Salvage Revenue         | \$                                 | 134,500    | \$ | 111,737    | 83.1%