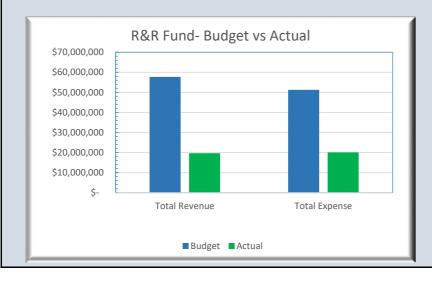

2,040,890 | 69.8%   |
| Total Non-Operating Expense | \$     | 2,924,400 | \$     | 2,040,890 | 69.8%   |

## FY16-17 BCWS Monthly Financial Report - R&R FUND

| % of Year Completed: | 75.0%         |               |             |
|----------------------|---------------|---------------|-------------|
|                      |               | ACTUAL        | % Collected |
| Beginning Balance    | \$ 34,550,070 |               |             |
| Budgeted Rev FY16-17 | \$ 23,148,185 | \$ 19,666,480 | 85.0%       |
| Total Revenue        | \$ 57,698,255 | \$ 19,666,480 |             |
|                      |               |               |             |
| Total Expense        | \$ 51,311,009 | \$ 20,056,035 | 39.1%       |
|                      |               |               |             |



| Budget Report for month of |               |  |  |  |  |  |  |
|----------------------------|---------------|--|--|--|--|--|--|
| R&R Beginning Balance      | 07/01/16      |  |  |  |  |  |  |
|                            | \$ 34,550,070 |  |  |  |  |  |  |
| R&R Proj Current Balance   | 03/31/17      |  |  |  |  |  |  |
|                            | \$ 34,160,515 |  |  |  |  |  |  |

| REVENUE                     | BUDGET |            | PROJ ACTUAL |            | % COLLECTED |
|-----------------------------|--------|------------|-------------|------------|-------------|
| Trans fr Oper for Debt/Proj | \$     | 17,758,185 | \$          | 13,318,632 | 75.0%       |
| Trans Imp Fees fr Op Bud    | \$     | 5,390,000  | \$          | 6,347,848  | 117.8%      |
|