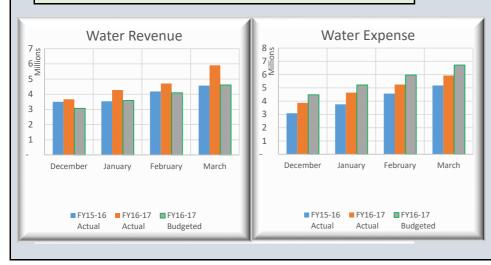

| <b>BCWS Op Cash Flows Statemen</b>                                                                                                                                                                                                                                                                                                                          | nt-Mar 2017                                                                                                                                                                                                     |                                                                                                                                                                                               |                                                                                                                             |                                                                                                            |                                                                                                                                                                                                         |                                                                                                                                                                                                  |                                                                                                                                 |                                                                                                                     |                                                                                                                                                                                                                                                                                                                                                                                                                   |                                                                                                                                                                                                             |                                                                                                                                                                                |                                                                                                                         |                                                                                                                         |                                                                                                                                                                                       |                                                                                                                                                                                 |                                                                                                                               |                                                                                                                                                                                                                              |
|-------------------------------------------------------------------------------------------------------------------------------------------------------------------------------------------------------------------------------------------------------------------------------------------------------------------------------------------------------------|-----------------------------------------------------------------------------------------------------------------------------------------------------------------------------------------------------------------|-----------------------------------------------------------------------------------------------------------------------------------------------------------------------------------------------|-----------------------------------------------------------------------------------------------------------------------------|------------------------------------------------------------------------------------------------------------|---------------------------------------------------------------------------------------------------------------------------------------------------------------------------------------------------------|--------------------------------------------------------------------------------------------------------------------------------------------------------------------------------------------------|---------------------------------------------------------------------------------------------------------------------------------|---------------------------------------------------------------------------------------------------------------------|-------------------------------------------------------------------------------------------------------------------------------------------------------------------------------------------------------------------------------------------------------------------------------------------------------------------------------------------------------------------------------------------------------------------|-------------------------------------------------------------------------------------------------------------------------------------------------------------------------------------------------------------|--------------------------------------------------------------------------------------------------------------------------------------------------------------------------------|-------------------------------------------------------------------------------------------------------------------------|-------------------------------------------------------------------------------------------------------------------------|---------------------------------------------------------------------------------------------------------------------------------------------------------------------------------------|---------------------------------------------------------------------------------------------------------------------------------------------------------------------------------|-------------------------------------------------------------------------------------------------------------------------------|------------------------------------------------------------------------------------------------------------------------------------------------------------------------------------------------------------------------------|
| % of Fiscal Year Completed:                                                                                                                                                                                                                                                                                                                                 | 75.0%                                                                                                                                                                                                           | PRIOR Y                                                                                                                                                                                       | EAR                                                                                                                         |                                                                                                            | CUI                                                                                                                                                                                                     | RRENT YI                                                                                                                                                                                         | EAR                                                                                                                             |                                                                                                                     |                                                                                                                                                                                                                                                                                                                                                                                                                   |                                                                                                                                                                                                             | PRIOR Y                                                                                                                                                                        | EAR                                                                                                                     |                                                                                                                         | CUR                                                                                                                                                                                   | RENT YI                                                                                                                                                                         | EAR                                                                                                                           |                                                                                                                                                                                                                              |
| WATER FUND                                                                                                                                                                                                                                                                                                                                                  | Budget 15-16                                                                                                                                                                                                    | Mar-16                                                                                                                                                                                        | % Collected                                                                                                                 | % Var                                                                                                      | Budget 16-17                                                                                                                                                                                            | Mar-17                                                                                                                                                                                           | % Collected                                                                                                                     | % Var                                                                                                               | WATER & SEWER FUND                                                                                                                                                                                                                                                                                                                                                                                                | Budget 15-16                                                                                                                                                                                                | Mar-16                                                                                                                                                                         | % Collected                                                                                                             | % Var                                                                                                                   | Budget 16-17                                                                                                                                                                          | Mar-17                                                                                                                                                                          | % Collected                                                                                                                   | % Var                                                                                                                                                                                                                        |
| REVENUES:                                                                                                                                                                                                                                                                                                                                                   |                                                                                                                                                                                                                 |                                                                                                                                                                                               |                                                                                                                             |                                                                                                            |                                                                                                                                                                                                         |                                                                                                                                                                                                  |                                                                                                                                 |                                                                                                                     | REVENUES:                                                                                                                                                                                                                                                                                                                                                                                                         |                                                                                                                                                                                                             |                                                                                                                                                                                |                                                                                                                         |                                                                                                                         |                                                                                                                                                                                       |                                                                                                                                                                                 |                                                                                                                               |                                                                                                                                                                                                                              |
| Rate & Service Charges                                                                                                                                                                                                                                                                                                                                      | 9,478,955                                                                                                                                                                                                       | 6,873,788                                                                                                                                                                                     | 72.5%                                                                                                                       | -2.5%                                                                                                      | 9,516,104                                                                                                                                                                                               | 7,499,086                                                                                                                                                                                        | 78.8%                                                                                                                           | 3.8%                                                                                                                | Rate & Service Charges                                                                                                                                                                                                                                                                                                                                                                                            | 37,192,552                                                                                                                                                                                                  | 27,423,318                                                                                                                                                                     | 73.7%                                                                                                                   | -1.3%                                                                                                                   | 37,808,243                                                                                                                                                                            | 28,576,226                                                                                                                                                                      | 75.6%                                                                                                                         | 0.69                                                                                                                                                                                                                         |
| Impact Fees                                                                                                                                                                                                                                                                                                                                                 | 1,350,000                                                                                                                                                                                                       | 1,371,141                                                                                                                                                                                     | 101.6%                                                                                                                      |                                                                                                            | 1,890,000                                                                                                                                                                                               | 1,791,268                                                                                                                                                                                        | 94.8%                                                                                                                           | 19.8%                                                                                                               | Impact Fees                                                                                                                                                                                                                                                                                                                                                                                                       |                                                                                                                                                                                                             | 4,444,194                                                                                                                                                                      | 115.4%                                                                                                                  | 40.4%                                                                                                                   | 5,390,000                                                                                                                                                                             | 6,347,848                                                                                                                                                                       | 117.8%                                                                                                                        | 42.89                                                                                                                                                                                                                        |
| Connection Fees                                                                                                                                                                                                                                                                                                                                             | 1,050,000                                                                                                                                                                                                       | 1,092,772                                                                                                                                                                                     | 104.1%                                                                                                                      |                                                                                                            | 1,470,000                                                                                                                                                                                               | 1,275,967                                                                                                                                                                                        | 86.8%                                                                                                                           | 11.8%                                                                                                               | Connection Fees                                                                                                                                                                                                                                                                                                                                                                                                   |                                                                                                                                                                                                             | 2,376,997                                                                                                                                                                      | 103.3%                                                                                                                  | 28.3%                                                                                                                   | 3,220,000                                                                                                                                                                             | 3,073,867                                                                                                                                                                       | 95.5%                                                                                                                         | 20.5                                                                                                                                                                                                                         |
| Other Revenues                                                                                                                                                                                                                                                                                                                                              | 185,000                                                                                                                                                                                                         | 200,244                                                                                                                                                                                       | 108.2%                                                                                                                      | 33.2%                                                                                                      | 277,000                                                                                                                                                                                                 | 1,020,866                                                                                                                                                                                        | 368.5%                                                                                                                          | 293.5%                                                                                                              | Other Revenues                                                                                                                                                                                                                                                                                                                                                                                                    | 711,500                                                                                                                                                                                                     | 754,790                                                                                                                                                                        | 106.1%                                                                                                                  | 31.1%                                                                                                                   | 905,500                                                                                                                                                                               | 2,273,973                                                                                                                                                                       | 251.1%                                                                                                                        | 176.19                                                                                                                                                                                                                       |
| NON-OPERATING REVENUES:                                                                                                                                                                                                                                                                                                                                     | 0.175                                                                                                                                                                                                           | 21,397                                                                                                                                                                                        | 222 20/                                                                                                                     | 158.2%                                                                                                     | 74,223                                                                                                                                                                                                  |                                                                                                                                                                                                  | 0.0%                                                                                                                            | -75.0%                                                                                                              | NON-OPERATING REVENUES:<br>Interest Income                                                                                                                                                                                                                                                                                                                                                                        | 25.000                                                                                                                                                                                                      | 23,024                                                                                                                                                                         | 92.1%                                                                                                                   | 17.1%                                                                                                                   | 20,000                                                                                                                                                                                | 90                                                                                                                                                                              | 0.5%                                                                                                                          | -74.5%                                                                                                                                                                                                                       |
| Gain(Loss) on Sale of Assets TOTAL REVENUES                                                                                                                                                                                                                                                                                                                 | 9,175<br><b>12,073,130</b>                                                                                                                                                                                      | 9,559,342                                                                                                                                                                                     | 79.2%                                                                                                                       | 4.2%                                                                                                       | 13,227,327                                                                                                                                                                                              | 11,587,187                                                                                                                                                                                       | 87.6%                                                                                                                           | 12.6%                                                                                                               | Gain(Loss) on Sale of Assets                                                                                                                                                                                                                                                                                                                                                                                      |                                                                                                                                                                                                             | 106,609                                                                                                                                                                        | 100.6%                                                                                                                  | 25.6%                                                                                                                   | 383,378                                                                                                                                                                               | 168,018                                                                                                                                                                         | 43.8%                                                                                                                         | -74.57                                                                                                                                                                                                                       |
| TOTAL AVAILABLE REVENUE                                                                                                                                                                                                                                                                                                                                     | 5,898,134                                                                                                                                                                                                       | 4,569,454                                                                                                                                                                                     |                                                                                                                             |                                                                                                            | 6,148,741                                                                                                                                                                                               | 5,904,480                                                                                                                                                                                        | 96.0%                                                                                                                           | 21.0%                                                                                                               | TOTAL REVENUES                                                                                                                                                                                                                                                                                                                                                                                                    |                                                                                                                                                                                                             | 35,128,932                                                                                                                                                                     | 79.5%                                                                                                                   | 4.5%                                                                                                                    | 47,727,121                                                                                                                                                                            | 40,440,022                                                                                                                                                                      | 84.7%                                                                                                                         | 9.79                                                                                                                                                                                                                         |
| (After R&R Transfers)                                                                                                                                                                                                                                                                                                                                       | 2,050,12                                                                                                                                                                                                        | 1,000,101                                                                                                                                                                                     | 77.60                                                                                                                       | 210 / 0                                                                                                    | 0,110,711                                                                                                                                                                                               | 2,201,100                                                                                                                                                                                        | 201070                                                                                                                          | 2110 / 0                                                                                                            | TOTAL AVAILABLE REVENUE (After R&R Transfers)                                                                                                                                                                                                                                                                                                                                                                     |                                                                                                                                                                                                             | 19,247,025                                                                                                                                                                     | 76.7%                                                                                                                   | 1.7%                                                                                                                    | 27,556,066                                                                                                                                                                            | 23,006,383                                                                                                                                                                      | 83.5%                                                                                                                         | 8.59                                                                                                                                                                                                                         |
| EXPENDITURES:                                                                                                                                                                                                                                                                                                                                               | <b>Budget 15-16</b>                                                                                                                                                                                             | Mar-16                                                                                                                                                                                        | % Spent                                                                                                                     | % Var                                                                                                      | Budget 16-17                                                                                                                                                                                            | Mar-17                                                                                                                                                                                           | % Spent                                                                                                                         | % Var                                                                                                               | EXPENDITURES:                                                                                                                                                                                                                                                                                                                                                                                                     | Budget 15-16                                                                                                                                                                                                | Mar-16                                                                                                                                                                         | % Spent                                                                                                                 | % Var                                                                                                                   | Budget 16-17                                                                                                                                                                          | Mar-17                                                                                                                                                                          | % Spent                                                                                                                       | % Var                                                                                                                                                                                                                        |
| Personnel Costs                                                                                                                                                                                                                                                                                                                                             | 3,372,152                                                                                                                                                                                                       | 2,156,117                                                                                                                                                                                     | 63.9%                                                                                                                       | -11.1%                                                                                                     | 3,600,050                                                                                                                                                                                               | 2,255,030                                                                                                                                                                                        | 62.6%                                                                                                                           | -12.4%                                                                                                              | Personnel Costs                                                                                                                                                                                                                                                                                                                                                                                                   | 10,608,223                                                                                                                                                                                                  | 7,005,926                                                                                                                                                                      | 66.0%                                                                                                                   | -9.0%                                                                                                                   | 11,889,291                                                                                                                                                                            | 7,057,191                                                                                                                                                                       | 59.4%                                                                                                                         | -15.69                                                                                                                                                                                                                       |
| Contractual Services                                                                                                                                                                                                                                                                                                                                        | 508,401                                                                                                                                                                                                         | 216,580                                                                                                                                                                                       | 42.6%                                                                                                                       | -32.4%                                                                                                     | 517,753                                                                                                                                                                                                 | 193,532                                                                                                                                                                                          | 37.4%                                                                                                                           | -37.6%                                                                                                              | Contractual Services                                                                                                                                                                                                                                                                                                                                                                                              | 2,003,892                                                                                                                                                                                                   | 983,701                                                                                                                                                                        | 49.1%                                                                                                                   | -25.9%                                                                                                                  | 2,024,968                                                                                                                                                                             | 922,887                                                                                                                                                                         | 45.6%                                                                                                                         | -29.49                                                                                                                                                                                                                       |
| Maint & Repairs                                                                                                                                                                                                                                                                                                                                             | 680,610                                                                                                                                                                                                         | 331,119                                                                                                                                                                                       | 48.7%                                                                                                                       | -26.3%                                                                                                     | 614,920                                                                                                                                                                                                 | 272,568                                                                                                                                                                                          | 44.3%                                                                                                                           | -30.7%                                                                                                              | Maint & Repairs                                                                                                                                                                                                                                                                                                                                                                                                   | 3,562,931                                                                                                                                                                                                   | 2,339,875                                                                                                                                                                      | 65.7%                                                                                                                   | -9.3%                                                                                                                   | 3,456,104                                                                                                                                                                             | 2,822,355                                                                                                                                                                       | 81.7%                                                                                                                         | 6.79                                                                                                                                                                                                                         |
| Utilities                                                                                                                                                                                                                                                                                                                                                   | 1,670,798                                                                                                                                                                                                       | 1,163,822                                                                                                                                                                                     | 69.7%                                                                                                                       |                                                                                                            | 2,000,818                                                                                                                                                                                               | 1,527,472                                                                                                                                                                                        | 76.3%                                                                                                                           | 1.3%                                                                                                                | Utilities                                                                                                                                                                                                                                                                                                                                                                                                         | 3,779,318                                                                                                                                                                                                   | 2,428,189                                                                                                                                                                      | 64.2%                                                                                                                   | -10.8%                                                                                                                  | 4,262,538                                                                                                                                                                             | 2,745,745                                                                                                                                                                       | 64.4%                                                                                                                         | -10.6                                                                                                                                                                                                                        |
| Office Expenses                                                                                                                                                                                                                                                                                                                                             | 898,493                                                                                                                                                                                                         | 800,012                                                                                                                                                                                       | 89.0%                                                                                                                       | 14.0%                                                                                                      | 977,901                                                                                                                                                                                                 | 953,977                                                                                                                                                                                          | 97.6%                                                                                                                           | 22.6%                                                                                                               | Office Expenses                                                                                                                                                                                                                                                                                                                                                                                                   |                                                                                                                                                                                                             | 1,425,683                                                                                                                                                                      | 73.6%                                                                                                                   | -1.4%                                                                                                                   | 2,194,298                                                                                                                                                                             | 1,610,555                                                                                                                                                                       | 73.4%                                                                                                                         | -1.69                                                                                                                                                                                                                        |
| Insurance                                                                                                                                                                                                                                                                                                                                                   | 135,000                                                                                                                                                                                                         | 103,847                                                                                                                                                                                       | 76.9%                                                                                                                       | 1.9%                                                                                                       | 150,000                                                                                                                                                                                                 | 96,953                                                                                                                                                                                           | 64.6%                                                                                                                           | -10.4%                                                                                                              | Insurance                                                                                                                                                                                                                                                                                                                                                                                                         |                                                                                                                                                                                                             | 242,310                                                                                                                                                                        | 73.4%                                                                                                                   | -1.6%                                                                                                                   | 365,000                                                                                                                                                                               | 226,225                                                                                                                                                                         | 62.0%                                                                                                                         | -13.09                                                                                                                                                                                                                       |
| Other Expenses TOTAL OPERATING EXPENSE                                                                                                                                                                                                                                                                                                                      | 355,051<br><b>7,620,505</b>                                                                                                                                                                                     | 31,702<br><b>4,803,199</b>                                                                                                                                                                    | 8.9%<br>63.0%                                                                                                               | -66.1%                                                                                                     | 159,501<br><b>8.020,943</b>                                                                                                                                                                             | 28,098                                                                                                                                                                                           | 17.6%<br>66.4%                                                                                                                  | -57.4%<br>-8.6%                                                                                                     | Other Expenses                                                                                                                                                                                                                                                                                                                                                                                                    |                                                                                                                                                                                                             | 150,965                                                                                                                                                                        | 10.9%<br>61.8%                                                                                                          | -64.1%<br>-13.2%                                                                                                        | 1,423,984                                                                                                                                                                             | 207,824<br><b>15,592,782</b>                                                                                                                                                    | 14.6%<br>60.9%                                                                                                                | -60.4%<br>-14.19                                                                                                                                                                                                             |
| TOTAL OPERATING EXPENSE                                                                                                                                                                                                                                                                                                                                     | Operating Expense v.                                                                                                                                                                                            | ,,                                                                                                                                                                                            |                                                                                                                             | 14.4%                                                                                                      | 8,020,943 Operating Expense v.                                                                                                                                                                          | 5,327,631                                                                                                                                                                                        | 00.4%                                                                                                                           | 29.6%                                                                                                               | TOTAL OPERATING EXPENSE                                                                                                                                                                                                                                                                                                                                                                                           | Operating Expense v.                                                                                                                                                                                        | 14,576,649                                                                                                                                                                     | 01.8%                                                                                                                   | 17.7%                                                                                                                   | 25,616,183 Operating Expense v.                                                                                                                                                       |                                                                                                                                                                                 | 00.9%                                                                                                                         | 23.9                                                                                                                                                                                                                         |
| Capital Equipment                                                                                                                                                                                                                                                                                                                                           | 780.710                                                                                                                                                                                                         | 377,785                                                                                                                                                                                       | 48.4%                                                                                                                       | -26.6%                                                                                                     | 935.260                                                                                                                                                                                                 | 599,841                                                                                                                                                                                          | 64.1%                                                                                                                           | -10.9%                                                                                                              | Capital Equipment                                                                                                                                                                                                                                                                                                                                                                                                 |                                                                                                                                                                                                             | 840,755                                                                                                                                                                        | 56.7%                                                                                                                   | -18.3%                                                                                                                  | 1,939,440                                                                                                                                                                             | 1,474,682                                                                                                                                                                       | 76.0%                                                                                                                         | 1.09                                                                                                                                                                                                                         |
| TOTAL OP & NON-OP EXPENSE                                                                                                                                                                                                                                                                                                                                   | 8.401.215                                                                                                                                                                                                       | 5.180.984                                                                                                                                                                                     | 61.7%                                                                                                                       | -13.3%                                                                                                     | 8,956,203                                                                                                                                                                                               | 5,927,472                                                                                                                                                                                        | 66.2%                                                                                                                           | -8.8%                                                                                                               | TOTAL OP & NON-OP EXPENSE                                                                                                                                                                                                                                                                                                                                                                                         |                                                                                                                                                                                                             | 15,417,404                                                                                                                                                                     | 61.5%                                                                                                                   | -13.5%                                                                                                                  | 27,555,623                                                                                                                                                                            | 17.067.463                                                                                                                                                                      | 61.9%                                                                                                                         | -13.1                                                                                                                                                                                                                        |
|                                                                                                                                                                                                                                                                                                                                                             |                                                                                                                                                                                                                 |                                                                                                                                                                                               |                                                                                                                             |                                                                                                            |                                                                                                                                                                                                         |                                                                                                                                                                                                  |                                                                                                                                 |                                                                                                                     |                                                                                                                                                                                                                                                                                                                                                                                                                   |                                                                                                                                                                                                             |                                                                                                                                                                                |                                                                                                                         |                                                                                                                         |                                                                                                                                                                                       |                                                                                                                                                                                 |                                                                                                                               |                                                                                                                                                                                                                              |
|                                                                                                                                                                                                                                                                                                                                                             |                                                                                                                                                                                                                 | DDIOD V                                                                                                                                                                                       | TAD                                                                                                                         |                                                                                                            | CIII                                                                                                                                                                                                    | DENT VI                                                                                                                                                                                          | FAD                                                                                                                             |                                                                                                                     | Note-The bulk of Solid Waste Revenues are collected j                                                                                                                                                                                                                                                                                                                                                             |                                                                                                                                                                                                             | DDIOD VI                                                                                                                                                                       | FAD                                                                                                                     | 1                                                                                                                       | CIID                                                                                                                                                                                  | DENT VI                                                                                                                                                                         | FAD                                                                                                                           |                                                                                                                                                                                                                              |
|                                                                                                                                                                                                                                                                                                                                                             |                                                                                                                                                                                                                 | PRIOR Y                                                                                                                                                                                       |                                                                                                                             |                                                                                                            |                                                                                                                                                                                                         | RRENT YI                                                                                                                                                                                         |                                                                                                                                 |                                                                                                                     | % of FY Completed (Revenue):                                                                                                                                                                                                                                                                                                                                                                                      | 90.2%                                                                                                                                                                                                       | PRIOR Y                                                                                                                                                                        |                                                                                                                         |                                                                                                                         |                                                                                                                                                                                       | RRENT YI                                                                                                                                                                        |                                                                                                                               |                                                                                                                                                                                                                              |
| SEWER FUND                                                                                                                                                                                                                                                                                                                                                  | Budget 15-16                                                                                                                                                                                                    | PRIOR Y                                                                                                                                                                                       | EAR % Collected                                                                                                             | % Var                                                                                                      | CUI<br>Budget 16-17                                                                                                                                                                                     |                                                                                                                                                                                                  | EAR % Collected                                                                                                                 | % Var                                                                                                               | % of FY Completed (Revenue): SOLID WASTE                                                                                                                                                                                                                                                                                                                                                                          | 90.2%<br>Budget 15-16                                                                                                                                                                                       |                                                                                                                                                                                | EAR % Collected                                                                                                         | % Var                                                                                                                   | CUR<br>Budget 16-17                                                                                                                                                                   | RRENT YI                                                                                                                                                                        | EAR % Collected                                                                                                               | % Var                                                                                                                                                                                                                        |
| REVENUES:                                                                                                                                                                                                                                                                                                                                                   | Budget 15-16                                                                                                                                                                                                    | Mar-16                                                                                                                                                                                        | % Collected                                                                                                                 |                                                                                                            | Budget 16-17                                                                                                                                                                                            | Mar-17                                                                                                                                                                                           | % Collected                                                                                                                     |                                                                                                                     | % of FY Completed (Revenue):  SOLID WASTE  REVENUES:                                                                                                                                                                                                                                                                                                                                                              | 90.2%<br>Budget 15-16                                                                                                                                                                                       | Mar-16                                                                                                                                                                         | % Collected                                                                                                             |                                                                                                                         | Budget 16-17                                                                                                                                                                          | Mar-17                                                                                                                                                                          | % Collected                                                                                                                   |                                                                                                                                                                                                                              |
| REVENUES:<br>Rate & Service Charges                                                                                                                                                                                                                                                                                                                         | Budget 15-16<br>27,713,597                                                                                                                                                                                      | Mar-16<br>20,549,530                                                                                                                                                                          | % Collected 74.1%                                                                                                           | -0.9%                                                                                                      | Budget 16-17 28,292,139                                                                                                                                                                                 | Mar-17<br>21,077,139                                                                                                                                                                             | % Collected 74.5%                                                                                                               | -0.5%                                                                                                               | % of FY Completed (Revenue):  SOLID WASTE  REVENUES: Landfill User Fee Revenue                                                                                                                                                                                                                                                                                                                                    | 90.2%<br>Budget 15-16<br>7,815,400                                                                                                                                                                          | <b>Mar-16</b> 7,510,034                                                                                                                                                        | % Collected 96.1%                                                                                                       | 5.9%                                                                                                                    | <b>Budget 16-17</b> 8,251,490                                                                                                                                                         | <b>Mar-17</b> 7,994,102                                                                                                                                                         | % Collected 96.9%                                                                                                             | 6.79                                                                                                                                                                                                                         |
| REVENUES:<br>Rate & Service Charges<br>Impact Fees                                                                                                                                                                                                                                                                                                          | 27,713,597<br>2,500,000                                                                                                                                                                                         | Mar-16<br>20,549,530<br>3,073,053                                                                                                                                                             | % Collected 74.1% 122.9%                                                                                                    | -0.9%<br>47.9%                                                                                             | 28,292,139<br>3,500,000                                                                                                                                                                                 | Mar-17 21,077,139 4,556,580                                                                                                                                                                      | % Collected 74.5% 130.2%                                                                                                        | -0.5%<br>55.2%                                                                                                      | % of FY Completed (Revenue):  SOLID WASTE  REVENUES:  Landfill User Fee Revenue  Salvage Revenue                                                                                                                                                                                                                                                                                                                  | 90.2%<br>Budget 15-16<br>7,815,400<br>259,500                                                                                                                                                               | 7,510,034<br>71,304                                                                                                                                                            | % Collected 96.1% 27.5%                                                                                                 | 5.9%                                                                                                                    | 8,251,490<br>134,500                                                                                                                                                                  | 7,994,102<br>111,737                                                                                                                                                            | % Collected 96.9% 83.1%                                                                                                       | 6.79                                                                                                                                                                                                                         |
| REVENUES:<br>Rate & Service Charges                                                                                                                                                                                                                                                                                                                         | Budget 15-16<br>27,713,597                                                                                                                                                                                      | Mar-16<br>20,549,530<br>3,073,053<br>1,284,225                                                                                                                                                | % Collected 74.1% 122.9% 102.7%                                                                                             | -0.9%<br>47.9%<br>27.7%                                                                                    | 28,292,139<br>3,500,000<br>1,750,000                                                                                                                                                                    | Mar-17<br>21,077,139<br>4,556,580<br>1,797,900                                                                                                                                                   | % Collected 74.5% 130.2% 102.7%                                                                                                 | -0.5%<br>55.2%<br>27.7%                                                                                             | % of FY Completed (Revenue):  SOLID WASTE  REVENUES: Landfill User Fee Revenue                                                                                                                                                                                                                                                                                                                                    | 90.2%<br>Budget 15-16<br>7,815,400<br>259,500                                                                                                                                                               | <b>Mar-16</b> 7,510,034                                                                                                                                                        | % Collected  96.1%  27.5%  61.9%                                                                                        | 5.9%<br>-62.7%<br>-28.3%                                                                                                | <b>Budget 16-17</b> 8,251,490                                                                                                                                                         | 7,994,102<br>111,737<br>2,870,037                                                                                                                                               | % Collected 96.9%                                                                                                             | 6.7°<br>-7.1°<br>-5.5°                                                                                                                                                                                                       |
| REVENUES:<br>Rate & Service Charges<br>Impact Fees<br>Connection Fees                                                                                                                                                                                                                                                                                       | 27,713,597<br>2,500,000<br>1,250,000                                                                                                                                                                            | Mar-16<br>20,549,530<br>3,073,053                                                                                                                                                             | % Collected 74.1% 122.9%                                                                                                    | -0.9%<br>47.9%<br>27.7%                                                                                    | 28,292,139<br>3,500,000                                                                                                                                                                                 | Mar-17 21,077,139 4,556,580                                                                                                                                                                      | % Collected 74.5% 130.2%                                                                                                        | -0.5%<br>55.2%                                                                                                      | % of FY Completed (Revenue):  SOLID WASTE  REVENUES: Landfill User Fee Revenue Salvage Revenue Tipping Fees                                                                                                                                                                                                                                                                                                       | 90.2%<br>Budget 15-16<br>7,815,400<br>259,500<br>3,303,173<br>252,260                                                                                                                                       | 7,510,034<br>71,304<br>2,044,338                                                                                                                                               | % Collected 96.1% 27.5%                                                                                                 | 5.9%                                                                                                                    | 8,251,490<br>134,500<br>3,389,000                                                                                                                                                     | 7,994,102<br>111,737                                                                                                                                                            | % Collected  96.9%  83.1%  84.7%                                                                                              | 6.7°<br>-7.1°<br>-5.5°                                                                                                                                                                                                       |
| REVENUES:<br>Rate & Service Charges<br>Impact Fees<br>Connection Fees<br>Other Revenues                                                                                                                                                                                                                                                                     | 27,713,597<br>2,500,000<br>1,250,000                                                                                                                                                                            | Mar-16<br>20,549,530<br>3,073,053<br>1,284,225                                                                                                                                                | % Collected 74.1% 122.9% 102.7%                                                                                             | -0.9%<br>47.9%<br>27.7%<br>30.3%                                                                           | 28,292,139<br>3,500,000<br>1,750,000                                                                                                                                                                    | Mar-17<br>21,077,139<br>4,556,580<br>1,797,900                                                                                                                                                   | % Collected 74.5% 130.2% 102.7%                                                                                                 | -0.5%<br>55.2%<br>27.7%                                                                                             | % of FY Completed (Revenue):  SOLID WASTE  REVENUES: Landfill User Fee Revenue Salvage Revenue Tipping Fees Total Other Revenues                                                                                                                                                                                                                                                                                  | 90.2%<br>Budget 15-16<br>7,815,400<br>259,500<br>3,303,173<br>252,260                                                                                                                                       | 7,510,034<br>71,304<br>2,044,338                                                                                                                                               | % Collected  96.1%  27.5%  61.9%                                                                                        | 5.9%<br>-62.7%<br>-28.3%                                                                                                | 8,251,490<br>134,500<br>3,389,000                                                                                                                                                     | 7,994,102<br>111,737<br>2,870,037                                                                                                                                               | % Collected  96.9%  83.1%  84.7%                                                                                              | 6.79<br>-7.19<br>-5.59<br>3.89                                                                                                                                                                                               |
| REVENUES: Rate & Service Charges Impact Fees Connection Fees Other Revenues NON-OPERATING REVENUES:                                                                                                                                                                                                                                                         | 27,713,597<br>2,500,000<br>1,250,000<br>526,500                                                                                                                                                                 | Mar-16  20,549,530 3,073,053 1,284,225 554,546  23,024 85,212                                                                                                                                 | % Collected 74.1% 122.9% 102.7% 105.3%                                                                                      | -0.9%<br>47.9%<br>27.7%<br>30.3%                                                                           | 28,292,139<br>3,500,000<br>1,750,000<br>628,500                                                                                                                                                         | 21,077,139<br>4,556,580<br>1,797,900<br>1,253,108                                                                                                                                                | % Collected 74.5% 130.2% 102.7% 199.4%                                                                                          | -0.5%<br>55.2%<br>27.7%<br>124.4%                                                                                   | % of FY Completed (Revenue):  SOLID WASTE  REVENUES: Landfill User Fee Revenue Salvage Revenue Tipping Fees Total Other Revenues NON-OPERATING REVENUES:                                                                                                                                                                                                                                                          | 90.2%<br>Budget 15-16<br>7,815,400<br>259,500<br>3,303,173<br>252,260                                                                                                                                       | 7,510,034<br>71,304<br>2,044,338<br>60,593                                                                                                                                     | % Collected  96.1% 27.5% 61.9% 24.0%                                                                                    | 5.9%<br>-62.7%<br>-28.3%<br>-66.2%                                                                                      | 8,251,490<br>134,500<br>3,389,000<br>69,800                                                                                                                                           | 7,994,102<br>111,737<br>2,870,037                                                                                                                                               | % Collected  96.9% 83.1% 84.7% 94.0%                                                                                          | 6.7°<br>-7.1°<br>-5.5°<br>3.8°                                                                                                                                                                                               |
| REVENUES: Rate & Service Charges Impact Fees Connection Fees Other Revenues NON-OPERATING REVENUES: Interest Income Gain(Loss) on Sale of Assets TOTAL REVENUES                                                                                                                                                                                             | 27,713,597<br>2,500,000<br>1,250,000<br>526,500<br>25,000<br>96,800<br>32,111,897                                                                                                                               | Mar-16  20,549,530 3,073,053 1,284,225 554,546  23,024 85,212 25,569,590                                                                                                                      | % Collected 74.1% 122.9% 102.7% 105.3%  92.1% 88.0% 79.6%                                                                   | -0.9%<br>47.9%<br>27.7%<br>30.3%<br>17.1%<br>13.0%<br>4.6%                                                 | 28,292,139<br>3,500,000<br>1,750,000<br>628,500<br>20,000<br>309,155<br>34,499,794                                                                                                                      | 21,077,139<br>4,556,580<br>1,797,900<br>1,253,108<br>90<br>168,018<br>28,852,835                                                                                                                 | % Collected  74.5% 130.2% 102.7% 199.4%  0.5% 54.3% 83.6%                                                                       | -0.5%<br>55.2%<br>27.7%<br>124.4%<br>-74.5%<br>-20.7%<br>8.6%                                                       | % of FY Completed (Revenue):  SOLID WASTE  REVENUES:  Landfill User Fee Revenue Salvage Revenue Tipping Fees Total Other Revenues NON-OPERATING REVENUES: Interest Income Gain(Loss) on Sale of Assets TOTAL REVENUES                                                                                                                                                                                             | 90.2%<br>Budget 15-16<br>7,815,400<br>259,500<br>3,303,173<br>252,260<br>500<br>108,500<br>11,739,333                                                                                                       | 7,510,034<br>71,304<br>2,044,338<br>60,593<br>108<br>13,646<br>9,700,023                                                                                                       | % Collected  96.1% 27.5% 61.9% 24.0%  21.6% 12.6% 82.6%                                                                 | 5.9%<br>-62.7%<br>-28.3%<br>-66.2%<br>-68.6%<br>-77.6%                                                                  | 8,251,490<br>134,500<br>3,389,000<br>69,800<br>170<br>250,200<br>12,095,160                                                                                                           | 7,994,102<br>111,737<br>2,870,037<br>65,620<br>-<br>193,682<br>11,235,180                                                                                                       | % Collected  96.9% 83.1% 84.7% 94.0%  0.0% 77.4% 92.9%                                                                        | 6.79<br>-7.19<br>-5.59<br>3.89<br>-90.29<br>-12.89                                                                                                                                                                           |
| REVENUES: Rate & Service Charges Impact Fees Connection Fees Other Revenues NON-OPERATING REVENUES: Interest Income Gain(Loss) on Sale of Assets TOTAL REVENUES TOTAL AVAILABLE REVENUE                                                                                                                                                                     | 27,713,597<br>2,500,000<br>1,250,000<br>526,500<br>25,000<br>96,800<br>32,111,897                                                                                                                               | Mar-16  20,549,530 3,073,053 1,284,225 554,546  23,024 85,212                                                                                                                                 | % Collected 74.1% 122.9% 102.7% 105.3%  92.1% 88.0% 79.6%                                                                   | -0.9%<br>47.9%<br>27.7%<br>30.3%<br>17.1%<br>13.0%<br>4.6%                                                 | 28,292,139<br>3,500,000<br>1,750,000<br>628,500<br>20,000<br>309,155                                                                                                                                    | 21,077,139<br>4,556,580<br>1,797,900<br>1,253,108<br>90<br>168,018                                                                                                                               | % Collected 74.5% 130.2% 102.7% 199.4% 0.5% 54.3%                                                                               | -0.5%<br>55.2%<br>27.7%<br>124.4%<br>-74.5%<br>-20.7%                                                               | % of FY Completed (Revenue):  SOLID WASTE  REVENUES: Landfill User Fee Revenue Salvage Revenue Tipping Fees Total Other Revenues: NON-OPERATING REVENUES: Interest Income Gain(Loss) on Sale of Assets TOTAL REVENUES TOTAL AVAILABLE REVENUE                                                                                                                                                                     | 90.2%<br>Budget 15-16<br>7,815,400<br>259,500<br>3,303,173<br>252,260<br>500<br>108,500<br>11,739,333                                                                                                       | 7,510,034<br>71,304<br>2,044,338<br>60,593<br>108<br>13,646                                                                                                                    | % Collected  96.1% 27.5% 61.9% 24.0%  21.6% 12.6%                                                                       | 5.9%<br>-62.7%<br>-28.3%<br>-66.2%<br>-68.6%<br>-77.6%                                                                  | 8,251,490<br>134,500<br>3,389,000<br>69,800<br>170<br>250,200                                                                                                                         | 7,994,102<br>111,737<br>2,870,037<br>65,620                                                                                                                                     | % Collected  96.9% 83.1% 84.7% 94.0%  0.0% 77.4%                                                                              | 6.79<br>-7.19<br>-5.59<br>3.89<br>-90.29<br>-12.89                                                                                                                                                                           |
| REVENUES: Rate & Service Charges Impact Fees Connection Fees Other Revenues NON-OPERATING REVENUES: Interest Income Gain(Loss) on Sale of Assets TOTAL REVENUES TOTAL AVAILABLE REVENUE (After R&R Transfers)                                                                                                                                               | 27,713,597<br>2,500,000<br>1,250,000<br>526,500<br>25,000<br>96,800<br>32,111,897<br>19,186,609                                                                                                                 | Mar-16  20,549,530 3,073,053 1,284,225 554,546  23,024 85,212 25,569,590                                                                                                                      | % Collected 74.1% 122.9% 102.7% 105.3%  92.1% 88.0% 79.6%                                                                   | -0.9%<br>47.9%<br>27.7%<br>30.3%<br>17.1%<br>13.0%<br>4.6%                                                 | 28,292,139<br>3,500,000<br>1,750,000<br>628,500<br>20,000<br>309,155<br>34,499,794                                                                                                                      | 21,077,139<br>4,556,580<br>1,797,900<br>1,253,108<br>90<br>168,018<br>28,852,835                                                                                                                 | % Collected  74.5% 130.2% 102.7% 199.4%  0.5% 54.3% 83.6%                                                                       | -0.5%<br>55.2%<br>27.7%<br>124.4%<br>-74.5%<br>-20.7%<br>8.6%                                                       | % of FY Completed (Revenue):  SOLID WASTE  REVENUES:  Landfill User Fee Revenue Salvage Revenue Tipping Fees Total Other Revenues NON-OPERATING REVENUES: Interest Income Gain(Loss) on Sale of Assets TOTAL REVENUES                                                                                                                                                                                             | 90.2%  Budget 15-16  7,815,400 259,500 3,303,173 252,260  500 108,500 11,739,333 9,325,013                                                                                                                  | 7,510,034<br>71,304<br>2,044,338<br>60,593<br>108<br>13,646<br>9,700,023                                                                                                       | % Collected  96.1% 27.5% 61.9% 24.0%  21.6% 12.6% 82.6%                                                                 | 5.9%<br>-62.7%<br>-28.3%<br>-66.2%<br>-68.6%<br>-77.6%                                                                  | 8,251,490<br>134,500<br>3,389,000<br>69,800<br>170<br>250,200<br>12,095,160                                                                                                           | 7,994,102<br>111,737<br>2,870,037<br>65,620<br>-<br>193,682<br>11,235,180                                                                                                       | % Collected  96.9% 83.1% 84.7% 94.0%  0.0% 77.4% 92.9%                                                                        | 6.7° -7.1° -5.5° 3.8°  -90.2° -12.8° 2.7°                                                                                                                                                                                    |
| REVENUES: Rate & Service Charges Impact Fees Connection Fees Other Revenues NON-OPERATING REVENUES: Interest Income Gain(Loss) on Sale of Assets TOTAL REVENUES TOTAL REVENUE (After R&R Transfers) EXPENDITURES:                                                                                                                                           | 27,713,597 2,500,000 1,250,000 526,500 25,000 96,800 32,111,897 19,186,609  Budget 15-16                                                                                                                        | Mar-16  20,549,530 3,073,053 1,284,225 554,546  23,024 85,212 25,569,590 14,677,571  Mar-16                                                                                                   | % Collected  74.1% 122.9% 102.7% 105.3%  92.1% 88.0% 79.6% 76.6% % Spent                                                    | -0.9%<br>47.9%<br>27.7%<br>30.3%<br>17.1%<br>13.0%<br>4.6%<br>1.5%                                         | 28,292,139 3,500,000 1,750,000 628,500 20,000 309,155 34,499,794 21,407,325  Budget 16-17                                                                                                               | 21,077,139<br>4,556,580<br>1,797,900<br>1,253,108<br>90<br>168,018<br>28,852,835<br>17,101,903                                                                                                   | % Collected  74.5% 130.2% 102.7% 199.4%  0.5% 54.3% 83.6% 79.9%                                                                 | -0.5% 55.2% 27.7% 124.4% -74.5% -20.7% 8.6% 4.9%                                                                    | % of FY Completed (Revenue):  SOLID WASTE  REVENUES:  Landfill User Fee Revenue Salvage Revenue Tipping Fees Total Other Revenues NON-OPERATING REVENUES: Interest Income Gain(Loss) on Sale of Assets TOTAL REVENUES TOTAL REVENUES TOTAL AVAILABLE REVENUE (After R&R Transfers) EXPENDITURES:                                                                                                                  | 90.2%  Budget 15-16  7,815,400 259,500 3,303,173 252,260  500 108,500 11,739,333 9,325,013  Budget 15-16                                                                                                    | 7,510,034<br>71,304<br>2,044,338<br>60,593<br>108<br>13,646<br>9,700,023<br>8,668,113                                                                                          | % Collected  96.1% 27.5% 61.9% 24.0%  21.6% 12.6% 82.6% 93.0%                                                           | 5,9% -62,7% -28,3% -66,2% -68,6% -77,6% -7,6% 2,8%                                                                      | 8,251,490<br>134,500<br>3,389,000<br>69,800<br>170<br>250,200<br>12,095,160<br>9,118,030<br>Budget 16-17                                                                              | 7,994,102<br>111,737<br>2,870,037<br>65,620<br>-<br>193,682<br>11,235,180<br>9,002,332<br>Mar-17                                                                                | % Collected  96.9% 83.1% 84.7% 94.0%  0.0% 77.4% 92.9% 98.7%                                                                  | 6.7° -7.1° -5.5' 3.8° -90.2° -12.8° 2.7° 8.5°                                                                                                                                                                                |
| REVENUES: Rate & Service Charges Impact Fees Connection Fees Other Revenues NON-OPERATING REVENUES: Interest Income Gain(Loss) on Sale of Assets TOTAL REVENUES TOTAL AVAILABLE REVENUE (After R&R Transfers) EXPENDITURES: Personnel Costs                                                                                                                 | 27,713,597<br>2,500,000<br>1,250,000<br>526,500<br>25,000<br>96,800<br>32,111,897<br>19,186,609<br>Budget 15-16<br>7,236,071                                                                                    | 20,549,530<br>3,073,053<br>1,284,225<br>554,546<br>23,024<br>85,212<br>25,569,590<br>14,677,571<br>Mar-16<br>4,849,809                                                                        | % Collected  74.1% 122.9% 102.7% 105.3%  92.1% 88.0% 79.6% 76.5%  % Spent 67.0%                                             | -0.9%<br>47.9%<br>27.7%<br>30.3%<br>17.1%<br>13.0%<br>4.6%<br>1.5%<br>% Var<br>-8.0%                       | 28,292,139 3,500,000 1,750,000 628,500 20,000 309,155 34,499,794 21,407,325  Budget 16-17 8,289,241                                                                                                     | 21,077,139<br>4,556,580<br>1,797,900<br>1,253,108<br>90<br>168,018<br>28,852,835<br>17,101,903<br>Mar-17<br>4,802,161                                                                            | % Collected  74.5% 130.2% 102.7% 199.4%  0.5% 54.3% 83.6% 79.9%  % Spent  57.9%                                                 | -0.5% 55.2% 27.7% 124.4%  -74.5% -20.7% 8.6% 4.9%  War -17.1%                                                       | % of FY Completed (Revenue):  SOLID WASTE  REVENUES:  Landfill User Fee Revenue Salvage Revenue Tipping Fees Total Other Revenues NON-OPERATING REVENUES: Interest Income Gain(Loss) on Sale of Assets TOTAL REVENUES TOTAL REVENUES TOTAL AVAILABLE REVENUE (After R&R Transfers)  EXPENDITURES: Personnel Costs                                                                                                 | 90.2%  Budget 15-16  7,815,400 259,500 3,303,173 252,260  500 108,500 11,739,333 9,325,013  Budget 15-16 4,308,051                                                                                          | 7,510,034<br>71,304<br>2,044,338<br>60,593<br>108<br>13,646<br>9,700,023<br>8,668,113<br>Mar-16<br>2,755,659                                                                   | % Collected  96.1% 27.5% 61.9% 24.0%  21.6% 12.6% 82.6% 93.0%  % Spent 64.0%                                            | 5.9%<br>-62.7%<br>-28.3%<br>-66.2%<br>-68.6%<br>-77.6%<br>-7.6%<br>2.8%                                                 | 8,251,490 134,500 3,389,000 69,800 170 250,200 12,095,160 9,118,030  Budget 16-17 4,577,182                                                                                           | 7,994,102<br>111,737<br>2,870,037<br>65,620<br>-<br>193,682<br>11,235,180<br>9,002,332<br>Mar-17<br>2,755,198                                                                   | % Collected  96.9% 83.1% 84.7% 94.0%  0.0% 77.4% 92.9% 98.7%  % Spent  60.2%                                                  | 6.79 -7.19 -5.59 3.89 -90.29 -12.89 2.79 8.59                                                                                                                                                                                |
| REVENUES: Rate & Service Charges Impact Fees Connection Fees Other Revenues NON-OPERATING REVENUES: Interest Income Gain(Loss) on Sale of Assets TOTAL REVENUES TOTAL AVAILABLE REVENUE (After R&R Transfers) EXPENDITURES: Personnel Costs Contractual Services                                                                                            | 27,713,597 2,500,000 1,250,000 526,500 25,000 96,800 32,111,897 19,186,609  Budget 15-16 7,236,071 1,495,491                                                                                                    | Mar-16  20,549,530 3,073,053 1,284,225 554,546  23,024 85,212 25,569,590 14,677,571  Mar-16 4,849,809 767,121                                                                                 | % Collected  74.1% 122.9% 102.7% 105.3%  92.1% 88.0% 79.6% 76.5%  % Spent 67.0% 51.3%                                       | -0.9%<br>47.9%<br>27.7%<br>30.3%<br>17.1%<br>13.0%<br>4.6%<br>1.5%<br>% Var<br>-8.0%<br>-23.7%             | 28,292,139 3,500,000 1,750,000 628,500 20,000 309,155 34,499,794 21,407,325  Budget 16-17 8,289,241 1,507,215                                                                                           | 21,077,139 4,556,580 1,797,900 1,253,108  90 168,018 28,852,835 17,101,903  Mar-17 4,802,161 729,354                                                                                             | % Collected  74.5% 130.2% 102.7% 199.4%  0.5% 54.3% 83.6% 79.9%  % Spent  57.9% 48.4%                                           | -0.5% 55.2% 27.7% 124.4%  -74.5% -20.7% 8.6% 4.9%  War -17.1% -26.6%                                                | % of FY Completed (Revenue):  SOLID WASTE  REVENUES:  Landfill User Fee Revenue Salvage Revenue Tipping Fees Total Other Revenues NON-OPERATING REVENUES: Interest Income Gain(Loss) on Sale of Assets TOTAL REVENUES TOTAL AVAILABLE REVENUE (After R&R Transfers)  EXPENDITURES: Personnel Costs Contractual Services                                                                                           | 90.2%  Budget 15-16  7,815,400 259,500 3,303,173 252,260  500 108,500 11,739,333 9,325,013  Budget 15-16 4,308,051 510,262                                                                                  | 7,510,034 71,304 2,044,338 60,593 108 13,646 9,700,023 8,668,113  Mar-16 2,755,659 633,933                                                                                     | % Collected  96.1% 27.5% 61.9% 24.0%  21.6% 12.6% 82.6% 93.0%                                                           | 5.9% -62.7% -28.3% -66.2% -68.6% -77.6% -2.8%  % Var -11.0% 49.2%                                                       | 8,251,490 134,500 3,389,000 69,800 170 250,200 12,095,160 9,118,030  Budget 16-17 4,577,182 596,329                                                                                   | 7,994,102<br>111,737<br>2,870,037<br>65,620<br>-<br>193,682<br>11,235,180<br>9,002,332<br>Mar-17<br>2,755,198<br>291,609                                                        | % Collected  96.9% 83.1% 84.7% 94.0%  0.0% 77.4% 92.9% 98.7%  % Spent  60.2% 48.9%                                            | 6.7° -7.1° -5.5° 3.8° -90.2° -12.8° 2.7° 8.5° % Var -14.8° -26.1°                                                                                                                                                            |
| REVENUES: Rate & Service Charges Impact Fees Connection Fees Other Revenues NON-OPERATING REVENUES: Interest Income Gain(Loss) on Sale of Assets TOTAL REVENUES TOTAL AVAILABLE REVENUE (After R&R Transfers) EXPENDITURES: Personnel Costs                                                                                                                 | 27,713,597<br>2,500,000<br>1,250,000<br>526,500<br>25,000<br>96,800<br>32,111,897<br>19,186,609<br>Budget 15-16<br>7,236,071                                                                                    | 20,549,530<br>3,073,053<br>1,284,225<br>554,546<br>23,024<br>85,212<br>25,569,590<br>14,677,571<br>Mar-16<br>4,849,809                                                                        | % Collected  74.1% 122.9% 102.7% 105.3%  92.1% 88.0% 79.6% 76.5%  % Spent 67.0% 51.3% 69.7%                                 | -0.9%<br>47.9%<br>27.7%<br>30.3%<br>17.1%<br>13.0%<br>4.6%<br>1.5%<br>% Var<br>-8.0%<br>-23.7%             | 28,292,139 3,500,000 1,750,000 628,500 20,000 309,155 34,499,794 21,407,325  Budget 16-17 8,289,241                                                                                                     | 21,077,139<br>4,556,580<br>1,797,900<br>1,253,108<br>90<br>168,018<br>28,852,835<br>17,101,903<br>Mar-17<br>4,802,161                                                                            | % Collected  74.5% 130.2% 102.7% 199.4%  0.5% 54.3% 83.6% 79.9%  % Spent  57.9%                                                 | -0.5% 55.2% 27.7% 124.4%  -74.5% -20.7% 8.6% 4.9%  War -17.1%                                                       | % of FY Completed (Revenue):  SOLID WASTE  REVENUES:  Landfill User Fee Revenue Salvage Revenue Tipping Fees Total Other Revenues NON-OPERATING REVENUES: Interest Income Gain(Loss) on Sale of Assets TOTAL REVENUES TOTAL REVENUES TOTAL AVAILABLE REVENUE (After R&R Transfers)  EXPENDITURES: Personnel Costs                                                                                                 | 90.2%  Budget 15-16  7,815,400 259,500 3,303,173 252,260  500 108,500 11,739,333 9,325,013  Budget 15-16 4,308,051 510,262 2,032,708                                                                        | 7,510,034<br>71,304<br>2,044,338<br>60,593<br>108<br>13,646<br>9,700,023<br>8,668,113<br>Mar-16<br>2,755,659                                                                   | % Collected  96.1% 27.5% 61.9% 24.0%  21.6% 82.6% 93.0%  % Spent 64.0% 124.2%                                           | 5.9%<br>-62.7%<br>-28.3%<br>-66.2%<br>-68.6%<br>-77.6%<br>-7.6%<br>2.8%                                                 | 8,251,490<br>134,500<br>3,389,000<br>69,800<br>170<br>250,200<br>12,095,160<br>9,118,030<br>Budget 16-17<br>4,577,182                                                                 | 7,994,102<br>111,737<br>2,870,037<br>65,620<br>-<br>193,682<br>11,235,180<br>9,002,332<br>Mar-17<br>2,755,198                                                                   | % Collected  96.9% 83.1% 84.7% 94.0%  0.0% 77.4% 92.9% 98.7%  % Spent  60.2%                                                  | 6.7° -7.1° -5.5° 3.8° -90.2° -12.8° 2.7° 8.5° % Var -14.8° -26.1° -12.1°                                                                                                                                                     |
| REVENUES: Rate & Service Charges Impact Fees Connection Fees Other Revenues NON-OPERATING REVENUES: Interest Income Gain(Loss) on Sale of Assets TOTAL REVENUES TOTAL AVAILABLE REVENUE (After R&R Transfers) EXPENDITURES: Personnel Costs Contractual Services Maint & Repairs                                                                            | 27,713,597 2,500,000 1,250,000 526,500 25,000 96,800 32,111,897 19,186,609  Budget 15-16 7,236,071 1,495,491 2,882,321                                                                                          | Mar-16  20,549,530 3,073,053 1,284,225 554,546  23,024 85,212 25,569,590 14,677,571  Mar-16 4,849,809 767,121 2,008,756                                                                       | % Collected  74.1% 122.9% 102.7% 105.3%  92.1% 88.0% 79.6% 76.5%  % Spent  67.0% 51.3% 69.7% 60.0%                          | -0.9%<br>47.9%<br>27.7%<br>30.3%<br>17.1%<br>13.0%<br>4.6%<br>1.5%<br>% Var<br>-8.0%<br>-23.7%<br>-5.3%    | 28,292,139 3,500,000 1,750,000 628,500 20,000 309,155 34,499,794 21,407,325  Budget 16-17 8,289,241 1,507,215 2,841,184                                                                                 | 21,077,139 4,556,580 1,797,900 1,253,108  90 168,018 28,852,835 17,101,903  Mar-17 4,802,161 729,354 2,549,788                                                                                   | % Collected  74.5% 130.2% 102.7% 199.4%  0.5% 54.3% 83.6% 79.9%  % Spent  57.9% 48.4% 89.7%                                     | -0.5% 55.2% 27.7% 124.4%  -74.5% -20.7% 8.6% 4.9%  % Var -17.1% -26.6% 14.7%                                        | % of FY Completed (Revenue):  SOLID WASTE  REVENUES:  Landfill User Fee Revenue Salvage Revenue Tipping Fees Total Other Revenues NON-OPERATING REVENUES: Interest Income Gain(Loss) on Sale of Assets TOTAL REVENUES TOTAL REVENUE (After R&R Transfers)  EXPENDITURES: Personnel Costs Contractual Services Maint & Repairs                                                                                     | 90.2%  Budget 15-16  7,815,400 259,500 3,303,173 252,260  500 108,500 11,739,333 9,325,013  Budget 15-16 4,308,051 510,262 2,032,708 188,400                                                                | 7,510,034 71,304 2,044,338 60,593 108 13,646 9,700,023 8,668,113  Mar-16 2,755,659 633,933 912,401                                                                             | % Collected  96.1% 27.5% 61.9% 24.0%  21.6% 12.6% 82.6% 93.0%  % Spent  64.0% 124.2% 44.9%                              | 5.9% -62.7% -28.3% -66.2% -68.6% -77.6% -7.6% 2.8%  % Var -11.0% 49.2% -30.1%                                           | 8,251,490 134,500 3,389,000 69,800 170 250,200 12,095,160 9,118,030  Budget 16-17 4,577,182 596,329 1,825,353                                                                         | 7,994,102 111,737 2,870,037 65,620  193,682 11,235,180 9,002,332  Mar-17 2,755,198 291,609 1,148,450                                                                            | % Collected  96.9% 83.1% 84.7% 94.0%  0.0% 77.4% 92.9% 98.7%  % Spent  60.2% 48.9% 62.9%                                      | 6.7° -7.1° -5.5° 3.8° -90.2° -12.8° 2.7° 8.5° % Var -14.8° -26.1° -34.2°                                                                                                                                                     |
| REVENUES: Rate & Service Charges Impact Fees Connection Fees Other Revenues NON-OPERATING REVENUES: Interest Income Gain(Loss) on Sale of Assets TOTAL REVENUES TOTAL AVAILABLE REVENUE (After R&R Transfers) EXPENDITURES: Personnel Costs Contractual Services Maint & Repairs Utilities                                                                  | 27,713,597 2,500,000 1,250,000 526,500 25,000 96,800 32,111,897 19,186,609  Budget 15-16 7,236,071 1,495,491 2,882,321 2,108,520                                                                                | Mar-16  20,549,530 3,073,053 1,284,225 554,546  23,024 85,212 25,569,590 14,677,571  Mar-16 4,849,809 767,121 2,008,756 1,264,367                                                             | % Collected  74.1% 122.9% 102.7% 105.3%  92.1% 88.0% 79.6% 76.5%  % Spent  67.0% 51.3% 69.7% 60.0%                          | -0.9% 47.9% 27.7% 30.3%  17.1% 13.0% 4.6% 1.5%  % Var  -8.0% -23.7% -5.3% -15.0% -14.7%                    | 28,292,139 3,500,000 1,750,000 628,500 20,000 309,155 34,499,794 21,407,325  Budget 16-17 8,289,241 1,507,215 2,841,184 2,261,720                                                                       | 21,077,139 4,556,580 1,797,900 1,253,108 90 168,018 28,852,835 17,101,903 Mar-17 4,802,161 729,354 2,549,788 1,218,273                                                                           | % Collected  74.5% 130.2% 102.7% 199.4%  0.5% 54.3% 83.6% 79.9%  % Spent  57.9% 48.4% 89.7% 53.9%                               | -0.5% 55.2% 27.7% 124.4%  -74.5% -20.7% 8.6% 4.9%  *Var -17.1% -26.6% 14.7% -21.1%                                  | % of FY Completed (Revenue):  SOLID WASTE  REVENUES: Landfill User Fee Revenue Salvage Revenue Tipping Fees Total Other Revenues NON-OPERATING REVENUES: Interest Income Gain(Loss) on Sale of Assets TOTAL REVENUES TOTAL REVENUES TOTAL AVAILABLE REVENUE (After R&R Transfers)  EXPENDITURES: Personnel Costs Contractual Services Maint & Repairs Utilities                                                   | 90.2%  Budget 15-16  7,815,400 259,500 3,303,173 252,260  500 108,500 11,739,333 9,325,013  Budget 15-16 4,308,051 510,262 2,032,708 188,400 247,034                                                        | 7,510,034 71,304 2,044,338 60,593 108 13,646 9,700,023 8,668,113  Mar-16 2,755,659 633,933 912,401 63,040                                                                      | % Collected  96.1% 27.5% 61.9% 24.0%  21.6% 82.6% 93.0%  % Spent  64.0% 124.2% 44.9% 33.5%                              | 5.9% -62.7% -28.3% -66.2% -68.6% -77.6% -7.6% 2.8%  % Var -11.0% 49.2% -30.1% -41.5%                                    | 8,251,490 134,500 3,389,000 69,800 170 250,200 12,095,160 9,118,030  Budget 16-17 4,577,182 596,329 1,825,353 180,300                                                                 | 7,994,102 111,737 2,870,037 65,620  193,682 11,235,180 9,002,332  Mar-17 2,755,198 291,609 1,148,450 73,567                                                                     | % Collected  96.9% 83.1% 84.7% 94.0%  0.0% 77.4% 92.9% 98.7%  % Spent  60.2% 48.9% 62.9% 40.8%                                | 6.7° -7.1° -5.5° 3.8° -90.2° -12.8° 2.7° 8.5° % Var -14.8° -26.1° -34.2° -20.6°                                                                                                                                              |
| REVENUES: Rate & Service Charges Impact Fees Connection Fees Other Revenues NON-OPERATING REVENUES: Interest Income Gain(Loss) on Sale of Assets TOTAL REVENUES TOTAL AVAILABLE REVENUE (After R&R Transfers) EXPENDITURES: Personnel Costs Contractual Services Maint & Repairs Utilities Office Expenses                                                  | 27,713,597 2,500,000 1,250,000 526,500 25,000 96,800 32,111,897 19,186,609  Budget 15-16 7,236,071 1,495,491 2,882,321 2,108,520 1,037,275                                                                      | 20,549,530 3,073,053 1,284,225 554,546 23,024 85,212 25,569,590 14,677,571  Mar-16 4,849,809 767,121 2,008,756 1,264,367 625,671                                                              | % Collected  74.1% 122.9% 102.7% 105.3%  92.1% 88.0% 79.6% 76.5%  % Spent  67.0% 69.7% 60.0% 60.3% 71.0%                    | -0.9% 47.9% 27.7% 30.3%  17.1% 13.0% 4.6% 1.5%  *Var -8.0% -23.7% -15.0% -14.7% -4.0% -63.4%               | 28,292,139 3,500,000 1,750,000 628,500 20,000 309,155 34,499,794 21,407,325  Budget 16-17 8,289,241 1,507,215 2,841,184 2,261,720 1,216,397                                                             | 21,077,139 4,556,580 1,797,900 1,253,108  90 168,018 28,852,835 17,101,903  Mar-17 4,802,161 729,354 2,549,788 1,218,273 656,578                                                                 | % Collected  74.5% 130.2% 102.7% 199.4%  0.5% 54.3% 83.6% 79.9%  % Spent  57.9% 48.4% 89.7% 53.9% 54.0% 60.1% 14.2%             | -0.5% 55.2% 27.7% 124.4%  -74.5% -20.7% 8.6% 4.9%  % Var -17.1% -26.6% 14.7% -21.1% -14.9%                          | % of FY Completed (Revenue):  SOLID WASTE  REVENUES: Landfill User Fee Revenue Salvage Revenue Tipping Fees Total Other Revenues NON-OPERATING REVENUES: Interest Income Gain(Loss) on Sale of Assets TOTAL REVENUES TOTAL REVENUES TOTAL AVAILABLE REVENUE (After R&R Transfers)  EXPENDITURES: Personnel Costs Contractual Services Maint & Repairs Utilities Office Expenses                                   | 90.2%  Budget 15-16  7,815,400 259,500 3,303,173 252,260  500 108,500 11,739,333 9,325,013  Budget 15-16 4,308,051 510,262 2,032,708 188,400 247,034 135,000                                                | 7,510,034 71,304 2,044,338 60,593 108 13,646 9,700,023 8,668,113  Mar-16 2,755,659 633,933 912,401 63,040 148,982 103,847 43,688                                               | % Collected  96.1% 27.5% 61.9% 24.0%  21.6% 12.6% 82.6% 93.0%  % Spent 64.0% 124.2% 44.9% 33.5% 60.3% 76.9% 7.8%        | 5.9% -62.7% -28.3% -66.2%  -68.6% -77.6% -2.8%  % Var -11.0% -49.2% -30.1% -41.5% -14.7%                                | 8,251,490 134,500 3,389,000 69,800  170 250,200 12,095,160 9,118,030  Budget 16-17 4,577,182 596,329 1,825,353 180,300 292,742                                                        | 7,994,102 111,737 2,870,037 65,620  193,682 11,235,180 9,002,332  Mar-17 2,755,198 291,609 1,148,450 73,567 159,129                                                             | % Collected  96.9% 83.1% 84.7% 94.0%  0.0% 77.4% 92.9% 98.7%  % Spent  60.2% 48.9% 62.9% 40.8% 54.4% 64.6% 13.3%              | 6.7° -7.1° -5.5° 3.8° -90.2° -12.8° 2.7° 8.5° % Var -14.8° -26.1° -34.2° -10.4° -61.7°                                                                                                                                       |
| REVENUES: Rate & Service Charges Impact Fees Connection Fees Other Revenues NON-OPERATING REVENUES: Interest Income Gain(Loss) on Sale of Assets TOTAL REVENUES TOTAL AVAILABLE REVENUE (After R&R Transfers) EXPENDITURES: Personnel Costs Contractual Services Maint & Repairs Utilities Office Expenses Insurance                                        | 27,713,597 2,500,000 1,250,000 526,500 25,000 96,800 32,111,897 19,186,609  Budget 15-16 7,236,071 1,495,491 2,882,321 2,108,520 1,037,275 195,000 1,025,906 15,980,584                                         | Mar-16  20,549,530 3,073,053 1,284,225 554,546  23,024 85,212 25,569,590 14,677,571  Mar-16 4,849,809 767,121 2,008,756 1,264,367 625,671 138,463 119,263 9,773,450                           | % Collected  74.1% 122.9% 102.7% 105.3%  92.1% 88.0% 79.6% 76.5%  % Spent  67.0% 69.7% 60.0% 60.3% 71.0% 11.6% 61.2%        | -0.9% 47.9% 27.7% 30.3%  17.1% 13.0% 4.6% 1.5%  *Var -8.0% -23.7% -15.0% -14.7% -4.0% -63.4% -13.8%        | 28,292,139 3,500,000 1,750,000 628,500 20,000 309,155 34,499,794 21,407,325  Budget 16-17 8,289,241 1,507,215 2,841,184 2,261,720 1,216,397 215,000 1,264,483 17,595,240                                | 21,077,139 4,556,580 1,797,900 1,253,108  90 168,018 28,852,835 17,101,903  Mar-17 4,802,161 729,354 2,549,788 1,218,273 656,578 129,271 179,725 10,265,150                                      | % Collected  74.5% 130.2% 102.7% 199.4%  0.5% 54.3% 83.6% 79.9%  % Spent  57.9% 48.4% 89.7% 53.9% 54.0% 60.1% 14.2% 58.3%       | -0.5% 55.2% 27.7% 124.4%  -74.5% -20.7% 8.6% 4.9%  % Var -17.1% -26.6% 14.7% -21.1% -14.9% -60.8% -16.7%            | % of FY Completed (Revenue):  SOLID WASTE  REVENUES: Landfill User Fee Revenue Salvage Revenue Tipping Fees Total Other Revenues NON-OPERATING REVENUES: Interest Income Gain(Loss) on Sale of Assets TOTAL REVENUES TOTAL REVENUES TOTAL AVAILABLE REVENUE (After R&R Transfers)  EXPENDITURES: Personnel Costs Contractual Services Maint & Repairs Utilities Office Expenses Insurance                         | 90.2%  Budget 15-16  7,815,400 259,500 3,303,173 252,260  500 108,500 11,739,333 9,325,013  Budget 15-16 4,308,051 510,262 2,032,708 188,400 247,034 135,000 556,906 7,978,361                              | 7,510,034 71,304 2,044,338 60,593 108 13,646 9,700,023 8,668,113  Mar-16 2,755,659 633,933 912,401 63,040 148,982 103,847 43,688 4,661,550                                     | % Collected  96.1% 27.5% 61.9% 24.0%  21.6% 12.6% 82.6% 93.0%  % Spent 64.0% 124.2% 44.9% 33.5% 60.3% 76.9%             | 5.9% -62.7% -28.3% -66.2% -68.6% -77.6% -7.6% -2.8%  % Var -11.0% -49.2% -30.1% -41.5% -14.7% -16.6%                    | 8,251,490 134,500 3,389,000 69,800  170 250,200 12,095,160 9,118,030  Budget 16-17 4,577,182 596,329 1,825,353 180,300 292,742 150,000 511,138 8,133,044                              | 7,994,102 111,737 2,870,037 65,620  193,682 11,235,180 9,002,332  Mar-17 2,755,198 291,609 1,148,450 73,567 159,129 96,953 67,932 4,592,839                                     | % Collected  96.9% 83.1% 84.7% 94.0%  0.0% 77.4% 92.9% 98.7%  % Spent  60.2% 48.9% 62.9% 40.8% 54.4% 64.6% 13.3% 56.5%        | 6.7° -7.1° -5.5° 3.8° -90.2° -12.8° 2.7° 8.5° % Var -14.8° -26.1° -34.2° -10.4° -61.7° -18.5°                                                                                                                                |
| REVENUES: Rate & Service Charges Impact Fees Connection Fees Other Revenues NON-OPERATING REVENUES: Interest Income Gain(Loss) on Sale of Assets TOTAL REVENUES TOTAL AVAILABLE REVENUE (After R&R Transfers)  EXPENDITURES: Personnel Costs Contractual Services Maint & Repairs Utilities Office Expenses Insurance Other Expenses                        | 27,713,597 2,500,000 1,250,000 526,500 25,000 96,800 32,111,897 19,186,609  Budget 15-16 7,236,071 1,495,491 2,882,321 2,108,520 1,037,275 195,000 1,025,906                                                    | Mar-16  20,549,530 3,073,053 1,284,225 554,546  23,024 85,212 25,569,590 14,677,571  Mar-16 4,849,809 767,121 2,008,756 1,264,367 625,671 138,463 119,263 9,773,450                           | % Collected  74.1% 122.9% 102.7% 105.3%  92.1% 88.0% 79.6% 76.5%  % Spent  67.0% 69.7% 60.0% 60.3% 71.0% 11.6% 61.2%        | -0.9% 47.9% 27.7% 30.3%  17.1% 13.0% 4.6% 1.5%  *Var -8.0% -23.7% -15.0% -14.7% -4.0% -63.4%               | 28,292,139 3,500,000 1,750,000 628,500 20,000 309,155 34,499,794 21,407,325  Budget 16-17 8,289,241 1,507,215 2,841,184 2,261,720 1,216,397 215,000 1,264,483 17,595,240                                | 21,077,139 4,556,580 1,797,900 1,253,108  90 168,018 28,852,835 17,101,903  Mar-17 4,802,161 729,354 2,549,788 1,218,273 656,578 129,271 179,725                                                 | % Collected  74.5% 130.2% 102.7% 199.4%  0.5% 54.3% 83.6% 79.9%  % Spent  57.9% 48.4% 89.7% 53.9% 54.0% 60.1% 14.2% 58.3%       | -0.5% 55.2% 27.7% 124.4%  -74.5% -20.7% 8.6% 4.9%  % Var -17.1% -26.6% 14.7% -21.1% -14.9%                          | % of FY Completed (Revenue):  SOLID WASTE  REVENUES: Landfill User Fee Revenue Salvage Revenue Tipping Fees Total Other Revenues NON-OPERATING REVENUES: Interest Income Gain(Loss) on Sale of Assets TOTAL REVENUES TOTAL AVAILABLE REVENUE (After R&R Transfers)  EXPENDITURES: Personnel Costs Contractual Services Maint & Repairs Utilities Office Expenses Insurance Other Expenses                         | 90.2%  Budget 15-16  7,815,400 259,500 3,303,173 252,260  500 108,500 11,739,333 9,325,013  Budget 15-16 4,308,051 510,262 2,032,708 188,400 247,034 135,000 556,906                                        | 7,510,034 71,304 2,044,338 60,593 108 13,646 9,700,023 8,668,113  Mar-16 2,755,659 633,933 912,401 63,040 148,982 103,847 43,688 4,661,550                                     | % Collected  96.1% 27.5% 61.9% 24.0%  21.6% 12.6% 82.6% 93.0%  % Spent 64.0% 124.2% 44.9% 33.5% 60.3% 76.9% 7.8%        | 5.9% -62.7% -62.83% -66.2% -68.6% -77.6% -7.6% -2.8%  % Var -11.0% 49.2% -30.1% -41.5% -14.7% -19% -67.2%               | 8,251,490 134,500 3,389,000 69,800  170 250,200 12,095,160 9,118,030  Budget 16-17 4,577,182 596,329 1,825,353 180,300 292,742 150,000 511,138                                        | 7,994,102 111,737 2,870,037 65,620  193,682 11,235,180 9,002,332  Mar-17 2,755,198 291,609 1,148,450 73,567 159,129 96,953 67,932 4,592,839                                     | % Collected  96.9% 83.1% 84.7% 94.0%  0.0% 77.4% 92.9% 98.7%  % Spent  60.2% 48.9% 62.9% 40.8% 54.4% 64.6% 13.3% 56.5%        | 6.7° -7.1° -5.5° 3.8° -90.2° -12.8° 2.7° 8.5° % Var -14.8° -26.1° -34.2° -10.4° -61.7° -18.5°                                                                                                                                |
| REVENUES: Rate & Service Charges Impact Fees Connection Fees Other Revenues NON-OPERATING REVENUES: Interest Income Gain(Loss) on Sale of Assets TOTAL REVENUES TOTAL AVAILABLE REVENUE (After R&R Transfers)  EXPENDITURES: Personnel Costs Contractual Services Maint & Repairs Utilities Office Expenses Insurance Other Expenses                        | 27,713,597 2,500,000 1,250,000 526,500 25,000 96,800 32,111,897 19,186,609  Budget 15-16 7,236,071 1,495,491 2,882,321 2,108,520 1,037,275 195,000 1,025,906 15,980,584 Operating Expense v. 702,940            | Mar-16  20,549,530 3,073,053 1,284,225 554,546  23,024 85,212 25,569,590 14,677,571  Mar-16 4,849,809 767,121 2,008,756 1,264,367 625,671 138,463 119,263 9,773,450                           | % Collected  74.1% 122.9% 102.7% 105.3%  92.1% 88.0% 79.6% 76.5%  % Spent  67.0% 69.7% 60.0% 60.3% 71.0% 11.6% 61.2%        | -0.9% 47.9% 27.7% 30.3%  17.1% 13.0% 4.6% 1.5%  % Var  -8.0% -23.7% -5.3% -15.0% -14.7% -4.0% 15.3%        | 28,292,139 3,500,000 1,750,000 628,500 20,000 309,155 34,499,794 21,407,325  Budget 16-17 8,289,241 1,507,215 2,841,184 2,261,720 1,216,397 215,000 1,264,483 17,595,240                                | 21,077,139 4,556,580 1,797,900 1,253,108  90 168,018 28,852,835 17,101,903  Mar-17 4,802,161 729,354 2,549,788 1,218,273 656,578 129,271 179,725 10,265,150                                      | % Collected  74.5% 130.2% 102.7% 199.4%  0.5% 54.3% 83.6% 79.9%  % Spent  57.9% 48.4% 89.7% 53.9% 54.0% 60.1% 14.2% 58.3%       | -0.5% 55.2% 27.7% 124.4%  -74.5% -20.7% 8.6% 4.9%  % Var -17.1% -26.6% 14.7% -21.1% -14.9% -60.8% -16.7%            | % of FY Completed (Revenue):  SOLID WASTE  REVENUES: Landfill User Fee Revenue Salvage Revenue Tipping Fees Total Other Revenues NON-OPERATING REVENUES: Interest Income Gain(Loss) on Sale of Assets TOTAL REVENUES TOTAL AVAILABLE REVENUE (After R&R Transfers)  EXPENDITURES: Personnel Costs Contractual Services Maint & Repairs Utilities Office Expenses Insurance Other Expenses                         | 90.2%  Budget 15-16  7,815,400 259,500 3,303,173 252,260  500 108,500 11,739,333 9,325,013  Budget 15-16 4,308,051 510,262 2,032,708 188,400 247,034 135,000 556,906 7,978,361 Operating Expense v.         | 7,510,034 71,304 2,044,338 60,593 108 13,646 9,700,023 8,668,113  Mar-16 2,755,659 633,933 912,401 63,040 148,982 103,847 43,688 4,661,550                                     | % Collected  96.1% 27.5% 61.9% 24.0%  21.6% 12.6% 82.6% 93.0%  % Spent 64.0% 124.2% 44.9% 33.5% 60.3% 76.9% 78.8% 58.4% | 5.9% -62.7% -28.3% -66.2% -68.6% -77.6% -7.6% -2.8%  % Var -11.0% -49.2% -30.1% -41.5% -14.7% -16.6%                    | 8,251,490 134,500 3,389,000 69,800  170 250,200 12,095,160 9,118,030  Budget 16-17 4,577,182 596,329 1,825,353 180,300 292,742 150,000 511,138 8,133,044                              | 7,994,102 111,737 2,870,037 65,620  193,682 11,235,180 9,002,332  Mar-17 2,755,198 291,609 1,148,450 73,567 159,129 96,953 67,932 4,592,839                                     | % Collected  96.9% 83.1% 84.7% 94.0%  0.0% 77.4% 92.9% 98.7%  % Spent  60.2% 48.9% 62.9% 40.8% 54.4% 64.6% 13.3% 56.5%        | 6.79 -7.19 -5.59 3.89 -90.29 -12.89 2.79 8.59                                                                                                                                                                                |
| REVENUES: Rate & Service Charges Impact Fees Connection Fees Other Revenues NON-OPERATING REVENUES: Interest Income Gain(Loss) on Sale of Assets TOTAL REVENUES TOTAL AVAILABLE REVENUE (After R&R Transfers) EXPENDITURES: Personnel Costs Contractual Services Maint & Repairs Utilities Office Expenses Insurance Other Expenses TOTAL OPERATING EXPENSE | 27,713,597 2,500,000 1,250,000 526,500 25,000 96,800 32,111,897 19,186,609  Budget 15-16 7,236,071 1,495,491 2,882,321 2,108,520 1,037,275 195,000 1,025,906 15,980,584 Operating Expense v. 702,940            | Mar-16  20,549,530 3,073,053 1,284,225 554,546  23,024 85,212 25,569,590 14,677,571  Mar-16 4,849,809 767,121 2,008,756 1,264,367 625,671 138,463 119,263 9,773,450 Revenues Variance-        | % Collected  74.1% 122.9% 102.7% 105.3%  92.1% 88.0% 79.6% 76.5%  % Spent  67.0% 69.7% 60.0% 60.3% 71.0% 11.6% 61.2%        | -0.9% 47.9% 27.7% 30.3%  17.1% 13.0% 4.6% 1.5%  % Var  -8.0% -23.7% -5.3% -15.0% -14.7% -4.0% 15.3%        | 28,292,139 3,500,000 1,750,000 628,500 20,000 309,155 34,499,794 21,407,325  Budget 16-17 8,289,241 1,507,215 2,841,184 2,261,720 1,216,397 215,000 1,264,483 17,595,240 Operating Expense v.           | 21,077,139 4,556,580 1,797,900 1,253,108  90 168,018 28,852,835 17,101,903  Mar-17 4,802,161 729,354 2,549,788 1,218,273 656,578 129,271 179,725 10,265,150 Revenues Variance                    | % Collected  74.5% 130.2% 102.7% 199.4%  0.5% 54.3% 83.6% 79.9%  % Spent  57.9% 48.4% 89.7% 53.9% 54.0% 60.1% 14.2% 58.3% 87.1% | -0.5% 55.2% 27.7% 124.4% -74.5% -20.7% 8.6% 4.9%  % Var -17.1% -26.6% 14.7% -21.0% -14.9% -16.7% 21.5% 12.1% -15.1% | % of FY Completed (Revenue):  SOLID WASTE  REVENUES: Landfill User Fee Revenue Salvage Revenue Tipping Fees Total Other Revenues NON-OPERATING REVENUES: Interest Income Gain(Loss) on Sale of Assets TOTAL REVENUES TOTAL AVAILABLE REVENUE (After R&R Transfers)  EXPENDITURES: Personnel Costs Contractual Services Maint & Repairs Utilities Office Expenses Insurance Other Expenses TOTAL OPERATING EXPENSE | 90.2%  Budget 15-16  7,815,400 259,500 3,303,173 252,260  500 108,500 11,739,333 9,325,013  Budget 15-16 4,308,051 510,262 2,032,708 188,400 247,034 135,000 556,906 7,978,361 Operating Expense v. 443,650 | 7,510,034 71,304 2,044,338 60,593 108 13,646 9,700,023 8,668,113  Mar-16 2,755,659 633,933 912,401 63,040 148,982 103,847 43,688 4,661,550 Revenues Variance                   | % Collected  96.1% 27.5% 61.9% 24.0%  21.6% 12.6% 82.6% 93.0%  % Spent 64.0% 124.2% 44.9% 33.5% 60.3% 76.9% 7.8% 58.4%  | 5.9% -62.7% -62.8% -66.2% -68.6% -77.6% -2.8%  % Var -11.0% -49.2% -30.1% -41.5% -14.7% 1.9% -67.2% -16.6% 19.3%        | 8,251,490 134,500 3,389,000 69,800 170 250,200 12,095,160 9,118,030  Budget 16-17 4,577,182 596,329 1,825,353 180,300 292,742 150,000 511,138 8,133,044 Operating Expense v.          | 7,994,102 111,737 2,870,037 65,620  193,682 11,235,180 9,002,332  Mar-17 2,755,198 291,609 1,148,450 73,567 159,129 96,953 67,932 4,592,839 Revenues Variance                   | % Collected  96.9% 83.1% 84.7% 94.0%  0.0% 77.4% 92.9% 98.7%  % Spent  60.2% 48.9% 62.9% 40.8% 54.4% 64.6% 13.3% 56.5%        | 6.7° -7.1° -5.5° -7.8° -7.1° -7.1° -7.5° -7.1° -7.1° -7.1° -7.1° -7.1° -7.1° -7.1° -7.1° -7.1° -7.1° -7.1° -7.1° -7.1° -7.1° -7.1° -7.1° -7.1° -7.1° -7.1° -7.1° -7.1° -7.1° -7.1° -7.1° -7.1° -7.1° -7.1° -7.1° -7.1° -7.1° |
| REVENUES: Rate & Service Charges Impact Fees Connection Fees Other Revenues NON-OPERATING REVENUES: Interest Income Gain(Loss) on Sale of Assets TOTAL REVENUES TOTAL AVAILABLE REVENUE (After R&R Transfers) EXPENDITURES: Personnel Costs Contractual Services Maint & Repairs Utilities Office Expenses Insurance Other Expenses TOTAL OPERATING EXPENSE | 27,713,597 2,500,000 1,250,000 526,500 25,000 96,800 32,111,897 19,186,609  Budget 15-16 7,236,071 1,495,491 2,882,321 2,108,520 1,037,275 195,000 1,025,906 15,980,584 Operating Expense v. 702,940 16,683,524 | Mar-16  20,549,530 3,073,053 1,284,225 554,546  23,024 85,212 25,569,590 14,677,571  Mar-16 4,849,809 767,121 2,008,756 1,264,367 625,671 138,463 119,263 9,773,450 Revenues Variance-462,970 | % Collected  74.1% 122.9% 102.7% 105.3%  92.1% 88.0% 79.6% 76.5%  % Spent  67.0% 60.0% 60.3% 71.0% 11.6% 61.2%  65.9% 61.4% | -0.9% 47.9% 27.7% 30.3%  17.1% 13.0% 4.6% 1.5%  % Var  -8.0% -23.7% -15.0% -14.7% -4.0% -63.4% 15.3% -9.1% | 28,292,139 3,500,000 1,750,000 628,500 20,000 309,155 34,499,794 21,407,325  Budget 16-17 8,289,241 1,507,215 2,841,184 2,261,720 1,216,397 215,000 1,264,483 17,595,240 Operating Expense v. 1,004,180 | 21,077,139 4,556,580 1,797,900 1,253,108  90 168,018 28,852,835 17,101,903  Mar-17 4,802,161 729,354 2,549,788 1,218,273 656,578 129,271 179,725 10,265,150 Revenues Variance 874,841 11,139,991 | % Collected  74.5% 130.2% 102.7% 199.4%  0.5% 54.3% 83.6% 79.9%  % Spent  57.9% 48.4% 89.7% 53.9% 54.0% 60.1% 14.2% 58.3% 87.1% | -0.5% 55.2% 27.7% 124.4%  -74.5% -20.7% 8.6% 4.9%  % Var -17.1% -26.6% 14.7% -21.0% -14.9% -60.8% -16.7% 21.5%      | SOLID WASTE  REVENUES: Landfill User Fee Revenue Salvage Revenue Tipping Fees Total Other Revenues NON-OPERATING REVENUES: Interest Income Gain(Loss) on Sale of Assets TOTAL REVENUES TOTAL AVAILABLE REVENUE (After R&R Transfers)  EXPENDITURES: Personnel Costs Contractual Services Maint & Repairs Utilities Office Expenses Insurance Other Expenses TOTAL OPERATING EXPENSE                               | 90.2%  Budget 15-16  7,815,400 259,500 3,303,173 252,260  500 108,500 11,739,333 9,325,013  Budget 15-16 4,308,051 510,262 2,032,708 188,400 247,034 135,000 556,906 7,978,361 Operating Expense v. 443,650 | 7,510,034 71,304 2,044,338 60,593 108 13,646 9,700,023 8,668,113  Mar-16 2,755,659 633,933 912,401 63,040 148,982 103,847 43,688 4,661,550 Revenues Variance 493,803 5,155,353 | % Collected  96.1% 27.5% 61.9% 24.0%  21.6% 82.6% 93.0%  % Spent 64.0% 124.2% 44.9% 33.5% 60.3% 76.9% 78.8% 58.4%       | 5.9% -62.7% -62.8% -66.2% -68.6% -77.6% -2.8%  % Var -11.0% -49.2% -30.1% -41.5% -14.7% -19.% -67.2% -16.6% 19.3% 36.3% | 8,251,490 134,500 3,389,000 69,800  170 250,200 12,095,160 9,118,030  Budget 16-17 4,577,182 596,329 1,825,353 180,300 292,742 150,000 511,138 8,133,044 Operating Expense v. 984,960 | 7,994,102 111,737 2,870,037 65,620  193,682 11,235,180 9,002,332  Mar-17 2,755,198 291,609 1,148,450 73,567 159,129 96,953 67,932 4,592,839 Revenues Variance 566,208 5,159,047 | % Collected  96.9% 83.1% 84.7% 94.0%  0.0% 77.4% 92.9% 98.7%  % Spent  60.2% 48.9% 62.9% 40.8% 54.4% 64.6% 13.3% 56.5%  57.5% | 6.7<br>-7.1<br>-5.5<br>3.8<br>-90.2<br>-12.8<br>2.7<br>8.5<br>*\frac{Var}{-14.8}<br>-26.1<br>-12.1<br>-34.2<br>-20.6<br>-10.4<br>-61.7<br>-18.5<br>-27.1                                                                     |