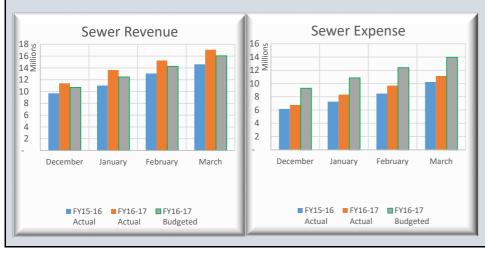

| <b>BCWS Op Cash Flows Statemen</b>                                                                                                                                                                                                                                                                                                                          | nt-Mar 2017                                                                                                                                                                                                     |                                                                                                                                                                                               |                                                                                                                             |                                                                                                            |                                                                                                                                                                                                         |                                                                                                                                                                                                  |                                                                                                                                 |                                                                                                                     |                                                                                                                                                                                                                                                                                                                                                                                                                   |                                                                                                                                                                                                             |                                                                                                                                                                                |                                                                                                                         |                                                                                                                         |                                                                                                                                                                                       |                                                                                                                                                                                 |                                                                                                                               |                                                                                                                                                                                                                              |
|-------------------------------------------------------------------------------------------------------------------------------------------------------------------------------------------------------------------------------------------------------------------------------------------------------------------------------------------------------------|-----------------------------------------------------------------------------------------------------------------------------------------------------------------------------------------------------------------|-----------------------------------------------------------------------------------------------------------------------------------------------------------------------------------------------|-----------------------------------------------------------------------------------------------------------------------------|------------------------------------------------------------------------------------------------------------|---------------------------------------------------------------------------------------------------------------------------------------------------------------------------------------------------------|--------------------------------------------------------------------------------------------------------------------------------------------------------------------------------------------------|---------------------------------------------------------------------------------------------------------------------------------|---------------------------------------------------------------------------------------------------------------------|-------------------------------------------------------------------------------------------------------------------------------------------------------------------------------------------------------------------------------------------------------------------------------------------------------------------------------------------------------------------------------------------------------------------|-------------------------------------------------------------------------------------------------------------------------------------------------------------------------------------------------------------|--------------------------------------------------------------------------------------------------------------------------------------------------------------------------------|-------------------------------------------------------------------------------------------------------------------------|-------------------------------------------------------------------------------------------------------------------------|---------------------------------------------------------------------------------------------------------------------------------------------------------------------------------------|---------------------------------------------------------------------------------------------------------------------------------------------------------------------------------|-------------------------------------------------------------------------------------------------------------------------------|------------------------------------------------------------------------------------------------------------------------------------------------------------------------------------------------------------------------------|
| % of Fiscal Year Completed:                                                                                                                                                                                                                                                                                                                                 | 75.0%                                                                                                                                                                                                           | PRIOR Y                                                                                                                                                                                       | EAR                                                                                                                         |                                                                                                            | CUI                                                                                                                                                                                                     | RRENT YI                                                                                                                                                                                         | EAR                                                                                                                             |                                                                                                                     |                                                                                                                                                                                                                                                                                                                                                                                                                   |                                                                                                                                                                                                             | PRIOR Y                                                                                                                                                                        | EAR                                                                                                                     |                                                                                                                         | CUR                                                                                                                                                                                   | RENT YI                                                                                                                                                                         | EAR                                                                                                                           |                                                                                                                                                                                                                              |
| WATER FUND                                                                                                                                                                                                                                                                                                                                                  | Budget 15-16                                                                                                                                                                                                    | Mar-16                                                                                                                                                                                        | % Collected                                                                                                                 | % Var                                                                                                      | Budget 16-17                                                                                                                                                                                            | Mar-17                                                                                                                                                                                           | % Collected                                                                                                                     | % Var                                                                                                               | WATER & SEWER FUND                                                                                                                                                                                                                                                                                                                                                                                                | Budget 15-16                                                                                                                                                                                                | Mar-16                                                                                                                                                                         | % Collected                                                                                                             | % Var                                                                                                                   | Budget 16-17                                                                                                                                                                          | Mar-17                                                                                                                                                                          | % Collected                                                                                                                   | % Var                                                                                                                                                                                                                        |
| REVENUES:                                                                                                                                                                                                                                                                                                                                                   |                                                                                                                                                                                                                 |                                                                                                                                                                                               |                                                                                                                             |                                                                                                            |                                                                                                                                                                                                         |                                                                                                                                                                                                  |                                                                                                                                 |                                                                                                                     | REVENUES:                                                                                                                                                                                                                                                                                                                                                                                                         |                                                                                                                                                                                                             |                                                                                                                                                                                |                                                                                                                         |                                                                                                                         |                                                                                                                                                                                       |                                                                                                                                                                                 |                                                                                                                               |                                                                                                                                                                                                                              |
| Rate & Service Charges                                                                                                                                                                                                                                                                                                                                      | 9,478,955                                                                                                                                                                                                       | 6,873,788                                                                                                                                                                                     | 72.5%                                                                                                                       | -2.5%                                                                                                      | 9,516,104                                                                                                                                                                                               | 7,499,086                                                                                                                                                                                        | 78.8%                                                                                                                           | 3.8%                                                                                                                | Rate & Service Charges                                                                                                                                                                                                                                                                                                                                                                                            | 37,192,552                                                                                                                                                                                                  | 27,423,318                                                                                                                                                                     | 73.7%                                                                                                                   | -1.3%                                                                                                                   | 37,808,243                                                                                                                                                                            | 28,576,226                                                                                                                                                                      | 75.6%                                                                                                                         | 0.69                                                                                                                                                                                                                         |
| Impact Fees                                                                                                                                                                                                                                                                                                                                                 | 1,350,000                                                                                                                                                                                                       | 1,371,141                                                                                                                                                                                     | 101.6%                                                                                                                      |                                                                                                            | 1,890,000                                                                                                                                                                                               | 1,791,268                                                                                                                                                                                        | 94.8%                                                                                                                           | 19.8%                                                                                                               | Impact Fees                                                                                                                                                                                                                                                                                                                                                                                                       |                                                                                                                                                                                                             | 4,444,194                                                                                                                                                                      | 115.4%                                                                                                                  | 40.4%                                                                                                                   | 5,390,000                                                                                                                                                                             | 6,347,848                                                                                                                                                                       | 117.8%                                                                                                                        | 42.89                                                                                                                                                                                                                        |
| Connection Fees                                                                                                                                                                                                                                                                                                                                             | 1,050,000                                                                                                                                                                                                       | 1,092,772                                                                                                                                                                                     | 104.1%                                                                                                                      |                                                                                                            | 1,470,000                                                                                                                                                                                               | 1,275,967                                                                                                                                                                                        | 86.8%                                                                                                                           | 11.8%                                                                                                               | Connection Fees                                                                                                                                                                                                                                                                                                                                                                                                   |                                                                                                                                                                                                             | 2,376,997                                                                                                                                                                      | 103.3%                                                                                                                  | 28.3%                                                                                                                   | 3,220,000                                                                                                                                                                             | 3,073,867                                                                                                                                                                       | 95.5%                                                                                                                         | 20.5                                                                                                                                                                                                                         |
| Other Revenues                                                                                                                                                                                                                                                                                                                                              | 185,000                                                                                                                                                                                                         | 200,244                                                                                                                                                                                       | 108.2%                                                                                                                      | 33.2%                                                                                                      | 277,000                                                                                                                                                                                                 | 1,020,866                                                                                                                                                                                        | 368.5%                                                                                                                          | 293.5%                                                                                                              | Other Revenues                                                                                                                                                                                                                                                                                                                                                                                                    | 711,500                                                                                                                                                                                                     | 754,790                                                                                                                                                                        | 106.1%                                                                                                                  | 31.1%                                                                                                                   | 905,500                                                                                                                                                                               | 2,273,973                                                                                                                                                                       | 251.1%                                                                                                                        | 176.19                                                                                                                                                                                                                       |
| NON-OPERATING REVENUES:                                                                                                                                                                                                                                                                                                                                     | 0.175                                                                                                                                                                                                           | 21,397                                                                                                                                                                                        | 222 20/                                                                                                                     | 158.2%                                                                                                     | 74,223                                                                                                                                                                                                  |                                                                                                                                                                                                  | 0.0%                                                                                                                            | -75.0%                                                                                                              | NON-OPERATING REVENUES:<br>Interest Income                                                                                                                                                                                                                                                                                                                                                                        | 25.000                                                                                                                                                                                                      | 23,024                                                                                                                                                                         | 92.1%                                                                                                                   | 17.1%                                                                                                                   | 20,000                                                                                                                                                                                | 90                                                                                                                                                                              | 0.5%                                                                                                                          | -74.5%                                                                                                                                                                                                                       |
| Gain(Loss) on Sale of Assets TOTAL REVENUES                                                                                                                                                                                                                                                                                                                 | 9,175<br><b>12,073,130</b>                                                                                                                                                                                      | 9,559,342                                                                                                                                                                                     | 79.2%                                                                                                                       | 4.2%                                                                                                       | 13,227,327                                                                                                                                                                                              | 11,587,187                                                                                                                                                                                       | 87.6%                                                                                                                           | 12.6%                                                                                                               | Gain(Loss) on Sale of Assets                                                                                                                                                                                                                                                                                                                                                                                      |                                                                                                                                                                                                             | 106,609                                                                                                                                                                        | 100.6%                                                                                                                  | 25.6%                                                                                                                   | 383,378                                                                                                                                                                               | 168,018                                                                                                                                                                         | 43.8%                                                                                                                         | -74.57                                                                                                                                                                                                                       |
| TOTAL AVAILABLE REVENUE                                                                                                                                                                                                                                                                                                                                     | 5,898,134                                                                                                                                                                                                       | 4,569,454                                                                                                                                                                                     |                                                                                                                             |                                                                                                            | 6,148,741                                                                                                                                                                                               | 5,904,480                                                                                                                                                                                        | 96.0%                                                                                                                           | 21.0%                                                                                                               | TOTAL REVENUES                                                                                                                                                                                                                                                                                                                                                                                                    |                                                                                                                                                                                                             | 35,128,932                                                                                                                                                                     | 79.5%                                                                                                                   | 4.5%                                                                                                                    | 47,727,121                                                                                                                                                                            | 40,440,022                                                                                                                                                                      | 84.7%                                                                                                                         | 9.79                                                                                                                                                                                                                         |
| (After R&R Transfers)                                                                                                                                                                                                                                                                                                                                       | 2,050,12                                                                                                                                                                                                        | 1,000,101                                                                                                                                                                                     | 77.60                                                                                                                       | 210 / 0                                                                                                    | 0,110,711                                                                                                                                                                                               | 2,201,100                                                                                                                                                                                        | 201070                                                                                                                          | 2110 / 0                                                                                                            | TOTAL AVAILABLE REVENUE (After R&R Transfers)                                                                                                                                                                                                                                                                                                                                                                     |                                                                                                                                                                                                             | 19,247,025                                                                                                                                                                     | 76.7%                                                                                                                   | 1.7%                                                                                                                    | 27,556,066                                                                                                                                                                            | 23,006,383                                                                                                                                                                      | 83.5%                                                                                                                         | 8.59                                                                                                                                                                                                                         |
| EXPENDITURES:                                                                                                                                                                                                                                                                                                                                               | <b>Budget 15-16</b>                                                                                                                                                                                             | Mar-16                                                                                                                                                                                        | % Spent                                                                                                                     | % Var                                                                                                      | Budget 16-17                                                                                                                                                                                            | Mar-17                                                                                                                                                                                           | % Spent                                                                                                                         | % Var                                                                                                               | EXPENDITURES:                                                                                                                                                                                                                                                                                                                                                                                                     | Budget 15-16                                                                                                                                                                                                | Mar-16                                                                                                                                                                         | % Spent                                                                                                                 | % Var                                                                                                                   | Budget 16-17                                                                                                                                                                          | Mar-17                                                                                                                                                                          | % Spent                                                                                                                       | % Var                                                                                                                                                                                                                        |
| Personnel Costs                                                                                                                                                                                                                                                                                                                                             | 3,372,152                                                                                                                                                                                                       | 2,156,117                                                                                                                                                                                     | 63.9%                                                                                                                       | -11.1%                                                                                                     | 3,600,050                                                                                                                                                                                               | 2,255,030                                                                                                                                                                                        | 62.6%                                                                                                                           | -12.4%                                                                                                              | Personnel Costs                                                                                                                                                                                                                                                                                                                                                                                                   | 10,608,223                                                                                                                                                                                                  | 7,005,926                                                                                                                                                                      | 66.0%                                                                                                                   | -9.0%                                                                                                                   | 11,889,291                                                                                                                                                                            | 7,057,191                                                                                                                                                                       | 59.4%                                                                                                                         | -15.69                                                                                                                                                                                                                       |
| Contractual Services                                                                                                                                                                                                                                                                                                                                        | 508,401                                                                                                                                                                                                         | 216,580                                                                                                                                                                                       | 42.6%                                                                                                                       | -32.4%                                                                                                     | 517,753                                                                                                                                                                                                 | 193,532                                                                                                                                                                                          | 37.4%                                                                                                                           | -37.6%                                                                                                              | Contractual Services                                                                                                                                                                                                                                                                                                                                                                                              | 2,003,892                                                                                                                                                                                                   | 983,701                                                                                                                                                                        | 49.1%                                                                                                                   | -25.9%                                                                                                                  | 2,024,968                                                                                                                                                                             | 922,887                                                                                                                                                                         | 45.6%                                                                                                                         | -29.49                                                                                                                                                                                                                       |
| Maint & Repairs                                                                                                                                                                                                                                                                                                                                             | 680,610                                                                                                                                                                                                         | 331,119                                                                                                                                                                                       | 48.7%                                                                                                                       | -26.3%                                                                                                     | 614,920                                                                                                                                                                                                 | 272,568                                                                                                                                                                                          | 44.3%                                                                                                                           | -30.7%                                                                                                              | Maint & Repairs                                                                                                                                                                                                                                                                                                                                                                                                   | 3,562,931                                                                                                                                                                                                   | 2,339,875                                                                                                                                                                      | 65.7%                                                                                                                   | -9.3%                                                                                                                   | 3,456,104                                                                                                                                                                             | 2,822,355                                                                                                                                                                       | 81.7%                                                                                                                         | 6.79                                                                                                                                                                                                                         |
| Utilities                                                                                                                                                                                                                                                                                                                                                   | 1,670,798                                                                                                                                                                                                       | 1,163,822                                                                                                                                                                                     | 69.7%                                                                                                                       |                                                                                                            | 2,000,818                                                                                                                                                                                               | 1,527,472                                                                                                                                                                                        | 76.3%                                                                                                                           | 1.3%                                                                                                                | Utilities                                                                                                                                                                                                                                                                                                                                                                                                         | 3,779,318                                                                                                                                                                                                   | 2,428,189                                                                                                                                                                      | 64.2%                                                                                                                   | -10.8%                                                                                                                  | 4,262,538                                                                                                                                                                             | 2,745,745                                                                                                                                                                       | 64.4%                                                                                                                         | -10.6                                                                                                                                                                                                                        |
| Office Expenses                                                                                                                                                                                                                                                                                                                                             | 898,493                                                                                                                                                                                                         | 800,012                                                                                                                                                                                       | 89.0%                                                                                                                       | 14.0%                                                                                                      | 977,901                                                                                                                                                                                                 | 953,977                                                                                                                                                                                          | 97.6%                                                                                                                           | 22.6%                                                                                                               | Office Expenses                                                                                                                                                                                                                                                                                                                                                                                                   |                                                                                                                                                                                                             | 1,425,683                                                                                                                                                                      | 73.6%                                                                                                                   | -1.4%                                                                                                                   | 2,194,298                                                                                                                                                                             | 1,610,555                                                                                                                                                                       | 73.4%                                                                                                                         | -1.69                                                                                                                                                                                                                        |
| Insurance                                                                                                                                                                                                                                                                                                                                                   | 135,000                                                                                                                                                                                                         | 103,847                                                                                                                                                                                       | 76.9%                                                                                                                       | 1.9%                                                                                                       | 150,000                                                                                                                                                                                                 | 96,953                                                                                                                                                                                           | 64.6%                                                                                                                           | -10.4%                                                                                                              | Insurance                                                                                                                                                                                                                                                                                                                                                                                                         |                                                                                                                                                                                                             | 242,310                                                                                                                                                                        | 73.4%                                                                                                                   | -1.6%                                                                                                                   | 365,000                                                                                                                                                                               | 226,225                                                                                                                                                                         | 62.0%                                                                                                                         | -13.09                                                                                                                                                                                                                       |
| Other Expenses TOTAL OPERATING EXPENSE                                                                                                                                                                                                                                                                                                                      | 355,051<br><b>7,620,505</b>                                                                                                                                                                                     | 31,702<br><b>4,803,199</b>                                                                                                                                                                    | 8.9%<br>63.0%                                                                                                               | -66.1%                                                                                                     | 159,501<br><b>8.020,943</b>                                                                                                                                                                             | 28,098                                                                                                                                                                                           | 17.6%<br>66.4%                                                                                                                  | -57.4%<br>-8.6%                                                                                                     | Other Expenses                                                                                                                                                                                                                                                                                                                                                                                                    |                                                                                                                                                                                                             | 150,965                                                                                                                                                                        | 10.9%<br>61.8%                                                                                                          | -64.1%<br>-13.2%                                                                                                        | 1,423,984                                                                                                                                                                             | 207,824<br><b>15,592,782</b>                                                                                                                                                    | 14.6%<br>60.9%                                                                                                                | -60.4%<br>-14.19                                                                                                                                                                                                             |
| TOTAL OPERATING EXPENSE                                                                                                                                                                                                                                                                                                                                     | Operating Expense v.                                                                                                                                                                                            | ,,                                                                                                                                                                                            |                                                                                                                             | 14.4%                                                                                                      | 8,020,943 Operating Expense v.                                                                                                                                                                          | 5,327,631                                                                                                                                                                                        | 00.4%                                                                                                                           | 29.6%                                                                                                               | TOTAL OPERATING EXPENSE                                                                                                                                                                                                                                                                                                                                                                                           | Operating Expense v.                                                                                                                                                                                        | 14,576,649                                                                                                                                                                     | 01.8%                                                                                                                   | 17.7%                                                                                                                   | 25,616,183 Operating Expense v.                                                                                                                                                       |                                                                                                                                                                                 | 00.9%                                                                                                                         | 23.9                                                                                                                                                                                                                         |
| Capital Equipment                                                                                                                                                                                                                                                                                                                                           | 780.710                                                                                                                                                                                                         | 377,785                                                                                                                                                                                       | 48.4%                                                                                                                       | -26.6%                                                                                                     | 935.260                                                                                                                                                                                                 | 599,841                                                                                                                                                                                          | 64.1%                                                                                                                           | -10.9%                                                                                                              | Capital Equipment                                                                                                                                                                                                                                                                                                                                                                                                 |                                                                                                                                                                                                             | 840,755                                                                                                                                                                        | 56.7%                                                                                                                   | -18.3%                                                                                                                  | 1,939,440                                                                                                                                                                             | 1,474,682                                                                                                                                                                       | 76.0%                                                                                                                         | 1.09                                                                                                                                                                                                                         |
| TOTAL OP & NON-OP EXPENSE                                                                                                                                                                                                                                                                                                                                   | 8.401.215                                                                                                                                                                                                       | 5.180.984                                                                                                                                                                                     | 61.7%                                                                                                                       | -13.3%                                                                                                     | 8,956,203                                                                                                                                                                                               | 5,927,472                                                                                                                                                                                        | 66.2%                                                                                                                           | -8.8%                                                                                                               | TOTAL OP & NON-OP EXPENSE                                                                                                                                                                                                                                                                                                                                                                                         |                                                                                                                                                                                                             | 15,417,404                                                                                                                                                                     | 61.5%                                                                                                                   | -13.5%                                                                                                                  | 27,555,623                                                                                                                                                                            | 17.067.463                                                                                                                                                                      | 61.9%                                                                                                                         | -13.1                                                                                                                                                                                                                        |
|                                                                                                                                                                                                                                                                                                                                                             |                                                                                                                                                                                                                 |                                                                                                                                                                                               |                                                                                                                             |                                                                                                            |                                                                                                                                                                                                         |                                                                                                                                                                                                  |                                                                                                                                 |                                                                                                                     |                                                                                                                                                                                                                                                                                                                                                                                                                   |                                                                                                                                                                                                             |                                                                                                                                                                                |                                                                                                                         |                                                                                                                         |                                                                                                                                                                                       |                                                                                                                                                                                 |                                                                                                                               |                                                                                                                                                                                                                              |
|                                                                                                                                                                                                                                                                                                                                                             |                                                                                                                                                                                                                 | DDIOD V                                                                                                                                                                                       | TAD                                                                                                                         |                                                                                                            | CIII                                                                                                                                                                                                    | DENT VI                                                                                                                                                                                          | FAD                                                                                                                             |                                                                                                                     | Note-The bulk of Solid Waste Revenues are collected j                                                                                                                                                                                                                                                                                                                                                             |                                                                                                                                                                                                             | DDIOD VI                                                                                                                                                                       | FAD                                                                                                                     | 1                                                                                                                       | CIID                                                                                                                                                                                  | DENT VI                                                                                                                                                                         | FAD                                                                                                                           |                                                                                                                                                                                                                              |
|                                                                                                                                                                                                                                                                                                                                                             |                                                                                                                                                                                                                 | PRIOR Y                                                                                                                                                                                       |                                                                                                                             |                                                                                                            |                                                                                                                                                                                                         | RRENT YI                                                                                                                                                                                         |                                                                                                                                 |                                                                                                                     | % of FY Completed (Revenue):                                                                                                                                                                                                                                                                                                                                                                                      | 90.2%                                                                                                                                                                                                       | PRIOR Y                                                                                                                                                                        |                                                                                                                         |                                                                                                                         |                                                                                                                                                                                       | RRENT YI                                                                                                                                                                        |                                                                                                                               |                                                                                                                                                                                                                              |
| SEWER FUND                                                                                                                                                                                                                                                                                                                                                  | Budget 15-16                                                                                                                                                                                                    | PRIOR Y                                                                                                                                                                                       | EAR % Collected                                                                                                             | % Var                                                                                                      | CUI<br>Budget 16-17                                                                                                                                                                                     |                                                                                                                                                                                                  | EAR % Collected                                                                                                                 | % Var                                                                                                               | % of FY Completed (Revenue): SOLID WASTE                                                                                                                                                                                                                                                                                                                                                                          | 90.2%<br>Budget 15-16                                                                                                                                                                                       |                                                                                                                                                                                | EAR % Collected                                                                                                         | % Var                                                                                                                   | CUR<br>Budget 16-17                                                                                                                                                                   | RRENT YI                                                                                                                                                                        | EAR % Collected                                                                                                               | % Var                                                                                                                                                                                                                        |
| REVENUES:                                                                                                                                                                                                                                                                                                                                                   | Budget 15-16                                                                                                                                                                                                    | Mar-16                                                                                                                                                                                        | % Collected                                                                                                                 |                                                                                                            | Budget 16-17                                                                                                                                                                                            | Mar-17                                                                                                                                                                                           | % Collected                                                                                                                     |                                                                                                                     | % of FY Completed (Revenue):  SOLID WASTE  REVENUES:                                                                                                                                                                                                                                                                                                                                                              | 90.2%<br>Budget 15-16                                                                                                                                                                                       | Mar-16                                                                                                                                                                         | % Collected                                                                                                             |                                                                                                                         | Budget 16-17                                                                                                                                                                          | Mar-17                                                                                                                                                                          | % Collected                                                                                                                   |                                                                                                                                                                                                                              |
| REVENUES:<br>Rate & Service Charges                                                                                                                                                                                                                                                                                                                         | Budget 15-16<br>27,713,597                                                                                                                                                                                      | Mar-16<br>20,549,530                                                                                                                                                                          | % Collected 74.1%                                                                                                           | -0.9%                                                                                                      | Budget 16-17 28,292,139                                                                                                                                                                                 | Mar-17<br>21,077,139                                                                                                                                                                             | % Collected 74.5%                                                                                                               | -0.5%                                                                                                               | % of FY Completed (Revenue):  SOLID WASTE  REVENUES: Landfill User Fee Revenue                                                                                                                                                                                                                                                                                                                                    | 90.2%<br>Budget 15-16<br>7,815,400                                                                                                                                                                          | <b>Mar-16</b> 7,510,034                                                                                                                                                        | % Collected 96.1%                                                                                                       | 5.9%                                                                                                                    | <b>Budget 16-17</b> 8,251,490                                                                                                                                                         | <b>Mar-17</b> 7,994,102                                                                                                                                                         | % Collected 96.9%                                                                                                             | 6.79                                                                                                                                                                                                                         |
| REVENUES:<br>Rate & Service Charges<br>Impact Fees                                                                                                                                                                                                                                                                                                          | 27,713,597<br>2,500,000                                                                                                                                                                                         | Mar-16<br>20,549,530<br>3,073,053                                                                                                                                                             | % Collected 74.1% 122.9%                                                                                                    | -0.9%<br>47.9%                                                                                             | 28,292,139<br>3,500,000                                                                                                                                                                                 | Mar-17 21,077,139 4,556,580                                                                                                                                                                      | % Collected 74.5% 130.2%                                                                                                        | -0.5%<br>55.2%                                                                                                      | % of FY Completed (Revenue):  SOLID WASTE  REVENUES:  Landfill User Fee Revenue  Salvage Revenue                                                                                                                                                                                                                                                                                                                  | 90.2%<br>Budget 15-16<br>7,815,400<br>259,500                                                                                                                                                               | 7,510,034<br>71,304                                                                                                                                                            | % Collected 96.1% 27.5%                                                                                                 | 5.9%                                                                                                                    | 8,251,490<br>134,500                                                                                                                                                                  | 7,994,102<br>111,737                                                                                                                                                            | % Collected 96.9% 83.1%                                                                                                       | 6.79                                                                                                                                                                                                                         |
| REVENUES:<br>Rate & Service Charges                                                                                                                                                                                                                                                                                                                         | Budget 15-16<br>27,713,597                                                                                                                                                                                      | Mar-16<br>20,549,530<br>3,073,053<br>1,284,225                                                                                                                                                | % Collected 74.1% 122.9% 102.7%                                                                                             | -0.9%<br>47.9%<br>27.7%                                                                                    | 28,292,139<br>3,500,000<br>1,750,000                                                                                                                                                                    | Mar-17<br>21,077,139<br>4,556,580<br>1,797,900                                                                                                                                                   | % Collected 74.5% 130.2% 102.7%                                                                                                 | -0.5%<br>55.2%<br>27.7%                                                                                             | % of FY Completed (Revenue):  SOLID WASTE  REVENUES: Landfill User Fee Revenue                                                                                                                                                                                                                                                                                                                                    | 90.2%<br>Budget 15-16<br>7,815,400<br>259,500                                                                                                                                                               | <b>Mar-16</b> 7,510,034                                                                                                                                                        | % Collected  96.1%  27.5%  61.9%                                                                                        | 5.9%<br>-62.7%<br>-28.3%                                                                                                | <b>Budget 16-17</b> 8,251,490                                                                                                                                                         | 7,994,102<br>111,737<br>2,870,037                                                                                                                                               | % Collected 96.9%                                                                                                             | 6.7°<br>-7.1°<br>-5.5°                                                                                                                                                                                                       |
| REVENUES:<br>Rate & Service Charges<br>Impact Fees<br>Connection Fees                                                                                                                                                                                                                                                                                       | 27,713,597<br>2,500,000<br>1,250,000                                                                                                                                                                            | Mar-16<br>20,549,530<br>3,073,053                                                                                                                                                             | % Collected 74.1% 122.9%                                                                                                    | -0.9%<br>47.9%<br>27.7%                                                                                    | 28,292,139<br>3,500,000                                                                                                                                                                                 | Mar-17 21,077,139 4,556,580                                                                                                                                                                      | % Collected 74.5% 130.2%                                                                                                        | -0.5%<br>55.2%                                                                                                      | % of FY Completed (Revenue):  SOLID WASTE  REVENUES: Landfill User Fee Revenue Salvage Revenue Tipping Fees                                                                                                                                                                                                                                                                                                       | 90.2%<br>Budget 15-16<br>7,815,400<br>259,500<br>3,303,173<br>252,260                                                                                                                                       | 7,510,034<br>71,304<br>2,044,338                                                                                                                                               | % Collected 96.1% 27.5%                                                                                                 | 5.9%                                                                                                                    | 8,251,490<br>134,500<br>3,389,000                                                                                                                                                     | 7,994,102<br>111,737                                                                                                                                                            | % Collected  96.9%  83.1%  84.7%                                                                                              | 6.7°<br>-7.1°<br>-5.5°                                                                                                                                                                                                       |
| REVENUES:<br>Rate & Service Charges<br>Impact Fees<br>Connection Fees<br>Other Revenues                                                                                                                                                                                                                                                                     | 27,713,597<br>2,500,000<br>1,250,000                                                                                                                                                                            | Mar-16<br>20,549,530<br>3,073,053<br>1,284,225                                                                                                                                                | % Collected 74.1% 122.9% 102.7%                                                                                             | -0.9%<br>47.9%<br>27.7%<br>30.3%                                                                           | 28,292,139<br>3,500,000<br>1,750,000                                                                                                                                                                    | Mar-17<br>21,077,139<br>4,556,580<br>1,797,900                                                                                                                                                   | % Collected 74.5% 130.2% 102.7%                                                                                                 | -0.5%<br>55.2%<br>27.7%                                                                                             | % of FY Completed (Revenue):  SOLID WASTE  REVENUES: Landfill User Fee Revenue Salvage Revenue Tipping Fees Total Other Revenues                                                                                                                                                                                                                                                                                  | 90.2%<br>Budget 15-16<br>7,815,400<br>259,500<br>3,303,173<br>252,260                                                                                                                                       | 7,510,034<br>71,304<br>2,044,338                                                                                                                                               | % Collected  96.1%  27.5%  61.9%                                                                                        | 5.9%<br>-62.7%<br>-28.3%                                                                                                | 8,251,490<br>134,500<br>3,389,000                                                                                                                                                     | 7,994,102<br>111,737<br>2,870,037                                                                                                                                               | % Collected  96.9%  83.1%  84.7%                                                                                              | 6.79<br>-7.19<br>-5.59<br>3.89                                                                                                                                                                                               |
| REVENUES: Rate & Service Charges Impact Fees Connection Fees Other Revenues NON-OPERATING REVENUES:                                                                                                                                                                                                                                                         | 27,713,597<br>2,500,000<br>1,250,000<br>526,500                                                                                                                                                                 | Mar-16  20,549,530 3,073,053 1,284,225 554,546  23,024 85,212                                                                                                                                 | % Collected 74.1% 122.9% 102.7% 105.3%                                                                                      | -0.9%<br>47.9%<br>27.7%<br>30.3%                                                                           | 28,292,139<br>3,500,000<br>1,750,000<br>628,500                                                                                                                                                         | 21,077,139<br>4,556,580<br>1,797,900<br>1,253,108                                                                                                                                                | % Collected 74.5% 130.2% 102.7% 199.4%                                                                                          | -0.5%<br>55.2%<br>27.7%<br>124.4%                                                                                   | % of FY Completed (Revenue):  SOLID WASTE  REVENUES: Landfill User Fee Revenue Salvage Revenue Tipping Fees Total Other Revenues NON-OPERATING REVENUES:                                                                                                                                                                                                                                                          | 90.2%<br>Budget 15-16<br>7,815,400<br>259,500<br>3,303,173<br>252,260                                                                                                                                       | 7,510,034<br>71,304<br>2,044,338<br>60,593                                                                                                                                     | % Collected  96.1% 27.5% 61.9% 24.0%                                                                                    | 5.9%<br>-62.7%<br>-28.3%<br>-66.2%                                                                                      | 8,251,490<br>134,500<br>3,389,000<br>69,800                                                                                                                                           | 7,994,102<br>111,737<br>2,870,037                                                                                                                                               | % Collected  96.9% 83.1% 84.7% 94.0%                                                                                          | 6.7°<br>-7.1°<br>-5.5°<br>3.8°                                                                                                                                                                                               |
| REVENUES: Rate & Service Charges Impact Fees Connection Fees Other Revenues NON-OPERATING REVENUES: Interest Income Gain(Loss) on Sale of Assets TOTAL REVENUES                                                                                                                                                                                             | 27,713,597<br>2,500,000<br>1,250,000<br>526,500<br>25,000<br>96,800<br>32,111,897                                                                                                                               | Mar-16  20,549,530 3,073,053 1,284,225 554,546  23,024 85,212 25,569,590                                                                                                                      | % Collected 74.1% 122.9% 102.7% 105.3%  92.1% 88.0% 79.6%                                                                   | -0.9%<br>47.9%<br>27.7%<br>30.3%<br>17.1%<br>13.0%<br>4.6%                                                 | 28,292,139<br>3,500,000<br>1,750,000<br>628,500<br>20,000<br>309,155<br>34,499,794                                                                                                                      | 21,077,139<br>4,556,580<br>1,797,900<br>1,253,108<br>90<br>168,018<br>28,852,835                                                                                                                 | % Collected  74.5% 130.2% 102.7% 199.4%  0.5% 54.3% 83.6%                                                                       | -0.5%<br>55.2%<br>27.7%<br>124.4%<br>-74.5%<br>-20.7%<br>8.6%                                                       | % of FY Completed (Revenue):  SOLID WASTE  REVENUES:  Landfill User Fee Revenue Salvage Revenue Tipping Fees Total Other Revenues NON-OPERATING REVENUES: Interest Income Gain(Loss) on Sale of Assets TOTAL REVENUES                                                                                                                                                                                             | 90.2%<br>Budget 15-16<br>7,815,400<br>259,500<br>3,303,173<br>252,260<br>500<br>108,500<br>11,739,333                                                                                                       | 7,510,034<br>71,304<br>2,044,338<br>60,593<br>108<br>13,646<br>9,700,023                                                                                                       | % Collected  96.1% 27.5% 61.9% 24.0%  21.6% 12.6% 82.6%                                                                 | 5.9%<br>-62.7%<br>-28.3%<br>-66.2%<br>-68.6%<br>-77.6%                                                                  | 8,251,490<br>134,500<br>3,389,000<br>69,800<br>170<br>250,200<br>12,095,160                                                                                                           | 7,994,102<br>111,737<br>2,870,037<br>65,620<br>-<br>193,682<br>11,235,180                                                                                                       | % Collected  96.9% 83.1% 84.7% 94.0%  0.0% 77.4% 92.9%                                                                        | 6.79<br>-7.19<br>-5.59<br>3.89<br>-90.29<br>-12.89                                                                                                                                                                           |
| REVENUES: Rate & Service Charges Impact Fees Connection Fees Other Revenues NON-OPERATING REVENUES: Interest Income Gain(Loss) on Sale of Assets TOTAL REVENUES TOTAL AVAILABLE REVENUE                                                                                                                                                                     | 27,713,597<br>2,500,000<br>1,250,000<br>526,500<br>25,000<br>96,800<br>32,111,897                                                                                                                               | Mar-16  20,549,530 3,073,053 1,284,225 554,546  23,024 85,212                                                                                                                                 | % Collected 74.1% 122.9% 102.7% 105.3%  92.1% 88.0% 79.6%                                                                   | -0.9%<br>47.9%<br>27.7%<br>30.3%<br>17.1%<br>13.0%<br>4.6%                                                 | 28,292,139<br>3,500,000<br>1,750,000<br>628,500<br>20,000<br>309,155                                                                                                                                    | 21,077,139<br>4,556,580<br>1,797,900<br>1,253,108<br>90<br>168,018                                                                                                                               | % Collected 74.5% 130.2% 102.7% 199.4% 0.5% 54.3%                                                                               | -0.5%<br>55.2%<br>27.7%<br>124.4%<br>-74.5%<br>-20.7%                                                               | % of FY Completed (Revenue):  SOLID WASTE  REVENUES: Landfill User Fee Revenue Salvage Revenue Tipping Fees Total Other Revenues: NON-OPERATING REVENUES: Interest Income Gain(Loss) on Sale of Assets TOTAL REVENUES TOTAL AVAILABLE REVENUE                                                                                                                                                                     | 90.2%<br>Budget 15-16<br>7,815,400<br>259,500<br>3,303,173<br>252,260<br>500<br>108,500<br>11,739,333                                                                                                       | 7,510,034<br>71,304<br>2,044,338<br>60,593<br>108<br>13,646                                                                                                                    | % Collected  96.1% 27.5% 61.9% 24.0%  21.6% 12.6%                                                                       | 5.9%<br>-62.7%<br>-28.3%<br>-66.2%<br>-68.6%<br>-77.6%                                                                  | 8,251,490<br>134,500<br>3,389,000<br>69,800<br>170<br>250,200                                                                                                                         | 7,994,102<br>111,737<br>2,870,037<br>65,620                                                                                                                                     | % Collected  96.9% 83.1% 84.7% 94.0%  0.0% 77.4%                                                                              | 6.79<br>-7.19<br>-5.59<br>3.89<br>-90.29<br>-12.89                                                                                                                                                                           |
| REVENUES: Rate & Service Charges Impact Fees Connection Fees Other Revenues NON-OPERATING REVENUES: Interest Income Gain(Loss) on Sale of Assets TOTAL REVENUES TOTAL AVAILABLE REVENUE (After R&R Transfers)                                                                                                                                               | 27,713,597<br>2,500,000<br>1,250,000<br>526,500<br>25,000<br>96,800<br>32,111,897<br>19,186,609                                                                                                                 | Mar-16  20,549,530 3,073,053 1,284,225 554,546  23,024 85,212 25,569,590                                                                                                                      | % Collected 74.1% 122.9% 102.7% 105.3%  92.1% 88.0% 79.6%                                                                   | -0.9%<br>47.9%<br>27.7%<br>30.3%<br>17.1%<br>13.0%<br>4.6%                                                 | 28,292,139<br>3,500,000<br>1,750,000<br>628,500<br>20,000<br>309,155<br>34,499,794                                                                                                                      | 21,077,139<br>4,556,580<br>1,797,900<br>1,253,108<br>90<br>168,018<br>28,852,835                                                                                                                 | % Collected  74.5% 130.2% 102.7% 199.4%  0.5% 54.3% 83.6%                                                                       | -0.5%<br>55.2%<br>27.7%<br>124.4%<br>-74.5%<br>-20.7%<br>8.6%                                                       | % of FY Completed (Revenue):  SOLID WASTE  REVENUES:  Landfill User Fee Revenue Salvage Revenue Tipping Fees Total Other Revenues NON-OPERATING REVENUES: Interest Income Gain(Loss) on Sale of Assets TOTAL REVENUES                                                                                                                                                                                             | 90.2%  Budget 15-16  7,815,400 259,500 3,303,173 252,260  500 108,500 11,739,333 9,325,013                                                                                                                  | 7,510,034<br>71,304<br>2,044,338<br>60,593<br>108<br>13,646<br>9,700,023                                                                                                       | % Collected  96.1% 27.5% 61.9% 24.0%  21.6% 12.6% 82.6%                                                                 | 5.9%<br>-62.7%<br>-28.3%<br>-66.2%<br>-68.6%<br>-77.6%                                                                  | 8,251,490<br>134,500<br>3,389,000<br>69,800<br>170<br>250,200<br>12,095,160                                                                                                           | 7,994,102<br>111,737<br>2,870,037<br>65,620<br>-<br>193,682<br>11,235,180                                                                                                       | % Collected  96.9% 83.1% 84.7% 94.0%  0.0% 77.4% 92.9%                                                                        | 6.7° -7.1° -5.5° 3.8°  -90.2° -12.8° 2.7°                                                                                                                                                                                    |
| REVENUES: Rate & Service Charges Impact Fees Connection Fees Other Revenues NON-OPERATING REVENUES: Interest Income Gain(Loss) on Sale of Assets TOTAL REVENUES TOTAL REVENUE (After R&R Transfers) EXPENDITURES:                                                                                                                                           | 27,713,597 2,500,000 1,250,000 526,500 25,000 96,800 32,111,897 19,186,609  Budget 15-16                                                                                                                        | Mar-16  20,549,530 3,073,053 1,284,225 554,546  23,024 85,212 25,569,590 14,677,571  Mar-16                                                                                                   | % Collected  74.1% 122.9% 102.7% 105.3%  92.1% 88.0% 79.6% 76.6% % Spent                                                    | -0.9%<br>47.9%<br>27.7%<br>30.3%<br>17.1%<br>13.0%<br>4.6%<br>1.5%                                         | 28,292,139 3,500,000 1,750,000 628,500 20,000 309,155 34,499,794 21,407,325  Budget 16-17                                                                                                               | 21,077,139<br>4,556,580<br>1,797,900<br>1,253,108<br>90<br>168,018<br>28,852,835<br>17,101,903                                                                                                   | % Collected  74.5% 130.2% 102.7% 199.4%  0.5% 54.3% 83.6% 79.9%                                                                 | -0.5% 55.2% 27.7% 124.4% -74.5% -20.7% 8.6% 4.9%                                                                    | % of FY Completed (Revenue):  SOLID WASTE  REVENUES:  Landfill User Fee Revenue Salvage Revenue Tipping Fees Total Other Revenues NON-OPERATING REVENUES: Interest Income Gain(Loss) on Sale of Assets TOTAL REVENUES TOTAL REVENUES TOTAL AVAILABLE REVENUE (After R&R Transfers) EXPENDITURES:                                                                                                                  | 90.2%  Budget 15-16  7,815,400 259,500 3,303,173 252,260  500 108,500 11,739,333 9,325,013  Budget 15-16                                                                                                    | 7,510,034<br>71,304<br>2,044,338<br>60,593<br>108<br>13,646<br>9,700,023<br>8,668,113                                                                                          | % Collected  96.1% 27.5% 61.9% 24.0%  21.6% 12.6% 82.6% 93.0%                                                           | 5,9% -62,7% -28,3% -66,2% -68,6% -77,6% -7,6% 2,8%                                                                      | 8,251,490<br>134,500<br>3,389,000<br>69,800<br>170<br>250,200<br>12,095,160<br>9,118,030<br>Budget 16-17                                                                              | 7,994,102<br>111,737<br>2,870,037<br>65,620<br>-<br>193,682<br>11,235,180<br>9,002,332<br>Mar-17                                                                                | % Collected  96.9% 83.1% 84.7% 94.0%  0.0% 77.4% 92.9% 98.7%                                                                  | 6.7° -7.1° -5.5' 3.8° -90.2° -12.8° 2.7° 8.5°                                                                                                                                                                                |
| REVENUES: Rate & Service Charges Impact Fees Connection Fees Other Revenues NON-OPERATING REVENUES: Interest Income Gain(Loss) on Sale of Assets TOTAL REVENUES TOTAL AVAILABLE REVENUE (After R&R Transfers) EXPENDITURES: Personnel Costs                                                                                                                 | 27,713,597<br>2,500,000<br>1,250,000<br>526,500<br>25,000<br>96,800<br>32,111,897<br>19,186,609<br>Budget 15-16<br>7,236,071                                                                                    | 20,549,530<br>3,073,053<br>1,284,225<br>554,546<br>23,024<br>85,212<br>25,569,590<br>14,677,571<br>Mar-16<br>4,849,809                                                                        | % Collected  74.1% 122.9% 102.7% 105.3%  92.1% 88.0% 79.6% 76.5%  % Spent 67.0%                                             | -0.9%<br>47.9%<br>27.7%<br>30.3%<br>17.1%<br>13.0%<br>4.6%<br>1.5%<br>% Var<br>-8.0%                       | 28,292,139 3,500,000 1,750,000 628,500 20,000 309,155 34,499,794 21,407,325  Budget 16-17 8,289,241                                                                                                     | 21,077,139<br>4,556,580<br>1,797,900<br>1,253,108<br>90<br>168,018<br>28,852,835<br>17,101,903<br>Mar-17<br>4,802,161                                                                            | % Collected  74.5% 130.2% 102.7% 199.4%  0.5% 54.3% 83.6% 79.9%  % Spent  57.9%                                                 | -0.5% 55.2% 27.7% 124.4%  -74.5% -20.7% 8.6% 4.9%  War -17.1%                                                       | % of FY Completed (Revenue):  SOLID WASTE  REVENUES:  Landfill User Fee Revenue Salvage Revenue Tipping Fees Total Other Revenues NON-OPERATING REVENUES: Interest Income Gain(Loss) on Sale of Assets TOTAL REVENUES TOTAL REVENUES TOTAL AVAILABLE REVENUE (After R&R Transfers)  EXPENDITURES: Personnel Costs                                                                                                 | 90.2%  Budget 15-16  7,815,400 259,500 3,303,173 252,260  500 108,500 11,739,333 9,325,013  Budget 15-16 4,308,051                                                                                          | 7,510,034<br>71,304<br>2,044,338<br>60,593<br>108<br>13,646<br>9,700,023<br>8,668,113<br>Mar-16<br>2,755,659                                                                   | % Collected  96.1% 27.5% 61.9% 24.0%  21.6% 12.6% 82.6% 93.0%  % Spent 64.0%                                            | 5.9%<br>-62.7%<br>-28.3%<br>-66.2%<br>-68.6%<br>-77.6%<br>-7.6%<br>2.8%                                                 | 8,251,490 134,500 3,389,000 69,800 170 250,200 12,095,160 9,118,030  Budget 16-17 4,577,182                                                                                           | 7,994,102<br>111,737<br>2,870,037<br>65,620<br>-<br>193,682<br>11,235,180<br>9,002,332<br>Mar-17<br>2,755,198                                                                   | % Collected  96.9% 83.1% 84.7% 94.0%  0.0% 77.4% 92.9% 98.7%  % Spent  60.2%                                                  | 6.79 -7.19 -5.59 3.89 -90.29 -12.89 2.79 8.59                                                                                                                                                                                |
| REVENUES: Rate & Service Charges Impact Fees Connection Fees Other Revenues NON-OPERATING REVENUES: Interest Income Gain(Loss) on Sale of Assets TOTAL REVENUES TOTAL AVAILABLE REVENUE (After R&R Transfers) EXPENDITURES: Personnel Costs Contractual Services                                                                                            | 27,713,597 2,500,000 1,250,000 526,500 25,000 96,800 32,111,897 19,186,609  Budget 15-16 7,236,071 1,495,491                                                                                                    | Mar-16  20,549,530 3,073,053 1,284,225 554,546  23,024 85,212 25,569,590 14,677,571  Mar-16 4,849,809 767,121                                                                                 | % Collected  74.1% 122.9% 102.7% 105.3%  92.1% 88.0% 79.6% 76.5%  % Spent 67.0% 51.3%                                       | -0.9%<br>47.9%<br>27.7%<br>30.3%<br>17.1%<br>13.0%<br>4.6%<br>1.5%<br>% Var<br>-8.0%<br>-23.7%             | 28,292,139 3,500,000 1,750,000 628,500 20,000 309,155 34,499,794 21,407,325  Budget 16-17 8,289,241 1,507,215                                                                                           | 21,077,139 4,556,580 1,797,900 1,253,108  90 168,018 28,852,835 17,101,903  Mar-17 4,802,161 729,354                                                                                             | % Collected  74.5% 130.2% 102.7% 199.4%  0.5% 54.3% 83.6% 79.9%  % Spent  57.9% 48.4%                                           | -0.5% 55.2% 27.7% 124.4%  -74.5% -20.7% 8.6% 4.9%  War -17.1% -26.6%                                                | % of FY Completed (Revenue):  SOLID WASTE  REVENUES:  Landfill User Fee Revenue Salvage Revenue Tipping Fees Total Other Revenues NON-OPERATING REVENUES: Interest Income Gain(Loss) on Sale of Assets TOTAL REVENUES TOTAL AVAILABLE REVENUE (After R&R Transfers)  EXPENDITURES: Personnel Costs Contractual Services                                                                                           | 90.2%  Budget 15-16  7,815,400 259,500 3,303,173 252,260  500 108,500 11,739,333 9,325,013  Budget 15-16 4,308,051 510,262                                                                                  | 7,510,034 71,304 2,044,338 60,593 108 13,646 9,700,023 8,668,113  Mar-16 2,755,659 633,933                                                                                     | % Collected  96.1% 27.5% 61.9% 24.0%  21.6% 12.6% 82.6% 93.0%                                                           | 5.9% -62.7% -28.3% -66.2% -68.6% -77.6% -2.8%  % Var -11.0% 49.2%                                                       | 8,251,490 134,500 3,389,000 69,800 170 250,200 12,095,160 9,118,030  Budget 16-17 4,577,182 596,329                                                                                   | 7,994,102<br>111,737<br>2,870,037<br>65,620<br>-<br>193,682<br>11,235,180<br>9,002,332<br>Mar-17<br>2,755,198<br>291,609                                                        | % Collected  96.9% 83.1% 84.7% 94.0%  0.0% 77.4% 92.9% 98.7%  % Spent  60.2% 48.9%                                            | 6.7° -7.1° -5.5° 3.8° -90.2° -12.8° 2.7° 8.5° % Var -14.8° -26.1°                                                                                                                                                            |
| REVENUES: Rate & Service Charges Impact Fees Connection Fees Other Revenues NON-OPERATING REVENUES: Interest Income Gain(Loss) on Sale of Assets TOTAL REVENUES TOTAL AVAILABLE REVENUE (After R&R Transfers) EXPENDITURES: Personnel Costs                                                                                                                 | 27,713,597<br>2,500,000<br>1,250,000<br>526,500<br>25,000<br>96,800<br>32,111,897<br>19,186,609<br>Budget 15-16<br>7,236,071                                                                                    | 20,549,530<br>3,073,053<br>1,284,225<br>554,546<br>23,024<br>85,212<br>25,569,590<br>14,677,571<br>Mar-16<br>4,849,809                                                                        | % Collected  74.1% 122.9% 102.7% 105.3%  92.1% 88.0% 79.6% 76.5%  % Spent 67.0% 51.3% 69.7%                                 | -0.9%<br>47.9%<br>27.7%<br>30.3%<br>17.1%<br>13.0%<br>4.6%<br>1.5%<br>% Var<br>-8.0%<br>-23.7%             | 28,292,139 3,500,000 1,750,000 628,500 20,000 309,155 34,499,794 21,407,325  Budget 16-17 8,289,241                                                                                                     | 21,077,139<br>4,556,580<br>1,797,900<br>1,253,108<br>90<br>168,018<br>28,852,835<br>17,101,903<br>Mar-17<br>4,802,161                                                                            | % Collected  74.5% 130.2% 102.7% 199.4%  0.5% 54.3% 83.6% 79.9%  % Spent  57.9%                                                 | -0.5% 55.2% 27.7% 124.4%  -74.5% -20.7% 8.6% 4.9%  War -17.1%                                                       | % of FY Completed (Revenue):  SOLID WASTE  REVENUES:  Landfill User Fee Revenue Salvage Revenue Tipping Fees Total Other Revenues NON-OPERATING REVENUES: Interest Income Gain(Loss) on Sale of Assets TOTAL REVENUES TOTAL REVENUES TOTAL AVAILABLE REVENUE (After R&R Transfers)  EXPENDITURES: Personnel Costs                                                                                                 | 90.2%  Budget 15-16  7,815,400 259,500 3,303,173 252,260  500 108,500 11,739,333 9,325,013  Budget 15-16 4,308,051 510,262 2,032,708                                                                        | 7,510,034<br>71,304<br>2,044,338<br>60,593<br>108<br>13,646<br>9,700,023<br>8,668,113<br>Mar-16<br>2,755,659                                                                   | % Collected  96.1% 27.5% 61.9% 24.0%  21.6% 82.6% 93.0%  % Spent 64.0% 124.2%                                           | 5.9%<br>-62.7%<br>-28.3%<br>-66.2%<br>-68.6%<br>-77.6%<br>-7.6%<br>2.8%                                                 | 8,251,490<br>134,500<br>3,389,000<br>69,800<br>170<br>250,200<br>12,095,160<br>9,118,030<br>Budget 16-17<br>4,577,182                                                                 | 7,994,102<br>111,737<br>2,870,037<br>65,620<br>-<br>193,682<br>11,235,180<br>9,002,332<br>Mar-17<br>2,755,198                                                                   | % Collected  96.9% 83.1% 84.7% 94.0%  0.0% 77.4% 92.9% 98.7%  % Spent  60.2%                                                  | 6.7° -7.1° -5.5° 3.8° -90.2° -12.8° 2.7° 8.5° % Var -14.8° -26.1° -12.1°                                                                                                                                                     |
| REVENUES: Rate & Service Charges Impact Fees Connection Fees Other Revenues NON-OPERATING REVENUES: Interest Income Gain(Loss) on Sale of Assets TOTAL REVENUES TOTAL AVAILABLE REVENUE (After R&R Transfers) EXPENDITURES: Personnel Costs Contractual Services Maint & Repairs                                                                            | 27,713,597 2,500,000 1,250,000 526,500 25,000 96,800 32,111,897 19,186,609  Budget 15-16 7,236,071 1,495,491 2,882,321                                                                                          | Mar-16  20,549,530 3,073,053 1,284,225 554,546  23,024 85,212 25,569,590 14,677,571  Mar-16 4,849,809 767,121 2,008,756                                                                       | % Collected  74.1% 122.9% 102.7% 105.3%  92.1% 88.0% 79.6% 76.5%  % Spent  67.0% 51.3% 69.7% 60.0%                          | -0.9%<br>47.9%<br>27.7%<br>30.3%<br>17.1%<br>13.0%<br>4.6%<br>1.5%<br>% Var<br>-8.0%<br>-23.7%<br>-5.3%    | 28,292,139 3,500,000 1,750,000 628,500 20,000 309,155 34,499,794 21,407,325  Budget 16-17 8,289,241 1,507,215 2,841,184                                                                                 | 21,077,139 4,556,580 1,797,900 1,253,108  90 168,018 28,852,835 17,101,903  Mar-17 4,802,161 729,354 2,549,788                                                                                   | % Collected  74.5% 130.2% 102.7% 199.4%  0.5% 54.3% 83.6% 79.9%  % Spent  57.9% 48.4% 89.7%                                     | -0.5% 55.2% 27.7% 124.4%  -74.5% -20.7% 8.6% 4.9%  % Var -17.1% -26.6% 14.7%                                        | % of FY Completed (Revenue):  SOLID WASTE  REVENUES:  Landfill User Fee Revenue Salvage Revenue Tipping Fees Total Other Revenues NON-OPERATING REVENUES: Interest Income Gain(Loss) on Sale of Assets TOTAL REVENUES TOTAL REVENUE (After R&R Transfers)  EXPENDITURES: Personnel Costs Contractual Services Maint & Repairs                                                                                     | 90.2%  Budget 15-16  7,815,400 259,500 3,303,173 252,260  500 108,500 11,739,333 9,325,013  Budget 15-16 4,308,051 510,262 2,032,708 188,400                                                                | 7,510,034 71,304 2,044,338 60,593 108 13,646 9,700,023 8,668,113  Mar-16 2,755,659 633,933 912,401                                                                             | % Collected  96.1% 27.5% 61.9% 24.0%  21.6% 12.6% 82.6% 93.0%  % Spent  64.0% 124.2% 44.9%                              | 5.9% -62.7% -28.3% -66.2% -68.6% -77.6% -7.6% 2.8%  % Var -11.0% 49.2% -30.1%                                           | 8,251,490 134,500 3,389,000 69,800 170 250,200 12,095,160 9,118,030  Budget 16-17 4,577,182 596,329 1,825,353                                                                         | 7,994,102 111,737 2,870,037 65,620  193,682 11,235,180 9,002,332  Mar-17 2,755,198 291,609 1,148,450                                                                            | % Collected  96.9% 83.1% 84.7% 94.0%  0.0% 77.4% 92.9% 98.7%  % Spent  60.2% 48.9% 62.9%                                      | 6.7° -7.1° -5.5° 3.8° -90.2° -12.8° 2.7° 8.5° % Var -14.8° -26.1° -34.2°                                                                                                                                                     |
| REVENUES: Rate & Service Charges Impact Fees Connection Fees Other Revenues NON-OPERATING REVENUES: Interest Income Gain(Loss) on Sale of Assets TOTAL REVENUES TOTAL AVAILABLE REVENUE (After R&R Transfers) EXPENDITURES: Personnel Costs Contractual Services Maint & Repairs Utilities                                                                  | 27,713,597 2,500,000 1,250,000 526,500 25,000 96,800 32,111,897 19,186,609  Budget 15-16 7,236,071 1,495,491 2,882,321 2,108,520                                                                                | Mar-16  20,549,530 3,073,053 1,284,225 554,546  23,024 85,212 25,569,590 14,677,571  Mar-16 4,849,809 767,121 2,008,756 1,264,367                                                             | % Collected  74.1% 122.9% 102.7% 105.3%  92.1% 88.0% 79.6% 76.5%  % Spent  67.0% 51.3% 69.7% 60.0%                          | -0.9% 47.9% 27.7% 30.3%  17.1% 13.0% 4.6% 1.5%  % Var  -8.0% -23.7% -5.3% -15.0% -14.7%                    | 28,292,139 3,500,000 1,750,000 628,500 20,000 309,155 34,499,794 21,407,325  Budget 16-17 8,289,241 1,507,215 2,841,184 2,261,720                                                                       | 21,077,139 4,556,580 1,797,900 1,253,108 90 168,018 28,852,835 17,101,903 Mar-17 4,802,161 729,354 2,549,788 1,218,273                                                                           | % Collected  74.5% 130.2% 102.7% 199.4%  0.5% 54.3% 83.6% 79.9%  % Spent  57.9% 48.4% 89.7% 53.9%                               | -0.5% 55.2% 27.7% 124.4%  -74.5% -20.7% 8.6% 4.9%  *Var -17.1% -26.6% 14.7% -21.1%                                  | % of FY Completed (Revenue):  SOLID WASTE  REVENUES: Landfill User Fee Revenue Salvage Revenue Tipping Fees Total Other Revenues NON-OPERATING REVENUES: Interest Income Gain(Loss) on Sale of Assets TOTAL REVENUES TOTAL REVENUES TOTAL AVAILABLE REVENUE (After R&R Transfers)  EXPENDITURES: Personnel Costs Contractual Services Maint & Repairs Utilities                                                   | 90.2%  Budget 15-16  7,815,400 259,500 3,303,173 252,260  500 108,500 11,739,333 9,325,013  Budget 15-16 4,308,051 510,262 2,032,708 188,400 247,034                                                        | 7,510,034 71,304 2,044,338 60,593 108 13,646 9,700,023 8,668,113  Mar-16 2,755,659 633,933 912,401 63,040                                                                      | % Collected  96.1% 27.5% 61.9% 24.0%  21.6% 82.6% 93.0%  % Spent  64.0% 124.2% 44.9% 33.5%                              | 5.9% -62.7% -28.3% -66.2% -68.6% -77.6% -7.6% 2.8%  % Var -11.0% 49.2% -30.1% -41.5%                                    | 8,251,490 134,500 3,389,000 69,800 170 250,200 12,095,160 9,118,030  Budget 16-17 4,577,182 596,329 1,825,353 180,300                                                                 | 7,994,102 111,737 2,870,037 65,620  193,682 11,235,180 9,002,332  Mar-17 2,755,198 291,609 1,148,450 73,567                                                                     | % Collected  96.9% 83.1% 84.7% 94.0%  0.0% 77.4% 92.9% 98.7%  % Spent  60.2% 48.9% 62.9% 40.8%                                | 6.7° -7.1° -5.5° 3.8° -90.2° -12.8° 2.7° 8.5° % Var -14.8° -26.1° -34.2° -20.6°                                                                                                                                              |
| REVENUES: Rate & Service Charges Impact Fees Connection Fees Other Revenues NON-OPERATING REVENUES: Interest Income Gain(Loss) on Sale of Assets TOTAL REVENUES TOTAL AVAILABLE REVENUE (After R&R Transfers) EXPENDITURES: Personnel Costs Contractual Services Maint & Repairs Utilities Office Expenses                                                  | 27,713,597 2,500,000 1,250,000 526,500 25,000 96,800 32,111,897 19,186,609  Budget 15-16 7,236,071 1,495,491 2,882,321 2,108,520 1,037,275                                                                      | 20,549,530 3,073,053 1,284,225 554,546 23,024 85,212 25,569,590 14,677,571  Mar-16 4,849,809 767,121 2,008,756 1,264,367 625,671                                                              | % Collected  74.1% 122.9% 102.7% 105.3%  92.1% 88.0% 79.6% 76.5%  % Spent  67.0% 69.7% 60.0% 60.3% 71.0%                    | -0.9% 47.9% 27.7% 30.3%  17.1% 13.0% 4.6% 1.5%  *Var -8.0% -23.7% -15.0% -14.7% -4.0% -63.4%               | 28,292,139 3,500,000 1,750,000 628,500 20,000 309,155 34,499,794 21,407,325  Budget 16-17 8,289,241 1,507,215 2,841,184 2,261,720 1,216,397                                                             | 21,077,139 4,556,580 1,797,900 1,253,108  90 168,018 28,852,835 17,101,903  Mar-17 4,802,161 729,354 2,549,788 1,218,273 656,578                                                                 | % Collected  74.5% 130.2% 102.7% 199.4%  0.5% 54.3% 83.6% 79.9%  % Spent  57.9% 48.4% 89.7% 53.9% 54.0% 60.1% 14.2%             | -0.5% 55.2% 27.7% 124.4%  -74.5% -20.7% 8.6% 4.9%  % Var -17.1% -26.6% 14.7% -21.1% -14.9%                          | % of FY Completed (Revenue):  SOLID WASTE  REVENUES: Landfill User Fee Revenue Salvage Revenue Tipping Fees Total Other Revenues NON-OPERATING REVENUES: Interest Income Gain(Loss) on Sale of Assets TOTAL REVENUES TOTAL REVENUES TOTAL AVAILABLE REVENUE (After R&R Transfers)  EXPENDITURES: Personnel Costs Contractual Services Maint & Repairs Utilities Office Expenses                                   | 90.2%  Budget 15-16  7,815,400 259,500 3,303,173 252,260  500 108,500 11,739,333 9,325,013  Budget 15-16 4,308,051 510,262 2,032,708 188,400 247,034 135,000                                                | 7,510,034 71,304 2,044,338 60,593 108 13,646 9,700,023 8,668,113  Mar-16 2,755,659 633,933 912,401 63,040 148,982 103,847 43,688                                               | % Collected  96.1% 27.5% 61.9% 24.0%  21.6% 12.6% 82.6% 93.0%  % Spent 64.0% 124.2% 44.9% 33.5% 60.3% 76.9% 7.8%        | 5.9% -62.7% -28.3% -66.2%  -68.6% -77.6% -2.8%  % Var -11.0% -49.2% -30.1% -41.5% -14.7%                                | 8,251,490 134,500 3,389,000 69,800  170 250,200 12,095,160 9,118,030  Budget 16-17 4,577,182 596,329 1,825,353 180,300 292,742                                                        | 7,994,102 111,737 2,870,037 65,620  193,682 11,235,180 9,002,332  Mar-17 2,755,198 291,609 1,148,450 73,567 159,129                                                             | % Collected  96.9% 83.1% 84.7% 94.0%  0.0% 77.4% 92.9% 98.7%  % Spent  60.2% 48.9% 62.9% 40.8% 54.4% 64.6% 13.3%              | 6.7° -7.1° -5.5° 3.8° -90.2° -12.8° 2.7° 8.5° % Var -14.8° -26.1° -34.2° -10.4° -61.7°                                                                                                                                       |
| REVENUES: Rate & Service Charges Impact Fees Connection Fees Other Revenues NON-OPERATING REVENUES: Interest Income Gain(Loss) on Sale of Assets TOTAL REVENUES TOTAL AVAILABLE REVENUE (After R&R Transfers) EXPENDITURES: Personnel Costs Contractual Services Maint & Repairs Utilities Office Expenses Insurance                                        | 27,713,597 2,500,000 1,250,000 526,500 25,000 96,800 32,111,897 19,186,609  Budget 15-16 7,236,071 1,495,491 2,882,321 2,108,520 1,037,275 195,000 1,025,906 15,980,584                                         | Mar-16  20,549,530 3,073,053 1,284,225 554,546  23,024 85,212 25,569,590 14,677,571  Mar-16 4,849,809 767,121 2,008,756 1,264,367 625,671 138,463 119,263 9,773,450                           | % Collected  74.1% 122.9% 102.7% 105.3%  92.1% 88.0% 79.6% 76.5%  % Spent  67.0% 69.7% 60.0% 60.3% 71.0% 11.6% 61.2%        | -0.9% 47.9% 27.7% 30.3%  17.1% 13.0% 4.6% 1.5%  *Var -8.0% -23.7% -15.0% -14.7% -4.0% -63.4% -13.8%        | 28,292,139 3,500,000 1,750,000 628,500 20,000 309,155 34,499,794 21,407,325  Budget 16-17 8,289,241 1,507,215 2,841,184 2,261,720 1,216,397 215,000 1,264,483 17,595,240                                | 21,077,139 4,556,580 1,797,900 1,253,108  90 168,018 28,852,835 17,101,903  Mar-17 4,802,161 729,354 2,549,788 1,218,273 656,578 129,271 179,725 10,265,150                                      | % Collected  74.5% 130.2% 102.7% 199.4%  0.5% 54.3% 83.6% 79.9%  % Spent  57.9% 48.4% 89.7% 53.9% 54.0% 60.1% 14.2% 58.3%       | -0.5% 55.2% 27.7% 124.4%  -74.5% -20.7% 8.6% 4.9%  % Var -17.1% -26.6% 14.7% -21.1% -14.9% -60.8% -16.7%            | % of FY Completed (Revenue):  SOLID WASTE  REVENUES: Landfill User Fee Revenue Salvage Revenue Tipping Fees Total Other Revenues NON-OPERATING REVENUES: Interest Income Gain(Loss) on Sale of Assets TOTAL REVENUES TOTAL REVENUES TOTAL AVAILABLE REVENUE (After R&R Transfers)  EXPENDITURES: Personnel Costs Contractual Services Maint & Repairs Utilities Office Expenses Insurance                         | 90.2%  Budget 15-16  7,815,400 259,500 3,303,173 252,260  500 108,500 11,739,333 9,325,013  Budget 15-16 4,308,051 510,262 2,032,708 188,400 247,034 135,000 556,906 7,978,361                              | 7,510,034 71,304 2,044,338 60,593 108 13,646 9,700,023 8,668,113  Mar-16 2,755,659 633,933 912,401 63,040 148,982 103,847 43,688 4,661,550                                     | % Collected  96.1% 27.5% 61.9% 24.0%  21.6% 12.6% 82.6% 93.0%  % Spent 64.0% 124.2% 44.9% 33.5% 60.3% 76.9%             | 5.9% -62.7% -28.3% -66.2% -68.6% -77.6% -7.6% -2.8%  % Var -11.0% -49.2% -30.1% -41.5% -14.7% -16.6%                    | 8,251,490 134,500 3,389,000 69,800  170 250,200 12,095,160 9,118,030  Budget 16-17 4,577,182 596,329 1,825,353 180,300 292,742 150,000 511,138 8,133,044                              | 7,994,102 111,737 2,870,037 65,620  193,682 11,235,180 9,002,332  Mar-17 2,755,198 291,609 1,148,450 73,567 159,129 96,953 67,932 4,592,839                                     | % Collected  96.9% 83.1% 84.7% 94.0%  0.0% 77.4% 92.9% 98.7%  % Spent  60.2% 48.9% 62.9% 40.8% 54.4% 64.6% 13.3% 56.5%        | 6.7° -7.1° -5.5° 3.8° -90.2° -12.8° 2.7° 8.5° % Var -14.8° -26.1° -34.2° -10.4° -61.7° -18.5°                                                                                                                                |
| REVENUES: Rate & Service Charges Impact Fees Connection Fees Other Revenues NON-OPERATING REVENUES: Interest Income Gain(Loss) on Sale of Assets TOTAL REVENUES TOTAL AVAILABLE REVENUE (After R&R Transfers)  EXPENDITURES: Personnel Costs Contractual Services Maint & Repairs Utilities Office Expenses Insurance Other Expenses                        | 27,713,597 2,500,000 1,250,000 526,500 25,000 96,800 32,111,897 19,186,609  Budget 15-16 7,236,071 1,495,491 2,882,321 2,108,520 1,037,275 195,000 1,025,906                                                    | Mar-16  20,549,530 3,073,053 1,284,225 554,546  23,024 85,212 25,569,590 14,677,571  Mar-16 4,849,809 767,121 2,008,756 1,264,367 625,671 138,463 119,263 9,773,450                           | % Collected  74.1% 122.9% 102.7% 105.3%  92.1% 88.0% 79.6% 76.5%  % Spent  67.0% 69.7% 60.0% 60.3% 71.0% 11.6% 61.2%        | -0.9% 47.9% 27.7% 30.3%  17.1% 13.0% 4.6% 1.5%  *Var -8.0% -23.7% -15.0% -14.7% -4.0% -63.4%               | 28,292,139 3,500,000 1,750,000 628,500 20,000 309,155 34,499,794 21,407,325  Budget 16-17 8,289,241 1,507,215 2,841,184 2,261,720 1,216,397 215,000 1,264,483 17,595,240                                | 21,077,139 4,556,580 1,797,900 1,253,108  90 168,018 28,852,835 17,101,903  Mar-17 4,802,161 729,354 2,549,788 1,218,273 656,578 129,271 179,725                                                 | % Collected  74.5% 130.2% 102.7% 199.4%  0.5% 54.3% 83.6% 79.9%  % Spent  57.9% 48.4% 89.7% 53.9% 54.0% 60.1% 14.2% 58.3%       | -0.5% 55.2% 27.7% 124.4%  -74.5% -20.7% 8.6% 4.9%  % Var -17.1% -26.6% 14.7% -21.1% -14.9%                          | % of FY Completed (Revenue):  SOLID WASTE  REVENUES: Landfill User Fee Revenue Salvage Revenue Tipping Fees Total Other Revenues NON-OPERATING REVENUES: Interest Income Gain(Loss) on Sale of Assets TOTAL REVENUES TOTAL AVAILABLE REVENUE (After R&R Transfers)  EXPENDITURES: Personnel Costs Contractual Services Maint & Repairs Utilities Office Expenses Insurance Other Expenses                         | 90.2%  Budget 15-16  7,815,400 259,500 3,303,173 252,260  500 108,500 11,739,333 9,325,013  Budget 15-16 4,308,051 510,262 2,032,708 188,400 247,034 135,000 556,906                                        | 7,510,034 71,304 2,044,338 60,593 108 13,646 9,700,023 8,668,113  Mar-16 2,755,659 633,933 912,401 63,040 148,982 103,847 43,688 4,661,550                                     | % Collected  96.1% 27.5% 61.9% 24.0%  21.6% 12.6% 82.6% 93.0%  % Spent 64.0% 124.2% 44.9% 33.5% 60.3% 76.9% 7.8%        | 5.9% -62.7% -62.83% -66.2% -68.6% -77.6% -7.6% -2.8%  % Var -11.0% 49.2% -30.1% -41.5% -14.7% -19% -67.2%               | 8,251,490 134,500 3,389,000 69,800  170 250,200 12,095,160 9,118,030  Budget 16-17 4,577,182 596,329 1,825,353 180,300 292,742 150,000 511,138                                        | 7,994,102 111,737 2,870,037 65,620  193,682 11,235,180 9,002,332  Mar-17 2,755,198 291,609 1,148,450 73,567 159,129 96,953 67,932 4,592,839                                     | % Collected  96.9% 83.1% 84.7% 94.0%  0.0% 77.4% 92.9% 98.7%  % Spent  60.2% 48.9% 62.9% 40.8% 54.4% 64.6% 13.3% 56.5%        | 6.7° -7.1° -5.5° 3.8° -90.2° -12.8° 2.7° 8.5° % Var -14.8° -26.1° -34.2° -10.4° -61.7° -18.5°                                                                                                                                |
| REVENUES: Rate & Service Charges Impact Fees Connection Fees Other Revenues NON-OPERATING REVENUES: Interest Income Gain(Loss) on Sale of Assets TOTAL REVENUES TOTAL AVAILABLE REVENUE (After R&R Transfers)  EXPENDITURES: Personnel Costs Contractual Services Maint & Repairs Utilities Office Expenses Insurance Other Expenses                        | 27,713,597 2,500,000 1,250,000 526,500 25,000 96,800 32,111,897 19,186,609  Budget 15-16 7,236,071 1,495,491 2,882,321 2,108,520 1,037,275 195,000 1,025,906 15,980,584 Operating Expense v. 702,940            | Mar-16  20,549,530 3,073,053 1,284,225 554,546  23,024 85,212 25,569,590 14,677,571  Mar-16 4,849,809 767,121 2,008,756 1,264,367 625,671 138,463 119,263 9,773,450                           | % Collected  74.1% 122.9% 102.7% 105.3%  92.1% 88.0% 79.6% 76.5%  % Spent  67.0% 69.7% 60.0% 60.3% 71.0% 11.6% 61.2%        | -0.9% 47.9% 27.7% 30.3%  17.1% 13.0% 4.6% 1.5%  % Var  -8.0% -23.7% -5.3% -15.0% -14.7% -4.0% 15.3%        | 28,292,139 3,500,000 1,750,000 628,500 20,000 309,155 34,499,794 21,407,325  Budget 16-17 8,289,241 1,507,215 2,841,184 2,261,720 1,216,397 215,000 1,264,483 17,595,240                                | 21,077,139 4,556,580 1,797,900 1,253,108  90 168,018 28,852,835 17,101,903  Mar-17 4,802,161 729,354 2,549,788 1,218,273 656,578 129,271 179,725 10,265,150                                      | % Collected  74.5% 130.2% 102.7% 199.4%  0.5% 54.3% 83.6% 79.9%  % Spent  57.9% 48.4% 89.7% 53.9% 54.0% 60.1% 14.2% 58.3%       | -0.5% 55.2% 27.7% 124.4%  -74.5% -20.7% 8.6% 4.9%  % Var -17.1% -26.6% 14.7% -21.1% -14.9% -60.8% -16.7%            | % of FY Completed (Revenue):  SOLID WASTE  REVENUES: Landfill User Fee Revenue Salvage Revenue Tipping Fees Total Other Revenues NON-OPERATING REVENUES: Interest Income Gain(Loss) on Sale of Assets TOTAL REVENUES TOTAL AVAILABLE REVENUE (After R&R Transfers)  EXPENDITURES: Personnel Costs Contractual Services Maint & Repairs Utilities Office Expenses Insurance Other Expenses                         | 90.2%  Budget 15-16  7,815,400 259,500 3,303,173 252,260  500 108,500 11,739,333 9,325,013  Budget 15-16 4,308,051 510,262 2,032,708 188,400 247,034 135,000 556,906 7,978,361 Operating Expense v.         | 7,510,034 71,304 2,044,338 60,593 108 13,646 9,700,023 8,668,113  Mar-16 2,755,659 633,933 912,401 63,040 148,982 103,847 43,688 4,661,550                                     | % Collected  96.1% 27.5% 61.9% 24.0%  21.6% 12.6% 82.6% 93.0%  % Spent 64.0% 124.2% 44.9% 33.5% 60.3% 76.9% 78.8% 58.4% | 5.9% -62.7% -28.3% -66.2% -68.6% -77.6% -7.6% -2.8%  % Var -11.0% -49.2% -30.1% -41.5% -14.7% -16.6%                    | 8,251,490 134,500 3,389,000 69,800  170 250,200 12,095,160 9,118,030  Budget 16-17 4,577,182 596,329 1,825,353 180,300 292,742 150,000 511,138 8,133,044                              | 7,994,102 111,737 2,870,037 65,620  193,682 11,235,180 9,002,332  Mar-17 2,755,198 291,609 1,148,450 73,567 159,129 96,953 67,932 4,592,839                                     | % Collected  96.9% 83.1% 84.7% 94.0%  0.0% 77.4% 92.9% 98.7%  % Spent  60.2% 48.9% 62.9% 40.8% 54.4% 64.6% 13.3% 56.5%        | 6.79 -7.19 -5.59 3.89 -90.29 -12.89 2.79 8.59                                                                                                                                                                                |
| REVENUES: Rate & Service Charges Impact Fees Connection Fees Other Revenues NON-OPERATING REVENUES: Interest Income Gain(Loss) on Sale of Assets TOTAL REVENUES TOTAL AVAILABLE REVENUE (After R&R Transfers) EXPENDITURES: Personnel Costs Contractual Services Maint & Repairs Utilities Office Expenses Insurance Other Expenses TOTAL OPERATING EXPENSE | 27,713,597 2,500,000 1,250,000 526,500 25,000 96,800 32,111,897 19,186,609  Budget 15-16 7,236,071 1,495,491 2,882,321 2,108,520 1,037,275 195,000 1,025,906 15,980,584 Operating Expense v. 702,940            | Mar-16  20,549,530 3,073,053 1,284,225 554,546  23,024 85,212 25,569,590 14,677,571  Mar-16 4,849,809 767,121 2,008,756 1,264,367 625,671 138,463 119,263 9,773,450 Revenues Variance-        | % Collected  74.1% 122.9% 102.7% 105.3%  92.1% 88.0% 79.6% 76.5%  % Spent  67.0% 69.7% 60.0% 60.3% 71.0% 11.6% 61.2%        | -0.9% 47.9% 27.7% 30.3%  17.1% 13.0% 4.6% 1.5%  % Var  -8.0% -23.7% -5.3% -15.0% -14.7% -4.0% 15.3%        | 28,292,139 3,500,000 1,750,000 628,500 20,000 309,155 34,499,794 21,407,325  Budget 16-17 8,289,241 1,507,215 2,841,184 2,261,720 1,216,397 215,000 1,264,483 17,595,240 Operating Expense v.           | 21,077,139 4,556,580 1,797,900 1,253,108  90 168,018 28,852,835 17,101,903  Mar-17 4,802,161 729,354 2,549,788 1,218,273 656,578 129,271 179,725 10,265,150 Revenues Variance                    | % Collected  74.5% 130.2% 102.7% 199.4%  0.5% 54.3% 83.6% 79.9%  % Spent  57.9% 48.4% 89.7% 53.9% 54.0% 60.1% 14.2% 58.3% 87.1% | -0.5% 55.2% 27.7% 124.4% -74.5% -20.7% 8.6% 4.9%  % Var -17.1% -26.6% 14.7% -21.0% -14.9% -16.7% 21.5% 12.1% -15.1% | % of FY Completed (Revenue):  SOLID WASTE  REVENUES: Landfill User Fee Revenue Salvage Revenue Tipping Fees Total Other Revenues NON-OPERATING REVENUES: Interest Income Gain(Loss) on Sale of Assets TOTAL REVENUES TOTAL AVAILABLE REVENUE (After R&R Transfers)  EXPENDITURES: Personnel Costs Contractual Services Maint & Repairs Utilities Office Expenses Insurance Other Expenses TOTAL OPERATING EXPENSE | 90.2%  Budget 15-16  7,815,400 259,500 3,303,173 252,260  500 108,500 11,739,333 9,325,013  Budget 15-16 4,308,051 510,262 2,032,708 188,400 247,034 135,000 556,906 7,978,361 Operating Expense v. 443,650 | 7,510,034 71,304 2,044,338 60,593 108 13,646 9,700,023 8,668,113  Mar-16 2,755,659 633,933 912,401 63,040 148,982 103,847 43,688 4,661,550 Revenues Variance                   | % Collected  96.1% 27.5% 61.9% 24.0%  21.6% 12.6% 82.6% 93.0%  % Spent 64.0% 124.2% 44.9% 33.5% 60.3% 76.9% 7.8% 58.4%  | 5.9% -62.7% -62.8% -66.2% -68.6% -77.6% -2.8%  % Var -11.0% -49.2% -30.1% -41.5% -14.7% 1.9% -67.2% -16.6% 19.3%        | 8,251,490 134,500 3,389,000 69,800 170 250,200 12,095,160 9,118,030  Budget 16-17 4,577,182 596,329 1,825,353 180,300 292,742 150,000 511,138 8,133,044 Operating Expense v.          | 7,994,102 111,737 2,870,037 65,620  193,682 11,235,180 9,002,332  Mar-17 2,755,198 291,609 1,148,450 73,567 159,129 96,953 67,932 4,592,839 Revenues Variance                   | % Collected  96.9% 83.1% 84.7% 94.0%  0.0% 77.4% 92.9% 98.7%  % Spent  60.2% 48.9% 62.9% 40.8% 54.4% 64.6% 13.3% 56.5%        | 6.7° -7.1° -5.5° -7.8° -7.1° -7.1° -7.5° -7.1° -7.1° -7.1° -7.1° -7.1° -7.1° -7.1° -7.1° -7.1° -7.1° -7.1° -7.1° -7.1° -7.1° -7.1° -7.1° -7.1° -7.1° -7.1° -7.1° -7.1° -7.1° -7.1° -7.1° -7.1° -7.1° -7.1° -7.1° -7.1° -7.1° |
| REVENUES: Rate & Service Charges Impact Fees Connection Fees Other Revenues NON-OPERATING REVENUES: Interest Income Gain(Loss) on Sale of Assets TOTAL REVENUES TOTAL AVAILABLE REVENUE (After R&R Transfers) EXPENDITURES: Personnel Costs Contractual Services Maint & Repairs Utilities Office Expenses Insurance Other Expenses TOTAL OPERATING EXPENSE | 27,713,597 2,500,000 1,250,000 526,500 25,000 96,800 32,111,897 19,186,609  Budget 15-16 7,236,071 1,495,491 2,882,321 2,108,520 1,037,275 195,000 1,025,906 15,980,584 Operating Expense v. 702,940 16,683,524 | Mar-16  20,549,530 3,073,053 1,284,225 554,546  23,024 85,212 25,569,590 14,677,571  Mar-16 4,849,809 767,121 2,008,756 1,264,367 625,671 138,463 119,263 9,773,450 Revenues Variance-462,970 | % Collected  74.1% 122.9% 102.7% 105.3%  92.1% 88.0% 79.6% 76.5%  % Spent  67.0% 60.0% 60.3% 71.0% 11.6% 61.2%  65.9% 61.4% | -0.9% 47.9% 27.7% 30.3%  17.1% 13.0% 4.6% 1.5%  % Var  -8.0% -23.7% -15.0% -14.7% -4.0% -63.4% 15.3% -9.1% | 28,292,139 3,500,000 1,750,000 628,500 20,000 309,155 34,499,794 21,407,325  Budget 16-17 8,289,241 1,507,215 2,841,184 2,261,720 1,216,397 215,000 1,264,483 17,595,240 Operating Expense v. 1,004,180 | 21,077,139 4,556,580 1,797,900 1,253,108  90 168,018 28,852,835 17,101,903  Mar-17 4,802,161 729,354 2,549,788 1,218,273 656,578 129,271 179,725 10,265,150 Revenues Variance 874,841 11,139,991 | % Collected  74.5% 130.2% 102.7% 199.4%  0.5% 54.3% 83.6% 79.9%  % Spent  57.9% 48.4% 89.7% 53.9% 54.0% 60.1% 14.2% 58.3% 87.1% | -0.5% 55.2% 27.7% 124.4%  -74.5% -20.7% 8.6% 4.9%  % Var -17.1% -26.6% 14.7% -21.0% -14.9% -60.8% -16.7% 21.5%      | SOLID WASTE  REVENUES: Landfill User Fee Revenue Salvage Revenue Tipping Fees Total Other Revenues NON-OPERATING REVENUES: Interest Income Gain(Loss) on Sale of Assets TOTAL REVENUES TOTAL AVAILABLE REVENUE (After R&R Transfers)  EXPENDITURES: Personnel Costs Contractual Services Maint & Repairs Utilities Office Expenses Insurance Other Expenses TOTAL OPERATING EXPENSE                               | 90.2%  Budget 15-16  7,815,400 259,500 3,303,173 252,260  500 108,500 11,739,333 9,325,013  Budget 15-16 4,308,051 510,262 2,032,708 188,400 247,034 135,000 556,906 7,978,361 Operating Expense v. 443,650 | 7,510,034 71,304 2,044,338 60,593 108 13,646 9,700,023 8,668,113  Mar-16 2,755,659 633,933 912,401 63,040 148,982 103,847 43,688 4,661,550 Revenues Variance 493,803 5,155,353 | % Collected  96.1% 27.5% 61.9% 24.0%  21.6% 82.6% 93.0%  % Spent 64.0% 124.2% 44.9% 33.5% 60.3% 76.9% 78.8% 58.4%       | 5.9% -62.7% -62.8% -66.2% -68.6% -77.6% -2.8%  % Var -11.0% -49.2% -30.1% -41.5% -14.7% -19.% -67.2% -16.6% 19.3% 36.3% | 8,251,490 134,500 3,389,000 69,800  170 250,200 12,095,160 9,118,030  Budget 16-17 4,577,182 596,329 1,825,353 180,300 292,742 150,000 511,138 8,133,044 Operating Expense v. 984,960 | 7,994,102 111,737 2,870,037 65,620  193,682 11,235,180 9,002,332  Mar-17 2,755,198 291,609 1,148,450 73,567 159,129 96,953 67,932 4,592,839 Revenues Variance 566,208 5,159,047 | % Collected  96.9% 83.1% 84.7% 94.0%  0.0% 77.4% 92.9% 98.7%  % Spent  60.2% 48.9% 62.9% 40.8% 54.4% 64.6% 13.3% 56.5%  57.5% | 6.7<br>-7.1<br>-5.5<br>3.8<br>-90.2<br>-12.8<br>2.7<br>8.5<br>*\frac{Var}{-14.8}<br>-26.1<br>-12.1<br>-34.2<br>-20.6<br>-10.4<br>-61.7<br>-18.5<br>-27.1                                                                     |