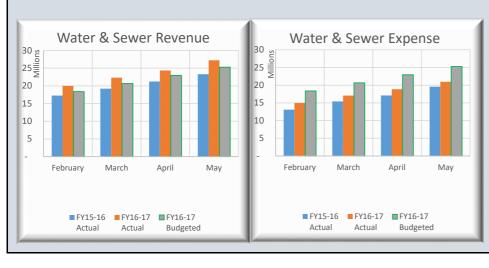

| <b>BCWS Op Cash Flows Statemen</b>                                                                                                                                                                                                                                                                                                                          | nt-May 2017                                                                                                                                                                                                    |                                                                                                                                                                                                    |                                                                                                                                          |                                                                                                       |                                                                                                                                                                                                         |                                                                                                                                                                                                    |                                                                                                                                     |                                                                                                                     |                                                                                                                                                                                                                                                                                                                                                                                           |                                                                                                                                                                                                             |                                                                                                                                                                                    |                                                                                                                   |                                                                                                                                |                                                                                                                                                                                       |                                                                                                                                                                  |                                                                                                                                    |                                                                                                                          |
|-------------------------------------------------------------------------------------------------------------------------------------------------------------------------------------------------------------------------------------------------------------------------------------------------------------------------------------------------------------|----------------------------------------------------------------------------------------------------------------------------------------------------------------------------------------------------------------|----------------------------------------------------------------------------------------------------------------------------------------------------------------------------------------------------|------------------------------------------------------------------------------------------------------------------------------------------|-------------------------------------------------------------------------------------------------------|---------------------------------------------------------------------------------------------------------------------------------------------------------------------------------------------------------|----------------------------------------------------------------------------------------------------------------------------------------------------------------------------------------------------|-------------------------------------------------------------------------------------------------------------------------------------|---------------------------------------------------------------------------------------------------------------------|-------------------------------------------------------------------------------------------------------------------------------------------------------------------------------------------------------------------------------------------------------------------------------------------------------------------------------------------------------------------------------------------|-------------------------------------------------------------------------------------------------------------------------------------------------------------------------------------------------------------|------------------------------------------------------------------------------------------------------------------------------------------------------------------------------------|-------------------------------------------------------------------------------------------------------------------|--------------------------------------------------------------------------------------------------------------------------------|---------------------------------------------------------------------------------------------------------------------------------------------------------------------------------------|------------------------------------------------------------------------------------------------------------------------------------------------------------------|------------------------------------------------------------------------------------------------------------------------------------|--------------------------------------------------------------------------------------------------------------------------|
| % of Fiscal Year Completed:                                                                                                                                                                                                                                                                                                                                 | 91.7%                                                                                                                                                                                                          | PRIOR Y                                                                                                                                                                                            | EAR                                                                                                                                      |                                                                                                       | CUF                                                                                                                                                                                                     | RRENT YI                                                                                                                                                                                           | EAR                                                                                                                                 |                                                                                                                     |                                                                                                                                                                                                                                                                                                                                                                                           |                                                                                                                                                                                                             | PRIOR Y                                                                                                                                                                            | EAR                                                                                                               |                                                                                                                                | CUR                                                                                                                                                                                   | RENT YI                                                                                                                                                          | EAR                                                                                                                                |                                                                                                                          |
| WATER FUND                                                                                                                                                                                                                                                                                                                                                  | Budget 15-16                                                                                                                                                                                                   | May-16                                                                                                                                                                                             | % Collected                                                                                                                              | % Var                                                                                                 | Budget 16-17                                                                                                                                                                                            | May-17                                                                                                                                                                                             | % Collected                                                                                                                         | % Var                                                                                                               | WATER & SEWER FUND                                                                                                                                                                                                                                                                                                                                                                        | Budget 15-16                                                                                                                                                                                                | May-16                                                                                                                                                                             | % Collected                                                                                                       | % Var                                                                                                                          | Budget 16-17                                                                                                                                                                          | May-17                                                                                                                                                           | % Collected                                                                                                                        | % Var                                                                                                                    |
| REVENUES:                                                                                                                                                                                                                                                                                                                                                   |                                                                                                                                                                                                                |                                                                                                                                                                                                    |                                                                                                                                          |                                                                                                       |                                                                                                                                                                                                         |                                                                                                                                                                                                    |                                                                                                                                     |                                                                                                                     | REVENUES:                                                                                                                                                                                                                                                                                                                                                                                 |                                                                                                                                                                                                             |                                                                                                                                                                                    |                                                                                                                   |                                                                                                                                |                                                                                                                                                                                       |                                                                                                                                                                  |                                                                                                                                    |                                                                                                                          |
| Rate & Service Charges                                                                                                                                                                                                                                                                                                                                      | 9,478,955                                                                                                                                                                                                      | 8,546,719                                                                                                                                                                                          | 90.2%                                                                                                                                    | -1.5%                                                                                                 | 9,516,104                                                                                                                                                                                               | 9,192,070                                                                                                                                                                                          | 96.6%                                                                                                                               | 4.9%                                                                                                                | Rate & Service Charges                                                                                                                                                                                                                                                                                                                                                                    | 37,192,552                                                                                                                                                                                                  | 33,683,026                                                                                                                                                                         | 90.6%                                                                                                             | -1.1%                                                                                                                          | 37,808,243                                                                                                                                                                            | 34,929,117                                                                                                                                                       | 92.4%                                                                                                                              | 0.79                                                                                                                     |
| Impact Fees                                                                                                                                                                                                                                                                                                                                                 | 1,350,000                                                                                                                                                                                                      | 1,558,116                                                                                                                                                                                          | 115.4%                                                                                                                                   | 23.7%                                                                                                 | 1,890,000                                                                                                                                                                                               | 2,075,443                                                                                                                                                                                          | 109.8%                                                                                                                              | 18.1%                                                                                                               | Impact Fees                                                                                                                                                                                                                                                                                                                                                                               | 3,850,000                                                                                                                                                                                                   | 5,257,419                                                                                                                                                                          | 136.6%                                                                                                            | 44.9%                                                                                                                          | 5,390,000                                                                                                                                                                             | 7,417,148                                                                                                                                                        | 137.6%                                                                                                                             | 45.99                                                                                                                    |
| Connection Fees                                                                                                                                                                                                                                                                                                                                             | 1,050,000                                                                                                                                                                                                      | 1,219,564                                                                                                                                                                                          | 116.1%                                                                                                                                   |                                                                                                       | 1,470,000                                                                                                                                                                                               | 1,425,321                                                                                                                                                                                          | 97.0%                                                                                                                               | 5.3%                                                                                                                | Connection Fees                                                                                                                                                                                                                                                                                                                                                                           | 2,300,000                                                                                                                                                                                                   | 2,654,989                                                                                                                                                                          | 115.4%                                                                                                            | 23.8%                                                                                                                          | 3,220,000                                                                                                                                                                             | 3,324,021                                                                                                                                                        | 103.2%                                                                                                                             | 11.69                                                                                                                    |
| Other Revenues                                                                                                                                                                                                                                                                                                                                              | 185,000                                                                                                                                                                                                        | 228,567                                                                                                                                                                                            | 123.5%                                                                                                                                   | 31.9%                                                                                                 | 277,000                                                                                                                                                                                                 | 147,998                                                                                                                                                                                            | 53.4%                                                                                                                               | -38.2%                                                                                                              | Other Revenues                                                                                                                                                                                                                                                                                                                                                                            | 711,500                                                                                                                                                                                                     | 874,355                                                                                                                                                                            | 122.9%                                                                                                            | 31.2%                                                                                                                          | 905,500                                                                                                                                                                               | 2,075,520                                                                                                                                                        | 229.2%                                                                                                                             | 137.59                                                                                                                   |
| NON-OPERATING REVENUES:                                                                                                                                                                                                                                                                                                                                     |                                                                                                                                                                                                                | 24.515                                                                                                                                                                                             | 2/7 20/                                                                                                                                  | 155.50/                                                                                               | 74.000                                                                                                                                                                                                  | 100 115                                                                                                                                                                                            | 166.207                                                                                                                             |                                                                                                                     | NON-OPERATING REVENUES:                                                                                                                                                                                                                                                                                                                                                                   | 25 000                                                                                                                                                                                                      | 20.500                                                                                                                                                                             | 110.40/                                                                                                           | 2 < 20/                                                                                                                        | 20.000                                                                                                                                                                                |                                                                                                                                                                  | 0.50/                                                                                                                              | 01.24                                                                                                                    |
| Gain(Loss) on Sale of Assets                                                                                                                                                                                                                                                                                                                                | 9,175                                                                                                                                                                                                          | 24,517                                                                                                                                                                                             | 267.2%<br>95.9%                                                                                                                          | 4.2%                                                                                                  | 74,223                                                                                                                                                                                                  | 123,446                                                                                                                                                                                            | 166.3%<br>98.0%                                                                                                                     | 74.7%<br>6.3%                                                                                                       | Interest Income                                                                                                                                                                                                                                                                                                                                                                           | 25,000                                                                                                                                                                                                      | 29,588                                                                                                                                                                             | 118.4%                                                                                                            | 9.6%                                                                                                                           | 20,000                                                                                                                                                                                | 90                                                                                                                                                               | 0.5%                                                                                                                               | -91.29                                                                                                                   |
| TOTAL REVENUES TOTAL AVAILABLE REVENUE                                                                                                                                                                                                                                                                                                                      |                                                                                                                                                                                                                | 11,577,483<br>5,596,454                                                                                                                                                                            |                                                                                                                                          |                                                                                                       | 13,227,327<br>6,148,741                                                                                                                                                                                 | 12,964,279<br>6,132,632                                                                                                                                                                            | 98.0%                                                                                                                               | 8.1%                                                                                                                | Gain(Loss) on Sale of Assets TOTAL REVENUES                                                                                                                                                                                                                                                                                                                                               | 105,975<br><b>44,185,027</b>                                                                                                                                                                                | 107,326<br><b>42,606,703</b>                                                                                                                                                       | 101.3%<br>96.4%                                                                                                   | 4.8%                                                                                                                           | 383,378<br>47,727,121                                                                                                                                                                 | 446,436<br>48,192,332                                                                                                                                            | 116.4%<br>101.0%                                                                                                                   | 9.39                                                                                                                     |
| (After R&R Transfers)                                                                                                                                                                                                                                                                                                                                       | 5,090,134                                                                                                                                                                                                      | 5,590,454                                                                                                                                                                                          | 94.970                                                                                                                                   | 3.470                                                                                                 | 0,140,741                                                                                                                                                                                               | 0,132,032                                                                                                                                                                                          | 99.770                                                                                                                              | 0.170                                                                                                               | TOTAL AVAILABLE REVENUE                                                                                                                                                                                                                                                                                                                                                                   |                                                                                                                                                                                                             | 23,369,857                                                                                                                                                                         | 93.2%                                                                                                             | 1.5%                                                                                                                           | 27,556,066                                                                                                                                                                            | 27,225,884                                                                                                                                                       | 98.8%                                                                                                                              | 7.19                                                                                                                     |
| (After Reck Transfers)                                                                                                                                                                                                                                                                                                                                      |                                                                                                                                                                                                                |                                                                                                                                                                                                    |                                                                                                                                          |                                                                                                       |                                                                                                                                                                                                         |                                                                                                                                                                                                    |                                                                                                                                     |                                                                                                                     | (After R&R Transfers)                                                                                                                                                                                                                                                                                                                                                                     | 23,004,743                                                                                                                                                                                                  | 23,307,037                                                                                                                                                                         | 73.270                                                                                                            | 1.5 /0                                                                                                                         | 27,550,000                                                                                                                                                                            | 27,225,004                                                                                                                                                       | 70.070                                                                                                                             | 7.1                                                                                                                      |
| EXPENDITURES:                                                                                                                                                                                                                                                                                                                                               | Budget 15-16                                                                                                                                                                                                   | May-16                                                                                                                                                                                             | % Spent                                                                                                                                  | % Var                                                                                                 | Budget 16-17                                                                                                                                                                                            | May-17                                                                                                                                                                                             | % Spent                                                                                                                             | % Var                                                                                                               | EXPENDITURES:                                                                                                                                                                                                                                                                                                                                                                             | Budget 15-16                                                                                                                                                                                                | May-16                                                                                                                                                                             | % Spent                                                                                                           | % Var                                                                                                                          | Budget 16-17                                                                                                                                                                          | May-17                                                                                                                                                           | % Spent                                                                                                                            | % Var                                                                                                                    |
| Personnel Costs                                                                                                                                                                                                                                                                                                                                             | 3,372,152                                                                                                                                                                                                      | 2,644,510                                                                                                                                                                                          | 78.4%                                                                                                                                    | -13.2%                                                                                                | 3,600,050                                                                                                                                                                                               | 2,829,893                                                                                                                                                                                          | 78.6%                                                                                                                               | -13.1%                                                                                                              | Personnel Costs                                                                                                                                                                                                                                                                                                                                                                           | 10,608,223                                                                                                                                                                                                  | 8,558,403                                                                                                                                                                          | 80.7%                                                                                                             | -11.0%                                                                                                                         | 11,889,291                                                                                                                                                                            | 8,753,178                                                                                                                                                        | 73.6%                                                                                                                              | -18.09                                                                                                                   |
| Contractual Services                                                                                                                                                                                                                                                                                                                                        | 508,401                                                                                                                                                                                                        | 365,123                                                                                                                                                                                            | 71.8%                                                                                                                                    |                                                                                                       | 517,753                                                                                                                                                                                                 | 224,447                                                                                                                                                                                            | 43.4%                                                                                                                               | -48.3%                                                                                                              | Contractual Services                                                                                                                                                                                                                                                                                                                                                                      | 2,003,892                                                                                                                                                                                                   | 1,337,467                                                                                                                                                                          | 66.7%                                                                                                             | -24.9%                                                                                                                         | 2,024,968                                                                                                                                                                             | 1,101,874                                                                                                                                                        | 54.4%                                                                                                                              | -37.3                                                                                                                    |
| Maint & Repairs                                                                                                                                                                                                                                                                                                                                             | 680,610                                                                                                                                                                                                        | 390,226                                                                                                                                                                                            | 57.3%                                                                                                                                    | -34.3%                                                                                                | 614,920                                                                                                                                                                                                 | 491,666                                                                                                                                                                                            | 80.0%                                                                                                                               | -11.7%                                                                                                              | Maint & Repairs                                                                                                                                                                                                                                                                                                                                                                           | 3,562,931                                                                                                                                                                                                   | 3,112,188                                                                                                                                                                          | 87.3%                                                                                                             | -4.3%                                                                                                                          | 3,456,104                                                                                                                                                                             | 3,646,983                                                                                                                                                        | 105.5%                                                                                                                             | 13.99                                                                                                                    |
| Utilities                                                                                                                                                                                                                                                                                                                                                   | 1,670,798                                                                                                                                                                                                      | 1,662,188                                                                                                                                                                                          | 99.5%                                                                                                                                    | 7.8%                                                                                                  | 2,000,818                                                                                                                                                                                               | 1,853,388                                                                                                                                                                                          | 92.6%                                                                                                                               | 1.0%                                                                                                                | Utilities                                                                                                                                                                                                                                                                                                                                                                                 | 3,779,318                                                                                                                                                                                                   | 3,337,606                                                                                                                                                                          | 88.3%                                                                                                             | -3.4%                                                                                                                          | 4,262,538                                                                                                                                                                             | 3,361,293                                                                                                                                                        | 78.9%                                                                                                                              | -12.89                                                                                                                   |
| Office Expenses                                                                                                                                                                                                                                                                                                                                             | 898,493                                                                                                                                                                                                        | 988,701                                                                                                                                                                                            | 110.0%                                                                                                                                   | 18.4%                                                                                                 | 977,901                                                                                                                                                                                                 | 1,174,401                                                                                                                                                                                          | 120.1%                                                                                                                              | 28.4%                                                                                                               | Office Expenses                                                                                                                                                                                                                                                                                                                                                                           | 1,935,768                                                                                                                                                                                                   | 1,809,534                                                                                                                                                                          | 93.5%                                                                                                             | 1.8%                                                                                                                           | 2,194,298                                                                                                                                                                             | 1,921,634                                                                                                                                                        | 87.6%                                                                                                                              | -4.19                                                                                                                    |
| Insurance                                                                                                                                                                                                                                                                                                                                                   | 135,000                                                                                                                                                                                                        | 126,077                                                                                                                                                                                            | 93.4%                                                                                                                                    | 1.7%                                                                                                  | 150,000                                                                                                                                                                                                 | 118,455                                                                                                                                                                                            | 79.0%                                                                                                                               | -12.7%                                                                                                              | Insurance                                                                                                                                                                                                                                                                                                                                                                                 | 330,000                                                                                                                                                                                                     | 294,180                                                                                                                                                                            | 89.1%                                                                                                             | -2.5%                                                                                                                          | 365,000                                                                                                                                                                               | 276,395                                                                                                                                                          | 75.7%                                                                                                                              | -15.9                                                                                                                    |
| Other Expenses                                                                                                                                                                                                                                                                                                                                              | 355,051                                                                                                                                                                                                        | 35,223                                                                                                                                                                                             | 9.9%                                                                                                                                     | -81.7%                                                                                                | 159,501                                                                                                                                                                                                 | 30,598                                                                                                                                                                                             | 19.2%                                                                                                                               | -72.5%                                                                                                              | Other Expenses                                                                                                                                                                                                                                                                                                                                                                            | 1,380,957                                                                                                                                                                                                   | 189,638                                                                                                                                                                            | 13.7%                                                                                                             | -77.9%                                                                                                                         | 1,423,984                                                                                                                                                                             | 249,317                                                                                                                                                          | 17.5%                                                                                                                              | -74.29                                                                                                                   |
| TOTAL OPERATING EXPENSE                                                                                                                                                                                                                                                                                                                                     |                                                                                                                                                                                                                | 6,212,048                                                                                                                                                                                          | 1                                                                                                                                        | -10.1%                                                                                                | 8,020,943                                                                                                                                                                                               | 6,722,846                                                                                                                                                                                          | 83.8%                                                                                                                               | -7.9%                                                                                                               | TOTAL OPERATING EXPENSE                                                                                                                                                                                                                                                                                                                                                                   |                                                                                                                                                                                                             | 18,639,016                                                                                                                                                                         | 79.0%                                                                                                             | -12.7%                                                                                                                         | 25,616,183                                                                                                                                                                            | 19,310,673                                                                                                                                                       | 75.4%                                                                                                                              | -16.3                                                                                                                    |
| ~                                                                                                                                                                                                                                                                                                                                                           | Operating Expense v                                                                                                                                                                                            |                                                                                                                                                                                                    |                                                                                                                                          | 13.4%                                                                                                 | Operating Expense v.                                                                                                                                                                                    |                                                                                                                                                                                                    | >>>                                                                                                                                 | 15.9%                                                                                                               | ~                                                                                                                                                                                                                                                                                                                                                                                         | Operating Expense v.                                                                                                                                                                                        |                                                                                                                                                                                    | >>>                                                                                                               | 17.5%                                                                                                                          | Operating Expense v.                                                                                                                                                                  |                                                                                                                                                                  |                                                                                                                                    | 25.6                                                                                                                     |
| Capital Equipment                                                                                                                                                                                                                                                                                                                                           | 780,710                                                                                                                                                                                                        | 408,490                                                                                                                                                                                            |                                                                                                                                          | -39.3%                                                                                                | 935,260                                                                                                                                                                                                 | 599,841                                                                                                                                                                                            | 64.1%                                                                                                                               | -27.5%                                                                                                              | Capital Equipment                                                                                                                                                                                                                                                                                                                                                                         | 1,483,650                                                                                                                                                                                                   | 935,735                                                                                                                                                                            | 63.1%                                                                                                             | -28.6%                                                                                                                         | 1,939,440                                                                                                                                                                             | 1,660,555                                                                                                                                                        |                                                                                                                                    | -6.0                                                                                                                     |
| TOTAL OP & NON-OP EXPENSE                                                                                                                                                                                                                                                                                                                                   | 8,401,215 TOTAL Expense v. Ro                                                                                                                                                                                  | 6,620,538                                                                                                                                                                                          | 78.8%                                                                                                                                    | <b>-12.9%</b> 16.1%                                                                                   | <b>8,956,203</b> TOTAL Expense v. Re                                                                                                                                                                    | 7,322,687                                                                                                                                                                                          | 81.8%                                                                                                                               | <b>-9.9%</b><br>18.0%                                                                                               | TOTAL OP & NON-OP EXPENSE                                                                                                                                                                                                                                                                                                                                                                 | 25,084,739  TOTAL Expense v. Ro                                                                                                                                                                             | 19,574,751                                                                                                                                                                         | 78.0%                                                                                                             | -13.6%<br>18.4%                                                                                                                | 27,555,623 TOTAL Expense v. Rev                                                                                                                                                       | 20,971,228                                                                                                                                                       | <b>76.1%</b>                                                                                                                       | -15.69<br>24.99                                                                                                          |
|                                                                                                                                                                                                                                                                                                                                                             |                                                                                                                                                                                                                |                                                                                                                                                                                                    |                                                                                                                                          |                                                                                                       |                                                                                                                                                                                                         |                                                                                                                                                                                                    |                                                                                                                                     |                                                                                                                     |                                                                                                                                                                                                                                                                                                                                                                                           |                                                                                                                                                                                                             |                                                                                                                                                                                    |                                                                                                                   |                                                                                                                                |                                                                                                                                                                                       |                                                                                                                                                                  |                                                                                                                                    |                                                                                                                          |
|                                                                                                                                                                                                                                                                                                                                                             |                                                                                                                                                                                                                | PRIOR Y                                                                                                                                                                                            | EAR                                                                                                                                      |                                                                                                       | CUF                                                                                                                                                                                                     | RRENT YI                                                                                                                                                                                           | EAR                                                                                                                                 |                                                                                                                     | Note-The bulk of Solid Waste Revenues are collected y % of FY Completed (Revenue):                                                                                                                                                                                                                                                                                                        |                                                                                                                                                                                                             | PRIOR Y                                                                                                                                                                            | EAR                                                                                                               |                                                                                                                                | CUR                                                                                                                                                                                   | RENT YI                                                                                                                                                          | EAR                                                                                                                                |                                                                                                                          |
| SEWER FUND                                                                                                                                                                                                                                                                                                                                                  | Budget 15-16                                                                                                                                                                                                   |                                                                                                                                                                                                    | TEAR % Collected                                                                                                                         | % Var                                                                                                 | CUI Budget 16-17                                                                                                                                                                                        |                                                                                                                                                                                                    | EAR % Collected                                                                                                                     | % Var                                                                                                               |                                                                                                                                                                                                                                                                                                                                                                                           |                                                                                                                                                                                                             |                                                                                                                                                                                    | EAR % Collected                                                                                                   | % Var                                                                                                                          | CUR Budget 16-17                                                                                                                                                                      | RRENT YI                                                                                                                                                         | EAR % Collected                                                                                                                    | % Var                                                                                                                    |
|                                                                                                                                                                                                                                                                                                                                                             |                                                                                                                                                                                                                |                                                                                                                                                                                                    |                                                                                                                                          | % Var                                                                                                 |                                                                                                                                                                                                         |                                                                                                                                                                                                    |                                                                                                                                     | % Var                                                                                                               | % of FY Completed (Revenue):                                                                                                                                                                                                                                                                                                                                                              | 95.1%                                                                                                                                                                                                       |                                                                                                                                                                                    |                                                                                                                   | % Var                                                                                                                          |                                                                                                                                                                                       |                                                                                                                                                                  |                                                                                                                                    | % Var                                                                                                                    |
| SEWER FUND  REVENUES:  Rate & Service Charges                                                                                                                                                                                                                                                                                                               |                                                                                                                                                                                                                |                                                                                                                                                                                                    |                                                                                                                                          |                                                                                                       |                                                                                                                                                                                                         |                                                                                                                                                                                                    |                                                                                                                                     | % Var                                                                                                               | % of FY Completed (Revenue): SOLID WASTE                                                                                                                                                                                                                                                                                                                                                  | 95.1%                                                                                                                                                                                                       |                                                                                                                                                                                    |                                                                                                                   | % Var                                                                                                                          |                                                                                                                                                                                       |                                                                                                                                                                  |                                                                                                                                    |                                                                                                                          |
| REVENUES:                                                                                                                                                                                                                                                                                                                                                   |                                                                                                                                                                                                                | May-16                                                                                                                                                                                             | % Collected                                                                                                                              | -1.0%                                                                                                 | Budget 16-17                                                                                                                                                                                            | May-17                                                                                                                                                                                             | % Collected                                                                                                                         |                                                                                                                     | % of FY Completed (Revenue):  SOLID WASTE  REVENUES:                                                                                                                                                                                                                                                                                                                                      | 95.1%<br>Budget 15-16                                                                                                                                                                                       | May-16                                                                                                                                                                             | % Collected                                                                                                       |                                                                                                                                | Budget 16-17                                                                                                                                                                          | May-17                                                                                                                                                           | % Collected                                                                                                                        | 5.5%                                                                                                                     |
| REVENUES:<br>Rate & Service Charges                                                                                                                                                                                                                                                                                                                         | 27,713,597                                                                                                                                                                                                     | May-16<br>25,136,307                                                                                                                                                                               | % Collected 90.7%                                                                                                                        | -1.0%<br>56.3%                                                                                        | Budget 16-17<br>28,292,139                                                                                                                                                                              | May-17<br>25,737,046                                                                                                                                                                               | % Collected 91.0%                                                                                                                   | -0.7%                                                                                                               | % of FY Completed (Revenue):  SOLID WASTE  REVENUES:  Landfill User Fee Revenue                                                                                                                                                                                                                                                                                                           | 95.1%<br>Budget 15-16<br>7,815,400                                                                                                                                                                          | <b>May-16</b> 7,800,718                                                                                                                                                            | % Collected 99.8%                                                                                                 | 4.7%                                                                                                                           | <b>Budget 16-17</b> 8,251,490                                                                                                                                                         | <b>May-17</b> 8,298,467                                                                                                                                          | % Collected 100.6%                                                                                                                 | 5.5°<br>17.5°                                                                                                            |
| REVENUES:<br>Rate & Service Charges<br>Impact Fees<br>Connection Fees<br>Other Revenues                                                                                                                                                                                                                                                                     | 27,713,597<br>2,500,000                                                                                                                                                                                        | May-16 25,136,307 3,699,303                                                                                                                                                                        | % Collected 90.7% 148.0%                                                                                                                 | -1.0%<br>56.3%<br>23.2%                                                                               | 28,292,139<br>3,500,000                                                                                                                                                                                 | May-17 25,737,046 5,341,705                                                                                                                                                                        | % Collected 91.0% 152.6%                                                                                                            | -0.7%<br>61.0%                                                                                                      | % of FY Completed (Revenue):  SOLID WASTE  REVENUES: Landfill User Fee Revenue Salvage Revenue Tipping Fees Total Other Revenues                                                                                                                                                                                                                                                          | 95.1%<br>Budget 15-16<br>7,815,400<br>259,500                                                                                                                                                               | 7,800,718<br>93,621                                                                                                                                                                | % Collected 99.8% 36.1%                                                                                           | 4.7%                                                                                                                           | 8,251,490<br>134,500                                                                                                                                                                  | <b>May-17</b> 8,298,467 151,496                                                                                                                                  | % Collected 100.6% 112.6%                                                                                                          | 5.5°<br>17.5°<br>10.3°                                                                                                   |
| REVENUES: Rate & Service Charges Impact Fees Connection Fees Other Revenues NON-OPERATING REVENUES:                                                                                                                                                                                                                                                         | 27,713,597<br>2,500,000<br>1,250,000<br>526,500                                                                                                                                                                | 25,136,307<br>3,699,303<br>1,435,425<br>645,788                                                                                                                                                    | % Collected 90.7% 148.0% 114.8% 122.7%                                                                                                   | -1.0%<br>56.3%<br>23.2%<br>31.0%                                                                      | 28,292,139<br>3,500,000<br>1,750,000<br>628,500                                                                                                                                                         | 25,737,046<br>5,341,705<br>1,898,700<br>1,927,523                                                                                                                                                  | 91.0%<br>152.6%<br>108.5%<br>306.7%                                                                                                 | -0.7%<br>61.0%<br>16.8%<br>215.0%                                                                                   | % of FY Completed (Revenue):  SOLID WASTE  REVENUES: Landfill User Fee Revenue Salvage Revenue Tipping Fees Total Other Revenues NON-OPERATING REVENUES:                                                                                                                                                                                                                                  | 95.1%<br>Budget 15-16<br>7,815,400<br>259,500<br>3,303,173<br>252,260                                                                                                                                       | 7,800,718<br>93,621<br>2,583,412<br>78,914                                                                                                                                         | 99.8%<br>36.1%<br>78.2%<br>31.3%                                                                                  | 4.7%<br>-59.0%<br>-16.9%<br>-63.8%                                                                                             | 8,251,490<br>134,500<br>3,389,000<br>69,800                                                                                                                                           | 8,298,467<br>151,496<br>3,571,433                                                                                                                                | % Collected  100.6% 112.6% 105.4% 147.2%                                                                                           | 5.5%<br>17.5%<br>10.3%<br>52.1%                                                                                          |
| REVENUES: Rate & Service Charges Impact Fees Connection Fees Other Revenues NON-OPERATING REVENUES: Interest Income                                                                                                                                                                                                                                         | 27,713,597<br>2,500,000<br>1,250,000<br>526,500<br>25,000                                                                                                                                                      | May-16  25,136,307 3,699,303 1,435,425 645,788  29,588                                                                                                                                             | % Collected 90.7% 148.0% 114.8% 122.7% 118.4%                                                                                            | -1.0%<br>56.3%<br>23.2%<br>31.0%                                                                      | 28,292,139<br>3,500,000<br>1,750,000<br>628,500                                                                                                                                                         | 25,737,046<br>5,341,705<br>1,898,700<br>1,927,523                                                                                                                                                  | % Collected  91.0% 152.6% 108.5% 306.7% 0.5%                                                                                        | -0.7%<br>61.0%<br>16.8%<br>215.0%                                                                                   | % of FY Completed (Revenue):  SOLID WASTE  REVENUES: Landfill User Fee Revenue Salvage Revenue Tipping Fees Total Other Revenues NON-OPERATING REVENUES: Interest Income                                                                                                                                                                                                                  | 95.1%<br>Budget 15-16<br>7,815,400<br>259,500<br>3,303,173<br>252,260                                                                                                                                       | 7,800,718<br>93,621<br>2,583,412<br>78,914                                                                                                                                         | 99.8%<br>36.1%<br>78.2%<br>31.3%                                                                                  | 4.7%<br>-59.0%<br>-16.9%<br>-63.8%                                                                                             | 8,251,490<br>134,500<br>3,389,000<br>69,800                                                                                                                                           | 8,298,467<br>151,496<br>3,571,433<br>102,723                                                                                                                     | % Collected  100.6% 112.6% 105.4% 147.2%  0.0%                                                                                     | 5.5%<br>17.5%<br>10.3%<br>52.1%                                                                                          |
| REVENUES: Rate & Service Charges Impact Fees Connection Fees Other Revenues NON-OPERATING REVENUES: Interest Income Gain(Loss) on Sale of Assets                                                                                                                                                                                                            | 27,713,597<br>2,500,000<br>1,250,000<br>526,500<br>25,000<br>96,800                                                                                                                                            | May-16  25,136,307 3,699,303 1,435,425 645,788  29,588 82,809                                                                                                                                      | 90.7% 148.0% 114.8% 122.7% 118.4% 85.5%                                                                                                  | -1.0%<br>56.3%<br>23.2%<br>31.0%<br>26.7%<br>-6.1%                                                    | 28,292,139<br>3,500,000<br>1,750,000<br>628,500<br>20,000<br>309,155                                                                                                                                    | 25,737,046<br>5,341,705<br>1,898,700<br>1,927,523<br>90<br>322,989                                                                                                                                 | 91.0%<br>152.6%<br>108.5%<br>306.7%<br>0.5%<br>104.5%                                                                               | -0.7%<br>61.0%<br>16.8%<br>215.0%<br>-91.2%<br>12.8%                                                                | % of FY Completed (Revenue):  SOLID WASTE  REVENUES:  Landfill User Fee Revenue Salvage Revenue Tipping Fees Total Other Revenues NON-OPERATING REVENUES: Interest Income Gain(Loss) on Sale of Assets                                                                                                                                                                                    | 95.1%<br>Budget 15-16<br>7,815,400<br>259,500<br>3,303,173<br>252,260<br>500<br>108,500                                                                                                                     | 7,800,718<br>93,621<br>2,583,412<br>78,914<br>108<br>13,646                                                                                                                        | 99.8% 36.1% 78.2% 31.3% 21.6% 12.6%                                                                               | 4.7%<br>-59.0%<br>-16.9%<br>-63.8%<br>-73.5%<br>-82.5%                                                                         | 8,251,490<br>134,500<br>3,389,000<br>69,800<br>170<br>250,200                                                                                                                         | 8,298,467<br>151,496<br>3,571,433<br>102,723                                                                                                                     | % Collected  100.6% 112.6% 105.4% 147.2%  0.0% 80.8%                                                                               | 5.59<br>17.59<br>10.39<br>52.19<br>-95.19                                                                                |
| REVENUES: Rate & Service Charges Impact Fees Connection Fees Other Revenues NON-OPERATING REVENUES: Interest Income Gain(Loss) on Sale of Assets TOTAL REVENUES                                                                                                                                                                                             | 27,713,597<br>2,500,000<br>1,250,000<br>526,500<br>25,000<br>96,800<br>32,111,897                                                                                                                              | May-16  25,136,307 3,699,303 1,435,425 645,788  29,588 82,809 31,029,220                                                                                                                           | % Collected 90.7% 148.0% 114.8% 122.7%  118.4% 85.5% 96.6%                                                                               | -1.0%<br>56.3%<br>23.2%<br>31.0%<br>26.7%<br>-6.1%<br>5.0%                                            | 28,292,139<br>3,500,000<br>1,750,000<br>628,500<br>20,000<br>309,155<br>34,499,794                                                                                                                      | 25,737,046<br>5,341,705<br>1,898,700<br>1,927,523<br>90<br>322,989<br>35,228,054                                                                                                                   | 91.0%<br>152.6%<br>108.5%<br>306.7%<br>0.5%<br>104.5%<br>102.1%                                                                     | -0.7%<br>61.0%<br>16.8%<br>215.0%<br>-91.2%<br>12.8%<br>10.4%                                                       | % of FY Completed (Revenue):  SOLID WASTE  REVENUES: Landfill User Fee Revenue Salvage Revenue Tipping Fees Total Other Revenues NON-OPERATING REVENUES: Interest Income Gain(Loss) on Sale of Assets TOTAL REVENUES                                                                                                                                                                      | 95.1%  Budget 15-16  7,815,400 259,500 3,303,173 252,260  500 108,500 11,739,333                                                                                                                            | 7,800,718<br>93,621<br>2,583,412<br>78,914<br>108<br>13,646<br>10,570,419                                                                                                          | 99.8% 36.1% 78.2% 31.3% 21.6% 12.6% 90.0%                                                                         | 4.7%<br>-59.0%<br>-16.9%<br>-63.8%<br>-73.5%<br>-82.5%<br>-5.1%                                                                | 8,251,490<br>134,500<br>3,389,000<br>69,800<br>170<br>250,200<br>12,095,160                                                                                                           | 8,298,467<br>151,496<br>3,571,433<br>102,723<br>-<br>202,067<br>12,326,186                                                                                       | % Collected  100.6% 112.6% 105.4% 147.2%  0.0% 80.8% 101.9%                                                                        | 5.5°<br>17.5°<br>10.3°<br>52.1°<br>-95.1°<br>-14.3°<br>6.8°                                                              |
| REVENUES: Rate & Service Charges Impact Fees Connection Fees Other Revenues NON-OPERATING REVENUES: Interest Income Gain(Loss) on Sale of Assets TOTAL REVENUES TOTAL AVAILABLE REVENUE                                                                                                                                                                     | 27,713,597<br>2,500,000<br>1,250,000<br>526,500<br>25,000<br>96,800<br>32,111,897                                                                                                                              | May-16  25,136,307 3,699,303 1,435,425 645,788  29,588 82,809                                                                                                                                      | % Collected 90.7% 148.0% 114.8% 122.7%  118.4% 85.5% 96.6%                                                                               | -1.0%<br>56.3%<br>23.2%<br>31.0%<br>26.7%<br>-6.1%<br>5.0%                                            | 28,292,139<br>3,500,000<br>1,750,000<br>628,500<br>20,000<br>309,155                                                                                                                                    | 25,737,046<br>5,341,705<br>1,898,700<br>1,927,523<br>90<br>322,989                                                                                                                                 | 91.0%<br>152.6%<br>108.5%<br>306.7%<br>0.5%<br>104.5%                                                                               | -0.7%<br>61.0%<br>16.8%<br>215.0%<br>-91.2%<br>12.8%                                                                | % of FY Completed (Revenue):  SOLID WASTE  REVENUES:  Landfill User Fee Revenue Salvage Revenue Tipping Fees Total Other Revenues NON-OPERATING REVENUES: Interest Income Gain(Loss) on Sale of Assets TOTAL REVENUES TOTAL AVAILABLE REVENUE                                                                                                                                             | 95.1%  Budget 15-16  7,815,400 259,500 3,303,173 252,260  500 108,500 11,739,333                                                                                                                            | 7,800,718<br>93,621<br>2,583,412<br>78,914<br>108<br>13,646                                                                                                                        | 99.8% 36.1% 78.2% 31.3% 21.6% 12.6%                                                                               | 4.7%<br>-59.0%<br>-16.9%<br>-63.8%<br>-73.5%<br>-82.5%                                                                         | 8,251,490<br>134,500<br>3,389,000<br>69,800<br>170<br>250,200                                                                                                                         | 8,298,467<br>151,496<br>3,571,433<br>102,723                                                                                                                     | % Collected  100.6% 112.6% 105.4% 147.2%  0.0% 80.8%                                                                               | 5.5% 17.5% 10.3% 52.1% -95.1% -14.3% 6.8%                                                                                |
| REVENUES: Rate & Service Charges Impact Fees Connection Fees Other Revenues NON-OPERATING REVENUES: Interest Income Gain(Loss) on Sale of Assets TOTAL REVENUES TOTAL AVAILABLE REVENUE (After R&R Transfers)                                                                                                                                               | 27,713,597<br>2,500,000<br>1,250,000<br>526,500<br>25,000<br>96,800<br>32,111,897<br>19,186,609                                                                                                                | May-16  25,136,307 3,699,303 1,435,425 645,788  29,588 82,809 31,029,220 17,773,403                                                                                                                | % Collected 90.7% 148.0% 114.8% 122.7% 118.4% 85.5% 96.6% 92.6%                                                                          | -1.0%<br>56.3%<br>23.2%<br>31.0%<br>26.7%<br>-6.1%<br>5.0%                                            | 28,292,139<br>3,500,000<br>1,750,000<br>628,500<br>20,000<br>309,155<br>34,499,794<br>21,407,325                                                                                                        | 25,737,046<br>5,341,705<br>1,898,700<br>1,927,523<br>90<br>322,989<br>35,228,054<br>21,093,252                                                                                                     | 91.0%<br>152.6%<br>108.5%<br>306.7%<br>0.5%<br>104.5%<br>102.1%<br>98.5%                                                            | -0.7%<br>61.0%<br>16.8%<br>215.0%<br>-91.2%<br>12.8%<br>10.4%                                                       | % of FY Completed (Revenue):  SOLID WASTE  REVENUES:  Landfill User Fee Revenue Salvage Revenue Tipping Fees Total Other Revenues NON-OPERATING REVENUES: Interest Income Gain(Loss) on Sale of Assets TOTAL REVENUES TOTAL AVAILABLE REVENUE (After R&R Transfers)                                                                                                                       | 95.1%  Budget 15-16  7,815,400 259,500 3,303,173 252,260  500 108,500 11,739,333 9,325,013                                                                                                                  | 7,800,718<br>93,621<br>2,583,412<br>78,914<br>108<br>13,646<br>10,570,419<br>9,538,509                                                                                             | 99.8% 36.1% 78.2% 31.3% 21.6% 90.0% 102.3%                                                                        | 4.7%<br>-59.0%<br>-16.9%<br>-63.8%<br>-73.5%<br>-82.5%<br>-5.1%                                                                | 8,251,490<br>134,500<br>3,389,000<br>69,800<br>170<br>250,200<br>12,095,160<br>9,118,030                                                                                              | 8,298,467<br>151,496<br>3,571,433<br>102,723<br>-<br>202,067<br>12,326,186<br>9,597,150                                                                          | % Collected  100.6% 112.6% 105.4% 147.2%  0.0% 80.8% 101.9% 105.3%                                                                 | 5.5° 17.5° 10.3° 52.1° -95.1° -14.3° 6.8°                                                                                |
| REVENUES: Rate & Service Charges Impact Fees Connection Fees Other Revenues NON-OPERATING REVENUES: Interest Income Gain(Loss) on Sale of Assets TOTAL REVENUES TOTAL REVENUE (After R&R Transfers) EXPENDITURES:                                                                                                                                           | 27,713,597<br>2,500,000<br>1,250,000<br>526,500<br>25,000<br>96,800<br>32,111,897<br>19,186,609                                                                                                                | May-16  25,136,307 3,699,303 1,435,425 645,788  29,588 82,809 31,029,220 17,773,403  May-16                                                                                                        | % Collected 90.7% 148.0% 114.8% 122.7% 118.4% 85.5% 96.6% 92.6% % Spent                                                                  | -1.0%<br>56.3%<br>23.2%<br>31.0%<br>-6.1%<br>5.0%<br>1.0%                                             | 28,292,139 3,500,000 1,750,000 628,500 20,000 309,155 34,499,794 21,407,325  Budget 16-17                                                                                                               | 25,737,046 5,341,705 1,898,700 1,927,523  90 322,989 35,228,054 21,093,252  May-17                                                                                                                 | % Collected  91.0% 152.6% 108.5% 306.7%  0.5% 104.5% 102.1% 98.5%                                                                   | -0.7% 61.0% 16.8% 215.0% -91.2% 12.8% 10.4% 6.9%                                                                    | % of FY Completed (Revenue):  SOLID WASTE  REVENUES:  Landfill User Fee Revenue Salvage Revenue Tipping Fees Total Other Revenues NON-OPERATING REVENUES: Interest Income Gain(Loss) on Sale of Assets TOTAL REVENUES TOTAL REVENUES TOTAL AVAILABLE REVENUE (After R&R Transfers) EXPENDITURES:                                                                                          | 95.1%  Budget 15-16  7,815,400 259,500 3,303,173 252,260  500 108,500 11,739,333 9,325,013  Budget 15-16                                                                                                    | 7,800,718 93,621 2,583,412 78,914 108 13,646 10,570,419 9,538,509 May-16                                                                                                           | 99.8% 36.1% 78.2% 31.3% 21.6% 90.0% 102.3%                                                                        | 4.7% -59.0% -16.9% -63.8% -73.5% -82.5% -5.1% 7.2%                                                                             | 8,251,490<br>134,500<br>3,389,000<br>69,800<br>170<br>250,200<br>12,095,160<br>9,118,030<br>Budget 16-17                                                                              | 8,298,467<br>151,496<br>3,571,433<br>102,723<br>-<br>202,067<br>12,326,186<br>9,597,150<br>May-17                                                                | % Collected  100.6% 112.6% 105.4% 147.2%  0.0% 80.8% 101.9% 105.3%                                                                 | 5.5° 17.5° 10.3° 52.1° -95.1° -14.3° 6.8° 10.2°                                                                          |
| REVENUES: Rate & Service Charges Impact Fees Connection Fees Other Revenues NON-OPERATING REVENUES: Interest Income Gain(Loss) on Sale of Assets TOTAL REVENUES TOTAL AVAILABLE REVENUE (After R&R Transfers) EXPENDITURES: Personnel Costs                                                                                                                 | 27,713,597<br>2,500,000<br>1,250,000<br>526,500<br>25,000<br>96,800<br>32,111,897<br>19,186,609<br>Budget 15-16<br>7,236,071                                                                                   | May-16  25,136,307 3,699,303 1,435,425 645,788  29,588 82,809 31,029,220 17,773,403  May-16 5,913,893                                                                                              | % Collected  90.7% 148.0% 114.8% 122.7%  118.4% 85.5% 96.6% 92.6%  % Spent  81.7%                                                        | -1.0%<br>56.3%<br>23.2%<br>31.0%<br>26.7%<br>-6.1%<br>5.0%<br>1.0%                                    | 28,292,139 3,500,000 1,750,000 628,500 20,000 309,155 34,499,794 21,407,325  Budget 16-17 8,289,241                                                                                                     | 25,737,046 5,341,705 1,898,700 1,927,523  90 322,989 35,228,054 21,093,252  May-17 5,923,285                                                                                                       | % Collected  91.0% 152.6% 108.5% 306.7%  0.5% 104.5% 102.1% 98.5%  % Spent 71.5%                                                    | -0.7% 61.0% 16.8% 215.0% -91.2% 12.8% 10.4% 6.9% % Var -20.2%                                                       | % of FY Completed (Revenue):  SOLID WASTE  REVENUES:  Landfill User Fee Revenue Salvage Revenue Tipping Fees Total Other Revenues NON-OPERATING REVENUES: Interest Income Gain(Loss) on Sale of Assets TOTAL REVENUES TOTAL REVENUE (After R&R Transfers)  EXPENDITURES: Personnel Costs                                                                                                  | 95.1%  Budget 15-16  7,815,400 259,500 3,303,173 252,260  500 108,500 11,739,333 9,325,013  Budget 15-16 4,308,051                                                                                          | 7,800,718 93,621 2,583,412 78,914 108 13,646 10,570,419 9,538,509 May-16 3,367,018                                                                                                 | 99.8% 36.1% 78.2% 31.3% 21.6% 12.6% 90.0% 102.3%                                                                  | 4.7% -59.0% -16.9% -63.8% -73.5% -82.5% -5.1% 7.2%  % Var -13.5%                                                               | 8,251,490<br>134,500<br>3,389,000<br>69,800<br>170<br>250,200<br>12,095,160<br>9,118,030<br>Budget 16-17<br>4,577,182                                                                 | 8,298,467<br>151,496<br>3,571,433<br>102,723<br>-<br>202,067<br>12,326,186<br>9,597,150<br>May-17<br>3,404,453                                                   | % Collected  100.6% 112.6% 105.4% 147.2%  0.0% 80.8% 101.9% 105.3%  % Spent 74.4%                                                  | 5.5° 17.5° 10.3° 52.1° -95.1° -14.3° 6.8° 10.2° % Var                                                                    |
| REVENUES: Rate & Service Charges Impact Fees Connection Fees Other Revenues NON-OPERATING REVENUES: Interest Income Gain(Loss) on Sale of Assets TOTAL REVENUES TOTAL AVAILABLE REVENUE (After R&R Transfers) EXPENDITURES: Personnel Costs Contractual Services                                                                                            | 27,713,597<br>2,500,000<br>1,250,000<br>526,500<br>25,000<br>96,800<br>32,111,897<br>19,186,609<br>Budget 15-16<br>7,236,071<br>1,495,491                                                                      | May-16  25,136,307 3,699,303 1,435,425 645,788  29,588 82,809 31,029,220 17,773,403  May-16 5,913,893 972,344                                                                                      | % Collected  90.7% 148.0% 114.8% 122.7%  118.4% 85.5% 96.6% 92.6%  % Spent  81.7% 65.0%                                                  | -1.0%<br>56.3%<br>23.2%<br>31.0%<br>26.7%<br>-6.1%<br>5.0%<br>1.0%<br>Var<br>-9.9%<br>-26.6%          | 28,292,139 3,500,000 1,750,000 628,500 20,000 309,155 34,499,794 21,407,325  Budget 16-17 8,289,241 1,507,215                                                                                           | 25,737,046 5,341,705 1,898,700 1,927,523  90 322,989 35,228,054 21,093,252  May-17 5,923,285 877,428                                                                                               | 91.0%<br>152.6%<br>108.5%<br>306.7%<br>0.5%<br>104.5%<br>102.1%<br>98.5%<br>% Spent<br>71.5%<br>58.2%                               | -0.7% 61.0% 16.8% 215.0% -91.2% 12.8% 10.4% 6.9% % Var -20.2% -33.5%                                                | % of FY Completed (Revenue):  SOLID WASTE  REVENUES:  Landfill User Fee Revenue Salvage Revenue Tipping Fees Total Other Revenues NON-OPERATING REVENUES: Interest Income Gain(Loss) on Sale of Assets TOTAL REVENUES TOTAL AVAILABLE REVENUE (After R&R Transfers)  EXPENDITURES: Personnel Costs Contractual Services                                                                   | 95.1%  Budget 15-16  7,815,400 259,500 3,303,173 252,260  500 108,500 11,739,333 9,325,013  Budget 15-16 4,308,051 510,262                                                                                  | 7,800,718 93,621 2,583,412 78,914  108 13,646 10,570,419 9,538,509  May-16 3,367,018 750,505                                                                                       | 99.8% 36.1% 78.2% 31.3% 21.6% 90.0% 102.3%                                                                        | 4.7% -59.0% -16.9% -63.8% -73.5% -82.5% -5.1% 7.2%  % Var -13.5% 55.4%                                                         | 8,251,490 134,500 3,389,000 69,800 170 250,200 12,095,160 9,118,030  Budget 16-17 4,577,182 596,329                                                                                   | 8,298,467<br>151,496<br>3,571,433<br>102,723<br>-<br>202,067<br>12,326,186<br>9,597,150<br>May-17<br>3,404,453<br>336,630                                        | % Collected  100.6% 112.6% 105.4% 147.2%  0.0% 80.8% 101.9% 105.3%  % Spent 74.4% 56.5%                                            | 5.5° 17.5° 10.3° 52.1° -95.1° -14.3° 6.8° 10.2° % Var -17.3° -35.2°                                                      |
| REVENUES: Rate & Service Charges Impact Fees Connection Fees Other Revenues NON-OPERATING REVENUES: Interest Income Gain(Loss) on Sale of Assets TOTAL REVENUES TOTAL AVAILABLE REVENUE (After R&R Transfers) EXPENDITURES: Personnel Costs                                                                                                                 | 27,713,597<br>2,500,000<br>1,250,000<br>526,500<br>25,000<br>96,800<br>32,111,897<br>19,186,609<br>Budget 15-16<br>7,236,071<br>1,495,491<br>2,882,321                                                         | May-16  25,136,307 3,699,303 1,435,425 645,788  29,588 82,809 31,029,220 17,773,403  May-16  5,913,893 972,344 2,721,962                                                                           | % Collected  90.7% 148.0% 114.8% 122.7%  118.4% 85.5% 96.6% 92.6%  % Spent  81.7% 65.0% 94.4%                                            | -1.0%<br>56.3%<br>23.2%<br>31.0%<br>26.7%<br>-6.1%<br>5.0%<br>1.0%<br>Var<br>-9.9%<br>-26.6%          | 28,292,139 3,500,000 1,750,000 628,500 20,000 309,155 34,499,794 21,407,325  Budget 16-17 8,289,241                                                                                                     | 25,737,046 5,341,705 1,898,700 1,927,523  90 322,989 35,228,054 21,093,252  May-17 5,923,285 877,428 3,155,317                                                                                     | % Collected  91.0% 152.6% 108.5% 306.7%  0.5% 104.5% 102.1% 98.5%  % Spent 71.5%                                                    | -0.7% 61.0% 16.8% 215.0% -91.2% 12.8% 10.4% 6.9% % Var -20.2%                                                       | % of FY Completed (Revenue):  SOLID WASTE  REVENUES:  Landfill User Fee Revenue Salvage Revenue Tipping Fees Total Other Revenues NON-OPERATING REVENUES: Interest Income Gain(Loss) on Sale of Assets TOTAL REVENUES TOTAL REVENUE (After R&R Transfers)  EXPENDITURES: Personnel Costs                                                                                                  | 95.1%  Budget 15-16  7,815,400 259,500 3,303,173 252,260  500 108,500 11,739,333 9,325,013  Budget 15-16 4,308,051 510,262                                                                                  | 7,800,718 93,621 2,583,412 78,914 108 13,646 10,570,419 9,538,509 May-16 3,367,018                                                                                                 | % Collected  99.8% 36.1% 78.2% 31.3%  21.6% 12.6% 90.0% 102.3%  % Spent 78.2% 147.1%                              | 4.7% -59.0% -16.9% -63.8% -73.5% -82.5% -5.1% 7.2%  % Var -13.5%                                                               | 8,251,490<br>134,500<br>3,389,000<br>69,800<br>170<br>250,200<br>12,095,160<br>9,118,030<br>Budget 16-17<br>4,577,182                                                                 | 8,298,467<br>151,496<br>3,571,433<br>102,723<br>-<br>202,067<br>12,326,186<br>9,597,150<br>May-17<br>3,404,453                                                   | % Collected  100.6% 112.6% 105.4% 147.2%  0.0% 80.8% 101.9% 105.3%  % Spent 74.4%                                                  | 5.5;<br>17.5;<br>10.3;<br>52.1;<br>-95.1;<br>-14.3;<br>6.8;<br>10.2;<br>% Var<br>-17.3;<br>-35.2;<br>-9.4;               |
| REVENUES: Rate & Service Charges Impact Fees Connection Fees Other Revenues NON-OPERATING REVENUES: Interest Income Gain(Loss) on Sale of Assets TOTAL REVENUES TOTAL AVAILABLE REVENUE (After R&R Transfers) EXPENDITURES: Personnel Costs Contractual Services Maint & Repairs                                                                            | 27,713,597<br>2,500,000<br>1,250,000<br>526,500<br>25,000<br>96,800<br>32,111,897<br>19,186,609<br>Budget 15-16<br>7,236,071<br>1,495,491<br>2,882,321<br>2,108,520                                            | May-16  25,136,307 3,699,303 1,435,425 645,788  29,588 82,809 31,029,220 17,773,403  May-16 5,913,893 972,344                                                                                      | % Collected  90.7% 148.0% 114.8% 122.7%  118.4% 85.5% 96.6% 92.6%  % Spent  81.7% 65.0% 94.4% 79.5%                                      | -1.0%<br>56.3%<br>23.2%<br>31.0%<br>26.7%<br>-6.1%<br>5.0%<br>1.0%<br>*Var<br>-9.9%<br>-26.6%<br>2.8% | 28,292,139 3,500,000 1,750,000 628,500 20,000 309,155 34,499,794 21,407,325  Budget 16-17 8,289,241 1,507,215 2,841,184                                                                                 | 25,737,046 5,341,705 1,898,700 1,927,523  90 322,989 35,228,054 21,093,252  May-17 5,923,285 877,428                                                                                               | 91.0% 152.6% 108.5% 306.7%  0.5% 104.5% 102.1% 98.5%  % Spent 71.5% 58.2% 111.1%                                                    | -0.7% 61.0% 16.8% 215.0% -91.2% 12.8% 10.4% 6.9%  % Var -20.2% -33.5% 19.4%                                         | % of FY Completed (Revenue):  SOLID WASTE  REVENUES:  Landfill User Fee Revenue Salvage Revenue Tipping Fees Total Other Revenues NON-OPERATING REVENUES: Interest Income Gain(Loss) on Sale of Assets TOTAL REVENUES TOTAL AVAILABLE REVENUE (After R&R Transfers)  EXPENDITURES: Personnel Costs Contractual Services Maint & Repairs                                                   | 95.1%  Budget 15-16  7,815,400 259,500 3,303,173 252,260  500 108,500 11,739,333 9,325,013  Budget 15-16 4,308,051 510,262 2,032,708                                                                        | 7,800,718 93,621 2,583,412 78,914  108 13,646 10,570,419 9,538,509  May-16 3,367,018 750,505 1,188,703                                                                             | % Collected  99.8% 36.1% 78.2% 31.3%  21.6% 12.6% 90.0% 102.3%  % Spent 78.2% 147.1% 58.5%                        | 4.7% -59.0% -16.9% -63.8%  -73.5% -82.5% -5.1% 7.2%  % Var -13.5% -55.4% -33.2%                                                | 8,251,490 134,500 3,389,000 69,800 170 250,200 12,095,160 9,118,030  Budget 16-17 4,577,182 596,329 1,825,353                                                                         | 8,298,467<br>151,496<br>3,571,433<br>102,723<br>-<br>202,067<br>12,326,186<br>9,597,150<br>May-17<br>3,404,453<br>336,630<br>1,500,950                           | % Collected  100.6% 112.6% 105.4% 147.2%  0.0% 80.8% 101.9% 105.3%  % Spent  74.4% 56.5% 82.2%                                     | 5.5°, 17.5°, 10.3°, 52.1°, 52.1°, -95.1°, -14.3°, 6.8°, 10.2°, % Var -17.3°, -35.2°, -9.4°, -40.1°,                      |
| REVENUES: Rate & Service Charges Impact Fees Connection Fees Other Revenues NON-OPERATING REVENUES: Interest Income Gain(Loss) on Sale of Assets TOTAL REVENUES TOTAL AVAILABLE REVENUE (After R&R Transfers) EXPENDITURES: Personnel Costs Contractual Services Maint & Repairs Utilities                                                                  | 27,713,597<br>2,500,000<br>1,250,000<br>526,500<br>25,000<br>96,800<br>32,111,897<br>19,186,609<br>Budget 15-16<br>7,236,071<br>1,495,491<br>2,882,321<br>2,108,520                                            | 25,136,307 3,699,303 1,435,425 645,788 29,588 82,809 31,029,220 17,773,403  May-16 5,913,893 972,344 2,721,962 1,675,418                                                                           | % Collected  90.7% 148.0% 114.8% 122.7%  118.4% 85.5% 96.6% 92.6%  % Spent  81.7% 65.0% 94.4% 79.5%                                      | -1.0% 56.3% 23.2% 31.0% 26.7% -6.1% 5.0% 1.0%  % Var -9.9% -26.6% 2.8% -12.2% -12.5%                  | 28,292,139 3,500,000 1,750,000 628,500 20,000 309,155 34,499,794 21,407,325  Budget 16-17 8,289,241 1,507,215 2,841,184 2,261,720                                                                       | 25,737,046 5,341,705 1,898,700 1,927,523  90 322,989 35,228,054 21,093,252  May-17 5,923,285 877,428 3,155,317 1,507,905                                                                           | % Collected  91.0% 152.6% 108.5% 306.7%  0.5% 104.5% 102.1% 98.5%  % Spent  71.5% 58.2% 111.1% 66.7%                                | -0.7% 61.0% 16.8% 215.0%  -91.2% 12.8% 10.4% 6.9%  % Var  -20.2% -33.5% 19.4% -25.0%                                | % of FY Completed (Revenue):  SOLID WASTE  REVENUES: Landfill User Fee Revenue Salvage Revenue Tipping Fees Total Other Revenues NON-OPERATING REVENUES: Interest Income Gain(Loss) on Sale of Assets TOTAL REVENUES TOTAL REVENUES TOTAL AVAILABLE REVENUE (After R&R Transfers)  EXPENDITURES: Personnel Costs Contractual Services Maint & Repairs Utilities                           | 95.1%  Budget 15-16  7,815,400 259,500 3,303,173 252,260  500 108,500 11,739,333 9,325,013  Budget 15-16 4,308,051 510,262 2,032,708 188,400                                                                | 7,800,718 93,621 2,583,412 78,914  108 13,646 10,570,419 9,538,509  May-16 3,367,018 750,505 1,188,703 94,845                                                                      | % Collected  99.8% 36.1% 78.2% 31.3%  21.6% 12.6% 90.0% 102.3%  % Spent 78.2% 147.1% 58.5% 50.3%                  | 4.7% -59.0% -16.9% -63.8%  -73.5% -82.5% -5.1% 7.2%  % Var -13.5% -55.4% -33.2% -41.3%                                         | 8,251,490 134,500 3,389,000 69,800 170 250,200 12,095,160 9,118,030  Budget 16-17 4,577,182 596,329 1,825,353 180,300                                                                 | 8,298,467 151,496 3,571,433 102,723 - 202,067 12,326,186 9,597,150  May-17 3,404,453 336,630 1,500,950 92,948                                                    | % Collected  100.6% 112.6% 105.4% 147.2%  0.0% 80.8% 101.9% 105.3%  % Spent 74.4% 56.5% 82.2% 51.6%                                | 5.5° 17.55 10.3° 52.1° -95.1° -14.3° 6.8° 10.2° % Var -17.3° -35.2° -9.4° -40.1° -9.4°                                   |
| REVENUES: Rate & Service Charges Impact Fees Connection Fees Other Revenues NON-OPERATING REVENUES: Interest Income Gain(Loss) on Sale of Assets TOTAL REVENUES TOTAL AVAILABLE REVENUE (After R&R Transfers) EXPENDITURES: Personnel Costs Contractual Services Maint & Repairs Utilities Office Expenses                                                  | 27,713,597 2,500,000 1,250,000 526,500 25,000 96,800 32,111,897 19,186,609  Budget 15-16 7,236,071 1,495,491 2,882,321 2,108,520 1,037,275 195,000                                                             | May-16  25,136,307 3,699,303 1,435,425 645,788  29,588 82,809 31,029,220 17,773,403  May-16  5,913,893 972,344 2,721,962 1,675,418 820,833                                                         | % Collected  90.7% 148.0% 114.8% 122.7%  118.4% 85.5% 96.6% 92.6%  % Spent  81.7% 65.0% 94.4% 79.5% 79.1% 86.2%                          | -1.0% 56.3% 23.2% 31.0% 26.7% -6.1% 5.0% 1.0%  % Var -9.9% -26.6% 2.8% -12.2% -12.5%                  | 28,292,139 3,500,000 1,750,000 628,500 20,000 309,155 34,499,794 21,407,325  Budget 16-17 8,289,241 1,507,215 2,841,184 2,261,720 1,216,397                                                             | 25,737,046 5,341,705 1,898,700 1,927,523  90 322,989 35,228,054 21,093,252  May-17 5,923,285 877,428 3,155,317 1,507,905 747,233                                                                   | % Collected  91.0% 152.6% 108.5% 306.7%  0.5% 104.5% 102.1% 98.5%  % Spent  71.5% 58.2% 111.1% 66.7% 61.4%                          | -0.7% 61.0% 16.8% 215.0%  -91.2% 12.8% 10.4% 6.9%  % Var -20.2% -33.5% 19.4% -25.0% -30.2%                          | **SOLID WASTE  REVENUES: Landfill User Fee Revenue Salvage Revenue Tipping Fees Total Other Revenues NON-OPERATING REVENUES: Interest Income Gain(Loss) on Sale of Assets TOTAL REVENUES TOTAL AVAILABLE REVENUE (After R&R Transfers)  EXPENDITURES: Personnel Costs Contractual Services Maint & Repairs Utilities Office Expenses                                                      | 95.1%  Budget 15-16  7,815,400 259,500 3,303,173 252,260  500 108,500 11,739,333 9,325,013  Budget 15-16 4,308,051 510,262 2,032,708 188,400 247,034                                                        | 7,800,718 93,621 2,583,412 78,914  108 13,646 10,570,419 9,538,509  May-16 3,367,018 750,505 1,188,703 94,845 212,475                                                              | 99.8% 36.1% 78.2% 31.3% 21.6% 90.0% 102.3%  % Spent 78.2% 147.1% 58.5% 50.3% 86.0%                                | 4.7% -59.0% -16.9% -63.8%  -73.5% -82.5% -5.1% 7.2%  % Var -13.5% -55.4% -33.2% -41.3% -5.7%                                   | 8,251,490 134,500 3,389,000 69,800  170 250,200 12,095,160 9,118,030  Budget 16-17 4,577,182 596,329 1,825,353 180,300 292,742                                                        | 8,298,467 151,496 3,571,433 102,723 - 202,067 12,326,186 9,597,150 May-17 3,404,453 336,630 1,500,950 92,948 240,875                                             | % Collected  100.6% 112.6% 105.4% 147.2%  0.0% 80.8% 101.9% 105.3%  % Spent  74.4% 56.5% 82.2% 51.6% 82.3%                         | 5.5<br>17.5<br>10.3<br>52.1<br>-95.1<br>-14.3<br>6.8<br>10.2<br>% Var<br>-17.3<br>-35.2<br>-9.4<br>-40.1<br>-9.4         |
| REVENUES: Rate & Service Charges Impact Fees Connection Fees Other Revenues NON-OPERATING REVENUES: Interest Income Gain(Loss) on Sale of Assets TOTAL REVENUES TOTAL AVAILABLE REVENUE (After R&R Transfers) EXPENDITURES: Personnel Costs Contractual Services Maint & Repairs Utilities Office Expenses Insurance                                        | 27,713,597 2,500,000 1,250,000 526,500 25,000 96,800 32,111,897 19,186,609  Budget 15-16 7,236,071 1,495,491 2,882,321 2,108,520 1,037,275 195,000 1,025,906                                                   | May-16  25,136,307 3,699,303 1,435,425 645,788  29,588 82,809 31,029,220 17,773,403  May-16  5,913,893 972,344 2,721,962 1,675,418 820,833 168,103                                                 | % Collected 90.7% 148.0% 114.8% 122.7%  118.4% 85.5% 96.6% 92.6%  % Spent  81.7% 65.0% 94.4% 79.5% 79.1% 86.2% 15.1%                     | -1.0% 56.3% 23.2% 31.0% -6.1% 5.0% 1.0%  Var -9.9% -26.6% -12.2% -12.5% -76.6%                        | 28,292,139 3,500,000 1,750,000 628,500 20,000 309,155 34,499,794 21,407,325  Budget 16-17 8,289,241 1,507,215 2,841,184 2,261,720 1,216,397 215,000                                                     | 25,737,046 5,341,705 1,898,700 1,927,523  90 322,989 35,228,054 21,093,252  May-17 5,923,285 877,428 3,155,317 1,507,905 747,233 157,940                                                           | % Collected  91.0% 152.6% 108.5% 306.7%  0.5% 104.5% 102.1% 98.5%  % Spent  71.5% 58.2% 111.1% 66.7% 61.4% 73.5%                    | -0.7% 61.0% 16.8% 215.0%  -91.2% 12.8% 10.4% 6.9%  % Var -20.2% -33.5% 19.4% -25.0% -30.2% -18.2%                   | % of FY Completed (Revenue):  SOLID WASTE  REVENUES: Landfill User Fee Revenue Salvage Revenue Tipping Fees Total Other Revenues NON-OPERATING REVENUES: Interest Income Gain(Loss) on Sale of Assets TOTAL REVENUES TOTAL REVENUES TOTAL AVAILABLE REVENUE (After R&R Transfers)  EXPENDITURES: Personnel Costs Contractual Services Maint & Repairs Utilities Office Expenses Insurance | 95.1%  Budget 15-16  7,815,400 259,500 3,303,173 252,260  500 108,500 11,739,333 9,325,013  Budget 15-16 4,308,051 510,262 2,032,708 188,400 247,034 135,000 556,906                                        | 7,800,718 93,621 2,583,412 78,914  108 13,646 10,570,419 9,538,509  May-16 3,367,018 750,505 1,188,703 94,845 212,475 126,077                                                      | 99.8% 36.1% 78.2% 31.3% 21.6% 12.6% 90.0% 102.3%  % Spent 78.2% 147.1% 58.5% 50.3% 86.0% 93.4%                    | 4.7% -59.0% -16.9% -63.8%  -73.5% -82.5% -5.1% 7.2%  % Var -13.5% -55.4% -33.2% -41.3% -5.7% 1.7%                              | 8,251,490 134,500 3,389,000 69,800  170 250,200 12,095,160 9,118,030  Budget 16-17 4,577,182 596,329 1,825,353 180,300 292,742 150,000                                                | 8,298,467 151,496 3,571,433 102,723 - 202,067 12,326,186 9,597,150  May-17 3,404,453 336,630 1,500,950 92,948 240,875 118,455                                    | % Collected  100.6% 112.6% 105.4% 147.2%  0.0% 80.8% 101.9% 105.3%  % Spent  74.4% 56.5% 82.2% 51.6% 82.3% 79.0% 15.9%             | 5.5° 17.5° 10.3° 52.1° -95.1° -14.3° 6.8° 10.2° % Var -17.3° -35.2° -9.4° -40.1° -9.4° -12.7° -75.7°                     |
| REVENUES: Rate & Service Charges Impact Fees Connection Fees Other Revenues NON-OPERATING REVENUES: Interest Income Gain(Loss) on Sale of Assets TOTAL REVENUES TOTAL AVAILABLE REVENUE (After R&R Transfers)  EXPENDITURES: Personnel Costs Contractual Services Maint & Repairs Utilities Office Expenses Insurance Other Expenses                        | 27,713,597 2,500,000 1,250,000 526,500 25,000 96,800 32,111,897 19,186,609  Budget 15-16 7,236,071 1,495,491 2,882,321 2,108,520 1,037,275 195,000 1,025,906                                                   | May-16  25,136,307 3,699,303 1,435,425 645,788  29,588 82,809 31,029,220 17,773,403  May-16  5,913,893 972,344 2,721,962 1,675,418 820,833 168,103 154,415 12,426,968                              | % Collected 90.7% 148.0% 114.8% 122.7%  118.4% 85.5% 96.6% 92.6%  % Spent  81.7% 65.0% 94.4% 79.5% 79.1% 86.2% 15.1% 77.8%               | -1.0% 56.3% 23.2% 31.0% -6.1% 5.0% 1.0%  Var -9.9% -26.6% -12.2% -12.5% -76.6%                        | 28,292,139 3,500,000 1,750,000 628,500 20,000 309,155 34,499,794 21,407,325  Budget 16-17 8,289,241 1,507,215 2,841,184 2,261,720 1,216,397 215,000 1,264,483 17,595,240                                | 25,737,046 5,341,705 1,898,700 1,927,523  90 322,989 35,228,054 21,093,252  May-17 5,923,285 877,428 3,155,317 1,507,905 747,233 157,940 218,720                                                   | % Collected  91.0% 152.6% 108.5% 306.7%  0.5% 104.5% 102.1% 98.5%  % Spent  71.5% 66.7% 61.4% 73.5% 17.3% 71.5%                     | -0.7% 61.0% 16.8% 215.0% -91.2% 12.8% 10.4% 6.9%  % Var -20.2% -33.5% 19.4% -25.0% -30.2% -74.4%                    | **SOLID WASTE  REVENUES: Landfill User Fee Revenue Salvage Revenue Tipping Fees Total Other Revenues NON-OPERATING REVENUES: Interest Income Gain(Loss) on Sale of Assets TOTAL REVENUES TOTAL AVAILABLE REVENUE (After R&R Transfers)  EXPENDITURES: Personnel Costs Contractual Services Maint & Repairs Utilities Office Expenses Insurance Other Expenses                             | 95.1%  Budget 15-16  7,815,400 259,500 3,303,173 252,260  500 108,500 11,739,333 9,325,013  Budget 15-16 4,308,051 510,262 2,032,708 188,400 247,034 135,000 556,906                                        | 7,800,718 93,621 2,583,412 78,914  108 13,646 10,570,419 9,538,509  May-16 3,367,018 750,505 1,188,703 94,845 212,475 126,077 54,811 5,794,434                                     | 99.8% 36.1% 36.1% 31.3% 21.6% 12.6% 90.0% 102.3%  % Spent 78.2% 147.1% 58.5% 50.3% 86.0% 93.4% 9.8%               | 4.7% -59.0% -16.9% -63.8%  -73.5% -82.5% -5.1% -7.2%  % Var -13.5% -55.4% -33.2% -41.3% -5.7% -1.7% -81.8%                     | 8,251,490 134,500 3,389,000 69,800  170 250,200 12,095,160 9,118,030  Budget 16-17 4,577,182 596,329 1,825,353 180,300 292,742 150,000 511,138                                        | 8,298,467 151,496 3,571,433 102,723  202,067 12,326,186 9,597,150  May-17 3,404,453 336,630 1,500,950 92,948 240,875 118,455 81,501 5,775,812                    | % Collected  100.6% 112.6% 105.4% 147.2%  0.0% 80.8% 101.9% 105.3%  % Spent  74.4% 56.5% 82.2% 51.6% 82.3% 79.0% 15.9% 71.0%       | 5.5° 17.5° 10.3° 52.1° -95.1° -14.3° 6.8° 10.2° % Var -17.3° -35.2° -9.4° -40.1° -9.4° -12.7° -75.7° -20.7°              |
| REVENUES: Rate & Service Charges Impact Fees Connection Fees Other Revenues NON-OPERATING REVENUES: Interest Income Gain(Loss) on Sale of Assets TOTAL REVENUES TOTAL AVAILABLE REVENUE (After R&R Transfers)  EXPENDITURES: Personnel Costs Contractual Services Maint & Repairs Utilities Office Expenses Insurance Other Expenses                        | 27,713,597 2,500,000 1,250,000 526,500 25,000 96,800 32,111,897 19,186,609  Budget 15-16 7,236,071 1,495,491 2,882,321 2,108,520 1,037,275 195,000 1,025,906 15,980,584                                        | May-16  25,136,307 3,699,303 1,435,425 645,788  29,588 82,809 31,029,220 17,773,403  May-16  5,913,893 972,344 2,721,962 1,675,418 820,833 168,103 154,415 12,426,968                              | % Collected  90.7% 148.0% 114.8% 122.7%  118.4% 85.5% 96.6% 92.6%  % Spent 81.7% 65.0% 94.4% 79.5% 79.1% 86.2% 15.1% 77.8%               | -1.0% 56.3% 23.2% 31.0% -6.1% 5.0% 1.0%  Var -9.9% -26.6% -12.2% -12.5% -76.6% -13.9%                 | 28,292,139 3,500,000 1,750,000 628,500 20,000 309,155 34,499,794 21,407,325  Budget 16-17 8,289,241 1,507,215 2,841,184 2,261,720 1,216,397 215,000 1,264,483 17,595,240                                | 25,737,046 5,341,705 1,898,700 1,927,523  90 322,989 35,228,054 21,093,252  May-17 5,923,285 877,428 3,155,317 1,507,905 747,233 157,940 218,720 12,587,827                                        | % Collected  91.0% 152.6% 108.5% 306.7%  0.5% 104.5% 102.1% 98.5%  % Spent  71.5% 66.7% 61.4% 73.5% 17.3% 71.5%                     | -0.7% 61.0% 16.8% 215.0%  -91.2% 12.8% 10.4% 6.9%  % Var -20.2% -33.5% 19.4% -25.0% -30.2% -18.2% -74.4% -20.1%     | **SOLID WASTE  REVENUES: Landfill User Fee Revenue Salvage Revenue Tipping Fees Total Other Revenues NON-OPERATING REVENUES: Interest Income Gain(Loss) on Sale of Assets TOTAL REVENUES TOTAL AVAILABLE REVENUE (After R&R Transfers)  EXPENDITURES: Personnel Costs Contractual Services Maint & Repairs Utilities Office Expenses Insurance Other Expenses                             | 95.1%  Budget 15-16  7,815,400 259,500 3,303,173 252,260  500 108,500 11,739,333 9,325,013  Budget 15-16 4,308,051 510,262 2,032,708 188,400 247,034 135,000 556,906 7,978,361                              | 7,800,718 93,621 2,583,412 78,914  108 13,646 10,570,419 9,538,509  May-16 3,367,018 750,505 1,188,703 94,845 212,475 126,077 54,811 5,794,434                                     | 99.8% 36.1% 78.2% 31.3% 21.6% 12.6% 90.0% 102.3%  % Spent 78.2% 58.5% 50.3% 86.0% 93.4% 9.8% 72.6%                | 4.7% -59.0% -16.9% -63.8% -73.5% -82.5% -5.1% -7.2%  % Var -13.5% -55.4% -33.2% -41.3% -5.7% -1.7% -81.8% -19.0%               | 8,251,490 134,500 3,389,000 69,800 170 250,200 12,095,160 9,118,030  Budget 16-17 4,577,182 596,329 1,825,353 180,300 292,742 150,000 511,138 8,133,044                               | 8,298,467 151,496 3,571,433 102,723  - 202,067 12,326,186 9,597,150  May-17 3,404,453 336,630 1,500,950 92,948 240,875 118,455 81,501 5,775,812                  | % Collected  100.6% 112.6% 105.4% 147.2%  0.0% 80.8% 101.9% 105.3%  % Spent  74.4% 56.5% 82.2% 51.6% 82.3% 79.0% 15.9% 71.0%       | 5.59<br>17.59<br>10.39<br>52.19<br>-95.19<br>-14.39<br>6.89<br>10.29                                                     |
| REVENUES: Rate & Service Charges Impact Fees Connection Fees Other Revenues NON-OPERATING REVENUES: Interest Income Gain(Loss) on Sale of Assets TOTAL REVENUES TOTAL AVAILABLE REVENUE (After R&R Transfers) EXPENDITURES: Personnel Costs Contractual Services Maint & Repairs Utilities Office Expenses Insurance Other Expenses TOTAL OPERATING EXPENSE | 27,713,597 2,500,000 1,250,000 526,500 25,000 96,800 32,111,897 19,186,609  Budget 15-16 7,236,071 1,495,491 2,882,321 2,108,520 1,037,275 195,000 1,025,906 15,980,584 Operating Expense v 702,940            | May-16  25,136,307 3,699,303 1,435,425 645,788  29,588 82,809 31,029,220 17,773,403  May-16 5,913,893 972,344 2,721,962 1,675,418 820,833 168,103 154,415 12,426,968 . Revenues Variance-          | % Collected  90.7% 148.0% 114.8% 122.7%  118.4% 85.5% 96.6% 92.6%  % Spent  81.7% 65.0% 94.4% 79.5% 79.1% 86.2% 15.1% 77.8%              | -1.0% 56.3% 23.2% 31.0% 26.7% -6.1% 5.0% 1.0%  % Var -9.9% -26.6% 2.8% -12.2% -12.5% -5.5% -14.9%     | 28,292,139 3,500,000 1,750,000 628,500 20,000 309,155 34,499,794 21,407,325  Budget 16-17 8,289,241 1,507,215 2,841,184 2,261,720 1,216,397 215,000 1,264,483 17,595,240 Operating Expense v.           | 25,737,046 5,341,705 1,898,700 1,927,523  90 322,989 35,228,054 21,093,252  May-17 5,923,285 877,428 3,155,317 1,507,905 747,233 157,940 218,720 12,587,827 Revenues Variance                      | % Collected  91.0% 152.6% 108.5% 306.7%  0.5% 104.5% 102.1% 98.5%  % Spent  71.5% 58.2% 111.1% 66.7% 61.4% 73.5% 17.3% 71.5% 105.6% | -0.7% 61.0% 16.8% 215.0%  -91.2% 12.8% 10.4% 6.9%  % Var -20.2% -33.5% 19.4% -25.0% -30.2% -18.2% -74.4% -20.1%     | **SOLID WASTE  REVENUES: Landfill User Fee Revenue Salvage Revenue Tipping Fees Total Other Revenues NON-OPERATING REVENUES: Interest Income Gain(Loss) on Sale of Assets TOTAL REVENUES TOTAL AVAILABLE REVENUE (After R&R Transfers)  EXPENDITURES: Personnel Costs Contractual Services Maint & Repairs Utilities Office Expenses Insurance Other Expenses TOTAL OPERATING EXPENSE     | 95.1%  Budget 15-16  7,815,400 259,500 3,303,173 252,260  500 108,500 11,739,333 9,325,013  Budget 15-16 4,308,051 510,262 2,032,708 188,400 247,034 135,000 556,906 7,978,361 Operating Expense v. 443,650 | 7,800,718 93,621 2,583,412 78,914  108 13,646 10,570,419 9,538,509  May-16 3,367,018 750,505 1,188,703 94,845 212,475 126,077 54,811 5,794,434 Revenues Variance                   | % Collected  99.8% 36.1% 78.2% 31.3%  21.6% 90.0% 102.3%  % Spent 78.2% 147.1% 58.5% 50.3% 86.0% 93.4% 9.8% 72.6% | 4.7% -59.0% -16.9% -63.8%  -73.5% -82.5% -5.1% -7.2%  % Var -13.5% -55.4% -33.2% -41.3% -5.7% -17.6% -81.8% -19.0% -26.2%      | 8,251,490 134,500 3,389,000 69,800  170 250,200 12,095,160 9,118,030  Budget 16-17 4,577,182 596,329 1,825,353 180,300 292,742 150,000 511,138 8,133,044 Operating Expense v.         | 8,298,467 151,496 3,571,433 102,723 - 202,067 12,326,186 9,597,150  May-17 3,404,453 336,630 1,500,950 92,948 240,875 118,455 81,501 5,775,812 Revenues Variance | % Collected  100.6% 112.6% 105.4% 147.2%  0.0% 80.8% 101.9% 105.3%  % Spent  74.4% 56.5% 82.2% 51.6% 82.3% 79.0% 15.9% 71.0% 93.0% | 5.5° 17.5° 10.3° 52.1° -95.1° -95.1° -14.3° 6.8° 10.2° % Var -17.3° -35.2° -9.4° -40.1° -9.4° -12.7° -75.7° -20.7° 30.8° |
| REVENUES: Rate & Service Charges Impact Fees Connection Fees Other Revenues NON-OPERATING REVENUES: Interest Income Gain(Loss) on Sale of Assets TOTAL REVENUES TOTAL AVAILABLE REVENUE (After R&R Transfers) EXPENDITURES: Personnel Costs Contractual Services Maint & Repairs Utilities Office Expenses Insurance Other Expenses TOTAL OPERATING EXPENSE | 27,713,597 2,500,000 1,250,000 526,500 25,000 96,800 32,111,897 19,186,609  Budget 15-16 7,236,071 1,495,491 2,882,321 2,108,520 1,037,275 195,000 1,025,906 15,980,584 Operating Expense v 702,940 16,683,524 | May-16  25,136,307 3,699,303 1,435,425 645,788  29,588 82,809 31,029,220 17,773,403  May-16  5,913,893 972,344 2,721,962 1,675,418 820,833 168,103 154,415 12,426,968 . Revenues Variance— 527,245 | % Collected  90.7% 148.0% 114.8% 122.7%  118.4% 85.5% 96.6% 92.6%  % Spent  81.7% 65.0% 94.4% 79.5% 79.1% 86.2% 15.1% 77.8%  75.0% 77.6% | -1.0% 56.3% 23.2% 31.0% -6.1% 5.0% 1.0%  % Var -9.9% -26.6% -12.2% -12.5% -5.5% -76.6% 14.9% -16.7%   | 28,292,139 3,500,000 1,750,000 628,500 20,000 309,155 34,499,794 21,407,325  Budget 16-17 8,289,241 1,507,215 2,841,184 2,261,720 1,216,397 215,000 1,264,483 17,595,240 Operating Expense v. 1,004,180 | 25,737,046 5,341,705 1,898,700 1,927,523  90 322,989 35,228,054 21,093,252  May-17 5,923,285 877,428 3,155,317 1,507,905 747,233 157,940 218,720 12,587,827 Revenues Variance 1,060,714 13,648,541 | % Collected  91.0% 152.6% 108.5% 306.7%  0.5% 104.5% 102.1% 98.5%  % Spent  71.5% 58.2% 111.1% 66.7% 61.4% 73.5% 17.3% 71.5% 105.6% | -0.7% 61.0% 16.8% 215.0% -91.2% 12.8% 10.4% 6.9%  % Var -20.2% -33.5% 19.4% -25.0% -30.2% -74.4% -20.1% 27.0% 14.0% | **SOLID WASTE  REVENUES: Landfill User Fee Revenue Salvage Revenue Tipping Fees Total Other Revenues NON-OPERATING REVENUES: Interest Income Gain(Loss) on Sale of Assets TOTAL REVENUES TOTAL AVAILABLE REVENUE (After R&R Transfers)  EXPENDITURES: Personnel Costs Contractual Services Maint & Repairs Utilities Office Expenses Insurance Other Expenses TOTAL OPERATING EXPENSE     | 95.1%  Budget 15-16  7,815,400 259,500 3,303,173 252,260  500 108,500 11,739,333 9,325,013  Budget 15-16 4,308,051 510,262 2,032,708 188,400 247,034 135,000 556,906 7,978,361 Operating Expense v. 443,650 | 7,800,718 93,621 2,583,412 78,914  108 13,646 10,570,419 9,538,509  May-16 3,367,018 750,505 1,188,703 94,845 212,475 126,077 54,811 5,794,434 Revenues Variance 509,968 6,304,402 | 99.8% 36.1% 78.2% 31.3% 21.6% 90.0% 102.3%  % Spent 78.2% 58.5% 50.3% 86.0% 93.4% 9.8% 72.6% 114.9%               | 4.7% -59.0% -16.9% -63.8%  -73.5% -82.5% -5.1% -7.2%  % Var -13.5% -55.4% -33.2% -41.3% -5.7% -17.6% -81.8% -19.0% 26.2% 23.3% | 8,251,490 134,500 3,389,000 69,800  170 250,200 12,095,160 9,118,030  Budget 16-17 4,577,182 596,329 1,825,353 180,300 292,742 150,000 511,138 8,133,044 Operating Expense v. 984,960 | 8,298,467 151,496 3,571,433 102,723                                                                                                                              | % Collected  100.6% 112.6% 105.4% 147.2%  0.0% 80.8% 101.9% 105.3%  % Spent  74.4% 56.5% 82.2% 51.6% 82.3% 79.0% 15.9% 71.0% 93.0% | 5.5° 17.5° 10.3° 52.1° -95.1° -14.3° 6.8° 10.2° % Var -17.3° -35.2° -9.4° -40.1° -9.4° -12.7° -75.7° -20.7° 30.8°        |