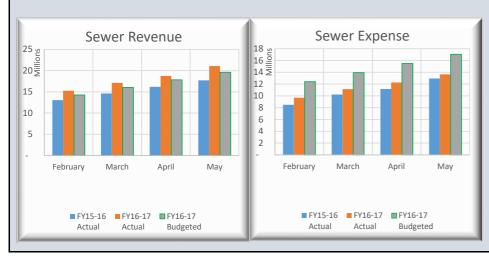

| <b>BCWS Op Cash Flows Statemen</b>                                                                                                                                                                                                                                                                                                                          | nt-May 2017                                                                                                                                                                                                    |                                                                                                                                                                                                    |                                                                                                                                          |                                                                                                       |                                                                                                                                                                                                         |                                                                                                                                                                                                    |                                                                                                                                     |                                                                                                                     |                                                                                                                                                                                                                                                                                                                                                                                           |                                                                                                                                                                                                             |                                                                                                                                                                                    |                                                                                                                   |                                                                                                                                |                                                                                                                                                                                       |                                                                                                                                                                  |                                                                                                                                    |                                                                                                                          |
|-------------------------------------------------------------------------------------------------------------------------------------------------------------------------------------------------------------------------------------------------------------------------------------------------------------------------------------------------------------|----------------------------------------------------------------------------------------------------------------------------------------------------------------------------------------------------------------|----------------------------------------------------------------------------------------------------------------------------------------------------------------------------------------------------|------------------------------------------------------------------------------------------------------------------------------------------|-------------------------------------------------------------------------------------------------------|---------------------------------------------------------------------------------------------------------------------------------------------------------------------------------------------------------|----------------------------------------------------------------------------------------------------------------------------------------------------------------------------------------------------|-------------------------------------------------------------------------------------------------------------------------------------|---------------------------------------------------------------------------------------------------------------------|-------------------------------------------------------------------------------------------------------------------------------------------------------------------------------------------------------------------------------------------------------------------------------------------------------------------------------------------------------------------------------------------|-------------------------------------------------------------------------------------------------------------------------------------------------------------------------------------------------------------|------------------------------------------------------------------------------------------------------------------------------------------------------------------------------------|-------------------------------------------------------------------------------------------------------------------|--------------------------------------------------------------------------------------------------------------------------------|---------------------------------------------------------------------------------------------------------------------------------------------------------------------------------------|------------------------------------------------------------------------------------------------------------------------------------------------------------------|------------------------------------------------------------------------------------------------------------------------------------|--------------------------------------------------------------------------------------------------------------------------|
| % of Fiscal Year Completed:                                                                                                                                                                                                                                                                                                                                 | 91.7%                                                                                                                                                                                                          | PRIOR Y                                                                                                                                                                                            | EAR                                                                                                                                      |                                                                                                       | CUF                                                                                                                                                                                                     | RRENT YI                                                                                                                                                                                           | EAR                                                                                                                                 |                                                                                                                     |                                                                                                                                                                                                                                                                                                                                                                                           |                                                                                                                                                                                                             | PRIOR Y                                                                                                                                                                            | EAR                                                                                                               |                                                                                                                                | CUR                                                                                                                                                                                   | RENT YI                                                                                                                                                          | EAR                                                                                                                                |                                                                                                                          |
| WATER FUND                                                                                                                                                                                                                                                                                                                                                  | Budget 15-16                                                                                                                                                                                                   | May-16                                                                                                                                                                                             | % Collected                                                                                                                              | % Var                                                                                                 | Budget 16-17                                                                                                                                                                                            | May-17                                                                                                                                                                                             | % Collected                                                                                                                         | % Var                                                                                                               | WATER & SEWER FUND                                                                                                                                                                                                                                                                                                                                                                        | Budget 15-16                                                                                                                                                                                                | May-16                                                                                                                                                                             | % Collected                                                                                                       | % Var                                                                                                                          | Budget 16-17                                                                                                                                                                          | May-17                                                                                                                                                           | % Collected                                                                                                                        | % Var                                                                                                                    |
| REVENUES:                                                                                                                                                                                                                                                                                                                                                   |                                                                                                                                                                                                                |                                                                                                                                                                                                    |                                                                                                                                          |                                                                                                       |                                                                                                                                                                                                         |                                                                                                                                                                                                    |                                                                                                                                     |                                                                                                                     | REVENUES:                                                                                                                                                                                                                                                                                                                                                                                 |                                                                                                                                                                                                             |                                                                                                                                                                                    |                                                                                                                   |                                                                                                                                |                                                                                                                                                                                       |                                                                                                                                                                  |                                                                                                                                    |                                                                                                                          |
| Rate & Service Charges                                                                                                                                                                                                                                                                                                                                      | 9,478,955                                                                                                                                                                                                      | 8,546,719                                                                                                                                                                                          | 90.2%                                                                                                                                    | -1.5%                                                                                                 | 9,516,104                                                                                                                                                                                               | 9,192,070                                                                                                                                                                                          | 96.6%                                                                                                                               | 4.9%                                                                                                                | Rate & Service Charges                                                                                                                                                                                                                                                                                                                                                                    | 37,192,552                                                                                                                                                                                                  | 33,683,026                                                                                                                                                                         | 90.6%                                                                                                             | -1.1%                                                                                                                          | 37,808,243                                                                                                                                                                            | 34,929,117                                                                                                                                                       | 92.4%                                                                                                                              | 0.79                                                                                                                     |
| Impact Fees                                                                                                                                                                                                                                                                                                                                                 | 1,350,000                                                                                                                                                                                                      | 1,558,116                                                                                                                                                                                          | 115.4%                                                                                                                                   | 23.7%                                                                                                 | 1,890,000                                                                                                                                                                                               | 2,075,443                                                                                                                                                                                          | 109.8%                                                                                                                              | 18.1%                                                                                                               | Impact Fees                                                                                                                                                                                                                                                                                                                                                                               | 3,850,000                                                                                                                                                                                                   | 5,257,419                                                                                                                                                                          | 136.6%                                                                                                            | 44.9%                                                                                                                          | 5,390,000                                                                                                                                                                             | 7,417,148                                                                                                                                                        | 137.6%                                                                                                                             | 45.99                                                                                                                    |
| Connection Fees                                                                                                                                                                                                                                                                                                                                             | 1,050,000                                                                                                                                                                                                      | 1,219,564                                                                                                                                                                                          | 116.1%                                                                                                                                   |                                                                                                       | 1,470,000                                                                                                                                                                                               | 1,425,321                                                                                                                                                                                          | 97.0%                                                                                                                               | 5.3%                                                                                                                | Connection Fees                                                                                                                                                                                                                                                                                                                                                                           | 2,300,000                                                                                                                                                                                                   | 2,654,989                                                                                                                                                                          | 115.4%                                                                                                            | 23.8%                                                                                                                          | 3,220,000                                                                                                                                                                             | 3,324,021                                                                                                                                                        | 103.2%                                                                                                                             | 11.69                                                                                                                    |
| Other Revenues                                                                                                                                                                                                                                                                                                                                              | 185,000                                                                                                                                                                                                        | 228,567                                                                                                                                                                                            | 123.5%                                                                                                                                   | 31.9%                                                                                                 | 277,000                                                                                                                                                                                                 | 147,998                                                                                                                                                                                            | 53.4%                                                                                                                               | -38.2%                                                                                                              | Other Revenues                                                                                                                                                                                                                                                                                                                                                                            | 711,500                                                                                                                                                                                                     | 874,355                                                                                                                                                                            | 122.9%                                                                                                            | 31.2%                                                                                                                          | 905,500                                                                                                                                                                               | 2,075,520                                                                                                                                                        | 229.2%                                                                                                                             | 137.59                                                                                                                   |
| NON-OPERATING REVENUES:                                                                                                                                                                                                                                                                                                                                     |                                                                                                                                                                                                                | 24.515                                                                                                                                                                                             | 2/7 20/                                                                                                                                  | 155.50/                                                                                               | 74.000                                                                                                                                                                                                  | 100 115                                                                                                                                                                                            | 166.207                                                                                                                             |                                                                                                                     | NON-OPERATING REVENUES:                                                                                                                                                                                                                                                                                                                                                                   | 25 000                                                                                                                                                                                                      | 20.500                                                                                                                                                                             | 110.40/                                                                                                           | 2 < 20/                                                                                                                        | 20.000                                                                                                                                                                                |                                                                                                                                                                  | 0.50/                                                                                                                              | 01.24                                                                                                                    |
| Gain(Loss) on Sale of Assets                                                                                                                                                                                                                                                                                                                                | 9,175                                                                                                                                                                                                          | 24,517                                                                                                                                                                                             | 267.2%<br>95.9%                                                                                                                          | 4.2%                                                                                                  | 74,223                                                                                                                                                                                                  | 123,446                                                                                                                                                                                            | 166.3%<br>98.0%                                                                                                                     | 74.7%<br>6.3%                                                                                                       | Interest Income                                                                                                                                                                                                                                                                                                                                                                           | 25,000                                                                                                                                                                                                      | 29,588                                                                                                                                                                             | 118.4%                                                                                                            | 9.6%                                                                                                                           | 20,000                                                                                                                                                                                | 90                                                                                                                                                               | 0.5%                                                                                                                               | -91.29                                                                                                                   |
| TOTAL REVENUES TOTAL AVAILABLE REVENUE                                                                                                                                                                                                                                                                                                                      |                                                                                                                                                                                                                | 11,577,483<br>5,596,454                                                                                                                                                                            |                                                                                                                                          |                                                                                                       | 13,227,327<br>6,148,741                                                                                                                                                                                 | 12,964,279<br>6,132,632                                                                                                                                                                            | 98.0%                                                                                                                               | 8.1%                                                                                                                | Gain(Loss) on Sale of Assets TOTAL REVENUES                                                                                                                                                                                                                                                                                                                                               | 105,975<br><b>44,185,027</b>                                                                                                                                                                                | 107,326<br><b>42,606,703</b>                                                                                                                                                       | 101.3%<br>96.4%                                                                                                   | 4.8%                                                                                                                           | 383,378<br>47,727,121                                                                                                                                                                 | 446,436<br>48,192,332                                                                                                                                            | 116.4%<br>101.0%                                                                                                                   | 9.39                                                                                                                     |
| (After R&R Transfers)                                                                                                                                                                                                                                                                                                                                       | 5,090,134                                                                                                                                                                                                      | 5,590,454                                                                                                                                                                                          | 94.970                                                                                                                                   | 3.470                                                                                                 | 0,140,741                                                                                                                                                                                               | 0,132,032                                                                                                                                                                                          | 99.770                                                                                                                              | 0.170                                                                                                               | TOTAL AVAILABLE REVENUE                                                                                                                                                                                                                                                                                                                                                                   |                                                                                                                                                                                                             | 23,369,857                                                                                                                                                                         | 93.2%                                                                                                             | 1.5%                                                                                                                           | 27,556,066                                                                                                                                                                            | 27,225,884                                                                                                                                                       | 98.8%                                                                                                                              | 7.19                                                                                                                     |
| (After Reck Transfers)                                                                                                                                                                                                                                                                                                                                      |                                                                                                                                                                                                                |                                                                                                                                                                                                    |                                                                                                                                          |                                                                                                       |                                                                                                                                                                                                         |                                                                                                                                                                                                    |                                                                                                                                     |                                                                                                                     | (After R&R Transfers)                                                                                                                                                                                                                                                                                                                                                                     | 23,004,743                                                                                                                                                                                                  | 23,307,037                                                                                                                                                                         | 73.270                                                                                                            | 1.5 /0                                                                                                                         | 27,550,000                                                                                                                                                                            | 27,225,004                                                                                                                                                       | 70.070                                                                                                                             | 7.1                                                                                                                      |
| EXPENDITURES:                                                                                                                                                                                                                                                                                                                                               | Budget 15-16                                                                                                                                                                                                   | May-16                                                                                                                                                                                             | % Spent                                                                                                                                  | % Var                                                                                                 | Budget 16-17                                                                                                                                                                                            | May-17                                                                                                                                                                                             | % Spent                                                                                                                             | % Var                                                                                                               | EXPENDITURES:                                                                                                                                                                                                                                                                                                                                                                             | Budget 15-16                                                                                                                                                                                                | May-16                                                                                                                                                                             | % Spent                                                                                                           | % Var                                                                                                                          | Budget 16-17                                                                                                                                                                          | May-17                                                                                                                                                           | % Spent                                                                                                                            | % Var                                                                                                                    |
| Personnel Costs                                                                                                                                                                                                                                                                                                                                             | 3,372,152                                                                                                                                                                                                      | 2,644,510                                                                                                                                                                                          | 78.4%                                                                                                                                    | -13.2%                                                                                                | 3,600,050                                                                                                                                                                                               | 2,829,893                                                                                                                                                                                          | 78.6%                                                                                                                               | -13.1%                                                                                                              | Personnel Costs                                                                                                                                                                                                                                                                                                                                                                           | 10,608,223                                                                                                                                                                                                  | 8,558,403                                                                                                                                                                          | 80.7%                                                                                                             | -11.0%                                                                                                                         | 11,889,291                                                                                                                                                                            | 8,753,178                                                                                                                                                        | 73.6%                                                                                                                              | -18.09                                                                                                                   |
| Contractual Services                                                                                                                                                                                                                                                                                                                                        | 508,401                                                                                                                                                                                                        | 365,123                                                                                                                                                                                            | 71.8%                                                                                                                                    |                                                                                                       | 517,753                                                                                                                                                                                                 | 224,447                                                                                                                                                                                            | 43.4%                                                                                                                               | -48.3%                                                                                                              | Contractual Services                                                                                                                                                                                                                                                                                                                                                                      | 2,003,892                                                                                                                                                                                                   | 1,337,467                                                                                                                                                                          | 66.7%                                                                                                             | -24.9%                                                                                                                         | 2,024,968                                                                                                                                                                             | 1,101,874                                                                                                                                                        | 54.4%                                                                                                                              | -37.3                                                                                                                    |
| Maint & Repairs                                                                                                                                                                                                                                                                                                                                             | 680,610                                                                                                                                                                                                        | 390,226                                                                                                                                                                                            | 57.3%                                                                                                                                    | -34.3%                                                                                                | 614,920                                                                                                                                                                                                 | 491,666                                                                                                                                                                                            | 80.0%                                                                                                                               | -11.7%                                                                                                              | Maint & Repairs                                                                                                                                                                                                                                                                                                                                                                           | 3,562,931                                                                                                                                                                                                   | 3,112,188                                                                                                                                                                          | 87.3%                                                                                                             | -4.3%                                                                                                                          | 3,456,104                                                                                                                                                                             | 3,646,983                                                                                                                                                        | 105.5%                                                                                                                             | 13.99                                                                                                                    |
| Utilities                                                                                                                                                                                                                                                                                                                                                   | 1,670,798                                                                                                                                                                                                      | 1,662,188                                                                                                                                                                                          | 99.5%                                                                                                                                    | 7.8%                                                                                                  | 2,000,818                                                                                                                                                                                               | 1,853,388                                                                                                                                                                                          | 92.6%                                                                                                                               | 1.0%                                                                                                                | Utilities                                                                                                                                                                                                                                                                                                                                                                                 | 3,779,318                                                                                                                                                                                                   | 3,337,606                                                                                                                                                                          | 88.3%                                                                                                             | -3.4%                                                                                                                          | 4,262,538                                                                                                                                                                             | 3,361,293                                                                                                                                                        | 78.9%                                                                                                                              | -12.89                                                                                                                   |
| Office Expenses                                                                                                                                                                                                                                                                                                                                             | 898,493                                                                                                                                                                                                        | 988,701                                                                                                                                                                                            | 110.0%                                                                                                                                   | 18.4%                                                                                                 | 977,901                                                                                                                                                                                                 | 1,174,401                                                                                                                                                                                          | 120.1%                                                                                                                              | 28.4%                                                                                                               | Office Expenses                                                                                                                                                                                                                                                                                                                                                                           | 1,935,768                                                                                                                                                                                                   | 1,809,534                                                                                                                                                                          | 93.5%                                                                                                             | 1.8%                                                                                                                           | 2,194,298                                                                                                                                                                             | 1,921,634                                                                                                                                                        | 87.6%                                                                                                                              | -4.19                                                                                                                    |
| Insurance                                                                                                                                                                                                                                                                                                                                                   | 135,000                                                                                                                                                                                                        | 126,077                                                                                                                                                                                            | 93.4%                                                                                                                                    | 1.7%                                                                                                  | 150,000                                                                                                                                                                                                 | 118,455                                                                                                                                                                                            | 79.0%                                                                                                                               | -12.7%                                                                                                              | Insurance                                                                                                                                                                                                                                                                                                                                                                                 | 330,000                                                                                                                                                                                                     | 294,180                                                                                                                                                                            | 89.1%                                                                                                             | -2.5%                                                                                                                          | 365,000                                                                                                                                                                               | 276,395                                                                                                                                                          | 75.7%                                                                                                                              | -15.9                                                                                                                    |
| Other Expenses                                                                                                                                                                                                                                                                                                                                              | 355,051                                                                                                                                                                                                        | 35,223                                                                                                                                                                                             | 9.9%                                                                                                                                     | -81.7%                                                                                                | 159,501                                                                                                                                                                                                 | 30,598                                                                                                                                                                                             | 19.2%                                                                                                                               | -72.5%                                                                                                              | Other Expenses                                                                                                                                                                                                                                                                                                                                                                            | 1,380,957                                                                                                                                                                                                   | 189,638                                                                                                                                                                            | 13.7%                                                                                                             | -77.9%                                                                                                                         | 1,423,984                                                                                                                                                                             | 249,317                                                                                                                                                          | 17.5%                                                                                                                              | -74.29                                                                                                                   |
| TOTAL OPERATING EXPENSE                                                                                                                                                                                                                                                                                                                                     |                                                                                                                                                                                                                | 6,212,048                                                                                                                                                                                          | 1                                                                                                                                        | -10.1%                                                                                                | 8,020,943                                                                                                                                                                                               | 6,722,846                                                                                                                                                                                          | 83.8%                                                                                                                               | -7.9%                                                                                                               | TOTAL OPERATING EXPENSE                                                                                                                                                                                                                                                                                                                                                                   |                                                                                                                                                                                                             | 18,639,016                                                                                                                                                                         | 79.0%                                                                                                             | -12.7%                                                                                                                         | 25,616,183                                                                                                                                                                            | 19,310,673                                                                                                                                                       | 75.4%                                                                                                                              | -16.3                                                                                                                    |
| ~                                                                                                                                                                                                                                                                                                                                                           | Operating Expense v                                                                                                                                                                                            |                                                                                                                                                                                                    |                                                                                                                                          | 13.4%                                                                                                 | Operating Expense v.                                                                                                                                                                                    |                                                                                                                                                                                                    | >>>                                                                                                                                 | 15.9%                                                                                                               | ~                                                                                                                                                                                                                                                                                                                                                                                         | Operating Expense v.                                                                                                                                                                                        |                                                                                                                                                                                    | >>>                                                                                                               | 17.5%                                                                                                                          | Operating Expense v.                                                                                                                                                                  |                                                                                                                                                                  |                                                                                                                                    | 25.6                                                                                                                     |
| Capital Equipment                                                                                                                                                                                                                                                                                                                                           | 780,710                                                                                                                                                                                                        | 408,490                                                                                                                                                                                            |                                                                                                                                          | -39.3%                                                                                                | 935,260                                                                                                                                                                                                 | 599,841                                                                                                                                                                                            | 64.1%                                                                                                                               | -27.5%                                                                                                              | Capital Equipment                                                                                                                                                                                                                                                                                                                                                                         | 1,483,650                                                                                                                                                                                                   | 935,735                                                                                                                                                                            | 63.1%                                                                                                             | -28.6%                                                                                                                         | 1,939,440                                                                                                                                                                             | 1,660,555                                                                                                                                                        |                                                                                                                                    | -6.0                                                                                                                     |
| TOTAL OP & NON-OP EXPENSE                                                                                                                                                                                                                                                                                                                                   | 8,401,215 TOTAL Expense v. Ro                                                                                                                                                                                  | 6,620,538                                                                                                                                                                                          | 78.8%                                                                                                                                    | <b>-12.9%</b> 16.1%                                                                                   | <b>8,956,203</b> TOTAL Expense v. Re                                                                                                                                                                    | 7,322,687                                                                                                                                                                                          | 81.8%                                                                                                                               | <b>-9.9%</b><br>18.0%                                                                                               | TOTAL OP & NON-OP EXPENSE                                                                                                                                                                                                                                                                                                                                                                 | 25,084,739  TOTAL Expense v. Ro                                                                                                                                                                             | 19,574,751                                                                                                                                                                         | 78.0%                                                                                                             | -13.6%<br>18.4%                                                                                                                | 27,555,623 TOTAL Expense v. Rev                                                                                                                                                       | 20,971,228                                                                                                                                                       | <b>76.1%</b>                                                                                                                       | -15.69<br>24.99                                                                                                          |
|                                                                                                                                                                                                                                                                                                                                                             |                                                                                                                                                                                                                |                                                                                                                                                                                                    |                                                                                                                                          |                                                                                                       |                                                                                                                                                                                                         |                                                                                                                                                                                                    |                                                                                                                                     |                                                                                                                     |                                                                                                                                                                                                                                                                                                                                                                                           |                                                                                                                                                                                                             |                                                                                                                                                                                    |                                                                                                                   |                                                                                                                                |                                                                                                                                                                                       |                                                                                                                                                                  |                                                                                                                                    |                                                                                                                          |
|                                                                                                                                                                                                                                                                                                                                                             |                                                                                                                                                                                                                | PRIOR Y                                                                                                                                                                                            | EAR                                                                                                                                      |                                                                                                       | CUF                                                                                                                                                                                                     | RRENT YI                                                                                                                                                                                           | EAR                                                                                                                                 |                                                                                                                     | Note-The bulk of Solid Waste Revenues are collected y % of FY Completed (Revenue):                                                                                                                                                                                                                                                                                                        |                                                                                                                                                                                                             | PRIOR Y                                                                                                                                                                            | EAR                                                                                                               |                                                                                                                                | CUR                                                                                                                                                                                   | RENT YI                                                                                                                                                          | EAR                                                                                                                                |                                                                                                                          |
| SEWER FUND                                                                                                                                                                                                                                                                                                                                                  | Budget 15-16                                                                                                                                                                                                   |                                                                                                                                                                                                    | TEAR % Collected                                                                                                                         | % Var                                                                                                 | CUI Budget 16-17                                                                                                                                                                                        |                                                                                                                                                                                                    | EAR % Collected                                                                                                                     | % Var                                                                                                               |                                                                                                                                                                                                                                                                                                                                                                                           |                                                                                                                                                                                                             |                                                                                                                                                                                    | EAR % Collected                                                                                                   | % Var                                                                                                                          | CUR Budget 16-17                                                                                                                                                                      | RRENT YI                                                                                                                                                         | EAR % Collected                                                                                                                    | % Var                                                                                                                    |
|                                                                                                                                                                                                                                                                                                                                                             |                                                                                                                                                                                                                |                                                                                                                                                                                                    |                                                                                                                                          | % Var                                                                                                 |                                                                                                                                                                                                         |                                                                                                                                                                                                    |                                                                                                                                     | % Var                                                                                                               | % of FY Completed (Revenue):                                                                                                                                                                                                                                                                                                                                                              | 95.1%                                                                                                                                                                                                       |                                                                                                                                                                                    |                                                                                                                   | % Var                                                                                                                          |                                                                                                                                                                                       |                                                                                                                                                                  |                                                                                                                                    | % Var                                                                                                                    |
| SEWER FUND  REVENUES:  Rate & Service Charges                                                                                                                                                                                                                                                                                                               |                                                                                                                                                                                                                |                                                                                                                                                                                                    |                                                                                                                                          |                                                                                                       |                                                                                                                                                                                                         |                                                                                                                                                                                                    |                                                                                                                                     | % Var                                                                                                               | % of FY Completed (Revenue): SOLID WASTE                                                                                                                                                                                                                                                                                                                                                  | 95.1%                                                                                                                                                                                                       |                                                                                                                                                                                    |                                                                                                                   | % Var                                                                                                                          |                                                                                                                                                                                       |                                                                                                                                                                  |                                                                                                                                    |                                                                                                                          |
| REVENUES:                                                                                                                                                                                                                                                                                                                                                   |                                                                                                                                                                                                                | May-16                                                                                                                                                                                             | % Collected                                                                                                                              | -1.0%                                                                                                 | Budget 16-17                                                                                                                                                                                            | May-17                                                                                                                                                                                             | % Collected                                                                                                                         |                                                                                                                     | % of FY Completed (Revenue):  SOLID WASTE  REVENUES:                                                                                                                                                                                                                                                                                                                                      | 95.1%<br>Budget 15-16                                                                                                                                                                                       | May-16                                                                                                                                                                             | % Collected                                                                                                       |                                                                                                                                | Budget 16-17                                                                                                                                                                          | May-17                                                                                                                                                           | % Collected                                                                                                                        | 5.5%                                                                                                                     |
| REVENUES:<br>Rate & Service Charges                                                                                                                                                                                                                                                                                                                         | 27,713,597                                                                                                                                                                                                     | May-16<br>25,136,307                                                                                                                                                                               | % Collected 90.7%                                                                                                                        | -1.0%<br>56.3%                                                                                        | Budget 16-17<br>28,292,139                                                                                                                                                                              | May-17<br>25,737,046                                                                                                                                                                               | % Collected 91.0%                                                                                                                   | -0.7%                                                                                                               | % of FY Completed (Revenue):  SOLID WASTE  REVENUES:  Landfill User Fee Revenue                                                                                                                                                                                                                                                                                                           | 95.1%<br>Budget 15-16<br>7,815,400                                                                                                                                                                          | <b>May-16</b> 7,800,718                                                                                                                                                            | % Collected 99.8%                                                                                                 | 4.7%                                                                                                                           | <b>Budget 16-17</b> 8,251,490                                                                                                                                                         | <b>May-17</b> 8,298,467                                                                                                                                          | % Collected 100.6%                                                                                                                 | 5.5°<br>17.5°                                                                                                            |
| REVENUES:<br>Rate & Service Charges<br>Impact Fees<br>Connection Fees<br>Other Revenues                                                                                                                                                                                                                                                                     | 27,713,597<br>2,500,000                                                                                                                                                                                        | May-16 25,136,307 3,699,303                                                                                                                                                                        | % Collected 90.7% 148.0%                                                                                                                 | -1.0%<br>56.3%<br>23.2%                                                                               | 28,292,139<br>3,500,000                                                                                                                                                                                 | May-17 25,737,046 5,341,705                                                                                                                                                                        | % Collected 91.0% 152.6%                                                                                                            | -0.7%<br>61.0%                                                                                                      | % of FY Completed (Revenue):  SOLID WASTE  REVENUES: Landfill User Fee Revenue Salvage Revenue Tipping Fees Total Other Revenues                                                                                                                                                                                                                                                          | 95.1%<br>Budget 15-16<br>7,815,400<br>259,500                                                                                                                                                               | 7,800,718<br>93,621                                                                                                                                                                | % Collected 99.8% 36.1%                                                                                           | 4.7%                                                                                                                           | 8,251,490<br>134,500                                                                                                                                                                  | <b>May-17</b> 8,298,467 151,496                                                                                                                                  | % Collected 100.6% 112.6%                                                                                                          | 5.5°<br>17.5°<br>10.3°                                                                                                   |
| REVENUES: Rate & Service Charges Impact Fees Connection Fees Other Revenues NON-OPERATING REVENUES:                                                                                                                                                                                                                                                         | 27,713,597<br>2,500,000<br>1,250,000<br>526,500                                                                                                                                                                | 25,136,307<br>3,699,303<br>1,435,425<br>645,788                                                                                                                                                    | % Collected 90.7% 148.0% 114.8% 122.7%                                                                                                   | -1.0%<br>56.3%<br>23.2%<br>31.0%                                                                      | 28,292,139<br>3,500,000<br>1,750,000<br>628,500                                                                                                                                                         | 25,737,046<br>5,341,705<br>1,898,700<br>1,927,523                                                                                                                                                  | 91.0%<br>152.6%<br>108.5%<br>306.7%                                                                                                 | -0.7%<br>61.0%<br>16.8%<br>215.0%                                                                                   | % of FY Completed (Revenue):  SOLID WASTE  REVENUES: Landfill User Fee Revenue Salvage Revenue Tipping Fees Total Other Revenues NON-OPERATING REVENUES:                                                                                                                                                                                                                                  | 95.1%<br>Budget 15-16<br>7,815,400<br>259,500<br>3,303,173<br>252,260                                                                                                                                       | 7,800,718<br>93,621<br>2,583,412<br>78,914                                                                                                                                         | 99.8%<br>36.1%<br>78.2%<br>31.3%                                                                                  | 4.7%<br>-59.0%<br>-16.9%<br>-63.8%                                                                                             | 8,251,490<br>134,500<br>3,389,000<br>69,800                                                                                                                                           | 8,298,467<br>151,496<br>3,571,433                                                                                                                                | % Collected  100.6% 112.6% 105.4% 147.2%                                                                                           | 5.5%<br>17.5%<br>10.3%<br>52.1%                                                                                          |
| REVENUES: Rate & Service Charges Impact Fees Connection Fees Other Revenues NON-OPERATING REVENUES: Interest Income                                                                                                                                                                                                                                         | 27,713,597<br>2,500,000<br>1,250,000<br>526,500<br>25,000                                                                                                                                                      | May-16  25,136,307 3,699,303 1,435,425 645,788  29,588                                                                                                                                             | % Collected 90.7% 148.0% 114.8% 122.7% 118.4%                                                                                            | -1.0%<br>56.3%<br>23.2%<br>31.0%                                                                      | 28,292,139<br>3,500,000<br>1,750,000<br>628,500                                                                                                                                                         | 25,737,046<br>5,341,705<br>1,898,700<br>1,927,523                                                                                                                                                  | % Collected  91.0% 152.6% 108.5% 306.7% 0.5%                                                                                        | -0.7%<br>61.0%<br>16.8%<br>215.0%                                                                                   | % of FY Completed (Revenue):  SOLID WASTE  REVENUES: Landfill User Fee Revenue Salvage Revenue Tipping Fees Total Other Revenues NON-OPERATING REVENUES: Interest Income                                                                                                                                                                                                                  | 95.1%<br>Budget 15-16<br>7,815,400<br>259,500<br>3,303,173<br>252,260                                                                                                                                       | 7,800,718<br>93,621<br>2,583,412<br>78,914                                                                                                                                         | 99.8%<br>36.1%<br>78.2%<br>31.3%                                                                                  | 4.7%<br>-59.0%<br>-16.9%<br>-63.8%                                                                                             | 8,251,490<br>134,500<br>3,389,000<br>69,800                                                                                                                                           | 8,298,467<br>151,496<br>3,571,433<br>102,723                                                                                                                     | % Collected  100.6% 112.6% 105.4% 147.2%  0.0%                                                                                     | 5.5%<br>17.5%<br>10.3%<br>52.1%                                                                                          |
| REVENUES: Rate & Service Charges Impact Fees Connection Fees Other Revenues NON-OPERATING REVENUES: Interest Income Gain(Loss) on Sale of Assets                                                                                                                                                                                                            | 27,713,597<br>2,500,000<br>1,250,000<br>526,500<br>25,000<br>96,800                                                                                                                                            | May-16  25,136,307 3,699,303 1,435,425 645,788  29,588 82,809                                                                                                                                      | 90.7% 148.0% 114.8% 122.7% 118.4% 85.5%                                                                                                  | -1.0%<br>56.3%<br>23.2%<br>31.0%<br>26.7%<br>-6.1%                                                    | 28,292,139<br>3,500,000<br>1,750,000<br>628,500<br>20,000<br>309,155                                                                                                                                    | 25,737,046<br>5,341,705<br>1,898,700<br>1,927,523<br>90<br>322,989                                                                                                                                 | 91.0%<br>152.6%<br>108.5%<br>306.7%<br>0.5%<br>104.5%                                                                               | -0.7%<br>61.0%<br>16.8%<br>215.0%<br>-91.2%<br>12.8%                                                                | % of FY Completed (Revenue):  SOLID WASTE  REVENUES:  Landfill User Fee Revenue Salvage Revenue Tipping Fees Total Other Revenues NON-OPERATING REVENUES: Interest Income Gain(Loss) on Sale of Assets                                                                                                                                                                                    | 95.1%<br>Budget 15-16<br>7,815,400<br>259,500<br>3,303,173<br>252,260<br>500<br>108,500                                                                                                                     | 7,800,718<br>93,621<br>2,583,412<br>78,914<br>108<br>13,646                                                                                                                        | 99.8% 36.1% 78.2% 31.3% 21.6% 12.6%                                                                               | 4.7%<br>-59.0%<br>-16.9%<br>-63.8%<br>-73.5%<br>-82.5%                                                                         | 8,251,490<br>134,500<br>3,389,000<br>69,800<br>170<br>250,200                                                                                                                         | 8,298,467<br>151,496<br>3,571,433<br>102,723                                                                                                                     | % Collected  100.6% 112.6% 105.4% 147.2%  0.0% 80.8%                                                                               | 5.59<br>17.59<br>10.39<br>52.19<br>-95.19                                                                                |
| REVENUES: Rate & Service Charges Impact Fees Connection Fees Other Revenues NON-OPERATING REVENUES: Interest Income Gain(Loss) on Sale of Assets TOTAL REVENUES                                                                                                                                                                                             | 27,713,597<br>2,500,000<br>1,250,000<br>526,500<br>25,000<br>96,800<br>32,111,897                                                                                                                              | May-16  25,136,307 3,699,303 1,435,425 645,788  29,588 82,809 31,029,220                                                                                                                           | % Collected 90.7% 148.0% 114.8% 122.7%  118.4% 85.5% 96.6%                                                                               | -1.0%<br>56.3%<br>23.2%<br>31.0%<br>26.7%<br>-6.1%<br>5.0%                                            | 28,292,139<br>3,500,000<br>1,750,000<br>628,500<br>20,000<br>309,155<br>34,499,794                                                                                                                      | 25,737,046<br>5,341,705<br>1,898,700<br>1,927,523<br>90<br>322,989<br>35,228,054                                                                                                                   | 91.0%<br>152.6%<br>108.5%<br>306.7%<br>0.5%<br>104.5%<br>102.1%                                                                     | -0.7%<br>61.0%<br>16.8%<br>215.0%<br>-91.2%<br>12.8%<br>10.4%                                                       | % of FY Completed (Revenue):  SOLID WASTE  REVENUES: Landfill User Fee Revenue Salvage Revenue Tipping Fees Total Other Revenues NON-OPERATING REVENUES: Interest Income Gain(Loss) on Sale of Assets TOTAL REVENUES                                                                                                                                                                      | 95.1%  Budget 15-16  7,815,400 259,500 3,303,173 252,260  500 108,500 11,739,333                                                                                                                            | 7,800,718<br>93,621<br>2,583,412<br>78,914<br>108<br>13,646<br>10,570,419                                                                                                          | 99.8% 36.1% 78.2% 31.3% 21.6% 12.6% 90.0%                                                                         | 4.7%<br>-59.0%<br>-16.9%<br>-63.8%<br>-73.5%<br>-82.5%<br>-5.1%                                                                | 8,251,490<br>134,500<br>3,389,000<br>69,800<br>170<br>250,200<br>12,095,160                                                                                                           | 8,298,467<br>151,496<br>3,571,433<br>102,723<br>-<br>202,067<br>12,326,186                                                                                       | % Collected  100.6% 112.6% 105.4% 147.2%  0.0% 80.8% 101.9%                                                                        | 5.5°<br>17.5°<br>10.3°<br>52.1°<br>-95.1°<br>-14.3°<br>6.8°                                                              |
| REVENUES: Rate & Service Charges Impact Fees Connection Fees Other Revenues NON-OPERATING REVENUES: Interest Income Gain(Loss) on Sale of Assets TOTAL REVENUES TOTAL AVAILABLE REVENUE                                                                                                                                                                     | 27,713,597<br>2,500,000<br>1,250,000<br>526,500<br>25,000<br>96,800<br>32,111,897                                                                                                                              | May-16  25,136,307 3,699,303 1,435,425 645,788  29,588 82,809                                                                                                                                      | % Collected 90.7% 148.0% 114.8% 122.7%  118.4% 85.5% 96.6%                                                                               | -1.0%<br>56.3%<br>23.2%<br>31.0%<br>26.7%<br>-6.1%<br>5.0%                                            | 28,292,139<br>3,500,000<br>1,750,000<br>628,500<br>20,000<br>309,155                                                                                                                                    | 25,737,046<br>5,341,705<br>1,898,700<br>1,927,523<br>90<br>322,989                                                                                                                                 | 91.0%<br>152.6%<br>108.5%<br>306.7%<br>0.5%<br>104.5%                                                                               | -0.7%<br>61.0%<br>16.8%<br>215.0%<br>-91.2%<br>12.8%                                                                | % of FY Completed (Revenue):  SOLID WASTE  REVENUES:  Landfill User Fee Revenue Salvage Revenue Tipping Fees Total Other Revenues NON-OPERATING REVENUES: Interest Income Gain(Loss) on Sale of Assets TOTAL REVENUES TOTAL AVAILABLE REVENUE                                                                                                                                             | 95.1%  Budget 15-16  7,815,400 259,500 3,303,173 252,260  500 108,500 11,739,333                                                                                                                            | 7,800,718<br>93,621<br>2,583,412<br>78,914<br>108<br>13,646                                                                                                                        | 99.8% 36.1% 78.2% 31.3% 21.6% 12.6%                                                                               | 4.7%<br>-59.0%<br>-16.9%<br>-63.8%<br>-73.5%<br>-82.5%                                                                         | 8,251,490<br>134,500<br>3,389,000<br>69,800<br>170<br>250,200                                                                                                                         | 8,298,467<br>151,496<br>3,571,433<br>102,723                                                                                                                     | % Collected  100.6% 112.6% 105.4% 147.2%  0.0% 80.8%                                                                               | 5.5% 17.5% 10.3% 52.1% -95.1% -14.3% 6.8%                                                                                |
| REVENUES: Rate & Service Charges Impact Fees Connection Fees Other Revenues NON-OPERATING REVENUES: Interest Income Gain(Loss) on Sale of Assets TOTAL REVENUES TOTAL AVAILABLE REVENUE (After R&R Transfers)                                                                                                                                               | 27,713,597<br>2,500,000<br>1,250,000<br>526,500<br>25,000<br>96,800<br>32,111,897<br>19,186,609                                                                                                                | May-16  25,136,307 3,699,303 1,435,425 645,788  29,588 82,809 31,029,220 17,773,403                                                                                                                | % Collected 90.7% 148.0% 114.8% 122.7% 118.4% 85.5% 96.6% 92.6%                                                                          | -1.0%<br>56.3%<br>23.2%<br>31.0%<br>26.7%<br>-6.1%<br>5.0%                                            | 28,292,139<br>3,500,000<br>1,750,000<br>628,500<br>20,000<br>309,155<br>34,499,794<br>21,407,325                                                                                                        | 25,737,046<br>5,341,705<br>1,898,700<br>1,927,523<br>90<br>322,989<br>35,228,054<br>21,093,252                                                                                                     | 91.0%<br>152.6%<br>108.5%<br>306.7%<br>0.5%<br>104.5%<br>102.1%<br>98.5%                                                            | -0.7%<br>61.0%<br>16.8%<br>215.0%<br>-91.2%<br>12.8%<br>10.4%                                                       | % of FY Completed (Revenue):  SOLID WASTE  REVENUES:  Landfill User Fee Revenue Salvage Revenue Tipping Fees Total Other Revenues NON-OPERATING REVENUES: Interest Income Gain(Loss) on Sale of Assets TOTAL REVENUES TOTAL AVAILABLE REVENUE (After R&R Transfers)                                                                                                                       | 95.1%  Budget 15-16  7,815,400 259,500 3,303,173 252,260  500 108,500 11,739,333 9,325,013                                                                                                                  | 7,800,718<br>93,621<br>2,583,412<br>78,914<br>108<br>13,646<br>10,570,419<br>9,538,509                                                                                             | 99.8% 36.1% 78.2% 31.3% 21.6% 90.0% 102.3%                                                                        | 4.7%<br>-59.0%<br>-16.9%<br>-63.8%<br>-73.5%<br>-82.5%<br>-5.1%                                                                | 8,251,490<br>134,500<br>3,389,000<br>69,800<br>170<br>250,200<br>12,095,160<br>9,118,030                                                                                              | 8,298,467<br>151,496<br>3,571,433<br>102,723<br>-<br>202,067<br>12,326,186<br>9,597,150                                                                          | % Collected  100.6% 112.6% 105.4% 147.2%  0.0% 80.8% 101.9% 105.3%                                                                 | 5.5° 17.5° 10.3° 52.1° -95.1° -14.3° 6.8°                                                                                |
| REVENUES: Rate & Service Charges Impact Fees Connection Fees Other Revenues NON-OPERATING REVENUES: Interest Income Gain(Loss) on Sale of Assets TOTAL REVENUES TOTAL REVENUE (After R&R Transfers) EXPENDITURES:                                                                                                                                           | 27,713,597<br>2,500,000<br>1,250,000<br>526,500<br>25,000<br>96,800<br>32,111,897<br>19,186,609                                                                                                                | May-16  25,136,307 3,699,303 1,435,425 645,788  29,588 82,809 31,029,220 17,773,403  May-16                                                                                                        | % Collected 90.7% 148.0% 114.8% 122.7% 118.4% 85.5% 96.6% 92.6% % Spent                                                                  | -1.0%<br>56.3%<br>23.2%<br>31.0%<br>-6.1%<br>5.0%<br>1.0%                                             | 28,292,139 3,500,000 1,750,000 628,500 20,000 309,155 34,499,794 21,407,325  Budget 16-17                                                                                                               | 25,737,046 5,341,705 1,898,700 1,927,523  90 322,989 35,228,054 21,093,252  May-17                                                                                                                 | % Collected  91.0% 152.6% 108.5% 306.7%  0.5% 104.5% 102.1% 98.5%                                                                   | -0.7% 61.0% 16.8% 215.0% -91.2% 12.8% 10.4% 6.9%                                                                    | % of FY Completed (Revenue):  SOLID WASTE  REVENUES:  Landfill User Fee Revenue Salvage Revenue Tipping Fees Total Other Revenues NON-OPERATING REVENUES: Interest Income Gain(Loss) on Sale of Assets TOTAL REVENUES TOTAL REVENUES TOTAL AVAILABLE REVENUE (After R&R Transfers) EXPENDITURES:                                                                                          | 95.1%  Budget 15-16  7,815,400 259,500 3,303,173 252,260  500 108,500 11,739,333 9,325,013  Budget 15-16                                                                                                    | 7,800,718 93,621 2,583,412 78,914 108 13,646 10,570,419 9,538,509 May-16                                                                                                           | 99.8% 36.1% 78.2% 31.3% 21.6% 90.0% 102.3%                                                                        | 4.7% -59.0% -16.9% -63.8% -73.5% -82.5% -5.1% 7.2%                                                                             | 8,251,490<br>134,500<br>3,389,000<br>69,800<br>170<br>250,200<br>12,095,160<br>9,118,030<br>Budget 16-17                                                                              | 8,298,467<br>151,496<br>3,571,433<br>102,723<br>-<br>202,067<br>12,326,186<br>9,597,150<br>May-17                                                                | % Collected  100.6% 112.6% 105.4% 147.2%  0.0% 80.8% 101.9% 105.3%                                                                 | 5.5° 17.5° 10.3° 52.1° -95.1° -14.3° 6.8° 10.2°                                                                          |
| REVENUES: Rate & Service Charges Impact Fees Connection Fees Other Revenues NON-OPERATING REVENUES: Interest Income Gain(Loss) on Sale of Assets TOTAL REVENUES TOTAL AVAILABLE REVENUE (After R&R Transfers) EXPENDITURES: Personnel Costs                                                                                                                 | 27,713,597<br>2,500,000<br>1,250,000<br>526,500<br>25,000<br>96,800<br>32,111,897<br>19,186,609<br>Budget 15-16<br>7,236,071                                                                                   | May-16  25,136,307 3,699,303 1,435,425 645,788  29,588 82,809 31,029,220 17,773,403  May-16 5,913,893                                                                                              | % Collected  90.7% 148.0% 114.8% 122.7%  118.4% 85.5% 96.6% 92.6%  % Spent  81.7%                                                        | -1.0%<br>56.3%<br>23.2%<br>31.0%<br>26.7%<br>-6.1%<br>5.0%<br>1.0%                                    | 28,292,139 3,500,000 1,750,000 628,500 20,000 309,155 34,499,794 21,407,325  Budget 16-17 8,289,241                                                                                                     | 25,737,046 5,341,705 1,898,700 1,927,523  90 322,989 35,228,054 21,093,252  May-17 5,923,285                                                                                                       | % Collected  91.0% 152.6% 108.5% 306.7%  0.5% 104.5% 102.1% 98.5%  % Spent 71.5%                                                    | -0.7% 61.0% 16.8% 215.0% -91.2% 12.8% 10.4% 6.9% % Var -20.2%                                                       | % of FY Completed (Revenue):  SOLID WASTE  REVENUES:  Landfill User Fee Revenue Salvage Revenue Tipping Fees Total Other Revenues NON-OPERATING REVENUES: Interest Income Gain(Loss) on Sale of Assets TOTAL REVENUES TOTAL REVENUE (After R&R Transfers)  EXPENDITURES: Personnel Costs                                                                                                  | 95.1%  Budget 15-16  7,815,400 259,500 3,303,173 252,260  500 108,500 11,739,333 9,325,013  Budget 15-16 4,308,051                                                                                          | 7,800,718 93,621 2,583,412 78,914 108 13,646 10,570,419 9,538,509 May-16 3,367,018                                                                                                 | 99.8% 36.1% 78.2% 31.3% 21.6% 12.6% 90.0% 102.3%                                                                  | 4.7% -59.0% -16.9% -63.8% -73.5% -82.5% -5.1% 7.2%  % Var -13.5%                                                               | 8,251,490<br>134,500<br>3,389,000<br>69,800<br>170<br>250,200<br>12,095,160<br>9,118,030<br>Budget 16-17<br>4,577,182                                                                 | 8,298,467<br>151,496<br>3,571,433<br>102,723<br>-<br>202,067<br>12,326,186<br>9,597,150<br>May-17<br>3,404,453                                                   | % Collected  100.6% 112.6% 105.4% 147.2%  0.0% 80.8% 101.9% 105.3%  % Spent 74.4%                                                  | 5.5° 17.5° 10.3° 52.1° -95.1° -14.3° 6.8° 10.2° % Var                                                                    |
| REVENUES: Rate & Service Charges Impact Fees Connection Fees Other Revenues NON-OPERATING REVENUES: Interest Income Gain(Loss) on Sale of Assets TOTAL REVENUES TOTAL AVAILABLE REVENUE (After R&R Transfers) EXPENDITURES: Personnel Costs Contractual Services                                                                                            | 27,713,597<br>2,500,000<br>1,250,000<br>526,500<br>25,000<br>96,800<br>32,111,897<br>19,186,609<br>Budget 15-16<br>7,236,071<br>1,495,491                                                                      | May-16  25,136,307 3,699,303 1,435,425 645,788  29,588 82,809 31,029,220 17,773,403  May-16 5,913,893 972,344                                                                                      | % Collected  90.7% 148.0% 114.8% 122.7%  118.4% 85.5% 96.6% 92.6%  % Spent  81.7% 65.0%                                                  | -1.0%<br>56.3%<br>23.2%<br>31.0%<br>26.7%<br>-6.1%<br>5.0%<br>1.0%<br>Var<br>-9.9%<br>-26.6%          | 28,292,139 3,500,000 1,750,000 628,500 20,000 309,155 34,499,794 21,407,325  Budget 16-17 8,289,241 1,507,215                                                                                           | 25,737,046 5,341,705 1,898,700 1,927,523  90 322,989 35,228,054 21,093,252  May-17 5,923,285 877,428                                                                                               | 91.0%<br>152.6%<br>108.5%<br>306.7%<br>0.5%<br>104.5%<br>102.1%<br>98.5%<br>% Spent<br>71.5%<br>58.2%                               | -0.7% 61.0% 16.8% 215.0% -91.2% 12.8% 10.4% 6.9% % Var -20.2% -33.5%                                                | % of FY Completed (Revenue):  SOLID WASTE  REVENUES:  Landfill User Fee Revenue Salvage Revenue Tipping Fees Total Other Revenues NON-OPERATING REVENUES: Interest Income Gain(Loss) on Sale of Assets TOTAL REVENUES TOTAL AVAILABLE REVENUE (After R&R Transfers)  EXPENDITURES: Personnel Costs Contractual Services                                                                   | 95.1%  Budget 15-16  7,815,400 259,500 3,303,173 252,260  500 108,500 11,739,333 9,325,013  Budget 15-16 4,308,051 510,262                                                                                  | 7,800,718 93,621 2,583,412 78,914  108 13,646 10,570,419 9,538,509  May-16 3,367,018 750,505                                                                                       | 99.8% 36.1% 78.2% 31.3% 21.6% 90.0% 102.3%                                                                        | 4.7% -59.0% -16.9% -63.8% -73.5% -82.5% -5.1% 7.2%  % Var -13.5% 55.4%                                                         | 8,251,490 134,500 3,389,000 69,800 170 250,200 12,095,160 9,118,030  Budget 16-17 4,577,182 596,329                                                                                   | 8,298,467<br>151,496<br>3,571,433<br>102,723<br>-<br>202,067<br>12,326,186<br>9,597,150<br>May-17<br>3,404,453<br>336,630                                        | % Collected  100.6% 112.6% 105.4% 147.2%  0.0% 80.8% 101.9% 105.3%  % Spent 74.4% 56.5%                                            | 5.5° 17.5° 10.3° 52.1° -95.1° -14.3° 6.8° 10.2° % Var -17.3° -35.2°                                                      |
| REVENUES: Rate & Service Charges Impact Fees Connection Fees Other Revenues NON-OPERATING REVENUES: Interest Income Gain(Loss) on Sale of Assets TOTAL REVENUES TOTAL AVAILABLE REVENUE (After R&R Transfers) EXPENDITURES: Personnel Costs                                                                                                                 | 27,713,597<br>2,500,000<br>1,250,000<br>526,500<br>25,000<br>96,800<br>32,111,897<br>19,186,609<br>Budget 15-16<br>7,236,071<br>1,495,491<br>2,882,321                                                         | May-16  25,136,307 3,699,303 1,435,425 645,788  29,588 82,809 31,029,220 17,773,403  May-16  5,913,893 972,344 2,721,962                                                                           | % Collected  90.7% 148.0% 114.8% 122.7%  118.4% 85.5% 96.6% 92.6%  % Spent  81.7% 65.0% 94.4%                                            | -1.0%<br>56.3%<br>23.2%<br>31.0%<br>26.7%<br>-6.1%<br>5.0%<br>1.0%<br>Var<br>-9.9%<br>-26.6%          | 28,292,139 3,500,000 1,750,000 628,500 20,000 309,155 34,499,794 21,407,325  Budget 16-17 8,289,241                                                                                                     | 25,737,046 5,341,705 1,898,700 1,927,523  90 322,989 35,228,054 21,093,252  May-17 5,923,285 877,428 3,155,317                                                                                     | % Collected  91.0% 152.6% 108.5% 306.7%  0.5% 104.5% 102.1% 98.5%  % Spent 71.5%                                                    | -0.7% 61.0% 16.8% 215.0% -91.2% 12.8% 10.4% 6.9% % Var -20.2%                                                       | % of FY Completed (Revenue):  SOLID WASTE  REVENUES:  Landfill User Fee Revenue Salvage Revenue Tipping Fees Total Other Revenues NON-OPERATING REVENUES: Interest Income Gain(Loss) on Sale of Assets TOTAL REVENUES TOTAL REVENUE (After R&R Transfers)  EXPENDITURES: Personnel Costs                                                                                                  | 95.1%  Budget 15-16  7,815,400 259,500 3,303,173 252,260  500 108,500 11,739,333 9,325,013  Budget 15-16 4,308,051 510,262                                                                                  | 7,800,718 93,621 2,583,412 78,914 108 13,646 10,570,419 9,538,509 May-16 3,367,018                                                                                                 | % Collected  99.8% 36.1% 78.2% 31.3%  21.6% 12.6% 90.0% 102.3%  % Spent 78.2% 147.1%                              | 4.7% -59.0% -16.9% -63.8% -73.5% -82.5% -5.1% 7.2%  % Var -13.5%                                                               | 8,251,490<br>134,500<br>3,389,000<br>69,800<br>170<br>250,200<br>12,095,160<br>9,118,030<br>Budget 16-17<br>4,577,182                                                                 | 8,298,467<br>151,496<br>3,571,433<br>102,723<br>-<br>202,067<br>12,326,186<br>9,597,150<br>May-17<br>3,404,453                                                   | % Collected  100.6% 112.6% 105.4% 147.2%  0.0% 80.8% 101.9% 105.3%  % Spent 74.4%                                                  | 5.5;<br>17.5;<br>10.3;<br>52.1;<br>-95.1;<br>-14.3;<br>6.8;<br>10.2;<br>% Var<br>-17.3;<br>-35.2;<br>-9.4;               |
| REVENUES: Rate & Service Charges Impact Fees Connection Fees Other Revenues NON-OPERATING REVENUES: Interest Income Gain(Loss) on Sale of Assets TOTAL REVENUES TOTAL AVAILABLE REVENUE (After R&R Transfers) EXPENDITURES: Personnel Costs Contractual Services Maint & Repairs                                                                            | 27,713,597<br>2,500,000<br>1,250,000<br>526,500<br>25,000<br>96,800<br>32,111,897<br>19,186,609<br>Budget 15-16<br>7,236,071<br>1,495,491<br>2,882,321<br>2,108,520                                            | May-16  25,136,307 3,699,303 1,435,425 645,788  29,588 82,809 31,029,220 17,773,403  May-16 5,913,893 972,344                                                                                      | % Collected  90.7% 148.0% 114.8% 122.7%  118.4% 85.5% 96.6% 92.6%  % Spent  81.7% 65.0% 94.4% 79.5%                                      | -1.0%<br>56.3%<br>23.2%<br>31.0%<br>26.7%<br>-6.1%<br>5.0%<br>1.0%<br>*Var<br>-9.9%<br>-26.6%<br>2.8% | 28,292,139 3,500,000 1,750,000 628,500 20,000 309,155 34,499,794 21,407,325  Budget 16-17 8,289,241 1,507,215 2,841,184                                                                                 | 25,737,046 5,341,705 1,898,700 1,927,523  90 322,989 35,228,054 21,093,252  May-17 5,923,285 877,428                                                                                               | 91.0% 152.6% 108.5% 306.7%  0.5% 104.5% 102.1% 98.5%  % Spent 71.5% 58.2% 111.1%                                                    | -0.7% 61.0% 16.8% 215.0% -91.2% 12.8% 10.4% 6.9%  % Var -20.2% -33.5% 19.4%                                         | % of FY Completed (Revenue):  SOLID WASTE  REVENUES:  Landfill User Fee Revenue Salvage Revenue Tipping Fees Total Other Revenues NON-OPERATING REVENUES: Interest Income Gain(Loss) on Sale of Assets TOTAL REVENUES TOTAL AVAILABLE REVENUE (After R&R Transfers)  EXPENDITURES: Personnel Costs Contractual Services Maint & Repairs                                                   | 95.1%  Budget 15-16  7,815,400 259,500 3,303,173 252,260  500 108,500 11,739,333 9,325,013  Budget 15-16 4,308,051 510,262 2,032,708                                                                        | 7,800,718 93,621 2,583,412 78,914  108 13,646 10,570,419 9,538,509  May-16 3,367,018 750,505 1,188,703                                                                             | % Collected  99.8% 36.1% 78.2% 31.3%  21.6% 12.6% 90.0% 102.3%  % Spent 78.2% 147.1% 58.5%                        | 4.7% -59.0% -16.9% -63.8%  -73.5% -82.5% -5.1% 7.2%  % Var -13.5% -55.4% -33.2%                                                | 8,251,490 134,500 3,389,000 69,800 170 250,200 12,095,160 9,118,030  Budget 16-17 4,577,182 596,329 1,825,353                                                                         | 8,298,467<br>151,496<br>3,571,433<br>102,723<br>-<br>202,067<br>12,326,186<br>9,597,150<br>May-17<br>3,404,453<br>336,630<br>1,500,950                           | % Collected  100.6% 112.6% 105.4% 147.2%  0.0% 80.8% 101.9% 105.3%  % Spent  74.4% 56.5% 82.2%                                     | 5.5°, 17.5°, 10.3°, 52.1°, 52.1°, -95.1°, -14.3°, 6.8°, 10.2°, % Var -17.3°, -35.2°, -9.4°, -40.1°,                      |
| REVENUES: Rate & Service Charges Impact Fees Connection Fees Other Revenues NON-OPERATING REVENUES: Interest Income Gain(Loss) on Sale of Assets TOTAL REVENUES TOTAL AVAILABLE REVENUE (After R&R Transfers) EXPENDITURES: Personnel Costs Contractual Services Maint & Repairs Utilities                                                                  | 27,713,597<br>2,500,000<br>1,250,000<br>526,500<br>25,000<br>96,800<br>32,111,897<br>19,186,609<br>Budget 15-16<br>7,236,071<br>1,495,491<br>2,882,321<br>2,108,520                                            | 25,136,307 3,699,303 1,435,425 645,788 29,588 82,809 31,029,220 17,773,403  May-16 5,913,893 972,344 2,721,962 1,675,418                                                                           | % Collected  90.7% 148.0% 114.8% 122.7%  118.4% 85.5% 96.6% 92.6%  % Spent  81.7% 65.0% 94.4% 79.5%                                      | -1.0% 56.3% 23.2% 31.0% 26.7% -6.1% 5.0% 1.0%  % Var -9.9% -26.6% 2.8% -12.2% -12.5%                  | 28,292,139 3,500,000 1,750,000 628,500 20,000 309,155 34,499,794 21,407,325  Budget 16-17 8,289,241 1,507,215 2,841,184 2,261,720                                                                       | 25,737,046 5,341,705 1,898,700 1,927,523  90 322,989 35,228,054 21,093,252  May-17 5,923,285 877,428 3,155,317 1,507,905                                                                           | % Collected  91.0% 152.6% 108.5% 306.7%  0.5% 104.5% 102.1% 98.5%  % Spent  71.5% 58.2% 111.1% 66.7%                                | -0.7% 61.0% 16.8% 215.0%  -91.2% 12.8% 10.4% 6.9%  % Var  -20.2% -33.5% 19.4% -25.0%                                | % of FY Completed (Revenue):  SOLID WASTE  REVENUES: Landfill User Fee Revenue Salvage Revenue Tipping Fees Total Other Revenues NON-OPERATING REVENUES: Interest Income Gain(Loss) on Sale of Assets TOTAL REVENUES TOTAL REVENUES TOTAL AVAILABLE REVENUE (After R&R Transfers)  EXPENDITURES: Personnel Costs Contractual Services Maint & Repairs Utilities                           | 95.1%  Budget 15-16  7,815,400 259,500 3,303,173 252,260  500 108,500 11,739,333 9,325,013  Budget 15-16 4,308,051 510,262 2,032,708 188,400                                                                | 7,800,718 93,621 2,583,412 78,914  108 13,646 10,570,419 9,538,509  May-16 3,367,018 750,505 1,188,703 94,845                                                                      | % Collected  99.8% 36.1% 78.2% 31.3%  21.6% 12.6% 90.0% 102.3%  % Spent 78.2% 147.1% 58.5% 50.3%                  | 4.7% -59.0% -16.9% -63.8%  -73.5% -82.5% -5.1% 7.2%  % Var -13.5% -55.4% -33.2% -41.3%                                         | 8,251,490 134,500 3,389,000 69,800 170 250,200 12,095,160 9,118,030  Budget 16-17 4,577,182 596,329 1,825,353 180,300                                                                 | 8,298,467 151,496 3,571,433 102,723 - 202,067 12,326,186 9,597,150  May-17 3,404,453 336,630 1,500,950 92,948                                                    | % Collected  100.6% 112.6% 105.4% 147.2%  0.0% 80.8% 101.9% 105.3%  % Spent 74.4% 56.5% 82.2% 51.6%                                | 5.5° 17.55 10.3° 52.1° -95.1° -14.3° 6.8° 10.2° % Var -17.3° -35.2° -9.4° -40.1° -9.4°                                   |
| REVENUES: Rate & Service Charges Impact Fees Connection Fees Other Revenues NON-OPERATING REVENUES: Interest Income Gain(Loss) on Sale of Assets TOTAL REVENUES TOTAL AVAILABLE REVENUE (After R&R Transfers) EXPENDITURES: Personnel Costs Contractual Services Maint & Repairs Utilities Office Expenses                                                  | 27,713,597 2,500,000 1,250,000 526,500 25,000 96,800 32,111,897 19,186,609  Budget 15-16 7,236,071 1,495,491 2,882,321 2,108,520 1,037,275 195,000                                                             | May-16  25,136,307 3,699,303 1,435,425 645,788  29,588 82,809 31,029,220 17,773,403  May-16  5,913,893 972,344 2,721,962 1,675,418 820,833                                                         | % Collected  90.7% 148.0% 114.8% 122.7%  118.4% 85.5% 96.6% 92.6%  % Spent  81.7% 65.0% 94.4% 79.5% 79.1% 86.2%                          | -1.0% 56.3% 23.2% 31.0% 26.7% -6.1% 5.0% 1.0%  % Var -9.9% -26.6% 2.8% -12.2% -12.5%                  | 28,292,139 3,500,000 1,750,000 628,500 20,000 309,155 34,499,794 21,407,325  Budget 16-17 8,289,241 1,507,215 2,841,184 2,261,720 1,216,397                                                             | 25,737,046 5,341,705 1,898,700 1,927,523  90 322,989 35,228,054 21,093,252  May-17 5,923,285 877,428 3,155,317 1,507,905 747,233                                                                   | % Collected  91.0% 152.6% 108.5% 306.7%  0.5% 104.5% 102.1% 98.5%  % Spent  71.5% 58.2% 111.1% 66.7% 61.4%                          | -0.7% 61.0% 16.8% 215.0%  -91.2% 12.8% 10.4% 6.9%  % Var -20.2% -33.5% 19.4% -25.0% -30.2%                          | **SOLID WASTE  REVENUES: Landfill User Fee Revenue Salvage Revenue Tipping Fees Total Other Revenues NON-OPERATING REVENUES: Interest Income Gain(Loss) on Sale of Assets TOTAL REVENUES TOTAL AVAILABLE REVENUE (After R&R Transfers)  EXPENDITURES: Personnel Costs Contractual Services Maint & Repairs Utilities Office Expenses                                                      | 95.1%  Budget 15-16  7,815,400 259,500 3,303,173 252,260  500 108,500 11,739,333 9,325,013  Budget 15-16 4,308,051 510,262 2,032,708 188,400 247,034                                                        | 7,800,718 93,621 2,583,412 78,914  108 13,646 10,570,419 9,538,509  May-16 3,367,018 750,505 1,188,703 94,845 212,475                                                              | 99.8% 36.1% 78.2% 31.3% 21.6% 90.0% 102.3%  % Spent 78.2% 147.1% 58.5% 50.3% 86.0%                                | 4.7% -59.0% -16.9% -63.8%  -73.5% -82.5% -5.1% 7.2%  % Var -13.5% -55.4% -33.2% -41.3% -5.7%                                   | 8,251,490 134,500 3,389,000 69,800  170 250,200 12,095,160 9,118,030  Budget 16-17 4,577,182 596,329 1,825,353 180,300 292,742                                                        | 8,298,467 151,496 3,571,433 102,723 - 202,067 12,326,186 9,597,150 May-17 3,404,453 336,630 1,500,950 92,948 240,875                                             | % Collected  100.6% 112.6% 105.4% 147.2%  0.0% 80.8% 101.9% 105.3%  % Spent  74.4% 56.5% 82.2% 51.6% 82.3%                         | 5.5<br>17.5<br>10.3<br>52.1<br>-95.1<br>-14.3<br>6.8<br>10.2<br>% Var<br>-17.3<br>-35.2<br>-9.4<br>-40.1<br>-9.4         |
| REVENUES: Rate & Service Charges Impact Fees Connection Fees Other Revenues NON-OPERATING REVENUES: Interest Income Gain(Loss) on Sale of Assets TOTAL REVENUES TOTAL AVAILABLE REVENUE (After R&R Transfers) EXPENDITURES: Personnel Costs Contractual Services Maint & Repairs Utilities Office Expenses Insurance                                        | 27,713,597 2,500,000 1,250,000 526,500 25,000 96,800 32,111,897 19,186,609  Budget 15-16 7,236,071 1,495,491 2,882,321 2,108,520 1,037,275 195,000 1,025,906                                                   | May-16  25,136,307 3,699,303 1,435,425 645,788  29,588 82,809 31,029,220 17,773,403  May-16  5,913,893 972,344 2,721,962 1,675,418 820,833 168,103                                                 | % Collected 90.7% 148.0% 114.8% 122.7%  118.4% 85.5% 96.6% 92.6%  % Spent  81.7% 65.0% 94.4% 79.5% 79.1% 86.2% 15.1%                     | -1.0% 56.3% 23.2% 31.0% -6.1% 5.0% 1.0%  Var -9.9% -26.6% -12.2% -12.5% -76.6%                        | 28,292,139 3,500,000 1,750,000 628,500 20,000 309,155 34,499,794 21,407,325  Budget 16-17 8,289,241 1,507,215 2,841,184 2,261,720 1,216,397 215,000                                                     | 25,737,046 5,341,705 1,898,700 1,927,523  90 322,989 35,228,054 21,093,252  May-17 5,923,285 877,428 3,155,317 1,507,905 747,233 157,940                                                           | % Collected  91.0% 152.6% 108.5% 306.7%  0.5% 104.5% 102.1% 98.5%  % Spent  71.5% 58.2% 111.1% 66.7% 61.4% 73.5%                    | -0.7% 61.0% 16.8% 215.0%  -91.2% 12.8% 10.4% 6.9%  % Var -20.2% -33.5% 19.4% -25.0% -30.2% -18.2%                   | % of FY Completed (Revenue):  SOLID WASTE  REVENUES: Landfill User Fee Revenue Salvage Revenue Tipping Fees Total Other Revenues NON-OPERATING REVENUES: Interest Income Gain(Loss) on Sale of Assets TOTAL REVENUES TOTAL REVENUES TOTAL AVAILABLE REVENUE (After R&R Transfers)  EXPENDITURES: Personnel Costs Contractual Services Maint & Repairs Utilities Office Expenses Insurance | 95.1%  Budget 15-16  7,815,400 259,500 3,303,173 252,260  500 108,500 11,739,333 9,325,013  Budget 15-16 4,308,051 510,262 2,032,708 188,400 247,034 135,000 556,906                                        | 7,800,718 93,621 2,583,412 78,914  108 13,646 10,570,419 9,538,509  May-16 3,367,018 750,505 1,188,703 94,845 212,475 126,077                                                      | 99.8% 36.1% 78.2% 31.3% 21.6% 12.6% 90.0% 102.3%  % Spent 78.2% 147.1% 58.5% 50.3% 86.0% 93.4%                    | 4.7% -59.0% -16.9% -63.8%  -73.5% -82.5% -5.1% 7.2%  % Var -13.5% -55.4% -33.2% -41.3% -5.7% 1.7%                              | 8,251,490 134,500 3,389,000 69,800  170 250,200 12,095,160 9,118,030  Budget 16-17 4,577,182 596,329 1,825,353 180,300 292,742 150,000                                                | 8,298,467 151,496 3,571,433 102,723 - 202,067 12,326,186 9,597,150  May-17 3,404,453 336,630 1,500,950 92,948 240,875 118,455                                    | % Collected  100.6% 112.6% 105.4% 147.2%  0.0% 80.8% 101.9% 105.3%  % Spent  74.4% 56.5% 82.2% 51.6% 82.3% 79.0% 15.9%             | 5.5° 17.5° 10.3° 52.1° -95.1° -14.3° 6.8° 10.2° % Var -17.3° -35.2° -9.4° -40.1° -9.4° -12.7° -75.7°                     |
| REVENUES: Rate & Service Charges Impact Fees Connection Fees Other Revenues NON-OPERATING REVENUES: Interest Income Gain(Loss) on Sale of Assets TOTAL REVENUES TOTAL AVAILABLE REVENUE (After R&R Transfers)  EXPENDITURES: Personnel Costs Contractual Services Maint & Repairs Utilities Office Expenses Insurance Other Expenses                        | 27,713,597 2,500,000 1,250,000 526,500 25,000 96,800 32,111,897 19,186,609  Budget 15-16 7,236,071 1,495,491 2,882,321 2,108,520 1,037,275 195,000 1,025,906                                                   | May-16  25,136,307 3,699,303 1,435,425 645,788  29,588 82,809 31,029,220 17,773,403  May-16  5,913,893 972,344 2,721,962 1,675,418 820,833 168,103 154,415 12,426,968                              | % Collected 90.7% 148.0% 114.8% 122.7%  118.4% 85.5% 96.6% 92.6%  % Spent  81.7% 65.0% 94.4% 79.5% 79.1% 86.2% 15.1% 77.8%               | -1.0% 56.3% 23.2% 31.0% -6.1% 5.0% 1.0%  Var -9.9% -26.6% -12.2% -12.5% -76.6%                        | 28,292,139 3,500,000 1,750,000 628,500 20,000 309,155 34,499,794 21,407,325  Budget 16-17 8,289,241 1,507,215 2,841,184 2,261,720 1,216,397 215,000 1,264,483 17,595,240                                | 25,737,046 5,341,705 1,898,700 1,927,523  90 322,989 35,228,054 21,093,252  May-17 5,923,285 877,428 3,155,317 1,507,905 747,233 157,940 218,720                                                   | % Collected  91.0% 152.6% 108.5% 306.7%  0.5% 104.5% 102.1% 98.5%  % Spent  71.5% 66.7% 61.4% 73.5% 17.3% 71.5%                     | -0.7% 61.0% 16.8% 215.0% -91.2% 12.8% 10.4% 6.9%  % Var -20.2% -33.5% 19.4% -25.0% -30.2% -74.4%                    | **SOLID WASTE  REVENUES: Landfill User Fee Revenue Salvage Revenue Tipping Fees Total Other Revenues NON-OPERATING REVENUES: Interest Income Gain(Loss) on Sale of Assets TOTAL REVENUES TOTAL AVAILABLE REVENUE (After R&R Transfers)  EXPENDITURES: Personnel Costs Contractual Services Maint & Repairs Utilities Office Expenses Insurance Other Expenses                             | 95.1%  Budget 15-16  7,815,400 259,500 3,303,173 252,260  500 108,500 11,739,333 9,325,013  Budget 15-16 4,308,051 510,262 2,032,708 188,400 247,034 135,000 556,906                                        | 7,800,718 93,621 2,583,412 78,914  108 13,646 10,570,419 9,538,509  May-16 3,367,018 750,505 1,188,703 94,845 212,475 126,077 54,811 5,794,434                                     | 99.8% 36.1% 36.1% 31.3% 21.6% 12.6% 90.0% 102.3%  % Spent 78.2% 147.1% 58.5% 50.3% 86.0% 93.4% 9.8%               | 4.7% -59.0% -16.9% -63.8%  -73.5% -82.5% -5.1% -7.2%  % Var -13.5% -55.4% -33.2% -41.3% -5.7% -1.7% -81.8%                     | 8,251,490 134,500 3,389,000 69,800  170 250,200 12,095,160 9,118,030  Budget 16-17 4,577,182 596,329 1,825,353 180,300 292,742 150,000 511,138                                        | 8,298,467 151,496 3,571,433 102,723  202,067 12,326,186 9,597,150  May-17 3,404,453 336,630 1,500,950 92,948 240,875 118,455 81,501 5,775,812                    | % Collected  100.6% 112.6% 105.4% 147.2%  0.0% 80.8% 101.9% 105.3%  % Spent  74.4% 56.5% 82.2% 51.6% 82.3% 79.0% 15.9% 71.0%       | 5.5° 17.5° 10.3° 52.1° -95.1° -14.3° 6.8° 10.2° % Var -17.3° -35.2° -9.4° -40.1° -9.4° -12.7° -75.7° -20.7°              |
| REVENUES: Rate & Service Charges Impact Fees Connection Fees Other Revenues NON-OPERATING REVENUES: Interest Income Gain(Loss) on Sale of Assets TOTAL REVENUES TOTAL AVAILABLE REVENUE (After R&R Transfers)  EXPENDITURES: Personnel Costs Contractual Services Maint & Repairs Utilities Office Expenses Insurance Other Expenses                        | 27,713,597 2,500,000 1,250,000 526,500 25,000 96,800 32,111,897 19,186,609  Budget 15-16 7,236,071 1,495,491 2,882,321 2,108,520 1,037,275 195,000 1,025,906 15,980,584                                        | May-16  25,136,307 3,699,303 1,435,425 645,788  29,588 82,809 31,029,220 17,773,403  May-16  5,913,893 972,344 2,721,962 1,675,418 820,833 168,103 154,415 12,426,968                              | % Collected  90.7% 148.0% 114.8% 122.7%  118.4% 85.5% 96.6% 92.6%  % Spent 81.7% 65.0% 94.4% 79.5% 79.1% 86.2% 15.1% 77.8%               | -1.0% 56.3% 23.2% 31.0% -6.1% 5.0% 1.0%  Var -9.9% -26.6% -12.2% -12.5% -76.6% -13.9%                 | 28,292,139 3,500,000 1,750,000 628,500 20,000 309,155 34,499,794 21,407,325  Budget 16-17 8,289,241 1,507,215 2,841,184 2,261,720 1,216,397 215,000 1,264,483 17,595,240                                | 25,737,046 5,341,705 1,898,700 1,927,523  90 322,989 35,228,054 21,093,252  May-17 5,923,285 877,428 3,155,317 1,507,905 747,233 157,940 218,720 12,587,827                                        | % Collected  91.0% 152.6% 108.5% 306.7%  0.5% 104.5% 102.1% 98.5%  % Spent  71.5% 66.7% 61.4% 73.5% 17.3% 71.5%                     | -0.7% 61.0% 16.8% 215.0%  -91.2% 12.8% 10.4% 6.9%  % Var -20.2% -33.5% 19.4% -25.0% -30.2% -18.2% -74.4% -20.1%     | **SOLID WASTE  REVENUES: Landfill User Fee Revenue Salvage Revenue Tipping Fees Total Other Revenues NON-OPERATING REVENUES: Interest Income Gain(Loss) on Sale of Assets TOTAL REVENUES TOTAL AVAILABLE REVENUE (After R&R Transfers)  EXPENDITURES: Personnel Costs Contractual Services Maint & Repairs Utilities Office Expenses Insurance Other Expenses                             | 95.1%  Budget 15-16  7,815,400 259,500 3,303,173 252,260  500 108,500 11,739,333 9,325,013  Budget 15-16 4,308,051 510,262 2,032,708 188,400 247,034 135,000 556,906 7,978,361                              | 7,800,718 93,621 2,583,412 78,914  108 13,646 10,570,419 9,538,509  May-16 3,367,018 750,505 1,188,703 94,845 212,475 126,077 54,811 5,794,434                                     | 99.8% 36.1% 78.2% 31.3% 21.6% 12.6% 90.0% 102.3%  % Spent 78.2% 58.5% 50.3% 86.0% 93.4% 9.8% 72.6%                | 4.7% -59.0% -16.9% -63.8% -73.5% -82.5% -5.1% -7.2%  % Var -13.5% -55.4% -33.2% -41.3% -5.7% -1.7% -81.8% -19.0%               | 8,251,490 134,500 3,389,000 69,800 170 250,200 12,095,160 9,118,030  Budget 16-17 4,577,182 596,329 1,825,353 180,300 292,742 150,000 511,138 8,133,044                               | 8,298,467 151,496 3,571,433 102,723  - 202,067 12,326,186 9,597,150  May-17 3,404,453 336,630 1,500,950 92,948 240,875 118,455 81,501 5,775,812                  | % Collected  100.6% 112.6% 105.4% 147.2%  0.0% 80.8% 101.9% 105.3%  % Spent  74.4% 56.5% 82.2% 51.6% 82.3% 79.0% 15.9% 71.0%       | 5.59<br>17.59<br>10.39<br>52.19<br>-95.19<br>-14.39<br>6.89<br>10.29                                                     |
| REVENUES: Rate & Service Charges Impact Fees Connection Fees Other Revenues NON-OPERATING REVENUES: Interest Income Gain(Loss) on Sale of Assets TOTAL REVENUES TOTAL AVAILABLE REVENUE (After R&R Transfers) EXPENDITURES: Personnel Costs Contractual Services Maint & Repairs Utilities Office Expenses Insurance Other Expenses TOTAL OPERATING EXPENSE | 27,713,597 2,500,000 1,250,000 526,500 25,000 96,800 32,111,897 19,186,609  Budget 15-16 7,236,071 1,495,491 2,882,321 2,108,520 1,037,275 195,000 1,025,906 15,980,584 Operating Expense v 702,940            | May-16  25,136,307 3,699,303 1,435,425 645,788  29,588 82,809 31,029,220 17,773,403  May-16 5,913,893 972,344 2,721,962 1,675,418 820,833 168,103 154,415 12,426,968 . Revenues Variance-          | % Collected  90.7% 148.0% 114.8% 122.7%  118.4% 85.5% 96.6% 92.6%  % Spent  81.7% 65.0% 94.4% 79.5% 79.1% 86.2% 15.1% 77.8%              | -1.0% 56.3% 23.2% 31.0% 26.7% -6.1% 5.0% 1.0%  % Var -9.9% -26.6% 2.8% -12.2% -12.5% -5.5% -14.9%     | 28,292,139 3,500,000 1,750,000 628,500 20,000 309,155 34,499,794 21,407,325  Budget 16-17 8,289,241 1,507,215 2,841,184 2,261,720 1,216,397 215,000 1,264,483 17,595,240 Operating Expense v.           | 25,737,046 5,341,705 1,898,700 1,927,523  90 322,989 35,228,054 21,093,252  May-17 5,923,285 877,428 3,155,317 1,507,905 747,233 157,940 218,720 12,587,827 Revenues Variance                      | % Collected  91.0% 152.6% 108.5% 306.7%  0.5% 104.5% 102.1% 98.5%  % Spent  71.5% 58.2% 111.1% 66.7% 61.4% 73.5% 17.3% 71.5% 105.6% | -0.7% 61.0% 16.8% 215.0%  -91.2% 12.8% 10.4% 6.9%  % Var -20.2% -33.5% 19.4% -25.0% -30.2% -18.2% -74.4% -20.1%     | **SOLID WASTE  REVENUES: Landfill User Fee Revenue Salvage Revenue Tipping Fees Total Other Revenues NON-OPERATING REVENUES: Interest Income Gain(Loss) on Sale of Assets TOTAL REVENUES TOTAL AVAILABLE REVENUE (After R&R Transfers)  EXPENDITURES: Personnel Costs Contractual Services Maint & Repairs Utilities Office Expenses Insurance Other Expenses TOTAL OPERATING EXPENSE     | 95.1%  Budget 15-16  7,815,400 259,500 3,303,173 252,260  500 108,500 11,739,333 9,325,013  Budget 15-16 4,308,051 510,262 2,032,708 188,400 247,034 135,000 556,906 7,978,361 Operating Expense v. 443,650 | 7,800,718 93,621 2,583,412 78,914  108 13,646 10,570,419 9,538,509  May-16 3,367,018 750,505 1,188,703 94,845 212,475 126,077 54,811 5,794,434 Revenues Variance                   | % Collected  99.8% 36.1% 78.2% 31.3%  21.6% 90.0% 102.3%  % Spent 78.2% 147.1% 58.5% 50.3% 86.0% 93.4% 9.8% 72.6% | 4.7% -59.0% -16.9% -63.8%  -73.5% -82.5% -5.1% -7.2%  % Var -13.5% -55.4% -33.2% -41.3% -5.7% -17.6% -81.8% -19.0% -26.2%      | 8,251,490 134,500 3,389,000 69,800  170 250,200 12,095,160 9,118,030  Budget 16-17 4,577,182 596,329 1,825,353 180,300 292,742 150,000 511,138 8,133,044 Operating Expense v.         | 8,298,467 151,496 3,571,433 102,723 - 202,067 12,326,186 9,597,150  May-17 3,404,453 336,630 1,500,950 92,948 240,875 118,455 81,501 5,775,812 Revenues Variance | % Collected  100.6% 112.6% 105.4% 147.2%  0.0% 80.8% 101.9% 105.3%  % Spent  74.4% 56.5% 82.2% 51.6% 82.3% 79.0% 15.9% 71.0% 93.0% | 5.5° 17.5° 10.3° 52.1° -95.1° -95.1° -14.3° 6.8° 10.2° % Var -17.3° -35.2° -9.4° -40.1° -9.4° -12.7° -75.7° -20.7° 30.8° |
| REVENUES: Rate & Service Charges Impact Fees Connection Fees Other Revenues NON-OPERATING REVENUES: Interest Income Gain(Loss) on Sale of Assets TOTAL REVENUES TOTAL AVAILABLE REVENUE (After R&R Transfers) EXPENDITURES: Personnel Costs Contractual Services Maint & Repairs Utilities Office Expenses Insurance Other Expenses TOTAL OPERATING EXPENSE | 27,713,597 2,500,000 1,250,000 526,500 25,000 96,800 32,111,897 19,186,609  Budget 15-16 7,236,071 1,495,491 2,882,321 2,108,520 1,037,275 195,000 1,025,906 15,980,584 Operating Expense v 702,940 16,683,524 | May-16  25,136,307 3,699,303 1,435,425 645,788  29,588 82,809 31,029,220 17,773,403  May-16  5,913,893 972,344 2,721,962 1,675,418 820,833 168,103 154,415 12,426,968 . Revenues Variance— 527,245 | % Collected  90.7% 148.0% 114.8% 122.7%  118.4% 85.5% 96.6% 92.6%  % Spent  81.7% 65.0% 94.4% 79.5% 79.1% 86.2% 15.1% 77.8%  75.0% 77.6% | -1.0% 56.3% 23.2% 31.0% -6.1% 5.0% 1.0%  % Var -9.9% -26.6% -12.2% -12.5% -5.5% -76.6% 14.9% -16.7%   | 28,292,139 3,500,000 1,750,000 628,500 20,000 309,155 34,499,794 21,407,325  Budget 16-17 8,289,241 1,507,215 2,841,184 2,261,720 1,216,397 215,000 1,264,483 17,595,240 Operating Expense v. 1,004,180 | 25,737,046 5,341,705 1,898,700 1,927,523  90 322,989 35,228,054 21,093,252  May-17 5,923,285 877,428 3,155,317 1,507,905 747,233 157,940 218,720 12,587,827 Revenues Variance 1,060,714 13,648,541 | % Collected  91.0% 152.6% 108.5% 306.7%  0.5% 104.5% 102.1% 98.5%  % Spent  71.5% 58.2% 111.1% 66.7% 61.4% 73.5% 17.3% 71.5% 105.6% | -0.7% 61.0% 16.8% 215.0% -91.2% 12.8% 10.4% 6.9%  % Var -20.2% -33.5% 19.4% -25.0% -30.2% -74.4% -20.1% 27.0% 14.0% | **SOLID WASTE  REVENUES: Landfill User Fee Revenue Salvage Revenue Tipping Fees Total Other Revenues NON-OPERATING REVENUES: Interest Income Gain(Loss) on Sale of Assets TOTAL REVENUES TOTAL AVAILABLE REVENUE (After R&R Transfers)  EXPENDITURES: Personnel Costs Contractual Services Maint & Repairs Utilities Office Expenses Insurance Other Expenses TOTAL OPERATING EXPENSE     | 95.1%  Budget 15-16  7,815,400 259,500 3,303,173 252,260  500 108,500 11,739,333 9,325,013  Budget 15-16 4,308,051 510,262 2,032,708 188,400 247,034 135,000 556,906 7,978,361 Operating Expense v. 443,650 | 7,800,718 93,621 2,583,412 78,914  108 13,646 10,570,419 9,538,509  May-16 3,367,018 750,505 1,188,703 94,845 212,475 126,077 54,811 5,794,434 Revenues Variance 509,968 6,304,402 | 99.8% 36.1% 78.2% 31.3% 21.6% 90.0% 102.3%  % Spent 78.2% 58.5% 50.3% 86.0% 93.4% 9.8% 72.6% 114.9%               | 4.7% -59.0% -16.9% -63.8%  -73.5% -82.5% -5.1% -7.2%  % Var -13.5% -55.4% -33.2% -41.3% -5.7% -17.6% -81.8% -19.0% 26.2% 23.3% | 8,251,490 134,500 3,389,000 69,800  170 250,200 12,095,160 9,118,030  Budget 16-17 4,577,182 596,329 1,825,353 180,300 292,742 150,000 511,138 8,133,044 Operating Expense v. 984,960 | 8,298,467 151,496 3,571,433 102,723                                                                                                                              | % Collected  100.6% 112.6% 105.4% 147.2%  0.0% 80.8% 101.9% 105.3%  % Spent  74.4% 56.5% 82.2% 51.6% 82.3% 79.0% 15.9% 71.0% 93.0% | 5.5° 17.5° 10.3° 52.1° -95.1° -14.3° 6.8° 10.2° % Var -17.3° -35.2° -9.4° -40.1° -9.4° -12.7° -75.7° -20.7° 30.8°        |