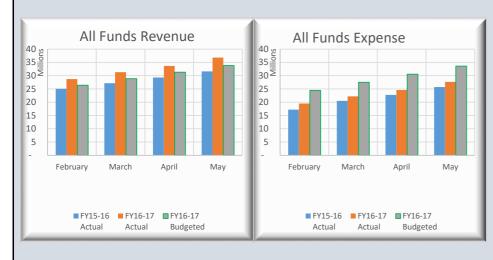

| <b>BCWS Op Cash Flows Statemen</b>                                                                                                                                                                                                                                                                                                                          | nt-May 2017                                                                                                                                                                                                    |                                                                                                                                                                                                    |                                                                                                                                          |                                                                                                       |                                                                                                                                                                                                         |                                                                                                                                                                                                    |                                                                                                                                     |                                                                                                                     |                                                                                                                                                                                                                                                                                                                                                                                           |                                                                                                                                                                                                             |                                                                                                                                                                                    |                                                                                                                   |                                                                                                                                |                                                                                                                                                                                       |                                                                                                                                                                  |                                                                                                                                    |                                                                                                                          |
|-------------------------------------------------------------------------------------------------------------------------------------------------------------------------------------------------------------------------------------------------------------------------------------------------------------------------------------------------------------|----------------------------------------------------------------------------------------------------------------------------------------------------------------------------------------------------------------|----------------------------------------------------------------------------------------------------------------------------------------------------------------------------------------------------|------------------------------------------------------------------------------------------------------------------------------------------|-------------------------------------------------------------------------------------------------------|---------------------------------------------------------------------------------------------------------------------------------------------------------------------------------------------------------|----------------------------------------------------------------------------------------------------------------------------------------------------------------------------------------------------|-------------------------------------------------------------------------------------------------------------------------------------|---------------------------------------------------------------------------------------------------------------------|-------------------------------------------------------------------------------------------------------------------------------------------------------------------------------------------------------------------------------------------------------------------------------------------------------------------------------------------------------------------------------------------|-------------------------------------------------------------------------------------------------------------------------------------------------------------------------------------------------------------|------------------------------------------------------------------------------------------------------------------------------------------------------------------------------------|-------------------------------------------------------------------------------------------------------------------|--------------------------------------------------------------------------------------------------------------------------------|---------------------------------------------------------------------------------------------------------------------------------------------------------------------------------------|------------------------------------------------------------------------------------------------------------------------------------------------------------------|------------------------------------------------------------------------------------------------------------------------------------|--------------------------------------------------------------------------------------------------------------------------|
| % of Fiscal Year Completed:                                                                                                                                                                                                                                                                                                                                 | 91.7%                                                                                                                                                                                                          | PRIOR Y                                                                                                                                                                                            | EAR                                                                                                                                      |                                                                                                       | CUF                                                                                                                                                                                                     | RRENT YI                                                                                                                                                                                           | EAR                                                                                                                                 |                                                                                                                     |                                                                                                                                                                                                                                                                                                                                                                                           |                                                                                                                                                                                                             | PRIOR Y                                                                                                                                                                            | EAR                                                                                                               |                                                                                                                                | CUR                                                                                                                                                                                   | RENT YI                                                                                                                                                          | EAR                                                                                                                                |                                                                                                                          |
| WATER FUND                                                                                                                                                                                                                                                                                                                                                  | Budget 15-16                                                                                                                                                                                                   | May-16                                                                                                                                                                                             | % Collected                                                                                                                              | % Var                                                                                                 | Budget 16-17                                                                                                                                                                                            | May-17                                                                                                                                                                                             | % Collected                                                                                                                         | % Var                                                                                                               | WATER & SEWER FUND                                                                                                                                                                                                                                                                                                                                                                        | Budget 15-16                                                                                                                                                                                                | May-16                                                                                                                                                                             | % Collected                                                                                                       | % Var                                                                                                                          | Budget 16-17                                                                                                                                                                          | May-17                                                                                                                                                           | % Collected                                                                                                                        | % Var                                                                                                                    |
| REVENUES:                                                                                                                                                                                                                                                                                                                                                   |                                                                                                                                                                                                                |                                                                                                                                                                                                    |                                                                                                                                          |                                                                                                       |                                                                                                                                                                                                         |                                                                                                                                                                                                    |                                                                                                                                     |                                                                                                                     | REVENUES:                                                                                                                                                                                                                                                                                                                                                                                 |                                                                                                                                                                                                             |                                                                                                                                                                                    |                                                                                                                   |                                                                                                                                |                                                                                                                                                                                       |                                                                                                                                                                  |                                                                                                                                    |                                                                                                                          |
| Rate & Service Charges                                                                                                                                                                                                                                                                                                                                      | 9,478,955                                                                                                                                                                                                      | 8,546,719                                                                                                                                                                                          | 90.2%                                                                                                                                    | -1.5%                                                                                                 | 9,516,104                                                                                                                                                                                               | 9,192,070                                                                                                                                                                                          | 96.6%                                                                                                                               | 4.9%                                                                                                                | Rate & Service Charges                                                                                                                                                                                                                                                                                                                                                                    | 37,192,552                                                                                                                                                                                                  | 33,683,026                                                                                                                                                                         | 90.6%                                                                                                             | -1.1%                                                                                                                          | 37,808,243                                                                                                                                                                            | 34,929,117                                                                                                                                                       | 92.4%                                                                                                                              | 0.79                                                                                                                     |
| Impact Fees                                                                                                                                                                                                                                                                                                                                                 | 1,350,000                                                                                                                                                                                                      | 1,558,116                                                                                                                                                                                          | 115.4%                                                                                                                                   | 23.7%                                                                                                 | 1,890,000                                                                                                                                                                                               | 2,075,443                                                                                                                                                                                          | 109.8%                                                                                                                              | 18.1%                                                                                                               | Impact Fees                                                                                                                                                                                                                                                                                                                                                                               | 3,850,000                                                                                                                                                                                                   | 5,257,419                                                                                                                                                                          | 136.6%                                                                                                            | 44.9%                                                                                                                          | 5,390,000                                                                                                                                                                             | 7,417,148                                                                                                                                                        | 137.6%                                                                                                                             | 45.99                                                                                                                    |
| Connection Fees                                                                                                                                                                                                                                                                                                                                             | 1,050,000                                                                                                                                                                                                      | 1,219,564                                                                                                                                                                                          | 116.1%                                                                                                                                   |                                                                                                       | 1,470,000                                                                                                                                                                                               | 1,425,321                                                                                                                                                                                          | 97.0%                                                                                                                               | 5.3%                                                                                                                | Connection Fees                                                                                                                                                                                                                                                                                                                                                                           | 2,300,000                                                                                                                                                                                                   | 2,654,989                                                                                                                                                                          | 115.4%                                                                                                            | 23.8%                                                                                                                          | 3,220,000                                                                                                                                                                             | 3,324,021                                                                                                                                                        | 103.2%                                                                                                                             | 11.69                                                                                                                    |
| Other Revenues                                                                                                                                                                                                                                                                                                                                              | 185,000                                                                                                                                                                                                        | 228,567                                                                                                                                                                                            | 123.5%                                                                                                                                   | 31.9%                                                                                                 | 277,000                                                                                                                                                                                                 | 147,998                                                                                                                                                                                            | 53.4%                                                                                                                               | -38.2%                                                                                                              | Other Revenues                                                                                                                                                                                                                                                                                                                                                                            | 711,500                                                                                                                                                                                                     | 874,355                                                                                                                                                                            | 122.9%                                                                                                            | 31.2%                                                                                                                          | 905,500                                                                                                                                                                               | 2,075,520                                                                                                                                                        | 229.2%                                                                                                                             | 137.59                                                                                                                   |
| NON-OPERATING REVENUES:                                                                                                                                                                                                                                                                                                                                     |                                                                                                                                                                                                                | 24.515                                                                                                                                                                                             | 2/7 20/                                                                                                                                  | 155.50/                                                                                               | 74.000                                                                                                                                                                                                  | 100 115                                                                                                                                                                                            | 166.207                                                                                                                             |                                                                                                                     | NON-OPERATING REVENUES:                                                                                                                                                                                                                                                                                                                                                                   | 25 000                                                                                                                                                                                                      | 20.500                                                                                                                                                                             | 110.40/                                                                                                           | 2 < 20/                                                                                                                        | 20.000                                                                                                                                                                                |                                                                                                                                                                  | 0.50/                                                                                                                              | 01.24                                                                                                                    |
| Gain(Loss) on Sale of Assets                                                                                                                                                                                                                                                                                                                                | 9,175                                                                                                                                                                                                          | 24,517                                                                                                                                                                                             | 267.2%<br>95.9%                                                                                                                          | 4.2%                                                                                                  | 74,223                                                                                                                                                                                                  | 123,446                                                                                                                                                                                            | 166.3%<br>98.0%                                                                                                                     | 74.7%<br>6.3%                                                                                                       | Interest Income                                                                                                                                                                                                                                                                                                                                                                           | 25,000                                                                                                                                                                                                      | 29,588                                                                                                                                                                             | 118.4%                                                                                                            | 9.6%                                                                                                                           | 20,000                                                                                                                                                                                | 90                                                                                                                                                               | 0.5%                                                                                                                               | -91.29                                                                                                                   |
| TOTAL REVENUES TOTAL AVAILABLE REVENUE                                                                                                                                                                                                                                                                                                                      |                                                                                                                                                                                                                | 11,577,483<br>5,596,454                                                                                                                                                                            |                                                                                                                                          |                                                                                                       | 13,227,327<br>6,148,741                                                                                                                                                                                 | 12,964,279<br>6,132,632                                                                                                                                                                            | 98.0%                                                                                                                               | 8.1%                                                                                                                | Gain(Loss) on Sale of Assets TOTAL REVENUES                                                                                                                                                                                                                                                                                                                                               | 105,975<br><b>44,185,027</b>                                                                                                                                                                                | 107,326<br><b>42,606,703</b>                                                                                                                                                       | 101.3%<br>96.4%                                                                                                   | 4.8%                                                                                                                           | 383,378<br>47,727,121                                                                                                                                                                 | 446,436<br>48,192,332                                                                                                                                            | 116.4%<br>101.0%                                                                                                                   | 9.39                                                                                                                     |
| (After R&R Transfers)                                                                                                                                                                                                                                                                                                                                       | 5,090,134                                                                                                                                                                                                      | 5,590,454                                                                                                                                                                                          | 94.970                                                                                                                                   | 3.470                                                                                                 | 0,140,741                                                                                                                                                                                               | 0,132,032                                                                                                                                                                                          | 99.770                                                                                                                              | 0.170                                                                                                               | TOTAL AVAILABLE REVENUE                                                                                                                                                                                                                                                                                                                                                                   |                                                                                                                                                                                                             | 23,369,857                                                                                                                                                                         | 93.2%                                                                                                             | 1.5%                                                                                                                           | 27,556,066                                                                                                                                                                            | 27,225,884                                                                                                                                                       | 98.8%                                                                                                                              | 7.19                                                                                                                     |
| (After Reck Transfers)                                                                                                                                                                                                                                                                                                                                      |                                                                                                                                                                                                                |                                                                                                                                                                                                    |                                                                                                                                          |                                                                                                       |                                                                                                                                                                                                         |                                                                                                                                                                                                    |                                                                                                                                     |                                                                                                                     | (After R&R Transfers)                                                                                                                                                                                                                                                                                                                                                                     | 23,004,743                                                                                                                                                                                                  | 23,307,037                                                                                                                                                                         | 73.270                                                                                                            | 1.5 /0                                                                                                                         | 27,550,000                                                                                                                                                                            | 27,225,004                                                                                                                                                       | 70.070                                                                                                                             | 7.1                                                                                                                      |
| EXPENDITURES:                                                                                                                                                                                                                                                                                                                                               | Budget 15-16                                                                                                                                                                                                   | May-16                                                                                                                                                                                             | % Spent                                                                                                                                  | % Var                                                                                                 | Budget 16-17                                                                                                                                                                                            | May-17                                                                                                                                                                                             | % Spent                                                                                                                             | % Var                                                                                                               | EXPENDITURES:                                                                                                                                                                                                                                                                                                                                                                             | Budget 15-16                                                                                                                                                                                                | May-16                                                                                                                                                                             | % Spent                                                                                                           | % Var                                                                                                                          | Budget 16-17                                                                                                                                                                          | May-17                                                                                                                                                           | % Spent                                                                                                                            | % Var                                                                                                                    |
| Personnel Costs                                                                                                                                                                                                                                                                                                                                             | 3,372,152                                                                                                                                                                                                      | 2,644,510                                                                                                                                                                                          | 78.4%                                                                                                                                    | -13.2%                                                                                                | 3,600,050                                                                                                                                                                                               | 2,829,893                                                                                                                                                                                          | 78.6%                                                                                                                               | -13.1%                                                                                                              | Personnel Costs                                                                                                                                                                                                                                                                                                                                                                           | 10,608,223                                                                                                                                                                                                  | 8,558,403                                                                                                                                                                          | 80.7%                                                                                                             | -11.0%                                                                                                                         | 11,889,291                                                                                                                                                                            | 8,753,178                                                                                                                                                        | 73.6%                                                                                                                              | -18.09                                                                                                                   |
| Contractual Services                                                                                                                                                                                                                                                                                                                                        | 508,401                                                                                                                                                                                                        | 365,123                                                                                                                                                                                            | 71.8%                                                                                                                                    |                                                                                                       | 517,753                                                                                                                                                                                                 | 224,447                                                                                                                                                                                            | 43.4%                                                                                                                               | -48.3%                                                                                                              | Contractual Services                                                                                                                                                                                                                                                                                                                                                                      | 2,003,892                                                                                                                                                                                                   | 1,337,467                                                                                                                                                                          | 66.7%                                                                                                             | -24.9%                                                                                                                         | 2,024,968                                                                                                                                                                             | 1,101,874                                                                                                                                                        | 54.4%                                                                                                                              | -37.3                                                                                                                    |
| Maint & Repairs                                                                                                                                                                                                                                                                                                                                             | 680,610                                                                                                                                                                                                        | 390,226                                                                                                                                                                                            | 57.3%                                                                                                                                    | -34.3%                                                                                                | 614,920                                                                                                                                                                                                 | 491,666                                                                                                                                                                                            | 80.0%                                                                                                                               | -11.7%                                                                                                              | Maint & Repairs                                                                                                                                                                                                                                                                                                                                                                           | 3,562,931                                                                                                                                                                                                   | 3,112,188                                                                                                                                                                          | 87.3%                                                                                                             | -4.3%                                                                                                                          | 3,456,104                                                                                                                                                                             | 3,646,983                                                                                                                                                        | 105.5%                                                                                                                             | 13.99                                                                                                                    |
| Utilities                                                                                                                                                                                                                                                                                                                                                   | 1,670,798                                                                                                                                                                                                      | 1,662,188                                                                                                                                                                                          | 99.5%                                                                                                                                    | 7.8%                                                                                                  | 2,000,818                                                                                                                                                                                               | 1,853,388                                                                                                                                                                                          | 92.6%                                                                                                                               | 1.0%                                                                                                                | Utilities                                                                                                                                                                                                                                                                                                                                                                                 | 3,779,318                                                                                                                                                                                                   | 3,337,606                                                                                                                                                                          | 88.3%                                                                                                             | -3.4%                                                                                                                          | 4,262,538                                                                                                                                                                             | 3,361,293                                                                                                                                                        | 78.9%                                                                                                                              | -12.89                                                                                                                   |
| Office Expenses                                                                                                                                                                                                                                                                                                                                             | 898,493                                                                                                                                                                                                        | 988,701                                                                                                                                                                                            | 110.0%                                                                                                                                   | 18.4%                                                                                                 | 977,901                                                                                                                                                                                                 | 1,174,401                                                                                                                                                                                          | 120.1%                                                                                                                              | 28.4%                                                                                                               | Office Expenses                                                                                                                                                                                                                                                                                                                                                                           | 1,935,768                                                                                                                                                                                                   | 1,809,534                                                                                                                                                                          | 93.5%                                                                                                             | 1.8%                                                                                                                           | 2,194,298                                                                                                                                                                             | 1,921,634                                                                                                                                                        | 87.6%                                                                                                                              | -4.19                                                                                                                    |
| Insurance                                                                                                                                                                                                                                                                                                                                                   | 135,000                                                                                                                                                                                                        | 126,077                                                                                                                                                                                            | 93.4%                                                                                                                                    | 1.7%                                                                                                  | 150,000                                                                                                                                                                                                 | 118,455                                                                                                                                                                                            | 79.0%                                                                                                                               | -12.7%                                                                                                              | Insurance                                                                                                                                                                                                                                                                                                                                                                                 | 330,000                                                                                                                                                                                                     | 294,180                                                                                                                                                                            | 89.1%                                                                                                             | -2.5%                                                                                                                          | 365,000                                                                                                                                                                               | 276,395                                                                                                                                                          | 75.7%                                                                                                                              | -15.9                                                                                                                    |
| Other Expenses                                                                                                                                                                                                                                                                                                                                              | 355,051                                                                                                                                                                                                        | 35,223                                                                                                                                                                                             | 9.9%                                                                                                                                     | -81.7%                                                                                                | 159,501                                                                                                                                                                                                 | 30,598                                                                                                                                                                                             | 19.2%                                                                                                                               | -72.5%                                                                                                              | Other Expenses                                                                                                                                                                                                                                                                                                                                                                            | 1,380,957                                                                                                                                                                                                   | 189,638                                                                                                                                                                            | 13.7%                                                                                                             | -77.9%                                                                                                                         | 1,423,984                                                                                                                                                                             | 249,317                                                                                                                                                          | 17.5%                                                                                                                              | -74.29                                                                                                                   |
| TOTAL OPERATING EXPENSE                                                                                                                                                                                                                                                                                                                                     |                                                                                                                                                                                                                | 6,212,048                                                                                                                                                                                          | 1                                                                                                                                        | -10.1%                                                                                                | 8,020,943                                                                                                                                                                                               | 6,722,846                                                                                                                                                                                          | 83.8%                                                                                                                               | -7.9%                                                                                                               | TOTAL OPERATING EXPENSE                                                                                                                                                                                                                                                                                                                                                                   |                                                                                                                                                                                                             | 18,639,016                                                                                                                                                                         | 79.0%                                                                                                             | -12.7%                                                                                                                         | 25,616,183                                                                                                                                                                            | 19,310,673                                                                                                                                                       | 75.4%                                                                                                                              | -16.3                                                                                                                    |
| ~                                                                                                                                                                                                                                                                                                                                                           | Operating Expense v                                                                                                                                                                                            |                                                                                                                                                                                                    |                                                                                                                                          | 13.4%                                                                                                 | Operating Expense v.                                                                                                                                                                                    |                                                                                                                                                                                                    | >>>                                                                                                                                 | 15.9%                                                                                                               | ~                                                                                                                                                                                                                                                                                                                                                                                         | Operating Expense v.                                                                                                                                                                                        |                                                                                                                                                                                    | >>>                                                                                                               | 17.5%                                                                                                                          | Operating Expense v.                                                                                                                                                                  |                                                                                                                                                                  |                                                                                                                                    | 25.6                                                                                                                     |
| Capital Equipment                                                                                                                                                                                                                                                                                                                                           | 780,710                                                                                                                                                                                                        | 408,490                                                                                                                                                                                            |                                                                                                                                          | -39.3%                                                                                                | 935,260                                                                                                                                                                                                 | 599,841                                                                                                                                                                                            | 64.1%                                                                                                                               | -27.5%                                                                                                              | Capital Equipment                                                                                                                                                                                                                                                                                                                                                                         | 1,483,650                                                                                                                                                                                                   | 935,735                                                                                                                                                                            | 63.1%                                                                                                             | -28.6%                                                                                                                         | 1,939,440                                                                                                                                                                             | 1,660,555                                                                                                                                                        |                                                                                                                                    | -6.0                                                                                                                     |
| TOTAL OP & NON-OP EXPENSE                                                                                                                                                                                                                                                                                                                                   | 8,401,215 TOTAL Expense v. Ro                                                                                                                                                                                  | 6,620,538                                                                                                                                                                                          | 78.8%                                                                                                                                    | <b>-12.9%</b> 16.1%                                                                                   | <b>8,956,203</b> TOTAL Expense v. Re                                                                                                                                                                    | 7,322,687                                                                                                                                                                                          | 81.8%                                                                                                                               | <b>-9.9%</b><br>18.0%                                                                                               | TOTAL OP & NON-OP EXPENSE                                                                                                                                                                                                                                                                                                                                                                 | 25,084,739  TOTAL Expense v. Ro                                                                                                                                                                             | 19,574,751                                                                                                                                                                         | 78.0%                                                                                                             | -13.6%<br>18.4%                                                                                                                | 27,555,623 TOTAL Expense v. Rev                                                                                                                                                       | 20,971,228                                                                                                                                                       | <b>76.1%</b>                                                                                                                       | -15.69<br>24.99                                                                                                          |
|                                                                                                                                                                                                                                                                                                                                                             |                                                                                                                                                                                                                |                                                                                                                                                                                                    |                                                                                                                                          |                                                                                                       |                                                                                                                                                                                                         |                                                                                                                                                                                                    |                                                                                                                                     |                                                                                                                     |                                                                                                                                                                                                                                                                                                                                                                                           |                                                                                                                                                                                                             |                                                                                                                                                                                    |                                                                                                                   |                                                                                                                                |                                                                                                                                                                                       |                                                                                                                                                                  |                                                                                                                                    |                                                                                                                          |
|                                                                                                                                                                                                                                                                                                                                                             |                                                                                                                                                                                                                | PRIOR Y                                                                                                                                                                                            | EAR                                                                                                                                      |                                                                                                       | CUF                                                                                                                                                                                                     | RRENT YI                                                                                                                                                                                           | EAR                                                                                                                                 |                                                                                                                     | Note-The bulk of Solid Waste Revenues are collected y % of FY Completed (Revenue):                                                                                                                                                                                                                                                                                                        |                                                                                                                                                                                                             | PRIOR Y                                                                                                                                                                            | EAR                                                                                                               |                                                                                                                                | CUR                                                                                                                                                                                   | RENT YI                                                                                                                                                          | EAR                                                                                                                                |                                                                                                                          |
| SEWER FUND                                                                                                                                                                                                                                                                                                                                                  | Budget 15-16                                                                                                                                                                                                   |                                                                                                                                                                                                    | TEAR % Collected                                                                                                                         | % Var                                                                                                 | CUI Budget 16-17                                                                                                                                                                                        |                                                                                                                                                                                                    | EAR % Collected                                                                                                                     | % Var                                                                                                               |                                                                                                                                                                                                                                                                                                                                                                                           |                                                                                                                                                                                                             |                                                                                                                                                                                    | EAR % Collected                                                                                                   | % Var                                                                                                                          | CUR Budget 16-17                                                                                                                                                                      | RRENT YI                                                                                                                                                         | EAR % Collected                                                                                                                    | % Var                                                                                                                    |
|                                                                                                                                                                                                                                                                                                                                                             |                                                                                                                                                                                                                |                                                                                                                                                                                                    |                                                                                                                                          | % Var                                                                                                 |                                                                                                                                                                                                         |                                                                                                                                                                                                    |                                                                                                                                     | % Var                                                                                                               | % of FY Completed (Revenue):                                                                                                                                                                                                                                                                                                                                                              | 95.1%                                                                                                                                                                                                       |                                                                                                                                                                                    |                                                                                                                   | % Var                                                                                                                          |                                                                                                                                                                                       |                                                                                                                                                                  |                                                                                                                                    | % Var                                                                                                                    |
| SEWER FUND  REVENUES:  Rate & Service Charges                                                                                                                                                                                                                                                                                                               |                                                                                                                                                                                                                |                                                                                                                                                                                                    |                                                                                                                                          |                                                                                                       |                                                                                                                                                                                                         |                                                                                                                                                                                                    |                                                                                                                                     | % Var                                                                                                               | % of FY Completed (Revenue): SOLID WASTE                                                                                                                                                                                                                                                                                                                                                  | 95.1%                                                                                                                                                                                                       |                                                                                                                                                                                    |                                                                                                                   | % Var                                                                                                                          |                                                                                                                                                                                       |                                                                                                                                                                  |                                                                                                                                    |                                                                                                                          |
| REVENUES:                                                                                                                                                                                                                                                                                                                                                   |                                                                                                                                                                                                                | May-16                                                                                                                                                                                             | % Collected                                                                                                                              | -1.0%                                                                                                 | Budget 16-17                                                                                                                                                                                            | May-17                                                                                                                                                                                             | % Collected                                                                                                                         |                                                                                                                     | % of FY Completed (Revenue):  SOLID WASTE  REVENUES:                                                                                                                                                                                                                                                                                                                                      | 95.1%<br>Budget 15-16                                                                                                                                                                                       | May-16                                                                                                                                                                             | % Collected                                                                                                       |                                                                                                                                | Budget 16-17                                                                                                                                                                          | May-17                                                                                                                                                           | % Collected                                                                                                                        | 5.5%                                                                                                                     |
| REVENUES:<br>Rate & Service Charges                                                                                                                                                                                                                                                                                                                         | 27,713,597                                                                                                                                                                                                     | May-16<br>25,136,307                                                                                                                                                                               | % Collected 90.7%                                                                                                                        | -1.0%<br>56.3%                                                                                        | Budget 16-17<br>28,292,139                                                                                                                                                                              | May-17<br>25,737,046                                                                                                                                                                               | % Collected 91.0%                                                                                                                   | -0.7%                                                                                                               | % of FY Completed (Revenue):  SOLID WASTE  REVENUES:  Landfill User Fee Revenue                                                                                                                                                                                                                                                                                                           | 95.1%<br>Budget 15-16<br>7,815,400                                                                                                                                                                          | <b>May-16</b> 7,800,718                                                                                                                                                            | % Collected 99.8%                                                                                                 | 4.7%                                                                                                                           | <b>Budget 16-17</b> 8,251,490                                                                                                                                                         | <b>May-17</b> 8,298,467                                                                                                                                          | % Collected 100.6%                                                                                                                 | 5.5°<br>17.5°                                                                                                            |
| REVENUES:<br>Rate & Service Charges<br>Impact Fees<br>Connection Fees<br>Other Revenues                                                                                                                                                                                                                                                                     | 27,713,597<br>2,500,000                                                                                                                                                                                        | May-16 25,136,307 3,699,303                                                                                                                                                                        | % Collected 90.7% 148.0%                                                                                                                 | -1.0%<br>56.3%<br>23.2%                                                                               | 28,292,139<br>3,500,000                                                                                                                                                                                 | May-17 25,737,046 5,341,705                                                                                                                                                                        | % Collected 91.0% 152.6%                                                                                                            | -0.7%<br>61.0%                                                                                                      | % of FY Completed (Revenue):  SOLID WASTE  REVENUES: Landfill User Fee Revenue Salvage Revenue Tipping Fees Total Other Revenues                                                                                                                                                                                                                                                          | 95.1%<br>Budget 15-16<br>7,815,400<br>259,500                                                                                                                                                               | 7,800,718<br>93,621                                                                                                                                                                | % Collected 99.8% 36.1%                                                                                           | 4.7%                                                                                                                           | 8,251,490<br>134,500                                                                                                                                                                  | <b>May-17</b> 8,298,467 151,496                                                                                                                                  | % Collected 100.6% 112.6%                                                                                                          | 5.5°<br>17.5°<br>10.3°                                                                                                   |
| REVENUES: Rate & Service Charges Impact Fees Connection Fees Other Revenues NON-OPERATING REVENUES:                                                                                                                                                                                                                                                         | 27,713,597<br>2,500,000<br>1,250,000<br>526,500                                                                                                                                                                | 25,136,307<br>3,699,303<br>1,435,425<br>645,788                                                                                                                                                    | % Collected 90.7% 148.0% 114.8% 122.7%                                                                                                   | -1.0%<br>56.3%<br>23.2%<br>31.0%                                                                      | 28,292,139<br>3,500,000<br>1,750,000<br>628,500                                                                                                                                                         | 25,737,046<br>5,341,705<br>1,898,700<br>1,927,523                                                                                                                                                  | 91.0%<br>152.6%<br>108.5%<br>306.7%                                                                                                 | -0.7%<br>61.0%<br>16.8%<br>215.0%                                                                                   | % of FY Completed (Revenue):  SOLID WASTE  REVENUES: Landfill User Fee Revenue Salvage Revenue Tipping Fees Total Other Revenues NON-OPERATING REVENUES:                                                                                                                                                                                                                                  | 95.1%<br>Budget 15-16<br>7,815,400<br>259,500<br>3,303,173<br>252,260                                                                                                                                       | 7,800,718<br>93,621<br>2,583,412<br>78,914                                                                                                                                         | 99.8%<br>36.1%<br>78.2%<br>31.3%                                                                                  | 4.7%<br>-59.0%<br>-16.9%<br>-63.8%                                                                                             | 8,251,490<br>134,500<br>3,389,000<br>69,800                                                                                                                                           | 8,298,467<br>151,496<br>3,571,433                                                                                                                                | % Collected  100.6% 112.6% 105.4% 147.2%                                                                                           | 5.5%<br>17.5%<br>10.3%<br>52.1%                                                                                          |
| REVENUES: Rate & Service Charges Impact Fees Connection Fees Other Revenues NON-OPERATING REVENUES: Interest Income                                                                                                                                                                                                                                         | 27,713,597<br>2,500,000<br>1,250,000<br>526,500<br>25,000                                                                                                                                                      | May-16  25,136,307 3,699,303 1,435,425 645,788  29,588                                                                                                                                             | % Collected 90.7% 148.0% 114.8% 122.7% 118.4%                                                                                            | -1.0%<br>56.3%<br>23.2%<br>31.0%                                                                      | 28,292,139<br>3,500,000<br>1,750,000<br>628,500                                                                                                                                                         | 25,737,046<br>5,341,705<br>1,898,700<br>1,927,523                                                                                                                                                  | % Collected  91.0% 152.6% 108.5% 306.7% 0.5%                                                                                        | -0.7%<br>61.0%<br>16.8%<br>215.0%                                                                                   | % of FY Completed (Revenue):  SOLID WASTE  REVENUES: Landfill User Fee Revenue Salvage Revenue Tipping Fees Total Other Revenues NON-OPERATING REVENUES: Interest Income                                                                                                                                                                                                                  | 95.1%<br>Budget 15-16<br>7,815,400<br>259,500<br>3,303,173<br>252,260                                                                                                                                       | 7,800,718<br>93,621<br>2,583,412<br>78,914                                                                                                                                         | 99.8%<br>36.1%<br>78.2%<br>31.3%                                                                                  | 4.7%<br>-59.0%<br>-16.9%<br>-63.8%                                                                                             | 8,251,490<br>134,500<br>3,389,000<br>69,800                                                                                                                                           | 8,298,467<br>151,496<br>3,571,433<br>102,723                                                                                                                     | % Collected  100.6% 112.6% 105.4% 147.2%  0.0%                                                                                     | 5.5%<br>17.5%<br>10.3%<br>52.1%                                                                                          |
| REVENUES: Rate & Service Charges Impact Fees Connection Fees Other Revenues NON-OPERATING REVENUES: Interest Income Gain(Loss) on Sale of Assets                                                                                                                                                                                                            | 27,713,597<br>2,500,000<br>1,250,000<br>526,500<br>25,000<br>96,800                                                                                                                                            | May-16  25,136,307 3,699,303 1,435,425 645,788  29,588 82,809                                                                                                                                      | 90.7% 148.0% 114.8% 122.7% 118.4% 85.5%                                                                                                  | -1.0%<br>56.3%<br>23.2%<br>31.0%<br>26.7%<br>-6.1%                                                    | 28,292,139<br>3,500,000<br>1,750,000<br>628,500<br>20,000<br>309,155                                                                                                                                    | 25,737,046<br>5,341,705<br>1,898,700<br>1,927,523<br>90<br>322,989                                                                                                                                 | 91.0%<br>152.6%<br>108.5%<br>306.7%<br>0.5%<br>104.5%                                                                               | -0.7%<br>61.0%<br>16.8%<br>215.0%<br>-91.2%<br>12.8%                                                                | % of FY Completed (Revenue):  SOLID WASTE  REVENUES:  Landfill User Fee Revenue Salvage Revenue Tipping Fees Total Other Revenues NON-OPERATING REVENUES: Interest Income Gain(Loss) on Sale of Assets                                                                                                                                                                                    | 95.1%<br>Budget 15-16<br>7,815,400<br>259,500<br>3,303,173<br>252,260<br>500<br>108,500                                                                                                                     | 7,800,718<br>93,621<br>2,583,412<br>78,914<br>108<br>13,646                                                                                                                        | 99.8% 36.1% 78.2% 31.3% 21.6% 12.6%                                                                               | 4.7%<br>-59.0%<br>-16.9%<br>-63.8%<br>-73.5%<br>-82.5%                                                                         | 8,251,490<br>134,500<br>3,389,000<br>69,800<br>170<br>250,200                                                                                                                         | 8,298,467<br>151,496<br>3,571,433<br>102,723                                                                                                                     | % Collected  100.6% 112.6% 105.4% 147.2%  0.0% 80.8%                                                                               | 5.59<br>17.59<br>10.39<br>52.19<br>-95.19                                                                                |
| REVENUES: Rate & Service Charges Impact Fees Connection Fees Other Revenues NON-OPERATING REVENUES: Interest Income Gain(Loss) on Sale of Assets TOTAL REVENUES                                                                                                                                                                                             | 27,713,597<br>2,500,000<br>1,250,000<br>526,500<br>25,000<br>96,800<br>32,111,897                                                                                                                              | May-16  25,136,307 3,699,303 1,435,425 645,788  29,588 82,809 31,029,220                                                                                                                           | % Collected 90.7% 148.0% 114.8% 122.7%  118.4% 85.5% 96.6%                                                                               | -1.0%<br>56.3%<br>23.2%<br>31.0%<br>26.7%<br>-6.1%<br>5.0%                                            | 28,292,139<br>3,500,000<br>1,750,000<br>628,500<br>20,000<br>309,155<br>34,499,794                                                                                                                      | 25,737,046<br>5,341,705<br>1,898,700<br>1,927,523<br>90<br>322,989<br>35,228,054                                                                                                                   | 91.0%<br>152.6%<br>108.5%<br>306.7%<br>0.5%<br>104.5%<br>102.1%                                                                     | -0.7%<br>61.0%<br>16.8%<br>215.0%<br>-91.2%<br>12.8%<br>10.4%                                                       | % of FY Completed (Revenue):  SOLID WASTE  REVENUES: Landfill User Fee Revenue Salvage Revenue Tipping Fees Total Other Revenues NON-OPERATING REVENUES: Interest Income Gain(Loss) on Sale of Assets TOTAL REVENUES                                                                                                                                                                      | 95.1%  Budget 15-16  7,815,400 259,500 3,303,173 252,260  500 108,500 11,739,333                                                                                                                            | 7,800,718<br>93,621<br>2,583,412<br>78,914<br>108<br>13,646<br>10,570,419                                                                                                          | 99.8% 36.1% 78.2% 31.3% 21.6% 12.6% 90.0%                                                                         | 4.7%<br>-59.0%<br>-16.9%<br>-63.8%<br>-73.5%<br>-82.5%<br>-5.1%                                                                | 8,251,490<br>134,500<br>3,389,000<br>69,800<br>170<br>250,200<br>12,095,160                                                                                                           | 8,298,467<br>151,496<br>3,571,433<br>102,723<br>-<br>202,067<br>12,326,186                                                                                       | % Collected  100.6% 112.6% 105.4% 147.2%  0.0% 80.8% 101.9%                                                                        | 5.5°<br>17.5°<br>10.3°<br>52.1°<br>-95.1°<br>-14.3°<br>6.8°                                                              |
| REVENUES: Rate & Service Charges Impact Fees Connection Fees Other Revenues NON-OPERATING REVENUES: Interest Income Gain(Loss) on Sale of Assets TOTAL REVENUES TOTAL AVAILABLE REVENUE                                                                                                                                                                     | 27,713,597<br>2,500,000<br>1,250,000<br>526,500<br>25,000<br>96,800<br>32,111,897                                                                                                                              | May-16  25,136,307 3,699,303 1,435,425 645,788  29,588 82,809                                                                                                                                      | % Collected 90.7% 148.0% 114.8% 122.7%  118.4% 85.5% 96.6%                                                                               | -1.0%<br>56.3%<br>23.2%<br>31.0%<br>26.7%<br>-6.1%<br>5.0%                                            | 28,292,139<br>3,500,000<br>1,750,000<br>628,500<br>20,000<br>309,155                                                                                                                                    | 25,737,046<br>5,341,705<br>1,898,700<br>1,927,523<br>90<br>322,989                                                                                                                                 | 91.0%<br>152.6%<br>108.5%<br>306.7%<br>0.5%<br>104.5%                                                                               | -0.7%<br>61.0%<br>16.8%<br>215.0%<br>-91.2%<br>12.8%                                                                | % of FY Completed (Revenue):  SOLID WASTE  REVENUES:  Landfill User Fee Revenue Salvage Revenue Tipping Fees Total Other Revenues NON-OPERATING REVENUES: Interest Income Gain(Loss) on Sale of Assets TOTAL REVENUES TOTAL AVAILABLE REVENUE                                                                                                                                             | 95.1%  Budget 15-16  7,815,400 259,500 3,303,173 252,260  500 108,500 11,739,333                                                                                                                            | 7,800,718<br>93,621<br>2,583,412<br>78,914<br>108<br>13,646                                                                                                                        | 99.8% 36.1% 78.2% 31.3% 21.6% 12.6%                                                                               | 4.7%<br>-59.0%<br>-16.9%<br>-63.8%<br>-73.5%<br>-82.5%                                                                         | 8,251,490<br>134,500<br>3,389,000<br>69,800<br>170<br>250,200                                                                                                                         | 8,298,467<br>151,496<br>3,571,433<br>102,723                                                                                                                     | % Collected  100.6% 112.6% 105.4% 147.2%  0.0% 80.8%                                                                               | 5.5% 17.5% 10.3% 52.1% -95.1% -14.3% 6.8%                                                                                |
| REVENUES: Rate & Service Charges Impact Fees Connection Fees Other Revenues NON-OPERATING REVENUES: Interest Income Gain(Loss) on Sale of Assets TOTAL REVENUES TOTAL AVAILABLE REVENUE (After R&R Transfers)                                                                                                                                               | 27,713,597<br>2,500,000<br>1,250,000<br>526,500<br>25,000<br>96,800<br>32,111,897<br>19,186,609                                                                                                                | May-16  25,136,307 3,699,303 1,435,425 645,788  29,588 82,809 31,029,220 17,773,403                                                                                                                | % Collected 90.7% 148.0% 114.8% 122.7% 118.4% 85.5% 96.6% 92.6%                                                                          | -1.0%<br>56.3%<br>23.2%<br>31.0%<br>26.7%<br>-6.1%<br>5.0%                                            | 28,292,139<br>3,500,000<br>1,750,000<br>628,500<br>20,000<br>309,155<br>34,499,794<br>21,407,325                                                                                                        | 25,737,046<br>5,341,705<br>1,898,700<br>1,927,523<br>90<br>322,989<br>35,228,054<br>21,093,252                                                                                                     | 91.0%<br>152.6%<br>108.5%<br>306.7%<br>0.5%<br>104.5%<br>102.1%<br>98.5%                                                            | -0.7%<br>61.0%<br>16.8%<br>215.0%<br>-91.2%<br>12.8%<br>10.4%                                                       | % of FY Completed (Revenue):  SOLID WASTE  REVENUES:  Landfill User Fee Revenue Salvage Revenue Tipping Fees Total Other Revenues NON-OPERATING REVENUES: Interest Income Gain(Loss) on Sale of Assets TOTAL REVENUES TOTAL AVAILABLE REVENUE (After R&R Transfers)                                                                                                                       | 95.1%  Budget 15-16  7,815,400 259,500 3,303,173 252,260  500 108,500 11,739,333 9,325,013                                                                                                                  | 7,800,718<br>93,621<br>2,583,412<br>78,914<br>108<br>13,646<br>10,570,419<br>9,538,509                                                                                             | 99.8% 36.1% 78.2% 31.3% 21.6% 90.0% 102.3%                                                                        | 4.7%<br>-59.0%<br>-16.9%<br>-63.8%<br>-73.5%<br>-82.5%<br>-5.1%                                                                | 8,251,490<br>134,500<br>3,389,000<br>69,800<br>170<br>250,200<br>12,095,160<br>9,118,030                                                                                              | 8,298,467<br>151,496<br>3,571,433<br>102,723<br>-<br>202,067<br>12,326,186<br>9,597,150                                                                          | % Collected  100.6% 112.6% 105.4% 147.2%  0.0% 80.8% 101.9% 105.3%                                                                 | 5.5° 17.5° 10.3° 52.1° -95.1° -14.3° 6.8°                                                                                |
| REVENUES: Rate & Service Charges Impact Fees Connection Fees Other Revenues NON-OPERATING REVENUES: Interest Income Gain(Loss) on Sale of Assets TOTAL REVENUES TOTAL REVENUE (After R&R Transfers) EXPENDITURES:                                                                                                                                           | 27,713,597<br>2,500,000<br>1,250,000<br>526,500<br>25,000<br>96,800<br>32,111,897<br>19,186,609                                                                                                                | May-16  25,136,307 3,699,303 1,435,425 645,788  29,588 82,809 31,029,220 17,773,403  May-16                                                                                                        | % Collected 90.7% 148.0% 114.8% 122.7% 118.4% 85.5% 96.6% 92.6% % Spent                                                                  | -1.0%<br>56.3%<br>23.2%<br>31.0%<br>-6.1%<br>5.0%<br>1.0%                                             | 28,292,139 3,500,000 1,750,000 628,500 20,000 309,155 34,499,794 21,407,325  Budget 16-17                                                                                                               | 25,737,046 5,341,705 1,898,700 1,927,523  90 322,989 35,228,054 21,093,252  May-17                                                                                                                 | % Collected  91.0% 152.6% 108.5% 306.7%  0.5% 104.5% 102.1% 98.5%                                                                   | -0.7% 61.0% 16.8% 215.0% -91.2% 12.8% 10.4% 6.9%                                                                    | % of FY Completed (Revenue):  SOLID WASTE  REVENUES:  Landfill User Fee Revenue Salvage Revenue Tipping Fees Total Other Revenues NON-OPERATING REVENUES: Interest Income Gain(Loss) on Sale of Assets TOTAL REVENUES TOTAL REVENUES TOTAL AVAILABLE REVENUE (After R&R Transfers) EXPENDITURES:                                                                                          | 95.1%  Budget 15-16  7,815,400 259,500 3,303,173 252,260  500 108,500 11,739,333 9,325,013  Budget 15-16                                                                                                    | 7,800,718 93,621 2,583,412 78,914 108 13,646 10,570,419 9,538,509 May-16                                                                                                           | 99.8% 36.1% 78.2% 31.3% 21.6% 90.0% 102.3%                                                                        | 4.7% -59.0% -16.9% -63.8% -73.5% -82.5% -5.1% 7.2%                                                                             | 8,251,490<br>134,500<br>3,389,000<br>69,800<br>170<br>250,200<br>12,095,160<br>9,118,030<br>Budget 16-17                                                                              | 8,298,467<br>151,496<br>3,571,433<br>102,723<br>-<br>202,067<br>12,326,186<br>9,597,150<br>May-17                                                                | % Collected  100.6% 112.6% 105.4% 147.2%  0.0% 80.8% 101.9% 105.3%                                                                 | 5.5° 17.5° 10.3° 52.1° -95.1° -14.3° 6.8° 10.2°                                                                          |
| REVENUES: Rate & Service Charges Impact Fees Connection Fees Other Revenues NON-OPERATING REVENUES: Interest Income Gain(Loss) on Sale of Assets TOTAL REVENUES TOTAL AVAILABLE REVENUE (After R&R Transfers) EXPENDITURES: Personnel Costs                                                                                                                 | 27,713,597<br>2,500,000<br>1,250,000<br>526,500<br>25,000<br>96,800<br>32,111,897<br>19,186,609<br>Budget 15-16<br>7,236,071                                                                                   | May-16  25,136,307 3,699,303 1,435,425 645,788  29,588 82,809 31,029,220 17,773,403  May-16 5,913,893                                                                                              | % Collected  90.7% 148.0% 114.8% 122.7%  118.4% 85.5% 96.6% 92.6%  % Spent  81.7%                                                        | -1.0%<br>56.3%<br>23.2%<br>31.0%<br>26.7%<br>-6.1%<br>5.0%<br>1.0%                                    | 28,292,139 3,500,000 1,750,000 628,500 20,000 309,155 34,499,794 21,407,325  Budget 16-17 8,289,241                                                                                                     | 25,737,046 5,341,705 1,898,700 1,927,523  90 322,989 35,228,054 21,093,252  May-17 5,923,285                                                                                                       | % Collected  91.0% 152.6% 108.5% 306.7%  0.5% 104.5% 102.1% 98.5%  % Spent 71.5%                                                    | -0.7% 61.0% 16.8% 215.0% -91.2% 12.8% 10.4% 6.9% % Var -20.2%                                                       | % of FY Completed (Revenue):  SOLID WASTE  REVENUES:  Landfill User Fee Revenue Salvage Revenue Tipping Fees Total Other Revenues NON-OPERATING REVENUES: Interest Income Gain(Loss) on Sale of Assets TOTAL REVENUES TOTAL REVENUE (After R&R Transfers)  EXPENDITURES: Personnel Costs                                                                                                  | 95.1%  Budget 15-16  7,815,400 259,500 3,303,173 252,260  500 108,500 11,739,333 9,325,013  Budget 15-16 4,308,051                                                                                          | 7,800,718 93,621 2,583,412 78,914 108 13,646 10,570,419 9,538,509 May-16 3,367,018                                                                                                 | 99.8% 36.1% 78.2% 31.3% 21.6% 12.6% 90.0% 102.3%                                                                  | 4.7% -59.0% -16.9% -63.8% -73.5% -82.5% -5.1% 7.2%  % Var -13.5%                                                               | 8,251,490<br>134,500<br>3,389,000<br>69,800<br>170<br>250,200<br>12,095,160<br>9,118,030<br>Budget 16-17<br>4,577,182                                                                 | 8,298,467<br>151,496<br>3,571,433<br>102,723<br>-<br>202,067<br>12,326,186<br>9,597,150<br>May-17<br>3,404,453                                                   | % Collected  100.6% 112.6% 105.4% 147.2%  0.0% 80.8% 101.9% 105.3%  % Spent 74.4%                                                  | 5.5° 17.5° 10.3° 52.1° -95.1° -14.3° 6.8° 10.2° % Var                                                                    |
| REVENUES: Rate & Service Charges Impact Fees Connection Fees Other Revenues NON-OPERATING REVENUES: Interest Income Gain(Loss) on Sale of Assets TOTAL REVENUES TOTAL AVAILABLE REVENUE (After R&R Transfers) EXPENDITURES: Personnel Costs Contractual Services                                                                                            | 27,713,597<br>2,500,000<br>1,250,000<br>526,500<br>25,000<br>96,800<br>32,111,897<br>19,186,609<br>Budget 15-16<br>7,236,071<br>1,495,491                                                                      | May-16  25,136,307 3,699,303 1,435,425 645,788  29,588 82,809 31,029,220 17,773,403  May-16 5,913,893 972,344                                                                                      | % Collected  90.7% 148.0% 114.8% 122.7%  118.4% 85.5% 96.6% 92.6%  % Spent  81.7% 65.0%                                                  | -1.0%<br>56.3%<br>23.2%<br>31.0%<br>26.7%<br>-6.1%<br>5.0%<br>1.0%<br>Var<br>-9.9%<br>-26.6%          | 28,292,139 3,500,000 1,750,000 628,500 20,000 309,155 34,499,794 21,407,325  Budget 16-17 8,289,241 1,507,215                                                                                           | 25,737,046 5,341,705 1,898,700 1,927,523  90 322,989 35,228,054 21,093,252  May-17 5,923,285 877,428                                                                                               | 91.0%<br>152.6%<br>108.5%<br>306.7%<br>0.5%<br>104.5%<br>102.1%<br>98.5%<br>% Spent<br>71.5%<br>58.2%                               | -0.7% 61.0% 16.8% 215.0% -91.2% 12.8% 10.4% 6.9% % Var -20.2% -33.5%                                                | % of FY Completed (Revenue):  SOLID WASTE  REVENUES:  Landfill User Fee Revenue Salvage Revenue Tipping Fees Total Other Revenues NON-OPERATING REVENUES: Interest Income Gain(Loss) on Sale of Assets TOTAL REVENUES TOTAL AVAILABLE REVENUE (After R&R Transfers)  EXPENDITURES: Personnel Costs Contractual Services                                                                   | 95.1%  Budget 15-16  7,815,400 259,500 3,303,173 252,260  500 108,500 11,739,333 9,325,013  Budget 15-16 4,308,051 510,262                                                                                  | 7,800,718 93,621 2,583,412 78,914  108 13,646 10,570,419 9,538,509  May-16 3,367,018 750,505                                                                                       | 99.8% 36.1% 78.2% 31.3% 21.6% 90.0% 102.3%                                                                        | 4.7% -59.0% -16.9% -63.8% -73.5% -82.5% -5.1% 7.2%  % Var -13.5% 55.4%                                                         | 8,251,490 134,500 3,389,000 69,800 170 250,200 12,095,160 9,118,030  Budget 16-17 4,577,182 596,329                                                                                   | 8,298,467<br>151,496<br>3,571,433<br>102,723<br>-<br>202,067<br>12,326,186<br>9,597,150<br>May-17<br>3,404,453<br>336,630                                        | % Collected  100.6% 112.6% 105.4% 147.2%  0.0% 80.8% 101.9% 105.3%  % Spent 74.4% 56.5%                                            | 5.5° 17.5° 10.3° 52.1° -95.1° -14.3° 6.8° 10.2° % Var -17.3° -35.2°                                                      |
| REVENUES: Rate & Service Charges Impact Fees Connection Fees Other Revenues NON-OPERATING REVENUES: Interest Income Gain(Loss) on Sale of Assets TOTAL REVENUES TOTAL AVAILABLE REVENUE (After R&R Transfers) EXPENDITURES: Personnel Costs                                                                                                                 | 27,713,597<br>2,500,000<br>1,250,000<br>526,500<br>25,000<br>96,800<br>32,111,897<br>19,186,609<br>Budget 15-16<br>7,236,071<br>1,495,491<br>2,882,321                                                         | May-16  25,136,307 3,699,303 1,435,425 645,788  29,588 82,809 31,029,220 17,773,403  May-16  5,913,893 972,344 2,721,962                                                                           | % Collected  90.7% 148.0% 114.8% 122.7%  118.4% 85.5% 96.6% 92.6%  % Spent  81.7% 65.0% 94.4%                                            | -1.0%<br>56.3%<br>23.2%<br>31.0%<br>26.7%<br>-6.1%<br>5.0%<br>1.0%<br>Var<br>-9.9%<br>-26.6%          | 28,292,139 3,500,000 1,750,000 628,500 20,000 309,155 34,499,794 21,407,325  Budget 16-17 8,289,241                                                                                                     | 25,737,046 5,341,705 1,898,700 1,927,523  90 322,989 35,228,054 21,093,252  May-17 5,923,285 877,428 3,155,317                                                                                     | % Collected  91.0% 152.6% 108.5% 306.7%  0.5% 104.5% 102.1% 98.5%  % Spent 71.5%                                                    | -0.7% 61.0% 16.8% 215.0% -91.2% 12.8% 10.4% 6.9% % Var -20.2%                                                       | % of FY Completed (Revenue):  SOLID WASTE  REVENUES:  Landfill User Fee Revenue Salvage Revenue Tipping Fees Total Other Revenues NON-OPERATING REVENUES: Interest Income Gain(Loss) on Sale of Assets TOTAL REVENUES TOTAL REVENUE (After R&R Transfers)  EXPENDITURES: Personnel Costs                                                                                                  | 95.1%  Budget 15-16  7,815,400 259,500 3,303,173 252,260  500 108,500 11,739,333 9,325,013  Budget 15-16 4,308,051 510,262                                                                                  | 7,800,718 93,621 2,583,412 78,914 108 13,646 10,570,419 9,538,509 May-16 3,367,018                                                                                                 | % Collected  99.8% 36.1% 78.2% 31.3%  21.6% 12.6% 90.0% 102.3%  % Spent 78.2% 147.1%                              | 4.7% -59.0% -16.9% -63.8% -73.5% -82.5% -5.1% 7.2%  % Var -13.5%                                                               | 8,251,490<br>134,500<br>3,389,000<br>69,800<br>170<br>250,200<br>12,095,160<br>9,118,030<br>Budget 16-17<br>4,577,182                                                                 | 8,298,467<br>151,496<br>3,571,433<br>102,723<br>-<br>202,067<br>12,326,186<br>9,597,150<br>May-17<br>3,404,453                                                   | % Collected  100.6% 112.6% 105.4% 147.2%  0.0% 80.8% 101.9% 105.3%  % Spent 74.4%                                                  | 5.5;<br>17.5;<br>10.3;<br>52.1;<br>-95.1;<br>-14.3;<br>6.8;<br>10.2;<br>% Var<br>-17.3;<br>-35.2;<br>-9.4;               |
| REVENUES: Rate & Service Charges Impact Fees Connection Fees Other Revenues NON-OPERATING REVENUES: Interest Income Gain(Loss) on Sale of Assets TOTAL REVENUES TOTAL AVAILABLE REVENUE (After R&R Transfers) EXPENDITURES: Personnel Costs Contractual Services Maint & Repairs                                                                            | 27,713,597<br>2,500,000<br>1,250,000<br>526,500<br>25,000<br>96,800<br>32,111,897<br>19,186,609<br>Budget 15-16<br>7,236,071<br>1,495,491<br>2,882,321<br>2,108,520                                            | May-16  25,136,307 3,699,303 1,435,425 645,788  29,588 82,809 31,029,220 17,773,403  May-16 5,913,893 972,344                                                                                      | % Collected  90.7% 148.0% 114.8% 122.7%  118.4% 85.5% 96.6% 92.6%  % Spent  81.7% 65.0% 94.4% 79.5%                                      | -1.0%<br>56.3%<br>23.2%<br>31.0%<br>26.7%<br>-6.1%<br>5.0%<br>1.0%<br>*Var<br>-9.9%<br>-26.6%<br>2.8% | 28,292,139 3,500,000 1,750,000 628,500 20,000 309,155 34,499,794 21,407,325  Budget 16-17 8,289,241 1,507,215 2,841,184                                                                                 | 25,737,046 5,341,705 1,898,700 1,927,523  90 322,989 35,228,054 21,093,252  May-17 5,923,285 877,428                                                                                               | 91.0% 152.6% 108.5% 306.7%  0.5% 104.5% 102.1% 98.5%  % Spent 71.5% 58.2% 111.1%                                                    | -0.7% 61.0% 16.8% 215.0% -91.2% 12.8% 10.4% 6.9%  % Var -20.2% -33.5% 19.4%                                         | % of FY Completed (Revenue):  SOLID WASTE  REVENUES:  Landfill User Fee Revenue Salvage Revenue Tipping Fees Total Other Revenues NON-OPERATING REVENUES: Interest Income Gain(Loss) on Sale of Assets TOTAL REVENUES TOTAL AVAILABLE REVENUE (After R&R Transfers)  EXPENDITURES: Personnel Costs Contractual Services Maint & Repairs                                                   | 95.1%  Budget 15-16  7,815,400 259,500 3,303,173 252,260  500 108,500 11,739,333 9,325,013  Budget 15-16 4,308,051 510,262 2,032,708                                                                        | 7,800,718 93,621 2,583,412 78,914  108 13,646 10,570,419 9,538,509  May-16 3,367,018 750,505 1,188,703                                                                             | % Collected  99.8% 36.1% 78.2% 31.3%  21.6% 12.6% 90.0% 102.3%  % Spent 78.2% 147.1% 58.5%                        | 4.7% -59.0% -16.9% -63.8%  -73.5% -82.5% -5.1% 7.2%  % Var -13.5% -55.4% -33.2%                                                | 8,251,490 134,500 3,389,000 69,800 170 250,200 12,095,160 9,118,030  Budget 16-17 4,577,182 596,329 1,825,353                                                                         | 8,298,467<br>151,496<br>3,571,433<br>102,723<br>-<br>202,067<br>12,326,186<br>9,597,150<br>May-17<br>3,404,453<br>336,630<br>1,500,950                           | % Collected  100.6% 112.6% 105.4% 147.2%  0.0% 80.8% 101.9% 105.3%  % Spent  74.4% 56.5% 82.2%                                     | 5.5°, 17.5°, 10.3°, 52.1°, 52.1°, -95.1°, -14.3°, 6.8°, 10.2°, % Var -17.3°, -35.2°, -9.4°, -40.1°,                      |
| REVENUES: Rate & Service Charges Impact Fees Connection Fees Other Revenues NON-OPERATING REVENUES: Interest Income Gain(Loss) on Sale of Assets TOTAL REVENUES TOTAL AVAILABLE REVENUE (After R&R Transfers) EXPENDITURES: Personnel Costs Contractual Services Maint & Repairs Utilities                                                                  | 27,713,597<br>2,500,000<br>1,250,000<br>526,500<br>25,000<br>96,800<br>32,111,897<br>19,186,609<br>Budget 15-16<br>7,236,071<br>1,495,491<br>2,882,321<br>2,108,520                                            | 25,136,307 3,699,303 1,435,425 645,788 29,588 82,809 31,029,220 17,773,403  May-16 5,913,893 972,344 2,721,962 1,675,418                                                                           | % Collected  90.7% 148.0% 114.8% 122.7%  118.4% 85.5% 96.6% 92.6%  % Spent  81.7% 65.0% 94.4% 79.5%                                      | -1.0% 56.3% 23.2% 31.0% 26.7% -6.1% 5.0% 1.0%  % Var -9.9% -26.6% 2.8% -12.2% -12.5%                  | 28,292,139 3,500,000 1,750,000 628,500 20,000 309,155 34,499,794 21,407,325  Budget 16-17 8,289,241 1,507,215 2,841,184 2,261,720                                                                       | 25,737,046 5,341,705 1,898,700 1,927,523  90 322,989 35,228,054 21,093,252  May-17 5,923,285 877,428 3,155,317 1,507,905                                                                           | % Collected  91.0% 152.6% 108.5% 306.7%  0.5% 104.5% 102.1% 98.5%  % Spent  71.5% 58.2% 111.1% 66.7%                                | -0.7% 61.0% 16.8% 215.0%  -91.2% 12.8% 10.4% 6.9%  % Var  -20.2% -33.5% 19.4% -25.0%                                | % of FY Completed (Revenue):  SOLID WASTE  REVENUES: Landfill User Fee Revenue Salvage Revenue Tipping Fees Total Other Revenues NON-OPERATING REVENUES: Interest Income Gain(Loss) on Sale of Assets TOTAL REVENUES TOTAL REVENUES TOTAL AVAILABLE REVENUE (After R&R Transfers)  EXPENDITURES: Personnel Costs Contractual Services Maint & Repairs Utilities                           | 95.1%  Budget 15-16  7,815,400 259,500 3,303,173 252,260  500 108,500 11,739,333 9,325,013  Budget 15-16 4,308,051 510,262 2,032,708 188,400                                                                | 7,800,718 93,621 2,583,412 78,914  108 13,646 10,570,419 9,538,509  May-16 3,367,018 750,505 1,188,703 94,845                                                                      | % Collected  99.8% 36.1% 78.2% 31.3%  21.6% 12.6% 90.0% 102.3%  % Spent 78.2% 147.1% 58.5% 50.3%                  | 4.7% -59.0% -16.9% -63.8%  -73.5% -82.5% -5.1% 7.2%  % Var -13.5% -55.4% -33.2% -41.3%                                         | 8,251,490 134,500 3,389,000 69,800 170 250,200 12,095,160 9,118,030  Budget 16-17 4,577,182 596,329 1,825,353 180,300                                                                 | 8,298,467 151,496 3,571,433 102,723 - 202,067 12,326,186 9,597,150  May-17 3,404,453 336,630 1,500,950 92,948                                                    | % Collected  100.6% 112.6% 105.4% 147.2%  0.0% 80.8% 101.9% 105.3%  % Spent 74.4% 56.5% 82.2% 51.6%                                | 5.5° 17.55 10.3° 52.1° -95.1° -14.3° 6.8° 10.2° % Var -17.3° -35.2° -9.4° -40.1° -9.4°                                   |
| REVENUES: Rate & Service Charges Impact Fees Connection Fees Other Revenues NON-OPERATING REVENUES: Interest Income Gain(Loss) on Sale of Assets TOTAL REVENUES TOTAL AVAILABLE REVENUE (After R&R Transfers) EXPENDITURES: Personnel Costs Contractual Services Maint & Repairs Utilities Office Expenses                                                  | 27,713,597 2,500,000 1,250,000 526,500 25,000 96,800 32,111,897 19,186,609  Budget 15-16 7,236,071 1,495,491 2,882,321 2,108,520 1,037,275 195,000                                                             | May-16  25,136,307 3,699,303 1,435,425 645,788  29,588 82,809 31,029,220 17,773,403  May-16  5,913,893 972,344 2,721,962 1,675,418 820,833                                                         | % Collected  90.7% 148.0% 114.8% 122.7%  118.4% 85.5% 96.6% 92.6%  % Spent  81.7% 65.0% 94.4% 79.5% 79.1% 86.2%                          | -1.0% 56.3% 23.2% 31.0% 26.7% -6.1% 5.0% 1.0%  % Var -9.9% -26.6% 2.8% -12.2% -12.5%                  | 28,292,139 3,500,000 1,750,000 628,500 20,000 309,155 34,499,794 21,407,325  Budget 16-17 8,289,241 1,507,215 2,841,184 2,261,720 1,216,397                                                             | 25,737,046 5,341,705 1,898,700 1,927,523  90 322,989 35,228,054 21,093,252  May-17 5,923,285 877,428 3,155,317 1,507,905 747,233                                                                   | % Collected  91.0% 152.6% 108.5% 306.7%  0.5% 104.5% 102.1% 98.5%  % Spent  71.5% 58.2% 111.1% 66.7% 61.4%                          | -0.7% 61.0% 16.8% 215.0%  -91.2% 12.8% 10.4% 6.9%  % Var -20.2% -33.5% 19.4% -25.0% -30.2%                          | **SOLID WASTE  REVENUES: Landfill User Fee Revenue Salvage Revenue Tipping Fees Total Other Revenues NON-OPERATING REVENUES: Interest Income Gain(Loss) on Sale of Assets TOTAL REVENUES TOTAL AVAILABLE REVENUE (After R&R Transfers)  EXPENDITURES: Personnel Costs Contractual Services Maint & Repairs Utilities Office Expenses                                                      | 95.1%  Budget 15-16  7,815,400 259,500 3,303,173 252,260  500 108,500 11,739,333 9,325,013  Budget 15-16 4,308,051 510,262 2,032,708 188,400 247,034                                                        | 7,800,718 93,621 2,583,412 78,914  108 13,646 10,570,419 9,538,509  May-16 3,367,018 750,505 1,188,703 94,845 212,475                                                              | 99.8% 36.1% 78.2% 31.3% 21.6% 90.0% 102.3%  % Spent 78.2% 147.1% 58.5% 50.3% 86.0%                                | 4.7% -59.0% -16.9% -63.8%  -73.5% -82.5% -5.1% 7.2%  % Var -13.5% -55.4% -33.2% -41.3% -5.7%                                   | 8,251,490 134,500 3,389,000 69,800  170 250,200 12,095,160 9,118,030  Budget 16-17 4,577,182 596,329 1,825,353 180,300 292,742                                                        | 8,298,467 151,496 3,571,433 102,723 - 202,067 12,326,186 9,597,150 May-17 3,404,453 336,630 1,500,950 92,948 240,875                                             | % Collected  100.6% 112.6% 105.4% 147.2%  0.0% 80.8% 101.9% 105.3%  % Spent  74.4% 56.5% 82.2% 51.6% 82.3%                         | 5.5<br>17.5<br>10.3<br>52.1<br>-95.1<br>-14.3<br>6.8<br>10.2<br>% Var<br>-17.3<br>-35.2<br>-9.4<br>-40.1<br>-9.4         |
| REVENUES: Rate & Service Charges Impact Fees Connection Fees Other Revenues NON-OPERATING REVENUES: Interest Income Gain(Loss) on Sale of Assets TOTAL REVENUES TOTAL AVAILABLE REVENUE (After R&R Transfers) EXPENDITURES: Personnel Costs Contractual Services Maint & Repairs Utilities Office Expenses Insurance                                        | 27,713,597 2,500,000 1,250,000 526,500 25,000 96,800 32,111,897 19,186,609  Budget 15-16 7,236,071 1,495,491 2,882,321 2,108,520 1,037,275 195,000 1,025,906                                                   | May-16  25,136,307 3,699,303 1,435,425 645,788  29,588 82,809 31,029,220 17,773,403  May-16  5,913,893 972,344 2,721,962 1,675,418 820,833 168,103                                                 | % Collected 90.7% 148.0% 114.8% 122.7%  118.4% 85.5% 96.6% 92.6%  % Spent  81.7% 65.0% 94.4% 79.5% 79.1% 86.2% 15.1%                     | -1.0% 56.3% 23.2% 31.0% -6.1% 5.0% 1.0%  Var -9.9% -26.6% -12.2% -12.5% -76.6%                        | 28,292,139 3,500,000 1,750,000 628,500 20,000 309,155 34,499,794 21,407,325  Budget 16-17 8,289,241 1,507,215 2,841,184 2,261,720 1,216,397 215,000                                                     | 25,737,046 5,341,705 1,898,700 1,927,523  90 322,989 35,228,054 21,093,252  May-17 5,923,285 877,428 3,155,317 1,507,905 747,233 157,940                                                           | % Collected  91.0% 152.6% 108.5% 306.7%  0.5% 104.5% 102.1% 98.5%  % Spent  71.5% 58.2% 111.1% 66.7% 61.4% 73.5%                    | -0.7% 61.0% 16.8% 215.0%  -91.2% 12.8% 10.4% 6.9%  % Var -20.2% -33.5% 19.4% -25.0% -30.2% -18.2%                   | % of FY Completed (Revenue):  SOLID WASTE  REVENUES: Landfill User Fee Revenue Salvage Revenue Tipping Fees Total Other Revenues NON-OPERATING REVENUES: Interest Income Gain(Loss) on Sale of Assets TOTAL REVENUES TOTAL REVENUES TOTAL AVAILABLE REVENUE (After R&R Transfers)  EXPENDITURES: Personnel Costs Contractual Services Maint & Repairs Utilities Office Expenses Insurance | 95.1%  Budget 15-16  7,815,400 259,500 3,303,173 252,260  500 108,500 11,739,333 9,325,013  Budget 15-16 4,308,051 510,262 2,032,708 188,400 247,034 135,000 556,906                                        | 7,800,718 93,621 2,583,412 78,914  108 13,646 10,570,419 9,538,509  May-16 3,367,018 750,505 1,188,703 94,845 212,475 126,077                                                      | 99.8% 36.1% 78.2% 31.3% 21.6% 12.6% 90.0% 102.3%  % Spent 78.2% 147.1% 58.5% 50.3% 86.0% 93.4%                    | 4.7% -59.0% -16.9% -63.8%  -73.5% -82.5% -5.1% 7.2%  % Var -13.5% -55.4% -33.2% -41.3% -5.7% 1.7%                              | 8,251,490 134,500 3,389,000 69,800  170 250,200 12,095,160 9,118,030  Budget 16-17 4,577,182 596,329 1,825,353 180,300 292,742 150,000                                                | 8,298,467 151,496 3,571,433 102,723 - 202,067 12,326,186 9,597,150  May-17 3,404,453 336,630 1,500,950 92,948 240,875 118,455                                    | % Collected  100.6% 112.6% 105.4% 147.2%  0.0% 80.8% 101.9% 105.3%  % Spent  74.4% 56.5% 82.2% 51.6% 82.3% 79.0% 15.9%             | 5.5° 17.5° 10.3° 52.1° -95.1° -14.3° 6.8° 10.2° % Var -17.3° -35.2° -9.4° -40.1° -9.4° -12.7° -75.7°                     |
| REVENUES: Rate & Service Charges Impact Fees Connection Fees Other Revenues NON-OPERATING REVENUES: Interest Income Gain(Loss) on Sale of Assets TOTAL REVENUES TOTAL AVAILABLE REVENUE (After R&R Transfers)  EXPENDITURES: Personnel Costs Contractual Services Maint & Repairs Utilities Office Expenses Insurance Other Expenses                        | 27,713,597 2,500,000 1,250,000 526,500 25,000 96,800 32,111,897 19,186,609  Budget 15-16 7,236,071 1,495,491 2,882,321 2,108,520 1,037,275 195,000 1,025,906                                                   | May-16  25,136,307 3,699,303 1,435,425 645,788  29,588 82,809 31,029,220 17,773,403  May-16  5,913,893 972,344 2,721,962 1,675,418 820,833 168,103 154,415 12,426,968                              | % Collected 90.7% 148.0% 114.8% 122.7%  118.4% 85.5% 96.6% 92.6%  % Spent  81.7% 65.0% 94.4% 79.5% 79.1% 86.2% 15.1% 77.8%               | -1.0% 56.3% 23.2% 31.0% -6.1% 5.0% 1.0%  Var -9.9% -26.6% -12.2% -12.5% -76.6%                        | 28,292,139 3,500,000 1,750,000 628,500 20,000 309,155 34,499,794 21,407,325  Budget 16-17 8,289,241 1,507,215 2,841,184 2,261,720 1,216,397 215,000 1,264,483 17,595,240                                | 25,737,046 5,341,705 1,898,700 1,927,523  90 322,989 35,228,054 21,093,252  May-17 5,923,285 877,428 3,155,317 1,507,905 747,233 157,940 218,720                                                   | % Collected  91.0% 152.6% 108.5% 306.7%  0.5% 104.5% 102.1% 98.5%  % Spent  71.5% 66.7% 61.4% 73.5% 17.3% 71.5%                     | -0.7% 61.0% 16.8% 215.0% -91.2% 12.8% 10.4% 6.9%  % Var -20.2% -33.5% 19.4% -25.0% -30.2% -74.4%                    | **SOLID WASTE  REVENUES: Landfill User Fee Revenue Salvage Revenue Tipping Fees Total Other Revenues NON-OPERATING REVENUES: Interest Income Gain(Loss) on Sale of Assets TOTAL REVENUES TOTAL AVAILABLE REVENUE (After R&R Transfers)  EXPENDITURES: Personnel Costs Contractual Services Maint & Repairs Utilities Office Expenses Insurance Other Expenses                             | 95.1%  Budget 15-16  7,815,400 259,500 3,303,173 252,260  500 108,500 11,739,333 9,325,013  Budget 15-16 4,308,051 510,262 2,032,708 188,400 247,034 135,000 556,906                                        | 7,800,718 93,621 2,583,412 78,914  108 13,646 10,570,419 9,538,509  May-16 3,367,018 750,505 1,188,703 94,845 212,475 126,077 54,811 5,794,434                                     | 99.8% 36.1% 36.1% 31.3% 21.6% 12.6% 90.0% 102.3%  % Spent 78.2% 147.1% 58.5% 50.3% 86.0% 93.4% 9.8%               | 4.7% -59.0% -16.9% -63.8%  -73.5% -82.5% -5.1% -7.2%  % Var -13.5% -55.4% -33.2% -41.3% -5.7% -1.7% -81.8%                     | 8,251,490 134,500 3,389,000 69,800  170 250,200 12,095,160 9,118,030  Budget 16-17 4,577,182 596,329 1,825,353 180,300 292,742 150,000 511,138                                        | 8,298,467 151,496 3,571,433 102,723  202,067 12,326,186 9,597,150  May-17 3,404,453 336,630 1,500,950 92,948 240,875 118,455 81,501 5,775,812                    | % Collected  100.6% 112.6% 105.4% 147.2%  0.0% 80.8% 101.9% 105.3%  % Spent  74.4% 56.5% 82.2% 51.6% 82.3% 79.0% 15.9% 71.0%       | 5.5° 17.5° 10.3° 52.1° -95.1° -14.3° 6.8° 10.2° % Var -17.3° -35.2° -9.4° -40.1° -9.4° -12.7° -75.7° -20.7°              |
| REVENUES: Rate & Service Charges Impact Fees Connection Fees Other Revenues NON-OPERATING REVENUES: Interest Income Gain(Loss) on Sale of Assets TOTAL REVENUES TOTAL AVAILABLE REVENUE (After R&R Transfers)  EXPENDITURES: Personnel Costs Contractual Services Maint & Repairs Utilities Office Expenses Insurance Other Expenses                        | 27,713,597 2,500,000 1,250,000 526,500 25,000 96,800 32,111,897 19,186,609  Budget 15-16 7,236,071 1,495,491 2,882,321 2,108,520 1,037,275 195,000 1,025,906 15,980,584                                        | May-16  25,136,307 3,699,303 1,435,425 645,788  29,588 82,809 31,029,220 17,773,403  May-16  5,913,893 972,344 2,721,962 1,675,418 820,833 168,103 154,415 12,426,968                              | % Collected  90.7% 148.0% 114.8% 122.7%  118.4% 85.5% 96.6% 92.6%  % Spent 81.7% 65.0% 94.4% 79.5% 79.1% 86.2% 15.1% 77.8%               | -1.0% 56.3% 23.2% 31.0% -6.1% 5.0% 1.0%  Var -9.9% -26.6% -12.2% -12.5% -76.6% -13.9%                 | 28,292,139 3,500,000 1,750,000 628,500 20,000 309,155 34,499,794 21,407,325  Budget 16-17 8,289,241 1,507,215 2,841,184 2,261,720 1,216,397 215,000 1,264,483 17,595,240                                | 25,737,046 5,341,705 1,898,700 1,927,523  90 322,989 35,228,054 21,093,252  May-17 5,923,285 877,428 3,155,317 1,507,905 747,233 157,940 218,720 12,587,827                                        | % Collected  91.0% 152.6% 108.5% 306.7%  0.5% 104.5% 102.1% 98.5%  % Spent  71.5% 66.7% 61.4% 73.5% 17.3% 71.5%                     | -0.7% 61.0% 16.8% 215.0%  -91.2% 12.8% 10.4% 6.9%  % Var -20.2% -33.5% 19.4% -25.0% -30.2% -18.2% -74.4% -20.1%     | **SOLID WASTE  REVENUES: Landfill User Fee Revenue Salvage Revenue Tipping Fees Total Other Revenues NON-OPERATING REVENUES: Interest Income Gain(Loss) on Sale of Assets TOTAL REVENUES TOTAL AVAILABLE REVENUE (After R&R Transfers)  EXPENDITURES: Personnel Costs Contractual Services Maint & Repairs Utilities Office Expenses Insurance Other Expenses                             | 95.1%  Budget 15-16  7,815,400 259,500 3,303,173 252,260  500 108,500 11,739,333 9,325,013  Budget 15-16 4,308,051 510,262 2,032,708 188,400 247,034 135,000 556,906 7,978,361                              | 7,800,718 93,621 2,583,412 78,914  108 13,646 10,570,419 9,538,509  May-16 3,367,018 750,505 1,188,703 94,845 212,475 126,077 54,811 5,794,434                                     | 99.8% 36.1% 78.2% 31.3% 21.6% 12.6% 90.0% 102.3%  % Spent 78.2% 58.5% 50.3% 86.0% 93.4% 9.8% 72.6%                | 4.7% -59.0% -16.9% -63.8% -73.5% -82.5% -5.1% -7.2%  % Var -13.5% -55.4% -33.2% -41.3% -5.7% -1.7% -81.8% -19.0%               | 8,251,490 134,500 3,389,000 69,800 170 250,200 12,095,160 9,118,030  Budget 16-17 4,577,182 596,329 1,825,353 180,300 292,742 150,000 511,138 8,133,044                               | 8,298,467 151,496 3,571,433 102,723  - 202,067 12,326,186 9,597,150  May-17 3,404,453 336,630 1,500,950 92,948 240,875 118,455 81,501 5,775,812                  | % Collected  100.6% 112.6% 105.4% 147.2%  0.0% 80.8% 101.9% 105.3%  % Spent  74.4% 56.5% 82.2% 51.6% 82.3% 79.0% 15.9% 71.0%       | 5.59<br>17.59<br>10.39<br>52.19<br>-95.19<br>-14.39<br>6.89<br>10.29                                                     |
| REVENUES: Rate & Service Charges Impact Fees Connection Fees Other Revenues NON-OPERATING REVENUES: Interest Income Gain(Loss) on Sale of Assets TOTAL REVENUES TOTAL AVAILABLE REVENUE (After R&R Transfers) EXPENDITURES: Personnel Costs Contractual Services Maint & Repairs Utilities Office Expenses Insurance Other Expenses TOTAL OPERATING EXPENSE | 27,713,597 2,500,000 1,250,000 526,500 25,000 96,800 32,111,897 19,186,609  Budget 15-16 7,236,071 1,495,491 2,882,321 2,108,520 1,037,275 195,000 1,025,906 15,980,584 Operating Expense v 702,940            | May-16  25,136,307 3,699,303 1,435,425 645,788  29,588 82,809 31,029,220 17,773,403  May-16 5,913,893 972,344 2,721,962 1,675,418 820,833 168,103 154,415 12,426,968 . Revenues Variance-          | % Collected  90.7% 148.0% 114.8% 122.7%  118.4% 85.5% 96.6% 92.6%  % Spent  81.7% 65.0% 94.4% 79.5% 79.1% 86.2% 15.1% 77.8%              | -1.0% 56.3% 23.2% 31.0% 26.7% -6.1% 5.0% 1.0%  % Var -9.9% -26.6% 2.8% -12.2% -12.5% -5.5% -14.9%     | 28,292,139 3,500,000 1,750,000 628,500 20,000 309,155 34,499,794 21,407,325  Budget 16-17 8,289,241 1,507,215 2,841,184 2,261,720 1,216,397 215,000 1,264,483 17,595,240 Operating Expense v.           | 25,737,046 5,341,705 1,898,700 1,927,523  90 322,989 35,228,054 21,093,252  May-17 5,923,285 877,428 3,155,317 1,507,905 747,233 157,940 218,720 12,587,827 Revenues Variance                      | % Collected  91.0% 152.6% 108.5% 306.7%  0.5% 104.5% 102.1% 98.5%  % Spent  71.5% 58.2% 111.1% 66.7% 61.4% 73.5% 17.3% 71.5% 105.6% | -0.7% 61.0% 16.8% 215.0%  -91.2% 12.8% 10.4% 6.9%  % Var -20.2% -33.5% 19.4% -25.0% -30.2% -18.2% -74.4% -20.1%     | **SOLID WASTE  REVENUES: Landfill User Fee Revenue Salvage Revenue Tipping Fees Total Other Revenues NON-OPERATING REVENUES: Interest Income Gain(Loss) on Sale of Assets TOTAL REVENUES TOTAL AVAILABLE REVENUE (After R&R Transfers)  EXPENDITURES: Personnel Costs Contractual Services Maint & Repairs Utilities Office Expenses Insurance Other Expenses TOTAL OPERATING EXPENSE     | 95.1%  Budget 15-16  7,815,400 259,500 3,303,173 252,260  500 108,500 11,739,333 9,325,013  Budget 15-16 4,308,051 510,262 2,032,708 188,400 247,034 135,000 556,906 7,978,361 Operating Expense v. 443,650 | 7,800,718 93,621 2,583,412 78,914  108 13,646 10,570,419 9,538,509  May-16 3,367,018 750,505 1,188,703 94,845 212,475 126,077 54,811 5,794,434 Revenues Variance                   | % Collected  99.8% 36.1% 78.2% 31.3%  21.6% 90.0% 102.3%  % Spent 78.2% 147.1% 58.5% 50.3% 86.0% 93.4% 9.8% 72.6% | 4.7% -59.0% -16.9% -63.8%  -73.5% -82.5% -5.1% -7.2%  % Var -13.5% -55.4% -33.2% -41.3% -5.7% -17.6% -81.8% -19.0% -26.2%      | 8,251,490 134,500 3,389,000 69,800  170 250,200 12,095,160 9,118,030  Budget 16-17 4,577,182 596,329 1,825,353 180,300 292,742 150,000 511,138 8,133,044 Operating Expense v.         | 8,298,467 151,496 3,571,433 102,723 - 202,067 12,326,186 9,597,150  May-17 3,404,453 336,630 1,500,950 92,948 240,875 118,455 81,501 5,775,812 Revenues Variance | % Collected  100.6% 112.6% 105.4% 147.2%  0.0% 80.8% 101.9% 105.3%  % Spent  74.4% 56.5% 82.2% 51.6% 82.3% 79.0% 15.9% 71.0% 93.0% | 5.5° 17.5° 10.3° 52.1° -95.1° -95.1° -14.3° 6.8° 10.2° % Var -17.3° -35.2° -9.4° -40.1° -9.4° -12.7° -75.7° -20.7° 30.8° |
| REVENUES: Rate & Service Charges Impact Fees Connection Fees Other Revenues NON-OPERATING REVENUES: Interest Income Gain(Loss) on Sale of Assets TOTAL REVENUES TOTAL AVAILABLE REVENUE (After R&R Transfers) EXPENDITURES: Personnel Costs Contractual Services Maint & Repairs Utilities Office Expenses Insurance Other Expenses TOTAL OPERATING EXPENSE | 27,713,597 2,500,000 1,250,000 526,500 25,000 96,800 32,111,897 19,186,609  Budget 15-16 7,236,071 1,495,491 2,882,321 2,108,520 1,037,275 195,000 1,025,906 15,980,584 Operating Expense v 702,940 16,683,524 | May-16  25,136,307 3,699,303 1,435,425 645,788  29,588 82,809 31,029,220 17,773,403  May-16  5,913,893 972,344 2,721,962 1,675,418 820,833 168,103 154,415 12,426,968 . Revenues Variance— 527,245 | % Collected  90.7% 148.0% 114.8% 122.7%  118.4% 85.5% 96.6% 92.6%  % Spent  81.7% 65.0% 94.4% 79.5% 79.1% 86.2% 15.1% 77.8%  75.0% 77.6% | -1.0% 56.3% 23.2% 31.0% -6.1% 5.0% 1.0%  % Var -9.9% -26.6% -12.2% -12.5% -5.5% -76.6% 14.9% -16.7%   | 28,292,139 3,500,000 1,750,000 628,500 20,000 309,155 34,499,794 21,407,325  Budget 16-17 8,289,241 1,507,215 2,841,184 2,261,720 1,216,397 215,000 1,264,483 17,595,240 Operating Expense v. 1,004,180 | 25,737,046 5,341,705 1,898,700 1,927,523  90 322,989 35,228,054 21,093,252  May-17 5,923,285 877,428 3,155,317 1,507,905 747,233 157,940 218,720 12,587,827 Revenues Variance 1,060,714 13,648,541 | % Collected  91.0% 152.6% 108.5% 306.7%  0.5% 104.5% 102.1% 98.5%  % Spent  71.5% 58.2% 111.1% 66.7% 61.4% 73.5% 17.3% 71.5% 105.6% | -0.7% 61.0% 16.8% 215.0% -91.2% 12.8% 10.4% 6.9%  % Var -20.2% -33.5% 19.4% -25.0% -30.2% -74.4% -20.1% 27.0% 14.0% | **SOLID WASTE  REVENUES: Landfill User Fee Revenue Salvage Revenue Tipping Fees Total Other Revenues NON-OPERATING REVENUES: Interest Income Gain(Loss) on Sale of Assets TOTAL REVENUES TOTAL AVAILABLE REVENUE (After R&R Transfers)  EXPENDITURES: Personnel Costs Contractual Services Maint & Repairs Utilities Office Expenses Insurance Other Expenses TOTAL OPERATING EXPENSE     | 95.1%  Budget 15-16  7,815,400 259,500 3,303,173 252,260  500 108,500 11,739,333 9,325,013  Budget 15-16 4,308,051 510,262 2,032,708 188,400 247,034 135,000 556,906 7,978,361 Operating Expense v. 443,650 | 7,800,718 93,621 2,583,412 78,914  108 13,646 10,570,419 9,538,509  May-16 3,367,018 750,505 1,188,703 94,845 212,475 126,077 54,811 5,794,434 Revenues Variance 509,968 6,304,402 | 99.8% 36.1% 78.2% 31.3% 21.6% 90.0% 102.3%  % Spent 78.2% 58.5% 50.3% 86.0% 93.4% 9.8% 72.6% 114.9%               | 4.7% -59.0% -16.9% -63.8%  -73.5% -82.5% -5.1% -7.2%  % Var -13.5% -55.4% -33.2% -41.3% -5.7% -17.6% -81.8% -19.0% 26.2% 23.3% | 8,251,490 134,500 3,389,000 69,800  170 250,200 12,095,160 9,118,030  Budget 16-17 4,577,182 596,329 1,825,353 180,300 292,742 150,000 511,138 8,133,044 Operating Expense v. 984,960 | 8,298,467 151,496 3,571,433 102,723                                                                                                                              | % Collected  100.6% 112.6% 105.4% 147.2%  0.0% 80.8% 101.9% 105.3%  % Spent  74.4% 56.5% 82.2% 51.6% 82.3% 79.0% 15.9% 71.0% 93.0% | 5.5° 17.5° 10.3° 52.1° -95.1° -14.3° 6.8° 10.2° % Var -17.3° -35.2° -9.4° -40.1° -9.4° -12.7° -75.7° -20.7° 30.8°        |