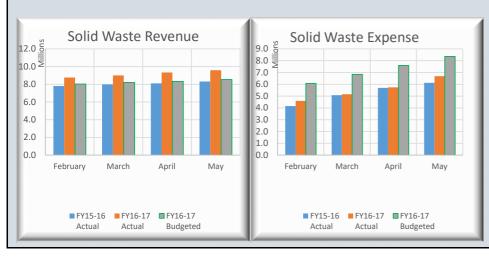

| <b>BCWS Op Cash Flows Statemen</b>                                                                                                                                                                                                                                                                                                                          | nt-May 2017                                                                                                                                                                                                    |                                                                                                                                                                                                    |                                                                                                                                          |                                                                                                       |                                                                                                                                                                                                         |                                                                                                                                                                                                    |                                                                                                                                     |                                                                                                                     |                                                                                                                                                                                                                                                                                                                                                                                           |                                                                                                                                                                                                             |                                                                                                                                                                                    |                                                                                                                   |                                                                                                                                |                                                                                                                                                                                       |                                                                                                                                                                  |                                                                                                                                    |                                                                                                                          |
|-------------------------------------------------------------------------------------------------------------------------------------------------------------------------------------------------------------------------------------------------------------------------------------------------------------------------------------------------------------|----------------------------------------------------------------------------------------------------------------------------------------------------------------------------------------------------------------|----------------------------------------------------------------------------------------------------------------------------------------------------------------------------------------------------|------------------------------------------------------------------------------------------------------------------------------------------|-------------------------------------------------------------------------------------------------------|---------------------------------------------------------------------------------------------------------------------------------------------------------------------------------------------------------|----------------------------------------------------------------------------------------------------------------------------------------------------------------------------------------------------|-------------------------------------------------------------------------------------------------------------------------------------|---------------------------------------------------------------------------------------------------------------------|-------------------------------------------------------------------------------------------------------------------------------------------------------------------------------------------------------------------------------------------------------------------------------------------------------------------------------------------------------------------------------------------|-------------------------------------------------------------------------------------------------------------------------------------------------------------------------------------------------------------|------------------------------------------------------------------------------------------------------------------------------------------------------------------------------------|-------------------------------------------------------------------------------------------------------------------|--------------------------------------------------------------------------------------------------------------------------------|---------------------------------------------------------------------------------------------------------------------------------------------------------------------------------------|------------------------------------------------------------------------------------------------------------------------------------------------------------------|------------------------------------------------------------------------------------------------------------------------------------|--------------------------------------------------------------------------------------------------------------------------|
| % of Fiscal Year Completed:                                                                                                                                                                                                                                                                                                                                 | 91.7%                                                                                                                                                                                                          | PRIOR Y                                                                                                                                                                                            | EAR                                                                                                                                      |                                                                                                       | CUF                                                                                                                                                                                                     | RRENT YI                                                                                                                                                                                           | EAR                                                                                                                                 |                                                                                                                     |                                                                                                                                                                                                                                                                                                                                                                                           |                                                                                                                                                                                                             | PRIOR Y                                                                                                                                                                            | EAR                                                                                                               |                                                                                                                                | CUR                                                                                                                                                                                   | RENT YI                                                                                                                                                          | EAR                                                                                                                                |                                                                                                                          |
| WATER FUND                                                                                                                                                                                                                                                                                                                                                  | Budget 15-16                                                                                                                                                                                                   | May-16                                                                                                                                                                                             | % Collected                                                                                                                              | % Var                                                                                                 | Budget 16-17                                                                                                                                                                                            | May-17                                                                                                                                                                                             | % Collected                                                                                                                         | % Var                                                                                                               | WATER & SEWER FUND                                                                                                                                                                                                                                                                                                                                                                        | Budget 15-16                                                                                                                                                                                                | May-16                                                                                                                                                                             | % Collected                                                                                                       | % Var                                                                                                                          | Budget 16-17                                                                                                                                                                          | May-17                                                                                                                                                           | % Collected                                                                                                                        | % Var                                                                                                                    |
| REVENUES:                                                                                                                                                                                                                                                                                                                                                   |                                                                                                                                                                                                                |                                                                                                                                                                                                    |                                                                                                                                          |                                                                                                       |                                                                                                                                                                                                         |                                                                                                                                                                                                    |                                                                                                                                     |                                                                                                                     | REVENUES:                                                                                                                                                                                                                                                                                                                                                                                 |                                                                                                                                                                                                             |                                                                                                                                                                                    |                                                                                                                   |                                                                                                                                |                                                                                                                                                                                       |                                                                                                                                                                  |                                                                                                                                    |                                                                                                                          |
| Rate & Service Charges                                                                                                                                                                                                                                                                                                                                      | 9,478,955                                                                                                                                                                                                      | 8,546,719                                                                                                                                                                                          | 90.2%                                                                                                                                    | -1.5%                                                                                                 | 9,516,104                                                                                                                                                                                               | 9,192,070                                                                                                                                                                                          | 96.6%                                                                                                                               | 4.9%                                                                                                                | Rate & Service Charges                                                                                                                                                                                                                                                                                                                                                                    | 37,192,552                                                                                                                                                                                                  | 33,683,026                                                                                                                                                                         | 90.6%                                                                                                             | -1.1%                                                                                                                          | 37,808,243                                                                                                                                                                            | 34,929,117                                                                                                                                                       | 92.4%                                                                                                                              | 0.79                                                                                                                     |
| Impact Fees                                                                                                                                                                                                                                                                                                                                                 | 1,350,000                                                                                                                                                                                                      | 1,558,116                                                                                                                                                                                          | 115.4%                                                                                                                                   | 23.7%                                                                                                 | 1,890,000                                                                                                                                                                                               | 2,075,443                                                                                                                                                                                          | 109.8%                                                                                                                              | 18.1%                                                                                                               | Impact Fees                                                                                                                                                                                                                                                                                                                                                                               | 3,850,000                                                                                                                                                                                                   | 5,257,419                                                                                                                                                                          | 136.6%                                                                                                            | 44.9%                                                                                                                          | 5,390,000                                                                                                                                                                             | 7,417,148                                                                                                                                                        | 137.6%                                                                                                                             | 45.99                                                                                                                    |
| Connection Fees                                                                                                                                                                                                                                                                                                                                             | 1,050,000                                                                                                                                                                                                      | 1,219,564                                                                                                                                                                                          | 116.1%                                                                                                                                   |                                                                                                       | 1,470,000                                                                                                                                                                                               | 1,425,321                                                                                                                                                                                          | 97.0%                                                                                                                               | 5.3%                                                                                                                | Connection Fees                                                                                                                                                                                                                                                                                                                                                                           | 2,300,000                                                                                                                                                                                                   | 2,654,989                                                                                                                                                                          | 115.4%                                                                                                            | 23.8%                                                                                                                          | 3,220,000                                                                                                                                                                             | 3,324,021                                                                                                                                                        | 103.2%                                                                                                                             | 11.69                                                                                                                    |
| Other Revenues                                                                                                                                                                                                                                                                                                                                              | 185,000                                                                                                                                                                                                        | 228,567                                                                                                                                                                                            | 123.5%                                                                                                                                   | 31.9%                                                                                                 | 277,000                                                                                                                                                                                                 | 147,998                                                                                                                                                                                            | 53.4%                                                                                                                               | -38.2%                                                                                                              | Other Revenues                                                                                                                                                                                                                                                                                                                                                                            | 711,500                                                                                                                                                                                                     | 874,355                                                                                                                                                                            | 122.9%                                                                                                            | 31.2%                                                                                                                          | 905,500                                                                                                                                                                               | 2,075,520                                                                                                                                                        | 229.2%                                                                                                                             | 137.59                                                                                                                   |
| NON-OPERATING REVENUES:                                                                                                                                                                                                                                                                                                                                     |                                                                                                                                                                                                                | 24.515                                                                                                                                                                                             | 2/7 20/                                                                                                                                  | 155.50/                                                                                               | 74.000                                                                                                                                                                                                  | 100 115                                                                                                                                                                                            | 166.207                                                                                                                             |                                                                                                                     | NON-OPERATING REVENUES:                                                                                                                                                                                                                                                                                                                                                                   | 25 000                                                                                                                                                                                                      | 20.500                                                                                                                                                                             | 110.40/                                                                                                           | 2 < 20/                                                                                                                        | 20.000                                                                                                                                                                                |                                                                                                                                                                  | 0.50/                                                                                                                              | 01.24                                                                                                                    |
| Gain(Loss) on Sale of Assets                                                                                                                                                                                                                                                                                                                                | 9,175                                                                                                                                                                                                          | 24,517                                                                                                                                                                                             | 267.2%<br>95.9%                                                                                                                          | 4.2%                                                                                                  | 74,223                                                                                                                                                                                                  | 123,446                                                                                                                                                                                            | 166.3%<br>98.0%                                                                                                                     | 74.7%<br>6.3%                                                                                                       | Interest Income                                                                                                                                                                                                                                                                                                                                                                           | 25,000                                                                                                                                                                                                      | 29,588                                                                                                                                                                             | 118.4%                                                                                                            | 9.6%                                                                                                                           | 20,000                                                                                                                                                                                | 90                                                                                                                                                               | 0.5%                                                                                                                               | -91.29                                                                                                                   |
| TOTAL REVENUES TOTAL AVAILABLE REVENUE                                                                                                                                                                                                                                                                                                                      |                                                                                                                                                                                                                | 11,577,483<br>5,596,454                                                                                                                                                                            |                                                                                                                                          |                                                                                                       | 13,227,327<br>6,148,741                                                                                                                                                                                 | 12,964,279<br>6,132,632                                                                                                                                                                            | 98.0%                                                                                                                               | 8.1%                                                                                                                | Gain(Loss) on Sale of Assets TOTAL REVENUES                                                                                                                                                                                                                                                                                                                                               | 105,975<br><b>44,185,027</b>                                                                                                                                                                                | 107,326<br><b>42,606,703</b>                                                                                                                                                       | 101.3%<br>96.4%                                                                                                   | 4.8%                                                                                                                           | 383,378<br>47,727,121                                                                                                                                                                 | 446,436<br>48,192,332                                                                                                                                            | 116.4%<br>101.0%                                                                                                                   | 9.39                                                                                                                     |
| (After R&R Transfers)                                                                                                                                                                                                                                                                                                                                       | 5,090,134                                                                                                                                                                                                      | 5,590,454                                                                                                                                                                                          | 94.970                                                                                                                                   | 3.470                                                                                                 | 0,140,741                                                                                                                                                                                               | 0,132,032                                                                                                                                                                                          | 99.770                                                                                                                              | 0.170                                                                                                               | TOTAL AVAILABLE REVENUE                                                                                                                                                                                                                                                                                                                                                                   |                                                                                                                                                                                                             | 23,369,857                                                                                                                                                                         | 93.2%                                                                                                             | 1.5%                                                                                                                           | 27,556,066                                                                                                                                                                            | 27,225,884                                                                                                                                                       | 98.8%                                                                                                                              | 7.19                                                                                                                     |
| (After Reck Transfers)                                                                                                                                                                                                                                                                                                                                      |                                                                                                                                                                                                                |                                                                                                                                                                                                    |                                                                                                                                          |                                                                                                       |                                                                                                                                                                                                         |                                                                                                                                                                                                    |                                                                                                                                     |                                                                                                                     | (After R&R Transfers)                                                                                                                                                                                                                                                                                                                                                                     | 23,004,743                                                                                                                                                                                                  | 23,307,037                                                                                                                                                                         | 73.270                                                                                                            | 1.5 /0                                                                                                                         | 27,550,000                                                                                                                                                                            | 27,225,004                                                                                                                                                       | 70.070                                                                                                                             | 7.1                                                                                                                      |
| EXPENDITURES:                                                                                                                                                                                                                                                                                                                                               | Budget 15-16                                                                                                                                                                                                   | May-16                                                                                                                                                                                             | % Spent                                                                                                                                  | % Var                                                                                                 | Budget 16-17                                                                                                                                                                                            | May-17                                                                                                                                                                                             | % Spent                                                                                                                             | % Var                                                                                                               | EXPENDITURES:                                                                                                                                                                                                                                                                                                                                                                             | Budget 15-16                                                                                                                                                                                                | May-16                                                                                                                                                                             | % Spent                                                                                                           | % Var                                                                                                                          | Budget 16-17                                                                                                                                                                          | May-17                                                                                                                                                           | % Spent                                                                                                                            | % Var                                                                                                                    |
| Personnel Costs                                                                                                                                                                                                                                                                                                                                             | 3,372,152                                                                                                                                                                                                      | 2,644,510                                                                                                                                                                                          | 78.4%                                                                                                                                    | -13.2%                                                                                                | 3,600,050                                                                                                                                                                                               | 2,829,893                                                                                                                                                                                          | 78.6%                                                                                                                               | -13.1%                                                                                                              | Personnel Costs                                                                                                                                                                                                                                                                                                                                                                           | 10,608,223                                                                                                                                                                                                  | 8,558,403                                                                                                                                                                          | 80.7%                                                                                                             | -11.0%                                                                                                                         | 11,889,291                                                                                                                                                                            | 8,753,178                                                                                                                                                        | 73.6%                                                                                                                              | -18.09                                                                                                                   |
| Contractual Services                                                                                                                                                                                                                                                                                                                                        | 508,401                                                                                                                                                                                                        | 365,123                                                                                                                                                                                            | 71.8%                                                                                                                                    |                                                                                                       | 517,753                                                                                                                                                                                                 | 224,447                                                                                                                                                                                            | 43.4%                                                                                                                               | -48.3%                                                                                                              | Contractual Services                                                                                                                                                                                                                                                                                                                                                                      | 2,003,892                                                                                                                                                                                                   | 1,337,467                                                                                                                                                                          | 66.7%                                                                                                             | -24.9%                                                                                                                         | 2,024,968                                                                                                                                                                             | 1,101,874                                                                                                                                                        | 54.4%                                                                                                                              | -37.3                                                                                                                    |
| Maint & Repairs                                                                                                                                                                                                                                                                                                                                             | 680,610                                                                                                                                                                                                        | 390,226                                                                                                                                                                                            | 57.3%                                                                                                                                    | -34.3%                                                                                                | 614,920                                                                                                                                                                                                 | 491,666                                                                                                                                                                                            | 80.0%                                                                                                                               | -11.7%                                                                                                              | Maint & Repairs                                                                                                                                                                                                                                                                                                                                                                           | 3,562,931                                                                                                                                                                                                   | 3,112,188                                                                                                                                                                          | 87.3%                                                                                                             | -4.3%                                                                                                                          | 3,456,104                                                                                                                                                                             | 3,646,983                                                                                                                                                        | 105.5%                                                                                                                             | 13.99                                                                                                                    |
| Utilities                                                                                                                                                                                                                                                                                                                                                   | 1,670,798                                                                                                                                                                                                      | 1,662,188                                                                                                                                                                                          | 99.5%                                                                                                                                    | 7.8%                                                                                                  | 2,000,818                                                                                                                                                                                               | 1,853,388                                                                                                                                                                                          | 92.6%                                                                                                                               | 1.0%                                                                                                                | Utilities                                                                                                                                                                                                                                                                                                                                                                                 | 3,779,318                                                                                                                                                                                                   | 3,337,606                                                                                                                                                                          | 88.3%                                                                                                             | -3.4%                                                                                                                          | 4,262,538                                                                                                                                                                             | 3,361,293                                                                                                                                                        | 78.9%                                                                                                                              | -12.89                                                                                                                   |
| Office Expenses                                                                                                                                                                                                                                                                                                                                             | 898,493                                                                                                                                                                                                        | 988,701                                                                                                                                                                                            | 110.0%                                                                                                                                   | 18.4%                                                                                                 | 977,901                                                                                                                                                                                                 | 1,174,401                                                                                                                                                                                          | 120.1%                                                                                                                              | 28.4%                                                                                                               | Office Expenses                                                                                                                                                                                                                                                                                                                                                                           | 1,935,768                                                                                                                                                                                                   | 1,809,534                                                                                                                                                                          | 93.5%                                                                                                             | 1.8%                                                                                                                           | 2,194,298                                                                                                                                                                             | 1,921,634                                                                                                                                                        | 87.6%                                                                                                                              | -4.19                                                                                                                    |
| Insurance                                                                                                                                                                                                                                                                                                                                                   | 135,000                                                                                                                                                                                                        | 126,077                                                                                                                                                                                            | 93.4%                                                                                                                                    | 1.7%                                                                                                  | 150,000                                                                                                                                                                                                 | 118,455                                                                                                                                                                                            | 79.0%                                                                                                                               | -12.7%                                                                                                              | Insurance                                                                                                                                                                                                                                                                                                                                                                                 | 330,000                                                                                                                                                                                                     | 294,180                                                                                                                                                                            | 89.1%                                                                                                             | -2.5%                                                                                                                          | 365,000                                                                                                                                                                               | 276,395                                                                                                                                                          | 75.7%                                                                                                                              | -15.9                                                                                                                    |
| Other Expenses                                                                                                                                                                                                                                                                                                                                              | 355,051                                                                                                                                                                                                        | 35,223                                                                                                                                                                                             | 9.9%                                                                                                                                     | -81.7%                                                                                                | 159,501                                                                                                                                                                                                 | 30,598                                                                                                                                                                                             | 19.2%                                                                                                                               | -72.5%                                                                                                              | Other Expenses                                                                                                                                                                                                                                                                                                                                                                            | 1,380,957                                                                                                                                                                                                   | 189,638                                                                                                                                                                            | 13.7%                                                                                                             | -77.9%                                                                                                                         | 1,423,984                                                                                                                                                                             | 249,317                                                                                                                                                          | 17.5%                                                                                                                              | -74.29                                                                                                                   |
| TOTAL OPERATING EXPENSE                                                                                                                                                                                                                                                                                                                                     |                                                                                                                                                                                                                | 6,212,048                                                                                                                                                                                          | 1                                                                                                                                        | -10.1%                                                                                                | 8,020,943                                                                                                                                                                                               | 6,722,846                                                                                                                                                                                          | 83.8%                                                                                                                               | -7.9%                                                                                                               | TOTAL OPERATING EXPENSE                                                                                                                                                                                                                                                                                                                                                                   |                                                                                                                                                                                                             | 18,639,016                                                                                                                                                                         | 79.0%                                                                                                             | -12.7%                                                                                                                         | 25,616,183                                                                                                                                                                            | 19,310,673                                                                                                                                                       | 75.4%                                                                                                                              | -16.3                                                                                                                    |
| ~                                                                                                                                                                                                                                                                                                                                                           | Operating Expense v                                                                                                                                                                                            |                                                                                                                                                                                                    |                                                                                                                                          | 13.4%                                                                                                 | Operating Expense v.                                                                                                                                                                                    |                                                                                                                                                                                                    | >>>                                                                                                                                 | 15.9%                                                                                                               | ~                                                                                                                                                                                                                                                                                                                                                                                         | Operating Expense v.                                                                                                                                                                                        |                                                                                                                                                                                    | >>>                                                                                                               | 17.5%                                                                                                                          | Operating Expense v.                                                                                                                                                                  |                                                                                                                                                                  |                                                                                                                                    | 25.6                                                                                                                     |
| Capital Equipment                                                                                                                                                                                                                                                                                                                                           | 780,710                                                                                                                                                                                                        | 408,490                                                                                                                                                                                            |                                                                                                                                          | -39.3%                                                                                                | 935,260                                                                                                                                                                                                 | 599,841                                                                                                                                                                                            | 64.1%                                                                                                                               | -27.5%                                                                                                              | Capital Equipment                                                                                                                                                                                                                                                                                                                                                                         | 1,483,650                                                                                                                                                                                                   | 935,735                                                                                                                                                                            | 63.1%                                                                                                             | -28.6%                                                                                                                         | 1,939,440                                                                                                                                                                             | 1,660,555                                                                                                                                                        |                                                                                                                                    | -6.0                                                                                                                     |
| TOTAL OP & NON-OP EXPENSE                                                                                                                                                                                                                                                                                                                                   | 8,401,215 TOTAL Expense v. Ro                                                                                                                                                                                  | 6,620,538                                                                                                                                                                                          | 78.8%                                                                                                                                    | <b>-12.9%</b> 16.1%                                                                                   | <b>8,956,203</b> TOTAL Expense v. Re                                                                                                                                                                    | 7,322,687                                                                                                                                                                                          | 81.8%                                                                                                                               | <b>-9.9%</b><br>18.0%                                                                                               | TOTAL OP & NON-OP EXPENSE                                                                                                                                                                                                                                                                                                                                                                 | 25,084,739  TOTAL Expense v. Ro                                                                                                                                                                             | 19,574,751                                                                                                                                                                         | 78.0%                                                                                                             | -13.6%<br>18.4%                                                                                                                | 27,555,623 TOTAL Expense v. Rev                                                                                                                                                       | 20,971,228                                                                                                                                                       | <b>76.1%</b>                                                                                                                       | -15.69<br>24.99                                                                                                          |
|                                                                                                                                                                                                                                                                                                                                                             |                                                                                                                                                                                                                |                                                                                                                                                                                                    |                                                                                                                                          |                                                                                                       |                                                                                                                                                                                                         |                                                                                                                                                                                                    |                                                                                                                                     |                                                                                                                     |                                                                                                                                                                                                                                                                                                                                                                                           |                                                                                                                                                                                                             |                                                                                                                                                                                    |                                                                                                                   |                                                                                                                                |                                                                                                                                                                                       |                                                                                                                                                                  |                                                                                                                                    |                                                                                                                          |
|                                                                                                                                                                                                                                                                                                                                                             |                                                                                                                                                                                                                | PRIOR Y                                                                                                                                                                                            | EAR                                                                                                                                      |                                                                                                       | CUF                                                                                                                                                                                                     | RRENT YI                                                                                                                                                                                           | EAR                                                                                                                                 |                                                                                                                     | Note-The bulk of Solid Waste Revenues are collected y % of FY Completed (Revenue):                                                                                                                                                                                                                                                                                                        |                                                                                                                                                                                                             | PRIOR Y                                                                                                                                                                            | EAR                                                                                                               |                                                                                                                                | CUR                                                                                                                                                                                   | RENT YI                                                                                                                                                          | EAR                                                                                                                                |                                                                                                                          |
| SEWER FUND                                                                                                                                                                                                                                                                                                                                                  | Budget 15-16                                                                                                                                                                                                   |                                                                                                                                                                                                    | TEAR % Collected                                                                                                                         | % Var                                                                                                 | CUI Budget 16-17                                                                                                                                                                                        |                                                                                                                                                                                                    | EAR % Collected                                                                                                                     | % Var                                                                                                               |                                                                                                                                                                                                                                                                                                                                                                                           |                                                                                                                                                                                                             |                                                                                                                                                                                    | EAR % Collected                                                                                                   | % Var                                                                                                                          | CUR Budget 16-17                                                                                                                                                                      | RRENT YI                                                                                                                                                         | EAR % Collected                                                                                                                    | % Var                                                                                                                    |
|                                                                                                                                                                                                                                                                                                                                                             |                                                                                                                                                                                                                |                                                                                                                                                                                                    |                                                                                                                                          | % Var                                                                                                 |                                                                                                                                                                                                         |                                                                                                                                                                                                    |                                                                                                                                     | % Var                                                                                                               | % of FY Completed (Revenue):                                                                                                                                                                                                                                                                                                                                                              | 95.1%                                                                                                                                                                                                       |                                                                                                                                                                                    |                                                                                                                   | % Var                                                                                                                          |                                                                                                                                                                                       |                                                                                                                                                                  |                                                                                                                                    | % Var                                                                                                                    |
| SEWER FUND  REVENUES:  Rate & Service Charges                                                                                                                                                                                                                                                                                                               |                                                                                                                                                                                                                |                                                                                                                                                                                                    |                                                                                                                                          |                                                                                                       |                                                                                                                                                                                                         |                                                                                                                                                                                                    |                                                                                                                                     | % Var                                                                                                               | % of FY Completed (Revenue): SOLID WASTE                                                                                                                                                                                                                                                                                                                                                  | 95.1%                                                                                                                                                                                                       |                                                                                                                                                                                    |                                                                                                                   | % Var                                                                                                                          |                                                                                                                                                                                       |                                                                                                                                                                  |                                                                                                                                    |                                                                                                                          |
| REVENUES:                                                                                                                                                                                                                                                                                                                                                   |                                                                                                                                                                                                                | May-16                                                                                                                                                                                             | % Collected                                                                                                                              | -1.0%                                                                                                 | Budget 16-17                                                                                                                                                                                            | May-17                                                                                                                                                                                             | % Collected                                                                                                                         |                                                                                                                     | % of FY Completed (Revenue):  SOLID WASTE  REVENUES:                                                                                                                                                                                                                                                                                                                                      | 95.1%<br>Budget 15-16                                                                                                                                                                                       | May-16                                                                                                                                                                             | % Collected                                                                                                       |                                                                                                                                | Budget 16-17                                                                                                                                                                          | May-17                                                                                                                                                           | % Collected                                                                                                                        | 5.5%                                                                                                                     |
| REVENUES:<br>Rate & Service Charges                                                                                                                                                                                                                                                                                                                         | 27,713,597                                                                                                                                                                                                     | May-16<br>25,136,307                                                                                                                                                                               | % Collected 90.7%                                                                                                                        | -1.0%<br>56.3%                                                                                        | Budget 16-17<br>28,292,139                                                                                                                                                                              | May-17<br>25,737,046                                                                                                                                                                               | % Collected 91.0%                                                                                                                   | -0.7%                                                                                                               | % of FY Completed (Revenue):  SOLID WASTE  REVENUES:  Landfill User Fee Revenue                                                                                                                                                                                                                                                                                                           | 95.1%<br>Budget 15-16<br>7,815,400                                                                                                                                                                          | <b>May-16</b> 7,800,718                                                                                                                                                            | % Collected 99.8%                                                                                                 | 4.7%                                                                                                                           | <b>Budget 16-17</b> 8,251,490                                                                                                                                                         | <b>May-17</b> 8,298,467                                                                                                                                          | % Collected 100.6%                                                                                                                 | 5.5°<br>17.5°                                                                                                            |
| REVENUES:<br>Rate & Service Charges<br>Impact Fees<br>Connection Fees<br>Other Revenues                                                                                                                                                                                                                                                                     | 27,713,597<br>2,500,000                                                                                                                                                                                        | May-16 25,136,307 3,699,303                                                                                                                                                                        | % Collected 90.7% 148.0%                                                                                                                 | -1.0%<br>56.3%<br>23.2%                                                                               | 28,292,139<br>3,500,000                                                                                                                                                                                 | May-17 25,737,046 5,341,705                                                                                                                                                                        | % Collected 91.0% 152.6%                                                                                                            | -0.7%<br>61.0%                                                                                                      | % of FY Completed (Revenue):  SOLID WASTE  REVENUES: Landfill User Fee Revenue Salvage Revenue Tipping Fees Total Other Revenues                                                                                                                                                                                                                                                          | 95.1%<br>Budget 15-16<br>7,815,400<br>259,500                                                                                                                                                               | 7,800,718<br>93,621                                                                                                                                                                | % Collected 99.8% 36.1%                                                                                           | 4.7%                                                                                                                           | 8,251,490<br>134,500                                                                                                                                                                  | <b>May-17</b> 8,298,467 151,496                                                                                                                                  | % Collected 100.6% 112.6%                                                                                                          | 5.5°<br>17.5°<br>10.3°                                                                                                   |
| REVENUES: Rate & Service Charges Impact Fees Connection Fees Other Revenues NON-OPERATING REVENUES:                                                                                                                                                                                                                                                         | 27,713,597<br>2,500,000<br>1,250,000<br>526,500                                                                                                                                                                | 25,136,307<br>3,699,303<br>1,435,425<br>645,788                                                                                                                                                    | % Collected 90.7% 148.0% 114.8% 122.7%                                                                                                   | -1.0%<br>56.3%<br>23.2%<br>31.0%                                                                      | 28,292,139<br>3,500,000<br>1,750,000<br>628,500                                                                                                                                                         | 25,737,046<br>5,341,705<br>1,898,700<br>1,927,523                                                                                                                                                  | 91.0%<br>152.6%<br>108.5%<br>306.7%                                                                                                 | -0.7%<br>61.0%<br>16.8%<br>215.0%                                                                                   | % of FY Completed (Revenue):  SOLID WASTE  REVENUES: Landfill User Fee Revenue Salvage Revenue Tipping Fees Total Other Revenues NON-OPERATING REVENUES:                                                                                                                                                                                                                                  | 95.1%<br>Budget 15-16<br>7,815,400<br>259,500<br>3,303,173<br>252,260                                                                                                                                       | 7,800,718<br>93,621<br>2,583,412<br>78,914                                                                                                                                         | 99.8%<br>36.1%<br>78.2%<br>31.3%                                                                                  | 4.7%<br>-59.0%<br>-16.9%<br>-63.8%                                                                                             | 8,251,490<br>134,500<br>3,389,000<br>69,800                                                                                                                                           | 8,298,467<br>151,496<br>3,571,433                                                                                                                                | % Collected  100.6% 112.6% 105.4% 147.2%                                                                                           | 5.5%<br>17.5%<br>10.3%<br>52.1%                                                                                          |
| REVENUES: Rate & Service Charges Impact Fees Connection Fees Other Revenues NON-OPERATING REVENUES: Interest Income                                                                                                                                                                                                                                         | 27,713,597<br>2,500,000<br>1,250,000<br>526,500<br>25,000                                                                                                                                                      | May-16  25,136,307 3,699,303 1,435,425 645,788  29,588                                                                                                                                             | % Collected 90.7% 148.0% 114.8% 122.7% 118.4%                                                                                            | -1.0%<br>56.3%<br>23.2%<br>31.0%                                                                      | 28,292,139<br>3,500,000<br>1,750,000<br>628,500                                                                                                                                                         | 25,737,046<br>5,341,705<br>1,898,700<br>1,927,523                                                                                                                                                  | % Collected  91.0% 152.6% 108.5% 306.7% 0.5%                                                                                        | -0.7%<br>61.0%<br>16.8%<br>215.0%                                                                                   | % of FY Completed (Revenue):  SOLID WASTE  REVENUES: Landfill User Fee Revenue Salvage Revenue Tipping Fees Total Other Revenues NON-OPERATING REVENUES: Interest Income                                                                                                                                                                                                                  | 95.1%<br>Budget 15-16<br>7,815,400<br>259,500<br>3,303,173<br>252,260                                                                                                                                       | 7,800,718<br>93,621<br>2,583,412<br>78,914                                                                                                                                         | 99.8%<br>36.1%<br>78.2%<br>31.3%                                                                                  | 4.7%<br>-59.0%<br>-16.9%<br>-63.8%                                                                                             | 8,251,490<br>134,500<br>3,389,000<br>69,800                                                                                                                                           | 8,298,467<br>151,496<br>3,571,433<br>102,723                                                                                                                     | % Collected  100.6% 112.6% 105.4% 147.2%  0.0%                                                                                     | 5.5%<br>17.5%<br>10.3%<br>52.1%                                                                                          |
| REVENUES: Rate & Service Charges Impact Fees Connection Fees Other Revenues NON-OPERATING REVENUES: Interest Income Gain(Loss) on Sale of Assets                                                                                                                                                                                                            | 27,713,597<br>2,500,000<br>1,250,000<br>526,500<br>25,000<br>96,800                                                                                                                                            | May-16  25,136,307 3,699,303 1,435,425 645,788  29,588 82,809                                                                                                                                      | 90.7% 148.0% 114.8% 122.7% 118.4% 85.5%                                                                                                  | -1.0%<br>56.3%<br>23.2%<br>31.0%<br>26.7%<br>-6.1%                                                    | 28,292,139<br>3,500,000<br>1,750,000<br>628,500<br>20,000<br>309,155                                                                                                                                    | 25,737,046<br>5,341,705<br>1,898,700<br>1,927,523<br>90<br>322,989                                                                                                                                 | 91.0%<br>152.6%<br>108.5%<br>306.7%<br>0.5%<br>104.5%                                                                               | -0.7%<br>61.0%<br>16.8%<br>215.0%<br>-91.2%<br>12.8%                                                                | % of FY Completed (Revenue):  SOLID WASTE  REVENUES:  Landfill User Fee Revenue Salvage Revenue Tipping Fees Total Other Revenues NON-OPERATING REVENUES: Interest Income Gain(Loss) on Sale of Assets                                                                                                                                                                                    | 95.1%<br>Budget 15-16<br>7,815,400<br>259,500<br>3,303,173<br>252,260<br>500<br>108,500                                                                                                                     | 7,800,718<br>93,621<br>2,583,412<br>78,914<br>108<br>13,646                                                                                                                        | 99.8% 36.1% 78.2% 31.3% 21.6% 12.6%                                                                               | 4.7%<br>-59.0%<br>-16.9%<br>-63.8%<br>-73.5%<br>-82.5%                                                                         | 8,251,490<br>134,500<br>3,389,000<br>69,800<br>170<br>250,200                                                                                                                         | 8,298,467<br>151,496<br>3,571,433<br>102,723                                                                                                                     | % Collected  100.6% 112.6% 105.4% 147.2%  0.0% 80.8%                                                                               | 5.59<br>17.59<br>10.39<br>52.19<br>-95.19                                                                                |
| REVENUES: Rate & Service Charges Impact Fees Connection Fees Other Revenues NON-OPERATING REVENUES: Interest Income Gain(Loss) on Sale of Assets TOTAL REVENUES                                                                                                                                                                                             | 27,713,597<br>2,500,000<br>1,250,000<br>526,500<br>25,000<br>96,800<br>32,111,897                                                                                                                              | May-16  25,136,307 3,699,303 1,435,425 645,788  29,588 82,809 31,029,220                                                                                                                           | % Collected 90.7% 148.0% 114.8% 122.7%  118.4% 85.5% 96.6%                                                                               | -1.0%<br>56.3%<br>23.2%<br>31.0%<br>26.7%<br>-6.1%<br>5.0%                                            | 28,292,139<br>3,500,000<br>1,750,000<br>628,500<br>20,000<br>309,155<br>34,499,794                                                                                                                      | 25,737,046<br>5,341,705<br>1,898,700<br>1,927,523<br>90<br>322,989<br>35,228,054                                                                                                                   | 91.0%<br>152.6%<br>108.5%<br>306.7%<br>0.5%<br>104.5%<br>102.1%                                                                     | -0.7%<br>61.0%<br>16.8%<br>215.0%<br>-91.2%<br>12.8%<br>10.4%                                                       | % of FY Completed (Revenue):  SOLID WASTE  REVENUES: Landfill User Fee Revenue Salvage Revenue Tipping Fees Total Other Revenues NON-OPERATING REVENUES: Interest Income Gain(Loss) on Sale of Assets TOTAL REVENUES                                                                                                                                                                      | 95.1%  Budget 15-16  7,815,400 259,500 3,303,173 252,260  500 108,500 11,739,333                                                                                                                            | 7,800,718<br>93,621<br>2,583,412<br>78,914<br>108<br>13,646<br>10,570,419                                                                                                          | 99.8% 36.1% 78.2% 31.3% 21.6% 12.6% 90.0%                                                                         | 4.7%<br>-59.0%<br>-16.9%<br>-63.8%<br>-73.5%<br>-82.5%<br>-5.1%                                                                | 8,251,490<br>134,500<br>3,389,000<br>69,800<br>170<br>250,200<br>12,095,160                                                                                                           | 8,298,467<br>151,496<br>3,571,433<br>102,723<br>-<br>202,067<br>12,326,186                                                                                       | % Collected  100.6% 112.6% 105.4% 147.2%  0.0% 80.8% 101.9%                                                                        | 5.5°<br>17.5°<br>10.3°<br>52.1°<br>-95.1°<br>-14.3°<br>6.8°                                                              |
| REVENUES: Rate & Service Charges Impact Fees Connection Fees Other Revenues NON-OPERATING REVENUES: Interest Income Gain(Loss) on Sale of Assets TOTAL REVENUES TOTAL AVAILABLE REVENUE                                                                                                                                                                     | 27,713,597<br>2,500,000<br>1,250,000<br>526,500<br>25,000<br>96,800<br>32,111,897                                                                                                                              | May-16  25,136,307 3,699,303 1,435,425 645,788  29,588 82,809                                                                                                                                      | % Collected 90.7% 148.0% 114.8% 122.7%  118.4% 85.5% 96.6%                                                                               | -1.0%<br>56.3%<br>23.2%<br>31.0%<br>26.7%<br>-6.1%<br>5.0%                                            | 28,292,139<br>3,500,000<br>1,750,000<br>628,500<br>20,000<br>309,155                                                                                                                                    | 25,737,046<br>5,341,705<br>1,898,700<br>1,927,523<br>90<br>322,989                                                                                                                                 | 91.0%<br>152.6%<br>108.5%<br>306.7%<br>0.5%<br>104.5%                                                                               | -0.7%<br>61.0%<br>16.8%<br>215.0%<br>-91.2%<br>12.8%                                                                | % of FY Completed (Revenue):  SOLID WASTE  REVENUES:  Landfill User Fee Revenue Salvage Revenue Tipping Fees Total Other Revenues NON-OPERATING REVENUES: Interest Income Gain(Loss) on Sale of Assets TOTAL REVENUES TOTAL AVAILABLE REVENUE                                                                                                                                             | 95.1%  Budget 15-16  7,815,400 259,500 3,303,173 252,260  500 108,500 11,739,333                                                                                                                            | 7,800,718<br>93,621<br>2,583,412<br>78,914<br>108<br>13,646                                                                                                                        | 99.8% 36.1% 78.2% 31.3% 21.6% 12.6%                                                                               | 4.7%<br>-59.0%<br>-16.9%<br>-63.8%<br>-73.5%<br>-82.5%                                                                         | 8,251,490<br>134,500<br>3,389,000<br>69,800<br>170<br>250,200                                                                                                                         | 8,298,467<br>151,496<br>3,571,433<br>102,723                                                                                                                     | % Collected  100.6% 112.6% 105.4% 147.2%  0.0% 80.8%                                                                               | 5.5% 17.5% 10.3% 52.1% -95.1% -14.3% 6.8%                                                                                |
| REVENUES: Rate & Service Charges Impact Fees Connection Fees Other Revenues NON-OPERATING REVENUES: Interest Income Gain(Loss) on Sale of Assets TOTAL REVENUES TOTAL AVAILABLE REVENUE (After R&R Transfers)                                                                                                                                               | 27,713,597<br>2,500,000<br>1,250,000<br>526,500<br>25,000<br>96,800<br>32,111,897<br>19,186,609                                                                                                                | May-16  25,136,307 3,699,303 1,435,425 645,788  29,588 82,809 31,029,220 17,773,403                                                                                                                | % Collected 90.7% 148.0% 114.8% 122.7% 118.4% 85.5% 96.6% 92.6%                                                                          | -1.0%<br>56.3%<br>23.2%<br>31.0%<br>26.7%<br>-6.1%<br>5.0%                                            | 28,292,139<br>3,500,000<br>1,750,000<br>628,500<br>20,000<br>309,155<br>34,499,794<br>21,407,325                                                                                                        | 25,737,046<br>5,341,705<br>1,898,700<br>1,927,523<br>90<br>322,989<br>35,228,054<br>21,093,252                                                                                                     | 91.0%<br>152.6%<br>108.5%<br>306.7%<br>0.5%<br>104.5%<br>102.1%<br>98.5%                                                            | -0.7%<br>61.0%<br>16.8%<br>215.0%<br>-91.2%<br>12.8%<br>10.4%                                                       | % of FY Completed (Revenue):  SOLID WASTE  REVENUES:  Landfill User Fee Revenue Salvage Revenue Tipping Fees Total Other Revenues NON-OPERATING REVENUES: Interest Income Gain(Loss) on Sale of Assets TOTAL REVENUES TOTAL AVAILABLE REVENUE (After R&R Transfers)                                                                                                                       | 95.1%  Budget 15-16  7,815,400 259,500 3,303,173 252,260  500 108,500 11,739,333 9,325,013                                                                                                                  | 7,800,718<br>93,621<br>2,583,412<br>78,914<br>108<br>13,646<br>10,570,419<br>9,538,509                                                                                             | 99.8% 36.1% 78.2% 31.3% 21.6% 90.0% 102.3%                                                                        | 4.7%<br>-59.0%<br>-16.9%<br>-63.8%<br>-73.5%<br>-82.5%<br>-5.1%                                                                | 8,251,490<br>134,500<br>3,389,000<br>69,800<br>170<br>250,200<br>12,095,160<br>9,118,030                                                                                              | 8,298,467<br>151,496<br>3,571,433<br>102,723<br>-<br>202,067<br>12,326,186<br>9,597,150                                                                          | % Collected  100.6% 112.6% 105.4% 147.2%  0.0% 80.8% 101.9% 105.3%                                                                 | 5.5° 17.5° 10.3° 52.1° -95.1° -14.3° 6.8°                                                                                |
| REVENUES: Rate & Service Charges Impact Fees Connection Fees Other Revenues NON-OPERATING REVENUES: Interest Income Gain(Loss) on Sale of Assets TOTAL REVENUES TOTAL REVENUE (After R&R Transfers) EXPENDITURES:                                                                                                                                           | 27,713,597<br>2,500,000<br>1,250,000<br>526,500<br>25,000<br>96,800<br>32,111,897<br>19,186,609                                                                                                                | May-16  25,136,307 3,699,303 1,435,425 645,788  29,588 82,809 31,029,220 17,773,403  May-16                                                                                                        | % Collected 90.7% 148.0% 114.8% 122.7% 118.4% 85.5% 96.6% 92.6% % Spent                                                                  | -1.0%<br>56.3%<br>23.2%<br>31.0%<br>-6.1%<br>5.0%<br>1.0%                                             | 28,292,139 3,500,000 1,750,000 628,500 20,000 309,155 34,499,794 21,407,325  Budget 16-17                                                                                                               | 25,737,046 5,341,705 1,898,700 1,927,523  90 322,989 35,228,054 21,093,252  May-17                                                                                                                 | % Collected  91.0% 152.6% 108.5% 306.7%  0.5% 104.5% 102.1% 98.5%                                                                   | -0.7% 61.0% 16.8% 215.0% -91.2% 12.8% 10.4% 6.9%                                                                    | % of FY Completed (Revenue):  SOLID WASTE  REVENUES:  Landfill User Fee Revenue Salvage Revenue Tipping Fees Total Other Revenues NON-OPERATING REVENUES: Interest Income Gain(Loss) on Sale of Assets TOTAL REVENUES TOTAL REVENUES TOTAL AVAILABLE REVENUE (After R&R Transfers) EXPENDITURES:                                                                                          | 95.1%  Budget 15-16  7,815,400 259,500 3,303,173 252,260  500 108,500 11,739,333 9,325,013  Budget 15-16                                                                                                    | 7,800,718 93,621 2,583,412 78,914 108 13,646 10,570,419 9,538,509 May-16                                                                                                           | 99.8% 36.1% 78.2% 31.3% 21.6% 90.0% 102.3%                                                                        | 4.7% -59.0% -16.9% -63.8% -73.5% -82.5% -5.1% 7.2%                                                                             | 8,251,490<br>134,500<br>3,389,000<br>69,800<br>170<br>250,200<br>12,095,160<br>9,118,030<br>Budget 16-17                                                                              | 8,298,467<br>151,496<br>3,571,433<br>102,723<br>-<br>202,067<br>12,326,186<br>9,597,150<br>May-17                                                                | % Collected  100.6% 112.6% 105.4% 147.2%  0.0% 80.8% 101.9% 105.3%                                                                 | 5.5° 17.5° 10.3° 52.1° -95.1° -14.3° 6.8° 10.2°                                                                          |
| REVENUES: Rate & Service Charges Impact Fees Connection Fees Other Revenues NON-OPERATING REVENUES: Interest Income Gain(Loss) on Sale of Assets TOTAL REVENUES TOTAL AVAILABLE REVENUE (After R&R Transfers) EXPENDITURES: Personnel Costs                                                                                                                 | 27,713,597<br>2,500,000<br>1,250,000<br>526,500<br>25,000<br>96,800<br>32,111,897<br>19,186,609<br>Budget 15-16<br>7,236,071                                                                                   | May-16  25,136,307 3,699,303 1,435,425 645,788  29,588 82,809 31,029,220 17,773,403  May-16 5,913,893                                                                                              | % Collected  90.7% 148.0% 114.8% 122.7%  118.4% 85.5% 96.6% 92.6%  % Spent  81.7%                                                        | -1.0%<br>56.3%<br>23.2%<br>31.0%<br>26.7%<br>-6.1%<br>5.0%<br>1.0%                                    | 28,292,139 3,500,000 1,750,000 628,500 20,000 309,155 34,499,794 21,407,325  Budget 16-17 8,289,241                                                                                                     | 25,737,046 5,341,705 1,898,700 1,927,523  90 322,989 35,228,054 21,093,252  May-17 5,923,285                                                                                                       | % Collected  91.0% 152.6% 108.5% 306.7%  0.5% 104.5% 102.1% 98.5%  % Spent 71.5%                                                    | -0.7% 61.0% 16.8% 215.0% -91.2% 12.8% 10.4% 6.9% % Var -20.2%                                                       | % of FY Completed (Revenue):  SOLID WASTE  REVENUES:  Landfill User Fee Revenue Salvage Revenue Tipping Fees Total Other Revenues NON-OPERATING REVENUES: Interest Income Gain(Loss) on Sale of Assets TOTAL REVENUES TOTAL REVENUE (After R&R Transfers)  EXPENDITURES: Personnel Costs                                                                                                  | 95.1%  Budget 15-16  7,815,400 259,500 3,303,173 252,260  500 108,500 11,739,333 9,325,013  Budget 15-16 4,308,051                                                                                          | 7,800,718 93,621 2,583,412 78,914 108 13,646 10,570,419 9,538,509 May-16 3,367,018                                                                                                 | 99.8% 36.1% 78.2% 31.3% 21.6% 12.6% 90.0% 102.3%                                                                  | 4.7% -59.0% -16.9% -63.8% -73.5% -82.5% -5.1% 7.2%  % Var -13.5%                                                               | 8,251,490<br>134,500<br>3,389,000<br>69,800<br>170<br>250,200<br>12,095,160<br>9,118,030<br>Budget 16-17<br>4,577,182                                                                 | 8,298,467<br>151,496<br>3,571,433<br>102,723<br>-<br>202,067<br>12,326,186<br>9,597,150<br>May-17<br>3,404,453                                                   | % Collected  100.6% 112.6% 105.4% 147.2%  0.0% 80.8% 101.9% 105.3%  % Spent 74.4%                                                  | 5.5° 17.5° 10.3° 52.1° -95.1° -14.3° 6.8° 10.2° % Var                                                                    |
| REVENUES: Rate & Service Charges Impact Fees Connection Fees Other Revenues NON-OPERATING REVENUES: Interest Income Gain(Loss) on Sale of Assets TOTAL REVENUES TOTAL AVAILABLE REVENUE (After R&R Transfers) EXPENDITURES: Personnel Costs Contractual Services                                                                                            | 27,713,597<br>2,500,000<br>1,250,000<br>526,500<br>25,000<br>96,800<br>32,111,897<br>19,186,609<br>Budget 15-16<br>7,236,071<br>1,495,491                                                                      | May-16  25,136,307 3,699,303 1,435,425 645,788  29,588 82,809 31,029,220 17,773,403  May-16 5,913,893 972,344                                                                                      | % Collected  90.7% 148.0% 114.8% 122.7%  118.4% 85.5% 96.6% 92.6%  % Spent  81.7% 65.0%                                                  | -1.0%<br>56.3%<br>23.2%<br>31.0%<br>26.7%<br>-6.1%<br>5.0%<br>1.0%<br>Var<br>-9.9%<br>-26.6%          | 28,292,139 3,500,000 1,750,000 628,500 20,000 309,155 34,499,794 21,407,325  Budget 16-17 8,289,241 1,507,215                                                                                           | 25,737,046 5,341,705 1,898,700 1,927,523  90 322,989 35,228,054 21,093,252  May-17 5,923,285 877,428                                                                                               | 91.0%<br>152.6%<br>108.5%<br>306.7%<br>0.5%<br>104.5%<br>102.1%<br>98.5%<br>% Spent<br>71.5%<br>58.2%                               | -0.7% 61.0% 16.8% 215.0% -91.2% 12.8% 10.4% 6.9% % Var -20.2% -33.5%                                                | % of FY Completed (Revenue):  SOLID WASTE  REVENUES:  Landfill User Fee Revenue Salvage Revenue Tipping Fees Total Other Revenues NON-OPERATING REVENUES: Interest Income Gain(Loss) on Sale of Assets TOTAL REVENUES TOTAL AVAILABLE REVENUE (After R&R Transfers)  EXPENDITURES: Personnel Costs Contractual Services                                                                   | 95.1%  Budget 15-16  7,815,400 259,500 3,303,173 252,260  500 108,500 11,739,333 9,325,013  Budget 15-16 4,308,051 510,262                                                                                  | 7,800,718 93,621 2,583,412 78,914  108 13,646 10,570,419 9,538,509  May-16 3,367,018 750,505                                                                                       | 99.8% 36.1% 78.2% 31.3% 21.6% 90.0% 102.3%                                                                        | 4.7% -59.0% -16.9% -63.8% -73.5% -82.5% -5.1% 7.2%  % Var -13.5% 55.4%                                                         | 8,251,490 134,500 3,389,000 69,800 170 250,200 12,095,160 9,118,030  Budget 16-17 4,577,182 596,329                                                                                   | 8,298,467<br>151,496<br>3,571,433<br>102,723<br>-<br>202,067<br>12,326,186<br>9,597,150<br>May-17<br>3,404,453<br>336,630                                        | % Collected  100.6% 112.6% 105.4% 147.2%  0.0% 80.8% 101.9% 105.3%  % Spent 74.4% 56.5%                                            | 5.5° 17.5° 10.3° 52.1° -95.1° -14.3° 6.8° 10.2° % Var -17.3° -35.2°                                                      |
| REVENUES: Rate & Service Charges Impact Fees Connection Fees Other Revenues NON-OPERATING REVENUES: Interest Income Gain(Loss) on Sale of Assets TOTAL REVENUES TOTAL AVAILABLE REVENUE (After R&R Transfers) EXPENDITURES: Personnel Costs                                                                                                                 | 27,713,597<br>2,500,000<br>1,250,000<br>526,500<br>25,000<br>96,800<br>32,111,897<br>19,186,609<br>Budget 15-16<br>7,236,071<br>1,495,491<br>2,882,321                                                         | May-16  25,136,307 3,699,303 1,435,425 645,788  29,588 82,809 31,029,220 17,773,403  May-16  5,913,893 972,344 2,721,962                                                                           | % Collected  90.7% 148.0% 114.8% 122.7%  118.4% 85.5% 96.6% 92.6%  % Spent  81.7% 65.0% 94.4%                                            | -1.0%<br>56.3%<br>23.2%<br>31.0%<br>26.7%<br>-6.1%<br>5.0%<br>1.0%<br>Var<br>-9.9%<br>-26.6%          | 28,292,139 3,500,000 1,750,000 628,500 20,000 309,155 34,499,794 21,407,325  Budget 16-17 8,289,241                                                                                                     | 25,737,046 5,341,705 1,898,700 1,927,523  90 322,989 35,228,054 21,093,252  May-17 5,923,285 877,428 3,155,317                                                                                     | % Collected  91.0% 152.6% 108.5% 306.7%  0.5% 104.5% 102.1% 98.5%  % Spent 71.5%                                                    | -0.7% 61.0% 16.8% 215.0% -91.2% 12.8% 10.4% 6.9% % Var -20.2%                                                       | % of FY Completed (Revenue):  SOLID WASTE  REVENUES:  Landfill User Fee Revenue Salvage Revenue Tipping Fees Total Other Revenues NON-OPERATING REVENUES: Interest Income Gain(Loss) on Sale of Assets TOTAL REVENUES TOTAL REVENUE (After R&R Transfers)  EXPENDITURES: Personnel Costs                                                                                                  | 95.1%  Budget 15-16  7,815,400 259,500 3,303,173 252,260  500 108,500 11,739,333 9,325,013  Budget 15-16 4,308,051 510,262                                                                                  | 7,800,718 93,621 2,583,412 78,914 108 13,646 10,570,419 9,538,509 May-16 3,367,018                                                                                                 | % Collected  99.8% 36.1% 78.2% 31.3%  21.6% 12.6% 90.0% 102.3%  % Spent 78.2% 147.1%                              | 4.7% -59.0% -16.9% -63.8% -73.5% -82.5% -5.1% 7.2%  % Var -13.5%                                                               | 8,251,490<br>134,500<br>3,389,000<br>69,800<br>170<br>250,200<br>12,095,160<br>9,118,030<br>Budget 16-17<br>4,577,182                                                                 | 8,298,467<br>151,496<br>3,571,433<br>102,723<br>-<br>202,067<br>12,326,186<br>9,597,150<br>May-17<br>3,404,453                                                   | % Collected  100.6% 112.6% 105.4% 147.2%  0.0% 80.8% 101.9% 105.3%  % Spent 74.4%                                                  | 5.5;<br>17.5;<br>10.3;<br>52.1;<br>-95.1;<br>-14.3;<br>6.8;<br>10.2;<br>% Var<br>-17.3;<br>-35.2;<br>-9.4;               |
| REVENUES: Rate & Service Charges Impact Fees Connection Fees Other Revenues NON-OPERATING REVENUES: Interest Income Gain(Loss) on Sale of Assets TOTAL REVENUES TOTAL AVAILABLE REVENUE (After R&R Transfers) EXPENDITURES: Personnel Costs Contractual Services Maint & Repairs                                                                            | 27,713,597<br>2,500,000<br>1,250,000<br>526,500<br>25,000<br>96,800<br>32,111,897<br>19,186,609<br>Budget 15-16<br>7,236,071<br>1,495,491<br>2,882,321<br>2,108,520                                            | May-16  25,136,307 3,699,303 1,435,425 645,788  29,588 82,809 31,029,220 17,773,403  May-16 5,913,893 972,344                                                                                      | % Collected  90.7% 148.0% 114.8% 122.7%  118.4% 85.5% 96.6% 92.6%  % Spent  81.7% 65.0% 94.4% 79.5%                                      | -1.0%<br>56.3%<br>23.2%<br>31.0%<br>26.7%<br>-6.1%<br>5.0%<br>1.0%<br>*Var<br>-9.9%<br>-26.6%<br>2.8% | 28,292,139 3,500,000 1,750,000 628,500 20,000 309,155 34,499,794 21,407,325  Budget 16-17 8,289,241 1,507,215 2,841,184                                                                                 | 25,737,046 5,341,705 1,898,700 1,927,523  90 322,989 35,228,054 21,093,252  May-17 5,923,285 877,428                                                                                               | 91.0% 152.6% 108.5% 306.7%  0.5% 104.5% 102.1% 98.5%  % Spent 71.5% 58.2% 111.1%                                                    | -0.7% 61.0% 16.8% 215.0% -91.2% 12.8% 10.4% 6.9%  % Var -20.2% -33.5% 19.4%                                         | % of FY Completed (Revenue):  SOLID WASTE  REVENUES:  Landfill User Fee Revenue Salvage Revenue Tipping Fees Total Other Revenues NON-OPERATING REVENUES: Interest Income Gain(Loss) on Sale of Assets TOTAL REVENUES TOTAL AVAILABLE REVENUE (After R&R Transfers)  EXPENDITURES: Personnel Costs Contractual Services Maint & Repairs                                                   | 95.1%  Budget 15-16  7,815,400 259,500 3,303,173 252,260  500 108,500 11,739,333 9,325,013  Budget 15-16 4,308,051 510,262 2,032,708                                                                        | 7,800,718 93,621 2,583,412 78,914  108 13,646 10,570,419 9,538,509  May-16 3,367,018 750,505 1,188,703                                                                             | % Collected  99.8% 36.1% 78.2% 31.3%  21.6% 12.6% 90.0% 102.3%  % Spent 78.2% 147.1% 58.5%                        | 4.7% -59.0% -16.9% -63.8%  -73.5% -82.5% -5.1% 7.2%  % Var -13.5% -55.4% -33.2%                                                | 8,251,490 134,500 3,389,000 69,800 170 250,200 12,095,160 9,118,030  Budget 16-17 4,577,182 596,329 1,825,353                                                                         | 8,298,467<br>151,496<br>3,571,433<br>102,723<br>-<br>202,067<br>12,326,186<br>9,597,150<br>May-17<br>3,404,453<br>336,630<br>1,500,950                           | % Collected  100.6% 112.6% 105.4% 147.2%  0.0% 80.8% 101.9% 105.3%  % Spent  74.4% 56.5% 82.2%                                     | 5.5°, 17.5°, 10.3°, 52.1°, 52.1°, -95.1°, -14.3°, 6.8°, 10.2°, % Var -17.3°, -35.2°, -9.4°, -40.1°,                      |
| REVENUES: Rate & Service Charges Impact Fees Connection Fees Other Revenues NON-OPERATING REVENUES: Interest Income Gain(Loss) on Sale of Assets TOTAL REVENUES TOTAL AVAILABLE REVENUE (After R&R Transfers) EXPENDITURES: Personnel Costs Contractual Services Maint & Repairs Utilities                                                                  | 27,713,597<br>2,500,000<br>1,250,000<br>526,500<br>25,000<br>96,800<br>32,111,897<br>19,186,609<br>Budget 15-16<br>7,236,071<br>1,495,491<br>2,882,321<br>2,108,520                                            | 25,136,307 3,699,303 1,435,425 645,788 29,588 82,809 31,029,220 17,773,403  May-16 5,913,893 972,344 2,721,962 1,675,418                                                                           | % Collected  90.7% 148.0% 114.8% 122.7%  118.4% 85.5% 96.6% 92.6%  % Spent  81.7% 65.0% 94.4% 79.5%                                      | -1.0% 56.3% 23.2% 31.0% 26.7% -6.1% 5.0% 1.0%  % Var -9.9% -26.6% 2.8% -12.2% -12.5%                  | 28,292,139 3,500,000 1,750,000 628,500 20,000 309,155 34,499,794 21,407,325  Budget 16-17 8,289,241 1,507,215 2,841,184 2,261,720                                                                       | 25,737,046 5,341,705 1,898,700 1,927,523  90 322,989 35,228,054 21,093,252  May-17 5,923,285 877,428 3,155,317 1,507,905                                                                           | % Collected  91.0% 152.6% 108.5% 306.7%  0.5% 104.5% 102.1% 98.5%  % Spent  71.5% 58.2% 111.1% 66.7%                                | -0.7% 61.0% 16.8% 215.0%  -91.2% 12.8% 10.4% 6.9%  % Var  -20.2% -33.5% 19.4% -25.0%                                | % of FY Completed (Revenue):  SOLID WASTE  REVENUES: Landfill User Fee Revenue Salvage Revenue Tipping Fees Total Other Revenues NON-OPERATING REVENUES: Interest Income Gain(Loss) on Sale of Assets TOTAL REVENUES TOTAL REVENUES TOTAL AVAILABLE REVENUE (After R&R Transfers)  EXPENDITURES: Personnel Costs Contractual Services Maint & Repairs Utilities                           | 95.1%  Budget 15-16  7,815,400 259,500 3,303,173 252,260  500 108,500 11,739,333 9,325,013  Budget 15-16 4,308,051 510,262 2,032,708 188,400                                                                | 7,800,718 93,621 2,583,412 78,914  108 13,646 10,570,419 9,538,509  May-16 3,367,018 750,505 1,188,703 94,845                                                                      | % Collected  99.8% 36.1% 78.2% 31.3%  21.6% 12.6% 90.0% 102.3%  % Spent 78.2% 147.1% 58.5% 50.3%                  | 4.7% -59.0% -16.9% -63.8%  -73.5% -82.5% -5.1% 7.2%  % Var -13.5% -55.4% -33.2% -41.3%                                         | 8,251,490 134,500 3,389,000 69,800 170 250,200 12,095,160 9,118,030  Budget 16-17 4,577,182 596,329 1,825,353 180,300                                                                 | 8,298,467 151,496 3,571,433 102,723 - 202,067 12,326,186 9,597,150  May-17 3,404,453 336,630 1,500,950 92,948                                                    | % Collected  100.6% 112.6% 105.4% 147.2%  0.0% 80.8% 101.9% 105.3%  % Spent 74.4% 56.5% 82.2% 51.6%                                | 5.5° 17.55 10.3° 52.1° -95.1° -14.3° 6.8° 10.2° % Var -17.3° -35.2° -9.4° -40.1° -9.4°                                   |
| REVENUES: Rate & Service Charges Impact Fees Connection Fees Other Revenues NON-OPERATING REVENUES: Interest Income Gain(Loss) on Sale of Assets TOTAL REVENUES TOTAL AVAILABLE REVENUE (After R&R Transfers) EXPENDITURES: Personnel Costs Contractual Services Maint & Repairs Utilities Office Expenses                                                  | 27,713,597 2,500,000 1,250,000 526,500 25,000 96,800 32,111,897 19,186,609  Budget 15-16 7,236,071 1,495,491 2,882,321 2,108,520 1,037,275 195,000                                                             | May-16  25,136,307 3,699,303 1,435,425 645,788  29,588 82,809 31,029,220 17,773,403  May-16  5,913,893 972,344 2,721,962 1,675,418 820,833                                                         | % Collected  90.7% 148.0% 114.8% 122.7%  118.4% 85.5% 96.6% 92.6%  % Spent  81.7% 65.0% 94.4% 79.5% 79.1% 86.2%                          | -1.0% 56.3% 23.2% 31.0% 26.7% -6.1% 5.0% 1.0%  % Var -9.9% -26.6% 2.8% -12.2% -12.5%                  | 28,292,139 3,500,000 1,750,000 628,500 20,000 309,155 34,499,794 21,407,325  Budget 16-17 8,289,241 1,507,215 2,841,184 2,261,720 1,216,397                                                             | 25,737,046 5,341,705 1,898,700 1,927,523  90 322,989 35,228,054 21,093,252  May-17 5,923,285 877,428 3,155,317 1,507,905 747,233                                                                   | % Collected  91.0% 152.6% 108.5% 306.7%  0.5% 104.5% 102.1% 98.5%  % Spent  71.5% 58.2% 111.1% 66.7% 61.4%                          | -0.7% 61.0% 16.8% 215.0%  -91.2% 12.8% 10.4% 6.9%  % Var -20.2% -33.5% 19.4% -25.0% -30.2%                          | **SOLID WASTE  REVENUES: Landfill User Fee Revenue Salvage Revenue Tipping Fees Total Other Revenues NON-OPERATING REVENUES: Interest Income Gain(Loss) on Sale of Assets TOTAL REVENUES TOTAL AVAILABLE REVENUE (After R&R Transfers)  EXPENDITURES: Personnel Costs Contractual Services Maint & Repairs Utilities Office Expenses                                                      | 95.1%  Budget 15-16  7,815,400 259,500 3,303,173 252,260  500 108,500 11,739,333 9,325,013  Budget 15-16 4,308,051 510,262 2,032,708 188,400 247,034                                                        | 7,800,718 93,621 2,583,412 78,914  108 13,646 10,570,419 9,538,509  May-16 3,367,018 750,505 1,188,703 94,845 212,475                                                              | 99.8% 36.1% 78.2% 31.3% 21.6% 90.0% 102.3%  % Spent 78.2% 147.1% 58.5% 50.3% 86.0%                                | 4.7% -59.0% -16.9% -63.8%  -73.5% -82.5% -5.1% 7.2%  % Var -13.5% -55.4% -33.2% -41.3% -5.7%                                   | 8,251,490 134,500 3,389,000 69,800  170 250,200 12,095,160 9,118,030  Budget 16-17 4,577,182 596,329 1,825,353 180,300 292,742                                                        | 8,298,467 151,496 3,571,433 102,723 - 202,067 12,326,186 9,597,150 May-17 3,404,453 336,630 1,500,950 92,948 240,875                                             | % Collected  100.6% 112.6% 105.4% 147.2%  0.0% 80.8% 101.9% 105.3%  % Spent  74.4% 56.5% 82.2% 51.6% 82.3%                         | 5.5<br>17.5<br>10.3<br>52.1<br>-95.1<br>-14.3<br>6.8<br>10.2<br>% Var<br>-17.3<br>-35.2<br>-9.4<br>-40.1<br>-9.4         |
| REVENUES: Rate & Service Charges Impact Fees Connection Fees Other Revenues NON-OPERATING REVENUES: Interest Income Gain(Loss) on Sale of Assets TOTAL REVENUES TOTAL AVAILABLE REVENUE (After R&R Transfers) EXPENDITURES: Personnel Costs Contractual Services Maint & Repairs Utilities Office Expenses Insurance                                        | 27,713,597 2,500,000 1,250,000 526,500 25,000 96,800 32,111,897 19,186,609  Budget 15-16 7,236,071 1,495,491 2,882,321 2,108,520 1,037,275 195,000 1,025,906                                                   | May-16  25,136,307 3,699,303 1,435,425 645,788  29,588 82,809 31,029,220 17,773,403  May-16  5,913,893 972,344 2,721,962 1,675,418 820,833 168,103                                                 | % Collected 90.7% 148.0% 114.8% 122.7%  118.4% 85.5% 96.6% 92.6%  % Spent  81.7% 65.0% 94.4% 79.5% 79.1% 86.2% 15.1%                     | -1.0% 56.3% 23.2% 31.0% -6.1% 5.0% 1.0%  Var -9.9% -26.6% -12.2% -12.5% -76.6%                        | 28,292,139 3,500,000 1,750,000 628,500 20,000 309,155 34,499,794 21,407,325  Budget 16-17 8,289,241 1,507,215 2,841,184 2,261,720 1,216,397 215,000                                                     | 25,737,046 5,341,705 1,898,700 1,927,523  90 322,989 35,228,054 21,093,252  May-17 5,923,285 877,428 3,155,317 1,507,905 747,233 157,940                                                           | % Collected  91.0% 152.6% 108.5% 306.7%  0.5% 104.5% 102.1% 98.5%  % Spent  71.5% 58.2% 111.1% 66.7% 61.4% 73.5%                    | -0.7% 61.0% 16.8% 215.0%  -91.2% 12.8% 10.4% 6.9%  % Var -20.2% -33.5% 19.4% -25.0% -30.2% -18.2%                   | % of FY Completed (Revenue):  SOLID WASTE  REVENUES: Landfill User Fee Revenue Salvage Revenue Tipping Fees Total Other Revenues NON-OPERATING REVENUES: Interest Income Gain(Loss) on Sale of Assets TOTAL REVENUES TOTAL REVENUES TOTAL AVAILABLE REVENUE (After R&R Transfers)  EXPENDITURES: Personnel Costs Contractual Services Maint & Repairs Utilities Office Expenses Insurance | 95.1%  Budget 15-16  7,815,400 259,500 3,303,173 252,260  500 108,500 11,739,333 9,325,013  Budget 15-16 4,308,051 510,262 2,032,708 188,400 247,034 135,000 556,906                                        | 7,800,718 93,621 2,583,412 78,914  108 13,646 10,570,419 9,538,509  May-16 3,367,018 750,505 1,188,703 94,845 212,475 126,077                                                      | 99.8% 36.1% 78.2% 31.3% 21.6% 12.6% 90.0% 102.3%  % Spent 78.2% 147.1% 58.5% 50.3% 86.0% 93.4%                    | 4.7% -59.0% -16.9% -63.8%  -73.5% -82.5% -5.1% 7.2%  % Var -13.5% -55.4% -33.2% -41.3% -5.7% 1.7%                              | 8,251,490 134,500 3,389,000 69,800  170 250,200 12,095,160 9,118,030  Budget 16-17 4,577,182 596,329 1,825,353 180,300 292,742 150,000                                                | 8,298,467 151,496 3,571,433 102,723 - 202,067 12,326,186 9,597,150  May-17 3,404,453 336,630 1,500,950 92,948 240,875 118,455                                    | % Collected  100.6% 112.6% 105.4% 147.2%  0.0% 80.8% 101.9% 105.3%  % Spent  74.4% 56.5% 82.2% 51.6% 82.3% 79.0% 15.9%             | 5.5° 17.5° 10.3° 52.1° -95.1° -14.3° 6.8° 10.2° % Var -17.3° -35.2° -9.4° -40.1° -9.4° -12.7° -75.7°                     |
| REVENUES: Rate & Service Charges Impact Fees Connection Fees Other Revenues NON-OPERATING REVENUES: Interest Income Gain(Loss) on Sale of Assets TOTAL REVENUES TOTAL AVAILABLE REVENUE (After R&R Transfers)  EXPENDITURES: Personnel Costs Contractual Services Maint & Repairs Utilities Office Expenses Insurance Other Expenses                        | 27,713,597 2,500,000 1,250,000 526,500 25,000 96,800 32,111,897 19,186,609  Budget 15-16 7,236,071 1,495,491 2,882,321 2,108,520 1,037,275 195,000 1,025,906                                                   | May-16  25,136,307 3,699,303 1,435,425 645,788  29,588 82,809 31,029,220 17,773,403  May-16  5,913,893 972,344 2,721,962 1,675,418 820,833 168,103 154,415 12,426,968                              | % Collected 90.7% 148.0% 114.8% 122.7%  118.4% 85.5% 96.6% 92.6%  % Spent  81.7% 65.0% 94.4% 79.5% 79.1% 86.2% 15.1% 77.8%               | -1.0% 56.3% 23.2% 31.0% -6.1% 5.0% 1.0%  Var -9.9% -26.6% -12.2% -12.5% -76.6%                        | 28,292,139 3,500,000 1,750,000 628,500 20,000 309,155 34,499,794 21,407,325  Budget 16-17 8,289,241 1,507,215 2,841,184 2,261,720 1,216,397 215,000 1,264,483 17,595,240                                | 25,737,046 5,341,705 1,898,700 1,927,523  90 322,989 35,228,054 21,093,252  May-17 5,923,285 877,428 3,155,317 1,507,905 747,233 157,940 218,720                                                   | % Collected  91.0% 152.6% 108.5% 306.7%  0.5% 104.5% 102.1% 98.5%  % Spent  71.5% 66.7% 61.4% 73.5% 17.3% 71.5%                     | -0.7% 61.0% 16.8% 215.0% -91.2% 12.8% 10.4% 6.9%  % Var -20.2% -33.5% 19.4% -25.0% -30.2% -74.4%                    | **SOLID WASTE  REVENUES: Landfill User Fee Revenue Salvage Revenue Tipping Fees Total Other Revenues NON-OPERATING REVENUES: Interest Income Gain(Loss) on Sale of Assets TOTAL REVENUES TOTAL AVAILABLE REVENUE (After R&R Transfers)  EXPENDITURES: Personnel Costs Contractual Services Maint & Repairs Utilities Office Expenses Insurance Other Expenses                             | 95.1%  Budget 15-16  7,815,400 259,500 3,303,173 252,260  500 108,500 11,739,333 9,325,013  Budget 15-16 4,308,051 510,262 2,032,708 188,400 247,034 135,000 556,906                                        | 7,800,718 93,621 2,583,412 78,914  108 13,646 10,570,419 9,538,509  May-16 3,367,018 750,505 1,188,703 94,845 212,475 126,077 54,811 5,794,434                                     | 99.8% 36.1% 36.1% 31.3% 21.6% 12.6% 90.0% 102.3%  % Spent 78.2% 147.1% 58.5% 50.3% 86.0% 93.4% 9.8%               | 4.7% -59.0% -16.9% -63.8%  -73.5% -82.5% -5.1% -7.2%  % Var -13.5% -55.4% -33.2% -41.3% -5.7% -1.7% -81.8%                     | 8,251,490 134,500 3,389,000 69,800  170 250,200 12,095,160 9,118,030  Budget 16-17 4,577,182 596,329 1,825,353 180,300 292,742 150,000 511,138                                        | 8,298,467 151,496 3,571,433 102,723  202,067 12,326,186 9,597,150  May-17 3,404,453 336,630 1,500,950 92,948 240,875 118,455 81,501 5,775,812                    | % Collected  100.6% 112.6% 105.4% 147.2%  0.0% 80.8% 101.9% 105.3%  % Spent  74.4% 56.5% 82.2% 51.6% 82.3% 79.0% 15.9% 71.0%       | 5.5° 17.5° 10.3° 52.1° -95.1° -14.3° 6.8° 10.2° % Var -17.3° -35.2° -9.4° -40.1° -9.4° -12.7° -75.7° -20.7°              |
| REVENUES: Rate & Service Charges Impact Fees Connection Fees Other Revenues NON-OPERATING REVENUES: Interest Income Gain(Loss) on Sale of Assets TOTAL REVENUES TOTAL AVAILABLE REVENUE (After R&R Transfers)  EXPENDITURES: Personnel Costs Contractual Services Maint & Repairs Utilities Office Expenses Insurance Other Expenses                        | 27,713,597 2,500,000 1,250,000 526,500 25,000 96,800 32,111,897 19,186,609  Budget 15-16 7,236,071 1,495,491 2,882,321 2,108,520 1,037,275 195,000 1,025,906 15,980,584                                        | May-16  25,136,307 3,699,303 1,435,425 645,788  29,588 82,809 31,029,220 17,773,403  May-16  5,913,893 972,344 2,721,962 1,675,418 820,833 168,103 154,415 12,426,968                              | % Collected  90.7% 148.0% 114.8% 122.7%  118.4% 85.5% 96.6% 92.6%  % Spent 81.7% 65.0% 94.4% 79.5% 79.1% 86.2% 15.1% 77.8%               | -1.0% 56.3% 23.2% 31.0% -6.1% 5.0% 1.0%  Var -9.9% -26.6% -12.2% -12.5% -76.6% -13.9%                 | 28,292,139 3,500,000 1,750,000 628,500 20,000 309,155 34,499,794 21,407,325  Budget 16-17 8,289,241 1,507,215 2,841,184 2,261,720 1,216,397 215,000 1,264,483 17,595,240                                | 25,737,046 5,341,705 1,898,700 1,927,523  90 322,989 35,228,054 21,093,252  May-17 5,923,285 877,428 3,155,317 1,507,905 747,233 157,940 218,720 12,587,827                                        | % Collected  91.0% 152.6% 108.5% 306.7%  0.5% 104.5% 102.1% 98.5%  % Spent  71.5% 66.7% 61.4% 73.5% 17.3% 71.5%                     | -0.7% 61.0% 16.8% 215.0%  -91.2% 12.8% 10.4% 6.9%  % Var -20.2% -33.5% 19.4% -25.0% -30.2% -18.2% -74.4% -20.1%     | **SOLID WASTE  REVENUES: Landfill User Fee Revenue Salvage Revenue Tipping Fees Total Other Revenues NON-OPERATING REVENUES: Interest Income Gain(Loss) on Sale of Assets TOTAL REVENUES TOTAL AVAILABLE REVENUE (After R&R Transfers)  EXPENDITURES: Personnel Costs Contractual Services Maint & Repairs Utilities Office Expenses Insurance Other Expenses                             | 95.1%  Budget 15-16  7,815,400 259,500 3,303,173 252,260  500 108,500 11,739,333 9,325,013  Budget 15-16 4,308,051 510,262 2,032,708 188,400 247,034 135,000 556,906 7,978,361                              | 7,800,718 93,621 2,583,412 78,914  108 13,646 10,570,419 9,538,509  May-16 3,367,018 750,505 1,188,703 94,845 212,475 126,077 54,811 5,794,434                                     | 99.8% 36.1% 78.2% 31.3% 21.6% 12.6% 90.0% 102.3%  % Spent 78.2% 58.5% 50.3% 86.0% 93.4% 9.8% 72.6%                | 4.7% -59.0% -16.9% -63.8% -73.5% -82.5% -5.1% -7.2%  % Var -13.5% -55.4% -33.2% -41.3% -5.7% -1.7% -81.8% -19.0%               | 8,251,490 134,500 3,389,000 69,800 170 250,200 12,095,160 9,118,030  Budget 16-17 4,577,182 596,329 1,825,353 180,300 292,742 150,000 511,138 8,133,044                               | 8,298,467 151,496 3,571,433 102,723  - 202,067 12,326,186 9,597,150  May-17 3,404,453 336,630 1,500,950 92,948 240,875 118,455 81,501 5,775,812                  | % Collected  100.6% 112.6% 105.4% 147.2%  0.0% 80.8% 101.9% 105.3%  % Spent  74.4% 56.5% 82.2% 51.6% 82.3% 79.0% 15.9% 71.0%       | 5.59<br>17.59<br>10.39<br>52.19<br>-95.19<br>-14.39<br>6.89<br>10.29                                                     |
| REVENUES: Rate & Service Charges Impact Fees Connection Fees Other Revenues NON-OPERATING REVENUES: Interest Income Gain(Loss) on Sale of Assets TOTAL REVENUES TOTAL AVAILABLE REVENUE (After R&R Transfers) EXPENDITURES: Personnel Costs Contractual Services Maint & Repairs Utilities Office Expenses Insurance Other Expenses TOTAL OPERATING EXPENSE | 27,713,597 2,500,000 1,250,000 526,500 25,000 96,800 32,111,897 19,186,609  Budget 15-16 7,236,071 1,495,491 2,882,321 2,108,520 1,037,275 195,000 1,025,906 15,980,584 Operating Expense v 702,940            | May-16  25,136,307 3,699,303 1,435,425 645,788  29,588 82,809 31,029,220 17,773,403  May-16 5,913,893 972,344 2,721,962 1,675,418 820,833 168,103 154,415 12,426,968 . Revenues Variance-          | % Collected  90.7% 148.0% 114.8% 122.7%  118.4% 85.5% 96.6% 92.6%  % Spent  81.7% 65.0% 94.4% 79.5% 79.1% 86.2% 15.1% 77.8%              | -1.0% 56.3% 23.2% 31.0% 26.7% -6.1% 5.0% 1.0%  % Var -9.9% -26.6% 2.8% -12.2% -12.5% -5.5% -14.9%     | 28,292,139 3,500,000 1,750,000 628,500 20,000 309,155 34,499,794 21,407,325  Budget 16-17 8,289,241 1,507,215 2,841,184 2,261,720 1,216,397 215,000 1,264,483 17,595,240 Operating Expense v.           | 25,737,046 5,341,705 1,898,700 1,927,523  90 322,989 35,228,054 21,093,252  May-17 5,923,285 877,428 3,155,317 1,507,905 747,233 157,940 218,720 12,587,827 Revenues Variance                      | % Collected  91.0% 152.6% 108.5% 306.7%  0.5% 104.5% 102.1% 98.5%  % Spent  71.5% 58.2% 111.1% 66.7% 61.4% 73.5% 17.3% 71.5% 105.6% | -0.7% 61.0% 16.8% 215.0%  -91.2% 12.8% 10.4% 6.9%  % Var -20.2% -33.5% 19.4% -25.0% -30.2% -18.2% -74.4% -20.1%     | **SOLID WASTE  REVENUES: Landfill User Fee Revenue Salvage Revenue Tipping Fees Total Other Revenues NON-OPERATING REVENUES: Interest Income Gain(Loss) on Sale of Assets TOTAL REVENUES TOTAL AVAILABLE REVENUE (After R&R Transfers)  EXPENDITURES: Personnel Costs Contractual Services Maint & Repairs Utilities Office Expenses Insurance Other Expenses TOTAL OPERATING EXPENSE     | 95.1%  Budget 15-16  7,815,400 259,500 3,303,173 252,260  500 108,500 11,739,333 9,325,013  Budget 15-16 4,308,051 510,262 2,032,708 188,400 247,034 135,000 556,906 7,978,361 Operating Expense v. 443,650 | 7,800,718 93,621 2,583,412 78,914  108 13,646 10,570,419 9,538,509  May-16 3,367,018 750,505 1,188,703 94,845 212,475 126,077 54,811 5,794,434 Revenues Variance                   | % Collected  99.8% 36.1% 78.2% 31.3%  21.6% 90.0% 102.3%  % Spent 78.2% 147.1% 58.5% 50.3% 86.0% 93.4% 9.8% 72.6% | 4.7% -59.0% -16.9% -63.8%  -73.5% -82.5% -5.1% -7.2%  % Var -13.5% -55.4% -33.2% -41.3% -5.7% -17.6% -81.8% -19.0% -26.2%      | 8,251,490 134,500 3,389,000 69,800  170 250,200 12,095,160 9,118,030  Budget 16-17 4,577,182 596,329 1,825,353 180,300 292,742 150,000 511,138 8,133,044 Operating Expense v.         | 8,298,467 151,496 3,571,433 102,723 - 202,067 12,326,186 9,597,150  May-17 3,404,453 336,630 1,500,950 92,948 240,875 118,455 81,501 5,775,812 Revenues Variance | % Collected  100.6% 112.6% 105.4% 147.2%  0.0% 80.8% 101.9% 105.3%  % Spent  74.4% 56.5% 82.2% 51.6% 82.3% 79.0% 15.9% 71.0% 93.0% | 5.5° 17.5° 10.3° 52.1° -95.1° -95.1° -14.3° 6.8° 10.2° % Var -17.3° -35.2° -9.4° -40.1° -9.4° -12.7° -75.7° -20.7° 30.8° |
| REVENUES: Rate & Service Charges Impact Fees Connection Fees Other Revenues NON-OPERATING REVENUES: Interest Income Gain(Loss) on Sale of Assets TOTAL REVENUES TOTAL AVAILABLE REVENUE (After R&R Transfers) EXPENDITURES: Personnel Costs Contractual Services Maint & Repairs Utilities Office Expenses Insurance Other Expenses TOTAL OPERATING EXPENSE | 27,713,597 2,500,000 1,250,000 526,500 25,000 96,800 32,111,897 19,186,609  Budget 15-16 7,236,071 1,495,491 2,882,321 2,108,520 1,037,275 195,000 1,025,906 15,980,584 Operating Expense v 702,940 16,683,524 | May-16  25,136,307 3,699,303 1,435,425 645,788  29,588 82,809 31,029,220 17,773,403  May-16  5,913,893 972,344 2,721,962 1,675,418 820,833 168,103 154,415 12,426,968 . Revenues Variance— 527,245 | % Collected  90.7% 148.0% 114.8% 122.7%  118.4% 85.5% 96.6% 92.6%  % Spent  81.7% 65.0% 94.4% 79.5% 79.1% 86.2% 15.1% 77.8%  75.0% 77.6% | -1.0% 56.3% 23.2% 31.0% -6.1% 5.0% 1.0%  % Var -9.9% -26.6% -12.2% -12.5% -5.5% -76.6% 14.9% -16.7%   | 28,292,139 3,500,000 1,750,000 628,500 20,000 309,155 34,499,794 21,407,325  Budget 16-17 8,289,241 1,507,215 2,841,184 2,261,720 1,216,397 215,000 1,264,483 17,595,240 Operating Expense v. 1,004,180 | 25,737,046 5,341,705 1,898,700 1,927,523  90 322,989 35,228,054 21,093,252  May-17 5,923,285 877,428 3,155,317 1,507,905 747,233 157,940 218,720 12,587,827 Revenues Variance 1,060,714 13,648,541 | % Collected  91.0% 152.6% 108.5% 306.7%  0.5% 104.5% 102.1% 98.5%  % Spent  71.5% 58.2% 111.1% 66.7% 61.4% 73.5% 17.3% 71.5% 105.6% | -0.7% 61.0% 16.8% 215.0% -91.2% 12.8% 10.4% 6.9%  % Var -20.2% -33.5% 19.4% -25.0% -30.2% -74.4% -20.1% 27.0% 14.0% | **SOLID WASTE  REVENUES: Landfill User Fee Revenue Salvage Revenue Tipping Fees Total Other Revenues NON-OPERATING REVENUES: Interest Income Gain(Loss) on Sale of Assets TOTAL REVENUES TOTAL AVAILABLE REVENUE (After R&R Transfers)  EXPENDITURES: Personnel Costs Contractual Services Maint & Repairs Utilities Office Expenses Insurance Other Expenses TOTAL OPERATING EXPENSE     | 95.1%  Budget 15-16  7,815,400 259,500 3,303,173 252,260  500 108,500 11,739,333 9,325,013  Budget 15-16 4,308,051 510,262 2,032,708 188,400 247,034 135,000 556,906 7,978,361 Operating Expense v. 443,650 | 7,800,718 93,621 2,583,412 78,914  108 13,646 10,570,419 9,538,509  May-16 3,367,018 750,505 1,188,703 94,845 212,475 126,077 54,811 5,794,434 Revenues Variance 509,968 6,304,402 | 99.8% 36.1% 78.2% 31.3% 21.6% 90.0% 102.3%  % Spent 78.2% 58.5% 50.3% 86.0% 93.4% 9.8% 72.6% 114.9%               | 4.7% -59.0% -16.9% -63.8%  -73.5% -82.5% -5.1% -7.2%  % Var -13.5% -55.4% -33.2% -41.3% -5.7% -17.6% -81.8% -19.0% 26.2% 23.3% | 8,251,490 134,500 3,389,000 69,800  170 250,200 12,095,160 9,118,030  Budget 16-17 4,577,182 596,329 1,825,353 180,300 292,742 150,000 511,138 8,133,044 Operating Expense v. 984,960 | 8,298,467 151,496 3,571,433 102,723                                                                                                                              | % Collected  100.6% 112.6% 105.4% 147.2%  0.0% 80.8% 101.9% 105.3%  % Spent  74.4% 56.5% 82.2% 51.6% 82.3% 79.0% 15.9% 71.0% 93.0% | 5.5° 17.5° 10.3° 52.1° -95.1° -14.3° 6.8° 10.2° % Var -17.3° -35.2° -9.4° -40.1° -9.4° -12.7° -75.7° -20.7° 30.8°        |