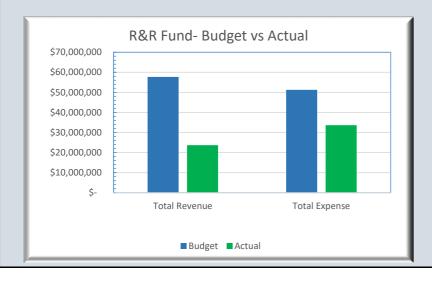

| <b>BCWS Op Cash Flows Statemen</b>                                                                                                                                                                                                                                                                                                                          | nt-May 2017                                                                                                                                                                                                    |                                                                                                                                                                                                    |                                                                                                                                          |                                                                                                       |                                                                                                                                                                                                         |                                                                                                                                                                                                    |                                                                                                                                     |                                                                                                                     |                                                                                                                                                                                                                                                                                                                                                                                           |                                                                                                                                                                                                             |                                                                                                                                                                                    |                                                                                                                   |                                                                                                                                |                                                                                                                                                                                       |                                                                                                                                                                  |                                                                                                                                    |                                                                                                                          |
|-------------------------------------------------------------------------------------------------------------------------------------------------------------------------------------------------------------------------------------------------------------------------------------------------------------------------------------------------------------|----------------------------------------------------------------------------------------------------------------------------------------------------------------------------------------------------------------|----------------------------------------------------------------------------------------------------------------------------------------------------------------------------------------------------|------------------------------------------------------------------------------------------------------------------------------------------|-------------------------------------------------------------------------------------------------------|---------------------------------------------------------------------------------------------------------------------------------------------------------------------------------------------------------|----------------------------------------------------------------------------------------------------------------------------------------------------------------------------------------------------|-------------------------------------------------------------------------------------------------------------------------------------|---------------------------------------------------------------------------------------------------------------------|-------------------------------------------------------------------------------------------------------------------------------------------------------------------------------------------------------------------------------------------------------------------------------------------------------------------------------------------------------------------------------------------|-------------------------------------------------------------------------------------------------------------------------------------------------------------------------------------------------------------|------------------------------------------------------------------------------------------------------------------------------------------------------------------------------------|-------------------------------------------------------------------------------------------------------------------|--------------------------------------------------------------------------------------------------------------------------------|---------------------------------------------------------------------------------------------------------------------------------------------------------------------------------------|------------------------------------------------------------------------------------------------------------------------------------------------------------------|------------------------------------------------------------------------------------------------------------------------------------|--------------------------------------------------------------------------------------------------------------------------|
| % of Fiscal Year Completed:                                                                                                                                                                                                                                                                                                                                 | 91.7%                                                                                                                                                                                                          | PRIOR Y                                                                                                                                                                                            | EAR                                                                                                                                      |                                                                                                       | CUF                                                                                                                                                                                                     | RRENT YI                                                                                                                                                                                           | EAR                                                                                                                                 |                                                                                                                     |                                                                                                                                                                                                                                                                                                                                                                                           |                                                                                                                                                                                                             | PRIOR Y                                                                                                                                                                            | EAR                                                                                                               |                                                                                                                                | CUR                                                                                                                                                                                   | RENT YI                                                                                                                                                          | EAR                                                                                                                                |                                                                                                                          |
| WATER FUND                                                                                                                                                                                                                                                                                                                                                  | Budget 15-16                                                                                                                                                                                                   | May-16                                                                                                                                                                                             | % Collected                                                                                                                              | % Var                                                                                                 | Budget 16-17                                                                                                                                                                                            | May-17                                                                                                                                                                                             | % Collected                                                                                                                         | % Var                                                                                                               | WATER & SEWER FUND                                                                                                                                                                                                                                                                                                                                                                        | Budget 15-16                                                                                                                                                                                                | May-16                                                                                                                                                                             | % Collected                                                                                                       | % Var                                                                                                                          | Budget 16-17                                                                                                                                                                          | May-17                                                                                                                                                           | % Collected                                                                                                                        | % Var                                                                                                                    |
| REVENUES:                                                                                                                                                                                                                                                                                                                                                   |                                                                                                                                                                                                                |                                                                                                                                                                                                    |                                                                                                                                          |                                                                                                       |                                                                                                                                                                                                         |                                                                                                                                                                                                    |                                                                                                                                     |                                                                                                                     | REVENUES:                                                                                                                                                                                                                                                                                                                                                                                 |                                                                                                                                                                                                             |                                                                                                                                                                                    |                                                                                                                   |                                                                                                                                |                                                                                                                                                                                       |                                                                                                                                                                  |                                                                                                                                    |                                                                                                                          |
| Rate & Service Charges                                                                                                                                                                                                                                                                                                                                      | 9,478,955                                                                                                                                                                                                      | 8,546,719                                                                                                                                                                                          | 90.2%                                                                                                                                    | -1.5%                                                                                                 | 9,516,104                                                                                                                                                                                               | 9,192,070                                                                                                                                                                                          | 96.6%                                                                                                                               | 4.9%                                                                                                                | Rate & Service Charges                                                                                                                                                                                                                                                                                                                                                                    | 37,192,552                                                                                                                                                                                                  | 33,683,026                                                                                                                                                                         | 90.6%                                                                                                             | -1.1%                                                                                                                          | 37,808,243                                                                                                                                                                            | 34,929,117                                                                                                                                                       | 92.4%                                                                                                                              | 0.79                                                                                                                     |
| Impact Fees                                                                                                                                                                                                                                                                                                                                                 | 1,350,000                                                                                                                                                                                                      | 1,558,116                                                                                                                                                                                          | 115.4%                                                                                                                                   | 23.7%                                                                                                 | 1,890,000                                                                                                                                                                                               | 2,075,443                                                                                                                                                                                          | 109.8%                                                                                                                              | 18.1%                                                                                                               | Impact Fees                                                                                                                                                                                                                                                                                                                                                                               | 3,850,000                                                                                                                                                                                                   | 5,257,419                                                                                                                                                                          | 136.6%                                                                                                            | 44.9%                                                                                                                          | 5,390,000                                                                                                                                                                             | 7,417,148                                                                                                                                                        | 137.6%                                                                                                                             | 45.99                                                                                                                    |
| Connection Fees                                                                                                                                                                                                                                                                                                                                             | 1,050,000                                                                                                                                                                                                      | 1,219,564                                                                                                                                                                                          | 116.1%                                                                                                                                   |                                                                                                       | 1,470,000                                                                                                                                                                                               | 1,425,321                                                                                                                                                                                          | 97.0%                                                                                                                               | 5.3%                                                                                                                | Connection Fees                                                                                                                                                                                                                                                                                                                                                                           | 2,300,000                                                                                                                                                                                                   | 2,654,989                                                                                                                                                                          | 115.4%                                                                                                            | 23.8%                                                                                                                          | 3,220,000                                                                                                                                                                             | 3,324,021                                                                                                                                                        | 103.2%                                                                                                                             | 11.69                                                                                                                    |
| Other Revenues                                                                                                                                                                                                                                                                                                                                              | 185,000                                                                                                                                                                                                        | 228,567                                                                                                                                                                                            | 123.5%                                                                                                                                   | 31.9%                                                                                                 | 277,000                                                                                                                                                                                                 | 147,998                                                                                                                                                                                            | 53.4%                                                                                                                               | -38.2%                                                                                                              | Other Revenues                                                                                                                                                                                                                                                                                                                                                                            | 711,500                                                                                                                                                                                                     | 874,355                                                                                                                                                                            | 122.9%                                                                                                            | 31.2%                                                                                                                          | 905,500                                                                                                                                                                               | 2,075,520                                                                                                                                                        | 229.2%                                                                                                                             | 137.59                                                                                                                   |
| NON-OPERATING REVENUES:                                                                                                                                                                                                                                                                                                                                     |                                                                                                                                                                                                                | 24.515                                                                                                                                                                                             | 2/7 20/                                                                                                                                  | 155.50/                                                                                               | 74.000                                                                                                                                                                                                  | 100 115                                                                                                                                                                                            | 166.207                                                                                                                             |                                                                                                                     | NON-OPERATING REVENUES:                                                                                                                                                                                                                                                                                                                                                                   | 25 000                                                                                                                                                                                                      | 20.500                                                                                                                                                                             | 110.40/                                                                                                           | 2 < 20/                                                                                                                        | 20.000                                                                                                                                                                                |                                                                                                                                                                  | 0.50/                                                                                                                              | 01.24                                                                                                                    |
| Gain(Loss) on Sale of Assets                                                                                                                                                                                                                                                                                                                                | 9,175                                                                                                                                                                                                          | 24,517                                                                                                                                                                                             | 267.2%<br>95.9%                                                                                                                          | 4.2%                                                                                                  | 74,223                                                                                                                                                                                                  | 123,446                                                                                                                                                                                            | 166.3%<br>98.0%                                                                                                                     | 74.7%<br>6.3%                                                                                                       | Interest Income                                                                                                                                                                                                                                                                                                                                                                           | 25,000                                                                                                                                                                                                      | 29,588                                                                                                                                                                             | 118.4%                                                                                                            | 9.6%                                                                                                                           | 20,000                                                                                                                                                                                | 90                                                                                                                                                               | 0.5%                                                                                                                               | -91.29                                                                                                                   |
| TOTAL REVENUES TOTAL AVAILABLE REVENUE                                                                                                                                                                                                                                                                                                                      |                                                                                                                                                                                                                | 11,577,483<br>5,596,454                                                                                                                                                                            |                                                                                                                                          |                                                                                                       | 13,227,327<br>6,148,741                                                                                                                                                                                 | 12,964,279<br>6,132,632                                                                                                                                                                            | 98.0%                                                                                                                               | 8.1%                                                                                                                | Gain(Loss) on Sale of Assets TOTAL REVENUES                                                                                                                                                                                                                                                                                                                                               | 105,975<br><b>44,185,027</b>                                                                                                                                                                                | 107,326<br><b>42,606,703</b>                                                                                                                                                       | 101.3%<br>96.4%                                                                                                   | 4.8%                                                                                                                           | 383,378<br>47,727,121                                                                                                                                                                 | 446,436<br>48,192,332                                                                                                                                            | 116.4%<br>101.0%                                                                                                                   | 9.39                                                                                                                     |
| (After R&R Transfers)                                                                                                                                                                                                                                                                                                                                       | 5,090,134                                                                                                                                                                                                      | 5,590,454                                                                                                                                                                                          | 94.970                                                                                                                                   | 3.470                                                                                                 | 0,140,741                                                                                                                                                                                               | 0,132,032                                                                                                                                                                                          | 99.770                                                                                                                              | 0.170                                                                                                               | TOTAL AVAILABLE REVENUE                                                                                                                                                                                                                                                                                                                                                                   |                                                                                                                                                                                                             | 23,369,857                                                                                                                                                                         | 93.2%                                                                                                             | 1.5%                                                                                                                           | 27,556,066                                                                                                                                                                            | 27,225,884                                                                                                                                                       | 98.8%                                                                                                                              | 7.19                                                                                                                     |
| (After Reck Transfers)                                                                                                                                                                                                                                                                                                                                      |                                                                                                                                                                                                                |                                                                                                                                                                                                    |                                                                                                                                          |                                                                                                       |                                                                                                                                                                                                         |                                                                                                                                                                                                    |                                                                                                                                     |                                                                                                                     | (After R&R Transfers)                                                                                                                                                                                                                                                                                                                                                                     | 23,004,743                                                                                                                                                                                                  | 23,307,037                                                                                                                                                                         | 73.270                                                                                                            | 1.5 /0                                                                                                                         | 27,550,000                                                                                                                                                                            | 27,225,004                                                                                                                                                       | 70.070                                                                                                                             | 7.1                                                                                                                      |
| EXPENDITURES:                                                                                                                                                                                                                                                                                                                                               | Budget 15-16                                                                                                                                                                                                   | May-16                                                                                                                                                                                             | % Spent                                                                                                                                  | % Var                                                                                                 | Budget 16-17                                                                                                                                                                                            | May-17                                                                                                                                                                                             | % Spent                                                                                                                             | % Var                                                                                                               | EXPENDITURES:                                                                                                                                                                                                                                                                                                                                                                             | Budget 15-16                                                                                                                                                                                                | May-16                                                                                                                                                                             | % Spent                                                                                                           | % Var                                                                                                                          | Budget 16-17                                                                                                                                                                          | May-17                                                                                                                                                           | % Spent                                                                                                                            | % Var                                                                                                                    |
| Personnel Costs                                                                                                                                                                                                                                                                                                                                             | 3,372,152                                                                                                                                                                                                      | 2,644,510                                                                                                                                                                                          | 78.4%                                                                                                                                    | -13.2%                                                                                                | 3,600,050                                                                                                                                                                                               | 2,829,893                                                                                                                                                                                          | 78.6%                                                                                                                               | -13.1%                                                                                                              | Personnel Costs                                                                                                                                                                                                                                                                                                                                                                           | 10,608,223                                                                                                                                                                                                  | 8,558,403                                                                                                                                                                          | 80.7%                                                                                                             | -11.0%                                                                                                                         | 11,889,291                                                                                                                                                                            | 8,753,178                                                                                                                                                        | 73.6%                                                                                                                              | -18.09                                                                                                                   |
| Contractual Services                                                                                                                                                                                                                                                                                                                                        | 508,401                                                                                                                                                                                                        | 365,123                                                                                                                                                                                            | 71.8%                                                                                                                                    |                                                                                                       | 517,753                                                                                                                                                                                                 | 224,447                                                                                                                                                                                            | 43.4%                                                                                                                               | -48.3%                                                                                                              | Contractual Services                                                                                                                                                                                                                                                                                                                                                                      | 2,003,892                                                                                                                                                                                                   | 1,337,467                                                                                                                                                                          | 66.7%                                                                                                             | -24.9%                                                                                                                         | 2,024,968                                                                                                                                                                             | 1,101,874                                                                                                                                                        | 54.4%                                                                                                                              | -37.3                                                                                                                    |
| Maint & Repairs                                                                                                                                                                                                                                                                                                                                             | 680,610                                                                                                                                                                                                        | 390,226                                                                                                                                                                                            | 57.3%                                                                                                                                    | -34.3%                                                                                                | 614,920                                                                                                                                                                                                 | 491,666                                                                                                                                                                                            | 80.0%                                                                                                                               | -11.7%                                                                                                              | Maint & Repairs                                                                                                                                                                                                                                                                                                                                                                           | 3,562,931                                                                                                                                                                                                   | 3,112,188                                                                                                                                                                          | 87.3%                                                                                                             | -4.3%                                                                                                                          | 3,456,104                                                                                                                                                                             | 3,646,983                                                                                                                                                        | 105.5%                                                                                                                             | 13.99                                                                                                                    |
| Utilities                                                                                                                                                                                                                                                                                                                                                   | 1,670,798                                                                                                                                                                                                      | 1,662,188                                                                                                                                                                                          | 99.5%                                                                                                                                    | 7.8%                                                                                                  | 2,000,818                                                                                                                                                                                               | 1,853,388                                                                                                                                                                                          | 92.6%                                                                                                                               | 1.0%                                                                                                                | Utilities                                                                                                                                                                                                                                                                                                                                                                                 | 3,779,318                                                                                                                                                                                                   | 3,337,606                                                                                                                                                                          | 88.3%                                                                                                             | -3.4%                                                                                                                          | 4,262,538                                                                                                                                                                             | 3,361,293                                                                                                                                                        | 78.9%                                                                                                                              | -12.89                                                                                                                   |
| Office Expenses                                                                                                                                                                                                                                                                                                                                             | 898,493                                                                                                                                                                                                        | 988,701                                                                                                                                                                                            | 110.0%                                                                                                                                   | 18.4%                                                                                                 | 977,901                                                                                                                                                                                                 | 1,174,401                                                                                                                                                                                          | 120.1%                                                                                                                              | 28.4%                                                                                                               | Office Expenses                                                                                                                                                                                                                                                                                                                                                                           | 1,935,768                                                                                                                                                                                                   | 1,809,534                                                                                                                                                                          | 93.5%                                                                                                             | 1.8%                                                                                                                           | 2,194,298                                                                                                                                                                             | 1,921,634                                                                                                                                                        | 87.6%                                                                                                                              | -4.19                                                                                                                    |
| Insurance                                                                                                                                                                                                                                                                                                                                                   | 135,000                                                                                                                                                                                                        | 126,077                                                                                                                                                                                            | 93.4%                                                                                                                                    | 1.7%                                                                                                  | 150,000                                                                                                                                                                                                 | 118,455                                                                                                                                                                                            | 79.0%                                                                                                                               | -12.7%                                                                                                              | Insurance                                                                                                                                                                                                                                                                                                                                                                                 | 330,000                                                                                                                                                                                                     | 294,180                                                                                                                                                                            | 89.1%                                                                                                             | -2.5%                                                                                                                          | 365,000                                                                                                                                                                               | 276,395                                                                                                                                                          | 75.7%                                                                                                                              | -15.9                                                                                                                    |
| Other Expenses                                                                                                                                                                                                                                                                                                                                              | 355,051                                                                                                                                                                                                        | 35,223                                                                                                                                                                                             | 9.9%                                                                                                                                     | -81.7%                                                                                                | 159,501                                                                                                                                                                                                 | 30,598                                                                                                                                                                                             | 19.2%                                                                                                                               | -72.5%                                                                                                              | Other Expenses                                                                                                                                                                                                                                                                                                                                                                            | 1,380,957                                                                                                                                                                                                   | 189,638                                                                                                                                                                            | 13.7%                                                                                                             | -77.9%                                                                                                                         | 1,423,984                                                                                                                                                                             | 249,317                                                                                                                                                          | 17.5%                                                                                                                              | -74.29                                                                                                                   |
| TOTAL OPERATING EXPENSE                                                                                                                                                                                                                                                                                                                                     |                                                                                                                                                                                                                | 6,212,048                                                                                                                                                                                          | 1                                                                                                                                        | -10.1%                                                                                                | 8,020,943                                                                                                                                                                                               | 6,722,846                                                                                                                                                                                          | 83.8%                                                                                                                               | -7.9%                                                                                                               | TOTAL OPERATING EXPENSE                                                                                                                                                                                                                                                                                                                                                                   |                                                                                                                                                                                                             | 18,639,016                                                                                                                                                                         | 79.0%                                                                                                             | -12.7%                                                                                                                         | 25,616,183                                                                                                                                                                            | 19,310,673                                                                                                                                                       | 75.4%                                                                                                                              | -16.3                                                                                                                    |
| ~                                                                                                                                                                                                                                                                                                                                                           | Operating Expense v                                                                                                                                                                                            |                                                                                                                                                                                                    |                                                                                                                                          | 13.4%                                                                                                 | Operating Expense v.                                                                                                                                                                                    |                                                                                                                                                                                                    | >>>                                                                                                                                 | 15.9%                                                                                                               | ~                                                                                                                                                                                                                                                                                                                                                                                         | Operating Expense v.                                                                                                                                                                                        |                                                                                                                                                                                    | >>>                                                                                                               | 17.5%                                                                                                                          | Operating Expense v.                                                                                                                                                                  |                                                                                                                                                                  |                                                                                                                                    | 25.6                                                                                                                     |
| Capital Equipment                                                                                                                                                                                                                                                                                                                                           | 780,710                                                                                                                                                                                                        | 408,490                                                                                                                                                                                            |                                                                                                                                          | -39.3%                                                                                                | 935,260                                                                                                                                                                                                 | 599,841                                                                                                                                                                                            | 64.1%                                                                                                                               | -27.5%                                                                                                              | Capital Equipment                                                                                                                                                                                                                                                                                                                                                                         | 1,483,650                                                                                                                                                                                                   | 935,735                                                                                                                                                                            | 63.1%                                                                                                             | -28.6%                                                                                                                         | 1,939,440                                                                                                                                                                             | 1,660,555                                                                                                                                                        |                                                                                                                                    | -6.0                                                                                                                     |
| TOTAL OP & NON-OP EXPENSE                                                                                                                                                                                                                                                                                                                                   | 8,401,215 TOTAL Expense v. Ro                                                                                                                                                                                  | 6,620,538                                                                                                                                                                                          | 78.8%                                                                                                                                    | <b>-12.9%</b> 16.1%                                                                                   | <b>8,956,203</b> TOTAL Expense v. Re                                                                                                                                                                    | 7,322,687                                                                                                                                                                                          | 81.8%                                                                                                                               | <b>-9.9%</b><br>18.0%                                                                                               | TOTAL OP & NON-OP EXPENSE                                                                                                                                                                                                                                                                                                                                                                 | 25,084,739  TOTAL Expense v. Ro                                                                                                                                                                             | 19,574,751                                                                                                                                                                         | 78.0%                                                                                                             | -13.6%<br>18.4%                                                                                                                | 27,555,623 TOTAL Expense v. Rev                                                                                                                                                       | 20,971,228                                                                                                                                                       | <b>76.1%</b>                                                                                                                       | -15.69<br>24.99                                                                                                          |
|                                                                                                                                                                                                                                                                                                                                                             |                                                                                                                                                                                                                |                                                                                                                                                                                                    |                                                                                                                                          |                                                                                                       |                                                                                                                                                                                                         |                                                                                                                                                                                                    |                                                                                                                                     |                                                                                                                     |                                                                                                                                                                                                                                                                                                                                                                                           |                                                                                                                                                                                                             |                                                                                                                                                                                    |                                                                                                                   |                                                                                                                                |                                                                                                                                                                                       |                                                                                                                                                                  |                                                                                                                                    |                                                                                                                          |
|                                                                                                                                                                                                                                                                                                                                                             |                                                                                                                                                                                                                | PRIOR Y                                                                                                                                                                                            | EAR                                                                                                                                      |                                                                                                       | CUF                                                                                                                                                                                                     | RRENT YI                                                                                                                                                                                           | EAR                                                                                                                                 |                                                                                                                     | Note-The bulk of Solid Waste Revenues are collected y % of FY Completed (Revenue):                                                                                                                                                                                                                                                                                                        |                                                                                                                                                                                                             | PRIOR Y                                                                                                                                                                            | EAR                                                                                                               |                                                                                                                                | CUR                                                                                                                                                                                   | RENT YI                                                                                                                                                          | EAR                                                                                                                                |                                                                                                                          |
| SEWER FUND                                                                                                                                                                                                                                                                                                                                                  | Budget 15-16                                                                                                                                                                                                   |                                                                                                                                                                                                    | TEAR % Collected                                                                                                                         | % Var                                                                                                 | CUI Budget 16-17                                                                                                                                                                                        |                                                                                                                                                                                                    | EAR % Collected                                                                                                                     | % Var                                                                                                               |                                                                                                                                                                                                                                                                                                                                                                                           |                                                                                                                                                                                                             |                                                                                                                                                                                    | EAR % Collected                                                                                                   | % Var                                                                                                                          | CUR Budget 16-17                                                                                                                                                                      | RRENT YI                                                                                                                                                         | EAR % Collected                                                                                                                    | % Var                                                                                                                    |
|                                                                                                                                                                                                                                                                                                                                                             |                                                                                                                                                                                                                |                                                                                                                                                                                                    |                                                                                                                                          | % Var                                                                                                 |                                                                                                                                                                                                         |                                                                                                                                                                                                    |                                                                                                                                     | % Var                                                                                                               | % of FY Completed (Revenue):                                                                                                                                                                                                                                                                                                                                                              | 95.1%                                                                                                                                                                                                       |                                                                                                                                                                                    |                                                                                                                   | % Var                                                                                                                          |                                                                                                                                                                                       |                                                                                                                                                                  |                                                                                                                                    | % Var                                                                                                                    |
| SEWER FUND  REVENUES:  Rate & Service Charges                                                                                                                                                                                                                                                                                                               |                                                                                                                                                                                                                |                                                                                                                                                                                                    |                                                                                                                                          |                                                                                                       |                                                                                                                                                                                                         |                                                                                                                                                                                                    |                                                                                                                                     | % Var                                                                                                               | % of FY Completed (Revenue): SOLID WASTE                                                                                                                                                                                                                                                                                                                                                  | 95.1%                                                                                                                                                                                                       |                                                                                                                                                                                    |                                                                                                                   | % Var                                                                                                                          |                                                                                                                                                                                       |                                                                                                                                                                  |                                                                                                                                    |                                                                                                                          |
| REVENUES:                                                                                                                                                                                                                                                                                                                                                   |                                                                                                                                                                                                                | May-16                                                                                                                                                                                             | % Collected                                                                                                                              | -1.0%                                                                                                 | Budget 16-17                                                                                                                                                                                            | May-17                                                                                                                                                                                             | % Collected                                                                                                                         |                                                                                                                     | % of FY Completed (Revenue):  SOLID WASTE  REVENUES:                                                                                                                                                                                                                                                                                                                                      | 95.1%<br>Budget 15-16                                                                                                                                                                                       | May-16                                                                                                                                                                             | % Collected                                                                                                       |                                                                                                                                | Budget 16-17                                                                                                                                                                          | May-17                                                                                                                                                           | % Collected                                                                                                                        | 5.5%                                                                                                                     |
| REVENUES:<br>Rate & Service Charges                                                                                                                                                                                                                                                                                                                         | 27,713,597                                                                                                                                                                                                     | May-16<br>25,136,307                                                                                                                                                                               | % Collected 90.7%                                                                                                                        | -1.0%<br>56.3%                                                                                        | Budget 16-17<br>28,292,139                                                                                                                                                                              | May-17<br>25,737,046                                                                                                                                                                               | % Collected 91.0%                                                                                                                   | -0.7%                                                                                                               | % of FY Completed (Revenue):  SOLID WASTE  REVENUES:  Landfill User Fee Revenue                                                                                                                                                                                                                                                                                                           | 95.1%<br>Budget 15-16<br>7,815,400                                                                                                                                                                          | <b>May-16</b> 7,800,718                                                                                                                                                            | % Collected 99.8%                                                                                                 | 4.7%                                                                                                                           | <b>Budget 16-17</b> 8,251,490                                                                                                                                                         | <b>May-17</b> 8,298,467                                                                                                                                          | % Collected 100.6%                                                                                                                 | 5.5°<br>17.5°                                                                                                            |
| REVENUES:<br>Rate & Service Charges<br>Impact Fees<br>Connection Fees<br>Other Revenues                                                                                                                                                                                                                                                                     | 27,713,597<br>2,500,000                                                                                                                                                                                        | May-16 25,136,307 3,699,303                                                                                                                                                                        | % Collected 90.7% 148.0%                                                                                                                 | -1.0%<br>56.3%<br>23.2%                                                                               | 28,292,139<br>3,500,000                                                                                                                                                                                 | May-17 25,737,046 5,341,705                                                                                                                                                                        | % Collected 91.0% 152.6%                                                                                                            | -0.7%<br>61.0%                                                                                                      | % of FY Completed (Revenue):  SOLID WASTE  REVENUES: Landfill User Fee Revenue Salvage Revenue Tipping Fees Total Other Revenues                                                                                                                                                                                                                                                          | 95.1%<br>Budget 15-16<br>7,815,400<br>259,500                                                                                                                                                               | 7,800,718<br>93,621                                                                                                                                                                | % Collected 99.8% 36.1%                                                                                           | 4.7%                                                                                                                           | 8,251,490<br>134,500                                                                                                                                                                  | <b>May-17</b> 8,298,467 151,496                                                                                                                                  | % Collected 100.6% 112.6%                                                                                                          | 5.5°<br>17.5°<br>10.3°                                                                                                   |
| REVENUES: Rate & Service Charges Impact Fees Connection Fees Other Revenues NON-OPERATING REVENUES:                                                                                                                                                                                                                                                         | 27,713,597<br>2,500,000<br>1,250,000<br>526,500                                                                                                                                                                | 25,136,307<br>3,699,303<br>1,435,425<br>645,788                                                                                                                                                    | % Collected 90.7% 148.0% 114.8% 122.7%                                                                                                   | -1.0%<br>56.3%<br>23.2%<br>31.0%                                                                      | 28,292,139<br>3,500,000<br>1,750,000<br>628,500                                                                                                                                                         | 25,737,046<br>5,341,705<br>1,898,700<br>1,927,523                                                                                                                                                  | 91.0%<br>152.6%<br>108.5%<br>306.7%                                                                                                 | -0.7%<br>61.0%<br>16.8%<br>215.0%                                                                                   | % of FY Completed (Revenue):  SOLID WASTE  REVENUES: Landfill User Fee Revenue Salvage Revenue Tipping Fees Total Other Revenues NON-OPERATING REVENUES:                                                                                                                                                                                                                                  | 95.1%<br>Budget 15-16<br>7,815,400<br>259,500<br>3,303,173<br>252,260                                                                                                                                       | 7,800,718<br>93,621<br>2,583,412<br>78,914                                                                                                                                         | 99.8%<br>36.1%<br>78.2%<br>31.3%                                                                                  | 4.7%<br>-59.0%<br>-16.9%<br>-63.8%                                                                                             | 8,251,490<br>134,500<br>3,389,000<br>69,800                                                                                                                                           | 8,298,467<br>151,496<br>3,571,433                                                                                                                                | % Collected  100.6% 112.6% 105.4% 147.2%                                                                                           | 5.5%<br>17.5%<br>10.3%<br>52.1%                                                                                          |
| REVENUES: Rate & Service Charges Impact Fees Connection Fees Other Revenues NON-OPERATING REVENUES: Interest Income                                                                                                                                                                                                                                         | 27,713,597<br>2,500,000<br>1,250,000<br>526,500<br>25,000                                                                                                                                                      | May-16  25,136,307 3,699,303 1,435,425 645,788  29,588                                                                                                                                             | % Collected 90.7% 148.0% 114.8% 122.7% 118.4%                                                                                            | -1.0%<br>56.3%<br>23.2%<br>31.0%                                                                      | 28,292,139<br>3,500,000<br>1,750,000<br>628,500                                                                                                                                                         | 25,737,046<br>5,341,705<br>1,898,700<br>1,927,523                                                                                                                                                  | % Collected  91.0% 152.6% 108.5% 306.7% 0.5%                                                                                        | -0.7%<br>61.0%<br>16.8%<br>215.0%                                                                                   | % of FY Completed (Revenue):  SOLID WASTE  REVENUES: Landfill User Fee Revenue Salvage Revenue Tipping Fees Total Other Revenues NON-OPERATING REVENUES: Interest Income                                                                                                                                                                                                                  | 95.1%<br>Budget 15-16<br>7,815,400<br>259,500<br>3,303,173<br>252,260                                                                                                                                       | 7,800,718<br>93,621<br>2,583,412<br>78,914                                                                                                                                         | 99.8%<br>36.1%<br>78.2%<br>31.3%                                                                                  | 4.7%<br>-59.0%<br>-16.9%<br>-63.8%                                                                                             | 8,251,490<br>134,500<br>3,389,000<br>69,800                                                                                                                                           | 8,298,467<br>151,496<br>3,571,433<br>102,723                                                                                                                     | % Collected  100.6% 112.6% 105.4% 147.2%  0.0%                                                                                     | 5.5%<br>17.5%<br>10.3%<br>52.1%                                                                                          |
| REVENUES: Rate & Service Charges Impact Fees Connection Fees Other Revenues NON-OPERATING REVENUES: Interest Income Gain(Loss) on Sale of Assets                                                                                                                                                                                                            | 27,713,597<br>2,500,000<br>1,250,000<br>526,500<br>25,000<br>96,800                                                                                                                                            | May-16  25,136,307 3,699,303 1,435,425 645,788  29,588 82,809                                                                                                                                      | 90.7% 148.0% 114.8% 122.7% 118.4% 85.5%                                                                                                  | -1.0%<br>56.3%<br>23.2%<br>31.0%<br>26.7%<br>-6.1%                                                    | 28,292,139<br>3,500,000<br>1,750,000<br>628,500<br>20,000<br>309,155                                                                                                                                    | 25,737,046<br>5,341,705<br>1,898,700<br>1,927,523<br>90<br>322,989                                                                                                                                 | 91.0%<br>152.6%<br>108.5%<br>306.7%<br>0.5%<br>104.5%                                                                               | -0.7%<br>61.0%<br>16.8%<br>215.0%<br>-91.2%<br>12.8%                                                                | % of FY Completed (Revenue):  SOLID WASTE  REVENUES:  Landfill User Fee Revenue Salvage Revenue Tipping Fees Total Other Revenues NON-OPERATING REVENUES: Interest Income Gain(Loss) on Sale of Assets                                                                                                                                                                                    | 95.1%<br>Budget 15-16<br>7,815,400<br>259,500<br>3,303,173<br>252,260<br>500<br>108,500                                                                                                                     | 7,800,718<br>93,621<br>2,583,412<br>78,914<br>108<br>13,646                                                                                                                        | 99.8% 36.1% 78.2% 31.3% 21.6% 12.6%                                                                               | 4.7%<br>-59.0%<br>-16.9%<br>-63.8%<br>-73.5%<br>-82.5%                                                                         | 8,251,490<br>134,500<br>3,389,000<br>69,800<br>170<br>250,200                                                                                                                         | 8,298,467<br>151,496<br>3,571,433<br>102,723                                                                                                                     | % Collected  100.6% 112.6% 105.4% 147.2%  0.0% 80.8%                                                                               | 5.59<br>17.59<br>10.39<br>52.19<br>-95.19                                                                                |
| REVENUES: Rate & Service Charges Impact Fees Connection Fees Other Revenues NON-OPERATING REVENUES: Interest Income Gain(Loss) on Sale of Assets TOTAL REVENUES                                                                                                                                                                                             | 27,713,597<br>2,500,000<br>1,250,000<br>526,500<br>25,000<br>96,800<br>32,111,897                                                                                                                              | May-16  25,136,307 3,699,303 1,435,425 645,788  29,588 82,809 31,029,220                                                                                                                           | % Collected 90.7% 148.0% 114.8% 122.7%  118.4% 85.5% 96.6%                                                                               | -1.0%<br>56.3%<br>23.2%<br>31.0%<br>26.7%<br>-6.1%<br>5.0%                                            | 28,292,139<br>3,500,000<br>1,750,000<br>628,500<br>20,000<br>309,155<br>34,499,794                                                                                                                      | 25,737,046<br>5,341,705<br>1,898,700<br>1,927,523<br>90<br>322,989<br>35,228,054                                                                                                                   | 91.0%<br>152.6%<br>108.5%<br>306.7%<br>0.5%<br>104.5%<br>102.1%                                                                     | -0.7%<br>61.0%<br>16.8%<br>215.0%<br>-91.2%<br>12.8%<br>10.4%                                                       | % of FY Completed (Revenue):  SOLID WASTE  REVENUES: Landfill User Fee Revenue Salvage Revenue Tipping Fees Total Other Revenues NON-OPERATING REVENUES: Interest Income Gain(Loss) on Sale of Assets TOTAL REVENUES                                                                                                                                                                      | 95.1%  Budget 15-16  7,815,400 259,500 3,303,173 252,260  500 108,500 11,739,333                                                                                                                            | 7,800,718<br>93,621<br>2,583,412<br>78,914<br>108<br>13,646<br>10,570,419                                                                                                          | 99.8% 36.1% 78.2% 31.3% 21.6% 12.6% 90.0%                                                                         | 4.7%<br>-59.0%<br>-16.9%<br>-63.8%<br>-73.5%<br>-82.5%<br>-5.1%                                                                | 8,251,490<br>134,500<br>3,389,000<br>69,800<br>170<br>250,200<br>12,095,160                                                                                                           | 8,298,467<br>151,496<br>3,571,433<br>102,723<br>-<br>202,067<br>12,326,186                                                                                       | % Collected  100.6% 112.6% 105.4% 147.2%  0.0% 80.8% 101.9%                                                                        | 5.5°<br>17.5°<br>10.3°<br>52.1°<br>-95.1°<br>-14.3°<br>6.8°                                                              |
| REVENUES: Rate & Service Charges Impact Fees Connection Fees Other Revenues NON-OPERATING REVENUES: Interest Income Gain(Loss) on Sale of Assets TOTAL REVENUES TOTAL AVAILABLE REVENUE                                                                                                                                                                     | 27,713,597<br>2,500,000<br>1,250,000<br>526,500<br>25,000<br>96,800<br>32,111,897                                                                                                                              | May-16  25,136,307 3,699,303 1,435,425 645,788  29,588 82,809                                                                                                                                      | % Collected 90.7% 148.0% 114.8% 122.7%  118.4% 85.5% 96.6%                                                                               | -1.0%<br>56.3%<br>23.2%<br>31.0%<br>26.7%<br>-6.1%<br>5.0%                                            | 28,292,139<br>3,500,000<br>1,750,000<br>628,500<br>20,000<br>309,155                                                                                                                                    | 25,737,046<br>5,341,705<br>1,898,700<br>1,927,523<br>90<br>322,989                                                                                                                                 | 91.0%<br>152.6%<br>108.5%<br>306.7%<br>0.5%<br>104.5%                                                                               | -0.7%<br>61.0%<br>16.8%<br>215.0%<br>-91.2%<br>12.8%                                                                | % of FY Completed (Revenue):  SOLID WASTE  REVENUES:  Landfill User Fee Revenue Salvage Revenue Tipping Fees Total Other Revenues NON-OPERATING REVENUES: Interest Income Gain(Loss) on Sale of Assets TOTAL REVENUES TOTAL AVAILABLE REVENUE                                                                                                                                             | 95.1%  Budget 15-16  7,815,400 259,500 3,303,173 252,260  500 108,500 11,739,333                                                                                                                            | 7,800,718<br>93,621<br>2,583,412<br>78,914<br>108<br>13,646                                                                                                                        | 99.8% 36.1% 78.2% 31.3% 21.6% 12.6%                                                                               | 4.7%<br>-59.0%<br>-16.9%<br>-63.8%<br>-73.5%<br>-82.5%                                                                         | 8,251,490<br>134,500<br>3,389,000<br>69,800<br>170<br>250,200                                                                                                                         | 8,298,467<br>151,496<br>3,571,433<br>102,723                                                                                                                     | % Collected  100.6% 112.6% 105.4% 147.2%  0.0% 80.8%                                                                               | 5.5% 17.5% 10.3% 52.1% -95.1% -14.3% 6.8%                                                                                |
| REVENUES: Rate & Service Charges Impact Fees Connection Fees Other Revenues NON-OPERATING REVENUES: Interest Income Gain(Loss) on Sale of Assets TOTAL REVENUES TOTAL AVAILABLE REVENUE (After R&R Transfers)                                                                                                                                               | 27,713,597<br>2,500,000<br>1,250,000<br>526,500<br>25,000<br>96,800<br>32,111,897<br>19,186,609                                                                                                                | May-16  25,136,307 3,699,303 1,435,425 645,788  29,588 82,809 31,029,220 17,773,403                                                                                                                | % Collected 90.7% 148.0% 114.8% 122.7% 118.4% 85.5% 96.6% 92.6%                                                                          | -1.0%<br>56.3%<br>23.2%<br>31.0%<br>26.7%<br>-6.1%<br>5.0%                                            | 28,292,139<br>3,500,000<br>1,750,000<br>628,500<br>20,000<br>309,155<br>34,499,794<br>21,407,325                                                                                                        | 25,737,046<br>5,341,705<br>1,898,700<br>1,927,523<br>90<br>322,989<br>35,228,054<br>21,093,252                                                                                                     | 91.0%<br>152.6%<br>108.5%<br>306.7%<br>0.5%<br>104.5%<br>102.1%<br>98.5%                                                            | -0.7%<br>61.0%<br>16.8%<br>215.0%<br>-91.2%<br>12.8%<br>10.4%                                                       | % of FY Completed (Revenue):  SOLID WASTE  REVENUES:  Landfill User Fee Revenue Salvage Revenue Tipping Fees Total Other Revenues NON-OPERATING REVENUES: Interest Income Gain(Loss) on Sale of Assets TOTAL REVENUES TOTAL AVAILABLE REVENUE (After R&R Transfers)                                                                                                                       | 95.1%  Budget 15-16  7,815,400 259,500 3,303,173 252,260  500 108,500 11,739,333 9,325,013                                                                                                                  | 7,800,718<br>93,621<br>2,583,412<br>78,914<br>108<br>13,646<br>10,570,419<br>9,538,509                                                                                             | 99.8% 36.1% 78.2% 31.3% 21.6% 90.0% 102.3%                                                                        | 4.7%<br>-59.0%<br>-16.9%<br>-63.8%<br>-73.5%<br>-82.5%<br>-5.1%                                                                | 8,251,490<br>134,500<br>3,389,000<br>69,800<br>170<br>250,200<br>12,095,160<br>9,118,030                                                                                              | 8,298,467<br>151,496<br>3,571,433<br>102,723<br>-<br>202,067<br>12,326,186<br>9,597,150                                                                          | % Collected  100.6% 112.6% 105.4% 147.2%  0.0% 80.8% 101.9% 105.3%                                                                 | 5.5° 17.5° 10.3° 52.1° -95.1° -14.3° 6.8°                                                                                |
| REVENUES: Rate & Service Charges Impact Fees Connection Fees Other Revenues NON-OPERATING REVENUES: Interest Income Gain(Loss) on Sale of Assets TOTAL REVENUES TOTAL REVENUE (After R&R Transfers) EXPENDITURES:                                                                                                                                           | 27,713,597<br>2,500,000<br>1,250,000<br>526,500<br>25,000<br>96,800<br>32,111,897<br>19,186,609                                                                                                                | May-16  25,136,307 3,699,303 1,435,425 645,788  29,588 82,809 31,029,220 17,773,403  May-16                                                                                                        | % Collected 90.7% 148.0% 114.8% 122.7% 118.4% 85.5% 96.6% 92.6% % Spent                                                                  | -1.0%<br>56.3%<br>23.2%<br>31.0%<br>-6.1%<br>5.0%<br>1.0%                                             | 28,292,139 3,500,000 1,750,000 628,500 20,000 309,155 34,499,794 21,407,325  Budget 16-17                                                                                                               | 25,737,046 5,341,705 1,898,700 1,927,523  90 322,989 35,228,054 21,093,252  May-17                                                                                                                 | % Collected  91.0% 152.6% 108.5% 306.7%  0.5% 104.5% 102.1% 98.5%                                                                   | -0.7% 61.0% 16.8% 215.0% -91.2% 12.8% 10.4% 6.9%                                                                    | % of FY Completed (Revenue):  SOLID WASTE  REVENUES:  Landfill User Fee Revenue Salvage Revenue Tipping Fees Total Other Revenues NON-OPERATING REVENUES: Interest Income Gain(Loss) on Sale of Assets TOTAL REVENUES TOTAL REVENUES TOTAL AVAILABLE REVENUE (After R&R Transfers) EXPENDITURES:                                                                                          | 95.1%  Budget 15-16  7,815,400 259,500 3,303,173 252,260  500 108,500 11,739,333 9,325,013  Budget 15-16                                                                                                    | 7,800,718 93,621 2,583,412 78,914 108 13,646 10,570,419 9,538,509 May-16                                                                                                           | 99.8% 36.1% 78.2% 31.3% 21.6% 90.0% 102.3%                                                                        | 4.7% -59.0% -16.9% -63.8% -73.5% -82.5% -5.1% 7.2%                                                                             | 8,251,490<br>134,500<br>3,389,000<br>69,800<br>170<br>250,200<br>12,095,160<br>9,118,030<br>Budget 16-17                                                                              | 8,298,467<br>151,496<br>3,571,433<br>102,723<br>-<br>202,067<br>12,326,186<br>9,597,150<br>May-17                                                                | % Collected  100.6% 112.6% 105.4% 147.2%  0.0% 80.8% 101.9% 105.3%                                                                 | 5.5° 17.5° 10.3° 52.1° -95.1° -14.3° 6.8° 10.2°                                                                          |
| REVENUES: Rate & Service Charges Impact Fees Connection Fees Other Revenues NON-OPERATING REVENUES: Interest Income Gain(Loss) on Sale of Assets TOTAL REVENUES TOTAL AVAILABLE REVENUE (After R&R Transfers) EXPENDITURES: Personnel Costs                                                                                                                 | 27,713,597<br>2,500,000<br>1,250,000<br>526,500<br>25,000<br>96,800<br>32,111,897<br>19,186,609<br>Budget 15-16<br>7,236,071                                                                                   | May-16  25,136,307 3,699,303 1,435,425 645,788  29,588 82,809 31,029,220 17,773,403  May-16 5,913,893                                                                                              | % Collected  90.7% 148.0% 114.8% 122.7%  118.4% 85.5% 96.6% 92.6%  % Spent  81.7%                                                        | -1.0%<br>56.3%<br>23.2%<br>31.0%<br>26.7%<br>-6.1%<br>5.0%<br>1.0%                                    | 28,292,139 3,500,000 1,750,000 628,500 20,000 309,155 34,499,794 21,407,325  Budget 16-17 8,289,241                                                                                                     | 25,737,046 5,341,705 1,898,700 1,927,523  90 322,989 35,228,054 21,093,252  May-17 5,923,285                                                                                                       | % Collected  91.0% 152.6% 108.5% 306.7%  0.5% 104.5% 102.1% 98.5%  % Spent 71.5%                                                    | -0.7% 61.0% 16.8% 215.0% -91.2% 12.8% 10.4% 6.9% % Var -20.2%                                                       | % of FY Completed (Revenue):  SOLID WASTE  REVENUES:  Landfill User Fee Revenue Salvage Revenue Tipping Fees Total Other Revenues NON-OPERATING REVENUES: Interest Income Gain(Loss) on Sale of Assets TOTAL REVENUES TOTAL REVENUE (After R&R Transfers)  EXPENDITURES: Personnel Costs                                                                                                  | 95.1%  Budget 15-16  7,815,400 259,500 3,303,173 252,260  500 108,500 11,739,333 9,325,013  Budget 15-16 4,308,051                                                                                          | 7,800,718 93,621 2,583,412 78,914 108 13,646 10,570,419 9,538,509 May-16 3,367,018                                                                                                 | 99.8% 36.1% 78.2% 31.3% 21.6% 12.6% 90.0% 102.3%                                                                  | 4.7% -59.0% -16.9% -63.8% -73.5% -82.5% -5.1% 7.2%  % Var -13.5%                                                               | 8,251,490<br>134,500<br>3,389,000<br>69,800<br>170<br>250,200<br>12,095,160<br>9,118,030<br>Budget 16-17<br>4,577,182                                                                 | 8,298,467<br>151,496<br>3,571,433<br>102,723<br>-<br>202,067<br>12,326,186<br>9,597,150<br>May-17<br>3,404,453                                                   | % Collected  100.6% 112.6% 105.4% 147.2%  0.0% 80.8% 101.9% 105.3%  % Spent 74.4%                                                  | 5.5° 17.5° 10.3° 52.1° -95.1° -14.3° 6.8° 10.2° % Var                                                                    |
| REVENUES: Rate & Service Charges Impact Fees Connection Fees Other Revenues NON-OPERATING REVENUES: Interest Income Gain(Loss) on Sale of Assets TOTAL REVENUES TOTAL AVAILABLE REVENUE (After R&R Transfers) EXPENDITURES: Personnel Costs Contractual Services                                                                                            | 27,713,597<br>2,500,000<br>1,250,000<br>526,500<br>25,000<br>96,800<br>32,111,897<br>19,186,609<br>Budget 15-16<br>7,236,071<br>1,495,491                                                                      | May-16  25,136,307 3,699,303 1,435,425 645,788  29,588 82,809 31,029,220 17,773,403  May-16 5,913,893 972,344                                                                                      | % Collected  90.7% 148.0% 114.8% 122.7%  118.4% 85.5% 96.6% 92.6%  % Spent  81.7% 65.0%                                                  | -1.0%<br>56.3%<br>23.2%<br>31.0%<br>26.7%<br>-6.1%<br>5.0%<br>1.0%<br>Var<br>-9.9%<br>-26.6%          | 28,292,139 3,500,000 1,750,000 628,500 20,000 309,155 34,499,794 21,407,325  Budget 16-17 8,289,241 1,507,215                                                                                           | 25,737,046 5,341,705 1,898,700 1,927,523  90 322,989 35,228,054 21,093,252  May-17 5,923,285 877,428                                                                                               | 91.0%<br>152.6%<br>108.5%<br>306.7%<br>0.5%<br>104.5%<br>102.1%<br>98.5%<br>% Spent<br>71.5%<br>58.2%                               | -0.7% 61.0% 16.8% 215.0% -91.2% 12.8% 10.4% 6.9% % Var -20.2% -33.5%                                                | % of FY Completed (Revenue):  SOLID WASTE  REVENUES:  Landfill User Fee Revenue Salvage Revenue Tipping Fees Total Other Revenues NON-OPERATING REVENUES: Interest Income Gain(Loss) on Sale of Assets TOTAL REVENUES TOTAL AVAILABLE REVENUE (After R&R Transfers)  EXPENDITURES: Personnel Costs Contractual Services                                                                   | 95.1%  Budget 15-16  7,815,400 259,500 3,303,173 252,260  500 108,500 11,739,333 9,325,013  Budget 15-16 4,308,051 510,262                                                                                  | 7,800,718 93,621 2,583,412 78,914  108 13,646 10,570,419 9,538,509  May-16 3,367,018 750,505                                                                                       | 99.8% 36.1% 78.2% 31.3% 21.6% 90.0% 102.3%                                                                        | 4.7% -59.0% -16.9% -63.8% -73.5% -82.5% -5.1% 7.2%  % Var -13.5% 55.4%                                                         | 8,251,490 134,500 3,389,000 69,800 170 250,200 12,095,160 9,118,030  Budget 16-17 4,577,182 596,329                                                                                   | 8,298,467<br>151,496<br>3,571,433<br>102,723<br>-<br>202,067<br>12,326,186<br>9,597,150<br>May-17<br>3,404,453<br>336,630                                        | % Collected  100.6% 112.6% 105.4% 147.2%  0.0% 80.8% 101.9% 105.3%  % Spent 74.4% 56.5%                                            | 5.5° 17.5° 10.3° 52.1° -95.1° -14.3° 6.8° 10.2° % Var -17.3° -35.2°                                                      |
| REVENUES: Rate & Service Charges Impact Fees Connection Fees Other Revenues NON-OPERATING REVENUES: Interest Income Gain(Loss) on Sale of Assets TOTAL REVENUES TOTAL AVAILABLE REVENUE (After R&R Transfers) EXPENDITURES: Personnel Costs                                                                                                                 | 27,713,597<br>2,500,000<br>1,250,000<br>526,500<br>25,000<br>96,800<br>32,111,897<br>19,186,609<br>Budget 15-16<br>7,236,071<br>1,495,491<br>2,882,321                                                         | May-16  25,136,307 3,699,303 1,435,425 645,788  29,588 82,809 31,029,220 17,773,403  May-16  5,913,893 972,344 2,721,962                                                                           | % Collected  90.7% 148.0% 114.8% 122.7%  118.4% 85.5% 96.6% 92.6%  % Spent  81.7% 65.0% 94.4%                                            | -1.0%<br>56.3%<br>23.2%<br>31.0%<br>26.7%<br>-6.1%<br>5.0%<br>1.0%<br>Var<br>-9.9%<br>-26.6%          | 28,292,139 3,500,000 1,750,000 628,500 20,000 309,155 34,499,794 21,407,325  Budget 16-17 8,289,241                                                                                                     | 25,737,046 5,341,705 1,898,700 1,927,523  90 322,989 35,228,054 21,093,252  May-17 5,923,285 877,428 3,155,317                                                                                     | % Collected  91.0% 152.6% 108.5% 306.7%  0.5% 104.5% 102.1% 98.5%  % Spent 71.5%                                                    | -0.7% 61.0% 16.8% 215.0% -91.2% 12.8% 10.4% 6.9% % Var -20.2%                                                       | % of FY Completed (Revenue):  SOLID WASTE  REVENUES:  Landfill User Fee Revenue Salvage Revenue Tipping Fees Total Other Revenues NON-OPERATING REVENUES: Interest Income Gain(Loss) on Sale of Assets TOTAL REVENUES TOTAL REVENUE (After R&R Transfers)  EXPENDITURES: Personnel Costs                                                                                                  | 95.1%  Budget 15-16  7,815,400 259,500 3,303,173 252,260  500 108,500 11,739,333 9,325,013  Budget 15-16 4,308,051 510,262                                                                                  | 7,800,718 93,621 2,583,412 78,914 108 13,646 10,570,419 9,538,509 May-16 3,367,018                                                                                                 | % Collected  99.8% 36.1% 78.2% 31.3%  21.6% 12.6% 90.0% 102.3%  % Spent 78.2% 147.1%                              | 4.7% -59.0% -16.9% -63.8% -73.5% -82.5% -5.1% 7.2%  % Var -13.5%                                                               | 8,251,490<br>134,500<br>3,389,000<br>69,800<br>170<br>250,200<br>12,095,160<br>9,118,030<br>Budget 16-17<br>4,577,182                                                                 | 8,298,467<br>151,496<br>3,571,433<br>102,723<br>-<br>202,067<br>12,326,186<br>9,597,150<br>May-17<br>3,404,453                                                   | % Collected  100.6% 112.6% 105.4% 147.2%  0.0% 80.8% 101.9% 105.3%  % Spent 74.4%                                                  | 5.5;<br>17.5;<br>10.3;<br>52.1;<br>-95.1;<br>-14.3;<br>6.8;<br>10.2;<br>% Var<br>-17.3;<br>-35.2;<br>-9.4;               |
| REVENUES: Rate & Service Charges Impact Fees Connection Fees Other Revenues NON-OPERATING REVENUES: Interest Income Gain(Loss) on Sale of Assets TOTAL REVENUES TOTAL AVAILABLE REVENUE (After R&R Transfers) EXPENDITURES: Personnel Costs Contractual Services Maint & Repairs                                                                            | 27,713,597<br>2,500,000<br>1,250,000<br>526,500<br>25,000<br>96,800<br>32,111,897<br>19,186,609<br>Budget 15-16<br>7,236,071<br>1,495,491<br>2,882,321<br>2,108,520                                            | May-16  25,136,307 3,699,303 1,435,425 645,788  29,588 82,809 31,029,220 17,773,403  May-16 5,913,893 972,344                                                                                      | % Collected  90.7% 148.0% 114.8% 122.7%  118.4% 85.5% 96.6% 92.6%  % Spent  81.7% 65.0% 94.4% 79.5%                                      | -1.0%<br>56.3%<br>23.2%<br>31.0%<br>26.7%<br>-6.1%<br>5.0%<br>1.0%<br>*Var<br>-9.9%<br>-26.6%<br>2.8% | 28,292,139 3,500,000 1,750,000 628,500 20,000 309,155 34,499,794 21,407,325  Budget 16-17 8,289,241 1,507,215 2,841,184                                                                                 | 25,737,046 5,341,705 1,898,700 1,927,523  90 322,989 35,228,054 21,093,252  May-17 5,923,285 877,428                                                                                               | 91.0% 152.6% 108.5% 306.7%  0.5% 104.5% 102.1% 98.5%  % Spent 71.5% 58.2% 111.1%                                                    | -0.7% 61.0% 16.8% 215.0% -91.2% 12.8% 10.4% 6.9%  % Var -20.2% -33.5% 19.4%                                         | % of FY Completed (Revenue):  SOLID WASTE  REVENUES:  Landfill User Fee Revenue Salvage Revenue Tipping Fees Total Other Revenues NON-OPERATING REVENUES: Interest Income Gain(Loss) on Sale of Assets TOTAL REVENUES TOTAL AVAILABLE REVENUE (After R&R Transfers)  EXPENDITURES: Personnel Costs Contractual Services Maint & Repairs                                                   | 95.1%  Budget 15-16  7,815,400 259,500 3,303,173 252,260  500 108,500 11,739,333 9,325,013  Budget 15-16 4,308,051 510,262 2,032,708                                                                        | 7,800,718 93,621 2,583,412 78,914  108 13,646 10,570,419 9,538,509  May-16 3,367,018 750,505 1,188,703                                                                             | % Collected  99.8% 36.1% 78.2% 31.3%  21.6% 12.6% 90.0% 102.3%  % Spent 78.2% 147.1% 58.5%                        | 4.7% -59.0% -16.9% -63.8%  -73.5% -82.5% -5.1% 7.2%  % Var -13.5% -55.4% -33.2%                                                | 8,251,490 134,500 3,389,000 69,800 170 250,200 12,095,160 9,118,030  Budget 16-17 4,577,182 596,329 1,825,353                                                                         | 8,298,467<br>151,496<br>3,571,433<br>102,723<br>-<br>202,067<br>12,326,186<br>9,597,150<br>May-17<br>3,404,453<br>336,630<br>1,500,950                           | % Collected  100.6% 112.6% 105.4% 147.2%  0.0% 80.8% 101.9% 105.3%  % Spent  74.4% 56.5% 82.2%                                     | 5.5°, 17.5°, 10.3°, 52.1°, 52.1°, -95.1°, -14.3°, 6.8°, 10.2°, % Var -17.3°, -35.2°, -9.4°, -40.1°,                      |
| REVENUES: Rate & Service Charges Impact Fees Connection Fees Other Revenues NON-OPERATING REVENUES: Interest Income Gain(Loss) on Sale of Assets TOTAL REVENUES TOTAL AVAILABLE REVENUE (After R&R Transfers) EXPENDITURES: Personnel Costs Contractual Services Maint & Repairs Utilities                                                                  | 27,713,597<br>2,500,000<br>1,250,000<br>526,500<br>25,000<br>96,800<br>32,111,897<br>19,186,609<br>Budget 15-16<br>7,236,071<br>1,495,491<br>2,882,321<br>2,108,520                                            | 25,136,307 3,699,303 1,435,425 645,788 29,588 82,809 31,029,220 17,773,403  May-16 5,913,893 972,344 2,721,962 1,675,418                                                                           | % Collected  90.7% 148.0% 114.8% 122.7%  118.4% 85.5% 96.6% 92.6%  % Spent  81.7% 65.0% 94.4% 79.5%                                      | -1.0% 56.3% 23.2% 31.0% 26.7% -6.1% 5.0% 1.0%  % Var -9.9% -26.6% 2.8% -12.2% -12.5%                  | 28,292,139 3,500,000 1,750,000 628,500 20,000 309,155 34,499,794 21,407,325  Budget 16-17 8,289,241 1,507,215 2,841,184 2,261,720                                                                       | 25,737,046 5,341,705 1,898,700 1,927,523  90 322,989 35,228,054 21,093,252  May-17 5,923,285 877,428 3,155,317 1,507,905                                                                           | % Collected  91.0% 152.6% 108.5% 306.7%  0.5% 104.5% 102.1% 98.5%  % Spent  71.5% 58.2% 111.1% 66.7%                                | -0.7% 61.0% 16.8% 215.0%  -91.2% 12.8% 10.4% 6.9%  % Var  -20.2% -33.5% 19.4% -25.0%                                | % of FY Completed (Revenue):  SOLID WASTE  REVENUES: Landfill User Fee Revenue Salvage Revenue Tipping Fees Total Other Revenues NON-OPERATING REVENUES: Interest Income Gain(Loss) on Sale of Assets TOTAL REVENUES TOTAL REVENUES TOTAL AVAILABLE REVENUE (After R&R Transfers)  EXPENDITURES: Personnel Costs Contractual Services Maint & Repairs Utilities                           | 95.1%  Budget 15-16  7,815,400 259,500 3,303,173 252,260  500 108,500 11,739,333 9,325,013  Budget 15-16 4,308,051 510,262 2,032,708 188,400                                                                | 7,800,718 93,621 2,583,412 78,914  108 13,646 10,570,419 9,538,509  May-16 3,367,018 750,505 1,188,703 94,845                                                                      | % Collected  99.8% 36.1% 78.2% 31.3%  21.6% 12.6% 90.0% 102.3%  % Spent 78.2% 147.1% 58.5% 50.3%                  | 4.7% -59.0% -16.9% -63.8%  -73.5% -82.5% -5.1% 7.2%  % Var -13.5% -55.4% -33.2% -41.3%                                         | 8,251,490 134,500 3,389,000 69,800 170 250,200 12,095,160 9,118,030  Budget 16-17 4,577,182 596,329 1,825,353 180,300                                                                 | 8,298,467 151,496 3,571,433 102,723 - 202,067 12,326,186 9,597,150  May-17 3,404,453 336,630 1,500,950 92,948                                                    | % Collected  100.6% 112.6% 105.4% 147.2%  0.0% 80.8% 101.9% 105.3%  % Spent 74.4% 56.5% 82.2% 51.6%                                | 5.5° 17.55 10.3° 52.1° -95.1° -14.3° 6.8° 10.2° % Var -17.3° -35.2° -9.4° -40.1° -9.4°                                   |
| REVENUES: Rate & Service Charges Impact Fees Connection Fees Other Revenues NON-OPERATING REVENUES: Interest Income Gain(Loss) on Sale of Assets TOTAL REVENUES TOTAL AVAILABLE REVENUE (After R&R Transfers) EXPENDITURES: Personnel Costs Contractual Services Maint & Repairs Utilities Office Expenses                                                  | 27,713,597 2,500,000 1,250,000 526,500 25,000 96,800 32,111,897 19,186,609  Budget 15-16 7,236,071 1,495,491 2,882,321 2,108,520 1,037,275 195,000                                                             | May-16  25,136,307 3,699,303 1,435,425 645,788  29,588 82,809 31,029,220 17,773,403  May-16  5,913,893 972,344 2,721,962 1,675,418 820,833                                                         | % Collected  90.7% 148.0% 114.8% 122.7%  118.4% 85.5% 96.6% 92.6%  % Spent  81.7% 65.0% 94.4% 79.5% 79.1% 86.2%                          | -1.0% 56.3% 23.2% 31.0% 26.7% -6.1% 5.0% 1.0%  % Var -9.9% -26.6% 2.8% -12.2% -12.5%                  | 28,292,139 3,500,000 1,750,000 628,500 20,000 309,155 34,499,794 21,407,325  Budget 16-17 8,289,241 1,507,215 2,841,184 2,261,720 1,216,397                                                             | 25,737,046 5,341,705 1,898,700 1,927,523  90 322,989 35,228,054 21,093,252  May-17 5,923,285 877,428 3,155,317 1,507,905 747,233                                                                   | % Collected  91.0% 152.6% 108.5% 306.7%  0.5% 104.5% 102.1% 98.5%  % Spent  71.5% 58.2% 111.1% 66.7% 61.4%                          | -0.7% 61.0% 16.8% 215.0%  -91.2% 12.8% 10.4% 6.9%  % Var -20.2% -33.5% 19.4% -25.0% -30.2%                          | **SOLID WASTE  REVENUES: Landfill User Fee Revenue Salvage Revenue Tipping Fees Total Other Revenues NON-OPERATING REVENUES: Interest Income Gain(Loss) on Sale of Assets TOTAL REVENUES TOTAL AVAILABLE REVENUE (After R&R Transfers)  EXPENDITURES: Personnel Costs Contractual Services Maint & Repairs Utilities Office Expenses                                                      | 95.1%  Budget 15-16  7,815,400 259,500 3,303,173 252,260  500 108,500 11,739,333 9,325,013  Budget 15-16 4,308,051 510,262 2,032,708 188,400 247,034                                                        | 7,800,718 93,621 2,583,412 78,914  108 13,646 10,570,419 9,538,509  May-16 3,367,018 750,505 1,188,703 94,845 212,475                                                              | 99.8% 36.1% 78.2% 31.3% 21.6% 90.0% 102.3%  % Spent 78.2% 147.1% 58.5% 50.3% 86.0%                                | 4.7% -59.0% -16.9% -63.8%  -73.5% -82.5% -5.1% 7.2%  % Var -13.5% -55.4% -33.2% -41.3% -5.7%                                   | 8,251,490 134,500 3,389,000 69,800  170 250,200 12,095,160 9,118,030  Budget 16-17 4,577,182 596,329 1,825,353 180,300 292,742                                                        | 8,298,467 151,496 3,571,433 102,723 - 202,067 12,326,186 9,597,150 May-17 3,404,453 336,630 1,500,950 92,948 240,875                                             | % Collected  100.6% 112.6% 105.4% 147.2%  0.0% 80.8% 101.9% 105.3%  % Spent  74.4% 56.5% 82.2% 51.6% 82.3%                         | 5.5<br>17.5<br>10.3<br>52.1<br>-95.1<br>-14.3<br>6.8<br>10.2<br>% Var<br>-17.3<br>-35.2<br>-9.4<br>-40.1<br>-9.4         |
| REVENUES: Rate & Service Charges Impact Fees Connection Fees Other Revenues NON-OPERATING REVENUES: Interest Income Gain(Loss) on Sale of Assets TOTAL REVENUES TOTAL AVAILABLE REVENUE (After R&R Transfers) EXPENDITURES: Personnel Costs Contractual Services Maint & Repairs Utilities Office Expenses Insurance                                        | 27,713,597 2,500,000 1,250,000 526,500 25,000 96,800 32,111,897 19,186,609  Budget 15-16 7,236,071 1,495,491 2,882,321 2,108,520 1,037,275 195,000 1,025,906                                                   | May-16  25,136,307 3,699,303 1,435,425 645,788  29,588 82,809 31,029,220 17,773,403  May-16  5,913,893 972,344 2,721,962 1,675,418 820,833 168,103                                                 | % Collected 90.7% 148.0% 114.8% 122.7%  118.4% 85.5% 96.6% 92.6%  % Spent  81.7% 65.0% 94.4% 79.5% 79.1% 86.2% 15.1%                     | -1.0% 56.3% 23.2% 31.0% -6.1% 5.0% 1.0%  Var -9.9% -26.6% -12.2% -12.5% -76.6%                        | 28,292,139 3,500,000 1,750,000 628,500 20,000 309,155 34,499,794 21,407,325  Budget 16-17 8,289,241 1,507,215 2,841,184 2,261,720 1,216,397 215,000                                                     | 25,737,046 5,341,705 1,898,700 1,927,523  90 322,989 35,228,054 21,093,252  May-17 5,923,285 877,428 3,155,317 1,507,905 747,233 157,940                                                           | % Collected  91.0% 152.6% 108.5% 306.7%  0.5% 104.5% 102.1% 98.5%  % Spent  71.5% 58.2% 111.1% 66.7% 61.4% 73.5%                    | -0.7% 61.0% 16.8% 215.0%  -91.2% 12.8% 10.4% 6.9%  % Var -20.2% -33.5% 19.4% -25.0% -30.2% -18.2%                   | % of FY Completed (Revenue):  SOLID WASTE  REVENUES: Landfill User Fee Revenue Salvage Revenue Tipping Fees Total Other Revenues NON-OPERATING REVENUES: Interest Income Gain(Loss) on Sale of Assets TOTAL REVENUES TOTAL REVENUES TOTAL AVAILABLE REVENUE (After R&R Transfers)  EXPENDITURES: Personnel Costs Contractual Services Maint & Repairs Utilities Office Expenses Insurance | 95.1%  Budget 15-16  7,815,400 259,500 3,303,173 252,260  500 108,500 11,739,333 9,325,013  Budget 15-16 4,308,051 510,262 2,032,708 188,400 247,034 135,000 556,906                                        | 7,800,718 93,621 2,583,412 78,914  108 13,646 10,570,419 9,538,509  May-16 3,367,018 750,505 1,188,703 94,845 212,475 126,077                                                      | 99.8% 36.1% 78.2% 31.3% 21.6% 12.6% 90.0% 102.3%  % Spent 78.2% 147.1% 58.5% 50.3% 86.0% 93.4%                    | 4.7% -59.0% -16.9% -63.8%  -73.5% -82.5% -5.1% 7.2%  % Var -13.5% -55.4% -33.2% -41.3% -5.7% 1.7%                              | 8,251,490 134,500 3,389,000 69,800  170 250,200 12,095,160 9,118,030  Budget 16-17 4,577,182 596,329 1,825,353 180,300 292,742 150,000                                                | 8,298,467 151,496 3,571,433 102,723 - 202,067 12,326,186 9,597,150  May-17 3,404,453 336,630 1,500,950 92,948 240,875 118,455                                    | % Collected  100.6% 112.6% 105.4% 147.2%  0.0% 80.8% 101.9% 105.3%  % Spent  74.4% 56.5% 82.2% 51.6% 82.3% 79.0% 15.9%             | 5.5° 17.5° 10.3° 52.1° -95.1° -14.3° 6.8° 10.2° % Var -17.3° -35.2° -9.4° -40.1° -9.4° -12.7° -75.7°                     |
| REVENUES: Rate & Service Charges Impact Fees Connection Fees Other Revenues NON-OPERATING REVENUES: Interest Income Gain(Loss) on Sale of Assets TOTAL REVENUES TOTAL AVAILABLE REVENUE (After R&R Transfers)  EXPENDITURES: Personnel Costs Contractual Services Maint & Repairs Utilities Office Expenses Insurance Other Expenses                        | 27,713,597 2,500,000 1,250,000 526,500 25,000 96,800 32,111,897 19,186,609  Budget 15-16 7,236,071 1,495,491 2,882,321 2,108,520 1,037,275 195,000 1,025,906                                                   | May-16  25,136,307 3,699,303 1,435,425 645,788  29,588 82,809 31,029,220 17,773,403  May-16  5,913,893 972,344 2,721,962 1,675,418 820,833 168,103 154,415 12,426,968                              | % Collected 90.7% 148.0% 114.8% 122.7%  118.4% 85.5% 96.6% 92.6%  % Spent  81.7% 65.0% 94.4% 79.5% 79.1% 86.2% 15.1% 77.8%               | -1.0% 56.3% 23.2% 31.0% -6.1% 5.0% 1.0%  Var -9.9% -26.6% -12.2% -12.5% -76.6%                        | 28,292,139 3,500,000 1,750,000 628,500 20,000 309,155 34,499,794 21,407,325  Budget 16-17 8,289,241 1,507,215 2,841,184 2,261,720 1,216,397 215,000 1,264,483 17,595,240                                | 25,737,046 5,341,705 1,898,700 1,927,523  90 322,989 35,228,054 21,093,252  May-17 5,923,285 877,428 3,155,317 1,507,905 747,233 157,940 218,720                                                   | % Collected  91.0% 152.6% 108.5% 306.7%  0.5% 104.5% 102.1% 98.5%  % Spent  71.5% 66.7% 61.4% 73.5% 17.3% 71.5%                     | -0.7% 61.0% 16.8% 215.0% -91.2% 12.8% 10.4% 6.9%  % Var -20.2% -33.5% 19.4% -25.0% -30.2% -74.4%                    | **SOLID WASTE  REVENUES: Landfill User Fee Revenue Salvage Revenue Tipping Fees Total Other Revenues NON-OPERATING REVENUES: Interest Income Gain(Loss) on Sale of Assets TOTAL REVENUES TOTAL AVAILABLE REVENUE (After R&R Transfers)  EXPENDITURES: Personnel Costs Contractual Services Maint & Repairs Utilities Office Expenses Insurance Other Expenses                             | 95.1%  Budget 15-16  7,815,400 259,500 3,303,173 252,260  500 108,500 11,739,333 9,325,013  Budget 15-16 4,308,051 510,262 2,032,708 188,400 247,034 135,000 556,906                                        | 7,800,718 93,621 2,583,412 78,914  108 13,646 10,570,419 9,538,509  May-16 3,367,018 750,505 1,188,703 94,845 212,475 126,077 54,811 5,794,434                                     | 99.8% 36.1% 36.1% 31.3% 21.6% 12.6% 90.0% 102.3%  % Spent 78.2% 147.1% 58.5% 50.3% 86.0% 93.4% 9.8%               | 4.7% -59.0% -16.9% -63.8%  -73.5% -82.5% -5.1% -7.2%  % Var -13.5% -55.4% -33.2% -41.3% -5.7% -1.7% -81.8%                     | 8,251,490 134,500 3,389,000 69,800  170 250,200 12,095,160 9,118,030  Budget 16-17 4,577,182 596,329 1,825,353 180,300 292,742 150,000 511,138                                        | 8,298,467 151,496 3,571,433 102,723  202,067 12,326,186 9,597,150  May-17 3,404,453 336,630 1,500,950 92,948 240,875 118,455 81,501 5,775,812                    | % Collected  100.6% 112.6% 105.4% 147.2%  0.0% 80.8% 101.9% 105.3%  % Spent  74.4% 56.5% 82.2% 51.6% 82.3% 79.0% 15.9% 71.0%       | 5.5° 17.5° 10.3° 52.1° -95.1° -14.3° 6.8° 10.2° % Var -17.3° -35.2° -9.4° -40.1° -9.4° -12.7° -75.7° -20.7°              |
| REVENUES: Rate & Service Charges Impact Fees Connection Fees Other Revenues NON-OPERATING REVENUES: Interest Income Gain(Loss) on Sale of Assets TOTAL REVENUES TOTAL AVAILABLE REVENUE (After R&R Transfers)  EXPENDITURES: Personnel Costs Contractual Services Maint & Repairs Utilities Office Expenses Insurance Other Expenses                        | 27,713,597 2,500,000 1,250,000 526,500 25,000 96,800 32,111,897 19,186,609  Budget 15-16 7,236,071 1,495,491 2,882,321 2,108,520 1,037,275 195,000 1,025,906 15,980,584                                        | May-16  25,136,307 3,699,303 1,435,425 645,788  29,588 82,809 31,029,220 17,773,403  May-16  5,913,893 972,344 2,721,962 1,675,418 820,833 168,103 154,415 12,426,968                              | % Collected  90.7% 148.0% 114.8% 122.7%  118.4% 85.5% 96.6% 92.6%  % Spent 81.7% 65.0% 94.4% 79.5% 79.1% 86.2% 15.1% 77.8%               | -1.0% 56.3% 23.2% 31.0% -6.1% 5.0% 1.0%  Var -9.9% -26.6% -12.2% -12.5% -76.6% -13.9%                 | 28,292,139 3,500,000 1,750,000 628,500 20,000 309,155 34,499,794 21,407,325  Budget 16-17 8,289,241 1,507,215 2,841,184 2,261,720 1,216,397 215,000 1,264,483 17,595,240                                | 25,737,046 5,341,705 1,898,700 1,927,523  90 322,989 35,228,054 21,093,252  May-17 5,923,285 877,428 3,155,317 1,507,905 747,233 157,940 218,720 12,587,827                                        | % Collected  91.0% 152.6% 108.5% 306.7%  0.5% 104.5% 102.1% 98.5%  % Spent  71.5% 66.7% 61.4% 73.5% 17.3% 71.5%                     | -0.7% 61.0% 16.8% 215.0%  -91.2% 12.8% 10.4% 6.9%  % Var -20.2% -33.5% 19.4% -25.0% -30.2% -18.2% -74.4% -20.1%     | **SOLID WASTE  REVENUES: Landfill User Fee Revenue Salvage Revenue Tipping Fees Total Other Revenues NON-OPERATING REVENUES: Interest Income Gain(Loss) on Sale of Assets TOTAL REVENUES TOTAL AVAILABLE REVENUE (After R&R Transfers)  EXPENDITURES: Personnel Costs Contractual Services Maint & Repairs Utilities Office Expenses Insurance Other Expenses                             | 95.1%  Budget 15-16  7,815,400 259,500 3,303,173 252,260  500 108,500 11,739,333 9,325,013  Budget 15-16 4,308,051 510,262 2,032,708 188,400 247,034 135,000 556,906 7,978,361                              | 7,800,718 93,621 2,583,412 78,914  108 13,646 10,570,419 9,538,509  May-16 3,367,018 750,505 1,188,703 94,845 212,475 126,077 54,811 5,794,434                                     | 99.8% 36.1% 78.2% 31.3% 21.6% 12.6% 90.0% 102.3%  % Spent 78.2% 58.5% 50.3% 86.0% 93.4% 9.8% 72.6%                | 4.7% -59.0% -16.9% -63.8% -73.5% -82.5% -5.1% -7.2%  % Var -13.5% -55.4% -33.2% -41.3% -5.7% -1.7% -81.8% -19.0%               | 8,251,490 134,500 3,389,000 69,800 170 250,200 12,095,160 9,118,030  Budget 16-17 4,577,182 596,329 1,825,353 180,300 292,742 150,000 511,138 8,133,044                               | 8,298,467 151,496 3,571,433 102,723  - 202,067 12,326,186 9,597,150  May-17 3,404,453 336,630 1,500,950 92,948 240,875 118,455 81,501 5,775,812                  | % Collected  100.6% 112.6% 105.4% 147.2%  0.0% 80.8% 101.9% 105.3%  % Spent  74.4% 56.5% 82.2% 51.6% 82.3% 79.0% 15.9% 71.0%       | 5.59<br>17.59<br>10.39<br>52.19<br>-95.19<br>-14.39<br>6.89<br>10.29                                                     |
| REVENUES: Rate & Service Charges Impact Fees Connection Fees Other Revenues NON-OPERATING REVENUES: Interest Income Gain(Loss) on Sale of Assets TOTAL REVENUES TOTAL AVAILABLE REVENUE (After R&R Transfers) EXPENDITURES: Personnel Costs Contractual Services Maint & Repairs Utilities Office Expenses Insurance Other Expenses TOTAL OPERATING EXPENSE | 27,713,597 2,500,000 1,250,000 526,500 25,000 96,800 32,111,897 19,186,609  Budget 15-16 7,236,071 1,495,491 2,882,321 2,108,520 1,037,275 195,000 1,025,906 15,980,584 Operating Expense v 702,940            | May-16  25,136,307 3,699,303 1,435,425 645,788  29,588 82,809 31,029,220 17,773,403  May-16 5,913,893 972,344 2,721,962 1,675,418 820,833 168,103 154,415 12,426,968 . Revenues Variance-          | % Collected  90.7% 148.0% 114.8% 122.7%  118.4% 85.5% 96.6% 92.6%  % Spent  81.7% 65.0% 94.4% 79.5% 79.1% 86.2% 15.1% 77.8%              | -1.0% 56.3% 23.2% 31.0% 26.7% -6.1% 5.0% 1.0%  % Var -9.9% -26.6% 2.8% -12.2% -12.5% -5.5% -14.9%     | 28,292,139 3,500,000 1,750,000 628,500 20,000 309,155 34,499,794 21,407,325  Budget 16-17 8,289,241 1,507,215 2,841,184 2,261,720 1,216,397 215,000 1,264,483 17,595,240 Operating Expense v.           | 25,737,046 5,341,705 1,898,700 1,927,523  90 322,989 35,228,054 21,093,252  May-17 5,923,285 877,428 3,155,317 1,507,905 747,233 157,940 218,720 12,587,827 Revenues Variance                      | % Collected  91.0% 152.6% 108.5% 306.7%  0.5% 104.5% 102.1% 98.5%  % Spent  71.5% 58.2% 111.1% 66.7% 61.4% 73.5% 17.3% 71.5% 105.6% | -0.7% 61.0% 16.8% 215.0%  -91.2% 12.8% 10.4% 6.9%  % Var -20.2% -33.5% 19.4% -25.0% -30.2% -18.2% -74.4% -20.1%     | **SOLID WASTE  REVENUES: Landfill User Fee Revenue Salvage Revenue Tipping Fees Total Other Revenues NON-OPERATING REVENUES: Interest Income Gain(Loss) on Sale of Assets TOTAL REVENUES TOTAL AVAILABLE REVENUE (After R&R Transfers)  EXPENDITURES: Personnel Costs Contractual Services Maint & Repairs Utilities Office Expenses Insurance Other Expenses TOTAL OPERATING EXPENSE     | 95.1%  Budget 15-16  7,815,400 259,500 3,303,173 252,260  500 108,500 11,739,333 9,325,013  Budget 15-16 4,308,051 510,262 2,032,708 188,400 247,034 135,000 556,906 7,978,361 Operating Expense v. 443,650 | 7,800,718 93,621 2,583,412 78,914  108 13,646 10,570,419 9,538,509  May-16 3,367,018 750,505 1,188,703 94,845 212,475 126,077 54,811 5,794,434 Revenues Variance                   | % Collected  99.8% 36.1% 78.2% 31.3%  21.6% 90.0% 102.3%  % Spent 78.2% 147.1% 58.5% 50.3% 86.0% 93.4% 9.8% 72.6% | 4.7% -59.0% -16.9% -63.8%  -73.5% -82.5% -5.1% -7.2%  % Var -13.5% -55.4% -33.2% -41.3% -5.7% -17.6% -81.8% -19.0% -26.2%      | 8,251,490 134,500 3,389,000 69,800  170 250,200 12,095,160 9,118,030  Budget 16-17 4,577,182 596,329 1,825,353 180,300 292,742 150,000 511,138 8,133,044 Operating Expense v.         | 8,298,467 151,496 3,571,433 102,723 - 202,067 12,326,186 9,597,150  May-17 3,404,453 336,630 1,500,950 92,948 240,875 118,455 81,501 5,775,812 Revenues Variance | % Collected  100.6% 112.6% 105.4% 147.2%  0.0% 80.8% 101.9% 105.3%  % Spent  74.4% 56.5% 82.2% 51.6% 82.3% 79.0% 15.9% 71.0% 93.0% | 5.5° 17.5° 10.3° 52.1° -95.1° -95.1° -14.3° 6.8° 10.2° % Var -17.3° -35.2° -9.4° -40.1° -9.4° -12.7° -75.7° -20.7° 30.8° |
| REVENUES: Rate & Service Charges Impact Fees Connection Fees Other Revenues NON-OPERATING REVENUES: Interest Income Gain(Loss) on Sale of Assets TOTAL REVENUES TOTAL AVAILABLE REVENUE (After R&R Transfers) EXPENDITURES: Personnel Costs Contractual Services Maint & Repairs Utilities Office Expenses Insurance Other Expenses TOTAL OPERATING EXPENSE | 27,713,597 2,500,000 1,250,000 526,500 25,000 96,800 32,111,897 19,186,609  Budget 15-16 7,236,071 1,495,491 2,882,321 2,108,520 1,037,275 195,000 1,025,906 15,980,584 Operating Expense v 702,940 16,683,524 | May-16  25,136,307 3,699,303 1,435,425 645,788  29,588 82,809 31,029,220 17,773,403  May-16  5,913,893 972,344 2,721,962 1,675,418 820,833 168,103 154,415 12,426,968 . Revenues Variance— 527,245 | % Collected  90.7% 148.0% 114.8% 122.7%  118.4% 85.5% 96.6% 92.6%  % Spent  81.7% 65.0% 94.4% 79.5% 79.1% 86.2% 15.1% 77.8%  75.0% 77.6% | -1.0% 56.3% 23.2% 31.0% -6.1% 5.0% 1.0%  % Var -9.9% -26.6% -12.2% -12.5% -5.5% -76.6% 14.9% -16.7%   | 28,292,139 3,500,000 1,750,000 628,500 20,000 309,155 34,499,794 21,407,325  Budget 16-17 8,289,241 1,507,215 2,841,184 2,261,720 1,216,397 215,000 1,264,483 17,595,240 Operating Expense v. 1,004,180 | 25,737,046 5,341,705 1,898,700 1,927,523  90 322,989 35,228,054 21,093,252  May-17 5,923,285 877,428 3,155,317 1,507,905 747,233 157,940 218,720 12,587,827 Revenues Variance 1,060,714 13,648,541 | % Collected  91.0% 152.6% 108.5% 306.7%  0.5% 104.5% 102.1% 98.5%  % Spent  71.5% 58.2% 111.1% 66.7% 61.4% 73.5% 17.3% 71.5% 105.6% | -0.7% 61.0% 16.8% 215.0% -91.2% 12.8% 10.4% 6.9%  % Var -20.2% -33.5% 19.4% -25.0% -30.2% -74.4% -20.1% 27.0% 14.0% | **SOLID WASTE  REVENUES: Landfill User Fee Revenue Salvage Revenue Tipping Fees Total Other Revenues NON-OPERATING REVENUES: Interest Income Gain(Loss) on Sale of Assets TOTAL REVENUES TOTAL AVAILABLE REVENUE (After R&R Transfers)  EXPENDITURES: Personnel Costs Contractual Services Maint & Repairs Utilities Office Expenses Insurance Other Expenses TOTAL OPERATING EXPENSE     | 95.1%  Budget 15-16  7,815,400 259,500 3,303,173 252,260  500 108,500 11,739,333 9,325,013  Budget 15-16 4,308,051 510,262 2,032,708 188,400 247,034 135,000 556,906 7,978,361 Operating Expense v. 443,650 | 7,800,718 93,621 2,583,412 78,914  108 13,646 10,570,419 9,538,509  May-16 3,367,018 750,505 1,188,703 94,845 212,475 126,077 54,811 5,794,434 Revenues Variance 509,968 6,304,402 | 99.8% 36.1% 78.2% 31.3% 21.6% 90.0% 102.3%  % Spent 78.2% 58.5% 50.3% 86.0% 93.4% 9.8% 72.6% 114.9%               | 4.7% -59.0% -16.9% -63.8%  -73.5% -82.5% -5.1% -7.2%  % Var -13.5% -55.4% -33.2% -41.3% -5.7% -17.6% -81.8% -19.0% 26.2% 23.3% | 8,251,490 134,500 3,389,000 69,800  170 250,200 12,095,160 9,118,030  Budget 16-17 4,577,182 596,329 1,825,353 180,300 292,742 150,000 511,138 8,133,044 Operating Expense v. 984,960 | 8,298,467 151,496 3,571,433 102,723                                                                                                                              | % Collected  100.6% 112.6% 105.4% 147.2%  0.0% 80.8% 101.9% 105.3%  % Spent  74.4% 56.5% 82.2% 51.6% 82.3% 79.0% 15.9% 71.0% 93.0% | 5.5° 17.5° 10.3° 52.1° -95.1° -14.3° 6.8° 10.2° % Var -17.3° -35.2° -9.4° -40.1° -9.4° -12.7° -75.7° -20.7° 30.8°        |