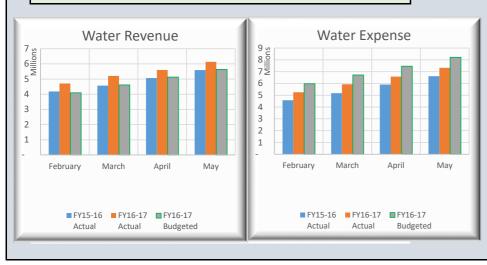

| <b>BCWS Op Cash Flows Statemen</b>                                                                                                                                                                                                                                                                                                                          | nt-May 2017                                                                                                                                                                                                    |                                                                                                                                                                                                    |                                                                                                                                          |                                                                                                       |                                                                                                                                                                                                         |                                                                                                                                                                                                    |                                                                                                                                     |                                                                                                                     |                                                                                                                                                                                                                                                                                                                                                                                           |                                                                                                                                                                                                             |                                                                                                                                                                                    |                                                                                                                   |                                                                                                                                |                                                                                                                                                                                       |                                                                                                                                                                  |                                                                                                                                    |                                                                                                                          |
|-------------------------------------------------------------------------------------------------------------------------------------------------------------------------------------------------------------------------------------------------------------------------------------------------------------------------------------------------------------|----------------------------------------------------------------------------------------------------------------------------------------------------------------------------------------------------------------|----------------------------------------------------------------------------------------------------------------------------------------------------------------------------------------------------|------------------------------------------------------------------------------------------------------------------------------------------|-------------------------------------------------------------------------------------------------------|---------------------------------------------------------------------------------------------------------------------------------------------------------------------------------------------------------|----------------------------------------------------------------------------------------------------------------------------------------------------------------------------------------------------|-------------------------------------------------------------------------------------------------------------------------------------|---------------------------------------------------------------------------------------------------------------------|-------------------------------------------------------------------------------------------------------------------------------------------------------------------------------------------------------------------------------------------------------------------------------------------------------------------------------------------------------------------------------------------|-------------------------------------------------------------------------------------------------------------------------------------------------------------------------------------------------------------|------------------------------------------------------------------------------------------------------------------------------------------------------------------------------------|-------------------------------------------------------------------------------------------------------------------|--------------------------------------------------------------------------------------------------------------------------------|---------------------------------------------------------------------------------------------------------------------------------------------------------------------------------------|------------------------------------------------------------------------------------------------------------------------------------------------------------------|------------------------------------------------------------------------------------------------------------------------------------|--------------------------------------------------------------------------------------------------------------------------|
| % of Fiscal Year Completed:                                                                                                                                                                                                                                                                                                                                 | 91.7%                                                                                                                                                                                                          | PRIOR Y                                                                                                                                                                                            | EAR                                                                                                                                      |                                                                                                       | CUF                                                                                                                                                                                                     | RRENT YI                                                                                                                                                                                           | EAR                                                                                                                                 |                                                                                                                     |                                                                                                                                                                                                                                                                                                                                                                                           |                                                                                                                                                                                                             | PRIOR Y                                                                                                                                                                            | EAR                                                                                                               |                                                                                                                                | CUR                                                                                                                                                                                   | RENT YI                                                                                                                                                          | EAR                                                                                                                                |                                                                                                                          |
| WATER FUND                                                                                                                                                                                                                                                                                                                                                  | Budget 15-16                                                                                                                                                                                                   | May-16                                                                                                                                                                                             | % Collected                                                                                                                              | % Var                                                                                                 | Budget 16-17                                                                                                                                                                                            | May-17                                                                                                                                                                                             | % Collected                                                                                                                         | % Var                                                                                                               | WATER & SEWER FUND                                                                                                                                                                                                                                                                                                                                                                        | Budget 15-16                                                                                                                                                                                                | May-16                                                                                                                                                                             | % Collected                                                                                                       | % Var                                                                                                                          | Budget 16-17                                                                                                                                                                          | May-17                                                                                                                                                           | % Collected                                                                                                                        | % Var                                                                                                                    |
| REVENUES:                                                                                                                                                                                                                                                                                                                                                   |                                                                                                                                                                                                                |                                                                                                                                                                                                    |                                                                                                                                          |                                                                                                       |                                                                                                                                                                                                         |                                                                                                                                                                                                    |                                                                                                                                     |                                                                                                                     | REVENUES:                                                                                                                                                                                                                                                                                                                                                                                 |                                                                                                                                                                                                             |                                                                                                                                                                                    |                                                                                                                   |                                                                                                                                |                                                                                                                                                                                       |                                                                                                                                                                  |                                                                                                                                    |                                                                                                                          |
| Rate & Service Charges                                                                                                                                                                                                                                                                                                                                      | 9,478,955                                                                                                                                                                                                      | 8,546,719                                                                                                                                                                                          | 90.2%                                                                                                                                    | -1.5%                                                                                                 | 9,516,104                                                                                                                                                                                               | 9,192,070                                                                                                                                                                                          | 96.6%                                                                                                                               | 4.9%                                                                                                                | Rate & Service Charges                                                                                                                                                                                                                                                                                                                                                                    | 37,192,552                                                                                                                                                                                                  | 33,683,026                                                                                                                                                                         | 90.6%                                                                                                             | -1.1%                                                                                                                          | 37,808,243                                                                                                                                                                            | 34,929,117                                                                                                                                                       | 92.4%                                                                                                                              | 0.79                                                                                                                     |
| Impact Fees                                                                                                                                                                                                                                                                                                                                                 | 1,350,000                                                                                                                                                                                                      | 1,558,116                                                                                                                                                                                          | 115.4%                                                                                                                                   | 23.7%                                                                                                 | 1,890,000                                                                                                                                                                                               | 2,075,443                                                                                                                                                                                          | 109.8%                                                                                                                              | 18.1%                                                                                                               | Impact Fees                                                                                                                                                                                                                                                                                                                                                                               | 3,850,000                                                                                                                                                                                                   | 5,257,419                                                                                                                                                                          | 136.6%                                                                                                            | 44.9%                                                                                                                          | 5,390,000                                                                                                                                                                             | 7,417,148                                                                                                                                                        | 137.6%                                                                                                                             | 45.99                                                                                                                    |
| Connection Fees                                                                                                                                                                                                                                                                                                                                             | 1,050,000                                                                                                                                                                                                      | 1,219,564                                                                                                                                                                                          | 116.1%                                                                                                                                   |                                                                                                       | 1,470,000                                                                                                                                                                                               | 1,425,321                                                                                                                                                                                          | 97.0%                                                                                                                               | 5.3%                                                                                                                | Connection Fees                                                                                                                                                                                                                                                                                                                                                                           | 2,300,000                                                                                                                                                                                                   | 2,654,989                                                                                                                                                                          | 115.4%                                                                                                            | 23.8%                                                                                                                          | 3,220,000                                                                                                                                                                             | 3,324,021                                                                                                                                                        | 103.2%                                                                                                                             | 11.69                                                                                                                    |
| Other Revenues                                                                                                                                                                                                                                                                                                                                              | 185,000                                                                                                                                                                                                        | 228,567                                                                                                                                                                                            | 123.5%                                                                                                                                   | 31.9%                                                                                                 | 277,000                                                                                                                                                                                                 | 147,998                                                                                                                                                                                            | 53.4%                                                                                                                               | -38.2%                                                                                                              | Other Revenues                                                                                                                                                                                                                                                                                                                                                                            | 711,500                                                                                                                                                                                                     | 874,355                                                                                                                                                                            | 122.9%                                                                                                            | 31.2%                                                                                                                          | 905,500                                                                                                                                                                               | 2,075,520                                                                                                                                                        | 229.2%                                                                                                                             | 137.59                                                                                                                   |
| NON-OPERATING REVENUES:                                                                                                                                                                                                                                                                                                                                     |                                                                                                                                                                                                                | 24.515                                                                                                                                                                                             | 2/7 20/                                                                                                                                  | 155.50/                                                                                               | 74.000                                                                                                                                                                                                  | 100 115                                                                                                                                                                                            | 166.207                                                                                                                             |                                                                                                                     | NON-OPERATING REVENUES:                                                                                                                                                                                                                                                                                                                                                                   | 25 000                                                                                                                                                                                                      | 20.500                                                                                                                                                                             | 110.40/                                                                                                           | 2 < 20/                                                                                                                        | 20.000                                                                                                                                                                                |                                                                                                                                                                  | 0.50/                                                                                                                              | 01.24                                                                                                                    |
| Gain(Loss) on Sale of Assets                                                                                                                                                                                                                                                                                                                                | 9,175                                                                                                                                                                                                          | 24,517                                                                                                                                                                                             | 267.2%<br>95.9%                                                                                                                          | 4.2%                                                                                                  | 74,223                                                                                                                                                                                                  | 123,446                                                                                                                                                                                            | 166.3%<br>98.0%                                                                                                                     | 74.7%<br>6.3%                                                                                                       | Interest Income                                                                                                                                                                                                                                                                                                                                                                           | 25,000                                                                                                                                                                                                      | 29,588                                                                                                                                                                             | 118.4%                                                                                                            | 9.6%                                                                                                                           | 20,000                                                                                                                                                                                | 90                                                                                                                                                               | 0.5%                                                                                                                               | -91.29                                                                                                                   |
| TOTAL REVENUES TOTAL AVAILABLE REVENUE                                                                                                                                                                                                                                                                                                                      |                                                                                                                                                                                                                | 11,577,483<br>5,596,454                                                                                                                                                                            |                                                                                                                                          |                                                                                                       | 13,227,327<br>6,148,741                                                                                                                                                                                 | 12,964,279<br>6,132,632                                                                                                                                                                            | 98.0%                                                                                                                               | 8.1%                                                                                                                | Gain(Loss) on Sale of Assets TOTAL REVENUES                                                                                                                                                                                                                                                                                                                                               | 105,975<br><b>44,185,027</b>                                                                                                                                                                                | 107,326<br><b>42,606,703</b>                                                                                                                                                       | 101.3%<br>96.4%                                                                                                   | 4.8%                                                                                                                           | 383,378<br>47,727,121                                                                                                                                                                 | 446,436<br>48,192,332                                                                                                                                            | 116.4%<br>101.0%                                                                                                                   | 9.39                                                                                                                     |
| (After R&R Transfers)                                                                                                                                                                                                                                                                                                                                       | 5,090,134                                                                                                                                                                                                      | 5,590,454                                                                                                                                                                                          | 94.970                                                                                                                                   | 3.470                                                                                                 | 0,140,741                                                                                                                                                                                               | 0,132,032                                                                                                                                                                                          | 99.770                                                                                                                              | 0.170                                                                                                               | TOTAL AVAILABLE REVENUE                                                                                                                                                                                                                                                                                                                                                                   |                                                                                                                                                                                                             | 23,369,857                                                                                                                                                                         | 93.2%                                                                                                             | 1.5%                                                                                                                           | 27,556,066                                                                                                                                                                            | 27,225,884                                                                                                                                                       | 98.8%                                                                                                                              | 7.19                                                                                                                     |
| (After Reck Transfers)                                                                                                                                                                                                                                                                                                                                      |                                                                                                                                                                                                                |                                                                                                                                                                                                    |                                                                                                                                          |                                                                                                       |                                                                                                                                                                                                         |                                                                                                                                                                                                    |                                                                                                                                     |                                                                                                                     | (After R&R Transfers)                                                                                                                                                                                                                                                                                                                                                                     | 23,004,743                                                                                                                                                                                                  | 23,307,037                                                                                                                                                                         | 73.270                                                                                                            | 1.5 /0                                                                                                                         | 27,550,000                                                                                                                                                                            | 27,225,004                                                                                                                                                       | 70.070                                                                                                                             | 7.1                                                                                                                      |
| EXPENDITURES:                                                                                                                                                                                                                                                                                                                                               | Budget 15-16                                                                                                                                                                                                   | May-16                                                                                                                                                                                             | % Spent                                                                                                                                  | % Var                                                                                                 | Budget 16-17                                                                                                                                                                                            | May-17                                                                                                                                                                                             | % Spent                                                                                                                             | % Var                                                                                                               | EXPENDITURES:                                                                                                                                                                                                                                                                                                                                                                             | Budget 15-16                                                                                                                                                                                                | May-16                                                                                                                                                                             | % Spent                                                                                                           | % Var                                                                                                                          | Budget 16-17                                                                                                                                                                          | May-17                                                                                                                                                           | % Spent                                                                                                                            | % Var                                                                                                                    |
| Personnel Costs                                                                                                                                                                                                                                                                                                                                             | 3,372,152                                                                                                                                                                                                      | 2,644,510                                                                                                                                                                                          | 78.4%                                                                                                                                    | -13.2%                                                                                                | 3,600,050                                                                                                                                                                                               | 2,829,893                                                                                                                                                                                          | 78.6%                                                                                                                               | -13.1%                                                                                                              | Personnel Costs                                                                                                                                                                                                                                                                                                                                                                           | 10,608,223                                                                                                                                                                                                  | 8,558,403                                                                                                                                                                          | 80.7%                                                                                                             | -11.0%                                                                                                                         | 11,889,291                                                                                                                                                                            | 8,753,178                                                                                                                                                        | 73.6%                                                                                                                              | -18.09                                                                                                                   |
| Contractual Services                                                                                                                                                                                                                                                                                                                                        | 508,401                                                                                                                                                                                                        | 365,123                                                                                                                                                                                            | 71.8%                                                                                                                                    |                                                                                                       | 517,753                                                                                                                                                                                                 | 224,447                                                                                                                                                                                            | 43.4%                                                                                                                               | -48.3%                                                                                                              | Contractual Services                                                                                                                                                                                                                                                                                                                                                                      | 2,003,892                                                                                                                                                                                                   | 1,337,467                                                                                                                                                                          | 66.7%                                                                                                             | -24.9%                                                                                                                         | 2,024,968                                                                                                                                                                             | 1,101,874                                                                                                                                                        | 54.4%                                                                                                                              | -37.3                                                                                                                    |
| Maint & Repairs                                                                                                                                                                                                                                                                                                                                             | 680,610                                                                                                                                                                                                        | 390,226                                                                                                                                                                                            | 57.3%                                                                                                                                    | -34.3%                                                                                                | 614,920                                                                                                                                                                                                 | 491,666                                                                                                                                                                                            | 80.0%                                                                                                                               | -11.7%                                                                                                              | Maint & Repairs                                                                                                                                                                                                                                                                                                                                                                           | 3,562,931                                                                                                                                                                                                   | 3,112,188                                                                                                                                                                          | 87.3%                                                                                                             | -4.3%                                                                                                                          | 3,456,104                                                                                                                                                                             | 3,646,983                                                                                                                                                        | 105.5%                                                                                                                             | 13.99                                                                                                                    |
| Utilities                                                                                                                                                                                                                                                                                                                                                   | 1,670,798                                                                                                                                                                                                      | 1,662,188                                                                                                                                                                                          | 99.5%                                                                                                                                    | 7.8%                                                                                                  | 2,000,818                                                                                                                                                                                               | 1,853,388                                                                                                                                                                                          | 92.6%                                                                                                                               | 1.0%                                                                                                                | Utilities                                                                                                                                                                                                                                                                                                                                                                                 | 3,779,318                                                                                                                                                                                                   | 3,337,606                                                                                                                                                                          | 88.3%                                                                                                             | -3.4%                                                                                                                          | 4,262,538                                                                                                                                                                             | 3,361,293                                                                                                                                                        | 78.9%                                                                                                                              | -12.89                                                                                                                   |
| Office Expenses                                                                                                                                                                                                                                                                                                                                             | 898,493                                                                                                                                                                                                        | 988,701                                                                                                                                                                                            | 110.0%                                                                                                                                   | 18.4%                                                                                                 | 977,901                                                                                                                                                                                                 | 1,174,401                                                                                                                                                                                          | 120.1%                                                                                                                              | 28.4%                                                                                                               | Office Expenses                                                                                                                                                                                                                                                                                                                                                                           | 1,935,768                                                                                                                                                                                                   | 1,809,534                                                                                                                                                                          | 93.5%                                                                                                             | 1.8%                                                                                                                           | 2,194,298                                                                                                                                                                             | 1,921,634                                                                                                                                                        | 87.6%                                                                                                                              | -4.19                                                                                                                    |
| Insurance                                                                                                                                                                                                                                                                                                                                                   | 135,000                                                                                                                                                                                                        | 126,077                                                                                                                                                                                            | 93.4%                                                                                                                                    | 1.7%                                                                                                  | 150,000                                                                                                                                                                                                 | 118,455                                                                                                                                                                                            | 79.0%                                                                                                                               | -12.7%                                                                                                              | Insurance                                                                                                                                                                                                                                                                                                                                                                                 | 330,000                                                                                                                                                                                                     | 294,180                                                                                                                                                                            | 89.1%                                                                                                             | -2.5%                                                                                                                          | 365,000                                                                                                                                                                               | 276,395                                                                                                                                                          | 75.7%                                                                                                                              | -15.9                                                                                                                    |
| Other Expenses                                                                                                                                                                                                                                                                                                                                              | 355,051                                                                                                                                                                                                        | 35,223                                                                                                                                                                                             | 9.9%                                                                                                                                     | -81.7%                                                                                                | 159,501                                                                                                                                                                                                 | 30,598                                                                                                                                                                                             | 19.2%                                                                                                                               | -72.5%                                                                                                              | Other Expenses                                                                                                                                                                                                                                                                                                                                                                            | 1,380,957                                                                                                                                                                                                   | 189,638                                                                                                                                                                            | 13.7%                                                                                                             | -77.9%                                                                                                                         | 1,423,984                                                                                                                                                                             | 249,317                                                                                                                                                          | 17.5%                                                                                                                              | -74.29                                                                                                                   |
| TOTAL OPERATING EXPENSE                                                                                                                                                                                                                                                                                                                                     |                                                                                                                                                                                                                | 6,212,048                                                                                                                                                                                          | 1                                                                                                                                        | -10.1%                                                                                                | 8,020,943                                                                                                                                                                                               | 6,722,846                                                                                                                                                                                          | 83.8%                                                                                                                               | -7.9%                                                                                                               | TOTAL OPERATING EXPENSE                                                                                                                                                                                                                                                                                                                                                                   |                                                                                                                                                                                                             | 18,639,016                                                                                                                                                                         | 79.0%                                                                                                             | -12.7%                                                                                                                         | 25,616,183                                                                                                                                                                            | 19,310,673                                                                                                                                                       | 75.4%                                                                                                                              | -16.3                                                                                                                    |
| ~                                                                                                                                                                                                                                                                                                                                                           | Operating Expense v                                                                                                                                                                                            |                                                                                                                                                                                                    |                                                                                                                                          | 13.4%                                                                                                 | Operating Expense v.                                                                                                                                                                                    |                                                                                                                                                                                                    | >>>                                                                                                                                 | 15.9%                                                                                                               | ~                                                                                                                                                                                                                                                                                                                                                                                         | Operating Expense v.                                                                                                                                                                                        |                                                                                                                                                                                    | >>>                                                                                                               | 17.5%                                                                                                                          | Operating Expense v.                                                                                                                                                                  |                                                                                                                                                                  |                                                                                                                                    | 25.6                                                                                                                     |
| Capital Equipment                                                                                                                                                                                                                                                                                                                                           | 780,710                                                                                                                                                                                                        | 408,490                                                                                                                                                                                            |                                                                                                                                          | -39.3%                                                                                                | 935,260                                                                                                                                                                                                 | 599,841                                                                                                                                                                                            | 64.1%                                                                                                                               | -27.5%                                                                                                              | Capital Equipment                                                                                                                                                                                                                                                                                                                                                                         | 1,483,650                                                                                                                                                                                                   | 935,735                                                                                                                                                                            | 63.1%                                                                                                             | -28.6%                                                                                                                         | 1,939,440                                                                                                                                                                             | 1,660,555                                                                                                                                                        |                                                                                                                                    | -6.0                                                                                                                     |
| TOTAL OP & NON-OP EXPENSE                                                                                                                                                                                                                                                                                                                                   | 8,401,215 TOTAL Expense v. Ro                                                                                                                                                                                  | 6,620,538                                                                                                                                                                                          | 78.8%                                                                                                                                    | <b>-12.9%</b> 16.1%                                                                                   | <b>8,956,203</b> TOTAL Expense v. Re                                                                                                                                                                    | 7,322,687                                                                                                                                                                                          | 81.8%                                                                                                                               | <b>-9.9%</b><br>18.0%                                                                                               | TOTAL OP & NON-OP EXPENSE                                                                                                                                                                                                                                                                                                                                                                 | 25,084,739  TOTAL Expense v. Ro                                                                                                                                                                             | 19,574,751                                                                                                                                                                         | 78.0%                                                                                                             | -13.6%<br>18.4%                                                                                                                | 27,555,623 TOTAL Expense v. Rev                                                                                                                                                       | 20,971,228                                                                                                                                                       | <b>76.1%</b>                                                                                                                       | -15.69<br>24.99                                                                                                          |
|                                                                                                                                                                                                                                                                                                                                                             |                                                                                                                                                                                                                |                                                                                                                                                                                                    |                                                                                                                                          |                                                                                                       |                                                                                                                                                                                                         |                                                                                                                                                                                                    |                                                                                                                                     |                                                                                                                     |                                                                                                                                                                                                                                                                                                                                                                                           |                                                                                                                                                                                                             |                                                                                                                                                                                    |                                                                                                                   |                                                                                                                                |                                                                                                                                                                                       |                                                                                                                                                                  |                                                                                                                                    |                                                                                                                          |
|                                                                                                                                                                                                                                                                                                                                                             |                                                                                                                                                                                                                | PRIOR Y                                                                                                                                                                                            | EAR                                                                                                                                      |                                                                                                       | CUF                                                                                                                                                                                                     | RRENT YI                                                                                                                                                                                           | EAR                                                                                                                                 |                                                                                                                     | Note-The bulk of Solid Waste Revenues are collected y % of FY Completed (Revenue):                                                                                                                                                                                                                                                                                                        |                                                                                                                                                                                                             | PRIOR Y                                                                                                                                                                            | EAR                                                                                                               |                                                                                                                                | CUR                                                                                                                                                                                   | RENT YI                                                                                                                                                          | EAR                                                                                                                                |                                                                                                                          |
| SEWER FUND                                                                                                                                                                                                                                                                                                                                                  | Budget 15-16                                                                                                                                                                                                   |                                                                                                                                                                                                    | TEAR % Collected                                                                                                                         | % Var                                                                                                 | CUI Budget 16-17                                                                                                                                                                                        |                                                                                                                                                                                                    | EAR % Collected                                                                                                                     | % Var                                                                                                               |                                                                                                                                                                                                                                                                                                                                                                                           |                                                                                                                                                                                                             |                                                                                                                                                                                    | EAR % Collected                                                                                                   | % Var                                                                                                                          | CUR Budget 16-17                                                                                                                                                                      | RRENT YI                                                                                                                                                         | EAR % Collected                                                                                                                    | % Var                                                                                                                    |
|                                                                                                                                                                                                                                                                                                                                                             |                                                                                                                                                                                                                |                                                                                                                                                                                                    |                                                                                                                                          | % Var                                                                                                 |                                                                                                                                                                                                         |                                                                                                                                                                                                    |                                                                                                                                     | % Var                                                                                                               | % of FY Completed (Revenue):                                                                                                                                                                                                                                                                                                                                                              | 95.1%                                                                                                                                                                                                       |                                                                                                                                                                                    |                                                                                                                   | % Var                                                                                                                          |                                                                                                                                                                                       |                                                                                                                                                                  |                                                                                                                                    | % Var                                                                                                                    |
| SEWER FUND  REVENUES:  Rate & Service Charges                                                                                                                                                                                                                                                                                                               |                                                                                                                                                                                                                |                                                                                                                                                                                                    |                                                                                                                                          |                                                                                                       |                                                                                                                                                                                                         |                                                                                                                                                                                                    |                                                                                                                                     | % Var                                                                                                               | % of FY Completed (Revenue): SOLID WASTE                                                                                                                                                                                                                                                                                                                                                  | 95.1%                                                                                                                                                                                                       |                                                                                                                                                                                    |                                                                                                                   | % Var                                                                                                                          |                                                                                                                                                                                       |                                                                                                                                                                  |                                                                                                                                    |                                                                                                                          |
| REVENUES:                                                                                                                                                                                                                                                                                                                                                   |                                                                                                                                                                                                                | May-16                                                                                                                                                                                             | % Collected                                                                                                                              | -1.0%                                                                                                 | Budget 16-17                                                                                                                                                                                            | May-17                                                                                                                                                                                             | % Collected                                                                                                                         |                                                                                                                     | % of FY Completed (Revenue):  SOLID WASTE  REVENUES:                                                                                                                                                                                                                                                                                                                                      | 95.1%<br>Budget 15-16                                                                                                                                                                                       | May-16                                                                                                                                                                             | % Collected                                                                                                       |                                                                                                                                | Budget 16-17                                                                                                                                                                          | May-17                                                                                                                                                           | % Collected                                                                                                                        | 5.5%                                                                                                                     |
| REVENUES:<br>Rate & Service Charges                                                                                                                                                                                                                                                                                                                         | 27,713,597                                                                                                                                                                                                     | May-16<br>25,136,307                                                                                                                                                                               | % Collected 90.7%                                                                                                                        | -1.0%<br>56.3%                                                                                        | Budget 16-17<br>28,292,139                                                                                                                                                                              | May-17<br>25,737,046                                                                                                                                                                               | % Collected 91.0%                                                                                                                   | -0.7%                                                                                                               | % of FY Completed (Revenue):  SOLID WASTE  REVENUES:  Landfill User Fee Revenue                                                                                                                                                                                                                                                                                                           | 95.1%<br>Budget 15-16<br>7,815,400                                                                                                                                                                          | <b>May-16</b> 7,800,718                                                                                                                                                            | % Collected 99.8%                                                                                                 | 4.7%                                                                                                                           | <b>Budget 16-17</b> 8,251,490                                                                                                                                                         | <b>May-17</b> 8,298,467                                                                                                                                          | % Collected 100.6%                                                                                                                 | 5.5°<br>17.5°                                                                                                            |
| REVENUES:<br>Rate & Service Charges<br>Impact Fees<br>Connection Fees<br>Other Revenues                                                                                                                                                                                                                                                                     | 27,713,597<br>2,500,000                                                                                                                                                                                        | May-16 25,136,307 3,699,303                                                                                                                                                                        | % Collected 90.7% 148.0%                                                                                                                 | -1.0%<br>56.3%<br>23.2%                                                                               | 28,292,139<br>3,500,000                                                                                                                                                                                 | May-17 25,737,046 5,341,705                                                                                                                                                                        | % Collected 91.0% 152.6%                                                                                                            | -0.7%<br>61.0%                                                                                                      | % of FY Completed (Revenue):  SOLID WASTE  REVENUES: Landfill User Fee Revenue Salvage Revenue Tipping Fees Total Other Revenues                                                                                                                                                                                                                                                          | 95.1%<br>Budget 15-16<br>7,815,400<br>259,500                                                                                                                                                               | 7,800,718<br>93,621                                                                                                                                                                | % Collected 99.8% 36.1%                                                                                           | 4.7%                                                                                                                           | 8,251,490<br>134,500                                                                                                                                                                  | <b>May-17</b> 8,298,467 151,496                                                                                                                                  | % Collected 100.6% 112.6%                                                                                                          | 5.5°<br>17.5°<br>10.3°                                                                                                   |
| REVENUES: Rate & Service Charges Impact Fees Connection Fees Other Revenues NON-OPERATING REVENUES:                                                                                                                                                                                                                                                         | 27,713,597<br>2,500,000<br>1,250,000<br>526,500                                                                                                                                                                | 25,136,307<br>3,699,303<br>1,435,425<br>645,788                                                                                                                                                    | % Collected 90.7% 148.0% 114.8% 122.7%                                                                                                   | -1.0%<br>56.3%<br>23.2%<br>31.0%                                                                      | 28,292,139<br>3,500,000<br>1,750,000<br>628,500                                                                                                                                                         | 25,737,046<br>5,341,705<br>1,898,700<br>1,927,523                                                                                                                                                  | 91.0%<br>152.6%<br>108.5%<br>306.7%                                                                                                 | -0.7%<br>61.0%<br>16.8%<br>215.0%                                                                                   | % of FY Completed (Revenue):  SOLID WASTE  REVENUES: Landfill User Fee Revenue Salvage Revenue Tipping Fees Total Other Revenues NON-OPERATING REVENUES:                                                                                                                                                                                                                                  | 95.1%<br>Budget 15-16<br>7,815,400<br>259,500<br>3,303,173<br>252,260                                                                                                                                       | 7,800,718<br>93,621<br>2,583,412<br>78,914                                                                                                                                         | 99.8%<br>36.1%<br>78.2%<br>31.3%                                                                                  | 4.7%<br>-59.0%<br>-16.9%<br>-63.8%                                                                                             | 8,251,490<br>134,500<br>3,389,000<br>69,800                                                                                                                                           | 8,298,467<br>151,496<br>3,571,433                                                                                                                                | % Collected  100.6% 112.6% 105.4% 147.2%                                                                                           | 5.5%<br>17.5%<br>10.3%<br>52.1%                                                                                          |
| REVENUES: Rate & Service Charges Impact Fees Connection Fees Other Revenues NON-OPERATING REVENUES: Interest Income                                                                                                                                                                                                                                         | 27,713,597<br>2,500,000<br>1,250,000<br>526,500<br>25,000                                                                                                                                                      | May-16  25,136,307 3,699,303 1,435,425 645,788  29,588                                                                                                                                             | % Collected 90.7% 148.0% 114.8% 122.7% 118.4%                                                                                            | -1.0%<br>56.3%<br>23.2%<br>31.0%                                                                      | 28,292,139<br>3,500,000<br>1,750,000<br>628,500                                                                                                                                                         | 25,737,046<br>5,341,705<br>1,898,700<br>1,927,523                                                                                                                                                  | % Collected  91.0% 152.6% 108.5% 306.7% 0.5%                                                                                        | -0.7%<br>61.0%<br>16.8%<br>215.0%                                                                                   | % of FY Completed (Revenue):  SOLID WASTE  REVENUES: Landfill User Fee Revenue Salvage Revenue Tipping Fees Total Other Revenues NON-OPERATING REVENUES: Interest Income                                                                                                                                                                                                                  | 95.1%<br>Budget 15-16<br>7,815,400<br>259,500<br>3,303,173<br>252,260                                                                                                                                       | 7,800,718<br>93,621<br>2,583,412<br>78,914                                                                                                                                         | 99.8%<br>36.1%<br>78.2%<br>31.3%                                                                                  | 4.7%<br>-59.0%<br>-16.9%<br>-63.8%                                                                                             | 8,251,490<br>134,500<br>3,389,000<br>69,800                                                                                                                                           | 8,298,467<br>151,496<br>3,571,433<br>102,723                                                                                                                     | % Collected  100.6% 112.6% 105.4% 147.2%  0.0%                                                                                     | 5.5%<br>17.5%<br>10.3%<br>52.1%                                                                                          |
| REVENUES: Rate & Service Charges Impact Fees Connection Fees Other Revenues NON-OPERATING REVENUES: Interest Income Gain(Loss) on Sale of Assets                                                                                                                                                                                                            | 27,713,597<br>2,500,000<br>1,250,000<br>526,500<br>25,000<br>96,800                                                                                                                                            | May-16  25,136,307 3,699,303 1,435,425 645,788  29,588 82,809                                                                                                                                      | 90.7% 148.0% 114.8% 122.7% 118.4% 85.5%                                                                                                  | -1.0%<br>56.3%<br>23.2%<br>31.0%<br>26.7%<br>-6.1%                                                    | 28,292,139<br>3,500,000<br>1,750,000<br>628,500<br>20,000<br>309,155                                                                                                                                    | 25,737,046<br>5,341,705<br>1,898,700<br>1,927,523<br>90<br>322,989                                                                                                                                 | 91.0%<br>152.6%<br>108.5%<br>306.7%<br>0.5%<br>104.5%                                                                               | -0.7%<br>61.0%<br>16.8%<br>215.0%<br>-91.2%<br>12.8%                                                                | % of FY Completed (Revenue):  SOLID WASTE  REVENUES:  Landfill User Fee Revenue Salvage Revenue Tipping Fees Total Other Revenues NON-OPERATING REVENUES: Interest Income Gain(Loss) on Sale of Assets                                                                                                                                                                                    | 95.1%<br>Budget 15-16<br>7,815,400<br>259,500<br>3,303,173<br>252,260<br>500<br>108,500                                                                                                                     | 7,800,718<br>93,621<br>2,583,412<br>78,914<br>108<br>13,646                                                                                                                        | 99.8% 36.1% 78.2% 31.3% 21.6% 12.6%                                                                               | 4.7%<br>-59.0%<br>-16.9%<br>-63.8%<br>-73.5%<br>-82.5%                                                                         | 8,251,490<br>134,500<br>3,389,000<br>69,800<br>170<br>250,200                                                                                                                         | 8,298,467<br>151,496<br>3,571,433<br>102,723                                                                                                                     | % Collected  100.6% 112.6% 105.4% 147.2%  0.0% 80.8%                                                                               | 5.59<br>17.59<br>10.39<br>52.19<br>-95.19                                                                                |
| REVENUES: Rate & Service Charges Impact Fees Connection Fees Other Revenues NON-OPERATING REVENUES: Interest Income Gain(Loss) on Sale of Assets TOTAL REVENUES                                                                                                                                                                                             | 27,713,597<br>2,500,000<br>1,250,000<br>526,500<br>25,000<br>96,800<br>32,111,897                                                                                                                              | May-16  25,136,307 3,699,303 1,435,425 645,788  29,588 82,809 31,029,220                                                                                                                           | % Collected 90.7% 148.0% 114.8% 122.7%  118.4% 85.5% 96.6%                                                                               | -1.0%<br>56.3%<br>23.2%<br>31.0%<br>26.7%<br>-6.1%<br>5.0%                                            | 28,292,139<br>3,500,000<br>1,750,000<br>628,500<br>20,000<br>309,155<br>34,499,794                                                                                                                      | 25,737,046<br>5,341,705<br>1,898,700<br>1,927,523<br>90<br>322,989<br>35,228,054                                                                                                                   | 91.0%<br>152.6%<br>108.5%<br>306.7%<br>0.5%<br>104.5%<br>102.1%                                                                     | -0.7%<br>61.0%<br>16.8%<br>215.0%<br>-91.2%<br>12.8%<br>10.4%                                                       | % of FY Completed (Revenue):  SOLID WASTE  REVENUES: Landfill User Fee Revenue Salvage Revenue Tipping Fees Total Other Revenues NON-OPERATING REVENUES: Interest Income Gain(Loss) on Sale of Assets TOTAL REVENUES                                                                                                                                                                      | 95.1%  Budget 15-16  7,815,400 259,500 3,303,173 252,260  500 108,500 11,739,333                                                                                                                            | 7,800,718<br>93,621<br>2,583,412<br>78,914<br>108<br>13,646<br>10,570,419                                                                                                          | 99.8% 36.1% 78.2% 31.3% 21.6% 12.6% 90.0%                                                                         | 4.7%<br>-59.0%<br>-16.9%<br>-63.8%<br>-73.5%<br>-82.5%<br>-5.1%                                                                | 8,251,490<br>134,500<br>3,389,000<br>69,800<br>170<br>250,200<br>12,095,160                                                                                                           | 8,298,467<br>151,496<br>3,571,433<br>102,723<br>-<br>202,067<br>12,326,186                                                                                       | % Collected  100.6% 112.6% 105.4% 147.2%  0.0% 80.8% 101.9%                                                                        | 5.5°<br>17.5°<br>10.3°<br>52.1°<br>-95.1°<br>-14.3°<br>6.8°                                                              |
| REVENUES: Rate & Service Charges Impact Fees Connection Fees Other Revenues NON-OPERATING REVENUES: Interest Income Gain(Loss) on Sale of Assets TOTAL REVENUES TOTAL AVAILABLE REVENUE                                                                                                                                                                     | 27,713,597<br>2,500,000<br>1,250,000<br>526,500<br>25,000<br>96,800<br>32,111,897                                                                                                                              | May-16  25,136,307 3,699,303 1,435,425 645,788  29,588 82,809                                                                                                                                      | % Collected 90.7% 148.0% 114.8% 122.7%  118.4% 85.5% 96.6%                                                                               | -1.0%<br>56.3%<br>23.2%<br>31.0%<br>26.7%<br>-6.1%<br>5.0%                                            | 28,292,139<br>3,500,000<br>1,750,000<br>628,500<br>20,000<br>309,155                                                                                                                                    | 25,737,046<br>5,341,705<br>1,898,700<br>1,927,523<br>90<br>322,989                                                                                                                                 | 91.0%<br>152.6%<br>108.5%<br>306.7%<br>0.5%<br>104.5%                                                                               | -0.7%<br>61.0%<br>16.8%<br>215.0%<br>-91.2%<br>12.8%                                                                | % of FY Completed (Revenue):  SOLID WASTE  REVENUES:  Landfill User Fee Revenue Salvage Revenue Tipping Fees Total Other Revenues NON-OPERATING REVENUES: Interest Income Gain(Loss) on Sale of Assets TOTAL REVENUES TOTAL AVAILABLE REVENUE                                                                                                                                             | 95.1%  Budget 15-16  7,815,400 259,500 3,303,173 252,260  500 108,500 11,739,333                                                                                                                            | 7,800,718<br>93,621<br>2,583,412<br>78,914<br>108<br>13,646                                                                                                                        | 99.8% 36.1% 78.2% 31.3% 21.6% 12.6%                                                                               | 4.7%<br>-59.0%<br>-16.9%<br>-63.8%<br>-73.5%<br>-82.5%                                                                         | 8,251,490<br>134,500<br>3,389,000<br>69,800<br>170<br>250,200                                                                                                                         | 8,298,467<br>151,496<br>3,571,433<br>102,723                                                                                                                     | % Collected  100.6% 112.6% 105.4% 147.2%  0.0% 80.8%                                                                               | 5.5% 17.5% 10.3% 52.1% -95.1% -14.3% 6.8%                                                                                |
| REVENUES: Rate & Service Charges Impact Fees Connection Fees Other Revenues NON-OPERATING REVENUES: Interest Income Gain(Loss) on Sale of Assets TOTAL REVENUES TOTAL AVAILABLE REVENUE (After R&R Transfers)                                                                                                                                               | 27,713,597<br>2,500,000<br>1,250,000<br>526,500<br>25,000<br>96,800<br>32,111,897<br>19,186,609                                                                                                                | May-16  25,136,307 3,699,303 1,435,425 645,788  29,588 82,809 31,029,220 17,773,403                                                                                                                | % Collected 90.7% 148.0% 114.8% 122.7% 118.4% 85.5% 96.6% 92.6%                                                                          | -1.0%<br>56.3%<br>23.2%<br>31.0%<br>26.7%<br>-6.1%<br>5.0%                                            | 28,292,139<br>3,500,000<br>1,750,000<br>628,500<br>20,000<br>309,155<br>34,499,794<br>21,407,325                                                                                                        | 25,737,046<br>5,341,705<br>1,898,700<br>1,927,523<br>90<br>322,989<br>35,228,054<br>21,093,252                                                                                                     | 91.0%<br>152.6%<br>108.5%<br>306.7%<br>0.5%<br>104.5%<br>102.1%<br>98.5%                                                            | -0.7%<br>61.0%<br>16.8%<br>215.0%<br>-91.2%<br>12.8%<br>10.4%                                                       | % of FY Completed (Revenue):  SOLID WASTE  REVENUES:  Landfill User Fee Revenue Salvage Revenue Tipping Fees Total Other Revenues NON-OPERATING REVENUES: Interest Income Gain(Loss) on Sale of Assets TOTAL REVENUES TOTAL AVAILABLE REVENUE (After R&R Transfers)                                                                                                                       | 95.1%  Budget 15-16  7,815,400 259,500 3,303,173 252,260  500 108,500 11,739,333 9,325,013                                                                                                                  | 7,800,718<br>93,621<br>2,583,412<br>78,914<br>108<br>13,646<br>10,570,419<br>9,538,509                                                                                             | 99.8% 36.1% 78.2% 31.3% 21.6% 90.0% 102.3%                                                                        | 4.7%<br>-59.0%<br>-16.9%<br>-63.8%<br>-73.5%<br>-82.5%<br>-5.1%                                                                | 8,251,490<br>134,500<br>3,389,000<br>69,800<br>170<br>250,200<br>12,095,160<br>9,118,030                                                                                              | 8,298,467<br>151,496<br>3,571,433<br>102,723<br>-<br>202,067<br>12,326,186<br>9,597,150                                                                          | % Collected  100.6% 112.6% 105.4% 147.2%  0.0% 80.8% 101.9% 105.3%                                                                 | 5.5° 17.5° 10.3° 52.1° -95.1° -14.3° 6.8°                                                                                |
| REVENUES: Rate & Service Charges Impact Fees Connection Fees Other Revenues NON-OPERATING REVENUES: Interest Income Gain(Loss) on Sale of Assets TOTAL REVENUES TOTAL REVENUE (After R&R Transfers) EXPENDITURES:                                                                                                                                           | 27,713,597<br>2,500,000<br>1,250,000<br>526,500<br>25,000<br>96,800<br>32,111,897<br>19,186,609                                                                                                                | May-16  25,136,307 3,699,303 1,435,425 645,788  29,588 82,809 31,029,220 17,773,403  May-16                                                                                                        | % Collected 90.7% 148.0% 114.8% 122.7% 118.4% 85.5% 96.6% 92.6% % Spent                                                                  | -1.0%<br>56.3%<br>23.2%<br>31.0%<br>-6.1%<br>5.0%<br>1.0%                                             | 28,292,139 3,500,000 1,750,000 628,500 20,000 309,155 34,499,794 21,407,325  Budget 16-17                                                                                                               | 25,737,046 5,341,705 1,898,700 1,927,523  90 322,989 35,228,054 21,093,252  May-17                                                                                                                 | % Collected  91.0% 152.6% 108.5% 306.7%  0.5% 104.5% 102.1% 98.5%                                                                   | -0.7% 61.0% 16.8% 215.0% -91.2% 12.8% 10.4% 6.9%                                                                    | % of FY Completed (Revenue):  SOLID WASTE  REVENUES:  Landfill User Fee Revenue Salvage Revenue Tipping Fees Total Other Revenues NON-OPERATING REVENUES: Interest Income Gain(Loss) on Sale of Assets TOTAL REVENUES TOTAL REVENUES TOTAL AVAILABLE REVENUE (After R&R Transfers) EXPENDITURES:                                                                                          | 95.1%  Budget 15-16  7,815,400 259,500 3,303,173 252,260  500 108,500 11,739,333 9,325,013  Budget 15-16                                                                                                    | 7,800,718 93,621 2,583,412 78,914 108 13,646 10,570,419 9,538,509 May-16                                                                                                           | 99.8% 36.1% 78.2% 31.3% 21.6% 90.0% 102.3%                                                                        | 4.7% -59.0% -16.9% -63.8% -73.5% -82.5% -5.1% 7.2%                                                                             | 8,251,490<br>134,500<br>3,389,000<br>69,800<br>170<br>250,200<br>12,095,160<br>9,118,030<br>Budget 16-17                                                                              | 8,298,467<br>151,496<br>3,571,433<br>102,723<br>-<br>202,067<br>12,326,186<br>9,597,150<br>May-17                                                                | % Collected  100.6% 112.6% 105.4% 147.2%  0.0% 80.8% 101.9% 105.3%                                                                 | 5.5° 17.5° 10.3° 52.1° -95.1° -14.3° 6.8° 10.2°                                                                          |
| REVENUES: Rate & Service Charges Impact Fees Connection Fees Other Revenues NON-OPERATING REVENUES: Interest Income Gain(Loss) on Sale of Assets TOTAL REVENUES TOTAL AVAILABLE REVENUE (After R&R Transfers) EXPENDITURES: Personnel Costs                                                                                                                 | 27,713,597<br>2,500,000<br>1,250,000<br>526,500<br>25,000<br>96,800<br>32,111,897<br>19,186,609<br>Budget 15-16<br>7,236,071                                                                                   | May-16  25,136,307 3,699,303 1,435,425 645,788  29,588 82,809 31,029,220 17,773,403  May-16 5,913,893                                                                                              | % Collected  90.7% 148.0% 114.8% 122.7%  118.4% 85.5% 96.6% 92.6%  % Spent  81.7%                                                        | -1.0%<br>56.3%<br>23.2%<br>31.0%<br>26.7%<br>-6.1%<br>5.0%<br>1.0%                                    | 28,292,139 3,500,000 1,750,000 628,500 20,000 309,155 34,499,794 21,407,325  Budget 16-17 8,289,241                                                                                                     | 25,737,046 5,341,705 1,898,700 1,927,523  90 322,989 35,228,054 21,093,252  May-17 5,923,285                                                                                                       | % Collected  91.0% 152.6% 108.5% 306.7%  0.5% 104.5% 102.1% 98.5%  % Spent 71.5%                                                    | -0.7% 61.0% 16.8% 215.0% -91.2% 12.8% 10.4% 6.9% % Var -20.2%                                                       | % of FY Completed (Revenue):  SOLID WASTE  REVENUES:  Landfill User Fee Revenue Salvage Revenue Tipping Fees Total Other Revenues NON-OPERATING REVENUES: Interest Income Gain(Loss) on Sale of Assets TOTAL REVENUES TOTAL REVENUE (After R&R Transfers)  EXPENDITURES: Personnel Costs                                                                                                  | 95.1%  Budget 15-16  7,815,400 259,500 3,303,173 252,260  500 108,500 11,739,333 9,325,013  Budget 15-16 4,308,051                                                                                          | 7,800,718 93,621 2,583,412 78,914 108 13,646 10,570,419 9,538,509 May-16 3,367,018                                                                                                 | 99.8% 36.1% 78.2% 31.3% 21.6% 12.6% 90.0% 102.3%                                                                  | 4.7% -59.0% -16.9% -63.8% -73.5% -82.5% -5.1% 7.2%  % Var -13.5%                                                               | 8,251,490<br>134,500<br>3,389,000<br>69,800<br>170<br>250,200<br>12,095,160<br>9,118,030<br>Budget 16-17<br>4,577,182                                                                 | 8,298,467<br>151,496<br>3,571,433<br>102,723<br>-<br>202,067<br>12,326,186<br>9,597,150<br>May-17<br>3,404,453                                                   | % Collected  100.6% 112.6% 105.4% 147.2%  0.0% 80.8% 101.9% 105.3%  % Spent 74.4%                                                  | 5.5° 17.5° 10.3° 52.1° -95.1° -14.3° 6.8° 10.2° % Var                                                                    |
| REVENUES: Rate & Service Charges Impact Fees Connection Fees Other Revenues NON-OPERATING REVENUES: Interest Income Gain(Loss) on Sale of Assets TOTAL REVENUES TOTAL AVAILABLE REVENUE (After R&R Transfers) EXPENDITURES: Personnel Costs Contractual Services                                                                                            | 27,713,597<br>2,500,000<br>1,250,000<br>526,500<br>25,000<br>96,800<br>32,111,897<br>19,186,609<br>Budget 15-16<br>7,236,071<br>1,495,491                                                                      | May-16  25,136,307 3,699,303 1,435,425 645,788  29,588 82,809 31,029,220 17,773,403  May-16 5,913,893 972,344                                                                                      | % Collected  90.7% 148.0% 114.8% 122.7%  118.4% 85.5% 96.6% 92.6%  % Spent  81.7% 65.0%                                                  | -1.0%<br>56.3%<br>23.2%<br>31.0%<br>26.7%<br>-6.1%<br>5.0%<br>1.0%<br>Var<br>-9.9%<br>-26.6%          | 28,292,139 3,500,000 1,750,000 628,500 20,000 309,155 34,499,794 21,407,325  Budget 16-17 8,289,241 1,507,215                                                                                           | 25,737,046 5,341,705 1,898,700 1,927,523  90 322,989 35,228,054 21,093,252  May-17 5,923,285 877,428                                                                                               | 91.0%<br>152.6%<br>108.5%<br>306.7%<br>0.5%<br>104.5%<br>102.1%<br>98.5%<br>% Spent<br>71.5%<br>58.2%                               | -0.7% 61.0% 16.8% 215.0% -91.2% 12.8% 10.4% 6.9% % Var -20.2% -33.5%                                                | % of FY Completed (Revenue):  SOLID WASTE  REVENUES:  Landfill User Fee Revenue Salvage Revenue Tipping Fees Total Other Revenues NON-OPERATING REVENUES: Interest Income Gain(Loss) on Sale of Assets TOTAL REVENUES TOTAL AVAILABLE REVENUE (After R&R Transfers)  EXPENDITURES: Personnel Costs Contractual Services                                                                   | 95.1%  Budget 15-16  7,815,400 259,500 3,303,173 252,260  500 108,500 11,739,333 9,325,013  Budget 15-16 4,308,051 510,262                                                                                  | 7,800,718 93,621 2,583,412 78,914  108 13,646 10,570,419 9,538,509  May-16 3,367,018 750,505                                                                                       | 99.8% 36.1% 78.2% 31.3% 21.6% 90.0% 102.3%                                                                        | 4.7% -59.0% -16.9% -63.8% -73.5% -82.5% -5.1% 7.2%  % Var -13.5% 55.4%                                                         | 8,251,490 134,500 3,389,000 69,800 170 250,200 12,095,160 9,118,030  Budget 16-17 4,577,182 596,329                                                                                   | 8,298,467<br>151,496<br>3,571,433<br>102,723<br>-<br>202,067<br>12,326,186<br>9,597,150<br>May-17<br>3,404,453<br>336,630                                        | % Collected  100.6% 112.6% 105.4% 147.2%  0.0% 80.8% 101.9% 105.3%  % Spent 74.4% 56.5%                                            | 5.5° 17.5° 10.3° 52.1° -95.1° -14.3° 6.8° 10.2° % Var -17.3° -35.2°                                                      |
| REVENUES: Rate & Service Charges Impact Fees Connection Fees Other Revenues NON-OPERATING REVENUES: Interest Income Gain(Loss) on Sale of Assets TOTAL REVENUES TOTAL AVAILABLE REVENUE (After R&R Transfers) EXPENDITURES: Personnel Costs                                                                                                                 | 27,713,597<br>2,500,000<br>1,250,000<br>526,500<br>25,000<br>96,800<br>32,111,897<br>19,186,609<br>Budget 15-16<br>7,236,071<br>1,495,491<br>2,882,321                                                         | May-16  25,136,307 3,699,303 1,435,425 645,788  29,588 82,809 31,029,220 17,773,403  May-16  5,913,893 972,344 2,721,962                                                                           | % Collected  90.7% 148.0% 114.8% 122.7%  118.4% 85.5% 96.6% 92.6%  % Spent  81.7% 65.0% 94.4%                                            | -1.0%<br>56.3%<br>23.2%<br>31.0%<br>26.7%<br>-6.1%<br>5.0%<br>1.0%<br>Var<br>-9.9%<br>-26.6%          | 28,292,139 3,500,000 1,750,000 628,500 20,000 309,155 34,499,794 21,407,325  Budget 16-17 8,289,241                                                                                                     | 25,737,046 5,341,705 1,898,700 1,927,523  90 322,989 35,228,054 21,093,252  May-17 5,923,285 877,428 3,155,317                                                                                     | % Collected  91.0% 152.6% 108.5% 306.7%  0.5% 104.5% 102.1% 98.5%  % Spent 71.5%                                                    | -0.7% 61.0% 16.8% 215.0% -91.2% 12.8% 10.4% 6.9% % Var -20.2%                                                       | % of FY Completed (Revenue):  SOLID WASTE  REVENUES:  Landfill User Fee Revenue Salvage Revenue Tipping Fees Total Other Revenues NON-OPERATING REVENUES: Interest Income Gain(Loss) on Sale of Assets TOTAL REVENUES TOTAL REVENUE (After R&R Transfers)  EXPENDITURES: Personnel Costs                                                                                                  | 95.1%  Budget 15-16  7,815,400 259,500 3,303,173 252,260  500 108,500 11,739,333 9,325,013  Budget 15-16 4,308,051 510,262                                                                                  | 7,800,718 93,621 2,583,412 78,914 108 13,646 10,570,419 9,538,509 May-16 3,367,018                                                                                                 | % Collected  99.8% 36.1% 78.2% 31.3%  21.6% 12.6% 90.0% 102.3%  % Spent 78.2% 147.1%                              | 4.7% -59.0% -16.9% -63.8% -73.5% -82.5% -5.1% 7.2%  % Var -13.5%                                                               | 8,251,490<br>134,500<br>3,389,000<br>69,800<br>170<br>250,200<br>12,095,160<br>9,118,030<br>Budget 16-17<br>4,577,182                                                                 | 8,298,467<br>151,496<br>3,571,433<br>102,723<br>-<br>202,067<br>12,326,186<br>9,597,150<br>May-17<br>3,404,453                                                   | % Collected  100.6% 112.6% 105.4% 147.2%  0.0% 80.8% 101.9% 105.3%  % Spent 74.4%                                                  | 5.5;<br>17.5;<br>10.3;<br>52.1;<br>-95.1;<br>-14.3;<br>6.8;<br>10.2;<br>% Var<br>-17.3;<br>-35.2;<br>-9.4;               |
| REVENUES: Rate & Service Charges Impact Fees Connection Fees Other Revenues NON-OPERATING REVENUES: Interest Income Gain(Loss) on Sale of Assets TOTAL REVENUES TOTAL AVAILABLE REVENUE (After R&R Transfers) EXPENDITURES: Personnel Costs Contractual Services Maint & Repairs                                                                            | 27,713,597<br>2,500,000<br>1,250,000<br>526,500<br>25,000<br>96,800<br>32,111,897<br>19,186,609<br>Budget 15-16<br>7,236,071<br>1,495,491<br>2,882,321<br>2,108,520                                            | May-16  25,136,307 3,699,303 1,435,425 645,788  29,588 82,809 31,029,220 17,773,403  May-16 5,913,893 972,344                                                                                      | % Collected  90.7% 148.0% 114.8% 122.7%  118.4% 85.5% 96.6% 92.6%  % Spent  81.7% 65.0% 94.4% 79.5%                                      | -1.0%<br>56.3%<br>23.2%<br>31.0%<br>26.7%<br>-6.1%<br>5.0%<br>1.0%<br>*Var<br>-9.9%<br>-26.6%<br>2.8% | 28,292,139 3,500,000 1,750,000 628,500 20,000 309,155 34,499,794 21,407,325  Budget 16-17 8,289,241 1,507,215 2,841,184                                                                                 | 25,737,046 5,341,705 1,898,700 1,927,523  90 322,989 35,228,054 21,093,252  May-17 5,923,285 877,428                                                                                               | 91.0% 152.6% 108.5% 306.7%  0.5% 104.5% 102.1% 98.5%  % Spent 71.5% 58.2% 111.1%                                                    | -0.7% 61.0% 16.8% 215.0% -91.2% 12.8% 10.4% 6.9%  % Var -20.2% -33.5% 19.4%                                         | % of FY Completed (Revenue):  SOLID WASTE  REVENUES:  Landfill User Fee Revenue Salvage Revenue Tipping Fees Total Other Revenues NON-OPERATING REVENUES: Interest Income Gain(Loss) on Sale of Assets TOTAL REVENUES TOTAL AVAILABLE REVENUE (After R&R Transfers)  EXPENDITURES: Personnel Costs Contractual Services Maint & Repairs                                                   | 95.1%  Budget 15-16  7,815,400 259,500 3,303,173 252,260  500 108,500 11,739,333 9,325,013  Budget 15-16 4,308,051 510,262 2,032,708                                                                        | 7,800,718 93,621 2,583,412 78,914  108 13,646 10,570,419 9,538,509  May-16 3,367,018 750,505 1,188,703                                                                             | % Collected  99.8% 36.1% 78.2% 31.3%  21.6% 12.6% 90.0% 102.3%  % Spent 78.2% 147.1% 58.5%                        | 4.7% -59.0% -16.9% -63.8%  -73.5% -82.5% -5.1% 7.2%  % Var -13.5% -55.4% -33.2%                                                | 8,251,490 134,500 3,389,000 69,800 170 250,200 12,095,160 9,118,030  Budget 16-17 4,577,182 596,329 1,825,353                                                                         | 8,298,467<br>151,496<br>3,571,433<br>102,723<br>-<br>202,067<br>12,326,186<br>9,597,150<br>May-17<br>3,404,453<br>336,630<br>1,500,950                           | % Collected  100.6% 112.6% 105.4% 147.2%  0.0% 80.8% 101.9% 105.3%  % Spent  74.4% 56.5% 82.2%                                     | 5.5°, 17.5°, 10.3°, 52.1°, 52.1°, -95.1°, -14.3°, 6.8°, 10.2°, % Var -17.3°, -35.2°, -9.4°, -40.1°,                      |
| REVENUES: Rate & Service Charges Impact Fees Connection Fees Other Revenues NON-OPERATING REVENUES: Interest Income Gain(Loss) on Sale of Assets TOTAL REVENUES TOTAL AVAILABLE REVENUE (After R&R Transfers) EXPENDITURES: Personnel Costs Contractual Services Maint & Repairs Utilities                                                                  | 27,713,597<br>2,500,000<br>1,250,000<br>526,500<br>25,000<br>96,800<br>32,111,897<br>19,186,609<br>Budget 15-16<br>7,236,071<br>1,495,491<br>2,882,321<br>2,108,520                                            | 25,136,307 3,699,303 1,435,425 645,788 29,588 82,809 31,029,220 17,773,403  May-16 5,913,893 972,344 2,721,962 1,675,418                                                                           | % Collected  90.7% 148.0% 114.8% 122.7%  118.4% 85.5% 96.6% 92.6%  % Spent  81.7% 65.0% 94.4% 79.5%                                      | -1.0% 56.3% 23.2% 31.0% 26.7% -6.1% 5.0% 1.0%  % Var -9.9% -26.6% 2.8% -12.2% -12.5%                  | 28,292,139 3,500,000 1,750,000 628,500 20,000 309,155 34,499,794 21,407,325  Budget 16-17 8,289,241 1,507,215 2,841,184 2,261,720                                                                       | 25,737,046 5,341,705 1,898,700 1,927,523  90 322,989 35,228,054 21,093,252  May-17 5,923,285 877,428 3,155,317 1,507,905                                                                           | % Collected  91.0% 152.6% 108.5% 306.7%  0.5% 104.5% 102.1% 98.5%  % Spent  71.5% 58.2% 111.1% 66.7%                                | -0.7% 61.0% 16.8% 215.0%  -91.2% 12.8% 10.4% 6.9%  % Var  -20.2% -33.5% 19.4% -25.0%                                | % of FY Completed (Revenue):  SOLID WASTE  REVENUES: Landfill User Fee Revenue Salvage Revenue Tipping Fees Total Other Revenues NON-OPERATING REVENUES: Interest Income Gain(Loss) on Sale of Assets TOTAL REVENUES TOTAL REVENUES TOTAL AVAILABLE REVENUE (After R&R Transfers)  EXPENDITURES: Personnel Costs Contractual Services Maint & Repairs Utilities                           | 95.1%  Budget 15-16  7,815,400 259,500 3,303,173 252,260  500 108,500 11,739,333 9,325,013  Budget 15-16 4,308,051 510,262 2,032,708 188,400                                                                | 7,800,718 93,621 2,583,412 78,914  108 13,646 10,570,419 9,538,509  May-16 3,367,018 750,505 1,188,703 94,845                                                                      | % Collected  99.8% 36.1% 78.2% 31.3%  21.6% 12.6% 90.0% 102.3%  % Spent 78.2% 147.1% 58.5% 50.3%                  | 4.7% -59.0% -16.9% -63.8%  -73.5% -82.5% -5.1% 7.2%  % Var -13.5% -55.4% -33.2% -41.3%                                         | 8,251,490 134,500 3,389,000 69,800 170 250,200 12,095,160 9,118,030  Budget 16-17 4,577,182 596,329 1,825,353 180,300                                                                 | 8,298,467 151,496 3,571,433 102,723 - 202,067 12,326,186 9,597,150  May-17 3,404,453 336,630 1,500,950 92,948                                                    | % Collected  100.6% 112.6% 105.4% 147.2%  0.0% 80.8% 101.9% 105.3%  % Spent 74.4% 56.5% 82.2% 51.6%                                | 5.5° 17.55 10.3° 52.1° -95.1° -14.3° 6.8° 10.2° % Var -17.3° -35.2° -9.4° -40.1° -9.4°                                   |
| REVENUES: Rate & Service Charges Impact Fees Connection Fees Other Revenues NON-OPERATING REVENUES: Interest Income Gain(Loss) on Sale of Assets TOTAL REVENUES TOTAL AVAILABLE REVENUE (After R&R Transfers) EXPENDITURES: Personnel Costs Contractual Services Maint & Repairs Utilities Office Expenses                                                  | 27,713,597 2,500,000 1,250,000 526,500 25,000 96,800 32,111,897 19,186,609  Budget 15-16 7,236,071 1,495,491 2,882,321 2,108,520 1,037,275 195,000                                                             | May-16  25,136,307 3,699,303 1,435,425 645,788  29,588 82,809 31,029,220 17,773,403  May-16  5,913,893 972,344 2,721,962 1,675,418 820,833                                                         | % Collected  90.7% 148.0% 114.8% 122.7%  118.4% 85.5% 96.6% 92.6%  % Spent  81.7% 65.0% 94.4% 79.5% 79.1% 86.2%                          | -1.0% 56.3% 23.2% 31.0% 26.7% -6.1% 5.0% 1.0%  % Var -9.9% -26.6% 2.8% -12.2% -12.5%                  | 28,292,139 3,500,000 1,750,000 628,500 20,000 309,155 34,499,794 21,407,325  Budget 16-17 8,289,241 1,507,215 2,841,184 2,261,720 1,216,397                                                             | 25,737,046 5,341,705 1,898,700 1,927,523  90 322,989 35,228,054 21,093,252  May-17 5,923,285 877,428 3,155,317 1,507,905 747,233                                                                   | % Collected  91.0% 152.6% 108.5% 306.7%  0.5% 104.5% 102.1% 98.5%  % Spent  71.5% 58.2% 111.1% 66.7% 61.4%                          | -0.7% 61.0% 16.8% 215.0%  -91.2% 12.8% 10.4% 6.9%  % Var -20.2% -33.5% 19.4% -25.0% -30.2%                          | **SOLID WASTE  REVENUES: Landfill User Fee Revenue Salvage Revenue Tipping Fees Total Other Revenues NON-OPERATING REVENUES: Interest Income Gain(Loss) on Sale of Assets TOTAL REVENUES TOTAL AVAILABLE REVENUE (After R&R Transfers)  EXPENDITURES: Personnel Costs Contractual Services Maint & Repairs Utilities Office Expenses                                                      | 95.1%  Budget 15-16  7,815,400 259,500 3,303,173 252,260  500 108,500 11,739,333 9,325,013  Budget 15-16 4,308,051 510,262 2,032,708 188,400 247,034                                                        | 7,800,718 93,621 2,583,412 78,914  108 13,646 10,570,419 9,538,509  May-16 3,367,018 750,505 1,188,703 94,845 212,475                                                              | 99.8% 36.1% 78.2% 31.3% 21.6% 90.0% 102.3%  % Spent 78.2% 147.1% 58.5% 50.3% 86.0%                                | 4.7% -59.0% -16.9% -63.8%  -73.5% -82.5% -5.1% 7.2%  % Var -13.5% -55.4% -33.2% -41.3% -5.7%                                   | 8,251,490 134,500 3,389,000 69,800  170 250,200 12,095,160 9,118,030  Budget 16-17 4,577,182 596,329 1,825,353 180,300 292,742                                                        | 8,298,467 151,496 3,571,433 102,723 - 202,067 12,326,186 9,597,150 May-17 3,404,453 336,630 1,500,950 92,948 240,875                                             | % Collected  100.6% 112.6% 105.4% 147.2%  0.0% 80.8% 101.9% 105.3%  % Spent  74.4% 56.5% 82.2% 51.6% 82.3%                         | 5.5<br>17.5<br>10.3<br>52.1<br>-95.1<br>-14.3<br>6.8<br>10.2<br>% Var<br>-17.3<br>-35.2<br>-9.4<br>-40.1<br>-9.4         |
| REVENUES: Rate & Service Charges Impact Fees Connection Fees Other Revenues NON-OPERATING REVENUES: Interest Income Gain(Loss) on Sale of Assets TOTAL REVENUES TOTAL AVAILABLE REVENUE (After R&R Transfers) EXPENDITURES: Personnel Costs Contractual Services Maint & Repairs Utilities Office Expenses Insurance                                        | 27,713,597 2,500,000 1,250,000 526,500 25,000 96,800 32,111,897 19,186,609  Budget 15-16 7,236,071 1,495,491 2,882,321 2,108,520 1,037,275 195,000 1,025,906                                                   | May-16  25,136,307 3,699,303 1,435,425 645,788  29,588 82,809 31,029,220 17,773,403  May-16  5,913,893 972,344 2,721,962 1,675,418 820,833 168,103                                                 | % Collected 90.7% 148.0% 114.8% 122.7%  118.4% 85.5% 96.6% 92.6%  % Spent  81.7% 65.0% 94.4% 79.5% 79.1% 86.2% 15.1%                     | -1.0% 56.3% 23.2% 31.0% -6.1% 5.0% 1.0%  Var -9.9% -26.6% -12.2% -12.5% -76.6%                        | 28,292,139 3,500,000 1,750,000 628,500 20,000 309,155 34,499,794 21,407,325  Budget 16-17 8,289,241 1,507,215 2,841,184 2,261,720 1,216,397 215,000                                                     | 25,737,046 5,341,705 1,898,700 1,927,523  90 322,989 35,228,054 21,093,252  May-17 5,923,285 877,428 3,155,317 1,507,905 747,233 157,940                                                           | % Collected  91.0% 152.6% 108.5% 306.7%  0.5% 104.5% 102.1% 98.5%  % Spent  71.5% 58.2% 111.1% 66.7% 61.4% 73.5%                    | -0.7% 61.0% 16.8% 215.0%  -91.2% 12.8% 10.4% 6.9%  % Var -20.2% -33.5% 19.4% -25.0% -30.2% -18.2%                   | % of FY Completed (Revenue):  SOLID WASTE  REVENUES: Landfill User Fee Revenue Salvage Revenue Tipping Fees Total Other Revenues NON-OPERATING REVENUES: Interest Income Gain(Loss) on Sale of Assets TOTAL REVENUES TOTAL REVENUES TOTAL AVAILABLE REVENUE (After R&R Transfers)  EXPENDITURES: Personnel Costs Contractual Services Maint & Repairs Utilities Office Expenses Insurance | 95.1%  Budget 15-16  7,815,400 259,500 3,303,173 252,260  500 108,500 11,739,333 9,325,013  Budget 15-16 4,308,051 510,262 2,032,708 188,400 247,034 135,000 556,906                                        | 7,800,718 93,621 2,583,412 78,914  108 13,646 10,570,419 9,538,509  May-16 3,367,018 750,505 1,188,703 94,845 212,475 126,077                                                      | 99.8% 36.1% 78.2% 31.3% 21.6% 12.6% 90.0% 102.3%  % Spent 78.2% 147.1% 58.5% 50.3% 86.0% 93.4%                    | 4.7% -59.0% -16.9% -63.8%  -73.5% -82.5% -5.1% 7.2%  % Var -13.5% -55.4% -33.2% -41.3% -5.7% 1.7%                              | 8,251,490 134,500 3,389,000 69,800  170 250,200 12,095,160 9,118,030  Budget 16-17 4,577,182 596,329 1,825,353 180,300 292,742 150,000                                                | 8,298,467 151,496 3,571,433 102,723 - 202,067 12,326,186 9,597,150  May-17 3,404,453 336,630 1,500,950 92,948 240,875 118,455                                    | % Collected  100.6% 112.6% 105.4% 147.2%  0.0% 80.8% 101.9% 105.3%  % Spent  74.4% 56.5% 82.2% 51.6% 82.3% 79.0% 15.9%             | 5.5° 17.5° 10.3° 52.1° -95.1° -14.3° 6.8° 10.2° % Var -17.3° -35.2° -9.4° -40.1° -9.4° -12.7° -75.7°                     |
| REVENUES: Rate & Service Charges Impact Fees Connection Fees Other Revenues NON-OPERATING REVENUES: Interest Income Gain(Loss) on Sale of Assets TOTAL REVENUES TOTAL AVAILABLE REVENUE (After R&R Transfers)  EXPENDITURES: Personnel Costs Contractual Services Maint & Repairs Utilities Office Expenses Insurance Other Expenses                        | 27,713,597 2,500,000 1,250,000 526,500 25,000 96,800 32,111,897 19,186,609  Budget 15-16 7,236,071 1,495,491 2,882,321 2,108,520 1,037,275 195,000 1,025,906                                                   | May-16  25,136,307 3,699,303 1,435,425 645,788  29,588 82,809 31,029,220 17,773,403  May-16  5,913,893 972,344 2,721,962 1,675,418 820,833 168,103 154,415 12,426,968                              | % Collected 90.7% 148.0% 114.8% 122.7%  118.4% 85.5% 96.6% 92.6%  % Spent  81.7% 65.0% 94.4% 79.5% 79.1% 86.2% 15.1% 77.8%               | -1.0% 56.3% 23.2% 31.0% -6.1% 5.0% 1.0%  Var -9.9% -26.6% -12.2% -12.5% -76.6%                        | 28,292,139 3,500,000 1,750,000 628,500 20,000 309,155 34,499,794 21,407,325  Budget 16-17 8,289,241 1,507,215 2,841,184 2,261,720 1,216,397 215,000 1,264,483 17,595,240                                | 25,737,046 5,341,705 1,898,700 1,927,523  90 322,989 35,228,054 21,093,252  May-17 5,923,285 877,428 3,155,317 1,507,905 747,233 157,940 218,720                                                   | % Collected  91.0% 152.6% 108.5% 306.7%  0.5% 104.5% 102.1% 98.5%  % Spent  71.5% 66.7% 61.4% 73.5% 17.3% 71.5%                     | -0.7% 61.0% 16.8% 215.0% -91.2% 12.8% 10.4% 6.9%  % Var -20.2% -33.5% 19.4% -25.0% -30.2% -74.4%                    | **SOLID WASTE  REVENUES: Landfill User Fee Revenue Salvage Revenue Tipping Fees Total Other Revenues NON-OPERATING REVENUES: Interest Income Gain(Loss) on Sale of Assets TOTAL REVENUES TOTAL AVAILABLE REVENUE (After R&R Transfers)  EXPENDITURES: Personnel Costs Contractual Services Maint & Repairs Utilities Office Expenses Insurance Other Expenses                             | 95.1%  Budget 15-16  7,815,400 259,500 3,303,173 252,260  500 108,500 11,739,333 9,325,013  Budget 15-16 4,308,051 510,262 2,032,708 188,400 247,034 135,000 556,906                                        | 7,800,718 93,621 2,583,412 78,914  108 13,646 10,570,419 9,538,509  May-16 3,367,018 750,505 1,188,703 94,845 212,475 126,077 54,811 5,794,434                                     | 99.8% 36.1% 36.1% 31.3% 21.6% 12.6% 90.0% 102.3%  % Spent 78.2% 147.1% 58.5% 50.3% 86.0% 93.4% 9.8%               | 4.7% -59.0% -16.9% -63.8%  -73.5% -82.5% -5.1% -7.2%  % Var -13.5% -55.4% -33.2% -41.3% -5.7% -1.7% -81.8%                     | 8,251,490 134,500 3,389,000 69,800  170 250,200 12,095,160 9,118,030  Budget 16-17 4,577,182 596,329 1,825,353 180,300 292,742 150,000 511,138                                        | 8,298,467 151,496 3,571,433 102,723  202,067 12,326,186 9,597,150  May-17 3,404,453 336,630 1,500,950 92,948 240,875 118,455 81,501 5,775,812                    | % Collected  100.6% 112.6% 105.4% 147.2%  0.0% 80.8% 101.9% 105.3%  % Spent  74.4% 56.5% 82.2% 51.6% 82.3% 79.0% 15.9% 71.0%       | 5.5° 17.5° 10.3° 52.1° -95.1° -14.3° 6.8° 10.2° % Var -17.3° -35.2° -9.4° -40.1° -9.4° -12.7° -75.7° -20.7°              |
| REVENUES: Rate & Service Charges Impact Fees Connection Fees Other Revenues NON-OPERATING REVENUES: Interest Income Gain(Loss) on Sale of Assets TOTAL REVENUES TOTAL AVAILABLE REVENUE (After R&R Transfers)  EXPENDITURES: Personnel Costs Contractual Services Maint & Repairs Utilities Office Expenses Insurance Other Expenses                        | 27,713,597 2,500,000 1,250,000 526,500 25,000 96,800 32,111,897 19,186,609  Budget 15-16 7,236,071 1,495,491 2,882,321 2,108,520 1,037,275 195,000 1,025,906 15,980,584                                        | May-16  25,136,307 3,699,303 1,435,425 645,788  29,588 82,809 31,029,220 17,773,403  May-16  5,913,893 972,344 2,721,962 1,675,418 820,833 168,103 154,415 12,426,968                              | % Collected  90.7% 148.0% 114.8% 122.7%  118.4% 85.5% 96.6% 92.6%  % Spent 81.7% 65.0% 94.4% 79.5% 79.1% 86.2% 15.1% 77.8%               | -1.0% 56.3% 23.2% 31.0% -6.1% 5.0% 1.0%  Var -9.9% -26.6% -12.2% -12.5% -76.6% -13.9%                 | 28,292,139 3,500,000 1,750,000 628,500 20,000 309,155 34,499,794 21,407,325  Budget 16-17 8,289,241 1,507,215 2,841,184 2,261,720 1,216,397 215,000 1,264,483 17,595,240                                | 25,737,046 5,341,705 1,898,700 1,927,523  90 322,989 35,228,054 21,093,252  May-17 5,923,285 877,428 3,155,317 1,507,905 747,233 157,940 218,720 12,587,827                                        | % Collected  91.0% 152.6% 108.5% 306.7%  0.5% 104.5% 102.1% 98.5%  % Spent  71.5% 66.7% 61.4% 73.5% 17.3% 71.5%                     | -0.7% 61.0% 16.8% 215.0%  -91.2% 12.8% 10.4% 6.9%  % Var -20.2% -33.5% 19.4% -25.0% -30.2% -18.2% -74.4% -20.1%     | **SOLID WASTE  REVENUES: Landfill User Fee Revenue Salvage Revenue Tipping Fees Total Other Revenues NON-OPERATING REVENUES: Interest Income Gain(Loss) on Sale of Assets TOTAL REVENUES TOTAL AVAILABLE REVENUE (After R&R Transfers)  EXPENDITURES: Personnel Costs Contractual Services Maint & Repairs Utilities Office Expenses Insurance Other Expenses                             | 95.1%  Budget 15-16  7,815,400 259,500 3,303,173 252,260  500 108,500 11,739,333 9,325,013  Budget 15-16 4,308,051 510,262 2,032,708 188,400 247,034 135,000 556,906 7,978,361                              | 7,800,718 93,621 2,583,412 78,914  108 13,646 10,570,419 9,538,509  May-16 3,367,018 750,505 1,188,703 94,845 212,475 126,077 54,811 5,794,434                                     | 99.8% 36.1% 78.2% 31.3% 21.6% 12.6% 90.0% 102.3%  % Spent 78.2% 58.5% 50.3% 86.0% 93.4% 9.8% 72.6%                | 4.7% -59.0% -16.9% -63.8% -73.5% -82.5% -5.1% -7.2%  % Var -13.5% -55.4% -33.2% -41.3% -5.7% -1.7% -81.8% -19.0%               | 8,251,490 134,500 3,389,000 69,800 170 250,200 12,095,160 9,118,030  Budget 16-17 4,577,182 596,329 1,825,353 180,300 292,742 150,000 511,138 8,133,044                               | 8,298,467 151,496 3,571,433 102,723  - 202,067 12,326,186 9,597,150  May-17 3,404,453 336,630 1,500,950 92,948 240,875 118,455 81,501 5,775,812                  | % Collected  100.6% 112.6% 105.4% 147.2%  0.0% 80.8% 101.9% 105.3%  % Spent  74.4% 56.5% 82.2% 51.6% 82.3% 79.0% 15.9% 71.0%       | 5.59<br>17.59<br>10.39<br>52.19<br>-95.19<br>-14.39<br>6.89<br>10.29                                                     |
| REVENUES: Rate & Service Charges Impact Fees Connection Fees Other Revenues NON-OPERATING REVENUES: Interest Income Gain(Loss) on Sale of Assets TOTAL REVENUES TOTAL AVAILABLE REVENUE (After R&R Transfers) EXPENDITURES: Personnel Costs Contractual Services Maint & Repairs Utilities Office Expenses Insurance Other Expenses TOTAL OPERATING EXPENSE | 27,713,597 2,500,000 1,250,000 526,500 25,000 96,800 32,111,897 19,186,609  Budget 15-16 7,236,071 1,495,491 2,882,321 2,108,520 1,037,275 195,000 1,025,906 15,980,584 Operating Expense v 702,940            | May-16  25,136,307 3,699,303 1,435,425 645,788  29,588 82,809 31,029,220 17,773,403  May-16 5,913,893 972,344 2,721,962 1,675,418 820,833 168,103 154,415 12,426,968 . Revenues Variance-          | % Collected  90.7% 148.0% 114.8% 122.7%  118.4% 85.5% 96.6% 92.6%  % Spent  81.7% 65.0% 94.4% 79.5% 79.1% 86.2% 15.1% 77.8%              | -1.0% 56.3% 23.2% 31.0% 26.7% -6.1% 5.0% 1.0%  % Var -9.9% -26.6% 2.8% -12.2% -12.5% -5.5% -14.9%     | 28,292,139 3,500,000 1,750,000 628,500 20,000 309,155 34,499,794 21,407,325  Budget 16-17 8,289,241 1,507,215 2,841,184 2,261,720 1,216,397 215,000 1,264,483 17,595,240 Operating Expense v.           | 25,737,046 5,341,705 1,898,700 1,927,523  90 322,989 35,228,054 21,093,252  May-17 5,923,285 877,428 3,155,317 1,507,905 747,233 157,940 218,720 12,587,827 Revenues Variance                      | % Collected  91.0% 152.6% 108.5% 306.7%  0.5% 104.5% 102.1% 98.5%  % Spent  71.5% 58.2% 111.1% 66.7% 61.4% 73.5% 17.3% 71.5% 105.6% | -0.7% 61.0% 16.8% 215.0%  -91.2% 12.8% 10.4% 6.9%  % Var -20.2% -33.5% 19.4% -25.0% -30.2% -18.2% -74.4% -20.1%     | **SOLID WASTE  REVENUES: Landfill User Fee Revenue Salvage Revenue Tipping Fees Total Other Revenues NON-OPERATING REVENUES: Interest Income Gain(Loss) on Sale of Assets TOTAL REVENUES TOTAL AVAILABLE REVENUE (After R&R Transfers)  EXPENDITURES: Personnel Costs Contractual Services Maint & Repairs Utilities Office Expenses Insurance Other Expenses TOTAL OPERATING EXPENSE     | 95.1%  Budget 15-16  7,815,400 259,500 3,303,173 252,260  500 108,500 11,739,333 9,325,013  Budget 15-16 4,308,051 510,262 2,032,708 188,400 247,034 135,000 556,906 7,978,361 Operating Expense v. 443,650 | 7,800,718 93,621 2,583,412 78,914  108 13,646 10,570,419 9,538,509  May-16 3,367,018 750,505 1,188,703 94,845 212,475 126,077 54,811 5,794,434 Revenues Variance                   | % Collected  99.8% 36.1% 78.2% 31.3%  21.6% 90.0% 102.3%  % Spent 78.2% 147.1% 58.5% 50.3% 86.0% 93.4% 9.8% 72.6% | 4.7% -59.0% -16.9% -63.8%  -73.5% -82.5% -5.1% -7.2%  % Var -13.5% -55.4% -33.2% -41.3% -5.7% -17.6% -81.8% -19.0% -26.2%      | 8,251,490 134,500 3,389,000 69,800  170 250,200 12,095,160 9,118,030  Budget 16-17 4,577,182 596,329 1,825,353 180,300 292,742 150,000 511,138 8,133,044 Operating Expense v.         | 8,298,467 151,496 3,571,433 102,723 - 202,067 12,326,186 9,597,150  May-17 3,404,453 336,630 1,500,950 92,948 240,875 118,455 81,501 5,775,812 Revenues Variance | % Collected  100.6% 112.6% 105.4% 147.2%  0.0% 80.8% 101.9% 105.3%  % Spent  74.4% 56.5% 82.2% 51.6% 82.3% 79.0% 15.9% 71.0% 93.0% | 5.5° 17.5° 10.3° 52.1° -95.1° -95.1° -14.3° 6.8° 10.2° % Var -17.3° -35.2° -9.4° -40.1° -9.4° -12.7° -75.7° -20.7° 30.8° |
| REVENUES: Rate & Service Charges Impact Fees Connection Fees Other Revenues NON-OPERATING REVENUES: Interest Income Gain(Loss) on Sale of Assets TOTAL REVENUES TOTAL AVAILABLE REVENUE (After R&R Transfers) EXPENDITURES: Personnel Costs Contractual Services Maint & Repairs Utilities Office Expenses Insurance Other Expenses TOTAL OPERATING EXPENSE | 27,713,597 2,500,000 1,250,000 526,500 25,000 96,800 32,111,897 19,186,609  Budget 15-16 7,236,071 1,495,491 2,882,321 2,108,520 1,037,275 195,000 1,025,906 15,980,584 Operating Expense v 702,940 16,683,524 | May-16  25,136,307 3,699,303 1,435,425 645,788  29,588 82,809 31,029,220 17,773,403  May-16  5,913,893 972,344 2,721,962 1,675,418 820,833 168,103 154,415 12,426,968 . Revenues Variance— 527,245 | % Collected  90.7% 148.0% 114.8% 122.7%  118.4% 85.5% 96.6% 92.6%  % Spent  81.7% 65.0% 94.4% 79.5% 79.1% 86.2% 15.1% 77.8%  75.0% 77.6% | -1.0% 56.3% 23.2% 31.0% -6.1% 5.0% 1.0%  % Var -9.9% -26.6% -12.2% -12.5% -5.5% -76.6% 14.9% -16.7%   | 28,292,139 3,500,000 1,750,000 628,500 20,000 309,155 34,499,794 21,407,325  Budget 16-17 8,289,241 1,507,215 2,841,184 2,261,720 1,216,397 215,000 1,264,483 17,595,240 Operating Expense v. 1,004,180 | 25,737,046 5,341,705 1,898,700 1,927,523  90 322,989 35,228,054 21,093,252  May-17 5,923,285 877,428 3,155,317 1,507,905 747,233 157,940 218,720 12,587,827 Revenues Variance 1,060,714 13,648,541 | % Collected  91.0% 152.6% 108.5% 306.7%  0.5% 104.5% 102.1% 98.5%  % Spent  71.5% 58.2% 111.1% 66.7% 61.4% 73.5% 17.3% 71.5% 105.6% | -0.7% 61.0% 16.8% 215.0% -91.2% 12.8% 10.4% 6.9%  % Var -20.2% -33.5% 19.4% -25.0% -30.2% -74.4% -20.1% 27.0% 14.0% | **SOLID WASTE  REVENUES: Landfill User Fee Revenue Salvage Revenue Tipping Fees Total Other Revenues NON-OPERATING REVENUES: Interest Income Gain(Loss) on Sale of Assets TOTAL REVENUES TOTAL AVAILABLE REVENUE (After R&R Transfers)  EXPENDITURES: Personnel Costs Contractual Services Maint & Repairs Utilities Office Expenses Insurance Other Expenses TOTAL OPERATING EXPENSE     | 95.1%  Budget 15-16  7,815,400 259,500 3,303,173 252,260  500 108,500 11,739,333 9,325,013  Budget 15-16 4,308,051 510,262 2,032,708 188,400 247,034 135,000 556,906 7,978,361 Operating Expense v. 443,650 | 7,800,718 93,621 2,583,412 78,914  108 13,646 10,570,419 9,538,509  May-16 3,367,018 750,505 1,188,703 94,845 212,475 126,077 54,811 5,794,434 Revenues Variance 509,968 6,304,402 | 99.8% 36.1% 78.2% 31.3% 21.6% 90.0% 102.3%  % Spent 78.2% 58.5% 50.3% 86.0% 93.4% 9.8% 72.6% 114.9%               | 4.7% -59.0% -16.9% -63.8%  -73.5% -82.5% -5.1% -7.2%  % Var -13.5% -55.4% -33.2% -41.3% -5.7% -17.6% -81.8% -19.0% 26.2% 23.3% | 8,251,490 134,500 3,389,000 69,800  170 250,200 12,095,160 9,118,030  Budget 16-17 4,577,182 596,329 1,825,353 180,300 292,742 150,000 511,138 8,133,044 Operating Expense v. 984,960 | 8,298,467 151,496 3,571,433 102,723                                                                                                                              | % Collected  100.6% 112.6% 105.4% 147.2%  0.0% 80.8% 101.9% 105.3%  % Spent  74.4% 56.5% 82.2% 51.6% 82.3% 79.0% 15.9% 71.0% 93.0% | 5.5° 17.5° 10.3° 52.1° -95.1° -14.3° 6.8° 10.2° % Var -17.3° -35.2° -9.4° -40.1° -9.4° -12.7° -75.7° -20.7° 30.8°        |