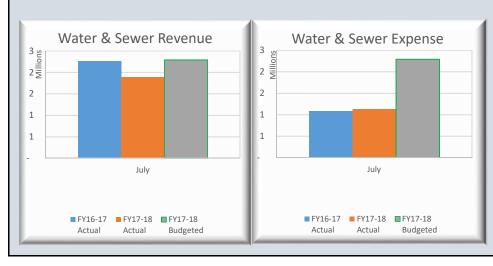

|                              |                     | PRIOR Y              | EAR         |       | CURRENT YEAR        |                      |             |       |
|------------------------------|---------------------|----------------------|-------------|-------|---------------------|----------------------|-------------|-------|
| WATER & SEWER FUND           | Budget 16-17        | Jul-16               | % Collected | % Var | Budget 17-18        | Jul-17               | % Collected | % Var |
| REVENUES:                    |                     |                      |             |       |                     |                      |             |       |
| Rate & Service Charges       | 37,808,243          | 3,233,333            | 8.6%        | 0.2%  | 41,258,001          | 2,936,995            | 7.1%        | -1.2% |
| Impact Fees                  | 5,390,000           | 952,775              | 17.7%       | 9.3%  | 5,390,000           | 441,775              | 8.2%        | -0.1% |
| Connection Fees              | 3,220,000           | 50,602               | 1.6%        | -6.8% | 3,220,000           | 271,350              | 8.4%        | 0.1%  |
| Other Revenues               | 905,500             | 202,125              | 22.3%       | 14.0% | 532,000             | 135,705              | 25.5%       | 17.2% |
| NON-OPERATING REVENUES:      |                     |                      |             |       |                     |                      |             |       |
| Interest Income              | 20,000              | 2                    | 0.0%        | -8.3% | 98,450              | 10                   | 0.0%        | -8.3% |
| Gain(Loss) on Sale of Assets | 383,378             | 9,818                | 2.6%        | -5.8% | 129,810             | 24,833               | 19.1%       | 10.8% |
| TOTAL REVENUES               | 47,727,121          | 4,448,655            | 9.3%        | 1.0%  | 50,628,261          | 3,810,667            | 7.5%        | -0.8% |
| TOTAL AVAILABLE REVENUE      | 27,556,071          | 2,264,126            | 8.2%        | -0.1% | 27,523,180          | 1,892,636            | 6.9%        | -1.5% |
| (After R&R Transfers)        |                     |                      |             |       |                     |                      |             |       |
| EXPENDITURES:                | <b>Budget 16-17</b> | Jul-16               | % Spent     | % Var | <b>Budget 17-18</b> | Jul-17               | % Spent     | % Var |
| Personnel Costs              | 11,889,291          | 370,466              | 3.1%        | -5.2% | 12,377,401          | 387,120              | 3.1%        | -5.2% |
| Contractual Services         | 2,024,968           | 62,660               | 3.1%        | -5.2% | 1,791,112           | 78,750               | 4.4%        | -3.9% |
| Maint & Repairs              | 3,456,104           | 194,293              | 5.6%        | -2.7% | 3,095,720           | 165,812              | 5.4%        | -3.0% |
| Utilities                    | 4,262,538           | 201,635              | 4.7%        | -3.6% | 4,747,998           | 160,150              | 3.4%        | -5.0% |
| Office Expenses              | 2,194,298           | 201,826              | 9.2%        | 0.9%  | 773,631             | 227,569              | 29.4%       | 21.1% |
| Insurance                    | 365,000             | 24,143               | 6.6%        | -1.7% | 353,031             | 26,480               | 7.5%        | -0.8% |
| Other Expenses               | 1,423,984           | 24,829               | 1.7%        | -6.6% | 2,708,336           | 26,158               | 1.0%        | -7.4% |
| TOTAL OPERATING EXPENSE      | 25,616,183          | 1,079,852            | 4.2%        | -4.1% | 25,847,229          | 1,072,040            | 4.1%        | -4.2% |
|                              |                     | . Revenues Variance- |             | 5.1%  | Operating Expense v | . Revenues Variance- |             | 3.4%  |
| Capital Equipment            | 1,939,440           | 133                  | 0.0%        | -8.3% | 1,675,950           | 57,075               | 3.4%        | -4.9% |
| TOTAL OP & NON-OP EXPENSE    | 27,555,623          | 1,079,985            | 3.9%        | -4.4% | 27,523,179          | 1,129,115            | 4.1%        | -4.2% |
|                              | TOTAL Expense v. I  | Revenues Variance    | >>>         | 5.4%  | TOTAL Expense v. R  | evenues Variance     | >>>         | 3.4%  |