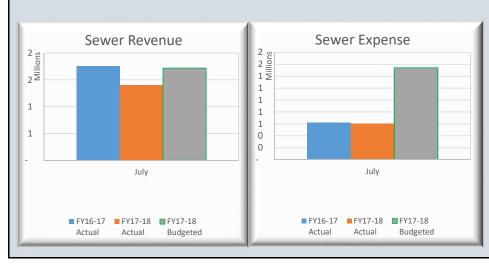

|                |        |
|-----------------------|-----------------|----------------|--------|
|                       | BUDGET          | ACTUAL         | % USED |
| Operating Revenue     | \$ 35,320,314   | \$ 2,685,016   | 7.6%   |
| Non-Operating Revenue | \$ 228,260      | \$ 24,843      | 10.9%  |
| (Transfer to R&R)     | \$ (14,878,662) | \$ (1,306,972) | 8.8%   |
| Total Revenue         | \$ 20,669,912   | \$ 1,402,887   | 6.8%   |
|                       |                 |                |        |
| Operating Expense     | \$ 17,158,985   | \$ 607,336     | 3.5%   |
| Non-Operating Expense | \$ 1,371,700    | \$ 54          | 0.0%   |
| Total Expense         | \$ 18,530,685   | \$ 607,389     | 3.3%   |
|                       |                 |                |        |



|                                | Budget Report for month of: Jul-17 |            |        |           |             |  |  |
|--------------------------------|------------------------------------|------------|--------|-----------|-------------|--|--|
| OPERATING REVENUE              | BUDGET                             |            | ACTUAL |           | % COLLECTED |  |  |
| Rate & Serv Charges, User Fees | \$                                 | 29,804,814 | \$     | 2,063,953 | 6.9%        |  |  |
| Impact Fees                    | \$                                 | 3,500,000  | \$     | 358,750   | 10.3%       |  |  |
| Connection Fees                | \$                                 | 1,750,000  | \$     | 146,400   | 8.4%        |  |  |
| Other Revenues                 | \$