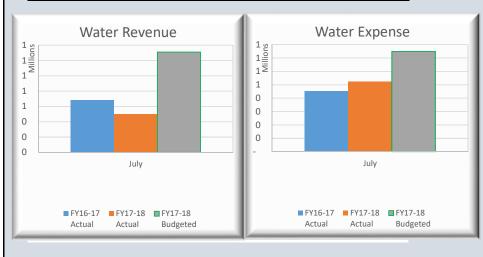

| BCWS Op Cash Flows Stateme           | ent-Jul 2017 |           |             |        |                     |           |             |       |  |
|--------------------------------------|--------------|-----------|-------------|--------|---------------------|-----------|-------------|-------|--|
| % of Fiscal Year Completed:          | 8.3%         | PRIOR Y   | EAR         |        | CURRENT YEAR        |           |             |       |  |
| WATER FUND                           | Budget 16-17 | Jul-16    | % Collected | % Var  | Budget 17-18        | Jul-17    | % Collected | % Var |  |
| REVENUES:                            |              |           |             |        |                     |           |             |       |  |
| Rate & Service Charges               | 9,516,104    | 907,300   | 9.5%        | 1.2%   | 11,453,187          | 873,042   | 7.6%        | -0.7% |  |
| Impact Fees                          | 1,890,000    | 181,525   | 9.6%        | 1.3%   | 1,890,000           | 83,025    | 4.4%        | -3.9% |  |
| Connection Fees                      | 1,470,000    | 13,302    | 0.9%        | -7.4%  | 1,470,000           | 124,950   | 8.5%        | 0.2%  |  |
| Other Revenues                       | 277,000      | 19,988    | 7.2%        | -1.1%  | 266,500             | 19,791    | 7.4%        | -0.9% |  |
| NON-OPERATING REVENUES:              |              |           |             |        |                     |           |             |       |  |
| Gain(Loss) on Sale of Assets         | 74,223       | -         | 0.0%        | -8.3%  | -                   | _         |             |       |  |
| TOTAL REVENUES                       | 13,227,327   | 1,122,115 | 8.5%        | 0.1%   | 15,079,687          | 1,100,809 | 7.3%        | -1.09 |  |
| TOTAL AVAILABLE REVENUE              | 6,148,741    | 508,208   | 8.3%        | -0.1%  | 6,853,268           | 489,749   | 7.1%        | -1.29 |  |
| (After R&R Transfers)  EXPENDITURES: | Budget 16-17 | Jul-16    | % Spent     | % Var  | <b>Budget 17-18</b> | Jul-17    | % Spent     | % Var |  |
| Personnel Costs                      | 3,600,050    | 116,032   | 3.2%        | -5.1%  | 3,729,581           | 126,230   | 3.4%        | -4.9% |  |
| Contractual Services                 |              | 6,225     | 1.2%        | -7.1%  | 444,926             | 10,613    | 2.4%        | -5.9% |  |
| Maint & Repairs                      |              | 13,123    | 2.1%        | -6.2%  | 494,249             | 14,506    | 2.9%        | -5.4% |  |
| Utilities                            |              | 164,565   | 8.2%        | -0.1%  | 2,451,807           | 156,119   | 6.4%        | -2.0% |  |
| Office Expenses                      |              | 139,424   | 14.3%       | 5.9%   | 273,985             | 144,073   | 52.6%       | 44.3% |  |
| •                                    |              | 10,347    | 6.9%        | -1.4%  | 151,299             | 11,349    | 7.5%        | -0.8% |  |
| Insurance                            | 130,000      | 10,547    | 0.7 /0      | -1.7/0 | 131,433             | 11,347    | 1.5 /0      |       |  |

| Connection Fees              | 1,470,000            | 13,302             | 0.9%                | -7.4%            | 1,470,000            | 124,950            | 8.5%    | 0.2%  |
|------------------------------|----------------------|--------------------|---------------------|------------------|----------------------|--------------------|---------|-------|
| Other Revenues               | 277,000              | 19,988             | 7.2%                | -1.1%            | 266,500              | 19,791             | 7.4%    | -0.9% |
| NON-OPERATING REVENUES:      |                      |                    |                     |                  |                      |                    |         |       |
| Gain(Loss) on Sale of Assets | 74,223               | -                  | 0.0%                | -8.3%            | -                    | -                  |         |       |
| TOTAL REVENUES               | 13,227,327           | 1,122,115          | 8.5%                | 0.1%             | 15,079,687           | 1,100,809          | 7.3%    | -1.0% |
| TOTAL AVAILABLE REVENUE      | 6,148,741            | 508,208            | 8.3%                | -0.1%            | 6,853,268            | 489,749            | 7.1%    | -1.2% |
| (After R&R Transfers)        | , i                  | ·                  |                     |                  |                      |                    | Ü       |       |
|                              |                      |                    |                     |                  |                      |                    |         |       |
| EXPENDITURES:                | Budget 16-17         | Jul-16             | % Spent             | % Var            | <b>Budget 17-18</b>  | Jul-17             | % Spent | % Var |
| Personnel Costs              | 3,600,050            | 116,032            | 3.2%                | -5.1%            | 3,729,581            | 126,230            | 3.4%    | -4.9% |
| Contractual Services         | 517,753              | 6,225              | 1.2%                | -7.1%            | 444,926              | 10,613             | 2.4%    | -5.9% |
| Maint & Repairs              | 614,920              | 13,123             | 2.1%                | -6.2%            | 494,249              | 14,506             | 2.9%    | -5.4% |
| Utilities                    | 2,000,818            | 164,565            | 8.2%                | -0.1%            | 2,451,807            | 156,119            | 6.4%    | -2.0% |
| Office Expenses              | 977,901              | 139,424            | 14.3%               | 5.9%             | 273,985              | 144,073            | 52.6%   | 44.3% |
| Insurance                    | 150,000              | 10,347             | 6.9%                | -1.4%            | 151,299              | 11,349             | 7.5%    | -0.8% |
| Other Expenses               | 159,501              | 3,240              | 2.0%                | -6.3%            | 1,142,397            | 1,815              | 0.2%    | -8.2% |
| TOTAL OPERATING EXPENSE      | 8,020,943            | 452,956            | 5.6%                | -2.7%            | 8,688,244            | 464,704            | 5.3%    | -3.0% |
|                              | Operating Expense v. | Revenues Variance- | >>>                 | 2.6%             | Operating Expense v. | Revenues Variance- | >>>     | 1.8%  |
| Capital Equipment            | 935,260              | -                  | 0.0%                | -8.3%            | 304,250              | 57,021             | 18.7%   | 10.4% |
| TOTAL OP & NON-OP EXPENSE    | 8,956,203            | 452,956            | 5.1%                | -3.3%            | 8,992,494            | 521,725            | 5.8%    | -2.5% |
|                              | >>>                  | 3.2%               | TOTAL Expense v. Re | evenues Variance | >>>                  | 1.3%               |         |       |
|                              |                      |                    |                     |                  |                      |                    |         |       |
|                              |                      |                    |                     |                  |                      |                    |         |       |