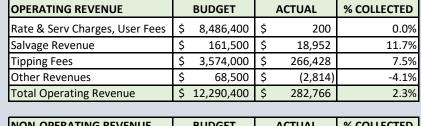

of Year Completed:  | 8.3%              |                 |        |
|-----------------------|-------------------|-----------------|--------|
|                       | BUDGET            | ACTUAL          | % USED |
| Operating Revenue     | \$<br>12,290,400  | \$<br>282,766   | 2.3%   |
| Non-Operating Revenue | \$<br>308,630     | \$<br>-         | 0.0%   |
| (Transfer to R&R)     | \$<br>(3,309,716) | \$<br>(275,810) | 8.3%   |
| Total Revenue         | \$<br>9,289,314   | \$<br>6,956     | 0.1%   |
|                       |                   |                 |        |
| Operating Expense     | \$<br>8,446,263   | \$<br>280,345   | 3.3%   |
| Non-Operating Expense | \$<br>843,050     | \$<br>135,789   | 16.1%  |
| Total Expense         | \$<br>9,289,313   | \$<br>416,134   | 4.5%   |



**Budget Report for month of:** 

Jul-17

| NON-OPERATING REVENUE        | BUDGET |         | ACTUAL |   | % COLLECTED |
|------------------------------|--------|---------|--------|---|-------------|
| Interest Income              |        |         | \$     | - |             |
| Gain(Loss) on Sale of Assets | \$     | 308,630 | \$     | - | 0.0%        |
| Total Non-Operating Revenue  | \$     | 308,630 | \$     | - | 0.0%        |

| Solid Waste Revenue                                   | Solid Waste Expense                                     |
|-------------------------------------------------------|---------------------------------------------------------|
| 0.2                                                   | 0.6                                                     |
| 0.2