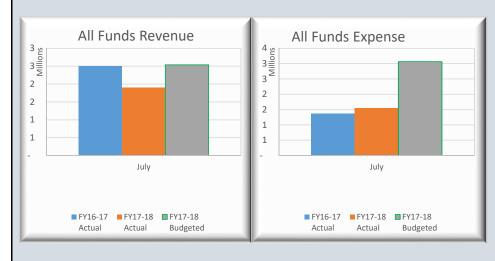

|                |        |
|-----------------------|-----------------|----------------|--------|
|                       | BUDGET          | ACTUAL         | % USED |
| Operating Revenue     | \$ 62,690,401   | \$ 4,068,590   | 6.5%   |
| Non-Operating Revenue | \$ 536,890      | \$ 24,843      | 4.6%   |
| (Transfer to R&R)     | \$ (26,414,797) | \$ (2,193,841) | 8.3%   |
| Total Revenue         | \$ 36,812,494   | \$ 1,899,592   | 5.2%   |
|                       |                 |                |        |
| Operating Expense     | \$ 34,293,492   | \$ 1,352,385   | 3.9%   |
| Non-Operating Expense | \$ 2,519,000    | \$ 192,864     | 7.7%   |
| Total Expense         | \$ 36,812,492   | \$ 1,545,249   | 4.2%   |
|                       |                 |                |        |



|                         | Budget Report for month of: Jul-17 |            |    |           |             |  |  |  |
|-------------------------|------------------------------------|------------|----|-----------|-------------|--|--|--|
| OPERATING REVENUE       |                                    | BUDGET     |    | ACTUAL    | % COLLECTED |  |  |  |
| Rate & Service Charges  | \$                                 | 49,744,401 | \$ | 2,937,195 | 5.9%        |  |  |  |
| Impact Fees             | \$                                 | 5,390,000  | \$ | 441,775   | 8.2%        |  |  |  |
| Connection Fees         | \$                                 | 3,220,000  | \$ | 271,350   | 8.4%        |  |  |  |
| Salvage Revenue         | \$                                 | 161,500    | \$ | 18,952