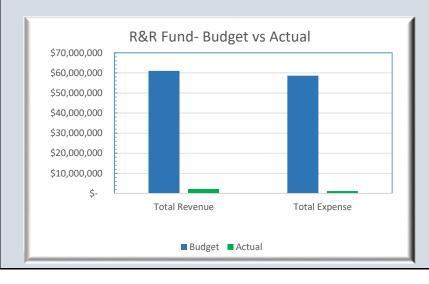

| \$     | 192,864 | 7.7%    |
| Total Non-Operating Expense | \$     | 2,519,000 | \$     | 192,864 | 7.7%    |

### FY17-18 BCWS Monthly Financial Report - R&R FUND

| % of Year Completed: | 8.3%          |              |             |
|----------------------|---------------|--------------|-------------|
|                      |               | ACTUAL       | % Collected |
| Beginning Balance    | \$ 34,550,070 |              |             |
| Budgeted Rev FY17-18 | \$ 26,453,643 | \$ 2,193,841 | 8.3%        |
| Total Revenue        | \$ 61,003,713 | \$ 2,193,841 |             |
|                      |               |              |             |
| Total Expense        | \$ 58,603,056 | \$ 1,127,363 | 1.9%        |
|                      |               |              |             |



|                          | Budget Report for month of: |
|--------------------------|-----------------------------|
| R&R Beginning Balance    | 07/01/17                    |
|                          | \$ 34,550,070               |
| R&R Proj Current Balance | 07/31/17                    |
| •                        | \$ 35,616,548               |

| REVENUE                     | BUDGET |            | PROJ ACTUAL |           | % COLLECTED |
|-----------------------------|--------|------------|-------------|-----------|-------------|
| Trans fr Oper for Debt/Proj | \$     | 21,063,643 | \$          | 1,752,066 | 8.3%        |
| Trans Imp Fees fr Op Bud    | \$     | 5,390,000  | \$          | 441,775   | 8.2%        |
|                             | \$     | -          |             |