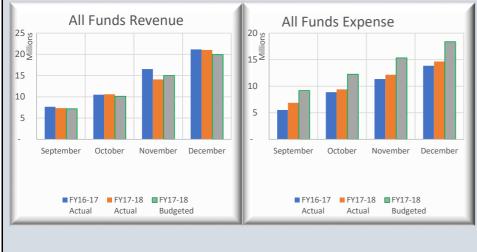

## FY17-18 BCWS Monthly Financial Report - ALL FUNDS

| % of Year Completed:  | 50.0%           |                 |        |
|-----------------------|-----------------|-----------------|--------|
|                       | BUDGET          | ACTUAL          | % USED |
| Operating Revenue     | \$ 62,690,401   | \$ 37,728,790   | 60.2%  |
| Non-Operating Revenue | \$ 536,890      | \$ 65,733       | 12.2%  |
| (Transfer to R&R)     | \$ (26,414,797) | \$ (16,765,296) | 63.5%  |
| Total Revenue         | \$ 36,812,494   | \$ 21,029,227   | 57.1%  |
|                       |                 |                 |        |
| Operating Expense     | \$ 34,293,492   | \$ 13,658,245   | 39.8%  |
| Non-Operating Expense | \$ 2,519,000    | \$ 997,923      | 39.6%  |
| Total Expense         | \$ 36,812,492   | \$ 14,656,168   | 39.8%  |