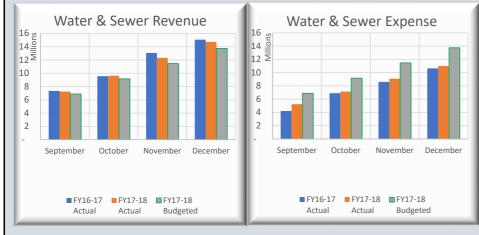

# FY17-18 BCWS Monthly Financial Report - SEWER FUND

| % of Year Completed:  | 50.0%           |                |        |
|-----------------------|-----------------|----------------|--------|
|                       | BUDGET          | ACTUAL         | % USED |
| Operating Revenue     | \$ 35,320,314   | \$ 20,926,704  | 59.2%  |
| Non-Operating Revenue | \$ 228,260      | \$ 42,204      | 18.5%  |
| (Transfer to R&R)     | \$ (14,878,662) | \$ (9,996,053) | 67.2%  |
| Total Revenue         | \$ 20,669,912   | \$ 10,972,855  | 53.1%  |
|                       |                 |                |        |
| Operating Expense     | \$ 17,158,985   | \$ 6,847,798   | 39.9%  |
| Non-Operating Expense | \$ 1,371,700    | \$ 253,243     | 18.5%  |
| Total Expense         | \$ 18,530,685   | \$ 7,101,040   | 38.3%  |

| Budget Report for month of: Dec-17 |    |            |    |            |             |  |  |  |  |
|------------------------------------|----|------------|----|------------|-------------|--|--|--|--|
| OPERATING REVENUE                  |    | BUDGET     |    | ACTUAL     | % COLLECTED |  |  |  |  |
| Rate & Serv Charges, User Fees     | \$ | 29,804,814 | \$ | 14,647,754 | 49.1%       |  |  |  |  |
| Impact Fees                        | \$ | 3,500,000  | \$ | 4,306,722  | 123.0%      |  |  |  |  |
| Connection Fees                    | \$ | 1,750,000  | \$ | 1,307,825  | 74.7%       |  |  |  |  |
| Other Revenues                     | \$ | 265,500    | \$ | 664,403    | 250.2%      |  |  |  |  |
| Total Operating Revenue            | \$ | 35,320,314 | \$ | 20,926,704 | 59.2%       |  |  |  |  |
|                                    |    |            |    |            | -           |  |  |  |  |
|                                    |    |            |    |            |             |  |  |  |  |

| NON-OPERATING REVENUE        | BUDGET        | ACTUAL       | % COLLECTED |
|------------------------------|---------------|--------------|-------------|
| Interest Income              | \$<br>98,450  | \$<br>1,883  | 1.9%        |
| Gain(Loss) on Sale of Assets | \$<br>129,810 | \$<br>40,321 | 31.1%       |
| Total Non-Operating Revenue  | \$<br>228,260 | \$<br>42,204 | 18.5%       |

| OPERATING EXPENSE       | BUDGET           | ACTUAL          | % SPENT |
|-------------------------|------------------|-----------------|---------|
| Personnel               | \$<br>8,647,820  | \$<br>3,186,782 | 36.9%   |
| Contractual Services    | \$<br>1,346,186  | \$<br>557,583   | 41.4%   |
| Maintenance & Repairs   | \$<br>2,601,471  | \$<br>1,683,891 | 64.7%   |
| Utilities               | \$<br>2,296,191  | \$<br>761,170   | 33.1%   |
| Office Expenses         | \$<br>499,646    | \$<br>198,887   | 39.8%   |
| Insurance               | \$<br>201,732    | \$<br>125,051   | 62.0%   |
| Other Expenses          | \$<br>1,565,939  | \$<br>334,432   | 21.4%   |
| Total Operating Expense | \$<br>17,158,985 | \$<br>6,847,798 | 39.9%   |

| NON-OPERATING EXPENSE       | BUDGET          | ACTUAL        | % SPENT |
|-----------------------------|-----------------|---------------|---------|
| Capital Equipment           | \$<br>1,371,700 | \$<br>253,243 | 18.5%   |
| Total Non-Operating Expense | \$<br>1,371,700 | \$<br>253,243 | 18.5%   |

#### FY17-18 BCWS Monthly Financial Report - WATER & SEWER FUND

| % of Year Completed:  | 50.0%           |                 |        |
|-----------------------|-----------------|-----------------|--------|
|                       | BUDGET          | ACTUAL          | % USED |
| Operating Revenue     | \$ 50,400,001   | \$ 29,788,051   | 59.1%  |
| Non-Operating Revenue | \$ 228,260      | \$ 42,204       | 18.5%  |
| (Transfer to R&R)     | \$ (23,105,081) | \$ (15,110,438) | 65.4%  |
| Total Revenue         | \$ 27,523,180   | \$ 14,719,818   | 53.5%  |
|                       |                 |                 |        |
| Operating Expense     | \$ 25,847,229   | \$ 10,481,054   | 40.6%  |
| Non-Operating Expense | \$ 1,675,950    | \$ 522,376      | 31.2%  |
| Total Expense         | \$ 27,523,179   | \$ 11,003,429   | 40.0%  |

|                                | В  | udget Report | for | month of:  | Dec-17      |
|--------------------------------|----|--------------|-----|------------|-------------|
| OPERATING REVENUE              |    | BUDGET       |     | ACTUAL     | % COLLECTED |
| Rate & Serv Charges, User Fees | \$ | 41,258,001   | \$  | 20,172,582 | 48.9%       |
| Impact Fees                    | \$ | 5,390,000    | \$  | 6,252,897  | 116.0%      |
| Connection Fees                | \$ | 3,220,000    | \$  | 2,521,176  | 78.3%       |
| Other Revenues                 | \$ | 532,000      | \$  | 841,397    | 158.2%      |
| Total Operating Revenue        | \$ | 50,400,001   | \$  | 29,788,051 | 59.1%       |
|                                |    |              |     |            |             |
| NON-OPERATING REVENUE          |    | BUDGET       |     | ACTUAL     | % COLLECTED |
| Interest Income                | \$ | 98,450       | \$  | 1,883      | 1.9%        |
| Gain(Loss) on Sale of Assets   | \$ | 129,810      | \$  | 40,321     | 31.1%       |
| Total Non-Operating Revenue    | \$ | 228,260      | \$  | 42,204     | 18.5%       |

| OPERATING EXPENSE       | BUDGET           | ACTUAL           | % SPENT |
|-------------------------|------------------|------------------|---------|
| Personnel               | \$<br>12,377,401 | \$<br>4,683,154  | 37.8%   |
| Contractual Services    | \$<br>1,791,112  | \$<br>746,078    | 41.7%   |
| Maintenance & Repairs   | \$<br>3,095,720  | \$<br>1,878,069  | 60.7%   |
| Utilities               | \$<br>4,747,998  | \$<br>1,721,814  | 36.3%   |
| Office Expenses         | \$<br>773,631    | \$<br>338,438    | 43.7%   |
| Insurance               | \$<br>353,031    | \$<br>231,155    | 65.5%   |
| Other Expenses          | \$<br>2,708,336  | \$<br>882,346    | 32.6%   |
| Total Operating Expense | \$<br>25,847,229 | \$<br>10,481,054 | 40.6%   |
|                         |                  |                  |         |
|                         |                  |                  |         |

| L | NON-OPERATING EXPENSE       | BUDGET          | ACTUAL        | % SPENT |
|---|-----------------------------|-----------------|---------------|---------|
| L | Capital Equipment           | \$<br>1,675,950 | \$<br>522,376 | 31.2%   |
|   | Total Non-Operating Expense | \$<br>1,675,950 | \$<br>522,376 | 31.2%   |
|   |                             |                 |               |         |