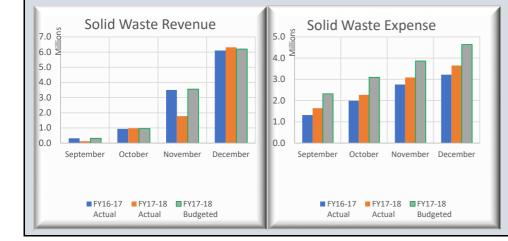

### FY17-18 BCWS Monthly Financial Report - SOLID WASTE FUND

| % of Year Completed:  | 50.0%             |                   |        |
|-----------------------|-------------------|-------------------|--------|
|                       | BUDGET            | ACTUAL            | % USED |
| Operating Revenue     | \$<br>12,290,400  | \$<br>7,940,739   | 64.6%  |
| Non-Operating Revenue | \$<br>308,630     | \$<br>23,529      | 7.6%   |
| (Transfer to R&R)     | \$<br>(3,309,716) | \$<br>(1,654,858) | 50.0%  |
| Total Revenue         | \$<br>9,289,314   | \$<br>6,309,409   | 67.9%  |
|                       |                   |                   |        |
| Operating Expense     | \$<br>8,446,263   | \$<br>3,177,191   | 37.6%  |
| Non-Operating Expense | \$<br>843,050     | \$<br>475,548     | 56.4%  |
| Total Expense         | \$<br>9,289,313   | \$<br>3,652,739   | 39.3%  |

|                                | В  | udget Report | for | month of: | Dec-17      |
|--------------------------------|----|--------------|-----|-----------|-------------|
| OPERATING REVENUE              |    | BUDGET       |     | ACTUAL    | % COLLECTED |
| Rate & Serv Charges, User Fees | \$ | 8,486,400    | \$  | 5,895,717 | 69.5%       |
| Salvage Revenue                | \$ | 161,500      | \$  | 98,347    | 60.9%       |
| Tipping Fees                   | \$ | 3,574,000    | \$  | 1,907,831 | 53.4%       |
| Other Revenues                 | \$ | 68,500       | \$  | 38,843    | 56.7%       |
| Total Operating Revenue        | \$ | 12,290,400   | \$  | 7,940,739 | 64.6%       |

| NON-OPERATING REVENUE        | BUDGET        | ACTUAL       | % COLLECTED |
|------------------------------|---------------|--------------|-------------|
| Interest Income              |               | \$<br>-      |             |
| Gain(Loss) on Sale of Assets | \$<br>308,630 | \$<br>23,529 | 7.6%        |
| Total Non-Operating Revenue  | \$<br>308,630 | \$<br>23,529 | 7.6%        |

| OPERATING EXPENSE           | BUDGET          | ACTUAL          | % SPENT |
|-----------------------------|-----------------|-----------------|---------|
| Personnel                   | \$<br>4,613,931 | \$<br>1,812,056 | 39.3%   |
| Contractual Services        | \$<br>639,241   | \$<br>310,314   | 48.5%   |
| Maintenance & Repairs       | \$<br>1,763,385 | \$<br>796,657   | 45.2%   |
| Utilities                   | \$<br>211,324   | \$<br>49,522    | 23.4%   |
| Office Expenses             | \$<br>129,128   | \$<br>48,630    | 37.7%   |
| Insurance                   | \$<br>151,299   | \$<br>69,157    | 45.7%   |
| Other Expenses              | \$<br>937,955   | \$<br>90,856    | 9.7%    |
| Total Operating Expense     | \$<br>8,446,263 | \$<br>3,177,191 | 37.6%   |
|                             |                 |                 |         |
| NON-OPERATING EXPENSE       | BUDGET          | ACTUAL          | % SPENT |
| Capital Equipment           | \$<br>843,050   | \$<br>475,548   | 56.4%   |
| Total Non-Operating Expense | \$<br>843,050   | \$<br>475,548   | 56.4%   |