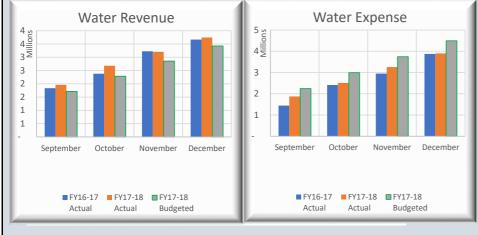

## FY17-18 BCWS Monthly Financial Report - WATER FUND

| % of Year Completed:  |    | 50.0%       |                   |        |
|-----------------------|----|-------------|-------------------|--------|
|                       |    | BUDGET      | ACTUAL            | % USED |
| Operating Revenue     | \$ | 15,079,687  | \$<br>8,861,347   | 58.8%  |
| Non-Operating Revenue | \$ | -           | \$<br>-           |        |
| (Transfer to R&R)     | \$ | (8,226,419) | \$<br>(5,114,385) | 62.2%  |
| Total Revenue         | \$ | 6,853,268   | \$<br>3,746,963   | 54.7%  |
|                       |    |             |                   |        |
| Operating Expense     | \$ | 8,688,244   | \$<br>3,633,256   | 41.8%  |
| Non-Operating Expense | \$ | 304,250     | \$<br>269,133     | 88.5%  |
| Total Expense         | Ś  | 8,992,494   | \$<br>3,902,389   | 43.4%  |

| Budget Report for month of: Dec-17 |    |            |    |           |             |  |  |
|------------------------------------|----|------------|----|-----------|-------------|--|--|
| OPERATING REVENUE                  |    | BUDGET     |    | ACTUAL    | % COLLECTED |  |  |
| Rate & Serv Charges, User Fees     | \$ | 11,453,187 | \$ | 5,524,828 | 48.2%       |  |  |
| Impact Fees                        | \$ | 1,890,000  | \$ | 1,946,175 | 103.0%      |  |  |
| Connection Fees                    | \$ | 1,470,000  | \$ | 1,213,351 | 82.5%       |  |  |
| Other Revenues                     | \$ | 266,500    | \$ | 176,994   | 66.4%       |  |  |
| Total Operating Revenue            | \$ | 15,079,687 | \$ | 8,861,347 | 58.8%       |  |  |

| NON-OPERATING REVENUE        |    | BUDGET |    | ACTUAL | % COLLECTED |
|------------------------------|----|--------|----|--------|-------------|
| Interest Income              | \$ | -      | \$ | -      |             |
| Gain(Loss) on Sale of Assets | \$ | -      | \$ | -      |             |
| Total Non-Operating Revenue  | \$ | -      | \$ | -      |             |

| OPERATING EXPENSE       | BUDGET          |    | ACTUAL    | % SPENT |
|-------------------------|-----------------|----|-----------|---------|
| Personnel               | \$<br>3,729,581 | \$ | 1,496,371 | 40.1%   |
| Contractual Services    | \$<br>444,926   | \$ | 188,494   | 42.4%   |
| Maintenance & Repairs   | \$<br>494,249   | \$ | 194,178   | 39.3%   |
| Utilities               | \$<br>2,451,807 | \$ | 960,643   | 39.2%   |
| Office Expenses         | \$<br>273,985   | \$ | 139,551   | 50.9%   |
| Insurance               | \$<br>151,299   | \$ | 106,104   | 70.1%   |
| Other Expenses          | \$<br>1,142,397 | \$ | 547,914   | 48.0%   |
| Total Operating Expense | \$<br>8,688,244 | \$ | 3,633,256 | 41.8%   |
|                         |                 |    |           |         |
|                         |                 |    |           |         |

| NON-OPERATING EXPENSE       | I  | BUDGET  | ACTUAL        | % SPENT |
|-----------------------------|----|---------|---------------|---------|
| Capital Equipment           | \$ | 304,250 | \$<br>269,133 | 88.5%   |
| Total Non-Operating Expense | \$ | 304,250 | \$<br>269,133 | 88.5%   |