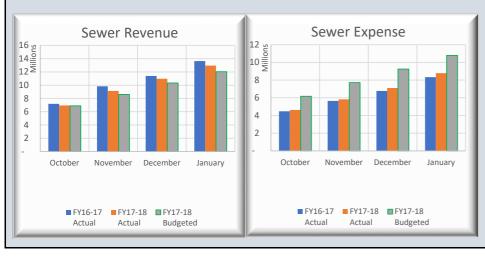

| BCWS Op Cash Flows Stateme                                                                                                                                                                                                                                                                                                                                                 | nt-Jan 2018                                                                                                                                                                                                        |                                                                                                                                                                                                       |                                                                                                                                      |                                                                                                                   |                                                                                                                                                                                                                                   |                                                                                                                                                                                                        |                                                                                                                                      |                                                                                                                                 |                                                                                                                                                                                                                                                                                                                                                                                        |                                                                                                                                                                                                                     |                                                                                                                                                                                        |                                                                                                                                    |                                                                                                                             |                                                                                                                                                                                             |                                                                                                                                                                               |                                                                                                                              |                                                                                                                    |
|----------------------------------------------------------------------------------------------------------------------------------------------------------------------------------------------------------------------------------------------------------------------------------------------------------------------------------------------------------------------------|--------------------------------------------------------------------------------------------------------------------------------------------------------------------------------------------------------------------|-------------------------------------------------------------------------------------------------------------------------------------------------------------------------------------------------------|--------------------------------------------------------------------------------------------------------------------------------------|-------------------------------------------------------------------------------------------------------------------|-----------------------------------------------------------------------------------------------------------------------------------------------------------------------------------------------------------------------------------|--------------------------------------------------------------------------------------------------------------------------------------------------------------------------------------------------------|--------------------------------------------------------------------------------------------------------------------------------------|---------------------------------------------------------------------------------------------------------------------------------|----------------------------------------------------------------------------------------------------------------------------------------------------------------------------------------------------------------------------------------------------------------------------------------------------------------------------------------------------------------------------------------|---------------------------------------------------------------------------------------------------------------------------------------------------------------------------------------------------------------------|----------------------------------------------------------------------------------------------------------------------------------------------------------------------------------------|------------------------------------------------------------------------------------------------------------------------------------|-----------------------------------------------------------------------------------------------------------------------------|---------------------------------------------------------------------------------------------------------------------------------------------------------------------------------------------|-------------------------------------------------------------------------------------------------------------------------------------------------------------------------------|------------------------------------------------------------------------------------------------------------------------------|--------------------------------------------------------------------------------------------------------------------|
| % of Fiscal Year Completed:                                                                                                                                                                                                                                                                                                                                                | 58.3%                                                                                                                                                                                                              | PRIOR Y                                                                                                                                                                                               | EAR                                                                                                                                  |                                                                                                                   | CUR                                                                                                                                                                                                                               | RENT YE                                                                                                                                                                                                | EAR                                                                                                                                  |                                                                                                                                 |                                                                                                                                                                                                                                                                                                                                                                                        |                                                                                                                                                                                                                     | PRIOR Y                                                                                                                                                                                | EAR                                                                                                                                |                                                                                                                             | CUR                                                                                                                                                                                         | RENT Y                                                                                                                                                                        | EAR                                                                                                                          |                                                                                                                    |
| WATER FUND                                                                                                                                                                                                                                                                                                                                                                 | Budget 16-17                                                                                                                                                                                                       | Jan-17                                                                                                                                                                                                | % Collected                                                                                                                          | % Var                                                                                                             | Budget 17-18                                                                                                                                                                                                                      | Jan-18                                                                                                                                                                                                 | % Collected                                                                                                                          | % Var                                                                                                                           | WATER & SEWER FUND                                                                                                                                                                                                                                                                                                                                                                     | Budget 16-17                                                                                                                                                                                                        | Jan-17                                                                                                                                                                                 | % Collected                                                                                                                        | % Var                                                                                                                       | <b>Budget 17-18</b>                                                                                                                                                                         | Jan-18                                                                                                                                                                        | % Collected                                                                                                                  | % Var                                                                                                              |
| REVENUES:                                                                                                                                                                                                                                                                                                                                                                  | 0.516.104                                                                                                                                                                                                          | 5.050.050                                                                                                                                                                                             | (2.50)                                                                                                                               | 4.204                                                                                                             | 11 452 105                                                                                                                                                                                                                        | 6.506.041                                                                                                                                                                                              | 00/                                                                                                                                  | 7.40/                                                                                                                           | REVENUES:                                                                                                                                                                                                                                                                                                                                                                              | 27 000 242                                                                                                                                                                                                          | 22.246.112                                                                                                                                                                             | <b>70.10</b> /                                                                                                                     | 0.00/                                                                                                                       | 41.250.001                                                                                                                                                                                  | 22.715.205                                                                                                                                                                    |                                                                                                                              | 0.00/                                                                                                              |
| Rate & Service Charges                                                                                                                                                                                                                                                                                                                                                     | 9,516,104<br>1,890,000                                                                                                                                                                                             | 5,959,059<br>1,352,530                                                                                                                                                                                | 62.6%<br>71.6%                                                                                                                       | 13.2%                                                                                                             | 11,453,187                                                                                                                                                                                                                        | 6,526,241<br>2,135,375                                                                                                                                                                                 | 57.0%<br>113.0%                                                                                                                      | -1.4%<br>54.6%                                                                                                                  | Rate & Service Charges                                                                                                                                                                                                                                                                                                                                                                 | 37,808,243<br>5,390,000                                                                                                                                                                                             | 22,346,113<br>4,974,096                                                                                                                                                                | 59.1%<br>92.3%                                                                                                                     | 34.0%                                                                                                                       | 41,258,001<br>5,390,000                                                                                                                                                                     | 23,715,305<br>6,941,797                                                                                                                                                       | 57.5%<br>128.8%                                                                                                              | -0.9%<br>70.5%                                                                                                     |
| Impact Fees<br>Connection Fees                                                                                                                                                                                                                                                                                                                                             | 1,470,000                                                                                                                                                                                                          | 1,057,674                                                                                                                                                                                             | 72.0%                                                                                                                                | 13.6%                                                                                                             | 1,470,000                                                                                                                                                                                                                         | 1,482,840                                                                                                                                                                                              | 100.9%                                                                                                                               | 42.5%                                                                                                                           | Impact Fees<br>Connection Fees                                                                                                                                                                                                                                                                                                                                                         |                                                                                                                                                                                                                     | 2,635,974                                                                                                                                                                              | 81.9%                                                                                                                              | 23.5%                                                                                                                       | 3,220,000                                                                                                                                                                                   | 3,060,665                                                                                                                                                                     | 95.1%                                                                                                                        | 36.7%                                                                                                              |
| Other Revenues                                                                                                                                                                                                                                                                                                                                                             | 277,000                                                                                                                                                                                                            | 192,761                                                                                                                                                                                               | 69.6%                                                                                                                                | 11.3%                                                                                                             | 266,500                                                                                                                                                                                                                           | 203,917                                                                                                                                                                                                | 76.5%                                                                                                                                | 18.2%                                                                                                                           | Other Revenues                                                                                                                                                                                                                                                                                                                                                                         | 905,500                                                                                                                                                                                                             | 1,291,306                                                                                                                                                                              | 142.6%                                                                                                                             | 84.3%                                                                                                                       | 532,000                                                                                                                                                                                     | 965,681                                                                                                                                                                       | 181.5%                                                                                                                       | 123.2%                                                                                                             |
| NON-OPERATING REVENUES:                                                                                                                                                                                                                                                                                                                                                    | _,,,,,,,,,                                                                                                                                                                                                         |                                                                                                                                                                                                       | 0.10,1                                                                                                                               |                                                                                                                   |                                                                                                                                                                                                                                   |                                                                                                                                                                                                        |                                                                                                                                      |                                                                                                                                 | NON-OPERATING REVENUES:                                                                                                                                                                                                                                                                                                                                                                | , ,,,,,,,,,,,,,,,,,,,,,,,,,,,,,,,,,,,,,                                                                                                                                                                             | -,-,-,-,-                                                                                                                                                                              | - 1-1070                                                                                                                           |                                                                                                                             |                                                                                                                                                                                             | ,,                                                                                                                                                                            |                                                                                                                              |                                                                                                                    |
| Gain(Loss) on Sale of Assets                                                                                                                                                                                                                                                                                                                                               | 74,223                                                                                                                                                                                                             | 99,796                                                                                                                                                                                                | 134.5%                                                                                                                               | 76.1%                                                                                                             | -                                                                                                                                                                                                                                 | -                                                                                                                                                                                                      |                                                                                                                                      |                                                                                                                                 | Interest Income                                                                                                                                                                                                                                                                                                                                                                        | 20,000                                                                                                                                                                                                              | 72                                                                                                                                                                                     | 0.4%                                                                                                                               | -58.0%                                                                                                                      | 98,450                                                                                                                                                                                      | 11,761                                                                                                                                                                        | 11.9%                                                                                                                        | -46.4%                                                                                                             |
| TOTAL REVENUES                                                                                                                                                                                                                                                                                                                                                             | 13,227,327                                                                                                                                                                                                         | 8,661,820                                                                                                                                                                                             | 65.5%                                                                                                                                | 7.2%                                                                                                              | 15,079,687                                                                                                                                                                                                                        | 10,348,373                                                                                                                                                                                             | 68.6%                                                                                                                                | 10.3%                                                                                                                           | Gain(Loss) on Sale of Assets                                                                                                                                                                                                                                                                                                                                                           | 383,378                                                                                                                                                                                                             | 269,426                                                                                                                                                                                | 70.3%                                                                                                                              | 11.9%                                                                                                                       | 129,810                                                                                                                                                                                     | 40,321                                                                                                                                                                        | 31.1%                                                                                                                        | -27.3%                                                                                                             |
| TOTAL AVAILABLE REVENUE                                                                                                                                                                                                                                                                                                                                                    | 6,148,741                                                                                                                                                                                                          | 4,282,615                                                                                                                                                                                             | 69.7%                                                                                                                                | 11.3%                                                                                                             | 6,853,268                                                                                                                                                                                                                         | 4,516,753                                                                                                                                                                                              | 65.9%                                                                                                                                | 7.6%                                                                                                                            | TOTAL REVENUES                                                                                                                                                                                                                                                                                                                                                                         | /                                                                                                                                                                                                                   | 31,516,987                                                                                                                                                                             | 66.0%                                                                                                                              | 7.7%                                                                                                                        | 50,628,261                                                                                                                                                                                  | 34,735,529                                                                                                                                                                    | 68.6%                                                                                                                        | 10.3%                                                                                                              |
| (After R&R Transfers)                                                                                                                                                                                                                                                                                                                                                      |                                                                                                                                                                                                                    |                                                                                                                                                                                                       |                                                                                                                                      |                                                                                                                   |                                                                                                                                                                                                                                   |                                                                                                                                                                                                        |                                                                                                                                      |                                                                                                                                 | TOTAL AVAILABLE REVENUE                                                                                                                                                                                                                                                                                                                                                                | 27,556,071                                                                                                                                                                                                          | 17,920,612                                                                                                                                                                             | 65.0%                                                                                                                              | 6.7%                                                                                                                        | 27,523,180                                                                                                                                                                                  | 17,459,935                                                                                                                                                                    | 63.4%                                                                                                                        | 5.1%                                                                                                               |
| EXPENDITURES:                                                                                                                                                                                                                                                                                                                                                              | Budget 16-17                                                                                                                                                                                                       | Jan-17                                                                                                                                                                                                | % Spent                                                                                                                              | % Var                                                                                                             | Budget 17-18                                                                                                                                                                                                                      | Jan-18                                                                                                                                                                                                 | % Spent                                                                                                                              | % Var                                                                                                                           | (After R&R Transfers)  EXPENDITURES:                                                                                                                                                                                                                                                                                                                                                   | Budget 16-17                                                                                                                                                                                                        | Jan-17                                                                                                                                                                                 | % Spent                                                                                                                            | % Var                                                                                                                       | Budget 17-18                                                                                                                                                                                | Jan-18                                                                                                                                                                        | % Spent                                                                                                                      | % Var                                                                                                              |
| Personnel Costs                                                                                                                                                                                                                                                                                                                                                            | 3,600,050                                                                                                                                                                                                          | 1,670,826                                                                                                                                                                                             | 46.4%                                                                                                                                | -11.9%                                                                                                            | 3,729,581                                                                                                                                                                                                                         | 1,856,220                                                                                                                                                                                              | 49.8%                                                                                                                                | -8.6%                                                                                                                           | Personnel Costs                                                                                                                                                                                                                                                                                                                                                                        | Ü                                                                                                                                                                                                                   | 5,230,169                                                                                                                                                                              | 44.0%                                                                                                                              | -14.3%                                                                                                                      | 12,377,401                                                                                                                                                                                  | 5,864,004                                                                                                                                                                     | 47.4%                                                                                                                        | -11.0%                                                                                                             |
| Contractual Services                                                                                                                                                                                                                                                                                                                                                       | 517,753                                                                                                                                                                                                            | 160,220                                                                                                                                                                                               | 30.9%                                                                                                                                | -27.4%                                                                                                            | 444,926                                                                                                                                                                                                                           | 207,013                                                                                                                                                                                                | 46.5%                                                                                                                                | -11.8%                                                                                                                          | Contractual Services                                                                                                                                                                                                                                                                                                                                                                   | 2,024,968                                                                                                                                                                                                           | 762,060                                                                                                                                                                                | 37.6%                                                                                                                              | -20.7%                                                                                                                      | 1,791,112                                                                                                                                                                                   | 908,364                                                                                                                                                                       | 50.7%                                                                                                                        | -7.6%                                                                                                              |
| Maint & Repairs                                                                                                                                                                                                                                                                                                                                                            | 614,920                                                                                                                                                                                                            | 191,014                                                                                                                                                                                               | 31.1%                                                                                                                                | -27.3%                                                                                                            | 494,249                                                                                                                                                                                                                           | 240,502                                                                                                                                                                                                | 48.7%                                                                                                                                | -9.7%                                                                                                                           | Maint & Repairs                                                                                                                                                                                                                                                                                                                                                                        | 3,456,104                                                                                                                                                                                                           | 2,086,783                                                                                                                                                                              | 60.4%                                                                                                                              | 2.0%                                                                                                                        | 3,095,720                                                                                                                                                                                   | 2,169,939                                                                                                                                                                     | 70.1%                                                                                                                        | 11.8%                                                                                                              |
| Utilities                                                                                                                                                                                                                                                                                                                                                                  | 2,000,818                                                                                                                                                                                                          | 1,193,667                                                                                                                                                                                             | 59.7%                                                                                                                                | 1.3%                                                                                                              | 2,451,807                                                                                                                                                                                                                         | 1,145,372                                                                                                                                                                                              | 46.7%                                                                                                                                | -11.6%                                                                                                                          | Utilities                                                                                                                                                                                                                                                                                                                                                                              | 4,262,538                                                                                                                                                                                                           | 2,092,733                                                                                                                                                                              | 49.1%                                                                                                                              | -9.2%                                                                                                                       | 4,747,998                                                                                                                                                                                   | 2,046,151                                                                                                                                                                     | 43.1%                                                                                                                        | -15.2%                                                                                                             |
| Office Expenses                                                                                                                                                                                                                                                                                                                                                            | 977,901                                                                                                                                                                                                            | 740,902                                                                                                                                                                                               | 75.8%                                                                                                                                | 17.4%                                                                                                             | 273,985                                                                                                                                                                                                                           | 154,223                                                                                                                                                                                                | 56.3%                                                                                                                                | -2.0%                                                                                                                           | Office Expenses                                                                                                                                                                                                                                                                                                                                                                        |                                                                                                                                                                                                                     | 1,250,750                                                                                                                                                                              | 57.0%                                                                                                                              | -1.3%                                                                                                                       | 773,631                                                                                                                                                                                     | 378,135                                                                                                                                                                       | 48.9%                                                                                                                        | -9.5%                                                                                                              |
| Insurance                                                                                                                                                                                                                                                                                                                                                                  | 150,000                                                                                                                                                                                                            | 75,968                                                                                                                                                                                                | 50.6%                                                                                                                                | -7.7%                                                                                                             | 151,299                                                                                                                                                                                                                           | 119,015                                                                                                                                                                                                | 78.7%                                                                                                                                | 20.3%                                                                                                                           | Insurance                                                                                                                                                                                                                                                                                                                                                                              |                                                                                                                                                                                                                     | 177,258                                                                                                                                                                                | 48.6%                                                                                                                              | -9.8%                                                                                                                       | 353,031                                                                                                                                                                                     | 261,282                                                                                                                                                                       | 74.0%                                                                                                                        | 15.7%                                                                                                              |
| Other Expenses                                                                                                                                                                                                                                                                                                                                                             | 159,501                                                                                                                                                                                                            | 11,483                                                                                                                                                                                                | 7.2%                                                                                                                                 | -51.1%                                                                                                            | 1,142,397                                                                                                                                                                                                                         | 638,724                                                                                                                                                                                                | 55.9%                                                                                                                                | -2.4%                                                                                                                           | Other Expenses                                                                                                                                                                                                                                                                                                                                                                         | 1,423,984                                                                                                                                                                                                           | 136,845                                                                                                                                                                                | 9.6%                                                                                                                               | -48.7%                                                                                                                      | 2,708,336                                                                                                                                                                                   | 1,037,585                                                                                                                                                                     | 38.3%                                                                                                                        | -20.0%                                                                                                             |
| TOTAL OPERATING EXPENSE                                                                                                                                                                                                                                                                                                                                                    |                                                                                                                                                                                                                    | 4,044,080                                                                                                                                                                                             | 50.4%                                                                                                                                | <b>-7.9%</b> 19.2%                                                                                                | 8,688,244                                                                                                                                                                                                                         | 4,361,069                                                                                                                                                                                              | 50.2%                                                                                                                                | - <b>8.1%</b> 15.7%                                                                                                             | TOTAL OPERATING EXPENSE                                                                                                                                                                                                                                                                                                                                                                |                                                                                                                                                                                                                     | 11,736,598                                                                                                                                                                             | 45.8%                                                                                                                              | -12.5%<br>20.2%                                                                                                             | 25,847,229                                                                                                                                                                                  | 12,665,460                                                                                                                                                                    | 49.0%                                                                                                                        | <b>-9.3%</b><br>19.6%                                                                                              |
| Capital Equipment                                                                                                                                                                                                                                                                                                                                                          | Operating Expense v. 935,260                                                                                                                                                                                       | . Kevenues Variance<br>599,841                                                                                                                                                                        | >>><br>64.1%                                                                                                                         | 5.8%                                                                                                              | Operating Expense v. I                                                                                                                                                                                                            | 309,898                                                                                                                                                                                                | >><br>101.9%                                                                                                                         | 43.5%                                                                                                                           | Capital Equipment                                                                                                                                                                                                                                                                                                                                                                      | Operating Expense v. 1,939,440                                                                                                                                                                                      | 1,234,529                                                                                                                                                                              | 63.7%                                                                                                                              | 5.3%                                                                                                                        | Operating Expense v.<br>1,675,950                                                                                                                                                           | 788,168                                                                                                                                                                       |                                                                                                                              | -11.3%                                                                                                             |
| TOTAL OP & NON-OP EXPENSE                                                                                                                                                                                                                                                                                                                                                  | 8,956,203                                                                                                                                                                                                          | 4,643,921                                                                                                                                                                                             | 51.9%                                                                                                                                | -6.5%                                                                                                             | 8,992,494                                                                                                                                                                                                                         | 4,670,968                                                                                                                                                                                              | 51.9%                                                                                                                                | -6.4%                                                                                                                           | TOTAL OP & NON-OP EXPENSE                                                                                                                                                                                                                                                                                                                                                              |                                                                                                                                                                                                                     | 12,971,127                                                                                                                                                                             | 47.1%                                                                                                                              | -11.3%                                                                                                                      | 27,523,179                                                                                                                                                                                  | 13,453,627                                                                                                                                                                    | 48.9%                                                                                                                        | -9.5%                                                                                                              |
| TOTAL OF WHOM OF LANDE                                                                                                                                                                                                                                                                                                                                                     | TOTAL Expense v. Re                                                                                                                                                                                                |                                                                                                                                                                                                       | >>>                                                                                                                                  | 17.8%                                                                                                             | TOTAL Expense v. Rev                                                                                                                                                                                                              |                                                                                                                                                                                                        | >>>                                                                                                                                  | 14.0%                                                                                                                           | TOTAL OF WINON OF EMPENDE                                                                                                                                                                                                                                                                                                                                                              | TOTAL Expense v. Re                                                                                                                                                                                                 |                                                                                                                                                                                        | >>>                                                                                                                                | 19.0%                                                                                                                       | TOTAL Expense v. Re                                                                                                                                                                         |                                                                                                                                                                               | >>>                                                                                                                          | 19.7%                                                                                                              |
|                                                                                                                                                                                                                                                                                                                                                                            | ·                                                                                                                                                                                                                  |                                                                                                                                                                                                       | L                                                                                                                                    |                                                                                                                   |                                                                                                                                                                                                                                   |                                                                                                                                                                                                        | ı                                                                                                                                    |                                                                                                                                 |                                                                                                                                                                                                                                                                                                                                                                                        | •                                                                                                                                                                                                                   |                                                                                                                                                                                        | L                                                                                                                                  |                                                                                                                             | •                                                                                                                                                                                           |                                                                                                                                                                               | <u> </u>                                                                                                                     |                                                                                                                    |
|                                                                                                                                                                                                                                                                                                                                                                            |                                                                                                                                                                                                                    |                                                                                                                                                                                                       |                                                                                                                                      |                                                                                                                   |                                                                                                                                                                                                                                   |                                                                                                                                                                                                        |                                                                                                                                      |                                                                                                                                 |                                                                                                                                                                                                                                                                                                                                                                                        |                                                                                                                                                                                                                     |                                                                                                                                                                                        |                                                                                                                                    |                                                                                                                             |                                                                                                                                                                                             |                                                                                                                                                                               |                                                                                                                              |                                                                                                                    |
|                                                                                                                                                                                                                                                                                                                                                                            |                                                                                                                                                                                                                    |                                                                                                                                                                                                       |                                                                                                                                      |                                                                                                                   |                                                                                                                                                                                                                                   |                                                                                                                                                                                                        |                                                                                                                                      |                                                                                                                                 |                                                                                                                                                                                                                                                                                                                                                                                        |                                                                                                                                                                                                                     |                                                                                                                                                                                        |                                                                                                                                    |                                                                                                                             |                                                                                                                                                                                             |                                                                                                                                                                               |                                                                                                                              |                                                                                                                    |
|                                                                                                                                                                                                                                                                                                                                                                            |                                                                                                                                                                                                                    |                                                                                                                                                                                                       |                                                                                                                                      |                                                                                                                   |                                                                                                                                                                                                                                   |                                                                                                                                                                                                        |                                                                                                                                      |                                                                                                                                 | Note-The bulk of Solid Waste Revenues are collected                                                                                                                                                                                                                                                                                                                                    |                                                                                                                                                                                                                     |                                                                                                                                                                                        |                                                                                                                                    |                                                                                                                             |                                                                                                                                                                                             |                                                                                                                                                                               |                                                                                                                              |                                                                                                                    |
|                                                                                                                                                                                                                                                                                                                                                                            |                                                                                                                                                                                                                    | PRIOR Y                                                                                                                                                                                               | EAR                                                                                                                                  |                                                                                                                   | CUR                                                                                                                                                                                                                               | RENT YI                                                                                                                                                                                                | EAR                                                                                                                                  |                                                                                                                                 | Note-The bulk of Solid Waste Revenues are collected % of FY Completed (Revenue):                                                                                                                                                                                                                                                                                                       |                                                                                                                                                                                                                     | PRIOR Y                                                                                                                                                                                | EAR                                                                                                                                |                                                                                                                             | CUR                                                                                                                                                                                         | RENT Y                                                                                                                                                                        | EAR                                                                                                                          |                                                                                                                    |
| SEWER FUND                                                                                                                                                                                                                                                                                                                                                                 | Budget 16-17                                                                                                                                                                                                       | PRIOR Y                                                                                                                                                                                               | EAR % Collected                                                                                                                      | % Var                                                                                                             | CUR<br>Budget 17-18                                                                                                                                                                                                               | RENT YI                                                                                                                                                                                                | EAR % Collected                                                                                                                      | % Var                                                                                                                           | % of FY Completed (Revenue): SOLID WASTE                                                                                                                                                                                                                                                                                                                                               |                                                                                                                                                                                                                     | PRIOR Y                                                                                                                                                                                | EAR % Collected                                                                                                                    | % Var                                                                                                                       | CUR<br>Budget 17-18                                                                                                                                                                         | RRENT Y                                                                                                                                                                       | EAR % Collected                                                                                                              | % Var                                                                                                              |
| REVENUES:                                                                                                                                                                                                                                                                                                                                                                  | Budget 16-17                                                                                                                                                                                                       | Jan-17                                                                                                                                                                                                | % Collected                                                                                                                          |                                                                                                                   | Budget 17-18                                                                                                                                                                                                                      | Jan-18                                                                                                                                                                                                 | % Collected                                                                                                                          |                                                                                                                                 | % of FY Completed (Revenue): SOLID WASTE REVENUES:                                                                                                                                                                                                                                                                                                                                     | 81.4%<br>Budget 16-17                                                                                                                                                                                               | Jan-17                                                                                                                                                                                 | % Collected                                                                                                                        |                                                                                                                             | Budget 17-18                                                                                                                                                                                | Jan-18                                                                                                                                                                        | % Collected                                                                                                                  |                                                                                                                    |
| REVENUES:<br>Rate & Service Charges                                                                                                                                                                                                                                                                                                                                        | Budget 16-17<br>28,292,139                                                                                                                                                                                         | <b>Jan-17</b> 16,387,054                                                                                                                                                                              | % Collected 57.9%                                                                                                                    | -0.4%                                                                                                             | Budget 17-18 29,804,814                                                                                                                                                                                                           | <b>Jan-18</b> 17,189,064                                                                                                                                                                               | % Collected 57.7%                                                                                                                    | -0.7%                                                                                                                           | % of FY Completed (Revenue):  SOLID WASTE  REVENUES:  Landfill User Fee Revenue                                                                                                                                                                                                                                                                                                        | 81.4%<br>Budget 16-17<br>8,251,490                                                                                                                                                                                  | <b>Jan-17</b> 7,653,631                                                                                                                                                                | % Collected 92.8%                                                                                                                  | 11.4%                                                                                                                       | <b>Budget 17-18</b> 8,486,400                                                                                                                                                               | <b>Jan-18</b> 7,885,048                                                                                                                                                       | % Collected 92.9%                                                                                                            | 11.5%                                                                                                              |
| REVENUES:<br>Rate & Service Charges<br>Impact Fees                                                                                                                                                                                                                                                                                                                         | 28,292,139<br>3,500,000                                                                                                                                                                                            | Jan-17 16,387,054 3,621,566                                                                                                                                                                           | % Collected 57.9% 103.5%                                                                                                             | -0.4%<br>45.1%                                                                                                    | 29,804,814<br>3,500,000                                                                                                                                                                                                           | Jan-18<br>17,189,064<br>4,806,422                                                                                                                                                                      | % Collected 57.7% 137.3%                                                                                                             | -0.7%<br>79.0%                                                                                                                  | % of FY Completed (Revenue):  SOLID WASTE  REVENUES:  Landfill User Fee Revenue  Salvage Revenue                                                                                                                                                                                                                                                                                       | 81.4%<br>Budget 16-17<br>8,251,490<br>134,500                                                                                                                                                                       | <b>Jan-17</b> 7,653,631 82,121                                                                                                                                                         | % Collected 92.8% 61.1%                                                                                                            | 11.4%<br>-20.3%                                                                                                             | 8,486,400<br>161,500                                                                                                                                                                        | <b>Jan-18</b> 7,885,048 110,364                                                                                                                                               | % Collected 92.9% 68.3%                                                                                                      | 11.5%<br>-13.1%                                                                                                    |
| REVENUES:<br>Rate & Service Charges<br>Impact Fees<br>Connection Fees                                                                                                                                                                                                                                                                                                      | 28,292,139<br>3,500,000<br>1,750,000                                                                                                                                                                               | Jan-17  16,387,054 3,621,566 1,578,300                                                                                                                                                                | % Collected 57.9% 103.5% 90.2%                                                                                                       | -0.4%<br>45.1%<br>31.9%                                                                                           | 29,804,814<br>3,500,000<br>1,750,000                                                                                                                                                                                              | Jan-18<br>17,189,064<br>4,806,422<br>1,577,825                                                                                                                                                         | % Collected<br>57.7%<br>137.3%<br>90.2%                                                                                              | -0.7%<br>79.0%<br>31.8%                                                                                                         | % of FY Completed (Revenue):  SOLID WASTE  REVENUES:  Landfill User Fee Revenue Salvage Revenue Tipping Fees                                                                                                                                                                                                                                                                           | 81.4%<br>Budget 16-17<br>8,251,490<br>134,500<br>3,389,000                                                                                                                                                          | 7,653,631<br>82,121<br>2,167,478                                                                                                                                                       | % Collected  92.8% 61.1% 64.0%                                                                                                     | 11.4%<br>-20.3%<br>-17.4%                                                                                                   | 8,486,400<br>161,500<br>3,574,000                                                                                                                                                           | 7,885,048<br>110,364<br>2,164,452                                                                                                                                             | % Collected  92.9% 68.3% 60.6%                                                                                               | 11.5%<br>-13.1%<br>-20.8%                                                                                          |
| REVENUES:<br>Rate & Service Charges<br>Impact Fees                                                                                                                                                                                                                                                                                                                         | 28,292,139<br>3,500,000                                                                                                                                                                                            | Jan-17 16,387,054 3,621,566                                                                                                                                                                           | % Collected 57.9% 103.5%                                                                                                             | -0.4%<br>45.1%                                                                                                    | 29,804,814<br>3,500,000                                                                                                                                                                                                           | Jan-18<br>17,189,064<br>4,806,422                                                                                                                                                                      | % Collected 57.7% 137.3%                                                                                                             | -0.7%<br>79.0%                                                                                                                  | % of FY Completed (Revenue):  SOLID WASTE  REVENUES:  Landfill User Fee Revenue  Salvage Revenue                                                                                                                                                                                                                                                                                       | 81.4%<br>Budget 16-17<br>8,251,490<br>134,500                                                                                                                                                                       | <b>Jan-17</b> 7,653,631 82,121                                                                                                                                                         | % Collected 92.8% 61.1%                                                                                                            | 11.4%<br>-20.3%                                                                                                             | 8,486,400<br>161,500                                                                                                                                                                        | <b>Jan-18</b> 7,885,048 110,364                                                                                                                                               | % Collected 92.9% 68.3%                                                                                                      | 11.5%<br>-13.1%                                                                                                    |
| REVENUES:<br>Rate & Service Charges<br>Impact Fees<br>Connection Fees<br>Other Revenues                                                                                                                                                                                                                                                                                    | 28,292,139<br>3,500,000<br>1,750,000                                                                                                                                                                               | Jan-17  16,387,054 3,621,566 1,578,300                                                                                                                                                                | % Collected 57.9% 103.5% 90.2%                                                                                                       | -0.4%<br>45.1%<br>31.9%                                                                                           | 29,804,814<br>3,500,000<br>1,750,000                                                                                                                                                                                              | Jan-18<br>17,189,064<br>4,806,422<br>1,577,825                                                                                                                                                         | % Collected<br>57.7%<br>137.3%<br>90.2%                                                                                              | -0.7%<br>79.0%<br>31.8%                                                                                                         | % of FY Completed (Revenue):  SOLID WASTE  REVENUES: Landfill User Fee Revenue Salvage Revenue Tipping Fees Total Other Revenues                                                                                                                                                                                                                                                       | 81.4%<br>Budget 16-17<br>8,251,490<br>134,500<br>3,389,000                                                                                                                                                          | 7,653,631<br>82,121<br>2,167,478                                                                                                                                                       | % Collected  92.8% 61.1% 64.0%                                                                                                     | 11.4%<br>-20.3%<br>-17.4%                                                                                                   | 8,486,400<br>161,500<br>3,574,000                                                                                                                                                           | 7,885,048<br>110,364<br>2,164,452                                                                                                                                             | % Collected  92.9% 68.3% 60.6%                                                                                               | 11.5%<br>-13.1%<br>-20.8%                                                                                          |
| REVENUES: Rate & Service Charges Impact Fees Connection Fees Other Revenues NON-OPERATING REVENUES:                                                                                                                                                                                                                                                                        | 28,292,139<br>3,500,000<br>1,750,000<br>628,500<br>20,000<br>309,155                                                                                                                                               | Jan-17  16,387,054 3,621,566 1,578,300 1,098,545  72 169,630                                                                                                                                          | % Collected 57.9% 103.5% 90.2% 174.8% 0.4% 54.9%                                                                                     | -0.4%<br>45.1%<br>31.9%<br>116.5%<br>-58.0%<br>-3.5%                                                              | 29,804,814<br>3,500,000<br>1,750,000<br>265,500<br>98,450<br>129,810                                                                                                                                                              | Jan-18  17,189,064  4,806,422 1,577,825 761,764  11,761 40,321                                                                                                                                         | 57.7%<br>137.3%<br>90.2%<br>286.9%<br>11.9%<br>31.1%                                                                                 | -0.7%<br>79.0%<br>31.8%<br>228.6%<br>-46.4%<br>-27.3%                                                                           | % of FY Completed (Revenue):  SOLID WASTE  REVENUES: Landfill User Fee Revenue Salvage Revenue Tipping Fees Total Other Revenues NON-OPERATING REVENUES:                                                                                                                                                                                                                               | 81.4%<br>Budget 16-17<br>8,251,490<br>134,500<br>3,389,000<br>69,800<br>170<br>250,200                                                                                                                              | 7,653,631<br>82,121<br>2,167,478<br>50,997                                                                                                                                             | % Collected  92.8% 61.1% 64.0% 73.1%  0.0% 77.4%                                                                                   | 11.4%<br>-20.3%<br>-17.4%<br>-8.3%<br>-81.4%<br>-4.0%                                                                       | 8,486,400<br>161,500<br>3,574,000<br>68,500                                                                                                                                                 | 7,885,048<br>110,364<br>2,164,452<br>59,666                                                                                                                                   | % Collected  92.9% 68.3% 60.6% 87.1%                                                                                         | 11.5%<br>-13.1%<br>-20.8%<br>5.7%                                                                                  |
| REVENUES: Rate & Service Charges Impact Fees Connection Fees Other Revenues NON-OPERATING REVENUES: Interest Income Gain(Loss) on Sale of Assets TOTAL REVENUES                                                                                                                                                                                                            | 28,292,139<br>3,500,000<br>1,750,000<br>628,500<br>20,000<br>309,155<br>34,499,794                                                                                                                                 | Jan-17  16,387,054 3,621,566 1,578,300 1,098,545  72 169,630 22,855,167                                                                                                                               | 57.9%<br>103.5%<br>90.2%<br>174.8%<br>0.4%<br>54.9%<br>66.2%                                                                         | -0.4%<br>45.1%<br>31.9%<br>116.5%<br>-58.0%<br>-3.5%<br>7.9%                                                      | 29,804,814<br>3,500,000<br>1,750,000<br>265,500<br>98,450<br>129,810<br>35,548,574                                                                                                                                                | Jan-18  17,189,064  4,806,422 1,577,825 761,764  11,761 40,321 24,387,156                                                                                                                              | 57.7%<br>137.3%<br>90.2%<br>286.9%<br>11.9%<br>31.1%<br>68.6%                                                                        | -0.7%<br>79.0%<br>31.8%<br>228.6%<br>-46.4%<br>-27.3%<br>10.3%                                                                  | % of FY Completed (Revenue):  SOLID WASTE  REVENUES: Landfill User Fee Revenue Salvage Revenue Tipping Fees Total Other Revenues NON-OPERATING REVENUES: Interest Income Gain(Loss) on Sale of Assets TOTAL REVENUES                                                                                                                                                                   | 81.4%  Budget 16-17  8,251,490 134,500 3,389,000 69,800  170 250,200 12,095,160                                                                                                                                     | 7,653,631<br>82,121<br>2,167,478<br>50,997<br>-<br>193,682<br>10,147,909                                                                                                               | 92.8% 61.1% 64.0% 73.1% 0.0% 77.4% 83.9%                                                                                           | 11.4%<br>-20.3%<br>-17.4%<br>-8.3%<br>-81.4%<br>-4.0%<br>2.5%                                                               | 8,486,400<br>161,500<br>3,574,000<br>68,500<br>-<br>308,630<br>12,599,030                                                                                                                   | 7,885,048 110,364 2,164,452 59,666  23,529 10,243,060                                                                                                                         | % Collected  92.9% 68.3% 60.6% 87.1%  7.6% 81.3%                                                                             | 11.5%<br>-13.1%<br>-20.8%<br>5.7%<br>-73.8%<br>-0.1%                                                               |
| REVENUES: Rate & Service Charges Impact Fees Connection Fees Other Revenues NON-OPERATING REVENUES: Interest Income Gain(Loss) on Sale of Assets TOTAL REVENUES TOTAL AVAILABLE REVENUE                                                                                                                                                                                    | 28,292,139<br>3,500,000<br>1,750,000<br>628,500<br>20,000<br>309,155<br>34,499,794                                                                                                                                 | Jan-17  16,387,054 3,621,566 1,578,300 1,098,545  72 169,630                                                                                                                                          | % Collected 57.9% 103.5% 90.2% 174.8% 0.4% 54.9%                                                                                     | -0.4%<br>45.1%<br>31.9%<br>116.5%<br>-58.0%<br>-3.5%<br>7.9%                                                      | 29,804,814<br>3,500,000<br>1,750,000<br>265,500<br>98,450<br>129,810                                                                                                                                                              | Jan-18  17,189,064  4,806,422 1,577,825 761,764  11,761 40,321                                                                                                                                         | 57.7%<br>137.3%<br>90.2%<br>286.9%<br>11.9%<br>31.1%                                                                                 | -0.7%<br>79.0%<br>31.8%<br>228.6%<br>-46.4%<br>-27.3%                                                                           | % of FY Completed (Revenue):  SOLID WASTE  REVENUES:  Landfill User Fee Revenue Salvage Revenue Tipping Fees Total Other Revenues NON-OPERATING REVENUES: Interest Income Gain(Loss) on Sale of Assets TOTAL REVENUES TOTAL AVAILABLE REVENUE                                                                                                                                          | 81.4%  Budget 16-17  8,251,490 134,500 3,389,000 69,800  170 250,200 12,095,160                                                                                                                                     | 7,653,631<br>82,121<br>2,167,478<br>50,997                                                                                                                                             | % Collected  92.8% 61.1% 64.0% 73.1%  0.0% 77.4%                                                                                   | 11.4%<br>-20.3%<br>-17.4%<br>-8.3%<br>-81.4%<br>-4.0%                                                                       | 8,486,400<br>161,500<br>3,574,000<br>68,500                                                                                                                                                 | 7,885,048<br>110,364<br>2,164,452<br>59,666                                                                                                                                   | % Collected  92.9% 68.3% 60.6% 87.1%                                                                                         | 11.5%<br>-13.1%<br>-20.8%<br>5.7%                                                                                  |
| REVENUES: Rate & Service Charges Impact Fees Connection Fees Other Revenues NON-OPERATING REVENUES: Interest Income Gain(Loss) on Sale of Assets TOTAL REVENUES TOTAL AVAILABLE REVENUE (After R&R Transfers)                                                                                                                                                              | 28,292,139<br>3,500,000<br>1,750,000<br>628,500<br>20,000<br>309,155<br>34,499,794<br>21,407,330                                                                                                                   | Jan-17  16,387,054 3,621,566 1,578,300 1,098,545  72 169,630 22,855,167                                                                                                                               | % Collected  57.9% 103.5% 90.2% 174.8%  0.4% 54.9% 66.2% 63.7%                                                                       | -0.4%<br>45.1%<br>31.9%<br>116.5%<br>-58.0%<br>-3.5%<br>7.9%                                                      | 29,804,814<br>3,500,000<br>1,750,000<br>265,500<br>98,450<br>129,810<br>35,548,574                                                                                                                                                | Jan-18  17,189,064 4,806,422 1,577,825 761,764  11,761 40,321 24,387,156 12,943,181                                                                                                                    | 57.7% 137.3% 90.2% 286.9% 11.9% 31.1% 68.6% 62.6%                                                                                    | -0.7%<br>79.0%<br>31.8%<br>228.6%<br>-46.4%<br>-27.3%<br>10.3%                                                                  | % of FY Completed (Revenue):  SOLID WASTE  REVENUES: Landfill User Fee Revenue Salvage Revenue Tipping Fees Total Other Revenues NON-OPERATING REVENUES: Interest Income Gain(Loss) on Sale of Assets TOTAL REVENUES                                                                                                                                                                   | 81.4% Budget 16-17  8,251,490 134,500 3,389,000 69,800  170 250,200 12,095,160 9,680,840                                                                                                                            | 7,653,631<br>82,121<br>2,167,478<br>50,997<br>193,682<br>10,147,909<br>8,411,251                                                                                                       | 92.8% 61.1% 64.0% 73.1% 0.0% 77.4% 83.9% 86.9%                                                                                     | 11.4%<br>-20.3%<br>-17.4%<br>-8.3%<br>-81.4%<br>-4.0%<br>2.5%                                                               | 8,486,400<br>161,500<br>3,574,000<br>68,500<br>-<br>308,630<br>12,599,030<br>9,279,314                                                                                                      | 7,885,048 110,364 2,164,452 59,666 23,529 10,243,060 8,312,392                                                                                                                | % Collected  92.9% 68.3% 60.6% 87.1%  7.6% 81.3% 89.6%                                                                       | 11.5%<br>-13.1%<br>-20.8%<br>5.7%<br>-73.8%<br>-0.1%                                                               |
| REVENUES: Rate & Service Charges Impact Fees Connection Fees Other Revenues NON-OPERATING REVENUES: Interest Income Gain(Loss) on Sale of Assets TOTAL REVENUES TOTAL AVAILABLE REVENUE (After R&R Transfers) EXPENDITURES:                                                                                                                                                | 28,292,139<br>3,500,000<br>1,750,000<br>628,500<br>20,000<br>309,155<br>34,499,794<br>21,407,330<br>Budget 16-17                                                                                                   | Jan-17  16,387,054 3,621,566 1,578,300 1,098,545  72 169,630 22,855,167 13,637,997  Jan-17                                                                                                            | % Collected  57.9% 103.5% 90.2% 174.8%  0.4% 54.9% 66.2% 63.7%  % Spent                                                              | -0.4%<br>45.1%<br>31.9%<br>116.5%<br>-58.0%<br>-3.5%<br>7.9%<br>5.4%                                              | 29,804,814 3,500,000 1,750,000 265,500 98,450 129,810 35,548,574 20,669,912  Budget 17-18                                                                                                                                         | Jan-18  17,189,064 4,806,422 1,577,825 761,764  11,761 40,321 24,387,156 12,943,181  Jan-18                                                                                                            | % Collected  57.7% 137.3% 90.2% 286.9%  11.9% 31.1% 68.6% 62.6%  % Spent                                                             | -0.7% 79.0% 31.8% 228.6%  -46.4% -27.3% 10.3% 4.3%                                                                              | % of FY Completed (Revenue):  SOLID WASTE  REVENUES:  Landfill User Fee Revenue Salvage Revenue Tipping Fees Total Other Revenues NON-OPERATING REVENUES: Interest Income Gain(Loss) on Sale of Assets TOTAL REVENUES TOTAL REVENUES TOTAL AVAILABLE REVENUE (After R&R Transfers) EXPENDITURES:                                                                                       | 81.4% Budget 16-17  8,251,490 134,500 3,389,000 69,800  170 250,200 12,095,160 9,680,840  Budget 16-17                                                                                                              | Jan-17  7,653,631 82,121 2,167,478 50,997  - 193,682 10,147,909 8,411,251  Jan-17                                                                                                      | % Collected  92.8% 61.1% 64.0% 73.1%  0.0% 77.4% 83.9% 86.9%  % Spent                                                              | 11.4% -20.3% -17.4% -8.3% -81.4% -4.0% 2.5% 5.5%                                                                            | 8,486,400<br>161,500<br>3,574,000<br>68,500<br>-<br>308,630<br>12,599,030<br>9,279,314<br>Budget 17-18                                                                                      | 7,885,048 110,364 2,164,452 59,666  23,529 10,243,060 8,312,392  Jan-18                                                                                                       | % Collected  92.9% 68.3% 60.6% 87.1%  7.6% 81.3% 89.6%                                                                       | 11.5% -13.1% -20.8% 5.7%  -73.8% -0.1% 8.2%                                                                        |
| REVENUES: Rate & Service Charges Impact Fees Connection Fees Other Revenues NON-OPERATING REVENUES: Interest Income Gain(Loss) on Sale of Assets TOTAL REVENUES TOTAL AVAILABLE REVENUE (After R&R Transfers)                                                                                                                                                              | 28,292,139<br>3,500,000<br>1,750,000<br>628,500<br>20,000<br>309,155<br>34,499,794<br>21,407,330                                                                                                                   | Jan-17  16,387,054 3,621,566 1,578,300 1,098,545  72 169,630 22,855,167 13,637,997  Jan-17 3,559,343                                                                                                  | % Collected  57.9% 103.5% 90.2% 174.8%  0.4% 54.9% 66.2% 63.7%  % Spent 42.9%                                                        | -0.4% 45.1% 31.9% 116.5% -58.0% -3.5% 7.9% 5.4%                                                                   | 29,804,814<br>3,500,000<br>1,750,000<br>265,500<br>98,450<br>129,810<br>35,548,574<br>20,669,912                                                                                                                                  | Jan-18  17,189,064 4,806,422 1,577,825 761,764  11,761 40,321 24,387,156 12,943,181  Jan-18 4,007,783                                                                                                  | 57.7% 137.3% 90.2% 286.9% 11.9% 31.1% 68.6% 62.6% % Spent 46.3%                                                                      | -0.7% 79.0% 31.8% 228.6%  -46.4% -27.3% 10.3% 4.3%                                                                              | % of FY Completed (Revenue):  SOLID WASTE  REVENUES: Landfill User Fee Revenue Salvage Revenue Tipping Fees Total Other Revenues NON-OPERATING REVENUES: Interest Income Gain(Loss) on Sale of Assets TOTAL REVENUES TOTAL AVAILABLE REVENUE (After R&R Transfers)                                                                                                                     | 81.4% Budget 16-17  8,251,490 134,500 3,389,000 69,800  170 250,200 12,095,160 9,680,840  Budget 16-17                                                                                                              | Jan-17  7,653,631 82,121 2,167,478 50,997  193,682 10,147,909 8,411,251  Jan-17 2,062,719                                                                                              | % Collected  92.8% 61.1% 64.0% 73.1%  0.0% 77.4% 83.9% 86.9%  % Spent 45.1%                                                        | 11.4% -20.3% -17.4% -8.3% -81.4% -4.0% -5.5% % Var -13.3%                                                                   | 8,486,400 161,500 3,574,000 68,500 308,630 12,599,030 9,279,314  Budget 17-18 4,613,931                                                                                                     | 7,885,048 110,364 2,164,452 59,666 23,529 10,243,060 8,312,392                                                                                                                | % Collected  92.9% 68.3% 60.6% 87.1%  7.6% 81.3% 89.6%  % Spent 49.2%                                                        | 11.5% -13.1% -20.8% 5.7%  -73.8% -0.1% 8.2%  % Var -9.1%                                                           |
| REVENUES: Rate & Service Charges Impact Fees Connection Fees Other Revenues NON-OPERATING REVENUES: Interest Income Gain(Loss) on Sale of Assets TOTAL REVENUES TOTAL AVAILABLE REVENUE (After R&R Transfers) EXPENDITURES: Personnel Costs                                                                                                                                | 28,292,139<br>3,500,000<br>1,750,000<br>628,500<br>20,000<br>309,155<br>34,499,794<br>21,407,330<br>Budget 16-17<br>8,289,241<br>1,507,215                                                                         | Jan-17  16,387,054 3,621,566 1,578,300 1,098,545  72 169,630 22,855,167 13,637,997  Jan-17                                                                                                            | % Collected  57.9% 103.5% 90.2% 174.8%  0.4% 54.9% 66.2% 63.7%  % Spent                                                              | -0.4%<br>45.1%<br>31.9%<br>116.5%<br>-58.0%<br>-3.5%<br>7.9%<br>5.4%                                              | 29,804,814 3,500,000 1,750,000 265,500 98,450 129,810 35,548,574 20,669,912  Budget 17-18 8,647,820                                                                                                                               | Jan-18  17,189,064 4,806,422 1,577,825 761,764  11,761 40,321 24,387,156 12,943,181  Jan-18                                                                                                            | % Collected  57.7% 137.3% 90.2% 286.9%  11.9% 31.1% 68.6% 62.6%  % Spent                                                             | -0.7% 79.0% 31.8% 228.6%  -46.4% -27.3% 10.3% 4.3%                                                                              | % of FY Completed (Revenue):  SOLID WASTE  REVENUES: Landfill User Fee Revenue Salvage Revenue Tipping Fees Total Other Revenues NON-OPERATING REVENUES: Interest Income Gain(Loss) on Sale of Assets TOTAL REVENUES TOTAL AVAILABLE REVENUE (After R&R Transfers)  EXPENDITURES: Personnel Costs                                                                                      | 81.4% Budget 16-17  8,251,490 134,500 3,389,000 69,800  170 250,200 12,095,160 9,680,840  Budget 16-17 4,577,182 596,329                                                                                            | Jan-17  7,653,631 82,121 2,167,478 50,997  - 193,682 10,147,909 8,411,251  Jan-17                                                                                                      | % Collected  92.8% 61.1% 64.0% 73.1%  0.0% 77.4% 83.9% 86.9%  % Spent                                                              | 11.4% -20.3% -17.4% -8.3% -81.4% -4.0% 2.5% 5.5%                                                                            | 8,486,400<br>161,500<br>3,574,000<br>68,500<br>-<br>308,630<br>12,599,030<br>9,279,314<br>Budget 17-18                                                                                      | 7,885,048 110,364 2,164,452 59,666 23,529 10,243,060 8,312,392 Jan-18 2,271,279                                                                                               | % Collected  92.9% 68.3% 60.6% 87.1%  7.6% 81.3% 89.6%                                                                       | 11.5% -13.1% -20.8% 5.7%  -73.8% -0.1% 8.2%                                                                        |
| REVENUES: Rate & Service Charges Impact Fees Connection Fees Other Revenues NON-OPERATING REVENUES: Interest Income Gain(Loss) on Sale of Assets TOTAL REVENUES TOTAL AVAILABLE REVENUE (After R&R Transfers) EXPENDITURES: Personnel Costs Contractual Services                                                                                                           | 28,292,139<br>3,500,000<br>1,750,000<br>628,500<br>20,000<br>309,155<br>34,499,794<br>21,407,330<br>Budget 16-17<br>8,289,241<br>1,507,215                                                                         | Jan-17  16,387,054 3,621,566 1,578,300 1,098,545  72 169,630 22,855,167 13,637,997  Jan-17 3,559,343 601,840                                                                                          | % Collected  57.9% 103.5% 90.2% 174.8%  0.4% 54.9% 66.2% 63.7%  % Spent 42.9% 39.9%                                                  | -0.4% 45.1% 31.9% 116.5% -58.0% -3.5% 7.9% 5.4%  Var -15.4% -18.4%                                                | 29,804,814<br>3,500,000<br>1,750,000<br>265,500<br>98,450<br>129,810<br>35,548,574<br>20,669,912<br>Budget 17-18<br>8,647,820<br>1,346,186                                                                                        | Jan-18  17,189,064  4,806,422 1,577,825 761,764  11,761 40,321 24,387,156 12,943,181  Jan-18  4,007,783 701,351                                                                                        | 57.7% 137.3% 90.2% 286.9% 11.9% 31.1% 68.6% 62.6%  % Spent 46.3% 52.1%                                                               | -0.7% 79.0% 31.8% 228.6%  -46.4% -27.3% 10.3% 4.3%  % Var -12.0% -6.2%                                                          | **SOLID WASTE  REVENUES: Landfill User Fee Revenue Salvage Revenue Tipping Fees Total Other Revenues NON-OPERATING REVENUES: Interest Income Gain(Loss) on Sale of Assets TOTAL REVENUES TOTAL AVAILABLE REVENUE (After R&R Transfers)  EXPENDITURES: Personnel Costs Contractual Services                                                                                             | 81.4% Budget 16-17  8,251,490 134,500 3,389,000 69,800  170 250,200 12,095,160 9,680,840  Budget 16-17 4,577,182 596,329 1,825,353                                                                                  | 7,653,631 82,121 2,167,478 50,997  193,682 10,147,909 8,411,251  Jan-17 2,062,719 236,715                                                                                              | % Collected  92.8% 61.1% 64.0% 73.1%  0.0% 77.4% 83.9% 86.9%  % Spent  45.1% 39.7%                                                 | 11.4% -20.3% -17.4% -8.3% -81.4% -4.0% -5.5% -81.3% -13.3% -18.6%                                                           | 8,486,400 161,500 3,574,000 68,500 308,630 12,599,030 9,279,314  Budget 17-18 4,613,931 639,241                                                                                             | 7,885,048 110,364 2,164,452 59,666  23,529 10,243,060 8,312,392  Jan-18 2,271,279 361,776                                                                                     | % Collected  92.9% 68.3% 60.6% 87.1%  7.6% 81.3% 89.6%  % Spent  49.2% 56.6%                                                 | 11.5% -13.1% -20.8% 5.7%  -73.8% -0.1% 8.2%  % Var -9.1% -1.7%                                                     |
| REVENUES: Rate & Service Charges Impact Fees Connection Fees Other Revenues NON-OPERATING REVENUES: Interest Income Gain(Loss) on Sale of Assets TOTAL REVENUES TOTAL AVAILABLE REVENUE (After R&R Transfers) EXPENDITURES: Personnel Costs Contractual Services Maint & Repairs Utilities Office Expenses                                                                 | 28,292,139<br>3,500,000<br>1,750,000<br>628,500<br>20,000<br>309,155<br>34,499,794<br>21,407,330<br>Budget 16-17<br>8,289,241<br>1,507,215<br>2,841,184<br>2,261,720<br>1,216,397                                  | Jan-17  16,387,054 3,621,566 1,578,300 1,098,545  72 169,630 22,855,167 13,637,997  Jan-17 3,559,343 601,840 1,895,769 899,066 509,848                                                                | % Collected  57.9% 103.5% 90.2% 174.8%  0.4% 54.9% 66.2% 63.7%  % Spent  42.9% 39.9% 66.7% 39.8% 41.9%                               | -0.4% 45.1% 31.9% 116.5%  -58.0% -3.5% 7.9% 5.4%  % Var -15.4% -18.6% -16.4%                                      | 29,804,814 3,500,000 1,750,000 265,500  98,450 129,810 35,548,574 20,669,912  Budget 17-18 8,647,820 1,346,186 2,601,471 2,296,191 499,646                                                                                        | Jan-18  17,189,064  4,806,422 1,577,825 761,764  11,761 40,321 24,387,156 12,943,181  Jan-18 4,007,783 701,351 1,929,436 900,779 223,913                                                               | \$ Collected  57.7% 137.3% 90.2% 286.9%  11.9% 31.1% 68.6% 62.6%  \$ Spent 46.3% 52.1% 74.2% 39.2% 44.8%                             | -0.7% 79.0% 31.8% 228.6%  -46.4% -27.3% 10.3% 4.3%  % Var  -12.0% -6.2% 15.8% -19.1% -13.5%                                     | **SOLID WASTE  REVENUES:  Landfill User Fee Revenue Salvage Revenue Tipping Fees Total Other Revenues NON-OPERATING REVENUES: Interest Income Gain(Loss) on Sale of Assets TOTAL REVENUES TOTAL REVENUES TOTAL AVAILABLE REVENUE (After R&R Transfers)  EXPENDITURES: Personnel Costs Contractual Services Maint & Repairs Utilities Office Expenses                                   | 81.4%  Budget 16-17  8,251,490 134,500 3,389,000 69,800  170 250,200 12,095,160 9,680,840  Budget 16-17 4,577,182 596,329 1,825,353 180,300 292,742                                                                 | 7,653,631 82,121 2,167,478 50,997  193,682 10,147,909 8,411,251  Jan-17 2,062,719 236,715 917,680 53,432 125,291                                                                       | % Collected  92.8% 61.1% 64.0% 73.1%  0.0% 77.4% 83.9% 86.9%  % Spent  45.1% 39.7% 50.3%                                           | 11.4% -20.3% -17.4% -8.3% -81.4% -4.0% -2.5% -5.5%  % Var -13.3% -18.6% -8.1% -28.7% -15.5%                                 | 8,486,400 161,500 3,574,000 68,500  308,630 12,599,030 9,279,314  Budget 17-18 4,613,931 639,241 1,763,385 211,324 129,128                                                                  | 7,885,048 110,364 2,164,452 59,666  23,529 10,243,060 8,312,392  Jan-18 2,271,279 361,776 940,659 60,002 53,038                                                               | % Collected  92.9% 68.3% 60.6% 87.1%  7.6% 81.3% 89.6%  % Spent  49.2% 56.6% 53.3% 28.4% 41.1%                               | 11.5% -13.1% -20.8% 5.7%  -73.8% -0.1% 8.2%  % Var -9.1% -1.7% -5.0%                                               |
| REVENUES: Rate & Service Charges Impact Fees Connection Fees Other Revenues NON-OPERATING REVENUES: Interest Income Gain(Loss) on Sale of Assets TOTAL REVENUES TOTAL AVAILABLE REVENUE (After R&R Transfers) EXPENDITURES: Personnel Costs Contractual Services Maint & Repairs Utilities Office Expenses Insurance                                                       | 28,292,139<br>3,500,000<br>1,750,000<br>628,500<br>20,000<br>309,155<br>34,499,794<br>21,407,330<br>Budget 16-17<br>8,289,241<br>1,507,215<br>2,841,184<br>2,261,720<br>1,216,397<br>215,000                       | Jan-17  16,387,054 3,621,566 1,578,300 1,098,545  72 169,630 22,855,167 13,637,997  Jan-17 3,559,343 601,840 1,895,769 899,066 509,848 101,290                                                        | % Collected  57.9% 103.5% 90.2% 174.8%  0.4% 54.9% 66.2% 63.7%  % Spent  42.9% 39.9% 66.7% 39.8% 41.9% 47.1%                         | -0.4% 45.1% 31.9% 116.5%  -58.0% -3.5% 7.9% 5.4%  % Var -15.4% -18.6% -16.4% -11.2%                               | 29,804,814 3,500,000 1,750,000 265,500  98,450 129,810 35,548,574 20,669,912  Budget 17-18 8,647,820 1,346,186 2,601,471 2,296,191 499,646 201,732                                                                                | Jan-18  17,189,064  4,806,422 1,577,825 761,764  11,761 40,321  24,387,156 12,943,181  Jan-18  4,007,783 701,351 1,929,436 900,779 223,913 142,266                                                     | % Collected  57.7%  137.3%  90.2%  286.9%  11.9%  31.1%  68.6%  62.6%  % Spent  46.3%  52.1%  74.2%  39.2%  44.8%  70.5%             | -0.7% 79.0% 31.8% 228.6%  -46.4% -27.3% 10.3% 4.3%  % Var -12.0% -6.2% 15.8% -19.1% -13.5% 12.2%                                | **SOLID WASTE  REVENUES:  Landfill User Fee Revenue Salvage Revenue Tipping Fees Total Other Revenues NON-OPERATING REVENUES: Interest Income Gain(Loss) on Sale of Assets TOTAL REVENUES TOTAL REVENUES TOTAL AVAILABLE REVENUE (After R&R Transfers)  EXPENDITURES: Personnel Costs Contractual Services Maint & Repairs Utilities Office Expenses Insurance                         | 81.4%  Budget 16-17  8,251,490 134,500 3,389,000 69,800  170 250,200 12,095,160 9,680,840  Budget 16-17 4,577,182 596,329 1,825,353 180,300 292,742 150,000                                                         | Jan-17  7,653,631 82,121 2,167,478 50,997                                                                                                                                              | % Collected  92.8% 61.1% 64.0% 73.1%  0.0% 77.4% 83.9% 86.9%  % Spent  45.1% 39.7% 50.3% 29.6% 42.8% 50.6%                         | 11.4% -20.3% -17.4% -8.3%  -81.4% -4.0% -2.5% -5.5%  % Var -13.3% -18.6% -8.1% -28.7% -15.5% -7.7%                          | 8,486,400 161,500 3,574,000 68,500  - 308,630 12,599,030 9,279,314  Budget 17-18 4,613,931 639,241 1,763,385 211,324 129,128 151,299                                                        | 7,885,048 110,364 2,164,452 59,666  23,529 10,243,060 8,312,392  Jan-18 2,271,279 361,776 940,659 60,002 53,038 82,069                                                        | % Collected  92.9% 68.3% 60.6% 87.1%  7.6% 81.3% 89.6%  % Spent  49.2% 56.6% 53.3% 28.4% 41.1% 54.2%                         | 11.5% -13.1% -20.8% 5.7%  -73.8% -0.1% 8.2%  % Var -9.1% -1.7% -5.0% -29.9% -17.3% -4.1%                           |
| REVENUES: Rate & Service Charges Impact Fees Connection Fees Other Revenues NON-OPERATING REVENUES: Interest Income Gain(Loss) on Sale of Assets TOTAL REVENUES TOTAL REVENUES TOTAL AVAILABLE REVENUE (After R&R Transfers) EXPENDITURES: Personnel Costs Contractual Services Maint & Repairs Utilities Office Expenses Insurance Other Expenses                         | 28,292,139 3,500,000 1,750,000 628,500 20,000 309,155 34,499,794 21,407,330  Budget 16-17 8,289,241 1,507,215 2,841,184 2,261,720 1,216,397 215,000 1,264,483                                                      | Jan-17  16,387,054 3,621,566 1,578,300 1,098,545  72 169,630 22,855,167 13,637,997  Jan-17 3,559,343 601,840 1,895,769 899,066 509,848 101,290 125,362                                                | % Collected  57.9% 103.5% 90.2% 174.8%  0.4% 54.9% 66.2% 63.7%  % Spent  42.9% 39.9% 66.7% 39.8% 41.9% 47.1% 9.9%                    | -0.4% 45.1% 31.9% 116.5% -58.0% -3.5% 7.9% 5.4%  *Var -18.4% -18.6% -16.4% -11.2% -48.4%                          | 29,804,814 3,500,000 1,750,000 265,500  98,450 129,810 35,548,574 20,669,912  Budget 17-18 8,647,820 1,346,186 2,601,471 2,296,191 499,646 201,732 1,565,939                                                                      | Jan-18  17,189,064 4,806,422 1,577,825 761,764  11,761 40,321 24,387,156 12,943,181  Jan-18 4,007,783 701,351 1,929,436 900,779 223,913 142,266 398,861                                                | % Collected 57.7% 137.3% 90.2% 286.9% 11.9% 31.1% 68.6% 62.6%  % Spent 46.3% 52.1% 74.2% 39.2% 44.8% 70.5% 25.5%                     | -0.7% 79.0% 31.8% 228.6%  -46.4% -27.3% 10.3% 4.3%  *Var -12.0% -6.2% 15.8% -19.1% -13.5% 12.2% -32.9%                          | **SOLID WASTE  REVENUES:  Landfill User Fee Revenue Salvage Revenue Tipping Fees Total Other Revenues NON-OPERATING REVENUES: Interest Income Gain(Loss) on Sale of Assets TOTAL REVENUES TOTAL AVAILABLE REVENUE (After R&R Transfers)  EXPENDITURES: Personnel Costs Contractual Services Maint & Repairs Utilities Office Expenses Insurance Other Expenses                         | 81.4%  Budget 16-17  8,251,490 134,500 3,389,000 69,800  170 250,200 12,095,160 9,680,840  Budget 16-17 4,577,182 596,329 1,825,353 180,300 292,742 150,000 511,138                                                 | Jan-17  7,653,631 82,121 2,167,478 50,997  193,682 10,147,909 8,411,251  Jan-17 2,062,719 236,715 917,680 53,432 125,291 75,968 45,114                                                 | % Collected  92.8% 61.1% 64.0% 73.1%  0.0% 77.4% 83.9% 86.9%  % Spent  45.1% 39.7% 50.3% 29.6% 42.8% 50.6% 8.8%                    | 11.4% -20.3% -17.4% -8.3% -81.4% -4.0% -5.5% -5.5%  % Var -13.3% -81.6% -8.1% -28.7% -7.7% -49.5%                           | 8,486,400 161,500 3,574,000 68,500  308,630 12,599,030 9,279,314   Budget 17-18 4,613,931 639,241 1,763,385 211,324 129,128 151,299 937,955                                                 | 7,885,048 110,364 2,164,452 59,666  23,529 10,243,060 8,312,392  Jan-18 2,271,279 361,776 940,659 60,002 53,038 82,069 104,104                                                | % Collected  92.9% 68.3% 60.6% 87.1%  7.6% 81.3% 89.6%  % Spent  49.2% 56.6% 53.3% 28.4% 41.1% 54.2% 11.1%                   | 11.5% -13.1% -20.8% 5.7%  -73.8% -0.1% 8.2%  % Var -9.1% -5.0% -29.9% -17.3% -4.1% -47.2%                          |
| REVENUES: Rate & Service Charges Impact Fees Connection Fees Other Revenues NON-OPERATING REVENUES: Interest Income Gain(Loss) on Sale of Assets TOTAL REVENUES TOTAL AVAILABLE REVENUE (After R&R Transfers) EXPENDITURES: Personnel Costs Contractual Services Maint & Repairs Utilities Office Expenses Insurance                                                       | 28,292,139 3,500,000 1,750,000 628,500 20,000 309,155 34,499,794 21,407,330  Budget 16-17 8,289,241 1,507,215 2,841,184 2,261,720 1,216,397 215,000 1,264,483 17,595,240                                           | Jan-17  16,387,054 3,621,566 1,578,300 1,098,545  72 169,630 22,855,167 13,637,997  Jan-17 3,559,343 601,840 1,895,769 899,066 509,848 101,290 125,362 7,692,518                                      | % Collected  57.9% 103.5% 90.2% 174.8%  0.4% 54.9% 66.2% 63.7%  % Spent  42.9% 39.9% 66.7% 39.8% 41.9% 47.1% 9.9% 43.7%              | -0.4% 45.1% 31.9% 116.5% -58.0% -3.5% 7.9% 5.4%  *Var -15.4% -18.6% -16.4% -11.2% -48.4% -14.6%                   | 29,804,814 3,500,000 1,750,000 265,500  98,450 129,810 35,548,574 20,669,912  Budget 17-18 8,647,820 1,346,186 2,601,471 2,296,191 499,646 201,732 1,565,939 17,158,985                                                           | Jan-18  17,189,064 4,806,422 1,577,825 761,764  11,761 40,321 24,387,156 12,943,181  Jan-18 4,007,783 701,351 1,929,436 900,779 223,913 142,266 398,861 8,304,390                                      | % Collected 57.7% 137.3% 90.2% 286.9% 11.9% 31.1% 68.6% 62.6%  % Spent 46.3% 52.1% 74.2% 39.2% 44.8% 70.5% 25.5% 48.4%               | -0.7% 79.0% 31.8% 228.6%  -46.4% -27.3% 10.3% 4.3%  *Var -12.0% -6.2% -19.1% -13.5% 12.2% -32.9% -9.9%                          | **SOLID WASTE  REVENUES:  Landfill User Fee Revenue Salvage Revenue Tipping Fees Total Other Revenues NON-OPERATING REVENUES: Interest Income Gain(Loss) on Sale of Assets TOTAL REVENUES TOTAL REVENUES TOTAL AVAILABLE REVENUE (After R&R Transfers)  EXPENDITURES: Personnel Costs Contractual Services Maint & Repairs Utilities Office Expenses Insurance                         | 81,4%  Budget 16-17  8,251,490 134,500 3,389,000 69,800  170 250,200 12,095,160 9,680,840  Budget 16-17 4,577,182 596,329 1,825,353 180,300 292,742 150,000 511,138 8,133,044                                       | 7,653,631 82,121 2,167,478 50,997  193,682 10,147,909 8,411,251  Jan-17 2,062,719 236,715 917,680 53,432 125,291 75,968 45,114 3,516,919                                               | % Collected  92.8% 61.1% 64.0% 73.1%  0.0% 77.4% 83.9% 86.9%  % Spent  45.1% 39.7% 50.3% 29.6% 42.8% 50.6% 8.8% 43.2%              | 11.4% -20.3% -17.4% -8.3% -81.4% -4.0% -5.5%  % Var -13.3% -81.6% -8.1% -28.7% -7.7% -49.5% -15.1%                          | 8,486,400 161,500 3,574,000 68,500  308,630 12,599,030 9,279,314   Budget 17-18 4,613,931 639,241 1,763,385 211,324 129,128 151,299 937,955 8,446,263                                       | 7,885,048 110,364 2,164,452 59,666  23,529 10,243,060 8,312,392  Jan-18 2,271,279 361,776 940,659 60,002 53,038 82,069 104,104 3,872,926                                      | % Collected  92.9% 68.3% 60.6% 87.1%  7.6% 81.3% 89.6%  % Spent  49.2% 56.6% 53.3% 28.4% 41.1% 54.2% 11.1%                   | 11.5% -13.1% -20.8% 5.7%  -73.8% -0.1% 8.2%  % Var -9.1% -5.0% -29.9% -17.3% -4.1% -47.2% -12.5%                   |
| REVENUES: Rate & Service Charges Impact Fees Connection Fees Other Revenues NON-OPERATING REVENUES: Interest Income Gain(Loss) on Sale of Assets TOTAL REVENUES TOTAL REVENUES TOTAL AVAILABLE REVENUE (After R&R Transfers) EXPENDITURES: Personnel Costs Contractual Services Maint & Repairs Utilities Office Expenses Insurance Other Expenses TOTAL OPERATING EXPENSE | 28,292,139 3,500,000 1,750,000 628,500 20,000 309,155 34,499,794 21,407,330  Budget 16-17 8,289,241 1,507,215 2,841,184 2,261,720 1,216,397 215,000 1,264,483 17,595,240 Operating Expense v.                      | Jan-17  16,387,054 3,621,566 1,578,300 1,098,545  72 169,630 22,855,167 13,637,997  Jan-17 3,559,343 601,840 1,895,769 899,066 509,848 101,290 125,362 7,692,518 Revenues Variance-                   | % Collected  57.9% 103.5% 90.2% 174.8%  0.4% 54.9% 66.2% 63.7%  % Spent  42.9% 39.9% 66.7% 39.8% 41.9% 47.1% 9.9% 43.7%              | -0.4% 45.1% 31.9% 116.5% -58.0% -3.5% 7.9% 5.4%  *Var -15.4% -18.4% -18.6% -14.6% 20.0%                           | Budget 17-18  29,804,814 3,500,000 1,750,000 265,500  98,450 129,810 35,548,574 20,669,912  Budget 17-18 8,647,820 1,346,186 2,601,471 2,296,191 499,646 201,732 1,565,939 17,158,985 Operating Expense v. 1                      | Jan-18  17,189,064  4,806,422 1,577,825 761,764  11,761 40,321 24,387,156 12,943,181  Jan-18 4,007,783 701,351 1,929,436 900,779 223,913 142,266 398,861 8,304,390 Revenues Variance-                  | % Collected  57.7% 137.3% 90.2% 286.9%  11.9% 31.1% 68.6% 62.6%  % Spent 46.3% 52.1% 74.2% 39.2% 44.8% 70.5% 25.5% 48.4%             | -0.7% 79.0% 31.8% 228.6%  -46.4% -27.3% 10.3% 4.3%  *Var  -12.0% -6.2% 15.8% -19.1% -13.5% 12.2% -32.9% 14.2%                   | **SOLID WASTE  REVENUES:  Landfill User Fee Revenue Salvage Revenue Tipping Fees Total Other Revenues NON-OPERATING REVENUES: Interest Income Gain(Loss) on Sale of Assets TOTAL REVENUES TOTAL AVAILABLE REVENUE (After R&R Transfers)  EXPENDITURES: Personnel Costs Contractual Services Maint & Repairs Utilities Office Expenses Insurance Other Expenses TOTAL OPERATING EXPENSE | 81.4%  Budget 16-17  8,251,490 134,500 3,389,000 69,800  170 250,200 12,095,160 9,680,840  Budget 16-17 4,577,182 596,329 1,825,353 180,300 292,742 150,000 511,138 8,133,044 Operating Expense v.                  | 7,653,631 82,121 2,167,478 50,997  193,682 10,147,909 8,411,251  Jan-17 2,062,719 236,715 917,680 53,432 125,291 75,968 45,114 3,516,919 Revenues Variance-                            | % Collected  92.8% 61.1% 64.0% 73.1%  0.0% 77.4% 83.9% 86.9%  % Spent  45.1% 39.7% 50.3% 29.6% 42.8% 50.6% 8.8% 43.2%              | 11.4% -20.3% -17.4% -8.3% -81.4% -4.0% -2.5% -5.5%  % Var -13.3% -18.6% -8.1% -28.7% -15.5% -7.7% -49.5% -15.1% -20.6%      | 8,486,400 161,500 3,574,000 68,500  308,630 12,599,030 9,279,314  Budget 17-18 4,613,931 639,241 1,763,385 211,324 129,128 151,299 937,955 8,446,263 Operating Expense v.                   | 7,885,048 110,364 2,164,452 59,666  23,529 10,243,060 8,312,392  Jan-18 2,271,279 361,776 940,659 60,002 53,038 82,069 104,104 3,872,926 Revenues Variance-                   | % Collected  92.9% 68.3% 60.6% 87.1%  7.6% 81.3% 89.6%  % Spent  49.2% 56.6% 53.3% 28.4% 41.1% 54.2% 11.1%                   | 11.5% -13.1% -20.8% 5.7%  -73.8% -0.1% 8.2%  % Var -9.1% -1.7% -5.0% -29.9% -41.2% -47.2% 20.7%                    |
| REVENUES: Rate & Service Charges Impact Fees Connection Fees Other Revenues NON-OPERATING REVENUES: Interest Income Gain(Loss) on Sale of Assets TOTAL REVENUES TOTAL REVENUES TOTAL AVAILABLE REVENUE (After R&R Transfers) EXPENDITURES: Personnel Costs Contractual Services Maint & Repairs Utilities Office Expenses Insurance Other Expenses TOTAL OPERATING EXPENSE | 28,292,139 3,500,000 1,750,000 628,500 20,000 309,155 34,499,794 21,407,330  Budget 16-17 8,289,241 1,507,215 2,841,184 2,261,720 1,216,397 215,000 1,264,483 17,595,240 Operating Expense v. 1,004,180            | Jan-17  16,387,054 3,621,566 1,578,300 1,098,545  72 169,630 22,855,167 13,637,997  Jan-17 3,559,343 601,840 1,895,769 899,066 509,848 101,290 125,362 7,692,518 Revenues Variance-634,688            | % Collected  57.9% 103.5% 90.2% 174.8%  0.4% 54.9% 66.2% 63.7%  % Spent  42.9% 39.9% 66.7% 39.8% 41.9% 47.1% 9.9% 43.7%  63.2%       | -0.4% 45.1% 31.9% 116.5% -58.0% -3.5% 7.9% 5.4%  *Var -15.4% -18.6% -16.4% -11.2% -48.4% -14.6% 20.0% 4.9%        | Budget 17-18  29,804,814 3,500,000 1,750,000 265,500  98,450 129,810 35,548,574 20,669,912  Budget 17-18 8,647,820 1,346,186 2,601,471 2,296,191 499,646 201,732 1,565,939 17,158,985 Operating Expense v. J. 1,371,700           | Jan-18  17,189,064  4,806,422 1,577,825 761,764  11,761 40,321 24,387,156 12,943,181  Jan-18  4,007,783 701,351 1,929,436 900,779 223,913 142,266 398,861 8,304,390 Revenues Variance-478,269          | % Collected  57.7% 137.3% 90.2% 286.9%  11.9% 31.1% 68.6% 62.6%  % Spent 46.3% 52.1% 74.2% 39.2% 44.8% 70.5% 25.5% 48.4% 34.9%       | -0.7% 79.0% 31.8% 228.6% 228.6% -46.4% -27.3% 10.3% 4.3%  *Var -12.0% -6.2% 15.8% -19.1% -13.5% 12.2% -32.9% -9.9% 14.2% -23.5% | SOLID WASTE  REVENUES: Landfill User Fee Revenue Salvage Revenue Tipping Fees Total Other Revenues NON-OPERATING REVENUES: Interest Income Gain(Loss) on Sale of Assets TOTAL REVENUES TOTAL AVAILABLE REVENUE (After R&R Transfers)  EXPENDITURES: Personnel Costs Contractual Services Maint & Repairs Utilities Office Expenses Insurance Other Expenses TOTAL OPERATING EXPENSE    | 81.4%  Budget 16-17  8,251,490 134,500 3,389,000 69,800  170 250,200 12,095,160 9,680,840  Budget 16-17 4,577,182 596,329 1,825,353 180,300 292,742 150,000 511,138 8,133,044 Operating Expense v. 984,960          | 7,653,631 82,121 2,167,478 50,997  193,682 10,147,909 8,411,251  Jan-17 2,062,719 236,715 917,680 53,432 125,291 75,968 45,114 3,516,919 .Revenues Variance- 573,815                   | % Collected  92.8% 61.1% 64.0% 73.1%  0.0% 77.4% 83.9% 86.9%  % Spent  45.1% 39.7% 50.3% 29.6% 42.8% 50.6% 8.8% 43.2%  58.3%       | 11.4% -20.3% -17.4% -8.3% -81.4% -4.0% -5.5% -5.5%  % Var -13.3% -81.6% -8.1% -28.7% -15.5% -7.7% -49.5% -15.1% -0.6% -0.1% | 8,486,400 161,500 3,574,000 68,500  308,630 12,599,030 9,279,314  Budget 17-18 4,613,931 639,241 1,763,385 211,324 129,128 151,299 937,955 8,446,263 Operating Expense v. 843,050           | 7,885,048 110,364 2,164,452 59,666  23,529 10,243,060 8,312,392  Jan-18 2,271,279 361,776 940,659 60,002 53,038 82,069 104,104 3,872,926 Revenues Variance- 496,034           | % Collected  92.9% 68.3% 60.6% 87.1%  7.6% 81.3% 89.6%  % Spent  49.2% 56.6% 53.3% 28.4% 41.1% 54.2% 11.1% 45.9% 58.8%       | 11.5% -13.1% -20.8% 5.7%  -73.8% -0.1% 8.2%  % Var -9.1% -5.0% -29.9% -17.3% -4.1% -47.2% -12.5% 20.7%             |
| REVENUES: Rate & Service Charges Impact Fees Connection Fees Other Revenues NON-OPERATING REVENUES: Interest Income Gain(Loss) on Sale of Assets TOTAL REVENUES TOTAL REVENUES TOTAL AVAILABLE REVENUE (After R&R Transfers) EXPENDITURES: Personnel Costs Contractual Services Maint & Repairs Utilities Office Expenses Insurance Other Expenses TOTAL OPERATING EXPENSE | 28,292,139 3,500,000 1,750,000 628,500 20,000 309,155 34,499,794 21,407,330  Budget 16-17 8,289,241 1,507,215 2,841,184 2,261,720 1,216,397 215,000 1,264,483 17,595,240 Operating Expense v. 1,004,180 18,599,420 | Jan-17  16,387,054 3,621,566 1,578,300 1,098,545  72 169,630 22,855,167 13,637,997  Jan-17 3,559,343 601,840 1,895,769 899,066 509,848 101,290 125,362 7,692,518 .Revenues Variance-634,688 8,327,206 | % Collected  57.9% 103.5% 90.2% 174.8%  0.4% 54.9% 66.2% 63.7%  % Spent  42.9% 39.9% 66.7% 39.8% 41.9% 47.1% 9.9% 43.7%  63.2% 44.8% | -0.4% 45.1% 31.9% 116.5% -58.0% -3.5% 7.9% 5.4%  *Var -15.4% -18.6% -16.4% -11.2% -48.4% -14.6% 20.0% 4.9% -13.6% | Budget 17-18  29,804,814 3,500,000 1,750,000 265,500  98,450 129,810 35,548,574 20,669,912  Budget 17-18 8,647,820 1,346,186 2,601,471 2,296,191 499,646 201,732 1,565,939 17,158,985 Operating Expense v. 1 1,371,700 18,530,685 | Jan-18  17,189,064 4,806,422 1,577,825 761,764  11,761 40,321 24,387,156 12,943,181  Jan-18 4,007,783 701,351 1,929,436 900,779 223,913 142,266 398,861 8,304,390 Revenues Variance- 478,269 8,782,660 | % Collected  57.7% 137.3% 90.2% 286.9%  11.9% 31.1% 68.6% 62.6%  % Spent 46.3% 52.1% 74.2% 39.2% 44.8% 70.5% 25.5% 48.4% 34.9% 47.4% | -0.7% 79.0% 31.8% 228.6% -46.4% -27.3% 10.3% 4.3%  *Var -12.0% -6.2% -19.1% -13.5% 12.2% -32.9% -9.9% 14.2% -23.5% -10.9%       | **SOLID WASTE  REVENUES:  Landfill User Fee Revenue Salvage Revenue Tipping Fees Total Other Revenues NON-OPERATING REVENUES: Interest Income Gain(Loss) on Sale of Assets TOTAL REVENUES TOTAL AVAILABLE REVENUE (After R&R Transfers)  EXPENDITURES: Personnel Costs Contractual Services Maint & Repairs Utilities Office Expenses Insurance Other Expenses TOTAL OPERATING EXPENSE | 81.4% Budget 16-17  8,251,490 134,500 3,389,000 69,800  170 250,200 12,095,160 9,680,840  Budget 16-17 4,577,182 596,329 1,825,353 180,300 292,742 150,000 511,138 8,133,044 Operating Expense v. 984,960 9,118,004 | Jan-17  7,653,631 82,121 2,167,478 50,997  193,682 10,147,909 8,411,251  Jan-17 2,062,719 236,715 917,680 53,432 125,291 75,968 45,114 3,516,919 .Revenues Variance- 573,815 4,090,734 | % Collected  92.8% 61.1% 64.0% 73.1%  0.0% 77.4% 83.9% 86.9%  % Spent  45.1% 39.7% 50.3% 29.6% 42.8% 50.6% 8.8% 43.2%  58.3% 44.9% | 11.4% -20.3% -17.4% -8.3% -81.4% -4.0% -5.5%  % Var -13.3% -81.6% -8.1% -28.7% -7.7% -49.5% -0.1% -0.1% -13.5%              | 8,486,400 161,500 3,574,000 68,500  308,630 12,599,030 9,279,314  Budget 17-18 4,613,931 639,241 1,763,385 211,324 129,128 151,299 937,955 8,446,263 Operating Expense v. 843,050 9,289,313 | 7,885,048 110,364 2,164,452 59,666  23,529 10,243,060 8,312,392  Jan-18 2,271,279 361,776 940,659 60,002 53,038 82,069 104,104 3,872,926 Revenues Variance- 496,034 4,368,960 | % Collected  92.9% 68.3% 60.6% 87.1%  7.6% 81.3% 89.6%  % Spent  49.2% 56.6% 53.3% 28.4% 41.1% 54.2% 11.1% 45.9% 58.8% 47.0% | 11.5% -13.1% -20.8% 5.7%  -73.8% -0.1% 8.2%  % Var -9.1% -1.7% -5.0% -29.9% -4.1% -47.2% -12.5% 20.7%  0.5% -11.3% |
| REVENUES: Rate & Service Charges Impact Fees Connection Fees Other Revenues NON-OPERATING REVENUES: Interest Income Gain(Loss) on Sale of Assets TOTAL REVENUES TOTAL REVENUES TOTAL AVAILABLE REVENUE (After R&R Transfers) EXPENDITURES: Personnel Costs Contractual Services Maint & Repairs Utilities Office Expenses Insurance Other Expenses TOTAL OPERATING EXPENSE | 28,292,139 3,500,000 1,750,000 628,500 20,000 309,155 34,499,794 21,407,330  Budget 16-17 8,289,241 1,507,215 2,841,184 2,261,720 1,216,397 215,000 1,264,483 17,595,240 Operating Expense v. 1,004,180            | Jan-17  16,387,054 3,621,566 1,578,300 1,098,545  72 169,630 22,855,167 13,637,997  Jan-17 3,559,343 601,840 1,895,769 899,066 509,848 101,290 125,362 7,692,518 .Revenues Variance-634,688 8,327,206 | % Collected  57.9% 103.5% 90.2% 174.8%  0.4% 54.9% 66.2% 63.7%  % Spent  42.9% 39.9% 66.7% 39.8% 41.9% 47.1% 9.9% 43.7%  63.2% 44.8% | -0.4% 45.1% 31.9% 116.5% -58.0% -3.5% 7.9% 5.4%  *Var -15.4% -18.6% -16.4% -11.2% -48.4% -14.6% 20.0% 4.9%        | Budget 17-18  29,804,814 3,500,000 1,750,000 265,500  98,450 129,810 35,548,574 20,669,912  Budget 17-18 8,647,820 1,346,186 2,601,471 2,296,191 499,646 201,732 1,565,939 17,158,985 Operating Expense v. J. 1,371,700           | Jan-18  17,189,064 4,806,422 1,577,825 761,764  11,761 40,321 24,387,156 12,943,181  Jan-18 4,007,783 701,351 1,929,436 900,779 223,913 142,266 398,861 8,304,390 Revenues Variance- 478,269 8,782,660 | % Collected  57.7% 137.3% 90.2% 286.9%  11.9% 31.1% 68.6% 62.6%  % Spent 46.3% 52.1% 74.2% 39.2% 44.8% 70.5% 25.5% 48.4% 34.9% 47.4% | -0.7% 79.0% 31.8% 228.6% 228.6% -46.4% -27.3% 10.3% 4.3%  *Var -12.0% -6.2% 15.8% -19.1% -13.5% 12.2% -32.9% -9.9% 14.2% -23.5% | SOLID WASTE  REVENUES: Landfill User Fee Revenue Salvage Revenue Tipping Fees Total Other Revenues NON-OPERATING REVENUES: Interest Income Gain(Loss) on Sale of Assets TOTAL REVENUES TOTAL AVAILABLE REVENUE (After R&R Transfers)  EXPENDITURES: Personnel Costs Contractual Services Maint & Repairs Utilities Office Expenses Insurance Other Expenses TOTAL OPERATING EXPENSE    | 81.4%  Budget 16-17  8,251,490 134,500 3,389,000 69,800  170 250,200 12,095,160 9,680,840  Budget 16-17 4,577,182 596,329 1,825,353 180,300 292,742 150,000 511,138 8,133,044 Operating Expense v. 984,960          | Jan-17  7,653,631 82,121 2,167,478 50,997  193,682 10,147,909 8,411,251  Jan-17 2,062,719 236,715 917,680 53,432 125,291 75,968 45,114 3,516,919 .Revenues Variance- 573,815 4,090,734 | % Collected  92.8% 61.1% 64.0% 73.1%  0.0% 77.4% 83.9% 86.9%  % Spent  45.1% 39.7% 50.3% 29.6% 42.8% 50.6% 8.8% 43.2%  58.3% 44.9% | 11.4% -20.3% -17.4% -8.3% -81.4% -4.0% -5.5% -5.5%  % Var -13.3% -81.6% -8.1% -28.7% -15.5% -7.7% -49.5% -15.1% -0.6% -0.1% | 8,486,400 161,500 3,574,000 68,500  308,630 12,599,030 9,279,314  Budget 17-18 4,613,931 639,241 1,763,385 211,324 129,128 151,299 937,955 8,446,263 Operating Expense v. 843,050           | 7,885,048 110,364 2,164,452 59,666  23,529 10,243,060 8,312,392  Jan-18 2,271,279 361,776 940,659 60,002 53,038 82,069 104,104 3,872,926 Revenues Variance- 496,034 4,368,960 | % Collected  92.9% 68.3% 60.6% 87.1%  7.6% 81.3% 89.6%  % Spent  49.2% 56.6% 53.3% 28.4% 41.1% 54.2% 11.1% 45.9% 58.8% 47.0% | 11.5% -13.1% -20.8% 5.7%  -73.8% -0.1% 8.2%  % Var -9.1% -5.0% -29.9% -17.3% -4.1% -47.2% -12.5% 20.7%             |