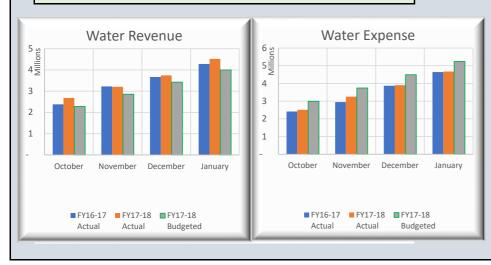

| BCWS Op Cash Flows Stateme                                                                                                                                                                                                                                                                                                                                                 | nt-Jan 2018                                                                                                                                                                                                        |                                                                                                                                                                                                       |                                                                                                                                      |                                                                                                                   |                                                                                                                                                                                                                                   |                                                                                                                                                                                                        |                                                                                                                                      |                                                                                                                                 |                                                                                                                                                                                                                                                                                                                                                                                        |                                                                                                                                                                                                                     |                                                                                                                                                                                        |                                                                                                                                    |                                                                                                                             |                                                                                                                                                                                             |                                                                                                                                                                               |                                                                                                                              |                                                                                                                    |
|----------------------------------------------------------------------------------------------------------------------------------------------------------------------------------------------------------------------------------------------------------------------------------------------------------------------------------------------------------------------------|--------------------------------------------------------------------------------------------------------------------------------------------------------------------------------------------------------------------|-------------------------------------------------------------------------------------------------------------------------------------------------------------------------------------------------------|--------------------------------------------------------------------------------------------------------------------------------------|-------------------------------------------------------------------------------------------------------------------|-----------------------------------------------------------------------------------------------------------------------------------------------------------------------------------------------------------------------------------|--------------------------------------------------------------------------------------------------------------------------------------------------------------------------------------------------------|--------------------------------------------------------------------------------------------------------------------------------------|---------------------------------------------------------------------------------------------------------------------------------|----------------------------------------------------------------------------------------------------------------------------------------------------------------------------------------------------------------------------------------------------------------------------------------------------------------------------------------------------------------------------------------|---------------------------------------------------------------------------------------------------------------------------------------------------------------------------------------------------------------------|----------------------------------------------------------------------------------------------------------------------------------------------------------------------------------------|------------------------------------------------------------------------------------------------------------------------------------|-----------------------------------------------------------------------------------------------------------------------------|---------------------------------------------------------------------------------------------------------------------------------------------------------------------------------------------|-------------------------------------------------------------------------------------------------------------------------------------------------------------------------------|------------------------------------------------------------------------------------------------------------------------------|--------------------------------------------------------------------------------------------------------------------|
| % of Fiscal Year Completed:                                                                                                                                                                                                                                                                                                                                                | 58.3%                                                                                                                                                                                                              | PRIOR Y                                                                                                                                                                                               | EAR                                                                                                                                  |                                                                                                                   | CUR                                                                                                                                                                                                                               | RENT YE                                                                                                                                                                                                | EAR                                                                                                                                  |                                                                                                                                 |                                                                                                                                                                                                                                                                                                                                                                                        |                                                                                                                                                                                                                     | PRIOR Y                                                                                                                                                                                | EAR                                                                                                                                |                                                                                                                             | CUR                                                                                                                                                                                         | RENT Y                                                                                                                                                                        | EAR                                                                                                                          |                                                                                                                    |
| WATER FUND                                                                                                                                                                                                                                                                                                                                                                 | Budget 16-17                                                                                                                                                                                                       | Jan-17                                                                                                                                                                                                | % Collected                                                                                                                          | % Var                                                                                                             | Budget 17-18                                                                                                                                                                                                                      | Jan-18                                                                                                                                                                                                 | % Collected                                                                                                                          | % Var                                                                                                                           | WATER & SEWER FUND                                                                                                                                                                                                                                                                                                                                                                     | Budget 16-17                                                                                                                                                                                                        | Jan-17                                                                                                                                                                                 | % Collected                                                                                                                        | % Var                                                                                                                       | <b>Budget 17-18</b>                                                                                                                                                                         | Jan-18                                                                                                                                                                        | % Collected                                                                                                                  | % Var                                                                                                              |
| REVENUES:                                                                                                                                                                                                                                                                                                                                                                  | 0.516.104                                                                                                                                                                                                          | 5.050.050                                                                                                                                                                                             | (2.50)                                                                                                                               | 4.204                                                                                                             | 11 452 105                                                                                                                                                                                                                        | 6.506.041                                                                                                                                                                                              | 00/                                                                                                                                  | 7.40/                                                                                                                           | REVENUES:                                                                                                                                                                                                                                                                                                                                                                              | 27 000 242                                                                                                                                                                                                          | 22.246.112                                                                                                                                                                             | <b>70.10</b> /                                                                                                                     | 0.00/                                                                                                                       | 41.250.001                                                                                                                                                                                  | 22.715.205                                                                                                                                                                    |                                                                                                                              | 0.00/                                                                                                              |
| Rate & Service Charges                                                                                                                                                                                                                                                                                                                                                     | 9,516,104<br>1,890,000                                                                                                                                                                                             | 5,959,059<br>1,352,530                                                                                                                                                                                | 62.6%<br>71.6%                                                                                                                       | 13.2%                                                                                                             | 11,453,187                                                                                                                                                                                                                        | 6,526,241<br>2,135,375                                                                                                                                                                                 | 57.0%<br>113.0%                                                                                                                      | -1.4%<br>54.6%                                                                                                                  | Rate & Service Charges                                                                                                                                                                                                                                                                                                                                                                 | 37,808,243<br>5,390,000                                                                                                                                                                                             | 22,346,113<br>4,974,096                                                                                                                                                                | 59.1%<br>92.3%                                                                                                                     | 34.0%                                                                                                                       | 41,258,001<br>5,390,000                                                                                                                                                                     | 23,715,305<br>6,941,797                                                                                                                                                       | 57.5%<br>128.8%                                                                                                              | -0.9%<br>70.5%                                                                                                     |
| Impact Fees<br>Connection Fees                                                                                                                                                                                                                                                                                                                                             | 1,470,000                                                                                                                                                                                                          | 1,057,674                                                                                                                                                                                             | 72.0%                                                                                                                                | 13.6%                                                                                                             | 1,470,000                                                                                                                                                                                                                         | 1,482,840                                                                                                                                                                                              | 100.9%                                                                                                                               | 42.5%                                                                                                                           | Impact Fees<br>Connection Fees                                                                                                                                                                                                                                                                                                                                                         |                                                                                                                                                                                                                     | 2,635,974                                                                                                                                                                              | 81.9%                                                                                                                              | 23.5%                                                                                                                       | 3,220,000                                                                                                                                                                                   | 3,060,665                                                                                                                                                                     | 95.1%                                                                                                                        | 36.7%                                                                                                              |
| Other Revenues                                                                                                                                                                                                                                                                                                                                                             | 277,000                                                                                                                                                                                                            | 192,761                                                                                                                                                                                               | 69.6%                                                                                                                                | 11.3%                                                                                                             | 266,500                                                                                                                                                                                                                           | 203,917                                                                                                                                                                                                | 76.5%                                                                                                                                | 18.2%                                                                                                                           | Other Revenues                                                                                                                                                                                                                                                                                                                                                                         | 905,500                                                                                                                                                                                                             | 1,291,306                                                                                                                                                                              | 142.6%                                                                                                                             | 84.3%                                                                                                                       | 532,000                                                                                                                                                                                     | 965,681                                                                                                                                                                       | 181.5%                                                                                                                       | 123.2%                                                                                                             |
| NON-OPERATING REVENUES:                                                                                                                                                                                                                                                                                                                                                    | _,,,,,,,,,                                                                                                                                                                                                         |                                                                                                                                                                                                       | 0.10,1                                                                                                                               |                                                                                                                   |                                                                                                                                                                                                                                   |                                                                                                                                                                                                        |                                                                                                                                      |                                                                                                                                 | NON-OPERATING REVENUES:                                                                                                                                                                                                                                                                                                                                                                | , ,,,,,,,,,,,,,,,,,,,,,,,,,,,,,,,,,,,,,                                                                                                                                                                             | -,-,-,-,-                                                                                                                                                                              | - 1-1070                                                                                                                           |                                                                                                                             |                                                                                                                                                                                             | ,,                                                                                                                                                                            |                                                                                                                              |                                                                                                                    |
| Gain(Loss) on Sale of Assets                                                                                                                                                                                                                                                                                                                                               | 74,223                                                                                                                                                                                                             | 99,796                                                                                                                                                                                                | 134.5%                                                                                                                               | 76.1%                                                                                                             | -                                                                                                                                                                                                                                 | -                                                                                                                                                                                                      |                                                                                                                                      |                                                                                                                                 | Interest Income                                                                                                                                                                                                                                                                                                                                                                        | 20,000                                                                                                                                                                                                              | 72                                                                                                                                                                                     | 0.4%                                                                                                                               | -58.0%                                                                                                                      | 98,450                                                                                                                                                                                      | 11,761                                                                                                                                                                        | 11.9%                                                                                                                        | -46.4%                                                                                                             |
| TOTAL REVENUES                                                                                                                                                                                                                                                                                                                                                             | 13,227,327                                                                                                                                                                                                         | 8,661,820                                                                                                                                                                                             | 65.5%                                                                                                                                | 7.2%                                                                                                              | 15,079,687                                                                                                                                                                                                                        | 10,348,373                                                                                                                                                                                             | 68.6%                                                                                                                                | 10.3%                                                                                                                           | Gain(Loss) on Sale of Assets                                                                                                                                                                                                                                                                                                                                                           | 383,378                                                                                                                                                                                                             | 269,426                                                                                                                                                                                | 70.3%                                                                                                                              | 11.9%                                                                                                                       | 129,810                                                                                                                                                                                     | 40,321                                                                                                                                                                        | 31.1%                                                                                                                        | -27.3%                                                                                                             |
| TOTAL AVAILABLE REVENUE                                                                                                                                                                                                                                                                                                                                                    | 6,148,741                                                                                                                                                                                                          | 4,282,615                                                                                                                                                                                             | 69.7%                                                                                                                                | 11.3%                                                                                                             | 6,853,268                                                                                                                                                                                                                         | 4,516,753                                                                                                                                                                                              | 65.9%                                                                                                                                | 7.6%                                                                                                                            | TOTAL REVENUES                                                                                                                                                                                                                                                                                                                                                                         | /                                                                                                                                                                                                                   | 31,516,987                                                                                                                                                                             | 66.0%                                                                                                                              | 7.7%                                                                                                                        | 50,628,261                                                                                                                                                                                  | 34,735,529                                                                                                                                                                    | 68.6%                                                                                                                        | 10.3%                                                                                                              |
| (After R&R Transfers)                                                                                                                                                                                                                                                                                                                                                      |                                                                                                                                                                                                                    |                                                                                                                                                                                                       |                                                                                                                                      |                                                                                                                   |                                                                                                                                                                                                                                   |                                                                                                                                                                                                        |                                                                                                                                      |                                                                                                                                 | TOTAL AVAILABLE REVENUE                                                                                                                                                                                                                                                                                                                                                                | 27,556,071                                                                                                                                                                                                          | 17,920,612                                                                                                                                                                             | 65.0%                                                                                                                              | 6.7%                                                                                                                        | 27,523,180                                                                                                                                                                                  | 17,459,935                                                                                                                                                                    | 63.4%                                                                                                                        | 5.1%                                                                                                               |
| EXPENDITURES:                                                                                                                                                                                                                                                                                                                                                              | Budget 16-17                                                                                                                                                                                                       | Jan-17                                                                                                                                                                                                | % Spent                                                                                                                              | % Var                                                                                                             | Budget 17-18                                                                                                                                                                                                                      | Jan-18                                                                                                                                                                                                 | % Spent                                                                                                                              | % Var                                                                                                                           | (After R&R Transfers)  EXPENDITURES:                                                                                                                                                                                                                                                                                                                                                   | Budget 16-17                                                                                                                                                                                                        | Jan-17                                                                                                                                                                                 | % Spent                                                                                                                            | % Var                                                                                                                       | Budget 17-18                                                                                                                                                                                | Jan-18                                                                                                                                                                        | % Spent                                                                                                                      | % Var                                                                                                              |
| Personnel Costs                                                                                                                                                                                                                                                                                                                                                            | 3,600,050                                                                                                                                                                                                          | 1,670,826                                                                                                                                                                                             | 46.4%                                                                                                                                | -11.9%                                                                                                            | 3,729,581                                                                                                                                                                                                                         | 1,856,220                                                                                                                                                                                              | 49.8%                                                                                                                                | -8.6%                                                                                                                           | Personnel Costs                                                                                                                                                                                                                                                                                                                                                                        | Ü                                                                                                                                                                                                                   | 5,230,169                                                                                                                                                                              | 44.0%                                                                                                                              | -14.3%                                                                                                                      | 12,377,401                                                                                                                                                                                  | 5,864,004                                                                                                                                                                     | 47.4%                                                                                                                        | -11.0%                                                                                                             |
| Contractual Services                                                                                                                                                                                                                                                                                                                                                       | 517,753                                                                                                                                                                                                            | 160,220                                                                                                                                                                                               | 30.9%                                                                                                                                | -27.4%                                                                                                            | 444,926                                                                                                                                                                                                                           | 207,013                                                                                                                                                                                                | 46.5%                                                                                                                                | -11.8%                                                                                                                          | Contractual Services                                                                                                                                                                                                                                                                                                                                                                   | 2,024,968                                                                                                                                                                                                           | 762,060                                                                                                                                                                                | 37.6%                                                                                                                              | -20.7%                                                                                                                      | 1,791,112                                                                                                                                                                                   | 908,364                                                                                                                                                                       | 50.7%                                                                                                                        | -7.6%                                                                                                              |
| Maint & Repairs                                                                                                                                                                                                                                                                                                                                                            | 614,920                                                                                                                                                                                                            | 191,014                                                                                                                                                                                               | 31.1%                                                                                                                                | -27.3%                                                                                                            | 494,249                                                                                                                                                                                                                           | 240,502                                                                                                                                                                                                | 48.7%                                                                                                                                | -9.7%                                                                                                                           | Maint & Repairs                                                                                                                                                                                                                                                                                                                                                                        | 3,456,104                                                                                                                                                                                                           | 2,086,783                                                                                                                                                                              | 60.4%                                                                                                                              | 2.0%                                                                                                                        | 3,095,720                                                                                                                                                                                   | 2,169,939                                                                                                                                                                     | 70.1%                                                                                                                        | 11.8%                                                                                                              |
| Utilities                                                                                                                                                                                                                                                                                                                                                                  | 2,000,818                                                                                                                                                                                                          | 1,193,667                                                                                                                                                                                             | 59.7%                                                                                                                                | 1.3%                                                                                                              | 2,451,807                                                                                                                                                                                                                         | 1,145,372                                                                                                                                                                                              | 46.7%                                                                                                                                | -11.6%                                                                                                                          | Utilities                                                                                                                                                                                                                                                                                                                                                                              | 4,262,538                                                                                                                                                                                                           | 2,092,733                                                                                                                                                                              | 49.1%                                                                                                                              | -9.2%                                                                                                                       | 4,747,998                                                                                                                                                                                   | 2,046,151                                                                                                                                                                     | 43.1%                                                                                                                        | -15.2%                                                                                                             |
| Office Expenses                                                                                                                                                                                                                                                                                                                                                            | 977,901                                                                                                                                                                                                            | 740,902                                                                                                                                                                                               | 75.8%                                                                                                                                | 17.4%                                                                                                             | 273,985                                                                                                                                                                                                                           | 154,223                                                                                                                                                                                                | 56.3%                                                                                                                                | -2.0%                                                                                                                           | Office Expenses                                                                                                                                                                                                                                                                                                                                                                        |                                                                                                                                                                                                                     | 1,250,750                                                                                                                                                                              | 57.0%                                                                                                                              | -1.3%                                                                                                                       | 773,631                                                                                                                                                                                     | 378,135                                                                                                                                                                       | 48.9%                                                                                                                        | -9.5%                                                                                                              |
| Insurance                                                                                                                                                                                                                                                                                                                                                                  | 150,000                                                                                                                                                                                                            | 75,968                                                                                                                                                                                                | 50.6%                                                                                                                                | -7.7%                                                                                                             | 151,299                                                                                                                                                                                                                           | 119,015                                                                                                                                                                                                | 78.7%                                                                                                                                | 20.3%                                                                                                                           | Insurance                                                                                                                                                                                                                                                                                                                                                                              |                                                                                                                                                                                                                     | 177,258                                                                                                                                                                                | 48.6%                                                                                                                              | -9.8%                                                                                                                       | 353,031                                                                                                                                                                                     | 261,282                                                                                                                                                                       | 74.0%                                                                                                                        | 15.7%                                                                                                              |
| Other Expenses                                                                                                                                                                                                                                                                                                                                                             | 159,501                                                                                                                                                                                                            | 11,483                                                                                                                                                                                                | 7.2%                                                                                                                                 | -51.1%                                                                                                            | 1,142,397                                                                                                                                                                                                                         | 638,724                                                                                                                                                                                                | 55.9%                                                                                                                                | -2.4%                                                                                                                           | Other Expenses                                                                                                                                                                                                                                                                                                                                                                         | 1,423,984                                                                                                                                                                                                           | 136,845                                                                                                                                                                                | 9.6%                                                                                                                               | -48.7%                                                                                                                      | 2,708,336                                                                                                                                                                                   | 1,037,585                                                                                                                                                                     | 38.3%                                                                                                                        | -20.0%                                                                                                             |
| TOTAL OPERATING EXPENSE                                                                                                                                                                                                                                                                                                                                                    |                                                                                                                                                                                                                    | 4,044,080                                                                                                                                                                                             | 50.4%                                                                                                                                | <b>-7.9%</b> 19.2%                                                                                                | 8,688,244                                                                                                                                                                                                                         | 4,361,069                                                                                                                                                                                              | 50.2%                                                                                                                                | - <b>8.1%</b> 15.7%                                                                                                             | TOTAL OPERATING EXPENSE                                                                                                                                                                                                                                                                                                                                                                |                                                                                                                                                                                                                     | 11,736,598                                                                                                                                                                             | 45.8%                                                                                                                              | -12.5%<br>20.2%                                                                                                             | 25,847,229                                                                                                                                                                                  | 12,665,460                                                                                                                                                                    | 49.0%                                                                                                                        | <b>-9.3%</b><br>19.6%                                                                                              |
| Capital Equipment                                                                                                                                                                                                                                                                                                                                                          | Operating Expense v. 935,260                                                                                                                                                                                       | . Kevenues Variance<br>599,841                                                                                                                                                                        | >>><br>64.1%                                                                                                                         | 5.8%                                                                                                              | Operating Expense v. I                                                                                                                                                                                                            | 309,898                                                                                                                                                                                                | >><br>101.9%                                                                                                                         | 43.5%                                                                                                                           | Capital Equipment                                                                                                                                                                                                                                                                                                                                                                      | Operating Expense v. 1,939,440                                                                                                                                                                                      | 1,234,529                                                                                                                                                                              | 63.7%                                                                                                                              | 5.3%                                                                                                                        | Operating Expense v.<br>1,675,950                                                                                                                                                           | 788,168                                                                                                                                                                       |                                                                                                                              | -11.3%                                                                                                             |
| TOTAL OP & NON-OP EXPENSE                                                                                                                                                                                                                                                                                                                                                  | 8,956,203                                                                                                                                                                                                          | 4,643,921                                                                                                                                                                                             | 51.9%                                                                                                                                | -6.5%                                                                                                             | 8,992,494                                                                                                                                                                                                                         | 4,670,968                                                                                                                                                                                              | 51.9%                                                                                                                                | -6.4%                                                                                                                           | TOTAL OP & NON-OP EXPENSE                                                                                                                                                                                                                                                                                                                                                              |                                                                                                                                                                                                                     | 12,971,127                                                                                                                                                                             | 47.1%                                                                                                                              | -11.3%                                                                                                                      | 27,523,179                                                                                                                                                                                  | 13,453,627                                                                                                                                                                    | 48.9%                                                                                                                        | -9.5%                                                                                                              |
| TOTAL OF WHOM OF LANDE                                                                                                                                                                                                                                                                                                                                                     | TOTAL Expense v. Re                                                                                                                                                                                                |                                                                                                                                                                                                       | >>>                                                                                                                                  | 17.8%                                                                                                             | TOTAL Expense v. Rev                                                                                                                                                                                                              |                                                                                                                                                                                                        | >>>                                                                                                                                  | 14.0%                                                                                                                           | TOTAL OF WINON OF EMPENDE                                                                                                                                                                                                                                                                                                                                                              | TOTAL Expense v. Re                                                                                                                                                                                                 |                                                                                                                                                                                        | >>>                                                                                                                                | 19.0%                                                                                                                       | TOTAL Expense v. Re                                                                                                                                                                         |                                                                                                                                                                               | >>>                                                                                                                          | 19.7%                                                                                                              |
|                                                                                                                                                                                                                                                                                                                                                                            | ·                                                                                                                                                                                                                  |                                                                                                                                                                                                       | L                                                                                                                                    |                                                                                                                   |                                                                                                                                                                                                                                   |                                                                                                                                                                                                        | ı                                                                                                                                    |                                                                                                                                 |                                                                                                                                                                                                                                                                                                                                                                                        | •                                                                                                                                                                                                                   |                                                                                                                                                                                        | L                                                                                                                                  |                                                                                                                             | •                                                                                                                                                                                           |                                                                                                                                                                               | <u> </u>                                                                                                                     |                                                                                                                    |
|                                                                                                                                                                                                                                                                                                                                                                            |                                                                                                                                                                                                                    |                                                                                                                                                                                                       |                                                                                                                                      |                                                                                                                   |                                                                                                                                                                                                                                   |                                                                                                                                                                                                        |                                                                                                                                      |                                                                                                                                 |                                                                                                                                                                                                                                                                                                                                                                                        |                                                                                                                                                                                                                     |                                                                                                                                                                                        |                                                                                                                                    |                                                                                                                             |                                                                                                                                                                                             |                                                                                                                                                                               |                                                                                                                              |                                                                                                                    |
|                                                                                                                                                                                                                                                                                                                                                                            |                                                                                                                                                                                                                    |                                                                                                                                                                                                       |                                                                                                                                      |                                                                                                                   |                                                                                                                                                                                                                                   |                                                                                                                                                                                                        |                                                                                                                                      |                                                                                                                                 |                                                                                                                                                                                                                                                                                                                                                                                        |                                                                                                                                                                                                                     |                                                                                                                                                                                        |                                                                                                                                    |                                                                                                                             |                                                                                                                                                                                             |                                                                                                                                                                               |                                                                                                                              |                                                                                                                    |
|                                                                                                                                                                                                                                                                                                                                                                            |                                                                                                                                                                                                                    |                                                                                                                                                                                                       |                                                                                                                                      |                                                                                                                   |                                                                                                                                                                                                                                   |                                                                                                                                                                                                        |                                                                                                                                      |                                                                                                                                 | Note-The bulk of Solid Waste Revenues are collected                                                                                                                                                                                                                                                                                                                                    |                                                                                                                                                                                                                     |                                                                                                                                                                                        |                                                                                                                                    |                                                                                                                             |                                                                                                                                                                                             |                                                                                                                                                                               |                                                                                                                              |                                                                                                                    |
|                                                                                                                                                                                                                                                                                                                                                                            |                                                                                                                                                                                                                    | PRIOR Y                                                                                                                                                                                               | EAR                                                                                                                                  |                                                                                                                   | CUR                                                                                                                                                                                                                               | RENT YI                                                                                                                                                                                                | EAR                                                                                                                                  |                                                                                                                                 | Note-The bulk of Solid Waste Revenues are collected % of FY Completed (Revenue):                                                                                                                                                                                                                                                                                                       |                                                                                                                                                                                                                     | PRIOR Y                                                                                                                                                                                | EAR                                                                                                                                |                                                                                                                             | CUR                                                                                                                                                                                         | RENT Y                                                                                                                                                                        | EAR                                                                                                                          |                                                                                                                    |
| SEWER FUND                                                                                                                                                                                                                                                                                                                                                                 | Budget 16-17                                                                                                                                                                                                       | PRIOR Y                                                                                                                                                                                               | EAR % Collected                                                                                                                      | % Var                                                                                                             | CUR<br>Budget 17-18                                                                                                                                                                                                               | RENT YI                                                                                                                                                                                                | EAR % Collected                                                                                                                      | % Var                                                                                                                           | % of FY Completed (Revenue): SOLID WASTE                                                                                                                                                                                                                                                                                                                                               |                                                                                                                                                                                                                     | PRIOR Y                                                                                                                                                                                | EAR % Collected                                                                                                                    | % Var                                                                                                                       | CUR<br>Budget 17-18                                                                                                                                                                         | RRENT Y                                                                                                                                                                       | EAR % Collected                                                                                                              | % Var                                                                                                              |
| REVENUES:                                                                                                                                                                                                                                                                                                                                                                  | Budget 16-17                                                                                                                                                                                                       | Jan-17                                                                                                                                                                                                | % Collected                                                                                                                          |                                                                                                                   | Budget 17-18                                                                                                                                                                                                                      | Jan-18                                                                                                                                                                                                 | % Collected                                                                                                                          |                                                                                                                                 | % of FY Completed (Revenue): SOLID WASTE REVENUES:                                                                                                                                                                                                                                                                                                                                     | 81.4%<br>Budget 16-17                                                                                                                                                                                               | Jan-17                                                                                                                                                                                 | % Collected                                                                                                                        |                                                                                                                             | Budget 17-18                                                                                                                                                                                | Jan-18                                                                                                                                                                        | % Collected                                                                                                                  |                                                                                                                    |
| REVENUES:<br>Rate & Service Charges                                                                                                                                                                                                                                                                                                                                        | Budget 16-17<br>28,292,139                                                                                                                                                                                         | <b>Jan-17</b> 16,387,054                                                                                                                                                                              | % Collected 57.9%                                                                                                                    | -0.4%                                                                                                             | Budget 17-18 29,804,814                                                                                                                                                                                                           | <b>Jan-18</b> 17,189,064                                                                                                                                                                               | % Collected 57.7%                                                                                                                    | -0.7%                                                                                                                           | % of FY Completed (Revenue):  SOLID WASTE  REVENUES:  Landfill User Fee Revenue                                                                                                                                                                                                                                                                                                        | 81.4%<br>Budget 16-17<br>8,251,490                                                                                                                                                                                  | <b>Jan-17</b> 7,653,631                                                                                                                                                                | % Collected 92.8%                                                                                                                  | 11.4%                                                                                                                       | <b>Budget 17-18</b> 8,486,400                                                                                                                                                               | <b>Jan-18</b> 7,885,048                                                                                                                                                       | % Collected 92.9%                                                                                                            | 11.5%                                                                                                              |
| REVENUES:<br>Rate & Service Charges<br>Impact Fees                                                                                                                                                                                                                                                                                                                         | 28,292,139<br>3,500,000                                                                                                                                                                                            | Jan-17 16,387,054 3,621,566                                                                                                                                                                           | % Collected 57.9% 103.5%                                                                                                             | -0.4%<br>45.1%                                                                                                    | 29,804,814<br>3,500,000                                                                                                                                                                                                           | Jan-18<br>17,189,064<br>4,806,422                                                                                                                                                                      | % Collected 57.7% 137.3%                                                                                                             | -0.7%<br>79.0%                                                                                                                  | % of FY Completed (Revenue):  SOLID WASTE  REVENUES:  Landfill User Fee Revenue  Salvage Revenue                                                                                                                                                                                                                                                                                       | 81.4%<br>Budget 16-17<br>8,251,490<br>134,500                                                                                                                                                                       | <b>Jan-17</b> 7,653,631 82,121                                                                                                                                                         | % Collected 92.8% 61.1%                                                                                                            | 11.4%<br>-20.3%                                                                                                             | 8,486,400<br>161,500                                                                                                                                                                        | <b>Jan-18</b> 7,885,048 110,364                                                                                                                                               | % Collected 92.9% 68.3%                                                                                                      | 11.5%<br>-13.1%                                                                                                    |
| REVENUES:<br>Rate & Service Charges<br>Impact Fees<br>Connection Fees                                                                                                                                                                                                                                                                                                      | 28,292,139<br>3,500,000<br>1,750,000                                                                                                                                                                               | Jan-17  16,387,054 3,621,566 1,578,300                                                                                                                                                                | % Collected 57.9% 103.5% 90.2%                                                                                                       | -0.4%<br>45.1%<br>31.9%                                                                                           | 29,804,814<br>3,500,000<br>1,750,000                                                                                                                                                                                              | Jan-18<br>17,189,064<br>4,806,422<br>1,577,825                                                                                                                                                         | % Collected<br>57.7%<br>137.3%<br>90.2%                                                                                              | -0.7%<br>79.0%<br>31.8%                                                                                                         | % of FY Completed (Revenue):  SOLID WASTE  REVENUES:  Landfill User Fee Revenue Salvage Revenue Tipping Fees                                                                                                                                                                                                                                                                           | 81.4%<br>Budget 16-17<br>8,251,490<br>134,500<br>3,389,000                                                                                                                                                          | 7,653,631<br>82,121<br>2,167,478                                                                                                                                                       | % Collected  92.8% 61.1% 64.0%                                                                                                     | 11.4%<br>-20.3%<br>-17.4%                                                                                                   | 8,486,400<br>161,500<br>3,574,000                                                                                                                                                           | 7,885,048<br>110,364<br>2,164,452                                                                                                                                             | % Collected  92.9% 68.3% 60.6%                                                                                               | 11.5%<br>-13.1%<br>-20.8%                                                                                          |
| REVENUES:<br>Rate & Service Charges<br>Impact Fees                                                                                                                                                                                                                                                                                                                         | 28,292,139<br>3,500,000                                                                                                                                                                                            | Jan-17 16,387,054 3,621,566                                                                                                                                                                           | % Collected 57.9% 103.5%                                                                                                             | -0.4%<br>45.1%                                                                                                    | 29,804,814<br>3,500,000                                                                                                                                                                                                           | Jan-18<br>17,189,064<br>4,806,422                                                                                                                                                                      | % Collected 57.7% 137.3%                                                                                                             | -0.7%<br>79.0%                                                                                                                  | % of FY Completed (Revenue):  SOLID WASTE  REVENUES:  Landfill User Fee Revenue  Salvage Revenue                                                                                                                                                                                                                                                                                       | 81.4%<br>Budget 16-17<br>8,251,490<br>134,500                                                                                                                                                                       | <b>Jan-17</b> 7,653,631 82,121                                                                                                                                                         | % Collected 92.8% 61.1%                                                                                                            | 11.4%<br>-20.3%                                                                                                             | 8,486,400<br>161,500                                                                                                                                                                        | <b>Jan-18</b> 7,885,048 110,364                                                                                                                                               | % Collected 92.9% 68.3%                                                                                                      | 11.5%<br>-13.1%                                                                                                    |
| REVENUES:<br>Rate & Service Charges<br>Impact Fees<br>Connection Fees<br>Other Revenues                                                                                                                                                                                                                                                                                    | 28,292,139<br>3,500,000<br>1,750,000                                                                                                                                                                               | Jan-17  16,387,054 3,621,566 1,578,300                                                                                                                                                                | % Collected 57.9% 103.5% 90.2%                                                                                                       | -0.4%<br>45.1%<br>31.9%                                                                                           | 29,804,814<br>3,500,000<br>1,750,000                                                                                                                                                                                              | Jan-18<br>17,189,064<br>4,806,422<br>1,577,825                                                                                                                                                         | % Collected<br>57.7%<br>137.3%<br>90.2%                                                                                              | -0.7%<br>79.0%<br>31.8%                                                                                                         | % of FY Completed (Revenue):  SOLID WASTE  REVENUES: Landfill User Fee Revenue Salvage Revenue Tipping Fees Total Other Revenues                                                                                                                                                                                                                                                       | 81.4%<br>Budget 16-17<br>8,251,490<br>134,500<br>3,389,000                                                                                                                                                          | 7,653,631<br>82,121<br>2,167,478                                                                                                                                                       | % Collected  92.8% 61.1% 64.0%                                                                                                     | 11.4%<br>-20.3%<br>-17.4%                                                                                                   | 8,486,400<br>161,500<br>3,574,000                                                                                                                                                           | 7,885,048<br>110,364<br>2,164,452                                                                                                                                             | % Collected  92.9% 68.3% 60.6%                                                                                               | 11.5%<br>-13.1%<br>-20.8%                                                                                          |
| REVENUES: Rate & Service Charges Impact Fees Connection Fees Other Revenues NON-OPERATING REVENUES:                                                                                                                                                                                                                                                                        | 28,292,139<br>3,500,000<br>1,750,000<br>628,500<br>20,000<br>309,155                                                                                                                                               | Jan-17  16,387,054 3,621,566 1,578,300 1,098,545  72 169,630                                                                                                                                          | % Collected 57.9% 103.5% 90.2% 174.8% 0.4% 54.9%                                                                                     | -0.4%<br>45.1%<br>31.9%<br>116.5%<br>-58.0%<br>-3.5%                                                              | 29,804,814<br>3,500,000<br>1,750,000<br>265,500<br>98,450<br>129,810                                                                                                                                                              | Jan-18  17,189,064  4,806,422 1,577,825 761,764  11,761 40,321                                                                                                                                         | 57.7%<br>137.3%<br>90.2%<br>286.9%<br>11.9%<br>31.1%                                                                                 | -0.7%<br>79.0%<br>31.8%<br>228.6%<br>-46.4%<br>-27.3%                                                                           | % of FY Completed (Revenue):  SOLID WASTE  REVENUES: Landfill User Fee Revenue Salvage Revenue Tipping Fees Total Other Revenues NON-OPERATING REVENUES:                                                                                                                                                                                                                               | 81.4%<br>Budget 16-17<br>8,251,490<br>134,500<br>3,389,000<br>69,800<br>170<br>250,200                                                                                                                              | 7,653,631<br>82,121<br>2,167,478<br>50,997                                                                                                                                             | % Collected  92.8% 61.1% 64.0% 73.1%  0.0% 77.4%                                                                                   | 11.4%<br>-20.3%<br>-17.4%<br>-8.3%<br>-81.4%<br>-4.0%                                                                       | 8,486,400<br>161,500<br>3,574,000<br>68,500                                                                                                                                                 | 7,885,048<br>110,364<br>2,164,452<br>59,666                                                                                                                                   | % Collected  92.9% 68.3% 60.6% 87.1%                                                                                         | 11.5%<br>-13.1%<br>-20.8%<br>5.7%                                                                                  |
| REVENUES: Rate & Service Charges Impact Fees Connection Fees Other Revenues NON-OPERATING REVENUES: Interest Income Gain(Loss) on Sale of Assets TOTAL REVENUES                                                                                                                                                                                                            | 28,292,139<br>3,500,000<br>1,750,000<br>628,500<br>20,000<br>309,155<br>34,499,794                                                                                                                                 | Jan-17  16,387,054 3,621,566 1,578,300 1,098,545  72 169,630 22,855,167                                                                                                                               | 57.9%<br>103.5%<br>90.2%<br>174.8%<br>0.4%<br>54.9%<br>66.2%                                                                         | -0.4%<br>45.1%<br>31.9%<br>116.5%<br>-58.0%<br>-3.5%<br>7.9%                                                      | 29,804,814<br>3,500,000<br>1,750,000<br>265,500<br>98,450<br>129,810<br>35,548,574                                                                                                                                                | Jan-18  17,189,064  4,806,422 1,577,825 761,764  11,761 40,321 24,387,156                                                                                                                              | 57.7%<br>137.3%<br>90.2%<br>286.9%<br>11.9%<br>31.1%<br>68.6%                                                                        | -0.7%<br>79.0%<br>31.8%<br>228.6%<br>-46.4%<br>-27.3%<br>10.3%                                                                  | % of FY Completed (Revenue):  SOLID WASTE  REVENUES: Landfill User Fee Revenue Salvage Revenue Tipping Fees Total Other Revenues NON-OPERATING REVENUES: Interest Income Gain(Loss) on Sale of Assets TOTAL REVENUES                                                                                                                                                                   | 81.4%  Budget 16-17  8,251,490 134,500 3,389,000 69,800  170 250,200 12,095,160                                                                                                                                     | 7,653,631<br>82,121<br>2,167,478<br>50,997<br>-<br>193,682<br>10,147,909                                                                                                               | 92.8% 61.1% 64.0% 73.1% 0.0% 77.4% 83.9%                                                                                           | 11.4%<br>-20.3%<br>-17.4%<br>-8.3%<br>-81.4%<br>-4.0%<br>2.5%                                                               | 8,486,400<br>161,500<br>3,574,000<br>68,500<br>-<br>308,630<br>12,599,030                                                                                                                   | 7,885,048 110,364 2,164,452 59,666  23,529 10,243,060                                                                                                                         | % Collected  92.9% 68.3% 60.6% 87.1%  7.6% 81.3%                                                                             | 11.5%<br>-13.1%<br>-20.8%<br>5.7%<br>-73.8%<br>-0.1%                                                               |
| REVENUES: Rate & Service Charges Impact Fees Connection Fees Other Revenues NON-OPERATING REVENUES: Interest Income Gain(Loss) on Sale of Assets TOTAL REVENUES TOTAL AVAILABLE REVENUE                                                                                                                                                                                    | 28,292,139<br>3,500,000<br>1,750,000<br>628,500<br>20,000<br>309,155<br>34,499,794                                                                                                                                 | Jan-17  16,387,054 3,621,566 1,578,300 1,098,545  72 169,630                                                                                                                                          | % Collected 57.9% 103.5% 90.2% 174.8% 0.4% 54.9%                                                                                     | -0.4%<br>45.1%<br>31.9%<br>116.5%<br>-58.0%<br>-3.5%<br>7.9%                                                      | 29,804,814<br>3,500,000<br>1,750,000<br>265,500<br>98,450<br>129,810                                                                                                                                                              | Jan-18  17,189,064  4,806,422 1,577,825 761,764  11,761 40,321                                                                                                                                         | 57.7%<br>137.3%<br>90.2%<br>286.9%<br>11.9%<br>31.1%                                                                                 | -0.7%<br>79.0%<br>31.8%<br>228.6%<br>-46.4%<br>-27.3%                                                                           | % of FY Completed (Revenue):  SOLID WASTE  REVENUES:  Landfill User Fee Revenue Salvage Revenue Tipping Fees Total Other Revenues NON-OPERATING REVENUES: Interest Income Gain(Loss) on Sale of Assets TOTAL REVENUES TOTAL AVAILABLE REVENUE                                                                                                                                          | 81.4%  Budget 16-17  8,251,490 134,500 3,389,000 69,800  170 250,200 12,095,160                                                                                                                                     | 7,653,631<br>82,121<br>2,167,478<br>50,997                                                                                                                                             | % Collected  92.8% 61.1% 64.0% 73.1%  0.0% 77.4%                                                                                   | 11.4%<br>-20.3%<br>-17.4%<br>-8.3%<br>-81.4%<br>-4.0%                                                                       | 8,486,400<br>161,500<br>3,574,000<br>68,500                                                                                                                                                 | 7,885,048<br>110,364<br>2,164,452<br>59,666                                                                                                                                   | % Collected  92.9% 68.3% 60.6% 87.1%                                                                                         | 11.5%<br>-13.1%<br>-20.8%<br>5.7%                                                                                  |
| REVENUES: Rate & Service Charges Impact Fees Connection Fees Other Revenues NON-OPERATING REVENUES: Interest Income Gain(Loss) on Sale of Assets TOTAL REVENUES TOTAL AVAILABLE REVENUE (After R&R Transfers)                                                                                                                                                              | 28,292,139<br>3,500,000<br>1,750,000<br>628,500<br>20,000<br>309,155<br>34,499,794<br>21,407,330                                                                                                                   | Jan-17  16,387,054 3,621,566 1,578,300 1,098,545  72 169,630 22,855,167                                                                                                                               | % Collected  57.9% 103.5% 90.2% 174.8%  0.4% 54.9% 66.2% 63.7%                                                                       | -0.4%<br>45.1%<br>31.9%<br>116.5%<br>-58.0%<br>-3.5%<br>7.9%                                                      | 29,804,814<br>3,500,000<br>1,750,000<br>265,500<br>98,450<br>129,810<br>35,548,574                                                                                                                                                | Jan-18  17,189,064 4,806,422 1,577,825 761,764  11,761 40,321 24,387,156 12,943,181                                                                                                                    | 57.7% 137.3% 90.2% 286.9% 11.9% 31.1% 68.6% 62.6%                                                                                    | -0.7%<br>79.0%<br>31.8%<br>228.6%<br>-46.4%<br>-27.3%<br>10.3%                                                                  | % of FY Completed (Revenue):  SOLID WASTE  REVENUES: Landfill User Fee Revenue Salvage Revenue Tipping Fees Total Other Revenues NON-OPERATING REVENUES: Interest Income Gain(Loss) on Sale of Assets TOTAL REVENUES                                                                                                                                                                   | 81.4% Budget 16-17  8,251,490 134,500 3,389,000 69,800  170 250,200 12,095,160 9,680,840                                                                                                                            | 7,653,631<br>82,121<br>2,167,478<br>50,997<br>193,682<br>10,147,909<br>8,411,251                                                                                                       | 92.8% 61.1% 64.0% 73.1% 0.0% 77.4% 83.9% 86.9%                                                                                     | 11.4%<br>-20.3%<br>-17.4%<br>-8.3%<br>-81.4%<br>-4.0%<br>2.5%                                                               | 8,486,400<br>161,500<br>3,574,000<br>68,500<br>-<br>308,630<br>12,599,030<br>9,279,314                                                                                                      | 7,885,048 110,364 2,164,452 59,666 23,529 10,243,060 8,312,392                                                                                                                | % Collected  92.9% 68.3% 60.6% 87.1%  7.6% 81.3% 89.6%                                                                       | 11.5%<br>-13.1%<br>-20.8%<br>5.7%<br>-73.8%<br>-0.1%                                                               |
| REVENUES: Rate & Service Charges Impact Fees Connection Fees Other Revenues NON-OPERATING REVENUES: Interest Income Gain(Loss) on Sale of Assets TOTAL REVENUES TOTAL AVAILABLE REVENUE (After R&R Transfers) EXPENDITURES:                                                                                                                                                | 28,292,139<br>3,500,000<br>1,750,000<br>628,500<br>20,000<br>309,155<br>34,499,794<br>21,407,330<br>Budget 16-17                                                                                                   | Jan-17  16,387,054 3,621,566 1,578,300 1,098,545  72 169,630 22,855,167 13,637,997  Jan-17                                                                                                            | % Collected  57.9% 103.5% 90.2% 174.8%  0.4% 54.9% 66.2% 63.7%  % Spent                                                              | -0.4%<br>45.1%<br>31.9%<br>116.5%<br>-58.0%<br>-3.5%<br>7.9%<br>5.4%                                              | 29,804,814 3,500,000 1,750,000 265,500 98,450 129,810 35,548,574 20,669,912  Budget 17-18                                                                                                                                         | Jan-18  17,189,064 4,806,422 1,577,825 761,764  11,761 40,321 24,387,156 12,943,181  Jan-18                                                                                                            | % Collected  57.7% 137.3% 90.2% 286.9%  11.9% 31.1% 68.6% 62.6%  % Spent                                                             | -0.7% 79.0% 31.8% 228.6%  -46.4% -27.3% 10.3% 4.3%                                                                              | % of FY Completed (Revenue):  SOLID WASTE  REVENUES:  Landfill User Fee Revenue Salvage Revenue Tipping Fees Total Other Revenues NON-OPERATING REVENUES: Interest Income Gain(Loss) on Sale of Assets TOTAL REVENUES TOTAL REVENUES TOTAL AVAILABLE REVENUE (After R&R Transfers) EXPENDITURES:                                                                                       | 81.4% Budget 16-17  8,251,490 134,500 3,389,000 69,800  170 250,200 12,095,160 9,680,840  Budget 16-17                                                                                                              | Jan-17  7,653,631 82,121 2,167,478 50,997  - 193,682 10,147,909 8,411,251  Jan-17                                                                                                      | % Collected  92.8% 61.1% 64.0% 73.1%  0.0% 77.4% 83.9% 86.9%  % Spent                                                              | 11.4% -20.3% -17.4% -8.3% -81.4% -4.0% 2.5% 5.5%                                                                            | 8,486,400<br>161,500<br>3,574,000<br>68,500<br>-<br>308,630<br>12,599,030<br>9,279,314<br>Budget 17-18                                                                                      | 7,885,048 110,364 2,164,452 59,666  23,529 10,243,060 8,312,392  Jan-18                                                                                                       | % Collected  92.9% 68.3% 60.6% 87.1%  7.6% 81.3% 89.6%                                                                       | 11.5% -13.1% -20.8% 5.7%  -73.8% -0.1% 8.2%                                                                        |
| REVENUES: Rate & Service Charges Impact Fees Connection Fees Other Revenues NON-OPERATING REVENUES: Interest Income Gain(Loss) on Sale of Assets TOTAL REVENUES TOTAL AVAILABLE REVENUE (After R&R Transfers)                                                                                                                                                              | 28,292,139<br>3,500,000<br>1,750,000<br>628,500<br>20,000<br>309,155<br>34,499,794<br>21,407,330                                                                                                                   | Jan-17  16,387,054 3,621,566 1,578,300 1,098,545  72 169,630 22,855,167 13,637,997  Jan-17 3,559,343                                                                                                  | % Collected  57.9% 103.5% 90.2% 174.8%  0.4% 54.9% 66.2% 63.7%  % Spent 42.9%                                                        | -0.4% 45.1% 31.9% 116.5% -58.0% -3.5% 7.9% 5.4%                                                                   | 29,804,814<br>3,500,000<br>1,750,000<br>265,500<br>98,450<br>129,810<br>35,548,574<br>20,669,912                                                                                                                                  | Jan-18  17,189,064 4,806,422 1,577,825 761,764  11,761 40,321 24,387,156 12,943,181  Jan-18 4,007,783                                                                                                  | 57.7% 137.3% 90.2% 286.9% 11.9% 31.1% 68.6% 62.6% % Spent 46.3%                                                                      | -0.7% 79.0% 31.8% 228.6%  -46.4% -27.3% 10.3% 4.3%                                                                              | % of FY Completed (Revenue):  SOLID WASTE  REVENUES: Landfill User Fee Revenue Salvage Revenue Tipping Fees Total Other Revenues NON-OPERATING REVENUES: Interest Income Gain(Loss) on Sale of Assets TOTAL REVENUES TOTAL AVAILABLE REVENUE (After R&R Transfers)                                                                                                                     | 81.4% Budget 16-17  8,251,490 134,500 3,389,000 69,800  170 250,200 12,095,160 9,680,840  Budget 16-17                                                                                                              | Jan-17  7,653,631 82,121 2,167,478 50,997  193,682 10,147,909 8,411,251  Jan-17 2,062,719                                                                                              | % Collected  92.8% 61.1% 64.0% 73.1%  0.0% 77.4% 83.9% 86.9%  % Spent 45.1%                                                        | 11.4% -20.3% -17.4% -8.3% -81.4% -4.0% -5.5% % Var -13.3%                                                                   | 8,486,400 161,500 3,574,000 68,500 308,630 12,599,030 9,279,314  Budget 17-18 4,613,931                                                                                                     | 7,885,048 110,364 2,164,452 59,666 23,529 10,243,060 8,312,392                                                                                                                | % Collected  92.9% 68.3% 60.6% 87.1%  7.6% 81.3% 89.6%  % Spent 49.2%                                                        | 11.5% -13.1% -20.8% 5.7%  -73.8% -0.1% 8.2%  % Var -9.1%                                                           |
| REVENUES: Rate & Service Charges Impact Fees Connection Fees Other Revenues NON-OPERATING REVENUES: Interest Income Gain(Loss) on Sale of Assets TOTAL REVENUES TOTAL AVAILABLE REVENUE (After R&R Transfers) EXPENDITURES: Personnel Costs                                                                                                                                | 28,292,139<br>3,500,000<br>1,750,000<br>628,500<br>20,000<br>309,155<br>34,499,794<br>21,407,330<br>Budget 16-17<br>8,289,241<br>1,507,215                                                                         | Jan-17  16,387,054 3,621,566 1,578,300 1,098,545  72 169,630 22,855,167 13,637,997  Jan-17                                                                                                            | % Collected  57.9% 103.5% 90.2% 174.8%  0.4% 54.9% 66.2% 63.7%  % Spent                                                              | -0.4%<br>45.1%<br>31.9%<br>116.5%<br>-58.0%<br>-3.5%<br>7.9%<br>5.4%                                              | 29,804,814 3,500,000 1,750,000 265,500 98,450 129,810 35,548,574 20,669,912  Budget 17-18 8,647,820                                                                                                                               | Jan-18  17,189,064 4,806,422 1,577,825 761,764  11,761 40,321 24,387,156 12,943,181  Jan-18                                                                                                            | % Collected  57.7% 137.3% 90.2% 286.9%  11.9% 31.1% 68.6% 62.6%  % Spent                                                             | -0.7% 79.0% 31.8% 228.6%  -46.4% -27.3% 10.3% 4.3%                                                                              | % of FY Completed (Revenue):  SOLID WASTE  REVENUES: Landfill User Fee Revenue Salvage Revenue Tipping Fees Total Other Revenues NON-OPERATING REVENUES: Interest Income Gain(Loss) on Sale of Assets TOTAL REVENUES TOTAL AVAILABLE REVENUE (After R&R Transfers)  EXPENDITURES: Personnel Costs                                                                                      | 81.4% Budget 16-17  8,251,490 134,500 3,389,000 69,800  170 250,200 12,095,160 9,680,840  Budget 16-17 4,577,182 596,329                                                                                            | Jan-17  7,653,631 82,121 2,167,478 50,997  - 193,682 10,147,909 8,411,251  Jan-17                                                                                                      | % Collected  92.8% 61.1% 64.0% 73.1%  0.0% 77.4% 83.9% 86.9%  % Spent                                                              | 11.4% -20.3% -17.4% -8.3% -81.4% -4.0% 2.5% 5.5%                                                                            | 8,486,400<br>161,500<br>3,574,000<br>68,500<br>-<br>308,630<br>12,599,030<br>9,279,314<br>Budget 17-18                                                                                      | 7,885,048 110,364 2,164,452 59,666 23,529 10,243,060 8,312,392 Jan-18 2,271,279                                                                                               | % Collected  92.9% 68.3% 60.6% 87.1%  7.6% 81.3% 89.6%                                                                       | 11.5% -13.1% -20.8% 5.7%  -73.8% -0.1% 8.2%                                                                        |
| REVENUES: Rate & Service Charges Impact Fees Connection Fees Other Revenues NON-OPERATING REVENUES: Interest Income Gain(Loss) on Sale of Assets TOTAL REVENUES TOTAL AVAILABLE REVENUE (After R&R Transfers) EXPENDITURES: Personnel Costs Contractual Services                                                                                                           | 28,292,139<br>3,500,000<br>1,750,000<br>628,500<br>20,000<br>309,155<br>34,499,794<br>21,407,330<br>Budget 16-17<br>8,289,241<br>1,507,215                                                                         | Jan-17  16,387,054 3,621,566 1,578,300 1,098,545  72 169,630 22,855,167 13,637,997  Jan-17 3,559,343 601,840                                                                                          | % Collected  57.9% 103.5% 90.2% 174.8%  0.4% 54.9% 66.2% 63.7%  % Spent 42.9% 39.9%                                                  | -0.4% 45.1% 31.9% 116.5% -58.0% -3.5% 7.9% 5.4%  Var -15.4% -18.4%                                                | 29,804,814<br>3,500,000<br>1,750,000<br>265,500<br>98,450<br>129,810<br>35,548,574<br>20,669,912<br>Budget 17-18<br>8,647,820<br>1,346,186                                                                                        | Jan-18  17,189,064  4,806,422 1,577,825 761,764  11,761 40,321 24,387,156 12,943,181  Jan-18  4,007,783 701,351                                                                                        | 57.7% 137.3% 90.2% 286.9% 11.9% 31.1% 68.6% 62.6%  % Spent 46.3% 52.1%                                                               | -0.7% 79.0% 31.8% 228.6%  -46.4% -27.3% 10.3% 4.3%  % Var -12.0% -6.2%                                                          | **SOLID WASTE  REVENUES: Landfill User Fee Revenue Salvage Revenue Tipping Fees Total Other Revenues NON-OPERATING REVENUES: Interest Income Gain(Loss) on Sale of Assets TOTAL REVENUES TOTAL AVAILABLE REVENUE (After R&R Transfers)  EXPENDITURES: Personnel Costs Contractual Services                                                                                             | 81.4% Budget 16-17  8,251,490 134,500 3,389,000 69,800  170 250,200 12,095,160 9,680,840  Budget 16-17 4,577,182 596,329 1,825,353                                                                                  | 7,653,631 82,121 2,167,478 50,997  193,682 10,147,909 8,411,251  Jan-17 2,062,719 236,715                                                                                              | % Collected  92.8% 61.1% 64.0% 73.1%  0.0% 77.4% 83.9% 86.9%  % Spent  45.1% 39.7%                                                 | 11.4% -20.3% -17.4% -8.3% -81.4% -4.0% -5.5% -81.3% -13.3% -18.6%                                                           | 8,486,400 161,500 3,574,000 68,500 308,630 12,599,030 9,279,314  Budget 17-18 4,613,931 639,241                                                                                             | 7,885,048 110,364 2,164,452 59,666  23,529 10,243,060 8,312,392  Jan-18 2,271,279 361,776                                                                                     | % Collected  92.9% 68.3% 60.6% 87.1%  7.6% 81.3% 89.6%  % Spent  49.2% 56.6%                                                 | 11.5% -13.1% -20.8% 5.7%  -73.8% -0.1% 8.2%  % Var -9.1% -1.7%                                                     |
| REVENUES: Rate & Service Charges Impact Fees Connection Fees Other Revenues NON-OPERATING REVENUES: Interest Income Gain(Loss) on Sale of Assets TOTAL REVENUES TOTAL AVAILABLE REVENUE (After R&R Transfers) EXPENDITURES: Personnel Costs Contractual Services Maint & Repairs Utilities Office Expenses                                                                 | 28,292,139<br>3,500,000<br>1,750,000<br>628,500<br>20,000<br>309,155<br>34,499,794<br>21,407,330<br>Budget 16-17<br>8,289,241<br>1,507,215<br>2,841,184<br>2,261,720<br>1,216,397                                  | Jan-17  16,387,054 3,621,566 1,578,300 1,098,545  72 169,630 22,855,167 13,637,997  Jan-17 3,559,343 601,840 1,895,769 899,066 509,848                                                                | % Collected  57.9% 103.5% 90.2% 174.8%  0.4% 54.9% 66.2% 63.7%  % Spent  42.9% 39.9% 66.7% 39.8% 41.9%                               | -0.4% 45.1% 31.9% 116.5%  -58.0% -3.5% 7.9% 5.4%  % Var -15.4% -18.6% -16.4%                                      | 29,804,814 3,500,000 1,750,000 265,500  98,450 129,810 35,548,574 20,669,912  Budget 17-18 8,647,820 1,346,186 2,601,471 2,296,191 499,646                                                                                        | Jan-18  17,189,064  4,806,422 1,577,825 761,764  11,761 40,321 24,387,156 12,943,181  Jan-18 4,007,783 701,351 1,929,436 900,779 223,913                                                               | \$ Collected  57.7% 137.3% 90.2% 286.9%  11.9% 31.1% 68.6% 62.6%  \$ Spent 46.3% 52.1% 74.2% 39.2% 44.8%                             | -0.7% 79.0% 31.8% 228.6%  -46.4% -27.3% 10.3% 4.3%  % Var  -12.0% -6.2% 15.8% -19.1% -13.5%                                     | **SOLID WASTE  REVENUES:  Landfill User Fee Revenue Salvage Revenue Tipping Fees Total Other Revenues NON-OPERATING REVENUES: Interest Income Gain(Loss) on Sale of Assets TOTAL REVENUES TOTAL REVENUES TOTAL AVAILABLE REVENUE (After R&R Transfers)  EXPENDITURES: Personnel Costs Contractual Services Maint & Repairs Utilities Office Expenses                                   | 81.4%  Budget 16-17  8,251,490 134,500 3,389,000 69,800  170 250,200 12,095,160 9,680,840  Budget 16-17 4,577,182 596,329 1,825,353 180,300 292,742                                                                 | 7,653,631 82,121 2,167,478 50,997  193,682 10,147,909 8,411,251  Jan-17 2,062,719 236,715 917,680 53,432 125,291                                                                       | % Collected  92.8% 61.1% 64.0% 73.1%  0.0% 77.4% 83.9% 86.9%  % Spent  45.1% 39.7% 50.3%                                           | 11.4% -20.3% -17.4% -8.3% -81.4% -4.0% -2.5% -5.5%  % Var -13.3% -18.6% -8.1% -28.7% -15.5%                                 | 8,486,400 161,500 3,574,000 68,500  308,630 12,599,030 9,279,314  Budget 17-18 4,613,931 639,241 1,763,385 211,324 129,128                                                                  | 7,885,048 110,364 2,164,452 59,666  23,529 10,243,060 8,312,392  Jan-18 2,271,279 361,776 940,659 60,002 53,038                                                               | % Collected  92.9% 68.3% 60.6% 87.1%  7.6% 81.3% 89.6%  % Spent  49.2% 56.6% 53.3% 28.4% 41.1%                               | 11.5% -13.1% -20.8% 5.7%  -73.8% -0.1% 8.2%  % Var -9.1% -1.7% -5.0%                                               |
| REVENUES: Rate & Service Charges Impact Fees Connection Fees Other Revenues NON-OPERATING REVENUES: Interest Income Gain(Loss) on Sale of Assets TOTAL REVENUES TOTAL AVAILABLE REVENUE (After R&R Transfers) EXPENDITURES: Personnel Costs Contractual Services Maint & Repairs Utilities Office Expenses Insurance                                                       | 28,292,139<br>3,500,000<br>1,750,000<br>628,500<br>20,000<br>309,155<br>34,499,794<br>21,407,330<br>Budget 16-17<br>8,289,241<br>1,507,215<br>2,841,184<br>2,261,720<br>1,216,397<br>215,000                       | Jan-17  16,387,054 3,621,566 1,578,300 1,098,545  72 169,630 22,855,167 13,637,997  Jan-17 3,559,343 601,840 1,895,769 899,066 509,848 101,290                                                        | % Collected  57.9% 103.5% 90.2% 174.8%  0.4% 54.9% 66.2% 63.7%  % Spent  42.9% 39.9% 66.7% 39.8% 41.9% 47.1%                         | -0.4% 45.1% 31.9% 116.5%  -58.0% -3.5% 7.9% 5.4%  % Var -15.4% -18.6% -16.4% -11.2%                               | 29,804,814 3,500,000 1,750,000 265,500  98,450 129,810 35,548,574 20,669,912  Budget 17-18 8,647,820 1,346,186 2,601,471 2,296,191 499,646 201,732                                                                                | Jan-18  17,189,064  4,806,422 1,577,825 761,764  11,761 40,321  24,387,156 12,943,181  Jan-18  4,007,783 701,351 1,929,436 900,779 223,913 142,266                                                     | % Collected  57.7%  137.3%  90.2%  286.9%  11.9%  31.1%  68.6%  62.6%  % Spent  46.3%  52.1%  74.2%  39.2%  44.8%  70.5%             | -0.7% 79.0% 31.8% 228.6%  -46.4% -27.3% 10.3% 4.3%  % Var -12.0% -6.2% 15.8% -19.1% -13.5% 12.2%                                | **SOLID WASTE  REVENUES:  Landfill User Fee Revenue Salvage Revenue Tipping Fees Total Other Revenues NON-OPERATING REVENUES: Interest Income Gain(Loss) on Sale of Assets TOTAL REVENUES TOTAL REVENUES TOTAL AVAILABLE REVENUE (After R&R Transfers)  EXPENDITURES: Personnel Costs Contractual Services Maint & Repairs Utilities Office Expenses Insurance                         | 81.4%  Budget 16-17  8,251,490 134,500 3,389,000 69,800  170 250,200 12,095,160 9,680,840  Budget 16-17 4,577,182 596,329 1,825,353 180,300 292,742 150,000                                                         | Jan-17  7,653,631 82,121 2,167,478 50,997                                                                                                                                              | % Collected  92.8% 61.1% 64.0% 73.1%  0.0% 77.4% 83.9% 86.9%  % Spent  45.1% 39.7% 50.3% 29.6% 42.8% 50.6%                         | 11.4% -20.3% -17.4% -8.3%  -81.4% -4.0% -2.5% -5.5%  % Var -13.3% -18.6% -8.1% -28.7% -15.5% -7.7%                          | 8,486,400 161,500 3,574,000 68,500  - 308,630 12,599,030 9,279,314  Budget 17-18 4,613,931 639,241 1,763,385 211,324 129,128 151,299                                                        | 7,885,048 110,364 2,164,452 59,666  23,529 10,243,060 8,312,392  Jan-18 2,271,279 361,776 940,659 60,002 53,038 82,069                                                        | % Collected  92.9% 68.3% 60.6% 87.1%  7.6% 81.3% 89.6%  % Spent  49.2% 56.6% 53.3% 28.4% 41.1% 54.2%                         | 11.5% -13.1% -20.8% 5.7%  -73.8% -0.1% 8.2%  % Var -9.1% -1.7% -5.0% -29.9% -17.3% -4.1%                           |
| REVENUES: Rate & Service Charges Impact Fees Connection Fees Other Revenues NON-OPERATING REVENUES: Interest Income Gain(Loss) on Sale of Assets TOTAL REVENUES TOTAL REVENUES TOTAL AVAILABLE REVENUE (After R&R Transfers) EXPENDITURES: Personnel Costs Contractual Services Maint & Repairs Utilities Office Expenses Insurance Other Expenses                         | 28,292,139 3,500,000 1,750,000 628,500 20,000 309,155 34,499,794 21,407,330  Budget 16-17 8,289,241 1,507,215 2,841,184 2,261,720 1,216,397 215,000 1,264,483                                                      | Jan-17  16,387,054 3,621,566 1,578,300 1,098,545  72 169,630 22,855,167 13,637,997  Jan-17 3,559,343 601,840 1,895,769 899,066 509,848 101,290 125,362                                                | % Collected  57.9% 103.5% 90.2% 174.8%  0.4% 54.9% 66.2% 63.7%  % Spent  42.9% 39.9% 66.7% 39.8% 41.9% 47.1% 9.9%                    | -0.4% 45.1% 31.9% 116.5% -58.0% -3.5% 7.9% 5.4%  *Var -18.4% -18.6% -16.4% -11.2% -48.4%                          | 29,804,814 3,500,000 1,750,000 265,500  98,450 129,810 35,548,574 20,669,912  Budget 17-18 8,647,820 1,346,186 2,601,471 2,296,191 499,646 201,732 1,565,939                                                                      | Jan-18  17,189,064 4,806,422 1,577,825 761,764  11,761 40,321 24,387,156 12,943,181  Jan-18 4,007,783 701,351 1,929,436 900,779 223,913 142,266 398,861                                                | % Collected 57.7% 137.3% 90.2% 286.9% 11.9% 31.1% 68.6% 62.6%  % Spent 46.3% 52.1% 74.2% 39.2% 44.8% 70.5% 25.5%                     | -0.7% 79.0% 31.8% 228.6%  -46.4% -27.3% 10.3% 4.3%  *Var -12.0% -6.2% 15.8% -19.1% -13.5% 12.2% -32.9%                          | **SOLID WASTE  REVENUES:  Landfill User Fee Revenue Salvage Revenue Tipping Fees Total Other Revenues NON-OPERATING REVENUES: Interest Income Gain(Loss) on Sale of Assets TOTAL REVENUES TOTAL AVAILABLE REVENUE (After R&R Transfers)  EXPENDITURES: Personnel Costs Contractual Services Maint & Repairs Utilities Office Expenses Insurance Other Expenses                         | 81.4%  Budget 16-17  8,251,490 134,500 3,389,000 69,800  170 250,200 12,095,160 9,680,840  Budget 16-17 4,577,182 596,329 1,825,353 180,300 292,742 150,000 511,138                                                 | Jan-17  7,653,631 82,121 2,167,478 50,997  193,682 10,147,909 8,411,251  Jan-17 2,062,719 236,715 917,680 53,432 125,291 75,968 45,114                                                 | % Collected  92.8% 61.1% 64.0% 73.1%  0.0% 77.4% 83.9% 86.9%  % Spent  45.1% 39.7% 50.3% 29.6% 42.8% 50.6% 8.8%                    | 11.4% -20.3% -17.4% -8.3% -81.4% -4.0% -5.5% -5.5%  % Var -13.3% -81.6% -8.1% -28.7% -7.7% -49.5%                           | 8,486,400 161,500 3,574,000 68,500  308,630 12,599,030 9,279,314   Budget 17-18 4,613,931 639,241 1,763,385 211,324 129,128 151,299 937,955                                                 | 7,885,048 110,364 2,164,452 59,666  23,529 10,243,060 8,312,392  Jan-18 2,271,279 361,776 940,659 60,002 53,038 82,069 104,104                                                | % Collected  92.9% 68.3% 60.6% 87.1%  7.6% 81.3% 89.6%  % Spent  49.2% 56.6% 53.3% 28.4% 41.1% 54.2% 11.1%                   | 11.5% -13.1% -20.8% 5.7%  -73.8% -0.1% 8.2%  % Var -9.1% -5.0% -29.9% -17.3% -4.1% -47.2%                          |
| REVENUES: Rate & Service Charges Impact Fees Connection Fees Other Revenues NON-OPERATING REVENUES: Interest Income Gain(Loss) on Sale of Assets TOTAL REVENUES TOTAL AVAILABLE REVENUE (After R&R Transfers) EXPENDITURES: Personnel Costs Contractual Services Maint & Repairs Utilities Office Expenses Insurance                                                       | 28,292,139 3,500,000 1,750,000 628,500 20,000 309,155 34,499,794 21,407,330  Budget 16-17 8,289,241 1,507,215 2,841,184 2,261,720 1,216,397 215,000 1,264,483 17,595,240                                           | Jan-17  16,387,054 3,621,566 1,578,300 1,098,545  72 169,630 22,855,167 13,637,997  Jan-17 3,559,343 601,840 1,895,769 899,066 509,848 101,290 125,362 7,692,518                                      | % Collected  57.9% 103.5% 90.2% 174.8%  0.4% 54.9% 66.2% 63.7%  % Spent  42.9% 39.9% 66.7% 39.8% 41.9% 47.1% 9.9% 43.7%              | -0.4% 45.1% 31.9% 116.5% -58.0% -3.5% 7.9% 5.4%  *Var -15.4% -18.6% -16.4% -11.2% -48.4% -14.6%                   | 29,804,814 3,500,000 1,750,000 265,500  98,450 129,810 35,548,574 20,669,912  Budget 17-18 8,647,820 1,346,186 2,601,471 2,296,191 499,646 201,732 1,565,939 17,158,985                                                           | Jan-18  17,189,064 4,806,422 1,577,825 761,764  11,761 40,321 24,387,156 12,943,181  Jan-18 4,007,783 701,351 1,929,436 900,779 223,913 142,266 398,861 8,304,390                                      | % Collected 57.7% 137.3% 90.2% 286.9% 11.9% 31.1% 68.6% 62.6%  % Spent 46.3% 52.1% 74.2% 39.2% 44.8% 70.5% 25.5% 48.4%               | -0.7% 79.0% 31.8% 228.6%  -46.4% -27.3% 10.3% 4.3%  *Var -12.0% -6.2% -19.1% -13.5% 12.2% -32.9% -9.9%                          | **SOLID WASTE  REVENUES:  Landfill User Fee Revenue Salvage Revenue Tipping Fees Total Other Revenues NON-OPERATING REVENUES: Interest Income Gain(Loss) on Sale of Assets TOTAL REVENUES TOTAL REVENUES TOTAL AVAILABLE REVENUE (After R&R Transfers)  EXPENDITURES: Personnel Costs Contractual Services Maint & Repairs Utilities Office Expenses Insurance                         | 81,4%  Budget 16-17  8,251,490 134,500 3,389,000 69,800  170 250,200 12,095,160 9,680,840  Budget 16-17 4,577,182 596,329 1,825,353 180,300 292,742 150,000 511,138 8,133,044                                       | 7,653,631 82,121 2,167,478 50,997  193,682 10,147,909 8,411,251  Jan-17 2,062,719 236,715 917,680 53,432 125,291 75,968 45,114 3,516,919                                               | % Collected  92.8% 61.1% 64.0% 73.1%  0.0% 77.4% 83.9% 86.9%  % Spent  45.1% 39.7% 50.3% 29.6% 42.8% 50.6% 8.8% 43.2%              | 11.4% -20.3% -17.4% -8.3% -81.4% -4.0% -5.5%  % Var -13.3% -81.6% -8.1% -28.7% -7.7% -49.5% -15.1%                          | 8,486,400 161,500 3,574,000 68,500  308,630 12,599,030 9,279,314   Budget 17-18 4,613,931 639,241 1,763,385 211,324 129,128 151,299 937,955 8,446,263                                       | 7,885,048 110,364 2,164,452 59,666  23,529 10,243,060 8,312,392  Jan-18 2,271,279 361,776 940,659 60,002 53,038 82,069 104,104 3,872,926                                      | % Collected  92.9% 68.3% 60.6% 87.1%  7.6% 81.3% 89.6%  % Spent  49.2% 56.6% 53.3% 28.4% 41.1% 54.2% 11.1%                   | 11.5% -13.1% -20.8% 5.7%  -73.8% -0.1% 8.2%  % Var -9.1% -5.0% -29.9% -17.3% -4.1% -47.2% -12.5%                   |
| REVENUES: Rate & Service Charges Impact Fees Connection Fees Other Revenues NON-OPERATING REVENUES: Interest Income Gain(Loss) on Sale of Assets TOTAL REVENUES TOTAL REVENUES TOTAL AVAILABLE REVENUE (After R&R Transfers) EXPENDITURES: Personnel Costs Contractual Services Maint & Repairs Utilities Office Expenses Insurance Other Expenses TOTAL OPERATING EXPENSE | 28,292,139 3,500,000 1,750,000 628,500 20,000 309,155 34,499,794 21,407,330  Budget 16-17 8,289,241 1,507,215 2,841,184 2,261,720 1,216,397 215,000 1,264,483 17,595,240 Operating Expense v.                      | Jan-17  16,387,054 3,621,566 1,578,300 1,098,545  72 169,630 22,855,167 13,637,997  Jan-17 3,559,343 601,840 1,895,769 899,066 509,848 101,290 125,362 7,692,518 Revenues Variance-                   | % Collected  57.9% 103.5% 90.2% 174.8%  0.4% 54.9% 66.2% 63.7%  % Spent  42.9% 39.9% 66.7% 39.8% 41.9% 47.1% 9.9% 43.7%              | -0.4% 45.1% 31.9% 116.5% -58.0% -3.5% 7.9% 5.4%  *Var -15.4% -18.4% -18.6% -14.6% 20.0%                           | Budget 17-18  29,804,814 3,500,000 1,750,000 265,500  98,450 129,810 35,548,574 20,669,912  Budget 17-18 8,647,820 1,346,186 2,601,471 2,296,191 499,646 201,732 1,565,939 17,158,985 Operating Expense v. 1                      | Jan-18  17,189,064  4,806,422 1,577,825 761,764  11,761 40,321 24,387,156 12,943,181  Jan-18 4,007,783 701,351 1,929,436 900,779 223,913 142,266 398,861 8,304,390 Revenues Variance-                  | % Collected  57.7% 137.3% 90.2% 286.9%  11.9% 31.1% 68.6% 62.6%  % Spent 46.3% 52.1% 74.2% 39.2% 44.8% 70.5% 25.5% 48.4%             | -0.7% 79.0% 31.8% 228.6%  -46.4% -27.3% 10.3% 4.3%  *Var  -12.0% -6.2% 15.8% -19.1% -13.5% 12.2% -32.9% 14.2%                   | **SOLID WASTE  REVENUES:  Landfill User Fee Revenue Salvage Revenue Tipping Fees Total Other Revenues NON-OPERATING REVENUES: Interest Income Gain(Loss) on Sale of Assets TOTAL REVENUES TOTAL AVAILABLE REVENUE (After R&R Transfers)  EXPENDITURES: Personnel Costs Contractual Services Maint & Repairs Utilities Office Expenses Insurance Other Expenses TOTAL OPERATING EXPENSE | 81.4%  Budget 16-17  8,251,490 134,500 3,389,000 69,800  170 250,200 12,095,160 9,680,840  Budget 16-17 4,577,182 596,329 1,825,353 180,300 292,742 150,000 511,138 8,133,044 Operating Expense v.                  | 7,653,631 82,121 2,167,478 50,997  193,682 10,147,909 8,411,251  Jan-17 2,062,719 236,715 917,680 53,432 125,291 75,968 45,114 3,516,919 Revenues Variance-                            | % Collected  92.8% 61.1% 64.0% 73.1%  0.0% 77.4% 83.9% 86.9%  % Spent  45.1% 39.7% 50.3% 29.6% 42.8% 50.6% 8.8% 43.2%              | 11.4% -20.3% -17.4% -8.3% -81.4% -4.0% -2.5% -5.5%  % Var -13.3% -18.6% -8.1% -28.7% -15.5% -7.7% -49.5% -15.1% -20.6%      | 8,486,400 161,500 3,574,000 68,500  308,630 12,599,030 9,279,314  Budget 17-18 4,613,931 639,241 1,763,385 211,324 129,128 151,299 937,955 8,446,263 Operating Expense v.                   | 7,885,048 110,364 2,164,452 59,666  23,529 10,243,060 8,312,392  Jan-18 2,271,279 361,776 940,659 60,002 53,038 82,069 104,104 3,872,926 Revenues Variance-                   | % Collected  92.9% 68.3% 60.6% 87.1%  7.6% 81.3% 89.6%  % Spent  49.2% 56.6% 53.3% 28.4% 41.1% 54.2% 11.1%                   | 11.5% -13.1% -20.8% 5.7%  -73.8% -0.1% 8.2%  % Var -9.1% -1.7% -5.0% -29.9% -41.2% -47.2% 20.7%                    |
| REVENUES: Rate & Service Charges Impact Fees Connection Fees Other Revenues NON-OPERATING REVENUES: Interest Income Gain(Loss) on Sale of Assets TOTAL REVENUES TOTAL REVENUES TOTAL AVAILABLE REVENUE (After R&R Transfers) EXPENDITURES: Personnel Costs Contractual Services Maint & Repairs Utilities Office Expenses Insurance Other Expenses TOTAL OPERATING EXPENSE | 28,292,139 3,500,000 1,750,000 628,500 20,000 309,155 34,499,794 21,407,330  Budget 16-17 8,289,241 1,507,215 2,841,184 2,261,720 1,216,397 215,000 1,264,483 17,595,240 Operating Expense v. 1,004,180            | Jan-17  16,387,054 3,621,566 1,578,300 1,098,545  72 169,630 22,855,167 13,637,997  Jan-17 3,559,343 601,840 1,895,769 899,066 509,848 101,290 125,362 7,692,518 Revenues Variance-634,688            | % Collected  57.9% 103.5% 90.2% 174.8%  0.4% 54.9% 66.2% 63.7%  % Spent  42.9% 39.9% 66.7% 39.8% 41.9% 47.1% 9.9% 43.7%  63.2%       | -0.4% 45.1% 31.9% 116.5% -58.0% -3.5% 7.9% 5.4%  *Var -15.4% -18.6% -16.4% -11.2% -48.4% -14.6% 20.0% 4.9%        | Budget 17-18  29,804,814 3,500,000 1,750,000 265,500  98,450 129,810 35,548,574 20,669,912  Budget 17-18 8,647,820 1,346,186 2,601,471 2,296,191 499,646 201,732 1,565,939 17,158,985 Operating Expense v. J. 1,371,700           | Jan-18  17,189,064  4,806,422 1,577,825 761,764  11,761 40,321 24,387,156 12,943,181  Jan-18  4,007,783 701,351 1,929,436 900,779 223,913 142,266 398,861 8,304,390 Revenues Variance-478,269          | % Collected  57.7% 137.3% 90.2% 286.9%  11.9% 31.1% 68.6% 62.6%  % Spent 46.3% 52.1% 74.2% 39.2% 44.8% 70.5% 25.5% 48.4% 34.9%       | -0.7% 79.0% 31.8% 228.6% 228.6% -46.4% -27.3% 10.3% 4.3%  *Var -12.0% -6.2% 15.8% -19.1% -13.5% 12.2% -32.9% -9.9% 14.2% -23.5% | SOLID WASTE  REVENUES: Landfill User Fee Revenue Salvage Revenue Tipping Fees Total Other Revenues NON-OPERATING REVENUES: Interest Income Gain(Loss) on Sale of Assets TOTAL REVENUES TOTAL AVAILABLE REVENUE (After R&R Transfers)  EXPENDITURES: Personnel Costs Contractual Services Maint & Repairs Utilities Office Expenses Insurance Other Expenses TOTAL OPERATING EXPENSE    | 81.4%  Budget 16-17  8,251,490 134,500 3,389,000 69,800  170 250,200 12,095,160 9,680,840  Budget 16-17 4,577,182 596,329 1,825,353 180,300 292,742 150,000 511,138 8,133,044 Operating Expense v. 984,960          | 7,653,631 82,121 2,167,478 50,997  193,682 10,147,909 8,411,251  Jan-17 2,062,719 236,715 917,680 53,432 125,291 75,968 45,114 3,516,919 .Revenues Variance- 573,815                   | % Collected  92.8% 61.1% 64.0% 73.1%  0.0% 77.4% 83.9% 86.9%  % Spent  45.1% 39.7% 50.3% 29.6% 42.8% 50.6% 8.8% 43.2%  58.3%       | 11.4% -20.3% -17.4% -8.3% -81.4% -4.0% -5.5% -5.5%  % Var -13.3% -81.6% -8.1% -28.7% -15.5% -7.7% -49.5% -15.1% -0.6% -0.1% | 8,486,400 161,500 3,574,000 68,500  308,630 12,599,030 9,279,314  Budget 17-18 4,613,931 639,241 1,763,385 211,324 129,128 151,299 937,955 8,446,263 Operating Expense v. 843,050           | 7,885,048 110,364 2,164,452 59,666  23,529 10,243,060 8,312,392  Jan-18 2,271,279 361,776 940,659 60,002 53,038 82,069 104,104 3,872,926 Revenues Variance- 496,034           | % Collected  92.9% 68.3% 60.6% 87.1%  7.6% 81.3% 89.6%  % Spent  49.2% 56.6% 53.3% 28.4% 41.1% 54.2% 11.1% 45.9% 58.8%       | 11.5% -13.1% -20.8% 5.7%  -73.8% -0.1% 8.2%  % Var -9.1% -5.0% -29.9% -17.3% -4.1% -47.2% -12.5% 20.7%             |
| REVENUES: Rate & Service Charges Impact Fees Connection Fees Other Revenues NON-OPERATING REVENUES: Interest Income Gain(Loss) on Sale of Assets TOTAL REVENUES TOTAL REVENUES TOTAL AVAILABLE REVENUE (After R&R Transfers) EXPENDITURES: Personnel Costs Contractual Services Maint & Repairs Utilities Office Expenses Insurance Other Expenses TOTAL OPERATING EXPENSE | 28,292,139 3,500,000 1,750,000 628,500 20,000 309,155 34,499,794 21,407,330  Budget 16-17 8,289,241 1,507,215 2,841,184 2,261,720 1,216,397 215,000 1,264,483 17,595,240 Operating Expense v. 1,004,180 18,599,420 | Jan-17  16,387,054 3,621,566 1,578,300 1,098,545  72 169,630 22,855,167 13,637,997  Jan-17 3,559,343 601,840 1,895,769 899,066 509,848 101,290 125,362 7,692,518 .Revenues Variance-634,688 8,327,206 | % Collected  57.9% 103.5% 90.2% 174.8%  0.4% 54.9% 66.2% 63.7%  % Spent  42.9% 39.9% 66.7% 39.8% 41.9% 47.1% 9.9% 43.7%  63.2% 44.8% | -0.4% 45.1% 31.9% 116.5% -58.0% -3.5% 7.9% 5.4%  *Var -15.4% -18.6% -16.4% -11.2% -48.4% -14.6% 20.0% 4.9% -13.6% | Budget 17-18  29,804,814 3,500,000 1,750,000 265,500  98,450 129,810 35,548,574 20,669,912  Budget 17-18 8,647,820 1,346,186 2,601,471 2,296,191 499,646 201,732 1,565,939 17,158,985 Operating Expense v. 1 1,371,700 18,530,685 | Jan-18  17,189,064 4,806,422 1,577,825 761,764  11,761 40,321 24,387,156 12,943,181  Jan-18 4,007,783 701,351 1,929,436 900,779 223,913 142,266 398,861 8,304,390 Revenues Variance- 478,269 8,782,660 | % Collected  57.7% 137.3% 90.2% 286.9%  11.9% 31.1% 68.6% 62.6%  % Spent 46.3% 52.1% 74.2% 39.2% 44.8% 70.5% 25.5% 48.4% 34.9% 47.4% | -0.7% 79.0% 31.8% 228.6% -46.4% -27.3% 10.3% 4.3%  *Var -12.0% -6.2% -19.1% -13.5% 12.2% -32.9% -9.9% 14.2% -23.5% -10.9%       | **SOLID WASTE  REVENUES:  Landfill User Fee Revenue Salvage Revenue Tipping Fees Total Other Revenues NON-OPERATING REVENUES: Interest Income Gain(Loss) on Sale of Assets TOTAL REVENUES TOTAL AVAILABLE REVENUE (After R&R Transfers)  EXPENDITURES: Personnel Costs Contractual Services Maint & Repairs Utilities Office Expenses Insurance Other Expenses TOTAL OPERATING EXPENSE | 81.4% Budget 16-17  8,251,490 134,500 3,389,000 69,800  170 250,200 12,095,160 9,680,840  Budget 16-17 4,577,182 596,329 1,825,353 180,300 292,742 150,000 511,138 8,133,044 Operating Expense v. 984,960 9,118,004 | Jan-17  7,653,631 82,121 2,167,478 50,997  193,682 10,147,909 8,411,251  Jan-17 2,062,719 236,715 917,680 53,432 125,291 75,968 45,114 3,516,919 .Revenues Variance- 573,815 4,090,734 | % Collected  92.8% 61.1% 64.0% 73.1%  0.0% 77.4% 83.9% 86.9%  % Spent  45.1% 39.7% 50.3% 29.6% 42.8% 50.6% 8.8% 43.2%  58.3% 44.9% | 11.4% -20.3% -17.4% -8.3% -81.4% -4.0% -5.5%  % Var -13.3% -81.6% -8.1% -28.7% -7.7% -49.5% -0.1% -0.1% -13.5%              | 8,486,400 161,500 3,574,000 68,500  308,630 12,599,030 9,279,314  Budget 17-18 4,613,931 639,241 1,763,385 211,324 129,128 151,299 937,955 8,446,263 Operating Expense v. 843,050 9,289,313 | 7,885,048 110,364 2,164,452 59,666  23,529 10,243,060 8,312,392  Jan-18 2,271,279 361,776 940,659 60,002 53,038 82,069 104,104 3,872,926 Revenues Variance- 496,034 4,368,960 | % Collected  92.9% 68.3% 60.6% 87.1%  7.6% 81.3% 89.6%  % Spent  49.2% 56.6% 53.3% 28.4% 41.1% 54.2% 11.1% 45.9% 58.8% 47.0% | 11.5% -13.1% -20.8% 5.7%  -73.8% -0.1% 8.2%  % Var -9.1% -1.7% -5.0% -29.9% -4.1% -47.2% -12.5% 20.7%  0.5% -11.3% |
| REVENUES: Rate & Service Charges Impact Fees Connection Fees Other Revenues NON-OPERATING REVENUES: Interest Income Gain(Loss) on Sale of Assets TOTAL REVENUES TOTAL REVENUES TOTAL AVAILABLE REVENUE (After R&R Transfers) EXPENDITURES: Personnel Costs Contractual Services Maint & Repairs Utilities Office Expenses Insurance Other Expenses TOTAL OPERATING EXPENSE | 28,292,139 3,500,000 1,750,000 628,500 20,000 309,155 34,499,794 21,407,330  Budget 16-17 8,289,241 1,507,215 2,841,184 2,261,720 1,216,397 215,000 1,264,483 17,595,240 Operating Expense v. 1,004,180            | Jan-17  16,387,054 3,621,566 1,578,300 1,098,545  72 169,630 22,855,167 13,637,997  Jan-17 3,559,343 601,840 1,895,769 899,066 509,848 101,290 125,362 7,692,518 .Revenues Variance-634,688 8,327,206 | % Collected  57.9% 103.5% 90.2% 174.8%  0.4% 54.9% 66.2% 63.7%  % Spent  42.9% 39.9% 66.7% 39.8% 41.9% 47.1% 9.9% 43.7%  63.2% 44.8% | -0.4% 45.1% 31.9% 116.5% -58.0% -3.5% 7.9% 5.4%  *Var -15.4% -18.6% -16.4% -11.2% -48.4% -14.6% 20.0% 4.9%        | Budget 17-18  29,804,814 3,500,000 1,750,000 265,500  98,450 129,810 35,548,574 20,669,912  Budget 17-18 8,647,820 1,346,186 2,601,471 2,296,191 499,646 201,732 1,565,939 17,158,985 Operating Expense v. J. 1,371,700           | Jan-18  17,189,064 4,806,422 1,577,825 761,764  11,761 40,321 24,387,156 12,943,181  Jan-18 4,007,783 701,351 1,929,436 900,779 223,913 142,266 398,861 8,304,390 Revenues Variance- 478,269 8,782,660 | % Collected  57.7% 137.3% 90.2% 286.9%  11.9% 31.1% 68.6% 62.6%  % Spent 46.3% 52.1% 74.2% 39.2% 44.8% 70.5% 25.5% 48.4% 34.9% 47.4% | -0.7% 79.0% 31.8% 228.6% 228.6% -46.4% -27.3% 10.3% 4.3%  *Var -12.0% -6.2% 15.8% -19.1% -13.5% 12.2% -32.9% -9.9% 14.2% -23.5% | SOLID WASTE  REVENUES: Landfill User Fee Revenue Salvage Revenue Tipping Fees Total Other Revenues NON-OPERATING REVENUES: Interest Income Gain(Loss) on Sale of Assets TOTAL REVENUES TOTAL AVAILABLE REVENUE (After R&R Transfers)  EXPENDITURES: Personnel Costs Contractual Services Maint & Repairs Utilities Office Expenses Insurance Other Expenses TOTAL OPERATING EXPENSE    | 81.4%  Budget 16-17  8,251,490 134,500 3,389,000 69,800  170 250,200 12,095,160 9,680,840  Budget 16-17 4,577,182 596,329 1,825,353 180,300 292,742 150,000 511,138 8,133,044 Operating Expense v. 984,960          | Jan-17  7,653,631 82,121 2,167,478 50,997  193,682 10,147,909 8,411,251  Jan-17 2,062,719 236,715 917,680 53,432 125,291 75,968 45,114 3,516,919 .Revenues Variance- 573,815 4,090,734 | % Collected  92.8% 61.1% 64.0% 73.1%  0.0% 77.4% 83.9% 86.9%  % Spent  45.1% 39.7% 50.3% 29.6% 42.8% 50.6% 8.8% 43.2%  58.3% 44.9% | 11.4% -20.3% -17.4% -8.3% -81.4% -4.0% -5.5% -5.5%  % Var -13.3% -81.6% -8.1% -28.7% -15.5% -7.7% -49.5% -15.1% -0.6% -0.1% | 8,486,400 161,500 3,574,000 68,500  308,630 12,599,030 9,279,314  Budget 17-18 4,613,931 639,241 1,763,385 211,324 129,128 151,299 937,955 8,446,263 Operating Expense v. 843,050           | 7,885,048 110,364 2,164,452 59,666  23,529 10,243,060 8,312,392  Jan-18 2,271,279 361,776 940,659 60,002 53,038 82,069 104,104 3,872,926 Revenues Variance- 496,034 4,368,960 | % Collected  92.9% 68.3% 60.6% 87.1%  7.6% 81.3% 89.6%  % Spent  49.2% 56.6% 53.3% 28.4% 41.1% 54.2% 11.1% 45.9% 58.8% 47.0% | 11.5% -13.1% -20.8% 5.7%  -73.8% -0.1% 8.2%  % Var -9.1% -5.0% -29.9% -17.3% -4.1% -47.2% -12.5% 20.7%             |