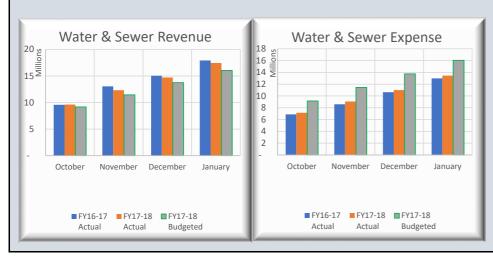

| BCWS Op Cash Flows Stateme                                                                                                                                                                                                                                                                                                                                                 | nt-Jan 2018                                                                                                                                                                                                        |                                                                                                                                                                                                       |                                                                                                                                      |                                                                                                                   |                                                                                                                                                                                                                                   |                                                                                                                                                                                                        |                                                                                                                                      |                                                                                                                                 |                                                                                                                                                                                                                                                                                                                                                                                        |                                                                                                                                                                                                                     |                                                                                                                                                                                        |                                                                                                                                    |                                                                                                                             |                                                                                                                                                                                             |                                                                                                                                                                               |                                                                                                                              |                                                                                                                    |
|----------------------------------------------------------------------------------------------------------------------------------------------------------------------------------------------------------------------------------------------------------------------------------------------------------------------------------------------------------------------------|--------------------------------------------------------------------------------------------------------------------------------------------------------------------------------------------------------------------|-------------------------------------------------------------------------------------------------------------------------------------------------------------------------------------------------------|--------------------------------------------------------------------------------------------------------------------------------------|-------------------------------------------------------------------------------------------------------------------|-----------------------------------------------------------------------------------------------------------------------------------------------------------------------------------------------------------------------------------|--------------------------------------------------------------------------------------------------------------------------------------------------------------------------------------------------------|--------------------------------------------------------------------------------------------------------------------------------------|---------------------------------------------------------------------------------------------------------------------------------|----------------------------------------------------------------------------------------------------------------------------------------------------------------------------------------------------------------------------------------------------------------------------------------------------------------------------------------------------------------------------------------|---------------------------------------------------------------------------------------------------------------------------------------------------------------------------------------------------------------------|----------------------------------------------------------------------------------------------------------------------------------------------------------------------------------------|------------------------------------------------------------------------------------------------------------------------------------|-----------------------------------------------------------------------------------------------------------------------------|---------------------------------------------------------------------------------------------------------------------------------------------------------------------------------------------|-------------------------------------------------------------------------------------------------------------------------------------------------------------------------------|------------------------------------------------------------------------------------------------------------------------------|--------------------------------------------------------------------------------------------------------------------|
| % of Fiscal Year Completed:                                                                                                                                                                                                                                                                                                                                                | 58.3%                                                                                                                                                                                                              | PRIOR Y                                                                                                                                                                                               | EAR                                                                                                                                  |                                                                                                                   | CUR                                                                                                                                                                                                                               | RENT YE                                                                                                                                                                                                | EAR                                                                                                                                  |                                                                                                                                 |                                                                                                                                                                                                                                                                                                                                                                                        |                                                                                                                                                                                                                     | PRIOR Y                                                                                                                                                                                | EAR                                                                                                                                |                                                                                                                             | CUR                                                                                                                                                                                         | RENT Y                                                                                                                                                                        | EAR                                                                                                                          |                                                                                                                    |
| WATER FUND                                                                                                                                                                                                                                                                                                                                                                 | Budget 16-17                                                                                                                                                                                                       | Jan-17                                                                                                                                                                                                | % Collected                                                                                                                          | % Var                                                                                                             | Budget 17-18                                                                                                                                                                                                                      | Jan-18                                                                                                                                                                                                 | % Collected                                                                                                                          | % Var                                                                                                                           | WATER & SEWER FUND                                                                                                                                                                                                                                                                                                                                                                     | Budget 16-17                                                                                                                                                                                                        | Jan-17                                                                                                                                                                                 | % Collected                                                                                                                        | % Var                                                                                                                       | <b>Budget 17-18</b>                                                                                                                                                                         | Jan-18                                                                                                                                                                        | % Collected                                                                                                                  | % Var                                                                                                              |
| REVENUES:                                                                                                                                                                                                                                                                                                                                                                  | 0.516.104                                                                                                                                                                                                          | 5.050.050                                                                                                                                                                                             | (2.50)                                                                                                                               | 4.204                                                                                                             | 11 452 105                                                                                                                                                                                                                        | 6.506.041                                                                                                                                                                                              | 00/                                                                                                                                  | 7.40/                                                                                                                           | REVENUES:                                                                                                                                                                                                                                                                                                                                                                              | 27 000 242                                                                                                                                                                                                          | 22.246.112                                                                                                                                                                             | <b>70.10</b> /                                                                                                                     | 0.00/                                                                                                                       | 41.250.001                                                                                                                                                                                  | 22.715.205                                                                                                                                                                    |                                                                                                                              | 0.00/                                                                                                              |
| Rate & Service Charges                                                                                                                                                                                                                                                                                                                                                     | 9,516,104<br>1,890,000                                                                                                                                                                                             | 5,959,059<br>1,352,530                                                                                                                                                                                | 62.6%<br>71.6%                                                                                                                       | 13.2%                                                                                                             | 11,453,187                                                                                                                                                                                                                        | 6,526,241<br>2,135,375                                                                                                                                                                                 | 57.0%<br>113.0%                                                                                                                      | -1.4%<br>54.6%                                                                                                                  | Rate & Service Charges                                                                                                                                                                                                                                                                                                                                                                 | 37,808,243<br>5,390,000                                                                                                                                                                                             | 22,346,113<br>4,974,096                                                                                                                                                                | 59.1%<br>92.3%                                                                                                                     | 34.0%                                                                                                                       | 41,258,001<br>5,390,000                                                                                                                                                                     | 23,715,305<br>6,941,797                                                                                                                                                       | 57.5%<br>128.8%                                                                                                              | -0.9%<br>70.5%                                                                                                     |
| Impact Fees<br>Connection Fees                                                                                                                                                                                                                                                                                                                                             | 1,470,000                                                                                                                                                                                                          | 1,057,674                                                                                                                                                                                             | 72.0%                                                                                                                                | 13.6%                                                                                                             | 1,470,000                                                                                                                                                                                                                         | 1,482,840                                                                                                                                                                                              | 100.9%                                                                                                                               | 42.5%                                                                                                                           | Impact Fees<br>Connection Fees                                                                                                                                                                                                                                                                                                                                                         |                                                                                                                                                                                                                     | 2,635,974                                                                                                                                                                              | 81.9%                                                                                                                              | 23.5%                                                                                                                       | 3,220,000                                                                                                                                                                                   | 3,060,665                                                                                                                                                                     | 95.1%                                                                                                                        | 36.7%                                                                                                              |
| Other Revenues                                                                                                                                                                                                                                                                                                                                                             | 277,000                                                                                                                                                                                                            | 192,761                                                                                                                                                                                               | 69.6%                                                                                                                                | 11.3%                                                                                                             | 266,500                                                                                                                                                                                                                           | 203,917                                                                                                                                                                                                | 76.5%                                                                                                                                | 18.2%                                                                                                                           | Other Revenues                                                                                                                                                                                                                                                                                                                                                                         | 905,500                                                                                                                                                                                                             | 1,291,306                                                                                                                                                                              | 142.6%                                                                                                                             | 84.3%                                                                                                                       | 532,000                                                                                                                                                                                     | 965,681                                                                                                                                                                       | 181.5%                                                                                                                       | 123.2%                                                                                                             |
| NON-OPERATING REVENUES:                                                                                                                                                                                                                                                                                                                                                    | _,,,,,,,,,                                                                                                                                                                                                         |                                                                                                                                                                                                       | 0.10,1                                                                                                                               |                                                                                                                   |                                                                                                                                                                                                                                   |                                                                                                                                                                                                        |                                                                                                                                      |                                                                                                                                 | NON-OPERATING REVENUES:                                                                                                                                                                                                                                                                                                                                                                | , ,,,,,,,,,,,,,,,,,,,,,,,,,,,,,,,,,,,,,                                                                                                                                                                             | -,-,-,-,-                                                                                                                                                                              | - 1-1070                                                                                                                           |                                                                                                                             |                                                                                                                                                                                             | ,,                                                                                                                                                                            |                                                                                                                              |                                                                                                                    |
| Gain(Loss) on Sale of Assets                                                                                                                                                                                                                                                                                                                                               | 74,223                                                                                                                                                                                                             | 99,796                                                                                                                                                                                                | 134.5%                                                                                                                               | 76.1%                                                                                                             | -                                                                                                                                                                                                                                 | -                                                                                                                                                                                                      |                                                                                                                                      |                                                                                                                                 | Interest Income                                                                                                                                                                                                                                                                                                                                                                        | 20,000                                                                                                                                                                                                              | 72                                                                                                                                                                                     | 0.4%                                                                                                                               | -58.0%                                                                                                                      | 98,450                                                                                                                                                                                      | 11,761                                                                                                                                                                        | 11.9%                                                                                                                        | -46.4%                                                                                                             |
| TOTAL REVENUES                                                                                                                                                                                                                                                                                                                                                             | 13,227,327                                                                                                                                                                                                         | 8,661,820                                                                                                                                                                                             | 65.5%                                                                                                                                | 7.2%                                                                                                              | 15,079,687                                                                                                                                                                                                                        | 10,348,373                                                                                                                                                                                             | 68.6%                                                                                                                                | 10.3%                                                                                                                           | Gain(Loss) on Sale of Assets                                                                                                                                                                                                                                                                                                                                                           | 383,378                                                                                                                                                                                                             | 269,426                                                                                                                                                                                | 70.3%                                                                                                                              | 11.9%                                                                                                                       | 129,810                                                                                                                                                                                     | 40,321                                                                                                                                                                        | 31.1%                                                                                                                        | -27.3%                                                                                                             |
| TOTAL AVAILABLE REVENUE                                                                                                                                                                                                                                                                                                                                                    | 6,148,741                                                                                                                                                                                                          | 4,282,615                                                                                                                                                                                             | 69.7%                                                                                                                                | 11.3%                                                                                                             | 6,853,268                                                                                                                                                                                                                         | 4,516,753                                                                                                                                                                                              | 65.9%                                                                                                                                | 7.6%                                                                                                                            | TOTAL REVENUES                                                                                                                                                                                                                                                                                                                                                                         | /                                                                                                                                                                                                                   | 31,516,987                                                                                                                                                                             | 66.0%                                                                                                                              | 7.7%                                                                                                                        | 50,628,261                                                                                                                                                                                  | 34,735,529                                                                                                                                                                    | 68.6%                                                                                                                        | 10.3%                                                                                                              |
| (After R&R Transfers)                                                                                                                                                                                                                                                                                                                                                      |                                                                                                                                                                                                                    |                                                                                                                                                                                                       |                                                                                                                                      |                                                                                                                   |                                                                                                                                                                                                                                   |                                                                                                                                                                                                        |                                                                                                                                      |                                                                                                                                 | TOTAL AVAILABLE REVENUE                                                                                                                                                                                                                                                                                                                                                                | 27,556,071                                                                                                                                                                                                          | 17,920,612                                                                                                                                                                             | 65.0%                                                                                                                              | 6.7%                                                                                                                        | 27,523,180                                                                                                                                                                                  | 17,459,935                                                                                                                                                                    | 63.4%                                                                                                                        | 5.1%                                                                                                               |
| EXPENDITURES:                                                                                                                                                                                                                                                                                                                                                              | Budget 16-17                                                                                                                                                                                                       | Jan-17                                                                                                                                                                                                | % Spent                                                                                                                              | % Var                                                                                                             | Budget 17-18                                                                                                                                                                                                                      | Jan-18                                                                                                                                                                                                 | % Spent                                                                                                                              | % Var                                                                                                                           | (After R&R Transfers)  EXPENDITURES:                                                                                                                                                                                                                                                                                                                                                   | Budget 16-17                                                                                                                                                                                                        | Jan-17                                                                                                                                                                                 | % Spent                                                                                                                            | % Var                                                                                                                       | Budget 17-18                                                                                                                                                                                | Jan-18                                                                                                                                                                        | % Spent                                                                                                                      | % Var                                                                                                              |
| Personnel Costs                                                                                                                                                                                                                                                                                                                                                            | 3,600,050                                                                                                                                                                                                          | 1,670,826                                                                                                                                                                                             | 46.4%                                                                                                                                | -11.9%                                                                                                            | 3,729,581                                                                                                                                                                                                                         | 1,856,220                                                                                                                                                                                              | 49.8%                                                                                                                                | -8.6%                                                                                                                           | Personnel Costs                                                                                                                                                                                                                                                                                                                                                                        | Ü                                                                                                                                                                                                                   | 5,230,169                                                                                                                                                                              | 44.0%                                                                                                                              | -14.3%                                                                                                                      | 12,377,401                                                                                                                                                                                  | 5,864,004                                                                                                                                                                     | 47.4%                                                                                                                        | -11.0%                                                                                                             |
| Contractual Services                                                                                                                                                                                                                                                                                                                                                       | 517,753                                                                                                                                                                                                            | 160,220                                                                                                                                                                                               | 30.9%                                                                                                                                | -27.4%                                                                                                            | 444,926                                                                                                                                                                                                                           | 207,013                                                                                                                                                                                                | 46.5%                                                                                                                                | -11.8%                                                                                                                          | Contractual Services                                                                                                                                                                                                                                                                                                                                                                   | 2,024,968                                                                                                                                                                                                           | 762,060                                                                                                                                                                                | 37.6%                                                                                                                              | -20.7%                                                                                                                      | 1,791,112                                                                                                                                                                                   | 908,364                                                                                                                                                                       | 50.7%                                                                                                                        | -7.6%                                                                                                              |
| Maint & Repairs                                                                                                                                                                                                                                                                                                                                                            | 614,920                                                                                                                                                                                                            | 191,014                                                                                                                                                                                               | 31.1%                                                                                                                                | -27.3%                                                                                                            | 494,249                                                                                                                                                                                                                           | 240,502                                                                                                                                                                                                | 48.7%                                                                                                                                | -9.7%                                                                                                                           | Maint & Repairs                                                                                                                                                                                                                                                                                                                                                                        | 3,456,104                                                                                                                                                                                                           | 2,086,783                                                                                                                                                                              | 60.4%                                                                                                                              | 2.0%                                                                                                                        | 3,095,720                                                                                                                                                                                   | 2,169,939                                                                                                                                                                     | 70.1%                                                                                                                        | 11.8%                                                                                                              |
| Utilities                                                                                                                                                                                                                                                                                                                                                                  | 2,000,818                                                                                                                                                                                                          | 1,193,667                                                                                                                                                                                             | 59.7%                                                                                                                                | 1.3%                                                                                                              | 2,451,807                                                                                                                                                                                                                         | 1,145,372                                                                                                                                                                                              | 46.7%                                                                                                                                | -11.6%                                                                                                                          | Utilities                                                                                                                                                                                                                                                                                                                                                                              | 4,262,538                                                                                                                                                                                                           | 2,092,733                                                                                                                                                                              | 49.1%                                                                                                                              | -9.2%                                                                                                                       | 4,747,998                                                                                                                                                                                   | 2,046,151                                                                                                                                                                     | 43.1%                                                                                                                        | -15.2%                                                                                                             |
| Office Expenses                                                                                                                                                                                                                                                                                                                                                            | 977,901                                                                                                                                                                                                            | 740,902                                                                                                                                                                                               | 75.8%                                                                                                                                | 17.4%                                                                                                             | 273,985                                                                                                                                                                                                                           | 154,223                                                                                                                                                                                                | 56.3%                                                                                                                                | -2.0%                                                                                                                           | Office Expenses                                                                                                                                                                                                                                                                                                                                                                        |                                                                                                                                                                                                                     | 1,250,750                                                                                                                                                                              | 57.0%                                                                                                                              | -1.3%                                                                                                                       | 773,631                                                                                                                                                                                     | 378,135                                                                                                                                                                       | 48.9%                                                                                                                        | -9.5%                                                                                                              |
| Insurance                                                                                                                                                                                                                                                                                                                                                                  | 150,000                                                                                                                                                                                                            | 75,968                                                                                                                                                                                                | 50.6%                                                                                                                                | -7.7%                                                                                                             | 151,299                                                                                                                                                                                                                           | 119,015                                                                                                                                                                                                | 78.7%                                                                                                                                | 20.3%                                                                                                                           | Insurance                                                                                                                                                                                                                                                                                                                                                                              |                                                                                                                                                                                                                     | 177,258                                                                                                                                                                                | 48.6%                                                                                                                              | -9.8%                                                                                                                       | 353,031                                                                                                                                                                                     | 261,282                                                                                                                                                                       | 74.0%                                                                                                                        | 15.7%                                                                                                              |
| Other Expenses                                                                                                                                                                                                                                                                                                                                                             | 159,501                                                                                                                                                                                                            | 11,483                                                                                                                                                                                                | 7.2%                                                                                                                                 | -51.1%                                                                                                            | 1,142,397                                                                                                                                                                                                                         | 638,724                                                                                                                                                                                                | 55.9%                                                                                                                                | -2.4%                                                                                                                           | Other Expenses                                                                                                                                                                                                                                                                                                                                                                         | 1,423,984                                                                                                                                                                                                           | 136,845                                                                                                                                                                                | 9.6%                                                                                                                               | -48.7%                                                                                                                      | 2,708,336                                                                                                                                                                                   | 1,037,585                                                                                                                                                                     | 38.3%                                                                                                                        | -20.0%                                                                                                             |
| TOTAL OPERATING EXPENSE                                                                                                                                                                                                                                                                                                                                                    |                                                                                                                                                                                                                    | 4,044,080                                                                                                                                                                                             | 50.4%                                                                                                                                | <b>-7.9%</b> 19.2%                                                                                                | 8,688,244                                                                                                                                                                                                                         | 4,361,069                                                                                                                                                                                              | 50.2%                                                                                                                                | - <b>8.1%</b> 15.7%                                                                                                             | TOTAL OPERATING EXPENSE                                                                                                                                                                                                                                                                                                                                                                |                                                                                                                                                                                                                     | 11,736,598                                                                                                                                                                             | 45.8%                                                                                                                              | -12.5%<br>20.2%                                                                                                             | 25,847,229                                                                                                                                                                                  | 12,665,460                                                                                                                                                                    | 49.0%                                                                                                                        | <b>-9.3%</b><br>19.6%                                                                                              |
| Capital Equipment                                                                                                                                                                                                                                                                                                                                                          | Operating Expense v. 935,260                                                                                                                                                                                       | . Kevenues Variance<br>599,841                                                                                                                                                                        | >>><br>64.1%                                                                                                                         | 5.8%                                                                                                              | Operating Expense v. I                                                                                                                                                                                                            | 309,898                                                                                                                                                                                                | >><br>101.9%                                                                                                                         | 43.5%                                                                                                                           | Capital Equipment                                                                                                                                                                                                                                                                                                                                                                      | Operating Expense v. 1,939,440                                                                                                                                                                                      | 1,234,529                                                                                                                                                                              | 63.7%                                                                                                                              | 5.3%                                                                                                                        | Operating Expense v.<br>1,675,950                                                                                                                                                           | 788,168                                                                                                                                                                       |                                                                                                                              | -11.3%                                                                                                             |
| TOTAL OP & NON-OP EXPENSE                                                                                                                                                                                                                                                                                                                                                  | 8,956,203                                                                                                                                                                                                          | 4,643,921                                                                                                                                                                                             | 51.9%                                                                                                                                | -6.5%                                                                                                             | 8,992,494                                                                                                                                                                                                                         | 4,670,968                                                                                                                                                                                              | 51.9%                                                                                                                                | -6.4%                                                                                                                           | TOTAL OP & NON-OP EXPENSE                                                                                                                                                                                                                                                                                                                                                              |                                                                                                                                                                                                                     | 12,971,127                                                                                                                                                                             | 47.1%                                                                                                                              | -11.3%                                                                                                                      | 27,523,179                                                                                                                                                                                  | 13,453,627                                                                                                                                                                    | 48.9%                                                                                                                        | -9.5%                                                                                                              |
| TOTAL OF WHOM OF LANDE                                                                                                                                                                                                                                                                                                                                                     | TOTAL Expense v. Re                                                                                                                                                                                                |                                                                                                                                                                                                       | >>>                                                                                                                                  | 17.8%                                                                                                             | TOTAL Expense v. Rev                                                                                                                                                                                                              |                                                                                                                                                                                                        | >>>                                                                                                                                  | 14.0%                                                                                                                           | TOTAL OF WINON OF EMPENDE                                                                                                                                                                                                                                                                                                                                                              | TOTAL Expense v. Re                                                                                                                                                                                                 |                                                                                                                                                                                        | >>>                                                                                                                                | 19.0%                                                                                                                       | TOTAL Expense v. Re                                                                                                                                                                         |                                                                                                                                                                               | >>>                                                                                                                          | 19.7%                                                                                                              |
|                                                                                                                                                                                                                                                                                                                                                                            | ·                                                                                                                                                                                                                  |                                                                                                                                                                                                       | L                                                                                                                                    |                                                                                                                   |                                                                                                                                                                                                                                   |                                                                                                                                                                                                        | ı                                                                                                                                    |                                                                                                                                 |                                                                                                                                                                                                                                                                                                                                                                                        | •                                                                                                                                                                                                                   |                                                                                                                                                                                        | L                                                                                                                                  |                                                                                                                             | •                                                                                                                                                                                           |                                                                                                                                                                               | <u> </u>                                                                                                                     |                                                                                                                    |
|                                                                                                                                                                                                                                                                                                                                                                            |                                                                                                                                                                                                                    |                                                                                                                                                                                                       |                                                                                                                                      |                                                                                                                   |                                                                                                                                                                                                                                   |                                                                                                                                                                                                        |                                                                                                                                      |                                                                                                                                 |                                                                                                                                                                                                                                                                                                                                                                                        |                                                                                                                                                                                                                     |                                                                                                                                                                                        |                                                                                                                                    |                                                                                                                             |                                                                                                                                                                                             |                                                                                                                                                                               |                                                                                                                              |                                                                                                                    |
|                                                                                                                                                                                                                                                                                                                                                                            |                                                                                                                                                                                                                    |                                                                                                                                                                                                       |                                                                                                                                      |                                                                                                                   |                                                                                                                                                                                                                                   |                                                                                                                                                                                                        |                                                                                                                                      |                                                                                                                                 |                                                                                                                                                                                                                                                                                                                                                                                        |                                                                                                                                                                                                                     |                                                                                                                                                                                        |                                                                                                                                    |                                                                                                                             |                                                                                                                                                                                             |                                                                                                                                                                               |                                                                                                                              |                                                                                                                    |
|                                                                                                                                                                                                                                                                                                                                                                            |                                                                                                                                                                                                                    |                                                                                                                                                                                                       |                                                                                                                                      |                                                                                                                   |                                                                                                                                                                                                                                   |                                                                                                                                                                                                        |                                                                                                                                      |                                                                                                                                 | Note-The bulk of Solid Waste Revenues are collected                                                                                                                                                                                                                                                                                                                                    |                                                                                                                                                                                                                     |                                                                                                                                                                                        |                                                                                                                                    |                                                                                                                             |                                                                                                                                                                                             |                                                                                                                                                                               |                                                                                                                              |                                                                                                                    |
|                                                                                                                                                                                                                                                                                                                                                                            |                                                                                                                                                                                                                    | PRIOR Y                                                                                                                                                                                               | EAR                                                                                                                                  |                                                                                                                   | CUR                                                                                                                                                                                                                               | RENT YI                                                                                                                                                                                                | EAR                                                                                                                                  |                                                                                                                                 | Note-The bulk of Solid Waste Revenues are collected % of FY Completed (Revenue):                                                                                                                                                                                                                                                                                                       |                                                                                                                                                                                                                     | PRIOR Y                                                                                                                                                                                | EAR                                                                                                                                |                                                                                                                             | CUR                                                                                                                                                                                         | RENT Y                                                                                                                                                                        | EAR                                                                                                                          |                                                                                                                    |
| SEWER FUND                                                                                                                                                                                                                                                                                                                                                                 | Budget 16-17                                                                                                                                                                                                       | PRIOR Y                                                                                                                                                                                               | EAR % Collected                                                                                                                      | % Var                                                                                                             | CUR<br>Budget 17-18                                                                                                                                                                                                               | RENT YI                                                                                                                                                                                                | EAR % Collected                                                                                                                      | % Var                                                                                                                           | % of FY Completed (Revenue): SOLID WASTE                                                                                                                                                                                                                                                                                                                                               |                                                                                                                                                                                                                     | PRIOR Y                                                                                                                                                                                | EAR % Collected                                                                                                                    | % Var                                                                                                                       | CUR<br>Budget 17-18                                                                                                                                                                         | RRENT Y                                                                                                                                                                       | EAR % Collected                                                                                                              | % Var                                                                                                              |
| REVENUES:                                                                                                                                                                                                                                                                                                                                                                  | Budget 16-17                                                                                                                                                                                                       | Jan-17                                                                                                                                                                                                | % Collected                                                                                                                          |                                                                                                                   | Budget 17-18                                                                                                                                                                                                                      | Jan-18                                                                                                                                                                                                 | % Collected                                                                                                                          |                                                                                                                                 | % of FY Completed (Revenue): SOLID WASTE REVENUES:                                                                                                                                                                                                                                                                                                                                     | 81.4%<br>Budget 16-17                                                                                                                                                                                               | Jan-17                                                                                                                                                                                 | % Collected                                                                                                                        |                                                                                                                             | Budget 17-18                                                                                                                                                                                | Jan-18                                                                                                                                                                        | % Collected                                                                                                                  |                                                                                                                    |
| REVENUES:<br>Rate & Service Charges                                                                                                                                                                                                                                                                                                                                        | Budget 16-17<br>28,292,139                                                                                                                                                                                         | <b>Jan-17</b> 16,387,054                                                                                                                                                                              | % Collected 57.9%                                                                                                                    | -0.4%                                                                                                             | Budget 17-18 29,804,814                                                                                                                                                                                                           | <b>Jan-18</b> 17,189,064                                                                                                                                                                               | % Collected 57.7%                                                                                                                    | -0.7%                                                                                                                           | % of FY Completed (Revenue):  SOLID WASTE  REVENUES:  Landfill User Fee Revenue                                                                                                                                                                                                                                                                                                        | 81.4%<br>Budget 16-17<br>8,251,490                                                                                                                                                                                  | <b>Jan-17</b> 7,653,631                                                                                                                                                                | % Collected 92.8%                                                                                                                  | 11.4%                                                                                                                       | <b>Budget 17-18</b> 8,486,400                                                                                                                                                               | <b>Jan-18</b> 7,885,048                                                                                                                                                       | % Collected 92.9%                                                                                                            | 11.5%                                                                                                              |
| REVENUES:<br>Rate & Service Charges<br>Impact Fees                                                                                                                                                                                                                                                                                                                         | 28,292,139<br>3,500,000                                                                                                                                                                                            | Jan-17 16,387,054 3,621,566                                                                                                                                                                           | % Collected 57.9% 103.5%                                                                                                             | -0.4%<br>45.1%                                                                                                    | 29,804,814<br>3,500,000                                                                                                                                                                                                           | Jan-18<br>17,189,064<br>4,806,422                                                                                                                                                                      | % Collected 57.7% 137.3%                                                                                                             | -0.7%<br>79.0%                                                                                                                  | % of FY Completed (Revenue):  SOLID WASTE  REVENUES:  Landfill User Fee Revenue  Salvage Revenue                                                                                                                                                                                                                                                                                       | 81.4%<br>Budget 16-17<br>8,251,490<br>134,500                                                                                                                                                                       | <b>Jan-17</b> 7,653,631 82,121                                                                                                                                                         | % Collected 92.8% 61.1%                                                                                                            | 11.4%<br>-20.3%                                                                                                             | 8,486,400<br>161,500                                                                                                                                                                        | <b>Jan-18</b> 7,885,048 110,364                                                                                                                                               | % Collected 92.9% 68.3%                                                                                                      | 11.5%<br>-13.1%                                                                                                    |
| REVENUES:<br>Rate & Service Charges<br>Impact Fees<br>Connection Fees                                                                                                                                                                                                                                                                                                      | 28,292,139<br>3,500,000<br>1,750,000                                                                                                                                                                               | Jan-17  16,387,054 3,621,566 1,578,300                                                                                                                                                                | % Collected 57.9% 103.5% 90.2%                                                                                                       | -0.4%<br>45.1%<br>31.9%                                                                                           | 29,804,814<br>3,500,000<br>1,750,000                                                                                                                                                                                              | Jan-18<br>17,189,064<br>4,806,422<br>1,577,825                                                                                                                                                         | % Collected<br>57.7%<br>137.3%<br>90.2%                                                                                              | -0.7%<br>79.0%<br>31.8%                                                                                                         | % of FY Completed (Revenue):  SOLID WASTE  REVENUES:  Landfill User Fee Revenue Salvage Revenue Tipping Fees                                                                                                                                                                                                                                                                           | 81.4%<br>Budget 16-17<br>8,251,490<br>134,500<br>3,389,000                                                                                                                                                          | 7,653,631<br>82,121<br>2,167,478                                                                                                                                                       | % Collected  92.8% 61.1% 64.0%                                                                                                     | 11.4%<br>-20.3%<br>-17.4%                                                                                                   | 8,486,400<br>161,500<br>3,574,000                                                                                                                                                           | 7,885,048<br>110,364<br>2,164,452                                                                                                                                             | % Collected  92.9% 68.3% 60.6%                                                                                               | 11.5%<br>-13.1%<br>-20.8%                                                                                          |
| REVENUES:<br>Rate & Service Charges<br>Impact Fees                                                                                                                                                                                                                                                                                                                         | 28,292,139<br>3,500,000                                                                                                                                                                                            | Jan-17 16,387,054 3,621,566                                                                                                                                                                           | % Collected 57.9% 103.5%                                                                                                             | -0.4%<br>45.1%                                                                                                    | 29,804,814<br>3,500,000                                                                                                                                                                                                           | Jan-18<br>17,189,064<br>4,806,422                                                                                                                                                                      | % Collected 57.7% 137.3%                                                                                                             | -0.7%<br>79.0%                                                                                                                  | % of FY Completed (Revenue):  SOLID WASTE  REVENUES:  Landfill User Fee Revenue  Salvage Revenue                                                                                                                                                                                                                                                                                       | 81.4%<br>Budget 16-17<br>8,251,490<br>134,500                                                                                                                                                                       | <b>Jan-17</b> 7,653,631 82,121                                                                                                                                                         | % Collected 92.8% 61.1%                                                                                                            | 11.4%<br>-20.3%                                                                                                             | 8,486,400<br>161,500                                                                                                                                                                        | <b>Jan-18</b> 7,885,048 110,364                                                                                                                                               | % Collected 92.9% 68.3%                                                                                                      | 11.5%<br>-13.1%                                                                                                    |
| REVENUES:<br>Rate & Service Charges<br>Impact Fees<br>Connection Fees<br>Other Revenues                                                                                                                                                                                                                                                                                    | 28,292,139<br>3,500,000<br>1,750,000                                                                                                                                                                               | Jan-17  16,387,054 3,621,566 1,578,300                                                                                                                                                                | % Collected 57.9% 103.5% 90.2%                                                                                                       | -0.4%<br>45.1%<br>31.9%                                                                                           | 29,804,814<br>3,500,000<br>1,750,000                                                                                                                                                                                              | Jan-18<br>17,189,064<br>4,806,422<br>1,577,825                                                                                                                                                         | % Collected<br>57.7%<br>137.3%<br>90.2%                                                                                              | -0.7%<br>79.0%<br>31.8%                                                                                                         | % of FY Completed (Revenue):  SOLID WASTE  REVENUES: Landfill User Fee Revenue Salvage Revenue Tipping Fees Total Other Revenues                                                                                                                                                                                                                                                       | 81.4%<br>Budget 16-17<br>8,251,490<br>134,500<br>3,389,000                                                                                                                                                          | 7,653,631<br>82,121<br>2,167,478                                                                                                                                                       | % Collected  92.8% 61.1% 64.0%                                                                                                     | 11.4%<br>-20.3%<br>-17.4%                                                                                                   | 8,486,400<br>161,500<br>3,574,000                                                                                                                                                           | 7,885,048<br>110,364<br>2,164,452                                                                                                                                             | % Collected  92.9% 68.3% 60.6%                                                                                               | 11.5%<br>-13.1%<br>-20.8%                                                                                          |
| REVENUES: Rate & Service Charges Impact Fees Connection Fees Other Revenues NON-OPERATING REVENUES:                                                                                                                                                                                                                                                                        | 28,292,139<br>3,500,000<br>1,750,000<br>628,500<br>20,000<br>309,155                                                                                                                                               | Jan-17  16,387,054 3,621,566 1,578,300 1,098,545  72 169,630                                                                                                                                          | % Collected 57.9% 103.5% 90.2% 174.8% 0.4% 54.9%                                                                                     | -0.4%<br>45.1%<br>31.9%<br>116.5%<br>-58.0%<br>-3.5%                                                              | 29,804,814<br>3,500,000<br>1,750,000<br>265,500<br>98,450<br>129,810                                                                                                                                                              | Jan-18  17,189,064  4,806,422 1,577,825 761,764  11,761 40,321                                                                                                                                         | 57.7%<br>137.3%<br>90.2%<br>286.9%<br>11.9%<br>31.1%                                                                                 | -0.7%<br>79.0%<br>31.8%<br>228.6%<br>-46.4%<br>-27.3%                                                                           | % of FY Completed (Revenue):  SOLID WASTE  REVENUES: Landfill User Fee Revenue Salvage Revenue Tipping Fees Total Other Revenues NON-OPERATING REVENUES:                                                                                                                                                                                                                               | 81.4%<br>Budget 16-17<br>8,251,490<br>134,500<br>3,389,000<br>69,800<br>170<br>250,200                                                                                                                              | 7,653,631<br>82,121<br>2,167,478<br>50,997                                                                                                                                             | % Collected  92.8% 61.1% 64.0% 73.1%  0.0% 77.4%                                                                                   | 11.4%<br>-20.3%<br>-17.4%<br>-8.3%<br>-81.4%<br>-4.0%                                                                       | 8,486,400<br>161,500<br>3,574,000<br>68,500                                                                                                                                                 | 7,885,048<br>110,364<br>2,164,452<br>59,666                                                                                                                                   | % Collected  92.9% 68.3% 60.6% 87.1%                                                                                         | 11.5%<br>-13.1%<br>-20.8%<br>5.7%                                                                                  |
| REVENUES: Rate & Service Charges Impact Fees Connection Fees Other Revenues NON-OPERATING REVENUES: Interest Income Gain(Loss) on Sale of Assets TOTAL REVENUES                                                                                                                                                                                                            | 28,292,139<br>3,500,000<br>1,750,000<br>628,500<br>20,000<br>309,155<br>34,499,794                                                                                                                                 | Jan-17  16,387,054 3,621,566 1,578,300 1,098,545  72 169,630 22,855,167                                                                                                                               | 57.9%<br>103.5%<br>90.2%<br>174.8%<br>0.4%<br>54.9%<br>66.2%                                                                         | -0.4%<br>45.1%<br>31.9%<br>116.5%<br>-58.0%<br>-3.5%<br>7.9%                                                      | 29,804,814<br>3,500,000<br>1,750,000<br>265,500<br>98,450<br>129,810<br>35,548,574                                                                                                                                                | Jan-18  17,189,064  4,806,422 1,577,825 761,764  11,761 40,321 24,387,156                                                                                                                              | 57.7%<br>137.3%<br>90.2%<br>286.9%<br>11.9%<br>31.1%<br>68.6%                                                                        | -0.7%<br>79.0%<br>31.8%<br>228.6%<br>-46.4%<br>-27.3%<br>10.3%                                                                  | % of FY Completed (Revenue):  SOLID WASTE  REVENUES: Landfill User Fee Revenue Salvage Revenue Tipping Fees Total Other Revenues NON-OPERATING REVENUES: Interest Income Gain(Loss) on Sale of Assets TOTAL REVENUES                                                                                                                                                                   | 81.4%  Budget 16-17  8,251,490 134,500 3,389,000 69,800  170 250,200 12,095,160                                                                                                                                     | 7,653,631<br>82,121<br>2,167,478<br>50,997<br>-<br>193,682<br>10,147,909                                                                                                               | 92.8% 61.1% 64.0% 73.1% 0.0% 77.4% 83.9%                                                                                           | 11.4%<br>-20.3%<br>-17.4%<br>-8.3%<br>-81.4%<br>-4.0%<br>2.5%                                                               | 8,486,400<br>161,500<br>3,574,000<br>68,500<br>-<br>308,630<br>12,599,030                                                                                                                   | 7,885,048 110,364 2,164,452 59,666  23,529 10,243,060                                                                                                                         | % Collected  92.9% 68.3% 60.6% 87.1%  7.6% 81.3%                                                                             | 11.5%<br>-13.1%<br>-20.8%<br>5.7%<br>-73.8%<br>-0.1%                                                               |
| REVENUES: Rate & Service Charges Impact Fees Connection Fees Other Revenues NON-OPERATING REVENUES: Interest Income Gain(Loss) on Sale of Assets TOTAL REVENUES TOTAL AVAILABLE REVENUE                                                                                                                                                                                    | 28,292,139<br>3,500,000<br>1,750,000<br>628,500<br>20,000<br>309,155<br>34,499,794                                                                                                                                 | Jan-17  16,387,054 3,621,566 1,578,300 1,098,545  72 169,630                                                                                                                                          | % Collected 57.9% 103.5% 90.2% 174.8% 0.4% 54.9%                                                                                     | -0.4%<br>45.1%<br>31.9%<br>116.5%<br>-58.0%<br>-3.5%<br>7.9%                                                      | 29,804,814<br>3,500,000<br>1,750,000<br>265,500<br>98,450<br>129,810                                                                                                                                                              | Jan-18  17,189,064  4,806,422 1,577,825 761,764  11,761 40,321                                                                                                                                         | 57.7%<br>137.3%<br>90.2%<br>286.9%<br>11.9%<br>31.1%                                                                                 | -0.7%<br>79.0%<br>31.8%<br>228.6%<br>-46.4%<br>-27.3%                                                                           | % of FY Completed (Revenue):  SOLID WASTE  REVENUES:  Landfill User Fee Revenue Salvage Revenue Tipping Fees Total Other Revenues NON-OPERATING REVENUES: Interest Income Gain(Loss) on Sale of Assets TOTAL REVENUES TOTAL AVAILABLE REVENUE                                                                                                                                          | 81.4%  Budget 16-17  8,251,490 134,500 3,389,000 69,800  170 250,200 12,095,160                                                                                                                                     | 7,653,631<br>82,121<br>2,167,478<br>50,997                                                                                                                                             | % Collected  92.8% 61.1% 64.0% 73.1%  0.0% 77.4%                                                                                   | 11.4%<br>-20.3%<br>-17.4%<br>-8.3%<br>-81.4%<br>-4.0%                                                                       | 8,486,400<br>161,500<br>3,574,000<br>68,500                                                                                                                                                 | 7,885,048<br>110,364<br>2,164,452<br>59,666                                                                                                                                   | % Collected  92.9% 68.3% 60.6% 87.1%                                                                                         | 11.5%<br>-13.1%<br>-20.8%<br>5.7%                                                                                  |
| REVENUES: Rate & Service Charges Impact Fees Connection Fees Other Revenues NON-OPERATING REVENUES: Interest Income Gain(Loss) on Sale of Assets TOTAL REVENUES TOTAL AVAILABLE REVENUE (After R&R Transfers)                                                                                                                                                              | 28,292,139<br>3,500,000<br>1,750,000<br>628,500<br>20,000<br>309,155<br>34,499,794<br>21,407,330                                                                                                                   | Jan-17  16,387,054 3,621,566 1,578,300 1,098,545  72 169,630 22,855,167                                                                                                                               | % Collected  57.9% 103.5% 90.2% 174.8%  0.4% 54.9% 66.2% 63.7%                                                                       | -0.4%<br>45.1%<br>31.9%<br>116.5%<br>-58.0%<br>-3.5%<br>7.9%                                                      | 29,804,814<br>3,500,000<br>1,750,000<br>265,500<br>98,450<br>129,810<br>35,548,574                                                                                                                                                | Jan-18  17,189,064 4,806,422 1,577,825 761,764  11,761 40,321 24,387,156 12,943,181                                                                                                                    | 57.7% 137.3% 90.2% 286.9% 11.9% 31.1% 68.6% 62.6%                                                                                    | -0.7%<br>79.0%<br>31.8%<br>228.6%<br>-46.4%<br>-27.3%<br>10.3%                                                                  | % of FY Completed (Revenue):  SOLID WASTE  REVENUES: Landfill User Fee Revenue Salvage Revenue Tipping Fees Total Other Revenues NON-OPERATING REVENUES: Interest Income Gain(Loss) on Sale of Assets TOTAL REVENUES                                                                                                                                                                   | 81.4% Budget 16-17  8,251,490 134,500 3,389,000 69,800  170 250,200 12,095,160 9,680,840                                                                                                                            | 7,653,631<br>82,121<br>2,167,478<br>50,997<br>193,682<br>10,147,909<br>8,411,251                                                                                                       | 92.8% 61.1% 64.0% 73.1% 0.0% 77.4% 83.9% 86.9%                                                                                     | 11.4%<br>-20.3%<br>-17.4%<br>-8.3%<br>-81.4%<br>-4.0%<br>2.5%                                                               | 8,486,400<br>161,500<br>3,574,000<br>68,500<br>-<br>308,630<br>12,599,030<br>9,279,314                                                                                                      | 7,885,048 110,364 2,164,452 59,666 23,529 10,243,060 8,312,392                                                                                                                | % Collected  92.9% 68.3% 60.6% 87.1%  7.6% 81.3% 89.6%                                                                       | 11.5%<br>-13.1%<br>-20.8%<br>5.7%<br>-73.8%<br>-0.1%                                                               |
| REVENUES: Rate & Service Charges Impact Fees Connection Fees Other Revenues NON-OPERATING REVENUES: Interest Income Gain(Loss) on Sale of Assets TOTAL REVENUES TOTAL AVAILABLE REVENUE (After R&R Transfers) EXPENDITURES:                                                                                                                                                | 28,292,139<br>3,500,000<br>1,750,000<br>628,500<br>20,000<br>309,155<br>34,499,794<br>21,407,330<br>Budget 16-17                                                                                                   | Jan-17  16,387,054 3,621,566 1,578,300 1,098,545  72 169,630 22,855,167 13,637,997  Jan-17                                                                                                            | % Collected  57.9% 103.5% 90.2% 174.8%  0.4% 54.9% 66.2% 63.7%  % Spent                                                              | -0.4%<br>45.1%<br>31.9%<br>116.5%<br>-58.0%<br>-3.5%<br>7.9%<br>5.4%                                              | 29,804,814 3,500,000 1,750,000 265,500 98,450 129,810 35,548,574 20,669,912  Budget 17-18                                                                                                                                         | Jan-18  17,189,064 4,806,422 1,577,825 761,764  11,761 40,321 24,387,156 12,943,181  Jan-18                                                                                                            | % Collected  57.7% 137.3% 90.2% 286.9%  11.9% 31.1% 68.6% 62.6%  % Spent                                                             | -0.7% 79.0% 31.8% 228.6%  -46.4% -27.3% 10.3% 4.3%                                                                              | % of FY Completed (Revenue):  SOLID WASTE  REVENUES:  Landfill User Fee Revenue Salvage Revenue Tipping Fees Total Other Revenues NON-OPERATING REVENUES: Interest Income Gain(Loss) on Sale of Assets TOTAL REVENUES TOTAL REVENUES TOTAL AVAILABLE REVENUE (After R&R Transfers) EXPENDITURES:                                                                                       | 81.4% Budget 16-17  8,251,490 134,500 3,389,000 69,800  170 250,200 12,095,160 9,680,840  Budget 16-17                                                                                                              | Jan-17  7,653,631 82,121 2,167,478 50,997  - 193,682 10,147,909 8,411,251  Jan-17                                                                                                      | % Collected  92.8% 61.1% 64.0% 73.1%  0.0% 77.4% 83.9% 86.9%  % Spent                                                              | 11.4% -20.3% -17.4% -8.3% -81.4% -4.0% 2.5% 5.5%                                                                            | 8,486,400<br>161,500<br>3,574,000<br>68,500<br>-<br>308,630<br>12,599,030<br>9,279,314<br>Budget 17-18                                                                                      | 7,885,048 110,364 2,164,452 59,666  23,529 10,243,060 8,312,392  Jan-18                                                                                                       | % Collected  92.9% 68.3% 60.6% 87.1%  7.6% 81.3% 89.6%                                                                       | 11.5% -13.1% -20.8% 5.7%  -73.8% -0.1% 8.2%                                                                        |
| REVENUES: Rate & Service Charges Impact Fees Connection Fees Other Revenues NON-OPERATING REVENUES: Interest Income Gain(Loss) on Sale of Assets TOTAL REVENUES TOTAL AVAILABLE REVENUE (After R&R Transfers)                                                                                                                                                              | 28,292,139<br>3,500,000<br>1,750,000<br>628,500<br>20,000<br>309,155<br>34,499,794<br>21,407,330                                                                                                                   | Jan-17  16,387,054 3,621,566 1,578,300 1,098,545  72 169,630 22,855,167 13,637,997  Jan-17 3,559,343                                                                                                  | % Collected  57.9% 103.5% 90.2% 174.8%  0.4% 54.9% 66.2% 63.7%  % Spent 42.9%                                                        | -0.4% 45.1% 31.9% 116.5% -58.0% -3.5% 7.9% 5.4%                                                                   | 29,804,814<br>3,500,000<br>1,750,000<br>265,500<br>98,450<br>129,810<br>35,548,574<br>20,669,912                                                                                                                                  | Jan-18  17,189,064 4,806,422 1,577,825 761,764  11,761 40,321 24,387,156 12,943,181  Jan-18 4,007,783                                                                                                  | 57.7% 137.3% 90.2% 286.9% 11.9% 31.1% 68.6% 62.6% % Spent 46.3%                                                                      | -0.7% 79.0% 31.8% 228.6%  -46.4% -27.3% 10.3% 4.3%                                                                              | % of FY Completed (Revenue):  SOLID WASTE  REVENUES: Landfill User Fee Revenue Salvage Revenue Tipping Fees Total Other Revenues NON-OPERATING REVENUES: Interest Income Gain(Loss) on Sale of Assets TOTAL REVENUES TOTAL AVAILABLE REVENUE (After R&R Transfers)                                                                                                                     | 81.4% Budget 16-17  8,251,490 134,500 3,389,000 69,800  170 250,200 12,095,160 9,680,840  Budget 16-17                                                                                                              | Jan-17  7,653,631 82,121 2,167,478 50,997  193,682 10,147,909 8,411,251  Jan-17 2,062,719                                                                                              | % Collected  92.8% 61.1% 64.0% 73.1%  0.0% 77.4% 83.9% 86.9%  % Spent 45.1%                                                        | 11.4% -20.3% -17.4% -8.3% -81.4% -4.0% -5.5% % Var -13.3%                                                                   | 8,486,400 161,500 3,574,000 68,500 308,630 12,599,030 9,279,314  Budget 17-18 4,613,931                                                                                                     | 7,885,048 110,364 2,164,452 59,666 23,529 10,243,060 8,312,392                                                                                                                | % Collected  92.9% 68.3% 60.6% 87.1%  7.6% 81.3% 89.6%  % Spent 49.2%                                                        | 11.5% -13.1% -20.8% 5.7%  -73.8% -0.1% 8.2%  % Var -9.1%                                                           |
| REVENUES: Rate & Service Charges Impact Fees Connection Fees Other Revenues NON-OPERATING REVENUES: Interest Income Gain(Loss) on Sale of Assets TOTAL REVENUES TOTAL AVAILABLE REVENUE (After R&R Transfers) EXPENDITURES: Personnel Costs                                                                                                                                | 28,292,139<br>3,500,000<br>1,750,000<br>628,500<br>20,000<br>309,155<br>34,499,794<br>21,407,330<br>Budget 16-17<br>8,289,241<br>1,507,215                                                                         | Jan-17  16,387,054 3,621,566 1,578,300 1,098,545  72 169,630 22,855,167 13,637,997  Jan-17                                                                                                            | % Collected  57.9% 103.5% 90.2% 174.8%  0.4% 54.9% 66.2% 63.7%  % Spent                                                              | -0.4%<br>45.1%<br>31.9%<br>116.5%<br>-58.0%<br>-3.5%<br>7.9%<br>5.4%                                              | 29,804,814 3,500,000 1,750,000 265,500 98,450 129,810 35,548,574 20,669,912  Budget 17-18 8,647,820                                                                                                                               | Jan-18  17,189,064 4,806,422 1,577,825 761,764  11,761 40,321 24,387,156 12,943,181  Jan-18                                                                                                            | % Collected  57.7% 137.3% 90.2% 286.9%  11.9% 31.1% 68.6% 62.6%  % Spent                                                             | -0.7% 79.0% 31.8% 228.6%  -46.4% -27.3% 10.3% 4.3%                                                                              | % of FY Completed (Revenue):  SOLID WASTE  REVENUES: Landfill User Fee Revenue Salvage Revenue Tipping Fees Total Other Revenues NON-OPERATING REVENUES: Interest Income Gain(Loss) on Sale of Assets TOTAL REVENUES TOTAL AVAILABLE REVENUE (After R&R Transfers)  EXPENDITURES: Personnel Costs                                                                                      | 81.4% Budget 16-17  8,251,490 134,500 3,389,000 69,800  170 250,200 12,095,160 9,680,840  Budget 16-17 4,577,182 596,329                                                                                            | Jan-17  7,653,631 82,121 2,167,478 50,997  - 193,682 10,147,909 8,411,251  Jan-17                                                                                                      | % Collected  92.8% 61.1% 64.0% 73.1%  0.0% 77.4% 83.9% 86.9%  % Spent                                                              | 11.4% -20.3% -17.4% -8.3% -81.4% -4.0% 2.5% 5.5%                                                                            | 8,486,400<br>161,500<br>3,574,000<br>68,500<br>-<br>308,630<br>12,599,030<br>9,279,314<br>Budget 17-18                                                                                      | 7,885,048 110,364 2,164,452 59,666 23,529 10,243,060 8,312,392 Jan-18 2,271,279                                                                                               | % Collected  92.9% 68.3% 60.6% 87.1%  7.6% 81.3% 89.6%                                                                       | 11.5% -13.1% -20.8% 5.7%  -73.8% -0.1% 8.2%                                                                        |
| REVENUES: Rate & Service Charges Impact Fees Connection Fees Other Revenues NON-OPERATING REVENUES: Interest Income Gain(Loss) on Sale of Assets TOTAL REVENUES TOTAL AVAILABLE REVENUE (After R&R Transfers) EXPENDITURES: Personnel Costs Contractual Services                                                                                                           | 28,292,139<br>3,500,000<br>1,750,000<br>628,500<br>20,000<br>309,155<br>34,499,794<br>21,407,330<br>Budget 16-17<br>8,289,241<br>1,507,215                                                                         | Jan-17  16,387,054 3,621,566 1,578,300 1,098,545  72 169,630 22,855,167 13,637,997  Jan-17 3,559,343 601,840                                                                                          | % Collected  57.9% 103.5% 90.2% 174.8%  0.4% 54.9% 66.2% 63.7%  % Spent 42.9% 39.9%                                                  | -0.4% 45.1% 31.9% 116.5% -58.0% -3.5% 7.9% 5.4%  Var -15.4% -18.4%                                                | 29,804,814<br>3,500,000<br>1,750,000<br>265,500<br>98,450<br>129,810<br>35,548,574<br>20,669,912<br>Budget 17-18<br>8,647,820<br>1,346,186                                                                                        | Jan-18  17,189,064  4,806,422 1,577,825 761,764  11,761 40,321 24,387,156 12,943,181  Jan-18  4,007,783 701,351                                                                                        | 57.7% 137.3% 90.2% 286.9% 11.9% 31.1% 68.6% 62.6%  % Spent 46.3% 52.1%                                                               | -0.7% 79.0% 31.8% 228.6%  -46.4% -27.3% 10.3% 4.3%  % Var -12.0% -6.2%                                                          | **SOLID WASTE  REVENUES: Landfill User Fee Revenue Salvage Revenue Tipping Fees Total Other Revenues NON-OPERATING REVENUES: Interest Income Gain(Loss) on Sale of Assets TOTAL REVENUES TOTAL AVAILABLE REVENUE (After R&R Transfers)  EXPENDITURES: Personnel Costs Contractual Services                                                                                             | 81.4% Budget 16-17  8,251,490 134,500 3,389,000 69,800  170 250,200 12,095,160 9,680,840  Budget 16-17 4,577,182 596,329 1,825,353                                                                                  | 7,653,631 82,121 2,167,478 50,997  193,682 10,147,909 8,411,251  Jan-17 2,062,719 236,715                                                                                              | % Collected  92.8% 61.1% 64.0% 73.1%  0.0% 77.4% 83.9% 86.9%  % Spent  45.1% 39.7%                                                 | 11.4% -20.3% -17.4% -8.3% -81.4% -4.0% -5.5% -81.3% -13.3% -18.6%                                                           | 8,486,400 161,500 3,574,000 68,500 308,630 12,599,030 9,279,314  Budget 17-18 4,613,931 639,241                                                                                             | 7,885,048 110,364 2,164,452 59,666  23,529 10,243,060 8,312,392  Jan-18 2,271,279 361,776                                                                                     | % Collected  92.9% 68.3% 60.6% 87.1%  7.6% 81.3% 89.6%  % Spent  49.2% 56.6%                                                 | 11.5% -13.1% -20.8% 5.7%  -73.8% -0.1% 8.2%  % Var -9.1% -1.7%                                                     |
| REVENUES: Rate & Service Charges Impact Fees Connection Fees Other Revenues NON-OPERATING REVENUES: Interest Income Gain(Loss) on Sale of Assets TOTAL REVENUES TOTAL AVAILABLE REVENUE (After R&R Transfers) EXPENDITURES: Personnel Costs Contractual Services Maint & Repairs Utilities Office Expenses                                                                 | 28,292,139<br>3,500,000<br>1,750,000<br>628,500<br>20,000<br>309,155<br>34,499,794<br>21,407,330<br>Budget 16-17<br>8,289,241<br>1,507,215<br>2,841,184<br>2,261,720<br>1,216,397                                  | Jan-17  16,387,054 3,621,566 1,578,300 1,098,545  72 169,630 22,855,167 13,637,997  Jan-17 3,559,343 601,840 1,895,769 899,066 509,848                                                                | % Collected  57.9% 103.5% 90.2% 174.8%  0.4% 54.9% 66.2% 63.7%  % Spent  42.9% 39.9% 66.7% 39.8% 41.9%                               | -0.4% 45.1% 31.9% 116.5%  -58.0% -3.5% 7.9% 5.4%  % Var -15.4% -18.6% -16.4%                                      | 29,804,814 3,500,000 1,750,000 265,500  98,450 129,810 35,548,574 20,669,912  Budget 17-18 8,647,820 1,346,186 2,601,471 2,296,191 499,646                                                                                        | Jan-18  17,189,064  4,806,422 1,577,825 761,764  11,761 40,321 24,387,156 12,943,181  Jan-18 4,007,783 701,351 1,929,436 900,779 223,913                                                               | \$ Collected  57.7% 137.3% 90.2% 286.9%  11.9% 31.1% 68.6% 62.6%  \$ Spent 46.3% 52.1% 74.2% 39.2% 44.8%                             | -0.7% 79.0% 31.8% 228.6%  -46.4% -27.3% 10.3% 4.3%  % Var  -12.0% -6.2% 15.8% -19.1% -13.5%                                     | **SOLID WASTE  REVENUES:  Landfill User Fee Revenue Salvage Revenue Tipping Fees Total Other Revenues NON-OPERATING REVENUES: Interest Income Gain(Loss) on Sale of Assets TOTAL REVENUES TOTAL REVENUES TOTAL AVAILABLE REVENUE (After R&R Transfers)  EXPENDITURES: Personnel Costs Contractual Services Maint & Repairs Utilities Office Expenses                                   | 81.4%  Budget 16-17  8,251,490 134,500 3,389,000 69,800  170 250,200 12,095,160 9,680,840  Budget 16-17 4,577,182 596,329 1,825,353 180,300 292,742                                                                 | 7,653,631 82,121 2,167,478 50,997  193,682 10,147,909 8,411,251  Jan-17 2,062,719 236,715 917,680 53,432 125,291                                                                       | % Collected  92.8% 61.1% 64.0% 73.1%  0.0% 77.4% 83.9% 86.9%  % Spent  45.1% 39.7% 50.3%                                           | 11.4% -20.3% -17.4% -8.3% -81.4% -4.0% -2.5% -5.5%  % Var -13.3% -18.6% -8.1% -28.7% -15.5%                                 | 8,486,400 161,500 3,574,000 68,500  308,630 12,599,030 9,279,314  Budget 17-18 4,613,931 639,241 1,763,385 211,324 129,128                                                                  | 7,885,048 110,364 2,164,452 59,666  23,529 10,243,060 8,312,392  Jan-18 2,271,279 361,776 940,659 60,002 53,038                                                               | % Collected  92.9% 68.3% 60.6% 87.1%  7.6% 81.3% 89.6%  % Spent  49.2% 56.6% 53.3% 28.4% 41.1%                               | 11.5% -13.1% -20.8% 5.7%  -73.8% -0.1% 8.2%  % Var -9.1% -1.7% -5.0%                                               |
| REVENUES: Rate & Service Charges Impact Fees Connection Fees Other Revenues NON-OPERATING REVENUES: Interest Income Gain(Loss) on Sale of Assets TOTAL REVENUES TOTAL AVAILABLE REVENUE (After R&R Transfers) EXPENDITURES: Personnel Costs Contractual Services Maint & Repairs Utilities Office Expenses Insurance                                                       | 28,292,139<br>3,500,000<br>1,750,000<br>628,500<br>20,000<br>309,155<br>34,499,794<br>21,407,330<br>Budget 16-17<br>8,289,241<br>1,507,215<br>2,841,184<br>2,261,720<br>1,216,397<br>215,000                       | Jan-17  16,387,054 3,621,566 1,578,300 1,098,545  72 169,630 22,855,167 13,637,997  Jan-17 3,559,343 601,840 1,895,769 899,066 509,848 101,290                                                        | % Collected  57.9% 103.5% 90.2% 174.8%  0.4% 54.9% 66.2% 63.7%  % Spent  42.9% 39.9% 66.7% 39.8% 41.9% 47.1%                         | -0.4% 45.1% 31.9% 116.5%  -58.0% -3.5% 7.9% 5.4%  % Var -15.4% -18.6% -16.4% -11.2%                               | 29,804,814 3,500,000 1,750,000 265,500  98,450 129,810 35,548,574 20,669,912  Budget 17-18 8,647,820 1,346,186 2,601,471 2,296,191 499,646 201,732                                                                                | Jan-18  17,189,064  4,806,422 1,577,825 761,764  11,761 40,321  24,387,156 12,943,181  Jan-18  4,007,783 701,351 1,929,436 900,779 223,913 142,266                                                     | % Collected  57.7%  137.3%  90.2%  286.9%  11.9%  31.1%  68.6%  62.6%  % Spent  46.3%  52.1%  74.2%  39.2%  44.8%  70.5%             | -0.7% 79.0% 31.8% 228.6%  -46.4% -27.3% 10.3% 4.3%  % Var -12.0% -6.2% 15.8% -19.1% -13.5% 12.2%                                | **SOLID WASTE  REVENUES:  Landfill User Fee Revenue Salvage Revenue Tipping Fees Total Other Revenues NON-OPERATING REVENUES: Interest Income Gain(Loss) on Sale of Assets TOTAL REVENUES TOTAL REVENUES TOTAL AVAILABLE REVENUE (After R&R Transfers)  EXPENDITURES: Personnel Costs Contractual Services Maint & Repairs Utilities Office Expenses Insurance                         | 81.4%  Budget 16-17  8,251,490 134,500 3,389,000 69,800  170 250,200 12,095,160 9,680,840  Budget 16-17 4,577,182 596,329 1,825,353 180,300 292,742 150,000                                                         | Jan-17  7,653,631 82,121 2,167,478 50,997                                                                                                                                              | % Collected  92.8% 61.1% 64.0% 73.1%  0.0% 77.4% 83.9% 86.9%  % Spent  45.1% 39.7% 50.3% 29.6% 42.8% 50.6%                         | 11.4% -20.3% -17.4% -8.3%  -81.4% -4.0% -2.5% -5.5%  % Var -13.3% -18.6% -8.1% -28.7% -15.5% -7.7%                          | 8,486,400 161,500 3,574,000 68,500  - 308,630 12,599,030 9,279,314  Budget 17-18 4,613,931 639,241 1,763,385 211,324 129,128 151,299                                                        | 7,885,048 110,364 2,164,452 59,666  23,529 10,243,060 8,312,392  Jan-18 2,271,279 361,776 940,659 60,002 53,038 82,069                                                        | % Collected  92.9% 68.3% 60.6% 87.1%  7.6% 81.3% 89.6%  % Spent  49.2% 56.6% 53.3% 28.4% 41.1% 54.2%                         | 11.5% -13.1% -20.8% 5.7%  -73.8% -0.1% 8.2%  % Var -9.1% -1.7% -5.0% -29.9% -17.3% -4.1%                           |
| REVENUES: Rate & Service Charges Impact Fees Connection Fees Other Revenues NON-OPERATING REVENUES: Interest Income Gain(Loss) on Sale of Assets TOTAL REVENUES TOTAL REVENUES TOTAL AVAILABLE REVENUE (After R&R Transfers) EXPENDITURES: Personnel Costs Contractual Services Maint & Repairs Utilities Office Expenses Insurance Other Expenses                         | 28,292,139 3,500,000 1,750,000 628,500 20,000 309,155 34,499,794 21,407,330  Budget 16-17 8,289,241 1,507,215 2,841,184 2,261,720 1,216,397 215,000 1,264,483                                                      | Jan-17  16,387,054 3,621,566 1,578,300 1,098,545  72 169,630 22,855,167 13,637,997  Jan-17 3,559,343 601,840 1,895,769 899,066 509,848 101,290 125,362                                                | % Collected  57.9% 103.5% 90.2% 174.8%  0.4% 54.9% 66.2% 63.7%  % Spent  42.9% 39.9% 66.7% 39.8% 41.9% 47.1% 9.9%                    | -0.4% 45.1% 31.9% 116.5% -58.0% -3.5% 7.9% 5.4%  *Var -18.4% -18.6% -16.4% -11.2% -48.4%                          | 29,804,814 3,500,000 1,750,000 265,500  98,450 129,810 35,548,574 20,669,912  Budget 17-18 8,647,820 1,346,186 2,601,471 2,296,191 499,646 201,732 1,565,939                                                                      | Jan-18  17,189,064 4,806,422 1,577,825 761,764  11,761 40,321 24,387,156 12,943,181  Jan-18 4,007,783 701,351 1,929,436 900,779 223,913 142,266 398,861                                                | % Collected 57.7% 137.3% 90.2% 286.9% 11.9% 31.1% 68.6% 62.6%  % Spent 46.3% 52.1% 74.2% 39.2% 44.8% 70.5% 25.5%                     | -0.7% 79.0% 31.8% 228.6%  -46.4% -27.3% 10.3% 4.3%  *Var -12.0% -6.2% 15.8% -19.1% -13.5% 12.2% -32.9%                          | **SOLID WASTE  REVENUES:  Landfill User Fee Revenue Salvage Revenue Tipping Fees Total Other Revenues NON-OPERATING REVENUES: Interest Income Gain(Loss) on Sale of Assets TOTAL REVENUES TOTAL AVAILABLE REVENUE (After R&R Transfers)  EXPENDITURES: Personnel Costs Contractual Services Maint & Repairs Utilities Office Expenses Insurance Other Expenses                         | 81.4%  Budget 16-17  8,251,490 134,500 3,389,000 69,800  170 250,200 12,095,160 9,680,840  Budget 16-17 4,577,182 596,329 1,825,353 180,300 292,742 150,000 511,138                                                 | Jan-17  7,653,631 82,121 2,167,478 50,997  193,682 10,147,909 8,411,251  Jan-17 2,062,719 236,715 917,680 53,432 125,291 75,968 45,114                                                 | % Collected  92.8% 61.1% 64.0% 73.1%  0.0% 77.4% 83.9% 86.9%  % Spent  45.1% 39.7% 50.3% 29.6% 42.8% 50.6% 8.8%                    | 11.4% -20.3% -17.4% -8.3% -81.4% -4.0% -5.5% -5.5%  % Var -13.3% -81.6% -8.1% -28.7% -7.7% -49.5%                           | 8,486,400 161,500 3,574,000 68,500  308,630 12,599,030 9,279,314   Budget 17-18 4,613,931 639,241 1,763,385 211,324 129,128 151,299 937,955                                                 | 7,885,048 110,364 2,164,452 59,666  23,529 10,243,060 8,312,392  Jan-18 2,271,279 361,776 940,659 60,002 53,038 82,069 104,104                                                | % Collected  92.9% 68.3% 60.6% 87.1%  7.6% 81.3% 89.6%  % Spent  49.2% 56.6% 53.3% 28.4% 41.1% 54.2% 11.1%                   | 11.5% -13.1% -20.8% 5.7%  -73.8% -0.1% 8.2%  % Var -9.1% -5.0% -29.9% -17.3% -4.1% -47.2%                          |
| REVENUES: Rate & Service Charges Impact Fees Connection Fees Other Revenues NON-OPERATING REVENUES: Interest Income Gain(Loss) on Sale of Assets TOTAL REVENUES TOTAL AVAILABLE REVENUE (After R&R Transfers) EXPENDITURES: Personnel Costs Contractual Services Maint & Repairs Utilities Office Expenses Insurance                                                       | 28,292,139 3,500,000 1,750,000 628,500 20,000 309,155 34,499,794 21,407,330  Budget 16-17 8,289,241 1,507,215 2,841,184 2,261,720 1,216,397 215,000 1,264,483 17,595,240                                           | Jan-17  16,387,054 3,621,566 1,578,300 1,098,545  72 169,630 22,855,167 13,637,997  Jan-17 3,559,343 601,840 1,895,769 899,066 509,848 101,290 125,362 7,692,518                                      | % Collected  57.9% 103.5% 90.2% 174.8%  0.4% 54.9% 66.2% 63.7%  % Spent  42.9% 39.9% 66.7% 39.8% 41.9% 47.1% 9.9% 43.7%              | -0.4% 45.1% 31.9% 116.5% -58.0% -3.5% 7.9% 5.4%  *Var -15.4% -18.6% -16.4% -11.2% -48.4% -14.6%                   | 29,804,814 3,500,000 1,750,000 265,500  98,450 129,810 35,548,574 20,669,912  Budget 17-18 8,647,820 1,346,186 2,601,471 2,296,191 499,646 201,732 1,565,939 17,158,985                                                           | Jan-18  17,189,064 4,806,422 1,577,825 761,764  11,761 40,321 24,387,156 12,943,181  Jan-18 4,007,783 701,351 1,929,436 900,779 223,913 142,266 398,861 8,304,390                                      | % Collected 57.7% 137.3% 90.2% 286.9% 11.9% 31.1% 68.6% 62.6%  % Spent 46.3% 52.1% 74.2% 39.2% 44.8% 70.5% 25.5% 48.4%               | -0.7% 79.0% 31.8% 228.6%  -46.4% -27.3% 10.3% 4.3%  *Var -12.0% -6.2% -19.1% -13.5% 12.2% -32.9% -9.9%                          | **SOLID WASTE  REVENUES:  Landfill User Fee Revenue Salvage Revenue Tipping Fees Total Other Revenues NON-OPERATING REVENUES: Interest Income Gain(Loss) on Sale of Assets TOTAL REVENUES TOTAL REVENUES TOTAL AVAILABLE REVENUE (After R&R Transfers)  EXPENDITURES: Personnel Costs Contractual Services Maint & Repairs Utilities Office Expenses Insurance                         | 81,4%  Budget 16-17  8,251,490 134,500 3,389,000 69,800  170 250,200 12,095,160 9,680,840  Budget 16-17 4,577,182 596,329 1,825,353 180,300 292,742 150,000 511,138 8,133,044                                       | 7,653,631 82,121 2,167,478 50,997  193,682 10,147,909 8,411,251  Jan-17 2,062,719 236,715 917,680 53,432 125,291 75,968 45,114 3,516,919                                               | % Collected  92.8% 61.1% 64.0% 73.1%  0.0% 77.4% 83.9% 86.9%  % Spent  45.1% 39.7% 50.3% 29.6% 42.8% 50.6% 8.8% 43.2%              | 11.4% -20.3% -17.4% -8.3% -81.4% -4.0% -5.5%  % Var -13.3% -81.6% -8.1% -28.7% -7.7% -49.5% -15.1%                          | 8,486,400 161,500 3,574,000 68,500  308,630 12,599,030 9,279,314   Budget 17-18 4,613,931 639,241 1,763,385 211,324 129,128 151,299 937,955 8,446,263                                       | 7,885,048 110,364 2,164,452 59,666  23,529 10,243,060 8,312,392  Jan-18 2,271,279 361,776 940,659 60,002 53,038 82,069 104,104 3,872,926                                      | % Collected  92.9% 68.3% 60.6% 87.1%  7.6% 81.3% 89.6%  % Spent  49.2% 56.6% 53.3% 28.4% 41.1% 54.2% 11.1%                   | 11.5% -13.1% -20.8% 5.7%  -73.8% -0.1% 8.2%  % Var -9.1% -5.0% -29.9% -17.3% -4.1% -47.2% -12.5%                   |
| REVENUES: Rate & Service Charges Impact Fees Connection Fees Other Revenues NON-OPERATING REVENUES: Interest Income Gain(Loss) on Sale of Assets TOTAL REVENUES TOTAL REVENUES TOTAL AVAILABLE REVENUE (After R&R Transfers) EXPENDITURES: Personnel Costs Contractual Services Maint & Repairs Utilities Office Expenses Insurance Other Expenses TOTAL OPERATING EXPENSE | 28,292,139 3,500,000 1,750,000 628,500 20,000 309,155 34,499,794 21,407,330  Budget 16-17 8,289,241 1,507,215 2,841,184 2,261,720 1,216,397 215,000 1,264,483 17,595,240 Operating Expense v.                      | Jan-17  16,387,054 3,621,566 1,578,300 1,098,545  72 169,630 22,855,167 13,637,997  Jan-17 3,559,343 601,840 1,895,769 899,066 509,848 101,290 125,362 7,692,518 Revenues Variance-                   | % Collected  57.9% 103.5% 90.2% 174.8%  0.4% 54.9% 66.2% 63.7%  % Spent  42.9% 39.9% 66.7% 39.8% 41.9% 47.1% 9.9% 43.7%              | -0.4% 45.1% 31.9% 116.5% -58.0% -3.5% 7.9% 5.4%  *Var -15.4% -18.4% -18.6% -14.6% 20.0%                           | Budget 17-18  29,804,814 3,500,000 1,750,000 265,500  98,450 129,810 35,548,574 20,669,912  Budget 17-18 8,647,820 1,346,186 2,601,471 2,296,191 499,646 201,732 1,565,939 17,158,985 Operating Expense v. 1                      | Jan-18  17,189,064  4,806,422 1,577,825 761,764  11,761 40,321 24,387,156 12,943,181  Jan-18 4,007,783 701,351 1,929,436 900,779 223,913 142,266 398,861 8,304,390 Revenues Variance-                  | % Collected  57.7% 137.3% 90.2% 286.9%  11.9% 31.1% 68.6% 62.6%  % Spent 46.3% 52.1% 74.2% 39.2% 44.8% 70.5% 25.5% 48.4%             | -0.7% 79.0% 31.8% 228.6%  -46.4% -27.3% 10.3% 4.3%  *Var  -12.0% -6.2% 15.8% -19.1% -13.5% 12.2% -32.9% 14.2%                   | **SOLID WASTE  REVENUES:  Landfill User Fee Revenue Salvage Revenue Tipping Fees Total Other Revenues NON-OPERATING REVENUES: Interest Income Gain(Loss) on Sale of Assets TOTAL REVENUES TOTAL AVAILABLE REVENUE (After R&R Transfers)  EXPENDITURES: Personnel Costs Contractual Services Maint & Repairs Utilities Office Expenses Insurance Other Expenses TOTAL OPERATING EXPENSE | 81.4%  Budget 16-17  8,251,490 134,500 3,389,000 69,800  170 250,200 12,095,160 9,680,840  Budget 16-17 4,577,182 596,329 1,825,353 180,300 292,742 150,000 511,138 8,133,044 Operating Expense v.                  | 7,653,631 82,121 2,167,478 50,997  193,682 10,147,909 8,411,251  Jan-17 2,062,719 236,715 917,680 53,432 125,291 75,968 45,114 3,516,919 Revenues Variance-                            | % Collected  92.8% 61.1% 64.0% 73.1%  0.0% 77.4% 83.9% 86.9%  % Spent  45.1% 39.7% 50.3% 29.6% 42.8% 50.6% 8.8% 43.2%              | 11.4% -20.3% -17.4% -8.3% -81.4% -4.0% -2.5% -5.5%  % Var -13.3% -18.6% -8.1% -28.7% -15.5% -7.7% -49.5% -15.1% -20.6%      | 8,486,400 161,500 3,574,000 68,500  308,630 12,599,030 9,279,314  Budget 17-18 4,613,931 639,241 1,763,385 211,324 129,128 151,299 937,955 8,446,263 Operating Expense v.                   | 7,885,048 110,364 2,164,452 59,666  23,529 10,243,060 8,312,392  Jan-18 2,271,279 361,776 940,659 60,002 53,038 82,069 104,104 3,872,926 Revenues Variance-                   | % Collected  92.9% 68.3% 60.6% 87.1%  7.6% 81.3% 89.6%  % Spent  49.2% 56.6% 53.3% 28.4% 41.1% 54.2% 11.1%                   | 11.5% -13.1% -20.8% 5.7%  -73.8% -0.1% 8.2%  % Var -9.1% -1.7% -5.0% -29.9% -41.2% -47.2% 20.7%                    |
| REVENUES: Rate & Service Charges Impact Fees Connection Fees Other Revenues NON-OPERATING REVENUES: Interest Income Gain(Loss) on Sale of Assets TOTAL REVENUES TOTAL REVENUES TOTAL AVAILABLE REVENUE (After R&R Transfers) EXPENDITURES: Personnel Costs Contractual Services Maint & Repairs Utilities Office Expenses Insurance Other Expenses TOTAL OPERATING EXPENSE | 28,292,139 3,500,000 1,750,000 628,500 20,000 309,155 34,499,794 21,407,330  Budget 16-17 8,289,241 1,507,215 2,841,184 2,261,720 1,216,397 215,000 1,264,483 17,595,240 Operating Expense v. 1,004,180            | Jan-17  16,387,054 3,621,566 1,578,300 1,098,545  72 169,630 22,855,167 13,637,997  Jan-17 3,559,343 601,840 1,895,769 899,066 509,848 101,290 125,362 7,692,518 Revenues Variance-634,688            | % Collected  57.9% 103.5% 90.2% 174.8%  0.4% 54.9% 66.2% 63.7%  % Spent  42.9% 39.9% 66.7% 39.8% 41.9% 47.1% 9.9% 43.7%  63.2%       | -0.4% 45.1% 31.9% 116.5% -58.0% -3.5% 7.9% 5.4%  *Var -15.4% -18.6% -16.4% -11.2% -48.4% -14.6% 20.0% 4.9%        | Budget 17-18  29,804,814 3,500,000 1,750,000 265,500  98,450 129,810 35,548,574 20,669,912  Budget 17-18 8,647,820 1,346,186 2,601,471 2,296,191 499,646 201,732 1,565,939 17,158,985 Operating Expense v. J. 1,371,700           | Jan-18  17,189,064  4,806,422 1,577,825 761,764  11,761 40,321 24,387,156 12,943,181  Jan-18  4,007,783 701,351 1,929,436 900,779 223,913 142,266 398,861 8,304,390 Revenues Variance-478,269          | % Collected  57.7% 137.3% 90.2% 286.9%  11.9% 31.1% 68.6% 62.6%  % Spent 46.3% 52.1% 74.2% 39.2% 44.8% 70.5% 25.5% 48.4% 34.9%       | -0.7% 79.0% 31.8% 228.6% 228.6% -46.4% -27.3% 10.3% 4.3%  *Var -12.0% -6.2% 15.8% -19.1% -13.5% 12.2% -32.9% -9.9% 14.2% -23.5% | SOLID WASTE  REVENUES: Landfill User Fee Revenue Salvage Revenue Tipping Fees Total Other Revenues NON-OPERATING REVENUES: Interest Income Gain(Loss) on Sale of Assets TOTAL REVENUES TOTAL AVAILABLE REVENUE (After R&R Transfers)  EXPENDITURES: Personnel Costs Contractual Services Maint & Repairs Utilities Office Expenses Insurance Other Expenses TOTAL OPERATING EXPENSE    | 81.4%  Budget 16-17  8,251,490 134,500 3,389,000 69,800  170 250,200 12,095,160 9,680,840  Budget 16-17 4,577,182 596,329 1,825,353 180,300 292,742 150,000 511,138 8,133,044 Operating Expense v. 984,960          | 7,653,631 82,121 2,167,478 50,997  193,682 10,147,909 8,411,251  Jan-17 2,062,719 236,715 917,680 53,432 125,291 75,968 45,114 3,516,919 .Revenues Variance- 573,815                   | % Collected  92.8% 61.1% 64.0% 73.1%  0.0% 77.4% 83.9% 86.9%  % Spent  45.1% 39.7% 50.3% 29.6% 42.8% 50.6% 8.8% 43.2%  58.3%       | 11.4% -20.3% -17.4% -8.3% -81.4% -4.0% -5.5% -5.5%  % Var -13.3% -81.6% -8.1% -28.7% -15.5% -7.7% -49.5% -15.1% -0.6% -0.1% | 8,486,400 161,500 3,574,000 68,500  308,630 12,599,030 9,279,314  Budget 17-18 4,613,931 639,241 1,763,385 211,324 129,128 151,299 937,955 8,446,263 Operating Expense v. 843,050           | 7,885,048 110,364 2,164,452 59,666  23,529 10,243,060 8,312,392  Jan-18 2,271,279 361,776 940,659 60,002 53,038 82,069 104,104 3,872,926 Revenues Variance- 496,034           | % Collected  92.9% 68.3% 60.6% 87.1%  7.6% 81.3% 89.6%  % Spent  49.2% 56.6% 53.3% 28.4% 41.1% 54.2% 11.1% 45.9% 58.8%       | 11.5% -13.1% -20.8% 5.7%  -73.8% -0.1% 8.2%  % Var -9.1% -5.0% -29.9% -17.3% -4.1% -47.2% -12.5% 20.7%             |
| REVENUES: Rate & Service Charges Impact Fees Connection Fees Other Revenues NON-OPERATING REVENUES: Interest Income Gain(Loss) on Sale of Assets TOTAL REVENUES TOTAL REVENUES TOTAL AVAILABLE REVENUE (After R&R Transfers) EXPENDITURES: Personnel Costs Contractual Services Maint & Repairs Utilities Office Expenses Insurance Other Expenses TOTAL OPERATING EXPENSE | 28,292,139 3,500,000 1,750,000 628,500 20,000 309,155 34,499,794 21,407,330  Budget 16-17 8,289,241 1,507,215 2,841,184 2,261,720 1,216,397 215,000 1,264,483 17,595,240 Operating Expense v. 1,004,180 18,599,420 | Jan-17  16,387,054 3,621,566 1,578,300 1,098,545  72 169,630 22,855,167 13,637,997  Jan-17 3,559,343 601,840 1,895,769 899,066 509,848 101,290 125,362 7,692,518 .Revenues Variance-634,688 8,327,206 | % Collected  57.9% 103.5% 90.2% 174.8%  0.4% 54.9% 66.2% 63.7%  % Spent  42.9% 39.9% 66.7% 39.8% 41.9% 47.1% 9.9% 43.7%  63.2% 44.8% | -0.4% 45.1% 31.9% 116.5% -58.0% -3.5% 7.9% 5.4%  *Var -15.4% -18.6% -16.4% -11.2% -48.4% -14.6% 20.0% 4.9% -13.6% | Budget 17-18  29,804,814 3,500,000 1,750,000 265,500  98,450 129,810 35,548,574 20,669,912  Budget 17-18 8,647,820 1,346,186 2,601,471 2,296,191 499,646 201,732 1,565,939 17,158,985 Operating Expense v. 1 1,371,700 18,530,685 | Jan-18  17,189,064 4,806,422 1,577,825 761,764  11,761 40,321 24,387,156 12,943,181  Jan-18 4,007,783 701,351 1,929,436 900,779 223,913 142,266 398,861 8,304,390 Revenues Variance- 478,269 8,782,660 | % Collected  57.7% 137.3% 90.2% 286.9%  11.9% 31.1% 68.6% 62.6%  % Spent 46.3% 52.1% 74.2% 39.2% 44.8% 70.5% 25.5% 48.4% 34.9% 47.4% | -0.7% 79.0% 31.8% 228.6% -46.4% -27.3% 10.3% 4.3%  *Var -12.0% -6.2% -19.1% -13.5% 12.2% -32.9% -9.9% 14.2% -23.5% -10.9%       | **SOLID WASTE  REVENUES:  Landfill User Fee Revenue Salvage Revenue Tipping Fees Total Other Revenues NON-OPERATING REVENUES: Interest Income Gain(Loss) on Sale of Assets TOTAL REVENUES TOTAL AVAILABLE REVENUE (After R&R Transfers)  EXPENDITURES: Personnel Costs Contractual Services Maint & Repairs Utilities Office Expenses Insurance Other Expenses TOTAL OPERATING EXPENSE | 81.4% Budget 16-17  8,251,490 134,500 3,389,000 69,800  170 250,200 12,095,160 9,680,840  Budget 16-17 4,577,182 596,329 1,825,353 180,300 292,742 150,000 511,138 8,133,044 Operating Expense v. 984,960 9,118,004 | Jan-17  7,653,631 82,121 2,167,478 50,997  193,682 10,147,909 8,411,251  Jan-17 2,062,719 236,715 917,680 53,432 125,291 75,968 45,114 3,516,919 .Revenues Variance- 573,815 4,090,734 | % Collected  92.8% 61.1% 64.0% 73.1%  0.0% 77.4% 83.9% 86.9%  % Spent  45.1% 39.7% 50.3% 29.6% 42.8% 50.6% 8.8% 43.2%  58.3% 44.9% | 11.4% -20.3% -17.4% -8.3% -81.4% -4.0% -5.5%  % Var -13.3% -81.6% -8.1% -28.7% -7.7% -49.5% -0.1% -0.1% -13.5%              | 8,486,400 161,500 3,574,000 68,500  308,630 12,599,030 9,279,314  Budget 17-18 4,613,931 639,241 1,763,385 211,324 129,128 151,299 937,955 8,446,263 Operating Expense v. 843,050 9,289,313 | 7,885,048 110,364 2,164,452 59,666  23,529 10,243,060 8,312,392  Jan-18 2,271,279 361,776 940,659 60,002 53,038 82,069 104,104 3,872,926 Revenues Variance- 496,034 4,368,960 | % Collected  92.9% 68.3% 60.6% 87.1%  7.6% 81.3% 89.6%  % Spent  49.2% 56.6% 53.3% 28.4% 41.1% 54.2% 11.1% 45.9% 58.8% 47.0% | 11.5% -13.1% -20.8% 5.7%  -73.8% -0.1% 8.2%  % Var -9.1% -1.7% -5.0% -29.9% -4.1% -47.2% -12.5% 20.7%  0.5% -11.3% |
| REVENUES: Rate & Service Charges Impact Fees Connection Fees Other Revenues NON-OPERATING REVENUES: Interest Income Gain(Loss) on Sale of Assets TOTAL REVENUES TOTAL REVENUES TOTAL AVAILABLE REVENUE (After R&R Transfers) EXPENDITURES: Personnel Costs Contractual Services Maint & Repairs Utilities Office Expenses Insurance Other Expenses TOTAL OPERATING EXPENSE | 28,292,139 3,500,000 1,750,000 628,500 20,000 309,155 34,499,794 21,407,330  Budget 16-17 8,289,241 1,507,215 2,841,184 2,261,720 1,216,397 215,000 1,264,483 17,595,240 Operating Expense v. 1,004,180            | Jan-17  16,387,054 3,621,566 1,578,300 1,098,545  72 169,630 22,855,167 13,637,997  Jan-17 3,559,343 601,840 1,895,769 899,066 509,848 101,290 125,362 7,692,518 .Revenues Variance-634,688 8,327,206 | % Collected  57.9% 103.5% 90.2% 174.8%  0.4% 54.9% 66.2% 63.7%  % Spent  42.9% 39.9% 66.7% 39.8% 41.9% 47.1% 9.9% 43.7%  63.2% 44.8% | -0.4% 45.1% 31.9% 116.5% -58.0% -3.5% 7.9% 5.4%  *Var -15.4% -18.6% -16.4% -11.2% -48.4% -14.6% 20.0% 4.9%        | Budget 17-18  29,804,814 3,500,000 1,750,000 265,500  98,450 129,810 35,548,574 20,669,912  Budget 17-18 8,647,820 1,346,186 2,601,471 2,296,191 499,646 201,732 1,565,939 17,158,985 Operating Expense v. J. 1,371,700           | Jan-18  17,189,064 4,806,422 1,577,825 761,764  11,761 40,321 24,387,156 12,943,181  Jan-18 4,007,783 701,351 1,929,436 900,779 223,913 142,266 398,861 8,304,390 Revenues Variance- 478,269 8,782,660 | % Collected  57.7% 137.3% 90.2% 286.9%  11.9% 31.1% 68.6% 62.6%  % Spent 46.3% 52.1% 74.2% 39.2% 44.8% 70.5% 25.5% 48.4% 34.9% 47.4% | -0.7% 79.0% 31.8% 228.6% 228.6% -46.4% -27.3% 10.3% 4.3%  *Var -12.0% -6.2% 15.8% -19.1% -13.5% 12.2% -32.9% -9.9% 14.2% -23.5% | SOLID WASTE  REVENUES: Landfill User Fee Revenue Salvage Revenue Tipping Fees Total Other Revenues NON-OPERATING REVENUES: Interest Income Gain(Loss) on Sale of Assets TOTAL REVENUES TOTAL AVAILABLE REVENUE (After R&R Transfers)  EXPENDITURES: Personnel Costs Contractual Services Maint & Repairs Utilities Office Expenses Insurance Other Expenses TOTAL OPERATING EXPENSE    | 81.4%  Budget 16-17  8,251,490 134,500 3,389,000 69,800  170 250,200 12,095,160 9,680,840  Budget 16-17 4,577,182 596,329 1,825,353 180,300 292,742 150,000 511,138 8,133,044 Operating Expense v. 984,960          | Jan-17  7,653,631 82,121 2,167,478 50,997  193,682 10,147,909 8,411,251  Jan-17 2,062,719 236,715 917,680 53,432 125,291 75,968 45,114 3,516,919 .Revenues Variance- 573,815 4,090,734 | % Collected  92.8% 61.1% 64.0% 73.1%  0.0% 77.4% 83.9% 86.9%  % Spent  45.1% 39.7% 50.3% 29.6% 42.8% 50.6% 8.8% 43.2%  58.3% 44.9% | 11.4% -20.3% -17.4% -8.3% -81.4% -4.0% -5.5% -5.5%  % Var -13.3% -81.6% -8.1% -28.7% -15.5% -7.7% -49.5% -15.1% -0.6% -0.1% | 8,486,400 161,500 3,574,000 68,500  308,630 12,599,030 9,279,314  Budget 17-18 4,613,931 639,241 1,763,385 211,324 129,128 151,299 937,955 8,446,263 Operating Expense v. 843,050           | 7,885,048 110,364 2,164,452 59,666  23,529 10,243,060 8,312,392  Jan-18 2,271,279 361,776 940,659 60,002 53,038 82,069 104,104 3,872,926 Revenues Variance- 496,034 4,368,960 | % Collected  92.9% 68.3% 60.6% 87.1%  7.6% 81.3% 89.6%  % Spent  49.2% 56.6% 53.3% 28.4% 41.1% 54.2% 11.1% 45.9% 58.8% 47.0% | 11.5% -13.1% -20.8% 5.7%  -73.8% -0.1% 8.2%  % Var -9.1% -5.0% -29.9% -17.3% -4.1% -47.2% -12.5% 20.7%             |