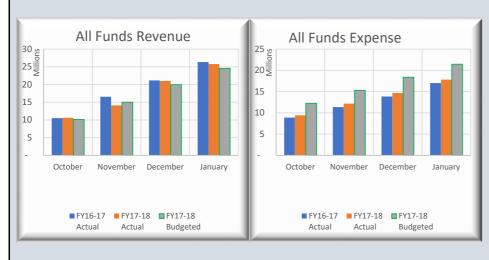

|        |
|-----------------------|-----------------|-----------------|--------|
|                       | BUDGET          | ACTUAL          | % USED |
| Operating Revenue     | \$ 62,690,401   | \$ 44,902,979   | 71.6%  |
| Non-Operating Revenue | \$ 536,890      | \$ 75,610       | 14.1%  |
| (Transfer to R&R)     | \$ (26,414,797) | \$ (19,206,262) | 72.7%  |
| Total Revenue         | \$ 36,812,494   | \$ 25,772,327   | 70.0%  |
|                       |                 |                 |        |
| Operating Expense     | \$ 34,293,492   | \$ 16,538,385   | 48.2%  |
| Non-Operating Expense | \$ 2,519,000    | \$ 1,284,202    | 51.0%  |
| Total Expense         | \$ 36,812,492   | \$ 17,822,587   | 48.4%  |
|                       |                 |                 |        |



|                         | Budget Report for month of: Jan-18 |            |    |            |             |  |  |  |
|-------------------------|------------------------------------|------------|----|------------|-------------|--|--|--|
| OPERATING REVENUE       |                                    | BUDGET     |    | ACTUAL     | % COLLECTED |  |  |  |
| Rate & Service Charges  | \$                                 | 49,744,401 | \$ | 31,600,354 | 63.5%       |  |  |  |
| Impact Fees             | \$                                 | 5,390,000  | \$ | 6,941,797  | 128.8%      |  |  |  |
| Connection Fees         | \$                                 | 3,220,000  | \$ | 3,060,665  | 95.1%       |  |  |  |
| Salvage Revenue         | \$                                 | 161,500    | \$ | 1