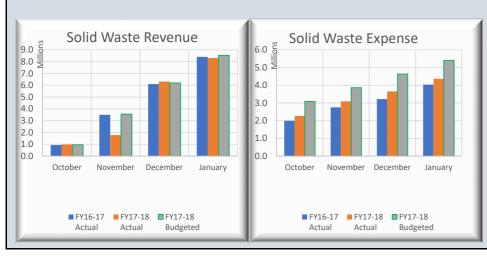

| BCWS Op Cash Flows Stateme                                                                                                                                                                                                                                                                                                                                                 | nt-Jan 2018                                                                                                                                                                                                        |                                                                                                                                                                                                       |                                                                                                                                      |                                                                                                                   |                                                                                                                                                                                                                                   |                                                                                                                                                                                                        |                                                                                                                                      |                                                                                                                                 |                                                                                                                                                                                                                                                                                                                                                                                        |                                                                                                                                                                                                                     |                                                                                                                                                                                        |                                                                                                                                    |                                                                                                                             |                                                                                                                                                                                             |                                                                                                                                                                               |                                                                                                                              |                                                                                                                    |
|----------------------------------------------------------------------------------------------------------------------------------------------------------------------------------------------------------------------------------------------------------------------------------------------------------------------------------------------------------------------------|--------------------------------------------------------------------------------------------------------------------------------------------------------------------------------------------------------------------|-------------------------------------------------------------------------------------------------------------------------------------------------------------------------------------------------------|--------------------------------------------------------------------------------------------------------------------------------------|-------------------------------------------------------------------------------------------------------------------|-----------------------------------------------------------------------------------------------------------------------------------------------------------------------------------------------------------------------------------|--------------------------------------------------------------------------------------------------------------------------------------------------------------------------------------------------------|--------------------------------------------------------------------------------------------------------------------------------------|---------------------------------------------------------------------------------------------------------------------------------|----------------------------------------------------------------------------------------------------------------------------------------------------------------------------------------------------------------------------------------------------------------------------------------------------------------------------------------------------------------------------------------|---------------------------------------------------------------------------------------------------------------------------------------------------------------------------------------------------------------------|----------------------------------------------------------------------------------------------------------------------------------------------------------------------------------------|------------------------------------------------------------------------------------------------------------------------------------|-----------------------------------------------------------------------------------------------------------------------------|---------------------------------------------------------------------------------------------------------------------------------------------------------------------------------------------|-------------------------------------------------------------------------------------------------------------------------------------------------------------------------------|------------------------------------------------------------------------------------------------------------------------------|--------------------------------------------------------------------------------------------------------------------|
| % of Fiscal Year Completed:                                                                                                                                                                                                                                                                                                                                                | 58.3%                                                                                                                                                                                                              | PRIOR Y                                                                                                                                                                                               | EAR                                                                                                                                  |                                                                                                                   | CUR                                                                                                                                                                                                                               | RENT YE                                                                                                                                                                                                | EAR                                                                                                                                  |                                                                                                                                 |                                                                                                                                                                                                                                                                                                                                                                                        |                                                                                                                                                                                                                     | PRIOR Y                                                                                                                                                                                | EAR                                                                                                                                |                                                                                                                             | CUR                                                                                                                                                                                         | RENT Y                                                                                                                                                                        | EAR                                                                                                                          |                                                                                                                    |
| WATER FUND                                                                                                                                                                                                                                                                                                                                                                 | Budget 16-17                                                                                                                                                                                                       | Jan-17                                                                                                                                                                                                | % Collected                                                                                                                          | % Var                                                                                                             | Budget 17-18                                                                                                                                                                                                                      | Jan-18                                                                                                                                                                                                 | % Collected                                                                                                                          | % Var                                                                                                                           | WATER & SEWER FUND                                                                                                                                                                                                                                                                                                                                                                     | Budget 16-17                                                                                                                                                                                                        | Jan-17                                                                                                                                                                                 | % Collected                                                                                                                        | % Var                                                                                                                       | <b>Budget 17-18</b>                                                                                                                                                                         | Jan-18                                                                                                                                                                        | % Collected                                                                                                                  | % Var                                                                                                              |
| REVENUES:                                                                                                                                                                                                                                                                                                                                                                  | 0.516.104                                                                                                                                                                                                          | 5.050.050                                                                                                                                                                                             | (2.50)                                                                                                                               | 4.204                                                                                                             | 11 452 105                                                                                                                                                                                                                        | 6.506.041                                                                                                                                                                                              | 00/                                                                                                                                  | 7.40/                                                                                                                           | REVENUES:                                                                                                                                                                                                                                                                                                                                                                              | 27 000 242                                                                                                                                                                                                          | 22.246.112                                                                                                                                                                             | <b>70.10</b> /                                                                                                                     | 0.00/                                                                                                                       | 41.250.001                                                                                                                                                                                  | 22.715.205                                                                                                                                                                    |                                                                                                                              | 0.00/                                                                                                              |
| Rate & Service Charges                                                                                                                                                                                                                                                                                                                                                     | 9,516,104<br>1,890,000                                                                                                                                                                                             | 5,959,059<br>1,352,530                                                                                                                                                                                | 62.6%<br>71.6%                                                                                                                       | 13.2%                                                                                                             | 11,453,187                                                                                                                                                                                                                        | 6,526,241<br>2,135,375                                                                                                                                                                                 | 57.0%<br>113.0%                                                                                                                      | -1.4%<br>54.6%                                                                                                                  | Rate & Service Charges                                                                                                                                                                                                                                                                                                                                                                 | 37,808,243<br>5,390,000                                                                                                                                                                                             | 22,346,113<br>4,974,096                                                                                                                                                                | 59.1%<br>92.3%                                                                                                                     | 34.0%                                                                                                                       | 41,258,001<br>5,390,000                                                                                                                                                                     | 23,715,305<br>6,941,797                                                                                                                                                       | 57.5%<br>128.8%                                                                                                              | -0.9%<br>70.5%                                                                                                     |
| Impact Fees<br>Connection Fees                                                                                                                                                                                                                                                                                                                                             | 1,470,000                                                                                                                                                                                                          | 1,057,674                                                                                                                                                                                             | 72.0%                                                                                                                                | 13.6%                                                                                                             | 1,470,000                                                                                                                                                                                                                         | 1,482,840                                                                                                                                                                                              | 100.9%                                                                                                                               | 42.5%                                                                                                                           | Impact Fees<br>Connection Fees                                                                                                                                                                                                                                                                                                                                                         |                                                                                                                                                                                                                     | 2,635,974                                                                                                                                                                              | 81.9%                                                                                                                              | 23.5%                                                                                                                       | 3,220,000                                                                                                                                                                                   | 3,060,665                                                                                                                                                                     | 95.1%                                                                                                                        | 36.7%                                                                                                              |
| Other Revenues                                                                                                                                                                                                                                                                                                                                                             | 277,000                                                                                                                                                                                                            | 192,761                                                                                                                                                                                               | 69.6%                                                                                                                                | 11.3%                                                                                                             | 266,500                                                                                                                                                                                                                           | 203,917                                                                                                                                                                                                | 76.5%                                                                                                                                | 18.2%                                                                                                                           | Other Revenues                                                                                                                                                                                                                                                                                                                                                                         | 905,500                                                                                                                                                                                                             | 1,291,306                                                                                                                                                                              | 142.6%                                                                                                                             | 84.3%                                                                                                                       | 532,000                                                                                                                                                                                     | 965,681                                                                                                                                                                       | 181.5%                                                                                                                       | 123.2%                                                                                                             |
| NON-OPERATING REVENUES:                                                                                                                                                                                                                                                                                                                                                    | _,,,,,,,,,                                                                                                                                                                                                         |                                                                                                                                                                                                       | 0.10,1                                                                                                                               |                                                                                                                   |                                                                                                                                                                                                                                   |                                                                                                                                                                                                        |                                                                                                                                      |                                                                                                                                 | NON-OPERATING REVENUES:                                                                                                                                                                                                                                                                                                                                                                | , ,,,,,,,,,,,,,,,,,,,,,,,,,,,,,,,,,,,,,                                                                                                                                                                             | -,-,-,-,-                                                                                                                                                                              | - 1-1070                                                                                                                           |                                                                                                                             |                                                                                                                                                                                             | ,,                                                                                                                                                                            |                                                                                                                              |                                                                                                                    |
| Gain(Loss) on Sale of Assets                                                                                                                                                                                                                                                                                                                                               | 74,223                                                                                                                                                                                                             | 99,796                                                                                                                                                                                                | 134.5%                                                                                                                               | 76.1%                                                                                                             | -                                                                                                                                                                                                                                 | -                                                                                                                                                                                                      |                                                                                                                                      |                                                                                                                                 | Interest Income                                                                                                                                                                                                                                                                                                                                                                        | 20,000                                                                                                                                                                                                              | 72                                                                                                                                                                                     | 0.4%                                                                                                                               | -58.0%                                                                                                                      | 98,450                                                                                                                                                                                      | 11,761                                                                                                                                                                        | 11.9%                                                                                                                        | -46.4%                                                                                                             |
| TOTAL REVENUES                                                                                                                                                                                                                                                                                                                                                             | 13,227,327                                                                                                                                                                                                         | 8,661,820                                                                                                                                                                                             | 65.5%                                                                                                                                | 7.2%                                                                                                              | 15,079,687                                                                                                                                                                                                                        | 10,348,373                                                                                                                                                                                             | 68.6%                                                                                                                                | 10.3%                                                                                                                           | Gain(Loss) on Sale of Assets                                                                                                                                                                                                                                                                                                                                                           | 383,378                                                                                                                                                                                                             | 269,426                                                                                                                                                                                | 70.3%                                                                                                                              | 11.9%                                                                                                                       | 129,810                                                                                                                                                                                     | 40,321                                                                                                                                                                        | 31.1%                                                                                                                        | -27.3%                                                                                                             |
| TOTAL AVAILABLE REVENUE                                                                                                                                                                                                                                                                                                                                                    | 6,148,741                                                                                                                                                                                                          | 4,282,615                                                                                                                                                                                             | 69.7%                                                                                                                                | 11.3%                                                                                                             | 6,853,268                                                                                                                                                                                                                         | 4,516,753                                                                                                                                                                                              | 65.9%                                                                                                                                | 7.6%                                                                                                                            | TOTAL REVENUES                                                                                                                                                                                                                                                                                                                                                                         | /                                                                                                                                                                                                                   | 31,516,987                                                                                                                                                                             | 66.0%                                                                                                                              | 7.7%                                                                                                                        | 50,628,261                                                                                                                                                                                  | 34,735,529                                                                                                                                                                    | 68.6%                                                                                                                        | 10.3%                                                                                                              |
| (After R&R Transfers)                                                                                                                                                                                                                                                                                                                                                      |                                                                                                                                                                                                                    |                                                                                                                                                                                                       |                                                                                                                                      |                                                                                                                   |                                                                                                                                                                                                                                   |                                                                                                                                                                                                        |                                                                                                                                      |                                                                                                                                 | TOTAL AVAILABLE REVENUE                                                                                                                                                                                                                                                                                                                                                                | 27,556,071                                                                                                                                                                                                          | 17,920,612                                                                                                                                                                             | 65.0%                                                                                                                              | 6.7%                                                                                                                        | 27,523,180                                                                                                                                                                                  | 17,459,935                                                                                                                                                                    | 63.4%                                                                                                                        | 5.1%                                                                                                               |
| EXPENDITURES:                                                                                                                                                                                                                                                                                                                                                              | Budget 16-17                                                                                                                                                                                                       | Jan-17                                                                                                                                                                                                | % Spent                                                                                                                              | % Var                                                                                                             | Budget 17-18                                                                                                                                                                                                                      | Jan-18                                                                                                                                                                                                 | % Spent                                                                                                                              | % Var                                                                                                                           | (After R&R Transfers)  EXPENDITURES:                                                                                                                                                                                                                                                                                                                                                   | Budget 16-17                                                                                                                                                                                                        | Jan-17                                                                                                                                                                                 | % Spent                                                                                                                            | % Var                                                                                                                       | Budget 17-18                                                                                                                                                                                | Jan-18                                                                                                                                                                        | % Spent                                                                                                                      | % Var                                                                                                              |
| Personnel Costs                                                                                                                                                                                                                                                                                                                                                            | 3,600,050                                                                                                                                                                                                          | 1,670,826                                                                                                                                                                                             | 46.4%                                                                                                                                | -11.9%                                                                                                            | 3,729,581                                                                                                                                                                                                                         | 1,856,220                                                                                                                                                                                              | 49.8%                                                                                                                                | -8.6%                                                                                                                           | Personnel Costs                                                                                                                                                                                                                                                                                                                                                                        | Ü                                                                                                                                                                                                                   | 5,230,169                                                                                                                                                                              | 44.0%                                                                                                                              | -14.3%                                                                                                                      | 12,377,401                                                                                                                                                                                  | 5,864,004                                                                                                                                                                     | 47.4%                                                                                                                        | -11.0%                                                                                                             |
| Contractual Services                                                                                                                                                                                                                                                                                                                                                       | 517,753                                                                                                                                                                                                            | 160,220                                                                                                                                                                                               | 30.9%                                                                                                                                | -27.4%                                                                                                            | 444,926                                                                                                                                                                                                                           | 207,013                                                                                                                                                                                                | 46.5%                                                                                                                                | -11.8%                                                                                                                          | Contractual Services                                                                                                                                                                                                                                                                                                                                                                   | 2,024,968                                                                                                                                                                                                           | 762,060                                                                                                                                                                                | 37.6%                                                                                                                              | -20.7%                                                                                                                      | 1,791,112                                                                                                                                                                                   | 908,364                                                                                                                                                                       | 50.7%                                                                                                                        | -7.6%                                                                                                              |
| Maint & Repairs                                                                                                                                                                                                                                                                                                                                                            | 614,920                                                                                                                                                                                                            | 191,014                                                                                                                                                                                               | 31.1%                                                                                                                                | -27.3%                                                                                                            | 494,249                                                                                                                                                                                                                           | 240,502                                                                                                                                                                                                | 48.7%                                                                                                                                | -9.7%                                                                                                                           | Maint & Repairs                                                                                                                                                                                                                                                                                                                                                                        | 3,456,104                                                                                                                                                                                                           | 2,086,783                                                                                                                                                                              | 60.4%                                                                                                                              | 2.0%                                                                                                                        | 3,095,720                                                                                                                                                                                   | 2,169,939                                                                                                                                                                     | 70.1%                                                                                                                        | 11.8%                                                                                                              |
| Utilities                                                                                                                                                                                                                                                                                                                                                                  | 2,000,818                                                                                                                                                                                                          | 1,193,667                                                                                                                                                                                             | 59.7%                                                                                                                                | 1.3%                                                                                                              | 2,451,807                                                                                                                                                                                                                         | 1,145,372                                                                                                                                                                                              | 46.7%                                                                                                                                | -11.6%                                                                                                                          | Utilities                                                                                                                                                                                                                                                                                                                                                                              | 4,262,538                                                                                                                                                                                                           | 2,092,733                                                                                                                                                                              | 49.1%                                                                                                                              | -9.2%                                                                                                                       | 4,747,998                                                                                                                                                                                   | 2,046,151                                                                                                                                                                     | 43.1%                                                                                                                        | -15.2%                                                                                                             |
| Office Expenses                                                                                                                                                                                                                                                                                                                                                            | 977,901                                                                                                                                                                                                            | 740,902                                                                                                                                                                                               | 75.8%                                                                                                                                | 17.4%                                                                                                             | 273,985                                                                                                                                                                                                                           | 154,223                                                                                                                                                                                                | 56.3%                                                                                                                                | -2.0%                                                                                                                           | Office Expenses                                                                                                                                                                                                                                                                                                                                                                        |                                                                                                                                                                                                                     | 1,250,750                                                                                                                                                                              | 57.0%                                                                                                                              | -1.3%                                                                                                                       | 773,631                                                                                                                                                                                     | 378,135                                                                                                                                                                       | 48.9%                                                                                                                        | -9.5%                                                                                                              |
| Insurance                                                                                                                                                                                                                                                                                                                                                                  | 150,000                                                                                                                                                                                                            | 75,968                                                                                                                                                                                                | 50.6%                                                                                                                                | -7.7%                                                                                                             | 151,299                                                                                                                                                                                                                           | 119,015                                                                                                                                                                                                | 78.7%                                                                                                                                | 20.3%                                                                                                                           | Insurance                                                                                                                                                                                                                                                                                                                                                                              |                                                                                                                                                                                                                     | 177,258                                                                                                                                                                                | 48.6%                                                                                                                              | -9.8%                                                                                                                       | 353,031                                                                                                                                                                                     | 261,282                                                                                                                                                                       | 74.0%                                                                                                                        | 15.7%                                                                                                              |
| Other Expenses                                                                                                                                                                                                                                                                                                                                                             | 159,501                                                                                                                                                                                                            | 11,483                                                                                                                                                                                                | 7.2%                                                                                                                                 | -51.1%                                                                                                            | 1,142,397                                                                                                                                                                                                                         | 638,724                                                                                                                                                                                                | 55.9%                                                                                                                                | -2.4%                                                                                                                           | Other Expenses                                                                                                                                                                                                                                                                                                                                                                         | 1,423,984                                                                                                                                                                                                           | 136,845                                                                                                                                                                                | 9.6%                                                                                                                               | -48.7%                                                                                                                      | 2,708,336                                                                                                                                                                                   | 1,037,585                                                                                                                                                                     | 38.3%                                                                                                                        | -20.0%                                                                                                             |
| TOTAL OPERATING EXPENSE                                                                                                                                                                                                                                                                                                                                                    |                                                                                                                                                                                                                    | 4,044,080                                                                                                                                                                                             | 50.4%                                                                                                                                | <b>-7.9%</b> 19.2%                                                                                                | 8,688,244                                                                                                                                                                                                                         | 4,361,069                                                                                                                                                                                              | 50.2%                                                                                                                                | - <b>8.1%</b> 15.7%                                                                                                             | TOTAL OPERATING EXPENSE                                                                                                                                                                                                                                                                                                                                                                |                                                                                                                                                                                                                     | 11,736,598                                                                                                                                                                             | 45.8%                                                                                                                              | -12.5%<br>20.2%                                                                                                             | 25,847,229                                                                                                                                                                                  | 12,665,460                                                                                                                                                                    | 49.0%                                                                                                                        | <b>-9.3%</b><br>19.6%                                                                                              |
| Capital Equipment                                                                                                                                                                                                                                                                                                                                                          | Operating Expense v. 935,260                                                                                                                                                                                       | . Kevenues Variance<br>599,841                                                                                                                                                                        | >>><br>64.1%                                                                                                                         | 5.8%                                                                                                              | Operating Expense v. I                                                                                                                                                                                                            | 309,898                                                                                                                                                                                                | >><br>101.9%                                                                                                                         | 43.5%                                                                                                                           | Capital Equipment                                                                                                                                                                                                                                                                                                                                                                      | Operating Expense v. 1,939,440                                                                                                                                                                                      | 1,234,529                                                                                                                                                                              | 63.7%                                                                                                                              | 5.3%                                                                                                                        | Operating Expense v.<br>1,675,950                                                                                                                                                           | 788,168                                                                                                                                                                       |                                                                                                                              | -11.3%                                                                                                             |
| TOTAL OP & NON-OP EXPENSE                                                                                                                                                                                                                                                                                                                                                  | 8,956,203                                                                                                                                                                                                          | 4,643,921                                                                                                                                                                                             | 51.9%                                                                                                                                | -6.5%                                                                                                             | 8,992,494                                                                                                                                                                                                                         | 4,670,968                                                                                                                                                                                              | 51.9%                                                                                                                                | -6.4%                                                                                                                           | TOTAL OP & NON-OP EXPENSE                                                                                                                                                                                                                                                                                                                                                              |                                                                                                                                                                                                                     | 12,971,127                                                                                                                                                                             | 47.1%                                                                                                                              | -11.3%                                                                                                                      | 27,523,179                                                                                                                                                                                  | 13,453,627                                                                                                                                                                    | 48.9%                                                                                                                        | -9.5%                                                                                                              |
| TOTAL OF WHOM OF LANDE                                                                                                                                                                                                                                                                                                                                                     | TOTAL Expense v. Re                                                                                                                                                                                                |                                                                                                                                                                                                       | >>>                                                                                                                                  | 17.8%                                                                                                             | TOTAL Expense v. Rev                                                                                                                                                                                                              |                                                                                                                                                                                                        | >>>                                                                                                                                  | 14.0%                                                                                                                           | TOTAL OF WINON OF EMPENDE                                                                                                                                                                                                                                                                                                                                                              | TOTAL Expense v. Re                                                                                                                                                                                                 |                                                                                                                                                                                        | >>>                                                                                                                                | 19.0%                                                                                                                       | TOTAL Expense v. Re                                                                                                                                                                         |                                                                                                                                                                               | >>>                                                                                                                          | 19.7%                                                                                                              |
|                                                                                                                                                                                                                                                                                                                                                                            | ·                                                                                                                                                                                                                  |                                                                                                                                                                                                       | L                                                                                                                                    |                                                                                                                   |                                                                                                                                                                                                                                   |                                                                                                                                                                                                        | ı                                                                                                                                    |                                                                                                                                 |                                                                                                                                                                                                                                                                                                                                                                                        | •                                                                                                                                                                                                                   |                                                                                                                                                                                        | L                                                                                                                                  |                                                                                                                             | •                                                                                                                                                                                           |                                                                                                                                                                               | <u> </u>                                                                                                                     |                                                                                                                    |
|                                                                                                                                                                                                                                                                                                                                                                            |                                                                                                                                                                                                                    |                                                                                                                                                                                                       |                                                                                                                                      |                                                                                                                   |                                                                                                                                                                                                                                   |                                                                                                                                                                                                        |                                                                                                                                      |                                                                                                                                 |                                                                                                                                                                                                                                                                                                                                                                                        |                                                                                                                                                                                                                     |                                                                                                                                                                                        |                                                                                                                                    |                                                                                                                             |                                                                                                                                                                                             |                                                                                                                                                                               |                                                                                                                              |                                                                                                                    |
|                                                                                                                                                                                                                                                                                                                                                                            |                                                                                                                                                                                                                    |                                                                                                                                                                                                       |                                                                                                                                      |                                                                                                                   |                                                                                                                                                                                                                                   |                                                                                                                                                                                                        |                                                                                                                                      |                                                                                                                                 |                                                                                                                                                                                                                                                                                                                                                                                        |                                                                                                                                                                                                                     |                                                                                                                                                                                        |                                                                                                                                    |                                                                                                                             |                                                                                                                                                                                             |                                                                                                                                                                               |                                                                                                                              |                                                                                                                    |
|                                                                                                                                                                                                                                                                                                                                                                            |                                                                                                                                                                                                                    |                                                                                                                                                                                                       |                                                                                                                                      |                                                                                                                   |                                                                                                                                                                                                                                   |                                                                                                                                                                                                        |                                                                                                                                      |                                                                                                                                 | Note-The bulk of Solid Waste Revenues are collected                                                                                                                                                                                                                                                                                                                                    |                                                                                                                                                                                                                     |                                                                                                                                                                                        |                                                                                                                                    |                                                                                                                             |                                                                                                                                                                                             |                                                                                                                                                                               |                                                                                                                              |                                                                                                                    |
|                                                                                                                                                                                                                                                                                                                                                                            |                                                                                                                                                                                                                    | PRIOR Y                                                                                                                                                                                               | EAR                                                                                                                                  |                                                                                                                   | CUR                                                                                                                                                                                                                               | RENT YI                                                                                                                                                                                                | EAR                                                                                                                                  |                                                                                                                                 | Note-The bulk of Solid Waste Revenues are collected % of FY Completed (Revenue):                                                                                                                                                                                                                                                                                                       |                                                                                                                                                                                                                     | PRIOR Y                                                                                                                                                                                | EAR                                                                                                                                |                                                                                                                             | CUR                                                                                                                                                                                         | RENT Y                                                                                                                                                                        | EAR                                                                                                                          |                                                                                                                    |
| SEWER FUND                                                                                                                                                                                                                                                                                                                                                                 | Budget 16-17                                                                                                                                                                                                       | PRIOR Y                                                                                                                                                                                               | EAR % Collected                                                                                                                      | % Var                                                                                                             | CUR<br>Budget 17-18                                                                                                                                                                                                               | RENT YI                                                                                                                                                                                                | EAR % Collected                                                                                                                      | % Var                                                                                                                           | % of FY Completed (Revenue): SOLID WASTE                                                                                                                                                                                                                                                                                                                                               |                                                                                                                                                                                                                     | PRIOR Y                                                                                                                                                                                | EAR % Collected                                                                                                                    | % Var                                                                                                                       | CUR<br>Budget 17-18                                                                                                                                                                         | RRENT Y                                                                                                                                                                       | EAR % Collected                                                                                                              | % Var                                                                                                              |
| REVENUES:                                                                                                                                                                                                                                                                                                                                                                  | Budget 16-17                                                                                                                                                                                                       | Jan-17                                                                                                                                                                                                | % Collected                                                                                                                          |                                                                                                                   | Budget 17-18                                                                                                                                                                                                                      | Jan-18                                                                                                                                                                                                 | % Collected                                                                                                                          |                                                                                                                                 | % of FY Completed (Revenue): SOLID WASTE REVENUES:                                                                                                                                                                                                                                                                                                                                     | 81.4%<br>Budget 16-17                                                                                                                                                                                               | Jan-17                                                                                                                                                                                 | % Collected                                                                                                                        |                                                                                                                             | Budget 17-18                                                                                                                                                                                | Jan-18                                                                                                                                                                        | % Collected                                                                                                                  |                                                                                                                    |
| REVENUES:<br>Rate & Service Charges                                                                                                                                                                                                                                                                                                                                        | Budget 16-17<br>28,292,139                                                                                                                                                                                         | <b>Jan-17</b> 16,387,054                                                                                                                                                                              | % Collected 57.9%                                                                                                                    | -0.4%                                                                                                             | Budget 17-18 29,804,814                                                                                                                                                                                                           | <b>Jan-18</b> 17,189,064                                                                                                                                                                               | % Collected 57.7%                                                                                                                    | -0.7%                                                                                                                           | % of FY Completed (Revenue):  SOLID WASTE  REVENUES:  Landfill User Fee Revenue                                                                                                                                                                                                                                                                                                        | 81.4%<br>Budget 16-17<br>8,251,490                                                                                                                                                                                  | <b>Jan-17</b> 7,653,631                                                                                                                                                                | % Collected 92.8%                                                                                                                  | 11.4%                                                                                                                       | <b>Budget 17-18</b> 8,486,400                                                                                                                                                               | <b>Jan-18</b> 7,885,048                                                                                                                                                       | % Collected 92.9%                                                                                                            | 11.5%                                                                                                              |
| REVENUES:<br>Rate & Service Charges<br>Impact Fees                                                                                                                                                                                                                                                                                                                         | 28,292,139<br>3,500,000                                                                                                                                                                                            | Jan-17 16,387,054 3,621,566                                                                                                                                                                           | % Collected 57.9% 103.5%                                                                                                             | -0.4%<br>45.1%                                                                                                    | 29,804,814<br>3,500,000                                                                                                                                                                                                           | Jan-18<br>17,189,064<br>4,806,422                                                                                                                                                                      | % Collected 57.7% 137.3%                                                                                                             | -0.7%<br>79.0%                                                                                                                  | % of FY Completed (Revenue):  SOLID WASTE  REVENUES:  Landfill User Fee Revenue  Salvage Revenue                                                                                                                                                                                                                                                                                       | 81.4%<br>Budget 16-17<br>8,251,490<br>134,500                                                                                                                                                                       | <b>Jan-17</b> 7,653,631 82,121                                                                                                                                                         | % Collected 92.8% 61.1%                                                                                                            | 11.4%<br>-20.3%                                                                                                             | 8,486,400<br>161,500                                                                                                                                                                        | <b>Jan-18</b> 7,885,048 110,364                                                                                                                                               | % Collected 92.9% 68.3%                                                                                                      | 11.5%<br>-13.1%                                                                                                    |
| REVENUES:<br>Rate & Service Charges<br>Impact Fees<br>Connection Fees                                                                                                                                                                                                                                                                                                      | 28,292,139<br>3,500,000<br>1,750,000                                                                                                                                                                               | Jan-17  16,387,054 3,621,566 1,578,300                                                                                                                                                                | % Collected 57.9% 103.5% 90.2%                                                                                                       | -0.4%<br>45.1%<br>31.9%                                                                                           | 29,804,814<br>3,500,000<br>1,750,000                                                                                                                                                                                              | Jan-18<br>17,189,064<br>4,806,422<br>1,577,825                                                                                                                                                         | % Collected<br>57.7%<br>137.3%<br>90.2%                                                                                              | -0.7%<br>79.0%<br>31.8%                                                                                                         | % of FY Completed (Revenue):  SOLID WASTE  REVENUES:  Landfill User Fee Revenue Salvage Revenue Tipping Fees                                                                                                                                                                                                                                                                           | 81.4%<br>Budget 16-17<br>8,251,490<br>134,500<br>3,389,000                                                                                                                                                          | 7,653,631<br>82,121<br>2,167,478                                                                                                                                                       | % Collected  92.8% 61.1% 64.0%                                                                                                     | 11.4%<br>-20.3%<br>-17.4%                                                                                                   | 8,486,400<br>161,500<br>3,574,000                                                                                                                                                           | 7,885,048<br>110,364<br>2,164,452                                                                                                                                             | % Collected  92.9% 68.3% 60.6%                                                                                               | 11.5%<br>-13.1%<br>-20.8%                                                                                          |
| REVENUES:<br>Rate & Service Charges<br>Impact Fees                                                                                                                                                                                                                                                                                                                         | 28,292,139<br>3,500,000                                                                                                                                                                                            | Jan-17 16,387,054 3,621,566                                                                                                                                                                           | % Collected 57.9% 103.5%                                                                                                             | -0.4%<br>45.1%                                                                                                    | 29,804,814<br>3,500,000                                                                                                                                                                                                           | Jan-18<br>17,189,064<br>4,806,422                                                                                                                                                                      | % Collected 57.7% 137.3%                                                                                                             | -0.7%<br>79.0%                                                                                                                  | % of FY Completed (Revenue):  SOLID WASTE  REVENUES:  Landfill User Fee Revenue  Salvage Revenue                                                                                                                                                                                                                                                                                       | 81.4%<br>Budget 16-17<br>8,251,490<br>134,500                                                                                                                                                                       | <b>Jan-17</b> 7,653,631 82,121                                                                                                                                                         | % Collected 92.8% 61.1%                                                                                                            | 11.4%<br>-20.3%                                                                                                             | 8,486,400<br>161,500                                                                                                                                                                        | <b>Jan-18</b> 7,885,048 110,364                                                                                                                                               | % Collected 92.9% 68.3%                                                                                                      | 11.5%<br>-13.1%                                                                                                    |
| REVENUES:<br>Rate & Service Charges<br>Impact Fees<br>Connection Fees<br>Other Revenues                                                                                                                                                                                                                                                                                    | 28,292,139<br>3,500,000<br>1,750,000                                                                                                                                                                               | Jan-17  16,387,054 3,621,566 1,578,300                                                                                                                                                                | % Collected 57.9% 103.5% 90.2%                                                                                                       | -0.4%<br>45.1%<br>31.9%                                                                                           | 29,804,814<br>3,500,000<br>1,750,000                                                                                                                                                                                              | Jan-18<br>17,189,064<br>4,806,422<br>1,577,825                                                                                                                                                         | % Collected<br>57.7%<br>137.3%<br>90.2%                                                                                              | -0.7%<br>79.0%<br>31.8%                                                                                                         | % of FY Completed (Revenue):  SOLID WASTE  REVENUES: Landfill User Fee Revenue Salvage Revenue Tipping Fees Total Other Revenues                                                                                                                                                                                                                                                       | 81.4%<br>Budget 16-17<br>8,251,490<br>134,500<br>3,389,000                                                                                                                                                          | 7,653,631<br>82,121<br>2,167,478                                                                                                                                                       | % Collected  92.8% 61.1% 64.0%                                                                                                     | 11.4%<br>-20.3%<br>-17.4%                                                                                                   | 8,486,400<br>161,500<br>3,574,000                                                                                                                                                           | 7,885,048<br>110,364<br>2,164,452                                                                                                                                             | % Collected  92.9% 68.3% 60.6%                                                                                               | 11.5%<br>-13.1%<br>-20.8%                                                                                          |
| REVENUES: Rate & Service Charges Impact Fees Connection Fees Other Revenues NON-OPERATING REVENUES:                                                                                                                                                                                                                                                                        | 28,292,139<br>3,500,000<br>1,750,000<br>628,500<br>20,000<br>309,155                                                                                                                                               | Jan-17  16,387,054 3,621,566 1,578,300 1,098,545  72 169,630                                                                                                                                          | % Collected 57.9% 103.5% 90.2% 174.8% 0.4% 54.9%                                                                                     | -0.4%<br>45.1%<br>31.9%<br>116.5%<br>-58.0%<br>-3.5%                                                              | 29,804,814<br>3,500,000<br>1,750,000<br>265,500<br>98,450<br>129,810                                                                                                                                                              | Jan-18  17,189,064  4,806,422 1,577,825 761,764  11,761 40,321                                                                                                                                         | 57.7%<br>137.3%<br>90.2%<br>286.9%<br>11.9%<br>31.1%                                                                                 | -0.7%<br>79.0%<br>31.8%<br>228.6%<br>-46.4%<br>-27.3%                                                                           | % of FY Completed (Revenue):  SOLID WASTE  REVENUES: Landfill User Fee Revenue Salvage Revenue Tipping Fees Total Other Revenues NON-OPERATING REVENUES:                                                                                                                                                                                                                               | 81.4%<br>Budget 16-17<br>8,251,490<br>134,500<br>3,389,000<br>69,800<br>170<br>250,200                                                                                                                              | 7,653,631<br>82,121<br>2,167,478<br>50,997                                                                                                                                             | % Collected  92.8% 61.1% 64.0% 73.1%  0.0% 77.4%                                                                                   | 11.4%<br>-20.3%<br>-17.4%<br>-8.3%<br>-81.4%<br>-4.0%                                                                       | 8,486,400<br>161,500<br>3,574,000<br>68,500                                                                                                                                                 | 7,885,048<br>110,364<br>2,164,452<br>59,666                                                                                                                                   | % Collected  92.9% 68.3% 60.6% 87.1%                                                                                         | 11.5%<br>-13.1%<br>-20.8%<br>5.7%                                                                                  |
| REVENUES: Rate & Service Charges Impact Fees Connection Fees Other Revenues NON-OPERATING REVENUES: Interest Income Gain(Loss) on Sale of Assets TOTAL REVENUES                                                                                                                                                                                                            | 28,292,139<br>3,500,000<br>1,750,000<br>628,500<br>20,000<br>309,155<br>34,499,794                                                                                                                                 | Jan-17  16,387,054 3,621,566 1,578,300 1,098,545  72 169,630 22,855,167                                                                                                                               | 57.9%<br>103.5%<br>90.2%<br>174.8%<br>0.4%<br>54.9%<br>66.2%                                                                         | -0.4%<br>45.1%<br>31.9%<br>116.5%<br>-58.0%<br>-3.5%<br>7.9%                                                      | 29,804,814<br>3,500,000<br>1,750,000<br>265,500<br>98,450<br>129,810<br>35,548,574                                                                                                                                                | Jan-18  17,189,064  4,806,422 1,577,825 761,764  11,761 40,321 24,387,156                                                                                                                              | 57.7%<br>137.3%<br>90.2%<br>286.9%<br>11.9%<br>31.1%<br>68.6%                                                                        | -0.7%<br>79.0%<br>31.8%<br>228.6%<br>-46.4%<br>-27.3%<br>10.3%                                                                  | % of FY Completed (Revenue):  SOLID WASTE  REVENUES: Landfill User Fee Revenue Salvage Revenue Tipping Fees Total Other Revenues NON-OPERATING REVENUES: Interest Income Gain(Loss) on Sale of Assets TOTAL REVENUES                                                                                                                                                                   | 81.4%  Budget 16-17  8,251,490 134,500 3,389,000 69,800  170 250,200 12,095,160                                                                                                                                     | 7,653,631<br>82,121<br>2,167,478<br>50,997<br>-<br>193,682<br>10,147,909                                                                                                               | 92.8% 61.1% 64.0% 73.1% 0.0% 77.4% 83.9%                                                                                           | 11.4%<br>-20.3%<br>-17.4%<br>-8.3%<br>-81.4%<br>-4.0%<br>2.5%                                                               | 8,486,400<br>161,500<br>3,574,000<br>68,500<br>-<br>308,630<br>12,599,030                                                                                                                   | 7,885,048 110,364 2,164,452 59,666  23,529 10,243,060                                                                                                                         | % Collected  92.9% 68.3% 60.6% 87.1%  7.6% 81.3%                                                                             | 11.5%<br>-13.1%<br>-20.8%<br>5.7%<br>-73.8%<br>-0.1%                                                               |
| REVENUES: Rate & Service Charges Impact Fees Connection Fees Other Revenues NON-OPERATING REVENUES: Interest Income Gain(Loss) on Sale of Assets TOTAL REVENUES TOTAL AVAILABLE REVENUE                                                                                                                                                                                    | 28,292,139<br>3,500,000<br>1,750,000<br>628,500<br>20,000<br>309,155<br>34,499,794                                                                                                                                 | Jan-17  16,387,054 3,621,566 1,578,300 1,098,545  72 169,630                                                                                                                                          | % Collected 57.9% 103.5% 90.2% 174.8% 0.4% 54.9%                                                                                     | -0.4%<br>45.1%<br>31.9%<br>116.5%<br>-58.0%<br>-3.5%<br>7.9%                                                      | 29,804,814<br>3,500,000<br>1,750,000<br>265,500<br>98,450<br>129,810                                                                                                                                                              | Jan-18  17,189,064  4,806,422 1,577,825 761,764  11,761 40,321                                                                                                                                         | 57.7%<br>137.3%<br>90.2%<br>286.9%<br>11.9%<br>31.1%                                                                                 | -0.7%<br>79.0%<br>31.8%<br>228.6%<br>-46.4%<br>-27.3%                                                                           | % of FY Completed (Revenue):  SOLID WASTE  REVENUES:  Landfill User Fee Revenue Salvage Revenue Tipping Fees Total Other Revenues NON-OPERATING REVENUES: Interest Income Gain(Loss) on Sale of Assets TOTAL REVENUES TOTAL AVAILABLE REVENUE                                                                                                                                          | 81.4%  Budget 16-17  8,251,490 134,500 3,389,000 69,800  170 250,200 12,095,160                                                                                                                                     | 7,653,631<br>82,121<br>2,167,478<br>50,997                                                                                                                                             | % Collected  92.8% 61.1% 64.0% 73.1%  0.0% 77.4%                                                                                   | 11.4%<br>-20.3%<br>-17.4%<br>-8.3%<br>-81.4%<br>-4.0%                                                                       | 8,486,400<br>161,500<br>3,574,000<br>68,500                                                                                                                                                 | 7,885,048<br>110,364<br>2,164,452<br>59,666                                                                                                                                   | % Collected  92.9% 68.3% 60.6% 87.1%                                                                                         | 11.5%<br>-13.1%<br>-20.8%<br>5.7%                                                                                  |
| REVENUES: Rate & Service Charges Impact Fees Connection Fees Other Revenues NON-OPERATING REVENUES: Interest Income Gain(Loss) on Sale of Assets TOTAL REVENUES TOTAL AVAILABLE REVENUE (After R&R Transfers)                                                                                                                                                              | 28,292,139<br>3,500,000<br>1,750,000<br>628,500<br>20,000<br>309,155<br>34,499,794<br>21,407,330                                                                                                                   | Jan-17  16,387,054 3,621,566 1,578,300 1,098,545  72 169,630 22,855,167                                                                                                                               | % Collected  57.9% 103.5% 90.2% 174.8%  0.4% 54.9% 66.2% 63.7%                                                                       | -0.4%<br>45.1%<br>31.9%<br>116.5%<br>-58.0%<br>-3.5%<br>7.9%                                                      | 29,804,814<br>3,500,000<br>1,750,000<br>265,500<br>98,450<br>129,810<br>35,548,574                                                                                                                                                | Jan-18  17,189,064 4,806,422 1,577,825 761,764  11,761 40,321 24,387,156 12,943,181                                                                                                                    | 57.7% 137.3% 90.2% 286.9% 11.9% 31.1% 68.6% 62.6%                                                                                    | -0.7%<br>79.0%<br>31.8%<br>228.6%<br>-46.4%<br>-27.3%<br>10.3%                                                                  | % of FY Completed (Revenue):  SOLID WASTE  REVENUES: Landfill User Fee Revenue Salvage Revenue Tipping Fees Total Other Revenues NON-OPERATING REVENUES: Interest Income Gain(Loss) on Sale of Assets TOTAL REVENUES                                                                                                                                                                   | 81.4% Budget 16-17  8,251,490 134,500 3,389,000 69,800  170 250,200 12,095,160 9,680,840                                                                                                                            | 7,653,631<br>82,121<br>2,167,478<br>50,997<br>193,682<br>10,147,909<br>8,411,251                                                                                                       | 92.8% 61.1% 64.0% 73.1% 0.0% 77.4% 83.9% 86.9%                                                                                     | 11.4%<br>-20.3%<br>-17.4%<br>-8.3%<br>-81.4%<br>-4.0%<br>2.5%                                                               | 8,486,400<br>161,500<br>3,574,000<br>68,500<br>-<br>308,630<br>12,599,030<br>9,279,314                                                                                                      | 7,885,048 110,364 2,164,452 59,666 23,529 10,243,060 8,312,392                                                                                                                | % Collected  92.9% 68.3% 60.6% 87.1%  7.6% 81.3% 89.6%                                                                       | 11.5%<br>-13.1%<br>-20.8%<br>5.7%<br>-73.8%<br>-0.1%                                                               |
| REVENUES: Rate & Service Charges Impact Fees Connection Fees Other Revenues NON-OPERATING REVENUES: Interest Income Gain(Loss) on Sale of Assets TOTAL REVENUES TOTAL AVAILABLE REVENUE (After R&R Transfers) EXPENDITURES:                                                                                                                                                | 28,292,139<br>3,500,000<br>1,750,000<br>628,500<br>20,000<br>309,155<br>34,499,794<br>21,407,330<br>Budget 16-17                                                                                                   | Jan-17  16,387,054 3,621,566 1,578,300 1,098,545  72 169,630 22,855,167 13,637,997  Jan-17                                                                                                            | % Collected  57.9% 103.5% 90.2% 174.8%  0.4% 54.9% 66.2% 63.7%  % Spent                                                              | -0.4%<br>45.1%<br>31.9%<br>116.5%<br>-58.0%<br>-3.5%<br>7.9%<br>5.4%                                              | 29,804,814 3,500,000 1,750,000 265,500 98,450 129,810 35,548,574 20,669,912  Budget 17-18                                                                                                                                         | Jan-18  17,189,064 4,806,422 1,577,825 761,764  11,761 40,321 24,387,156 12,943,181  Jan-18                                                                                                            | % Collected  57.7% 137.3% 90.2% 286.9%  11.9% 31.1% 68.6% 62.6%  % Spent                                                             | -0.7% 79.0% 31.8% 228.6%  -46.4% -27.3% 10.3% 4.3%                                                                              | % of FY Completed (Revenue):  SOLID WASTE  REVENUES:  Landfill User Fee Revenue Salvage Revenue Tipping Fees Total Other Revenues NON-OPERATING REVENUES: Interest Income Gain(Loss) on Sale of Assets TOTAL REVENUES TOTAL REVENUES TOTAL AVAILABLE REVENUE (After R&R Transfers) EXPENDITURES:                                                                                       | 81.4% Budget 16-17  8,251,490 134,500 3,389,000 69,800  170 250,200 12,095,160 9,680,840  Budget 16-17                                                                                                              | Jan-17  7,653,631 82,121 2,167,478 50,997  - 193,682 10,147,909 8,411,251  Jan-17                                                                                                      | % Collected  92.8% 61.1% 64.0% 73.1%  0.0% 77.4% 83.9% 86.9%  % Spent                                                              | 11.4% -20.3% -17.4% -8.3% -81.4% -4.0% 2.5% 5.5%                                                                            | 8,486,400<br>161,500<br>3,574,000<br>68,500<br>-<br>308,630<br>12,599,030<br>9,279,314<br>Budget 17-18                                                                                      | 7,885,048 110,364 2,164,452 59,666  23,529 10,243,060 8,312,392  Jan-18                                                                                                       | % Collected  92.9% 68.3% 60.6% 87.1%  7.6% 81.3% 89.6%                                                                       | 11.5% -13.1% -20.8% 5.7%  -73.8% -0.1% 8.2%                                                                        |
| REVENUES: Rate & Service Charges Impact Fees Connection Fees Other Revenues NON-OPERATING REVENUES: Interest Income Gain(Loss) on Sale of Assets TOTAL REVENUES TOTAL AVAILABLE REVENUE (After R&R Transfers)                                                                                                                                                              | 28,292,139<br>3,500,000<br>1,750,000<br>628,500<br>20,000<br>309,155<br>34,499,794<br>21,407,330                                                                                                                   | Jan-17  16,387,054 3,621,566 1,578,300 1,098,545  72 169,630 22,855,167 13,637,997  Jan-17 3,559,343                                                                                                  | % Collected  57.9% 103.5% 90.2% 174.8%  0.4% 54.9% 66.2% 63.7%  % Spent 42.9%                                                        | -0.4% 45.1% 31.9% 116.5% -58.0% -3.5% 7.9% 5.4%                                                                   | 29,804,814<br>3,500,000<br>1,750,000<br>265,500<br>98,450<br>129,810<br>35,548,574<br>20,669,912                                                                                                                                  | Jan-18  17,189,064 4,806,422 1,577,825 761,764  11,761 40,321 24,387,156 12,943,181  Jan-18 4,007,783                                                                                                  | 57.7% 137.3% 90.2% 286.9% 11.9% 31.1% 68.6% 62.6% % Spent 46.3%                                                                      | -0.7% 79.0% 31.8% 228.6%  -46.4% -27.3% 10.3% 4.3%                                                                              | % of FY Completed (Revenue):  SOLID WASTE  REVENUES: Landfill User Fee Revenue Salvage Revenue Tipping Fees Total Other Revenues NON-OPERATING REVENUES: Interest Income Gain(Loss) on Sale of Assets TOTAL REVENUES TOTAL AVAILABLE REVENUE (After R&R Transfers)                                                                                                                     | 81.4% Budget 16-17  8,251,490 134,500 3,389,000 69,800  170 250,200 12,095,160 9,680,840  Budget 16-17                                                                                                              | Jan-17  7,653,631 82,121 2,167,478 50,997  193,682 10,147,909 8,411,251  Jan-17 2,062,719                                                                                              | % Collected  92.8% 61.1% 64.0% 73.1%  0.0% 77.4% 83.9% 86.9%  % Spent 45.1%                                                        | 11.4% -20.3% -17.4% -8.3% -81.4% -4.0% -5.5% % Var -13.3%                                                                   | 8,486,400 161,500 3,574,000 68,500 308,630 12,599,030 9,279,314  Budget 17-18 4,613,931                                                                                                     | 7,885,048 110,364 2,164,452 59,666 23,529 10,243,060 8,312,392                                                                                                                | % Collected  92.9% 68.3% 60.6% 87.1%  7.6% 81.3% 89.6%  % Spent 49.2%                                                        | 11.5% -13.1% -20.8% 5.7%  -73.8% -0.1% 8.2%  % Var -9.1%                                                           |
| REVENUES: Rate & Service Charges Impact Fees Connection Fees Other Revenues NON-OPERATING REVENUES: Interest Income Gain(Loss) on Sale of Assets TOTAL REVENUES TOTAL AVAILABLE REVENUE (After R&R Transfers) EXPENDITURES: Personnel Costs                                                                                                                                | 28,292,139<br>3,500,000<br>1,750,000<br>628,500<br>20,000<br>309,155<br>34,499,794<br>21,407,330<br>Budget 16-17<br>8,289,241<br>1,507,215                                                                         | Jan-17  16,387,054 3,621,566 1,578,300 1,098,545  72 169,630 22,855,167 13,637,997  Jan-17                                                                                                            | % Collected  57.9% 103.5% 90.2% 174.8%  0.4% 54.9% 66.2% 63.7%  % Spent                                                              | -0.4%<br>45.1%<br>31.9%<br>116.5%<br>-58.0%<br>-3.5%<br>7.9%<br>5.4%                                              | 29,804,814 3,500,000 1,750,000 265,500 98,450 129,810 35,548,574 20,669,912  Budget 17-18 8,647,820                                                                                                                               | Jan-18  17,189,064 4,806,422 1,577,825 761,764  11,761 40,321 24,387,156 12,943,181  Jan-18                                                                                                            | % Collected  57.7% 137.3% 90.2% 286.9%  11.9% 31.1% 68.6% 62.6%  % Spent                                                             | -0.7% 79.0% 31.8% 228.6%  -46.4% -27.3% 10.3% 4.3%                                                                              | % of FY Completed (Revenue):  SOLID WASTE  REVENUES: Landfill User Fee Revenue Salvage Revenue Tipping Fees Total Other Revenues NON-OPERATING REVENUES: Interest Income Gain(Loss) on Sale of Assets TOTAL REVENUES TOTAL AVAILABLE REVENUE (After R&R Transfers)  EXPENDITURES: Personnel Costs                                                                                      | 81.4% Budget 16-17  8,251,490 134,500 3,389,000 69,800  170 250,200 12,095,160 9,680,840  Budget 16-17 4,577,182 596,329                                                                                            | Jan-17  7,653,631 82,121 2,167,478 50,997  - 193,682 10,147,909 8,411,251  Jan-17                                                                                                      | % Collected  92.8% 61.1% 64.0% 73.1%  0.0% 77.4% 83.9% 86.9%  % Spent                                                              | 11.4% -20.3% -17.4% -8.3% -81.4% -4.0% 2.5% 5.5%                                                                            | 8,486,400<br>161,500<br>3,574,000<br>68,500<br>-<br>308,630<br>12,599,030<br>9,279,314<br>Budget 17-18                                                                                      | 7,885,048 110,364 2,164,452 59,666 23,529 10,243,060 8,312,392 Jan-18 2,271,279                                                                                               | % Collected  92.9% 68.3% 60.6% 87.1%  7.6% 81.3% 89.6%                                                                       | 11.5% -13.1% -20.8% 5.7%  -73.8% -0.1% 8.2%                                                                        |
| REVENUES: Rate & Service Charges Impact Fees Connection Fees Other Revenues NON-OPERATING REVENUES: Interest Income Gain(Loss) on Sale of Assets TOTAL REVENUES TOTAL AVAILABLE REVENUE (After R&R Transfers) EXPENDITURES: Personnel Costs Contractual Services                                                                                                           | 28,292,139<br>3,500,000<br>1,750,000<br>628,500<br>20,000<br>309,155<br>34,499,794<br>21,407,330<br>Budget 16-17<br>8,289,241<br>1,507,215                                                                         | Jan-17  16,387,054 3,621,566 1,578,300 1,098,545  72 169,630 22,855,167 13,637,997  Jan-17 3,559,343 601,840                                                                                          | % Collected  57.9% 103.5% 90.2% 174.8%  0.4% 54.9% 66.2% 63.7%  % Spent 42.9% 39.9%                                                  | -0.4% 45.1% 31.9% 116.5% -58.0% -3.5% 7.9% 5.4%  Var -15.4% -18.4%                                                | 29,804,814<br>3,500,000<br>1,750,000<br>265,500<br>98,450<br>129,810<br>35,548,574<br>20,669,912<br>Budget 17-18<br>8,647,820<br>1,346,186                                                                                        | Jan-18  17,189,064  4,806,422 1,577,825 761,764  11,761 40,321 24,387,156 12,943,181  Jan-18  4,007,783 701,351                                                                                        | 57.7% 137.3% 90.2% 286.9% 11.9% 31.1% 68.6% 62.6%  % Spent 46.3% 52.1%                                                               | -0.7% 79.0% 31.8% 228.6%  -46.4% -27.3% 10.3% 4.3%  % Var -12.0% -6.2%                                                          | **SOLID WASTE  REVENUES: Landfill User Fee Revenue Salvage Revenue Tipping Fees Total Other Revenues NON-OPERATING REVENUES: Interest Income Gain(Loss) on Sale of Assets TOTAL REVENUES TOTAL AVAILABLE REVENUE (After R&R Transfers)  EXPENDITURES: Personnel Costs Contractual Services                                                                                             | 81.4% Budget 16-17  8,251,490 134,500 3,389,000 69,800  170 250,200 12,095,160 9,680,840  Budget 16-17 4,577,182 596,329 1,825,353                                                                                  | 7,653,631 82,121 2,167,478 50,997  193,682 10,147,909 8,411,251  Jan-17 2,062,719 236,715                                                                                              | % Collected  92.8% 61.1% 64.0% 73.1%  0.0% 77.4% 83.9% 86.9%  % Spent  45.1% 39.7%                                                 | 11.4% -20.3% -17.4% -8.3% -81.4% -4.0% -5.5% -81.3% -13.3% -18.6%                                                           | 8,486,400 161,500 3,574,000 68,500 308,630 12,599,030 9,279,314  Budget 17-18 4,613,931 639,241                                                                                             | 7,885,048 110,364 2,164,452 59,666  23,529 10,243,060 8,312,392  Jan-18 2,271,279 361,776                                                                                     | % Collected  92.9% 68.3% 60.6% 87.1%  7.6% 81.3% 89.6%  % Spent  49.2% 56.6%                                                 | 11.5% -13.1% -20.8% 5.7%  -73.8% -0.1% 8.2%  % Var -9.1% -1.7%                                                     |
| REVENUES: Rate & Service Charges Impact Fees Connection Fees Other Revenues NON-OPERATING REVENUES: Interest Income Gain(Loss) on Sale of Assets TOTAL REVENUES TOTAL AVAILABLE REVENUE (After R&R Transfers) EXPENDITURES: Personnel Costs Contractual Services Maint & Repairs Utilities Office Expenses                                                                 | 28,292,139<br>3,500,000<br>1,750,000<br>628,500<br>20,000<br>309,155<br>34,499,794<br>21,407,330<br>Budget 16-17<br>8,289,241<br>1,507,215<br>2,841,184<br>2,261,720<br>1,216,397                                  | Jan-17  16,387,054 3,621,566 1,578,300 1,098,545  72 169,630 22,855,167 13,637,997  Jan-17 3,559,343 601,840 1,895,769 899,066 509,848                                                                | % Collected  57.9% 103.5% 90.2% 174.8%  0.4% 54.9% 66.2% 63.7%  % Spent  42.9% 39.9% 66.7% 39.8% 41.9%                               | -0.4% 45.1% 31.9% 116.5%  -58.0% -3.5% 7.9% 5.4%  % Var -15.4% -18.6% -16.4%                                      | 29,804,814 3,500,000 1,750,000 265,500  98,450 129,810 35,548,574 20,669,912  Budget 17-18 8,647,820 1,346,186 2,601,471 2,296,191 499,646                                                                                        | Jan-18  17,189,064  4,806,422 1,577,825 761,764  11,761 40,321 24,387,156 12,943,181  Jan-18 4,007,783 701,351 1,929,436 900,779 223,913                                                               | \$ Collected  57.7% 137.3% 90.2% 286.9%  11.9% 31.1% 68.6% 62.6%  \$ Spent 46.3% 52.1% 74.2% 39.2% 44.8%                             | -0.7% 79.0% 31.8% 228.6%  -46.4% -27.3% 10.3% 4.3%  % Var  -12.0% -6.2% 15.8% -19.1% -13.5%                                     | **SOLID WASTE  REVENUES:  Landfill User Fee Revenue Salvage Revenue Tipping Fees Total Other Revenues NON-OPERATING REVENUES: Interest Income Gain(Loss) on Sale of Assets TOTAL REVENUES TOTAL REVENUES TOTAL AVAILABLE REVENUE (After R&R Transfers)  EXPENDITURES: Personnel Costs Contractual Services Maint & Repairs Utilities Office Expenses                                   | 81.4%  Budget 16-17  8,251,490 134,500 3,389,000 69,800  170 250,200 12,095,160 9,680,840  Budget 16-17 4,577,182 596,329 1,825,353 180,300 292,742                                                                 | 7,653,631 82,121 2,167,478 50,997  193,682 10,147,909 8,411,251  Jan-17 2,062,719 236,715 917,680 53,432 125,291                                                                       | % Collected  92.8% 61.1% 64.0% 73.1%  0.0% 77.4% 83.9% 86.9%  % Spent  45.1% 39.7% 50.3%                                           | 11.4% -20.3% -17.4% -8.3% -81.4% -4.0% -2.5% -5.5%  % Var -13.3% -18.6% -8.1% -28.7% -15.5%                                 | 8,486,400 161,500 3,574,000 68,500  308,630 12,599,030 9,279,314  Budget 17-18 4,613,931 639,241 1,763,385 211,324 129,128                                                                  | 7,885,048 110,364 2,164,452 59,666  23,529 10,243,060 8,312,392  Jan-18 2,271,279 361,776 940,659 60,002 53,038                                                               | % Collected  92.9% 68.3% 60.6% 87.1%  7.6% 81.3% 89.6%  % Spent  49.2% 56.6% 53.3% 28.4% 41.1%                               | 11.5% -13.1% -20.8% 5.7%  -73.8% -0.1% 8.2%  % Var -9.1% -1.7% -5.0%                                               |
| REVENUES: Rate & Service Charges Impact Fees Connection Fees Other Revenues NON-OPERATING REVENUES: Interest Income Gain(Loss) on Sale of Assets TOTAL REVENUES TOTAL AVAILABLE REVENUE (After R&R Transfers) EXPENDITURES: Personnel Costs Contractual Services Maint & Repairs Utilities Office Expenses Insurance                                                       | 28,292,139<br>3,500,000<br>1,750,000<br>628,500<br>20,000<br>309,155<br>34,499,794<br>21,407,330<br>Budget 16-17<br>8,289,241<br>1,507,215<br>2,841,184<br>2,261,720<br>1,216,397<br>215,000                       | Jan-17  16,387,054 3,621,566 1,578,300 1,098,545  72 169,630 22,855,167 13,637,997  Jan-17 3,559,343 601,840 1,895,769 899,066 509,848 101,290                                                        | % Collected  57.9% 103.5% 90.2% 174.8%  0.4% 54.9% 66.2% 63.7%  % Spent  42.9% 39.9% 66.7% 39.8% 41.9% 47.1%                         | -0.4% 45.1% 31.9% 116.5%  -58.0% -3.5% 7.9% 5.4%  % Var -15.4% -18.6% -16.4% -11.2%                               | 29,804,814 3,500,000 1,750,000 265,500  98,450 129,810 35,548,574 20,669,912  Budget 17-18 8,647,820 1,346,186 2,601,471 2,296,191 499,646 201,732                                                                                | Jan-18  17,189,064  4,806,422 1,577,825 761,764  11,761 40,321  24,387,156 12,943,181  Jan-18  4,007,783 701,351 1,929,436 900,779 223,913 142,266                                                     | % Collected  57.7%  137.3%  90.2%  286.9%  11.9%  31.1%  68.6%  62.6%  % Spent  46.3%  52.1%  74.2%  39.2%  44.8%  70.5%             | -0.7% 79.0% 31.8% 228.6%  -46.4% -27.3% 10.3% 4.3%  % Var -12.0% -6.2% 15.8% -19.1% -13.5% 12.2%                                | **SOLID WASTE  REVENUES:  Landfill User Fee Revenue Salvage Revenue Tipping Fees Total Other Revenues NON-OPERATING REVENUES: Interest Income Gain(Loss) on Sale of Assets TOTAL REVENUES TOTAL REVENUES TOTAL AVAILABLE REVENUE (After R&R Transfers)  EXPENDITURES: Personnel Costs Contractual Services Maint & Repairs Utilities Office Expenses Insurance                         | 81.4%  Budget 16-17  8,251,490 134,500 3,389,000 69,800  170 250,200 12,095,160 9,680,840  Budget 16-17 4,577,182 596,329 1,825,353 180,300 292,742 150,000                                                         | Jan-17  7,653,631 82,121 2,167,478 50,997                                                                                                                                              | % Collected  92.8% 61.1% 64.0% 73.1%  0.0% 77.4% 83.9% 86.9%  % Spent  45.1% 39.7% 50.3% 29.6% 42.8% 50.6%                         | 11.4% -20.3% -17.4% -8.3%  -81.4% -4.0% -2.5% -5.5%  % Var -13.3% -18.6% -8.1% -28.7% -15.5% -7.7%                          | 8,486,400 161,500 3,574,000 68,500  - 308,630 12,599,030 9,279,314  Budget 17-18 4,613,931 639,241 1,763,385 211,324 129,128 151,299                                                        | 7,885,048 110,364 2,164,452 59,666  23,529 10,243,060 8,312,392  Jan-18 2,271,279 361,776 940,659 60,002 53,038 82,069                                                        | % Collected  92.9% 68.3% 60.6% 87.1%  7.6% 81.3% 89.6%  % Spent  49.2% 56.6% 53.3% 28.4% 41.1% 54.2%                         | 11.5% -13.1% -20.8% 5.7%  -73.8% -0.1% 8.2%  % Var -9.1% -1.7% -5.0% -29.9% -17.3% -4.1%                           |
| REVENUES: Rate & Service Charges Impact Fees Connection Fees Other Revenues NON-OPERATING REVENUES: Interest Income Gain(Loss) on Sale of Assets TOTAL REVENUES TOTAL REVENUES TOTAL AVAILABLE REVENUE (After R&R Transfers) EXPENDITURES: Personnel Costs Contractual Services Maint & Repairs Utilities Office Expenses Insurance Other Expenses                         | 28,292,139 3,500,000 1,750,000 628,500 20,000 309,155 34,499,794 21,407,330  Budget 16-17 8,289,241 1,507,215 2,841,184 2,261,720 1,216,397 215,000 1,264,483                                                      | Jan-17  16,387,054 3,621,566 1,578,300 1,098,545  72 169,630 22,855,167 13,637,997  Jan-17 3,559,343 601,840 1,895,769 899,066 509,848 101,290 125,362                                                | % Collected  57.9% 103.5% 90.2% 174.8%  0.4% 54.9% 66.2% 63.7%  % Spent  42.9% 39.9% 66.7% 39.8% 41.9% 47.1% 9.9%                    | -0.4% 45.1% 31.9% 116.5% -58.0% -3.5% 7.9% 5.4%  *Var -18.4% -18.6% -16.4% -11.2% -48.4%                          | 29,804,814 3,500,000 1,750,000 265,500  98,450 129,810 35,548,574 20,669,912  Budget 17-18 8,647,820 1,346,186 2,601,471 2,296,191 499,646 201,732 1,565,939                                                                      | Jan-18  17,189,064 4,806,422 1,577,825 761,764  11,761 40,321 24,387,156 12,943,181  Jan-18 4,007,783 701,351 1,929,436 900,779 223,913 142,266 398,861                                                | % Collected 57.7% 137.3% 90.2% 286.9% 11.9% 31.1% 68.6% 62.6%  % Spent 46.3% 52.1% 74.2% 39.2% 44.8% 70.5% 25.5%                     | -0.7% 79.0% 31.8% 228.6%  -46.4% -27.3% 10.3% 4.3%  *Var -12.0% -6.2% 15.8% -19.1% -13.5% 12.2% -32.9%                          | **SOLID WASTE  REVENUES:  Landfill User Fee Revenue Salvage Revenue Tipping Fees Total Other Revenues NON-OPERATING REVENUES: Interest Income Gain(Loss) on Sale of Assets TOTAL REVENUES TOTAL AVAILABLE REVENUE (After R&R Transfers)  EXPENDITURES: Personnel Costs Contractual Services Maint & Repairs Utilities Office Expenses Insurance Other Expenses                         | 81.4%  Budget 16-17  8,251,490 134,500 3,389,000 69,800  170 250,200 12,095,160 9,680,840  Budget 16-17 4,577,182 596,329 1,825,353 180,300 292,742 150,000 511,138                                                 | Jan-17  7,653,631 82,121 2,167,478 50,997  193,682 10,147,909 8,411,251  Jan-17 2,062,719 236,715 917,680 53,432 125,291 75,968 45,114                                                 | % Collected  92.8% 61.1% 64.0% 73.1%  0.0% 77.4% 83.9% 86.9%  % Spent  45.1% 39.7% 50.3% 29.6% 42.8% 50.6% 8.8%                    | 11.4% -20.3% -17.4% -8.3% -81.4% -4.0% -5.5% -5.5%  % Var -13.3% -81.6% -8.1% -28.7% -7.7% -49.5%                           | 8,486,400 161,500 3,574,000 68,500  308,630 12,599,030 9,279,314   Budget 17-18 4,613,931 639,241 1,763,385 211,324 129,128 151,299 937,955                                                 | 7,885,048 110,364 2,164,452 59,666  23,529 10,243,060 8,312,392  Jan-18 2,271,279 361,776 940,659 60,002 53,038 82,069 104,104                                                | % Collected  92.9% 68.3% 60.6% 87.1%  7.6% 81.3% 89.6%  % Spent  49.2% 56.6% 53.3% 28.4% 41.1% 54.2% 11.1%                   | 11.5% -13.1% -20.8% 5.7%  -73.8% -0.1% 8.2%  % Var -9.1% -5.0% -29.9% -17.3% -4.1% -47.2%                          |
| REVENUES: Rate & Service Charges Impact Fees Connection Fees Other Revenues NON-OPERATING REVENUES: Interest Income Gain(Loss) on Sale of Assets TOTAL REVENUES TOTAL AVAILABLE REVENUE (After R&R Transfers) EXPENDITURES: Personnel Costs Contractual Services Maint & Repairs Utilities Office Expenses Insurance                                                       | 28,292,139 3,500,000 1,750,000 628,500 20,000 309,155 34,499,794 21,407,330  Budget 16-17 8,289,241 1,507,215 2,841,184 2,261,720 1,216,397 215,000 1,264,483 17,595,240                                           | Jan-17  16,387,054 3,621,566 1,578,300 1,098,545  72 169,630 22,855,167 13,637,997  Jan-17 3,559,343 601,840 1,895,769 899,066 509,848 101,290 125,362 7,692,518                                      | % Collected  57.9% 103.5% 90.2% 174.8%  0.4% 54.9% 66.2% 63.7%  % Spent  42.9% 39.9% 66.7% 39.8% 41.9% 47.1% 9.9% 43.7%              | -0.4% 45.1% 31.9% 116.5% -58.0% -3.5% 7.9% 5.4%  *Var -15.4% -18.6% -16.4% -11.2% -48.4% -14.6%                   | 29,804,814 3,500,000 1,750,000 265,500  98,450 129,810 35,548,574 20,669,912  Budget 17-18 8,647,820 1,346,186 2,601,471 2,296,191 499,646 201,732 1,565,939 17,158,985                                                           | Jan-18  17,189,064 4,806,422 1,577,825 761,764  11,761 40,321 24,387,156 12,943,181  Jan-18 4,007,783 701,351 1,929,436 900,779 223,913 142,266 398,861 8,304,390                                      | % Collected 57.7% 137.3% 90.2% 286.9% 11.9% 31.1% 68.6% 62.6%  % Spent 46.3% 52.1% 74.2% 39.2% 44.8% 70.5% 25.5% 48.4%               | -0.7% 79.0% 31.8% 228.6%  -46.4% -27.3% 10.3% 4.3%  *Var -12.0% -6.2% -19.1% -13.5% 12.2% -32.9% -9.9%                          | **SOLID WASTE  REVENUES:  Landfill User Fee Revenue Salvage Revenue Tipping Fees Total Other Revenues NON-OPERATING REVENUES: Interest Income Gain(Loss) on Sale of Assets TOTAL REVENUES TOTAL REVENUES TOTAL AVAILABLE REVENUE (After R&R Transfers)  EXPENDITURES: Personnel Costs Contractual Services Maint & Repairs Utilities Office Expenses Insurance                         | 81,4%  Budget 16-17  8,251,490 134,500 3,389,000 69,800  170 250,200 12,095,160 9,680,840  Budget 16-17 4,577,182 596,329 1,825,353 180,300 292,742 150,000 511,138 8,133,044                                       | 7,653,631 82,121 2,167,478 50,997  193,682 10,147,909 8,411,251  Jan-17 2,062,719 236,715 917,680 53,432 125,291 75,968 45,114 3,516,919                                               | % Collected  92.8% 61.1% 64.0% 73.1%  0.0% 77.4% 83.9% 86.9%  % Spent  45.1% 39.7% 50.3% 29.6% 42.8% 50.6% 8.8% 43.2%              | 11.4% -20.3% -17.4% -8.3% -81.4% -4.0% -5.5%  % Var -13.3% -81.6% -8.1% -28.7% -7.7% -49.5% -15.1%                          | 8,486,400 161,500 3,574,000 68,500  308,630 12,599,030 9,279,314   Budget 17-18 4,613,931 639,241 1,763,385 211,324 129,128 151,299 937,955 8,446,263                                       | 7,885,048 110,364 2,164,452 59,666  23,529 10,243,060 8,312,392  Jan-18 2,271,279 361,776 940,659 60,002 53,038 82,069 104,104 3,872,926                                      | % Collected  92.9% 68.3% 60.6% 87.1%  7.6% 81.3% 89.6%  % Spent  49.2% 56.6% 53.3% 28.4% 41.1% 54.2% 11.1%                   | 11.5% -13.1% -20.8% 5.7%  -73.8% -0.1% 8.2%  % Var -9.1% -5.0% -29.9% -17.3% -4.1% -47.2% -12.5%                   |
| REVENUES: Rate & Service Charges Impact Fees Connection Fees Other Revenues NON-OPERATING REVENUES: Interest Income Gain(Loss) on Sale of Assets TOTAL REVENUES TOTAL REVENUES TOTAL AVAILABLE REVENUE (After R&R Transfers) EXPENDITURES: Personnel Costs Contractual Services Maint & Repairs Utilities Office Expenses Insurance Other Expenses TOTAL OPERATING EXPENSE | 28,292,139 3,500,000 1,750,000 628,500 20,000 309,155 34,499,794 21,407,330  Budget 16-17 8,289,241 1,507,215 2,841,184 2,261,720 1,216,397 215,000 1,264,483 17,595,240 Operating Expense v.                      | Jan-17  16,387,054 3,621,566 1,578,300 1,098,545  72 169,630 22,855,167 13,637,997  Jan-17 3,559,343 601,840 1,895,769 899,066 509,848 101,290 125,362 7,692,518 Revenues Variance-                   | % Collected  57.9% 103.5% 90.2% 174.8%  0.4% 54.9% 66.2% 63.7%  % Spent  42.9% 39.9% 66.7% 39.8% 41.9% 47.1% 9.9% 43.7%              | -0.4% 45.1% 31.9% 116.5% -58.0% -3.5% 7.9% 5.4%  *Var -15.4% -18.4% -18.6% -14.6% 20.0%                           | Budget 17-18  29,804,814 3,500,000 1,750,000 265,500  98,450 129,810 35,548,574 20,669,912  Budget 17-18 8,647,820 1,346,186 2,601,471 2,296,191 499,646 201,732 1,565,939 17,158,985 Operating Expense v. 1                      | Jan-18  17,189,064  4,806,422 1,577,825 761,764  11,761 40,321 24,387,156 12,943,181  Jan-18 4,007,783 701,351 1,929,436 900,779 223,913 142,266 398,861 8,304,390 Revenues Variance-                  | % Collected  57.7% 137.3% 90.2% 286.9%  11.9% 31.1% 68.6% 62.6%  % Spent 46.3% 52.1% 74.2% 39.2% 44.8% 70.5% 25.5% 48.4%             | -0.7% 79.0% 31.8% 228.6%  -46.4% -27.3% 10.3% 4.3%  *Var  -12.0% -6.2% 15.8% -19.1% -13.5% 12.2% -32.9% 14.2%                   | **SOLID WASTE  REVENUES:  Landfill User Fee Revenue Salvage Revenue Tipping Fees Total Other Revenues NON-OPERATING REVENUES: Interest Income Gain(Loss) on Sale of Assets TOTAL REVENUES TOTAL AVAILABLE REVENUE (After R&R Transfers)  EXPENDITURES: Personnel Costs Contractual Services Maint & Repairs Utilities Office Expenses Insurance Other Expenses TOTAL OPERATING EXPENSE | 81.4%  Budget 16-17  8,251,490 134,500 3,389,000 69,800  170 250,200 12,095,160 9,680,840  Budget 16-17 4,577,182 596,329 1,825,353 180,300 292,742 150,000 511,138 8,133,044 Operating Expense v.                  | 7,653,631 82,121 2,167,478 50,997  193,682 10,147,909 8,411,251  Jan-17 2,062,719 236,715 917,680 53,432 125,291 75,968 45,114 3,516,919 Revenues Variance-                            | % Collected  92.8% 61.1% 64.0% 73.1%  0.0% 77.4% 83.9% 86.9%  % Spent  45.1% 39.7% 50.3% 29.6% 42.8% 50.6% 8.8% 43.2%              | 11.4% -20.3% -17.4% -8.3% -81.4% -4.0% -2.5% -5.5%  % Var -13.3% -18.6% -8.1% -28.7% -15.5% -7.7% -49.5% -15.1% -20.6%      | 8,486,400 161,500 3,574,000 68,500  308,630 12,599,030 9,279,314  Budget 17-18 4,613,931 639,241 1,763,385 211,324 129,128 151,299 937,955 8,446,263 Operating Expense v.                   | 7,885,048 110,364 2,164,452 59,666  23,529 10,243,060 8,312,392  Jan-18 2,271,279 361,776 940,659 60,002 53,038 82,069 104,104 3,872,926 Revenues Variance-                   | % Collected  92.9% 68.3% 60.6% 87.1%  7.6% 81.3% 89.6%  % Spent  49.2% 56.6% 53.3% 28.4% 41.1% 54.2% 11.1%                   | 11.5% -13.1% -20.8% 5.7%  -73.8% -0.1% 8.2%  % Var -9.1% -1.7% -5.0% -29.9% -41.2% -47.2% 20.7%                    |
| REVENUES: Rate & Service Charges Impact Fees Connection Fees Other Revenues NON-OPERATING REVENUES: Interest Income Gain(Loss) on Sale of Assets TOTAL REVENUES TOTAL REVENUES TOTAL AVAILABLE REVENUE (After R&R Transfers) EXPENDITURES: Personnel Costs Contractual Services Maint & Repairs Utilities Office Expenses Insurance Other Expenses TOTAL OPERATING EXPENSE | 28,292,139 3,500,000 1,750,000 628,500 20,000 309,155 34,499,794 21,407,330  Budget 16-17 8,289,241 1,507,215 2,841,184 2,261,720 1,216,397 215,000 1,264,483 17,595,240 Operating Expense v. 1,004,180            | Jan-17  16,387,054 3,621,566 1,578,300 1,098,545  72 169,630 22,855,167 13,637,997  Jan-17 3,559,343 601,840 1,895,769 899,066 509,848 101,290 125,362 7,692,518 Revenues Variance-634,688            | % Collected  57.9% 103.5% 90.2% 174.8%  0.4% 54.9% 66.2% 63.7%  % Spent  42.9% 39.9% 66.7% 39.8% 41.9% 47.1% 9.9% 43.7%  63.2%       | -0.4% 45.1% 31.9% 116.5% -58.0% -3.5% 7.9% 5.4%  *Var -15.4% -18.6% -16.4% -11.2% -48.4% -14.6% 20.0% 4.9%        | Budget 17-18  29,804,814 3,500,000 1,750,000 265,500  98,450 129,810 35,548,574 20,669,912  Budget 17-18 8,647,820 1,346,186 2,601,471 2,296,191 499,646 201,732 1,565,939 17,158,985 Operating Expense v. J. 1,371,700           | Jan-18  17,189,064  4,806,422 1,577,825 761,764  11,761 40,321 24,387,156 12,943,181  Jan-18  4,007,783 701,351 1,929,436 900,779 223,913 142,266 398,861 8,304,390 Revenues Variance-478,269          | % Collected  57.7% 137.3% 90.2% 286.9%  11.9% 31.1% 68.6% 62.6%  % Spent 46.3% 52.1% 74.2% 39.2% 44.8% 70.5% 25.5% 48.4% 34.9%       | -0.7% 79.0% 31.8% 228.6% 228.6% -46.4% -27.3% 10.3% 4.3%  *Var -12.0% -6.2% 15.8% -19.1% -13.5% 12.2% -32.9% -9.9% 14.2% -23.5% | SOLID WASTE  REVENUES: Landfill User Fee Revenue Salvage Revenue Tipping Fees Total Other Revenues NON-OPERATING REVENUES: Interest Income Gain(Loss) on Sale of Assets TOTAL REVENUES TOTAL AVAILABLE REVENUE (After R&R Transfers)  EXPENDITURES: Personnel Costs Contractual Services Maint & Repairs Utilities Office Expenses Insurance Other Expenses TOTAL OPERATING EXPENSE    | 81.4%  Budget 16-17  8,251,490 134,500 3,389,000 69,800  170 250,200 12,095,160 9,680,840  Budget 16-17 4,577,182 596,329 1,825,353 180,300 292,742 150,000 511,138 8,133,044 Operating Expense v. 984,960          | 7,653,631 82,121 2,167,478 50,997  193,682 10,147,909 8,411,251  Jan-17 2,062,719 236,715 917,680 53,432 125,291 75,968 45,114 3,516,919 .Revenues Variance- 573,815                   | % Collected  92.8% 61.1% 64.0% 73.1%  0.0% 77.4% 83.9% 86.9%  % Spent  45.1% 39.7% 50.3% 29.6% 42.8% 50.6% 8.8% 43.2%  58.3%       | 11.4% -20.3% -17.4% -8.3% -81.4% -4.0% -5.5% -5.5%  % Var -13.3% -81.6% -8.1% -28.7% -15.5% -7.7% -49.5% -15.1% -0.6% -0.1% | 8,486,400 161,500 3,574,000 68,500  308,630 12,599,030 9,279,314  Budget 17-18 4,613,931 639,241 1,763,385 211,324 129,128 151,299 937,955 8,446,263 Operating Expense v. 843,050           | 7,885,048 110,364 2,164,452 59,666  23,529 10,243,060 8,312,392  Jan-18 2,271,279 361,776 940,659 60,002 53,038 82,069 104,104 3,872,926 Revenues Variance- 496,034           | % Collected  92.9% 68.3% 60.6% 87.1%  7.6% 81.3% 89.6%  % Spent  49.2% 56.6% 53.3% 28.4% 41.1% 54.2% 11.1% 45.9% 58.8%       | 11.5% -13.1% -20.8% 5.7%  -73.8% -0.1% 8.2%  % Var -9.1% -5.0% -29.9% -17.3% -4.1% -47.2% -12.5% 20.7%             |
| REVENUES: Rate & Service Charges Impact Fees Connection Fees Other Revenues NON-OPERATING REVENUES: Interest Income Gain(Loss) on Sale of Assets TOTAL REVENUES TOTAL REVENUES TOTAL AVAILABLE REVENUE (After R&R Transfers) EXPENDITURES: Personnel Costs Contractual Services Maint & Repairs Utilities Office Expenses Insurance Other Expenses TOTAL OPERATING EXPENSE | 28,292,139 3,500,000 1,750,000 628,500 20,000 309,155 34,499,794 21,407,330  Budget 16-17 8,289,241 1,507,215 2,841,184 2,261,720 1,216,397 215,000 1,264,483 17,595,240 Operating Expense v. 1,004,180 18,599,420 | Jan-17  16,387,054 3,621,566 1,578,300 1,098,545  72 169,630 22,855,167 13,637,997  Jan-17 3,559,343 601,840 1,895,769 899,066 509,848 101,290 125,362 7,692,518 .Revenues Variance-634,688 8,327,206 | % Collected  57.9% 103.5% 90.2% 174.8%  0.4% 54.9% 66.2% 63.7%  % Spent  42.9% 39.9% 66.7% 39.8% 41.9% 47.1% 9.9% 43.7%  63.2% 44.8% | -0.4% 45.1% 31.9% 116.5% -58.0% -3.5% 7.9% 5.4%  *Var -15.4% -18.6% -16.4% -11.2% -48.4% -14.6% 20.0% 4.9% -13.6% | Budget 17-18  29,804,814 3,500,000 1,750,000 265,500  98,450 129,810 35,548,574 20,669,912  Budget 17-18 8,647,820 1,346,186 2,601,471 2,296,191 499,646 201,732 1,565,939 17,158,985 Operating Expense v. 1 1,371,700 18,530,685 | Jan-18  17,189,064 4,806,422 1,577,825 761,764  11,761 40,321 24,387,156 12,943,181  Jan-18 4,007,783 701,351 1,929,436 900,779 223,913 142,266 398,861 8,304,390 Revenues Variance- 478,269 8,782,660 | % Collected  57.7% 137.3% 90.2% 286.9%  11.9% 31.1% 68.6% 62.6%  % Spent 46.3% 52.1% 74.2% 39.2% 44.8% 70.5% 25.5% 48.4% 34.9% 47.4% | -0.7% 79.0% 31.8% 228.6% -46.4% -27.3% 10.3% 4.3%  *Var -12.0% -6.2% -19.1% -13.5% 12.2% -32.9% -9.9% 14.2% -23.5% -10.9%       | **SOLID WASTE  REVENUES:  Landfill User Fee Revenue Salvage Revenue Tipping Fees Total Other Revenues NON-OPERATING REVENUES: Interest Income Gain(Loss) on Sale of Assets TOTAL REVENUES TOTAL AVAILABLE REVENUE (After R&R Transfers)  EXPENDITURES: Personnel Costs Contractual Services Maint & Repairs Utilities Office Expenses Insurance Other Expenses TOTAL OPERATING EXPENSE | 81.4% Budget 16-17  8,251,490 134,500 3,389,000 69,800  170 250,200 12,095,160 9,680,840  Budget 16-17 4,577,182 596,329 1,825,353 180,300 292,742 150,000 511,138 8,133,044 Operating Expense v. 984,960 9,118,004 | Jan-17  7,653,631 82,121 2,167,478 50,997  193,682 10,147,909 8,411,251  Jan-17 2,062,719 236,715 917,680 53,432 125,291 75,968 45,114 3,516,919 .Revenues Variance- 573,815 4,090,734 | % Collected  92.8% 61.1% 64.0% 73.1%  0.0% 77.4% 83.9% 86.9%  % Spent  45.1% 39.7% 50.3% 29.6% 42.8% 50.6% 8.8% 43.2%  58.3% 44.9% | 11.4% -20.3% -17.4% -8.3% -81.4% -4.0% -5.5%  % Var -13.3% -81.6% -8.1% -28.7% -7.7% -49.5% -0.1% -0.1% -13.5%              | 8,486,400 161,500 3,574,000 68,500  308,630 12,599,030 9,279,314  Budget 17-18 4,613,931 639,241 1,763,385 211,324 129,128 151,299 937,955 8,446,263 Operating Expense v. 843,050 9,289,313 | 7,885,048 110,364 2,164,452 59,666  23,529 10,243,060 8,312,392  Jan-18 2,271,279 361,776 940,659 60,002 53,038 82,069 104,104 3,872,926 Revenues Variance- 496,034 4,368,960 | % Collected  92.9% 68.3% 60.6% 87.1%  7.6% 81.3% 89.6%  % Spent  49.2% 56.6% 53.3% 28.4% 41.1% 54.2% 11.1% 45.9% 58.8% 47.0% | 11.5% -13.1% -20.8% 5.7%  -73.8% -0.1% 8.2%  % Var -9.1% -1.7% -5.0% -29.9% -4.1% -47.2% -12.5% 20.7%  0.5% -11.3% |
| REVENUES: Rate & Service Charges Impact Fees Connection Fees Other Revenues NON-OPERATING REVENUES: Interest Income Gain(Loss) on Sale of Assets TOTAL REVENUES TOTAL REVENUES TOTAL AVAILABLE REVENUE (After R&R Transfers) EXPENDITURES: Personnel Costs Contractual Services Maint & Repairs Utilities Office Expenses Insurance Other Expenses TOTAL OPERATING EXPENSE | 28,292,139 3,500,000 1,750,000 628,500 20,000 309,155 34,499,794 21,407,330  Budget 16-17 8,289,241 1,507,215 2,841,184 2,261,720 1,216,397 215,000 1,264,483 17,595,240 Operating Expense v. 1,004,180            | Jan-17  16,387,054 3,621,566 1,578,300 1,098,545  72 169,630 22,855,167 13,637,997  Jan-17 3,559,343 601,840 1,895,769 899,066 509,848 101,290 125,362 7,692,518 .Revenues Variance-634,688 8,327,206 | % Collected  57.9% 103.5% 90.2% 174.8%  0.4% 54.9% 66.2% 63.7%  % Spent  42.9% 39.9% 66.7% 39.8% 41.9% 47.1% 9.9% 43.7%  63.2% 44.8% | -0.4% 45.1% 31.9% 116.5% -58.0% -3.5% 7.9% 5.4%  *Var -15.4% -18.6% -16.4% -11.2% -48.4% -14.6% 20.0% 4.9%        | Budget 17-18  29,804,814 3,500,000 1,750,000 265,500  98,450 129,810 35,548,574 20,669,912  Budget 17-18 8,647,820 1,346,186 2,601,471 2,296,191 499,646 201,732 1,565,939 17,158,985 Operating Expense v. J. 1,371,700           | Jan-18  17,189,064 4,806,422 1,577,825 761,764  11,761 40,321 24,387,156 12,943,181  Jan-18 4,007,783 701,351 1,929,436 900,779 223,913 142,266 398,861 8,304,390 Revenues Variance- 478,269 8,782,660 | % Collected  57.7% 137.3% 90.2% 286.9%  11.9% 31.1% 68.6% 62.6%  % Spent 46.3% 52.1% 74.2% 39.2% 44.8% 70.5% 25.5% 48.4% 34.9% 47.4% | -0.7% 79.0% 31.8% 228.6% 228.6% -46.4% -27.3% 10.3% 4.3%  *Var -12.0% -6.2% 15.8% -19.1% -13.5% 12.2% -32.9% -9.9% 14.2% -23.5% | SOLID WASTE  REVENUES: Landfill User Fee Revenue Salvage Revenue Tipping Fees Total Other Revenues NON-OPERATING REVENUES: Interest Income Gain(Loss) on Sale of Assets TOTAL REVENUES TOTAL AVAILABLE REVENUE (After R&R Transfers)  EXPENDITURES: Personnel Costs Contractual Services Maint & Repairs Utilities Office Expenses Insurance Other Expenses TOTAL OPERATING EXPENSE    | 81.4%  Budget 16-17  8,251,490 134,500 3,389,000 69,800  170 250,200 12,095,160 9,680,840  Budget 16-17 4,577,182 596,329 1,825,353 180,300 292,742 150,000 511,138 8,133,044 Operating Expense v. 984,960          | Jan-17  7,653,631 82,121 2,167,478 50,997  193,682 10,147,909 8,411,251  Jan-17 2,062,719 236,715 917,680 53,432 125,291 75,968 45,114 3,516,919 .Revenues Variance- 573,815 4,090,734 | % Collected  92.8% 61.1% 64.0% 73.1%  0.0% 77.4% 83.9% 86.9%  % Spent  45.1% 39.7% 50.3% 29.6% 42.8% 50.6% 8.8% 43.2%  58.3% 44.9% | 11.4% -20.3% -17.4% -8.3% -81.4% -4.0% -5.5% -5.5%  % Var -13.3% -81.6% -8.1% -28.7% -15.5% -7.7% -49.5% -15.1% -0.6% -0.1% | 8,486,400 161,500 3,574,000 68,500  308,630 12,599,030 9,279,314  Budget 17-18 4,613,931 639,241 1,763,385 211,324 129,128 151,299 937,955 8,446,263 Operating Expense v. 843,050           | 7,885,048 110,364 2,164,452 59,666  23,529 10,243,060 8,312,392  Jan-18 2,271,279 361,776 940,659 60,002 53,038 82,069 104,104 3,872,926 Revenues Variance- 496,034 4,368,960 | % Collected  92.9% 68.3% 60.6% 87.1%  7.6% 81.3% 89.6%  % Spent  49.2% 56.6% 53.3% 28.4% 41.1% 54.2% 11.1% 45.9% 58.8% 47.0% | 11.5% -13.1% -20.8% 5.7%  -73.8% -0.1% 8.2%  % Var -9.1% -5.0% -29.9% -17.3% -4.1% -47.2% -12.5% 20.7%             |